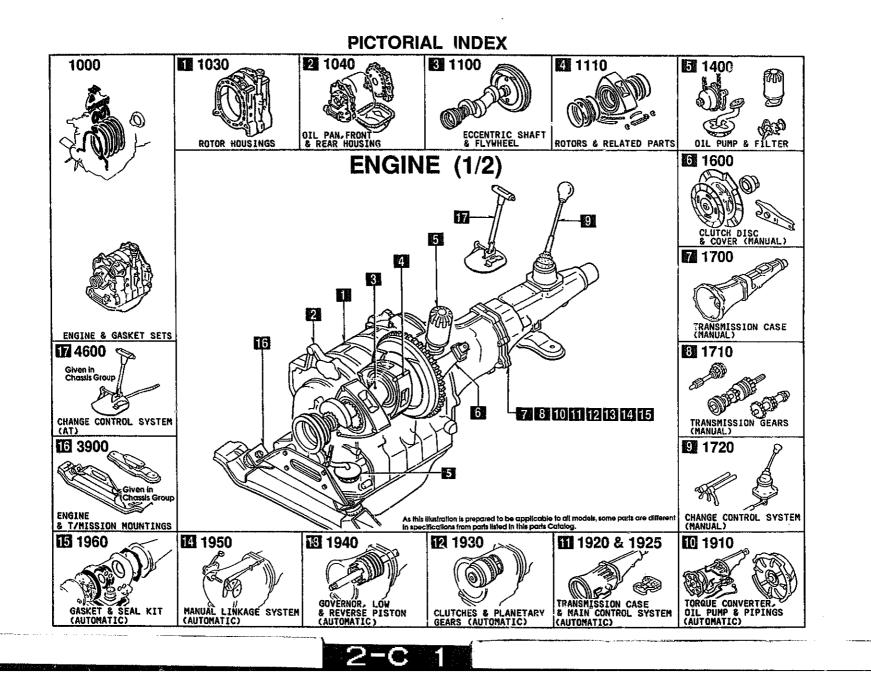

# Mazda RX-7 U.S.A. (95)

FD333 - 400001~500000

Feb.'97(FINAL)

27F 1

CS

100 million (100 million)

|       | SECTION NAME INDEX (ENGINE) |                                                                |       |        |                                                           |       |        |              |  |
|-------|-----------------------------|----------------------------------------------------------------|-------|--------|-----------------------------------------------------------|-------|--------|--------------|--|
| LO.NO | SEC.NO                      | SECTION NAME                                                   | LO.NO | SEC.ND | SECTION NAME                                              | LO.NO | SEC.NO | SECTION NAME |  |
| 1-C03 | 1000                        | ENGINE & GASKET SETS                                           | 1-H11 | 1940   | AUTOMATIC TRANSMISSION GOVERNO<br>R, LOW & REVERSE PISTON | 1     |        | +            |  |
| 1-003 |                             | ROTOR HOUSING                                                  | 1-K11 | 1950   | AUTOMATIC TRANSMISSION MANUAL                             |       |        |              |  |
| 1-603 | 1040                        | DIL PAN, FRONT & REAR HOUSING                                  |       |        | LINKAGE SYSTEM                                            |       |        |              |  |
| 1-103 | 1100                        | ECCENTRIC SHAFT & FLYWHEEL                                     | 1-811 | 1960   | AUTOMATIC TRANSMISSION GASKET                             |       |        |              |  |
| 1-L03 | 1110                        | ROTORS & RELATED PARTS                                         |       |        |                                                           |       |        |              |  |
| 1-N83 | 1300                        | INLET MANIFOLD                                                 |       |        |                                                           | 1     |        |              |  |
| 1-C04 | 1310                        | EXHAUST MANIFOLD                                               |       |        |                                                           |       |        |              |  |
| 1~D04 | 1311                        | INTER CDOLER                                                   |       |        |                                                           |       |        |              |  |
| 1-E04 | 1312                        | TURBO CHARGER                                                  |       |        |                                                           |       |        |              |  |
| 1-604 | 1313                        | TWIN TURBO AIR INTAKE SYSTEM                                   |       |        |                                                           |       |        |              |  |
| 1-104 | 1320                        | FUEL SYSTEM                                                    |       |        |                                                           |       |        |              |  |
| 1-K04 | 1325                        | FUEL DISTRIBUTOR                                               |       | 5      |                                                           |       | 1      |              |  |
| 1-N04 | 1330                        | AIR CLEANER                                                    |       |        |                                                           |       |        |              |  |
| 1-005 | 1364                        | THROTTLE BODY                                                  |       |        |                                                           |       |        |              |  |
| 1-F05 | 1371                        | AIR PUMP & AIR CONTROL VALVE                                   |       |        |                                                           |       |        |              |  |
| 1-H05 | 1380                        | ENISSION CONTROL SYSTEM                                        |       |        |                                                           |       |        |              |  |
| 1-D06 | 1400                        | OIL PUMP & FILTER                                              |       |        |                                                           |       |        |              |  |
| 1-G06 | 1500                        | COOLING SYSTEM                                                 |       |        |                                                           |       |        |              |  |
| 1-NQ6 | 1580                        | BRACKET, PULLEY & BELT                                         |       |        |                                                           |       |        |              |  |
| 1-C07 | 1600                        | CLUTCH DISC & COVER                                            | ĺ     |        |                                                           |       | i      |              |  |
| 1-E97 | 1700                        | MANUAL TRANSMISSION CASE                                       |       |        |                                                           |       |        |              |  |
| 1-JD7 | 1710                        | MANUAL TRANSMISSION GEARS                                      |       |        |                                                           |       |        |              |  |
| 1-D08 |                             | MANUAL TRANSMISSION CHANGE CON<br>Trol System                  |       |        |                                                           | 1     |        |              |  |
| 1-F08 | 1800                        | ENGINE ELECTRICAL SYSTEM                                       |       |        |                                                           |       |        |              |  |
| 1-108 | 1830                        | ALTERNATOR                                                     |       |        |                                                           |       |        |              |  |
| 1-K08 | 1840                        | STARTER<br>(MT)                                                |       |        |                                                           |       |        |              |  |
| 1-M08 | 1840 A                      | STARTER<br>(AT)                                                |       |        |                                                           |       |        |              |  |
| 1-009 | 1850                        | BATTERY                                                        |       |        |                                                           |       |        |              |  |
| 1-009 | 1918                        | AUTOMATIC TRANSMISSION TOROUE<br>Converter, OIL PUMP & PIPINGS |       |        |                                                           |       |        |              |  |
| 1-109 | 1920                        | AUTOMATIC TRANSMISSION CASE & MAIN CONTROL SYSTEM              | Ì     |        |                                                           |       |        |              |  |
| 1-C10 |                             | AUTOMATIC TRANSMISSION CONTROL                                 |       | [      |                                                           |       |        |              |  |
| 1-K10 | 1930                        | AUTOMATIC TRANSMISSION CLUTCHE<br>S & Planetary Gears          |       |        |                                                           |       |        |              |  |