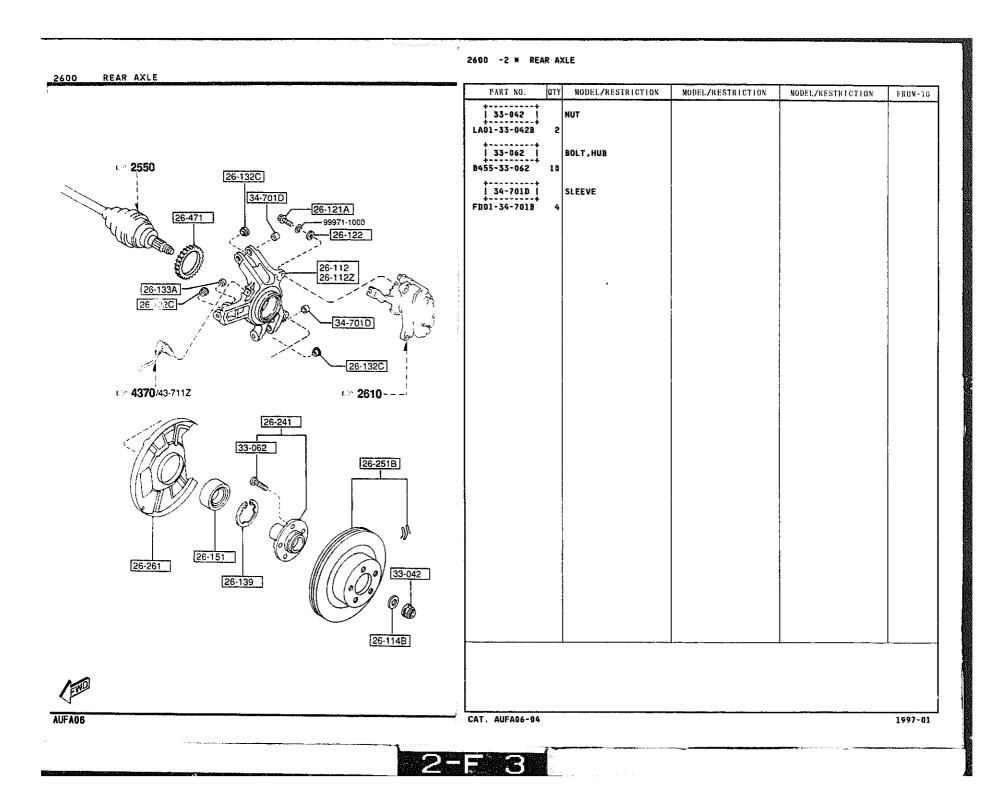

### 2550 -1 \* REAR DRIVE SHAFT

| 2600 REAR AXLE                       | 2600 -1 REAR AXLE                                                                                           |            |
|--------------------------------------|-------------------------------------------------------------------------------------------------------------|------------|
|                                      | PART NO. QTY MODEL/RESTRICTION MODEL/RESTRICTION MODEL/RESTRICTA                                            | ON FRON-TO |
|                                      | I      26-112      HUB(R), SUPPORT        FD01-26-112      1                                                | ·          |
| CP 2550                              | 26-1122   HUB(L),SUPPORT<br>FD01-26-122   1                                                                 |            |
| <u>34-701D</u><br>26-121A            | 1 26-1148   WASHER, PLAIN<br>J002-26-114 2                                                                  |            |
| 26-471<br>99971-1000<br>26-122       | 1 26-121A 1 BOLT,REAR BRAKE<br>FB01-26-121A 4                                                               |            |
| 26-133A 226-112<br>26-133A 226-1122  | 1      26-122      1      WASHER, PLAIN-REAR BR        FB01-26-122      4      AKE                          |            |
| 26-132C                              | 1 26-132С   WASHER, SLEEVE-REAR В<br>FD01-26-132A 6                                                         |            |
| 26-132C                              | 1      26-133A      SLEEVE        FD01-26-133B      2                                                       |            |
| ে <b>4370</b> /43-711Z ে 2610        | JB01-26-139 2 RING, RETAINING                                                                               |            |
| <u>26-241</u><br><u>33-062</u>       | JB01-26-151 2 BEARING, WHEEL                                                                                |            |
|                                      | 1      26-241      FLANGE, REAR AXLE        FD04-26-240      2      4        A (J001-26-240B)      2      4 | -4C01      |
|                                      | J001-26-240B 2<br>+                                                                                         | 4001-      |
| 26-151                               | FD01-26-25X 2                                                                                               |            |
| 26-261<br>26-139<br>26-139<br>33-042 | 1      26-261      COVER, DUST        FD01-26-261      2                                                    |            |
|                                      | FD04-26-471   S.                                                        |            |
| 26-114B                              | 4C01 FD333 -400022                                                                                          |            |
| A-10                                 |                                                                                                             |            |
| ( FILE                               |                                                                                                             |            |
| AUFAOB                               | CAT. AUFA06-04                                                                                              | 1997-01    |
|                                      |                                                                                                             |            |