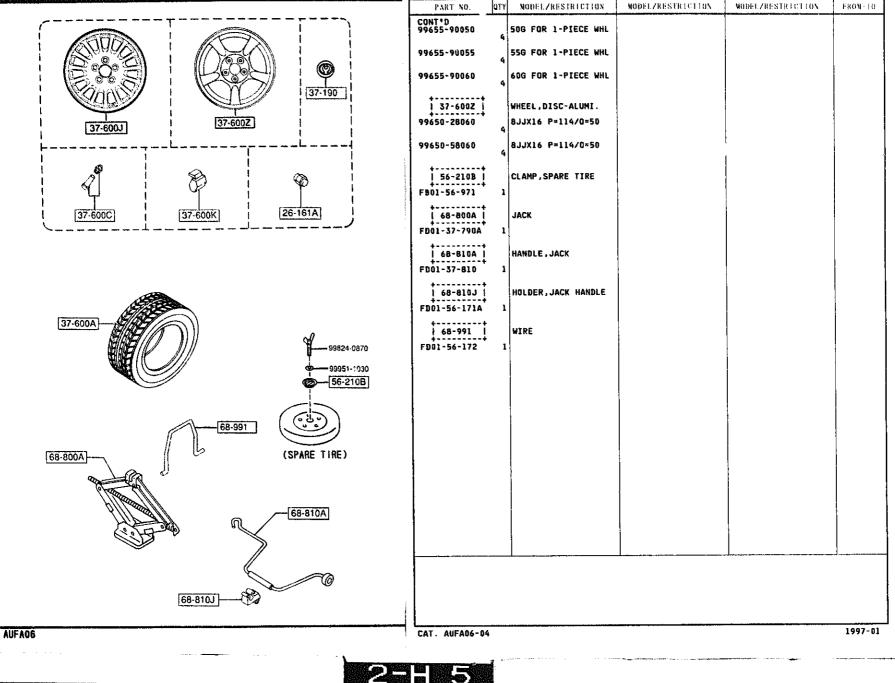

#### 3400 -1 FRONT SUSPENSION MECHANISMS

3400 -2 FRONT SUSPENSION MECHANISMS

3450 -3 \* FRONT SUSPENSION MECHANISMS

3700 -1 TIRES & JACK

3700 TIRES & JACK

3700 -2 \* TIRES & JACK