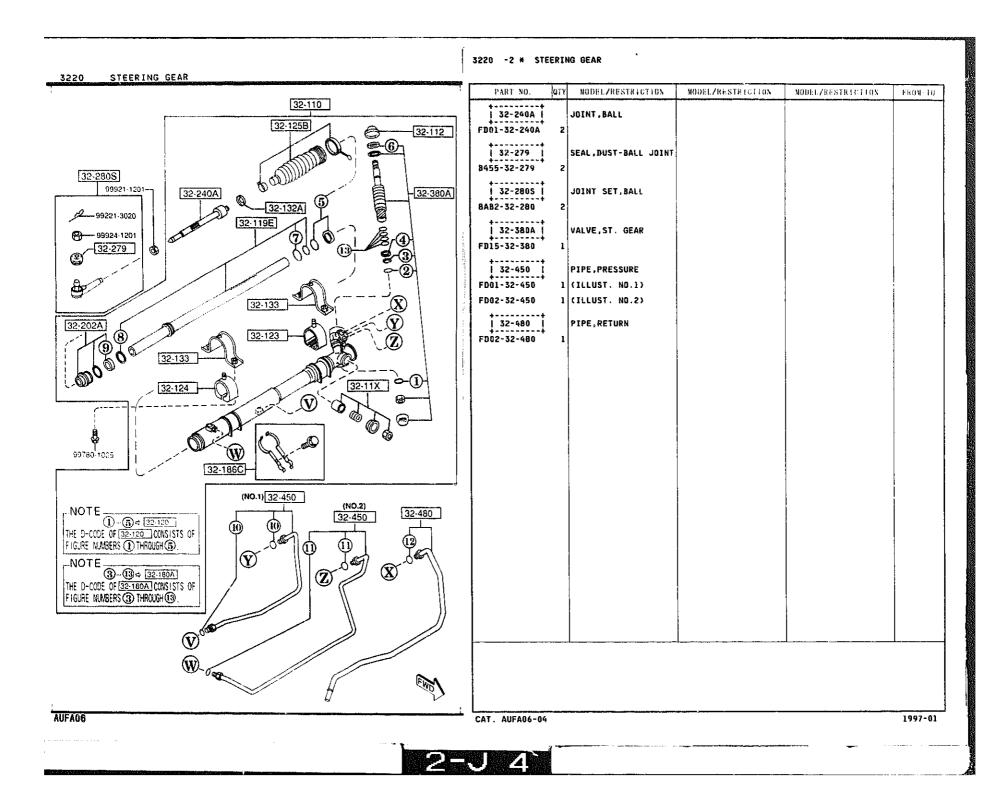

## 3220 -1 STEERING GEAR

3240 POWER STEERING SYSTEM

# 3240 -2 \* POWER STEERING SYSTEM

1

3300 -1 \* FRONT AXLE