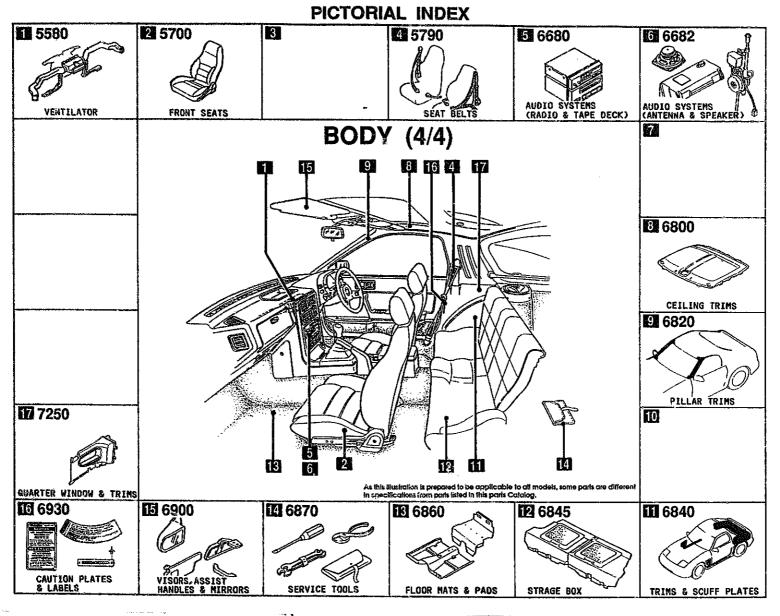

SECTION NAME INDEX (CHASSIS)

CATLOG-NO≈ AUFA06-04

DATE. 1997-01 Page. 2 

SECTION NAME INDEX (BODY)

CATLOG-NO= AUFA06-04

DATE. 1997-01 PAGE. 3

2-D 2

| 505 REAR PROPELLER SHAFT | 2505 -1 * REAR PROPELLER SHAFT                                                                                                                                                                                                                                                                                                                                                                                                                                                                                                                                                                                                                                                                                                                                                                                                                                                                                                                                                    |
|--------------------------|-----------------------------------------------------------------------------------------------------------------------------------------------------------------------------------------------------------------------------------------------------------------------------------------------------------------------------------------------------------------------------------------------------------------------------------------------------------------------------------------------------------------------------------------------------------------------------------------------------------------------------------------------------------------------------------------------------------------------------------------------------------------------------------------------------------------------------------------------------------------------------------------------------------------------------------------------------------------------------------|
| 505 REAR PROPELLER SHAFT | TART ND.      Q11      MODEL/RESTRUCTION      MODEL/RESTRUCTION      MODEL/RESTRUCTION      FROM        125-100.1      SHAFT, PROPELLER      INT)      INT) |
| (EVO)                    |                                                                                                                                                                                                                                                                                                                                                                                                                                                                                                                                                                                                                                                                                                                                                                                                                                                                                                                                                                                   |