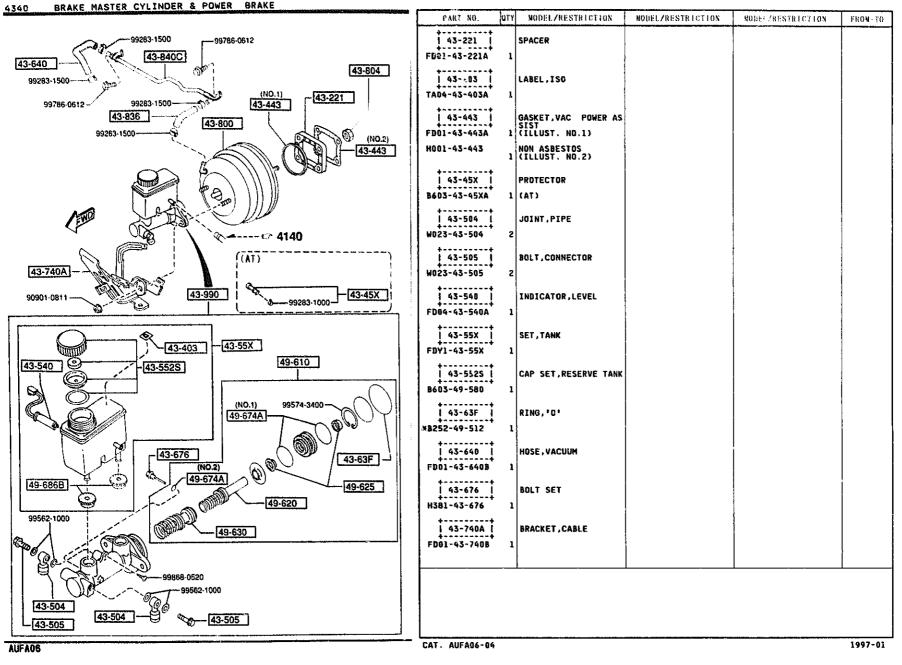

# 4140 -2 \* CLUTCH RELEASE & MASTER CYLINDERS (MANUAL TRANSMISSION)

÷.

<sup>4145 -1 \*</sup> CLUTCH PIPINGS (MANUAL TRANSMISSION)

2-L 6

4340 -1

BRAKE MASTER CYLINDER & POWER BRAKE

4360 -1 BRAKE PIPINGS