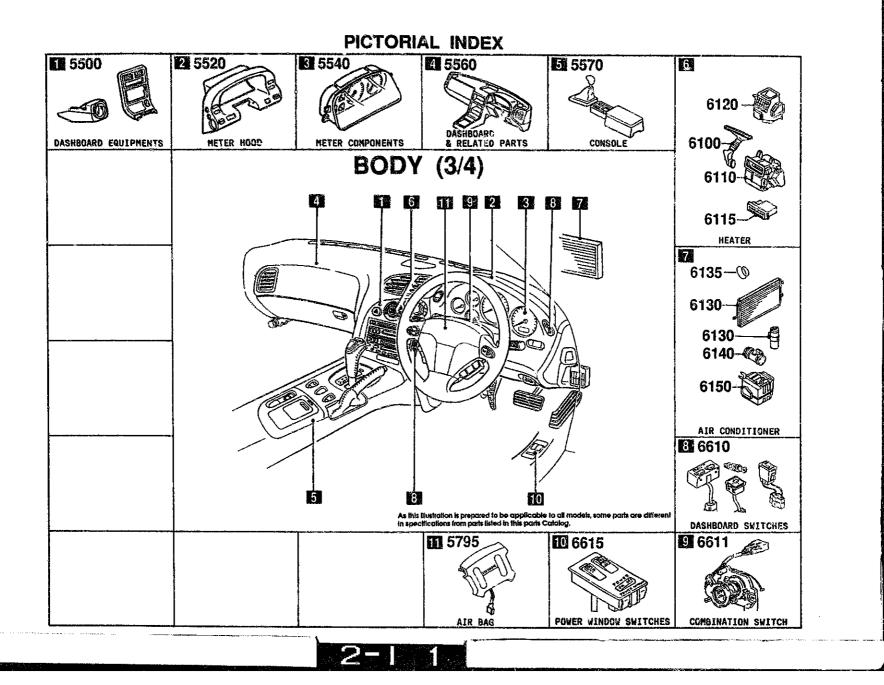

SECTION NAME INDEX (CHASSIS)

CATLOG-NO≈ AUFA06-04

DATE. 1997-01 Page. 2 

SECTION NAME INDEX (BODY)

CATLOG-NO= AUFA06-04

DATE. 1997-01 PAGE. 3

2-D 2

| 505 REAR PROPELLER SHAFT | 2505 -1 * REAR PROPELLER SHAFT                                                                                                                                                                                                                                                                                                                                                                                                                                                                                                                                                                                                                                                                                                                                                                                                                                                                                                                                                    |
|--------------------------|-----------------------------------------------------------------------------------------------------------------------------------------------------------------------------------------------------------------------------------------------------------------------------------------------------------------------------------------------------------------------------------------------------------------------------------------------------------------------------------------------------------------------------------------------------------------------------------------------------------------------------------------------------------------------------------------------------------------------------------------------------------------------------------------------------------------------------------------------------------------------------------------------------------------------------------------------------------------------------------|
| 505 REAR PROPELLER SHAFT | TART ND.      Q11      MODEL/RESTRUCTION      MODEL/RESTRUCTION      MODEL/RESTRUCTION      FROM        125-100.1      SHAFT, PROPELLER      INT)      INT) |
| (EVO)                    |                                                                                                                                                                                                                                                                                                                                                                                                                                                                                                                                                                                                                                                                                                                                                                                                                                                                                                                                                                                   |