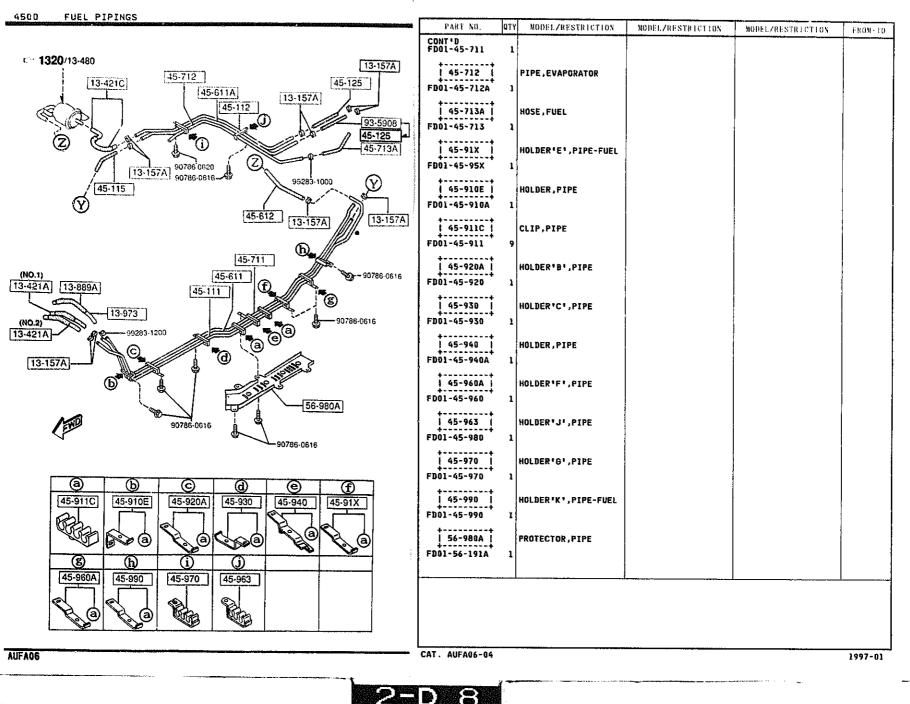

#### 4360 -3 \* BRAKE PIPINGS

4500

un 1320/13-480

Ś

| FUE), PIPINGS     |                   | Ĩ         | 4500 -1 FUE                | il Pi | IPINGS   |
|-------------------|-------------------|-----------|----------------------------|-------|----------|
|                   |                   | P.4       | PART NO.                   | ផារ   | MODEL    |
| <b>20</b> /13-480 |                   | [13-157A] | 1 13-157A 1<br>6574-13-157 | 10    | CLIP     |
| 13-421C           | 45-712<br><5-611A | 45-125    | i 13-421A i                |       | HOSE, FI |
|                   | 45.112            | 00        | N3A2-13-421                |       | CILLUST  |
|                   |                   | 93.5908   | N3A1-13-421                | 1     | (ILLUS   |

| PART NO.                                 | 41Y        | MODELZRESTRICTION                | MODELZRESTRICTION | MODELZRESTRICTION | FROM-TO |
|------------------------------------------|------------|----------------------------------|-------------------|-------------------|---------|
| 13-157A  <br>8574-13-157                 | 10         | CLIP                             |                   |                   |         |
| 13-421A  <br>N3A2-13-421                 |            | HOSE,FUEL MAIN<br>(ILLUST. NO.2) |                   |                   |         |
| N3A1-13-421                              | 1          | (ILLUST. NO.1)                   |                   |                   | -5416   |
| N3D8-13-421                              | 1          | (ILLUST. NO.1)                   |                   |                   | 5418-   |
| 13-421C  <br>N3A1-13-410                 | 1          | HOSE,FUEL                        |                   |                   |         |
| 13-889A  <br>N3A2-13-889A                | 1          | PROTECTOR                        |                   |                   |         |
| 13-973  <br>N3A2-13-971A                 | 1          | HDSE, DRAIN                      |                   |                   |         |
| 45-111  <br>FD01-45-111                  | 1          | PIPE,FUEL-MAIN                   |                   |                   |         |
| 45-112  <br>FD01-45-112                  | 1          | PIPE,FUEL-MAIN                   |                   |                   |         |
| 45-115<br>FD01-45-1158                   | 1          | HOSE,FUEL-MAIN PIPE              |                   |                   |         |
| 45-125  <br>99359-0815                   | 1          | HOSE,FUEL                        |                   |                   | -5701   |
| 99359-0815<br>  45-611  <br>FD01-45-6§1A | 2          | PIPE, FUEL-RETURN                |                   |                   | 5701-   |
| 45-611A  <br>FD01-45-612                 | 1          | PIPE,FUEL-RETURN                 |                   |                   |         |
| 45-612  <br>99359-0819                   | 1          | HOSE, FUEL                       |                   |                   |         |
| 45-711                                   |            | PIPE, EVAPORATION                |                   |                   |         |
| 5418 FD333<br>5781 FD393                 | -40<br>-40 | 0030<br>0230                     |                   |                   |         |
| CAT. AUFA06-04                           |            |                                  |                   |                   | 1997-01 |