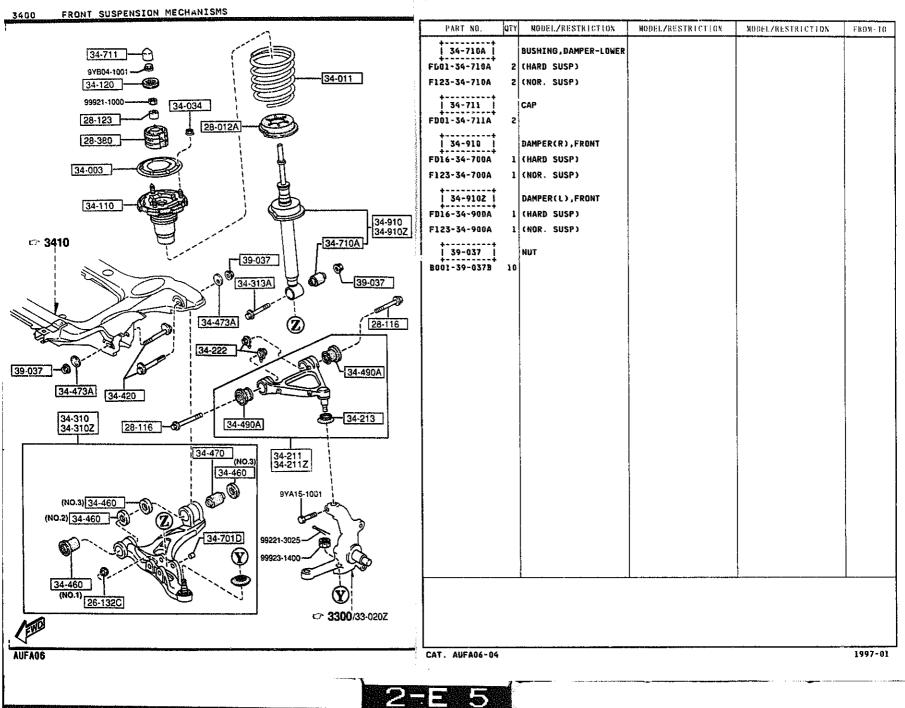

#### 3400 -1 FRONT SUSPENSION MECHANISMS

3400 -2 FRONT SUSPENSION MECHANISMS

3450 -3 \* FRONT SUSPENSION MECHANISMS

3700 -1 TIRES & JACK

3700 TIRES & JACK

3700 -2 \* TIRES & JACK