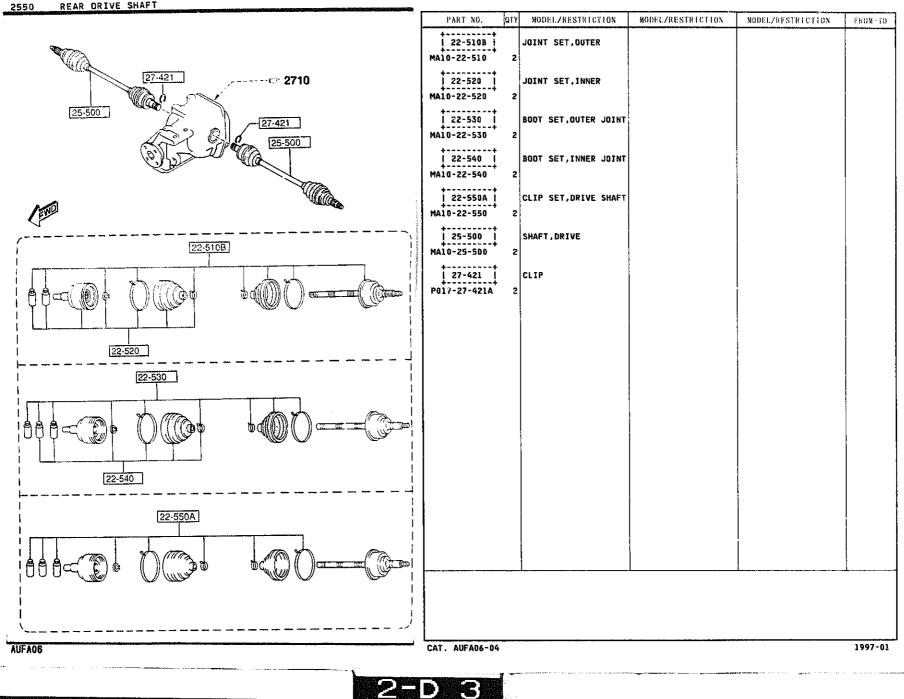

REAR DRIVE SHAFT

### 2550 -1 \* REAR DRIVE SHAFT

| 2600 REAR AXLE                       | 2600 -1 REAR AXLE                                                                                           |            |
|--------------------------------------|-------------------------------------------------------------------------------------------------------------|------------|
|                                      | PART NO. QTY MODEL/RESTRICTION MODEL/RESTRICTION MODEL/RESTRICTA                                            | ON FRON-TO |
|                                      | I      26-112      HUB(R), SUPPORT        FD01-26-112      1                                                | ·          |
| CP 2550                              | 26-1122   HUB(L),SUPPORT<br>FD01-26-122   1                                                                 |            |
| <u>34-701D</u><br>26-121A            | 1 26-1148   WASHER, PLAIN<br>J002-26-114 2                                                                  |            |
| 26-471<br>99971-1000<br>26-122       | 1 26-121A 1 BOLT,REAR BRAKE<br>FB01-26-121A 4                                                               |            |
| 26-133A 226-112<br>26-133A 226-1122  | 1      26-122      1      WASHER, PLAIN-REAR BR        FB01-26-122      4      AKE                          |            |
| 26-132C                              | 1 26-132С   WASHER, SLEEVE-REAR В<br>FD01-26-132A 6                                                         |            |
| 26-132C                              | 1      26-133A      SLEEVE        FD01-26-133B      2                                                       |            |
| ে <b>4370</b> /43-711Z ে 2610        | JB01-26-139 2 RING, RETAINING                                                                               |            |
| <u>26-241</u><br><u>33-062</u>       | JB01-26-151 2 BEARING, WHEEL                                                                                |            |
|                                      | 1      26-241      FLANGE, REAR AXLE        FD04-26-240      2      4        A (J001-26-240B)      2      4 | -4C01      |
|                                      | J001-26-240B 2<br>+                                                                                         | 4001-      |
| 26-151                               | FD01-26-25X 2                                                                                               |            |
| 26-261<br>26-139<br>26-139<br>33-042 | 1      26-261      COVER, DUST        FD01-26-261      2                                                    |            |
|                                      | FD04-26-471   S.                                                        |            |
| 26-114B                              | 4C01 FD333 -400022                                                                                          |            |
| A-10                                 |                                                                                                             |            |
| ( FILE                               |                                                                                                             |            |
| AUFAOB                               | CAT. AUFA06-04                                                                                              | 1997-01    |
|                                      |                                                                                                             |            |