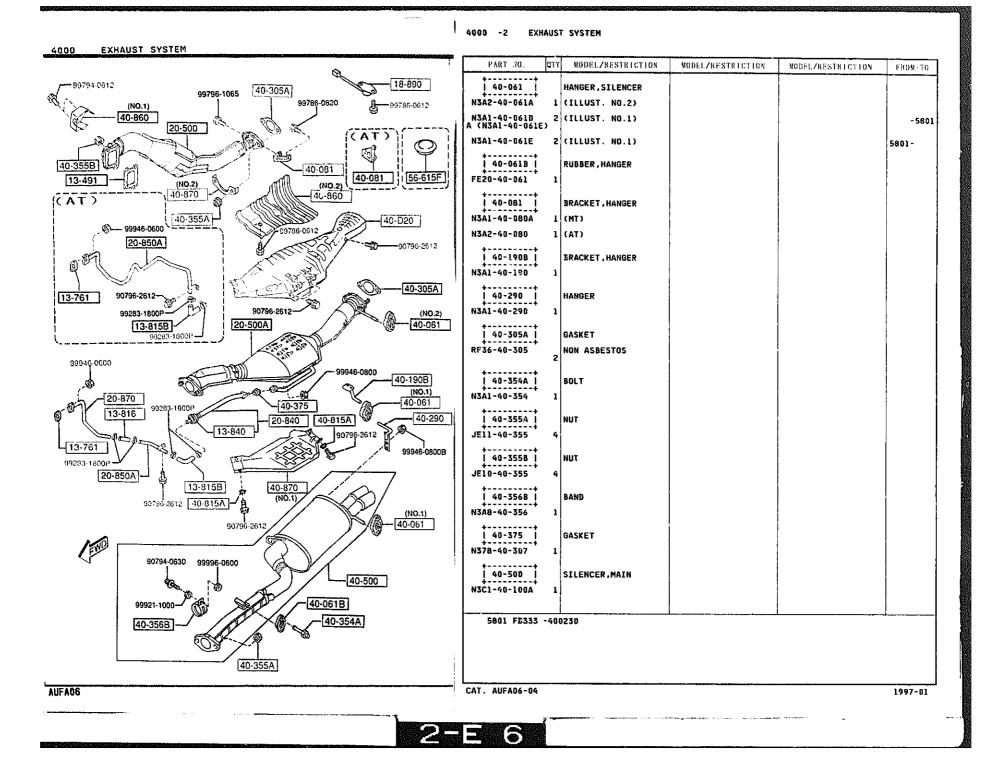

A01-\*\*\*\*\*\*\*\*\*\*\* 39-050 RUBBER(L), ENGINE MT. 56-3C1 FD01-39-050A A (FD31-39-050 ) -5301 FD31-39-050 A (FD31-39-050A) 5301-5C06 28-091 56-3A1 \*FD31-39-050A 1 5C06-56-3B1 . . . . . . . . . . . . 96660-0830 96680-0825-61 BOLT 39-065 28-091 -----32 FDD1-39-065 2 9GG80-0825--94 | 39-065A | BOLT FD01-39-066 39-710 FRAME, POWER PLANT FD01-39-710C A (FD01-39-710D) -5C03 \*FD01-39-710D 5C03-1 1 39-723A STOPPER 40 Ţ 0 FD01-39-723 +----+ 34-222 56-3A1 MEMBER'A', TUNNEL FD01-56-3A1 39-040 -----| 56-3B1 | MEMBER'B', TUNNEL FD01-56-3B1 ----99952-1030 56-3C1 MEMBER 'C', TUNNEL - 34-222 99940-1001 FD01-56-3C1D 1 39-050 9G4B0-0230-4A01 FD333 -400014 5301 FD333 -400027 5C03 FD333 -400346 5C06 FD333 -400368 -99952-1030 **999**40-1001 CAT. AUFA06-04 1997-01 AUFA06 6 2-C



4000 -1 EXHAUST SYSTEM



### 4000 EXHAUST SYSTEM

#### 4000 -3 \* EXHAUST SVSTEM





## 4140 CLUTCH RELEASE & MASTER CYLINDERS (MANUAL TRANSMISSION)

## 4140 -1 CLUTCH RELEASE & MASTER CYLINDERS (MANUAL TRANSMISSION)



# 4140 -2 \* CLUTCH RELEASE & MASTER CYLINDERS (MANUAL TRANSMISSION)



÷.

<sup>4145 -1 \*</sup> CLUTCH PIPINGS (MANUAL TRANSMISSION)







2-L 6

















4340 -1

BRAKE MASTER CYLINDER & POWER BRAKE





4360 -1 BRAKE PIPINGS





#### 4360 -3 \* BRAKE PIPINGS















4500

un 1320/13-480

Ś





| FUE), PIPINGS     |                   | Ĩ         | 4500 -1 FUE                | il Pi | IPINGS   |
|-------------------|-------------------|-----------|----------------------------|-------|----------|
|                   |                   | P.4       | PART NO.                   |