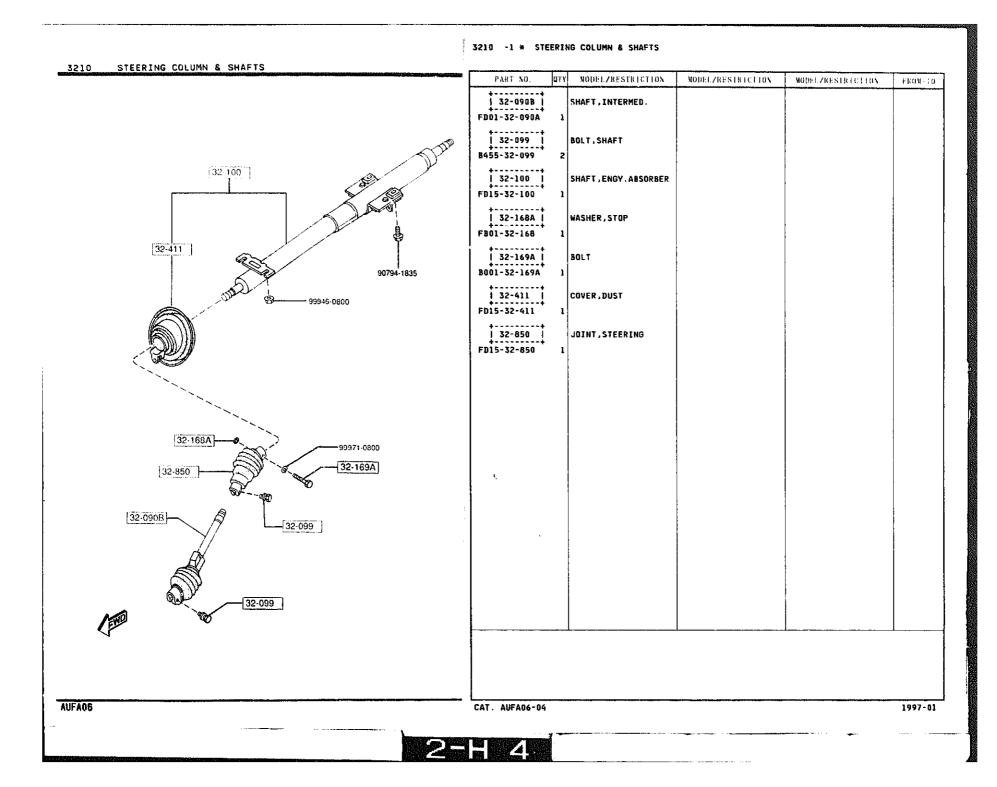

/RESTRICTION MODER THESTRECTION FROM-10 OTY PaRT NO. +---+ į 28-010A SPRING, COIL-REAR FD15-28-0118 2 +----28-012A SHEET, RUBBER FD01-28-012 2 9YB04-1001------\* - - - - - - - + | 28-1118 | STOPPER, BUMP FD15-28-110A 2 34-120 . . . . . . . . . . 28-123 SPACER 34-034 FD01-28-123A 2 34-003 28-380 RUBBER, MOUNTING FD15-28-380A 2 99921-1000 \*.......... 28-700 DAMPER, REAR 28-123 -28-010A FD15-28-700A 2 (NOR. SUSP) 28-380 \*FD16-28-700A 2 (HARD SUSP) +---------28-012A SHEET, FRT DAMPER 34-003 28-111B FD01-34-003 2 ........... 34-034 NUT, FLANGE H380-34-034A 6 ۰. 34-120 STOPPER 28-700 FD01-34-120 2 🗢 2830-EWD 1997-01 AUFAUG 14 CAT. AUFA06-04 . 2 - N6



### 2810 -1 \* REAR STABILIZER



2 - C

AUFA06



2830 -1 REAR LOWER ARMS & SUB FRAME



2-5-4



# 2830 -3 \* REAR LOWER ARMS & SUB FRAME







## 3220 -1 STEERING GEAR







3240 POWER STEERING SYSTEM

# 3240 -2 \* POWER STEERING SYSTEM

1



3300 -1 \* FRONT AXLE



### 3310 FRONT BRAKE MECHANISMS

3310 -1 \* FRONT BRAKE MECHANISMS





#### 3400 -1 FRONT SUSPENSION MECHANISMS

3400 -2 FRONT SUSPENSION MECHANISMS





3450 -3 \* FRONT SUSPENSION MECHANISMS





3700 -1 TIRES & JACK



3700 TIRES & JACK

3700 -2 \* TIRES & JACK



#### 3900 -1 \* ENGINE & T/MISSIGN MOUNTINGS

3900 ENGINE & TAMISSION MOUNTINGS

OTY MODEL/RESTRICTION PART NO MODELZRESTRICTION MODEL/RESTRICTION FROM-TO **\***----28-091 NUT 914680-0608 FB01-28-091A 8 \*-----34-222 39-723A NUT 8871-34-222 2 39-065 \*\*\*\*\*\*\*\*\*\* 39-040 RUBBER(R), ENGINE MT. 39-710 39-065A FD01-39-040C A (FD01-39-040D) -4A01 හ 28-091 FD01-39-040D 4A01-\*\*\*\*\*\*\*\*\*\*\*