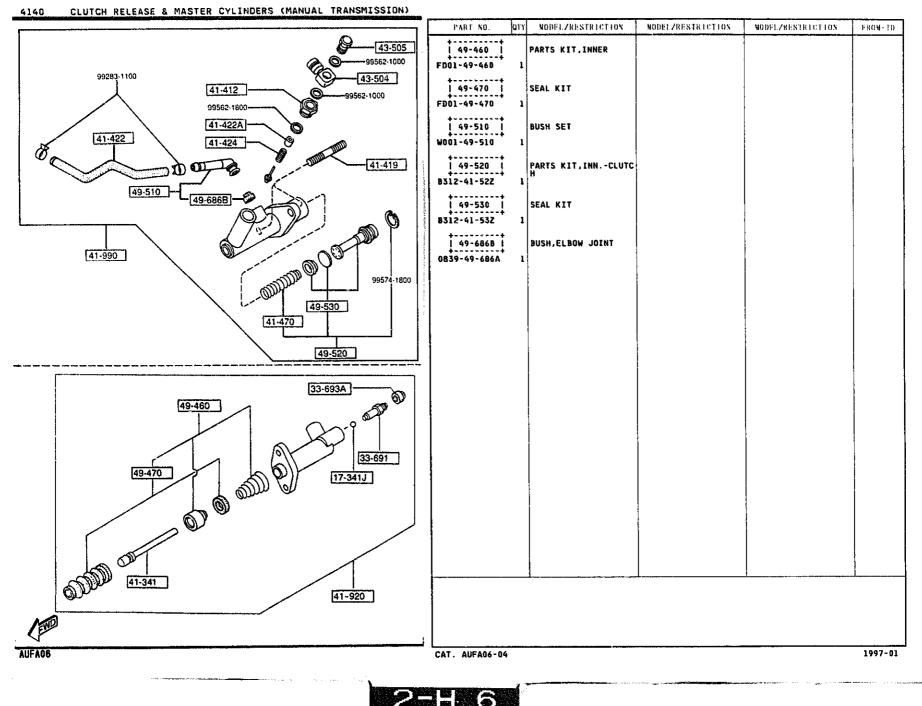

## 4140 CLUTCH RELEASE & MASTER CYLINDERS (MANUAL TRANSMISSION)

## 4140 -1 CLUTCH RELEASE & MASTER CYLINDERS (MANUAL TRANSMISSION)

# 4140 -2 \* CLUTCH RELEASE & MASTER CYLINDERS (MANUAL TRANSMISSION)

÷.

<sup>4145 -1 \*</sup> CLUTCH PIPINGS (MANUAL TRANSMISSION)

2-L 6

4340 -1

BRAKE MASTER CYLINDER & POWER BRAKE

4360 -1 BRAKE PIPINGS