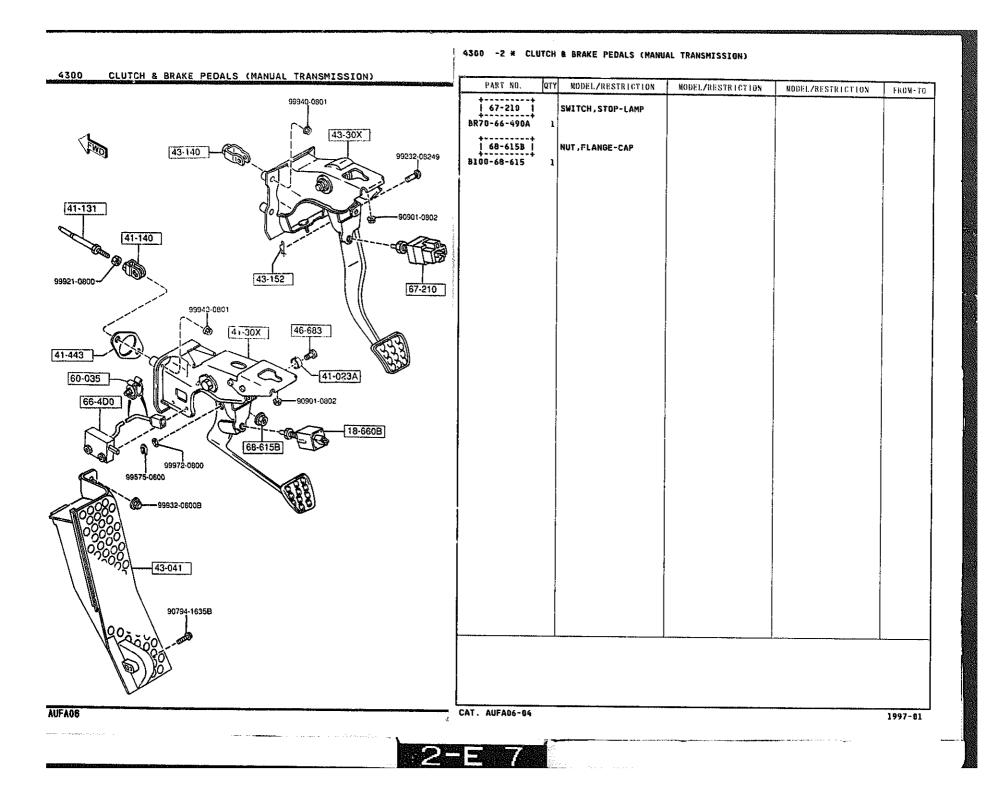

SECTION NAME INDEX (ENGINE)

1993 I

CATLOG-NO= AUFA06-04

DATE. 1997-01 PAGE. 1

| 10.NO | SEC.NO | SECTION NAME                                                | 10 00 | SEC.NO | TION NAME INDEX (CHASSIS) |       |        |              |
|-------|--------|-------------------------------------------------------------|-------|--------|---------------------------|-------|--------|--------------|
| 2-003 |        | REAR PROPELLER SHAFT                                        |       | SCLINU | SECTION NAME              | LO.NO | SEC.NO | SECTION NAME |
| 2-003 | 2550   | REAR DRIVE SHAFT                                            |       |        |                           | -     |        |              |
| 2-203 | 2600   | REAR AXLE                                                   |       |        | 1                         | 1     |        |              |
| 2-603 | 2410   | REAR BRAKE NECHANISMS                                       |       |        | 1                         |       |        |              |
| 2-J03 | 2710   | REAR DIFFERENTIALS                                          |       |        |                           | -     |        |              |
| 2-N03 | 2800   | REAR SUSPENSION MECHANISMS                                  |       |        |                           |       |        |              |
| 2-004 | 2810   | REAR STABILIZER                                             |       |        |                           |       |        |              |
| 2-004 | 2830   | REAR LOWER ARMS & SUB FRAME                                 |       |        |                           |       |        |              |
| 2-604 | 3200   | STEERING WHEEL                                              |       |        |                           |       |        |              |
| 2-H04 | 3210   | STEERING COLUMN & SHAFTS                                    |       |        |                           |       |        |              |
| 2-104 | 3220   | STEERING GEAR                                               |       |        |                           |       |        |              |
| 2-K04 | 3240   | POWER STEERING SYSTEM                                       | ,     |        |                           |       |        |              |
| 2-N04 | 3300   | FRONT AXLE                                                  | ł     |        |                           |       |        |              |
| 2-N04 | 3310   | FRONT BRAKE MECHANISHS                                      | [     |        |                           |       | }      |              |
| 2-C05 | 3400   | FRONT SUSPENSION MECHANISMS                                 |       |        |                           |       |        |              |
| 2-F05 | 3410   | CROSSMEMBER & STABILIZER                                    |       |        |                           |       | ĺ      |              |
| 2-G05 | 3700   | TIRES & JACK                                                |       |        |                           |       |        |              |
| 2-C06 | 3900   | ENGINE & T/HISSION MOUNTINGS                                |       |        |                           |       |        |              |
| 2-D06 | 4000   | EXHAUST SYSTEM                                              |       |        |                           |       | l l    |              |
| S-206 | 4140   | CLUTCH RELEASE & MASTER CYLIND<br>ERS (MANUAL TRANSMISSION) |       |        |                           |       |        |              |
| 2-106 | 4145   | CLUTCH PIPINGS (MANUAL TRANSMI<br>SSION)                    |       |        |                           |       |        |              |
| S-106 | 4160   | ACCELERATOR CONTROL SYSTEM                                  | [     | }      |                           |       |        |              |
| 2-K06 | 4200   | FUEL TANK                                                   |       |        |                           |       |        |              |
| 2-007 | 4210   | FUEL LID OPENEP                                             |       |        |                           |       | Į      |              |
| 2-007 | 4308   | CLUTCH & BRAKE PEDALS (MANUAL<br>(Ransmission)              |       |        |                           |       | ľ      |              |
| 2-F07 | 4300A  | BRAKE PEDALS (AUTONATIC TRANSH<br>Ission)                   |       |        |                           |       |        |              |
| 2-G07 | 4340   | BRAKE MASTER CYLINDER & POWER<br>BRAKE                      |       |        |                           |       | 1      |              |
| 2-107 | 4360   | BRAKE PIPINGS                                               |       |        |                           |       | ł      |              |
| 2-107 | 4370   | ANTILOCK BRAKE SYSTEM                                       |       |        |                           |       |        |              |
| 2-N07 | 4400   | PARKING BRAKE SYSTEM                                        |       |        |                           |       |        | · · · · · ·  |
| 2-008 | 4500   | FUEL PIPINGS                                                |       |        |                           |       |        |              |
| S-≗08 | 4600   | CHANGE CONTROL SYSTEM<br>(AT)                               |       |        |                           |       |        |              |
|       |        |                                                             |       |        |                           |       | ĺ      |              |
|       |        |                                                             |       |        |                           | 1 1   |        |              |