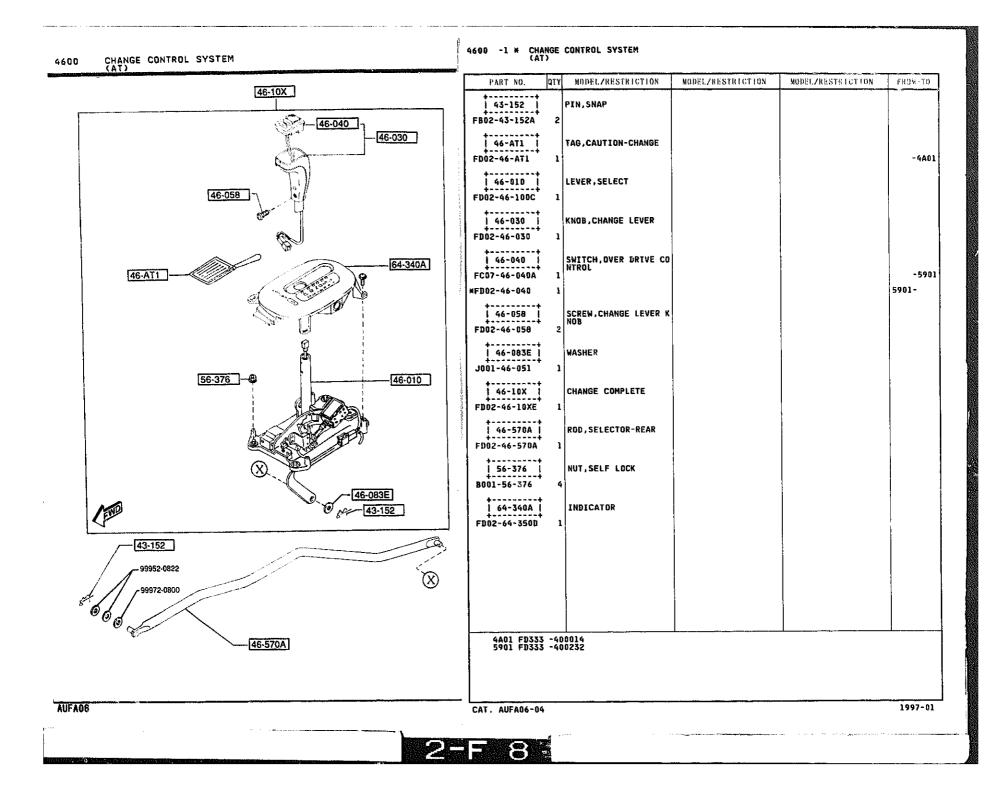

SECTION NAME INDEX (ENGINE)

1993 I

CATLOG-NO= AUFA06-04

DATE. 1997-01 PAGE. 1

| 10.NO | SEC.NO | SECTION NAME                                                | 10 00 | SEC.NO | TION NAME INDEX (CHASSIS) |       |        |              |
|-------|--------|-------------------------------------------------------------|-------|--------|---------------------------|-------|--------|--------------|
| 2-003 |        | REAR PROPELLER SHAFT                                        |       | SCLINU | SECTION NAME              | LO.NO | SEC.NO | SECTION NAME |
| 2-003 | 2550   | REAR DRIVE SHAFT                                            |       |        |                           | -     |        |              |
| 2-203 | 2600   | REAR AXLE                                                   |       |        | 1                         | 1     |        |              |
| 2-603 | 2410   | REAR BRAKE NECHANISMS                                       |       |        | 1                         |       |        |              |
| 2-J03 | 2710   | REAR DIFFERENTIALS                                          |       |        |                           | -     |        |              |
| 2-N03 | 2800   | REAR SUSPENSION MECHANISMS                                  |       |        |                           |       |        |              |
| 2-004 | 2810   | REAR STABILIZER                                             |       |        |                           |       |        |              |
| 2-004 | 2830   | REAR LOWER ARMS & SUB FRAME                                 |       |        |                           |       |        |              |
| 2-604 | 3200   | STEERING WHEEL                                              |       |        |                           |       |        |              |
| 2-H04 | 3210   | STEERING COLUMN & SHAFTS                                    |       |        |                           |       |        |              |
| 2-104 | 3220   | STEERING GEAR                                               |       |        |                           |       |        |              |
| 2-K04 | 3240   | POWER STEERING SYSTEM                                       | ,     |        |                           |       |        |              |
| 2-N04 | 3300   | FRONT AXLE                                                  | ł     |        |                           |       |        |              |
| 2-N04 | 3310   | FRONT BRAKE MECHANISHS                                      | [     |        |                           |       | }      |              |
| 2-C05 | 3400   | FRONT SUSPENSION MECHANISMS                                 |       |        |                           |       |        |              |
| 2-F05 | 3410   | CROSSMEMBER & STABILIZER                                    |       |        |                           |       | ĺ      |              |
| 2-G05 | 3700   | TIRES & JACK                                                |       |        |                           |       |        |              |
| 2-C06 | 3900   | ENGINE & T/HISSION MOUNTINGS                                |       |        |                           |       |        |              |
| 2-D06 | 4000   | EXHAUST SYSTEM                                              |       |        |                           |       | l l    |              |
| S-206 | 4140   | CLUTCH RELEASE & MASTER CYLIND<br>ERS (MANUAL TRANSMISSION) |       |        |                           |       |        |              |
| 2-106 | 4145   | CLUTCH PIPINGS (MANUAL TRANSMI<br>SSION)                    |       |        |                           |       |        |              |
| S-106 | 4160   | ACCELERATOR CONTROL SYSTEM                                  | [     | }      |                           |       |        |              |
| 2-K06 | 4200   | FUEL TANK                                                   |       |        |                           |       |        |              |
| 2-007 | 4210   | FUEL LID OPENEP                                             |       |        |                           |       | Į      |              |
| 2-007 | 4308   | CLUTCH & BRAKE PEDALS (MANUAL<br>(Ransmission)              |       |        |                           |       | ľ      |              |
| 2-F07 | 4300A  | BRAKE PEDALS (AUTONATIC TRANSH<br>Ission)                   |       |        |                           |       |        |              |
| 2-G07 | 4340   | BRAKE MASTER CYLINDER & POWER<br>BRAKE                      |       |        |                           |       | 1      |              |
| 2-107 | 4360   | BRAKE PIPINGS                                               |       |        |                           |       | ł      |              |
| 2-107 | 4370   | ANTILOCK BRAKE SYSTEM                                       |       |        |                           |       |        |              |
| 2-N07 | 4400   | PARKING BRAKE SYSTEM                                        |       |        |                           |       |        | · · · · · ·  |
| 2-008 | 4500   | FUEL PIPINGS                                                |       |        |                           |       |        |              |
| S-≗08 | 4600   | CHANGE CONTROL SYSTEM<br>(AT)                               |       |        |                           |       |        |              |
|       |        |                                                             |       |        |                           |       | ĺ      |              |
|       |        |                                                             |       |        |                           | 1 1   |        |              |