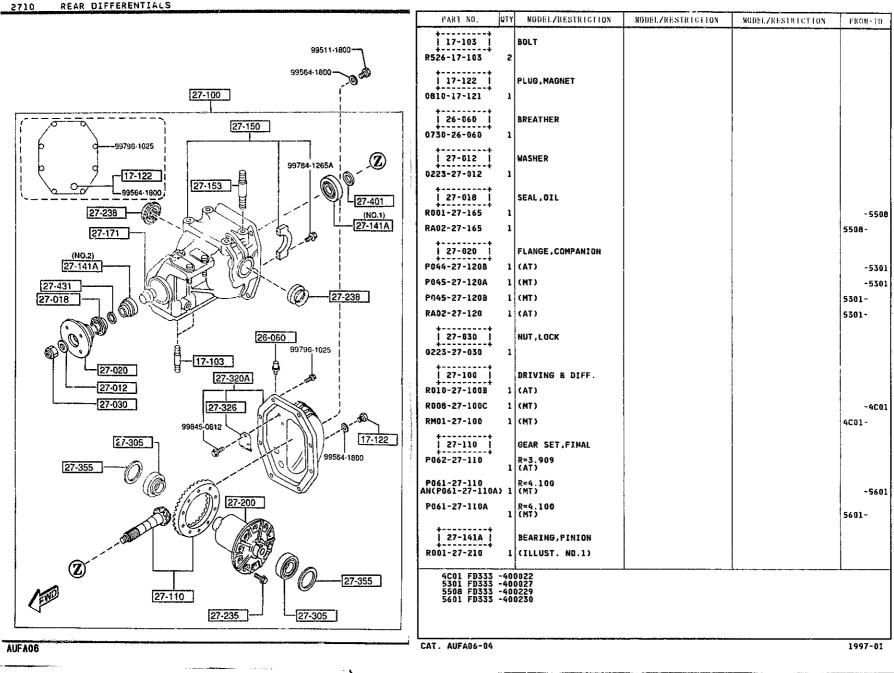

# 2-J3

2710 -1 REAR DIFFERENTIALS

2710 -2 REAR DIFFERENTIALS

# 2710 -3 REAR DIFFERENTIALS

ατγ

MODELZRESTRICTION

MODEL/RESTRICTION

PART NO.

REAR DIFFERENTIALS

2710

1000