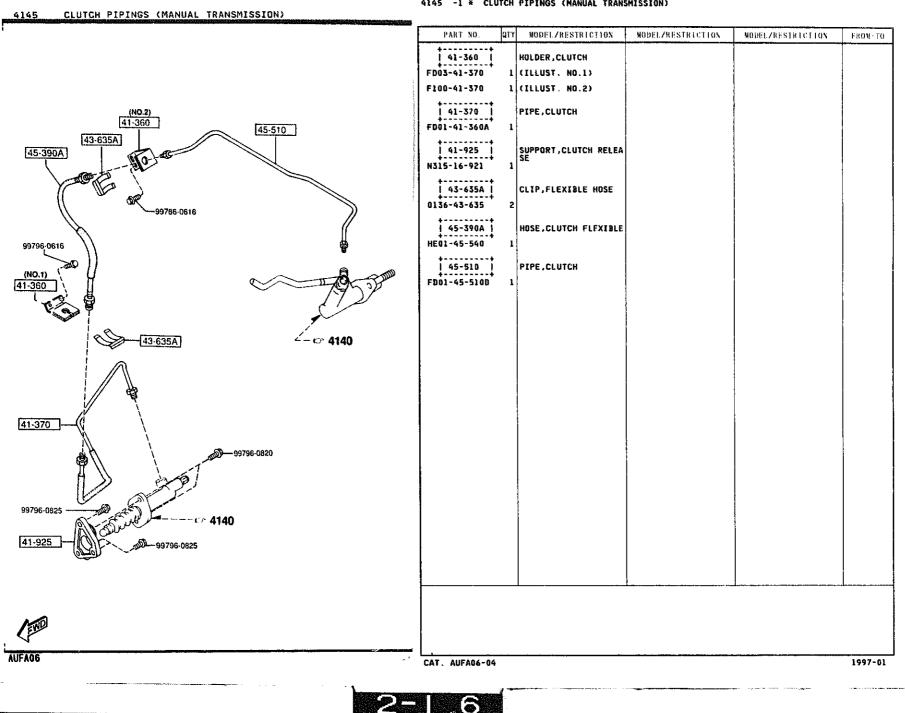

# 4140 -2 \* CLUTCH RELEASE & MASTER CYLINDERS (MANUAL TRANSMISSION)

÷.

<sup>4145 -1 \*</sup> CLUTCH PIPINGS (MANUAL TRANSMISSION)

2-L 6

4340 -1

BRAKE MASTER CYLINDER & POWER BRAKE

4360 -1 BRAKE PIPINGS