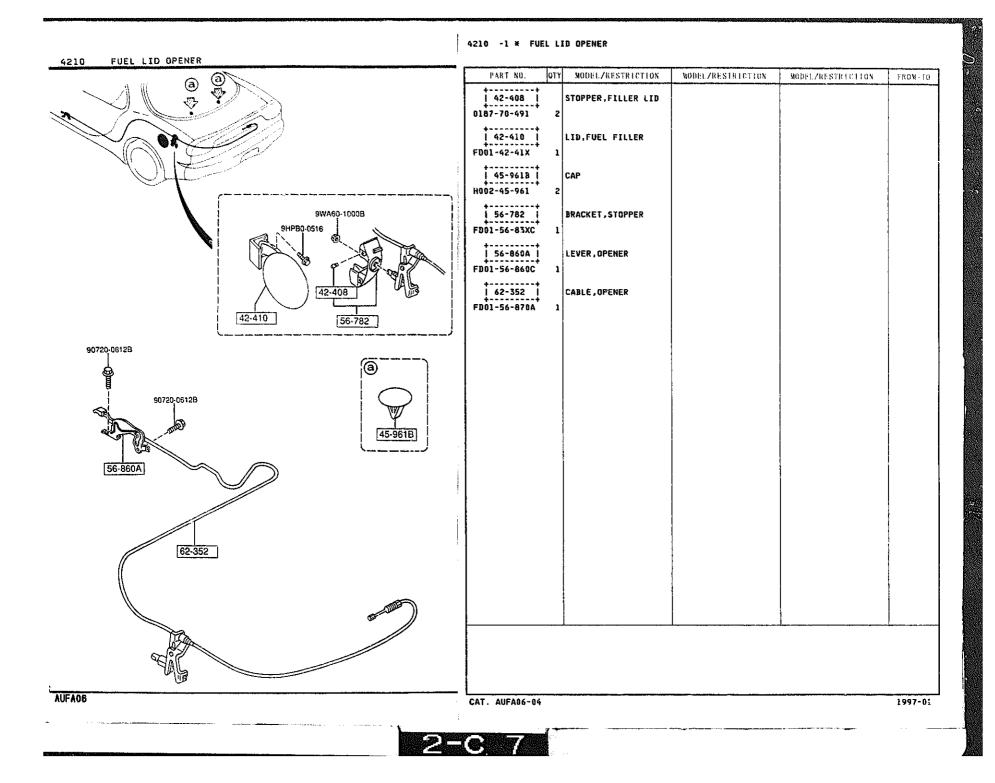

SECTION NAME INDEX (ENGINE)

1993 I

CATLOG-NO= AUFA06-04

DATE. 1997-01 PAGE. 1

| 10.NO | SEC.NO | SECTION NAME                                                | 10 00 | SEC.NO | TION NAME INDEX (CHASSIS) |       |        |              |
|-------|--------|-------------------------------------------------------------|-------|--------|---------------------------|-------|--------|--------------|
| 2-003 |        | REAR PROPELLER SHAFT                                        |       | SCLINU | SECTION NAME              | LO.NO | SEC.NO | SECTION NAME |
| 2-003 | 2550   | REAR DRIVE SHAFT                                            |       |        |                           | -     |        |              |
| 2-203 | 2600   | REAR AXLE                                                   |       |        | 1                         | 1     |        |              |
| 2-603 | 2410   | REAR BRAKE NECHANISMS                                       |       |        | 1                         |       |        |              |
| 2-J03 | 2710   | REAR DIFFERENTIALS                                          |       |        |                           | -     |        |              |
| 2-N03 | 2800   | REAR SUSPENSION MECHANISMS                                  |       |        |                           |       |        |              |
| 2-004 | 2810   | REAR STABILIZER                                             |       |        |                           |       |        |              |
| 2-004 | 2830   | REAR LOWER ARMS & SUB FRAME                                 |       |        |                           |       |        |              |
| 2-604 | 3200   | STEERING WHEEL                                              |       |        |                           |       |        |              |
| 2-H04 | 3210   | STEERING COLUMN & SHAFTS                                    |       |        |                           |       |        |              |
| 2-104 | 3220   | STEERING GEAR                                               |       |        |                           |       |        |              |
| 2-K04 | 3240   | POWER STEERING SYSTEM                                       | ,     |        |                           |       |        |              |
| 2-N04 | 3300   | FRONT AXLE                                                  | ł     |        |                           |       |        |              |
| 2-N04 | 3310   | FRONT BRAKE MECHANISHS                                      | [     |        |                           |       | }      |              |
| 2-C05 | 3400   | FRONT SUSPENSION MECHANISMS                                 |       |        |                           |       |        |              |
| 2-F05 | 3410   | CROSSMEMBER & STABILIZER                                    |       |        |                           |       | ĺ      |              |
| 2-G05 | 3700   | TIRES & JACK                                                |       |        |                           |       |        |              |
| 2-C06 | 3900   | ENGINE & T/HISSION MOUNTINGS                                |       |        |                           |       |        |              |
| 2-D06 | 4000   | EXHAUST SYSTEM                                              |       |        |                           |       | l l    |              |
| S-206 | 4140   | CLUTCH RELEASE & MASTER CYLIND<br>ERS (MANUAL TRANSMISSION) |       |        |                           |       |        |              |
| 2-106 | 4145   | CLUTCH PIPINGS (MANUAL TRANSMI<br>SSION)                    |       |        |                           |       |        |              |
| S-106 | 4160   | ACCELERATOR CONTROL SYSTEM                                  | [     | }      |                           |       |        |              |
| 2-K06 | 4200   | FUEL TANK                                                   |       |        |                           |       |        |              |
| 2-007 | 4210   | FUEL LID OPENEP                                             |       |        |                           |       | Į      |              |
| 2-007 | 4308   | CLUTCH & BRAKE PEDALS (MANUAL<br>(Ransmission)              |       |        |                           |       | ľ      |              |
| 2-F07 | 4300A  | BRAKE PEDALS (AUTONATIC TRANSH<br>Ission)                   |       |        |                           |       |        |              |
| 2-G07 | 4340   | BRAKE MASTER CYLINDER & POWER<br>BRAKE                      |       |        |                           |       | 1      |              |
| 2-107 | 4360   | BRAKE PIPINGS                                               |       |        |                           |       | ł      |              |
| 2-107 | 4370   | ANTILOCK BRAKE SYSTEM                                       |       |        |                           |       |        |              |
| 2-N07 | 4400   | PARKING BRAKE SYSTEM                                        |       |        |                           |       |        | · · · · · ·  |
| 2-008 | 4500   | FUEL PIPINGS                                                |       |        |                           |       |        |              |
| S-≗08 | 4600   | CHANGE CONTROL SYSTEM<br>(AT)                               |       |        |                           |       |        |              |
|       |        |                                                             |       |        |                           |       | ĺ      |              |
|       |        |                                                             |       |        |                           | 1 1   |        |              |