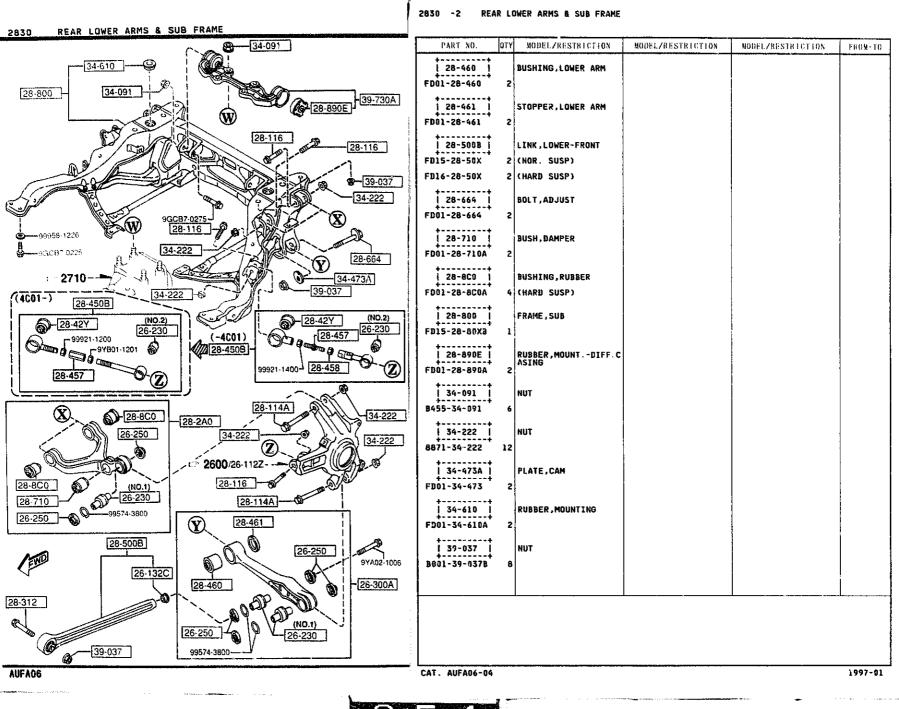

FROM-TO

MODEL/RESTRICTION

2800

2800 -1 \* REAR SUSPENSION MECHANISMS

REAR SUSPENSION MECHANISMS MODEL/RESTRICTION MODEL/RESTRICTION MODER THESTRECTION FROM-10 OTY PaRT NO. +---+ į 28-010A SPRING, COIL-REAR FD15-28-0118 2 +----28-012A SHEET, RUBBER FD01-28-012 2 9YB04-1001------\* - - - - - - - + | 28-1118 | STOPPER, BUMP FD15-28-110A 2 34-120 . . . . . . . . . . 28-123 SPACER 34-034 FD01-28-123A 2 34-003 28-380 RUBBER, MOUNTING FD15-28-380A 2 99921-1000 \*.......... 28-700 DAMPER, REAR 28-123 -28-010A FD15-28-700A 2 (NOR. SUSP) 28-380 \*FD16-28-700A 2 (HARD SUSP) +---------28-012A SHEET, FRT DAMPER 34-003 28-111B FD01-34-003 2 ........... 34-034 NUT, FLANGE H380-34-034A 6 ۰. 34-120 STOPPER 28-700 FD01-34-120 2 🗢 2830-EWD 1997-01 AUFAUG 14 CAT. AUFA06-04 . 2 - N6

### 2810 -1 \* REAR STABILIZER

2 - C

AUFA06

2830 -1 REAR LOWER ARMS & SUB FRAME

2-5-4

# 2830 -3 \* REAR LOWER ARMS & SUB FRAME