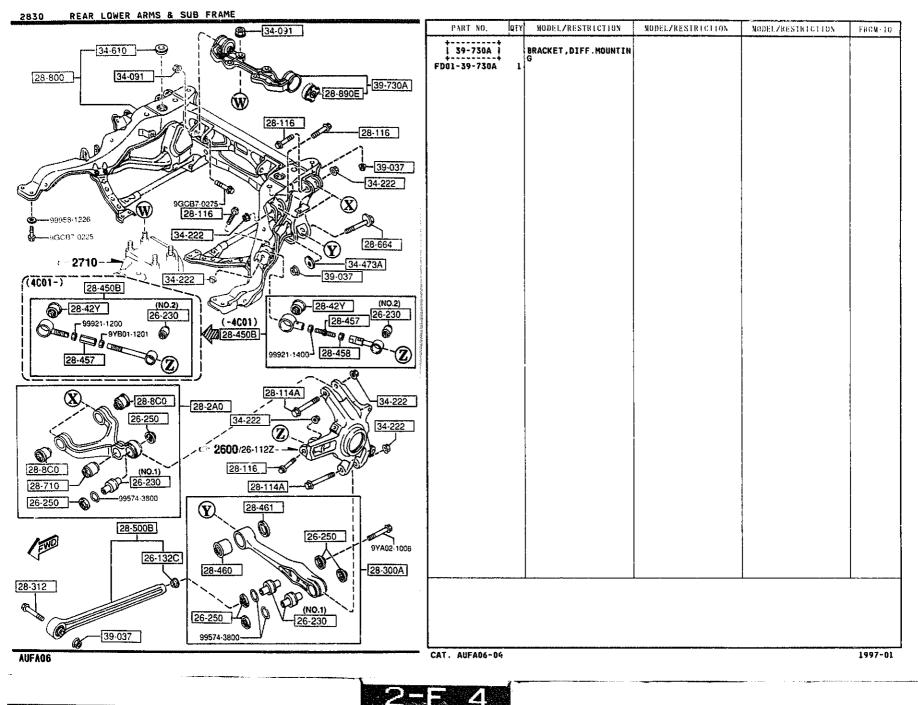

SUSPENSION MECHANISMS MODEL/RESTRICTION MODEL/RESTRICTION MODER THESTRECTION FROM-10 OTY PaRT NO. +---+ į 28-010A SPRING, COIL-REAR FD15-28-0118 2 +----28-012A SHEET, RUBBER FD01-28-012 2 9YB04-1001------\* - - - - - - - + | 28-1118 | STOPPER, BUMP FD15-28-110A 2 34-120 . . . . . . . . . . 28-123 SPACER 34-034 FD01-28-123A 2 34-003 28-380 RUBBER, MOUNTING FD15-28-380A 2 99921-1000 \*.......... 28-700 DAMPER, REAR 28-123 -28-010A FD15-28-700A 2 (NOR. SUSP) 28-380 \*FD16-28-700A 2 (HARD SUSP) +---------28-012A SHEET, FRT DAMPER 34-003 28-111B FD01-34-003 2 ........... 34-034 NUT, FLANGE H380-34-034A 6 ۰. 34-120 STOPPER 28-700 FD01-34-120 2 🗢 2830-EWD 1997-01 AUFAUG 14 CAT. AUFA06-04 . 2 - N6



### 2810 -1 \* REAR STABILIZER



2 - C

AUFA06



2830 -1 REAR LOWER ARMS & SUB FRAME



2-5-4



# 2830 -3 \* REAR LOWER ARMS & SUB FRAME







## 3220 -1 STEERING GEAR







3240 POWER STEERING SYSTEM

# 3240 -2 \* POWER STEERING SYSTEM

1



3300 -1 \* FRONT AXLE



### 3310 FRONT BRAKE MECHANISMS

3310 -1 \* FRONT BRAKE MECHANISMS





#### 3400 -1 FRONT SUSPENSION MECHANISMS

3400 -2 FRONT SUSPENSION MECHANISMS





3450 -3 \* FRONT SUSPENSION MECHANISMS





3700 -1 TIRES & JACK



3700 TIRES & JACK

3700 -2 \* TIRES & JACK



#### 3900 -1 \* ENGINE & T/MISSIGN MOUNTINGS

3900 ENGINE & TAMISSION MOUNTINGS

OTY MODEL/RESTRICTION PART NO MODELZRESTRICTION MODEL/RESTRICTION FROM-TO **\***----28-091 NUT 914680-0608 FB01-28-091A 8 \*-----34-222 39-723A NUT 8871-34-222 2 39-065 \*\*\*\*\*\*\*\*\*\* 39-040 RUBBER(R), ENGINE MT. 39-710 39-065A FD01-39-040C A (FD01-39-040D) -4A01 හ 28