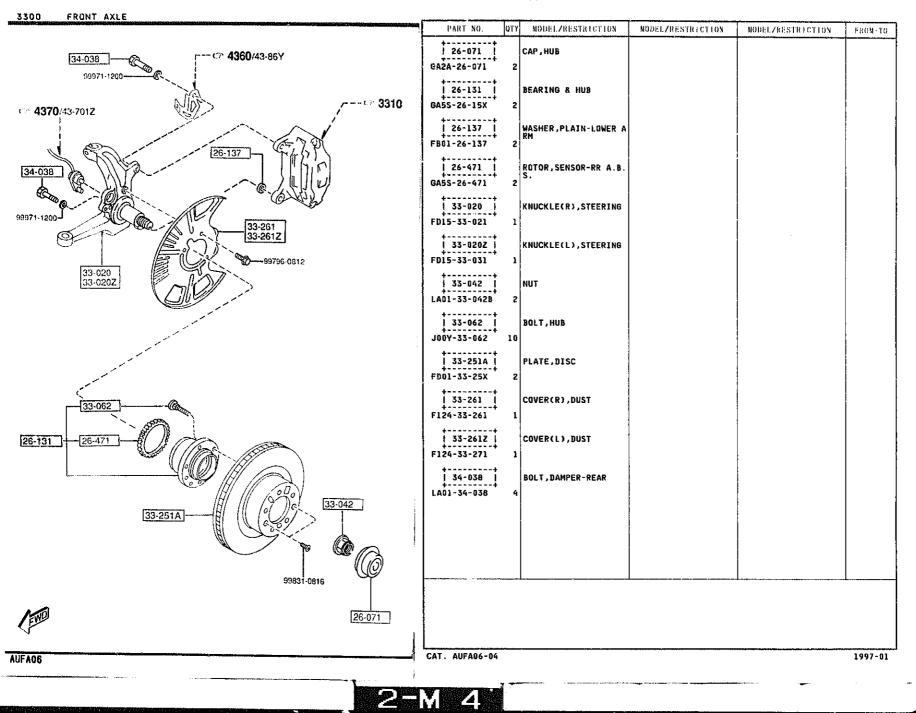

# 3240 -2 \* POWER STEERING SYSTEM

1

3300 -1 \* FRONT AXLE

### 3310 FRONT BRAKE MECHANISMS

3310 -1 \* FRONT BRAKE MECHANISMS