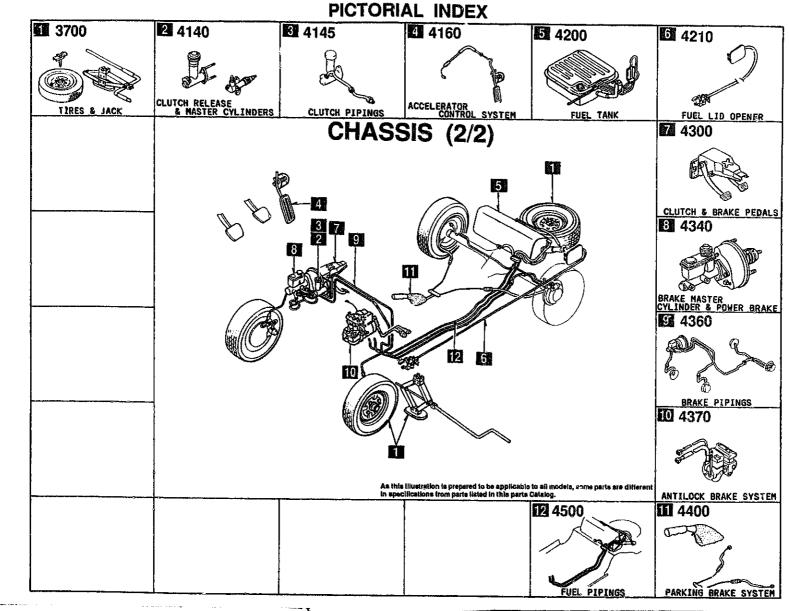

SECTION NAME INDEX (CHASSIS)

CATLOG-NO≈ AUFA06-04

DATE. 1997-01 Page. 2 

SECTION NAME INDEX (BODY)

CATLOG-NO= AUFA06-04

DATE. 1997-01 PAGE. 3

2-D 2

| 505 REAR PROPELLER SHAFT | 2505 -1 * REAR PROPELLER SHAFT                                                                                                                                                                                                                                                                                                                                                                                                                                                                                                                                                                                                                                                                                                                                                                                                                                                                                                                                                    |
|--------------------------|-----------------------------------------------------------------------------------------------------------------------------------------------------------------------------------------------------------------------------------------------------------------------------------------------------------------------------------------------------------------------------------------------------------------------------------------------------------------------------------------------------------------------------------------------------------------------------------------------------------------------------------------------------------------------------------------------------------------------------------------------------------------------------------------------------------------------------------------------------------------------------------------------------------------------------------------------------------------------------------|
| 505 REAR PROPELLER SHAFT | TART ND.      Q11      MODEL/RESTRUCTION      MODEL/RESTRUCTION      MODEL/RESTRUCTION      FROM        125-100.1      SHAFT, PROPELLER      INT)      INT) |
| (EVO)                    |                                                                                                                                                                                                                                                                                                                                                                                                                                                                                                                                                                                                                                                                                                                                                                                                                                                                                                                                                                                   |