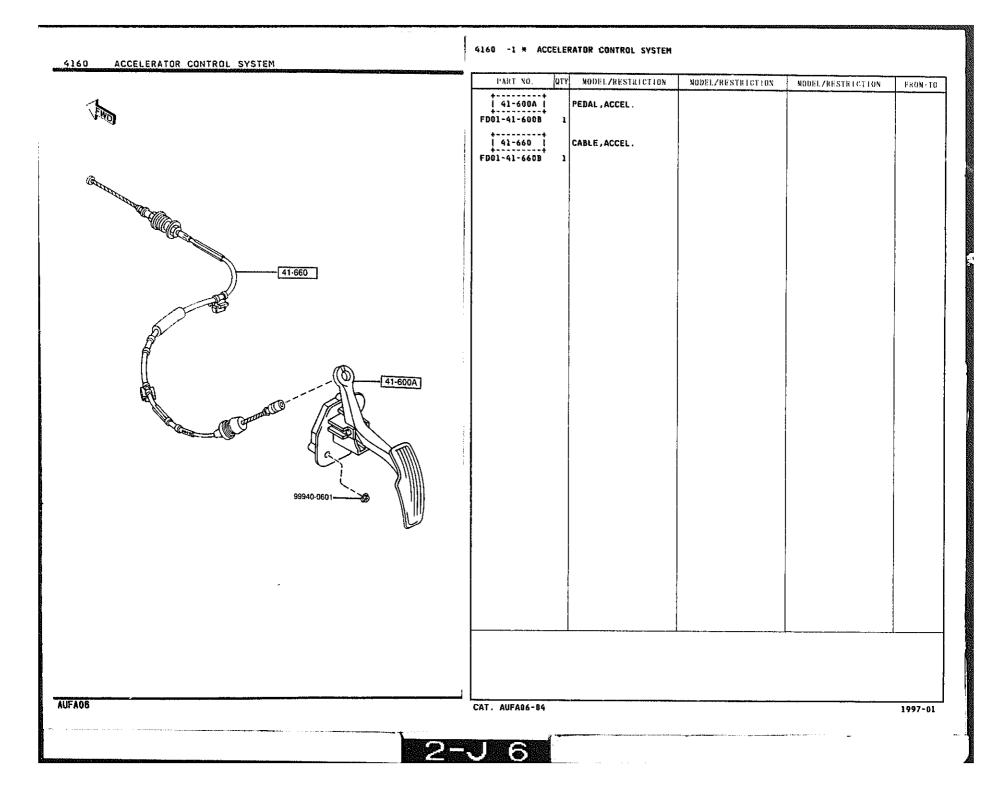

PLANT FD01-39-710C A (FD01-39-710D) -5C03 \*FD01-39-710D 5C03-1 1 39-723A STOPPER 40 Ţ 0 FD01-39-723 +----+ 34-222 56-3A1 MEMBER'A', TUNNEL FD01-56-3A1 39-040 -----| 56-3B1 | MEMBER'B', TUNNEL FD01-56-3B1 ----99952-1030 56-3C1 MEMBER 'C', TUNNEL - 34-222 99940-1001 FD01-56-3C1D 1 39-050 9G4B0-0230-4A01 FD333 -400014 5301 FD333 -400027 5C03 FD333 -400346 5C06 FD333 -400368 -99952-1030 **999**40-1001 CAT. AUFA06-04 1997-01 AUFA06 6 2-C



4000 -1 EXHAUST SYSTEM



### 4000 EXHAUST SYSTEM

#### 4000 -3 \* EXHAUST SVSTEM





## 4140 CLUTCH RELEASE & MASTER CYLINDERS (MANUAL TRANSMISSION)

## 4140 -1 CLUTCH RELEASE & MASTER CYLINDERS (MANUAL TRANSMISSION)



# 4140 -2 \* CLUTCH RELEASE & MASTER CYLINDERS (MANUAL TRANSMISSION)



÷.

<sup>4145 -1 \*</sup> CLUTCH PIPINGS (MANUAL TRANSMISSION)







2-L 6

















4340 -1

BRAKE MASTER CYLINDER & POWER BRAKE





4360 -1 BRAKE PIPINGS





#### 4360 -3 \* BRAKE PIPINGS















4500

un 1320/13-480

Ś





| FUE), PIPINGS     |                   | Ĩ         | 4500 -1 FUE                | il Pi | IPINGS   |
|-------------------|-------------------|-----------|----------------------------|-------|----------|
|                   |                   | P.4       | PART NO.                   | ផារ   | MODEL    |
| <b>20</b> /13-480 |                   | [13-157A] | 1 13-157A 1<br>6574-13-157 | 10    | CLIP     |
| 13-421C           | 45-712<br><5-611A | 45-125    | i 13-421A i                |       | HOSE, FI |
|                   | 45.112            | 00        | N3A2-13-421                |       | CILLUST  |
|