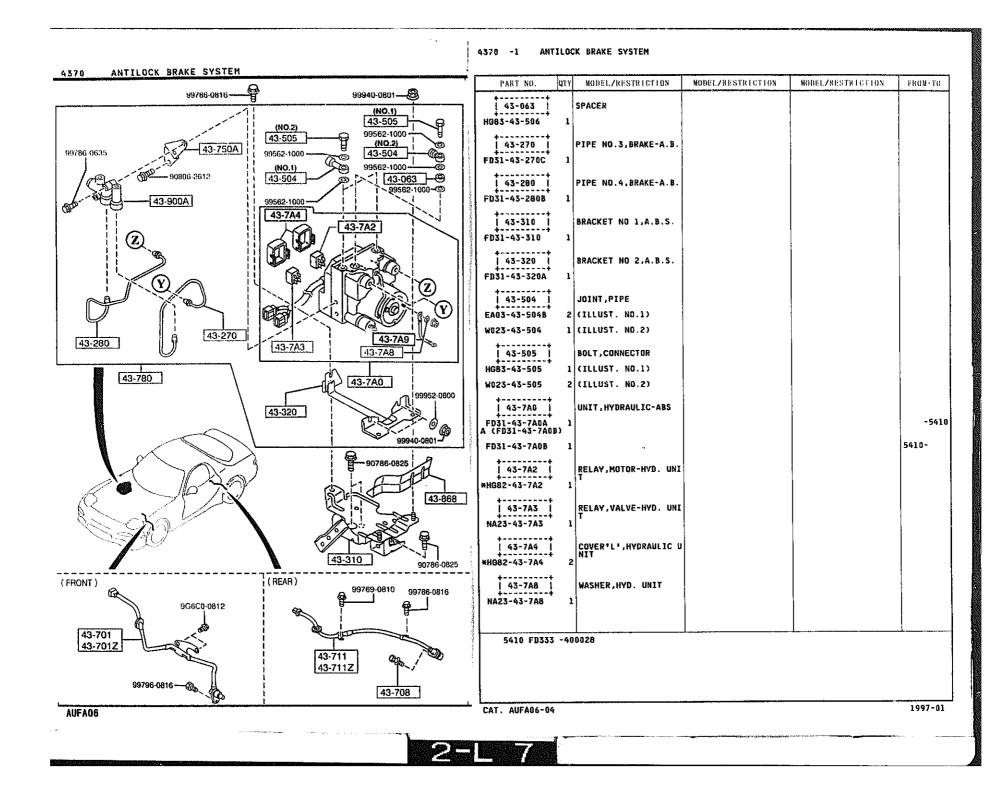

FD01-56-3A1 39-040 -----| 56-3B1 | MEMBER'B', TUNNEL FD01-56-3B1 ----99952-1030 56-3C1 MEMBER 'C', TUNNEL - 34-222 99940-1001 FD01-56-3C1D 1 39-050 9G4B0-0230-4A01 FD333 -400014 5301 FD333 -400027 5C03 FD333 -400346 5C06 FD333 -400368 -99952-1030 **999**40-1001 CAT. AUFA06-04 1997-01 AUFA06 6 2-C



4000 -1 EXHAUST SYSTEM



### 4000 EXHAUST SYSTEM

#### 4000 -3 \* EXHAUST SVSTEM





## 4140 CLUTCH RELEASE & MASTER CYLINDERS (MANUAL TRANSMISSION)

## 4140 -1 CLUTCH RELEASE & MASTER CYLINDERS (MANUAL TRANSMISSION)



# 4140 -2 \* CLUTCH RELEASE & MASTER CYLINDERS (MANUAL TRANSMISSION)



÷.

<sup>4145 -1 \*</sup> CLUTCH PIPINGS (MANUAL TRANSMISSION)







2-L 6

















4340 -1

BRAKE MASTER CYLINDER & POWER BRAKE





4360 -1 BRAKE PIPINGS





#### 4360 -3 \* BRAKE PIPINGS















4500

un 1320/13-480

Ś





| FUE), PIPINGS     |                   | Ĩ         | 4500 -1 FUE                | il Pi | IPINGS   |
|-------------------|-------------------|-----------|----------------------------|-------|----------|
|                   |                   | P.4       | PART NO.                   | ផារ   | MODEL    |
| <b>20</b> /13-480 |                   | [13-157A] | 1 13-157A 1<br>6574-13-157 | 10    | CLIP     |
| 13-421C           | 45-712<br><5-611A | 45-125    | i 13-421A i                |       | HOSE, FI |
|                   | 45.112            | 00        | N3A2-13-421                |       | CILLUST  |
|                   |                   | 93.5908   | N3A1-13-421                | 1     | (ILLUS   |

| PART NO.                                 | 4