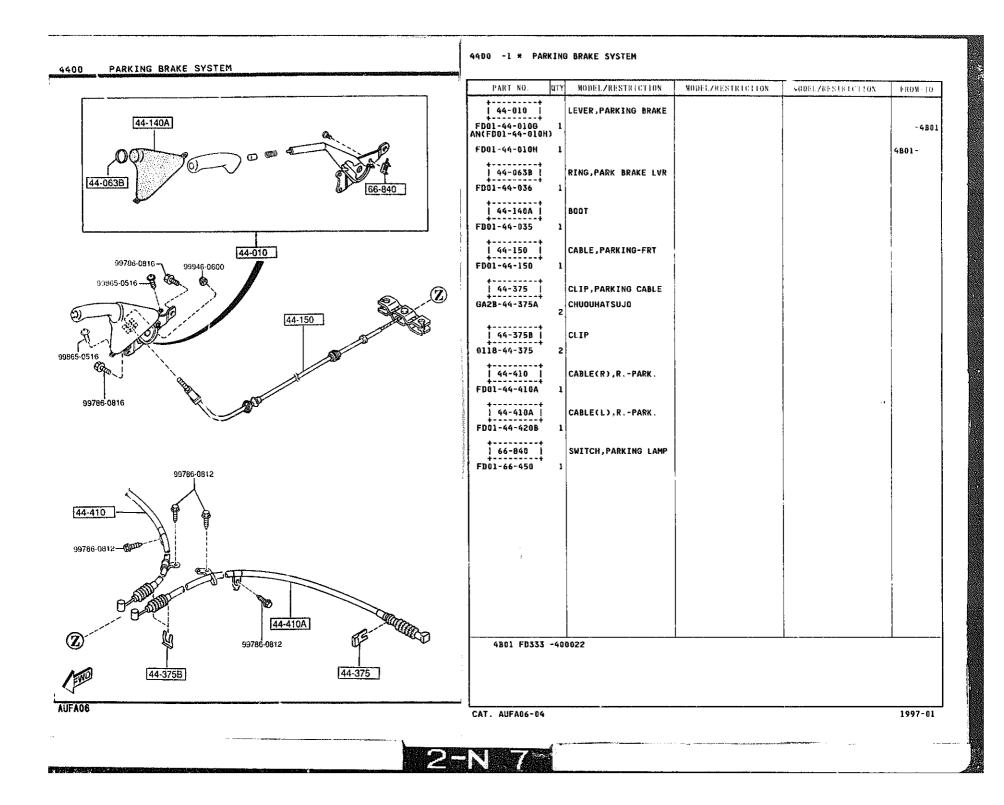

SECTION NAME INDEX (CHASSIS)

CATLOG-NO≈ AUFA06-04

DATE. 1997-01 Page. 2 

SECTION NAME INDEX (BODY)

CATLOG-NO= AUFA06-04

DATE. 1997-01 PAGE. 3

2-D 2

| 505 REAR PROPELLER SHAFT | 2505 -1 * REAR PROPELLER SHAFT                                                                                                                                                                                                                                                                                                                                                                                                                                                                                                                                                                                                                                                                                                                                                                                                                                                                                                                                                    |
|--------------------------|-----------------------------------------------------------------------------------------------------------------------------------------------------------------------------------------------------------------------------------------------------------------------------------------------------------------------------------------------------------------------------------------------------------------------------------------------------------------------------------------------------------------------------------------------------------------------------------------------------------------------------------------------------------------------------------------------------------------------------------------------------------------------------------------------------------------------------------------------------------------------------------------------------------------------------------------------------------------------------------|
| 505 REAR PROPELLER SHAFT | TART ND.      Q11      MODEL/RESTRUCTION      MODEL/RESTRUCTION      MODEL/RESTRUCTION      FROM        125-100.1      SHAFT, PROPELLER      INT)      INT) |
| (EVO)                    |                                                                                                                                                                                                                                                                                                                                                                                                                                                                                                                                                                                                                                                                                                                                                                                                                                                                                                                                                                                   |