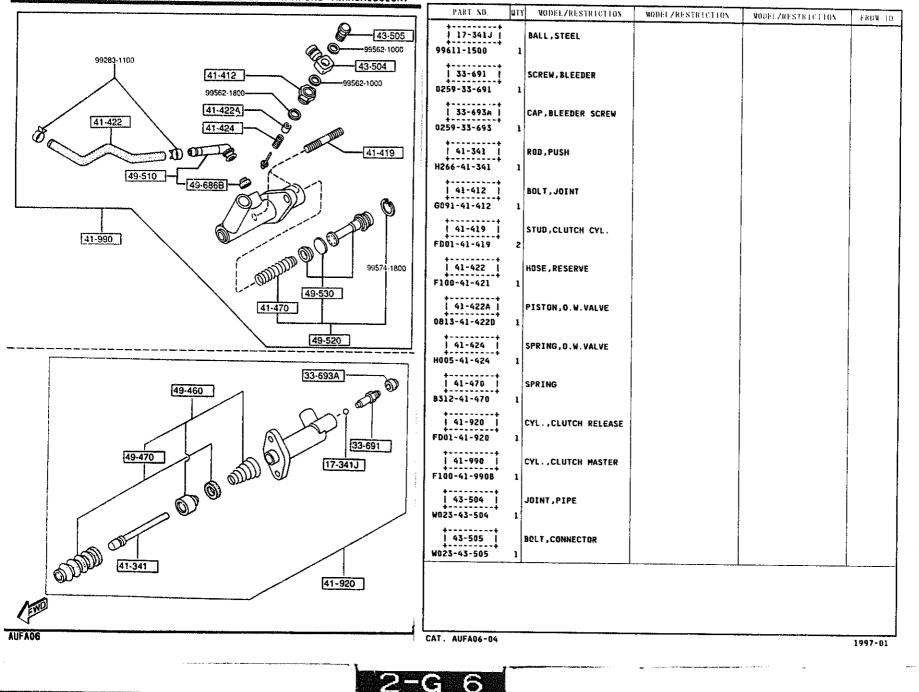

## 4140 CLUTCH RELEASE & MASTER CYLINDERS (MANUAL TRANSMISSION)

## 4140 -1 CLUTCH RELEASE & MASTER CYLINDERS (MANUAL TRANSMISSION)

# 4140 -2 \* CLUTCH RELEASE & MASTER CYLINDERS (MANUAL TRANSMISSION)

÷.

<sup>4145 -1 \*</sup> CLUTCH PIPINGS (MANUAL TRANSMISSION)

2-L 6

4340 -1

BRAKE MASTER CYLINDER & POWER BRAKE

4360 -1 BRAKE PIPINGS