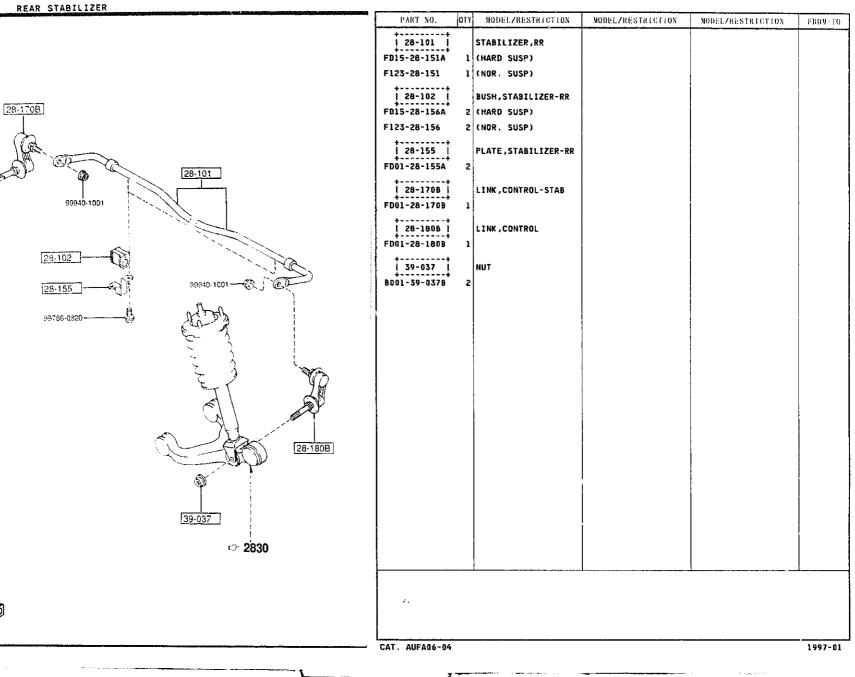

/RESTRICTION



2800

2800 -1 \* REAR SUSPENSION MECHANISMS

REAR SUSPENSION MECHANISMS MODEL/RESTRICTION MODEL/RESTRICTION MODER THESTRECTION FROM-10 OTY PaRT NO. +---+ į 28-010A SPRING, COIL-REAR FD15-28-0118 2 +----28-012A SHEET, RUBBER FD01-28-012 2 9YB04-1001------\* - - - - - - - + | 28-1118 | STOPPER, BUMP FD15-28-110A 2 34-120 . . . . . . . . . . 28-123 SPACER 34-034 FD01-28-123A 2 34-003 28-380 RUBBER, MOUNTING FD15-28-380A 2 99921-1000 \*.......... 28-700 DAMPER, REAR 28-123 -28-010A FD15-28-700A 2 (NOR. SUSP) 28-380 \*FD16-28-700A 2 (HARD SUSP) +---------28-012A SHEET, FRT DAMPER 34-003 28-111B FD01-34-003 2 ........... 34-034 NUT, FLANGE H380-34-034A 6 ۰. 34-120 STOPPER 28-700 FD01-34-120 2 🗢 2830-EWD 1997-01 AUFAUG 14 CAT. AUFA06-04 . 2 - N6



### 2810 -1 \* REAR STABILIZER



2 - C

AUFA06



2830 -1 REAR LOWER ARMS & SUB FRAME



2-5-4



# 2830 -3 \* REAR LOWER ARMS & SUB FRAME







## 3220 -1 STEERING GEAR







3240 POWER STEERING SYSTEM

# 3240 -2 \* POWER STEERING SYSTEM

1



3300 -1 \* FRONT AXLE



### 3310 FRONT BRAKE MECHANISMS

3310 -1 \* FRONT BRAKE MECHANISMS





#### 3400 -1 FRONT SUSPENSION MECHANISMS

3400 -2 FRONT SUSPENSION MECHANISMS





3450 -3 \* FRONT SUSPENSION MECHANISMS





3700 -1 TIRES & JACK



3700 TIRES & JACK

3700 -2 \* TIRES & JACK



#### 3900 -1 \* ENGINE & T/MISSIGN MOUNTINGS

3900 ENGINE & TAMISSION MOUNTINGS

OTY MODEL/RESTRICTION PART NO MODELZRESTRICTION MODEL/RESTRICTION FROM-TO **\***----28-091 NUT 914680-0608 FB01-28-091A 8 \*-----34-222 39-723A NUT 8871-34-222 2 39-065 \*\*\*\*\*\*\*\*\*\* 39-040 RUBBER(R), E