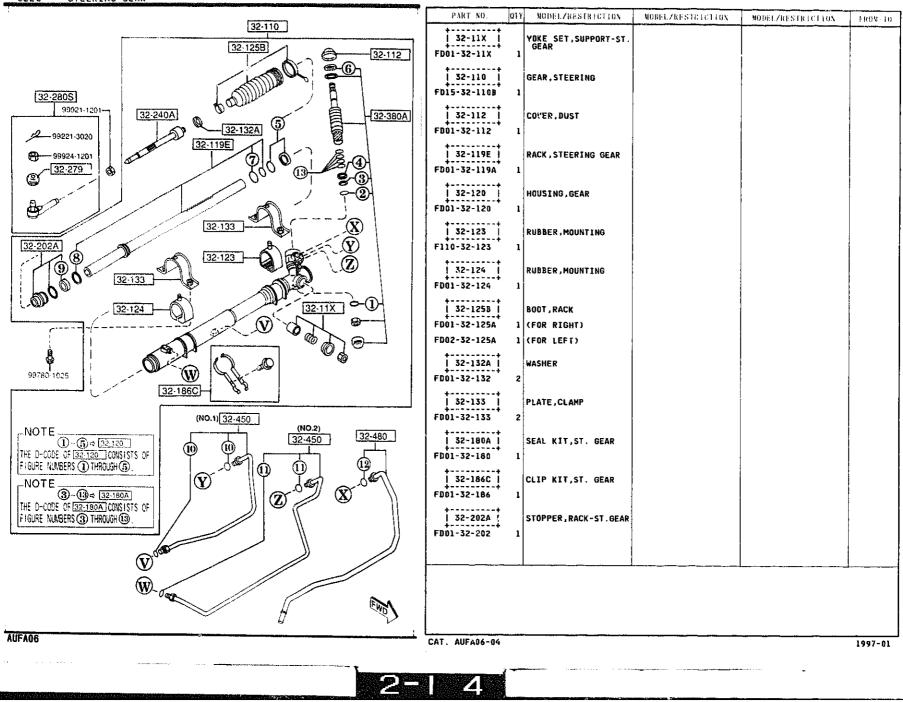

N FROM-10 OTY PaRT NO. +---+ į 28-010A SPRING, COIL-REAR FD15-28-0118 2 +----28-012A SHEET, RUBBER FD01-28-012 2 9YB04-1001------\* - - - - - - - + | 28-1118 | STOPPER, BUMP FD15-28-110A 2 34-120 . . . . . . . . . . 28-123 SPACER 34-034 FD01-28-123A 2 34-003 28-380 RUBBER, MOUNTING FD15-28-380A 2 99921-1000 \*.......... 28-700 DAMPER, REAR 28-123 -28-010A FD15-28-700A 2 (NOR. SUSP) 28-380 \*FD16-28-700A 2 (HARD SUSP) +---------28-012A SHEET, FRT DAMPER 34-003 28-111B FD01-34-003 2 ........... 34-034 NUT, FLANGE H380-34-034A 6 ۰. 34-120 STOPPER 28-700 FD01-34-120 2 🗢 2830-EWD 1997-01 AUFAUG 14 CAT. AUFA06-04 . 2 - N6



### 2810 -1 \* REAR STABILIZER



2 - C

AUFA06



2830 -1 REAR LOWER ARMS & SUB FRAME



2-5-4



# 2830 -3 \* REAR LOWER ARMS & SUB FRAME







## 3220 -1 STEERING GEAR







3240 POWER STEERING SYSTEM

# 3240 -2 \* POWER STEERING SYSTEM

1



3300 -1 \* FRONT AXLE



### 3310 FRONT BRAKE MECHANISMS

3310 -1 \* FRONT BRAKE MECHANISMS





#### 3400 -1 FRONT SUSPENSION MECHANISMS

3400 -2 FRONT SUSPENSION MECHANISMS





3450 -3 \* FRONT SUSPENSION MECHANISMS





3700 -1 TIRES & JACK



3700 TIRES & JACK

3700 -2 \* TIRES & JACK



#### 3900 -1 \* ENGINE & T/MISSIGN MOUNTINGS

3900 ENGINE & TAMISSION MOUNTINGS

OTY MODEL/RESTRICTION PART NO MODELZRESTRICTION MODEL/RESTRICTION FROM-TO **\***----28-091 NUT 914680-0608 FB01-28-091A 8 \*-----34-222 39-723A NUT 8871-34-222 2 39-065 \*\*\*\*\*\*\*\*\*\* 39-040 RUBBER(R), ENGINE MT. 39-710 39-065A FD01-39-040C A (FD01-39-040D) -4A01 හ 28-091 FD01-39-040D 4A01-\*\*\*\*\*\*\*\*\*\*\* 39-050 RUBBER(L), ENGINE MT. 5