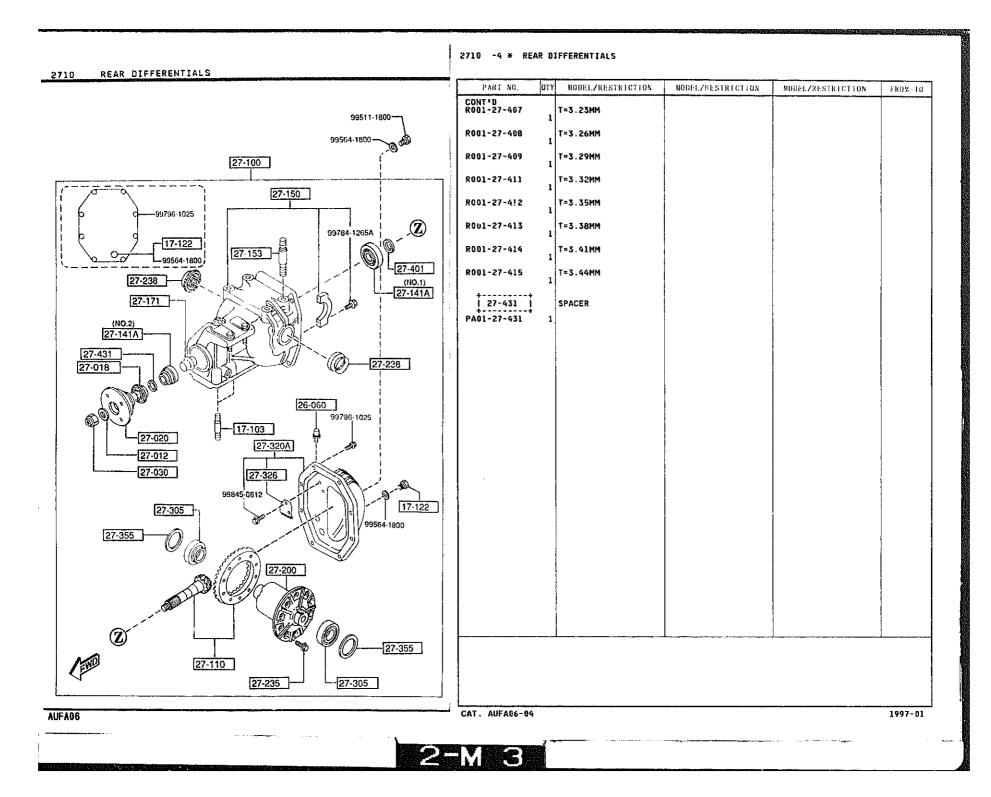

# 2-J3

2710 -1 REAR DIFFERENTIALS

2710 -2 REAR DIFFERENTIALS

# 2710 -3 REAR DIFFERENTIALS

ατγ

MODELZRESTRICTION

MODEL/RESTRICTION

PART NO.

REAR DIFFERENTIALS

2710

1000