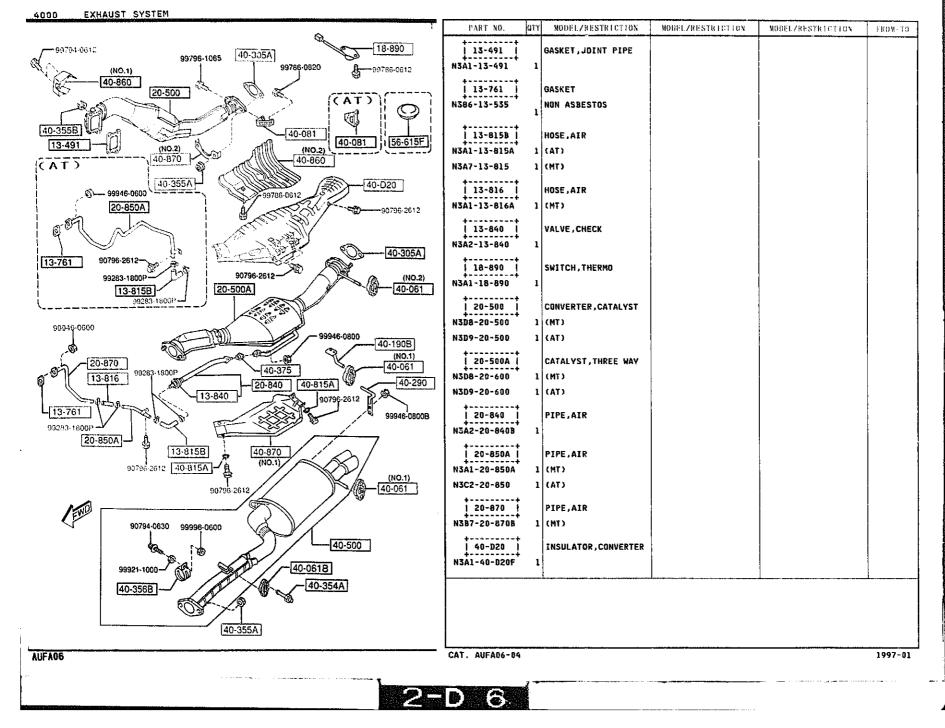

01 හ 28-091 FD01-39-040D 4A01-\*\*\*\*\*\*\*\*\*\*\* 39-050 RUBBER(L), ENGINE MT. 56-3C1 FD01-39-050A A (FD31-39-050 ) -5301 FD31-39-050 A (FD31-39-050A) 5301-5C06 28-091 56-3A1 \*FD31-39-050A 1 5C06-56-3B1 . . . . . . . . . . . . 96660-0830 96680-0825-61 BOLT 39-065 28-091 -----32 FDD1-39-065 2 9GG80-0825--94 | 39-065A | BOLT FD01-39-066 39-710 FRAME, POWER PLANT FD01-39-710C A (FD01-39-710D) -5C03 \*FD01-39-710D 5C03-1 1 39-723A STOPPER 40 Ţ 0 FD01-39-723 +----+ 34-222 56-3A1 MEMBER'A', TUNNEL FD01-56-3A1 39-040 -----| 56-3B1 | MEMBER'B', TUNNEL FD01-56-3B1 ----99952-1030 56-3C1 MEMBER 'C', TUNNEL - 34-222 99940-1001 FD01-56-3C1D 1 39-050 9G4B0-0230-4A01 FD333 -400014 5301 FD333 -400027 5C03 FD333 -400346 5C06 FD333 -400368 -99952-1030 **999**40-1001 CAT. AUFA06-04 1997-01 AUFA06 6 2-C



4000 -1 EXHAUST SYSTEM



### 4000 EXHAUST SYSTEM

#### 4000 -3 \* EXHAUST SVSTEM





## 4140 CLUTCH RELEASE & MASTER CYLINDERS (MANUAL TRANSMISSION)

## 4140 -1 CLUTCH RELEASE & MASTER CYLINDERS (MANUAL TRANSMISSION)



# 4140 -2 \* CLUTCH RELEASE & MASTER CYLINDERS (MANUAL TRANSMISSION)



÷.

<sup>4145 -1 \*</sup> CLUTCH PIPINGS (MANUAL TRANSMISSION)







2-L 6

















4340 -1

BRAKE MASTER CYLINDER & POWER BRAKE





4360 -1 BRAKE PIPINGS





#### 4360 -3 \* BRAKE PIPINGS















4500

un 1320/13-480

Ś





| FUE), PIPINGS     |                   | Ĩ         | 4500 -1 FUE                | il Pi | IPINGS   |
|-------------------|-------------------|-----------|----------------------------|-------|----------|
|                   |                   | P.4       | PA