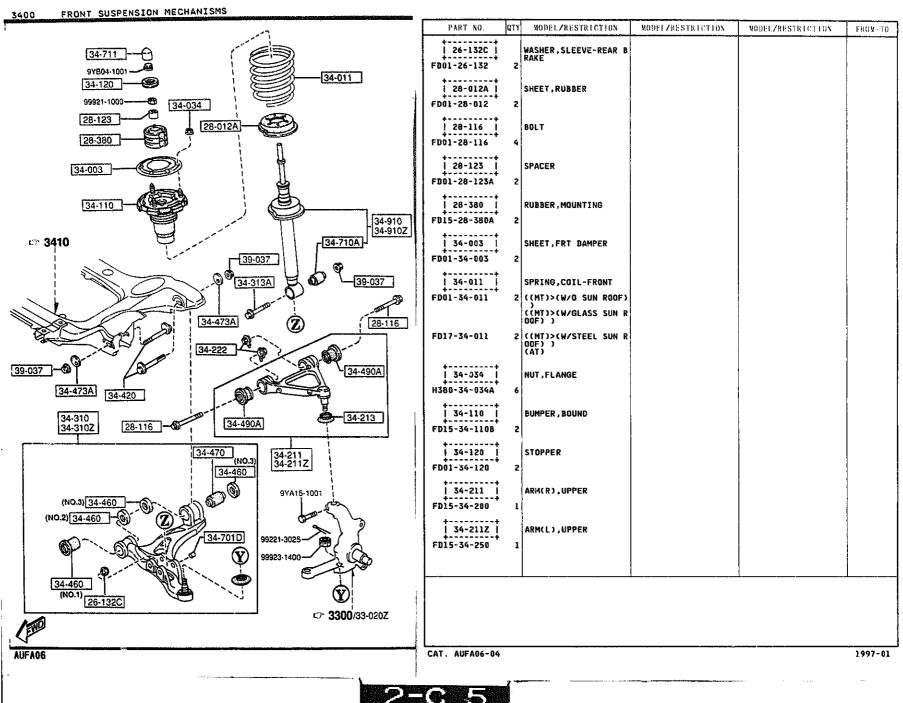

#### 3400 -1 FRONT SUSPENSION MECHANISMS

3400 -2 FRONT SUSPENSION MECHANISMS

3450 -3 \* FRONT SUSPENSION MECHANISMS

3700 -1 TIRES & JACK

3700 TIRES & JACK

3700 -2 \* TIRES & JACK