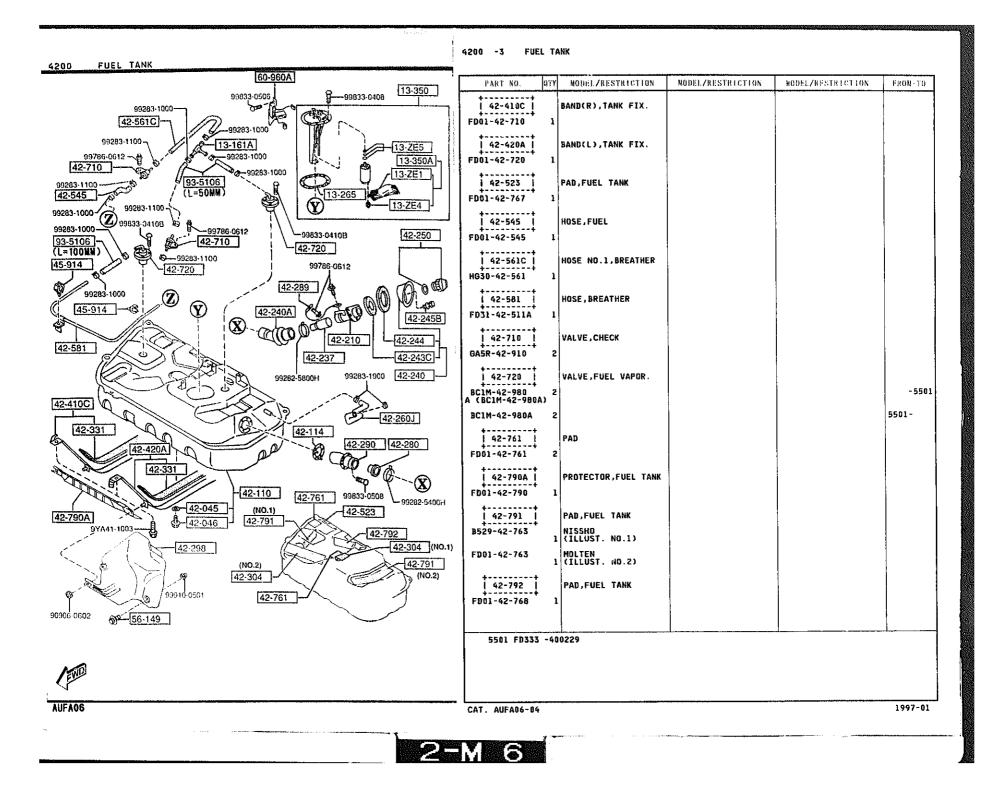

9-710C A (FD01-39-710D) -5C03 \*FD01-39-710D 5C03-1 1 39-723A STOPPER 40 Ţ 0 FD01-39-723 +----+ 34-222 56-3A1 MEMBER'A', TUNNEL FD01-56-3A1 39-040 -----| 56-3B1 | MEMBER'B', TUNNEL FD01-56-3B1 ----99952-1030 56-3C1 MEMBER 'C', TUNNEL - 34-222 99940-1001 FD01-56-3C1D 1 39-050 9G4B0-0230-4A01 FD333 -400014 5301 FD333 -400027 5C03 FD333 -400346 5C06 FD333 -400368 -99952-1030 **999**40-1001 CAT. AUFA06-04 1997-01 AUFA06 6 2-C



4000 -1 EXHAUST SYSTEM



### 4000 EXHAUST SYSTEM

#### 4000 -3 \* EXHAUST SVSTEM





## 4140 CLUTCH RELEASE & MASTER CYLINDERS (MANUAL TRANSMISSION)

## 4140 -1 CLUTCH RELEASE & MASTER CYLINDERS (MANUAL TRANSMISSION)



# 4140 -2 \* CLUTCH RELEASE & MASTER CYLINDERS (MANUAL TRANSMISSION)



÷.

<sup>4145 -1 \*</sup> CLUTCH PIPINGS (MANUAL TRANSMISSION)







2-L 6

















4340 -1

BRAKE MASTER CYLINDER & POWER BRAKE





4360 -1 BRAKE PIPINGS





#### 4360 -3 \* BRAKE PIPINGS















4500

un 1320/13-480

Ś





| FUE), PIPINGS     |                   | Ĩ         | 4500 -1 FUE                | il Pi | IPINGS   |
|-------------------|-------------------|-----------|----------------------------|-------|----------|
|                   |                   | P.4       | PART NO.                   | ផារ   | MODEL    |
| <b>20</b> /13-480 |                   | [13-157A] | 1 13-157A 1<br>6574-13-157 | 10    | CLIP     |
| 13-421C           | 45-712<br><5-611A | 45-125    | i 13-421A i                |       | HOSE, FI |
|                   | 45.112            | 00        | N3A2-13-421                |       | CILLUST  |
|                   |