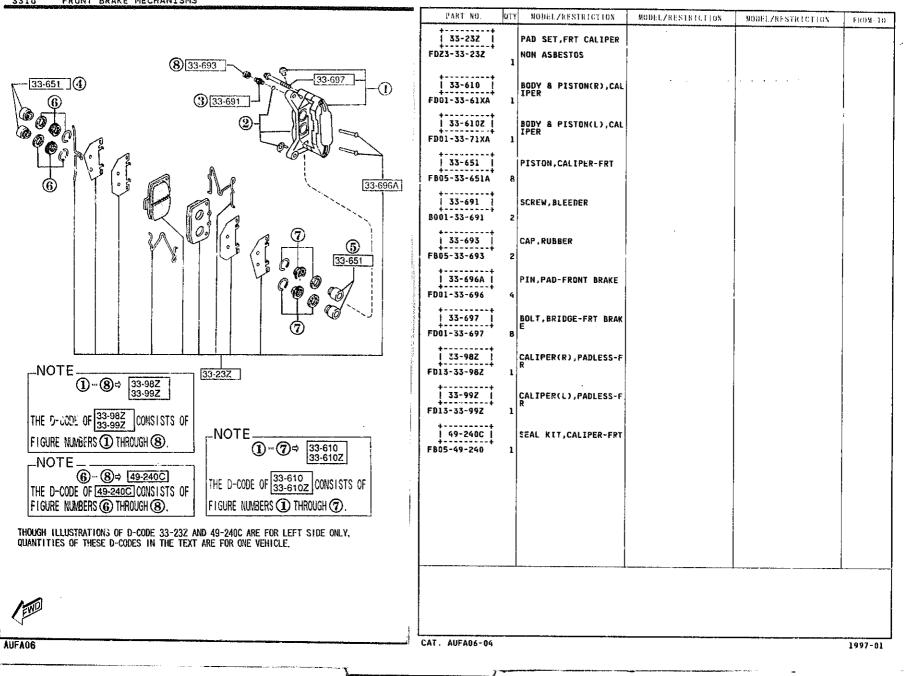

BUMP FD15-28-110A 2 34-120 . . . . . . . . . . 28-123 SPACER 34-034 FD01-28-123A 2 34-003 28-380 RUBBER, MOUNTING FD15-28-380A 2 99921-1000 \*.......... 28-700 DAMPER, REAR 28-123 -28-010A FD15-28-700A 2 (NOR. SUSP) 28-380 \*FD16-28-700A 2 (HARD SUSP) +---------28-012A SHEET, FRT DAMPER 34-003 28-111B FD01-34-003 2 ........... 34-034 NUT, FLANGE H380-34-034A 6 ۰. 34-120 STOPPER 28-700 FD01-34-120 2 🗢 2830-EWD 1997-01 AUFAUG 14 CAT. AUFA06-04 . 2 - N6



### 2810 -1 \* REAR STABILIZER



2 - C

AUFA06



2830 -1 REAR LOWER ARMS & SUB FRAME



2-5-4



# 2830 -3 \* REAR LOWER ARMS & SUB FRAME







## 3220 -1 STEERING GEAR







3240 POWER STEERING SYSTEM

# 3240 -2 \* POWER STEERING SYSTEM

1



3300 -1 \* FRONT AXLE



### 3310 FRONT BRAKE MECHANISMS

3310 -1 \* FRONT BRAKE MECHANISMS





#### 3400 -1 FRONT SUSPENSION MECHANISMS

3400 -2 FRONT SUSPENSION MECHANISMS





3450 -3 \* FRONT SUSPENSION MECHANISMS





3700 -1 TIRES & JACK



3700 TIRES & JACK

3700 -2 \* TIRES & JACK



#### 3900 -1 \* ENGINE & T/MISSIGN MOUNTINGS

3900 ENGINE & TAMISSION MOUNTINGS

OTY MODEL/RESTRICTION PART NO MODELZRESTRICTION MODEL/RESTRICTION FROM-TO **\***----28-091 NUT 914680-0608 FB01-28-091A 8 \*-----34-222 39-723A NUT 8871-34-222 2 39-065 \*\*\*\*\*\*\*\*\*\* 39-040 RUBBER(R), ENGINE MT. 39-710 39-065A FD01-39-040C A (FD01-39-040D) -4A01 හ 28-091 FD01-39-040D 4A01-\*\*\*\*\*\*\*\*\*\*\* 39-050 RUBBER(L), ENGINE MT. 56-3C1 FD01-39-050A A (FD31-39-050 ) -5301 FD31-39-050 A (FD31-39-050A) 5301-5C06 28-091 56-3A1 \*FD31-39-050A 1 5C06-56-3B1 . . . . . . . . . . . . 96660-0830 96680-082