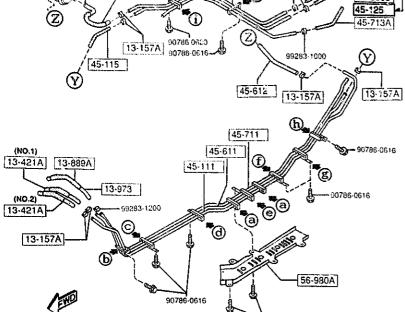

#### 4360 -3 \* BRAKE PIPINGS

4500

un 1320/13-480

Ś

| FUE), PIPINGS     |                   | Ĩ         | 4500 -1 FUE                | il Pi | IPINGS   |
|-------------------|-------------------|-----------|----------------------------|-------|----------|
|                   |                   | P.4       | PART NO.                   | ផារ   | MODEL    |
| <b>20</b> /13-480 |                   | [13-157A] | 1 13-157A 1<br>6574-13-157 | 10    | CLIP     |
| 13-421C           | 45-712<br><5-611A | 45-125    | i 13-421A i                |       | HOSE, FI |
|                   | 45.112            | 00        | N3A2-13-421                |       | CILLUST  |
|                   |                   | 93.5908   | N3A1-13-421                | 1     | (ILLUS   |

| PART NO.                                 | 41Y        | MODELZRESTRICTION                | MODELZRESTRICTION | MODELZRESTRICTION | FROM-TO |
|------------------------------------------|------------|----------------------------------|-------------------|-------------------|---------|
| 13-157A  <br>8574-13-157                 | 10         | CLIP                             |                   |                   |         |
| 13-421A  <br>N3A2-13-421                 |            | HOSE,FUEL MAIN<br>(ILLUST. NO.2) |                   |                   |         |
| N3A1-13-421                              | 1          | (ILLUST. NO.1)                   |                   |                   | -5416   |
| N3D8-13-421                              | 1          | (ILLUST. NO.1)                   |                   |                   | 5418-   |
| 13-421C  <br>N3A1-13-410                 | 1          | HOSE,FUEL                        |                   |                   |         |
| 13-889A  <br>N3A2-13-889A                | 1          | PROTECTOR                        |                   |                   |         |
| 13-973  <br>N3A2-13-971A                 | 1          | HDSE, DRAIN                      |                   |                   |         |
| 45-111  <br>FD01-45-111                  | 1          | PIPE,FUEL-MAIN                   |                   |                   |         |
| 45-112  <br>FD01-45-112                  | 1          | PIPE,FUEL-MAIN                   |                   |                   |         |
| 45-115<br>FD01-45-1158                   | 1          | HOSE,FUEL-MAIN PIPE              |                   |                   |         |
| 45-125  <br>99359-0815                   | 1          | HOSE,FUEL                        |                   |                   | -5701   |
| 99359-0815<br>  45-611  <br>FD01-45-6§1A | 2          | PIPE, FUEL-RETURN                |                   |                   | 5701-   |
| 45-611A  <br>FD01-45-612                 | 1          | PIPE,FUEL-RETURN                 |                   |                   |         |
| 45-612  <br>99359-0819                   | 1          | HOSE, FUEL                       |                   |                   |         |
| 45-711                                   |            | PIPE, EVAPORATION                |                   |                   |         |
| 5418 FD333<br>5781 FD393                 | -40<br>-40 | 0030<br>0230                     |                   |                   |         |
| CAT. AUFA06-04                           |            |                                  |                   |                   | 1997-01 |