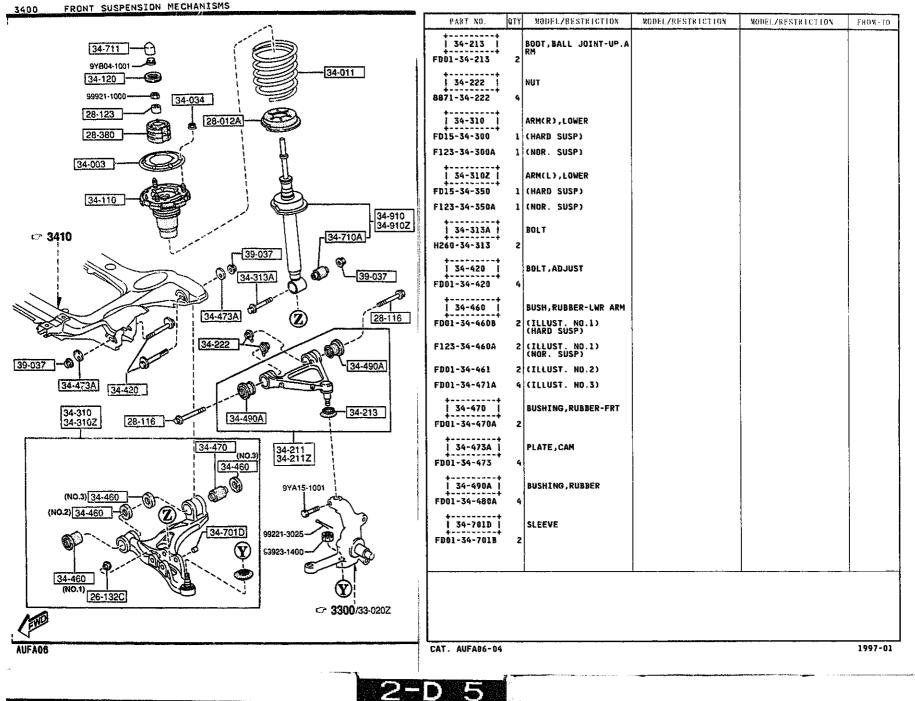

#### 3400 -1 FRONT SUSPENSION MECHANISMS

3400 -2 FRONT SUSPENSION MECHANISMS

3450 -3 \* FRONT SUSPENSION MECHANISMS

3700 -1 TIRES & JACK

3700 TIRES & JACK

3700 -2 \* TIRES & JACK