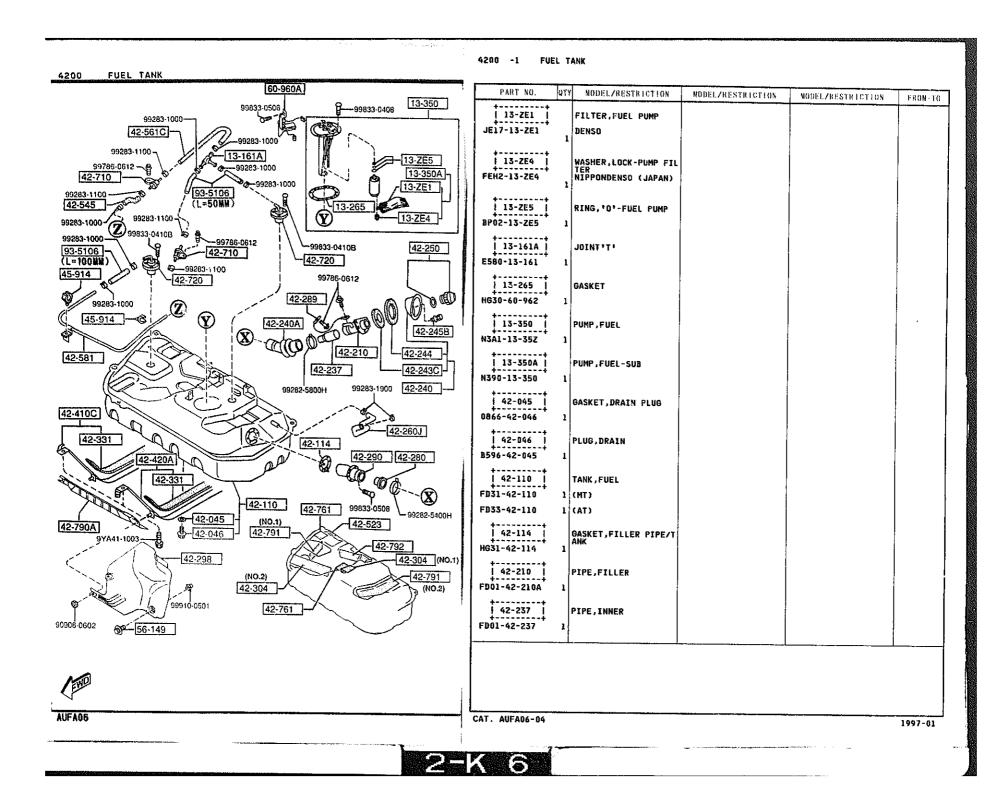

LANT FD01-39-710C A (FD01-39-710D) -5C03 \*FD01-39-710D 5C03-1 1 39-723A STOPPER 40 Ţ 0 FD01-39-723 +----+ 34-222 56-3A1 MEMBER'A', TUNNEL FD01-56-3A1 39-040 -----| 56-3B1 | MEMBER'B', TUNNEL FD01-56-3B1 ----99952-1030 56-3C1 MEMBER 'C', TUNNEL - 34-222 99940-1001 FD01-56-3C1D 1 39-050 9G4B0-0230-4A01 FD333 -400014 5301 FD333 -400027 5C03 FD333 -400346 5C06 FD333 -400368 -99952-1030 **999**40-1001 CAT. AUFA06-04 1997-01 AUFA06 6 2-C



4000 -1 EXHAUST SYSTEM



### 4000 EXHAUST SYSTEM

#### 4000 -3 \* EXHAUST SVSTEM





## 4140 CLUTCH RELEASE & MASTER CYLINDERS (MANUAL TRANSMISSION)

## 4140 -1 CLUTCH RELEASE & MASTER CYLINDERS (MANUAL TRANSMISSION)



# 4140 -2 \* CLUTCH RELEASE & MASTER CYLINDERS (MANUAL TRANSMISSION)



÷.

<sup>4145 -1 \*</sup> CLUTCH PIPINGS (MANUAL TRANSMISSION)







2-L 6

















4340 -1

BRAKE MASTER CYLINDER & POWER BRAKE





4360 -1 BRAKE PIPINGS





#### 4360 -3 \* BRAKE PIPINGS















4500

un 1320/13-480

Ś





| FUE), PIPINGS     |                   | Ĩ         | 4500 -1 FUE                | il Pi | IPINGS   |
|-------------------|-------------------|-----------|----------------------------|-------|----------|
|                   |                   | P.4       | PART NO.                   | ផារ   | MODEL    |
| <b>20</b> /13-480 |                   | [13-157A] | 1 13-157A 1<br>6574-13-157 | 10    | CLIP     |
| 13-421C           | 45-712<br><5-611A | 45-125    | i 13-421A i                |       | HOSE, FI |
|                   | 45.112            | 00        | N3A2-13-421                |       | CILLUST  |
|