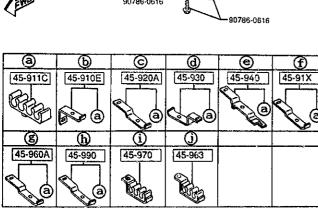

#### 4360 -3 \* BRAKE PIPINGS

4500

un 1320/13-480

Ś

| FUE), PIPINGS     |                   | Ĩ         | 4500 -1 FUE                | il Pi | IPINGS   |
|-------------------|-------------------|-----------|----------------------------|-------|----------|
|                   |                   | P.4       | PART NO.                   | ផារ   | MODEL    |
| <b>20</b> /13-480 |                   | [13-157A] | 1 13-157A 1<br>6574-13-157 | 10    | CLIP     |
| 13-421C           | 45-712<br><5-611A | 45-125    | i 13-421A i                |       | HOSE, FI |
|                   | 45.112            | 00        | N3A2-13-421                |       | CILLUST  |
|                   |                   | 93.5908   | N3A1-13-421                | 1     | (ILLUS   |

| PART NO.                                 | 41Y        | MODELZRESTRICTION                | MODELZRESTRICTION | MODELZRESTRICTION | FROM-TO |
|------------------------------------------|------------|----------------------------------|-------------------|-------------------|---------|
| 13-157A  <br>8574-13-157                 | 10         | CLIP                             |                   |                   |         |
| 13-421A  <br>N3A2-13-421                 |            | HOSE,FUEL MAIN<br>(ILLUST. NO.2) |                   |                   |         |
| N3A1-13-421                              | 1          | (ILLUST. NO.1)                   |                   |                   | -5416   |
| N3D8-13-421                              | 1          | (ILLUST. NO.1)                   |                   |                   | 5418-   |
| 13-421C  <br>N3A1-13-410                 | 1          | HOSE,FUEL                        |                   |                   |         |
| 13-889A  <br>N3A2-13-889A                | 1          | PROTECTOR                        |                   |                   |         |
| 13-973  <br>N3A2-13-971A                 | 1          | HDSE, DRAIN                      |                   |                   |         |
| 45-111  <br>FD01-45-111                  | 1          | PIPE,FUEL-MAIN                   |                   |                   |         |
| 45-112  <br>FD01-45-112                  | 1          | PIPE,FUEL-MAIN                   |                   |                   |         |
| 45-115<br>FD01-45-1158                   | 1          | HOSE,FUEL-MAIN PIPE              |                   |                   |         |
| 45-125  <br>99359-0815                   | 1          | HOSE,FUEL                        |                   |                   | -5701   |
| 99359-0815<br>  45-611  <br>FD01-45-6§1A | 2          | PIPE, FUEL-RETURN                |                   |                   | 5701-   |
| 45-611A  <br>FD01-45-612                 | 1          | PIPE,FUEL-RETURN                 |                   |                   |         |
| 45-612  <br>99359-0819                   | 1          | HOSE, FUEL                       |                   |                   |         |
| 45-711                                   |            | PIPE, EVAPORATION                |                   |                   |         |
| 5418 FD333<br>5781 FD393                 | -40<br>-40 | 0030<br>0230                     |                   |                   |         |
| CAT. AUFA06-04                           |            |                                  |                   |                   | 1997-01 |