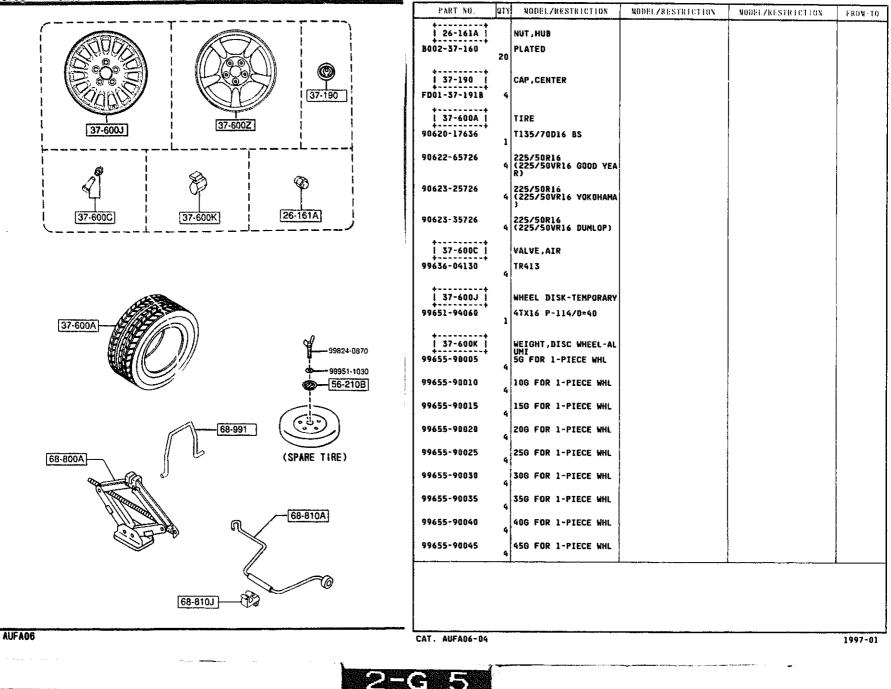

#### 3400 -1 FRONT SUSPENSION MECHANISMS

3400 -2 FRONT SUSPENSION MECHANISMS

3450 -3 \* FRONT SUSPENSION MECHANISMS

3700 -1 TIRES & JACK

3700 TIRES & JACK

3700 -2 \* TIRES & JACK