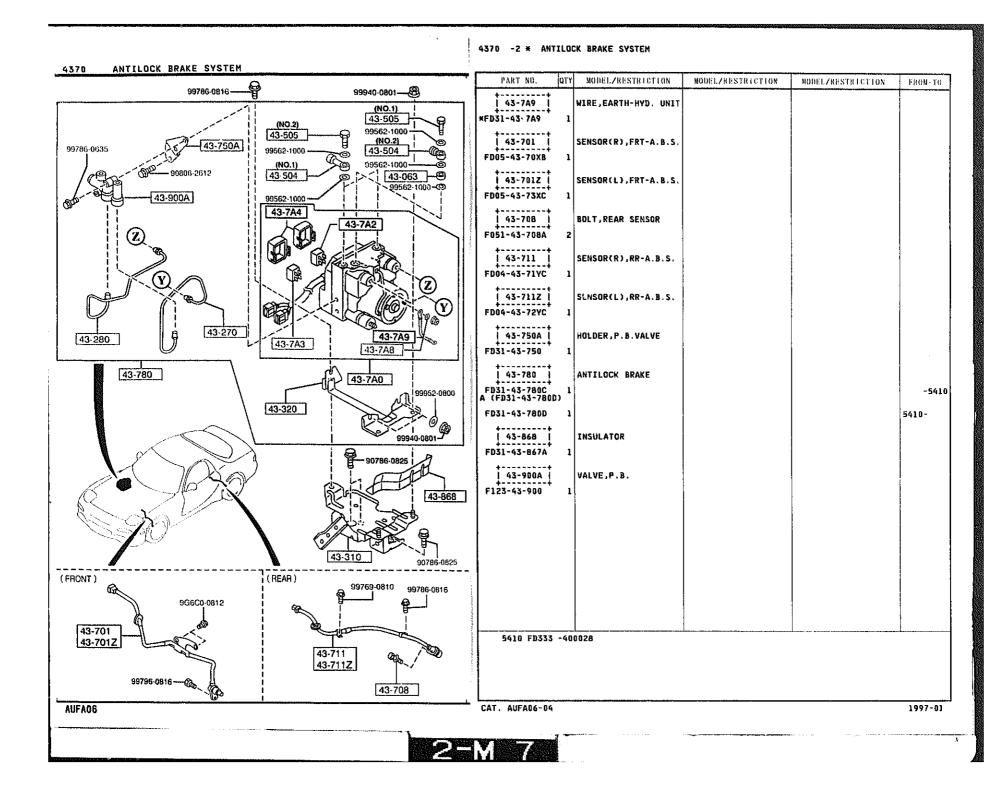

SECTION NAME INDEX (CHASSIS)

CATLOG-NO≈ AUFA06-04

DATE. 1997-01 Page. 2 

SECTION NAME INDEX (BODY)

CATLOG-NO= AUFA06-04

DATE. 1997-01 PAGE. 3

2-D 2

| 505 REAR PROPELLER SHAFT | 2505 -1 * REAR PROPELLER SHAFT                                                                                                                                                                                                                                                                                                                                                                                                                                                                                                                                                                                                                                                                                                                                                                                                                                                                                                                                                    |
|--------------------------|-----------------------------------------------------------------------------------------------------------------------------------------------------------------------------------------------------------------------------------------------------------------------------------------------------------------------------------------------------------------------------------------------------------------------------------------------------------------------------------------------------------------------------------------------------------------------------------------------------------------------------------------------------------------------------------------------------------------------------------------------------------------------------------------------------------------------------------------------------------------------------------------------------------------------------------------------------------------------------------|
| 505 REAR PROPELLER SHAFT | TART ND.      Q11      MODEL/RESTRUCTION      MODEL/RESTRUCTION      MODEL/RESTRUCTION      FROM        125-100.1      SHAFT, PROPELLER      INT)      INT) |
| (EVO)                    |                                                                                                                                                                                                                                                                                                                                                                                                                                                                                                                                                                                                                                                                                                                                                                                                                                                                                                                                                                                   |