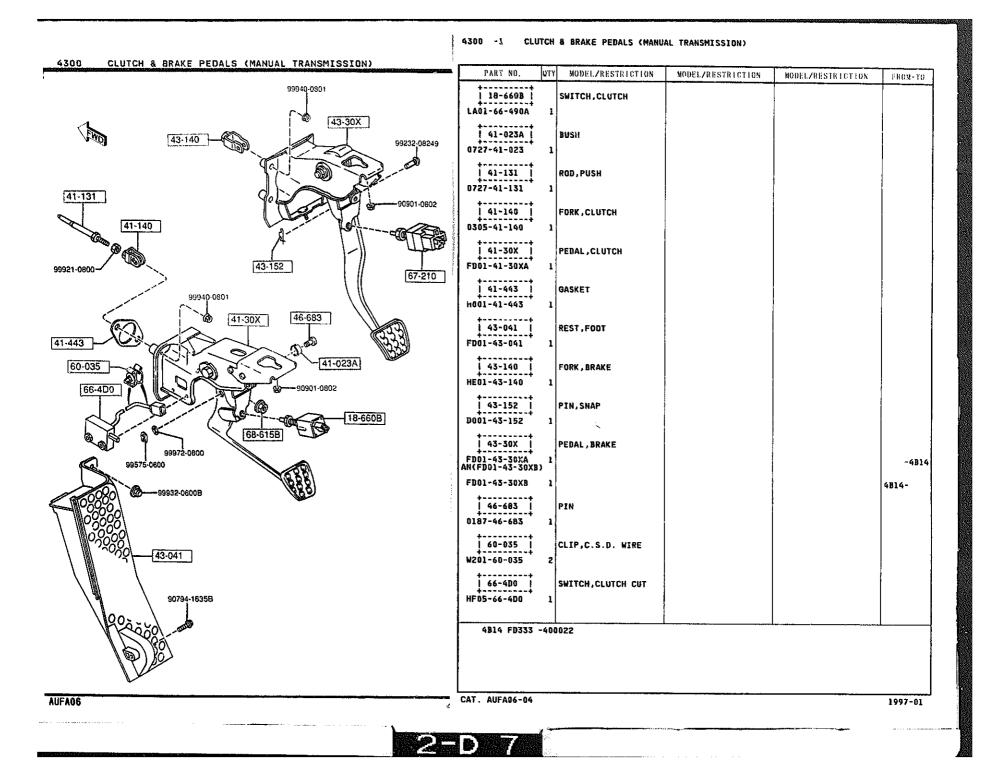

SECTION NAME INDEX (ENGINE)

1993 I

CATLOG-NO= AUFA06-04

DATE. 1997-01 PAGE. 1

| 10.NO | SEC.NO | SECTION NAME                                                | 10 00 | SEC.NO | TION NAME INDEX (CHASSIS) |       |        |              |
|-------|--------|-------------------------------------------------------------|-------|--------|---------------------------|-------|--------|--------------|
| 2-003 |        | REAR PROPELLER SHAFT                                        |       | SCLINU | SECTION NAME              | LO.NO | SEC.NO | SECTION NAME |
| 2-003 | 2550   | REAR DRIVE SHAFT                                            |       |        |                           | -     |        |              |
| 2-203 | 2600   | REAR AXLE                                                   |       |        | 1                         | 1     |        |              |
| 2-603 | 2410   | REAR BRAKE NECHANISMS                                       |       |        | 1                         |       |        |              |
| 2-J03 | 2710   | REAR DIFFERENTIALS                                          |       |        |                           | -     |        |              |
| 2-N03 | 2800   | REAR SUSPENSION MECHANISMS                                  |       |        |                           |       |        |              |
| 2-004 | 2810   | REAR STABILIZER                                             |       |        |                           |       |        |              |
| 2-004 | 2830   | REAR LOWER ARMS & SUB FRAME                                 |       |        |                           |       |        |              |
| 2-604 | 3200   | STEERING WHEEL                                              |       |        |                           |       |        |              |
| 2-H04 | 3210   | STEERING COLUMN & SHAFTS                                    |       |        |                           |       |        |              |
| 2-104 | 3220   | STEERING GEAR                                               |       |        |                           |       |        |              |
| 2-K04 | 3240   | POWER STEERING SYSTEM                                       | ,     |        |                           |       |        |              |
| 2-N04 | 3300   | FRONT AXLE                                                  | ł     |        |                           |       |        |              |
| 2-N04 | 3310   | FRONT BRAKE MECHANISHS                                      | [     |        |                           |       | }      |              |
| 2-C05 | 3400   | FRONT SUSPENSION MECHANISMS                                 |       |        |                           |       |        |              |
| 2-F05 | 3410   | CROSSMEMBER & STABILIZER                                    |       |        |                           |       | ĺ      |              |
| 2-G05 | 3700   | TIRES & JACK                                                |       |        |                           |       |        |              |
| 2-C06 | 3900   | ENGINE & T/HISSION MOUNTINGS                                |       |        |                           |       |        |              |
| 2-D06 | 4000   | EXHAUST SYSTEM                                              |       |        |                           |       | l l    |              |
| S-206 | 4140   | CLUTCH RELEASE & MASTER CYLIND<br>ERS (MANUAL TRANSMISSION) |       |        |                           |       |        |              |
| 2-106 | 4145   | CLUTCH PIPINGS (MANUAL TRANSMI<br>SSION)                    |       |        |                           |       |        |              |
| S-106 | 4160   | ACCELERATOR CONTROL SYSTEM                                  | [     | }      |                           |       |        |              |
| 2-K06 | 4200   | FUEL TANK                                                   |       |        |                           |       |        |              |
| 2-007 | 4210   | FUEL LID OPENEP                                             |       |        |                           |       | Į      |              |
| 2-007 | 4308   | CLUTCH & BRAKE PEDALS (MANUAL<br>(Ransmission)              |       |        |                           |       | ľ      |              |
| 2-F07 | 4300A  | BRAKE PEDALS (AUTONATIC TRANSH<br>Ission)                   |       |        |                           |       |        |              |
| 2-G07 | 4340   | BRAKE MASTER CYLINDER & POWER<br>BRAKE                      |       |        |                           |       | 1      |              |
| 2-107 | 4360   | BRAKE PIPINGS                                               |       |        |                           |       | ł      |              |
| 2-107 | 4370   | ANTILOCK BRAKE SYSTEM                                       |       |        |                           |       |        |              |
| 2-N07 | 4400   | PARKING BRAKE SYSTEM                                        |       |        |                           |       |        | · · · · · ·  |
| 2-008 | 4500   | FUEL PIPINGS                                                |       |        |                           |       |        |              |
| S-≗08 | 4600   | CHANGE CONTROL SYSTEM<br>(AT)                               |       |        |                           |       |        |              |
|       |        |                                                             |       |        |                           |       | ĺ      |              |
|       |        |                                                             |       |        |                           | 1 1   |        |              |