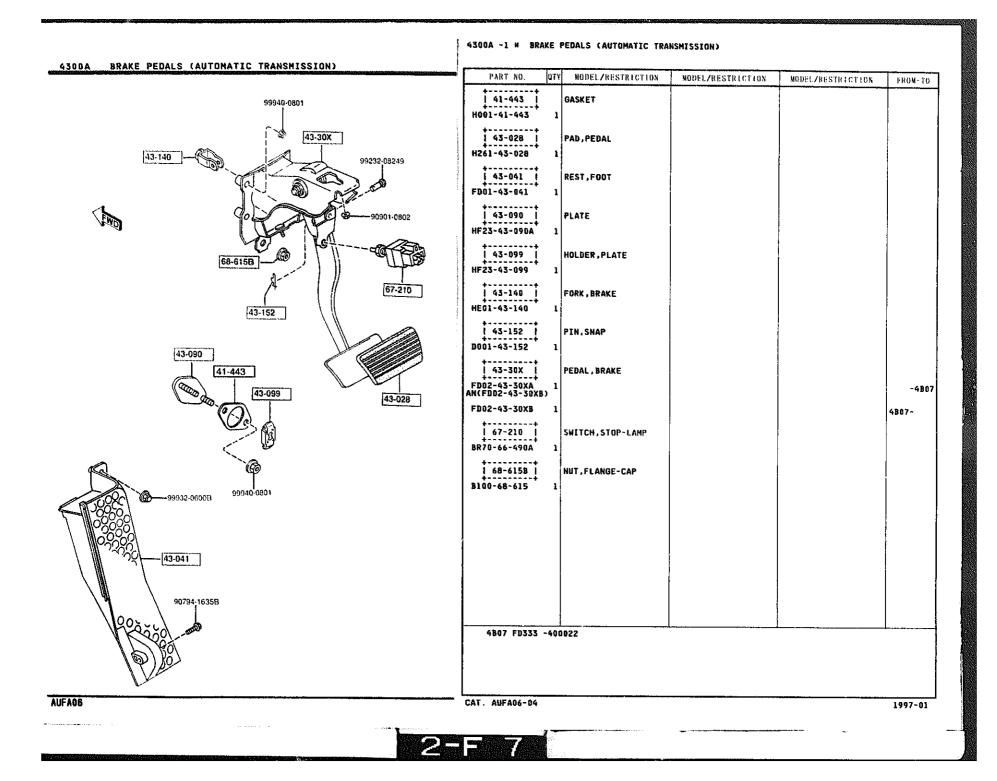

SECTION NAME INDEX (ENGINE)

1993 I

CATLOG-NO= AUFA06-04

DATE. 1997-01 PAGE. 1

| 10.NO | SEC.NO | SECTION NAME                                                | 10 00 | SEC.NO | TION NAME INDEX (CHASSIS) |       |        |              |
|-------|--------|-------------------------------------------------------------|-------|--------|---------------------------|-------|--------|--------------|
| 2-003 |        | REAR PROPELLER SHAFT                                        |       | SCLINU | SECTION NAME              | LO.NO | SEC.NO | SECTION NAME |
| 2-003 | 2550   | REAR DRIVE SHAFT                                            |       |        |                           | -     |        |              |
| 2-203 | 2600   | REAR AXLE                                                   |       |        | 1                         | 1     |        |              |
| 2-603 | 2410   | REAR BRAKE NECHANISMS                                       |       |        | 1                         |       |        |              |
| 2-J03 | 2710   | REAR DIFFERENTIALS                                          |       |        |                           | -     |        |              |
| 2-N03 | 2800   | REAR SUSPENSION MECHANISMS                                  |       |        |                           |       |        |              |
| 2-004 | 2810   | REAR STABILIZER                                             |       |        |                           |       |        |              |
| 2-004 | 2830   | REAR LOWER ARMS & SUB FRAME                                 |       |        |                           |       |        |              |
| 2-604 | 3200   | STEERING WHEEL                                              |       |        |                           |       |        |              |
| 2-H04 | 3210   | STEERING COLUMN & SHAFTS                                    |       |        |                           |       |        |              |
| 2-104 | 3220   | STEERING GEAR                                               |       |        |                           |       |        |              |
| 2-K04 | 3240   | POWER STEERING SYSTEM                                       | ,     |        |                           |       |        |              |
| 2-N04 | 3300   | FRONT AXLE                                                  | ł     |        |                           |       |        |              |
| 2-N04 | 3310   | FRONT BRAKE MECHANISHS                                      | [     |        |                           |       | }      |              |
| 2-C05 | 3400   | FRONT SUSPENSION MECHANISMS                                 |       |        |                           |       |        |              |
| 2-F05 | 3410   | CROSSMEMBER & STABILIZER                                    |       |        |                           |       | ĺ      |              |
| 2-G05 | 3700   | TIRES & JACK                                                |       |        |                           |       |        |              |
| 2-C06 | 3900   | ENGINE & T/HISSION MOUNTINGS                                |       |        |                           |       |        |              |
| 2-D06 | 4000   | EXHAUST SYSTEM                                              |       |        |                           |       | l l    |              |
| S-206 | 4140   | CLUTCH RELEASE & MASTER CYLIND<br>ERS (MANUAL TRANSMISSION) |       |        |                           |       |        |              |
| 2-106 | 4145   | CLUTCH PIPINGS (MANUAL TRANSMI<br>SSION)                    |       |        |                           |       |        |              |
| S-106 | 4160   | ACCELERATOR CONTROL SYSTEM                                  | [     | }      |                           |       |        |              |
| 2-K06 | 4200   | FUEL TANK                                                   |       |        |                           |       |        |              |
| 2-007 | 4210   | FUEL LID OPENEP                                             |       |        |                           |       | Į      |              |
| 2-007 | 4308   | CLUTCH & BRAKE PEDALS (MANUAL<br>(Ransmission)              |       |        |                           |       | ľ      |              |
| 2-F07 | 4300A  | BRAKE PEDALS (AUTONATIC TRANSH<br>Ission)                   |       |        |                           |       |        |              |
| 2-G07 | 4340   | BRAKE MASTER CYLINDER & POWER<br>BRAKE                      |       |        |                           |       | 1      |              |
| 2-107 | 4360   | BRAKE PIPINGS                                               |       |        |                           |       | ł      |              |
| 2-107 | 4370   | ANTILOCK BRAKE SYSTEM                                       |       |        |                           |       |        |              |
| 2-N07 | 4400   | PARKING BRAKE SYSTEM                                        |       |        |                           |       |        | · · · · · ·  |
| 2-008 | 4500   | FUEL PIPINGS                                                |       |        |                           |       |        |              |
| S-≗08 | 4600   | CHANGE CONTROL SYSTEM<br>(AT)                               |       |        |                           |       |        |              |
|       |        |                                                             |       |        |                           |       | ĺ      |              |
|       |        |                                                             |       |        |                           | 1 1   |        |              |