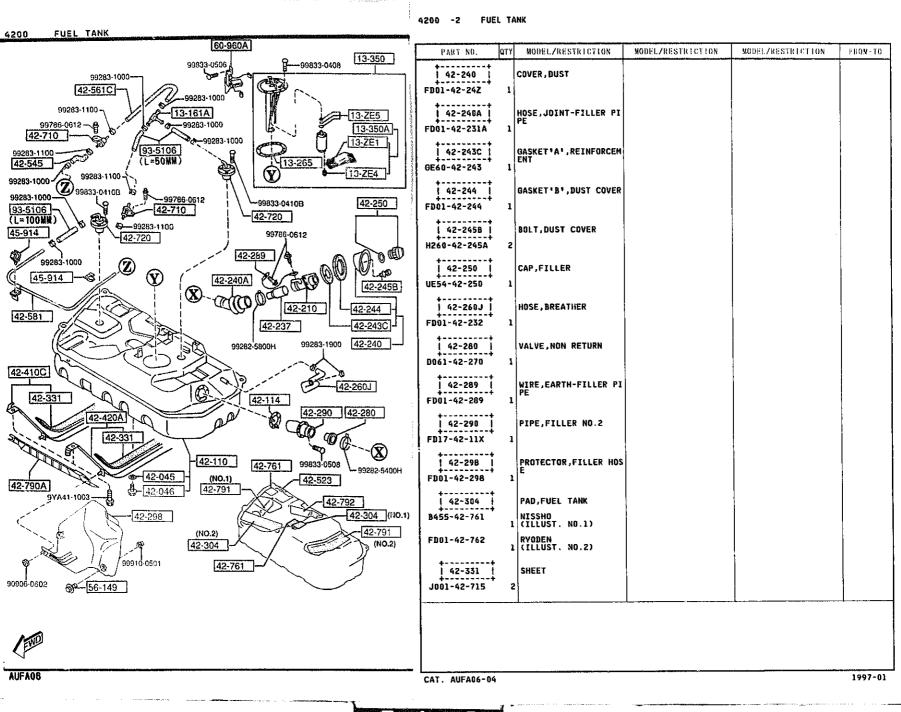

NT FD01-39-710C A (FD01-39-710D) -5C03 \*FD01-39-710D 5C03-1 1 39-723A STOPPER 40 Ţ 0 FD01-39-723 +----+ 34-222 56-3A1 MEMBER'A', TUNNEL FD01-56-3A1 39-040 -----| 56-3B1 | MEMBER'B', TUNNEL FD01-56-3B1 ----99952-1030 56-3C1 MEMBER 'C', TUNNEL - 34-222 99940-1001 FD01-56-3C1D 1 39-050 9G4B0-0230-4A01 FD333 -400014 5301 FD333 -400027 5C03 FD333 -400346 5C06 FD333 -400368 -99952-1030 **999**40-1001 CAT. AUFA06-04 1997-01 AUFA06 6 2-C



4000 -1 EXHAUST SYSTEM



### 4000 EXHAUST SYSTEM

#### 4000 -3 \* EXHAUST SVSTEM





## 4140 CLUTCH RELEASE & MASTER CYLINDERS (MANUAL TRANSMISSION)

## 4140 -1 CLUTCH RELEASE & MASTER CYLINDERS (MANUAL TRANSMISSION)



# 4140 -2 \* CLUTCH RELEASE & MASTER CYLINDERS (MANUAL TRANSMISSION)



÷.

<sup>4145 -1 \*</sup> CLUTCH PIPINGS (MANUAL TRANSMISSION)







2-L 6

















4340 -1

BRAKE MASTER CYLINDER & POWER BRAKE





4360 -1 BRAKE PIPINGS





#### 4360 -3 \* BRAKE PIPINGS















4500

un 1320/13-480

Ś





| FUE), PIPINGS     |                   | Ĩ         | 4500 -1 FUE                | il Pi | IPINGS   |
|-------------------|-------------------|-----------|----------------------------|-------|----------|
|                   |                   | P.4       | PART NO.                   | ផារ   | MODEL    |
| <b>20</b> /13-480 |                   | [13-157A] | 1 13-157A 1<br>6574-13-157 | 10    | CLIP     |
| 13-421C           | 45-712<br><5-611A | 45-125    | i 13-421A i                |       | HOSE, FI |
|                   | 45.112            | 00        | N3A2-13-421                |       | CILLUST  |
|