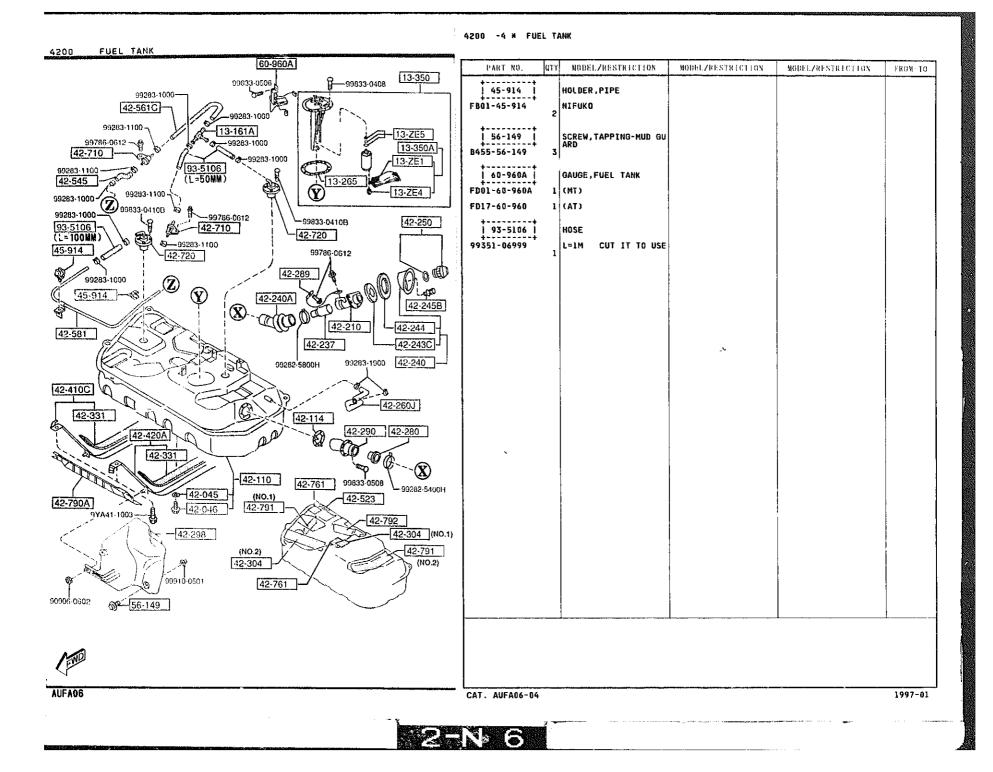

710C A (FD01-39-710D) -5C03 \*FD01-39-710D 5C03-1 1 39-723A STOPPER 40 Ţ 0 FD01-39-723 +----+ 34-222 56-3A1 MEMBER'A', TUNNEL FD01-56-3A1 39-040 -----| 56-3B1 | MEMBER'B', TUNNEL FD01-56-3B1 ----99952-1030 56-3C1 MEMBER 'C', TUNNEL - 34-222 99940-1001 FD01-56-3C1D 1 39-050 9G4B0-0230-4A01 FD333 -400014 5301 FD333 -400027 5C03 FD333 -400346 5C06 FD333 -400368 -99952-1030 **999**40-1001 CAT. AUFA06-04 1997-01 AUFA06 6 2-C



4000 -1 EXHAUST SYSTEM



### 4000 EXHAUST SYSTEM

#### 4000 -3 \* EXHAUST SVSTEM





## 4140 CLUTCH RELEASE & MASTER CYLINDERS (MANUAL TRANSMISSION)

## 4140 -1 CLUTCH RELEASE & MASTER CYLINDERS (MANUAL TRANSMISSION)



# 4140 -2 \* CLUTCH RELEASE & MASTER CYLINDERS (MANUAL TRANSMISSION)



÷.

<sup>4145 -1 \*</sup> CLUTCH PIPINGS (MANUAL TRANSMISSION)







2-L 6

















4340 -1

BRAKE MASTER CYLINDER & POWER BRAKE





4360 -1 BRAKE PIPINGS





#### 4360 -3 \* BRAKE PIPINGS















4500

un 1320/13-480

Ś





| FUE), PIPINGS     |                   | Ĩ         | 4500 -1 FUE                | il Pi | IPINGS   |
|-------------------|-------------------|-----------|----------------------------|-------|----------|
|                   |                   | P.4       | PART NO.                   | ផារ   | MODEL    |
| <b>20</b> /13-480 |                   | [13-157A] | 1 13-157A 1<br>6574-13-157 | 10    | CLIP     |
| 13-421C           | 45-712<br><5-611A | 45-125    | i 13-421A i                |       | HOSE, FI |
|                   | 45.112            | 00        | N3A2-13-421                |       | CILLUST  |
|                   |