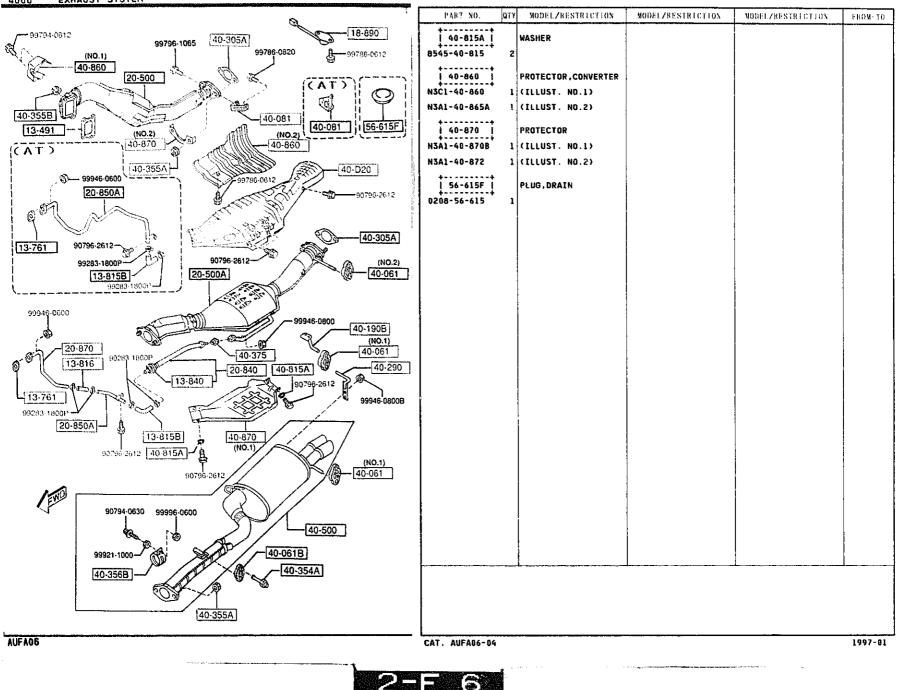

3C1 FD01-39-050A A (FD31-39-050 ) -5301 FD31-39-050 A (FD31-39-050A) 5301-5C06 28-091 56-3A1 \*FD31-39-050A 1 5C06-56-3B1 . . . . . . . . . . . . 96660-0830 96680-0825-61 BOLT 39-065 28-091 -----32 FDD1-39-065 2 9GG80-0825--94 | 39-065A | BOLT FD01-39-066 39-710 FRAME, POWER PLANT FD01-39-710C A (FD01-39-710D) -5C03 \*FD01-39-710D 5C03-1 1 39-723A STOPPER 40 Ţ 0 FD01-39-723 +----+ 34-222 56-3A1 MEMBER'A', TUNNEL FD01-56-3A1 39-040 -----| 56-3B1 | MEMBER'B', TUNNEL FD01-56-3B1 ----99952-1030 56-3C1 MEMBER 'C', TUNNEL - 34-222 99940-1001 FD01-56-3C1D 1 39-050 9G4B0-0230-4A01 FD333 -400014 5301 FD333 -400027 5C03 FD333 -400346 5C06 FD333 -400368 -99952-1030 **999**40-1001 CAT. AUFA06-04 1997-01 AUFA06 6 2-C



4000 -1 EXHAUST SYSTEM



### 4000 EXHAUST SYSTEM

#### 4000 -3 \* EXHAUST SVSTEM





## 4140 CLUTCH RELEASE & MASTER CYLINDERS (MANUAL TRANSMISSION)

## 4140 -1 CLUTCH RELEASE & MASTER CYLINDERS (MANUAL TRANSMISSION)



# 4140 -2 \* CLUTCH RELEASE & MASTER CYLINDERS (MANUAL TRANSMISSION)



÷.

<sup>4145 -1 \*</sup> CLUTCH PIPINGS (MANUAL TRANSMISSION)







2-L 6

















4340 -1

BRAKE MASTER CYLINDER & POWER BRAKE





4360 -1 BRAKE PIPINGS





#### 4360 -3 \* BRAKE PIPINGS















4500

un 1320/13-480

Ś





| FUE), PIPINGS     |                   | Ĩ         | 4500 -1 FUE                | il Pi | IPINGS   |
|-------------------|-------------------|-----------|----------------------------|-------|----------|
|                   |                   | P.4       | PART NO.                   | ផារ   | MODEL    |
| <b>20</b> /13-480 |