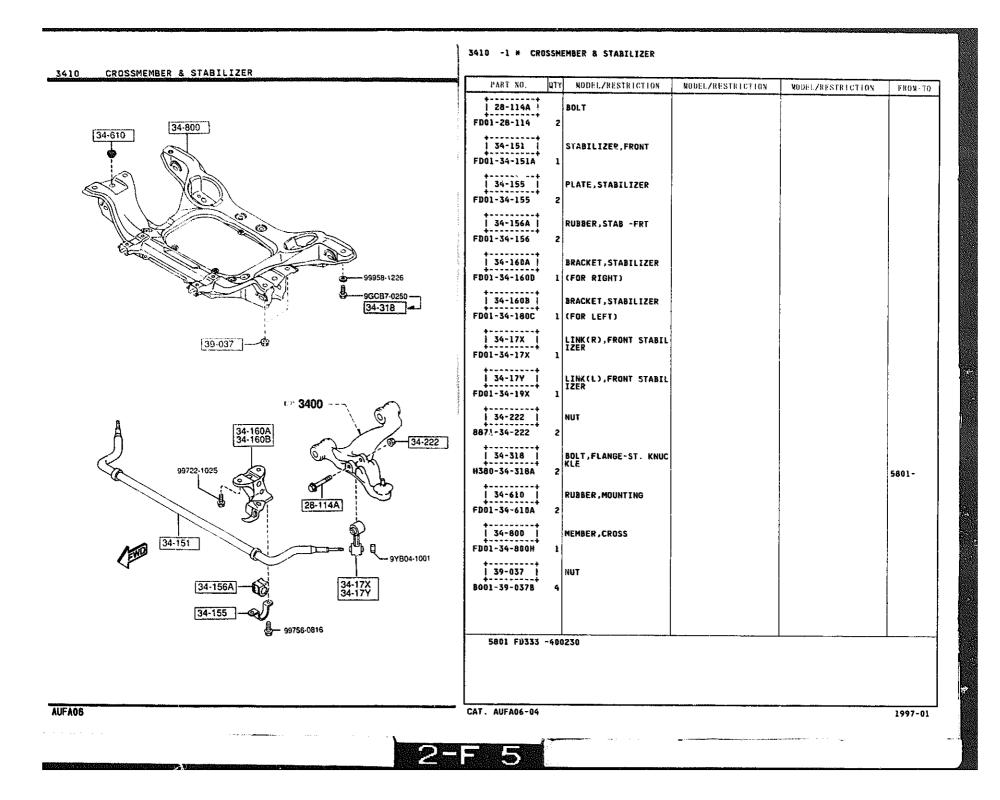

SECTION NAME INDEX (CHASSIS)

CATLOG-NO≈ AUFA06-04

DATE. 1997-01 Page. 2 

SECTION NAME INDEX (BODY)

CATLOG-NO= AUFA06-04

DATE. 1997-01 PAGE. 3

2-D 2

| 505 REAR PROPELLER SHAFT | 2505 -1 * REAR PROPELLER SHAFT                                                                                                                                                                                                                                                                                                                                                                                                                                                                                                                                                                                                                                                                                                                                                                                                                                                                                                                                                    |
|--------------------------|-----------------------------------------------------------------------------------------------------------------------------------------------------------------------------------------------------------------------------------------------------------------------------------------------------------------------------------------------------------------------------------------------------------------------------------------------------------------------------------------------------------------------------------------------------------------------------------------------------------------------------------------------------------------------------------------------------------------------------------------------------------------------------------------------------------------------------------------------------------------------------------------------------------------------------------------------------------------------------------|
| 505 REAR PROPELLER SHAFT | TART ND.      Q11      MODEL/RESTRUCTION      MODEL/RESTRUCTION      MODEL/RESTRUCTION      FROM        125-100.1      SHAFT, PROPELLER      INT)      INT) |
| (EVO)                    |                                                                                                                                                                                                                                                                                                                                                                                                                                                                                                                                                                                                                                                                                                                                                                                                                                                                                                                                                                                   |