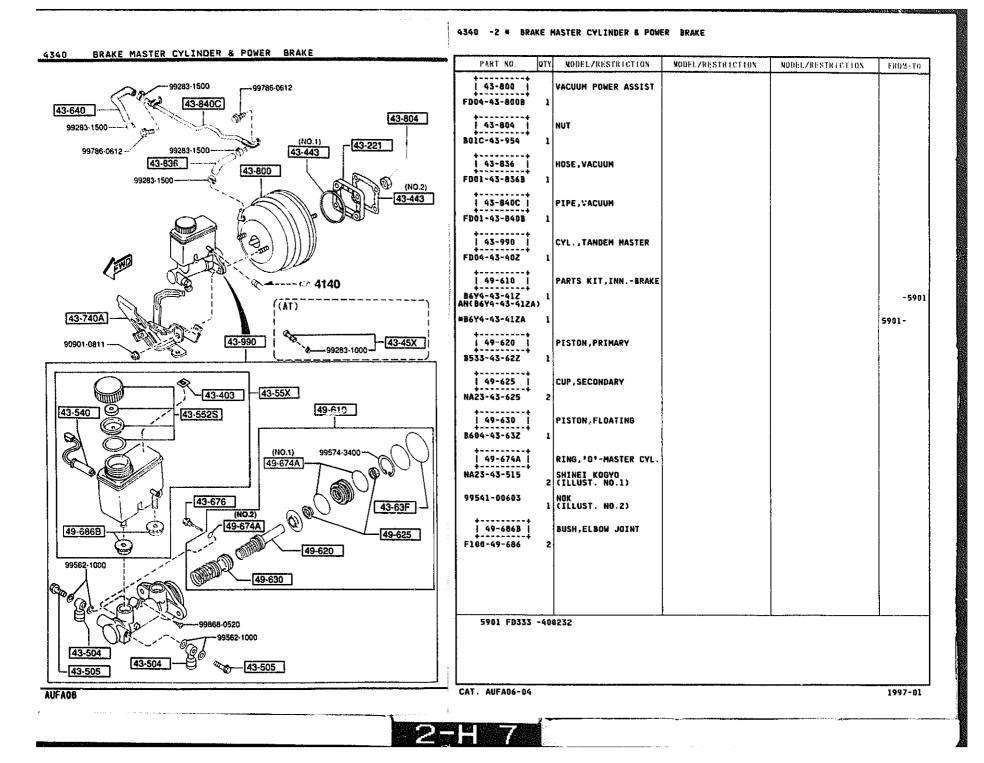

# 4140 -2 \* CLUTCH RELEASE & MASTER CYLINDERS (MANUAL TRANSMISSION)

÷.

<sup>4145 -1 \*</sup> CLUTCH PIPINGS (MANUAL TRANSMISSION)

2-L 6

4340 -1

BRAKE MASTER CYLINDER & POWER BRAKE

4360 -1 BRAKE PIPINGS

#### 4360 -3 \* BRAKE PIPINGS

4500

un 1320/13-480

Ś

| FUE), PIPINGS     |                   | Ĩ         | 4500 -1 FUE                | il Pi | IPINGS   |
|-------------------|-------------------|-----------|----------------------------|-------|----------|
|                   |                   | P.4       | PART NO.                   | ផារ   | MODEL    |
| <b>20</b> /13-480 |                   | [13-157A] | 1 13-157A 1<br>6574-13-157 | 10    | CLIP     |
| 13-421C           | 45-712<br><5-611A | 45-125    | i 13-421A i                |       | HOSE, FI |
|                   | 45.112            | 00        | N3A2-13-421                |       | CILLUST  |
|                   |                   | 93.5908   | N3A1-13-421                | 1     | (ILLUS   |