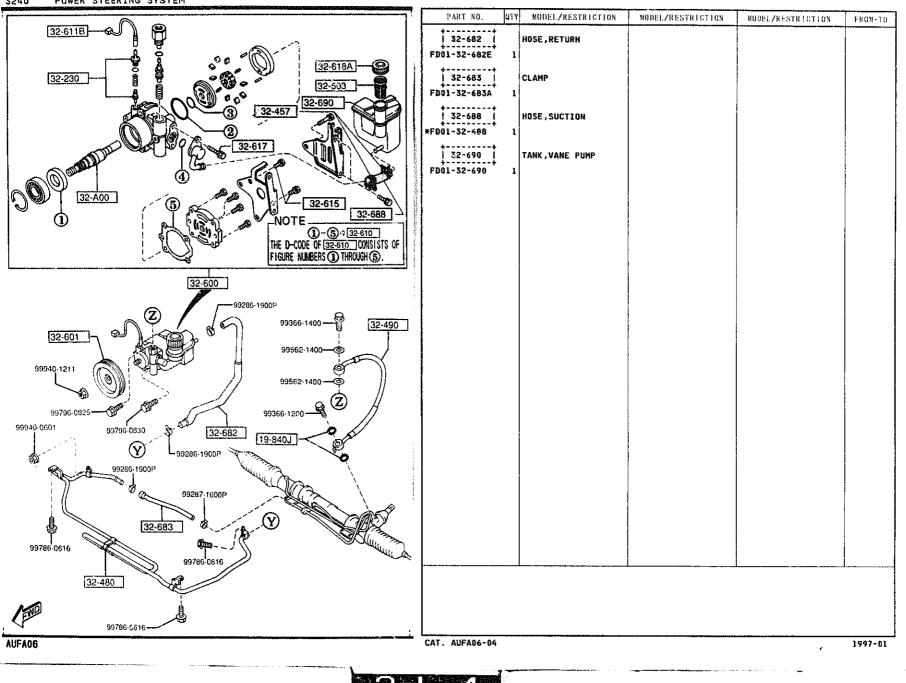

## 3220 -1 STEERING GEAR

3240 POWER STEERING SYSTEM

# 3240 -2 \* POWER STEERING SYSTEM

1

3300 -1 \* FRONT AXLE