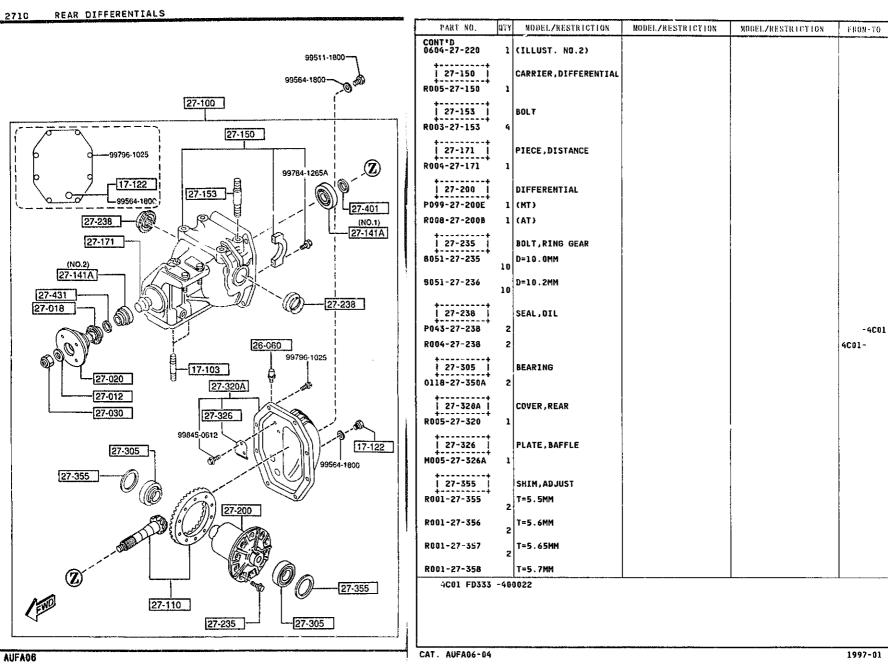

# 2-J3

2710 -1 REAR DIFFERENTIALS

2710 -2 REAR DIFFERENTIALS

# 2710 -3 REAR DIFFERENTIALS

ατγ

MODELZRESTRICTION

MODEL/RESTRICTION

PART NO.

REAR DIFFERENTIALS

2710

1000