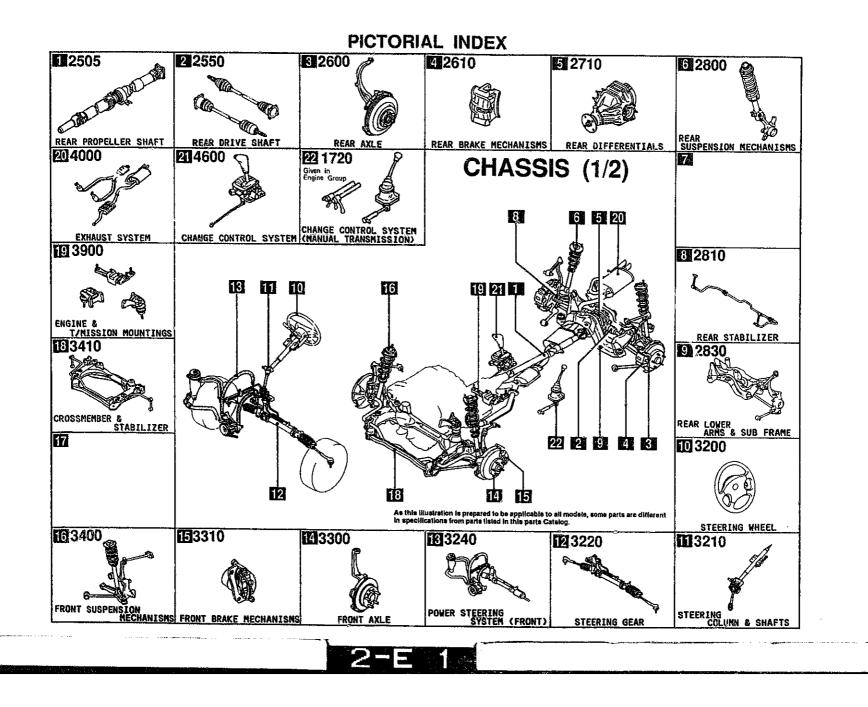

SECTION NAME INDEX (ENGINE)

1993 I

CATLOG-NO= AUFA06-04

DATE. 1997-01 PAGE. 1

| 10.NO | SEC.NO | SECTION NAME                                                | 10 00 | SEC.NO | TION NAME INDEX (CHASSIS) |       |        |              |
|-------|--------|-------------------------------------------------------------|-------|--------|---------------------------|-------|--------|--------------|
| 2-003 |        | REAR PROPELLER SHAFT                                        |       | SCLINU | SECTION NAME              | LO.NO | SEC.NO | SECTION NAME |
| 2-003 | 2550   | REAR DRIVE SHAFT                                            |       |        |                           | -     |        |              |
| 2-203 | 2600   | REAR AXLE                                                   |       |        | 1                         | 1     |        |              |
| 2-603 | 2410   | REAR BRAKE NECHANISMS                                       |       |        | 1                         |       |        |              |
| 2-J03 | 2710   | REAR DIFFERENTIALS                                          |       |        |                           | -     |        |              |
| 2-N03 | 2800   | REAR SUSPENSION MECHANISMS                                  |       |        |                           |       |        |              |
| 2-004 | 2810   | REAR STABILIZER                                             |       |        |                           |       |        |              |
| 2-004 | 2830   | REAR LOWER ARMS & SUB FRAME                                 |       |        |                           |       |        |              |
| 2-604 | 3200   | STEERING WHEEL                                              |       |        |                           |       |        |              |
| 2-H04 | 3210   | STEERING COLUMN & SHAFTS                                    |       |        |                           |       |        |              |
| 2-104 | 3220   | STEERING GEAR                                               |       |        |                           |       |        |              |
| 2-K04 | 3240   | POWER STEERING SYSTEM                                       | ,     |        |                           |       |        |              |
| 2-N04 | 3300   | FRONT AXLE                                                  | ł     |        |                           |       |        |              |
| 2-N04 | 3310   | FRONT BRAKE MECHANISHS                                      | [     |        |                           |       | }      |              |
| 2-C05 | 3400   | FRONT SUSPENSION MECHANISMS                                 |       |        |                           |       |        |              |
| 2-F05 | 3410   | CROSSMEMBER & STABILIZER                                    |       |        |                           |       | ĺ      |              |
| 2-G05 | 3700   | TIRES & JACK                                                |       |        |                           |       |        |              |
| 2-C06 | 3900   | ENGINE & T/HISSION MOUNTINGS                                |       |        |                           |       |        |              |
| 2-D06 | 4000   | EXHAUST SYSTEM                                              |       |        |                           |       | l l    |              |
| S-206 | 4140   | CLUTCH RELEASE & MASTER CYLIND<br>ERS (MANUAL TRANSMISSION) |       |        |                           |       |        |              |
| 2-106 | 4145   | CLUTCH PIPINGS (MANUAL TRANSMI<br>SSION)                    |       |        |                           |       |        |              |
| S-106 | 4160   | ACCELERATOR CONTROL SYSTEM                                  | [     | }      |                           |       |        |              |
| 2-K06 | 4200   | FUEL TANK                                                   |       |        |                           |       |        |              |
| 2-007 | 4210   | FUEL LID OPENEP                                             |       |        |                           |       | Į      |              |
| 2-007 | 4308   | CLUTCH & BRAKE PEDALS (MANUAL<br>(Ransmission)              |       |        |                           |       | ľ      |              |
| 2-F07 | 4300A  | BRAKE PEDALS (AUTONATIC TRANSH<br>Ission)                   |       |        |                           |       |        |              |
| 2-G07 | 4340   | BRAKE MASTER CYLINDER & POWER<br>BRAKE                      |       |        |                           |       | 1      |              |
| 2-107 | 4360   | BRAKE PIPINGS                                               |       |        |                           |       | ł      |              |
| 2-107 | 4370   | ANTILOCK BRAKE SYSTEM                                       |       |        |                           |       |        |              |
| 2-N07 | 4400   | PARKING BRAKE SYSTEM                                        |       |        |                           |       |        | · · · · · ·  |
| 2-008 | 4500   | FUEL PIPINGS                                                |       |        |                           |       |        |              |
| S-≗08 | 4600   | CHANGE CONTROL SYSTEM<br>(AT)                               |       |        |                           |       |        |              |
|       |        |                                                             |       |        |                           |       | ĺ      |              |
|       |        |                                                             |       |        |                           | 1 1   |        |              |

SECTION NAME INDEX (CHASSIS)

CATLOG-NO≈ AUFA06-04

DATE. 1997-01 Page. 2 

SECTION NAME INDEX (BODY)

CATLOG-NO= AUFA06-04

DATE. 1997-01 PAGE. 3

2-D 2

| 505 REAR PROPELLER SHAFT | 2505 -1 * REAR PROPELLER SHAFT                                                                                                                                                                                                                                                                                                                                                                                                                                                                                                                                                                                                                                                                                                                                                                                                                                                                                                                                                    |
|--------------------------|-----------------------------------------------------------------------------------------------------------------------------------------------------------------------------------------------------------------------------------------------------------------------------------------------------------------------------------------------------------------------------------------------------------------------------------------------------------------------------------------------------------------------------------------------------------------------------------------------------------------------------------------------------------------------------------------------------------------------------------------------------------------------------------------------------------------------------------------------------------------------------------------------------------------------------------------------------------------------------------|
| 505 REAR PROPELLER SHAFT | TART ND.      Q11      MODEL/RESTRUCTION      MODEL/RESTRUCTION      MODEL/RESTRUCTION      FROM        125-100.1      SHAFT, PROPELLER      INT)      INT) |
| (EVO)                    |                                                                                                                                                                                                                                                                                                                                                                                                                                                                                                                                                                                                                                                                                                                                                                                                                                                                                                                                                                                   |