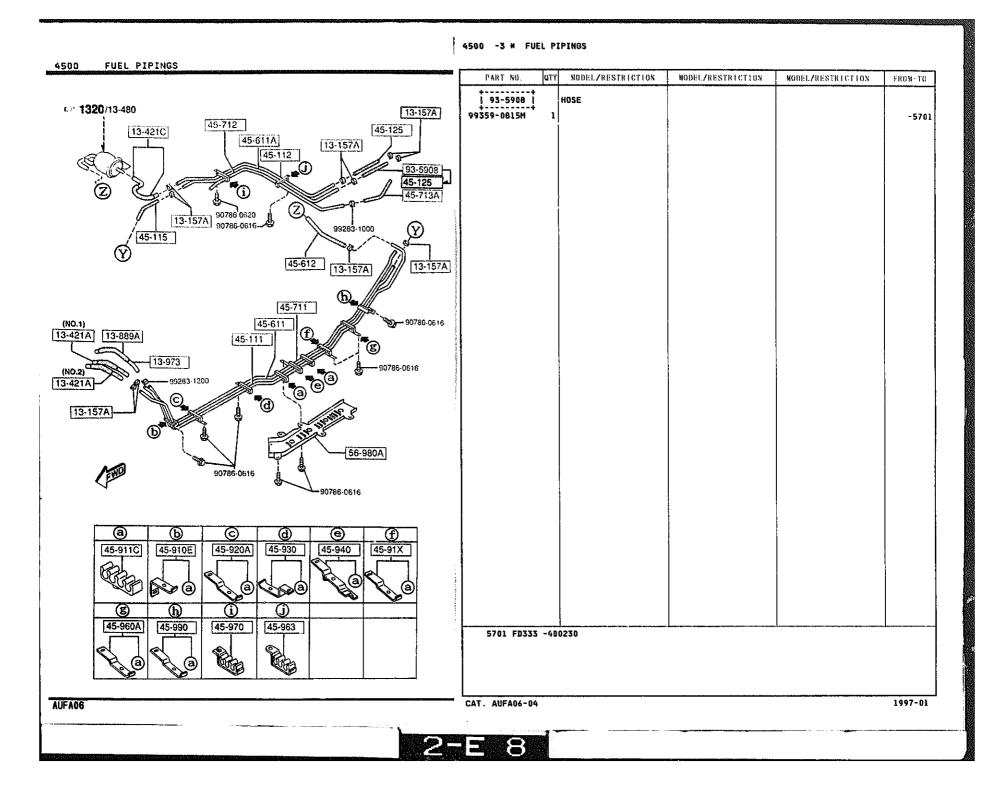

#### 4360 -3 \* BRAKE PIPINGS

4500

un 1320/13-480

Ś

| FUE), PIPINGS     |                   | Ĩ         | 4500 -1 FUE                | il Pi | IPINGS   |
|-------------------|-------------------|-----------|----------------------------|-------|----------|
|                   |                   | P.4       | PART NO.                   | ផារ   | MODEL    |
| <b>20</b> /13-480 |                   | [13-157A] | 1 13-157A 1<br>6574-13-157 | 10    | CLIP     |
| 13-421C           | 45-712<br><5-611A | 45-125    | i 13-421A i                |       | HOSE, FI |
|                   | 45.112            | 00        | N3A2-13-421                |       | CILLUST  |
|                   |                   | 93.5908   | N3A1-13-421                | 1     | (ILLUS   |

| PART NO.                                 | 41Y        | MODELZRESTRICTION                | MODELZRESTRICTION | MODELZRESTRICTION | FROM-TO |
|------------------------------------------|------------|----------------------------------|-------------------|-------------------|---------|
| 13-157A  <br>8574-13-157                 | 10         | CLIP                             |                   |                   |         |
| 13-421A  <br>N3A2-13-421                 |            | HOSE,FUEL MAIN<br>(ILLUST. NO.2) |                   |                   |         |
| N3A1-13-421                              | 1          | (ILLUST. NO.1)                   |                   |                   | -5416   |
| N3D8-13-421                              | 1          | (ILLUST. NO.1)                   |                   |                   | 5418-   |
| 13-421C  <br>N3A1-13-410                 | 1          | HOSE,FUEL                        |                   |                   |         |
| 13-889A  <br>N3A2-13-889A                | 1          | PROTECTOR                        |                   |                   |         |
| 13-973  <br>N3A2-13-971A                 | 1          | HDSE, DRAIN                      |                   |                   |         |
| 45-111  <br>FD01-45-111                  | 1          | PIPE,FUEL-MAIN                   |                   |                   |         |
| 45-112  <br>FD01-45-112                  | 1          | PIPE,FUEL-MAIN                   |                   |                   |         |
| 45-115<br>FD01-45-1158                   | 1          | HOSE,FUEL-MAIN PIPE              |                   |                   |         |
| 45-125  <br>99359-0815                   | 1          | HOSE,FUEL                        |                   |                   | -5701   |
| 99359-0815<br>  45-611  <br>FD01-45-6§1A | 2          | PIPE, FUEL-RETURN                |                   |                   | 5701-   |
| 45-611A  <br>FD01-45-612                 | 1          | PIPE,FUEL-RETURN                 |                   |                   |         |
| 45-612  <br>99359-0819                   | 1          | HOSE, FUEL                       |                   |                   |         |
| 45-711                                   |            | PIPE, EVAPORATION                |                   |                   |         |
| 5418 FD333<br>5781 FD393                 | -40<br>-40 | 0030<br>0230                     |                   |                   |         |
| CAT. AUFA06-04                           |            |                                  |                   |                   | 1997-01 |