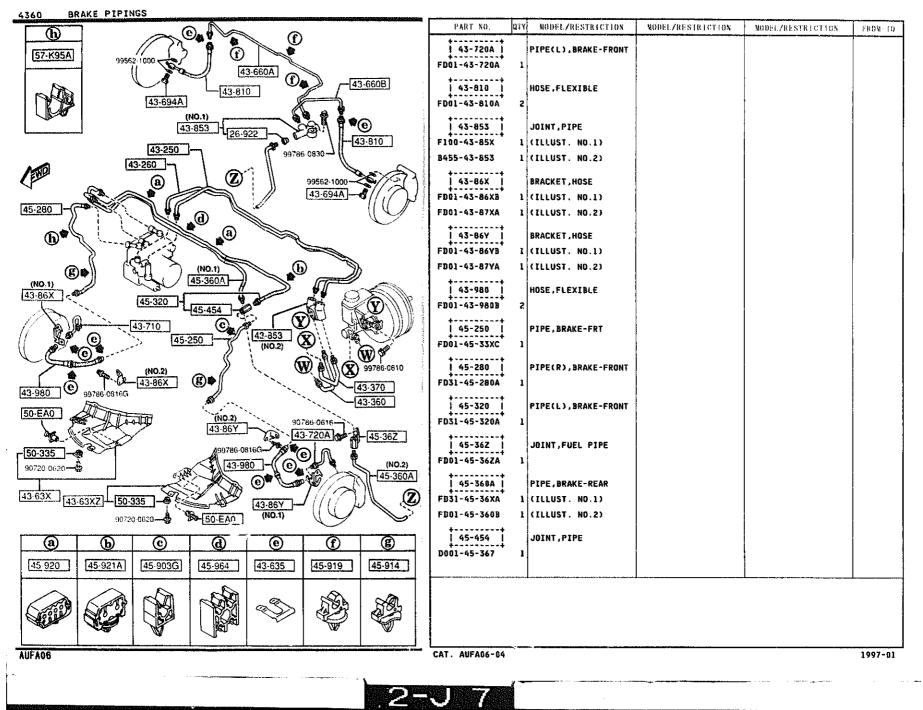

#### 4360 -3 \* BRAKE PIPINGS

4500

un 1320/13-480

Ś

| FUE), PIPINGS     |                   | Ĩ         | 4500 -1 FUE                | il Pi | IPINGS   |
|-------------------|-------------------|-----------|----------------------------|-------|----------|
|                   |                   | P.4       | PART NO.                   | ផារ   | MODEL    |
| <b>20</b> /13-480 |                   | [13-157A] | 1 13-157A 1<br>6574-13-157 | 10    | CLIP     |
| 13-421C           | 45-712<br><5-611A | 45-125    | i 13-421A i                |       | HOSE, FI |
|                   | 45.112            | 00        | N3A2-13-421                |       | CILLUST  |
|                   |                   | 93.5908   | N3A1-13-421                | 1     | (ILLUS   |