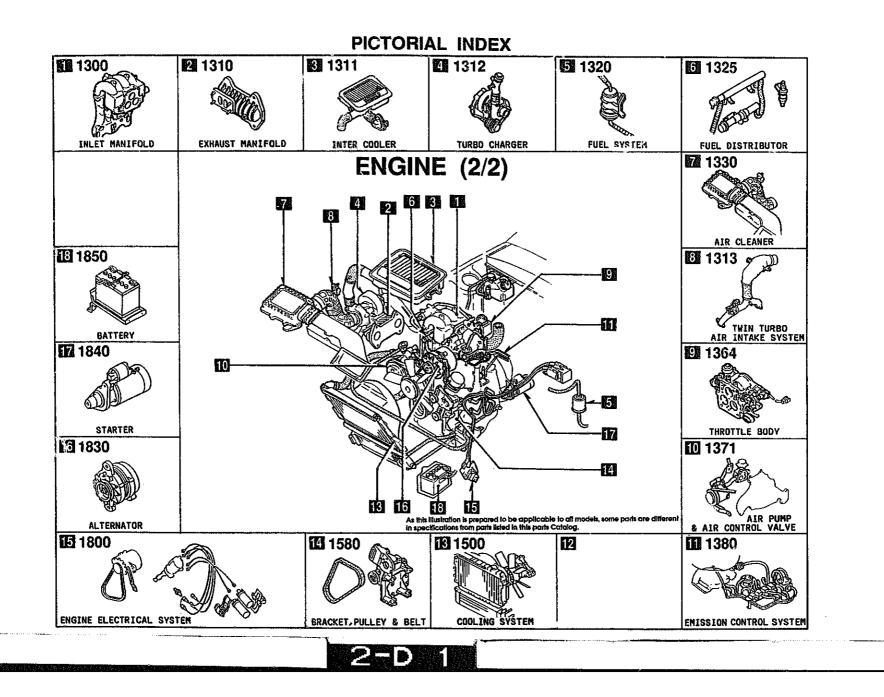

SECTION NAME INDEX (ENGINE)

1993 I

CATLOG-NO= AUFA06-04

DATE. 1997-01 PAGE. 1

| 10.NO | SEC.NO | SECTION NAME                                                | 10 00 | SEC.NO | TION NAME INDEX (CHASSIS) |       |        |              |
|-------|--------|-------------------------------------------------------------|-------|--------|---------------------------|-------|--------|--------------|
| 2-003 |        | REAR PROPELLER SHAFT                                        |       | SCLINU | SECTION NAME              | LO.NO | SEC.NO | SECTION NAME |
| 2-003 | 2550   | REAR DRIVE SHAFT                                            |       |        |                           | -     |        |              |
| 2-203 | 2600   | REAR AXLE                                                   |       |        | 1                         | 1     |        |              |
| 2-603 | 2410   | REAR BRAKE NECHANISMS                                       |       |        | 1                         |       |        |              |
| 2-J03 | 2710   | REAR DIFFERENTIALS                                          |       |        |                           | -     |        |              |
| 2-N03 | 2800   | REAR SUSPENSION MECHANISMS                                  |       |        |                           |       |        |              |
| 2-004 | 2810   | REAR STABILIZER                                             |       |        |                           |       |        |              |
| 2-004 | 2830   | REAR LOWER ARMS & SUB FRAME                                 |       |        |                           |       |        |              |
| 2-604 | 3200   | STEERING WHEEL                                              |       |        |                           |       |        |              |
| 2-H04 | 3210   | STEERING COLUMN & SHAFTS                                    |       |        |                           |       |        |              |
| 2-104 | 3220   | STEERING GEAR                                               |       |        |                           |       |        |              |
| 2-K04 | 3240   | POWER STEERING SYSTEM                                       | ,     |        |                           |       |        |              |
| 2-N04 | 3300   | FRONT AXLE                                                  | ł     |        |                           |       |        |              |
| 2-N04 | 3310   | FRONT BRAKE MECHANISHS                                      | [     |        |                           |       | }      |              |
| 2-C05 | 3400   | FRONT SUSPENSION MECHANISMS                                 |       |        |                           |       |        |              |
| 2-F05 | 3410   | CROSSMEMBER & STABILIZER                                    |       |        |                           |       | ĺ      |              |
| 2-G05 | 3700   | TIRES & JACK                                                |       |        |                           |       |        |              |
| 2-C06 | 3900   | ENGINE & T/HISSION MOUNTINGS                                |       |        |                           |       |        |              |
| 2-D06 | 4000   | EXHAUST SYSTEM                                              |       |        |                           |       | l l    |              |
| S-206 | 4140   | CLUTCH RELEASE & MASTER CYLIND<br>ERS (MANUAL TRANSMISSION) |       |        |                           |       |        |              |
| 2-106 | 4145   | CLUTCH PIPINGS (MANUAL TRANSMI<br>SSION)                    |       |        |                           |       |        |              |
| S-106 | 4160   | ACCELERATOR CONTROL SYSTEM                                  | [     | }      |                           |       |        |              |
| 2-K06 | 4200   | FUEL TANK                                                   |       |        |                           |       |        |              |
| 2-007 | 4210   | FUEL LID OPENEP                                             |       |        |                           |       | Į      |              |
| 2-007 | 4308   | CLUTCH & BRAKE PEDALS (MANUAL<br>(Ransmission)              |       |        |                           |       | ľ      |              |
| 2-F07 | 4300A  | BRAKE PEDALS (AUTONATIC TRANSH<br>Ission)                   |       |        |                           |       |        |              |
| 2-G07 | 4340   | BRAKE MASTER CYLINDER & POWER<br>BRAKE                      |       |        |                           |       | 1      |              |
| 2-107 | 4360   | BRAKE PIPINGS                                               |       |        |                           |       | ł      |              |
| 2-107 | 4370   | ANTILOCK BRAKE SYSTEM                                       |       |        |                           |       |        |              |
| 2-N07 | 4400   | PARKING BRAKE SYSTEM                                        |       |        |                           |       |        | · · · · · ·  |
| 2-008 | 4500   | FUEL PIPINGS                                                |       |        |                           |       |        |              |
| S-≗08 | 4600   | CHANGE CONTROL SYSTEM<br>(AT)                               |       |        |                           |       |        |              |
|       |        |                                                             |       |        |                           |       | ĺ      |              |
|       |        |                                                             |       |        |                           | 1 1   |        |              |