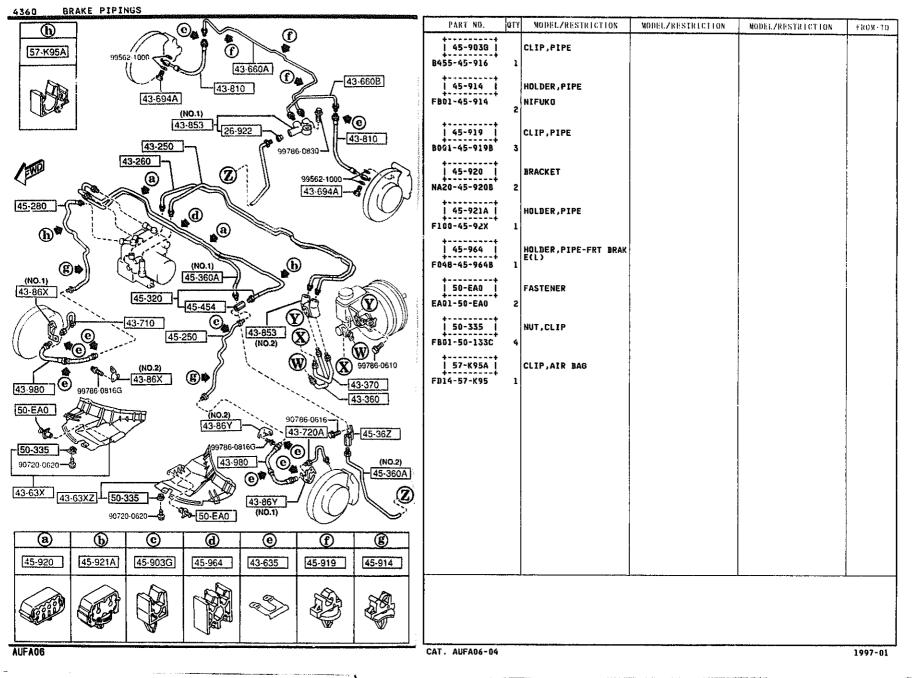

#### 4360 -3 \* BRAKE PIPINGS

4500

un 1320/13-480

Ś

| FUE), PIPINGS     |                   | Ĩ         | 4500 -1 FUE                | il Pi | IPINGS   |
|-------------------|-------------------|-----------|----------------------------|-------|----------|
|                   |                   | P.4       | PART NO.                   | ផារ   | MODEL    |
| <b>20</b> /13-480 |                   | [13-157A] | 1 13-157A 1<br>6574-13-157 | 10    | CLIP     |
| 13-421C           | 45-712<br><5-611A | 45-125    | i 13-421A i                |       | HOSE, FI |
|                   | 45.112            | 00        | N3A2-13-421                |       | CILLUST  |
|                   |                   | 93.5908   | N3A1-13-421                | 1     | (ILLUS   |