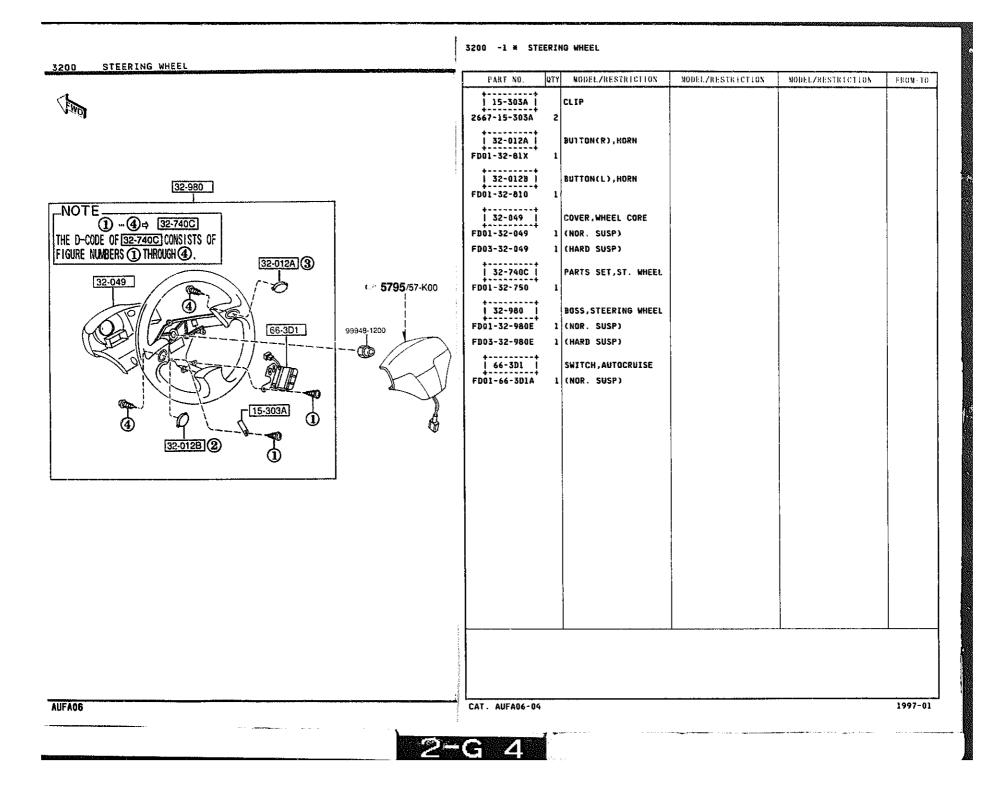

EL/RESTRICTION MODER THESTRECTION FROM-10 OTY PaRT NO. +---+ į 28-010A SPRING, COIL-REAR FD15-28-0118 2 +----28-012A SHEET, RUBBER FD01-28-012 2 9YB04-1001------\* - - - - - - - + | 28-1118 | STOPPER, BUMP FD15-28-110A 2 34-120 . . . . . . . . . . 28-123 SPACER 34-034 FD01-28-123A 2 34-003 28-380 RUBBER, MOUNTING FD15-28-380A 2 99921-1000 \*.......... 28-700 DAMPER, REAR 28-123 -28-010A FD15-28-700A 2 (NOR. SUSP) 28-380 \*FD16-28-700A 2 (HARD SUSP) +---------28-012A SHEET, FRT DAMPER 34-003 28-111B FD01-34-003 2 ........... 34-034 NUT, FLANGE H380-34-034A 6 ۰. 34-120 STOPPER 28-700 FD01-34-120 2 🗢 2830-EWD 1997-01 AUFAUG 14 CAT. AUFA06-04 . 2 - N6



### 2810 -1 \* REAR STABILIZER



2 - C

AUFA06



2830 -1 REAR LOWER ARMS & SUB FRAME



2-5-4



# 2830 -3 \* REAR LOWER ARMS & SUB FRAME







## 3220 -1 STEERING GEAR







3240 POWER STEERING SYSTEM

# 3240 -2 \* POWER STEERING SYSTEM

1



3300 -1 \* FRONT AXLE



### 3310 FRONT BRAKE MECHANISMS

3310 -1 \* FRONT BRAKE MECHANISMS





#### 3400 -1 FRONT SUSPENSION MECHANISMS

3400 -2 FRONT SUSPENSION MECHANISMS





3450 -3 \* FRONT SUSPENSION MECHANISMS





3700 -1 TIRES & JACK



3700 TIRES & JACK

3700 -2 \* TIRES & JACK



#### 3900 -1 \* ENGINE & T/MISSIGN MOUNTINGS

3900 ENGINE & TAMISSION MOUNTINGS

OTY MODEL/RESTRICTION PART NO MODELZRESTRICTION MODEL/RESTRICTION FROM-TO **\***----28-091 NUT 914680-0608 FB01-28-091A 8 \*-----34-222 39-723A NUT 8871-34-222 2 39-065 \*\*\*\*\*\*\*\*\*\* 39-040 RUBBER(R), ENGINE MT. 39-710 39-065A FD01-39-040C A (FD01-39-040D) -4A01 හ 28-091 FD01-39-040D 4A01-\*\*\*\*\*\*\*\*\*\*\