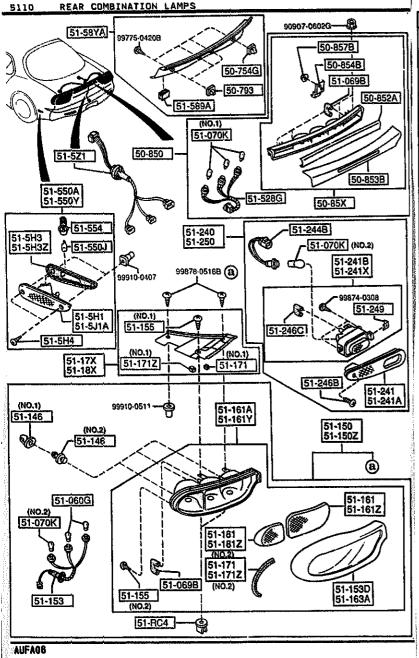

This file is available for free download at <a href="http://www.iluvmyrx7.com">http://www.iluvmyrx7.com</a>

www.iluvmyrx7.com

AUFAGE

| PART NO. QT                                        | MODEL/RESTRICTION                  | MODEL/RESTRICTION                                                                                                                                                                                                                                                                                                                                                                                                                                                                                                                                                                                                                                                                                                                                                                                                                                                                                                                                                                                                                                                                                                                                                                                                                                                                                                                                                                                                                                                                                                                                                                                                                                                                                                                                                                                                                                                                                                                                                                                                                                                                                                              | MODEL/RESTRICTION                                                                                                                                                                                                                                                                                                                                                                                                                                                                                                                                                                                                                                                                                                                                                                                                                                                                                                                                                                                                                                                                                                                                                                                                                                                                                                                                                                                                                                                                                                                                                                                                                                                                                                                                                                                                                                                                                                                                                                                                                                                                                                              | FROM-TO   |
|----------------------------------------------------|------------------------------------|--------------------------------------------------------------------------------------------------------------------------------------------------------------------------------------------------------------------------------------------------------------------------------------------------------------------------------------------------------------------------------------------------------------------------------------------------------------------------------------------------------------------------------------------------------------------------------------------------------------------------------------------------------------------------------------------------------------------------------------------------------------------------------------------------------------------------------------------------------------------------------------------------------------------------------------------------------------------------------------------------------------------------------------------------------------------------------------------------------------------------------------------------------------------------------------------------------------------------------------------------------------------------------------------------------------------------------------------------------------------------------------------------------------------------------------------------------------------------------------------------------------------------------------------------------------------------------------------------------------------------------------------------------------------------------------------------------------------------------------------------------------------------------------------------------------------------------------------------------------------------------------------------------------------------------------------------------------------------------------------------------------------------------------------------------------------------------------------------------------------------------|--------------------------------------------------------------------------------------------------------------------------------------------------------------------------------------------------------------------------------------------------------------------------------------------------------------------------------------------------------------------------------------------------------------------------------------------------------------------------------------------------------------------------------------------------------------------------------------------------------------------------------------------------------------------------------------------------------------------------------------------------------------------------------------------------------------------------------------------------------------------------------------------------------------------------------------------------------------------------------------------------------------------------------------------------------------------------------------------------------------------------------------------------------------------------------------------------------------------------------------------------------------------------------------------------------------------------------------------------------------------------------------------------------------------------------------------------------------------------------------------------------------------------------------------------------------------------------------------------------------------------------------------------------------------------------------------------------------------------------------------------------------------------------------------------------------------------------------------------------------------------------------------------------------------------------------------------------------------------------------------------------------------------------------------------------------------------------------------------------------------------------|-----------|
| 09-010                                             | KEY SET                            | A CONTRACTOR OF THE PROPERTY O |                                                                                                                                                                                                                                                                                                                                                                                                                                                                                                                                                                                                                                                                                                                                                                                                                                                                                                                                                                                                                                                                                                                                                                                                                                                                                                                                                                                                                                                                                                                                                                                                                                                                                                                                                                                                                                                                                                                                                                                                                                                                                                                                |           |
| FD15-09-010C 1<br>A (FD15-09-010D)                 | (MT)                               |                                                                                                                                                                                                                                                                                                                                                                                                                                                                                                                                                                                                                                                                                                                                                                                                                                                                                                                                                                                                                                                                                                                                                                                                                                                                                                                                                                                                                                                                                                                                                                                                                                                                                                                                                                                                                                                                                                                                                                                                                                                                                                                                |                                                                                                                                                                                                                                                                                                                                                                                                                                                                                                                                                                                                                                                                                                                                                                                                                                                                                                                                                                                                                                                                                                                                                                                                                                                                                                                                                                                                                                                                                                                                                                                                                                                                                                                                                                                                                                                                                                                                                                                                                                                                                                                                | -5301     |
| FD17-09-010C 1<br>A (FD17-09-010D)                 | (AT)                               |                                                                                                                                                                                                                                                                                                                                                                                                                                                                                                                                                                                                                                                                                                                                                                                                                                                                                                                                                                                                                                                                                                                                                                                                                                                                                                                                                                                                                                                                                                                                                                                                                                                                                                                                                                                                                                                                                                                                                                                                                                                                                                                                | •                                                                                                                                                                                                                                                                                                                                                                                                                                                                                                                                                                                                                                                                                                                                                                                                                                                                                                                                                                                                                                                                                                                                                                                                                                                                                                                                                                                                                                                                                                                                                                                                                                                                                                                                                                                                                                                                                                                                                                                                                                                                                                                              | -5301     |
| FD15-09-010D 1<br>AN(FD15-09-010E)                 | (НТ)                               |                                                                                                                                                                                                                                                                                                                                                                                                                                                                                                                                                                                                                                                                                                                                                                                                                                                                                                                                                                                                                                                                                                                                                                                                                                                                                                                                                                                                                                                                                                                                                                                                                                                                                                                                                                                                                                                                                                                                                                                                                                                                                                                                |                                                                                                                                                                                                                                                                                                                                                                                                                                                                                                                                                                                                                                                                                                                                                                                                                                                                                                                                                                                                                                                                                                                                                                                                                                                                                                                                                                                                                                                                                                                                                                                                                                                                                                                                                                                                                                                                                                                                                                                                                                                                                                                                | 5301-5508 |
| FD17-09-010D 1<br>AN(FD17-09-010E)                 | (AT)                               |                                                                                                                                                                                                                                                                                                                                                                                                                                                                                                                                                                                                                                                                                                                                                                                                                                                                                                                                                                                                                                                                                                                                                                                                                                                                                                                                                                                                                                                                                                                                                                                                                                                                                                                                                                                                                                                                                                                                                                                                                                                                                                                                |                                                                                                                                                                                                                                                                                                                                                                                                                                                                                                                                                                                                                                                                                                                                                                                                                                                                                                                                                                                                                                                                                                                                                                                                                                                                                                                                                                                                                                                                                                                                                                                                                                                                                                                                                                                                                                                                                                                                                                                                                                                                                                                                | 5301-5508 |
| FD15-09-010E 1                                     | (MT)                               |                                                                                                                                                                                                                                                                                                                                                                                                                                                                                                                                                                                                                                                                                                                                                                                                                                                                                                                                                                                                                                                                                                                                                                                                                                                                                                                                                                                                                                                                                                                                                                                                                                                                                                                                                                                                                                                                                                                                                                                                                                                                                                                                |                                                                                                                                                                                                                                                                                                                                                                                                                                                                                                                                                                                                                                                                                                                                                                                                                                                                                                                                                                                                                                                                                                                                                                                                                                                                                                                                                                                                                                                                                                                                                                                                                                                                                                                                                                                                                                                                                                                                                                                                                                                                                                                                | 5508-     |
| FD17-09-010E 1                                     | (AT)                               |                                                                                                                                                                                                                                                                                                                                                                                                                                                                                                                                                                                                                                                                                                                                                                                                                                                                                                                                                                                                                                                                                                                                                                                                                                                                                                                                                                                                                                                                                                                                                                                                                                                                                                                                                                                                                                                                                                                                                                                                                                                                                                                                |                                                                                                                                                                                                                                                                                                                                                                                                                                                                                                                                                                                                                                                                                                                                                                                                                                                                                                                                                                                                                                                                                                                                                                                                                                                                                                                                                                                                                                                                                                                                                                                                                                                                                                                                                                                                                                                                                                                                                                                                                                                                                                                                | 5508-     |
| 58-492  <br>FD01-58-492                            | KEY.PRIMARY<br>KEY NO. IS REQUIRED |                                                                                                                                                                                                                                                                                                                                                                                                                                                                                                                                                                                                                                                                                                                                                                                                                                                                                                                                                                                                                                                                                                                                                                                                                                                                                                                                                                                                                                                                                                                                                                                                                                                                                                                                                                                                                                                                                                                                                                                                                                                                                                                                |                                                                                                                                                                                                                                                                                                                                                                                                                                                                                                                                                                                                                                                                                                                                                                                                                                                                                                                                                                                                                                                                                                                                                                                                                                                                                                                                                                                                                                                                                                                                                                                                                                                                                                                                                                                                                                                                                                                                                                                                                                                                                                                                |           |
| 1 58-492A 1                                        | KEY, SECONDARY                     |                                                                                                                                                                                                                                                                                                                                                                                                                                                                                                                                                                                                                                                                                                                                                                                                                                                                                                                                                                                                                                                                                                                                                                                                                                                                                                                                                                                                                                                                                                                                                                                                                                                                                                                                                                                                                                                                                                                                                                                                                                                                                                                                |                                                                                                                                                                                                                                                                                                                                                                                                                                                                                                                                                                                                                                                                                                                                                                                                                                                                                                                                                                                                                                                                                                                                                                                                                                                                                                                                                                                                                                                                                                                                                                                                                                                                                                                                                                                                                                                                                                                                                                                                                                                                                                                                |           |
| FD01-58-493                                        | KEY NO. IS REQUIRED                |                                                                                                                                                                                                                                                                                                                                                                                                                                                                                                                                                                                                                                                                                                                                                                                                                                                                                                                                                                                                                                                                                                                                                                                                                                                                                                                                                                                                                                                                                                                                                                                                                                                                                                                                                                                                                                                                                                                                                                                                                                                                                                                                |                                                                                                                                                                                                                                                                                                                                                                                                                                                                                                                                                                                                                                                                                                                                                                                                                                                                                                                                                                                                                                                                                                                                                                                                                                                                                                                                                                                                                                                                                                                                                                                                                                                                                                                                                                                                                                                                                                                                                                                                                                                                                                                                |           |
| 0J21-56-961  <br>  AS09-861                        | FASTENER, KEY CYL.                 | ļ                                                                                                                                                                                                                                                                                                                                                                                                                                                                                                                                                                                                                                                                                                                                                                                                                                                                                                                                                                                                                                                                                                                                                                                                                                                                                                                                                                                                                                                                                                                                                                                                                                                                                                                                                                                                                                                                                                                                                                                                                                                                                                                              |                                                                                                                                                                                                                                                                                                                                                                                                                                                                                                                                                                                                                                                                                                                                                                                                                                                                                                                                                                                                                                                                                                                                                                                                                                                                                                                                                                                                                                                                                                                                                                                                                                                                                                                                                                                                                                                                                                                                                                                                                                                                                                                                |           |
| 1 60-436  <br>H043-66-154 2                        | BOLT, SET                          |                                                                                                                                                                                                                                                                                                                                                                                                                                                                                                                                                                                                                                                                                                                                                                                                                                                                                                                                                                                                                                                                                                                                                                                                                                                                                                                                                                                                                                                                                                                                                                                                                                                                                                                                                                                                                                                                                                                                                                                                                                                                                                                                |                                                                                                                                                                                                                                                                                                                                                                                                                                                                                                                                                                                                                                                                                                                                                                                                                                                                                                                                                                                                                                                                                                                                                                                                                                                                                                                                                                                                                                                                                                                                                                                                                                                                                                                                                                                                                                                                                                                                                                                                                                                                                                                                |           |
| # 66-155  <br># 66-155  <br># 1001-66-151   1      | SWITCH, IGNITION                   |                                                                                                                                                                                                                                                                                                                                                                                                                                                                                                                                                                                                                                                                                                                                                                                                                                                                                                                                                                                                                                                                                                                                                                                                                                                                                                                                                                                                                                                                                                                                                                                                                                                                                                                                                                                                                                                                                                                                                                                                                                                                                                                                |                                                                                                                                                                                                                                                                                                                                                                                                                                                                                                                                                                                                                                                                                                                                                                                                                                                                                                                                                                                                                                                                                                                                                                                                                                                                                                                                                                                                                                                                                                                                                                                                                                                                                                                                                                                                                                                                                                                                                                                                                                                                                                                                | ~5301     |
| FD01-66-151A 1                                     |                                    |                                                                                                                                                                                                                                                                                                                                                                                                                                                                                                                                                                                                                                                                                                                                                                                                                                                                                                                                                                                                                                                                                                                                                                                                                                                                                                                                                                                                                                                                                                                                                                                                                                                                                                                                                                                                                                                                                                                                                                                                                                                                                                                                |                                                                                                                                                                                                                                                                                                                                                                                                                                                                                                                                                                                                                                                                                                                                                                                                                                                                                                                                                                                                                                                                                                                                                                                                                                                                                                                                                                                                                                                                                                                                                                                                                                                                                                                                                                                                                                                                                                                                                                                                                                                                                                                                | way.      |
| 75-910  <br>  75-910  <br>  FDQ1-76-210B 1         | KEY SUB SET(R),DOOR                |                                                                                                                                                                                                                                                                                                                                                                                                                                                                                                                                                                                                                                                                                                                                                                                                                                                                                                                                                                                                                                                                                                                                                                                                                                                                                                                                                                                                                                                                                                                                                                                                                                                                                                                                                                                                                                                                                                                                                                                                                                                                                                                                |                                                                                                                                                                                                                                                                                                                                                                                                                                                                                                                                                                                                                                                                                                                                                                                                                                                                                                                                                                                                                                                                                                                                                                                                                                                                                                                                                                                                                                                                                                                                                                                                                                                                                                                                                                                                                                                                                                                                                                                                                                                                                                                                | 5301~     |
| FB01-76-210C 1                                     |                                    | Ì                                                                                                                                                                                                                                                                                                                                                                                                                                                                                                                                                                                                                                                                                                                                                                                                                                                                                                                                                                                                                                                                                                                                                                                                                                                                                                                                                                                                                                                                                                                                                                                                                                                                                                                                                                                                                                                                                                                                                                                                                                                                                                                              |                                                                                                                                                                                                                                                                                                                                                                                                                                                                                                                                                                                                                                                                                                                                                                                                                                                                                                                                                                                                                                                                                                                                                                                                                                                                                                                                                                                                                                                                                                                                                                                                                                                                                                                                                                                                                                                                                                                                                                                                                                                                                                                                | 5301      |
| FD91-76-210D 1                                     |                                    |                                                                                                                                                                                                                                                                                                                                                                                                                                                                                                                                                                                                                                                                                                                                                                                                                                                                                                                                                                                                                                                                                                                                                                                                                                                                                                                                                                                                                                                                                                                                                                                                                                                                                                                                                                                                                                                                                                                                                                                                                                                                                                                                |                                                                                                                                                                                                                                                                                                                                                                                                                                                                                                                                                                                                                                                                                                                                                                                                                                                                                                                                                                                                                                                                                                                                                                                                                                                                                                                                                                                                                                                                                                                                                                                                                                                                                                                                                                                                                                                                                                                                                                                                                                                                                                                                | 5301-5801 |
| 75-920                                             | KEY SUB SET(L),DOOR                |                                                                                                                                                                                                                                                                                                                                                                                                                                                                                                                                                                                                                                                                                                                                                                                                                                                                                                                                                                                                                                                                                                                                                                                                                                                                                                                                                                                                                                                                                                                                                                                                                                                                                                                                                                                                                                                                                                                                                                                                                                                                                                                                |                                                                                                                                                                                                                                                                                                                                                                                                                                                                                                                                                                                                                                                                                                                                                                                                                                                                                                                                                                                                                                                                                                                                                                                                                                                                                                                                                                                                                                                                                                                                                                                                                                                                                                                                                                                                                                                                                                                                                                                                                                                                                                                                | 5801~     |
| FD01-76-2208 1                                     | ļ                                  |                                                                                                                                                                                                                                                                                                                                                                                                                                                                                                                                                                                                                                                                                                                                                                                                                                                                                                                                                                                                                                                                                                                                                                                                                                                                                                                                                                                                                                                                                                                                                                                                                                                                                                                                                                                                                                                                                                                                                                                                                                                                                                                                |                                                                                                                                                                                                                                                                                                                                                                                                                                                                                                                                                                                                                                                                                                                                                                                                                                                                                                                                                                                                                                                                                                                                                                                                                                                                                                                                                                                                                                                                                                                                                                                                                                                                                                                                                                                                                                                                                                                                                                                                                                                                                                                                | ~5301     |
| FD01-76-220C 1                                     |                                    | Ì                                                                                                                                                                                                                                                                                                                                                                                                                                                                                                                                                                                                                                                                                                                                                                                                                                                                                                                                                                                                                                                                                                                                                                                                                                                                                                                                                                                                                                                                                                                                                                                                                                                                                                                                                                                                                                                                                                                                                                                                                                                                                                                              |                                                                                                                                                                                                                                                                                                                                                                                                                                                                                                                                                                                                                                                                                                                                                                                                                                                                                                                                                                                                                                                                                                                                                                                                                                                                                                                                                                                                                                                                                                                                                                                                                                                                                                                                                                                                                                                                                                                                                                                                                                                                                                                                | 5301-5081 |
| FD61-76-220p 1                                     |                                    |                                                                                                                                                                                                                                                                                                                                                                                                                                                                                                                                                                                                                                                                                                                                                                                                                                                                                                                                                                                                                                                                                                                                                                                                                                                                                                                                                                                                                                                                                                                                                                                                                                                                                                                                                                                                                                                                                                                                                                                                                                                                                                                                |                                                                                                                                                                                                                                                                                                                                                                                                                                                                                                                                                                                                                                                                                                                                                                                                                                                                                                                                                                                                                                                                                                                                                                                                                                                                                                                                                                                                                                                                                                                                                                                                                                                                                                                                                                                                                                                                                                                                                                                                                                                                                                                                | 5891 -    |
| 5301 FD333 -60<br>5508 FD333 -60<br>5801 FD333 -60 | 0053<br>0053                       | ate at the same of the same                                                                                                                                                                                                                                                                                                                                                                                                                                                                                                                                                                                                                                                                                                                                                                                                                                                                                                                                                                                                                                                                                                                                                                                                                                                                                                                                                                                                                                                                                                                                                                                                                                                                                                                                                                                                                                                                                                                                                                                                                | Control Matthews (Amount of Control of Contr | 1         |