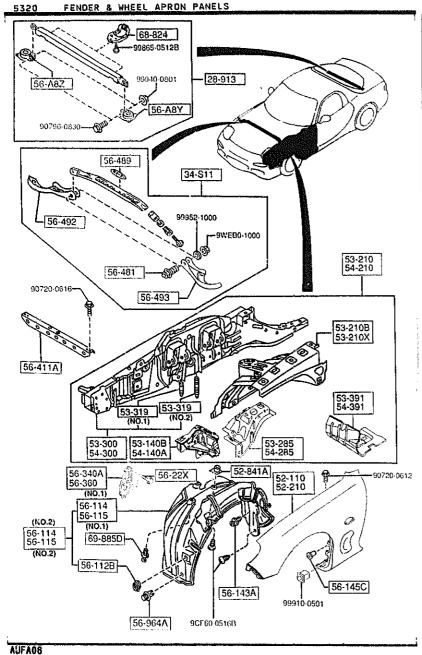

UARD(L),MUD                     |                   |                   |         |
| FD01-56-14ZF<br>FD01-56-140H               |     | (ILLUST, NO.1)<br>(ILLUST, NO.2) |                   |                   |         |
| 56-143A  <br>  56-143A  <br>  8455-56-143  | 2   | RIVET,MUD GUARD                  |                   |                   |         |
| 56-145C  <br>B455-56-145                   | 2   | CLIP, MUD GUARD                  |                   |                   |         |
| 56-22X  <br>FB01-56-22X                    | 6   | BOLT, TIE DOWN HOOK-F            | :                 |                   |         |
|                                            |     | <u> </u>                         |                   | L                 |         |

CAT. AUFA06-04

1997-01



| 56-340A   HOOK(R),TIE DOWN-FRO   NT