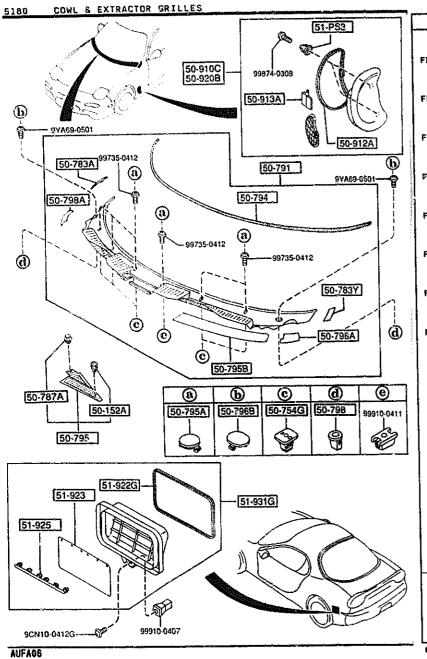

01-50-795                  | 1   | PROTECTOR, COWL GRILL        |                    |                   |           |
| 50-796B  <br>E016-50-796                  | 2   | CAP                          |                    |                   |           |
| 50-798  <br>FD02-50-798                   | 2   | SCREW, GROMMET               |                    |                   |           |
| 50-798A  <br>FD03-50-798                  | 2   | PROTECTOR, COWL GRILL        |                    |                   |           |
| 50-910C  <br>FDY2-50-91XB                 | 1   | GRILLE(R), FENDER            |                    |                   |           |
|                                           |     |                              |                    |                   |           |



|                                            | Taren | MOAP APPOTE LOTIAL              | MODEL/RESTRICTION | MODELZRESTRICTION    | FROM - TO |
|--------------------------------------------|-------|---------------------------------|-------------------|----------------------|-----------|
| PART NO.                                   | QTY   | MODEL/RESTRICTION               | MORRESTREE 1705   | MARCLA BESTATO A LAM | 180.5 10  |
| 50-912A  <br>FD01-50-912                   | 2     | PROTECTOR, FENDER GRILLE        |                   |                      |           |
| 50-913A  <br>  50-913A  <br>  FD01-50-913  | 2     | CLIP, FENDER GRILLE             | •                 |                      |           |
| 50-920B  <br>  50-92XB                     | 1     | GRILLE(L), FENDER