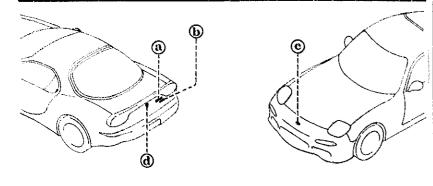

This file is available for free download at <a href="http://www.iluvmyrx7.com">http://www.iluvmyrx7.com</a>

www.iluvmyrx7.com

AUFAGE

| PART NO. QT                                        | MODEL/RESTRICTION                  | MODEL/RESTRICTION                                                                                                                                                                                                                                                                                                                                                                                                                                                                                                                                                                                                                                                                                                                                                                                                                                                                                                                                                                                                                                                                                                                                                                                                                                                                                                                                                                                                                                                                                                                                                                                                                                                                                                                                                                                                                                                                                                                                                                                                                                                                                                              | MODEL/RESTRICTION                                                                                                                                                                                                                                                                                                                                                                                                                                                                                                                                                                                                                                                                                                                                                                                                                                                                                                                                                                                                                                                                                                                                                                                                                                                                                                                                                                                                                                                                                                                                                                                                                                                                                                                                                                                                                                                                                                                                                                                                                                                                                                              | FROM-TO   |
|----------------------------------------------------|------------------------------------|--------------------------------------------------------------------------------------------------------------------------------------------------------------------------------------------------------------------------------------------------------------------------------------------------------------------------------------------------------------------------------------------------------------------------------------------------------------------------------------------------------------------------------------------------------------------------------------------------------------------------------------------------------------------------------------------------------------------------------------------------------------------------------------------------------------------------------------------------------------------------------------------------------------------------------------------------------------------------------------------------------------------------------------------------------------------------------------------------------------------------------------------------------------------------------------------------------------------------------------------------------------------------------------------------------------------------------------------------------------------------------------------------------------------------------------------------------------------------------------------------------------------------------------------------------------------------------------------------------------------------------------------------------------------------------------------------------------------------------------------------------------------------------------------------------------------------------------------------------------------------------------------------------------------------------------------------------------------------------------------------------------------------------------------------------------------------------------------------------------------------------|--------------------------------------------------------------------------------------------------------------------------------------------------------------------------------------------------------------------------------------------------------------------------------------------------------------------------------------------------------------------------------------------------------------------------------------------------------------------------------------------------------------------------------------------------------------------------------------------------------------------------------------------------------------------------------------------------------------------------------------------------------------------------------------------------------------------------------------------------------------------------------------------------------------------------------------------------------------------------------------------------------------------------------------------------------------------------------------------------------------------------------------------------------------------------------------------------------------------------------------------------------------------------------------------------------------------------------------------------------------------------------------------------------------------------------------------------------------------------------------------------------------------------------------------------------------------------------------------------------------------------------------------------------------------------------------------------------------------------------------------------------------------------------------------------------------------------------------------------------------------------------------------------------------------------------------------------------------------------------------------------------------------------------------------------------------------------------------------------------------------------------|-----------|
| 09-010                                             | KEY SET                            | A CONTRACTOR OF THE PROPERTY O |                                                                                                                                                                                                                                                                                                                                                                                                                                                                                                                                                                                                                                                                                                                                                                                                                                                                                                                                                                                                                                                                                                                                                                                                                                                                                                                                                                                                                                                                                                                                                                                                                                                                                                                                                                                                                                                                                                                                                                                                                                                                                                                                |           |
| FD15-09-010C 1<br>A (FD15-09-010D)                 | (MT)                               |                                                                                                                                                                                                                                                                                                                                                                                                                                                                                                                                                                                                                                                                                                                                                                                                                                                                                                                                                                                                                                                                                                                                                                                                                                                                                                                                                                                                                                                                                                                                                                                                                                                                                                                                                                                                                                                                                                                                                                                                                                                                                                                                |                                                                                                                                                                                                                                                                                                                                                                                                                                                                                                                                                                                                                                                                                                                                                                                                                                                                                                                                                                                                                                                                                                                                                                                                                                                                                                                                                                                                                                                                                                                                                                                                                                                                                                                                                                                                                                                                                                                                                                                                                                                                                                                                | -5301     |
| FD17-09-010C 1<br>A (FD17-09-010D)                 | (AT)                               |                                                                                                                                                                                                                                                                                                                                                                                                                                                                                                                                                                                                                                                                                                                                                                                                                                                                                                                                                                                                                                                                                                                                                                                                                                                                                                                                                                                                                                                                                                                                                                                                                                                                                                                                                                                                                                                                                                                                                                                                                                                                                                                                | •                                                                                                                                                                                                                                                                                                                                                                                                                                                                                                                                                                                                                                                                                                                                                                                                                                                                                                                                                                                                                                                                                                                                                                                                                                                                                                                                                                                                                                                                                                                                                                                                                                                                                                                                                                                                                                                                                                                                                                                                                                                                                                                              | -5301     |
| FD15-09-010D 1<br>AN(FD15-09-010E)                 | (НТ)                               |                                                                                                                                                                                                                                                                                                                                                                                                                                                                                                                                                                                                                                                                                                                                                                                                                                                                                                                                                                                                                                                                                                                                                                                                                                                                                                                                                                                                                                                                                                                                                                                                                                                                                                                                                                                                                                                                                                                                                                                                                                                                                                                                |                                                                                                                                                                                                                                                                                                                                                                                                                                                                                                                                                                                                                                                                                                                                                                                                                                                                                                                                                                                                                                                                                                                                                                                                                                                                                                                                                                                                                                                                                                                                                                                                                                                                                                                                                                                                                                                                                                                                                                                                                                                                                                                                | 5301-5508 |
| FD17-09-010D 1<br>AN(FD17-09-010E)                 | (AT)                               |                                                                                                                                                                                                                                                                                                                                                                                                                                                                                                                                                                                                                                                                                                                                                                                                                                                                                                                                                                                                                                                                                                                                                                                                                                                                                                                                                                                                                                                                                                                                                                                                                                                                                                                                                                                                                                                                                                                                                                                                                                                                                                                                |                                                                                                                                                                                                                                                                                                                                                                                                                                                                                                                                                                                                                                                                                                                                                                                                                                                                                                                                                                                                                                                                                                                                                                                                                                                                                                                                                                                                                                                                                                                                                                                                                                                                                                                                                                                                                                                                                                                                                                                                                                                                                                                                | 5301-5508 |
| FD15-09-010E 1                                     | (MT)                               |                                                                                                                                                                                                                                                                                                                                                                                                                                                                                                                                                                                                                                                                                                                                                                                                                                                                                                                                                                                                                                                                                                                                                                                                                                                                                                                                                                                                                                                                                                                                                                                                                                                                                                                                                                                                                                                                                                                                                                                                                                                                                                                                |                                                                                                                                                                                                                                                                                                                                                                                                                                                                                                                                                                                                                                                                                                                                                                                                                                                                                                                                                                                                                                                                                                                                                                                                                                                                                                                                                                                                                                                                                                                                                                                                                                                                                                                                                                                                                                                                                                                                                                                                                                                                                                                                | 5508-     |
| FD17-09-010E 1                                     | (AT)                               |                                                                                                                                                                                                                                                                                                                                                                                                                                                                                                                                                                                                                                                                                                                                                                                                                                                                                                                                                                                                                                                                                                                                                                                                                                                                                                                                                                                                                                                                                                                                                                                                                                                                                                                                                                                                                                                                                                                                                                                                                                                                                                                                |                                                                                                                                                                                                                                                                                                                                                                                                                                                                                                                                                                                                                                                                                                                                                                                                                                                                                                                                                                                                                                                                                                                                                                                                                                                                                                                                                                                                                                                                                                                                                                                                                                                                                                                                                                                                                                                                                                                                                                                                                                                                                                                                | 5508-     |
| 58-492  <br>FD01-58-492                            | KEY.PRIMARY<br>KEY NO. IS REQUIRED |                                                                                                                                                                                                                                                                                                                                                                                                                                                                                                                                                                                                                                                                                                                                                                                                                                                                                                                                                                                                                                                                                                                                                                                                                                                                                                                                                                                                                                                                                                                                                                                                                                                                                                                                                                                                                                                                                                                                                                                                                                                                                                                                |                                                                                                                                                                                                                                                                                                                                                                                                                                                                                                                                                                                                                                                                                                                                                                                                                                                                                                                                                                                                                                                                                                                                                                                                                                                                                                                                                                                                                                                                                                                                                                                                                                                                                                                                                                                                                                                                                                                                                                                                                                                                                                                                |           |
| 1 58-492A 1                                        | KEY, SECONDARY                     |                                                                                                                                                                                                                                                                                                                                                                                                                                                                                                                                                                                                                                                                                                                                                                                                                                                                                                                                                                                                                                                                                                                                                                                                                                                                                                                                                                                                                                                                                                                                                                                                                                                                                                                                                                                                                                                                                                                                                                                                                                                                                                                                |                                                                                                                                                                                                                                                                                                                                                                                                                                                                                                                                                                                                                                                                                                                                                                                                                                                                                                                                                                                                                                                                                                                                                                                                                                                                                                                                                                                                                                                                                                                                                                                                                                                                                                                                                                                                                                                                                                                                                                                                                                                                                                                                |           |
| FD01-58-493                                        | KEY NO. IS REQUIRED                |                                                                                                                                                                                                                                                                                                                                                                                                                                                                                                                                                                                                                                                                                                                                                                                                                                                                                                                                                                                                                                                                                                                                                                                                                                                                                                                                                                                                                                                                                                                                                                                                                                                                                                                                                                                                                                                                                                                                                                                                                                                                                                                                |                                                                                                                                                                                                                                                                                                                                                                                                                                                                                                                                                                                                                                                                                                                                                                                                                                                                                                                                                                                                                                                                                                                                                                                                                                                                                                                                                                                                                                                                                                                                                                                                                                                                                                                                                                                                                                                                                                                                                                                                                                                                                                                                |           |
| 0J21-56-961  <br>  AS09-861                        | FASTENER, KEY CYL.                 | ļ                                                                                                                                                                                                                                                                                                                                                                                                                                                                                                                                                                                                                                                                                                                                                                                                                                                                                                                                                                                                                                                                                                                                                                                                                                                                                                                                                                                                                                                                                                                                                                                                                                                                                                                                                                                                                                                                                                                                                                                                                                                                                                                              |                                                                                                                                                                                                                                                                                                                                                                                                                                                                                                                                                                                                                                                                                                                                                                                                                                                                                                                                                                                                                                                                                                                                                                                                                                                                                                                                                                                                                                                                                                                                                                                                                                                                                                                                                                                                                                                                                                                                                                                                                                                                                                                                |           |
| 1 60-436  <br>H043-66-154 2                        | BOLT, SET                          |                                                                                                                                                                                                                                                                                                                                                                                                                                                                                                                                                                                                                                                                                                                                                                                                                                                                                                                                                                                                                                                                                                                                                                                                                                                                                                                                                                                                                                                                                                                                                                                                                                                                                                                                                                                                                                                                                                                                                                                                                                                                                                                                |                                                                                                                                                                                                                                                                                                                                                                                                                                                                                                                                                                                                                                                                                                                                                                                                                                                                                                                                                                                                                                                                                                                                                                                                                                                                                                                                                                                                                                                                                                                                                                                                                                                                                                                                                                                                                                                                                                                                                                                                                                                                                                                                |           |
| # 66-155  <br># 66-155  <br># 1001-66-151   1      | SWITCH, IGNITION                   |                                                                                                                                                                                                                                                                                                                                                                                                                                                                                                                                                                                                                                                                                                                                                                                                                                                                                                                                                                                                                                                                                                                                                                                                                                                                                                                                                                                                                                                                                                                                                                                                                                                                                                                                                                                                                                                                                                                                                                                                                                                                                                                                |                                                                                                                                                                                                                                                                                                                                                                                                                                                                                                                                                                                                                                                                                                                                                                                                                                                                                                                                                                                                                                                                                                                                                                                                                                                                                                                                                                                                                                                                                                                                                                                                                                                                                                                                                                                                                                                                                                                                                                                                                                                                                                                                | ~5301     |
| FD01-66-151A 1                                     |                                    |                                                                                                                                                                                                                                                                                                                                                                                                                                                                                                                                                                                                                                                                                                                                                                                                                                                                                                                                                                                                                                                                                                                                                                                                                                                                                                                                                                                                                                                                                                                                                                                                                                                                                                                                                                                                                                                                                                                                                                                                                                                                                                                                |                                                                                                                                                                                                                                                                                                                                                                                                                                                                                                                                                                                                                                                                                                                                                                                                                                                                                                                                                                                                                                                                                                                                                                                                                                                                                                                                                                                                                                                                                                                                                                                                                                                                                                                                                                                                                                                                                                                                                                                                                                                                                                                                | way.      |
| 75-910  <br>  75-910  <br>  FDQ1-76-210B 1         | KEY SUB SET(R),DOOR                |                                                                                                                                                                                                                                                                                                                                                                                                                                                                                                                                                                                                                                                                                                                                                                                                                                                                                                                                                                                                                                                                                                                                                                                                                                                                                                                                                                                                                                                                                                                                                                                                                                                                                                                                                                                                                                                                                                                                                                                                                                                                                                                                |                                                                                                                                                                                                                                                                                                                                                                                                                                                                                                                                                                                                                                                                                                                                                                                                                                                                                                                                                                                                                                                                                                                                                                                                                                                                                                                                                                                                                                                                                                                                                                                                                                                                                                                                                                                                                                                                                                                                                                                                                                                                                                                                | 5301~     |
| FB01-76-210C 1                                     |                                    | Ì                                                                                                                                                                                                                                                                                                                                                                                                                                                                                                                                                                                                                                                                                                                                                                                                                                                                                                                                                                                                                                                                                                                                                                                                                                                                                                                                                                                                                                                                                                                                                                                                                                                                                                                                                                                                                                                                                                                                                                                                                                                                                                                              |                                                                                                                                                                                                                                                                                                                                                                                                                                                                                                                                                                                                                                                                                                                                                                                                                                                                                                                                                                                                                                                                                                                                                                                                                                                                                                                                                                                                                                                                                                                                                                                                                                                                                                                                                                                                                                                                                                                                                                                                                                                                                                                                | 5301      |
| FD91-76-210D 1                                     |                                    |                                                                                                                                                                                                                                                                                                                                                                                                                                                                                                                                                                                                                                                                                                                                                                                                                                                                                                                                                                                                                                                                                                                                                                                                                                                                                                                                                                                                                                                                                                                                                                                                                                                                                                                                                                                                                                                                                                                                                                                                                                                                                                                                |                                                                                                                                                                                                                                                                                                                                                                                                                                                                                                                                                                                                                                                                                                                                                                                                                                                                                                                                                                                                                                                                                                                                                                                                                                                                                                                                                                                                                                                                                                                                                                                                                                                                                                                                                                                                                                                                                                                                                                                                                                                                                                                                | 5301-5801 |
| 75-920                                             | KEY SUB SET(L),DOOR                |                                                                                                                                                                                                                                                                                                                                                                                                                                                                                                                                                                                                                                                                                                                                                                                                                                                                                                                                                                                                                                                                                                                                                                                                                                                                                                                                                                                                                                                                                                                                                                                                                                                                                                                                                                                                                                                                                                                                                                                                                                                                                                                                |                                                                                                                                                                                                                                                                                                                                                                                                                                                                                                                                                                                                                                                                                                                                                                                                                                                                                                                                                                                                                                                                                                                                                                                                                                                                                                                                                                                                                                                                                                                                                                                                                                                                                                                                                                                                                                                                                                                                                                                                                                                                                                                                | 5801~     |
| FD01-76-2208 1                                     | ļ                                  |                                                                                                                                                                                                                                                                                                                                                                                                                                                                                                                                                                                                                                                                                                                                                                                                                                                                                                                                                                                                                                                                                                                                                                                                                                                                                                                                                                                                                                                                                                                                                                                                                                                                                                                                                                                                                                                                                                                                                                                                                                                                                                                                |                                                                                                                                                                                                                                                                                                                                                                                                                                                                                                                                                                                                                                                                                                                                                                                                                                                                                                                                                                                                                                                                                                                                                                                                                                                                                                                                                                                                                                                                                                                                                                                                                                                                                                                                                                                                                                                                                                                                                                                                                                                                                                                                | ~5301     |
| FD01-76-220C 1                                     |                                    | Ì                                                                                                                                                                                                                                                                                                                                                                                                                                                                                                                                                                                                                                                                                                                                                                                                                                                                                                                                                                                                                                                                                                                                                                                                                                                                                                                                                                                                                                                                                                                                                                                                                                                                                                                                                                                                                                                                                                                                                                                                                                                                                                                              |                                                                                                                                                                                                                                                                                                                                                                                                                                                                                                                                                                                                                                                                                                                                                                                                                                                                                                                                                                                                                                                                                                                                                                                                                                                                                                                                                                                                                                                                                                                                                                                                                                                                                                                                                                                                                                                                                                                                                                                                                                                                                                                                | 5301-5081 |
| FD61-76-220p 1                                     |                                    |                                                                                                                                                                                                                                                                                                                                                                                                                                                                                                                                                                                                                                                                                                                                                                                                                                                                                                                                                                                                                                                                                                                                                                                                                                                                                                                                                                                                                                                                                                                                                                                                                                                                                                                                                                                                                                                                                                                                                                                                                                                                                                                                |                                                                                                                                                                                                                                                                                                                                                                                                                                                                                                                                                                                                                                                                                                                                                                                                                                                                                                                                                                                                                                                                                                                                                                                                                                                                                                                                                                                                                                                                                                                                                                                                                                                                                                                                                                                                                                                                                                                                                                                                                                                                                                                                | 5891 -    |
| 5301 FD333 -60<br>5508 FD333 -60<br>5801 FD333 -60 | 0053<br>0053                       | ate at the same of the same                                                                                                                                                                                                                                                                                                                                                                                                                                                                                                                                                                                                                                                                                                                                                                                                                                                                                                                                                                                                                                                                                                                                                                                                                                                                                                                                                                                                                                                                                                                                                                                                                                                                                                                                                                                                                                                                                                                                                                                                                | Control Matthews (Amount of Control of Contr | 1         |