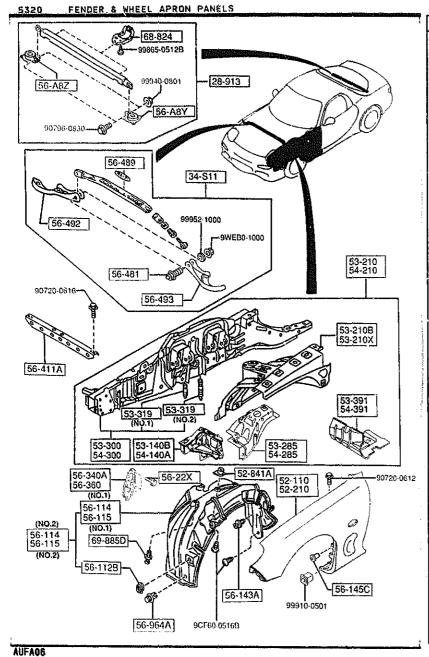

|                            |     |                   |                   |                   |         |

AUFA06

CAT. AUFA06-04



| PART NO.                    | QTY | MODEL/RESTRICTION     | MODEL/RESTRICTION | MODEL/RESTRICTION | FROM-TO |
|-----------------------------|-----|-----------------------|-------------------|-------------------|---------|
| 28-913                      |     | BAR, STRUT            |                   |                   |         |
| FD15-56-38Y                 | 1   |                       |                   |                   |         |
| 34-511                      |     | BAR, STRUT            |                   |                   |         |
| F111-56-48Z                 | 1   | (HARD SUSP)           |                   |                   | ĺ       |
| 52-110                      |     | PANEL(R), FENDER-FRT. |                   |                   |         |
| FD01-52-111D