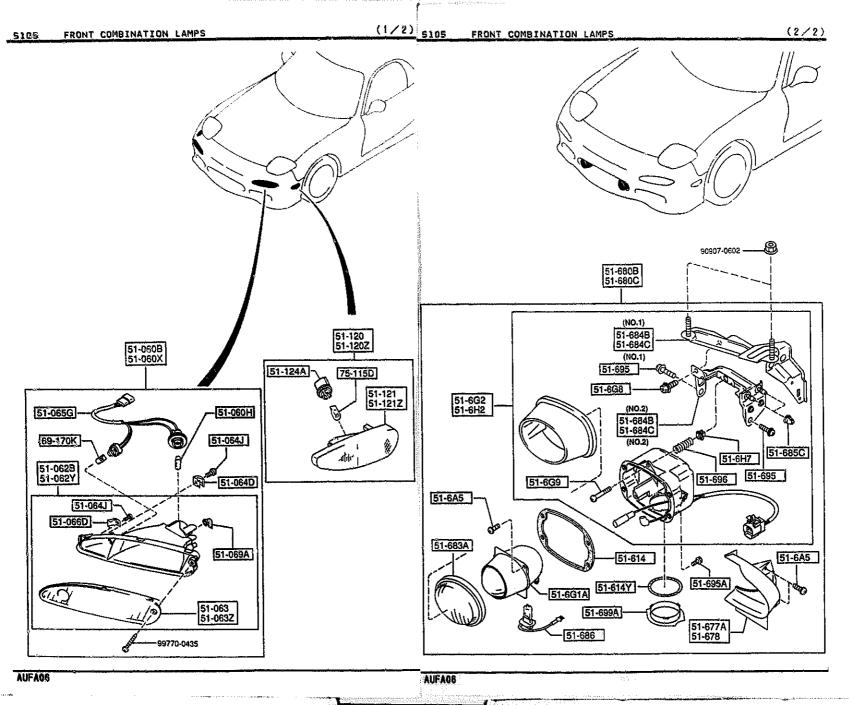

This file is available for free download at <a href="http://www.iluvmyrx7.com">http://www.iluvmyrx7.com</a>

www.iluvmyrx7.com

AUFAGE

| PART NO. QT                                        | MODEL/RESTRICTION                  | MODEL/RESTRICTION                                                                                                                                                                                                                                                                                                                                                                                                                                                                                                                                                                                                                                                                                                                                                                                                                                                                                                                                                                                                                                                                                                                                                                                                                                                                                                                                                                                                                                                                                                                                                                                                                                                                                                                                                                                                                                                                                                                                                                                                                                                                                                              | MODEL/RESTRICTION                                                                                                                                                                                                                                                                                                                                                                                                                                                                                                                                                                                                                                                                                                                                                                                                                                                                                                                                                                                                                                                                                                                                                                                                                                                                                                                                                                                                                                                                                                                                                                                                                                                                                                                                                                                                                                                                                                                                                                                                                                                                                                              | FROM-TO   |
|----------------------------------------------------|------------------------------------|--------------------------------------------------------------------------------------------------------------------------------------------------------------------------------------------------------------------------------------------------------------------------------------------------------------------------------------------------------------------------------------------------------------------------------------------------------------------------------------------------------------------------------------------------------------------------------------------------------------------------------------------------------------------------------------------------------------------------------------------------------------------------------------------------------------------------------------------------------------------------------------------------------------------------------------------------------------------------------------------------------------------------------------------------------------------------------------------------------------------------------------------------------------------------------------------------------------------------------------------------------------------------------------------------------------------------------------------------------------------------------------------------------------------------------------------------------------------------------------------------------------------------------------------------------------------------------------------------------------------------------------------------------------------------------------------------------------------------------------------------------------------------------------------------------------------------------------------------------------------------------------------------------------------------------------------------------------------------------------------------------------------------------------------------------------------------------------------------------------------------------|--------------------------------------------------------------------------------------------------------------------------------------------------------------------------------------------------------------------------------------------------------------------------------------------------------------------------------------------------------------------------------------------------------------------------------------------------------------------------------------------------------------------------------------------------------------------------------------------------------------------------------------------------------------------------------------------------------------------------------------------------------------------------------------------------------------------------------------------------------------------------------------------------------------------------------------------------------------------------------------------------------------------------------------------------------------------------------------------------------------------------------------------------------------------------------------------------------------------------------------------------------------------------------------------------------------------------------------------------------------------------------------------------------------------------------------------------------------------------------------------------------------------------------------------------------------------------------------------------------------------------------------------------------------------------------------------------------------------------------------------------------------------------------------------------------------------------------------------------------------------------------------------------------------------------------------------------------------------------------------------------------------------------------------------------------------------------------------------------------------------------------|-----------|
| 09-010                                             | KEY SET                            | A CONTRACTOR OF THE PROPERTY O |                                                                                                                                                                                                                                                                                                                                                                                                                                                                                                                                                                                                                                                                                                                                                                                                                                                                                                                                                                                                                                                                                                                                                                                                                                                                                                                                                                                                                                                                                                                                                                                                                                                                                                                                                                                                                                                                                                                                                                                                                                                                                                                                |           |
| FD15-09-010C 1<br>A (FD15-09-010D)                 | (MT)                               |                                                                                                                                                                                                                                                                                                                                                                                                                                                                                                                                                                                                                                                                                                                                                                                                                                                                                                                                                                                                                                                                                                                                                                                                                                                                                                                                                                                                                                                                                                                                                                                                                                                                                                                                                                                                                                                                                                                                                                                                                                                                                                                                |                                                                                                                                                                                                                                                                                                                                                                                                                                                                                                                                                                                                                                                                                                                                                                                                                                                                                                                                                                                                                                                                                                                                                                                                                                                                                                                                                                                                                                                                                                                                                                                                                                                                                                                                                                                                                                                                                                                                                                                                                                                                                                                                | -5301     |
| FD17-09-010C 1<br>A (FD17-09-010D)                 | (AT)                               |                                                                                                                                                                                                                                                                                                                                                                                                                                                                                                                                                                                                                                                                                                                                                                                                                                                                                                                                                                                                                                                                                                                                                                                                                                                                                                                                                                                                                                                                                                                                                                                                                                                                                                                                                                                                                                                                                                                                                                                                                                                                                                                                | •                                                                                                                                                                                                                                                                                                                                                                                                                                                                                                                                                                                                                                                                                                                                                                                                                                                                                                                                                                                                                                                                                                                                                                                                                                                                                                                                                                                                                                                                                                                                                                                                                                                                                                                                                                                                                                                                                                                                                                                                                                                                                                                              | -5301     |
| FD15-09-010D 1<br>AN(FD15-09-010E)                 | (НТ)                               |                                                                                                                                                                                                                                                                                                                                                                                                                                                                                                                                                                                                                                                                                                                                                                                                                                                                                                                                                                                                                                                                                                                                                                                                                                                                                                                                                                                                                                                                                                                                                                                                                                                                                                                                                                                                                                                                                                                                                                                                                                                                                                                                |                                                                                                                                                                                                                                                                                                                                                                                                                                                                                                                                                                                                                                                                                                                                                                                                                                                                                                                                                                                                                                                                                                                                                                                                                                                                                                                                                                                                                                                                                                                                                                                                                                                                                                                                                                                                                                                                                                                                                                                                                                                                                                                                | 5301-5508 |
| FD17-09-010D 1<br>AN(FD17-09-010E)                 | (AT)                               |                                                                                                                                                                                                                                                                                                                                                                                                                                                                                                                                                                                                                                                                                                                                                                                                                                                                                                                                                                                                                                                                                                                                                                                                                                                                                                                                                                                                                                                                                                                                                                                                                                                                                                                                                                                                                                                                                                                                                                                                                                                                                                                                |                                                                                                                                                                                                                                                                                                                                                                                                                                                                                                                                                                                                                                                                                                                                                                                                                                                                                                                                                                                                                                                                                                                                                                                                                                                                                                                                                                                                                                                                                                                                                                                                                                                                                                                                                                                                                                                                                                                                                                                                                                                                                                                                | 5301-5508 |
| FD15-09-010E 1                                     | (MT)                               |                                                                                                                                                                                                                                                                                                                                                                                                                                                                                                                                                                                                                                                                                                                                                                                                                                                                                                                                                                                                                                                                                                                                                                                                                                                                                                                                                                                                                                                                                                                                                                                                                                                                                                                                                                                                                                                                                                                                                                                                                                                                                                                                |                                                                                                                                                                                                                                                                                                                                                                                                                                                                                                                                                                                                                                                                                                                                                                                                                                                                                                                                                                                                                                                                                                                                                                                                                                                                                                                                                                                                                                                                                                                                                                                                                                                                                                                                                                                                                                                                                                                                                                                                                                                                                                                                | 5508-     |
| FD17-09-010E 1                                     | (AT)                               |                                                                                                                                                                                                                                                                                                                                                                                                                                                                                                                                                                                                                                                                                                                                                                                                                                                                                                                                                                                                                                                                                                                                                                                                                                                                                                                                                                                                                                                                                                                                                                                                                                                                                                                                                                                                                                                                                                                                                                                                                                                                                                                                |                                                                                                                                                                                                                                                                                                                                                                                                                                                                                                                                                                                                                                                                                                                                                                                                                                                                                                                                                                                                                                                                                                                                                                                                                                                                                                                                                                                                                                                                                                                                                                                                                                                                                                                                                                                                                                                                                                                                                                                                                                                                                                                                | 5508-     |
| 58-492  <br>FD01-58-492                            | KEY.PRIMARY<br>KEY NO. IS REQUIRED |                                                                                                                                                                                                                                                                                                                                                                                                                                                                                                                                                                                                                                                                                                                                                                                                                                                                                                                                                                                                                                                                                                                                                                                                                                                                                                                                                                                                                                                                                                                                                                                                                                                                                                                                                                                                                                                                                                                                                                                                                                                                                                                                |                                                                                                                                                                                                                                                                                                                                                                                                                                                                                                                                                                                                                                                                                                                                                                                                                                                                                                                                                                                                                                                                                                                                                                                                                                                                                                                                                                                                                                                                                                                                                                                                                                                                                                                                                                                                                                                                                                                                                                                                                                                                                                                                |           |
| 1 58-492A 1                                        | KEY, SECONDARY                     |                                                                                                                                                                                                                                                                                                                                                                                                                                                                                                                                                                                                                                                                                                                                                                                                                                                                                                                                                                                                                                                                                                                                                                                                                                                                                                                                                                                                                                                                                                                                                                                                                                                                                                                                                                                                                                                                                                                                                                                                                                                                                                                                |                                                                                                                                                                                                                                                                                                                                                                                                                                                                                                                                                                                                                                                                                                                                                                                                                                                                                                                                                                                                                                                                                                                                                                                                                                                                                                                                                                                                                                                                                                                                                                                                                                                                                                                                                                                                                                                                                                                                                                                                                                                                                                                                |           |
| FD01-58-493                                        | KEY NO. IS REQUIRED                |                                                                                                                                                                                                                                                                                                                                                                                                                                                                                                                                                                                                                                                                                                                                                                                                                                                                                                                                                                                                                                                                                                                                                                                                                                                                                                                                                                                                                                                                                                                                                                                                                                                                                                                                                                                                                                                                                                                                                                                                                                                                                                                                |                                                                                                                                                                                                                                                                                                                                                                                                                                                                                                                                                                                                                                                                                                                                                                                                                                                                                                                                                                                                                                                                                                                                                                                                                                                                                                                                                                                                                                                                                                                                                                                                                                                                                                                                                                                                                                                                                                                                                                                                                                                                                                                                |           |
| 0J21-56-961  <br>  AS09-861                        | FASTENER, KEY CYL.                 | ļ                                                                                                                                                                                                                                                                                                                                                                                                                                                                                                                                                                                                                                                                                                                                                                                                                                                                                                                                                                                                                                                                                                                                                                                                                                                                                                                                                                                                                                                                                                                                                                                                                                                                                                                                                                                                                                                                                                                                                                                                                                                                                                                              |                                                                                                                                                                                                                                                                                                                                                                                                                                                                                                                                                                                                                                                                                                                                                                                                                                                                                                                                                                                                                                                                                                                                                                                                                                                                                                                                                                                                                                                                                                                                                                                                                                                                                                                                                                                                                                                                                                                                                                                                                                                                                                                                |           |
| 1 60-436  <br>H043-66-154 2                        | BOLT, SET                          |                                                                                                                                                                                                                                                                                                                                                                                                                                                                                                                                                                                                                                                                                                                                                                                                                                                                                                                                                                                                                                                                                                                                                                                                                                                                                                                                                                                                                                                                                                                                                                                                                                                                                                                                                                                                                                                                                                                                                                                                                                                                                                                                |                                                                                                                                                                                                                                                                                                                                                                                                                                                                                                                                                                                                                                                                                                                                                                                                                                                                                                                                                                                                                                                                                                                                                                                                                                                                                                                                                                                                                                                                                                                                                                                                                                                                                                                                                                                                                                                                                                                                                                                                                                                                                                                                |           |
| # 66-155  <br># 66-155  <br># 1001-66-151   1      | SWITCH, IGNITION                   |                                                                                                                                                                                                                                                                                                                                                                                                                                                                                                                                                                                                                                                                                                                                                                                                                                                                                                                                                                                                                                                                                                                                                                                                                                                                                                                                                                                                                                                                                                                                                                                                                                                                                                                                                                                                                                                                                                                                                                                                                                                                                                                                |                                                                                                                                                                                                                                                                                                                                                                                                                                                                                                                                                                                                                                                                                                                                                                                                                                                                                                                                                                                                                                                                                                                                                                                                                                                                                                                                                                                                                                                                                                                                                                                                                                                                                                                                                                                                                                                                                                                                                                                                                                                                                                                                | ~5301     |
| FD01-66-151A 1                                     |                                    |                                                                                                                                                                                                                                                                                                                                                                                                                                                                                                                                                                                                                                                                                                                                                                                                                                                                                                                                                                                                                                                                                                                                                                                                                                                                                                                                                                                                                                                                                                                                                                                                                                                                                                                                                                                                                                                                                                                                                                                                                                                                                                                                |                                                                                                                                                                                                                                                                                                                                                                                                                                                                                                                                                                                                                                                                                                                                                                                                                                                                                                                                                                                                                                                                                                                                                                                                                                                                                                                                                                                                                                                                                                                                                                                                                                                                                                                                                                                                                                                                                                                                                                                                                                                                                                                                | way.      |
| 75-910  <br>  75-910  <br>  FDQ1-76-210B 1         | KEY SUB SET(R),DOOR                |                                                                                                                                                                                                                                                                                                                                                                                                                                                                                                                                                                                                                                                                                                                                                                                                                                                                                                                                                                                                                                                                                                                                                                                                                                                                                                                                                                                                                                                                                                                                                                                                                                                                                                                                                                                                                                                                                                                                                                                                                                                                                                                                |                                                                                                                                                                                                                                                                                                                                                                                                                                                                                                                                                                                                                                                                                                                                                                                                                                                                                                                                                                                                                                                                                                                                                                                                                                                                                                                                                                                                                                                                                                                                                                                                                                                                                                                                                                                                                                                                                                                                                                                                                                                                                                                                | 5301~     |
| FB01-76-210C 1                                     |                                    | Ì                                                                                                                                                                                                                                                                                                                                                                                                                                                                                                                                                                                                                                                                                                                                                                                                                                                                                                                                                                                                                                                                                                                                                                                                                                                                                                                                                                                                                                                                                                                                                                                                                                                                                                                                                                                                                                                                                                                                                                                                                                                                                                                              |                                                                                                                                                                                                                                                                                                                                                                                                                                                                                                                                                                                                                                                                                                                                                                                                                                                                                                                                                                                                                                                                                                                                                                                                                                                                                                                                                                                                                                                                                                                                                                                                                                                                                                                                                                                                                                                                                                                                                                                                                                                                                                                                | 5301      |
| FD91-76-210D 1                                     |                                    |                                                                                                                                                                                                                                                                                                                                                                                                                                                                                                                                                                                                                                                                                                                                                                                                                                                                                                                                                                                                                                                                                                                                                                                                                                                                                                                                                                                                                                                                                                                                                                                                                                                                                                                                                                                                                                                                                                                                                                                                                                                                                                                                |                                                                                                                                                                                                                                                                                                                                                                                                                                                                                                                                                                                                                                                                                                                                                                                                                                                                                                                                                                                                                                                                                                                                                                                                                                                                                                                                                                                                                                                                                                                                                                                                                                                                                                                                                                                                                                                                                                                                                                                                                                                                                                                                | 5301-5801 |
| 75-920                                             | KEY SUB SET(L),DOOR                |                                                                                                                                                                                                                                                                                                                                                                                                                                                                                                                                                                                                                                                                                                                                                                                                                                                                                                                                                                                                                                                                                                                                                                                                                                                                                                                                                                                                                                                                                                                                                                                                                                                                                                                                                                                                                                                                                                                                                                                                                                                                                                                                |                                                                                                                                                                                                                                                                                                                                                                                                                                                                                                                                                                                                                                                                                                                                                                                                                                                                                                                                                                                                                                                                                                                                                                                                                                                                                                                                                                                                                                                                                                                                                                                                                                                                                                                                                                                                                                                                                                                                                                                                                                                                                                                                | 5801~     |
| FD01-76-2208 1                                     | ļ                                  |                                                                                                                                                                                                                                                                                                                                                                                                                                                                                                                                                                                                                                                                                                                                                                                                                                                                                                                                                                                                                                                                                                                                                                                                                                                                                                                                                                                                                                                                                                                                                                                                                                                                                                                                                                                                                                                                                                                                                                                                                                                                                                                                |                                                                                                                                                                                                                                                                                                                                                                                                                                                                                                                                                                                                                                                                                                                                                                                                                                                                                                                                                                                                                                                                                                                                                                                                                                                                                                                                                                                                                                                                                                                                                                                                                                                                                                                                                                                                                                                                                                                                                                                                                                                                                                                                | ~5301     |
| FD01-76-220C 1                                     |                                    | Ì                                                                                                                                                                                                                                                                                                                                                                                                                                                                                                                                                                                                                                                                                                                                                                                                                                                                                                                                                                                                                                                                                                                                                                                                                                                                                                                                                                                                                                                                                                                                                                                                                                                                                                                                                                                                                                                                                                                                                                                                                                                                                                                              |                                                                                                                                                                                                                                                                                                                                                                                                                                                                                                                                                                                                                                                                                                                                                                                                                                                                                                                                                                                                                                                                                                                                                                                                                                                                                                                                                                                                                                                                                                                                                                                                                                                                                                                                                                                                                                                                                                                                                                                                                                                                                                                                | 5301-5081 |
| FD61-76-220p 1                                     |                                    |                                                                                                                                                                                                                                                                                                                                                                                                                                                                                                                                                                                                                                                                                                                                                                                                                                                                                                                                                                                                                                                                                                                                                                                                                                                                                                                                                                                                                                                                                                                                                                                                                                                                                                                                                                                                                                                                                                                                                                                                                                                                                                                                |                                                                                                                                                                                                                                                                                                                                                                                                                                                                                                                                                                                                                                                                                                                                                                                                                                                                                                                                                                                                                                                                                                                                                                                                                                                                                                                                                                                                                                                                                                                                                                                                                                                                                                                                                                                                                                                                                                                                                                                                                                                                                                                                | 5891 -    |
| 5301 FD333 -60<br>5508 FD333 -60<br>5801 FD333 -60 | 0053<br>0053                       | ate at the same of the same                                                                                                                                                                                                                                                                                                                                                                                                                                                                                                                                                                                                                                                                                                                                                                                                                                                                                                                                                                                                                                                                                                                                                                                                                                                                                                                                                                                                                                                                                                                                                                                                                                                                                                                                                                                                                                                                                                                                                                                                                | Control Matthews (Amount of Control of Contr | 1         |