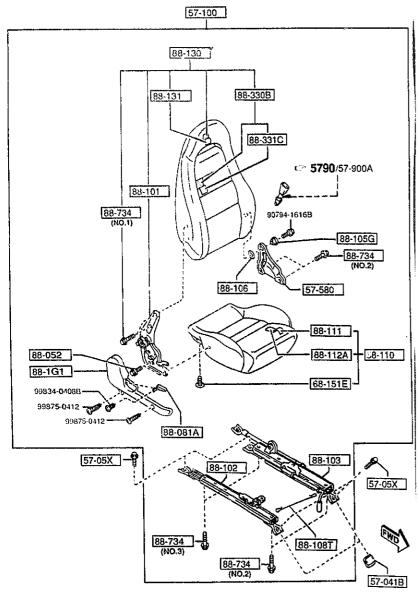

This file is available for free download at <a href="http://www.iluvmyrx7.com">http://www.iluvmyrx7.com</a>

www.iluvmyrx7.com

AUFAGE

| PART NO. QT                                        | MODEL/RESTRICTION                  | MODEL/RESTRICTION                                                                                                                                                                                                                                                                                                                                                                                                                                                                                                                                                                                                                                                                                                                                                                                                                                                                                                                                                                                                                                                                                                                                                                                                                                                                                                                                                                                                                                                                                                                                                                                                                                                                                                                                                                                                                                                                                                                                                                                                                                                                                                              | MODEL/RESTRICTION                                                                                                                                                                                                                                                                                                                                                                                                                                                                                                                                                                                                                                                                                                                                                                                                                                                                                                                                                                                                                                                                                                                                                                                                                                                                                                                                                                                                                                                                                                                                                                                                                                                                                                                                                                                                                                                                                                                                                                                                                                                                                                              | FROM-TO   |
|----------------------------------------------------|------------------------------------|--------------------------------------------------------------------------------------------------------------------------------------------------------------------------------------------------------------------------------------------------------------------------------------------------------------------------------------------------------------------------------------------------------------------------------------------------------------------------------------------------------------------------------------------------------------------------------------------------------------------------------------------------------------------------------------------------------------------------------------------------------------------------------------------------------------------------------------------------------------------------------------------------------------------------------------------------------------------------------------------------------------------------------------------------------------------------------------------------------------------------------------------------------------------------------------------------------------------------------------------------------------------------------------------------------------------------------------------------------------------------------------------------------------------------------------------------------------------------------------------------------------------------------------------------------------------------------------------------------------------------------------------------------------------------------------------------------------------------------------------------------------------------------------------------------------------------------------------------------------------------------------------------------------------------------------------------------------------------------------------------------------------------------------------------------------------------------------------------------------------------------|--------------------------------------------------------------------------------------------------------------------------------------------------------------------------------------------------------------------------------------------------------------------------------------------------------------------------------------------------------------------------------------------------------------------------------------------------------------------------------------------------------------------------------------------------------------------------------------------------------------------------------------------------------------------------------------------------------------------------------------------------------------------------------------------------------------------------------------------------------------------------------------------------------------------------------------------------------------------------------------------------------------------------------------------------------------------------------------------------------------------------------------------------------------------------------------------------------------------------------------------------------------------------------------------------------------------------------------------------------------------------------------------------------------------------------------------------------------------------------------------------------------------------------------------------------------------------------------------------------------------------------------------------------------------------------------------------------------------------------------------------------------------------------------------------------------------------------------------------------------------------------------------------------------------------------------------------------------------------------------------------------------------------------------------------------------------------------------------------------------------------------|-----------|
| 09-010                                             | KEY SET                            | A CONTRACTOR OF THE PROPERTY O |                                                                                                                                                                                                                                                                                                                                                                                                                                                                                                                                                                                                                                                                                                                                                                                                                                                                                                                                                                                                                                                                                                                                                                                                                                                                                                                                                                                                                                                                                                                                                                                                                                                                                                                                                                                                                                                                                                                                                                                                                                                                                                                                |           |
| FD15-09-010C 1<br>A (FD15-09-010D)                 | (MT)                               |                                                                                                                                                                                                                                                                                                                                                                                                                                                                                                                                                                                                                                                                                                                                                                                                                                                                                                                                                                                                                                                                                                                                                                                                                                                                                                                                                                                                                                                                                                                                                                                                                                                                                                                                                                                                                                                                                                                                                                                                                                                                                                                                |                                                                                                                                                                                                                                                                                                                                                                                                                                                                                                                                                                                                                                                                                                                                                                                                                                                                                                                                                                                                                                                                                                                                                                                                                                                                                                                                                                                                                                                                                                                                                                                                                                                                                                                                                                                                                                                                                                                                                                                                                                                                                                                                | -5301     |
| FD17-09-010C 1<br>A (FD17-09-010D)                 | (AT)                               |                                                                                                                                                                                                                                                                                                                                                                                                                                                                                                                                                                                                                                                                                                                                                                                                                                                                                                                                                                                                                                                                                                                                                                                                                                                                                                                                                                                                                                                                                                                                                                                                                                                                                                                                                                                                                                                                                                                                                                                                                                                                                                                                | •                                                                                                                                                                                                                                                                                                                                                                                                                                                                                                                                                                                                                                                                                                                                                                                                                                                                                                                                                                                                                                                                                                                                                                                                                                                                                                                                                                                                                                                                                                                                                                                                                                                                                                                                                                                                                                                                                                                                                                                                                                                                                                                              | -5301     |
| FD15-09-010D 1<br>AN(FD15-09-010E)                 | (НТ)                               |                                                                                                                                                                                                                                                                                                                                                                                                                                                                                                                                                                                                                                                                                                                                                                                                                                                                                                                                                                                                                                                                                                                                                                                                                                                                                                                                                                                                                                                                                                                                                                                                                                                                                                                                                                                                                                                                                                                                                                                                                                                                                                                                |                                                                                                                                                                                                                                                                                                                                                                                                                                                                                                                                                                                                                                                                                                                                                                                                                                                                                                                                                                                                                                                                                                                                                                                                                                                                                                                                                                                                                                                                                                                                                                                                                                                                                                                                                                                                                                                                                                                                                                                                                                                                                                                                | 5301-5508 |
| FD17-09-010D 1<br>AN(FD17-09-010E)                 | (AT)                               |                                                                                                                                                                                                                                                                                                                                                                                                                                                                                                                                                                                                                                                                                                                                                                                                                                                                                                                                                                                                                                                                                                                                                                                                                                                                                                                                                                                                                                                                                                                                                                                                                                                                                                                                                                                                                                                                                                                                                                                                                                                                                                                                |                                                                                                                                                                                                                                                                                                                                                                                                                                                                                                                                                                                                                                                                                                                                                                                                                                                                                                                                                                                                                                                                                                                                                                                                                                                                                                                                                                                                                                                                                                                                                                                                                                                                                                                                                                                                                                                                                                                                                                                                                                                                                                                                | 5301-5508 |
| FD15-09-010E 1                                     | (MT)                               |                                                                                                                                                                                                                                                                                                                                                                                                                                                                                                                                                                                                                                                                                                                                                                                                                                                                                                                                                                                                                                                                                                                                                                                                                                                                                                                                                                                                                                                                                                                                                                                                                                                                                                                                                                                                                                                                                                                                                                                                                                                                                                                                |                                                                                                                                                                                                                                                                                                                                                                                                                                                                                                                                                                                                                                                                                                                                                                                                                                                                                                                                                                                                                                                                                                                                                                                                                                                                                                                                                                                                                                                                                                                                                                                                                                                                                                                                                                                                                                                                                                                                                                                                                                                                                                                                | 5508-     |
| FD17-09-010E 1                                     | (AT)                               |                                                                                                                                                                                                                                                                                                                                                                                                                                                                                                                                                                                                                                                                                                                                                                                                                                                                                                                                                                                                                                                                                                                                                                                                                                                                                                                                                                                                                                                                                                                                                                                                                                                                                                                                                                                                                                                                                                                                                                                                                                                                                                                                |                                                                                                                                                                                                                                                                                                                                                                                                                                                                                                                                                                                                                                                                                                                                                                                                                                                                                                                                                                                                                                                                                                                                                                                                                                                                                                                                                                                                                                                                                                                                                                                                                                                                                                                                                                                                                                                                                                                                                                                                                                                                                                                                | 5508-     |
| 58-492  <br>FD01-58-492                            | KEY.PRIMARY<br>KEY NO. IS REQUIRED |                                                                                                                                                                                                                                                                                                                                                                                                                                                                                                                                                                                                                                                                                                                                                                                                                                                                                                                                                                                                                                                                                                                                                                                                                                                                                                                                                                                                                                                                                                                                                                                                                                                                                                                                                                                                                                                                                                                                                                                                                                                                                                                                |                                                                                                                                                                                                                                                                                                                                                                                                                                                                                                                                                                                                                                                                                                                                                                                                                                                                                                                                                                                                                                                                                                                                                                                                                                                                                                                                                                                                                                                                                                                                                                                                                                                                                                                                                                                                                                                                                                                                                                                                                                                                                                                                |           |
| 1 58-492A 1                                        | KEY, SECONDARY                     |                                                                                                                                                                                                                                                                                                                                                                                                                                                                                                                                                                                                                                                                                                                                                                                                                                                                                                                                                                                                                                                                                                                                                                                                                                                                                                                                                                                                                                                                                                                                                                                                                                                                                                                                                                                                                                                                                                                                                                                                                                                                                                                                |                                                                                                                                                                                                                                                                                                                                                                                                                                                                                                                                                                                                                                                                                                                                                                                                                                                                                                                                                                                                                                                                                                                                                                                                                                                                                                                                                                                                                                                                                                                                                                                                                                                                                                                                                                                                                                                                                                                                                                                                                                                                                                                                |           |
| FD01-58-493                                        | KEY NO. IS REQUIRED                |                                                                                                                                                                                                                                                                                                                                                                                                                                                                                                                                                                                                                                                                                                                                                                                                                                                                                                                                                                                                                                                                                                                                                                                                                                                                                                                                                                                                                                                                                                                                                                                                                                                                                                                                                                                                                                                                                                                                                                                                                                                                                                                                |                                                                                                                                                                                                                                                                                                                                                                                                                                                                                                                                                                                                                                                                                                                                                                                                                                                                                                                                                                                                                                                                                                                                                                                                                                                                                                                                                                                                                                                                                                                                                                                                                                                                                                                                                                                                                                                                                                                                                                                                                                                                                                                                |           |
| 0J21-56-961  <br>  AS09-861                        | FASTENER, KEY CYL.                 | ļ                                                                                                                                                                                                                                                                                                                                                                                                                                                                                                                                                                                                                                                                                                                                                                                                                                                                                                                                                                                                                                                                                                                                                                                                                                                                                                                                                                                                                                                                                                                                                                                                                                                                                                                                                                                                                                                                                                                                                                                                                                                                                                                              |                                                                                                                                                                                                                                                                                                                                                                                                                                                                                                                                                                                                                                                                                                                                                                                                                                                                                                                                                                                                                                                                                                                                                                                                                                                                                                                                                                                                                                                                                                                                                                                                                                                                                                                                                                                                                                                                                                                                                                                                                                                                                                                                |           |
| 1 60-436  <br>H043-66-154 2                        | BOLT, SET                          |                                                                                                                                                                                                                                                                                                                                                                                                                                                                                                                                                                                                                                                                                                                                                                                                                                                                                                                                                                                                                                                                                                                                                                                                                                                                                                                                                                                                                                                                                                                                                                                                                                                                                                                                                                                                                                                                                                                                                                                                                                                                                                                                |                                                                                                                                                                                                                                                                                                                                                                                                                                                                                                                                                                                                                                                                                                                                                                                                                                                                                                                                                                                                                                                                                                                                                                                                                                                                                                                                                                                                                                                                                                                                                                                                                                                                                                                                                                                                                                                                                                                                                                                                                                                                                                                                |           |
| # 66-155  <br># 66-155  <br># 1001-66-151   1      | SWITCH, IGNITION                   |                                                                                                                                                                                                                                                                                                                                                                                                                                                                                                                                                                                                                                                                                                                                                                                                                                                                                                                                                                                                                                                                                                                                                                                                                                                                                                                                                                                                                                                                                                                                                                                                                                                                                                                                                                                                                                                                                                                                                                                                                                                                                                                                |                                                                                                                                                                                                                                                                                                                                                                                                                                                                                                                                                                                                                                                                                                                                                                                                                                                                                                                                                                                                                                                                                                                                                                                                                                                                                                                                                                                                                                                                                                                                                                                                                                                                                                                                                                                                                                                                                                                                                                                                                                                                                                                                | ~5301     |
| FD01-66-151A 1                                     |                                    |                                                                                                                                                                                                                                                                                                                                                                                                                                                                                                                                                                                                                                                                                                                                                                                                                                                                                                                                                                                                                                                                                                                                                                                                                                                                                                                                                                                                                                                                                                                                                                                                                                                                                                                                                                                                                                                                                                                                                                                                                                                                                                                                |                                                                                                                                                                                                                                                                                                                                                                                                                                                                                                                                                                                                                                                                                                                                                                                                                                                                                                                                                                                                                                                                                                                                                                                                                                                                                                                                                                                                                                                                                                                                                                                                                                                                                                                                                                                                                                                                                                                                                                                                                                                                                                                                | way.      |
| 75-910  <br>  75-910  <br>  FDQ1-76-210B 1         | KEY SUB SET(R),DOOR                |                                                                                                                                                                                                                                                                                                                                                                                                                                                                                                                                                                                                                                                                                                                                                                                                                                                                                                                                                                                                                                                                                                                                                                                                                                                                                                                                                                                                                                                                                                                                                                                                                                                                                                                                                                                                                                                                                                                                                                                                                                                                                                                                |                                                                                                                                                                                                                                                                                                                                                                                                                                                                                                                                                                                                                                                                                                                                                                                                                                                                                                                                                                                                                                                                                                                                                                                                                                                                                                                                                                                                                                                                                                                                                                                                                                                                                                                                                                                                                                                                                                                                                                                                                                                                                                                                | 5301~     |
| FB01-76-210C 1                                     |                                    | Ì                                                                                                                                                                                                                                                                                                                                                                                                                                                                                                                                                                                                                                                                                                                                                                                                                                                                                                                                                                                                                                                                                                                                                                                                                                                                                                                                                                                                                                                                                                                                                                                                                                                                                                                                                                                                                                                                                                                                                                                                                                                                                                                              |                                                                                                                                                                                                                                                                                                                                                                                                                                                                                                                                                                                                                                                                                                                                                                                                                                                                                                                                                                                                                                                                                                                                                                                                                                                                                                                                                                                                                                                                                                                                                                                                                                                                                                                                                                                                                                                                                                                                                                                                                                                                                                                                | 5301      |
| FD91-76-210D 1                                     |                                    |                                                                                                                                                                                                                                                                                                                                                                                                                                                                                                                                                                                                                                                                                                                                                                                                                                                                                                                                                                                                                                                                                                                                                                                                                                                                                                                                                                                                                                                                                                                                                                                                                                                                                                                                                                                                                                                                                                                                                                                                                                                                                                                                |                                                                                                                                                                                                                                                                                                                                                                                                                                                                                                                                                                                                                                                                                                                                                                                                                                                                                                                                                                                                                                                                                                                                                                                                                                                                                                                                                                                                                                                                                                                                                                                                                                                                                                                                                                                                                                                                                                                                                                                                                                                                                                                                | 5301-5801 |
| 75-920                                             | KEY SUB SET(L),DOOR                |                                                                                                                                                                                                                                                                                                                                                                                                                                                                                                                                                                                                                                                                                                                                                                                                                                                                                                                                                                                                                                                                                                                                                                                                                                                                                                                                                                                                                                                                                                                                                                                                                                                                                                                                                                                                                                                                                                                                                                                                                                                                                                                                |                                                                                                                                                                                                                                                                                                                                                                                                                                                                                                                                                                                                                                                                                                                                                                                                                                                                                                                                                                                                                                                                                                                                                                                                                                                                                                                                                                                                                                                                                                                                                                                                                                                                                                                                                                                                                                                                                                                                                                                                                                                                                                                                | 5801~     |
| FD01-76-2208 1                                     | ļ                                  |                                                                                                                                                                                                                                                                                                                                                                                                                                                                                                                                                                                                                                                                                                                                                                                                                                                                                                                                                                                                                                                                                                                                                                                                                                                                                                                                                                                                                                                                                                                                                                                                                                                                                                                                                                                                                                                                                                                                                                                                                                                                                                                                |                                                                                                                                                                                                                                                                                                                                                                                                                                                                                                                                                                                                                                                                                                                                                                                                                                                                                                                                                                                                                                                                                                                                                                                                                                                                                                                                                                                                                                                                                                                                                                                                                                                                                                                                                                                                                                                                                                                                                                                                                                                                                                                                | ~5301     |
| FD01-76-220C 1                                     |                                    | Ì                                                                                                                                                                                                                                                                                                                                                                                                                                                                                                                                                                                                                                                                                                                                                                                                                                                                                                                                                                                                                                                                                                                                                                                                                                                                                                                                                                                                                                                                                                                                                                                                                                                                                                                                                                                                                                                                                                                                                                                                                                                                                                                              |                                                                                                                                                                                                                                                                                                                                                                                                                                                                                                                                                                                                                                                                                                                                                                                                                                                                                                                                                                                                                                                                                                                                                                                                                                                                                                                                                                                                                                                                                                                                                                                                                                                                                                                                                                                                                                                                                                                                                                                                                                                                                                                                | 5301-5081 |
| FD61-76-220p 1                                     |                                    |                                                                                                                                                                                                                                                                                                                                                                                                                                                                                                                                                                                                                                                                                                                                                                                                                                                                                                                                                                                                                                                                                                                                                                                                                                                                                                                                                                                                                                                                                                                                                                                                                                                                                                                                                                                                                                                                                                                                                                                                                                                                                                                                |                                                                                                                                                                                                                                                                                                                                                                                                                                                                                                                                                                                                                                                                                                                                                                                                                                                                                                                                                                                                                                                                                                                                                                                                                                                                                                                                                                                                                                                                                                                                                                                                                                                                                                                                                                                                                                                                                                                                                                                                                                                                                                                                | 5891 -    |
| 5301 FD333 -60<br>5508 FD333 -60<br>5801 FD333 -60 | 0053<br>0053                       | ate at the same of the same                                                                                                                                                                                                                                                                                                                                                                                                                                                                                                                                                                                                                                                                                                                                                                                                                                                                                                                                                                                                                                                                                                                                                                                                                                                                                                                                                                                                                                                                                                                                                                                                                                                                                                                                                                                                                                                                                                                                                                                                                | Control Matthews (Amount of Control of Contr | 1         |