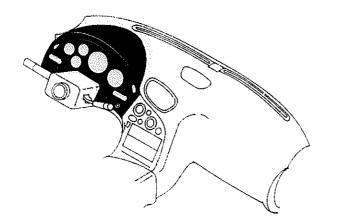

|
|                                           |       |                      |                   | İ                 |         |
|                                           |       |                      |                   |                   |         |
|                                           |       |                      |                   |                   |         |
|                                           |       |                      |                   |                   |         |
| 5801 FD33                                 | 3 -61 | 00230                | <u></u>           | <u></u>           | L       |
| ]                                         | 11    |                      |                   |                   |         |

CAT. AUFA06-04 1997-01







|   | PART NO. QT               | ľΥ  | MODEL/RESTRICTION                     | MODEL/RESTRICTION | MODEL/RESTRICTION | FROM-TO |
|---|---------------------------|-----|---------------------------------------|-------------------|-------------------|---------|
|   | 55-410  <br>  FD15-55-420 | - 1 | HOOD, METER                           |                   |                   |         |
|   |                           |     |                                       |                   |                   |         |
|   |                           |     |                                       |                   |                   |         |
|   |                           |     |                                       |                   |                   |         |
|   |