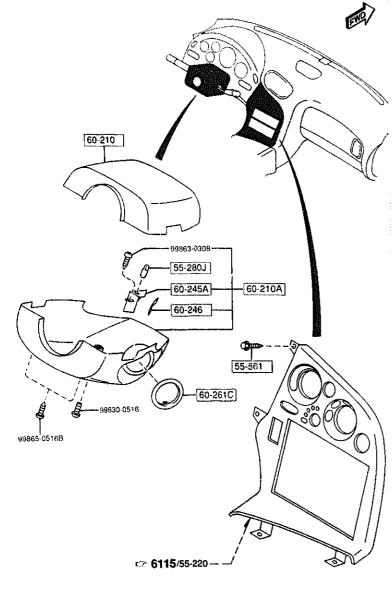

|             | PROTECTOR                             |                   |                   |         |
| FD01-56-181               | 1           |                                       |                   |                   |         |
|                           |             |                                       |                   |                   |         |
|                           |             |                                       |                   |                   |         |
|                           | <del></del> |                                       |                   |                   |         |
|                           |             |                                       |                   |                   |         |

CAT. AUFA06-04



| PART NO.                                  | OTY   | MODEL/RESTRICTION    | MODEL/RESTRICTION | MODEL/RESTRICTION | FROM-10 |
|-------------------------------------------|-------|----------------------|-------------------|-------------------|---------|
| 55-280J  <br>  55-280J  <br>  B456-60-223 |       | BULB                 |                   |                   |         |
| 55-561  <br>  8455-55-561                 | 4     | BOLT, INST. PANEL    |                   |                   |         |
| 60-210  <br>FD01-60-221C                  |       | COVER, COLUMN-UPPER  |                   |                   |         |
| 00                                        | INT-  | FF5 FE6 FE7 BLACK    |                   |                   |         |
| 60-210A (