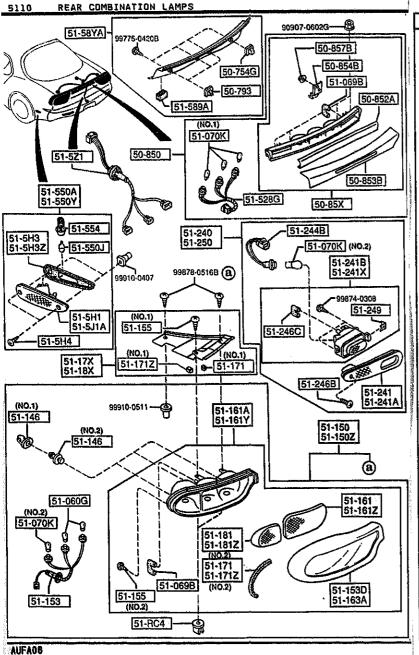

This file is available for free download at <a href="http://www.iluvmyrx7.com">http://www.iluvmyrx7.com</a>

www.iluvmyrx7.com

AUFAGE

| PART NO. QT                                        | MODEL/RESTRICTION                  | MODEL/RESTRICTION                                                                                                                                                                                                                                                                                                                                                                                                                                                                                                                                                                                                                                                                                                                                                                                                                                                                                                                                                                                                                                                                                                                                                                                                                                                                                                                                                                                                                                                                                                                                                                                                                                                                                                                                                                                                                                                                                                                                                                                                                                                                                                              | MODEL/RESTRICTION                                                                                                                                                                                                                                                                                                                                                                                                                                                                                                                                                                                                                                                                                                                                                                                                                                                                                                                                                                                                                                                                                                                                                                                                                                                                                                                                                                                                                                                                                                                                                                                                                                                                                                                                                                                                                                                                                                                                                                                                                                                                                                              | FROM-TO   |
|----------------------------------------------------|------------------------------------|--------------------------------------------------------------------------------------------------------------------------------------------------------------------------------------------------------------------------------------------------------------------------------------------------------------------------------------------------------------------------------------------------------------------------------------------------------------------------------------------------------------------------------------------------------------------------------------------------------------------------------------------------------------------------------------------------------------------------------------------------------------------------------------------------------------------------------------------------------------------------------------------------------------------------------------------------------------------------------------------------------------------------------------------------------------------------------------------------------------------------------------------------------------------------------------------------------------------------------------------------------------------------------------------------------------------------------------------------------------------------------------------------------------------------------------------------------------------------------------------------------------------------------------------------------------------------------------------------------------------------------------------------------------------------------------------------------------------------------------------------------------------------------------------------------------------------------------------------------------------------------------------------------------------------------------------------------------------------------------------------------------------------------------------------------------------------------------------------------------------------------|--------------------------------------------------------------------------------------------------------------------------------------------------------------------------------------------------------------------------------------------------------------------------------------------------------------------------------------------------------------------------------------------------------------------------------------------------------------------------------------------------------------------------------------------------------------------------------------------------------------------------------------------------------------------------------------------------------------------------------------------------------------------------------------------------------------------------------------------------------------------------------------------------------------------------------------------------------------------------------------------------------------------------------------------------------------------------------------------------------------------------------------------------------------------------------------------------------------------------------------------------------------------------------------------------------------------------------------------------------------------------------------------------------------------------------------------------------------------------------------------------------------------------------------------------------------------------------------------------------------------------------------------------------------------------------------------------------------------------------------------------------------------------------------------------------------------------------------------------------------------------------------------------------------------------------------------------------------------------------------------------------------------------------------------------------------------------------------------------------------------------------|-----------|
| 09-010                                             | KEY SET                            | A CONTRACTOR OF THE PROPERTY O |                                                                                                                                                                                                                                                                                                                                                                                                                                                                                                                                                                                                                                                                                                                                                                                                                                                                                                                                                                                                                                                                                                                                                                                                                                                                                                                                                                                                                                                                                                                                                                                                                                                                                                                                                                                                                                                                                                                                                                                                                                                                                                                                |           |
| FD15-09-010C 1<br>A (FD15-09-010D)                 | (MT)                               |                                                                                                                                                                                                                                                                                                                                                                                                                                                                                                                                                                                                                                                                                                                                                                                                                                                                                                                                                                                                                                                                                                                                                                                                                                                                                                                                                                                                                                                                                                                                                                                                                                                                                                                                                                                                                                                                                                                                                                                                                                                                                                                                |                                                                                                                                                                                                                                                                                                                                                                                                                                                                                                                                                                                                                                                                                                                                                                                                                                                                                                                                                                                                                                                                                                                                                                                                                                                                                                                                                                                                                                                                                                                                                                                                                                                                                                                                                                                                                                                                                                                                                                                                                                                                                                                                | -5301     |
| FD17-09-010C 1<br>A (FD17-09-010D)                 | (AT)                               |                                                                                                                                                                                                                                                                                                                                                                                                                                                                                                                                                                                                                                                                                                                                                                                                                                                                                                                                                                                                                                                                                                                                                                                                                                                                                                                                                                                                                                                                                                                                                                                                                                                                                                                                                                                                                                                                                                                                                                                                                                                                                                                                | •                                                                                                                                                                                                                                                                                                                                                                                                                                                                                                                                                                                                                                                                                                                                                                                                                                                                                                                                                                                                                                                                                                                                                                                                                                                                                                                                                                                                                                                                                                                                                                                                                                                                                                                                                                                                                                                                                                                                                                                                                                                                                                                              | -5301     |
| FD15-09-010D 1<br>AN(FD15-09-010E)                 | (НТ)                               |                                                                                                                                                                                                                                                                                                                                                                                                                                                                                                                                                                                                                                                                                                                                                                                                                                                                                                                                                                                                                                                                                                                                                                                                                                                                                                                                                                                                                                                                                                                                                                                                                                                                                                                                                                                                                                                                                                                                                                                                                                                                                                                                |                                                                                                                                                                                                                                                                                                                                                                                                                                                                                                                                                                                                                                                                                                                                                                                                                                                                                                                                                                                                                                                                                                                                                                                                                                                                                                                                                                                                                                                                                                                                                                                                                                                                                                                                                                                                                                                                                                                                                                                                                                                                                                                                | 5301-5508 |
| FD17-09-010D 1<br>AN(FD17-09-010E)                 | (AT)                               |                                                                                                                                                                                                                                                                                                                                                                                                                                                                                                                                                                                                                                                                                                                                                                                                                                                                                                                                                                                                                                                                                                                                                                                                                                                                                                                                                                                                                                                                                                                                                                                                                                                                                                                                                                                                                                                                                                                                                                                                                                                                                                                                |                                                                                                                                                                                                                                                                                                                                                                                                                                                                                                                                                                                                                                                                                                                                                                                                                                                                                                                                                                                                                                                                                                                                                                                                                                                                                                                                                                                                                                                                                                                                                                                                                                                                                                                                                                                                                                                                                                                                                                                                                                                                                                                                | 5301-5508 |
| FD15-09-010E 1                                     | (MT)                               |                                                                                                                                                                                                                                                                                                                                                                                                                                                                                                                                                                                                                                                                                                                                                                                                                                                                                                                                                                                                                                                                                                                                                                                                                                                                                                                                                                                                                                                                                                                                                                                                                                                                                                                                                                                                                                                                                                                                                                                                                                                                                                                                |                                                                                                                                                                                                                                                                                                                                                                                                                                                                                                                                                                                                                                                                                                                                                                                                                                                                                                                                                                                                                                                                                                                                                                                                                                                                                                                                                                                                                                                                                                                                                                                                                                                                                                                                                                                                                                                                                                                                                                                                                                                                                                                                | 5508-     |
| FD17-09-010E 1                                     | (AT)                               |                                                                                                                                                                                                                                                                                                                                                                                                                                                                                                                                                                                                                                                                                                                                                                                                                                                                                                                                                                                                                                                                                                                                                                                                                                                                                                                                                                                                                                                                                                                                                                                                                                                                                                                                                                                                                                                                                                                                                                                                                                                                                                                                |                                                                                                                                                                                                                                                                                                                                                                                                                                                                                                                                                                                                                                                                                                                                                                                                                                                                                                                                                                                                                                                                                                                                                                                                                                                                                                                                                                                                                                                                                                                                                                                                                                                                                                                                                                                                                                                                                                                                                                                                                                                                                                                                | 5508-     |
| 58-492  <br>FD01-58-492                            | KEY.PRIMARY<br>KEY NO. IS REQUIRED |                                                                                                                                                                                                                                                                                                                                                                                                                                                                                                                                                                                                                                                                                                                                                                                                                                                                                                                                                                                                                                                                                                                                                                                                                                                                                                                                                                                                                                                                                                                                                                                                                                                                                                                                                                                                                                                                                                                                                                                                                                                                                                                                |                                                                                                                                                                                                                                                                                                                                                                                                                                                                                                                                                                                                                                                                                                                                                                                                                                                                                                                                                                                                                                                                                                                                                                                                                                                                                                                                                                                                                                                                                                                                                                                                                                                                                                                                                                                                                                                                                                                                                                                                                                                                                                                                |           |
| 1 58-492A 1                                        | KEY, SECONDARY                     |                                                                                                                                                                                                                                                                                                                                                                                                                                                                                                                                                                                                                                                                                                                                                                                                                                                                                                                                                                                                                                                                                                                                                                                                                                                                                                                                                                                                                                                                                                                                                                                                                                                                                                                                                                                                                                                                                                                                                                                                                                                                                                                                |                                                                                                                                                                                                                                                                                                                                                                                                                                                                                                                                                                                                                                                                                                                                                                                                                                                                                                                                                                                                                                                                                                                                                                                                                                                                                                                                                                                                                                                                                                                                                                                                                                                                                                                                                                                                                                                                                                                                                                                                                                                                                                                                |           |
| FD01-58-493                                        | KEY NO. IS REQUIRED                |                                                                                                                                                                                                                                                                                                                                                                                                                                                                                                                                                                                                                                                                                                                                                                                                                                                                                                                                                                                                                                                                                                                                                                                                                                                                                                                                                                                                                                                                                                                                                                                                                                                                                                                                                                                                                                                                                                                                                                                                                                                                                                                                |                                                                                                                                                                                                                                                                                                                                                                                                                                                                                                                                                                                                                                                                                                                                                                                                                                                                                                                                                                                                                                                                                                                                                                                                                                                                                                                                                                                                                                                                                                                                                                                                                                                                                                                                                                                                                                                                                                                                                                                                                                                                                                                                |           |
| 0J21-56-961  <br>  AS09-861                        | FASTENER, KEY CYL.                 | ļ                                                                                                                                                                                                                                                                                                                                                                                                                                                                                                                                                                                                                                                                                                                                                                                                                                                                                                                                                                                                                                                                                                                                                                                                                                                                                                                                                                                                                                                                                                                                                                                                                                                                                                                                                                                                                                                                                                                                                                                                                                                                                                                              |                                                                                                                                                                                                                                                                                                                                                                                                                                                                                                                                                                                                                                                                                                                                                                                                                                                                                                                                                                                                                                                                                                                                                                                                                                                                                                                                                                                                                                                                                                                                                                                                                                                                                                                                                                                                                                                                                                                                                                                                                                                                                                                                |           |
| 1 60-436  <br>H043-66-154 2                        | BOLT, SET                          |                                                                                                                                                                                                                                                                                                                                                                                                                                                                                                                                                                                                                                                                                                                                                                                                                                                                                                                                                                                                                                                                                                                                                                                                                                                                                                                                                                                                                                                                                                                                                                                                                                                                                                                                                                                                                                                                                                                                                                                                                                                                                                                                |                                                                                                                                                                                                                                                                                                                                                                                                                                                                                                                                                                                                                                                                                                                                                                                                                                                                                                                                                                                                                                                                                                                                                                                                                                                                                                                                                                                                                                                                                                                                                                                                                                                                                                                                                                                                                                                                                                                                                                                                                                                                                                                                |           |
| # 66-155  <br># 66-155  <br># 1001-66-151   1      | SWITCH, IGNITION                   |                                                                                                                                                                                                                                                                                                                                                                                                                                                                                                                                                                                                                                                                                                                                                                                                                                                                                                                                                                                                                                                                                                                                                                                                                                                                                                                                                                                                                                                                                                                                                                                                                                                                                                                                                                                                                                                                                                                                                                                                                                                                                                                                |                                                                                                                                                                                                                                                                                                                                                                                                                                                                                                                                                                                                                                                                                                                                                                                                                                                                                                                                                                                                                                                                                                                                                                                                                                                                                                                                                                                                                                                                                                                                                                                                                                                                                                                                                                                                                                                                                                                                                                                                                                                                                                                                | ~5301     |
| FD01-66-151A 1                                     |                                    |                                                                                                                                                                                                                                                                                                                                                                                                                                                                                                                                                                                                                                                                                                                                                                                                                                                                                                                                                                                                                                                                                                                                                                                                                                                                                                                                                                                                                                                                                                                                                                                                                                                                                                                                                                                                                                                                                                                                                                                                                                                                                                                                |                                                                                                                                                                                                                                                                                                                                                                                                                                                                                                                                                                                                                                                                                                                                                                                                                                                                                                                                                                                                                                                                                                                                                                                                                                                                                                                                                                                                                                                                                                                                                                                                                                                                                                                                                                                                                                                                                                                                                                                                                                                                                                                                | way.      |
| 75-910  <br>  75-910  <br>  FDQ1-76-210B 1         | KEY SUB SET(R),DOOR                |                                                                                                                                                                                                                                                                                                                                                                                                                                                                                                                                                                                                                                                                                                                                                                                                                                                                                                                                                                                                                                                                                                                                                                                                                                                                                                                                                                                                                                                                                                                                                                                                                                                                                                                                                                                                                                                                                                                                                                                                                                                                                                                                |                                                                                                                                                                                                                                                                                                                                                                                                                                                                                                                                                                                                                                                                                                                                                                                                                                                                                                                                                                                                                                                                                                                                                                                                                                                                                                                                                                                                                                                                                                                                                                                                                                                                                                                                                                                                                                                                                                                                                                                                                                                                                                                                | 5301~     |
| FB01-76-210C 1                                     |                                    | Ì                                                                                                                                                                                                                                                                                                                                                                                                                                                                                                                                                                                                                                                                                                                                                                                                                                                                                                                                                                                                                                                                                                                                                                                                                                                                                                                                                                                                                                                                                                                                                                                                                                                                                                                                                                                                                                                                                                                                                                                                                                                                                                                              |                                                                                                                                                                                                                                                                                                                                                                                                                                                                                                                                                                                                                                                                                                                                                                                                                                                                                                                                                                                                                                                                                                                                                                                                                                                                                                                                                                                                                                                                                                                                                                                                                                                                                                                                                                                                                                                                                                                                                                                                                                                                                                                                | 5301      |
| FD91-76-210D 1                                     |                                    |                                                                                                                                                                                                                                                                                                                                                                                                                                                                                                                                                                                                                                                                                                                                                                                                                                                                                                                                                                                                                                                                                                                                                                                                                                                                                                                                                                                                                                                                                                                                                                                                                                                                                                                                                                                                                                                                                                                                                                                                                                                                                                                                |                                                                                                                                                                                                                                                                                                                                                                                                                                                                                                                                                                                                                                                                                                                                                                                                                                                                                                                                                                                                                                                                                                                                                                                                                                                                                                                                                                                                                                                                                                                                                                                                                                                                                                                                                                                                                                                                                                                                                                                                                                                                                                                                | 5301-5801 |
| 75-920                                             | KEY SUB SET(L),DOOR                |                                                                                                                                                                                                                                                                                                                                                                                                                                                                                                                                                                                                                                                                                                                                                                                                                                                                                                                                                                                                                                                                                                                                                                                                                                                                                                                                                                                                                                                                                                                                                                                                                                                                                                                                                                                                                                                                                                                                                                                                                                                                                                                                |                                                                                                                                                                                                                                                                                                                                                                                                                                                                                                                                                                                                                                                                                                                                                                                                                                                                                                                                                                                                                                                                                                                                                                                                                                                                                                                                                                                                                                                                                                                                                                                                                                                                                                                                                                                                                                                                                                                                                                                                                                                                                                                                | 5801~     |
| FD01-76-2208 1                                     | ļ                                  |                                                                                                                                                                                                                                                                                                                                                                                                                                                                                                                                                                                                                                                                                                                                                                                                                                                                                                                                                                                                                                                                                                                                                                                                                                                                                                                                                                                                                                                                                                                                                                                                                                                                                                                                                                                                                                                                                                                                                                                                                                                                                                                                |                                                                                                                                                                                                                                                                                                                                                                                                                                                                                                                                                                                                                                                                                                                                                                                                                                                                                                                                                                                                                                                                                                                                                                                                                                                                                                                                                                                                                                                                                                                                                                                                                                                                                                                                                                                                                                                                                                                                                                                                                                                                                                                                | ~5301     |
| FD01-76-220C 1                                     |                                    | Ì                                                                                                                                                                                                                                                                                                                                                                                                                                                                                                                                                                                                                                                                                                                                                                                                                                                                                                                                                                                                                                                                                                                                                                                                                                                                                                                                                                                                                                                                                                                                                                                                                                                                                                                                                                                                                                                                                                                                                                                                                                                                                                                              |                                                                                                                                                                                                                                                                                                                                                                                                                                                                                                                                                                                                                                                                                                                                                                                                                                                                                                                                                                                                                                                                                                                                                                                                                                                                                                                                                                                                                                                                                                                                                                                                                                                                                                                                                                                                                                                                                                                                                                                                                                                                                                                                | 5301-5081 |
| FD61-76-220p 1                                     |                                    |                                                                                                                                                                                                                                                                                                                                                                                                                                                                                                                                                                                                                                                                                                                                                                                                                                                                                                                                                                                                                                                                                                                                                                                                                                                                                                                                                                                                                                                                                                                                                                                                                                                                                                                                                                                                                                                                                                                                                                                                                                                                                                                                |                                                                                                                                                                                                                                                                                                                                                                                                                                                                                                                                                                                                                                                                                                                                                                                                                                                                                                                                                                                                                                                                                                                                                                                                                                                                                                                                                                                                                                                                                                                                                                                                                                                                                                                                                                                                                                                                                                                                                                                                                                                                                                                                | 5891 -    |
| 5301 FD333 -60<br>5508 FD333 -60<br>5801 FD333 -60 | 0053<br>0053                       | ate at the same of the same                                                                                                                                                                                                                                                                                                                                                                                                                                                                                                                                                                                                                                                                                                                                                                                                                                                                                                                                                                                                                                                                                                                                                                                                                                                                                                                                                                                                                                                                                                                                                                                                                                                                                                                                                                                                                                                                                                                                                                                                                | Control Matthews (Amount of Control of Contr | 1         |