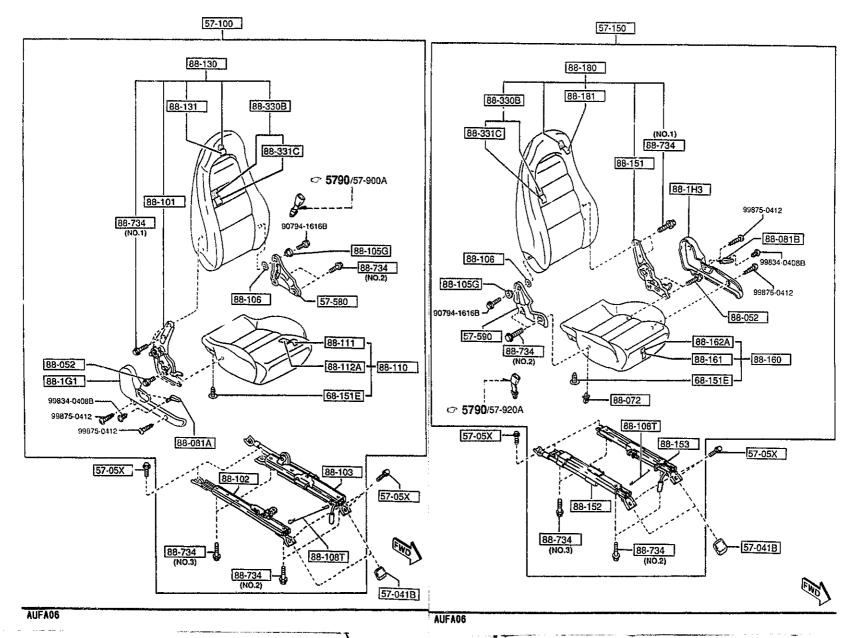

This file is available for free download at <a href="http://www.iluvmyrx7.com">http://www.iluvmyrx7.com</a>

www.iluvmyrx7.com

AUFAGE

| PART NO. QT                                        | MODEL/RESTRICTION                  | MODEL/RESTRICTION                                                                                                                                                                                                                                                                                                                                                                                                                                                                                                                                                                                                                                                                                                                                                                                                                                                                                                                                                                                                                                                                                                                                                                                                                                                                                                                                                                                                                                                                                                                                                                                                                                                                                                                                                                                                                                                                                                                                                                                                                                                                                                              | MODEL/RESTRICTION                                                                                                                                                                                                                                                                                                                                                                                                                                                                                                                                                                                                                                                                                                                                                                                                                                                                                                                                                                                                                                                                                                                                                                                                                                                                                                                                                                                                                                                                                                                                                                                                                                                                                                                                                                                                                                                                                                                                                                                                                                                                                                              | FROM-TO   |
|----------------------------------------------------|------------------------------------|--------------------------------------------------------------------------------------------------------------------------------------------------------------------------------------------------------------------------------------------------------------------------------------------------------------------------------------------------------------------------------------------------------------------------------------------------------------------------------------------------------------------------------------------------------------------------------------------------------------------------------------------------------------------------------------------------------------------------------------------------------------------------------------------------------------------------------------------------------------------------------------------------------------------------------------------------------------------------------------------------------------------------------------------------------------------------------------------------------------------------------------------------------------------------------------------------------------------------------------------------------------------------------------------------------------------------------------------------------------------------------------------------------------------------------------------------------------------------------------------------------------------------------------------------------------------------------------------------------------------------------------------------------------------------------------------------------------------------------------------------------------------------------------------------------------------------------------------------------------------------------------------------------------------------------------------------------------------------------------------------------------------------------------------------------------------------------------------------------------------------------|--------------------------------------------------------------------------------------------------------------------------------------------------------------------------------------------------------------------------------------------------------------------------------------------------------------------------------------------------------------------------------------------------------------------------------------------------------------------------------------------------------------------------------------------------------------------------------------------------------------------------------------------------------------------------------------------------------------------------------------------------------------------------------------------------------------------------------------------------------------------------------------------------------------------------------------------------------------------------------------------------------------------------------------------------------------------------------------------------------------------------------------------------------------------------------------------------------------------------------------------------------------------------------------------------------------------------------------------------------------------------------------------------------------------------------------------------------------------------------------------------------------------------------------------------------------------------------------------------------------------------------------------------------------------------------------------------------------------------------------------------------------------------------------------------------------------------------------------------------------------------------------------------------------------------------------------------------------------------------------------------------------------------------------------------------------------------------------------------------------------------------|-----------|
| 09-010                                             | KEY SET                            | A CONTRACTOR OF THE PROPERTY O |                                                                                                                                                                                                                                                                                                                                                                                                                                                                                                                                                                                                                                                                                                                                                                                                                                                                                                                                                                                                                                                                                                                                                                                                                                                                                                                                                                                                                                                                                                                                                                                                                                                                                                                                                                                                                                                                                                                                                                                                                                                                                                                                |           |
| FD15-09-010C 1<br>A (FD15-09-010D)                 | (MT)                               |                                                                                                                                                                                                                                                                                                                                                                                                                                                                                                                                                                                                                                                                                                                                                                                                                                                                                                                                                                                                                                                                                                                                                                                                                                                                                                                                                                                                                                                                                                                                                                                                                                                                                                                                                                                                                                                                                                                                                                                                                                                                                                                                |                                                                                                                                                                                                                                                                                                                                                                                                                                                                                                                                                                                                                                                                                                                                                                                                                                                                                                                                                                                                                                                                                                                                                                                                                                                                                                                                                                                                                                                                                                                                                                                                                                                                                                                                                                                                                                                                                                                                                                                                                                                                                                                                | -5301     |
| FD17-09-010C 1<br>A (FD17-09-010D)                 | (AT)                               |                                                                                                                                                                                                                                                                                                                                                                                                                                                                                                                                                                                                                                                                                                                                                                                                                                                                                                                                                                                                                                                                                                                                                                                                                                                                                                                                                                                                                                                                                                                                                                                                                                                                                                                                                                                                                                                                                                                                                                                                                                                                                                                                | •                                                                                                                                                                                                                                                                                                                                                                                                                                                                                                                                                                                                                                                                                                                                                                                                                                                                                                                                                                                                                                                                                                                                                                                                                                                                                                                                                                                                                                                                                                                                                                                                                                                                                                                                                                                                                                                                                                                                                                                                                                                                                                                              | -5301     |
| FD15-09-010D 1<br>AN(FD15-09-010E)                 | (НТ)                               |                                                                                                                                                                                                                                                                                                                                                                                                                                                                                                                                                                                                                                                                                                                                                                                                                                                                                                                                                                                                                                                                                                                                                                                                                                                                                                                                                                                                                                                                                                                                                                                                                                                                                                                                                                                                                                                                                                                                                                                                                                                                                                                                |                                                                                                                                                                                                                                                                                                                                                                                                                                                                                                                                                                                                                                                                                                                                                                                                                                                                                                                                                                                                                                                                                                                                                                                                                                                                                                                                                                                                                                                                                                                                                                                                                                                                                                                                                                                                                                                                                                                                                                                                                                                                                                                                | 5301-5508 |
| FD17-09-010D 1<br>AN(FD17-09-010E)                 | (AT)                               |                                                                                                                                                                                                                                                                                                                                                                                                                                                                                                                                                                                                                                                                                                                                                                                                                                                                                                                                                                                                                                                                                                                                                                                                                                                                                                                                                                                                                                                                                                                                                                                                                                                                                                                                                                                                                                                                                                                                                                                                                                                                                                                                |                                                                                                                                                                                                                                                                                                                                                                                                                                                                                                                                                                                                                                                                                                                                                                                                                                                                                                                                                                                                                                                                                                                                                                                                                                                                                                                                                                                                                                                                                                                                                                                                                                                                                                                                                                                                                                                                                                                                                                                                                                                                                                                                | 5301-5508 |
| FD15-09-010E 1                                     | (MT)                               |                                                                                                                                                                                                                                                                                                                                                                                                                                                                                                                                                                                                                                                                                                                                                                                                                                                                                                                                                                                                                                                                                                                                                                                                                                                                                                                                                                                                                                                                                                                                                                                                                                                                                                                                                                                                                                                                                                                                                                                                                                                                                                                                |                                                                                                                                                                                                                                                                                                                                                                                                                                                                                                                                                                                                                                                                                                                                                                                                                                                                                                                                                                                                                                                                                                                                                                                                                                                                                                                                                                                                                                                                                                                                                                                                                                                                                                                                                                                                                                                                                                                                                                                                                                                                                                                                | 5508-     |
| FD17-09-010E 1                                     | (AT)                               |                                                                                                                                                                                                                                                                                                                                                                                                                                                                                                                                                                                                                                                                                                                                                                                                                                                                                                                                                                                                                                                                                                                                                                                                                                                                                                                                                                                                                                                                                                                                                                                                                                                                                                                                                                                                                                                                                                                                                                                                                                                                                                                                |                                                                                                                                                                                                                                                                                                                                                                                                                                                                                                                                                                                                                                                                                                                                                                                                                                                                                                                                                                                                                                                                                                                                                                                                                                                                                                                                                                                                                                                                                                                                                                                                                                                                                                                                                                                                                                                                                                                                                                                                                                                                                                                                | 5508-     |
| 58-492  <br>FD01-58-492                            | KEY.PRIMARY<br>KEY NO. IS REQUIRED |                                                                                                                                                                                                                                                                                                                                                                                                                                                                                                                                                                                                                                                                                                                                                                                                                                                                                                                                                                                                                                                                                                                                                                                                                                                                                                                                                                                                                                                                                                                                                                                                                                                                                                                                                                                                                                                                                                                                                                                                                                                                                                                                |                                                                                                                                                                                                                                                                                                                                                                                                                                                                                                                                                                                                                                                                                                                                                                                                                                                                                                                                                                                                                                                                                                                                                                                                                                                                                                                                                                                                                                                                                                                                                                                                                                                                                                                                                                                                                                                                                                                                                                                                                                                                                                                                |           |
| 1 58-492A 1                                        | KEY, SECONDARY                     |                                                                                                                                                                                                                                                                                                                                                                                                                                                                                                                                                                                                                                                                                                                                                                                                                                                                                                                                                                                                                                                                                                                                                                                                                                                                                                                                                                                                                                                                                                                                                                                                                                                                                                                                                                                                                                                                                                                                                                                                                                                                                                                                |                                                                                                                                                                                                                                                                                                                                                                                                                                                                                                                                                                                                                                                                                                                                                                                                                                                                                                                                                                                                                                                                                                                                                                                                                                                                                                                                                                                                                                                                                                                                                                                                                                                                                                                                                                                                                                                                                                                                                                                                                                                                                                                                |           |
| FD01-58-493                                        | KEY NO. IS REQUIRED                |                                                                                                                                                                                                                                                                                                                                                                                                                                                                                                                                                                                                                                                                                                                                                                                                                                                                                                                                                                                                                                                                                                                                                                                                                                                                                                                                                                                                                                                                                                                                                                                                                                                                                                                                                                                                                                                                                                                                                                                                                                                                                                                                |                                                                                                                                                                                                                                                                                                                                                                                                                                                                                                                                                                                                                                                                                                                                                                                                                                                                                                                                                                                                                                                                                                                                                                                                                                                                                                                                                                                                                                                                                                                                                                                                                                                                                                                                                                                                                                                                                                                                                                                                                                                                                                                                |           |
| 0J21-56-961  <br>  AS09-861                        | FASTENER, KEY CYL.                 | ļ                                                                                                                                                                                                                                                                                                                                                                                                                                                                                                                                                                                                                                                                                                                                                                                                                                                                                                                                                                                                                                                                                                                                                                                                                                                                                                                                                                                                                                                                                                                                                                                                                                                                                                                                                                                                                                                                                                                                                                                                                                                                                                                              |                                                                                                                                                                                                                                                                                                                                                                                                                                                                                                                                                                                                                                                                                                                                                                                                                                                                                                                                                                                                                                                                                                                                                                                                                                                                                                                                                                                                                                                                                                                                                                                                                                                                                                                                                                                                                                                                                                                                                                                                                                                                                                                                |           |
| 1 60-436  <br>H043-66-154 2                        | BOLT, SET                          |                                                                                                                                                                                                                                                                                                                                                                                                                                                                                                                                                                                                                                                                                                                                                                                                                                                                                                                                                                                                                                                                                                                                                                                                                                                                                                                                                                                                                                                                                                                                                                                                                                                                                                                                                                                                                                                                                                                                                                                                                                                                                                                                |                                                                                                                                                                                                                                                                                                                                                                                                                                                                                                                                                                                                                                                                                                                                                                                                                                                                                                                                                                                                                                                                                                                                                                                                                                                                                                                                                                                                                                                                                                                                                                                                                                                                                                                                                                                                                                                                                                                                                                                                                                                                                                                                |           |
| # 66-155  <br># 66-155  <br># 1001-66-151   1      | SWITCH, IGNITION                   |                                                                                                                                                                                                                                                                                                                                                                                                                                                                                                                                                                                                                                                                                                                                                                                                                                                                                                                                                                                                                                                                                                                                                                                                                                                                                                                                                                                                                                                                                                                                                                                                                                                                                                                                                                                                                                                                                                                                                                                                                                                                                                                                |                                                                                                                                                                                                                                                                                                                                                                                                                                                                                                                                                                                                                                                                                                                                                                                                                                                                                                                                                                                                                                                                                                                                                                                                                                                                                                                                                                                                                                                                                                                                                                                                                                                                                                                                                                                                                                                                                                                                                                                                                                                                                                                                | ~5301     |
| FD01-66-151A 1                                     |                                    |                                                                                                                                                                                                                                                                                                                                                                                                                                                                                                                                                                                                                                                                                                                                                                                                                                                                                                                                                                                                                                                                                                                                                                                                                                                                                                                                                                                                                                                                                                                                                                                                                                                                                                                                                                                                                                                                                                                                                                                                                                                                                                                                |                                                                                                                                                                                                                                                                                                                                                                                                                                                                                                                                                                                                                                                                                                                                                                                                                                                                                                                                                                                                                                                                                                                                                                                                                                                                                                                                                                                                                                                                                                                                                                                                                                                                                                                                                                                                                                                                                                                                                                                                                                                                                                                                | way.      |
| 75-910  <br>  75-910  <br>  FDQ1-76-210B 1         | KEY SUB SET(R),DOOR                |                                                                                                                                                                                                                                                                                                                                                                                                                                                                                                                                                                                                                                                                                                                                                                                                                                                                                                                                                                                                                                                                                                                                                                                                                                                                                                                                                                                                                                                                                                                                                                                                                                                                                                                                                                                                                                                                                                                                                                                                                                                                                                                                |                                                                                                                                                                                                                                                                                                                                                                                                                                                                                                                                                                                                                                                                                                                                                                                                                                                                                                                                                                                                                                                                                                                                                                                                                                                                                                                                                                                                                                                                                                                                                                                                                                                                                                                                                                                                                                                                                                                                                                                                                                                                                                                                | 5301~     |
| FB01-76-210C 1                                     |                                    | Ì                                                                                                                                                                                                                                                                                                                                                                                                                                                                                                                                                                                                                                                                                                                                                                                                                                                                                                                                                                                                                                                                                                                                                                                                                                                                                                                                                                                                                                                                                                                                                                                                                                                                                                                                                                                                                                                                                                                                                                                                                                                                                                                              |                                                                                                                                                                                                                                                                                                                                                                                                                                                                                                                                                                                                                                                                                                                                                                                                                                                                                                                                                                                                                                                                                                                                                                                                                                                                                                                                                                                                                                                                                                                                                                                                                                                                                                                                                                                                                                                                                                                                                                                                                                                                                                                                | 5301      |
| FD91-76-210D 1                                     |                                    |                                                                                                                                                                                                                                                                                                                                                                                                                                                                                                                                                                                                                                                                                                                                                                                                                                                                                                                                                                                                                                                                                                                                                                                                                                                                                                                                                                                                                                                                                                                                                                                                                                                                                                                                                                                                                                                                                                                                                                                                                                                                                                                                |                                                                                                                                                                                                                                                                                                                                                                                                                                                                                                                                                                                                                                                                                                                                                                                                                                                                                                                                                                                                                                                                                                                                                                                                                                                                                                                                                                                                                                                                                                                                                                                                                                                                                                                                                                                                                                                                                                                                                                                                                                                                                                                                | 5301-5801 |
| 75-920                                             | KEY SUB SET(L),DOOR                |                                                                                                                                                                                                                                                                                                                                                                                                                                                                                                                                                                                                                                                                                                                                                                                                                                                                                                                                                                                                                                                                                                                                                                                                                                                                                                                                                                                                                                                                                                                                                                                                                                                                                                                                                                                                                                                                                                                                                                                                                                                                                                                                |                                                                                                                                                                                                                                                                                                                                                                                                                                                                                                                                                                                                                                                                                                                                                                                                                                                                                                                                                                                                                                                                                                                                                                                                                                                                                                                                                                                                                                                                                                                                                                                                                                                                                                                                                                                                                                                                                                                                                                                                                                                                                                                                | 5801~     |
| FD01-76-2208 1                                     | ļ                                  |                                                                                                                                                                                                                                                                                                                                                                                                                                                                                                                                                                                                                                                                                                                                                                                                                                                                                                                                                                                                                                                                                                                                                                                                                                                                                                                                                                                                                                                                                                                                                                                                                                                                                                                                                                                                                                                                                                                                                                                                                                                                                                                                |                                                                                                                                                                                                                                                                                                                                                                                                                                                                                                                                                                                                                                                                                                                                                                                                                                                                                                                                                                                                                                                                                                                                                                                                                                                                                                                                                                                                                                                                                                                                                                                                                                                                                                                                                                                                                                                                                                                                                                                                                                                                                                                                | ~5301     |
| FD01-76-220C 1                                     |                                    | Ì                                                                                                                                                                                                                                                                                                                                                                                                                                                                                                                                                                                                                                                                                                                                                                                                                                                                                                                                                                                                                                                                                                                                                                                                                                                                                                                                                                                                                                                                                                                                                                                                                                                                                                                                                                                                                                                                                                                                                                                                                                                                                                                              |                                                                                                                                                                                                                                                                                                                                                                                                                                                                                                                                                                                                                                                                                                                                                                                                                                                                                                                                                                                                                                                                                                                                                                                                                                                                                                                                                                                                                                                                                                                                                                                                                                                                                                                                                                                                                                                                                                                                                                                                                                                                                                                                | 5301-5081 |
| FD61-76-220p 1                                     |                                    |                                                                                                                                                                                                                                                                                                                                                                                                                                                                                                                                                                                                                                                                                                                                                                                                                                                                                                                                                                                                                                                                                                                                                                                                                                                                                                                                                                                                                                                                                                                                                                                                                                                                                                                                                                                                                                                                                                                                                                                                                                                                                                                                |                                                                                                                                                                                                                                                                                                                                                                                                                                                                                                                                                                                                                                                                                                                                                                                                                                                                                                                                                                                                                                                                                                                                                                                                                                                                                                                                                                                                                                                                                                                                                                                                                                                                                                                                                                                                                                                                                                                                                                                                                                                                                                                                | 5891 -    |
| 5301 FD333 -60<br>5508 FD333 -60<br>5801 FD333 -60 | 0053<br>0053                       | ate at the same of the same                                                                                                                                                                                                                                                                                                                                                                                                                                                                                                                                                                                                                                                                                                                                                                                                                                                                                                                                                                                                                                                                                                                                                                                                                                                                                                                                                                                                                                                                                                                                                                                                                                                                                                                                                                                                                                                                                                                                                                                                                | Control Matthews (Amount of Control of Contr | 1         |