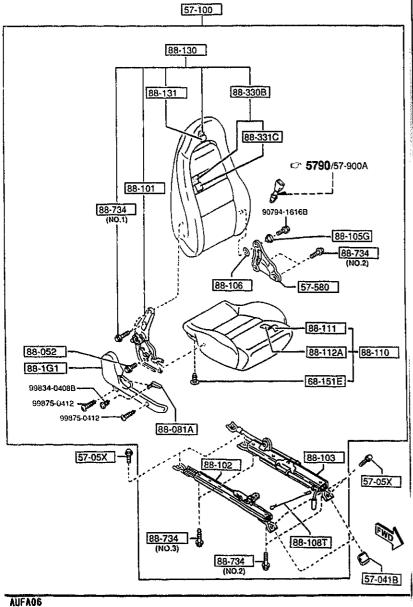

This file is available for free download at <a href="http://www.iluvmyrx7.com">http://www.iluvmyrx7.com</a>

www.iluvmyrx7.com

AUFAGE

| PART NO. QT                                        | MODEL/RESTRICTION                  | MODEL/RESTRICTION                                                                                                                                                                                                                                                                                                                                                                                                                                                                                                                                                                                                                                                                                                                                                                                                                                                                                                                                                                                                                                                                                                                                                                                                                                                                                                                                                                                                                                                                                                                                                                                                                                                                                                                                                                                                                                                                                                                                                                                                                                                                                                              | MODEL/RESTRICTION                                                                                                                                                                                                                                                                                                                                                                                                                                                                                                                                                                                                                                                                                                                                                                                                                                                                                                                                                                                                                                                                                                                                                                                                                                                                                                                                                                                                                                                                                                                                                                                                                                                                                                                                                                                                                                                                                                                                                                                                                                                                                                              | FROM-TO   |
|----------------------------------------------------|------------------------------------|--------------------------------------------------------------------------------------------------------------------------------------------------------------------------------------------------------------------------------------------------------------------------------------------------------------------------------------------------------------------------------------------------------------------------------------------------------------------------------------------------------------------------------------------------------------------------------------------------------------------------------------------------------------------------------------------------------------------------------------------------------------------------------------------------------------------------------------------------------------------------------------------------------------------------------------------------------------------------------------------------------------------------------------------------------------------------------------------------------------------------------------------------------------------------------------------------------------------------------------------------------------------------------------------------------------------------------------------------------------------------------------------------------------------------------------------------------------------------------------------------------------------------------------------------------------------------------------------------------------------------------------------------------------------------------------------------------------------------------------------------------------------------------------------------------------------------------------------------------------------------------------------------------------------------------------------------------------------------------------------------------------------------------------------------------------------------------------------------------------------------------|--------------------------------------------------------------------------------------------------------------------------------------------------------------------------------------------------------------------------------------------------------------------------------------------------------------------------------------------------------------------------------------------------------------------------------------------------------------------------------------------------------------------------------------------------------------------------------------------------------------------------------------------------------------------------------------------------------------------------------------------------------------------------------------------------------------------------------------------------------------------------------------------------------------------------------------------------------------------------------------------------------------------------------------------------------------------------------------------------------------------------------------------------------------------------------------------------------------------------------------------------------------------------------------------------------------------------------------------------------------------------------------------------------------------------------------------------------------------------------------------------------------------------------------------------------------------------------------------------------------------------------------------------------------------------------------------------------------------------------------------------------------------------------------------------------------------------------------------------------------------------------------------------------------------------------------------------------------------------------------------------------------------------------------------------------------------------------------------------------------------------------|-----------|
| 09-010                                             | KEY SET                            | A CONTRACTOR OF THE PROPERTY O |                                                                                                                                                                                                                                                                                                                                                                                                                                                                                                                                                                                                                                                                                                                                                                                                                                                                                                                                                                                                                                                                                                                                                                                                                                                                                                                                                                                                                                                                                                                                                                                                                                                                                                                                                                                                                                                                                                                                                                                                                                                                                                                                |           |
| FD15-09-010C 1<br>A (FD15-09-010D)                 | (MT)                               |                                                                                                                                                                                                                                                                                                                                                                                                                                                                                                                                                                                                                                                                                                                                                                                                                                                                                                                                                                                                                                                                                                                                                                                                                                                                                                                                                                                                                                                                                                                                                                                                                                                                                                                                                                                                                                                                                                                                                                                                                                                                                                                                |                                                                                                                                                                                                                                                                                                                                                                                                                                                                                                                                                                                                                                                                                                                                                                                                                                                                                                                                                                                                                                                                                                                                                                                                                                                                                                                                                                                                                                                                                                                                                                                                                                                                                                                                                                                                                                                                                                                                                                                                                                                                                                                                | -5301     |
| FD17-09-010C 1<br>A (FD17-09-010D)                 | (AT)                               |                                                                                                                                                                                                                                                                                                                                                                                                                                                                                                                                                                                                                                                                                                                                                                                                                                                                                                                                                                                                                                                                                                                                                                                                                                                                                                                                                                                                                                                                                                                                                                                                                                                                                                                                                                                                                                                                                                                                                                                                                                                                                                                                | •                                                                                                                                                                                                                                                                                                                                                                                                                                                                                                                                                                                                                                                                                                                                                                                                                                                                                                                                                                                                                                                                                                                                                                                                                                                                                                                                                                                                                                                                                                                                                                                                                                                                                                                                                                                                                                                                                                                                                                                                                                                                                                                              | -5301     |
| FD15-09-010D 1<br>AN(FD15-09-010E)                 | (НТ)                               |                                                                                                                                                                                                                                                                                                                                                                                                                                                                                                                                                                                                                                                                                                                                                                                                                                                                                                                                                                                                                                                                                                                                                                                                                                                                                                                                                                                                                                                                                                                                                                                                                                                                                                                                                                                                                                                                                                                                                                                                                                                                                                                                |                                                                                                                                                                                                                                                                                                                                                                                                                                                                                                                                                                                                                                                                                                                                                                                                                                                                                                                                                                                                                                                                                                                                                                                                                                                                                                                                                                                                                                                                                                                                                                                                                                                                                                                                                                                                                                                                                                                                                                                                                                                                                                                                | 5301-5508 |
| FD17-09-010D 1<br>AN(FD17-09-010E)                 | (AT)                               |                                                                                                                                                                                                                                                                                                                                                                                                                                                                                                                                                                                                                                                                                                                                                                                                                                                                                                                                                                                                                                                                                                                                                                                                                                                                                                                                                                                                                                                                                                                                                                                                                                                                                                                                                                                                                                                                                                                                                                                                                                                                                                                                |                                                                                                                                                                                                                                                                                                                                                                                                                                                                                                                                                                                                                                                                                                                                                                                                                                                                                                                                                                                                                                                                                                                                                                                                                                                                                                                                                                                                                                                                                                                                                                                                                                                                                                                                                                                                                                                                                                                                                                                                                                                                                                                                | 5301-5508 |
| FD15-09-010E 1                                     | (MT)                               |                                                                                                                                                                                                                                                                                                                                                                                                                                                                                                                                                                                                                                                                                                                                                                                                                                                                                                                                                                                                                                                                                                                                                                                                                                                                                                                                                                                                                                                                                                                                                                                                                                                                                                                                                                                                                                                                                                                                                                                                                                                                                                                                |                                                                                                                                                                                                                                                                                                                                                                                                                                                                                                                                                                                                                                                                                                                                                                                                                                                                                                                                                                                                                                                                                                                                                                                                                                                                                                                                                                                                                                                                                                                                                                                                                                                                                                                                                                                                                                                                                                                                                                                                                                                                                                                                | 5508-     |
| FD17-09-010E 1                                     | (AT)                               |                                                                                                                                                                                                                                                                                                                                                                                                                                                                                                                                                                                                                                                                                                                                                                                                                                                                                                                                                                                                                                                                                                                                                                                                                                                                                                                                                                                                                                                                                                                                                                                                                                                                                                                                                                                                                                                                                                                                                                                                                                                                                                                                |                                                                                                                                                                                                                                                                                                                                                                                                                                                                                                                                                                                                                                                                                                                                                                                                                                                                                                                                                                                                                                                                                                                                                                                                                                                                                                                                                                                                                                                                                                                                                                                                                                                                                                                                                                                                                                                                                                                                                                                                                                                                                                                                | 5508-     |
| 58-492  <br>FD01-58-492                            | KEY.PRIMARY<br>KEY NO. IS REQUIRED |                                                                                                                                                                                                                                                                                                                                                                                                                                                                                                                                                                                                                                                                                                                                                                                                                                                                                                                                                                                                                                                                                                                                                                                                                                                                                                                                                                                                                                                                                                                                                                                                                                                                                                                                                                                                                                                                                                                                                                                                                                                                                                                                |                                                                                                                                                                                                                                                                                                                                                                                                                                                                                                                                                                                                                                                                                                                                                                                                                                                                                                                                                                                                                                                                                                                                                                                                                                                                                                                                                                                                                                                                                                                                                                                                                                                                                                                                                                                                                                                                                                                                                                                                                                                                                                                                |           |
| 1 58-492A 1                                        | KEY, SECONDARY                     |                                                                                                                                                                                                                                                                                                                                                                                                                                                                                                                                                                                                                                                                                                                                                                                                                                                                                                                                                                                                                                                                                                                                                                                                                                                                                                                                                                                                                                                                                                                                                                                                                                                                                                                                                                                                                                                                                                                                                                                                                                                                                                                                |                                                                                                                                                                                                                                                                                                                                                                                                                                                                                                                                                                                                                                                                                                                                                                                                                                                                                                                                                                                                                                                                                                                                                                                                                                                                                                                                                                                                                                                                                                                                                                                                                                                                                                                                                                                                                                                                                                                                                                                                                                                                                                                                |           |
| FD01-58-493                                        | KEY NO. IS REQUIRED                |                                                                                                                                                                                                                                                                                                                                                                                                                                                                                                                                                                                                                                                                                                                                                                                                                                                                                                                                                                                                                                                                                                                                                                                                                                                                                                                                                                                                                                                                                                                                                                                                                                                                                                                                                                                                                                                                                                                                                                                                                                                                                                                                |                                                                                                                                                                                                                                                                                                                                                                                                                                                                                                                                                                                                                                                                                                                                                                                                                                                                                                                                                                                                                                                                                                                                                                                                                                                                                                                                                                                                                                                                                                                                                                                                                                                                                                                                                                                                                                                                                                                                                                                                                                                                                                                                |           |
| 0J21-56-961  <br>  AS09-861                        | FASTENER, KEY CYL.                 | ļ                                                                                                                                                                                                                                                                                                                                                                                                                                                                                                                                                                                                                                                                                                                                                                                                                                                                                                                                                                                                                                                                                                                                                                                                                                                                                                                                                                                                                                                                                                                                                                                                                                                                                                                                                                                                                                                                                                                                                                                                                                                                                                                              |                                                                                                                                                                                                                                                                                                                                                                                                                                                                                                                                                                                                                                                                                                                                                                                                                                                                                                                                                                                                                                                                                                                                                                                                                                                                                                                                                                                                                                                                                                                                                                                                                                                                                                                                                                                                                                                                                                                                                                                                                                                                                                                                |           |
| 1 60-436  <br>H043-66-154 2                        | BOLT, SET                          |                                                                                                                                                                                                                                                                                                                                                                                                                                                                                                                                                                                                                                                                                                                                                                                                                                                                                                                                                                                                                                                                                                                                                                                                                                                                                                                                                                                                                                                                                                                                                                                                                                                                                                                                                                                                                                                                                                                                                                                                                                                                                                                                |                                                                                                                                                                                                                                                                                                                                                                                                                                                                                                                                                                                                                                                                                                                                                                                                                                                                                                                                                                                                                                                                                                                                                                                                                                                                                                                                                                                                                                                                                                                                                                                                                                                                                                                                                                                                                                                                                                                                                                                                                                                                                                                                |           |
| # 66-155  <br># 66-155  <br># 1001-66-151   1      | SWITCH, IGNITION                   |                                                                                                                                                                                                                                                                                                                                                                                                                                                                                                                                                                                                                                                                                                                                                                                                                                                                                                                                                                                                                                                                                                                                                                                                                                                                                                                                                                                                                                                                                                                                                                                                                                                                                                                                                                                                                                                                                                                                                                                                                                                                                                                                |                                                                                                                                                                                                                                                                                                                                                                                                                                                                                                                                                                                                                                                                                                                                                                                                                                                                                                                                                                                                                                                                                                                                                                                                                                                                                                                                                                                                                                                                                                                                                                                                                                                                                                                                                                                                                                                                                                                                                                                                                                                                                                                                | ~5301     |
| FD01-66-151A 1                                     |                                    |                                                                                                                                                                                                                                                                                                                                                                                                                                                                                                                                                                                                                                                                                                                                                                                                                                                                                                                                                                                                                                                                                                                                                                                                                                                                                                                                                                                                                                                                                                                                                                                                                                                                                                                                                                                                                                                                                                                                                                                                                                                                                                                                |                                                                                                                                                                                                                                                                                                                                                                                                                                                                                                                                                                                                                                                                                                                                                                                                                                                                                                                                                                                                                                                                                                                                                                                                                                                                                                                                                                                                                                                                                                                                                                                                                                                                                                                                                                                                                                                                                                                                                                                                                                                                                                                                | way.      |
| 75-910  <br>  75-910  <br>  FDQ1-76-210B 1         | KEY SUB SET(R),DOOR                |                                                                                                                                                                                                                                                                                                                                                                                                                                                                                                                                                                                                                                                                                                                                                                                                                                                                                                                                                                                                                                                                                                                                                                                                                                                                                                                                                                                                                                                                                                                                                                                                                                                                                                                                                                                                                                                                                                                                                                                                                                                                                                                                |                                                                                                                                                                                                                                                                                                                                                                                                                                                                                                                                                                                                                                                                                                                                                                                                                                                                                                                                                                                                                                                                                                                                                                                                                                                                                                                                                                                                                                                                                                                                                                                                                                                                                                                                                                                                                                                                                                                                                                                                                                                                                                                                | 5301~     |
| FB01-76-210C 1                                     |                                    | Ì                                                                                                                                                                                                                                                                                                                                                                                                                                                                                                                                                                                                                                                                                                                                                                                                                                                                                                                                                                                                                                                                                                                                                                                                                                                                                                                                                                                                                                                                                                                                                                                                                                                                                                                                                                                                                                                                                                                                                                                                                                                                                                                              |                                                                                                                                                                                                                                                                                                                                                                                                                                                                                                                                                                                                                                                                                                                                                                                                                                                                                                                                                                                                                                                                                                                                                                                                                                                                                                                                                                                                                                                                                                                                                                                                                                                                                                                                                                                                                                                                                                                                                                                                                                                                                                                                | 5301      |
| FD91-76-210D 1                                     |                                    |                                                                                                                                                                                                                                                                                                                                                                                                                                                                                                                                                                                                                                                                                                                                                                                                                                                                                                                                                                                                                                                                                                                                                                                                                                                                                                                                                                                                                                                                                                                                                                                                                                                                                                                                                                                                                                                                                                                                                                                                                                                                                                                                |                                                                                                                                                                                                                                                                                                                                                                                                                                                                                                                                                                                                                                                                                                                                                                                                                                                                                                                                                                                                                                                                                                                                                                                                                                                                                                                                                                                                                                                                                                                                                                                                                                                                                                                                                                                                                                                                                                                                                                                                                                                                                                                                | 5301-5801 |
| 75-920                                             | KEY SUB SET(L),DOOR                |                                                                                                                                                                                                                                                                                                                                                                                                                                                                                                                                                                                                                                                                                                                                                                                                                                                                                                                                                                                                                                                                                                                                                                                                                                                                                                                                                                                                                                                                                                                                                                                                                                                                                                                                                                                                                                                                                                                                                                                                                                                                                                                                |                                                                                                                                                                                                                                                                                                                                                                                                                                                                                                                                                                                                                                                                                                                                                                                                                                                                                                                                                                                                                                                                                                                                                                                                                                                                                                                                                                                                                                                                                                                                                                                                                                                                                                                                                                                                                                                                                                                                                                                                                                                                                                                                | 5801~     |
| FD01-76-2208 1                                     | ļ                                  |                                                                                                                                                                                                                                                                                                                                                                                                                                                                                                                                                                                                                                                                                                                                                                                                                                                                                                                                                                                                                                                                                                                                                                                                                                                                                                                                                                                                                                                                                                                                                                                                                                                                                                                                                                                                                                                                                                                                                                                                                                                                                                                                |                                                                                                                                                                                                                                                                                                                                                                                                                                                                                                                                                                                                                                                                                                                                                                                                                                                                                                                                                                                                                                                                                                                                                                                                                                                                                                                                                                                                                                                                                                                                                                                                                                                                                                                                                                                                                                                                                                                                                                                                                                                                                                                                | ~5301     |
| FD01-76-220C 1                                     |                                    | Ì                                                                                                                                                                                                                                                                                                                                                                                                                                                                                                                                                                                                                                                                                                                                                                                                                                                                                                                                                                                                                                                                                                                                                                                                                                                                                                                                                                                                                                                                                                                                                                                                                                                                                                                                                                                                                                                                                                                                                                                                                                                                                                                              |                                                                                                                                                                                                                                                                                                                                                                                                                                                                                                                                                                                                                                                                                                                                                                                                                                                                                                                                                                                                                                                                                                                                                                                                                                                                                                                                                                                                                                                                                                                                                                                                                                                                                                                                                                                                                                                                                                                                                                                                                                                                                                                                | 5301-5081 |
| FD61-76-220p 1                                     |                                    |                                                                                                                                                                                                                                                                                                                                                                                                                                                                                                                                                                                                                                                                                                                                                                                                                                                                                                                                                                                                                                                                                                                                                                                                                                                                                                                                                                                                                                                                                                                                                                                                                                                                                                                                                                                                                                                                                                                                                                                                                                                                                                                                |                                                                                                                                                                                                                                                                                                                                                                                                                                                                                                                                                                                                                                                                                                                                                                                                                                                                                                                                                                                                                                                                                                                                                                                                                                                                                                                                                                                                                                                                                                                                                                                                                                                                                                                                                                                                                                                                                                                                                                                                                                                                                                                                | 5891 -    |
| 5301 FD333 -60<br>5508 FD333 -60<br>5801 FD333 -60 | 0053<br>0053                       | ate at the same of the same                                                                                                                                                                                                                                                                                                                                                                                                                                                                                                                                                                                                                                                                                                                                                                                                                                                                                                                                                                                                                                                                                                                                                                                                                                                                                                                                                                                                                                                                                                                                                                                                                                                                                                                                                                                                                                                                                                                                                                                                                | Control Matthews (Amount of Control of Contr | 1         |