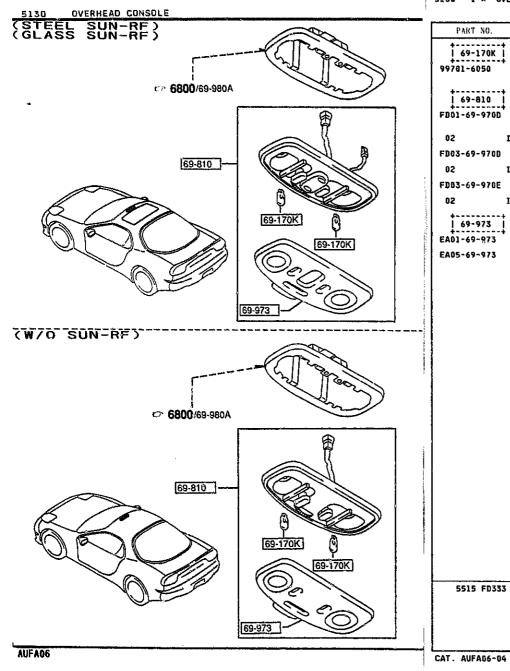

This file is available for free download at <a href="http://www.iluvmyrx7.com">http://www.iluvmyrx7.com</a>

www.iluvmyrx7.com

AUFAGE

| PART NO. QT                                        | MODEL/RESTRICTION                  | MODEL/RESTRICTION                                                                                                                                                                                                                                                                                                                                                                                                                                                                                                                                                                                                                                                                                                                                                                                                                                                                                                                                                                                                                                                                                                                                                                                                                                                                                                                                                                                                                                                                                                                                                                                                                                                                                                                                                                                                                                                                                                                                                                                                                                                                                                              | MODEL/RESTRICTION                                                                                                                                                                                                                                                                                                                                                                                                                                                                                                                                                                                                                                                                                                                                                                                                                                                                                                                                                                                                                                                                                                                                                                                                                                                                                                                                                                                                                                                                                                                                                                                                                                                                                                                                                                                                                                                                                                                                                                                                                                                                                                              | FROM-TO   |
|----------------------------------------------------|------------------------------------|--------------------------------------------------------------------------------------------------------------------------------------------------------------------------------------------------------------------------------------------------------------------------------------------------------------------------------------------------------------------------------------------------------------------------------------------------------------------------------------------------------------------------------------------------------------------------------------------------------------------------------------------------------------------------------------------------------------------------------------------------------------------------------------------------------------------------------------------------------------------------------------------------------------------------------------------------------------------------------------------------------------------------------------------------------------------------------------------------------------------------------------------------------------------------------------------------------------------------------------------------------------------------------------------------------------------------------------------------------------------------------------------------------------------------------------------------------------------------------------------------------------------------------------------------------------------------------------------------------------------------------------------------------------------------------------------------------------------------------------------------------------------------------------------------------------------------------------------------------------------------------------------------------------------------------------------------------------------------------------------------------------------------------------------------------------------------------------------------------------------------------|--------------------------------------------------------------------------------------------------------------------------------------------------------------------------------------------------------------------------------------------------------------------------------------------------------------------------------------------------------------------------------------------------------------------------------------------------------------------------------------------------------------------------------------------------------------------------------------------------------------------------------------------------------------------------------------------------------------------------------------------------------------------------------------------------------------------------------------------------------------------------------------------------------------------------------------------------------------------------------------------------------------------------------------------------------------------------------------------------------------------------------------------------------------------------------------------------------------------------------------------------------------------------------------------------------------------------------------------------------------------------------------------------------------------------------------------------------------------------------------------------------------------------------------------------------------------------------------------------------------------------------------------------------------------------------------------------------------------------------------------------------------------------------------------------------------------------------------------------------------------------------------------------------------------------------------------------------------------------------------------------------------------------------------------------------------------------------------------------------------------------------|-----------|
| 09-010                                             | KEY SET                            | A CONTRACTOR OF THE PROPERTY O |                                                                                                                                                                                                                                                                                                                                                                                                                                                                                                                                                                                                                                                                                                                                                                                                                                                                                                                                                                                                                                                                                                                                                                                                                                                                                                                                                                                                                                                                                                                                                                                                                                                                                                                                                                                                                                                                                                                                                                                                                                                                                                                                |           |
| FD15-09-010C 1<br>A (FD15-09-010D)                 | (MT)                               |                                                                                                                                                                                                                                                                                                                                                                                                                                                                                                                                                                                                                                                                                                                                                                                                                                                                                                                                                                                                                                                                                                                                                                                                                                                                                                                                                                                                                                                                                                                                                                                                                                                                                                                                                                                                                                                                                                                                                                                                                                                                                                                                |                                                                                                                                                                                                                                                                                                                                                                                                                                                                                                                                                                                                                                                                                                                                                                                                                                                                                                                                                                                                                                                                                                                                                                                                                                                                                                                                                                                                                                                                                                                                                                                                                                                                                                                                                                                                                                                                                                                                                                                                                                                                                                                                | -5301     |
| FD17-09-010C 1<br>A (FD17-09-010D)                 | (AT)                               |                                                                                                                                                                                                                                                                                                                                                                                                                                                                                                                                                                                                                                                                                                                                                                                                                                                                                                                                                                                                                                                                                                                                                                                                                                                                                                                                                                                                                                                                                                                                                                                                                                                                                                                                                                                                                                                                                                                                                                                                                                                                                                                                | •                                                                                                                                                                                                                                                                                                                                                                                                                                                                                                                                                                                                                                                                                                                                                                                                                                                                                                                                                                                                                                                                                                                                                                                                                                                                                                                                                                                                                                                                                                                                                                                                                                                                                                                                                                                                                                                                                                                                                                                                                                                                                                                              | -5301     |
| FD15-09-010D 1<br>AN(FD15-09-010E)                 | (НТ)                               |                                                                                                                                                                                                                                                                                                                                                                                                                                                                                                                                                                                                                                                                                                                                                                                                                                                                                                                                                                                                                                                                                                                                                                                                                                                                                                                                                                                                                                                                                                                                                                                                                                                                                                                                                                                                                                                                                                                                                                                                                                                                                                                                |                                                                                                                                                                                                                                                                                                                                                                                                                                                                                                                                                                                                                                                                                                                                                                                                                                                                                                                                                                                                                                                                                                                                                                                                                                                                                                                                                                                                                                                                                                                                                                                                                                                                                                                                                                                                                                                                                                                                                                                                                                                                                                                                | 5301-5508 |
| FD17-09-010D 1<br>AN(FD17-09-010E)                 | (AT)                               |                                                                                                                                                                                                                                                                                                                                                                                                                                                                                                                                                                                                                                                                                                                                                                                                                                                                                                                                                                                                                                                                                                                                                                                                                                                                                                                                                                                                                                                                                                                                                                                                                                                                                                                                                                                                                                                                                                                                                                                                                                                                                                                                |                                                                                                                                                                                                                                                                                                                                                                                                                                                                                                                                                                                                                                                                                                                                                                                                                                                                                                                                                                                                                                                                                                                                                                                                                                                                                                                                                                                                                                                                                                                                                                                                                                                                                                                                                                                                                                                                                                                                                                                                                                                                                                                                | 5301-5508 |
| FD15-09-010E 1                                     | (MT)                               |                                                                                                                                                                                                                                                                                                                                                                                                                                                                                                                                                                                                                                                                                                                                                                                                                                                                                                                                                                                                                                                                                                                                                                                                                                                                                                                                                                                                                                                                                                                                                                                                                                                                                                                                                                                                                                                                                                                                                                                                                                                                                                                                |                                                                                                                                                                                                                                                                                                                                                                                                                                                                                                                                                                                                                                                                                                                                                                                                                                                                                                                                                                                                                                                                                                                                                                                                                                                                                                                                                                                                                                                                                                                                                                                                                                                                                                                                                                                                                                                                                                                                                                                                                                                                                                                                | 5508-     |
| FD17-09-010E 1                                     | (AT)                               |                                                                                                                                                                                                                                                                                                                                                                                                                                                                                                                                                                                                                                                                                                                                                                                                                                                                                                                                                                                                                                                                                                                                                                                                                                                                                                                                                                                                                                                                                                                                                                                                                                                                                                                                                                                                                                                                                                                                                                                                                                                                                                                                |                                                                                                                                                                                                                                                                                                                                                                                                                                                                                                                                                                                                                                                                                                                                                                                                                                                                                                                                                                                                                                                                                                                                                                                                                                                                                                                                                                                                                                                                                                                                                                                                                                                                                                                                                                                                                                                                                                                                                                                                                                                                                                                                | 5508-     |
| 58-492  <br>FD01-58-492                            | KEY.PRIMARY<br>KEY NO. IS REQUIRED |                                                                                                                                                                                                                                                                                                                                                                                                                                                                                                                                                                                                                                                                                                                                                                                                                                                                                                                                                                                                                                                                                                                                                                                                                                                                                                                                                                                                                                                                                                                                                                                                                                                                                                                                                                                                                                                                                                                                                                                                                                                                                                                                |                                                                                                                                                                                                                                                                                                                                                                                                                                                                                                                                                                                                                                                                                                                                                                                                                                                                                                                                                                                                                                                                                                                                                                                                                                                                                                                                                                                                                                                                                                                                                                                                                                                                                                                                                                                                                                                                                                                                                                                                                                                                                                                                |           |
| 1 58-492A 1                                        | KEY, SECONDARY                     |                                                                                                                                                                                                                                                                                                                                                                                                                                                                                                                                                                                                                                                                                                                                                                                                                                                                                                                                                                                                                                                                                                                                                                                                                                                                                                                                                                                                                                                                                                                                                                                                                                                                                                                                                                                                                                                                                                                                                                                                                                                                                                                                |                                                                                                                                                                                                                                                                                                                                                                                                                                                                                                                                                                                                                                                                                                                                                                                                                                                                                                                                                                                                                                                                                                                                                                                                                                                                                                                                                                                                                                                                                                                                                                                                                                                                                                                                                                                                                                                                                                                                                                                                                                                                                                                                |           |
| FD01-58-493                                        | KEY NO. IS REQUIRED                |                                                                                                                                                                                                                                                                                                                                                                                                                                                                                                                                                                                                                                                                                                                                                                                                                                                                                                                                                                                                                                                                                                                                                                                                                                                                                                                                                                                                                                                                                                                                                                                                                                                                                                                                                                                                                                                                                                                                                                                                                                                                                                                                |                                                                                                                                                                                                                                                                                                                                                                                                                                                                                                                                                                                                                                                                                                                                                                                                                                                                                                                                                                                                                                                                                                                                                                                                                                                                                                                                                                                                                                                                                                                                                                                                                                                                                                                                                                                                                                                                                                                                                                                                                                                                                                                                |           |
| 0J21-56-961  <br>  AS09-861                        | FASTENER, KEY CYL.                 | ļ                                                                                                                                                                                                                                                                                                                                                                                                                                                                                                                                                                                                                                                                                                                                                                                                                                                                                                                                                                                                                                                                                                                                                                                                                                                                                                                                                                                                                                                                                                                                                                                                                                                                                                                                                                                                                                                                                                                                                                                                                                                                                                                              |                                                                                                                                                                                                                                                                                                                                                                                                                                                                                                                                                                                                                                                                                                                                                                                                                                                                                                                                                                                                                                                                                                                                                                                                                                                                                                                                                                                                                                                                                                                                                                                                                                                                                                                                                                                                                                                                                                                                                                                                                                                                                                                                |           |
| 1 60-436  <br>H043-66-154 2                        | BOLT, SET                          |                                                                                                                                                                                                                                                                                                                                                                                                                                                                                                                                                                                                                                                                                                                                                                                                                                                                                                                                                                                                                                                                                                                                                                                                                                                                                                                                                                                                                                                                                                                                                                                                                                                                                                                                                                                                                                                                                                                                                                                                                                                                                                                                |                                                                                                                                                                                                                                                                                                                                                                                                                                                                                                                                                                                                                                                                                                                                                                                                                                                                                                                                                                                                                                                                                                                                                                                                                                                                                                                                                                                                                                                                                                                                                                                                                                                                                                                                                                                                                                                                                                                                                                                                                                                                                                                                |           |
| # 66-155  <br># 66-155  <br># 1001-66-151   1      | SWITCH, IGNITION                   |                                                                                                                                                                                                                                                                                                                                                                                                                                                                                                                                                                                                                                                                                                                                                                                                                                                                                                                                                                                                                                                                                                                                                                                                                                                                                                                                                                                                                                                                                                                                                                                                                                                                                                                                                                                                                                                                                                                                                                                                                                                                                                                                |                                                                                                                                                                                                                                                                                                                                                                                                                                                                                                                                                                                                                                                                                                                                                                                                                                                                                                                                                                                                                                                                                                                                                                                                                                                                                                                                                                                                                                                                                                                                                                                                                                                                                                                                                                                                                                                                                                                                                                                                                                                                                                                                | ~5301     |
| FD01-66-151A 1                                     |                                    |                                                                                                                                                                                                                                                                                                                                                                                                                                                                                                                                                                                                                                                                                                                                                                                                                                                                                                                                                                                                                                                                                                                                                                                                                                                                                                                                                                                                                                                                                                                                                                                                                                                                                                                                                                                                                                                                                                                                                                                                                                                                                                                                |                                                                                                                                                                                                                                                                                                                                                                                                                                                                                                                                                                                                                                                                                                                                                                                                                                                                                                                                                                                                                                                                                                                                                                                                                                                                                                                                                                                                                                                                                                                                                                                                                                                                                                                                                                                                                                                                                                                                                                                                                                                                                                                                | way.      |
| 75-910  <br>  75-910  <br>  FDQ1-76-210B 1         | KEY SUB SET(R),DOOR                |                                                                                                                                                                                                                                                                                                                                                                                                                                                                                                                                                                                                                                                                                                                                                                                                                                                                                                                                                                                                                                                                                                                                                                                                                                                                                                                                                                                                                                                                                                                                                                                                                                                                                                                                                                                                                                                                                                                                                                                                                                                                                                                                |                                                                                                                                                                                                                                                                                                                                                                                                                                                                                                                                                                                                                                                                                                                                                                                                                                                                                                                                                                                                                                                                                                                                                                                                                                                                                                                                                                                                                                                                                                                                                                                                                                                                                                                                                                                                                                                                                                                                                                                                                                                                                                                                | 5301~     |
| FB01-76-210C 1                                     |                                    | Ì                                                                                                                                                                                                                                                                                                                                                                                                                                                                                                                                                                                                                                                                                                                                                                                                                                                                                                                                                                                                                                                                                                                                                                                                                                                                                                                                                                                                                                                                                                                                                                                                                                                                                                                                                                                                                                                                                                                                                                                                                                                                                                                              |                                                                                                                                                                                                                                                                                                                                                                                                                                                                                                                                                                                                                                                                                                                                                                                                                                                                                                                                                                                                                                                                                                                                                                                                                                                                                                                                                                                                                                                                                                                                                                                                                                                                                                                                                                                                                                                                                                                                                                                                                                                                                                                                | 5301      |
| FD91-76-210D 1                                     |                                    |                                                                                                                                                                                                                                                                                                                                                                                                                                                                                                                                                                                                                                                                                                                                                                                                                                                                                                                                                                                                                                                                                                                                                                                                                                                                                                                                                                                                                                                                                                                                                                                                                                                                                                                                                                                                                                                                                                                                                                                                                                                                                                                                |                                                                                                                                                                                                                                                                                                                                                                                                                                                                                                                                                                                                                                                                                                                                                                                                                                                                                                                                                                                                                                                                                                                                                                                                                                                                                                                                                                                                                                                                                                                                                                                                                                                                                                                                                                                                                                                                                                                                                                                                                                                                                                                                | 5301-5801 |
| 75-920                                             | KEY SUB SET(L),DOOR                |                                                                                                                                                                                                                                                                                                                                                                                                                                                                                                                                                                                                                                                                                                                                                                                                                                                                                                                                                                                                                                                                                                                                                                                                                                                                                                                                                                                                                                                                                                                                                                                                                                                                                                                                                                                                                                                                                                                                                                                                                                                                                                                                |                                                                                                                                                                                                                                                                                                                                                                                                                                                                                                                                                                                                                                                                                                                                                                                                                                                                                                                                                                                                                                                                                                                                                                                                                                                                                                                                                                                                                                                                                                                                                                                                                                                                                                                                                                                                                                                                                                                                                                                                                                                                                                                                | 5801~     |
| FD01-76-2208 1                                     | ļ                                  |                                                                                                                                                                                                                                                                                                                                                                                                                                                                                                                                                                                                                                                                                                                                                                                                                                                                                                                                                                                                                                                                                                                                                                                                                                                                                                                                                                                                                                                                                                                                                                                                                                                                                                                                                                                                                                                                                                                                                                                                                                                                                                                                |                                                                                                                                                                                                                                                                                                                                                                                                                                                                                                                                                                                                                                                                                                                                                                                                                                                                                                                                                                                                                                                                                                                                                                                                                                                                                                                                                                                                                                                                                                                                                                                                                                                                                                                                                                                                                                                                                                                                                                                                                                                                                                                                | ~5301     |
| FD01-76-220C 1                                     |                                    | Ì                                                                                                                                                                                                                                                                                                                                                                                                                                                                                                                                                                                                                                                                                                                                                                                                                                                                                                                                                                                                                                                                                                                                                                                                                                                                                                                                                                                                                                                                                                                                                                                                                                                                                                                                                                                                                                                                                                                                                                                                                                                                                                                              |                                                                                                                                                                                                                                                                                                                                                                                                                                                                                                                                                                                                                                                                                                                                                                                                                                                                                                                                                                                                                                                                                                                                                                                                                                                                                                                                                                                                                                                                                                                                                                                                                                                                                                                                                                                                                                                                                                                                                                                                                                                                                                                                | 5301-5081 |
| FD61-76-220p 1                                     |                                    |                                                                                                                                                                                                                                                                                                                                                                                                                                                                                                                                                                                                                                                                                                                                                                                                                                                                                                                                                                                                                                                                                                                                                                                                                                                                                                                                                                                                                                                                                                                                                                                                                                                                                                                                                                                                                                                                                                                                                                                                                                                                                                                                |                                                                                                                                                                                                                                                                                                                                                                                                                                                                                                                                                                                                                                                                                                                                                                                                                                                                                                                                                                                                                                                                                                                                                                                                                                                                                                                                                                                                                                                                                                                                                                                                                                                                                                                                                                                                                                                                                                                                                                                                                                                                                                                                | 5891 -    |
| 5301 FD333 -60<br>5508 FD333 -60<br>5801 FD333 -60 | 0053<br>0053                       | ate at the same of the same                                                                                                                                                                                                                                                                                                                                                                                                                                                                                                                                                                                                                                                                                                                                                                                                                                                                                                                                                                                                                                                                                                                                                                                                                                                                                                                                                                                                                                                                                                                                                                                                                                                                                                                                                                                                                                                                                                                                                                                                                | Control Matthews (Amount of Control of Contr | 1         |