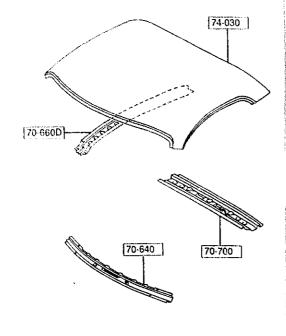

This file is available for free download at <a href="http://www.iluvmyrx7.com">http://www.iluvmyrx7.com</a>

www.iluvmyrx7.com

AUFAGE

| PART NO. QT                                        | MODEL/RESTRICTION                  | MODEL/RESTRICTION                                                                                                                                                                                                                                                                                                                                                                                                                                                                                                                                                                                                                                                                                                                                                                                                                                                                                                                                                                                                                                                                                                                                                                                                                                                                                                                                                                                                                                                                                                                                                                                                                                                                                                                                                                                                                                                                                                                                                                                                                                                                                                              | MODEL/RESTRICTION                                                                                                                                                                                                                                                                                                                                                                                                                                                                                                                                                                                                                                                                                                                                                                                                                                                                                                                                                                                                                                                                                                                                                                                                                                                                                                                                                                                                                                                                                                                                                                                                                                                                                                                                                                                                                                                                                                                                                                                                                                                                                                              | FROM-TO   |
|----------------------------------------------------|------------------------------------|--------------------------------------------------------------------------------------------------------------------------------------------------------------------------------------------------------------------------------------------------------------------------------------------------------------------------------------------------------------------------------------------------------------------------------------------------------------------------------------------------------------------------------------------------------------------------------------------------------------------------------------------------------------------------------------------------------------------------------------------------------------------------------------------------------------------------------------------------------------------------------------------------------------------------------------------------------------------------------------------------------------------------------------------------------------------------------------------------------------------------------------------------------------------------------------------------------------------------------------------------------------------------------------------------------------------------------------------------------------------------------------------------------------------------------------------------------------------------------------------------------------------------------------------------------------------------------------------------------------------------------------------------------------------------------------------------------------------------------------------------------------------------------------------------------------------------------------------------------------------------------------------------------------------------------------------------------------------------------------------------------------------------------------------------------------------------------------------------------------------------------|--------------------------------------------------------------------------------------------------------------------------------------------------------------------------------------------------------------------------------------------------------------------------------------------------------------------------------------------------------------------------------------------------------------------------------------------------------------------------------------------------------------------------------------------------------------------------------------------------------------------------------------------------------------------------------------------------------------------------------------------------------------------------------------------------------------------------------------------------------------------------------------------------------------------------------------------------------------------------------------------------------------------------------------------------------------------------------------------------------------------------------------------------------------------------------------------------------------------------------------------------------------------------------------------------------------------------------------------------------------------------------------------------------------------------------------------------------------------------------------------------------------------------------------------------------------------------------------------------------------------------------------------------------------------------------------------------------------------------------------------------------------------------------------------------------------------------------------------------------------------------------------------------------------------------------------------------------------------------------------------------------------------------------------------------------------------------------------------------------------------------------|-----------|
| 09-010                                             | KEY SET                            | A CONTRACTOR OF THE PROPERTY O |                                                                                                                                                                                                                                                                                                                                                                                                                                                                                                                                                                                                                                                                                                                                                                                                                                                                                                                                                                                                                                                                                                                                                                                                                                                                                                                                                                                                                                                                                                                                                                                                                                                                                                                                                                                                                                                                                                                                                                                                                                                                                                                                |           |
| FD15-09-010C 1<br>A (FD15-09-010D)                 | (MT)                               |                                                                                                                                                                                                                                                                                                                                                                                                                                                                                                                                                                                                                                                                                                                                                                                                                                                                                                                                                                                                                                                                                                                                                                                                                                                                                                                                                                                                                                                                                                                                                                                                                                                                                                                                                                                                                                                                                                                                                                                                                                                                                                                                |                                                                                                                                                                                                                                                                                                                                                                                                                                                                                                                                                                                                                                                                                                                                                                                                                                                                                                                                                                                                                                                                                                                                                                                                                                                                                                                                                                                                                                                                                                                                                                                                                                                                                                                                                                                                                                                                                                                                                                                                                                                                                                                                | -5301     |
| FD17-09-010C 1<br>A (FD17-09-010D)                 | (AT)                               |                                                                                                                                                                                                                                                                                                                                                                                                                                                                                                                                                                                                                                                                                                                                                                                                                                                                                                                                                                                                                                                                                                                                                                                                                                                                                                                                                                                                                                                                                                                                                                                                                                                                                                                                                                                                                                                                                                                                                                                                                                                                                                                                | •                                                                                                                                                                                                                                                                                                                                                                                                                                                                                                                                                                                                                                                                                                                                                                                                                                                                                                                                                                                                                                                                                                                                                                                                                                                                                                                                                                                                                                                                                                                                                                                                                                                                                                                                                                                                                                                                                                                                                                                                                                                                                                                              | -5301     |
| FD15-09-010D 1<br>AN(FD15-09-010E)                 | (НТ)                               |                                                                                                                                                                                                                                                                                                                                                                                                                                                                                                                                                                                                                                                                                                                                                                                                                                                                                                                                                                                                                                                                                                                                                                                                                                                                                                                                                                                                                                                                                                                                                                                                                                                                                                                                                                                                                                                                                                                                                                                                                                                                                                                                |                                                                                                                                                                                                                                                                                                                                                                                                                                                                                                                                                                                                                                                                                                                                                                                                                                                                                                                                                                                                                                                                                                                                                                                                                                                                                                                                                                                                                                                                                                                                                                                                                                                                                                                                                                                                                                                                                                                                                                                                                                                                                                                                | 5301-5508 |
| FD17-09-010D 1<br>AN(FD17-09-010E)                 | (AT)                               |                                                                                                                                                                                                                                                                                                                                                                                                                                                                                                                                                                                                                                                                                                                                                                                                                                                                                                                                                                                                                                                                                                                                                                                                                                                                                                                                                                                                                                                                                                                                                                                                                                                                                                                                                                                                                                                                                                                                                                                                                                                                                                                                |                                                                                                                                                                                                                                                                                                                                                                                                                                                                                                                                                                                                                                                                                                                                                                                                                                                                                                                                                                                                                                                                                                                                                                                                                                                                                                                                                                                                                                                                                                                                                                                                                                                                                                                                                                                                                                                                                                                                                                                                                                                                                                                                | 5301-5508 |
| FD15-09-010E 1                                     | (MT)                               |                                                                                                                                                                                                                                                                                                                                                                                                                                                                                                                                                                                                                                                                                                                                                                                                                                                                                                                                                                                                                                                                                                                                                                                                                                                                                                                                                                                                                                                                                                                                                                                                                                                                                                                                                                                                                                                                                                                                                                                                                                                                                                                                |                                                                                                                                                                                                                                                                                                                                                                                                                                                                                                                                                                                                                                                                                                                                                                                                                                                                                                                                                                                                                                                                                                                                                                                                                                                                                                                                                                                                                                                                                                                                                                                                                                                                                                                                                                                                                                                                                                                                                                                                                                                                                                                                | 5508-     |
| FD17-09-010E 1                                     | (AT)                               |                                                                                                                                                                                                                                                                                                                                                                                                                                                                                                                                                                                                                                                                                                                                                                                                                                                                                                                                                                                                                                                                                                                                                                                                                                                                                                                                                                                                                                                                                                                                                                                                                                                                                                                                                                                                                                                                                                                                                                                                                                                                                                                                |                                                                                                                                                                                                                                                                                                                                                                                                                                                                                                                                                                                                                                                                                                                                                                                                                                                                                                                                                                                                                                                                                                                                                                                                                                                                                                                                                                                                                                                                                                                                                                                                                                                                                                                                                                                                                                                                                                                                                                                                                                                                                                                                | 5508-     |
| 58-492  <br>FD01-58-492                            | KEY.PRIMARY<br>KEY NO. IS REQUIRED |                                                                                                                                                                                                                                                                                                                                                                                                                                                                                                                                                                                                                                                                                                                                                                                                                                                                                                                                                                                                                                                                                                                                                                                                                                                                                                                                                                                                                                                                                                                                                                                                                                                                                                                                                                                                                                                                                                                                                                                                                                                                                                                                |                                                                                                                                                                                                                                                                                                                                                                                                                                                                                                                                                                                                                                                                                                                                                                                                                                                                                                                                                                                                                                                                                                                                                                                                                                                                                                                                                                                                                                                                                                                                                                                                                                                                                                                                                                                                                                                                                                                                                                                                                                                                                                                                |           |
| 1 58-492A 1                                        | KEY, SECONDARY                     |                                                                                                                                                                                                                                                                                                                                                                                                                                                                                                                                                                                                                                                                                                                                                                                                                                                                                                                                                                                                                                                                                                                                                                                                                                                                                                                                                                                                                                                                                                                                                                                                                                                                                                                                                                                                                                                                                                                                                                                                                                                                                                                                |                                                                                                                                                                                                                                                                                                                                                                                                                                                                                                                                                                                                                                                                                                                                                                                                                                                                                                                                                                                                                                                                                                                                                                                                                                                                                                                                                                                                                                                                                                                                                                                                                                                                                                                                                                                                                                                                                                                                                                                                                                                                                                                                |           |
| FD01-58-493                                        | KEY NO. IS REQUIRED                |                                                                                                                                                                                                                                                                                                                                                                                                                                                                                                                                                                                                                                                                                                                                                                                                                                                                                                                                                                                                                                                                                                                                                                                                                                                                                                                                                                                                                                                                                                                                                                                                                                                                                                                                                                                                                                                                                                                                                                                                                                                                                                                                |                                                                                                                                                                                                                                                                                                                                                                                                                                                                                                                                                                                                                                                                                                                                                                                                                                                                                                                                                                                                                                                                                                                                                                                                                                                                                                                                                                                                                                                                                                                                                                                                                                                                                                                                                                                                                                                                                                                                                                                                                                                                                                                                |           |
| 0J21-56-961  <br>  AS09-861                        | FASTENER, KEY CYL.                 | ļ                                                                                                                                                                                                                                                                                                                                                                                                                                                                                                                                                                                                                                                                                                                                                                                                                                                                                                                                                                                                                                                                                                                                                                                                                                                                                                                                                                                                                                                                                                                                                                                                                                                                                                                                                                                                                                                                                                                                                                                                                                                                                                                              |                                                                                                                                                                                                                                                                                                                                                                                                                                                                                                                                                                                                                                                                                                                                                                                                                                                                                                                                                                                                                                                                                                                                                                                                                                                                                                                                                                                                                                                                                                                                                                                                                                                                                                                                                                                                                                                                                                                                                                                                                                                                                                                                |           |
| 1 60-436  <br>H043-66-154 2                        | BOLT, SET                          |                                                                                                                                                                                                                                                                                                                                                                                                                                                                                                                                                                                                                                                                                                                                                                                                                                                                                                                                                                                                                                                                                                                                                                                                                                                                                                                                                                                                                                                                                                                                                                                                                                                                                                                                                                                                                                                                                                                                                                                                                                                                                                                                |                                                                                                                                                                                                                                                                                                                                                                                                                                                                                                                                                                                                                                                                                                                                                                                                                                                                                                                                                                                                                                                                                                                                                                                                                                                                                                                                                                                                                                                                                                                                                                                                                                                                                                                                                                                                                                                                                                                                                                                                                                                                                                                                |           |
| # 66-155  <br># 66-155  <br># 1001-66-151   1      | SWITCH, IGNITION                   |                                                                                                                                                                                                                                                                                                                                                                                                                                                                                                                                                                                                                                                                                                                                                                                                                                                                                                                                                                                                                                                                                                                                                                                                                                                                                                                                                                                                                                                                                                                                                                                                                                                                                                                                                                                                                                                                                                                                                                                                                                                                                                                                |                                                                                                                                                                                                                                                                                                                                                                                                                                                                                                                                                                                                                                                                                                                                                                                                                                                                                                                                                                                                                                                                                                                                                                                                                                                                                                                                                                                                                                                                                                                                                                                                                                                                                                                                                                                                                                                                                                                                                                                                                                                                                                                                | ~5301     |
| FD01-66-151A 1                                     |                                    |                                                                                                                                                                                                                                                                                                                                                                                                                                                                                                                                                                                                                                                                                                                                                                                                                                                                                                                                                                                                                                                                                                                                                                                                                                                                                                                                                                                                                                                                                                                                                                                                                                                                                                                                                                                                                                                                                                                                                                                                                                                                                                                                |                                                                                                                                                                                                                                                                                                                                                                                                                                                                                                                                                                                                                                                                                                                                                                                                                                                                                                                                                                                                                                                                                                                                                                                                                                                                                                                                                                                                                                                                                                                                                                                                                                                                                                                                                                                                                                                                                                                                                                                                                                                                                                                                | way.      |
| 75-910  <br>  75-910  <br>  FDQ1-76-210B 1         | KEY SUB SET(R),DOOR                |                                                                                                                                                                                                                                                                                                                                                                                                                                                                                                                                                                                                                                                                                                                                                                                                                                                                                                                                                                                                                                                                                                                                                                                                                                                                                                                                                                                                                                                                                                                                                                                                                                                                                                                                                                                                                                                                                                                                                                                                                                                                                                                                |                                                                                                                                                                                                                                                                                                                                                                                                                                                                                                                                                                                                                                                                                                                                                                                                                                                                                                                                                                                                                                                                                                                                                                                                                                                                                                                                                                                                                                                                                                                                                                                                                                                                                                                                                                                                                                                                                                                                                                                                                                                                                                                                | 5301~     |
| FB01-76-210C 1                                     |                                    | Ì                                                                                                                                                                                                                                                                                                                                                                                                                                                                                                                                                                                                                                                                                                                                                                                                                                                                                                                                                                                                                                                                                                                                                                                                                                                                                                                                                                                                                                                                                                                                                                                                                                                                                                                                                                                                                                                                                                                                                                                                                                                                                                                              |                                                                                                                                                                                                                                                                                                                                                                                                                                                                                                                                                                                                                                                                                                                                                                                                                                                                                                                                                                                                                                                                                                                                                                                                                                                                                                                                                                                                                                                                                                                                                                                                                                                                                                                                                                                                                                                                                                                                                                                                                                                                                                                                | 5301      |
| FD91-76-210D 1                                     |                                    |                                                                                                                                                                                                                                                                                                                                                                                                                                                                                                                                                                                                                                                                                                                                                                                                                                                                                                                                                                                                                                                                                                                                                                                                                                                                                                                                                                                                                                                                                                                                                                                                                                                                                                                                                                                                                                                                                                                                                                                                                                                                                                                                |                                                                                                                                                                                                                                                                                                                                                                                                                                                                                                                                                                                                                                                                                                                                                                                                                                                                                                                                                                                                                                                                                                                                                                                                                                                                                                                                                                                                                                                                                                                                                                                                                                                                                                                                                                                                                                                                                                                                                                                                                                                                                                                                | 5301-5801 |
| 75-920                                             | KEY SUB SET(L),DOOR                |                                                                                                                                                                                                                                                                                                                                                                                                                                                                                                                                                                                                                                                                                                                                                                                                                                                                                                                                                                                                                                                                                                                                                                                                                                                                                                                                                                                                                                                                                                                                                                                                                                                                                                                                                                                                                                                                                                                                                                                                                                                                                                                                |                                                                                                                                                                                                                                                                                                                                                                                                                                                                                                                                                                                                                                                                                                                                                                                                                                                                                                                                                                                                                                                                                                                                                                                                                                                                                                                                                                                                                                                                                                                                                                                                                                                                                                                                                                                                                                                                                                                                                                                                                                                                                                                                | 5801~     |
| FD01-76-2208 1                                     | ļ                                  |                                                                                                                                                                                                                                                                                                                                                                                                                                                                                                                                                                                                                                                                                                                                                                                                                                                                                                                                                                                                                                                                                                                                                                                                                                                                                                                                                                                                                                                                                                                                                                                                                                                                                                                                                                                                                                                                                                                                                                                                                                                                                                                                |                                                                                                                                                                                                                                                                                                                                                                                                                                                                                                                                                                                                                                                                                                                                                                                                                                                                                                                                                                                                                                                                                                                                                                                                                                                                                                                                                                                                                                                                                                                                                                                                                                                                                                                                                                                                                                                                                                                                                                                                                                                                                                                                | ~5301     |
| FD01-76-220C 1                                     |                                    | Ì                                                                                                                                                                                                                                                                                                                                                                                                                                                                                                                                                                                                                                                                                                                                                                                                                                                                                                                                                                                                                                                                                                                                                                                                                                                                                                                                                                                                                                                                                                                                                                                                                                                                                                                                                                                                                                                                                                                                                                                                                                                                                                                              |                                                                                                                                                                                                                                                                                                                                                                                                                                                                                                                                                                                                                                                                                                                                                                                                                                                                                                                                                                                                                                                                                                                                                                                                                                                                                                                                                                                                                                                                                                                                                                                                                                                                                                                                                                                                                                                                                                                                                                                                                                                                                                                                | 5301-5081 |
| FD61-76-220p 1                                     |                                    |                                                                                                                                                                                                                                                                                                                                                                                                                                                                                                                                                                                                                                                                                                                                                                                                                                                                                                                                                                                                                                                                                                                                                                                                                                                                                                                                                                                                                                                                                                                                                                                                                                                                                                                                                                                                                                                                                                                                                                                                                                                                                                                                |                                                                                                                                                                                                                                                                                                                                                                                                                                                                                                                                                                                                                                                                                                                                                                                                                                                                                                                                                                                                                                                                                                                                                                                                                                                                                                                                                                                                                                                                                                                                                                                                                                                                                                                                                                                                                                                                                                                                                                                                                                                                                                                                | 5891 -    |
| 5301 FD333 -60<br>5508 FD333 -60<br>5801 FD333 -60 | 0053<br>0053                       | ate at the same of the same                                                                                                                                                                                                                                                                                                                                                                                                                                                                                                                                                                                                                                                                                                                                                                                                                                                                                                                                                                                                                                                                                                                                                                                                                                                                                                                                                                                                                                                                                                                                                                                                                                                                                                                                                                                                                                                                                                                                                                                                                | Control Matthews (Amount of Control of Contr | 1         |