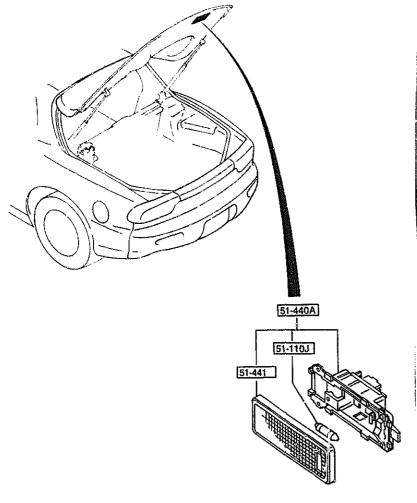

This file is available for free download at <a href="http://www.iluvmyrx7.com">http://www.iluvmyrx7.com</a>

www.iluvmyrx7.com

AUFAGE

| PART NO. QT                                        | MODEL/RESTRICTION                  | MODEL/RESTRICTION                                                                                                                                                                                                                                                                                                                                                                                                                                                                                                                                                                                                                                                                                                                                                                                                                                                                                                                                                                                                                                                                                                                                                                                                                                                                                                                                                                                                                                                                                                                                                                                                                                                                                                                                                                                                                                                                                                                                                                                                                                                                                                              | MODEL/RESTRICTION                                                                                                                                                                                                                                                                                                                                                                                                                                                                                                                                                                                                                                                                                                                                                                                                                                                                                                                                                                                                                                                                                                                                                                                                                                                                                                                                                                                                                                                                                                                                                                                                                                                                                                                                                                                                                                                                                                                                                                                                                                                                                                              | FROM-TO   |
|----------------------------------------------------|------------------------------------|--------------------------------------------------------------------------------------------------------------------------------------------------------------------------------------------------------------------------------------------------------------------------------------------------------------------------------------------------------------------------------------------------------------------------------------------------------------------------------------------------------------------------------------------------------------------------------------------------------------------------------------------------------------------------------------------------------------------------------------------------------------------------------------------------------------------------------------------------------------------------------------------------------------------------------------------------------------------------------------------------------------------------------------------------------------------------------------------------------------------------------------------------------------------------------------------------------------------------------------------------------------------------------------------------------------------------------------------------------------------------------------------------------------------------------------------------------------------------------------------------------------------------------------------------------------------------------------------------------------------------------------------------------------------------------------------------------------------------------------------------------------------------------------------------------------------------------------------------------------------------------------------------------------------------------------------------------------------------------------------------------------------------------------------------------------------------------------------------------------------------------|--------------------------------------------------------------------------------------------------------------------------------------------------------------------------------------------------------------------------------------------------------------------------------------------------------------------------------------------------------------------------------------------------------------------------------------------------------------------------------------------------------------------------------------------------------------------------------------------------------------------------------------------------------------------------------------------------------------------------------------------------------------------------------------------------------------------------------------------------------------------------------------------------------------------------------------------------------------------------------------------------------------------------------------------------------------------------------------------------------------------------------------------------------------------------------------------------------------------------------------------------------------------------------------------------------------------------------------------------------------------------------------------------------------------------------------------------------------------------------------------------------------------------------------------------------------------------------------------------------------------------------------------------------------------------------------------------------------------------------------------------------------------------------------------------------------------------------------------------------------------------------------------------------------------------------------------------------------------------------------------------------------------------------------------------------------------------------------------------------------------------------|-----------|
| 09-010                                             | KEY SET                            | A CONTRACTOR OF THE PROPERTY O |                                                                                                                                                                                                                                                                                                                                                                                                                                                                                                                                                                                                                                                                                                                                                                                                                                                                                                                                                                                                                                                                                                                                                                                                                                                                                                                                                                                                                                                                                                                                                                                                                                                                                                                                                                                                                                                                                                                                                                                                                                                                                                                                |           |
| FD15-09-010C 1<br>A (FD15-09-010D)                 | (MT)                               |                                                                                                                                                                                                                                                                                                                                                                                                                                                                                                                                                                                                                                                                                                                                                                                                                                                                                                                                                                                                                                                                                                                                                                                                                                                                                                                                                                                                                                                                                                                                                                                                                                                                                                                                                                                                                                                                                                                                                                                                                                                                                                                                |                                                                                                                                                                                                                                                                                                                                                                                                                                                                                                                                                                                                                                                                                                                                                                                                                                                                                                                                                                                                                                                                                                                                                                                                                                                                                                                                                                                                                                                                                                                                                                                                                                                                                                                                                                                                                                                                                                                                                                                                                                                                                                                                | -5301     |
| FD17-09-010C 1<br>A (FD17-09-010D)                 | (AT)                               |                                                                                                                                                                                                                                                                                                                                                                                                                                                                                                                                                                                                                                                                                                                                                                                                                                                                                                                                                                                                                                                                                                                                                                                                                                                                                                                                                                                                                                                                                                                                                                                                                                                                                                                                                                                                                                                                                                                                                                                                                                                                                                                                | •                                                                                                                                                                                                                                                                                                                                                                                                                                                                                                                                                                                                                                                                                                                                                                                                                                                                                                                                                                                                                                                                                                                                                                                                                                                                                                                                                                                                                                                                                                                                                                                                                                                                                                                                                                                                                                                                                                                                                                                                                                                                                                                              | -5301     |
| FD15-09-010D 1<br>AN(FD15-09-010E)                 | (НТ)                               |                                                                                                                                                                                                                                                                                                                                                                                                                                                                                                                                                                                                                                                                                                                                                                                                                                                                                                                                                                                                                                                                                                                                                                                                                                                                                                                                                                                                                                                                                                                                                                                                                                                                                                                                                                                                                                                                                                                                                                                                                                                                                                                                |                                                                                                                                                                                                                                                                                                                                                                                                                                                                                                                                                                                                                                                                                                                                                                                                                                                                                                                                                                                                                                                                                                                                                                                                                                                                                                                                                                                                                                                                                                                                                                                                                                                                                                                                                                                                                                                                                                                                                                                                                                                                                                                                | 5301-5508 |
| FD17-09-010D 1<br>AN(FD17-09-010E)                 | (AT)                               |                                                                                                                                                                                                                                                                                                                                                                                                                                                                                                                                                                                                                                                                                                                                                                                                                                                                                                                                                                                                                                                                                                                                                                                                                                                                                                                                                                                                                                                                                                                                                                                                                                                                                                                                                                                                                                                                                                                                                                                                                                                                                                                                |                                                                                                                                                                                                                                                                                                                                                                                                                                                                                                                                                                                                                                                                                                                                                                                                                                                                                                                                                                                                                                                                                                                                                                                                                                                                                                                                                                                                                                                                                                                                                                                                                                                                                                                                                                                                                                                                                                                                                                                                                                                                                                                                | 5301-5508 |
| FD15-09-010E 1                                     | (MT)                               |                                                                                                                                                                                                                                                                                                                                                                                                                                                                                                                                                                                                                                                                                                                                                                                                                                                                                                                                                                                                                                                                                                                                                                                                                                                                                                                                                                                                                                                                                                                                                                                                                                                                                                                                                                                                                                                                                                                                                                                                                                                                                                                                |                                                                                                                                                                                                                                                                                                                                                                                                                                                                                                                                                                                                                                                                                                                                                                                                                                                                                                                                                                                                                                                                                                                                                                                                                                                                                                                                                                                                                                                                                                                                                                                                                                                                                                                                                                                                                                                                                                                                                                                                                                                                                                                                | 5508-     |
| FD17-09-010E 1                                     | (AT)                               |                                                                                                                                                                                                                                                                                                                                                                                                                                                                                                                                                                                                                                                                                                                                                                                                                                                                                                                                                                                                                                                                                                                                                                                                                                                                                                                                                                                                                                                                                                                                                                                                                                                                                                                                                                                                                                                                                                                                                                                                                                                                                                                                |                                                                                                                                                                                                                                                                                                                                                                                                                                                                                                                                                                                                                                                                                                                                                                                                                                                                                                                                                                                                                                                                                                                                                                                                                                                                                                                                                                                                                                                                                                                                                                                                                                                                                                                                                                                                                                                                                                                                                                                                                                                                                                                                | 5508-     |
| 58-492  <br>FD01-58-492                            | KEY.PRIMARY<br>KEY NO. IS REQUIRED |                                                                                                                                                                                                                                                                                                                                                                                                                                                                                                                                                                                                                                                                                                                                                                                                                                                                                                                                                                                                                                                                                                                                                                                                                                                                                                                                                                                                                                                                                                                                                                                                                                                                                                                                                                                                                                                                                                                                                                                                                                                                                                                                |                                                                                                                                                                                                                                                                                                                                                                                                                                                                                                                                                                                                                                                                                                                                                                                                                                                                                                                                                                                                                                                                                                                                                                                                                                                                                                                                                                                                                                                                                                                                                                                                                                                                                                                                                                                                                                                                                                                                                                                                                                                                                                                                |           |
| 1 58-492A 1                                        | KEY, SECONDARY                     |                                                                                                                                                                                                                                                                                                                                                                                                                                                                                                                                                                                                                                                                                                                                                                                                                                                                                                                                                                                                                                                                                                                                                                                                                                                                                                                                                                                                                                                                                                                                                                                                                                                                                                                                                                                                                                                                                                                                                                                                                                                                                                                                |                                                                                                                                                                                                                                                                                                                                                                                                                                                                                                                                                                                                                                                                                                                                                                                                                                                                                                                                                                                                                                                                                                                                                                                                                                                                                                                                                                                                                                                                                                                                                                                                                                                                                                                                                                                                                                                                                                                                                                                                                                                                                                                                |           |
| FD01-58-493                                        | KEY NO. IS REQUIRED                |                                                                                                                                                                                                                                                                                                                                                                                                                                                                                                                                                                                                                                                                                                                                                                                                                                                                                                                                                                                                                                                                                                                                                                                                                                                                                                                                                                                                                                                                                                                                                                                                                                                                                                                                                                                                                                                                                                                                                                                                                                                                                                                                |                                                                                                                                                                                                                                                                                                                                                                                                                                                                                                                                                                                                                                                                                                                                                                                                                                                                                                                                                                                                                                                                                                                                                                                                                                                                                                                                                                                                                                                                                                                                                                                                                                                                                                                                                                                                                                                                                                                                                                                                                                                                                                                                |           |
| 0J21-56-961  <br>  AS09-861                        | FASTENER, KEY CYL.                 | ļ                                                                                                                                                                                                                                                                                                                                                                                                                                                                                                                                                                                                                                                                                                                                                                                                                                                                                                                                                                                                                                                                                                                                                                                                                                                                                                                                                                                                                                                                                                                                                                                                                                                                                                                                                                                                                                                                                                                                                                                                                                                                                                                              |                                                                                                                                                                                                                                                                                                                                                                                                                                                                                                                                                                                                                                                                                                                                                                                                                                                                                                                                                                                                                                                                                                                                                                                                                                                                                                                                                                                                                                                                                                                                                                                                                                                                                                                                                                                                                                                                                                                                                                                                                                                                                                                                |           |
| 1 60-436  <br>H043-66-154 2                        | BOLT, SET                          |                                                                                                                                                                                                                                                                                                                                                                                                                                                                                                                                                                                                                                                                                                                                                                                                                                                                                                                                                                                                                                                                                                                                                                                                                                                                                                                                                                                                                                                                                                                                                                                                                                                                                                                                                                                                                                                                                                                                                                                                                                                                                                                                |                                                                                                                                                                                                                                                                                                                                                                                                                                                                                                                                                                                                                                                                                                                                                                                                                                                                                                                                                                                                                                                                                                                                                                                                                                                                                                                                                                                                                                                                                                                                                                                                                                                                                                                                                                                                                                                                                                                                                                                                                                                                                                                                |           |
| # 66-155  <br># 66-155  <br># 1001-66-151   1      | SWITCH, IGNITION                   |                                                                                                                                                                                                                                                                                                                                                                                                                                                                                                                                                                                                                                                                                                                                                                                                                                                                                                                                                                                                                                                                                                                                                                                                                                                                                                                                                                                                                                                                                                                                                                                                                                                                                                                                                                                                                                                                                                                                                                                                                                                                                                                                |                                                                                                                                                                                                                                                                                                                                                                                                                                                                                                                                                                                                                                                                                                                                                                                                                                                                                                                                                                                                                                                                                                                                                                                                                                                                                                                                                                                                                                                                                                                                                                                                                                                                                                                                                                                                                                                                                                                                                                                                                                                                                                                                | ~5301     |
| FD01-66-151A 1                                     |                                    |                                                                                                                                                                                                                                                                                                                                                                                                                                                                                                                                                                                                                                                                                                                                                                                                                                                                                                                                                                                                                                                                                                                                                                                                                                                                                                                                                                                                                                                                                                                                                                                                                                                                                                                                                                                                                                                                                                                                                                                                                                                                                                                                |                                                                                                                                                                                                                                                                                                                                                                                                                                                                                                                                                                                                                                                                                                                                                                                                                                                                                                                                                                                                                                                                                                                                                                                                                                                                                                                                                                                                                                                                                                                                                                                                                                                                                                                                                                                                                                                                                                                                                                                                                                                                                                                                | way.      |
| 75-910  <br>  75-910  <br>  FDQ1-76-210B 1         | KEY SUB SET(R),DOOR                |                                                                                                                                                                                                                                                                                                                                                                                                                                                                                                                                                                                                                                                                                                                                                                                                                                                                                                                                                                                                                                                                                                                                                                                                                                                                                                                                                                                                                                                                                                                                                                                                                                                                                                                                                                                                                                                                                                                                                                                                                                                                                                                                |                                                                                                                                                                                                                                                                                                                                                                                                                                                                                                                                                                                                                                                                                                                                                                                                                                                                                                                                                                                                                                                                                                                                                                                                                                                                                                                                                                                                                                                                                                                                                                                                                                                                                                                                                                                                                                                                                                                                                                                                                                                                                                                                | 5301~     |
| FB01-76-210C 1                                     |                                    | Ì                                                                                                                                                                                                                                                                                                                                                                                                                                                                                                                                                                                                                                                                                                                                                                                                                                                                                                                                                                                                                                                                                                                                                                                                                                                                                                                                                                                                                                                                                                                                                                                                                                                                                                                                                                                                                                                                                                                                                                                                                                                                                                                              |                                                                                                                                                                                                                                                                                                                                                                                                                                                                                                                                                                                                                                                                                                                                                                                                                                                                                                                                                                                                                                                                                                                                                                                                                                                                                                                                                                                                                                                                                                                                                                                                                                                                                                                                                                                                                                                                                                                                                                                                                                                                                                                                | 5301      |
| FD91-76-210D 1                                     |                                    |                                                                                                                                                                                                                                                                                                                                                                                                                                                                                                                                                                                                                                                                                                                                                                                                                                                                                                                                                                                                                                                                                                                                                                                                                                                                                                                                                                                                                                                                                                                                                                                                                                                                                                                                                                                                                                                                                                                                                                                                                                                                                                                                |                                                                                                                                                                                                                                                                                                                                                                                                                                                                                                                                                                                                                                                                                                                                                                                                                                                                                                                                                                                                                                                                                                                                                                                                                                                                                                                                                                                                                                                                                                                                                                                                                                                                                                                                                                                                                                                                                                                                                                                                                                                                                                                                | 5301-5801 |
| 75-920                                             | KEY SUB SET(L),DOOR                |                                                                                                                                                                                                                                                                                                                                                                                                                                                                                                                                                                                                                                                                                                                                                                                                                                                                                                                                                                                                                                                                                                                                                                                                                                                                                                                                                                                                                                                                                                                                                                                                                                                                                                                                                                                                                                                                                                                                                                                                                                                                                                                                |                                                                                                                                                                                                                                                                                                                                                                                                                                                                                                                                                                                                                                                                                                                                                                                                                                                                                                                                                                                                                                                                                                                                                                                                                                                                                                                                                                                                                                                                                                                                                                                                                                                                                                                                                                                                                                                                                                                                                                                                                                                                                                                                | 5801~     |
| FD01-76-2208 1                                     | ļ                                  |                                                                                                                                                                                                                                                                                                                                                                                                                                                                                                                                                                                                                                                                                                                                                                                                                                                                                                                                                                                                                                                                                                                                                                                                                                                                                                                                                                                                                                                                                                                                                                                                                                                                                                                                                                                                                                                                                                                                                                                                                                                                                                                                |                                                                                                                                                                                                                                                                                                                                                                                                                                                                                                                                                                                                                                                                                                                                                                                                                                                                                                                                                                                                                                                                                                                                                                                                                                                                                                                                                                                                                                                                                                                                                                                                                                                                                                                                                                                                                                                                                                                                                                                                                                                                                                                                | ~5301     |
| FD01-76-220C 1                                     |                                    | Ì                                                                                                                                                                                                                                                                                                                                                                                                                                                                                                                                                                                                                                                                                                                                                                                                                                                                                                                                                                                                                                                                                                                                                                                                                                                                                                                                                                                                                                                                                                                                                                                                                                                                                                                                                                                                                                                                                                                                                                                                                                                                                                                              |                                                                                                                                                                                                                                                                                                                                                                                                                                                                                                                                                                                                                                                                                                                                                                                                                                                                                                                                                                                                                                                                                                                                                                                                                                                                                                                                                                                                                                                                                                                                                                                                                                                                                                                                                                                                                                                                                                                                                                                                                                                                                                                                | 5301-5081 |
| FD61-76-220p 1                                     |                                    |                                                                                                                                                                                                                                                                                                                                                                                                                                                                                                                                                                                                                                                                                                                                                                                                                                                                                                                                                                                                                                                                                                                                                                                                                                                                                                                                                                                                                                                                                                                                                                                                                                                                                                                                                                                                                                                                                                                                                                                                                                                                                                                                |                                                                                                                                                                                                                                                                                                                                                                                                                                                                                                                                                                                                                                                                                                                                                                                                                                                                                                                                                                                                                                                                                                                                                                                                                                                                                                                                                                                                                                                                                                                                                                                                                                                                                                                                                                                                                                                                                                                                                                                                                                                                                                                                | 5891 -    |
| 5301 FD333 -60<br>5508 FD333 -60<br>5801 FD333 -60 | 0053<br>0053                       | ate at the same of the same                                                                                                                                                                                                                                                                                                                                                                                                                                                                                                                                                                                                                                                                                                                                                                                                                                                                                                                                                                                                                                                                                                                                                                                                                                                                                                                                                                                                                                                                                                                                                                                                                                                                                                                                                                                                                                                                                                                                                                                                                | Control Matthews (Amount of Control of Contr | 1         |