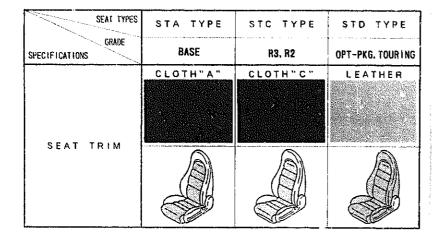

This file is available for free download at <a href="http://www.iluvmyrx7.com">http://www.iluvmyrx7.com</a>

www.iluvmyrx7.com

AUFAGE

| PART NO. QT                                        | MODEL/RESTRICTION                  | MODEL/RESTRICTION                                                                                                                                                                                                                                                                                                                                                                                                                                                                                                                                                                                                                                                                                                                                                                                                                                                                                                                                                                                                                                                                                                                                                                                                                                                                                                                                                                                                                                                                                                                                                                                                                                                                                                                                                                                                                                                                                                                                                                                                                                                                                                              | MODEL/RESTRICTION                                                                                                                                                                                                                                                                                                                                                                                                                                                                                                                                                                                                                                                                                                                                                                                                                                                                                                                                                                                                                                                                                                                                                                                                                                                                                                                                                                                                                                                                                                                                                                                                                                                                                                                                                                                                                                                                                                                                                                                                                                                                                                              | FROM-TO   |
|----------------------------------------------------|------------------------------------|--------------------------------------------------------------------------------------------------------------------------------------------------------------------------------------------------------------------------------------------------------------------------------------------------------------------------------------------------------------------------------------------------------------------------------------------------------------------------------------------------------------------------------------------------------------------------------------------------------------------------------------------------------------------------------------------------------------------------------------------------------------------------------------------------------------------------------------------------------------------------------------------------------------------------------------------------------------------------------------------------------------------------------------------------------------------------------------------------------------------------------------------------------------------------------------------------------------------------------------------------------------------------------------------------------------------------------------------------------------------------------------------------------------------------------------------------------------------------------------------------------------------------------------------------------------------------------------------------------------------------------------------------------------------------------------------------------------------------------------------------------------------------------------------------------------------------------------------------------------------------------------------------------------------------------------------------------------------------------------------------------------------------------------------------------------------------------------------------------------------------------|--------------------------------------------------------------------------------------------------------------------------------------------------------------------------------------------------------------------------------------------------------------------------------------------------------------------------------------------------------------------------------------------------------------------------------------------------------------------------------------------------------------------------------------------------------------------------------------------------------------------------------------------------------------------------------------------------------------------------------------------------------------------------------------------------------------------------------------------------------------------------------------------------------------------------------------------------------------------------------------------------------------------------------------------------------------------------------------------------------------------------------------------------------------------------------------------------------------------------------------------------------------------------------------------------------------------------------------------------------------------------------------------------------------------------------------------------------------------------------------------------------------------------------------------------------------------------------------------------------------------------------------------------------------------------------------------------------------------------------------------------------------------------------------------------------------------------------------------------------------------------------------------------------------------------------------------------------------------------------------------------------------------------------------------------------------------------------------------------------------------------------|-----------|
| 09-010                                             | KEY SET                            | A CONTRACTOR OF THE PROPERTY O |                                                                                                                                                                                                                                                                                                                                                                                                                                                                                                                                                                                                                                                                                                                                                                                                                                                                                                                                                                                                                                                                                                                                                                                                                                                                                                                                                                                                                                                                                                                                                                                                                                                                                                                                                                                                                                                                                                                                                                                                                                                                                                                                |           |
| FD15-09-010C 1<br>A (FD15-09-010D)                 | (MT)                               |                                                                                                                                                                                                                                                                                                                                                                                                                                                                                                                                                                                                                                                                                                                                                                                                                                                                                                                                                                                                                                                                                                                                                                                                                                                                                                                                                                                                                                                                                                                                                                                                                                                                                                                                                                                                                                                                                                                                                                                                                                                                                                                                |                                                                                                                                                                                                                                                                                                                                                                                                                                                                                                                                                                                                                                                                                                                                                                                                                                                                                                                                                                                                                                                                                                                                                                                                                                                                                                                                                                                                                                                                                                                                                                                                                                                                                                                                                                                                                                                                                                                                                                                                                                                                                                                                | -5301     |
| FD17-09-010C 1<br>A (FD17-09-010D)                 | (AT)                               |                                                                                                                                                                                                                                                                                                                                                                                                                                                                                                                                                                                                                                                                                                                                                                                                                                                                                                                                                                                                                                                                                                                                                                                                                                                                                                                                                                                                                                                                                                                                                                                                                                                                                                                                                                                                                                                                                                                                                                                                                                                                                                                                | •                                                                                                                                                                                                                                                                                                                                                                                                                                                                                                                                                                                                                                                                                                                                                                                                                                                                                                                                                                                                                                                                                                                                                                                                                                                                                                                                                                                                                                                                                                                                                                                                                                                                                                                                                                                                                                                                                                                                                                                                                                                                                                                              | -5301     |
| FD15-09-010D 1<br>AN(FD15-09-010E)                 | (НТ)                               |                                                                                                                                                                                                                                                                                                                                                                                                                                                                                                                                                                                                                                                                                                                                                                                                                                                                                                                                                                                                                                                                                                                                                                                                                                                                                                                                                                                                                                                                                                                                                                                                                                                                                                                                                                                                                                                                                                                                                                                                                                                                                                                                |                                                                                                                                                                                                                                                                                                                                                                                                                                                                                                                                                                                                                                                                                                                                                                                                                                                                                                                                                                                                                                                                                                                                                                                                                                                                                                                                                                                                                                                                                                                                                                                                                                                                                                                                                                                                                                                                                                                                                                                                                                                                                                                                | 5301-5508 |
| FD17-09-010D 1<br>AN(FD17-09-010E)                 | (AT)                               |                                                                                                                                                                                                                                                                                                                                                                                                                                                                                                                                                                                                                                                                                                                                                                                                                                                                                                                                                                                                                                                                                                                                                                                                                                                                                                                                                                                                                                                                                                                                                                                                                                                                                                                                                                                                                                                                                                                                                                                                                                                                                                                                |                                                                                                                                                                                                                                                                                                                                                                                                                                                                                                                                                                                                                                                                                                                                                                                                                                                                                                                                                                                                                                                                                                                                                                                                                                                                                                                                                                                                                                                                                                                                                                                                                                                                                                                                                                                                                                                                                                                                                                                                                                                                                                                                | 5301-5508 |
| FD15-09-010E 1                                     | (MT)                               |                                                                                                                                                                                                                                                                                                                                                                                                                                                                                                                                                                                                                                                                                                                                                                                                                                                                                                                                                                                                                                                                                                                                                                                                                                                                                                                                                                                                                                                                                                                                                                                                                                                                                                                                                                                                                                                                                                                                                                                                                                                                                                                                |                                                                                                                                                                                                                                                                                                                                                                                                                                                                                                                                                                                                                                                                                                                                                                                                                                                                                                                                                                                                                                                                                                                                                                                                                                                                                                                                                                                                                                                                                                                                                                                                                                                                                                                                                                                                                                                                                                                                                                                                                                                                                                                                | 5508-     |
| FD17-09-010E 1                                     | (AT)                               |                                                                                                                                                                                                                                                                                                                                                                                                                                                                                                                                                                                                                                                                                                                                                                                                                                                                                                                                                                                                                                                                                                                                                                                                                                                                                                                                                                                                                                                                                                                                                                                                                                                                                                                                                                                                                                                                                                                                                                                                                                                                                                                                |                                                                                                                                                                                                                                                                                                                                                                                                                                                                                                                                                                                                                                                                                                                                                                                                                                                                                                                                                                                                                                                                                                                                                                                                                                                                                                                                                                                                                                                                                                                                                                                                                                                                                                                                                                                                                                                                                                                                                                                                                                                                                                                                | 5508-     |
| 58-492  <br>FD01-58-492                            | KEY.PRIMARY<br>KEY NO. IS REQUIRED |                                                                                                                                                                                                                                                                                                                                                                                                                                                                                                                                                                                                                                                                                                                                                                                                                                                                                                                                                                                                                                                                                                                                                                                                                                                                                                                                                                                                                                                                                                                                                                                                                                                                                                                                                                                                                                                                                                                                                                                                                                                                                                                                |                                                                                                                                                                                                                                                                                                                                                                                                                                                                                                                                                                                                                                                                                                                                                                                                                                                                                                                                                                                                                                                                                                                                                                                                                                                                                                                                                                                                                                                                                                                                                                                                                                                                                                                                                                                                                                                                                                                                                                                                                                                                                                                                |           |
| 1 58-492A 1                                        | KEY, SECONDARY                     |                                                                                                                                                                                                                                                                                                                                                                                                                                                                                                                                                                                                                                                                                                                                                                                                                                                                                                                                                                                                                                                                                                                                                                                                                                                                                                                                                                                                                                                                                                                                                                                                                                                                                                                                                                                                                                                                                                                                                                                                                                                                                                                                |                                                                                                                                                                                                                                                                                                                                                                                                                                                                                                                                                                                                                                                                                                                                                                                                                                                                                                                                                                                                                                                                                                                                                                                                                                                                                                                                                                                                                                                                                                                                                                                                                                                                                                                                                                                                                                                                                                                                                                                                                                                                                                                                |           |
| FD01-58-493                                        | KEY NO. IS REQUIRED                |                                                                                                                                                                                                                                                                                                                                                                                                                                                                                                                                                                                                                                                                                                                                                                                                                                                                                                                                                                                                                                                                                                                                                                                                                                                                                                                                                                                                                                                                                                                                                                                                                                                                                                                                                                                                                                                                                                                                                                                                                                                                                                                                |                                                                                                                                                                                                                                                                                                                                                                                                                                                                                                                                                                                                                                                                                                                                                                                                                                                                                                                                                                                                                                                                                                                                                                                                                                                                                                                                                                                                                                                                                                                                                                                                                                                                                                                                                                                                                                                                                                                                                                                                                                                                                                                                |           |
| 0J21-56-961  <br>  AS09-861                        | FASTENER, KEY CYL.                 | ļ                                                                                                                                                                                                                                                                                                                                                                                                                                                                                                                                                                                                                                                                                                                                                                                                                                                                                                                                                                                                                                                                                                                                                                                                                                                                                                                                                                                                                                                                                                                                                                                                                                                                                                                                                                                                                                                                                                                                                                                                                                                                                                                              |                                                                                                                                                                                                                                                                                                                                                                                                                                                                                                                                                                                                                                                                                                                                                                                                                                                                                                                                                                                                                                                                                                                                                                                                                                                                                                                                                                                                                                                                                                                                                                                                                                                                                                                                                                                                                                                                                                                                                                                                                                                                                                                                |           |
| 1 60-436  <br>H043-66-154 2                        | BOLT, SET                          |                                                                                                                                                                                                                                                                                                                                                                                                                                                                                                                                                                                                                                                                                                                                                                                                                                                                                                                                                                                                                                                                                                                                                                                                                                                                                                                                                                                                                                                                                                                                                                                                                                                                                                                                                                                                                                                                                                                                                                                                                                                                                                                                |                                                                                                                                                                                                                                                                                                                                                                                                                                                                                                                                                                                                                                                                                                                                                                                                                                                                                                                                                                                                                                                                                                                                                                                                                                                                                                                                                                                                                                                                                                                                                                                                                                                                                                                                                                                                                                                                                                                                                                                                                                                                                                                                |           |
| # 66-155  <br># 66-155  <br># 1001-66-151   1      | SWITCH, IGNITION                   |                                                                                                                                                                                                                                                                                                                                                                                                                                                                                                                                                                                                                                                                                                                                                                                                                                                                                                                                                                                                                                                                                                                                                                                                                                                                                                                                                                                                                                                                                                                                                                                                                                                                                                                                                                                                                                                                                                                                                                                                                                                                                                                                |                                                                                                                                                                                                                                                                                                                                                                                                                                                                                                                                                                                                                                                                                                                                                                                                                                                                                                                                                                                                                                                                                                                                                                                                                                                                                                                                                                                                                                                                                                                                                                                                                                                                                                                                                                                                                                                                                                                                                                                                                                                                                                                                | ~5301     |
| FD01-66-151A 1                                     |                                    |                                                                                                                                                                                                                                                                                                                                                                                                                                                                                                                                                                                                                                                                                                                                                                                                                                                                                                                                                                                                                                                                                                                                                                                                                                                                                                                                                                                                                                                                                                                                                                                                                                                                                                                                                                                                                                                                                                                                                                                                                                                                                                                                |                                                                                                                                                                                                                                                                                                                                                                                                                                                                                                                                                                                                                                                                                                                                                                                                                                                                                                                                                                                                                                                                                                                                                                                                                                                                                                                                                                                                                                                                                                                                                                                                                                                                                                                                                                                                                                                                                                                                                                                                                                                                                                                                | way.      |
| 75-910  <br>  75-910  <br>  FDQ1-76-210B 1         | KEY SUB SET(R),DOOR                |                                                                                                                                                                                                                                                                                                                                                                                                                                                                                                                                                                                                                                                                                                                                                                                                                                                                                                                                                                                                                                                                                                                                                                                                                                                                                                                                                                                                                                                                                                                                                                                                                                                                                                                                                                                                                                                                                                                                                                                                                                                                                                                                |                                                                                                                                                                                                                                                                                                                                                                                                                                                                                                                                                                                                                                                                                                                                                                                                                                                                                                                                                                                                                                                                                                                                                                                                                                                                                                                                                                                                                                                                                                                                                                                                                                                                                                                                                                                                                                                                                                                                                                                                                                                                                                                                | 5301~     |
| FB01-76-210C 1                                     |                                    | Ì                                                                                                                                                                                                                                                                                                                                                                                                                                                                                                                                                                                                                                                                                                                                                                                                                                                                                                                                                                                                                                                                                                                                                                                                                                                                                                                                                                                                                                                                                                                                                                                                                                                                                                                                                                                                                                                                                                                                                                                                                                                                                                                              |                                                                                                                                                                                                                                                                                                                                                                                                                                                                                                                                                                                                                                                                                                                                                                                                                                                                                                                                                                                                                                                                                                                                                                                                                                                                                                                                                                                                                                                                                                                                                                                                                                                                                                                                                                                                                                                                                                                                                                                                                                                                                                                                | 5301      |
| FD91-76-210D 1                                     |                                    |                                                                                                                                                                                                                                                                                                                                                                                                                                                                                                                                                                                                                                                                                                                                                                                                                                                                                                                                                                                                                                                                                                                                                                                                                                                                                                                                                                                                                                                                                                                                                                                                                                                                                                                                                                                                                                                                                                                                                                                                                                                                                                                                |                                                                                                                                                                                                                                                                                                                                                                                                                                                                                                                                                                                                                                                                                                                                                                                                                                                                                                                                                                                                                                                                                                                                                                                                                                                                                                                                                                                                                                                                                                                                                                                                                                                                                                                                                                                                                                                                                                                                                                                                                                                                                                                                | 5301-5801 |
| 75-920                                             | KEY SUB SET(L),DOOR                |                                                                                                                                                                                                                                                                                                                                                                                                                                                                                                                                                                                                                                                                                                                                                                                                                                                                                                                                                                                                                                                                                                                                                                                                                                                                                                                                                                                                                                                                                                                                                                                                                                                                                                                                                                                                                                                                                                                                                                                                                                                                                                                                |                                                                                                                                                                                                                                                                                                                                                                                                                                                                                                                                                                                                                                                                                                                                                                                                                                                                                                                                                                                                                                                                                                                                                                                                                                                                                                                                                                                                                                                                                                                                                                                                                                                                                                                                                                                                                                                                                                                                                                                                                                                                                                                                | 5801~     |
| FD01-76-2208 1                                     | ļ                                  |                                                                                                                                                                                                                                                                                                                                                                                                                                                                                                                                                                                                                                                                                                                                                                                                                                                                                                                                                                                                                                                                                                                                                                                                                                                                                                                                                                                                                                                                                                                                                                                                                                                                                                                                                                                                                                                                                                                                                                                                                                                                                                                                |                                                                                                                                                                                                                                                                                                                                                                                                                                                                                                                                                                                                                                                                                                                                                                                                                                                                                                                                                                                                                                                                                                                                                                                                                                                                                                                                                                                                                                                                                                                                                                                                                                                                                                                                                                                                                                                                                                                                                                                                                                                                                                                                | ~5301     |
| FD01-76-220C 1                                     |                                    | Ì                                                                                                                                                                                                                                                                                                                                                                                                                                                                                                                                                                                                                                                                                                                                                                                                                                                                                                                                                                                                                                                                                                                                                                                                                                                                                                                                                                                                                                                                                                                                                                                                                                                                                                                                                                                                                                                                                                                                                                                                                                                                                                                              |                                                                                                                                                                                                                                                                                                                                                                                                                                                                                                                                                                                                                                                                                                                                                                                                                                                                                                                                                                                                                                                                                                                                                                                                                                                                                                                                                                                                                                                                                                                                                                                                                                                                                                                                                                                                                                                                                                                                                                                                                                                                                                                                | 5301-5081 |
| FD61-76-220p 1                                     |                                    |                                                                                                                                                                                                                                                                                                                                                                                                                                                                                                                                                                                                                                                                                                                                                                                                                                                                                                                                                                                                                                                                                                                                                                                                                                                                                                                                                                                                                                                                                                                                                                                                                                                                                                                                                                                                                                                                                                                                                                                                                                                                                                                                |                                                                                                                                                                                                                                                                                                                                                                                                                                                                                                                                                                                                                                                                                                                                                                                                                                                                                                                                                                                                                                                                                                                                                                                                                                                                                                                                                                                                                                                                                                                                                                                                                                                                                                                                                                                                                                                                                                                                                                                                                                                                                                                                | 5891 -    |
| 5301 FD333 -60<br>5508 FD333 -60<br>5801 FD333 -60 | 0053<br>0053                       | ate at the same of the same                                                                                                                                                                                                                                                                                                                                                                                                                                                                                                                                                                                                                                                                                                                                                                                                                                                                                                                                                                                                                                                                                                                                                                                                                                                                                                                                                                                                                                                                                                                                                                                                                                                                                                                                                                                                                                                                                                                                                                                                                | Control Matthews (Amount of Control of Contr | 1         |