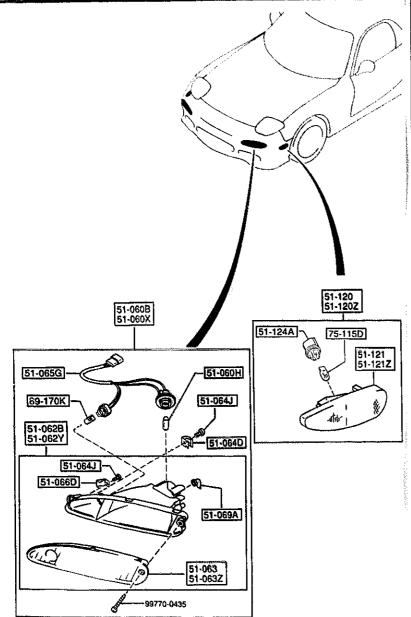

This file is available for free download at <a href="http://www.iluvmyrx7.com">http://www.iluvmyrx7.com</a>

www.iluvmyrx7.com

AUFAGE

| PART NO. QT                                        | MODEL/RESTRICTION                  | MODEL/RESTRICTION                                                                                                                                                                                                                                                                                                                                                                                                                                                                                                                                                                                                                                                                                                                                                                                                                                                                                                                                                                                                                                                                                                                                                                                                                                                                                                                                                                                                                                                                                                                                                                                                                                                                                                                                                                                                                                                                                                                                                                                                                                                                                                              | MODEL/RESTRICTION                                                                                                                                                                                                                                                                                                                                                                                                                                                                                                                                                                                                                                                                                                                                                                                                                                                                                                                                                                                                                                                                                                                                                                                                                                                                                                                                                                                                                                                                                                                                                                                                                                                                                                                                                                                                                                                                                                                                                                                                                                                                                                              | FROM-TO   |
|----------------------------------------------------|------------------------------------|--------------------------------------------------------------------------------------------------------------------------------------------------------------------------------------------------------------------------------------------------------------------------------------------------------------------------------------------------------------------------------------------------------------------------------------------------------------------------------------------------------------------------------------------------------------------------------------------------------------------------------------------------------------------------------------------------------------------------------------------------------------------------------------------------------------------------------------------------------------------------------------------------------------------------------------------------------------------------------------------------------------------------------------------------------------------------------------------------------------------------------------------------------------------------------------------------------------------------------------------------------------------------------------------------------------------------------------------------------------------------------------------------------------------------------------------------------------------------------------------------------------------------------------------------------------------------------------------------------------------------------------------------------------------------------------------------------------------------------------------------------------------------------------------------------------------------------------------------------------------------------------------------------------------------------------------------------------------------------------------------------------------------------------------------------------------------------------------------------------------------------|--------------------------------------------------------------------------------------------------------------------------------------------------------------------------------------------------------------------------------------------------------------------------------------------------------------------------------------------------------------------------------------------------------------------------------------------------------------------------------------------------------------------------------------------------------------------------------------------------------------------------------------------------------------------------------------------------------------------------------------------------------------------------------------------------------------------------------------------------------------------------------------------------------------------------------------------------------------------------------------------------------------------------------------------------------------------------------------------------------------------------------------------------------------------------------------------------------------------------------------------------------------------------------------------------------------------------------------------------------------------------------------------------------------------------------------------------------------------------------------------------------------------------------------------------------------------------------------------------------------------------------------------------------------------------------------------------------------------------------------------------------------------------------------------------------------------------------------------------------------------------------------------------------------------------------------------------------------------------------------------------------------------------------------------------------------------------------------------------------------------------------|-----------|
| 09-010                                             | KEY SET                            | A CONTRACTOR OF THE PROPERTY O |                                                                                                                                                                                                                                                                                                                                                                                                                                                                                                                                                                                                                                                                                                                                                                                                                                                                                                                                                                                                                                                                                                                                                                                                                                                                                                                                                                                                                                                                                                                                                                                                                                                                                                                                                                                                                                                                                                                                                                                                                                                                                                                                |           |
| FD15-09-010C 1<br>A (FD15-09-010D)                 | (MT)                               |                                                                                                                                                                                                                                                                                                                                                                                                                                                                                                                                                                                                                                                                                                                                                                                                                                                                                                                                                                                                                                                                                                                                                                                                                                                                                                                                                                                                                                                                                                                                                                                                                                                                                                                                                                                                                                                                                                                                                                                                                                                                                                                                |                                                                                                                                                                                                                                                                                                                                                                                                                                                                                                                                                                                                                                                                                                                                                                                                                                                                                                                                                                                                                                                                                                                                                                                                                                                                                                                                                                                                                                                                                                                                                                                                                                                                                                                                                                                                                                                                                                                                                                                                                                                                                                                                | -5301     |
| FD17-09-010C 1<br>A (FD17-09-010D)                 | (AT)                               |                                                                                                                                                                                                                                                                                                                                                                                                                                                                                                                                                                                                                                                                                                                                                                                                                                                                                                                                                                                                                                                                                                                                                                                                                                                                                                                                                                                                                                                                                                                                                                                                                                                                                                                                                                                                                                                                                                                                                                                                                                                                                                                                | •                                                                                                                                                                                                                                                                                                                                                                                                                                                                                                                                                                                                                                                                                                                                                                                                                                                                                                                                                                                                                                                                                                                                                                                                                                                                                                                                                                                                                                                                                                                                                                                                                                                                                                                                                                                                                                                                                                                                                                                                                                                                                                                              | -5301     |
| FD15-09-010D 1<br>AN(FD15-09-010E)                 | (НТ)                               |                                                                                                                                                                                                                                                                                                                                                                                                                                                                                                                                                                                                                                                                                                                                                                                                                                                                                                                                                                                                                                                                                                                                                                                                                                                                                                                                                                                                                                                                                                                                                                                                                                                                                                                                                                                                                                                                                                                                                                                                                                                                                                                                |                                                                                                                                                                                                                                                                                                                                                                                                                                                                                                                                                                                                                                                                                                                                                                                                                                                                                                                                                                                                                                                                                                                                                                                                                                                                                                                                                                                                                                                                                                                                                                                                                                                                                                                                                                                                                                                                                                                                                                                                                                                                                                                                | 5301-5508 |
| FD17-09-010D 1<br>AN(FD17-09-010E)                 | (AT)                               |                                                                                                                                                                                                                                                                                                                                                                                                                                                                                                                                                                                                                                                                                                                                                                                                                                                                                                                                                                                                                                                                                                                                                                                                                                                                                                                                                                                                                                                                                                                                                                                                                                                                                                                                                                                                                                                                                                                                                                                                                                                                                                                                |                                                                                                                                                                                                                                                                                                                                                                                                                                                                                                                                                                                                                                                                                                                                                                                                                                                                                                                                                                                                                                                                                                                                                                                                                                                                                                                                                                                                                                                                                                                                                                                                                                                                                                                                                                                                                                                                                                                                                                                                                                                                                                                                | 5301-5508 |
| FD15-09-010E 1                                     | (MT)                               |                                                                                                                                                                                                                                                                                                                                                                                                                                                                                                                                                                                                                                                                                                                                                                                                                                                                                                                                                                                                                                                                                                                                                                                                                                                                                                                                                                                                                                                                                                                                                                                                                                                                                                                                                                                                                                                                                                                                                                                                                                                                                                                                |                                                                                                                                                                                                                                                                                                                                                                                                                                                                                                                                                                                                                                                                                                                                                                                                                                                                                                                                                                                                                                                                                                                                                                                                                                                                                                                                                                                                                                                                                                                                                                                                                                                                                                                                                                                                                                                                                                                                                                                                                                                                                                                                | 5508-     |
| FD17-09-010E 1                                     | (AT)                               |                                                                                                                                                                                                                                                                                                                                                                                                                                                                                                                                                                                                                                                                                                                                                                                                                                                                                                                                                                                                                                                                                                                                                                                                                                                                                                                                                                                                                                                                                                                                                                                                                                                                                                                                                                                                                                                                                                                                                                                                                                                                                                                                |                                                                                                                                                                                                                                                                                                                                                                                                                                                                                                                                                                                                                                                                                                                                                                                                                                                                                                                                                                                                                                                                                                                                                                                                                                                                                                                                                                                                                                                                                                                                                                                                                                                                                                                                                                                                                                                                                                                                                                                                                                                                                                                                | 5508-     |
| 58-492  <br>FD01-58-492                            | KEY.PRIMARY<br>KEY NO. IS REQUIRED |                                                                                                                                                                                                                                                                                                                                                                                                                                                                                                                                                                                                                                                                                                                                                                                                                                                                                                                                                                                                                                                                                                                                                                                                                                                                                                                                                                                                                                                                                                                                                                                                                                                                                                                                                                                                                                                                                                                                                                                                                                                                                                                                |                                                                                                                                                                                                                                                                                                                                                                                                                                                                                                                                                                                                                                                                                                                                                                                                                                                                                                                                                                                                                                                                                                                                                                                                                                                                                                                                                                                                                                                                                                                                                                                                                                                                                                                                                                                                                                                                                                                                                                                                                                                                                                                                |           |
| 1 58-492A 1                                        | KEY, SECONDARY                     |                                                                                                                                                                                                                                                                                                                                                                                                                                                                                                                                                                                                                                                                                                                                                                                                                                                                                                                                                                                                                                                                                                                                                                                                                                                                                                                                                                                                                                                                                                                                                                                                                                                                                                                                                                                                                                                                                                                                                                                                                                                                                                                                |                                                                                                                                                                                                                                                                                                                                                                                                                                                                                                                                                                                                                                                                                                                                                                                                                                                                                                                                                                                                                                                                                                                                                                                                                                                                                                                                                                                                                                                                                                                                                                                                                                                                                                                                                                                                                                                                                                                                                                                                                                                                                                                                |           |
| FD01-58-493                                        | KEY NO. IS REQUIRED                |                                                                                                                                                                                                                                                                                                                                                                                                                                                                                                                                                                                                                                                                                                                                                                                                                                                                                                                                                                                                                                                                                                                                                                                                                                                                                                                                                                                                                                                                                                                                                                                                                                                                                                                                                                                                                                                                                                                                                                                                                                                                                                                                |                                                                                                                                                                                                                                                                                                                                                                                                                                                                                                                                                                                                                                                                                                                                                                                                                                                                                                                                                                                                                                                                                                                                                                                                                                                                                                                                                                                                                                                                                                                                                                                                                                                                                                                                                                                                                                                                                                                                                                                                                                                                                                                                |           |
| 0J21-56-961  <br>  AS09-861                        | FASTENER, KEY CYL.                 | ļ                                                                                                                                                                                                                                                                                                                                                                                                                                                                                                                                                                                                                                                                                                                                                                                                                                                                                                                                                                                                                                                                                                                                                                                                                                                                                                                                                                                                                                                                                                                                                                                                                                                                                                                                                                                                                                                                                                                                                                                                                                                                                                                              |                                                                                                                                                                                                                                                                                                                                                                                                                                                                                                                                                                                                                                                                                                                                                                                                                                                                                                                                                                                                                                                                                                                                                                                                                                                                                                                                                                                                                                                                                                                                                                                                                                                                                                                                                                                                                                                                                                                                                                                                                                                                                                                                |           |
| 1 60-436  <br>H043-66-154 2                        | BOLT, SET                          |                                                                                                                                                                                                                                                                                                                                                                                                                                                                                                                                                                                                                                                                                                                                                                                                                                                                                                                                                                                                                                                                                                                                                                                                                                                                                                                                                                                                                                                                                                                                                                                                                                                                                                                                                                                                                                                                                                                                                                                                                                                                                                                                |                                                                                                                                                                                                                                                                                                                                                                                                                                                                                                                                                                                                                                                                                                                                                                                                                                                                                                                                                                                                                                                                                                                                                                                                                                                                                                                                                                                                                                                                                                                                                                                                                                                                                                                                                                                                                                                                                                                                                                                                                                                                                                                                |           |
| # 66-155  <br># 66-155  <br># 1001-66-151   1      | SWITCH, IGNITION                   |                                                                                                                                                                                                                                                                                                                                                                                                                                                                                                                                                                                                                                                                                                                                                                                                                                                                                                                                                                                                                                                                                                                                                                                                                                                                                                                                                                                                                                                                                                                                                                                                                                                                                                                                                                                                                                                                                                                                                                                                                                                                                                                                |                                                                                                                                                                                                                                                                                                                                                                                                                                                                                                                                                                                                                                                                                                                                                                                                                                                                                                                                                                                                                                                                                                                                                                                                                                                                                                                                                                                                                                                                                                                                                                                                                                                                                                                                                                                                                                                                                                                                                                                                                                                                                                                                | ~5301     |
| FD01-66-151A 1                                     |                                    |                                                                                                                                                                                                                                                                                                                                                                                                                                                                                                                                                                                                                                                                                                                                                                                                                                                                                                                                                                                                                                                                                                                                                                                                                                                                                                                                                                                                                                                                                                                                                                                                                                                                                                                                                                                                                                                                                                                                                                                                                                                                                                                                |                                                                                                                                                                                                                                                                                                                                                                                                                                                                                                                                                                                                                                                                                                                                                                                                                                                                                                                                                                                                                                                                                                                                                                                                                                                                                                                                                                                                                                                                                                                                                                                                                                                                                                                                                                                                                                                                                                                                                                                                                                                                                                                                | way.      |
| 75-910  <br>  75-910  <br>  FDQ1-76-210B 1         | KEY SUB SET(R),DOOR                |                                                                                                                                                                                                                                                                                                                                                                                                                                                                                                                                                                                                                                                                                                                                                                                                                                                                                                                                                                                                                                                                                                                                                                                                                                                                                                                                                                                                                                                                                                                                                                                                                                                                                                                                                                                                                                                                                                                                                                                                                                                                                                                                |                                                                                                                                                                                                                                                                                                                                                                                                                                                                                                                                                                                                                                                                                                                                                                                                                                                                                                                                                                                                                                                                                                                                                                                                                                                                                                                                                                                                                                                                                                                                                                                                                                                                                                                                                                                                                                                                                                                                                                                                                                                                                                                                | 5301~     |
| FB01-76-210C 1                                     |                                    | Ì                                                                                                                                                                                                                                                                                                                                                                                                                                                                                                                                                                                                                                                                                                                                                                                                                                                                                                                                                                                                                                                                                                                                                                                                                                                                                                                                                                                                                                                                                                                                                                                                                                                                                                                                                                                                                                                                                                                                                                                                                                                                                                                              |                                                                                                                                                                                                                                                                                                                                                                                                                                                                                                                                                                                                                                                                                                                                                                                                                                                                                                                                                                                                                                                                                                                                                                                                                                                                                                                                                                                                                                                                                                                                                                                                                                                                                                                                                                                                                                                                                                                                                                                                                                                                                                                                | 5301      |
| FD91-76-210D 1                                     |                                    |                                                                                                                                                                                                                                                                                                                                                                                                                                                                                                                                                                                                                                                                                                                                                                                                                                                                                                                                                                                                                                                                                                                                                                                                                                                                                                                                                                                                                                                                                                                                                                                                                                                                                                                                                                                                                                                                                                                                                                                                                                                                                                                                |                                                                                                                                                                                                                                                                                                                                                                                                                                                                                                                                                                                                                                                                                                                                                                                                                                                                                                                                                                                                                                                                                                                                                                                                                                                                                                                                                                                                                                                                                                                                                                                                                                                                                                                                                                                                                                                                                                                                                                                                                                                                                                                                | 5301-5801 |
| 75-920                                             | KEY SUB SET(L),DOOR                |                                                                                                                                                                                                                                                                                                                                                                                                                                                                                                                                                                                                                                                                                                                                                                                                                                                                                                                                                                                                                                                                                                                                                                                                                                                                                                                                                                                                                                                                                                                                                                                                                                                                                                                                                                                                                                                                                                                                                                                                                                                                                                                                |                                                                                                                                                                                                                                                                                                                                                                                                                                                                                                                                                                                                                                                                                                                                                                                                                                                                                                                                                                                                                                                                                                                                                                                                                                                                                                                                                                                                                                                                                                                                                                                                                                                                                                                                                                                                                                                                                                                                                                                                                                                                                                                                | 5801~     |
| FD01-76-2208 1                                     | ļ                                  |                                                                                                                                                                                                                                                                                                                                                                                                                                                                                                                                                                                                                                                                                                                                                                                                                                                                                                                                                                                                                                                                                                                                                                                                                                                                                                                                                                                                                                                                                                                                                                                                                                                                                                                                                                                                                                                                                                                                                                                                                                                                                                                                |                                                                                                                                                                                                                                                                                                                                                                                                                                                                                                                                                                                                                                                                                                                                                                                                                                                                                                                                                                                                                                                                                                                                                                                                                                                                                                                                                                                                                                                                                                                                                                                                                                                                                                                                                                                                                                                                                                                                                                                                                                                                                                                                | ~5301     |
| FD01-76-220C 1                                     |                                    | Ì                                                                                                                                                                                                                                                                                                                                                                                                                                                                                                                                                                                                                                                                                                                                                                                                                                                                                                                                                                                                                                                                                                                                                                                                                                                                                                                                                                                                                                                                                                                                                                                                                                                                                                                                                                                                                                                                                                                                                                                                                                                                                                                              |                                                                                                                                                                                                                                                                                                                                                                                                                                                                                                                                                                                                                                                                                                                                                                                                                                                                                                                                                                                                                                                                                                                                                                                                                                                                                                                                                                                                                                                                                                                                                                                                                                                                                                                                                                                                                                                                                                                                                                                                                                                                                                                                | 5301-5081 |
| FD61-76-220p 1                                     |                                    |                                                                                                                                                                                                                                                                                                                                                                                                                                                                                                                                                                                                                                                                                                                                                                                                                                                                                                                                                                                                                                                                                                                                                                                                                                                                                                                                                                                                                                                                                                                                                                                                                                                                                                                                                                                                                                                                                                                                                                                                                                                                                                                                |                                                                                                                                                                                                                                                                                                                                                                                                                                                                                                                                                                                                                                                                                                                                                                                                                                                                                                                                                                                                                                                                                                                                                                                                                                                                                                                                                                                                                                                                                                                                                                                                                                                                                                                                                                                                                                                                                                                                                                                                                                                                                                                                | 5891 -    |
| 5301 FD333 -60<br>5508 FD333 -60<br>5801 FD333 -60 | 0053<br>0053                       | ate at the same of the same                                                                                                                                                                                                                                                                                                                                                                                                                                                                                                                                                                                                                                                                                                                                                                                                                                                                                                                                                                                                                                                                                                                                                                                                                                                                                                                                                                                                                                                                                                                                                                                                                                                                                                                                                                                                                                                                                                                                                                                                                | Control Matthews (Amount of Control of Contr | 1         |