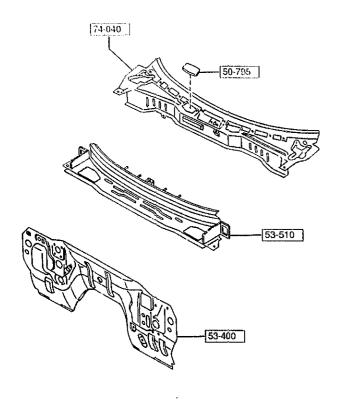

This file is available for free download at <a href="http://www.iluvmyrx7.com">http://www.iluvmyrx7.com</a>

www.iluvmyrx7.com

AUFAGE

| PART NO. QT                                        | MODEL/RESTRICTION                  | MODEL/RESTRICTION                                                                                                                                                                                                                                                                                                                                                                                                                                                                                                                                                                                                                                                                                                                                                                                                                                                                                                                                                                                                                                                                                                                                                                                                                                                                                                                                                                                                                                                                                                                                                                                                                                                                                                                                                                                                                                                                                                                                                                                                                                                                                                              | MODEL/RESTRICTION                                                                                                                                                                                                                                                                                                                                                                                                                                                                                                                                                                                                                                                                                                                                                                                                                                                                                                                                                                                                                                                                                                                                                                                                                                                                                                                                                                                                                                                                                                                                                                                                                                                                                                                                                                                                                                                                                                                                                                                                                                                                                                              | FROM-TO   |
|----------------------------------------------------|------------------------------------|--------------------------------------------------------------------------------------------------------------------------------------------------------------------------------------------------------------------------------------------------------------------------------------------------------------------------------------------------------------------------------------------------------------------------------------------------------------------------------------------------------------------------------------------------------------------------------------------------------------------------------------------------------------------------------------------------------------------------------------------------------------------------------------------------------------------------------------------------------------------------------------------------------------------------------------------------------------------------------------------------------------------------------------------------------------------------------------------------------------------------------------------------------------------------------------------------------------------------------------------------------------------------------------------------------------------------------------------------------------------------------------------------------------------------------------------------------------------------------------------------------------------------------------------------------------------------------------------------------------------------------------------------------------------------------------------------------------------------------------------------------------------------------------------------------------------------------------------------------------------------------------------------------------------------------------------------------------------------------------------------------------------------------------------------------------------------------------------------------------------------------|--------------------------------------------------------------------------------------------------------------------------------------------------------------------------------------------------------------------------------------------------------------------------------------------------------------------------------------------------------------------------------------------------------------------------------------------------------------------------------------------------------------------------------------------------------------------------------------------------------------------------------------------------------------------------------------------------------------------------------------------------------------------------------------------------------------------------------------------------------------------------------------------------------------------------------------------------------------------------------------------------------------------------------------------------------------------------------------------------------------------------------------------------------------------------------------------------------------------------------------------------------------------------------------------------------------------------------------------------------------------------------------------------------------------------------------------------------------------------------------------------------------------------------------------------------------------------------------------------------------------------------------------------------------------------------------------------------------------------------------------------------------------------------------------------------------------------------------------------------------------------------------------------------------------------------------------------------------------------------------------------------------------------------------------------------------------------------------------------------------------------------|-----------|
| 09-010                                             | KEY SET                            | A CONTRACTOR OF THE PROPERTY O |                                                                                                                                                                                                                                                                                                                                                                                                                                                                                                                                                                                                                                                                                                                                                                                                                                                                                                                                                                                                                                                                                                                                                                                                                                                                                                                                                                                                                                                                                                                                                                                                                                                                                                                                                                                                                                                                                                                                                                                                                                                                                                                                |           |
| FD15-09-010C 1<br>A (FD15-09-010D)                 | (MT)                               |                                                                                                                                                                                                                                                                                                                                                                                                                                                                                                                                                                                                                                                                                                                                                                                                                                                                                                                                                                                                                                                                                                                                                                                                                                                                                                                                                                                                                                                                                                                                                                                                                                                                                                                                                                                                                                                                                                                                                                                                                                                                                                                                |                                                                                                                                                                                                                                                                                                                                                                                                                                                                                                                                                                                                                                                                                                                                                                                                                                                                                                                                                                                                                                                                                                                                                                                                                                                                                                                                                                                                                                                                                                                                                                                                                                                                                                                                                                                                                                                                                                                                                                                                                                                                                                                                | -5301     |
| FD17-09-010C 1<br>A (FD17-09-010D)                 | (AT)                               |                                                                                                                                                                                                                                                                                                                                                                                                                                                                                                                                                                                                                                                                                                                                                                                                                                                                                                                                                                                                                                                                                                                                                                                                                                                                                                                                                                                                                                                                                                                                                                                                                                                                                                                                                                                                                                                                                                                                                                                                                                                                                                                                | •                                                                                                                                                                                                                                                                                                                                                                                                                                                                                                                                                                                                                                                                                                                                                                                                                                                                                                                                                                                                                                                                                                                                                                                                                                                                                                                                                                                                                                                                                                                                                                                                                                                                                                                                                                                                                                                                                                                                                                                                                                                                                                                              | -5301     |
| FD15-09-010D 1<br>AN(FD15-09-010E)                 | (НТ)                               |                                                                                                                                                                                                                                                                                                                                                                                                                                                                                                                                                                                                                                                                                                                                                                                                                                                                                                                                                                                                                                                                                                                                                                                                                                                                                                                                                                                                                                                                                                                                                                                                                                                                                                                                                                                                                                                                                                                                                                                                                                                                                                                                |                                                                                                                                                                                                                                                                                                                                                                                                                                                                                                                                                                                                                                                                                                                                                                                                                                                                                                                                                                                                                                                                                                                                                                                                                                                                                                                                                                                                                                                                                                                                                                                                                                                                                                                                                                                                                                                                                                                                                                                                                                                                                                                                | 5301-5508 |
| FD17-09-010D 1<br>AN(FD17-09-010E)                 | (AT)                               |                                                                                                                                                                                                                                                                                                                                                                                                                                                                                                                                                                                                                                                                                                                                                                                                                                                                                                                                                                                                                                                                                                                                                                                                                                                                                                                                                                                                                                                                                                                                                                                                                                                                                                                                                                                                                                                                                                                                                                                                                                                                                                                                |                                                                                                                                                                                                                                                                                                                                                                                                                                                                                                                                                                                                                                                                                                                                                                                                                                                                                                                                                                                                                                                                                                                                                                                                                                                                                                                                                                                                                                                                                                                                                                                                                                                                                                                                                                                                                                                                                                                                                                                                                                                                                                                                | 5301-5508 |
| FD15-09-010E 1                                     | (MT)                               |                                                                                                                                                                                                                                                                                                                                                                                                                                                                                                                                                                                                                                                                                                                                                                                                                                                                                                                                                                                                                                                                                                                                                                                                                                                                                                                                                                                                                                                                                                                                                                                                                                                                                                                                                                                                                                                                                                                                                                                                                                                                                                                                |                                                                                                                                                                                                                                                                                                                                                                                                                                                                                                                                                                                                                                                                                                                                                                                                                                                                                                                                                                                                                                                                                                                                                                                                                                                                                                                                                                                                                                                                                                                                                                                                                                                                                                                                                                                                                                                                                                                                                                                                                                                                                                                                | 5508-     |
| FD17-09-010E 1                                     | (AT)                               |                                                                                                                                                                                                                                                                                                                                                                                                                                                                                                                                                                                                                                                                                                                                                                                                                                                                                                                                                                                                                                                                                                                                                                                                                                                                                                                                                                                                                                                                                                                                                                                                                                                                                                                                                                                                                                                                                                                                                                                                                                                                                                                                |                                                                                                                                                                                                                                                                                                                                                                                                                                                                                                                                                                                                                                                                                                                                                                                                                                                                                                                                                                                                                                                                                                                                                                                                                                                                                                                                                                                                                                                                                                                                                                                                                                                                                                                                                                                                                                                                                                                                                                                                                                                                                                                                | 5508-     |
| 58-492  <br>FD01-58-492                            | KEY.PRIMARY<br>KEY NO. IS REQUIRED |                                                                                                                                                                                                                                                                                                                                                                                                                                                                                                                                                                                                                                                                                                                                                                                                                                                                                                                                                                                                                                                                                                                                                                                                                                                                                                                                                                                                                                                                                                                                                                                                                                                                                                                                                                                                                                                                                                                                                                                                                                                                                                                                |                                                                                                                                                                                                                                                                                                                                                                                                                                                                                                                                                                                                                                                                                                                                                                                                                                                                                                                                                                                                                                                                                                                                                                                                                                                                                                                                                                                                                                                                                                                                                                                                                                                                                                                                                                                                                                                                                                                                                                                                                                                                                                                                |           |
| 1 58-492A 1                                        | KEY, SECONDARY                     |                                                                                                                                                                                                                                                                                                                                                                                                                                                                                                                                                                                                                                                                                                                                                                                                                                                                                                                                                                                                                                                                                                                                                                                                                                                                                                                                                                                                                                                                                                                                                                                                                                                                                                                                                                                                                                                                                                                                                                                                                                                                                                                                |                                                                                                                                                                                                                                                                                                                                                                                                                                                                                                                                                                                                                                                                                                                                                                                                                                                                                                                                                                                                                                                                                                                                                                                                                                                                                                                                                                                                                                                                                                                                                                                                                                                                                                                                                                                                                                                                                                                                                                                                                                                                                                                                |           |
| FD01-58-493                                        | KEY NO. IS REQUIRED                |                                                                                                                                                                                                                                                                                                                                                                                                                                                                                                                                                                                                                                                                                                                                                                                                                                                                                                                                                                                                                                                                                                                                                                                                                                                                                                                                                                                                                                                                                                                                                                                                                                                                                                                                                                                                                                                                                                                                                                                                                                                                                                                                |                                                                                                                                                                                                                                                                                                                                                                                                                                                                                                                                                                                                                                                                                                                                                                                                                                                                                                                                                                                                                                                                                                                                                                                                                                                                                                                                                                                                                                                                                                                                                                                                                                                                                                                                                                                                                                                                                                                                                                                                                                                                                                                                |           |
| 0J21-56-961  <br>  AS09-861                        | FASTENER, KEY CYL.                 | ļ                                                                                                                                                                                                                                                                                                                                                                                                                                                                                                                                                                                                                                                                                                                                                                                                                                                                                                                                                                                                                                                                                                                                                                                                                                                                                                                                                                                                                                                                                                                                                                                                                                                                                                                                                                                                                                                                                                                                                                                                                                                                                                                              |                                                                                                                                                                                                                                                                                                                                                                                                                                                                                                                                                                                                                                                                                                                                                                                                                                                                                                                                                                                                                                                                                                                                                                                                                                                                                                                                                                                                                                                                                                                                                                                                                                                                                                                                                                                                                                                                                                                                                                                                                                                                                                                                |           |
| 1 60-436  <br>H043-66-154 2                        | BOLT, SET                          |                                                                                                                                                                                                                                                                                                                                                                                                                                                                                                                                                                                                                                                                                                                                                                                                                                                                                                                                                                                                                                                                                                                                                                                                                                                                                                                                                                                                                                                                                                                                                                                                                                                                                                                                                                                                                                                                                                                                                                                                                                                                                                                                |                                                                                                                                                                                                                                                                                                                                                                                                                                                                                                                                                                                                                                                                                                                                                                                                                                                                                                                                                                                                                                                                                                                                                                                                                                                                                                                                                                                                                                                                                                                                                                                                                                                                                                                                                                                                                                                                                                                                                                                                                                                                                                                                |           |
| # 66-155  <br># 66-155  <br># 1001-66-151   1      | SWITCH, IGNITION                   |                                                                                                                                                                                                                                                                                                                                                                                                                                                                                                                                                                                                                                                                                                                                                                                                                                                                                                                                                                                                                                                                                                                                                                                                                                                                                                                                                                                                                                                                                                                                                                                                                                                                                                                                                                                                                                                                                                                                                                                                                                                                                                                                |                                                                                                                                                                                                                                                                                                                                                                                                                                                                                                                                                                                                                                                                                                                                                                                                                                                                                                                                                                                                                                                                                                                                                                                                                                                                                                                                                                                                                                                                                                                                                                                                                                                                                                                                                                                                                                                                                                                                                                                                                                                                                                                                | ~5301     |
| FD01-66-151A 1                                     |                                    |                                                                                                                                                                                                                                                                                                                                                                                                                                                                                                                                                                                                                                                                                                                                                                                                                                                                                                                                                                                                                                                                                                                                                                                                                                                                                                                                                                                                                                                                                                                                                                                                                                                                                                                                                                                                                                                                                                                                                                                                                                                                                                                                |                                                                                                                                                                                                                                                                                                                                                                                                                                                                                                                                                                                                                                                                                                                                                                                                                                                                                                                                                                                                                                                                                                                                                                                                                                                                                                                                                                                                                                                                                                                                                                                                                                                                                                                                                                                                                                                                                                                                                                                                                                                                                                                                | way.      |
| 75-910  <br>  75-910  <br>  FDQ1-76-210B 1         | KEY SUB SET(R),DOOR                |                                                                                                                                                                                                                                                                                                                                                                                                                                                                                                                                                                                                                                                                                                                                                                                                                                                                                                                                                                                                                                                                                                                                                                                                                                                                                                                                                                                                                                                                                                                                                                                                                                                                                                                                                                                                                                                                                                                                                                                                                                                                                                                                |                                                                                                                                                                                                                                                                                                                                                                                                                                                                                                                                                                                                                                                                                                                                                                                                                                                                                                                                                                                                                                                                                                                                                                                                                                                                                                                                                                                                                                                                                                                                                                                                                                                                                                                                                                                                                                                                                                                                                                                                                                                                                                                                | 5301~     |
| FB01-76-210C 1                                     |                                    | Ì                                                                                                                                                                                                                                                                                                                                                                                                                                                                                                                                                                                                                                                                                                                                                                                                                                                                                                                                                                                                                                                                                                                                                                                                                                                                                                                                                                                                                                                                                                                                                                                                                                                                                                                                                                                                                                                                                                                                                                                                                                                                                                                              |                                                                                                                                                                                                                                                                                                                                                                                                                                                                                                                                                                                                                                                                                                                                                                                                                                                                                                                                                                                                                                                                                                                                                                                                                                                                                                                                                                                                                                                                                                                                                                                                                                                                                                                                                                                                                                                                                                                                                                                                                                                                                                                                | 5301      |
| FD91-76-210D 1                                     |                                    |                                                                                                                                                                                                                                                                                                                                                                                                                                                                                                                                                                                                                                                                                                                                                                                                                                                                                                                                                                                                                                                                                                                                                                                                                                                                                                                                                                                                                                                                                                                                                                                                                                                                                                                                                                                                                                                                                                                                                                                                                                                                                                                                |                                                                                                                                                                                                                                                                                                                                                                                                                                                                                                                                                                                                                                                                                                                                                                                                                                                                                                                                                                                                                                                                                                                                                                                                                                                                                                                                                                                                                                                                                                                                                                                                                                                                                                                                                                                                                                                                                                                                                                                                                                                                                                                                | 5301-5801 |
| 75-920                                             | KEY SUB SET(L),DOOR                |                                                                                                                                                                                                                                                                                                                                                                                                                                                                                                                                                                                                                                                                                                                                                                                                                                                                                                                                                                                                                                                                                                                                                                                                                                                                                                                                                                                                                                                                                                                                                                                                                                                                                                                                                                                                                                                                                                                                                                                                                                                                                                                                |                                                                                                                                                                                                                                                                                                                                                                                                                                                                                                                                                                                                                                                                                                                                                                                                                                                                                                                                                                                                                                                                                                                                                                                                                                                                                                                                                                                                                                                                                                                                                                                                                                                                                                                                                                                                                                                                                                                                                                                                                                                                                                                                | 5801~     |
| FD01-76-2208 1                                     | ļ                                  |                                                                                                                                                                                                                                                                                                                                                                                                                                                                                                                                                                                                                                                                                                                                                                                                                                                                                                                                                                                                                                                                                                                                                                                                                                                                                                                                                                                                                                                                                                                                                                                                                                                                                                                                                                                                                                                                                                                                                                                                                                                                                                                                |                                                                                                                                                                                                                                                                                                                                                                                                                                                                                                                                                                                                                                                                                                                                                                                                                                                                                                                                                                                                                                                                                                                                                                                                                                                                                                                                                                                                                                                                                                                                                                                                                                                                                                                                                                                                                                                                                                                                                                                                                                                                                                                                | ~5301     |
| FD01-76-220C 1                                     |                                    | Ì                                                                                                                                                                                                                                                                                                                                                                                                                                                                                                                                                                                                                                                                                                                                                                                                                                                                                                                                                                                                                                                                                                                                                                                                                                                                                                                                                                                                                                                                                                                                                                                                                                                                                                                                                                                                                                                                                                                                                                                                                                                                                                                              |                                                                                                                                                                                                                                                                                                                                                                                                                                                                                                                                                                                                                                                                                                                                                                                                                                                                                                                                                                                                                                                                                                                                                                                                                                                                                                                                                                                                                                                                                                                                                                                                                                                                                                                                                                                                                                                                                                                                                                                                                                                                                                                                | 5301-5081 |
| FD61-76-220p 1                                     |                                    |                                                                                                                                                                                                                                                                                                                                                                                                                                                                                                                                                                                                                                                                                                                                                                                                                                                                                                                                                                                                                                                                                                                                                                                                                                                                                                                                                                                                                                                                                                                                                                                                                                                                                                                                                                                                                                                                                                                                                                                                                                                                                                                                |                                                                                                                                                                                                                                                                                                                                                                                                                                                                                                                                                                                                                                                                                                                                                                                                                                                                                                                                                                                                                                                                                                                                                                                                                                                                                                                                                                                                                                                                                                                                                                                                                                                                                                                                                                                                                                                                                                                                                                                                                                                                                                                                | 5891 -    |
| 5301 FD333 -60<br>5508 FD333 -60<br>5801 FD333 -60 | 0053<br>0053                       | ate at the same of the same                                                                                                                                                                                                                                                                                                                                                                                                                                                                                                                                                                                                                                                                                                                                                                                                                                                                                                                                                                                                                                                                                                                                                                                                                                                                                                                                                                                                                                                                                                                                                                                                                                                                                                                                                                                                                                                                                                                                                                                                                | Control Matthews (Amount of Control of Contr | 1         |