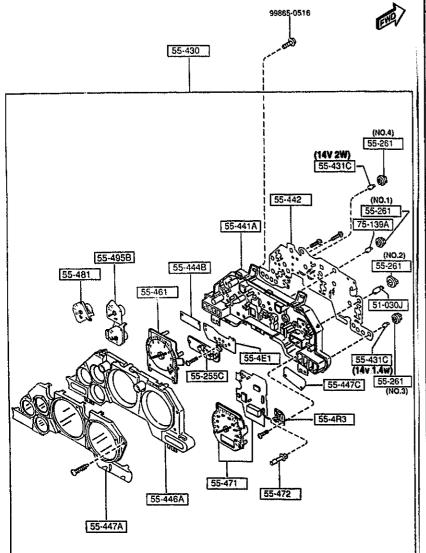

This file is available for free download at <a href="http://www.iluvmyrx7.com">http://www.iluvmyrx7.com</a>

www.iluvmyrx7.com

AUFAGE

| PART NO. QT                                        | MODEL/RESTRICTION                  | MODEL/RESTRICTION                                                                                                                                                                                                                                                                                                                                                                                                                                                                                                                                                                                                                                                                                                                                                                                                                                                                                                                                                                                                                                                                                                                                                                                                                                                                                                                                                                                                                                                                                                                                                                                                                                                                                                                                                                                                                                                                                                                                                                                                                                                                                                              | MODEL/RESTRICTION                                                                                                                                                                                                                                                                                                                                                                                                                                                                                                                                                                                                                                                                                                                                                                                                                                                                                                                                                                                                                                                                                                                                                                                                                                                                                                                                                                                                                                                                                                                                                                                                                                                                                                                                                                                                                                                                                                                                                                                                                                                                                                              | FROM-TO   |
|----------------------------------------------------|------------------------------------|--------------------------------------------------------------------------------------------------------------------------------------------------------------------------------------------------------------------------------------------------------------------------------------------------------------------------------------------------------------------------------------------------------------------------------------------------------------------------------------------------------------------------------------------------------------------------------------------------------------------------------------------------------------------------------------------------------------------------------------------------------------------------------------------------------------------------------------------------------------------------------------------------------------------------------------------------------------------------------------------------------------------------------------------------------------------------------------------------------------------------------------------------------------------------------------------------------------------------------------------------------------------------------------------------------------------------------------------------------------------------------------------------------------------------------------------------------------------------------------------------------------------------------------------------------------------------------------------------------------------------------------------------------------------------------------------------------------------------------------------------------------------------------------------------------------------------------------------------------------------------------------------------------------------------------------------------------------------------------------------------------------------------------------------------------------------------------------------------------------------------------|--------------------------------------------------------------------------------------------------------------------------------------------------------------------------------------------------------------------------------------------------------------------------------------------------------------------------------------------------------------------------------------------------------------------------------------------------------------------------------------------------------------------------------------------------------------------------------------------------------------------------------------------------------------------------------------------------------------------------------------------------------------------------------------------------------------------------------------------------------------------------------------------------------------------------------------------------------------------------------------------------------------------------------------------------------------------------------------------------------------------------------------------------------------------------------------------------------------------------------------------------------------------------------------------------------------------------------------------------------------------------------------------------------------------------------------------------------------------------------------------------------------------------------------------------------------------------------------------------------------------------------------------------------------------------------------------------------------------------------------------------------------------------------------------------------------------------------------------------------------------------------------------------------------------------------------------------------------------------------------------------------------------------------------------------------------------------------------------------------------------------------|-----------|
| 09-010                                             | KEY SET                            | A CONTRACTOR OF THE PROPERTY O |                                                                                                                                                                                                                                                                                                                                                                                                                                                                                                                                                                                                                                                                                                                                                                                                                                                                                                                                                                                                                                                                                                                                                                                                                                                                                                                                                                                                                                                                                                                                                                                                                                                                                                                                                                                                                                                                                                                                                                                                                                                                                                                                |           |
| FD15-09-010C 1<br>A (FD15-09-010D)                 | (MT)                               |                                                                                                                                                                                                                                                                                                                                                                                                                                                                                                                                                                                                                                                                                                                                                                                                                                                                                                                                                                                                                                                                                                                                                                                                                                                                                                                                                                                                                                                                                                                                                                                                                                                                                                                                                                                                                                                                                                                                                                                                                                                                                                                                |                                                                                                                                                                                                                                                                                                                                                                                                                                                                                                                                                                                                                                                                                                                                                                                                                                                                                                                                                                                                                                                                                                                                                                                                                                                                                                                                                                                                                                                                                                                                                                                                                                                                                                                                                                                                                                                                                                                                                                                                                                                                                                                                | -5301     |
| FD17-09-010C 1<br>A (FD17-09-010D)                 | (AT)                               |                                                                                                                                                                                                                                                                                                                                                                                                                                                                                                                                                                                                                                                                                                                                                                                                                                                                                                                                                                                                                                                                                                                                                                                                                                                                                                                                                                                                                                                                                                                                                                                                                                                                                                                                                                                                                                                                                                                                                                                                                                                                                                                                | •                                                                                                                                                                                                                                                                                                                                                                                                                                                                                                                                                                                                                                                                                                                                                                                                                                                                                                                                                                                                                                                                                                                                                                                                                                                                                                                                                                                                                                                                                                                                                                                                                                                                                                                                                                                                                                                                                                                                                                                                                                                                                                                              | -5301     |
| FD15-09-010D 1<br>AN(FD15-09-010E)                 | (НТ)                               |                                                                                                                                                                                                                                                                                                                                                                                                                                                                                                                                                                                                                                                                                                                                                                                                                                                                                                                                                                                                                                                                                                                                                                                                                                                                                                                                                                                                                                                                                                                                                                                                                                                                                                                                                                                                                                                                                                                                                                                                                                                                                                                                |                                                                                                                                                                                                                                                                                                                                                                                                                                                                                                                                                                                                                                                                                                                                                                                                                                                                                                                                                                                                                                                                                                                                                                                                                                                                                                                                                                                                                                                                                                                                                                                                                                                                                                                                                                                                                                                                                                                                                                                                                                                                                                                                | 5301-5508 |
| FD17-09-010D 1<br>AN(FD17-09-010E)                 | (AT)                               |                                                                                                                                                                                                                                                                                                                                                                                                                                                                                                                                                                                                                                                                                                                                                                                                                                                                                                                                                                                                                                                                                                                                                                                                                                                                                                                                                                                                                                                                                                                                                                                                                                                                                                                                                                                                                                                                                                                                                                                                                                                                                                                                |                                                                                                                                                                                                                                                                                                                                                                                                                                                                                                                                                                                                                                                                                                                                                                                                                                                                                                                                                                                                                                                                                                                                                                                                                                                                                                                                                                                                                                                                                                                                                                                                                                                                                                                                                                                                                                                                                                                                                                                                                                                                                                                                | 5301-5508 |
| FD15-09-010E 1                                     | (MT)                               |                                                                                                                                                                                                                                                                                                                                                                                                                                                                                                                                                                                                                                                                                                                                                                                                                                                                                                                                                                                                                                                                                                                                                                                                                                                                                                                                                                                                                                                                                                                                                                                                                                                                                                                                                                                                                                                                                                                                                                                                                                                                                                                                |                                                                                                                                                                                                                                                                                                                                                                                                                                                                                                                                                                                                                                                                                                                                                                                                                                                                                                                                                                                                                                                                                                                                                                                                                                                                                                                                                                                                                                                                                                                                                                                                                                                                                                                                                                                                                                                                                                                                                                                                                                                                                                                                | 5508-     |
| FD17-09-010E 1                                     | (AT)                               |                                                                                                                                                                                                                                                                                                                                                                                                                                                                                                                                                                                                                                                                                                                                                                                                                                                                                                                                                                                                                                                                                                                                                                                                                                                                                                                                                                                                                                                                                                                                                                                                                                                                                                                                                                                                                                                                                                                                                                                                                                                                                                                                |                                                                                                                                                                                                                                                                                                                                                                                                                                                                                                                                                                                                                                                                                                                                                                                                                                                                                                                                                                                                                                                                                                                                                                                                                                                                                                                                                                                                                                                                                                                                                                                                                                                                                                                                                                                                                                                                                                                                                                                                                                                                                                                                | 5508-     |
| 58-492  <br>FD01-58-492                            | KEY.PRIMARY<br>KEY NO. IS REQUIRED |                                                                                                                                                                                                                                                                                                                                                                                                                                                                                                                                                                                                                                                                                                                                                                                                                                                                                                                                                                                                                                                                                                                                                                                                                                                                                                                                                                                                                                                                                                                                                                                                                                                                                                                                                                                                                                                                                                                                                                                                                                                                                                                                |                                                                                                                                                                                                                                                                                                                                                                                                                                                                                                                                                                                                                                                                                                                                                                                                                                                                                                                                                                                                                                                                                                                                                                                                                                                                                                                                                                                                                                                                                                                                                                                                                                                                                                                                                                                                                                                                                                                                                                                                                                                                                                                                |           |
| 1 58-492A 1                                        | KEY, SECONDARY                     |                                                                                                                                                                                                                                                                                                                                                                                                                                                                                                                                                                                                                                                                                                                                                                                                                                                                                                                                                                                                                                                                                                                                                                                                                                                                                                                                                                                                                                                                                                                                                                                                                                                                                                                                                                                                                                                                                                                                                                                                                                                                                                                                |                                                                                                                                                                                                                                                                                                                                                                                                                                                                                                                                                                                                                                                                                                                                                                                                                                                                                                                                                                                                                                                                                                                                                                                                                                                                                                                                                                                                                                                                                                                                                                                                                                                                                                                                                                                                                                                                                                                                                                                                                                                                                                                                |           |
| FD01-58-493                                        | KEY NO. IS REQUIRED                |                                                                                                                                                                                                                                                                                                                                                                                                                                                                                                                                                                                                                                                                                                                                                                                                                                                                                                                                                                                                                                                                                                                                                                                                                                                                                                                                                                                                                                                                                                                                                                                                                                                                                                                                                                                                                                                                                                                                                                                                                                                                                                                                |                                                                                                                                                                                                                                                                                                                                                                                                                                                                                                                                                                                                                                                                                                                                                                                                                                                                                                                                                                                                                                                                                                                                                                                                                                                                                                                                                                                                                                                                                                                                                                                                                                                                                                                                                                                                                                                                                                                                                                                                                                                                                                                                |           |
| 0J21-56-961  <br>  AS09-861                        | FASTENER, KEY CYL.                 | ļ                                                                                                                                                                                                                                                                                                                                                                                                                                                                                                                                                                                                                                                                                                                                                                                                                                                                                                                                                                                                                                                                                                                                                                                                                                                                                                                                                                                                                                                                                                                                                                                                                                                                                                                                                                                                                                                                                                                                                                                                                                                                                                                              |                                                                                                                                                                                                                                                                                                                                                                                                                                                                                                                                                                                                                                                                                                                                                                                                                                                                                                                                                                                                                                                                                                                                                                                                                                                                                                                                                                                                                                                                                                                                                                                                                                                                                                                                                                                                                                                                                                                                                                                                                                                                                                                                |           |
| 1 60-436  <br>H043-66-154 2                        | BOLT, SET                          |                                                                                                                                                                                                                                                                                                                                                                                                                                                                                                                                                                                                                                                                                                                                                                                                                                                                                                                                                                                                                                                                                                                                                                                                                                                                                                                                                                                                                                                                                                                                                                                                                                                                                                                                                                                                                                                                                                                                                                                                                                                                                                                                |                                                                                                                                                                                                                                                                                                                                                                                                                                                                                                                                                                                                                                                                                                                                                                                                                                                                                                                                                                                                                                                                                                                                                                                                                                                                                                                                                                                                                                                                                                                                                                                                                                                                                                                                                                                                                                                                                                                                                                                                                                                                                                                                |           |
| # 66-155  <br># 66-155  <br># 1001-66-151   1      | SWITCH, IGNITION                   |                                                                                                                                                                                                                                                                                                                                                                                                                                                                                                                                                                                                                                                                                                                                                                                                                                                                                                                                                                                                                                                                                                                                                                                                                                                                                                                                                                                                                                                                                                                                                                                                                                                                                                                                                                                                                                                                                                                                                                                                                                                                                                                                |                                                                                                                                                                                                                                                                                                                                                                                                                                                                                                                                                                                                                                                                                                                                                                                                                                                                                                                                                                                                                                                                                                                                                                                                                                                                                                                                                                                                                                                                                                                                                                                                                                                                                                                                                                                                                                                                                                                                                                                                                                                                                                                                | ~5301     |
| FD01-66-151A 1                                     |                                    |                                                                                                                                                                                                                                                                                                                                                                                                                                                                                                                                                                                                                                                                                                                                                                                                                                                                                                                                                                                                                                                                                                                                                                                                                                                                                                                                                                                                                                                                                                                                                                                                                                                                                                                                                                                                                                                                                                                                                                                                                                                                                                                                |                                                                                                                                                                                                                                                                                                                                                                                                                                                                                                                                                                                                                                                                                                                                                                                                                                                                                                                                                                                                                                                                                                                                                                                                                                                                                                                                                                                                                                                                                                                                                                                                                                                                                                                                                                                                                                                                                                                                                                                                                                                                                                                                | way.      |
| 75-910  <br>  75-910  <br>  FDQ1-76-210B 1         | KEY SUB SET(R),DOOR                |                                                                                                                                                                                                                                                                                                                                                                                                                                                                                                                                                                                                                                                                                                                                                                                                                                                                                                                                                                                                                                                                                                                                                                                                                                                                                                                                                                                                                                                                                                                                                                                                                                                                                                                                                                                                                                                                                                                                                                                                                                                                                                                                |                                                                                                                                                                                                                                                                                                                                                                                                                                                                                                                                                                                                                                                                                                                                                                                                                                                                                                                                                                                                                                                                                                                                                                                                                                                                                                                                                                                                                                                                                                                                                                                                                                                                                                                                                                                                                                                                                                                                                                                                                                                                                                                                | 5301~     |
| FB01-76-210C 1                                     |                                    | Ì                                                                                                                                                                                                                                                                                                                                                                                                                                                                                                                                                                                                                                                                                                                                                                                                                                                                                                                                                                                                                                                                                                                                                                                                                                                                                                                                                                                                                                                                                                                                                                                                                                                                                                                                                                                                                                                                                                                                                                                                                                                                                                                              |                                                                                                                                                                                                                                                                                                                                                                                                                                                                                                                                                                                                                                                                                                                                                                                                                                                                                                                                                                                                                                                                                                                                                                                                                                                                                                                                                                                                                                                                                                                                                                                                                                                                                                                                                                                                                                                                                                                                                                                                                                                                                                                                | 5301      |
| FD91-76-210D 1                                     |                                    |                                                                                                                                                                                                                                                                                                                                                                                                                                                                                                                                                                                                                                                                                                                                                                                                                                                                                                                                                                                                                                                                                                                                                                                                                                                                                                                                                                                                                                                                                                                                                                                                                                                                                                                                                                                                                                                                                                                                                                                                                                                                                                                                |                                                                                                                                                                                                                                                                                                                                                                                                                                                                                                                                                                                                                                                                                                                                                                                                                                                                                                                                                                                                                                                                                                                                                                                                                                                                                                                                                                                                                                                                                                                                                                                                                                                                                                                                                                                                                                                                                                                                                                                                                                                                                                                                | 5301-5801 |
| 75-920                                             | KEY SUB SET(L),DOOR                |                                                                                                                                                                                                                                                                                                                                                                                                                                                                                                                                                                                                                                                                                                                                                                                                                                                                                                                                                                                                                                                                                                                                                                                                                                                                                                                                                                                                                                                                                                                                                                                                                                                                                                                                                                                                                                                                                                                                                                                                                                                                                                                                |                                                                                                                                                                                                                                                                                                                                                                                                                                                                                                                                                                                                                                                                                                                                                                                                                                                                                                                                                                                                                                                                                                                                                                                                                                                                                                                                                                                                                                                                                                                                                                                                                                                                                                                                                                                                                                                                                                                                                                                                                                                                                                                                | 5801~     |
| FD01-76-2208 1                                     | ļ                                  |                                                                                                                                                                                                                                                                                                                                                                                                                                                                                                                                                                                                                                                                                                                                                                                                                                                                                                                                                                                                                                                                                                                                                                                                                                                                                                                                                                                                                                                                                                                                                                                                                                                                                                                                                                                                                                                                                                                                                                                                                                                                                                                                |                                                                                                                                                                                                                                                                                                                                                                                                                                                                                                                                                                                                                                                                                                                                                                                                                                                                                                                                                                                                                                                                                                                                                                                                                                                                                                                                                                                                                                                                                                                                                                                                                                                                                                                                                                                                                                                                                                                                                                                                                                                                                                                                | ~5301     |
| FD01-76-220C 1                                     |                                    | Ì                                                                                                                                                                                                                                                                                                                                                                                                                                                                                                                                                                                                                                                                                                                                                                                                                                                                                                                                                                                                                                                                                                                                                                                                                                                                                                                                                                                                                                                                                                                                                                                                                                                                                                                                                                                                                                                                                                                                                                                                                                                                                                                              |                                                                                                                                                                                                                                                                                                                                                                                                                                                                                                                                                                                                                                                                                                                                                                                                                                                                                                                                                                                                                                                                                                                                                                                                                                                                                                                                                                                                                                                                                                                                                                                                                                                                                                                                                                                                                                                                                                                                                                                                                                                                                                                                | 5301-5081 |
| FD61-76-220p 1                                     |                                    |                                                                                                                                                                                                                                                                                                                                                                                                                                                                                                                                                                                                                                                                                                                                                                                                                                                                                                                                                                                                                                                                                                                                                                                                                                                                                                                                                                                                                                                                                                                                                                                                                                                                                                                                                                                                                                                                                                                                                                                                                                                                                                                                |                                                                                                                                                                                                                                                                                                                                                                                                                                                                                                                                                                                                                                                                                                                                                                                                                                                                                                                                                                                                                                                                                                                                                                                                                                                                                                                                                                                                                                                                                                                                                                                                                                                                                                                                                                                                                                                                                                                                                                                                                                                                                                                                | 5891 -    |
| 5301 FD333 -60<br>5508 FD333 -60<br>5801 FD333 -60 | 0053<br>0053                       | ate at the same of the same                                                                                                                                                                                                                                                                                                                                                                                                                                                                                                                                                                                                                                                                                                                                                                                                                                                                                                                                                                                                                                                                                                                                                                                                                                                                                                                                                                                                                                                                                                                                                                                                                                                                                                                                                                                                                                                                                                                                                                                                                | Control Matthews (Amount of Control of Contr | 1         |