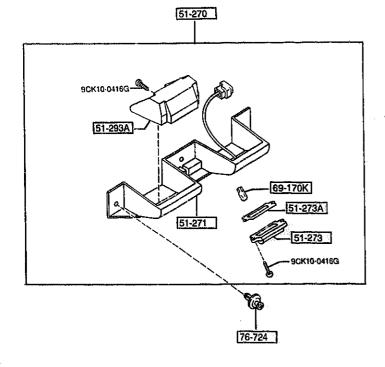

This file is available for free download at <a href="http://www.iluvmyrx7.com">http://www.iluvmyrx7.com</a>

www.iluvmyrx7.com

AUFAGE

| PART NO. QT                                        | MODEL/RESTRICTION                  | MODEL/RESTRICTION                                                                                                                                                                                                                                                                                                                                                                                                                                                                                                                                                                                                                                                                                                                                                                                                                                                                                                                                                                                                                                                                                                                                                                                                                                                                                                                                                                                                                                                                                                                                                                                                                                                                                                                                                                                                                                                                                                                                                                                                                                                                                                              | MODEL/RESTRICTION                                                                                                                                                                                                                                                                                                                                                                                                                                                                                                                                                                                                                                                                                                                                                                                                                                                                                                                                                                                                                                                                                                                                                                                                                                                                                                                                                                                                                                                                                                                                                                                                                                                                                                                                                                                                                                                                                                                                                                                                                                                                                                              | FROM-TO   |
|----------------------------------------------------|------------------------------------|--------------------------------------------------------------------------------------------------------------------------------------------------------------------------------------------------------------------------------------------------------------------------------------------------------------------------------------------------------------------------------------------------------------------------------------------------------------------------------------------------------------------------------------------------------------------------------------------------------------------------------------------------------------------------------------------------------------------------------------------------------------------------------------------------------------------------------------------------------------------------------------------------------------------------------------------------------------------------------------------------------------------------------------------------------------------------------------------------------------------------------------------------------------------------------------------------------------------------------------------------------------------------------------------------------------------------------------------------------------------------------------------------------------------------------------------------------------------------------------------------------------------------------------------------------------------------------------------------------------------------------------------------------------------------------------------------------------------------------------------------------------------------------------------------------------------------------------------------------------------------------------------------------------------------------------------------------------------------------------------------------------------------------------------------------------------------------------------------------------------------------|--------------------------------------------------------------------------------------------------------------------------------------------------------------------------------------------------------------------------------------------------------------------------------------------------------------------------------------------------------------------------------------------------------------------------------------------------------------------------------------------------------------------------------------------------------------------------------------------------------------------------------------------------------------------------------------------------------------------------------------------------------------------------------------------------------------------------------------------------------------------------------------------------------------------------------------------------------------------------------------------------------------------------------------------------------------------------------------------------------------------------------------------------------------------------------------------------------------------------------------------------------------------------------------------------------------------------------------------------------------------------------------------------------------------------------------------------------------------------------------------------------------------------------------------------------------------------------------------------------------------------------------------------------------------------------------------------------------------------------------------------------------------------------------------------------------------------------------------------------------------------------------------------------------------------------------------------------------------------------------------------------------------------------------------------------------------------------------------------------------------------------|-----------|
| 09-010                                             | KEY SET                            | A CONTRACTOR OF THE PROPERTY O |                                                                                                                                                                                                                                                                                                                                                                                                                                                                                                                                                                                                                                                                                                                                                                                                                                                                                                                                                                                                                                                                                                                                                                                                                                                                                                                                                                                                                                                                                                                                                                                                                                                                                                                                                                                                                                                                                                                                                                                                                                                                                                                                |           |
| FD15-09-010C 1<br>A (FD15-09-010D)                 | (MT)                               |                                                                                                                                                                                                                                                                                                                                                                                                                                                                                                                                                                                                                                                                                                                                                                                                                                                                                                                                                                                                                                                                                                                                                                                                                                                                                                                                                                                                                                                                                                                                                                                                                                                                                                                                                                                                                                                                                                                                                                                                                                                                                                                                |                                                                                                                                                                                                                                                                                                                                                                                                                                                                                                                                                                                                                                                                                                                                                                                                                                                                                                                                                                                                                                                                                                                                                                                                                                                                                                                                                                                                                                                                                                                                                                                                                                                                                                                                                                                                                                                                                                                                                                                                                                                                                                                                | -5301     |
| FD17-09-010C 1<br>A (FD17-09-010D)                 | (AT)                               |                                                                                                                                                                                                                                                                                                                                                                                                                                                                                                                                                                                                                                                                                                                                                                                                                                                                                                                                                                                                                                                                                                                                                                                                                                                                                                                                                                                                                                                                                                                                                                                                                                                                                                                                                                                                                                                                                                                                                                                                                                                                                                                                | •                                                                                                                                                                                                                                                                                                                                                                                                                                                                                                                                                                                                                                                                                                                                                                                                                                                                                                                                                                                                                                                                                                                                                                                                                                                                                                                                                                                                                                                                                                                                                                                                                                                                                                                                                                                                                                                                                                                                                                                                                                                                                                                              | -5301     |
| FD15-09-010D 1<br>AN(FD15-09-010E)                 | (НТ)                               |                                                                                                                                                                                                                                                                                                                                                                                                                                                                                                                                                                                                                                                                                                                                                                                                                                                                                                                                                                                                                                                                                                                                                                                                                                                                                                                                                                                                                                                                                                                                                                                                                                                                                                                                                                                                                                                                                                                                                                                                                                                                                                                                |                                                                                                                                                                                                                                                                                                                                                                                                                                                                                                                                                                                                                                                                                                                                                                                                                                                                                                                                                                                                                                                                                                                                                                                                                                                                                                                                                                                                                                                                                                                                                                                                                                                                                                                                                                                                                                                                                                                                                                                                                                                                                                                                | 5301-5508 |
| FD17-09-010D 1<br>AN(FD17-09-010E)                 | (AT)                               |                                                                                                                                                                                                                                                                                                                                                                                                                                                                                                                                                                                                                                                                                                                                                                                                                                                                                                                                                                                                                                                                                                                                                                                                                                                                                                                                                                                                                                                                                                                                                                                                                                                                                                                                                                                                                                                                                                                                                                                                                                                                                                                                |                                                                                                                                                                                                                                                                                                                                                                                                                                                                                                                                                                                                                                                                                                                                                                                                                                                                                                                                                                                                                                                                                                                                                                                                                                                                                                                                                                                                                                                                                                                                                                                                                                                                                                                                                                                                                                                                                                                                                                                                                                                                                                                                | 5301-5508 |
| FD15-09-010E 1                                     | (MT)                               |                                                                                                                                                                                                                                                                                                                                                                                                                                                                                                                                                                                                                                                                                                                                                                                                                                                                                                                                                                                                                                                                                                                                                                                                                                                                                                                                                                                                                                                                                                                                                                                                                                                                                                                                                                                                                                                                                                                                                                                                                                                                                                                                |                                                                                                                                                                                                                                                                                                                                                                                                                                                                                                                                                                                                                                                                                                                                                                                                                                                                                                                                                                                                                                                                                                                                                                                                                                                                                                                                                                                                                                                                                                                                                                                                                                                                                                                                                                                                                                                                                                                                                                                                                                                                                                                                | 5508-     |
| FD17-09-010E 1                                     | (AT)                               |                                                                                                                                                                                                                                                                                                                                                                                                                                                                                                                                                                                                                                                                                                                                                                                                                                                                                                                                                                                                                                                                                                                                                                                                                                                                                                                                                                                                                                                                                                                                                                                                                                                                                                                                                                                                                                                                                                                                                                                                                                                                                                                                |                                                                                                                                                                                                                                                                                                                                                                                                                                                                                                                                                                                                                                                                                                                                                                                                                                                                                                                                                                                                                                                                                                                                                                                                                                                                                                                                                                                                                                                                                                                                                                                                                                                                                                                                                                                                                                                                                                                                                                                                                                                                                                                                | 5508-     |
| 58-492  <br>FD01-58-492                            | KEY.PRIMARY<br>KEY NO. IS REQUIRED |                                                                                                                                                                                                                                                                                                                                                                                                                                                                                                                                                                                                                                                                                                                                                                                                                                                                                                                                                                                                                                                                                                                                                                                                                                                                                                                                                                                                                                                                                                                                                                                                                                                                                                                                                                                                                                                                                                                                                                                                                                                                                                                                |                                                                                                                                                                                                                                                                                                                                                                                                                                                                                                                                                                                                                                                                                                                                                                                                                                                                                                                                                                                                                                                                                                                                                                                                                                                                                                                                                                                                                                                                                                                                                                                                                                                                                                                                                                                                                                                                                                                                                                                                                                                                                                                                |           |
| 1 58-492A 1                                        | KEY, SECONDARY                     |                                                                                                                                                                                                                                                                                                                                                                                                                                                                                                                                                                                                                                                                                                                                                                                                                                                                                                                                                                                                                                                                                                                                                                                                                                                                                                                                                                                                                                                                                                                                                                                                                                                                                                                                                                                                                                                                                                                                                                                                                                                                                                                                |                                                                                                                                                                                                                                                                                                                                                                                                                                                                                                                                                                                                                                                                                                                                                                                                                                                                                                                                                                                                                                                                                                                                                                                                                                                                                                                                                                                                                                                                                                                                                                                                                                                                                                                                                                                                                                                                                                                                                                                                                                                                                                                                |           |
| FD01-58-493                                        | KEY NO. IS REQUIRED                |                                                                                                                                                                                                                                                                                                                                                                                                                                                                                                                                                                                                                                                                                                                                                                                                                                                                                                                                                                                                                                                                                                                                                                                                                                                                                                                                                                                                                                                                                                                                                                                                                                                                                                                                                                                                                                                                                                                                                                                                                                                                                                                                |                                                                                                                                                                                                                                                                                                                                                                                                                                                                                                                                                                                                                                                                                                                                                                                                                                                                                                                                                                                                                                                                                                                                                                                                                                                                                                                                                                                                                                                                                                                                                                                                                                                                                                                                                                                                                                                                                                                                                                                                                                                                                                                                |           |
| 0J21-56-961  <br>  AS09-861                        | FASTENER, KEY CYL.                 | ļ                                                                                                                                                                                                                                                                                                                                                                                                                                                                                                                                                                                                                                                                                                                                                                                                                                                                                                                                                                                                                                                                                                                                                                                                                                                                                                                                                                                                                                                                                                                                                                                                                                                                                                                                                                                                                                                                                                                                                                                                                                                                                                                              |                                                                                                                                                                                                                                                                                                                                                                                                                                                                                                                                                                                                                                                                                                                                                                                                                                                                                                                                                                                                                                                                                                                                                                                                                                                                                                                                                                                                                                                                                                                                                                                                                                                                                                                                                                                                                                                                                                                                                                                                                                                                                                                                |           |
| 1 60-436  <br>H043-66-154 2                        | BOLT, SET                          |                                                                                                                                                                                                                                                                                                                                                                                                                                                                                                                                                                                                                                                                                                                                                                                                                                                                                                                                                                                                                                                                                                                                                                                                                                                                                                                                                                                                                                                                                                                                                                                                                                                                                                                                                                                                                                                                                                                                                                                                                                                                                                                                |                                                                                                                                                                                                                                                                                                                                                                                                                                                                                                                                                                                                                                                                                                                                                                                                                                                                                                                                                                                                                                                                                                                                                                                                                                                                                                                                                                                                                                                                                                                                                                                                                                                                                                                                                                                                                                                                                                                                                                                                                                                                                                                                |           |
| # 66-155  <br># 66-155  <br># 1001-66-151   1      | SWITCH, IGNITION                   |                                                                                                                                                                                                                                                                                                                                                                                                                                                                                                                                                                                                                                                                                                                                                                                                                                                                                                                                                                                                                                                                                                                                                                                                                                                                                                                                                                                                                                                                                                                                                                                                                                                                                                                                                                                                                                                                                                                                                                                                                                                                                                                                |                                                                                                                                                                                                                                                                                                                                                                                                                                                                                                                                                                                                                                                                                                                                                                                                                                                                                                                                                                                                                                                                                                                                                                                                                                                                                                                                                                                                                                                                                                                                                                                                                                                                                                                                                                                                                                                                                                                                                                                                                                                                                                                                | ~5301     |
| FD01-66-151A 1                                     |                                    |                                                                                                                                                                                                                                                                                                                                                                                                                                                                                                                                                                                                                                                                                                                                                                                                                                                                                                                                                                                                                                                                                                                                                                                                                                                                                                                                                                                                                                                                                                                                                                                                                                                                                                                                                                                                                                                                                                                                                                                                                                                                                                                                |                                                                                                                                                                                                                                                                                                                                                                                                                                                                                                                                                                                                                                                                                                                                                                                                                                                                                                                                                                                                                                                                                                                                                                                                                                                                                                                                                                                                                                                                                                                                                                                                                                                                                                                                                                                                                                                                                                                                                                                                                                                                                                                                | way.      |
| 75-910  <br>  75-910  <br>  FDQ1-76-210B 1         | KEY SUB SET(R),DOOR                |                                                                                                                                                                                                                                                                                                                                                                                                                                                                                                                                                                                                                                                                                                                                                                                                                                                                                                                                                                                                                                                                                                                                                                                                                                                                                                                                                                                                                                                                                                                                                                                                                                                                                                                                                                                                                                                                                                                                                                                                                                                                                                                                |                                                                                                                                                                                                                                                                                                                                                                                                                                                                                                                                                                                                                                                                                                                                                                                                                                                                                                                                                                                                                                                                                                                                                                                                                                                                                                                                                                                                                                                                                                                                                                                                                                                                                                                                                                                                                                                                                                                                                                                                                                                                                                                                | 5301~     |
| FB01-76-210C 1                                     |                                    | Ì                                                                                                                                                                                                                                                                                                                                                                                                                                                                                                                                                                                                                                                                                                                                                                                                                                                                                                                                                                                                                                                                                                                                                                                                                                                                                                                                                                                                                                                                                                                                                                                                                                                                                                                                                                                                                                                                                                                                                                                                                                                                                                                              |                                                                                                                                                                                                                                                                                                                                                                                                                                                                                                                                                                                                                                                                                                                                                                                                                                                                                                                                                                                                                                                                                                                                                                                                                                                                                                                                                                                                                                                                                                                                                                                                                                                                                                                                                                                                                                                                                                                                                                                                                                                                                                                                | 5301      |
| FD91-76-210D 1                                     |                                    |                                                                                                                                                                                                                                                                                                                                                                                                                                                                                                                                                                                                                                                                                                                                                                                                                                                                                                                                                                                                                                                                                                                                                                                                                                                                                                                                                                                                                                                                                                                                                                                                                                                                                                                                                                                                                                                                                                                                                                                                                                                                                                                                |                                                                                                                                                                                                                                                                                                                                                                                                                                                                                                                                                                                                                                                                                                                                                                                                                                                                                                                                                                                                                                                                                                                                                                                                                                                                                                                                                                                                                                                                                                                                                                                                                                                                                                                                                                                                                                                                                                                                                                                                                                                                                                                                | 5301-5801 |
| 75-920                                             | KEY SUB SET(L),DOOR                |                                                                                                                                                                                                                                                                                                                                                                                                                                                                                                                                                                                                                                                                                                                                                                                                                                                                                                                                                                                                                                                                                                                                                                                                                                                                                                                                                                                                                                                                                                                                                                                                                                                                                                                                                                                                                                                                                                                                                                                                                                                                                                                                |                                                                                                                                                                                                                                                                                                                                                                                                                                                                                                                                                                                                                                                                                                                                                                                                                                                                                                                                                                                                                                                                                                                                                                                                                                                                                                                                                                                                                                                                                                                                                                                                                                                                                                                                                                                                                                                                                                                                                                                                                                                                                                                                | 5801~     |
| FD01-76-2208 1                                     | ļ                                  |                                                                                                                                                                                                                                                                                                                                                                                                                                                                                                                                                                                                                                                                                                                                                                                                                                                                                                                                                                                                                                                                                                                                                                                                                                                                                                                                                                                                                                                                                                                                                                                                                                                                                                                                                                                                                                                                                                                                                                                                                                                                                                                                |                                                                                                                                                                                                                                                                                                                                                                                                                                                                                                                                                                                                                                                                                                                                                                                                                                                                                                                                                                                                                                                                                                                                                                                                                                                                                                                                                                                                                                                                                                                                                                                                                                                                                                                                                                                                                                                                                                                                                                                                                                                                                                                                | ~5301     |
| FD01-76-220C 1                                     |                                    | Ì                                                                                                                                                                                                                                                                                                                                                                                                                                                                                                                                                                                                                                                                                                                                                                                                                                                                                                                                                                                                                                                                                                                                                                                                                                                                                                                                                                                                                                                                                                                                                                                                                                                                                                                                                                                                                                                                                                                                                                                                                                                                                                                              |                                                                                                                                                                                                                                                                                                                                                                                                                                                                                                                                                                                                                                                                                                                                                                                                                                                                                                                                                                                                                                                                                                                                                                                                                                                                                                                                                                                                                                                                                                                                                                                                                                                                                                                                                                                                                                                                                                                                                                                                                                                                                                                                | 5301-5081 |
| FD61-76-220p 1                                     |                                    |                                                                                                                                                                                                                                                                                                                                                                                                                                                                                                                                                                                                                                                                                                                                                                                                                                                                                                                                                                                                                                                                                                                                                                                                                                                                                                                                                                                                                                                                                                                                                                                                                                                                                                                                                                                                                                                                                                                                                                                                                                                                                                                                |                                                                                                                                                                                                                                                                                                                                                                                                                                                                                                                                                                                                                                                                                                                                                                                                                                                                                                                                                                                                                                                                                                                                                                                                                                                                                                                                                                                                                                                                                                                                                                                                                                                                                                                                                                                                                                                                                                                                                                                                                                                                                                                                | 5891 -    |
| 5301 FD333 -60<br>5508 FD333 -60<br>5801 FD333 -60 | 0053<br>0053                       | ate at the same of the same                                                                                                                                                                                                                                                                                                                                                                                                                                                                                                                                                                                                                                                                                                                                                                                                                                                                                                                                                                                                                                                                                                                                                                                                                                                                                                                                                                                                                                                                                                                                                                                                                                                                                                                                                                                                                                                                                                                                                                                                                | Control Matthews (Amount of Control of Contr | 1         |