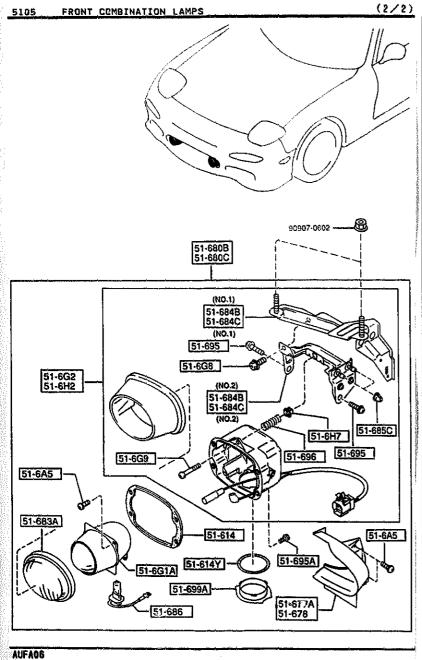

This file is available for free download at <a href="http://www.iluvmyrx7.com">http://www.iluvmyrx7.com</a>

www.iluvmyrx7.com

AUFAGE

| PART NO. QT                                        | MODEL/RESTRICTION                  | MODEL/RESTRICTION                                                                                                                                                                                                                                                                                                                                                                                                                                                                                                                                                                                                                                                                                                                                                                                                                                                                                                                                                                                                                                                                                                                                                                                                                                                                                                                                                                                                                                                                                                                                                                                                                                                                                                                                                                                                                                                                                                                                                                                                                                                                                                              | MODEL/RESTRICTION                                                                                                                                                                                                                                                                                                                                                                                                                                                                                                                                                                                                                                                                                                                                                                                                                                                                                                                                                                                                                                                                                                                                                                                                                                                                                                                                                                                                                                                                                                                                                                                                                                                                                                                                                                                                                                                                                                                                                                                                                                                                                                              | FROM-TO   |
|----------------------------------------------------|------------------------------------|--------------------------------------------------------------------------------------------------------------------------------------------------------------------------------------------------------------------------------------------------------------------------------------------------------------------------------------------------------------------------------------------------------------------------------------------------------------------------------------------------------------------------------------------------------------------------------------------------------------------------------------------------------------------------------------------------------------------------------------------------------------------------------------------------------------------------------------------------------------------------------------------------------------------------------------------------------------------------------------------------------------------------------------------------------------------------------------------------------------------------------------------------------------------------------------------------------------------------------------------------------------------------------------------------------------------------------------------------------------------------------------------------------------------------------------------------------------------------------------------------------------------------------------------------------------------------------------------------------------------------------------------------------------------------------------------------------------------------------------------------------------------------------------------------------------------------------------------------------------------------------------------------------------------------------------------------------------------------------------------------------------------------------------------------------------------------------------------------------------------------------|--------------------------------------------------------------------------------------------------------------------------------------------------------------------------------------------------------------------------------------------------------------------------------------------------------------------------------------------------------------------------------------------------------------------------------------------------------------------------------------------------------------------------------------------------------------------------------------------------------------------------------------------------------------------------------------------------------------------------------------------------------------------------------------------------------------------------------------------------------------------------------------------------------------------------------------------------------------------------------------------------------------------------------------------------------------------------------------------------------------------------------------------------------------------------------------------------------------------------------------------------------------------------------------------------------------------------------------------------------------------------------------------------------------------------------------------------------------------------------------------------------------------------------------------------------------------------------------------------------------------------------------------------------------------------------------------------------------------------------------------------------------------------------------------------------------------------------------------------------------------------------------------------------------------------------------------------------------------------------------------------------------------------------------------------------------------------------------------------------------------------------|-----------|
| 09-010                                             | KEY SET                            | A CONTRACTOR OF THE PROPERTY O |                                                                                                                                                                                                                                                                                                                                                                                                                                                                                                                                                                                                                                                                                                                                                                                                                                                                                                                                                                                                                                                                                                                                                                                                                                                                                                                                                                                                                                                                                                                                                                                                                                                                                                                                                                                                                                                                                                                                                                                                                                                                                                                                |           |
| FD15-09-010C 1<br>A (FD15-09-010D)                 | (MT)                               |                                                                                                                                                                                                                                                                                                                                                                                                                                                                                                                                                                                                                                                                                                                                                                                                                                                                                                                                                                                                                                                                                                                                                                                                                                                                                                                                                                                                                                                                                                                                                                                                                                                                                                                                                                                                                                                                                                                                                                                                                                                                                                                                |                                                                                                                                                                                                                                                                                                                                                                                                                                                                                                                                                                                                                                                                                                                                                                                                                                                                                                                                                                                                                                                                                                                                                                                                                                                                                                                                                                                                                                                                                                                                                                                                                                                                                                                                                                                                                                                                                                                                                                                                                                                                                                                                | -5301     |
| FD17-09-010C 1<br>A (FD17-09-010D)                 | (AT)                               |                                                                                                                                                                                                                                                                                                                                                                                                                                                                                                                                                                                                                                                                                                                                                                                                                                                                                                                                                                                                                                                                                                                                                                                                                                                                                                                                                                                                                                                                                                                                                                                                                                                                                                                                                                                                                                                                                                                                                                                                                                                                                                                                | •                                                                                                                                                                                                                                                                                                                                                                                                                                                                                                                                                                                                                                                                                                                                                                                                                                                                                                                                                                                                                                                                                                                                                                                                                                                                                                                                                                                                                                                                                                                                                                                                                                                                                                                                                                                                                                                                                                                                                                                                                                                                                                                              | -5301     |
| FD15-09-010D 1<br>AN(FD15-09-010E)                 | (НТ)                               |                                                                                                                                                                                                                                                                                                                                                                                                                                                                                                                                                                                                                                                                                                                                                                                                                                                                                                                                                                                                                                                                                                                                                                                                                                                                                                                                                                                                                                                                                                                                                                                                                                                                                                                                                                                                                                                                                                                                                                                                                                                                                                                                |                                                                                                                                                                                                                                                                                                                                                                                                                                                                                                                                                                                                                                                                                                                                                                                                                                                                                                                                                                                                                                                                                                                                                                                                                                                                                                                                                                                                                                                                                                                                                                                                                                                                                                                                                                                                                                                                                                                                                                                                                                                                                                                                | 5301-5508 |
| FD17-09-010D 1<br>AN(FD17-09-010E)                 | (AT)                               |                                                                                                                                                                                                                                                                                                                                                                                                                                                                                                                                                                                                                                                                                                                                                                                                                                                                                                                                                                                                                                                                                                                                                                                                                                                                                                                                                                                                                                                                                                                                                                                                                                                                                                                                                                                                                                                                                                                                                                                                                                                                                                                                |                                                                                                                                                                                                                                                                                                                                                                                                                                                                                                                                                                                                                                                                                                                                                                                                                                                                                                                                                                                                                                                                                                                                                                                                                                                                                                                                                                                                                                                                                                                                                                                                                                                                                                                                                                                                                                                                                                                                                                                                                                                                                                                                | 5301-5508 |
| FD15-09-010E 1                                     | (MT)                               |                                                                                                                                                                                                                                                                                                                                                                                                                                                                                                                                                                                                                                                                                                                                                                                                                                                                                                                                                                                                                                                                                                                                                                                                                                                                                                                                                                                                                                                                                                                                                                                                                                                                                                                                                                                                                                                                                                                                                                                                                                                                                                                                |                                                                                                                                                                                                                                                                                                                                                                                                                                                                                                                                                                                                                                                                                                                                                                                                                                                                                                                                                                                                                                                                                                                                                                                                                                                                                                                                                                                                                                                                                                                                                                                                                                                                                                                                                                                                                                                                                                                                                                                                                                                                                                                                | 5508-     |
| FD17-09-010E 1                                     | (AT)                               |                                                                                                                                                                                                                                                                                                                                                                                                                                                                                                                                                                                                                                                                                                                                                                                                                                                                                                                                                                                                                                                                                                                                                                                                                                                                                                                                                                                                                                                                                                                                                                                                                                                                                                                                                                                                                                                                                                                                                                                                                                                                                                                                |                                                                                                                                                                                                                                                                                                                                                                                                                                                                                                                                                                                                                                                                                                                                                                                                                                                                                                                                                                                                                                                                                                                                                                                                                                                                                                                                                                                                                                                                                                                                                                                                                                                                                                                                                                                                                                                                                                                                                                                                                                                                                                                                | 5508-     |
| 58-492  <br>FD01-58-492                            | KEY.PRIMARY<br>KEY NO. IS REQUIRED |                                                                                                                                                                                                                                                                                                                                                                                                                                                                                                                                                                                                                                                                                                                                                                                                                                                                                                                                                                                                                                                                                                                                                                                                                                                                                                                                                                                                                                                                                                                                                                                                                                                                                                                                                                                                                                                                                                                                                                                                                                                                                                                                |                                                                                                                                                                                                                                                                                                                                                                                                                                                                                                                                                                                                                                                                                                                                                                                                                                                                                                                                                                                                                                                                                                                                                                                                                                                                                                                                                                                                                                                                                                                                                                                                                                                                                                                                                                                                                                                                                                                                                                                                                                                                                                                                |           |
| 1 58-492A 1                                        | KEY, SECONDARY                     |                                                                                                                                                                                                                                                                                                                                                                                                                                                                                                                                                                                                                                                                                                                                                                                                                                                                                                                                                                                                                                                                                                                                                                                                                                                                                                                                                                                                                                                                                                                                                                                                                                                                                                                                                                                                                                                                                                                                                                                                                                                                                                                                |                                                                                                                                                                                                                                                                                                                                                                                                                                                                                                                                                                                                                                                                                                                                                                                                                                                                                                                                                                                                                                                                                                                                                                                                                                                                                                                                                                                                                                                                                                                                                                                                                                                                                                                                                                                                                                                                                                                                                                                                                                                                                                                                |           |
| FD01-58-493                                        | KEY NO. IS REQUIRED                |                                                                                                                                                                                                                                                                                                                                                                                                                                                                                                                                                                                                                                                                                                                                                                                                                                                                                                                                                                                                                                                                                                                                                                                                                                                                                                                                                                                                                                                                                                                                                                                                                                                                                                                                                                                                                                                                                                                                                                                                                                                                                                                                |                                                                                                                                                                                                                                                                                                                                                                                                                                                                                                                                                                                                                                                                                                                                                                                                                                                                                                                                                                                                                                                                                                                                                                                                                                                                                                                                                                                                                                                                                                                                                                                                                                                                                                                                                                                                                                                                                                                                                                                                                                                                                                                                |           |
| 0J21-56-961  <br>  AS09-861                        | FASTENER, KEY CYL.                 | ļ                                                                                                                                                                                                                                                                                                                                                                                                                                                                                                                                                                                                                                                                                                                                                                                                                                                                                                                                                                                                                                                                                                                                                                                                                                                                                                                                                                                                                                                                                                                                                                                                                                                                                                                                                                                                                                                                                                                                                                                                                                                                                                                              |                                                                                                                                                                                                                                                                                                                                                                                                                                                                                                                                                                                                                                                                                                                                                                                                                                                                                                                                                                                                                                                                                                                                                                                                                                                                                                                                                                                                                                                                                                                                                                                                                                                                                                                                                                                                                                                                                                                                                                                                                                                                                                                                |           |
| 1 60-436  <br>H043-66-154 2                        | BOLT, SET                          |                                                                                                                                                                                                                                                                                                                                                                                                                                                                                                                                                                                                                                                                                                                                                                                                                                                                                                                                                                                                                                                                                                                                                                                                                                                                                                                                                                                                                                                                                                                                                                                                                                                                                                                                                                                                                                                                                                                                                                                                                                                                                                                                |                                                                                                                                                                                                                                                                                                                                                                                                                                                                                                                                                                                                                                                                                                                                                                                                                                                                                                                                                                                                                                                                                                                                                                                                                                                                                                                                                                                                                                                                                                                                                                                                                                                                                                                                                                                                                                                                                                                                                                                                                                                                                                                                |           |
| # 66-155  <br># 66-155  <br># 1001-66-151   1      | SWITCH, IGNITION                   |                                                                                                                                                                                                                                                                                                                                                                                                                                                                                                                                                                                                                                                                                                                                                                                                                                                                                                                                                                                                                                                                                                                                                                                                                                                                                                                                                                                                                                                                                                                                                                                                                                                                                                                                                                                                                                                                                                                                                                                                                                                                                                                                |                                                                                                                                                                                                                                                                                                                                                                                                                                                                                                                                                                                                                                                                                                                                                                                                                                                                                                                                                                                                                                                                                                                                                                                                                                                                                                                                                                                                                                                                                                                                                                                                                                                                                                                                                                                                                                                                                                                                                                                                                                                                                                                                | ~5301     |
| FD01-66-151A 1                                     |                                    |                                                                                                                                                                                                                                                                                                                                                                                                                                                                                                                                                                                                                                                                                                                                                                                                                                                                                                                                                                                                                                                                                                                                                                                                                                                                                                                                                                                                                                                                                                                                                                                                                                                                                                                                                                                                                                                                                                                                                                                                                                                                                                                                |                                                                                                                                                                                                                                                                                                                                                                                                                                                                                                                                                                                                                                                                                                                                                                                                                                                                                                                                                                                                                                                                                                                                                                                                                                                                                                                                                                                                                                                                                                                                                                                                                                                                                                                                                                                                                                                                                                                                                                                                                                                                                                                                | way.      |
| 75-910  <br>  75-910  <br>  FDQ1-76-210B 1         | KEY SUB SET(R),DOOR                |                                                                                                                                                                                                                                                                                                                                                                                                                                                                                                                                                                                                                                                                                                                                                                                                                                                                                                                                                                                                                                                                                                                                                                                                                                                                                                                                                                                                                                                                                                                                                                                                                                                                                                                                                                                                                                                                                                                                                                                                                                                                                                                                |                                                                                                                                                                                                                                                                                                                                                                                                                                                                                                                                                                                                                                                                                                                                                                                                                                                                                                                                                                                                                                                                                                                                                                                                                                                                                                                                                                                                                                                                                                                                                                                                                                                                                                                                                                                                                                                                                                                                                                                                                                                                                                                                | 5301~     |
| FB01-76-210C 1                                     |                                    | Ì                                                                                                                                                                                                                                                                                                                                                                                                                                                                                                                                                                                                                                                                                                                                                                                                                                                                                                                                                                                                                                                                                                                                                                                                                                                                                                                                                                                                                                                                                                                                                                                                                                                                                                                                                                                                                                                                                                                                                                                                                                                                                                                              |                                                                                                                                                                                                                                                                                                                                                                                                                                                                                                                                                                                                                                                                                                                                                                                                                                                                                                                                                                                                                                                                                                                                                                                                                                                                                                                                                                                                                                                                                                                                                                                                                                                                                                                                                                                                                                                                                                                                                                                                                                                                                                                                | 5301      |
| FD91-76-210D 1                                     |                                    |                                                                                                                                                                                                                                                                                                                                                                                                                                                                                                                                                                                                                                                                                                                                                                                                                                                                                                                                                                                                                                                                                                                                                                                                                                                                                                                                                                                                                                                                                                                                                                                                                                                                                                                                                                                                                                                                                                                                                                                                                                                                                                                                |                                                                                                                                                                                                                                                                                                                                                                                                                                                                                                                                                                                                                                                                                                                                                                                                                                                                                                                                                                                                                                                                                                                                                                                                                                                                                                                                                                                                                                                                                                                                                                                                                                                                                                                                                                                                                                                                                                                                                                                                                                                                                                                                | 5301-5801 |
| 75-920                                             | KEY SUB SET(L),DOOR                |                                                                                                                                                                                                                                                                                                                                                                                                                                                                                                                                                                                                                                                                                                                                                                                                                                                                                                                                                                                                                                                                                                                                                                                                                                                                                                                                                                                                                                                                                                                                                                                                                                                                                                                                                                                                                                                                                                                                                                                                                                                                                                                                |                                                                                                                                                                                                                                                                                                                                                                                                                                                                                                                                                                                                                                                                                                                                                                                                                                                                                                                                                                                                                                                                                                                                                                                                                                                                                                                                                                                                                                                                                                                                                                                                                                                                                                                                                                                                                                                                                                                                                                                                                                                                                                                                | 5801~     |
| FD01-76-2208 1                                     | ļ                                  |                                                                                                                                                                                                                                                                                                                                                                                                                                                                                                                                                                                                                                                                                                                                                                                                                                                                                                                                                                                                                                                                                                                                                                                                                                                                                                                                                                                                                                                                                                                                                                                                                                                                                                                                                                                                                                                                                                                                                                                                                                                                                                                                |                                                                                                                                                                                                                                                                                                                                                                                                                                                                                                                                                                                                                                                                                                                                                                                                                                                                                                                                                                                                                                                                                                                                                                                                                                                                                                                                                                                                                                                                                                                                                                                                                                                                                                                                                                                                                                                                                                                                                                                                                                                                                                                                | ~5301     |
| FD01-76-220C 1                                     |                                    | Ì                                                                                                                                                                                                                                                                                                                                                                                                                                                                                                                                                                                                                                                                                                                                                                                                                                                                                                                                                                                                                                                                                                                                                                                                                                                                                                                                                                                                                                                                                                                                                                                                                                                                                                                                                                                                                                                                                                                                                                                                                                                                                                                              |                                                                                                                                                                                                                                                                                                                                                                                                                                                                                                                                                                                                                                                                                                                                                                                                                                                                                                                                                                                                                                                                                                                                                                                                                                                                                                                                                                                                                                                                                                                                                                                                                                                                                                                                                                                                                                                                                                                                                                                                                                                                                                                                | 5301-5081 |
| FD61-76-220p 1                                     |                                    |                                                                                                                                                                                                                                                                                                                                                                                                                                                                                                                                                                                                                                                                                                                                                                                                                                                                                                                                                                                                                                                                                                                                                                                                                                                                                                                                                                                                                                                                                                                                                                                                                                                                                                                                                                                                                                                                                                                                                                                                                                                                                                                                |                                                                                                                                                                                                                                                                                                                                                                                                                                                                                                                                                                                                                                                                                                                                                                                                                                                                                                                                                                                                                                                                                                                                                                                                                                                                                                                                                                                                                                                                                                                                                                                                                                                                                                                                                                                                                                                                                                                                                                                                                                                                                                                                | 5891 -    |
| 5301 FD333 -60<br>5508 FD333 -60<br>5801 FD333 -60 | 0053<br>0053                       | ate at the same of the same                                                                                                                                                                                                                                                                                                                                                                                                                                                                                                                                                                                                                                                                                                                                                                                                                                                                                                                                                                                                                                                                                                                                                                                                                                                                                                                                                                                                                                                                                                                                                                                                                                                                                                                                                                                                                                                                                                                                                                                                                | Control Matthews (Amount of Control of Contr | 1         |