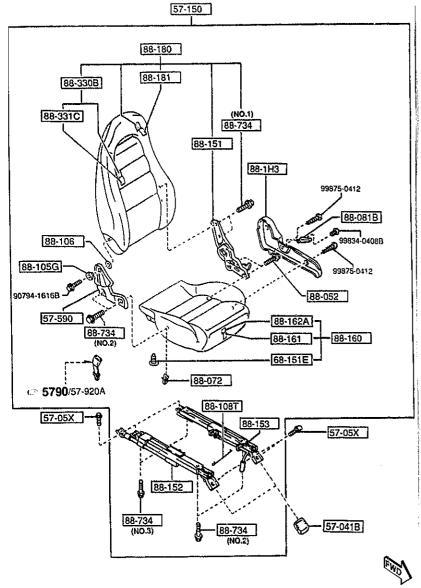

This file is available for free download at <a href="http://www.iluvmyrx7.com">http://www.iluvmyrx7.com</a>

www.iluvmyrx7.com

AUFAGE

| PART NO. QT                                        | MODEL/RESTRICTION                  | MODEL/RESTRICTION                                                                                                                                                                                                                                                                                                                                                                                                                                                                                                                                                                                                                                                                                                                                                                                                                                                                                                                                                                                                                                                                                                                                                                                                                                                                                                                                                                                                                                                                                                                                                                                                                                                                                                                                                                                                                                                                                                                                                                                                                                                                                                              | MODEL/RESTRICTION                                                                                                                                                                                                                                                                                                                                                                                                                                                                                                                                                                                                                                                                                                                                                                                                                                                                                                                                                                                                                                                                                                                                                                                                                                                                                                                                                                                                                                                                                                                                                                                                                                                                                                                                                                                                                                                                                                                                                                                                                                                                                                              | FROM-TO   |
|----------------------------------------------------|------------------------------------|--------------------------------------------------------------------------------------------------------------------------------------------------------------------------------------------------------------------------------------------------------------------------------------------------------------------------------------------------------------------------------------------------------------------------------------------------------------------------------------------------------------------------------------------------------------------------------------------------------------------------------------------------------------------------------------------------------------------------------------------------------------------------------------------------------------------------------------------------------------------------------------------------------------------------------------------------------------------------------------------------------------------------------------------------------------------------------------------------------------------------------------------------------------------------------------------------------------------------------------------------------------------------------------------------------------------------------------------------------------------------------------------------------------------------------------------------------------------------------------------------------------------------------------------------------------------------------------------------------------------------------------------------------------------------------------------------------------------------------------------------------------------------------------------------------------------------------------------------------------------------------------------------------------------------------------------------------------------------------------------------------------------------------------------------------------------------------------------------------------------------------|--------------------------------------------------------------------------------------------------------------------------------------------------------------------------------------------------------------------------------------------------------------------------------------------------------------------------------------------------------------------------------------------------------------------------------------------------------------------------------------------------------------------------------------------------------------------------------------------------------------------------------------------------------------------------------------------------------------------------------------------------------------------------------------------------------------------------------------------------------------------------------------------------------------------------------------------------------------------------------------------------------------------------------------------------------------------------------------------------------------------------------------------------------------------------------------------------------------------------------------------------------------------------------------------------------------------------------------------------------------------------------------------------------------------------------------------------------------------------------------------------------------------------------------------------------------------------------------------------------------------------------------------------------------------------------------------------------------------------------------------------------------------------------------------------------------------------------------------------------------------------------------------------------------------------------------------------------------------------------------------------------------------------------------------------------------------------------------------------------------------------------|-----------|
| 09-010                                             | KEY SET                            | A CONTRACTOR OF THE PROPERTY O |                                                                                                                                                                                                                                                                                                                                                                                                                                                                                                                                                                                                                                                                                                                                                                                                                                                                                                                                                                                                                                                                                                                                                                                                                                                                                                                                                                                                                                                                                                                                                                                                                                                                                                                                                                                                                                                                                                                                                                                                                                                                                                                                |           |
| FD15-09-010C 1<br>A (FD15-09-010D)                 | (MT)                               |                                                                                                                                                                                                                                                                                                                                                                                                                                                                                                                                                                                                                                                                                                                                                                                                                                                                                                                                                                                                                                                                                                                                                                                                                                                                                                                                                                                                                                                                                                                                                                                                                                                                                                                                                                                                                                                                                                                                                                                                                                                                                                                                |                                                                                                                                                                                                                                                                                                                                                                                                                                                                                                                                                                                                                                                                                                                                                                                                                                                                                                                                                                                                                                                                                                                                                                                                                                                                                                                                                                                                                                                                                                                                                                                                                                                                                                                                                                                                                                                                                                                                                                                                                                                                                                                                | -5301     |
| FD17-09-010C 1<br>A (FD17-09-010D)                 | (AT)                               |                                                                                                                                                                                                                                                                                                                                                                                                                                                                                                                                                                                                                                                                                                                                                                                                                                                                                                                                                                                                                                                                                                                                                                                                                                                                                                                                                                                                                                                                                                                                                                                                                                                                                                                                                                                                                                                                                                                                                                                                                                                                                                                                | •                                                                                                                                                                                                                                                                                                                                                                                                                                                                                                                                                                                                                                                                                                                                                                                                                                                                                                                                                                                                                                                                                                                                                                                                                                                                                                                                                                                                                                                                                                                                                                                                                                                                                                                                                                                                                                                                                                                                                                                                                                                                                                                              | -5301     |
| FD15-09-010D 1<br>AN(FD15-09-010E)                 | (НТ)                               |                                                                                                                                                                                                                                                                                                                                                                                                                                                                                                                                                                                                                                                                                                                                                                                                                                                                                                                                                                                                                                                                                                                                                                                                                                                                                                                                                                                                                                                                                                                                                                                                                                                                                                                                                                                                                                                                                                                                                                                                                                                                                                                                |                                                                                                                                                                                                                                                                                                                                                                                                                                                                                                                                                                                                                                                                                                                                                                                                                                                                                                                                                                                                                                                                                                                                                                                                                                                                                                                                                                                                                                                                                                                                                                                                                                                                                                                                                                                                                                                                                                                                                                                                                                                                                                                                | 5301-5508 |
| FD17-09-010D 1<br>AN(FD17-09-010E)                 | (AT)                               |                                                                                                                                                                                                                                                                                                                                                                                                                                                                                                                                                                                                                                                                                                                                                                                                                                                                                                                                                                                                                                                                                                                                                                                                                                                                                                                                                                                                                                                                                                                                                                                                                                                                                                                                                                                                                                                                                                                                                                                                                                                                                                                                |                                                                                                                                                                                                                                                                                                                                                                                                                                                                                                                                                                                                                                                                                                                                                                                                                                                                                                                                                                                                                                                                                                                                                                                                                                                                                                                                                                                                                                                                                                                                                                                                                                                                                                                                                                                                                                                                                                                                                                                                                                                                                                                                | 5301-5508 |
| FD15-09-010E 1                                     | (MT)                               |                                                                                                                                                                                                                                                                                                                                                                                                                                                                                                                                                                                                                                                                                                                                                                                                                                                                                                                                                                                                                                                                                                                                                                                                                                                                                                                                                                                                                                                                                                                                                                                                                                                                                                                                                                                                                                                                                                                                                                                                                                                                                                                                |                                                                                                                                                                                                                                                                                                                                                                                                                                                                                                                                                                                                                                                                                                                                                                                                                                                                                                                                                                                                                                                                                                                                                                                                                                                                                                                                                                                                                                                                                                                                                                                                                                                                                                                                                                                                                                                                                                                                                                                                                                                                                                                                | 5508-     |
| FD17-09-010E 1                                     | (AT)                               |                                                                                                                                                                                                                                                                                                                                                                                                                                                                                                                                                                                                                                                                                                                                                                                                                                                                                                                                                                                                                                                                                                                                                                                                                                                                                                                                                                                                                                                                                                                                                                                                                                                                                                                                                                                                                                                                                                                                                                                                                                                                                                                                |                                                                                                                                                                                                                                                                                                                                                                                                                                                                                                                                                                                                                                                                                                                                                                                                                                                                                                                                                                                                                                                                                                                                                                                                                                                                                                                                                                                                                                                                                                                                                                                                                                                                                                                                                                                                                                                                                                                                                                                                                                                                                                                                | 5508-     |
| 58-492  <br>FD01-58-492                            | KEY.PRIMARY<br>KEY NO. IS REQUIRED |                                                                                                                                                                                                                                                                                                                                                                                                                                                                                                                                                                                                                                                                                                                                                                                                                                                                                                                                                                                                                                                                                                                                                                                                                                                                                                                                                                                                                                                                                                                                                                                                                                                                                                                                                                                                                                                                                                                                                                                                                                                                                                                                |                                                                                                                                                                                                                                                                                                                                                                                                                                                                                                                                                                                                                                                                                                                                                                                                                                                                                                                                                                                                                                                                                                                                                                                                                                                                                                                                                                                                                                                                                                                                                                                                                                                                                                                                                                                                                                                                                                                                                                                                                                                                                                                                |           |
| 1 58-492A 1                                        | KEY, SECONDARY                     |                                                                                                                                                                                                                                                                                                                                                                                                                                                                                                                                                                                                                                                                                                                                                                                                                                                                                                                                                                                                                                                                                                                                                                                                                                                                                                                                                                                                                                                                                                                                                                                                                                                                                                                                                                                                                                                                                                                                                                                                                                                                                                                                |                                                                                                                                                                                                                                                                                                                                                                                                                                                                                                                                                                                                                                                                                                                                                                                                                                                                                                                                                                                                                                                                                                                                                                                                                                                                                                                                                                                                                                                                                                                                                                                                                                                                                                                                                                                                                                                                                                                                                                                                                                                                                                                                |           |
| FD01-58-493                                        | KEY NO. IS REQUIRED                |                                                                                                                                                                                                                                                                                                                                                                                                                                                                                                                                                                                                                                                                                                                                                                                                                                                                                                                                                                                                                                                                                                                                                                                                                                                                                                                                                                                                                                                                                                                                                                                                                                                                                                                                                                                                                                                                                                                                                                                                                                                                                                                                |                                                                                                                                                                                                                                                                                                                                                                                                                                                                                                                                                                                                                                                                                                                                                                                                                                                                                                                                                                                                                                                                                                                                                                                                                                                                                                                                                                                                                                                                                                                                                                                                                                                                                                                                                                                                                                                                                                                                                                                                                                                                                                                                |           |
| 0J21-56-961  <br>  AS09-861                        | FASTENER, KEY CYL.                 | ļ                                                                                                                                                                                                                                                                                                                                                                                                                                                                                                                                                                                                                                                                                                                                                                                                                                                                                                                                                                                                                                                                                                                                                                                                                                                                                                                                                                                                                                                                                                                                                                                                                                                                                                                                                                                                                                                                                                                                                                                                                                                                                                                              |                                                                                                                                                                                                                                                                                                                                                                                                                                                                                                                                                                                                                                                                                                                                                                                                                                                                                                                                                                                                                                                                                                                                                                                                                                                                                                                                                                                                                                                                                                                                                                                                                                                                                                                                                                                                                                                                                                                                                                                                                                                                                                                                |           |
| 1 60-436  <br>H043-66-154 2                        | BOLT, SET                          |                                                                                                                                                                                                                                                                                                                                                                                                                                                                                                                                                                                                                                                                                                                                                                                                                                                                                                                                                                                                                                                                                                                                                                                                                                                                                                                                                                                                                                                                                                                                                                                                                                                                                                                                                                                                                                                                                                                                                                                                                                                                                                                                |                                                                                                                                                                                                                                                                                                                                                                                                                                                                                                                                                                                                                                                                                                                                                                                                                                                                                                                                                                                                                                                                                                                                                                                                                                                                                                                                                                                                                                                                                                                                                                                                                                                                                                                                                                                                                                                                                                                                                                                                                                                                                                                                |           |
| # 66-155  <br># 66-155  <br># 1001-66-151   1      | SWITCH, IGNITION                   |                                                                                                                                                                                                                                                                                                                                                                                                                                                                                                                                                                                                                                                                                                                                                                                                                                                                                                                                                                                                                                                                                                                                                                                                                                                                                                                                                                                                                                                                                                                                                                                                                                                                                                                                                                                                                                                                                                                                                                                                                                                                                                                                |                                                                                                                                                                                                                                                                                                                                                                                                                                                                                                                                                                                                                                                                                                                                                                                                                                                                                                                                                                                                                                                                                                                                                                                                                                                                                                                                                                                                                                                                                                                                                                                                                                                                                                                                                                                                                                                                                                                                                                                                                                                                                                                                | ~5301     |
| FD01-66-151A 1                                     |                                    |                                                                                                                                                                                                                                                                                                                                                                                                                                                                                                                                                                                                                                                                                                                                                                                                                                                                                                                                                                                                                                                                                                                                                                                                                                                                                                                                                                                                                                                                                                                                                                                                                                                                                                                                                                                                                                                                                                                                                                                                                                                                                                                                |                                                                                                                                                                                                                                                                                                                                                                                                                                                                                                                                                                                                                                                                                                                                                                                                                                                                                                                                                                                                                                                                                                                                                                                                                                                                                                                                                                                                                                                                                                                                                                                                                                                                                                                                                                                                                                                                                                                                                                                                                                                                                                                                | way.      |
| 75-910  <br>  75-910  <br>  FDQ1-76-210B 1         | KEY SUB SET(R),DOOR                |                                                                                                                                                                                                                                                                                                                                                                                                                                                                                                                                                                                                                                                                                                                                                                                                                                                                                                                                                                                                                                                                                                                                                                                                                                                                                                                                                                                                                                                                                                                                                                                                                                                                                                                                                                                                                                                                                                                                                                                                                                                                                                                                |                                                                                                                                                                                                                                                                                                                                                                                                                                                                                                                                                                                                                                                                                                                                                                                                                                                                                                                                                                                                                                                                                                                                                                                                                                                                                                                                                                                                                                                                                                                                                                                                                                                                                                                                                                                                                                                                                                                                                                                                                                                                                                                                | 5301~     |
| FB01-76-210C 1                                     |                                    | Ì                                                                                                                                                                                                                                                                                                                                                                                                                                                                                                                                                                                                                                                                                                                                                                                                                                                                                                                                                                                                                                                                                                                                                                                                                                                                                                                                                                                                                                                                                                                                                                                                                                                                                                                                                                                                                                                                                                                                                                                                                                                                                                                              |                                                                                                                                                                                                                                                                                                                                                                                                                                                                                                                                                                                                                                                                                                                                                                                                                                                                                                                                                                                                                                                                                                                                                                                                                                                                                                                                                                                                                                                                                                                                                                                                                                                                                                                                                                                                                                                                                                                                                                                                                                                                                                                                | 5301      |
| FD91-76-210D 1                                     |                                    |                                                                                                                                                                                                                                                                                                                                                                                                                                                                                                                                                                                                                                                                                                                                                                                                                                                                                                                                                                                                                                                                                                                                                                                                                                                                                                                                                                                                                                                                                                                                                                                                                                                                                                                                                                                                                                                                                                                                                                                                                                                                                                                                |                                                                                                                                                                                                                                                                                                                                                                                                                                                                                                                                                                                                                                                                                                                                                                                                                                                                                                                                                                                                                                                                                                                                                                                                                                                                                                                                                                                                                                                                                                                                                                                                                                                                                                                                                                                                                                                                                                                                                                                                                                                                                                                                | 5301-5801 |
| 75-920                                             | KEY SUB SET(L),DOOR                |                                                                                                                                                                                                                                                                                                                                                                                                                                                                                                                                                                                                                                                                                                                                                                                                                                                                                                                                                                                                                                                                                                                                                                                                                                                                                                                                                                                                                                                                                                                                                                                                                                                                                                                                                                                                                                                                                                                                                                                                                                                                                                                                |                                                                                                                                                                                                                                                                                                                                                                                                                                                                                                                                                                                                                                                                                                                                                                                                                                                                                                                                                                                                                                                                                                                                                                                                                                                                                                                                                                                                                                                                                                                                                                                                                                                                                                                                                                                                                                                                                                                                                                                                                                                                                                                                | 5801~     |
| FD01-76-2208 1                                     | ļ                                  |                                                                                                                                                                                                                                                                                                                                                                                                                                                                                                                                                                                                                                                                                                                                                                                                                                                                                                                                                                                                                                                                                                                                                                                                                                                                                                                                                                                                                                                                                                                                                                                                                                                                                                                                                                                                                                                                                                                                                                                                                                                                                                                                |                                                                                                                                                                                                                                                                                                                                                                                                                                                                                                                                                                                                                                                                                                                                                                                                                                                                                                                                                                                                                                                                                                                                                                                                                                                                                                                                                                                                                                                                                                                                                                                                                                                                                                                                                                                                                                                                                                                                                                                                                                                                                                                                | ~5301     |
| FD01-76-220C 1                                     |                                    | Ì                                                                                                                                                                                                                                                                                                                                                                                                                                                                                                                                                                                                                                                                                                                                                                                                                                                                                                                                                                                                                                                                                                                                                                                                                                                                                                                                                                                                                                                                                                                                                                                                                                                                                                                                                                                                                                                                                                                                                                                                                                                                                                                              |                                                                                                                                                                                                                                                                                                                                                                                                                                                                                                                                                                                                                                                                                                                                                                                                                                                                                                                                                                                                                                                                                                                                                                                                                                                                                                                                                                                                                                                                                                                                                                                                                                                                                                                                                                                                                                                                                                                                                                                                                                                                                                                                | 5301-5081 |
| FD61-76-220p 1                                     |                                    |                                                                                                                                                                                                                                                                                                                                                                                                                                                                                                                                                                                                                                                                                                                                                                                                                                                                                                                                                                                                                                                                                                                                                                                                                                                                                                                                                                                                                                                                                                                                                                                                                                                                                                                                                                                                                                                                                                                                                                                                                                                                                                                                |                                                                                                                                                                                                                                                                                                                                                                                                                                                                                                                                                                                                                                                                                                                                                                                                                                                                                                                                                                                                                                                                                                                                                                                                                                                                                                                                                                                                                                                                                                                                                                                                                                                                                                                                                                                                                                                                                                                                                                                                                                                                                                                                | 5891 -    |
| 5301 FD333 -60<br>5508 FD333 -60<br>5801 FD333 -60 | 0053<br>0053                       | ate at the same of the same                                                                                                                                                                                                                                                                                                                                                                                                                                                                                                                                                                                                                                                                                                                                                                                                                                                                                                                                                                                                                                                                                                                                                                                                                                                                                                                                                                                                                                                                                                                                                                                                                                                                                                                                                                                                                                                                                                                                                                                                                | Control Matthews (Amount of Control of Contr | 1         |