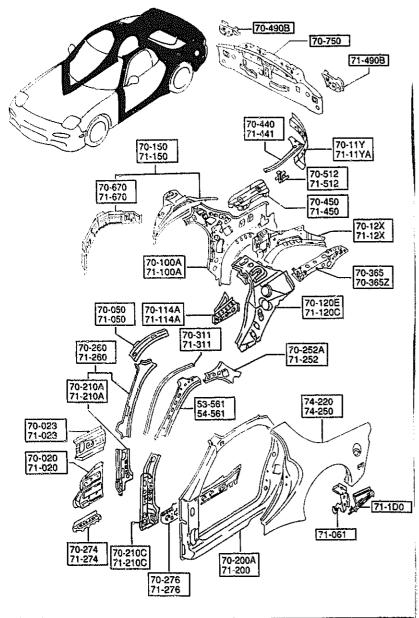

This file is available for free download at <a href="http://www.iluvmyrx7.com">http://www.iluvmyrx7.com</a>

www.iluvmyrx7.com

AUFAGE

| PART NO. QT                                        | MODEL/RESTRICTION                  | MODEL/RESTRICTION                                                                                                                                                                                                                                                                                                                                                                                                                                                                                                                                                                                                                                                                                                                                                                                                                                                                                                                                                                                                                                                                                                                                                                                                                                                                                                                                                                                                                                                                                                                                                                                                                                                                                                                                                                                                                                                                                                                                                                                                                                                                                                              | MODEL/RESTRICTION                                                                                                                                                                                                                                                                                                                                                                                                                                                                                                                                                                                                                                                                                                                                                                                                                                                                                                                                                                                                                                                                                                                                                                                                                                                                                                                                                                                                                                                                                                                                                                                                                                                                                                                                                                                                                                                                                                                                                                                                                                                                                                              | FROM-TO   |
|----------------------------------------------------|------------------------------------|--------------------------------------------------------------------------------------------------------------------------------------------------------------------------------------------------------------------------------------------------------------------------------------------------------------------------------------------------------------------------------------------------------------------------------------------------------------------------------------------------------------------------------------------------------------------------------------------------------------------------------------------------------------------------------------------------------------------------------------------------------------------------------------------------------------------------------------------------------------------------------------------------------------------------------------------------------------------------------------------------------------------------------------------------------------------------------------------------------------------------------------------------------------------------------------------------------------------------------------------------------------------------------------------------------------------------------------------------------------------------------------------------------------------------------------------------------------------------------------------------------------------------------------------------------------------------------------------------------------------------------------------------------------------------------------------------------------------------------------------------------------------------------------------------------------------------------------------------------------------------------------------------------------------------------------------------------------------------------------------------------------------------------------------------------------------------------------------------------------------------------|--------------------------------------------------------------------------------------------------------------------------------------------------------------------------------------------------------------------------------------------------------------------------------------------------------------------------------------------------------------------------------------------------------------------------------------------------------------------------------------------------------------------------------------------------------------------------------------------------------------------------------------------------------------------------------------------------------------------------------------------------------------------------------------------------------------------------------------------------------------------------------------------------------------------------------------------------------------------------------------------------------------------------------------------------------------------------------------------------------------------------------------------------------------------------------------------------------------------------------------------------------------------------------------------------------------------------------------------------------------------------------------------------------------------------------------------------------------------------------------------------------------------------------------------------------------------------------------------------------------------------------------------------------------------------------------------------------------------------------------------------------------------------------------------------------------------------------------------------------------------------------------------------------------------------------------------------------------------------------------------------------------------------------------------------------------------------------------------------------------------------------|-----------|
| 09-010                                             | KEY SET                            | A CONTRACTOR OF THE PROPERTY O |                                                                                                                                                                                                                                                                                                                                                                                                                                                                                                                                                                                                                                                                                                                                                                                                                                                                                                                                                                                                                                                                                                                                                                                                                                                                                                                                                                                                                                                                                                                                                                                                                                                                                                                                                                                                                                                                                                                                                                                                                                                                                                                                |           |
| FD15-09-010C 1<br>A (FD15-09-010D)                 | (MT)                               |                                                                                                                                                                                                                                                                                                                                                                                                                                                                                                                                                                                                                                                                                                                                                                                                                                                                                                                                                                                                                                                                                                                                                                                                                                                                                                                                                                                                                                                                                                                                                                                                                                                                                                                                                                                                                                                                                                                                                                                                                                                                                                                                |                                                                                                                                                                                                                                                                                                                                                                                                                                                                                                                                                                                                                                                                                                                                                                                                                                                                                                                                                                                                                                                                                                                                                                                                                                                                                                                                                                                                                                                                                                                                                                                                                                                                                                                                                                                                                                                                                                                                                                                                                                                                                                                                | -5301     |
| FD17-09-010C 1<br>A (FD17-09-010D)                 | (AT)                               |                                                                                                                                                                                                                                                                                                                                                                                                                                                                                                                                                                                                                                                                                                                                                                                                                                                                                                                                                                                                                                                                                                                                                                                                                                                                                                                                                                                                                                                                                                                                                                                                                                                                                                                                                                                                                                                                                                                                                                                                                                                                                                                                | •                                                                                                                                                                                                                                                                                                                                                                                                                                                                                                                                                                                                                                                                                                                                                                                                                                                                                                                                                                                                                                                                                                                                                                                                                                                                                                                                                                                                                                                                                                                                                                                                                                                                                                                                                                                                                                                                                                                                                                                                                                                                                                                              | -5301     |
| FD15-09-010D 1<br>AN(FD15-09-010E)                 | (НТ)                               |                                                                                                                                                                                                                                                                                                                                                                                                                                                                                                                                                                                                                                                                                                                                                                                                                                                                                                                                                                                                                                                                                                                                                                                                                                                                                                                                                                                                                                                                                                                                                                                                                                                                                                                                                                                                                                                                                                                                                                                                                                                                                                                                |                                                                                                                                                                                                                                                                                                                                                                                                                                                                                                                                                                                                                                                                                                                                                                                                                                                                                                                                                                                                                                                                                                                                                                                                                                                                                                                                                                                                                                                                                                                                                                                                                                                                                                                                                                                                                                                                                                                                                                                                                                                                                                                                | 5301-5508 |
| FD17-09-010D 1<br>AN(FD17-09-010E)                 | (AT)                               |                                                                                                                                                                                                                                                                                                                                                                                                                                                                                                                                                                                                                                                                                                                                                                                                                                                                                                                                                                                                                                                                                                                                                                                                                                                                                                                                                                                                                                                                                                                                                                                                                                                                                                                                                                                                                                                                                                                                                                                                                                                                                                                                |                                                                                                                                                                                                                                                                                                                                                                                                                                                                                                                                                                                                                                                                                                                                                                                                                                                                                                                                                                                                                                                                                                                                                                                                                                                                                                                                                                                                                                                                                                                                                                                                                                                                                                                                                                                                                                                                                                                                                                                                                                                                                                                                | 5301-5508 |
| FD15-09-010E 1                                     | (MT)                               |                                                                                                                                                                                                                                                                                                                                                                                                                                                                                                                                                                                                                                                                                                                                                                                                                                                                                                                                                                                                                                                                                                                                                                                                                                                                                                                                                                                                                                                                                                                                                                                                                                                                                                                                                                                                                                                                                                                                                                                                                                                                                                                                |                                                                                                                                                                                                                                                                                                                                                                                                                                                                                                                                                                                                                                                                                                                                                                                                                                                                                                                                                                                                                                                                                                                                                                                                                                                                                                                                                                                                                                                                                                                                                                                                                                                                                                                                                                                                                                                                                                                                                                                                                                                                                                                                | 5508-     |
| FD17-09-010E 1                                     | (AT)                               |                                                                                                                                                                                                                                                                                                                                                                                                                                                                                                                                                                                                                                                                                                                                                                                                                                                                                                                                                                                                                                                                                                                                                                                                                                                                                                                                                                                                                                                                                                                                                                                                                                                                                                                                                                                                                                                                                                                                                                                                                                                                                                                                |                                                                                                                                                                                                                                                                                                                                                                                                                                                                                                                                                                                                                                                                                                                                                                                                                                                                                                                                                                                                                                                                                                                                                                                                                                                                                                                                                                                                                                                                                                                                                                                                                                                                                                                                                                                                                                                                                                                                                                                                                                                                                                                                | 5508-     |
| 58-492  <br>FD01-58-492                            | KEY.PRIMARY<br>KEY NO. IS REQUIRED |                                                                                                                                                                                                                                                                                                                                                                                                                                                                                                                                                                                                                                                                                                                                                                                                                                                                                                                                                                                                                                                                                                                                                                                                                                                                                                                                                                                                                                                                                                                                                                                                                                                                                                                                                                                                                                                                                                                                                                                                                                                                                                                                |                                                                                                                                                                                                                                                                                                                                                                                                                                                                                                                                                                                                                                                                                                                                                                                                                                                                                                                                                                                                                                                                                                                                                                                                                                                                                                                                                                                                                                                                                                                                                                                                                                                                                                                                                                                                                                                                                                                                                                                                                                                                                                                                |           |
| 1 58-492A 1                                        | KEY, SECONDARY                     |                                                                                                                                                                                                                                                                                                                                                                                                                                                                                                                                                                                                                                                                                                                                                                                                                                                                                                                                                                                                                                                                                                                                                                                                                                                                                                                                                                                                                                                                                                                                                                                                                                                                                                                                                                                                                                                                                                                                                                                                                                                                                                                                |                                                                                                                                                                                                                                                                                                                                                                                                                                                                                                                                                                                                                                                                                                                                                                                                                                                                                                                                                                                                                                                                                                                                                                                                                                                                                                                                                                                                                                                                                                                                                                                                                                                                                                                                                                                                                                                                                                                                                                                                                                                                                                                                |           |
| FD01-58-493                                        | KEY NO. IS REQUIRED                |                                                                                                                                                                                                                                                                                                                                                                                                                                                                                                                                                                                                                                                                                                                                                                                                                                                                                                                                                                                                                                                                                                                                                                                                                                                                                                                                                                                                                                                                                                                                                                                                                                                                                                                                                                                                                                                                                                                                                                                                                                                                                                                                |                                                                                                                                                                                                                                                                                                                                                                                                                                                                                                                                                                                                                                                                                                                                                                                                                                                                                                                                                                                                                                                                                                                                                                                                                                                                                                                                                                                                                                                                                                                                                                                                                                                                                                                                                                                                                                                                                                                                                                                                                                                                                                                                |           |
| 0J21-56-961  <br>  AS09-861                        | FASTENER, KEY CYL.                 | ļ                                                                                                                                                                                                                                                                                                                                                                                                                                                                                                                                                                                                                                                                                                                                                                                                                                                                                                                                                                                                                                                                                                                                                                                                                                                                                                                                                                                                                                                                                                                                                                                                                                                                                                                                                                                                                                                                                                                                                                                                                                                                                                                              |                                                                                                                                                                                                                                                                                                                                                                                                                                                                                                                                                                                                                                                                                                                                                                                                                                                                                                                                                                                                                                                                                                                                                                                                                                                                                                                                                                                                                                                                                                                                                                                                                                                                                                                                                                                                                                                                                                                                                                                                                                                                                                                                |           |
| 1 60-436  <br>H043-66-154 2                        | BOLT, SET                          |                                                                                                                                                                                                                                                                                                                                                                                                                                                                                                                                                                                                                                                                                                                                                                                                                                                                                                                                                                                                                                                                                                                                                                                                                                                                                                                                                                                                                                                                                                                                                                                                                                                                                                                                                                                                                                                                                                                                                                                                                                                                                                                                |                                                                                                                                                                                                                                                                                                                                                                                                                                                                                                                                                                                                                                                                                                                                                                                                                                                                                                                                                                                                                                                                                                                                                                                                                                                                                                                                                                                                                                                                                                                                                                                                                                                                                                                                                                                                                                                                                                                                                                                                                                                                                                                                |           |
| # 66-155  <br># 66-155  <br># 1001-66-151   1      | SWITCH, IGNITION                   |                                                                                                                                                                                                                                                                                                                                                                                                                                                                                                                                                                                                                                                                                                                                                                                                                                                                                                                                                                                                                                                                                                                                                                                                                                                                                                                                                                                                                                                                                                                                                                                                                                                                                                                                                                                                                                                                                                                                                                                                                                                                                                                                |                                                                                                                                                                                                                                                                                                                                                                                                                                                                                                                                                                                                                                                                                                                                                                                                                                                                                                                                                                                                                                                                                                                                                                                                                                                                                                                                                                                                                                                                                                                                                                                                                                                                                                                                                                                                                                                                                                                                                                                                                                                                                                                                | ~5301     |
| FD01-66-151A 1                                     |                                    |                                                                                                                                                                                                                                                                                                                                                                                                                                                                                                                                                                                                                                                                                                                                                                                                                                                                                                                                                                                                                                                                                                                                                                                                                                                                                                                                                                                                                                                                                                                                                                                                                                                                                                                                                                                                                                                                                                                                                                                                                                                                                                                                |                                                                                                                                                                                                                                                                                                                                                                                                                                                                                                                                                                                                                                                                                                                                                                                                                                                                                                                                                                                                                                                                                                                                                                                                                                                                                                                                                                                                                                                                                                                                                                                                                                                                                                                                                                                                                                                                                                                                                                                                                                                                                                                                | way.      |
| 75-910  <br>  75-910  <br>  FDQ1-76-210B 1         | KEY SUB SET(R),DOOR                |                                                                                                                                                                                                                                                                                                                                                                                                                                                                                                                                                                                                                                                                                                                                                                                                                                                                                                                                                                                                                                                                                                                                                                                                                                                                                                                                                                                                                                                                                                                                                                                                                                                                                                                                                                                                                                                                                                                                                                                                                                                                                                                                |                                                                                                                                                                                                                                                                                                                                                                                                                                                                                                                                                                                                                                                                                                                                                                                                                                                                                                                                                                                                                                                                                                                                                                                                                                                                                                                                                                                                                                                                                                                                                                                                                                                                                                                                                                                                                                                                                                                                                                                                                                                                                                                                | 5301~     |
| FB01-76-210C 1                                     |                                    | Ì                                                                                                                                                                                                                                                                                                                                                                                                                                                                                                                                                                                                                                                                                                                                                                                                                                                                                                                                                                                                                                                                                                                                                                                                                                                                                                                                                                                                                                                                                                                                                                                                                                                                                                                                                                                                                                                                                                                                                                                                                                                                                                                              |                                                                                                                                                                                                                                                                                                                                                                                                                                                                                                                                                                                                                                                                                                                                                                                                                                                                                                                                                                                                                                                                                                                                                                                                                                                                                                                                                                                                                                                                                                                                                                                                                                                                                                                                                                                                                                                                                                                                                                                                                                                                                                                                | 5301      |
| FD91-76-210D 1                                     |                                    |                                                                                                                                                                                                                                                                                                                                                                                                                                                                                                                                                                                                                                                                                                                                                                                                                                                                                                                                                                                                                                                                                                                                                                                                                                                                                                                                                                                                                                                                                                                                                                                                                                                                                                                                                                                                                                                                                                                                                                                                                                                                                                                                |                                                                                                                                                                                                                                                                                                                                                                                                                                                                                                                                                                                                                                                                                                                                                                                                                                                                                                                                                                                                                                                                                                                                                                                                                                                                                                                                                                                                                                                                                                                                                                                                                                                                                                                                                                                                                                                                                                                                                                                                                                                                                                                                | 5301-5801 |
| 75-920                                             | KEY SUB SET(L),DOOR                |                                                                                                                                                                                                                                                                                                                                                                                                                                                                                                                                                                                                                                                                                                                                                                                                                                                                                                                                                                                                                                                                                                                                                                                                                                                                                                                                                                                                                                                                                                                                                                                                                                                                                                                                                                                                                                                                                                                                                                                                                                                                                                                                |                                                                                                                                                                                                                                                                                                                                                                                                                                                                                                                                                                                                                                                                                                                                                                                                                                                                                                                                                                                                                                                                                                                                                                                                                                                                                                                                                                                                                                                                                                                                                                                                                                                                                                                                                                                                                                                                                                                                                                                                                                                                                                                                | 5801~     |
| FD01-76-2208 1                                     | ļ                                  |                                                                                                                                                                                                                                                                                                                                                                                                                                                                                                                                                                                                                                                                                                                                                                                                                                                                                                                                                                                                                                                                                                                                                                                                                                                                                                                                                                                                                                                                                                                                                                                                                                                                                                                                                                                                                                                                                                                                                                                                                                                                                                                                |                                                                                                                                                                                                                                                                                                                                                                                                                                                                                                                                                                                                                                                                                                                                                                                                                                                                                                                                                                                                                                                                                                                                                                                                                                                                                                                                                                                                                                                                                                                                                                                                                                                                                                                                                                                                                                                                                                                                                                                                                                                                                                                                | ~5301     |
| FD01-76-220C 1                                     |                                    | Ì                                                                                                                                                                                                                                                                                                                                                                                                                                                                                                                                                                                                                                                                                                                                                                                                                                                                                                                                                                                                                                                                                                                                                                                                                                                                                                                                                                                                                                                                                                                                                                                                                                                                                                                                                                                                                                                                                                                                                                                                                                                                                                                              |                                                                                                                                                                                                                                                                                                                                                                                                                                                                                                                                                                                                                                                                                                                                                                                                                                                                                                                                                                                                                                                                                                                                                                                                                                                                                                                                                                                                                                                                                                                                                                                                                                                                                                                                                                                                                                                                                                                                                                                                                                                                                                                                | 5301-5081 |
| FD61-76-220p 1                                     |                                    |                                                                                                                                                                                                                                                                                                                                                                                                                                                                                                                                                                                                                                                                                                                                                                                                                                                                                                                                                                                                                                                                                                                                                                                                                                                                                                                                                                                                                                                                                                                                                                                                                                                                                                                                                                                                                                                                                                                                                                                                                                                                                                                                |                                                                                                                                                                                                                                                                                                                                                                                                                                                                                                                                                                                                                                                                                                                                                                                                                                                                                                                                                                                                                                                                                                                                                                                                                                                                                                                                                                                                                                                                                                                                                                                                                                                                                                                                                                                                                                                                                                                                                                                                                                                                                                                                | 5891 -    |
| 5301 FD333 -60<br>5508 FD333 -60<br>5801 FD333 -60 | 0053<br>0053                       | ate at the same of the same                                                                                                                                                                                                                                                                                                                                                                                                                                                                                                                                                                                                                                                                                                                                                                                                                                                                                                                                                                                                                                                                                                                                                                                                                                                                                                                                                                                                                                                                                                                                                                                                                                                                                                                                                                                                                                                                                                                                                                                                                | Control Matthews (Amount of Control of Contr | 1         |