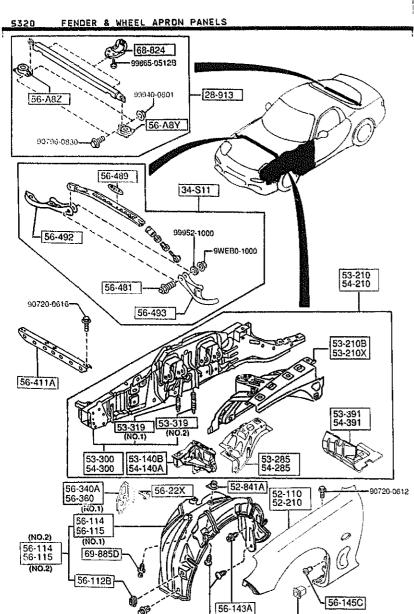

|         |
| *                           |     |                       |                   |                   |         |
| \$3-391 {<br>+              | 1   | BOX(R),TORQUE         |                   |                   |         |
|                             | •   |                       |                   |                   |         |
|                             |     |                       |                   | <u> </u>          |         |
|                             |     |                       |                   |                   |         |
|                             |     |                       |                   |                   |         |
|                             |     |                       |                   |                   |         |



56-964A

AUFA06

9CF60-0516B

| PART NO.                                   | OTY | MODEL/RESTRICTION                | MODEL/RESTRICTION | MODEL/RESTRICTION | FROM-TO |
|--------------------------------------------|-----|----------------------------------|-------------------|-------------------|---------|
| 54-140A  <br>  54-140A  <br>  FD01-54-12XJ | 1   | PANEL(L),SHROUD-SIDE             |                   |                   |         |
| 54-210  <br>  54-210  <br>  FD01-54-200A   | 1   | PANEL(L),APRON & FRA             |                   |                   |         |
| 54-285<br>FD01-54-270A                     | 1   | REINF.(L),WHL. APRON             |                   |                   |         |
| 54-300  <br>FD01-54-300N                   |     | FRAME(L),SIDE-FRONT