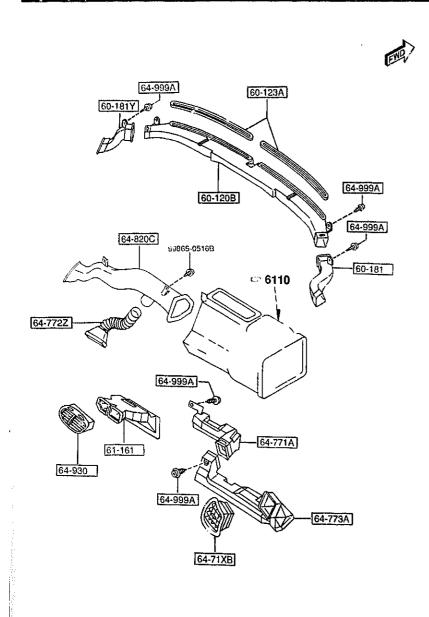

This file is available for free download at <a href="http://www.iluvmyrx7.com">http://www.iluvmyrx7.com</a>

www.iluvmyrx7.com

AUFAGE

| PART NO. QT                                        | MODEL/RESTRICTION                  | MODEL/RESTRICTION                                                                                                                                                                                                                                                                                                                                                                                                                                                                                                                                                                                                                                                                                                                                                                                                                                                                                                                                                                                                                                                                                                                                                                                                                                                                                                                                                                                                                                                                                                                                                                                                                                                                                                                                                                                                                                                                                                                                                                                                                                                                                                              | MODEL/RESTRICTION                                                                                                                                                                                                                                                                                                                                                                                                                                                                                                                                                                                                                                                                                                                                                                                                                                                                                                                                                                                                                                                                                                                                                                                                                                                                                                                                                                                                                                                                                                                                                                                                                                                                                                                                                                                                                                                                                                                                                                                                                                                                                                              | FROM-TO   |
|----------------------------------------------------|------------------------------------|--------------------------------------------------------------------------------------------------------------------------------------------------------------------------------------------------------------------------------------------------------------------------------------------------------------------------------------------------------------------------------------------------------------------------------------------------------------------------------------------------------------------------------------------------------------------------------------------------------------------------------------------------------------------------------------------------------------------------------------------------------------------------------------------------------------------------------------------------------------------------------------------------------------------------------------------------------------------------------------------------------------------------------------------------------------------------------------------------------------------------------------------------------------------------------------------------------------------------------------------------------------------------------------------------------------------------------------------------------------------------------------------------------------------------------------------------------------------------------------------------------------------------------------------------------------------------------------------------------------------------------------------------------------------------------------------------------------------------------------------------------------------------------------------------------------------------------------------------------------------------------------------------------------------------------------------------------------------------------------------------------------------------------------------------------------------------------------------------------------------------------|--------------------------------------------------------------------------------------------------------------------------------------------------------------------------------------------------------------------------------------------------------------------------------------------------------------------------------------------------------------------------------------------------------------------------------------------------------------------------------------------------------------------------------------------------------------------------------------------------------------------------------------------------------------------------------------------------------------------------------------------------------------------------------------------------------------------------------------------------------------------------------------------------------------------------------------------------------------------------------------------------------------------------------------------------------------------------------------------------------------------------------------------------------------------------------------------------------------------------------------------------------------------------------------------------------------------------------------------------------------------------------------------------------------------------------------------------------------------------------------------------------------------------------------------------------------------------------------------------------------------------------------------------------------------------------------------------------------------------------------------------------------------------------------------------------------------------------------------------------------------------------------------------------------------------------------------------------------------------------------------------------------------------------------------------------------------------------------------------------------------------------|-----------|
| 09-010                                             | KEY SET                            | A CONTRACTOR OF THE PROPERTY O |                                                                                                                                                                                                                                                                                                                                                                                                                                                                                                                                                                                                                                                                                                                                                                                                                                                                                                                                                                                                                                                                                                                                                                                                                                                                                                                                                                                                                                                                                                                                                                                                                                                                                                                                                                                                                                                                                                                                                                                                                                                                                                                                |           |
| FD15-09-010C 1<br>A (FD15-09-010D)                 | (MT)                               |                                                                                                                                                                                                                                                                                                                                                                                                                                                                                                                                                                                                                                                                                                                                                                                                                                                                                                                                                                                                                                                                                                                                                                                                                                                                                                                                                                                                                                                                                                                                                                                                                                                                                                                                                                                                                                                                                                                                                                                                                                                                                                                                |                                                                                                                                                                                                                                                                                                                                                                                                                                                                                                                                                                                                                                                                                                                                                                                                                                                                                                                                                                                                                                                                                                                                                                                                                                                                                                                                                                                                                                                                                                                                                                                                                                                                                                                                                                                                                                                                                                                                                                                                                                                                                                                                | -5301     |
| FD17-09-010C 1<br>A (FD17-09-010D)                 | (AT)                               |                                                                                                                                                                                                                                                                                                                                                                                                                                                                                                                                                                                                                                                                                                                                                                                                                                                                                                                                                                                                                                                                                                                                                                                                                                                                                                                                                                                                                                                                                                                                                                                                                                                                                                                                                                                                                                                                                                                                                                                                                                                                                                                                | •                                                                                                                                                                                                                                                                                                                                                                                                                                                                                                                                                                                                                                                                                                                                                                                                                                                                                                                                                                                                                                                                                                                                                                                                                                                                                                                                                                                                                                                                                                                                                                                                                                                                                                                                                                                                                                                                                                                                                                                                                                                                                                                              | -5301     |
| FD15-09-010D 1<br>AN(FD15-09-010E)                 | (НТ)                               |                                                                                                                                                                                                                                                                                                                                                                                                                                                                                                                                                                                                                                                                                                                                                                                                                                                                                                                                                                                                                                                                                                                                                                                                                                                                                                                                                                                                                                                                                                                                                                                                                                                                                                                                                                                                                                                                                                                                                                                                                                                                                                                                |                                                                                                                                                                                                                                                                                                                                                                                                                                                                                                                                                                                                                                                                                                                                                                                                                                                                                                                                                                                                                                                                                                                                                                                                                                                                                                                                                                                                                                                                                                                                                                                                                                                                                                                                                                                                                                                                                                                                                                                                                                                                                                                                | 5301-5508 |
| FD17-09-010D 1<br>AN(FD17-09-010E)                 | (AT)                               |                                                                                                                                                                                                                                                                                                                                                                                                                                                                                                                                                                                                                                                                                                                                                                                                                                                                                                                                                                                                                                                                                                                                                                                                                                                                                                                                                                                                                                                                                                                                                                                                                                                                                                                                                                                                                                                                                                                                                                                                                                                                                                                                |                                                                                                                                                                                                                                                                                                                                                                                                                                                                                                                                                                                                                                                                                                                                                                                                                                                                                                                                                                                                                                                                                                                                                                                                                                                                                                                                                                                                                                                                                                                                                                                                                                                                                                                                                                                                                                                                                                                                                                                                                                                                                                                                | 5301-5508 |
| FD15-09-010E 1                                     | (MT)                               |                                                                                                                                                                                                                                                                                                                                                                                                                                                                                                                                                                                                                                                                                                                                                                                                                                                                                                                                                                                                                                                                                                                                                                                                                                                                                                                                                                                                                                                                                                                                                                                                                                                                                                                                                                                                                                                                                                                                                                                                                                                                                                                                |                                                                                                                                                                                                                                                                                                                                                                                                                                                                                                                                                                                                                                                                                                                                                                                                                                                                                                                                                                                                                                                                                                                                                                                                                                                                                                                                                                                                                                                                                                                                                                                                                                                                                                                                                                                                                                                                                                                                                                                                                                                                                                                                | 5508-     |
| FD17-09-010E 1                                     | (AT)                               |                                                                                                                                                                                                                                                                                                                                                                                                                                                                                                                                                                                                                                                                                                                                                                                                                                                                                                                                                                                                                                                                                                                                                                                                                                                                                                                                                                                                                                                                                                                                                                                                                                                                                                                                                                                                                                                                                                                                                                                                                                                                                                                                |                                                                                                                                                                                                                                                                                                                                                                                                                                                                                                                                                                                                                                                                                                                                                                                                                                                                                                                                                                                                                                                                                                                                                                                                                                                                                                                                                                                                                                                                                                                                                                                                                                                                                                                                                                                                                                                                                                                                                                                                                                                                                                                                | 5508-     |
| 58-492  <br>FD01-58-492                            | KEY.PRIMARY<br>KEY NO. IS REQUIRED |                                                                                                                                                                                                                                                                                                                                                                                                                                                                                                                                                                                                                                                                                                                                                                                                                                                                                                                                                                                                                                                                                                                                                                                                                                                                                                                                                                                                                                                                                                                                                                                                                                                                                                                                                                                                                                                                                                                                                                                                                                                                                                                                |                                                                                                                                                                                                                                                                                                                                                                                                                                                                                                                                                                                                                                                                                                                                                                                                                                                                                                                                                                                                                                                                                                                                                                                                                                                                                                                                                                                                                                                                                                                                                                                                                                                                                                                                                                                                                                                                                                                                                                                                                                                                                                                                |           |
| 1 58-492A 1                                        | KEY, SECONDARY                     |                                                                                                                                                                                                                                                                                                                                                                                                                                                                                                                                                                                                                                                                                                                                                                                                                                                                                                                                                                                                                                                                                                                                                                                                                                                                                                                                                                                                                                                                                                                                                                                                                                                                                                                                                                                                                                                                                                                                                                                                                                                                                                                                |                                                                                                                                                                                                                                                                                                                                                                                                                                                                                                                                                                                                                                                                                                                                                                                                                                                                                                                                                                                                                                                                                                                                                                                                                                                                                                                                                                                                                                                                                                                                                                                                                                                                                                                                                                                                                                                                                                                                                                                                                                                                                                                                |           |
| FD01-58-493                                        | KEY NO. IS REQUIRED                |                                                                                                                                                                                                                                                                                                                                                                                                                                                                                                                                                                                                                                                                                                                                                                                                                                                                                                                                                                                                                                                                                                                                                                                                                                                                                                                                                                                                                                                                                                                                                                                                                                                                                                                                                                                                                                                                                                                                                                                                                                                                                                                                |                                                                                                                                                                                                                                                                                                                                                                                                                                                                                                                                                                                                                                                                                                                                                                                                                                                                                                                                                                                                                                                                                                                                                                                                                                                                                                                                                                                                                                                                                                                                                                                                                                                                                                                                                                                                                                                                                                                                                                                                                                                                                                                                |           |
| 0J21-56-961  <br>  AS09-861                        | FASTENER, KEY CYL.                 | ļ                                                                                                                                                                                                                                                                                                                                                                                                                                                                                                                                                                                                                                                                                                                                                                                                                                                                                                                                                                                                                                                                                                                                                                                                                                                                                                                                                                                                                                                                                                                                                                                                                                                                                                                                                                                                                                                                                                                                                                                                                                                                                                                              |                                                                                                                                                                                                                                                                                                                                                                                                                                                                                                                                                                                                                                                                                                                                                                                                                                                                                                                                                                                                                                                                                                                                                                                                                                                                                                                                                                                                                                                                                                                                                                                                                                                                                                                                                                                                                                                                                                                                                                                                                                                                                                                                |           |
| 1 60-436  <br>H043-66-154 2                        | BOLT, SET                          |                                                                                                                                                                                                                                                                                                                                                                                                                                                                                                                                                                                                                                                                                                                                                                                                                                                                                                                                                                                                                                                                                                                                                                                                                                                                                                                                                                                                                                                                                                                                                                                                                                                                                                                                                                                                                                                                                                                                                                                                                                                                                                                                |                                                                                                                                                                                                                                                                                                                                                                                                                                                                                                                                                                                                                                                                                                                                                                                                                                                                                                                                                                                                                                                                                                                                                                                                                                                                                                                                                                                                                                                                                                                                                                                                                                                                                                                                                                                                                                                                                                                                                                                                                                                                                                                                |           |
| # 66-155  <br># 66-155  <br># 1001-66-151   1      | SWITCH, IGNITION                   |                                                                                                                                                                                                                                                                                                                                                                                                                                                                                                                                                                                                                                                                                                                                                                                                                                                                                                                                                                                                                                                                                                                                                                                                                                                                                                                                                                                                                                                                                                                                                                                                                                                                                                                                                                                                                                                                                                                                                                                                                                                                                                                                |                                                                                                                                                                                                                                                                                                                                                                                                                                                                                                                                                                                                                                                                                                                                                                                                                                                                                                                                                                                                                                                                                                                                                                                                                                                                                                                                                                                                                                                                                                                                                                                                                                                                                                                                                                                                                                                                                                                                                                                                                                                                                                                                | ~5301     |
| FD01-66-151A 1                                     |                                    |                                                                                                                                                                                                                                                                                                                                                                                                                                                                                                                                                                                                                                                                                                                                                                                                                                                                                                                                                                                                                                                                                                                                                                                                                                                                                                                                                                                                                                                                                                                                                                                                                                                                                                                                                                                                                                                                                                                                                                                                                                                                                                                                |                                                                                                                                                                                                                                                                                                                                                                                                                                                                                                                                                                                                                                                                                                                                                                                                                                                                                                                                                                                                                                                                                                                                                                                                                                                                                                                                                                                                                                                                                                                                                                                                                                                                                                                                                                                                                                                                                                                                                                                                                                                                                                                                | way.      |
| 75-910  <br>  75-910  <br>  FDQ1-76-210B 1         | KEY SUB SET(R),DOOR                |                                                                                                                                                                                                                                                                                                                                                                                                                                                                                                                                                                                                                                                                                                                                                                                                                                                                                                                                                                                                                                                                                                                                                                                                                                                                                                                                                                                                                                                                                                                                                                                                                                                                                                                                                                                                                                                                                                                                                                                                                                                                                                                                |                                                                                                                                                                                                                                                                                                                                                                                                                                                                                                                                                                                                                                                                                                                                                                                                                                                                                                                                                                                                                                                                                                                                                                                                                                                                                                                                                                                                                                                                                                                                                                                                                                                                                                                                                                                                                                                                                                                                                                                                                                                                                                                                | 5301~     |
| FB01-76-210C 1                                     |                                    | Ì                                                                                                                                                                                                                                                                                                                                                                                                                                                                                                                                                                                                                                                                                                                                                                                                                                                                                                                                                                                                                                                                                                                                                                                                                                                                                                                                                                                                                                                                                                                                                                                                                                                                                                                                                                                                                                                                                                                                                                                                                                                                                                                              |                                                                                                                                                                                                                                                                                                                                                                                                                                                                                                                                                                                                                                                                                                                                                                                                                                                                                                                                                                                                                                                                                                                                                                                                                                                                                                                                                                                                                                                                                                                                                                                                                                                                                                                                                                                                                                                                                                                                                                                                                                                                                                                                | 5301      |
| FD91-76-210D 1                                     |                                    |                                                                                                                                                                                                                                                                                                                                                                                                                                                                                                                                                                                                                                                                                                                                                                                                                                                                                                                                                                                                                                                                                                                                                                                                                                                                                                                                                                                                                                                                                                                                                                                                                                                                                                                                                                                                                                                                                                                                                                                                                                                                                                                                |                                                                                                                                                                                                                                                                                                                                                                                                                                                                                                                                                                                                                                                                                                                                                                                                                                                                                                                                                                                                                                                                                                                                                                                                                                                                                                                                                                                                                                                                                                                                                                                                                                                                                                                                                                                                                                                                                                                                                                                                                                                                                                                                | 5301-5801 |
| 75-920                                             | KEY SUB SET(L),DOOR                |                                                                                                                                                                                                                                                                                                                                                                                                                                                                                                                                                                                                                                                                                                                                                                                                                                                                                                                                                                                                                                                                                                                                                                                                                                                                                                                                                                                                                                                                                                                                                                                                                                                                                                                                                                                                                                                                                                                                                                                                                                                                                                                                |                                                                                                                                                                                                                                                                                                                                                                                                                                                                                                                                                                                                                                                                                                                                                                                                                                                                                                                                                                                                                                                                                                                                                                                                                                                                                                                                                                                                                                                                                                                                                                                                                                                                                                                                                                                                                                                                                                                                                                                                                                                                                                                                | 5801~     |
| FD01-76-2208 1                                     | ļ                                  |                                                                                                                                                                                                                                                                                                                                                                                                                                                                                                                                                                                                                                                                                                                                                                                                                                                                                                                                                                                                                                                                                                                                                                                                                                                                                                                                                                                                                                                                                                                                                                                                                                                                                                                                                                                                                                                                                                                                                                                                                                                                                                                                |                                                                                                                                                                                                                                                                                                                                                                                                                                                                                                                                                                                                                                                                                                                                                                                                                                                                                                                                                                                                                                                                                                                                                                                                                                                                                                                                                                                                                                                                                                                                                                                                                                                                                                                                                                                                                                                                                                                                                                                                                                                                                                                                | ~5301     |
| FD01-76-220C 1                                     |                                    | Ì                                                                                                                                                                                                                                                                                                                                                                                                                                                                                                                                                                                                                                                                                                                                                                                                                                                                                                                                                                                                                                                                                                                                                                                                                                                                                                                                                                                                                                                                                                                                                                                                                                                                                                                                                                                                                                                                                                                                                                                                                                                                                                                              |                                                                                                                                                                                                                                                                                                                                                                                                                                                                                                                                                                                                                                                                                                                                                                                                                                                                                                                                                                                                                                                                                                                                                                                                                                                                                                                                                                                                                                                                                                                                                                                                                                                                                                                                                                                                                                                                                                                                                                                                                                                                                                                                | 5301-5081 |
| FD61-76-220p 1                                     |                                    |                                                                                                                                                                                                                                                                                                                                                                                                                                                                                                                                                                                                                                                                                                                                                                                                                                                                                                                                                                                                                                                                                                                                                                                                                                                                                                                                                                                                                                                                                                                                                                                                                                                                                                                                                                                                                                                                                                                                                                                                                                                                                                                                |                                                                                                                                                                                                                                                                                                                                                                                                                                                                                                                                                                                                                                                                                                                                                                                                                                                                                                                                                                                                                                                                                                                                                                                                                                                                                                                                                                                                                                                                                                                                                                                                                                                                                                                                                                                                                                                                                                                                                                                                                                                                                                                                | 5891 -    |
| 5301 FD333 -60<br>5508 FD333 -60<br>5801 FD333 -60 | 0053<br>0053                       | ate at the same of the same                                                                                                                                                                                                                                                                                                                                                                                                                                                                                                                                                                                                                                                                                                                                                                                                                                                                                                                                                                                                                                                                                                                                                                                                                                                                                                                                                                                                                                                                                                                                                                                                                                                                                                                                                                                                                                                                                                                                                                                                                | Control Matthews (Amount of Control of Contr | 1         |