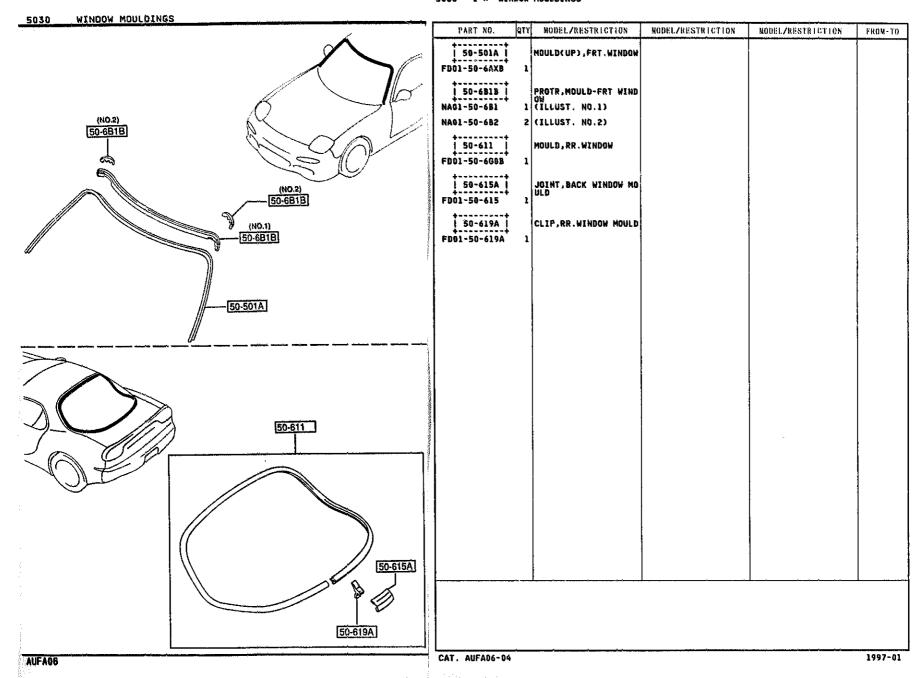

This file is available for free download at <a href="http://www.iluvmyrx7.com">http://www.iluvmyrx7.com</a>

www.iluvmyrx7.com

AUFAGE

| PART NO. QT                                        | MODEL/RESTRICTION                  | MODEL/RESTRICTION                                                                                                                                                                                                                                                                                                                                                                                                                                                                                                                                                                                                                                                                                                                                                                                                                                                                                                                                                                                                                                                                                                                                                                                                                                                                                                                                                                                                                                                                                                                                                                                                                                                                                                                                                                                                                                                                                                                                                                                                                                                                                                              | MODEL/RESTRICTION                                                                                                                                                                                                                                                                                                                                                                                                                                                                                                                                                                                                                                                                                                                                                                                                                                                                                                                                                                                                                                                                                                                                                                                                                                                                                                                                                                                                                                                                                                                                                                                                                                                                                                                                                                                                                                                                                                                                                                                                                                                                                                              | FROM-TO   |
|----------------------------------------------------|------------------------------------|--------------------------------------------------------------------------------------------------------------------------------------------------------------------------------------------------------------------------------------------------------------------------------------------------------------------------------------------------------------------------------------------------------------------------------------------------------------------------------------------------------------------------------------------------------------------------------------------------------------------------------------------------------------------------------------------------------------------------------------------------------------------------------------------------------------------------------------------------------------------------------------------------------------------------------------------------------------------------------------------------------------------------------------------------------------------------------------------------------------------------------------------------------------------------------------------------------------------------------------------------------------------------------------------------------------------------------------------------------------------------------------------------------------------------------------------------------------------------------------------------------------------------------------------------------------------------------------------------------------------------------------------------------------------------------------------------------------------------------------------------------------------------------------------------------------------------------------------------------------------------------------------------------------------------------------------------------------------------------------------------------------------------------------------------------------------------------------------------------------------------------|--------------------------------------------------------------------------------------------------------------------------------------------------------------------------------------------------------------------------------------------------------------------------------------------------------------------------------------------------------------------------------------------------------------------------------------------------------------------------------------------------------------------------------------------------------------------------------------------------------------------------------------------------------------------------------------------------------------------------------------------------------------------------------------------------------------------------------------------------------------------------------------------------------------------------------------------------------------------------------------------------------------------------------------------------------------------------------------------------------------------------------------------------------------------------------------------------------------------------------------------------------------------------------------------------------------------------------------------------------------------------------------------------------------------------------------------------------------------------------------------------------------------------------------------------------------------------------------------------------------------------------------------------------------------------------------------------------------------------------------------------------------------------------------------------------------------------------------------------------------------------------------------------------------------------------------------------------------------------------------------------------------------------------------------------------------------------------------------------------------------------------|-----------|
| 09-010                                             | KEY SET                            | A CONTRACTOR OF THE PROPERTY O |                                                                                                                                                                                                                                                                                                                                                                                                                                                                                                                                                                                                                                                                                                                                                                                                                                                                                                                                                                                                                                                                                                                                                                                                                                                                                                                                                                                                                                                                                                                                                                                                                                                                                                                                                                                                                                                                                                                                                                                                                                                                                                                                |           |
| FD15-09-010C 1<br>A (FD15-09-010D)                 | (MT)                               |                                                                                                                                                                                                                                                                                                                                                                                                                                                                                                                                                                                                                                                                                                                                                                                                                                                                                                                                                                                                                                                                                                                                                                                                                                                                                                                                                                                                                                                                                                                                                                                                                                                                                                                                                                                                                                                                                                                                                                                                                                                                                                                                |                                                                                                                                                                                                                                                                                                                                                                                                                                                                                                                                                                                                                                                                                                                                                                                                                                                                                                                                                                                                                                                                                                                                                                                                                                                                                                                                                                                                                                                                                                                                                                                                                                                                                                                                                                                                                                                                                                                                                                                                                                                                                                                                | -5301     |
| FD17-09-010C 1<br>A (FD17-09-010D)                 | (AT)                               |                                                                                                                                                                                                                                                                                                                                                                                                                                                                                                                                                                                                                                                                                                                                                                                                                                                                                                                                                                                                                                                                                                                                                                                                                                                                                                                                                                                                                                                                                                                                                                                                                                                                                                                                                                                                                                                                                                                                                                                                                                                                                                                                | •                                                                                                                                                                                                                                                                                                                                                                                                                                                                                                                                                                                                                                                                                                                                                                                                                                                                                                                                                                                                                                                                                                                                                                                                                                                                                                                                                                                                                                                                                                                                                                                                                                                                                                                                                                                                                                                                                                                                                                                                                                                                                                                              | -5301     |
| FD15-09-010D 1<br>AN(FD15-09-010E)                 | (НТ)                               |                                                                                                                                                                                                                                                                                                                                                                                                                                                                                                                                                                                                                                                                                                                                                                                                                                                                                                                                                                                                                                                                                                                                                                                                                                                                                                                                                                                                                                                                                                                                                                                                                                                                                                                                                                                                                                                                                                                                                                                                                                                                                                                                |                                                                                                                                                                                                                                                                                                                                                                                                                                                                                                                                                                                                                                                                                                                                                                                                                                                                                                                                                                                                                                                                                                                                                                                                                                                                                                                                                                                                                                                                                                                                                                                                                                                                                                                                                                                                                                                                                                                                                                                                                                                                                                                                | 5301-5508 |
| FD17-09-010D 1<br>AN(FD17-09-010E)                 | (AT)                               |                                                                                                                                                                                                                                                                                                                                                                                                                                                                                                                                                                                                                                                                                                                                                                                                                                                                                                                                                                                                                                                                                                                                                                                                                                                                                                                                                                                                                                                                                                                                                                                                                                                                                                                                                                                                                                                                                                                                                                                                                                                                                                                                |                                                                                                                                                                                                                                                                                                                                                                                                                                                                                                                                                                                                                                                                                                                                                                                                                                                                                                                                                                                                                                                                                                                                                                                                                                                                                                                                                                                                                                                                                                                                                                                                                                                                                                                                                                                                                                                                                                                                                                                                                                                                                                                                | 5301-5508 |
| FD15-09-010E 1                                     | (MT)                               |                                                                                                                                                                                                                                                                                                                                                                                                                                                                                                                                                                                                                                                                                                                                                                                                                                                                                                                                                                                                                                                                                                                                                                                                                                                                                                                                                                                                                                                                                                                                                                                                                                                                                                                                                                                                                                                                                                                                                                                                                                                                                                                                |                                                                                                                                                                                                                                                                                                                                                                                                                                                                                                                                                                                                                                                                                                                                                                                                                                                                                                                                                                                                                                                                                                                                                                                                                                                                                                                                                                                                                                                                                                                                                                                                                                                                                                                                                                                                                                                                                                                                                                                                                                                                                                                                | 5508-     |
| FD17-09-010E 1                                     | (AT)                               |                                                                                                                                                                                                                                                                                                                                                                                                                                                                                                                                                                                                                                                                                                                                                                                                                                                                                                                                                                                                                                                                                                                                                                                                                                                                                                                                                                                                                                                                                                                                                                                                                                                                                                                                                                                                                                                                                                                                                                                                                                                                                                                                |                                                                                                                                                                                                                                                                                                                                                                                                                                                                                                                                                                                                                                                                                                                                                                                                                                                                                                                                                                                                                                                                                                                                                                                                                                                                                                                                                                                                                                                                                                                                                                                                                                                                                                                                                                                                                                                                                                                                                                                                                                                                                                                                | 5508-     |
| 58-492  <br>FD01-58-492                            | KEY.PRIMARY<br>KEY NO. IS REQUIRED |                                                                                                                                                                                                                                                                                                                                                                                                                                                                                                                                                                                                                                                                                                                                                                                                                                                                                                                                                                                                                                                                                                                                                                                                                                                                                                                                                                                                                                                                                                                                                                                                                                                                                                                                                                                                                                                                                                                                                                                                                                                                                                                                |                                                                                                                                                                                                                                                                                                                                                                                                                                                                                                                                                                                                                                                                                                                                                                                                                                                                                                                                                                                                                                                                                                                                                                                                                                                                                                                                                                                                                                                                                                                                                                                                                                                                                                                                                                                                                                                                                                                                                                                                                                                                                                                                |           |
| 1 58-492A 1                                        | KEY, SECONDARY                     |                                                                                                                                                                                                                                                                                                                                                                                                                                                                                                                                                                                                                                                                                                                                                                                                                                                                                                                                                                                                                                                                                                                                                                                                                                                                                                                                                                                                                                                                                                                                                                                                                                                                                                                                                                                                                                                                                                                                                                                                                                                                                                                                |                                                                                                                                                                                                                                                                                                                                                                                                                                                                                                                                                                                                                                                                                                                                                                                                                                                                                                                                                                                                                                                                                                                                                                                                                                                                                                                                                                                                                                                                                                                                                                                                                                                                                                                                                                                                                                                                                                                                                                                                                                                                                                                                |           |
| FD01-58-493                                        | KEY NO. IS REQUIRED                |                                                                                                                                                                                                                                                                                                                                                                                                                                                                                                                                                                                                                                                                                                                                                                                                                                                                                                                                                                                                                                                                                                                                                                                                                                                                                                                                                                                                                                                                                                                                                                                                                                                                                                                                                                                                                                                                                                                                                                                                                                                                                                                                |                                                                                                                                                                                                                                                                                                                                                                                                                                                                                                                                                                                                                                                                                                                                                                                                                                                                                                                                                                                                                                                                                                                                                                                                                                                                                                                                                                                                                                                                                                                                                                                                                                                                                                                                                                                                                                                                                                                                                                                                                                                                                                                                |           |
| 0J21-56-961  <br>  AS09-861                        | FASTENER, KEY CYL.                 | ļ                                                                                                                                                                                                                                                                                                                                                                                                                                                                                                                                                                                                                                                                                                                                                                                                                                                                                                                                                                                                                                                                                                                                                                                                                                                                                                                                                                                                                                                                                                                                                                                                                                                                                                                                                                                                                                                                                                                                                                                                                                                                                                                              |                                                                                                                                                                                                                                                                                                                                                                                                                                                                                                                                                                                                                                                                                                                                                                                                                                                                                                                                                                                                                                                                                                                                                                                                                                                                                                                                                                                                                                                                                                                                                                                                                                                                                                                                                                                                                                                                                                                                                                                                                                                                                                                                |           |
| 1 60-436  <br>H043-66-154 2                        | BOLT, SET                          |                                                                                                                                                                                                                                                                                                                                                                                                                                                                                                                                                                                                                                                                                                                                                                                                                                                                                                                                                                                                                                                                                                                                                                                                                                                                                                                                                                                                                                                                                                                                                                                                                                                                                                                                                                                                                                                                                                                                                                                                                                                                                                                                |                                                                                                                                                                                                                                                                                                                                                                                                                                                                                                                                                                                                                                                                                                                                                                                                                                                                                                                                                                                                                                                                                                                                                                                                                                                                                                                                                                                                                                                                                                                                                                                                                                                                                                                                                                                                                                                                                                                                                                                                                                                                                                                                |           |
| # 66-155  <br># 66-155  <br># 1001-66-151   1      | SWITCH, IGNITION                   |                                                                                                                                                                                                                                                                                                                                                                                                                                                                                                                                                                                                                                                                                                                                                                                                                                                                                                                                                                                                                                                                                                                                                                                                                                                                                                                                                                                                                                                                                                                                                                                                                                                                                                                                                                                                                                                                                                                                                                                                                                                                                                                                |                                                                                                                                                                                                                                                                                                                                                                                                                                                                                                                                                                                                                                                                                                                                                                                                                                                                                                                                                                                                                                                                                                                                                                                                                                                                                                                                                                                                                                                                                                                                                                                                                                                                                                                                                                                                                                                                                                                                                                                                                                                                                                                                | ~5301     |
| FD01-66-151A 1                                     |                                    |                                                                                                                                                                                                                                                                                                                                                                                                                                                                                                                                                                                                                                                                                                                                                                                                                                                                                                                                                                                                                                                                                                                                                                                                                                                                                                                                                                                                                                                                                                                                                                                                                                                                                                                                                                                                                                                                                                                                                                                                                                                                                                                                |                                                                                                                                                                                                                                                                                                                                                                                                                                                                                                                                                                                                                                                                                                                                                                                                                                                                                                                                                                                                                                                                                                                                                                                                                                                                                                                                                                                                                                                                                                                                                                                                                                                                                                                                                                                                                                                                                                                                                                                                                                                                                                                                | way.      |
| 75-910  <br>  75-910  <br>  FDQ1-76-210B 1         | KEY SUB SET(R),DOOR                |                                                                                                                                                                                                                                                                                                                                                                                                                                                                                                                                                                                                                                                                                                                                                                                                                                                                                                                                                                                                                                                                                                                                                                                                                                                                                                                                                                                                                                                                                                                                                                                                                                                                                                                                                                                                                                                                                                                                                                                                                                                                                                                                |                                                                                                                                                                                                                                                                                                                                                                                                                                                                                                                                                                                                                                                                                                                                                                                                                                                                                                                                                                                                                                                                                                                                                                                                                                                                                                                                                                                                                                                                                                                                                                                                                                                                                                                                                                                                                                                                                                                                                                                                                                                                                                                                | 5301~     |
| FB01-76-210C 1                                     |                                    | Ì                                                                                                                                                                                                                                                                                                                                                                                                                                                                                                                                                                                                                                                                                                                                                                                                                                                                                                                                                                                                                                                                                                                                                                                                                                                                                                                                                                                                                                                                                                                                                                                                                                                                                                                                                                                                                                                                                                                                                                                                                                                                                                                              |                                                                                                                                                                                                                                                                                                                                                                                                                                                                                                                                                                                                                                                                                                                                                                                                                                                                                                                                                                                                                                                                                                                                                                                                                                                                                                                                                                                                                                                                                                                                                                                                                                                                                                                                                                                                                                                                                                                                                                                                                                                                                                                                | 5301      |
| FD91-76-210D 1                                     |                                    |                                                                                                                                                                                                                                                                                                                                                                                                                                                                                                                                                                                                                                                                                                                                                                                                                                                                                                                                                                                                                                                                                                                                                                                                                                                                                                                                                                                                                                                                                                                                                                                                                                                                                                                                                                                                                                                                                                                                                                                                                                                                                                                                |                                                                                                                                                                                                                                                                                                                                                                                                                                                                                                                                                                                                                                                                                                                                                                                                                                                                                                                                                                                                                                                                                                                                                                                                                                                                                                                                                                                                                                                                                                                                                                                                                                                                                                                                                                                                                                                                                                                                                                                                                                                                                                                                | 5301-5801 |
| 75-920                                             | KEY SUB SET(L),DOOR                |                                                                                                                                                                                                                                                                                                                                                                                                                                                                                                                                                                                                                                                                                                                                                                                                                                                                                                                                                                                                                                                                                                                                                                                                                                                                                                                                                                                                                                                                                                                                                                                                                                                                                                                                                                                                                                                                                                                                                                                                                                                                                                                                |                                                                                                                                                                                                                                                                                                                                                                                                                                                                                                                                                                                                                                                                                                                                                                                                                                                                                                                                                                                                                                                                                                                                                                                                                                                                                                                                                                                                                                                                                                                                                                                                                                                                                                                                                                                                                                                                                                                                                                                                                                                                                                                                | 5801~     |
| FD01-76-2208 1                                     | ļ                                  |                                                                                                                                                                                                                                                                                                                                                                                                                                                                                                                                                                                                                                                                                                                                                                                                                                                                                                                                                                                                                                                                                                                                                                                                                                                                                                                                                                                                                                                                                                                                                                                                                                                                                                                                                                                                                                                                                                                                                                                                                                                                                                                                |                                                                                                                                                                                                                                                                                                                                                                                                                                                                                                                                                                                                                                                                                                                                                                                                                                                                                                                                                                                                                                                                                                                                                                                                                                                                                                                                                                                                                                                                                                                                                                                                                                                                                                                                                                                                                                                                                                                                                                                                                                                                                                                                | ~5301     |
| FD01-76-220C 1                                     |                                    | Ì                                                                                                                                                                                                                                                                                                                                                                                                                                                                                                                                                                                                                                                                                                                                                                                                                                                                                                                                                                                                                                                                                                                                                                                                                                                                                                                                                                                                                                                                                                                                                                                                                                                                                                                                                                                                                                                                                                                                                                                                                                                                                                                              |                                                                                                                                                                                                                                                                                                                                                                                                                                                                                                                                                                                                                                                                                                                                                                                                                                                                                                                                                                                                                                                                                                                                                                                                                                                                                                                                                                                                                                                                                                                                                                                                                                                                                                                                                                                                                                                                                                                                                                                                                                                                                                                                | 5301-5081 |
| FD61-76-220p 1                                     |                                    |                                                                                                                                                                                                                                                                                                                                                                                                                                                                                                                                                                                                                                                                                                                                                                                                                                                                                                                                                                                                                                                                                                                                                                                                                                                                                                                                                                                                                                                                                                                                                                                                                                                                                                                                                                                                                                                                                                                                                                                                                                                                                                                                |                                                                                                                                                                                                                                                                                                                                                                                                                                                                                                                                                                                                                                                                                                                                                                                                                                                                                                                                                                                                                                                                                                                                                                                                                                                                                                                                                                                                                                                                                                                                                                                                                                                                                                                                                                                                                                                                                                                                                                                                                                                                                                                                | 5891 -    |
| 5301 FD333 -60<br>5508 FD333 -60<br>5801 FD333 -60 | 0053<br>0053                       | ate at the same of the same                                                                                                                                                                                                                                                                                                                                                                                                                                                                                                                                                                                                                                                                                                                                                                                                                                                                                                                                                                                                                                                                                                                                                                                                                                                                                                                                                                                                                                                                                                                                                                                                                                                                                                                                                                                                                                                                                                                                                                                                                | Control Matthews (Amount of Control of Contr | 1         |