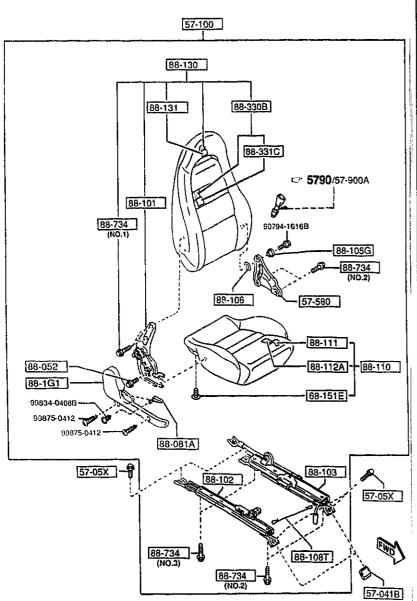

This file is available for free download at <a href="http://www.iluvmyrx7.com">http://www.iluvmyrx7.com</a>

www.iluvmyrx7.com

AUFAGE

| PART NO. QT                                        | MODEL/RESTRICTION                  | MODEL/RESTRICTION                                                                                                                                                                                                                                                                                                                                                                                                                                                                                                                                                                                                                                                                                                                                                                                                                                                                                                                                                                                                                                                                                                                                                                                                                                                                                                                                                                                                                                                                                                                                                                                                                                                                                                                                                                                                                                                                                                                                                                                                                                                                                                              | MODEL/RESTRICTION                                                                                                                                                                                                                                                                                                                                                                                                                                                                                                                                                                                                                                                                                                                                                                                                                                                                                                                                                                                                                                                                                                                                                                                                                                                                                                                                                                                                                                                                                                                                                                                                                                                                                                                                                                                                                                                                                                                                                                                                                                                                                                              | FROM-TO   |
|----------------------------------------------------|------------------------------------|--------------------------------------------------------------------------------------------------------------------------------------------------------------------------------------------------------------------------------------------------------------------------------------------------------------------------------------------------------------------------------------------------------------------------------------------------------------------------------------------------------------------------------------------------------------------------------------------------------------------------------------------------------------------------------------------------------------------------------------------------------------------------------------------------------------------------------------------------------------------------------------------------------------------------------------------------------------------------------------------------------------------------------------------------------------------------------------------------------------------------------------------------------------------------------------------------------------------------------------------------------------------------------------------------------------------------------------------------------------------------------------------------------------------------------------------------------------------------------------------------------------------------------------------------------------------------------------------------------------------------------------------------------------------------------------------------------------------------------------------------------------------------------------------------------------------------------------------------------------------------------------------------------------------------------------------------------------------------------------------------------------------------------------------------------------------------------------------------------------------------------|--------------------------------------------------------------------------------------------------------------------------------------------------------------------------------------------------------------------------------------------------------------------------------------------------------------------------------------------------------------------------------------------------------------------------------------------------------------------------------------------------------------------------------------------------------------------------------------------------------------------------------------------------------------------------------------------------------------------------------------------------------------------------------------------------------------------------------------------------------------------------------------------------------------------------------------------------------------------------------------------------------------------------------------------------------------------------------------------------------------------------------------------------------------------------------------------------------------------------------------------------------------------------------------------------------------------------------------------------------------------------------------------------------------------------------------------------------------------------------------------------------------------------------------------------------------------------------------------------------------------------------------------------------------------------------------------------------------------------------------------------------------------------------------------------------------------------------------------------------------------------------------------------------------------------------------------------------------------------------------------------------------------------------------------------------------------------------------------------------------------------------|-----------|
| 09-010                                             | KEY SET                            | A CONTRACTOR OF THE PROPERTY O |                                                                                                                                                                                                                                                                                                                                                                                                                                                                                                                                                                                                                                                                                                                                                                                                                                                                                                                                                                                                                                                                                                                                                                                                                                                                                                                                                                                                                                                                                                                                                                                                                                                                                                                                                                                                                                                                                                                                                                                                                                                                                                                                |           |
| FD15-09-010C 1<br>A (FD15-09-010D)                 | (MT)                               |                                                                                                                                                                                                                                                                                                                                                                                                                                                                                                                                                                                                                                                                                                                                                                                                                                                                                                                                                                                                                                                                                                                                                                                                                                                                                                                                                                                                                                                                                                                                                                                                                                                                                                                                                                                                                                                                                                                                                                                                                                                                                                                                |                                                                                                                                                                                                                                                                                                                                                                                                                                                                                                                                                                                                                                                                                                                                                                                                                                                                                                                                                                                                                                                                                                                                                                                                                                                                                                                                                                                                                                                                                                                                                                                                                                                                                                                                                                                                                                                                                                                                                                                                                                                                                                                                | -5301     |
| FD17-09-010C 1<br>A (FD17-09-010D)                 | (AT)                               |                                                                                                                                                                                                                                                                                                                                                                                                                                                                                                                                                                                                                                                                                                                                                                                                                                                                                                                                                                                                                                                                                                                                                                                                                                                                                                                                                                                                                                                                                                                                                                                                                                                                                                                                                                                                                                                                                                                                                                                                                                                                                                                                | •                                                                                                                                                                                                                                                                                                                                                                                                                                                                                                                                                                                                                                                                                                                                                                                                                                                                                                                                                                                                                                                                                                                                                                                                                                                                                                                                                                                                                                                                                                                                                                                                                                                                                                                                                                                                                                                                                                                                                                                                                                                                                                                              | -5301     |
| FD15-09-010D 1<br>AN(FD15-09-010E)                 | (НТ)                               |                                                                                                                                                                                                                                                                                                                                                                                                                                                                                                                                                                                                                                                                                                                                                                                                                                                                                                                                                                                                                                                                                                                                                                                                                                                                                                                                                                                                                                                                                                                                                                                                                                                                                                                                                                                                                                                                                                                                                                                                                                                                                                                                |                                                                                                                                                                                                                                                                                                                                                                                                                                                                                                                                                                                                                                                                                                                                                                                                                                                                                                                                                                                                                                                                                                                                                                                                                                                                                                                                                                                                                                                                                                                                                                                                                                                                                                                                                                                                                                                                                                                                                                                                                                                                                                                                | 5301-5508 |
| FD17-09-010D 1<br>AN(FD17-09-010E)                 | (AT)                               |                                                                                                                                                                                                                                                                                                                                                                                                                                                                                                                                                                                                                                                                                                                                                                                                                                                                                                                                                                                                                                                                                                                                                                                                                                                                                                                                                                                                                                                                                                                                                                                                                                                                                                                                                                                                                                                                                                                                                                                                                                                                                                                                |                                                                                                                                                                                                                                                                                                                                                                                                                                                                                                                                                                                                                                                                                                                                                                                                                                                                                                                                                                                                                                                                                                                                                                                                                                                                                                                                                                                                                                                                                                                                                                                                                                                                                                                                                                                                                                                                                                                                                                                                                                                                                                                                | 5301-5508 |
| FD15-09-010E 1                                     | (MT)                               |                                                                                                                                                                                                                                                                                                                                                                                                                                                                                                                                                                                                                                                                                                                                                                                                                                                                                                                                                                                                                                                                                                                                                                                                                                                                                                                                                                                                                                                                                                                                                                                                                                                                                                                                                                                                                                                                                                                                                                                                                                                                                                                                |                                                                                                                                                                                                                                                                                                                                                                                                                                                                                                                                                                                                                                                                                                                                                                                                                                                                                                                                                                                                                                                                                                                                                                                                                                                                                                                                                                                                                                                                                                                                                                                                                                                                                                                                                                                                                                                                                                                                                                                                                                                                                                                                | 5508-     |
| FD17-09-010E 1                                     | (AT)                               |                                                                                                                                                                                                                                                                                                                                                                                                                                                                                                                                                                                                                                                                                                                                                                                                                                                                                                                                                                                                                                                                                                                                                                                                                                                                                                                                                                                                                                                                                                                                                                                                                                                                                                                                                                                                                                                                                                                                                                                                                                                                                                                                |                                                                                                                                                                                                                                                                                                                                                                                                                                                                                                                                                                                                                                                                                                                                                                                                                                                                                                                                                                                                                                                                                                                                                                                                                                                                                                                                                                                                                                                                                                                                                                                                                                                                                                                                                                                                                                                                                                                                                                                                                                                                                                                                | 5508-     |
| 58-492  <br>FD01-58-492                            | KEY.PRIMARY<br>KEY NO. IS REQUIRED |                                                                                                                                                                                                                                                                                                                                                                                                                                                                                                                                                                                                                                                                                                                                                                                                                                                                                                                                                                                                                                                                                                                                                                                                                                                                                                                                                                                                                                                                                                                                                                                                                                                                                                                                                                                                                                                                                                                                                                                                                                                                                                                                |                                                                                                                                                                                                                                                                                                                                                                                                                                                                                                                                                                                                                                                                                                                                                                                                                                                                                                                                                                                                                                                                                                                                                                                                                                                                                                                                                                                                                                                                                                                                                                                                                                                                                                                                                                                                                                                                                                                                                                                                                                                                                                                                |           |
| 1 58-492A 1                                        | KEY, SECONDARY                     |                                                                                                                                                                                                                                                                                                                                                                                                                                                                                                                                                                                                                                                                                                                                                                                                                                                                                                                                                                                                                                                                                                                                                                                                                                                                                                                                                                                                                                                                                                                                                                                                                                                                                                                                                                                                                                                                                                                                                                                                                                                                                                                                |                                                                                                                                                                                                                                                                                                                                                                                                                                                                                                                                                                                                                                                                                                                                                                                                                                                                                                                                                                                                                                                                                                                                                                                                                                                                                                                                                                                                                                                                                                                                                                                                                                                                                                                                                                                                                                                                                                                                                                                                                                                                                                                                |           |
| FD01-58-493                                        | KEY NO. IS REQUIRED                |                                                                                                                                                                                                                                                                                                                                                                                                                                                                                                                                                                                                                                                                                                                                                                                                                                                                                                                                                                                                                                                                                                                                                                                                                                                                                                                                                                                                                                                                                                                                                                                                                                                                                                                                                                                                                                                                                                                                                                                                                                                                                                                                |                                                                                                                                                                                                                                                                                                                                                                                                                                                                                                                                                                                                                                                                                                                                                                                                                                                                                                                                                                                                                                                                                                                                                                                                                                                                                                                                                                                                                                                                                                                                                                                                                                                                                                                                                                                                                                                                                                                                                                                                                                                                                                                                |           |
| 0J21-56-961  <br>  AS09-861                        | FASTENER, KEY CYL.                 | ļ                                                                                                                                                                                                                                                                                                                                                                                                                                                                                                                                                                                                                                                                                                                                                                                                                                                                                                                                                                                                                                                                                                                                                                                                                                                                                                                                                                                                                                                                                                                                                                                                                                                                                                                                                                                                                                                                                                                                                                                                                                                                                                                              |                                                                                                                                                                                                                                                                                                                                                                                                                                                                                                                                                                                                                                                                                                                                                                                                                                                                                                                                                                                                                                                                                                                                                                                                                                                                                                                                                                                                                                                                                                                                                                                                                                                                                                                                                                                                                                                                                                                                                                                                                                                                                                                                |           |
| 1 60-436  <br>H043-66-154 2                        | BOLT, SET                          |                                                                                                                                                                                                                                                                                                                                                                                                                                                                                                                                                                                                                                                                                                                                                                                                                                                                                                                                                                                                                                                                                                                                                                                                                                                                                                                                                                                                                                                                                                                                                                                                                                                                                                                                                                                                                                                                                                                                                                                                                                                                                                                                |                                                                                                                                                                                                                                                                                                                                                                                                                                                                                                                                                                                                                                                                                                                                                                                                                                                                                                                                                                                                                                                                                                                                                                                                                                                                                                                                                                                                                                                                                                                                                                                                                                                                                                                                                                                                                                                                                                                                                                                                                                                                                                                                |           |
| # 66-155  <br># 66-155  <br># 1001-66-151   1      | SWITCH, IGNITION                   |                                                                                                                                                                                                                                                                                                                                                                                                                                                                                                                                                                                                                                                                                                                                                                                                                                                                                                                                                                                                                                                                                                                                                                                                                                                                                                                                                                                                                                                                                                                                                                                                                                                                                                                                                                                                                                                                                                                                                                                                                                                                                                                                |                                                                                                                                                                                                                                                                                                                                                                                                                                                                                                                                                                                                                                                                                                                                                                                                                                                                                                                                                                                                                                                                                                                                                                                                                                                                                                                                                                                                                                                                                                                                                                                                                                                                                                                                                                                                                                                                                                                                                                                                                                                                                                                                | ~5301     |
| FD01-66-151A 1                                     |                                    |                                                                                                                                                                                                                                                                                                                                                                                                                                                                                                                                                                                                                                                                                                                                                                                                                                                                                                                                                                                                                                                                                                                                                                                                                                                                                                                                                                                                                                                                                                                                                                                                                                                                                                                                                                                                                                                                                                                                                                                                                                                                                                                                |                                                                                                                                                                                                                                                                                                                                                                                                                                                                                                                                                                                                                                                                                                                                                                                                                                                                                                                                                                                                                                                                                                                                                                                                                                                                                                                                                                                                                                                                                                                                                                                                                                                                                                                                                                                                                                                                                                                                                                                                                                                                                                                                | way.      |
| 75-910  <br>  75-910  <br>  FDQ1-76-210B 1         | KEY SUB SET(R),DOOR                |                                                                                                                                                                                                                                                                                                                                                                                                                                                                                                                                                                                                                                                                                                                                                                                                                                                                                                                                                                                                                                                                                                                                                                                                                                                                                                                                                                                                                                                                                                                                                                                                                                                                                                                                                                                                                                                                                                                                                                                                                                                                                                                                |                                                                                                                                                                                                                                                                                                                                                                                                                                                                                                                                                                                                                                                                                                                                                                                                                                                                                                                                                                                                                                                                                                                                                                                                                                                                                                                                                                                                                                                                                                                                                                                                                                                                                                                                                                                                                                                                                                                                                                                                                                                                                                                                | 5301~     |
| FB01-76-210C 1                                     |                                    | Ì                                                                                                                                                                                                                                                                                                                                                                                                                                                                                                                                                                                                                                                                                                                                                                                                                                                                                                                                                                                                                                                                                                                                                                                                                                                                                                                                                                                                                                                                                                                                                                                                                                                                                                                                                                                                                                                                                                                                                                                                                                                                                                                              |                                                                                                                                                                                                                                                                                                                                                                                                                                                                                                                                                                                                                                                                                                                                                                                                                                                                                                                                                                                                                                                                                                                                                                                                                                                                                                                                                                                                                                                                                                                                                                                                                                                                                                                                                                                                                                                                                                                                                                                                                                                                                                                                | 5301      |
| FD91-76-210D 1                                     |                                    |                                                                                                                                                                                                                                                                                                                                                                                                                                                                                                                                                                                                                                                                                                                                                                                                                                                                                                                                                                                                                                                                                                                                                                                                                                                                                                                                                                                                                                                                                                                                                                                                                                                                                                                                                                                                                                                                                                                                                                                                                                                                                                                                |                                                                                                                                                                                                                                                                                                                                                                                                                                                                                                                                                                                                                                                                                                                                                                                                                                                                                                                                                                                                                                                                                                                                                                                                                                                                                                                                                                                                                                                                                                                                                                                                                                                                                                                                                                                                                                                                                                                                                                                                                                                                                                                                | 5301-5801 |
| 75-920                                             | KEY SUB SET(L),DOOR                |                                                                                                                                                                                                                                                                                                                                                                                                                                                                                                                                                                                                                                                                                                                                                                                                                                                                                                                                                                                                                                                                                                                                                                                                                                                                                                                                                                                                                                                                                                                                                                                                                                                                                                                                                                                                                                                                                                                                                                                                                                                                                                                                |                                                                                                                                                                                                                                                                                                                                                                                                                                                                                                                                                                                                                                                                                                                                                                                                                                                                                                                                                                                                                                                                                                                                                                                                                                                                                                                                                                                                                                                                                                                                                                                                                                                                                                                                                                                                                                                                                                                                                                                                                                                                                                                                | 5801~     |
| FD01-76-2208 1                                     | ļ                                  |                                                                                                                                                                                                                                                                                                                                                                                                                                                                                                                                                                                                                                                                                                                                                                                                                                                                                                                                                                                                                                                                                                                                                                                                                                                                                                                                                                                                                                                                                                                                                                                                                                                                                                                                                                                                                                                                                                                                                                                                                                                                                                                                |                                                                                                                                                                                                                                                                                                                                                                                                                                                                                                                                                                                                                                                                                                                                                                                                                                                                                                                                                                                                                                                                                                                                                                                                                                                                                                                                                                                                                                                                                                                                                                                                                                                                                                                                                                                                                                                                                                                                                                                                                                                                                                                                | ~5301     |
| FD01-76-220C 1                                     |                                    | Ì                                                                                                                                                                                                                                                                                                                                                                                                                                                                                                                                                                                                                                                                                                                                                                                                                                                                                                                                                                                                                                                                                                                                                                                                                                                                                                                                                                                                                                                                                                                                                                                                                                                                                                                                                                                                                                                                                                                                                                                                                                                                                                                              |                                                                                                                                                                                                                                                                                                                                                                                                                                                                                                                                                                                                                                                                                                                                                                                                                                                                                                                                                                                                                                                                                                                                                                                                                                                                                                                                                                                                                                                                                                                                                                                                                                                                                                                                                                                                                                                                                                                                                                                                                                                                                                                                | 5301-5081 |
| FD61-76-220p 1                                     |                                    |                                                                                                                                                                                                                                                                                                                                                                                                                                                                                                                                                                                                                                                                                                                                                                                                                                                                                                                                                                                                                                                                                                                                                                                                                                                                                                                                                                                                                                                                                                                                                                                                                                                                                                                                                                                                                                                                                                                                                                                                                                                                                                                                |                                                                                                                                                                                                                                                                                                                                                                                                                                                                                                                                                                                                                                                                                                                                                                                                                                                                                                                                                                                                                                                                                                                                                                                                                                                                                                                                                                                                                                                                                                                                                                                                                                                                                                                                                                                                                                                                                                                                                                                                                                                                                                                                | 5891 -    |
| 5301 FD333 -60<br>5508 FD333 -60<br>5801 FD333 -60 | 0053<br>0053                       | ate at the same of the same                                                                                                                                                                                                                                                                                                                                                                                                                                                                                                                                                                                                                                                                                                                                                                                                                                                                                                                                                                                                                                                                                                                                                                                                                                                                                                                                                                                                                                                                                                                                                                                                                                                                                                                                                                                                                                                                                                                                                                                                                | Control Matthews (Amount of Control of Contr | 1         |