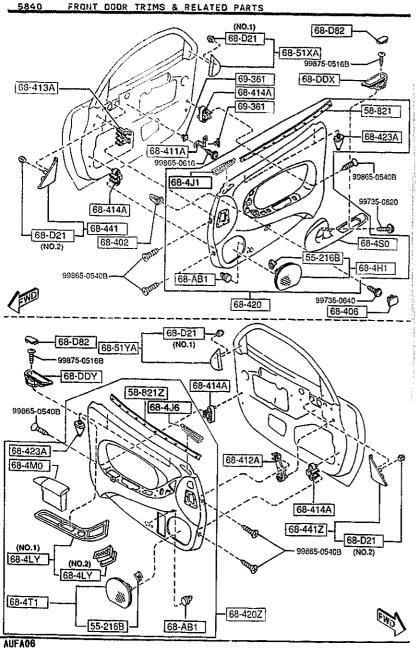

|                                       |                   | 1997-01                               |



| PART NO. QTY   | MODEL ADDRESS OF THE  | Mance Andrews     | transce and a second |         |
|----------------|-----------------------|-------------------|----------------------|---------|
| trating, gir   | MODEL/RESTRICTION     | MODEL/RESTRICTION | MODEL ZRESTRICTION   | FROM-10 |
| 55-2168        | SPRING, CENTER PANEL  |                   |                      |         |
| 8092-55-257 4  |                       |                   |                      |         |
| ++             |                       |                   |                      |         |
| 58-821         | WEATHERSTRIP(R), INN. |                   |                      |         |
| FD01-58-821 1  |                       |                   |                      |         |
| 1 50 503 7     |