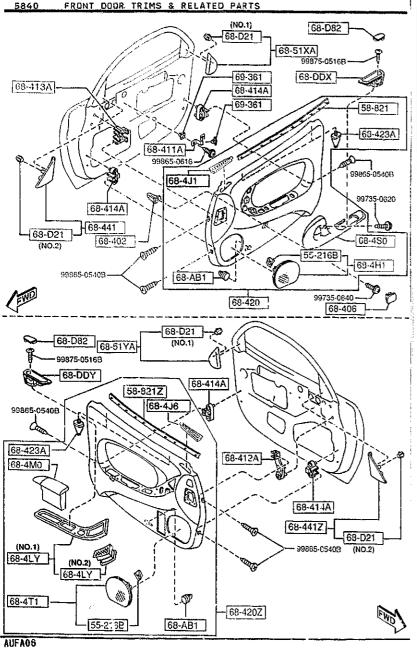

|                    |         |



| PART NO. QTY                                    | MODEL TRESTRICTION   | MODEL/RESTRICTION | MODEL/RESTRICTION | FROM- TO |
|-------------------------------------------------|----------------------|-------------------|-------------------|----------|
| CONT'D INT-                                     | FE5 FE6 FE7 BLACK    |                   |                   |          |
| *********                                       | TRIM(L),DOOR         |                   |                   |          |
| FP15-68-450J 1<br>02 INT-                       | FE5 FE6 FE7 BLACK    |                   |                   |          |
| 68-423A  <br>  501-68-423A 4                    | PIN, LOCATOR         |                   |                   |          |
| 68-441  <br>FD01-68-DJXC 1