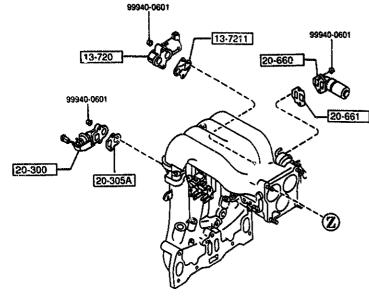

| 13-691B                        |      | HOSE, WATER                  |   |         |
| N3A1-13-691                    | 1    | 1                            |   |         |
| 13-692B                        |      | HOSE . WATER                 |   |         |
| N3A1-13-692A                   | 1    | 1                            |   |         |
| <b>+</b> +                     |      |                              |   |         |
| 1 13-707  <br>1<br>N350-13-B96 | 1    | HOSE,AIR                     |   |         |
| 4                              |      |                              |   |         |
| 1 13-720                       |      | VALVE, SOL AIR BLEET<br>EXTE |   |         |
| 3901 FD333                     | *-3( | 00438                        |   |         |

(2/3)

AUFA05





| PART NO.                                  | OTY  | MODELZRESTRICTION                        | MODELZRESTRICTION | MODELZRESTRICTION | FROM-10 |
|-------------------------------------------|------|------------------------------------------|-------------------|-------------------|---------|
| CONT*D<br>N3A1-13-720                     | 1    |                                          |                   |                   |         |
| 13-7211  <br>  N3A1-13-721                | 1    | GASKET                                   |                   |                   |         |
| 13-726F  <br>  N3A1-13-726                | 1    | GASKET,SOLENOID VALV<br>E                |                   |                   |         |
| 13-761A  <br>  N3A1-13-761A               | 1    | HOSE,AIR