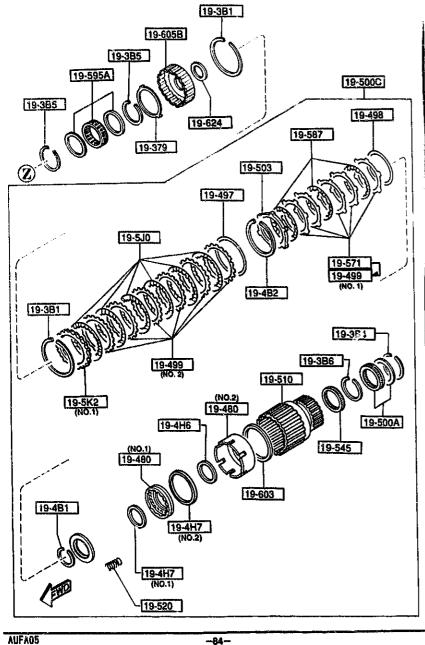

| RING, SNAP                     |                   |                   | -3401   |
| BV30-19-4B1<br>  19-4B2  <br>  bV11-19-4B2  | . 1  | RING, SNAP                     |                   |                   | 3A01-   |
| 19-4B3  <br>  19-4B3  <br>  BV11-19-4B3     |      | RING, SNAP                     |                   |                   |         |
| 19-4H6<br>  19-4H6<br>  BV11-19-4H6         |      | SEAL, LATHE CUT                |                   |                   |         |
| 19-4H7<br>BV11-19-4H7                       | ٠    | SEAL, PISTON<br>(ILLUST. NO.1) |                   |                   |         |
| 3A01 FD333                                  | 3×-3 | 00888                          |                   |                   |         |

CAT. AUFA05-03

(2/2)



-84-

| ſ | PART NO. QT                               | Y MODEL/RESTRICTION | MODEL/RESTRICTION | MODELZUESTRICTION | FR0M-10 |
|---|-------------------------------------------|---------------------|-------------------|-------------------|---------|
| İ | CONT'D                                    | (ILLUST. NO.2)      |                   |                   |         |
|   | 19-451  <br>  B/11-19-451   7             | PLATE, DRIVEN       |                   |                   |         |
|   | 19-453  <br>BV11-19-453                   | PLATE, RETAINING    |                   |                   |         |
|   | 19-480                                    | PISTON.CLUTCH       |                   |                   |         |
|   |                                           | (ILLUST. N