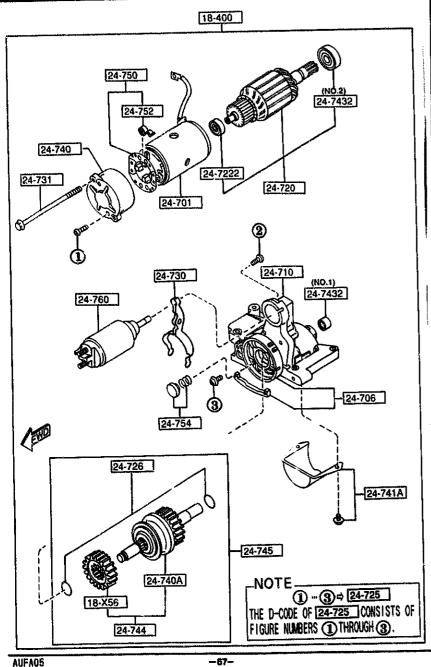

#### SECTION NAME INDEX (ENGINE)

| LO.NO    | SEC.NO   | SECTION NAME                                            | LO.NO | SEC.NO | SECTION NAME                             | LO.NO    | SEC.ND | SECTION NAME |
|----------|----------|---------------------------------------------------------|-------|--------|------------------------------------------|----------|--------|--------------|
| 1-C03    |          | ENGINE & GASKET SETS                                    | 1-F11 | 1940   | GOVERNOR, LOW & REVERSE PISTON           |          |        |              |
| 1-D03    | 1030     | ROTOR HOUSINGS                                          |       |        | (AUTOMATIC)                              |          |        |              |
| 1-603    | 1040     | OIL PAN, FRONT & REAR HOUSING                           | 1-H11 | 1950   | MANUAL LINKAGE SYSTEM (AUTOHAT:<br>  IC) | 1        |        |              |
| 1-J03    | 1100     | ECCENTRIC SHAFT & FLYWREEL                              | 1-J11 | 1960   | GASKET & SEAL KIT (AUTOMATIC)            | İ        |        |              |
| 1-403    | 1110     | ROTORS & RELATED PARTS                                  |       | :      |                                          |          |        |              |
| 1-004    | 1300     | INLET MANIFOLD                                          |       |        |                                          |          |        |              |
| 1-D04    | 1310     | EXHAUST MANIFOLD                                        |       |        |                                          |          |        |              |
| 1-E04    | 1311     | INTER CUOLER                                            |       |        |                                          | ļ        |        |              |
| 1-F04    | 1312     | TURBO CHARGER                                           |       |        |                                          | }        |        |              |
| 1-H04    | 1313     | TWIN TURBO AIR INTAKE SYSTEM                            |       |        |                                          |          |        |              |
| 1-J04    | 1320     | FUEL SYSTEM                                             |       |        |                                          | ĺ        |        |              |
| 1-K04    | 1325     | FUEL DISTRIBUTOR                                        |       |        |                                          |          |        |              |
| 1-404    | 1330     | AIR CLEANER                                             |       |        |                                          |          |        |              |
| 1-005    | 1364     | THROTTLE BODY                                           |       |        |                                          |          |        |              |
| 1-E05    | 1371     | AIR PUMP & AIR CONTROL VALVE                            |       |        |                                          | }        |        |              |
| 1-605    | 1380     | EMISSION CONTROL SYSTEM                                 |       |        |                                          |          |        |              |
| 1-C06    | 1400     | OIL PUMP & FILTER                                       |       |        | 1                                        |          |        |              |
| 1-F06    | 1500     | COOLING SYSTEM                                          |       |        |                                          |          |        |              |
| 1-N06    | 1580     | BRACKET, PULLEY & BELT                                  | }     |        | -                                        |          |        |              |
| 1-007    |          | CLUTCH DISC & COVER (NANUAL)                            |       |        |                                          |          |        |              |
| 1-207    | 1        | TRANSMISSION CASE (MANUAL)                              |       |        |                                          |          |        |              |
| 1-107    | ł        | TRANSMISSION GEARS(MANUAL)                              |       |        |                                          | ]        |        |              |
| 1-C08    | Ì        | CHANGE CONTROL SYSTEM (NANUAL)                          |       |        |                                          |          |        |              |
| 1-E08    | ί        | ENGINE ELECTRICAL SYSTEM                                |       |        |                                          | 1        |        |              |
| 1-408    | j        | ALTERNATOR                                              |       |        |                                          |          |        |              |
| 1-J08    | 1840     | STARTER<br>(HT)                                         |       |        |                                          |          |        |              |
| 1-108    | 1840 A   | STARTER<br>(AT)                                         |       |        |                                          |          |        | •            |
| 1-N08    | 1850     | BATTERY                                                 |       |        |                                          |          |        |              |
| 1-009    | 1910     | TORQUE CONVERTER, OIL PUMP 3 PI<br>PINGS (AUTOMATIC)    |       |        |                                          |          |        |              |
| 1-H09    | 1920     | TRANSHISSION CASE & MAIN CONTR<br>OL SYSTEM (AUTOMATIC) |       |        |                                          |          |        |              |
| 1-N09    | 1925     | CONTROL VALVE (AUTOMATIC)                               |       |        |                                          |          |        |              |
| 1-110    | 1930     | CLUTCHES & PLANETARY GEARS (AU<br>TOMATIC)              |       |        |                                          |          |        |              |
|          |          |                                                         |       |        |                                          |          |        |              |
| <u> </u> | <u> </u> |                                                         | L     |        | <u>L</u>                                 | <u> </u> |        |              |