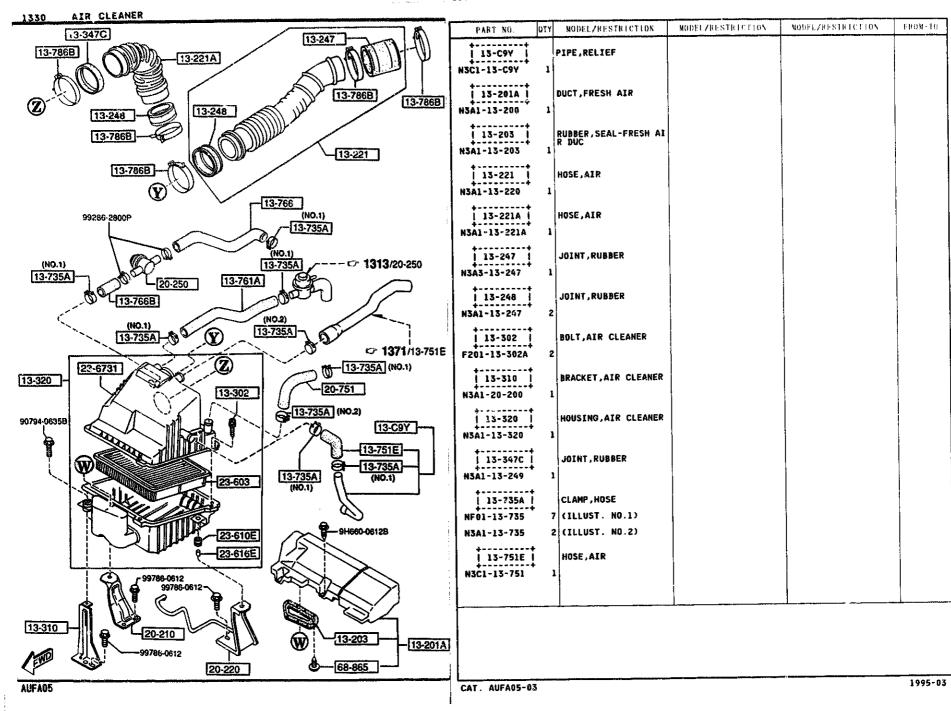

#### SECTION NAME INDEX (ENGINE)

| LO.NO    | SEC.NO   | SECTION NAME                                            | LO.NO | SEC.NO | SECTION NAME                             | LO.NO    | SEC.ND | SECTION NAME |
|----------|----------|---------------------------------------------------------|-------|--------|------------------------------------------|----------|--------|--------------|
| 1-C03    |          | ENGINE & GASKET SETS                                    | 1-F11 | 1940   | GOVERNOR, LOW & REVERSE PISTON           |          |        |              |
| 1-D03    | 1030     | ROTOR HOUSINGS                                          |       |        | (AUTOMATIC)                              |          |        |              |
| 1-603    | 1040     | OIL PAN, FRONT & REAR HOUSING                           | 1-H11 | 1950   | MANUAL LINKAGE SYSTEM (AUTOHAT:<br>  IC) | 1        |        |              |
| 1-J03    | 1100     | ECCENTRIC SHAFT & FLYWREEL                              | 1-J11 | 1960   | GASKET & SEAL KIT (AUTOMATIC)            | İ        |        |              |
| 1-403    | 1110     | ROTORS & RELATED PARTS                                  |       | :      |                                          |          |        |              |
| 1-004    | 1300     | INLET MANIFOLD                                          |       |        |                                          |          |        |              |
| 1-D04    | 1310     | EXHAUST MANIFOLD                                        |       |        |                                          |          |        |              |
| 1-E04    | 1311     | INTER CUOLER                                            |       |        |                                          | ļ        |        |              |
| 1-F04    | 1312     | TURBO CHARGER                                           |       |        |                                          | }        |        |              |
| 1-H04    | 1313     | TWIN TURBO AIR INTAKE SYSTEM                            |       |        |                                          |          |        |              |
| 1-J04    | 1320     | FUEL SYSTEM                                             |       |        |                                          | ĺ        |        |              |
| 1-K04    | 1325     | FUEL DISTRIBUTOR                                        |       |        |                                          |          |        |              |
| 1-404    | 1330     | AIR CLEANER                                             |       |        |                                          |          |        |              |
| 1-005    | 1364     | THROTTLE BODY                                           |       |        |                                          |          |        |              |
| 1-E05    | 1371     | AIR PUMP & AIR CONTROL VALVE                            |       |        |                                          | }        |        |              |
| 1-605    | 1380     | EMISSION CONTROL SYSTEM                                 |       |        |                                          |          |        |              |
| 1-C06    | 1400     | OIL PUMP & FILTER                                       |       |        | 1                                        |          |        |              |
| 1-F06    | 1500     | COOLING SYSTEM                                          |       |        |                                          |          |        |              |
| 1-N06    | 1580     | BRACKET, PULLEY & BELT                                  | }     |        | -                                        |          |        |              |
| 1-007    |          | CLUTCH DISC & COVER (NANUAL)                            |       |        |                                          |          |        |              |
| 1-207    | 1        | TRANSMISSION CASE (MANUAL)                              |       |        |                                          |          |        |              |
| 1-107    | ł        | TRANSMISSION GEARS(MANUAL)                              |       |        |                                          | ]        |        |              |
| 1-C08    | Ì        | CHANGE CONTROL SYSTEM (NANUAL)                          |       |        |                                          |          |        |              |
| 1-E08    | ί        | ENGINE ELECTRICAL SYSTEM                                |       |        |                                          | 1        |        |              |
| 1-408    | j        | ALTERNATOR                                              |       |        |                                          |          |        |              |
| 1-J08    | 1840     | STARTER<br>(HT)                                         |       |        |                                          |          |        |              |
| 1-108    | 1840 A   | STARTER<br>(AT)                                         |       |        |                                          |          |        | •            |
| 1-N08    | 1850     | BATTERY                                                 |       |        |                                          |          |        |              |
| 1-009    | 1910     | TORQUE CONVERTER, OIL PUMP 3 PI<br>PINGS (AUTOMATIC)    |       |        |                                          |          |        |              |
| 1-H09    | 1920     | TRANSHISSION CASE & MAIN CONTR<br>OL SYSTEM (AUTOMATIC) |       |        |                                          |          |        |              |
| 1-N09    | 1925     | CONTROL VALVE (AUTOMATIC)                               |       |        |                                          |          |        |              |
| 1-110    | 1930     | CLUTCHES & PLANETARY GEARS (AU<br>TOMATIC)              |       |        |                                          |          |        |              |
|          |          |                                                         |       |        |                                          |          |        |              |
| <u> </u> | <u> </u> |                                                         | L     |        | <u>L</u>                                 | <u> </u> |        |              |