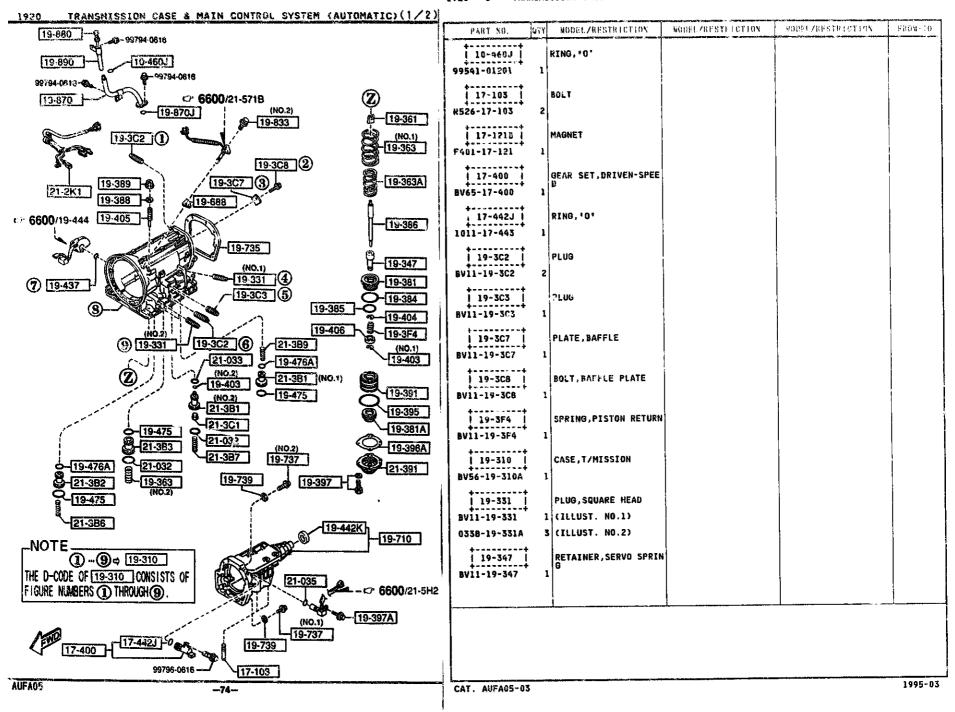

#### SECTION NAME INDEX (ENGINE)

| LO.NO    | SEC.NO   | SECTION NAME                                            | LO.NO | SEC.NO | SECTION NAME                             | LO.NO    | SEC.ND | SECTION NAME |
|----------|----------|---------------------------------------------------------|-------|--------|------------------------------------------|----------|--------|--------------|
| 1-C03    |          | ENGINE & GASKET SETS                                    | 1-F11 | 1940   | GOVERNOR, LOW & REVERSE PISTON           |          |        |              |
| 1-D03    | 1030     | ROTOR HOUSINGS                                          |       |        | (AUTOMATIC)                              |          |        |              |
| 1-603    | 1040     | OIL PAN, FRONT & REAR HOUSING                           | 1-H11 | 1950   | MANUAL LINKAGE SYSTEM (AUTOHAT:<br>  IC) | 1        |        |              |
| 1-J03    | 1100     | ECCENTRIC SHAFT & FLYWREEL                              | 1-J11 | 1960   | GASKET & SEAL KIT (AUTOMATIC)            | İ        |        |              |
| 1-403    | 1110     | ROTORS & RELATED PARTS                                  |       | :      |                                          |          |        |              |
| 1-004    | 1300     | INLET MANIFOLD                                          |       |        |                                          |          |        |              |
| 1-D04    | 1310     | EXHAUST MANIFOLD                                        |       |        |                                          |          |        |              |
| 1-E04    | 1311     | INTER CUOLER                                            |       |        |                                          | ļ        |        |              |
| 1-F04    | 1312     | TURBO CHARGER                                           |       |        |                                          | }        |        |              |
| 1-H04    | 1313     | TWIN TURBO AIR INTAKE SYSTEM                            |       |        |                                          |          |        |              |
| 1-J04    | 1320     | FUEL SYSTEM                                             |       |        |                                          | ĺ        |        |              |
| 1-K04    | 1325     | FUEL DISTRIBUTOR                                        |       |        |                                          |          |        |              |
| 1-404    | 1330     | AIR CLEANER                                             |       |        |                                          |          |        |              |
| 1-005    | 1364     | THROTTLE BODY                                           |       |        |                                          |          |        |              |
| 1-E05    | 1371     | AIR PUMP & AIR CONTROL VALVE                            |       |        |                                          | }        |        |              |
| 1-605    | 1380     | EMISSION CONTROL SYSTEM                                 |       |        |                                          |          |        |              |
| 1-C06    | 1400     | OIL PUMP & FILTER                                       |       |        | 1                                        |          |        |              |
| 1-F06    | 1500     | COOLING SYSTEM                                          |       |        |                                          |          |        |              |
| 1-N06    | 1580     | BRACKET, PULLEY & BELT                                  | }     |        | -                                        |          |        |              |
| 1-007    |          | CLUTCH DISC & COVER (NANUAL)                            |       |        |                                          |          |        |              |
| 1-207    | 1        | TRANSMISSION CASE (MANUAL)                              |       |        |                                          |          |        |              |
| 1-107    | ł        | TRANSMISSION GEARS(MANUAL)                              |       |        |                                          | ]        |        |              |
| 1-C08    | Ì        | CHANGE CONTROL SYSTEM (NANUAL)                          |       |        |                                          |          |        |              |
| 1-E08    | ί        | ENGINE ELECTRICAL SYSTEM                                |       |        |                                          | 1        |        |              |
| 1-408    | j        | ALTERNATOR                                              |       |        |                                          |          |        |              |
| 1-J08    | 1840     | STARTER<br>(HT)                                         |       |        |                                          |          |        |              |
| 1-108    | 1840 A   | STARTER<br>(AT)                                         |       |        |                                          |          |        | •            |
| 1-N08    | 1850     | BATTERY                                                 |       |        |                                          |          |        |              |
| 1-009    | 1910     | TORQUE CONVERTER, OIL PUMP 3 PI<br>PINGS (AUTOMATIC)    |       |        |                                          |          |        |              |
| 1-H09    | 1920     | TRANSHISSION CASE & MAIN CONTR<br>OL SYSTEM (AUTOMATIC) |       |        |                                          |          |        |              |
| 1-N09    | 1925     | CONTROL VALVE (AUTOMATIC)                               |       |        |                                          |          |        |              |
| 1-110    | 1930     | CLUTCHES & PLANETARY GEARS (AU<br>TOMATIC)              |       |        |                                          |          |        |              |
|          |          |                                                         |       |        |                                          |          |        |              |
| <u> </u> | <u> </u> |                                                         | L     |        | <u>L</u>                                 | <u> </u> |        |              |