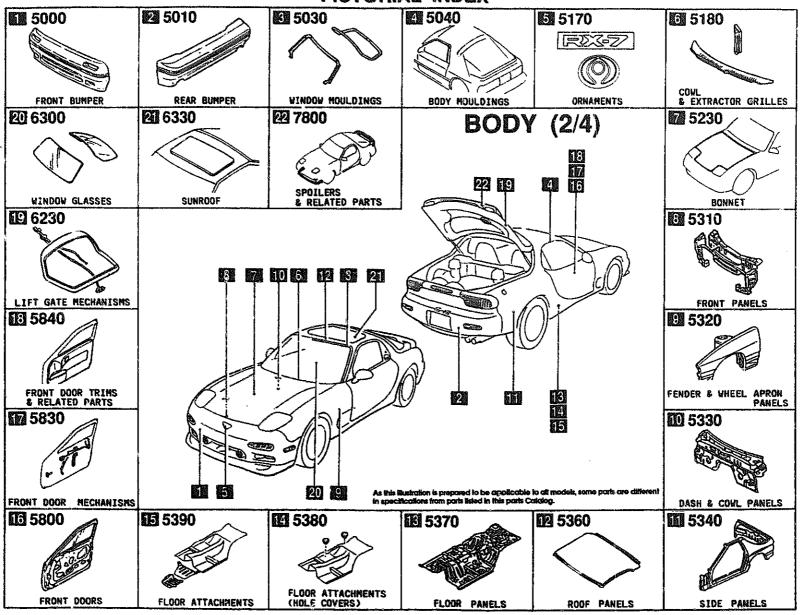

#### SECTION NAME INDEX (BODY)

|          | ·            | CECTION MANE                    |       | 000 00 | OFFICE MANY                                      | 10 10 | 656 115    | 00057444 34445                       |
|----------|--------------|---------------------------------|-------|--------|--------------------------------------------------|-------|------------|--------------------------------------|
|          | SEC 40       | SECTION NAME                    | LO.NO | SEC.NO | SECTION NAME                                     | LO.NO | SEC. NO    | SECTION NAME                         |
|          | 0900         | KEY SETS                        | 3-603 | 5795   | AIR BAG                                          | 3-E08 | 6702       | WIRING HARNESSES(DASHBOARD)          |
|          | 5000         | FRONT BUMPER                    | 3-003 | 5800   | FRONT DOURS                                      | 3-G08 | 6703       | WIRING HARNESSES(DOOR,FLOOR/CE       |
| 2-H10    | 5010         | REAR BUMPER                     | 3-603 | 5830   | FRONT DOOR MECHANISMS                            | 3-H08 | 6704       | WIRING HARNESS CLAMPS                |
| 5-110    | 5020         | HEAD LAMP CLEANER<br>(SUN RODF) | 3-J03 | 5840   | FRONT DOOR TRINS & RELATED PAR                   | 3-108 | 6720       | WINDSHIELD WASHER                    |
| 2-L10    | 5030         | WINDOW HOULDINGS                | 3-004 | 6100   | HEATER                                           | 3-K08 | 6730       | WINDSHIELD WIPERS                    |
| 2-H10    | 5040         | BODY MOULDINGS                  | 3-B04 | 6110   | HEATER UNIT COMPONENTS                           | 3-MDB | 6740       | WIPER MOTOR COMPONENTS(FRONT)        |
| 2-N10    |              | HEAD LAMPS                      | 5-E04 | 6115   | HEATER CONTROLS COMPONENTS                       | 3-N08 | 6750       | WINDOW WIPER & WASHER (GEAR)         |
| 2-D11    |              | HEAD LAMP RETRACTORS            | 3-F04 | 6120   | HEATER BLOWER COMPONENTS                         | 3-E09 | 6760       | WINDOW WIPER MOTOR COMPONENTS        |
| 2-F11    | 5105         | FRONT COMBINATION LAMPS         | 3-604 | 6130   | AIR CONDITIONER                                  |       |            | (REAR)                               |
| 2-K11    | 5110         | REAR COMBINATION LAMPS          | '     |        | (DENSO MAKE)                                     | 3-F09 | 6800       | CEILING TRIMS                        |
| 2-D12    | 5120         | LICENSE LAMPS                   | 3-JC4 | 6130A  | AIR CONDITIONER<br>(MANA MAKE)                   | 3-G09 | 6820       | PILLAR TRIMS                         |
| 2-E12    | 5125         | INTERIOR LAMPS                  | 3-M04 | 6135   | O RING SET.PIPING                                | 3-H09 | 6840       | TRIMS 2 SCUFF PLATES                 |
| 1        | 5130         | OVERHEAD CONSOLE                | 3-N04 | 6140   | COMPRESSOR COMPONENTS (AIR CON                   | 3~L09 | 6845       | STRAGE BOX                           |
| 2-612    | 5170         | ORNAMENTS                       |       |        | DITIONER)<br>(DENSO MAKE)                        | 3-M09 | 6860       | FLOUR MATS & PADS                    |
| 2-#12    |              | COWL & EXTRACTOR GRILLES        | 3-D05 | 6140A  | COMPRESSOR COMPONENTS (AIR CON                   | 3-D10 | 6870       | SERVICE TOOLS                        |
| 2-312    |              | BONNET                          |       |        | DITIONER)<br>(Mana Hake)                         | 3-E18 | 6900       | VISORS, ASSIST HANDLES & MIRROR<br>S |
| 2-F75    | 5310         | FRONT PANELS                    | 3-F05 | 6150   | CODLING UNIT (AIR CONDITIONER)                   | 3-H10 | 6930       | CAUTION PLATES & LABELS              |
| 2-H12    | 5320         | FENDER & WHEEL APRON PANELS     |       |        | (DENSO MAKE)                                     | 3-J10 | 7250       | QUARTER WINDOW & TRIMS               |
| 2-D13    | 5330         | DASH & COWL PANELS              | 3-605 | 6150A  | CODLING UNIT (AIR CONDITIONER)                   | 3-L10 | 7800       | SPOILERS & RELATED PARTS             |
| 2-E13    | 5340         | SIDE PANELS                     | 3-105 | 6230   | LIFT GATE MECHANISMS                             |       | ' <u> </u> |                                      |
| 2-113    | 5360         | ROOF PANELS                     | 3-L05 | 6300   | WINDOW GLASSES                                   |       | '          |                                      |
| [_ ,,_ ] | F748 A       | (W/O SUN ROOF)                  | 3-805 | 6330   | SUNROOF                                          |       | '          | İ                                    |
| 5-713    | 5360 A       | ROOF PANELS<br>(SUN ROOF)       | 3-F06 | 6600   | SWITCHES & RELAYS (ENGINE)                       |       | ' <u> </u> |                                      |
| 2-K13    | 5370         | FLOOR PANELS                    | 3-J06 | 6610   | DASHBOARD SWITCHES                               |       | ' <u> </u> | j                                    |
| 2-H13    | 5380         | FLOOR ATTACHMENTS (HOLE COVERS  | 3-K06 | 6611   | COMBINATION SWITCH                               |       | ' <u>[</u> | 1                                    |
| 3-034    | 6700         | CIAND ATTACHMENTS               | 3-F06 | 6615   | POWER WINDOW SWITCHES                            |       | ' <b>[</b> |                                      |
|          |              | FLOOR ATTACHMENTS               | 3-M06 | 6630   | RELAYS & UNIT (BODY)                             |       | ' <b>!</b> |                                      |
| 2-C15    |              | DASHBOARD EQUIPMENTS            | 3-C07 | 6635   | DOOR SWITCH & HORNS                              |       |            | 1                                    |
| 2-D15    | 5520         | METER HOOD                      | 3-D07 | 6640   | AUTO CRUISE CONTROL SYSTEM                       |       |            | '                                    |
| 2-E15    | 5540         | METER COMPONENTS                | 3-E07 | 6680   | AUDIO SYSTEMS (RADIO & TAPE DE                   |       | <b>'</b>   | 1                                    |
| 2-615    |              | DASHBOARD & RELATED PARTS       | ,     |        | CK)                                              |       | . [        |                                      |
| 2-K15    | 5570         | CONSOLE                         | 3-607 | 6682   | AUDIO SYSTEMS (ANTENNA & SPEAK<br>ER)            |       | '          |                                      |
|          | 5580         | VENTILATOR                      | 3-K07 | 6700   | WIRING HARNESSES(FRONT & REAR                    |       | ' I        |                                      |
| 2-C16    | 5700<br>E700 | FRONT SEATS                     |       | /=0.   | MANA HARMANA AND AND AND AND AND AND AND AND AND |       |            |                                      |
| 2-#16    | 5790         | SEAT BELTS                      | 3-C08 | 6701   | WIRING HARNESSES(ENGINE & T/MI<br>SSION)         |       | 1 أ        |                                      |
| <u> </u> | <u> </u>     | <u> </u>                        |       |        |                                                  |       | 11         |                                      |