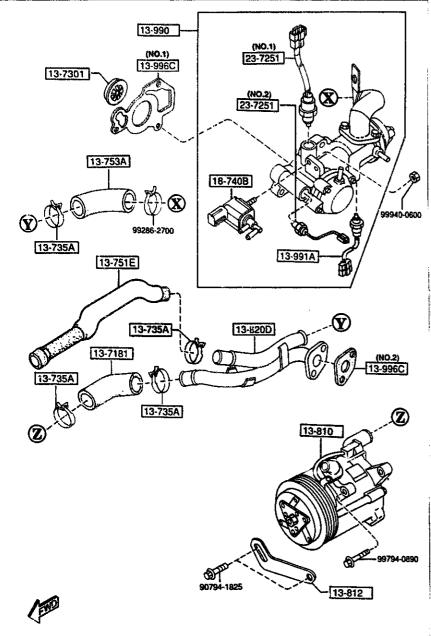

#### SECTION NAME INDEX (ENGINE)

| LO.NO    | SEC.NO   | SECTION NAME                                            | LO.NO | SEC.NO | SECTION NAME                             | LO.NO    | SEC.ND | SECTION NAME |
|----------|----------|---------------------------------------------------------|-------|--------|------------------------------------------|----------|--------|--------------|
| 1-C03    |          | ENGINE & GASKET SETS                                    | 1-F11 | 1940   | GOVERNOR, LOW & REVERSE PISTON           |          |        |              |
| 1-D03    | 1030     | ROTOR HOUSINGS                                          |       |        | (AUTOMATIC)                              |          |        |              |
| 1-603    | 1040     | OIL PAN, FRONT & REAR HOUSING                           | 1-H11 | 1950   | MANUAL LINKAGE SYSTEM (AUTOHAT:<br>  IC) | 1        |        |              |
| 1-J03    | 1100     | ECCENTRIC SHAFT & FLYWREEL                              | 1-J11 | 1960   | GASKET & SEAL KIT (AUTOMATIC)            | İ        |        |              |
| 1-403    | 1110     | ROTORS & RELATED PARTS                                  |       | :      |                                          |          |        |              |
| 1-004    | 1300     | INLET MANIFOLD                                          |       |        |                                          |          |        |              |
| 1-D04    | 1310     | EXHAUST MANIFOLD                                        |       |        |                                          |          |        |              |
| 1-E04    | 1311     | INTER CUOLER                                            |       |        |                                          | ļ        |        |              |
| 1-F04    | 1312     | TURBO CHARGER                                           |       |        |                                          | }        |        |              |
| 1-H04    | 1313     | TWIN TURBO AIR INTAKE SYSTEM                            |       |        |                                          |          |        |              |
| 1-J04    | 1320     | FUEL SYSTEM                                             |       |        |                                          | ĺ        |        |              |
| 1-K04    | 1325     | FUEL DISTRIBUTOR                                        |       |        |                                          |          |        |              |
| 1-404    | 1330     | AIR CLEANER                                             |       |        |                                          |          |        |              |
| 1-005    | 1364     | THROTTLE BODY                                           |       |        |                                          |          |        |              |
| 1-E05    | 1371     | AIR PUMP & AIR CONTROL VALVE                            |       |        |                                          | }        |        |              |
| 1-605    | 1380     | EMISSION CONTROL SYSTEM                                 |       |        |                                          |          |        |              |
| 1-C06    | 1400     | OIL PUMP & FILTER                                       |       |        | 1                                        |          |        |              |
| 1-F06    | 1500     | COOLING SYSTEM                                          |       |        |                                          |          |        |              |
| 1-N06    | 1580     | BRACKET, PULLEY & BELT                                  | }     |        | -                                        |          |        |              |
| 1-007    |          | CLUTCH DISC & COVER (NANUAL)                            |       |        |                                          |          |        |              |
| 1-207    | 1        | TRANSMISSION CASE (MANUAL)                              |       |        |                                          |          |        |              |
| 1-107    | ł        | TRANSMISSION GEARS(MANUAL)                              |       |        |                                          | ]        |        |              |
| 1-C08    | Ì        | CHANGE CONTROL SYSTEM (NANUAL)                          |       |        |                                          |          |        |              |
| 1-E08    | ί        | ENGINE ELECTRICAL SYSTEM                                |       |        |                                          | 1        |        |              |
| 1-408    | j        | ALTERNATOR                                              |       |        |                                          |          |        |              |
| 1-J08    | 1840     | STARTER<br>(HT)                                         |       |        |                                          |          |        |              |
| 1-108    | 1840 A   | STARTER<br>(AT)                                         |       |        |                                          |          |        | •            |
| 1-N08    | 1850     | BATTERY                                                 |       |        |                                          |          |        |              |
| 1-009    | 1910     | TORQUE CONVERTER, OIL PUMP 3 PI<br>PINGS (AUTOMATIC)    |       |        |                                          |          |        |              |
| 1-H09    | 1920     | TRANSHISSION CASE & MAIN CONTR<br>OL SYSTEM (AUTOMATIC) |       |        |                                          |          |        |              |
| 1-N09    | 1925     | CONTROL VALVE (AUTOMATIC)                               |       |        |                                          |          |        |              |
| 1-110    | 1930     | CLUTCHES & PLANETARY GEARS (AU<br>TOMATIC)              |       |        |                                          |          |        |              |
|          |          |                                                         |       |        |                                          |          |        |              |
| <u> </u> | <u> </u> |                                                         | L     |        | <u>L</u>                                 | <u> </u> |        |              |