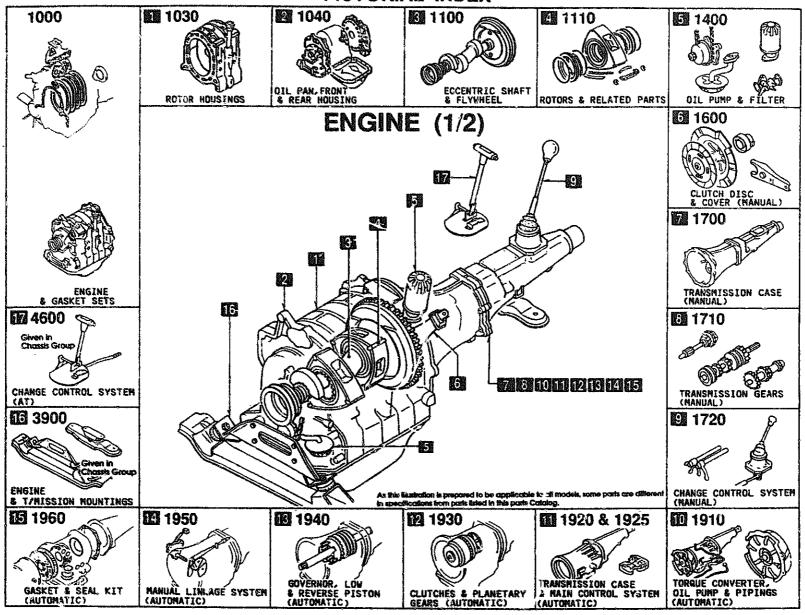

#### SECTION NAME INDEX (ENGINE)

| LO.NO    | SEC.NO   | SECTION NAME                                            | LO.NO | SEC.NO | SECTION NAME                             | LO.NO    | SEC.ND | SECTION NAME |
|----------|----------|---------------------------------------------------------|-------|--------|------------------------------------------|----------|--------|--------------|
| 1-C03    |          | ENGINE & GASKET SETS                                    | 1-F11 | 1940   | GOVERNOR, LOW & REVERSE PISTON           |          |        |              |
| 1-D03    | 1030     | ROTOR HOUSINGS                                          |       |        | (AUTOMATIC)                              |          |        |              |
| 1-603    | 1040     | OIL PAN, FRONT & REAR HOUSING                           | 1-H11 | 1950   | MANUAL LINKAGE SYSTEM (AUTOHAT:<br>  IC) | 1        |        |              |
| 1-J03    | 1100     | ECCENTRIC SHAFT & FLYWREEL                              | 1-J11 | 1960   | GASKET & SEAL KIT (AUTOMATIC)            | İ        |        |              |
| 1-403    | 1110     | ROTORS & RELATED PARTS                                  |       | :      |                                          |          |        |              |
| 1-004    | 1300     | INLET MANIFOLD                                          |       |        |                                          |          |        |              |
| 1-D04    | 1310     | EXHAUST MANIFOLD                                        |       |        |                                          |          |        |              |
| 1-E04    | 1311     | INTER CUOLER                                            |       |        |                                          | ļ        |        |              |
| 1-F04    | 1312     | TURBO CHARGER                                           |       |        |                                          | }        |        |              |
| 1-H04    | 1313     | TWIN TURBO AIR INTAKE SYSTEM                            |       |        |                                          |          |        |              |
| 1-J04    | 1320     | FUEL SYSTEM                                             |       |        |                                          | ĺ        |        |              |
| 1-K04    | 1325     | FUEL DISTRIBUTOR                                        |       |        |                                          |          |        |              |
| 1-404    | 1330     | AIR CLEANER                                             |       |        |                                          |          |        |              |
| 1-005    | 1364     | THROTTLE BODY                                           |       |        |                                          |          |        |              |
| 1-E05    | 1371     | AIR PUMP & AIR CONTROL VALVE                            |       |        |                                          | }        |        |              |
| 1-605    | 1380     | EMISSION CONTROL SYSTEM                                 |       |        |                                          |          |        |              |
| 1-C06    | 1400     | OIL PUMP & FILTER                                       |       |        | 1                                        |          |        |              |
| 1-F06    | 1500     | COOLING SYSTEM                                          |       |        |                                          |          |        |              |
| 1-N06    | 1580     | BRACKET, PULLEY & BELT                                  | }     |        | -                                        |          |        |              |
| 1-007    |          | CLUTCH DISC & COVER (NANUAL)                            |       |        |                                          |          |        |              |
| 1-207    | 1        | TRANSMISSION CASE (MANUAL)                              |       |        |                                          |          |        |              |
| 1-107    | ł        | TRANSMISSION GEARS(MANUAL)                              |       |        |                                          | ]        |        |              |
| 1-C08    | Ì        | CHANGE CONTROL SYSTEM (NANUAL)                          |       |        |                                          |          |        |              |
| 1-E08    | ί        | ENGINE ELECTRICAL SYSTEM                                |       |        |                                          | 1        |        |              |
| 1-408    | j        | ALTERNATOR                                              |       |        |                                          |          |        |              |
| 1-J08    | 1840     | STARTER<br>(HT)                                         |       |        |                                          |          |        |              |
| 1-108    | 1840 A   | STARTER<br>(AT)                                         |       |        |                                          |          |        | •            |
| 1-N08    | 1850     | BATTERY                                                 |       |        |                                          |          |        |              |
| 1-009    | 1910     | TORQUE CONVERTER, OIL PUMP 3 PI<br>PINGS (AUTOMATIC)    |       |        |                                          |          |        |              |
| 1-H09    | 1920     | TRANSHISSION CASE & MAIN CONTR<br>OL SYSTEM (AUTOMATIC) |       |        |                                          |          |        |              |
| 1-N09    | 1925     | CONTROL VALVE (AUTOMATIC)                               |       |        |                                          |          |        |              |
| 1-110    | 1930     | CLUTCHES & PLANETARY GEARS (AU<br>TOMATIC)              |       |        |                                          |          |        |              |
|          |          |                                                         |       |        |                                          |          |        |              |
| <u> </u> | <u> </u> |                                                         | L     |        | <u>L</u>                                 | <u> </u> |        |              |