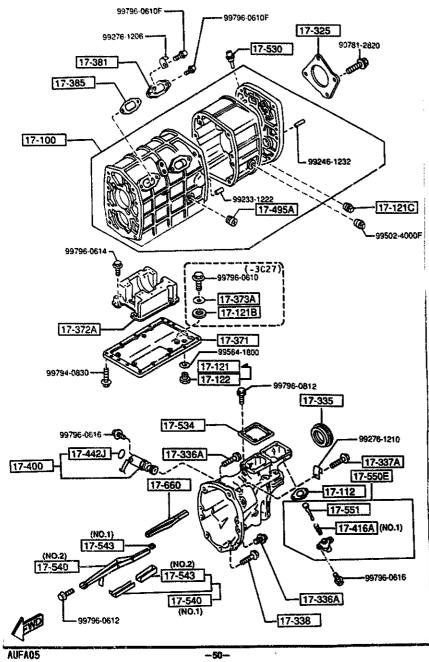

|         |
|                                          |     |                     |                   |                   |         |
|                                          |     |                     |                   |                   |         |
|                                          |     |                     |                   |                   |         |
|                                          |     |                     |                   |                   |         |
|                                          |     |                     |                   |                   |         |
| CAT. AUFAGS-D                            |     |                     |                   |                   | 1995-03 |

AUFA05

-48-

CAT. AUFA05-03

(1/2)





AUFA05

| 1700 TRANSMISSION CASE (MANUAL)