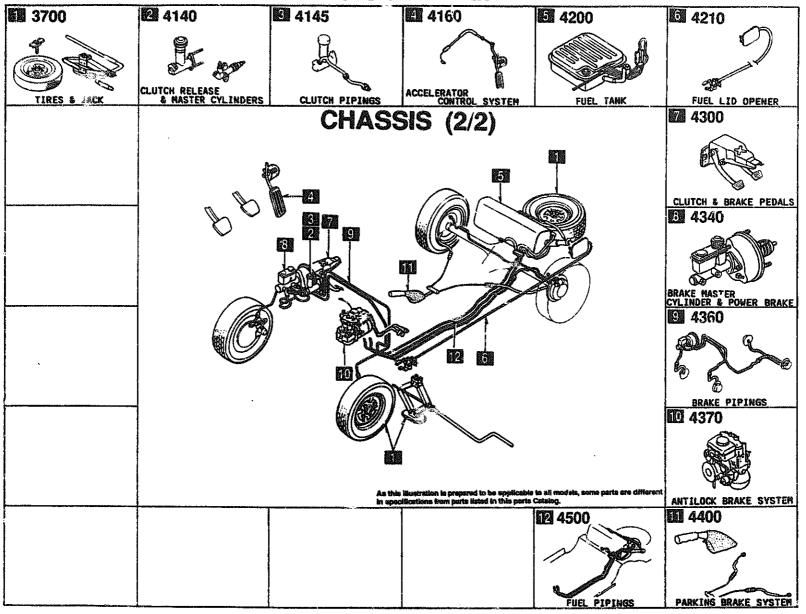

#### SECTION NAME INDEX (CHASSIS)

| LO.NO   | SEC.NO   | SECTION NAME                                                | LD.NO    | SEC.NO   | SECTIO         | N NAME | LO.NO | SEC.NO | SECTION NAME |
|---------|----------|-------------------------------------------------------------|----------|----------|----------------|--------|-------|--------|--------------|
| 2-C03   | 2505     | REAR PROPELLER SHAFT                                        | 2-E08    | 4600     | CHANGE CONTROL | SYSTEM |       |        |              |
| 2-B03   | 2550     | REAR DRIVE SHAFT                                            | j        | İ        | (AT)           |        |       | ĺ      |              |
| 2-E03   | 5609     | REAR AXLE                                                   |          |          |                |        | 1     | i<br>i |              |
| 2-G03   | 2610     | REAR BRAKE MECHANISHS                                       |          | ĺ        |                |        | 1     |        |              |
| 2-J03   | 2710     | REAR DIFFERENTIALS                                          |          | -        |                |        | i     |        |              |
| 2-N03   | 2800     | REAR SUSPENSION MECHANISMS                                  | }        | į        |                |        |       |        |              |
| 2-004   | 2801     | REAR SPRING & DAMPER                                        |          |          |                |        |       |        |              |
| 2-D04   | 2810     | REAR STABILIZER                                             | }        | i        |                |        | 1     |        |              |
| 2-504   | 2830     | REAR OWER ARMS & SUB FRAME                                  |          | ľ        |                |        | l     |        |              |
| 2-H04   | 2500     | STEERING WHEEL                                              |          | ļ        |                |        |       |        |              |
| 2-104   | 3210     | STEERING COLUMN & SHAFTS                                    | ĺ        | į        |                |        |       |        |              |
| 2-J04   | 3220     | STEERING GEAR                                               |          |          |                |        |       |        |              |
| 2-L04   | 3240     | POWER STEERING SYSTEM                                       |          |          | (              |        |       |        |              |
| 2-M04   | 3300     | FRONT AXLE                                                  |          |          |                |        |       |        |              |
| 2-N04   | 3510     | FRONT BRAKE MECHANISMS                                      |          |          | <b>!</b>       |        |       |        |              |
| 2-C05   | 3400     | FRONT SUSPENSION MECHANISMS                                 | ]        | !        |                |        |       |        |              |
| 2-205   | 3401     | FRONT SPRING & DAMPER                                       |          |          |                |        |       |        |              |
| 2-F05   | 3410     | CROSSMEMBER & STABILIZER                                    | 1        |          |                |        |       |        |              |
| 2-G05   | 3700     | TIRES & JACK                                                | 1        |          |                |        |       | i '    |              |
| 2-C06   | 3900     | ENGINE & TYMISSION MOUNTINGS                                |          |          |                |        |       |        |              |
| 5-D06   | 4000     | EXHAUST SYSTEM                                              | ]        |          |                |        |       |        |              |
| 2-606   | 4140     | CLUTCH RELEASE & MASTER CYLIND<br>ERS (MANUAL TRANSMISSION) |          |          |                |        |       |        |              |
| 2-106   | 4145     | CLUTCH PIPINGS (MANUAL TRANSMI<br>SSION)                    |          | ļ        |                |        |       |        |              |
| 2-J06   | 4160     | ACCELERATOR CONTROL SYSTEM                                  |          | <u> </u> |                |        |       |        |              |
| 2-K06   | 4200     | FUEL TANK                                                   |          |          |                |        |       |        |              |
| 2-C07   | 4210     | FUEL LID OPENER                                             | ļ        |          |                |        |       |        |              |
| 2-007   | 4300     | CLUTCH & BRAKE PEDALS (MANUAL TRANSHISSION)                 |          |          |                |        |       |        |              |
| 2-F07   | 4300A    | BRAKE PEDALS (AUTOMATIC TRANSMISSION)                       |          |          |                |        |       |        |              |
| 2-607   | 4340     | BRAKE MASTER CYLINDER & POWER BRAKE                         |          |          |                |        |       |        |              |
| 2-107   | 4360     | BRAKE PIPINGS                                               |          |          |                |        |       |        |              |
| 2-L07   | 4370     | ANTILOCK BRAKE SYSTEM                                       |          |          |                |        |       |        |              |
| 2-N07   | 4400     | PARKING BRAKE SYSTEM                                        |          |          |                |        | 1     |        |              |
| 5-C08   | 4500     | FUEL PIPINGS                                                |          |          |                |        |       |        | j            |
| <u></u> | <u> </u> |                                                             | <u> </u> | J        | l              |        | L     | 1      | 1            |