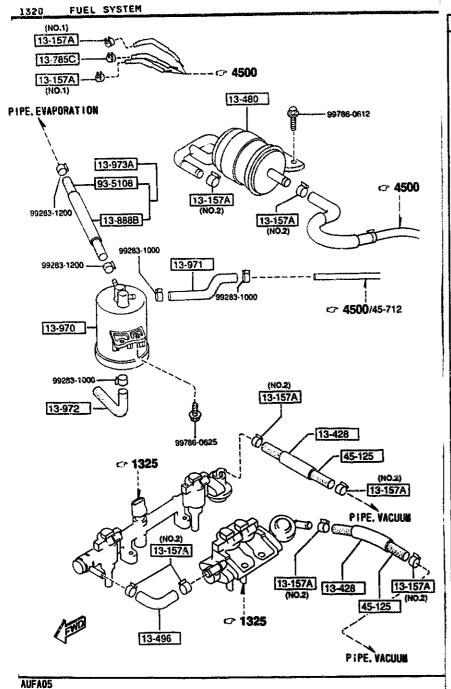

#### SECTION NAME INDEX (ENGINE)

| LO.NO    | SEC.NO   | SECTION NAME                                            | LO.NO | SEC.NO | SECTION NAME                             | LO.NO    | SEC.ND | SECTION NAME |
|----------|----------|---------------------------------------------------------|-------|--------|------------------------------------------|----------|--------|--------------|
| 1-C03    |          | ENGINE & GASKET SETS                                    | 1-F11 | 1940   | GOVERNOR, LOW & REVERSE PISTON           |          |        |              |
| 1-D03    | 1030     | ROTOR HOUSINGS                                          |       |        | (AUTOMATIC)                              |          |        |              |
| 1-603    | 1040     | OIL PAN, FRONT & REAR HOUSING                           | 1-H11 | 1950   | MANUAL LINKAGE SYSTEM (AUTOHAT:<br>  IC) | 1        |        |              |
| 1-J03    | 1100     | ECCENTRIC SHAFT & FLYWREEL                              | 1-J11 | 1960   | GASKET & SEAL KIT (AUTOMATIC)            | İ        |        |              |
| 1-403    | 1110     | ROTORS & RELATED PARTS                                  |       | :      |                                          |          |        |              |
| 1-004    | 1300     | INLET MANIFOLD                                          |       |        |                                          |          |        |              |
| 1-D04    | 1310     | EXHAUST MANIFOLD                                        |       |        |                                          |          |        |              |
| 1-E04    | 1311     | INTER CUOLER                                            |       |        |                                          | ļ        |        |              |
| 1-F04    | 1312     | TURBO CHARGER                                           |       |        |                                          | }        |        |              |
| 1-H04    | 1313     | TWIN TURBO AIR INTAKE SYSTEM                            |       |        |                                          |          |        |              |
| 1-J04    | 1320     | FUEL SYSTEM                                             |       |        |                                          | ĺ        |        |              |
| 1-K04    | 1325     | FUEL DISTRIBUTOR                                        |       |        |                                          |          |        |              |
| 1-404    | 1330     | AIR CLEANER                                             |       |        |                                          |          |        |              |
| 1-005    | 1364     | THROTTLE BODY                                           |       |        |                                          |          |        |              |
| 1-E05    | 1371     | AIR PUMP & AIR CONTROL VALVE                            |       |        |                                          | }        |        |              |
| 1-605    | 1380     | EMISSION CONTROL SYSTEM                                 |       |        |                                          |          |        |              |
| 1-C06    | 1400     | OIL PUMP & FILTER                                       |       |        | 1                                        |          |        |              |
| 1-F06    | 1500     | COOLING SYSTEM                                          |       |        |                                          |          |        |              |
| 1-N06    | 1580     | BRACKET, PULLEY & BELT                                  | }     |        | -                                        |          |        |              |
| 1-007    |          | CLUTCH DISC & COVER (NANUAL)                            |       |        |                                          |          |        |              |
| 1-207    | 1        | TRANSMISSION CASE (MANUAL)                              |       |        |                                          |          |        |              |
| 1-107    | ł        | TRANSMISSION GEARS(MANUAL)                              |       |        |                                          | ]        |        |              |
| 1-C08    | Ì        | CHANGE CONTROL SYSTEM (NANUAL)                          |       |        |                                          |          |        |              |
| 1-E08    | ί        | ENGINE ELECTRICAL SYSTEM                                |       |        |                                          | 1        |        |              |
| 1-408    | j        | ALTERNATOR                                              |       |        |                                          |          |        |              |
| 1-J08    | 1840     | STARTER<br>(HT)                                         |       |        |                                          |          |        |              |
| 1-108    | 1840 A   | STARTER<br>(AT)                                         |       |        |                                          |          |        | •            |
| 1-N08    | 1850     | BATTERY                                                 |       |        |                                          |          |        |              |
| 1-009    | 1910     | TORQUE CONVERTER, OIL PUMP 3 PI<br>PINGS (AUTOMATIC)    |       |        |                                          |          |        |              |
| 1-H09    | 1920     | TRANSHISSION CASE & MAIN CONTR<br>OL SYSTEM (AUTOMATIC) |       |        |                                          |          |        |              |
| 1-N09    | 1925     | CONTROL VALVE (AUTOMATIC)                               |       |        |                                          |          |        |              |
| 1-110    | 1930     | CLUTCHES & PLANETARY GEARS (AU<br>TOMATIC)              |       |        |                                          |          |        |              |
|          |          |                                                         |       |        |                                          |          |        |              |
| <u> </u> | <u> </u> |                                                         | L     |        | <u>L</u>                                 | <u> </u> |        |              |