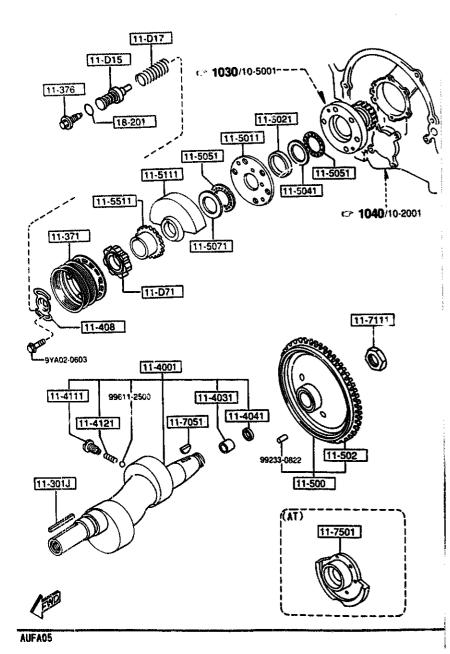

|     | (AT)                          |                    |                   |         |
| 11-5511  <br>  N326-11-D75                  |     | GEAR, DRIVE-OIL PUMP          |                    |                   |         |
| 11-7051<br>0820-11-705                      |     | KEY,FLY WHEEL                 |                    |                   |         |
| 11-7111<br>0810-11-711                      |     | NUT, LOCK                     |                    |                   |         |
| 11-7501  <br>  11-7501  <br>  +             | +   | WEIGHT, COUNTER               |                    |                   |         |
| 11371-11-261                                |     |                               |                    |                   |         |



| PART NO.                  | UTY | MODEL/RESTRICTION | MODEL/RESTRICTION | MODELZRESIRICTION | FROM-10 |
|---------------------------|-----|-------------------|-------------------|-------------------|---------|
| 16-201  <br>  99541-01105 | 1   | RING, *O*         |                   |                   |         |
|                           |     |                   |                   |                   |         |
|                           |     |                   |                   |                   |         |
|                           |     |                   |                   |                   |         |
|                           |     |                   |                   |                   |         |
|                           |     |                   |