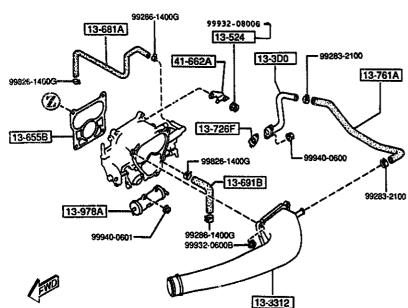

13-691B                        |      | HOSE, WATER                  |   |         |
| N3A1-13-691                    | 1    | 1                            |   |         |
| 13-692B                        |      | HOSE . WATER                 |   |         |
| N3A1-13-692A                   | 1    | 1                            |   |         |
| <b>+</b> +                     |      |                              |   |         |
| 1 13-707  <br>1<br>N350-13-B96 | 1    | HOSE,AIR                     |   |         |
| 4                              |      |                              |   |         |
| 1 13-720                       |      | VALVE, SOL AIR BLEET<br>EXTE |   |         |
| 3901 FD333                     | *-3( | 00438                        |   |         |

(2/3)

AUFA05





| PART NO.                                  | OTY  | MODELZRESTRICTION                        | MODELZRESTRICTION | MODELZRESTRICTION | FROM-10 |
|-------------------------------------------|------|------------------------------------------|-------------------|-------------------|---------|
| CONT*D<br>N3A1-13-720                     | 1    |                                          |                   |                   |         |
| 13-7211  <br>  N3A1-13-721                | 1    | GASKET                                   |                   |                   |         |
| 13-726F  <br>  N3A1-13-726                | 1    | GASKET,SOLENOID VALV<br>E                |                   |                   |         |
| 13-761A  <br>  N3A1-13-761A               | 1    | HOSE,AIR