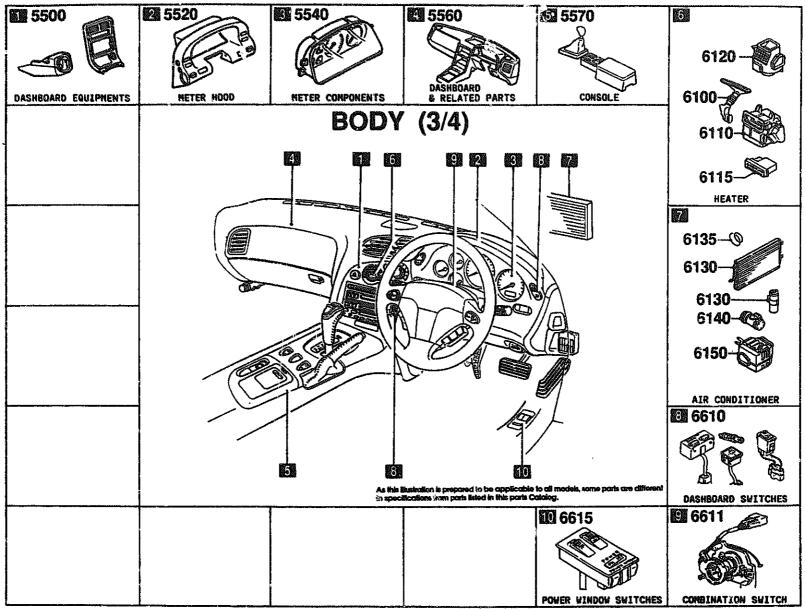

#### SECTION NAME INDEX (BODY)

|          | ·            | CECTION MANE                    |       | 000 00 | OFFICE MANY                                      | 10 10 | 656 115    | 00057444 34445                       |
|----------|--------------|---------------------------------|-------|--------|--------------------------------------------------|-------|------------|--------------------------------------|
|          | SEC 40       | SECTION NAME                    | LO.NO | SEC.NO | SECTION NAME                                     | LO.NO | SEC. NO    | SECTION NAME                         |
|          | 0900         | KEY SETS                        | 3-603 | 5795   | AIR BAG                                          | 3-E08 | 6702       | WIRING HARNESSES(DASHBOARD)          |
|          | 5000         | FRONT BUMPER                    | 3-003 | 5800   | FRONT DOURS                                      | 3-G08 | 6703       | WIRING HARNESSES(DOOR,FLOOR/CE       |
| 2-H10    | 5010         | REAR BUMPER                     | 3-603 | 5830   | FRONT DOOR MECHANISMS                            | 3-H08 | 6704       | WIRING HARNESS CLAMPS                |
| 5-110    | 5020         | HEAD LAMP CLEANER<br>(SUN RODF) | 3-J03 | 5840   | FRONT DOOR TRINS & RELATED PAR                   | 3-108 | 6720       | WINDSHIELD WASHER                    |
| 2-L10    | 5030         | WINDOW HOULDINGS                | 3-004 | 6100   | HEATER                                           | 3-K08 | 6730       | WINDSHIELD WIPERS                    |
| 2-H10    | 5040         | BODY MOULDINGS                  | 3-B04 | 6110   | HEATER UNIT COMPONENTS                           | 3-MDB | 6740       | WIPER MOTOR COMPONENTS(FRONT)        |
| 2-N10    |              | HEAD LAMPS                      | 5-E04 | 6115   | HEATER CONTROLS COMPONENTS                       | 3-N08 | 6750       | WINDOW WIPER & WASHER (GEAR)         |
| 2-D11    |              | HEAD LAMP RETRACTORS            | 3-F04 | 6120   | HEATER BLOWER COMPONENTS                         | 3-E09 | 6760       | WINDOW WIPER MOTOR COMPONENTS        |
| 2-F11    | 5105         | FRONT COMBINATION LAMPS         | 3-604 | 6130   | AIR CONDITIONER                                  |       |            | (REAR)                               |
| 2-K11    | 5110         | REAR COMBINATION LAMPS          | '     |        | (DENSO MAKE)                                     | 3-F09 | 6800       | CEILING TRIMS                        |
| 2-D12    | 5120         | LICENSE LAMPS                   | 3-JC4 | 6130A  | AIR CONDITIONER<br>(MANA MAKE)                   | 3-G09 | 6820       | PILLAR TRIMS                         |
| 2-E12    | 5125         | INTERIOR LAMPS                  | 3-M04 | 6135   | O RING SET.PIPING                                | 3-H09 | 6840       | TRIMS 2 SCUFF PLATES                 |
| 1        | 5130         | OVERHEAD CONSOLE                | 3-N04 | 6140   | COMPRESSOR COMPONENTS (AIR CON                   | 3~L09 | 6845       | STRAGE BOX                           |
| 2-612    | 5170         | ORNAMENTS                       |       |        | DITIONER)<br>(DENSO MAKE)                        | 3-M09 | 6860       | FLOUR MATS & PADS                    |
| 2-#12    |              | COWL & EXTRACTOR GRILLES        | 3-D05 | 6140A  | COMPRESSOR COMPONENTS (AIR CON                   | 3-D10 | 6870       | SERVICE TOOLS                        |
| 2-312    |              | BONNET                          |       |        | DITIONER)<br>(Mana Hake)                         | 3-E18 | 6900       | VISORS, ASSIST HANDLES & MIRROR<br>S |
| 2-F75    | 5310         | FRONT PANELS                    | 3-F05 | 6150   | CODLING UNIT (AIR CONDITIONER)                   | 3-H10 | 6930       | CAUTION PLATES & LABELS              |
| 2-H12    | 5320         | FENDER & WHEEL APRON PANELS     |       |        | (DENSO MAKE)                                     | 3-J10 | 7250       | QUARTER WINDOW & TRIMS               |
| 2-D13    | 5330         | DASH & COWL PANELS              | 3-605 | 6150A  | CODLING UNIT (AIR CONDITIONER)                   | 3-L10 | 7800       | SPOILERS & RELATED PARTS             |
| 2-E13    | 5340         | SIDE PANELS                     | 3-105 | 6230   | LIFT GATE MECHANISMS                             |       | ' <u> </u> |                                      |
| 2-113    | 5360         | ROOF PANELS                     | 3-L05 | 6300   | WINDOW GLASSES                                   |       | '          |                                      |
| [_ ,,_ ] | F748 A       | (W/O SUN ROOF)                  | 3-805 | 6330   | SUNROOF                                          |       | '          | İ                                    |
| 5-713    | 5360 A       | ROOF PANELS<br>(SUN ROOF)       | 3-F06 | 6600   | SWITCHES & RELAYS (ENGINE)                       |       | ' <u> </u> |                                      |
| 2-K13    | 5370         | FLOOR PANELS                    | 3-J06 | 6610   | DASHBOARD SWITCHES                               |       | ' <u> </u> | j                                    |
| 2-H13    | 5380         | FLOOR ATTACHMENTS (HOLE COVERS  | 3-K06 | 6611   | COMBINATION SWITCH                               |       | ' <u>[</u> | 1                                    |
| 3-034    | 6700         | CIAND ATTACHMENTS               | 3-F06 | 6615   | POWER WINDOW SWITCHES                            |       | ' <b>[</b> |                                      |
|          |              | FLOOR ATTACHMENTS               | 3-M06 | 6630   | RELAYS & UNIT (BODY)                             |       | ' <b>!</b> |                                      |
| 2-C15    |              | DASHBOARD EQUIPMENTS            | 3-C07 | 6635   | DOOR SWITCH & HORNS                              |       |            | 1                                    |
| 2-D15    | 5520         | METER HOOD                      | 3-D07 | 6640   | AUTO CRUISE CONTROL SYSTEM                       |       |            | '                                    |
| 2-E15    | 5540         | METER COMPONENTS                | 3-E07 | 6680   | AUDIO SYSTEMS (RADIO & TAPE DE                   |       | <b>'</b>   | 1                                    |
| 2-615    |              | DASHBOARD & RELATED PARTS       | ,     |        | CK)                                              |       | . [        |                                      |
| 2-K15    | 5570         | CONSOLE                         | 3-607 | 6682   | AUDIO SYSTEMS (ANTENNA & SPEAK<br>ER)            |       | '          |                                      |
|          | 5580         | VENTILATOR                      | 3-K07 | 6700   | WIRING HARNESSES(FRONT & REAR                    |       | ' I        |                                      |
| 2-C16    | 5700<br>E700 | FRONT SEATS                     |       | /=0.   | MANA HARMANA AND AND AND AND AND AND AND AND AND |       |            |                                      |
| 2-#16    | 5790         | SEAT BELTS                      | 3-C08 | 6701   | WIRING HARNESSES(ENGINE & T/MI<br>SSION)         |       | 1 أ        |                                      |
| <u> </u> | <u> </u>     | <u> </u>                        |       |        |                                                  |       | 11         |                                      |