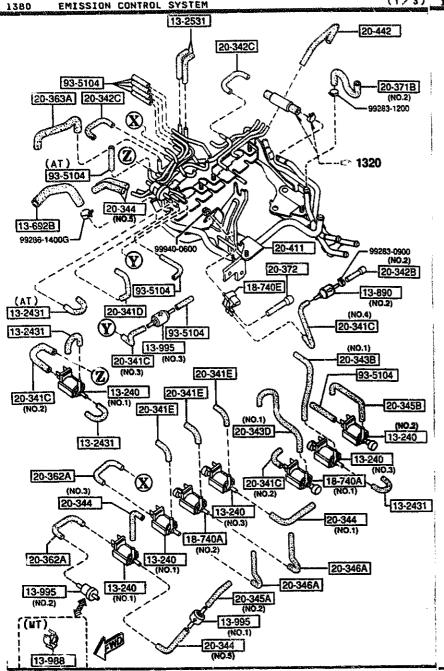

|                   |                    |         |
|                       |     | İ                 |                   |                    |         |
|                       |     |                   |                   |                    |         |
|                       |     |                   |                   |                    |         |
|                       |     |                   |                   |                    |         |
|                       |     |                   |                   |                    |         |
|                       |     |                   | <u> </u>          | 1                  |         |
|                       |     |                   |                   |                    |         |

AUFA05

CAT. AUFA05-03





AUFA05





| 1380 EMISSION CONTROL SYSTEM (1/3)    |            |
|---------------------------------------|------------|
| 1380 EMISSION CONTROL SYSTEM          | <b> </b>   |
| 20-442                                |            |
| 20-342C                               | 1          |
|                                       |            |
| 93-5104 20-371B                       | 1          |
| 20-363A 20-342C (NO.2)                | 1          |
|                                       | . 1        |
|                                       |            |
|                                       |            |
| (AT) 1320                             |            |
|                                       |            |
| 20.344                                | Ш.         |
| 13-692B