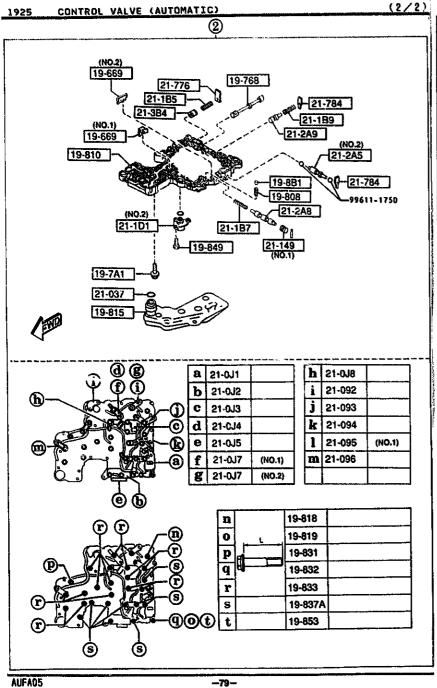

br>  21-1A1  <br>  BV65-21-1A1 |     | SPRING, VALVE                    |                   |                   |         |
| 21-1A3                                  |     | SPRING, VALVE                    |                   |                   |         |
| BV11-21-1A3                             | 1   | (ILLUST. NO.1)                   |                   |                   |         |
| BV40-2)-1A3                             | 1   | (ILLUST. NO.2)                   |                   |                   |         |
| 21-1A4<br>BV11-21-1A4                   |     | SPRING, VALVE                    |                   |                   |         |
| 21-145                                  |     | SPRING, VALVE                    |                   |                   |         |



| PART NO.                                | QTY | MODEL/RESTRICTION | MODEL/RESTRICTION | MODELZRESTRICTION | FROM-TO  |
|-----------------------------------------|-----|-------------------|-------------------|-------------------|----------|
| CONT'D<br>BV11-21-1A5                   | 1   | (ILLUST. NO.1)    |                   |                   |          |
| BV56-21-1A5                             | 1   | (ILLUST. NO.2)    |                   |                   |          |
| 21-1A6  <br>  21-1A6  <br>  BV11-21-1A6 | 2   | SPRING, VALVE     |                   |                   |          |
| 21-1A7  <br>  BV11-21-1A7               | 2   | SPRING, VALVE     |                   |                   |          |
| 1 21-181 1<br>BV11-21-181               | 1   | SPRING, VALV      |