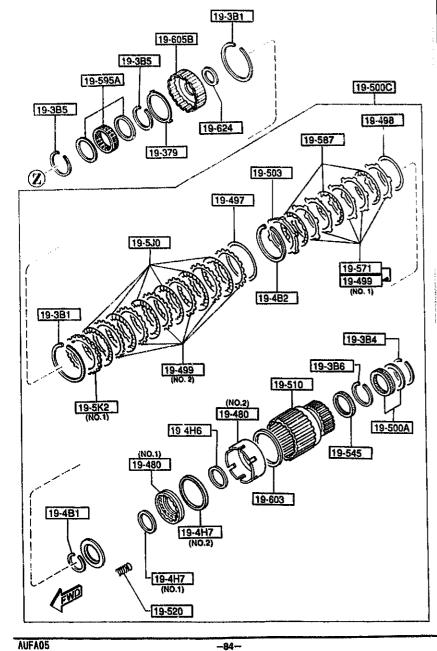

| T=3.6MM<br>(ILLUST. NO.2)                   |                   |                   |         |
| BV11-19-5K4               | 3      | T=4.4MM<br>(IELUST, NO.1)                   |                   |                   |         |
| BV65-19-5K4               | 1      | T=3.8MM<br>(ILLUST. NG.2)                   |                   |                   |         |
| BV11-19-5K5               | 1      | T=4.6MM<br>(TELUST. NO.1)                   |                   |                   |         |
| BV65-19-5K5               | 1      | T=4MM<br>(ILLUST. NO.2)                     |                   |                   |         |
| BV11-19-5K6               | :      | T=4.8MM<br>(ILLUST, NO.1)                   |                   |                   |         |

CAT. AUFA05-03

(2/2)



-84--

| _ | 6.15.6.310                 | and           | MODEL/RESTRICTION           | MODEL ZRESTRICTION | MODEL ZRESTRICTION | FROMETO  |
|---|----------------------------|---------------|-----------------------------|--------------------|--------------------|----------|
| _ | PART NO.                   | QTY           | MODELYRESTRICTION           | MODELYNEARBYOTON   |                    |          |
|   | CONT'D<br>BV65-19-5K6      | 1             | T=4.2MM<br>(ILLUST, NO.2)   |                    |                    |          |
|   | BV11-19-5K7                | 1             | T=5MM<br>(ILLUST, NO.1)     |                    |                    |          |
|   | BV11-19-5K8                | 1             | T=5.2MM<br>(ILLUST, NO.1)   |                    |