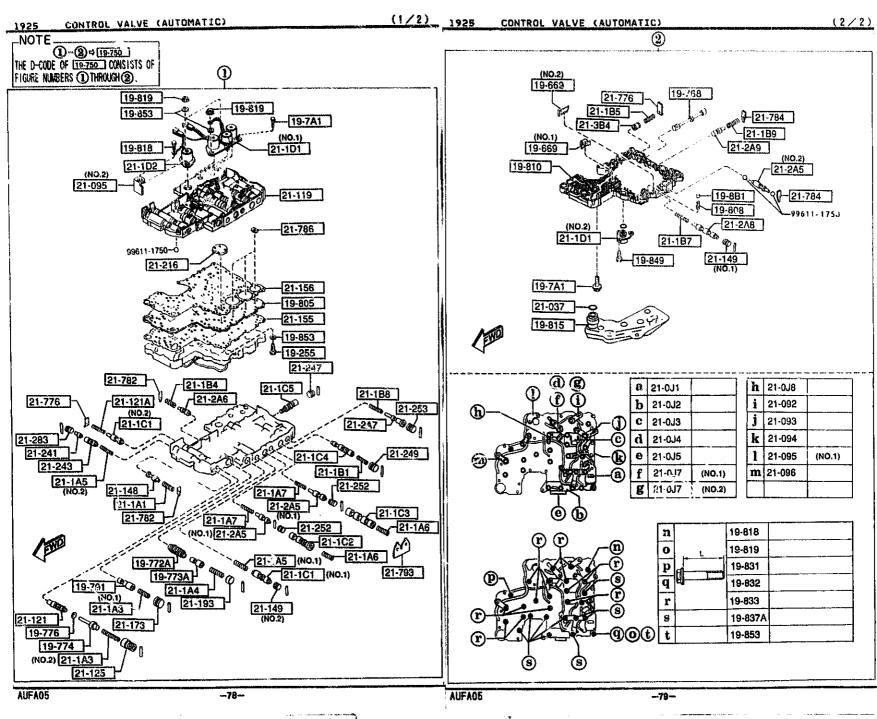

#### SECTION NAME INDEX (ENGINE)

| LO.NO    | SEC.NO   | SECTION NAME                                            | LO.NO | SEC.NO | SECTION NAME                             | LO.NO    | SEC.ND | SECTION NAME |
|----------|----------|---------------------------------------------------------|-------|--------|------------------------------------------|----------|--------|--------------|
| 1-C03    |          | ENGINE & GASKET SETS                                    | 1-F11 | 1940   | GOVERNOR, LOW & REVERSE PISTON           |          |        |              |
| 1-D03    | 1030     | ROTOR HOUSINGS                                          |       |        | (AUTOMATIC)                              |          |        |              |
| 1-603    | 1040     | OIL PAN, FRONT & REAR HOUSING                           | 1-H11 | 1950   | MANUAL LINKAGE SYSTEM (AUTOHAT:<br>  IC) | 1        |        |              |
| 1-J03    | 1100     | ECCENTRIC SHAFT & FLYWREEL                              | 1-J11 | 1960   | GASKET & SEAL KIT (AUTOMATIC)            | İ        |        |              |
| 1-403    | 1110     | ROTORS & RELATED PARTS                                  |       | :      |                                          |          |        |              |
| 1-004    | 1300     | INLET MANIFOLD                                          |       |        |                                          |          |        |              |
| 1-D04    | 1310     | EXHAUST MANIFOLD                                        |       |        |                                          |          |        |              |
| 1-E04    | 1311     | INTER CUOLER                                            |       |        |                                          | ļ        |        |              |
| 1-F04    | 1312     | TURBO CHARGER                                           |       |        |                                          | }        |        |              |
| 1-H04    | 1313     | TWIN TURBO AIR INTAKE SYSTEM                            |       |        |                                          |          |        |              |
| 1-J04    | 1320     | FUEL SYSTEM                                             |       |        |                                          | ĺ        |        |              |
| 1-K04    | 1325     | FUEL DISTRIBUTOR                                        |       |        |                                          |          |        |              |
| 1-404    | 1330     | AIR CLEANER                                             |       |        |                                          |          |        |              |
| 1-005    | 1364     | THROTTLE BODY                                           |       |        |                                          |          |        |              |
| 1-E05    | 1371     | AIR PUMP & AIR CONTROL VALVE                            |       |        |                                          | }        |        |              |
| 1-605    | 1380     | EMISSION CONTROL SYSTEM                                 |       |        |                                          |          |        |              |
| 1-C06    | 1400     | OIL PUMP & FILTER                                       |       |        | 1                                        |          |        |              |
| 1-F06    | 1500     | COOLING SYSTEM                                          |       |        |                                          |          |        |              |
| 1-N06    | 1580     | BRACKET, PULLEY & BELT                                  | }     |        | -                                        |          |        |              |
| 1-007    |          | CLUTCH DISC & COVER (NANUAL)                            |       |        |                                          |          |        |              |
| 1-207    | 1        | TRANSMISSION CASE (MANUAL)                              |       |        |                                          |          |        |              |
| 1-107    | ł        | TRANSMISSION GEARS(MANUAL)                              |       |        |                                          | ]        |        |              |
| 1-C08    | Ì        | CHANGE CONTROL SYSTEM (NANUAL)                          |       |        |                                          |          |        |              |
| 1-E08    | ί        | ENGINE ELECTRICAL SYSTEM                                |       |        |                                          | 1        |        |              |
| 1-408    | j        | ALTERNATOR                                              |       |        |                                          |          |        |              |
| 1-J08    | 1840     | STARTER<br>(HT)                                         |       |        |                                          |          |        |              |
| 1-108    | 1840 A   | STARTER<br>(AT)                                         |       |        |                                          |          |        | •            |
| 1-N08    | 1850     | BATTERY                                                 |       |        |                                          |          |        |              |
| 1-009    | 1910     | TORQUE CONVERTER, OIL PUMP 3 PI<br>PINGS (AUTOMATIC)    |       |        |                                          |          |        |              |
| 1-H09    | 1920     | TRANSHISSION CASE & MAIN CONTR<br>OL SYSTEM (AUTOMATIC) |       |        |                                          |          |        |              |
| 1-N09    | 1925     | CONTROL VALVE (AUTOMATIC)                               |       |        |                                          |          |        |              |
| 1-110    | 1930     | CLUTCHES & PLANETARY GEARS (AU<br>TOMATIC)              |       |        |                                          |          |        |              |
|          |          |                                                         |       |        |                                          |          |        |              |
| <u> </u> | <u> </u> |                                                         | L     |        | <u>L</u>                                 | <u> </u> |        |              |