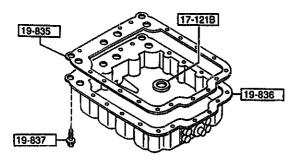

#### SECTION NAME INDEX (ENGINE)

| LO.NO    | SEC.NO   | SECTION NAME                                            | LO.NO | SEC.NO | SECTION NAME                             | LO.NO    | SEC.ND | SECTION NAME |
|----------|----------|---------------------------------------------------------|-------|--------|------------------------------------------|----------|--------|--------------|
| 1-C03    |          | ENGINE & GASKET SETS                                    | 1-F11 | 1940   | GOVERNOR, LOW & REVERSE PISTON           |          |        |              |
| 1-D03    | 1030     | ROTOR HOUSINGS                                          |       |        | (AUTOMATIC)                              |          |        |              |
| 1-603    | 1040     | OIL PAN, FRONT & REAR HOUSING                           | 1-H11 | 1950   | MANUAL LINKAGE SYSTEM (AUTOHAT:<br>  IC) | 1        |        |              |
| 1-J03    | 1100     | ECCENTRIC SHAFT & FLYWREEL                              | 1-J11 | 1960   | GASKET & SEAL KIT (AUTOMATIC)            | İ        |        |              |
| 1-403    | 1110     | ROTORS & RELATED PARTS                                  |       | :      |                                          |          |        |              |
| 1-004    | 1300     | INLET MANIFOLD                                          |       |        |                                          |          |        |              |
| 1-D04    | 1310     | EXHAUST MANIFOLD                                        |       |        |                                          |          |        |              |
| 1-E04    | 1311     | INTER CUOLER                                            |       |        |                                          | ļ        |        |              |
| 1-F04    | 1312     | TURBO CHARGER                                           |       |        |                                          | }        |        |              |
| 1-H04    | 1313     | TWIN TURBO AIR INTAKE SYSTEM                            |       |        |                                          |          |        |              |
| 1-J04    | 1320     | FUEL SYSTEM                                             |       |        |                                          | ĺ        |        |              |
| 1-K04    | 1325     | FUEL DISTRIBUTOR                                        |       |        |                                          |          |        |              |
| 1-404    | 1330     | AIR CLEANER                                             |       |        |                                          |          |        |              |
| 1-005    | 1364     | THROTTLE BODY                                           |       |        |                                          |          |        |              |
| 1-E05    | 1371     | AIR PUMP & AIR CONTROL VALVE                            |       |        |                                          | }        |        |              |
| 1-605    | 1380     | EMISSION CONTROL SYSTEM                                 |       |        |                                          |          |        |              |
| 1-C06    | 1400     | OIL PUMP & FILTER                                       |       |        | 1                                        |          |        |              |
| 1-F06    | 1500     | COOLING SYSTEM                                          |       |        |                                          |          |        |              |
| 1-N06    | 1580     | BRACKET, PULLEY & BELT                                  | }     |        | -                                        |          |        |              |
| 1-007    |          | CLUTCH DISC & COVER (NANUAL)                            |       |        |                                          |          |        |              |
| 1-207    | 1        | TRANSMISSION CASE (MANUAL)                              |       |        |                                          |          |        |              |
| 1-107    | ł        | TRANSMISSION GEARS(MANUAL)                              |       |        |                                          | ]        |        |              |
| 1-C08    | Ì        | CHANGE CONTROL SYSTEM (NANUAL)                          |       |        |                                          |          |        |              |
| 1-E08    | ί        | ENGINE ELECTRICAL SYSTEM                                |       |        |                                          | 1        |        |              |
| 1-408    | j        | ALTERNATOR                                              |       |        |                                          |          |        |              |
| 1-J08    | 1840     | STARTER<br>(HT)                                         |       |        |                                          |          |        |              |
| 1-108    | 1840 A   | STARTER<br>(AT)                                         |       |        |                                          |          |        | •            |
| 1-N08    | 1850     | BATTERY                                                 |       |        |                                          |          |        |              |
| 1-009    | 1910     | TORQUE CONVERTER, OIL PUMP 3 PI<br>PINGS (AUTOMATIC)    |       |        |                                          |          |        |              |
| 1-H09    | 1920     | TRANSHISSION CASE & MAIN CONTR<br>OL SYSTEM (AUTOMATIC) |       |        |                                          |          |        |              |
| 1-N09    | 1925     | CONTROL VALVE (AUTOMATIC)                               |       |        |                                          |          |        |              |
| 1-110    | 1930     | CLUTCHES & PLANETARY GEARS (AU<br>TOMATIC)              |       |        |                                          |          |        |              |
|          |          |                                                         |       |        |                                          |          |        |              |
| <u> </u> | <u> </u> |                                                         | L     |        | <u>L</u>                                 | <u> </u> |        |              |