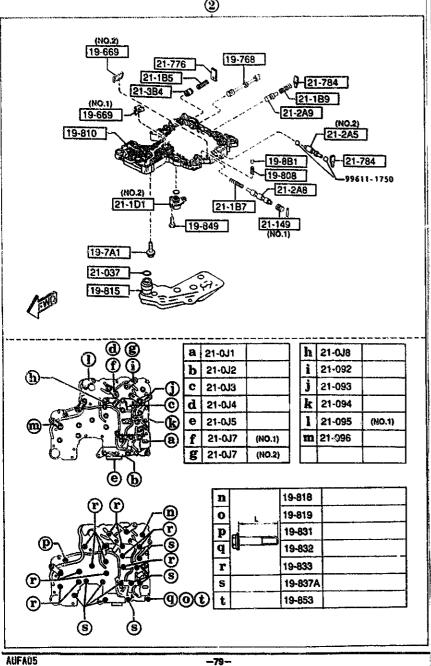

|                                |                   |                                       |         |

(2/2)



|                                    | -1  |                       |                   | 1                 |         |
|------------------------------------|-----|-----------------------|-------------------|-------------------|---------|
|                                    | u1Y | MODEL/RESTRICTION     | MODEL/RESTRICTION | MODELZRESTRICTION | FR0M-10 |
| ! 19-810  <br>8V40-19-010          | 1   | BODY, LWR-CONT. VALVE |                   |                   |         |
| 19-815  <br>BV65-19-815            | 1   | STRAINER, OIL         |                   |                   | ,       |
| 1 19-818  <br>BV11-19-818          | 2   | BOLT                  |                   |                   |         |
| 1 19-819<br>BV11-19-819            | 4   | NUT                   |