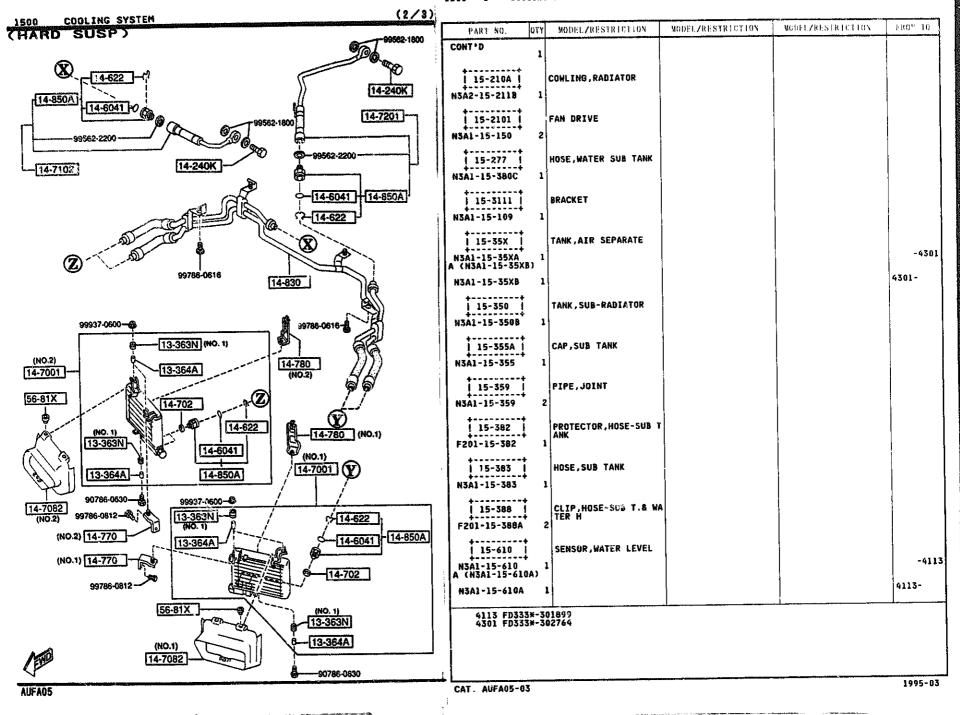

| (ILLUST. NO.2)                                             |          | 4301-                   |
| +                                                                                                                                                                                                                    | DCK, DRAIN                                                 |          |                         |
| NF01-15-203 CA<br>3C10 FD333*-30156<br>4216 FD333*-30252<br>4301 FD333*-30276                                                                                                                                        | ALSONIC                                                    | <u> </u> | <br>                    |

1500 -5 COOLING SYSTEM





|                | 1   |                      |                   |                   | T        |
|----------------|-----|----------------------|-------------------|-------------------|----------|
| PART NO.       | QTY | MODEL/RESTRICTION    | MODELZRESTRICTION | MODEL/RESTRUCTION | FROM: US |
| 15-611         |     | GASKET               |                   |                   |          |
| 8553-15-611    | 1   |                      |                   |                   |          |
| 56-81X         |     | FASTENER, DUCT PANEL |                   |                   |          |
| FB01-56-81X    |     | (NOR.SUSP)           |                   |                   | , !      |
| FB01-56-81X    |     | (HARD SUSP)          |                   |                   |          |
| ++