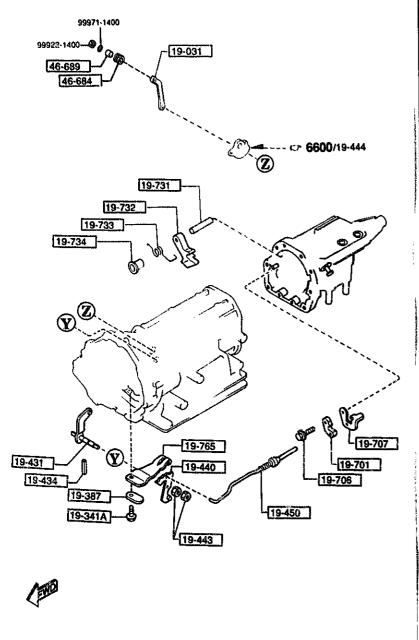

#### SECTION NAME INDEX (ENGINE)

| LO.NO    | SEC.NO   | SECTION NAME                                            | LO.NO | SEC.NO | SECTION NAME                             | LO.NO    | SEC.ND | SECTION NAME |
|----------|----------|---------------------------------------------------------|-------|--------|------------------------------------------|----------|--------|--------------|
| 1-C03    |          | ENGINE & GASKET SETS                                    | 1-F11 | 1940   | GOVERNOR, LOW & REVERSE PISTON           |          |        |              |
| 1-D03    | 1030     | ROTOR HOUSINGS                                          |       |        | (AUTOMATIC)                              |          |        |              |
| 1-603    | 1040     | OIL PAN, FRONT & REAR HOUSING                           | 1-H11 | 1950   | MANUAL LINKAGE SYSTEM (AUTOHAT:<br>  IC) | 1        |        |              |
| 1-J03    | 1100     | ECCENTRIC SHAFT & FLYWREEL                              | 1-J11 | 1960   | GASKET & SEAL KIT (AUTOMATIC)            | İ        |        |              |
| 1-403    | 1110     | ROTORS & RELATED PARTS                                  |       | :      |                                          |          |        |              |
| 1-004    | 1300     | INLET MANIFOLD                                          |       |        |                                          |          |        |              |
| 1-D04    | 1310     | EXHAUST MANIFOLD                                        |       |        |                                          |          |        |              |
| 1-E04    | 1311     | INTER CUOLER                                            |       |        |                                          | ļ        |        |              |
| 1-F04    | 1312     | TURBO CHARGER                                           |       |        |                                          | }        |        |              |
| 1-H04    | 1313     | TWIN TURBO AIR INTAKE SYSTEM                            |       |        |                                          |          |        |              |
| 1-J04    | 1320     | FUEL SYSTEM                                             |       |        |                                          | ĺ        |        |              |
| 1-K04    | 1325     | FUEL DISTRIBUTOR                                        |       |        |                                          |          |        |              |
| 1-404    | 1330     | AIR CLEANER                                             |       |        |                                          |          |        |              |
| 1-005    | 1364     | THROTTLE BODY                                           |       |        |                                          |          |        |              |
| 1-E05    | 1371     | AIR PUMP & AIR CONTROL VALVE                            |       |        |                                          | }        |        |              |
| 1-605    | 1380     | EMISSION CONTROL SYSTEM                                 |       |        |                                          |          |        |              |
| 1-C06    | 1400     | OIL PUMP & FILTER                                       |       |        | 1                                        |          |        |              |
| 1-F06    | 1500     | COOLING SYSTEM                                          |       |        |                                          |          |        |              |
| 1-N06    | 1580     | BRACKET, PULLEY & BELT                                  | }     |        | -                                        |          |        |              |
| 1-007    |          | CLUTCH DISC & COVER (NANUAL)                            |       |        |                                          |          |        |              |
| 1-207    | 1        | TRANSMISSION CASE (MANUAL)                              |       |        |                                          |          |        |              |
| 1-107    | ł        | TRANSMISSION GEARS(MANUAL)                              |       |        |                                          | ]        |        |              |
| 1-C08    | Ì        | CHANGE CONTROL SYSTEM (NANUAL)                          |       |        |                                          |          |        |              |
| 1-E08    | ί        | ENGINE ELECTRICAL SYSTEM                                |       |        |                                          | 1        |        |              |
| 1-408    | j        | ALTERNATOR                                              |       |        |                                          |          |        |              |
| 1-J08    | 1840     | STARTER<br>(HT)                                         |       |        |                                          |          |        |              |
| 1-108    | 1840 A   | STARTER<br>(AT)                                         |       |        |                                          |          |        | •            |
| 1-N08    | 1850     | BATTERY                                                 |       |        |                                          |          |        |              |
| 1-009    | 1910     | TORQUE CONVERTER, OIL PUMP 3 PI<br>PINGS (AUTOMATIC)    |       |        |                                          |          |        |              |
| 1-H09    | 1920     | TRANSHISSION CASE & MAIN CONTR<br>OL SYSTEM (AUTOMATIC) |       |        |                                          |          |        |              |
| 1-N09    | 1925     | CONTROL VALVE (AUTOMATIC)                               |       |        |                                          |          |        |              |
| 1-110    | 1930     | CLUTCHES & PLANETARY GEARS (AU<br>TOMATIC)              |       |        |                                          |          |        |              |
|          |          |                                                         |       |        |                                          |          |        |              |
| <u> </u> | <u> </u> |                                                         | L     |        | <u>L</u>                                 | <u> </u> |        |              |