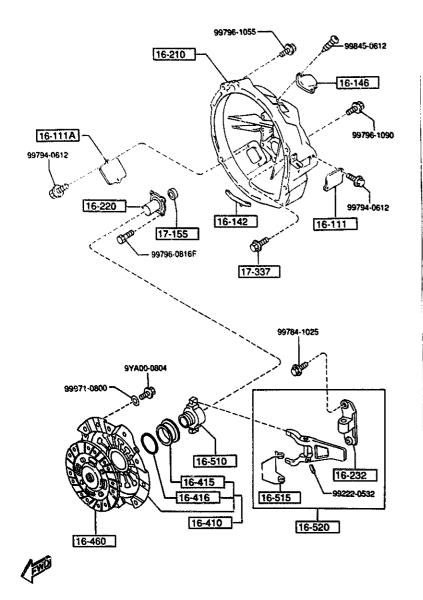

|                   | 3805-      |
| 1 16-515<br>N315-16-51              | 4            | SPRING, CLUTCH COLLAR       |                    |                   |            |
| 3805 FD                             | 333×-3       | 00031                       | 1                  |                   | <u> </u>   |
|                                     |              |                             |                    |                   |            |
|                                     |              |                             |                    |                   |            |
|                                     |              |                             |                    |                   | 1995-03    |

CAT. AUFA05-03

1995-03

16-510 16-415

16-410

16-515



| PART NO.                                 | OTY | MODEL/RESTRICTION   | MODEL/RESTRICTION | MODEL/KESTRICTION | FR04-10 |
|------------------------------------------|-----|---------------------|-------------------|-------------------|---------|
| 16-520  <br>  16-520  <br>  N315-16-5208 | 1   | FORK,CLUTCH RELEASE |                   |                   |         |
| 17-155  <br>H501-17-103                  |     | SEAL,OIL            |                   |                   |         |
| 17-337                                   |     | BOLT                |                   |                   |         |
|                                          | •   |                     |                   |                   |         |
|                                          |     |