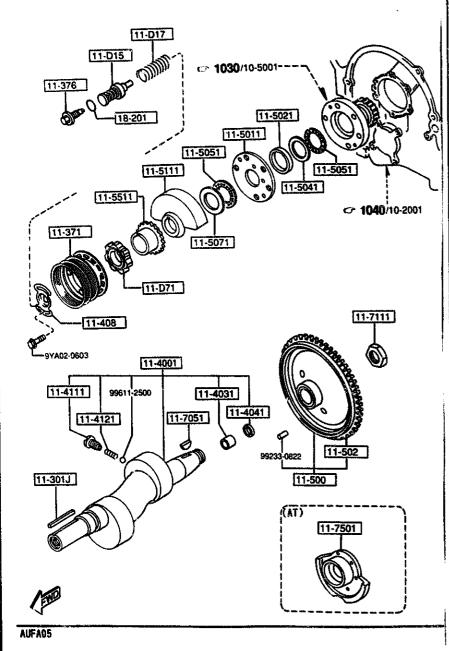

| 1030 ROTOR HOUSINGS                    |
|----------------------------------------|
| 10-1001                                |
|                                        |
| 10-806                                 |
| 93851-0825A                            |
|                                        |
| L9YA92-1002                            |
|                                        |
| 19-5001                                |
| 99222-0612 10-172A                     |
| 10-502A                                |
| 10-1731                                |
| P. 10-1731                             |
| 10-C15<br>10-C15<br>10-172A<br>10-172A |
| 99794-0620 10-1711 10-1501             |
| 10-2521                                |
| (NO.2)<br>10-410                       |
| 10-424 99851-0825A                     |
| 9YA92-1002                             |
| 10-4001                                |
| (NO.1)                                 |
| 99306-2500                             |
| 10-1111                                |
| 10-1731<br>10-172A                     |
| 10-1711 10-5501                        |
| 10-502A                                |
| 10-5561                                |
| 99654-1000                             |
| 10-323A 1(-E09)                        |
| 99510-1000                             |
| AUFA05                                 |

| PART NO.                                             | OTY  | MODELZRESTRICTION     | MODEL/RESIR (CTION | MODEL MESTRICISON | FROM-70 |
|------------------------------------------------------|------|-----------------------|--------------------|-------------------|---------|
| 1 10-806  <br>H326-10-806                            | 4    | PIN,SPRING            |                    |                   |         |
| 1 10-C15<br>N326-10-C15                              | 1    | RING, BACKUP          |                    |                   |         |
| 10-E09  <br>  NF01-10-E09                            | 2    | PIN,STOPPER           |                    |                   |         |
| 10-1001  <br>  10-1001  <br>  10-1001                | 1    | HOUSING, ROTOR-FRONT  |                    |                   |         |
| 1757-10-111                                          | 4    | DOWEL, TUBULAR        |                    |                   |         |
| 18-1501  <br>N3A1-10-B50                             | 1    | HOUSING, ROTOR-REAR   |                    |                   |         |
| i 10-1711 i<br>N326-10-871A                          | 4    | RING, SQUARE          |                    |                   |         |
| 10-172A  <br>  N326-10-B72                           | 4    | RING, SQUARE-OUTER    |                    |                   |         |
| 1 10-1731  <br>N3A1-10-B73                           | 4    | RING, *O*             |                    |                   |         |
| 10-2501  <br>  8871-10-25//A                         | 1    | CAP, GIL FILLER       |                    |                   |         |
| 10-2521  <br>  8871-10-252                           |      | GASKET, OIL CAP       |                    |                   |         |
| 10-323A  <br>  10-323A  <br>  N326-10-323            |      | GASKET, WATER DRAIN-I |                    |                   | -3A01   |
| 10-325  <br>  N318-10-441                            | 1    | PIPE, GIL LEVEL GAUGE |                    |                   |         |
| 10-3272  <br>  10-3272  <br>  10-3272  <br>  10-3272 | 2    | PLUG,JET              |                    |                   |         |
| 3A01 FD333                                           | ¥-30 | 0888                  |                    |                   |         |
| CAT. AUFA05-03                                       |      |                       |                    |                   | 1995-03 |

1-D 3

| 1030 ROTOR HOUSINGS                        |                                    |                       |                   |                   |           |
|--------------------------------------------|------------------------------------|-----------------------|-------------------|-------------------|-----------|
| 10-1001                                    | PART NO. QTY                       | MODEL/RESTRICTION     | Wonel/RESTRICTION | MODELZRESTRICTION | FR04-10   |
|                                            | 10-4001                            | HOUSING, INTERMEDIATE |                   |                   |           |
| 10-806                                     | N3A1-10-D00 1                      |                       |                   |                   |           |
|                                            | *~~~~*                             |                       |                   |                   |           |
| 10-3272                                    | <b>4</b>                           | PIPE, OIL FILLER      |                   |                   |           |
| 99851-0825A                                |                                    | (ILLUST. NO.1)        |                   |                   |           |
| 01400 4000                                 | l                                  | (ILLUST. NO.2)        |                   |                   |           |
| L9YA92-100?                                |                                    | GASKET, OIL FILLER PI |                   |                   |           |
|                                            | N3A1-10-424A 1                     | PE                    |                   |                   |           |
| 10-5001                                    | 10-450                             | GAUGE,OIL LEVEL       |                   |                   |           |
| 10-172A                                    | N3A1-10-450A 1                     |                       |                   |                   |           |
| 99222-0612                                 | +                                  |                       |                   |                   |           |
| 10-502A                                    | <b>+</b>                           | GEAR, STATIONARY-FRT. | i                 |                   | 1         |
|                                            | N3YA-10-E00 1<br> A (N3YA-10-E00A) |                       |                   |                   | -3A01     |
| 6 0                                        | N3YA-10-E00A 1                     |                       |                   |                   | 3A01-3C01 |
| 10-1721 010-10-3001                        | N3A1-10-E0YB 1                     |                       |                   |                   | 3C01-     |
| 10-C15<br>99794-0620<br>10-1711<br>10-172A | ++<br>  10-502A                    | METAL, STATIONARY GEA |                   |                   |           |
| 10-1501                                    | ++                                 | R<br>T=1.980MM YELLOW |                   |                   |           |
| 10-2521                                    | 2                                  |                       |                   |                   |           |
| 3,000                                      | NF01-10-E05                        | T=1.983MM GREEN       |                   |                   |           |
| (NO.2)<br>10-410<br>99851-0825A            | NF01-10-E06                        | T=1.986MM BROWN       |                   |                   | ,         |
| 10-424                                     | NF01-10-E07                        | T=1.989MM BLACK       |                   |                   |           |
| 9YA92-1002                                 | 2                                  |                       |                   |                   |           |
| 10-4001                                    | NF01-10-E08                        | T=1.992MM BLUE        |                   |                   |           |
|                                            | NF01-10-E22                        | T=1.988MM YELLOW      |                   |                   |           |
| (NO.1)<br>10-410                           | NF01-10-E23                        | T=1.991MM GREEN       |                   |                   |           |
| 99306-2500                                 | 2                                  | 1-1.994rm Subtru      |                   |                   |           |
| 10-1111                                    | NF01-10-E24                        | T=1.994MM BROWN       |                   |                   |           |
| 10-1731                                    | NF01-10-E25                        | T=1.997MM BLACK       | Į                 |                   |           |
| 10-172A                                    | 2                                  | T 0.00000 51.115      |                   |                   | j         |
| 10-1711 10-5501                            | NF01-10-E26                        | T=2.000MM BLUE        |                   |                   |           |
| 10-502A                                    | 10-5501                            | GEAR, STATIONARY-RR.  |                   |                   |           |
| 10-5561                                    | N3YA-10-E10A 1                     |                       | 1                 |                   | -3A01     |
| 90801-2820                                 | 3A01 FD333*-30<br>3C01 FD333*-30   | 0888                  |                   |                   |           |
| 99654-1000                                 | 3C01 FD333*-30                     | 1464                  |                   |                   | ļ         |
| 10-323A 10-E09                             |                                    |                       |                   |                   |           |
| 99510-1000                                 |                                    |                       |                   |                   |           |
| AUFAOS                                     | CAT. AUFA05-03                     |                       |                   |                   | 1995-03   |
| ··-·                                       |                                    |                       |                   |                   |           |