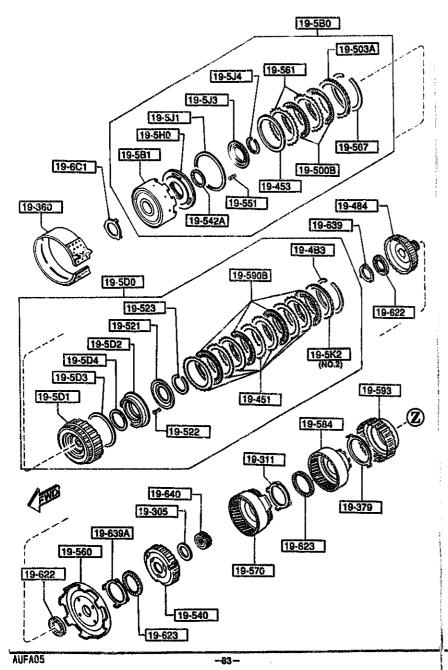

|             |                     |                   |                    |         |
|   |                                         |             | 1                   |                   |                    | :       |
|   |                                         |             | į                   |                   | -                  |         |
|   |                                         |             |                     |                   |                    |         |
|   |                                         |             |                     |                   |                    |         |
|   |                                         |             |                     |                   |                    |         |

1995-03





|                                       | 19-5B0                                          |
|---------------------------------------|-------------------------------------------------|
| 19-5J1<br>19-5H0<br>19-5B1<br>19-360  | 19-567<br>19-500B<br>19-551<br>19-484           |
| 19-500<br>19-523<br>19-502<br>19-504  | 19-639<br>19-483<br>19-590B<br>19-5K2<br>(NO.2) |
| 19-5D3<br>19-5D1<br>19-522            | 19-451 19-593 2                                 |
| 19-539A<br>19-560<br>19-622<br>19-623 | 19-379                                          |
| AUFA05                                | -83-                                            |

| PART NO.                                    | ary  | NODEL ZRESTRICTION             | MODELZEESTRICTION | MODELZRESTRICTION | FROM-TO |
|------------