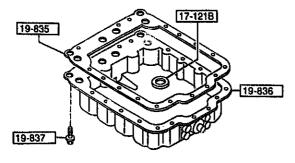

#### SECTION NAME INDEX (ENGINE)

| LO.NO    | SEC.NO   | SECTION NAME                                            | LO.NO | SEC.NO | SECTION NAME                             | LO.NO    | SEC.ND | SECTION NAME |
|----------|----------|---------------------------------------------------------|-------|--------|------------------------------------------|----------|--------|--------------|
| 1-C03    |          | ENGINE & GASKET SETS                                    | 1-F11 | 1940   | GOVERNOR, LOW & REVERSE PISTON           |          |        |              |
| 1-D03    | 1030     | ROTOR HOUSINGS                                          |       |        | (AUTOMATIC)                              |          |        |              |
| 1-603    | 1040     | OIL PAN, FRONT & REAR HOUSING                           | 1-H11 | 1950   | MANUAL LINKAGE SYSTEM (AUTOHAT:<br>  IC) | 1        |        |              |
| 1-J03    | 1100     | ECCENTRIC SHAFT & FLYWREEL                              | 1-J11 | 1960   | GASKET & SEAL KIT (AUTOMATIC)            | İ        |        |              |
| 1-403    | 1110     | ROTORS & RELATED PARTS                                  |       | :      |                                          |          |        |              |
| 1-004    | 1300     | INLET MANIFOLD                                          |       |        |                                          |          |        |              |
| 1-D04    | 1310     | EXHAUST MANIFOLD                                        |       |        |                                          |          |        |              |
| 1-E04    | 1311     | INTER CUOLER                                            |       |        |                                          | ļ        |        |              |
| 1-F04    | 1312     | TURBO CHARGER                                           |       |        |                                          | }        |        |              |
| 1-H04    | 1313     | TWIN TURBO AIR INTAKE SYSTEM                            |       |        |                                          |          |        |              |
| 1-J04    | 1320     | FUEL SYSTEM                                             |       |        |                                          | ĺ        |        |              |
| 1-K04    | 1325     | FUEL DISTRIBUTOR                                        |       |        |                                          |          |        |              |
| 1-404    | 1330     | AIR CLEANER                                             |       |        |                                          |          |        |              |
| 1-005    | 1364     | THROTTLE BODY                                           |       |        |                                          |          |        |              |
| 1-E05    | 1371     | AIR PUMP & AIR CONTROL VALVE                            |       |        |                                          | }        |        |              |
| 1-605    | 1380     | EMISSION CONTROL SYSTEM                                 |       |        |                                          |          |        |              |
| 1-C06    | 1400     | OIL PUMP & FILTER                                       |       |        | 1                                        |          |        |              |
| 1-F06    | 1500     | COOLING SYSTEM                                          |       |        |                                          |          |        |              |
| 1-N06    | 1580     | BRACKET, PULLEY & BELT                                  | }     |        | -                                        |          |        |              |
| 1-007    |          | CLUTCH DISC & COVER (NANUAL)                            |       |        |                                          |          |        |              |
| 1-207    | 1        | TRANSMISSION CASE (MANUAL)                              |       |        |                                          |          |        |              |
| 1-107    | ł        | TRANSMISSION GEARS(MANUAL)                              |       |        |                                          | ]        |        |              |
| 1-C08    | Ì        | CHANGE CONTROL SYSTEM (NANUAL)                          |       |        |                                          |          |        |              |
| 1-E08    | ί        | ENGINE ELECTRICAL SYSTEM                                |       |        |                                          | 1        |        |              |
| 1-408    | j        | ALTERNATOR                                              |       |        |                                          |          |        |              |
| 1-J08    | 1840     | STARTER<br>(HT)                                         |       |        |                                          |          |        |              |
| 1-108    | 1840 A   | STARTER<br>(AT)                                         |       |        |                                          |          |        | •            |
| 1-N08    | 1850     | BATTERY                                                 |       |        |                                          |          |        |              |
| 1-009    | 1910     | TORQUE CONVERTER, OIL PUMP 3 PI<br>PINGS (AUTOMATIC)    |       |        |                                          |          |        |              |
| 1-H09    | 1920     | TRANSHISSION CASE & MAIN CONTR<br>OL SYSTEM (AUTOMATIC) |       |        |                                          |          |        |              |
| 1-N09    | 1925     | CONTROL VALVE (AUTOMATIC)                               |       |        |                                          |          |        |              |
| 1-110    | 1930     | CLUTCHES & PLANETARY GEARS (AU<br>TOMATIC)              |       |        |                                          |          |        |              |
|          |          |                                                         |       |        |                                          |          |        |              |
| <u> </u> | <u> </u> |                                                         | L     |        | <u>L</u>                                 | <u> </u> |        |              |