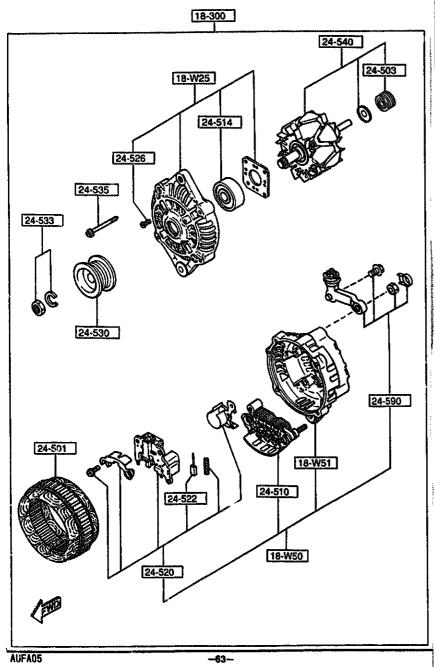

| <del></del> |                                          |                   |                   | 1995-0  |



1-**G** 8

1995-03

FROM-10



| PART NO.                                | OTY | MODEL/RESTRICTION           | MODEL/RESTRICTION | MODEL/RESTRICTION | FROM-TO |
|-----------------------------------------|-----|-----------------------------|-------------------|-------------------|---------|
| 18-W25  <br>  N3A1-18-W25               | ı   | COVER, FRONT-ALTERNAT<br>OR |                   |                   |         |
| 1 18-W50  <br>N3A1-18-W50               | 1   | COVER, REAR-ALTERNATO       |                   |                   |         |
| 18-W51  <br>  18-W51  <br>  N3A1-18-W51 | 1   | COVER, REAR-ALTERNATO       |                   |                   |         |
| 18-300  <br>  18-300A                   | 1   | ALTERNATOR                  |                   |                   |         |
| 24-501  <br>N3A1