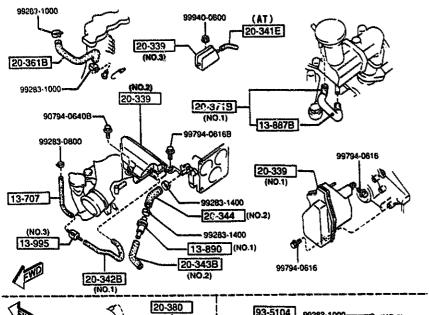

|                    |         |
|                       |     | İ                 |                   |                    |         |
|                       |     |                   |                   |                    |         |
|                       |     |                   |                   |                    |         |
|                       |     |                   |                   |                    |         |
|                       |     |                   |                   |                    |         |
|                       |     |                   | <u> </u>          | 1                  |         |
|                       |     |                   |                   |                    |         |

AUFA05

CAT. AUFA05-03





AUFA05





| 1380 EMISSION CONTROL SYSTEM (1/3)    |            |
|---------------------------------------|------------|
| 1380 EMISSION CONTROL SYSTEM          | <b> </b>   |
| 20-442                                |            |
| 20-342C                               | 1          |
|                                       |            |
| 93-5104 20-371B                       | 1          |
| 20-363A 20-342C (NO.2)                | 1          |
|                                       | . 1        |
|                                       |            |
|                                       |            |
| (AT) 1320                             |            |
|                                       |            |
| 20.344                                | Ш.         |
| 13-692B