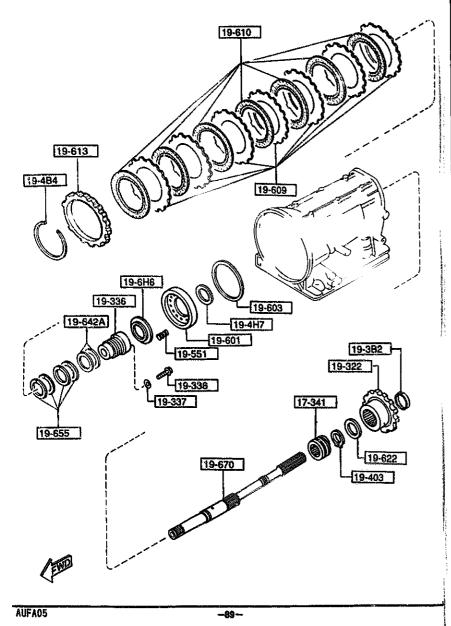

#### SECTION NAME INDEX (ENGINE)

| LO.NO    | SEC.NO   | SECTION NAME                                            | LO.NO | SEC.NO | SECTION NAME                             | LO.NO    | SEC.ND | SECTION NAME |
|----------|----------|---------------------------------------------------------|-------|--------|------------------------------------------|----------|--------|--------------|
| 1-C03    |          | ENGINE & GASKET SETS                                    | 1-F11 | 1940   | GOVERNOR, LOW & REVERSE PISTON           |          |        |              |
| 1-D03    | 1030     | ROTOR HOUSINGS                                          |       |        | (AUTOMATIC)                              |          |        |              |
| 1-603    | 1040     | OIL PAN, FRONT & REAR HOUSING                           | 1-H11 | 1950   | MANUAL LINKAGE SYSTEM (AUTOHAT:<br>  IC) | 1        |        |              |
| 1-J03    | 1100     | ECCENTRIC SHAFT & FLYWREEL                              | 1-J11 | 1960   | GASKET & SEAL KIT (AUTOMATIC)            | İ        |        |              |
| 1-403    | 1110     | ROTORS & RELATED PARTS                                  |       | :      |                                          |          |        |              |
| 1-004    | 1300     | INLET MANIFOLD                                          |       |        |                                          |          |        |              |
| 1-D04    | 1310     | EXHAUST MANIFOLD                                        |       |        |                                          |          |        |              |
| 1-E04    | 1311     | INTER CUOLER                                            |       |        |                                          | ļ        |        |              |
| 1-F04    | 1312     | TURBO CHARGER                                           |       |        |                                          | }        |        |              |
| 1-H04    | 1313     | TWIN TURBO AIR INTAKE SYSTEM                            |       |        |                                          |          |        |              |
| 1-J04    | 1320     | FUEL SYSTEM                                             |       |        |                                          | ĺ        |        |              |
| 1-K04    | 1325     | FUEL DISTRIBUTOR                                        |       |        |                                          |          |        |              |
| 1-404    | 1330     | AIR CLEANER                                             |       |        |                                          |          |        |              |
| 1-005    | 1364     | THROTTLE BODY                                           |       |        |                                          |          |        |              |
| 1-E05    | 1371     | AIR PUMP & AIR CONTROL VALVE                            |       |        |                                          | }        |        |              |
| 1-605    | 1380     | EMISSION CONTROL SYSTEM                                 |       |        |                                          |          |        |              |
| 1-C06    | 1400     | OIL PUMP & FILTER                                       |       |        | 1                                        |          |        |              |
| 1-F06    | 1500     | COOLING SYSTEM                                          |       |        |                                          |          |        |              |
| 1-N06    | 1580     | BRACKET, PULLEY & BELT                                  | }     |        | -                                        |          |        |              |
| 1-007    |          | CLUTCH DISC & COVER (NANUAL)                            |       |        |                                          |          |        |              |
| 1-207    | 1        | TRANSMISSION CASE (MANUAL)                              |       |        |                                          |          |        |              |
| 1-107    | ł        | TRANSMISSION GEARS(MANUAL)                              |       |        |                                          | ]        |        |              |
| 1-C08    | Ì        | CHANGE CONTROL SYSTEM (NANUAL)                          |       |        |                                          |          |        |              |
| 1-E08    | ί        | ENGINE ELECTRICAL SYSTEM                                |       |        |                                          | 1        |        |              |
| 1-408    | j        | ALTERNATOR                                              |       |        |                                          |          |        |              |
| 1-J08    | 1840     | STARTER<br>(HT)                                         |       |        |                                          |          |        |              |
| 1-108    | 1840 A   | STARTER<br>(AT)                                         |       |        |                                          |          |        | •            |
| 1-N08    | 1850     | BATTERY                                                 |       |        |                                          |          |        |              |
| 1-009    | 1910     | TORQUE CONVERTER, OIL PUMP 3 PI<br>PINGS (AUTOMATIC)    |       |        |                                          |          |        |              |
| 1-H09    | 1920     | TRANSHISSION CASE & MAIN CONTR<br>OL SYSTEM (AUTOMATIC) |       |        |                                          |          |        |              |
| 1-N09    | 1925     | CONTROL VALVE (AUTOMATIC)                               |       |        |                                          |          |        |              |
| 1-110    | 1930     | CLUTCHES & PLANETARY GEARS (AU<br>TOMATIC)              |       |        |                                          |          |        |              |
|          |          |                                                         |       |        |                                          |          |        |              |
| <u> </u> | <u> </u> |                                                         | L     |        | <u>L</u>                                 | <u> </u> |        |              |