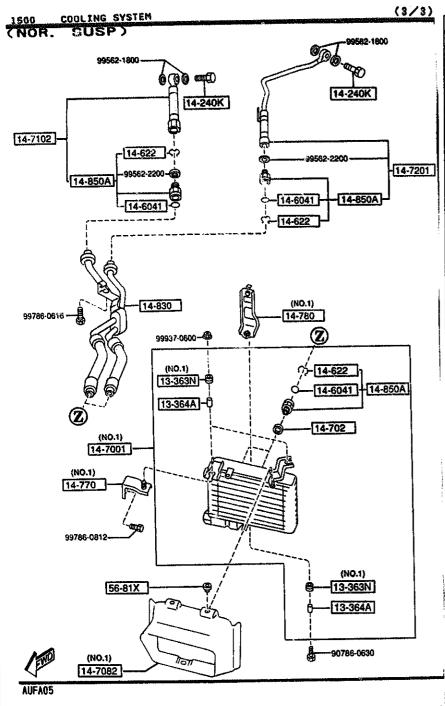

| (ILLUST. NO.2)                                             |          | 4301-                   |
| +                                                                                                                                                                                                                    | DCK, DRAIN                                                 |          |                         |
| NF01-15-203 CA<br>3C10 FD333*-30156<br>4216 FD333*-30252<br>4301 FD333*-30276                                                                                                                                        | ALSONIC                                                    | <u> </u> | <br>                    |

1500 -5 COOLING SYSTEM





|                | 1   |                      |                   |                   | T        |
|----------------|-----|----------------------|-------------------|-------------------|----------|
| PART NO.       | QTY | MODEL/RESTRICTION    | MODELZRESTRICTION | MODEL/RESTRUCTION | FROM: US |
| 15-611         |     | GASKET               |                   |                   |          |
| 8553-15-611    | 1   |                      |                   |                   |          |
| 56-81X         |     | FASTENER, DUCT PANEL |                   |                   |          |
| FB01-56-81X    |     | (NOR.SUSP)           |                   |                   | , !      |
| FB01-56-81X    |     | (HARD SUSP)          |                   |                   |          |
| ++