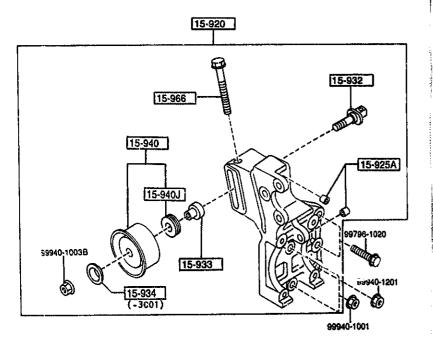

|     |                      | İ                 |                   |          |
|                |     |                      |                   |                   |          |
|                |     |                      | <u> </u>          |                   | 1        |
|                |     |                      |                   |                   |          |
|                |     |                      |                   |                   |          |
| ļ              |     |                      |                   |                   |          |
| <u> </u>       |     |                      |                   |                   |          |
| CAT. AUFA05-03 | i   |                      |                   |                   | 1995-03  |

1-M 6





| ۱.                                     |                                 |        |                          |                   | <del></del>       |          |
|----------------------------------------|---------------------------------|--------|--------------------------|-------------------|-------------------|----------|
|                                        | PART NO.                        | QTY    | MODEL/RESTRICTION        | MODELZRESTRICTION | MODELZRESTRICTION | FROM: 10 |
|                                        | 15-907                          |        | BELT'V'                  |                   |                   |          |
| ١                                      | N3A1-15-907                     | 1      | 6PK-920<br>(W/ P.S.)     |                   |