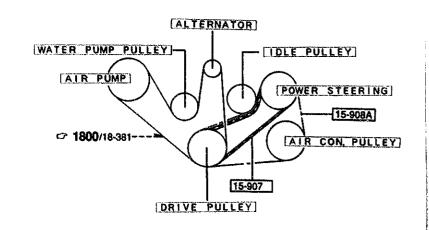

|                |     |                      | İ                 |                   |          |
|                |     |                      |                   |                   |          |
|                |     |                      | <u> </u>          |                   | 1        |
|                |     |                      |                   |                   |          |
|                |     |                      |                   |                   |          |
| ļ              |     |                      |                   |                   |          |
| <u> </u>       |     |                      |                   |                   |          |
| CAT. AUFA05-03 | i   |                      |                   |                   | 1995-03  |

1-M 6





| ۱.                                     |                                 |        |                          |                   | <del></del>       |          |
|----------------------------------------|---------------------------------|--------|--------------------------|-------------------|-------------------|----------|
|                                        | PART NO.                        | QTY    | MODEL/RESTRICTION        | MODELZRESTRICTION | MODELZRESTRICTION | FROM: 10 |
|                                        | 15-907                          |        | BELT'V'                  |                   |                   |          |
| ١                                      | N3A1-15-907                     | 1      | 6PK-920<br>(W/ P.S.)     |                   |