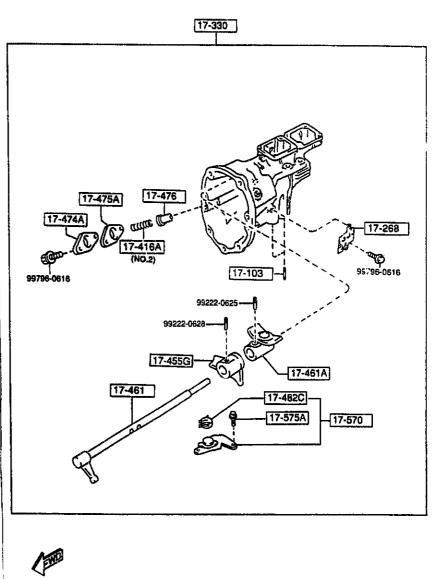

|         |
|                                          |     |                     |                   |                   |         |
|                                          |     |                     |                   |                   |         |
|                                          |     |                     |                   |                   |         |
|                                          |     |                     |                   |                   |         |
|                                          |     |                     |                   |                   |         |
| CAT. AUFAGS-D                            |     |                     |                   |                   | 1995-03 |

AUFA05

-48-

CAT. AUFA05-03

(1/2)





AUFA05

| 1700 TRANSMISSION CASE (MANUAL)