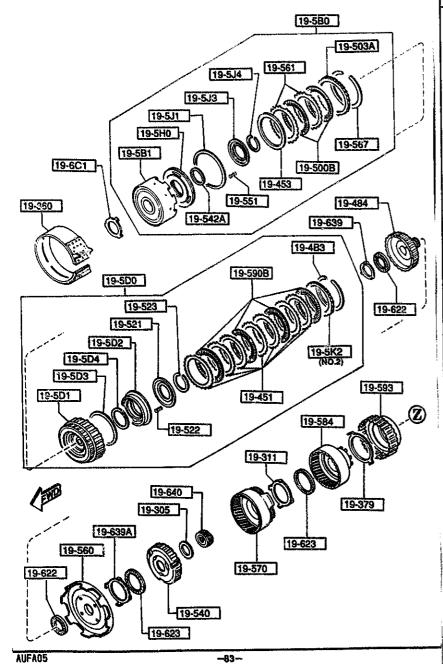

#### SECTION NAME INDEX (ENGINE)

| LO.NO    | SEC.NO   | SECTION NAME                                            | LO.NO | SEC.NO | SECTION NAME                             | LO.NO    | SEC.ND | SECTION NAME |
|----------|----------|---------------------------------------------------------|-------|--------|------------------------------------------|----------|--------|--------------|
| 1-C03    |          | ENGINE & GASKET SETS                                    | 1-F11 | 1940   | GOVERNOR, LOW & REVERSE PISTON           |          |        |              |
| 1-D03    | 1030     | ROTOR HOUSINGS                                          |       |        | (AUTOMATIC)                              |          |        |              |
| 1-603    | 1040     | OIL PAN, FRONT & REAR HOUSING                           | 1-H11 | 1950   | MANUAL LINKAGE SYSTEM (AUTOHAT:<br>  IC) | 1        |        |              |
| 1-J03    | 1100     | ECCENTRIC SHAFT & FLYWREEL                              | 1-J11 | 1960   | GASKET & SEAL KIT (AUTOMATIC)            | İ        |        |              |
| 1-403    | 1110     | ROTORS & RELATED PARTS                                  |       | :      |                                          |          |        |              |
| 1-004    | 1300     | INLET MANIFOLD                                          |       |        |                                          |          |        |              |
| 1-D04    | 1310     | EXHAUST MANIFOLD                                        |       |        |                                          |          |        |              |
| 1-E04    | 1311     | INTER CUOLER                                            |       |        |                                          | ļ        |        |              |
| 1-F04    | 1312     | TURBO CHARGER                                           |       |        |                                          | }        |        |              |
| 1-H04    | 1313     | TWIN TURBO AIR INTAKE SYSTEM                            |       |        |                                          |          |        |              |
| 1-J04    | 1320     | FUEL SYSTEM                                             |       |        |                                          | ĺ        |        |              |
| 1-K04    | 1325     | FUEL DISTRIBUTOR                                        |       |        |                                          |          |        |              |
| 1-404    | 1330     | AIR CLEANER                                             |       |        |                                          |          |        |              |
| 1-005    | 1364     | THROTTLE BODY                                           |       |        |                                          |          |        |              |
| 1-E05    | 1371     | AIR PUMP & AIR CONTROL VALVE                            |       |        |                                          | }        |        |              |
| 1-605    | 1380     | EMISSION CONTROL SYSTEM                                 |       |        |                                          |          |        |              |
| 1-C06    | 1400     | OIL PUMP & FILTER                                       |       |        | 1                                        |          |        |              |
| 1-F06    | 1500     | COOLING SYSTEM                                          |       |        |                                          |          |        |              |
| 1-N06    | 1580     | BRACKET, PULLEY & BELT                                  | }     |        | -                                        |          |        |              |
| 1-007    |          | CLUTCH DISC & COVER (NANUAL)                            |       |        |                                          |          |        |              |
| 1-207    | 1        | TRANSMISSION CASE (MANUAL)                              |       |        |                                          |          |        |              |
| 1-107    | ł        | TRANSMISSION GEARS(MANUAL)                              |       |        |                                          | ]        |        |              |
| 1-C08    | Ì        | CHANGE CONTROL SYSTEM (NANUAL)                          |       |        |                                          |          |        |              |
| 1-E08    | ί        | ENGINE ELECTRICAL SYSTEM                                |       |        |                                          | 1        |        |              |
| 1-408    | j        | ALTERNATOR                                              |       |        |                                          |          |        |              |
| 1-J08    | 1840     | STARTER<br>(HT)                                         |       |        |                                          |          |        |              |
| 1-108    | 1840 A   | STARTER<br>(AT)                                         |       |        |                                          |          |        | •            |
| 1-N08    | 1850     | BATTERY                                                 |       |        |                                          |          |        |              |
| 1-009    | 1910     | TORQUE CONVERTER, OIL PUMP 3 PI<br>PINGS (AUTOMATIC)    |       |        |                                          |          |        |              |
| 1-H09    | 1920     | TRANSHISSION CASE & MAIN CONTR<br>OL SYSTEM (AUTOMATIC) |       |        |                                          |          |        |              |
| 1-N09    | 1925     | CONTROL VALVE (AUTOMATIC)                               |       |        |                                          |          |        |              |
| 1-110    | 1930     | CLUTCHES & PLANETARY GEARS (AU<br>TOMATIC)              |       |        |                                          |          |        |              |
|          |          |                                                         |       |        |                                          |          |        |              |
| <u> </u> | <u> </u> |                                                         | L     |        | <u>L</u>                                 | <u> </u> |        |              |