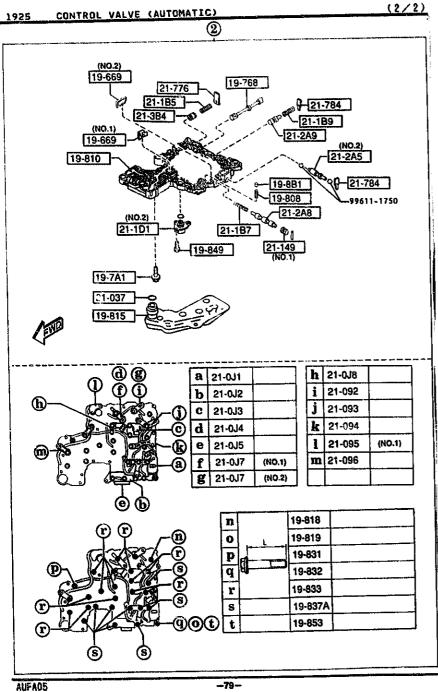

br>BV11-21-149                 |     | PLUG,STOPPER<br>(ILLUST. NO.1)   |                   |                   |         |
| BV30-21-149                             |     | (ILLUST. NO.2)                   |                   |                   |         |
| 21-155  <br>  21-155  <br>  BV40-21-155 |     | GASKET, BODY-LWR                 |                   |                   |         |
| 21-156  <br>BV40-21-156                 | 1   | GASKET, BODY-UPP                 |                   |                   |         |
| 21-173  <br>BV11-21-173                 |     | PLUG,STOPPER                     |                   | !                 |         |
| 21-193<br>BV11-21-193                   |     | PLUG, STOPPER                    |                   |                   |         |



| PART NO.                      | OTY | MODEL/RESTRICTION     | MODEL ZRESTRICTION | MODEL/RESTRICTION | FIGM-TO |
|-------------------------------|-----|-----------------------|--------------------|-------------------|---------|
| 21-2A5                        |     | VALVE, SPOOL          |                    |                   |         |
| BV11-21-2A5                   | 2   | (ILLUST. NO.1)        |                    |                   | -       |
| BV12-21-2A5                   | 1   | (ILLUST. NO.2)        |                    |                   |         |
| 1 21-2A6                      |     | VALVE, SPOOL          |                    |                   |         |
| BV11-21-2A6                   | 1   |                       |                    |                   |