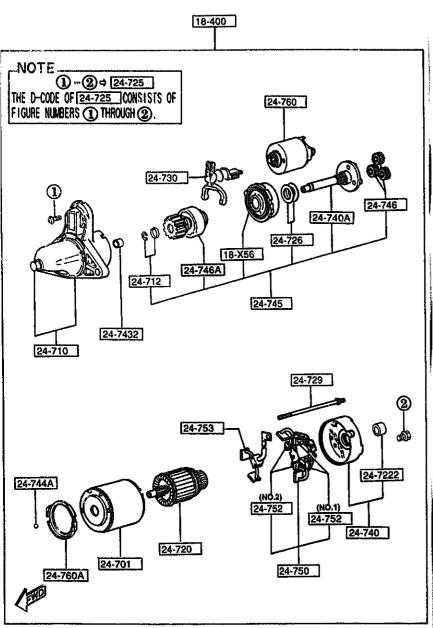

| BOLT                       |                   | 1                 |         |
| 24-730  <br>  24-730  <br>  N326-18-X05   | 1         | LEVER                      |                   |                   |         |
| 24-740  <br>  124-740  <br>  N318-18-X80A | 1         |                            |                   | -<br>-<br>-       | -4201   |
| N315-18-X80<br>+                          | 1         | SHAFT                      |                   |                   | 4201-   |
| N326-18-X40<br>4201 FD333                 | 1<br>K-30 |                            |                   |                   |         |
| 4201 10333                                | - JU      | : L L V 4.                 |                   |                   |         |

CAT. AUFA05-03

AUFA05



-65-

| PART NO.                                   | QTY MODEL/RESTRICTION          | MODEL/RESTRICTION | MODEL/RESTRICTION | FROM-TO |
|--------------------------------------------|--------------------------------|-------------------|-------------------|---------|
| 24-7432  <br>E356-18-X01                   | SLEEVE, BEARING-FRONT          |                   |                   |         |
| 24-744A  <br>  24-744A  <br>  N326-18-X93  | BALL, STEEL                    |                   |                   |         |
| 24-745  <br>  23-745  <br>  N327-18-X20    | SHAFT, CLUTCH                  |                   |                   |         |
| 1 24-746 I<br>N326-18-X57                  | GEAR                           |                   |                   |         |
| 24-746A  <