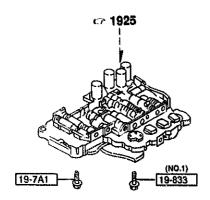

#### SECTION NAME INDEX (ENGINE)

| LO.NO    | SEC.NO   | SECTION NAME                                            | LO.NO | SEC.NO | SECTION NAME                             | LO.NO    | SEC.ND | SECTION NAME |
|----------|----------|---------------------------------------------------------|-------|--------|------------------------------------------|----------|--------|--------------|
| 1-C03    |          | ENGINE & GASKET SETS                                    | 1-F11 | 1940   | GOVERNOR, LOW & REVERSE PISTON           |          |        |              |
| 1-D03    | 1030     | ROTOR HOUSINGS                                          |       |        | (AUTOMATIC)                              |          |        |              |
| 1-603    | 1040     | OIL PAN, FRONT & REAR HOUSING                           | 1-H11 | 1950   | MANUAL LINKAGE SYSTEM (AUTOHAT:<br>  IC) | 1        |        |              |
| 1-J03    | 1100     | ECCENTRIC SHAFT & FLYWREEL                              | 1-J11 | 1960   | GASKET & SEAL KIT (AUTOMATIC)            | İ        |        |              |
| 1-403    | 1110     | ROTORS & RELATED PARTS                                  |       | :      |                                          |          |        |              |
| 1-004    | 1300     | INLET MANIFOLD                                          |       |        |                                          |          |        |              |
| 1-D04    | 1310     | EXHAUST MANIFOLD                                        |       |        |                                          |          |        |              |
| 1-E04    | 1311     | INTER CUOLER                                            |       |        |                                          | ļ        |        |              |
| 1-F04    | 1312     | TURBO CHARGER                                           |       |        |                                          | }        |        |              |
| 1-H04    | 1313     | TWIN TURBO AIR INTAKE SYSTEM                            |       |        |                                          |          |        |              |
| 1-J04    | 1320     | FUEL SYSTEM                                             |       |        |                                          | ĺ        |        |              |
| 1-K04    | 1325     | FUEL DISTRIBUTOR                                        |       |        |                                          |          |        |              |
| 1-404    | 1330     | AIR CLEANER                                             |       |        |                                          |          |        |              |
| 1-005    | 1364     | THROTTLE BODY                                           |       |        |                                          |          |        |              |
| 1-E05    | 1371     | AIR PUMP & AIR CONTROL VALVE                            |       |        |                                          | }        |        |              |
| 1-605    | 1380     | EMISSION CONTROL SYSTEM                                 |       |        |                                          |          |        |              |
| 1-C06    | 1400     | OIL PUMP & FILTER                                       |       |        | 1                                        |          |        |              |
| 1-F06    | 1500     | COOLING SYSTEM                                          |       |        |                                          |          |        |              |
| 1-N06    | 1580     | BRACKET, PULLEY & BELT                                  | }     |        | -                                        |          |        |              |
| 1-007    |          | CLUTCH DISC & COVER (NANUAL)                            |       |        |                                          |          |        |              |
| 1-207    | 1        | TRANSMISSION CASE (MANUAL)                              |       |        |                                          |          |        |              |
| 1-107    | ł        | TRANSMISSION GEARS(MANUAL)                              |       |        |                                          | ]        |        |              |
| 1-C08    | Ì        | CHANGE CONTROL SYSTEM (NANUAL)                          |       |        |                                          |          |        |              |
| 1-E08    | ί        | ENGINE ELECTRICAL SYSTEM                                |       |        |                                          | 1        |        |              |
| 1-408    | j        | ALTERNATOR                                              |       |        |                                          |          |        |              |
| 1-J08    | 1840     | STARTER<br>(HT)                                         |       |        |                                          |          |        |              |
| 1-108    | 1840 A   | STARTER<br>(AT)                                         |       |        |                                          |          |        | •            |
| 1-N08    | 1850     | BATTERY                                                 |       |        |                                          |          |        |              |
| 1-009    | 1910     | TORQUE CONVERTER, OIL PUMP 3 PI<br>PINGS (AUTOMATIC)    |       |        |                                          |          |        |              |
| 1-H09    | 1920     | TRANSHISSION CASE & MAIN CONTR<br>OL SYSTEM (AUTOMATIC) |       |        |                                          |          |        |              |
| 1-N09    | 1925     | CONTROL VALVE (AUTOMATIC)                               |       |        |                                          |          |        |              |
| 1-110    | 1930     | CLUTCHES & PLANETARY GEARS (AU<br>TOMATIC)              |       |        |                                          |          |        |              |
|          |          |                                                         |       |        |                                          |          |        |              |
| <u> </u> | <u> </u> |                                                         | L     |        | <u>L</u>                                 | <u> </u> |        |              |