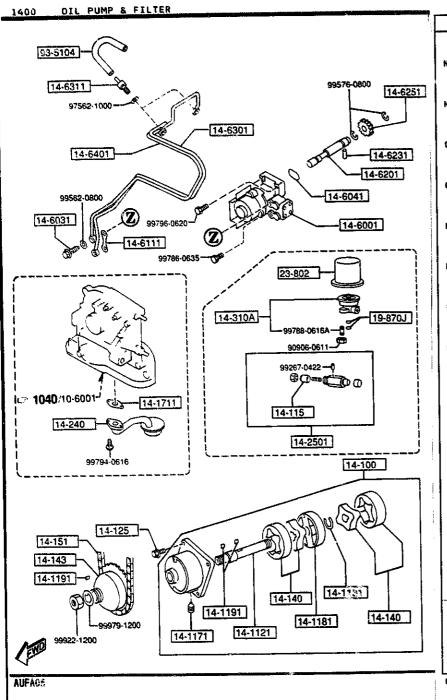

#### SECTION NAME INDEX (ENGINE)

| LO.NO    | SEC.NO   | SECTION NAME                                            | LO.NO | SEC.NO | SECTION NAME                             | LO.NO    | SEC.ND | SECTION NAME |
|----------|----------|---------------------------------------------------------|-------|--------|------------------------------------------|----------|--------|--------------|
| 1-C03    |          | ENGINE & GASKET SETS                                    | 1-F11 | 1940   | GOVERNOR, LOW & REVERSE PISTON           |          |        |              |
| 1-D03    | 1030     | ROTOR HOUSINGS                                          |       |        | (AUTOMATIC)                              |          |        |              |
| 1-603    | 1040     | OIL PAN, FRONT & REAR HOUSING                           | 1-H11 | 1950   | MANUAL LINKAGE SYSTEM (AUTOHAT:<br>  IC) | 1        |        |              |
| 1-J03    | 1100     | ECCENTRIC SHAFT & FLYWREEL                              | 1-J11 | 1960   | GASKET & SEAL KIT (AUTOMATIC)            | İ        |        |              |
| 1-403    | 1110     | ROTORS & RELATED PARTS                                  |       | :      |                                          |          |        |              |
| 1-004    | 1300     | INLET MANIFOLD                                          |       |        |                                          |          |        |              |
| 1-D04    | 1310     | EXHAUST MANIFOLD                                        |       |        |                                          |          |        |              |
| 1-E04    | 1311     | INTER CUOLER                                            |       |        |                                          | ļ        |        |              |
| 1-F04    | 1312     | TURBO CHARGER                                           |       |        |                                          | }        |        |              |
| 1-H04    | 1313     | TWIN TURBO AIR INTAKE SYSTEM                            |       |        |                                          |          |        |              |
| 1-J04    | 1320     | FUEL SYSTEM                                             |       |        |                                          | ĺ        |        |              |
| 1-K04    | 1325     | FUEL DISTRIBUTOR                                        |       |        |                                          |          |        |              |
| 1-404    | 1330     | AIR CLEANER                                             |       |        |                                          |          |        |              |
| 1-005    | 1364     | THROTTLE BODY                                           |       |        |                                          |          |        |              |
| 1-E05    | 1371     | AIR PUMP & AIR CONTROL VALVE                            |       |        |                                          | }        |        |              |
| 1-605    | 1380     | EMISSION CONTROL SYSTEM                                 |       |        |                                          |          |        |              |
| 1-C06    | 1400     | OIL PUMP & FILTER                                       |       |        | 1                                        |          |        |              |
| 1-F06    | 1500     | COOLING SYSTEM                                          |       |        |                                          |          |        |              |
| 1-N06    | 1580     | BRACKET, PULLEY & BELT                                  | }     |        | -                                        |          |        |              |
| 1-007    |          | CLUTCH DISC & COVER (NANUAL)                            |       |        |                                          |          |        |              |
| 1-207    | 1        | TRANSMISSION CASE (MANUAL)                              |       |        |                                          |          |        |              |
| 1-107    | ł        | TRANSMISSION GEARS(MANUAL)                              |       |        |                                          | ]        |        |              |
| 1-C08    | Ì        | CHANGE CONTROL SYSTEM (NANUAL)                          |       |        |                                          |          |        |              |
| 1-E08    | ί        | ENGINE ELECTRICAL SYSTEM                                |       |        |                                          | 1        |        |              |
| 1-408    | j        | ALTERNATOR                                              |       |        |                                          |          |        |              |
| 1-J08    | 1840     | STARTER<br>(HT)                                         |       |        |                                          |          |        |              |
| 1-108    | 1840 A   | STARTER<br>(AT)                                         |       |        |                                          |          |        | •            |
| 1-N08    | 1850     | BATTERY                                                 |       |        |                                          |          |        |              |
| 1-009    | 1910     | TORQUE CONVERTER, OIL PUMP 3 PI<br>PINGS (AUTOMATIC)    |       |        |                                          |          |        |              |
| 1-H09    | 1920     | TRANSHISSION CASE & MAIN CONTR<br>OL SYSTEM (AUTOMATIC) |       |        |                                          |          |        |              |
| 1-N09    | 1925     | CONTROL VALVE (AUTOMATIC)                               |       |        |                                          |          |        |              |
| 1-110    | 1930     | CLUTCHES & PLANETARY GEARS (AU<br>TOMATIC)              |       |        |                                          |          |        |              |
|          |          |                                                         |       |        |                                          |          |        |              |
| <u> </u> | <u> </u> |                                                         | L     |        | <u>L</u>                                 | <u> </u> |        |              |