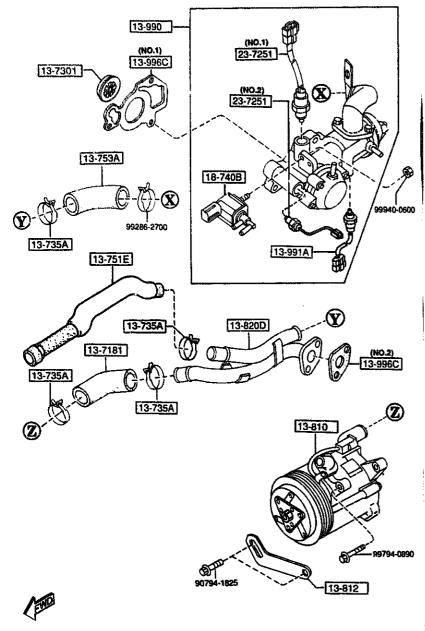

|      | GASKET,A.C.V.                 |                    |                   |         |
| N3A3-13-996                               |      | (ILLUST, NO.1)                |                    |                   |         |
| N3A4-13-996                               | 1    | (ILLUST. NO.2)                |                    |                   |         |
| 18-7408                                   |      | VALVE, SOLENOID               |                    |                   |         |
| N3A1-18-741<br>  23-7251                  | 1    | VALVE, SOLENDID               |                    |                   |         |
|                                           |      |                               | <u> </u>           |                   | I       |

CAT. AUFA05-03



| PART NO.              | OTY | MODEL/RESTRICTION | MODEL/RESIRICTION | MODEL ZRESTRECTION | FROM-TO |
|-----------------------|-----|-------------------|-------------------|--------------------|---------|
| CONT'D<br>N250-20-725 | 1   | (ILLUST. NO.1)    |                   |                    |         |
| N304-20-725           |     | (ILLUST. NO.2)    | ļ                 |                    |         |
|                       | _   |                   |                   |                    | j       |
|                       |     |                   |                   |                    | 1       |
|                       |     |                   |                   |                    |         |
|                       |     |                   |                   |