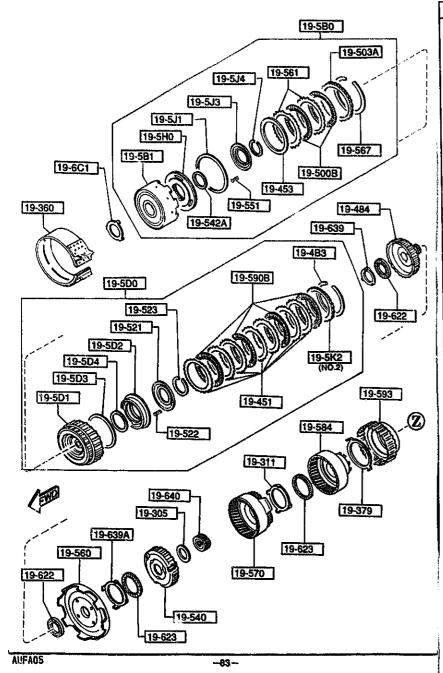

#### SECTION NAME INDEX (ENGINE)

| LO.NO    | SEC.NO   | SECTION NAME                                            | LO.NO | SEC.NO | SECTION NAME                             | LO.NO    | SEC.ND | SECTION NAME |
|----------|----------|---------------------------------------------------------|-------|--------|------------------------------------------|----------|--------|--------------|
| 1-C03    |          | ENGINE & GASKET SETS                                    | 1-F11 | 1940   | GOVERNOR, LOW & REVERSE PISTON           |          |        |              |
| 1-D03    | 1030     | ROTOR HOUSINGS                                          |       |        | (AUTOMATIC)                              |          |        |              |
| 1-603    | 1040     | OIL PAN, FRONT & REAR HOUSING                           | 1-H11 | 1950   | MANUAL LINKAGE SYSTEM (AUTOHAT:<br>  IC) | 1        |        |              |
| 1-J03    | 1100     | ECCENTRIC SHAFT & FLYWREEL                              | 1-J11 | 1960   | GASKET & SEAL KIT (AUTOMATIC)            | İ        |        |              |
| 1-403    | 1110     | ROTORS & RELATED PARTS                                  |       | :      |                                          |          |        |              |
| 1-004    | 1300     | INLET MANIFOLD                                          |       |        |                                          |          |        |              |
| 1-D04    | 1310     | EXHAUST MANIFOLD                                        |       |        |                                          |          |        |              |
| 1-E04    | 1311     | INTER CUOLER                                            |       |        |                                          | ļ        |        |              |
| 1-F04    | 1312     | TURBO CHARGER                                           |       |        |                                          | }        |        |              |
| 1-H04    | 1313     | TWIN TURBO AIR INTAKE SYSTEM                            |       |        |                                          |          |        |              |
| 1-J04    | 1320     | FUEL SYSTEM                                             |       |        |                                          | ĺ        |        |              |
| 1-K04    | 1325     | FUEL DISTRIBUTOR                                        |       |        |                                          |          |        |              |
| 1-404    | 1330     | AIR CLEANER                                             |       |        |                                          |          |        |              |
| 1-005    | 1364     | THROTTLE BODY                                           |       |        |                                          |          |        |              |
| 1-E05    | 1371     | AIR PUMP & AIR CONTROL VALVE                            |       |        |                                          | }        |        |              |
| 1-605    | 1380     | EMISSION CONTROL SYSTEM                                 |       |        |                                          |          |        |              |
| 1-C06    | 1400     | OIL PUMP & FILTER                                       |       |        | 1                                        |          |        |              |
| 1-F06    | 1500     | COOLING SYSTEM                                          |       |        |                                          |          |        |              |
| 1-N06    | 1580     | BRACKET, PULLEY & BELT                                  | }     |        | -                                        |          |        |              |
| 1-007    |          | CLUTCH DISC & COVER (NANUAL)                            |       |        |                                          |          |        |              |
| 1-207    | 1        | TRANSMISSION CASE (MANUAL)                              |       |        |                                          |          |        |              |
| 1-107    | ł        | TRANSMISSION GEARS(MANUAL)                              |       |        |                                          | ]        |        |              |
| 1-C08    | Ì        | CHANGE CONTROL SYSTEM (NANUAL)                          |       |        |                                          |          |        |              |
| 1-E08    | ί        | ENGINE ELECTRICAL SYSTEM                                |       |        |                                          | 1        |        |              |
| 1-408    | j        | ALTERNATOR                                              |       |        |                                          |          |        |              |
| 1-J08    | 1840     | STARTER<br>(HT)                                         |       |        |                                          |          |        |              |
| 1-108    | 1840 A   | STARTER<br>(AT)                                         |       |        |                                          |          |        | •            |
| 1-N08    | 1850     | BATTERY                                                 |       |        |                                          |          |        |              |
| 1-009    | 1910     | TORQUE CONVERTER, OIL PUMP 3 PI<br>PINGS (AUTOMATIC)    |       |        |                                          |          |        |              |
| 1-H09    | 1920     | TRANSHISSION CASE & MAIN CONTR<br>OL SYSTEM (AUTOMATIC) |       |        |                                          |          |        |              |
| 1-N09    | 1925     | CONTROL VALVE (AUTOMATIC)                               |       |        |                                          |          |        |              |
| 1-110    | 1930     | CLUTCHES & PLANETARY GEARS (AU<br>TOMATIC)              |       |        |                                          |          |        |              |
|          |          |                                                         |       |        |                                          |          |        |              |
| <u> </u> | <u> </u> |                                                         | L     |        | <u>L</u>                                 | <u> </u> |        |              |