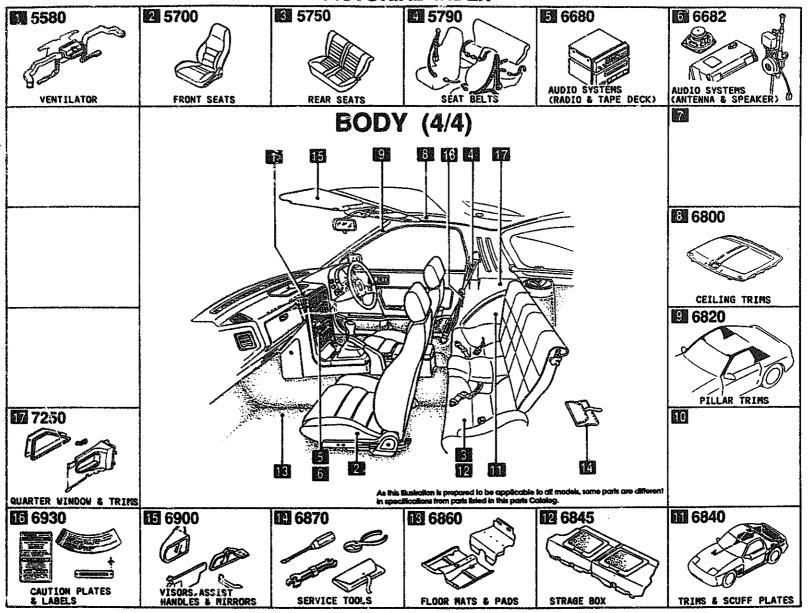

#### SECTION NAME INDEX (BODY)

|          | ·            | CECTION MANE                    |       | 000 00 | OFFICE MANY                                      | 10 10 | 656 115    | 00057444 34445                       |
|----------|--------------|---------------------------------|-------|--------|--------------------------------------------------|-------|------------|--------------------------------------|
|          | SEC 40       | SECTION NAME                    | LO.NO | SEC.NO | SECTION NAME                                     | LO.NO | SEC. NO    | SECTION NAME                         |
|          | 0900         | KEY SETS                        | 3-603 | 5795   | AIR BAG                                          | 3-E08 | 6702       | WIRING HARNESSES(DASHBOARD)          |
|          | 5000         | FRONT BUMPER                    | 3-003 | 5800   | FRONT DOURS                                      | 3-G08 | 6703       | WIRING HARNESSES(DOOR,FLOOR/CE       |
| 2-H10    | 5010         | REAR BUMPER                     | 3-603 | 5830   | FRONT DOOR MECHANISMS                            | 3-H08 | 6704       | WIRING HARNESS CLAMPS                |
| 5-110    | 5020         | HEAD LAMP CLEANER<br>(SUN RODF) | 3-J03 | 5840   | FRONT DOOR TRINS & RELATED PAR                   | 3-108 | 6720       | WINDSHIELD WASHER                    |
| 2-L10    | 5030         | WINDOW HOULDINGS                | 3-004 | 6100   | HEATER                                           | 3-K08 | 6730       | WINDSHIELD WIPERS                    |
| 2-H10    | 5040         | BODY MOULDINGS                  | 3-B04 | 6110   | HEATER UNIT COMPONENTS                           | 3-MDB | 6740       | WIPER MOTOR COMPONENTS(FRONT)        |
| 2-N10    |              | HEAD LAMPS                      | 5-E04 | 6115   | HEATER CONTROLS COMPONENTS                       | 3-N08 | 6750       | WINDOW WIPER & WASHER (GEAR)         |
| 2-D11    |              | HEAD LAMP RETRACTORS            | 3-F04 | 6120   | HEATER BLOWER COMPONENTS                         | 3-E09 | 6760       | WINDOW WIPER MOTOR COMPONENTS        |
| 2-F11    | 5105         | FRONT COMBINATION LAMPS         | 3-604 | 6130   | AIR CONDITIONER                                  |       |            | (REAR)                               |
| 2-K11    | 5110         | REAR COMBINATION LAMPS          | '     |        | (DENSO MAKE)                                     | 3-F09 | 6800       | CEILING TRIMS                        |
| 2-D12    | 5120         | LICENSE LAMPS                   | 3-JC4 | 6130A  | AIR CONDITIONER<br>(MANA MAKE)                   | 3-G09 | 6820       | PILLAR TRIMS                         |
| 2-E12    | 5125         | INTERIOR LAMPS                  | 3-M04 | 6135   | O RING SET.PIPING                                | 3-H09 | 6840       | TRIMS 2 SCUFF PLATES                 |
| 1        | 5130         | OVERHEAD CONSOLE                | 3-N04 | 6140   | COMPRESSOR COMPONENTS (AIR CON                   | 3~L09 | 6845       | STRAGE BOX                           |
| 2-612    | 5170         | ORNAMENTS                       |       |        | DITIONER)<br>(DENSO MAKE)                        | 3-M09 | 6860       | FLOUR MATS & PADS                    |
| 2-#12    |              | COWL & EXTRACTOR GRILLES        | 3-D05 | 6140A  | COMPRESSOR COMPONENTS (AIR CON                   | 3-D10 | 6870       | SERVICE TOOLS                        |
| 2-312    |              | BONNET                          |       |        | DITIONER)<br>(Mana Hake)                         | 3-E18 | 6900       | VISORS, ASSIST HANDLES & MIRROR<br>S |
| 2-F75    | 5310         | FRONT PANELS                    | 3-F05 | 6150   | CODLING UNIT (AIR CONDITIONER)                   | 3-H10 | 6930       | CAUTION PLATES & LABELS              |
| 2-H12    | 5320         | FENDER & WHEEL APRON PANELS     |       |        | (DENSO MAKE)                                     | 3-J10 | 7250       | QUARTER WINDOW & TRIMS               |
| 2-D13    | 5330         | DASH & COWL PANELS              | 3-605 | 6150A  | CODLING UNIT (AIR CONDITIONER)                   | 3-L10 | 7800       | SPOILERS & RELATED PARTS             |
| 2-E13    | 5340         | SIDE PANELS                     | 3-105 | 6230   | LIFT GATE MECHANISMS                             |       | ' <u> </u> |                                      |
| 2-113    | 5360         | ROOF PANELS                     | 3-L05 | 6300   | WINDOW GLASSES                                   |       | '          |                                      |
| [_ ,,_ ] | F748 A       | (W/O SUN ROOF)                  | 3-805 | 6330   | SUNROOF                                          |       | '          | İ                                    |
| 5-713    | 5360 A       | ROOF PANELS<br>(SUN ROOF)       | 3-F06 | 6600   | SWITCHES & RELAYS (ENGINE)                       |       | ' <u> </u> |                                      |
| 2-K13    | 5370         | FLOOR PANELS                    | 3-J06 | 6610   | DASHBOARD SWITCHES                               |       | ' <u> </u> | j                                    |
| 2-H13    | 5380         | FLOOR ATTACHMENTS (HOLE COVERS  | 3-K06 | 6611   | COMBINATION SWITCH                               |       | ' <u>[</u> | 1                                    |
| 3-034    | 6700         | CIAND ATTACHMENTS               | 3-F06 | 6615   | POWER WINDOW SWITCHES                            |       | ' <b>[</b> |                                      |
|          |              | FLOOR ATTACHMENTS               | 3-M06 | 6630   | RELAYS & UNIT (BODY)                             |       | ' <b>!</b> |                                      |
| 2-C15    |              | DASHBOARD EQUIPMENTS            | 3-C07 | 6635   | DOOR SWITCH & HORNS                              |       |            | 1                                    |
| 2-D15    | 5520         | METER HOOD                      | 3-D07 | 6640   | AUTO CRUISE CONTROL SYSTEM                       |       |            | '                                    |
| 2-E15    | 5540         | METER COMPONENTS                | 3-E07 | 6680   | AUDIO SYSTEMS (RADIO & TAPE DE                   |       | <b>'</b>   | 1                                    |
| 2-615    |              | DASHBOARD & RELATED PARTS       | ,     |        | CK)                                              |       | . [        |                                      |
| 2-K15    | 5570         | CONSOLE                         | 3-607 | 6682   | AUDIO SYSTEMS (ANTENNA & SPEAK<br>ER)            |       | '          |                                      |
|          | 5580         | VENTILATOR                      | 3-K07 | 6700   | WIRING HARNESSES(FRONT & REAR                    |       | ' I        |                                      |
| 2-C16    | 5700<br>E700 | FRONT SEATS                     |       | /=0.   | MANA HARMANA AND AND AND AND AND AND AND AND AND |       |            |                                      |
| 2-#16    | 5790         | SEAT BELTS                      | 3-C08 | 6701   | WIRING HARNESSES(ENGINE & T/MI<br>SSION)         |       | 1 أ        |                                      |
| <u> </u> | <u> </u>     | <u> </u>                        |       |        |                                                  |       | 11         |                                      |