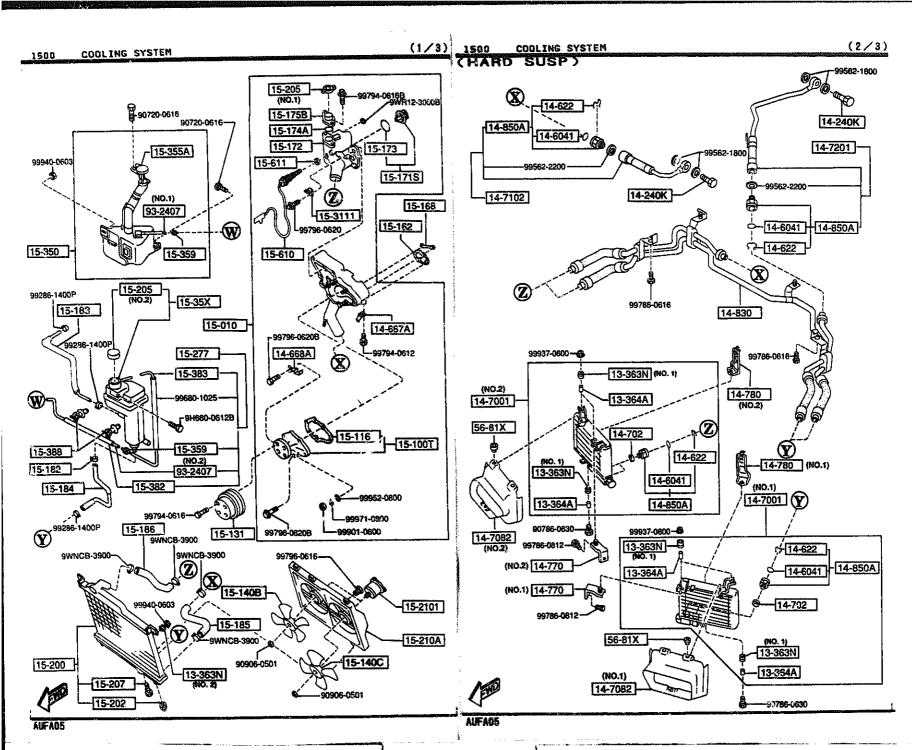

#### SECTION NAME INDEX (ENGINE)

| LO.NO    | SEC.NO   | SECTION NAME                                            | LO.NO | SEC.NO | SECTION NAME                             | LO.NO    | SEC.ND | SECTION NAME |
|----------|----------|---------------------------------------------------------|-------|--------|------------------------------------------|----------|--------|--------------|
| 1-C03    |          | ENGINE & GASKET SETS                                    | 1-F11 | 1940   | GOVERNOR, LOW & REVERSE PISTON           |          |        |              |
| 1-D03    | 1030     | ROTOR HOUSINGS                                          |       |        | (AUTOMATIC)                              |          |        |              |
| 1-603    | 1040     | OIL PAN, FRONT & REAR HOUSING                           | 1-H11 | 1950   | MANUAL LINKAGE SYSTEM (AUTOHAT:<br>  IC) | 1        |        |              |
| 1-J03    | 1100     | ECCENTRIC SHAFT & FLYWREEL                              | 1-J11 | 1960   | GASKET & SEAL KIT (AUTOMATIC)            | İ        |        |              |
| 1-403    | 1110     | ROTORS & RELATED PARTS                                  |       | :      |                                          |          |        |              |
| 1-004    | 1300     | INLET MANIFOLD                                          |       |        |                                          |          |        |              |
| 1-D04    | 1310     | EXHAUST MANIFOLD                                        |       |        |                                          |          |        |              |
| 1-E04    | 1311     | INTER CUOLER                                            |       |        |                                          | ļ        |        |              |
| 1-F04    | 1312     | TURBO CHARGER                                           |       |        |                                          | }        |        |              |
| 1-H04    | 1313     | TWIN TURBO AIR INTAKE SYSTEM                            |       |        |                                          |          |        |              |
| 1-J04    | 1320     | FUEL SYSTEM                                             |       |        |                                          | ĺ        |        |              |
| 1-K04    | 1325     | FUEL DISTRIBUTOR                                        |       |        |                                          |          |        |              |
| 1-404    | 1330     | AIR CLEANER                                             |       |        |                                          |          |        |              |
| 1-005    | 1364     | THROTTLE BODY                                           |       |        |                                          |          |        |              |
| 1-E05    | 1371     | AIR PUMP & AIR CONTROL VALVE                            |       |        |                                          | }        |        |              |
| 1-605    | 1380     | EMISSION CONTROL SYSTEM                                 |       |        |                                          |          |        |              |
| 1-C06    | 1400     | OIL PUMP & FILTER                                       |       |        | 1                                        |          |        |              |
| 1-F06    | 1500     | COOLING SYSTEM                                          |       |        |                                          |          |        |              |
| 1-N06    | 1580     | BRACKET, PULLEY & BELT                                  | }     |        | -                                        |          |        |              |
| 1-007    |          | CLUTCH DISC & COVER (NANUAL)                            |       |        |                                          |          |        |              |
| 1-207    | 1        | TRANSMISSION CASE (MANUAL)                              |       |        |                                          |          |        |              |
| 1-107    | ł        | TRANSMISSION GEARS(MANUAL)                              |       |        |                                          | ]        |        |              |
| 1-C08    | Ì        | CHANGE CONTROL SYSTEM (NANUAL)                          |       |        |                                          |          |        |              |
| 1-E08    | ί        | ENGINE ELECTRICAL SYSTEM                                |       |        |                                          | 1        |        |              |
| 1-408    | j        | ALTERNATOR                                              |       |        |                                          |          |        |              |
| 1-J08    | 1840     | STARTER<br>(HT)                                         |       |        |                                          |          |        |              |
| 1-108    | 1840 A   | STARTER<br>(AT)                                         |       |        |                                          |          |        | •            |
| 1-N08    | 1850     | BATTERY                                                 |       |        |                                          |          |        |              |
| 1-009    | 1910     | TORQUE CONVERTER, OIL PUMP 3 PI<br>PINGS (AUTOMATIC)    |       |        |                                          |          |        |              |
| 1-H09    | 1920     | TRANSHISSION CASE & MAIN CONTR<br>OL SYSTEM (AUTOMATIC) |       |        |                                          |          |        |              |
| 1-N09    | 1925     | CONTROL VALVE (AUTOMATIC)                               |       |        |                                          |          |        |              |
| 1-110    | 1930     | CLUTCHES & PLANETARY GEARS (AU<br>TOMATIC)              |       |        |                                          |          |        |              |
|          |          |                                                         |       |        |                                          |          |        |              |
| <u> </u> | <u> </u> |                                                         | L     |        | <u>L</u>                                 | <u> </u> |        |              |