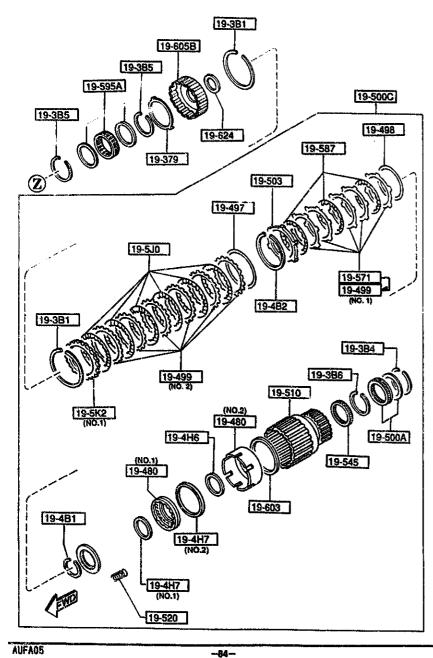

#### SECTION NAME INDEX (ENGINE)

| LO.NO    | SEC.NO   | SECTION NAME                                            | LO.NO | SEC.NO | SECTION NAME                             | LO.NO    | SEC.ND | SECTION NAME |
|----------|----------|---------------------------------------------------------|-------|--------|------------------------------------------|----------|--------|--------------|
| 1-C03    |          | ENGINE & GASKET SETS                                    | 1-F11 | 1940   | GOVERNOR, LOW & REVERSE PISTON           |          |        |              |
| 1-D03    | 1030     | ROTOR HOUSINGS                                          |       |        | (AUTOMATIC)                              |          |        |              |
| 1-603    | 1040     | OIL PAN, FRONT & REAR HOUSING                           | 1-H11 | 1950   | MANUAL LINKAGE SYSTEM (AUTOHAT:<br>  IC) | 1        |        |              |
| 1-J03    | 1100     | ECCENTRIC SHAFT & FLYWREEL                              | 1-J11 | 1960   | GASKET & SEAL KIT (AUTOMATIC)            | İ        |        |              |
| 1-403    | 1110     | ROTORS & RELATED PARTS                                  |       | :      |                                          |          |        |              |
| 1-004    | 1300     | INLET MANIFOLD                                          |       |        |                                          |          |        |              |
| 1-D04    | 1310     | EXHAUST MANIFOLD                                        |       |        |                                          |          |        |              |
| 1-E04    | 1311     | INTER CUOLER                                            |       |        |                                          | ļ        |        |              |
| 1-F04    | 1312     | TURBO CHARGER                                           |       |        |                                          | }        |        |              |
| 1-H04    | 1313     | TWIN TURBO AIR INTAKE SYSTEM                            |       |        |                                          |          |        |              |
| 1-J04    | 1320     | FUEL SYSTEM                                             |       |        |                                          | ĺ        |        |              |
| 1-K04    | 1325     | FUEL DISTRIBUTOR                                        |       |        |                                          |          |        |              |
| 1-404    | 1330     | AIR CLEANER                                             |       |        |                                          |          |        |              |
| 1-005    | 1364     | THROTTLE BODY                                           |       |        |                                          |          |        |              |
| 1-E05    | 1371     | AIR PUMP & AIR CONTROL VALVE                            |       |        |                                          | }        |        |              |
| 1-605    | 1380     | EMISSION CONTROL SYSTEM                                 |       |        |                                          |          |        |              |
| 1-C06    | 1400     | OIL PUMP & FILTER                                       |       |        | 1                                        |          |        |              |
| 1-F06    | 1500     | COOLING SYSTEM                                          |       |        |                                          |          |        |              |
| 1-N06    | 1580     | BRACKET, PULLEY & BELT                                  | }     |        | -                                        |          |        |              |
| 1-007    |          | CLUTCH DISC & COVER (NANUAL)                            |       |        |                                          |          |        |              |
| 1-207    | 1        | TRANSMISSION CASE (MANUAL)                              |       |        |                                          |          |        |              |
| 1-107    | ł        | TRANSMISSION GEARS(MANUAL)                              |       |        |                                          | ]        |        |              |
| 1-C08    | Ì        | CHANGE CONTROL SYSTEM (NANUAL)                          |       |        |                                          |          |        |              |
| 1-E08    | ί        | ENGINE ELECTRICAL SYSTEM                                |       |        |                                          | 1        |        |              |
| 1-408    | j        | ALTERNATOR                                              |       |        |                                          |          |        |              |
| 1-J08    | 1840     | STARTER<br>(HT)                                         |       |        |                                          |          |        |              |
| 1-108    | 1840 A   | STARTER<br>(AT)                                         |       |        |                                          |          |        | •            |
| 1-N08    | 1850     | BATTERY                                                 |       |        |                                          |          |        |              |
| 1-009    | 1910     | TORQUE CONVERTER, OIL PUMP 3 PI<br>PINGS (AUTOMATIC)    |       |        |                                          |          |        |              |
| 1-H09    | 1920     | TRANSHISSION CASE & MAIN CONTR<br>OL SYSTEM (AUTOMATIC) |       |        |                                          |          |        |              |
| 1-N09    | 1925     | CONTROL VALVE (AUTOMATIC)                               |       |        |                                          |          |        |              |
| 1-110    | 1930     | CLUTCHES & PLANETARY GEARS (AU<br>TOMATIC)              |       |        |                                          |          |        |              |
|          |          |                                                         |       |        |                                          |          |        |              |
| <u> </u> | <u> </u> |                                                         | L     |        | <u>L</u>                                 | <u> </u> |        |              |