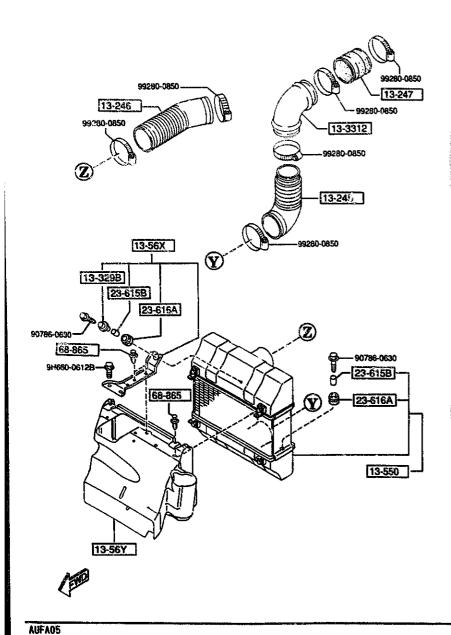

|                      |                |
|                                               |                                       |     |                        |                         |                      |                |
|                                               |                                       |     |                        |                         |                      |                |
| 1                                             |                                       |     |                        |                         |                      |                |
|                                               |                                       |     |                        |                         |                      |                |



|              | lazu | MODEL OF DEBLOTED     | Hober Add Otto Lettor | Mahili Zhioria Leri Cos | Estable Sec |
|--------------|------|-----------------------|-----------------------|-------------------------|-------------|
| PART NO.     | QTY  | MODEL/RESTRICTION     | MODEL/RESTRICTION     | MODEL/RESTRICTION       | FROM-10     |
| 13-245       |      | JOINT, RUBBER         |                       |                         |             |
| N3C1-13-245  | 1    |                       |                       |                         |             |
| 13-246       |      | JOINT, RUBBER         |                       |                         |             |
| N3A1-13-246A | •    | 1                     | ļ                     |                         | 1           |
| M3A1-13-240A