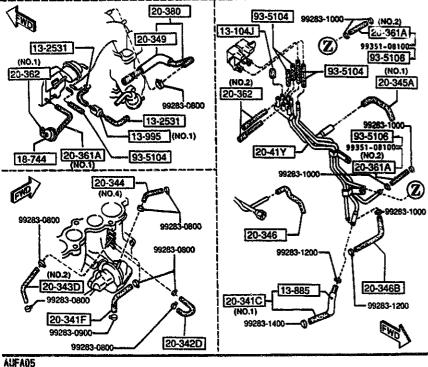

|                    |         |
|                       |     | İ                 |                   |                    |         |
|                       |     |                   |                   |                    |         |
|                       |     |                   |                   |                    |         |
|                       |     |                   |                   |                    |         |
|                       |     |                   |                   |                    |         |
|                       |     |                   | <u> </u>          | 1                  |         |
|                       |     |                   |                   |                    |         |

AUFA05

CAT. AUFA05-03





AUFA05





| 1380 EMISSION CONTROL SYSTEM (1/3)    |            |
|---------------------------------------|------------|
| 1380 EMISSION CONTROL SYSTEM          | <b> </b>   |
| 20-442                                |            |
| 20-342C                               | 1          |
|                                       |            |
| 93-5104 20-371B                       | 1          |
| 20-363A 20-342C (NO.2)                | 1          |
|                                       | . 1        |
|                                       |            |
|                                       |            |
| (AT) 1320                             |            |
|                                       |            |
| 20.344                                | Ш.         |
| 13-692B