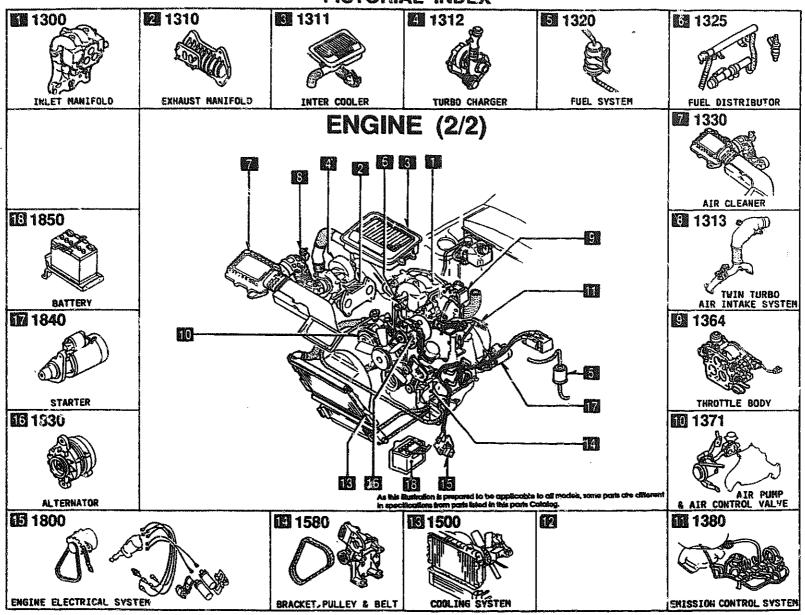

#### SECTION NAME INDEX (ENGINE)

| LO.NO    | SEC.NO   | SECTION NAME                                            | LO.NO | SEC.NO | SECTION NAME                             | LO.NO    | SEC.ND | SECTION NAME |
|----------|----------|---------------------------------------------------------|-------|--------|------------------------------------------|----------|--------|--------------|
| 1-C03    |          | ENGINE & GASKET SETS                                    | 1-F11 | 1940   | GOVERNOR, LOW & REVERSE PISTON           |          |        |              |
| 1-D03    | 1030     | ROTOR HOUSINGS                                          |       |        | (AUTOMATIC)                              |          |        |              |
| 1-603    | 1040     | OIL PAN, FRONT & REAR HOUSING                           | 1-H11 | 1950   | MANUAL LINKAGE SYSTEM (AUTOHAT:<br>  IC) | 1        |        |              |
| 1-J03    | 1100     | ECCENTRIC SHAFT & FLYWREEL                              | 1-J11 | 1960   | GASKET & SEAL KIT (AUTOMATIC)            | İ        |        |              |
| 1-403    | 1110     | ROTORS & RELATED PARTS                                  |       | :      |                                          |          |        |              |
| 1-004    | 1300     | INLET MANIFOLD                                          |       |        |                                          |          |        |              |
| 1-D04    | 1310     | EXHAUST MANIFOLD                                        |       |        |                                          |          |        |              |
| 1-E04    | 1311     | INTER CUOLER                                            |       |        |                                          | ļ        |        |              |
| 1-F04    | 1312     | TURBO CHARGER                                           |       |        |                                          | }        |        |              |
| 1-H04    | 1313     | TWIN TURBO AIR INTAKE SYSTEM                            |       |        |                                          |          |        |              |
| 1-J04    | 1320     | FUEL SYSTEM                                             |       |        |                                          | ĺ        |        |              |
| 1-K04    | 1325     | FUEL DISTRIBUTOR                                        |       |        |                                          |          |        |              |
| 1-404    | 1330     | AIR CLEANER                                             |       |        |                                          |          |        |              |
| 1-005    | 1364     | THROTTLE BODY                                           |       |        |                                          |          |        |              |
| 1-E05    | 1371     | AIR PUMP & AIR CONTROL VALVE                            |       |        |                                          | }        |        |              |
| 1-605    | 1380     | EMISSION CONTROL SYSTEM                                 |       |        |                                          |          |        |              |
| 1-C06    | 1400     | OIL PUMP & FILTER                                       |       |        | 1                                        |          |        |              |
| 1-F06    | 1500     | COOLING SYSTEM                                          |       |        |                                          |          |        |              |
| 1-N06    | 1580     | BRACKET, PULLEY & BELT                                  | }     |        | -                                        |          |        |              |
| 1-007    |          | CLUTCH DISC & COVER (NANUAL)                            |       |        |                                          |          |        |              |
| 1-207    | 1        | TRANSMISSION CASE (MANUAL)                              |       |        |                                          |          |        |              |
| 1-107    | ł        | TRANSMISSION GEARS(MANUAL)                              |       |        |                                          | ]        |        |              |
| 1-C08    | Ì        | CHANGE CONTROL SYSTEM (NANUAL)                          |       |        |                                          |          |        |              |
| 1-E08    | ί        | ENGINE ELECTRICAL SYSTEM                                |       |        |                                          | 1        |        |              |
| 1-408    | j        | ALTERNATOR                                              |       |        |                                          |          |        |              |
| 1-J08    | 1840     | STARTER<br>(HT)                                         |       |        |                                          |          |        |              |
| 1-108    | 1840 A   | STARTER<br>(AT)                                         |       |        |                                          |          |        | •            |
| 1-N08    | 1850     | BATTERY                                                 |       |        |                                          |          |        |              |
| 1-009    | 1910     | TORQUE CONVERTER, OIL PUMP 3 PI<br>PINGS (AUTOMATIC)    |       |        |                                          |          |        |              |
| 1-H09    | 1920     | TRANSHISSION CASE & MAIN CONTR<br>OL SYSTEM (AUTOMATIC) |       |        |                                          |          |        |              |
| 1-N09    | 1925     | CONTROL VALVE (AUTOMATIC)                               |       |        |                                          |          |        |              |
| 1-110    | 1930     | CLUTCHES & PLANETARY GEARS (AU<br>TOMATIC)              |       |        |                                          |          |        |              |
|          |          |                                                         |       |        |                                          |          |        |              |
| <u> </u> | <u> </u> |                                                         | L     |        | <u>L</u>                                 | <u> </u> |        |              |