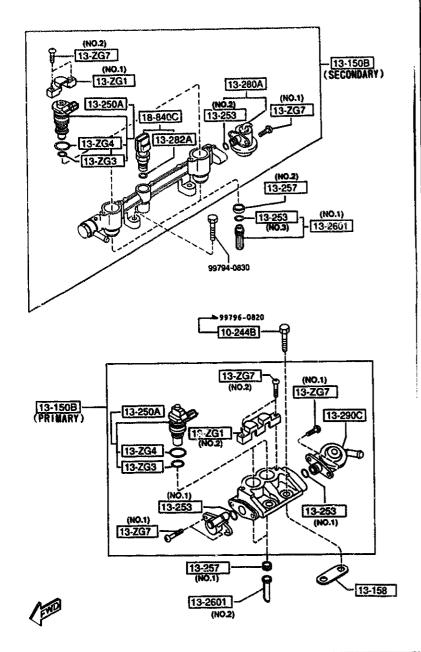

#### SECTION NAME INDEX (ENGINE)

| LO.NO    | SEC.NO   | SECTION NAME                                            | LO.NO | SEC.NO | SECTION NAME                             | LO.NO    | SEC.ND | SECTION NAME |
|----------|----------|---------------------------------------------------------|-------|--------|------------------------------------------|----------|--------|--------------|
| 1-C03    |          | ENGINE & GASKET SETS                                    | 1-F11 | 1940   | GOVERNOR, LOW & REVERSE PISTON           |          |        |              |
| 1-D03    | 1030     | ROTOR HOUSINGS                                          |       |        | (AUTOMATIC)                              |          |        |              |
| 1-603    | 1040     | OIL PAN, FRONT & REAR HOUSING                           | 1-H11 | 1950   | MANUAL LINKAGE SYSTEM (AUTOHAT:<br>  IC) | 1        |        |              |
| 1-J03    | 1100     | ECCENTRIC SHAFT & FLYWREEL                              | 1-J11 | 1960   | GASKET & SEAL KIT (AUTOMATIC)            | İ        |        |              |
| 1-403    | 1110     | ROTORS & RELATED PARTS                                  |       | :      |                                          |          |        |              |
| 1-004    | 1300     | INLET MANIFOLD                                          |       |        |                                          |          |        |              |
| 1-D04    | 1310     | EXHAUST MANIFOLD                                        |       |        |                                          |          |        |              |
| 1-E04    | 1311     | INTER CUOLER                                            |       |        |                                          | ļ        |        |              |
| 1-F04    | 1312     | TURBO CHARGER                                           |       |        |                                          | }        |        |              |
| 1-H04    | 1313     | TWIN TURBO AIR INTAKE SYSTEM                            |       |        |                                          |          |        |              |
| 1-J04    | 1320     | FUEL SYSTEM                                             |       |        |                                          | ĺ        |        |              |
| 1-K04    | 1325     | FUEL DISTRIBUTOR                                        |       |        |                                          |          |        |              |
| 1-404    | 1330     | AIR CLEANER                                             |       |        |                                          |          |        |              |
| 1-005    | 1364     | THROTTLE BODY                                           |       |        |                                          |          |        |              |
| 1-E05    | 1371     | AIR PUMP & AIR CONTROL VALVE                            |       |        |                                          | }        |        |              |
| 1-605    | 1380     | EMISSION CONTROL SYSTEM                                 |       |        |                                          |          |        |              |
| 1-C06    | 1400     | OIL PUMP & FILTER                                       |       |        | 1                                        |          |        |              |
| 1-F06    | 1500     | COOLING SYSTEM                                          |       |        |                                          |          |        |              |
| 1-N06    | 1580     | BRACKET, PULLEY & BELT                                  | }     |        | -                                        |          |        |              |
| 1-007    |          | CLUTCH DISC & COVER (NANUAL)                            |       |        |                                          |          |        |              |
| 1-207    | 1        | TRANSMISSION CASE (MANUAL)                              |       |        |                                          |          |        |              |
| 1-107    | ł        | TRANSMISSION GEARS(MANUAL)                              |       |        |                                          | ]        |        |              |
| 1-C08    | Ì        | CHANGE CONTROL SYSTEM (NANUAL)                          |       |        |                                          |          |        |              |
| 1-E08    | ί        | ENGINE ELECTRICAL SYSTEM                                |       |        |                                          | 1        |        |              |
| 1-408    | j        | ALTERNATOR                                              |       |        |                                          |          |        |              |
| 1-J08    | 1840     | STARTER<br>(HT)                                         |       |        |                                          |          |        |              |
| 1-108    | 1840 A   | STARTER<br>(AT)                                         |       |        |                                          |          |        | •            |
| 1-N08    | 1850     | BATTERY                                                 |       |        |                                          |          |        |              |
| 1-009    | 1910     | TORQUE CONVERTER, OIL PUMP 3 PI<br>PINGS (AUTOMATIC)    |       |        |                                          |          |        |              |
| 1-H09    | 1920     | TRANSHISSION CASE & MAIN CONTR<br>OL SYSTEM (AUTOMATIC) |       |        |                                          |          |        |              |
| 1-N09    | 1925     | CONTROL VALVE (AUTOMATIC)                               |       |        |                                          |          |        |              |
| 1-110    | 1930     | CLUTCHES & PLANETARY GEARS (AU<br>TOMATIC)              |       |        |                                          |          |        |              |
|          |          |                                                         |       |        |                                          |          |        |              |
| <u> </u> | <u> </u> |                                                         | L     |        | <u>L</u>                                 | <u> </u> |        |              |