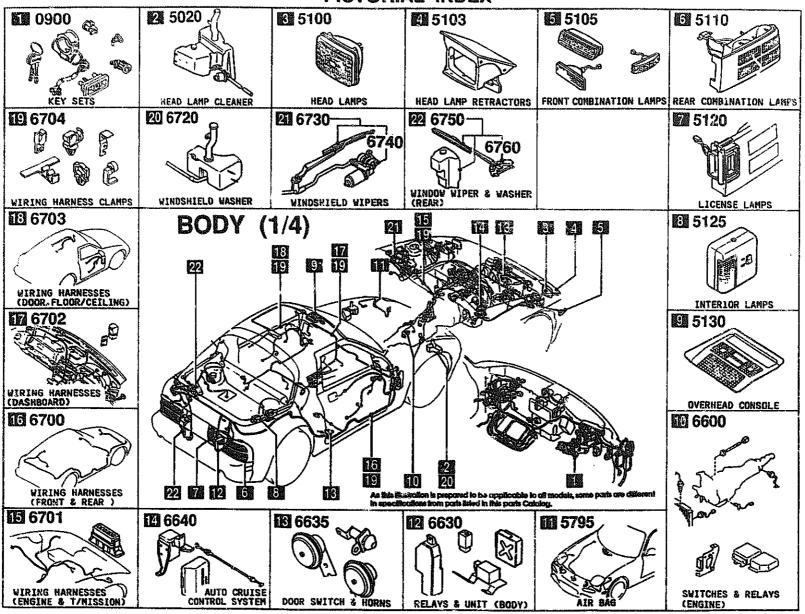

#### SECTION NAME INDEX (BODY)

|          | ·            | CECTION MANE                    |       | 000 00 | OFFICE MANY                                      | 10 10 | 656 115    | 00057444 34445                       |
|----------|--------------|---------------------------------|-------|--------|--------------------------------------------------|-------|------------|--------------------------------------|
|          | SEC 40       | SECTION NAME                    | LO.NO | SEC.NO | SECTION NAME                                     | LO.NO | SEC. NO    | SECTION NAME                         |
|          | 0900         | KEY SETS                        | 3-603 | 5795   | AIR BAG                                          | 3-E08 | 6702       | WIRING HARNESSES(DASHBOARD)          |
|          | 5000         | FRONT BUMPER                    | 3-003 | 5800   | FRONT DOURS                                      | 3-G08 | 6703       | WIRING HARNESSES(DOOR,FLOOR/CE       |
| 2-H10    | 5010         | REAR BUMPER                     | 3-603 | 5830   | FRONT DOOR MECHANISMS                            | 3-H08 | 6704       | WIRING HARNESS CLAMPS                |
| 5-110    | 5020         | HEAD LAMP CLEANER<br>(SUN RODF) | 3-J03 | 5840   | FRONT DOOR TRINS & RELATED PAR                   | 3-108 | 6720       | WINDSHIELD WASHER                    |
| 2-L10    | 5030         | WINDOW HOULDINGS                | 3-004 | 6100   | HEATER                                           | 3-K08 | 6730       | WINDSHIELD WIPERS                    |
| 2-H10    | 5040         | BODY MOULDINGS                  | 3-B04 | 6110   | HEATER UNIT COMPONENTS                           | 3-MDB | 6740       | WIPER MOTOR COMPONENTS(FRONT)        |
| 2-N10    |              | HEAD LAMPS                      | 5-E04 | 6115   | HEATER CONTROLS COMPONENTS                       | 3-N08 | 6750       | WINDOW WIPER & WASHER (GEAR)         |
| 2-D11    |              | HEAD LAMP RETRACTORS            | 3-F04 | 6120   | HEATER BLOWER COMPONENTS                         | 3-E09 | 6760       | WINDOW WIPER MOTOR COMPONENTS        |
| 2-F11    | 5105         | FRONT COMBINATION LAMPS         | 3-604 | 6130   | AIR CONDITIONER                                  |       |            | (REAR)                               |
| 2-K11    | 5110         | REAR COMBINATION LAMPS          | '     |        | (DENSO MAKE)                                     | 3-F09 | 6800       | CEILING TRIMS                        |
| 2-D12    | 5120         | LICENSE LAMPS                   | 3-JC4 | 6130A  | AIR CONDITIONER<br>(MANA MAKE)                   | 3-G09 | 6820       | PILLAR TRIMS                         |
| 2-E12    | 5125         | INTERIOR LAMPS                  | 3-M04 | 6135   | O RING SET.PIPING                                | 3-H09 | 6840       | TRIMS 2 SCUFF PLATES                 |
| 1        | 5130         | OVERHEAD CONSOLE                | 3-N04 | 6140   | COMPRESSOR COMPONENTS (AIR CON                   | 3~L09 | 6845       | STRAGE BOX                           |
| 2-612    | 5170         | ORNAMENTS                       |       |        | DITIONER)<br>(DENSO MAKE)                        | 3-M09 | 6860       | FLOUR MATS & PADS                    |
| 2-#12    |              | COWL & EXTRACTOR GRILLES        | 3-D05 | 6140A  | COMPRESSOR COMPONENTS (AIR CON                   | 3-D10 | 6870       | SERVICE TOOLS                        |
| 2-312    |              | BONNET                          |       |        | DITIONER)<br>(Mana Hake)                         | 3-E18 | 6900       | VISORS, ASSIST HANDLES & MIRROR<br>S |
| 2-F75    | 5310         | FRONT PANELS                    | 3-F05 | 6150   | CODLING UNIT (AIR CONDITIONER)                   | 3-H10 | 6930       | CAUTION PLATES & LABELS              |
| 2-H12    | 5320         | FENDER & WHEEL APRON PANELS     |       |        | (DENSO MAKE)                                     | 3-J10 | 7250       | QUARTER WINDOW & TRIMS               |
| 2-D13    | 5330         | DASH & COWL PANELS              | 3-605 | 6150A  | CODLING UNIT (AIR CONDITIONER)                   | 3-L10 | 7800       | SPOILERS & RELATED PARTS             |
| 2-E13    | 5340         | SIDE PANELS                     | 3-105 | 6230   | LIFT GATE MECHANISMS                             |       | ' <u> </u> |                                      |
| 2-113    | 5360         | ROOF PANELS                     | 3-L05 | 6300   | WINDOW GLASSES                                   |       | '          |                                      |
| [_ ,,_ ] | F748 A       | (W/O SUN ROOF)                  | 3-805 | 6330   | SUNROOF                                          |       | '          | İ                                    |
| 5-713    | 5360 A       | ROOF PANELS<br>(SUN ROOF)       | 3-F06 | 6600   | SWITCHES & RELAYS (ENGINE)                       |       | ' <u> </u> |                                      |
| 2-K13    | 5370         | FLOOR PANELS                    | 3-J06 | 6610   | DASHBOARD SWITCHES                               |       | ' <u> </u> | j                                    |
| 2-H13    | 5380         | FLOOR ATTACHMENTS (HOLE COVERS  | 3-K06 | 6611   | COMBINATION SWITCH                               |       | ' <u>[</u> | 1                                    |
| 3-034    | 6700         | CIAND ATTACHMENTS               | 3-F06 | 6615   | POWER WINDOW SWITCHES                            |       | ' <b>[</b> |                                      |
|          |              | FLOOR ATTACHMENTS               | 3-M06 | 6630   | RELAYS & UNIT (BODY)                             |       | ' <b>!</b> |                                      |
| 2-C15    |              | DASHBOARD EQUIPMENTS            | 3-C07 | 6635   | DOOR SWITCH & HORNS                              |       |            | 1                                    |
| 2-D15    | 5520         | METER HOOD                      | 3-D07 | 6640   | AUTO CRUISE CONTROL SYSTEM                       |       |            | '                                    |
| 2-E15    | 5540         | METER COMPONENTS                | 3-E07 | 6680   | AUDIO SYSTEMS (RADIO & TAPE DE                   |       | <b>'</b>   | 1                                    |
| 2-615    |              | DASHBOARD & RELATED PARTS       | ,     |        | CK)                                              |       | . [        |                                      |
| 2-K15    | 5570         | CONSOLE                         | 3-607 | 6682   | AUDIO SYSTEMS (ANTENNA & SPEAK<br>ER)            |       | '          |                                      |
|          | 5580         | VENTILATOR                      | 3-K07 | 6700   | WIRING HARNESSES(FRONT & REAR                    |       | ' I        |                                      |
| 2-C16    | 5700<br>E700 | FRONT SEATS                     |       | /=0.   | MANA HARMANA AND AND AND AND AND AND AND AND AND |       |            |                                      |
| 2-#16    | 5790         | SEAT BELTS                      | 3-C08 | 6701   | WIRING HARNESSES(ENGINE & T/MI<br>SSION)         |       | 1 أ        |                                      |
| <u> </u> | <u> </u>     | <u> </u>                        |       |        |                                                  |       | 11         |                                      |