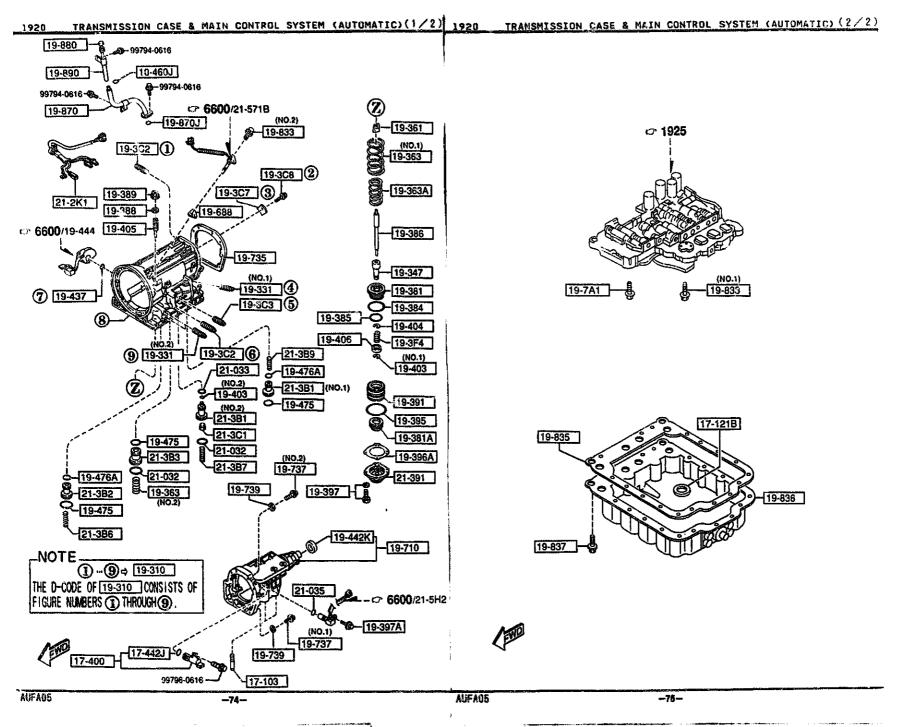

#### SECTION NAME INDEX (ENGINE)

| LO.NO    | SEC.NO   | SECTION NAME                                            | LO.NO | SEC.NO | SECTION NAME                             | LO.NO    | SEC.ND | SECTION NAME |
|----------|----------|---------------------------------------------------------|-------|--------|------------------------------------------|----------|--------|--------------|
| 1-C03    |          | ENGINE & GASKET SETS                                    | 1-F11 | 1940   | GOVERNOR, LOW & REVERSE PISTON           |          |        |              |
| 1-D03    | 1030     | ROTOR HOUSINGS                                          |       |        | (AUTOMATIC)                              |          |        |              |
| 1-603    | 1040     | OIL PAN, FRONT & REAR HOUSING                           | 1-H11 | 1950   | MANUAL LINKAGE SYSTEM (AUTOHAT:<br>  IC) | 1        |        |              |
| 1-J03    | 1100     | ECCENTRIC SHAFT & FLYWREEL                              | 1-J11 | 1960   | GASKET & SEAL KIT (AUTOMATIC)            | İ        |        |              |
| 1-403    | 1110     | ROTORS & RELATED PARTS                                  |       | :      |                                          |          |        |              |
| 1-004    | 1300     | INLET MANIFOLD                                          |       |        |                                          |          |        |              |
| 1-D04    | 1310     | EXHAUST MANIFOLD                                        |       |        |                                          |          |        |              |
| 1-E04    | 1311     | INTER CUOLER                                            |       |        |                                          | ļ        |        |              |
| 1-F04    | 1312     | TURBO CHARGER                                           |       |        |                                          | }        |        |              |
| 1-H04    | 1313     | TWIN TURBO AIR INTAKE SYSTEM                            |       |        |                                          |          |        |              |
| 1-J04    | 1320     | FUEL SYSTEM                                             |       |        |                                          | ĺ        |        |              |
| 1-K04    | 1325     | FUEL DISTRIBUTOR                                        |       |        |                                          |          |        |              |
| 1-404    | 1330     | AIR CLEANER                                             |       |        |                                          |          |        |              |
| 1-005    | 1364     | THROTTLE BODY                                           |       |        |                                          |          |        |              |
| 1-E05    | 1371     | AIR PUMP & AIR CONTROL VALVE                            |       |        |                                          | }        |        |              |
| 1-605    | 1380     | EMISSION CONTROL SYSTEM                                 |       |        |                                          |          |        |              |
| 1-C06    | 1400     | OIL PUMP & FILTER                                       |       |        | 1                                        |          |        |              |
| 1-F06    | 1500     | COOLING SYSTEM                                          |       |        |                                          |          |        |              |
| 1-N06    | 1580     | BRACKET, PULLEY & BELT                                  | }     |        | -                                        |          |        |              |
| 1-007    |          | CLUTCH DISC & COVER (NANUAL)                            |       |        |                                          |          |        |              |
| 1-207    | 1        | TRANSMISSION CASE (MANUAL)                              |       |        |                                          |          |        |              |
| 1-107    | ł        | TRANSMISSION GEARS(MANUAL)                              |       |        |                                          | ]        |        |              |
| 1-C08    | Ì        | CHANGE CONTROL SYSTEM (NANUAL)                          |       |        |                                          |          |        |              |
| 1-E08    | ί        | ENGINE ELECTRICAL SYSTEM                                |       |        |                                          | 1        |        |              |
| 1-408    | j        | ALTERNATOR                                              |       |        |                                          |          |        |              |
| 1-J08    | 1840     | STARTER<br>(HT)                                         |       |        |                                          |          |        |              |
| 1-108    | 1840 A   | STARTER<br>(AT)                                         |       |        |                                          |          |        | •            |
| 1-N08    | 1850     | BATTERY                                                 |       |        |                                          |          |        |              |
| 1-009    | 1910     | TORQUE CONVERTER, OIL PUMP 3 PI<br>PINGS (AUTOMATIC)    |       |        |                                          |          |        |              |
| 1-H09    | 1920     | TRANSHISSION CASE & MAIN CONTR<br>OL SYSTEM (AUTOMATIC) |       |        |                                          |          |        |              |
| 1-N09    | 1925     | CONTROL VALVE (AUTOMATIC)                               |       |        |                                          |          |        |              |
| 1-110    | 1930     | CLUTCHES & PLANETARY GEARS (AU<br>TOMATIC)              |       |        |                                          |          |        |              |
|          |          |                                                         |       |        |                                          |          |        |              |
| <u> </u> | <u> </u> |                                                         | L     |        | <u>L</u>                                 | <u> </u> |        |              |