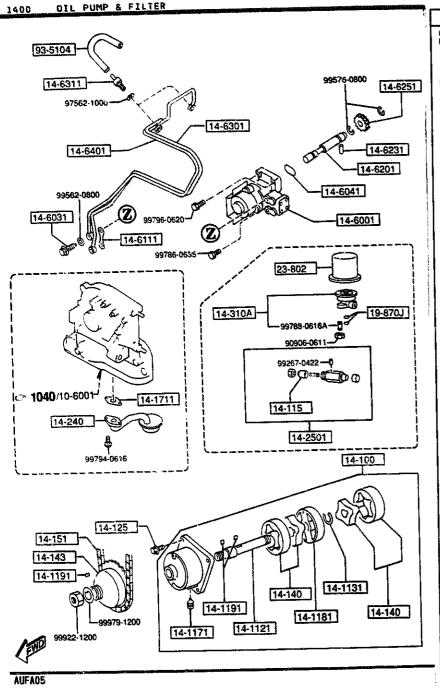

#### SECTION NAME INDEX (ENGINE)

| LO.NO    | SEC.NO   | SECTION NAME                                            | LO.NO | SEC.NO | SECTION NAME                             | LO.NO    | SEC.ND | SECTION NAME |
|----------|----------|---------------------------------------------------------|-------|--------|------------------------------------------|----------|--------|--------------|
| 1-C03    |          | ENGINE & GASKET SETS                                    | 1-F11 | 1940   | GOVERNOR, LOW & REVERSE PISTON           |          |        |              |
| 1-D03    | 1030     | ROTOR HOUSINGS                                          |       |        | (AUTOMATIC)                              |          |        |              |
| 1-603    | 1040     | OIL PAN, FRONT & REAR HOUSING                           | 1-H11 | 1950   | MANUAL LINKAGE SYSTEM (AUTOHAT:<br>  IC) | 1        |        |              |
| 1-J03    | 1100     | ECCENTRIC SHAFT & FLYWREEL                              | 1-J11 | 1960   | GASKET & SEAL KIT (AUTOMATIC)            | İ        |        |              |
| 1-403    | 1110     | ROTORS & RELATED PARTS                                  |       | :      |                                          |          |        |              |
| 1-004    | 1300     | INLET MANIFOLD                                          |       |        |                                          |          |        |              |
| 1-D04    | 1310     | EXHAUST MANIFOLD                                        |       |        |                                          |          |        |              |
| 1-E04    | 1311     | INTER CUOLER                                            |       |        |                                          | ļ        |        |              |
| 1-F04    | 1312     | TURBO CHARGER                                           |       |        |                                          | }        |        |              |
| 1-H04    | 1313     | TWIN TURBO AIR INTAKE SYSTEM                            |       |        |                                          |          |        |              |
| 1-J04    | 1320     | FUEL SYSTEM                                             |       |        |                                          | ĺ        |        |              |
| 1-K04    | 1325     | FUEL DISTRIBUTOR                                        |       |        |                                          |          |        |              |
| 1-404    | 1330     | AIR CLEANER                                             |       |        |                                          |          |        |              |
| 1-005    | 1364     | THROTTLE BODY                                           |       |        |                                          |          |        |              |
| 1-E05    | 1371     | AIR PUMP & AIR CONTROL VALVE                            |       |        |                                          | }        |        |              |
| 1-605    | 1380     | EMISSION CONTROL SYSTEM                                 |       |        |                                          |          |        |              |
| 1-C06    | 1400     | OIL PUMP & FILTER                                       |       |        | 1                                        |          |        |              |
| 1-F06    | 1500     | COOLING SYSTEM                                          |       |        |                                          |          |        |              |
| 1-N06    | 1580     | BRACKET, PULLEY & BELT                                  | }     |        | -                                        |          |        |              |
| 1-007    |          | CLUTCH DISC & COVER (NANUAL)                            |       |        |                                          |          |        |              |
| 1-207    | 1        | TRANSMISSION CASE (MANUAL)                              |       |        |                                          |          |        |              |
| 1-107    | ł        | TRANSMISSION GEARS(MANUAL)                              |       |        |                                          | ]        |        |              |
| 1-C08    | Ì        | CHANGE CONTROL SYSTEM (NANUAL)                          |       |        |                                          |          |        |              |
| 1-E08    | ί        | ENGINE ELECTRICAL SYSTEM                                |       |        |                                          | 1        |        |              |
| 1-408    | j        | ALTERNATOR                                              |       |        |                                          |          |        |              |
| 1-J08    | 1840     | STARTER<br>(HT)                                         |       |        |                                          |          |        |              |
| 1-108    | 1840 A   | STARTER<br>(AT)                                         |       |        |                                          |          |        | •            |
| 1-N08    | 1850     | BATTERY                                                 |       |        |                                          |          |        |              |
| 1-009    | 1910     | TORQUE CONVERTER, OIL PUMP 3 PI<br>PINGS (AUTOMATIC)    |       |        |                                          |          |        |              |
| 1-H09    | 1920     | TRANSHISSION CASE & MAIN CONTR<br>OL SYSTEM (AUTOMATIC) |       |        |                                          |          |        |              |
| 1-N09    | 1925     | CONTROL VALVE (AUTOMATIC)                               |       |        |                                          |          |        |              |
| 1-110    | 1930     | CLUTCHES & PLANETARY GEARS (AU<br>TOMATIC)              |       |        |                                          |          |        |              |
|          |          |                                                         |       |        |                                          |          |        |              |
| <u> </u> | <u> </u> |                                                         | L     |        | <u>L</u>                                 | <u> </u> |        |              |