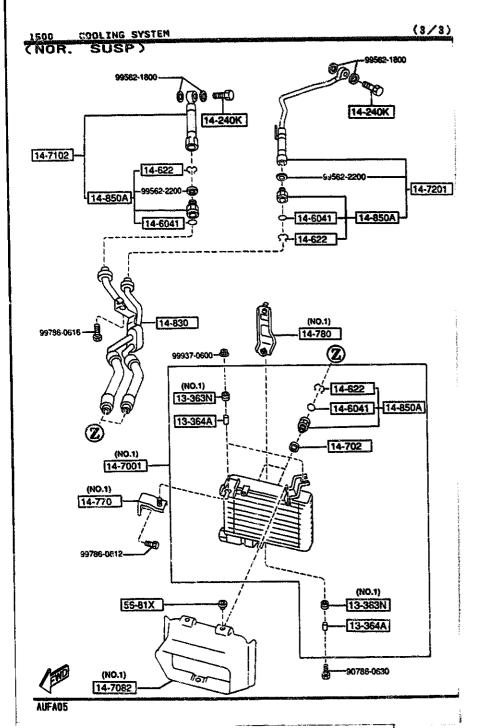

#### SECTION NAME INDEX (ENGINE)

| LO.NO    | SEC.NO   | SECTION NAME                                            | LO.NO | SEC.NO | SECTION NAME                             | LO.NO    | SEC.ND | SECTION NAME |
|----------|----------|---------------------------------------------------------|-------|--------|------------------------------------------|----------|--------|--------------|
| 1-C03    |          | ENGINE & GASKET SETS                                    | 1-F11 | 1940   | GOVERNOR, LOW & REVERSE PISTON           |          |        |              |
| 1-D03    | 1030     | ROTOR HOUSINGS                                          |       |        | (AUTOMATIC)                              |          |        |              |
| 1-603    | 1040     | OIL PAN, FRONT & REAR HOUSING                           | 1-H11 | 1950   | MANUAL LINKAGE SYSTEM (AUTOHAT:<br>  IC) | 1        |        |              |
| 1-J03    | 1100     | ECCENTRIC SHAFT & FLYWREEL                              | 1-J11 | 1960   | GASKET & SEAL KIT (AUTOMATIC)            | İ        |        |              |
| 1-403    | 1110     | ROTORS & RELATED PARTS                                  |       | :      |                                          |          |        |              |
| 1-004    | 1300     | INLET MANIFOLD                                          |       |        |                                          |          |        |              |
| 1-D04    | 1310     | EXHAUST MANIFOLD                                        |       |        |                                          |          |        |              |
| 1-E04    | 1311     | INTER CUOLER                                            |       |        |                                          | ļ        |        |              |
| 1-F04    | 1312     | TURBO CHARGER                                           |       |        |                                          | }        |        |              |
| 1-H04    | 1313     | TWIN TURBO AIR INTAKE SYSTEM                            |       |        |                                          |          |        |              |
| 1-J04    | 1320     | FUEL SYSTEM                                             |       |        |                                          | ĺ        |        |              |
| 1-K04    | 1325     | FUEL DISTRIBUTOR                                        |       |        |                                          |          |        |              |
| 1-404    | 1330     | AIR CLEANER                                             |       |        |                                          |          |        |              |
| 1-005    | 1364     | THROTTLE BODY                                           |       |        |                                          |          |        |              |
| 1-E05    | 1371     | AIR PUMP & AIR CONTROL VALVE                            |       |        |                                          | }        |        |              |
| 1-605    | 1380     | EMISSION CONTROL SYSTEM                                 |       |        |                                          |          |        |              |
| 1-C06    | 1400     | OIL PUMP & FILTER                                       |       |        | 1                                        |          |        |              |
| 1-F06    | 1500     | COOLING SYSTEM                                          |       |        |                                          |          |        |              |
| 1-N06    | 1580     | BRACKET, PULLEY & BELT                                  | }     |        | -                                        |          |        |              |
| 1-007    |          | CLUTCH DISC & COVER (NANUAL)                            |       |        |                                          |          |        |              |
| 1-207    | 1        | TRANSMISSION CASE (MANUAL)                              |       |        |                                          |          |        |              |
| 1-107    | ł        | TRANSMISSION GEARS(MANUAL)                              |       |        |                                          | ]        |        |              |
| 1-C08    | Ì        | CHANGE CONTROL SYSTEM (NANUAL)                          |       |        |                                          |          |        |              |
| 1-E08    | ί        | ENGINE ELECTRICAL SYSTEM                                |       |        |                                          | 1        |        |              |
| 1-408    | j        | ALTERNATOR                                              |       |        |                                          |          |        |              |
| 1-J08    | 1840     | STARTER<br>(HT)                                         |       |        |                                          |          |        |              |
| 1-108    | 1840 A   | STARTER<br>(AT)                                         |       |        |                                          |          |        | •            |
| 1-N08    | 1850     | BATTERY                                                 |       |        |                                          |          |        |              |
| 1-009    | 1910     | TORQUE CONVERTER, OIL PUMP 3 PI<br>PINGS (AUTOMATIC)    |       |        |                                          |          |        |              |
| 1-H09    | 1920     | TRANSHISSION CASE & MAIN CONTR<br>OL SYSTEM (AUTOMATIC) |       |        |                                          |          |        |              |
| 1-N09    | 1925     | CONTROL VALVE (AUTOMATIC)                               |       |        |                                          |          |        |              |
| 1-110    | 1930     | CLUTCHES & PLANETARY GEARS (AU<br>TOMATIC)              |       |        |                                          |          |        |              |
|          |          |                                                         |       |        |                                          |          |        |              |
| <u> </u> | <u> </u> |                                                         | L     |        | <u>L</u>                                 | <u> </u> |        |              |