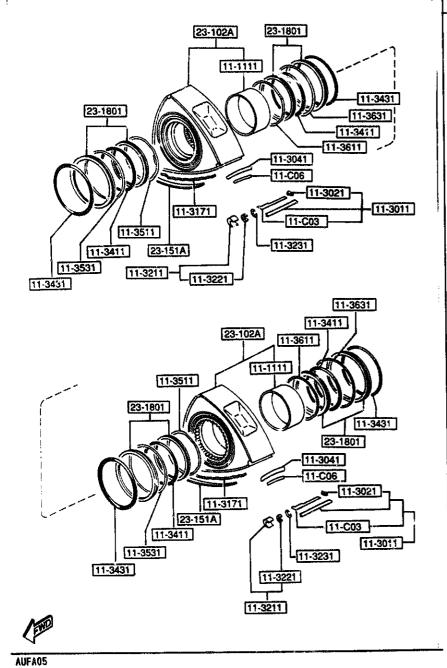

E SEAL                 |  |  |
| 11-3211  <br>  11-3211  <br>  N326-11-C20A   12 | SEAL, CORNER                      |  |  |
| 11-3221  <br>  11-3221  <br>  N326-11-C22A 24   | PLUG,CORNER SEAL                  |  |  |
| 11-3231  <br>  11-3231  <br>  NF01-11-C24   12  | SPRING, CORNER SEAL               |  |  |
| 11-3411  <br>  11-3411  <br>  0820-11-341       | RING, OF-INNER                    |  |  |
| 11-3431  <br>  11-3431  <br>  8341-11-343       | RING, 'O'-GUTER                   |  |  |
|                                                 |                                   |  |  |
|                                                 |                                   |  |  |
|                                                 |                                   |  |  |

CAT. AUFA05-03



|                | HADEL ADDITION OF LAN | MONEY COLUMN DICT. ON | MODELZRESTRICTION      | FROM TO  |
|----------------|-----------------------|-----------------------|------------------------|----------|
| PART NO. QTY   | MODEL ZRESTRICTION    | MODEL/RESTRICT-9N     | annul (Arthritis 1 107 | LIVER IN |
| 11-3511        | SPRING, FRT INNER     |                       |                        | :        |
| N225-11-351 2  |                       |                       |                        |          |
| 11-3531        | SPRING, FRT OUTER     |                       |                        |          |
| 1011-11-353A 2 | 1                     |                       |                        |          |
| ++             |                       |                       |