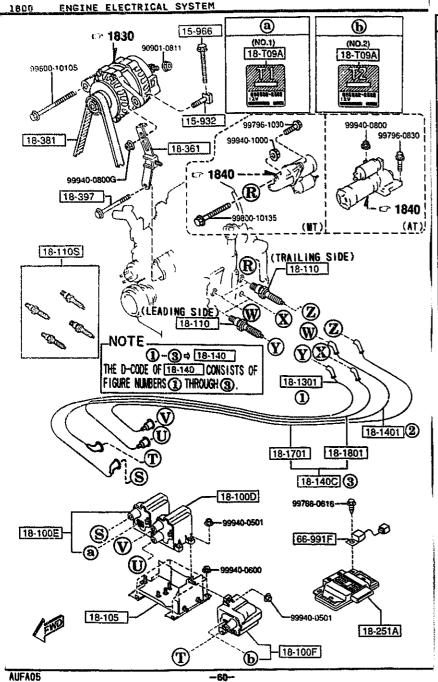

|                    |         |
| 17-635A  <br>  R505-17-406 | 1   | FORK,SHIFT-5TH & RE<br>VERSE        |                    |                    |         |
|                            |     |                                     |                    |                    |         |
|                            |     |                                     |                    |                    |         |
|                            |     |                                     |                    |                    | ]<br>]  |
|                            |     |                                     |                    |                    |         |
|                            |     |                                     |                    |                    |         |



| PART NO.                                  | QTY | MODELZRESTRICTION                                 | MODELZRESTRICTION | MODEL ZRESTRICTION | 1-140 M - 140 |
|-------------------------------------------|-----|---------------------------------------------------|-------------------|--------------------|---------------|
| 1 15-937  <br>NF01-15-932                 | 1   | SHAFT, PULLEY                                     |                   |                    |               |
| 15-966  <br>  15-966  <br>  N390-15-966   | 1   | BOLT,ADJUST                                       |                   |                    |               |
| 18-T09A  <br>  18-T09A  <br>  N3A1-18-T09 |     | LABEL, IG. COIL<br>(ILLUST. NO.1)                 |                   |                    |