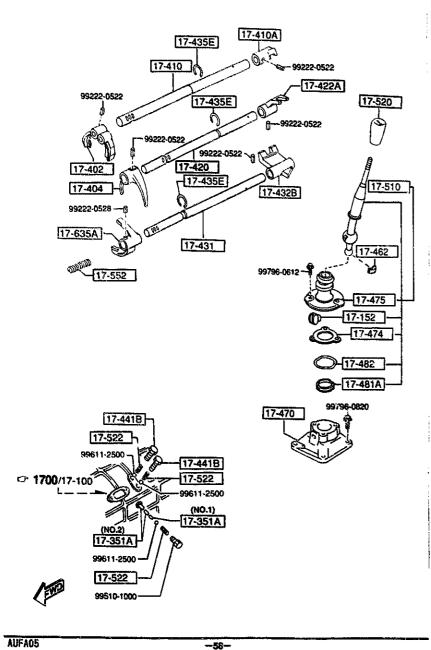

|
| 17-435E  <br>  17-435E  <br>  R502-17-435                          | RING, RETAINING               |                   |                    |          |
| 17-441B  <br>0221-17-441A                                          | PLUG,CAP                      |                   |                    |          |
| 1 17-462  <br>0398-17-462A                                         | SHEET, SPRING                 |                   |                    |          |
| 3906 FD333*-3                                                      | 00440                         |                   |                    |          |
|                                                                    |                               |                   |                    |          |

CAT. AUFA05-03



| PART NO. G                 | ату | MODELZRESTRICTION                   | MODEL ZRESTRICTION | MODEL/RESIRICITION | FROV 10 |
|----------------------------|-----|-------------------------------------|--------------------|--------------------|---------|
| 17-470  <br>  R504-17-470A | 1   | CASE, CHANGE CONTROL                |                    |                    |         |
| 0303-17-474                | 1   | GASKET, COVER PLATE                 |                    |                    |         |
| 17-475  <br>M513-17-480A   | 1   | BOOT, DUST-CHANGE LEV               | į                  |                    |         |
| 17-481A 1<br>R503-17-481   | 1   | BUSH , CHANGE                       |                    |                    |         |
| 17-482  <br>  M505-17-402  | 1   |