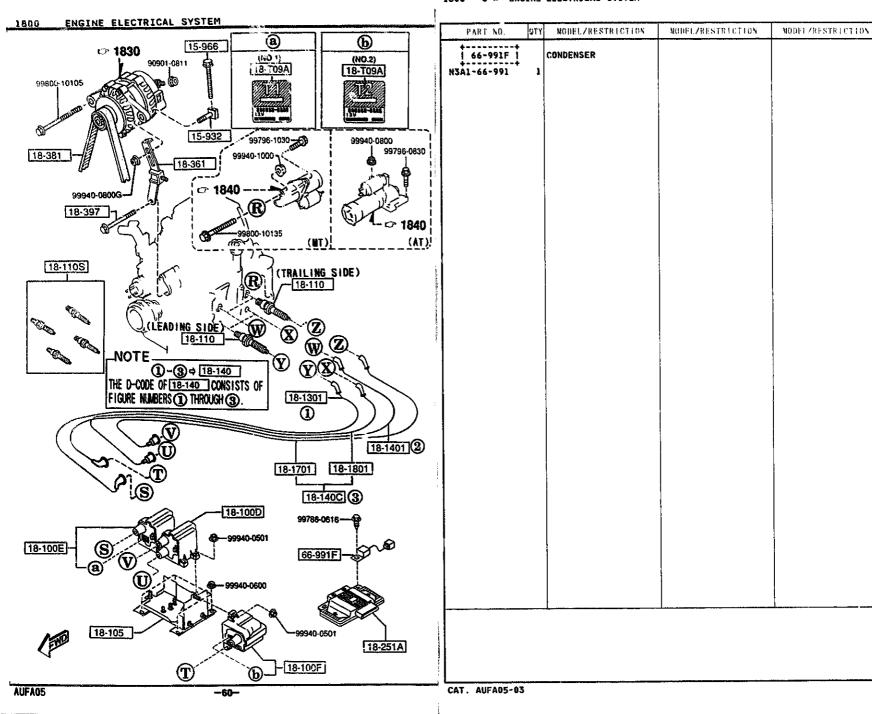

| <del></del> |                                          |                   |                   | 1995-0  |



1-**G** 8

1995-03

FROM-10



| PART NO.                                | OTY | MODEL/RESTRICTION           | MODEL/RESTRICTION | MODEL/RESTRICTION | FROM-TO |
|-----------------------------------------|-----|-----------------------------|-------------------|-------------------|---------|
| 18-W25  <br>  N3A1-18-W25               | ı   | COVER, FRONT-ALTERNAT<br>OR |                   |                   |         |
| 1 18-W50  <br>N3A1-18-W50               | 1   | COVER, REAR-ALTERNATO       |                   |                   |         |
| 18-W51  <br>  18-W51  <br>  N3A1-18-W51 | 1   | COVER, REAR-ALTERNATO       |                   |                   |         |
| 18-300  <br>  18-300A                   | 1   | ALTERNATOR                  |                   |