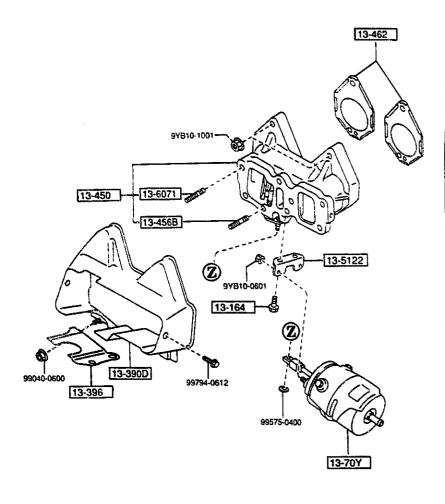

|                   |                   |         |
| FD01-41-661B                                                    | 1                            |                   |                   |         |
|                                                                 |                              |                   |                   |         |
|                                                                 |                              |                   |                   |         |
| 3805 FD333*-3<br>3901 FD333*-3                                  | 90031<br>00438               |                   |                   |         |
|                                                                 |                              |                   |                   |         |



| ſ                                             | DART AG                               | QTY | MODEL/RESTRICTION      | MODEL/RESTRICTION       | MODEL PRESIDENCE LON | FR0M-30        |
|-----------------------------------------------|---------------------------------------|-----|------------------------|-------------------------|----------------------|----------------|
|                                               | 13-164  <br>N350-13-164               |     | BOLT.FUEL DISTRIBUTO   | SOUTH TO SECURITY I CON | moral acountains     | 1.10 - 10 - 10 |
|                                               | 13-390D  <br>  13-390D  <br>  13-390B | 1   | INSULATOR, EX. MANIFOL |                         | į                    |                |
|                                               |