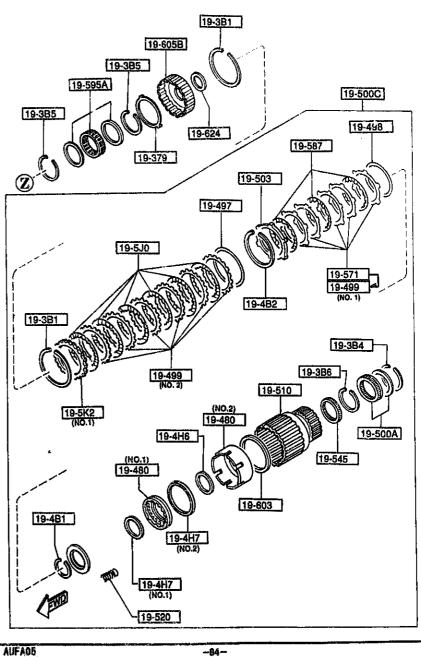

|             |                     |                   |                    |         |
|   |                                         |             | 1                   |                   |                    | :       |
|   |                                         |             | į                   |                   | -                  |         |
|   |                                         |             |                     |                   |                    |         |
|   |                                         |             |                     |                   |                    |         |
|   |                                         |             |                     |                   |                    |         |

1995-03





|                                       | 19-5B0                                          |
|---------------------------------------|-------------------------------------------------|
| 19-5J1<br>19-5H0<br>19-5B1<br>19-360  | 19-567<br>19-500B<br>19-551<br>19-484           |
| 19-500<br>19-523<br>19-502<br>19-504  | 19-639<br>19-483<br>19-590B<br>19-5K2<br>(NO.2) |
| 19-5D3<br>19-5D1<br>19-522            | 19-451 19-593 2                                 |
| 19-539A<br>19-560<br>19-622<br>19-623 | 19-379                                          |
| AUFA05                                | -83-                                            |

| PART NO.                                    | ary  | NODEL ZRESTRICTION             | MODELZEESTRICTION | MODELZRESTRICTION | FROM-TO |
|--------------