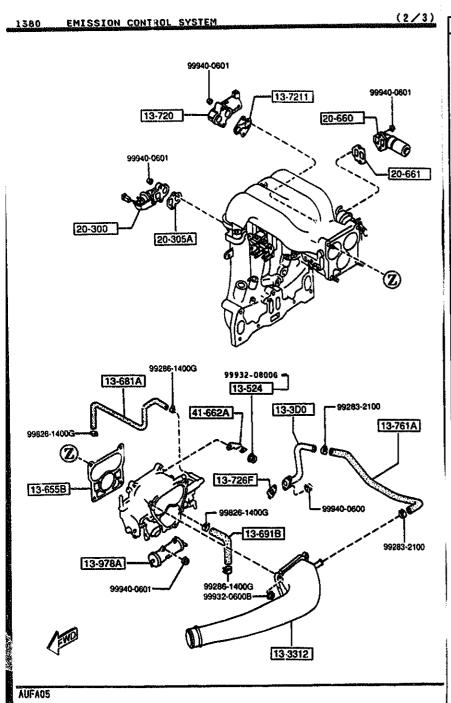

, VACUUM          |                   | 1                  |         |
| N3A1-20-361A             | 1 (ILLUST. NO.1)      |                   |                    |         |
| N3A4-20-361              | 2 (ILLUST. NO.2)      |                   |                    | -3B1    |
| Thir physic 1            | 101212                |                   |                    |         |
| 3B15 FD333*-3            | 101215                |                   |                    |         |
|                          |                       |                   |                    |         |
|                          |                       |                   |                    |         |
|                          |                       |                   |                    |         |



| PART NO.                                   | QTY  | MODEL/RESTRICTION     | MODEL/RESTRICTION | MODELZKESTICICTION | FROM-10 |
|--------------------------------------------|------|-----------------------|-------------------|--------------------|---------|
| 20-361B  <br>  20-361B  <br>  N3A2-20-361A | 1    | TUBE, VACUUM          |                   |                    | •       |
| 20-362  <br>  20-362  <br>  N3A1-20-362    |      | TUBE, VACUUM          |                   |                    |         |
| N3A4-20-362                                | 2    | (ILLUST. HO.2)        |                   |                    |         |
| 20-362A  <br>  20-362A  <br>  N3A2-20-362  | 2    | TUBE, VACUUM          |                   |                    |         |
| 20-363A  <br>  20-363A