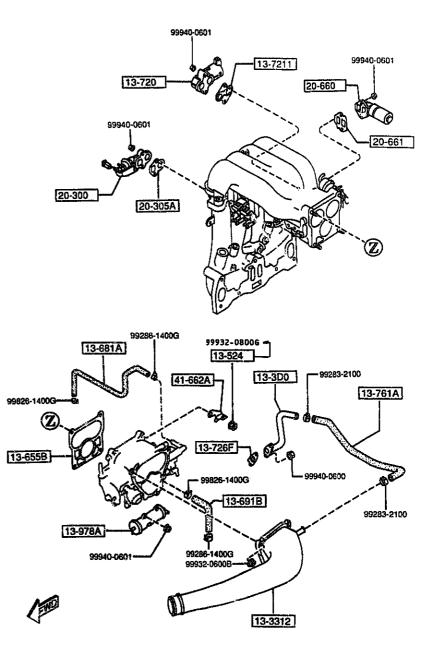

|                    |         |
|                       |     | İ                 |                   |                    |         |
|                       |     |                   |                   |                    |         |
|                       |     |                   |                   |                    |         |
|                       |     |                   |                   |                    |         |
|                       |     |                   |                   |                    |         |
|                       |     |                   | <u> </u>          | 1                  |         |
|                       |     |                   |                   |                    |         |

AUFA05

CAT. AUFA05-03





AUFA05





| 1380 EMISSION CONTROL SYSTEM (1/3)    |            |
|---------------------------------------|------------|
| 1380 EMISSION CONTROL SYSTEM          | <b> </b>   |
| 20-442                                |            |
| 20-342C                               | 1          |
|                                       |            |
| 93-5104 20-371B                       | 1          |
| 20-363A 20-342C (NO.2)                | 1          |
|                                       | . 1        |
|                                       |            |
|                                       |            |
| (AT) 1320                             |            |
|                                       |            |
| 20.344                                | Ш.         |
| 13-692B