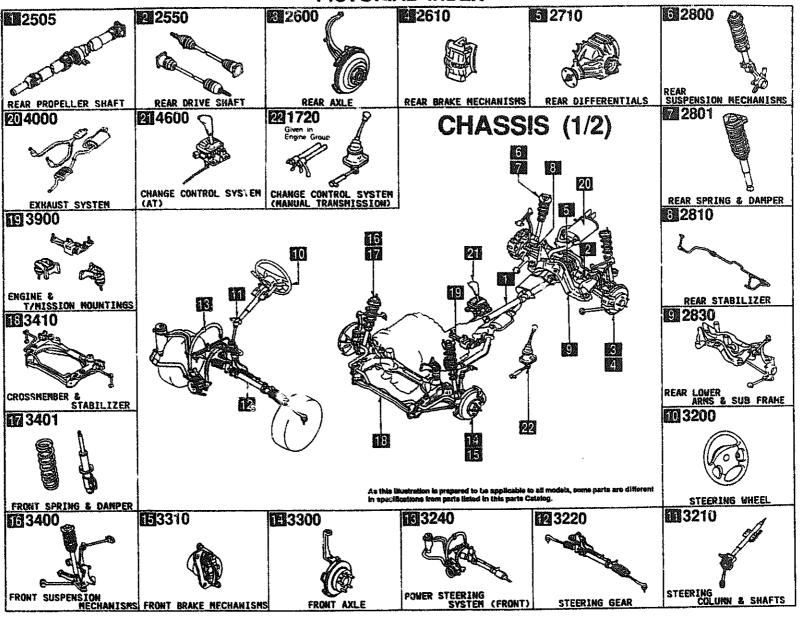

#### SECTION NAME INDEX (CHASSIS)

| LO.NO   | SEC.NO   | SECTION NAME                                                | LD.NO    | SEC.NO   | SECTIO         | N NAME | LO.NO | SEC.NO | SECTION NAME |
|---------|----------|-------------------------------------------------------------|----------|----------|----------------|--------|-------|--------|--------------|
| 2-C03   | 2505     | REAR PROPELLER SHAFT                                        | 2-E08    | 4600     | CHANGE CONTROL | SYSTEM |       |        |              |
| 2-B03   | 2550     | REAR DRIVE SHAFT                                            | j        | İ        | (AT)           |        |       | ĺ      |              |
| 2-E03   | 5609     | REAR AXLE                                                   |          |          |                |        | 1     | i<br>i |              |
| 2-G03   | 2610     | REAR BRAKE MECHANISHS                                       |          | ĺ        |                |        | 1     |        |              |
| 2-J03   | 2710     | REAR DIFFERENTIALS                                          |          | -        |                |        | i     |        |              |
| 2-N03   | 2800     | REAR SUSPENSION MECHANISMS                                  | }        | į        |                |        |       |        |              |
| 2-004   | 2801     | REAR SPRING & DAMPER                                        |          |          |                |        |       |        |              |
| 2-D04   | 2810     | REAR STABILIZER                                             | }        | i        |                |        | 1     |        |              |
| 2-504   | 2830     | REAR OWER ARMS & SUB FRAME                                  |          | ľ        |                |        | l     |        |              |
| 2-H04   | 2500     | STEERING WHEEL                                              |          | ļ        |                |        |       |        |              |
| 2-104   | 3210     | STEERING COLUMN & SHAFTS                                    | ĺ        | į        |                |        |       |        |              |
| 2-J04   | 3220     | STEERING GEAR                                               |          |          |                |        |       |        |              |
| 2-L04   | 3240     | POWER STEERING SYSTEM                                       |          |          | (              |        |       |        |              |
| 2-M04   | 3300     | FRONT AXLE                                                  |          |          |                |        |       |        |              |
| 2-N04   | 3510     | FRONT BRAKE MECHANISMS                                      |          |          | <b>!</b>       |        |       |        |              |
| 2-C05   | 3400     | FRONT SUSPENSION MECHANISMS                                 | ]        | !        |                |        |       |        |              |
| 2-205   | 3401     | FRONT SPRING & DAMPER                                       |          |          |                |        |       |        |              |
| 2-F05   | 3410     | CROSSMEMBER & STABILIZER                                    | 1        |          |                |        |       |        |              |
| 2-G05   | 3700     | TIRES & JACK                                                | 1        |          |                |        |       | i '    |              |
| 2-C06   | 3900     | ENGINE & TYMISSION MOUNTINGS                                |          |          |                |        |       |        |              |
| 5-D06   | 4000     | EXHAUST SYSTEM                                              | ]        |          |                |        |       |        |              |
| 2-606   | 4140     | CLUTCH RELEASE & MASTER CYLIND<br>ERS (MANUAL TRANSMISSION) |          |          |                |        |       |        |              |
| 2-106   | 4145     | CLUTCH PIPINGS (MANUAL TRANSMI<br>SSION)                    |          | ļ        |                |        |       |        |              |
| 2-J06   | 4160     | ACCELERATOR CONTROL SYSTEM                                  |          | <u> </u> |                |        |       |        |              |
| 2-K06   | 4200     | FUEL TANK                                                   |          |          |                |        |       |        |              |
| 2-C07   | 4210     | FUEL LID OPENER                                             | ļ        |          |                |        |       |        |              |
| 2-007   | 4300     | CLUTCH & BRAKE PEDALS (MANUAL TRANSHISSION)                 |          |          |                |        |       |        |              |
| 2-F07   | 4300A    | BRAKE PEDALS (AUTOMATIC TRANSMISSION)                       |          |          |                |        |       |        |              |
| 2-607   | 4340     | BRAKE MASTER CYLINDER & POWER BRAKE                         |          |          |                |        |       |        |              |
| 2-107   | 4360     | BRAKE PIPINGS                                               |          |          |                |        |       |        |              |
| 2-L07   | 4370     | ANTILOCK BRAKE SYSTEM                                       |          |          |                |        |       |        |              |
| 2-N07   | 4400     | PARKING BRAKE SYSTEM                                        |          |          |                |        | 1     |        |              |
| 5-C08   | 4500     | FUEL PIPINGS                                                |          |          |                |        |       |        | j            |
| <u></u> | <u> </u> |                                                             | <u> </u> | J        | l              |        | L     | 1      | 1            |