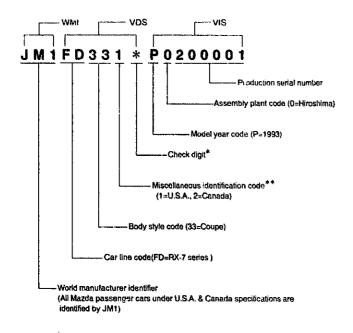

#### GENERAL PARTS

EXAMPLE

- Model/Type
  Third, in the sequence of model/typs (tst-4th digits)
- Great First, in the sequenece of group (5th & 6th digits)
- Part
  Second, in the sequence
  of part (7th-9th digits)

### PIECES GENERALES

EXEMPLE

- Modèle/type
   Troisiemement, séquence
  du modèle/type (fer à
   Aème chiffres)
- Groupe
   Premierement, sequence du groupe (5ème et 6ème chiff.es)
- S Pièce Douxièmement, séquence de la pièce (Yème à Gème chittes)

#### PIEZAS GENERALES

EJEMPLO

- Tipo de modelo Tercero, en la secuencia de tipo de modelu (entre las cifras Iro-4to lugar)
- Grupo Primero, en la secuencia de grupo (las cifras en 5to y 6to lugar)
- Pieza
   Segundo, en la secuencia
  de pieza (entre las cifras
  7mo-9no lugar)

### ALLGEMEINE TEILE

BEISPIEL

- Modell/Typ
   Angabe des Modells bzw,
   Typs (1. bis 4. Ziffen
- Baugruppe
   Angabe der Baugruppe (5. und 6. Ziffer)
- Teil
  Angabe des Teils (7. bis
  9. Ziffer)

BA01 60 350