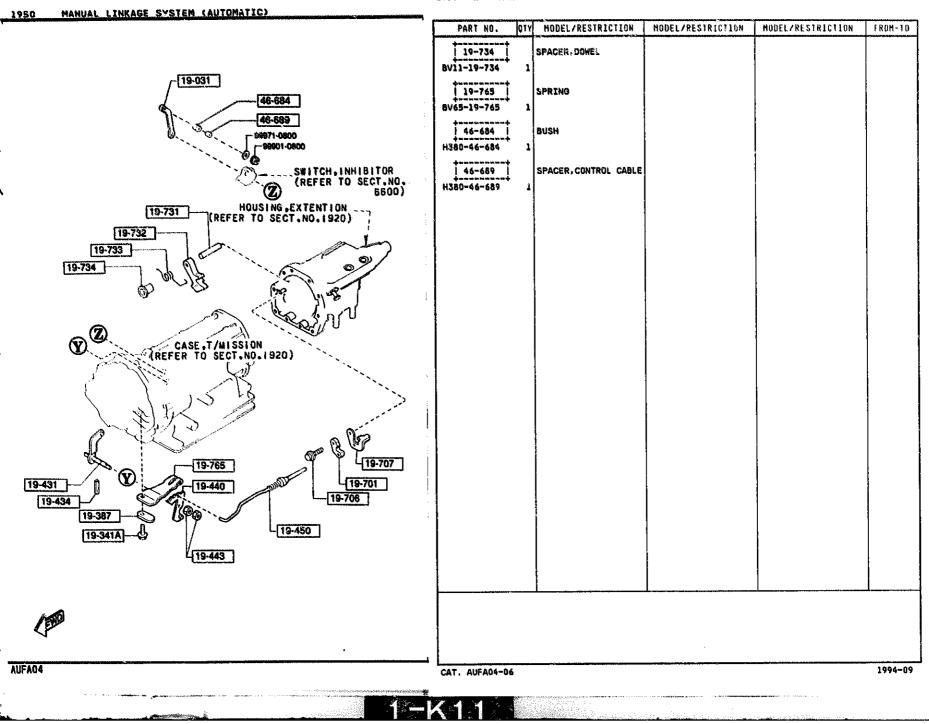

| 19-732 PAWL, PARKING<br>BV11-19-732 1            |                                |         |
|                                                       | 19-733   SPRING, PAWL RETURN<br>BV11-19-733 1    |                                |         |
|                                                       |                                                  |                                |         |
| FAQ4                                                  | ÇAY. AUFA04-06                                   | 19                             | 794~0   |
|                                                       |                                                  | person hand the spectra of the |         |

1980 -2 \* MANUAL LINKAGE SYSTEM (AUTOMATIC)