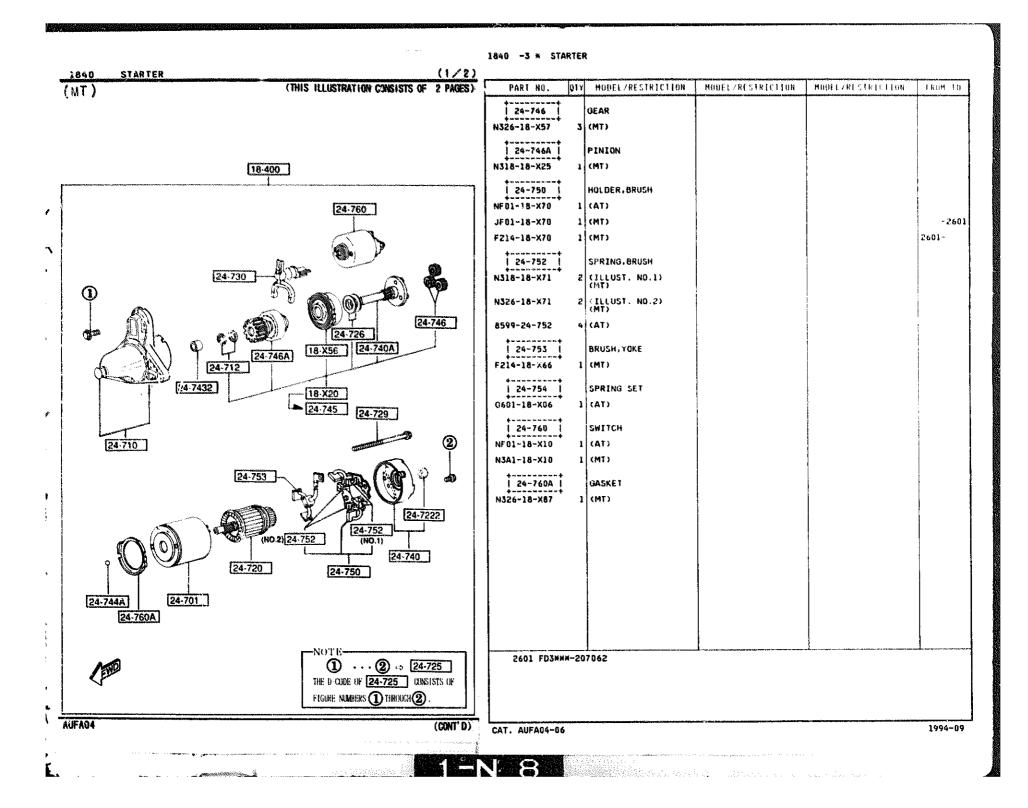

14-140

14-1181

14-1191

14-1171

14-1121

1994-09

AUFA04

P

99979-1200

99922-1200





•













1580 GRACKET.PULLEY & BELT

**k**....

1580 -1 \* BRACKET, PULLEY & BELT





16P0 -1 CLUTCH DISC & COVER (MANUAL)



1600 CLUTCH DISC & COVER (MANUAL)

1600 -2 # CLUTCH DISC & COVER (MANUAL)



novement the site













## 1710 -1 TRANSMISSION GEARS(MANUAL)





1710 -3 TRANSMISSION GEARS(MANUAL)





1710 -4

TRANSMISSIGN GEARS (MANUAL)

1010

1710

TRANSMISSION GEARS(MANUAL)

CANFORD STORE NEWS



## 1710 -5 TRANSMISSION GEARS(MANUAL)



## 1710 -6 # TRANSMISSION GEARS(MANUAL)



.

1720 -1 CHANGE CONTROL SYSTEM (MANUAL)





1150 CHANGE CONTROL SYSTEM (MANUAL)

`

E.,





a second appropriate the









1830 ALTERNATOR

×

٦.

F

1

. k

## 1830 -2 # ALTERNATOR















yaalaa daga ku sa sa mada ya sa



1910 -2 TORQUE CONVERTER OIL PUMP & PIPINGS (AUTOMATIC)





1910 -4 TORQUE CONVERTER, OIL PUMP & PIPINGS (AUTOMATIC)







| 1 | TRANSMISSION CASE & MAIN CONTROL SYSTEM (AUTOMATIC) (<br>(THIS ILLUSTRATION CONSISTS OF 2 | PAGES) PART NO.                      | QTY    | MODEL/RESTRICTION                | MODEL/RESTRICTION | MODEL/RESTRICTION | FROMET |
|---|-------------------------------------------------------------------------------------------|--------------------------------------|--------|----------------------------------|-------------------|-------------------|--------|
|   |                                                                                           | 19-361<br>BV11-19-361                | 1      | STRUT.BAND