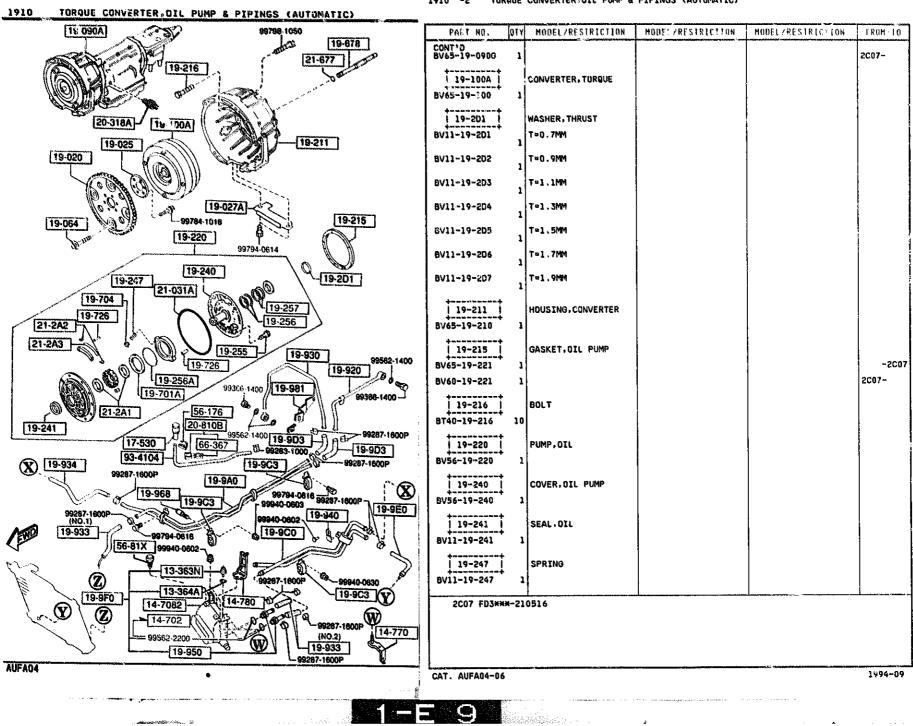

## 1830 -2 # ALTERNATOR

yaalaa daga ku sa sa mada ya sa

1910 -2 TORQUE CONVERTER OIL PUMP & PIPINGS (AUTOMATIC)

1910 -4 TORQUE CONVERTER, OIL PUMP & PIPINGS (AUTOMATIC)

| 1 | TRANSMISSION CASE & MAIN CONTROL SYSTEM (AUTOMATIC) (<br>(THIS ILLUSTRATION CONSISTS OF 2 | PAGES) PART NO.                      | QTY    | MODEL/RESTRICTION                | MODEL/RESTRICTION | MODEL/RESTRICTION | FROMET |
|---|-------------------------------------------------------------------------------------------|--------------------------------------|--------|----------------------------------|-------------------|-------------------|--------|
|   |                                                                                           | 19-361<br>BV11-19-361                | 1      | STRUT.BAND                       |                   |                   |        |
|   |                                                                                           | 1 19-363                             |        | SPRING, PISTON RETURN            |                   |                   |        |
|   | VALVE,CONTROL<br>(REFER TO SECT.NO.1925)                                                  | BV11-19-363<br>BV65-19-363           |        | (ILLUST. NO.1)<br>(ILLUST. NO.2) |                   |                   |        |
|   |                                                                                           | 19-363A                              |        | SPRING, PISTON RETURN            |                   |                   |        |
|   |                                                                                           | BV11-19-3F3<br>19-381<br>BV11-19-381 |        | PISTON, BAND SERVO               |                   |                   |        |
|   |                                                                                           | BA42-51-351                          | . 1    | PISTON, BAND SERVO               |                   |                   |        |
|   | (NO.1)<br>19-7A1                                                                          | 19-384<br>  19-384<br>  19-384       | 1      | SEAL, PISTON                     |                   |                   |        |
|   |                                                                                           | 19-385<br>6V11-19-385                |        | SEAL, PISTON                     |                   |                   |        |
|   |                                                                                           | 19-386<br>  19-386                   |        | STEM, PISTON                     |                   |                   |        |
|   | 17-1218                                                                                   | 19-388<br>  19-388                   | 1      | WASHER, PLAIN                    |                   |                   |        |
|   |                                                                                           | 19-389<br>BV11-19-389                | ;<br>, | NUT                              |                   |                   |        |
|   |                                                                                           | 19-391<br>  19-391<br>  BV11-19-391  | ļ<br>, | RETAINER, SERVO                  |                   |                   |        |
|   | 19-837                                                                                    | 19-395<br>  0338-19-395              |        | RING, 'O'                        |                   |                   |        |
|   |                                                                                           | 19-396A<br>  19-396A<br>  19-334     | ĺ      | GASKET                           |                   |                   |        |
|   |                                                                                           |                                      |        |                                  |                   |                   |        |
| Ø | YD                                                                                        |                                      |        |                                  |                   |                   |        |
|   |                                                                                           |                                      |        |                                  |                   |                   | ~      |
|   |                                                                                           | CAT. AUFA04-0                        | 6      |                                  |                   |                   | 1994   |