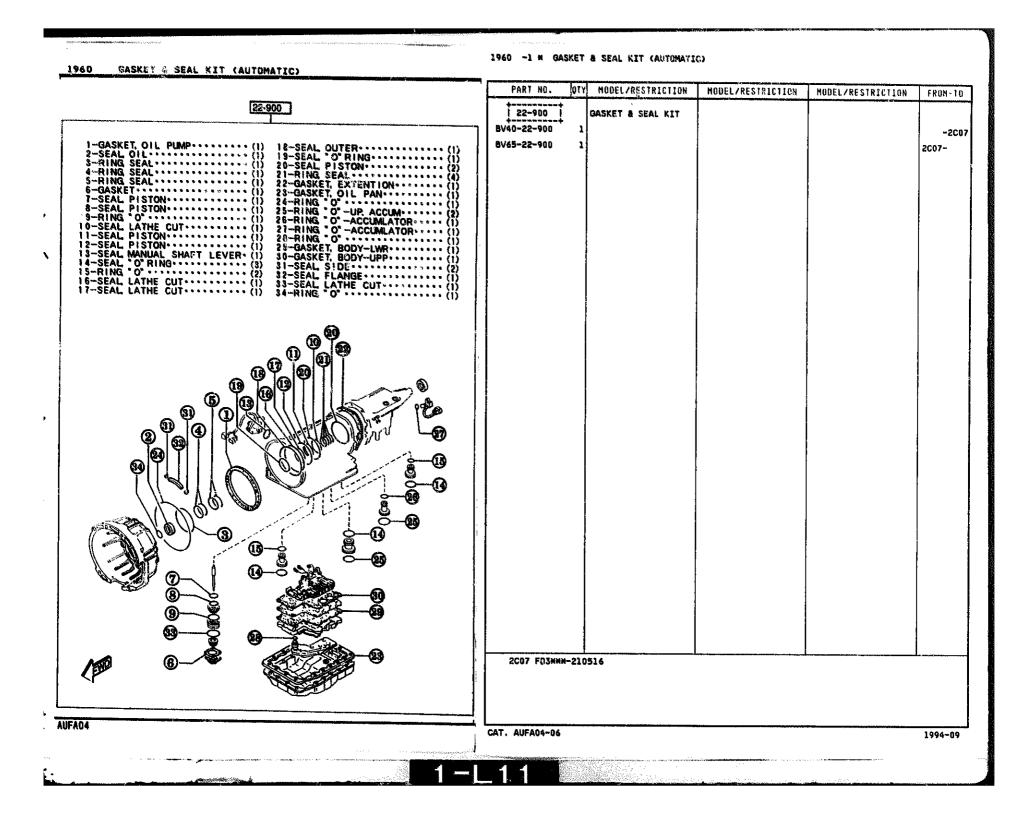

| 19-732 PAWL, PARKING<br>BV11-19-732 1            |                                |         |
|                                                       | 19-733   SPRING, PAWL RETURN<br>BV11-19-733 1    |                                |         |
|                                                       |                                                  |                                |         |
| FAQ4                                                  | ÇAY. AUFA04-06                                   | 19                             | 794~0   |
|                                                       |                                                  | person hand the spectra of the |         |

1980 -2 \* MANUAL LINKAGE SYSTEM (AUTOMATIC)