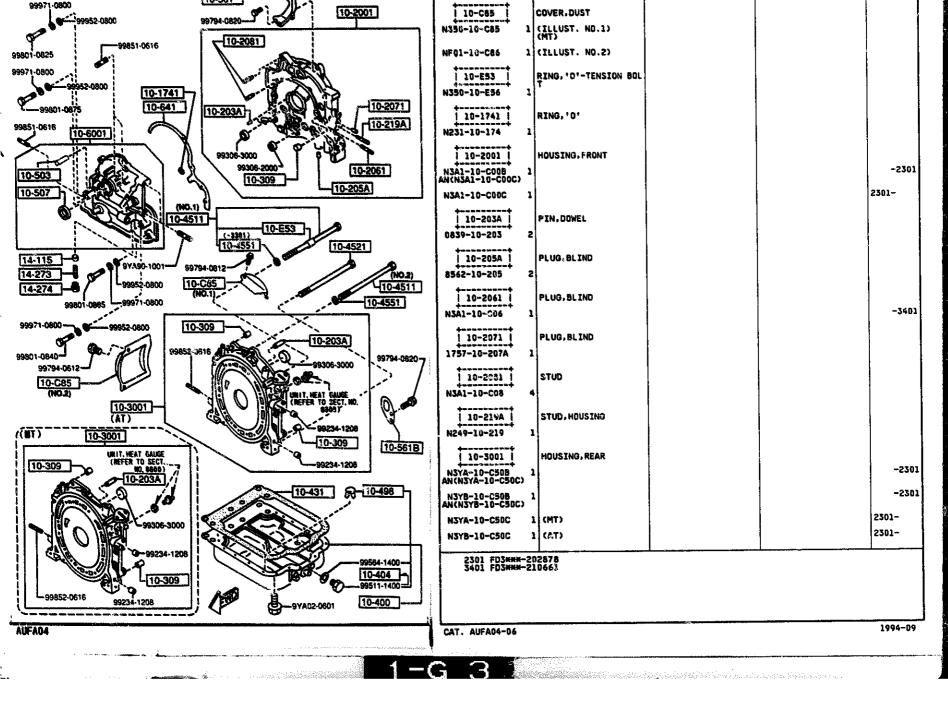

#### 1640 -1 OIL PAN, FRONT & REAR HOUSING

MODEL/RESTRICTION

NODEL/RESTRICTION

OTY

PART NO.

MODEL/RESTRICTION

FRON-TO

OIL PAN, FRONT & REAR HOUSING

10-561

1040

Δ.

1040 -2 OIL PAN, FRONT & REAR HOUSING

<sup>1040 -3 #</sup> OIL PAN, FRONT & REAR HOUSING