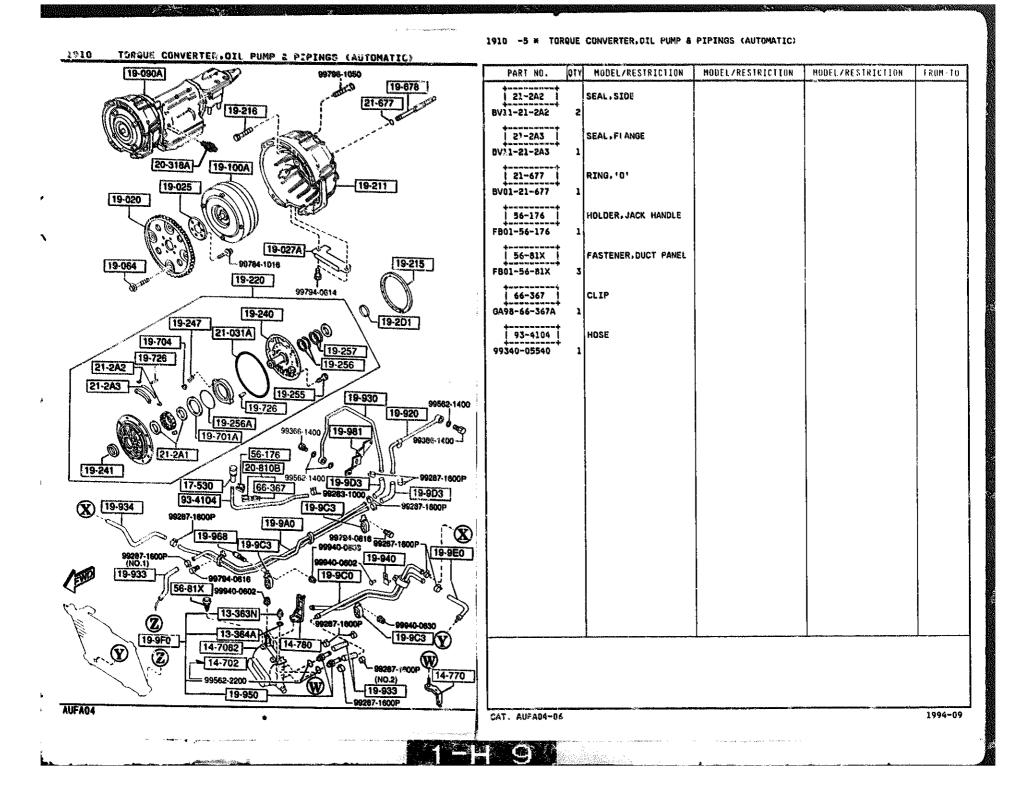

## 1830 -2 # ALTERNATOR

yaalaa daga ku sa sa mada ya sa

1910 -2 TORQUE CONVERTER OIL PUMP & PIPINGS (AUTOMATIC)

1910 -4 TORQUE CONVERTER, OIL PUMP & PIPINGS (AUTOMATIC)

| 1 | TRANSMISSION CASE & MAIN CONTROL SYSTEM (AUTOMATIC) (<br>(THIS ILLUSTRATION CONSISTS OF 2 | PAGES) PART NO.                      | QTY    | MODEL/RESTRICTION                | MODEL/RESTRICTION | MODEL/RESTRICTION | FROMET |
|---|-------------------------------------------------------------------------------------------|--------------------------------------|--------|----------------------------------|-------------------|-------------------|--------|
|   |                                                                                           | 19-361<br>BV11-19-361                | 1      | STRUT.BAND                       |                   |                   |        |
|   |                                                                                           | 1 19-363                             |        | SPRING, PISTON RETURN            |                   |                   |        |
|   | VALVE,CONTROL<br>(REFER TO SECT.NO.1925)                                                  | BV11-19-363<br>BV65-19-363           |        | (ILLUST. NO.1)<br>(ILLUST. NO.2) |                   |                   |        |
|   |                                                                                           | 19-363A                              |        | SPRING, PISTON RETURN            |                   |                   |        |
|   |                                                                                           | BV11-19-3F3<br>19-381<br>BV11-19-381 |        | PISTON, BAND SERVO               |                   |                   |        |
|   |                                                                                           | BA42-51-351                          | . 1    | PISTON, BAND SERVO               |                   |                   |        |
|   | (NO.1)<br>19-7A1                                                                          | 19-384<br>  19-384<br>  19-384       | 1      | SEAL, PISTON                     |                   |                   |        |
|   |                                                                                           | 19-385<br>6V11-19-385                |        | SEAL, PISTON                     |                   |                   |        |
|   |                                                                                           | 19-386<br>  19-386                   |        | STEM, PISTON                     |                   |                   |        |
|   | 17-1218                                                                                   | 19-388<br>  19-388                   | 1      | WASHER, PLAIN                    |                   |                   |        |
|   |                                                                                           | 19-389<br>BV11-19-389                | ;<br>, | NUT                              |                   |                   |        |
|   |                                                                                           | 19-391<br>  19-391<br>  BV11-19-391  | ļ<br>, | RETAINER, SERVO                  |                   |                   |        |
|   | 19-837                                                                                    | 19-395<br>  0338-19-395              |        | RING, 'O'                        |                   |                   |        |
|   |                                                                                           | 19-396A<br>  19-396A<br>  19-334     | ĺ      | GASKET                           |                   |                   |        |
|   |                                                                                           |                                      |        |                                  |                   |                   |        |
| Ø | YD                                                                                        |                                      |        |                                  |                   |                   |        |
|   |                                                                                           |                                      |        |                                  |                   |                   | ~      |
|   |                                                                                           | CAT. AUFA04-0                        | 6      |                                  |                   |                   | 1994   |