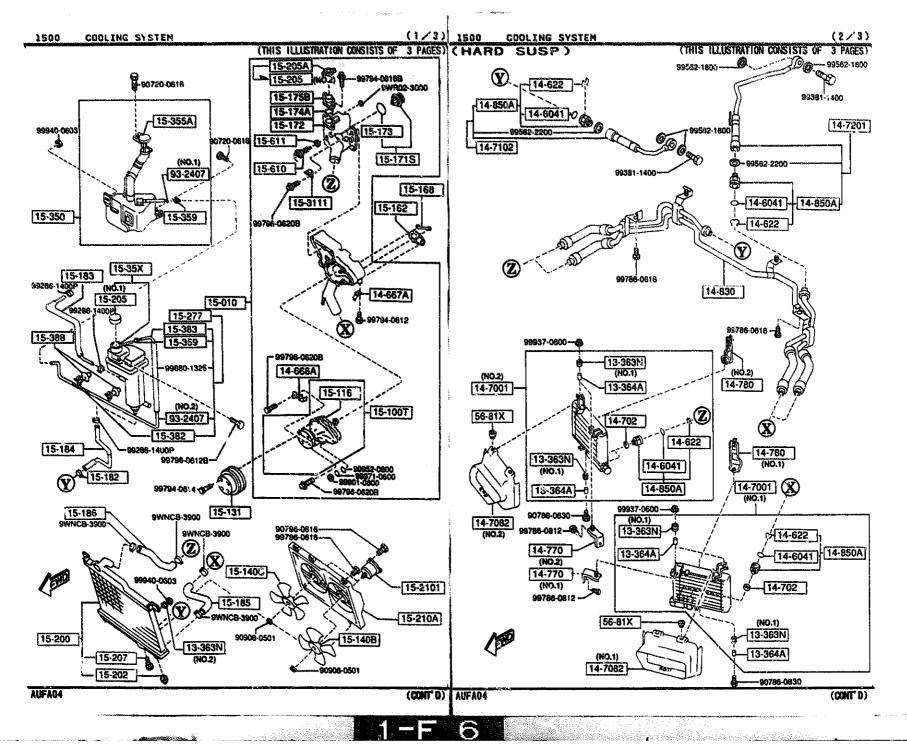

T) ñ 1 (AT) N3A4-13-810 13-887C STRAP, AIR PUMP 13-812 N3A1-13-812 13-735A 13-820D FIPE, AIR 13-8200 13-7181 N3A3-13-820A 3 13-735A i 13-887C i PROTECTOR, SPONGE -3510 N3A3-13-886A 1 13-735A VALVE, AIR CONTROL  $(\mathbf{Z})$ 13-990 13-610 N3A3-13-990 1 (11) 1 (AT) N3A4-13-990 VALVE, SOLENDID-A.C. 13-991A N3A1-13-991 1 13-996C I GASKET, A.C.V. 1 CILLUST. NO.1) N3A3-13-996 99794-0890 N3A4-33-996 (ILLUST. NO.2) 1 6 ð 90794-083 13-812 3510 FD3\*\*\*-210663 90794-0625 1994-09 AUFA04 CAT. AUFA04-06 .

`

AIR PUMP & AIR CONTROL VALVE 1371

1371 -2 M AIR PUMP & AIR CONTROL VALVE





















## 1400 -1 OIL PUMP & FILTER



---

and a second second second second



CAT. AUFA04-06

R

14-1131

14-140

14-140

14-1181

14-1191

14-1171

14-1121

1994-09

AUFA04

P

99979-1200

99922-1200





•













1580 GRACKET.PULLEY & BELT

**k**....

1580 -1 \* BRACKET, PULLEY & BELT





16P0 -1 CLUTCH DISC & COVER (MANUAL)



1600 CLUTCH DISC & COVER (MANUAL)

1600 -2 # CLUTCH DISC & COVER (MANUAL)



novement the site













## 1710 -1 TRANSMISSION GEARS(MANUAL)





1710 -3 TRANSMISSION GEARS(MANUAL)





1710 -4

TRANSMISSIGN GEARS (MANUAL)

1010

1710

TRANSMISSION GEARS(MANUAL)

CANFORD STORE NEWS



## 1710 -5 TRANSMISSION GEARS(MANUAL)



## 1710 -6 # TRANSMISSION GEARS(MANUAL)



.

1720 -1 CHANGE CONTROL SYSTEM (MANUAL)





1150 CHANGE CONTROL SYSTEM (MANUAL)

`

E.,





a second appropriate the









1830 ALTERNATOR

×

٦.

F

1

. k

## 1830 -2 # ALTERNATOR















yaalaa daga ku sa sa mada ya sa



1910 -2 TORQUE CONVERTER OIL PUMP & PIPINGS (AUTOMA