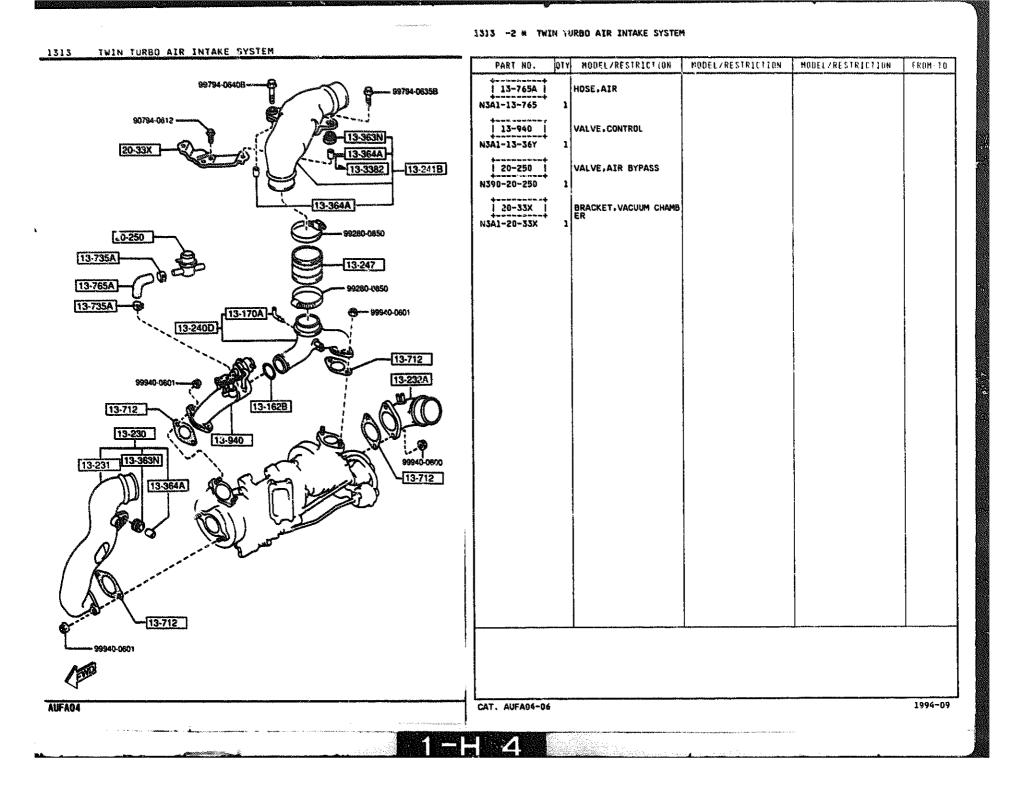

|                   |                   |         |
| 11-3431<br>8341-11-343    | 4   | RING,'O'-OUTER                    |                   |                   |         |
|                           |     |                                   |                   |                   |         |
| CAT. AUFAD4-D6            |     |                                   |                   | ******            | 1994-0  |

<u>\_</u>



#### 1110 -2 # ROTORS & RELATED PARTS



....



•

1800 -1 # INLET MANIFOLD

FROM-10

2201-

-2201

-2108

2108-

1994~09





<u>.</u>...





1311 -1 \* INTER COOLER

#### 1312 -1 TURBO CHARGER

1312 (URBO CHARGER



1994-09

FR0M-10

MODELZRES1R10110N



1312 -2 \* TURBO CHARGER

1312 TURBO CHARGER





~2610

1313 TWIN TURBO AIR INTAKE SVSTEM







1320 -1 # FUEL SYSTEM





### (NO.2) -13-ZG7 (SECONDARY) (NO.1) NS-13-ZG1 13-280A (NO.1) 13-250A (NO.2) 13-253 898 13 ZG7 18-840C 13-282A 13-ZG4 13-ZG3 (NO.1) 13-257 e (NO.1) -<u>13-253</u> (NO.1) 9 õ 13-2601 Θ 99794-0830 କ 10-2448 -13-ZG7 (NO.2) (NO.1) 13-ZG7 [13-150B]-(PRIMARY) 13-250A 13-290C 13-ZG1 (NO.2) 1409 13-ZG4 Ċ L13-ZG3 (NO.2) (NO.3)

(NO.2) (NO.2)

C 13-158

4

13-253

13-257

(NO.2)

(NO.2)

(NO.1) 13-ZG7

| PART NO.                 | QTY  | MODEL/RESTRICTION                           | MODEL/RESTRICTION | MODEL/RESTRICTION | 1 R 0 H · 1 D |
|--------------------------|------|---------------------------------------------|-------------------|-------------------|---------------|
| 10-244B  <br>4767-10-244 | 5    | BOLT,FUEL INJECTION<br>PUMP                 |