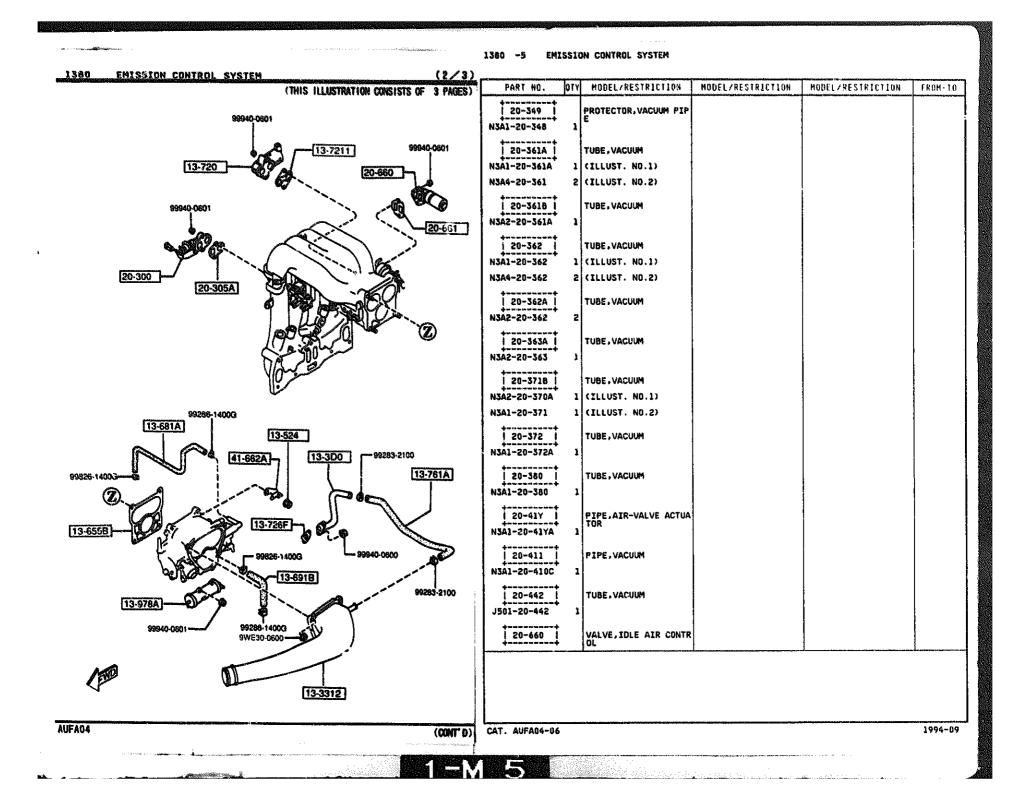

## 1371 AIR PUMP & AIR CONTROL VALVE

.

1371 -1 AIR PUMP & AIR CONTROL VALVE

NODEL/RESTRICTION **NODEL/RESTRICTION** MODEL/RESTRICTION FROM-10 PART NO. OTY 13-990 HOSE , AIR 13-7181 (NO.1) N3A3-20-752 1 (NO.1) 23-7251 13-996C 13-7301 VALVE, CHECK 13-7301 1480-33-730 (NO.2) 23-7251 13-735A CLAMP, HOSE NF01-13-735 HOSE AIR 13-7516 19-753A N3A3-13-750A ~3510 1 3510~ N3A3-13-75%A 1 18-7408 1 13-753A HOSE, ATR  $(\mathbf{v})$ 040<sup>1</sup>080 N3A3-13-753 1 13-735A PUMP,AIR 13-810 13-751E 13-991A N3A3~13-810 1 (MT) ñ 1 (AT) N3A4-13-810 13-887C STRAP, AIR PUMP 13-812 N3A1-13-812 13-735A 13-820D FIPE, AIR 13-8200 13-7181 N3A3-13-820A 3 13-735A i 13-887C i PROTECTOR, SPONGE -3510 N3A3-13-886A 1 13-735A VALVE, AIR CONTROL  $(\mathbf{Z})$ 13-990 13-610 N3A3-13-990 1 (11) 1 (AT) N3A4-13-990 VALVE, SOLENDID-A.C. 13-991A N3A1-13-991 1 13-996C I GASKET, A.C.V. 1 CILLUST. NO.1) N3A3-13-996 99794-0890 N3A4-33-996 (ILLUST. NO.2) 1 6 ð 90794-083 13-812 3510 FD3\*\*\*-210663 90794-0625 1994-09 AUFA04 CAT. AUFA04-06 .