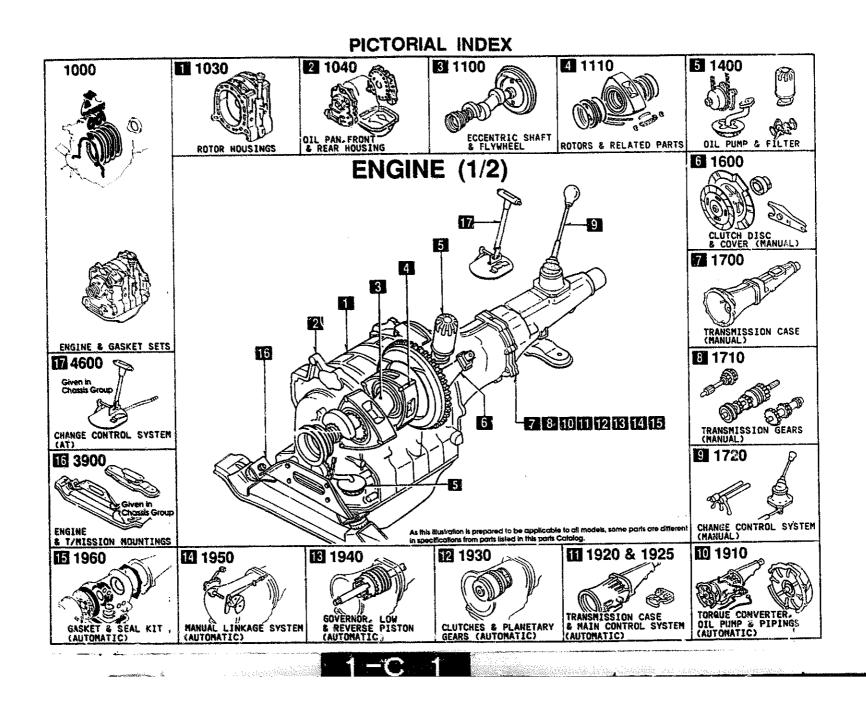

FD3 \* \* \* -200001--300000

4 Mazda Notor Corp.

میں۔ اور در در در در در

Oct.'94(FINAL)

Catalog No. AU-FA04-06

æ

E.

| 0.NO  | SEC.NC | SECTION NAME                                            | LONO  | SEC.NO | SE          | TION NAME         | LO.NO | SEC.ND | SECTION NAME |
|-------|--------|---------------------------------------------------------|-------|--------|-------------|-------------------|-------|--------|--------------|
| -003  | 1000   | ENGINE & GASKET SETS                                    | 1-111 | 1960   | GASKET & SE | AL KIT (AUTOMATIC |       |        |              |
| -003  | 1030   | ROTOR HOUSINGS                                          |       | :      |             |                   |       |        |              |
| -603  | 1040   | DIL PAN, FRONT & REAR HOUSING                           |       |        |             |                   |       |        |              |
| 1-303 | 1106   | ECCENTRIC CHAFT & FLYWHEEL                              | ,     |        |             |                   |       |        |              |
| 1-103 | 1110   | ROTORS & RELATED PARTS                                  |       | [      |             |                   |       |        |              |
| 1-N03 | 1300   | INLET MANIFOLD                                          |       |        |             |                   |       |        |              |
| 1-004 | 1310   | EXHAUST MANIFOLD                                        |       |        |             |                   |       |        |              |
| 1-004 | 1311   | INTER CODLER                                            |       |        |             |                   |       |        |              |
| 1-E04 | 1312   | TURBO CHARGER                                           |       |        |             |                   |       |        |              |
| 1-604 | 1313   | TWIN TURBO AIR INTAKE SYSTEM                            |       |        |             |                   |       |        |              |
| 1-104 | 1320   | FUEL SYSTEM                                             |       |        |             |                   |       |        |              |
| 1-104 | 1325   | FUEL DISTRIBUTOR                                        |       |        |             |                   |       |        |              |
| 1-104 | 1330   | AIR CLEANER                                             |       |        |             |                   |       |        |              |
| 1-005 | 1364   | THROTTLE BODY                                           |       | 1      |             |                   |       | 1      |              |
| 1-E05 | 1371   | AIR PUMP & AIR CONTROL VALVE                            |       | 1      |             |                   |       | 1      |              |
| 1-G05 | 1380   | EMISSION CONTROL SYSTEM                                 |       |        |             |                   |       |        |              |
| 1-006 | 1400   | OIL PUMP & FILTER                                       |       |        |             |                   |       |        |              |
| 1-506 | 1500   | CODLING SYSTEM                                          |       |        |             |                   |       |        |              |
| 1-M06 | 1580   | BRACKET.PULLEY & BELT                                   |       |        |             |                   |       | }      |              |
| 1-007 | 1600   | CLUTCH DISC & COVER (MANUAL)                            |       |        |             |                   | ł     |        |              |
| 1-E07 | 1700   | TRANSMISSION CASE (MANUAL)                              | 1     |        |             |                   |       |        |              |
| 1-J07 | 1710   | TRANSMISSION GEARS(MANUAL)                              | ]     |        |             |                   |       |        |              |
| 1-008 | 1720   | CHANGE CONTROL SYSTEM (MANUAL)                          |       |        |             |                   |       | -      |              |
| 1-F06 | 1800   | ENGINE ELECTRICAL SYSTEM                                |       |        |             |                   |       |        |              |
| 1-108 | 1830   | ALTERNATOR                                              |       |        |             |                   |       |        |              |
| 1-KOB | 1840   | STARTER                                                 |       |        |             |                   |       |        |              |
| 1-009 | 1850   | BATTERY                                                 | 1     |        |             |                   |       |        |              |
| 1-009 | 1910   | TORQUE CONVERTER, DIL PUMP & PI<br>PINGS (AUTOMATIC)    |       |        |             |                   |       |        |              |
| 1-109 | 1920   | TRANSMISSION CASE & MAIN CONTR<br>DL SYSTEM (AUTONATIC) |       |        |             |                   |       |        |              |
| 1-010 | 1925   | CONTROL VALVE (AUTOMATIC)                               |       |        |             |                   | ŀ     |        |              |
| 1-K10 | 1930   | CLUTCHES & PLANETARY GEARS (AU TOMATIC)                 |       |        |             |                   |       |        |              |
| 1-G11 | 1940   | GOVERNOR, LOW & REVERSE PISTON (AUTOMATIC)              |       |        |             |                   |       |        |              |
| 1-J11 | 1950   | MANUAL LINKAGE SYSTEM (AUTOMAT                          |       |        |             |                   |       |        |              |

SECTION NAME INDEX (ENGINE)

CATLOG-NO= AUFA04-06

- 23

1

٦

P

L

k