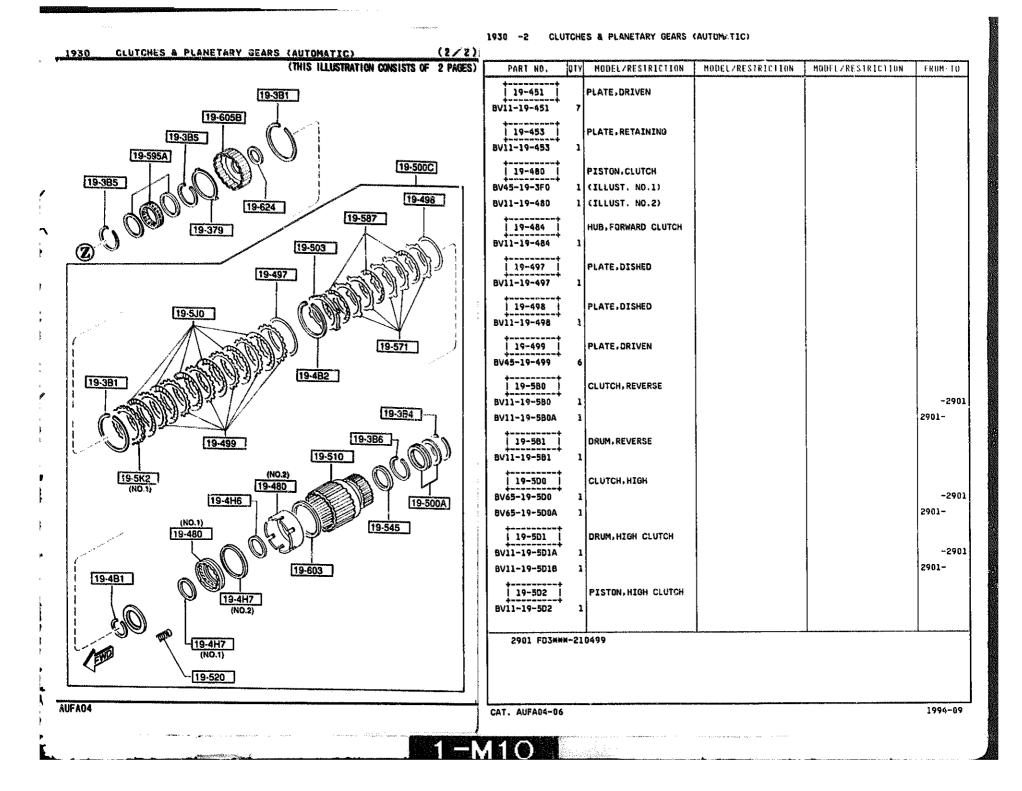

#### 1110 -2 # ROTORS & RELATED PARTS

....

•

1800 -1 # INLET MANIFOLD

FROM-10

2201-

-2201

-2108

2108-

1994~09

<u>.</u>...

1311 -1 \* INTER COOLER