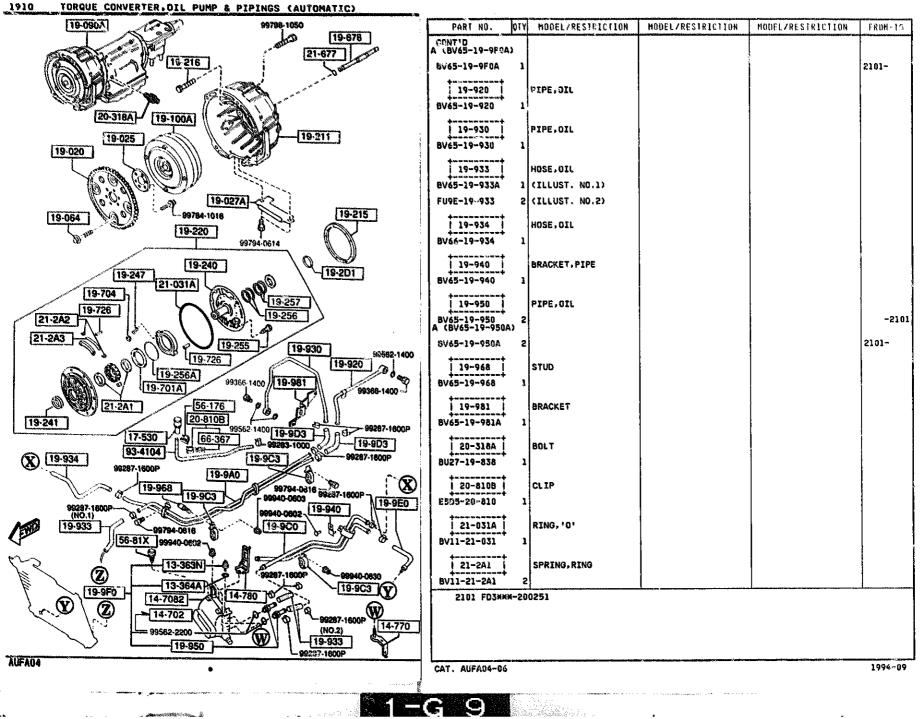

## 1830 -2 # ALTERNATOR

yaalaa daga ku sa sa mada ya sa

1910 -2 TORQUE CONVERTER OIL PUMP & PIPINGS (AUTOMATIC)

1910 -4 TORQUE CONVERTER, OIL PUMP & PIPINGS (AUTOMATIC)

| 1 | TRANSMISSION CASE & MAIN CONTROL SYSTEM (AUTOMATIC) (<br>(THIS ILLUSTRATION CONSISTS OF 2 | PAGES) PART NO.                      | QTY    | MODEL/RESTRICTION                | MODEL/RESTRICTION | MODEL/RESTRICTION | FROMET |
|---|-------------------------------------------------------------------------------------------|--------------------------------------|--------|----------------------------------|-------------------|-------------------|--------|
|   |                                                                                           | 19-361<br>BV11-19-361                | 1      | STRUT.BAND                       |                   |                   |        |
|   |                                                                                           | 1 19-363                             |        | SPRING, PISTON RETURN            |                   |                   |        |
|   | VALVE,CONTROL<br>(REFER TO SECT.NO.1925)                                                  | BV11-19-363<br>BV65-19-363           |        | (ILLUST. NO.1)<br>(ILLUST. NO.2) |                   |                   |        |
|   |                                                                                           | 19-363A                              |        | SPRING, PISTON RETURN            |                   |                   |        |
|   |                                                                                           | BV11-19-3F3<br>19-381<br>BV11-19-381 |        | PISTON, BAND SERVO               |                   |                   |        |
|   |                                                                                           | BA42-51-351                          | . 1    | PISTON, BAND SERVO               |                   |                   |        |
|   | (NO.1)<br>19-7A1                                                                          | 19-384<br>  19-384<br>  19-384       | 1      | SEAL, PISTON                     |                   |                   |        |
|   |                                                                                           | 19-385<br>6V11-19-385                |        | SEAL, PISTON                     |                   |                   |        |
|   |                                                                                           | 19-386<br>  19-386                   |        | STEM, PISTON                     |                   |                   |        |
|   | 17-1218                                                                                   | 19-388<br>  19-388                   | 1      | WASHER, PLAIN                    |                   |                   |        |
|   |                                                                                           | 19-389<br>BV11-19-389                | ;<br>, | NUT                              |                   |                   |        |
|   |                                                                                           | 19-391<br>  19-391<br>  BV11-19-391  | ļ<br>, | RETAINER, SERVO                  |                   |                   |        |
|   | 19-837                                                                                    | 19-395<br>  0338-19-395              |        | RING, 'O'                        |                   |                   |        |
|   |                                                                                           | 19-396A<br>  19-396A<br>  19-334     | ĺ      | GASKET                           |                   |                   |        |
|   |                                                                                           |                                      |        |                                  |                   |                   |        |
| Ø | YD                                                                                        |                                      |        |                                  |                   |                   |        |
|   |                                                                                           |                                      |        |                                  |                   |                   | ~      |
|   |                                                                                           | CAT. AUFA04-0                        | 6      |                                  |                   |                   | 1994   |