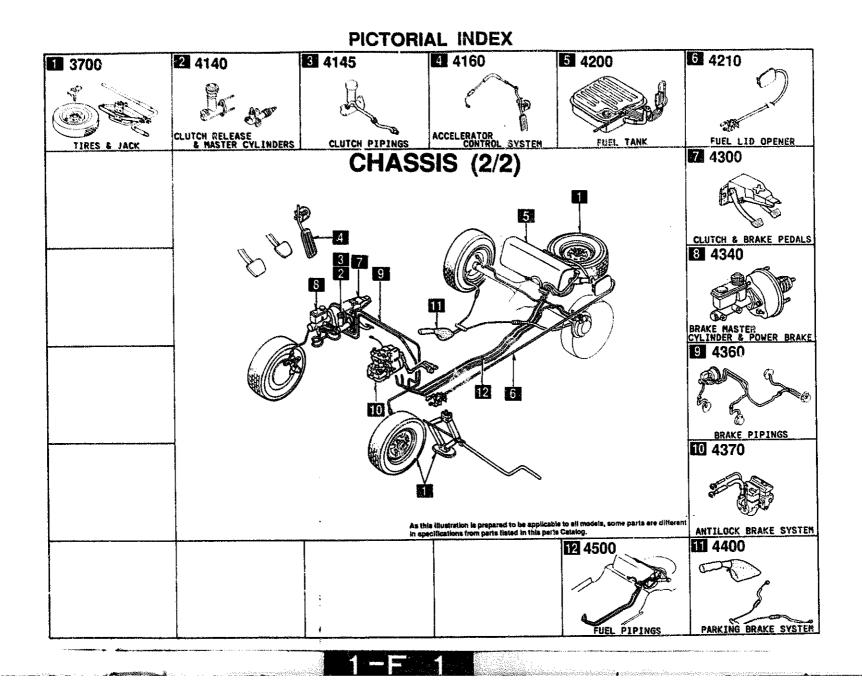

x par Schémas
   Indice Gráfico
   Illustrierter Index
  - Index
    Illustration & Text
    Illustrations et Textes
    Illustrations et Textes
    Illustration y Texto
    Abbildung und Text
    Indice del N° de Pieza

3

- Model Identification
  (9)
  Identification des Modèles
  Identification des Modèles
  Identificación del Modelo
  Véhicule
  Modell-Kennzelchnung
  Sistema de
- Vehicle Identification Systeme d'Identification de Véhicule
   Sisteme de Identification de Vehiculo
   Fahrzeug-Identifications-

Master Section No. Index

Index des Numéros des

Indice del Súmero de la

· Hauptabschnitssnummer-

Sections Totale

Seccion Maistra

Teile-Nr -Index

system

FD3 \* \* \* -200001--300000

4 Mazda Notor Corp.

میں۔ اور در در در در در

Oct.'94(FINAL)

Catalog No. AU-FA04-06









æ



E.







| 0.NO  | SEC.NC | SECTION NAME                                            | LONO  | SEC.NO | SE          | TION NAME         | LO.NO | SEC.ND | SECTION NAME |
|-------|--------|---------------------------------------------------------|-------|--------|-------------|-------------------|-------|--------|--------------|
| -003  | 1000   | ENGINE & GASKET SETS                                    | 1-111 | 1960   | GASKET & SE | AL KIT (AUTOMATIC |       |        |              |
| -003  | 1030   | ROTOR HOUSINGS                                          |       | :      |             |                   |       |        |              |
| -603  | 1040   | DIL PAN, FRONT & REAR HOUSING                           |       |        |             |                   |       |