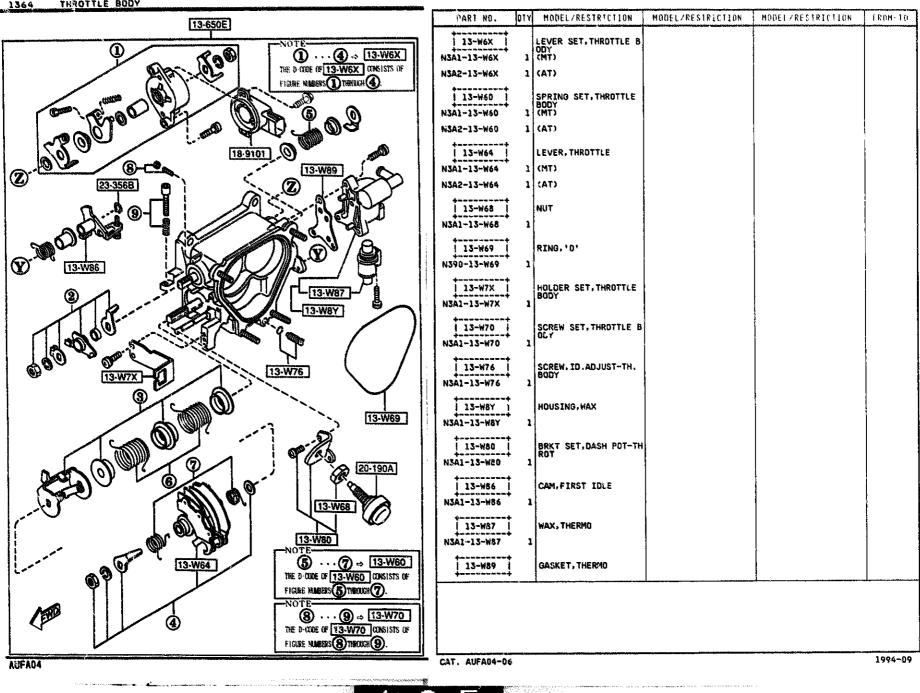

|                   |                   | 2317-         |
| 8574-13-253              | 3    | (ILLUST. ND.2)                              |                   |                   | 2317-         |
| 2317 FD3KH               | ¥-20 | 13619                                       | <u></u>           |                   | J             |
| CAT. AUFA04-06           | •    | · · · · · · · · · · · · · · · · · · ·       |                   |                   | 1994-09       |
|                          |      |                                             |                   |                   |               |

1325 -1 FUEL DISTRIBUTOR

AUFA04

100

1325 FUEL DISTRIBUTOR

1325 -2 # FUEL DISTRIBUTOR



1330 -1 AIR CLEANER





1330 -2 AIR CLEANER



Ν

1364 -1 THROTTLE BODY







## 1371 AIR PUMP & AIR CONTROL VALVE

.

1371 -1 AIR PUMP & AIR CONTROL VALVE

NODEL/RESTRICTION **NODEL/RESTRICTION** MODEL/RESTRICTION FROM-10 PART NO. OTY 13-990 HOSE , AIR 13-7181 (NO.1) N3A3-20-752 1 (NO.1) 23-7251 13-996C 13-7301 VALVE, CHECK 13-7301 1480-33-730 (NO.2) 23-7251 13-735A CLAMP, HOSE NF01-13-735 HOSE AIR 13-7516 19-753A N3A3-13-750A ~3510 1 3510~ N3A3-13-75%A 1 18-7408 1 13-753A HOSE, ATR  $(\mathbf{v})$ 040<sup>1</sup>080 N3A3-13-753 1 13-735A PUMP,AIR 13-810 13-751E 13-991A N3A3~13-810 1 (MT) ñ 1 (AT) N3A4-13-810 13-887C STRAP, AIR PUMP 13-812 N3A1-13-812 13-735A 13-820D FIPE, AIR 13-8200 13-7181 N3A3-13-820A 3 13-735A i 13-887C i PROTECTOR, SPONGE -3510 N3A3-13-886A 1 13-735A VALVE, AIR CONTROL  $(\mathbf{Z})$ 13-990 13-610 N3A3-13-990 1 (11) 1 (AT) N3A4-13-990 VA