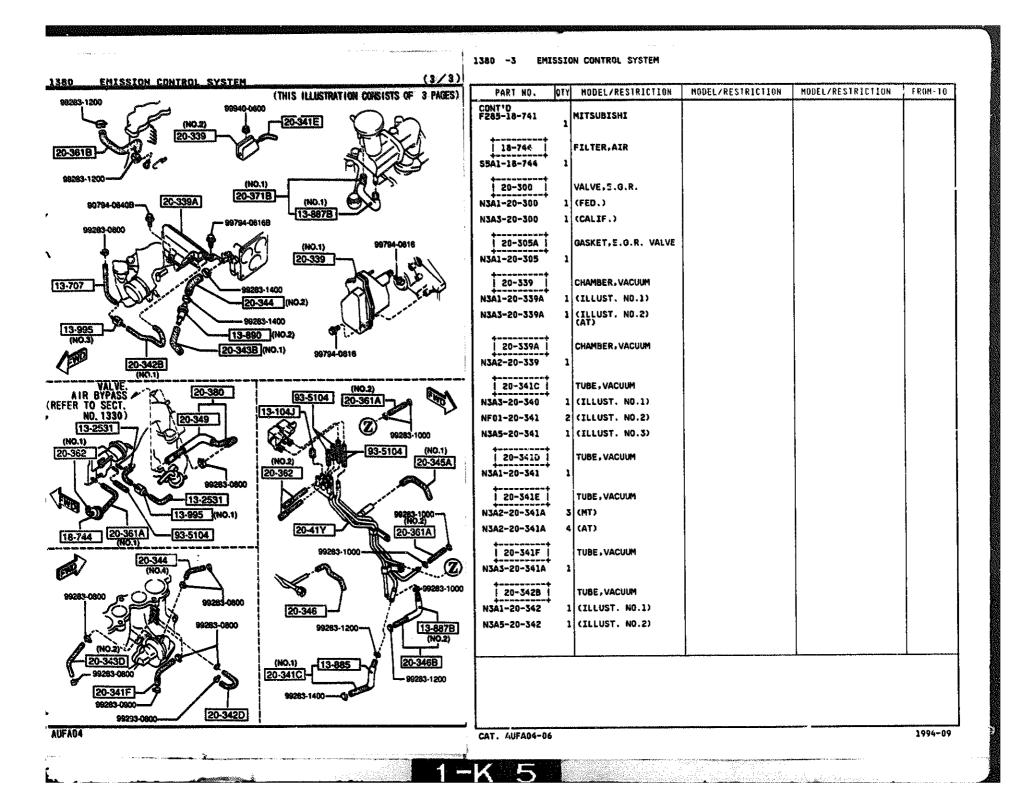

## 1371 AIR PUMP & AIR CONTROL VALVE

.

1371 -1 AIR PUMP & AIR CONTROL VALVE

NODEL/RESTRICTION **NODEL/RESTRICTION** MODEL/RESTRICTION FROM-10 PART NO. OTY 13-990 HOSE , AIR 13-7181 (NO.1) N3A3-20-752 1 (NO.1) 23-7251 13-996C 13-7301 VALVE, CHECK 13-7301 1480-33-730 (NO.2) 23-7251 13-735A CLAMP, HOSE NF01-13-735 HOSE AIR 13-7516 19-753A N3A3-13-750A ~3510 1 3510~ N3A3-13-75%A 1 18-7408 1 13-753A HOSE, ATR  $(\mathbf{v})$ 040<sup>1</sup>080 N3A3-13-753 1 13-735A PUMP,AIR 13-810 13-751E 13-991A N3A3~13-810 1 (MT) ñ 1 (AT) N3A4-13-810 13-887C STRAP, AIR PUMP 13-812 N3A1-13-812 13-735A 13-820D FIPE, AIR 13-8200 13-7181 N3A3-13-820A 3 13-735A i 13-887C i PROTECTOR, SPONGE -3510 N3A3-13-886A 1 13-735A VALVE, AIR CONTROL  $(\mathbf{Z})$ 13-990 13-610 N3A3-13-990 1 (11) 1 (AT) N3A4-13-990 VALVE, SOLENDID-A.C. 13-991A N3A1-13-991 1 13-996C I GASKET, A.C.V. 1 CILLUST. NO.1) N3A3-13-996 99794-0890 N3A4-33-996 (ILLUST. NO.2) 1 6 ð 90794-083 13-812 3510 FD3\*\*\*-210663 90794-0625 1994-09 AUFA04 CAT. AUFA04-06 .

`

AIR PUMP & AIR CONTROL VALVE 1371

1371 -2 M AIR PUMP & AIR CONTROL VALVE