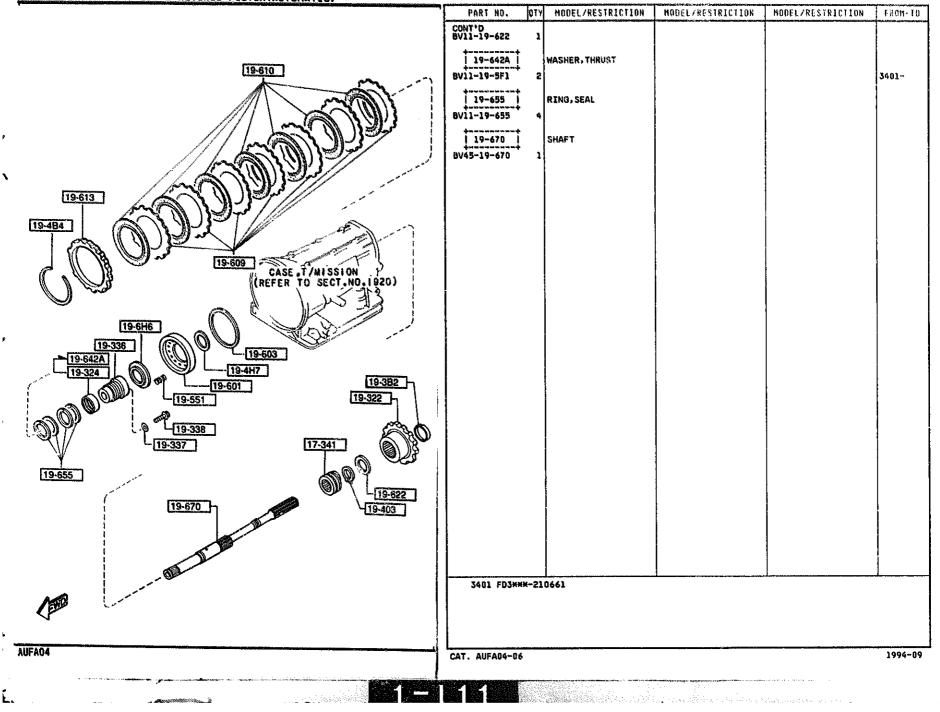

n (1) and 2 we know (1) an Figure 2010 |        |

TRANSMISSION CASE & MAIN CONTROL SYSTEM (AUTOMATIC) (2/2) 1920 (THIS ILLUSTRATION CONSISTS OF 2 PAGES)

1920 -4 TRANSMISSION CASE & MAIN CONTROL SYSTEM (AUTOMATIC)

PART NO.

BV35-19-735

BV60-19-735

**\***\*\*\*\*\*\*\*\*\*\* 19-735

and states and states and

- 11 A

1

1

OTY MODEL/RESTRICTION

GASKET, EXTENSION

MODEL/RESIRICTION

MUDELZE: STRECTION

EROM-10

2007~

-2097

-2007



Ĺ.



-

an a shekaran a shekara shekara

































1940 GOVERNOR, LOW & REVERSE PISTON(AUTOMATIC)



 $(1+1)^{-1} \leq (1+1)^{-1} \int_{\mathbb{T}} h_{1} dx dx dx$ 

Wen. ili



1940 -2 GOVERNOR, LOW & REVERSE PISTON(AUTOMATIC)

## 1940 GOVERNOR, LOW & REVERSE PISTON(AUTOMATIC)

## 1940 -3 # GOVERNOR, LOW & REVERSE PISTON(AUTOMATIC)





1950 -1 MANUAL LINKAGE SYSTEM (AUTOMATIC)



|                                                       | PART NO. OTY MODEL/RESTRICTION MODEL/RESTRICTION | NODEL/RESTRICTION FRO          | 0M - 10 |
|-------------------------------------------------------|--------------------------------------------------|--------------------------------|---------|
|                                                       | LEVER, SELECT                                    |                                |         |
| 46-664                                                | 19-341A BOLT<br>BV11-19-341 1                    |                                |         |
| 46-689<br>99971-0600<br>99901-0600                    | 19-387 SPACER<br>BV11-19-387 1                   |                                |