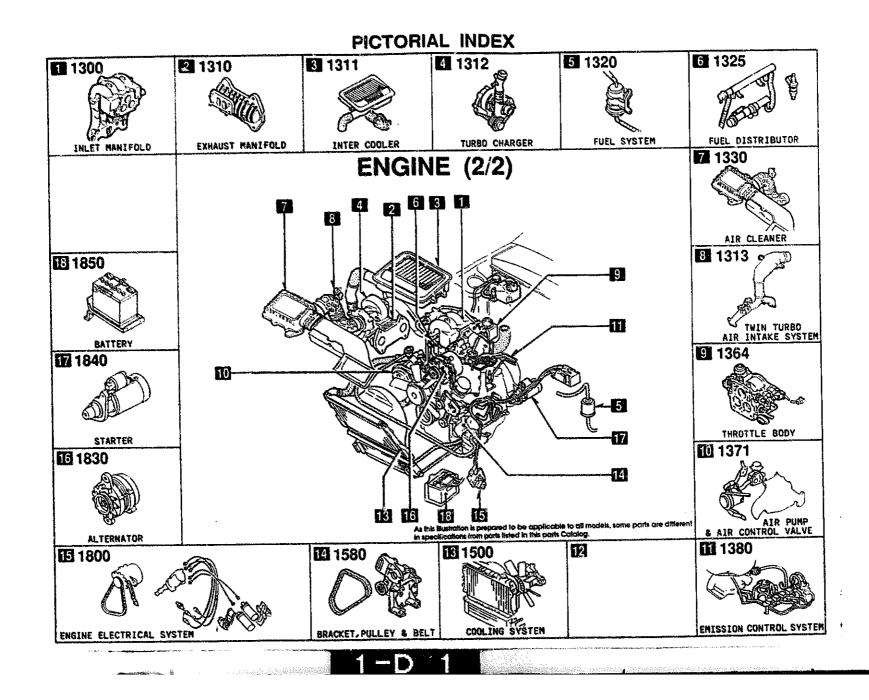

FD3 \* \* \* -200001--300000

4 Mazda Notor Corp.

میں۔ اور در در در در در

Oct.'94(FINAL)

Catalog No. AU-FA04-06

æ

E.

| 0.NO  | SEC.NC | SECTION NAME                                            | LONO  | SEC.NO | SE          | TION NAME         | LO.NO | SEC.ND | SECTION NAME |
|-------|--------|---------------------------------------------------------|-------|--------|-------------|-------------------|-------|--------|--------------|
| -003  | 1000   | ENGINE & GASKET SETS                                    | 1-111 | 1960   | GASKET & SE | AL KIT (AUTOMATIC |       |        |              |
| -003  | 1030   | ROTOR HOUSINGS                                          |       | :      |             |                   |       |        |              |
| -603  | 1040   | DIL PAN, FRONT & REAR HOUSING                           |       |        |             |                   |       |        |              |
| 1-303 | 1106   | ECCENTRIC CHAFT & FLYWHEEL                              | ,     |        |             |                   |       |        |              |
| 1-103 | 1110   | ROTORS & RELATED PARTS                                  |       | [      |             |                   |       |        |              |
| 1-N03 | 1300   | INLET MANIFOLD                                          |       |        |             |                   |       |        |              |
| 1-004 | 1310   | EXHAUST MANIFOLD                                        |       |        |             |                   |       |        |              |
| 1-004 | 1311   | INTER CODLER                                            |       |        |             |                   |       |        |              |
| 1-E04 | 1312   | TURBO CHARGER                                           |       |        |             |                   |       |        |              |
| 1-604 | 1313   | TWIN TURBO AIR INTAKE SYSTEM                            |       |        |             |                   |       |        |              |
| 1-104 | 1320   | FUEL SYSTEM                                             |       |        |             |                   |       |        |              |
| 1-104 | 1325   | FUEL DISTRIBUTOR                                        |       |        |             |                   |       |        |              |
| 1-104 | 1330   | AIR CLEANER                                             |       |        |             |                   |       |        |              |
| 1-005 | 1364   | THROTTLE BODY                                           |       | 1      |             |                   |       | 1      |              |
| 1-E05 | 1371   | AIR PUMP & AIR CONTROL VALVE                            |       | 1      |             |                   |       | 1      |              |
| 1-G05 | 1380   | EMISSION CONTROL SYSTEM                                 |       |        |             |                   |       |        |              |
| 1-006 | 1400   | OIL PUMP & FILTER                                       |       |        |             |                   |       |        |              |
| 1-506 | 1500   | CODLING SYSTEM                                          |       |        |             |                   |       |        |              |
| 1-M06 | 1580   | BRACKET.PULLEY & BELT                                   |       |        |             |                   |       | }      |              |
| 1-007 | 1600   | CLUTCH DISC & COVER (MANUAL)                            |       |        |             |                   | ł     |        |              |
| 1-E07 | 1700   | TRANSMISSION CASE (MANUAL)                              | 1     |        |             |                   |       |        |              |
| 1-J07 | 1710   | TRANSMISSION GEARS(MANUAL)                              | ]     |        |             |                   |       |        |              |
| 1-008 | 1720   | CHANGE CONTROL SYSTEM (MANUAL)                          |       |        |             |                   |       | -      |              |
| 1-F06 | 1800   | ENGINE ELECTRICAL SYSTEM                                |       |        |             |                   |       |        |              |
| 1-108 | 1830   | ALTERNATOR                                              |       |        |             |                   |       |        |              |
| 1-KOB | 1840   | STARTER                                                 |       |        |             |                   |       |        |              |
| 1-009 | 1850   | BATTERY                                                 | 1     |        |             |                   |       |        |              |
| 1-009 | 1910   | TORQUE CONVERTER, DIL PUMP & PI<br>PINGS (AUTOMATIC)    |       |        |             |                   |       |        |              |
| 1-109 | 1920   | TRANSMISSION CASE & MAIN CONTR<br>DL SYSTEM (AUTONATIC) |       |        |             |                   |       |        |              |
| 1-010 | 1925   | CONTROL VALVE (AUTOMATIC)                               |       |        |             |                   | ŀ     |        |              |
| 1-K10 | 1930   | CLUTCHES & PLANETARY GEARS (AU TOMATIC)                 |       |        |             |                   |       |        |              |
| 1-G11 | 1940   | GOVERNOR, LOW & REVERSE PISTON (AUTOMATIC)              |       |        |             |                   |       |        |              |
| 1-J11 | 1950   | MANUAL LINKAGE SYSTEM (AUTOMAT                          |       |        |             |                   |       |        |              |

SECTION NAME INDEX (ENGINE)

CATLOG-NO= AUFA04-06

- 23

1

٦

P

L

k