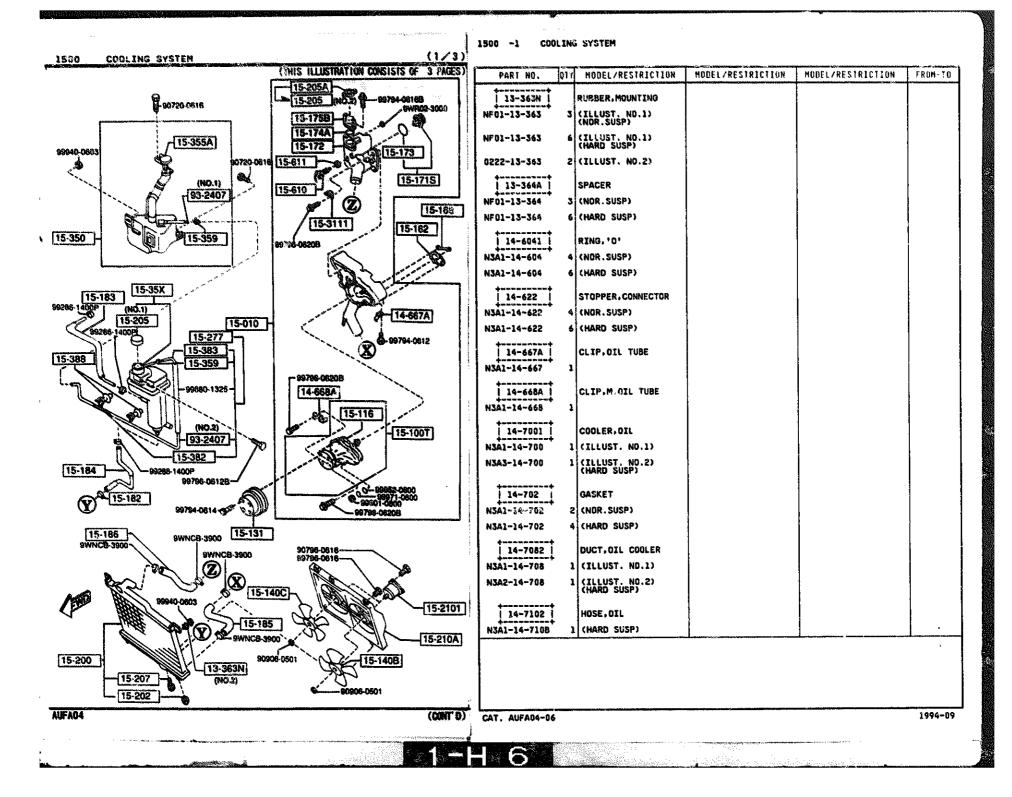

(AT) N3A4-13-810 13-887C STRAP, AIR PUMP 13-812 N3A1-13-812 13-735A 13-820D FIPE, AIR 13-8200 13-7181 N3A3-13-820A 3 13-735A i 13-887C i PROTECTOR, SPONGE -3510 N3A3-13-886A 1 13-735A VALVE, AIR CONTROL  $(\mathbf{Z})$ 13-990 13-610 N3A3-13-990 1 (11) 1 (AT) N3A4-13-990 VALVE, SOLENDID-A.C. 13-991A N3A1-13-991 1 13-996C I GASKET, A.C.V. 1 CILLUST. NO.1) N3A3-13-996 99794-0890 N3A4-33-996 (ILLUST. NO.2) 1 6 ð 90794-083 13-812 3510 FD3\*\*\*-210663 90794-0625 1994-09 AUFA04 CAT. AUFA04-06 .

`

AIR PUMP & AIR CONTROL VALVE 1371

1371 -2 M AIR PUMP & AIR CONTROL VALVE





















## 1400 -1 OIL PUMP & FILTER



---

and a second second second second



CAT. AUFA04-06

R

14-1131

14-140

14-140

14-1181

14-1191

14-1171

14-1121

1994-09

AUFA04

P

99979-1200

99922-1200





•













1580 GRACKET.PULLEY & BELT

**k**....

1580 -1 \* BRACKET, PULLEY & BELT





16P0 -1 CLUTCH DISC & COVER (MANUAL)



1600 CLUTCH DISC & COVER (MANUAL)

1600 -2 # CLUTCH DISC & COVER (MANUAL)



novement the site













## 1710 -1 TRANSMISSION GEARS(MANUAL)





1710 -3 TRANSMISSION GEARS(MANUAL)





1710 -4

TRANSMISSIGN GEARS (MANUAL)

1010

1710

TRANSMISSION GEARS(MANUAL)

CANFORD STORE NEWS



## 1710 -5 TRANSMISSION GEARS(MANUAL)



## 1710 -6 # TRANSMISSION GEARS(MANUAL)



.

1720 -1 CHANGE CONTROL SYSTEM (MANUAL)





1150 CHANGE CONTROL SYSTEM (MANUAL)

`

E.,





a second appropriate the









1830 ALTERNATOR

×

٦.

F

1

. k

## 1830 -2 # ALTERNATOR















yaalaa daga ku sa sa mada ya sa



1910 -2 TORQUE CONVERTER OIL PUMP & PIPINGS (AUTOMATIC)