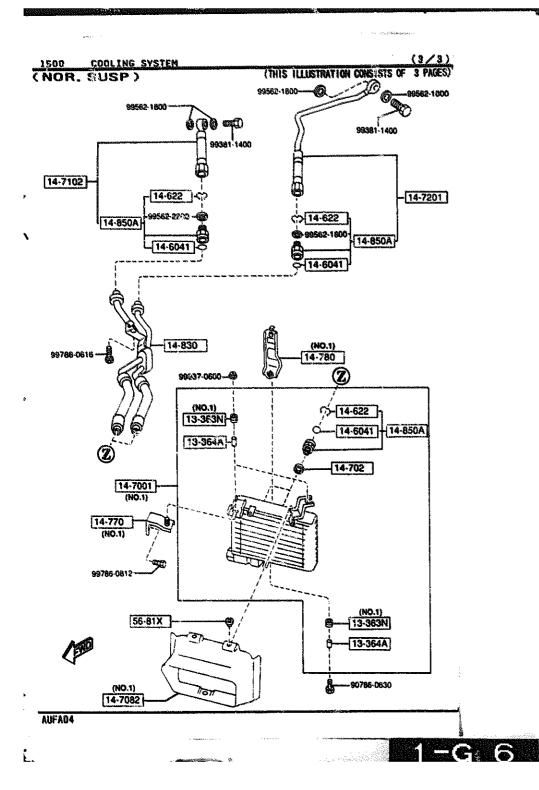

1 (AT) N3A4-13-810 13-887C STRAP, AIR PUMP 13-812 N3A1-13-812 13-735A 13-820D FIPE, AIR 13-8200 13-7181 N3A3-13-820A 3 13-735A i 13-887C i PROTECTOR, SPONGE -3510 N3A3-13-886A 1 13-735A VALVE, AIR CONTROL  $(\mathbf{Z})$ 13-990 13-610 N3A3-13-990 1 (11) 1 (AT) N3A4-13-990 VALVE, SOLENDID-A.C. 13-991A N3A1-13-991 1 13-996C I GASKET, A.C.V. 1 CILLUST. NO.1) N3A3-13-996 99794-0890 N3A4-33-996 (ILLUST. NO.2) 1 6 ð 90794-083 13-812 3510 FD3\*\*\*-210663 90794-0625 1994-09 AUFA04 CAT. AUFA04-06 .

`

AIR PUMP & AIR CONTROL VALVE 1371

1371 -2 M AIR PUMP & AIR CONTROL VALVE





















## 1400 -1 OIL PUMP & FILTER



---

and a second second second second



CAT. AUFA04-06

R

14-1131

14-140

14-140

14-1181

14-1191

14-1171

14-1121

1994-09

AUFA04

P

99979-1200

99922-1200





•













1580 GRACKET.PULLEY & BELT

**k**....

1580 -1 \* BRACKET, PULLEY & BELT





16P0 -1 CLUTCH DISC & COVER (MANUAL)



1600 CLUTCH DISC & COVER (MANUAL)

1600 -2 # CLUTCH DISC & COVER (MANUAL)



novement the site













## 1710 -1 TRANSMISSION GEARS(MANUAL)





1710 -3 TRANSMISSION GEARS(MANUAL)





1710 -4

TRANSMISSIGN GEARS (MANUAL)

1010

1710

TRANSMISSION GEARS(MANUAL)

CANFORD STORE NEWS



## 1710 -5 TRANSMISSION GEARS(MANUAL)



## 1710 -6 # TRANSMISSION GEARS(MANUAL)



.

1720 -1 CHANGE CONTROL SYSTEM (MANUAL)





1150 CHANGE CONTROL SYSTEM (MANUAL)

`

E.,





a second appropriate the









1830 ALTERNATOR

×

٦.

F

1

. k

## 1830 -2 # ALTERNATOR















yaalaa daga ku sa sa mada ya sa



1910 -2 TORQUE CONVERTER OIL PUMP & PIPINGS (AUTOMATIC)