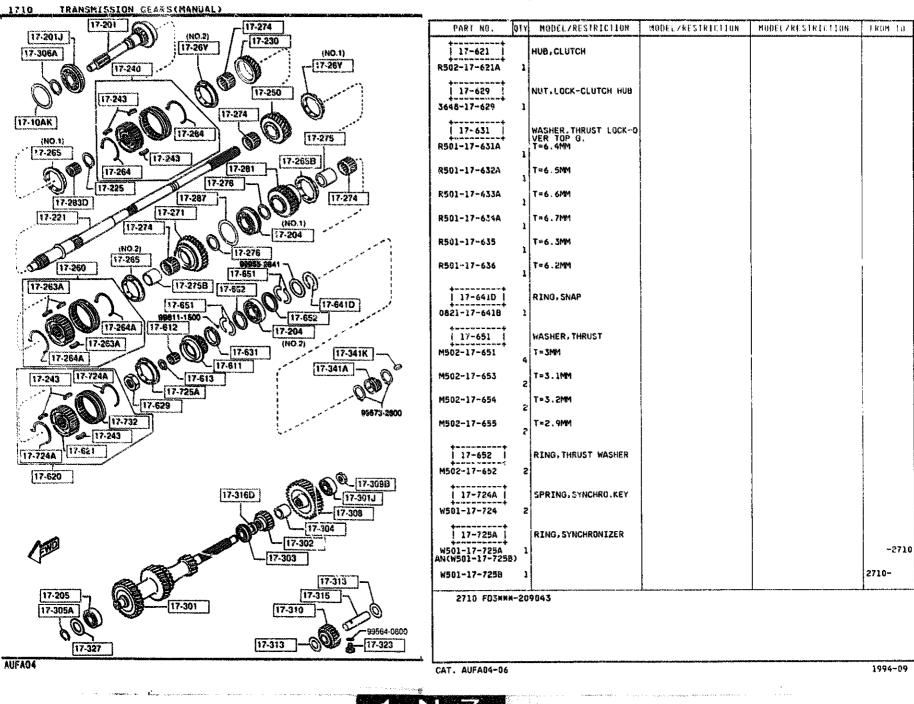

## 1710 -1 TRANSMISSION GEARS(MANUAL)

1710 -3 TRANSMISSION GEARS(MANUAL)

1710 -4

TRANSMISSIGN GEARS (MANUAL)

1010

1710

TRANSMISSION GEARS(MANUAL)

CANFORD STORE NEWS

## 1710 -6 # TRANSMISSION GEARS(MANUAL)

.

1720 -1 CHANGE CONTROL SYSTEM (MANUAL)

1150 CHANGE CONTROL SYSTEM (MANUAL)

`

E.,

a second appropriate the

1830 ALTERNATOR