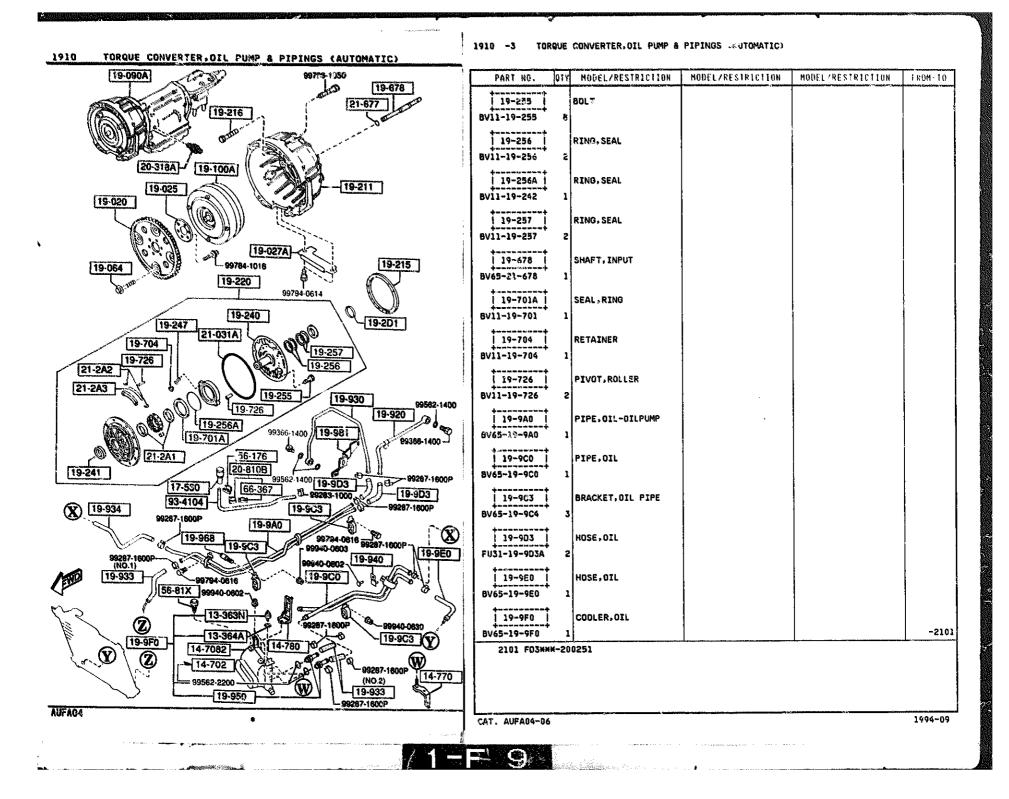

## 1830 -2 # ALTERNATOR

yaalaa daga ku sa sa mada ya sa

1910 -2 TORQUE CONVERTER OIL PUMP & PIPINGS (AUTOMATIC)

1910 -4 TORQUE CONVERTER, OIL PUMP & PIPINGS (AUTOMATIC)

| 1 | TRANSMISSION CASE & MAIN CONTROL SYSTEM (AUTOMATIC) (<br>(THIS ILLUSTRATION CONSISTS OF 2 | PAGES) PART NO.                      | QTY    | MODEL/RESTRICTION                | MODEL/RESTRICTION | MODEL/RESTRICTION | FROMET |
|---|-------------------------------------------------------------------------------------------|--------------------------------------|--------|----------------------------------|-------------------|-------------------|--------|
|   |                                                                                           | 19-361<br>BV11-19-361                | 1      | STRUT.BAND                       |                   |                   |        |
|   |                                                                                           | 1 19-363                             |        | SPRING, PISTON RETURN            |                   |                   |        |
|   | VALVE,CONTROL<br>(REFER TO SECT.NO.1925)                                                  | BV11-19-363<br>BV65-19-363           |        | (ILLUST. NO.1)<br>(ILLUST. NO.2) |                   |                   |        |
|   |                                                                                           | 19-363A                              |        | SPRING, PISTON RETURN            |                   |                   |        |
|   |                                                                                           | BV11-19-3F3<br>19-381<br>BV11-19-381 |        | PISTON, BAND SERVO               |                   |                   |        |
|   |                                                                                           | BA42-51-351                          | . 1    | PISTON, BAND SERVO               |                   |                   |        |
|   | (NO.1)<br>19-7A1                                                                          | 19-384<br>  19-384<br>  19-384       | 1      | SEAL, PISTON                     |                   |                   |        |
|   |                                                                                           | 19-385<br>6V11-19-385                |        | SEAL, PISTON                     |                   |                   |        |
|   |                                                                                           | 19-386<br>  19-386                   |        | STEM, PISTON                     |                   |                   |        |
|   | 17-1218                                                                                   | 19-388<br>  19-388                   | 1      | WASHER, PLAIN                    |                   |                   |        |
|   |                                                                                           | 19-389<br>BV11-19-389                | ;<br>, | NUT                              |                   |                   |        |
|   |                                                                                           | 19-391<br>  19-391<br>  BV11-19-391  | ļ<br>, | RETAINER, SERVO                  |                   |                   |        |
|   | 19-837                                                                                    | 19-395<br>  0338-19-395              |        | RING, 'O'                        |                   |                   |        |
|   |                                                                                           | 19-396A<br>  19-396A<br>  19-334     | ĺ      | GASKET                           |                   |                   |        |
|   |                                                                                           |                                      |        |                                  |                   |                   |        |
| Ø | YD                                                                                        |                                      |        |                                  |                   |                   |        |
|   |                                                                                           |                                      |        |                                  |                   |                   | ~      |
|   |                                                                                           | CAT. AUFA04-0                        | 6      |                                  |                   |                   | 1994   |