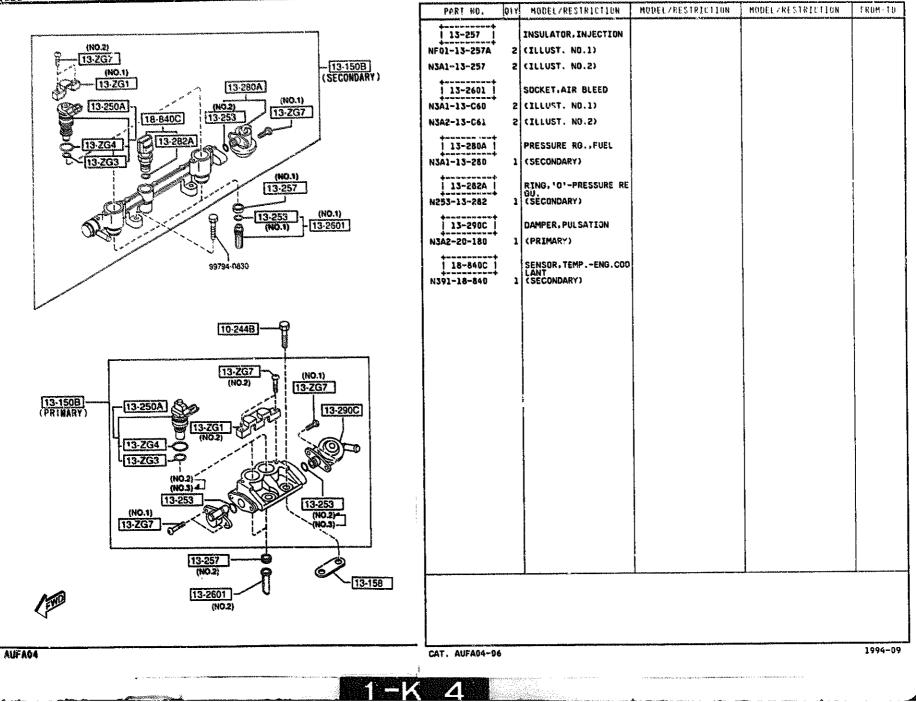

1325 -1 FUEL DISTRIBUTOR

AUFA04

100

1325 FUEL DISTRIBUTOR

1325 -2 # FUEL DISTRIBUTOR

1330 -1 AIR CLEANER

1330 -2 AIR CLEANER

Ν

### (NO.2) -13-ZG7 (SECONDARY) (NO.1) NS-13-ZG1 13-280A (NO.1) 13-250A (NO.2) 13-253 898 13 ZG7 18-840C 13-282A 13-ZG4 13-ZG3 (NO.1) 13-257 e (NO.1) -<u>13-253</u> (NO.1) 9 õ 13-2601 Θ 99794-0830 କ 10-2448 -13-ZG7 (NO.2) (NO.1) 13-ZG7 [13-150B]-(PRIMARY) 13-250A 13-290C 13-ZG1 (NO.2) 1409 13-ZG4 Ċ L13-ZG3 (NO.2) (NO.3)

(NO.2) (NO.2)

C 13-158

4

13-253

13-257

(NO.2)

(NO.2)

(NO.1) 13-ZG7

| PART NO.                 | QTY  | MODEL/RESTRICTION                           | MODEL/RESTRICTION | MODEL/RESTRICTION | 1 R 0 H · 1 D |
|--------------------------|------|---------------------------------------------|-------------------|-------------------|---------------|
| 10-244B  <br>4767-10-244 | 5    | BOLT,FUEL INJECTION<br>PUMP                 |                   |                   |               |
| 1 13-201                 |      | COVER.INJECTOR                              |                   |                   |               |
| JE48-13-201              | 2    | (ILLUST. ND.1)<br>(SECONDARY)               |                   |                   |               |
| N390-13-ZQ1              | 1    | (ILLUST, NO.2)<br>(PRIMARY)                 |                   |                   |               |
| 13-2G3  <br>NF01-13-2G3  | z    | RING, 'O'-INJECTOR                          |                   |                   |               |
| 13-ZG4  <br>NF01-13-ZG4  | 2    | RING,'O'-INJECTOR                           |                   |                   |               |
| 13-207                   |      | SCREW, FUEL DIS.                            |                   |                   |               |
| N3A3-13-207              | S    | (ILLUST, ND.1)<br>(SECONDARY)               |                   |                   |               |
| N3A3-13-207              | 4    | (ILLUST. NO.1)<br>(PRIMARY)                 |                   |                   |               |
| N3A4-13-ZG7              | 2    | (ILLUST. ND.2)<br>(PRIMARY)                 |                   |                   |               |
| N3A4-13-ZG7              | 4    | (ILLUST. ND.2)<br>(SECONDARY)               |                   |                   |               |
| 13-1508                  |      | DISTRIBUTOR, FUEL                           |                   |                   |               |
| N3A1-13-150              | 1    |                                             |                   |                   |               |
| N3A2-13-150              | 1    | (SECONDARY)                                 |                   |                   |               |
| 13-158<br>N326-13-158    | 1    | INSULATOR, FUEL DIST.                       |                   |                   |               |
| 13-250A  <br>N3A1-13-250 | z    | INJECTION, FUEL-M.P.E<br>LECT.<br>(PRIMARY) |                   |                   |               |
| N3A2-13-250              | z    | (SECONDARY)                                 |                   |                   |               |
| 13-253                   |      | RING,'O'                                    |                   |                   |               |
| 99541-01252              | 2    | CILLUST. NO.1)                              |                   |                   |               |
| 8574-13-253              | 3    | (ILLUST. NO.2)                              |                   |                   | -2317         |
| N3A1-13-263              | 2    | (ILLUST. ND.3)                              |                   |                   | 2317-         |
| 8574-13-253              | 3    | (ILLUST. ND.2)                              |                   |                   | 2317-         |
| 2317 FD3KH               | ¥-20 | 13619                                       | <u></u>           |                   | J             |
| CAT. AUFA04-06           | •    | · · · · · · · · · · · · · · · · · · ·       |                   |                   | 1994-09       |
|                          |      |                                             |                   |                   |               |