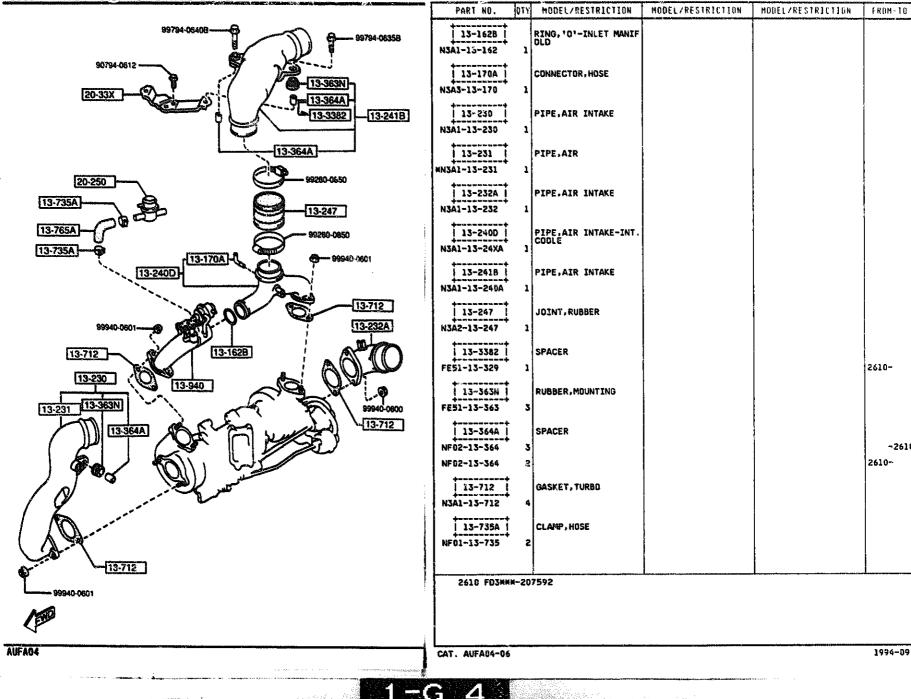

2108-

1994~09

<u>.</u>...

1311 -1 \* INTER COOLER

1313 TWIN TURBO AIR INTAKE SVSTEM

1320 -1 # FUEL SYSTEM