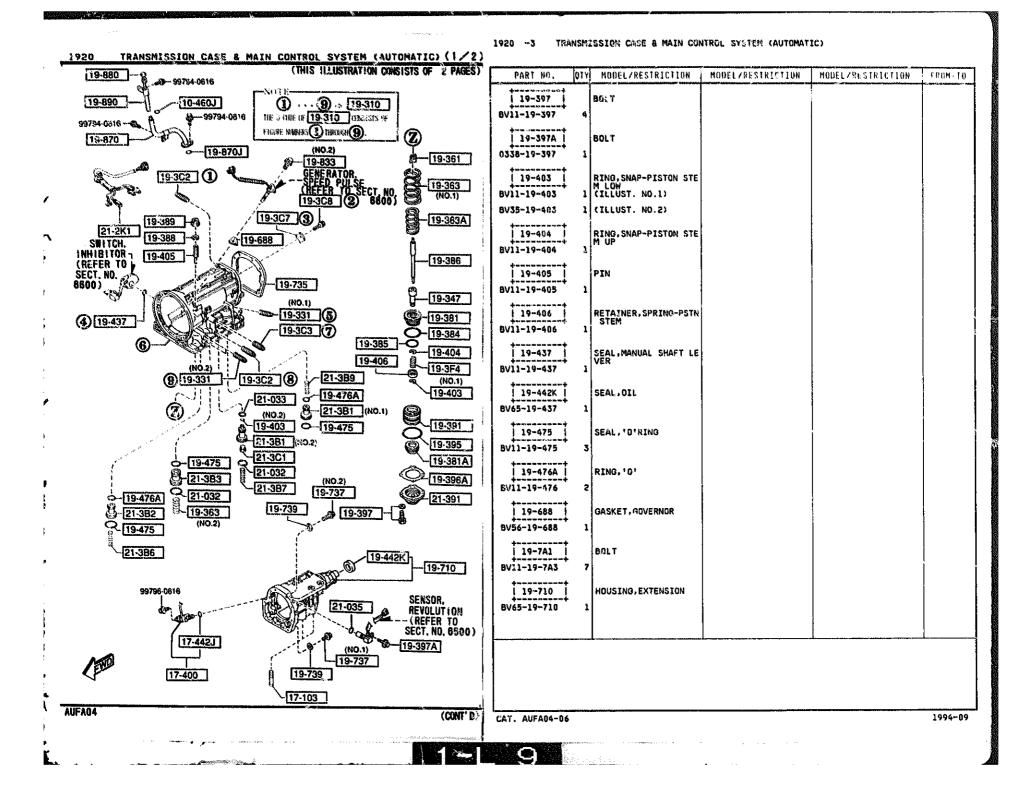

FD3 \* \* \* -200001--300000

4 Mazda Notor Corp.

میں۔ اور در در در در در

Oct.'94(FINAL)

Catalog No. AU-FA04-06

æ

E.

| 0.NO  | SEC.NC | SECTION NAME                                            | LONO  | SEC.NO | SE          | TION NAME         | LO.NO | SEC.ND | SECTION NAME |
|-------|--------|---------------------------------------------------------|-------|--------|-------------|-------------------|-------|--------|--------------|
| -003  | 1000   | ENGINE & GASKET SETS                                    | 1-111 | 1960   | GASKET & SE | AL KIT (AUTOMATIC |       |        |              |
| -003  | 1030   | ROTOR HOUSINGS                                          |       | :      |             |                   |       |        |              |
| -603  | 1040   | DIL PAN, FRONT & REAR HOUSING                           |       |        |             |                   |       |        |              |
| 1-303 | 1106   | ECCENTRIC CHAFT & FLYWHEEL                              | ,     |        |             |                   |       |        |              |
| 1-103 | 1110   | ROTORS & RELATED PARTS                                  |       | [      |             |                   |       |        |              |
| 1-N03 | 1300   | INLET MANIFOLD                                          |       |        |             |                   |       |        |              |
| 1-004 | 1310   | EXHAUST MANIFOLD                                        |       |        |             |                   |       |        |              |
| 1-004 | 1311   | INTER CODLER                                            |       |        |             |                   |       |        |              |
| 1-E04 | 1312   | TURBO CHARGER                                           |       |        |             |                   |       |        |              |
| 1-604 | 1313   | TWIN TURBO AIR INTAKE SYSTEM                            |       |        |             |                   |       |        |              |
| 1-104 | 1320   | FUEL SYSTEM                                             |       |        |             |                   |       |        |              |
| 1-104 | 1325   | FUEL DISTRIBUTOR                                        |       |        |             |                   |       |        |              |
| 1-104 | 1330   | AIR CLEANER                                             |       |        |             |                   |       |        |              |
| 1-005 | 1364   | THROTTLE BODY                                           |       | 1      |             |                   |       | 1      |              |
| 1-E05 | 1371   | AIR PUMP & AIR CONTROL VALVE                            |       | 1      |             |                   |       | 1      |              |
| 1-G05 | 1380   | EMISSION CONTROL SYSTEM                                 |       |        |             |                   |       |        |              |
| 1-006 | 1400   | OIL PUMP & FILTER                                       |       |        |             |                   |       |        |              |
| 1-506 | 1500   | CODLING SYSTEM                                          |       |        |             |                   |       |        |              |
| 1-M06 | 1580   | BRACKET.PULLEY & BELT                                   |       |        |             |                   |       | }      |              |
| 1-007 | 1600   | CLUTCH DISC & COVER (MANUAL)                            |       |        |             |                   | ł     |        |              |
| 1-E07 | 1700   | TRANSMISSION CASE (MANUAL)                              | 1     |        |             |                   |       |        |              |
| 1-J07 | 1710   | TRANSMISSION GEARS(MANUAL)                              | ]     |        |             |                   |       |        |              |
| 1-008 | 1720   | CHANGE CONTROL SYSTEM (MANUAL)                          |       |        |             |                   |       | -      |              |
| 1-F06 | 1800   | ENGINE ELECTRICAL SYSTEM                                |       |        |             |                   |       |        |              |
| 1-108 | 1830   | ALTERNATOR                                              |       |        |             |                   |       |        |              |
| 1-KOB | 1840   | STARTER                                                 |       |        |             |                   |       |        |              |
| 1-009 | 1850   | BATTERY                                                 | 1     |        |             |                   |       |        |              |
| 1-009 | 1910   | TORQUE CONVERTER, DIL PUMP & PI<br>PINGS (AUTOMATIC)    |       |        |             |                   |       |        |              |
| 1-109 | 1920   | TRANSMISSION CASE & MAIN CONTR<br>DL SYSTEM (AUTONATIC) |       |        |             |                   |       |        |              |
| 1-010 | 1925   | CONTROL VALVE (AUTOMATIC)                               |       |        |             |                   | ŀ     |        |              |
| 1-K10 | 1930   | CLUTCHES & PLANETARY GEARS (AU TOMATIC)                 |       |        |             |                   |       |        |              |
| 1-G11 | 1940   | GOVERNOR, LOW & REVERSE PISTON (AUTOMATIC)              |       |        |             |                   |       |        |              |
| 1-J11 | 1950   | MANUAL LINKAGE SYSTEM (AUTOMAT                          |       |        |             |                   |       |        |              |