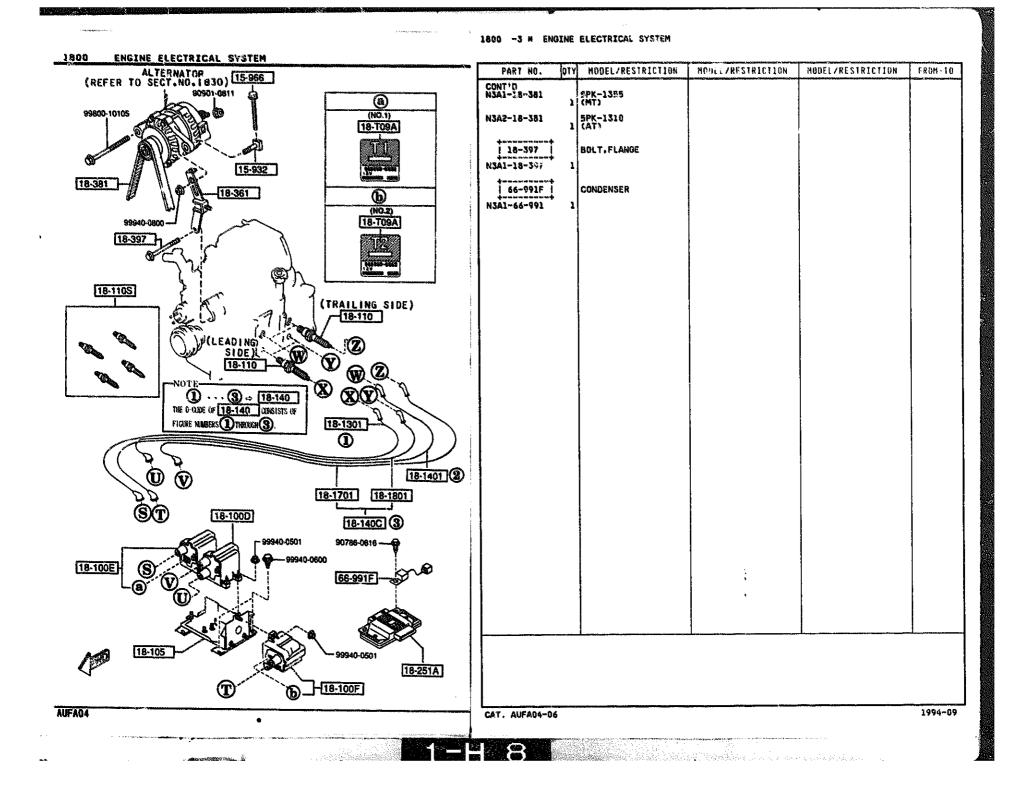

×

٦.

F

1

. k

## 1830 -2 # ALTERNATOR

yaalaa daga ku sa sa mada ya sa

1910 -2 TORQUE CONVERTER OIL PUMP & PIPINGS (AUTOMATIC)

1910 -4 TORQUE CONVERTER, OIL PUMP & PIPINGS (AUTOMATIC)

| 1 | TRANSMISSION CASE & MAIN CONTROL SYSTEM (AUTOMATIC) (<br>(THIS ILLUSTRATION CONSISTS OF 2 | PAGES) PART NO.                      | QTY    | MODEL/RESTRICTION                | MODEL/RESTRICTION | MODEL/RESTRICTION | FROMET |
|---|-------------------------------------------------------------------------------------------|--------------------------------------|--------|----------------------------------|-------------------|-------------------|--------|
|   |                                                                                           | 19-361<br>BV11-19-361                | 1      | STRUT.BAND                       |                   |                   |        |
|   |                                                                                           | 1 19-363                             |        | SPRING, PISTON RETURN            |                   |                   |        |
|   | VALVE,CONTROL<br>(REFER TO SECT.NO.1925)                                                  | BV11-19-363<br>BV65-19-363           |        | (ILLUST. NO.1)<br>(ILLUST. NO.2) |                   |                   |        |
|   |                                                                                           | 19-363A                              |        | SPRING, PISTON RETURN            |                   |                   |        |
|   |                                                                                           | BV11-19-3F3<br>19-381<br>BV11-19-381 |        | PISTON, BAND SERVO               |                   |                   |        |
|   |                                                                                           | BA42-51-351                          | . 1    | PISTON, BAND SERVO               |                   |                   |        |
|   | (NO.1)<br>19-7A1                                                                          | 19-384<br>  19-384<br>  19-384       | 1      | SEAL, PISTON                     |                   |                   |        |
|   |                                                                                           | 19-385<br>6V11-19-385                |        | SEAL, PISTON                     |                   |                   |        |
|   |                                                                                           | 19-386<br>  19-386                   |        | STEM, PISTON                     |                   |                   |        |
|   | 17-1218                                                                                   | 19-388<br>  19-388                   | 1      | WASHER, PLAIN                    |                   |                   |        |
|   |                                                                                           | 19-389<br>BV11-19-389                | ;<br>, | NUT                              |                   |                   |        |
|   |                                                                                           | 19-391<br>  19-391<br>  BV11-19-391  | ļ<br>, | RETAINER, SERVO                  |                   |                   |        |
|   | 19-837                                                                                    | 19-395<br>  0338-19-395              |        | RING, 'O'                        |                   |                   |        |
|   |                                                                                           | 19-396A<br>  19-396A<br>  19-334     | ĺ      | GASKET                           |                   |                   |        |
|   |                                                                                           |                                      |        |                                  |                   |                   |        |
| Ø | YD                                                                                        |                                      |        |                                  |                   |                   |        |
|   |                                                                                           |                                      |        |                                  |                   |                   | ~      |
|   |                                                                                           | CAT. AUFA04-0                        | 6      |                                  |                   |                   | 1994   |