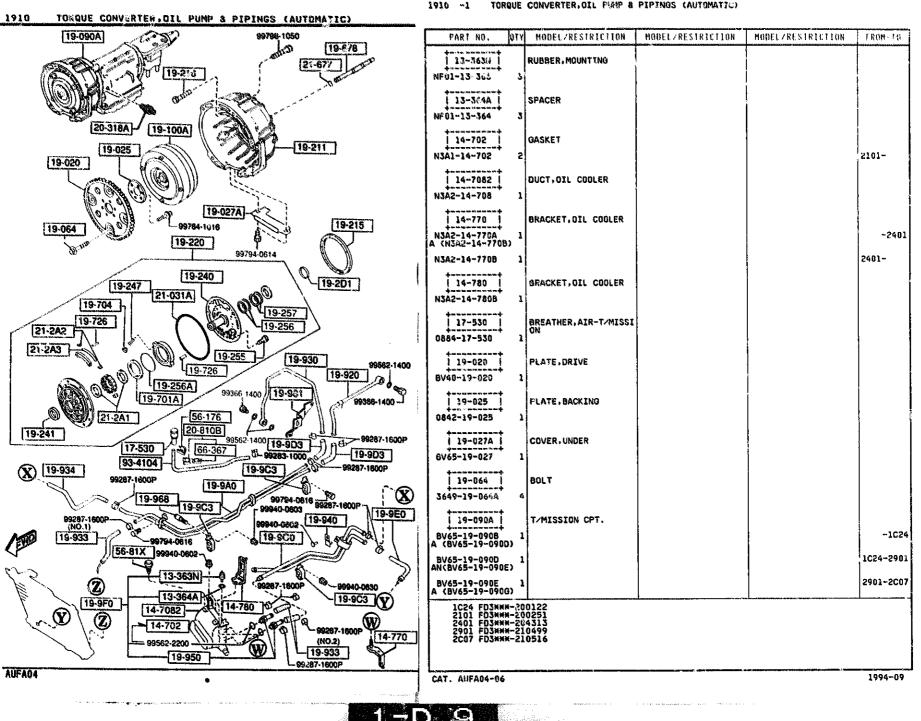

-140

14-1181

14-1191

14-1171

14-1121

1994-09

AUFA04

P

99979-1200

99922-1200





•













1580 GRACKET.PULLEY & BELT

**k**....

1580 -1 \* BRACKET, PULLEY & BELT





16P0 -1 CLUTCH DISC & COVER (MANUAL)



1600 CLUTCH DISC & COVER (MANUAL)

1600 -2 # CLUTCH DISC & COVER (MANUAL)



novement the site













## 1710 -1 TRANSMISSION GEARS(MANUAL)





1710 -3 TRANSMISSION GEARS(MANUAL)





1710 -4

TRANSMISSIGN GEARS (MANUAL)

1010

1710

TRANSMISSION GEARS(MANUAL)

CANFORD STORE NEWS



## 1710 -5 TRANSMISSION GEARS(MANUAL)



## 1710 -6 # TRANSMISSION GEARS(MANUAL)



.

1720 -1 CHANGE CONTROL SYSTEM (MANUAL)





1150 CHANGE CONTROL SYSTEM (MANUAL)

`

E.,





a second appropriate the









1830 ALTERNATOR

×

٦.

F

1

. k

## 1830 -2 # ALTERNATOR















yaalaa daga ku sa sa mada ya sa



1910 -2 TORQUE CONVERTER OIL PUMP & PIPINGS (AUTOMATIC)





1910 -4 TORQUE CONVERTER, OIL PUMP & PIPINGS (AUTOMATIC)







| 1 | TRANSMISSION CASE & MAIN CONTROL SYSTEM (AUTOMATIC) (<br>(THIS ILLUSTRATION CONSISTS OF 2 | PAGES) PART NO.                      | QTY    | MODEL/RESTRICTION                | MODEL/RESTRICTION | MODEL/RESTRICTION | FROMET |
|---|-------------------------------------------------------------------------------------------|--------------------------------------|--------|----------------------------------|-------------------|-------------------|--------|
|   |                                                                                           | 19-361<br>BV11-19-361                | 1      | STRUT.BAND