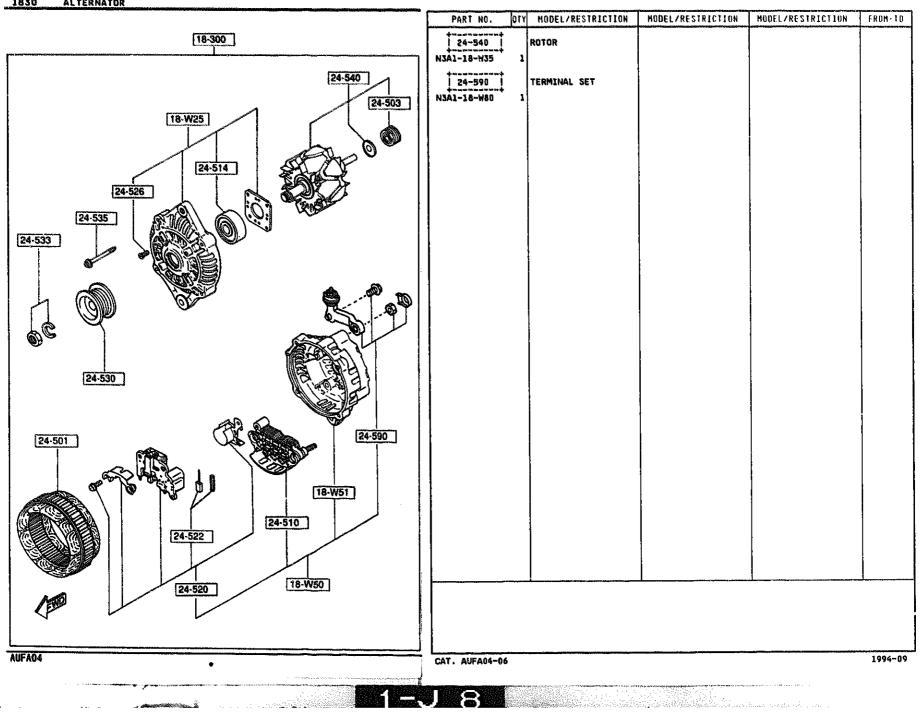

×

٦.

F

1

. k

## 1830 -2 # ALTERNATOR

yaalaa daga ku sa sa mada ya sa

1910 -2 TORQUE CONVERTER OIL PUMP & PIPINGS (AUTOMATIC)

1910 -4 TORQUE CONVERTER, OIL PUMP & PIPINGS (AUTOMATIC)

| 1 | TRANSMISSION CASE & MAIN CONTROL SYSTEM (AUTOMATIC) (<br>(THIS ILLUSTRATION CONSISTS OF 2 | PAGES) PART NO.                      | QTY    | MODEL/RESTRICTION                | MODEL/RESTRICTION | MODEL/RESTRICTION | FROMET |
|---|-------------------------------------------------------------------------------------------|--------------------------------------|--------|----------------------------------|-------------------|-------------------|--------|
|   |                                                                                           | 19-361<br>BV11-19-361                | 1      | STRUT.BAND                       |                   |                   |        |
|   |                                                                                           | 1 19-363                             |        | SPRING, PISTON RETURN            |                   |                   |        |
|   | VALVE,CONTROL<br>(REFER TO SECT.NO.1925)                                                  | BV11-19-363<br>BV65-19-363           |        | (ILLUST. NO.1)<br>(ILLUST. NO.2) |                   |                   |        |
|   |                                                                                           | 19-363A                              |        | SPRING, PISTON RETURN            |                   |                   |        |
|   |                                                                                           | BV11-19-3F3<br>19-381<br>BV11-19-381 |        | PISTON, BAND SERVO               |                   |                   |        |
|   |                                                                                           | BA42-51-351                          | . 1    | PISTON, BAND SERVO               |                   |                   |        |
|   | (NO.1)<br>19-7A1                                                                          | 19-384<br>  19-384<br>  19-384       | 1      | SEAL, PISTON                     |                   |                   |        |
|   |                                                                                           | 19-385<br>6V11-19-385                |        | SEAL, PISTON                     |                   |                   |        |
|   |                                                                                           | 19-386<br>  19-386                   |        | STEM, PISTON                     |                   |                   |        |
|   | 17-1218                                                                                   | 19-388<br>  19-388                   | 1      | WASHER, PLAIN                    |                   |                   |        |
|   |                                                                                           | 19-389<br>BV11-19-389                | ;<br>, | NUT                              |                   |                   |        |
|   |                                                                                           | 19-391<br>  19-391<br>  BV11-19-391  | ļ<br>, | RETAINER, SERVO                  |                   |                   |        |
|   | 19-837                                                                                    | 19-395<br>  0338-19-395              |        | RING, 'O'                        |                   |                   |        |
|   |                                                                                           | 19-396A<br>  19-396A<br>  19-334     | ĺ      | GASKET                           |                   |                   |        |
|   |                                                                                           |                                      |        |                                  |                   |                   |        |
| Ø | YD                                                                                        |                                      |        |                                  |                   |                   |        |
|   |                                                                                           |                                      |        |                                  |                   |                   | ~      |
|   |                                                                                           | CAT. AUFA04-0                        | 6      |                                  |                   |                   | 1994   |