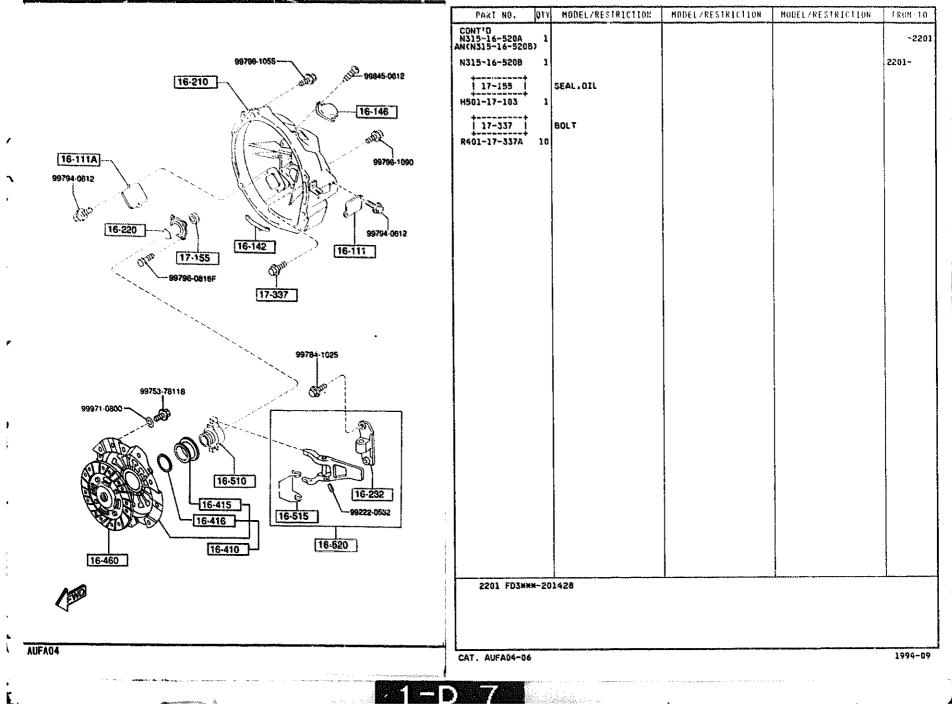

99922-1200

•

1580 GRACKET.PULLEY & BELT

**k**....

1580 -1 \* BRACKET, PULLEY & BELT

16P0 -1 CLUTCH DISC & COVER (MANUAL)

1600 CLUTCH DISC & COVER (MANUAL)

1600 -2 # CLUTCH DISC & COVER (MANUAL)