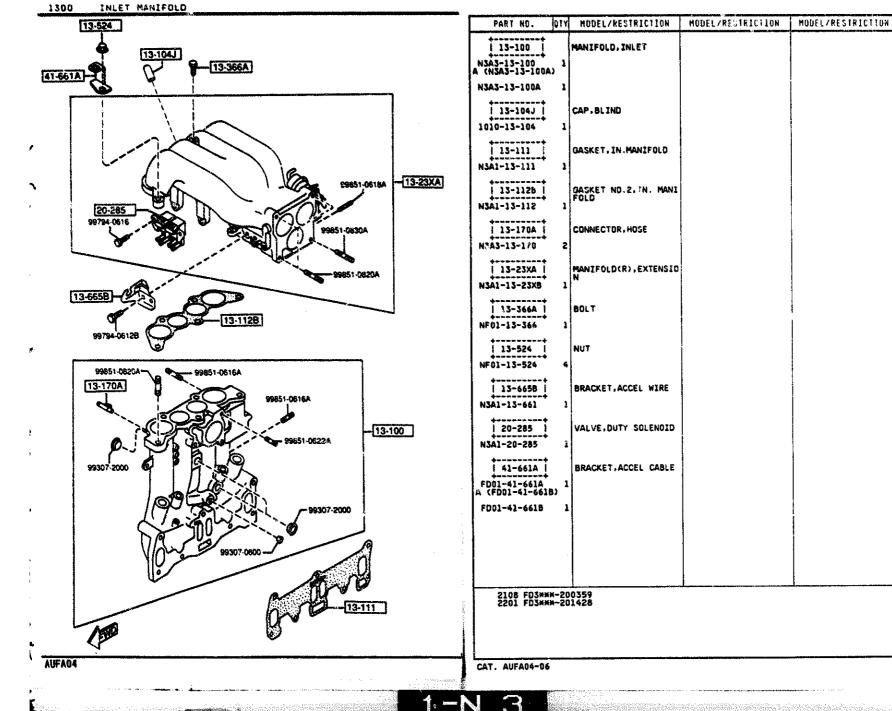

#### 1110 -2 # ROTORS & RELATED PARTS

....

•

1800 -1 # INLET MANIFOLD

FROM-10

2201-

-2201

-2108