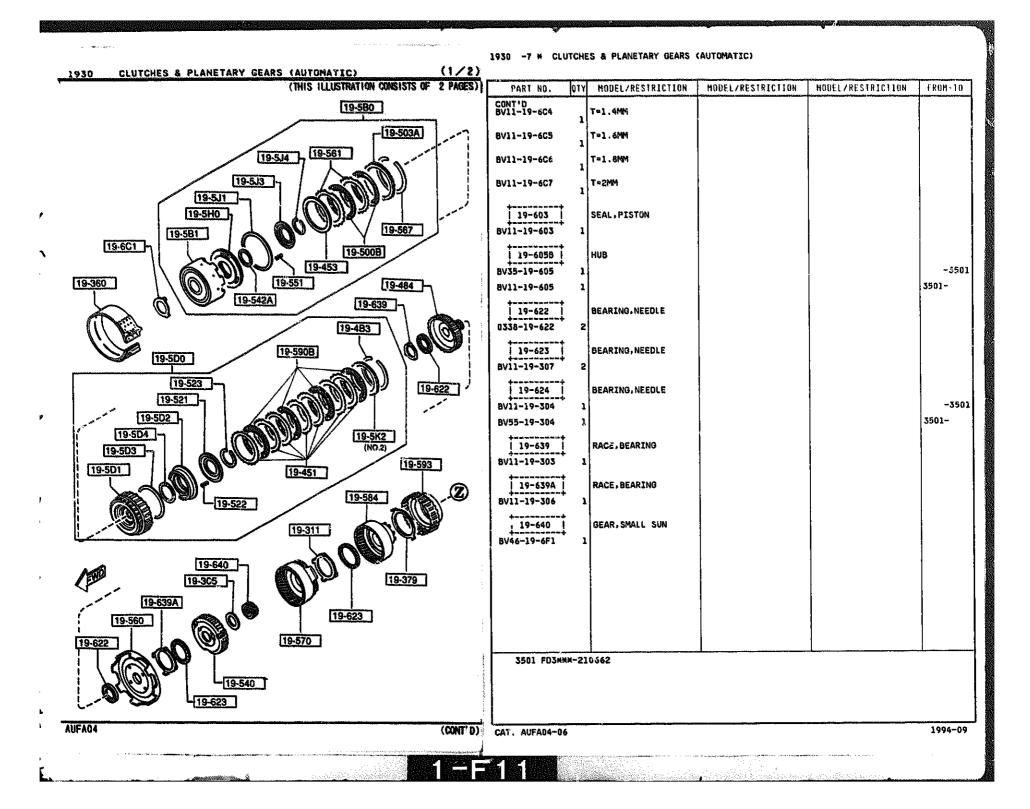

## 1830 -2 # ALTERNATOR

yaalaa daga ku sa sa mada ya sa

1910 -2 TORQUE CONVERTER OIL PUMP & PIPINGS (AUTOMATIC)

1910 -4 TORQUE CONVERTER, OIL PUMP & PIPINGS (AUTOMATIC)

| 1 | TRANSMISSION CASE & MAIN CONTROL SYSTEM (AUTOMATIC) (<br>(THIS ILLUSTRATION CONSISTS OF 2 | PAGES) PART NO.                      | QTY    | MODEL/RESTRICTION                | MODEL/RESTRICTION | MODEL/RESTRICTION | FROMET |
|---|-------------------------------------------------------------------------------------------|--------------------------------------|--------|----------------------------------|-------------------|-------------------|--------|
|   |                                                                                           | 19-361<br>BV11-19-361                | 1      | STRUT.BAND                       |                   |                   |        |
|   |                                                                                           | 1 19-363                             |        | SPRING, PISTON RETURN            |                   |                   |        |
|   | VALVE,CONTROL<br>(REFER TO SECT.NO.1925)                                                  | BV11-19-363<br>BV65-19-363           |        | (ILLUST. NO.1)<br>(ILLUST. NO.2) |                   |                   |        |
|   |                                                                                           | 19-363A                              |        | SPRING, PISTON RETURN            |                   |                   |        |
|   |                                                                                           | BV11-19-3F3<br>19-381<br>BV11-19-381 |        | PISTON, BAND SERVO               |                   |                   |        |
|   |                                                                                           | BA42-51-351                          | . 1    | PISTON, BAND SERVO               |                   |                   |        |
|   | (NO.1)<br>19-7A1                                                                          | 19-384<br>  19-384<br>  19-384       | 1      | SEAL, PISTON                     |                   |                   |        |
|   |                                                                                           | 19-385<br>6V11-19-385                |        | SEAL, PISTON                     |                   |                   |        |
|   |                                                                                           | 19-386<br>  19-386                   |        | STEM, PISTON                     |                   |                   |        |
|   | 17-1218                                                                                   | 19-388<br>  19-388                   | 1      | WASHER, PLAIN                    |                   |                   |        |
|   |                                                                                           | 19-389<br>BV11-19-389                | ;<br>, | NUT                              |                   |                   |        |
|   |                                                                                           | 19-391<br>  19-391<br>  BV11-19-391  | ļ<br>, | RETAINER, SERVO                  |                   |                   |        |
|   | 19-837                                                                                    | 19-395<br>  0338-19-395              |        | RING, 'O'                        |                   |                   |        |
|   |                                                                                           | 19-396A<br>  19-396A<br>  19-334     | ĺ      | GASKET                           |                   |                   |        |
|   |                                                                                           |                                      |        |                                  |                   |                   |        |
| Ø | YD                                                                                        |                                      |        |                                  |                   |                   |        |
|   |                                                                                           |                                      |        |                                  |                   |                   | ~      |
|   |                                                                                           | CAT. AUFA04-0                        | 6      |                                  |                   |                   | 1994   |

AUFA04

S. 2.

.

994-89

|                                          |                                            | 4                                |                                                                                                                                                                                                                                                                                                                                                                                                                                                                                                                                                                                                                                                                                                                                                                                                                                                                                                                                                                                                                                                                                                                                                                                                                                                                                                                                                                                                                                                                                                                                                                                                                                                                                                                                                                                                                                                                                                                                                                                                                                                                                                                               | 1                                                                                      |        |
|------------------------------------------|--------------------------------------------|----------------------------------|-------------------------------------------------------------------------------------------------------------------------------------------------------------------------------------------------------------------------------------------------------------------------------------------------------------------------------------------------------------------------------------------------------------------------------------------------------------------------------------------------------------------------------------------------------------------------------------------------------------------------------------------------------------------------------------------------------------------------------------------------------------------------------------------------------------------------------------------------------------------------------------------------------------------------------------------------------------------------------------------------------------------------------------------------------------------------------------------------------------------------------------------------------------------------------------------------------------------------------------------------------------------------------------------------------------------------------------------------------------------------------------------------------------------------------------------------------------------------------------------------------------------------------------------------------------------------------------------------------------------------------------------------------------------------------------------------------------------------------------------------------------------------------------------------------------------------------------------------------------------------------------------------------------------------------------------------------------------------------------------------------------------------------------------------------------------------------------------------------------------------------|----------------------------------------------------------------------------------------|--------|
| VALVE.CONTROL<br>(Fefer V0 Sect.No.1925) | 1 10~737<br>1 10~737                       | BOLT                             |                                                                                                                                                                                                                                                                                                                                                                                                                                                                                                                                                                                                                                                                                                                                                                                                                                                                                                                                                                                                                                                                                                                                                                                                                                                                                                                                                                                                                                                                                                                                                                                                                                                                                                                                                                                                                                                                                                                                                                                                                                                                                                                               |                                                                                        |        |
|                                          |                                            | (ILLUST. NO.1)<br>(ILLUST. NO.2) |                                                                                                                                                                                                                                                                                                                                                                                                                                                                                                                                                                                                                                                                                                                                                                                                                                                                                                                                                                                                                                                                                                                                                                                                                                                                                                                                                                                                                                                                                                                                                                                                                                                                                                                                                                                                                                                                                                                                                                                                                                                                                                                               |                                                                                        |        |
|                                          | 19-739<br>0338-19-739 10                   | WASHER, PLAIN                    |                                                                                                                                                                                                                                                                                                                                                                                                                                                                                                                                                                                                                                                                                                                                                                                                                                                                                                                                                                                                                                                                                                                                                                                                                                                                                                                                                                                                                                                                                                                                                                                                                                                                                                                                                                                                                                                                                                                                                                                                                                                                                                                               |                                                                                        |        |
|                                          |                                            | BOLT, CONTROL VALVE              |                                                                                                                                                                                                                                                                                                                                                                                                                                                                                                                                                                                                                                                                                                                                                                                                                                                                                                                                                                                                                                                                                                                                                                                                                                                                                                                                                                                                                                                                                                                                                                                                                                                                                                                                                                                                                                                                                                                                                                                                                                                                                                                               |                                                                                        |        |
| 19-7A1                                   | BV56-19-835 2<br>19-835 1<br>BV56-19-835 1 | (ILLUST. NO.2)<br>GASKET,OIL PAN |                                                                                                                                                                                                                                                                                                                                                                                                                                                                                                                                                                                                                                                                                                                                                                                                                                                                                                                                                                                                                                                                                                                                                                                                                                                                                                                                                                                                                                                                                                                                                                                                                                                                                                                                                                                                                                                                                                                                                                                                                                                                                                                               |                                                                                        | -20    |
|                                          | BV60-19-835 1                              |                                  |                                                                                                                                                                                                                                                                                                                                                                                                                                                                                                                                                                                                                                                                                                                                                                                                                                                                                                                                                                                                                                                                                                                                                                                                                                                                                                                                                                                                                                                                                                                                                                                                                                                                                                                                                                                                                                                                                                                                                                                                                                                                                                                               |                                                                                        | 2007-  |
|                                          | 19~836  <br>  BV65-19-836   1              | PAN, OIL                         |                                                                                                                                                                                                                                                                                                                                                                                                                                                                                                                                                                                                                                                                                                                                                                                                                                                                                                                                                                                                                                                                                                                                                                                                                                                                                                                                                                                                                                                                                                                                                                                                                                                                                                                                                                                                                                                                                                                                                                                                                                                                                                                               |                                                                                        |        |
|                                          | 19-837<br>0338-19-837 18                   | BOLT,OIL PAN                     |                                                                                                                                                                                                                                                                                                                                                                                                                                                                                                                                                                                                                                                                                                                                                                                                                                                                                                                                                                                                                                                                                                                                                                                                                                                                                                                                                                                                                                                                                                                                                                                                                                                                                                                                                                                                                                                                                                                                                                                                                                                                                                                               |                                                                                        |        |
| 19-835                                   | 19-870<br>BV65-19-870                      | TUBE,OIL LEVEL                   |                                                                                                                                                                                                                                                                                                                                                                                                                                                                                                                                                                                                                                                                                                                                                                                                                                                                                                                                                                                                                                                                                                                                                                                                                                                                                                                                                                                                                                                                                                                                                                                                                                                                                                                                                                                                                                                                                                                                                                                                                                                                                                                               |                                                                                        |        |
|                                          | 19-870J<br>99541-01601 1                   | RING, 'D'                        |                                                                                                                                                                                                                                                                                                                                                                                                                                                                                                                                                                                                                                                                                                                                                                                                                                                                                                                                                                                                                                                                                                                                                                                                                                                                                                                                                                                                                                                                                                                                                                                                                                                                                                                                                                                                                                                                                                                                                                                                                                                                                                                               |                                                                                        |        |
|                                          | 19-880  <br>  BV45-19-880                  | GAUGE,OIL LEVEL                  |                                                                                                                                                                                                                                                                                                                                                                                                                                                                                                                                                                                                                                                                                                                                                                                                                                                                                                                                                                                                                                                                                                                                                                                                                                                                                                                                                                                                                                                                                                                                                                                                                                                                                                                                                                                                                                                                                                                                                                                                                                                                                                                               |                                                                                        |        |
| 19-837                                   | 19-890  <br>BV65-19-890                    | TUBE,OIL FILTER-UPPE<br>R        |                                                                                                                                                                                                                                                                                                                                                                                                                                                                                                                                                                                                                                                                                                                                                                                                                                                                                                                                                                                                                                                                                                                                                                                                                                                                                                                                                                                                                                                                                                                                                                                                                                                                                                                                                                                                                                                                                                                                                                                                                                                                                                                               |                                                                                        |        |
|                                          | BV11-21-032 2                              | RING,'O'-UP.ACCUM 2N<br>D PIS    | J                                                                                                                                                                                                                                                                                                                                                                                                                                                                                                                                                                                                                                                                                                                                                                                                                                                                                                                                                                                                                                                                                                                                                                                                                                                                                                                                                                                                                                                                                                                                                                                                                                                                                                                                                                                                                                                                                                                                                                                                                                                                                                                             |                                                                                        |        |
| A-570                                    | 2C07 FD3###-21                             | 1                                |                                                                                                                                                                                                                                                                                                                                                                                                                                                                                                                                                                                                                                                                                                                                                                                                                                                                                                                                                                                                                                                                                                                                                                                                                                                                                                                                                                                                                                                                                                                                                                                                                                                                                                                                                                                                                                                                                                                                                                                                                                                                                                                               |                                                                                        | .L     |
|                                          |                                            |                                  |                                                                                                                                                                                                                                                                                                                                                                                                                                                                                                                                                                                                                                                                                                                                                                                                                                                                                                                                                                                                                                                                                                                                                                                                                                                                                                                                                                                                                                                                                                                                                                                                                                                                                                                                                                                                                                                                                                                                                                                                                                                                                                                               |                                                                                        |        |
|                                          | CAT. AUFA04-06                             |                                  | ······                                                                                                                                                                                                                                                                                                                                                                                                                                                                                                                                                                                                                                                                                                                                                                                                                                                                                                                                                                                                                                                                                                                                                                                                                                                                                                                                                                                                                                                                                                                                                                                                                                                                                                                                                                                                                                                                                                                                                                                                                                                                                                                        |                                                                                        | 1994-6 |
|                                          |                                            |                                  |                                                                                                                                                                                                                                                                                                                                                                                                                                                                                                                                                                                                                                                                                                                                                                                                                                                                                                                                                                                                                                                                                                                                                                                                                                                                                                                                                                                                                                                                                                                                                                                                                                                                                                                                                                                                                                                                                                                                                                                                                                                                                                                               |                                                                                        |        |
|                                          |                                            |                                  | and a state of the second | and the Millippe committy and Million and Million (1) and 2 we know (1) an Figure 2010 |        |