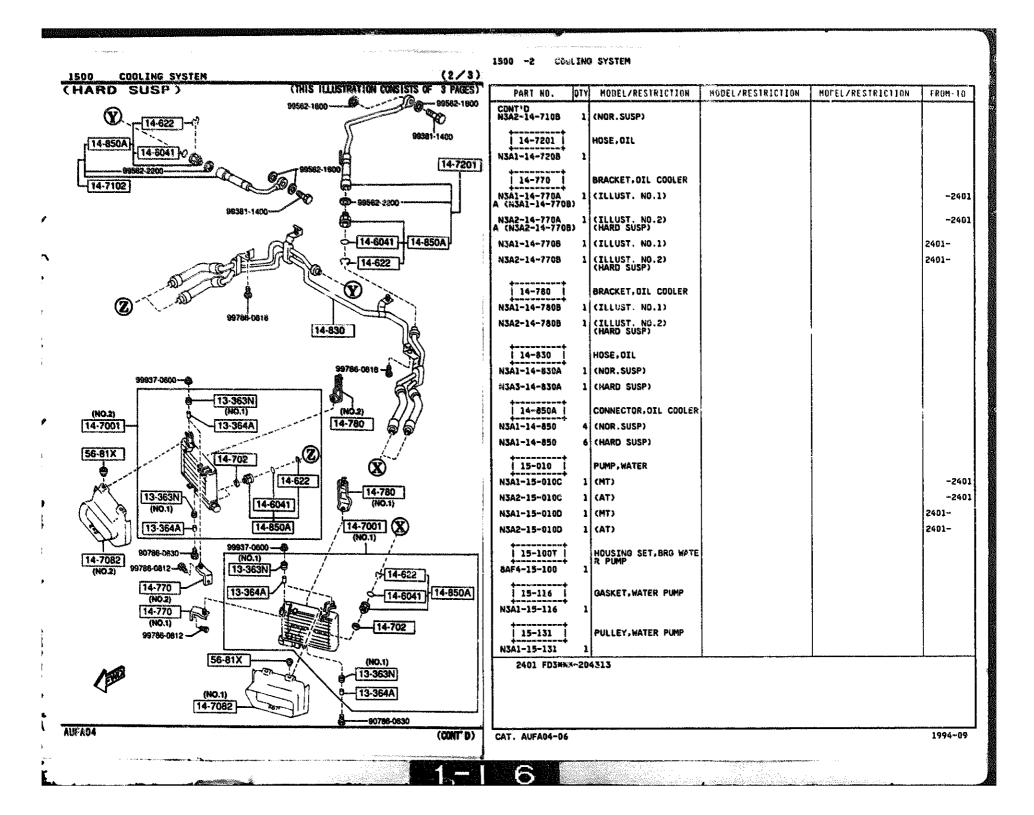

ι.

1030 -: ROTOR HOUSINGS

#### 1640 -1 OIL PAN, FRONT & REAR HOUSING

MODEL/RESTRICTION

NODEL/RESTRICTION

OTY

PART NO.

MODEL/RESTRICTION

FRON-TO

OIL PAN, FRONT & REAR HOUSING

10-561

1040

Δ.

1040 -2 OIL PAN, FRONT & REAR HOUSING

<sup>1040 -3 #</sup> OIL PAN, FRONT & REAR HOUSING

#### 1100 -1 ECCENTRIC SHAFT & FLYWHEEL

1100 -2 # ECCENTRIC SHAFT 3 FLYWHEEL

-

#### 1110 -1 ROTORS & RELATED PARTS

rikasi tatopa

11-3431

11-3011

20-1801

-11-3021

11-3041

11-C06

11-C03

411-3231

1110 ROTORS & RELATED PARTS

11-9171

٠

**8**¶

11 3221

11-3211

23-151A

11-3411

11-3531

11-3431

AUFA04

| PART NO.                  | QTY | MODEL/RESTRICTION                 | MODEL/RESTRICTION | HODEL/RESTRICTION | FROM-TO |
|---------------------------|-----|-----------------------------------|-------------------|-------------------|---------|
| 11-C03 1<br>N326-11-C03A  | 6   | PIECE, 2ND APEX SEAL              |                   |                   |         |
| 111-C06 1<br>N326-11-C06A |     | SPRING, OUTER-APEX SE             |                   |                   | ĺ       |
| 11-1111<br>N3A1-11-811    |     | METAL,ROTOR<br>3.000(-0.0050.010) |                   |                   |         |
| N3A2-11-811               | - 1 | 3.000(0.0000.005)                 |                   |                   |         |
| NSA3-11-811               | - " | 3.000(+0.005-0.000)               |                   |                   |         |
| 11-3011  <br>N351-11-C00  | 6   | SEAL, APEX                        |                   |                   |         |
| 11-3021 1<br>N326-11-C02A | 6   | PIECE, SIDE                       |                   |                   |         |
| 11-3041  <br>N326-11-C04A | 6   | SPRING, APEX SEAL                 |                   |                   |         |
| 11-3171 I<br>NF01-12-C17  | 12  | SPRING, SIDE SEAL                 |                   |                   |         |
| 11-3211 1<br>N326-11-CZOA | 12  | SEAL, CORNER                      |                   |                   |         |
| 11-3221<br>N326-11-C22A   | 24  | PLUG, CORNER SEAL                 |                   |                   |         |
| 11-3231  <br>NF01-21-C24  | 12  | SPRING, CORNER SEAL               |                   |                   |         |
| 11-3411<br>0820-12-341    | 4   | RING, "O'-INNER                   |                   |                   |         |
| 11-3431<br>8341-11-343    | 4   | RING,'O'-OUTER                    |                   |                   |         |
|                           |     |                                   |                   |                   |         |
| CAT. AUFAD4-D6            |     |                                   |                   | ******            | 1994-0  |