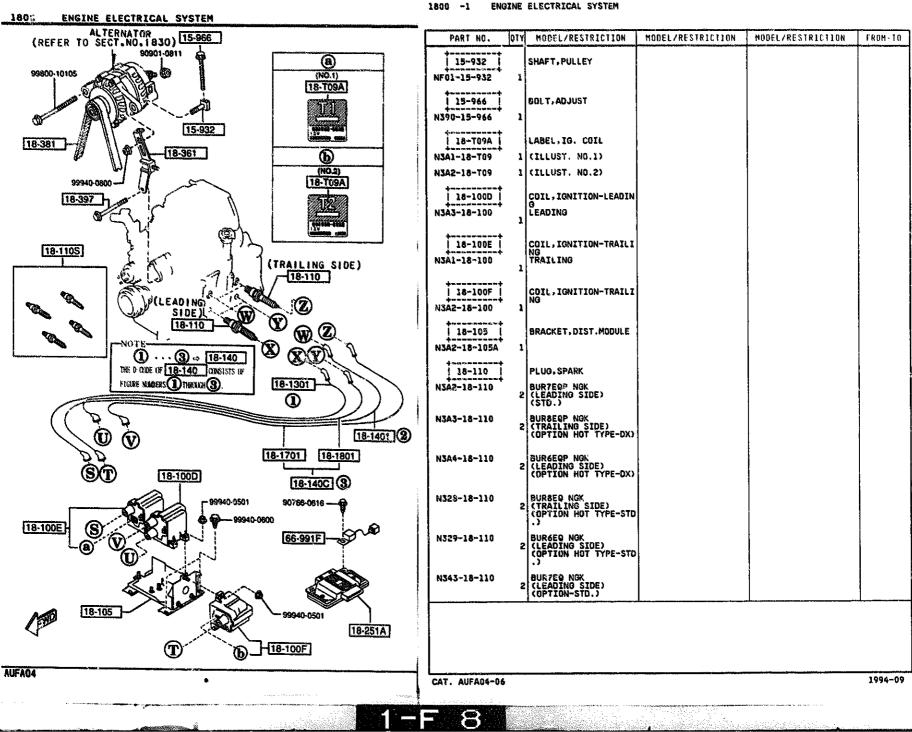

## 1710 -6 # TRANSMISSION GEARS(MANUAL)

.

1720 -1 CHANGE CONTROL SYSTEM (MANUAL)

1150 CHANGE CONTROL SYSTEM (MANUAL)

`

E.,

a second appropriate the

1830 ALTERNATOR

×

٦.

F

1

. k