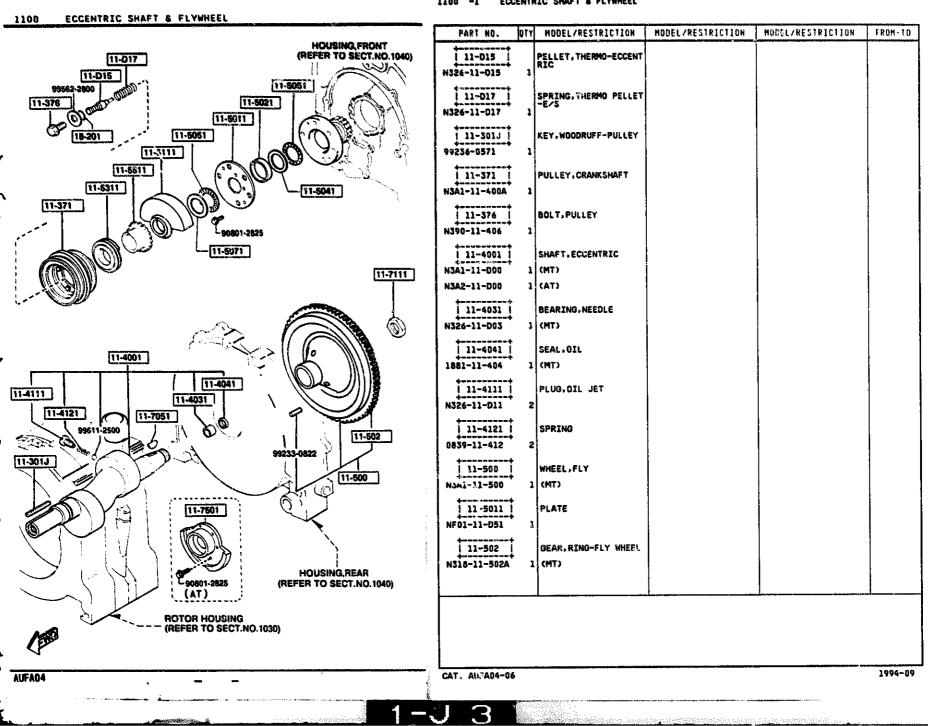

#### 1100 -1 ECCENTRIC SHAFT & FLYWHEEL

1100 -2 # ECCENTRIC SHAFT 3 FLYWHEEL

-

23-151A

11-3411

11-3531

11-3431

AUFA04

| PART NO.                  | QTY | MODEL/RESTRICTION                 | MODEL/RESTRICTION | HODEL/RESTRICTION | FROM-TO |
|---------------------------|-----|-----------------------------------|-------------------|-------------------|---------|
| 11-C03 1<br>N326-11-C03A  | 6   | PIECE, 2ND APEX SEAL              |                   |                   |         |
| 111-C06 1<br>N326-11-C06A |     | SPRING, OUTER-APEX SE             |                   |                   | ĺ       |
| 11-1111<br>N3A1-11-811    |     | METAL,ROTOR<br>3.000(-0.0050.010) |                   |                   |         |
| N3A2-11-811               | - 1 | 3.000(0.0000.005)                 |                   |                   |         |
| NSA3-11-811               | - " | 3.000(+0.005-0.000)               |                   |                   |         |
| 11-3011  <br>N351-11-C00  | 6   | SEAL, APEX                        |                   |                   |         |
| 11-3021 1<br>N326-11-C02A | 6   | PIECE, SIDE                       |                   |                   |         |
| 11-3041  <br>N326-11-C04A | 6   | SPRING, APEX SEAL                 |                   |                   |         |
| 11-3171 I<br>NF01-12-C17  | 12  | SPRING, SIDE SEAL                 |                   |                   |         |
| 11-3211 1<br>N326-11-CZOA | 12  | SEAL, CORNER                      |                   |                   |         |
| 11-3221<br>N326-11-C22A   | 24  | PLUG, CORNER SEAL                 |                   |                   |         |
| 11-3231  <br>NF01-21-C24  | 12  | SPRING, CORNER SEAL               |                   |                   |         |
| 11-3411<br>0820-12-341    | 4   | RING, "O'-INNER                   |                   |                   |         |
| 11-3431<br>8341-11-343    | 4   | RING,'O'-OUTER                    |                   |                   |         |
|                           |     |                                   |                   |                   |         |
| CAT. AUFAD4-D6            |     |                                   |                   | ******            | 1994-0  |