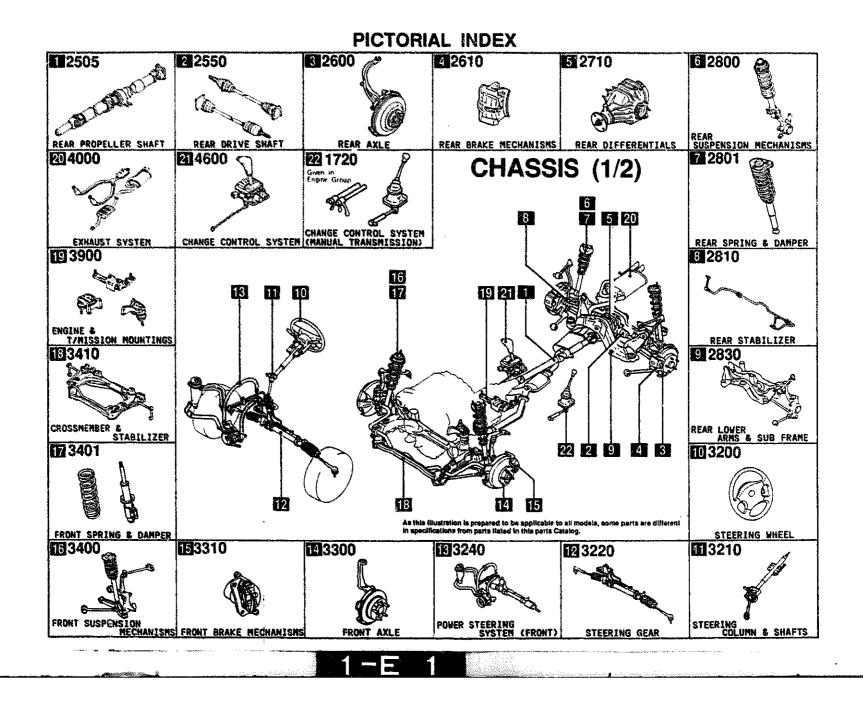

E

DATE. 1994-09 PAGE. 1

.

4

| L0.N0 | SEC.NO | SECTION NAME                                                | LO.NO | SEC.NO | SECTION NAME          | LD.NO | SEC.NO | SECTION NAME |
|-------|--------|-------------------------------------------------------------|-------|--------|-----------------------|-------|--------|--------------|
| 2-003 | 2505   | REAR PROPELLER SHAFT                                        | 5-109 | 4600   | CHANGE CONTROL SYSTEM | ]     |        |              |
| 2-003 | 2550   | REAR DRIVE SHAFT                                            |       |        |                       |       |        |              |
| S-E03 | 2600   | REAR AXLE                                                   |       |        |                       | ]     |        |              |
| 2-603 | 2610   | REAR BRAKE MECHANISMS                                       |       |        |                       |       |        |              |
| 2-J03 | 2710   | REAR DIFFERENTIALS                                          |       |        |                       |       |        |              |
| 2-N03 | 2800   | REAR SUSPENSION MECHANISMS                                  |       |        |                       |       |        |              |
| 2-004 | 2801   | REAR SPRING & DAMPER                                        |       |        |                       |       |        |              |
| 2-004 | 2810   | REAR STABILIZER                                             |       |        |                       |       | 2      |              |
| S-E04 | 2830   | REAR LOWER ARMS & SUB FRAME                                 |       |        |                       |       |        |              |
| 2-604 | 3200   | STEERING WHEEL                                              |       |        |                       |       |        |              |
| 2-H04 | 3210   | STEERING COLUMN & SHAFTS                                    |       |        |                       |       |        |              |
| 2-104 | 3220   | STEERING GEAR                                               |       |        |                       |       |        |              |
| 2-K04 | 3240   | POWER STEERING SYSTEM                                       |       |        |                       |       |        |              |
| 2-104 | 3300   | FRONT AXLE                                                  |       |        |                       |       |        |              |
| 2-M04 | 3310   | FRONT BRAKE NECHANISMS                                      |       | 1      |                       | ì     |        |              |
| 2-005 | 3400   | FRONT SUSPENSION MECHANISMS                                 |       |        |                       |       |        |              |
| 2-F05 | 3401   | FRONT SPRING & DAMPER                                       |       | 1      |                       | ĺ     |        |              |
| 2-605 |        | CROSSMEMBER & STABILIZER                                    |       |        |                       |       |        |              |
| 2-Hv5 |        | TIRËS & JACK                                                |       |        |                       |       |        |              |
| 2-CP5 |        | ENGINE & TAMISSION MOUNTINGS                                |       |        |                       |       |        |              |
| 5-006 |        | EXHAUST SYSTEM                                              |       |        |                       |       |        |              |
| 2~H06 | 4140   | CLUTCH RELEASE & MASTER CYLIND<br>ERS (MANUAL TRANSMISSION) |       |        |                       |       |        |              |
| 2-J06 | 4145   | CLUTCH PIPINGS (MANUAL TRANSMI<br>SSION)                    |       |        |                       |       |        |              |
| 2-KC6 | 4160   | ACCELERATOR CONTROL SYSTEM                                  |       |        |                       |       |        |              |
| S-706 | 4200   | FUEL TANK                                                   | 1     |        |                       |       |        |              |
| 2-007 | 4210   | FUEL LID OPENER                                             | 1     |        |                       |       |        |              |
| 2-E07 | 4300   | CLUTCH & BRAKE PEDALS (MANUAL TRANSMISSION)                 |       |        |                       | 1     |        |              |
| 2-G07 | 4300A  | BRAKE PEDALS (AUTOMATIC TRANSM<br>Ission)                   |       |        |                       |       |        |              |
| 2-H07 | 4340   | BRAKE MASTER CYLINDER & POWER<br>BRAKE                      |       |        |                       |       |        |              |
| 2-J07 | 4360   | BRAKE PIPINGS                                               |       |        |                       |       |        |              |
| 2-N07 | 4370   | ANTILOCK BRAKE SYSTEM                                       |       |        |                       |       | ł      |              |
| 2-E08 | 4400   | PARKING BRAKE SYSTEM                                        |       |        |                       |       |        |              |
| 2-F08 | 4500   | FUEL PIPINGS                                                | ŀ     |        | ]                     |       |        |              |

\$1-C 2

SECTION NAME INDEX (CHASSIS)

CATLOG-NO= AUFA04-06

-----

1

٦.

P

1