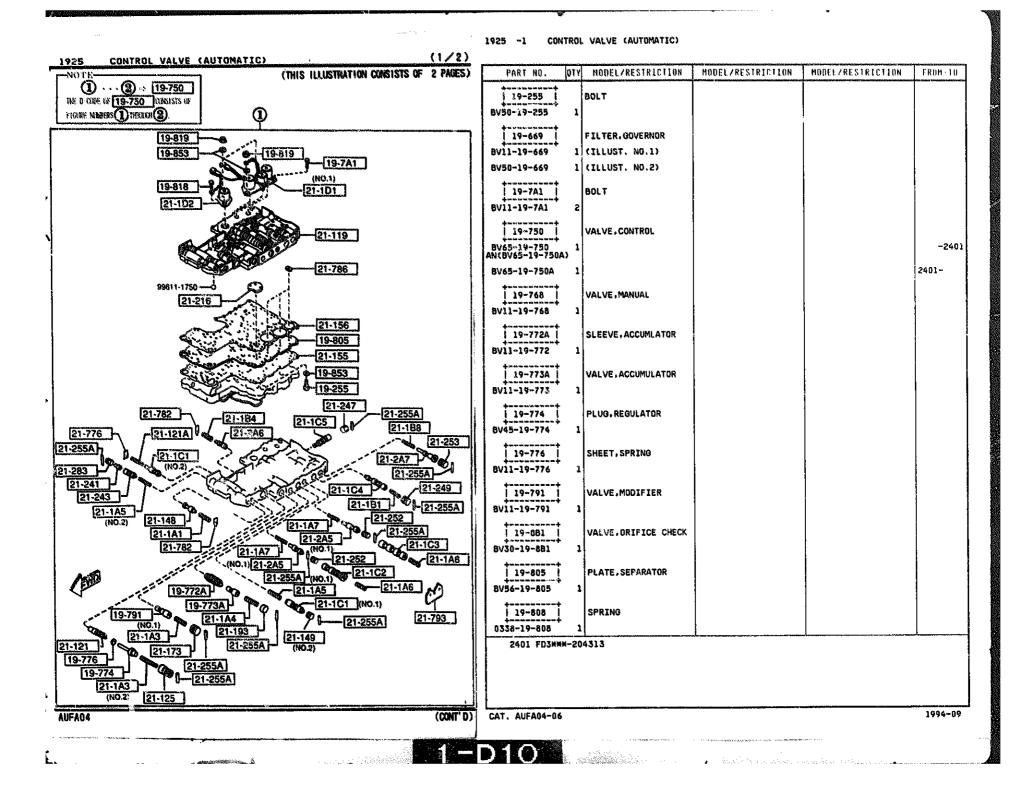

FD3 \* \* \* -200001--300000

4 Mazda Notor Corp.

میں۔ اور در در در در در

Oct.'94(FINAL)

Catalog No. AU-FA04-06

æ

E.

| 0.NO  | SEC.NC | SECTION NAME                                            | LONO  | SEC.NO | SE          | TION NAME         | LO.NO | SEC.ND | SECTION NAME |
|-------|--------|---------------------------------------------------------|-------|--------|-------------|-------------------|-------|--------|--------------|
| -003  | 1000   | ENGINE & GASKET SETS                                    | 1-111 | 1960   | GASKET & SE | AL KIT (AUTOMATIC |       |        |              |
| -003  | 1030   | ROTOR HOUSINGS                                          |       | :      |             |                   |       |        |              |
| -603  | 1040   | DIL PAN, FRONT & REAR HOUSING                           |       |        |             |                   |       |        |              |
| 1-303 | 1106   | ECCENTRIC CHAFT & FLYWHEEL                              | ,     |        |             |                   |       |        |              |
| 1-103 | 1110   | ROTORS & RELATED PARTS                                  |       | [      |             |                   |       |        |              |
| 1-N03 | 1300   | INLET MANIFOLD                                          |       |        |             |                   |       |        |              |
| 1-004 | 1310   | EXHAUST MANIFOLD                                        |       |        |             |                   |       |        |              |
| 1-004 | 1311   | INTER CODLER                                            |       |        |             |                   |       |        |              |
| 1-E04 | 1312   | TURBO CHARGER                                           |       |        |             |                   |       |        |              |
| 1-604 | 1313   | TWIN TURBO AIR INTAKE SYSTEM                            |       |        |             |                   |       |        |              |
| 1-104 | 1320   | FUEL SYSTEM                                             |       |        |             |                   |       |        |              |
| 1-104 | 1325   | FUEL DISTRIBUTOR                                        |       |        |             |                   |       |        |              |
| 1-104 | 1330   | AIR CLEANER                                             |       |        |             |                   |       |        |              |
| 1-005 | 1364   | THROTTLE BODY                                           |       | 1      |             |                   |       | 1      |              |
| 1-E05 | 1371   | AIR PUMP & AIR CONTROL VALVE                            |       | 1      |             |                   |       | 1      |              |
| 1-G05 | 1380   | EMISSION CONTROL SYSTEM                                 |       |        |             |                   |       |        |              |
| 1-006 | 1400   | OIL PUMP & FILTER                                       |       |        |             |                   |       |        |              |
| 1-506 | 1500   | CODLING SYSTEM                                          |       |        |             |                   |       |        |              |
| 1-M06 | 1580   | BRACKET.PULLEY & BELT                                   |       |        |             |                   |       | }      |              |
| 1-007 | 1600   | CLUTCH DISC & COVER (MANUAL)                            |       |        |             |                   | ł     |        |              |
| 1-E07 | 1700   | TRANSMISSION CASE (MANUAL)                              | 1     |        |             |                   |       |        |              |
| 1-J07 | 1710   | TRANSMISSION GEARS(MANUAL)                              | ]     |        |             |                   |       |        |              |
| 1-008 | 1720   | CHANGE CONTROL SYSTEM (MANUAL)                          |       |        |             |                   |       | -      |              |
| 1-F06 | 1800   | ENGINE ELECTRICAL SYSTEM                                |       |        |             |                   |       |        |              |
| 1-108 | 1830   | ALTERNATOR                                              |       |        |             |                   |       |        |              |
| 1-KOB | 1840   | STARTER                                                 |       |        |             |                   |       |        |              |
| 1-009 | 1850   | BATTERY                                                 | 1     |        |             |                   |       |        |              |
| 1-009 | 1910   | TORQUE CONVERTER, DIL PUMP & PI<br>PINGS (AUTOMATIC)    |       |        |             |                   |       |        |              |
| 1-109 | 1920   | TRANSMISSION CASE & MAIN CONTR<br>DL SYSTEM (AUTONATIC) |       |        |             |                   |       |        |              |
| 1-010 | 1925   | CONTROL VALVE (AUTOMATIC)                               |       |        |             |                   | ŀ     |        |              |
| 1-K10 | 1930   | CLUTCHES & PLANETARY GEARS (AU TOMATIC)                 |       |        |             |                   |       |        |              |
| 1-G11 | 1940   | GOVERNOR, LOW & REVERSE PISTON (AUTOMATIC)              |       |        |             |                   |       |        |              |
| 1-J11 | 1950   | MANUAL LINKAGE SYSTEM (AUTOMAT                          |       |        |             |                   |       |        |              |