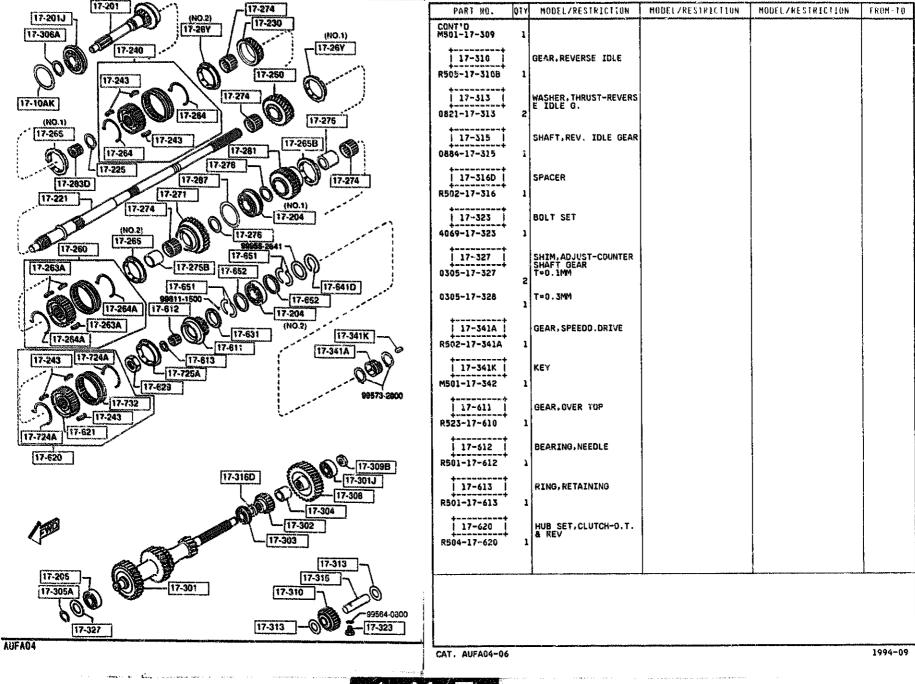

## 1710 -1 TRANSMISSION GEARS(MANUAL)

1710 -3 TRANSMISSION GEARS(MANUAL)

1710 -4

TRANSMISSIGN GEARS (MANUAL)

1010

1710

TRANSMISSION GEARS(MANUAL)

CANFORD STORE NEWS

## 1710 -5 TRANSMISSION GEARS(MANUAL)