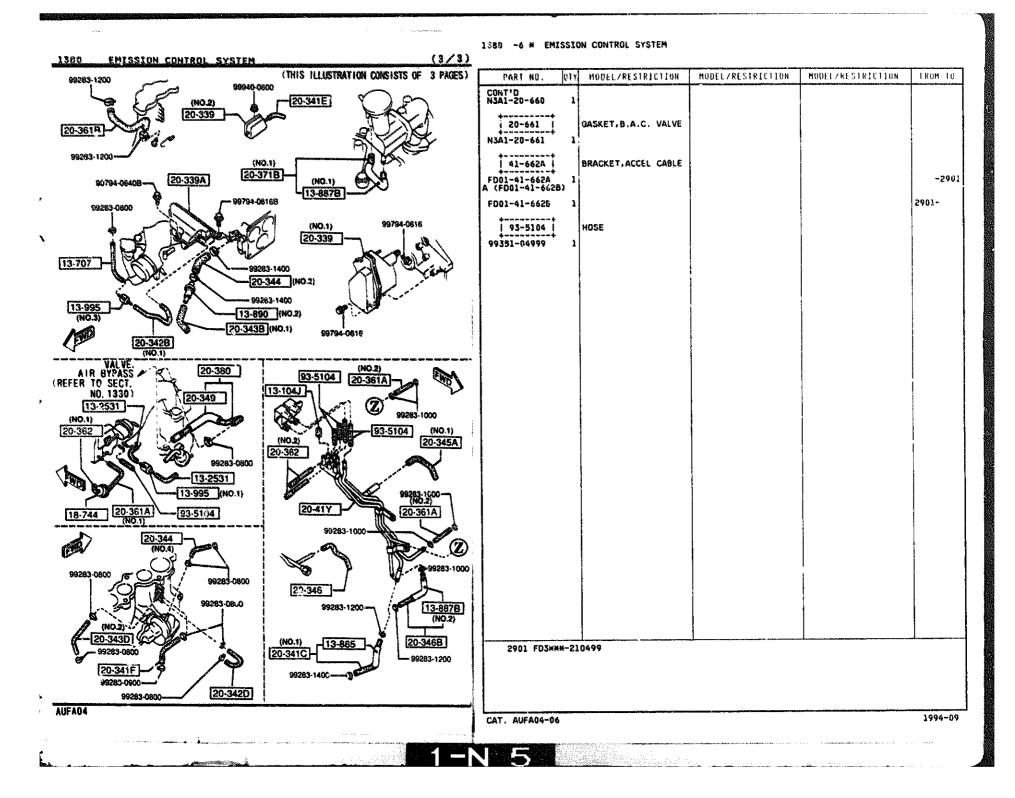

## 1371 AIR PUMP & AIR CONTROL VALVE

.

1371 -1 AIR PUMP & AIR CONTROL VALVE

NODEL/RESTRICTION **NODEL/RESTRICTION** MODEL/RESTRICTION FROM-10 PART NO. OTY 13-990 HOSE , AIR 13-7181 (NO.1) N3A3-20-752 1 (NO.1) 23-7251 13-996C 13-7301 VALVE, CHECK 13-7301 1480-33-730 (NO.2) 23-7251 13-735A CLAMP, HOSE NF01-13-735 HOSE AIR 13-7516 19-753A N3A3-13-750A ~3510 1 3510~ N3A3-13-75%A 1 18-7408 1 13-753A HOSE, ATR  $(\mathbf{v})$ 040<sup>1</sup>080 N3A3-13-753 1 13-735A PUMP,AIR 13-810 13-751E 13-991A N3A3~13-810 1 (MT) ñ 1 (AT) N3A4-13-810 13-887C STRAP, AIR PUMP 13-812 N3A1-13-812 13-735A 13-820D FIPE, AIR 13-8200 13-7181 N3A3-13-820A 3 13-735A i 13-887C i PROTECTOR, SPONGE -3510 N3A3-13-886A 1 13-735A VALVE, AIR CONTROL  $(\mathbf{Z})$ 13-990 13-610 N3A3-13-990 1 (11) 1 (AT) N3A4-13-990 VALVE, SOLENDID-A.C. 13-991A N3A1-13-991 1 13-996C I GASKET, A.C.V. 1 CILLUST. NO.1) N3A3-13-996 99794-0890 N3A4-33-996 (ILLUST. NO.2) 1 6 ð 90794-083 13-812 3510 FD3\*\*\*-210663 90794-0625 1994-09 AUFA04 CAT. AUFA04-06 .