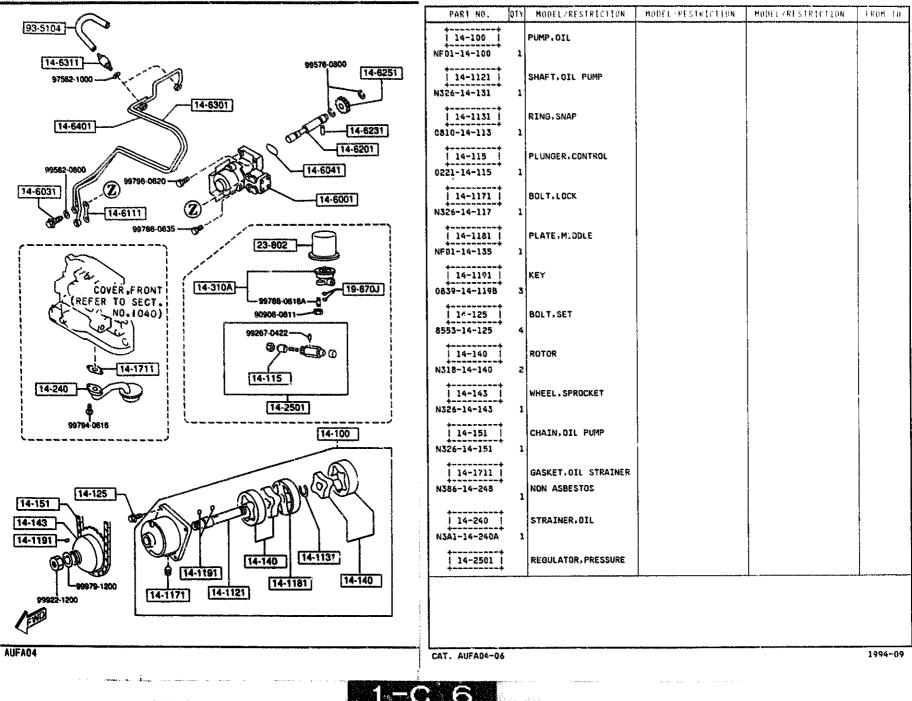

## 1400 -1 OIL PUMP & FILTER

---

and a second second second second

CAT. AUFA04-06

R

14-1131

14-140

14-140

14-1181

14-1191

14-1171

14-1121

1994-09

AUFA04

P

99979-1200