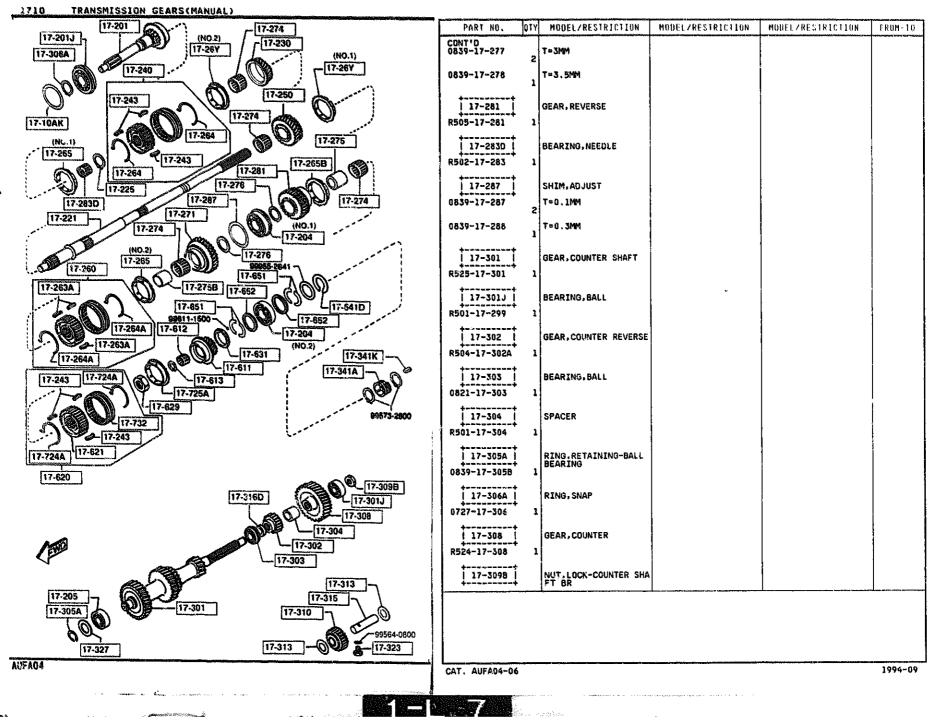

## 1710 -1 TRANSMISSION GEARS(MANUAL)

1710 -3 TRANSMISSION GEARS(MANUAL)

1710 -4

TRANSMISSIGN GEARS (MANUAL)

1010

1710

TRANSMISSION GEARS(MANUAL)

CANFORD STORE NEWS