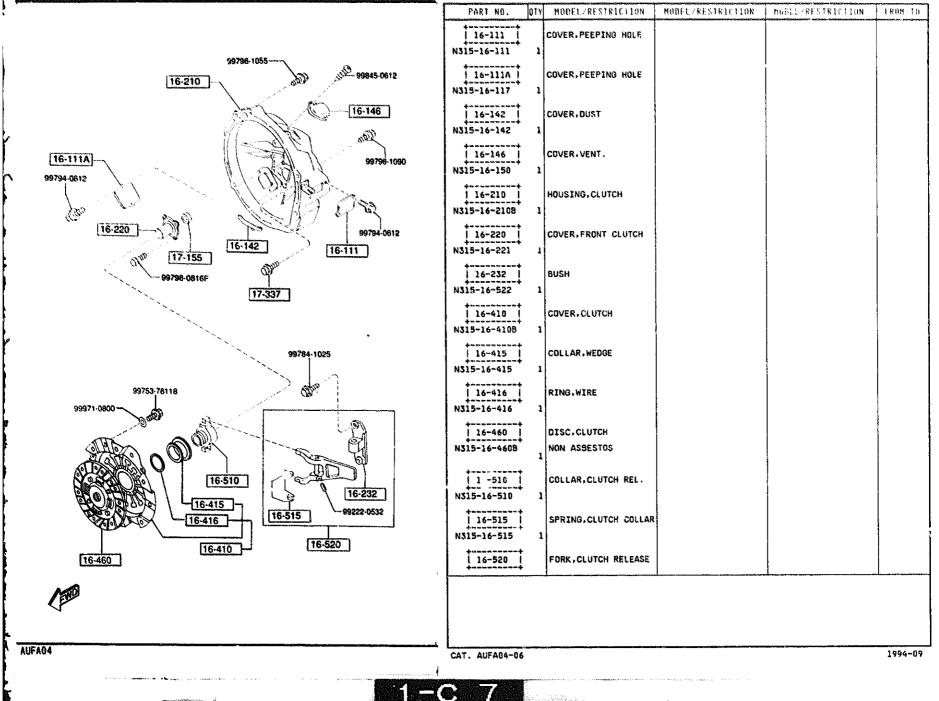

99922-1200

•

1580 GRACKET.PULLEY & BELT

**k**....

1580 -1 \* BRACKET, PULLEY & BELT

16P0 -1 CLUTCH DISC & COVER (MANUAL)

1600 CLUTCH DISC & COVER (MANUAL)

1600 -2 # CLUTCH DISC & COVER (MANUAL)