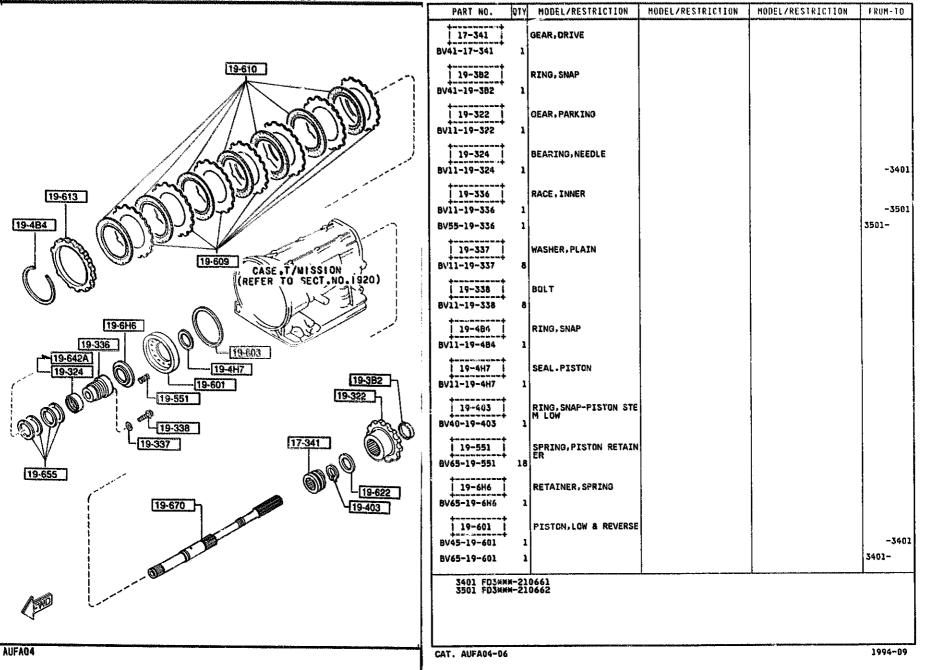

EROM-10

2007~

-2097

-2007

Ĺ.

-

an a shekaran a shekara shekara

1940 GOVERNOR, LOW & REVERSE PISTON(AUTOMATIC)

 $(1+1)^{-1} \leq (1+1)^{-1} \int_{\mathbb{T}} h_{1} dx dx dx$ 

Wen. ili

1940 -2 GOVERNOR, LOW & REVERSE PISTON(AUTOMATIC)