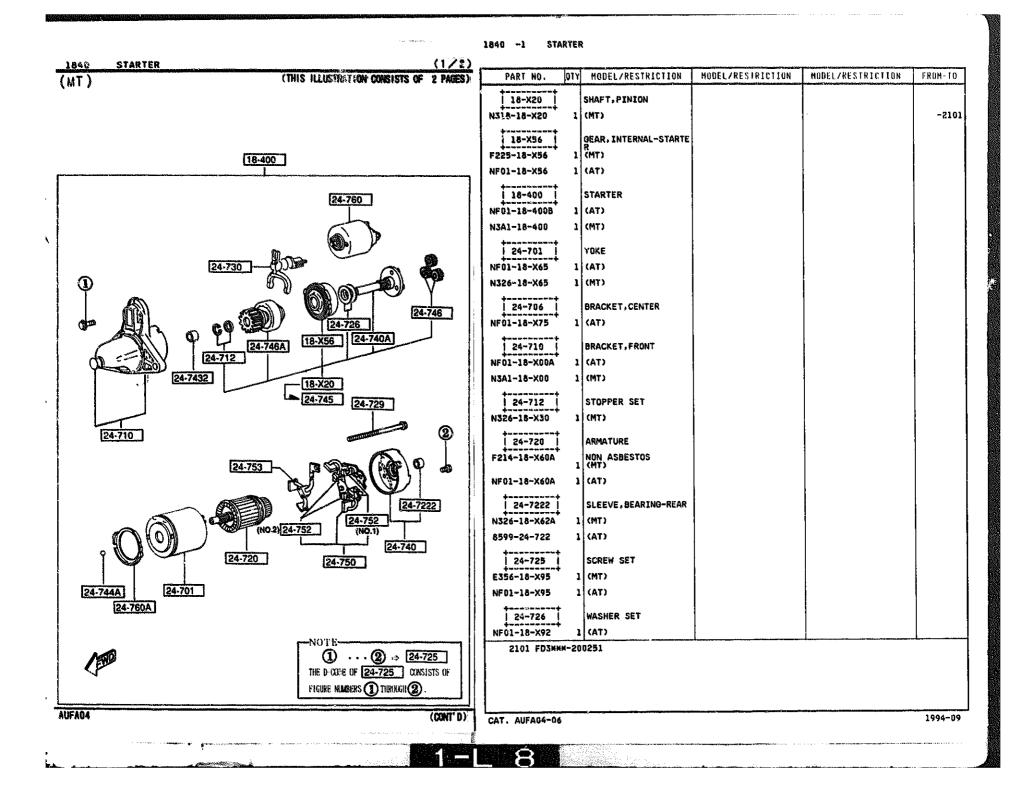

-140

14-140

14-1181

14-1191

14-1171

14-1121

1994-09

AUFA04

P

99979-1200

99922-1200





•













1580 GRACKET.PULLEY & BELT

**k**....

1580 -1 \* BRACKET, PULLEY & BELT





16P0 -1 CLUTCH DISC & COVER (MANUAL)



1600 CLUTCH DISC & COVER (MANUAL)

1600 -2 # CLUTCH DISC & COVER (MANUAL)



novement the site













## 1710 -1 TRANSMISSION GEARS(MANUAL)





1710 -3 TRANSMISSION GEARS(MANUAL)





1710 -4

TRANSMISSIGN GEARS (MANUAL)

1010

1710

TRANSMISSION GEARS(MANUAL)

CANFORD STORE NEWS



## 1710 -5 TRANSMISSION GEARS(MANUAL)



## 1710 -6 # TRANSMISSION GEARS(MANUAL)



.

1720 -1 CHANGE CONTROL SYSTEM (MANUAL)





1150 CHANGE CONTROL SYSTEM (MANUAL)

`

E.,





a second appropriate the









1830 ALTERNATOR

×

٦.

F

1

. k

## 1830 -2 # ALTERNATOR















yaalaa daga ku sa sa mada ya sa



1910 -2 TORQUE CONVERTER OIL PUMP & PIPINGS (AUTOMATIC)





1910 -4 TORQUE CONVERTER, OIL PUMP & PIPINGS (AUTOMATIC)







| 1 | TRANSMISSION CASE & MAIN CONTROL SYSTEM (AUTOMATIC) (<br>(THIS ILLUSTRATION CONSISTS OF 2 | PAGES) PART NO.                      | QTY    | MODEL/RESTRICTION                | MODEL/RESTRICTION | MODEL/RESTRICTION | FROMET |
|---|-------------------------------------------------------------------------------------------|--------------------------------------|--------|----------------------------------|-------------------|-------------------|--------|
|   |                                                                                           | 19-361<br>BV11-19-361                | 1      | STRUT.BAND