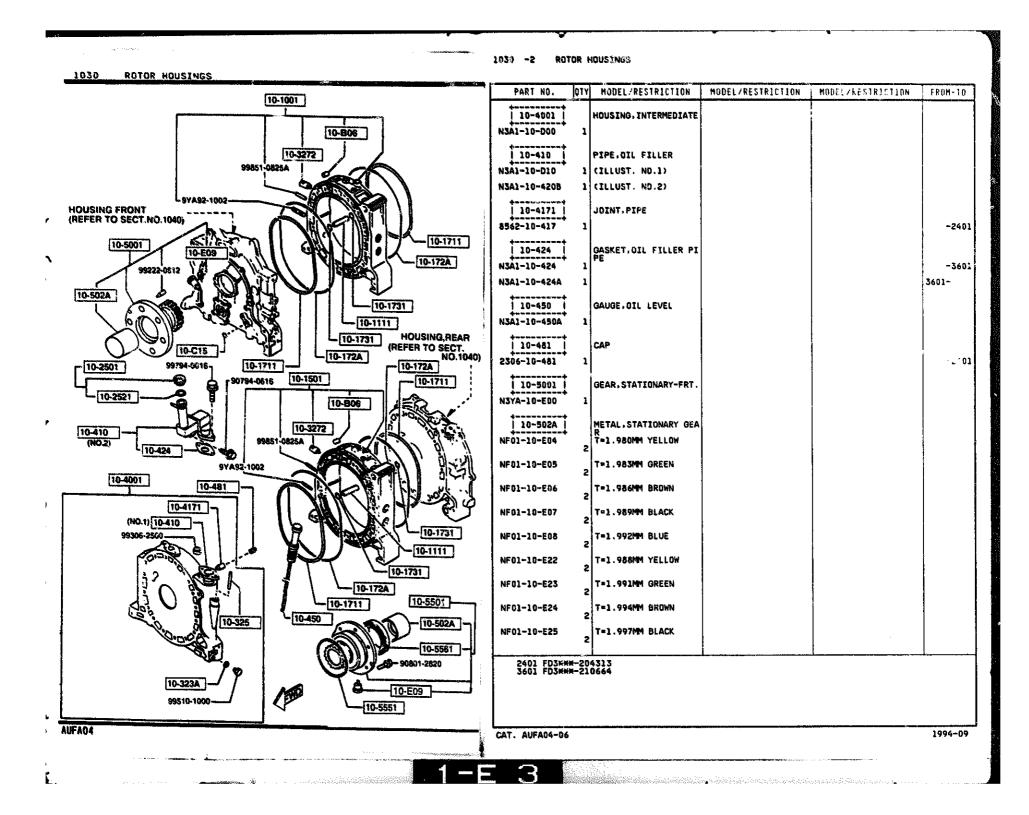

BELTS                     | 3-N07 | 6700   | WIRING HARNESSES(FRONT & REAR                  |          |             |                               |
|         | 795   | AIR BAG                        | 3-F08 | 6701   | WIRING HARNESSES (ENGINE & T/MI                |          |             |                               |
|         | 600   | FRONT DOORS                    |       |        | SSION)                                         |          |             |                               |
| -       |       |                                |       |        |                                                | l        |             |                               |

2

SECTION NAME INDEX (BODY)

CATLOG-ND+ AUFA04-06

1

Þ

È.

DATE. 1994-09 Page. 3

ł



ι.

1030 -: ROTOR HOUSINGS









#### 1640 -1 OIL PAN, FRONT & REAR HOUSING

MODEL/RESTRICTION

NODEL/RESTRICTION

OTY

PART NO.

MODEL/RESTRICTION

FRON-TO

OIL PAN, FRONT & REAR HOUSING

10-561

1040



Δ.

1040 -2 OIL PAN, FRONT & REAR HOUSING





<sup>1040 -3 #</sup> OIL PAN, FRONT & REAR HOUSING



#### 1100 -1 ECCENTRIC SHAFT & FLYWHEEL



1100 -2 # ECCENTRIC SHAFT 3 FLYWHEEL

-

#### 1110 -1 ROTORS & RELATED PARTS

rikasi tatopa

11-3431

11-3011

20-1801

-11-3021

11-3041

11-C06

11-C03

411-3231

1110 ROTORS & RELATED PARTS



11-9171

٠

**8**¶

11 3221

11-3211

23-151A

11-3411

11-3531

11-3431

AUFA04

| PART NO.                  | QTY | MODEL/RESTRICTION                 | MODEL/RESTRICTION | HODEL/RESTRICTION | FROM-TO |
|---------------------------|-----|-----------------------------------|-------