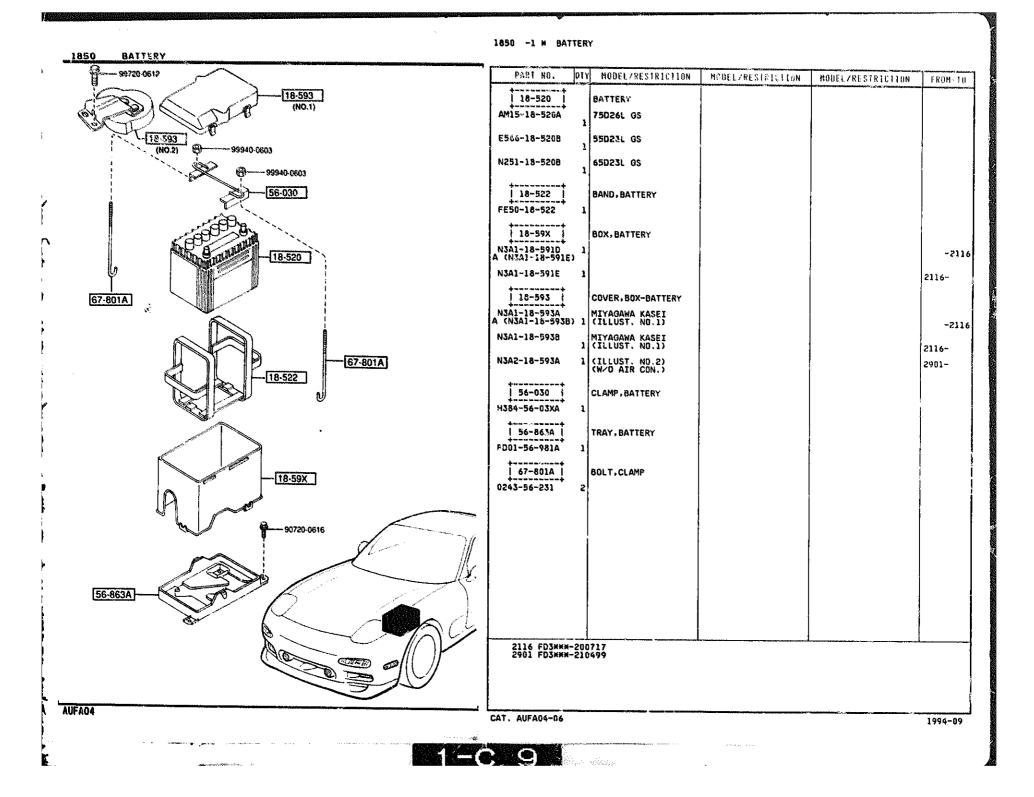

14-140

14-1181

14-1191

14-1171

14-1121

1994-09

AUFA04

P

99979-1200

99922-1200





•













1580 GRACKET.PULLEY & BELT

**k**....

1580 -1 \* BRACKET, PULLEY & BELT





16P0 -1 CLUTCH DISC & COVER (MANUAL)



1600 CLUTCH DISC & COVER (MANUAL)

1600 -2 # CLUTCH DISC & COVER (MANUAL)



novement the site













## 1710 -1 TRANSMISSION GEARS(MANUAL)





1710 -3 TRANSMISSION GEARS(MANUAL)





1710 -4

TRANSMISSIGN GEARS (MANUAL)

1010

1710

TRANSMISSION GEARS(MANUAL)

CANFORD STORE NEWS



## 1710 -5 TRANSMISSION GEARS(MANUAL)



## 1710 -6 # TRANSMISSION GEARS(MANUAL)



.

1720 -1 CHANGE CONTROL SYSTEM (MANUAL)





1150 CHANGE CONTROL SYSTEM (MANUAL)

`

E.,





a second appropriate the









1830 ALTERNATOR

×

٦.

F

1

. k

## 1830 -2 # ALTERNATOR















yaalaa daga ku sa sa mada ya sa



1910 -2 TORQUE CONVERTER OIL PUMP & PIPINGS (AUTOMATIC)





1910 -4 TORQUE CONVERTER, OIL PUMP & PIPINGS (AUTOMATIC)







| 1 | TRANSMISSION CASE & MAIN CONTROL SYSTEM (AUTOMATIC) (<br>(THIS ILLUSTRATION CONSISTS OF 2 | PAGES) PART NO.                      | QTY    | MODEL/RESTRICTION                | MODEL/RESTRICTION | MODEL/RESTRICTION | FROMET |
|---|-------------------------------------------------------------------------------------------|--------------------------------------|--------|----------------------------------|-------------------|-------------------|--------|
|   |                                                                                           | 19-361<br>BV11-19-361                | 1      | STRUT.BAND