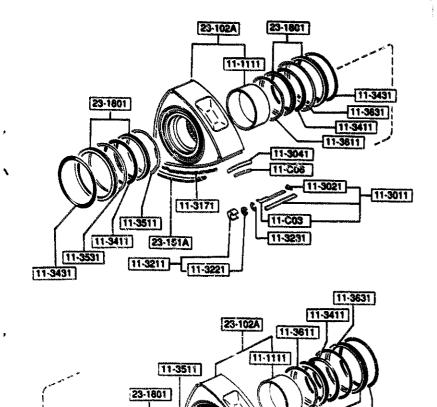

#### 1110 -1 ROTORS & RELATED PARTS

rikasi tatopa

11-3431

11-3011

20-1801

-11-3021

11-3041

11-C06

11-C03

411-3231

1110 ROTORS & RELATED PARTS

11-9171

٠

**8**¶

11 3221

11-3211

23-151A

11-3411

11-3531

11-3431

AUFA04

| PART NO.                  | QTY | MODEL/RESTRICTION                 | MODEL/RESTRICTION | HODEL/RESTRICTION | FROM-TO |
|---------------------------|-----|-----------------------------------|-------------------|-------------------|---------|
| 11-C03 1<br>N326-11-C03A  | 6   | PIECE, 2ND APEX SEAL              |                   |                   |         |
| 111-C06 1<br>N326-11-C06A |     | SPRING, OUTER-APEX SE             |                   |                   | ĺ       |
| 11-1111<br>N3A1-11-811    |     | METAL,ROTOR<br>3.000(-0.0050.010) |                   |                   |         |
| N3A2-11-811               | - 1 | 3.000(0.0000.005)                 |                   |                   |         |
| NSA3-11-811               | - " | 3.000(+0.005-0.000)               |                   |                   |         |
| 11-3011  <br>N351-11-C00  | 6   | SEAL, APEX                        |                   |                   |         |
| 11-3021 1<br>N326-11-C02A | 6   | PIECE, SIDE                       |                   |                   |         |
| 11-3041  <br>N326-11-C04A | 6   | SPRING, APEX SEAL                 |                   |                   |         |
| 11-3171 I<br>NF01-12-C17  | 12  | SPRING, SIDE SEAL                 |                   |                   |         |
| 11-3211 1<br>N326-11-CZOA | 12  | SEAL, CORNER                      |                   |                   |         |
| 11-3221<br>N326-11-C22A   | 24  | PLUG, CORNER SEAL                 |                   |                   |         |
| 11-3231  <br>NF01-21-C24  | 12  | SPRING, CORNER SEAL               |                   |                   |         |
| 11-3411<br>0820-12-341    | 4   | RING, "O'-INNER                   |                   |                   |         |
| 11-3431<br>8341-11-343    | 4   | RING,'O'-OUTER                    |                   |                   |         |
|                           |     |                                   |                   |                   |         |
| CAT. AUFAD4-D6            |     |                                   |                   | ******            | 1994-0  |