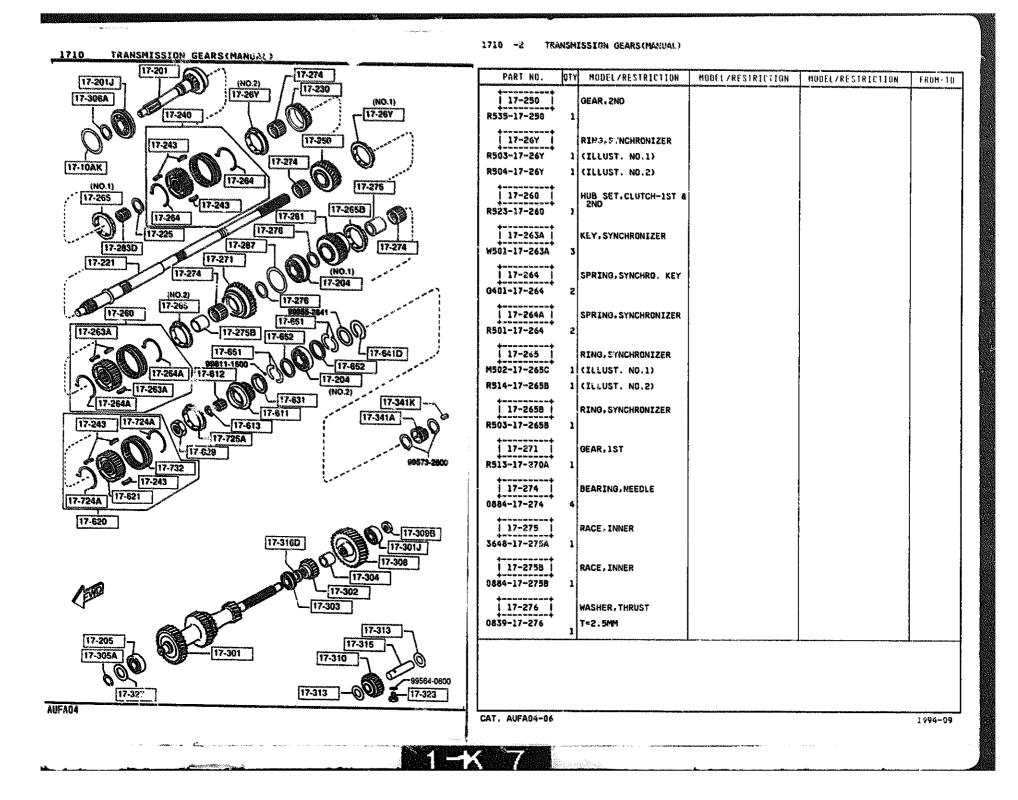

## 1710 -1 TRANSMISSION GEARS(MANUAL)

1710 -3 TRANSMISSION GEARS(MANUAL)

1710 -4

TRANSMISSIGN GEARS (MANUAL)

1010

1710

TRANSMISSION GEARS(MANUAL)

CANFORD STORE NEWS