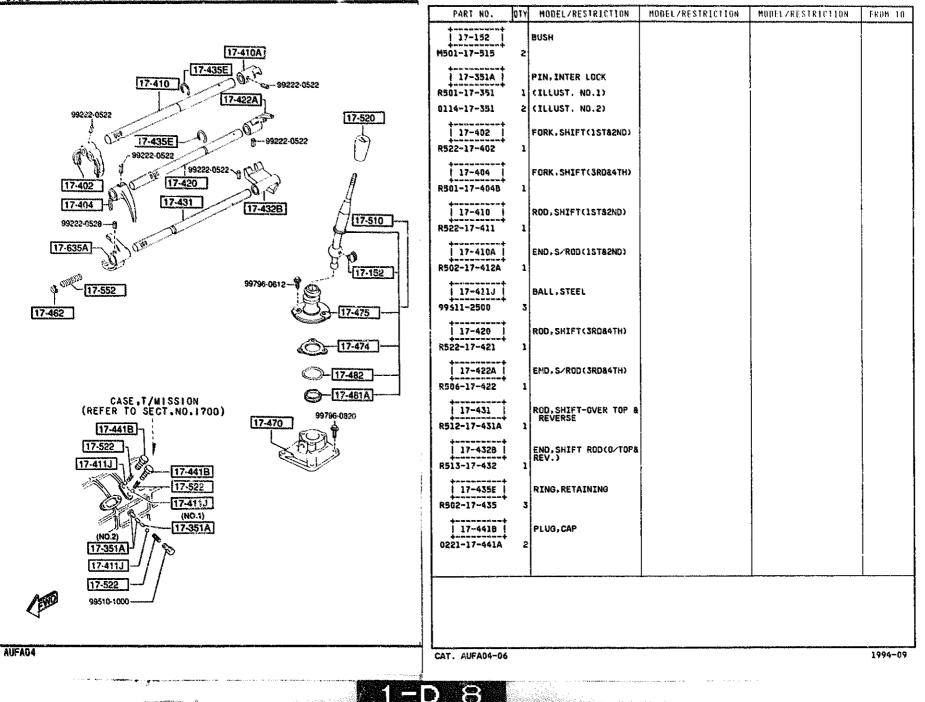

## 1710 -6 # TRANSMISSION GEARS(MANUAL)

.

1720 -1 CHANGE CONTROL SYSTEM (MANUAL)

1150 CHANGE CONTROL SYSTEM (MANUAL)

`

E.,

a second appropriate the

1830 ALTERNATOR