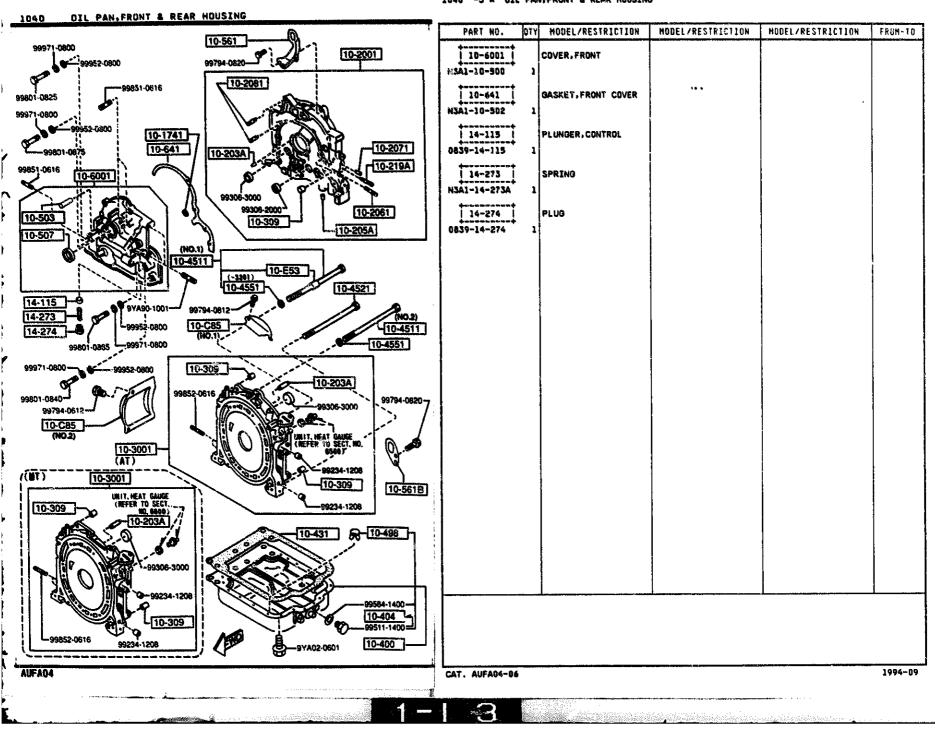

#### 1640 -1 OIL PAN, FRONT & REAR HOUSING

MODEL/RESTRICTION

NODEL/RESTRICTION

OTY

PART NO.

MODEL/RESTRICTION

FRON-TO

OIL PAN, FRONT & REAR HOUSING

10-561

1040

Δ.

1040 -2 OIL PAN, FRONT & REAR HOUSING

<sup>1040 -3 #</sup> OIL PAN, FRONT & REAR HOUSING