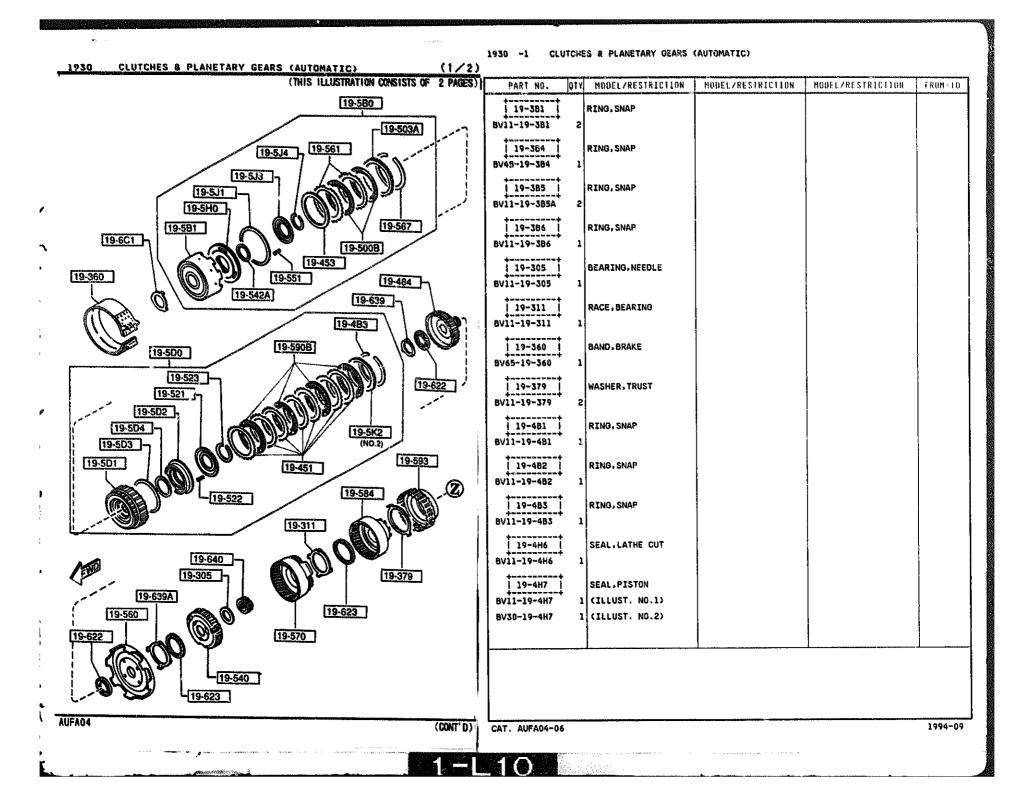

ι.

1030 -: ROTOR HOUSINGS

#### 1640 -1 OIL PAN, FRONT & REAR HOUSING

MODEL/RESTRICTION

NODEL/RESTRICTION

OTY

PART NO.

MODEL/RESTRICTION

FRON-TO

OIL PAN, FRONT & REAR HOUSING

10-561

1040

Δ.

1040 -2 OIL PAN, FRONT & REAR HOUSING

<sup>1040 -3 #</sup> OIL PAN, FRONT & REAR HOUSING

#### 1100 -1 ECCENTRIC SHAFT & FLYWHEEL

1100 -2 # ECCENTRIC SHAFT 3 FLYWHEEL

-

#### 1110 -1 ROTORS & RELATED PARTS

rikasi tatopa

11-3431

11-3011

20-1801

-11-3021

11-3041

11-C06

11-C03

411-3231

1110 ROTORS & RELATED PARTS

11-9171

٠

**8**¶

11 3221

11-3211

23-151A

11-3411

11-3531

11-3431

AUFA04

| PART NO.                  | QTY | MODEL/RESTRICTION                 | MODEL/RESTRICTION | HODEL/RESTRICTION | FROM-TO |
|---------------------------|-----|-----------------------------------|-------------------|-------------------|---------|
| 11-C03 1<br>N326-11-C03A  | 6   | PIECE, 2ND APEX SEAL              |                   |                   |         |
| 111-C06 1<br>N326-11-C06A |     | SPRING, OUTER-APEX SE             |                   |                   | ĺ       |
| 11-1111<br>N3A1-11-811    |     | METAL,ROTOR<br>3.000(-0.0050.010) |                   |                   |         |
| N3A2-11-811               | - 1 | 3.000(0.0000.005)                 |                   |                   |         |
| NSA3-11-811               | - " | 3.000(+0.005-0.000)               |                   |                   |         |
| 11-3011  <br>N351-11-C00  | 6   | SEAL, APEX                        |                   |                   |         |
| 11-3021 1<br>N326-11-C02A | 6   | PIECE, SIDE                       |                   |                   |         |
| 11-3041  <br>N326-11-C04A | 6   | SPRING, APEX SEAL                 |                   |                   |         |
| 11-3171 I<br>NF01-12-C17  | 12  | SPRING, SIDE SEAL                 |                   |                   |         |
| 11-3211 1<br>N326-11-CZOA | 12  | SEAL, CORNER                      |                   |                   |         |
| 11-3221<br>N326-11-C22A   | 24  | PLUG, CORNER SEAL                 |                   |                   |         |
| 11-3231  <br>NF01-21-C24  | 12  | SPRING, CORNER SEAL               |                   |                   |         |
| 11-3411<br>0820-12-341    | 4   | RING, "O'-INNER                   |                   |                   |         |
| 11-3431<br>8341-11-343    | 4   | RING,'O'-OUTER                    |                   |                   |         |
|                           |     |                                   |                   |                   |         |
| CAT. AUFAD4-D6            |     |                                   |                   | ******            | 1994-0  |