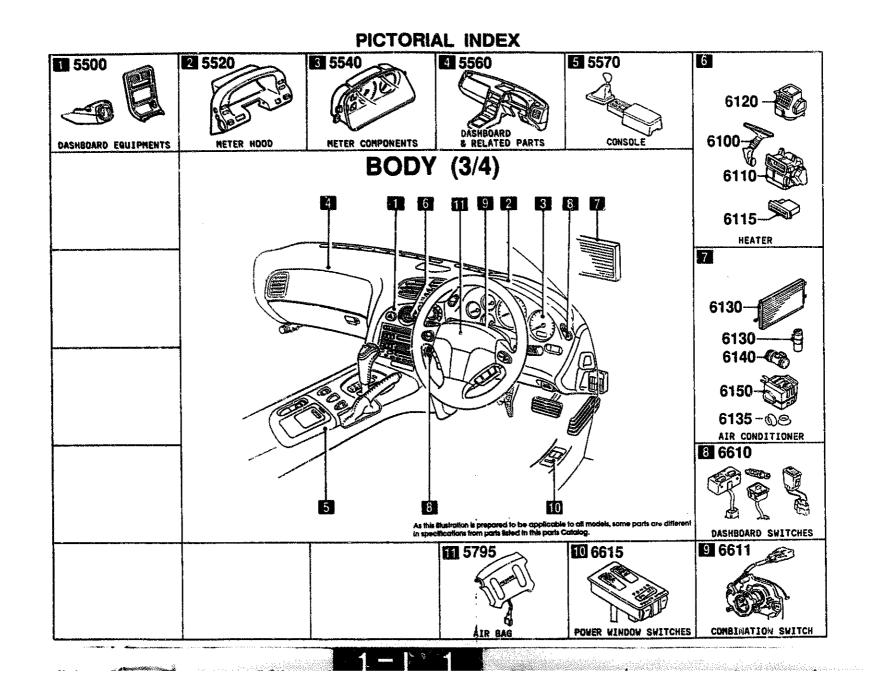

|         |       |                                |       | SECT   | ION NAME INDEX (BODY)                          |          |             |                               |
|---------|-------|--------------------------------|-------|--------|------------------------------------------------|----------|-------------|-------------------------------|
| 0.NO 5  | EC.ND | SECTION NAME                   | LO.NO | SEC.NO | SECTION NAME                                   | LO.NO    | SEC.NO      | SECTION NAME                  |
| 2-010 0 | 909   | KEY SETS                       | 3-H03 | 5830   | FRONT DOOR MECHANISMS                          | 3-H08    | 6702        | WIRING HARNESSES (DASHBOARD)  |
| 2-E10 5 | 000   | FRONT BUMPER                   | 3~K03 | 5840   | FRONT DOOR TRIMS & RELATED PAR                 | 3-J08    | 6703        | WIRING HARNESSES(DDOR.FLOOR/C |
| 2-H10 5 | 5010  | REAR BUMPER                    | 3-004 | 6100   | HEATER                                         | 3-K08    | 6704        | WIRING HARNESS CLAMPS         |
| 2-J10 5 | 030   | WINDOW MOULDINGS               | 3-E04 | 6110   | HEATER UNIT COMPONENTS                         | 3-108    | 6720        | WINDSHIELD WASHER             |
| 2-K10 5 | 6040  | BODY MOULDINGS                 | 3-604 | 6115   | HEATER CONTROLS COMPONENTS                     | 3-N08    | 6730        | WINDSHIELD WIPERS             |
| 2-M10 5 | 5100  | HEAD LAMPS                     | 3-H04 | 6120   | HEATER BLOWER COMPONENTS                       | 3-009    | 6740        | WIPER MOTOR COMPONENTS(FRONT) |
| 2-011 5 | 5293  | HEAD LAMP RETRACTORS           | 3-164 | 6130   | AIR CONDITIONER                                | 3-E09    | 6750        | WINDOW WIPER & WASHER (REAR)  |
| 2-E11 5 | 5105  | FRONT COMBINATION LAMPS        | 0-104 | 0.00   | (JAPAN MAKE)                                   | 3-609    | 6760        | WINDOW WIPER MOTOR COMPONENTS |
| 2-111 5 | 5110  | REAR COMBINATION LAMPS         | 3-L04 | 613DA  | AIR CONDITIONER<br>(Optional Parts)            | 0-007    | 0100        | (REAR)                        |
| 2-N11 5 | 5120  | LICENSE LAMPS                  | 3-005 | 6135   | O RING SET, PIPING                             | 3-H09    | <b>4800</b> | CEILING TRIMS                 |
| 2-012 5 | 5125  | INTERIOR LAMPS                 | 3-005 | 6140   | COMPRESSOR COMPONENTS (AIR CON                 | 3-109    | 6820        | PILLAR TRIMS                  |
| 2~D15 5 | 5130  | OVERHEAD CONSOLE               |       |        | (JAPAN MAKE)                                   | 3-K09    | 6840        | TRIMS & SCUFF PLATES          |
| 2-E12 5 | 5176  | ORNAMENTS                      | 3-FOS | 614DA  | COMPRESSOR COMPONENTS (AIR CON                 | 3-010    | 6845        | STRAGE BOX                    |
| 2-F12 5 | 5180  | COWL & EXTRACTOR GRILLES       | 3-603 | 0740%  | DITIONER)                                      | 3-010    | 6860        | FLOOR MATS & PADS             |
| 2-H12 5 | 5230  | BONNET                         | 7-102 | 4150   | (OPTIONAL PARTS)                               | 3-G10    | 6870        | SERVICE TOOLS                 |
| 2-J12 5 | 5310  | FRONT PANELS                   | 3-H05 | 6150   | COOLING UNIT (AIR CONDITIONER)<br>(JAPAN MAKE) | 3-H10    | 6900        | VISORS, ASSIST HANDLES & MIRR |
| 2-K12 5 | 5320  | FENDER & WHEEL APRUN PANELS    | 3-105 | 6150A  | CODLING UNIT (AIR CONDITIONER)                 | 3-610    | 6930        | CAUTION PLATES & LABELS       |
| 2-013 5 | 5330  | DASH & COWL PANELS             | 3-K05 | 6230   | LIFT GATE ARCHANISMS                           | 3-M10    | 7250        | QUARTER WINDOW & TRIMS        |
| 2-D13 5 | 5340  | SIDE PANELS                    | 3-N05 | 6300   | WINDOW GLASSES                                 | 3-011    | 7800        | SPOILERS & RELATED PARTS      |
| 2-113 5 | 5360  | ROOF PANELS<br>(W/D SUN ROOF)  | 3-006 | 6330   | SUNROOF                                        | 0-041    |             | Groteens & REERIES FRATS      |
| 2-J13 5 | 360 A | RODE PANELS                    | 3-G06 | 6600   | SWITCHES & RELAYS (ENGINE)                     |          | [           |                               |
|         |       | (SUN ROOF)                     | 3-L06 | 6610   | DASHBOARD SWITCHES                             |          |             | ]                             |
|         | 5370  | FLOOR PANELS                   | 3-M06 | 6611   | COMBINATION SWITCH                             |          |             |                               |
| 2-113 5 | 5380  | FLOOR ATTACHMENTS (HOLE COVERS | 3-N06 | 6615   | POWER WINDOW SWITCHES                          | <b>i</b> | 1           |                               |
| 2-014 5 | 390   | FLOOR ATTACHMENTS              | 3-C07 | 6630   | RELAYS & UNIT (BODY)                           |          |             |                               |
| 2-015 5 | 500   | DASHBOARD EQUIPMENTS           | 3-E07 | 6635   | DOOR SWITCH & HORNS                            |          |             |                               |
| 2-015 5 | 5520  | METER HOOD                     | 3-FD7 | 664D   | AUTO CRUISE CONTROL SYSTEM                     |          |             |                               |
|         | 5540  | METER COMPONENTS               | 3-607 | 6680   | AUDIO SYSTEMS (RADIO & TAPE DE                 |          |             |                               |
| 2-615 5 | 5560  | DASHBOARD & RELATED PARTS      |       |        | CK)                                            |          |             |                               |
| [ -     | 570   | CONSDLE                        | 3-107 | 6682   | AUDIO SYSTEMS (ANTENNA & SPEAK<br>ER)          |          |             |                               |
| 2-016 5 | 580   | VENTILATOR                     | 3-M07 | 6684   | AUDIO SYSTEMS(NOISE SUPPRESSOR                 |          |             |                               |
| 1       | 5786  | FRONT SEATS                    |       |        | & EARTH CORD)                                  |          | ŀ           |                               |
| 1 -     | 790   | SEAT BELTS                     | 3-N07 | 6700   | WIRING HARNESSES(FRONT & REAR                  |          |             |                               |
|         | 795   | AIR BAG                        | 3-F08 | 6701   | WIRING HARNESSES (ENGINE & T/MI                |          |             |                               |
|         | 600   | FRONT DOORS                    |       |        | SSION)                                         |          |             |                               |
| -       |       |                                |       |        |                                                | l        |             |                               |