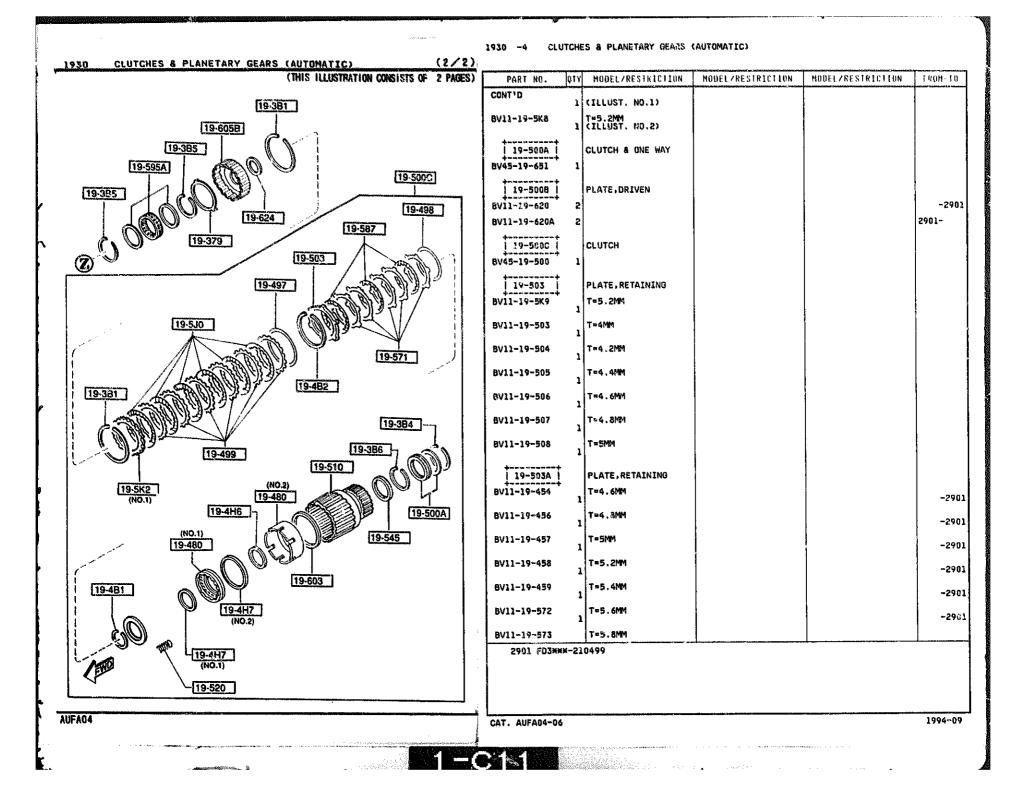

## 1830 -2 # ALTERNATOR

yaalaa daga ku sa sa mada ya sa

1910 -2 TORQUE CONVERTER OIL PUMP & PIPINGS (AUTOMATIC)

1910 -4 TORQUE CONVERTER, OIL PUMP & PIPINGS (AUTOMATIC)

| 1 | TRANSMISSION CASE & MAIN CONTROL SYSTEM (AUTOMATIC) (<br>(THIS ILLUSTRATION CONSISTS OF 2 | PAGES) PART NO.                      | QTY    | MODEL/RESTRICTION                | MODEL/RESTRICTION | MODEL/RESTRICTION | FROMET |
|---|-------------------------------------------------------------------------------------------|--------------------------------------|--------|----------------------------------|-------------------|-------------------|--------|
|   |                                                                                           | 19-361<br>BV11-19-361                | 1      | STRUT.BAND                       |                   |                   |        |
|   |                                                                                           | 1 19-363                             |        | SPRING, PISTON RETURN            |                   |                   |        |
|   | VALVE,CONTROL<br>(REFER TO SECT.NO.1925)                                                  | BV11-19-363<br>BV65-19-363           |        | (ILLUST. NO.1)<br>(ILLUST. NO.2) |                   |                   |        |
|   |                                                                                           | 19-363A                              |        | SPRING, PISTON RETURN            |                   |                   |        |
|   |                                                                                           | BV11-19-3F3<br>19-381<br>BV11-19-381 |        | PISTON, BAND SERVO               |                   |                   |        |
|   |                                                                                           | BA42-51-351                          | . 1    | PISTON, BAND SERVO               |                   |                   |        |
|   | (NO.1)<br>19-7A1                                                                          | 19-384<br>  19-384<br>  19-384       | 1      | SEAL, PISTON                     |                   |                   |        |
|   |                                                                                           | 19-385<br>6V11-19-385                |        | SEAL, PISTON                     |                   |                   |        |
|   |                                                                                           | 19-386<br>  19-386                   |        | STEM, PISTON                     |                   |                   |        |
|   | 17-1218                                                                                   | 19-388<br>  19-388                   | 1      | WASHER, PLAIN                    |                   |                   |        |
|   |                                                                                           | 19-389<br>BV11-19-389                | ;<br>, | NUT                              |                   |                   |        |
|   |                                                                                           | 19-391<br>  19-391<br>  BV11-19-391  | ļ<br>, | RETAINER, SERVO                  |                   |                   |        |
|   | 19-837                                                                                    | 19-395<br>  0338-19-395              |        | RING, 'O'                        |                   |                   |        |
|   |                                                                                           | 19-396A<br>  19-396A<br>  19-334     | ĺ      | GASKET                           |                   |                   |        |
|   |                                                                                           |                                      |        |                                  |                   |                   |        |
| Ø | YD                                                                                        |                                      |        |                                  |                   |                   |        |
|   |                                                                                           |                                      |        |                                  |                   |                   | ~      |
|   |                                                                                           | CAT. AUFA04-0                        | 6      |                                  |                   |                   | 1994   |

AUFA04

S. 2.

.

994-89

|                                          |                                            | 4                                |                                                                                                                                                                                                                                                                                                                                                                                                                                                                                                                                                                                                                                                                                                                                                                                                                                                                                                                                                                                                                                                                                                                                                                                                                                                                                                                                                                                                                                                                                                                                                                                                                                                                                                                                                                                                                                                                                                                                                                                                                                                                                                                               | 1                                                                                      |        |
|------------------------------------------|--------------------------------------------|----------------------------------|-------------------------------------------------------------------------------------------------------------------------------------------------------------------------------------------------------------------------------------------------------------------------------------------------------------------------------------------------------------------------------------------------------------------------------------------------------------------------------------------------------------------------------------------------------------------------------------------------------------------------------------------------------------------------------------------------------------------------------------------------------------------------------------------------------------------------------------------------------------------------------------------------------------------------------------------------------------------------------------------------------------------------------------------------------------------------------------------------------------------------------------------------------------------------------------------------------------------------------------------------------------------------------------------------------------------------------------------------------------------------------------------------------------------------------------------------------------------------------------------------------------------------------------------------------------------------------------------------------------------------------------------------------------------------------------------------------------------------------------------------------------------------------------------------------------------------------------------------------------------------------------------------------------------------------------------------------------------------------------------------------------------------------------------------------------------------------------------------------------------------------|----------------------------------------------------------------------------------------|--------|
| VALVE.CONTROL<br>(Fefer V0 Sect.No.1925) | 1 10~737<br>1 10~737                       | BOLT                             |                                                                                                                                                                                                                                                                                                                                                                                                                                                                                                                                                                                                                                                                                                                                                                                                                                                                                                                                                                                                                                                                                                                                                                                                                                                                                                                                                                                                                                                                                                                                                                                                                                                                                                                                                                                                                                                                                                                                                                                                                                                                                                                               |                                                                                        |        |
|                                          |                                            | (ILLUST. NO.1)<br>(ILLUST. NO.2) |                                                                                                                                                                                                                                                                                                                                                                                                                                                                                                                                                                                                                                                                                                                                                                                                                                                                                                                                                                                                                                                                                                                                                                                                                                                                                                                                                                                                                                                                                                                                                                                                                                                                                                                                                                                                                                                                                                                                                                                                                                                                                                                               |                                                                                        |        |
|                                          | 19-739<br>0338-19-739 10                   | WASHER, PLAIN                    |                                                                                                                                                                                                                                                                                                                                                                                                                                                                                                                                                                                                                                                                                                                                                                                                                                                                                                                                                                                                                                                                                                                                                                                                                                                                                                                                                                                                                                                                                                                                                                                                                                                                                                                                                                                                                                                                                                                                                                                                                                                                                                                               |                                                                                        |        |
|                                          |                                            | BOLT, CONTROL VALVE              |                                                                                                                                                                                                                                                                                                                                                                                                                                                                                                                                                                                                                                                                                                                                                                                                                                                                                                                                                                                                                                                                                                                                                                                                                                                                                                                                                                                                                                                                                                                                                                                                                                                                                                                                                                                                                                                                                                                                                                                                                                                                                                                               |                                                                                        |        |
| 19-7A1                                   | BV56-19-835 2<br>19-835 1<br>BV56-19-835 1 | (ILLUST. NO.2)<br>GASKET,OIL PAN |                                                                                                                                                                                                                                                                                                                                                                                                                                                                                                                                                                                                                                                                                                                                                                                                                                                                                                                                                                                                                                                                                                                                                                                                                                                                                                                                                                                                                                                                                                                                                                                                                                                                                                                                                                                                                                                                                                                                                                                                                                                                                                                               |                                                                                        | -20    |
|                                          | BV60-19-835 1                              |                                  |                                                                                                                                                                                                                                                                                                                                                                                                                                                                                                                                                                                                                                                                                                                                                                                                                                                                                                                                                                                                                                                                                                                                                                                                                                                                                                                                                                                                                                                                                                                                                                                                                                                                                                                                                                                                                                                                                                                                                                                                                                                                                                                               |                                                                                        | 2007-  |
|                                          | 19~836  <br>  BV65-19-836   1              | PAN, OIL                         |                                                                                                                                                                                                                                                                                                                                                                                                                                                                                                                                                                                                                                                                                                                                                                                                                                                                                                                                                                                                                                                                                                                                                                                                                                                                                                                                                                                                                                                                                                                                                                                                                                                                                                                                                                                                                                                                                                                                                                                                                                                                                                                               |                                                                                        |        |
|                                          | 19-837<br>0338-19-837 18                   | BOLT,OIL PAN                     |                                                                                                                                                                                                                                                                                                                                                                                                                                                                                                                                                                                                                                                                                                                                                                                                                                                                                                                                                                                                                                                                                                                                                                                                                                                                                                                                                                                                                                                                                                                                                                                                                                                                                                                                                                                                                                                                                                                                                                                                                                                                                                                               |                                                                                        |        |
| 19-835                                   | 19-870<br>BV65-19-870                      | TUBE,OIL LEVEL                   |                                                                                                                                                                                                                                                                                                                                                                                                                                                                                                                                                                                                                                                                                                                                                                                                                                                                                                                                                                                                                                                                                                                                                                                                                                                                                                                                                                                                                                                                                                                                                                                                                                                                                                                                                                                                                                                                                                                                                                                                                                                                                                                               |                                                                                        |        |
|                                          | 19-870J<br>99541-01601 1                   | RING, 'D'                        |                                                                                                                                                                                                                                                                                                                                                                                                                                                                                                                                                                                                                                                                                                                                                                                                                                                                                                                                                                                                                                                                                                                                                                                                                                                                                                                                                                                                                                                                                                                                                                                                                                                                                                                                                                                                                                                                                                                                                                                                                                                                                                                               |                                                                                        |        |
|                                          | 19-880  <br>  BV45-19-880                  | GAUGE,OIL LEVEL                  |                                                                                                                                                                                                                                                                                                                                                                                                                                                                                                                                                                                                                                                                                                                                                                                                                                                                                                                                                                                                                                                                                                                                                                                                                                                                                                                                                                                                                                                                                                                                                                                                                                                                                                                                                                                                                                                                                                                                                                                                                                                                                                                               |                                                                                        |        |
| 19-837                                   | 19-890  <br>BV65-19-890                    | TUBE,OIL FILTER-UPPE<br>R        |                                                                                                                                                                                                                                                                                                                                                                                                                                                                                                                                                                                                                                                                                                                                                                                                                                                                                                                                                                                                                                                                                                                                                                                                                                                                                                                                                                                                                                                                                                                                                                                                                                                                                                                                                                                                                                                                                                                                                                                                                                                                                                                               |                                                                                        |        |
|                                          | BV11-21-032 2                              | RING,'O'-UP.ACCUM 2N<br>D PIS    | J                                                                                                                                                                                                                                                                                                                                                                                                                                                                                                                                                                                                                                                                                                                                                                                                                                                                                                                                                                                                                                                                                                                                                                                                                                                                                                                                                                                                                                                                                                                                                                                                                                                                                                                                                                                                                                                                                                                                                                                                                                                                                                                             |                                                                                        |        |
| A-570                                    | 2C07 FD3###-21                             | 1                                |                                                                                                                                                                                                                                                                                                                                                                                                                                                                                                                                                                                                                                                                                                                                                                                                                                                                                                                                                                                                                                                                                                                                                                                                                                                                                                                                                                                                                                                                                                                                                                                                                                                                                                                                                                                                                                                                                                                                                                                                                                                                                                                               |                                                                                        | .L     |
|                                          |                                            |                                  |                                                                                                                                                                                                                                                                                                                                                                                                                                                                                                                                                                                                                                                                                                                                                                                                                                                                                                                                                                                                                                                                                                                                                                                                                                                                                                                                                                                                                                                                                                                                                                                                                                                                                                                                                                                                                                                                                                                                                                                                                                                                                                                               |                                                                                        |        |
|                                          | CAT. AUFA04-06                             |                                  | ······                                                                                                                                                                                                                                                                                                                                                                                                                                                                                                                                                                                                                                                                                                                                                                                                                                                                                                                                                                                                                                                                                                                                                                                                                                                                                                                                                                                                                                                                                                                                                                                                                                                                                                                                                                                                                                                                                                                                                                                                                                                                                                                        |                                                                                        | 1994-6 |
|                                          |                                            |                                  |                                                                                                                                                                                                                                                                                                                                                                                                                                                                                                                                                                                                                                                                                                                                                                                                                                                                                                                                                                                                                                                                                                                                                                                                                                                                                                                                                                                                                                                                                                                                                                                                                                                                                                                                                                                                                                                                                                                                                                                                                                                                                                                               |                                                                                        |        |
|                                          |                                            |                                  | and a state of the second | and the Millippe committy and Million and Million (1) and 2 we know (1) an Figure 2010 |        |