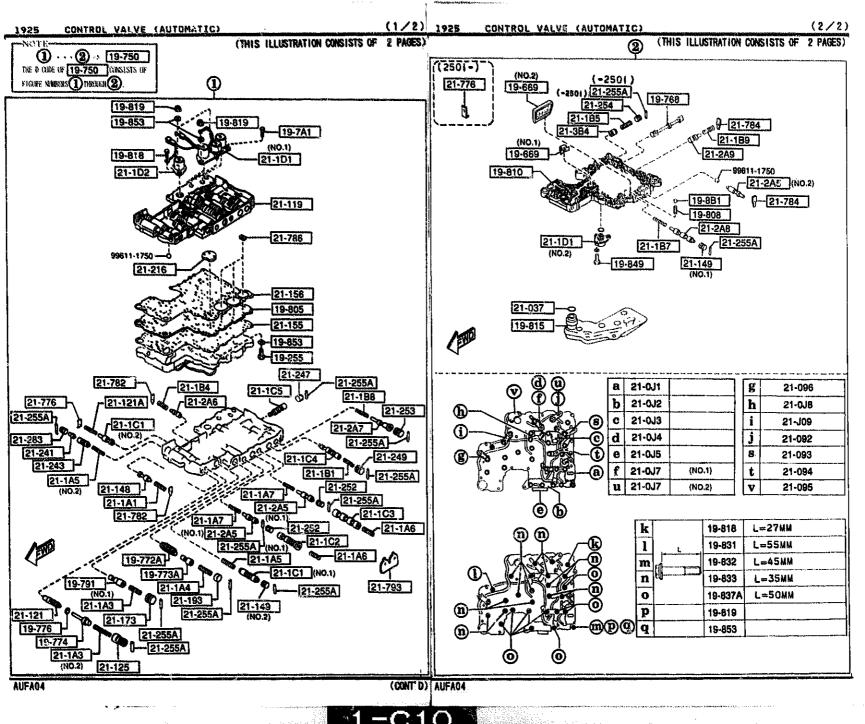

FD3 \* \* \* -200001--300000

4 Mazda Notor Corp.

میں۔ اور در در در در در

Oct.'94(FINAL)

Catalog No. AU-FA04-06

æ

E.

| 0.NO  | SEC.NC | SECTION NAME                                            | LONO  | SEC.NO | SE          | TION NAME         | LO.NO | SEC.ND | SECTION NAME |
|-------|--------|---------------------------------------------------------|-------|--------|-------------|-------------------|-------|--------|--------------|
| -003  | 1000   | ENGINE & GASKET SETS                                    | 1-111 | 1960   | GASKET & SE | AL KIT (AUTOMATIC |       |        |              |
| -003  | 1030   | ROTOR HOUSINGS                                          |       | :      |             |                   |       |        |              |
| -603  | 1040   | DIL PAN, FRONT & REAR HOUSING                           |       |        |             |                   |       |        |              |
| 1-303 | 1106   | ECCENTRIC CHAFT & FLYWHEEL                              | ,     |        |             |                   |       |        |              |
| 1-103 | 1110   | ROTORS & RELATED PARTS                                  |       | [      |             |                   |       |        |              |
| 1-N03 | 1300   | INLET MANIFOLD                                          |       |        |             |                   |       |        |              |
| 1-004 | 1310   | EXHAUST MANIFOLD                                        |       |        |             |                   |       |        |              |
| 1-004 | 1311   | INTER CODLER                                            |       |        |             |                   |       |        |              |
| 1-E04 | 1312   | TURBO CHARGER                                           |       |        |             |                   |       |        |              |
| 1-604 | 1313   | TWIN TURBO AIR INTAKE SYSTEM                            |       |        |             |                   |       |        |              |
| 1-104 | 1320   | FUEL SYSTEM                                             |       |        |             |                   |       |        |              |
| 1-104 | 1325   | FUEL DISTRIBUTOR                                        |       |        |             |                   |       |        |              |
| 1-104 | 1330   | AIR CLEANER                                             |       |        |             |                   |       |        |              |
| 1-005 | 1364   | THROTTLE BODY                                           |       | 1      |             |                   |       | 1      |              |
| 1-E05 | 1371   | AIR PUMP & AIR CONTROL VALVE                            |       | 1      |             |                   |       | 1      |              |
| 1-G05 | 1380   | EMISSION CONTROL SYSTEM                                 |       |        |             |                   |       |        |              |
| 1-006 | 1400   | OIL PUMP & FILTER                                       |       |        |             |                   |       |        |              |
| 1-506 | 1500   | CODLING SYSTEM                                          |       |        |             |                   |       |        |              |
| 1-M06 | 1580   | BRACKET.PULLEY & BELT                                   |       |        |             |                   |       | }      |              |
| 1-007 | 1600   | CLUTCH DISC & COVER (MANUAL)                            |       |        |             |                   | ł     |        |              |
| 1-E07 | 1700   | TRANSMISSION CASE (MANUAL)                              | 1     |        |             |                   |       |        |              |
| 1-J07 | 1710   | TRANSMISSION GEARS(MANUAL)                              | ]     |        |             |                   |       |        |              |
| 1-008 | 1720   | CHANGE CONTROL SYSTEM (MANUAL)                          |       |        |             |                   |       | -      |              |
| 1-F06 | 1800   | ENGINE ELECTRICAL SYSTEM                                |       |        |             |                   |       |        |              |
| 1-108 | 1830   | ALTERNATOR                                              |       |        |             |                   |       |        |              |
| 1-KOB | 1840   | STARTER                                                 |       |        |             |                   |       |        |              |
| 1-009 | 1850   | BATTERY                                                 | 1     |        |             |                   |       |        |              |
| 1-009 | 1910   | TORQUE CONVERTER, DIL PUMP & PI<br>PINGS (AUTOMATIC)    |       |        |             |                   |       |        |              |
| 1-109 | 1920   | TRANSMISSION CASE & MAIN CONTR<br>DL SYSTEM (AUTONATIC) |       |        |             |                   |       |        |              |
| 1-010 | 1925   | CONTROL VALVE (AUTOMATIC)                               |       |        |             |                   | ŀ     |        |              |
| 1-K10 | 1930   | CLUTCHES & PLANETARY GEARS (AU TOMATIC)                 |       |        |             |                   |       |        |              |
| 1-G11 | 1940   | GOVERNOR, LOW & REVERSE PISTON (AUTOMATIC)              |       |        |             |                   |       |        |              |
| 1-J11 | 1950   | MANUAL LINKAGE SYSTEM (AUTOMAT                          |       |        |             |                   |       |        |              |