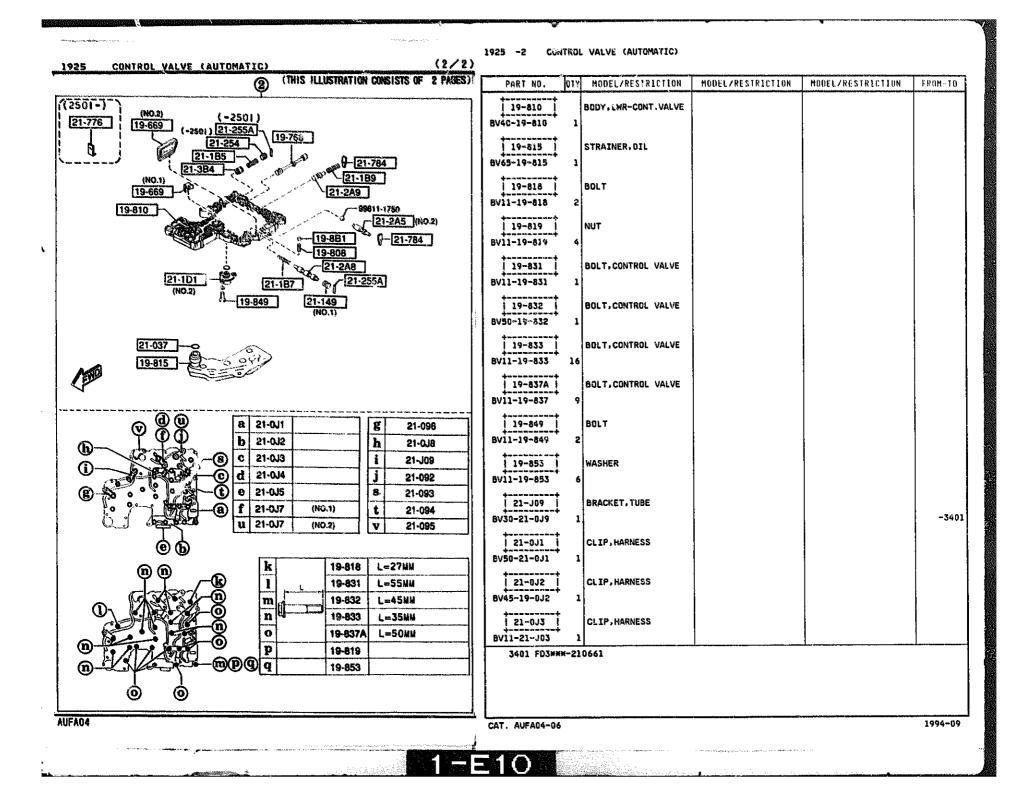

FD3 \* \* \* -200001--300000

4 Mazda Notor Corp.

میں۔ اور در در در در در

Oct.'94(FINAL)

Catalog No. AU-FA04-06

æ

E.

| 0.NO  | SEC.NC | SECTION NAME                                            | LONO  | SEC.NO | SE          | TION NAME         | LO.NO | SEC.ND | SECTION NAME |
|-------|--------|---------------------------------------------------------|-------|--------|-------------|-------------------|-------|--------|--------------|
| -003  | 1000   | ENGINE & GASKET SETS                                    | 1-111 | 1960   | GASKET & SE | AL KIT (AUTOMATIC |       |        |              |
| -003  | 1030   | ROTOR HOUSINGS                                          |       | :      |             |                   |       |        |              |
| -603  | 1040   | DIL PAN, FRONT & REAR HOUSING                           |       |        |             |                   |       |        |              |
| 1-303 | 1106   | ECCENTRIC CHAFT & FLYWHEEL                              | ,     |        |             |                   |       |        |              |
| 1-103 | 1110   | ROTORS & RELATED PARTS                                  |       | [      |             |                   |       |        |              |
| 1-N03 | 1300   | INLET MANIFOLD                                          |       |        |             |                   |       |        |              |
| 1-004 | 1310   | EXHAUST MANIFOLD                                        |       |        |             |                   |       |        |              |
| 1-004 | 1311   | INTER CODLER                                            |       |        |             |                   |       |        |              |
| 1-E04 | 1312   | TURBO CHARGER                                           |       |        |             |                   |       |        |              |
| 1-604 | 1313   | TWIN TURBO AIR INTAKE SYSTEM                            |       |        |             |                   |       |        |              |
| 1-104 | 1320   | FUEL SYSTEM                                             |       |        |             |                   |       |        |              |
| 1-104 | 1325   | FUEL DISTRIBUTOR                                        |       |        |             |                   |       |        |              |
| 1-104 | 1330   | AIR CLEANER                                             |       |        |             |                   |       |        |              |
| 1-005 | 1364   | THROTTLE BODY                                           |       | 1      |             |                   |       | 1      |              |
| 1-E05 | 1371   | AIR PUMP & AIR CONTROL VALVE                            |       | 1      |             |                   |       | 1      |              |
| 1-G05 | 1380   | EMISSION CONTROL SYSTEM                                 |       |        |             |                   |       |        |              |
| 1-006 | 1400   | OIL PUMP & FILTER                                       |       |        |             |                   |       |        |              |
| 1-506 | 1500   | CODLING SYSTEM                                          |       |        |             |                   |       |        |              |
| 1-M06 | 1580   | BRACKET.PULLEY & BELT                                   |       |        |             |                   |       | }      |              |
| 1-007 | 1600   | CLUTCH DISC & COVER (MANUAL)                            |       |        |             |                   | ł     |        |              |
| 1-E07 | 1700   | TRANSMISSION CASE (MANUAL)                              | 1     |        |             |                   |       |        |              |
| 1-J07 | 1710   | TRANSMISSION GEARS(MANUAL)                              | ]     |        |             |                   |       |        |              |
| 1-008 | 1720   | CHANGE CONTROL SYSTEM (MANUAL)                          |       |        |             |                   |       | -      |              |
| 1-F06 | 1800   | ENGINE ELECTRICAL SYSTEM                                |       |        |             |                   |       |        |              |
| 1-108 | 1830   | ALTERNATOR                                              |       |        |             |                   |       |        |              |
| 1-KOB | 1840   | STARTER                                                 |       |        |             |                   |       |        |              |
| 1-009 | 1850   | BATTERY                                                 | 1     |        |             |                   |       |        |              |
| 1-009 | 1910   | TORQUE CONVERTER, DIL PUMP & PI<br>PINGS (AUTOMATIC)    |       |        |             |                   |       |        |              |
| 1-109 | 1920   | TRANSMISSION CASE & MAIN CONTR<br>DL SYSTEM (AUTONATIC) |       |        |             |                   |       |        |              |
| 1-010 | 1925   | CONTROL VALVE (AUTOMATIC)                               |       |        |             |                   | ŀ     |        |              |
| 1-K10 | 1930   | CLUTCHES & PLANETARY GEARS (AU TOMATIC)                 |       |        |             |                   |       |        |              |
| 1-G11 | 1940   | GOVERNOR, LOW & REVERSE PISTON (AUTOMATIC)              |       |        |             |                   |       |        |              |
| 1-J11 | 1950   | MANUAL LINKAGE SYSTEM (AUTOMAT                          |       |        |             |                   |       |        |              |