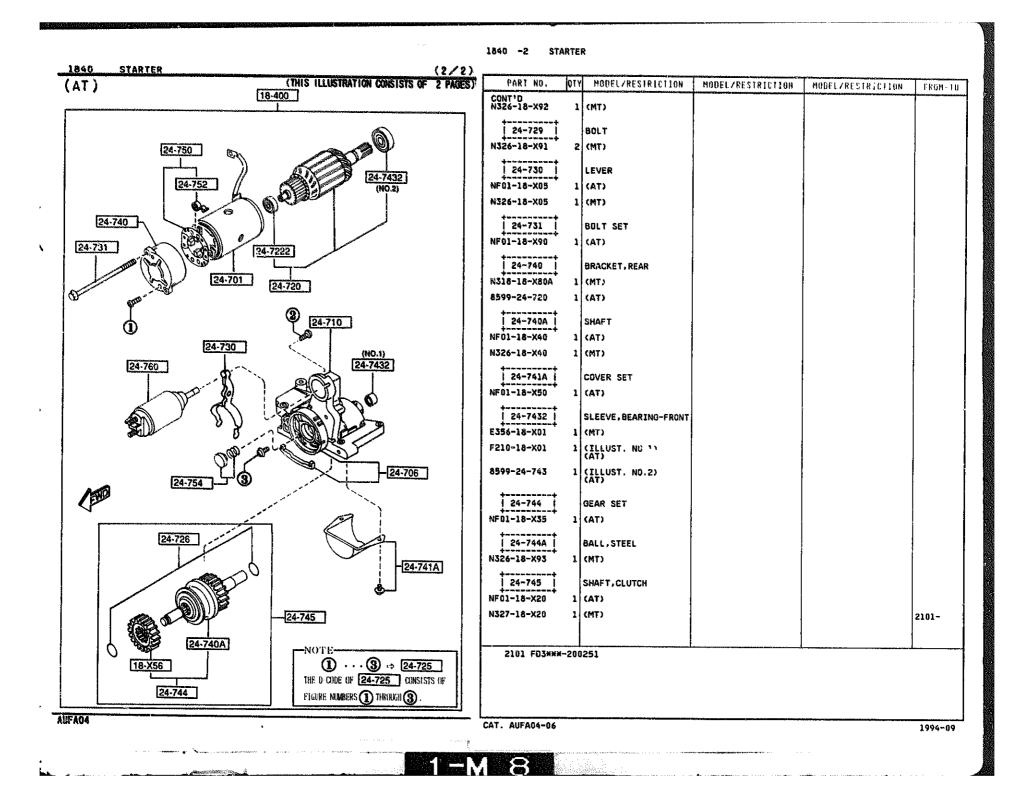

40

14-140

14-1181

14-1191

14-1171

14-1121

1994-09

AUFA04

P

99979-1200

99922-1200





•













1580 GRACKET.PULLEY & BELT

**k**....

1580 -1 \* BRACKET, PULLEY & BELT





16P0 -1 CLUTCH DISC & COVER (MANUAL)



1600 CLUTCH DISC & COVER (MANUAL)

1600 -2 # CLUTCH DISC & COVER (MANUAL)



novement the site













## 1710 -1 TRANSMISSION GEARS(MANUAL)





1710 -3 TRANSMISSION GEARS(MANUAL)





1710 -4

TRANSMISSIGN GEARS (MANUAL)

1010

1710

TRANSMISSION GEARS(MANUAL)

CANFORD STORE NEWS



## 1710 -5 TRANSMISSION GEARS(MANUAL)



## 1710 -6 # TRANSMISSION GEARS(MANUAL)



.

1720 -1 CHANGE CONTROL SYSTEM (MANUAL)





1150 CHANGE CONTROL SYSTEM (MANUAL)

`

E.,





a second appropriate the









1830 ALTERNATOR

×

٦.

F

1

. k

## 1830 -2 # ALTERNATOR















yaalaa daga ku sa sa mada ya sa



1910 -2 TORQUE CONVERTER OIL PUMP & PIPINGS (AUTOMATIC)





1910 -4 TORQUE CONVERTER, OIL PUMP & PIPINGS (AUTOMATIC)







| 1 | TRANSMISSION CASE & MAIN CONTROL SYSTEM (AUTOMATIC) (<br>(THIS ILLUSTRATION CONSISTS OF 2 | PAGES) PART NO.                      | QTY    | MODEL/RESTRICTION                | MODEL/RESTRICTION | MODEL/RESTRICTION | FROMET |
|---|-------------------------------------------------------------------------------------------|--------------------------------------|--------|----------------------------------|-------------------|-------------------|--------|
|   |                                                                                           | 19-361<br>BV11-19-361                | 1      | STRUT.BAND