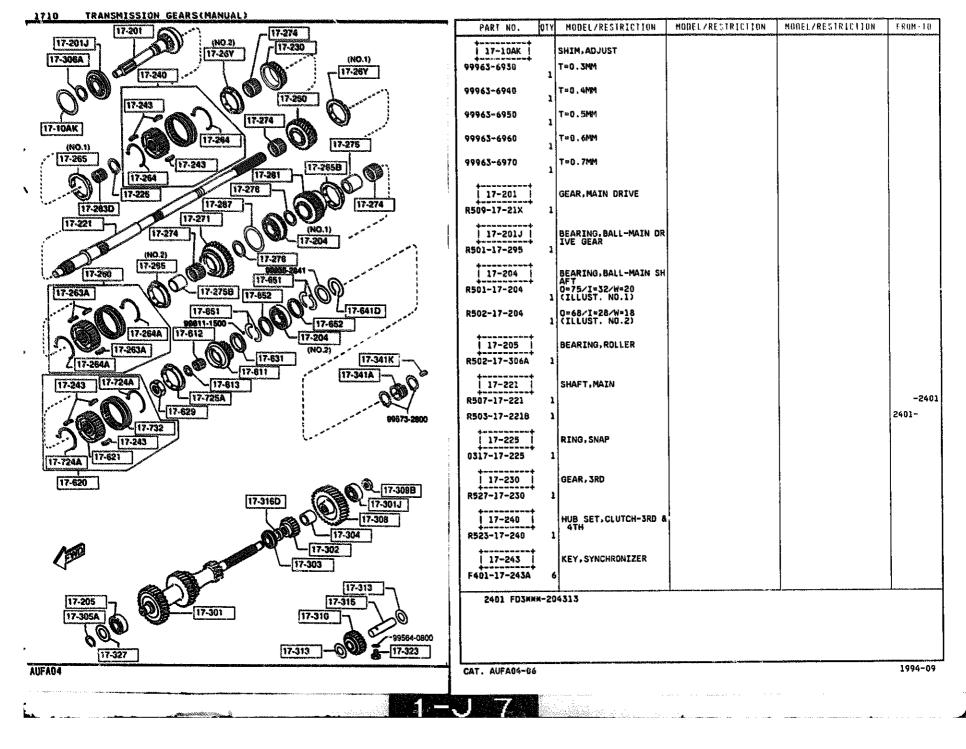

## 1710 -1 TRANSMISSION GEARS(MANUAL)

1710 -3 TRANSMISSION GEARS(MANUAL)

1710 -4

TRANSMISSIGN GEARS (MANUAL)

1010

1710

TRANSMISSION GEARS(MANUAL)

CANFORD STORE NEWS