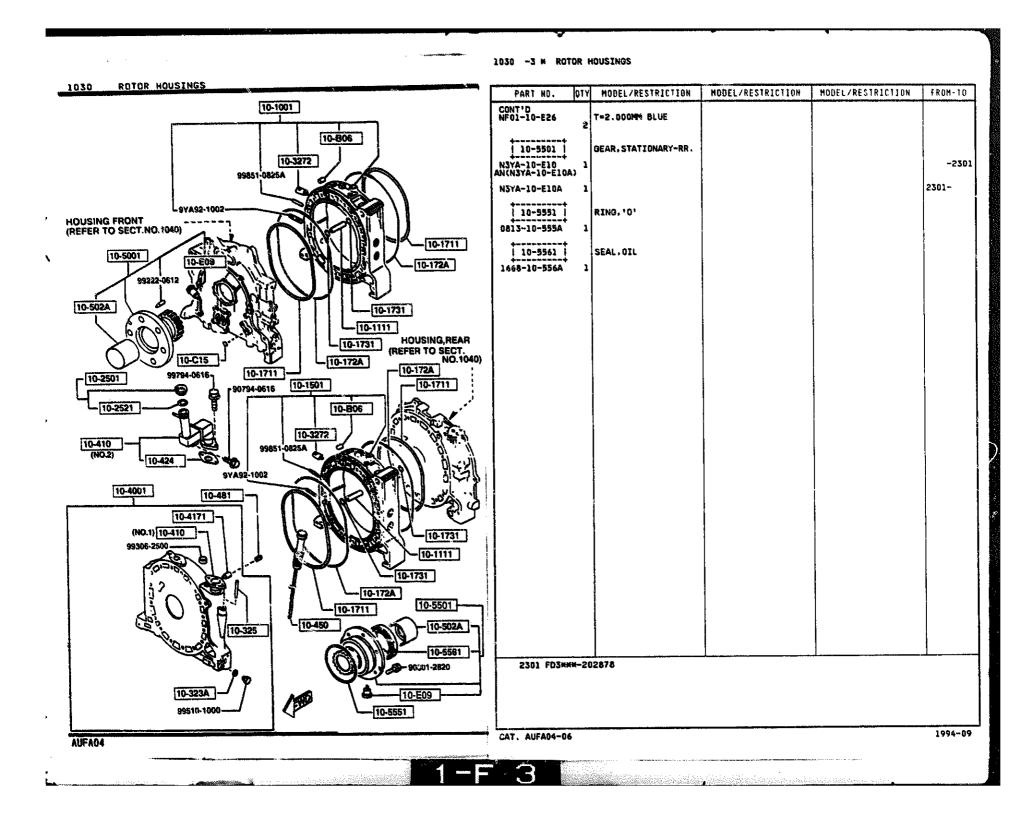

LTS                     | 3-N07 | 6700   | WIRING HARNESSES(FRONT & REAR                  |          |             |                               |
|         | 795   | AIR BAG                        | 3-F08 | 6701   | WIRING HARNESSES (ENGINE & T/MI                |          |             |                               |
|         | 600   | FRONT DOORS                    |       |        | SSION)                                         |          |             |                               |
| -       |       |                                |       |        |                                                | l        |             |                               |

2

SECTION NAME INDEX (BODY)

CATLOG-ND+ AUFA04-06

1

Þ

È.

DATE. 1994-09 Page. 3

ł



ι.

1030 -: ROTOR HOUSINGS









#### 1640 -1 OIL PAN, FRONT & REAR HOUSING

MODEL/RESTRICTION

NODEL/RESTRICTION

OTY

PART NO.

MODEL/RESTRICTION

FRON-TO

OIL PAN, FRONT & REAR HOUSING

10-561

1040



Δ.

1040 -2 OIL PAN, FRONT & REAR HOUSING





<sup>1040 -3 #</sup> OIL PAN, FRONT & REAR HOUSING



#### 1100 -1 ECCENTRIC SHAFT & FLYWHEEL



1100 -2 # ECCENTRIC SHAFT 3 FLYWHEEL

-

#### 1110 -1 ROTORS & RELATED PARTS

rikasi tatopa

11-3431

11-3011

20-1801

-11-3021

11-3041

11-C06

11-C03

411-3231

1110 ROTORS & RELATED PARTS



11-9171

٠

**8**¶

11 3221

11-3211

23-151A

11-3411

11-3531

11-3431

AUFA04

| PART NO.                  | QTY | MODEL/RESTRICTION                 | MODEL/RESTRICTION | HODEL/RESTRICTION | FROM-TO |
|---------------------------|-----|-----------------------------------|---------