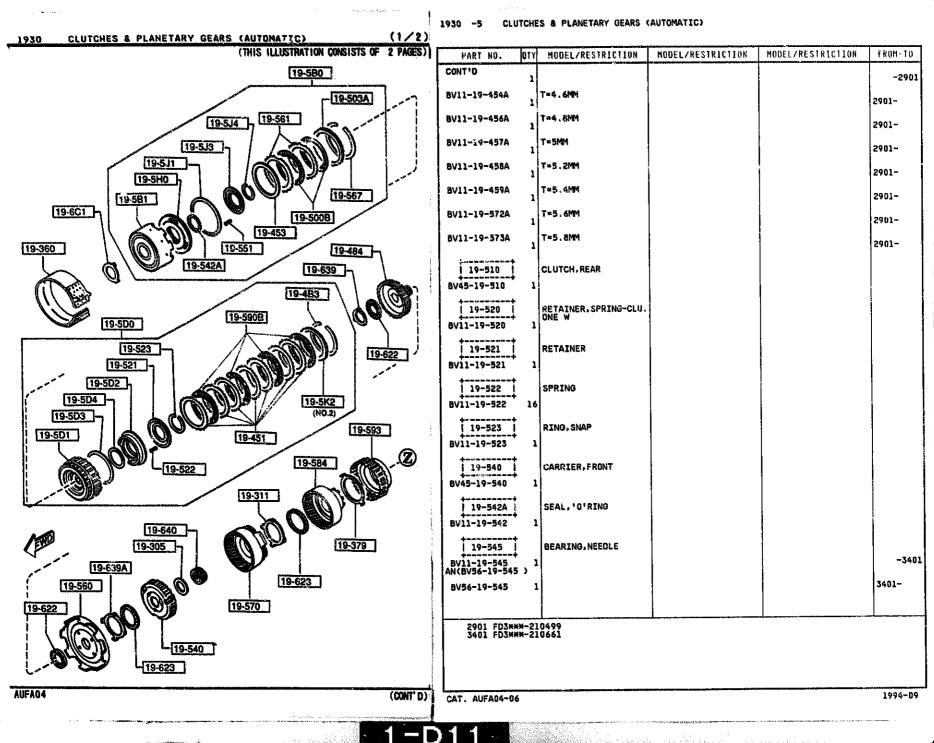

## 1830 -2 # ALTERNATOR

yaalaa daga ku sa sa mada ya sa

1910 -2 TORQUE CONVERTER OIL PUMP & PIPINGS (AUTOMATIC)

1910 -4 TORQUE CONVERTER, OIL PUMP & PIPINGS (AUTOMATIC)

| 1 | TRANSMISSION CASE & MAIN CONTROL SYSTEM (AUTOMATIC) (<br>(THIS ILLUSTRATION CONSISTS OF 2 | PAGES) PART NO.                      | QTY    | MODEL/RESTRICTION                | MODEL/RESTRICTION | MODEL/RESTRICTION | FROMET |
|---|-------------------------------------------------------------------------------------------|--------------------------------------|--------|----------------------------------|-------------------|-------------------|--------|
|   |                                                                                           | 19-361<br>BV11-19-361                | 1      | STRUT.BAND                       |                   |                   |        |
|   |                                                                                           | 1 19-363                             |        | SPRING, PISTON RETURN            |                   |                   |        |
|   | VALVE,CONTROL<br>(REFER TO SECT.NO.1925)                                                  | BV11-19-363<br>BV65-19-363           |        | (ILLUST. NO.1)<br>(ILLUST. NO.2) |                   |                   |        |
|   |                                                                                           | 19-363A                              |        | SPRING, PISTON RETURN            |                   |                   |        |
|   |                                                                                           | BV11-19-3F3<br>19-381<br>BV11-19-381 |        | PISTON, BAND SERVO               |                   |                   |        |
|   |                                                                                           | BA42-51-351                          | . 1    | PISTON, BAND SERVO               |                   |                   |        |
|   | (NO.1)<br>19-7A1                                                                          | 19-384<br>  19-384<br>  19-384       | 1      | SEAL, PISTON                     |                   |                   |        |
|   |                                                                                           | 19-385<br>6V11-19-385                |        | SEAL, PISTON                     |                   |                   |        |
|   |                                                                                           | 19-386<br>  19-386                   |        | STEM, PISTON                     |                   |                   |        |
|   | 17-1218                                                                                   | 19-388<br>  19-388                   | 1      | WASHER, PLAIN                    |                   |                   |        |
|   |                                                                                           | 19-389<br>BV11-19-389                | ;<br>, | NUT                              |                   |                   |        |
|   |                                                                                           | 19-391<br>  19-391<br>  BV11-19-391  | ļ<br>, | RETAINER, SERVO                  |                   |                   |        |
|   | 19-837                                                                                    | 19-395<br>  0338-19-395              |        | RING, 'O'                        |                   |                   |        |
|   |                                                                                           | 19-396A<br>  19-396A<br>  19-334     | ĺ      | GASKET                           |                   |                   |        |
|   |                                                                                           |                                      |        |                                  |                   |                   |        |
| Ø | YD                                                                                        |                                      |        |                                  |                   |                   |        |
|   |                                                                                           |                                      |        |                                  |                   |                   | ~      |
|   |                                                                                           | CAT. AUFA04-0                        | 6      |                                  |                   |                   | 1994   |

AUFA04

S. 2.

.

994-89

|                                          |                                            | 4                                |                                                                                                                                                                                                                                                                                                                                                                                                                                                                                                                                                                                                                                                                                                                                                                                                                                                                                                                                                                                                                                                                                                                                                                                                                                                                                                                                                                                                                                                                                                                                                                                                                                                                                                                                                                                                                                                                                                                                                                                                                                                                                                                               | 1                                                                                      |        |
|------------------------------------------|--------------------------------------------|----------------------------------|-------------------------------------------------------------------------------------------------------------------------------------------------------------------------------------------------------------------------------------------------------------------------------------------------------------------------------------------------------------------------------------------------------------------------------------------------------------------------------------------------------------------------------------------------------------------------------------------------------------------------------------------------------------------------------------------------------------------------------------------------------------------------------------------------------------------------------------------------------------------------------------------------------------------------------------------------------------------------------------------------------------------------------------------------------------------------------------------------------------------------------------------------------------------------------------------------------------------------------------------------------------------------------------------------------------------------------------------------------------------------------------------------------------------------------------------------------------------------------------------------------------------------------------------------------------------------------------------------------------------------------------------------------------------------------------------------------------------------------------------------------------------------------------------------------------------------------------------------------------------------------------------------------------------------------------------------------------------------------------------------------------------------------------------------------------------------------------------------------------------------------|----------------------------------------------------------------------------------------|--------|
| VALVE.CONTROL<br>(Fefer V0 Sect.No.1925) | 1 10~737<br>1 10~737                       | BOLT                             |                                                                                                                                                                                                                                                                                                                                                                                                                                                                                                                                                                                                                                                                                                                                                                                                                                                                                                                                                                                                                                                                                                                                                                                                                                                                                                                                                                                                                                                                                                                                                                                                                                                                                                                                                                                                                                                                                                                                                                                                                                                                                                                               |                                                                                        |        |
|                                          |                                            | (ILLUST. NO.1)<br>(ILLUST. NO.2) |                                                                                                                                                                                                                                                                                                                                                                                                                                                                                                                                                                                                                                                                                                                                                                                                                                                                                                                                                                                                                                                                                                                                                                                                                                                                                                                                                                                                                                                                                                                                                                                                                                                                                                                                                                                                                                                                                                                                                                                                                                                                                                                               |                                                                                        |        |
|                                          | 19-739<br>0338-19-739 10                   | WASHER, PLAIN                    |                                                                                                                                                                                                                                                                                                                                                                                                                                                                                                                                                                                                                                                                                                                                                                                                                                                                                                                                                                                                                                                                                                                                                                                                                                                                                                                                                                                                                                                                                                                                                                                                                                                                                                                                                                                                                                                                                                                                                                                                                                                                                                                               |                                                                                        |        |
|                                          |                                            | BOLT, CONTROL VALVE              |                                                                                                                                                                                                                                                                                                                                                                                                                                                                                                                                                                                                                                                                                                                                                                                                                                                                                                                                                                                                                                                                                                                                                                                                                                                                                                                                                                                                                                                                                                                                                                                                                                                                                                                                                                                                                                                                                                                                                                                                                                                                                                                               |                                                                                        |        |
| 19-7A1                                   | BV56-19-835 2<br>19-835 1<br>BV56-19-835 1 | (ILLUST. NO.2)<br>GASKET,OIL PAN |                                                                                                                                                                                                                                                                                                                                                                                                                                                                                                                                                                                                                                                                                                                                                                                                                                                                                                                                                                                                                                                                                                                                                                                                                                                                                                                                                                                                                                                                                                                                                                                                                                                                                                                                                                                                                                                                                                                                                                                                                                                                                                                               |                                                                                        | -20    |
|                                          | BV60-19-835 1                              |                                  |                                                                                                                                                                                                                                                                                                                                                                                                                                                                                                                                                                                                                                                                                                                                                                                                                                                                                                                                                                                                                                                                                                                                                                                                                                                                                                                                                                                                                                                                                                                                                                                                                                                                                                                                                                                                                                                                                                                                                                                                                                                                                                                               |                                                                                        | 2007-  |
|                                          | 19~836  <br>  BV65-19-836   1              | PAN, OIL                         |                                                                                                                                                                                                                                                                                                                                                                                                                                                                                                                                                                                                                                                                                                                                                                                                                                                                                                                                                                                                                                                                                                                                                                                                                                                                                                                                                                                                                                                                                                                                                                                                                                                                                                                                                                                                                                                                                                                                                                                                                                                                                                                               |                                                                                        |        |
|                                          | 19-837<br>0338-19-837 18                   | BOLT,OIL PAN                     |                                                                                                                                                                                                                                                                                                                                                                                                                                                                                                                                                                                                                                                                                                                                                                                                                                                                                                                                                                                                                                                                                                                                                                                                                                                                                                                                                                                                                                                                                                                                                                                                                                                                                                                                                                                                                                                                                                                                                                                                                                                                                                                               |                                                                                        |        |
| 19-835                                   | 19-870<br>BV65-19-870                      | TUBE,OIL LEVEL                   |                                                                                                                                                                                                                                                                                                                                                                                                                                                                                                                                                                                                                                                                                                                                                                                                                                                                                                                                                                                                                                                                                                                                                                                                                                                                                                                                                                                                                                                                                                                                                                                                                                                                                                                                                                                                                                                                                                                                                                                                                                                                                                                               |                                                                                        |        |
|                                          | 19-870J<br>99541-01601 1                   | RING, 'D'                        |                                                                                                                                                                                                                                                                                                                                                                                                                                                                                                                                                                                                                                                                                                                                                                                                                                                                                                                                                                                                                                                                                                                                                                                                                                                                                                                                                                                                                                                                                                                                                                                                                                                                                                                                                                                                                                                                                                                                                                                                                                                                                                                               |                                                                                        |        |
|                                          | 19-880  <br>  BV45-19-880                  | GAUGE,OIL LEVEL                  |                                                                                                                                                                                                                                                                                                                                                                                                                                                                                                                                                                                                                                                                                                                                                                                                                                                                                                                                                                                                                                                                                                                                                                                                                                                                                                                                                                                                                                                                                                                                                                                                                                                                                                                                                                                                                                                                                                                                                                                                                                                                                                                               |                                                                                        |        |
| 19-837                                   | 19-890  <br>BV65-19-890                    | TUBE,OIL FILTER-UPPE<br>R        |                                                                                                                                                                                                                                                                                                                                                                                                                                                                                                                                                                                                                                                                                                                                                                                                                                                                                                                                                                                                                                                                                                                                                                                                                                                                                                                                                                                                                                                                                                                                                                                                                                                                                                                                                                                                                                                                                                                                                                                                                                                                                                                               |                                                                                        |        |
|                                          | BV11-21-032 2                              | RING,'O'-UP.ACCUM 2N<br>D PIS    | J                                                                                                                                                                                                                                                                                                                                                                                                                                                                                                                                                                                                                                                                                                                                                                                                                                                                                                                                                                                                                                                                                                                                                                                                                                                                                                                                                                                                                                                                                                                                                                                                                                                                                                                                                                                                                                                                                                                                                                                                                                                                                                                             |                                                                                        |        |
| A-570                                    | 2C07 FD3###-21                             | 1                                |                                                                                                                                                                                                                                                                                                                                                                                                                                                                                                                                                                                                                                                                                                                                                                                                                                                                                                                                                                                                                                                                                                                                                                                                                                                                                                                                                                                                                                                                                                                                                                                                                                                                                                                                                                                                                                                                                                                                                                                                                                                                                                                               |                                                                                        | .L     |
|                                          |                                            |                                  |                                                                                                                                                                                                                                                                                                                                                                                                                                                                                                                                                                                                                                                                                                                                                                                                                                                                                                                                                                                                                                                                                                                                                                                                                                                                                                                                                                                                                                                                                                                                                                                                                                                                                                                                                                                                                                                                                                                                                                                                                                                                                                                               |                                                                                        |        |
|                                          | CAT. AUFA04-06                             |                                  | ······                                                                                                                                                                                                                                                                                                                                                                                                                                                                                                                                                                                                                                                                                                                                                                                                                                                                                                                                                                                                                                                                                                                                                                                                                                                                                                                                                                                                                                                                                                                                                                                                                                                                                                                                                                                                                                                                                                                                                                                                                                                                                                                        |                                                                                        | 1994-6 |
|                                          |                                            |                                  |                                                                                                                                                                                                                                                                                                                                                                                                                                                                                                                                                                                                                                                                                                                                                                                                                                                                                                                                                                                                                                                                                                                                                                                                                                                                                                                                                                                                                                                                                                                                                                                                                                                                                                                                                                                                                                                                                                                                                                                                                                                                                                                               |                                                                                        |        |
|                                          |                                            |                                  | and a state of the second | and the Millippe committy and Million and Million (1) and 2 we know (1) an Figure 2010 |        |