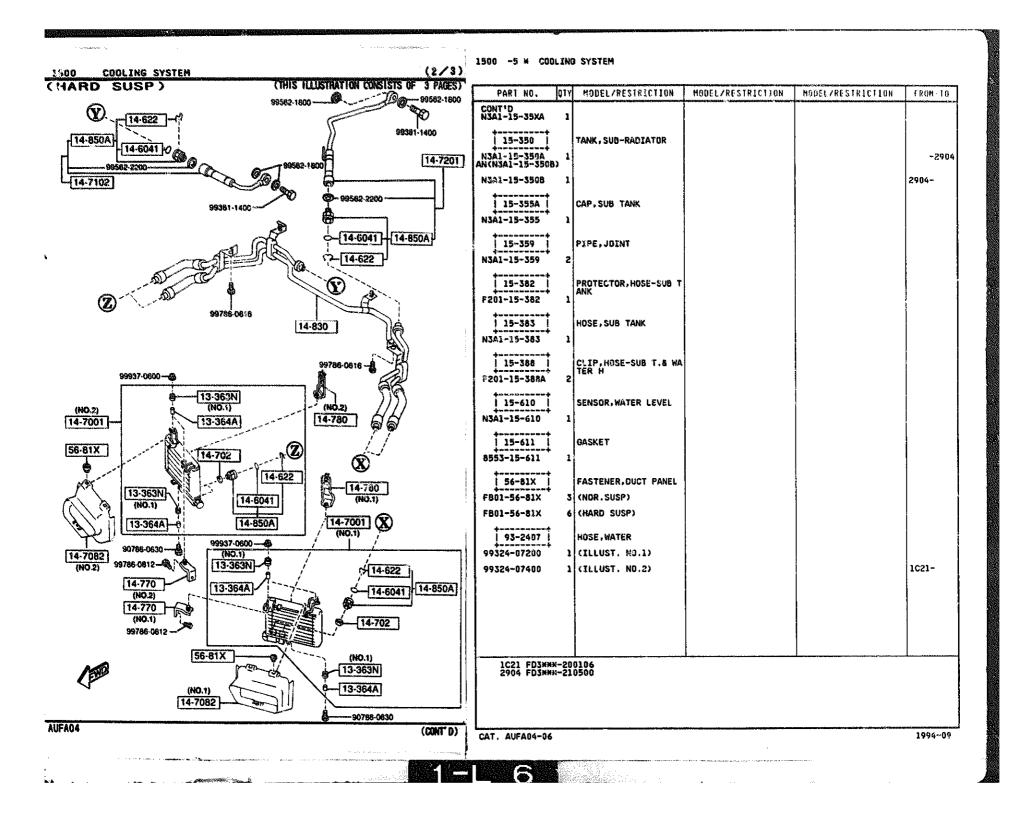

1325 -1 FUEL DISTRIBUTOR

AUFA04

100

1325 FUEL DISTRIBUTOR

1325 -2 # FUEL DISTRIBUTOR

1330 -1 AIR CLEANER

1330 -2 AIR CLEANER

Ν

1364 -1 THROTTLE BODY

## 1371 AIR PUMP & AIR CONTROL VALVE

.

1371 -1 AIR PUMP & AIR CONTROL VALVE

NODEL/RESTRICTION **NODEL/RESTRICTION** MODEL/RESTRICTION FROM-10 PART NO. OTY 13-990 HOSE , AIR 13-7181 (NO.1) N3A3-20-752 1 (NO.1) 23-7251 13-996C 13-7301 VALVE, CHECK 13-7301 1480-33-730 (NO.2) 23-7251 13-735A CLAMP, HOSE NF01-13-735 HOSE AIR 13-7516 19-753A N3A3-13-750A ~3510 1 3510~ N3A3-13-75%A 1 18-7408 1 13-753A HOSE, ATR  $(\mathbf{v})$ 040<sup>1</sup>080 N3A3-13-753 1 13-735A PUMP,AIR 13-810 13-751E 13-991A N3A3~13-810 1 (MT) ñ 1 (AT) N3A4-13-810 13-887C STRAP, AIR PUMP 13-812 N3A1-13-812 13-735A 13-820D FIPE, AIR 13-8200 13-7181 N3A3-13-820A 3 13-735A i 13-887C i PROTECTOR, SPONGE -3510 N3A3-13-886A 1 13-735A VALVE, AIR CONTROL  $(\mathbf{Z})$ 13-990 13-610 N3A3-13-990 1 (11) 1 (AT) N3A4-13-990 VALVE, SOLENDID-A.C. 13-991A N3A1-13-991 1 13-996C I GASKET, A.C.V. 1 CILLUST. NO.1) N3A3-13-996 99794-0890 N3A4-33-996 (ILLUST. NO.2) 1 6 ð 90794-083 13-812 3510 FD3\*\*\*-210663 90794-0625 1994-09 AUFA04 CAT. AUFA04-06 .

`

AIR PUMP & AIR CONTROL VALVE 1371

1371 -2 M AIR PUMP & AIR CONTROL VALVE