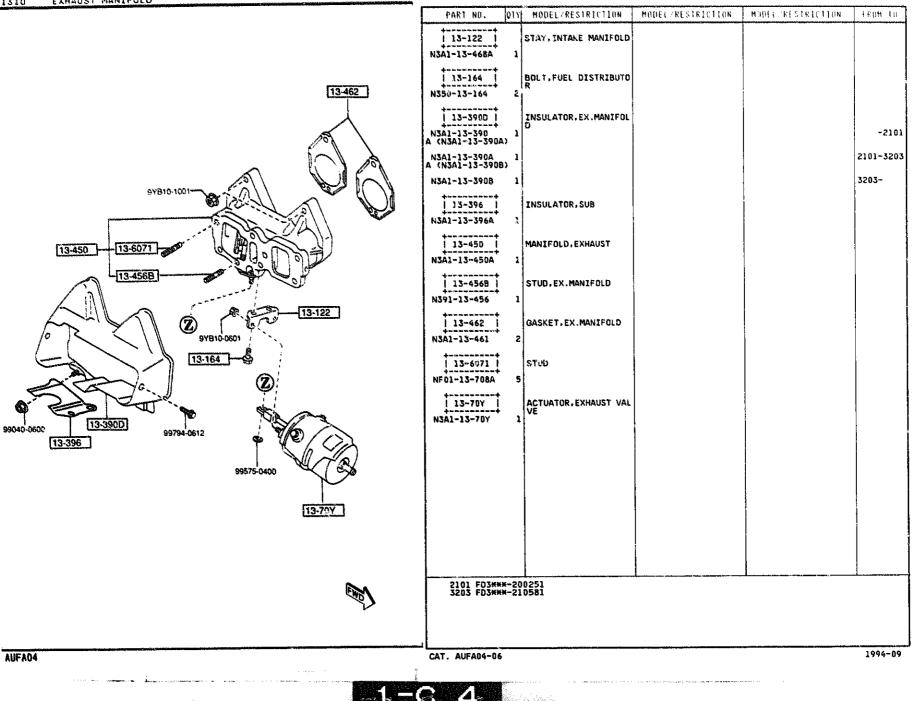

|                   |         |
| 11-3231  <br>NF01-21-C24  | 12  | SPRING, CORNER SEAL               |                   |                   |         |
| 11-3411<br>0820-12-341    | 4   | RING, "O'-INNER                   |                   |                   |         |
| 11-3431<br>8341-11-343    | 4   | RING,'O'-OUTER                    |                   |                   |         |
|                           |     |                                   |                   |                   |         |
| CAT. AUFAD4-D6            |     |                                   |                   | ******            | 1994-0  |

<u>\_</u>



#### 1110 -2 # ROTORS & RELATED PARTS



....



•

1800 -1 # INLET MANIFOLD

FROM-10

2201-

-2201

-2108

2108-

1994~09





<u>.</u>...





1311 -1 \* INTER COOLER

#### 1312 -1 TURBO CHARGER

1312 (URBO CHARGER



1994-09

FR0M-10

MODELZRES1R10110N



1312 -2 \* TURBO CHARGER

1312 TURBO CHARGER





~2610

1313 TWIN TURBO AIR INTAKE SVSTEM







1320 -1 # FUEL SYSTEM





### (NO.2) -13-ZG7 (SECONDARY) (NO.1) NS-13-ZG1 13-280A (NO.1) 13-250A (NO.2) 13-253 898 13 ZG7 18-840C 13-282A 13-ZG4 13-ZG3 (NO.1) 13-257 e (NO.1) -<u>13-253</u> (NO.1) 9 õ 13-2601 Θ 99794-0830 କ 10-2448 -13-ZG7 (NO.2) (NO.1) 13-ZG7 [13-150B]-(PRIMARY) 13-250A 13-290C 13-ZG1 (NO.2) 1409 13-ZG4 Ċ L13-ZG3 (NO.2) (NO.3)

(NO.2) (NO.2)

C 13-158

4

13-253

13-257

(NO.2)

(NO.2)

(NO.1) 13-ZG7

| PART NO.                 | QTY  | MODEL/RESTRICTION                           | MODEL/RESTRICTION | MODEL/RESTRICTION | 1 R 0 H · 1 D |
|---------------------