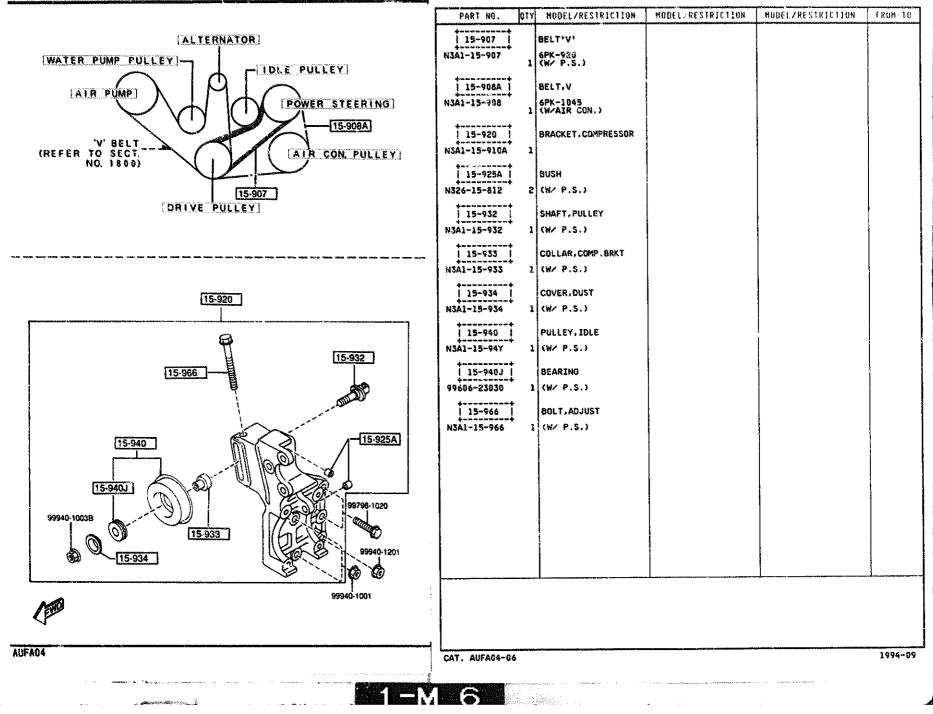

99922-1200

•

1580 GRACKET.PULLEY & BELT

**k**....

1580 -1 \* BRACKET, PULLEY & BELT

16P0 -1 CLUTCH DISC & COVER (MANUAL)

1600 CLUTCH DISC & COVER (MANUAL)

1600 -2 # CLUTCH DISC & COVER (MANUAL)