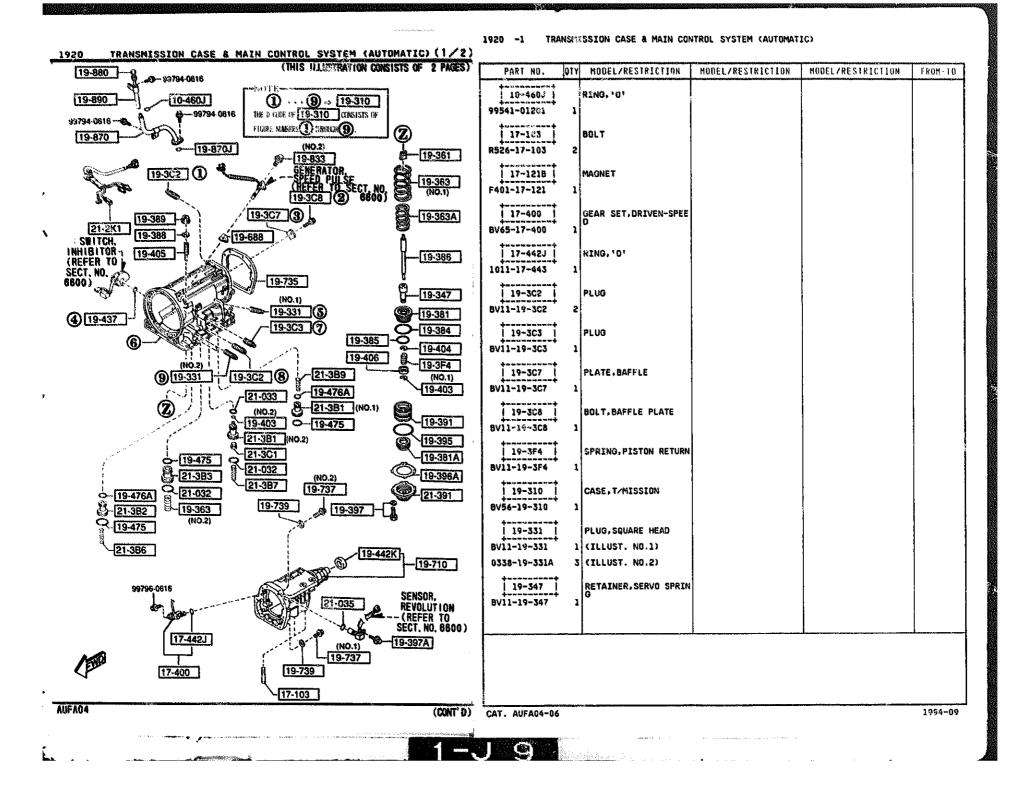

FD3 \* \* \* -200001--300000

4 Mazda Notor Corp.

میں۔ اور در در در در در

Oct.'94(FINAL)

Catalog No. AU-FA04-06

æ

E.

| 0.NO  | SEC.NC | SECTION NAME                                            | LONO  | SEC.NO | SE          | TION NAME         | LO.NO | SEC.ND | SECTION NAME |
|-------|--------|---------------------------------------------------------|-------|--------|-------------|-------------------|-------|--------|--------------|
| -003  | 1000   | ENGINE & GASKET SETS                                    | 1-111 | 1960   | GASKET & SE | AL KIT (AUTOMATIC |       |        |              |
| -003  | 1030   | ROTOR HOUSINGS                                          |       | :      |             |                   |       |        |              |
| -603  | 1040   | DIL PAN, FRONT & REAR HOUSING                           |       |        |             |                   |       |        |              |
| 1-303 | 1106   | ECCENTRIC CHAFT & FLYWHEEL                              | ,     |        |             |                   |       |        |              |
| 1-103 | 1110   | ROTORS & RELATED PARTS                                  |       | [      |             |                   |       |        |              |
| 1-N03 | 1300   | INLET MANIFOLD                                          |       |        |             |                   |       |        |              |
| 1-004 | 1310   | EXHAUST MANIFOLD                                        |       |        |             |                   |       |        |              |
| 1-004 | 1311   | INTER CODLER                                            |       |        |             |                   |       |        |              |
| 1-E04 | 1312   | TURBO CHARGER                                           |       |        |             |                   |       |        |              |
| 1-604 | 1313   | TWIN TURBO AIR INTAKE SYSTEM                            |       |        |             |                   |       |        |              |
| 1-104 | 1320   | FUEL SYSTEM                                             |       |        |             |                   |       |        |              |
| 1-104 | 1325   | FUEL DISTRIBUTOR                                        |       |        |             |                   |       |        |              |
| 1-104 | 1330   | AIR CLEANER                                             |       |        |             |                   |       |        |              |
| 1-005 | 1364   | THROTTLE BODY                                           |       | 1      |             |                   |       | 1      |              |
| 1-E05 | 1371   | AIR PUMP & AIR CONTROL VALVE                            |       | 1      |             |                   |       | 1      |              |
| 1-G05 | 1380   | EMISSION CONTROL SYSTEM                                 |       |        |             |                   |       |        |              |
| 1-006 | 1400   | OIL PUMP & FILTER                                       |       |        |             |                   |       |        |              |
| 1-506 | 1500   | CODLING SYSTEM                                          |       |        |             |                   |       |        |              |
| 1-M06 | 1580   | BRACKET.PULLEY & BELT                                   |       |        |             |                   |       | }      |              |
| 1-007 | 1600   | CLUTCH DISC & COVER (MANUAL)                            |       |        |             |                   | ł     |        |              |
| 1-E07 | 1700   | TRANSMISSION CASE (MANUAL)                              | 1     |        |             |                   |       |        |              |
| 1-J07 | 1710   | TRANSMISSION GEARS(MANUAL)                              | ]     |        |             |                   |       |        |              |
| 1-008 | 1720   | CHANGE CONTROL SYSTEM (MANUAL)                          |       |        |             |                   |       | -      |              |
| 1-F06 | 1800   | ENGINE ELECTRICAL SYSTEM                                |       |        |             |                   |       |        |              |
| 1-108 | 1830   | ALTERNATOR                                              |       |        |             |                   |       |        |              |
| 1-KOB | 1840   | STARTER                                                 |       |        |             |                   |       |        |              |
| 1-009 | 1850   | BATTERY                                                 | 1     |        |             |                   |       |        |              |
| 1-009 | 1910   | TORQUE CONVERTER, DIL PUMP & PI<br>PINGS (AUTOMATIC)    |       |        |             |                   |       |        |              |
| 1-109 | 1920   | TRANSMISSION CASE & MAIN CONTR<br>DL SYSTEM (AUTONATIC) |       |        |             |                   |       |        |              |
| 1-010 | 1925   | CONTROL VALVE (AUTOMATIC)                               |       |        |             |                   | ŀ     |        |              |
| 1-K10 | 1930   | CLUTCHES & PLANETARY GEARS (AU TOMATIC)                 |       |        |             |                   |       |        |              |
| 1-G11 | 1940   | GOVERNOR, LOW & REVERSE PISTON (AUTOMATIC)              |       |        |             |                   |       |        |              |
| 1-J11 | 1950   | MANUAL LINKAGE SYSTEM (AUTOMAT                          |       |        |             |                   |       |        |              |