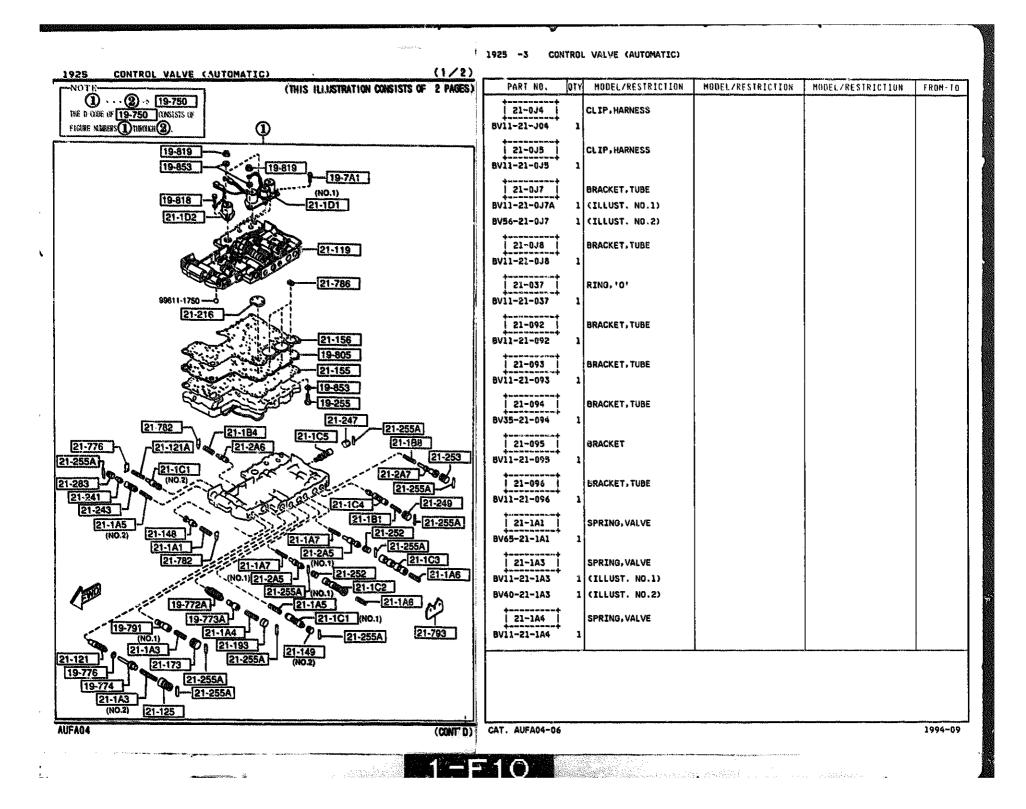

FD3 \* \* \* -200001--300000

4 Mazda Notor Corp.

میں۔ اور در در در در در

Oct.'94(FINAL)

Catalog No. AU-FA04-06

æ

E.

| 0.NO  | SEC.NC | SECTION NAME                                            | LONO  | SEC.NO | SE          | TION NAME         | LO.NO | SEC.ND | SECTION NAME |
|-------|--------|---------------------------------------------------------|-------|--------|-------------|-------------------|-------|--------|--------------|
| -003  | 1000   | ENGINE & GASKET SETS                                    | 1-111 | 1960   | GASKET & SE | AL KIT (AUTOMATIC |       |        |              |
| -003  | 1030   | ROTOR HOUSINGS                                          |       | :      |             |                   |       |        |              |
| -603  | 1040   | DIL PAN, FRONT & REAR HOUSING                           |       |        |             |                   |       |        |              |
| 1-303 | 1106   | ECCENTRIC CHAFT & FLYWHEEL                              | ,     |        |             |                   |       |        |              |
| 1-103 | 1110   | ROTORS & RELATED PARTS                                  |       | [      |             |                   |       |        |              |
| 1-N03 | 1300   | INLET MANIFOLD                                          |       |        |             |                   |       |        |              |
| 1-004 | 1310   | EXHAUST MANIFOLD                                        |       |        |             |                   |       |        |              |
| 1-004 | 1311   | INTER CODLER                                            |       |        |             |                   |       |        |              |
| 1-E04 | 1312   | TURBO CHARGER                                           |       |        |             |                   |       |        |              |
| 1-604 | 1313   | TWIN TURBO AIR INTAKE SYSTEM                            |       |        |             |                   |       |        |              |
| 1-104 | 1320   | FUEL SYSTEM                                             |       |        |             |                   |       |        |              |
| 1-104 | 1325   | FUEL DISTRIBUTOR                                        |       |        |             |                   |       |        |              |
| 1-104 | 1330   | AIR CLEANER                                             |       |        |             |                   |       |        |              |
| 1-005 | 1364   | THROTTLE BODY                                           |       | 1      |             |                   |       | 1      |              |
| 1-E05 | 1371   | AIR PUMP & AIR CONTROL VALVE                            |       | 1      |             |                   |       | 1      |              |
| 1-G05 | 1380   | EMISSION CONTROL SYSTEM                                 |       |        |             |                   |       |        |              |
| 1-006 | 1400   | OIL PUMP & FILTER                                       |       |        |             |                   |       |        |              |
| 1-506 | 1500   | CODLING SYSTEM                                          |       |        |             |                   |       |        |              |
| 1-M06 | 1580   | BRACKET.PULLEY & BELT                                   |       |        |             |                   |       | }      |              |
| 1-007 | 1600   | CLUTCH DISC & COVER (MANUAL)                            |       |        |             |                   | ł     |        |              |
| 1-E07 | 1700   | TRANSMISSION CASE (MANUAL)                              | 1     |        |             |                   |       |        |              |
| 1-J07 | 1710   | TRANSMISSION GEARS(MANUAL)                              | ]     |        |             |                   |       |        |              |
| 1-008 | 1720   | CHANGE CONTROL SYSTEM (MANUAL)                          |       |        |             |                   |       | -      |              |
| 1-F06 | 1800   | ENGINE ELECTRICAL SYSTEM                                |       |        |             |                   |       |        |              |
| 1-108 | 1830   | ALTERNATOR                                              |       |        |             |                   |       |        |              |
| 1-KOB | 1840   | STARTER                                                 |       |        |             |                   |       |        |              |
| 1-009 | 1850   | BATTERY                                                 | 1     |        |             |                   |       |        |              |
| 1-009 | 1910   | TORQUE CONVERTER, DIL PUMP & PI<br>PINGS (AUTOMATIC)    |       |        |             |                   |       |        |              |
| 1-109 | 1920   | TRANSMISSION CASE & MAIN CONTR<br>DL SYSTEM (AUTONATIC) |       |        |             |                   |       |        |              |
| 1-010 | 1925   | CONTROL VALVE (AUTOMATIC)                               |       |        |             |                   | ŀ     |        |              |
| 1-K10 | 1930   | CLUTCHES & PLANETARY GEARS (AU TOMATIC)                 |       |        |             |                   |       |        |              |
| 1-G11 | 1940   | GOVERNOR, LOW & REVERSE PISTON (AUTOMATIC)              |       |        |             |                   |       |        |              |
| 1-J11 | 1950   | MANUAL LINKAGE SYSTEM (AUTOMAT                          |       |        |             |                   |       |        |              |