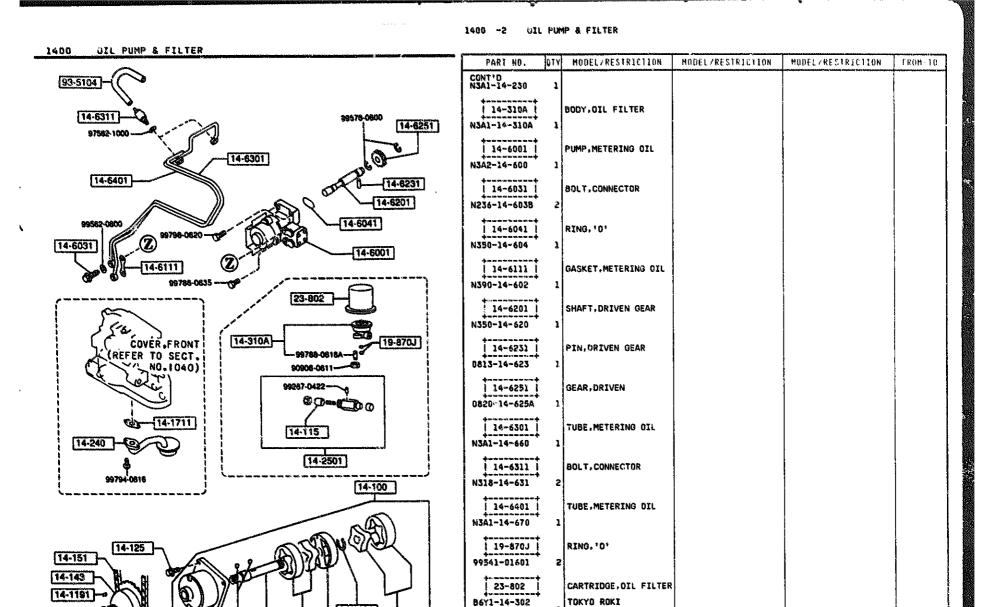

## 1400 -1 OIL PUMP & FILTER

---

and a second second second second

CAT. AUFA04-06

R

14-1131

14-140

14-140

14-1181

14-1191

14-1171

14-1121

1994-09

AUFA04

P

99979-1200