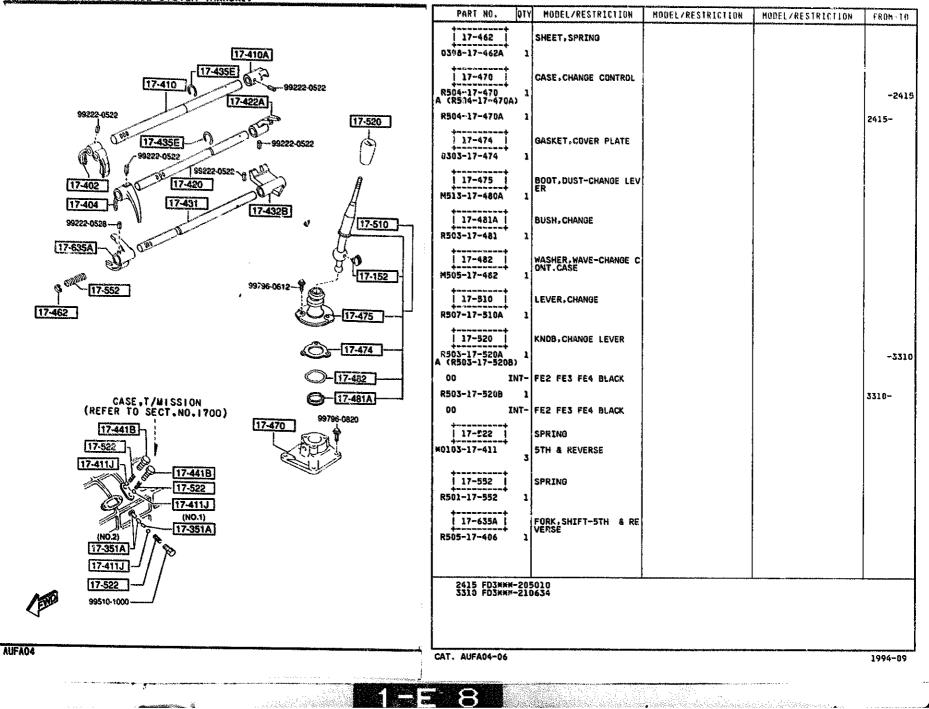

## 1710 -6 # TRANSMISSION GEARS(MANUAL)

.

1720 -1 CHANGE CONTROL SYSTEM (MANUAL)

1150 CHANGE CONTROL SYSTEM (MANUAL)

`

E.,

a second appropriate the

1830 ALTERNATOR