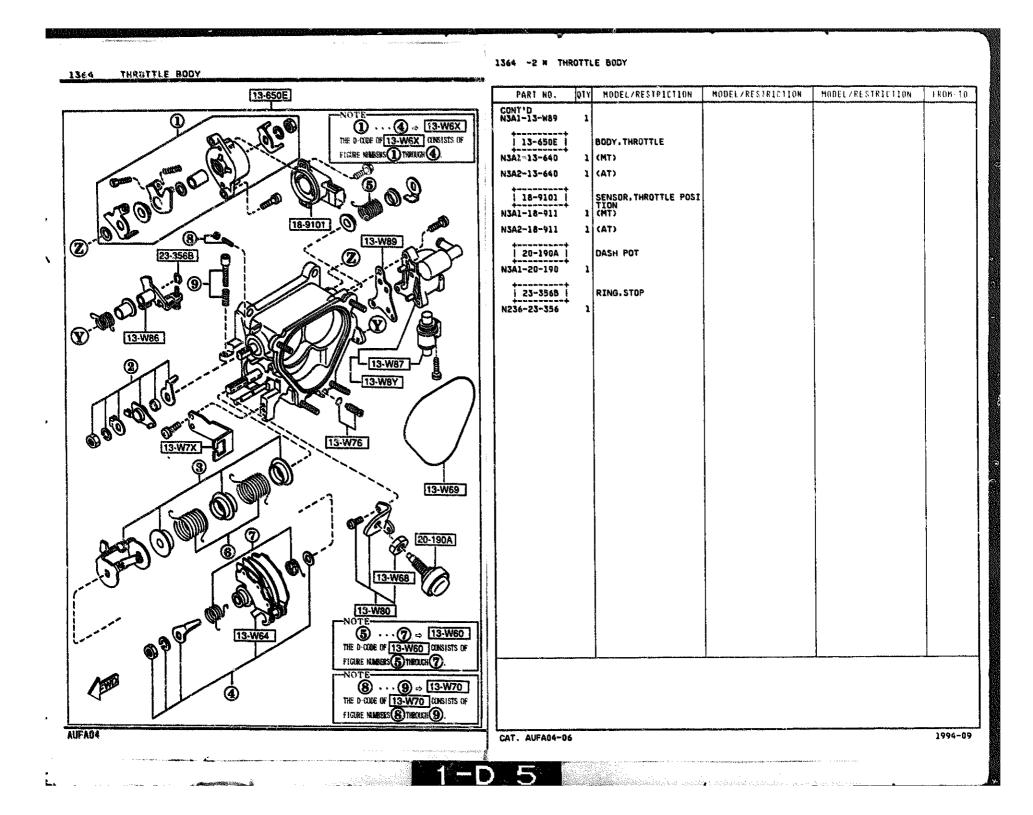

|                   |                   | 2317-         |
| 8574-13-253              | 3    | (ILLUST. ND.2)                              |                   |                   | 2317-         |
| 2317 FD3KH               | ¥-20 | 13619                                       | <u></u>           |                   | J             |
| CAT. AUFA04-06           | •    | · · · · · · · · · · · · · · · · · · ·       |                   |                   | 1994-09       |
|                          |      |                                             |                   |                   |               |

1325 -1 FUEL DISTRIBUTOR

AUFA04

100

1325 FUEL DISTRIBUTOR

1325 -2 # FUEL DISTRIBUTOR



1330 -1 AIR CLEANER





1330 -2 AIR CLEANER



Ν

1364 -1 THROTTLE BODY







## 1371 AIR PUMP & AIR CONTROL VALVE

.

1371 -1 AIR PUMP & AIR CONTROL VALVE

NODEL/RESTRICTION **NODEL/RESTRICTION** MODEL/RESTRICTION FROM-10 PART NO. OTY 13-990 HOSE , AIR 13-7181 (NO.1) N3A3-20-752 1 (NO.1) 23-7251 13-996C 13-7301 VALVE, CHECK 13-7301 1480-33-730 (NO.2) 23-7251 13-735A CLAMP, HOSE NF01-13-735 HOSE AIR 13-7516 19-753A N3A3-13-750A ~3510 1 3510~ N3A3-13-75%A 1 18-7408 1 13-753A HOSE, ATR  $(\mathbf{v})$ 040<sup>1</sup>080 N3A3-13-753 1 13-735A PUMP,AIR 13-810 13-751E 13-991A N3A3~13-810 1 (MT) ñ 1 (AT) N3A4-13-810 13-887C STRAP, AIR PUMP 13-812 N3A1-13-812 13-735A 13-820D FIPE, AIR 13-8200 13-7181 N3A3-13-820A 3 13-735A i 13-887C i PROTECTOR, SPONGE -3510 N3A3-13-886A 1 13-735A VALVE, AIR CONTROL  $(\mathbf{Z})$ 13-990 13-610 N3A3-13-990 1 (11) 1 (AT) N3A4-13-990 VALV