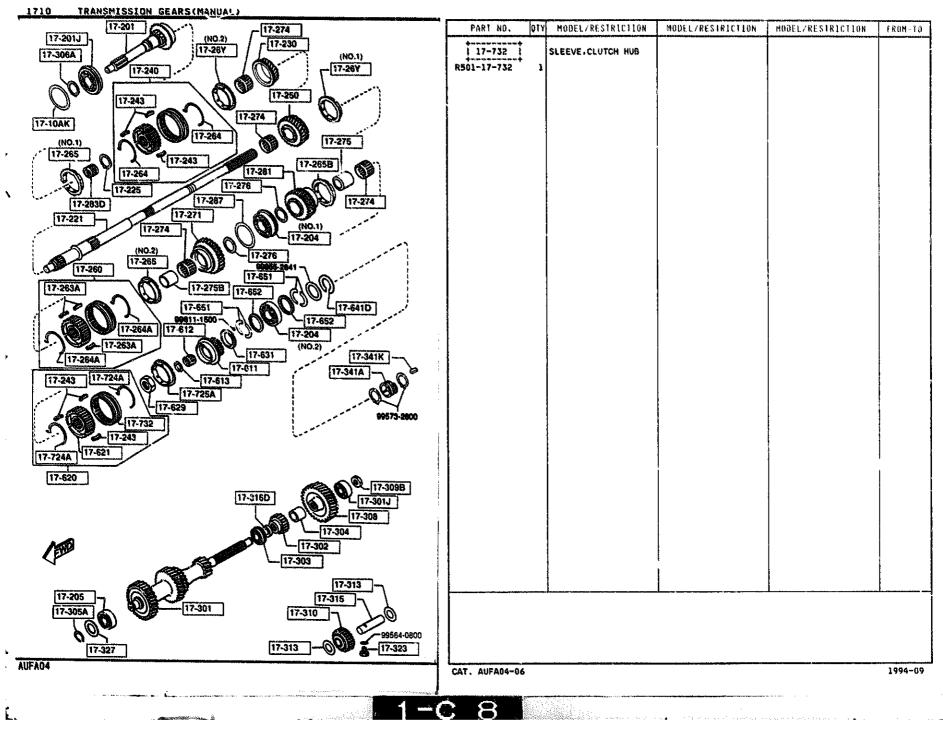

## 1710 -1 TRANSMISSION GEARS(MANUAL)

1710 -3 TRANSMISSION GEARS(MANUAL)

1710 -4

TRANSMISSIGN GEARS (MANUAL)

1010

1710

TRANSMISSION GEARS(MANUAL)

CANFORD STORE NEWS

## 1710 -6 # TRANSMISSION GEARS(MANUAL)

.

1720 -1 CHANGE CONTROL SYSTEM (MANUAL)

1150 CHANGE CONTROL SYSTEM (MANUAL)

`

E.,

a second appropriate the

1830 ALTERNATOR