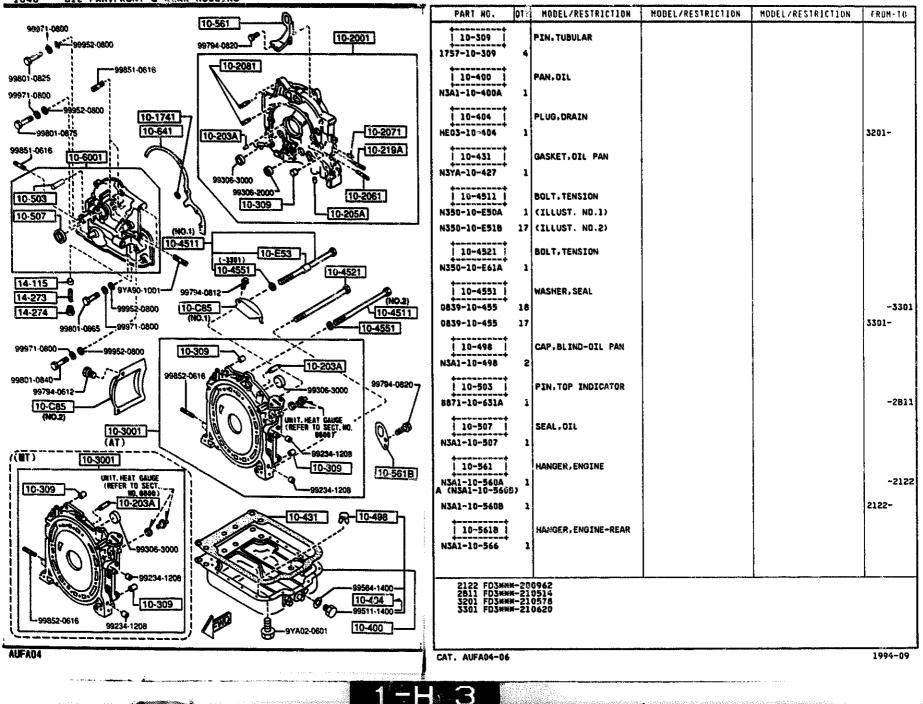

#### 1640 -1 OIL PAN, FRONT & REAR HOUSING

MODEL/RESTRICTION

NODEL/RESTRICTION

OTY

PART NO.

MODEL/RESTRICTION

FRON-TO

OIL PAN, FRONT & REAR HOUSING

10-561

1040

Δ.

1040 -2 OIL PAN, FRONT & REAR HOUSING

<sup>1040 -3 #</sup> OIL PAN, FRONT & REAR HOUSING