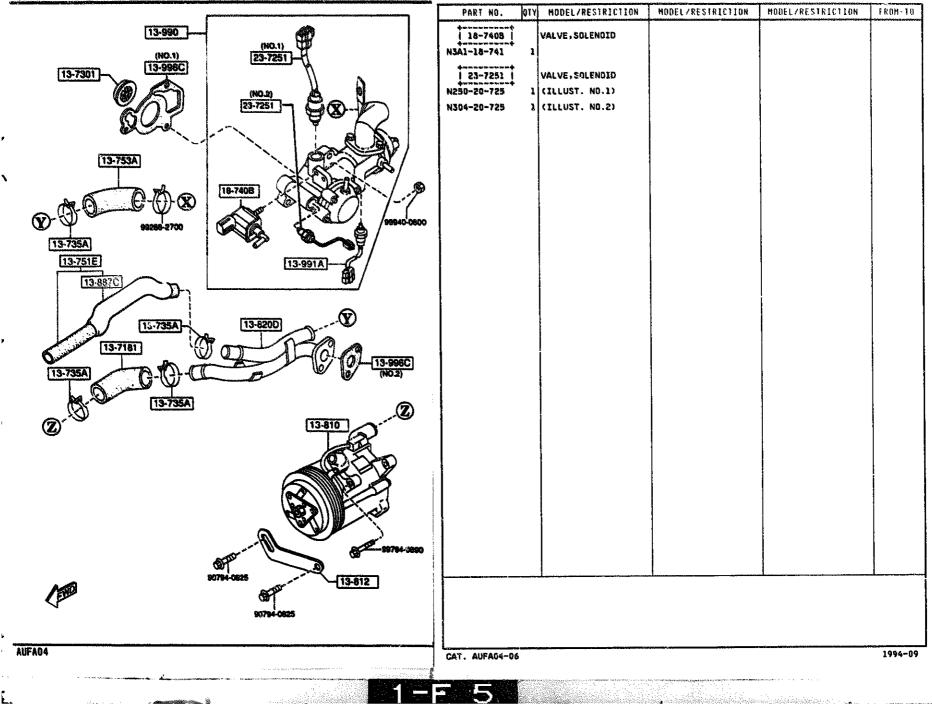

## 1371 AIR PUMP & AIR CONTROL VALVE

.

1371 -1 AIR PUMP & AIR CONTROL VALVE

NODEL/RESTRICTION **NODEL/RESTRICTION** MODEL/RESTRICTION FROM-10 PART NO. OTY 13-990 HOSE , AIR 13-7181 (NO.1) N3A3-20-752 1 (NO.1) 23-7251 13-996C 13-7301 VALVE, CHECK 13-7301 1480-33-730 (NO.2) 23-7251 13-735A CLAMP, HOSE NF01-13-735 HOSE AIR 13-7516 19-753A N3A3-13-750A ~3510 1 3510~ N3A3-13-75%A 1 18-7408 1 13-753A HOSE, ATR  $(\mathbf{v})$ 040<sup>1</sup>080 N3A3-13-753 1 13-735A PUMP,AIR 13-810 13-751E 13-991A N3A3~13-810 1 (MT) ñ 1 (AT) N3A4-13-810 13-887C STRAP, AIR PUMP 13-812 N3A1-13-812 13-735A 13-820D FIPE, AIR 13-8200 13-7181 N3A3-13-820A 3 13-735A i 13-887C i PROTECTOR, SPONGE -3510 N3A3-13-886A 1 13-735A VALVE, AIR CONTROL  $(\mathbf{Z})$ 13-990 13-610 N3A3-13-990 1 (11) 1 (AT) N3A4-13-990 VALVE, SOLENDID-A.C. 13-991A N3A1-13-991 1 13-996C I GASKET, A.C.V. 1 CILLUST. NO.1) N3A3-13-996 99794-0890 N3A4-33-996 (ILLUST. NO.2) 1 6 ð 90794-083 13-812 3510 FD3\*\*\*-210663 90794-0625 1994-09 AUFA04 CAT. AUFA04-06 .

`

AIR PUMP & AIR CONTROL VALVE 1371

1371 -2 M AIR PUMP & AIR CONTROL VALVE