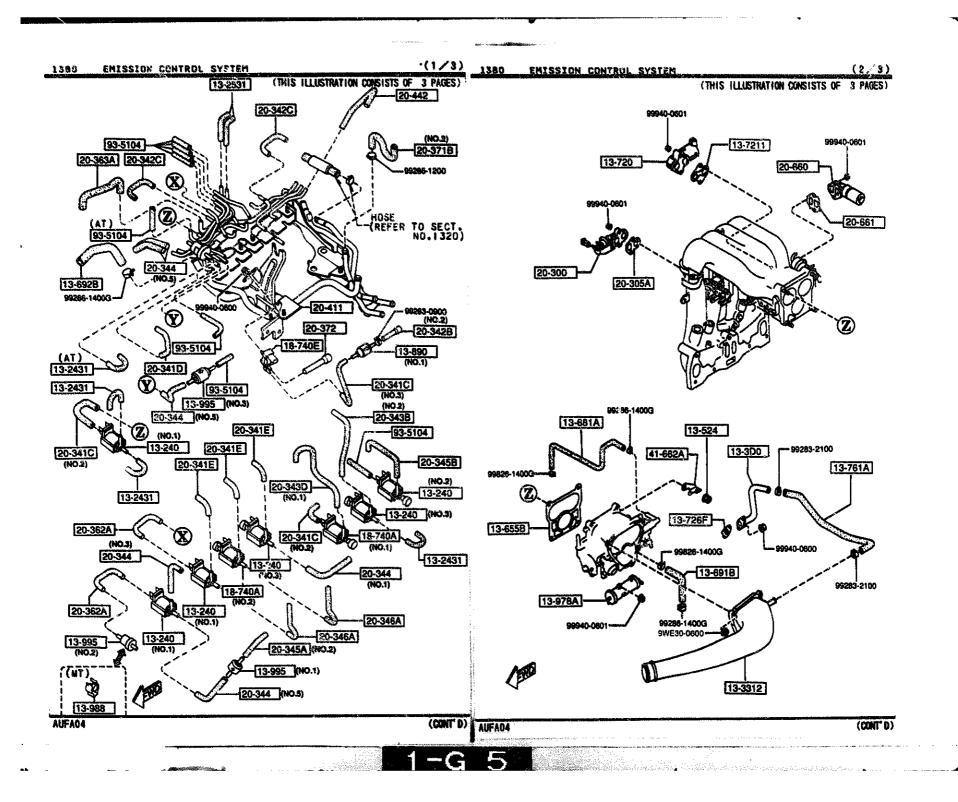

HOSE NF01-13-735 HOSE AIR 13-7516 19-753A N3A3-13-750A ~3510 1 3510~ N3A3-13-75%A 1 18-7408 1 13-753A HOSE, ATR  $(\mathbf{v})$ 040<sup>1</sup>080 N3A3-13-753 1 13-735A PUMP,AIR 13-810 13-751E 13-991A N3A3~13-810 1 (MT) ñ 1 (AT) N3A4-13-810 13-887C STRAP, AIR PUMP 13-812 N3A1-13-812 13-735A 13-820D FIPE, AIR 13-8200 13-7181 N3A3-13-820A 3 13-735A i 13-887C i PROTECTOR, SPONGE -3510 N3A3-13-886A 1 13-735A VALVE, AIR CONTROL  $(\mathbf{Z})$ 13-990 13-610 N3A3-13-990 1 (11) 1 (AT) N3A4-13-990 VALVE, SOLENDID-A.C. 13-991A N3A1-13-991 1 13-996C I GASKET, A.C.V. 1 CILLUST. NO.1) N3A3-13-996 99794-0890 N3A4-33-996 (ILLUST. NO.2) 1 6 ð 90794-083 13-812 3510 FD3\*\*\*-210663 90794-0625 1994-09 AUFA04 CAT. AUFA04-06 .

`

AIR PUMP & AIR CONTROL VALVE 1371

1371 -2 M AIR PUMP & AIR CONTROL VALVE





















## 1400 -1 OIL PUMP & FILTER



---

and a second second second second



CAT. AUFA04-06

R

14-1131

14-140

14-140

14-1181

14-1191

14-1171

14-1121

1994-09

AUFA04

P

99979-1200

99922-1200





•













1580 GRACKET.PULLEY & BELT

**k**....

1580 -1 \* BRACKET, PULLEY & BELT





16P0 -1 CLUTCH DISC & COVER (MANUAL)



1600 CLUTCH DISC & COVER (MANUAL)

1600 -2 # CLUTCH DISC & COVER (MANUAL)



novement the site













## 1710 -1 TRANSMISSION GEARS(MANUAL)





1710 -3 TRANSMISSION GEARS(MANUAL)





1710 -4

TRANSMISSIGN GEARS (MANUAL)

1010

1710

TRANSMISSION GEARS(MANUAL)

CANFORD STORE NEWS



## 1710 -5 TRANSMISSION GEARS(MANUAL)



## 1710 -6 # TRANSMISSION GEARS(MANUAL)



.

1720 -1 CHANGE CONTROL SYSTEM (MANUAL)





1150 CHANGE CONTROL SYSTE