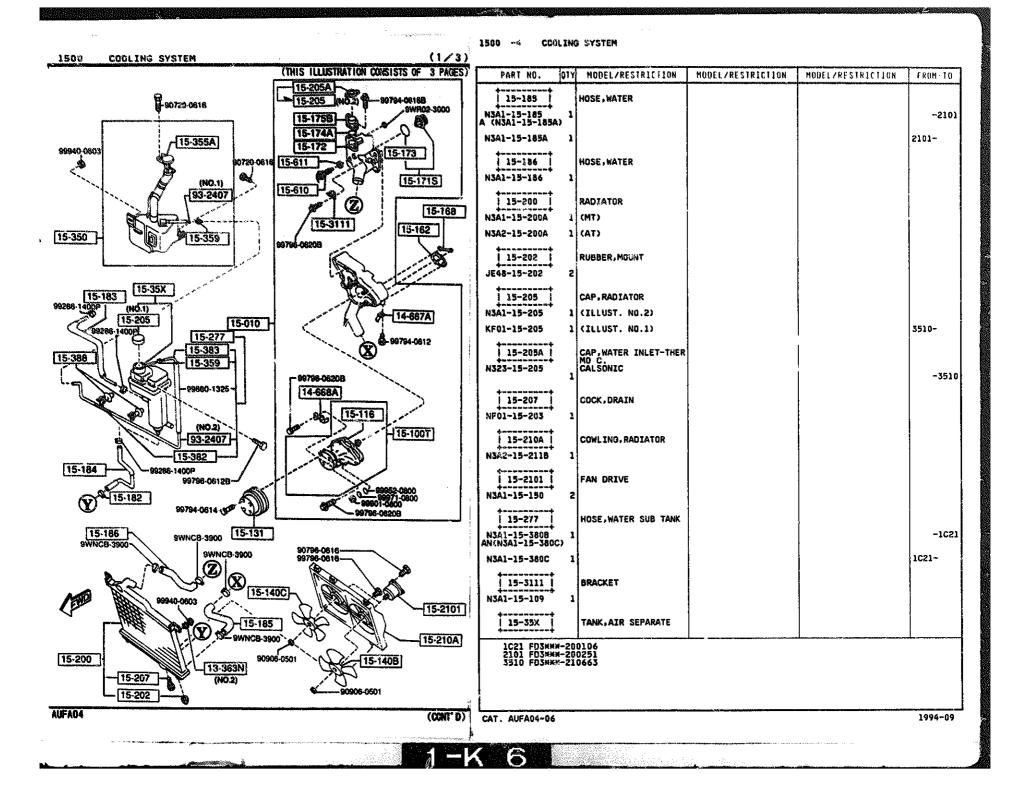

### (NO.2) -13-ZG7 (SECONDARY) (NO.1) NS-13-ZG1 13-280A (NO.1) 13-250A (NO.2) 13-253 898 13 ZG7 18-840C 13-282A 13-ZG4 13-ZG3 (NO.1) 13-257 e (NO.1) -<u>13-253</u> (NO.1) 9 õ 13-2601 Θ 99794-0830 କ 10-2448 -13-ZG7 (NO.2) (NO.1) 13-ZG7 [13-150B]-(PRIMARY) 13-250A 13-290C 13-ZG1 (NO.2) 1409 13-ZG4 Ċ L13-ZG3 (NO.2) (NO.3)

(NO.2) (NO.2)

C 13-158

4

13-253

13-257

(NO.2)

(NO.2)

(NO.1) 13-ZG7

| PART NO.                 | QTY  | MODEL/RESTRICTION                           | MODEL/RESTRICTION | MODEL/RESTRICTION | 1 R 0 H · 1 D |
|--------------------------|------|---------------------------------------------|-------------------|-------------------|---------------|
| 10-244B  <br>4767-10-244 | 5    | BOLT,FUEL INJECTION<br>PUMP                 |                   |                   |               |
| 1 13-201                 |      | COVER.INJECTOR                              |                   |                   |               |
| JE48-13-201              | 2    | (ILLUST. ND.1)<br>(SECONDARY)               |                   |                   |               |
| N390-13-ZQ1              | 1    | (ILLUST, NO.2)<br>(PRIMARY)                 |                   |                   |               |
| 13-2G3  <br>NF01-13-2G3  | z    | RING, 'O'-INJECTOR                          |                   |                   |               |
| 13-ZG4  <br>NF01-13-ZG4  | 2    | RING,'O'-INJECTOR                           |                   |                   |               |
| 13-207                   |      | SCREW, FUEL DIS.                            |                   |                   |               |
| N3A3-13-207              | S    | (ILLUST, ND.1)<br>(SECONDARY)               |                   |                   |               |
| N3A3-13-207              | 4    | (ILLUST. NO.1)<br>(PRIMARY)                 |                   |                   |               |
| N3A4-13-ZG7              | 2    | (ILLUST. ND.2)<br>(PRIMARY)                 |                   |                   |               |
| N3A4-13-ZG7              | 4    | (ILLUST. ND.2)<br>(SECONDARY)               |                   |                   |               |
| 13-1508                  |      | DISTRIBUTOR, FUEL                           |                   |                   |               |
| N3A1-13-150              | 1    |                                             |                   |                   |               |
| N3A2-13-150              | 1    | (SECONDARY)                                 |                   |                   |               |
| 13-158<br>N326-13-158    | 1    | INSULATOR, FUEL DIST.                       |                   |                   |               |
| 13-250A  <br>N3A1-13-250 | z    | INJECTION, FUEL-M.P.E<br>LECT.<br>(PRIMARY) |                   |                   |               |
| N3A2-13-250              | z    | (SECONDARY)                                 |                   |                   |               |
| 13-253                   |      | RING,'O'                                    |                   |                   |               |
| 99541-01252              | 2    | CILLUST. NO.1)                              |                   |                   |               |
| 8574-13-253              | 3    | (ILLUST. NO.2)                              |                   |                   | -2317         |
| N3A1-13-263              | 2    | (ILLUST. ND.3)                              |                   |                   | 2317-         |
| 8574-13-253              | 3    | (ILLUST. ND.2)                              |                   |                   | 2317-         |
| 2317 FD3KH               | ¥-20 | 13619                                       | <u></u>           |                   | J             |
| CAT. AUFA04-06           | •    | · · · · · · · · · · · · · · · · · · ·       |                   |                   | 1994-09       |
|                          |      |                                             |                   |                   |               |