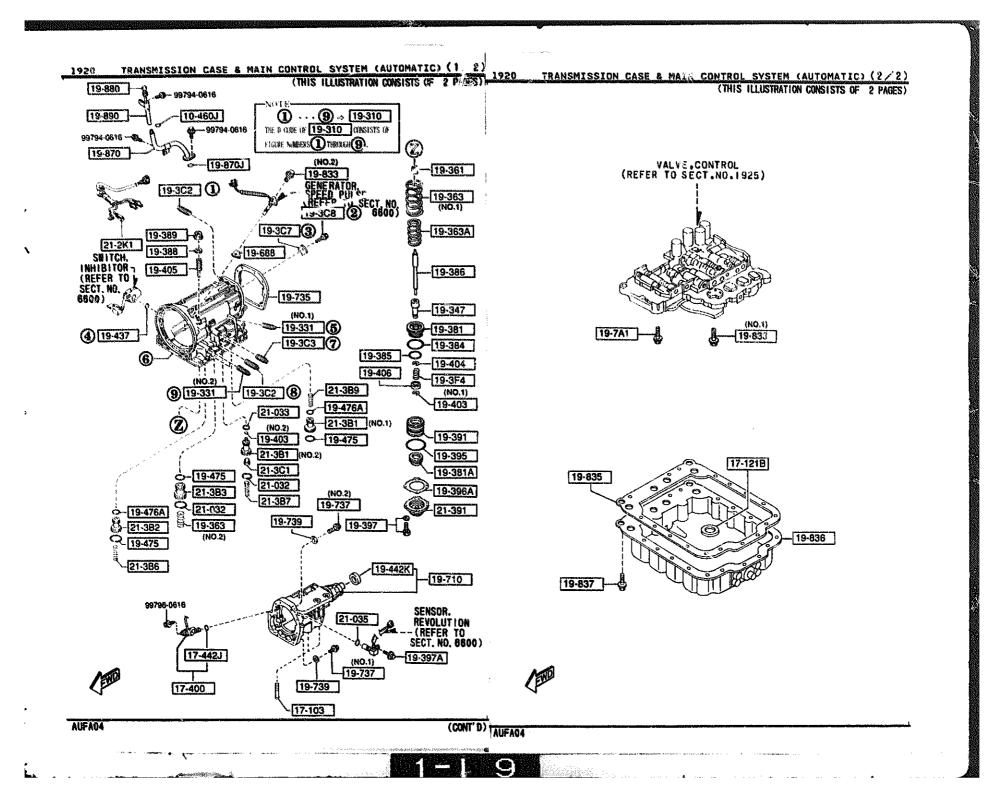

FD3 \* \* \* -200001--300000

4 Mazda Notor Corp.

میں۔ اور در در در در در

Oct.'94(FINAL)

Catalog No. AU-FA04-06

æ

E.

| 0.NO  | SEC.NC | SECTION NAME                                            | LONO  | SEC.NO | SE          | TION NAME         | LO.NO | SEC.ND | SECTION NAME |
|-------|--------|---------------------------------------------------------|-------|--------|-------------|-------------------|-------|--------|--------------|
| -003  | 1000   | ENGINE & GASKET SETS                                    | 1-111 | 1960   | GASKET & SE | AL KIT (AUTOMATIC |       |        |              |
| -003  | 1030   | ROTOR HOUSINGS                                          |       | :      |             |                   |       |        |              |
| -603  | 1040   | DIL PAN, FRONT & REAR HOUSING                           |       |        |             |                   |       |        |              |
| 1-303 | 1106   | ECCENTRIC CHAFT & FLYWHEEL                              | ,     |        |             |                   |       |        |              |
| 1-103 | 1110   | ROTORS & RELATED PARTS                                  |       | [      |             |                   |       |        |              |
| 1-N03 | 1300   | INLET MANIFOLD                                          |       |        |             |                   |       |        |              |
| 1-004 | 1310   | EXHAUST MANIFOLD                                        |       |        |             |                   |       |        |              |
| 1-004 | 1311   | INTER CODLER                                            |       |        |             |                   |       |        |              |
| 1-E04 | 1312   | TURBO CHARGER                                           |       |        |             |                   |       |        |              |
| 1-604 | 1313   | TWIN TURBO AIR INTAKE SYSTEM                            |       |        |             |                   |       |        |              |
| 1-104 | 1320   | FUEL SYSTEM                                             |       |        |             |                   |       |        |              |
| 1-104 | 1325   | FUEL DISTRIBUTOR                                        |       |        |             |                   |       |        |              |
| 1-104 | 1330   | AIR CLEANER                                             |       |        |             |                   |       |        |              |
| 1-005 | 1364   | THROTTLE BODY                                           |       | 1      |             |                   |       | 1      |              |
| 1-E05 | 1371   | AIR PUMP & AIR CONTROL VALVE                            |       | 1      |             |                   |       | 1      |              |
| 1-G05 | 1380   | EMISSION CONTROL SYSTEM                                 |       |        |             |                   |       |        |              |
| 1-006 | 1400   | OIL PUMP & FILTER                                       |       |        |             |                   |       |        |              |
| 1-506 | 1500   | CODLING SYSTEM                                          |       |        |             |                   |       |        |              |
| 1-M06 | 1580   | BRACKET.PULLEY & BELT                                   |       |        |             |                   |       | }      |              |
| 1-007 | 1600   | CLUTCH DISC & COVER (MANUAL)                            |       |        |             |                   | ł     |        |              |
| 1-E07 | 1700   | TRANSMISSION CASE (MANUAL)                              | 1     |        |             |                   |       |        |              |
| 1-J07 | 1710   | TRANSMISSION GEARS(MANUAL)                              | ]     |        |             |                   |       |        |              |
| 1-008 | 1720   | CHANGE CONTROL SYSTEM (MANUAL)                          |       |        |             |                   |       | -      |              |
| 1-F06 | 1800   | ENGINE ELECTRICAL SYSTEM                                |       |        |             |                   |       |        |              |
| 1-108 | 1830   | ALTERNATOR                                              |       |        |             |                   |       |        |              |
| 1-KOB | 1840   | STARTER                                                 |       |        |             |                   |       |        |              |
| 1-009 | 1850   | BATTERY                                                 | 1     |        |             |                   |       |        |              |
| 1-009 | 1910   | TORQUE CONVERTER, DIL PUMP & PI<br>PINGS (AUTOMATIC)    |       |        |             |                   |       |        |              |
| 1-109 | 1920   | TRANSMISSION CASE & MAIN CONTR<br>DL SYSTEM (AUTONATIC) |       |        |             |                   |       |        |              |
| 1-010 | 1925   | CONTROL VALVE (AUTOMATIC)                               |       |        |             |                   | ŀ     |        |              |
| 1-K10 | 1930   | CLUTCHES & PLANETARY GEARS (AU TOMATIC)                 |       |        |             |                   |       |        |              |
| 1-G11 | 1940   | GOVERNOR, LOW & REVERSE PISTON (AUTOMATIC)              |       |        |             |                   |       |        |              |
| 1-J11 | 1950   | MANUAL LINKAGE SYSTEM (AUTOMAT                          |       |        |             |                   |       |        |              |

## 1830 -2 # ALTERNATOR

yaalaa daga ku sa sa mada ya sa

1910 -2 TORQUE CONVERTER OIL PUMP & PIPINGS (AUTOMATIC)

1910 -4 TORQUE CONVERTER, OIL PUMP & PIPINGS (AUTOMATIC)

| 1 | TRANSMISSION CASE & MAIN CONTROL SYSTEM (AUTOMATIC) (<br>(THIS ILLUSTRATION CONSISTS OF 2 | PAGES) PART NO.                      | QTY    | MODEL/RESTRICTION                | MODEL/RESTRICTION | MODEL/RESTRICTION | FROMET |
|---|-------------------------------------------------------------------------------------------|--------------------------------------|--------|----------------------------------|-------------------|-------------------|--------|
|   |                                                                                           | 19-361<br>BV11-19-361                | 1      | STRUT.BAND                       |                   |                   |        |
|   |                                                                                           | 1 19-363                             |        | SPRING, PISTON RETURN            |                   |                   |        |
|   | VALVE,CONTROL<br>(REFER TO SECT.NO.1925)                                                  | BV11-19-363<br>BV65-19-363           |        | (ILLUST. NO.1)<br>(ILLUST. NO.2) |                   |                   |        |
|   |                                                                                           | 19-363A                              |        | SPRING, PISTON RETURN            |                   |                   |        |
|   |                                                                                           | BV11-19-3F3<br>19-381<br>BV11-19-381 |        | PISTON, BAND SERVO               |                   |                   |        |
|   |                                                                                           | BA42-51-351                          | . 1    | PISTON, BAND SERVO               |                   |                   |        |
|   | (NO.1)<br>19-7A1                                                                          | 19-384<br>  19-384<br>  19-384       | 1      | SEAL, PISTON                     |                   |                   |        |
|   |                                                                                           | 19-385<br>6V11-19-385                |        | SEAL, PISTON                     |                   |                   |        |
|   |                                                                                           | 19-386<br>  19-386                   |        | STEM, PISTON                     |                   |                   |        |
|   | 17-1218                                                                                   | 19-388<br>  19-388                   | 1      | WASHER, PLAIN                    |                   |                   |        |
|   |                                                                                           | 19-389<br>BV11-19-389                | ;<br>, | NUT                              |                   |                   |        |
|   |                                                                                           | 19-391<br>  19-391<br>  BV11-19-391  | ļ<br>, | RETAINER, SERVO                  |                   |                   |        |
|   | 19-837                                                                                    | 19-395<br>  0338-19-395              |        | RING, 'O'                        |                   |                   |        |
|   |                                                                                           | 19-396A<br>  19-396A<br>  19-334     | ĺ      | GASKET                           |                   |                   |        |
|   |                                                                                           |                                      |        |                                  |                   |                   |        |
| Ø | YD                                                                                        |                                      |        |                                  |                   |                   |        |
|   |                                                                                           |                                      |        |                                  |                   |                   | ~      |
|   |                                                                                           | CAT. AUFA04-0                        | 6      |                                  |                   |                   | 1994   |