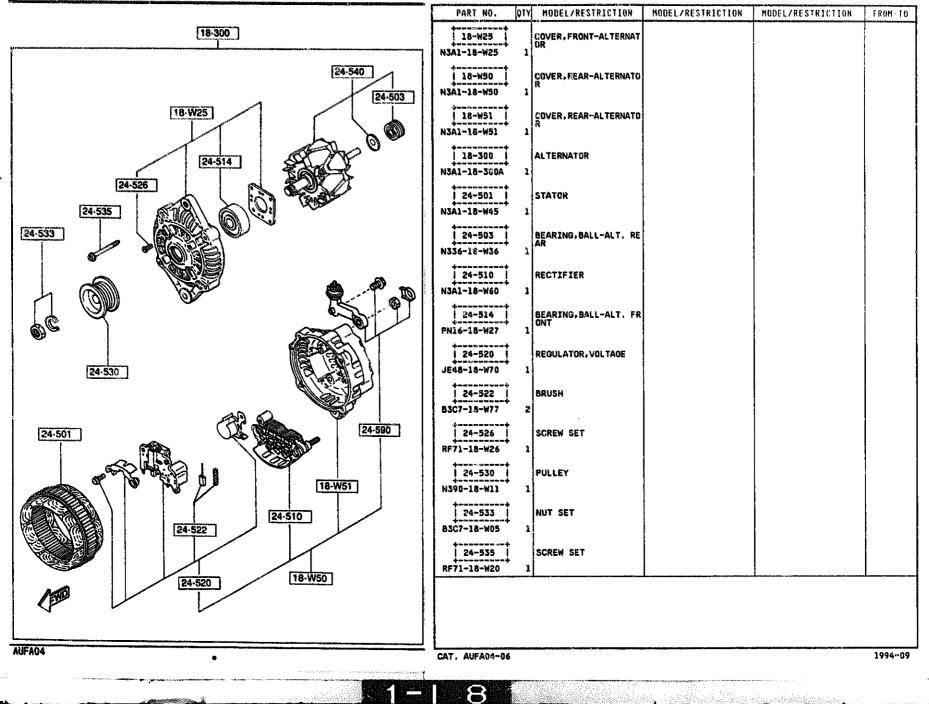

## 1710 -6 # TRANSMISSION GEARS(MANUAL)

.

1720 -1 CHANGE CONTROL SYSTEM (MANUAL)

1150 CHANGE CONTROL SYSTEM (MANUAL)

`

E.,

a second appropriate the

1830 ALTERNATOR

×

٦.

F

1

. k