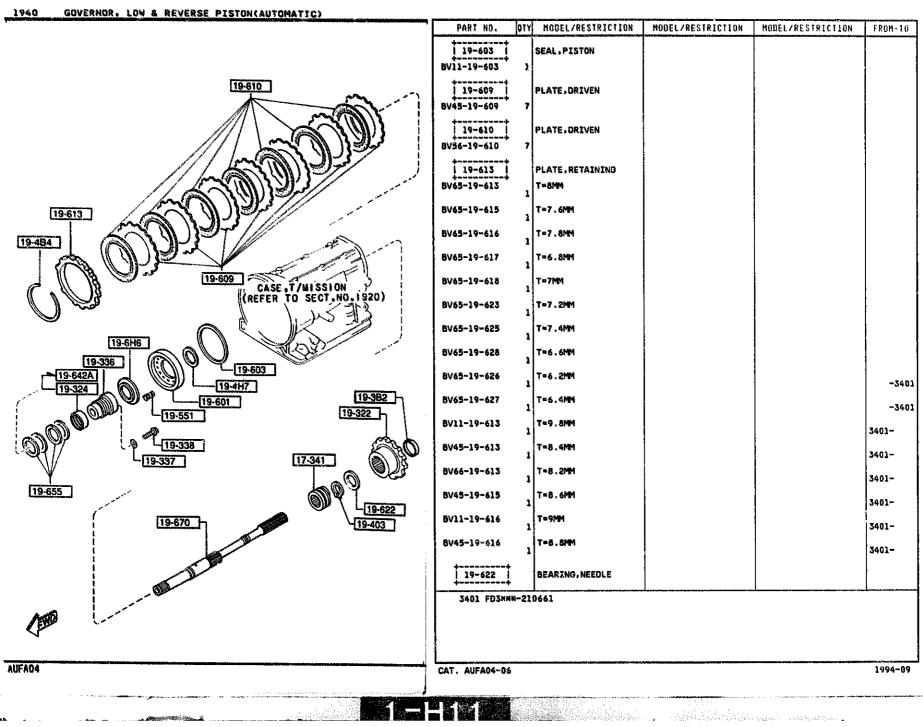

EROM-10

2007~

-2097

-2007

Ĺ.

-

an a shekaran a shekara shekara

1940 GOVERNOR, LOW & REVERSE PISTON(AUTOMATIC)

 $(1+1)^{-1} \leq (1+1)^{-1} \int_{\mathbb{T}} h_{1} dx dx dx$ 

Wen. ili

1940 -2 GOVERNOR, LOW & REVERSE PISTON(AUTOMATIC)

## 1940 GOVERNOR, LOW & REVERSE PISTON(AUTOMATIC)