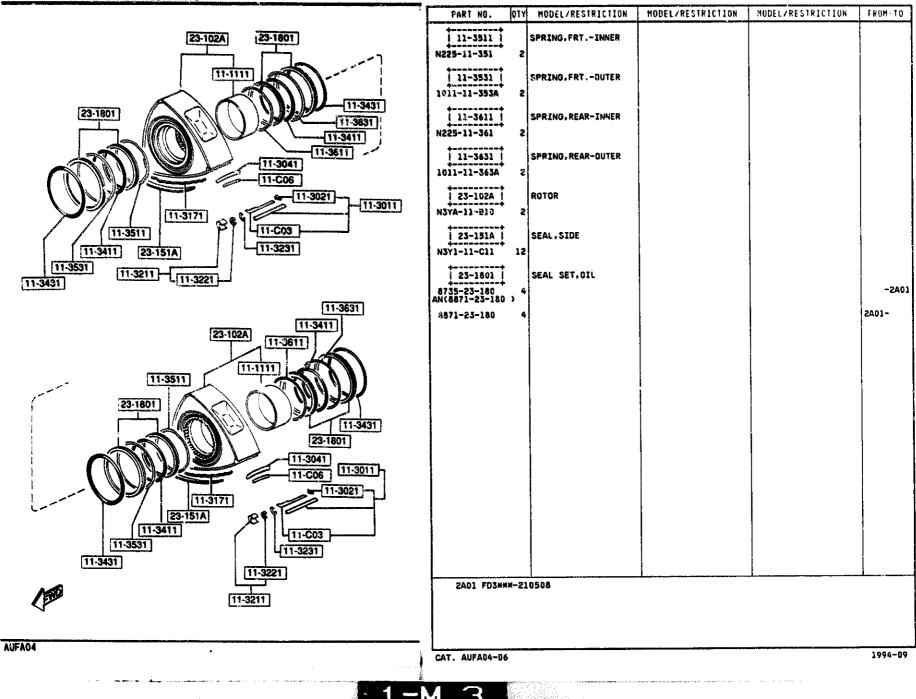

#### 1110 -1 ROTORS & RELATED PARTS

rikasi tatopa

11-3431

11-3011

20-1801

-11-3021

11-3041

11-C06

11-C03

411-3231

1110 ROTORS & RELATED PARTS

11-9171

٠

**8**¶

11 3221

11-3211

23-151A

11-3411

11-3531

11-3431

AUFA04

| PART NO.                  | QTY | MODEL/RESTRICTION                 | MODEL/RESTRICTION | HODEL/RESTRICTION | FROM-TO |
|---------------------------|-----|-----------------------------------|-------------------|-------------------|---------|
| 11-C03 1<br>N326-11-C03A  | 6   | PIECE, 2ND APEX SEAL              |                   |                   |         |
| 111-C06 1<br>N326-11-C06A |     | SPRING, OUTER-APEX SE             |                   |                   | ĺ       |
| 11-1111<br>N3A1-11-811    |     | METAL,ROTOR<br>3.000(-0.0050.010) |                   |                   |         |
| N3A2-11-811               | - 1 | 3.000(0.0000.005)                 |                   |                   |         |
| NSA3-11-811               | - " | 3.000(+0.005-0.000)               |                   |                   |         |
| 11-3011  <br>N351-11-C00  | 6   | SEAL, APEX                        |                   |                   |         |
| 11-3021 1<br>N326-11-C02A | 6   | PIECE, SIDE                       |                   |                   |         |
| 11-3041  <br>N326-11-C04A | 6   | SPRING, APEX SEAL                 |                   |                   |         |
| 11-3171 I<br>NF01-12-C17  | 12  | SPRING, SIDE SEAL                 |                   |                   |         |
| 11-3211 1<br>N326-11-CZOA | 12  | SEAL, CORNER                      |                   |                   |         |
| 11-3221<br>N326-11-C22A   | 24  | PLUG, CORNER SEAL                 |                   |                   |         |
| 11-3231  <br>NF01-21-C24  | 12  | SPRING, CORNER SEAL               |                   |                   |         |
| 11-3411<br>0820-12-341    | 4   | RING, "O'-INNER                   |                   |                   |         |
| 11-3431<br>8341-11-343    | 4   | RING,'O'-OUTER                    |                   |                   |         |
|                           |     |                                   |                   |                   |         |
| CAT. AUFAD4-D6            |     |                                   |                   | ******            | 1994-0  |