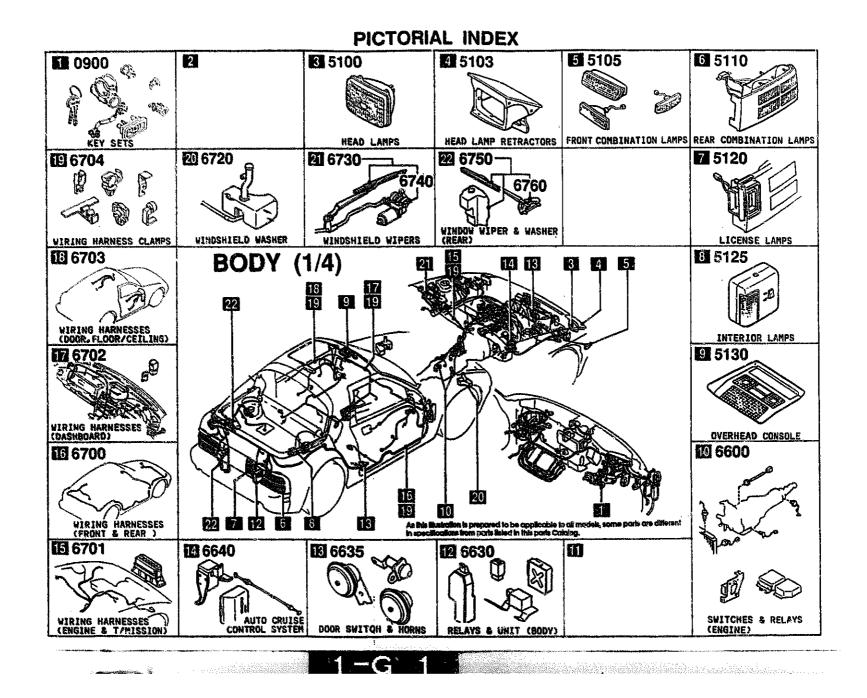

|         |       |                                |       | SECT   | ION NAME INDEX (BODY)                          |          |             |                               |
|---------|-------|--------------------------------|-------|--------|------------------------------------------------|----------|-------------|-------------------------------|
| 0.NO 5  | EC.ND | SECTION NAME                   | LO.NO | SEC.NO | SECTION NAME                                   | LO.NO    | SEC.NO      | SECTION NAME                  |
| 2-010 0 | 909   | KEY SETS                       | 3-H03 | 5830   | FRONT DOOR MECHANISMS                          | 3-H08    | 6702        | WIRING HARNESSES (DASHBOARD)  |
| 2-E10 5 | 000   | FRONT BUMPER                   | 3~K03 | 5840   | FRONT DOOR TRIMS & RELATED PAR                 | 3-J08    | 6703        | WIRING HARNESSES(DDOR.FLOOR/C |
| 2-H10 5 | 5010  | REAR BUMPER                    | 3-004 | 6100   | HEATER                                         | 3-K08    | 6704        | WIRING HARNESS CLAMPS         |
| 2-J10 5 | 030   | WINDOW MOULDINGS               | 3-E04 | 6110   | HEATER UNIT COMPONENTS                         | 3-108    | 6720        | WINDSHIELD WASHER             |
| 2-K10 5 | 6040  | BODY MOULDINGS                 | 3-604 | 6115   | HEATER CONTROLS COMPONENTS                     | 3-N08    | 6730        | WINDSHIELD WIPERS             |
| 2-M10 5 | 5100  | HEAD LAMPS                     | 3-H04 | 6120   | HEATER BLOWER COMPONENTS                       | 3-009    | 6740        | WIPER MOTOR COMPONENTS(FRONT) |
| 2-011 5 | 5293  | HEAD LAMP RETRACTORS           | 3-164 | 6130   | AIR CONDITIONER                                | 3-E09    | 6750        | WINDOW WIPER & WASHER (REAR)  |
| 2-E11 5 | 5105  | FRONT COMBINATION LAMPS        | 0-104 | 0.00   | (JAPAN MAKE)                                   | 3-609    | 6760        | WINDOW WIPER MOTOR COMPONENTS |
| 2-111 5 | 5110  | REAR COMBINATION LAMPS         | 3-L04 | 613DA  | AIR CONDITIONER<br>(Optional Parts)            | 0-007    | 0100        | (REAR)                        |
| 2-N11 5 | 5120  | LICENSE LAMPS                  | 3-005 | 6135   | O RING SET, PIPING                             | 3-H09    | <b>4800</b> | CEILING TRIMS                 |
| 2-012 5 | 5125  | INTERIOR LAMPS                 | 3-005 | 6140   | COMPRESSOR COMPONENTS (AIR CON                 | 3-109    | 6820        | PILLAR TRIMS                  |
| 2~D15 5 | 5130  | OVERHEAD CONSOLE               |       |        | (JAPAN MAKE)                                   | 3-K09    | 6840        | TRIMS & SCUFF PLATES          |
| 2-E12 5 | 5176  | ORNAMENTS                      | 3-FOS | 614DA  | COMPRESSOR COMPONENTS (AIR CON                 | 3-010    | 6845        | STRAGE BOX                    |
| 2-F12 5 | 5180  | COWL & EXTRACTOR GRILLES       | 3-603 | 0740%  | DITIONER)                                      | 3-010    | 6860        | FLOOR MATS & PADS             |
| 2-H12 5 | 5230  | BONNET                         | 7-102 | 4150   | (OPTIONAL PARTS)                               | 3-G10    | 6870        | SERVICE TOOLS                 |
| 2-J12 5 | 5310  | FRONT PANELS                   | 3-H05 | 6150   | COOLING UNIT (AIR CONDITIONER)<br>(JAPAN MAKE) | 3-H10    | 6900        | VISORS, ASSIST HANDLES & MIRR |
| 2-K12 5 | 5320  | FENDER & WHEEL APRUN PANELS    | 3-105 | 6150A  | CODLING UNIT (AIR CONDITIONER)                 | 3-610    | 6930        | CAUTION PLATES & LABELS       |
| 2-013 5 | 5330  | DASH & COWL PANELS             | 3-K05 | 6230   | LIFT GATE ARCHANISMS                           | 3-M10    | 7250        | QUARTER WINDOW & TRIMS        |
| 2-D13 5 | 5340  | SIDE PANELS                    | 3-N05 | 6300   | WINDOW GLASSES                                 | 3-011    | 7800        | SPOILERS & RELATED PARTS      |
| 2-113 5 | 5360  | ROOF PANELS<br>(W/D SUN ROOF)  | 3-006 | 6330   | SUNROOF                                        | 0-041    |             | Groteens & REERIES FRATS      |
| 2-J13 5 | 360 A | RODE PANELS                    | 3-G06 | 6600   | SWITCHES & RELAYS (ENGINE)                     |          | [           |                               |
|         |       | (SUN ROOF)                     | 3-L06 | 6610   | DASHBOARD SWITCHES                             |          |             | ]                             |
|         | 5370  | FLOOR PANELS                   | 3-M06 | 6611   | COMBINATION SWITCH                             |          |             |                               |
| 2-113 5 | 5380  | FLOOR ATTACHMENTS (HOLE COVERS | 3-N06 | 6615   | POWER WINDOW SWITCHES                          | <b>i</b> | 1           |                               |
| 2-014 5 | 390   | FLOOR ATTACHMENTS              | 3-C07 | 6630   | RELAYS & UNIT (BODY)                           |          |             |                               |
| 2-015 5 | 500   | DASHBOARD EQUIPMENTS           | 3-E07 | 6635   | DOOR SWITCH & HORNS                            |          |             |                               |
| 2-015 5 | 5520  | METER HOOD                     | 3-FD7 | 664D   | AUTO CRUISE CONTROL SYSTEM                     |          |             |                               |
|         | 5540  | METER COMPONENTS               | 3-607 | 6680   | AUDIO SYSTEMS (RADIO & TAPE DE                 |          |             |                               |
| 2-615 5 | 5560  | DASHBOARD & RELATED PARTS      |       |        | CK)                                            |          |             |                               |
| [ -     | 570   | CONSDLE                        | 3-107 | 6682   | AUDIO SYSTEMS (ANTENNA & SPEAK<br>ER)          |          |             |                               |
| 2-016 5 | 580   | VENTILATOR                     | 3-M07 | 6684   | AUDIO SYSTEMS(NOISE SUPPRESSOR                 |          |             |                               |
| 1       | 5786  | FRONT SEATS                    |       |        | & EARTH CORD)                                  |          | ŀ           |                               |
| 1 -     | 790   | SEAT BELTS                     | 3-N07 | 6700   | WIRING HARNESSES(FRONT & REAR                  |          |             |                               |
|         | 795   | AIR BAG                        | 3-F08 | 6701   | WIRING HARNESSES (ENGINE & T/MI                |          |             |                               |
|         | 600   | FRONT DOORS                    |       |        | SSION)                                         |          |             |                               |
| -       |       |                                |       |        |                                                | l        |             |                               |