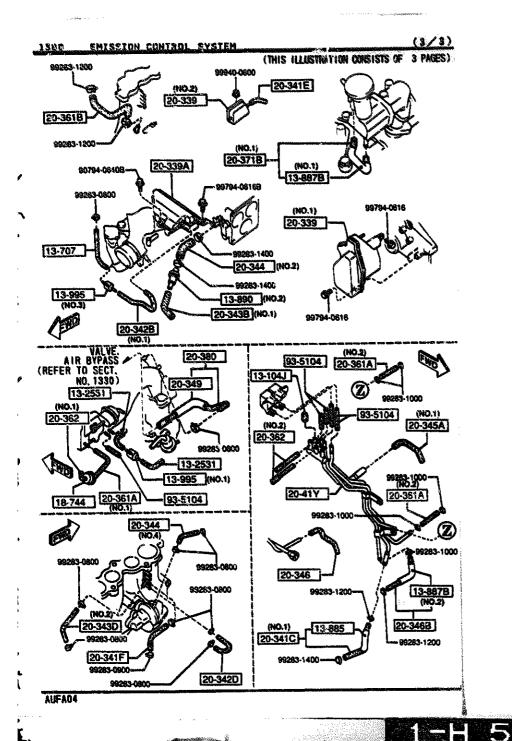

OSE NF01-13-735 HOSE AIR 13-7516 19-753A N3A3-13-750A ~3510 1 3510~ N3A3-13-75%A 1 18-7408 1 13-753A HOSE, ATR  $(\mathbf{v})$ 040<sup>1</sup>080 N3A3-13-753 1 13-735A PUMP,AIR 13-810 13-751E 13-991A N3A3~13-810 1 (MT) ñ 1 (AT) N3A4-13-810 13-887C STRAP, AIR PUMP 13-812 N3A1-13-812 13-735A 13-820D FIPE, AIR 13-8200 13-7181 N3A3-13-820A 3 13-735A i 13-887C i PROTECTOR, SPONGE -3510 N3A3-13-886A 1 13-735A VALVE, AIR CONTROL  $(\mathbf{Z})$ 13-990 13-610 N3A3-13-990 1 (11) 1 (AT) N3A4-13-990 VALVE, SOLENDID-A.C. 13-991A N3A1-13-991 1 13-996C I GASKET, A.C.V. 1 CILLUST. NO.1) N3A3-13-996 99794-0890 N3A4-33-996 (ILLUST. NO.2) 1 6 ð 90794-083 13-812 3510 FD3\*\*\*-210663 90794-0625 1994-09 AUFA04 CAT. AUFA04-06 .

`

AIR PUMP & AIR CONTROL VALVE 1371

1371 -2 M AIR PUMP & AIR CONTROL VALVE





















## 1400 -1 OIL PUMP & FILTER



---

and a second second second second



CAT. AUFA04-06

R

14-1131

14-140

14-140

14-1181

14-1191

14-1171

14-1121

1994-09

AUFA04

P

99979-1200

99922-1200





•













1580 GRACKET.PULLEY & BELT

**k**....

1580 -1 \* BRACKET, PULLEY & BELT





16P0 -1 CLUTCH DISC & COVER (MANUAL)



1600 CLUTCH DISC & COVER (MANUAL)

1600 -2 # CLUTCH DISC & COVER (MANUAL)



novement the site













## 1710 -1 TRANSMISSION GEARS(MANUAL)





1710 -3 TRANSMISSION GEARS(MANUAL)





1710 -4

TRANSMISSIGN GEARS (MANUAL)

1010

1710

TRANSMISSION GEARS(MANUAL)

CANFORD STORE NEWS



## 1710 -5 TRANSMISSION GEARS(MANUAL)



## 1710 -6 # TRANSMISSION GEARS(MANUAL)



.

1720 -1 CHANGE CONTROL SYSTEM (MANUAL)





1150 CHANGE CONTROL SYSTEM