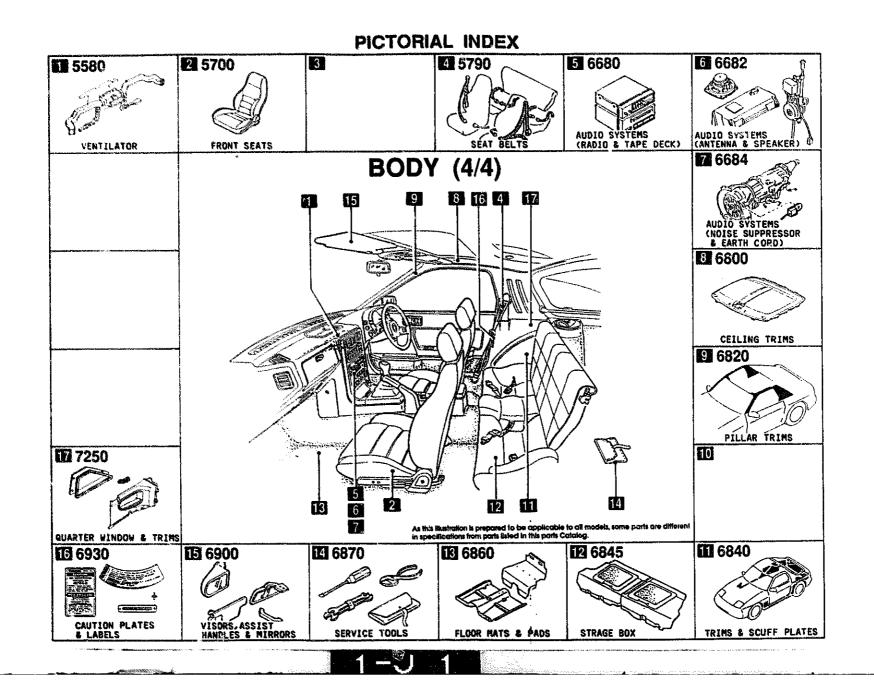

|         |       |                                |       | SECT   | ION NAME INDEX (BODY)                          |          |             |                               |
|---------|-------|--------------------------------|-------|--------|------------------------------------------------|----------|-------------|-------------------------------|
| 0.NO 5  | EC.ND | SECTION NAME                   | LO.NO | SEC.NO | SECTION NAME                                   | LO.NO    | SEC.NO      | SECTION NAME                  |
| 2-010 0 | 909   | KEY SETS                       | 3-H03 | 5830   | FRONT DOOR MECHANISMS                          | 3-H08    | 6702        | WIRING HARNESSES (DASHBOARD)  |
| 2-E10 5 | 000   | FRONT BUMPER                   | 3~K03 | 5840   | FRONT DOOR TRIMS & RELATED PAR                 | 3-J08    | 6703        | WIRING HARNESSES(DDOR.FLOOR/C |
| 2-H10 5 | 5010  | REAR BUMPER                    | 3-004 | 6100   | HEATER                                         | 3-K08    | 6704        | WIRING HARNESS CLAMPS         |
| 2-J10 5 | 030   | WINDOW MOULDINGS               | 3-E04 | 6110   | HEATER UNIT COMPONENTS                         | 3-108    | 6720        | WINDSHIELD WASHER             |
| 2-K10 5 | 6040  | BODY MOULDINGS                 | 3-604 | 6115   | HEATER CONTROLS COMPONENTS                     | 3-N08    | 6730        | WINDSHIELD WIPERS             |
| 2-M10 5 | 5100  | HEAD LAMPS                     | 3-H04 | 6120   | HEATER BLOWER COMPONENTS                       | 3-009    | 6740        | WIPER MOTOR COMPONENTS(FRONT) |
| 2-011 5 | 5293  | HEAD LAMP RETRACTORS           | 3-164 | 6130   | AIR CONDITIONER                                | 3-E09    | 6750        | WINDOW WIPER & WASHER (REAR)  |
| 2-E11 5 | 5105  | FRONT COMBINATION LAMPS        | 0-104 | 0.00   | (JAPAN MAKE)                                   | 3-609    | 6760        | WINDOW WIPER MOTOR COMPONENTS |
| 2-111 5 | 5110  | REAR COMBINATION LAMPS         | 3-L04 | 613DA  | AIR CONDITIONER<br>(Optional Parts)            | 0-007    | 0100        | (REAR)                        |
| 2-N11 5 | 5120  | LICENSE LAMPS                  | 3-005 | 6135   | O RING SET, PIPING                             | 3-H09    | <b>4800</b> | CEILING TRIMS                 |
| 2-012 5 | 5125  | INTERIOR LAMPS                 | 3-005 | 6140   | COMPRESSOR COMPONENTS (AIR CON                 | 3-109    | 6820        | PILLAR TRIMS                  |
| 2~D15 5 | 5130  | OVERHEAD CONSOLE               |       |        | (JAPAN MAKE)                                   | 3-K09    | 6840        | TRIMS & SCUFF PLATES          |
| 2-E12 5 | 5176  | ORNAMENTS                      | 3-FOS | 614DA  | COMPRESSOR COMPONENTS (AIR CON                 | 3-010    | 6845        | STRAGE BOX                    |
| 2-F12 5 | 5180  | COWL & EXTRACTOR GRILLES       | 3-603 | 0740%  | DITIONER)                                      | 3-010    | 6860        | FLOOR MATS & PADS             |
| 2-H12 5 | 5230  | BONNET                         | 7-102 | 4150   | (OPTIONAL PARTS)                               | 3-G10    | 6870        | SERVICE TOOLS                 |
| 2-J12 5 | 5310  | FRONT PANELS                   | 3-H05 | 6150   | COOLING UNIT (AIR CONDITIONER)<br>(JAPAN MAKE) | 3-H10    | 6900        | VISORS, ASSIST HANDLES & MIRR |
| 2-K12 5 | 5320  | FENDER & WHEEL APRUN PANELS    | 3-105 | 6150A  | CODLING UNIT (AIR CONDITIONER)                 | 3-610    | 6930        | CAUTION PLATES & LABELS       |
| 2-013 5 | 5330  | DASH & COWL PANELS             | 3-K05 | 6230   | LIFT GATE ARCHANISMS                           | 3-M10    | 7250        | QUARTER WINDOW & TRIMS        |
| 2-D13 5 | 5340  | SIDE PANELS                    | 3-N05 | 6300   | WINDOW GLASSES                                 | 3-011    | 7800        | SPOILERS & RELATED PARTS      |
| 2-113 5 | 5360  | ROOF PANELS<br>(W/D SUN ROOF)  | 3-006 | 6330   | SUNROOF                                        | 0-041    |             | Groteens & REERIES FRATS      |
| 2-J13 5 | 360 A | RODE PANELS                    | 3-G06 | 6600   | SWITCHES & RELAYS (ENGINE)                     |          | [           |                               |
|         |       | (SUN ROOF)                     | 3-L06 | 6610   | DASHBOARD SWITCHES                             |          |             | ]                             |
|         | 5370  | FLOOR PANELS                   | 3-M06 | 6611   | COMBINATION SWITCH                             |          |             |                               |
| 2-113 5 | 5380  | FLOOR ATTACHMENTS (HOLE COVERS | 3-N06 | 6615   | POWER WINDOW SWITCHES                          | <b>i</b> | 1           |                               |
| 2-014 5 | 390   | FLOOR ATTACHMENTS              | 3-C07 | 6630   | RELAYS & UNIT (BODY)                           |          |             |                               |
| 2-015 5 | 500   | DASHBOARD EQUIPMENTS           | 3-E07 | 6635   | DOOR SWITCH & HORNS                            |          |             |                               |
| 2-015 5 | 5520  | METER HOOD                     | 3-FD7 | 664D   | AUTO CRUISE CONTROL SYSTEM                     |          |             |                               |
|         | 5540  | METER COMPONENTS               | 3-607 | 6680   | AUDIO SYSTEMS (RADIO & TAPE DE                 |          |             |                               |
| 2-615 5 | 5560  | DASHBOARD & RELATED PARTS      |       |        | CK)                                            |          |             |                               |
| [ -     | 570   | CONSDLE                        | 3-107 | 6682   | AUDIO SYSTEMS (ANTENNA & SPEAK<br>ER)          |          |             |                               |
| 2-016 5 | 580   | VENTILATOR                     | 3-M07 | 6684   | AUDIO SYSTEMS(NOISE SUPPRESSOR                 |          |             |                               |
| 1       | 5786  | FRONT SEATS                    |       |        | & EARTH CORD)                                  |          | ŀ           |                               |
| 1 -     | 790   | SEAT BELTS                     | 3-N07 | 6700   | WIRING HARNESSES(FRONT & REAR                  |          |             |                               |
|         | 795   | AIR BAG                        | 3-F08 | 6701   | WIRING HARNESSES (ENGINE & T/MI                |          |             |                               |
|         | 600   | FRONT DOORS                    |       |        | SSION)                                         |          |             |                               |
| -       |       |                                |       |        |                                                | l        |             |                               |