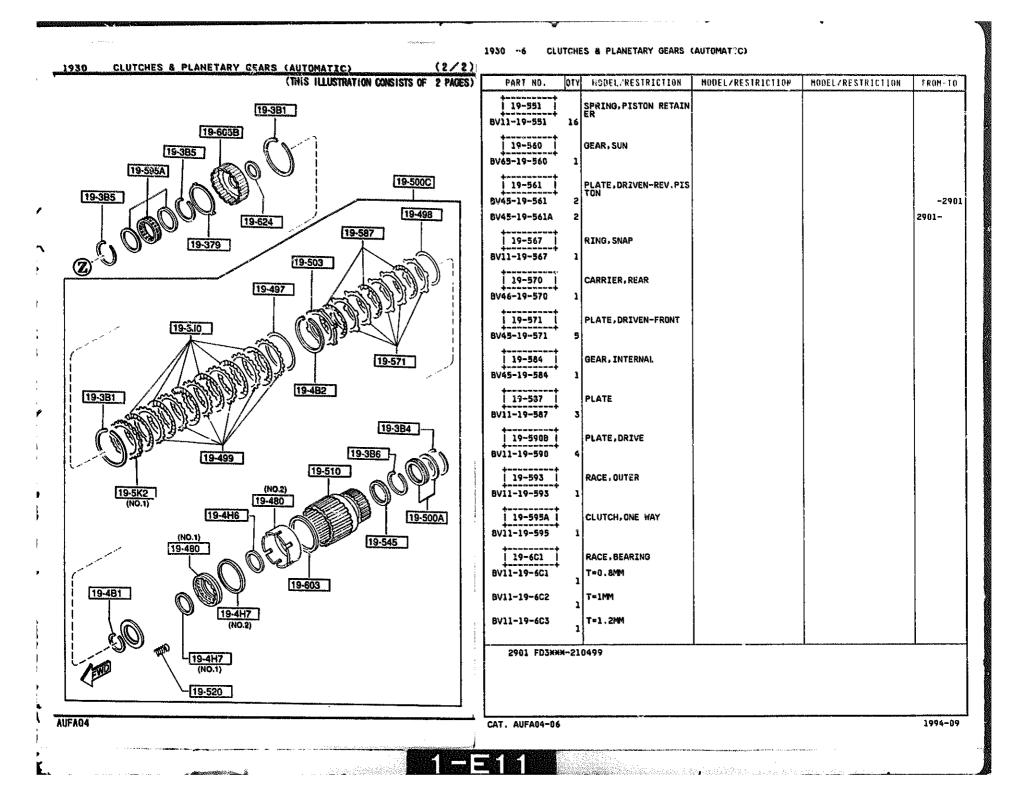

## 1830 -2 # ALTERNATOR

yaalaa daga ku sa sa mada ya sa

1910 -2 TORQUE CONVERTER OIL PUMP & PIPINGS (AUTOMATIC)

1910 -4 TORQUE CONVERTER, OIL PUMP & PIPINGS (AUTOMATIC)

| 1 | TRANSMISSION CASE & MAIN CONTROL SYSTEM (AUTOMATIC) (<br>(THIS ILLUSTRATION CONSISTS OF 2 | PAGES) PART NO.                      | QTY    | MODEL/RESTRICTION                | MODEL/RESTRICTION | MODEL/RESTRICTION | FROMET |
|---|-------------------------------------------------------------------------------------------|--------------------------------------|--------|----------------------------------|-------------------|-------------------|--------|
|   |                                                                                           | 19-361<br>BV11-19-361                | 1      | STRUT.BAND                       |                   |                   |        |
|   |                                                                                           | 1 19-363                             |        | SPRING, PISTON RETURN            |                   |                   |        |
|   | VALVE,CONTROL<br>(REFER TO SECT.NO.1925)                                                  | BV11-19-363<br>BV65-19-363           |        | (ILLUST. NO.1)<br>(ILLUST. NO.2) |                   |                   |        |
|   |                                                                                           | 19-363A                              |        | SPRING, PISTON RETURN            |                   |                   |        |
|   |                                                                                           | BV11-19-3F3<br>19-381<br>BV11-19-381 |        | PISTON, BAND SERVO               |                   |                   |        |
|   |                                                                                           | BA42-51-351                          | . 1    | PISTON, BAND SERVO               |                   |                   |        |
|   | (NO.1)<br>19-7A1                                                                          | 19-384<br>  19-384<br>  19-384       | 1      | SEAL, PISTON                     |                   |                   |        |
|   |                                                                                           | 19-385<br>6V11-19-385                |        | SEAL, PISTON                     |                   |                   |        |
|   |                                                                                           | 19-386<br>  19-386                   |        | STEM, PISTON                     |                   |                   |        |
|   | 17-1218                                                                                   | 19-388<br>  19-388                   | 1      | WASHER, PLAIN                    |                   |                   |        |
|   |                                                                                           | 19-389<br>BV11-19-389                | ;<br>, | NUT                              |                   |                   |        |
|   |                                                                                           | 19-391<br>  19-391<br>  BV11-19-391  | ļ<br>, | RETAINER, SERVO                  |                   |                   |        |
|   | 19-837                                                                                    | 19-395<br>  0338-19-395              |        | RING, 'O'                        |                   |                   |        |
|   |                                                                                           | 19-396A<br>  19-396A<br>  19-334     | ĺ      | GASKET                           |                   |                   |        |
|   |                                                                                           |                                      |        |                                  |                   |                   |        |
| Ø | YD                                                                                        |                                      |        |                                  |                   |                   |        |
|   |                                                                                           |                                      |        |                                  |                   |                   | ~      |
|   |                                                                                           | CAT. AUFA04-0                        | 6      |                                  |                   |                   | 1994   |

AUFA04

S. 2.

.

994-89

|                                          |                                            | 4                                |                                                                                                                                                                                                                                                                                                                                                                                                                                                                                                                                                                                                                                                                                                                                                                                                                                                                                                                                                                                                                                                                                                                                                                                                                                                                                                                                                                                                                                                                                                                                                                                                                                                                                                                                                                                                                                                                                                                                                                                                                                                                                                                               | 1                                                                                      |        |
|------------------------------------------|--------------------------------------------|----------------------------------|-------------------------------------------------------------------------------------------------------------------------------------------------------------------------------------------------------------------------------------------------------------------------------------------------------------------------------------------------------------------------------------------------------------------------------------------------------------------------------------------------------------------------------------------------------------------------------------------------------------------------------------------------------------------------------------------------------------------------------------------------------------------------------------------------------------------------------------------------------------------------------------------------------------------------------------------------------------------------------------------------------------------------------------------------------------------------------------------------------------------------------------------------------------------------------------------------------------------------------------------------------------------------------------------------------------------------------------------------------------------------------------------------------------------------------------------------------------------------------------------------------------------------------------------------------------------------------------------------------------------------------------------------------------------------------------------------------------------------------------------------------------------------------------------------------------------------------------------------------------------------------------------------------------------------------------------------------------------------------------------------------------------------------------------------------------------------------------------------------------------------------|----------------------------------------------------------------------------------------|--------|
| VALVE.CONTROL<br>(Fefer V0 Sect.No.1925) | 1 10~737<br>1 10~737                       | BOLT                             |                                                                                                                                                                                                                                                                                                                                                                                                                                                                                                                                                                                                                                                                                                                                                                                                                                                                                                                                                                                                                                                                                                                                                                                                                                                                                                                                                                                                                                                                                                                                                                                                                                                                                                                                                                                                                                                                                                                                                                                                                                                                                                                               |                                                                                        |        |
|                                          |                                            | (ILLUST. NO.1)<br>(ILLUST. NO.2) |                                                                                                                                                                                                                                                                                                                                                                                                                                                                                                                                                                                                                                                                                                                                                                                                                                                                                                                                                                                                                                                                                                                                                                                                                                                                                                                                                                                                                                                                                                                                                                                                                                                                                                                                                                                                                                                                                                                                                                                                                                                                                                                               |                                                                                        |        |
|                                          | 19-739<br>0338-19-739 10                   | WASHER, PLAIN                    |                                                                                                                                                                                                                                                                                                                                                                                                                                                                                                                                                                                                                                                                                                                                                                                                                                                                                                                                                                                                                                                                                                                                                                                                                                                                                                                                                                                                                                                                                                                                                                                                                                                                                                                                                                                                                                                                                                                                                                                                                                                                                                                               |                                                                                        |        |
|                                          |                                            | BOLT, CONTROL VALVE              |                                                                                                                                                                                                                                                                                                                                                                                                                                                                                                                                                                                                                                                                                                                                                                                                                                                                                                                                                                                                                                                                                                                                                                                                                                                                                                                                                                                                                                                                                                                                                                                                                                                                                                                                                                                                                                                                                                                                                                                                                                                                                                                               |                                                                                        |        |
| 19-7A1                                   | BV56-19-835 2<br>19-835 1<br>BV56-19-835 1 | (ILLUST. NO.2)<br>GASKET,OIL PAN |                                                                                                                                                                                                                                                                                                                                                                                                                                                                                                                                                                                                                                                                                                                                                                                                                                                                                                                                                                                                                                                                                                                                                                                                                                                                                                                                                                                                                                                                                                                                                                                                                                                                                                                                                                                                                                                                                                                                                                                                                                                                                                                               |                                                                                        | -20    |
|                                          | BV60-19-835 1                              |                                  |                                                                                                                                                                                                                                                                                                                                                                                                                                                                                                                                                                                                                                                                                                                                                                                                                                                                                                                                                                                                                                                                                                                                                                                                                                                                                                                                                                                                                                                                                                                                                                                                                                                                                                                                                                                                                                                                                                                                                                                                                                                                                                                               |                                                                                        | 2007-  |
|                                          | 19~836  <br>  BV65-19-836   1              | PAN, OIL                         |                                                                                                                                                                                                                                                                                                                                                                                                                                                                                                                                                                                                                                                                                                                                                                                                                                                                                                                                                                                                                                                                                                                                                                                                                                                                                                                                                                                                                                                                                                                                                                                                                                                                                                                                                                                                                                                                                                                                                                                                                                                                                                                               |                                                                                        |        |
|                                          | 19-837<br>0338-19-837 18                   | BOLT,OIL PAN                     |                                                                                                                                                                                                                                                                                                                                                                                                                                                                                                                                                                                                                                                                                                                                                                                                                                                                                                                                                                                                                                                                                                                                                                                                                                                                                                                                                                                                                                                                                                                                                                                                                                                                                                                                                                                                                                                                                                                                                                                                                                                                                                                               |                                                                                        |        |
| 19-835                                   | 19-870<br>BV65-19-870                      | TUBE,OIL LEVEL                   |                                                                                                                                                                                                                                                                                                                                                                                                                                                                                                                                                                                                                                                                                                                                                                                                                                                                                                                                                                                                                                                                                                                                                                                                                                                                                                                                                                                                                                                                                                                                                                                                                                                                                                                                                                                                                                                                                                                                                                                                                                                                                                                               |                                                                                        |        |
|                                          | 19-870J<br>99541-01601 1                   | RING, 'D'                        |                                                                                                                                                                                                                                                                                                                                                                                                                                                                                                                                                                                                                                                                                                                                                                                                                                                                                                                                                                                                                                                                                                                                                                                                                                                                                                                                                                                                                                                                                                                                                                                                                                                                                                                                                                                                                                                                                                                                                                                                                                                                                                                               |                                                                                        |        |
|                                          | 19-880  <br>  BV45-19-880                  | GAUGE,OIL LEVEL                  |                                                                                                                                                                                                                                                                                                                                                                                                                                                                                                                                                                                                                                                                                                                                                                                                                                                                                                                                                                                                                                                                                                                                                                                                                                                                                                                                                                                                                                                                                                                                                                                                                                                                                                                                                                                                                                                                                                                                                                                                                                                                                                                               |                                                                                        |        |
| 19-837                                   | 19-890  <br>BV65-19-890                    | TUBE,OIL FILTER-UPPE<br>R        |                                                                                                                                                                                                                                                                                                                                                                                                                                                                                                                                                                                                                                                                                                                                                                                                                                                                                                                                                                                                                                                                                                                                                                                                                                                                                                                                                                                                                                                                                                                                                                                                                                                                                                                                                                                                                                                                                                                                                                                                                                                                                                                               |                                                                                        |        |
|                                          | BV11-21-032 2                              | RING,'O'-UP.ACCUM 2N<br>D PIS    | J                                                                                                                                                                                                                                                                                                                                                                                                                                                                                                                                                                                                                                                                                                                                                                                                                                                                                                                                                                                                                                                                                                                                                                                                                                                                                                                                                                                                                                                                                                                                                                                                                                                                                                                                                                                                                                                                                                                                                                                                                                                                                                                             |                                                                                        |        |
| A-570                                    | 2C07 FD3###-21                             | 1                                |                                                                                                                                                                                                                                                                                                                                                                                                                                                                                                                                                                                                                                                                                                                                                                                                                                                                                                                                                                                                                                                                                                                                                                                                                                                                                                                                                                                                                                                                                                                                                                                                                                                                                                                                                                                                                                                                                                                                                                                                                                                                                                                               |                                                                                        | .L     |
|                                          |                                            |                                  |                                                                                                                                                                                                                                                                                                                                                                                                                                                                                                                                                                                                                                                                                                                                                                                                                                                                                                                                                                                                                                                                                                                                                                                                                                                                                                                                                                                                                                                                                                                                                                                                                                                                                                                                                                                                                                                                                                                                                                                                                                                                                                                               |                                                                                        |        |
|                                          | CAT. AUFA04-06                             |                                  | ······                                                                                                                                                                                                                                                                                                                                                                                                                                                                                                                                                                                                                                                                                                                                                                                                                                                                                                                                                                                                                                                                                                                                                                                                                                                                                                                                                                                                                                                                                                                                                                                                                                                                                                                                                                                                                                                                                                                                                                                                                                                                                                                        |                                                                                        | 1994-6 |
|                                          |                                            |                                  |                                                                                                                                                                                                                                                                                                                                                                                                                                                                                                                                                                                                                                                                                                                                                                                                                                                                                                                                                                                                                                                                                                                                                                                                                                                                                                                                                                                                                                                                                                                                                                                                                                                                                                                                                                                                                                                                                                                                                                                                                                                                                                                               |                                                                                        |        |
|                                          |                                            |                                  | and a state of the second | and the Millippe committy and Million and Million (1) and 2 we know (1) an Figure 2010 |        |