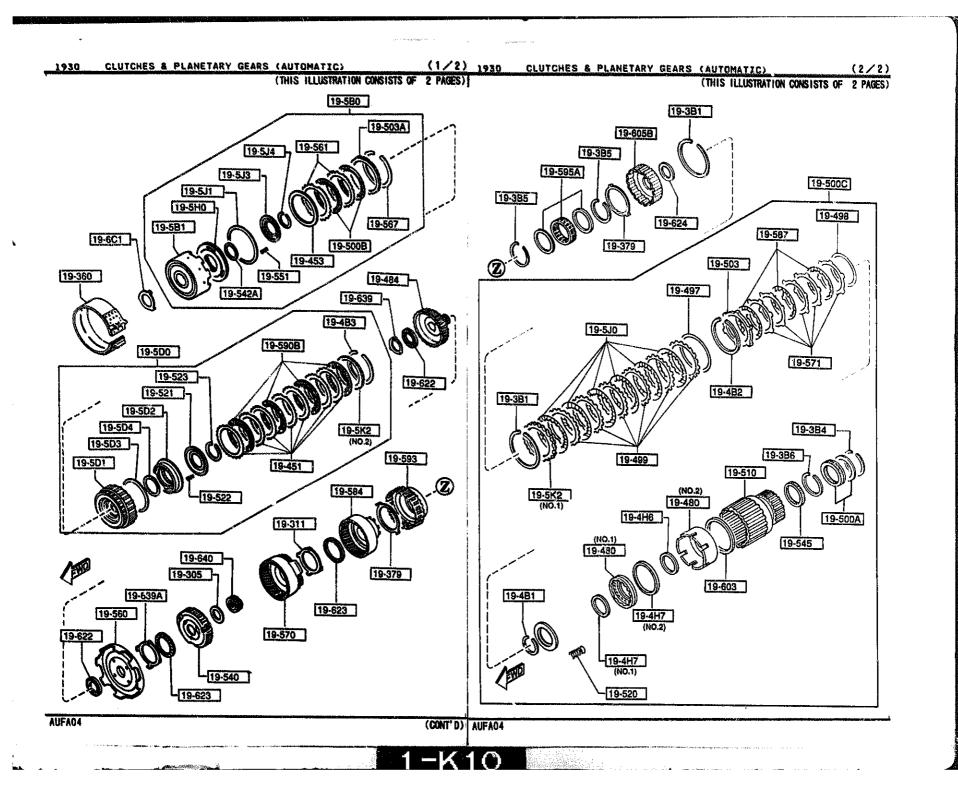

## 1830 -2 # ALTERNATOR

yaalaa daga ku sa sa mada ya sa

1910 -2 TORQUE CONVERTER OIL PUMP & PIPINGS (AUTOMATIC)

1910 -4 TORQUE CONVERTER, OIL PUMP & PIPINGS (AUTOMATIC)

| 1 | TRANSMISSION CASE & MAIN CONTROL SYSTEM (AUTOMATIC) (<br>(THIS ILLUSTRATION CONSISTS OF 2 | PAGES) PART NO.                      | QTY    | MODEL/RESTRICTION                | MODEL/RESTRICTION | MODEL/RESTRICTION | FROMET |
|---|-------------------------------------------------------------------------------------------|--------------------------------------|--------|----------------------------------|-------------------|-------------------|--------|
|   |                                                                                           | 19-361<br>BV11-19-361                | 1      | STRUT.BAND                       |                   |                   |        |
|   |                                                                                           | 1 19-363                             |        | SPRING, PISTON RETURN            |                   |                   |        |
|   | VALVE,CONTROL<br>(REFER TO SECT.NO.1925)                                                  | BV11-19-363<br>BV65-19-363           |        | (ILLUST. NO.1)<br>(ILLUST. NO.2) |                   |                   |        |
|   |                                                                                           | 19-363A                              |        | SPRING, PISTON RETURN            |                   |                   |        |
|   |                                                                                           | BV11-19-3F3<br>19-381<br>BV11-19-381 |        | PISTON, BAND SERVO               |                   |                   |        |
|   |                                                                                           | BA42-51-351                          | . 1    | PISTON, BAND SERVO               |                   |                   |        |
|   | (NO.1)<br>19-7A1                                                                          | 19-384<br>  19-384<br>  19-384       | 1      | SEAL, PISTON                     |                   |                   |        |
|   |                                                                                           | 19-385<br>6V11-19-385                |        | SEAL, PISTON                     |                   |                   |        |
|   |                                                                                           | 19-386<br>  19-386                   |        | STEM, PISTON                     |                   |                   |        |
|   | 17-1218                                                                                   | 19-388<br>  19-388                   | 1      | WASHER, PLAIN                    |                   |                   |        |
|   |                                                                                           | 19-389<br>BV11-19-389                | ;<br>, | NUT                              |                   |                   |        |
|   |                                                                                           | 19-391<br>  19-391<br>  BV11-19-391  | ļ<br>, | RETAINER, SERVO                  |                   |                   |        |
|   | 19-837                                                                                    | 19-395<br>  0338-19-395              |        | RING, 'O'                        |                   |                   |        |
|   |                                                                                           | 19-396A<br>  19-396A<br>  19-334     | ĺ      | GASKET                           |                   |                   |        |
|   |                                                                                           |                                      |        |                                  |                   |                   |        |
| Ø | YD                                                                                        |                                      |        |                                  |                   |                   |        |
|   |                                                                                           |                                      |        |                                  |                   |                   | ~      |
|   |                                                                                           | CAT. AUFA04-0                        | 6      |                                  |                   |                   | 1994   |