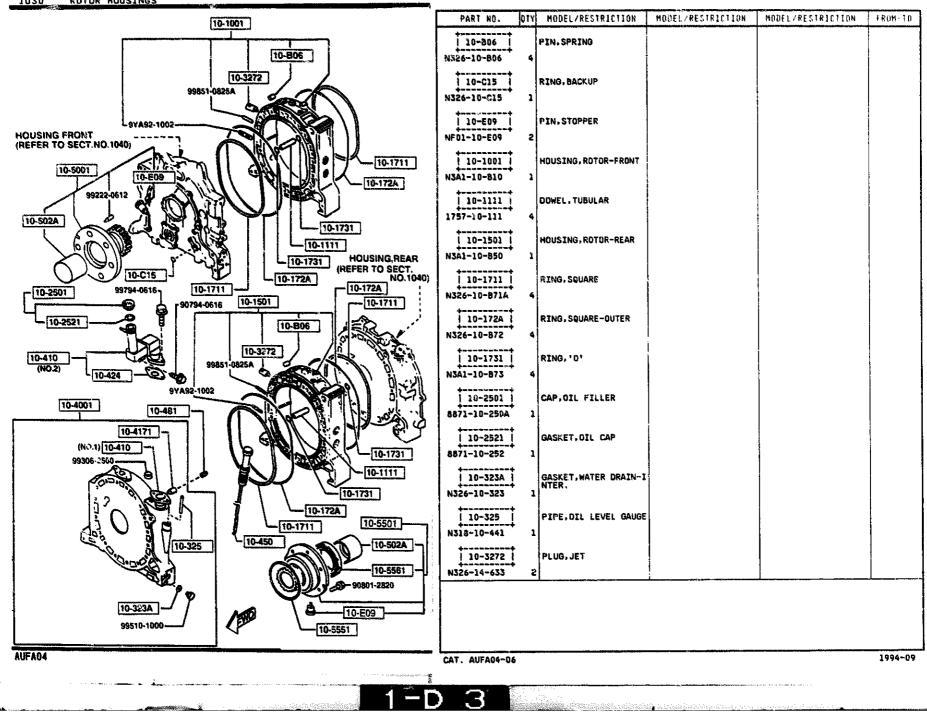

T BELTS                     | 3-N07 | 6700   | WIRING HARNESSES(FRONT & REAR                  |          |             |                               |
|         | 795   | AIR BAG                        | 3-F08 | 6701   | WIRING HARNESSES (ENGINE & T/MI                |          |             |                               |
|         | 600   | FRONT DOORS                    |       |        | SSION)                                         |          |             |                               |
| -       |       |                                |       |        |                                                | l        |             |                               |

2

SECTION NAME INDEX (BODY)

CATLOG-ND+ AUFA04-06

1

Þ

È.

DATE. 1994-09 Page. 3

ł



ι.

1030 -: ROTOR HOUSINGS









#### 1640 -1 OIL PAN, FRONT & REAR HOUSING

MODEL/RESTRICTION

NODEL/RESTRICTION

OTY

PART NO.

MODEL/RESTRICTION

FRON-TO

OIL PAN, FRONT & REAR HOUSING

10-561

1040



Δ.

1040 -2 OIL PAN, FRONT & REAR HOUSING





<sup>1040 -3 #</sup> OIL PAN, FRONT & REAR HOUSING



#### 1100 -1 ECCENTRIC SHAFT & FLYWHEEL



1100 -2 # ECCENTRIC SHAFT 3 FLYWHEEL

-

#### 1110 -1 ROTORS & RELATED PARTS

rikasi tatopa

11-3431

11-3011

20-1801

-11-3021

11-3041

11-C06

11-C03

411-3231

1110 ROTORS & RELATED PARTS



11-9171

٠

**8**¶

11 3221

11-3211

23-151A

11-3411

11-3531

11-3431

AUFA04

| PART NO.                  | QTY | MODEL/RESTRICTION                 | MODEL/RESTRICTION | HODEL/RESTRICTION | FROM-TO |
|---------------------------|-----|-----------------------------------|-----