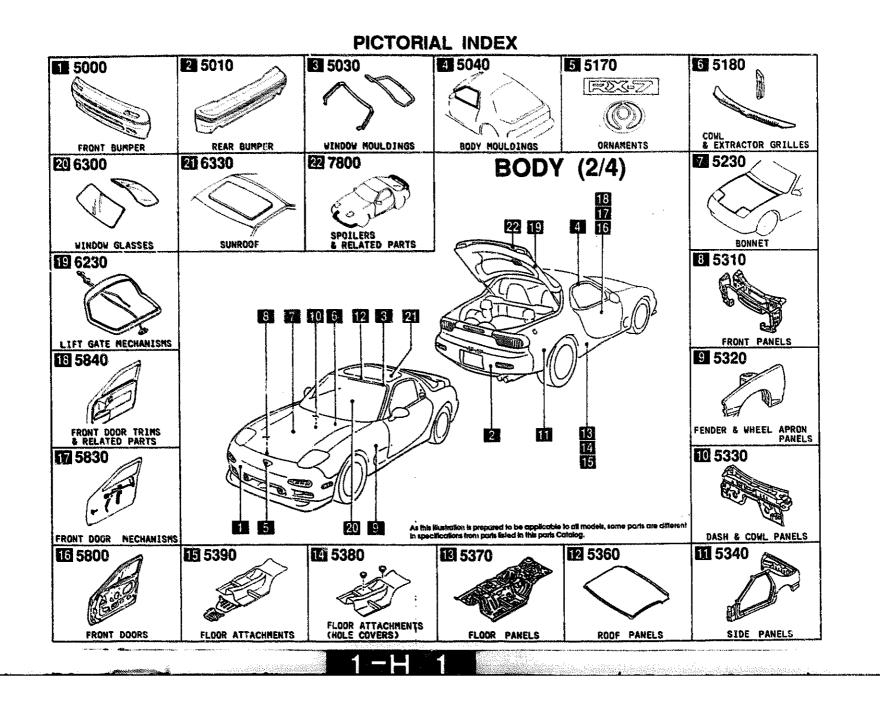

|         |       |                                |       | SECT   | ION NAME INDEX (BODY)                          |          |             |                               |
|---------|-------|--------------------------------|-------|--------|------------------------------------------------|----------|-------------|-------------------------------|
| 0.NO 5  | EC.ND | SECTION NAME                   | LO.NO | SEC.NO | SECTION NAME                                   | LO.NO    | SEC.NO      | SECTION NAME                  |
| 2-010 0 | 909   | KEY SETS                       | 3-H03 | 5830   | FRONT DOOR MECHANISMS                          | 3-H08    | 6702        | WIRING HARNESSES (DASHBOARD)  |
| 2-E10 5 | 000   | FRONT BUMPER                   | 3~K03 | 5840   | FRONT DOOR TRIMS & RELATED PAR                 | 3-J08    | 6703        | WIRING HARNESSES(DDOR.FLOOR/C |
| 2-H10 5 | 5010  | REAR BUMPER                    | 3-004 | 6100   | HEATER                                         | 3-K08    | 6704        | WIRING HARNESS CLAMPS         |
| 2-J10 5 | 030   | WINDOW MOULDINGS               | 3-E04 | 6110   | HEATER UNIT COMPONENTS                         | 3-108    | 6720        | WINDSHIELD WASHER             |
| 2-K10 5 | 6040  | BODY MOULDINGS                 | 3-604 | 6115   | HEATER CONTROLS COMPONENTS                     | 3-N08    | 6730        | WINDSHIELD WIPERS             |
| 2-M10 5 | 5100  | HEAD LAMPS                     | 3-H04 | 6120   | HEATER BLOWER COMPONENTS                       | 3-009    | 6740        | WIPER MOTOR COMPONENTS(FRONT) |
| 2-011 5 | 5293  | HEAD LAMP RETRACTORS           | 3-164 | 6130   | AIR CONDITIONER                                | 3-E09    | 6750        | WINDOW WIPER & WASHER (REAR)  |
| 2-E11 5 | 5105  | FRONT COMBINATION LAMPS        | 0-104 | 0.00   | (JAPAN MAKE)                                   | 3-609    | 6760        | WINDOW WIPER MOTOR COMPONENTS |
| 2-111 5 | 5110  | REAR COMBINATION LAMPS         | 3-L04 | 613DA  | AIR CONDITIONER<br>(Optional Parts)            | 0-007    | 0100        | (REAR)                        |
| 2-N11 5 | 5120  | LICENSE LAMPS                  | 3-005 | 6135   | O RING SET, PIPING                             | 3-H09    | <b>4800</b> | CEILING TRIMS                 |
| 2-012 5 | 5125  | INTERIOR LAMPS                 | 3-005 | 6140   | COMPRESSOR COMPONENTS (AIR CON                 | 3-109    | 6820        | PILLAR TRIMS                  |
| 2~D15 5 | 5130  | OVERHEAD CONSOLE               |       |        | (JAPAN MAKE)                                   | 3-K09    | 6840        | TRIMS & SCUFF PLATES          |
| 2-E12 5 | 5176  | ORNAMENTS                      | 3-FOS | 614DA  | COMPRESSOR COMPONENTS (AIR CON                 | 3-010    | 6845        | STRAGE BOX                    |
| 2-F12 5 | 5180  | COWL & EXTRACTOR GRILLES       | 3-603 | 0740%  | DITIONER)                                      | 3-010    | 6860        | FLOOR MATS & PADS             |
| 2-H12 5 | 5230  | BONNET                         | 7-102 | 4150   | (OPTIONAL PARTS)                               | 3-G10    | 6870        | SERVICE TOOLS                 |
| 2-J12 5 | 5310  | FRONT PANELS                   | 3-H05 | 6150   | COOLING UNIT (AIR CONDITIONER)<br>(JAPAN MAKE) | 3-H10    | 6900        | VISORS, ASSIST HANDLES & MIRR |
| 2-K12 5 | 5320  | FENDER & WHEEL APRUN PANELS    | 3-105 | 6150A  | CODLING UNIT (AIR CONDITIONER)                 | 3-610    | 6930        | CAUTION PLATES & LABELS       |
| 2-013 5 | 5330  | DASH & COWL PANELS             | 3-K05 | 6230   | LIFT GATE ARCHANISMS                           | 3-M10    | 7250        | QUARTER WINDOW & TRIMS        |
| 2-D13 5 | 5340  | SIDE PANELS                    | 3-N05 | 6300   | WINDOW GLASSES                                 | 3-011    | 7800        | SPOILERS & RELATED PARTS      |
| 2-113 5 | 5360  | ROOF PANELS<br>(W/D SUN ROOF)  | 3-006 | 6330   | SUNROOF                                        | 0-041    |             | Groteens & REERIES FRATS      |
| 2-J13 5 | 360 A | RODE PANELS                    | 3-G06 | 6600   | SWITCHES & RELAYS (ENGINE)                     |          | [           |                               |
|         |       | (SUN ROOF)                     | 3-L06 | 6610   | DASHBOARD SWITCHES                             |          |             | ]                             |
|         | 5370  | FLOOR PANELS                   | 3-M06 | 6611   | COMBINATION SWITCH                             |          |             |                               |
| 2-113 5 | 5380  | FLOOR ATTACHMENTS (HOLE COVERS | 3-N06 | 6615   | POWER WINDOW SWITCHES                          | <b>i</b> | 1           |                               |
| 2-014 5 | 390   | FLOOR ATTACHMENTS              | 3-C07 | 6630   | RELAYS & UNIT (BODY)                           |          |             |                               |
| 2-015 5 | 500   | DASHBOARD EQUIPMENTS           | 3-E07 | 6635   | DOOR SWITCH & HORNS                            |          |             |                               |
| 2-015 5 | 5520  | METER HOOD                     | 3-FD7 | 664D   | AUTO CRUISE CONTROL SYSTEM                     |          |             |                               |
|         | 5540  | METER COMPONENTS               | 3-607 | 6680   | AUDIO SYSTEMS (RADIO & TAPE DE                 |          |             |                               |
| 2-615 5 | 5560  | DASHBOARD & RELATED PARTS      |       |        | CK)                                            |          |             |                               |
| [ -     | 570   | CONSDLE                        | 3-107 | 6682   | AUDIO SYSTEMS (ANTENNA & SPEAK<br>ER)          |          |             |                               |
| 2-016 5 | 580   | VENTILATOR                     | 3-M07 | 6684   | AUDIO SYSTEMS(NOISE SUPPRESSOR                 |          |             |                               |
| 1       | 5786  | FRONT SEATS                    |       |        | & EARTH CORD)                                  |          | ŀ           |                               |
| 1 -     | 790   | SEAT BELTS                     | 3-N07 | 6700   | WIRING HARNESSES(FRONT & REAR                  |          |             |                               |
|         | 795   | AIR BAG                        | 3-F08 | 6701   | WIRING HARNESSES (ENGINE & T/MI                |          |             |                               |
|         | 600   | FRONT DOORS                    |       |        | SSION)                                         |          |             |                               |
| -       |       |                                |       |        |                                                | l        |             |                               |