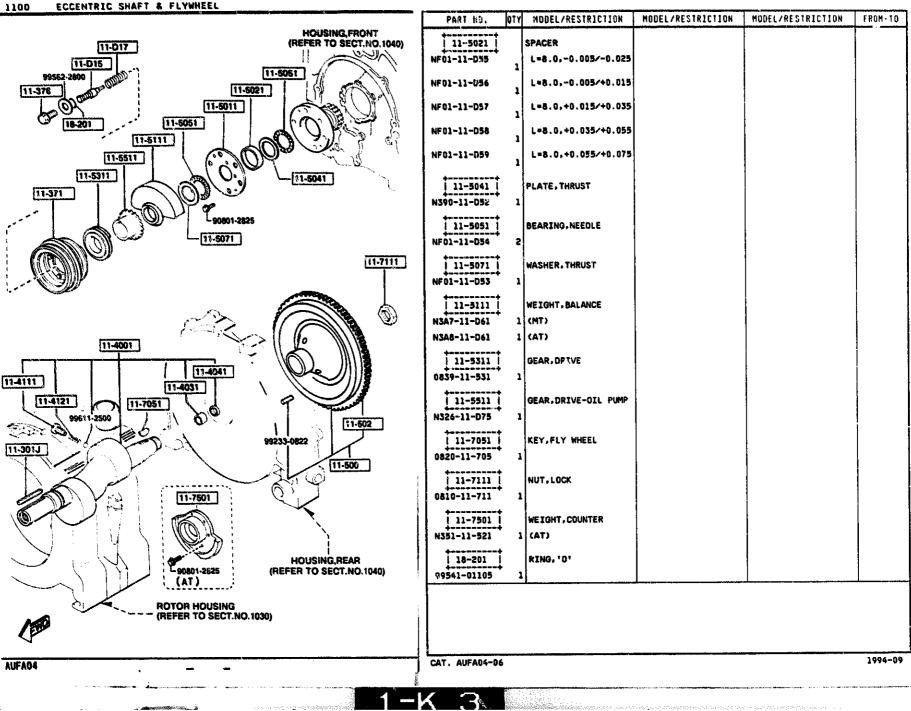

#### 1100 -1 ECCENTRIC SHAFT & FLYWHEEL

1100 -2 # ECCENTRIC SHAFT 3 FLYWHEEL

-

23-151A

11-3411

11-3531

11-3431

AUFA04

| PART NO.                  | QTY | MODEL/RESTRICTION                 | MODEL/RESTRICTION | HODEL/RESTRICTION | FROM-TO |
|---------------------------|-----|-----------------------------------|-------------------|-------------------|---------|
| 11-C03 1<br>N326-11-C03A  | 6   | PIECE, 2ND APEX SEAL              |                   |                   |         |
| 111-C06 1<br>N326-11-C06A |     | SPRING, OUTER-APEX SE             |                   |                   | ĺ       |
| 11-1111<br>N3A1-11-811    |     | METAL,ROTOR<br>3.000(-0.0050.010) |                   |                   |         |
| N3A2-11-811               | - 1 | 3.000(0.0000.005)                 |                   |                   |         |
| NSA3-11-811               | - " | 3.000(+0.005-0.000)               |                   |                   |         |
| 11-3011  <br>N351-11-C00  | 6   | SEAL, APEX                        |                   |                   |         |
| 11-3021 1<br>N326-11-C02A | 6   | PIECE, SIDE                       |                   |                   |         |
| 11-3041  <br>N326-11-C04A | 6   | SPRING, APEX SEAL                 |                   |                   |         |
| 11-3171 I<br>NF01-12-C17  | 12  | SPRING, SIDE SEAL                 |                   |                   |         |
| 11-3211 1<br>N326-11-CZOA | 12  | SEAL, CORNER                      |                   |                   |         |
| 11-3221<br>N326-11-C22A   | 24  | PLUG, CORNER SEAL                 |                   |                   |         |
| 11-3231  <br>NF01-21-C24  | 12  | SPRING, CORNER SEAL               |                   |                   |         |
| 11-3411<br>0820-12-341    | 4   | RING, "O'-INNER                   |                   |                   |         |
| 11-3431<br>8341-11-343    | 4   | RING,'O'-OUTER                    |                   |                   |         |
|                           |     |                                   |                   |                   |         |
| CAT. AUFAD4-D6            |     |                                   |                   | ******            | 1994-0  |