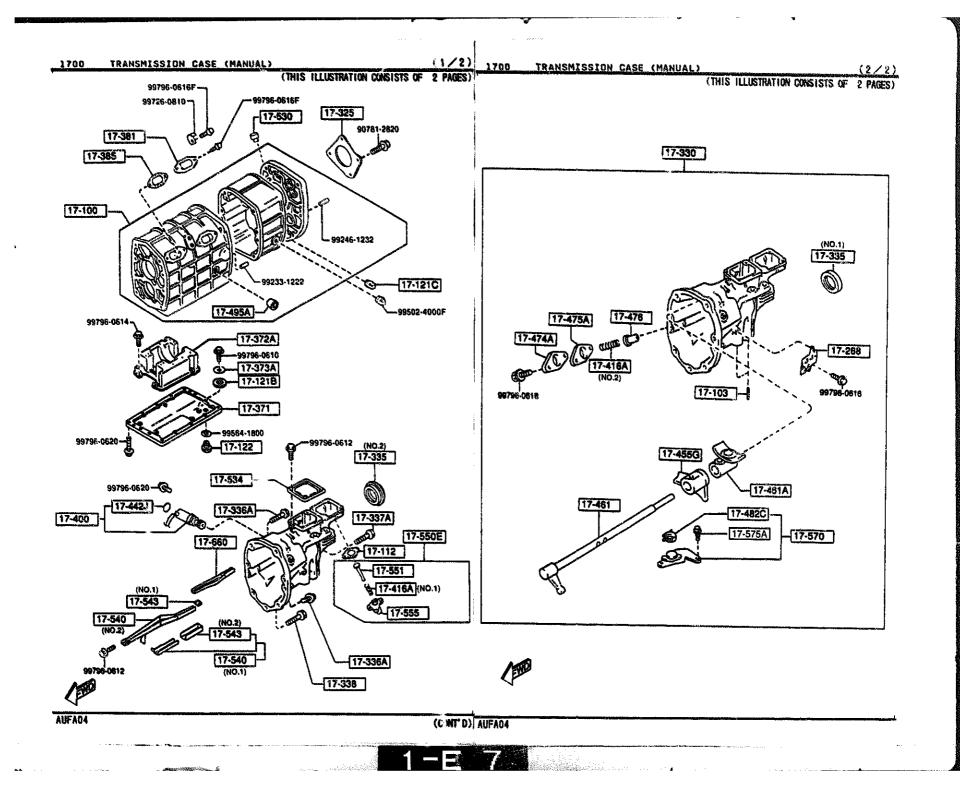

0 13-610 N3A3-13-990 1 (11) 1 (AT) N3A4-13-990 VALVE, SOLENDID-A.C. 13-991A N3A1-13-991 1 13-996C I GASKET, A.C.V. 1 CILLUST. NO.1) N3A3-13-996 99794-0890 N3A4-33-996 (ILLUST. NO.2) 1 6 ð 90794-083 13-812 3510 FD3\*\*\*-210663 90794-0625 1994-09 AUFA04 CAT. AUFA04-06 .

`

AIR PUMP & AIR CONTROL VALVE 1371

1371 -2 M AIR PUMP & AIR CONTROL VALVE





















## 1400 -1 OIL PUMP & FILTER



---

and a second second second second



CAT. AUFA04-06

R

14-1131

14-140

14-140

14-1181

14-1191

14-1171

14-1121

1994-09

AUFA04

P

99979-1200

99922-1200





•













1580 GRACKET.PULLEY & BELT

**k**....

1580 -1 \* BRACKET, PULLEY & BELT





16P0 -1 CLUTCH DISC & COVER (MANUAL)



1600 CLUTCH DISC & COVER (MANUAL)

1600 -2 # CLUTCH DISC & COVER (MANUAL)



novement the site













## 1710 -1 TRANSMISSION GEARS(MANUAL)





1710 -3 TRANSMISSION GEARS(MANUAL)





1710 -4

TRANSMISSIGN GEARS (MANUAL)

1010

1710

TRANSMISSION GEARS(MANUAL)

CANFORD STORE NEWS



## 1710 -5 TRANSMISSION GEARS(MANUAL)



## 1710 -6 # TRANSMISSION GEARS(MANUAL)



.

1720 -1 CHANGE CONTROL SYSTEM (MANUAL)





1150 CHANGE CONTROL SYSTEM (MANUAL)

`

E.,





a second appropriate the









1830 ALTERNATOR

×

٦.

F

1

. k

## 1830 -2 # ALTERNATOR















yaalaa daga ku sa sa mada ya sa



1910 -2 TORQUE CONVERTER OIL PUMP & PIPINGS (AUTOMATIC)





1910 -4 TORQUE CONVERTER, OIL PUMP & PIPINGS (AUTOMATIC)







| 1 | TRANSMISSION CASE & MAIN CONTROL SYSTEM (AUTOMATIC) (<br>(THIS ILLUSTRATION CONSISTS OF 2 | PAGES) PART NO.                      | QTY    | MODEL/RESTR