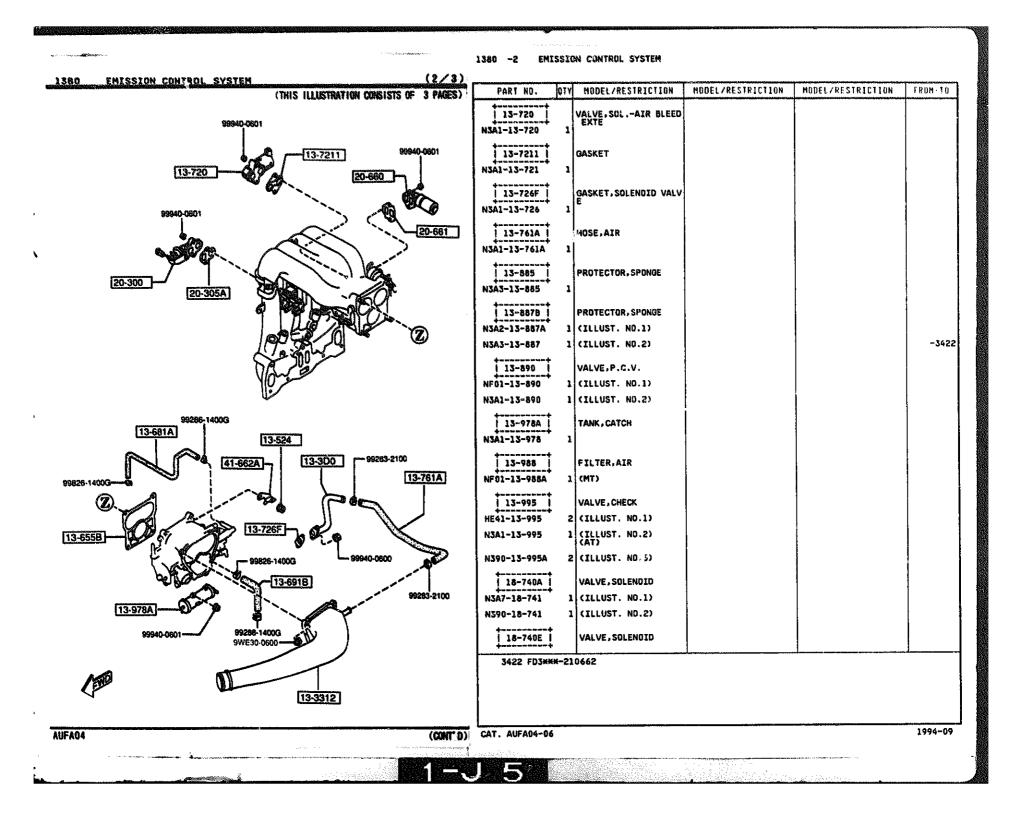

## 1371 AIR PUMP & AIR CONTROL VALVE

.

1371 -1 AIR PUMP & AIR CONTROL VALVE

NODEL/RESTRICTION **NODEL/RESTRICTION** MODEL/RESTRICTION FROM-10 PART NO. OTY 13-990 HOSE , AIR 13-7181 (NO.1) N3A3-20-752 1 (NO.1) 23-7251 13-996C 13-7301 VALVE, CHECK 13-7301 1480-33-730 (NO.2) 23-7251 13-735A CLAMP, HOSE NF01-13-735 HOSE AIR 13-7516 19-753A N3A3-13-750A ~3510 1 3510~ N3A3-13-75%A 1 18-7408 1 13-753A HOSE, ATR  $(\mathbf{v})$ 040<sup>1</sup>080 N3A3-13-753 1 13-735A PUMP,AIR 13-810 13-751E 13-991A N3A3~13-810 1 (MT) ñ 1 (AT) N3A4-13-810 13-887C STRAP, AIR PUMP 13-812 N3A1-13-812 13-735A 13-820D FIPE, AIR 13-8200 13-7181 N3A3-13-820A 3 13-735A i 13-887C i PROTECTOR, SPONGE -3510 N3A3-13-886A 1 13-735A VALVE, AIR CONTROL  $(\mathbf{Z})$ 13-990 13-610 N3A3-13-990 1 (11) 1 (AT) N3A4-13-990 VALVE, SOLENDID-A.C. 13-991A N3A1-13-991 1 13-996C I GASKET, A.C.V. 1 CILLUST. NO.1) N3A3-13-996 99794-0890 N3A4-33-996 (ILLUST. NO.2) 1 6 ð 90794-083 13-812 3510 FD3\*\*\*-210663 90794-0625 1994-09 AUFA04 CAT. AUFA04-06 .

`

AIR PUMP & AIR CONTROL VALVE 1371

1371 -2 M AIR PUMP & AIR CONTROL VALVE