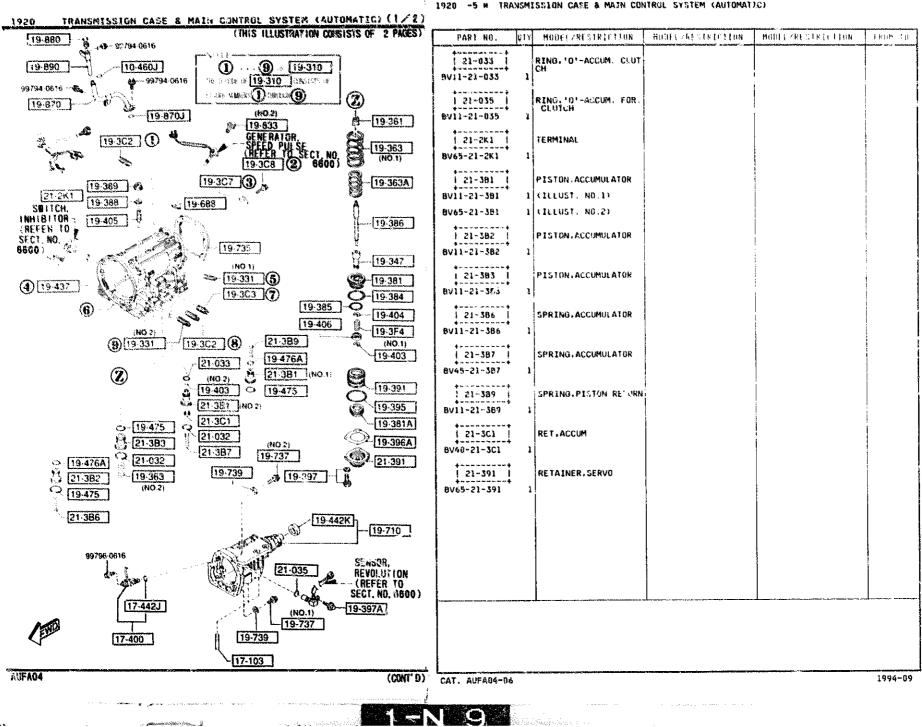

FD3 \* \* \* -200001--300000

4 Mazda Notor Corp.

میں۔ اور در در در در در

Oct.'94(FINAL)

Catalog No. AU-FA04-06

æ

E.

| 0.NO  | SEC.NC | SECTION NAME                                            | LONO  | SEC.NO | SE          | TION NAME         | LO.NO | SEC.ND | SECTION NAME |
|-------|--------|---------------------------------------------------------|-------|--------|-------------|-------------------|-------|--------|--------------|
| -003  | 1000   | ENGINE & GASKET SETS                                    | 1-111 | 1960   | GASKET & SE | AL KIT (AUTOMATIC |       |        |              |
| -003  | 1030   | ROTOR HOUSINGS                                          |       | :      |             |                   |       |        |              |
| -603  | 1040   | DIL PAN, FRONT & REAR HOUSING                           |       |        |             |                   |       |        |              |
| 1-303 | 1106   | ECCENTRIC CHAFT & FLYWHEEL                              | ,     |        |             |                   |       |        |              |
| 1-103 | 1110   | ROTORS & RELATED PARTS                                  |       | [      |             |                   |       |        |              |
| 1-N03 | 1300   | INLET MANIFOLD                                          |       |        |             |                   |       |        |              |
| 1-004 | 1310   | EXHAUST MANIFOLD                                        |       |        |             |                   |       |        |              |
| 1-004 | 1311   | INTER CODLER                                            |       |        |             |                   |       |        |              |
| 1-E04 | 1312   | TURBO CHARGER                                           |       |        |             |                   |       |        |              |
| 1-604 | 1313   | TWIN TURBO AIR INTAKE SYSTEM                            |       |        |             |                   |       |        |              |
| 1-104 | 1320   | FUEL SYSTEM                                             |       |        |             |                   |       |        |              |
| 1-104 | 1325   | FUEL DISTRIBUTOR                                        |       |        |             |                   |       |        |              |
| 1-104 | 1330   | AIR CLEANER                                             |       |        |             |                   |       |        |              |
| 1-005 | 1364   | THROTTLE BODY                                           |       | 1      |             |                   |       | 1      |              |
| 1-E05 | 1371   | AIR PUMP & AIR CONTROL VALVE                            |       | 1      |             |                   |       | 1      |              |
| 1-G05 | 1380   | EMISSION CONTROL SYSTEM                                 |       |        |             |                   |       |        |              |
| 1-006 | 1400   | OIL PUMP & FILTER                                       |       |        |             |                   |       |        |              |
| 1-506 | 1500   | CODLING SYSTEM                                          |       |        |             |                   |       |        |              |
| 1-M06 | 1580   | BRACKET.PULLEY & BELT                                   |       |        |             |                   |       | }      |              |
| 1-007 | 1600   | CLUTCH DISC & COVER (MANUAL)                            |       |        |             |                   | ł     |        |              |
| 1-E07 | 1700   | TRANSMISSION CASE (MANUAL)                              | 1     |        |             |                   |       |        |              |
| 1-J07 | 1710   | TRANSMISSION GEARS(MANUAL)                              | ]     |        |             |                   |       |        |              |
| 1-008 | 1720   | CHANGE CONTROL SYSTEM (MANUAL)                          |       |        |             |                   |       | -      |              |
| 1-F06 | 1800   | ENGINE ELECTRICAL SYSTEM                                |       |        |             |                   |       |        |              |
| 1-108 | 1830   | ALTERNATOR                                              |       |        |             |                   |       |        |              |
| 1-KOB | 1840   | STARTER                                                 |       |        |             |                   |       |        |              |
| 1-009 | 1850   | BATTERY                                                 | 1     |        |             |                   |       |        |              |
| 1-009 | 1910   | TORQUE CONVERTER, DIL PUMP & PI<br>PINGS (AUTOMATIC)    |       |        |             |                   |       |        |              |
| 1-109 | 1920   | TRANSMISSION CASE & MAIN CONTR<br>DL SYSTEM (AUTONATIC) |       |        |             |                   |       |        |              |
| 1-010 | 1925   | CONTROL VALVE (AUTOMATIC)                               |       |        |             |                   | ŀ     |        |              |
| 1-K10 | 1930   | CLUTCHES & PLANETARY GEARS (AU TOMATIC)                 |       |        |             |                   |       |        |              |
| 1-G11 | 1940   | GOVERNOR, LOW & REVERSE PISTON (AUTOMATIC)              |       |        |             |                   |       |        |              |
| 1-J11 | 1950   | MANUAL LINKAGE SYSTEM (AUTOMAT                          |       |        |             |                   |       |        |              |