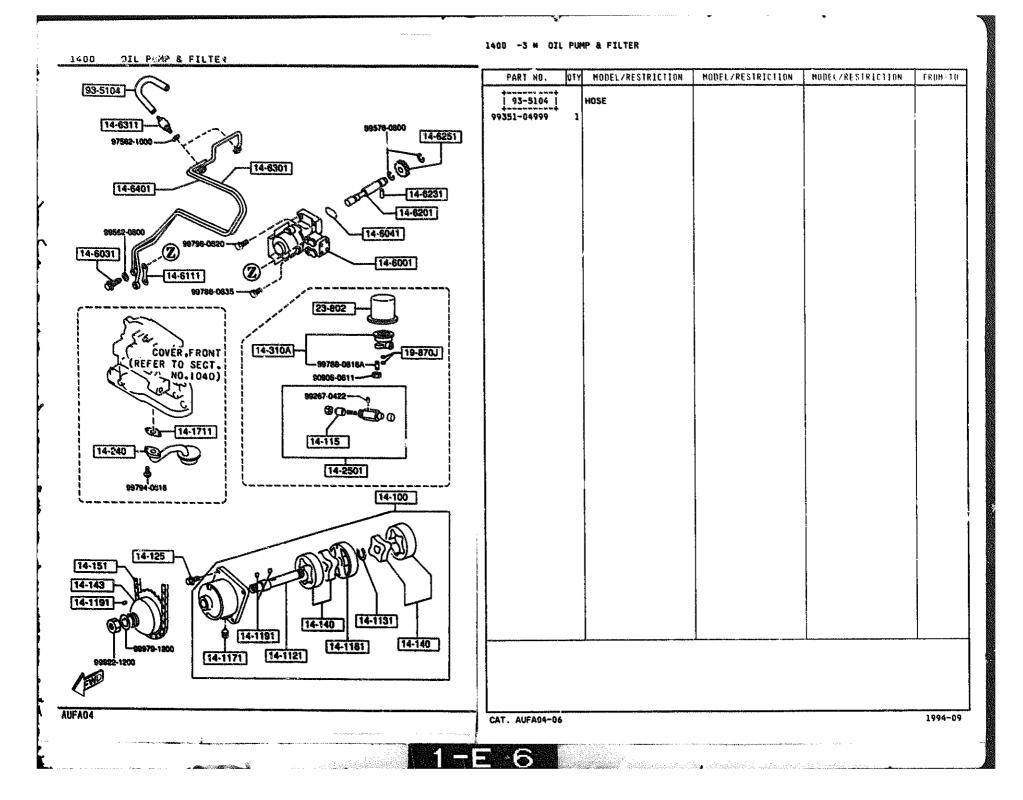

## 1400 -1 OIL PUMP & FILTER

---

and a second second second second

CAT. AUFA04-06

R

14-1131

14-140

14-140

14-1181

14-1191

14-1171

14-1121

1994-09

AUFA04

P

99979-1200

99922-1200

•

1580 GRACKET.PULLEY & BELT

**k**....

1580 -1 \* BRACKET, PULLEY & BELT

16P0 -1 CLUTCH DISC & COVER (MANUAL)

1600 CLUTCH DISC & COVER (MANUAL)

1600 -2 # CLUTCH DISC & COVER (MANUAL)