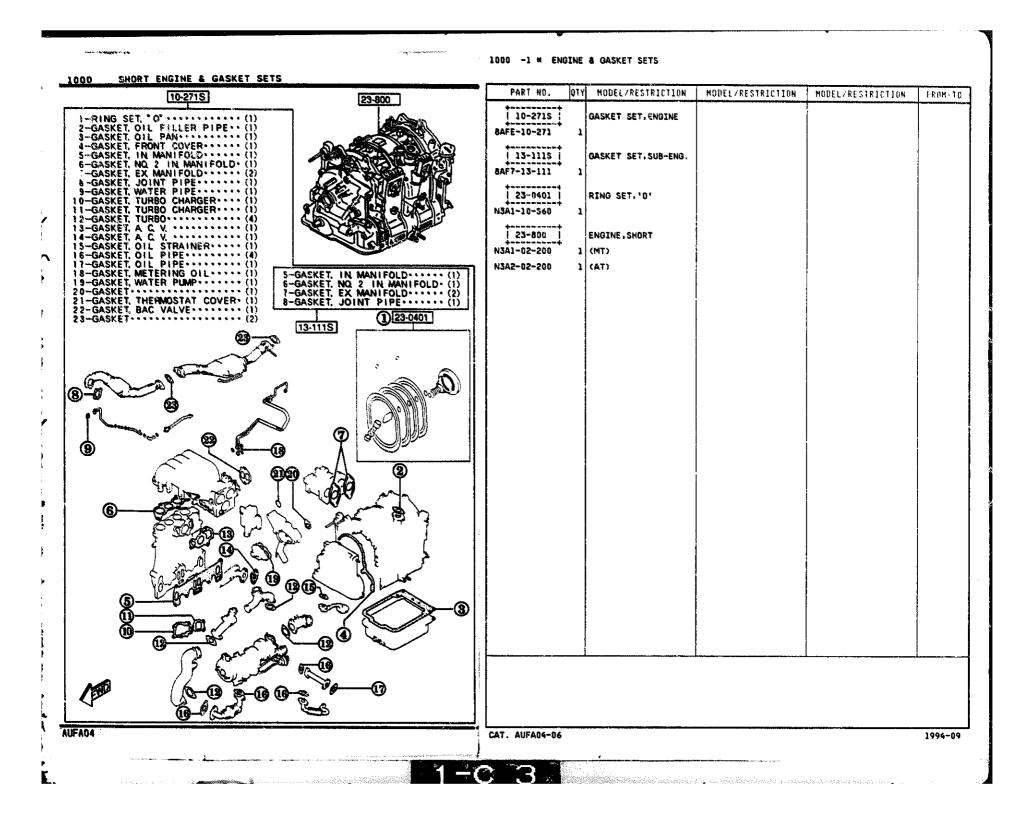

|
| 1 -     | 790   | SEAT BELTS                     | 3-N07 | 6700   | WIRING HARNESSES(FRONT & REAR                  |          |             |                               |
|         | 795   | AIR BAG                        | 3-F08 | 6701   | WIRING HARNESSES (ENGINE & T/MI                |          |             |                               |
|         | 600   | FRONT DOORS                    |       |        | SSION)                                         |          |             |                               |
| -       |       |                                |       |        |                                                | l        |             |                               |

2

SECTION NAME INDEX (BODY)

CATLOG-ND+ AUFA04-06

1

Þ

È.

DATE. 1994-09 Page. 3

ł



ι.

1030 -: ROTOR HOUSINGS









#### 1640 -1 OIL PAN, FRONT & REAR HOUSING

MODEL/RESTRICTION

NODEL/RESTRICTION

OTY

PART NO.

MODEL/RESTRICTION

FRON-TO

OIL PAN, FRONT & REAR HOUSING

10-561

1040



Δ.

1040 -2 OIL PAN, FRONT & REAR HOUSING





<sup>1040 -3 #</sup> OIL PAN, FRONT & REAR HOUSING



#### 1100 -1 ECCENTRIC SHAFT & FLYWHEEL



1100 -2 # ECCENTRIC SHAFT 3 FLYWHEEL

-

#### 1110 -1 ROTORS & RELATED PARTS

rikasi tatopa

11-3431

11-3011

20-1801

-11-3021

11-3041

11-C06

11-C03

411-3231

1110 ROTORS & RELATED PARTS



11-9171

٠

**8**¶

11 3221

11-3211

23-151A

11-3411

11-3531

11-3431

AUFA04

| PART NO.                  | QTY | MODEL/RESTRICTION                 | MODEL/RESTRICTION | HODEL/RESTRICTION | FROM-TO |
|---------------------------|-----|-----------