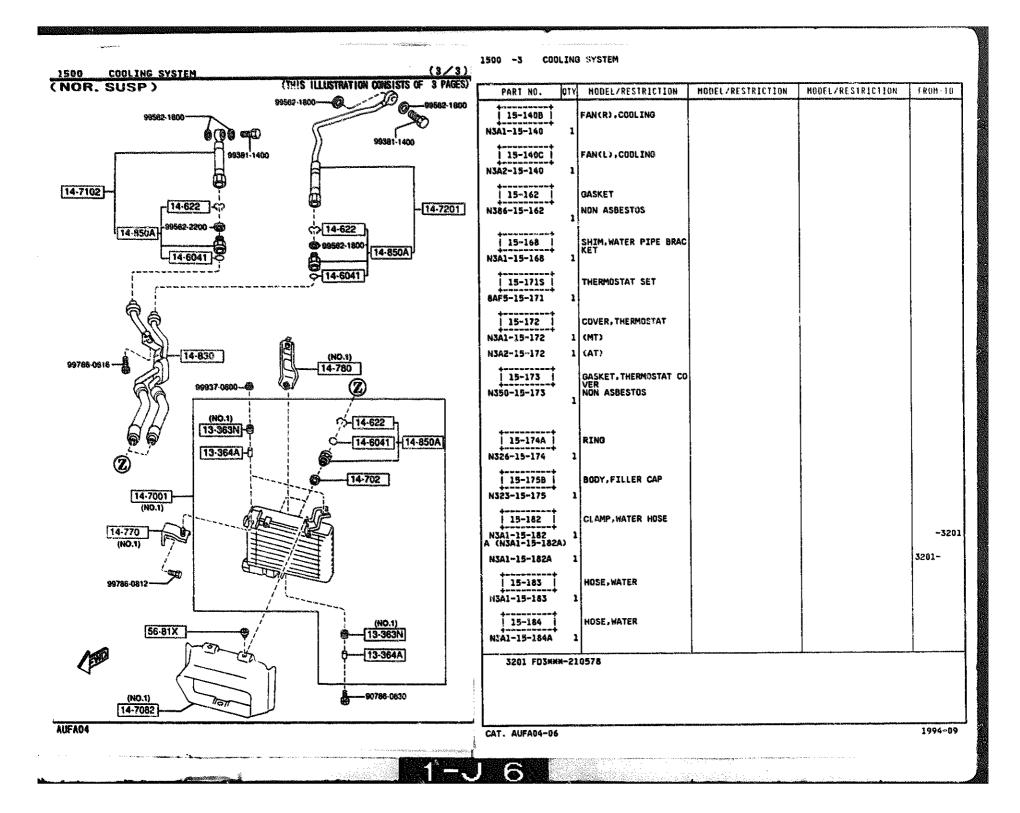

<u>\_</u>

#### 1110 -2 # ROTORS & RELATED PARTS

....

•

1800 -1 # INLET MANIFOLD

FROM-10

2201-

-2201

-2108

2108-

1994~09

<u>.</u>...

1311 -1 \* INTER COOLER

#### 1312 -1 TURBO CHARGER

1312 (URBO CHARGER

1994-09

FR0M-10

MODELZRES1R10110N

1312 -2 \* TURBO CHARGER

1312 TURBO CHARGER

~2610

1313 TWIN TURBO AIR INTAKE SVSTEM

1320 -1 # FUEL SYSTEM