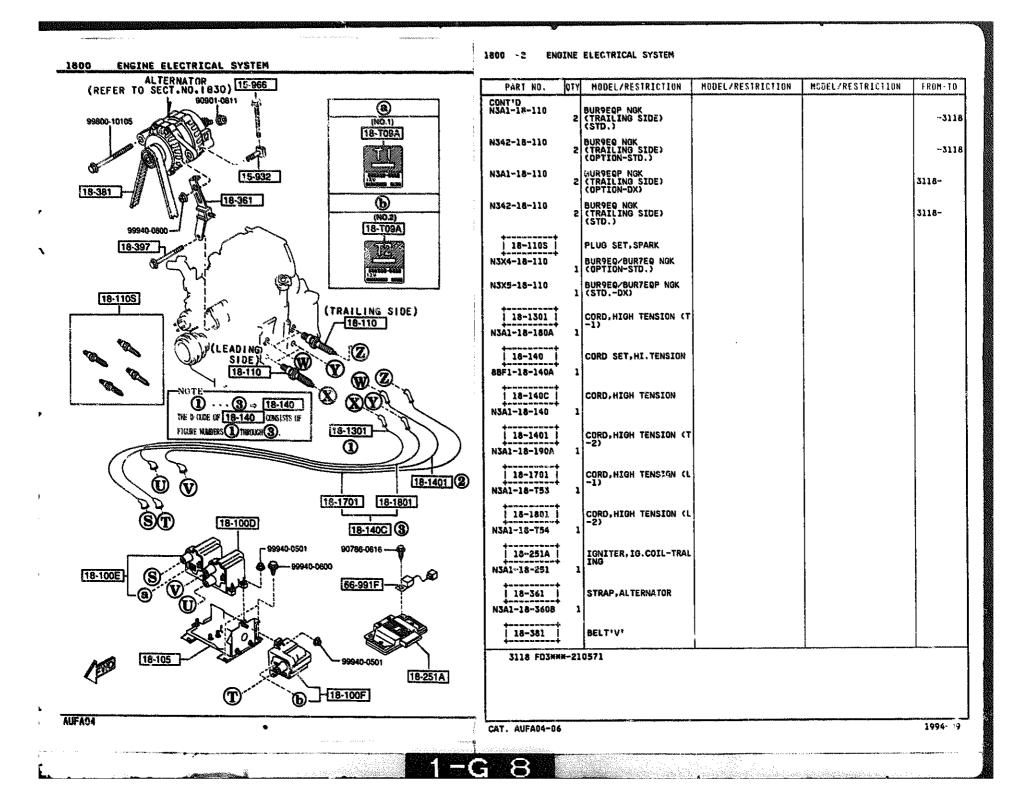

×

٦.

F

1

. k

## 1830 -2 # ALTERNATOR

yaalaa daga ku sa sa mada ya sa

1910 -2 TORQUE CONVERTER OIL PUMP & PIPINGS (AUTOMATIC)

1910 -4 TORQUE CONVERTER, OIL PUMP & PIPINGS (AUTOMATIC)

| 1 | TRANSMISSION CASE & MAIN CONTROL SYSTEM (AUTOMATIC) (<br>(THIS ILLUSTRATION CONSISTS OF 2 | PAGES) PART NO.                      | QTY    | MODEL/RESTRICTION                | MODEL/RESTRICTION | MODEL/RESTRICTION | FROMET |
|---|-------------------------------------------------------------------------------------------|--------------------------------------|--------|----------------------------------|-------------------|-------------------|--------|
|   |                                                                                           | 19-361<br>BV11-19-361                | 1      | STRUT.BAND                       |                   |                   |        |
|   |                                                                                           | 1 19-363                             |        | SPRING, PISTON RETURN            |                   |                   |        |
|   | VALVE,CONTROL<br>(REFER TO SECT.NO.1925)                                                  | BV11-19-363<br>BV65-19-363           |        | (ILLUST. NO.1)<br>(ILLUST. NO.2) |                   |                   |        |
|   |                                                                                           | 19-363A                              |        | SPRING, PISTON RETURN            |                   |                   |        |
|   |                                                                                           | BV11-19-3F3<br>19-381<br>BV11-19-381 |        | PISTON, BAND SERVO               |                   |                   |        |
|   |                                                                                           | BA42-51-351                          | . 1    | PISTON, BAND SERVO               |                   |                   |        |
|   | (NO.1)<br>19-7A1                                                                          | 19-384<br>  19-384<br>  19-384       | 1      | SEAL, PISTON                     |                   |                   |        |
|   |                                                                                           | 19-385<br>6V11-19-385                |        | SEAL, PISTON                     |                   |                   |        |
|   |                                                                                           | 19-386<br>  19-386                   |        | STEM, PISTON                     |                   |                   |        |
|   | 17-1218                                                                                   | 19-388<br>  19-388                   | 1      | WASHER, PLAIN                    |                   |                   |        |
|   |                                                                                           | 19-389<br>BV11-19-389                | ;<br>, | NUT                              |                   |                   |        |
|   |                                                                                           | 19-391<br>  19-391<br>  BV11-19-391  | ļ<br>, | RETAINER, SERVO                  |                   |                   |        |
|   | 19-837                                                                                    | 19-395<br>  0338-19-395              |        | RING, 'O'                        |                   |                   |        |
|   |                                                                                           | 19-396A<br>  19-396A<br>  19-334     | ĺ      | GASKET                           |                   |                   |        |
|   |                                                                                           |                                      |        |                                  |                   |                   |        |
| Ø | YD                                                                                        |                                      |        |                                  |                   |                   |        |
|   |                                                                                           |                                      |        |                                  |                   |                   | ~      |
|   |                                                                                           | CAT. AUFA04-0                        | 6      |                                  |                   |                   | 1994   |