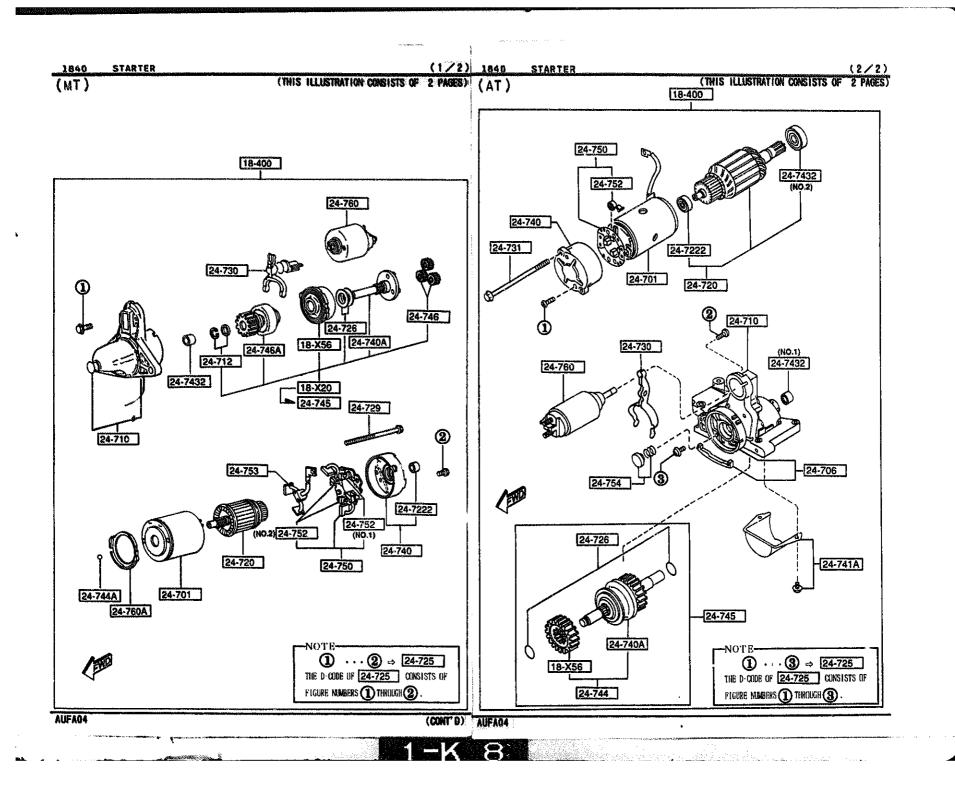

14-140

14-140

14-1181

14-1191

14-1171

14-1121

1994-09

AUFA04

P

99979-1200

99922-1200





•













1580 GRACKET.PULLEY & BELT

**k**....

1580 -1 \* BRACKET, PULLEY & BELT





16P0 -1 CLUTCH DISC & COVER (MANUAL)



1600 CLUTCH DISC & COVER (MANUAL)

1600 -2 # CLUTCH DISC & COVER (MANUAL)



novement the site













## 1710 -1 TRANSMISSION GEARS(MANUAL)





1710 -3 TRANSMISSION GEARS(MANUAL)





1710 -4

TRANSMISSIGN GEARS (MANUAL)

1010

1710

TRANSMISSION GEARS(MANUAL)

CANFORD STORE NEWS



## 1710 -5 TRANSMISSION GEARS(MANUAL)



## 1710 -6 # TRANSMISSION GEARS(MANUAL)



.

1720 -1 CHANGE CONTROL SYSTEM (MANUAL)





1150 CHANGE CONTROL SYSTEM (MANUAL)

`

E.,





a second appropriate the









1830 ALTERNATOR

×

٦.

F

1

. k

## 1830 -2 # ALTERNATOR















yaalaa daga ku sa sa mada ya sa



1910 -2 TORQUE CONVERTER OIL PUMP & PIPINGS (AUTOMATIC)





1910 -4 TORQUE CONVERTER, OIL PUMP & PIPINGS (AUTOMATIC)







| 1 | TRANSMISSION CASE & MAIN CONTROL SYSTEM (AUTOMATIC) (<br>(THIS ILLUSTRATION CONSISTS OF 2 | PAGES) PART NO.                      | QTY    | MODEL/RESTRICTION                | MODEL/RESTRICTION | MODEL/RESTRICTION | FROMET |
|---|-------------------------------------------------------------------------------------------|--------------------------------------|--------|----------------------------------|-------------------|-------------------|--------|
|   |                                                                                           | 19-361<br>BV11-19-361                | 1      | STRUT.BAND