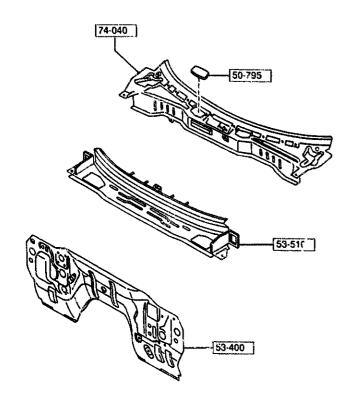

|                   |         |
|                       |     |                      |                   |                   |         |
|                       |     | <u>. I </u>          |                   | <u> </u>          |         |
|                       |     |                      |                   |                   |         |
|                       |     |                      |                   |                   |         |
|                       |     |                      |                   |                   |         |
|                       |     |                      |                   |                   | 1004 62 |
| CAT. AUFA04-06        |     |                      |                   |                   | 1994-09 |

OMIT MOTOR OF





| ٠. |                                    |                                | W # # # # # # # # # # # # # # # # # # # |                   |         |
|----|------------------------------------|--------------------------------|-----------------------------------------|-------------------|---------|
|    | PART NO. GTY                       | MODEL/RESTRICTION              | MODEL/RESIRICTION                       | MODEL/RESTRICTION | FROM-10 |
|    | 50-795                             | BAFFLE, COWL                   |                                         |                   |         |
|    | FD01-56-351 1                      |                                |                                         |                   |         |
|    | финансиниф.                        | maner man