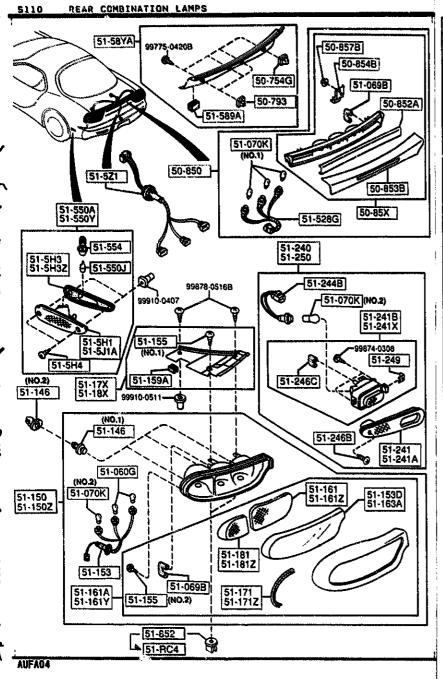

This file is available for free download at <a href="http://www.iluvmyrx7.com">http://www.iluvmyrx7.com</a>

www.iluvmyrx7.com

| 0900 KEY SETS                                   |                                                           |
|-------------------------------------------------|-----------------------------------------------------------|
| 58-492A                                         | 75-950<br>58-492<br>58-492A                               |
| 09-010<br>58-492<br>58-492A<br>76-190<br>75-910 | 39735-0410B<br>99865-0420B<br>58-961<br>58-492A<br>75-960 |
| 75-980                                          | 58-492<br>58-492A                                         |
| 58-492<br>58-492A                               | (KEY.BLANK-PRIMARY)  [76-201A]  [76-202]                  |
| AUFAQ4                                          |                                                           |