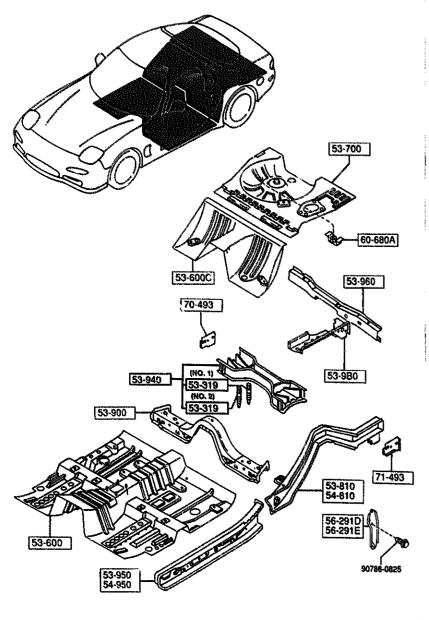

|  |
|                                        |                   |                   |         |  |  |
|                                        |                   |                   |         |  |  |
|                                        |                   |                   |         |  |  |
|                                        |                   |                   |         |  |  |
|                                        |                   |                   |         |  |  |
|                                        |                   |                   | ///     |  |  |
|                                        |                   |                   |         |  |  |
| CAT. AUFA04-06 1994-09                 |                   |                   |         |  |  |



| PART NO.                                                    | DTY MODEL/RESTRICTION         | MODEL/RESTRICTION | MODEL/RESTRICTION | FROM-10