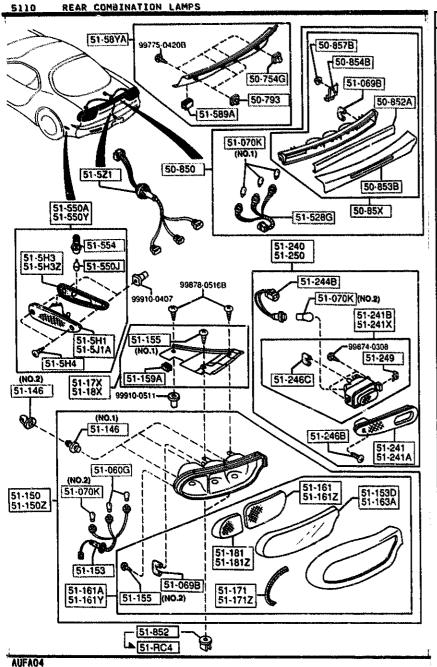

This file is available for free download at <a href="http://www.iluvmyrx7.com">http://www.iluvmyrx7.com</a>

www.iluvmyrx7.com

| 0900 KEY SETS                                   |                                                           |
|-------------------------------------------------|-----------------------------------------------------------|
| 58-492A                                         | 75-950<br>58-492<br>58-492A                               |
| 09-010<br>58-492<br>58-492A<br>76-190<br>75-910 | 39735-0410B<br>99865-0420B<br>58-961<br>58-492A<br>75-960 |
| 75-980                                          | 58-492<br>58-492A                                         |
| 58-492<br>58-492A                               | (KEY.BLANK-PRIMARY)  [76-201A]  [76-202]                  |
| AUFAQ4                                          |                                                           |