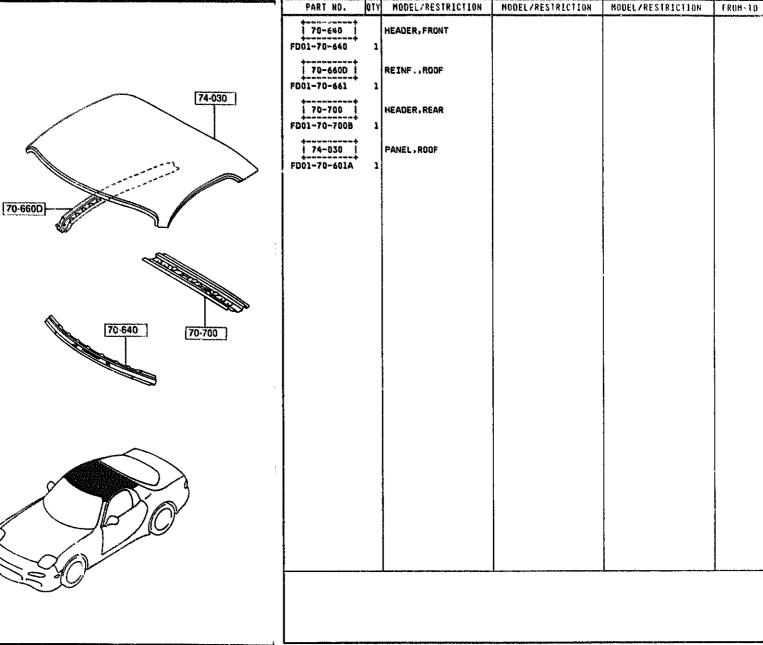

|                   |           |
|                                    |                         |                   |                   |           |
|                                    |                         |                   |                   |           |
| 2101 FD3***-20<br>2501 FD3***-20   | 00251<br>15709          |                   |                   |           |
| COUL FUSINATE                      | 991 <b>9</b> 7          |                   |                   |           |
|                                    |                         |                   |                   |           |
|                                    |                         |                   |                   |           |

CAT. AUFA04-06

5360 -1 M ROOF PANELS (W/O SUN ROOF)



CAT. AUFAU4-06



| (SUN ROOF)                             |                   |                   |         |  |  |
|----------------------------------------|-------------------|-------------------|---------|--|--|
| PART NO. OTY MODEL/RESTRICTION         | MODEL/RESTRICTION | MODEL/RESTRICTION | FROM-10 |  |  |
| 70-640   HEADER, FRONT                 | ·                 |                   |         |  |  |
| 70-700   HEADER, REAR                  |                   |                   |         |  |  |
| 74-030   PANEL, ROOF<br>FD04-70-600B 1 |                   |                   |         |  |  |
|                                        |                   |                   |         |  |  |
|                                        |                   |                   |