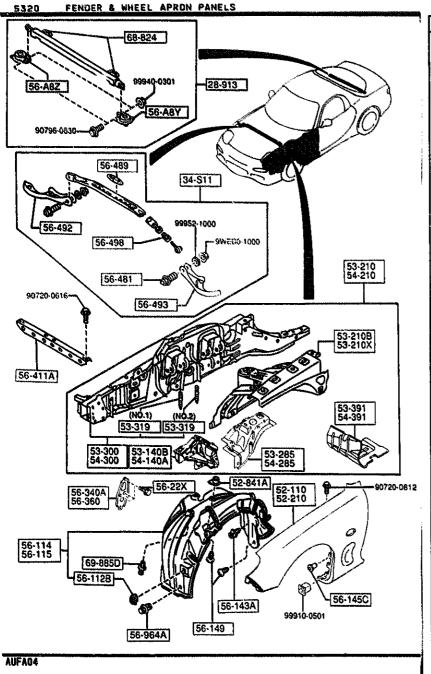

br>FD01-53-200A 3                           | PANEL(R), WHEEL APRON   |                   |                   |           |
| 53-210B  <br>FD01-53-210E                            | PANEL(R), WHEEL APRON   |                   |                   |           |
| 53-210X  <br>  53-210X  <br>  FD01-54-210F           | PANEL(L), WHEEL APRON   |                   |                   |           |
| 1C18 FD3жж-2<br>2101 FD3жж-2<br>2114 FD3жж-2         | 00100<br>00251<br>00464 |                   |                   |           |
| 2115 FD3HHH-20<br>2401 FD3HHH-20                     | 10652                   |                   |                   |           |
| CAT. AUFA04-06                                       |                         |                   |                   | 1994-09   |



| PART NO. OTY                                                                                             | MODEL/RESTRICTION                | MODEL/RESIRICTION | MODEL/RESTRICTION                     | FROM-10   |
|----------------------------------------------------------------------------------------------------------|----------------------------------|-------------------|---------------------------------------|-----------|
| 53-285  <br>FD01-53-270A 1                                                                               | REINF.(R),WHL. APRON             |                   |                                       |           |
| 53-300  <br>  53-300  <br>  FD01-53-300H   1                                                             | FRAME(R).SIDE-FRONT              |