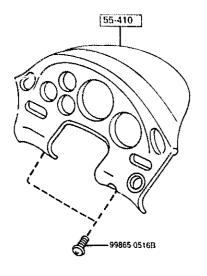

|         |
|                                                   |                       |                   |                   |         |
| •                                                 |                       |                   |                   | ]       |
|                                                   |                       |                   |                   |         |
|                                                   | <u> </u>              |                   | <del> </del>      | L       |
|                                                   |                       |                   |                   |         |
|                                                   |                       |                   |                   |         |

CAT. AUFA04-06





| <b>[</b> | PART NO.               | QIY            | MODEL/RESTRICTION | MODEL/RESTRICTION | MODEL/RESTRICTION | FROM-TO   |
|----------|------------------------|----------------|-------------------|-------------------|-------------------|-----------|
| I        | 55-410                 |                | HOOD,METER        |                   |                   |           |
| 1        | F001-55-420C           |                |                   |                   |                   | -1021     |
| ı        | 00                     | INT-           | FE2 FE3 FE4 BLACK |                   |                   |           |
|          | FD01~55~420D           | 1              |                   |                   |                   | 1021-2722 |
|          | 00<br>FD01-55-420E