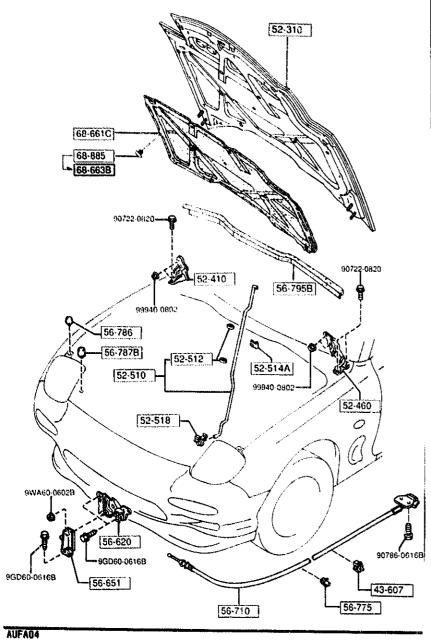

|
| 51-923  <br>FD01-51-923                                      | 1   | VALVE,EXTRACT CHAMBE<br>R       |                   |                   |           |
| 51-925  <br>  51-925  <br>  FD01-51-924                      | 1   | RETAINER, CHAMBER-EXT<br>RACTOR |                   |                   |           |
| 51-931G  <br>FD01-51-920A                                    | . 1 | CHAMBER, EXTRACTOR              |                   |                   | 2802      |
| A (FÖ01-51-920B<br>FD01-51-920B                              | ,   |                                 |                   |                   | 2802-     |
| 2201 FD3###<br>2219 FD3###<br>2802 FD3###                    | -20 | 2326                            |                   |                   |           |

2-G12



|                                                                                    | _                              |                   |                   |           |
|------------------------------------------------------------------------------------|--------------------------------|-------------------|-------------------|-----------|
| PART NO. QIY                                                                       | MODEL/RESTRICTION              | MODEL/RESTRICTION | MODEL/RESTRICTION | G1-M084   |
| 43-607  <br>  0309-43-607   1                                                      | GLIP.RR BRAKE PIPE             |                   |                   |           |
| 52-310                                                                             | BONNET