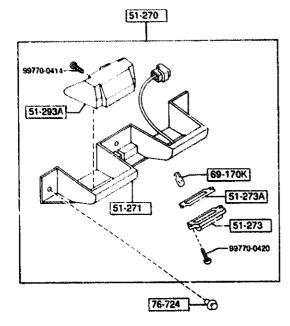

|                   |         |
|                           |      |                   |                   |                   |         |
|                           |      |                   |                   |                   |         |
|                           |      |                   |                   |                   |         |
|                           |      |                   |                   |                   |         |
| 2309 FD3××                | ×-20 | <br> 3215         |                   |                   | L       |
|                           |      |                   |                   |                   |         |
| CAT AUEAGA-04             |      |                   |                   |                   | 1994-09 |





| PART NO.                                 | QTY | MODEL/RESTRICTION              | MODEL/RESTRICTION | MODEL/RESTRICTION | FROM-10 |
|------------------------------------------|-----|--------------------------------|-------------------|-------------------|---------|
| 51-270  <br>  51-270  <br>  FD01-51-270C | 1   | LAMP, LICENSE                  |                   |                   |         |
| 51-271  <br>  51-271  <br>  FD01-51-261A | 1   | BRACKET.LICENCE LAMP           |                   |                   |         |
| 51-273  <br>0225-51-274B                 | 2   | LENS.LICENCE LAMP              |                   |                   |         |
| 51-273A  <br>G225-51-273                 | 2   | GASKET, LICENSE                |                   |                   |