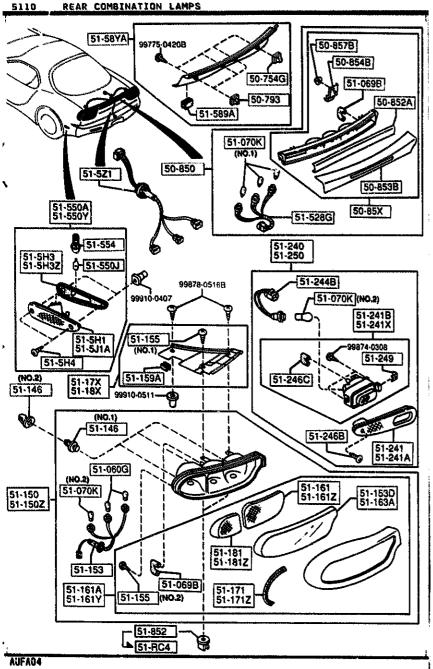

This file is available for free download at <a href="http://www.iluvmyrx7.com">http://www.iluvmyrx7.com</a>

www.iluvmyrx7.com

| 0900 KEY SETS                                   |                                                           |
|-------------------------------------------------|-----------------------------------------------------------|
| 58-492A                                         | 75-950<br>58-492<br>58-492A                               |
| 09-010<br>58-492<br>58-492A<br>76-190<br>75-910 | 39735-0410B<br>99865-0420B<br>58-961<br>58-492A<br>75-960 |
| 75-980                                          | 58-492<br>58-492A                                         |
| 58-492<br>58-492A                               | (KEY.BLANK-PRIMARY)  [76-201A]  [76-202]                  |
| AUFAQ4                                          |                                                           |