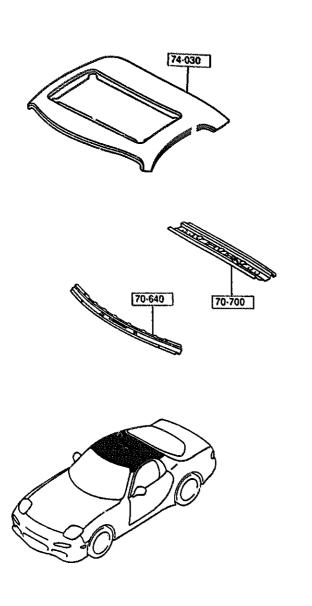

|           |
|                                    |                         |                   |                   |           |
|                                    |                         |                   |                   |           |
| 2101 FD3***-20<br>2501 FD3***-20   | 00251<br>15709          |                   |                   |           |
| COUL FUSINATE                      | 991 <b>9</b> 7          |                   |                   |           |
|                                    |                         |                   |                   |           |
|                                    |                         |                   |                   |           |

CAT. AUFA04-06

5360 -1 M ROOF PANELS (W/O SUN ROOF)



CAT. AUFAU4-06



| (SUN ROOF)                             |                   |                   |         |  |  |
|----------------------------------------|-------------------|-------------------|---------|--|--|
| PART NO. OTY MODEL/RESTRICTION         | MODEL/RESTRICTION | MODEL/RESTRICTION | FROM-10 |  |  |
| 70-640   HEADER, FRONT                 | ·                 |                   |         |  |  |
| 70-700   HEADER, REAR                  |                   |                   |         |  |  |
| 74-030   PANEL, ROOF<br>FD04-70-600B 1 |                   |                   |         |  |  |
|                                        |                   |                   |         |  |  |
|                                        |                   |                   |         |  |  |
|