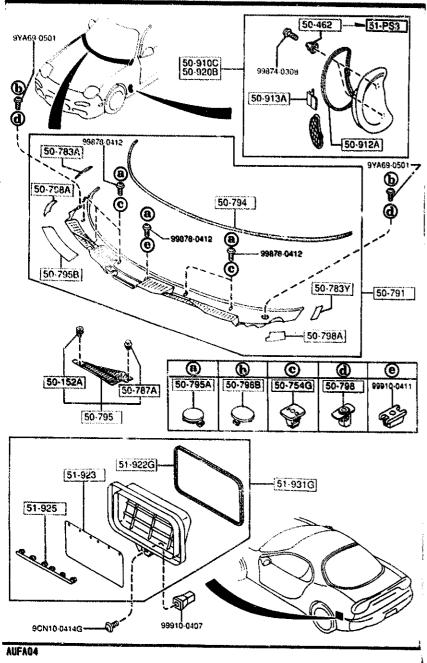

| 2219 FD3**<br>2A01 FD3** | *-20<br>*-21 | L<br>2326<br>0508     |                   | <u> </u>          | <u> </u> |



| PART NG.                                                     | OTY | MODEL/RESTRICTION               | MODEL/RESIRICTION | MODEL/RESTRICTION | FROM-10   |
|--------------------------------------------------------------|-----|---------------------------------|-------------------|-------------------|-----------|
| 50-798A  <br>  50-798A  <br>  FD01-50-79#                    | 2   | PROTECTOR, COWL GRILL           |                   |                   |           |
| 50-910C  <br>  50-910C  <br>  FDY2-50-91XA                   | 1   | GRILLE(R), FENDER               |                   |                   | -2201     |
| FDY2-50-91XA<br>A (FDY2-50-91XB)                             | 1   |                                 |                   |                   | 2201-2219 |
| 4 (1012-50-