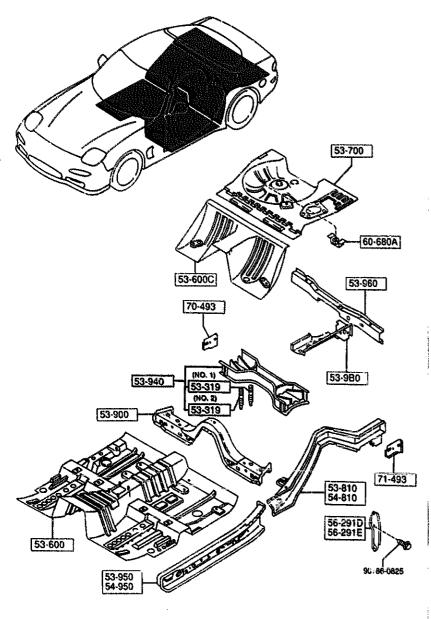

|

CAT. AUT404-06



|   | PART NO. OT                                                      | Y MODEL/RESTRICTION            | MODEL/RESTRICTION | MODEL/RESTRICTION | FROM-TO  |
|---|------------------------------------------------------------------|--------------------------------|-------------------|-------------------|----------|
|   | CONT'D<br>F001-54-950A 1                                         | ı                              |                   |                   |          |
|   | 56-2910  <br>  56-2910  <br>  FD01-56-2518                       | HOOK(R),TIE DOWN               |                   |                   |          |
| l | 56~291E  <br>  F001~56~252B                                      | HOOK(L),TIE DOWN               |                   |                   | <br>     |
|   | 1 60-68