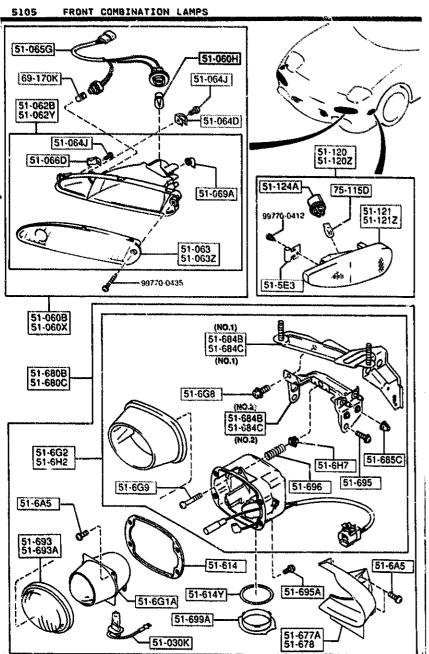

This file is available for free download at <a href="http://www.iluvmyrx7.com">http://www.iluvmyrx7.com</a>

www.iluvmyrx7.com

| 0900 KEY SETS                                   |                                                           |
|-------------------------------------------------|-----------------------------------------------------------|
| 58-492A                                         | 75-950<br>58-492<br>58-492A                               |
| 09-010<br>58-492<br>58-492A<br>76-190<br>75-910 | 39735-0410B<br>99865-0420B<br>58-961<br>58-492A<br>75-960 |
| 75-980                                          | 58-492<br>58-492A                                         |
| 58-492<br>58-492A                               | (KEY.BLANK-PRIMARY)  [76-201A]  [76-202]                  |
| AUFAQ4                                          |                                                           |