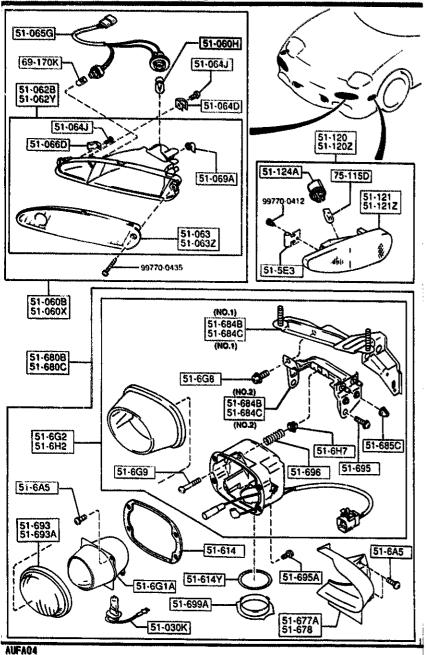

This file is available for free download at <a href="http://www.iluvmyrx7.com">http://www.iluvmyrx7.com</a>

www.iluvmyrx7.com

| 0900 KEY SETS                                   |                                                           |
|-------------------------------------------------|-----------------------------------------------------------|
| 58-492A                                         | 75-950<br>58-492<br>58-492A                               |
| 09-010<br>58-492<br>58-492A<br>76-190<br>75-910 | 39735-0410B<br>99865-0420B<br>58-961<br>58-492A<br>75-960 |
| 75-980                                          | 58-492<br>58-492A                                         |
| 58-492<br>58-492A                               | (KEY.BLANK-PRIMARY)  [76-201A]  [76-202]                  |
| AUFAQ4                                          |                                                           |