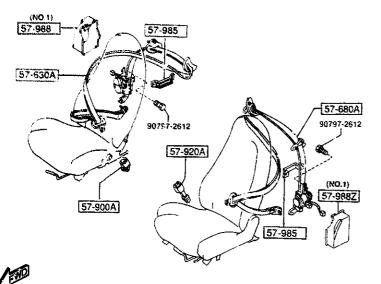

|                   |                   |           |
| FDu1-57-68                    |                               |                      |                   |                   | 2301-     |
| 02                            |                               | FE2 BLACK            |                   |                   | ļ         |
| 17                            |                               | FE4 RED              |                   |                   |           |
| 33                            |                               | FES TAN              |                   | }                 |           |
| 2301 FD<br>2A01 FD<br>2C01 FD | 3888-20<br>3888-21<br>3888-21 | 2878<br>0508<br>0514 |                   | 1                 |           |

maria de **S** 

CAT. AUFA04-06





| PART NO.          | OTY | MBDEL/RESTRICTION    | MODEL/FIJTRICTION