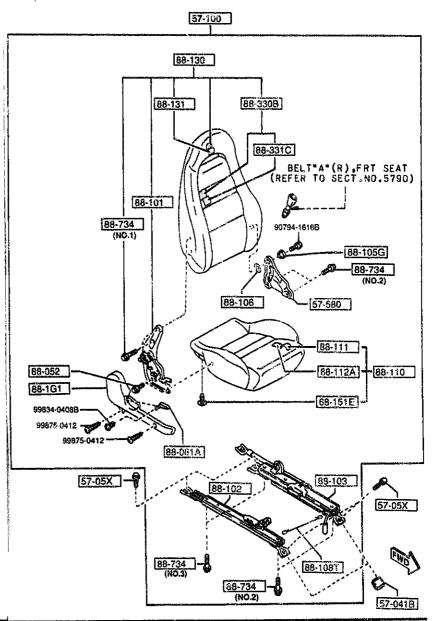

This file is available for free download at <a href="http://www.iluvmyrx7.com">http://www.iluvmyrx7.com</a>

www.iluvmyrx7.com

| 0900 KEY SETS                                   |                                                           |
|-------------------------------------------------|-----------------------------------------------------------|
| 58-492A                                         | 75-950<br>58-492<br>58-492A                               |
| 09-010<br>58-492<br>58-492A<br>76-190<br>75-910 | 39735-0410B<br>99865-0420B<br>58-961<br>58-492A<br>75-960 |
| 75-980                                          | 58-492<br>58-492A                                         |
| 58-492<br>58-492A                               | (KEY.BLANK-PRIMARY)  [76-201A]  [76-202]                  |
| AUFAQ4                                          |                                                           |