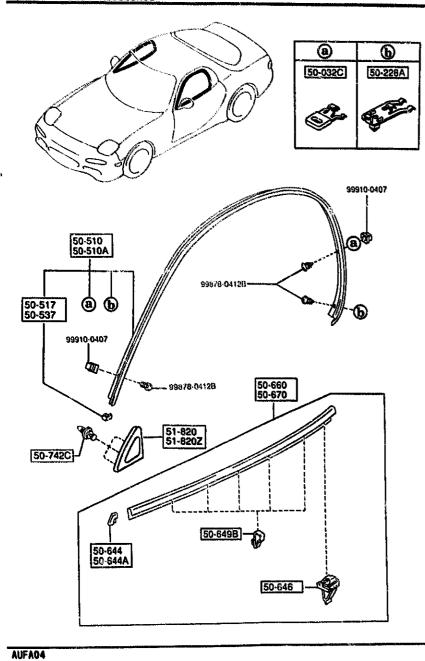

This file is available for free download at <a href="http://www.iluvmyrx7.com">http://www.iluvmyrx7.com</a>

www.iluvmyrx7.com

| 0900 KEY SETS                                   |                                                           |
|-------------------------------------------------|-----------------------------------------------------------|
| 58-492A                                         | 75-950<br>58-492<br>58-492A                               |
| 09-010<br>58-492<br>58-492A<br>76-190<br>75-910 | 39735-0410B<br>99865-0420B<br>58-961<br>58-492A<br>75-960 |
| 75-980                                          | 58-492<br>58-492A                                         |
| 58-492<br>58-492A                               | (KEY.BLANK-PRIMARY)  [76-201A]  [76-202]                  |
| AUFAQ4                                          |                                                           |