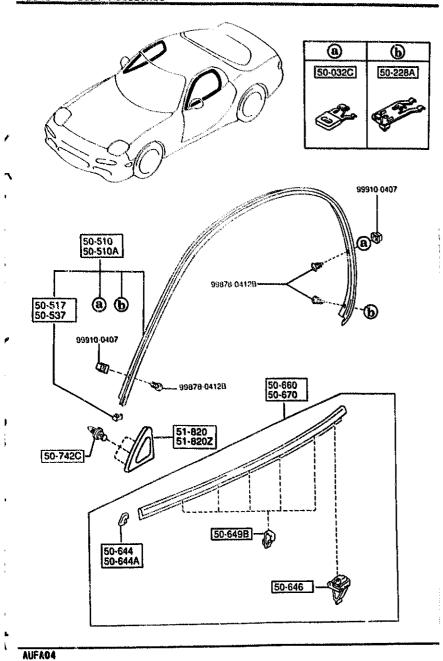

This file is available for free download at <a href="http://www.iluvmyrx7.com">http://www.iluvmyrx7.com</a>

www.iluvmyrx7.com

| 0900 KEY SETS                                   |                                                           |
|-------------------------------------------------|-----------------------------------------------------------|
| 58-492A                                         | 75-950<br>58-492<br>58-492A                               |
| 09-010<br>58-492<br>58-492A<br>76-190<br>75-910 | 39735-0410B<br>99865-0420B<br>58-961<br>58-492A<br>75-960 |
| 75-980                                          | 58-492<br>58-492A                                         |
| 58-492<br>58-492A                               | (KEY.BLANK-PRIMARY)  [76-201A]  [76-202]                  |
| AUFAQ4                                          |                                                           |