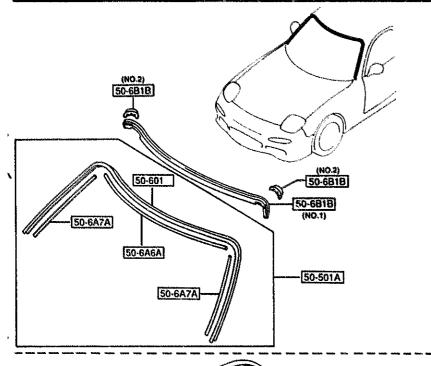

This file is available for free download at <a href="http://www.iluvmyrx7.com">http://www.iluvmyrx7.com</a>

www.iluvmyrx7.com

| 0900 KEY SETS                                   |                                                           |
|-------------------------------------------------|-----------------------------------------------------------|
| 58-492A                                         | 75-950<br>58-492<br>58-492A                               |
| 09-010<br>58-492<br>58-492A<br>76-190<br>75-910 | 39735-0410B<br>99865-0420B<br>58-961<br>58-492A<br>75-960 |
| 75-980                                          | 58-492<br>58-492A                                         |
| 58-492<br>58-492A                               | (KEY.BLANK-PRIMARY)  [76-201A]  [76-202]                  |
| AUFAQ4                                          |                                                           |