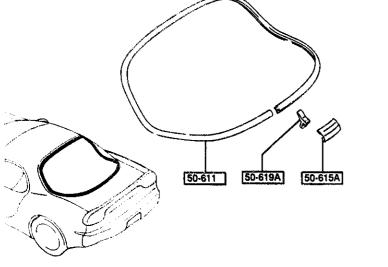

This file is available for free download at <a href="http://www.iluvmyrx7.com">http://www.iluvmyrx7.com</a>

www.iluvmyrx7.com

| 0900 KEY SETS                                   |                                                           |
|-------------------------------------------------|-----------------------------------------------------------|
| 58-492A                                         | 75-950<br>58-492<br>58-492A                               |
| 09-010<br>58-492<br>58-492A<br>76-190<br>75-910 | 39735-0410B<br>99865-0420B<br>58-961<br>58-492A<br>75-960 |
| 75-980                                          | 58-492<br>58-492A                                         |
| 58-492<br>58-492A                               | (KEY.BLANK-PRIMARY)  [76-201A]  [76-202]                  |
| AUFAQ4                                          |                                                           |