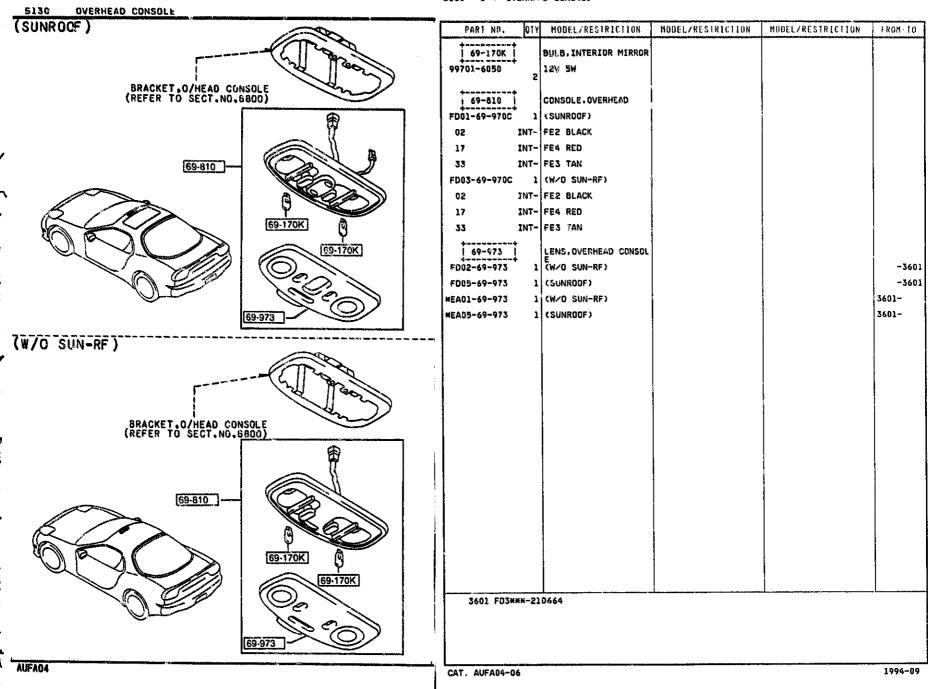

|                   |                   |                   | 1504 00 |

AUFAC4

CAT. AUFA04-06



PART NO.

| ~  | 111111111111111111111111111111111111111                             | HOUSE CONTROLLED              | HODGET HE STREET TOH | HOOLE, MESTREELES | ן עו ווווייינון |
|----|---------------------------------------------------------------------|-------------------------------|----------------------|-------------------|-----------------|
| ,, | 51-7118  <br>FD01-51-711A 1                                         | ORNAMENT, MAKER NAME-<br>REAR |                      |                   |                 |
| :  | 51-720<br>FD01-5%-721C 1                                            | ORNAMENT, CAR NAME-RE         |                      |                   |                 |
| ,  | 51-740  <br>  502-51-731   1                                        | MASCOT, FRONT                 |