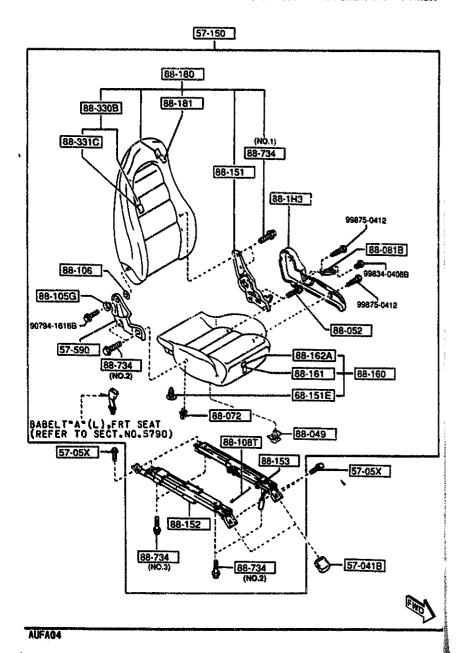

This file is available for free download at <a href="http://www.iluvmyrx7.com">http://www.iluvmyrx7.com</a>

www.iluvmyrx7.com

| 0900 KEY SETS                                   |                                                           |
|-------------------------------------------------|-----------------------------------------------------------|
| 58-492A                                         | 75-950<br>58-492<br>58-492A                               |
| 09-010<br>58-492<br>58-492A<br>76-190<br>75-910 | 39735-0410B<br>99865-0420B<br>58-961<br>58-492A<br>75-960 |
| 75-980                                          | 58-492<br>58-492A                                         |
| 58-492<br>58-492A                               | (KEY.BLANK-PRIMARY)  [76-201A]  [76-202]                  |
| AUFAQ4                                          |                                                           |