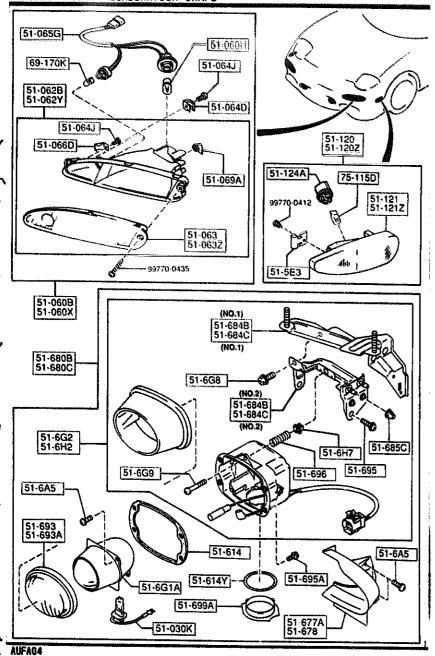

This file is available for free download at <a href="http://www.iluvmyrx7.com">http://www.iluvmyrx7.com</a>

www.iluvmyrx7.com

| 0900 KEY SETS                                   |                                                           |
|-------------------------------------------------|-----------------------------------------------------------|
| 58-492A                                         | 75-950<br>58-492<br>58-492A                               |
| 09-010<br>58-492<br>58-492A<br>76-190<br>75-910 | 39735-0410B<br>99865-0420B<br>58-961<br>58-492A<br>75-960 |
| 75-980                                          | 58-492<br>58-492A                                         |
| 58-492<br>58-492A                               | (KEY.BLANK-PRIMARY)  [76-201A]  [76-202]                  |
| AUFAQ4                                          |                                                           |