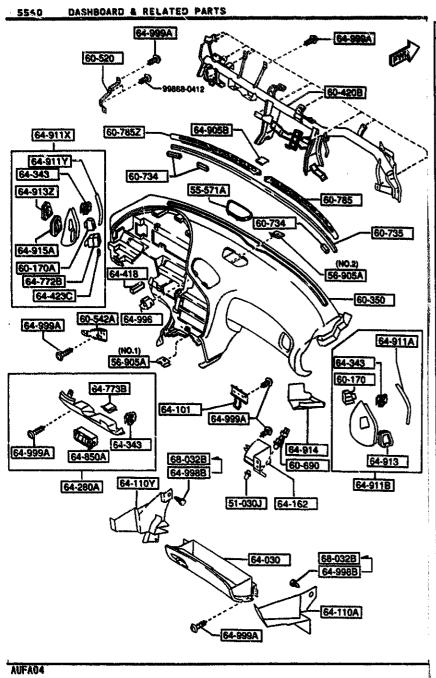

|                   |         |
| 64-423C  <br>  8455-64-423                  | NUT, PUSH             |                                         |                   | -260    |
| 64-7728                                     | DUCT NO.2(L)          | r e e e e e e e e e e e e e e e e e e e |                   |         |
| 2601 F03***-2                               |                       |                                         |                   |         |
|                                             |                       |                                         |                   |         |
|                                             |                       |                                         |                   |         |

1994-09

CAT. AUFA04-06



| PART NO. OTY                                              | MODEL/RESTRICTION             | MODEL/RESTRICTION | MODEL/RESTRICTION | FRUM-TO |
|-----------------------------------------------------------|-------------------------------|-------------------|-------------------|---------|
| +                                                         | UADETAKE21KTC1TAN             | MODELAKEZIKICITON | MAGETAKEZIKITITAM | PRUM-10 |
| 64-7738                                                   | SPRING                        |                   |                   |         |
| B455-64-773 2                                             |                               | ·                 |                   |         |
| 1 64-850A 1                                               | LOUVER, LAP-LOWE