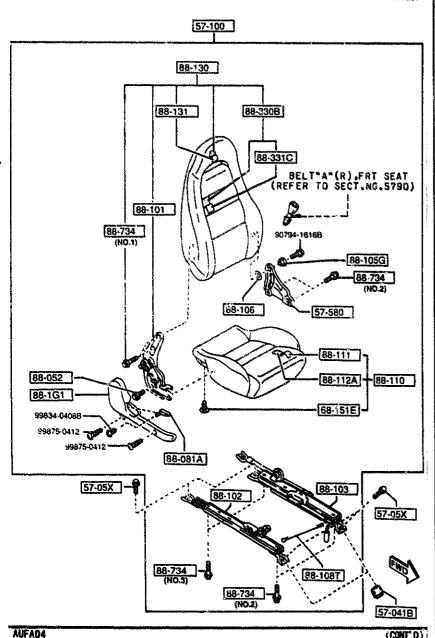

This file is available for free download at <a href="http://www.iluvmyrx7.com">http://www.iluvmyrx7.com</a>

www.iluvmyrx7.com

| 0900 KEY SETS                                   |                                                           |
|-------------------------------------------------|-----------------------------------------------------------|
| 58-492A                                         | 75-950<br>58-492<br>58-492A                               |
| 09-010<br>58-492<br>58-492A<br>76-190<br>75-910 | 39735-0410B<br>99865-0420B<br>58-961<br>58-492A<br>75-960 |
| 75-980                                          | 58-492<br>58-492A                                         |
| 58-492<br>58-492A                               | (KEY.BLANK-PRIMARY)  [76-201A]  [76-202]                  |
| AUFAQ4                                          |                                                           |