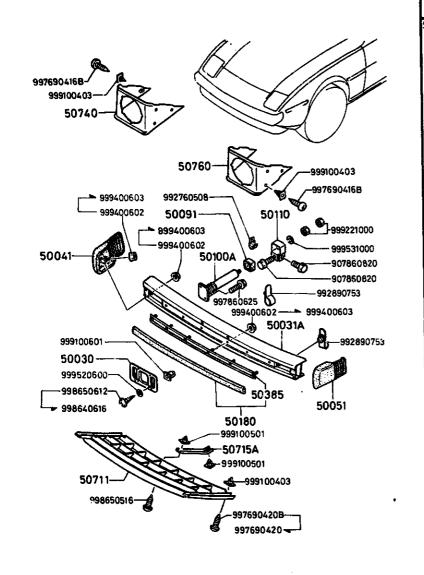

5000A FRONT BUMPER & GRILLE

|                                                       | ( seat ( ser.) |                                   |
|-------------------------------------------------------|----------------|-----------------------------------|
|                                                       | 50030          | HOLDER, N<br>SUPPORT<br>SOSTEN,   |
| 997630416B<br>999100403<br>50740                      | 50031A         | BUMPER(C<br>PARE-CHO<br>PARA-GOL  |
| 50760———————————————————————————————————              |                |                                   |
| 999400602 50091 50110 999221000                       |                |                                   |
| 999400602<br>907860820<br>907860820                   | 50041          | BUMPER(R<br>PARE-CHO<br>PARA-GOL  |
| 992890753<br>999400602 999400603                      | 50051          | BUMPER(L<br>PARE-CHO<br>PARA-GOL  |
| 999100601 992890753<br>50030                          | 50091          | RUBBER, N<br>SUPPORT<br>GOMA, SOF |
| 999520600<br>999650612<br>998640616<br>50385<br>50051 | 50100/         | ABSORBEI<br>AMORTISS<br>AMORTIGS  |
| 50 180<br>999100501                                   |                | 9                                 |
| 50715A<br>999100501<br>50711<br>999100403             | 50110          | BRACKET<br>ATTACHE<br>SOPORTE     |
| 998650516——————————————————————————————————           | 50110          | BRACKET<br>ATTACHE<br>SOPORTE     |
| 997690420                                             | 50180          | PROTECT                           |
|                                                       | 50385          | HGLDER(<br>RAIL DE                |

| D-CODE<br>(Key No.) | PART NAME                                                                      | PART No.     | Qty. | MODEL/DESCRIPTION | V i N<br>(Chassis No.)       |
|---------------------|--------------------------------------------------------------------------------|--------------|------|-------------------|------------------------------|
| 50030               | HOLDER, NO. PLATE<br>SUPPORT PLAQUE<br>SOSTEN, NO. PLACA                       | 8871-50-180  | 1    |                   | \$A220<br>\$00001<br>-554324 |
| ļ                   |                                                                                | 8871-50-180A | 1    |                   | SA22C<br>554325              |
| 50031A              | BUMPER(C),FRONT PARE-CHOCS (C), AV PARA-GOLPES (C),DELANTERO                   | 8341-50-030  | 1    | 80 MODEL          | \$A220<br>\$68501<br>-576263 |
|                     |                                                                                | 8341-50-030A | 1    | 80 MDDEL          | SAZZC<br>576264              |
|                     |                                                                                | 8871-50-030  | 1    | 79 MODEL          | \$A22C<br>500001<br>-516626  |
|                     | <a></a>                                                                        | 8871-50-030/ | 1    | 79 MODEL          | SA22C<br>516625<br>-568500   |
| 50041               | BUMPER(R),FRONT<br>PARE-CHOCS (D), AV<br>PARA-GOLPES (DR), DELANTER            | 8871-50-032  | 1    |                   |                              |
| 50051               | BUMPER(L),FRONT<br>PARE-CHOCS (G), AV<br>PARA-GOLPES (IZ), DELANTER            | 8871-50-033  | 1    |                   |                              |
| 50091               | RUBBER, MOUNTING<br>SUPPORT<br>GOMA, SOPORTE                                   | 1756-50-091  | 2    |                   |                              |
| 50100A              | ABSORBER, SHOCK<br>Amortisseur<br>Amortiguador                                 | 8341-50-100  | 2    | 2                 | SA22C .<br>576264            |
|                     |                                                                                | 8871-50-100  | 2    |                   | \$A22C .<br>500001<br>-57626 |
| 50110               | BRACKET(R), ABSORBER<br>ATTACHE (D), AMORTISSEUR<br>SOPORTE (DR), AMORTIGUADOR | 8871-50-111  | 1    | 1                 |                              |
| 50110               | BRACKET(L), ABSORBER<br>ATTACHE (G), AMORTISSEUR<br>SOPORTE (IZ), AMORTIGUADOR | 8871-50-131  | 1    | 1                 |                              |
| 50180               | PROTECTER, FRT. BUMPER PROTECTION PARE-CHOC AV.                                | 8871-56-120  | A .  | 1                 |                              |
| 50385               | HOLDER(C), PROTECTOR<br>RAIL DE FIXATION(C)                                    | 8871-50-125  | 8    | 1                 |                              |

| 50 00A-2            | * FRONT BUMPER & GRILL                                       | E            |      |                   |                        |
|---------------------|--------------------------------------------------------------|--------------|------|-------------------|------------------------|
| D-CODE<br>(Key No.) | PART NAME                                                    | PART No.     | Qty. | MODEL/DESCRIPTION | V I N<br>(Chessis No.) |
| 50711               | GRILLE, RADIATOR<br>GRILLE DE CALANDRE<br>PARRILLA, RADIADOR | 8871-50-7104 | 1    |                   |                        |
| 50715A              | BRACKET, RAD. GRILLE<br>ATTACHE, GRILLE DE CALAND            | 8871-50-720  | 1    |                   |                        |
| 50740               | BEZEL(R),LAMP<br>LUNETTE DE PHARE(D)                         | 8871-50-741  | 1    |                   |                        |
| 50760               | BEZEL(L),LAMP<br>Lunette de Phare(G)                         | 8871-50-761  | 1    |                   |                        |
|                     |                                                              |              |      |                   |                        |
|                     |                                                              |              |      |                   |                        |
| •                   |                                                              |              |      |                   |                        |
|                     |                                                              |              |      |                   |                        |
|                     |                                                              |              |      |                   |                        |
|                     |                                                              |              |      | i i               |                        |
|                     |                                                              |              |      | <u> </u>          |                        |
|                     |                                                              |              |      |                   |                        |
|                     |                                                              |              |      |                   |                        |
|                     |                                                              |              |      |                   |                        |