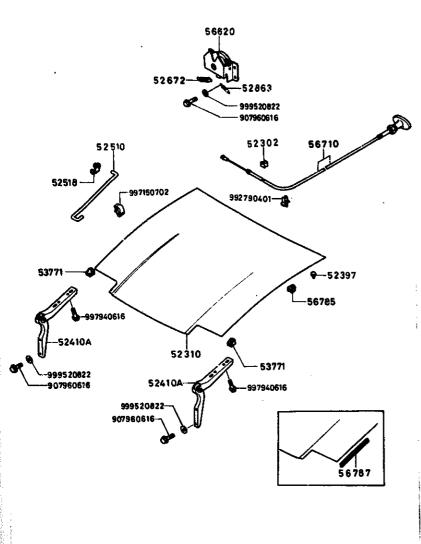

| -CODE    | BONNET NAME                                                                 | PART No.              | Qty. | MODEL/DESCRIPTION | VIN                          |
|----------|-----------------------------------------------------------------------------|-----------------------|------|-------------------|------------------------------|
| Key No.) | PART NAME                                                                   |                       |      | MODEL DESCRIPTION | (Chassis No.                 |
| 2302     | CLAMP, RELEASE WIRE<br>FIXATION, CABLE<br>PRENSA, ALAMBRE DE DESCARG        | 0223-52-302           | 1    |                   |                              |
| 2310     | BONNET<br>Capot, av<br>Capo                                                 | 8871-52-3108          | 1    |                   | SA22C<br>5000C1<br>50013     |
|          |                                                                             | 8871-52-3100          | 1    |                   | \$A220<br>500135<br>-50179   |
|          | <a></a>                                                                     | 8871-52-3100          | 1    |                   | SA22C -<br>501800<br>-53114  |
| !        |                                                                             | 8871-52 <b>-31</b> 0E | 1    |                   | SA22C .<br>531149            |
| 52397    | RUBBER, CUSHION<br>SILENT BLOC<br>GOMA, TOPE                                | 0187-52-231           | 2    |                   |                              |
| 52410A   | HINGE, BONNET<br>CHARNIERE CAPOT                                            | 8871-52-410           | 2    |                   |                              |
| 52510    | STAY,BONNET<br>FERRURE, CAPOT<br>TIRANTE,CAPO                               | 8871-52-5114          | 1    |                   | \$A22C .<br>500001<br>-53114 |
|          |                                                                             | 8871-52-511           | 1    |                   | \$A22C .<br>531149           |
| 52518    | HOLDER, BONNET STAY<br>SUPPORT, FERRURE DE CAPOT<br>TENEDOR, SOSTEN DE CAPO | 8871-52-518           | 1    |                   | SA22C .<br>531149            |
| 52 672   | SPRING, RETURN<br>RESSORT DE RAPPEL<br>RESORTE, RETORNO                     | 1011-56-672           | A 1  |                   |                              |
| 52 863   | SPRING,RETURN<br>RESSORT DE RAPPEL<br>RESORTE,RETORNO                       | 0305-52-863           | e 1  |                   |                              |
| 53771    | RUBBER, CUSHION<br>SILENT BLOC<br>GOMA, TOPE                                | 8545-56-801           | 2    |                   |                              |
| 56620    | LOCK,BONNET<br>VERROUILLAGE CAPOT<br>CERRADURA DE GUANTERA                  | 1708-56-620           | D 1  |                   |                              |
| 56710    | WIRE, RELEASE-BONNET<br>CABLE DE DECLENCHEMENT<br>CABLE, SOLTADOR           | 8871-56-710           | 1    |                   |                              |