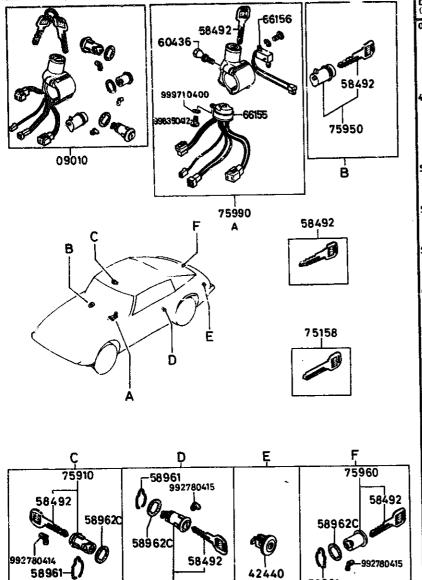

| 0900A-1             | KEY SETS                                                                      |                     | ,     | ·····             | 1                          |
|---------------------|-------------------------------------------------------------------------------|---------------------|-------|-------------------|----------------------------|
| D-CODE<br>(Key No.) | PART NAME                                                                     |                     | Qty.  | MODEL/DESCRIPTION | (Chassis No.)              |
| 09010               | KEY SET<br>JEU DE PARILLET<br>JUEGO DE LLAVES                                 | 8871-09-010         | 1     |                   |                            |
|                     | BLACK                                                                         | 00                  |       |                   |                            |
| 42440               | LOCK, FILLER LID<br>BARILLET, TRAPPE ESSENCE<br>CERRADURA DE TAPA DE TANG     | 0866-42-440         | 1     |                   | SA22C<br>500001<br>-578960 |
|                     |                                                                               | 8218-42-440         | 1     |                   | SA22C<br>578961-           |
| 58492               | KEY,PRIMARY<br>CLEF, PRIMAIRE<br>CUNA,PRIMARIA                                | 8531-58-492         | 2     |                   |                            |
| 58961               | FASTENER,KEY CYL.<br>ATTACHE, BARILLET<br>TRABA DEL CILINDRO DEL LL           | 0223-58-961         | 3     |                   |                            |
| 589620              | GASKET,KEY CYLINDER<br>JOINT DE SERRURE                                       | 0223-58-962         | 3     |                   |                            |
| 60436               | BOLT,SET<br>BOULON,JEU<br>PERNOS,JUEGO                                        | 8218 <b>-66-143</b> | 2     |                   |                            |
| 66155               | SWITCH, IGNITION<br>CONTACT DE DEMARREUR<br>INTERRUPTOR, ENCENDIDO            | 8871-66-15 <b>1</b> | 1     |                   |                            |
| 66156               | CONTACT, STARTER CONTACT DE DEMARREUR INTERRUPTOR, ENCENDIDO                  | 8871-66-156         | 1     |                   |                            |
| 75 158              | KEY, BLANK<br>CLEF VIERGE                                                     | 8531-75+901         | 1     |                   |                            |
| 75910               | KEY SUB SET(R),DOOR<br>JEU DE BARILLET (D), PORT<br>JGO DE LLVS.DE RMPLZO,PTA |                     | ,   1 |                   |                            |
| 75920               | KEY SUB SET(L),DOOR<br>JEU DE BARILLET (6), PORT<br>JGO DE LLVS.DE RMPLZO,PT/ |                     | ,   1 | 1                 |                            |
| 75950               | KEY SUB SET, GLOVE JEU DE BARILLET, BOITE A JGO DE LLVS.DE RAPLZO, GTO        |                     | )   ' | 1                 |                            |
| 1                   | BLACK                                                                         | 00                  |       |                   |                            |
|                     |                                                                               | <del></del>         |       | <u> </u>          | سندن السيد                 |

0900A KEY SETS 60436-В -58961 992780415 58962C

589 62C

|                   | 0900A-2             | 2*  |
|-------------------|---------------------|-----|
|                   | D-CODE<br>(Key No.) |     |
|                   | 75960               | JE! |
| 58492             | 75990               | KE! |
| 950               |                     |     |
| В                 |                     |     |
|                   |                     |     |
|                   |                     |     |
| 75960<br>58492    |                     |     |
| 62C<br>-992780415 |                     |     |
|                   | •                   |     |

| 0900A-                                       | 2* KEY SET.S                                                          |             |      |                                       |                      |
|----------------------------------------------|-----------------------------------------------------------------------|-------------|------|---------------------------------------|----------------------|
| D-CODE<br>(Key No.)                          | PART NAME                                                             | PART No.    | Qty. | MODEL/DESCRIPTION                     | VIN<br>(Chassis No.) |
| 75960                                        | KEY SUB SET,B/DOOR JEU DE BARILLET,PORTE DE 160.DE LLVS.DE RMPLZO,P.T | 8871-75-960 | 1    | · · · · · · · · · · · · · · · · · · · |                      |
| 75990                                        | KEY SUB SET, ST.LOCK<br>ANTIVOL                                       | 8871-75-990 | 1    |                                       |                      |
|                                              |                                                                       |             |      |                                       |                      |
|                                              |                                                                       |             |      |                                       |                      |
|                                              |                                                                       |             |      |                                       |                      |
|                                              |                                                                       |             |      |                                       |                      |
| 1                                            |                                                                       |             |      |                                       |                      |
|                                              |                                                                       |             |      | li .                                  |                      |
| 1                                            |                                                                       |             |      |                                       |                      |
|                                              |                                                                       |             |      |                                       |                      |
|                                              |                                                                       | i           |      |                                       |                      |
|                                              | į                                                                     |             |      |                                       |                      |
| 1                                            |                                                                       |             |      |                                       |                      |
|                                              |                                                                       |             |      |                                       |                      |
|                                              |                                                                       |             |      |                                       |                      |
|                                              |                                                                       |             |      |                                       |                      |
|                                              |                                                                       |             |      |                                       |                      |
|                                              |                                                                       |             |      |                                       |                      |
|                                              |                                                                       |             |      |                                       |                      |
|                                              |                                                                       |             |      |                                       |                      |
| <u>.                                    </u> |                                                                       |             | l_   | <u> </u>                              |                      |