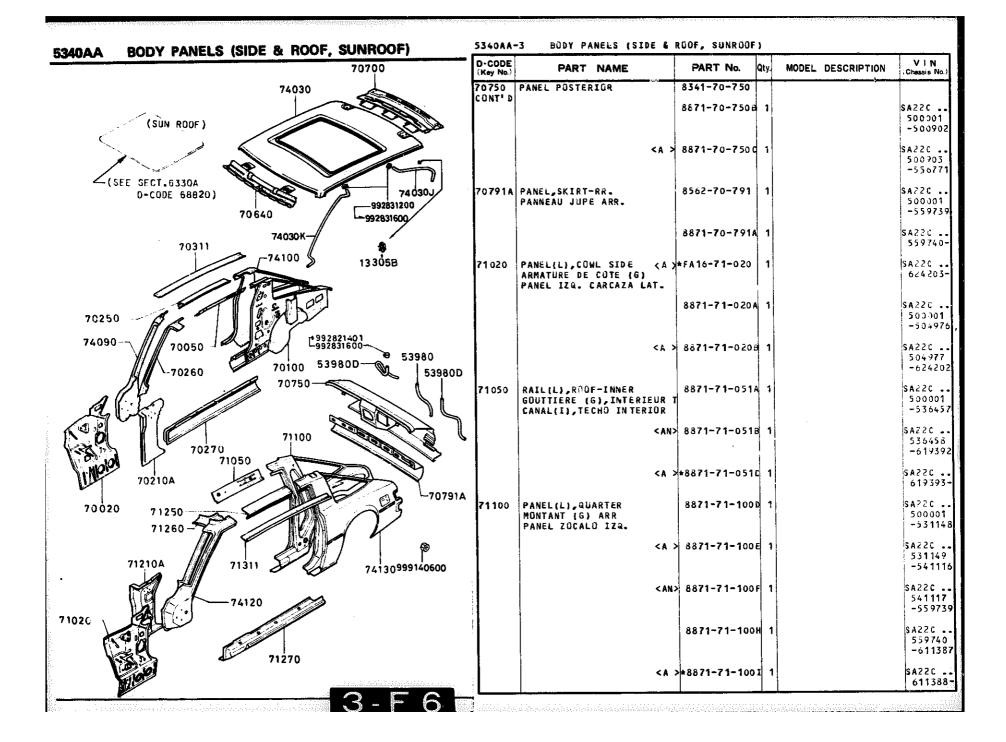

## SECTION NUMBER INDEX (BODY)

| STARTING |       | SEGTION NAME                                | STARTING<br>LOCATION | SECTION No.    | SECTION NAME                   |
|----------|-------|---------------------------------------------|----------------------|----------------|--------------------------------|
| 3-C2     | 0900A | KEY SETS                                    | 3-C12                | 5800A          | FRONT DOOR                     |
| 3-C3     | 5000A | FRONT BUMPER & GRILLE                       | 3-C13                | 5830A          | FRONT DOOR MECHANISMS          |
| 3-E3     | 5010A | REAR BUMPER                                 | 3-C14                | 6100A          | HEATER                         |
| 3-G3     | 5030A | WINDOW MOULDINGS                            | 3-E14                | 6110A          | HEATER UNIT                    |
| 3-13     | 5040A | BODY MOULDINGS                              | 3-H14                | 6115A          | HEATER CONTROLS                |
| 3-C4     | 5100A | LAMPS (FRONT & SIDE)                        | 3-J14                | 6120A          | HEATER BLOWER                  |
| 3-G4     | 5110A | LAMPS (REAR)                                | 3-C15                | 6230A          | BACK DOOR MECHANISMS           |
| 3-14     | 5130A | OVERHEAD CONSOLE (1979 STANDARD ROOF MODEL) | 3-F15                | 6300A          | WINDOW GLASSES                 |
| 3-,14    | 5170A | COWL & EXTRACTOR GRILLES & ORNAMENTS        | 3-115                | 6339A          | SUNROOF                        |
| 3-C5     | 5230A | BONNET                                      | 3-C16                | 6600A          | ELECTRIC EQUIPMENT             |
| 3-E5     | 5310A | BODY PANELS (FRONT)                         | 3G16                 | 6680A          | RADIO & STEREO SYSTEMS         |
| 3-K5     | 5340A | BODY PANELS (SIDE & ROOF)                   | 4C2                  | 6700A          | WIRE HARNESS & CLAMPS          |
| 3–16     | 5360A | BODY PANELS (FLOOR)                         | 4-G2                 | 6720A          | WINDSHIELD WASHER              |
| 3-C7     | 5500A | DASHBOARD EQUIPMENT                         | 4-H2                 | 6730A          | WINDSHIELD WIPER               |
| 3-L7     | 5540A | METERS                                      | 4J2                  | 67 <b>40</b> A | WIPER MOTOR (COMPONENTS ONLY)  |
| 3-D8     | 5560A | DASHBOARD & RELAVED                         | 4-C3                 | 6800A          | CEILING TRIM                   |
| 3-L8     | 5570A | CONSOLE                                     | 4—J3                 | 6840A          | TRIM & SCUFF PLATE             |
| 3-K9     | 5580A | VENTILATOR                                  | 4_F4                 | 6860A          | FLOOR MAT & PADS               |
| 3-C10    | 5700A | SEAT (EXCEPT LEATHER TRIM)                  | 4-L4                 | 6870A          | SERVICE TOOLS                  |
| 3-N10    | 5710A | SEAT TRIM (LEATHER - ANNIVERSARY EDITION)   | 4-M4                 | 6900A          | VISOR, ASSIST HANDLE & MIRRORS |
| 3-G11    | 5760A | SEAT BELTS                                  | 4-G5                 | 6930A          | CAUTION PLATES                 |
| i        | 1     |                                             | l                    |                |                                |

## SECTION NUMBER INDEX (BODY)

| TARTING<br>OCATION | SECTION No. | SECTION NAME                                | STARTING<br>LOCATION | SECTION No. | SECTION NAME                   |
|--------------------|-------------|---------------------------------------------|----------------------|-------------|--------------------------------|
| 3-C2               | 0900A       | KEY SETS                                    | 3-C12                | 5800A       | FRONT DOOR                     |
| 3C3                | 5000A       | FRONT BUMPER & GRILLE                       | 3-C13                | 5830A       | FRONT DOOR MECHANISMS          |
| 3-E3               | 5010A       | REAR BUMPER                                 | 3-C14                | 6100A       | HEATER                         |
| 3–G3               | 5030A       | WINDOW MOULDINGS                            | 3-E14                | 6110A       | HEATER UNIT                    |
| 3–13               | 5040A       | BODY MOULDINGS                              | 3-H14                | 6115A       | HEATER CONTROLS                |
| 3-C4               | 5100A       | LAMPS (FRONT & SIDE)                        | 3-J14                | 6120A       | HEATER BLOWER                  |
| 3-G4               | 5110A       | LAMPS (REAR)                                | 3-C15                | 6230A       | BACK DOOR MECHANISMS           |
| 3—14               | 5130A       | OVERHEAD CONSOLE (1979 STANDARD ROOF MODEL) | 3-F15                | 6300A       | WINDOW GLASSES                 |
| 3-J4               | 5170A       | COWL & EXTRACTOR GRILLES & ORNAMENTS        | 3-115                | 6330A       | SUNROOF                        |
| 3C5                | 5230A       | BONNET                                      | 3-C16                | 6600A       | ELECTRIC EQUIPMENT             |
| 3–E5               | 5319A       | BODY PANELS (FRONT)                         | 3-G16                | 6680A       | RADIO & STEREO SYSTEMS         |
| 3–K5               | 5340A       | BODY PANELS (SIDE & ROOF)                   | 4-C2                 | 6700A       | WIRE HARNESS & CLAMPS          |
| 3-16               | 5360A       | BODY PANELS (FLOOR)                         | 4-G2                 | 6720A       | WINDSHIELD WASHER              |
| 3-C7               | 5590Å       | DASHBOARD EQUIPMENT                         | 4-H2                 | 6730A       | WINDSHIELD WIPER               |
| 3–L7               | 5540A       | METERS                                      | 4-J2                 | 6740A       | WIPER MOTOR (COMPONENTS ONLY)  |
| 3D8                | 5560A       | DASHBOARD & RELATED                         | 4-C3                 | 6800A       | CEILING TRIM                   |
| 3L8                | 5570A       | CONSOLE                                     | 4J3                  | 6840A       | TRIM & SCUFF PLATE             |
| 3-K9               | 5580A       | VENTILATOR                                  | 4-F4                 | 6860A       | FLOOR MAT & PADS               |
| 3C10               | 5700A       | SEAT (EXCEPT LEATHER TRIM)                  | 4-L4                 | 6870A       | SERVICE TOOLS                  |
| 3-N10              | 5710A       | SEAT TRIM (LEATHER - ANNIVERSARY EDITION)   | 4-1/14               | 6900A       | VISOR, ASSIST HANDLE & MIRRORS |
| 3G11               | 5760A       | SEAT BELTS                                  | 4-G5                 | 6930A       | CAUTION PLATES                 |

## SECTION NUMBER INDEX (BODY)

| TARTING<br>OCATION | SECTION No. | SECTION NAME                                | STARTING<br>LOCATION | SECTION No. | SECTION NAME                   |
|--------------------|-------------|---------------------------------------------|----------------------|-------------|--------------------------------|
| 3-C2               | 0900A       | KEY SETS                                    | 3C12                 | 5800A       | FRONT DOOR                     |
| 3-C3               | 5000A       | FRONT BUMPER & GRILLE                       | 3-C13                | 5830A       | FRONT DOOR MECHANISMS          |
| 3-E3               | 5010A       | REAR BUMPER                                 | 3-C14                | 6100A       | HEATER                         |
| 3-G3               | 5030A       | WINDOW MOULDINGS                            | 3-E14                | 6110A       | HEATER UNIT                    |
| 3-13               | 5040A       | BODY MOULDINGS                              | 3-H14                | 6115A       | HEATER CONTROLS                |
| 3-C4               | 5100A       | LAMPS (FRONT & SIDE)                        | 3-J14                | 6120A       | HEATER BLOWER                  |
| 3-G4               | 5110A       | LAMPS (REAR)                                | 3C15                 | 6230A       | BACK DOOR MECHANISMS           |
| 3-14               | 5130A       | OVERHEAD CONSOLE (1979 STANDARD ROOF MODEL) | 3-F15                | 8300A       | WINDOW GLASSES                 |
| 334                | 5170A       | COWL & EXTRACTOR GRILLES & ORNAMENTS        | 3–115                | 6330A       | SUNROOF                        |
| 3-CE               | 5230A       | BONNET                                      | 3-C16                | 6600A       | ELECTRIC EQUIPMENT             |
| 3E5                | 5310A       | BODY PANELS (FRONT)                         | 3-G16                | 6680A       | RADIO & STEREO SYSTEMS         |
| 3-K5               | 5340A       | BODY PANELS (SIDE & ROOF)                   | 4-C2                 | 6700A       | WIRE HARNESS & CLAMPS          |
| 3-16               | 5360A       | BODY PANELS (FLOOR)                         | 4-G2                 | 6720A       | WINDSHIELD WASHER              |
| 3C7                | 5500A       | DASHBOARD EQUIPMENT                         | 4-H2                 | 6730A       | WINDSHIELD WIPER               |
| 3-L7               | 5540A       | METERS                                      | 4-J2                 | 6740A       | WIPER MOTOR (COMPONENTS ONLY)  |
| 3D8                | 5560A       | DASHBOARD & RELATED                         | 4C3                  | 6800A       | CEILING TRIM                   |
| 3L8                | 5570A       | CONSOLE                                     | 4—J3                 | 6840A       | TRIM & SCUFF PLATE             |
| 3-K9               | 5580A       | VENTILATOR                                  | 4-F4                 | 686GA       | FLOOR MAT & PADS               |
| 3C10               | 5700A       | SEAT (EXCEPT LEATHER TRIM)                  | 4-L4                 | 6870A       | SERVICE TOOLS                  |
| 3-N10              | 5710A       | SEAT TRIM (LEATHER - ANNIVERSARY EDITION)   | 4M4                  | 6900A       | VISOR, ASSIST HANDLE & MIRRORS |
| 3G11               | 5760A       | SEAT BELTS                                  | 4G5                  | 6930A       | CAUTION PLATES                 |

## SECTION NUMBER INDEX (BODY)

| STARTING<br>LOCATION | SECTION No. | SECTION NAME                                | STARTING<br>LOCATION | SECTION No. | SECTION NAME                   |
|----------------------|-------------|---------------------------------------------|----------------------|-------------|--------------------------------|
| 3-C2                 | 0900A       | KEY SETS                                    | 3-C12                | 5800A       | FRONT DOOR                     |
| 3-C3                 | 5000A       | FRONT BUMPER & GRILLE                       | 3-C13                | 5830A       | FRONT DOOR MECHANISMS          |
| 3-E3                 | 5010A       | REAR BUMPER                                 | 3-C14                | 6100A       | HEATER                         |
| 3-G3                 | 5030A       | WINDOW MOULDINGS                            | 3-E14                | 6110A       | HEATER UNIT                    |
| 313                  | 5040A       | BODY MOULDINGS                              | 3-H14                | 6115A       | HEATER CONTROLS                |
| 3-C4                 | 5100A       | LAMPS (FRONT & SIDE)                        | 3—J14                | 6120A       | HEATER BLOWER                  |
| 3G4                  | 5110A       | LAMPS (REAR)                                | 3-C15                | 6230A       | BACK DOOR MECHANISMS           |
| 3-14                 | 5130A       | OVERHEAD CONSOLE (1979 STANDARD ROOF MODEL) | 3-F15                | 6300A       | WINDOW GLASSES                 |
| 3J4                  | 5170A       | COWL & EXTRACTOR GRILLES & ORNAMENTS        | 3115                 | 6330A       | SUNROOF                        |
| 3-C5                 | 5230A       | BONNET                                      | 3-C16                | 6600A       | ELECTRIC EQUIPMENT             |
| 3-E5                 | 5310A       | BODY PANELS (FRONT)                         | 3-G16                | 6680A       | RADIO & STEREO SYSTEMS         |
| 3-K5                 | 5340A       | BODY PANELS (SIDE & ROOF)                   | 4-C2                 | 6700A       | WIRE HARNESS & CLAMPS          |
| 316                  | 5360A       | BODY PANELS (FLOOR)                         | 4-G2                 | 6720A       | WINDSHIELD WASHER              |
| 307                  | 5500A       | DASHBOARD EQUIPMENT                         | 4-H2                 | 6730A       | WINDSHIELD WIPER               |
| 3-L7                 | 5540A       | METERS                                      | 4j2                  | 6740A       | WIPER MOTOR (COMPONENTS ONLY)  |
| 3-D8                 | 5560A       | DASHBOARD & RELATED                         | 4-C3                 | 6800A       | CEILING TRIM                   |
| 3-L8                 | 5570A       | CONSOLE                                     | 4-J3                 | 6840A       | TRIM & SCUFF PLATE             |
| 3-K9                 | 5580A       | VENTILATOR                                  | 4_F4                 | 6860A       | FLOOR MAT & PADS               |
| 3-C10                | 5700A       | SEAT (EXCEPT LEATHER TRIM)                  | 4-L4                 | 6870A       | SERVICE TOOLS                  |
| 3-N10                | 5710A       | SEAT TRIM (LEATHER - ANNIVERSARY EDITION)   | 4-M4                 | 6900A       | VISOR, ASSIST HANDLE & MIRRORS |
| 3-G11                | 5760A       | SEAT BELTS                                  | 4G5                  | 6930A       | CAUTION PLATES                 |
| 1                    |             |                                             | <u> </u>             |             |                                |