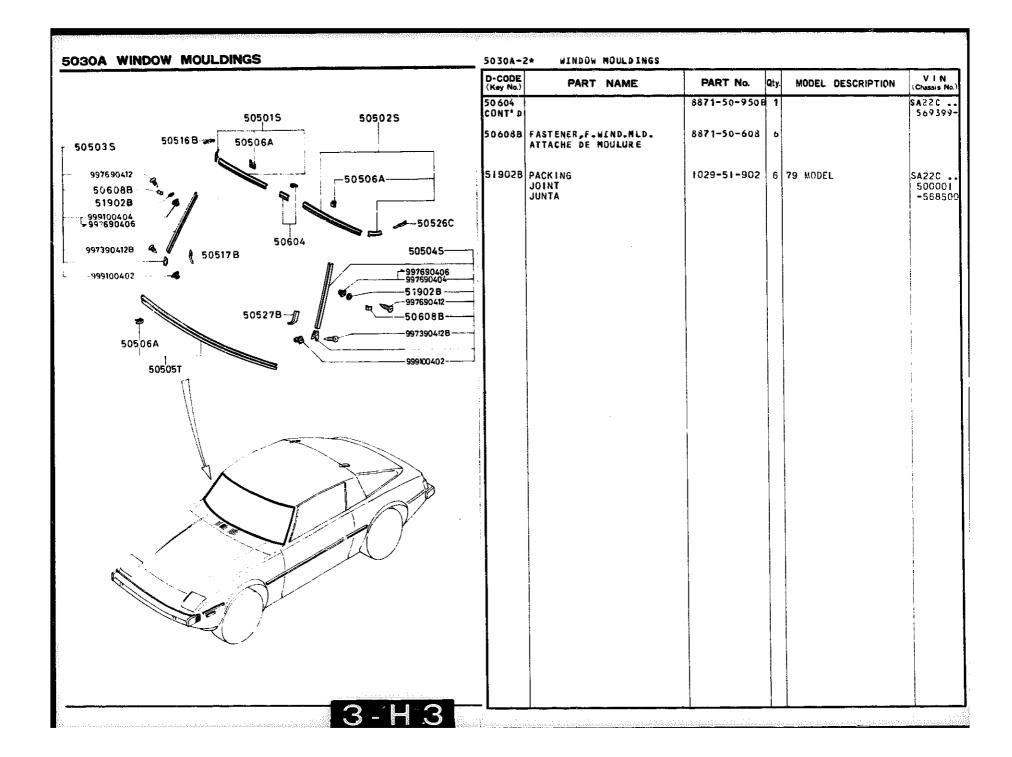

5030A WINDOW MOULDINGS

5030A-1 WINDOW MOULDINGS

|                                            | D-CODE<br>(Key No.) | PART NAME                                          | PART No.             | Qty. | MODEL DESCRIPTION | VIN<br>Chassis No.)        |
|--------------------------------------------|---------------------|----------------------------------------------------|----------------------|------|-------------------|----------------------------|
| 505,01S 505,02S                            | 505018              | MOULD SET(R),FLUPPER JEU MOULURES AV. SUP.(D)      | 8871-99-741          | 1    |                   | 5A22C<br>500001<br>-569398 |
| 50503S 50516B 50506A                       |                     |                                                    | 8871-99-741          | A 1  |                   | SA220<br>569399-           |
| 9976904IZ<br>50608B<br>51902B              | 505028              | MOULD SET(L), F. UPPER<br>JEU MOULURES AV. SUP.(G) | 8871-99-742          | 1    |                   | SA22C<br>500001<br>-567398 |
| 999100404<br>997630406 -50526C             |                     |                                                    | 8871-99-742          | A 1  |                   | SAZZC<br>569399-           |
| 997390412B 50517B 50504S                   | 505038              | MOULD SET(R),F.SIDE<br>JEU MOULURES AV.(D)         | აგ <b>71-99-74</b> 3 | 1    |                   | SA22C<br>500001<br>-569398 |
| 999100402<br>                              |                     |                                                    | 8871-99-743          | iA 1 |                   | SA220<br>569399-           |
| 50527B———————————————————————————————————— | 50504S              | MOULD SET(L),F.SIDE<br>JEU MOULURES AV.(G)         | 3671-99-744          | 1    |                   | SA22C<br>500001<br>-567398 |
| 50505T                                     |                     |                                                    | 3871-99-744          | A 1  |                   | SA220<br>569399-           |
|                                            | 50 50 5 T           | MOULD SET, F.LOWER<br>JEU MOULURES INF. AV.        | 6871-99-745          | 1    |                   | SA22C<br>500001<br>-569398 |
|                                            |                     |                                                    | 8871-99-745          | A 1  |                   | \$4220<br>559399-          |
|                                            | 50506A              | CLIP<br>ATTACHE<br>PRENSA TRABA GAZA               | 1243-50-609          | 14   |                   |                            |
|                                            | 50516B              | DUM"A"(R)<br>JOINT"A"(D)                           | 8871-50-516          | 5 1  |                   |                            |
|                                            | 50517B              | DUM'B'(R)                                          | 8871-50-51           | 7 1  |                   |                            |
|                                            | 505260              | DUM'A'(L)                                          | 8871 <b>-</b> 50-52  | 6 1  |                   |                            |
|                                            | 50527B              | JOINT, R. (C)                                      | 8871-50-52           | 7 1  |                   |                            |
|                                            | 50 604              | JOINT, MOULD UPPER<br>JOINT MOULURE SUP.           | 8871-50-95           | 0A 1 |                   | SA22C<br>500001<br>-569398 |