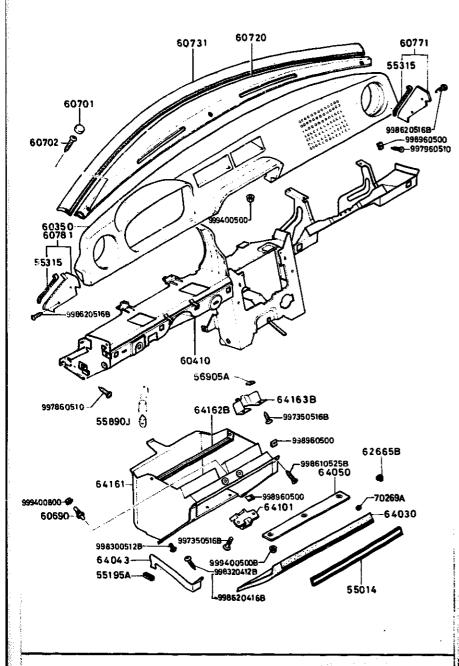

<br>MARCO DEL TABLERO INSTRUM | 8871-60-400                   | 1    |                    | SA22C<br>500001<br>-592955 |  |  |  |
| 60690                                    | SWITCH<br>COMMUTATEUR<br>INTERRUPTOR                                       | 0305-60-690                   | 1    | (FOR GLOVE BOX)    |                            |  |  |  |
| 60701                                    | CAP, GARNISH<br>COUVERCLE                                                  | 8871-60-701                   | 3    |                    |                            |  |  |  |
|                                          | BLACK                                                                      | 00                            |      |                    | 8                          |  |  |  |

5560A





| 55 60A-2            | 2 DASHBOARD & RELATED             | (1979 MODEL) |      |                   |                      |
|---------------------|-----------------------------------|--------------|------|-------------------|----------------------|
| D-CODE<br>(Kay No.) | PART NAME '                       | PART No.     | Qty. | MODEL/DESCRIPTION | VIN<br>(Chaseis No.) |
| 60701               |                                   | 8871-60-701  | П    |                   |                      |
| CONT' D             | WINE                              | 10           |      |                   |                      |
|                     |                                   |              |      |                   |                      |
|                     | BROWN