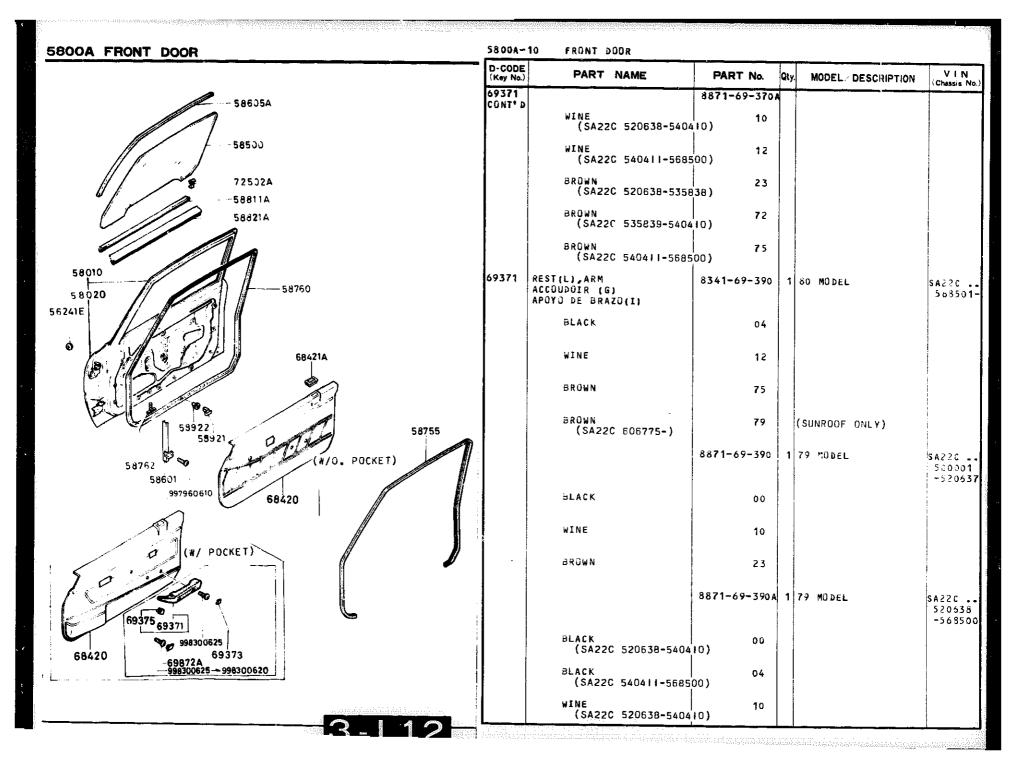

## SECTION NUMBER INDEX (BODY)

| STARTING |       | SEGTION NAME                                | STARTING<br>LOCATION | SECTION No.    | SECTION NAME                   |
|----------|-------|---------------------------------------------|----------------------|----------------|--------------------------------|
| 3-C2     | 0900A | KEY SETS                                    | 3-C12                | 5800A          | FRONT DOOR                     |
| 3-C3     | 5000A | FRONT BUMPER & GRILLE                       | 3-C13                | 5830A          | FRONT DOOR MECHANISMS          |
| 3-E3     | 5010A | REAR BUMPER                                 | 3-C14                | 6100A          | HEATER                         |
| 3-G3     | 5030A | WINDOW MOULDINGS                            | 3-E14                | 6110A          | HEATER UNIT                    |
| 3-13     | 5040A | BODY MOULDINGS                              | 3-H14                | 6115A          | HEATER CONTROLS                |
| 3-C4     | 5100A | LAMPS (FRONT & SIDE)                        | 3-J14                | 6120A          | HEATER BLOWER                  |
| 3-G4     | 5110A | LAMPS (REAR)                                | 3-C15                | 6230A          | BACK DOOR MECHANISMS           |
| 3-14     | 5130A | OVERHEAD CONSOLE (1979 STANDARD ROOF MODEL) | 3-F15                | 6300A          | WINDOW GLASSES                 |
| 3-,14    | 5170A | COWL & EXTRACTOR GRILLES & ORNAMENTS        | 3-115                | 6339A          | SUNROOF                        |
| 3-C5     | 5230A | BONNET                                      | 3-C16                | 6600A          | ELECTRIC EQUIPMENT             |
| 3-E5     | 5310A | BODY PANELS (FRONT)                         | 3G16                 | 6680A          | RADIO & STEREO SYSTEMS         |
| 3-K5     | 5340A | BODY PANELS (SIDE & ROOF)                   | 4C2                  | 6700A          | WIRE HARNESS & CLAMPS          |
| 3–16     | 5360A | BODY PANELS (FLOOR)                         | 4-G2                 | 6720A          | WINDSHIELD WASHER              |
| 3-C7     | 5500A | DASHBOARD EQUIPMENT                         | 4-H2                 | 6730A          | WINDSHIELD WIPER               |
| 3-L7     | 5540A | METERS                                      | 4J2                  | 67 <b>40</b> A | WIPER MOTOR (COMPONENTS ONLY)  |
| 3-D8     | 5560A | DASHBOARD & RELAVED                         | 4-C3                 | 6800A          | CEILING TRIM                   |
| 3-L8     | 5570A | CONSOLE                                     | 4—J3                 | 6840A          | TRIM & SCUFF PLATE             |
| 3-K9     | 5580A | VENTILATOR                                  | 4_F4                 | 6860A          | FLOOR MAT & PADS               |
| 3-C10    | 5700A | SEAT (EXCEPT LEATHER TRIM)                  | 4-L4                 | 6870A          | SERVICE TOOLS                  |
| 3-N10    | 5710A | SEAT TRIM (LEATHER - ANNIVERSARY EDITION)   | 4-M4                 | 6900A          | VISOR, ASSIST HANDLE & MIRRORS |
| 3-G11    | 5760A | SEAT BELTS                                  | 4-G5                 | 6930A          | CAUTION PLATES                 |
| i        | 1     |                                             | l                    |                |                                |

## SECTION NUMBER INDEX (BODY)

| TARTING<br>OCATION | SECTION No. | SECTION NAME                                | STARTING<br>LOCATION | SECTION No. | SECTION NAME                   |
|--------------------|-------------|---------------------------------------------|----------------------|-------------|--------------------------------|
| 3-C2               | 0900A       | KEY SETS                                    | 3-C12                | 5800A       | FRONT DOOR                     |
| 3C3                | 5000A       | FRONT BUMPER & GRILLE                       | 3-C13                | 5830A       | FRONT DOOR MECHANISMS          |
| 3-E3               | 5010A       | REAR BUMPER                                 | 3-C14                | 6100A       | HEATER                         |
| 3–G3               | 5030A       | WINDOW MOULDINGS                            | 3-E14                | 6110A       | HEATER UNIT                    |
| 3–13               | 5040A       | BODY MOULDINGS                              | 3-H14                | 6115A       | HEATER CONTROLS                |
| 3-C4               | 5100A       | LAMPS (FRONT & SIDE)                        | 3-J14                | 6120A       | HEATER BLOWER                  |
| 3-G4               | 5110A       | LAMPS (REAR)                                | 3-C15                | 6230A       | BACK DOOR MECHANISMS           |
| 3—14               | 5130A       | OVERHEAD CONSOLE (1979 STANDARD ROOF MODEL) | 3-F15                | 6300A       | WINDOW GLASSES                 |
| 3-J4               | 5170A       | COWL & EXTRACTOR GRILLES & ORNAMENTS        | 3-115                | 6330A       | SUNROOF                        |
| 3C5                | 5230A       | BONNET                                      | 3-C16                | 6600A       | ELECTRIC EQUIPMENT             |
| 3–E5               | 5319A       | BODY PANELS (FRONT)                         | 3-G16                | 6680A       | RADIO & STEREO SYSTEMS         |
| 3–K5               | 5340A       | BODY PANELS (SIDE & ROOF)                   | 4-C2                 | 6700A       | WIRE HARNESS & CLAMPS          |
| 3-16               | 5360A       | BODY PANELS (FLOOR)                         | 4-G2                 | 6720A       | WINDSHIELD WASHER              |
| 3-C7               | 5590Å       | DASHBOARD EQUIPMENT                         | 4-H2                 | 6730A       | WINDSHIELD WIPER               |
| 3–L7               | 5540A       | METERS                                      | 4-J2                 | 6740A       | WIPER MOTOR (COMPONENTS ONLY)  |
| 3D8                | 5560A       | DASHBOARD & RELATED                         | 4-C3                 | 6800A       | CEILING TRIM                   |
| 3L8                | 5570A       | CONSOLE                                     | 4J3                  | 6840A       | TRIM & SCUFF PLATE             |
| 3-K9               | 5580A       | VENTILATOR                                  | 4-F4                 | 6860A       | FLOOR MAT & PADS               |
| 3C10               | 5700A       | SEAT (EXCEPT LEATHER TRIM)                  | 4-L4                 | 6870A       | SERVICE TOOLS                  |
| 3-N10              | 5710A       | SEAT TRIM (LEATHER - ANNIVERSARY EDITION)   | 4-1/14               | 6900A       | VISOR, ASSIST HANDLE & MIRRORS |
| 3G11               | 5760A       | SEAT BELTS                                  | 4-G5                 | 6930A       | CAUTION PLATES                 |