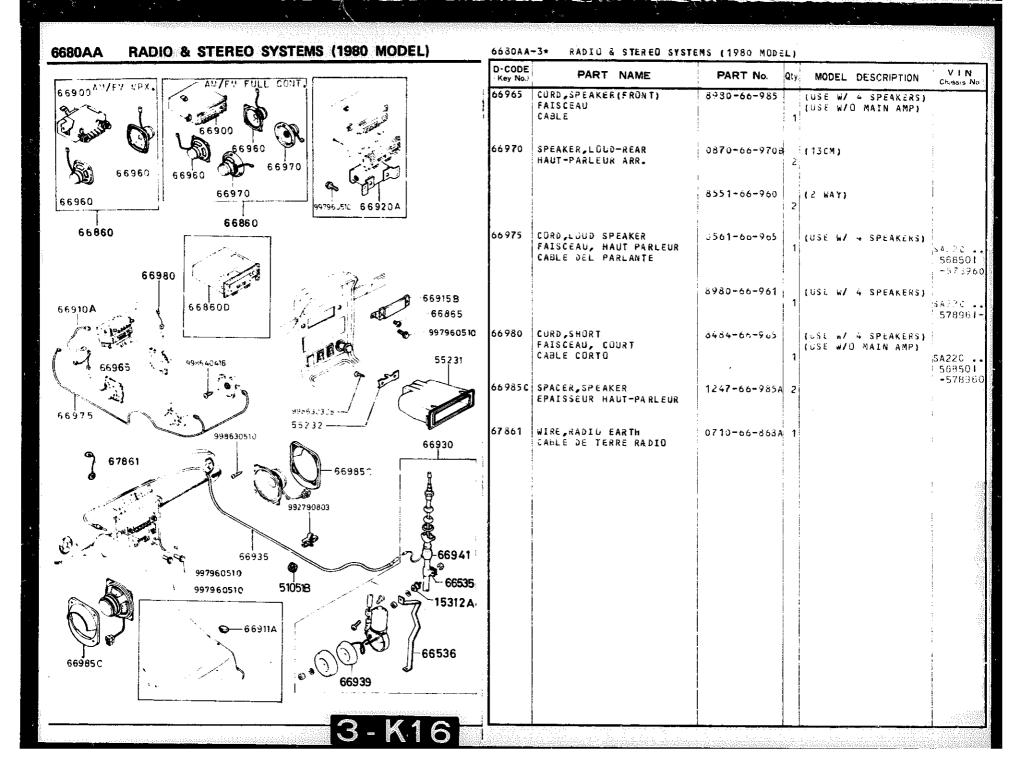

BLACK                                               | 00                   | · entry                                               |                              |
| 6900                                    | TUNER<br>TUNER<br>RADIG                             | 8569-66 <b>-</b> 900 | (AV/FM MPX.)                                          |                              |
|                                         |                                                     | 8973-66-900P         | (ORD.3Y 897366900P0                                   | i) , ;                       |
| 6910B                                   | CORD, DIN<br>FIL                                    | 8551-66-910A         | (LIMITED)                                             | ·<br>·<br>·                  |

3-G16