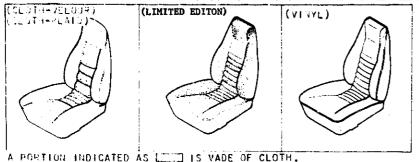

## SECTION NUMBER INDEX (BODY)

| STARTING |       | SEGTION NAME                                | STARTING<br>LOCATION | SECTION No.    | SECTION NAME                   |
|----------|-------|---------------------------------------------|----------------------|----------------|--------------------------------|
| 3-C2     | 0900A | KEY SETS                                    | 3-C12                | 5800A          | FRONT DOOR                     |
| 3-C3     | 5000A | FRONT BUMPER & GRILLE                       | 3-C13                | 5830A          | FRONT DOOR MECHANISMS          |
| 3-E3     | 5010A | REAR BUMPER                                 | 3-C14                | 6100A          | HEATER                         |
| 3-G3     | 5030A | WINDOW MOULDINGS                            | 3-E14                | 6110A          | HEATER UNIT                    |
| 3-13     | 5040A | BODY MOULDINGS                              | 3-H14                | 6115A          | HEATER CONTROLS                |
| 3-C4     | 5100A | LAMPS (FRONT & SIDE)                        | 3-J14                | 6120A          | HEATER BLOWER                  |
| 3-G4     | 5110A | LAMPS (REAR)                                | 3-C15                | 6230A          | BACK DOOR MECHANISMS           |
| 3-14     | 5130A | OVERHEAD CONSOLE (1979 STANDARD ROOF MODEL) | 3-F15                | 6300A          | WINDOW GLASSES                 |
| 3-,14    | 5170A | COWL & EXTRACTOR GRILLES & ORNAMENTS        | 3-115                | 6339A          | SUNROOF                        |
| 3-C5     | 5230A | BONNET                                      | 3-C16                | 6600A          | ELECTRIC EQUIPMENT             |
| 3-E5     | 5310A | BODY PANELS (FRONT)                         | 3G16                 | 6680A          | RADIO & STEREO SYSTEMS         |
| 3-K5     | 5340A | BODY PANELS (SIDE & ROOF)                   | 4C2                  | 6700A          | WIRE HARNESS & CLAMPS          |
| 3–16     | 5360A | BODY PANELS (FLOOR)                         | 4-G2                 | 6720A          | WINDSHIELD WASHER              |
| 3-C7     | 5500A | DASHBOARD EQUIPMENT                         | 4-H2                 | 6730A          | WINDSHIELD WIPER               |
| 3-L7     | 5540A | METERS                                      | 4J2                  | 67 <b>40</b> A | WIPER MOTOR (COMPONENTS ONLY)  |
| 3-D8     | 5560A | DASHBOARD & RELAVED                         | 4-C3                 | 6800A          | CEILING TRIM                   |
| 3-L8     | 5570A | CONSOLE                                     | 4—J3                 | 6840A          | TRIM & SCUFF PLATE             |
| 3-K9     | 5580A | VENTILATOR                                  | 4_F4                 | 6860A          | FLOOR MAT & PADS               |
| 3-C10    | 5700A | SEAT (EXCEPT LEATHER TRIM)                  | 4-L4                 | 6870A          | SERVICE TOOLS                  |
| 3-N10    | 5710A | SEAT TRIM (LEATHER - ANNIVERSARY EDITION)   | 4-M4                 | 6900A          | VISOR, ASSIST HANDLE & MIRRORS |
| 3-G11    | 5760A | SEAT BELTS                                  | 4-G5                 | 6930A          | CAUTION PLATES                 |
| i        | 1     |                                             | l                    |                |                                |

## SECTION NUMBER INDEX (BODY)

| TARTING<br>OCATION | SECTION No. | SECTION NAME                                | STARTING<br>LOCATION | SECTION No. | SECTION NAME                   |
|--------------------|-------------|---------------------------------------------|----------------------|-------------|--------------------------------|
| 3-C2               | 0900A       | KEY SETS                                    | 3-C12                | 5800A       | FRONT DOOR                     |
| 3C3                | 5000A       | FRONT BUMPER & GRILLE                       | 3-C13                | 5830A       | FRONT DOOR MECHANISMS          |
| 3-E3               | 5010A       | REAR BUMPER                                 | 3-C14                | 6100A       | HEATER                         |
| 3–G3               | 5030A       | WINDOW MOULDINGS                            | 3-E14                | 6110A       | HEATER UNIT                    |
| 3–13               | 5040A       | BODY MOULDINGS                              | 3-H14                | 6115A       | HEATER CONTROLS                |
| 3-C4               | 5100A       | LAMPS (FRONT & SIDE)                        | 3-J14                | 6120A       | HEATER BLOWER                  |
| 3-G4               | 5110A       | LAMPS (REAR)                                | 3-C15                | 6230A       | BACK DOOR MECHANISMS           |
| 3—14               | 5130A       | OVERHEAD CONSOLE (1979 STANDARD ROOF MODEL) | 3-F15                | 6300A       | WINDOW GLASSES                 |
| 3-J4               | 5170A       | COWL & EXTRACTOR GRILLES & ORNAMENTS        | 3-115                | 6330A       | SUNROOF                        |
| 3C5                | 5230A       | BONNET                                      | 3-C16                | 6600A       | ELECTRIC EQUIPMENT             |
| 3–E5               | 5319A       | BODY PANELS (FRONT)                         | 3-G16                | 6680A       | RADIO & STEREO SYSTEMS         |
| 3–K5               | 5340A       | BODY PANELS (SIDE & ROOF)                   | 4-C2                 | 6700A       | WIRE HARNESS & CLAMPS          |
| 3-16               | 5360A       | BODY PANELS (FLOOR)                         | 4-G2                 | 6720A       | WINDSHIELD WASHER              |
| 3-C7               | 5590Å       | DASHBOARD EQUIPMENT                         | 4-H2                 | 6730A       | WINDSHIELD WIPER               |
| 3–L7               | 5540A       | METERS                                      | 4-J2                 | 6740A       | WIPER MOTOR (COMPONENTS ONLY)  |
| 3D8                | 5560A       | DASHBOARD & RELATED                         | 4-C3                 | 6800A       | CEILING TRIM                   |
| 3L8                | 5570A       | CONSOLE                                     | 4J3                  | 6840A       | TRIM & SCUFF PLATE             |
| 3-K9               | 5580A       | VENTILATOR                                  | 4-F4                 | 6860A       | FLOOR MAT & PADS               |
| 3C10               | 5700A       | SEAT (EXCEPT LEATHER TRIM)                  | 4-L4                 | 6870A       | SERVICE TOOLS                  |
| 3-N10              | 5710A       | SEAT TRIM (LEATHER - ANNIVERSARY EDITION)   | 4-1/14               | 6900A       | VISOR, ASSIST HANDLE & MIRRORS |
| 3G11               | 5760A       | SEAT BELTS                                  | 4-G5                 | 6930A       | CAUTION PLATES                 |

## SECTION NUMBER INDEX (BODY)

| TARTING<br>OCATION | SECTION No. | SECTION NAME                                | STARTING<br>LOCATION | SECTION No. | SECTION NAME                   |
|--------------------|-------------|---------------------------------------------|----------------------|-------------|--------------------------------|
| 3-C2               | 0900A       | KEY SETS                                    | 3C12                 | 5800A       | FRONT DOOR                     |
| 3-C3               | 5000A       | FRONT BUMPER & GRILLE                       | 3-C13                | 5830A       | FRONT DOOR MECHANISMS          |
| 3-E3               | 5010A       | REAR BUMPER                                 | 3-C14                | 6100A       | HEATER                         |
| 3-G3               | 5030A       | WINDOW MOULDINGS                            | 3-E14                | 6110A       | HEATER UNIT                    |
| 3-13               | 5040A       | BODY MOULDINGS                              | 3-H14                | 6115A       | HEATER CONTROLS                |
| 3-C4               | 5100A       | LAMPS (FRONT & SIDE)                        | 3-J14                | 6120A       | HEATER BLOWER                  |
| 3-G4               | 5110A       | LAMPS (REAR)                                | 3C15                 | 6230A       | BACK DOOR MECHANISMS           |
| 3-14               | 5130A       | OVERHEAD CONSOLE (1979 STANDARD ROOF MODEL) | 3-F15                | 8300A       | WINDOW GLASSES                 |
| 334                | 5170A       | COWL & EXTRACTOR GRILLES & ORNAMENTS        | 3–115                | 6330A       | SUNROOF                        |
| 3-CE               | 5230A       | BONNET                                      | 3-C16                | 6600A       | ELECTRIC EQUIPMENT             |
| 3E5                | 5310A       | BODY PANELS (FRONT)                         | 3-G16                | 6680A       | RADIO & STEREO SYSTEMS         |
| 3-K5               | 5340A       | BODY PANELS (SIDE & ROOF)                   | 4-C2                 | 6700A       | WIRE HARNESS & CLAMPS          |
| 3-16               | 5360A       | BODY PANELS (FLOOR)                         | 4-G2                 | 6720A       | WINDSHIELD WASHER              |
| 3C7                | 5500A       | DASHBOARD EQUIPMENT                         | 4-H2                 | 6730A       | WINDSHIELD WIPER               |
| 3-L7               | 5540A       | METERS                                      | 4-J2                 | 6740A       | WIPER MOTOR (COMPONENTS ONLY)  |
| 3D8                | 5560A       | DASHBOARD & RELATED                         | 4C3                  | 6800A       | CEILING TRIM                   |
| 3L8                | 5570A       | CONSOLE                                     | 4—J3                 | 6840A       | TRIM & SCUFF PLATE             |
| 3-K9               | 5580A       | VENTILATOR                                  | 4-F4                 | 686GA       | FLOOR MAT & PADS               |
| 3C10               | 5700A       | SEAT (EXCEPT LEATHER TRIM)                  | 4-L4                 | 6870A       | SERVICE TOOLS                  |
| 3-N10              | 5710A       | SEAT TRIM (LEATHER - ANNIVERSARY EDITION)   | 4M4                  | 6900A       | VISOR, ASSIST HANDLE & MIRRORS |
| 3G11               | 5760A       | SEAT BELTS                                  | 4G5                  | 6930A       | CAUTION PLATES                 |

## SECTION NUMBER INDEX (BODY)

| STARTING<br>LOCATION | SECTION No. | SECTION NAME                                | STARTING<br>LOCATION | SECTION No. | SECTION NAME                   |
|----------------------|-------------|---------------------------------------------|----------------------|-------------|--------------------------------|
| 3-C2                 | 0900A       | KEY SETS                                    | 3-C12                | 5800A       | FRONT DOOR                     |
| 3-C3                 | 5000A       | FRONT BUMPER & GRILLE                       | 3-C13                | 5830A       | FRONT DOOR MECHANISMS          |
| 3-E3                 | 5010A       | REAR BUMPER                                 | 3-C14                | 6100A       | HEATER                         |
| 3-G3                 | 5030A       | WINDOW MOULDINGS                            | 3-E14                | 6110A       | HEATER UNIT                    |
| 313                  | 5040A       | BODY MOULDINGS                              | 3-H14                | 6115A       | HEATER CONTROLS                |
| 3-C4                 | 5100A       | LAMPS (FRONT & SIDE)                        | 3—J14                | 6120A       | HEATER BLOWER                  |
| 3G4                  | 5110A       | LAMPS (REAR)                                | 3-C15                | 6230A       | BACK DOOR MECHANISMS           |
| 3-14                 | 5130A       | OVERHEAD CONSOLE (1979 STANDARD ROOF MODEL) | 3-F15                | 6300A       | WINDOW GLASSES                 |
| 3J4                  | 5170A       | COWL & EXTRACTOR GRILLES & ORNAMENTS        | 3115                 | 6330A       | SUNROOF                        |
| 3-C5                 | 5230A       | BONNET                                      | 3-C16                | 6600A       | ELECTRIC EQUIPMENT             |
| 3-E5                 | 5310A       | BODY PANELS (FRONT)                         | 3-G16                | 6680A       | RADIO & STEREO SYSTEMS         |
| 3-K5                 | 5340A       | BODY PANELS (SIDE & ROOF)                   | 4-C2                 | 6700A       | WIRE HARNESS & CLAMPS          |
| 316                  | 5360A       | BODY PANELS (FLOOR)                         | 4-G2                 | 6720A       | WINDSHIELD WASHER              |
| 307                  | 5500A       | DASHBOARD EQUIPMENT                         | 4-H2                 | 6730A       | WINDSHIELD WIPER               |
| 3-L7                 | 5540A       | METERS                                      | 4j2                  | 6740A       | WIPER MOTOR (COMPONENTS ONLY)  |
| 3-D8                 | 5560A       | DASHBOARD & RELATED                         | 4-C3                 | 6800A       | CEILING TRIM                   |
| 3-L8                 | 5570A       | CONSOLE                                     | 4-J3                 | 6840A       | TRIM & SCUFF PLATE             |
| 3-K9                 | 5580A       | VENTILATOR                                  | 4_F4                 | 6860A       | FLOOR MAT & PADS               |
| 3-C10                | 5700A       | SEAT (EXCEPT LEATHER TRIM)                  | 4-L4                 | 6870A       | SERVICE TOOLS                  |
| 3-N10                | 5710A       | SEAT TRIM (LEATHER - ANNIVERSARY EDITION)   | 4-M4                 | 6900A       | VISOR, ASSIST HANDLE & MIRRORS |
| 3-G11                | 5760A       | SEAT BELTS                                  | 4G5                  | 6930A       | CAUTION PLATES                 |
| 1                    |             |                                             | <u> </u>             |             |                                |