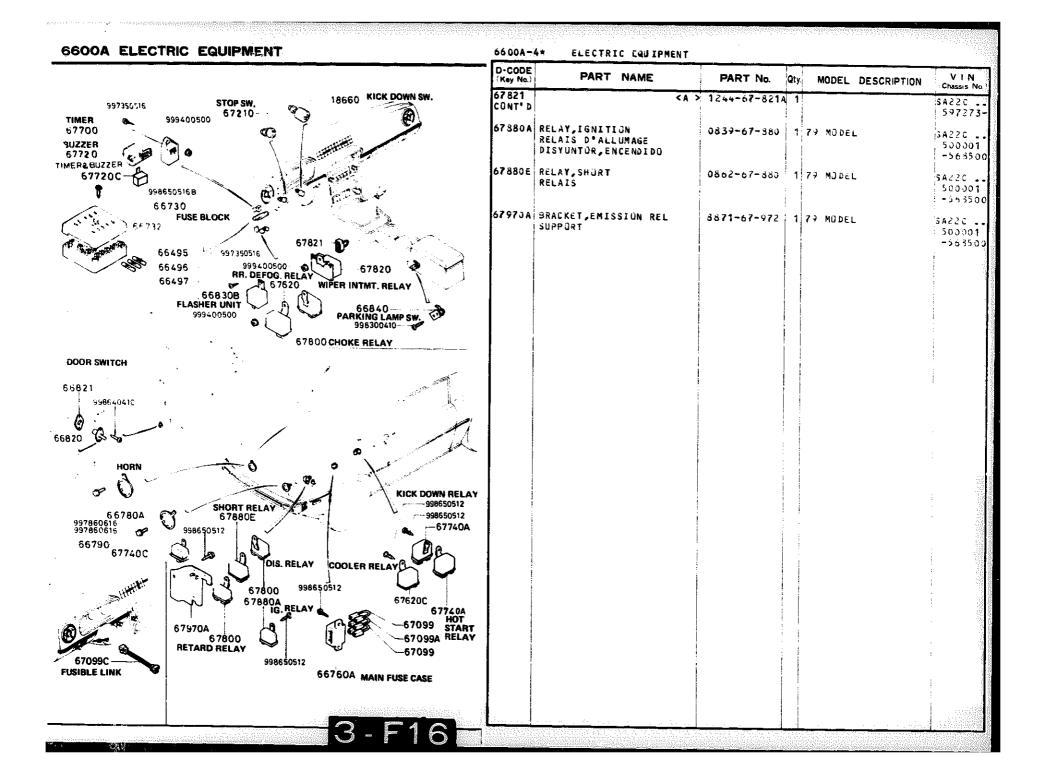

| RELAY, WIPER INTMT.<br>RELAIS ESSUIE-GLACE                                    | 1011-67-820A | 1    | (FOR W/ INTMT.WIPER)      | \$A22C<br>500001<br>-541116 |
|                                         | <a></a>                                                                       | 1011-67-8208 | 1    | (FOR W/ INTMT_WIPER)      | SA22C<br>541117-            |
| 67821                                   | CONNECTOR, SHORT<br>RACCORD, COURT<br>UNION CORTA                             | 1244-67-821  | 1    | (FOR W/O INTMT.WIPER      | SA22C<br>500001<br>-597272  |
|                                         |                                                                               | 1244-67-821A |      | (FOR W/O INTMT.WIPER      |                             |





| D-CODE<br>Key No.)                      | PART NAME                                           | PART No. Qty         | MODEL DESCRIPTION                                     | VIN<br>Chases No             |
|-----------------------------------------|-----------------------------------------------------|----------------------|-------------------------------------------------------|------------------------------|
| 55231                                   | ORNAMENT, STERED<br>SIGLE, STERED<br>EMBLEMA STERED | 1363-55-2319<br>1    | (USE W/O STEREO)                                      | \$A220<br>500001<br>-52182   |
|                                         | BLACK                                               | 00                   |