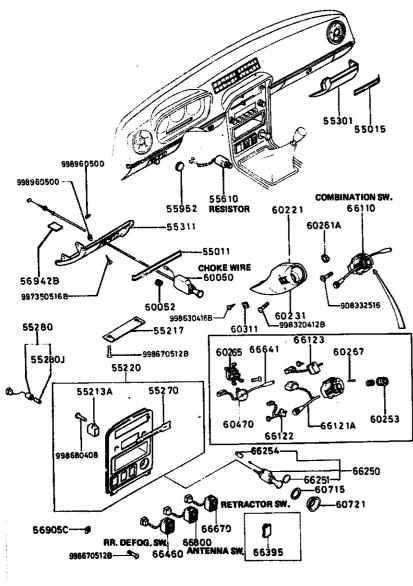

## SECTION NUMBER INDEX (BODY)

| STARTING |       | SEGTION NAME                                | STARTING<br>LOCATION | SECTION No.    | SECTION NAME                   |
|----------|-------|---------------------------------------------|----------------------|----------------|--------------------------------|
| 3-C2     | 0900A | KEY SETS                                    | 3-C12                | 5800A          | FRONT DOOR                     |
| 3-C3     | 5000A | FRONT BUMPER & GRILLE                       | 3-C13                | 5830A          | FRONT DOOR MECHANISMS          |
| 3-E3     | 5010A | REAR BUMPER                                 | 3-C14                | 6100A          | HEATER                         |
| 3-G3     | 5030A | WINDOW MOULDINGS                            | 3-E14                | 6110A          | HEATER UNIT                    |
| 3-13     | 5040A | BODY MOULDINGS                              | 3-H14                | 6115A          | HEATER CONTROLS                |
| 3-C4     | 5100A | LAMPS (FRONT & SIDE)                        | 3-J14                | 6120A          | HEATER BLOWER                  |
| 3-G4     | 5110A | LAMPS (REAR)                                | 3-C15                | 6230A          | BACK DOOR MECHANISMS           |
| 3-14     | 5130A | OVERHEAD CONSOLE (1979 STANDARD ROOF MODEL) | 3-F15                | 6300A          | WINDOW GLASSES                 |
| 3-,14    | 5170A | COWL & EXTRACTOR GRILLES & ORNAMENTS        | 3-115                | 6339A          | SUNROOF                        |
| 3-C5     | 5230A | BONNET                                      | 3-C16                | 6600A          | ELECTRIC EQUIPMENT             |
| 3-E5     | 5310A | BODY PANELS (FRONT)                         | 3G16                 | 6680A          | RADIO & STEREO SYSTEMS         |
| 3-K5     | 5340A | BODY PANELS (SIDE & ROOF)                   | 4C2                  | 6700A          | WIRE HARNESS & CLAMPS          |
| 3–16     | 5360A | BODY PANELS (FLOOR)                         | 4-G2                 | 6720A          | WINDSHIELD WASHER              |
| 3-C7     | 5500A | DASHBOARD EQUIPMENT                         | 4-H2                 | 6730A          | WINDSHIELD WIPER               |
| 3-L7     | 5540A | METERS                                      | 4J2                  | 67 <b>40</b> A | WIPER MOTOR (COMPONENTS ONLY)  |
| 3-D8     | 5560A | DASHBOARD & RELAVED                         | 4-C3                 | 6800A          | CEILING TRIM                   |
| 3-L8     | 5570A | CONSOLE                                     | 4—J3                 | 6840A          | TRIM & SCUFF PLATE             |
| 3-K9     | 5580A | VENTILATOR                                  | 4_F4                 | 6860A          | FLOOR MAT & PADS               |
| 3-C10    | 5700A | SEAT (EXCEPT LEATHER TRIM)                  | 4-L4                 | 6870A          | SERVICE TOOLS                  |
| 3-N10    | 5710A | SEAT TRIM (LEATHER - ANNIVERSARY EDITION)   | 4-M4                 | 6900A          | VISOR, ASSIST HANDLE & MIRRORS |
| 3-G11    | 5760A | SEAT BELTS                                  | 4-G5                 | 6930A          | CAUTION PLATES                 |
| i        | 1     |                                             | l                    |                |                                |