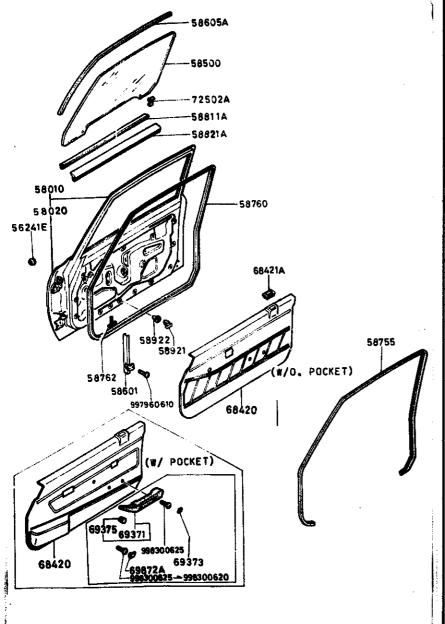

## SECTION NUMBER INDEX (BODY)

| STARTING |       | SEGTION NAME                                | STARTING<br>LOCATION | SECTION No.    | SECTION NAME                   |
|----------|-------|---------------------------------------------|----------------------|----------------|--------------------------------|
| 3-C2     | 0900A | KEY SETS                                    | 3-C12                | 5800A          | FRONT DOOR                     |
| 3-C3     | 5000A | FRONT BUMPER & GRILLE                       | 3-C13                | 5830A          | FRONT DOOR MECHANISMS          |
| 3-E3     | 5010A | REAR BUMPER                                 | 3-C14                | 6100A          | HEATER                         |
| 3-G3     | 5030A | WINDOW MOULDINGS                            | 3-E14                | 6110A          | HEATER UNIT                    |
| 3-13     | 5040A | BODY MOULDINGS                              | 3-H14                | 6115A          | HEATER CONTROLS                |
| 3-C4     | 5100A | LAMPS (FRONT & SIDE)                        | 3-J14                | 6120A          | HEATER BLOWER                  |
| 3-G4     | 5110A | LAMPS (REAR)                                | 3-C15                | 6230A          | BACK DOOR MECHANISMS           |
| 3-14     | 5130A | OVERHEAD CONSOLE (1979 STANDARD ROOF MODEL) | 3-F15                | 6300A          | WINDOW GLASSES                 |
| 3-,14    | 5170A | COWL & EXTRACTOR GRILLES & ORNAMENTS        | 3-115                | 6339A          | SUNROOF                        |
| 3-C5     | 5230A | BONNET                                      | 3-C16                | 6600A          | ELECTRIC EQUIPMENT             |
| 3-E5     | 5310A | BODY PANELS (FRONT)                         | 3G16                 | 6680A          | RADIO & STEREO SYSTEMS         |
| 3-K5     | 5340A | BODY PANELS (SIDE & ROOF)                   | 4C2                  | 6700A          | WIRE HARNESS & CLAMPS          |
| 3–16     | 5360A | BODY PANELS (FLOOR)                         | 4-G2                 | 6720A          | WINDSHIELD WASHER              |
| 3-C7     | 5500A | DASHBOARD EQUIPMENT                         | 4-H2                 | 6730A          | WINDSHIELD WIPER               |
| 3-L7     | 5540A | METERS                                      | 4J2                  | 67 <b>40</b> A | WIPER MOTOR (COMPONENTS ONLY)  |
| 3-D8     | 5560A | DASHBOARD & RELAVED                         | 4-C3                 | 6800A          | CEILING TRIM                   |
| 3-L8     | 5570A | CONSOLE                                     | 4—J3                 | 6840A          | TRIM & SCUFF PLATE             |
| 3-K9     | 5580A | VENTILATOR                                  | 4_F4                 | 6860A          | FLOOR MAT & PADS               |
| 3-C10    | 5700A | SEAT (EXCEPT LEATHER TRIM)                  | 4-L4                 | 6870A          | SERVICE TOOLS                  |
| 3-N10    | 5710A | SEAT TRIM (LEATHER - ANNIVERSARY EDITION)   | 4-M4                 | 6900A          | VISOR, ASSIST HANDLE & MIRRORS |
| 3-G11    | 5760A | SEAT BELTS                                  | 4-G5                 | 6930A          | CAUTION PLATES                 |
| i        | 1     |                                             | l                    |                |                                |