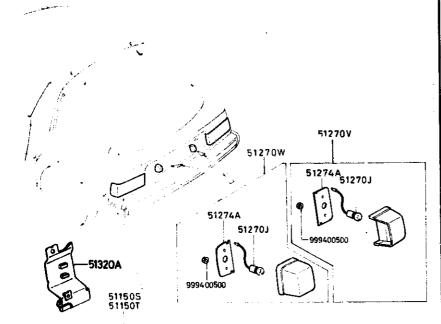

500001 -569398

569399-

569399-

500001

-569398

5110A LAMPS (REAR)

| 5110A-1             | LAMPS (REAR)                                            |                                    |      |                   |                            |
|---------------------|---------------------------------------------------------|------------------------------------|------|-------------------|----------------------------|
| D-CODE<br>(Key No.) | PART NAME                                               | PART No.                           | Qty. | MODEL DESCRIPTION | V I N<br>(Chassis No.)     |
| 51141               | WASHER, RR. COMB.<br>RONDELLE FEU ARR.                  | 8871-51-147                        | 12   |                   |                            |
| 51146               | GROMMET,SCREW-R.COMB<br>BAGUE & VIS                     | 8871-51-146                        | 4    |                   | SAZZC<br>500001<br>-502144 |
|                     |                                                         | 8871-51-146                        | 4    |                   | SA22C<br>502145-           |
| 51150J              | BULB<br>AMPOULE<br>FOCO                                 | 9970-14 <b>-</b> 278               | 2    | (A12V 27/8W)      |                            |
| 51150K              | BULB<br>AMPOULE<br>FOCO                                 | 9970-13-270                        | 4    | (A12V 27W)        |                            |
| 511508              | LAMP SET(R),RR.CJMB.<br>Jeu feux Arr.(D)                | 8871-89-654                        | 1    |                   |                            |
| 51150T              | LAMP SET(L),RR.COMB.<br>JEU FEUX ARR.(G)                | 3871-89-669                        | 1    |                   |                            |
| 51161               | LENS(R), RR.COMB.<br>VERRE FEU ARR.(D)                  | 8871-51-151                        | 1    |                   |                            |
| 51161               | LENS(L),RR.COMB.<br>VERRE (G)<br>CRISTAL(IZQUEIRDO)     | 8871-51-161                        | 1    |                   |                            |
| 51164               | GASKET(R),RR.COMD.<br>JOINT (D)<br>EMPAQUE DERECHO      | 8871-51-153                        | 1    |                   |                            |
| 51164               | GASKET(L),RR.COMB.<br>POCHETTE (G)<br>EMPAQUE IZQUIERDO | 3671-51-163                        | 1    |                   | 7                          |
| 51270J              | BULB<br>AMPOULE<br>FOCO                                 | 9 <sup>;</sup> }70 <b>-1</b> 2-080 | 2    | (A12V 8W)         |                            |
| 51270V              | LAMP SET(R), LICENSE<br>LAMPE PLAQUE(D)                 | 88 <b>71-</b> 89-675               | 1    |                   |                            |
| 51270W              | LAMP SET(L),LICENSE<br>LAMPE PLAQUE(G)                  | 6871-89 <b>-</b> 685               | 1    |                   |                            |
| 51 274 A            | GASKET(R),LICENSE<br>JOINT PLAQUE(D)                    | 8871-51-278                        |      |                   |                            |

3-G4

5110A-2\* LAMPS (REAR) 5110A LAMPS (REAR) D-CODE (Key No.) VIN (Chassis No. PART NAME PART No. MODEL DESCRIPTION 51274A GASKET(L), LICENSE JOINT PLAQUE(6) 8871-51-282 51320A BRACKET(R), RR. COMB. \*8871-51-320A 1 \$A220 ... 626629-\*8871-51-330A 1 SAZZC .. 626529-51320A BRACKET(L),RR.COMB. 51270V 51270W 51274A 51270J 51270J 51320A 999400500 511505 51150T 51146 998960500 51150K 51141 - 997680535 -- 997680530B 51161