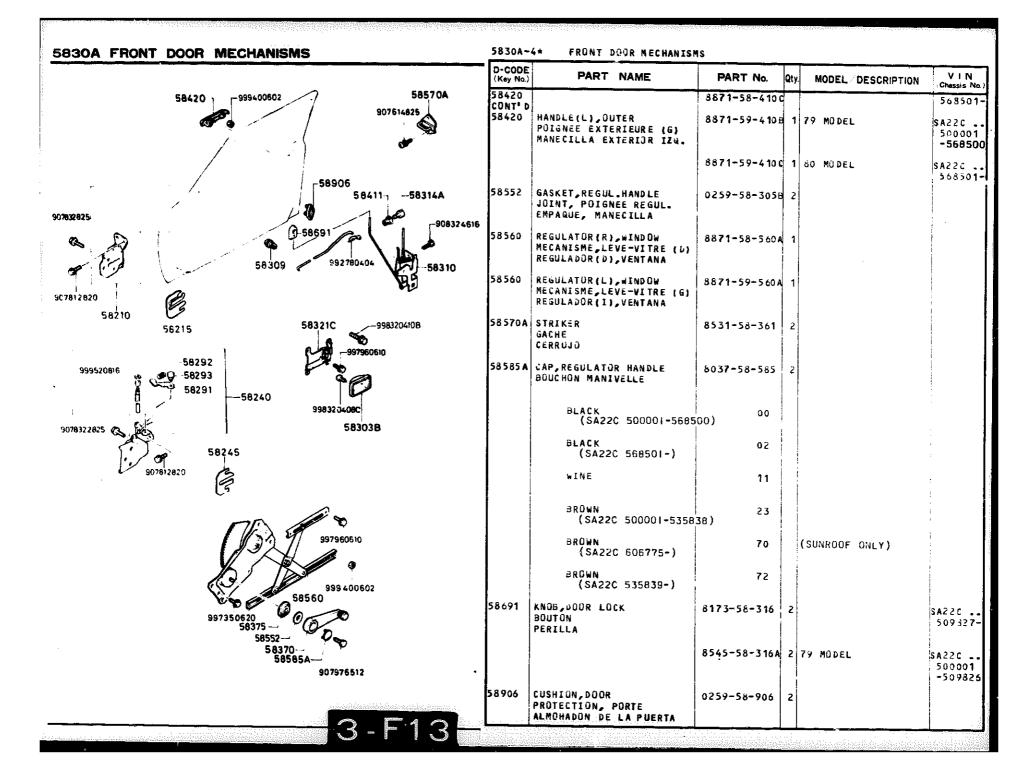

## SECTION NUMBER INDEX (BODY)

| STARTING |       | SEGTION NAME                                | STARTING<br>LOCATION | SECTION No.    | SECTION NAME                   |
|----------|-------|---------------------------------------------|----------------------|----------------|--------------------------------|
| 3-C2     | 0900A | KEY SETS                                    | 3-C12                | 5800A          | FRONT DOOR                     |
| 3-C3     | 5000A | FRONT BUMPER & GRILLE                       | 3-C13                | 5830A          | FRONT DOOR MECHANISMS          |
| 3-E3     | 5010A | REAR BUMPER                                 | 3-C14                | 6100A          | HEATER                         |
| 3-G3     | 5030A | WINDOW MOULDINGS                            | 3-E14                | 6110A          | HEATER UNIT                    |
| 3-13     | 5040A | BODY MOULDINGS                              | 3-H14                | 6115A          | HEATER CONTROLS                |
| 3-C4     | 5100A | LAMPS (FRONT & SIDE)                        | 3-J14                | 6120A          | HEATER BLOWER                  |
| 3-G4     | 5110A | LAMPS (REAR)                                | 3-C15                | 6230A          | BACK DOOR MECHANISMS           |
| 3-14     | 5130A | OVERHEAD CONSOLE (1979 STANDARD ROOF MODEL) | 3-F15                | 6300A          | WINDOW GLASSES                 |
| 3-,14    | 5170A | COWL & EXTRACTOR GRILLES & ORNAMENTS        | 3-115                | 6339A          | SUNROOF                        |
| 3-C5     | 5230A | BONNET                                      | 3-C16                | 6600A          | ELECTRIC EQUIPMENT             |
| 3-E5     | 5310A | BODY PANELS (FRONT)                         | 3G16                 | 6680A          | RADIO & STEREO SYSTEMS         |
| 3-K5     | 5340A | BODY PANELS (SIDE & ROOF)                   | 4C2                  | 6700A          | WIRE HARNESS & CLAMPS          |
| 3–16     | 5360A | BODY PANELS (FLOOR)                         | 4-G2                 | 6720A          | WINDSHIELD WASHER              |
| 3-C7     | 5500A | DASHBOARD EQUIPMENT                         | 4-H2                 | 6730A          | WINDSHIELD WIPER               |
| 3-L7     | 5540A | METERS                                      | 4J2                  | 67 <b>40</b> A | WIPER MOTOR (COMPONENTS ONLY)  |
| 3-D8     | 5560A | DASHBOARD & RELAVED                         | 4-C3                 | 6800A          | CEILING TRIM                   |
| 3-L8     | 5570A | CONSOLE                                     | 4—J3                 | 6840A          | TRIM & SCUFF PLATE             |
| 3-K9     | 5580A | VENTILATOR                                  | 4_F4                 | 6860A          | FLOOR MAT & PADS               |
| 3-C10    | 5700A | SEAT (EXCEPT LEATHER TRIM)                  | 4-L4                 | 6870A          | SERVICE TOOLS                  |
| 3-N10    | 5710A | SEAT TRIM (LEATHER - ANNIVERSARY EDITION)   | 4-M4                 | 6900A          | VISOR, ASSIST HANDLE & MIRRORS |
| 3-G11    | 5760A | SEAT BELTS                                  | 4-G5                 | 6930A          | CAUTION PLATES                 |
| i        | 1     |                                             | l                    |                |                                |