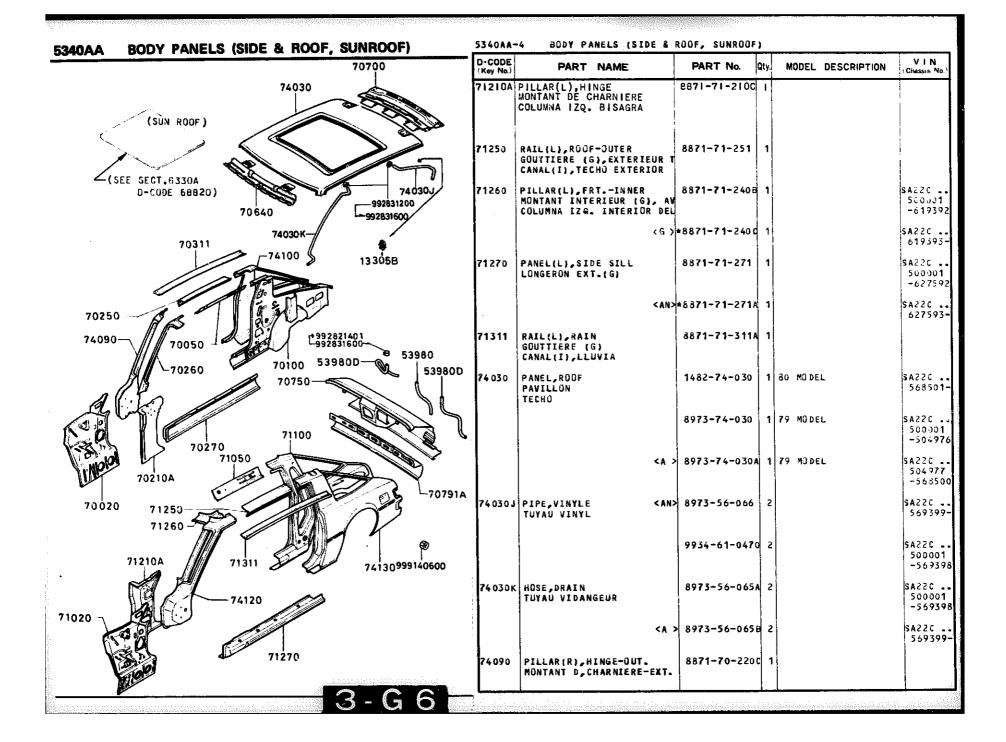

## SECTION NUMBER INDEX (BODY)

| STARTING |       | SEGTION NAME                                | STARTING<br>LOCATION | SECTION No.    | SECTION NAME                   |
|----------|-------|---------------------------------------------|----------------------|----------------|--------------------------------|
| 3-C2     | 0900A | KEY SETS                                    | 3-C12                | 5800A          | FRONT DOOR                     |
| 3-C3     | 5000A | FRONT BUMPER & GRILLE                       | 3-C13                | 5830A          | FRONT DOOR MECHANISMS          |
| 3-E3     | 5010A | REAR BUMPER                                 | 3-C14                | 6100A          | HEATER                         |
| 3-G3     | 5030A | WINDOW MOULDINGS                            | 3-E14                | 6110A          | HEATER UNIT                    |
| 3-13     | 5040A | BODY MOULDINGS                              | 3-H14                | 6115A          | HEATER CONTROLS                |
| 3-C4     | 5100A | LAMPS (FRONT & SIDE)                        | 3-J14                | 6120A          | HEATER BLOWER                  |
| 3-G4     | 5110A | LAMPS (REAR)                                | 3-C15                | 6230A          | BACK DOOR MECHANISMS           |
| 3-14     | 5130A | OVERHEAD CONSOLE (1979 STANDARD ROOF MODEL) | 3-F15                | 6300A          | WINDOW GLASSES                 |
| 3-,14    | 5170A | COWL & EXTRACTOR GRILLES & ORNAMENTS        | 3-115                | 6339A          | SUNROOF                        |
| 3-C5     | 5230A | BONNET                                      | 3-C16                | 6600A          | ELECTRIC EQUIPMENT             |
| 3-E5     | 5310A | BODY PANELS (FRONT)                         | 3G16                 | 6680A          | RADIO & STEREO SYSTEMS         |
| 3-K5     | 5340A | BODY PANELS (SIDE & ROOF)                   | 4C2                  | 6700A          | WIRE HARNESS & CLAMPS          |
| 3–16     | 5360A | BODY PANELS (FLOOR)                         | 4-G2                 | 6720A          | WINDSHIELD WASHER              |
| 3-C7     | 5500A | DASHBOARD EQUIPMENT                         | 4-H2                 | 6730A          | WINDSHIELD WIPER               |
| 3-L7     | 5540A | METERS                                      | 4J2                  | 67 <b>40</b> A | WIPER MOTOR (COMPONENTS ONLY)  |
| 3-D8     | 5560A | DASHBOARD & RELAVED                         | 4-C3                 | 6800A          | CEILING TRIM                   |
| 3-L8     | 5570A | CONSOLE                                     | 4—J3                 | 6840A          | TRIM & SCUFF PLATE             |
| 3-K9     | 5580A | VENTILATOR                                  | 4_F4                 | 6860A          | FLOOR MAT & PADS               |
| 3-C10    | 5700A | SEAT (EXCEPT LEATHER TRIM)                  | 4-L4                 | 6870A          | SERVICE TOOLS                  |
| 3-N10    | 5710A | SEAT TRIM (LEATHER - ANNIVERSARY EDITION)   | 4-M4                 | 6900A          | VISOR, ASSIST HANDLE & MIRRORS |
| 3-G11    | 5760A | SEAT BELTS                                  | 4-G5                 | 6930A          | CAUTION PLATES                 |
| i        | 1     |                                             | l                    |                |                                |

## SECTION NUMBER INDEX (BODY)

| TARTING<br>OCATION | SECTION No. | SECTION NAME                                | STARTING<br>LOCATION | SECTION No. | SECTION NAME                   |
|--------------------|-------------|---------------------------------------------|----------------------|-------------|--------------------------------|
| 3-C2               | 0900A       | KEY SETS                                    | 3-C12                | 5800A       | FRONT DOOR                     |
| 3C3                | 5000A       | FRONT BUMPER & GRILLE                       | 3-C13                | 5830A       | FRONT DOOR MECHANISMS          |
| 3-E3               | 5010A       | REAR BUMPER                                 | 3-C14                | 6100A       | HEATER                         |
| 3–G3               | 5030A       | WINDOW MOULDINGS                            | 3-E14                | 6110A       | HEATER UNIT                    |
| 3–13               | 5040A       | BODY MOULDINGS                              | 3-H14                | 6115A       | HEATER CONTROLS                |
| 3-C4               | 5100A       | LAMPS (FRONT & SIDE)                        | 3-J14                | 6120A       | HEATER BLOWER                  |
| 3-G4               | 5110A       | LAMPS (REAR)                                | 3-C15                | 6230A       | BACK DOOR MECHANISMS           |
| 3—14               | 5130A       | OVERHEAD CONSOLE (1979 STANDARD ROOF MODEL) | 3-F15                | 6300A       | WINDOW GLASSES                 |
| 3-J4               | 5170A       | COWL & EXTRACTOR GRILLES & ORNAMENTS        | 3-115                | 6330A       | SUNROOF                        |
| 3C5                | 5230A       | BONNET                                      | 3-C16                | 6600A       | ELECTRIC EQUIPMENT             |
| 3–E5               | 5319A       | BODY PANELS (FRONT)                         | 3-G16                | 6680A       | RADIO & STEREO SYSTEMS         |
| 3–K5               | 5340A       | BODY PANELS (SIDE & ROOF)                   | 4-C2                 | 6700A       | WIRE HARNESS & CLAMPS          |
| 3-16               | 5360A       | BODY PANELS (FLOOR)                         | 4-G2                 | 6720A       | WINDSHIELD WASHER              |
| 3-C7               | 5590Å       | DASHBOARD EQUIPMENT                         | 4-H2                 | 6730A       | WINDSHIELD WIPER               |
| 3–L7               | 5540A       | METERS                                      | 4-J2                 | 6740A       | WIPER MOTOR (COMPONENTS ONLY)  |
| 3D8                | 5560A       | DASHBOARD & RELATED                         | 4-C3                 | 6800A       | CEILING TRIM                   |
| 3L8                | 5570A       | CONSOLE                                     | 4J3                  | 6840A       | TRIM & SCUFF PLATE             |
| 3-K9               | 5580A       | VENTILATOR                                  | 4-F4                 | 6860A       | FLOOR MAT & PADS               |
| 3C10               | 5700A       | SEAT (EXCEPT LEATHER TRIM)                  | 4-L4                 | 6870A       | SERVICE TOOLS                  |
| 3-N10              | 5710A       | SEAT TRIM (LEATHER - ANNIVERSARY EDITION)   | 4-1/14               | 6900A       | VISOR, ASSIST HANDLE & MIRRORS |
| 3G11               | 5760A       | SEAT BELTS                                  | 4-G5                 | 6930A       | CAUTION PLATES                 |

## SECTION NUMBER INDEX (BODY)

| TARTING<br>OCATION | SECTION No. | SECTION NAME                                | STARTING<br>LOCATION | SECTION No. | SECTION NAME                   |
|--------------------|-------------|---------------------------------------------|----------------------|-------------|--------------------------------|
| 3-C2               | 0900A       | KEY SETS                                    | 3C12                 | 5800A       | FRONT DOOR                     |
| 3-C3               | 5000A       | FRONT BUMPER & GRILLE                       | 3-C13                | 5830A       | FRONT DOOR MECHANISMS          |
| 3-E3               | 5010A       | REAR BUMPER                                 | 3-C14                | 6100A       | HEATER                         |
| 3-G3               | 5030A       | WINDOW MOULDINGS                            | 3-E14                | 6110A       | HEATER UNIT                    |
| 3-13               | 5040A       | BODY MOULDINGS                              | 3-H14                | 6115A       | HEATER CONTROLS                |
| 3-C4               | 5100A       | LAMPS (FRONT & SIDE)                        | 3-J14                | 6120A       | HEATER BLOWER                  |
| 3-G4               | 5110A       | LAMPS (REAR)                                | 3C15                 | 6230A       | BACK DOOR MECHANISMS           |
| 3-14               | 5130A       | OVERHEAD CONSOLE (1979 STANDARD ROOF MODEL) | 3-F15                | 8300A       | WINDOW GLASSES                 |
| 334                | 5170A       | COWL & EXTRACTOR GRILLES & ORNAMENTS        | 3–115                | 6330A       | SUNROOF                        |
| 3-CE               | 5230A       | BONNET                                      | 3-C16                | 6600A       | ELECTRIC EQUIPMENT             |
| 3E5                | 5310A       | BODY PANELS (FRONT)                         | 3-G16                | 6680A       | RADIO & STEREO SYSTEMS         |
| 3-K5               | 5340A       | BODY PANELS (SIDE & ROOF)                   | 4-C2                 | 6700A       | WIRE HARNESS & CLAMPS          |
| 3-16               | 5360A       | BODY PANELS (FLOOR)                         | 4-G2                 | 6720A       | WINDSHIELD WASHER              |
| 3C7                | 5500A       | DASHBOARD EQUIPMENT                         | 4-H2                 | 6730A       | WINDSHIELD WIPER               |
| 3-L7               | 5540A       | METERS                                      | 4-J2                 | 6740A       | WIPER MOTOR (COMPONENTS ONLY)  |
| 3D8                | 5560A       | DASHBOARD & RELATED                         | 4C3                  | 6800A       | CEILING TRIM                   |
| 3L8                | 5570A       | CONSOLE                                     | 4—J3                 | 6840A       | TRIM & SCUFF PLATE             |
| 3-K9               | 5580A       | VENTILATOR                                  | 4-F4                 | 686GA       | FLOOR MAT & PADS               |
| 3C10               | 5700A       | SEAT (EXCEPT LEATHER TRIM)                  | 4-L4                 | 6870A       | SERVICE TOOLS                  |
| 3-N10              | 5710A       | SEAT TRIM (LEATHER - ANNIVERSARY EDITION)   | 4M4                  | 6900A       | VISOR, ASSIST HANDLE & MIRRORS |
| 3G11               | 5760A       | SEAT BELTS                                  | 4G5                  | 6930A       | CAUTION PLATES                 |

## SECTION NUMBER INDEX (BODY)

| STARTING<br>LOCATION | SECTION No. | SECTION NAME                                | STARTING<br>LOCATION | SECTION No. | SECTION NAME                   |
|----------------------|-------------|---------------------------------------------|----------------------|-------------|--------------------------------|
| 3-C2                 | 0900A       | KEY SETS                                    | 3-C12                | 5800A       | FRONT DOOR                     |
| 3-C3                 | 5000A       | FRONT BUMPER & GRILLE                       | 3-C13                | 5830A       | FRONT DOOR MECHANISMS          |
| 3-E3                 | 5010A       | REAR BUMPER                                 | 3-C14                | 6100A       | HEATER                         |
| 3-G3                 | 5030A       | WINDOW MOULDINGS                            | 3-E14                | 6110A       | HEATER UNIT                    |
| 313                  | 5040A       | BODY MOULDINGS                              | 3-H14                | 6115A       | HEATER CONTROLS                |
| 3-C4                 | 5100A       | LAMPS (FRONT & SIDE)                        | 3—J14                | 6120A       | HEATER BLOWER                  |
| 3G4                  | 5110A       | LAMPS (REAR)                                | 3-C15                | 6230A       | BACK DOOR MECHANISMS           |
| 3-14                 | 5130A       | OVERHEAD CONSOLE (1979 STANDARD ROOF MODEL) | 3-F15                | 6300A       | WINDOW GLASSES                 |
| 3J4                  | 5170A       | COWL & EXTRACTOR GRILLES & ORNAMENTS        | 3115                 | 6330A       | SUNROOF                        |
| 3-C5                 | 5230A       | BONNET                                      | 3-C16                | 6600A       | ELECTRIC EQUIPMENT             |
| 3-E5                 | 5310A       | BODY PANELS (FRONT)                         | 3-G16                | 6680A       | RADIO & STEREO SYSTEMS         |
| 3-K5                 | 5340A       | BODY PANELS (SIDE & ROOF)                   | 4-C2                 | 6700A       | WIRE HARNESS & CLAMPS          |
| 316                  | 5360A       | BODY PANELS (FLOOR)                         | 4-G2                 | 6720A       | WINDSHIELD WASHER              |
| 307                  | 5500A       | DASHBOARD EQUIPMENT                         | 4-H2                 | 6730A       | WINDSHIELD WIPER               |
| 3-L7                 | 5540A       | METERS                                      | 4j2                  | 6740A       | WIPER MOTOR (COMPONENTS ONLY)  |
| 3-D8                 | 5560A       | DASHBOARD & RELATED                         | 4-C3                 | 6800A       | CEILING TRIM                   |
| 3-L8                 | 5570A       | CONSOLE                                     | 4-J3                 | 6840A       | TRIM & SCUFF PLATE             |
| 3-K9                 | 5580A       | VENTILATOR                                  | 4_F4                 | 6860A       | FLOOR MAT & PADS               |
| 3-C10                | 5700A       | SEAT (EXCEPT LEATHER TRIM)                  | 4-L4                 | 6870A       | SERVICE TOOLS                  |
| 3-N10                | 5710A       | SEAT TRIM (LEATHER - ANNIVERSARY EDITION)   | 4-M4                 | 6900A       | VISOR, ASSIST HANDLE & MIRRORS |
| 3-G11                | 5760A       | SEAT BELTS                                  | 4G5                  | 6930A       | CAUTION PLATES                 |
| 1                    |             |                                             | <u> </u>             |             |                                |