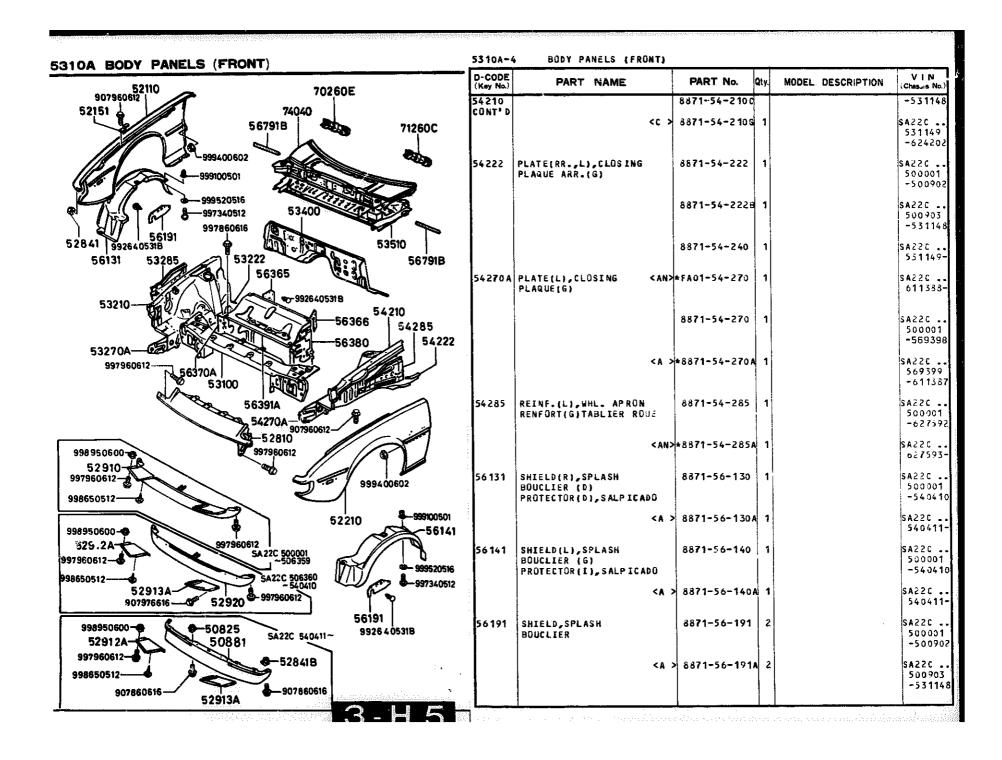

5100A LAMPS (FRONT & SIDE) LAMPS (FRONT & SIDE) 5100A-2 D-CODE PART No. MODEL/DESCRIPTION PART NAME (Key No.) 8871-51-411 51938-51411 SCREW, STOPPER -997093140 51937 -51931 51939 ~ 999520618 51421 LID(R),LAMP 8871-51-421 COUVERCLE LAMPE(D) 51932-51933 907860616-<ANX+8871-51-421A 1 907960616 51936 8871-51-621 1 51934 51421 LID(L),LAMP 51935 COUVER. LAMPE(G) <ANX\*8871-51-621A 1</pre> 999520618-907860616 519 30A 51060U 999400602-51430A HINGE(R), LID-LAMP 8871-51-4308 1 CHARNIERE (D) 51063A 51421-997400512 8871-51-430d 1 51431A -51060J 51403 8871-51-630E 1 51430A HINGE(L), LID-LAMP 51062A 51432 CHARNIERE (G) 997680525 51433 999520600-8871-51-630d 1 -907940616 51516 51120S 51120T **%**-51405A 8871-51-431 51431A BOLT,HINGE BOULON DE CHARNIERE - 51401B 999100402 -51120J -999400602 51432 BUSH, HINGE BOLT 8871-51-432 BUSELURE BOULON CHARNIERE -51411 51430A 52451A 51433 8871-51-433 NUT, HINGE 51122-997860420 5 1030S 5 1030T ECROU DE CHARNIERE 8545-51-516 PROTECTOR, CORD 51516 66016 OEILLET, FIL 84851A PROTECTOR HILD 66024 8562-51-930 51930A MOTOR & LINK(R) 998330408 -51029 MOTEUR & LEVIER(D) 8871-51-930A 1 8562-51-940 51930A MOTOR & LINK(L) MOTEUR & LEVIER(S)

VIN

(Chassis No.

SAZZC .

500001

SAZZC ..

SA22C ..

500001

-627592 SA22C ..

627593-

SA22C ..

500001

SA22C --540411-

SA22C ..

SA22C ..

540411-

SAZZC .

569399-

SAZZC ..

500001 -569398 SA22C --

569399-

500001

-540410

-540410

627593-

-627592

3-54

5100A LAMPS (FRONT & SIDE) 5100A-3 LAMPS (FRONT & SIDE) D-CODE PART NAME PART No. MODEL/DESCRIPTION (Key No.) 51938 8871-51-940A 1 51930A -997093140 CONT' D 51937 -51931 51939 999520618 51931 8562-51-931 MOTOR(R) ON THE MOTEUR(D) 51932 51933 907860616-8871-51-931 907960616 51936 51935 8562-51-941 51931 MOTOR(L) MOTEUR(6) 999520618--907860616-8 51930A 8871-51-941 51060U --907960616 目 999400602-51063A 51421 8871-51-932 151932 BRACKET(R) ATTACHE (D) -997400512 SOPORTE (DR), MUNON 999100501 51431A -51060J 51932 BRACKET(L) 8871-51-942 51403 SUPPORT -51062A 51432 SOPORTE (IZ) 997680525 51433 8871-51-933 2 51933 ROD\_MOTOR 999520600 TIGE MOTEUR -907940616 51516 51120S 51120T **�**−51405A 2 ROD'A" 8871-51-934 51934 TIGE A. - 51401B 999100402~ -51120J -999400602 51935 LEVER(R),LINK 8871-51-935 MAILLON DE LEVIER(D) -51411 51430A 52451A 8871-51-945 51935 LEVER(L)\_LINK 51122 997860420 510305 MAILLON DE LEVIER(6) 5 1030T 51936 ROD'B' 8871-51-936 66016 TIGE'B' 84851A 66024 8871-51-937 51937 998330408 KNOB -51029 BOUTON PERILLA 8871-51-938 51938 BOOT COIFFE FUNDA 87016 51939 RELAY 8871-51-939 RELAIS

VIN

(Chessis No

SAZZC ..

SAZZC .

SA220 ..

500001 -569398

SA22C ..

SA220 ..

500001 -569398

569399-

569399-

500001

-569398

5110A LAMPS (REAR)

| 5110A-1             | LAMPS (REAR)                                            |                                    |      |                   |                            |
|---------------------|---------------------------------------------------------|------------------------------------|------|-------------------|----------------------------|
| D-CODE<br>(Key No.) | PART NAME                                               | PART No.                           | Qty. | MODEL DESCRIPTION | V I N<br>(Chassis No.)     |
| 51141               | WASHER, RR. COMB.<br>RONDELLE FEU ARR.                  | 8871-51-147                        | 12   |                   |                            |
| 51146               | GROMMET,SCREW-R.COMB<br>BAGUE & VIS                     | 8871-51-146                        | 4    |                   | SAZZC<br>500001<br>-502144 |
|                     |                                                         | 8871-51-146                        | 4    |                   | SA22C<br>502145-           |
| 51150J              | BULB<br>AMPOULE<br>FOCO                                 | 9970-14 <b>-</b> 278               | 2    | (A12V 27/8W)      |                            |
| 51150K              | BULB<br>AMPOULE<br>FOCO                                 | 9970-13-270                        | 4    | (A12V 27W)        |                            |
| 511508              | LAMP SET(R),RR.CJMB.<br>Jeu feux Arr.(D)                | 8871-89-654                        | 1    |                   |                            |
| 51150T              | LAMP SET(L),RR.COMB.<br>JEU FEUX ARR.(G)                | 3871-89-669                        | 1    |                   |                            |
| 51161               | LENS(R), RR.COMB.<br>VERRE FEU ARR.(D)                  | 8871-51-151                        | 1    |                   |                            |
| 51161               | LENS(L),RR.COMB.<br>VERRE (G)<br>CRISTAL(IZQUEIRDO)     | 8871-51-161                        | 1    |                   |                            |
| 51164               | GASKET(R),RR.COMD.<br>JOINT (D)<br>EMPAQUE DERECHO      | 8871-51-153                        | 1    |                   |                            |
| 51164               | GASKET(L),RR.COMB.<br>POCHETTE (G)<br>EMPAQUE IZQUIERDO | 3671-51-163                        | 1    |                   | 7                          |
| 51270J              | BULB<br>AMPOULE<br>FOCO                                 | 9 <sup>;</sup> }70 <b>-1</b> 2-080 | 2    | (A12V 8W)         |                            |
| 51270V              | LAMP SET(R), LICENSE<br>LAMPE PLAQUE(D)                 | 88 <b>71-</b> 89-675               | 1    |                   |                            |
| 51270W              | LAMP SET(L),LICENSE<br>LAMPE PLAQUE(G)                  | 6871-89 <b>-</b> 685               | 1    |                   |                            |
| 51 274 A            | GASKET(R),LICENSE<br>JOINT PLAQUE(D)                    | 8871-51-278                        |      |                   |                            |