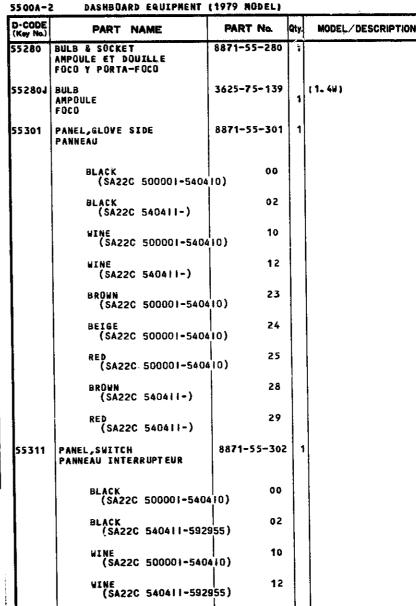

## SECTION NUMBER INDEX (BODY)

| STARTING |       | SEGTION NAME                                | STARTING<br>LOCATION | SECTION No.    | SECTION NAME                   |
|----------|-------|---------------------------------------------|----------------------|----------------|--------------------------------|
| 3-C2     | 0900A | KEY SETS                                    | 3-C12                | 5800A          | FRONT DOOR                     |
| 3-C3     | 5000A | FRONT BUMPER & GRILLE                       | 3-C13                | 5830A          | FRONT DOOR MECHANISMS          |
| 3-E3     | 5010A | REAR BUMPER                                 | 3-C14                | 6100A          | HEATER                         |
| 3-G3     | 5030A | WINDOW MOULDINGS                            | 3-E14                | 6110A          | HEATER UNIT                    |
| 3-13     | 5040A | BODY MOULDINGS                              | 3-H14                | 6115A          | HEATER CONTROLS                |
| 3-C4     | 5100A | LAMPS (FRONT & SIDE)                        | 3-J14                | 6120A          | HEATER BLOWER                  |
| 3-G4     | 5110A | LAMPS (REAR)                                | 3-C15                | 6230A          | BACK DOOR MECHANISMS           |
| 3-14     | 5130A | OVERHEAD CONSOLE (1979 STANDARD ROOF MODEL) | 3-F15                | 6300A          | WINDOW GLASSES                 |
| 3-,14    | 5170A | COWL & EXTRACTOR GRILLES & ORNAMENTS        | 3-115                | 6339A          | SUNROOF                        |
| 3-C5     | 5230A | BONNET                                      | 3-C16                | 6600A          | ELECTRIC EQUIPMENT             |
| 3-E5     | 5310A | BODY PANELS (FRONT)                         | 3G16                 | 6680A          | RADIO & STEREO SYSTEMS         |
| 3-K5     | 5340A | BODY PANELS (SIDE & ROOF)                   | 4C2                  | 6700A          | WIRE HARNESS & CLAMPS          |
| 3–16     | 5360A | BODY PANELS (FLOOR)                         | 4-G2                 | 6720A          | WINDSHIELD WASHER              |
| 3-C7     | 5500A | DASHBOARD EQUIPMENT                         | 4-H2                 | 6730A          | WINDSHIELD WIPER               |
| 3-L7     | 5540A | METERS                                      | 4J2                  | 67 <b>40</b> A | WIPER MOTOR (COMPONENTS ONLY)  |
| 3-D8     | 5560A | DASHBOARD & RELAVED                         | 4-C3                 | 6800A          | CEILING TRIM                   |
| 3-L8     | 5570A | CONSOLE                                     | 4—J3                 | 6840A          | TRIM & SCUFF PLATE             |
| 3-K9     | 5580A | VENTILATOR                                  | 4_F4                 | 6860A          | FLOOR MAT & PADS               |
| 3-C10    | 5700A | SEAT (EXCEPT LEATHER TRIM)                  | 4-L4                 | 6870A          | SERVICE TOOLS                  |
| 3-N10    | 5710A | SEAT TRIM (LEATHER - ANNIVERSARY EDITION)   | 4-M4                 | 6900A          | VISOR, ASSIST HANDLE & MIRRORS |
| 3-G11    | 5760A | SEAT BELTS                                  | 4-G5                 | 6930A          | CAUTION PLATES                 |
| i        | 1     |                                             | l                    |                |                                |