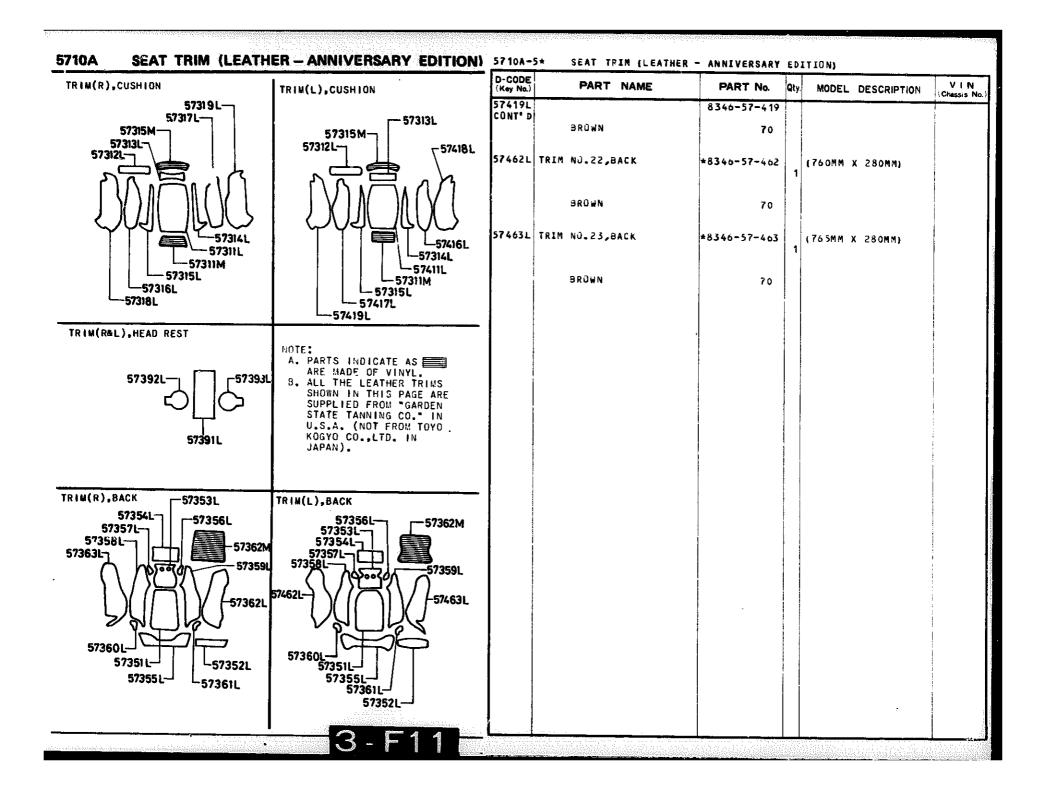

## SECTION NUMBER INDEX (BODY)

| STARTING |       | SEGTION NAME                                | STARTING<br>LOCATION | SECTION No.    | SECTION NAME                   |
|----------|-------|---------------------------------------------|----------------------|----------------|--------------------------------|
| 3-C2     | 0900A | KEY SETS                                    | 3-C12                | 5800A          | FRONT DOOR                     |
| 3-C3     | 5000A | FRONT BUMPER & GRILLE                       | 3-C13                | 5830A          | FRONT DOOR MECHANISMS          |
| 3-E3     | 5010A | REAR BUMPER                                 | 3-C14                | 6100A          | HEATER                         |
| 3-G3     | 5030A | WINDOW MOULDINGS                            | 3-E14                | 6110A          | HEATER UNIT                    |
| 3-13     | 5040A | BODY MOULDINGS                              | 3-H14                | 6115A          | HEATER CONTROLS                |
| 3-C4     | 5100A | LAMPS (FRONT & SIDE)                        | 3-J14                | 6120A          | HEATER BLOWER                  |
| 3-G4     | 5110A | LAMPS (REAR)                                | 3-C15                | 6230A          | BACK DOOR MECHANISMS           |
| 3-14     | 5130A | OVERHEAD CONSOLE (1979 STANDARD ROOF MODEL) | 3-F15                | 6300A          | WINDOW GLASSES                 |
| 3-,14    | 5170A | COWL & EXTRACTOR GRILLES & ORNAMENTS        | 3-115                | 6339A          | SUNROOF                        |
| 3-C5     | 5230A | BONNET                                      | 3-C16                | 6600A          | ELECTRIC EQUIPMENT             |
| 3-E5     | 5310A | BODY PANELS (FRONT)                         | 3G16                 | 6680A          | RADIO & STEREO SYSTEMS         |
| 3-K5     | 5340A | BODY PANELS (SIDE & ROOF)                   | 4C2                  | 6700A          | WIRE HARNESS & CLAMPS          |
| 3–16     | 5360A | BODY PANELS (FLOOR)                         | 4-G2                 | 6720A          | WINDSHIELD WASHER              |
| 3-C7     | 5500A | DASHBOARD EQUIPMENT                         | 4-H2                 | 6730A          | WINDSHIELD WIPER               |
| 3-L7     | 5540A | METERS                                      | 4J2                  | 67 <b>40</b> A | WIPER MOTOR (COMPONENTS ONLY)  |
| 3-D8     | 5560A | DASHBOARD & RELAVED                         | 4-C3                 | 6800A          | CEILING TRIM                   |
| 3-L8     | 5570A | CONSOLE                                     | 4—J3                 | 6840A          | TRIM & SCUFF PLATE             |
| 3-K9     | 5580A | VENTILATOR                                  | 4_F4                 | 6860A          | FLOOR MAT & PADS               |
| 3-C10    | 5700A | SEAT (EXCEPT LEATHER TRIM)                  | 4-L4                 | 6870A          | SERVICE TOOLS                  |
| 3-N10    | 5710A | SEAT TRIM (LEATHER - ANNIVERSARY EDITION)   | 4-M4                 | 6900A          | VISOR, ASSIST HANDLE & MIRRORS |
| 3-G11    | 5760A | SEAT BELTS                                  | 4-G5                 | 6930A          | CAUTION PLATES                 |
| i        | 1     |                                             | l                    |                |                                |