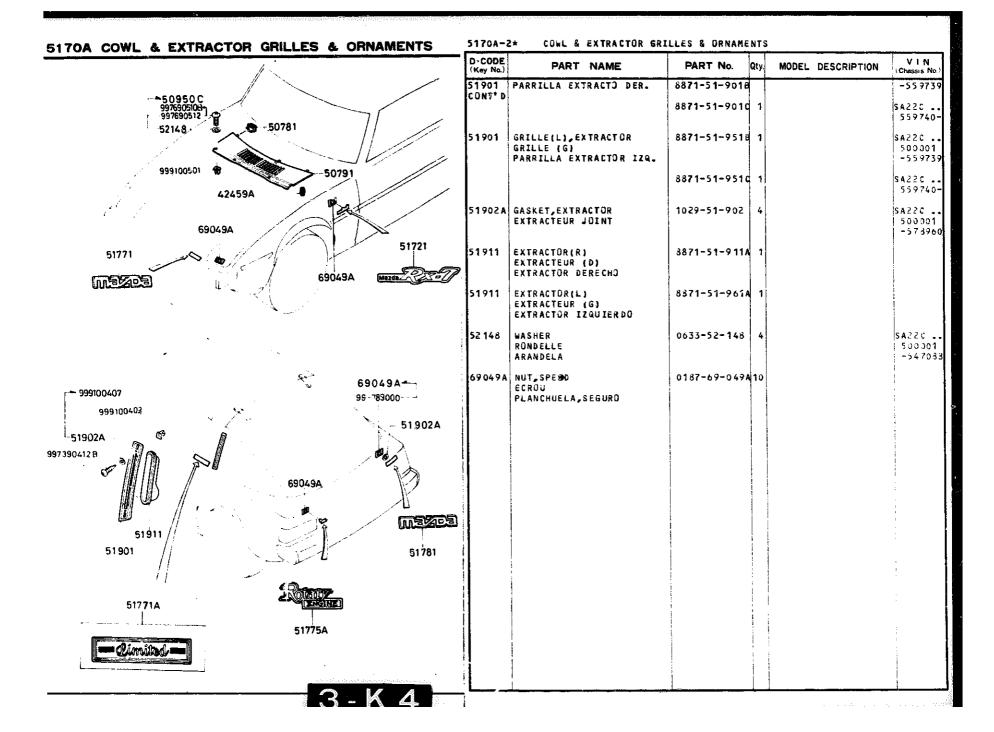

## SECTION NUMBER INDEX (BODY)

| STARTING |       | SEGTION NAME                                | STARTING<br>LOCATION | SECTION No.    | SECTION NAME                   |
|----------|-------|---------------------------------------------|----------------------|----------------|--------------------------------|
| 3-C2     | 0900A | KEY SETS                                    | 3-C12                | 5800A          | FRONT DOOR                     |
| 3-C3     | 5000A | FRONT BUMPER & GRILLE                       | 3-C13                | 5830A          | FRONT DOOR MECHANISMS          |
| 3-E3     | 5010A | REAR BUMPER                                 | 3-C14                | 6100A          | HEATER                         |
| 3-G3     | 5030A | WINDOW MOULDINGS                            | 3-E14                | 6110A          | HEATER UNIT                    |
| 3-13     | 5040A | BODY MOULDINGS                              | 3-H14                | 6115A          | HEATER CONTROLS                |
| 3-C4     | 5100A | LAMPS (FRONT & SIDE)                        | 3-J14                | 6120A          | HEATER BLOWER                  |
| 3-G4     | 5110A | LAMPS (REAR)                                | 3-C15                | 6230A          | BACK DOOR MECHANISMS           |
| 3-14     | 5130A | OVERHEAD CONSOLE (1979 STANDARD ROOF MODEL) | 3-F15                | 6300A          | WINDOW GLASSES                 |
| 3-,14    | 5170A | COWL & EXTRACTOR GRILLES & ORNAMENTS        | 3-115                | 6339A          | SUNROOF                        |
| 3-C5     | 5230A | BONNET                                      | 3-C16                | 6600A          | ELECTRIC EQUIPMENT             |
| 3-E5     | 5310A | BODY PANELS (FRONT)                         | 3G16                 | 6680A          | RADIO & STEREO SYSTEMS         |
| 3-K5     | 5340A | BODY PANELS (SIDE & ROOF)                   | 4C2                  | 6700A          | WIRE HARNESS & CLAMPS          |
| 3–16     | 5360A | BODY PANELS (FLOOR)                         | 4-G2                 | 6720A          | WINDSHIELD WASHER              |
| 3-C7     | 5500A | DASHBOARD EQUIPMENT                         | 4-H2                 | 6730A          | WINDSHIELD WIPER               |
| 3-L7     | 5540A | METERS                                      | 4J2                  | 67 <b>40</b> A | WIPER MOTOR (COMPONENTS ONLY)  |
| 3-D8     | 5560A | DASHBOARD & RELAVED                         | 4-C3                 | 6800A          | CEILING TRIM                   |
| 3-L8     | 5570A | CONSOLE                                     | 4—J3                 | 6840A          | TRIM & SCUFF PLATE             |
| 3-K9     | 5580A | VENTILATOR                                  | 4_F4                 | 6860A          | FLOOR MAT & PADS               |
| 3-C10    | 5700A | SEAT (EXCEPT LEATHER TRIM)                  | 4-L4                 | 6870A          | SERVICE TOOLS                  |
| 3-N10    | 5710A | SEAT TRIM (LEATHER - ANNIVERSARY EDITION)   | 4-M4                 | 6900A          | VISOR, ASSIST HANDLE & MIRRORS |
| 3-G11    | 5760A | SEAT BELTS                                  | 4-G5                 | 6930A          | CAUTION PLATES                 |
| i        | 1     |                                             | l                    |                |                                |

## SECTION NUMBER INDEX (BODY)

| TARTING<br>OCATION | SECTION No. | SECTION NAME                                | STARTING<br>LOCATION | SECTION No. | SECTION NAME                   |
|--------------------|-------------|---------------------------------------------|----------------------|-------------|--------------------------------|
| 3-C2               | 0900A       | KEY SETS                                    | 3-C12                | 5800A       | FRONT DOOR                     |
| 3C3                | 5000A       | FRONT BUMPER & GRILLE                       | 3-C13                | 5830A       | FRONT DOOR MECHANISMS          |
| 3-E3               | 5010A       | REAR BUMPER                                 | 3-C14                | 6100A       | HEATER                         |
| 3–G3               | 5030A       | WINDOW MOULDINGS                            | 3-E14                | 6110A       | HEATER UNIT                    |
| 3–13               | 5040A       | BODY MOULDINGS                              | 3-H14                | 6115A       | HEATER CONTROLS                |
| 3-C4               | 5100A       | LAMPS (FRONT & SIDE)                        | 3-J14                | 6120A       | HEATER BLOWER                  |
| 3-G4               | 5110A       | LAMPS (REAR)                                | 3-C15                | 6230A       | BACK DOOR MECHANISMS           |
| 3—14               | 5130A       | OVERHEAD CONSOLE (1979 STANDARD ROOF MODEL) | 3-F15                | 6300A       | WINDOW GLASSES                 |
| 3-J4               | 5170A       | COWL & EXTRACTOR GRILLES & ORNAMENTS        | 3-115                | 6330A       | SUNROOF                        |
| 3C5                | 5230A       | BONNET                                      | 3-C16                | 6600A       | ELECTRIC EQUIPMENT             |
| 3–E5               | 5319A       | BODY PANELS (FRONT)                         | 3-G16                | 6680A       | RADIO & STEREO SYSTEMS         |
| 3–K5               | 5340A       | BODY PANELS (SIDE & ROOF)                   | 4-C2                 | 6700A       | WIRE HARNESS & CLAMPS          |
| 3-16               | 5360A       | BODY PANELS (FLOOR)                         | 4-G2                 | 6720A       | WINDSHIELD WASHER              |
| 3-C7               | 5590Å       | DASHBOARD EQUIPMENT                         | 4-H2                 | 6730A       | WINDSHIELD WIPER               |
| 3–L7               | 5540A       | METERS                                      | 4-J2                 | 6740A       | WIPER MOTOR (COMPONENTS ONLY)  |
| 3D8                | 5560A       | DASHBOARD & RELATED                         | 4-C3                 | 6800A       | CEILING TRIM                   |
| 3L8                | 5570A       | CONSOLE                                     | 4J3                  | 6840A       | TRIM & SCUFF PLATE             |
| 3-K9               | 5580A       | VENTILATOR                                  | 4-F4                 | 6860A       | FLOOR MAT & PADS               |
| 3C10               | 5700A       | SEAT (EXCEPT LEATHER TRIM)                  | 4-L4                 | 6870A       | SERVICE TOOLS                  |
| 3-N10              | 5710A       | SEAT TRIM (LEATHER - ANNIVERSARY EDITION)   | 4-1/14               | 6900A       | VISOR, ASSIST HANDLE & MIRRORS |
| 3G11               | 5760A       | SEAT BELTS                                  | 4-G5                 | 6930A       | CAUTION PLATES                 |