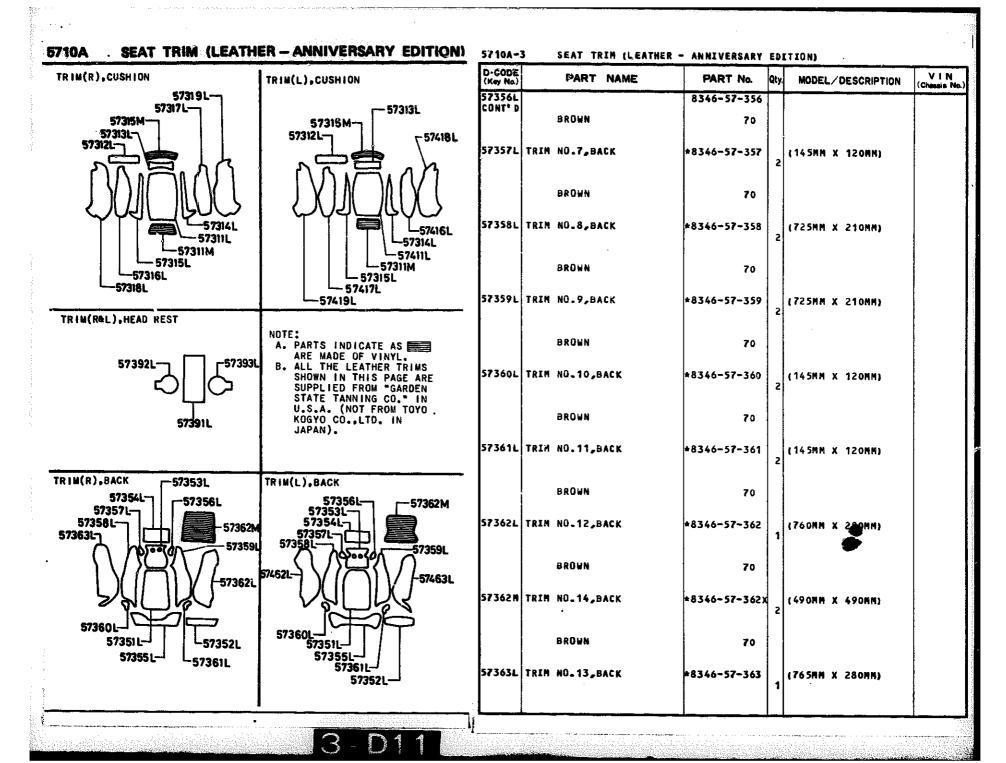

## SECTION NUMBER INDEX (BODY)

| STARTING |       | SEGTION NAME                                | STARTING<br>LOCATION | SECTION No.    | SECTION NAME                   |
|----------|-------|---------------------------------------------|----------------------|----------------|--------------------------------|
| 3-C2     | 0900A | KEY SETS                                    | 3-C12                | 5800A          | FRONT DOOR                     |
| 3-C3     | 5000A | FRONT BUMPER & GRILLE                       | 3-C13                | 5830A          | FRONT DOOR MECHANISMS          |
| 3-E3     | 5010A | REAR BUMPER                                 | 3-C14                | 6100A          | HEATER                         |
| 3-G3     | 5030A | WINDOW MOULDINGS                            | 3-E14                | 6110A          | HEATER UNIT                    |
| 3-13     | 5040A | BODY MOULDINGS                              | 3-H14                | 6115A          | HEATER CONTROLS                |
| 3-C4     | 5100A | LAMPS (FRONT & SIDE)                        | 3-J14                | 6120A          | HEATER BLOWER                  |
| 3-G4     | 5110A | LAMPS (REAR)                                | 3-C15                | 6230A          | BACK DOOR MECHANISMS           |
| 3-14     | 5130A | OVERHEAD CONSOLE (1979 STANDARD ROOF MODEL) | 3-F15                | 6300A          | WINDOW GLASSES                 |
| 3-,14    | 5170A | COWL & EXTRACTOR GRILLES & ORNAMENTS        | 3-115                | 6339A          | SUNROOF                        |
| 3-C5     | 5230A | BONNET                                      | 3-C16                | 6600A          | ELECTRIC EQUIPMENT             |
| 3-E5     | 5310A | BODY PANELS (FRONT)                         | 3G16                 | 6680A          | RADIO & STEREO SYSTEMS         |
| 3-K5     | 5340A | BODY PANELS (SIDE & ROOF)                   | 4C2                  | 6700A          | WIRE HARNESS & CLAMPS          |
| 3–16     | 5360A | BODY PANELS (FLOOR)                         | 4-G2                 | 6720A          | WINDSHIELD WASHER              |
| 3-C7     | 5500A | DASHBOARD EQUIPMENT                         | 4-H2                 | 6730A          | WINDSHIELD WIPER               |
| 3-L7     | 5540A | METERS                                      | 4J2                  | 67 <b>40</b> A | WIPER MOTOR (COMPONENTS ONLY)  |
| 3-D8     | 5560A | DASHBOARD & RELAVED                         | 4-C3                 | 6800A          | CEILING TRIM                   |
| 3-L8     | 5570A | CONSOLE                                     | 4—J3                 | 6840A          | TRIM & SCUFF PLATE             |
| 3-K9     | 5580A | VENTILATOR                                  | 4_F4                 | 6860A          | FLOOR MAT & PADS               |
| 3-C10    | 5700A | SEAT (EXCEPT LEATHER TRIM)                  | 4-L4                 | 6870A          | SERVICE TOOLS                  |
| 3-N10    | 5710A | SEAT TRIM (LEATHER - ANNIVERSARY EDITION)   | 4-M4                 | 6900A          | VISOR, ASSIST HANDLE & MIRRORS |
| 3-G11    | 5760A | SEAT BELTS                                  | 4-G5                 | 6930A          | CAUTION PLATES                 |
| i        | 1     |                                             | l                    |                |                                |