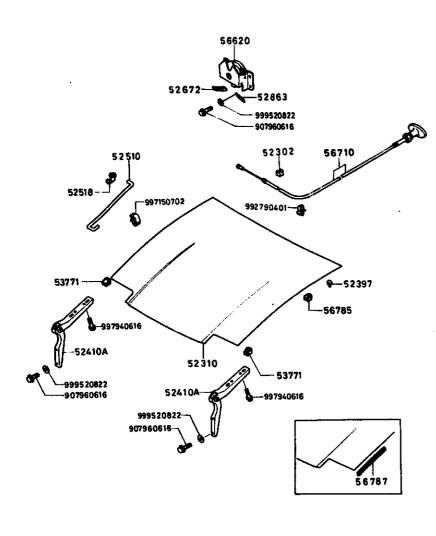

| -CODE    | BONNET NAME                                                                 | PART No.              | Qty. | MODEL/DESCRIPTION | VIN                          |
|----------|-----------------------------------------------------------------------------|-----------------------|------|-------------------|------------------------------|
| Key No.) | PART NAME                                                                   |                       |      | MODEL DESCRIPTION | (Chassis No.                 |
| 2302     | CLAMP, RELEASE WIRE<br>FIXATION, CABLE<br>PRENSA, ALAMBRE DE DESCARG        | 0223-52-302           | 1    |                   |                              |
| 2310     | BONNET<br>Capot, av<br>Capo                                                 | 8871-52-3108          | 1    |                   | SA22C<br>5000C1<br>50013     |
|          |                                                                             | 8871-52-3100          | 1    |                   | \$A220<br>500135<br>-50179   |
|          | <a></a>                                                                     | 8871-52-3100          | 1    |                   | SA22C -<br>501800<br>-53114  |
| !        |                                                                             | 8871-52 <b>-31</b> 0E | 1    |                   | SA22C .<br>531149            |
| 52397    | RUBBER, CUSHION<br>SILENT BLOC<br>GOMA, TOPE                                | 0187-52-231           | 2    |                   |                              |
| 52410A   | HINGE, BONNET<br>CHARNIERE CAPOT                                            | 8871-52-410           | 2    |                   |                              |
| 52510    | STAY,BONNET<br>FERRURE, CAPOT<br>TIRANTE,CAPO                               | 8871-52-5114          | 1    |                   | \$A22C .<br>500001<br>-53114 |
|          |                                                                             | 8871-52-511           | 1    |                   | \$A22C .<br>531149           |
| 52518    | HOLDER, BONNET STAY<br>SUPPORT, FERRURE DE CAPOT<br>TENEDOR, SOSTEN DE CAPO | 8871-52-518           | 1    |                   | SA22C .<br>531149            |
| 52 672   | SPRING, RETURN<br>RESSORT DE RAPPEL<br>RESORTE, RETORNO                     | 1011-56-672           | A 1  |                   |                              |
| 52 863   | SPRING,RETURN<br>RESSORT DE RAPPEL<br>RESORTE,RETORNO                       | 0305-52-863           | e 1  |                   |                              |
| 53771    | RUBBER, CUSHION<br>SILENT BLOC<br>GOMA, TOPE                                | 8545-56-801           | 2    |                   |                              |
| 56620    | LOCK,BONNET<br>VERROUILLAGE CAPOT<br>CERRADURA DE GUANTERA                  | 1708-56-620           | D 1  |                   |                              |
| 56710    | WIRE, RELEASE-BONNET<br>CABLE DE DECLENCHEMENT<br>CABLE, SOLTADOR           | 8871-56-710           | 1    |                   |                              |