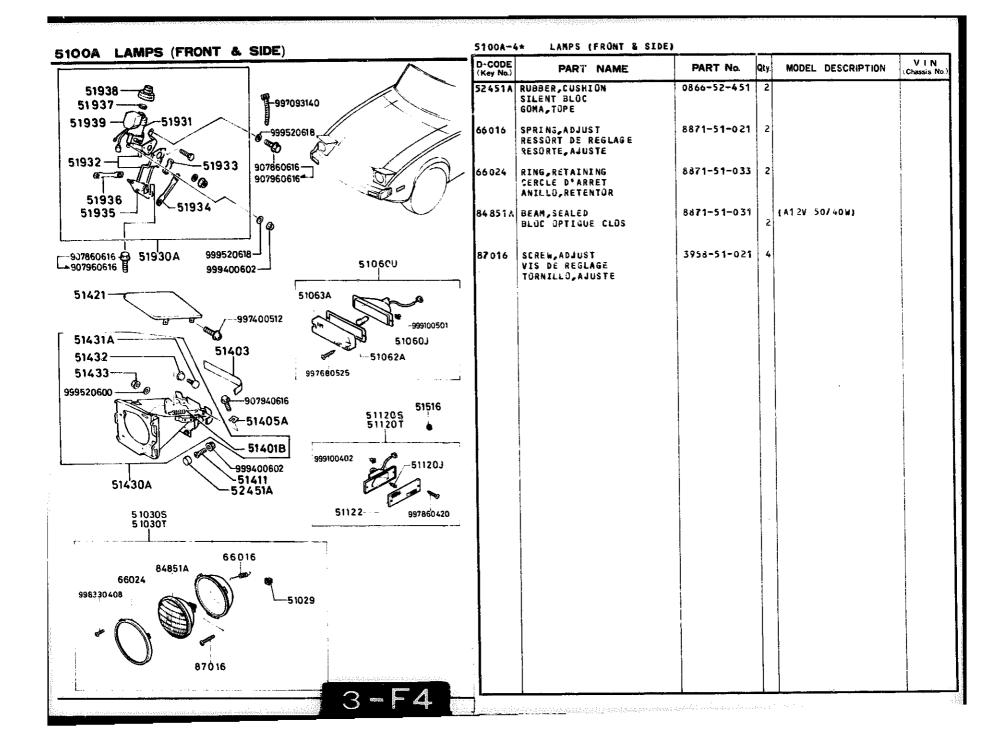

5100A LAMPS (FRONT & SIDE) LAMPS (FRONT & SIDE) 5100A-2 D-CODE PART No. MODEL/DESCRIPTION PART NAME (Key No.) 8871-51-411 51938-51411 SCREW, STOPPER -997093140 51937 -51931 51939 ~ 999520618 51421 LID(R),LAMP 8871-51-421 COUVERCLE LAMPE(D) 51932-51933 907860616-<ANX+8871-51-421A 1 907960616 51936 8871-51-621 1 51934 51421 LID(L),LAMP 51935 COUVER. LAMPE(G) <ANX\*8871-51-621A 1</pre> 999520618-907860616 519 30A 51060U 999400602-51430A HINGE(R), LID-LAMP 8871-51-4308 1 CHARNIERE (D) 51063A 51421-997400512 8871-51-430d 1 51431A -51060J 51403 8871-51-630E 1 51430A HINGE(L), LID-LAMP 51062A 51432 CHARNIERE (G) 997680525 51433 999520600-8871-51-630d 1 -907940616 51516 51120S 51120T **%**-51405A 8871-51-431 51431A BOLT,HINGE BOULON DE CHARNIERE - 51401B 999100402 -51120J -999400602 51432 BUSH, HINGE BOLT 8871-51-432 BUSELURE BOULON CHARNIERE -51411 51430A 52451A 51433 8871-51-433 NUT, HINGE 51122-997860420 5 1030S 5 1030T ECROU DE CHARNIERE 8545-51-516 PROTECTOR, CORD 51516 66016 OEILLET, FIL 84851A PROTECTOR HILD 66024 8562-51-930 51930A MOTOR & LINK(R) 998330408 -51029 MOTEUR & LEVIER(D) 8871-51-930A 1 8562-51-940 51930A MOTOR & LINK(L) MOTEUR & LEVIER(S)

VIN

(Chassis No.

SAZZC .

500001

SAZZC ..

SA22C ..

500001

-627592 SA22C ..

627593-

SA22C ..

500001

SA22C --540411-

SA22C ..

SA22C ..

540411-

SAZZC .

569399-

SAZZC ..

500001 -569398 SA22C --

569399-

500001

-540410

-540410

627593-

-627592

3-54

5100A LAMPS (FRONT & SIDE) 5100A-3 LAMPS (FRONT & SIDE) D-CODE PART NAME PART No. MODEL/DESCRIPTION (Key No.) 51938 8871-51-940A 1 51930A -997093140 CONT' D 51937 -51931 51939 999520618 51931 8562-51-931 MOTOR(R) ON THE MOTEUR(D) 51932 51933 907860616-8871-51-931 907960616 51936 51935 8562-51-941 51931 MOTOR(L) MOTEUR(6) 999520618--907860616-8 51930A 8871-51-941 51060U --907960616 目 999400602-51063A 51421 8871-51-932 151932 BRACKET(R) ATTACHE (D) -997400512 SOPORTE (DR), MUNON 999100501 51431A -51060J 51932 BRACKET(L) 8871-51-942 51403 SUPPORT -51062A 51432 SOPORTE (IZ) 997680525 51433 8871-51-933 2 51933 ROD\_MOTOR 999520600 TIGE MOTEUR -907940616 51516 51120S 51120T **�**−51405A 2 ROD'A" 8871-51-934 51934 TIGE A. - 51401B 999100402~ -51120J -999400602 51935 LEVER(R),LINK 8871-51-935 MAILLON DE LEVIER(D) -51411 51430A 52451A 8871-51-945 51935 LEVER(L)\_LINK 51122 997860420 510305 MAILLON DE LEVIER(6) 5 1030T 51936 ROD'B' 8871-51-936 66016 TIGE'B' 84851A 66024 8871-51-937 51937 998330408 KNOB -51029 BOUTON PERILLA 8871-51-938 51938 BOOT COIFFE FUNDA 87016 51939 RELAY 8871-51-939 RELAIS

VIN

(Chessis No

SAZZC ..

SAZZC .

SA220 ..

500001 -569398

SA22C ..

SA220 ..

500001 -569398

569399-

569399-

500001

-569398

5110A LAMPS (REAR)

| 5110A-1             | LAMPS (REAR)                                            |                                    |      |                   |                            |
|---------------------|---------------------------------------------------------|------------------------------------|------|-------------------|----------------------------|
| D-CODE<br>(Key No.) | PART NAME                                               | PART No.                           | Qty. | MODEL DESCRIPTION | V I N<br>(Chassis No.)     |
| 51141               | WASHER, RR. COMB.<br>RONDELLE FEU ARR.                  | 8871-51-147                        | 12   |                   |                            |
| 51146               | GROMMET,SCREW-R.COMB<br>BAGUE & VIS                     | 8871-51-146                        | 4    |                   | SAZZC<br>500001<br>-502144 |
|                     |                                                         | 8871-51-146                        | 4    |                   | SA22C<br>502145-           |
| 51150J              | BULB<br>AMPOULE<br>FOCO                                 | 9970-14 <b>-</b> 278               | 2    | (A12V 27/8W)      |                            |
| 51150K              | BULB<br>AMPOULE<br>FOCO                                 | 9970-13-270                        | 4    | (A12V 27W)        |                            |
| 511508              | LAMP SET(R),RR.CJMB.<br>Jeu feux Arr.(D)                | 8871-89-654                        | 1    |                   |                            |
| 51150T              | LAMP SET(L),RR.COMB.<br>JEU FEUX ARR.(G)                | 3871-89-669                        | 1    |                   |                            |
| 51161               | LENS(R), RR.COMB.<br>VERRE FEU ARR.(D)                  | 8871-51-151                        | 1    |                   |                            |
| 51161               | LENS(L),RR.COMB.<br>VERRE (G)<br>CRISTAL(IZQUEIRDO)     | 8871-51-161                        | 1    |                   |                            |
| 51164               | GASKET(R),RR.COMD.<br>JOINT (D)<br>EMPAQUE DERECHO      | 8871-51-153                        | 1    |                   |                            |
| 51164               | GASKET(L),RR.COMB.<br>POCHETTE (G)<br>EMPAQUE IZQUIERDO | 3671-51-163                        | 1    |                   | 7                          |
| 51270J              | BULB<br>AMPOULE<br>FOCO                                 | 9 <sup>;</sup> }70 <b>-1</b> 2-080 | 2    | (A12V 8W)         |                            |
| 51270V              | LAMP SET(R), LICENSE<br>LAMPE PLAQUE(D)                 | 88 <b>71-</b> 89-675               | 1    |                   |                            |
| 51270W              | LAMP SET(L),LICENSE<br>LAMPE PLAQUE(G)                  | 6871-89 <b>-</b> 685               | 1    |                   |                            |
| 51 274 A            | GASKET(R),LICENSE<br>JOINT PLAQUE(D)                    | 8871-51-278                        |      |                   |                            |