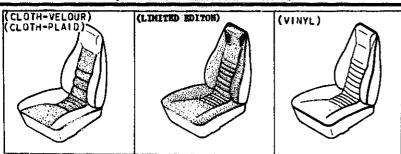

## SECTION NUMBER INDEX (BODY)

| STARTING |       | SEGTION NAME                                | STARTING<br>LOCATION | SECTION No.    | SECTION NAME                   |
|----------|-------|---------------------------------------------|----------------------|----------------|--------------------------------|
| 3-C2     | 0900A | KEY SETS                                    | 3-C12                | 5800A          | FRONT DOOR                     |
| 3-C3     | 5000A | FRONT BUMPER & GRILLE                       | 3-C13                | 5830A          | FRONT DOOR MECHANISMS          |
| 3-E3     | 5010A | REAR BUMPER                                 | 3-C14                | 6100A          | HEATER                         |
| 3-G3     | 5030A | WINDOW MOULDINGS                            | 3-E14                | 6110A          | HEATER UNIT                    |
| 3-13     | 5040A | BODY MOULDINGS                              | 3-H14                | 6115A          | HEATER CONTROLS                |
| 3-C4     | 5100A | LAMPS (FRONT & SIDE)                        | 3-J14                | 6120A          | HEATER BLOWER                  |
| 3-G4     | 5110A | LAMPS (REAR)                                | 3-C15                | 6230A          | BACK DOOR MECHANISMS           |
| 3-14     | 5130A | OVERHEAD CONSOLE (1979 STANDARD ROOF MODEL) | 3-F15                | 6300A          | WINDOW GLASSES                 |
| 3-,14    | 5170A | COWL & EXTRACTOR GRILLES & ORNAMENTS        | 3-115                | 6339A          | SUNROOF                        |
| 3-C5     | 5230A | BONNET                                      | 3-C16                | 6600A          | ELECTRIC EQUIPMENT             |
| 3-E5     | 5310A | BODY PANELS (FRONT)                         | 3G16                 | 6680A          | RADIO & STEREO SYSTEMS         |
| 3-K5     | 5340A | BODY PANELS (SIDE & ROOF)                   | 4C2                  | 6700A          | WIRE HARNESS & CLAMPS          |
| 3–16     | 5360A | BODY PANELS (FLOOR)                         | 4-G2                 | 6720A          | WINDSHIELD WASHER              |
| 3-C7     | 5500A | DASHBOARD EQUIPMENT                         | 4-H2                 | 6730A          | WINDSHIELD WIPER               |
| 3-L7     | 5540A | METERS                                      | 4J2                  | 67 <b>40</b> A | WIPER MOTOR (COMPONENTS ONLY)  |
| 3-D8     | 5560A | DASHBOARD & RELAVED                         | 4-C3                 | 6800A          | CEILING TRIM                   |
| 3-L8     | 5570A | CONSOLE                                     | 4—J3                 | 6840A          | TRIM & SCUFF PLATE             |
| 3-K9     | 5580A | VENTILATOR                                  | 4_F4                 | 6860A          | FLOOR MAT & PADS               |
| 3-C10    | 5700A | SEAT (EXCEPT LEATHER TRIM)                  | 4-L4                 | 6870A          | SERVICE TOOLS                  |
| 3-N10    | 5710A | SEAT TRIM (LEATHER - ANNIVERSARY EDITION)   | 4-M4                 | 6900A          | VISOR, ASSIST HANDLE & MIRRORS |
| 3-G11    | 5760A | SEAT BELTS                                  | 4-G5                 | 6930A          | CAUTION PLATES                 |
| i        | 1     |                                             | l                    |                |                                |

## SECTION NUMBER INDEX (BODY)

| TARTING<br>OCATION | SECTION No. | SECTION NAME                                | STARTING<br>LOCATION | SECTION No. | SECTION NAME                   |
|--------------------|-------------|---------------------------------------------|----------------------|-------------|--------------------------------|
| 3-C2               | 0900A       | KEY SETS                                    | 3-C12                | 5800A       | FRONT DOOR                     |
| 3C3                | 5000A       | FRONT BUMPER & GRILLE                       | 3-C13                | 5830A       | FRONT DOOR MECHANISMS          |
| 3-E3               | 5010A       | REAR BUMPER                                 | 3-C14                | 6100A       | HEATER                         |
| 3–G3               | 5030A       | WINDOW MOULDINGS                            | 3-E14                | 6110A       | HEATER UNIT                    |
| 3–13               | 5040A       | BODY MOULDINGS                              | 3-H14                | 6115A       | HEATER CONTROLS                |
| 3-C4               | 5100A       | LAMPS (FRONT & SIDE)                        | 3-J14                | 6120A       | HEATER BLOWER                  |
| 3-G4               | 5110A       | LAMPS (REAR)                                | 3-C15                | 6230A       | BACK DOOR MECHANISMS           |
| 3—14               | 5130A       | OVERHEAD CONSOLE (1979 STANDARD ROOF MODEL) | 3-F15                | 6300A       | WINDOW GLASSES                 |
| 3-J4               | 5170A       | COWL & EXTRACTOR GRILLES & ORNAMENTS        | 3-115                | 6330A       | SUNROOF                        |
| 3C5                | 5230A       | BONNET                                      | 3-C16                | 6600A       | ELECTRIC EQUIPMENT             |
| 3–E5               | 5319A       | BODY PANELS (FRONT)                         | 3-G16                | 6680A       | RADIO & STEREO SYSTEMS         |
| 3–K5               | 5340A       | BODY PANELS (SIDE & ROOF)                   | 4-C2                 | 6700A       | WIRE HARNESS & CLAMPS          |
| 3-16               | 5360A       | BODY PANELS (FLOOR)                         | 4-G2                 | 6720A       | WINDSHIELD WASHER              |
| 3-C7               | 5590Å       | DASHBOARD EQUIPMENT                         | 4-H2                 | 6730A       | WINDSHIELD WIPER               |
| 3–L7               | 5540A       | METERS                                      | 4-J2                 | 6740A       | WIPER MOTOR (COMPONENTS ONLY)  |
| 3D8                | 5560A       | DASHBOARD & RELATED                         | 4-C3                 | 6800A       | CEILING TRIM                   |
| 3L8                | 5570A       | CONSOLE                                     | 4J3                  | 6840A       | TRIM & SCUFF PLATE             |
| 3-K9               | 5580A       | VENTILATOR                                  | 4-F4                 | 6860A       | FLOOR MAT & PADS               |
| 3C10               | 5700A       | SEAT (EXCEPT LEATHER TRIM)                  | 4-L4                 | 6870A       | SERVICE TOOLS                  |
| 3-N10              | 5710A       | SEAT TRIM (LEATHER - ANNIVERSARY EDITION)   | 4-1/14               | 6900A       | VISOR, ASSIST HANDLE & MIRRORS |
| 3G11               | 5760A       | SEAT BELTS                                  | 4-G5                 | 6930A       | CAUTION PLATES                 |