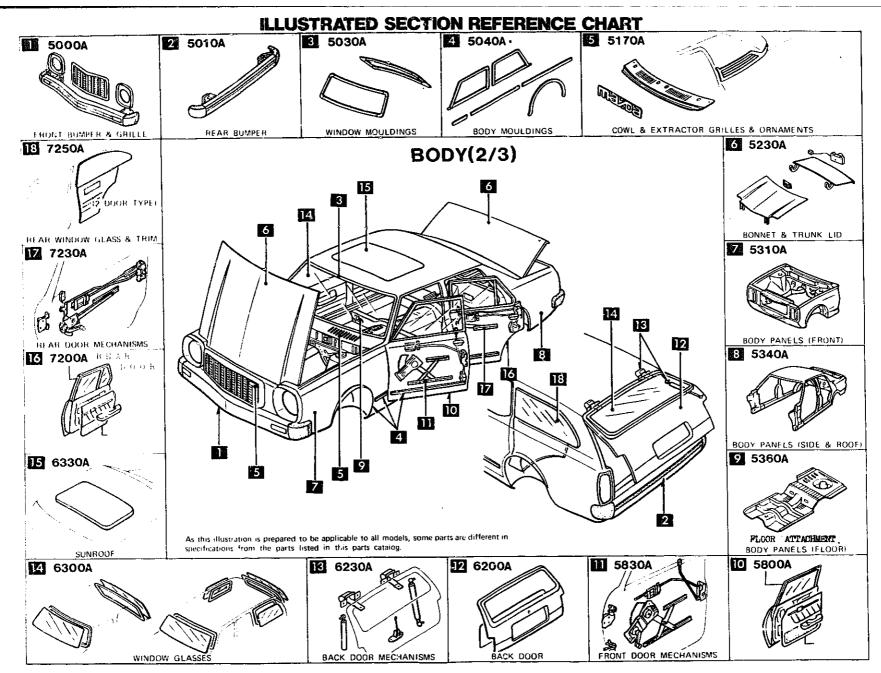

## SECTION NUMBER INDEX (BODY)

| STARTING |       | SEGTION NAME                                | STARTING<br>LOCATION | SECTION No.    | SECTION NAME                   |
|----------|-------|---------------------------------------------|----------------------|----------------|--------------------------------|
| 3-C2     | 0900A | KEY SETS                                    | 3-C12                | 5800A          | FRONT DOOR                     |
| 3-C3     | 5000A | FRONT BUMPER & GRILLE                       | 3-C13                | 5830A          | FRONT DOOR MECHANISMS          |
| 3-E3     | 5010A | REAR BUMPER                                 | 3-C14                | 6100A          | HEATER                         |
| 3-G3     | 5030A | WINDOW MOULDINGS                            | 3-E14                | 6110A          | HEATER UNIT                    |
| 3-13     | 5040A | BODY MOULDINGS                              | 3-H14                | 6115A          | HEATER CONTROLS                |
| 3-C4     | 5100A | LAMPS (FRONT & SIDE)                        | 3-J14                | 6120A          | HEATER BLOWER                  |
| 3-G4     | 5110A | LAMPS (REAR)                                | 3-C15                | 6230A          | BACK DOOR MECHANISMS           |
| 3-14     | 5130A | OVERHEAD CONSOLE (1979 STANDARD ROOF MODEL) | 3-F15                | 6300A          | WINDOW GLASSES                 |
| 3-,14    | 5170A | COWL & EXTRACTOR GRILLES & ORNAMENTS        | 3-115                | 6339A          | SUNROOF                        |
| 3-C5     | 5230A | BONNET                                      | 3-C16                | 6600A          | ELECTRIC EQUIPMENT             |
| 3-E5     | 5310A | BODY PANELS (FRONT)                         | 3G16                 | 6680A          | RADIO & STEREO SYSTEMS         |
| 3-K5     | 5340A | BODY PANELS (SIDE & ROOF)                   | 4C2                  | 6700A          | WIRE HARNESS & CLAMPS          |
| 3–16     | 5360A | BODY PANELS (FLOOR)                         | 4-G2                 | 6720A          | WINDSHIELD WASHER              |
| 3-C7     | 5500A | DASHBOARD EQUIPMENT                         | 4-H2                 | 6730A          | WINDSHIELD WIPER               |
| 3-L7     | 5540A | METERS                                      | 4J2                  | 67 <b>40</b> A | WIPER MOTOR (COMPONENTS ONLY)  |
| 3-D8     | 5560A | DASHBOARD & RELAVED                         | 4-C3                 | 6800A          | CEILING TRIM                   |
| 3-L8     | 5570A | CONSOLE                                     | 4—J3                 | 6840A          | TRIM & SCUFF PLATE             |
| 3-K9     | 5580A | VENTILATOR                                  | 4_F4                 | 6860A          | FLOOR MAT & PADS               |
| 3-C10    | 5700A | SEAT (EXCEPT LEATHER TRIM)                  | 4-L4                 | 6870A          | SERVICE TOOLS                  |
| 3-N10    | 5710A | SEAT TRIM (LEATHER - ANNIVERSARY EDITION)   | 4-M4                 | 6900A          | VISOR, ASSIST HANDLE & MIRRORS |
| 3-G11    | 5760A | SEAT BELTS                                  | 4-G5                 | 6930A          | CAUTION PLATES                 |
| i        | 1     |                                             | l                    |                |                                |

## SECTION NUMBER INDEX (BODY)

| TARTING<br>OCATION | SECTION No. | SECTION NAME                                | STARTING<br>LOCATION | SECTION No. | SECTION NAME                   |
|--------------------|-------------|---------------------------------------------|----------------------|-------------|--------------------------------|
| 3-C2               | 0900A       | KEY SETS                                    | 3-C12                | 5800A       | FRONT DOOR                     |
| 3C3                | 5000A       | FRONT BUMPER & GRILLE                       | 3-C13                | 5830A       | FRONT DOOR MECHANISMS          |
| 3-E3               | 5010A       | REAR BUMPER                                 | 3-C14                | 6100A       | HEATER                         |
| 3–G3               | 5030A       | WINDOW MOULDINGS                            | 3-E14                | 6110A       | HEATER UNIT                    |
| 3–13               | 5040A       | BODY MOULDINGS                              | 3-H14                | 6115A       | HEATER CONTROLS                |
| 3-C4               | 5100A       | LAMPS (FRONT & SIDE)                        | 3-J14                | 6120A       | HEATER BLOWER                  |
| 3-G4               | 5110A       | LAMPS (REAR)                                | 3-C15                | 6230A       | BACK DOOR MECHANISMS           |
| 3—14               | 5130A       | OVERHEAD CONSOLE (1979 STANDARD ROOF MODEL) | 3-F15                | 6300A       | WINDOW GLASSES                 |
| 3-J4               | 5170A       | COWL & EXTRACTOR GRILLES & ORNAMENTS        | 3-115                | 6330A       | SUNROOF                        |
| 3C5                | 5230A       | BONNET                                      | 3-C16                | 6600A       | ELECTRIC EQUIPMENT             |
| 3–E5               | 5319A       | BODY PANELS (FRONT)                         | 3-G16                | 6680A       | RADIO & STEREO SYSTEMS         |
| 3–K5               | 5340A       | BODY PANELS (SIDE & ROOF)                   | 4-C2                 | 6700A       | WIRE HARNESS & CLAMPS          |
| 3-16               | 5360A       | BODY PANELS (FLOOR)                         | 4-G2                 | 6720A       | WINDSHIELD WASHER              |
| 3-C7               | 5590Å       | DASHBOARD EQUIPMENT                         | 4-H2                 | 6730A       | WINDSHIELD WIPER               |
| 3–L7               | 5540A       | METERS                                      | 4-J2                 | 6740A       | WIPER MOTOR (COMPONENTS ONLY)  |
| 3D8                | 5560A       | DASHBOARD & RELATED                         | 4-C3                 | 6800A       | CEILING TRIM                   |
| 3L8                | 5570A       | CONSOLE                                     | 4J3                  | 6840A       | TRIM & SCUFF PLATE             |
| 3-K9               | 5580A       | VENTILATOR                                  | 4-F4                 | 6860A       | FLOOR MAT & PADS               |
| 3C10               | 5700A       | SEAT (EXCEPT LEATHER TRIM)                  | 4-L4                 | 6870A       | SERVICE TOOLS                  |
| 3-N10              | 5710A       | SEAT TRIM (LEATHER - ANNIVERSARY EDITION)   | 4-1/14               | 6900A       | VISOR, ASSIST HANDLE & MIRRORS |
| 3G11               | 5760A       | SEAT BELTS                                  | 4-G5                 | 6930A       | CAUTION PLATES                 |

## SECTION NUMBER INDEX (BODY)

| TARTING<br>OCATION | SECTION No. | SECTION NAME                                | STARTING<br>LOCATION | SECTION No. | SECTION NAME                   |
|--------------------|-------------|---------------------------------------------|----------------------|-------------|--------------------------------|
| 3-C2               | 0900A       | KEY SETS                                    | 3C12                 | 5800A       | FRONT DOOR                     |
| 3-C3               | 5000A       | FRONT BUMPER & GRILLE                       | 3-C13                | 5830A       | FRONT DOOR MECHANISMS          |
| 3-E3               | 5010A       | REAR BUMPER                                 | 3-C14                | 6100A       | HEATER                         |
| 3-G3               | 5030A       | WINDOW MOULDINGS                            | 3-E14                | 6110A       | HEATER UNIT                    |
| 3-13               | 5040A       | BODY MOULDINGS                              | 3-H14                | 6115A       | HEATER CONTROLS                |
| 3-C4               | 5100A       | LAMPS (FRONT & SIDE)                        | 3-J14                | 6120A       | HEATER BLOWER                  |
| 3-G4               | 5110A       | LAMPS (REAR)                                | 3C15                 | 6230A       | BACK DOOR MECHANISMS           |
| 3-14               | 5130A       | OVERHEAD CONSOLE (1979 STANDARD ROOF MODEL) | 3-F15                | 8300A       | WINDOW GLASSES                 |
| 334                | 5170A       | COWL & EXTRACTOR GRILLES & ORNAMENTS        | 3–115                | 6330A       | SUNROOF                        |
| 3-CE               | 5230A       | BONNET                                      | 3-C16                | 6600A       | ELECTRIC EQUIPMENT             |
| 3E5                | 5310A       | BODY PANELS (FRONT)                         | 3-G16                | 6680A       | RADIO & STEREO SYSTEMS         |
| 3-K5               | 5340A       | BODY PANELS (SIDE & ROOF)                   | 4-C2                 | 6700A       | WIRE HARNESS & CLAMPS          |
| 3-16               | 5360A       | BODY PANELS (FLOOR)                         | 4-G2                 | 6720A       | WINDSHIELD WASHER              |
| 3C7                | 5500A       | DASHBOARD EQUIPMENT                         | 4-H2                 | 6730A       | WINDSHIELD WIPER               |
| 3-L7               | 5540A       | METERS                                      | 4-J2                 | 6740A       | WIPER MOTOR (COMPONENTS ONLY)  |
| 3D8                | 5560A       | DASHBOARD & RELATED                         | 4C3                  | 6800A       | CEILING TRIM                   |
| 3L8                | 5570A       | CONSOLE                                     | 4—J3                 | 6840A       | TRIM & SCUFF PLATE             |
| 3-K9               | 5580A       | VENTILATOR                                  | 4-F4                 | 686GA       | FLOOR MAT & PADS               |
| 3C10               | 5700A       | SEAT (EXCEPT LEATHER TRIM)                  | 4-L4                 | 6870A       | SERVICE TOOLS                  |
| 3-N10              | 5710A       | SEAT TRIM (LEATHER - ANNIVERSARY EDITION)   | 4M4                  | 6900A       | VISOR, ASSIST HANDLE & MIRRORS |
| 3G11               | 5760A       | SEAT BELTS                                  | 4G5                  | 6930A       | CAUTION PLATES                 |

## SECTION NUMBER INDEX (BODY)

| STARTING<br>LOCATION | SECTION No. | SECTION NAME                                | STARTING<br>LOCATION | SECTION No. | SECTION NAME                   |
|----------------------|-------------|---------------------------------------------|----------------------|-------------|--------------------------------|
| 3-C2                 | 0900A       | KEY SETS                                    | 3-C12                | 5800A       | FRONT DOOR                     |
| 3-C3                 | 5000A       | FRONT BUMPER & GRILLE                       | 3-C13                | 5830A       | FRONT DOOR MECHANISMS          |
| 3-E3                 | 5010A       | REAR BUMPER                                 | 3-C14                | 6100A       | HEATER                         |
| 3-G3                 | 5030A       | WINDOW MOULDINGS                            | 3-E14                | 6110A       | HEATER UNIT                    |
| 313                  | 5040A       | BODY MOULDINGS                              | 3-H14                | 6115A       | HEATER CONTROLS                |
| 3-C4                 | 5100A       | LAMPS (FRONT & SIDE)                        | 3—J14                | 6120A       | HEATER BLOWER                  |
| 3G4                  | 5110A       | LAMPS (REAR)                                | 3-C15                | 6230A       | BACK DOOR MECHANISMS           |
| 3-14                 | 5130A       | OVERHEAD CONSOLE (1979 STANDARD ROOF MODEL) | 3-F15                | 6300A       | WINDOW GLASSES                 |
| 3J4                  | 5170A       | COWL & EXTRACTOR GRILLES & ORNAMENTS        | 3115                 | 6330A       | SUNROOF                        |
| 3-C5                 | 5230A       | BONNET                                      | 3-C16                | 6600A       | ELECTRIC EQUIPMENT             |
| 3-E5                 | 5310A       | BODY PANELS (FRONT)                         | 3-G16                | 6680A       | RADIO & STEREO SYSTEMS         |
| 3-K5                 | 5340A       | BODY PANELS (SIDE & ROOF)                   | 4-C2                 | 6700A       | WIRE HARNESS & CLAMPS          |
| 316                  | 5360A       | BODY PANELS (FLOOR)                         | 4-G2                 | 6720A       | WINDSHIELD WASHER              |
| 307                  | 5500A       | DASHBOARD EQUIPMENT                         | 4-H2                 | 6730A       | WINDSHIELD WIPER               |
| 3-L7                 | 5540A       | METERS                                      | 4j2                  | 6740A       | WIPER MOTOR (COMPONENTS ONLY)  |
| 3-D8                 | 5560A       | DASHBOARD & RELATED                         | 4-C3                 | 6800A       | CEILING TRIM                   |
| 3-L8                 | 5570A       | CONSOLE                                     | 4-J3                 | 6840A       | TRIM & SCUFF PLATE             |
| 3-K9                 | 5580A       | VENTILATOR                                  | 4_F4                 | 6860A       | FLOOR MAT & PADS               |
| 3-C10                | 5700A       | SEAT (EXCEPT LEATHER TRIM)                  | 4-L4                 | 6870A       | SERVICE TOOLS                  |
| 3-N10                | 5710A       | SEAT TRIM (LEATHER - ANNIVERSARY EDITION)   | 4-M4                 | 6900A       | VISOR, ASSIST HANDLE & MIRRORS |
| 3-G11                | 5760A       | SEAT BELTS                                  | 4G5                  | 6930A       | CAUTION PLATES                 |
| 1                    |             |                                             | <u> </u>             |             |                                |