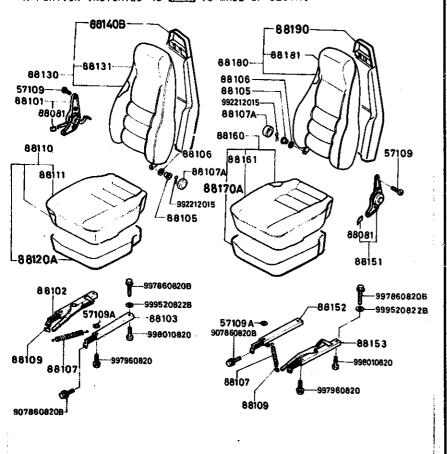

## SECTION NUMBER INDEX (BODY)

| STARTING |       | SEGTION NAME                                | STARTING<br>LOCATION | SECTION No.    | SECTION NAME                   |
|----------|-------|---------------------------------------------|----------------------|----------------|--------------------------------|
| 3-C2     | 0900A | KEY SETS                                    | 3-C12                | 5800A          | FRONT DOOR                     |
| 3-C3     | 5000A | FRONT BUMPER & GRILLE                       | 3-C13                | 5830A          | FRONT DOOR MECHANISMS          |
| 3-E3     | 5010A | REAR BUMPER                                 | 3-C14                | 6100A          | HEATER                         |
| 3-G3     | 5030A | WINDOW MOULDINGS                            | 3-E14                | 6110A          | HEATER UNIT                    |
| 3-13     | 5040A | BODY MOULDINGS                              | 3-H14                | 6115A          | HEATER CONTROLS                |
| 3-C4     | 5100A | LAMPS (FRONT & SIDE)                        | 3-J14                | 6120A          | HEATER BLOWER                  |
| 3-G4     | 5110A | LAMPS (REAR)                                | 3-C15                | 6230A          | BACK DOOR MECHANISMS           |
| 3-14     | 5130A | OVERHEAD CONSOLE (1979 STANDARD ROOF MODEL) | 3-F15                | 6300A          | WINDOW GLASSES                 |
| 3-,14    | 5170A | COWL & EXTRACTOR GRILLES & ORNAMENTS        | 3-115                | 6339A          | SUNROOF                        |
| 3-C5     | 5230A | BONNET                                      | 3-C16                | 6600A          | ELECTRIC EQUIPMENT             |
| 3-E5     | 5310A | BODY PANELS (FRONT)                         | 3G16                 | 6680A          | RADIO & STEREO SYSTEMS         |
| 3-K5     | 5340A | BODY PANELS (SIDE & ROOF)                   | 4C2                  | 6700A          | WIRE HARNESS & CLAMPS          |
| 3–16     | 5360A | BODY PANELS (FLOOR)                         | 4-G2                 | 6720A          | WINDSHIELD WASHER              |
| 3-C7     | 5500A | DASHBOARD EQUIPMENT                         | 4-H2                 | 6730A          | WINDSHIELD WIPER               |
| 3-L7     | 5540A | METERS                                      | 4J2                  | 67 <b>40</b> A | WIPER MOTOR (COMPONENTS ONLY)  |
| 3-D8     | 5560A | DASHBOARD & RELAVED                         | 4-C3                 | 6800A          | CEILING TRIM                   |
| 3-L8     | 5570A | CONSOLE                                     | 4—J3                 | 6840A          | TRIM & SCUFF PLATE             |
| 3-K9     | 5580A | VENTILATOR                                  | 4_F4                 | 6860A          | FLOOR MAT & PADS               |
| 3-C10    | 5700A | SEAT (EXCEPT LEATHER TRIM)                  | 4-L4                 | 6870A          | SERVICE TOOLS                  |
| 3-N10    | 5710A | SEAT TRIM (LEATHER - ANNIVERSARY EDITION)   | 4-M4                 | 6900A          | VISOR, ASSIST HANDLE & MIRRORS |
| 3-G11    | 5760A | SEAT BELTS                                  | 4-G5                 | 6930A          | CAUTION PLATES                 |
| i        | 1     |                                             | l                    |                |                                |

## SECTION NUMBER INDEX (BODY)

| TARTING<br>OCATION | SECTION No. | SECTION NAME                                | STARTING<br>LOCATION | SECTION No. | SECTION NAME                   |
|--------------------|-------------|---------------------------------------------|----------------------|-------------|--------------------------------|
| 3-C2               | 0900A       | KEY SETS                                    | 3-C12                | 5800A       | FRONT DOOR                     |
| 3C3                | 5000A       | FRONT BUMPER & GRILLE                       | 3-C13                | 5830A       | FRONT DOOR MECHANISMS          |
| 3-E3               | 5010A       | REAR BUMPER                                 | 3-C14                | 6100A       | HEATER                         |
| 3–G3               | 5030A       | WINDOW MOULDINGS                            | 3-E14                | 6110A       | HEATER UNIT                    |
| 3–13               | 5040A       | BODY MOULDINGS                              | 3-H14                | 6115A       | HEATER CONTROLS                |
| 3-C4               | 5100A       | LAMPS (FRONT & SIDE)                        | 3-J14                | 6120A       | HEATER BLOWER                  |
| 3-G4               | 5110A       | LAMPS (REAR)                                | 3-C15                | 6230A       | BACK DOOR MECHANISMS           |
| 3—14               | 5130A       | OVERHEAD CONSOLE (1979 STANDARD ROOF MODEL) | 3-F15                | 6300A       | WINDOW GLASSES                 |
| 3-J4               | 5170A       | COWL & EXTRACTOR GRILLES & ORNAMENTS        | 3-115                | 6330A       | SUNROOF                        |
| 3C5                | 5230A       | BONNET                                      | 3-C16                | 6600A       | ELECTRIC EQUIPMENT             |
| 3–E5               | 5319A       | BODY PANELS (FRONT)                         | 3-G16                | 6680A       | RADIO & STEREO SYSTEMS         |
| 3–K5               | 5340A       | BODY PANELS (SIDE & ROOF)                   | 4-C2                 | 6700A       | WIRE HARNESS & CLAMPS          |
| 3-16               | 5360A       | BODY PANELS (FLOOR)                         | 4-G2                 | 6720A       | WINDSHIELD WASHER              |
| 3-C7               | 5590Å       | DASHBOARD EQUIPMENT                         | 4-H2                 | 6730A       | WINDSHIELD WIPER               |
| 3–L7               | 5540A       | METERS                                      | 4-J2                 | 6740A       | WIPER MOTOR (COMPONENTS ONLY)  |
| 3D8                | 5560A       | DASHBOARD & RELATED                         | 4-C3                 | 6800A       | CEILING TRIM                   |
| 3L8                | 5570A       | CONSOLE                                     | 4J3                  | 6840A       | TRIM & SCUFF PLATE             |
| 3-K9               | 5580A       | VENTILATOR                                  | 4-F4                 | 6860A       | FLOOR MAT & PADS               |
| 3C10               | 5700A       | SEAT (EXCEPT LEATHER TRIM)                  | 4-L4                 | 6870A       | SERVICE TOOLS                  |
| 3-N10              | 5710A       | SEAT TRIM (LEATHER - ANNIVERSARY EDITION)   | 4-1/14               | 6900A       | VISOR, ASSIST HANDLE & MIRRORS |
| 3G11               | 5760A       | SEAT BELTS                                  | 4-G5                 | 6930A       | CAUTION PLATES                 |