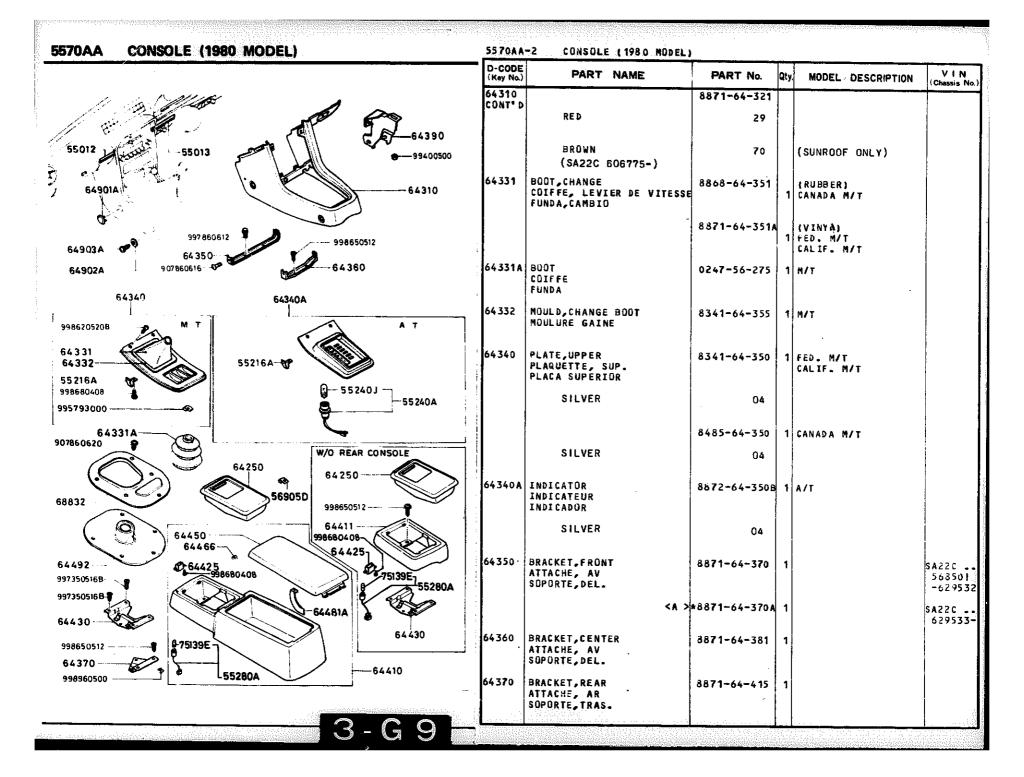

|
|                     |                                         |              | 1    |                   |                     |
|                     |                                         |              |      |                   |                     |
|                     |                                         |              |      |                   |                     |
|                     |                                         |              |      | 1                 |                     |
|                     |                                         |              | 1    |                   |                     |
|                     |                                         |              | 1    | <b>!</b>          | i                   |





5570AA CONSOLE (1980 MODEL) 5570AA-3 55013 99400500 1 64310 997860612 - 998650512 64903A 64350 907860616 5 64360 64902A 64340 64340A A T 998620520B 64331 64332 55216A-1 55216A -55240J --998680408 -55240A 995793000 64331A 907860620 W/O REAR CONSOLE 64250 64250 68832 998650512 64411 998680408 64425 64492 9973505168 997350516B 🖁 64430 --64430 ₫-75139E 998650512 64410 L55280A 998967500

SSTOAA-3 CONSOLE (1980 MODEL)

| D-CODE<br>(Key No.) | PART NAME                                                 | PART No.     | Qty. | MODEL    | DESCRIPTION | V I N<br>(Chassis No.) |
|---------------------|-----------------------------------------------------------|--------------|------|----------|-------------|------------------------|
| 64390               | BRACKET, RELAY<br>SUPPORT DE RELAIS