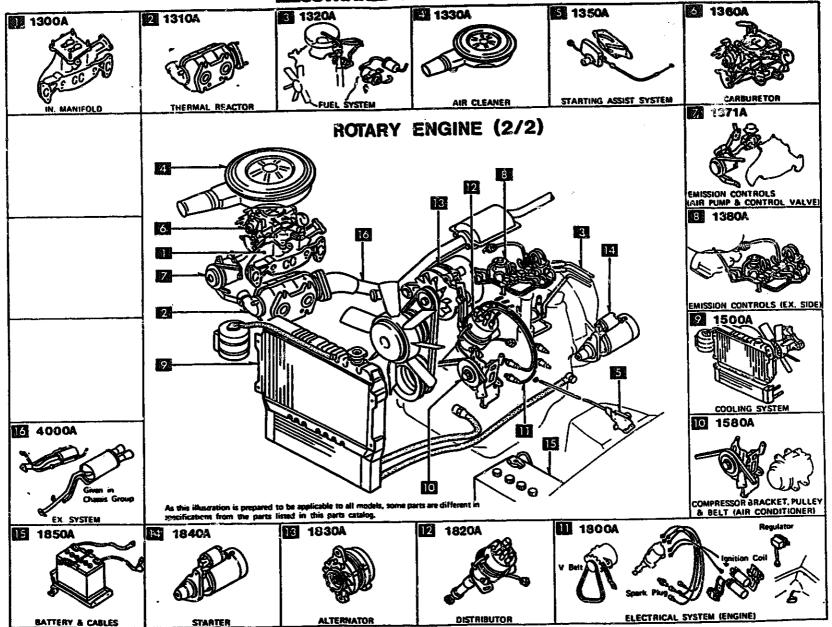

#### ELUSTRATED SECTION REFERENCE CHART 1110A 1100A 5 1400A 1040A 1030A 1000A OIL PAN & FRONT & REAR HOUSINGS ECCENTRIC SHAFT & FLYWHEEL ROTOR & RELATED OIL PUMP & FILTER ROTOR HOUSING 6 1600A **ROTARY ENGINE (1/2)** 1700A T/MISSION CASE (MANUAL) SHORT ENGINE & GASKET SETS 3 1710A 460CA 7 8 10 Ii 12 13 1<sup>st</sup> 15 T/KISSION GEARS (MANUAL) CONTROLS (MANUAL) 9 1720A 16 3900A As this illustration is prepared to be applicable to all models, some parts are different in specifications from the parts listed in this parts catalog. CHANGE CONTROLS (MAMUAL) ENGINE & THEISSION POUNTINGS 1900A 1930A III 1910A 12 1920A IE 1950A IEI 1940A