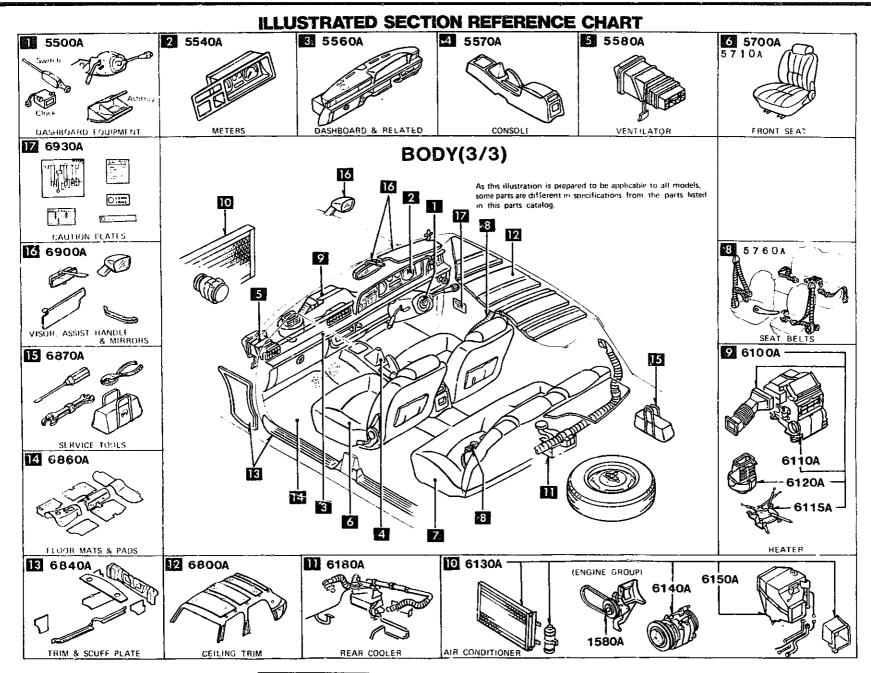

## SECTION NUMBER INDEX (BODY)

| STARTING |       | SEGTION NAME                                | STARTING<br>LOCATION | SECTION No.    | SECTION NAME                   |
|----------|-------|---------------------------------------------|----------------------|----------------|--------------------------------|
| 3-C2     | 0900A | KEY SETS                                    | 3-C12                | 5800A          | FRONT DOOR                     |
| 3-C3     | 5000A | FRONT BUMPER & GRILLE                       | 3-C13                | 5830A          | FRONT DOOR MECHANISMS          |
| 3-E3     | 5010A | REAR BUMPER                                 | 3-C14                | 6100A          | HEATER                         |
| 3-G3     | 5030A | WINDOW MOULDINGS                            | 3-E14                | 6110A          | HEATER UNIT                    |
| 3-13     | 5040A | BODY MOULDINGS                              | 3-H14                | 6115A          | HEATER CONTROLS                |
| 3-C4     | 5100A | LAMPS (FRONT & SIDE)                        | 3-J14                | 6120A          | HEATER BLOWER                  |
| 3-G4     | 5110A | LAMPS (REAR)                                | 3-C15                | 6230A          | BACK DOOR MECHANISMS           |
| 3-14     | 5130A | OVERHEAD CONSOLE (1979 STANDARD ROOF MODEL) | 3-F15                | 6300A          | WINDOW GLASSES                 |
| 3-,14    | 5170A | COWL & EXTRACTOR GRILLES & ORNAMENTS        | 3-115                | 6339A          | SUNROOF                        |
| 3-C5     | 5230A | BONNET                                      | 3-C16                | 6600A          | ELECTRIC EQUIPMENT             |
| 3-E5     | 5310A | BODY PANELS (FRONT)                         | 3G16                 | 6680A          | RADIO & STEREO SYSTEMS         |
| 3-K5     | 5340A | BODY PANELS (SIDE & ROOF)                   | 4C2                  | 6700A          | WIRE HARNESS & CLAMPS          |
| 3–16     | 5360A | BODY PANELS (FLOOR)                         | 4-G2                 | 6720A          | WINDSHIELD WASHER              |
| 3-C7     | 5500A | DASHBOARD EQUIPMENT                         | 4-H2                 | 6730A          | WINDSHIELD WIPER               |
| 3-L7     | 5540A | METERS                                      | 4J2                  | 67 <b>40</b> A | WIPER MOTOR (COMPONENTS ONLY)  |
| 3-D8     | 5560A | DASHBOARD & RELAVED                         | 4-C3                 | 6800A          | CEILING TRIM                   |
| 3-L8     | 5570A | CONSOLE                                     | 4—J3                 | 6840A          | TRIM & SCUFF PLATE             |
| 3-K9     | 5580A | VENTILATOR                                  | 4_F4                 | 6860A          | FLOOR MAT & PADS               |
| 3-C10    | 5700A | SEAT (EXCEPT LEATHER TRIM)                  | 4-L4                 | 6870A          | SERVICE TOOLS                  |
| 3-N10    | 5710A | SEAT TRIM (LEATHER - ANNIVERSARY EDITION)   | 4-M4                 | 6900A          | VISOR, ASSIST HANDLE & MIRRORS |
| 3-G11    | 5760A | SEAT BELTS                                  | 4-G5                 | 6930A          | CAUTION PLATES                 |
| i        | 1     |                                             | l                    |                |                                |

## SECTION NUMBER INDEX (BODY)

| TARTING<br>OCATION | SECTION No. | SECTION NAME                                | STARTING<br>LOCATION | SECTION No. | SECTION NAME                   |
|--------------------|-------------|---------------------------------------------|----------------------|-------------|--------------------------------|
| 3-C2               | 0900A       | KEY SETS                                    | 3-C12                | 5800A       | FRONT DOOR                     |
| 3C3                | 5000A       | FRONT BUMPER & GRILLE                       | 3-C13                | 5830A       | FRONT DOOR MECHANISMS          |
| 3-E3               | 5010A       | REAR BUMPER                                 | 3-C14                | 6100A       | HEATER                         |
| 3–G3               | 5030A       | WINDOW MOULDINGS                            | 3-E14                | 6110A       | HEATER UNIT                    |
| 3–13               | 5040A       | BODY MOULDINGS                              | 3-H14                | 6115A       | HEATER CONTROLS                |
| 3-C4               | 5100A       | LAMPS (FRONT & SIDE)                        | 3-J14                | 6120A       | HEATER BLOWER                  |
| 3-G4               | 5110A       | LAMPS (REAR)                                | 3-C15                | 6230A       | BACK DOOR MECHANISMS           |
| 3—14               | 5130A       | OVERHEAD CONSOLE (1979 STANDARD ROOF MODEL) | 3-F15                | 6300A       | WINDOW GLASSES                 |
| 3-J4               | 5170A       | COWL & EXTRACTOR GRILLES & ORNAMENTS        | 3-115                | 6330A       | SUNROOF                        |
| 3C5                | 5230A       | BONNET                                      | 3-C16                | 6600A       | ELECTRIC EQUIPMENT             |
| 3–E5               | 5319A       | BODY PANELS (FRONT)                         | 3-G16                | 6680A       | RADIO & STEREO SYSTEMS         |
| 3–K5               | 5340A       | BODY PANELS (SIDE & ROOF)                   | 4-C2                 | 6700A       | WIRE HARNESS & CLAMPS          |
| 3-16               | 5360A       | BODY PANELS (FLOOR)                         | 4-G2                 | 6720A       | WINDSHIELD WASHER              |
| 3-C7               | 5590Å       | DASHBOARD EQUIPMENT                         | 4-H2                 | 6730A       | WINDSHIELD WIPER               |
| 3–L7               | 5540A       | METERS                                      | 4-J2                 | 6740A       | WIPER MOTOR (COMPONENTS ONLY)  |
| 3D8                | 5560A       | DASHBOARD & RELATED                         | 4-C3                 | 6800A       | CEILING TRIM                   |
| 3L8                | 5570A       | CONSOLE                                     | 4J3                  | 6840A       | TRIM & SCUFF PLATE             |
| 3-K9               | 5580A       | VENTILATOR                                  | 4-F4                 | 6860A       | FLOOR MAT & PADS               |
| 3C10               | 5700A       | SEAT (EXCEPT LEATHER TRIM)                  | 4-L4                 | 6870A       | SERVICE TOOLS                  |
| 3-N10              | 5710A       | SEAT TRIM (LEATHER - ANNIVERSARY EDITION)   | 4-1/14               | 6900A       | VISOR, ASSIST HANDLE & MIRRORS |
| 3G11               | 5760A       | SEAT BELTS                                  | 4-G5                 | 6930A       | CAUTION PLATES                 |

## SECTION NUMBER INDEX (BODY)

| TARTING<br>OCATION | SECTION No. | SECTION NAME                                | STARTING<br>LOCATION | SECTION No. | SECTION NAME                   |
|--------------------|-------------|---------------------------------------------|----------------------|-------------|--------------------------------|
| 3-C2               | 0900A       | KEY SETS                                    | 3C12                 | 5800A       | FRONT DOOR                     |
| 3-C3               | 5000A       | FRONT BUMPER & GRILLE                       | 3-C13                | 5830A       | FRONT DOOR MECHANISMS          |
| 3-E3               | 5010A       | REAR BUMPER                                 | 3-C14                | 6100A       | HEATER                         |
| 3-G3               | 5030A       | WINDOW MOULDINGS                            | 3-E14                | 6110A       | HEATER UNIT                    |
| 3-13               | 5040A       | BODY MOULDINGS                              | 3-H14                | 6115A       | HEATER CONTROLS                |
| 3-C4               | 5100A       | LAMPS (FRONT & SIDE)                        | 3-J14                | 6120A       | HEATER BLOWER                  |
| 3-G4               | 5110A       | LAMPS (REAR)                                | 3C15                 | 6230A       | BACK DOOR MECHANISMS           |
| 3-14               | 5130A       | OVERHEAD CONSOLE (1979 STANDARD ROOF MODEL) | 3-F15                | 8300A       | WINDOW GLASSES                 |
| 334                | 5170A       | COWL & EXTRACTOR GRILLES & ORNAMENTS        | 3–115                | 6330A       | SUNROOF                        |
| 3-CE               | 5230A       | BONNET                                      | 3-C16                | 6600A       | ELECTRIC EQUIPMENT             |
| 3E5                | 5310A       | BODY PANELS (FRONT)                         | 3-G16                | 6680A       | RADIO & STEREO SYSTEMS         |
| 3-K5               | 5340A       | BODY PANELS (SIDE & ROOF)                   | 4-C2                 | 6700A       | WIRE HARNESS & CLAMPS          |
| 3-16               | 5360A       | BODY PANELS (FLOOR)                         | 4-G2                 | 6720A       | WINDSHIELD WASHER              |
| 3C7                | 5500A       | DASHBOARD EQUIPMENT                         | 4-H2                 | 6730A       | WINDSHIELD WIPER               |
| 3-L7               | 5540A       | METERS                                      | 4-J2                 | 6740A       | WIPER MOTOR (COMPONENTS ONLY)  |
| 3D8                | 5560A       | DASHBOARD & RELATED                         | 4C3                  | 6800A       | CEILING TRIM                   |
| 3L8                | 5570A       | CONSOLE                                     | 4—J3                 | 6840A       | TRIM & SCUFF PLATE             |
| 3-K9               | 5580A       | VENTILATOR                                  | 4-F4                 | 686GA       | FLOOR MAT & PADS               |
| 3C10               | 5700A       | SEAT (EXCEPT LEATHER TRIM)                  | 4-L4                 | 6870A       | SERVICE TOOLS                  |
| 3-N10              | 5710A       | SEAT TRIM (LEATHER - ANNIVERSARY EDITION)   | 4M4                  | 6900A       | VISOR, ASSIST HANDLE & MIRRORS |
| 3G11               | 5760A       | SEAT BELTS                                  | 4G5                  | 6930A       | CAUTION PLATES                 |

## SECTION NUMBER INDEX (BODY)

| STARTING<br>LOCATION | SECTION No. | SECTION NAME                                | STARTING<br>LOCATION | SECTION No. | SECTION NAME                   |
|----------------------|-------------|---------------------------------------------|----------------------|-------------|--------------------------------|
| 3-C2                 | 0900A       | KEY SETS                                    | 3-C12                | 5800A       | FRONT DOOR                     |
| 3-C3                 | 5000A       | FRONT BUMPER & GRILLE                       | 3-C13                | 5830A       | FRONT DOOR MECHANISMS          |
| 3-E3                 | 5010A       | REAR BUMPER                                 | 3-C14                | 6100A       | HEATER                         |
| 3-G3                 | 5030A       | WINDOW MOULDINGS                            | 3-E14                | 6110A       | HEATER UNIT                    |
| 313                  | 5040A       | BODY MOULDINGS                              | 3-H14                | 6115A       | HEATER CONTROLS                |
| 3-C4                 | 5100A       | LAMPS (FRONT & SIDE)                        | 3—J14                | 6120A       | HEATER BLOWER                  |
| 3G4                  | 5110A       | LAMPS (REAR)                                | 3-C15                | 6230A       | BACK DOOR MECHANISMS           |
| 3-14                 | 5130A       | OVERHEAD CONSOLE (1979 STANDARD ROOF MODEL) | 3-F15                | 6300A       | WINDOW GLASSES                 |
| 3J4                  | 5170A       | COWL & EXTRACTOR GRILLES & ORNAMENTS        | 3115                 | 6330A       | SUNROOF                        |
| 3-C5                 | 5230A       | BONNET                                      | 3-C16                | 6600A       | ELECTRIC EQUIPMENT             |
| 3-E5                 | 5310A       | BODY PANELS (FRONT)                         | 3-G16                | 6680A       | RADIO & STEREO SYSTEMS         |
| 3-K5                 | 5340A       | BODY PANELS (SIDE & ROOF)                   | 4-C2                 | 6700A       | WIRE HARNESS & CLAMPS          |
| 316                  | 5360A       | BODY PANELS (FLOOR)                         | 4-G2                 | 6720A       | WINDSHIELD WASHER              |
| 307                  | 5500A       | DASHBOARD EQUIPMENT                         | 4-H2                 | 6730A       | WINDSHIELD WIPER               |
| 3-L7                 | 5540A       | METERS                                      | 4j2                  | 6740A       | WIPER MOTOR (COMPONENTS ONLY)  |
| 3-D8                 | 5560A       | DASHBOARD & RELATED                         | 4-C3                 | 6800A       | CEILING TRIM                   |
| 3-L8                 | 5570A       | CONSOLE                                     | 4-J3                 | 6840A       | TRIM & SCUFF PLATE             |
| 3-K9                 | 5580A       | VENTILATOR                                  | 4_F4                 | 6860A       | FLOOR MAT & PADS               |
| 3-C10                | 5700A       | SEAT (EXCEPT LEATHER TRIM)                  | 4-L4                 | 6870A       | SERVICE TOOLS                  |
| 3-N10                | 5710A       | SEAT TRIM (LEATHER - ANNIVERSARY EDITION)   | 4-M4                 | 6900A       | VISOR, ASSIST HANDLE & MIRRORS |
| 3-G11                | 5760A       | SEAT BELTS                                  | 4G5                  | 6930A       | CAUTION PLATES                 |
| 1                    |             |                                             | <u> </u>             |             |                                |