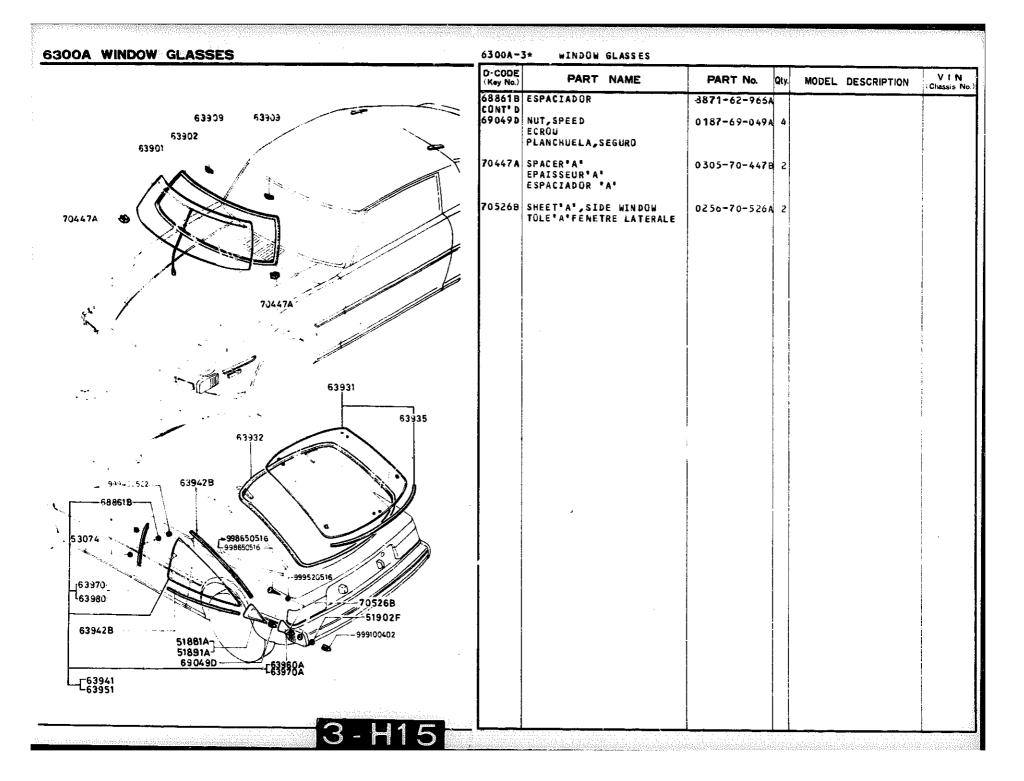

M, SIDE WINDOW 8871-63-942 DEFLECTEUR, FENETRE COTE 63931 63951 | GLASS(L), SIDE WINDOW 8871-63-9508 1 63935 GLACE DE COTE (G) VIDRIG (IZG), VENTANA LAT 63932 <A > 8871-63-9500 1 63942B 99941.35024 <A > \*8871-63-9500 1 63960A PLATE(R), GLASS 8871-62-970A 1 **-998650516** PLAQUE(D). GLACE 998650516 ---63970 -999520516 MOULD(R),GLASS 8871-62-960A 1 r63970-MOULURE GLACE(D) L63980 70526B ∕51902F 63970A PLATE(L), GLASS 8871-63-970A 1 63942B PLAQUE(G) - GLACE -999100402 51881A-51891A 69049D 63980 MOULD(L), GLASS 8871-63-960A 1 MOULURE(G), GLACE E63941 68861B SPACER 8871-62-966A 2 RONDELLE 3-G15

VIN

Chassis No.)

504530

SA220 ..

525594

SA220 ... 551461-

SA22C ..

500001

SA220 ... 511393 -017116

SA220 ..

SA220 .

SA220 ...

SA220 ...

500001

-511892

-617318

-511692

-551460

-525593





|                                                                         |                              | 6 |
|-------------------------------------------------------------------------|------------------------------|---|
|                                                                         | 62890                        | 6 |
|                                                                         | 908300512B                   | é |
| 62815A                                                                  | 998320520B                   |   |
| 62863                                                                   |                              |   |
| 62860                                                                   | 62805                        |   |
| 62870 <b>②</b> 62