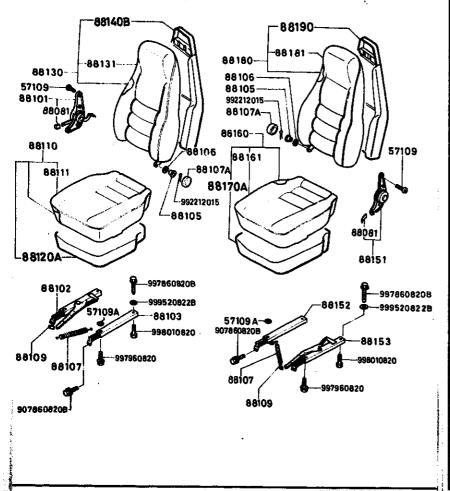

## SECTION NUMBER INDEX (BODY)

| STARTING |       | SEGTION NAME                                | STARTING<br>LOCATION | SECTION No.    | SECTION NAME                   |
|----------|-------|---------------------------------------------|----------------------|----------------|--------------------------------|
| 3-C2     | 0900A | KEY SETS                                    | 3-C12                | 5800A          | FRONT DOOR                     |
| 3-C3     | 5000A | FRONT BUMPER & GRILLE                       | 3-C13                | 5830A          | FRONT DOOR MECHANISMS          |
| 3-E3     | 5010A | REAR BUMPER                                 | 3-C14                | 6100A          | HEATER                         |
| 3-G3     | 5030A | WINDOW MOULDINGS                            | 3-E14                | 6110A          | HEATER UNIT                    |
| 3-13     | 5040A | BODY MOULDINGS                              | 3-H14                | 6115A          | HEATER CONTROLS                |
| 3-C4     | 5100A | LAMPS (FRONT & SIDE)                        | 3-J14                | 6120A          | HEATER BLOWER                  |
| 3-G4     | 5110A | LAMPS (REAR)                                | 3-C15                | 6230A          | BACK DOOR MECHANISMS           |
| 3-14     | 5130A | OVERHEAD CONSOLE (1979 STANDARD ROOF MODEL) | 3-F15                | 6300A          | WINDOW GLASSES                 |
| 3-,14    | 5170A | COWL & EXTRACTOR GRILLES & ORNAMENTS        | 3-115                | 6339A          | SUNROOF                        |
| 3-C5     | 5230A | BONNET                                      | 3-C16                | 6600A          | ELECTRIC EQUIPMENT             |
| 3-E5     | 5310A | BODY PANELS (FRONT)                         | 3G16                 | 6680A          | RADIO & STEREO SYSTEMS         |
| 3-K5     | 5340A | BODY PANELS (SIDE & ROOF)                   | 4C2                  | 6700A          | WIRE HARNESS & CLAMPS          |
| 3–16     | 5360A | BODY PANELS (FLOOR)                         | 4-G2                 | 6720A          | WINDSHIELD WASHER              |
| 3-C7     | 5500A | DASHBOARD EQUIPMENT                         | 4-H2                 | 6730A          | WINDSHIELD WIPER               |
| 3-L7     | 5540A | METERS                                      | 4J2                  | 67 <b>40</b> A | WIPER MOTOR (COMPONENTS ONLY)  |
| 3-D8     | 5560A | DASHBOARD & RELAVED                         | 4-C3                 | 6800A          | CEILING TRIM                   |
| 3-L8     | 5570A | CONSOLE                                     | 4—J3                 | 6840A          | TRIM & SCUFF PLATE             |
| 3-K9     | 5580A | VENTILATOR                                  | 4_F4                 | 6860A          | FLOOR MAT & PADS               |
| 3-C10    | 5700A | SEAT (EXCEPT LEATHER TRIM)                  | 4-L4                 | 6870A          | SERVICE TOOLS                  |
| 3-N10    | 5710A | SEAT TRIM (LEATHER - ANNIVERSARY EDITION)   | 4-M4                 | 6900A          | VISOR, ASSIST HANDLE & MIRRORS |
| 3-G11    | 5760A | SEAT BELTS                                  | 4-G5                 | 6930A          | CAUTION PLATES                 |
| i        | 1     |                                             | l                    |                |                                |

## SECTION NUMBER INDEX (BODY)

| TARTING<br>OCATION | SECTION No. | SECTION NAME                                | STARTING<br>LOCATION | SECTION No. | SECTION NAME                   |
|--------------------|-------------|---------------------------------------------|----------------------|-------------|--------------------------------|
| 3-C2               | 0900A       | KEY SETS                                    | 3-C12                | 5800A       | FRONT DOOR                     |
| 3C3                | 5000A       | FRONT BUMPER & GRILLE                       | 3-C13                | 5830A       | FRONT DOOR MECHANISMS          |
| 3-E3               | 5010A       | REAR BUMPER                                 | 3-C14                | 6100A       | HEATER                         |
| 3–G3               | 5030A       | WINDOW MOULDINGS                            | 3-E14                | 6110A       | HEATER UNIT                    |
| 3–13               | 5040A       | BODY MOULDINGS                              | 3-H14                | 6115A       | HEATER CONTROLS                |
| 3-C4               | 5100A       | LAMPS (FRONT & SIDE)                        | 3-J14                | 6120A       | HEATER BLOWER                  |
| 3-G4               | 5110A       | LAMPS (REAR)                                | 3-C15                | 6230A       | BACK DOOR MECHANISMS           |
| 3—14               | 5130A       | OVERHEAD CONSOLE (1979 STANDARD ROOF MODEL) | 3-F15                | 6300A       | WINDOW GLASSES                 |
| 3-J4               | 5170A       | COWL & EXTRACTOR GRILLES & ORNAMENTS        | 3-115                | 6330A       | SUNROOF                        |
| 3C5                | 5230A       | BONNET                                      | 3-C16                | 6600A       | ELECTRIC EQUIPMENT             |
| 3–E5               | 5319A       | BODY PANELS (FRONT)                         | 3-G16                | 6680A       | RADIO & STEREO SYSTEMS         |
| 3–K5               | 5340A       | BODY PANELS (SIDE & ROOF)                   | 4-C2                 | 6700A       | WIRE HARNESS & CLAMPS          |
| 3-16               | 5360A       | BODY PANELS (FLOOR)                         | 4-G2                 | 6720A       | WINDSHIELD WASHER              |
| 3-C7               | 5590Å       | DASHBOARD EQUIPMENT                         | 4-H2                 | 6730A       | WINDSHIELD WIPER               |
| 3–L7               | 5540A       | METERS                                      | 4-J2                 | 6740A       | WIPER MOTOR (COMPONENTS ONLY)  |
| 3D8                | 5560A       | DASHBOARD & RELATED                         | 4-C3                 | 6800A       | CEILING TRIM                   |
| 3L8                | 5570A       | CONSOLE                                     | 4J3                  | 6840A       | TRIM & SCUFF PLATE             |
| 3-K9               | 5580A       | VENTILATOR                                  | 4-F4                 | 6860A       | FLOOR MAT & PADS               |
| 3C10               | 5700A       | SEAT (EXCEPT LEATHER TRIM)                  | 4-L4                 | 6870A       | SERVICE TOOLS                  |
| 3-N10              | 5710A       | SEAT TRIM (LEATHER - ANNIVERSARY EDITION)   | 4-1/14               | 6900A       | VISOR, ASSIST HANDLE & MIRRORS |
| 3G11               | 5760A       | SEAT BELTS                                  | 4-G5                 | 6930A       | CAUTION PLATES                 |