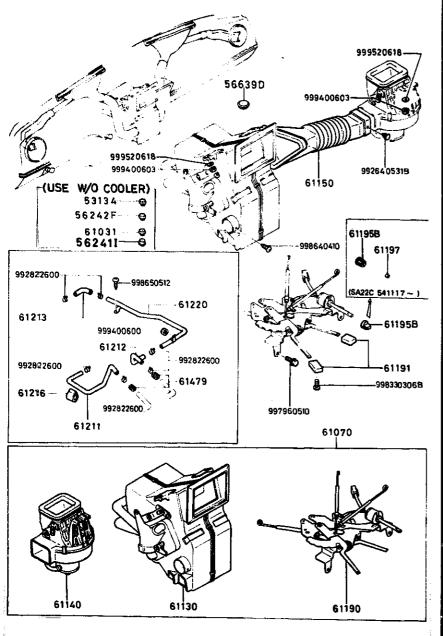

## SECTION NUMBER INDEX (BODY)

| STARTING |       | SEGTION NAME                                | STARTING<br>LOCATION | SECTION No.    | SECTION NAME                   |
|----------|-------|---------------------------------------------|----------------------|----------------|--------------------------------|
| 3-C2     | 0900A | KEY SETS                                    | 3-C12                | 5800A          | FRONT DOOR                     |
| 3-C3     | 5000A | FRONT BUMPER & GRILLE                       | 3-C13                | 5830A          | FRONT DOOR MECHANISMS          |
| 3-E3     | 5010A | REAR BUMPER                                 | 3-C14                | 6100A          | HEATER                         |
| 3-G3     | 5030A | WINDOW MOULDINGS                            | 3-E14                | 6110A          | HEATER UNIT                    |
| 3-13     | 5040A | BODY MOULDINGS                              | 3-H14                | 6115A          | HEATER CONTROLS                |
| 3-C4     | 5100A | LAMPS (FRONT & SIDE)                        | 3-J14                | 6120A          | HEATER BLOWER                  |
| 3-G4     | 5110A | LAMPS (REAR)                                | 3-C15                | 6230A          | BACK DOOR MECHANISMS           |
| 3-14     | 5130A | OVERHEAD CONSOLE (1979 STANDARD ROOF MODEL) | 3-F15                | 6300A          | WINDOW GLASSES                 |
| 3-,14    | 5170A | COWL & EXTRACTOR GRILLES & ORNAMENTS        | 3-115                | 6339A          | SUNROOF                        |
| 3-C5     | 5230A | BONNET                                      | 3-C16                | 6600A          | ELECTRIC EQUIPMENT             |
| 3-E5     | 5310A | BODY PANELS (FRONT)                         | 3G16                 | 6680A          | RADIO & STEREO SYSTEMS         |
| 3-K5     | 5340A | BODY PANELS (SIDE & ROOF)                   | 4C2                  | 6700A          | WIRE HARNESS & CLAMPS          |
| 3–16     | 5360A | BODY PANELS (FLOOR)                         | 4-G2                 | 6720A          | WINDSHIELD WASHER              |
| 3-C7     | 5500A | DASHBOARD EQUIPMENT                         | 4-H2                 | 6730A          | WINDSHIELD WIPER               |
| 3-L7     | 5540A | METERS                                      | 4J2                  | 67 <b>40</b> A | WIPER MOTOR (COMPONENTS ONLY)  |
| 3-D8     | 5560A | DASHBOARD & RELAVED                         | 4-C3                 | 6800A          | CEILING TRIM                   |
| 3-L8     | 5570A | CONSOLE                                     | 4—J3                 | 6840A          | TRIM & SCUFF PLATE             |
| 3-K9     | 5580A | VENTILATOR                                  | 4_F4                 | 6860A          | FLOOR MAT & PADS               |
| 3-C10    | 5700A | SEAT (EXCEPT LEATHER TRIM)                  | 4-L4                 | 6870A          | SERVICE TOOLS                  |
| 3-N10    | 5710A | SEAT TRIM (LEATHER - ANNIVERSARY EDITION)   | 4-M4                 | 6900A          | VISOR, ASSIST HANDLE & MIRRORS |
| 3-G11    | 5760A | SEAT BELTS                                  | 4-G5                 | 6930A          | CAUTION PLATES                 |
| i        | 1     |                                             | l                    |                |                                |