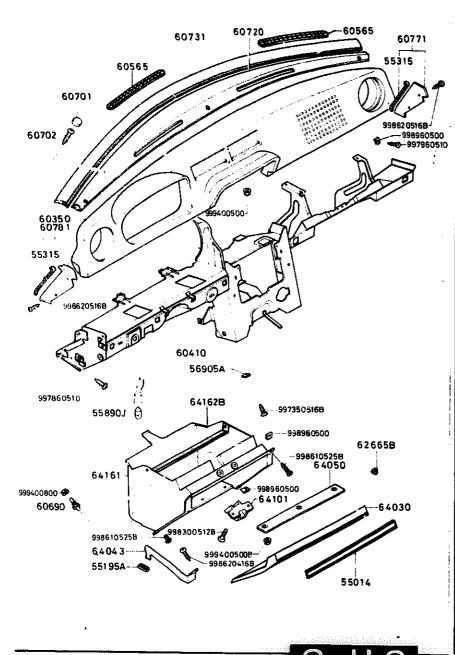

## SECTION NUMBER INDEX (BODY)

| STARTING |       | SEGTION NAME                                | STARTING<br>LOCATION | SECTION No.    | SECTION NAME                   |
|----------|-------|---------------------------------------------|----------------------|----------------|--------------------------------|
| 3-C2     | 0900A | KEY SETS                                    | 3-C12                | 5800A          | FRONT DOOR                     |
| 3-C3     | 5000A | FRONT BUMPER & GRILLE                       | 3-C13                | 5830A          | FRONT DOOR MECHANISMS          |
| 3-E3     | 5010A | REAR BUMPER                                 | 3-C14                | 6100A          | HEATER                         |
| 3-G3     | 5030A | WINDOW MOULDINGS                            | 3-E14                | 6110A          | HEATER UNIT                    |
| 3-13     | 5040A | BODY MOULDINGS                              | 3-H14                | 6115A          | HEATER CONTROLS                |
| 3-C4     | 5100A | LAMPS (FRONT & SIDE)                        | 3-J14                | 6120A          | HEATER BLOWER                  |
| 3-G4     | 5110A | LAMPS (REAR)                                | 3-C15                | 6230A          | BACK DOOR MECHANISMS           |
| 3-14     | 5130A | OVERHEAD CONSOLE (1979 STANDARD ROOF MODEL) | 3-F15                | 6300A          | WINDOW GLASSES                 |
| 3-,14    | 5170A | COWL & EXTRACTOR GRILLES & ORNAMENTS        | 3-115                | 6339A          | SUNROOF                        |
| 3-C5     | 5230A | BONNET                                      | 3-C16                | 6600A          | ELECTRIC EQUIPMENT             |
| 3-E5     | 5310A | BODY PANELS (FRONT)                         | 3G16                 | 6680A          | RADIO & STEREO SYSTEMS         |
| 3-K5     | 5340A | BODY PANELS (SIDE & ROOF)                   | 4C2                  | 6700A          | WIRE HARNESS & CLAMPS          |
| 3–16     | 5360A | BODY PANELS (FLOOR)                         | 4-G2                 | 6720A          | WINDSHIELD WASHER              |
| 3-C7     | 5500A | DASHBOARD EQUIPMENT                         | 4-H2                 | 6730A          | WINDSHIELD WIPER               |
| 3-L7     | 5540A | METERS                                      | 4J2                  | 67 <b>40</b> A | WIPER MOTOR (COMPONENTS ONLY)  |
| 3-D8     | 5560A | DASHBOARD & RELAVED                         | 4-C3                 | 6800A          | CEILING TRIM                   |
| 3-L8     | 5570A | CONSOLE                                     | 4—J3                 | 6840A          | TRIM & SCUFF PLATE             |
| 3-K9     | 5580A | VENTILATOR                                  | 4_F4                 | 6860A          | FLOOR MAT & PADS               |
| 3-C10    | 5700A | SEAT (EXCEPT LEATHER TRIM)                  | 4-L4                 | 6870A          | SERVICE TOOLS                  |
| 3-N10    | 5710A | SEAT TRIM (LEATHER - ANNIVERSARY EDITION)   | 4-M4                 | 6900A          | VISOR, ASSIST HANDLE & MIRRORS |
| 3-G11    | 5760A | SEAT BELTS                                  | 4-G5                 | 6930A          | CAUTION PLATES                 |
| i        | 1     |                                             | l                    |                |                                |

## SECTION NUMBER INDEX (BODY)

| TARTING<br>OCATION | SECTION No. | SECTION NAME                                | STARTING<br>LOCATION | SECTION No. | SECTION NAME                   |
|--------------------|-------------|---------------------------------------------|----------------------|-------------|--------------------------------|
| 3-C2               | 0900A       | KEY SETS                                    | 3-C12                | 5800A       | FRONT DOOR                     |
| 3C3                | 5000A       | FRONT BUMPER & GRILLE                       | 3-C13                | 5830A       | FRONT DOOR MECHANISMS          |
| 3-E3               | 5010A       | REAR BUMPER                                 | 3-C14                | 6100A       | HEATER                         |
| 3–G3               | 5030A       | WINDOW MOULDINGS                            | 3-E14                | 6110A       | HEATER UNIT                    |
| 3–13               | 5040A       | BODY MOULDINGS                              | 3-H14                | 6115A       | HEATER CONTROLS                |
| 3-C4               | 5100A       | LAMPS (FRONT & SIDE)                        | 3-J14                | 6120A       | HEATER BLOWER                  |
| 3-G4               | 5110A       | LAMPS (REAR)                                | 3-C15                | 6230A       | BACK DOOR MECHANISMS           |
| 3—14               | 5130A       | OVERHEAD CONSOLE (1979 STANDARD ROOF MODEL) | 3-F15                | 6300A       | WINDOW GLASSES                 |
| 3-J4               | 5170A       | COWL & EXTRACTOR GRILLES & ORNAMENTS        | 3-115                | 6330A       | SUNROOF                        |
| 3C5                | 5230A       | BONNET                                      | 3-C16                | 6600A       | ELECTRIC EQUIPMENT             |
| 3–E5               | 5319A       | BODY PANELS (FRONT)                         | 3-G16                | 6680A       | RADIO & STEREO SYSTEMS         |
| 3–K5               | 5340A       | BODY PANELS (SIDE & ROOF)                   | 4-C2                 | 6700A       | WIRE HARNESS & CLAMPS          |
| 3-16               | 5360A       | BODY PANELS (FLOOR)                         | 4-G2                 | 6720A       | WINDSHIELD WASHER              |
| 3-C7               | 5590Å       | DASHBOARD EQUIPMENT                         | 4-H2                 | 6730A       | WINDSHIELD WIPER               |
| 3–L7               | 5540A       | METERS                                      | 4-J2                 | 6740A       | WIPER MOTOR (COMPONENTS ONLY)  |
| 3D8                | 5560A       | DASHBOARD & RELATED                         | 4-C3                 | 6800A       | CEILING TRIM                   |
| 3L8                | 5570A       | CONSOLE                                     | 4J3                  | 6840A       | TRIM & SCUFF PLATE             |
| 3-K9               | 5580A       | VENTILATOR                                  | 4-F4                 | 6860A       | FLOOR MAT & PADS               |
| 3C10               | 5700A       | SEAT (EXCEPT LEATHER TRIM)                  | 4-L4                 | 6870A       | SERVICE TOOLS                  |
| 3-N10              | 5710A       | SEAT TRIM (LEATHER - ANNIVERSARY EDITION)   | 4-1/14               | 6900A       | VISOR, ASSIST HANDLE & MIRRORS |
| 3G11               | 5760A       | SEAT BELTS                                  | 4-G5                 | 6930A       | CAUTION PLATES                 |