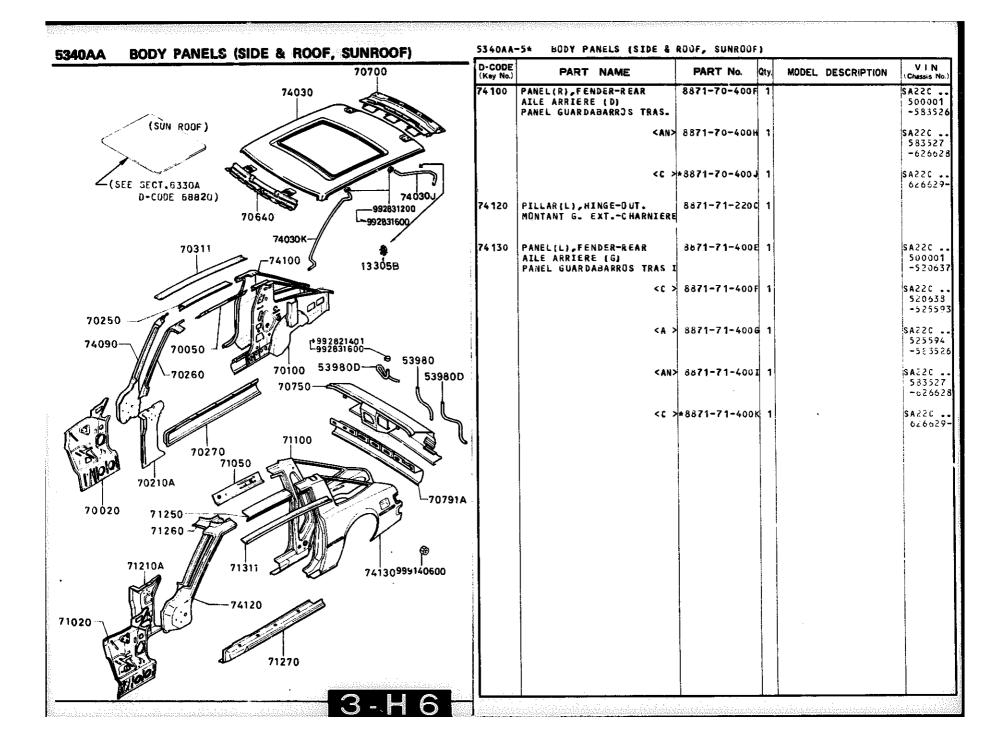

## SECTION NUMBER INDEX (BODY)

| STARTING |       | SEGTION NAME                                | STARTING<br>LOCATION | SECTION No.    | SECTION NAME                   |
|----------|-------|---------------------------------------------|----------------------|----------------|--------------------------------|
| 3-C2     | 0900A | KEY SETS                                    | 3-C12                | 5800A          | FRONT DOOR                     |
| 3-C3     | 5000A | FRONT BUMPER & GRILLE                       | 3-C13                | 5830A          | FRONT DOOR MECHANISMS          |
| 3-E3     | 5010A | REAR BUMPER                                 | 3-C14                | 6100A          | HEATER                         |
| 3-G3     | 5030A | WINDOW MOULDINGS                            | 3-E14                | 6110A          | HEATER UNIT                    |
| 3-13     | 5040A | BODY MOULDINGS                              | 3-H14                | 6115A          | HEATER CONTROLS                |
| 3-C4     | 5100A | LAMPS (FRONT & SIDE)                        | 3-J14                | 6120A          | HEATER BLOWER                  |
| 3-G4     | 5110A | LAMPS (REAR)                                | 3-C15                | 6230A          | BACK DOOR MECHANISMS           |
| 3-14     | 5130A | OVERHEAD CONSOLE (1979 STANDARD ROOF MODEL) | 3-F15                | 6300A          | WINDOW GLASSES                 |
| 3-,14    | 5170A | COWL & EXTRACTOR GRILLES & ORNAMENTS        | 3-115                | 6339A          | SUNROOF                        |
| 3-C5     | 5230A | BONNET                                      | 3-C16                | 6600A          | ELECTRIC EQUIPMENT             |
| 3-E5     | 5310A | BODY PANELS (FRONT)                         | 3G16                 | 6680A          | RADIO & STEREO SYSTEMS         |
| 3-K5     | 5340A | BODY PANELS (SIDE & ROOF)                   | 4C2                  | 6700A          | WIRE HARNESS & CLAMPS          |
| 3–16     | 5360A | BODY PANELS (FLOOR)                         | 4-G2                 | 6720A          | WINDSHIELD WASHER              |
| 3-C7     | 5500A | DASHBOARD EQUIPMENT                         | 4-H2                 | 6730A          | WINDSHIELD WIPER               |
| 3-L7     | 5540A | METERS                                      | 4J2                  | 67 <b>40</b> A | WIPER MOTOR (COMPONENTS ONLY)  |
| 3-D8     | 5560A | DASHBOARD & RELAVED                         | 4-C3                 | 6800A          | CEILING TRIM                   |
| 3-L8     | 5570A | CONSOLE                                     | 4—J3                 | 6840A          | TRIM & SCUFF PLATE             |
| 3-K9     | 5580A | VENTILATOR                                  | 4_F4                 | 6860A          | FLOOR MAT & PADS               |
| 3-C10    | 5700A | SEAT (EXCEPT LEATHER TRIM)                  | 4-L4                 | 6870A          | SERVICE TOOLS                  |
| 3-N10    | 5710A | SEAT TRIM (LEATHER - ANNIVERSARY EDITION)   | 4-M4                 | 6900A          | VISOR, ASSIST HANDLE & MIRRORS |
| 3-G11    | 5760A | SEAT BELTS                                  | 4-G5                 | 6930A          | CAUTION PLATES                 |
| i        | 1     |                                             | l                    |                |                                |

## SECTION NUMBER INDEX (BODY)

| TARTING<br>OCATION | SECTION No. | SECTION NAME                                | STARTING<br>LOCATION | SECTION No. | SECTION NAME                   |
|--------------------|-------------|---------------------------------------------|----------------------|-------------|--------------------------------|
| 3-C2               | 0900A       | KEY SETS                                    | 3-C12                | 5800A       | FRONT DOOR                     |
| 3C3                | 5000A       | FRONT BUMPER & GRILLE                       | 3-C13                | 5830A       | FRONT DOOR MECHANISMS          |
| 3-E3               | 5010A       | REAR BUMPER                                 | 3-C14                | 6100A       | HEATER                         |
| 3–G3               | 5030A       | WINDOW MOULDINGS                            | 3-E14                | 6110A       | HEATER UNIT                    |
| 3–13               | 5040A       | BODY MOULDINGS                              | 3-H14                | 6115A       | HEATER CONTROLS                |
| 3-C4               | 5100A       | LAMPS (FRONT & SIDE)                        | 3-J14                | 6120A       | HEATER BLOWER                  |
| 3-G4               | 5110A       | LAMPS (REAR)                                | 3-C15                | 6230A       | BACK DOOR MECHANISMS           |
| 3—14               | 5130A       | OVERHEAD CONSOLE (1979 STANDARD ROOF MODEL) | 3-F15                | 6300A       | WINDOW GLASSES                 |
| 3-J4               | 5170A       | COWL & EXTRACTOR GRILLES & ORNAMENTS        | 3-115                | 6330A       | SUNROOF                        |
| 3C5                | 5230A       | BONNET                                      | 3-C16                | 6600A       | ELECTRIC EQUIPMENT             |
| 3–E5               | 5319A       | BODY PANELS (FRONT)                         | 3-G16                | 6680A       | RADIO & STEREO SYSTEMS         |
| 3–K5               | 5340A       | BODY PANELS (SIDE & ROOF)                   | 4-C2                 | 6700A       | WIRE HARNESS & CLAMPS          |
| 3-16               | 5360A       | BODY PANELS (FLOOR)                         | 4-G2                 | 6720A       | WINDSHIELD WASHER              |
| 3-C7               | 5590Å       | DASHBOARD EQUIPMENT                         | 4-H2                 | 6730A       | WINDSHIELD WIPER               |
| 3–L7               | 5540A       | METERS                                      | 4-J2                 | 6740A       | WIPER MOTOR (COMPONENTS ONLY)  |
| 3D8                | 5560A       | DASHBOARD & RELATED                         | 4-C3                 | 6800A       | CEILING TRIM                   |
| 3L8                | 5570A       | CONSOLE                                     | 4J3                  | 6840A       | TRIM & SCUFF PLATE             |
| 3-K9               | 5580A       | VENTILATOR                                  | 4-F4                 | 6860A       | FLOOR MAT & PADS               |
| 3C10               | 5700A       | SEAT (EXCEPT LEATHER TRIM)                  | 4-L4                 | 6870A       | SERVICE TOOLS                  |
| 3-N10              | 5710A       | SEAT TRIM (LEATHER - ANNIVERSARY EDITION)   | 4-1/14               | 6900A       | VISOR, ASSIST HANDLE & MIRRORS |
| 3G11               | 5760A       | SEAT BELTS                                  | 4-G5                 | 6930A       | CAUTION PLATES                 |

## SECTION NUMBER INDEX (BODY)

| TARTING<br>OCATION | SECTION No. | SECTION NAME                                | STARTING<br>LOCATION | SECTION No. | SECTION NAME                   |
|--------------------|-------------|---------------------------------------------|----------------------|-------------|--------------------------------|
| 3-C2               | 0900A       | KEY SETS                                    | 3C12                 | 5800A       | FRONT DOOR                     |
| 3-C3               | 5000A       | FRONT BUMPER & GRILLE                       | 3-C13                | 5830A       | FRONT DOOR MECHANISMS          |
| 3-E3               | 5010A       | REAR BUMPER                                 | 3-C14                | 6100A       | HEATER                         |
| 3-G3               | 5030A       | WINDOW MOULDINGS                            | 3-E14                | 6110A       | HEATER UNIT                    |
| 3-13               | 5040A       | BODY MOULDINGS                              | 3-H14                | 6115A       | HEATER CONTROLS                |
| 3-C4               | 5100A       | LAMPS (FRONT & SIDE)                        | 3-J14                | 6120A       | HEATER BLOWER                  |
| 3-G4               | 5110A       | LAMPS (REAR)                                | 3C15                 | 6230A       | BACK DOOR MECHANISMS           |
| 3-14               | 5130A       | OVERHEAD CONSOLE (1979 STANDARD ROOF MODEL) | 3-F15                | 8300A       | WINDOW GLASSES                 |
| 334                | 5170A       | COWL & EXTRACTOR GRILLES & ORNAMENTS        | 3–115                | 6330A       | SUNROOF                        |
| 3-CE               | 5230A       | BONNET                                      | 3-C16                | 6600A       | ELECTRIC EQUIPMENT             |
| 3E5                | 5310A       | BODY PANELS (FRONT)                         | 3-G16                | 6680A       | RADIO & STEREO SYSTEMS         |
| 3-K5               | 5340A       | BODY PANELS (SIDE & ROOF)                   | 4-C2                 | 6700A       | WIRE HARNESS & CLAMPS          |
| 3-16               | 5360A       | BODY PANELS (FLOOR)                         | 4-G2                 | 6720A       | WINDSHIELD WASHER              |
| 3C7                | 5500A       | DASHBOARD EQUIPMENT                         | 4-H2                 | 6730A       | WINDSHIELD WIPER               |
| 3-L7               | 5540A       | METERS                                      | 4-J2                 | 6740A       | WIPER MOTOR (COMPONENTS ONLY)  |
| 3D8                | 5560A       | DASHBOARD & RELATED                         | 4C3                  | 6800A       | CEILING TRIM                   |
| 3L8                | 5570A       | CONSOLE                                     | 4—J3                 | 6840A       | TRIM & SCUFF PLATE             |
| 3-K9               | 5580A       | VENTILATOR                                  | 4-F4                 | 686GA       | FLOOR MAT & PADS               |
| 3C10               | 5700A       | SEAT (EXCEPT LEATHER TRIM)                  | 4-L4                 | 6870A       | SERVICE TOOLS                  |
| 3-N10              | 5710A       | SEAT TRIM (LEATHER - ANNIVERSARY EDITION)   | 4M4                  | 6900A       | VISOR, ASSIST HANDLE & MIRRORS |
| 3G11               | 5760A       | SEAT BELTS                                  | 4G5                  | 6930A       | CAUTION PLATES                 |

## SECTION NUMBER INDEX (BODY)

| STARTING<br>LOCATION | SECTION No. | SECTION NAME                                | STARTING<br>LOCATION | SECTION No. | SECTION NAME                   |
|----------------------|-------------|---------------------------------------------|----------------------|-------------|--------------------------------|
| 3-C2                 | 0900A       | KEY SETS                                    | 3-C12                | 5800A       | FRONT DOOR                     |
| 3-C3                 | 5000A       | FRONT BUMPER & GRILLE                       | 3-C13                | 5830A       | FRONT DOOR MECHANISMS          |
| 3-E3                 | 5010A       | REAR BUMPER                                 | 3-C14                | 6100A       | HEATER                         |
| 3-G3                 | 5030A       | WINDOW MOULDINGS                            | 3-E14                | 6110A       | HEATER UNIT                    |
| 313                  | 5040A       | BODY MOULDINGS                              | 3-H14                | 6115A       | HEATER CONTROLS                |
| 3-C4                 | 5100A       | LAMPS (FRONT & SIDE)                        | 3—J14                | 6120A       | HEATER BLOWER                  |
| 3G4                  | 5110A       | LAMPS (REAR)                                | 3-C15                | 6230A       | BACK DOOR MECHANISMS           |
| 3-14                 | 5130A       | OVERHEAD CONSOLE (1979 STANDARD ROOF MODEL) | 3-F15                | 6300A       | WINDOW GLASSES                 |
| 3J4                  | 5170A       | COWL & EXTRACTOR GRILLES & ORNAMENTS        | 3115                 | 6330A       | SUNROOF                        |
| 3-C5                 | 5230A       | BONNET                                      | 3-C16                | 6600A       | ELECTRIC EQUIPMENT             |
| 3-E5                 | 5310A       | BODY PANELS (FRONT)                         | 3-G16                | 6680A       | RADIO & STEREO SYSTEMS         |
| 3-K5                 | 5340A       | BODY PANELS (SIDE & ROOF)                   | 4-C2                 | 6700A       | WIRE HARNESS & CLAMPS          |
| 316                  | 5360A       | BODY PANELS (FLOOR)                         | 4-G2                 | 6720A       | WINDSHIELD WASHER              |
| 307                  | 5500A       | DASHBOARD EQUIPMENT                         | 4-H2                 | 6730A       | WINDSHIELD WIPER               |
| 3-L7                 | 5540A       | METERS                                      | 4j2                  | 6740A       | WIPER MOTOR (COMPONENTS ONLY)  |
| 3-D8                 | 5560A       | DASHBOARD & RELATED                         | 4-C3                 | 6800A       | CEILING TRIM                   |
| 3-L8                 | 5570A       | CONSOLE                                     | 4-J3                 | 6840A       | TRIM & SCUFF PLATE             |
| 3-K9                 | 5580A       | VENTILATOR                                  | 4_F4                 | 6860A       | FLOOR MAT & PADS               |
| 3-C10                | 5700A       | SEAT (EXCEPT LEATHER TRIM)                  | 4-L4                 | 6870A       | SERVICE TOOLS                  |
| 3-N10                | 5710A       | SEAT TRIM (LEATHER - ANNIVERSARY EDITION)   | 4-M4                 | 6900A       | VISOR, ASSIST HANDLE & MIRRORS |
| 3-G11                | 5760A       | SEAT BELTS                                  | 4G5                  | 6930A       | CAUTION PLATES                 |
| 1                    |             |                                             | <u> </u>             |             |                                |