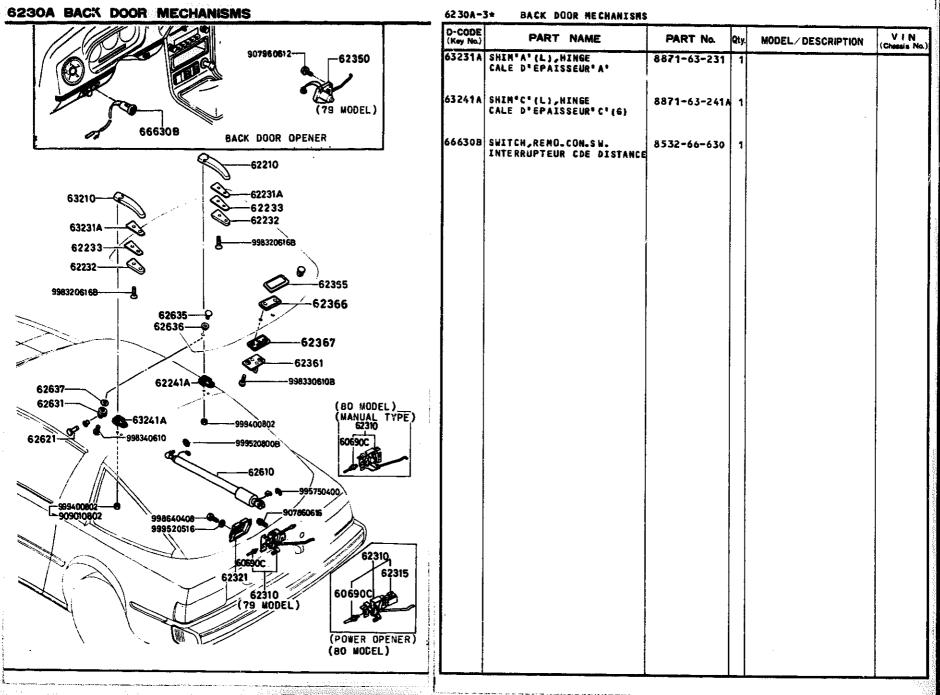

|                   |                             |
| 62 636              | SHIM'A', DAMPER<br>CALE D'EPAISSEUR'A'            | 8871-62-636  | 2    |                   | SA22C<br>500001<br>-520637  |
| [                   | < A >                                             | 8871-62-636A | 2    |                   | SA22C<br>520638~            |
| 62637               | SHIM'B', DAMPER<br>CALE D'EPAISSEUR'B'            | 8871-62-637  | 2    |                   |                             |
|                     | HINGE(L)<br>CHARNIERE (G)<br>BISAGRA IZQ.         | 8871-63-210A | 1    | ·                 | SA22C<br>500001<br>-559739  |
|                     |                                                   | 8871-63-2108 | 1    |                   | SA22C<br>559740-            |

3-D15



6300A WINDOW GLASSES 63909 5**3**903 63902 63901 70447A 63931 63935 63932 63942B \_\_\_9944\_J3502 --998650516 998650516 <sub>[</sub>63970l<sub>63980</sub> 63942B --999100402 51881A 51891A 69049D

-[63941 -[63951

| D-CODE<br>(Key No.) | PART NAME                                                             | PART No.               | Qty. | MODEL DESCRIPTION | VIN<br>Chassis No.                    |
|---------------------|-----------------------------------------------------------------------|------------------------|------|-------------------|---------------------------------------|
| 51881A              | GARNISH(R),SIDE WIND                                                  | *3871-51-881E          | 1    |                   | \$A22C<br>500001<br>-557577           |
|