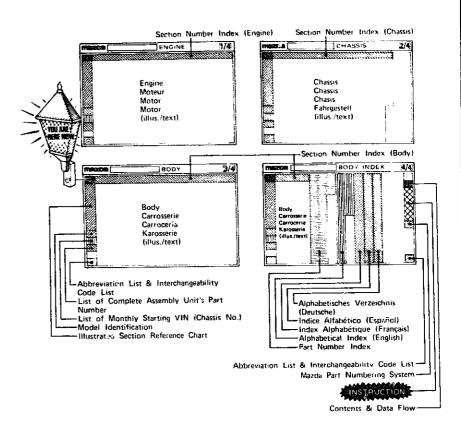

#### CONTENTS

The following charts provide you with the general layout and contents location of Mazda parts catalogs, but some sections may vary slightly in detail.

May '83 (FINAL)
Catalog NO. 1111-MF-USAA-08

## SECTION NUMBER INDEX (BODY)

| STARTING |       | SEGTION NAME                                | STARTING<br>LOCATION | SECTION No.    | SECTION NAME                   |
|----------|-------|---------------------------------------------|----------------------|----------------|--------------------------------|
| 3-C2     | 0900A | KEY SETS                                    | 3-C12                | 5800A          | FRONT DOOR                     |
| 3-C3     | 5000A | FRONT BUMPER & GRILLE                       | 3-C13                | 5830A          | FRONT DOOR MECHANISMS          |
| 3-E3     | 5010A | REAR BUMPER                                 | 3-C14                | 6100A          | HEATER                         |
| 3-G3     | 5030A | WINDOW MOULDINGS                            | 3-E14                | 6110A          | HEATER UNIT                    |
| 3-13     | 5040A | BODY MOULDINGS                              | 3-H14                | 6115A          | HEATER CONTROLS                |
| 3-C4     | 5100A | LAMPS (FRONT & SIDE)                        | 3-J14                | 6120A          | HEATER BLOWER                  |
| 3-G4     | 5110A | LAMPS (REAR)                                | 3-C15                | 6230A          | BACK DOOR MECHANISMS           |
| 3-14     | 5130A | OVERHEAD CONSOLE (1979 STANDARD ROOF MODEL) | 3-F15                | 6300A          | WINDOW GLASSES                 |
| 3-,14    | 5170A | COWL & EXTRACTOR GRILLES & ORNAMENTS        | 3-115                | 6339A          | SUNROOF                        |
| 3-C5     | 5230A | BONNET                                      | 3-C16                | 6600A          | ELECTRIC EQUIPMENT             |
| 3-E5     | 5310A | BODY PANELS (FRONT)                         | 3G16                 | 6680A          | RADIO & STEREO SYSTEMS         |
| 3-K5     | 5340A | BODY PANELS (SIDE & ROOF)                   | 4C2                  | 6700A          | WIRE HARNESS & CLAMPS          |
| 3–16     | 5360A | BODY PANELS (FLOOR)                         | 4-G2                 | 6720A          | WINDSHIELD WASHER              |
| 3-C7     | 5500A | DASHBOARD EQUIPMENT                         | 4-H2                 | 6730A          | WINDSHIELD WIPER               |
| 3-L7     | 5540A | METERS                                      | 4J2                  | 67 <b>40</b> A | WIPER MOTOR (COMPONENTS ONLY)  |
| 3-D8     | 5560A | DASHBOARD & RELAVED                         | 4-C3                 | 6800A          | CEILING TRIM                   |
| 3-L8     | 5570A | CONSOLE                                     | 4—J3                 | 6840A          | TRIM & SCUFF PLATE             |
| 3-K9     | 5580A | VENTILATOR                                  | 4_F4                 | 6860A          | FLOOR MAT & PADS               |
| 3-C10    | 5700A | SEAT (EXCEPT LEATHER TRIM)                  | 4-L4                 | 6870A          | SERVICE TOOLS                  |
| 3-N10    | 5710A | SEAT TRIM (LEATHER - ANNIVERSARY EDITION)   | 4-M4                 | 6900A          | VISOR, ASSIST HANDLE & MIRRORS |
| 3-G11    | 5760A | SEAT BELTS                                  | 4-G5                 | 6930A          | CAUTION PLATES                 |
| i        | 1     |                                             | l                    |                |                                |

## SECTION NUMBER INDEX (BODY)

| TARTING<br>OCATION | SECTION No. | SECTION NAME                                | STARTING<br>LOCATION | SECTION No. | SECTION NAME                   |
|--------------------|-------------|---------------------------------------------|----------------------|-------------|--------------------------------|
| 3-C2               | 0900A       | KEY SETS                                    | 3-C12                | 5800A       | FRONT DOOR                     |
| 3C3                | 5000A       | FRONT BUMPER & GRILLE                       | 3-C13                | 5830A       | FRONT DOOR MECHANISMS          |
| 3-E3               | 5010A       | REAR BUMPER                                 | 3-C14                | 6100A       | HEATER                         |
| 3–G3               | 5030A       | WINDOW MOULDINGS                            | 3-E14                | 6110A       | HEATER UNIT                    |
| 3–13               | 5040A       | BODY MOULDINGS                              | 3-H14                | 6115A       | HEATER CONTROLS                |
| 3-C4               | 5100A       | LAMPS (FRONT & SIDE)                        | 3-J14                | 6120A       | HEATER BLOWER                  |
| 3-G4               | 5110A       | LAMPS (REAR)                                | 3-C15                | 6230A       | BACK DOOR MECHANISMS           |
| 3—14               | 5130A       | OVERHEAD CONSOLE (1979 STANDARD ROOF MODEL) | 3-F15                | 6300A       | WINDOW GLASSES                 |
| 3-J4               | 5170A       | COWL & EXTRACTOR GRILLES & ORNAMENTS        | 3-115                | 6330A       | SUNROOF                        |
| 3C5                | 5230A       | BONNET                                      | 3-C16                | 6600A       | ELECTRIC EQUIPMENT             |
| 3–E5               | 5319A       | BODY PANELS (FRONT)                         | 3-G16                | 6680A       | RADIO & STEREO SYSTEMS         |
| 3–K5               | 5340A       | BODY PANELS (SIDE & ROOF)                   | 4-C2                 | 6700A       | WIRE HARNESS & CLAMPS          |
| 3-16               | 5360A       | BODY PANELS (FLOOR)                         | 4-G2                 | 6720A       | WINDSHIELD WASHER              |
| 3-C7               | 5590Å       | DASHBOARD EQUIPMENT                         | 4-H2                 | 6730A       | WINDSHIELD WIPER               |
| 3–L7               | 5540A       | METERS                                      | 4-J2                 | 6740A       | WIPER MOTOR (COMPONENTS ONLY)  |
| 3D8                | 5560A       | DASHBOARD & RELATED                         | 4-C3                 | 6800A       | CEILING TRIM                   |
| 3L8                | 5570A       | CONSOLE                                     | 4J3                  | 6840A       | TRIM & SCUFF PLATE             |
| 3-K9               | 5580A       | VENTILATOR                                  | 4-F4                 | 6860A       | FLOOR MAT & PADS               |
| 3C10               | 5700A       | SEAT (EXCEPT LEATHER TRIM)                  | 4-L4                 | 6870A       | SERVICE TOOLS                  |
| 3-N10              | 5710A       | SEAT TRIM (LEATHER - ANNIVERSARY EDITION)   | 4-1/14               | 6900A       | VISOR, ASSIST HANDLE & MIRRORS |
| 3G11               | 5760A       | SEAT BELTS                                  | 4-G5                 | 6930A       | CAUTION PLATES                 |

## SECTION NUMBER INDEX (BODY)

| TARTING<br>OCATION | SECTION No. | SECTION NAME                                | STARTING<br>LOCATION | SECTION No. | SECTION NAME                   |
|--------------------|-------------|---------------------------------------------|----------------------|-------------|--------------------------------|
| 3-C2               | 0900A       | KEY SETS                                    | 3C12                 | 5800A       | FRONT DOOR                     |
| 3-C3               | 5000A       | FRONT BUMPER & GRILLE                       | 3-C13                | 5830A       | FRONT DOOR MECHANISMS          |
| 3-E3               | 5010A       | REAR BUMPER                                 | 3-C14                | 6100A       | HEATER                         |
| 3-G3               | 5030A       | WINDOW MOULDINGS                            | 3-E14                | 6110A       | HEATER UNIT                    |
| 3-13               | 5040A       | BODY MOULDINGS                              | 3-H14                | 6115A       | HEATER CONTROLS                |
| 3-C4               | 5100A       | LAMPS (FRONT & SIDE)                        | 3-J14                | 6120A       | HEATER BLOWER                  |
| 3-G4               | 5110A       | LAMPS (REAR)                                | 3C15                 | 6230A       | BACK DOOR MECHANISMS           |
| 3-14               | 5130A       | OVERHEAD CONSOLE (1979 STANDARD ROOF MODEL) | 3-F15                | 8300A       | WINDOW GLASSES                 |
| 334                | 5170A       | COWL & EXTRACTOR GRILLES & ORNAMENTS        | 3–115                | 6330A       | SUNROOF                        |
| 3-CE               | 5230A       | BONNET                                      | 3-C16                | 6600A       | ELECTRIC EQUIPMENT             |
| 3E5                | 5310A       | BODY PANELS (FRONT)                         | 3-G16                | 6680A       | RADIO & STEREO SYSTEMS         |
| 3-K5               | 5340A       | BODY PANELS (SIDE & ROOF)                   | 4-C2                 | 6700A       | WIRE HARNESS & CLAMPS          |
| 3-16               | 5360A       | BODY PANELS (FLOOR)                         | 4-G2                 | 6720A       | WINDSHIELD WASHER              |
| 3C7                | 5500A       | DASHBOARD EQUIPMENT                         | 4-H2                 | 6730A       | WINDSHIELD WIPER               |
| 3-L7               | 5540A       | METERS                                      | 4-J2                 | 6740A       | WIPER MOTOR (COMPONENTS ONLY)  |
| 3D8                | 5560A       | DASHBOARD & RELATED                         | 4C3                  | 6800A       | CEILING TRIM                   |
| 3L8                | 5570A       | CONSOLE                                     | 4—J3                 | 6840A       | TRIM & SCUFF PLATE             |
| 3-K9               | 5580A       | VENTILATOR                                  | 4-F4                 | 686GA       | FLOOR MAT & PADS               |
| 3C10               | 5700A       | SEAT (EXCEPT LEATHER TRIM)                  | 4-L4                 | 6870A       | SERVICE TOOLS                  |
| 3-N10              | 5710A       | SEAT TRIM (LEATHER - ANNIVERSARY EDITION)   | 4M4                  | 6900A       | VISOR, ASSIST HANDLE & MIRRORS |
| 3G11               | 5760A       | SEAT BELTS                                  | 4G5                  | 6930A       | CAUTION PLATES                 |

## SECTION NUMBER INDEX (BODY)

| STARTING<br>LOCATION | SECTION No. | SECTION NAME                                | STARTING<br>LOCATION | SECTION No. | SECTION NAME                   |
|----------------------|-------------|---------------------------------------------|----------------------|-------------|--------------------------------|
| 3-C2                 | 0900A       | KEY SETS                                    | 3-C12                | 5800A       | FRONT DOOR                     |
| 3-C3                 | 5000A       | FRONT BUMPER & GRILLE                       | 3-C13                | 5830A       | FRONT DOOR MECHANISMS          |
| 3-E3                 | 5010A       | REAR BUMPER                                 | 3-C14                | 6100A       | HEATER                         |
| 3-G3                 | 5030A       | WINDOW MOULDINGS                            | 3-E14                | 6110A       | HEATER UNIT                    |
| 313                  | 5040A       | BODY MOULDINGS                              | 3-H14                | 6115A       | HEATER CONTROLS                |
| 3-C4                 | 5100A       | LAMPS (FRONT & SIDE)                        | 3—J14                | 6120A       | HEATER BLOWER                  |
| 3G4                  | 5110A       | LAMPS (REAR)                                | 3-C15                | 6230A       | BACK DOOR MECHANISMS           |
| 3-14                 | 5130A       | OVERHEAD CONSOLE (1979 STANDARD ROOF MODEL) | 3-F15                | 6300A       | WINDOW GLASSES                 |
| 3J4                  | 5170A       | COWL & EXTRACTOR GRILLES & ORNAMENTS        | 3115                 | 6330A       | SUNROOF                        |
| 3-C5                 | 5230A       | BONNET                                      | 3-C16                | 6600A       | ELECTRIC EQUIPMENT             |
| 3-E5                 | 5310A       | BODY PANELS (FRONT)                         | 3-G16                | 6680A       | RADIO & STEREO SYSTEMS         |
| 3-K5                 | 5340A       | BODY PANELS (SIDE & ROOF)                   | 4-C2                 | 6700A       | WIRE HARNESS & CLAMPS          |
| 316                  | 5360A       | BODY PANELS (FLOOR)                         | 4-G2                 | 6720A       | WINDSHIELD WASHER              |
| 307                  | 5500A       | DASHBOARD EQUIPMENT                         | 4-H2                 | 6730A       | WINDSHIELD WIPER               |
| 3-L7                 | 5540A       | METERS                                      | 4j2                  | 6740A       | WIPER MOTOR (COMPONENTS ONLY)  |
| 3-D8                 | 5560A       | DASHBOARD & RELATED                         | 4-C3                 | 6800A       | CEILING TRIM                   |
| 3-L8                 | 5570A       | CONSOLE                                     | 4-J3                 | 6840A       | TRIM & SCUFF PLATE             |
| 3-K9                 | 5580A       | VENTILATOR                                  | 4_F4                 | 6860A       | FLOOR MAT & PADS               |
| 3-C10                | 5700A       | SEAT (EXCEPT LEATHER TRIM)                  | 4-L4                 | 6870A       | SERVICE TOOLS                  |
| 3-N10                | 5710A       | SEAT TRIM (LEATHER - ANNIVERSARY EDITION)   | 4-M4                 | 6900A       | VISOR, ASSIST HANDLE & MIRRORS |
| 3-G11                | 5760A       | SEAT BELTS                                  | 4G5                  | 6930A       | CAUTION PLATES                 |
| 1                    |             |                                             | <u> </u>             |             |                                |