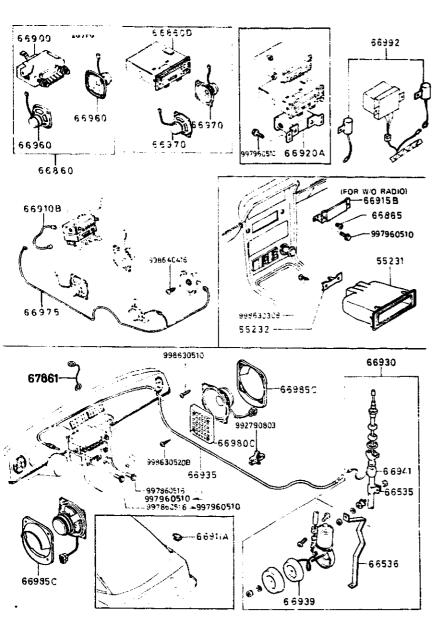

| RELAY, WIPER INTMT.<br>RELAIS ESSUIE-GLACE                                    | 1011-67-820A | 1    | (FOR W/ INTMT.WIPER)      | \$A22C<br>500001<br>-541116 |
|                                         | <a></a>                                                                       | 1011-67-8208 | 1    | (FOR W/ INTMT_WIPER)      | SA22C<br>541117-            |
| 67821                                   | CONNECTOR, SHORT<br>RACCORD, COURT<br>UNION CORTA                             | 1244-67-821  | 1    | (FOR W/O INTMT.WIPER      | SA22C<br>500001<br>-597272  |
|                                         |                                                                               | 1244-67-821A |      | (FOR W/O INTMT.WIPER      |                             |





| D-CODE<br>Key No.)                      | PART NAME                                           | PART No. Qty         | MODEL DESCRIPTION                                     | VIN<br>Chases No             |
|-----------------------------------------|-----------------------------------------------------|----------------------|-------------------------------------------------------|------------------------------|
| 55231                                   | ORNAMENT, STERED<br>SIGLE, STERED<br>EMBLEMA STERED | 1363-55-2319<br>1    | (USE W/O STEREO)                                      | \$A220<br>500001<br>-52182   |
|                                         | BLACK                                               | 00                   |