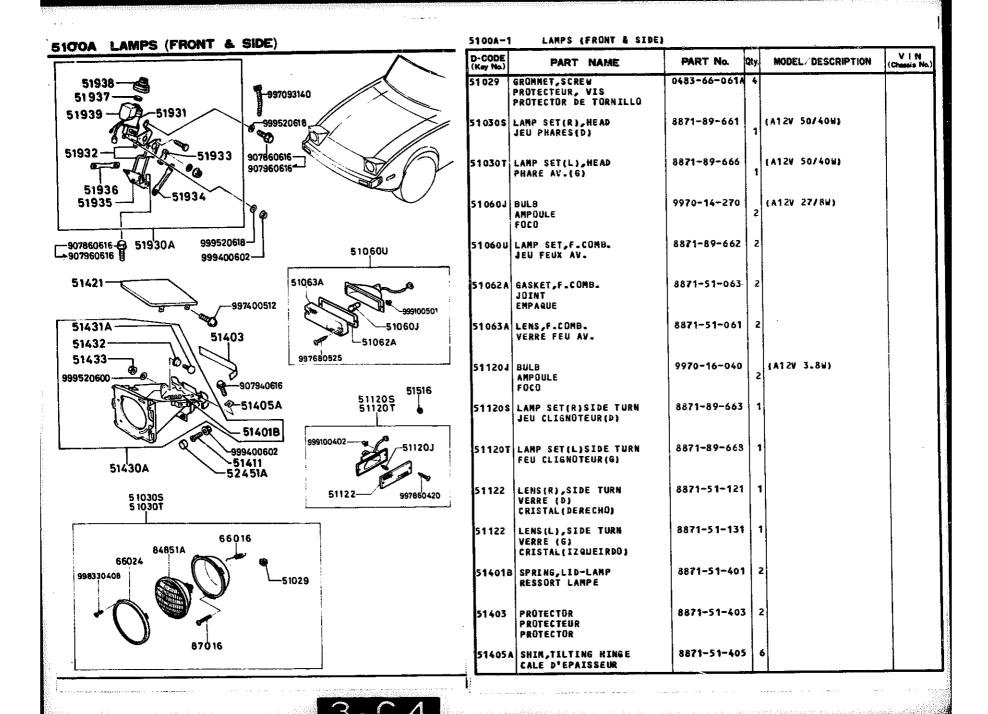

5100A LAMPS (FRONT & SIDE) LAMPS (FRONT & SIDE) 5100A-2 D-CODE PART No. MODEL/DESCRIPTION PART NAME (Key No.) 8871-51-411 51938-51411 SCREW, STOPPER -997093140 51937 -51931 51939 ~ 999520618 51421 LID(R),LAMP 8871-51-421 COUVERCLE LAMPE(D) 51932-51933 907860616-<ANX+8871-51-421A 1 907960616 51936 8871-51-621 1 51934 51421 LID(L),LAMP 51935 COUVER. LAMPE(G) <ANX\*8871-51-621A 1</pre> 999520618-907860616 519 30A 51060U 999400602-51430A HINGE(R), LID-LAMP 8871-51-4308 1 CHARNIERE (D) 51063A 51421-997400512 8871-51-430d 1 51431A -51060J 51403 8871-51-630E 1 51430A HINGE(L), LID-LAMP 51062A 51432 CHARNIERE (G) 997680525 51433 999520600-8871-51-630d 1 -907940616 51516 51120S 51120T **%**-51405A 8871-51-431 51431A BOLT,HINGE BOULON DE CHARNIERE - 51401B 999100402 -51120J -999400602 51432 BUSH, HINGE BOLT 8871-51-432 BUSELURE BOULON CHARNIERE -51411 51430A 52451A 51433 8871-51-433 NUT, HINGE 51122-997860420 5 1030S 5 1030T ECROU DE CHARNIERE 8545-51-516 PROTECTOR, CORD 51516 66016 OEILLET, FIL 84851A PROTECTOR HILD 66024 8562-51-930 51930A MOTOR & LINK(R) 998330408 -51029 MOTEUR & LEVIER(D) 8871-51-930A 1 8562-51-940 51930A MOTOR & LINK(L) MOTEUR & LEVIER(S)

VIN

(Chassis No.

SAZZC .

500001

SAZZC ..

SA22C ..

500001

-627592 SA22C ..