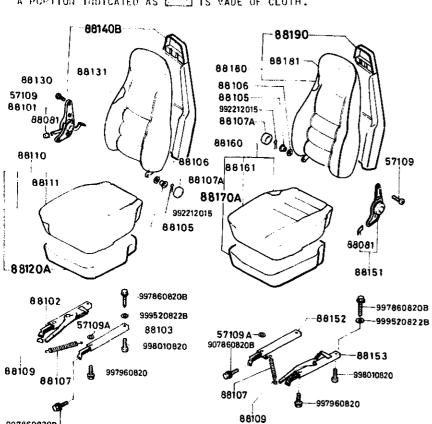

001-53583          | 8 <sup> </sup> ) |      |                   |                      |
|                  | BEIGE                        | 24               |      |                   |                      |
|                  | (SA22C 535839-56939          | e <sup>'</sup> ) |      |                   |                      |
|                  |                              | 8872-88-160A     | 1    | (AINAT)           | 0.4.3.2.0            |
|                  |                              |                  |      |                   | 569399-              |
|                  | BLACK                        | 06               |      |                   |                      |

3 - i 10

5700A SEAT (EXCEPT LEATHER TRIM)



A PORTION INDICATED AS [ ] IS VADE OF CLOTH.

907860820B



5700A-8 SEAT (EXCEPT LEATHER TRIM)

| D-CODE<br>(Key No.) | PART NAME                                                         | PART No.     | Qty. | MODEL DESCRIPTION                          | VIN<br>Chassis No.             |
|---------------------|-------------------------------------------------------------------|--------------|------|--------------------------------------------|--------------------------------|
| 88160               |                                                                   | 8872-88-160A | -    |                                            |                                |
| CONT' D             | BROWN                                                             | 26           |      |                                            | <u>:</u>