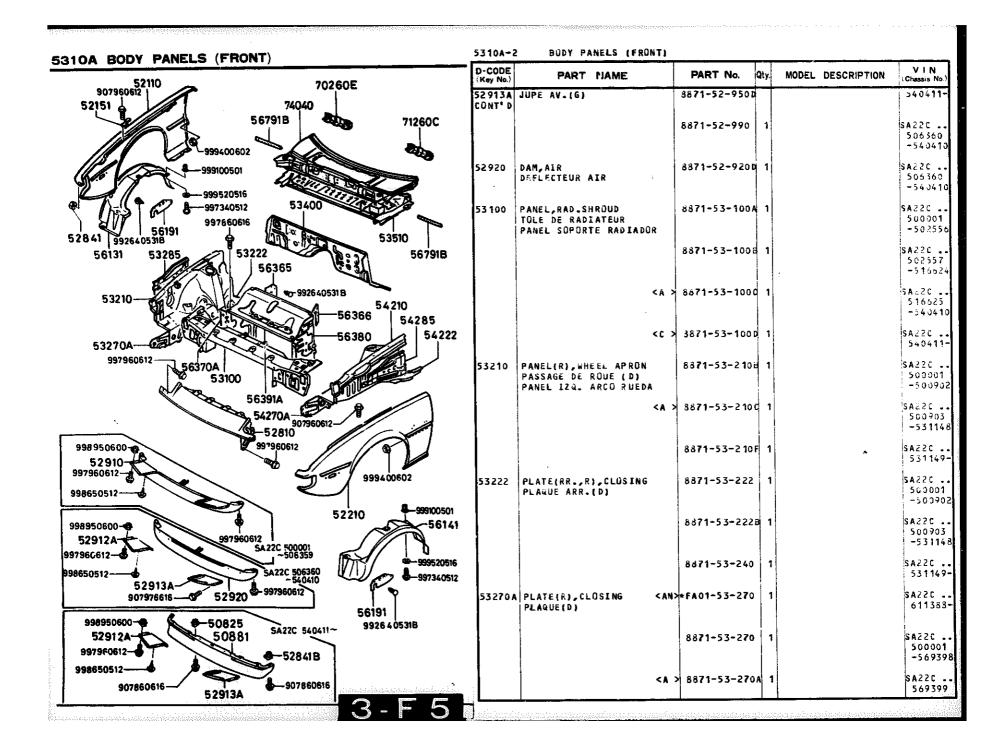

| D-CODE<br>(Key No.) | PART NAME                                                                      | PART No.     | Qty. | MODEL/DESCRIPTION | V i N<br>(Chassis No.)       |
|---------------------|--------------------------------------------------------------------------------|--------------|------|-------------------|------------------------------|
| 50030               | HOLDER, NO. PLATE<br>SUPPORT PLAQUE<br>SOSTEN, NO. PLACA                       | 8871-50-180  | 1    |                   | \$A220<br>\$00001<br>-554324 |
| ļ                   |                                                                                | 8871-50-180A | 1    |                   | SA22C<br>554325              |
| 50031A              | BUMPER(C),FRONT PARE-CHOCS (C), AV PARA-GOLPES (C),DELANTERO                   | 8341-50-030  | 1    | 80 MODEL          | \$A220<br>\$68501<br>-576263 |
|                     |                                                                                | 8341-50-030A | 1    | 80 MDDEL          | SAZZC<br>576264              |
|                     |                                                                                | 8871-50-030  | 1    | 79 MODEL          | \$A22C<br>500001<br>-516626  |
|                     | <a></a>                                                                        | 8871-50-030/ | 1    | 79 MODEL          | SA22C<br>516625<br>-568500   |
| 50041               | BUMPER(R),FRONT<br>PARE-CHOCS (D), AV<br>PARA-GOLPES (DR), DELANTER            | 8871-50-032  | 1    |                   |                              |
| 50051               | BUMPER(L),FRONT<br>PARE-CHOCS (G), AV<br>PARA-GOLPES (IZ), DELANTER            | 8871-50-033  | 1    |                   |                              |
| 50091               | RUBBER, MOUNTING<br>SUPPORT<br>GOMA, SOPORTE                                   | 1756-50-091  | 2    |                   |                              |
| 50100A              | ABSORBER, SHOCK<br>Amortisseur<br>Amortiguador                                 | 8341-50-100  | 2    | 2                 | SA22C .<br>576264            |
|                     |                                                                                | 8871-50-100  | 2    |                   | \$A22C .<br>500001<br>-57626 |
| 50110               | BRACKET(R), ABSORBER<br>ATTACHE (D), AMORTISSEUR<br>SOPORTE (DR), AMORTIGUADOR | 8871-50-111  | 1    | 1                 |                              |
| 50110               | BRACKET(L), ABSORBER<br>ATTACHE (G), AMORTISSEUR<br>SOPORTE (IZ), AMORTIGUADOR | 8871-50-131  | 1    | 1                 |                              |
| 50180               | PROTECTER, FRT. BUMPER PROTECTION PARE-CHOC AV.                                | 8871-56-120  | A .  | 1                 |                              |
| 50385               | HOLDER(C), PROTECTOR<br>RAIL DE FIXATION(C)                                    | 8871-50-125  | 8    | 1                 |                              |

| 50 00A-2            | * FRONT BUMPER & GRILL                                       | E            |      |                   |                        |
|---------------------|--------------------------------------------------------------|--------------|------|-------------------|------------------------|
| D-CODE<br>(Key No.) | PART NAME                                                    | PART No.     | Qty. | MODEL/DESCRIPTION | V I N<br>(Chessis No.) |
| 50711               | GRILLE, RADIATOR<br>GRILLE DE CALANDRE<br>PARRILLA, RADIADOR | 8871-50-7104 | 1    |                   |                        |
| 50715A              | BRACKET, RAD. GRILLE<br>ATTACHE, GRILLE DE CALAND            | 8871-50-720  | 1    |                   |                        |
| 50740               | BEZEL(R),LAMP<br>LUNETTE DE PHARE(D)                         | 8871-50-741  | 1    |                   |                        |
| 50760               | BEZEL(L),LAMP<br>Lunette de Phare(G)                         | 8871-50-761  | 1    |                   |                        |
|                     |                                                              |              |      |                   |                        |
|                     |                                                              |              |      |                   |                        |
| •                   |                                                              |              |      |                   |                        |
|                     |                                                              |              |      |                   |                        |
|                     |                                                              |              |      |                   |                        |
|                     |                                                              |              |      | i i               |                        |
|                     |                                                              |              |      | <u> </u>          |                        |
|                     |                                                              |              |      |                   |                        |
|                     |                                                              |              |      |                   |                        |
|                     |                                                              |              |      |                   |                        |