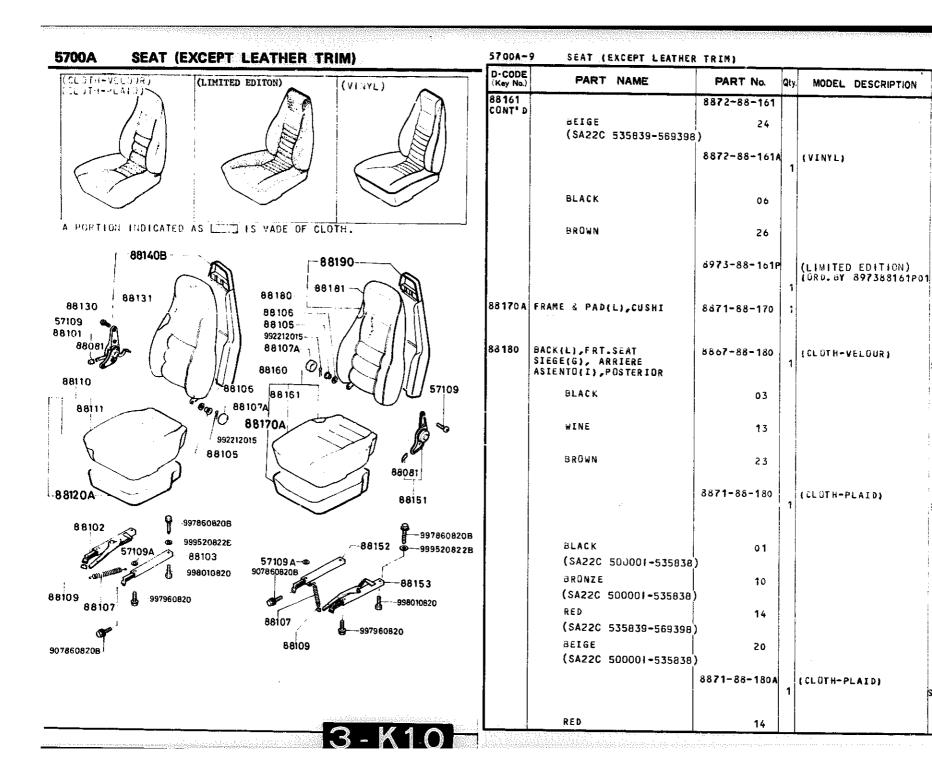

207270                       |
|                     | (SA22C 500001-535838)                                             | 1            |      |                                            |                                |
|                     | BLACK                                                             | 03           |      |                                            |                                |
| }                   | (\$A22C 535839-569398)<br>BEIGE                                   | 22           |      |                                            |                                |
|                     | (SA22C 500001-535838)                                             | )            |      |                                            | : 1<br>: V                     |



VIN

Chassis No.

SA22C \_\_ 569399-

SAZZÚ.

34220 . 500001

SA22C ...

- 69398

555339-







| STARTING<br>LOCATION | SECTION No. | SECTION NAME                                | STARYING<br>LOCATION | SECTION No. | SECTION NAME                   |
|----------------------|-------------|---------------------------------------------|----------------------|-------------|--------------------------------|
| 3-C2                 | 0900A       | KEY SETS                                    | 3-C12                | 5800A       | FRONT DOOR                     |
| 3-C3                 | 5000A       | FRONT BUMPER & GRILLE                       | 3-C13                | 5830A       | FRONT DOOR MECHANISMS          |
| 3~E3                 | 5010A       | REAR BUMPER