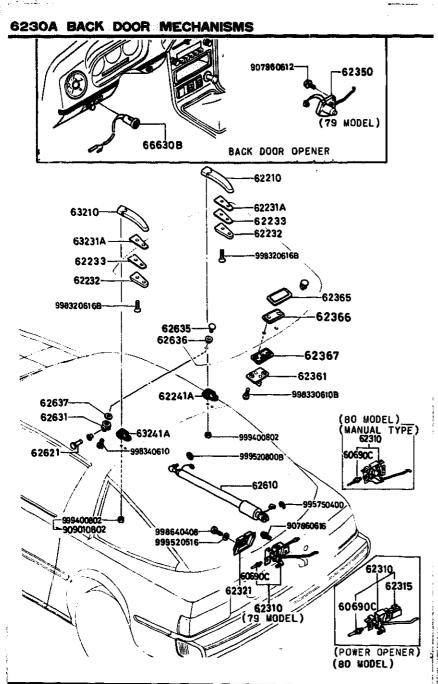

## SECTION NUMBER INDEX (BODY)

| STARTING |       | SEGTION NAME                                | STARTING<br>LOCATION | SECTION No.    | SECTION NAME                   |
|----------|-------|---------------------------------------------|----------------------|----------------|--------------------------------|
| 3-C2     | 0900A | KEY SETS                                    | 3-C12                | 5800A          | FRONT DOOR                     |
| 3-C3     | 5000A | FRONT BUMPER & GRILLE                       | 3-C13                | 5830A          | FRONT DOOR MECHANISMS          |
| 3-E3     | 5010A | REAR BUMPER                                 | 3-C14                | 6100A          | HEATER                         |
| 3-G3     | 5030A | WINDOW MOULDINGS                            | 3-E14                | 6110A          | HEATER UNIT                    |
| 3-13     | 5040A | BODY MOULDINGS                              | 3-H14                | 6115A          | HEATER CONTROLS                |
| 3-C4     | 5100A | LAMPS (FRONT & SIDE)                        | 3-J14                | 6120A          | HEATER BLOWER                  |
| 3-G4     | 5110A | LAMPS (REAR)                                | 3-C15                | 6230A          | BACK DOOR MECHANISMS           |
| 3-14     | 5130A | OVERHEAD CONSOLE (1979 STANDARD ROOF MODEL) | 3-F15                | 6300A          | WINDOW GLASSES                 |
| 3-,14    | 5170A | COWL & EXTRACTOR GRILLES & ORNAMENTS        | 3-115                | 6339A          | SUNROOF                        |
| 3-C5     | 5230A | BONNET                                      | 3-C16                | 6600A          | ELECTRIC EQUIPMENT             |
| 3-E5     | 5310A | BODY PANELS (FRONT)                         | 3G16                 | 6680A          | RADIO & STEREO SYSTEMS         |
| 3-K5     | 5340A | BODY PANELS (SIDE & ROOF)                   | 4C2                  | 6700A          | WIRE HARNESS & CLAMPS          |
| 3–16     | 5360A | BODY PANELS (FLOOR)                         | 4-G2                 | 6720A          | WINDSHIELD WASHER              |
| 3-C7     | 5500A | DASHBOARD EQUIPMENT                         | 4-H2                 | 6730A          | WINDSHIELD WIPER               |
| 3-L7     | 5540A | METERS                                      | 4J2                  | 67 <b>40</b> A | WIPER MOTOR (COMPONENTS ONLY)  |
| 3-D8     | 5560A | DASHBOARD & RELAVED                         | 4-C3                 | 6800A          | CEILING TRIM                   |
| 3-L8     | 5570A | CONSOLE                                     | 4—J3                 | 6840A          | TRIM & SCUFF PLATE             |
| 3-K9     | 5580A | VENTILATOR                                  | 4_F4                 | 6860A          | FLOOR MAT & PADS               |
| 3-C10    | 5700A | SEAT (EXCEPT LEATHER TRIM)                  | 4-L4                 | 6870A          | SERVICE TOOLS                  |
| 3-N10    | 5710A | SEAT TRIM (LEATHER - ANNIVERSARY EDITION)   | 4-M4                 | 6900A          | VISOR, ASSIST HANDLE & MIRRORS |
| 3-G11    | 5760A | SEAT BELTS                                  | 4-G5                 | 6930A          | CAUTION PLATES                 |
| i        | 1     |                                             | l                    |                |                                |