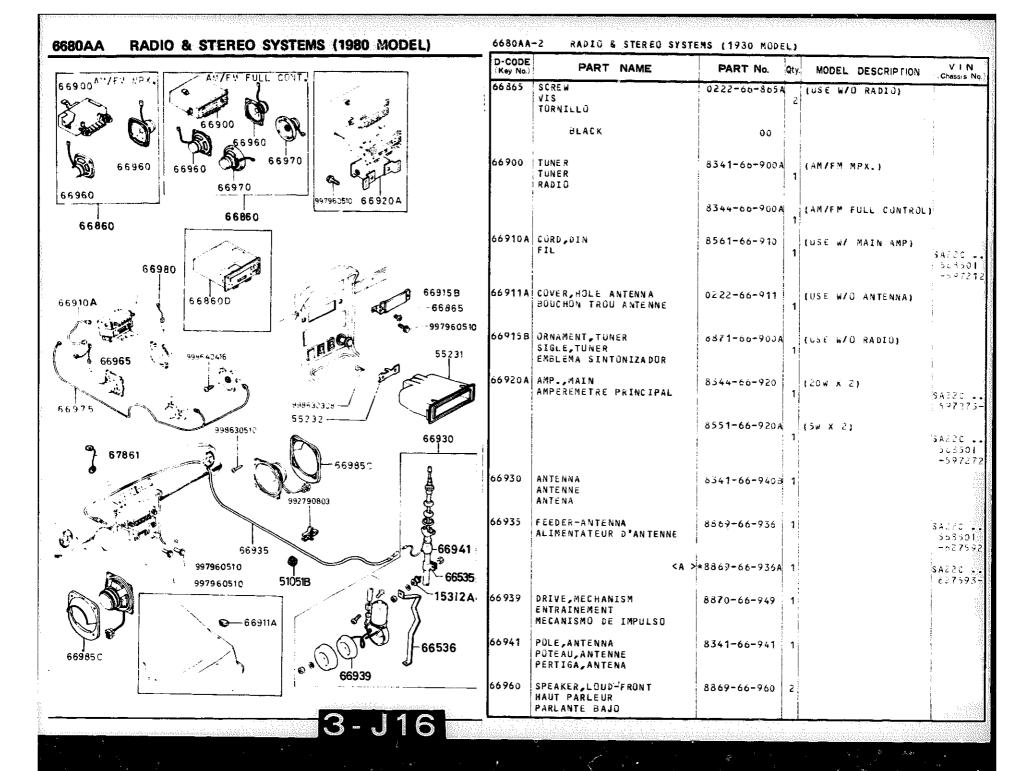

| BLACK                                               | 00                   | · entry                                               |                              |
| 6900                                    | TUNER<br>TUNER<br>RADIG                             | 8569-66 <b>-</b> 900 | (AV/FM MPX.)                                          |                              |
|                                         |                                                     | 8973-66-900P         | (ORD.3Y 897366900P0                                   | i) , ;                       |
| 6910B                                   | CORD, DIN<br>FIL                                    | 8551-66-910A         | (LIMITED)                                             | ·<br>·<br>·                  |

3-G16