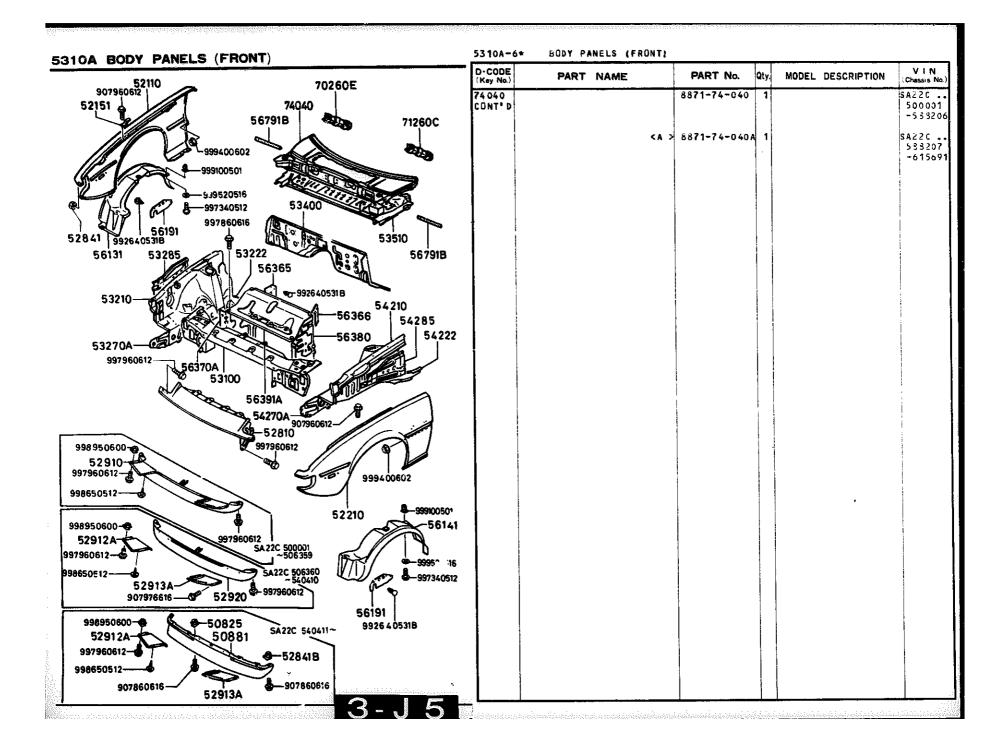

|
|                     |                               |                  |         |             |      |                   |                            |
|                     |                               |                  |         |             |      |                   |                            |
|                     |                               |                  |         |             |      |                   |                            |
|                     |                               |                  |         | ,           |      |                   |                            |
| ; <b>L</b>          |                               |                  |         |             |      | <u> </u>          |                            |

3-E5













5340A BODY PANELS (SIDE & ROOF, STANDARD ROOF) 5340A-1

BODY PANELS (SIDE & ROOF, STANDARD ROOF)

|                                     | D-CODE<br>(Key No.) | PART NAME