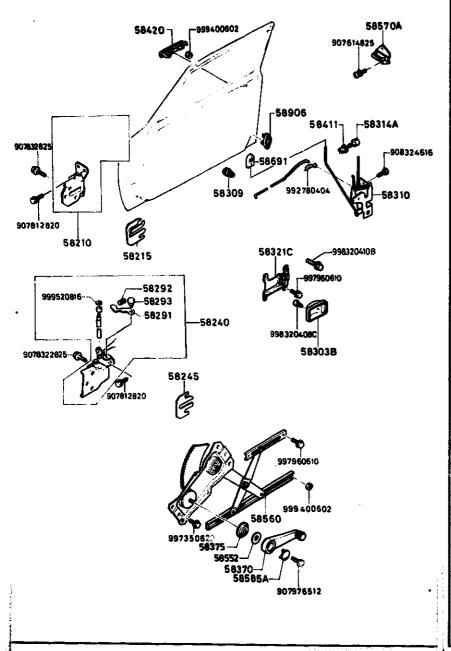

## SECTION NUMBER INDEX (BODY)

| STARTING |       | SEGTION NAME                                | STARTING<br>LOCATION | SECTION No.    | SECTION NAME                   |
|----------|-------|---------------------------------------------|----------------------|----------------|--------------------------------|
| 3-C2     | 0900A | KEY SETS                                    | 3-C12                | 5800A          | FRONT DOOR                     |
| 3-C3     | 5000A | FRONT BUMPER & GRILLE                       | 3-C13                | 5830A          | FRONT DOOR MECHANISMS          |
| 3-E3     | 5010A | REAR BUMPER                                 | 3-C14                | 6100A          | HEATER                         |
| 3-G3     | 5030A | WINDOW MOULDINGS                            | 3-E14                | 6110A          | HEATER UNIT                    |
| 3-13     | 5040A | BODY MOULDINGS                              | 3-H14                | 6115A          | HEATER CONTROLS                |
| 3-C4     | 5100A | LAMPS (FRONT & SIDE)                        | 3-J14                | 6120A          | HEATER BLOWER                  |
| 3-G4     | 5110A | LAMPS (REAR)                                | 3-C15                | 6230A          | BACK DOOR MECHANISMS           |
| 3-14     | 5130A | OVERHEAD CONSOLE (1979 STANDARD ROOF MODEL) | 3-F15                | 6300A          | WINDOW GLASSES                 |
| 3-,14    | 5170A | COWL & EXTRACTOR GRILLES & ORNAMENTS        | 3-115                | 6339A          | SUNROOF                        |
| 3-C5     | 5230A | BONNET                                      | 3-C16                | 6600A          | ELECTRIC EQUIPMENT             |
| 3-E5     | 5310A | BODY PANELS (FRONT)                         | 3G16                 | 6680A          | RADIO & STEREO SYSTEMS         |
| 3-K5     | 5340A | BODY PANELS (SIDE & ROOF)                   | 4C2                  | 6700A          | WIRE HARNESS & CLAMPS          |
| 3–16     | 5360A | BODY PANELS (FLOOR)                         | 4-G2                 | 6720A          | WINDSHIELD WASHER              |
| 3-C7     | 5500A | DASHBOARD EQUIPMENT                         | 4-H2                 | 6730A          | WINDSHIELD WIPER               |
| 3-L7     | 5540A | METERS                                      | 4J2                  | 67 <b>40</b> A | WIPER MOTOR (COMPONENTS ONLY)  |
| 3-D8     | 5560A | DASHBOARD & RELAVED                         | 4-C3                 | 6800A          | CEILING TRIM                   |
| 3-L8     | 5570A | CONSOLE                                     | 4—J3                 | 6840A          | TRIM & SCUFF PLATE             |
| 3-K9     | 5580A | VENTILATOR                                  | 4_F4                 | 6860A          | FLOOR MAT & PADS               |
| 3-C10    | 5700A | SEAT (EXCEPT LEATHER TRIM)                  | 4-L4                 | 6870A          | SERVICE TOOLS                  |
| 3-N10    | 5710A | SEAT TRIM (LEATHER - ANNIVERSARY EDITION)   | 4-M4                 | 6900A          | VISOR, ASSIST HANDLE & MIRRORS |
| 3-G11    | 5760A | SEAT BELTS                                  | 4-G5                 | 6930A          | CAUTION PLATES                 |
| i        | 1     |                                             | l                    |                |                                |