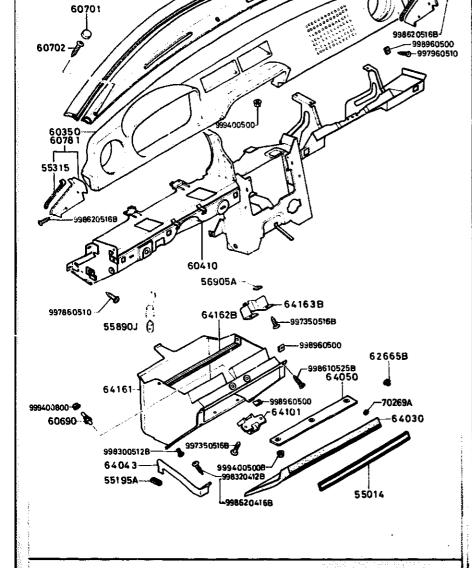

|                           |             |       |                          |                        |

5560A



| 5560A-1 DASHBOARD & RELATED (1979 MODEL) |                                                                            |                               |      |                    |                            |  |  |  |
|------------------------------------------|----------------------------------------------------------------------------|-------------------------------|------|--------------------|----------------------------|--|--|--|
| D-CODE<br>(Key No.)                      | FART NAME                                                                  | PART No.                      | Qty. | MODEL/DESCRIPTION  | VIN<br>(Chassis No.)       |  |  |  |
| 55014                                    | MOLD,GLOVE LID<br>MOULURE COUVERCLE                                        | 8871-55-014