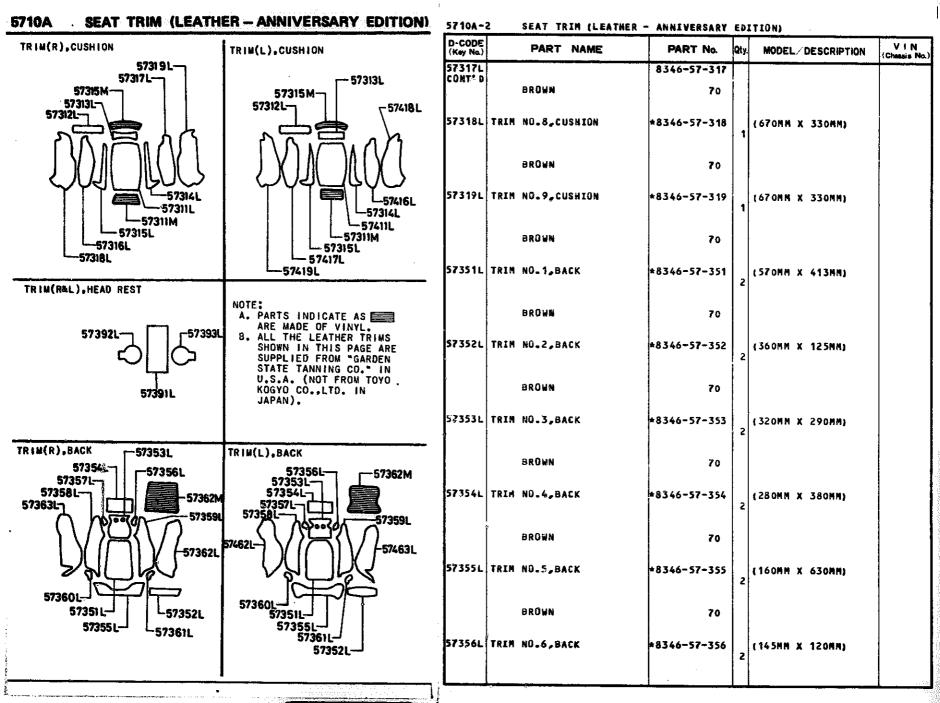

## SECTION NUMBER INDEX (BODY)

| STARTING |       | SEGTION NAME                                | STARTING<br>LOCATION | SECTION No.    | SECTION NAME                   |
|----------|-------|---------------------------------------------|----------------------|----------------|--------------------------------|
| 3-C2     | 0900A | KEY SETS                                    | 3-C12                | 5800A          | FRONT DOOR                     |
| 3-C3     | 5000A | FRONT BUMPER & GRILLE                       | 3-C13                | 5830A          | FRONT DOOR MECHANISMS          |
| 3-E3     | 5010A | REAR BUMPER                                 | 3-C14                | 6100A          | HEATER                         |
| 3-G3     | 5030A | WINDOW MOULDINGS                            | 3-E14                | 6110A          | HEATER UNIT                    |
| 3-13     | 5040A | BODY MOULDINGS                              | 3-H14                | 6115A          | HEATER CONTROLS                |
| 3-C4     | 5100A | LAMPS (FRONT & SIDE)                        | 3-J14                | 6120A          | HEATER BLOWER                  |
| 3-G4     | 5110A | LAMPS (REAR)                                | 3-C15                | 6230A          | BACK DOOR MECHANISMS           |
| 3-14     | 5130A | OVERHEAD CONSOLE (1979 STANDARD ROOF MODEL) | 3-F15                | 6300A          | WINDOW GLASSES                 |
| 3-,14    | 5170A | COWL & EXTRACTOR GRILLES & ORNAMENTS        | 3-115                | 6339A          | SUNROOF                        |
| 3-C5     | 5230A | BONNET                                      | 3-C16                | 6600A          | ELECTRIC EQUIPMENT             |
| 3-E5     | 5310A | BODY PANELS (FRONT)                         | 3G16                 | 6680A          | RADIO & STEREO SYSTEMS         |
| 3-K5     | 5340A | BODY PANELS (SIDE & ROOF)                   | 4C2                  | 6700A          | WIRE HARNESS & CLAMPS          |
| 3–16     | 5360A | BODY PANELS (FLOOR)                         | 4-G2                 | 6720A          | WINDSHIELD WASHER              |
| 3-C7     | 5500A | DASHBOARD EQUIPMENT                         | 4-H2                 | 6730A          | WINDSHIELD WIPER               |
| 3-L7     | 5540A | METERS                                      | 4J2                  | 67 <b>40</b> A | WIPER MOTOR (COMPONENTS ONLY)  |
| 3-D8     | 5560A | DASHBOARD & RELAVED                         | 4-C3                 | 6800A          | CEILING TRIM                   |
| 3-L8     | 5570A | CONSOLE                                     | 4—J3                 | 6840A          | TRIM & SCUFF PLATE             |
| 3-K9     | 5580A | VENTILATOR                                  | 4_F4                 | 6860A          | FLOOR MAT & PADS               |
| 3-C10    | 5700A | SEAT (EXCEPT LEATHER TRIM)                  | 4-L4                 | 6870A          | SERVICE TOOLS                  |
| 3-N10    | 5710A | SEAT TRIM (LEATHER - ANNIVERSARY EDITION)   | 4-M4                 | 6900A          | VISOR, ASSIST HANDLE & MIRRORS |
| 3-G11    | 5760A | SEAT BELTS                                  | 4-G5                 | 6930A          | CAUTION PLATES                 |
| i        | 1     |                                             | l                    |                |                                |