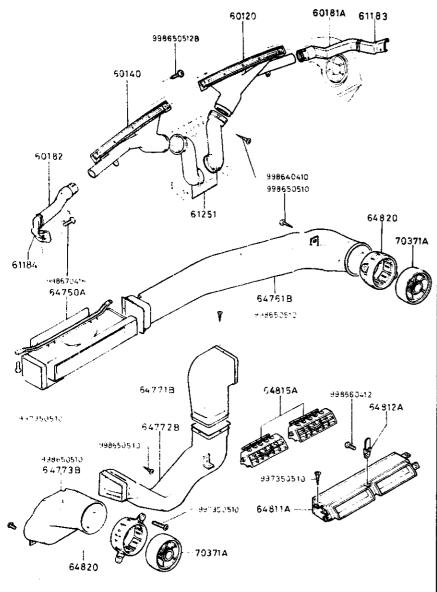

| 8871-64-761              | 1    |       |             |                             |
| 70371A                                       | 64 771B             | DUCT NO.1(L)<br>CONDUIT NO1(G)                                                | 8871-64-771              | 1    |       |             |                             |
| 64820                                        | 64 <b>77</b> 2B     | DUCT NO.2(L)<br>CONDUIT NO2(G)                                                | 8871-64-780              | 1    |       |             |                             |
| R.KO                                         | 64773B              | DUCT NO.3(L)<br>CONDUIT NO3(G)                                                | 8871-64-773              | 1    |       |             |                             |



| 5580A-2* VENTILATOR |                                             |               |      |                     |                            |  |
|---------------------|---------------------------------------------|---------------|------|---------------------|----------------------------|--|
| D-CODE<br>(Key No.) | PART NAME                                   | PART No.      | Qty. | MODEL / DESCRIPTION | VIN<br>(Chassis No.)       |  |
| 64811A              | GUIDE,CTR.LOUVER<br>GUIDE AUVENT CENTRAL    | 8871-64-811   | 1    |                     |                            |  |
|                     | <a></a>                                     | *8871-64-811A | 1    |                     | SA22C<br>629533-           |  |
| 64812A              | HOLDER,CTR_LOUVER<br>SUPPORT VOLET AERA