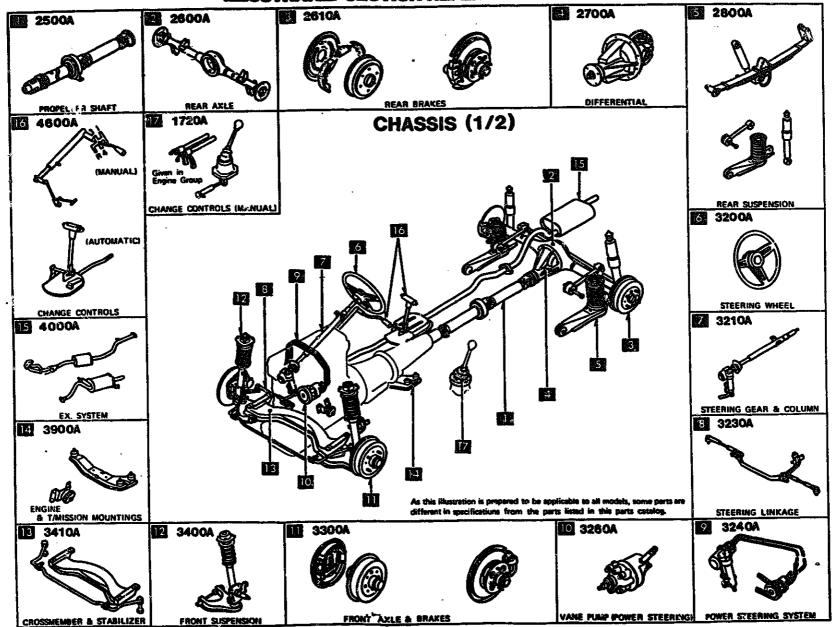

#### ELUSTRATED SECTION REFERENCE CHART 1110A 1100A 5 1400A 1040A 1030A 1000A OIL PAN & FRONT & REAR HOUSINGS ECCENTRIC SHAFT & FLYWHEEL ROTOR & RELATED OIL PUMP & FILTER ROTOR HOUSING 6 1600A **ROTARY ENGINE (1/2)** 1700A T/MISSION CASE (MANUAL) SHORT ENGINE & GASKET SETS 3 1710A 460CA 7 8 10 Ii 12 13 1<sup>st</sup> 15 T/KISSION GEARS (MANUAL) CONTROLS (MANUAL) 9 1720A 16 3900A As this illustration is prepared to be applicable to all models, some parts are different in specifications from the parts listed in this parts catalog. CHANGE CONTROLS (MAMUAL) ENGINE & THEISSION POUNTINGS 1900A 1930A III 1910A 12 1920A IE 1950A IEI 1940A