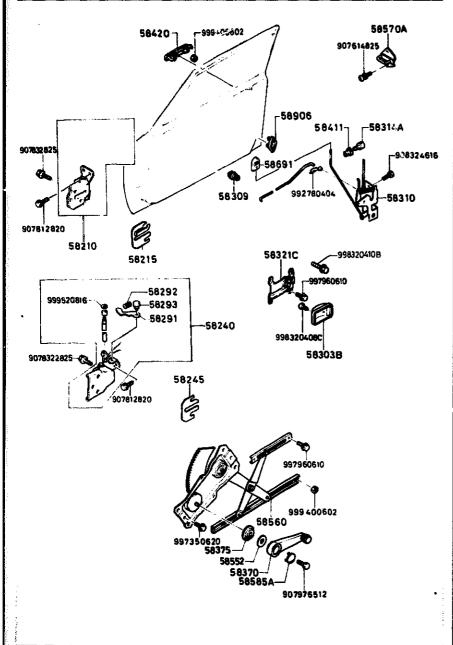

## SECTION NUMBER INDEX (BODY)

| STARTING |       | SEGTION NAME                                | STARTING<br>LOCATION | SECTION No.    | SECTION NAME                   |
|----------|-------|---------------------------------------------|----------------------|----------------|--------------------------------|
| 3-C2     | 0900A | KEY SETS                                    | 3-C12                | 5800A          | FRONT DOOR                     |
| 3-C3     | 5000A | FRONT BUMPER & GRILLE                       | 3-C13                | 5830A          | FRONT DOOR MECHANISMS          |
| 3-E3     | 5010A | REAR BUMPER                                 | 3-C14                | 6100A          | HEATER                         |
| 3-G3     | 5030A | WINDOW MOULDINGS                            | 3-E14                | 6110A          | HEATER UNIT                    |
| 3-13     | 5040A | BODY MOULDINGS                              | 3-H14                | 6115A          | HEATER CONTROLS                |
| 3-C4     | 5100A | LAMPS (FRONT & SIDE)                        | 3-J14                | 6120A          | HEATER BLOWER                  |
| 3-G4     | 5110A | LAMPS (REAR)                                | 3-C15                | 6230A          | BACK DOOR MECHANISMS           |
| 3-14     | 5130A | OVERHEAD CONSOLE (1979 STANDARD ROOF MODEL) | 3-F15                | 6300A          | WINDOW GLASSES                 |
| 3-,14    | 5170A | COWL & EXTRACTOR GRILLES & ORNAMENTS        | 3-115                | 6339A          | SUNROOF                        |
| 3-C5     | 5230A | BONNET                                      | 3-C16                | 6600A          | ELECTRIC EQUIPMENT             |
| 3-E5     | 5310A | BODY PANELS (FRONT)                         | 3G16                 | 6680A          | RADIO & STEREO SYSTEMS         |
| 3-K5     | 5340A | BODY PANELS (SIDE & ROOF)                   | 4C2                  | 6700A          | WIRE HARNESS & CLAMPS          |
| 3–16     | 5360A | BODY PANELS (FLOOR)                         | 4-G2                 | 6720A          | WINDSHIELD WASHER              |
| 3-C7     | 5500A | DASHBOARD EQUIPMENT                         | 4-H2                 | 6730A          | WINDSHIELD WIPER               |
| 3-L7     | 5540A | METERS                                      | 4J2                  | 67 <b>40</b> A | WIPER MOTOR (COMPONENTS ONLY)  |
| 3-D8     | 5560A | DASHBOARD & RELAVED                         | 4-C3                 | 6800A          | CEILING TRIM                   |
| 3-L8     | 5570A | CONSOLE                                     | 4—J3                 | 6840A          | TRIM & SCUFF PLATE             |
| 3-K9     | 5580A | VENTILATOR                                  | 4_F4                 | 6860A          | FLOOR MAT & PADS               |
| 3-C10    | 5700A | SEAT (EXCEPT LEATHER TRIM)                  | 4-L4                 | 6870A          | SERVICE TOOLS                  |
| 3-N10    | 5710A | SEAT TRIM (LEATHER - ANNIVERSARY EDITION)   | 4-M4                 | 6900A          | VISOR, ASSIST HANDLE & MIRRORS |
| 3-G11    | 5760A | SEAT BELTS                                  | 4-G5                 | 6930A          | CAUTION PLATES                 |
| i        | 1     |                                             | l                    |                |                                |