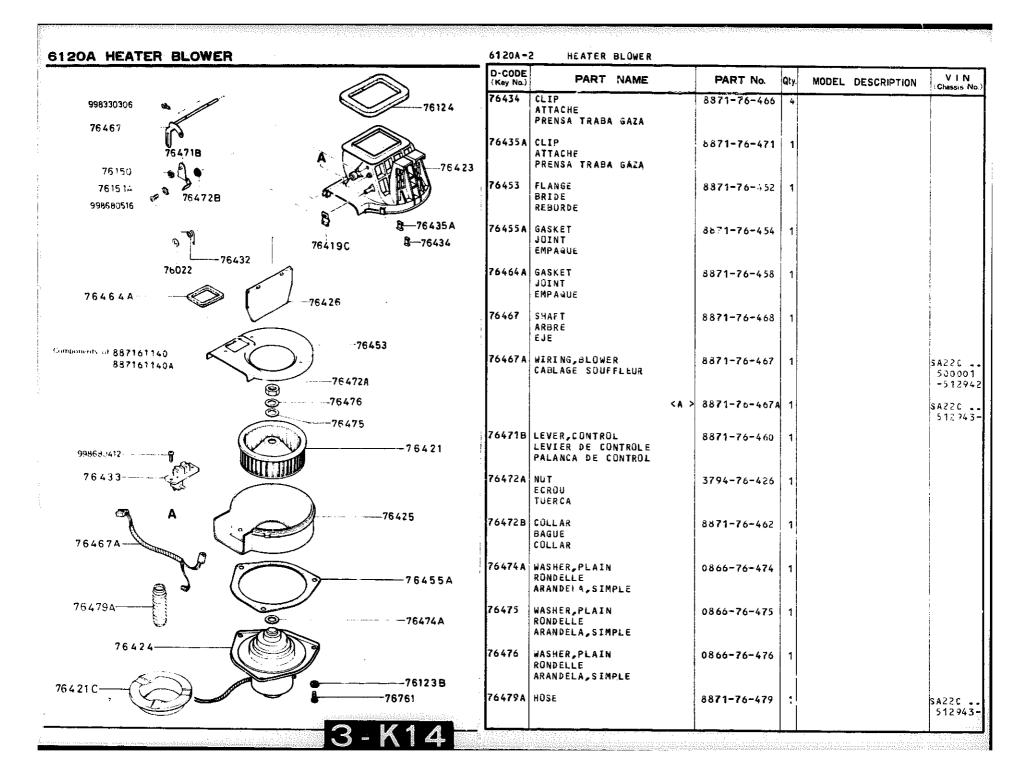

## SECTION NUMBER INDEX (BODY)

| STARTING |       | SEGTION NAME                                | STARTING<br>LOCATION | SECTION No.    | SECTION NAME                   |
|----------|-------|---------------------------------------------|----------------------|----------------|--------------------------------|
| 3-C2     | 0900A | KEY SETS                                    | 3-C12                | 5800A          | FRONT DOOR                     |
| 3-C3     | 5000A | FRONT BUMPER & GRILLE                       | 3-C13                | 5830A          | FRONT DOOR MECHANISMS          |
| 3-E3     | 5010A | REAR BUMPER                                 | 3-C14                | 6100A          | HEATER                         |
| 3-G3     | 5030A | WINDOW MOULDINGS                            | 3-E14                | 6110A          | HEATER UNIT                    |
| 3-13     | 5040A | BODY MOULDINGS                              | 3-H14                | 6115A          | HEATER CONTROLS                |
| 3-C4     | 5100A | LAMPS (FRONT & SIDE)                        | 3-J14                | 6120A          | HEATER BLOWER                  |
| 3-G4     | 5110A | LAMPS (REAR)                                | 3-C15                | 6230A          | BACK DOOR MECHANISMS           |
| 3-14     | 5130A | OVERHEAD CONSOLE (1979 STANDARD ROOF MODEL) | 3-F15                | 6300A          | WINDOW GLASSES                 |
| 3-,14    | 5170A | COWL & EXTRACTOR GRILLES & ORNAMENTS        | 3-115                | 6339A          | SUNROOF                        |
| 3-C5     | 5230A | BONNET                                      | 3-C16                | 6600A          | ELECTRIC EQUIPMENT             |
| 3-E5     | 5310A | BODY PANELS (FRONT)                         | 3G16                 | 6680A          | RADIO & STEREO SYSTEMS         |
| 3-K5     | 5340A | BODY PANELS (SIDE & ROOF)                   | 4C2                  | 6700A          | WIRE HARNESS & CLAMPS          |
| 3–16     | 5360A | BODY PANELS (FLOOR)                         | 4-G2                 | 6720A          | WINDSHIELD WASHER              |
| 3-C7     | 5500A | DASHBOARD EQUIPMENT                         | 4-H2                 | 6730A          | WINDSHIELD WIPER               |
| 3-L7     | 5540A | METERS                                      | 4J2                  | 67 <b>40</b> A | WIPER MOTOR (COMPONENTS ONLY)  |
| 3-D8     | 5560A | DASHBOARD & RELAVED                         | 4-C3                 | 6800A          | CEILING TRIM                   |
| 3-L8     | 5570A | CONSOLE                                     | 4—J3                 | 6840A          | TRIM & SCUFF PLATE             |
| 3-K9     | 5580A | VENTILATOR                                  | 4_F4                 | 6860A          | FLOOR MAT & PADS               |
| 3-C10    | 5700A | SEAT (EXCEPT LEATHER TRIM)                  | 4-L4                 | 6870A          | SERVICE TOOLS                  |
| 3-N10    | 5710A | SEAT TRIM (LEATHER - ANNIVERSARY EDITION)   | 4-M4                 | 6900A          | VISOR, ASSIST HANDLE & MIRRORS |
| 3-G11    | 5760A | SEAT BELTS                                  | 4-G5                 | 6930A          | CAUTION PLATES                 |
| i        | 1     |                                             | l                    |                |                                |