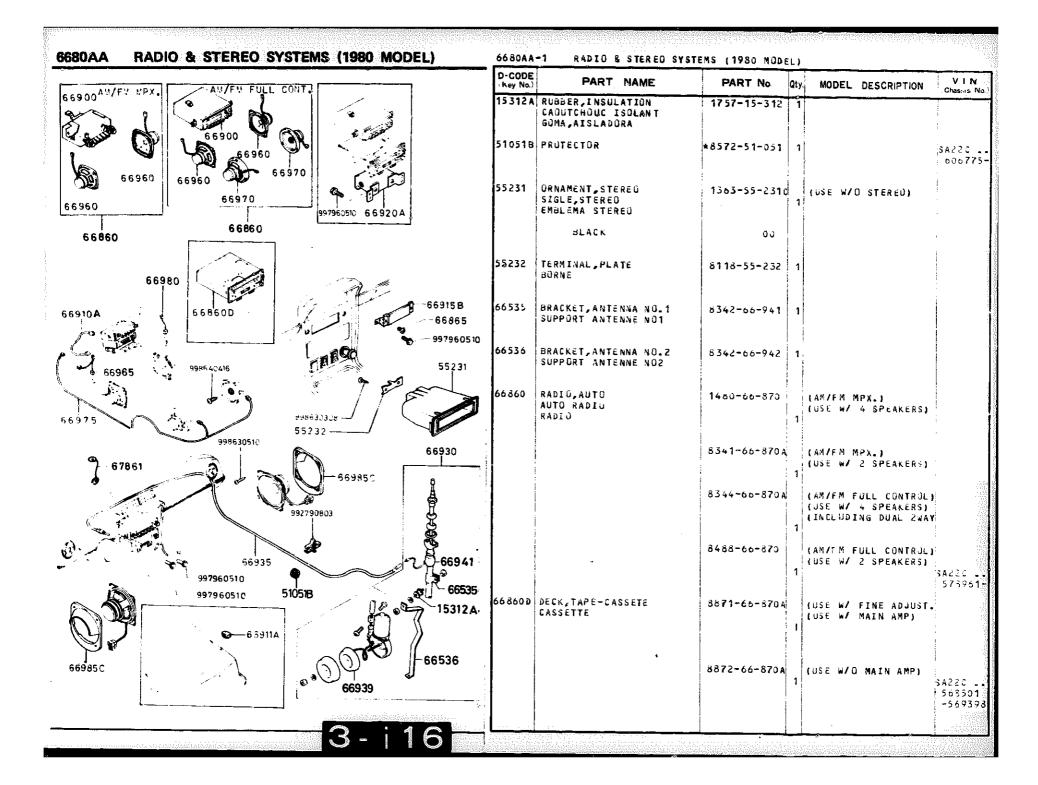

| BLACK                                               | 00                   | · entry                                               |                              |
| 6900                                    | TUNER<br>TUNER<br>RADIG                             | 8569-66 <b>-</b> 900 | (AV/FM MPX.)                                          |                              |
|                                         |                                                     | 8973-66-900P         | (ORD.3Y 897366900P0                                   | i) , ;                       |
| 6910B                                   | CORD, DIN<br>FIL                                    | 8551-66-910A         | (LIMITED)                                             | ·<br>·<br>·                  |

3-G16