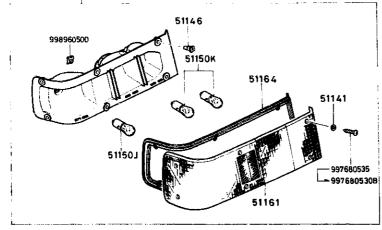

500001 -569398

569399-

569399-

500001

-569398

5110A LAMPS (REAR)

| 5110A-1             | LAMPS (REAR)                                            |                                    |      |                   |                            |
|---------------------|---------------------------------------------------------|------------------------------------|------|-------------------|----------------------------|
| D-CODE<br>(Key No.) | PART NAME                                               | PART No.                           | Qty. | MODEL DESCRIPTION | V I N<br>(Chassis No.)     |
| 51141               | WASHER, RR. COMB.<br>RONDELLE FEU ARR.                  | 8871-51-147                        | 12   |                   |                            |
| 51146               | GROMMET,SCREW-R.COMB<br>BAGUE & VIS                     | 8871-51-146                        | 4    |                   | SAZZC<br>500001<br>-502144 |
|                     |                                                         | 8871-51-146                        | 4    |                   | SA22C<br>502145-           |
| 51150J              | BULB<br>AMPOULE<br>FOCO                                 | 9970-14 <b>-</b> 278               | 2    | (A12V 27/8W)      |                            |
| 51150K              | BULB<br>AMPOULE<br>FOCO                                 | 9970-13-270                        | 4    | (A12V 27W)        |                            |
| 511508              | LAMP SET(R),RR.CJMB.<br>Jeu feux Arr.(D)                | 8871-89-654                        | 1    |                   |                            |
| 51150T              | LAMP SET(L),RR.COMB.<br>JEU FEUX ARR.(G)                | 3871-89-669                        | 1    |                   |                            |
| 51161               | LENS(R), RR.COMB.<br>VERRE FEU ARR.(D)                  | 8871-51-151                        | 1    |                   |                            |
| 51161               | LENS(L),RR.COMB.<br>VERRE (G)<br>CRISTAL(IZQUEIRDO)     | 8871-51-161                        | 1    |                   |                            |
| 51164               | GASKET(R),RR.COMD.<br>JOINT (D)<br>EMPAQUE DERECHO      | 8871-51-153                        | 1    |                   |                            |
| 51164               | GASKET(L),RR.COMB.<br>POCHETTE (G)<br>EMPAQUE IZQUIERDO | 3671-51-163                        | 1    |                   | 7                          |
| 51270J              | BULB<br>AMPOULE<br>FOCO                                 | 9 <sup>;</sup> }70 <b>-1</b> 2-080 | 2    | (A12V 8W)         |                            |
| 51270V              | LAMP SET(R), LICENSE<br>LAMPE PLAQUE(D)                 | 88 <b>71-</b> 89-675               | 1    |                   |                            |
| 51270W              | LAMP SET(L),LICENSE<br>LAMPE PLAQUE(G)                  | 6871-89 <b>-</b> 685               | 1    |                   |                            |
| 51 274 A            | GASKET(R),LICENSE<br>JOINT PLAQUE(D)                    | 8871-51-278                        |      |                   |                            |

3-G4

5110A-2\* LAMPS (REAR) 5110A LAMPS (REAR) D-CODE (Key No.) VIN (Chassis No. PART NAME PART No. MODEL DESCRIPTION 51274A GASKET(L), LICENSE JOINT PLAQUE(6) 8871-51-282 51320A BRACKET(R), RR. COMB. \*8871-51-320A 1 \$A220 ... 626629-\*8871-51-330A 1 SAZZC .. 626529-51320A BRACKET(L),RR.COMB. 51270V 51270W 51274A 51270J 51270J 51320A 999400500 511505 51150T 51146 998960500 51150K 51141 - 997680535 -- 997680530B 51161