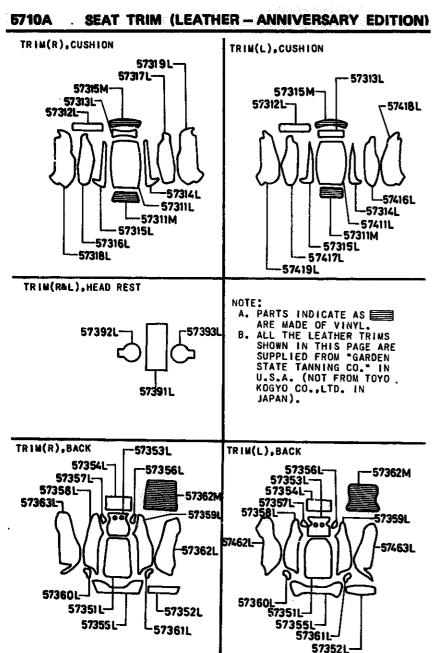

## SECTION NUMBER INDEX (BODY)

| STARTING |       | SEGTION NAME                                | STARTING<br>LOCATION | SECTION No.    | SECTION NAME                   |
|----------|-------|---------------------------------------------|----------------------|----------------|--------------------------------|
| 3-C2     | 0900A | KEY SETS                                    | 3-C12                | 5800A          | FRONT DOOR                     |
| 3-C3     | 5000A | FRONT BUMPER & GRILLE                       | 3-C13                | 5830A          | FRONT DOOR MECHANISMS          |
| 3-E3     | 5010A | REAR BUMPER                                 | 3-C14                | 6100A          | HEATER                         |
| 3-G3     | 5030A | WINDOW MOULDINGS                            | 3-E14                | 6110A          | HEATER UNIT                    |
| 3-13     | 5040A | BODY MOULDINGS                              | 3-H14                | 6115A          | HEATER CONTROLS                |
| 3-C4     | 5100A | LAMPS (FRONT & SIDE)                        | 3-J14                | 6120A          | HEATER BLOWER                  |
| 3-G4     | 5110A | LAMPS (REAR)                                | 3-C15                | 6230A          | BACK DOOR MECHANISMS           |
| 3-14     | 5130A | OVERHEAD CONSOLE (1979 STANDARD ROOF MODEL) | 3-F15                | 6300A          | WINDOW GLASSES                 |
| 3-,14    | 5170A | COWL & EXTRACTOR GRILLES & ORNAMENTS        | 3-115                | 6339A          | SUNROOF                        |
| 3-C5     | 5230A | BONNET                                      | 3-C16                | 6600A          | ELECTRIC EQUIPMENT             |
| 3-E5     | 5310A | BODY PANELS (FRONT)                         | 3G16                 | 6680A          | RADIO & STEREO SYSTEMS         |
| 3-K5     | 5340A | BODY PANELS (SIDE & ROOF)                   | 4C2                  | 6700A          | WIRE HARNESS & CLAMPS          |
| 3–16     | 5360A | BODY PANELS (FLOOR)                         | 4-G2                 | 6720A          | WINDSHIELD WASHER              |
| 3-C7     | 5500A | DASHBOARD EQUIPMENT                         | 4-H2                 | 6730A          | WINDSHIELD WIPER               |
| 3-L7     | 5540A | METERS                                      | 4J2                  | 67 <b>40</b> A | WIPER MOTOR (COMPONENTS ONLY)  |
| 3-D8     | 5560A | DASHBOARD & RELAVED                         | 4-C3                 | 6800A          | CEILING TRIM                   |
| 3-L8     | 5570A | CONSOLE                                     | 4—J3                 | 6840A          | TRIM & SCUFF PLATE             |
| 3-K9     | 5580A | VENTILATOR                                  | 4_F4                 | 6860A          | FLOOR MAT & PADS               |
| 3-C10    | 5700A | SEAT (EXCEPT LEATHER TRIM)                  | 4-L4                 | 6870A          | SERVICE TOOLS                  |
| 3-N10    | 5710A | SEAT TRIM (LEATHER - ANNIVERSARY EDITION)   | 4-M4                 | 6900A          | VISOR, ASSIST HANDLE & MIRRORS |
| 3-G11    | 5760A | SEAT BELTS                                  | 4-G5                 | 6930A          | CAUTION PLATES                 |
| i        | 1     |                                             | l                    |                |                                |