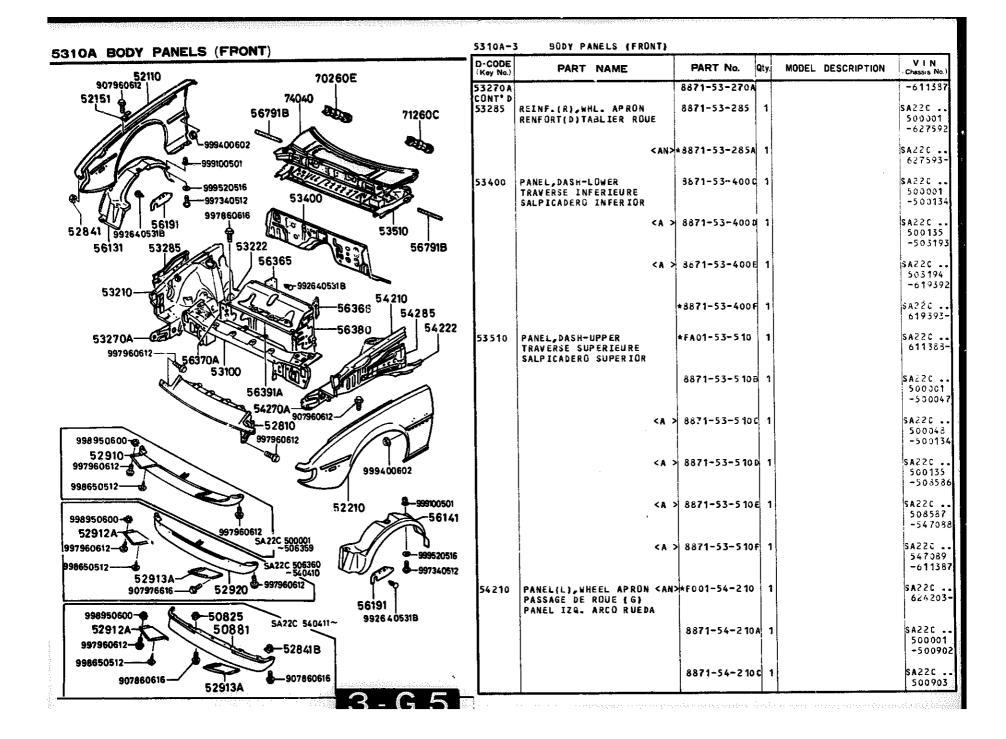

5030A WINDOW MOULDINGS

5030A-1 WINDOW MOULDINGS

|                                            | D-CODE<br>(Key No.) | PART NAME                                          | PART No.             | Qty. | MODEL DESCRIPTION | VIN<br>Chassis No.)        |
|--------------------------------------------|---------------------|----------------------------------------------------|----------------------|------|-------------------|----------------------------|
| 505,01S 505,02S                            | 505018              | MOULD SET(R),FLUPPER JEU MOULURES AV. SUP.(D)      | 8871-99-741          | 1    |                   | 5A22C<br>500001<br>-569398 |
| 50503S 50516B 50506A                       |                     |                                                    | 8871-99-741          | A 1  |                   | SA220<br>569399-           |
| 9976904IZ<br>50608B<br>51902B              | 505028              | MOULD SET(L), F. UPPER<br>JEU MOULURES AV. SUP.(G) | 8871-99-742          | 1    |                   | SA22C<br>500001<br>-567398 |
| 999100404<br>997630406 -50526C             |                     |                                                    | 8871-99-742          | A 1  |                   | SAZZC<br>569399-           |
| 997390412B 50517B 50504S                   | 505038              | MOULD SET(R),F.SIDE<br>JEU MOULURES AV.(D)         | აგ <b>71-99-74</b> 3 | 1    |                   | SA22C<br>500001<br>-569398 |
| 999100402<br>                              |                     |                                                    | 8871-99-743          | iA 1 |                   | SA220<br>569399-           |
| 50527B———————————————————————————————————— | 50504S              | MOULD SET(L),F.SIDE<br>JEU MOULURES AV.(G)         | 3671-99-744          | 1    |                   | SA22C<br>500001<br>-567398 |
| 50505T                                     |                     |                                                    | 3871-99-744          | A 1  |                   | SA220<br>569399-           |
|                                            | 50 50 5 T           | MOULD SET, F.LOWER<br>JEU MOULURES INF. AV.        | 6871-99-745          | 1    |                   | SA22C<br>500001<br>-569398 |
|                                            |                     |                                                    | 8871-99-745          | A 1  |                   | \$4220<br>559399-          |
|                                            | 50506A              | CLIP<br>ATTACHE<br>PRENSA TRABA GAZA               | 1243-50-609          | 14   |                   |                            |
|                                            | 50516B              | DUM"A"(R)<br>JOINT"A"(D)                           | 8871-50-516          | 5 1  |                   |                            |
|                                            | 50517B              | DUM'B'(R)                                          | 8871-50-51           | 7 1  |                   |                            |
|                                            | 505260              | DUM'A'(L)                                          | 8871 <b>-</b> 50-52  | 6 1  |                   |                            |
|                                            | 50527B              | JOINT, R. (C)                                      | 8871-50-52           | 7 1  |                   |                            |
|                                            | 50 604              | JOINT, MOULD UPPER<br>JOINT MOULURE SUP.           | 8871-50-95           | 0A 1 |                   | SA22C<br>500001<br>-569398 |

| 5040A-1* | BUDY | MULL | DINGS |
|----------|------|------|-------|

|                     | 50683D           |
|---------------------|------------------|
| 50682A              |                  |
| 506810              |                  |
| 50692C              |                  |
|                     |                  |
| 50441               |                  |
|                     | 50451            |
|                     | 50684C<br>50688D |
|                     |                  |
|                     | 50682B           |
| !                   | 0686D            |
| 506 <sup>9</sup> 2C |                  |

| 5040A-1             | * BODY MOULDINGS                                                    |                      |      |                   |                             |
|---------------------|---------------------------------------------------------------------|----------------------|------|-------------------|-----------------------------|
| D-CODE<br>(Key No.) | PART NAME                                                           | PART No.             | Qty. | MODEL DESCRIPTION | VIN<br>Chassis No.)         |
| 50441               | MCULD(R),DRIP<br>MOULURE DE GOUTTIERE (D)<br>MOLDURA(D),ESCURRIDERA | 8871-50-5108         | 1    |                   | SA22C<br>500001<br>-569398  |
|                     |                                                                     | 8871-50-5100         | 1    |                   | SA22C<br>509399-            |
| 50451               | MOULD(L), DRIP MOULURE DE GOUTTIERE (G) MOLDURA IZQUIERDA           | 8871-50-5208         | 1    |                   | \$A220<br>500001<br>-569398 |
|                     |                                                                     | 8871-50-5200         | 1    |                   | SAZZC<br>569399-            |
| 50681D              | PROTECTOR®B°(R),SIDE<br>PROTECTION®B°(D)COTE                        | 3871-50-642          | 1    |                   |                             |
| 50682A              | PROTECTOR*C*(R),SIDE<br>PROTECTEUR*C*.(D)COTE                       | 8871-50-643          | 1    |                   | V 40                        |
| 50682B              | PROTECTOR'C'(L),SIDE<br>PROTECTION'C'.(6)COTE                       | 36 <b>71-</b> 50-653 | 1    |                   |                             |
| 50683D              | PROTECTOR D (R), SIDE<br>PROTECTEUR D . (D) COTE                    | 8871-50-644          | 1    |                   | 1                           |
| 50684C              | PROTECTOR*E*.SIDE PROTECTEUR*E*.COTE                                | 8871-50-645          | 2    |                   | SA22C<br>500001<br>-592955  |
|                     |                                                                     |                      |      | (R SIDE)          | SA22C                       |
|                     | · (A )                                                              | 8981-50-645          |      | (L SIDE)          | SA22C<br>592956-            |
| 50686D              | PROTECTOR'B'(L),SIDE<br>PROTECTION'B'.(G)COTE                       | 8871-50-652          | 1    |                   | 738726*                     |
| 506880              | PROTECTOR'D'(L),SIDE PROTECTEUR'D'.[G)COTE                          | 8871-50-654          | 1    |                   |                             |
| 50692¢              | PROTECTOR'A', SIDE<br>PROTECTION'A'COTE                             | 8871-50-641          | 2    |                   |                             |
|                     |                                                                     |                      |      |                   |                             |
|                     |                                                                     |                      |      |                   |                             |
|                     |                                                                     |                      |      |                   |                             |