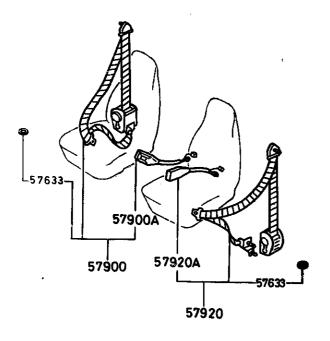

## SECTION NUMBER INDEX (BODY)

| STARTING |       | SEGTION NAME                                | STARTING<br>LOCATION | SECTION No.    | SECTION NAME                   |
|----------|-------|---------------------------------------------|----------------------|----------------|--------------------------------|
| 3-C2     | 0900A | KEY SETS                                    | 3-C12                | 5800A          | FRONT DOOR                     |
| 3-C3     | 5000A | FRONT BUMPER & GRILLE                       | 3-C13                | 5830A          | FRONT DOOR MECHANISMS          |
| 3-E3     | 5010A | REAR BUMPER                                 | 3-C14                | 6100A          | HEATER                         |
| 3-G3     | 5030A | WINDOW MOULDINGS                            | 3-E14                | 6110A          | HEATER UNIT                    |
| 3-13     | 5040A | BODY MOULDINGS                              | 3-H14                | 6115A          | HEATER CONTROLS                |
| 3-C4     | 5100A | LAMPS (FRONT & SIDE)                        | 3-J14                | 6120A          | HEATER BLOWER                  |
| 3-G4     | 5110A | LAMPS (REAR)                                | 3-C15                | 6230A          | BACK DOOR MECHANISMS           |
| 3-14     | 5130A | OVERHEAD CONSOLE (1979 STANDARD ROOF MODEL) | 3-F15                | 6300A          | WINDOW GLASSES                 |
| 3-,14    | 5170A | COWL & EXTRACTOR GRILLES & ORNAMENTS        | 3-115                | 6339A          | SUNROOF                        |
| 3-C5     | 5230A | BONNET                                      | 3-C16                | 6600A          | ELECTRIC EQUIPMENT             |
| 3-E5     | 5310A | BODY PANELS (FRONT)                         | 3G16                 | 6680A          | RADIO & STEREO SYSTEMS         |
| 3-K5     | 5340A | BODY PANELS (SIDE & ROOF)                   | 4C2                  | 6700A          | WIRE HARNESS & CLAMPS          |
| 3–16     | 5360A | BODY PANELS (FLOOR)                         | 4-G2                 | 6720A          | WINDSHIELD WASHER              |
| 3-C7     | 5500A | DASHBOARD EQUIPMENT                         | 4-H2                 | 6730A          | WINDSHIELD WIPER               |
| 3-L7     | 5540A | METERS                                      | 4J2                  | 67 <b>40</b> A | WIPER MOTOR (COMPONENTS ONLY)  |
| 3-D8     | 5560A | DASHBOARD & RELAVED                         | 4-C3                 | 6800A          | CEILING TRIM                   |
| 3-L8     | 5570A | CONSOLE                                     | 4—J3                 | 6840A          | TRIM & SCUFF PLATE             |
| 3-K9     | 5580A | VENTILATOR                                  | 4_F4                 | 6860A          | FLOOR MAT & PADS               |
| 3-C10    | 5700A | SEAT (EXCEPT LEATHER TRIM)                  | 4-L4                 | 6870A          | SERVICE TOOLS                  |
| 3-N10    | 5710A | SEAT TRIM (LEATHER - ANNIVERSARY EDITION)   | 4-M4                 | 6900A          | VISOR, ASSIST HANDLE & MIRRORS |
| 3-G11    | 5760A | SEAT BELTS                                  | 4-G5                 | 6930A          | CAUTION PLATES                 |
| i        | 1     |                                             | l                    |                |                                |