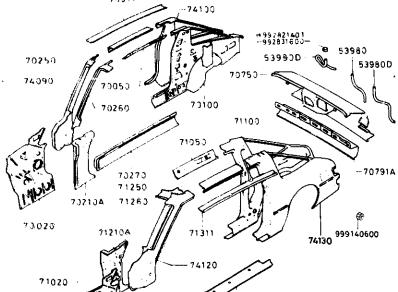

## SECTION NUMBER INDEX (BODY)

| STARTING |       | SEGTION NAME                                | STARTING<br>LOCATION | SECTION No.    | SECTION NAME                   |
|----------|-------|---------------------------------------------|----------------------|----------------|--------------------------------|
| 3-C2     | 0900A | KEY SETS                                    | 3-C12                | 5800A          | FRONT DOOR                     |
| 3-C3     | 5000A | FRONT BUMPER & GRILLE                       | 3-C13                | 5830A          | FRONT DOOR MECHANISMS          |
| 3-E3     | 5010A | REAR BUMPER                                 | 3-C14                | 6100A          | HEATER                         |
| 3-G3     | 5030A | WINDOW MOULDINGS                            | 3-E14                | 6110A          | HEATER UNIT                    |
| 3-13     | 5040A | BODY MOULDINGS                              | 3-H14                | 6115A          | HEATER CONTROLS                |
| 3-C4     | 5100A | LAMPS (FRONT & SIDE)                        | 3-J14                | 6120A          | HEATER BLOWER                  |
| 3-G4     | 5110A | LAMPS (REAR)                                | 3-C15                | 6230A          | BACK DOOR MECHANISMS           |
| 3-14     | 5130A | OVERHEAD CONSOLE (1979 STANDARD ROOF MODEL) | 3-F15                | 6300A          | WINDOW GLASSES                 |
| 3-,14    | 5170A | COWL & EXTRACTOR GRILLES & ORNAMENTS        | 3-115                | 6339A          | SUNROOF                        |
| 3-C5     | 5230A | BONNET                                      | 3-C16                | 6600A          | ELECTRIC EQUIPMENT             |
| 3-E5     | 5310A | BODY PANELS (FRONT)                         | 3G16                 | 6680A          | RADIO & STEREO SYSTEMS         |
| 3-K5     | 5340A | BODY PANELS (SIDE & ROOF)                   | 4C2                  | 6700A          | WIRE HARNESS & CLAMPS          |
| 3–16     | 5360A | BODY PANELS (FLOOR)                         | 4-G2                 | 6720A          | WINDSHIELD WASHER              |
| 3-C7     | 5500A | DASHBOARD EQUIPMENT                         | 4-H2                 | 6730A          | WINDSHIELD WIPER               |
| 3-L7     | 5540A | METERS                                      | 4J2                  | 67 <b>40</b> A | WIPER MOTOR (COMPONENTS ONLY)  |
| 3-D8     | 5560A | DASHBOARD & RELAVED                         | 4-C3                 | 6800A          | CEILING TRIM                   |
| 3-L8     | 5570A | CONSOLE                                     | 4—J3                 | 6840A          | TRIM & SCUFF PLATE             |
| 3-K9     | 5580A | VENTILATOR                                  | 4_F4                 | 6860A          | FLOOR MAT & PADS               |
| 3-C10    | 5700A | SEAT (EXCEPT LEATHER TRIM)                  | 4-L4                 | 6870A          | SERVICE TOOLS                  |
| 3-N10    | 5710A | SEAT TRIM (LEATHER - ANNIVERSARY EDITION)   | 4-M4                 | 6900A          | VISOR, ASSIST HANDLE & MIRRORS |
| 3-G11    | 5760A | SEAT BELTS                                  | 4-G5                 | 6930A          | CAUTION PLATES                 |
| i        | 1     |                                             | l                    |                |                                |

## SECTION NUMBER INDEX (BODY)

| TARTING<br>OCATION | SECTION No. | SECTION NAME                                | STARTING<br>LOCATION | SECTION No. | SECTION NAME                   |
|--------------------|-------------|---------------------------------------------|----------------------|-------------|--------------------------------|
| 3-C2               | 0900A       | KEY SETS                                    | 3-C12                | 5800A       | FRONT DOOR                     |
| 3C3                | 5000A       | FRONT BUMPER & GRILLE                       | 3-C13                | 5830A       | FRONT DOOR MECHANISMS          |
| 3-E3               | 5010A       | REAR BUMPER                                 | 3-C14                | 6100A       | HEATER                         |
| 3–G3               | 5030A       | WINDOW MOULDINGS                            | 3-E14                | 6110A       | HEATER UNIT                    |
| 3–13               | 5040A       | BODY MOULDINGS                              | 3-H14                | 6115A       | HEATER CONTROLS                |
| 3-C4               | 5100A       | LAMPS (FRONT & SIDE)                        | 3-J14                | 6120A       | HEATER BLOWER                  |
| 3-G4               | 5110A       | LAMPS (REAR)                                | 3-C15                | 6230A       | BACK DOOR MECHANISMS           |
| 3—14               | 5130A       | OVERHEAD CONSOLE (1979 STANDARD ROOF MODEL) | 3-F15                | 6300A       | WINDOW GLASSES                 |
| 3-J4               | 5170A       | COWL & EXTRACTOR GRILLES & ORNAMENTS        | 3-115                | 6330A       | SUNROOF                        |
| 3C5                | 5230A       | BONNET                                      | 3-C16                | 6600A       | ELECTRIC EQUIPMENT             |
| 3–E5               | 5319A       | BODY PANELS (FRONT)                         | 3-G16                | 6680A       | RADIO & STEREO SYSTEMS         |
| 3–K5               | 5340A       | BODY PANELS (SIDE & ROOF)                   | 4-C2                 | 6700A       | WIRE HARNESS & CLAMPS          |
| 3-16               | 5360A       | BODY PANELS (FLOOR)                         | 4-G2                 | 6720A       | WINDSHIELD WASHER              |
| 3-C7               | 5590Å       | DASHBOARD EQUIPMENT                         | 4-H2                 | 6730A       | WINDSHIELD WIPER               |
| 3–L7               | 5540A       | METERS                                      | 4-J2                 | 6740A       | WIPER MOTOR (COMPONENTS ONLY)  |
| 3D8                | 5560A       | DASHBOARD & RELATED                         | 4-C3                 | 6800A       | CEILING TRIM                   |
| 3L8                | 5570A       | CONSOLE                                     | 4J3                  | 6840A       | TRIM & SCUFF PLATE             |
| 3-K9               | 5580A       | VENTILATOR                                  | 4-F4                 | 6860A       | FLOOR MAT & PADS               |
| 3C10               | 5700A       | SEAT (EXCEPT LEATHER TRIM)                  | 4-L4                 | 6870A       | SERVICE TOOLS                  |
| 3-N10              | 5710A       | SEAT TRIM (LEATHER - ANNIVERSARY EDITION)   | 4-1/14               | 6900A       | VISOR, ASSIST HANDLE & MIRRORS |
| 3G11               | 5760A       | SEAT BELTS                                  | 4-G5                 | 6930A       | CAUTION PLATES                 |

## SECTION NUMBER INDEX (BODY)

| TARTING<br>OCATION | SECTION No. | SECTION NAME                                | STARTING<br>LOCATION | SECTION No. | SECTION NAME                   |
|--------------------|-------------|---------------------------------------------|----------------------|-------------|--------------------------------|
| 3-C2               | 0900A       | KEY SETS                                    | 3C12                 | 5800A       | FRONT DOOR                     |
| 3-C3               | 5000A       | FRONT BUMPER & GRILLE                       | 3-C13                | 5830A       | FRONT DOOR MECHANISMS          |
| 3-E3               | 5010A       | REAR BUMPER                                 | 3-C14                | 6100A       | HEATER                         |
| 3-G3               | 5030A       | WINDOW MOULDINGS                            | 3-E14                | 6110A       | HEATER UNIT                    |
| 3-13               | 5040A       | BODY MOULDINGS                              | 3-H14                | 6115A       | HEATER CONTROLS                |
| 3-C4               | 5100A       | LAMPS (FRONT & SIDE)                        | 3-J14                | 6120A       | HEATER BLOWER                  |
| 3-G4               | 5110A       | LAMPS (REAR)                                | 3C15                 | 6230A       | BACK DOOR MECHANISMS           |
| 3-14               | 5130A       | OVERHEAD CONSOLE (1979 STANDARD ROOF MODEL) | 3-F15                | 8300A       | WINDOW GLASSES                 |
| 334                | 5170A       | COWL & EXTRACTOR GRILLES & ORNAMENTS        | 3–115                | 6330A       | SUNROOF                        |
| 3-CE               | 5230A       | BONNET                                      | 3-C16                | 6600A       | ELECTRIC EQUIPMENT             |
| 3E5                | 5310A       | BODY PANELS (FRONT)                         | 3-G16                | 6680A       | RADIO & STEREO SYSTEMS         |
| 3-K5               | 5340A       | BODY PANELS (SIDE & ROOF)                   | 4-C2                 | 6700A       | WIRE HARNESS & CLAMPS          |
| 3-16               | 5360A       | BODY PANELS (FLOOR)                         | 4-G2                 | 6720A       | WINDSHIELD WASHER              |
| 3C7                | 5500A       | DASHBOARD EQUIPMENT                         | 4-H2                 | 6730A       | WINDSHIELD WIPER               |
| 3-L7               | 5540A       | METERS                                      | 4-J2                 | 6740A       | WIPER MOTOR (COMPONENTS ONLY)  |
| 3D8                | 5560A       | DASHBOARD & RELATED                         | 4C3                  | 6800A       | CEILING TRIM                   |
| 3L8                | 5570A       | CONSOLE                                     | 4—J3                 | 6840A       | TRIM & SCUFF PLATE             |
| 3-K9               | 5580A       | VENTILATOR                                  | 4-F4                 | 686GA       | FLOOR MAT & PADS               |
| 3C10               | 5700A       | SEAT (EXCEPT LEATHER TRIM)                  | 4-L4                 | 6870A       | SERVICE TOOLS                  |
| 3-N10              | 5710A       | SEAT TRIM (LEATHER - ANNIVERSARY EDITION)   | 4M4                  | 6900A       | VISOR, ASSIST HANDLE & MIRRORS |
| 3G11               | 5760A       | SEAT BELTS                                  | 4G5                  | 6930A       | CAUTION PLATES                 |

## SECTION NUMBER INDEX (BODY)

| STARTING<br>LOCATION | SECTION No. | SECTION NAME                                | STARTING<br>LOCATION | SECTION No. | SECTION NAME                   |
|----------------------|-------------|---------------------------------------------|----------------------|-------------|--------------------------------|
| 3-C2                 | 0900A       | KEY SETS                                    | 3-C12                | 5800A       | FRONT DOOR                     |
| 3-C3                 | 5000A       | FRONT BUMPER & GRILLE                       | 3-C13                | 5830A       | FRONT DOOR MECHANISMS          |
| 3-E3                 | 5010A       | REAR BUMPER                                 | 3-C14                | 6100A       | HEATER                         |
| 3-G3                 | 5030A       | WINDOW MOULDINGS                            | 3-E14                | 6110A       | HEATER UNIT                    |
| 313                  | 5040A       | BODY MOULDINGS                              | 3-H14                | 6115A       | HEATER CONTROLS                |
| 3-C4                 | 5100A       | LAMPS (FRONT & SIDE)                        | 3—J14                | 6120A       | HEATER BLOWER                  |
| 3G4                  | 5110A       | LAMPS (REAR)                                | 3-C15                | 6230A       | BACK DOOR MECHANISMS           |
| 3-14                 | 5130A       | OVERHEAD CONSOLE (1979 STANDARD ROOF MODEL) | 3-F15                | 6300A       | WINDOW GLASSES                 |
| 3J4                  | 5170A       | COWL & EXTRACTOR GRILLES & ORNAMENTS        | 3115                 | 6330A       | SUNROOF                        |
| 3-C5                 | 5230A       | BONNET                                      | 3-C16                | 6600A       | ELECTRIC EQUIPMENT             |
| 3-E5                 | 5310A       | BODY PANELS (FRONT)                         | 3-G16                | 6680A       | RADIO & STEREO SYSTEMS         |
| 3-K5                 | 5340A       | BODY PANELS (SIDE & ROOF)                   | 4-C2                 | 6700A       | WIRE HARNESS & CLAMPS          |
| 316                  | 5360A       | BODY PANELS (FLOOR)                         | 4-G2                 | 6720A       | WINDSHIELD WASHER              |
| 307                  | 5500A       | DASHBOARD EQUIPMENT                         | 4-H2                 | 6730A       | WINDSHIELD WIPER               |
| 3-L7                 | 5540A       | METERS                                      | 4j2                  | 6740A       | WIPER MOTOR (COMPONENTS ONLY)  |
| 3-D8                 | 5560A       | DASHBOARD & RELATED                         | 4-C3                 | 6800A       | CEILING TRIM                   |
| 3-L8                 | 5570A       | CONSOLE                                     | 4-J3                 | 6840A       | TRIM & SCUFF PLATE             |
| 3-K9                 | 5580A       | VENTILATOR                                  | 4_F4                 | 6860A       | FLOOR MAT & PADS               |
| 3-C10                | 5700A       | SEAT (EXCEPT LEATHER TRIM)                  | 4-L4                 | 6870A       | SERVICE TOOLS                  |
| 3-N10                | 5710A       | SEAT TRIM (LEATHER - ANNIVERSARY EDITION)   | 4-M4                 | 6900A       | VISOR, ASSIST HANDLE & MIRRORS |
| 3-G11                | 5760A       | SEAT BELTS                                  | 4G5                  | 6930A       | CAUTION PLATES                 |
| 1                    |             |                                             | <u> </u>             |             |                                |