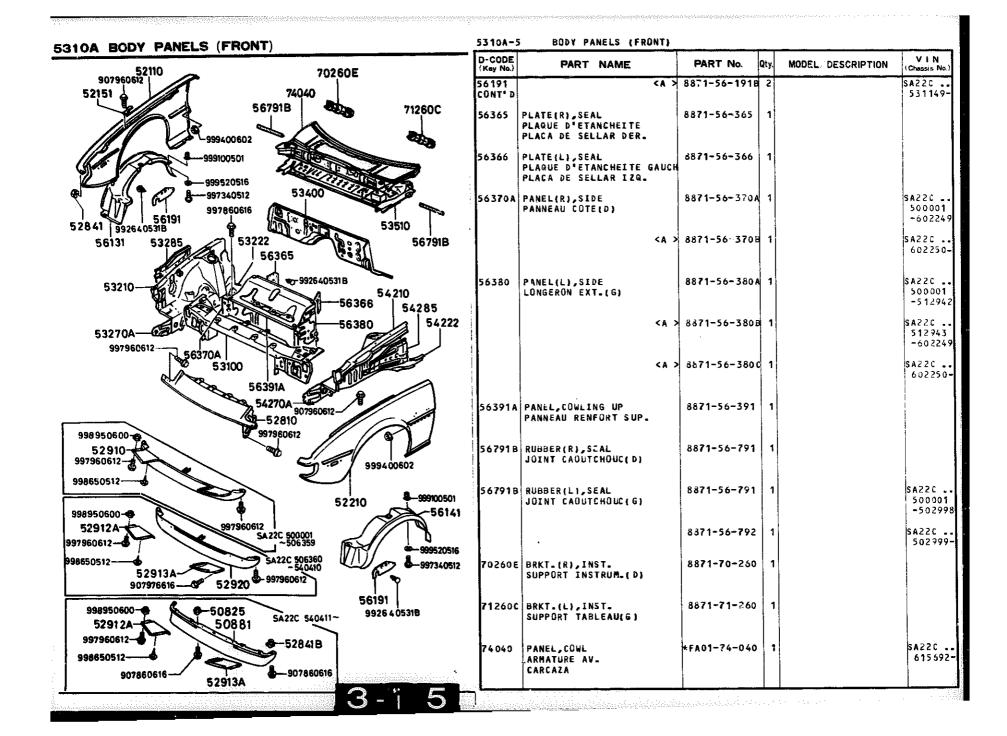

|
|                     |                               |                  |         |             |      |                   |                            |
|                     |                               |                  |         |             |      |                   |                            |
|                     |                               |                  |         |             |      |                   |                            |
|                     |                               |                  |         | ,           |      |                   |                            |
| ; <b>L</b>          |                               |                  |         |             |      | <u> </u>          |                            |

3-E5













5340A BODY PANELS (SIDE & ROOF, STANDARD ROOF) 5340A-1

BODY PANELS (SIDE & ROOF, STANDARD ROOF)

|                                     | D-CODE<br>(Key No.) | PART NAME