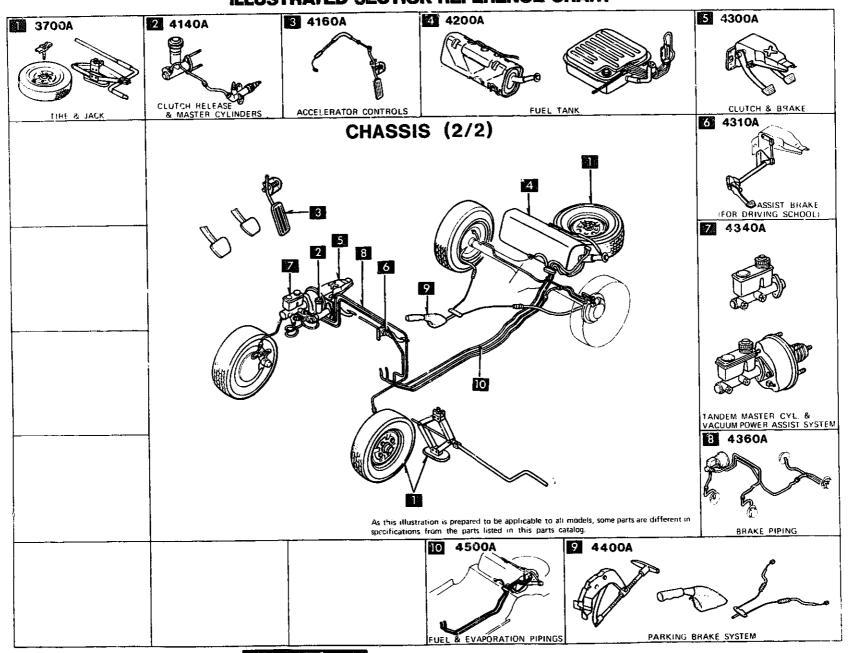

#### ELUSTRATED SECTION REFERENCE CHART 1110A 1100A 5 1400A 1040A 1030A 1000A OIL PAN & FRONT & REAR HOUSINGS ECCENTRIC SHAFT & FLYWHEEL ROTOR & RELATED OIL PUMP & FILTER ROTOR HOUSING 6 1600A **ROTARY ENGINE (1/2)** 1700A T/MISSION CASE (MANUAL) SHORT ENGINE & GASKET SETS 3 1710A 460CA 7 8 10 Ii 12 13 1<sup>st</sup> 15 T/KISSION GEARS (MANUAL) CONTROLS (MANUAL) 9 1720A 16 3900A As this illustration is prepared to be applicable to all models, some parts are different in specifications from the parts listed in this parts catalog. CHANGE CONTROLS (MAMUAL) ENGINE & THEISSION POUNTINGS 1900A 1930A III 1910A 12 1920A IE 1950A IEI 1940A