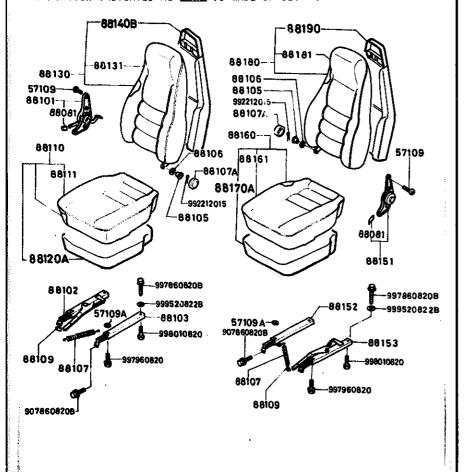

## SECTION NUMBER INDEX (BODY)

| STARTING |       | SEGTION NAME                                | STARTING<br>LOCATION | SECTION No.    | SECTION NAME                   |
|----------|-------|---------------------------------------------|----------------------|----------------|--------------------------------|
| 3-C2     | 0900A | KEY SETS                                    | 3-C12                | 5800A          | FRONT DOOR                     |
| 3-C3     | 5000A | FRONT BUMPER & GRILLE                       | 3-C13                | 5830A          | FRONT DOOR MECHANISMS          |
| 3-E3     | 5010A | REAR BUMPER                                 | 3-C14                | 6100A          | HEATER                         |
| 3-G3     | 5030A | WINDOW MOULDINGS                            | 3-E14                | 6110A          | HEATER UNIT                    |
| 3-13     | 5040A | BODY MOULDINGS                              | 3-H14                | 6115A          | HEATER CONTROLS                |
| 3-C4     | 5100A | LAMPS (FRONT & SIDE)                        | 3-J14                | 6120A          | HEATER BLOWER                  |
| 3-G4     | 5110A | LAMPS (REAR)                                | 3-C15                | 6230A          | BACK DOOR MECHANISMS           |
| 3-14     | 5130A | OVERHEAD CONSOLE (1979 STANDARD ROOF MODEL) | 3-F15                | 6300A          | WINDOW GLASSES                 |
| 3-,14    | 5170A | COWL & EXTRACTOR GRILLES & ORNAMENTS        | 3-115                | 6339A          | SUNROOF                        |
| 3-C5     | 5230A | BONNET                                      | 3-C16                | 6600A          | ELECTRIC EQUIPMENT             |
| 3-E5     | 5310A | BODY PANELS (FRONT)                         | 3G16                 | 6680A          | RADIO & STEREO SYSTEMS         |
| 3-K5     | 5340A | BODY PANELS (SIDE & ROOF)                   | 4C2                  | 6700A          | WIRE HARNESS & CLAMPS          |
| 3–16     | 5360A | BODY PANELS (FLOOR)                         | 4-G2                 | 6720A          | WINDSHIELD WASHER              |
| 3-C7     | 5500A | DASHBOARD EQUIPMENT                         | 4-H2                 | 6730A          | WINDSHIELD WIPER               |
| 3-L7     | 5540A | METERS                                      | 4J2                  | 67 <b>40</b> A | WIPER MOTOR (COMPONENTS ONLY)  |
| 3-D8     | 5560A | DASHBOARD & RELAVED                         | 4-C3                 | 6800A          | CEILING TRIM                   |
| 3-L8     | 5570A | CONSOLE                                     | 4—J3                 | 6840A          | TRIM & SCUFF PLATE             |
| 3-K9     | 5580A | VENTILATOR                                  | 4_F4                 | 6860A          | FLOOR MAT & PADS               |
| 3-C10    | 5700A | SEAT (EXCEPT LEATHER TRIM)                  | 4-L4                 | 6870A          | SERVICE TOOLS                  |
| 3-N10    | 5710A | SEAT TRIM (LEATHER - ANNIVERSARY EDITION)   | 4-M4                 | 6900A          | VISOR, ASSIST HANDLE & MIRRORS |
| 3-G11    | 5760A | SEAT BELTS                                  | 4-G5                 | 6930A          | CAUTION PLATES                 |
| i        | 1     |                                             | l                    |                |                                |

## SECTION NUMBER INDEX (BODY)

| TARTING<br>OCATION | SECTION No. | SECTION NAME                                | STARTING<br>LOCATION | SECTION No. | SECTION NAME                   |
|--------------------|-------------|---------------------------------------------|----------------------|-------------|--------------------------------|
| 3-C2               | 0900A       | KEY SETS                                    | 3-C12                | 5800A       | FRONT DOOR                     |
| 3C3                | 5000A       | FRONT BUMPER & GRILLE                       | 3-C13                | 5830A       | FRONT DOOR MECHANISMS          |
| 3-E3               | 5010A       | REAR BUMPER                                 | 3-C14                | 6100A       | HEATER                         |
| 3–G3               | 5030A       | WINDOW MOULDINGS                            | 3-E14                | 6110A       | HEATER UNIT                    |
| 3–13               | 5040A       | BODY MOULDINGS                              | 3-H14                | 6115A       | HEATER CONTROLS                |
| 3-C4               | 5100A       | LAMPS (FRONT & SIDE)                        | 3-J14                | 6120A       | HEATER BLOWER                  |
| 3-G4               | 5110A       | LAMPS (REAR)                                | 3-C15                | 6230A       | BACK DOOR MECHANISMS           |
| 3—14               | 5130A       | OVERHEAD CONSOLE (1979 STANDARD ROOF MODEL) | 3-F15                | 6300A       | WINDOW GLASSES                 |
| 3-J4               | 5170A       | COWL & EXTRACTOR GRILLES & ORNAMENTS        | 3-115                | 6330A       | SUNROOF                        |
| 3C5                | 5230A       | BONNET                                      | 3-C16                | 6600A       | ELECTRIC EQUIPMENT             |
| 3–E5               | 5319A       | BODY PANELS (FRONT)                         | 3-G16                | 6680A       | RADIO & STEREO SYSTEMS         |
| 3–K5               | 5340A       | BODY PANELS (SIDE & ROOF)                   | 4-C2                 | 6700A       | WIRE HARNESS & CLAMPS          |
| 3-16               | 5360A       | BODY PANELS (FLOOR)                         | 4-G2                 | 6720A       | WINDSHIELD WASHER              |
| 3-C7               | 5590Å       | DASHBOARD EQUIPMENT                         | 4-H2                 | 6730A       | WINDSHIELD WIPER               |
| 3–L7               | 5540A       | METERS                                      | 4-J2                 | 6740A       | WIPER MOTOR (COMPONENTS ONLY)  |
| 3D8                | 5560A       | DASHBOARD & RELATED                         | 4-C3                 | 6800A       | CEILING TRIM                   |
| 3L8                | 5570A       | CONSOLE                                     | 4J3                  | 6840A       | TRIM & SCUFF PLATE             |
| 3-K9               | 5580A       | VENTILATOR                                  | 4-F4                 | 6860A       | FLOOR MAT & PADS               |
| 3C10               | 5700A       | SEAT (EXCEPT LEATHER TRIM)                  | 4-L4                 | 6870A       | SERVICE TOOLS                  |
| 3-N10              | 5710A       | SEAT TRIM (LEATHER - ANNIVERSARY EDITION)   | 4-1/14               | 6900A       | VISOR, ASSIST HANDLE & MIRRORS |
| 3G11               | 5760A       | SEAT BELTS                                  | 4-G5                 | 6930A       | CAUTION PLATES                 |