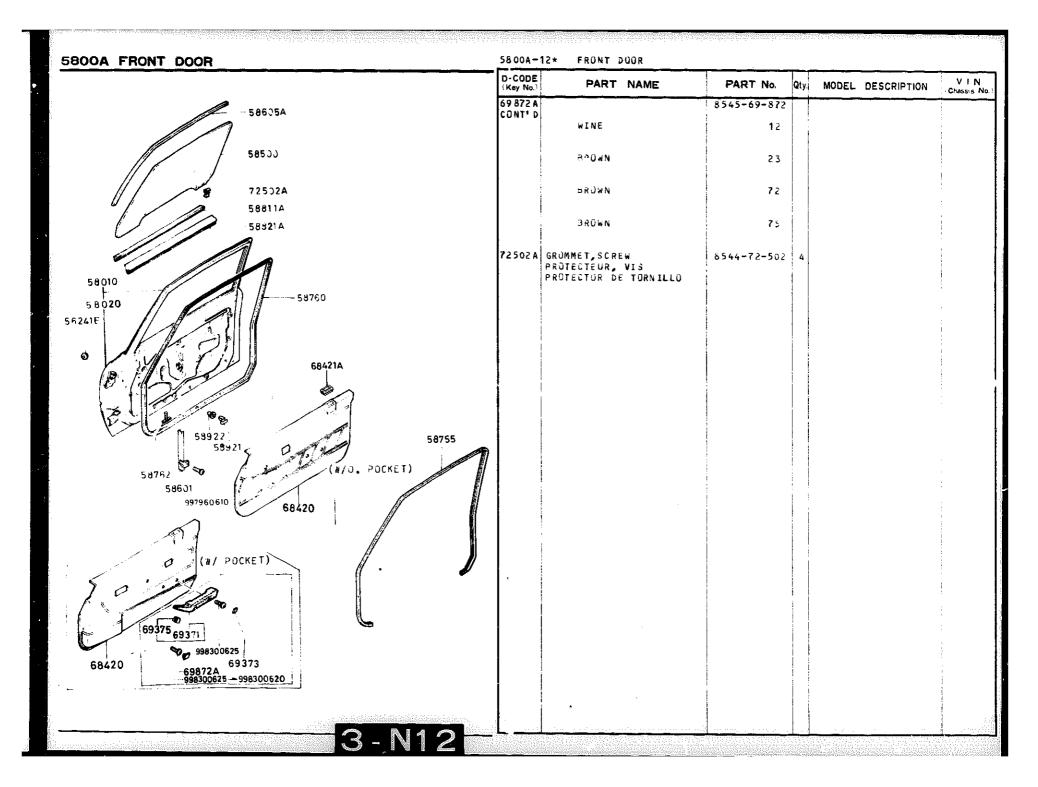

## SECTION NUMBER INDEX (BODY)

| STARTING |       | SEGTION NAME                                | STARTING<br>LOCATION | SECTION No.    | SECTION NAME                   |
|----------|-------|---------------------------------------------|----------------------|----------------|--------------------------------|
| 3-C2     | 0900A | KEY SETS                                    | 3-C12                | 5800A          | FRONT DOOR                     |
| 3-C3     | 5000A | FRONT BUMPER & GRILLE                       | 3-C13                | 5830A          | FRONT DOOR MECHANISMS          |
| 3-E3     | 5010A | REAR BUMPER                                 | 3-C14                | 6100A          | HEATER                         |
| 3-G3     | 5030A | WINDOW MOULDINGS                            | 3-E14                | 6110A          | HEATER UNIT                    |
| 3-13     | 5040A | BODY MOULDINGS                              | 3-H14                | 6115A          | HEATER CONTROLS                |
| 3-C4     | 5100A | LAMPS (FRONT & SIDE)                        | 3-J14                | 6120A          | HEATER BLOWER                  |
| 3-G4     | 5110A | LAMPS (REAR)                                | 3-C15                | 6230A          | BACK DOOR MECHANISMS           |
| 3-14     | 5130A | OVERHEAD CONSOLE (1979 STANDARD ROOF MODEL) | 3-F15                | 6300A          | WINDOW GLASSES                 |
| 3-,14    | 5170A | COWL & EXTRACTOR GRILLES & ORNAMENTS        | 3-115                | 6339A          | SUNROOF                        |
| 3-C5     | 5230A | BONNET                                      | 3-C16                | 6600A          | ELECTRIC EQUIPMENT             |
| 3-E5     | 5310A | BODY PANELS (FRONT)                         | 3G16                 | 6680A          | RADIO & STEREO SYSTEMS         |
| 3-K5     | 5340A | BODY PANELS (SIDE & ROOF)                   | 4C2                  | 6700A          | WIRE HARNESS & CLAMPS          |
| 3–16     | 5360A | BODY PANELS (FLOOR)                         | 4-G2                 | 6720A          | WINDSHIELD WASHER              |
| 3-C7     | 5500A | DASHBOARD EQUIPMENT                         | 4-H2                 | 6730A          | WINDSHIELD WIPER               |
| 3-L7     | 5540A | METERS                                      | 4J2                  | 67 <b>40</b> A | WIPER MOTOR (COMPONENTS ONLY)  |
| 3-D8     | 5560A | DASHBOARD & RELAVED                         | 4-C3                 | 6800A          | CEILING TRIM                   |
| 3-L8     | 5570A | CONSOLE                                     | 4—J3                 | 6840A          | TRIM & SCUFF PLATE             |
| 3-K9     | 5580A | VENTILATOR                                  | 4_F4                 | 6860A          | FLOOR MAT & PADS               |
| 3-C10    | 5700A | SEAT (EXCEPT LEATHER TRIM)                  | 4-L4                 | 6870A          | SERVICE TOOLS                  |
| 3-N10    | 5710A | SEAT TRIM (LEATHER - ANNIVERSARY EDITION)   | 4-M4                 | 6900A          | VISOR, ASSIST HANDLE & MIRRORS |
| 3-G11    | 5760A | SEAT BELTS                                  | 4-G5                 | 6930A          | CAUTION PLATES                 |
| i        | 1     |                                             | l                    |                |                                |

## SECTION NUMBER INDEX (BODY)

| TARTING<br>OCATION | SECTION No. | SECTION NAME                                | STARTING<br>LOCATION | SECTION No. | SECTION NAME                   |
|--------------------|-------------|---------------------------------------------|----------------------|-------------|--------------------------------|
| 3-C2               | 0900A       | KEY SETS                                    | 3-C12                | 5800A       | FRONT DOOR                     |
| 3C3                | 5000A       | FRONT BUMPER & GRILLE                       | 3-C13                | 5830A       | FRONT DOOR MECHANISMS          |
| 3-E3               | 5010A       | REAR BUMPER                                 | 3-C14                | 6100A       | HEATER                         |
| 3–G3               | 5030A       | WINDOW MOULDINGS                            | 3-E14                | 6110A       | HEATER UNIT                    |
| 3–13               | 5040A       | BODY MOULDINGS                              | 3-H14                | 6115A       | HEATER CONTROLS                |
| 3-C4               | 5100A       | LAMPS (FRONT & SIDE)                        | 3-J14                | 6120A       | HEATER BLOWER                  |
| 3-G4               | 5110A       | LAMPS (REAR)                                | 3-C15                | 6230A       | BACK DOOR MECHANISMS           |
| 3—14               | 5130A       | OVERHEAD CONSOLE (1979 STANDARD ROOF MODEL) | 3-F15                | 6300A       | WINDOW GLASSES                 |
| 3-J4               | 5170A       | COWL & EXTRACTOR GRILLES & ORNAMENTS        | 3-115                | 6330A       | SUNROOF                        |
| 3C5                | 5230A       | BONNET                                      | 3-C16                | 6600A       | ELECTRIC EQUIPMENT             |
| 3–E5               | 5319A       | BODY PANELS (FRONT)                         | 3-G16                | 6680A       | RADIO & STEREO SYSTEMS         |
| 3–K5               | 5340A       | BODY PANELS (SIDE & ROOF)                   | 4-C2                 | 6700A       | WIRE HARNESS & CLAMPS          |
| 3-16               | 5360A       | BODY PANELS (FLOOR)                         | 4-G2                 | 6720A       | WINDSHIELD WASHER              |
| 3-C7               | 5590Å       | DASHBOARD EQUIPMENT                         | 4-H2                 | 6730A       | WINDSHIELD WIPER               |
| 3–L7               | 5540A       | METERS                                      | 4-J2                 | 6740A       | WIPER MOTOR (COMPONENTS ONLY)  |
| 3D8                | 5560A       | DASHBOARD & RELATED                         | 4-C3                 | 6800A       | CEILING TRIM                   |
| 3L8                | 5570A       | CONSOLE                                     | 4J3                  | 6840A       | TRIM & SCUFF PLATE             |
| 3-K9               | 5580A       | VENTILATOR                                  | 4-F4                 | 6860A       | FLOOR MAT & PADS               |
| 3C10               | 5700A       | SEAT (EXCEPT LEATHER TRIM)                  | 4-L4                 | 6870A       | SERVICE TOOLS                  |
| 3-N10              | 5710A       | SEAT TRIM (LEATHER - ANNIVERSARY EDITION)   | 4-1/14               | 6900A       | VISOR, ASSIST HANDLE & MIRRORS |
| 3G11               | 5760A       | SEAT BELTS                                  | 4-G5                 | 6930A       | CAUTION PLATES                 |

## SECTION NUMBER INDEX (BODY)

| TARTING<br>OCATION | SECTION No. | SECTION NAME                                | STARTING<br>LOCATION | SECTION No. | SECTION NAME                   |
|--------------------|-------------|---------------------------------------------|----------------------|-------------|--------------------------------|
| 3-C2               | 0900A       | KEY SETS                                    | 3C12                 | 5800A       | FRONT DOOR                     |
| 3-C3               | 5000A       | FRONT BUMPER & GRILLE                       | 3-C13                | 5830A       | FRONT DOOR MECHANISMS          |
| 3-E3               | 5010A       | REAR BUMPER                                 | 3-C14                | 6100A       | HEATER                         |
| 3-G3               | 5030A       | WINDOW MOULDINGS                            | 3-E14                | 6110A       | HEATER UNIT                    |
| 3-13               | 5040A       | BODY MOULDINGS                              | 3-H14                | 6115A       | HEATER CONTROLS                |
| 3-C4               | 5100A       | LAMPS (FRONT & SIDE)                        | 3-J14                | 6120A       | HEATER BLOWER                  |
| 3-G4               | 5110A       | LAMPS (REAR)                                | 3C15                 | 6230A       | BACK DOOR MECHANISMS           |
| 3-14               | 5130A       | OVERHEAD CONSOLE (1979 STANDARD ROOF MODEL) | 3-F15                | 8300A       | WINDOW GLASSES                 |
| 334                | 5170A       | COWL & EXTRACTOR GRILLES & ORNAMENTS        | 3–115                | 6330A       | SUNROOF                        |
| 3-CE               | 5230A       | BONNET                                      | 3-C16                | 6600A       | ELECTRIC EQUIPMENT             |
| 3E5                | 5310A       | BODY PANELS (FRONT)                         | 3-G16                | 6680A       | RADIO & STEREO SYSTEMS         |
| 3-K5               | 5340A       | BODY PANELS (SIDE & ROOF)                   | 4-C2                 | 6700A       | WIRE HARNESS & CLAMPS          |
| 3-16               | 5360A       | BODY PANELS (FLOOR)                         | 4-G2                 | 6720A       | WINDSHIELD WASHER              |
| 3C7                | 5500A       | DASHBOARD EQUIPMENT                         | 4-H2                 | 6730A       | WINDSHIELD WIPER               |
| 3-L7               | 5540A       | METERS                                      | 4-J2                 | 6740A       | WIPER MOTOR (COMPONENTS ONLY)  |
| 3D8                | 5560A       | DASHBOARD & RELATED                         | 4C3                  | 6800A       | CEILING TRIM                   |
| 3L8                | 5570A       | CONSOLE                                     | 4—J3                 | 6840A       | TRIM & SCUFF PLATE             |
| 3-K9               | 5580A       | VENTILATOR                                  | 4-F4                 | 686GA       | FLOOR MAT & PADS               |
| 3C10               | 5700A       | SEAT (EXCEPT LEATHER TRIM)                  | 4-L4                 | 6870A       | SERVICE TOOLS                  |
| 3-N10              | 5710A       | SEAT TRIM (LEATHER - ANNIVERSARY EDITION)   | 4M4                  | 6900A       | VISOR, ASSIST HANDLE & MIRRORS |
| 3G11               | 5760A       | SEAT BELTS                                  | 4G5                  | 6930A       | CAUTION PLATES                 |

## SECTION NUMBER INDEX (BODY)

| STARTING<br>LOCATION | SECTION No. | SECTION NAME                                | STARTING<br>LOCATION | SECTION No. | SECTION NAME                   |
|----------------------|-------------|---------------------------------------------|----------------------|-------------|--------------------------------|
| 3-C2                 | 0900A       | KEY SETS                                    | 3-C12                | 5800A       | FRONT DOOR                     |
| 3-C3                 | 5000A       | FRONT BUMPER & GRILLE                       | 3-C13                | 5830A       | FRONT DOOR MECHANISMS          |
| 3-E3                 | 5010A       | REAR BUMPER                                 | 3-C14                | 6100A       | HEATER                         |
| 3-G3                 | 5030A       | WINDOW MOULDINGS                            | 3-E14                | 6110A       | HEATER UNIT                    |
| 313                  | 5040A       | BODY MOULDINGS                              | 3-H14                | 6115A       | HEATER CONTROLS                |
| 3-C4                 | 5100A       | LAMPS (FRONT & SIDE)                        | 3—J14                | 6120A       | HEATER BLOWER                  |
| 3G4                  | 5110A       | LAMPS (REAR)                                | 3-C15                | 6230A       | BACK DOOR MECHANISMS           |
| 3-14                 | 5130A       | OVERHEAD CONSOLE (1979 STANDARD ROOF MODEL) | 3-F15                | 6300A       | WINDOW GLASSES                 |
| 3J4                  | 5170A       | COWL & EXTRACTOR GRILLES & ORNAMENTS        | 3115                 | 6330A       | SUNROOF                        |
| 3-C5                 | 5230A       | BONNET                                      | 3-C16                | 6600A       | ELECTRIC EQUIPMENT             |
| 3-E5                 | 5310A       | BODY PANELS (FRONT)                         | 3-G16                | 6680A       | RADIO & STEREO SYSTEMS         |
| 3-K5                 | 5340A       | BODY PANELS (SIDE & ROOF)                   | 4-C2                 | 6700A       | WIRE HARNESS & CLAMPS          |
| 316                  | 5360A       | BODY PANELS (FLOOR)                         | 4-G2                 | 6720A       | WINDSHIELD WASHER              |
| 307                  | 5500A       | DASHBOARD EQUIPMENT                         | 4-H2                 | 6730A       | WINDSHIELD WIPER               |
| 3-L7                 | 5540A       | METERS                                      | 4j2                  | 6740A       | WIPER MOTOR (COMPONENTS ONLY)  |
| 3-D8                 | 5560A       | DASHBOARD & RELATED                         | 4-C3                 | 6800A       | CEILING TRIM                   |
| 3-L8                 | 5570A       | CONSOLE                                     | 4-J3                 | 6840A       | TRIM & SCUFF PLATE             |
| 3-K9                 | 5580A       | VENTILATOR                                  | 4_F4                 | 6860A       | FLOOR MAT & PADS               |
| 3-C10                | 5700A       | SEAT (EXCEPT LEATHER TRIM)                  | 4-L4                 | 6870A       | SERVICE TOOLS                  |
| 3-N10                | 5710A       | SEAT TRIM (LEATHER - ANNIVERSARY EDITION)   | 4-M4                 | 6900A       | VISOR, ASSIST HANDLE & MIRRORS |
| 3-G11                | 5760A       | SEAT BELTS                                  | 4G5                  | 6930A       | CAUTION PLATES                 |
| 1                    |             |                                             | <u> </u>             |             |                                |