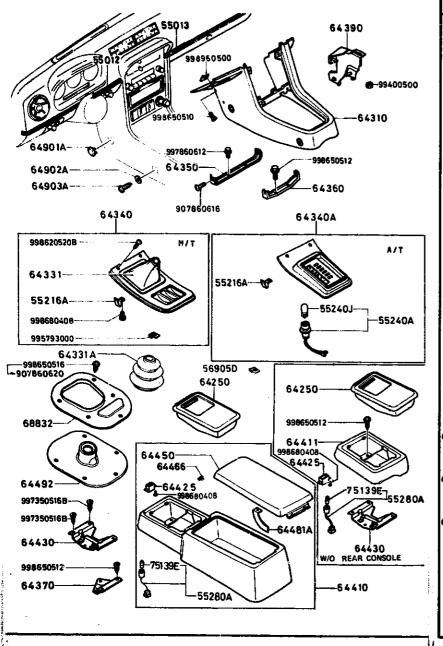

## SECTION NUMBER INDEX (BODY)

| STARTING |       | SEGTION NAME                                | STARTING<br>LOCATION | SECTION No.    | SECTION NAME                   |
|----------|-------|---------------------------------------------|----------------------|----------------|--------------------------------|
| 3-C2     | 0900A | KEY SETS                                    | 3-C12                | 5800A          | FRONT DOOR                     |
| 3-C3     | 5000A | FRONT BUMPER & GRILLE                       | 3-C13                | 5830A          | FRONT DOOR MECHANISMS          |
| 3-E3     | 5010A | REAR BUMPER                                 | 3-C14                | 6100A          | HEATER                         |
| 3-G3     | 5030A | WINDOW MOULDINGS                            | 3-E14                | 6110A          | HEATER UNIT                    |
| 3-13     | 5040A | BODY MOULDINGS                              | 3-H14                | 6115A          | HEATER CONTROLS                |
| 3-C4     | 5100A | LAMPS (FRONT & SIDE)                        | 3-J14                | 6120A          | HEATER BLOWER                  |
| 3-G4     | 5110A | LAMPS (REAR)                                | 3-C15                | 6230A          | BACK DOOR MECHANISMS           |
| 3-14     | 5130A | OVERHEAD CONSOLE (1979 STANDARD ROOF MODEL) | 3-F15                | 6300A          | WINDOW GLASSES                 |
| 3-,14    | 5170A | COWL & EXTRACTOR GRILLES & ORNAMENTS        | 3-115                | 6339A          | SUNROOF                        |
| 3-C5     | 5230A | BONNET                                      | 3-C16                | 6600A          | ELECTRIC EQUIPMENT             |
| 3-E5     | 5310A | BODY PANELS (FRONT)                         | 3G16                 | 6680A          | RADIO & STEREO SYSTEMS         |
| 3-K5     | 5340A | BODY PANELS (SIDE & ROOF)                   | 4C2                  | 6700A          | WIRE HARNESS & CLAMPS          |
| 3–16     | 5360A | BODY PANELS (FLOOR)                         | 4-G2                 | 6720A          | WINDSHIELD WASHER              |
| 3-C7     | 5500A | DASHBOARD EQUIPMENT                         | 4-H2                 | 6730A          | WINDSHIELD WIPER               |
| 3-L7     | 5540A | METERS                                      | 4J2                  | 67 <b>40</b> A | WIPER MOTOR (COMPONENTS ONLY)  |
| 3-D8     | 5560A | DASHBOARD & RELAVED                         | 4-C3                 | 6800A          | CEILING TRIM                   |
| 3-L8     | 5570A | CONSOLE                                     | 4—J3                 | 6840A          | TRIM & SCUFF PLATE             |
| 3-K9     | 5580A | VENTILATOR                                  | 4_F4                 | 6860A          | FLOOR MAT & PADS               |
| 3-C10    | 5700A | SEAT (EXCEPT LEATHER TRIM)                  | 4-L4                 | 6870A          | SERVICE TOOLS                  |
| 3-N10    | 5710A | SEAT TRIM (LEATHER - ANNIVERSARY EDITION)   | 4-M4                 | 6900A          | VISOR, ASSIST HANDLE & MIRRORS |
| 3-G11    | 5760A | SEAT BELTS                                  | 4-G5                 | 6930A          | CAUTION PLATES                 |
| i        | 1     |                                             | l                    |                |                                |

## SECTION NUMBER INDEX (BODY)

| TARTING<br>OCATION | SECTION No. | SECTION NAME                                | STARTING<br>LOCATION | SECTION No. | SECTION NAME                   |
|--------------------|-------------|---------------------------------------------|----------------------|-------------|--------------------------------|
| 3-C2               | 0900A       | KEY SETS                                    | 3-C12                | 5800A       | FRONT DOOR                     |
| 3C3                | 5000A       | FRONT BUMPER & GRILLE                       | 3-C13                | 5830A       | FRONT DOOR MECHANISMS          |
| 3-E3               | 5010A       | REAR BUMPER                                 | 3-C14                | 6100A       | HEATER                         |
| 3–G3               | 5030A       | WINDOW MOULDINGS                            | 3-E14                | 6110A       | HEATER UNIT                    |
| 3–13               | 5040A       | BODY MOULDINGS                              | 3-H14                | 6115A       | HEATER CONTROLS                |
| 3-C4               | 5100A       | LAMPS (FRONT & SIDE)                        | 3-J14                | 6120A       | HEATER BLOWER                  |
| 3-G4               | 5110A       | LAMPS (REAR)                                | 3-C15                | 6230A       | BACK DOOR MECHANISMS           |
| 3—14               | 5130A       | OVERHEAD CONSOLE (1979 STANDARD ROOF MODEL) | 3-F15                | 6300A       | WINDOW GLASSES                 |
| 3-J4               | 5170A       | COWL & EXTRACTOR GRILLES & ORNAMENTS        | 3-115                | 6330A       | SUNROOF                        |
| 3C5                | 5230A       | BONNET                                      | 3-C16                | 6600A       | ELECTRIC EQUIPMENT             |
| 3–E5               | 5319A       | BODY PANELS (FRONT)                         | 3-G16                | 6680A       | RADIO & STEREO SYSTEMS         |
| 3–K5               | 5340A       | BODY PANELS (SIDE & ROOF)                   | 4-C2                 | 6700A       | WIRE HARNESS & CLAMPS          |
| 3-16               | 5360A       | BODY PANELS (FLOOR)                         | 4-G2                 | 6720A       | WINDSHIELD WASHER              |
| 3-C7               | 5590Å       | DASHBOARD EQUIPMENT                         | 4-H2                 | 6730A       | WINDSHIELD WIPER               |
| 3–L7               | 5540A       | METERS                                      | 4-J2                 | 6740A       | WIPER MOTOR (COMPONENTS ONLY)  |
| 3D8                | 5560A       | DASHBOARD & RELATED                         | 4-C3                 | 6800A       | CEILING TRIM                   |
| 3L8                | 5570A       | CONSOLE                                     | 4J3                  | 6840A       | TRIM & SCUFF PLATE             |
| 3-K9               | 5580A       | VENTILATOR                                  | 4-F4                 | 6860A       | FLOOR MAT & PADS               |
| 3C10               | 5700A       | SEAT (EXCEPT LEATHER TRIM)                  | 4-L4                 | 6870A       | SERVICE TOOLS                  |
| 3-N10              | 5710A       | SEAT TRIM (LEATHER - ANNIVERSARY EDITION)   | 4-1/14               | 6900A       | VISOR, ASSIST HANDLE & MIRRORS |
| 3G11               | 5760A       | SEAT BELTS                                  | 4-G5                 | 6930A       | CAUTION PLATES                 |