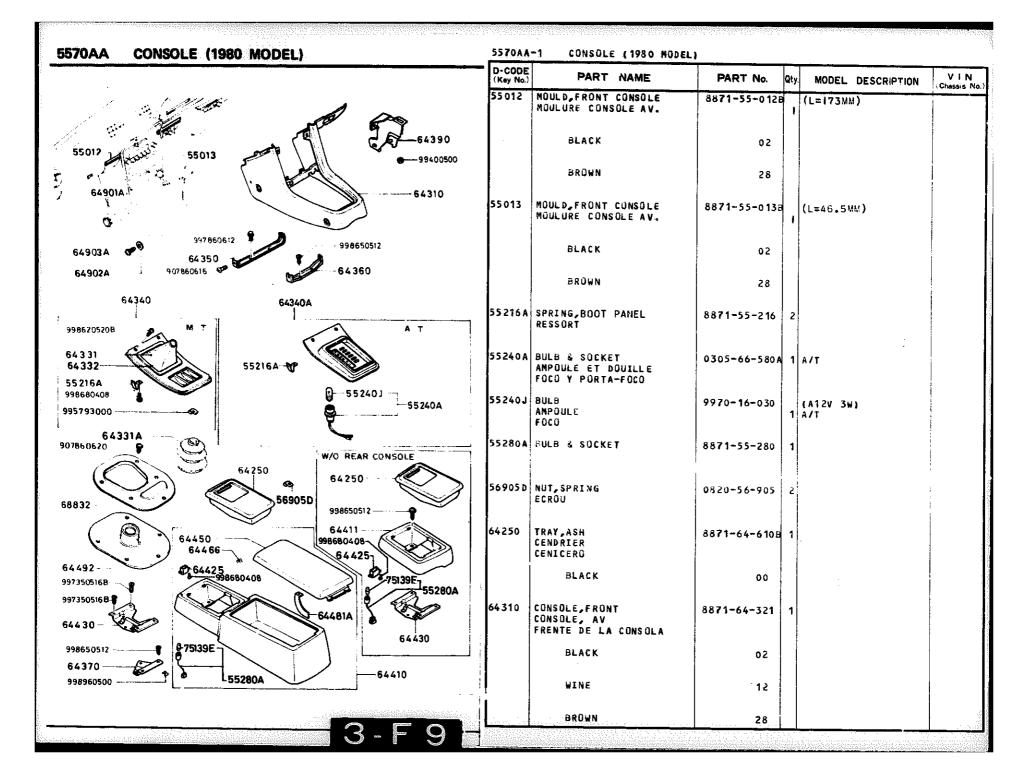

## SECTION NUMBER INDEX (BODY)

| STARTING |       | SEGTION NAME                                | STARTING<br>LOCATION | SECTION No.    | SECTION NAME                   |
|----------|-------|---------------------------------------------|----------------------|----------------|--------------------------------|
| 3-C2     | 0900A | KEY SETS                                    | 3-C12                | 5800A          | FRONT DOOR                     |
| 3-C3     | 5000A | FRONT BUMPER & GRILLE                       | 3-C13                | 5830A          | FRONT DOOR MECHANISMS          |
| 3-E3     | 5010A | REAR BUMPER                                 | 3-C14                | 6100A          | HEATER                         |
| 3-G3     | 5030A | WINDOW MOULDINGS                            | 3-E14                | 6110A          | HEATER UNIT                    |
| 3-13     | 5040A | BODY MOULDINGS                              | 3-H14                | 6115A          | HEATER CONTROLS                |
| 3-C4     | 5100A | LAMPS (FRONT & SIDE)                        | 3-J14                | 6120A          | HEATER BLOWER                  |
| 3-G4     | 5110A | LAMPS (REAR)                                | 3-C15                | 6230A          | BACK DOOR MECHANISMS           |
| 3-14     | 5130A | OVERHEAD CONSOLE (1979 STANDARD ROOF MODEL) | 3-F15                | 6300A          | WINDOW GLASSES                 |
| 3-,14    | 5170A | COWL & EXTRACTOR GRILLES & ORNAMENTS        | 3-115                | 6339A          | SUNROOF                        |
| 3-C5     | 5230A | BONNET                                      | 3-C16                | 6600A          | ELECTRIC EQUIPMENT             |
| 3-E5     | 5310A | BODY PANELS (FRONT)                         | 3G16                 | 6680A          | RADIO & STEREO SYSTEMS         |
| 3-K5     | 5340A | BODY PANELS (SIDE & ROOF)                   | 4C2                  | 6700A          | WIRE HARNESS & CLAMPS          |
| 3–16     | 5360A | BODY PANELS (FLOOR)                         | 4-G2                 | 6720A          | WINDSHIELD WASHER              |
| 3-C7     | 5500A | DASHBOARD EQUIPMENT                         | 4-H2                 | 6730A          | WINDSHIELD WIPER               |
| 3-L7     | 5540A | METERS                                      | 4J2                  | 67 <b>40</b> A | WIPER MOTOR (COMPONENTS ONLY)  |
| 3-D8     | 5560A | DASHBOARD & RELAVED                         | 4-C3                 | 6800A          | CEILING TRIM                   |
| 3-L8     | 5570A | CONSOLE                                     | 4—J3                 | 6840A          | TRIM & SCUFF PLATE             |
| 3-K9     | 5580A | VENTILATOR                                  | 4_F4                 | 6860A          | FLOOR MAT & PADS               |
| 3-C10    | 5700A | SEAT (EXCEPT LEATHER TRIM)                  | 4-L4                 | 6870A          | SERVICE TOOLS                  |
| 3-N10    | 5710A | SEAT TRIM (LEATHER - ANNIVERSARY EDITION)   | 4-M4                 | 6900A          | VISOR, ASSIST HANDLE & MIRRORS |
| 3-G11    | 5760A | SEAT BELTS                                  | 4-G5                 | 6930A          | CAUTION PLATES                 |
| i        | 1     |                                             | l                    |                |                                |

## SECTION NUMBER INDEX (BODY)

| TARTING<br>OCATION | SECTION No. | SECTION NAME                                | STARTING<br>LOCATION | SECTION No. | SECTION NAME                   |
|--------------------|-------------|---------------------------------------------|----------------------|-------------|--------------------------------|
| 3-C2               | 0900A       | KEY SETS                                    | 3-C12                | 5800A       | FRONT DOOR                     |
| 3C3                | 5000A       | FRONT BUMPER & GRILLE                       | 3-C13                | 5830A       | FRONT DOOR MECHANISMS          |
| 3-E3               | 5010A       | REAR BUMPER                                 | 3-C14                | 6100A       | HEATER                         |
| 3–G3               | 5030A       | WINDOW MOULDINGS                            | 3-E14                | 6110A       | HEATER UNIT                    |
| 3–13               | 5040A       | BODY MOULDINGS                              | 3-H14                | 6115A       | HEATER CONTROLS                |
| 3-C4               | 5100A       | LAMPS (FRONT & SIDE)                        | 3-J14                | 6120A       | HEATER BLOWER                  |
| 3-G4               | 5110A       | LAMPS (REAR)                                | 3-C15                | 6230A       | BACK DOOR MECHANISMS           |
| 3—14               | 5130A       | OVERHEAD CONSOLE (1979 STANDARD ROOF MODEL) | 3-F15                | 6300A       | WINDOW GLASSES                 |
| 3-J4               | 5170A       | COWL & EXTRACTOR GRILLES & ORNAMENTS        | 3-115                | 6330A       | SUNROOF                        |
| 3C5                | 5230A       | BONNET                                      | 3-C16                | 6600A       | ELECTRIC EQUIPMENT             |
| 3–E5               | 5319A       | BODY PANELS (FRONT)                         | 3-G16                | 6680A       | RADIO & STEREO SYSTEMS         |
| 3–K5               | 5340A       | BODY PANELS (SIDE & ROOF)                   | 4-C2                 | 6700A       | WIRE HARNESS & CLAMPS          |
| 3-16               | 5360A       | BODY PANELS (FLOOR)                         | 4-G2                 | 6720A       | WINDSHIELD WASHER              |
| 3-C7               | 5590Å       | DASHBOARD EQUIPMENT                         | 4-H2                 | 6730A       | WINDSHIELD WIPER               |
| 3–L7               | 5540A       | METERS                                      | 4-J2                 | 6740A       | WIPER MOTOR (COMPONENTS ONLY)  |
| 3D8                | 5560A       | DASHBOARD & RELATED                         | 4-C3                 | 6800A       | CEILING TRIM                   |
| 3L8                | 5570A       | CONSOLE                                     | 4J3                  | 6840A       | TRIM & SCUFF PLATE             |
| 3-K9               | 5580A       | VENTILATOR                                  | 4-F4                 | 6860A       | FLOOR MAT & PADS               |
| 3C10               | 5700A       | SEAT (EXCEPT LEATHER TRIM)                  | 4-L4                 | 6870A       | SERVICE TOOLS                  |
| 3-N10              | 5710A       | SEAT TRIM (LEATHER - ANNIVERSARY EDITION)   | 4-1/14               | 6900A       | VISOR, ASSIST HANDLE & MIRRORS |
| 3G11               | 5760A       | SEAT BELTS                                  | 4-G5                 | 6930A       | CAUTION PLATES                 |