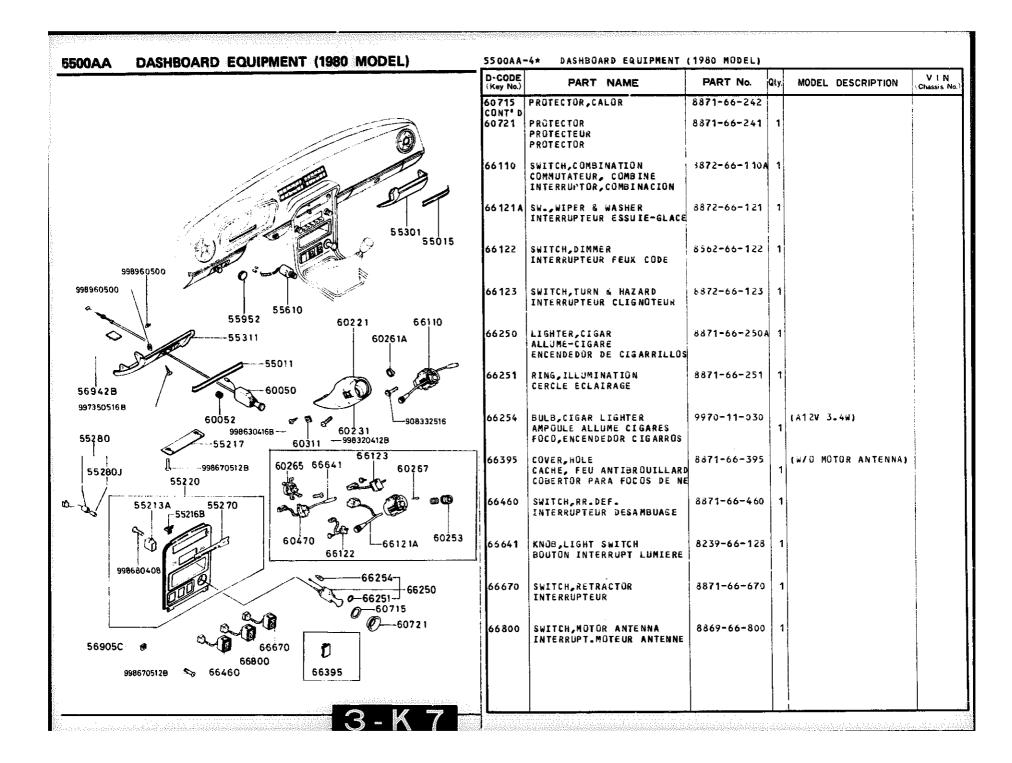

R DER. COLUMNA DIRE 60050 56942B 60231 COVER(L), COLUMN 8871-60-231A 1 GAINE DE DIRECTION (G) 997350516B COBERTOR IZQ.COLUMNA DE D 60052 908332516 998630416B ---60231 60253 CAM, CANCEL 1391-66-126 55280 --998320412B 55217 60311 EXCENTRIQUE 66123 SEGURO ARBOL DE LEVA 60265 66641 -998670512B 60267 55280J 60261A HOLDER, KEY CYLINDER 1243-60-261 | 1 55220 FIXATEUR DE BARILLET PORTA CERRADURA 55213A 55270 -55216B 60265 HOLDER . BAND 8545-66-140 COLLIER A VIS 60253 60470 SOSTEN, BANDA -66121A 66122 60267 CONTACT, HORN 1391-66-127 99868040 CONTACT, AVERTISSEUR CONTACTO DE LA BOCINA o-66251 0-60715 60311 PLATE, COMB. NAME 8871-60-225 PLAQUE 60721 56905C D 60470 SWITCH, LIGHT 8872-66-124 COMMUTATEUR ECLAIRAGE €6800 INTERRUPTOR\_LUZ 998670512B - S 66460 66395 60715 SHIELD, HEAT 8871-66-242 ISCLANT



|                                                          | SPREDOMETER-                          | D+CCDE<br>(Key No.) | PART                                    | NAME                                    | PART No.     | Qt y | MODEL DESCRIPTION                               | VIN<br>Chassis N       |
|----------------------------------------------------------|---------------------------------------|---------------------|-----------------------------------------|-----------------------------------------|--------------|------|-------------------------------------------------|------------------------|
| 3                                                        | TACHOMETER -                          | 55448A<br>CONT' D   |                                         |