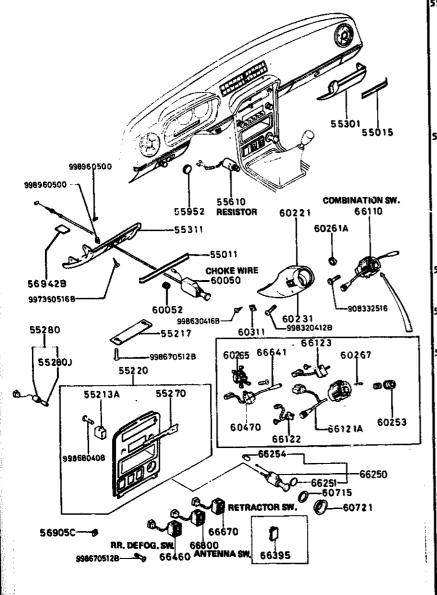

## SECTION NUMBER INDEX (BODY)

| STARTING |       | SEGTION NAME                                | STARTING<br>LOCATION | SECTION No.    | SECTION NAME                   |
|----------|-------|---------------------------------------------|----------------------|----------------|--------------------------------|
| 3-C2     | 0900A | KEY SETS                                    | 3-C12                | 5800A          | FRONT DOOR                     |
| 3-C3     | 5000A | FRONT BUMPER & GRILLE                       | 3-C13                | 5830A          | FRONT DOOR MECHANISMS          |
| 3-E3     | 5010A | REAR BUMPER                                 | 3-C14                | 6100A          | HEATER                         |
| 3-G3     | 5030A | WINDOW MOULDINGS                            | 3-E14                | 6110A          | HEATER UNIT                    |
| 3-13     | 5040A | BODY MOULDINGS                              | 3-H14                | 6115A          | HEATER CONTROLS                |
| 3-C4     | 5100A | LAMPS (FRONT & SIDE)                        | 3-J14                | 6120A          | HEATER BLOWER                  |
| 3-G4     | 5110A | LAMPS (REAR)                                | 3-C15                | 6230A          | BACK DOOR MECHANISMS           |
| 3-14     | 5130A | OVERHEAD CONSOLE (1979 STANDARD ROOF MODEL) | 3-F15                | 6300A          | WINDOW GLASSES                 |
| 3-,14    | 5170A | COWL & EXTRACTOR GRILLES & ORNAMENTS        | 3-115                | 6339A          | SUNROOF                        |
| 3-C5     | 5230A | BONNET                                      | 3-C16                | 6600A          | ELECTRIC EQUIPMENT             |
| 3-E5     | 5310A | BODY PANELS (FRONT)                         | 3G16                 | 6680A          | RADIO & STEREO SYSTEMS         |
| 3-K5     | 5340A | BODY PANELS (SIDE & ROOF)                   | 4C2                  | 6700A          | WIRE HARNESS & CLAMPS          |
| 3–16     | 5360A | BODY PANELS (FLOOR)                         | 4-G2                 | 6720A          | WINDSHIELD WASHER              |
| 3-C7     | 5500A | DASHBOARD EQUIPMENT                         | 4-H2                 | 6730A          | WINDSHIELD WIPER               |
| 3-L7     | 5540A | METERS                                      | 4J2                  | 67 <b>40</b> A | WIPER MOTOR (COMPONENTS ONLY)  |
| 3-D8     | 5560A | DASHBOARD & RELAVED                         | 4-C3                 | 6800A          | CEILING TRIM                   |
| 3-L8     | 5570A | CONSOLE                                     | 4—J3                 | 6840A          | TRIM & SCUFF PLATE             |
| 3-K9     | 5580A | VENTILATOR                                  | 4_F4                 | 6860A          | FLOOR MAT & PADS               |
| 3-C10    | 5700A | SEAT (EXCEPT LEATHER TRIM)                  | 4-L4                 | 6870A          | SERVICE TOOLS                  |
| 3-N10    | 5710A | SEAT TRIM (LEATHER - ANNIVERSARY EDITION)   | 4-M4                 | 6900A          | VISOR, ASSIST HANDLE & MIRRORS |
| 3-G11    | 5760A | SEAT BELTS                                  | 4-G5                 | 6930A          | CAUTION PLATES                 |
| i        | 1     |                                             | l                    |                |                                |