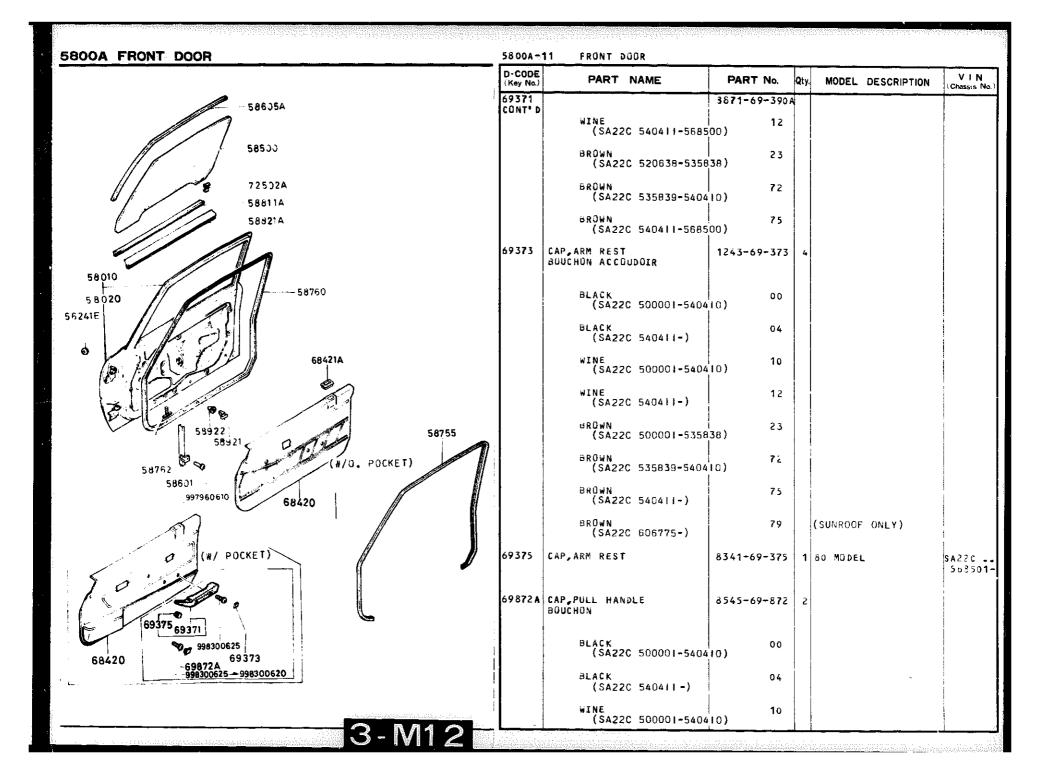

## SECTION NUMBER INDEX (BODY)

| STARTING |       | SEGTION NAME                                | STARTING<br>LOCATION | SECTION No.    | SECTION NAME                   |
|----------|-------|---------------------------------------------|----------------------|----------------|--------------------------------|
| 3-C2     | 0900A | KEY SETS                                    | 3-C12                | 5800A          | FRONT DOOR                     |
| 3-C3     | 5000A | FRONT BUMPER & GRILLE                       | 3-C13                | 5830A          | FRONT DOOR MECHANISMS          |
| 3-E3     | 5010A | REAR BUMPER                                 | 3-C14                | 6100A          | HEATER                         |
| 3-G3     | 5030A | WINDOW MOULDINGS                            | 3-E14                | 6110A          | HEATER UNIT                    |
| 3-13     | 5040A | BODY MOULDINGS                              | 3-H14                | 6115A          | HEATER CONTROLS                |
| 3-C4     | 5100A | LAMPS (FRONT & SIDE)                        | 3-J14                | 6120A          | HEATER BLOWER                  |
| 3-G4     | 5110A | LAMPS (REAR)                                | 3-C15                | 6230A          | BACK DOOR MECHANISMS           |
| 3-14     | 5130A | OVERHEAD CONSOLE (1979 STANDARD ROOF MODEL) | 3-F15                | 6300A          | WINDOW GLASSES                 |
| 3-,14    | 5170A | COWL & EXTRACTOR GRILLES & ORNAMENTS        | 3-115                | 6339A          | SUNROOF                        |
| 3-C5     | 5230A | BONNET                                      | 3-C16                | 6600A          | ELECTRIC EQUIPMENT             |
| 3-E5     | 5310A | BODY PANELS (FRONT)                         | 3G16                 | 6680A          | RADIO & STEREO SYSTEMS         |
| 3-K5     | 5340A | BODY PANELS (SIDE & ROOF)                   | 4C2                  | 6700A          | WIRE HARNESS & CLAMPS          |
| 3–16     | 5360A | BODY PANELS (FLOOR)                         | 4-G2                 | 6720A          | WINDSHIELD WASHER              |
| 3-C7     | 5500A | DASHBOARD EQUIPMENT                         | 4-H2                 | 6730A          | WINDSHIELD WIPER               |
| 3-L7     | 5540A | METERS                                      | 4J2                  | 67 <b>40</b> A | WIPER MOTOR (COMPONENTS ONLY)  |
| 3-D8     | 5560A | DASHBOARD & RELAVED                         | 4-C3                 | 6800A          | CEILING TRIM                   |
| 3-L8     | 5570A | CONSOLE                                     | 4—J3                 | 6840A          | TRIM & SCUFF PLATE             |
| 3-K9     | 5580A | VENTILATOR                                  | 4_F4                 | 6860A          | FLOOR MAT & PADS               |
| 3-C10    | 5700A | SEAT (EXCEPT LEATHER TRIM)                  | 4-L4                 | 6870A          | SERVICE TOOLS                  |
| 3-N10    | 5710A | SEAT TRIM (LEATHER - ANNIVERSARY EDITION)   | 4-M4                 | 6900A          | VISOR, ASSIST HANDLE & MIRRORS |
| 3-G11    | 5760A | SEAT BELTS                                  | 4-G5                 | 6930A          | CAUTION PLATES                 |
| i        | 1     |                                             | l                    |                |                                |

## SECTION NUMBER INDEX (BODY)

| TARTING<br>OCATION | SECTION No. | SECTION NAME                                | STARTING<br>LOCATION | SECTION No. | SECTION NAME                   |
|--------------------|-------------|---------------------------------------------|----------------------|-------------|--------------------------------|
| 3-C2               | 0900A       | KEY SETS                                    | 3-C12                | 5800A       | FRONT DOOR                     |
| 3C3                | 5000A       | FRONT BUMPER & GRILLE                       | 3-C13                | 5830A       | FRONT DOOR MECHANISMS          |
| 3-E3               | 5010A       | REAR BUMPER                                 | 3-C14                | 6100A       | HEATER                         |
| 3–G3               | 5030A       | WINDOW MOULDINGS                            | 3-E14                | 6110A       | HEATER UNIT                    |
| 3–13               | 5040A       | BODY MOULDINGS                              | 3-H14                | 6115A       | HEATER CONTROLS                |
| 3-C4               | 5100A       | LAMPS (FRONT & SIDE)                        | 3-J14                | 6120A       | HEATER BLOWER                  |
| 3-G4               | 5110A       | LAMPS (REAR)                                | 3-C15                | 6230A       | BACK DOOR MECHANISMS           |
| 3—14               | 5130A       | OVERHEAD CONSOLE (1979 STANDARD ROOF MODEL) | 3-F15                | 6300A       | WINDOW GLASSES                 |
| 3-J4               | 5170A       | COWL & EXTRACTOR GRILLES & ORNAMENTS        | 3-115                | 6330A       | SUNROOF                        |
| 3C5                | 5230A       | BONNET                                      | 3-C16                | 6600A       | ELECTRIC EQUIPMENT             |
| 3–E5               | 5319A       | BODY PANELS (FRONT)                         | 3-G16                | 6680A       | RADIO & STEREO SYSTEMS         |
| 3–K5               | 5340A       | BODY PANELS (SIDE & ROOF)                   | 4-C2                 | 6700A       | WIRE HARNESS & CLAMPS          |
| 3-16               | 5360A       | BODY PANELS (FLOOR)                         | 4-G2                 | 6720A       | WINDSHIELD WASHER              |
| 3-C7               | 5590Å       | DASHBOARD EQUIPMENT                         | 4-H2                 | 6730A       | WINDSHIELD WIPER               |
| 3–L7               | 5540A       | METERS                                      | 4-J2                 | 6740A       | WIPER MOTOR (COMPONENTS ONLY)  |
| 3D8                | 5560A       | DASHBOARD & RELATED                         | 4-C3                 | 6800A       | CEILING TRIM                   |
| 3L8                | 5570A       | CONSOLE                                     | 4J3                  | 6840A       | TRIM & SCUFF PLATE             |
| 3-K9               | 5580A       | VENTILATOR                                  | 4-F4                 | 6860A       | FLOOR MAT & PADS               |
| 3C10               | 5700A       | SEAT (EXCEPT LEATHER TRIM)                  | 4-L4                 | 6870A       | SERVICE TOOLS                  |
| 3-N10              | 5710A       | SEAT TRIM (LEATHER - ANNIVERSARY EDITION)   | 4-1/14               | 6900A       | VISOR, ASSIST HANDLE & MIRRORS |
| 3G11               | 5760A       | SEAT BELTS                                  | 4-G5                 | 6930A       | CAUTION PLATES                 |

## SECTION NUMBER INDEX (BODY)

| TARTING<br>OCATION | SECTION No. | SECTION NAME                                | STARTING<br>LOCATION | SECTION No. | SECTION NAME                   |
|--------------------|-------------|---------------------------------------------|----------------------|-------------|--------------------------------|
| 3-C2               | 0900A       | KEY SETS                                    | 3C12                 | 5800A       | FRONT DOOR                     |
| 3-C3               | 5000A       | FRONT BUMPER & GRILLE                       | 3-C13                | 5830A       | FRONT DOOR MECHANISMS          |
| 3-E3               | 5010A       | REAR BUMPER                                 | 3-C14                | 6100A       | HEATER                         |
| 3-G3               | 5030A       | WINDOW MOULDINGS                            | 3-E14                | 6110A       | HEATER UNIT                    |
| 3-13               | 5040A       | BODY MOULDINGS                              | 3-H14                | 6115A       | HEATER CONTROLS                |
| 3-C4               | 5100A       | LAMPS (FRONT & SIDE)                        | 3-J14                | 6120A       | HEATER BLOWER                  |
| 3-G4               | 5110A       | LAMPS (REAR)                                | 3C15                 | 6230A       | BACK DOOR MECHANISMS           |
| 3-14               | 5130A       | OVERHEAD CONSOLE (1979 STANDARD ROOF MODEL) | 3-F15                | 8300A       | WINDOW GLASSES                 |
| 334                | 5170A       | COWL & EXTRACTOR GRILLES & ORNAMENTS        | 3–115                | 6330A       | SUNROOF                        |
| 3-CE               | 5230A       | BONNET                                      | 3-C16                | 6600A       | ELECTRIC EQUIPMENT             |
| 3E5                | 5310A       | BODY PANELS (FRONT)                         | 3-G16                | 6680A       | RADIO & STEREO SYSTEMS         |
| 3-K5               | 5340A       | BODY PANELS (SIDE & ROOF)                   | 4-C2                 | 6700A       | WIRE HARNESS & CLAMPS          |
| 3-16               | 5360A       | BODY PANELS (FLOOR)                         | 4-G2                 | 6720A       | WINDSHIELD WASHER              |
| 3C7                | 5500A       | DASHBOARD EQUIPMENT                         | 4-H2                 | 6730A       | WINDSHIELD WIPER               |
| 3-L7               | 5540A       | METERS                                      | 4-J2                 | 6740A       | WIPER MOTOR (COMPONENTS ONLY)  |
| 3D8                | 5560A       | DASHBOARD & RELATED                         | 4C3                  | 6800A       | CEILING TRIM                   |
| 3L8                | 5570A       | CONSOLE                                     | 4—J3                 | 6840A       | TRIM & SCUFF PLATE             |
| 3-K9               | 5580A       | VENTILATOR                                  | 4-F4                 | 686GA       | FLOOR MAT & PADS               |
| 3C10               | 5700A       | SEAT (EXCEPT LEATHER TRIM)                  | 4-L4                 | 6870A       | SERVICE TOOLS                  |
| 3-N10              | 5710A       | SEAT TRIM (LEATHER - ANNIVERSARY EDITION)   | 4M4                  | 6900A       | VISOR, ASSIST HANDLE & MIRRORS |
| 3G11               | 5760A       | SEAT BELTS                                  | 4G5                  | 6930A       | CAUTION PLATES                 |