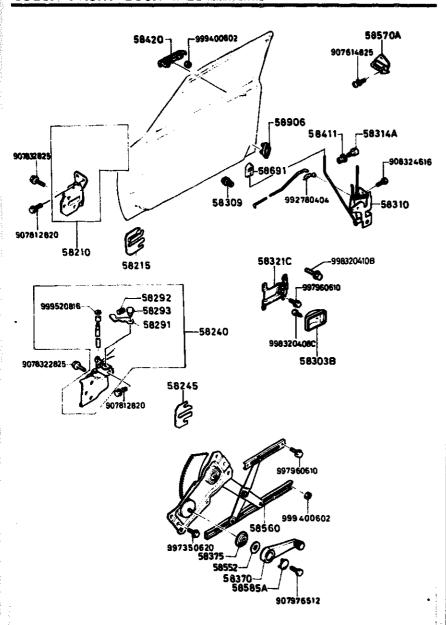

## SECTION NUMBER INDEX (BODY)

| STARTING |       | SEGTION NAME                                | STARTING<br>LOCATION | SECTION No.    | SECTION NAME                   |
|----------|-------|---------------------------------------------|----------------------|----------------|--------------------------------|
| 3-C2     | 0900A | KEY SETS                                    | 3-C12                | 5800A          | FRONT DOOR                     |
| 3-C3     | 5000A | FRONT BUMPER & GRILLE                       | 3-C13                | 5830A          | FRONT DOOR MECHANISMS          |
| 3-E3     | 5010A | REAR BUMPER                                 | 3-C14                | 6100A          | HEATER                         |
| 3-G3     | 5030A | WINDOW MOULDINGS                            | 3-E14                | 6110A          | HEATER UNIT                    |
| 3-13     | 5040A | BODY MOULDINGS                              | 3-H14                | 6115A          | HEATER CONTROLS                |
| 3-C4     | 5100A | LAMPS (FRONT & SIDE)                        | 3-J14                | 6120A          | HEATER BLOWER                  |
| 3-G4     | 5110A | LAMPS (REAR)                                | 3-C15                | 6230A          | BACK DOOR MECHANISMS           |
| 3-14     | 5130A | OVERHEAD CONSOLE (1979 STANDARD ROOF MODEL) | 3-F15                | 6300A          | WINDOW GLASSES                 |
| 3-,14    | 5170A | COWL & EXTRACTOR GRILLES & ORNAMENTS        | 3-115                | 6339A          | SUNROOF                        |
| 3-C5     | 5230A | BONNET                                      | 3-C16                | 6600A          | ELECTRIC EQUIPMENT             |
| 3-E5     | 5310A | BODY PANELS (FRONT)                         | 3G16                 | 6680A          | RADIO & STEREO SYSTEMS         |
| 3-K5     | 5340A | BODY PANELS (SIDE & ROOF)                   | 4C2                  | 6700A          | WIRE HARNESS & CLAMPS          |
| 3–16     | 5360A | BODY PANELS (FLOOR)                         | 4-G2                 | 6720A          | WINDSHIELD WASHER              |
| 3-C7     | 5500A | DASHBOARD EQUIPMENT                         | 4-H2                 | 6730A          | WINDSHIELD WIPER               |
| 3-L7     | 5540A | METERS                                      | 4J2                  | 67 <b>40</b> A | WIPER MOTOR (COMPONENTS ONLY)  |
| 3-D8     | 5560A | DASHBOARD & RELAVED                         | 4-C3                 | 6800A          | CEILING TRIM                   |
| 3-L8     | 5570A | CONSOLE                                     | 4—J3                 | 6840A          | TRIM & SCUFF PLATE             |
| 3-K9     | 5580A | VENTILATOR                                  | 4_F4                 | 6860A          | FLOOR MAT & PADS               |
| 3-C10    | 5700A | SEAT (EXCEPT LEATHER TRIM)                  | 4-L4                 | 6870A          | SERVICE TOOLS                  |
| 3-N10    | 5710A | SEAT TRIM (LEATHER - ANNIVERSARY EDITION)   | 4-M4                 | 6900A          | VISOR, ASSIST HANDLE & MIRRORS |
| 3-G11    | 5760A | SEAT BELTS                                  | 4-G5                 | 6930A          | CAUTION PLATES                 |
| i        | 1     |                                             | l                    |                |                                |