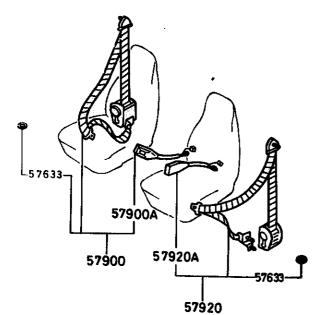

## SECTION NUMBER INDEX (BODY)

| STARTING |       | SEGTION NAME                                | STARTING<br>LOCATION | SECTION No.    | SECTION NAME                   |
|----------|-------|---------------------------------------------|----------------------|----------------|--------------------------------|
| 3-C2     | 0900A | KEY SETS                                    | 3-C12                | 5800A          | FRONT DOOR                     |
| 3-C3     | 5000A | FRONT BUMPER & GRILLE                       | 3-C13                | 5830A          | FRONT DOOR MECHANISMS          |
| 3-E3     | 5010A | REAR BUMPER                                 | 3-C14                | 6100A          | HEATER                         |
| 3-G3     | 5030A | WINDOW MOULDINGS                            | 3-E14                | 6110A          | HEATER UNIT                    |
| 3-13     | 5040A | BODY MOULDINGS                              | 3-H14                | 6115A          | HEATER CONTROLS                |
| 3-C4     | 5100A | LAMPS (FRONT & SIDE)                        | 3-J14                | 6120A          | HEATER BLOWER                  |
| 3-G4     | 5110A | LAMPS (REAR)                                | 3-C15                | 6230A          | BACK DOOR MECHANISMS           |
| 3-14     | 5130A | OVERHEAD CONSOLE (1979 STANDARD ROOF MODEL) | 3-F15                | 6300A          | WINDOW GLASSES                 |
| 3-,14    | 5170A | COWL & EXTRACTOR GRILLES & ORNAMENTS        | 3-115                | 6339A          | SUNROOF                        |
| 3-C5     | 5230A | BONNET                                      | 3-C16                | 6600A          | ELECTRIC EQUIPMENT             |
| 3-E5     | 5310A | BODY PANELS (FRONT)                         | 3G16                 | 6680A          | RADIO & STEREO SYSTEMS         |
| 3-K5     | 5340A | BODY PANELS (SIDE & ROOF)                   | 4C2                  | 6700A          | WIRE HARNESS & CLAMPS          |
| 3–16     | 5360A | BODY PANELS (FLOOR)                         | 4-G2                 | 6720A          | WINDSHIELD WASHER              |
| 3-C7     | 5500A | DASHBOARD EQUIPMENT                         | 4-H2                 | 6730A          | WINDSHIELD WIPER               |
| 3-L7     | 5540A | METERS                                      | 4J2                  | 67 <b>40</b> A | WIPER MOTOR (COMPONENTS ONLY)  |
| 3-D8     | 5560A | DASHBOARD & RELAVED                         | 4-C3                 | 6800A          | CEILING TRIM                   |
| 3-L8     | 5570A | CONSOLE                                     | 4—J3                 | 6840A          | TRIM & SCUFF PLATE             |
| 3-K9     | 5580A | VENTILATOR                                  | 4_F4                 | 6860A          | FLOOR MAT & PADS               |
| 3-C10    | 5700A | SEAT (EXCEPT LEATHER TRIM)                  | 4-L4                 | 6870A          | SERVICE TOOLS                  |
| 3-N10    | 5710A | SEAT TRIM (LEATHER - ANNIVERSARY EDITION)   | 4-M4                 | 6900A          | VISOR, ASSIST HANDLE & MIRRORS |
| 3-G11    | 5760A | SEAT BELTS                                  | 4-G5                 | 6930A          | CAUTION PLATES                 |
| i        | 1     |                                             | l                    |                |                                |