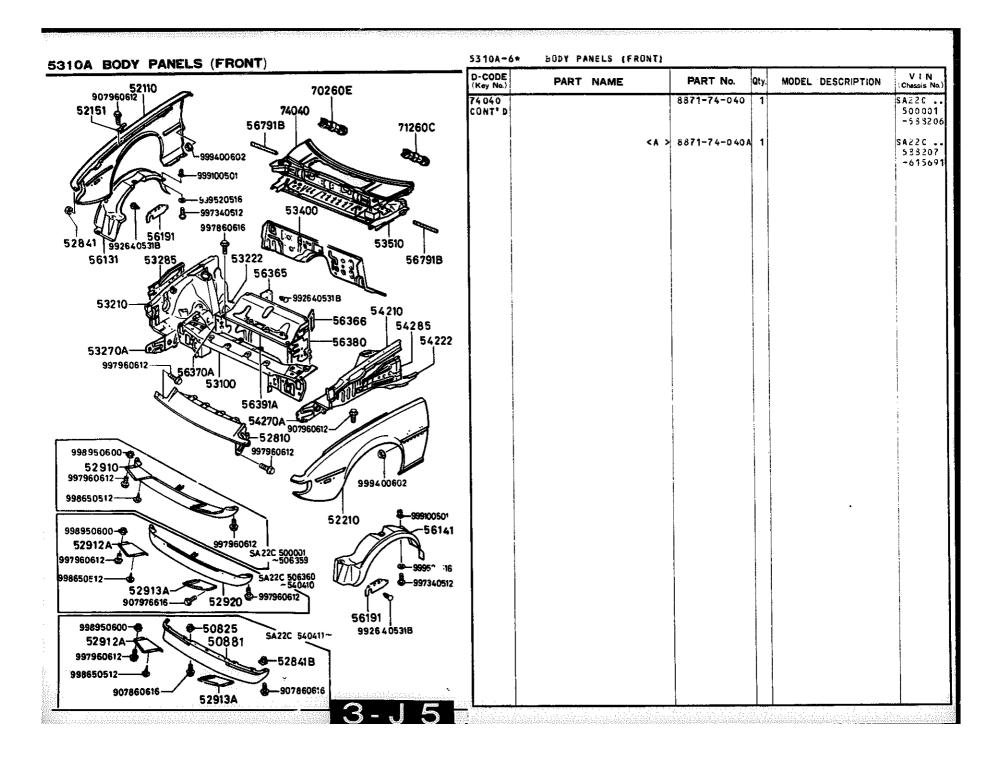

|
|                     |                               |                  |         |             |      |                   |                            |
|                     |                               |                  |         |             |      |                   |                            |
|                     |                               |                  |         |             |      |                   |                            |
|                     |                               |                  |         | ,           |      |                   |                            |
| ; <b>L</b>          |                               |                  |         |             |      | <u> </u>          |                            |

3-E5













5340A BODY PANELS (SIDE & ROOF, STANDARD ROOF) 5340A-1

BODY PANELS (SIDE & ROOF, STANDARD ROOF)

|                                     | D-CODE<br>(Key No.) | PART NAME