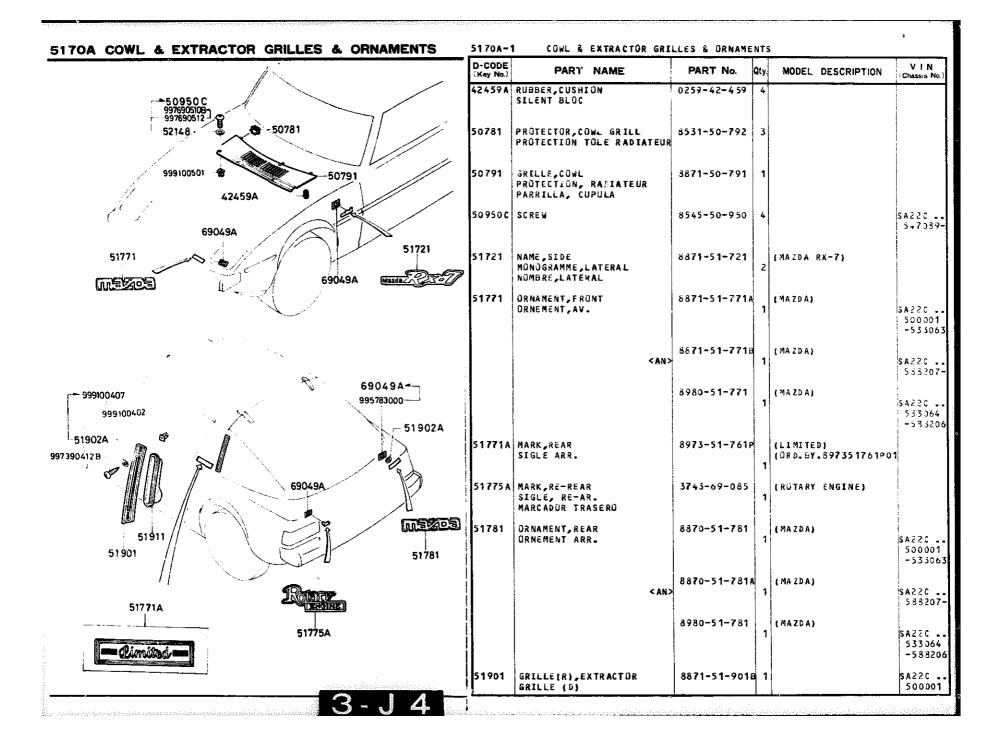

## SECTION NUMBER INDEX (BODY)

| STARTING |       | SEGTION NAME                                | STARTING<br>LOCATION | SECTION No.    | SECTION NAME                   |
|----------|-------|---------------------------------------------|----------------------|----------------|--------------------------------|
| 3-C2     | 0900A | KEY SETS                                    | 3-C12                | 5800A          | FRONT DOOR                     |
| 3-C3     | 5000A | FRONT BUMPER & GRILLE                       | 3-C13                | 5830A          | FRONT DOOR MECHANISMS          |
| 3-E3     | 5010A | REAR BUMPER                                 | 3-C14                | 6100A          | HEATER                         |
| 3-G3     | 5030A | WINDOW MOULDINGS                            | 3-E14                | 6110A          | HEATER UNIT                    |
| 3-13     | 5040A | BODY MOULDINGS                              | 3-H14                | 6115A          | HEATER CONTROLS                |
| 3-C4     | 5100A | LAMPS (FRONT & SIDE)                        | 3-J14                | 6120A          | HEATER BLOWER                  |
| 3-G4     | 5110A | LAMPS (REAR)                                | 3-C15                | 6230A          | BACK DOOR MECHANISMS           |
| 3-14     | 5130A | OVERHEAD CONSOLE (1979 STANDARD ROOF MODEL) | 3-F15                | 6300A          | WINDOW GLASSES                 |
| 3-,14    | 5170A | COWL & EXTRACTOR GRILLES & ORNAMENTS        | 3-115                | 6339A          | SUNROOF                        |
| 3-C5     | 5230A | BONNET                                      | 3-C16                | 6600A          | ELECTRIC EQUIPMENT             |
| 3-E5     | 5310A | BODY PANELS (FRONT)                         | 3G16                 | 6680A          | RADIO & STEREO SYSTEMS         |
| 3-K5     | 5340A | BODY PANELS (SIDE & ROOF)                   | 4C2                  | 6700A          | WIRE HARNESS & CLAMPS          |
| 3–16     | 5360A | BODY PANELS (FLOOR)                         | 4-G2                 | 6720A          | WINDSHIELD WASHER              |
| 3-C7     | 5500A | DASHBOARD EQUIPMENT                         | 4-H2                 | 6730A          | WINDSHIELD WIPER               |
| 3-L7     | 5540A | METERS                                      | 4J2                  | 67 <b>40</b> A | WIPER MOTOR (COMPONENTS ONLY)  |
| 3-D8     | 5560A | DASHBOARD & RELAVED                         | 4-C3                 | 6800A          | CEILING TRIM                   |
| 3-L8     | 5570A | CONSOLE                                     | 4—J3                 | 6840A          | TRIM & SCUFF PLATE             |
| 3-K9     | 5580A | VENTILATOR                                  | 4_F4                 | 6860A          | FLOOR MAT & PADS               |
| 3-C10    | 5700A | SEAT (EXCEPT LEATHER TRIM)                  | 4-L4                 | 6870A          | SERVICE TOOLS                  |
| 3-N10    | 5710A | SEAT TRIM (LEATHER - ANNIVERSARY EDITION)   | 4-M4                 | 6900A          | VISOR, ASSIST HANDLE & MIRRORS |
| 3-G11    | 5760A | SEAT BELTS                                  | 4-G5                 | 6930A          | CAUTION PLATES                 |
| i        | 1     |                                             | l                    |                |                                |

## SECTION NUMBER INDEX (BODY)

| TARTING<br>OCATION | SECTION No. | SECTION NAME                                | STARTING<br>LOCATION | SECTION No. | SECTION NAME                   |
|--------------------|-------------|---------------------------------------------|----------------------|-------------|--------------------------------|
| 3-C2               | 0900A       | KEY SETS                                    | 3-C12                | 5800A       | FRONT DOOR                     |
| 3C3                | 5000A       | FRONT BUMPER & GRILLE                       | 3-C13                | 5830A       | FRONT DOOR MECHANISMS          |
| 3-E3               | 5010A       | REAR BUMPER                                 | 3-C14                | 6100A       | HEATER                         |
| 3–G3               | 5030A       | WINDOW MOULDINGS                            | 3-E14                | 6110A       | HEATER UNIT                    |
| 3–13               | 5040A       | BODY MOULDINGS                              | 3-H14                | 6115A       | HEATER CONTROLS                |
| 3-C4               | 5100A       | LAMPS (FRONT & SIDE)                        | 3-J14                | 6120A       | HEATER BLOWER                  |
| 3-G4               | 5110A       | LAMPS (REAR)                                | 3-C15                | 6230A       | BACK DOOR MECHANISMS           |
| 3—14               | 5130A       | OVERHEAD CONSOLE (1979 STANDARD ROOF MODEL) | 3-F15                | 6300A       | WINDOW GLASSES                 |
| 3-J4               | 5170A       | COWL & EXTRACTOR GRILLES & ORNAMENTS        | 3-115                | 6330A       | SUNROOF                        |
| 3C5                | 5230A       | BONNET                                      | 3-C16                | 6600A       | ELECTRIC EQUIPMENT             |
| 3–E5               | 5319A       | BODY PANELS (FRONT)                         | 3-G16                | 6680A       | RADIO & STEREO SYSTEMS         |
| 3–K5               | 5340A       | BODY PANELS (SIDE & ROOF)                   | 4-C2                 | 6700A       | WIRE HARNESS & CLAMPS          |
| 3-16               | 5360A       | BODY PANELS (FLOOR)                         | 4-G2                 | 6720A       | WINDSHIELD WASHER              |
| 3-C7               | 5590Å       | DASHBOARD EQUIPMENT                         | 4-H2                 | 6730A       | WINDSHIELD WIPER               |
| 3–L7               | 5540A       | METERS                                      | 4-J2                 | 6740A       | WIPER MOTOR (COMPONENTS ONLY)  |
| 3D8                | 5560A       | DASHBOARD & RELATED                         | 4-C3                 | 6800A       | CEILING TRIM                   |
| 3L8                | 5570A       | CONSOLE                                     | 4J3                  | 6840A       | TRIM & SCUFF PLATE             |
| 3-K9               | 5580A       | VENTILATOR                                  | 4-F4                 | 6860A       | FLOOR MAT & PADS               |
| 3C10               | 5700A       | SEAT (EXCEPT LEATHER TRIM)                  | 4-L4                 | 6870A       | SERVICE TOOLS                  |
| 3-N10              | 5710A       | SEAT TRIM (LEATHER - ANNIVERSARY EDITION)   | 4-1/14               | 6900A       | VISOR, ASSIST HANDLE & MIRRORS |
| 3G11               | 5760A       | SEAT BELTS                                  | 4-G5                 | 6930A       | CAUTION PLATES                 |