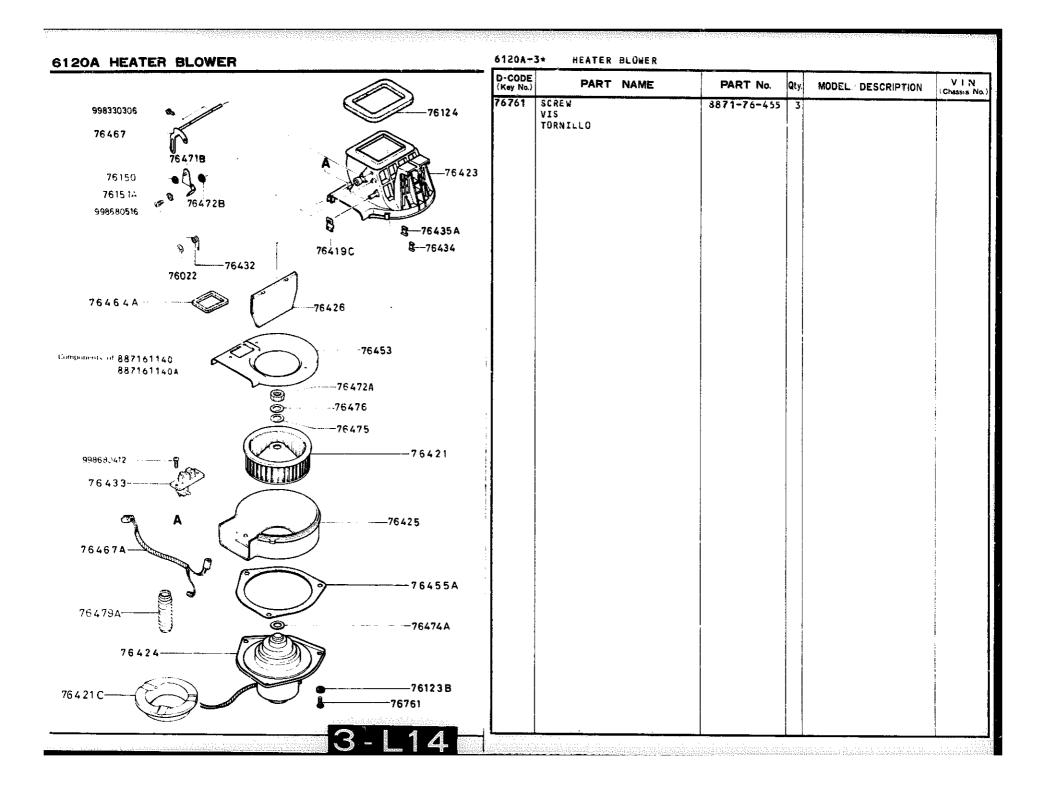

## SECTION NUMBER INDEX (BODY)

| STARTING |       | SEGTION NAME                                | STARTING<br>LOCATION | SECTION No.    | SECTION NAME                   |
|----------|-------|---------------------------------------------|----------------------|----------------|--------------------------------|
| 3-C2     | 0900A | KEY SETS                                    | 3-C12                | 5800A          | FRONT DOOR                     |
| 3-C3     | 5000A | FRONT BUMPER & GRILLE                       | 3-C13                | 5830A          | FRONT DOOR MECHANISMS          |
| 3-E3     | 5010A | REAR BUMPER                                 | 3-C14                | 6100A          | HEATER                         |
| 3-G3     | 5030A | WINDOW MOULDINGS                            | 3-E14                | 6110A          | HEATER UNIT                    |
| 3-13     | 5040A | BODY MOULDINGS                              | 3-H14                | 6115A          | HEATER CONTROLS                |
| 3-C4     | 5100A | LAMPS (FRONT & SIDE)                        | 3-J14                | 6120A          | HEATER BLOWER                  |
| 3-G4     | 5110A | LAMPS (REAR)                                | 3-C15                | 6230A          | BACK DOOR MECHANISMS           |
| 3-14     | 5130A | OVERHEAD CONSOLE (1979 STANDARD ROOF MODEL) | 3-F15                | 6300A          | WINDOW GLASSES                 |
| 3-,14    | 5170A | COWL & EXTRACTOR GRILLES & ORNAMENTS        | 3-115                | 6339A          | SUNROOF                        |
| 3-C5     | 5230A | BONNET                                      | 3-C16                | 6600A          | ELECTRIC EQUIPMENT             |
| 3-E5     | 5310A | BODY PANELS (FRONT)                         | 3G16                 | 6680A          | RADIO & STEREO SYSTEMS         |
| 3-K5     | 5340A | BODY PANELS (SIDE & ROOF)                   | 4C2                  | 6700A          | WIRE HARNESS & CLAMPS          |
| 3–16     | 5360A | BODY PANELS (FLOOR)                         | 4-G2                 | 6720A          | WINDSHIELD WASHER              |
| 3-C7     | 5500A | DASHBOARD EQUIPMENT                         | 4-H2                 | 6730A          | WINDSHIELD WIPER               |
| 3-L7     | 5540A | METERS                                      | 4J2                  | 67 <b>40</b> A | WIPER MOTOR (COMPONENTS ONLY)  |
| 3-D8     | 5560A | DASHBOARD & RELAVED                         | 4-C3                 | 6800A          | CEILING TRIM                   |
| 3-L8     | 5570A | CONSOLE                                     | 4—J3                 | 6840A          | TRIM & SCUFF PLATE             |
| 3-K9     | 5580A | VENTILATOR                                  | 4_F4                 | 6860A          | FLOOR MAT & PADS               |
| 3-C10    | 5700A | SEAT (EXCEPT LEATHER TRIM)                  | 4-L4                 | 6870A          | SERVICE TOOLS                  |
| 3-N10    | 5710A | SEAT TRIM (LEATHER - ANNIVERSARY EDITION)   | 4-M4                 | 6900A          | VISOR, ASSIST HANDLE & MIRRORS |
| 3-G11    | 5760A | SEAT BELTS                                  | 4-G5                 | 6930A          | CAUTION PLATES                 |
| i        | 1     |                                             | l                    |                |                                |