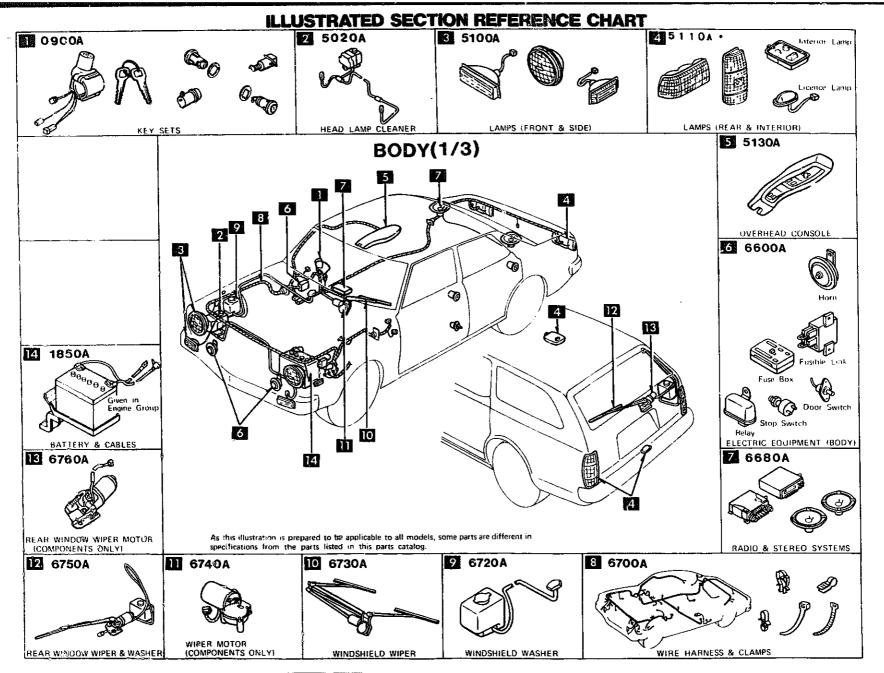

## SECTION NUMBER INDEX (BODY)

| STARTING |       | SEGTION NAME                                | STARTING<br>LOCATION | SECTION No.    | SECTION NAME                   |
|----------|-------|---------------------------------------------|----------------------|----------------|--------------------------------|
| 3-C2     | 0900A | KEY SETS                                    | 3-C12                | 5800A          | FRONT DOOR                     |
| 3-C3     | 5000A | FRONT BUMPER & GRILLE                       | 3-C13                | 5830A          | FRONT DOOR MECHANISMS          |
| 3-E3     | 5010A | REAR BUMPER                                 | 3-C14                | 6100A          | HEATER                         |
| 3-G3     | 5030A | WINDOW MOULDINGS                            | 3-E14                | 6110A          | HEATER UNIT                    |
| 3-13     | 5040A | BODY MOULDINGS                              | 3-H14                | 6115A          | HEATER CONTROLS                |
| 3-C4     | 5100A | LAMPS (FRONT & SIDE)                        | 3-J14                | 6120A          | HEATER BLOWER                  |
| 3-G4     | 5110A | LAMPS (REAR)                                | 3-C15                | 6230A          | BACK DOOR MECHANISMS           |
| 3-14     | 5130A | OVERHEAD CONSOLE (1979 STANDARD ROOF MODEL) | 3-F15                | 6300A          | WINDOW GLASSES                 |
| 3-,14    | 5170A | COWL & EXTRACTOR GRILLES & ORNAMENTS        | 3-115                | 6339A          | SUNROOF                        |
| 3-C5     | 5230A | BONNET                                      | 3-C16                | 6600A          | ELECTRIC EQUIPMENT             |
| 3-E5     | 5310A | BODY PANELS (FRONT)                         | 3G16                 | 6680A          | RADIO & STEREO SYSTEMS         |
| 3-K5     | 5340A | BODY PANELS (SIDE & ROOF)                   | 4C2                  | 6700A          | WIRE HARNESS & CLAMPS          |
| 3–16     | 5360A | BODY PANELS (FLOOR)                         | 4-G2                 | 6720A          | WINDSHIELD WASHER              |
| 3-C7     | 5500A | DASHBOARD EQUIPMENT                         | 4-H2                 | 6730A          | WINDSHIELD WIPER               |
| 3-L7     | 5540A | METERS                                      | 4J2                  | 67 <b>40</b> A | WIPER MOTOR (COMPONENTS ONLY)  |
| 3-D8     | 5560A | DASHBOARD & RELAVED                         | 4-C3                 | 6800A          | CEILING TRIM                   |
| 3-L8     | 5570A | CONSOLE                                     | 4—J3                 | 6840A          | TRIM & SCUFF PLATE             |
| 3-K9     | 5580A | VENTILATOR                                  | 4_F4                 | 6860A          | FLOOR MAT & PADS               |
| 3-C10    | 5700A | SEAT (EXCEPT LEATHER TRIM)                  | 4-L4                 | 6870A          | SERVICE TOOLS                  |
| 3-N10    | 5710A | SEAT TRIM (LEATHER - ANNIVERSARY EDITION)   | 4-M4                 | 6900A          | VISOR, ASSIST HANDLE & MIRRORS |
| 3-G11    | 5760A | SEAT BELTS                                  | 4-G5                 | 6930A          | CAUTION PLATES                 |
| i        | 1     |                                             | l                    |                |                                |

## SECTION NUMBER INDEX (BODY)

| TARTING<br>OCATION | SECTION No. | SECTION NAME                                | STARTING<br>LOCATION | SECTION No. | SECTION NAME                   |
|--------------------|-------------|---------------------------------------------|----------------------|-------------|--------------------------------|
| 3-C2               | 0900A       | KEY SETS                                    | 3-C12                | 5800A       | FRONT DOOR                     |
| 3C3                | 5000A       | FRONT BUMPER & GRILLE                       | 3-C13                | 5830A       | FRONT DOOR MECHANISMS          |
| 3-E3               | 5010A       | REAR BUMPER                                 | 3-C14                | 6100A       | HEATER                         |
| 3–G3               | 5030A       | WINDOW MOULDINGS                            | 3-E14                | 6110A       | HEATER UNIT                    |
| 3–13               | 5040A       | BODY MOULDINGS                              | 3-H14                | 6115A       | HEATER CONTROLS                |
| 3-C4               | 5100A       | LAMPS (FRONT & SIDE)                        | 3-J14                | 6120A       | HEATER BLOWER                  |
| 3-G4               | 5110A       | LAMPS (REAR)                                | 3-C15                | 6230A       | BACK DOOR MECHANISMS           |
| 3—14               | 5130A       | OVERHEAD CONSOLE (1979 STANDARD ROOF MODEL) | 3-F15                | 6300A       | WINDOW GLASSES                 |
| 3-J4               | 5170A       | COWL & EXTRACTOR GRILLES & ORNAMENTS        | 3-115                | 6330A       | SUNROOF                        |
| 3C5                | 5230A       | BONNET                                      | 3-C16                | 6600A       | ELECTRIC EQUIPMENT             |
| 3–E5               | 5319A       | BODY PANELS (FRONT)                         | 3-G16                | 6680A       | RADIO & STEREO SYSTEMS         |
| 3–K5               | 5340A       | BODY PANELS (SIDE & ROOF)                   | 4-C2                 | 6700A       | WIRE HARNESS & CLAMPS          |
| 3-16               | 5360A       | BODY PANELS (FLOOR)                         | 4-G2                 | 6720A       | WINDSHIELD WASHER              |
| 3-C7               | 5590Å       | DASHBOARD EQUIPMENT                         | 4-H2                 | 6730A       | WINDSHIELD WIPER               |
| 3–L7               | 5540A       | METERS                                      | 4-J2                 | 6740A       | WIPER MOTOR (COMPONENTS ONLY)  |
| 3D8                | 5560A       | DASHBOARD & RELATED                         | 4-C3                 | 6800A       | CEILING TRIM                   |
| 3L8                | 5570A       | CONSOLE                                     | 4J3                  | 6840A       | TRIM & SCUFF PLATE             |
| 3-K9               | 5580A       | VENTILATOR                                  | 4-F4                 | 6860A       | FLOOR MAT & PADS               |
| 3C10               | 5700A       | SEAT (EXCEPT LEATHER TRIM)                  | 4-L4                 | 6870A       | SERVICE TOOLS                  |
| 3-N10              | 5710A       | SEAT TRIM (LEATHER - ANNIVERSARY EDITION)   | 4-1/14               | 6900A       | VISOR, ASSIST HANDLE & MIRRORS |
| 3G11               | 5760A       | SEAT BELTS                                  | 4-G5                 | 6930A       | CAUTION PLATES                 |

## SECTION NUMBER INDEX (BODY)

| TARTING<br>OCATION | SECTION No. | SECTION NAME                                | STARTING<br>LOCATION | SECTION No. | SECTION NAME                   |
|--------------------|-------------|---------------------------------------------|----------------------|-------------|--------------------------------|
| 3-C2               | 0900A       | KEY SETS                                    | 3C12                 | 5800A       | FRONT DOOR                     |
| 3-C3               | 5000A       | FRONT BUMPER & GRILLE                       | 3-C13                | 5830A       | FRONT DOOR MECHANISMS          |
| 3-E3               | 5010A       | REAR BUMPER                                 | 3-C14                | 6100A       | HEATER                         |
| 3-G3               | 5030A       | WINDOW MOULDINGS                            | 3-E14                | 6110A       | HEATER UNIT                    |
| 3-13               | 5040A       | BODY MOULDINGS                              | 3-H14                | 6115A       | HEATER CONTROLS                |
| 3-C4               | 5100A       | LAMPS (FRONT & SIDE)                        | 3-J14                | 6120A       | HEATER BLOWER                  |
| 3-G4               | 5110A       | LAMPS (REAR)                                | 3C15                 | 6230A       | BACK DOOR MECHANISMS           |
| 3-14               | 5130A       | OVERHEAD CONSOLE (1979 STANDARD ROOF MODEL) | 3-F15                | 8300A       | WINDOW GLASSES                 |
| 334                | 5170A       | COWL & EXTRACTOR GRILLES & ORNAMENTS        | 3–115                | 6330A       | SUNROOF                        |
| 3-CE               | 5230A       | BONNET                                      | 3-C16                | 6600A       | ELECTRIC EQUIPMENT             |
| 3E5                | 5310A       | BODY PANELS (FRONT)                         | 3-G16                | 6680A       | RADIO & STEREO SYSTEMS         |
| 3-K5               | 5340A       | BODY PANELS (SIDE & ROOF)                   | 4-C2                 | 6700A       | WIRE HARNESS & CLAMPS          |
| 3-16               | 5360A       | BODY PANELS (FLOOR)                         | 4-G2                 | 6720A       | WINDSHIELD WASHER              |
| 3C7                | 5500A       | DASHBOARD EQUIPMENT                         | 4-H2                 | 6730A       | WINDSHIELD WIPER               |
| 3-L7               | 5540A       | METERS                                      | 4-J2                 | 6740A       | WIPER MOTOR (COMPONENTS ONLY)  |
| 3D8                | 5560A       | DASHBOARD & RELATED                         | 4C3                  | 6800A       | CEILING TRIM                   |
| 3L8                | 5570A       | CONSOLE                                     | 4—J3                 | 6840A       | TRIM & SCUFF PLATE             |
| 3-K9               | 5580A       | VENTILATOR                                  | 4-F4                 | 686GA       | FLOOR MAT & PADS               |
| 3C10               | 5700A       | SEAT (EXCEPT LEATHER TRIM)                  | 4-L4                 | 6870A       | SERVICE TOOLS                  |
| 3-N10              | 5710A       | SEAT TRIM (LEATHER - ANNIVERSARY EDITION)   | 4M4                  | 6900A       | VISOR, ASSIST HANDLE & MIRRORS |
| 3G11               | 5760A       | SEAT BELTS                                  | 4G5                  | 6930A       | CAUTION PLATES                 |

## SECTION NUMBER INDEX (BODY)

| STARTING<br>LOCATION | SECTION No. | SECTION NAME                                | STARTING<br>LOCATION | SECTION No. | SECTION NAME                   |
|----------------------|-------------|---------------------------------------------|----------------------|-------------|--------------------------------|
| 3-C2                 | 0900A       | KEY SETS                                    | 3-C12                | 5800A       | FRONT DOOR                     |
| 3-C3                 | 5000A       | FRONT BUMPER & GRILLE                       | 3-C13                | 5830A       | FRONT DOOR MECHANISMS          |
| 3-E3                 | 5010A       | REAR BUMPER                                 | 3-C14                | 6100A       | HEATER                         |
| 3-G3                 | 5030A       | WINDOW MOULDINGS                            | 3-E14                | 6110A       | HEATER UNIT                    |
| 313                  | 5040A       | BODY MOULDINGS                              | 3-H14                | 6115A       | HEATER CONTROLS                |
| 3-C4                 | 5100A       | LAMPS (FRONT & SIDE)                        | 3—J14                | 6120A       | HEATER BLOWER                  |
| 3G4                  | 5110A       | LAMPS (REAR)                                | 3-C15                | 6230A       | BACK DOOR MECHANISMS           |
| 3-14                 | 5130A       | OVERHEAD CONSOLE (1979 STANDARD ROOF MODEL) | 3-F15                | 6300A       | WINDOW GLASSES                 |
| 3J4                  | 5170A       | COWL & EXTRACTOR GRILLES & ORNAMENTS        | 3115                 | 6330A       | SUNROOF                        |
| 3-C5                 | 5230A       | BONNET                                      | 3-C16                | 6600A       | ELECTRIC EQUIPMENT             |
| 3-E5                 | 5310A       | BODY PANELS (FRONT)                         | 3-G16                | 6680A       | RADIO & STEREO SYSTEMS         |
| 3-K5                 | 5340A       | BODY PANELS (SIDE & ROOF)                   | 4-C2                 | 6700A       | WIRE HARNESS & CLAMPS          |
| 316                  | 5360A       | BODY PANELS (FLOOR)                         | 4-G2                 | 6720A       | WINDSHIELD WASHER              |
| 307                  | 5500A       | DASHBOARD EQUIPMENT                         | 4-H2                 | 6730A       | WINDSHIELD WIPER               |
| 3-L7                 | 5540A       | METERS                                      | 4j2                  | 6740A       | WIPER MOTOR (COMPONENTS ONLY)  |
| 3-D8                 | 5560A       | DASHBOARD & RELATED                         | 4-C3                 | 6800A       | CEILING TRIM                   |
| 3-L8                 | 5570A       | CONSOLE                                     | 4-J3                 | 6840A       | TRIM & SCUFF PLATE             |
| 3-K9                 | 5580A       | VENTILATOR                                  | 4_F4                 | 6860A       | FLOOR MAT & PADS               |
| 3-C10                | 5700A       | SEAT (EXCEPT LEATHER TRIM)                  | 4-L4                 | 6870A       | SERVICE TOOLS                  |
| 3-N10                | 5710A       | SEAT TRIM (LEATHER - ANNIVERSARY EDITION)   | 4-M4                 | 6900A       | VISOR, ASSIST HANDLE & MIRRORS |
| 3-G11                | 5760A       | SEAT BELTS                                  | 4G5                  | 6930A       | CAUTION PLATES                 |
| 1                    |             |                                             | <u> </u>             |             |                                |