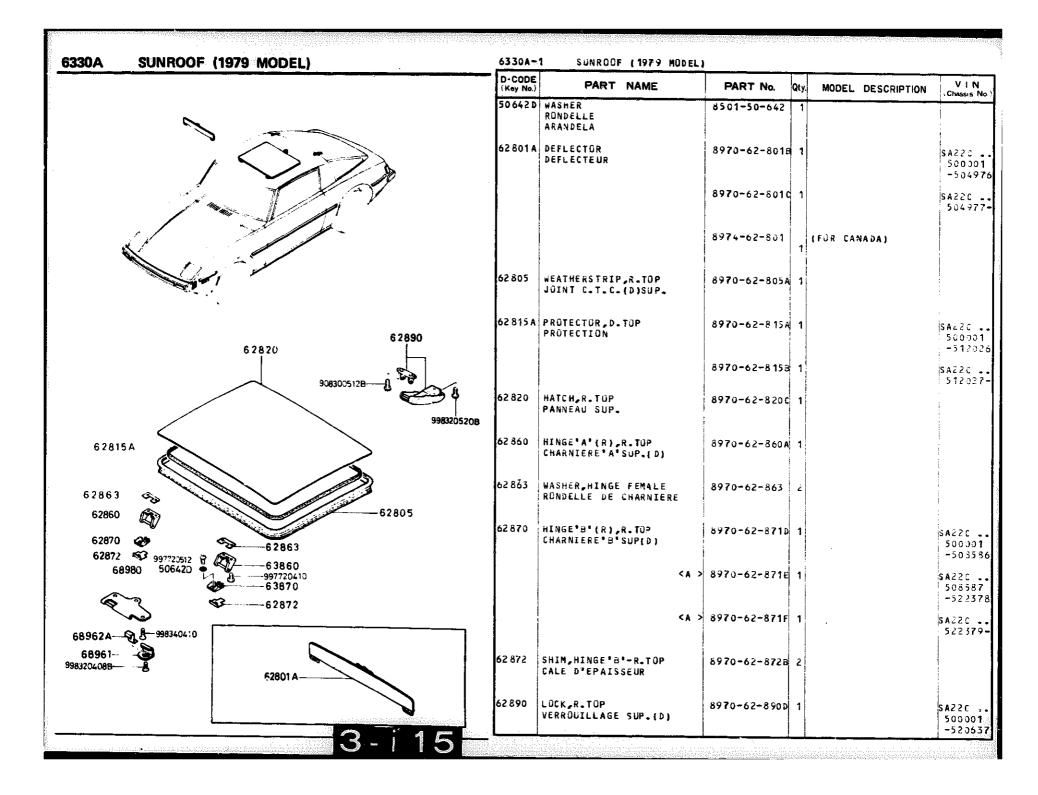

SIDE WINDOW 8871-63-942 DEFLECTEUR, FENETRE COTE 63931 63951 | GLASS(L), SIDE WINDOW 8871-63-9508 1 63935 GLACE DE COTE (G) VIDRIG (IZG), VENTANA LAT 63932 <A > 8871-63-9500 1 63942B 99941.35024 <A > \*8871-63-9500 1 63960A PLATE(R), GLASS 8871-62-970A 1 **-998650516** PLAQUE(D). GLACE 998650516 ---63970 -999520516 MOULD(R),GLASS 8871-62-960A 1 r63970-MOULURE GLACE(D) L63980 70526B ∕51902F 63970A PLATE(L), GLASS 8871-63-970A 1 63942B PLAQUE(G) - GLACE -999100402 51881A-51891A 69049D 63980 MOULD(L), GLASS 8871-63-960A 1 MOULURE(G), GLACE E63941 68861B SPACER 8871-62-966A 2 RONDELLE 3-G15

VIN

Chassis No.)

504530

SA220 ..

525594

SA220 ... 551461-

SA22C ..

500001

SA220 ... 511393 -017116

SA220 ..

SA220 .

SA220 ...

SA220 ...

500001

-511892

-617318

-511692

-551460

-525593





|                                                                         |                              | 6 |
|-------------------------------------------------------------------------|------------------------------|---|
|                                                                         | 62890                        | 6 |
|                                                                         | 908300512B                   | é |
| 62815A                                                                  | 998320520B                   |   |
| 62863                                                                   |                              |   |
| 62860                                                                   | 62805                        |   |
| 62870 <b>②</b> 6287