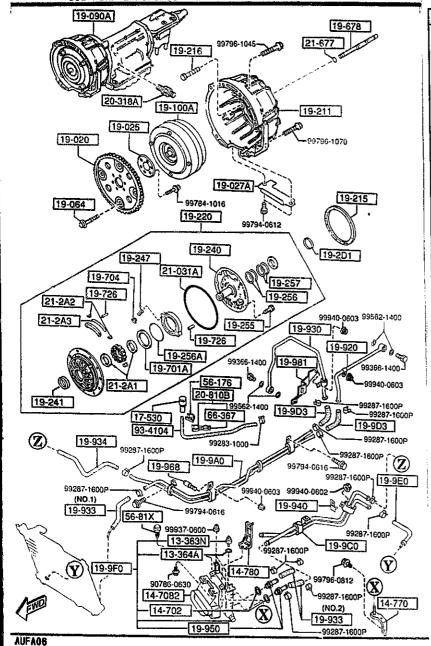

SECTION NAME INDEX (ENGINE)

| 1-03   100                                                                                                                                                                                                                                                                                                                                                                                                                                                                                                                                                                                                                                                                                                                                                                                                                                                                                                                                                                                                                                                                                                                                                                                                                                                                                                                                                                                                                                                                                                                                                                                                                                                                                                                                                                                                                                                                                                                                                                                                                                                                                                                     | LO.NO | SEC.NO | SECTION NAME                                                   | 10 410 |      | TION NAME INDEX (ENGINE)      | 1            |         | r            |
|--------------------------------------------------------------------------------------------------------------------------------------------------------------------------------------------------------------------------------------------------------------------------------------------------------------------------------------------------------------------------------------------------------------------------------------------------------------------------------------------------------------------------------------------------------------------------------------------------------------------------------------------------------------------------------------------------------------------------------------------------------------------------------------------------------------------------------------------------------------------------------------------------------------------------------------------------------------------------------------------------------------------------------------------------------------------------------------------------------------------------------------------------------------------------------------------------------------------------------------------------------------------------------------------------------------------------------------------------------------------------------------------------------------------------------------------------------------------------------------------------------------------------------------------------------------------------------------------------------------------------------------------------------------------------------------------------------------------------------------------------------------------------------------------------------------------------------------------------------------------------------------------------------------------------------------------------------------------------------------------------------------------------------------------------------------------------------------------------------------------------------|-------|--------|----------------------------------------------------------------|--------|------|-------------------------------|--------------|---------|--------------|
| 1-003 1040 DIT PAMP REAR HOUSING 1-KII 1950 DIT PAMP REAR HOUSING  |       |        |                                                                |        |      |                               | LO.NO        | SEC. NO | SECTION NAME |
| 1-603 1040 OIL PAN, FRONT & REAR HOUSING 1-103 1100 ECCENTRIC SNAFT & FLYWHEEL 1-HII 1-05 1110 ROTORS & RELATED PARTS 1-03 1300 INLET MANIFOLD 1-04 1311 INTER COBLER 1-04 1312 TURBO CHARGER 1-04 1312 TURBO CHARGER 1-04 1325 FUEL SYSTEM 1-05 1364 THROTTLE BODY 1-08 1364 THROTTLE BODY 1-08 1371 AIR PUMP & AIR CONTROL SYSTEM 1-08 1500 COLING SYSTEM 1-08 1500 COLING SYSTEM 1-08 1500 COLING SYSTEM 1-09 1500 COLING SYSTEM 1-09 1710 MANUAL TRANSMISSION CASE 1-104 1500 COLING SYSTEM 1-105 1510 AIR CLEARER 1-106 1500 COLING SYSTEM 1-107 1710 MANUAL TRANSMISSION CASE 1-108 1600 COLING SYSTEM 1-109 1710 MANUAL TRANSMISSION CASE 1-100 1800 ALTERNATOR SYSTEM 1-100 1800 ALTERNATOR SYSTEM 1-100 1800 AUTOMATIC TRANSMISSION CASE & MAIN CONTROL SYSTEM 1-109 1910 AUTOMATIC TRANSMISSION CASE & MAIN CONTROL SYSTEM 1-109 1910 AUTOMATIC TRANSMISSION CASE & MAIN CONTROL SYSTEM ORDER STATER 1-109 1910 AUTOMATIC TRANSMISSION CASE & MAIN CONTROL SYSTEM ORDER STATER 1-109 1910 AUTOMATIC TRANSMISSION CASE & MAIN CONTROL SYSTEM ORDER STATER 1-109 1910 AUTOMATIC TRANSMISSION CASE & MAIN CONTROL SYSTEM ORDER STATER 1-109 1910 AUTOMATIC TRANSMISSION CASE & MAIN CONTROL SYSTEM ORDER STATER 1-109 1910 AUTOMATIC TRANSMISSION CONTROL 1-109 1920 AUTOMATIC TRANSMISSION CONTROL                                                                                                                                                                                                                                                                                                                                                                                                                                                                                                                                                                                                                                                                                                       |       |        |                                                                | T-HII  | 1940 | R, LOW & REVERSE PISTON       | }            |         |              |
| 1-103 1100 ECCENTRIC SMATT & FLYWHEEL 1-03 1100 INLET MANIFOLD EXAMST MANIFOLD INLET MANIFOLD INLET MANIFOLD INLET MANIFOLD INLET MANIFOLD INTER COOLER INTERCE COOLER  | 1     |        |                                                                | 1-K11  | 1950 | AUTOMATIC TRANSMISSION MANUAL |              |         | +            |
| 1-103 1310 INLET MANIFOLD 1-104 1310 INLET MANIFOLD 1-104 1310 EXHAUST MANIFOLD 1-104 1311 INTER COOLER 1-104 1312 TIWIN TURBO CHARGER 1-104 1325 FULL SYSTEM 1-104 1320 FULL SYSTEM 1-104 1320 FULL SYSTEM 1-105 1364 THROTTLE BODY 1-105 1364 THROTTLE BODY 1-105 1360 FULL SYSTEM 1-106 1300 FULL SYSTEM 1-106 1300 FULL SYSTEM 1-107 1500 FULL SYSTEM 1-108 1380 FULL SYSTEM 1-109 1380 FULL SYSTEM 1-109 1380 FULL SYSTEM 1-109 1380 FULL SYSTEM 1-109 1-109 ISO COULTE SYSTEM 1-109 1-109 ISO FULL SYSTEM 1-109 1-109 ISO FULL SYSTEM 1-109 ISO FULL |       |        |                                                                | 1-M11  | 1040 |                               | ŀ            | 1       |              |
| 1-MO3 1300 INLET MANIFOLD 1-C04 1310 EMAUST MANIFOLD 1-C04 1311 INTER COLER 1-C04 1312 TURBO CHARGER 1-C04 1312 TURBO CHARGER 1-C04 1312 FURL SYSTEM 1-C04 1325 FUEL SYSTEM 1-MO4 1335 FUEL DISTRIBUTOR 1-MO4 1330 AIR CLEARER 1-MO4 1340 AIR CLEARER 1-MO5 1351 AIR PUMP & AIR CONTROL VALVE 1-F05 1371 AIR PUMP & AIR CONTROL SYSTEM 1-MO6 1400 OIL PUMP & FILTER 1-MO6 1500 COOLING SYSTEM 1-MO6 1500 COULING SYSTEM 1-MO6 1500 COULING SYSTEM 1-MO6 1500 CLUTCH DISC & COVER 1-E07 1700 MANUAL TRANSMISSION CASE 1-MO1 1770 MANUAL TRANSMISSION CARGE CON TOOL SYSTEM 1-MO8 1840 ALTERNATOR 1-F08 1800 ENGINE ELECTRICAL SYSTEM 1-MO8 1840 ALTERNATOR 1-MO8 1840 ALTERNATOR 1-MO8 1840 ALTERNATOR 1-MO8 1840 ALTERNATOR 1-MO9 1910 ANTIFER TO THE PUMP & PIPTINGS CONTROL SYSTEM 1-MO9 1910 ANTIFER TO THE PUMP & PIPTINGS CONTROL SYSTEM 1-MO9 1910 ANTIFER TO THE PUMP & PIPTINGS CONTROL SYSTEM 1-MO9 1910 ANTIFER TO THE PUMP & PIPTINGS CONTROL SYSTEM CONTROL SYSTEM CONTROL SANTANT TO THE PUMP & PIPTINGS CONTROL SYSTEM CONTROL SANTANT TO THE PUMP & PIPTINGS CONTROL SYSTEM CONTROL SANTANT TO THE PUMP & PIPTINGS CONTROL SANTANT TO THE PU | 1     |        |                                                                | 4-441  | 1760 | & SEAL KIT                    |              |         |              |
| 1-C04 1310 EXHAUST MANIFOLD 1-D04 1311 INTER COOLER 1-E04 1312 TURBO CHARGER 1-E04 1313 TWIN YURBO AIR INTAKE SYSTEM 1-F04 1320 FUEL SYSTEM 1-R04 1325 FUEL DISTRIBUTOR 1-R04 1325 FUEL SYSTEM 1-R04 1325 FUEL SYSTEM 1-R05 1371 AIR PUMP & AIR CONTROL VALVE 1-F05 1371 AIR PUMP & AIR CONTROL VALVE 1-F05 1371 AIR PUMP & FILTER 1-R06 1500 COOLING SYSTEM 1-R06 1500 COOLING SYSTEM 1-R06 1500 COOLING SYSTEM 1-R07 1700 MANUAL TRANSHISSION CASE 1-G07 1710 MANUAL TRANSHISSION CASE 1-G07 1710 MANUAL TRANSHISSION CANE 1-F08 1800 ENGINE ELECTRICAL SYSTEM 1-R08 1800 ENGINE ELECTRICAL SYSTEM 1-R08 1840 A STAPTER 1-R08 1840 A STAPTER 1-R09 1910 AUTOMATIC TRANSHISSION TORQUE CONCERNING SYSTEM 1-R09 1910 AUTOMATIC TRANSHISSION CONTROL 1-C09 1850 BATTERY 1-R09 1870 AUTOMATIC TRANSHISSION CONTROL 1-R09 1910 AUTOMATIC TRANSHISSION CONTROL 1-C10 1925 AUTOMATIC TRANSHISSION CONTROL 1-C10 1925 AUTOMATIC TRANSHISSION CONTROL 1-C10 1925 AUTOMATIC TRANSHISSION CONTROL 1-R10 1920 AUTOMATIC TRANSHISSION CONTROL 1 | 1     | i      |                                                                | 1      |      |                               |              |         |              |
| 1-D04 1311 INTER CODLER 1-E04 1312 TURBO CHARGER 1-G04 1313 TWIN TURBO AIR INTAKE SYSTEM 1-F04 1325 FUEL DISTRIBUTOR 1-H04 1320 AIR CLEAMER 1-H05 1364 TUROTTLE BODY 1-F05 1371 AIR PUMP & AIR CONTROL VALVE 1-F05 1371 AIR PUMP & AIR CONTROL SYSTEM 1-H05 1580 EMISSION CONTROL SYSTEM 1-H06 1500 COOLING SYSTEM 1-H06 1500 BRACKET, PULLEY & BELT 1-C07 1600 CLUTCH DISC & COVER 1-E07 1700 HANUAL TRANSHISSION CASE 1-J07 1710 MANUAL TRANSHISSION GEARS 1-J08 1720 MANUAL TRANSHISSION CHANGE CON 1-F08 1800 EMISSION CHANGE CON 1-F08 1800 EMISSION CHANGE CON 1-F08 1800 STEPTER 1-F08 1800 AUTOMATIC TRANSHISSION TORQUE 1-H09 1910 AUTOMATIC TRANSHISSION CONTROL 1-H09 1910 AUTOMATIC TRANSHISSION CONTROL 1-H09 1920 AUTOMATIC TRANSHISSION CONTROL 1-C10 1925 AUTOMATIC TRANSHISSION CONTROL 1-K10 192 | 1     |        |                                                                |        |      |                               |              | ļ       |              |
| 1-604   1312                                                                                                                                                                                                                                                                                                                                                                                                                                                                                                                                                                                                                                                                                                                                                                                                                                                                                                                                                                                                                                                                                                                                                                                                                                                                                                                                                                                                                                                                                                                                                                                                                                                                                                                                                                                                                                                                                                                                                                                                                                                                                                                   | 1     |        |                                                                |        |      |                               | İ            |         |              |
| 1-104 1320 FUEL SYSTEM 1-K04 1325 FUEL DISTRIBUTOR 1-H04 1330 AIR CLEANER 1-D05 1364 THROTTLE BODY 1-F05 1371 AIR PUMP & AIR CONTROL VALVE 1-H05 1380 ENISSION CONTROL SYSTEM 1-D06 1400 OIL PUMP & FILTER 1-H06 1500 COOLING SYSTEM 1-H06 1500 CLUTCH DISC & COVER 1-H07 1700 MANUAL TRANSMISSION CASE 1-E07 1700 MANUAL TRANSMISSION CASE 1-D07 1710 MANUAL TRANSMISSION CHANGE CON TROL SYSTEM 1-F08 1800 ENGINE ELECTRICAL SYSTEM 1-H08 1840 A STARTER 1-H08 1840 A STARTER 1-H09 1850 DATTERY 1-D09 1910 AUTOMATIC TRANSMISSION TORQUE CON TROL SYSTEM 1-109 1920 AUTOMATIC TRANSMISSION CONTROL VALVE 1-C01 1925 AUTOMATIC TRANSMISSION CONTROL VALVE 1-K10 1935 AUTOMATIC TRANSMISSION CONTROL VALVE                                                                                                                                                                                                                                                                                                                                                                                                                                                                                                                                                                                                                                                                                                                                                                                                                                                                    | 1-E04 | 1312   |                                                                |        |      |                               |              |         |              |
| 1-104 1320 FUEL SYSTEM 1-K44 1325 FUEL DISTRIBUTOR 1-H04 1339 AIR CLEANER 1-H05 1364 THROTTLE BODY 1-H05 1360 ENISSION CONTROL VALVE 1-H05 1360 ENISSION CONTROL SYSTEM 1-H06 1500 OIL PUMP & FILTER 1-H06 1500 COOLING SYSTEM 1-H06 1500 COOLING SYSTEM 1-H06 1500 COUTON SYSTEM 1-H07 1700 HANDAL TRANSMISSION CASE 1-UCT 1700 HANDAL TRANSMISSION CASE 1-J07 1710 HANDAL TRANSMISSION CHANGE CON TROL SYSTEM 1-H08 1720 HANDAL TRANSMISSION CHANGE CON TROL SYSTEM 1-H08 1840 AIRTHATOR 1-H08 1840 AIRTHATOR 1-H08 1840 AIRTHATOR 1-H08 1840 AIRTHATOR 1-H09 1850 BATTERY 1-H09 1910 AUTOMATIC TRANSMISSION TORGUS CONVERTER, OIL PUMP & FIPTINGS 1-L01 1925 AUTOMATIC TRANSMISSION CONTROL VALVE 1-K10 1920 AUTOMATIC TRANSMISSION CONTROL VALVE                                                                                                                                                                                                                                                                                                                                                                                                                                                                                                                                                                                                                                                                                                                                                                                                                                                                           | 1-604 | 1313   | TWIN TURBO AIR INTAKE SYSTEM                                   |        |      |                               |              | ·       |              |
| 1-004 1330 AIR CLEAMER 1-005 1364 THROTTLE BODY 1-F05 1371 AIR PUMP & AIR CONTROL VALVE 1-H05 1380 EMISSION CONTROL SYSTEM 1-D06 1400 OIL PUMP & FILTER COOLING SYSTEM 1-N06 1500 COULTHG SYSTEM 1-N06 1500 BRACKET, PULLEY & BELT 1-C07 1600 CLUTCH DISC & COVER 1-E07 1700 MANUAL TRANSMISSION CASE 1-J07 1710 MANUAL TRANSMISSION GEARS 1-D08 1720 MANUAL TRANSMISSION CHANGE CON TROL SYSTEM 1-F08 1800 ENGINE ELECTRICAL SYSTEM 1-100 1804 A STARTER (AT) 1-M08 1840 A STARTER (AT) 1-M09 1850 BATTERY 1-D09 1910 AUTOMATIC TRANSMISSION CONTROL VALVE AND AUTOMATIC TRANSMISSION CONTROL VALVE AUTOMATIC TRANSMISSION | 1-104 | 1320   |                                                                |        |      |                               | ĺ            |         |              |
| 1-D05 1364 THROTTLE BODY 1-F05 1371 AIR PUMP & AIR CONTROL VALVE 1-H05 1380 EMISSION CONTROL SYSTEM 1-D06 1400 OIL PUMP & FILTER 1-G06 1500 COOLING SYSTEM 1-H06 1580 BRACKET, PULLEY & BELT 1-G07 1600 CLUTCH DISC & COVER 1-E07 1700 MAMUAL TRANSMISSION CASE 1-J07 1710 MAMUAL TRANSMISSION GEARS 1-J07 1710 MAMUAL TRANSMISSION CHANGE CON TROL SYSTEM 1-D08 1720 MANUAL TRANSMISSION CHANGE CON TROL SYSTEM 1-F08 1800 ENGINE ELECTRICAL SYSTEM 1-108 1830 ALTERNATOR 1-K08 1840 STARTER (XT) 1-H08 1840 A STARTER (XT) 1-C09 1850 BATTERY 1-109 1910 AUTOMATIC TRANSMISSION CASE & MAIN CONTROL SYSTEM 1-109 1920 AUTOMATIC TRANSMISSION CASE & MAIN CONTROL SYSTEM 1-C10 1925 AUTOMATIC TRANSMISSION CONTROL VALVE 1-K18 1930 AUTOMATIC TRANSMISSION CONTROL VALVE                                                                                                                                                                                                                                                                                                                                                                                                                                                                                                                                                                                                                                                                                                                                                                                                                                                                                                                                                                                                                                                                                                                                                                                                                                                                                                                                                      | 1-K04 | 1325   | FUEL DISTRIBUTOR                                               |        |      |                               | İ            |         |              |
| 1-F05 1371 AIR PUMP & AIR CONTROL VALVE 1-H05 1380 EMISSION CONTROL SYSTEM 1-D06 1400 DIL PUMP & FILTER 1-G04 1500 COOLING SYSTEM 1-N06 1580 BRACKET, PULLEY & BELT 1-C07 1600 CLUTCH DISC & COWER 1-E07 1700 MAHUAL TRANSMISSION CASE 1-J07 1710 MAHUAL TRANSMISSION GEARS 1-J08 1720 MAHUAL TRANSMISSION CHANGE CON TROL SYSTEM 1-F08 1800 ENGINE ELECTRICAL SYSTEM 1-F08 1800 ENGINE ELECTRICAL SYSTEM 1-H08 1840 STARTER 1-H08 1840 STARTER CMT7 1-C09 1850 BATTERY 1-D09 1910 AUTOMATIC TRANSMISSION TORQUE CONVERTER, OIL PUMP & PIFINGS 1-C10 1925 AUTOMATIC TRANSMISSION CONTROL VALVE 1-K10 1930 AUTOMATIC TRANSMISSION CONTROL VALVE 1-K10 1930 AUTOMATIC TRANSMISSION CONTROL VALVE 1-K10 1930 AUTOMATIC TRANSMISSION COUNTROL VALVE                                                                                                                                                                                                                                                                                                                                                                                                                                                                                                                                                                                                                                                                                                                                                                                                                                                                                                                                                                                                                                                                                                                                                                                                                                                                                                                                                                                | 1-M04 | 1330   | AIR GLEANER                                                    |        |      |                               | }            |         |              |
| 1-H05 1380 EMISSION CONTROL SYSTEM 1-D06 1400 OIL PUMP & FILTER 1-G06 1500 COOLING SYSTEM 1-N06 1580 BRACKET, PULLEY & BELT 1-G07 1600 CLUTCH DISC & COVER 1-E07 1700 HANUAL TRANSHISSION CASE 1-J07 1710 MANUAL TRANSHISSION GEARS 1-D08 1720 MANUAL TRANSHISSION CHANGE CON TROL SYSTEM 1-F08 1800 ENGINE ELECTRICAL SYSTEM 1-F08 1800 ENGINE ELECTRICAL SYSTEM 1-K08 1840 STARTER (NT) 1-H08 1840 STARTER (NT) 1-H08 1840 STARTER (NT) 1-D09 1910 AUTOMATIC TRANSHISSION TORQUE CONVERTER, OIL PUMP & PIPTNGS 1-I09 1920 AUTOMATIC TRANSHISSION CASE & HAIN CONTROL SYSTEM 1-K18 1936 AUTOMATIC TRANSHISSION CONTROL VALVE                                                                                                                                                                                                                                                                                                                                                                                                                                                                                                                                                                                                                                                                                                                                                                                                                                                                                                                                                                                                                                                                                                                                                                                                                                                                                                                                                                                                                                                                                                  | 1-005 | 1364   | THROTTLE BODY                                                  |        |      |                               |              |         |              |
| 1-D06 1400 DIL PUMP & FILTER 1-G06 1500 COOLING SYSTEM 1-N06 1580 BRACKET, PULLEY & BELT 1-C07 1600 CLUTCH DISC & COVER 1-E07 1700 MANUAL TRANSMISSION CASE 1-J07 1710 MANUAL TRANSMISSION CHANGE CON TROL SYSTEM 1-D08 1720 MANUAL TRANSMISSION CHANGE CON TROL SYSTEM 1-F08 1800 ENGINE ELECTRICAL SYSTEM 1-108 1830 ALTERNATOR 1-K08 1840 A STARTER (AT) 1-M08 1840 A STARTER (AT) 1-D09 1910 AUTOMATIC TRANSMISSION TORQUE CONVERTER, OIL PUMP & PIPINGS 1-I09 1920 AUTOMATIC TRANSMISSION CASE & MATOMATIC TRANSMISSION CONTROL VALVE 1-K10 1930 AUTOMATIC TRANSMISSION CONTROL VALVE                                                                                                                                                                                                                                                                                                                                                                                                                                                                                                                                                                                                                                                                                                                                                                                                                                                                                                                                                                                                                                                                                                                                                                                                                                                                                                                                                                                                                                                                                                                                     | 1-F05 | 1371   | AIR PUMP & AIR CONTROL VALVE                                   |        |      |                               |              | ]       |              |
| 1-G06 1500 COOLING SYSTEM 1-N06 1580 BRACKET, PULLEY & BELT 1-C07 1600 CLUTCH DISC & COVER 1-E07 1700 MANUAL TRANSMISSION CASE 1-J07 1710 MANUAL TRANSMISSION GEARS 1-J08 1720 MANUAL TRANSMISSION CHANGE CON TROL SYSTEM 1-F08 1800 ENGINE ELECTRICAL SYSTEM 1-108 1830 ALTERNATOR 1-K08 1840 A STARTER (AT) 1-N08 1840 A STARTER (AT) 1-D09 1910 AUTOMATIC TRANSMISSION TORQUE CONVERTER, OIL PUMP & PIPINGS 1-I09 1920 AUTOMATIC TRANSMISSION CONTROL VALVE 1-K10 1930 AUTOMATIC TRANSMISSION CONTROL VALVE 1-K10 1930 AUTOMATIC TRANSMISSION CONTROL VALVE                                                                                                                                                                                                                                                                                                                                                                                                                                                                                                                                                                                                                                                                                                                                                                                                                                                                                                                                                                                                                                                                                                                                                                                                                                                                                                                                                                                                                                                                                                                                                                 | 1-405 | 1380   | EMISSION CONTROL SYSTEM                                        |        |      |                               | <u> </u><br> |         |              |
| 1-N06 1580 BRACKET, PULLEY & BELT 1-C07 1600 CLUTCH DISC & COVER 1-E07 1700 MANUAL TRANSHISSION CASE 1-J07 1710 MANUAL TRANSHISSION GEARS 1-D08 1720 MANUAL TRANSHISSION CHANGE CON TOLL SYSTEM 1-F08 1800 ENGINE ELECTRICAL SYSTEM 1-108 1830 ALTERNATOR 1-K08 1840 STARTER (AT) 1-H08 1840 A STARTER (AT) 1-D09 1910 AUTOMATIC TRANSHISSION TORQUE CONVERTER, OIL PUMP & PIPINGS 1-109 1920 AUTOMATIC TRANSHISSION CONTROL VALVE 1-C10 1925 AUTOMATIC TRANSHISSION CONTROL VALVE 1-K16 1930 AUTOMATIC TRANSHISSION CONTROL                                                                                                                                                                                                                                                                                                                                                                                                                                                                                                                                                                                                                                                                                                                                                                                                                                                                                                                                                                                                                                                                                                                                                                                                                                                                                                                                                                                                                                                                                                                                                                                                   | 1-006 | 1400   | DIL PUNP & FILTER                                              |        |      |                               |              |         |              |
| 1-C07 1600 CLUTCH DISC & COVER 1-E07 1700 MANUAL TRANSMISSION CASE 1-J07 1710 MANUAL TRANSMISSION GEARS 1-D08 1720 MANUAL TRANSMISSION CHANGE CON TROL SYSTEM 1-F08 1800 ENGINE ELECTRICAL SYSTEM 1-108 1830 ALTERNATOR 1-K08 1840 STARTER (MT) 1-M08 1840 A STARTER (AT) 1-D09 1910 AUTOMATIC TRANSMISSION TORQUE CONVERTER, 011 PUMP & PIPINGS 1-109 1920 AUTOMATIC TRANSMISSION CASE & MAIN CONTROL SYSTEM 1-C10 1925 AUTOMATIC TRANSMISSION CONTROL VALVE 1-K16 1930 AUTOMATIC TRANSMISSION CONTROL VALVE                                                                                                                                                                                                                                                                                                                                                                                                                                                                                                                                                                                                                                                                                                                                                                                                                                                                                                                                                                                                                                                                                                                                                                                                                                                                                                                                                                                                                                                                                                                                                                                                                  | 1-606 | 1500   | COOLING SYSTEM                                                 |        |      |                               |              |         |              |
| 1-E07 1700 MANUAL TRANSMISSION CASE 1-J07 1710 MANUAL TRANSMISSION GEARS 1-D08 1720 MANUAL TRANSMISSION CHANGE CON TROL SYSTEM 1-F08 1800 ENGINE ELECTRICAL SYSTEM 1-108 1830 ALTERNATOR 1-K08 1840 STARTER (NT) 1-M08 1840 A STARTER (AT) 1-D09 1910 AUTOMATIC TRANSMISSION TORQUE CONVERTER, DIL PUMP & PIPINGS 1-109 1920 AUTOMATIC TRANSMISSION CASE & MAIN CONTROL SYSTEM 1-C10 1925 AUTOMATIC TRANSMISSION CONTROL VALVE 1-K18 1930 AUTOMATIC TRANSMISSION CONTROL AUTOMATIC TRANSMISSION CONTROL VALVE 1-K18 1930 AUTOMATIC TRANSMISSION CONTROL                                                                                                                                                                                                                                                                                                                                                                                                                                                                                                                                                                                                                                                                                                                                                                                                                                                                                                                                                                                                                                                                                                                                                                                                                                                                                                                                                                                                                                                                                                                                                                        | 1-N06 | 1580   | BRACKET, PULLEY & BELT                                         |        |      |                               | ŀ            |         |              |
| 1-J07 1710 MANUAL TRANSHISSION GEARS 1-D08 1720 MANUAL TRANSHISSION CHANGE CON TROL SYSTEM 1-F08 1800 ENGINE ELECTRICAL SYSTEM 1-I08 1830 ALTERNATOR 1-K08 1840 STARTER (AT) 1-H08 1840 A STARTER (AT) 1-C09 1850 BATTERY 1-D09 1910 AUTONATIC TRANSHISSION TORQUE CONVERTER, OIL PUMP & PIPINGS 1-I09 1920 AUTONATIC TRANSHISSION CASE & HAIN CONTROL SYSTEM 1-C10 1925 AUTOMATIC TRANSHISSION CONTROL 1-K10 1930 AUTONATIC TRANSHISSION CLUTCHE                                                                                                                                                                                                                                                                                                                                                                                                                                                                                                                                                                                                                                                                                                                                                                                                                                                                                                                                                                                                                                                                                                                                                                                                                                                                                                                                                                                                                                                                                                                                                                                                                                                                              | 1-C07 | 1600   | CLUTCH DISC & COVER                                            |        |      |                               |              |         |              |
| 1-D08 1720 HANUAL TRANSMISSION CHANGE CON TROL SYSTEM  1-F08 1800 ENGINE ELECTRICAL SYSTEM  1-I08 1830 ALTERNATOR  1-K08 1840 STARTER (AT)  1-H08 1840 A STARTER (AT)  1-C09 1850 BATTERY  1-D09 1910 AUTOMATIC TRANSMISSION TORQUE CONVERTER, OIL PUMP & PIPINGS  1-I09 1920 AUTOMATIC TRANSMISSION CASE & MAIN CONTROL SYSTEM  1-C10 1925 AUTOMATIC TRANSMISSION CONTROL  1-K10 1930 AUTOMATIC TRANSMISSION CONTROL                                                                                                                                                                                                                                                                                                                                                                                                                                                                                                                                                                                                                                                                                                                                                                                                                                                                                                                                                                                                                                                                                                                                                                                                                                                                                                                                                                                                                                                                                                                                                                                                                                                                                                          | 1-E07 | 1706   | MANUAL TRANSMISSION CASE                                       |        |      |                               |              |         |              |
| TROL SYSTEM  1-F08 1800 ENGINE ELECTRICAL SYSTEM  1-108 1830 ALTERNATOR  1-K08 1840 STARTER (NT)  1-H08 1840 A STARTER (AT)  1-C09 1850 BATTERY  1-D09 1910 AUTOMATIC TRANSMISSION TORQUE CONVERTER, OIL PUNP & PIPINGS  1-109 1920 AUTOMATIC TRANSMISSION CASE & MAIN CONTROL SYSTEM  1-C10 1925 AUTOMATIC TRANSMISSION CONTROL  1-K10 1930 AUTOMATIC TRANSMISSION CONTROL                                                                                                                                                                                                                                                                                                                                                                                                                                                                                                                                                                                                                                                                                                                                                                                                                                                                                                                                                                                                                                                                                                                                                                                                                                                                                                                                                                                                                                                                                                                                                                                                                                                                                                                                                    | 1-J07 | 1710   | MANUAL TRANSMISSION GEARS                                      |        |      |                               |              |         |              |
| 1-108 1830 ALTERNATOR  1-K08 1840 STARTER (NT)  1-H08 1840 A STARTER (AT)  1-C09 1850 BATTERY  1-D09 1910 AUTOMATIC TRANSMISSION TORQUE CONVERTER, OIL PUMP & PIPINGS  1-109 1920 AUTOMATIC TRANSMISSION CASE & MAIN CONTROL SYSTEM  1-C10 1925 AUTOMATIC TRANSMISSION CONTROL  1-K16 1930 AUTOMATIC TRANSMISSION CONTROL                                                                                                                                                                                                                                                                                                                                                                                                                                                                                                                                                                                                                                                                                                                                                                                                                                                                                                                                                                                                                                                                                                                                                                                                                                                                                                                                                                                                                                                                                                                                                                                                                                                                                                                                                                                                      | 1-D08 | 1720   | MANUAL TRANSMISSION CHANGE CON<br>TROL SYSTEM                  |        |      |                               |              |         |              |
| 1-K08 1840 STARTER (NT)  1-M08 1840 A STARTER (AT)  1-C09 1850 BATTERY  1-D09 1910 AUTOMATIC TRANSMISSION TORQUE CONVERTER, OIL PUMP & PIPINGS  1-109 1920 AUTOMATIC TRANSMISSION CASE & MAIN CONTROL SYSTEM  1-C10 1925 AUTOMATIC TRANSMISSION CONTROL  1-K10 1930 AUTOMATIC TRANSMISSION CONTROL                                                                                                                                                                                                                                                                                                                                                                                                                                                                                                                                                                                                                                                                                                                                                                                                                                                                                                                                                                                                                                                                                                                                                                                                                                                                                                                                                                                                                                                                                                                                                                                                                                                                                                                                                                                                                             | 1-F08 | 1800   | ENGINE ELECTRICAL SYSTEM                                       |        |      |                               |              |         |              |
| 1-H08 1840 A STARTER (AT)  1-C09 1850 BATTERY  1-D09 1910 AUTOMATIC TRANSMISSION TORQUE CONVERTER, OIL PUMP & PIPINGS  1-109 1920 AUTOMATIC TRANSMISSION CASE & MAIN CONTROL SYSTEM  1-C10 1925 AUTOMATIC TRANSMISSION CONTROL  1-K10 1930 AUTOMATIC TRANSMISSION CONTROL                                                                                                                                                                                                                                                                                                                                                                                                                                                                                                                                                                                                                                                                                                                                                                                                                                                                                                                                                                                                                                                                                                                                                                                                                                                                                                                                                                                                                                                                                                                                                                                                                                                                                                                                                                                                                                                      | 1-108 | 1830   | ALTERNATOR                                                     |        |      |                               |              |         |              |
| 1-C09 1850 BATTERY 1-D09 1910 AUTOMATIC TRANSMISSION TORQUE CONVERTER, OIL PUMP & PIPINGS 1-109 1920 AUTOMATIC TRANSMISSION CASE & MAIN CONTROL SYSTEM 1-C10 1925 AUTOMATIC TRANSMISSION CONTROL VALVE 1-K16 1930 AUTOMATIC TRANSMISSION CLUTCHE                                                                                                                                                                                                                                                                                                                                                                                                                                                                                                                                                                                                                                                                                                                                                                                                                                                                                                                                                                                                                                                                                                                                                                                                                                                                                                                                                                                                                                                                                                                                                                                                                                                                                                                                                                                                                                                                               | 1-K08 | 1840   | STARTER<br>(NT)                                                |        |      |                               |              |         |              |
| 1-D09 1910 AUTOMATIC TRANSMISSION TORQUE CONVERTER, OIL PUNP & PIPINGS 1-109 1920 AUTOMATIC TRANSMISSION CASE & MAIN CONTROL SYSTEM 1-C10 1925 AUTOMATIC TRANSMISSION CONTROL VALVE 1-K16 1930 AUTOMATIC TRANSMISSION CLUTCHE                                                                                                                                                                                                                                                                                                                                                                                                                                                                                                                                                                                                                                                                                                                                                                                                                                                                                                                                                                                                                                                                                                                                                                                                                                                                                                                                                                                                                                                                                                                                                                                                                                                                                                                                                                                                                                                                                                  | 1-H08 | 1840 A | STARTER<br>(AT)                                                |        |      |                               |              |         |              |
| CONVERTER, OIL PUMP & PIPINGS  1-109 1920 AUTOMATIC TRANSMISSION CASE & HAIN CONTROL SYSTEM  1-Clo 1925 AUTOMATIC TRANSMISSION CONTROL VALVE  1-K18 1930 AUTOMATIC TRANSMISSION CLUTCHE                                                                                                                                                                                                                                                                                                                                                                                                                                                                                                                                                                                                                                                                                                                                                                                                                                                                                                                                                                                                                                                                                                                                                                                                                                                                                                                                                                                                                                                                                                                                                                                                                                                                                                                                                                                                                                                                                                                                        | 1-C09 | 1850   | BATTERY                                                        |        |      |                               |              |         |              |
| 1-C10 1925 AUTOMATIC TRANSMISSION CONTROL VALVE  1-K18 1936 AUTOMATIC TRANSMISSION CLUTCHE                                                                                                                                                                                                                                                                                                                                                                                                                                                                                                                                                                                                                                                                                                                                                                                                                                                                                                                                                                                                                                                                                                                                                                                                                                                                                                                                                                                                                                                                                                                                                                                                                                                                                                                                                                                                                                                                                                                                                                                                                                     | 1-009 | 1910   | AUTOMATIC TRANSMISSION TORQUE<br>CONVERTER, OIL PUMP & PIPINGS |        |      |                               |              |         |              |
| 1-K18 1930 AUTOMATIC TRANSHISSION CLUTCHE                                                                                                                                                                                                                                                                                                                                                                                                                                                                                                                                                                                                                                                                                                                                                                                                                                                                                                                                                                                                                                                                                                                                                                                                                                                                                                                                                                                                                                                                                                                                                                                                                                                                                                                                                                                                                                                                                                                                                                                                                                                                                      | 1-109 | 1920   | AUTONATIC TRANSMISSION CASE & MAIN CONTROL SYSTEM              |        |      |                               |              |         |              |
| 1-K18 1930 AUTONATIC TRANSMISSION CLUTCHE S & PLANETARY GEARS                                                                                                                                                                                                                                                                                                                                                                                                                                                                                                                                                                                                                                                                                                                                                                                                                                                                                                                                                                                                                                                                                                                                                                                                                                                                                                                                                                                                                                                                                                                                                                                                                                                                                                                                                                                                                                                                                                                                                                                                                                                                  | 1-C10 | 1925   | AUTOMATIC TRANSMISSION CONTROL VALVE                           |        |      |                               |              |         |              |
|                                                                                                                                                                                                                                                                                                                                                                                                                                                                                                                                                                                                                                                                                                                                                                                                                                                                                                                                                                                                                                                                                                                                                                                                                                                                                                                                                                                                                                                                                                                                                                                                                                                                                                                                                                                                                                                                                                                                                                                                                                                                                                                                | 1-K18 | 1930   | AUTOMATIC TRANSMISSION CLUTCHE<br>S & PLANETARY GEARS          |        |      |                               |              |         |              |