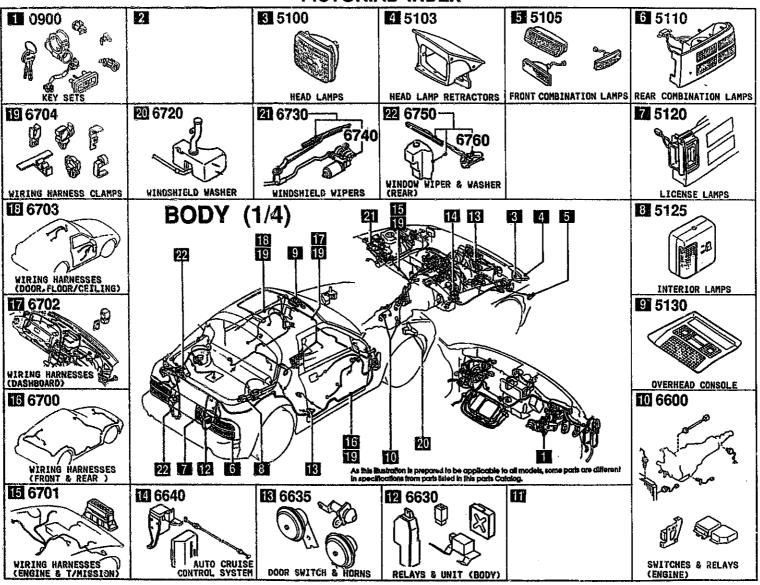

CATLOG-NO= AUFAD6-04

DATE. 1997-01 PAGE. 2

SECTION NAME INDEX (BODY)

| 10.40    | SEC.NO | SECTION NAME                   | LO.NO  | SEC.NO | SECTION NAME                   | LO.NO | SEC.NO | SECTION NAME                   |
|----------|--------|--------------------------------|--------|--------|--------------------------------|-------|--------|--------------------------------|
| 2-C10    | 0900   | KEY SETS                       | 2-L16  | 5840   | FRONT DOOR TRIMS & RELATED PAR | 3-K07 | 6704   | WIRING HARNESS CLAMPS          |
| 5-E10    | 5000   | FRONT BUMPER                   | 3-603  | 6100   | HEATER                         | 3~L07 | 6720   | WINDSHIELD WASHER              |
| 5-H10    | 5010   | REAR BUMPER                    | 3-D03  | 6110   | HEATER UNIT COMPONENTS         | 3-N07 | 6730   | WINDSHIELD WIPERS              |
| S-750    | 5030   | MINDON MOULDINGS               | 3-E03  | 6115   | HEATER CONTROLS COMPONENTS     | 3-D08 | 6740   | WIPER MOTOR COMPONENTS (FRONT) |
| 5-K30    | 5040   | BODY HOULDINGS                 | 3-F03  | 6150   | HEATER BLOWER COMPONENTS       | 3-E08 | 6750   | WINDOW WIPER & WASHER (REAR)   |
| 5-r10    | 5100   | HEAD LANPS                     | 3-603  | 6130   | AIR CONDITIONER                | 3-H08 | 476D   | WINDOW WIPER MOTOR COMPONENTS  |
| S-H10    | 5103   | HEAD LAMP RETRACTORS           | 3 333  | 0.30   | (DENSO MAKE)                   |       | 4000   | (REAR)                         |
| 5-011    | 5105   | FRONT COMBINATION LAMPS        | 3-J03  | 6130A  | AIR CONDITIONER                | 3-198 | 6800   | CEILING TRINS                  |
| 2-111    | 5110   | REAR COMBINATION LAMPS         | 3~M03  | 6135   |                                | 3-108 | 6820   | PILLAR TRIMS                   |
| 5-N11    | 515¢   | LICENSE LAMPS                  | 3-843  | 6133   | AIR CONDITIONING COOLING PIPE  | 3-K08 | 6840   | TRINS & SCUFF PLATES           |
| 5-C15    | 2152   | INTERIOR LAMPS                 | 3-C04  | 6140   | AIR CONDITIONING COMPRESSOR CO | 3-808 | 6845   | STRAGE BOX                     |
| 5-015    | 5130   | GVERHEAD CONSOLE               |        | ļ      | (DENSO HAKE)                   | 3-C09 | 6860   | FLOOR MATS & PADS              |
| 2-E12    | 5170   | ORNAMENTS                      | 3-E04  | 6140A  | AIR CONDITIONING COMPRESSOR CO | 3-F09 | 6870   | SERVICE TOOLS                  |
| 5-£15    | 5180   | COWL & EXTRACTOR GRILLES       | ļ      |        | MPDNENTS<br>(MANA MAKE)        | 3-G09 | 6900   | SUNVISORS, ASSIST HANDLES & MI |
| S-H15    | 5230   | BONNET                         | 3-604  | 6150   | AIR CONDITIONING COOLING UNIT  | 3-J09 | 6930   | CAUTION PLAYES & LABELS        |
| 2-J12    | 5310   | FRONT PANELS                   | 3-H04  | 6150A  | (DENSO MAKE)                   | 3-L09 | /250   | QUARTER WINDOW & TRIMS         |
| 2-K12    | 5320   | FENDER & WHEEL APRON PANELS    | 3-604  | BISUA  | AIR CONDITIONING COOLING UNIT  | 3-N09 | 7800   | SPOILERS & RELATED PARTS       |
| 2-N12    | 5330   | DASH & COWL PANELS             | 3-J04  | 6230   | LIFT GATE MECHANISMS           |       |        |                                |
| 2-C13    | 5340   | SIDE PANELS                    | 3-H:4  | 6300   | WINDOW GLASSES                 |       |        |                                |
| 5-G13    | 5360   | ROOF PANELS                    | 3-N04  | 6330   | SUNROOF                        |       |        |                                |
| 5-HJ2    | 5370   | FLOOR PANELS                   | 3-605  | 6600   | ENGINE SWITCHES & RELAYS       |       |        |                                |
| S-712    | 5380   | FLOOR ATTACHMENTS (HOLE COVERS | 3-L05  | 6610   | DASHBOARD SWITCHES             |       |        |                                |
| 2-L13    | 5390   | FLOOR ATTACHMENTS              | 3-M05  | 6611   | COMBINATION SWITCH             |       |        |                                |
| 2-C14    | 5500   | DASHBOARD EQUIPMENTS           | 3-N05  | 6615   | POWER WINDOW SWITCHES          |       |        |                                |
| 2-D14    | 5520   | METER HOOD                     | 3-C06  | 6630   | BODY RELAYS & UNIT             |       |        |                                |
| 2-E14    | 5540   | METER COMPONENTS               | 3-E06  | 6635   | DOOR SWITCH & HORNS            |       |        |                                |
| 2-G14    | 5560   | DASHBOARD & RELATED PARTS      | 3-F06  | 6640   | AUTO CRUISE CONTROL SYSTEM     |       |        |                                |
| 2-K14    | 5570   | CONSOLE                        | 3-606  | 6680   | AUDIO SYSTEMS (RADIO & TAPE DE |       |        |                                |
| 2-N14    | 5580   | VENTILATOR                     | 3-J06  | 6682   | AUDIO SYSTEMS (ANTENNA & SPEAK |       |        |                                |
| 2-C15    | 5700   | FRONT SEATS                    |        |        | ER)                            |       |        |                                |
| 2-D16    | 5790   | SEAT BELTS                     | 3-1106 | 6700   | FRONT & REAR WIRING HARNESSES  |       |        |                                |
| S-E16    | 5795   | AIR BAG                        | 3-F07  | 6701   | ENGINE & TRANSMISSION WIRING H |       |        | ,                              |
| 2-F16    | 5800   | FRONT DOORS                    | 3-H07  | 6702   | DASHBOARD WIRING HARNESSES     |       |        |                                |
| 2-116    | 5830   | FRONT DOOR MECHANISMS          | 3-J07  | 6703   | DOOR, FLOOR & CEILING WIRING H |       |        |                                |
|          |        |                                |        |        | ARNESSES                       |       |        |                                |
| <u> </u> |        |                                |        |        |                                |       |        |                                |