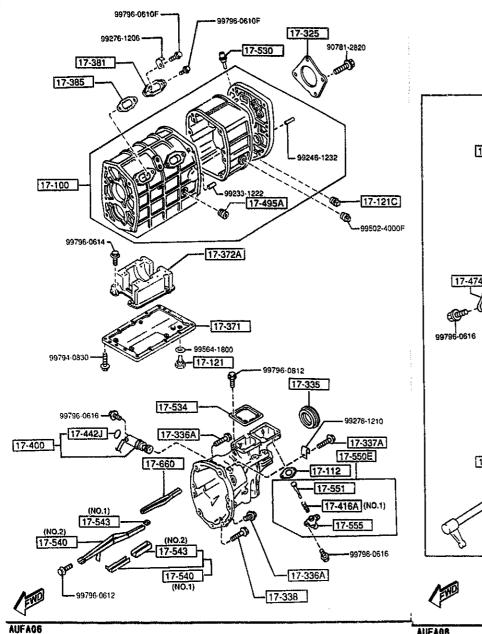

SECTION NAME INDEX (ENGINE)

| 1-03   100                                                                                                                                                                                                                                                                                                                                                                                                                                                                                                                                                                                                                                                                                                                                                                                                                                                                                                                                                                                                                                                                                                                                                                                                                                                                                                                                                                                                                                                                                                                                                                                                                                                                                                                                                                                                                                                                                                                                                                                                                                                                                                                     | LO.NO | SEC.NO | SECTION NAME                                                   | 10 410 |      | TION NAME INDEX (ENGINE)      | 1            |         | r            |
|--------------------------------------------------------------------------------------------------------------------------------------------------------------------------------------------------------------------------------------------------------------------------------------------------------------------------------------------------------------------------------------------------------------------------------------------------------------------------------------------------------------------------------------------------------------------------------------------------------------------------------------------------------------------------------------------------------------------------------------------------------------------------------------------------------------------------------------------------------------------------------------------------------------------------------------------------------------------------------------------------------------------------------------------------------------------------------------------------------------------------------------------------------------------------------------------------------------------------------------------------------------------------------------------------------------------------------------------------------------------------------------------------------------------------------------------------------------------------------------------------------------------------------------------------------------------------------------------------------------------------------------------------------------------------------------------------------------------------------------------------------------------------------------------------------------------------------------------------------------------------------------------------------------------------------------------------------------------------------------------------------------------------------------------------------------------------------------------------------------------------------|-------|--------|----------------------------------------------------------------|--------|------|-------------------------------|--------------|---------|--------------|
| 1-003 1040 DIT PAMP REAR HOUSING 1-KII 1950 DIT PAMP REAR HOUSING  |       |        |                                                                |        |      |                               | LO.NO        | SEC. NO | SECTION NAME |
| 1-603 1040 OIL PAN, FRONT & REAR HOUSING 1-103 1100 ECCENTRIC SNAFT & FLYWHEEL 1-HII 1-05 1110 ROTORS & RELATED PARTS 1-03 1300 INLET MANIFOLD 1-04 1311 INTER COBLER 1-04 1312 TURBO CHARGER 1-04 1312 TURBO CHARGER 1-04 1325 FUEL SYSTEM 1-05 1364 THROTTLE BODY 1-08 1364 THROTTLE BODY 1-08 1371 AIR PUMP & AIR CONTROL SYSTEM 1-08 1500 COLING SYSTEM 1-08 1500 COLING SYSTEM 1-08 1500 COLING SYSTEM 1-09 1500 COLING SYSTEM 1-09 1710 MANUAL TRANSMISSION CASE 1-104 1500 COLING SYSTEM 1-105 1510 AIR CLEARER 1-106 1500 COLING SYSTEM 1-107 1710 MANUAL TRANSMISSION CASE 1-108 1600 COLING SYSTEM 1-109 1710 MANUAL TRANSMISSION CASE 1-100 1800 ALTERNATOR SYSTEM 1-100 1800 ALTERNATOR SYSTEM 1-100 1800 AUTOMATIC TRANSMISSION CASE & MAIN CONTROL SYSTEM 1-109 1910 AUTOMATIC TRANSMISSION CASE & MAIN CONTROL SYSTEM 1-109 1910 AUTOMATIC TRANSMISSION CASE & MAIN CONTROL SYSTEM ORDER STATER 1-109 1910 AUTOMATIC TRANSMISSION CASE & MAIN CONTROL SYSTEM ORDER STATER 1-109 1910 AUTOMATIC TRANSMISSION CASE & MAIN CONTROL SYSTEM ORDER STATER 1-109 1910 AUTOMATIC TRANSMISSION CASE & MAIN CONTROL SYSTEM ORDER STATER 1-109 1910 AUTOMATIC TRANSMISSION CASE & MAIN CONTROL SYSTEM ORDER STATER 1-109 1910 AUTOMATIC TRANSMISSION CONTROL 1-109 1920 AUTOMATIC TRANSMISSION CONTROL                                                                                                                                                                                                                                                                                                                                                                                                                                                                                                                                                                                                                                                                                                       |       |        |                                                                | T-HII  | 1940 | R, LOW & REVERSE PISTON       | }            |         |              |
| 1-103 1100 ECCENTRIC SMATT & FLYWHEEL 1-03 1100 INLET MANIFOLD EXAMST MANIFOLD INLET MANIFOLD INLET MANIFOLD INLET MANIFOLD INLET MANIFOLD INTER COOLER INTERCE COOLER  | 1     |        |                                                                | 1-K11  | 1950 | AUTOMATIC TRANSMISSION MANUAL |              |         | +            |
| 1-103 1310 INLET MANIFOLD 1-104 1310 INLET MANIFOLD 1-104 1310 EXHAUST MANIFOLD 1-104 1311 INTER COOLER 1-104 1312 TIWIN TURBO CHARGER 1-104 1325 FULL SYSTEM 1-104 1320 FULL SYSTEM 1-104 1320 FULL SYSTEM 1-105 1364 THROTTLE BODY 1-105 1364 THROTTLE BODY 1-105 1360 FULL SYSTEM 1-106 1300 FULL SYSTEM 1-106 1300 FULL SYSTEM 1-107 1500 FULL SYSTEM 1-108 1380 FULL SYSTEM 1-109 1380 FULL SYSTEM 1-109 1380 FULL SYSTEM 1-109 1380 FULL SYSTEM 1-109 1-109 ISO COULTE SYSTEM 1-109 1-109 ISO FULL SYSTEM 1-109 1-109 ISO FULL SYSTEM 1-109 ISO FULL |       |        |                                                                | 1-M11  | 1040 |                               | ŀ            | 1       |              |
| 1-MO3 1300 INLET MANIFOLD 1-C04 1310 EMAUST MANIFOLD 1-C04 1311 INTER COLER 1-C04 1312 TURBO CHARGER 1-C04 1312 TURBO CHARGER 1-C04 1312 FURL SYSTEM 1-C04 1325 FUEL SYSTEM 1-MO4 1335 FUEL DISTRIBUTOR 1-MO4 1330 AIR CLEARER 1-MO4 1340 AIR CLEARER 1-MO5 1351 AIR PUMP & AIR CONTROL VALVE 1-F05 1371 AIR PUMP & AIR CONTROL SYSTEM 1-MO6 1400 OIL PUMP & FILTER 1-MO6 1500 COOLING SYSTEM 1-MO6 1500 COULING SYSTEM 1-MO6 1500 COULING SYSTEM 1-MO6 1500 CLUTCH DISC & COVER 1-E07 1700 MANUAL TRANSMISSION CASE 1-MO1 1770 MANUAL TRANSMISSION CARGE CON TOOL SYSTEM 1-MO8 1840 ALTERNATOR 1-F08 1800 ENGINE ELECTRICAL SYSTEM 1-MO8 1840 ALTERNATOR 1-MO8 1840 ALTERNATOR 1-MO8 1840 ALTERNATOR 1-MO8 1840 ALTERNATOR 1-MO9 1910 ANTIFER TO THE PUMP & PIPTINGS CONTROL SYSTEM 1-MO9 1910 ANTIFER TO THE PUMP & PIPTINGS CONTROL SYSTEM 1-MO9 1910 ANTIFER TO THE PUMP & PIPTINGS CONTROL SYSTEM 1-MO9 1910 ANTIFER TO THE PUMP & PIPTINGS CONTROL SYSTEM CONTROL SYSTEM CONTROL SANTANT TO THE PUMP & PIPTINGS CONTROL SYSTEM CONTROL SANTANT TO THE PUMP & PIPTINGS CONTROL SYSTEM CONTROL SANTANT TO THE PUMP & PIPTINGS CONTROL SANTANT TO THE PU | 1     |        |                                                                | 4-441  | 1760 | & SEAL KIT                    |              |         |              |
| 1-C04 1310 EXHAUST MANIFOLD 1-D04 1311 INTER COOLER 1-E04 1312 TURBO CHARGER 1-E04 1313 TWIN YURBO AIR INTAKE SYSTEM 1-F04 1320 FUEL SYSTEM 1-R04 1325 FUEL DISTRIBUTOR 1-R04 1325 FUEL SYSTEM 1-R04 1325 FUEL SYSTEM 1-R05 1371 AIR PUMP & AIR CONTROL VALVE 1-F05 1371 AIR PUMP & AIR CONTROL VALVE 1-F05 1371 AIR PUMP & FILTER 1-R06 1500 COOLING SYSTEM 1-R06 1500 COOLING SYSTEM 1-R06 1500 COOLING SYSTEM 1-R07 1700 MANUAL TRANSHISSION CASE 1-G07 1710 MANUAL TRANSHISSION CASE 1-G07 1710 MANUAL TRANSHISSION CANE 1-F08 1800 ENGINE ELECTRICAL SYSTEM 1-R08 1800 ENGINE ELECTRICAL SYSTEM 1-R08 1840 A STAPTER 1-R08 1840 A STAPTER 1-R09 1910 AUTOMATIC TRANSHISSION TORQUE CONCERNING SYSTEM 1-R09 1910 AUTOMATIC TRANSHISSION CONTROL 1-C09 1850 BATTERY 1-R09 1870 AUTOMATIC TRANSHISSION CONTROL 1-R09 1910 AUTOMATIC TRANSHISSION CONTROL 1-C10 1925 AUTOMATIC TRANSHISSION CONTROL 1-C10 1925 AUTOMATIC TRANSHISSION CONTROL 1-C10 1925 AUTOMATIC TRANSHISSION CONTROL 1-R10 1920 AUTOMATIC TRANSHISSION CONTROL 1 | 1     | i      |                                                                | 1      |      |                               |              |         |              |
| 1-D04 1311 INTER CODLER 1-E04 1312 TURBO CHARGER 1-G04 1313 TWIN TURBO AIR INTAKE SYSTEM 1-F04 1325 FUEL DISTRIBUTOR 1-H04 1320 AIR CLEAMER 1-H05 1364 TUROTTLE BODY 1-F05 1371 AIR PUMP & AIR CONTROL VALVE 1-F05 1371 AIR PUMP & AIR CONTROL SYSTEM 1-H05 1580 EMISSION CONTROL SYSTEM 1-H06 1500 COOLING SYSTEM 1-H06 1500 BRACKET, PULLEY & BELT 1-C07 1600 CLUTCH DISC & COVER 1-E07 1700 HANUAL TRANSHISSION CASE 1-J07 1710 MANUAL TRANSHISSION GEARS 1-J08 1720 MANUAL TRANSHISSION CHANGE CON 1-F08 1800 EMISSION CHANGE CON 1-F08 1800 EMISSION CHANGE CON 1-F08 1800 STEPTER 1-F08 1800 AUTOMATIC TRANSHISSION TORQUE 1-H09 1910 AUTOMATIC TRANSHISSION CONTROL 1-H09 1910 AUTOMATIC TRANSHISSION CONTROL 1-H09 1920 AUTOMATIC TRANSHISSION CONTROL 1-C10 1925 AUTOMATIC TRANSHISSION CONTROL 1-K10 192 | 1     |        |                                                                |        |      |                               |              | ļ       |              |
| 1-604   1312                                                                                                                                                                                                                                                                                                                                                                                                                                                                                                                                                                                                                                                                                                                                                                                                                                                                                                                                                                                                                                                                                                                                                                                                                                                                                                                                                                                                                                                                                                                                                                                                                                                                                                                                                                                                                                                                                                                                                                                                                                                                                                                   | 1     |        |                                                                |        |      |                               | İ            |         |              |
| 1-104 1320 FUEL SYSTEM 1-K04 1325 FUEL DISTRIBUTOR 1-H04 1330 AIR CLEANER 1-D05 1364 THROTTLE BODY 1-F05 1371 AIR PUMP & AIR CONTROL VALVE 1-H05 1380 ENISSION CONTROL SYSTEM 1-D06 1400 OIL PUMP & FILTER 1-H06 1500 COOLING SYSTEM 1-H06 1500 CLUTCH DISC & COVER 1-H07 1700 MANUAL TRANSMISSION CASE 1-E07 1700 MANUAL TRANSMISSION CASE 1-D07 1710 MANUAL TRANSMISSION CHANGE CON TROL SYSTEM 1-F08 1800 ENGINE ELECTRICAL SYSTEM 1-H08 1840 A STARTER 1-H08 1840 A STARTER 1-H09 1850 DATTERY 1-D09 1910 AUTOMATIC TRANSMISSION TORQUE CON TROL SYSTEM 1-109 1920 AUTOMATIC TRANSMISSION CONTROL VALVE 1-C01 1925 AUTOMATIC TRANSMISSION CONTROL VALVE 1-K10 1935 AUTOMATIC TRANSMISSION CONTROL VALVE                                                                                                                                                                                                                                                                                                                                                                                                                                                                                                                                                                                                                                                                                                                                                                                                                                                                    | 1-E04 | 1312   |                                                                |        |      |                               |              |         |              |
| 1-104 1320 FUEL SYSTEM 1-K44 1325 FUEL DISTRIBUTOR 1-H04 1339 AIR CLEANER 1-H05 1364 THROTTLE BODY 1-H05 1360 ENISSION CONTROL VALVE 1-H05 1360 ENISSION CONTROL SYSTEM 1-H06 1500 OIL PUMP & FILTER 1-H06 1500 COOLING SYSTEM 1-H06 1500 COOLING SYSTEM 1-H06 1500 COUTON SYSTEM 1-H07 1700 HANDAL TRANSMISSION CASE 1-UCT 1700 HANDAL TRANSMISSION CASE 1-J07 1710 HANDAL TRANSMISSION CHANGE CON TROL SYSTEM 1-H08 1720 HANDAL TRANSMISSION CHANGE CON TROL SYSTEM 1-H08 1840 AIRTHATOR 1-H08 1840 AIRTHATOR 1-H08 1840 AIRTHATOR 1-H08 1840 AIRTHATOR 1-H09 1850 BATTERY 1-H09 1910 AUTOMATIC TRANSMISSION TORGUS CONVERTER, OIL PUMP & FIPTINGS 1-L01 1925 AUTOMATIC TRANSMISSION CONTROL VALVE 1-K10 1920 AUTOMATIC TRANSMISSION CONTROL VALVE                                                                                                                                                                                                                                                                                                                                                                                                                                                                                                                                                                                                                                                                                                                                                                                                                                                                           | 1-604 | 1313   | TWIN TURBO AIR INTAKE SYSTEM                                   |        |      |                               |              | ·       |              |
| 1-004 1330 AIR CLEAMER 1-005 1364 THROTTLE BODY 1-F05 1371 AIR PUMP & AIR CONTROL VALVE 1-H05 1380 EMISSION CONTROL SYSTEM 1-D06 1400 OIL PUMP & FILTER COOLING SYSTEM 1-N06 1500 COULTHG SYSTEM 1-N06 1500 BRACKET, PULLEY & BELT 1-C07 1600 CLUTCH DISC & COVER 1-E07 1700 MANUAL TRANSMISSION CASE 1-J07 1710 MANUAL TRANSMISSION GEARS 1-D08 1720 MANUAL TRANSMISSION CHANGE CON TROL SYSTEM 1-F08 1800 ENGINE ELECTRICAL SYSTEM 1-100 1804 A STARTER (AT) 1-M08 1840 A STARTER (AT) 1-M09 1850 BATTERY 1-D09 1910 AUTOMATIC TRANSMISSION CONTROL VALVE AND AUTOMATIC TRANSMISSION CONTROL VALVE AUTOMATIC TRANSMISSION | 1-104 | 1320   |                                                                |        |      |                               | ĺ            |         |              |
| 1-D05 1364 THROTTLE BODY 1-F05 1371 AIR PUMP & AIR CONTROL VALVE 1-H05 1380 EMISSION CONTROL SYSTEM 1-D06 1400 OIL PUMP & FILTER 1-G06 1500 COOLING SYSTEM 1-H06 1580 BRACKET, PULLEY & BELT 1-G07 1600 CLUTCH DISC & COVER 1-E07 1700 MAMUAL TRANSMISSION CASE 1-J07 1710 MAMUAL TRANSMISSION GEARS 1-J07 1710 MAMUAL TRANSMISSION CHANGE CON TROL SYSTEM 1-D08 1720 MANUAL TRANSMISSION CHANGE CON TROL SYSTEM 1-F08 1800 ENGINE ELECTRICAL SYSTEM 1-108 1830 ALTERNATOR 1-K08 1840 STARTER (XT) 1-H08 1840 A STARTER (XT) 1-C09 1850 BATTERY 1-109 1910 AUTOMATIC TRANSMISSION CASE & MAIN CONTROL SYSTEM 1-109 1920 AUTOMATIC TRANSMISSION CASE & MAIN CONTROL SYSTEM 1-C10 1925 AUTOMATIC TRANSMISSION CONTROL VALVE 1-K18 1930 AUTOMATIC TRANSMISSION CONTROL VALVE                                                                                                                                                                                                                                                                                                                                                                                                                                                                                                                                                                                                                                                                                                                                                                                                                                                                                                                                                                                                                                                                                                                                                                                                                                                                                                                                                      | 1-K04 | 1325   | FUEL DISTRIBUTOR                                               |        |      |                               | İ            |         |              |
| 1-F05 1371 AIR PUMP & AIR CONTROL VALVE 1-H05 1380 EMISSION CONTROL SYSTEM 1-D06 1400 DIL PUMP & FILTER 1-G04 1500 COOLING SYSTEM 1-N06 1580 BRACKET, PULLEY & BELT 1-C07 1600 CLUTCH DISC & COWER 1-E07 1700 MAHUAL TRANSMISSION CASE 1-J07 1710 MAHUAL TRANSMISSION GEARS 1-J08 1720 MAHUAL TRANSMISSION CHANGE CON TROL SYSTEM 1-F08 1800 ENGINE ELECTRICAL SYSTEM 1-F08 1800 ENGINE ELECTRICAL SYSTEM 1-H08 1840 STARTER 1-H08 1840 STARTER CMT7 1-C09 1850 BATTERY 1-D09 1910 AUTOMATIC TRANSMISSION TORQUE CONVERTER, OIL PUMP & PIFINGS 1-C10 1925 AUTOMATIC TRANSMISSION CONTROL VALVE 1-K10 1930 AUTOMATIC TRANSMISSION CONTROL VALVE 1-K10 1930 AUTOMATIC TRANSMISSION CONTROL VALVE 1-K10 1930 AUTOMATIC TRANSMISSION COUNTROL VALVE                                                                                                                                                                                                                                                                                                                                                                                                                                                                                                                                                                                                                                                                                                                                                                                                                                                                                                                                                                                                                                                                                                                                                                                                                                                                                                                                                                                | 1-M04 | 1330   | AIR GLEANER                                                    |        |      |                               | }            |         |              |
| 1-H05 1380 EMISSION CONTROL SYSTEM 1-D06 1400 OIL PUMP & FILTER 1-G06 1500 COOLING SYSTEM 1-N06 1580 BRACKET, PULLEY & BELT 1-G07 1600 CLUTCH DISC & COVER 1-E07 1700 HANUAL TRANSHISSION CASE 1-J07 1710 MANUAL TRANSHISSION GEARS 1-D08 1720 MANUAL TRANSHISSION CHANGE CON TROL SYSTEM 1-F08 1800 ENGINE ELECTRICAL SYSTEM 1-F08 1800 ENGINE ELECTRICAL SYSTEM 1-K08 1840 STARTER (NT) 1-H08 1840 STARTER (NT) 1-H08 1840 STARTER (NT) 1-D09 1910 AUTOMATIC TRANSHISSION TORQUE CONVERTER, OIL PUMP & PIPTNGS 1-I09 1920 AUTOMATIC TRANSHISSION CASE & HAIN CONTROL SYSTEM 1-K18 1936 AUTOMATIC TRANSHISSION CONTROL VALVE                                                                                                                                                                                                                                                                                                                                                                                                                                                                                                                                                                                                                                                                                                                                                                                                                                                                                                                                                                                                                                                                                                                                                                                                                                                                                                                                                                                                                                                                                                  | 1-005 | 1364   | THROTTLE BODY                                                  |        |      |                               |              |         |              |
| 1-D06 1400 DIL PUMP & FILTER 1-G06 1500 COOLING SYSTEM 1-N06 1580 BRACKET, PULLEY & BELT 1-C07 1600 CLUTCH DISC & COVER 1-E07 1700 MANUAL TRANSMISSION CASE 1-J07 1710 MANUAL TRANSMISSION CHANGE CON TROL SYSTEM 1-D08 1720 MANUAL TRANSMISSION CHANGE CON TROL SYSTEM 1-F08 1800 ENGINE ELECTRICAL SYSTEM 1-108 1830 ALTERNATOR 1-K08 1840 A STARTER (AT) 1-M08 1840 A STARTER (AT) 1-D09 1910 AUTOMATIC TRANSMISSION TORQUE CONVERTER, OIL PUMP & PIPINGS 1-I09 1920 AUTOMATIC TRANSMISSION CASE & MATOMATIC TRANSMISSION CONTROL VALVE 1-K10 1930 AUTOMATIC TRANSMISSION CONTROL VALVE                                                                                                                                                                                                                                                                                                                                                                                                                                                                                                                                                                                                                                                                                                                                                                                                                                                                                                                                                                                                                                                                                                                                                                                                                                                                                                                                                                                                                                                                                                                                     | 1-F05 | 1371   | AIR PUMP & AIR CONTROL VALVE                                   |        |      |                               |              | ]       |              |
| 1-G06 1500 COOLING SYSTEM 1-N06 1580 BRACKET, PULLEY & BELT 1-C07 1600 CLUTCH DISC & COVER 1-E07 1700 MANUAL TRANSMISSION CASE 1-J07 1710 MANUAL TRANSMISSION GEARS 1-J08 1720 MANUAL TRANSMISSION CHANGE CON TROL SYSTEM 1-F08 1800 ENGINE ELECTRICAL SYSTEM 1-108 1830 ALTERNATOR 1-K08 1840 A STARTER (AT) 1-N08 1840 A STARTER (AT) 1-D09 1910 AUTOMATIC TRANSMISSION TORQUE CONVERTER, OIL PUMP & PIPINGS 1-I09 1920 AUTOMATIC TRANSMISSION CONTROL VALVE 1-K10 1930 AUTOMATIC TRANSMISSION CONTROL VALVE 1-K10 1930 AUTOMATIC TRANSMISSION CONTROL VALVE                                                                                                                                                                                                                                                                                                                                                                                                                                                                                                                                                                                                                                                                                                                                                                                                                                                                                                                                                                                                                                                                                                                                                                                                                                                                                                                                                                                                                                                                                                                                                                 | 1-405 | 1380   | EMISSION CONTROL SYSTEM                                        |        |      |                               | <u> </u><br> |         |              |
| 1-N06 1580 BRACKET, PULLEY & BELT 1-C07 1600 CLUTCH DISC & COVER 1-E07 1700 MANUAL TRANSHISSION CASE 1-J07 1710 MANUAL TRANSHISSION GEARS 1-D08 1720 MANUAL TRANSHISSION CHANGE CON TOLL SYSTEM 1-F08 1800 ENGINE ELECTRICAL SYSTEM 1-108 1830 ALTERNATOR 1-K08 1840 STARTER (AT) 1-H08 1840 A STARTER (AT) 1-D09 1910 AUTOMATIC TRANSHISSION TORQUE CONVERTER, OIL PUMP & PIPINGS 1-109 1920 AUTOMATIC TRANSHISSION CONTROL VALVE 1-C10 1925 AUTOMATIC TRANSHISSION CONTROL VALVE 1-K16 1930 AUTOMATIC TRANSHISSION CONTROL                                                                                                                                                                                                                                                                                                                                                                                                                                                                                                                                                                                                                                                                                                                                                                                                                                                                                                                                                                                                                                                                                                                                                                                                                                                                                                                                                                                                                                                                                                                                                                                                   | 1-006 | 1400   | DIL PUNP & FILTER                                              |        |      |                               |              |         |              |
| 1-C07 1600 CLUTCH DISC & COVER 1-E07 1700 MANUAL TRANSMISSION CASE 1-J07 1710 MANUAL TRANSMISSION GEARS 1-D08 1720 MANUAL TRANSMISSION CHANGE CON TROL SYSTEM 1-F08 1800 ENGINE ELECTRICAL SYSTEM 1-108 1830 ALTERNATOR 1-K08 1840 STARTER (MT) 1-M08 1840 A STARTER (AT) 1-D09 1910 AUTOMATIC TRANSMISSION TORQUE CONVERTER, 011 PUMP & PIPINGS 1-109 1920 AUTOMATIC TRANSMISSION CASE & MAIN CONTROL SYSTEM 1-C10 1925 AUTOMATIC TRANSMISSION CONTROL VALVE 1-K16 1930 AUTOMATIC TRANSMISSION CONTROL VALVE                                                                                                                                                                                                                                                                                                                                                                                                                                                                                                                                                                                                                                                                                                                                                                                                                                                                                                                                                                                                                                                                                                                                                                                                                                                                                                                                                                                                                                                                                                                                                                                                                  | 1-606 | 1500   | COOLING SYSTEM                                                 |        |      |                               |              |         |              |
| 1-E07 1700 MANUAL TRANSMISSION CASE 1-J07 1710 MANUAL TRANSMISSION GEARS 1-D08 1720 MANUAL TRANSMISSION CHANGE CON TROL SYSTEM 1-F08 1800 ENGINE ELECTRICAL SYSTEM 1-108 1830 ALTERNATOR 1-K08 1840 STARTER (NT) 1-M08 1840 A STARTER (AT) 1-D09 1910 AUTOMATIC TRANSMISSION TORQUE CONVERTER, DIL PUMP & PIPINGS 1-109 1920 AUTOMATIC TRANSMISSION CASE & MAIN CONTROL SYSTEM 1-C10 1925 AUTOMATIC TRANSMISSION CONTROL VALVE 1-K18 1930 AUTOMATIC TRANSMISSION CONTROL AUTOMATIC TRANSMISSION CONTROL VALVE 1-K18 1930 AUTOMATIC TRANSMISSION CONTROL                                                                                                                                                                                                                                                                                                                                                                                                                                                                                                                                                                                                                                                                                                                                                                                                                                                                                                                                                                                                                                                                                                                                                                                                                                                                                                                                                                                                                                                                                                                                                                        | 1-N06 | 1580   | BRACKET, PULLEY & BELT                                         |        |      |                               | ŀ            |         |              |
| 1-J07 1710 MANUAL TRANSHISSION GEARS 1-D08 1720 MANUAL TRANSHISSION CHANGE CON TROL SYSTEM 1-F08 1800 ENGINE ELECTRICAL SYSTEM 1-I08 1830 ALTERNATOR 1-K08 1840 STARTER (AT) 1-H08 1840 A STARTER (AT) 1-C09 1850 BATTERY 1-D09 1910 AUTONATIC TRANSHISSION TORQUE CONVERTER, OIL PUMP & PIPINGS 1-I09 1920 AUTONATIC TRANSHISSION CASE & HAIN CONTROL SYSTEM 1-C10 1925 AUTOMATIC TRANSHISSION CONTROL 1-K10 1930 AUTONATIC TRANSHISSION CLUTCHE                                                                                                                                                                                                                                                                                                                                                                                                                                                                                                                                                                                                                                                                                                                                                                                                                                                                                                                                                                                                                                                                                                                                                                                                                                                                                                                                                                                                                                                                                                                                                                                                                                                                              | 1-C07 | 1600   | CLUTCH DISC & COVER                                            |        |      |                               |              |         |              |
| 1-D08 1720 HANUAL TRANSMISSION CHANGE CON TROL SYSTEM  1-F08 1800 ENGINE ELECTRICAL SYSTEM  1-I08 1830 ALTERNATOR  1-K08 1840 STARTER (AT)  1-H08 1840 A STARTER (AT)  1-C09 1850 BATTERY  1-D09 1910 AUTOMATIC TRANSMISSION TORQUE CONVERTER, OIL PUMP & PIPINGS  1-I09 1920 AUTOMATIC TRANSMISSION CASE & MAIN CONTROL SYSTEM  1-C10 1925 AUTOMATIC TRANSMISSION CONTROL  1-K10 1930 AUTOMATIC TRANSMISSION CONTROL                                                                                                                                                                                                                                                                                                                                                                                                                                                                                                                                                                                                                                                                                                                                                                                                                                                                                                                                                                                                                                                                                                                                                                                                                                                                                                                                                                                                                                                                                                                                                                                                                                                                                                          | 1-E07 | 1706   | MANUAL TRANSMISSION CASE                                       |        |      |                               |              |         |              |
| TROL SYSTEM  1-F08 1800 ENGINE ELECTRICAL SYSTEM  1-108 1830 ALTERNATOR  1-K08 1840 STARTER (NT)  1-H08 1840 A STARTER (AT)  1-C09 1850 BATTERY  1-D09 1910 AUTOMATIC TRANSMISSION TORQUE CONVERTER, OIL PUNP & PIPINGS  1-109 1920 AUTOMATIC TRANSMISSION CASE & MAIN CONTROL SYSTEM  1-C10 1925 AUTOMATIC TRANSMISSION CONTROL  1-K10 1930 AUTOMATIC TRANSMISSION CONTROL                                                                                                                                                                                                                                                                                                                                                                                                                                                                                                                                                                                                                                                                                                                                                                                                                                                                                                                                                                                                                                                                                                                                                                                                                                                                                                                                                                                                                                                                                                                                                                                                                                                                                                                                                    | 1-J07 | 1710   | MANUAL TRANSMISSION GEARS                                      |        |      |                               |              |         |              |
| 1-108 1830 ALTERNATOR  1-K08 1840 STARTER (NT)  1-H08 1840 A STARTER (AT)  1-C09 1850 BATTERY  1-D09 1910 AUTOMATIC TRANSMISSION TORQUE CONVERTER, OIL PUMP & PIPINGS  1-109 1920 AUTOMATIC TRANSMISSION CASE & MAIN CONTROL SYSTEM  1-C10 1925 AUTOMATIC TRANSMISSION CONTROL  1-K16 1930 AUTOMATIC TRANSMISSION CONTROL                                                                                                                                                                                                                                                                                                                                                                                                                                                                                                                                                                                                                                                                                                                                                                                                                                                                                                                                                                                                                                                                                                                                                                                                                                                                                                                                                                                                                                                                                                                                                                                                                                                                                                                                                                                                      | 1-D08 | 1720   | MANUAL TRANSMISSION CHANGE CON<br>TROL SYSTEM                  |        |      |                               |              |         |              |
| 1-K08 1840 STARTER (NT)  1-M08 1840 A STARTER (AT)  1-C09 1850 BATTERY  1-D09 1910 AUTOMATIC TRANSMISSION TORQUE CONVERTER, OIL PUMP & PIPINGS  1-109 1920 AUTOMATIC TRANSMISSION CASE & MAIN CONTROL SYSTEM  1-C10 1925 AUTOMATIC TRANSMISSION CONTROL  1-K10 1930 AUTOMATIC TRANSMISSION CONTROL                                                                                                                                                                                                                                                                                                                                                                                                                                                                                                                                                                                                                                                                                                                                                                                                                                                                                                                                                                                                                                                                                                                                                                                                                                                                                                                                                                                                                                                                                                                                                                                                                                                                                                                                                                                                                             | 1-F08 | 1800   | ENGINE ELECTRICAL SYSTEM                                       |        |      |                               |              |         |              |
| 1-H08 1840 A STARTER (AT)  1-C09 1850 BATTERY  1-D09 1910 AUTOMATIC TRANSMISSION TORQUE CONVERTER, OIL PUMP & PIPINGS  1-109 1920 AUTOMATIC TRANSMISSION CASE & MAIN CONTROL SYSTEM  1-C10 1925 AUTOMATIC TRANSMISSION CONTROL  1-K10 1930 AUTOMATIC TRANSMISSION CONTROL                                                                                                                                                                                                                                                                                                                                                                                                                                                                                                                                                                                                                                                                                                                                                                                                                                                                                                                                                                                                                                                                                                                                                                                                                                                                                                                                                                                                                                                                                                                                                                                                                                                                                                                                                                                                                                                      | 1-108 | 1830   | ALTERNATOR                                                     |        |      |                               |              |         |              |
| 1-C09 1850 BATTERY 1-D09 1910 AUTOMATIC TRANSMISSION TORQUE CONVERTER, OIL PUMP & PIPINGS 1-109 1920 AUTOMATIC TRANSMISSION CASE & MAIN CONTROL SYSTEM 1-C10 1925 AUTOMATIC TRANSMISSION CONTROL VALVE 1-K16 1930 AUTOMATIC TRANSMISSION CLUTCHE                                                                                                                                                                                                                                                                                                                                                                                                                                                                                                                                                                                                                                                                                                                                                                                                                                                                                                                                                                                                                                                                                                                                                                                                                                                                                                                                                                                                                                                                                                                                                                                                                                                                                                                                                                                                                                                                               | 1-K08 | 1840   | STARTER<br>(NT)                                                |        |      |                               |              |         |              |
| 1-D09 1910 AUTOMATIC TRANSMISSION TORQUE CONVERTER, OIL PUNP & PIPINGS 1-109 1920 AUTOMATIC TRANSMISSION CASE & MAIN CONTROL SYSTEM 1-C10 1925 AUTOMATIC TRANSMISSION CONTROL VALVE 1-K16 1930 AUTOMATIC TRANSMISSION CLUTCHE                                                                                                                                                                                                                                                                                                                                                                                                                                                                                                                                                                                                                                                                                                                                                                                                                                                                                                                                                                                                                                                                                                                                                                                                                                                                                                                                                                                                                                                                                                                                                                                                                                                                                                                                                                                                                                                                                                  | 1-H08 | 1840 A | STARTER<br>(AT)                                                |        |      |                               |              |         |              |
| CONVERTER, OIL PUMP & PIPINGS  1-109 1920 AUTOMATIC TRANSMISSION CASE & HAIN CONTROL SYSTEM  1-Clo 1925 AUTOMATIC TRANSMISSION CONTROL VALVE  1-K18 1930 AUTOMATIC TRANSMISSION CLUTCHE                                                                                                                                                                                                                                                                                                                                                                                                                                                                                                                                                                                                                                                                                                                                                                                                                                                                                                                                                                                                                                                                                                                                                                                                                                                                                                                                                                                                                                                                                                                                                                                                                                                                                                                                                                                                                                                                                                                                        | 1-C09 | 1850   | BATTERY                                                        |        |      |                               |              |         |              |
| 1-C10 1925 AUTOMATIC TRANSMISSION CONTROL VALVE  1-K18 1936 AUTOMATIC TRANSMISSION CLUTCHE                                                                                                                                                                                                                                                                                                                                                                                                                                                                                                                                                                                                                                                                                                                                                                                                                                                                                                                                                                                                                                                                                                                                                                                                                                                                                                                                                                                                                                                                                                                                                                                                                                                                                                                                                                                                                                                                                                                                                                                                                                     | 1-009 | 1910   | AUTOMATIC TRANSMISSION TORQUE<br>CONVERTER, OIL PUMP & PIPINGS |        |      |                               |              |         |              |
| 1-K18 1930 AUTOMATIC TRANSHISSION CLUTCHE                                                                                                                                                                                                                                                                                                                                                                                                                                                                                                                                                                                                                                                                                                                                                                                                                                                                                                                                                                                                                                                                                                                                                                                                                                                                                                                                                                                                                                                                                                                                                                                                                                                                                                                                                                                                                                                                                                                                                                                                                                                                                      | 1-109 | 1920   | AUTONATIC TRANSMISSION CASE & MAIN CONTROL SYSTEM              |        |      |                               |              |         |              |
| 1-K18 1930 AUTONATIC TRANSMISSION CLUTCHE S & PLANETARY GEARS                                                                                                                                                                                                                                                                                                                                                                                                                                                                                                                                                                                                                                                                                                                                                                                                                                                                                                                                                                                                                                                                                                                                                                                                                                                                                                                                                                                                                                                                                                                                                                                                                                                                                                                                                                                                                                                                                                                                                                                                                                                                  | 1-C10 | 1925   | AUTOMATIC TRANSMISSION CONTROL VALVE                           |        |      |                               |              |         |              |
|                                                                                                                                                                                                                                                                                                                                                                                                                                                                                                                                                                                                                                                                                                                                                                                                                                                                                                                                                                                                                                                                                                                                                                                                                                                                                                                                                                                                                                                                                                                                                                                                                                                                                                                                                                                                                                                                                                                                                                                                                                                                                                                                | 1-K18 | 1930   | AUTOMATIC TRANSMISSION CLUTCHE<br>S & PLANETARY GEARS          |        |      |                               |              |         |              |