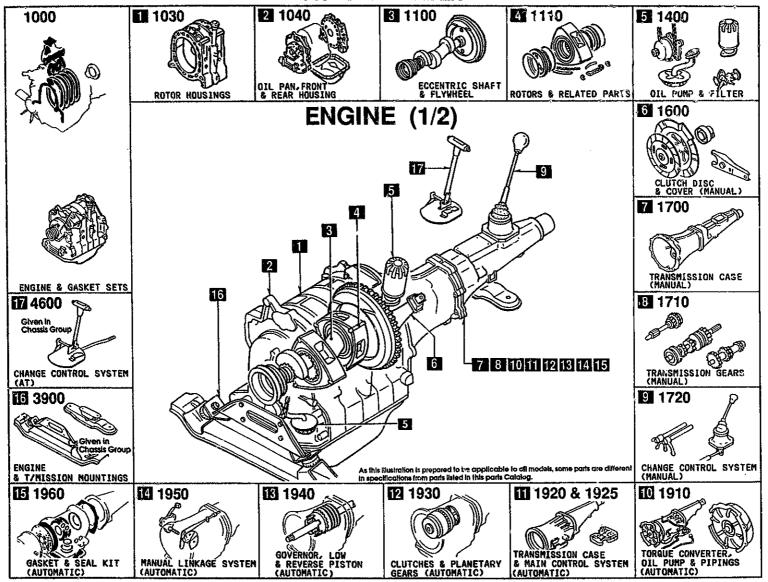

SECTION NAME INDEX (ENGINE)

| 1-03   100                                                                                                                                                                                                                                                                                                                                                                                                                                                                                                                                                                                                                                                                                                                                                                                                                                                                                                                                                                                                                                                                                                                                                                                                                                                                                                                                                                                                                                                                                                                                                                                                                                                                                                                                                                                                                                                                                                                                                                                                                                                                                                                     | LO.NO | SEC.NO | SECTION NAME                                                   | 10 410 |      | TION NAME INDEX (ENGINE)      | 1            |         | r            |
|--------------------------------------------------------------------------------------------------------------------------------------------------------------------------------------------------------------------------------------------------------------------------------------------------------------------------------------------------------------------------------------------------------------------------------------------------------------------------------------------------------------------------------------------------------------------------------------------------------------------------------------------------------------------------------------------------------------------------------------------------------------------------------------------------------------------------------------------------------------------------------------------------------------------------------------------------------------------------------------------------------------------------------------------------------------------------------------------------------------------------------------------------------------------------------------------------------------------------------------------------------------------------------------------------------------------------------------------------------------------------------------------------------------------------------------------------------------------------------------------------------------------------------------------------------------------------------------------------------------------------------------------------------------------------------------------------------------------------------------------------------------------------------------------------------------------------------------------------------------------------------------------------------------------------------------------------------------------------------------------------------------------------------------------------------------------------------------------------------------------------------|-------|--------|----------------------------------------------------------------|--------|------|-------------------------------|--------------|---------|--------------|
| 1-003 1040 DIT PAMP REAR HOUSING 1-KII 1950 DIT PAMP REAR HOUSING  |       |        |                                                                |        |      |                               | LO.NO        | SEC. NO | SECTION NAME |
| 1-603 1040 OIL PAN, FRONT & REAR HOUSING 1-103 1100 ECCENTRIC SNAFT & FLYWHEEL 1-HII 1-05 1110 ROTORS & RELATED PARTS 1-03 1300 INLET MANIFOLD 1-04 1311 INTER COBLER 1-04 1312 TURBO CHARGER 1-04 1312 TURBO CHARGER 1-04 1325 FUEL SYSTEM 1-05 1364 THROTTLE BODY 1-08 1364 THROTTLE BODY 1-08 1371 AIR PUMP & AIR CONTROL SYSTEM 1-08 1500 COLING SYSTEM 1-08 1500 COLING SYSTEM 1-08 1500 COLING SYSTEM 1-09 1500 COLING SYSTEM 1-09 1710 MANUAL TRANSMISSION CASE 1-104 1500 COLING SYSTEM 1-105 1510 AIR CLEARER 1-106 1500 COLING SYSTEM 1-107 1710 MANUAL TRANSMISSION CASE 1-108 1600 COLING SYSTEM 1-109 1710 MANUAL TRANSMISSION CASE 1-100 1800 ALTERNATOR SYSTEM 1-100 1800 ALTERNATOR SYSTEM 1-100 1800 AUTOMATIC TRANSMISSION CASE & MAIN CONTROL SYSTEM 1-109 1910 AUTOMATIC TRANSMISSION CASE & MAIN CONTROL SYSTEM 1-109 1910 AUTOMATIC TRANSMISSION CASE & MAIN CONTROL SYSTEM ORDER STATER 1-109 1910 AUTOMATIC TRANSMISSION CASE & MAIN CONTROL SYSTEM ORDER STATER 1-109 1910 AUTOMATIC TRANSMISSION CASE & MAIN CONTROL SYSTEM ORDER STATER 1-109 1910 AUTOMATIC TRANSMISSION CASE & MAIN CONTROL SYSTEM ORDER STATER 1-109 1910 AUTOMATIC TRANSMISSION CASE & MAIN CONTROL SYSTEM ORDER STATER 1-109 1910 AUTOMATIC TRANSMISSION CONTROL 1-109 1920 AUTOMATIC TRANSMISSION CONTROL                                                                                                                                                                                                                                                                                                                                                                                                                                                                                                                                                                                                                                                                                                       |       |        |                                                                | T-HII  | 1940 | R, LOW & REVERSE PISTON       | }            |         |              |
| 1-103 1100 ECCENTRIC SMATT & FLYWHEEL 1-03 1100 INLET MANIFOLD EXAMST MANIFOLD INLET MANIFOLD INLET MANIFOLD INLET MANIFOLD INLET MANIFOLD INTER COOLER INTERCE COOLER  | 1     |        |                                                                | 1-K11  | 1950 | AUTOMATIC TRANSMISSION MANUAL |              |         | +            |
| 1-103 1310 INLET MANIFOLD 1-104 1310 INLET MANIFOLD 1-104 1310 EXHAUST MANIFOLD 1-104 1311 INTER COOLER 1-104 1312 TIWIN TURBO CHARGER 1-104 1325 FULL SYSTEM 1-104 1320 FULL SYSTEM 1-104 1320 FULL SYSTEM 1-105 1364 THROTTLE BODY 1-105 1364 THROTTLE BODY 1-105 1360 FULL SYSTEM 1-106 1300 FULL SYSTEM 1-106 1300 FULL SYSTEM 1-107 1500 FULL SYSTEM 1-108 1380 FULL SYSTEM 1-109 1380 FULL SYSTEM 1-109 1380 FULL SYSTEM 1-109 1380 FULL SYSTEM 1-109 1-109 ISO COULTE SYSTEM 1-109 1-109 ISO FULL SYSTEM 1-109 1-109 ISO FULL SYSTEM 1-109 ISO FULL |       |        |                                                                | 1-M11  | 1040 |                               | ŀ            | 1       |              |
| 1-MO3 1300 INLET MANIFOLD 1-C04 1310 EMAUST MANIFOLD 1-C04 1311 INTER COLER 1-C04 1312 TURBO CHARGER 1-C04 1312 TURBO CHARGER 1-C04 1312 FURL SYSTEM 1-C04 1325 FUEL SYSTEM 1-MO4 1335 FUEL DISTRIBUTOR 1-MO4 1330 AIR CLEARER 1-MO4 1340 AIR CLEARER 1-MO5 1351 AIR PUMP & AIR CONTROL VALVE 1-F05 1371 AIR PUMP & AIR CONTROL SYSTEM 1-MO6 1400 OIL PUMP & FILTER 1-MO6 1500 COOLING SYSTEM 1-MO6 1500 COULING SYSTEM 1-MO6 1500 COULING SYSTEM 1-MO6 1500 CLUTCH DISC & COVER 1-E07 1700 MANUAL TRANSMISSION CASE 1-MO1 1770 MANUAL TRANSMISSION CARGE CON TOOL SYSTEM 1-MO8 1840 ALTERNATOR 1-F08 1800 ENGINE ELECTRICAL SYSTEM 1-MO8 1840 ALTERNATOR 1-MO8 1840 ALTERNATOR 1-MO8 1840 ALTERNATOR 1-MO8 1840 ALTERNATOR 1-MO9 1910 ANTIFER TO THE PUMP & PIPTINGS CONTROL SYSTEM 1-MO9 1910 ANTIFER TO THE PUMP & PIPTINGS CONTROL SYSTEM 1-MO9 1910 ANTIFER TO THE PUMP & PIPTINGS CONTROL SYSTEM 1-MO9 1910 ANTIFER TO THE PUMP & PIPTINGS CONTROL SYSTEM CONTROL SYSTEM CONTROL SANTANT TO THE PUMP & PIPTINGS CONTROL SYSTEM CONTROL SANTANT TO THE PUMP & PIPTINGS CONTROL SYSTEM CONTROL SANTANT TO THE PUMP & PIPTINGS CONTROL SANTANT TO THE PU | 1     |        |                                                                | 4-441  | 1760 | & SEAL KIT                    |              |         |              |
| 1-C04 1310 EXHAUST MANIFOLD 1-D04 1311 INTER COOLER 1-E04 1312 TURBO CHARGER 1-E04 1313 TWIN YURBO AIR INTAKE SYSTEM 1-F04 1320 FUEL SYSTEM 1-R04 1325 FUEL DISTRIBUTOR 1-R04 1325 FUEL SYSTEM 1-R04 1325 FUEL SYSTEM 1-R05 1371 AIR PUMP & AIR CONTROL VALVE 1-F05 1371 AIR PUMP & AIR CONTROL VALVE 1-F05 1371 AIR PUMP & FILTER 1-R06 1500 COOLING SYSTEM 1-R06 1500 COOLING SYSTEM 1-R06 1500 COOLING SYSTEM 1-R07 1700 MANUAL TRANSHISSION CASE 1-G07 1710 MANUAL TRANSHISSION CASE 1-G07 1710 MANUAL TRANSHISSION CANE 1-F08 1800 ENGINE ELECTRICAL SYSTEM 1-R08 1800 ENGINE ELECTRICAL SYSTEM 1-R08 1840 A STAPTER 1-R08 1840 A STAPTER 1-R09 1910 AUTOMATIC TRANSHISSION TORQUE CONCERNING SYSTEM 1-R09 1910 AUTOMATIC TRANSHISSION CONTROL 1-C09 1850 BATTERY 1-R09 1870 AUTOMATIC TRANSHISSION CONTROL 1-R09 1910 AUTOMATIC TRANSHISSION CONTROL 1-C10 1925 AUTOMATIC TRANSHISSION CONTROL 1-C10 1925 AUTOMATIC TRANSHISSION CONTROL 1-C10 1925 AUTOMATIC TRANSHISSION CONTROL 1-R10 1920 AUTOMATIC TRANSHISSION CONTROL 1 | 1     | i      |                                                                | 1      |      |                               |              |         |              |
| 1-D04 1311 INTER CODLER 1-E04 1312 TURBO CHARGER 1-G04 1313 TWIN TURBO AIR INTAKE SYSTEM 1-F04 1325 FUEL DISTRIBUTOR 1-H04 1320 AIR CLEAMER 1-H05 1364 TUROTTLE BODY 1-F05 1371 AIR PUMP & AIR CONTROL VALVE 1-F05 1371 AIR PUMP & AIR CONTROL SYSTEM 1-H05 1580 EMISSION CONTROL SYSTEM 1-H06 1500 COOLING SYSTEM 1-H06 1500 BRACKET, PULLEY & BELT 1-C07 1600 CLUTCH DISC & COVER 1-E07 1700 HANUAL TRANSHISSION CASE 1-J07 1710 MANUAL TRANSHISSION GEARS 1-J08 1720 MANUAL TRANSHISSION CHANGE CON 1-F08 1800 EMISSION CHANGE CON 1-F08 1800 EMISSION CHANGE CON 1-F08 1800 STEPTER 1-F08 1800 AUTOMATIC TRANSHISSION TORQUE 1-H09 1910 AUTOMATIC TRANSHISSION CONTROL 1-H09 1910 AUTOMATIC TRANSHISSION CONTROL 1-H09 1920 AUTOMATIC TRANSHISSION CONTROL 1-C10 1925 AUTOMATIC TRANSHISSION CONTROL 1-K10 192 | 1     |        |                                                                |        |      |                               |              | ļ       |              |
| 1-604   1312                                                                                                                                                                                                                                                                                                                                                                                                                                                                                                                                                                                                                                                                                                                                                                                                                                                                                                                                                                                                                                                                                                                                                                                                                                                                                                                                                                                                                                                                                                                                                                                                                                                                                                                                                                                                                                                                                                                                                                                                                                                                                                                   | 1     |        |                                                                |        |      |                               | İ            |         |              |
| 1-104 1320 FUEL SYSTEM 1-K04 1325 FUEL DISTRIBUTOR 1-H04 1330 AIR CLEANER 1-D05 1364 THROTTLE BODY 1-F05 1371 AIR PUMP & AIR CONTROL VALVE 1-H05 1380 ENISSION CONTROL SYSTEM 1-D06 1400 OIL PUMP & FILTER 1-H06 1500 COOLING SYSTEM 1-H06 1500 CLUTCH DISC & COVER 1-H07 1700 MANUAL TRANSMISSION CASE 1-E07 1700 MANUAL TRANSMISSION CASE 1-D07 1710 MANUAL TRANSMISSION CHANGE CON TROL SYSTEM 1-F08 1800 ENGINE ELECTRICAL SYSTEM 1-H08 1840 A STARTER 1-H08 1840 A STARTER 1-H09 1850 DATTERY 1-D09 1910 AUTOMATIC TRANSMISSION TORQUE CON TROL SYSTEM 1-109 1920 AUTOMATIC TRANSMISSION CONTROL VALVE 1-C01 1925 AUTOMATIC TRANSMISSION CONTROL VALVE 1-K10 1935 AUTOMATIC TRANSMISSION CONTROL VALVE                                                                                                                                                                                                                                                                                                                                                                                                                                                                                                                                                                                                                                                                                                                                                                                                                                                                    | 1-E04 | 1312   |                                                                |        |      |                               |              |         |              |
| 1-104 1320 FUEL SYSTEM 1-K44 1325 FUEL DISTRIBUTOR 1-H04 1339 AIR CLEANER 1-H05 1364 THROTTLE BODY 1-H05 1360 ENISSION CONTROL VALVE 1-H05 1360 ENISSION CONTROL SYSTEM 1-H06 1500 OIL PUMP & FILTER 1-H06 1500 COOLING SYSTEM 1-H06 1500 COOLING SYSTEM 1-H06 1500 COUTON SYSTEM 1-H07 1700 HANDAL TRANSMISSION CASE 1-UCT 1700 HANDAL TRANSMISSION CASE 1-J07 1710 HANDAL TRANSMISSION CHANGE CON TROL SYSTEM 1-H08 1720 HANDAL TRANSMISSION CHANGE CON TROL SYSTEM 1-H08 1840 AIRTHATOR 1-H08 1840 AIRTHATOR 1-H08 1840 AIRTHATOR 1-H08 1840 AIRTHATOR 1-H09 1850 BATTERY 1-H09 1910 AUTOMATIC TRANSMISSION TORGUS CONVERTER, OIL PUMP & FIPTINGS 1-L01 1925 AUTOMATIC TRANSMISSION CONTROL VALVE 1-K10 1920 AUTOMATIC TRANSMISSION CONTROL VALVE                                                                                                                                                                                                                                                                                                                                                                                                                                                                                                                                                                                                                                                                                                                                                                                                                                                                           | 1-604 | 1313   | TWIN TURBO AIR INTAKE SYSTEM                                   |        |      |                               |              | ·       |              |
| 1-004 1330 AIR CLEAMER 1-005 1364 THROTTLE BODY 1-F05 1371 AIR PUMP & AIR CONTROL VALVE 1-H05 1380 EMISSION CONTROL SYSTEM 1-D06 1400 OIL PUMP & FILTER COOLING SYSTEM 1-N06 1500 COULTHG SYSTEM 1-N06 1500 BRACKET, PULLEY & BELT 1-C07 1600 CLUTCH DISC & COVER 1-E07 1700 MANUAL TRANSMISSION CASE 1-J07 1710 MANUAL TRANSMISSION GEARS 1-D08 1720 MANUAL TRANSMISSION CHANGE CON TROL SYSTEM 1-F08 1800 ENGINE ELECTRICAL SYSTEM 1-100 1804 A STARTER (AT) 1-M08 1840 A STARTER (AT) 1-M09 1850 BATTERY 1-D09 1910 AUTOMATIC TRANSMISSION CONTROL VALVE AND AUTOMATIC TRANSMISSION CONTROL VALVE AUTOMATIC TRANSMISSION | 1-104 | 1320   |                                                                |        |      |                               | ĺ            |         |              |
| 1-D05 1364 THROTTLE BODY 1-F05 1371 AIR PUMP & AIR CONTROL VALVE 1-H05 1380 EMISSION CONTROL SYSTEM 1-D06 1400 OIL PUMP & FILTER 1-G06 1500 COOLING SYSTEM 1-H06 1580 BRACKET, PULLEY & BELT 1-G07 1600 CLUTCH DISC & COVER 1-E07 1700 MAMUAL TRANSMISSION CASE 1-J07 1710 MAMUAL TRANSMISSION GEARS 1-J07 1710 MAMUAL TRANSMISSION CHANGE CON TROL SYSTEM 1-D08 1720 MANUAL TRANSMISSION CHANGE CON TROL SYSTEM 1-F08 1800 ENGINE ELECTRICAL SYSTEM 1-108 1830 ALTERNATOR 1-K08 1840 STARTER (XT) 1-H08 1840 A STARTER (XT) 1-C09 1850 BATTERY 1-109 1910 AUTOMATIC TRANSMISSION CASE & MAIN CONTROL SYSTEM 1-109 1920 AUTOMATIC TRANSMISSION CASE & MAIN CONTROL SYSTEM 1-C10 1925 AUTOMATIC TRANSMISSION CONTROL VALVE 1-K18 1930 AUTOMATIC TRANSMISSION CONTROL VALVE                                                                                                                                                                                                                                                                                                                                                                                                                                                                                                                                                                                                                                                                                                                                                                                                                                                                                                                                                                                                                                                                                                                                                                                                                                                                                                                                                      | 1-K04 | 1325   | FUEL DISTRIBUTOR                                               |        |      |                               | İ            |         |              |
| 1-F05 1371 AIR PUMP & AIR CONTROL VALVE 1-H05 1380 EMISSION CONTROL SYSTEM 1-D06 1400 DIL PUMP & FILTER 1-G04 1500 COOLING SYSTEM 1-N06 1580 BRACKET, PULLEY & BELT 1-C07 1600 CLUTCH DISC & COWER 1-E07 1700 MAHUAL TRANSMISSION CASE 1-J07 1710 MAHUAL TRANSMISSION GEARS 1-J08 1720 MAHUAL TRANSMISSION CHANGE CON TROL SYSTEM 1-F08 1800 ENGINE ELECTRICAL SYSTEM 1-F08 1800 ENGINE ELECTRICAL SYSTEM 1-H08 1840 STARTER 1-H08 1840 STARTER CMT7 1-C09 1850 BATTERY 1-D09 1910 AUTOMATIC TRANSMISSION TORQUE CONVERTER, OIL PUMP & PIFINGS 1-C10 1925 AUTOMATIC TRANSMISSION CONTROL VALVE 1-K10 1930 AUTOMATIC TRANSMISSION CONTROL VALVE 1-K10 1930 AUTOMATIC TRANSMISSION CONTROL VALVE 1-K10 1930 AUTOMATIC TRANSMISSION COUNTROL VALVE                                                                                                                                                                                                                                                                                                                                                                                                                                                                                                                                                                                                                                                                                                                                                                                                                                                                                                                                                                                                                                                                                                                                                                                                                                                                                                                                                                                | 1-M04 | 1330   | AIR GLEANER                                                    |        |      |                               | }            |         |              |
| 1-H05 1380 EMISSION CONTROL SYSTEM 1-D06 1400 OIL PUMP & FILTER 1-G06 1500 COOLING SYSTEM 1-N06 1580 BRACKET, PULLEY & BELT 1-G07 1600 CLUTCH DISC & COVER 1-E07 1700 HANUAL TRANSHISSION CASE 1-J07 1710 MANUAL TRANSHISSION GEARS 1-D08 1720 MANUAL TRANSHISSION CHANGE CON TROL SYSTEM 1-F08 1800 ENGINE ELECTRICAL SYSTEM 1-F08 1800 ENGINE ELECTRICAL SYSTEM 1-K08 1840 STARTER (NT) 1-H08 1840 STARTER (NT) 1-H08 1840 STARTER (NT) 1-D09 1910 AUTOMATIC TRANSHISSION TORQUE CONVERTER, OIL PUMP & PIPTNGS 1-I09 1920 AUTOMATIC TRANSHISSION CASE & HAIN CONTROL SYSTEM 1-K18 1936 AUTOMATIC TRANSHISSION CONTROL VALVE                                                                                                                                                                                                                                                                                                                                                                                                                                                                                                                                                                                                                                                                                                                                                                                                                                                                                                                                                                                                                                                                                                                                                                                                                                                                                                                                                                                                                                                                                                  | 1-005 | 1364   | THROTTLE BODY                                                  |        |      |                               |              |         |              |
| 1-D06 1400 DIL PUMP & FILTER 1-G06 1500 COOLING SYSTEM 1-N06 1580 BRACKET, PULLEY & BELT 1-C07 1600 CLUTCH DISC & COVER 1-E07 1700 MANUAL TRANSMISSION CASE 1-J07 1710 MANUAL TRANSMISSION CHANGE CON TROL SYSTEM 1-D08 1720 MANUAL TRANSMISSION CHANGE CON TROL SYSTEM 1-F08 1800 ENGINE ELECTRICAL SYSTEM 1-108 1830 ALTERNATOR 1-K08 1840 A STARTER (AT) 1-M08 1840 A STARTER (AT) 1-D09 1910 AUTOMATIC TRANSMISSION TORQUE CONVERTER, OIL PUMP & PIPINGS 1-I09 1920 AUTOMATIC TRANSMISSION CASE & MATOMATIC TRANSMISSION CONTROL VALVE 1-K10 1930 AUTOMATIC TRANSMISSION CONTROL VALVE                                                                                                                                                                                                                                                                                                                                                                                                                                                                                                                                                                                                                                                                                                                                                                                                                                                                                                                                                                                                                                                                                                                                                                                                                                                                                                                                                                                                                                                                                                                                     | 1-F05 | 1371   | AIR PUMP & AIR CONTROL VALVE                                   |        |      |                               |              | ]       |              |
| 1-G06 1500 COOLING SYSTEM 1-N06 1580 BRACKET, PULLEY & BELT 1-C07 1600 CLUTCH DISC & COVER 1-E07 1700 MANUAL TRANSMISSION CASE 1-J07 1710 MANUAL TRANSMISSION GEARS 1-J08 1720 MANUAL TRANSMISSION CHANGE CON TROL SYSTEM 1-F08 1800 ENGINE ELECTRICAL SYSTEM 1-108 1830 ALTERNATOR 1-K08 1840 A STARTER (AT) 1-N08 1840 A STARTER (AT) 1-D09 1910 AUTOMATIC TRANSMISSION TORQUE CONVERTER, OIL PUMP & PIPINGS 1-I09 1920 AUTOMATIC TRANSMISSION CONTROL VALVE 1-K10 1930 AUTOMATIC TRANSMISSION CONTROL VALVE 1-K10 1930 AUTOMATIC TRANSMISSION CONTROL VALVE                                                                                                                                                                                                                                                                                                                                                                                                                                                                                                                                                                                                                                                                                                                                                                                                                                                                                                                                                                                                                                                                                                                                                                                                                                                                                                                                                                                                                                                                                                                                                                 | 1-405 | 1380   | EMISSION CONTROL SYSTEM                                        |        |      |                               | <u> </u><br> |         |              |
| 1-N06 1580 BRACKET, PULLEY & BELT 1-C07 1600 CLUTCH DISC & COVER 1-E07 1700 MANUAL TRANSHISSION CASE 1-J07 1710 MANUAL TRANSHISSION GEARS 1-D08 1720 MANUAL TRANSHISSION CHANGE CON TOLL SYSTEM 1-F08 1800 ENGINE ELECTRICAL SYSTEM 1-108 1830 ALTERNATOR 1-K08 1840 STARTER (AT) 1-H08 1840 A STARTER (AT) 1-D09 1910 AUTOMATIC TRANSHISSION TORQUE CONVERTER, OIL PUMP & PIPINGS 1-109 1920 AUTOMATIC TRANSHISSION CONTROL VALVE 1-C10 1925 AUTOMATIC TRANSHISSION CONTROL VALVE 1-K16 1930 AUTOMATIC TRANSHISSION CONTROL                                                                                                                                                                                                                                                                                                                                                                                                                                                                                                                                                                                                                                                                                                                                                                                                                                                                                                                                                                                                                                                                                                                                                                                                                                                                                                                                                                                                                                                                                                                                                                                                   | 1-006 | 1400   | DIL PUNP & FILTER                                              |        |      |                               |              |         |              |
| 1-C07 1600 CLUTCH DISC & COVER 1-E07 1700 MANUAL TRANSMISSION CASE 1-J07 1710 MANUAL TRANSMISSION GEARS 1-D08 1720 MANUAL TRANSMISSION CHANGE CON TROL SYSTEM 1-F08 1800 ENGINE ELECTRICAL SYSTEM 1-108 1830 ALTERNATOR 1-K08 1840 STARTER (MT) 1-M08 1840 A STARTER (AT) 1-D09 1910 AUTOMATIC TRANSMISSION TORQUE CONVERTER, 011 PUMP & PIPINGS 1-109 1920 AUTOMATIC TRANSMISSION CASE & MAIN CONTROL SYSTEM 1-C10 1925 AUTOMATIC TRANSMISSION CONTROL VALVE 1-K16 1930 AUTOMATIC TRANSMISSION CONTROL VALVE                                                                                                                                                                                                                                                                                                                                                                                                                                                                                                                                                                                                                                                                                                                                                                                                                                                                                                                                                                                                                                                                                                                                                                                                                                                                                                                                                                                                                                                                                                                                                                                                                  | 1-606 | 1500   | COOLING SYSTEM                                                 |        |      |                               |              |         |              |
| 1-E07 1700 MANUAL TRANSMISSION CASE 1-J07 1710 MANUAL TRANSMISSION GEARS 1-D08 1720 MANUAL TRANSMISSION CHANGE CON TROL SYSTEM 1-F08 1800 ENGINE ELECTRICAL SYSTEM 1-108 1830 ALTERNATOR 1-K08 1840 STARTER (NT) 1-M08 1840 A STARTER (AT) 1-D09 1910 AUTOMATIC TRANSMISSION TORQUE CONVERTER, DIL PUMP & PIPINGS 1-109 1920 AUTOMATIC TRANSMISSION CASE & MAIN CONTROL SYSTEM 1-C10 1925 AUTOMATIC TRANSMISSION CONTROL VALVE 1-K18 1930 AUTOMATIC TRANSMISSION CONTROL AUTOMATIC TRANSMISSION CONTROL VALVE 1-K18 1930 AUTOMATIC TRANSMISSION CONTROL                                                                                                                                                                                                                                                                                                                                                                                                                                                                                                                                                                                                                                                                                                                                                                                                                                                                                                                                                                                                                                                                                                                                                                                                                                                                                                                                                                                                                                                                                                                                                                        | 1-N06 | 1580   | BRACKET, PULLEY & BELT                                         |        |      |                               | ŀ            |         |              |
| 1-J07 1710 MANUAL TRANSHISSION GEARS 1-D08 1720 MANUAL TRANSHISSION CHANGE CON TROL SYSTEM 1-F08 1800 ENGINE ELECTRICAL SYSTEM 1-I08 1830 ALTERNATOR 1-K08 1840 STARTER (AT) 1-H08 1840 A STARTER (AT) 1-C09 1850 BATTERY 1-D09 1910 AUTONATIC TRANSHISSION TORQUE CONVERTER, OIL PUMP & PIPINGS 1-I09 1920 AUTONATIC TRANSHISSION CASE & HAIN CONTROL SYSTEM 1-C10 1925 AUTOMATIC TRANSHISSION CONTROL 1-K10 1930 AUTONATIC TRANSHISSION CLUTCHE                                                                                                                                                                                                                                                                                                                                                                                                                                                                                                                                                                                                                                                                                                                                                                                                                                                                                                                                                                                                                                                                                                                                                                                                                                                                                                                                                                                                                                                                                                                                                                                                                                                                              | 1-C07 | 1600   | CLUTCH DISC & COVER                                            |        |      |                               |              |         |              |
| 1-D08 1720 HANUAL TRANSMISSION CHANGE CON TROL SYSTEM  1-F08 1800 ENGINE ELECTRICAL SYSTEM  1-I08 1830 ALTERNATOR  1-K08 1840 STARTER (AT)  1-H08 1840 A STARTER (AT)  1-C09 1850 BATTERY  1-D09 1910 AUTOMATIC TRANSMISSION TORQUE CONVERTER, OIL PUMP & PIPINGS  1-I09 1920 AUTOMATIC TRANSMISSION CASE & MAIN CONTROL SYSTEM  1-C10 1925 AUTOMATIC TRANSMISSION CONTROL  1-K10 1930 AUTOMATIC TRANSMISSION CONTROL                                                                                                                                                                                                                                                                                                                                                                                                                                                                                                                                                                                                                                                                                                                                                                                                                                                                                                                                                                                                                                                                                                                                                                                                                                                                                                                                                                                                                                                                                                                                                                                                                                                                                                          | 1-E07 | 1706   | MANUAL TRANSMISSION CASE                                       |        |      |                               |              |         |              |
| TROL SYSTEM  1-F08 1800 ENGINE ELECTRICAL SYSTEM  1-108 1830 ALTERNATOR  1-K08 1840 STARTER (NT)  1-H08 1840 A STARTER (AT)  1-C09 1850 BATTERY  1-D09 1910 AUTOMATIC TRANSMISSION TORQUE CONVERTER, OIL PUNP & PIPINGS  1-109 1920 AUTOMATIC TRANSMISSION CASE & MAIN CONTROL SYSTEM  1-C10 1925 AUTOMATIC TRANSMISSION CONTROL  1-K10 1930 AUTOMATIC TRANSMISSION CONTROL                                                                                                                                                                                                                                                                                                                                                                                                                                                                                                                                                                                                                                                                                                                                                                                                                                                                                                                                                                                                                                                                                                                                                                                                                                                                                                                                                                                                                                                                                                                                                                                                                                                                                                                                                    | 1-J07 | 1710   | MANUAL TRANSMISSION GEARS                                      |        |      |                               |              |         |              |
| 1-108 1830 ALTERNATOR  1-K08 1840 STARTER (NT)  1-H08 1840 A STARTER (AT)  1-C09 1850 BATTERY  1-D09 1910 AUTOMATIC TRANSMISSION TORQUE CONVERTER, OIL PUMP & PIPINGS  1-109 1920 AUTOMATIC TRANSMISSION CASE & MAIN CONTROL SYSTEM  1-C10 1925 AUTOMATIC TRANSMISSION CONTROL  1-K16 1930 AUTOMATIC TRANSMISSION CONTROL                                                                                                                                                                                                                                                                                                                                                                                                                                                                                                                                                                                                                                                                                                                                                                                                                                                                                                                                                                                                                                                                                                                                                                                                                                                                                                                                                                                                                                                                                                                                                                                                                                                                                                                                                                                                      | 1-D08 | 1720   | MANUAL TRANSMISSION CHANGE CON<br>TROL SYSTEM                  |        |      |                               |              |         |              |
| 1-K08 1840 STARTER (NT)  1-M08 1840 A STARTER (AT)  1-C09 1850 BATTERY  1-D09 1910 AUTOMATIC TRANSMISSION TORQUE CONVERTER, OIL PUMP & PIPINGS  1-109 1920 AUTOMATIC TRANSMISSION CASE & MAIN CONTROL SYSTEM  1-C10 1925 AUTOMATIC TRANSMISSION CONTROL  1-K10 1930 AUTOMATIC TRANSMISSION CONTROL                                                                                                                                                                                                                                                                                                                                                                                                                                                                                                                                                                                                                                                                                                                                                                                                                                                                                                                                                                                                                                                                                                                                                                                                                                                                                                                                                                                                                                                                                                                                                                                                                                                                                                                                                                                                                             | 1-F08 | 1800   | ENGINE ELECTRICAL SYSTEM                                       |        |      |                               |              |         |              |
| 1-H08 1840 A STARTER (AT)  1-C09 1850 BATTERY  1-D09 1910 AUTOMATIC TRANSMISSION TORQUE CONVERTER, OIL PUMP & PIPINGS  1-109 1920 AUTOMATIC TRANSMISSION CASE & MAIN CONTROL SYSTEM  1-C10 1925 AUTOMATIC TRANSMISSION CONTROL  1-K10 1930 AUTOMATIC TRANSMISSION CONTROL                                                                                                                                                                                                                                                                                                                                                                                                                                                                                                                                                                                                                                                                                                                                                                                                                                                                                                                                                                                                                                                                                                                                                                                                                                                                                                                                                                                                                                                                                                                                                                                                                                                                                                                                                                                                                                                      | 1-108 | 1830   | ALTERNATOR                                                     |        |      |                               |              |         |              |
| 1-C09 1850 BATTERY 1-D09 1910 AUTOMATIC TRANSMISSION TORQUE CONVERTER, OIL PUMP & PIPINGS 1-109 1920 AUTOMATIC TRANSMISSION CASE & MAIN CONTROL SYSTEM 1-C10 1925 AUTOMATIC TRANSMISSION CONTROL VALVE 1-K16 1930 AUTOMATIC TRANSMISSION CLUTCHE                                                                                                                                                                                                                                                                                                                                                                                                                                                                                                                                                                                                                                                                                                                                                                                                                                                                                                                                                                                                                                                                                                                                                                                                                                                                                                                                                                                                                                                                                                                                                                                                                                                                                                                                                                                                                                                                               | 1-K08 | 1840   | STARTER<br>(NT)                                                |        |      |                               |              |         |              |
| 1-D09 1910 AUTOMATIC TRANSMISSION TORQUE CONVERTER, OIL PUNP & PIPINGS 1-109 1920 AUTOMATIC TRANSMISSION CASE & MAIN CONTROL SYSTEM 1-C10 1925 AUTOMATIC TRANSMISSION CONTROL VALVE 1-K16 1930 AUTOMATIC TRANSMISSION CLUTCHE                                                                                                                                                                                                                                                                                                                                                                                                                                                                                                                                                                                                                                                                                                                                                                                                                                                                                                                                                                                                                                                                                                                                                                                                                                                                                                                                                                                                                                                                                                                                                                                                                                                                                                                                                                                                                                                                                                  | 1-H08 | 1840 A | STARTER<br>(AT)                                                |        |      |                               |              |         |              |
| CONVERTER, OIL PUMP & PIPINGS  1-109 1920 AUTOMATIC TRANSMISSION CASE & HAIN CONTROL SYSTEM  1-Clo 1925 AUTOMATIC TRANSMISSION CONTROL VALVE  1-K18 1930 AUTOMATIC TRANSMISSION CLUTCHE                                                                                                                                                                                                                                                                                                                                                                                                                                                                                                                                                                                                                                                                                                                                                                                                                                                                                                                                                                                                                                                                                                                                                                                                                                                                                                                                                                                                                                                                                                                                                                                                                                                                                                                                                                                                                                                                                                                                        | 1-C09 | 1850   | BATTERY                                                        |        |      |                               |              |         |              |
| 1-C10 1925 AUTOMATIC TRANSMISSION CONTROL VALVE  1-K18 1936 AUTOMATIC TRANSMISSION CLUTCHE                                                                                                                                                                                                                                                                                                                                                                                                                                                                                                                                                                                                                                                                                                                                                                                                                                                                                                                                                                                                                                                                                                                                                                                                                                                                                                                                                                                                                                                                                                                                                                                                                                                                                                                                                                                                                                                                                                                                                                                                                                     | 1-009 | 1910   | AUTOMATIC TRANSMISSION TORQUE<br>CONVERTER, OIL PUMP & PIPINGS |        |      |                               |              |         |              |
| 1-K18 1930 AUTOMATIC TRANSHISSION CLUTCHE                                                                                                                                                                                                                                                                                                                                                                                                                                                                                                                                                                                                                                                                                                                                                                                                                                                                                                                                                                                                                                                                                                                                                                                                                                                                                                                                                                                                                                                                                                                                                                                                                                                                                                                                                                                                                                                                                                                                                                                                                                                                                      | 1-109 | 1920   | AUTONATIC TRANSMISSION CASE & MAIN CONTROL SYSTEM              |        |      |                               |              |         |              |
| 1-K18 1930 AUTONATIC TRANSMISSION CLUTCHE S & PLANETARY GEARS                                                                                                                                                                                                                                                                                                                                                                                                                                                                                                                                                                                                                                                                                                                                                                                                                                                                                                                                                                                                                                                                                                                                                                                                                                                                                                                                                                                                                                                                                                                                                                                                                                                                                                                                                                                                                                                                                                                                                                                                                                                                  | 1-C10 | 1925   | AUTOMATIC TRANSMISSION CONTROL VALVE                           |        |      |                               |              |         |              |
|                                                                                                                                                                                                                                                                                                                                                                                                                                                                                                                                                                                                                                                                                                                                                                                                                                                                                                                                                                                                                                                                                                                                                                                                                                                                                                                                                                                                                                                                                                                                                                                                                                                                                                                                                                                                                                                                                                                                                                                                                                                                                                                                | 1-K18 | 1930   | AUTOMATIC TRANSMISSION CLUTCHE<br>S & PLANETARY GEARS          |        |      |                               |              |         |              |