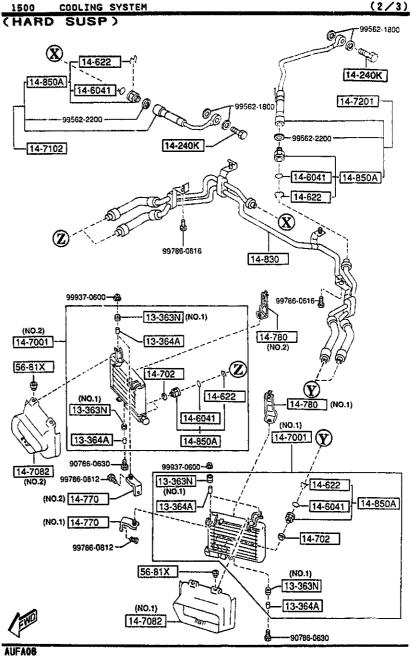

SECTION NAME INDEX (ENGINE)

| 1-03   100                                                                                                                                                                                                                                                                                                                                                                                                                                                                                                                                                                                                                                                                                                                                                                                                                                                                                                                                                                                                                                                                                                                                                                                                                                                                                                                                                                                                                                                                                                                                                                                                                                                                                                                                                                                                                                                                                                                                                                                                                                                                                                                     | LO.NO | SEC.NO | SECTION NAME                                                   | 10 410 |      | TION NAME INDEX (ENGINE)      | 1            |         | r            |
|--------------------------------------------------------------------------------------------------------------------------------------------------------------------------------------------------------------------------------------------------------------------------------------------------------------------------------------------------------------------------------------------------------------------------------------------------------------------------------------------------------------------------------------------------------------------------------------------------------------------------------------------------------------------------------------------------------------------------------------------------------------------------------------------------------------------------------------------------------------------------------------------------------------------------------------------------------------------------------------------------------------------------------------------------------------------------------------------------------------------------------------------------------------------------------------------------------------------------------------------------------------------------------------------------------------------------------------------------------------------------------------------------------------------------------------------------------------------------------------------------------------------------------------------------------------------------------------------------------------------------------------------------------------------------------------------------------------------------------------------------------------------------------------------------------------------------------------------------------------------------------------------------------------------------------------------------------------------------------------------------------------------------------------------------------------------------------------------------------------------------------|-------|--------|----------------------------------------------------------------|--------|------|-------------------------------|--------------|---------|--------------|
| 1-003 1040 DIT PAMP REAR HOUSING 1-KII 1950 DIT PAMP REAR HOUSING  |       |        |                                                                |        |      |                               | LO.NO        | SEC. NO | SECTION NAME |
| 1-603 1040 OIL PAN, FRONT & REAR HOUSING 1-103 1100 ECCENTRIC SNAFT & FLYWHEEL 1-HII 1-05 1110 ROTORS & RELATED PARTS 1-03 1300 INLET MANIFOLD 1-04 1311 INTER COBLER 1-04 1312 TURBO CHARGER 1-04 1312 TURBO CHARGER 1-04 1325 FUEL SYSTEM 1-05 1364 THROTTLE BODY 1-08 1364 THROTTLE BODY 1-08 1371 AIR PUMP & AIR CONTROL SYSTEM 1-08 1500 COLING SYSTEM 1-08 1500 COLING SYSTEM 1-08 1500 COLING SYSTEM 1-09 1500 COLING SYSTEM 1-09 1710 MANUAL TRANSMISSION CASE 1-104 1500 COLING SYSTEM 1-105 1510 AIR CLEARER 1-106 1500 COLING SYSTEM 1-107 1710 MANUAL TRANSMISSION CASE 1-108 1600 COLING SYSTEM 1-109 1710 MANUAL TRANSMISSION CASE 1-100 1800 ALTERNATOR SYSTEM 1-100 1800 ALTERNATOR SYSTEM 1-100 1800 AUTOMATIC TRANSMISSION CASE & MAIN CONTROL SYSTEM 1-109 1910 AUTOMATIC TRANSMISSION CASE & MAIN CONTROL SYSTEM 1-109 1910 AUTOMATIC TRANSMISSION CASE & MAIN CONTROL SYSTEM ORDER STATER 1-109 1910 AUTOMATIC TRANSMISSION CASE & MAIN CONTROL SYSTEM ORDER STATER 1-109 1910 AUTOMATIC TRANSMISSION CASE & MAIN CONTROL SYSTEM ORDER STATER 1-109 1910 AUTOMATIC TRANSMISSION CASE & MAIN CONTROL SYSTEM ORDER STATER 1-109 1910 AUTOMATIC TRANSMISSION CASE & MAIN CONTROL SYSTEM ORDER STATER 1-109 1910 AUTOMATIC TRANSMISSION CONTROL 1-109 1920 AUTOMATIC TRANSMISSION CONTROL                                                                                                                                                                                                                                                                                                                                                                                                                                                                                                                                                                                                                                                                                                       |       |        |                                                                | T-HII  | 1940 | R, LOW & REVERSE PISTON       | }            |         |              |
| 1-103 1100 ECCENTRIC SMATT & FLYWHEEL 1-03 1100 INLET MANIFOLD EXAMST MANIFOLD INLET MANIFOLD INLET MANIFOLD INLET MANIFOLD INLET MANIFOLD INTER COOLER INTERCE COOLER  | 1     |        |                                                                | 1-K11  | 1950 | AUTOMATIC TRANSMISSION MANUAL |              |         | +            |
| 1-103 1310 INLET MANIFOLD 1-104 1310 INLET MANIFOLD 1-104 1310 EXHAUST MANIFOLD 1-104 1311 INTER COOLER 1-104 1312 TIWIN TURBO CHARGER 1-104 1325 FULL SYSTEM 1-104 1320 FULL SYSTEM 1-104 1320 FULL SYSTEM 1-105 1364 THROTTLE BODY 1-105 1364 THROTTLE BODY 1-105 1360 FULL SYSTEM 1-106 1300 FULL SYSTEM 1-106 1300 FULL SYSTEM 1-107 1500 FULL SYSTEM 1-108 1380 FULL SYSTEM 1-109 1380 FULL SYSTEM 1-109 1380 FULL SYSTEM 1-109 1380 FULL SYSTEM 1-109 1-109 ISO COULTE SYSTEM 1-109 1-109 ISO FULL SYSTEM 1-109 1-109 ISO FULL SYSTEM 1-109 ISO FULL |       |        |                                                                | 1-M11  | 1040 |                               | ŀ            | 1       |              |
| 1-MO3 1300 INLET MANIFOLD 1-C04 1310 EMAUST MANIFOLD 1-C04 1311 INTER COLER 1-C04 1312 TURBO CHARGER 1-C04 1312 TURBO CHARGER 1-C04 1312 FURL SYSTEM 1-C04 1325 FUEL SYSTEM 1-MO4 1335 FUEL DISTRIBUTOR 1-MO4 1330 AIR CLEARER 1-MO4 1340 AIR CLEARER 1-MO5 1351 AIR PUMP & AIR CONTROL VALVE 1-F05 1371 AIR PUMP & AIR CONTROL SYSTEM 1-MO6 1400 OIL PUMP & FILTER 1-MO6 1500 COOLING SYSTEM 1-MO6 1500 COULING SYSTEM 1-MO6 1500 COULING SYSTEM 1-MO6 1500 CLUTCH DISC & COVER 1-E07 1700 MANUAL TRANSMISSION CASE 1-MO1 1770 MANUAL TRANSMISSION CARGE CON TOOL SYSTEM 1-MO8 1840 ALTERNATOR 1-F08 1800 ENGINE ELECTRICAL SYSTEM 1-MO8 1840 ALTERNATOR 1-MO8 1840 ALTERNATOR 1-MO8 1840 ALTERNATOR 1-MO8 1840 ALTERNATOR 1-MO9 1910 ANTIFER TO THE PUMP & PIPTINGS CONTROL SYSTEM 1-MO9 1910 ANTIFER TO THE PUMP & PIPTINGS CONTROL SYSTEM 1-MO9 1910 ANTIFER TO THE PUMP & PIPTINGS CONTROL SYSTEM 1-MO9 1910 ANTIFER TO THE PUMP & PIPTINGS CONTROL SYSTEM CONTROL SYSTEM CONTROL SANTANT TO THE PUMP & PIPTINGS CONTROL SYSTEM CONTROL SANTANT TO THE PUMP & PIPTINGS CONTROL SYSTEM CONTROL SANTANT TO THE PUMP & PIPTINGS CONTROL SANTANT TO THE PU | 1     |        |                                                                | 4-441  | 1760 | & SEAL KIT                    |              |         |              |
| 1-C04 1310 EXHAUST MANIFOLD 1-D04 1311 INTER COOLER 1-E04 1312 TURBO CHARGER 1-E04 1313 TWIN YURBO AIR INTAKE SYSTEM 1-F04 1320 FUEL SYSTEM 1-R04 1325 FUEL DISTRIBUTOR 1-R04 1325 FUEL SYSTEM 1-R04 1325 FUEL SYSTEM 1-R05 1371 AIR PUMP & AIR CONTROL VALVE 1-F05 1371 AIR PUMP & AIR CONTROL VALVE 1-F05 1371 AIR PUMP & FILTER 1-R06 1500 COOLING SYSTEM 1-R06 1500 COOLING SYSTEM 1-R06 1500 COOLING SYSTEM 1-R07 1700 MANUAL TRANSHISSION CASE 1-G07 1710 MANUAL TRANSHISSION CASE 1-G07 1710 MANUAL TRANSHISSION CANE 1-F08 1800 ENGINE ELECTRICAL SYSTEM 1-R08 1800 ENGINE ELECTRICAL SYSTEM 1-R08 1840 A STAPTER 1-R08 1840 A STAPTER 1-R09 1910 AUTOMATIC TRANSHISSION TORQUE CONCERNING SYSTEM 1-R09 1910 AUTOMATIC TRANSHISSION CONTROL 1-C09 1850 BATTERY 1-R09 1870 AUTOMATIC TRANSHISSION CONTROL 1-R09 1910 AUTOMATIC TRANSHISSION CONTROL 1-C10 1925 AUTOMATIC TRANSHISSION CONTROL 1-C10 1925 AUTOMATIC TRANSHISSION CONTROL 1-C10 1925 AUTOMATIC TRANSHISSION CONTROL 1-R10 1920 AUTOMATIC TRANSHISSION CONTROL 1 | 1     | i      |                                                                | 1      |      |                               |              |         |              |
| 1-D04 1311 INTER CODLER 1-E04 1312 TURBO CHARGER 1-G04 1313 TWIN TURBO AIR INTAKE SYSTEM 1-F04 1325 FUEL DISTRIBUTOR 1-H04 1320 AIR CLEAMER 1-H05 1364 TUROTTLE BODY 1-F05 1371 AIR PUMP & AIR CONTROL VALVE 1-F05 1371 AIR PUMP & AIR CONTROL SYSTEM 1-H05 1580 EMISSION CONTROL SYSTEM 1-H06 1500 COOLING SYSTEM 1-H06 1500 BRACKET, PULLEY & BELT 1-C07 1600 CLUTCH DISC & COVER 1-E07 1700 HANUAL TRANSHISSION CASE 1-J07 1710 MANUAL TRANSHISSION GEARS 1-J08 1720 MANUAL TRANSHISSION CHANGE CON 1-F08 1800 EMISSION CHANGE CON 1-F08 1800 EMISSION CHANGE CON 1-F08 1800 STEPTER 1-F08 1800 AUTOMATIC TRANSHISSION TORQUE 1-H09 1910 AUTOMATIC TRANSHISSION CONTROL 1-H09 1910 AUTOMATIC TRANSHISSION CONTROL 1-H09 1920 AUTOMATIC TRANSHISSION CONTROL 1-C10 1925 AUTOMATIC TRANSHISSION CONTROL 1-K10 192 | 1     |        |                                                                |        |      |                               |              | ļ       |              |
| 1-604   1312                                                                                                                                                                                                                                                                                                                                                                                                                                                                                                                                                                                                                                                                                                                                                                                                                                                                                                                                                                                                                                                                                                                                                                                                                                                                                                                                                                                                                                                                                                                                                                                                                                                                                                                                                                                                                                                                                                                                                                                                                                                                                                                   | 1     |        |                                                                |        |      |                               | İ            |         |              |
| 1-104 1320 FUEL SYSTEM 1-K04 1325 FUEL DISTRIBUTOR 1-H04 1330 AIR CLEANER 1-D05 1364 THROTTLE BODY 1-F05 1371 AIR PUMP & AIR CONTROL VALVE 1-H05 1380 ENISSION CONTROL SYSTEM 1-D06 1400 OIL PUMP & FILTER 1-H06 1500 COOLING SYSTEM 1-H06 1500 CLUTCH DISC & COVER 1-H07 1700 MANUAL TRANSMISSION CASE 1-E07 1700 MANUAL TRANSMISSION CASE 1-D07 1710 MANUAL TRANSMISSION CHANGE CON TROL SYSTEM 1-F08 1800 ENGINE ELECTRICAL SYSTEM 1-H08 1840 A STARTER 1-H08 1840 A STARTER 1-H09 1850 DATTERY 1-D09 1910 AUTOMATIC TRANSMISSION TORQUE CON TROL SYSTEM 1-109 1920 AUTOMATIC TRANSMISSION CONTROL VALVE 1-C01 1925 AUTOMATIC TRANSMISSION CONTROL VALVE 1-K10 1935 AUTOMATIC TRANSMISSION CONTROL VALVE                                                                                                                                                                                                                                                                                                                                                                                                                                                                                                                                                                                                                                                                                                                                                                                                                                                                    | 1-E04 | 1312   |                                                                |        |      |                               |              |         |              |
| 1-104 1320 FUEL SYSTEM 1-K44 1325 FUEL DISTRIBUTOR 1-H04 1339 AIR CLEANER 1-H05 1364 THROTTLE BODY 1-H05 1360 ENISSION CONTROL VALVE 1-H05 1360 ENISSION CONTROL SYSTEM 1-H06 1500 OIL PUMP & FILTER 1-H06 1500 COOLING SYSTEM 1-H06 1500 COOLING SYSTEM 1-H06 1500 COUTON SYSTEM 1-H07 1700 HANDAL TRANSMISSION CASE 1-UCT 1700 HANDAL TRANSMISSION CASE 1-J07 1710 HANDAL TRANSMISSION CHANGE CON TROL SYSTEM 1-H08 1720 HANDAL TRANSMISSION CHANGE CON TROL SYSTEM 1-H08 1840 AIRTHATOR 1-H08 1840 AIRTHATOR 1-H08 1840 AIRTHATOR 1-H08 1840 AIRTHATOR 1-H09 1850 BATTERY 1-H09 1910 AUTOMATIC TRANSMISSION TORGUS CONVERTER, OIL PUMP & FIPTINGS 1-L01 1925 AUTOMATIC TRANSMISSION CONTROL VALVE 1-K10 1920 AUTOMATIC TRANSMISSION CONTROL VALVE                                                                                                                                                                                                                                                                                                                                                                                                                                                                                                                                                                                                                                                                                                                                                                                                                                                                           | 1-604 | 1313   | TWIN TURBO AIR INTAKE SYSTEM                                   |        |      |                               |              | ·       |              |
| 1-004 1330 AIR CLEAMER 1-005 1364 THROTTLE BODY 1-F05 1371 AIR PUMP & AIR CONTROL VALVE 1-H05 1380 EMISSION CONTROL SYSTEM 1-D06 1400 OIL PUMP & FILTER COOLING SYSTEM 1-N06 1500 COULTHG SYSTEM 1-N06 1500 BRACKET, PULLEY & BELT 1-C07 1600 CLUTCH DISC & COVER 1-E07 1700 MANUAL TRANSMISSION CASE 1-J07 1710 MANUAL TRANSMISSION GEARS 1-D08 1720 MANUAL TRANSMISSION CHANGE CON TROL SYSTEM 1-F08 1800 ENGINE ELECTRICAL SYSTEM 1-100 1804 A STARTER (AT) 1-M08 1840 A STARTER (AT) 1-M09 1850 BATTERY 1-D09 1910 AUTOMATIC TRANSMISSION CONTROL VALVE AND AUTOMATIC TRANSMISSION CONTROL VALVE AUTOMATIC TRANSMISSION | 1-104 | 1320   |                                                                |        |      |                               | ĺ            |         |              |
| 1-D05 1364 THROTTLE BODY 1-F05 1371 AIR PUMP & AIR CONTROL VALVE 1-H05 1380 EMISSION CONTROL SYSTEM 1-D06 1400 OIL PUMP & FILTER 1-G06 1500 COOLING SYSTEM 1-H06 1580 BRACKET, PULLEY & BELT 1-G07 1600 CLUTCH DISC & COVER 1-E07 1700 MAMUAL TRANSMISSION CASE 1-J07 1710 MAMUAL TRANSMISSION GEARS 1-J07 1710 MAMUAL TRANSMISSION CHANGE CON TROL SYSTEM 1-D08 1720 MANUAL TRANSMISSION CHANGE CON TROL SYSTEM 1-F08 1800 ENGINE ELECTRICAL SYSTEM 1-108 1830 ALTERNATOR 1-K08 1840 STARTER (XT) 1-H08 1840 A STARTER (XT) 1-C09 1850 BATTERY 1-109 1910 AUTOMATIC TRANSMISSION CASE & MAIN CONTROL SYSTEM 1-109 1920 AUTOMATIC TRANSMISSION CASE & MAIN CONTROL SYSTEM 1-C10 1925 AUTOMATIC TRANSMISSION CONTROL VALVE 1-K18 1930 AUTOMATIC TRANSMISSION CONTROL VALVE                                                                                                                                                                                                                                                                                                                                                                                                                                                                                                                                                                                                                                                                                                                                                                                                                                                                                                                                                                                                                                                                                                                                                                                                                                                                                                                                                      | 1-K04 | 1325   | FUEL DISTRIBUTOR                                               |        |      |                               | İ            |         |              |
| 1-F05 1371 AIR PUMP & AIR CONTROL VALVE 1-H05 1380 EMISSION CONTROL SYSTEM 1-D06 1400 DIL PUMP & FILTER 1-G04 1500 COOLING SYSTEM 1-N06 1580 BRACKET, PULLEY & BELT 1-C07 1600 CLUTCH DISC & COWER 1-E07 1700 MAHUAL TRANSMISSION CASE 1-J07 1710 MAHUAL TRANSMISSION GEARS 1-J08 1720 MAHUAL TRANSMISSION CHANGE CON TROL SYSTEM 1-F08 1800 ENGINE ELECTRICAL SYSTEM 1-F08 1800 ENGINE ELECTRICAL SYSTEM 1-H08 1840 STARTER 1-H08 1840 STARTER CMT7 1-C09 1850 BATTERY 1-D09 1910 AUTOMATIC TRANSMISSION TORQUE CONVERTER, OIL PUMP & PIFINGS 1-C10 1925 AUTOMATIC TRANSMISSION CONTROL VALVE 1-K10 1930 AUTOMATIC TRANSMISSION CONTROL VALVE 1-K10 1930 AUTOMATIC TRANSMISSION CONTROL VALVE 1-K10 1930 AUTOMATIC TRANSMISSION COUNTROL VALVE                                                                                                                                                                                                                                                                                                                                                                                                                                                                                                                                                                                                                                                                                                                                                                                                                                                                                                                                                                                                                                                                                                                                                                                                                                                                                                                                                                                | 1-M04 | 1330   | AIR GLEANER                                                    |        |      |                               | }            |         |              |
| 1-H05 1380 EMISSION CONTROL SYSTEM 1-D06 1400 OIL PUMP & FILTER 1-G06 1500 COOLING SYSTEM 1-N06 1580 BRACKET, PULLEY & BELT 1-G07 1600 CLUTCH DISC & COVER 1-E07 1700 HANUAL TRANSHISSION CASE 1-J07 1710 MANUAL TRANSHISSION GEARS 1-D08 1720 MANUAL TRANSHISSION CHANGE CON TROL SYSTEM 1-F08 1800 ENGINE ELECTRICAL SYSTEM 1-F08 1800 ENGINE ELECTRICAL SYSTEM 1-K08 1840 STARTER (NT) 1-H08 1840 STARTER (NT) 1-H08 1840 STARTER (NT) 1-D09 1910 AUTOMATIC TRANSHISSION TORQUE CONVERTER, OIL PUMP & PIPTNGS 1-I09 1920 AUTOMATIC TRANSHISSION CASE & HAIN CONTROL SYSTEM 1-K18 1936 AUTOMATIC TRANSHISSION CONTROL VALVE                                                                                                                                                                                                                                                                                                                                                                                                                                                                                                                                                                                                                                                                                                                                                                                                                                                                                                                                                                                                                                                                                                                                                                                                                                                                                                                                                                                                                                                                                                  | 1-005 | 1364   | THROTTLE BODY                                                  |        |      |                               |              |         |              |
| 1-D06 1400 DIL PUMP & FILTER 1-G06 1500 COOLING SYSTEM 1-N06 1580 BRACKET, PULLEY & BELT 1-C07 1600 CLUTCH DISC & COVER 1-E07 1700 MANUAL TRANSMISSION CASE 1-J07 1710 MANUAL TRANSMISSION CHANGE CON TROL SYSTEM 1-D08 1720 MANUAL TRANSMISSION CHANGE CON TROL SYSTEM 1-F08 1800 ENGINE ELECTRICAL SYSTEM 1-108 1830 ALTERNATOR 1-K08 1840 A STARTER (AT) 1-M08 1840 A STARTER (AT) 1-D09 1910 AUTOMATIC TRANSMISSION TORQUE CONVERTER, OIL PUMP & PIPINGS 1-I09 1920 AUTOMATIC TRANSMISSION CASE & MATOMATIC TRANSMISSION CONTROL VALVE 1-K10 1930 AUTOMATIC TRANSMISSION CONTROL VALVE                                                                                                                                                                                                                                                                                                                                                                                                                                                                                                                                                                                                                                                                                                                                                                                                                                                                                                                                                                                                                                                                                                                                                                                                                                                                                                                                                                                                                                                                                                                                     | 1-F05 | 1371   | AIR PUMP & AIR CONTROL VALVE                                   |        |      |                               |              | ]       |              |
| 1-G06 1500 COOLING SYSTEM 1-N06 1580 BRACKET, PULLEY & BELT 1-C07 1600 CLUTCH DISC & COVER 1-E07 1700 MANUAL TRANSMISSION CASE 1-J07 1710 MANUAL TRANSMISSION GEARS 1-J08 1720 MANUAL TRANSMISSION CHANGE CON TROL SYSTEM 1-F08 1800 ENGINE ELECTRICAL SYSTEM 1-108 1830 ALTERNATOR 1-K08 1840 A STARTER (AT) 1-N08 1840 A STARTER (AT) 1-D09 1910 AUTOMATIC TRANSMISSION TORQUE CONVERTER, OIL PUMP & PIPINGS 1-I09 1920 AUTOMATIC TRANSMISSION CONTROL VALVE 1-K10 1930 AUTOMATIC TRANSMISSION CONTROL VALVE 1-K10 1930 AUTOMATIC TRANSMISSION CONTROL VALVE                                                                                                                                                                                                                                                                                                                                                                                                                                                                                                                                                                                                                                                                                                                                                                                                                                                                                                                                                                                                                                                                                                                                                                                                                                                                                                                                                                                                                                                                                                                                                                 | 1-405 | 1380   | EMISSION CONTROL SYSTEM                                        |        |      |                               | <u> </u><br> |         |              |
| 1-N06 1580 BRACKET, PULLEY & BELT 1-C07 1600 CLUTCH DISC & COVER 1-E07 1700 MANUAL TRANSHISSION CASE 1-J07 1710 MANUAL TRANSHISSION GEARS 1-D08 1720 MANUAL TRANSHISSION CHANGE CON TOLL SYSTEM 1-F08 1800 ENGINE ELECTRICAL SYSTEM 1-108 1830 ALTERNATOR 1-K08 1840 STARTER (AT) 1-H08 1840 A STARTER (AT) 1-D09 1910 AUTOMATIC TRANSHISSION TORQUE CONVERTER, OIL PUMP & PIPINGS 1-109 1920 AUTOMATIC TRANSHISSION CONTROL VALVE 1-C10 1925 AUTOMATIC TRANSHISSION CONTROL VALVE 1-K16 1930 AUTOMATIC TRANSHISSION CONTROL                                                                                                                                                                                                                                                                                                                                                                                                                                                                                                                                                                                                                                                                                                                                                                                                                                                                                                                                                                                                                                                                                                                                                                                                                                                                                                                                                                                                                                                                                                                                                                                                   | 1-006 | 1400   | DIL PUNP & FILTER                                              |        |      |                               |              |         |              |
| 1-C07 1600 CLUTCH DISC & COVER 1-E07 1700 MANUAL TRANSMISSION CASE 1-J07 1710 MANUAL TRANSMISSION GEARS 1-D08 1720 MANUAL TRANSMISSION CHANGE CON TROL SYSTEM 1-F08 1800 ENGINE ELECTRICAL SYSTEM 1-108 1830 ALTERNATOR 1-K08 1840 STARTER (MT) 1-M08 1840 A STARTER (AT) 1-D09 1910 AUTOMATIC TRANSMISSION TORQUE CONVERTER, 011 PUMP & PIPINGS 1-109 1920 AUTOMATIC TRANSMISSION CASE & MAIN CONTROL SYSTEM 1-C10 1925 AUTOMATIC TRANSMISSION CONTROL VALVE 1-K16 1930 AUTOMATIC TRANSMISSION CONTROL VALVE                                                                                                                                                                                                                                                                                                                                                                                                                                                                                                                                                                                                                                                                                                                                                                                                                                                                                                                                                                                                                                                                                                                                                                                                                                                                                                                                                                                                                                                                                                                                                                                                                  | 1-606 | 1500   | COOLING SYSTEM                                                 |        |      |                               |              |         |              |
| 1-E07 1700 MANUAL TRANSMISSION CASE 1-J07 1710 MANUAL TRANSMISSION GEARS 1-D08 1720 MANUAL TRANSMISSION CHANGE CON TROL SYSTEM 1-F08 1800 ENGINE ELECTRICAL SYSTEM 1-108 1830 ALTERNATOR 1-K08 1840 STARTER (NT) 1-M08 1840 A STARTER (AT) 1-D09 1910 AUTOMATIC TRANSMISSION TORQUE CONVERTER, DIL PUMP & PIPINGS 1-109 1920 AUTOMATIC TRANSMISSION CASE & MAIN CONTROL SYSTEM 1-C10 1925 AUTOMATIC TRANSMISSION CONTROL VALVE 1-K18 1930 AUTOMATIC TRANSMISSION CONTROL AUTOMATIC TRANSMISSION CONTROL VALVE 1-K18 1930 AUTOMATIC TRANSMISSION CONTROL                                                                                                                                                                                                                                                                                                                                                                                                                                                                                                                                                                                                                                                                                                                                                                                                                                                                                                                                                                                                                                                                                                                                                                                                                                                                                                                                                                                                                                                                                                                                                                        | 1-N06 | 1580   | BRACKET, PULLEY & BELT                                         |        |      |                               | ŀ            |         |              |
| 1-J07 1710 MANUAL TRANSHISSION GEARS 1-D08 1720 MANUAL TRANSHISSION CHANGE CON TROL SYSTEM 1-F08 1800 ENGINE ELECTRICAL SYSTEM 1-I08 1830 ALTERNATOR 1-K08 1840 STARTER (AT) 1-H08 1840 A STARTER (AT) 1-C09 1850 BATTERY 1-D09 1910 AUTONATIC TRANSHISSION TORQUE CONVERTER, OIL PUMP & PIPINGS 1-I09 1920 AUTONATIC TRANSHISSION CASE & HAIN CONTROL SYSTEM 1-C10 1925 AUTOMATIC TRANSHISSION CONTROL 1-K10 1930 AUTONATIC TRANSHISSION CLUTCHE                                                                                                                                                                                                                                                                                                                                                                                                                                                                                                                                                                                                                                                                                                                                                                                                                                                                                                                                                                                                                                                                                                                                                                                                                                                                                                                                                                                                                                                                                                                                                                                                                                                                              | 1-C07 | 1600   | CLUTCH DISC & COVER                                            |        |      |                               |              |         |              |
| 1-D08 1720 HANUAL TRANSMISSION CHANGE CON TROL SYSTEM  1-F08 1800 ENGINE ELECTRICAL SYSTEM  1-I08 1830 ALTERNATOR  1-K08 1840 STARTER (AT)  1-H08 1840 A STARTER (AT)  1-C09 1850 BATTERY  1-D09 1910 AUTOMATIC TRANSMISSION TORQUE CONVERTER, OIL PUMP & PIPINGS  1-I09 1920 AUTOMATIC TRANSMISSION CASE & MAIN CONTROL SYSTEM  1-C10 1925 AUTOMATIC TRANSMISSION CONTROL  1-K10 1930 AUTOMATIC TRANSMISSION CONTROL                                                                                                                                                                                                                                                                                                                                                                                                                                                                                                                                                                                                                                                                                                                                                                                                                                                                                                                                                                                                                                                                                                                                                                                                                                                                                                                                                                                                                                                                                                                                                                                                                                                                                                          | 1-E07 | 1706   | MANUAL TRANSMISSION CASE                                       |        |      |                               |              |         |              |
| TROL SYSTEM  1-F08 1800 ENGINE ELECTRICAL SYSTEM  1-108 1830 ALTERNATOR  1-K08 1840 STARTER (NT)  1-H08 1840 A STARTER (AT)  1-C09 1850 BATTERY  1-D09 1910 AUTOMATIC TRANSMISSION TORQUE CONVERTER, OIL PUNP & PIPINGS  1-109 1920 AUTOMATIC TRANSMISSION CASE & MAIN CONTROL SYSTEM  1-C10 1925 AUTOMATIC TRANSMISSION CONTROL  1-K10 1930 AUTOMATIC TRANSMISSION CONTROL                                                                                                                                                                                                                                                                                                                                                                                                                                                                                                                                                                                                                                                                                                                                                                                                                                                                                                                                                                                                                                                                                                                                                                                                                                                                                                                                                                                                                                                                                                                                                                                                                                                                                                                                                    | 1-J07 | 1710   | MANUAL TRANSMISSION GEARS                                      |        |      |                               |              |         |              |
| 1-108 1830 ALTERNATOR  1-K08 1840 STARTER (NT)  1-H08 1840 A STARTER (AT)  1-C09 1850 BATTERY  1-D09 1910 AUTOMATIC TRANSMISSION TORQUE CONVERTER, OIL PUMP & PIPINGS  1-109 1920 AUTOMATIC TRANSMISSION CASE & MAIN CONTROL SYSTEM  1-C10 1925 AUTOMATIC TRANSMISSION CONTROL  1-K16 1930 AUTOMATIC TRANSMISSION CONTROL                                                                                                                                                                                                                                                                                                                                                                                                                                                                                                                                                                                                                                                                                                                                                                                                                                                                                                                                                                                                                                                                                                                                                                                                                                                                                                                                                                                                                                                                                                                                                                                                                                                                                                                                                                                                      | 1-D08 | 1720   | MANUAL TRANSMISSION CHANGE CON<br>TROL SYSTEM                  |        |      |                               |              |         |              |
| 1-K08 1840 STARTER (NT)  1-M08 1840 A STARTER (AT)  1-C09 1850 BATTERY  1-D09 1910 AUTOMATIC TRANSMISSION TORQUE CONVERTER, OIL PUMP & PIPINGS  1-109 1920 AUTOMATIC TRANSMISSION CASE & MAIN CONTROL SYSTEM  1-C10 1925 AUTOMATIC TRANSMISSION CONTROL  1-K10 1930 AUTOMATIC TRANSMISSION CONTROL                                                                                                                                                                                                                                                                                                                                                                                                                                                                                                                                                                                                                                                                                                                                                                                                                                                                                                                                                                                                                                                                                                                                                                                                                                                                                                                                                                                                                                                                                                                                                                                                                                                                                                                                                                                                                             | 1-F08 | 1800   | ENGINE ELECTRICAL SYSTEM                                       |        |      |                               |              |         |              |
| 1-H08 1840 A STARTER (AT)  1-C09 1850 BATTERY  1-D09 1910 AUTOMATIC TRANSMISSION TORQUE CONVERTER, OIL PUMP & PIPINGS  1-109 1920 AUTOMATIC TRANSMISSION CASE & MAIN CONTROL SYSTEM  1-C10 1925 AUTOMATIC TRANSMISSION CONTROL  1-K10 1930 AUTOMATIC TRANSMISSION CONTROL                                                                                                                                                                                                                                                                                                                                                                                                                                                                                                                                                                                                                                                                                                                                                                                                                                                                                                                                                                                                                                                                                                                                                                                                                                                                                                                                                                                                                                                                                                                                                                                                                                                                                                                                                                                                                                                      | 1-108 | 1830   | ALTERNATOR                                                     |        |      |                               |              |         |              |
| 1-C09 1850 BATTERY 1-D09 1910 AUTOMATIC TRANSMISSION TORQUE CONVERTER, OIL PUMP & PIPINGS 1-109 1920 AUTOMATIC TRANSMISSION CASE & MAIN CONTROL SYSTEM 1-C10 1925 AUTOMATIC TRANSMISSION CONTROL VALVE 1-K16 1930 AUTOMATIC TRANSMISSION CLUTCHE                                                                                                                                                                                                                                                                                                                                                                                                                                                                                                                                                                                                                                                                                                                                                                                                                                                                                                                                                                                                                                                                                                                                                                                                                                                                                                                                                                                                                                                                                                                                                                                                                                                                                                                                                                                                                                                                               | 1-K08 | 1840   | STARTER<br>(NT)                                                |        |      |                               |              |         |              |
| 1-D09 1910 AUTOMATIC TRANSMISSION TORQUE CONVERTER, OIL PUNP & PIPINGS 1-109 1920 AUTOMATIC TRANSMISSION CASE & MAIN CONTROL SYSTEM 1-C10 1925 AUTOMATIC TRANSMISSION CONTROL VALVE 1-K16 1930 AUTOMATIC TRANSMISSION CLUTCHE                                                                                                                                                                                                                                                                                                                                                                                                                                                                                                                                                                                                                                                                                                                                                                                                                                                                                                                                                                                                                                                                                                                                                                                                                                                                                                                                                                                                                                                                                                                                                                                                                                                                                                                                                                                                                                                                                                  | 1-H08 | 1840 A | STARTER<br>(AT)                                                |        |      |                               |              |         |              |
| CONVERTER, OIL PUMP & PIPINGS  1-109 1920 AUTOMATIC TRANSMISSION CASE & HAIN CONTROL SYSTEM  1-Clo 1925 AUTOMATIC TRANSMISSION CONTROL VALVE  1-K18 1930 AUTOMATIC TRANSMISSION CLUTCHE                                                                                                                                                                                                                                                                                                                                                                                                                                                                                                                                                                                                                                                                                                                                                                                                                                                                                                                                                                                                                                                                                                                                                                                                                                                                                                                                                                                                                                                                                                                                                                                                                                                                                                                                                                                                                                                                                                                                        | 1-C09 | 1850   | BATTERY                                                        |        |      |                               |              |         |              |
| 1-C10 1925 AUTOMATIC TRANSMISSION CONTROL VALVE  1-K18 1936 AUTOMATIC TRANSMISSION CLUTCHE                                                                                                                                                                                                                                                                                                                                                                                                                                                                                                                                                                                                                                                                                                                                                                                                                                                                                                                                                                                                                                                                                                                                                                                                                                                                                                                                                                                                                                                                                                                                                                                                                                                                                                                                                                                                                                                                                                                                                                                                                                     | 1-009 | 1910   | AUTOMATIC TRANSMISSION TORQUE<br>CONVERTER, OIL PUMP & PIPINGS |        |      |                               |              |         |              |
| 1-K18 1930 AUTOMATIC TRANSHISSION CLUTCHE                                                                                                                                                                                                                                                                                                                                                                                                                                                                                                                                                                                                                                                                                                                                                                                                                                                                                                                                                                                                                                                                                                                                                                                                                                                                                                                                                                                                                                                                                                                                                                                                                                                                                                                                                                                                                                                                                                                                                                                                                                                                                      | 1-109 | 1920   | AUTONATIC TRANSMISSION CASE & MAIN CONTROL SYSTEM              |        |      |                               |              |         |              |
| 1-K18 1930 AUTONATIC TRANSMISSION CLUTCHE S & PLANETARY GEARS                                                                                                                                                                                                                                                                                                                                                                                                                                                                                                                                                                                                                                                                                                                                                                                                                                                                                                                                                                                                                                                                                                                                                                                                                                                                                                                                                                                                                                                                                                                                                                                                                                                                                                                                                                                                                                                                                                                                                                                                                                                                  | 1-C10 | 1925   | AUTOMATIC TRANSMISSION CONTROL VALVE                           |        |      |                               |              |         |              |
|                                                                                                                                                                                                                                                                                                                                                                                                                                                                                                                                                                                                                                                                                                                                                                                                                                                                                                                                                                                                                                                                                                                                                                                                                                                                                                                                                                                                                                                                                                                                                                                                                                                                                                                                                                                                                                                                                                                                                                                                                                                                                                                                | 1-K18 | 1930   | AUTOMATIC TRANSMISSION CLUTCHE<br>S & PLANETARY GEARS          |        |      |                               |              |         |              |