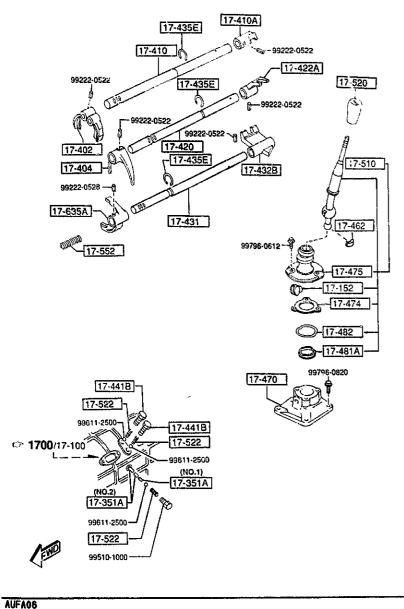

SECTION NAME INDEX (ENGINE)

| 1-03   100                                                                                                                                                                                                                                                                                                                                                                                                                                                                                                                                                                                                                                                                                                                                                                                                                                                                                                                                                                                                                                                                                                                                                                                                                                                                                                                                                                                                                                                                                                                                                                                                                                                                                                                                                                                                                                                                                                                                                                                                                                                                                                                     | LO.NO | SEC.NO | SECTION NAME                                                   | 10 410 |      | TION NAME INDEX (ENGINE)      | 1            |         | r            |
|--------------------------------------------------------------------------------------------------------------------------------------------------------------------------------------------------------------------------------------------------------------------------------------------------------------------------------------------------------------------------------------------------------------------------------------------------------------------------------------------------------------------------------------------------------------------------------------------------------------------------------------------------------------------------------------------------------------------------------------------------------------------------------------------------------------------------------------------------------------------------------------------------------------------------------------------------------------------------------------------------------------------------------------------------------------------------------------------------------------------------------------------------------------------------------------------------------------------------------------------------------------------------------------------------------------------------------------------------------------------------------------------------------------------------------------------------------------------------------------------------------------------------------------------------------------------------------------------------------------------------------------------------------------------------------------------------------------------------------------------------------------------------------------------------------------------------------------------------------------------------------------------------------------------------------------------------------------------------------------------------------------------------------------------------------------------------------------------------------------------------------|-------|--------|----------------------------------------------------------------|--------|------|-------------------------------|--------------|---------|--------------|
| 1-003 1040 DIT PAMP REAR HOUSING 1-KII 1950 DIT PAMP REAR HOUSING  |       |        |                                                                |        |      |                               | LO.NO        | SEC. NO | SECTION NAME |
| 1-603 1040 OIL PAN, FRONT & REAR HOUSING 1-103 1100 ECCENTRIC SNAFT & FLYWHEEL 1-HII 1-05 1110 ROTORS & RELATED PARTS 1-03 1300 INLET MANIFOLD 1-04 1311 INTER COBLER 1-04 1312 TURBO CHARGER 1-04 1312 TURBO CHARGER 1-04 1325 FUEL SYSTEM 1-05 1364 THROTTLE BODY 1-08 1364 THROTTLE BODY 1-08 1371 AIR PUMP & AIR CONTROL SYSTEM 1-08 1500 COLING SYSTEM 1-08 1500 COLING SYSTEM 1-08 1500 COLING SYSTEM 1-09 1500 COLING SYSTEM 1-09 1710 MANUAL TRANSMISSION CASE 1-104 1500 COLING SYSTEM 1-105 1510 AIR CLEARER 1-106 1500 COLING SYSTEM 1-107 1710 MANUAL TRANSMISSION CASE 1-108 1600 COLING SYSTEM 1-109 1710 MANUAL TRANSMISSION CASE 1-100 1800 ALTERNATOR SYSTEM 1-100 1800 ALTERNATOR SYSTEM 1-100 1800 AUTOMATIC TRANSMISSION CASE & MAIN CONTROL SYSTEM 1-109 1910 AUTOMATIC TRANSMISSION CASE & MAIN CONTROL SYSTEM 1-109 1910 AUTOMATIC TRANSMISSION CASE & MAIN CONTROL SYSTEM ORDER STATER 1-109 1910 AUTOMATIC TRANSMISSION CASE & MAIN CONTROL SYSTEM ORDER STATER 1-109 1910 AUTOMATIC TRANSMISSION CASE & MAIN CONTROL SYSTEM ORDER STATER 1-109 1910 AUTOMATIC TRANSMISSION CASE & MAIN CONTROL SYSTEM ORDER STATER 1-109 1910 AUTOMATIC TRANSMISSION CASE & MAIN CONTROL SYSTEM ORDER STATER 1-109 1910 AUTOMATIC TRANSMISSION CONTROL 1-109 1920 AUTOMATIC TRANSMISSION CONTROL                                                                                                                                                                                                                                                                                                                                                                                                                                                                                                                                                                                                                                                                                                       |       |        |                                                                | T-HII  | 1940 | R, LOW & REVERSE PISTON       | }            |         |              |
| 1-103 1100 ECCENTRIC SMATT & FLYWHEEL 1-03 1100 INLET MANIFOLD EXAMST MANIFOLD INLET MANIFOLD INLET MANIFOLD INLET MANIFOLD INLET MANIFOLD INTER COOLER INTERCE COOLER  | 1     |        |                                                                | 1-K11  | 1950 | AUTOMATIC TRANSMISSION MANUAL |              |         | +            |
| 1-103 1310 INLET MANIFOLD 1-104 1310 INLET MANIFOLD 1-104 1310 EXHAUST MANIFOLD 1-104 1311 INTER COOLER 1-104 1312 TIWIN TURBO CHARGER 1-104 1325 FULL SYSTEM 1-104 1320 FULL SYSTEM 1-104 1320 FULL SYSTEM 1-105 1364 THROTTLE BODY 1-105 1364 THROTTLE BODY 1-105 1360 FULL SYSTEM 1-106 1300 FULL SYSTEM 1-106 1300 FULL SYSTEM 1-107 1500 FULL SYSTEM 1-108 1380 FULL SYSTEM 1-109 1380 FULL SYSTEM 1-109 1380 FULL SYSTEM 1-109 1380 FULL SYSTEM 1-109 1-109 ISO COULTE SYSTEM 1-109 1-109 ISO FULL SYSTEM 1-109 1-109 ISO FULL SYSTEM 1-109 ISO FULL |       |        |                                                                | 1-M11  | 1040 |                               | ŀ            | 1       |              |
| 1-MO3 1300 INLET MANIFOLD 1-C04 1310 EMAUST MANIFOLD 1-C04 1311 INTER COLER 1-C04 1312 TURBO CHARGER 1-C04 1312 TURBO CHARGER 1-C04 1312 FURL SYSTEM 1-C04 1325 FUEL SYSTEM 1-MO4 1335 FUEL DISTRIBUTOR 1-MO4 1330 AIR CLEARER 1-MO4 1340 AIR CLEARER 1-MO5 1351 AIR PUMP & AIR CONTROL VALVE 1-F05 1371 AIR PUMP & AIR CONTROL SYSTEM 1-MO6 1400 OIL PUMP & FILTER 1-MO6 1500 COOLING SYSTEM 1-MO6 1500 COULING SYSTEM 1-MO6 1500 COULING SYSTEM 1-MO6 1500 CLUTCH DISC & COVER 1-E07 1700 MANUAL TRANSMISSION CASE 1-MO1 1770 MANUAL TRANSMISSION CARGE CON TOOL SYSTEM 1-MO8 1840 ALTERNATOR 1-F08 1800 ENGINE ELECTRICAL SYSTEM 1-MO8 1840 ALTERNATOR 1-MO8 1840 ALTERNATOR 1-MO8 1840 ALTERNATOR 1-MO8 1840 ALTERNATOR 1-MO9 1910 ANTIFER TO THE PUMP & PIPTINGS CONTROL SYSTEM 1-MO9 1910 ANTIFER TO THE PUMP & PIPTINGS CONTROL SYSTEM 1-MO9 1910 ANTIFER TO THE PUMP & PIPTINGS CONTROL SYSTEM 1-MO9 1910 ANTIFER TO THE PUMP & PIPTINGS CONTROL SYSTEM CONTROL SYSTEM CONTROL SANTANT TO THE PUMP & PIPTINGS CONTROL SYSTEM CONTROL SANTANT TO THE PUMP & PIPTINGS CONTROL SYSTEM CONTROL SANTANT TO THE PUMP & PIPTINGS CONTROL SANTANT TO THE PU | 1     |        |                                                                | 4-441  | 1760 | & SEAL KIT                    |              |         |              |
| 1-C04 1310 EXHAUST MANIFOLD 1-D04 1311 INTER COOLER 1-E04 1312 TURBO CHARGER 1-E04 1313 TWIN YURBO AIR INTAKE SYSTEM 1-F04 1320 FUEL SYSTEM 1-R04 1325 FUEL DISTRIBUTOR 1-R04 1325 FUEL SYSTEM 1-R04 1325 FUEL SYSTEM 1-R05 1371 AIR PUMP & AIR CONTROL VALVE 1-F05 1371 AIR PUMP & AIR CONTROL VALVE 1-F05 1371 AIR PUMP & FILTER 1-R06 1500 COOLING SYSTEM 1-R06 1500 COOLING SYSTEM 1-R06 1500 COOLING SYSTEM 1-R07 1700 MANUAL TRANSHISSION CASE 1-G07 1710 MANUAL TRANSHISSION CASE 1-G07 1710 MANUAL TRANSHISSION CANE 1-F08 1800 ENGINE ELECTRICAL SYSTEM 1-R08 1800 ENGINE ELECTRICAL SYSTEM 1-R08 1840 A STAPTER 1-R08 1840 A STAPTER 1-R09 1910 AUTOMATIC TRANSHISSION TORQUE CONCERNING SYSTEM 1-R09 1910 AUTOMATIC TRANSHISSION CONTROL 1-C09 1850 BATTERY 1-R09 1870 AUTOMATIC TRANSHISSION CONTROL 1-R09 1910 AUTOMATIC TRANSHISSION CONTROL 1-C10 1925 AUTOMATIC TRANSHISSION CONTROL 1-C10 1925 AUTOMATIC TRANSHISSION CONTROL 1-C10 1925 AUTOMATIC TRANSHISSION CONTROL 1-R10 1920 AUTOMATIC TRANSHISSION CONTROL 1 | 1     | i      |                                                                | 1      |      |                               |              |         |              |
| 1-D04 1311 INTER CODLER 1-E04 1312 TURBO CHARGER 1-G04 1313 TWIN TURBO AIR INTAKE SYSTEM 1-F04 1325 FUEL DISTRIBUTOR 1-H04 1320 AIR CLEAMER 1-H05 1364 TUROTTLE BODY 1-F05 1371 AIR PUMP & AIR CONTROL VALVE 1-F05 1371 AIR PUMP & AIR CONTROL SYSTEM 1-H05 1580 EMISSION CONTROL SYSTEM 1-H06 1500 COOLING SYSTEM 1-H06 1500 BRACKET, PULLEY & BELT 1-C07 1600 CLUTCH DISC & COVER 1-E07 1700 HANUAL TRANSHISSION CASE 1-J07 1710 MANUAL TRANSHISSION GEARS 1-J08 1720 MANUAL TRANSHISSION CHANGE CON 1-F08 1800 EMISSION CHANGE CON 1-F08 1800 EMISSION CHANGE CON 1-F08 1800 STEPTER 1-F08 1800 AUTOMATIC TRANSHISSION TORQUE 1-H09 1910 AUTOMATIC TRANSHISSION CONTROL 1-H09 1910 AUTOMATIC TRANSHISSION CONTROL 1-H09 1920 AUTOMATIC TRANSHISSION CONTROL 1-C10 1925 AUTOMATIC TRANSHISSION CONTROL 1-K10 192 | 1     |        |                                                                |        |      |                               |              | ļ       |              |
| 1-604   1312                                                                                                                                                                                                                                                                                                                                                                                                                                                                                                                                                                                                                                                                                                                                                                                                                                                                                                                                                                                                                                                                                                                                                                                                                                                                                                                                                                                                                                                                                                                                                                                                                                                                                                                                                                                                                                                                                                                                                                                                                                                                                                                   | 1     |        |                                                                |        |      |                               | İ            |         |              |
| 1-104 1320 FUEL SYSTEM 1-K04 1325 FUEL DISTRIBUTOR 1-H04 1330 AIR CLEANER 1-D05 1364 THROTTLE BODY 1-F05 1371 AIR PUMP & AIR CONTROL VALVE 1-H05 1380 ENISSION CONTROL SYSTEM 1-D06 1400 OIL PUMP & FILTER 1-H06 1500 COOLING SYSTEM 1-H06 1500 CLUTCH DISC & COVER 1-H07 1700 MANUAL TRANSMISSION CASE 1-E07 1700 MANUAL TRANSMISSION CASE 1-D07 1710 MANUAL TRANSMISSION CHANGE CON TROL SYSTEM 1-F08 1800 ENGINE ELECTRICAL SYSTEM 1-H08 1840 A STARTER 1-H08 1840 A STARTER 1-H09 1850 DATTERY 1-D09 1910 AUTOMATIC TRANSMISSION TORQUE CON TROL SYSTEM 1-109 1920 AUTOMATIC TRANSMISSION CONTROL VALVE 1-C01 1925 AUTOMATIC TRANSMISSION CONTROL VALVE 1-K10 1935 AUTOMATIC TRANSMISSION CONTROL VALVE                                                                                                                                                                                                                                                                                                                                                                                                                                                                                                                                                                                                                                                                                                                                                                                                                                                                    | 1-E04 | 1312   |                                                                |        |      |                               |              |         |              |
| 1-104 1320 FUEL SYSTEM 1-K44 1325 FUEL DISTRIBUTOR 1-H04 1339 AIR CLEANER 1-H05 1364 THROTTLE BODY 1-H05 1360 ENISSION CONTROL VALVE 1-H05 1360 ENISSION CONTROL SYSTEM 1-H06 1500 OIL PUMP & FILTER 1-H06 1500 COOLING SYSTEM 1-H06 1500 COOLING SYSTEM 1-H06 1500 COUTON SYSTEM 1-H07 1700 HANDAL TRANSMISSION CASE 1-UCT 1700 HANDAL TRANSMISSION CASE 1-J07 1710 HANDAL TRANSMISSION CHANGE CON TROL SYSTEM 1-H08 1720 HANDAL TRANSMISSION CHANGE CON TROL SYSTEM 1-H08 1840 AIRTHATOR 1-H08 1840 AIRTHATOR 1-H08 1840 AIRTHATOR 1-H08 1840 AIRTHATOR 1-H09 1850 BATTERY 1-H09 1910 AUTOMATIC TRANSMISSION TORGUS CONVERTER, OIL PUMP & FIPTINGS 1-L01 1925 AUTOMATIC TRANSMISSION CONTROL VALVE 1-K10 1920 AUTOMATIC TRANSMISSION CONTROL VALVE                                                                                                                                                                                                                                                                                                                                                                                                                                                                                                                                                                                                                                                                                                                                                                                                                                                                           | 1-604 | 1313   | TWIN TURBO AIR INTAKE SYSTEM                                   |        |      |                               |              | ·       |              |
| 1-004 1330 AIR CLEAMER 1-005 1364 THROTTLE BODY 1-F05 1371 AIR PUMP & AIR CONTROL VALVE 1-H05 1380 EMISSION CONTROL SYSTEM 1-D06 1400 OIL PUMP & FILTER COOLING SYSTEM 1-N06 1500 COULTHG SYSTEM 1-N06 1500 BRACKET, PULLEY & BELT 1-C07 1600 CLUTCH DISC & COVER 1-E07 1700 MANUAL TRANSMISSION CASE 1-J07 1710 MANUAL TRANSMISSION GEARS 1-D08 1720 MANUAL TRANSMISSION CHANGE CON TROL SYSTEM 1-F08 1800 ENGINE ELECTRICAL SYSTEM 1-100 1804 A STARTER (AT) 1-M08 1840 A STARTER (AT) 1-M09 1850 BATTERY 1-D09 1910 AUTOMATIC TRANSMISSION CONTROL VALVE AND AUTOMATIC TRANSMISSION CONTROL VALVE AUTOMATIC TRANSMISSION | 1-104 | 1320   |                                                                |        |      |                               | ĺ            |         |              |
| 1-D05 1364 THROTTLE BODY 1-F05 1371 AIR PUMP & AIR CONTROL VALVE 1-H05 1380 EMISSION CONTROL SYSTEM 1-D06 1400 OIL PUMP & FILTER 1-G06 1500 COOLING SYSTEM 1-H06 1580 BRACKET, PULLEY & BELT 1-G07 1600 CLUTCH DISC & COVER 1-E07 1700 MAMUAL TRANSMISSION CASE 1-J07 1710 MAMUAL TRANSMISSION GEARS 1-J07 1710 MAMUAL TRANSMISSION CHANGE CON TROL SYSTEM 1-D08 1720 MANUAL TRANSMISSION CHANGE CON TROL SYSTEM 1-F08 1800 ENGINE ELECTRICAL SYSTEM 1-108 1830 ALTERNATOR 1-K08 1840 STARTER (XT) 1-H08 1840 A STARTER (XT) 1-C09 1850 BATTERY 1-109 1910 AUTOMATIC TRANSMISSION CASE & MAIN CONTROL SYSTEM 1-109 1920 AUTOMATIC TRANSMISSION CASE & MAIN CONTROL SYSTEM 1-C10 1925 AUTOMATIC TRANSMISSION CONTROL VALVE 1-K18 1930 AUTOMATIC TRANSMISSION CONTROL VALVE                                                                                                                                                                                                                                                                                                                                                                                                                                                                                                                                                                                                                                                                                                                                                                                                                                                                                                                                                                                                                                                                                                                                                                                                                                                                                                                                                      | 1-K04 | 1325   | FUEL DISTRIBUTOR                                               |        |      |                               | İ            |         |              |
| 1-F05 1371 AIR PUMP & AIR CONTROL VALVE 1-H05 1380 EMISSION CONTROL SYSTEM 1-D06 1400 DIL PUMP & FILTER 1-G04 1500 COOLING SYSTEM 1-N06 1580 BRACKET, PULLEY & BELT 1-C07 1600 CLUTCH DISC & COWER 1-E07 1700 MAHUAL TRANSMISSION CASE 1-J07 1710 MAHUAL TRANSMISSION GEARS 1-J08 1720 MAHUAL TRANSMISSION CHANGE CON TROL SYSTEM 1-F08 1800 ENGINE ELECTRICAL SYSTEM 1-F08 1800 ENGINE ELECTRICAL SYSTEM 1-H08 1840 STARTER 1-H08 1840 STARTER CMT7 1-C09 1850 BATTERY 1-D09 1910 AUTOMATIC TRANSMISSION TORQUE CONVERTER, OIL PUMP & PIFINGS 1-C10 1925 AUTOMATIC TRANSMISSION CONTROL VALVE 1-K10 1930 AUTOMATIC TRANSMISSION CONTROL VALVE 1-K10 1930 AUTOMATIC TRANSMISSION CONTROL VALVE 1-K10 1930 AUTOMATIC TRANSMISSION COUNTROL VALVE                                                                                                                                                                                                                                                                                                                                                                                                                                                                                                                                                                                                                                                                                                                                                                                                                                                                                                                                                                                                                                                                                                                                                                                                                                                                                                                                                                                | 1-M04 | 1330   | AIR GLEANER                                                    |        |      |                               | }            |         |              |
| 1-H05 1380 EMISSION CONTROL SYSTEM 1-D06 1400 OIL PUMP & FILTER 1-G06 1500 COOLING SYSTEM 1-N06 1580 BRACKET, PULLEY & BELT 1-G07 1600 CLUTCH DISC & COVER 1-E07 1700 HANUAL TRANSHISSION CASE 1-J07 1710 MANUAL TRANSHISSION GEARS 1-D08 1720 MANUAL TRANSHISSION CHANGE CON TROL SYSTEM 1-F08 1800 ENGINE ELECTRICAL SYSTEM 1-F08 1800 ENGINE ELECTRICAL SYSTEM 1-K08 1840 STARTER (NT) 1-H08 1840 STARTER (NT) 1-H08 1840 STARTER (NT) 1-D09 1910 AUTOMATIC TRANSHISSION TORQUE CONVERTER, OIL PUMP & PIPTNGS 1-I09 1920 AUTOMATIC TRANSHISSION CASE & HAIN CONTROL SYSTEM 1-K18 1936 AUTOMATIC TRANSHISSION CONTROL VALVE                                                                                                                                                                                                                                                                                                                                                                                                                                                                                                                                                                                                                                                                                                                                                                                                                                                                                                                                                                                                                                                                                                                                                                                                                                                                                                                                                                                                                                                                                                  | 1-005 | 1364   | THROTTLE BODY                                                  |        |      |                               |              |         |              |
| 1-D06 1400 DIL PUMP & FILTER 1-G06 1500 COOLING SYSTEM 1-N06 1580 BRACKET, PULLEY & BELT 1-C07 1600 CLUTCH DISC & COVER 1-E07 1700 MANUAL TRANSMISSION CASE 1-J07 1710 MANUAL TRANSMISSION CHANGE CON TROL SYSTEM 1-D08 1720 MANUAL TRANSMISSION CHANGE CON TROL SYSTEM 1-F08 1800 ENGINE ELECTRICAL SYSTEM 1-108 1830 ALTERNATOR 1-K08 1840 A STARTER (AT) 1-M08 1840 A STARTER (AT) 1-D09 1910 AUTOMATIC TRANSMISSION TORQUE CONVERTER, OIL PUMP & PIPINGS 1-I09 1920 AUTOMATIC TRANSMISSION CASE & MATOMATIC TRANSMISSION CONTROL VALVE 1-K10 1930 AUTOMATIC TRANSMISSION CONTROL VALVE                                                                                                                                                                                                                                                                                                                                                                                                                                                                                                                                                                                                                                                                                                                                                                                                                                                                                                                                                                                                                                                                                                                                                                                                                                                                                                                                                                                                                                                                                                                                     | 1-F05 | 1371   | AIR PUMP & AIR CONTROL VALVE                                   |        |      |                               |              | ]       |              |
| 1-G06 1500 COOLING SYSTEM 1-N06 1580 BRACKET, PULLEY & BELT 1-C07 1600 CLUTCH DISC & COVER 1-E07 1700 MANUAL TRANSMISSION CASE 1-J07 1710 MANUAL TRANSMISSION GEARS 1-J08 1720 MANUAL TRANSMISSION CHANGE CON TROL SYSTEM 1-F08 1800 ENGINE ELECTRICAL SYSTEM 1-108 1830 ALTERNATOR 1-K08 1840 A STARTER (AT) 1-N08 1840 A STARTER (AT) 1-D09 1910 AUTOMATIC TRANSMISSION TORQUE CONVERTER, OIL PUMP & PIPINGS 1-I09 1920 AUTOMATIC TRANSMISSION CONTROL VALVE 1-K10 1930 AUTOMATIC TRANSMISSION CONTROL VALVE 1-K10 1930 AUTOMATIC TRANSMISSION CONTROL VALVE                                                                                                                                                                                                                                                                                                                                                                                                                                                                                                                                                                                                                                                                                                                                                                                                                                                                                                                                                                                                                                                                                                                                                                                                                                                                                                                                                                                                                                                                                                                                                                 | 1-405 | 1380   | EMISSION CONTROL SYSTEM                                        |        |      |                               | <u> </u><br> |         |              |
| 1-N06 1580 BRACKET, PULLEY & BELT 1-C07 1600 CLUTCH DISC & COVER 1-E07 1700 MANUAL TRANSHISSION CASE 1-J07 1710 MANUAL TRANSHISSION GEARS 1-D08 1720 MANUAL TRANSHISSION CHANGE CON TOLL SYSTEM 1-F08 1800 ENGINE ELECTRICAL SYSTEM 1-108 1830 ALTERNATOR 1-K08 1840 STARTER (AT) 1-H08 1840 A STARTER (AT) 1-D09 1910 AUTOMATIC TRANSHISSION TORQUE CONVERTER, OIL PUMP & PIPINGS 1-109 1920 AUTOMATIC TRANSHISSION CONTROL VALVE 1-C10 1925 AUTOMATIC TRANSHISSION CONTROL VALVE 1-K16 1930 AUTOMATIC TRANSHISSION CONTROL                                                                                                                                                                                                                                                                                                                                                                                                                                                                                                                                                                                                                                                                                                                                                                                                                                                                                                                                                                                                                                                                                                                                                                                                                                                                                                                                                                                                                                                                                                                                                                                                   | 1-006 | 1400   | DIL PUNP & FILTER                                              |        |      |                               |              |         |              |
| 1-C07 1600 CLUTCH DISC & COVER 1-E07 1700 MANUAL TRANSMISSION CASE 1-J07 1710 MANUAL TRANSMISSION GEARS 1-D08 1720 MANUAL TRANSMISSION CHANGE CON TROL SYSTEM 1-F08 1800 ENGINE ELECTRICAL SYSTEM 1-108 1830 ALTERNATOR 1-K08 1840 STARTER (MT) 1-M08 1840 A STARTER (AT) 1-D09 1910 AUTOMATIC TRANSMISSION TORQUE CONVERTER, 011 PUMP & PIPINGS 1-109 1920 AUTOMATIC TRANSMISSION CASE & MAIN CONTROL SYSTEM 1-C10 1925 AUTOMATIC TRANSMISSION CONTROL VALVE 1-K16 1930 AUTOMATIC TRANSMISSION CONTROL VALVE                                                                                                                                                                                                                                                                                                                                                                                                                                                                                                                                                                                                                                                                                                                                                                                                                                                                                                                                                                                                                                                                                                                                                                                                                                                                                                                                                                                                                                                                                                                                                                                                                  | 1-606 | 1500   | COOLING SYSTEM                                                 |        |      |                               |              |         |              |
| 1-E07 1700 MANUAL TRANSMISSION CASE 1-J07 1710 MANUAL TRANSMISSION GEARS 1-D08 1720 MANUAL TRANSMISSION CHANGE CON TROL SYSTEM 1-F08 1800 ENGINE ELECTRICAL SYSTEM 1-108 1830 ALTERNATOR 1-K08 1840 STARTER (NT) 1-M08 1840 A STARTER (AT) 1-D09 1910 AUTOMATIC TRANSMISSION TORQUE CONVERTER, DIL PUMP & PIPINGS 1-109 1920 AUTOMATIC TRANSMISSION CASE & MAIN CONTROL SYSTEM 1-C10 1925 AUTOMATIC TRANSMISSION CONTROL VALVE 1-K18 1930 AUTOMATIC TRANSMISSION CONTROL AUTOMATIC TRANSMISSION CONTROL VALVE 1-K18 1930 AUTOMATIC TRANSMISSION CONTROL                                                                                                                                                                                                                                                                                                                                                                                                                                                                                                                                                                                                                                                                                                                                                                                                                                                                                                                                                                                                                                                                                                                                                                                                                                                                                                                                                                                                                                                                                                                                                                        | 1-N06 | 1580   | BRACKET, PULLEY & BELT                                         |        |      |                               | ŀ            |         |              |
| 1-J07 1710 MANUAL TRANSHISSION GEARS 1-D08 1720 MANUAL TRANSHISSION CHANGE CON TROL SYSTEM 1-F08 1800 ENGINE ELECTRICAL SYSTEM 1-I08 1830 ALTERNATOR 1-K08 1840 STARTER (AT) 1-H08 1840 A STARTER (AT) 1-C09 1850 BATTERY 1-D09 1910 AUTONATIC TRANSHISSION TORQUE CONVERTER, OIL PUMP & PIPINGS 1-I09 1920 AUTONATIC TRANSHISSION CASE & HAIN CONTROL SYSTEM 1-C10 1925 AUTOMATIC TRANSHISSION CONTROL 1-K10 1930 AUTONATIC TRANSHISSION CLUTCHE                                                                                                                                                                                                                                                                                                                                                                                                                                                                                                                                                                                                                                                                                                                                                                                                                                                                                                                                                                                                                                                                                                                                                                                                                                                                                                                                                                                                                                                                                                                                                                                                                                                                              | 1-C07 | 1600   | CLUTCH DISC & COVER                                            |        |      |                               |              |         |              |
| 1-D08 1720 HANUAL TRANSMISSION CHANGE CON TROL SYSTEM  1-F08 1800 ENGINE ELECTRICAL SYSTEM  1-I08 1830 ALTERNATOR  1-K08 1840 STARTER (AT)  1-H08 1840 A STARTER (AT)  1-C09 1850 BATTERY  1-D09 1910 AUTOMATIC TRANSMISSION TORQUE CONVERTER, OIL PUMP & PIPINGS  1-I09 1920 AUTOMATIC TRANSMISSION CASE & MAIN CONTROL SYSTEM  1-C10 1925 AUTOMATIC TRANSMISSION CONTROL  1-K10 1930 AUTOMATIC TRANSMISSION CONTROL                                                                                                                                                                                                                                                                                                                                                                                                                                                                                                                                                                                                                                                                                                                                                                                                                                                                                                                                                                                                                                                                                                                                                                                                                                                                                                                                                                                                                                                                                                                                                                                                                                                                                                          | 1-E07 | 1706   | MANUAL TRANSMISSION CASE                                       |        |      |                               |              |         |              |
| TROL SYSTEM  1-F08 1800 ENGINE ELECTRICAL SYSTEM  1-108 1830 ALTERNATOR  1-K08 1840 STARTER (NT)  1-H08 1840 A STARTER (AT)  1-C09 1850 BATTERY  1-D09 1910 AUTOMATIC TRANSMISSION TORQUE CONVERTER, OIL PUNP & PIPINGS  1-109 1920 AUTOMATIC TRANSMISSION CASE & MAIN CONTROL SYSTEM  1-C10 1925 AUTOMATIC TRANSMISSION CONTROL  1-K10 1930 AUTOMATIC TRANSMISSION CONTROL                                                                                                                                                                                                                                                                                                                                                                                                                                                                                                                                                                                                                                                                                                                                                                                                                                                                                                                                                                                                                                                                                                                                                                                                                                                                                                                                                                                                                                                                                                                                                                                                                                                                                                                                                    | 1-J07 | 1710   | MANUAL TRANSMISSION GEARS                                      |        |      |                               |              |         |              |
| 1-108 1830 ALTERNATOR  1-K08 1840 STARTER (NT)  1-H08 1840 A STARTER (AT)  1-C09 1850 BATTERY  1-D09 1910 AUTOMATIC TRANSMISSION TORQUE CONVERTER, OIL PUMP & PIPINGS  1-109 1920 AUTOMATIC TRANSMISSION CASE & MAIN CONTROL SYSTEM  1-C10 1925 AUTOMATIC TRANSMISSION CONTROL  1-K16 1930 AUTOMATIC TRANSMISSION CONTROL                                                                                                                                                                                                                                                                                                                                                                                                                                                                                                                                                                                                                                                                                                                                                                                                                                                                                                                                                                                                                                                                                                                                                                                                                                                                                                                                                                                                                                                                                                                                                                                                                                                                                                                                                                                                      | 1-D08 | 1720   | MANUAL TRANSMISSION CHANGE CON<br>TROL SYSTEM                  |        |      |                               |              |         |              |
| 1-K08 1840 STARTER (NT)  1-M08 1840 A STARTER (AT)  1-C09 1850 BATTERY  1-D09 1910 AUTOMATIC TRANSMISSION TORQUE CONVERTER, OIL PUMP & PIPINGS  1-109 1920 AUTOMATIC TRANSMISSION CASE & MAIN CONTROL SYSTEM  1-C10 1925 AUTOMATIC TRANSMISSION CONTROL  1-K10 1930 AUTOMATIC TRANSMISSION CONTROL                                                                                                                                                                                                                                                                                                                                                                                                                                                                                                                                                                                                                                                                                                                                                                                                                                                                                                                                                                                                                                                                                                                                                                                                                                                                                                                                                                                                                                                                                                                                                                                                                                                                                                                                                                                                                             | 1-F08 | 1800   | ENGINE ELECTRICAL SYSTEM                                       |        |      |                               |              |         |              |
| 1-H08 1840 A STARTER (AT)  1-C09 1850 BATTERY  1-D09 1910 AUTOMATIC TRANSMISSION TORQUE CONVERTER, OIL PUMP & PIPINGS  1-109 1920 AUTOMATIC TRANSMISSION CASE & MAIN CONTROL SYSTEM  1-C10 1925 AUTOMATIC TRANSMISSION CONTROL  1-K10 1930 AUTOMATIC TRANSMISSION CONTROL                                                                                                                                                                                                                                                                                                                                                                                                                                                                                                                                                                                                                                                                                                                                                                                                                                                                                                                                                                                                                                                                                                                                                                                                                                                                                                                                                                                                                                                                                                                                                                                                                                                                                                                                                                                                                                                      | 1-108 | 1830   | ALTERNATOR                                                     |        |      |                               |              |         |              |
| 1-C09 1850 BATTERY 1-D09 1910 AUTOMATIC TRANSMISSION TORQUE CONVERTER, OIL PUMP & PIPINGS 1-109 1920 AUTOMATIC TRANSMISSION CASE & MAIN CONTROL SYSTEM 1-C10 1925 AUTOMATIC TRANSMISSION CONTROL VALVE 1-K16 1930 AUTOMATIC TRANSMISSION CLUTCHE                                                                                                                                                                                                                                                                                                                                                                                                                                                                                                                                                                                                                                                                                                                                                                                                                                                                                                                                                                                                                                                                                                                                                                                                                                                                                                                                                                                                                                                                                                                                                                                                                                                                                                                                                                                                                                                                               | 1-K08 | 1840   | STARTER<br>(NT)                                                |        |      |                               |              |         |              |
| 1-D09 1910 AUTOMATIC TRANSMISSION TORQUE CONVERTER, OIL PUNP & PIPINGS 1-109 1920 AUTOMATIC TRANSMISSION CASE & MAIN CONTROL SYSTEM 1-C10 1925 AUTOMATIC TRANSMISSION CONTROL VALVE 1-K16 1930 AUTOMATIC TRANSMISSION CLUTCHE                                                                                                                                                                                                                                                                                                                                                                                                                                                                                                                                                                                                                                                                                                                                                                                                                                                                                                                                                                                                                                                                                                                                                                                                                                                                                                                                                                                                                                                                                                                                                                                                                                                                                                                                                                                                                                                                                                  | 1-H08 | 1840 A | STARTER<br>(AT)                                                |        |      |                               |              |         |              |
| CONVERTER, OIL PUMP & PIPINGS  1-109 1920 AUTOMATIC TRANSMISSION CASE & HAIN CONTROL SYSTEM  1-Clo 1925 AUTOMATIC TRANSMISSION CONTROL VALVE  1-K18 1930 AUTOMATIC TRANSMISSION CLUTCHE                                                                                                                                                                                                                                                                                                                                                                                                                                                                                                                                                                                                                                                                                                                                                                                                                                                                                                                                                                                                                                                                                                                                                                                                                                                                                                                                                                                                                                                                                                                                                                                                                                                                                                                                                                                                                                                                                                                                        | 1-C09 | 1850   | BATTERY                                                        |        |      |                               |              |         |              |
| 1-C10 1925 AUTOMATIC TRANSMISSION CONTROL VALVE  1-K18 1936 AUTOMATIC TRANSMISSION CLUTCHE                                                                                                                                                                                                                                                                                                                                                                                                                                                                                                                                                                                                                                                                                                                                                                                                                                                                                                                                                                                                                                                                                                                                                                                                                                                                                                                                                                                                                                                                                                                                                                                                                                                                                                                                                                                                                                                                                                                                                                                                                                     | 1-009 | 1910   | AUTOMATIC TRANSMISSION TORQUE<br>CONVERTER, OIL PUMP & PIPINGS |        |      |                               |              |         |              |
| 1-K18 1930 AUTOMATIC TRANSHISSION CLUTCHE                                                                                                                                                                                                                                                                                                                                                                                                                                                                                                                                                                                                                                                                                                                                                                                                                                                                                                                                                                                                                                                                                                                                                                                                                                                                                                                                                                                                                                                                                                                                                                                                                                                                                                                                                                                                                                                                                                                                                                                                                                                                                      | 1-109 | 1920   | AUTONATIC TRANSMISSION CASE & MAIN CONTROL SYSTEM              |        |      |                               |              |         |              |
| 1-K18 1930 AUTONATIC TRANSMISSION CLUTCHE S & PLANETARY GEARS                                                                                                                                                                                                                                                                                                                                                                                                                                                                                                                                                                                                                                                                                                                                                                                                                                                                                                                                                                                                                                                                                                                                                                                                                                                                                                                                                                                                                                                                                                                                                                                                                                                                                                                                                                                                                                                                                                                                                                                                                                                                  | 1-C10 | 1925   | AUTOMATIC TRANSMISSION CONTROL VALVE                           |        |      |                               |              |         |              |
|                                                                                                                                                                                                                                                                                                                                                                                                                                                                                                                                                                                                                                                                                                                                                                                                                                                                                                                                                                                                                                                                                                                                                                                                                                                                                                                                                                                                                                                                                                                                                                                                                                                                                                                                                                                                                                                                                                                                                                                                                                                                                                                                | 1-K18 | 1930   | AUTOMATIC TRANSMISSION CLUTCHE<br>S & PLANETARY GEARS          |        |      |                               |              |         |              |