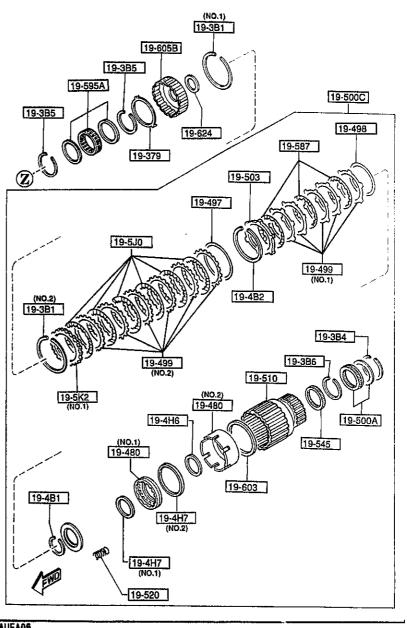

SECTION NAME INDEX (ENGINE)

| 1-03   100                                                                                                                                                                                                                                                                                                                                                                                                                                                                                                                                                                                                                                                                                                                                                                                                                                                                                                                                                                                                                                                                                                                                                                                                                                                                                                                                                                                                                                                                                                                                                                                                                                                                                                                                                                                                                                                                                                                                                                                                                                                                                                                     | LO.NO | SEC.NO | SECTION NAME                                                   | 10 410 |      | TION NAME INDEX (ENGINE)      | 1            |         | r            |
|--------------------------------------------------------------------------------------------------------------------------------------------------------------------------------------------------------------------------------------------------------------------------------------------------------------------------------------------------------------------------------------------------------------------------------------------------------------------------------------------------------------------------------------------------------------------------------------------------------------------------------------------------------------------------------------------------------------------------------------------------------------------------------------------------------------------------------------------------------------------------------------------------------------------------------------------------------------------------------------------------------------------------------------------------------------------------------------------------------------------------------------------------------------------------------------------------------------------------------------------------------------------------------------------------------------------------------------------------------------------------------------------------------------------------------------------------------------------------------------------------------------------------------------------------------------------------------------------------------------------------------------------------------------------------------------------------------------------------------------------------------------------------------------------------------------------------------------------------------------------------------------------------------------------------------------------------------------------------------------------------------------------------------------------------------------------------------------------------------------------------------|-------|--------|----------------------------------------------------------------|--------|------|-------------------------------|--------------|---------|--------------|
| 1-003 1040 DIT PAMP REAR HOUSING 1-KII 1950 DIT PAMP REAR HOUSING  |       |        |                                                                |        |      |                               | LO.NO        | SEC. NO | SECTION NAME |
| 1-603 1040 OIL PAN, FRONT & REAR HOUSING 1-103 1100 ECCENTRIC SNAFT & FLYWHEEL 1-HII 1-05 1110 ROTORS & RELATED PARTS 1-03 1300 INLET MANIFOLD 1-04 1311 INTER COBLER 1-04 1312 TURBO CHARGER 1-04 1312 TURBO CHARGER 1-04 1325 FUEL SYSTEM 1-05 1364 THROTTLE BODY 1-08 1364 THROTTLE BODY 1-08 1371 AIR PUMP & AIR CONTROL SYSTEM 1-08 1500 COLING SYSTEM 1-08 1500 COLING SYSTEM 1-08 1500 COLING SYSTEM 1-09 1500 COLING SYSTEM 1-09 1710 MANUAL TRANSMISSION CASE 1-104 1500 COLING SYSTEM 1-105 1510 AIR CLEARER 1-106 1500 COLING SYSTEM 1-107 1710 MANUAL TRANSMISSION CASE 1-108 1600 COLING SYSTEM 1-109 1710 MANUAL TRANSMISSION CASE 1-100 1800 ALTERNATOR SYSTEM 1-100 1800 ALTERNATOR SYSTEM 1-100 1800 AUTOMATIC TRANSMISSION CASE & MAIN CONTROL SYSTEM 1-109 1910 AUTOMATIC TRANSMISSION CASE & MAIN CONTROL SYSTEM 1-109 1910 AUTOMATIC TRANSMISSION CASE & MAIN CONTROL SYSTEM ORDER STATER 1-109 1910 AUTOMATIC TRANSMISSION CASE & MAIN CONTROL SYSTEM ORDER STATER 1-109 1910 AUTOMATIC TRANSMISSION CASE & MAIN CONTROL SYSTEM ORDER STATER 1-109 1910 AUTOMATIC TRANSMISSION CASE & MAIN CONTROL SYSTEM ORDER STATER 1-109 1910 AUTOMATIC TRANSMISSION CASE & MAIN CONTROL SYSTEM ORDER STATER 1-109 1910 AUTOMATIC TRANSMISSION CONTROL 1-109 1920 AUTOMATIC TRANSMISSION CONTROL                                                                                                                                                                                                                                                                                                                                                                                                                                                                                                                                                                                                                                                                                                       |       |        |                                                                | T-HII  | 1940 | R, LOW & REVERSE PISTON       | }            |         |              |
| 1-103 1100 ECCENTRIC SMATT & FLYWHEEL 1-03 1100 INLET MANIFOLD EXAMST MANIFOLD INLET MANIFOLD INLET MANIFOLD INLET MANIFOLD INLET MANIFOLD INTER COOLER INTERCE COOLER  | 1     |        |                                                                | 1-K11  | 1950 | AUTOMATIC TRANSMISSION MANUAL |              |         | +            |
| 1-103 1310 INLET MANIFOLD 1-104 1310 INLET MANIFOLD 1-104 1310 EXHAUST MANIFOLD 1-104 1311 INTER COOLER 1-104 1312 TIWIN TURBO CHARGER 1-104 1325 FULL SYSTEM 1-104 1320 FULL SYSTEM 1-104 1320 FULL SYSTEM 1-105 1364 THROTTLE BODY 1-105 1364 THROTTLE BODY 1-105 1360 FULL SYSTEM 1-106 1300 FULL SYSTEM 1-106 1300 FULL SYSTEM 1-107 1500 FULL SYSTEM 1-108 1380 FULL SYSTEM 1-109 1380 FULL SYSTEM 1-109 1380 FULL SYSTEM 1-109 1380 FULL SYSTEM 1-109 1-109 ISO COULTE SYSTEM 1-109 1-109 ISO FULL SYSTEM 1-109 1-109 ISO FULL SYSTEM 1-109 ISO FULL |       |        |                                                                | 1-M11  | 1040 |                               | ŀ            | 1       |              |
| 1-MO3 1300 INLET MANIFOLD 1-C04 1310 EMAUST MANIFOLD 1-C04 1311 INTER COLER 1-C04 1312 TURBO CHARGER 1-C04 1312 TURBO CHARGER 1-C04 1312 FURL SYSTEM 1-C04 1325 FUEL SYSTEM 1-MO4 1335 FUEL DISTRIBUTOR 1-MO4 1330 AIR CLEARER 1-MO4 1340 AIR CLEARER 1-MO5 1351 AIR PUMP & AIR CONTROL VALVE 1-F05 1371 AIR PUMP & AIR CONTROL SYSTEM 1-MO6 1400 OIL PUMP & FILTER 1-MO6 1500 COOLING SYSTEM 1-MO6 1500 COULING SYSTEM 1-MO6 1500 COULING SYSTEM 1-MO6 1500 CLUTCH DISC & COVER 1-E07 1700 MANUAL TRANSMISSION CASE 1-MO1 1770 MANUAL TRANSMISSION CARGE CON TOOL SYSTEM 1-MO8 1840 ALTERNATOR 1-F08 1800 ENGINE ELECTRICAL SYSTEM 1-MO8 1840 ALTERNATOR 1-MO8 1840 ALTERNATOR 1-MO8 1840 ALTERNATOR 1-MO8 1840 ALTERNATOR 1-MO9 1910 ANTIFER TO THE PUMP & PIPTINGS CONTROL SYSTEM 1-MO9 1910 ANTIFER TO THE PUMP & PIPTINGS CONTROL SYSTEM 1-MO9 1910 ANTIFER TO THE PUMP & PIPTINGS CONTROL SYSTEM 1-MO9 1910 ANTIFER TO THE PUMP & PIPTINGS CONTROL SYSTEM CONTROL SYSTEM CONTROL SANTANT TO THE PUMP & PIPTINGS CONTROL SYSTEM CONTROL SANTANT TO THE PUMP & PIPTINGS CONTROL SYSTEM CONTROL SANTANT TO THE PUMP & PIPTINGS CONTROL SANTANT TO THE PU | 1     |        |                                                                | 4-441  | 1760 | & SEAL KIT                    |              |         |              |
| 1-C04 1310 EXHAUST MANIFOLD 1-D04 1311 INTER COOLER 1-E04 1312 TURBO CHARGER 1-E04 1313 TWIN YURBO AIR INTAKE SYSTEM 1-F04 1320 FUEL SYSTEM 1-R04 1325 FUEL DISTRIBUTOR 1-R04 1325 FUEL SYSTEM 1-R04 1325 FUEL SYSTEM 1-R05 1371 AIR PUMP & AIR CONTROL VALVE 1-F05 1371 AIR PUMP & AIR CONTROL VALVE 1-F05 1371 AIR PUMP & FILTER 1-R06 1500 COOLING SYSTEM 1-R06 1500 COOLING SYSTEM 1-R06 1500 COOLING SYSTEM 1-R07 1700 MANUAL TRANSHISSION CASE 1-G07 1710 MANUAL TRANSHISSION CASE 1-G07 1710 MANUAL TRANSHISSION CANE 1-F08 1800 ENGINE ELECTRICAL SYSTEM 1-R08 1800 ENGINE ELECTRICAL SYSTEM 1-R08 1840 A STAPTER 1-R08 1840 A STAPTER 1-R09 1910 AUTOMATIC TRANSHISSION TORQUE CONCERNING SYSTEM 1-R09 1910 AUTOMATIC TRANSHISSION CONTROL 1-C09 1850 BATTERY 1-R09 1870 AUTOMATIC TRANSHISSION CONTROL 1-R09 1910 AUTOMATIC TRANSHISSION CONTROL 1-C10 1925 AUTOMATIC TRANSHISSION CONTROL 1-C10 1925 AUTOMATIC TRANSHISSION CONTROL 1-C10 1925 AUTOMATIC TRANSHISSION CONTROL 1-R10 1920 AUTOMATIC TRANSHISSION CONTROL 1 | 1     | i      |                                                                | 1      |      |                               |              |         |              |
| 1-D04 1311 INTER CODLER 1-E04 1312 TURBO CHARGER 1-G04 1313 TWIN TURBO AIR INTAKE SYSTEM 1-F04 1325 FUEL DISTRIBUTOR 1-H04 1320 AIR CLEAMER 1-H05 1364 TUROTTLE BODY 1-F05 1371 AIR PUMP & AIR CONTROL VALVE 1-F05 1371 AIR PUMP & AIR CONTROL SYSTEM 1-H05 1580 EMISSION CONTROL SYSTEM 1-H06 1500 COOLING SYSTEM 1-H06 1500 BRACKET, PULLEY & BELT 1-C07 1600 CLUTCH DISC & COVER 1-E07 1700 HANUAL TRANSHISSION CASE 1-J07 1710 MANUAL TRANSHISSION GEARS 1-J08 1720 MANUAL TRANSHISSION CHANGE CON 1-F08 1800 EMISSION CHANGE CON 1-F08 1800 EMISSION CHANGE CON 1-F08 1800 STEPTER 1-F08 1800 AUTOMATIC TRANSHISSION TORQUE 1-H09 1910 AUTOMATIC TRANSHISSION CONTROL 1-H09 1910 AUTOMATIC TRANSHISSION CONTROL 1-H09 1920 AUTOMATIC TRANSHISSION CONTROL 1-C10 1925 AUTOMATIC TRANSHISSION CONTROL 1-K10 192 | 1     |        |                                                                |        |      |                               |              | ļ       |              |
| 1-604   1312                                                                                                                                                                                                                                                                                                                                                                                                                                                                                                                                                                                                                                                                                                                                                                                                                                                                                                                                                                                                                                                                                                                                                                                                                                                                                                                                                                                                                                                                                                                                                                                                                                                                                                                                                                                                                                                                                                                                                                                                                                                                                                                   | 1     |        |                                                                |        |      |                               | İ            |         |              |
| 1-104 1320 FUEL SYSTEM 1-K04 1325 FUEL DISTRIBUTOR 1-H04 1330 AIR CLEANER 1-D05 1364 THROTTLE BODY 1-F05 1371 AIR PUMP & AIR CONTROL VALVE 1-H05 1380 ENISSION CONTROL SYSTEM 1-D06 1400 OIL PUMP & FILTER 1-H06 1500 COOLING SYSTEM 1-H06 1500 CLUTCH DISC & COVER 1-H07 1700 MANUAL TRANSMISSION CASE 1-E07 1700 MANUAL TRANSMISSION CASE 1-D07 1710 MANUAL TRANSMISSION CHANGE CON TROL SYSTEM 1-F08 1800 ENGINE ELECTRICAL SYSTEM 1-H08 1840 A STARTER 1-H08 1840 A STARTER 1-H09 1850 DATTERY 1-D09 1910 AUTOMATIC TRANSMISSION TORQUE CON TROL SYSTEM 1-109 1920 AUTOMATIC TRANSMISSION CONTROL VALVE 1-C01 1925 AUTOMATIC TRANSMISSION CONTROL VALVE 1-K10 1935 AUTOMATIC TRANSMISSION CONTROL VALVE                                                                                                                                                                                                                                                                                                                                                                                                                                                                                                                                                                                                                                                                                                                                                                                                                                                                    | 1-E04 | 1312   |                                                                |        |      |                               |              |         |              |
| 1-104 1320 FUEL SYSTEM 1-K44 1325 FUEL DISTRIBUTOR 1-H04 1339 AIR CLEANER 1-H05 1364 THROTTLE BODY 1-H05 1360 ENISSION CONTROL VALVE 1-H05 1360 ENISSION CONTROL SYSTEM 1-H06 1500 OIL PUMP & FILTER 1-H06 1500 COOLING SYSTEM 1-H06 1500 COOLING SYSTEM 1-H06 1500 COUTON SYSTEM 1-H07 1700 HANDAL TRANSMISSION CASE 1-UCT 1700 HANDAL TRANSMISSION CASE 1-J07 1710 HANDAL TRANSMISSION CHANGE CON TROL SYSTEM 1-H08 1720 HANDAL TRANSMISSION CHANGE CON TROL SYSTEM 1-H08 1840 AIRTHATOR 1-H08 1840 AIRTHATOR 1-H08 1840 AIRTHATOR 1-H08 1840 AIRTHATOR 1-H09 1850 BATTERY 1-H09 1910 AUTOMATIC TRANSMISSION TORGUS CONVERTER, OIL PUMP & FIPTINGS 1-L01 1925 AUTOMATIC TRANSMISSION CONTROL VALVE 1-K10 1920 AUTOMATIC TRANSMISSION CONTROL VALVE                                                                                                                                                                                                                                                                                                                                                                                                                                                                                                                                                                                                                                                                                                                                                                                                                                                                           | 1-604 | 1313   | TWIN TURBO AIR INTAKE SYSTEM                                   |        |      |                               |              | ·       |              |
| 1-004 1330 AIR CLEAMER 1-005 1364 THROTTLE BODY 1-F05 1371 AIR PUMP & AIR CONTROL VALVE 1-H05 1380 EMISSION CONTROL SYSTEM 1-D06 1400 OIL PUMP & FILTER COOLING SYSTEM 1-N06 1500 COULTHG SYSTEM 1-N06 1500 BRACKET, PULLEY & BELT 1-C07 1600 CLUTCH DISC & COVER 1-E07 1700 MANUAL TRANSMISSION CASE 1-J07 1710 MANUAL TRANSMISSION GEARS 1-D08 1720 MANUAL TRANSMISSION CHANGE CON TROL SYSTEM 1-F08 1800 ENGINE ELECTRICAL SYSTEM 1-100 1804 A STARTER (AT) 1-M08 1840 A STARTER (AT) 1-M09 1850 BATTERY 1-D09 1910 AUTOMATIC TRANSMISSION CONTROL VALVE AND AUTOMATIC TRANSMISSION CONTROL VALVE AUTOMATIC TRANSMISSION | 1-104 | 1320   |                                                                |        |      |                               | ĺ            |         |              |
| 1-D05 1364 THROTTLE BODY 1-F05 1371 AIR PUMP & AIR CONTROL VALVE 1-H05 1380 EMISSION CONTROL SYSTEM 1-D06 1400 OIL PUMP & FILTER 1-G06 1500 COOLING SYSTEM 1-H06 1580 BRACKET, PULLEY & BELT 1-G07 1600 CLUTCH DISC & COVER 1-E07 1700 MAMUAL TRANSMISSION CASE 1-J07 1710 MAMUAL TRANSMISSION GEARS 1-J07 1710 MAMUAL TRANSMISSION CHANGE CON TROL SYSTEM 1-D08 1720 MANUAL TRANSMISSION CHANGE CON TROL SYSTEM 1-F08 1800 ENGINE ELECTRICAL SYSTEM 1-108 1830 ALTERNATOR 1-K08 1840 STARTER (XT) 1-H08 1840 A STARTER (XT) 1-C09 1850 BATTERY 1-109 1910 AUTOMATIC TRANSMISSION CASE & MAIN CONTROL SYSTEM 1-109 1920 AUTOMATIC TRANSMISSION CASE & MAIN CONTROL SYSTEM 1-C10 1925 AUTOMATIC TRANSMISSION CONTROL VALVE 1-K18 1930 AUTOMATIC TRANSMISSION CONTROL VALVE                                                                                                                                                                                                                                                                                                                                                                                                                                                                                                                                                                                                                                                                                                                                                                                                                                                                                                                                                                                                                                                                                                                                                                                                                                                                                                                                                      | 1-K04 | 1325   | FUEL DISTRIBUTOR                                               |        |      |                               | İ            |         |              |
| 1-F05 1371 AIR PUMP & AIR CONTROL VALVE 1-H05 1380 EMISSION CONTROL SYSTEM 1-D06 1400 DIL PUMP & FILTER 1-G04 1500 COOLING SYSTEM 1-N06 1580 BRACKET, PULLEY & BELT 1-C07 1600 CLUTCH DISC & COWER 1-E07 1700 MAHUAL TRANSMISSION CASE 1-J07 1710 MAHUAL TRANSMISSION GEARS 1-J08 1720 MAHUAL TRANSMISSION CHANGE CON TROL SYSTEM 1-F08 1800 ENGINE ELECTRICAL SYSTEM 1-F08 1800 ENGINE ELECTRICAL SYSTEM 1-H08 1840 STARTER 1-H08 1840 STARTER CMT7 1-C09 1850 BATTERY 1-D09 1910 AUTOMATIC TRANSMISSION TORQUE CONVERTER, OIL PUMP & PIFINGS 1-C10 1925 AUTOMATIC TRANSMISSION CONTROL VALVE 1-K10 1930 AUTOMATIC TRANSMISSION CONTROL VALVE 1-K10 1930 AUTOMATIC TRANSMISSION CONTROL VALVE 1-K10 1930 AUTOMATIC TRANSMISSION COUNTROL VALVE                                                                                                                                                                                                                                                                                                                                                                                                                                                                                                                                                                                                                                                                                                                                                                                                                                                                                                                                                                                                                                                                                                                                                                                                                                                                                                                                                                                | 1-M04 | 1330   | AIR GLEANER                                                    |        |      |                               | }            |         |              |
| 1-H05 1380 EMISSION CONTROL SYSTEM 1-D06 1400 OIL PUMP & FILTER 1-G06 1500 COOLING SYSTEM 1-N06 1580 BRACKET, PULLEY & BELT 1-G07 1600 CLUTCH DISC & COVER 1-E07 1700 HANUAL TRANSHISSION CASE 1-J07 1710 MANUAL TRANSHISSION GEARS 1-D08 1720 MANUAL TRANSHISSION CHANGE CON TROL SYSTEM 1-F08 1800 ENGINE ELECTRICAL SYSTEM 1-F08 1800 ENGINE ELECTRICAL SYSTEM 1-K08 1840 STARTER (NT) 1-H08 1840 STARTER (NT) 1-H08 1840 STARTER (NT) 1-D09 1910 AUTOMATIC TRANSHISSION TORQUE CONVERTER, OIL PUMP & PIPTNGS 1-I09 1920 AUTOMATIC TRANSHISSION CASE & HAIN CONTROL SYSTEM 1-K18 1936 AUTOMATIC TRANSHISSION CONTROL VALVE                                                                                                                                                                                                                                                                                                                                                                                                                                                                                                                                                                                                                                                                                                                                                                                                                                                                                                                                                                                                                                                                                                                                                                                                                                                                                                                                                                                                                                                                                                  | 1-005 | 1364   | THROTTLE BODY                                                  |        |      |                               |              |         |              |
| 1-D06 1400 DIL PUMP & FILTER 1-G06 1500 COOLING SYSTEM 1-N06 1580 BRACKET, PULLEY & BELT 1-C07 1600 CLUTCH DISC & COVER 1-E07 1700 MANUAL TRANSMISSION CASE 1-J07 1710 MANUAL TRANSMISSION CHANGE CON TROL SYSTEM 1-D08 1720 MANUAL TRANSMISSION CHANGE CON TROL SYSTEM 1-F08 1800 ENGINE ELECTRICAL SYSTEM 1-108 1830 ALTERNATOR 1-K08 1840 A STARTER (AT) 1-M08 1840 A STARTER (AT) 1-D09 1910 AUTOMATIC TRANSMISSION TORQUE CONVERTER, OIL PUMP & PIPINGS 1-I09 1920 AUTOMATIC TRANSMISSION CASE & MATOMATIC TRANSMISSION CONTROL VALVE 1-K10 1930 AUTOMATIC TRANSMISSION CONTROL VALVE                                                                                                                                                                                                                                                                                                                                                                                                                                                                                                                                                                                                                                                                                                                                                                                                                                                                                                                                                                                                                                                                                                                                                                                                                                                                                                                                                                                                                                                                                                                                     | 1-F05 | 1371   | AIR PUMP & AIR CONTROL VALVE                                   |        |      |                               |              | ]       |              |
| 1-G06 1500 COOLING SYSTEM 1-N06 1580 BRACKET, PULLEY & BELT 1-C07 1600 CLUTCH DISC & COVER 1-E07 1700 MANUAL TRANSMISSION CASE 1-J07 1710 MANUAL TRANSMISSION GEARS 1-J08 1720 MANUAL TRANSMISSION CHANGE CON TROL SYSTEM 1-F08 1800 ENGINE ELECTRICAL SYSTEM 1-108 1830 ALTERNATOR 1-K08 1840 A STARTER (AT) 1-N08 1840 A STARTER (AT) 1-D09 1910 AUTOMATIC TRANSMISSION TORQUE CONVERTER, OIL PUMP & PIPINGS 1-I09 1920 AUTOMATIC TRANSMISSION CONTROL VALVE 1-K10 1930 AUTOMATIC TRANSMISSION CONTROL VALVE 1-K10 1930 AUTOMATIC TRANSMISSION CONTROL VALVE                                                                                                                                                                                                                                                                                                                                                                                                                                                                                                                                                                                                                                                                                                                                                                                                                                                                                                                                                                                                                                                                                                                                                                                                                                                                                                                                                                                                                                                                                                                                                                 | 1-405 | 1380   | EMISSION CONTROL SYSTEM                                        |        |      |                               | <u> </u><br> |         |              |
| 1-N06 1580 BRACKET, PULLEY & BELT 1-C07 1600 CLUTCH DISC & COVER 1-E07 1700 MANUAL TRANSHISSION CASE 1-J07 1710 MANUAL TRANSHISSION GEARS 1-D08 1720 MANUAL TRANSHISSION CHANGE CON TOLL SYSTEM 1-F08 1800 ENGINE ELECTRICAL SYSTEM 1-108 1830 ALTERNATOR 1-K08 1840 STARTER (AT) 1-H08 1840 A STARTER (AT) 1-D09 1910 AUTOMATIC TRANSHISSION TORQUE CONVERTER, OIL PUMP & PIPINGS 1-109 1920 AUTOMATIC TRANSHISSION CONTROL VALVE 1-C10 1925 AUTOMATIC TRANSHISSION CONTROL VALVE 1-K16 1930 AUTOMATIC TRANSHISSION CONTROL                                                                                                                                                                                                                                                                                                                                                                                                                                                                                                                                                                                                                                                                                                                                                                                                                                                                                                                                                                                                                                                                                                                                                                                                                                                                                                                                                                                                                                                                                                                                                                                                   | 1-006 | 1400   | DIL PUNP & FILTER                                              |        |      |                               |              |         |              |
| 1-C07 1600 CLUTCH DISC & COVER 1-E07 1700 MANUAL TRANSMISSION CASE 1-J07 1710 MANUAL TRANSMISSION GEARS 1-D08 1720 MANUAL TRANSMISSION CHANGE CON TROL SYSTEM 1-F08 1800 ENGINE ELECTRICAL SYSTEM 1-108 1830 ALTERNATOR 1-K08 1840 STARTER (MT) 1-M08 1840 A STARTER (AT) 1-D09 1910 AUTOMATIC TRANSMISSION TORQUE CONVERTER, 011 PUMP & PIPINGS 1-109 1920 AUTOMATIC TRANSMISSION CASE & MAIN CONTROL SYSTEM 1-C10 1925 AUTOMATIC TRANSMISSION CONTROL VALVE 1-K16 1930 AUTOMATIC TRANSMISSION CONTROL VALVE                                                                                                                                                                                                                                                                                                                                                                                                                                                                                                                                                                                                                                                                                                                                                                                                                                                                                                                                                                                                                                                                                                                                                                                                                                                                                                                                                                                                                                                                                                                                                                                                                  | 1-606 | 1500   | COOLING SYSTEM                                                 |        |      |                               |              |         |              |
| 1-E07 1700 MANUAL TRANSMISSION CASE 1-J07 1710 MANUAL TRANSMISSION GEARS 1-D08 1720 MANUAL TRANSMISSION CHANGE CON TROL SYSTEM 1-F08 1800 ENGINE ELECTRICAL SYSTEM 1-108 1830 ALTERNATOR 1-K08 1840 STARTER (NT) 1-M08 1840 A STARTER (AT) 1-D09 1910 AUTOMATIC TRANSMISSION TORQUE CONVERTER, DIL PUMP & PIPINGS 1-109 1920 AUTOMATIC TRANSMISSION CASE & MAIN CONTROL SYSTEM 1-C10 1925 AUTOMATIC TRANSMISSION CONTROL VALVE 1-K18 1930 AUTOMATIC TRANSMISSION CONTROL AUTOMATIC TRANSMISSION CONTROL VALVE 1-K18 1930 AUTOMATIC TRANSMISSION CONTROL                                                                                                                                                                                                                                                                                                                                                                                                                                                                                                                                                                                                                                                                                                                                                                                                                                                                                                                                                                                                                                                                                                                                                                                                                                                                                                                                                                                                                                                                                                                                                                        | 1-N06 | 1580   | BRACKET, PULLEY & BELT                                         |        |      |                               | ŀ            |         |              |
| 1-J07 1710 MANUAL TRANSHISSION GEARS 1-D08 1720 MANUAL TRANSHISSION CHANGE CON TROL SYSTEM 1-F08 1800 ENGINE ELECTRICAL SYSTEM 1-I08 1830 ALTERNATOR 1-K08 1840 STARTER (AT) 1-H08 1840 A STARTER (AT) 1-C09 1850 BATTERY 1-D09 1910 AUTONATIC TRANSHISSION TORQUE CONVERTER, OIL PUMP & PIPINGS 1-I09 1920 AUTONATIC TRANSHISSION CASE & HAIN CONTROL SYSTEM 1-C10 1925 AUTOMATIC TRANSHISSION CONTROL 1-K10 1930 AUTONATIC TRANSHISSION CLUTCHE                                                                                                                                                                                                                                                                                                                                                                                                                                                                                                                                                                                                                                                                                                                                                                                                                                                                                                                                                                                                                                                                                                                                                                                                                                                                                                                                                                                                                                                                                                                                                                                                                                                                              | 1-C07 | 1600   | CLUTCH DISC & COVER                                            |        |      |                               |              |         |              |
| 1-D08 1720 HANUAL TRANSMISSION CHANGE CON TROL SYSTEM  1-F08 1800 ENGINE ELECTRICAL SYSTEM  1-I08 1830 ALTERNATOR  1-K08 1840 STARTER (AT)  1-H08 1840 A STARTER (AT)  1-C09 1850 BATTERY  1-D09 1910 AUTOMATIC TRANSMISSION TORQUE CONVERTER, OIL PUMP & PIPINGS  1-I09 1920 AUTOMATIC TRANSMISSION CASE & MAIN CONTROL SYSTEM  1-C10 1925 AUTOMATIC TRANSMISSION CONTROL  1-K10 1930 AUTOMATIC TRANSMISSION CONTROL                                                                                                                                                                                                                                                                                                                                                                                                                                                                                                                                                                                                                                                                                                                                                                                                                                                                                                                                                                                                                                                                                                                                                                                                                                                                                                                                                                                                                                                                                                                                                                                                                                                                                                          | 1-E07 | 1706   | MANUAL TRANSMISSION CASE                                       |        |      |                               |              |         |              |
| TROL SYSTEM  1-F08 1800 ENGINE ELECTRICAL SYSTEM  1-108 1830 ALTERNATOR  1-K08 1840 STARTER (NT)  1-H08 1840 A STARTER (AT)  1-C09 1850 BATTERY  1-D09 1910 AUTOMATIC TRANSMISSION TORQUE CONVERTER, OIL PUNP & PIPINGS  1-109 1920 AUTOMATIC TRANSMISSION CASE & MAIN CONTROL SYSTEM  1-C10 1925 AUTOMATIC TRANSMISSION CONTROL  1-K10 1930 AUTOMATIC TRANSMISSION CONTROL                                                                                                                                                                                                                                                                                                                                                                                                                                                                                                                                                                                                                                                                                                                                                                                                                                                                                                                                                                                                                                                                                                                                                                                                                                                                                                                                                                                                                                                                                                                                                                                                                                                                                                                                                    | 1-J07 | 1710   | MANUAL TRANSMISSION GEARS                                      |        |      |                               |              |         |              |
| 1-108 1830 ALTERNATOR  1-K08 1840 STARTER (NT)  1-H08 1840 A STARTER (AT)  1-C09 1850 BATTERY  1-D09 1910 AUTOMATIC TRANSMISSION TORQUE CONVERTER, OIL PUMP & PIPINGS  1-109 1920 AUTOMATIC TRANSMISSION CASE & MAIN CONTROL SYSTEM  1-C10 1925 AUTOMATIC TRANSMISSION CONTROL  1-K16 1930 AUTOMATIC TRANSMISSION CONTROL                                                                                                                                                                                                                                                                                                                                                                                                                                                                                                                                                                                                                                                                                                                                                                                                                                                                                                                                                                                                                                                                                                                                                                                                                                                                                                                                                                                                                                                                                                                                                                                                                                                                                                                                                                                                      | 1-D08 | 1720   | MANUAL TRANSMISSION CHANGE CON<br>TROL SYSTEM                  |        |      |                               |              |         |              |
| 1-K08 1840 STARTER (NT)  1-M08 1840 A STARTER (AT)  1-C09 1850 BATTERY  1-D09 1910 AUTOMATIC TRANSMISSION TORQUE CONVERTER, OIL PUMP & PIPINGS  1-109 1920 AUTOMATIC TRANSMISSION CASE & MAIN CONTROL SYSTEM  1-C10 1925 AUTOMATIC TRANSMISSION CONTROL  1-K10 1930 AUTOMATIC TRANSMISSION CONTROL                                                                                                                                                                                                                                                                                                                                                                                                                                                                                                                                                                                                                                                                                                                                                                                                                                                                                                                                                                                                                                                                                                                                                                                                                                                                                                                                                                                                                                                                                                                                                                                                                                                                                                                                                                                                                             | 1-F08 | 1800   | ENGINE ELECTRICAL SYSTEM                                       |        |      |                               |              |         |              |
| 1-H08 1840 A STARTER (AT)  1-C09 1850 BATTERY  1-D09 1910 AUTOMATIC TRANSMISSION TORQUE CONVERTER, OIL PUMP & PIPINGS  1-109 1920 AUTOMATIC TRANSMISSION CASE & MAIN CONTROL SYSTEM  1-C10 1925 AUTOMATIC TRANSMISSION CONTROL  1-K10 1930 AUTOMATIC TRANSMISSION CONTROL                                                                                                                                                                                                                                                                                                                                                                                                                                                                                                                                                                                                                                                                                                                                                                                                                                                                                                                                                                                                                                                                                                                                                                                                                                                                                                                                                                                                                                                                                                                                                                                                                                                                                                                                                                                                                                                      | 1-108 | 1830   | ALTERNATOR                                                     |        |      |                               |              |         |              |
| 1-C09 1850 BATTERY 1-D09 1910 AUTOMATIC TRANSMISSION TORQUE CONVERTER, OIL PUMP & PIPINGS 1-109 1920 AUTOMATIC TRANSMISSION CASE & MAIN CONTROL SYSTEM 1-C10 1925 AUTOMATIC TRANSMISSION CONTROL VALVE 1-K16 1930 AUTOMATIC TRANSMISSION CLUTCHE                                                                                                                                                                                                                                                                                                                                                                                                                                                                                                                                                                                                                                                                                                                                                                                                                                                                                                                                                                                                                                                                                                                                                                                                                                                                                                                                                                                                                                                                                                                                                                                                                                                                                                                                                                                                                                                                               | 1-K08 | 1840   | STARTER<br>(NT)                                                |        |      |                               |              |         |              |
| 1-D09 1910 AUTOMATIC TRANSMISSION TORQUE CONVERTER, OIL PUNP & PIPINGS 1-109 1920 AUTOMATIC TRANSMISSION CASE & MAIN CONTROL SYSTEM 1-C10 1925 AUTOMATIC TRANSMISSION CONTROL VALVE 1-K16 1930 AUTOMATIC TRANSMISSION CLUTCHE                                                                                                                                                                                                                                                                                                                                                                                                                                                                                                                                                                                                                                                                                                                                                                                                                                                                                                                                                                                                                                                                                                                                                                                                                                                                                                                                                                                                                                                                                                                                                                                                                                                                                                                                                                                                                                                                                                  | 1-H08 | 1840 A | STARTER<br>(AT)                                                |        |      |                               |              |         |              |
| CONVERTER, OIL PUMP & PIPINGS  1-109 1920 AUTOMATIC TRANSMISSION CASE & HAIN CONTROL SYSTEM  1-Clo 1925 AUTOMATIC TRANSMISSION CONTROL VALVE  1-K18 1930 AUTOMATIC TRANSMISSION CLUTCHE                                                                                                                                                                                                                                                                                                                                                                                                                                                                                                                                                                                                                                                                                                                                                                                                                                                                                                                                                                                                                                                                                                                                                                                                                                                                                                                                                                                                                                                                                                                                                                                                                                                                                                                                                                                                                                                                                                                                        | 1-C09 | 1850   | BATTERY                                                        |        |      |                               |              |         |              |
| 1-C10 1925 AUTOMATIC TRANSMISSION CONTROL VALVE  1-K18 1936 AUTOMATIC TRANSMISSION CLUTCHE                                                                                                                                                                                                                                                                                                                                                                                                                                                                                                                                                                                                                                                                                                                                                                                                                                                                                                                                                                                                                                                                                                                                                                                                                                                                                                                                                                                                                                                                                                                                                                                                                                                                                                                                                                                                                                                                                                                                                                                                                                     | 1-009 | 1910   | AUTOMATIC TRANSMISSION TORQUE<br>CONVERTER, OIL PUMP & PIPINGS |        |      |                               |              |         |              |
| 1-K18 1930 AUTOMATIC TRANSHISSION CLUTCHE                                                                                                                                                                                                                                                                                                                                                                                                                                                                                                                                                                                                                                                                                                                                                                                                                                                                                                                                                                                                                                                                                                                                                                                                                                                                                                                                                                                                                                                                                                                                                                                                                                                                                                                                                                                                                                                                                                                                                                                                                                                                                      | 1-109 | 1920   | AUTONATIC TRANSMISSION CASE & MAIN CONTROL SYSTEM              |        |      |                               |              |         |              |
| 1-K18 1930 AUTONATIC TRANSMISSION CLUTCHE S & PLANETARY GEARS                                                                                                                                                                                                                                                                                                                                                                                                                                                                                                                                                                                                                                                                                                                                                                                                                                                                                                                                                                                                                                                                                                                                                                                                                                                                                                                                                                                                                                                                                                                                                                                                                                                                                                                                                                                                                                                                                                                                                                                                                                                                  | 1-C10 | 1925   | AUTOMATIC TRANSMISSION CONTROL VALVE                           |        |      |                               |              |         |              |
|                                                                                                                                                                                                                                                                                                                                                                                                                                                                                                                                                                                                                                                                                                                                                                                                                                                                                                                                                                                                                                                                                                                                                                                                                                                                                                                                                                                                                                                                                                                                                                                                                                                                                                                                                                                                                                                                                                                                                                                                                                                                                                                                | 1-K18 | 1930   | AUTOMATIC TRANSMISSION CLUTCHE<br>S & PLANETARY GEARS          |        |      |                               |              |         |              |