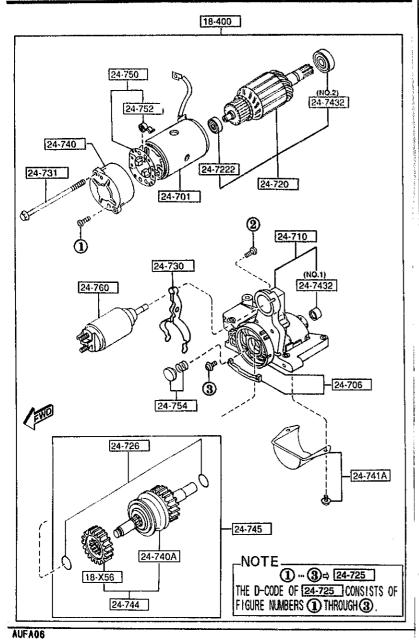

SECTION NAME INDEX (ENGINE)

| 1-03   100                                                                                                                                                                                                                                                                                                                                                                                                                                                                                                                                                                                                                                                                                                                                                                                                                                                                                                                                                                                                                                                                                                                                                                                                                                                                                                                                                                                                                                                                                                                                                                                                                                                                                                                                                                                                                                                                                                                                                                                                                                                                                                                     | LO.NO | SEC.NO | SECTION NAME                                                   | 10 410 |      | TION NAME INDEX (ENGINE)      | 1            |         | r            |
|--------------------------------------------------------------------------------------------------------------------------------------------------------------------------------------------------------------------------------------------------------------------------------------------------------------------------------------------------------------------------------------------------------------------------------------------------------------------------------------------------------------------------------------------------------------------------------------------------------------------------------------------------------------------------------------------------------------------------------------------------------------------------------------------------------------------------------------------------------------------------------------------------------------------------------------------------------------------------------------------------------------------------------------------------------------------------------------------------------------------------------------------------------------------------------------------------------------------------------------------------------------------------------------------------------------------------------------------------------------------------------------------------------------------------------------------------------------------------------------------------------------------------------------------------------------------------------------------------------------------------------------------------------------------------------------------------------------------------------------------------------------------------------------------------------------------------------------------------------------------------------------------------------------------------------------------------------------------------------------------------------------------------------------------------------------------------------------------------------------------------------|-------|--------|----------------------------------------------------------------|--------|------|-------------------------------|--------------|---------|--------------|
| 1-003 1040 DIT PAMP REAR HOUSING 1-KII 1950 DIT PAMP REAR HOUSING  |       |        |                                                                |        |      |                               | LO.NO        | SEC. NO | SECTION NAME |
| 1-603 1040 OIL PAN, FRONT & REAR HOUSING 1-103 1100 ECCENTRIC SNAFT & FLYWHEEL 1-HII 1-05 1110 ROTORS & RELATED PARTS 1-03 1300 INLET MANIFOLD 1-04 1311 INTER COBLER 1-04 1312 TURBO CHARGER 1-04 1312 TURBO CHARGER 1-04 1325 FUEL SYSTEM 1-05 1364 THROTTLE BODY 1-08 1364 THROTTLE BODY 1-08 1371 AIR PUMP & AIR CONTROL SYSTEM 1-08 1500 COLING SYSTEM 1-08 1500 COLING SYSTEM 1-08 1500 COLING SYSTEM 1-09 1500 COLING SYSTEM 1-09 1710 MANUAL TRANSMISSION CASE 1-104 1500 COLING SYSTEM 1-105 1510 AIR CLEARER 1-106 1500 COLING SYSTEM 1-107 1710 MANUAL TRANSMISSION CASE 1-108 1600 COLING SYSTEM 1-109 1710 MANUAL TRANSMISSION CASE 1-100 1800 ALTERNATOR SYSTEM 1-100 1800 ALTERNATOR SYSTEM 1-100 1800 AUTOMATIC TRANSMISSION CASE & MAIN CONTROL SYSTEM 1-109 1910 AUTOMATIC TRANSMISSION CASE & MAIN CONTROL SYSTEM 1-109 1910 AUTOMATIC TRANSMISSION CASE & MAIN CONTROL SYSTEM ORDER STATER 1-109 1910 AUTOMATIC TRANSMISSION CASE & MAIN CONTROL SYSTEM ORDER STATER 1-109 1910 AUTOMATIC TRANSMISSION CASE & MAIN CONTROL SYSTEM ORDER STATER 1-109 1910 AUTOMATIC TRANSMISSION CASE & MAIN CONTROL SYSTEM ORDER STATER 1-109 1910 AUTOMATIC TRANSMISSION CASE & MAIN CONTROL SYSTEM ORDER STATER 1-109 1910 AUTOMATIC TRANSMISSION CONTROL 1-109 1920 AUTOMATIC TRANSMISSION CONTROL                                                                                                                                                                                                                                                                                                                                                                                                                                                                                                                                                                                                                                                                                                       |       |        |                                                                | T-HII  | 1940 | R, LOW & REVERSE PISTON       | }            |         |              |
| 1-103 1100 ECCENTRIC SMATT & FLYWHEEL 1-03 1100 INLET MANIFOLD EXAMST MANIFOLD INLET MANIFOLD INLET MANIFOLD INLET MANIFOLD INLET MANIFOLD INTER COOLER INTERCE COOLER  | 1     |        |                                                                | 1-K11  | 1950 | AUTOMATIC TRANSMISSION MANUAL |              |         | +            |
| 1-103 1310 INLET MANIFOLD 1-104 1310 INLET MANIFOLD 1-104 1310 EXHAUST MANIFOLD 1-104 1311 INTER COOLER 1-104 1312 TIWIN TURBO CHARGER 1-104 1325 FULL SYSTEM 1-104 1320 FULL SYSTEM 1-104 1320 FULL SYSTEM 1-105 1364 THROTTLE BODY 1-105 1364 THROTTLE BODY 1-105 1360 FULL SYSTEM 1-106 1300 FULL SYSTEM 1-106 1300 FULL SYSTEM 1-107 1500 FULL SYSTEM 1-108 1380 FULL SYSTEM 1-109 1380 FULL SYSTEM 1-109 1380 FULL SYSTEM 1-109 1380 FULL SYSTEM 1-109 1-109 ISO COULTE SYSTEM 1-109 1-109 ISO FULL SYSTEM 1-109 1-109 ISO FULL SYSTEM 1-109 ISO FULL |       |        |                                                                | 1-M11  | 1040 |                               | ŀ            | 1       |              |
| 1-MO3 1300 INLET MANIFOLD 1-C04 1310 EMAUST MANIFOLD 1-C04 1311 INTER COLER 1-C04 1312 TURBO CHARGER 1-C04 1312 TURBO CHARGER 1-C04 1312 FURL SYSTEM 1-C04 1325 FUEL SYSTEM 1-MO4 1335 FUEL DISTRIBUTOR 1-MO4 1330 AIR CLEARER 1-MO4 1340 AIR CLEARER 1-MO5 1351 AIR PUMP & AIR CONTROL VALVE 1-F05 1371 AIR PUMP & AIR CONTROL SYSTEM 1-MO6 1400 OIL PUMP & FILTER 1-MO6 1500 COOLING SYSTEM 1-MO6 1500 COULING SYSTEM 1-MO6 1500 COULING SYSTEM 1-MO6 1500 CLUTCH DISC & COVER 1-E07 1700 MANUAL TRANSMISSION CASE 1-MO1 1770 MANUAL TRANSMISSION CARGE CON TOOL SYSTEM 1-MO8 1840 ALTERNATOR 1-F08 1800 ENGINE ELECTRICAL SYSTEM 1-MO8 1840 ALTERNATOR 1-MO8 1840 ALTERNATOR 1-MO8 1840 ALTERNATOR 1-MO8 1840 ALTERNATOR 1-MO9 1910 ANTIFER TO THE PUMP & PIPTINGS CONTROL SYSTEM 1-MO9 1910 ANTIFER TO THE PUMP & PIPTINGS CONTROL SYSTEM 1-MO9 1910 ANTIFER TO THE PUMP & PIPTINGS CONTROL SYSTEM 1-MO9 1910 ANTIFER TO THE PUMP & PIPTINGS CONTROL SYSTEM CONTROL SYSTEM CONTROL SANTANT TO THE PUMP & PIPTINGS CONTROL SYSTEM CONTROL SANTANT TO THE PUMP & PIPTINGS CONTROL SYSTEM CONTROL SANTANT TO THE PUMP & PIPTINGS CONTROL SANTANT TO THE PU | 1     |        |                                                                | 4-441  | 1760 | & SEAL KIT                    |              |         |              |
| 1-C04 1310 EXHAUST MANIFOLD 1-D04 1311 INTER COOLER 1-E04 1312 TURBO CHARGER 1-E04 1313 TWIN YURBO AIR INTAKE SYSTEM 1-F04 1320 FUEL SYSTEM 1-R04 1325 FUEL DISTRIBUTOR 1-R04 1325 FUEL SYSTEM 1-R04 1325 FUEL SYSTEM 1-R05 1371 AIR PUMP & AIR CONTROL VALVE 1-F05 1371 AIR PUMP & AIR CONTROL VALVE 1-F05 1371 AIR PUMP & FILTER 1-R06 1500 COOLING SYSTEM 1-R06 1500 COOLING SYSTEM 1-R06 1500 COOLING SYSTEM 1-R07 1700 MANUAL TRANSHISSION CASE 1-G07 1710 MANUAL TRANSHISSION CASE 1-G07 1710 MANUAL TRANSHISSION CANE 1-F08 1800 ENGINE ELECTRICAL SYSTEM 1-R08 1800 ENGINE ELECTRICAL SYSTEM 1-R08 1840 A STAPTER 1-R08 1840 A STAPTER 1-R09 1910 AUTOMATIC TRANSHISSION TORQUE CONCERNING SYSTEM 1-R09 1910 AUTOMATIC TRANSHISSION CONTROL 1-C09 1850 BATTERY 1-R09 1870 AUTOMATIC TRANSHISSION CONTROL 1-R09 1910 AUTOMATIC TRANSHISSION CONTROL 1-C10 1925 AUTOMATIC TRANSHISSION CONTROL 1-C10 1925 AUTOMATIC TRANSHISSION CONTROL 1-C10 1925 AUTOMATIC TRANSHISSION CONTROL 1-R10 1920 AUTOMATIC TRANSHISSION CONTROL 1 | 1     | i      |                                                                | 1      |      |                               |              |         |              |
| 1-D04 1311 INTER CODLER 1-E04 1312 TURBO CHARGER 1-G04 1313 TWIN TURBO AIR INTAKE SYSTEM 1-F04 1325 FUEL DISTRIBUTOR 1-H04 1320 AIR CLEAMER 1-H05 1364 TUROTTLE BODY 1-F05 1371 AIR PUMP & AIR CONTROL VALVE 1-F05 1371 AIR PUMP & AIR CONTROL SYSTEM 1-H05 1580 EMISSION CONTROL SYSTEM 1-H06 1500 COOLING SYSTEM 1-H06 1500 BRACKET, PULLEY & BELT 1-C07 1600 CLUTCH DISC & COVER 1-E07 1700 HANUAL TRANSHISSION CASE 1-J07 1710 MANUAL TRANSHISSION GEARS 1-J08 1720 MANUAL TRANSHISSION CHANGE CON 1-F08 1800 EMISSION CHANGE CON 1-F08 1800 EMISSION CHANGE CON 1-F08 1800 STEPTER 1-F08 1800 AUTOMATIC TRANSHISSION TORQUE 1-H09 1910 AUTOMATIC TRANSHISSION CONTROL 1-H09 1910 AUTOMATIC TRANSHISSION CONTROL 1-H09 1920 AUTOMATIC TRANSHISSION CONTROL 1-C10 1925 AUTOMATIC TRANSHISSION CONTROL 1-K10 192 | 1     |        |                                                                |        |      |                               |              | ļ       |              |
| 1-604   1312                                                                                                                                                                                                                                                                                                                                                                                                                                                                                                                                                                                                                                                                                                                                                                                                                                                                                                                                                                                                                                                                                                                                                                                                                                                                                                                                                                                                                                                                                                                                                                                                                                                                                                                                                                                                                                                                                                                                                                                                                                                                                                                   | 1     |        |                                                                |        |      |                               | İ            |         |              |
| 1-104 1320 FUEL SYSTEM 1-K04 1325 FUEL DISTRIBUTOR 1-H04 1330 AIR CLEANER 1-D05 1364 THROTTLE BODY 1-F05 1371 AIR PUMP & AIR CONTROL VALVE 1-H05 1380 ENISSION CONTROL SYSTEM 1-D06 1400 OIL PUMP & FILTER 1-H06 1500 COOLING SYSTEM 1-H06 1500 CLUTCH DISC & COVER 1-H07 1700 MANUAL TRANSMISSION CASE 1-E07 1700 MANUAL TRANSMISSION CASE 1-D07 1710 MANUAL TRANSMISSION CHANGE CON TROL SYSTEM 1-F08 1800 ENGINE ELECTRICAL SYSTEM 1-H08 1840 A STARTER 1-H08 1840 A STARTER 1-H09 1850 DATTERY 1-D09 1910 AUTOMATIC TRANSMISSION TORQUE CON TROL SYSTEM 1-109 1920 AUTOMATIC TRANSMISSION CONTROL VALVE 1-C01 1925 AUTOMATIC TRANSMISSION CONTROL VALVE 1-K10 1935 AUTOMATIC TRANSMISSION CONTROL VALVE                                                                                                                                                                                                                                                                                                                                                                                                                                                                                                                                                                                                                                                                                                                                                                                                                                                                    | 1-E04 | 1312   |                                                                |        |      |                               |              |         |              |
| 1-104 1320 FUEL SYSTEM 1-K44 1325 FUEL DISTRIBUTOR 1-H04 1339 AIR CLEANER 1-H05 1364 THROTTLE BODY 1-H05 1360 ENISSION CONTROL VALVE 1-H05 1360 ENISSION CONTROL SYSTEM 1-H06 1500 OIL PUMP & FILTER 1-H06 1500 COOLING SYSTEM 1-H06 1500 COOLING SYSTEM 1-H06 1500 COUTON SYSTEM 1-H07 1700 HANDAL TRANSMISSION CASE 1-UCT 1700 HANDAL TRANSMISSION CASE 1-J07 1710 HANDAL TRANSMISSION CHANGE CON TROL SYSTEM 1-H08 1720 HANDAL TRANSMISSION CHANGE CON TROL SYSTEM 1-H08 1840 AIRTHATOR 1-H08 1840 AIRTHATOR 1-H08 1840 AIRTHATOR 1-H08 1840 AIRTHATOR 1-H09 1850 BATTERY 1-H09 1910 AUTOMATIC TRANSMISSION TORGUS CONVERTER, OIL PUMP & FIPTINGS 1-L01 1925 AUTOMATIC TRANSMISSION CONTROL VALVE 1-K10 1920 AUTOMATIC TRANSMISSION CONTROL VALVE                                                                                                                                                                                                                                                                                                                                                                                                                                                                                                                                                                                                                                                                                                                                                                                                                                                                           | 1-604 | 1313   | TWIN TURBO AIR INTAKE SYSTEM                                   |        |      |                               |              | ·       |              |
| 1-004 1330 AIR CLEAMER 1-005 1364 THROTTLE BODY 1-F05 1371 AIR PUMP & AIR CONTROL VALVE 1-H05 1380 EMISSION CONTROL SYSTEM 1-D06 1400 OIL PUMP & FILTER COOLING SYSTEM 1-N06 1500 COULTHG SYSTEM 1-N06 1500 BRACKET, PULLEY & BELT 1-C07 1600 CLUTCH DISC & COVER 1-E07 1700 MANUAL TRANSMISSION CASE 1-J07 1710 MANUAL TRANSMISSION GEARS 1-D08 1720 MANUAL TRANSMISSION CHANGE CON TROL SYSTEM 1-F08 1800 ENGINE ELECTRICAL SYSTEM 1-100 1804 A STARTER (AT) 1-M08 1840 A STARTER (AT) 1-M09 1850 BATTERY 1-D09 1910 AUTOMATIC TRANSMISSION CONTROL VALVE AND AUTOMATIC TRANSMISSION CONTROL VALVE AUTOMATIC TRANSMISSION | 1-104 | 1320   |                                                                |        |      |                               | ĺ            |         |              |
| 1-D05 1364 THROTTLE BODY 1-F05 1371 AIR PUMP & AIR CONTROL VALVE 1-H05 1380 EMISSION CONTROL SYSTEM 1-D06 1400 OIL PUMP & FILTER 1-G06 1500 COOLING SYSTEM 1-H06 1580 BRACKET, PULLEY & BELT 1-G07 1600 CLUTCH DISC & COVER 1-E07 1700 MAMUAL TRANSMISSION CASE 1-J07 1710 MAMUAL TRANSMISSION GEARS 1-J07 1710 MAMUAL TRANSMISSION CHANGE CON TROL SYSTEM 1-D08 1720 MANUAL TRANSMISSION CHANGE CON TROL SYSTEM 1-F08 1800 ENGINE ELECTRICAL SYSTEM 1-108 1830 ALTERNATOR 1-K08 1840 STARTER (XT) 1-H08 1840 A STARTER (XT) 1-C09 1850 BATTERY 1-109 1910 AUTOMATIC TRANSMISSION CASE & MAIN CONTROL SYSTEM 1-109 1920 AUTOMATIC TRANSMISSION CASE & MAIN CONTROL SYSTEM 1-C10 1925 AUTOMATIC TRANSMISSION CONTROL VALVE 1-K18 1930 AUTOMATIC TRANSMISSION CONTROL VALVE                                                                                                                                                                                                                                                                                                                                                                                                                                                                                                                                                                                                                                                                                                                                                                                                                                                                                                                                                                                                                                                                                                                                                                                                                                                                                                                                                      | 1-K04 | 1325   | FUEL DISTRIBUTOR                                               |        |      |                               | İ            |         |              |
| 1-F05 1371 AIR PUMP & AIR CONTROL VALVE 1-H05 1380 EMISSION CONTROL SYSTEM 1-D06 1400 DIL PUMP & FILTER 1-G04 1500 COOLING SYSTEM 1-N06 1580 BRACKET, PULLEY & BELT 1-C07 1600 CLUTCH DISC & COWER 1-E07 1700 MAHUAL TRANSMISSION CASE 1-J07 1710 MAHUAL TRANSMISSION GEARS 1-J08 1720 MAHUAL TRANSMISSION CHANGE CON TROL SYSTEM 1-F08 1800 ENGINE ELECTRICAL SYSTEM 1-F08 1800 ENGINE ELECTRICAL SYSTEM 1-H08 1840 STARTER 1-H08 1840 STARTER CMT7 1-C09 1850 BATTERY 1-D09 1910 AUTOMATIC TRANSMISSION TORQUE CONVERTER, OIL PUMP & PIFINGS 1-C10 1925 AUTOMATIC TRANSMISSION CONTROL VALVE 1-K10 1930 AUTOMATIC TRANSMISSION CONTROL VALVE 1-K10 1930 AUTOMATIC TRANSMISSION CONTROL VALVE 1-K10 1930 AUTOMATIC TRANSMISSION COUNTROL VALVE                                                                                                                                                                                                                                                                                                                                                                                                                                                                                                                                                                                                                                                                                                                                                                                                                                                                                                                                                                                                                                                                                                                                                                                                                                                                                                                                                                                | 1-M04 | 1330   | AIR GLEANER                                                    |        |      |                               | }            |         |              |
| 1-H05 1380 EMISSION CONTROL SYSTEM 1-D06 1400 OIL PUMP & FILTER 1-G06 1500 COOLING SYSTEM 1-N06 1580 BRACKET, PULLEY & BELT 1-G07 1600 CLUTCH DISC & COVER 1-E07 1700 HANUAL TRANSHISSION CASE 1-J07 1710 MANUAL TRANSHISSION GEARS 1-D08 1720 MANUAL TRANSHISSION CHANGE CON TROL SYSTEM 1-F08 1800 ENGINE ELECTRICAL SYSTEM 1-F08 1800 ENGINE ELECTRICAL SYSTEM 1-K08 1840 STARTER (NT) 1-H08 1840 STARTER (NT) 1-H08 1840 STARTER (NT) 1-D09 1910 AUTOMATIC TRANSHISSION TORQUE CONVERTER, OIL PUMP & PIPTNGS 1-I09 1920 AUTOMATIC TRANSHISSION CASE & HAIN CONTROL SYSTEM 1-K18 1936 AUTOMATIC TRANSHISSION CONTROL VALVE                                                                                                                                                                                                                                                                                                                                                                                                                                                                                                                                                                                                                                                                                                                                                                                                                                                                                                                                                                                                                                                                                                                                                                                                                                                                                                                                                                                                                                                                                                  | 1-005 | 1364   | THROTTLE BODY                                                  |        |      |                               |              |         |              |
| 1-D06 1400 DIL PUMP & FILTER 1-G06 1500 COOLING SYSTEM 1-N06 1580 BRACKET, PULLEY & BELT 1-C07 1600 CLUTCH DISC & COVER 1-E07 1700 MANUAL TRANSMISSION CASE 1-J07 1710 MANUAL TRANSMISSION CHANGE CON TROL SYSTEM 1-D08 1720 MANUAL TRANSMISSION CHANGE CON TROL SYSTEM 1-F08 1800 ENGINE ELECTRICAL SYSTEM 1-108 1830 ALTERNATOR 1-K08 1840 A STARTER (AT) 1-M08 1840 A STARTER (AT) 1-D09 1910 AUTOMATIC TRANSMISSION TORQUE CONVERTER, OIL PUMP & PIPINGS 1-I09 1920 AUTOMATIC TRANSMISSION CASE & MATOMATIC TRANSMISSION CONTROL VALVE 1-K10 1930 AUTOMATIC TRANSMISSION CONTROL VALVE                                                                                                                                                                                                                                                                                                                                                                                                                                                                                                                                                                                                                                                                                                                                                                                                                                                                                                                                                                                                                                                                                                                                                                                                                                                                                                                                                                                                                                                                                                                                     | 1-F05 | 1371   | AIR PUMP & AIR CONTROL VALVE                                   |        |      |                               |              | ]       |              |
| 1-G06 1500 COOLING SYSTEM 1-N06 1580 BRACKET, PULLEY & BELT 1-C07 1600 CLUTCH DISC & COVER 1-E07 1700 MANUAL TRANSMISSION CASE 1-J07 1710 MANUAL TRANSMISSION GEARS 1-J08 1720 MANUAL TRANSMISSION CHANGE CON TROL SYSTEM 1-F08 1800 ENGINE ELECTRICAL SYSTEM 1-108 1830 ALTERNATOR 1-K08 1840 A STARTER (AT) 1-N08 1840 A STARTER (AT) 1-D09 1910 AUTOMATIC TRANSMISSION TORQUE CONVERTER, OIL PUMP & PIPINGS 1-I09 1920 AUTOMATIC TRANSMISSION CONTROL VALVE 1-K10 1930 AUTOMATIC TRANSMISSION CONTROL VALVE 1-K10 1930 AUTOMATIC TRANSMISSION CONTROL VALVE                                                                                                                                                                                                                                                                                                                                                                                                                                                                                                                                                                                                                                                                                                                                                                                                                                                                                                                                                                                                                                                                                                                                                                                                                                                                                                                                                                                                                                                                                                                                                                 | 1-405 | 1380   | EMISSION CONTROL SYSTEM                                        |        |      |                               | <u> </u><br> |         |              |
| 1-N06 1580 BRACKET, PULLEY & BELT 1-C07 1600 CLUTCH DISC & COVER 1-E07 1700 MANUAL TRANSHISSION CASE 1-J07 1710 MANUAL TRANSHISSION GEARS 1-D08 1720 MANUAL TRANSHISSION CHANGE CON TOLL SYSTEM 1-F08 1800 ENGINE ELECTRICAL SYSTEM 1-108 1830 ALTERNATOR 1-K08 1840 STARTER (AT) 1-H08 1840 A STARTER (AT) 1-D09 1910 AUTOMATIC TRANSHISSION TORQUE CONVERTER, OIL PUMP & PIPINGS 1-109 1920 AUTOMATIC TRANSHISSION CONTROL VALVE 1-C10 1925 AUTOMATIC TRANSHISSION CONTROL VALVE 1-K16 1930 AUTOMATIC TRANSHISSION CONTROL                                                                                                                                                                                                                                                                                                                                                                                                                                                                                                                                                                                                                                                                                                                                                                                                                                                                                                                                                                                                                                                                                                                                                                                                                                                                                                                                                                                                                                                                                                                                                                                                   | 1-006 | 1400   | DIL PUNP & FILTER                                              |        |      |                               |              |         |              |
| 1-C07 1600 CLUTCH DISC & COVER 1-E07 1700 MANUAL TRANSMISSION CASE 1-J07 1710 MANUAL TRANSMISSION GEARS 1-D08 1720 MANUAL TRANSMISSION CHANGE CON TROL SYSTEM 1-F08 1800 ENGINE ELECTRICAL SYSTEM 1-108 1830 ALTERNATOR 1-K08 1840 STARTER (MT) 1-M08 1840 A STARTER (AT) 1-D09 1910 AUTOMATIC TRANSMISSION TORQUE CONVERTER, 011 PUMP & PIPINGS 1-109 1920 AUTOMATIC TRANSMISSION CASE & MAIN CONTROL SYSTEM 1-C10 1925 AUTOMATIC TRANSMISSION CONTROL VALVE 1-K16 1930 AUTOMATIC TRANSMISSION CONTROL VALVE                                                                                                                                                                                                                                                                                                                                                                                                                                                                                                                                                                                                                                                                                                                                                                                                                                                                                                                                                                                                                                                                                                                                                                                                                                                                                                                                                                                                                                                                                                                                                                                                                  | 1-606 | 1500   | COOLING SYSTEM                                                 |        |      |                               |              |         |              |
| 1-E07 1700 MANUAL TRANSMISSION CASE 1-J07 1710 MANUAL TRANSMISSION GEARS 1-D08 1720 MANUAL TRANSMISSION CHANGE CON TROL SYSTEM 1-F08 1800 ENGINE ELECTRICAL SYSTEM 1-108 1830 ALTERNATOR 1-K08 1840 STARTER (NT) 1-M08 1840 A STARTER (AT) 1-D09 1910 AUTOMATIC TRANSMISSION TORQUE CONVERTER, DIL PUMP & PIPINGS 1-109 1920 AUTOMATIC TRANSMISSION CASE & MAIN CONTROL SYSTEM 1-C10 1925 AUTOMATIC TRANSMISSION CONTROL VALVE 1-K18 1930 AUTOMATIC TRANSMISSION CONTROL AUTOMATIC TRANSMISSION CONTROL VALVE 1-K18 1930 AUTOMATIC TRANSMISSION CONTROL                                                                                                                                                                                                                                                                                                                                                                                                                                                                                                                                                                                                                                                                                                                                                                                                                                                                                                                                                                                                                                                                                                                                                                                                                                                                                                                                                                                                                                                                                                                                                                        | 1-N06 | 1580   | BRACKET, PULLEY & BELT                                         |        |      |                               | ŀ            |         |              |
| 1-J07 1710 MANUAL TRANSHISSION GEARS 1-D08 1720 MANUAL TRANSHISSION CHANGE CON TROL SYSTEM 1-F08 1800 ENGINE ELECTRICAL SYSTEM 1-I08 1830 ALTERNATOR 1-K08 1840 STARTER (AT) 1-H08 1840 A STARTER (AT) 1-C09 1850 BATTERY 1-D09 1910 AUTONATIC TRANSHISSION TORQUE CONVERTER, OIL PUMP & PIPINGS 1-I09 1920 AUTONATIC TRANSHISSION CASE & HAIN CONTROL SYSTEM 1-C10 1925 AUTOMATIC TRANSHISSION CONTROL 1-K10 1930 AUTONATIC TRANSHISSION CLUTCHE                                                                                                                                                                                                                                                                                                                                                                                                                                                                                                                                                                                                                                                                                                                                                                                                                                                                                                                                                                                                                                                                                                                                                                                                                                                                                                                                                                                                                                                                                                                                                                                                                                                                              | 1-C07 | 1600   | CLUTCH DISC & COVER                                            |        |      |                               |              |         |              |
| 1-D08 1720 HANUAL TRANSMISSION CHANGE CON TROL SYSTEM  1-F08 1800 ENGINE ELECTRICAL SYSTEM  1-I08 1830 ALTERNATOR  1-K08 1840 STARTER (AT)  1-H08 1840 A STARTER (AT)  1-C09 1850 BATTERY  1-D09 1910 AUTOMATIC TRANSMISSION TORQUE CONVERTER, OIL PUMP & PIPINGS  1-I09 1920 AUTOMATIC TRANSMISSION CASE & MAIN CONTROL SYSTEM  1-C10 1925 AUTOMATIC TRANSMISSION CONTROL  1-K10 1930 AUTOMATIC TRANSMISSION CONTROL                                                                                                                                                                                                                                                                                                                                                                                                                                                                                                                                                                                                                                                                                                                                                                                                                                                                                                                                                                                                                                                                                                                                                                                                                                                                                                                                                                                                                                                                                                                                                                                                                                                                                                          | 1-E07 | 1706   | MANUAL TRANSMISSION CASE                                       |        |      |                               |              |         |              |
| TROL SYSTEM  1-F08 1800 ENGINE ELECTRICAL SYSTEM  1-108 1830 ALTERNATOR  1-K08 1840 STARTER (NT)  1-H08 1840 A STARTER (AT)  1-C09 1850 BATTERY  1-D09 1910 AUTOMATIC TRANSMISSION TORQUE CONVERTER, OIL PUNP & PIPINGS  1-109 1920 AUTOMATIC TRANSMISSION CASE & MAIN CONTROL SYSTEM  1-C10 1925 AUTOMATIC TRANSMISSION CONTROL  1-K10 1930 AUTOMATIC TRANSMISSION CONTROL                                                                                                                                                                                                                                                                                                                                                                                                                                                                                                                                                                                                                                                                                                                                                                                                                                                                                                                                                                                                                                                                                                                                                                                                                                                                                                                                                                                                                                                                                                                                                                                                                                                                                                                                                    | 1-J07 | 1710   | MANUAL TRANSMISSION GEARS                                      |        |      |                               |              |         |              |
| 1-108 1830 ALTERNATOR  1-K08 1840 STARTER (NT)  1-H08 1840 A STARTER (AT)  1-C09 1850 BATTERY  1-D09 1910 AUTOMATIC TRANSMISSION TORQUE CONVERTER, OIL PUMP & PIPINGS  1-109 1920 AUTOMATIC TRANSMISSION CASE & MAIN CONTROL SYSTEM  1-C10 1925 AUTOMATIC TRANSMISSION CONTROL  1-K16 1930 AUTOMATIC TRANSMISSION CONTROL                                                                                                                                                                                                                                                                                                                                                                                                                                                                                                                                                                                                                                                                                                                                                                                                                                                                                                                                                                                                                                                                                                                                                                                                                                                                                                                                                                                                                                                                                                                                                                                                                                                                                                                                                                                                      | 1-D08 | 1720   | MANUAL TRANSMISSION CHANGE CON<br>TROL SYSTEM                  |        |      |                               |              |         |              |
| 1-K08 1840 STARTER (NT)  1-M08 1840 A STARTER (AT)  1-C09 1850 BATTERY  1-D09 1910 AUTOMATIC TRANSMISSION TORQUE CONVERTER, OIL PUMP & PIPINGS  1-109 1920 AUTOMATIC TRANSMISSION CASE & MAIN CONTROL SYSTEM  1-C10 1925 AUTOMATIC TRANSMISSION CONTROL  1-K10 1930 AUTOMATIC TRANSMISSION CONTROL                                                                                                                                                                                                                                                                                                                                                                                                                                                                                                                                                                                                                                                                                                                                                                                                                                                                                                                                                                                                                                                                                                                                                                                                                                                                                                                                                                                                                                                                                                                                                                                                                                                                                                                                                                                                                             | 1-F08 | 1800   | ENGINE ELECTRICAL SYSTEM                                       |        |      |                               |              |         |              |
| 1-H08 1840 A STARTER (AT)  1-C09 1850 BATTERY  1-D09 1910 AUTOMATIC TRANSMISSION TORQUE CONVERTER, OIL PUMP & PIPINGS  1-109 1920 AUTOMATIC TRANSMISSION CASE & MAIN CONTROL SYSTEM  1-C10 1925 AUTOMATIC TRANSMISSION CONTROL  1-K10 1930 AUTOMATIC TRANSMISSION CONTROL                                                                                                                                                                                                                                                                                                                                                                                                                                                                                                                                                                                                                                                                                                                                                                                                                                                                                                                                                                                                                                                                                                                                                                                                                                                                                                                                                                                                                                                                                                                                                                                                                                                                                                                                                                                                                                                      | 1-108 | 1830   | ALTERNATOR                                                     |        |      |                               |              |         |              |
| 1-C09 1850 BATTERY 1-D09 1910 AUTOMATIC TRANSMISSION TORQUE CONVERTER, OIL PUMP & PIPINGS 1-109 1920 AUTOMATIC TRANSMISSION CASE & MAIN CONTROL SYSTEM 1-C10 1925 AUTOMATIC TRANSMISSION CONTROL VALVE 1-K16 1930 AUTOMATIC TRANSMISSION CLUTCHE                                                                                                                                                                                                                                                                                                                                                                                                                                                                                                                                                                                                                                                                                                                                                                                                                                                                                                                                                                                                                                                                                                                                                                                                                                                                                                                                                                                                                                                                                                                                                                                                                                                                                                                                                                                                                                                                               | 1-K08 | 1840   | STARTER<br>(NT)                                                |        |      |                               |              |         |              |
| 1-D09 1910 AUTOMATIC TRANSMISSION TORQUE CONVERTER, OIL PUNP & PIPINGS 1-109 1920 AUTOMATIC TRANSMISSION CASE & MAIN CONTROL SYSTEM 1-C10 1925 AUTOMATIC TRANSMISSION CONTROL VALVE 1-K16 1930 AUTOMATIC TRANSMISSION CLUTCHE                                                                                                                                                                                                                                                                                                                                                                                                                                                                                                                                                                                                                                                                                                                                                                                                                                                                                                                                                                                                                                                                                                                                                                                                                                                                                                                                                                                                                                                                                                                                                                                                                                                                                                                                                                                                                                                                                                  | 1-H08 | 1840 A | STARTER<br>(AT)                                                |        |      |                               |              |         |              |
| CONVERTER, OIL PUMP & PIPINGS  1-109 1920 AUTOMATIC TRANSMISSION CASE & HAIN CONTROL SYSTEM  1-Clo 1925 AUTOMATIC TRANSMISSION CONTROL VALVE  1-K18 1930 AUTOMATIC TRANSMISSION CLUTCHE                                                                                                                                                                                                                                                                                                                                                                                                                                                                                                                                                                                                                                                                                                                                                                                                                                                                                                                                                                                                                                                                                                                                                                                                                                                                                                                                                                                                                                                                                                                                                                                                                                                                                                                                                                                                                                                                                                                                        | 1-C09 | 1850   | BATTERY                                                        |        |      |                               |              |         |              |
| 1-C10 1925 AUTOMATIC TRANSMISSION CONTROL VALVE  1-K18 1936 AUTOMATIC TRANSMISSION CLUTCHE                                                                                                                                                                                                                                                                                                                                                                                                                                                                                                                                                                                                                                                                                                                                                                                                                                                                                                                                                                                                                                                                                                                                                                                                                                                                                                                                                                                                                                                                                                                                                                                                                                                                                                                                                                                                                                                                                                                                                                                                                                     | 1-009 | 1910   | AUTOMATIC TRANSMISSION TORQUE<br>CONVERTER, OIL PUMP & PIPINGS |        |      |                               |              |         |              |
| 1-K18 1930 AUTOMATIC TRANSHISSION CLUTCHE                                                                                                                                                                                                                                                                                                                                                                                                                                                                                                                                                                                                                                                                                                                                                                                                                                                                                                                                                                                                                                                                                                                                                                                                                                                                                                                                                                                                                                                                                                                                                                                                                                                                                                                                                                                                                                                                                                                                                                                                                                                                                      | 1-109 | 1920   | AUTONATIC TRANSMISSION CASE & MAIN CONTROL SYSTEM              |        |      |                               |              |         |              |
| 1-K18 1930 AUTONATIC TRANSMISSION CLUTCHE S & PLANETARY GEARS                                                                                                                                                                                                                                                                                                                                                                                                                                                                                                                                                                                                                                                                                                                                                                                                                                                                                                                                                                                                                                                                                                                                                                                                                                                                                                                                                                                                                                                                                                                                                                                                                                                                                                                                                                                                                                                                                                                                                                                                                                                                  | 1-C10 | 1925   | AUTOMATIC TRANSMISSION CONTROL VALVE                           |        |      |                               |              |         |              |
|                                                                                                                                                                                                                                                                                                                                                                                                                                                                                                                                                                                                                                                                                                                                                                                                                                                                                                                                                                                                                                                                                                                                                                                                                                                                                                                                                                                                                                                                                                                                                                                                                                                                                                                                                                                                                                                                                                                                                                                                                                                                                                                                | 1-K18 | 1930   | AUTOMATIC TRANSMISSION CLUTCHE<br>S & PLANETARY GEARS          |        |      |                               |              |         |              |