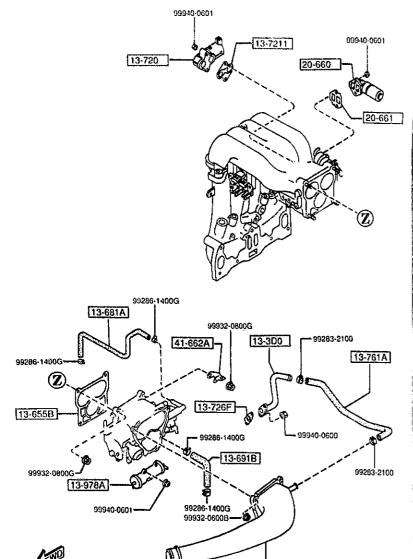

HOSE, WATER                  |                   |                   |             |
| 13-995 (NO.2) (NO.2) (20-346A) (20-346A)  | 4A03 FD333 -400014                     | <u>L</u>          | <u> </u>          | <u> </u>    |
| (NO.2) (NO.2) (NO.2) (NO.2)               |                                        |                   |                   |             |
| 010.11                                    |                                        |                   |                   |             |
| 20-344<br>(NO.2)                          |                                        |                   |                   |             |
| AUFAOB                                    | CAT. AUFA06-04                         |                   |                   | 1997-01     |

1-J 5



13-3312

| PART NO.                                   | QTY  | MODEL/RESTRICTION     | MODELZRESTRICTION | MODEL/RESTRICTION | FROM-TO |
|--------------------------------------------|------|-----------------------|-------------------|-------------------|---------|
| CONT'D<br>N3A1-13-681A                     | 1    |                       |                   |                   |         |
| 13-691B  <br>  N3A1-13-691A                | 1    | HOSE, WATER           |                   |                   |         |
| 13-692B  <br>  13-692B  <br>  N3A1-13-692A | 1    | HOSE, WATER           |                   |                   |         |
| 13-707  <br>  N350-13-896                  | 1    | HOSE,AIR              |                   |                   |         |
| 13-720  <br>N3A1-13