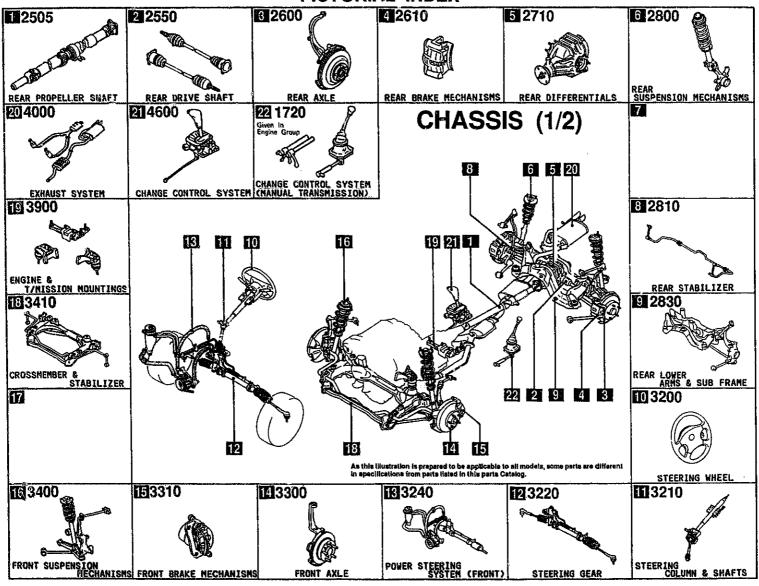

#### SECTION NAME INDEX (CHASSIS)

| 1.0.ND | SEC.NO | SECTION HANE                                                | 10.80 | SEC.NO | TION NAME INDEX (CHASSIS) |     |        |              |
|--------|--------|-------------------------------------------------------------|-------|--------|---------------------------|-----|--------|--------------|
| 2-C03  |        | REAR PROPELLER SHAFT                                        |       | 320170 | SECTION NAME              |     | SEC.NO | SECTION NAME |
| 2-003  | 2550   | REAR DRIVE SHAFT                                            |       |        |                           |     |        |              |
| 2-E03  | 2600   | REAR AXLE                                                   |       |        |                           |     |        |              |
| 2-603  | 2610   | REAR BRAKE MECHANISMS                                       |       |        |                           |     |        |              |
| 2-J03  | 2710   | REAR DIFFERENTIALS                                          |       |        |                           |     |        |              |
| 2-N03  | 2800   | REAR SUSPENSION MECHANISMS                                  |       |        |                           | - 1 |        |              |
| 2-004  | 2810   | REAR STABILIZER                                             |       |        |                           | Ī   |        |              |
| 2-D04  | 2830   | REAR LOWER ARMS & SUB FRAME                                 |       |        |                           |     |        |              |
| 2-G04  | 3200   | STEERING WHEEL                                              |       |        |                           |     |        |              |
| 2-H04  | 3210   | STEERING COLUMN & SHAFTS                                    |       |        |                           | i   |        |              |
| 2-104  | 3220   | STEERING GEAR                                               |       |        |                           |     |        |              |
| 2-K04  | 3240   | POWER STEERING SYSTEM                                       |       |        |                           | 1   |        |              |
| 2-N04  | 3300   | FRONT WILE                                                  |       | ·      |                           | Ì   |        |              |
| 2-N04  | 3310   | FRONT BRAKE MECHANISMS                                      |       |        |                           |     |        |              |
| 2-C05  | 3400   | FRONT SUSPENSION MECHANISMS                                 |       |        |                           |     |        | ·            |
| 2-F05  | 3410   | CROSSMEMBER & STABILIZER                                    |       |        |                           |     |        |              |
| 2-605  | 3700   | TIRES & JACK                                                | Ĭ     |        |                           |     |        |              |
| S-C04  | 3900   | ENGINE & T/MISSION MOUNTINGS                                |       |        |                           |     |        |              |
| S-D06  | 4000   | EXHAUST SYSTEM                                              |       |        |                           | Ì   |        |              |
| 2-606  | 4140   | CLUTCH RELEASE & MASTER CYLIND<br>ERS (MANUAL TRANSMISSION) |       | -      |                           |     |        |              |
| 5-106  | 4145   | CLUTCH PIPINGS (MANUAL TRANSMI<br>SSION)                    |       |        |                           |     |        |              |
| 2-J06  | 4160   | ACCELERATOR CONTROL SYSTER                                  |       |        |                           | Ĭ   |        |              |
| 2-K06  | 4200   | FUEL TANK                                                   |       |        |                           | ļ   |        |              |
| 2-C07  | 4210   | FUEL LID OPENER                                             |       |        |                           | ļ   |        |              |
| 2-007  | 4300   | CLUTCH & BRAKE PEDALS (MANUAL TRANSMISSION)                 |       |        |                           |     |        |              |
| 2-F07  | 4300A  | BRAKE PEDALS (AUTONATIC TRANSMISSION)                       |       |        |                           | l   |        |              |
| 2-607  | 4340   | BRAKE MASTER CYLINDER & POWER BRAKE                         |       |        |                           |     |        |              |
| 2-107  | 4360   | BRAKE PIPINGS                                               |       |        |                           | 1   |        |              |
| 2-L07  | 4370   | ANTILOCK BRAKE SYSTEM                                       |       |        |                           |     |        |              |
| 2-N07  | 4400   | PARKING BRAKE SYSTEM                                        |       |        |                           |     |        | •            |
| S-C08  | 4500   | FUEL PIPINGS                                                |       |        |                           |     |        |              |
| 2-F08  | 4600   | CHANGE CONTROL SYSTEM                                       |       |        |                           |     |        |              |
|        |        |                                                             |       |        |                           |     |        |              |