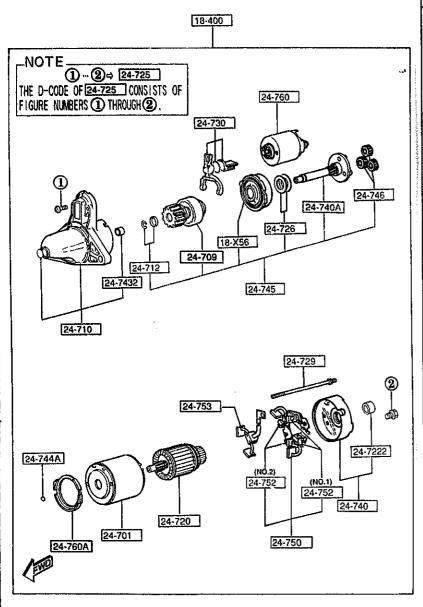

SECTION NAME INDEX (ENGINE)

| 1-03   100                                                                                                                                                                                                                                                                                                                                                                                                                                                                                                                                                                                                                                                                                                                                                                                                                                                                                                                                                                                                                                                                                                                                                                                                                                                                                                                                                                                                                                                                                                                                                                                                                                                                                                                                                                                                                                                                                                                                                                                                                                                                                                                     | LO.NO | SEC.NO | SECTION NAME                                                   | 10 410 |      | TION NAME INDEX (ENGINE)      | 1            |         | r            |
|--------------------------------------------------------------------------------------------------------------------------------------------------------------------------------------------------------------------------------------------------------------------------------------------------------------------------------------------------------------------------------------------------------------------------------------------------------------------------------------------------------------------------------------------------------------------------------------------------------------------------------------------------------------------------------------------------------------------------------------------------------------------------------------------------------------------------------------------------------------------------------------------------------------------------------------------------------------------------------------------------------------------------------------------------------------------------------------------------------------------------------------------------------------------------------------------------------------------------------------------------------------------------------------------------------------------------------------------------------------------------------------------------------------------------------------------------------------------------------------------------------------------------------------------------------------------------------------------------------------------------------------------------------------------------------------------------------------------------------------------------------------------------------------------------------------------------------------------------------------------------------------------------------------------------------------------------------------------------------------------------------------------------------------------------------------------------------------------------------------------------------|-------|--------|----------------------------------------------------------------|--------|------|-------------------------------|--------------|---------|--------------|
| 1-003 1040 DIT PAMP REAR HOUSING 1-KII 1950 DIT PAMP REAR HOUSING  |       |        |                                                                |        |      |                               | LO.NO        | SEC. NO | SECTION NAME |
| 1-603 1040 OIL PAN, FRONT & REAR HOUSING 1-103 1100 ECCENTRIC SNAFT & FLYWHEEL 1-HII 1-05 1110 ROTORS & RELATED PARTS 1-03 1300 INLET MANIFOLD 1-04 1311 INTER COBLER 1-04 1312 TURBO CHARGER 1-04 1312 TURBO CHARGER 1-04 1325 FUEL SYSTEM 1-05 1364 THROTTLE BODY 1-08 1364 THROTTLE BODY 1-08 1371 AIR PUMP & AIR CONTROL SYSTEM 1-08 1500 COLING SYSTEM 1-08 1500 COLING SYSTEM 1-08 1500 COLING SYSTEM 1-09 1500 COLING SYSTEM 1-09 1710 MANUAL TRANSMISSION CASE 1-104 1500 COLING SYSTEM 1-105 1510 AIR CLEARER 1-106 1500 COLING SYSTEM 1-107 1710 MANUAL TRANSMISSION CASE 1-108 1600 COLING SYSTEM 1-109 1710 MANUAL TRANSMISSION CASE 1-100 1800 ALTERNATOR SYSTEM 1-100 1800 ALTERNATOR SYSTEM 1-100 1800 AUTOMATIC TRANSMISSION CASE & MAIN CONTROL SYSTEM 1-109 1910 AUTOMATIC TRANSMISSION CASE & MAIN CONTROL SYSTEM 1-109 1910 AUTOMATIC TRANSMISSION CASE & MAIN CONTROL SYSTEM ORDER STATER 1-109 1910 AUTOMATIC TRANSMISSION CASE & MAIN CONTROL SYSTEM ORDER STATER 1-109 1910 AUTOMATIC TRANSMISSION CASE & MAIN CONTROL SYSTEM ORDER STATER 1-109 1910 AUTOMATIC TRANSMISSION CASE & MAIN CONTROL SYSTEM ORDER STATER 1-109 1910 AUTOMATIC TRANSMISSION CASE & MAIN CONTROL SYSTEM ORDER STATER 1-109 1910 AUTOMATIC TRANSMISSION CONTROL 1-109 1920 AUTOMATIC TRANSMISSION CONTROL                                                                                                                                                                                                                                                                                                                                                                                                                                                                                                                                                                                                                                                                                                       |       |        |                                                                | T-HII  | 1940 | R, LOW & REVERSE PISTON       | }            |         |              |
| 1-103 1100 ECCENTRIC SMATT & FLYWHEEL 1-03 1100 INLET MANIFOLD EXAMST MANIFOLD INLET MANIFOLD INLET MANIFOLD INLET MANIFOLD INLET MANIFOLD INTER COOLER INTERCE COOLER  | 1     |        |                                                                | 1-K11  | 1950 | AUTOMATIC TRANSMISSION MANUAL |              |         | +            |
| 1-103 1310 INLET MANIFOLD 1-104 1310 INLET MANIFOLD 1-104 1310 EXHAUST MANIFOLD 1-104 1311 INTER COOLER 1-104 1312 TIWIN TURBO CHARGER 1-104 1325 FULL SYSTEM 1-104 1320 FULL SYSTEM 1-104 1320 FULL SYSTEM 1-105 1364 THROTTLE BODY 1-105 1364 THROTTLE BODY 1-105 1360 FULL SYSTEM 1-106 1300 FULL SYSTEM 1-106 1300 FULL SYSTEM 1-107 1500 FULL SYSTEM 1-108 1380 FULL SYSTEM 1-109 1380 FULL SYSTEM 1-109 1380 FULL SYSTEM 1-109 1380 FULL SYSTEM 1-109 1-109 ISO COULTE SYSTEM 1-109 1-109 ISO FULL SYSTEM 1-109 1-109 ISO FULL SYSTEM 1-109 ISO FULL |       |        |                                                                | 1-M11  | 1040 |                               | ŀ            | 1       |              |
| 1-MO3 1300 INLET MANIFOLD 1-C04 1310 EMAUST MANIFOLD 1-C04 1311 INTER COLER 1-C04 1312 TURBO CHARGER 1-C04 1312 TURBO CHARGER 1-C04 1312 FURL SYSTEM 1-C04 1325 FUEL SYSTEM 1-MO4 1335 FUEL DISTRIBUTOR 1-MO4 1330 AIR CLEARER 1-MO4 1340 AIR CLEARER 1-MO5 1351 AIR PUMP & AIR CONTROL VALVE 1-F05 1371 AIR PUMP & AIR CONTROL SYSTEM 1-MO6 1400 OIL PUMP & FILTER 1-MO6 1500 COOLING SYSTEM 1-MO6 1500 COULING SYSTEM 1-MO6 1500 COULING SYSTEM 1-MO6 1500 CLUTCH DISC & COVER 1-E07 1700 MANUAL TRANSMISSION CASE 1-MO1 1770 MANUAL TRANSMISSION CARGE CON TOOL SYSTEM 1-MO8 1840 ALTERNATOR 1-F08 1800 ENGINE ELECTRICAL SYSTEM 1-MO8 1840 ALTERNATOR 1-MO8 1840 ALTERNATOR 1-MO8 1840 ALTERNATOR 1-MO8 1840 ALTERNATOR 1-MO9 1910 ANTIFER TO THE PUMP & PIPTINGS CONTROL SYSTEM 1-MO9 1910 ANTIFER TO THE PUMP & PIPTINGS CONTROL SYSTEM 1-MO9 1910 ANTIFER TO THE PUMP & PIPTINGS CONTROL SYSTEM 1-MO9 1910 ANTIFER TO THE PUMP & PIPTINGS CONTROL SYSTEM CONTROL SYSTEM CONTROL SANTANT TO THE PUMP & PIPTINGS CONTROL SYSTEM CONTROL SANTANT TO THE PUMP & PIPTINGS CONTROL SYSTEM CONTROL SANTANT TO THE PUMP & PIPTINGS CONTROL SANTANT TO THE PU | 1     |        |                                                                | 4-441  | 1760 | & SEAL KIT                    |              |         |              |
| 1-C04 1310 EXHAUST MANIFOLD 1-D04 1311 INTER COOLER 1-E04 1312 TURBO CHARGER 1-E04 1313 TWIN YURBO AIR INTAKE SYSTEM 1-F04 1320 FUEL SYSTEM 1-R04 1325 FUEL DISTRIBUTOR 1-R04 1325 FUEL SYSTEM 1-R04 1325 FUEL SYSTEM 1-R05 1371 AIR PUMP & AIR CONTROL VALVE 1-F05 1371 AIR PUMP & AIR CONTROL VALVE 1-F05 1371 AIR PUMP & FILTER 1-R06 1500 COOLING SYSTEM 1-R06 1500 COOLING SYSTEM 1-R06 1500 COOLING SYSTEM 1-R07 1700 MANUAL TRANSHISSION CASE 1-G07 1710 MANUAL TRANSHISSION CASE 1-G07 1710 MANUAL TRANSHISSION CANE 1-F08 1800 ENGINE ELECTRICAL SYSTEM 1-R08 1800 ENGINE ELECTRICAL SYSTEM 1-R08 1840 A STAPTER 1-R08 1840 A STAPTER 1-R09 1910 AUTOMATIC TRANSHISSION TORQUE CONCERNING SYSTEM 1-R09 1910 AUTOMATIC TRANSHISSION CONTROL 1-C09 1850 BATTERY 1-R09 1870 AUTOMATIC TRANSHISSION CONTROL 1-R09 1910 AUTOMATIC TRANSHISSION CONTROL 1-C10 1925 AUTOMATIC TRANSHISSION CONTROL 1-C10 1925 AUTOMATIC TRANSHISSION CONTROL 1-C10 1925 AUTOMATIC TRANSHISSION CONTROL 1-R10 1920 AUTOMATIC TRANSHISSION CONTROL 1 | 1     | i      |                                                                | 1      |      |                               |              |         |              |
| 1-D04 1311 INTER CODLER 1-E04 1312 TURBO CHARGER 1-G04 1313 TWIN TURBO AIR INTAKE SYSTEM 1-F04 1325 FUEL DISTRIBUTOR 1-H04 1320 AIR CLEAMER 1-H05 1364 TUROTTLE BODY 1-F05 1371 AIR PUMP & AIR CONTROL VALVE 1-F05 1371 AIR PUMP & AIR CONTROL SYSTEM 1-H05 1580 EMISSION CONTROL SYSTEM 1-H06 1500 COOLING SYSTEM 1-H06 1500 BRACKET, PULLEY & BELT 1-C07 1600 CLUTCH DISC & COVER 1-E07 1700 HANUAL TRANSHISSION CASE 1-J07 1710 MANUAL TRANSHISSION GEARS 1-J08 1720 MANUAL TRANSHISSION CHANGE CON 1-F08 1800 EMISSION CHANGE CON 1-F08 1800 EMISSION CHANGE CON 1-F08 1800 STEPTER 1-F08 1800 AUTOMATIC TRANSHISSION TORQUE 1-H09 1910 AUTOMATIC TRANSHISSION CONTROL 1-H09 1910 AUTOMATIC TRANSHISSION CONTROL 1-H09 1920 AUTOMATIC TRANSHISSION CONTROL 1-C10 1925 AUTOMATIC TRANSHISSION CONTROL 1-K10 192 | 1     |        |                                                                |        |      |                               |              | ļ       |              |
| 1-604   1312                                                                                                                                                                                                                                                                                                                                                                                                                                                                                                                                                                                                                                                                                                                                                                                                                                                                                                                                                                                                                                                                                                                                                                                                                                                                                                                                                                                                                                                                                                                                                                                                                                                                                                                                                                                                                                                                                                                                                                                                                                                                                                                   | 1     |        |                                                                |        |      |                               | İ            |         |              |
| 1-104 1320 FUEL SYSTEM 1-K04 1325 FUEL DISTRIBUTOR 1-H04 1330 AIR CLEANER 1-D05 1364 THROTTLE BODY 1-F05 1371 AIR PUMP & AIR CONTROL VALVE 1-H05 1380 ENISSION CONTROL SYSTEM 1-D06 1400 OIL PUMP & FILTER 1-H06 1500 COOLING SYSTEM 1-H06 1500 CLUTCH DISC & COVER 1-H07 1700 MANUAL TRANSMISSION CASE 1-E07 1700 MANUAL TRANSMISSION CASE 1-D07 1710 MANUAL TRANSMISSION CHANGE CON TROL SYSTEM 1-F08 1800 ENGINE ELECTRICAL SYSTEM 1-H08 1840 A STARTER 1-H08 1840 A STARTER 1-H09 1850 DATTERY 1-D09 1910 AUTOMATIC TRANSMISSION TORQUE CON TROL SYSTEM 1-109 1920 AUTOMATIC TRANSMISSION CONTROL VALVE 1-C01 1925 AUTOMATIC TRANSMISSION CONTROL VALVE 1-K10 1935 AUTOMATIC TRANSMISSION CONTROL VALVE                                                                                                                                                                                                                                                                                                                                                                                                                                                                                                                                                                                                                                                                                                                                                                                                                                                                    | 1-E04 | 1312   |                                                                |        |      |                               |              |         |              |
| 1-104 1320 FUEL SYSTEM 1-K44 1325 FUEL DISTRIBUTOR 1-H04 1339 AIR CLEANER 1-H05 1364 THROTTLE BODY 1-H05 1360 ENISSION CONTROL VALVE 1-H05 1360 ENISSION CONTROL SYSTEM 1-H06 1500 OIL PUMP & FILTER 1-H06 1500 COOLING SYSTEM 1-H06 1500 COOLING SYSTEM 1-H06 1500 COUTON SYSTEM 1-H07 1700 HANDAL TRANSMISSION CASE 1-UCT 1700 HANDAL TRANSMISSION CASE 1-J07 1710 HANDAL TRANSMISSION CHANGE CON TROL SYSTEM 1-H08 1720 HANDAL TRANSMISSION CHANGE CON TROL SYSTEM 1-H08 1840 AIRTHATOR 1-H08 1840 AIRTHATOR 1-H08 1840 AIRTHATOR 1-H08 1840 AIRTHATOR 1-H09 1850 BATTERY 1-H09 1910 AUTOMATIC TRANSMISSION TORGUS CONVERTER, OIL PUMP & FIPTINGS 1-L01 1925 AUTOMATIC TRANSMISSION CONTROL VALVE 1-K10 1920 AUTOMATIC TRANSMISSION CONTROL VALVE                                                                                                                                                                                                                                                                                                                                                                                                                                                                                                                                                                                                                                                                                                                                                                                                                                                                           | 1-604 | 1313   | TWIN TURBO AIR INTAKE SYSTEM                                   |        |      |                               |              | ·       |              |
| 1-004 1330 AIR CLEAMER 1-005 1364 THROTTLE BODY 1-F05 1371 AIR PUMP & AIR CONTROL VALVE 1-H05 1380 EMISSION CONTROL SYSTEM 1-D06 1400 OIL PUMP & FILTER COOLING SYSTEM 1-N06 1500 COULTHG SYSTEM 1-N06 1500 BRACKET, PULLEY & BELT 1-C07 1600 CLUTCH DISC & COVER 1-E07 1700 MANUAL TRANSMISSION CASE 1-J07 1710 MANUAL TRANSMISSION GEARS 1-D08 1720 MANUAL TRANSMISSION CHANGE CON TROL SYSTEM 1-F08 1800 ENGINE ELECTRICAL SYSTEM 1-100 1804 A STARTER (AT) 1-M08 1840 A STARTER (AT) 1-M09 1850 BATTERY 1-D09 1910 AUTOMATIC TRANSMISSION CONTROL VALVE AND AUTOMATIC TRANSMISSION CONTROL VALVE AUTOMATIC TRANSMISSION | 1-104 | 1320   |                                                                |        |      |                               | ĺ            |         |              |
| 1-D05 1364 THROTTLE BODY 1-F05 1371 AIR PUMP & AIR CONTROL VALVE 1-H05 1380 EMISSION CONTROL SYSTEM 1-D06 1400 OIL PUMP & FILTER 1-G06 1500 COOLING SYSTEM 1-H06 1580 BRACKET, PULLEY & BELT 1-G07 1600 CLUTCH DISC & COVER 1-E07 1700 MAMUAL TRANSMISSION CASE 1-J07 1710 MAMUAL TRANSMISSION GEARS 1-J07 1710 MAMUAL TRANSMISSION CHANGE CON TROL SYSTEM 1-D08 1720 MANUAL TRANSMISSION CHANGE CON TROL SYSTEM 1-F08 1800 ENGINE ELECTRICAL SYSTEM 1-108 1830 ALTERNATOR 1-K08 1840 STARTER (XT) 1-H08 1840 A STARTER (XT) 1-C09 1850 BATTERY 1-109 1910 AUTOMATIC TRANSMISSION CASE & MAIN CONTROL SYSTEM 1-109 1920 AUTOMATIC TRANSMISSION CASE & MAIN CONTROL SYSTEM 1-C10 1925 AUTOMATIC TRANSMISSION CONTROL VALVE 1-K18 1930 AUTOMATIC TRANSMISSION CONTROL VALVE                                                                                                                                                                                                                                                                                                                                                                                                                                                                                                                                                                                                                                                                                                                                                                                                                                                                                                                                                                                                                                                                                                                                                                                                                                                                                                                                                      | 1-K04 | 1325   | FUEL DISTRIBUTOR                                               |        |      |                               | İ            |         |              |
| 1-F05 1371 AIR PUMP & AIR CONTROL VALVE 1-H05 1380 EMISSION CONTROL SYSTEM 1-D06 1400 DIL PUMP & FILTER 1-G04 1500 COOLING SYSTEM 1-N06 1580 BRACKET, PULLEY & BELT 1-C07 1600 CLUTCH DISC & COWER 1-E07 1700 MAHUAL TRANSMISSION CASE 1-J07 1710 MAHUAL TRANSMISSION GEARS 1-J08 1720 MAHUAL TRANSMISSION CHANGE CON TROL SYSTEM 1-F08 1800 ENGINE ELECTRICAL SYSTEM 1-F08 1800 ENGINE ELECTRICAL SYSTEM 1-H08 1840 STARTER 1-H08 1840 STARTER CMT7 1-C09 1850 BATTERY 1-D09 1910 AUTOMATIC TRANSMISSION TORQUE CONVERTER, OIL PUMP & PIFINGS 1-C10 1925 AUTOMATIC TRANSMISSION CONTROL VALVE 1-K10 1930 AUTOMATIC TRANSMISSION CONTROL VALVE 1-K10 1930 AUTOMATIC TRANSMISSION CONTROL VALVE 1-K10 1930 AUTOMATIC TRANSMISSION COUNTROL VALVE                                                                                                                                                                                                                                                                                                                                                                                                                                                                                                                                                                                                                                                                                                                                                                                                                                                                                                                                                                                                                                                                                                                                                                                                                                                                                                                                                                                | 1-M04 | 1330   | AIR GLEANER                                                    |        |      |                               | }            |         |              |
| 1-H05 1380 EMISSION CONTROL SYSTEM 1-D06 1400 OIL PUMP & FILTER 1-G06 1500 COOLING SYSTEM 1-N06 1580 BRACKET, PULLEY & BELT 1-G07 1600 CLUTCH DISC & COVER 1-E07 1700 HANUAL TRANSHISSION CASE 1-J07 1710 MANUAL TRANSHISSION GEARS 1-D08 1720 MANUAL TRANSHISSION CHANGE CON TROL SYSTEM 1-F08 1800 ENGINE ELECTRICAL SYSTEM 1-F08 1800 ENGINE ELECTRICAL SYSTEM 1-K08 1840 STARTER (NT) 1-H08 1840 STARTER (NT) 1-H08 1840 STARTER (NT) 1-D09 1910 AUTOMATIC TRANSHISSION TORQUE CONVERTER, OIL PUMP & PIPTNGS 1-I09 1920 AUTOMATIC TRANSHISSION CASE & HAIN CONTROL SYSTEM 1-K18 1936 AUTOMATIC TRANSHISSION CONTROL VALVE                                                                                                                                                                                                                                                                                                                                                                                                                                                                                                                                                                                                                                                                                                                                                                                                                                                                                                                                                                                                                                                                                                                                                                                                                                                                                                                                                                                                                                                                                                  | 1-005 | 1364   | THROTTLE BODY                                                  |        |      |                               |              |         |              |
| 1-D06 1400 DIL PUMP & FILTER 1-G06 1500 COOLING SYSTEM 1-N06 1580 BRACKET, PULLEY & BELT 1-C07 1600 CLUTCH DISC & COVER 1-E07 1700 MANUAL TRANSMISSION CASE 1-J07 1710 MANUAL TRANSMISSION CHANGE CON TROL SYSTEM 1-D08 1720 MANUAL TRANSMISSION CHANGE CON TROL SYSTEM 1-F08 1800 ENGINE ELECTRICAL SYSTEM 1-108 1830 ALTERNATOR 1-K08 1840 A STARTER (AT) 1-M08 1840 A STARTER (AT) 1-D09 1910 AUTOMATIC TRANSMISSION TORQUE CONVERTER, OIL PUMP & PIPINGS 1-I09 1920 AUTOMATIC TRANSMISSION CASE & MATOMATIC TRANSMISSION CONTROL VALVE 1-K10 1930 AUTOMATIC TRANSMISSION CONTROL VALVE                                                                                                                                                                                                                                                                                                                                                                                                                                                                                                                                                                                                                                                                                                                                                                                                                                                                                                                                                                                                                                                                                                                                                                                                                                                                                                                                                                                                                                                                                                                                     | 1-F05 | 1371   | AIR PUMP & AIR CONTROL VALVE                                   |        |      |                               |              | ]       |              |
| 1-G06 1500 COOLING SYSTEM 1-N06 1580 BRACKET, PULLEY & BELT 1-C07 1600 CLUTCH DISC & COVER 1-E07 1700 MANUAL TRANSMISSION CASE 1-J07 1710 MANUAL TRANSMISSION GEARS 1-J08 1720 MANUAL TRANSMISSION CHANGE CON TROL SYSTEM 1-F08 1800 ENGINE ELECTRICAL SYSTEM 1-108 1830 ALTERNATOR 1-K08 1840 A STARTER (AT) 1-N08 1840 A STARTER (AT) 1-D09 1910 AUTOMATIC TRANSMISSION TORQUE CONVERTER, OIL PUMP & PIPINGS 1-I09 1920 AUTOMATIC TRANSMISSION CONTROL VALVE 1-K10 1930 AUTOMATIC TRANSMISSION CONTROL VALVE 1-K10 1930 AUTOMATIC TRANSMISSION CONTROL VALVE                                                                                                                                                                                                                                                                                                                                                                                                                                                                                                                                                                                                                                                                                                                                                                                                                                                                                                                                                                                                                                                                                                                                                                                                                                                                                                                                                                                                                                                                                                                                                                 | 1-405 | 1380   | EMISSION CONTROL SYSTEM                                        |        |      |                               | <u> </u><br> |         |              |
| 1-N06 1580 BRACKET, PULLEY & BELT 1-C07 1600 CLUTCH DISC & COVER 1-E07 1700 MANUAL TRANSHISSION CASE 1-J07 1710 MANUAL TRANSHISSION GEARS 1-D08 1720 MANUAL TRANSHISSION CHANGE CON TOLL SYSTEM 1-F08 1800 ENGINE ELECTRICAL SYSTEM 1-108 1830 ALTERNATOR 1-K08 1840 STARTER (AT) 1-H08 1840 A STARTER (AT) 1-D09 1910 AUTOMATIC TRANSHISSION TORQUE CONVERTER, OIL PUMP & PIPINGS 1-109 1920 AUTOMATIC TRANSHISSION CONTROL VALVE 1-C10 1925 AUTOMATIC TRANSHISSION CONTROL VALVE 1-K16 1930 AUTOMATIC TRANSHISSION CONTROL                                                                                                                                                                                                                                                                                                                                                                                                                                                                                                                                                                                                                                                                                                                                                                                                                                                                                                                                                                                                                                                                                                                                                                                                                                                                                                                                                                                                                                                                                                                                                                                                   | 1-006 | 1400   | DIL PUNP & FILTER                                              |        |      |                               |              |         |              |
| 1-C07 1600 CLUTCH DISC & COVER 1-E07 1700 MANUAL TRANSMISSION CASE 1-J07 1710 MANUAL TRANSMISSION GEARS 1-D08 1720 MANUAL TRANSMISSION CHANGE CON TROL SYSTEM 1-F08 1800 ENGINE ELECTRICAL SYSTEM 1-108 1830 ALTERNATOR 1-K08 1840 STARTER (MT) 1-M08 1840 A STARTER (AT) 1-D09 1910 AUTOMATIC TRANSMISSION TORQUE CONVERTER, 011 PUMP & PIPINGS 1-109 1920 AUTOMATIC TRANSMISSION CASE & MAIN CONTROL SYSTEM 1-C10 1925 AUTOMATIC TRANSMISSION CONTROL VALVE 1-K16 1930 AUTOMATIC TRANSMISSION CONTROL VALVE                                                                                                                                                                                                                                                                                                                                                                                                                                                                                                                                                                                                                                                                                                                                                                                                                                                                                                                                                                                                                                                                                                                                                                                                                                                                                                                                                                                                                                                                                                                                                                                                                  | 1-606 | 1500   | COOLING SYSTEM                                                 |        |      |                               |              |         |              |
| 1-E07 1700 MANUAL TRANSMISSION CASE 1-J07 1710 MANUAL TRANSMISSION GEARS 1-D08 1720 MANUAL TRANSMISSION CHANGE CON TROL SYSTEM 1-F08 1800 ENGINE ELECTRICAL SYSTEM 1-108 1830 ALTERNATOR 1-K08 1840 STARTER (NT) 1-M08 1840 A STARTER (AT) 1-D09 1910 AUTOMATIC TRANSMISSION TORQUE CONVERTER, DIL PUMP & PIPINGS 1-109 1920 AUTOMATIC TRANSMISSION CASE & MAIN CONTROL SYSTEM 1-C10 1925 AUTOMATIC TRANSMISSION CONTROL VALVE 1-K18 1930 AUTOMATIC TRANSMISSION CONTROL AUTOMATIC TRANSMISSION CONTROL VALVE 1-K18 1930 AUTOMATIC TRANSMISSION CONTROL                                                                                                                                                                                                                                                                                                                                                                                                                                                                                                                                                                                                                                                                                                                                                                                                                                                                                                                                                                                                                                                                                                                                                                                                                                                                                                                                                                                                                                                                                                                                                                        | 1-N06 | 1580   | BRACKET, PULLEY & BELT                                         |        |      |                               | ŀ            |         |              |
| 1-J07 1710 MANUAL TRANSHISSION GEARS 1-D08 1720 MANUAL TRANSHISSION CHANGE CON TROL SYSTEM 1-F08 1800 ENGINE ELECTRICAL SYSTEM 1-I08 1830 ALTERNATOR 1-K08 1840 STARTER (AT) 1-H08 1840 A STARTER (AT) 1-C09 1850 BATTERY 1-D09 1910 AUTONATIC TRANSHISSION TORQUE CONVERTER, OIL PUMP & PIPINGS 1-I09 1920 AUTONATIC TRANSHISSION CASE & HAIN CONTROL SYSTEM 1-C10 1925 AUTOMATIC TRANSHISSION CONTROL 1-K10 1930 AUTONATIC TRANSHISSION CLUTCHE                                                                                                                                                                                                                                                                                                                                                                                                                                                                                                                                                                                                                                                                                                                                                                                                                                                                                                                                                                                                                                                                                                                                                                                                                                                                                                                                                                                                                                                                                                                                                                                                                                                                              | 1-C07 | 1600   | CLUTCH DISC & COVER                                            |        |      |                               |              |         |              |
| 1-D08 1720 HANUAL TRANSMISSION CHANGE CON TROL SYSTEM  1-F08 1800 ENGINE ELECTRICAL SYSTEM  1-I08 1830 ALTERNATOR  1-K08 1840 STARTER (AT)  1-H08 1840 A STARTER (AT)  1-C09 1850 BATTERY  1-D09 1910 AUTOMATIC TRANSMISSION TORQUE CONVERTER, OIL PUMP & PIPINGS  1-I09 1920 AUTOMATIC TRANSMISSION CASE & MAIN CONTROL SYSTEM  1-C10 1925 AUTOMATIC TRANSMISSION CONTROL  1-K10 1930 AUTOMATIC TRANSMISSION CONTROL                                                                                                                                                                                                                                                                                                                                                                                                                                                                                                                                                                                                                                                                                                                                                                                                                                                                                                                                                                                                                                                                                                                                                                                                                                                                                                                                                                                                                                                                                                                                                                                                                                                                                                          | 1-E07 | 1706   | MANUAL TRANSMISSION CASE                                       |        |      |                               |              |         |              |
| TROL SYSTEM  1-F08 1800 ENGINE ELECTRICAL SYSTEM  1-108 1830 ALTERNATOR  1-K08 1840 STARTER (NT)  1-H08 1840 A STARTER (AT)  1-C09 1850 BATTERY  1-D09 1910 AUTOMATIC TRANSMISSION TORQUE CONVERTER, OIL PUNP & PIPINGS  1-109 1920 AUTOMATIC TRANSMISSION CASE & MAIN CONTROL SYSTEM  1-C10 1925 AUTOMATIC TRANSMISSION CONTROL  1-K10 1930 AUTOMATIC TRANSMISSION CONTROL                                                                                                                                                                                                                                                                                                                                                                                                                                                                                                                                                                                                                                                                                                                                                                                                                                                                                                                                                                                                                                                                                                                                                                                                                                                                                                                                                                                                                                                                                                                                                                                                                                                                                                                                                    | 1-J07 | 1710   | MANUAL TRANSMISSION GEARS                                      |        |      |                               |              |         |              |
| 1-108 1830 ALTERNATOR  1-K08 1840 STARTER (NT)  1-H08 1840 A STARTER (AT)  1-C09 1850 BATTERY  1-D09 1910 AUTOMATIC TRANSMISSION TORQUE CONVERTER, OIL PUMP & PIPINGS  1-109 1920 AUTOMATIC TRANSMISSION CASE & MAIN CONTROL SYSTEM  1-C10 1925 AUTOMATIC TRANSMISSION CONTROL  1-K16 1930 AUTOMATIC TRANSMISSION CONTROL                                                                                                                                                                                                                                                                                                                                                                                                                                                                                                                                                                                                                                                                                                                                                                                                                                                                                                                                                                                                                                                                                                                                                                                                                                                                                                                                                                                                                                                                                                                                                                                                                                                                                                                                                                                                      | 1-D08 | 1720   | MANUAL TRANSMISSION CHANGE CON<br>TROL SYSTEM                  |        |      |                               |              |         |              |
| 1-K08 1840 STARTER (NT)  1-M08 1840 A STARTER (AT)  1-C09 1850 BATTERY  1-D09 1910 AUTOMATIC TRANSMISSION TORQUE CONVERTER, OIL PUMP & PIPINGS  1-109 1920 AUTOMATIC TRANSMISSION CASE & MAIN CONTROL SYSTEM  1-C10 1925 AUTOMATIC TRANSMISSION CONTROL  1-K10 1930 AUTOMATIC TRANSMISSION CONTROL                                                                                                                                                                                                                                                                                                                                                                                                                                                                                                                                                                                                                                                                                                                                                                                                                                                                                                                                                                                                                                                                                                                                                                                                                                                                                                                                                                                                                                                                                                                                                                                                                                                                                                                                                                                                                             | 1-F08 | 1800   | ENGINE ELECTRICAL SYSTEM                                       |        |      |                               |              |         |              |
| 1-H08 1840 A STARTER (AT)  1-C09 1850 BATTERY  1-D09 1910 AUTOMATIC TRANSMISSION TORQUE CONVERTER, OIL PUMP & PIPINGS  1-109 1920 AUTOMATIC TRANSMISSION CASE & MAIN CONTROL SYSTEM  1-C10 1925 AUTOMATIC TRANSMISSION CONTROL  1-K10 1930 AUTOMATIC TRANSMISSION CONTROL                                                                                                                                                                                                                                                                                                                                                                                                                                                                                                                                                                                                                                                                                                                                                                                                                                                                                                                                                                                                                                                                                                                                                                                                                                                                                                                                                                                                                                                                                                                                                                                                                                                                                                                                                                                                                                                      | 1-108 | 1830   | ALTERNATOR                                                     |        |      |                               |              |         |              |
| 1-C09 1850 BATTERY 1-D09 1910 AUTOMATIC TRANSMISSION TORQUE CONVERTER, OIL PUMP & PIPINGS 1-109 1920 AUTOMATIC TRANSMISSION CASE & MAIN CONTROL SYSTEM 1-C10 1925 AUTOMATIC TRANSMISSION CONTROL VALVE 1-K16 1930 AUTOMATIC TRANSMISSION CLUTCHE                                                                                                                                                                                                                                                                                                                                                                                                                                                                                                                                                                                                                                                                                                                                                                                                                                                                                                                                                                                                                                                                                                                                                                                                                                                                                                                                                                                                                                                                                                                                                                                                                                                                                                                                                                                                                                                                               | 1-K08 | 1840   | STARTER<br>(NT)                                                |        |      |                               |              |         |              |
| 1-D09 1910 AUTOMATIC TRANSMISSION TORQUE CONVERTER, OIL PUNP & PIPINGS 1-109 1920 AUTOMATIC TRANSMISSION CASE & MAIN CONTROL SYSTEM 1-C10 1925 AUTOMATIC TRANSMISSION CONTROL VALVE 1-K16 1930 AUTOMATIC TRANSMISSION CLUTCHE                                                                                                                                                                                                                                                                                                                                                                                                                                                                                                                                                                                                                                                                                                                                                                                                                                                                                                                                                                                                                                                                                                                                                                                                                                                                                                                                                                                                                                                                                                                                                                                                                                                                                                                                                                                                                                                                                                  | 1-H08 | 1840 A | STARTER<br>(AT)                                                |        |      |                               |              |         |              |
| CONVERTER, OIL PUMP & PIPINGS  1-109 1920 AUTOMATIC TRANSMISSION CASE & HAIN CONTROL SYSTEM  1-Clo 1925 AUTOMATIC TRANSMISSION CONTROL VALVE  1-K18 1930 AUTOMATIC TRANSMISSION CLUTCHE                                                                                                                                                                                                                                                                                                                                                                                                                                                                                                                                                                                                                                                                                                                                                                                                                                                                                                                                                                                                                                                                                                                                                                                                                                                                                                                                                                                                                                                                                                                                                                                                                                                                                                                                                                                                                                                                                                                                        | 1-C09 | 1850   | BATTERY                                                        |        |      |                               |              |         |              |
| 1-C10 1925 AUTOMATIC TRANSMISSION CONTROL VALVE  1-K18 1936 AUTOMATIC TRANSMISSION CLUTCHE                                                                                                                                                                                                                                                                                                                                                                                                                                                                                                                                                                                                                                                                                                                                                                                                                                                                                                                                                                                                                                                                                                                                                                                                                                                                                                                                                                                                                                                                                                                                                                                                                                                                                                                                                                                                                                                                                                                                                                                                                                     | 1-009 | 1910   | AUTOMATIC TRANSMISSION TORQUE<br>CONVERTER, OIL PUMP & PIPINGS |        |      |                               |              |         |              |
| 1-K18 1930 AUTOMATIC TRANSHISSION CLUTCHE                                                                                                                                                                                                                                                                                                                                                                                                                                                                                                                                                                                                                                                                                                                                                                                                                                                                                                                                                                                                                                                                                                                                                                                                                                                                                                                                                                                                                                                                                                                                                                                                                                                                                                                                                                                                                                                                                                                                                                                                                                                                                      | 1-109 | 1920   | AUTONATIC TRANSMISSION CASE & MAIN CONTROL SYSTEM              |        |      |                               |              |         |              |
| 1-K18 1930 AUTONATIC TRANSMISSION CLUTCHE S & PLANETARY GEARS                                                                                                                                                                                                                                                                                                                                                                                                                                                                                                                                                                                                                                                                                                                                                                                                                                                                                                                                                                                                                                                                                                                                                                                                                                                                                                                                                                                                                                                                                                                                                                                                                                                                                                                                                                                                                                                                                                                                                                                                                                                                  | 1-C10 | 1925   | AUTOMATIC TRANSMISSION CONTROL VALVE                           |        |      |                               |              |         |              |
|                                                                                                                                                                                                                                                                                                                                                                                                                                                                                                                                                                                                                                                                                                                                                                                                                                                                                                                                                                                                                                                                                                                                                                                                                                                                                                                                                                                                                                                                                                                                                                                                                                                                                                                                                                                                                                                                                                                                                                                                                                                                                                                                | 1-K18 | 1930   | AUTOMATIC TRANSMISSION CLUTCHE<br>S & PLANETARY GEARS          |        |      |                               |              |         |              |