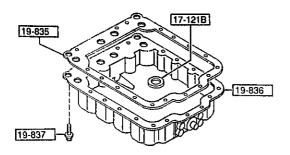

SECTION NAME INDEX (ENGINE)

| 1-03   100                                                                                                                                                                                                                                                                                                                                                                                                                                                                                                                                                                                                                                                                                                                                                                                                                                                                                                                                                                                                                                                                                                                                                                                                                                                                                                                                                                                                                                                                                                                                                                                                                                                                                                                                                                                                                                                                                                                                                                                                                                                                                                                     | LO.NO | SEC.NO | SECTION NAME                                                   | 10 410 |      | TION NAME INDEX (ENGINE)      | 1            |         | r            |
|--------------------------------------------------------------------------------------------------------------------------------------------------------------------------------------------------------------------------------------------------------------------------------------------------------------------------------------------------------------------------------------------------------------------------------------------------------------------------------------------------------------------------------------------------------------------------------------------------------------------------------------------------------------------------------------------------------------------------------------------------------------------------------------------------------------------------------------------------------------------------------------------------------------------------------------------------------------------------------------------------------------------------------------------------------------------------------------------------------------------------------------------------------------------------------------------------------------------------------------------------------------------------------------------------------------------------------------------------------------------------------------------------------------------------------------------------------------------------------------------------------------------------------------------------------------------------------------------------------------------------------------------------------------------------------------------------------------------------------------------------------------------------------------------------------------------------------------------------------------------------------------------------------------------------------------------------------------------------------------------------------------------------------------------------------------------------------------------------------------------------------|-------|--------|----------------------------------------------------------------|--------|------|-------------------------------|--------------|---------|--------------|
| 1-003 1040 DIT PAMP REAR HOUSING 1-KII 1950 DIT PAMP REAR HOUSING  |       |        |                                                                |        |      |                               | LO.NO        | SEC. NO | SECTION NAME |
| 1-603 1040 OIL PAN, FRONT & REAR HOUSING 1-103 1100 ECCENTRIC SNAFT & FLYWHEEL 1-HII 1-05 1110 ROTORS & RELATED PARTS 1-03 1300 INLET MANIFOLD 1-04 1311 INTER COBLER 1-04 1312 TURBO CHARGER 1-04 1312 TURBO CHARGER 1-04 1325 FUEL SYSTEM 1-05 1364 THROTTLE BODY 1-08 1364 THROTTLE BODY 1-08 1371 AIR PUMP & AIR CONTROL SYSTEM 1-08 1500 COLING SYSTEM 1-08 1500 COLING SYSTEM 1-08 1500 COLING SYSTEM 1-09 1500 COLING SYSTEM 1-09 1710 MANUAL TRANSMISSION CASE 1-104 1500 COLING SYSTEM 1-105 1510 AIR CLEARER 1-106 1500 COLING SYSTEM 1-107 1710 MANUAL TRANSMISSION CASE 1-108 1600 COLING SYSTEM 1-109 1710 MANUAL TRANSMISSION CASE 1-100 1800 ALTERNATOR SYSTEM 1-100 1800 ALTERNATOR SYSTEM 1-100 1800 AUTOMATIC TRANSMISSION CASE & MAIN CONTROL SYSTEM 1-109 1910 AUTOMATIC TRANSMISSION CASE & MAIN CONTROL SYSTEM 1-109 1910 AUTOMATIC TRANSMISSION CASE & MAIN CONTROL SYSTEM ORDER STATER 1-109 1910 AUTOMATIC TRANSMISSION CASE & MAIN CONTROL SYSTEM ORDER STATER 1-109 1910 AUTOMATIC TRANSMISSION CASE & MAIN CONTROL SYSTEM ORDER STATER 1-109 1910 AUTOMATIC TRANSMISSION CASE & MAIN CONTROL SYSTEM ORDER STATER 1-109 1910 AUTOMATIC TRANSMISSION CASE & MAIN CONTROL SYSTEM ORDER STATER 1-109 1910 AUTOMATIC TRANSMISSION CONTROL 1-109 1920 AUTOMATIC TRANSMISSION CONTROL                                                                                                                                                                                                                                                                                                                                                                                                                                                                                                                                                                                                                                                                                                       |       |        |                                                                | T-HII  | 1940 | R, LOW & REVERSE PISTON       | }            |         |              |
| 1-103 1100 ECCENTRIC SMATT & FLYWHEEL 1-03 1100 INLET MANIFOLD EXAMST MANIFOLD INLET MANIFOLD INLET MANIFOLD INLET MANIFOLD INLET MANIFOLD INTER COOLER INTERCE COOLER  | 1     |        |                                                                | 1-K11  | 1950 | AUTOMATIC TRANSMISSION MANUAL |              |         | +            |
| 1-103 1310 INLET MANIFOLD 1-104 1310 INLET MANIFOLD 1-104 1310 EXHAUST MANIFOLD 1-104 1311 INTER COOLER 1-104 1312 TIWIN TURBO CHARGER 1-104 1325 FULL SYSTEM 1-104 1320 FULL SYSTEM 1-104 1320 FULL SYSTEM 1-105 1364 THROTTLE BODY 1-105 1364 THROTTLE BODY 1-105 1360 FULL SYSTEM 1-106 1300 FULL SYSTEM 1-106 1300 FULL SYSTEM 1-107 1500 FULL SYSTEM 1-108 1380 FULL SYSTEM 1-109 1380 FULL SYSTEM 1-109 1380 FULL SYSTEM 1-109 1380 FULL SYSTEM 1-109 1-109 ISO COULTE SYSTEM 1-109 1-109 ISO FULL SYSTEM 1-109 1-109 ISO FULL SYSTEM 1-109 ISO FULL |       |        |                                                                | 1-M11  | 1040 |                               | ŀ            | 1       |              |
| 1-MO3 1300 INLET MANIFOLD 1-C04 1310 EMAUST MANIFOLD 1-C04 1311 INTER COLER 1-C04 1312 TURBO CHARGER 1-C04 1312 TURBO CHARGER 1-C04 1312 FURL SYSTEM 1-C04 1325 FUEL SYSTEM 1-MO4 1335 FUEL DISTRIBUTOR 1-MO4 1330 AIR CLEARER 1-MO4 1340 AIR CLEARER 1-MO5 1351 AIR PUMP & AIR CONTROL VALVE 1-F05 1371 AIR PUMP & AIR CONTROL SYSTEM 1-MO6 1400 OIL PUMP & FILTER 1-MO6 1500 COOLING SYSTEM 1-MO6 1500 COULING SYSTEM 1-MO6 1500 COULING SYSTEM 1-MO6 1500 CLUTCH DISC & COVER 1-E07 1700 MANUAL TRANSMISSION CASE 1-MO1 1770 MANUAL TRANSMISSION CARGE CON TOOL SYSTEM 1-MO8 1840 ALTERNATOR 1-F08 1800 ENGINE ELECTRICAL SYSTEM 1-MO8 1840 ALTERNATOR 1-MO8 1840 ALTERNATOR 1-MO8 1840 ALTERNATOR 1-MO8 1840 ALTERNATOR 1-MO9 1910 ANTIFER TO THE PUMP & PIPTINGS CONTROL SYSTEM 1-MO9 1910 ANTIFER TO THE PUMP & PIPTINGS CONTROL SYSTEM 1-MO9 1910 ANTIFER TO THE PUMP & PIPTINGS CONTROL SYSTEM 1-MO9 1910 ANTIFER TO THE PUMP & PIPTINGS CONTROL SYSTEM CONTROL SYSTEM CONTROL SANTANT TO THE PUMP & PIPTINGS CONTROL SYSTEM CONTROL SANTANT TO THE PUMP & PIPTINGS CONTROL SYSTEM CONTROL SANTANT TO THE PUMP & PIPTINGS CONTROL SANTANT TO THE PU | 1     |        |                                                                | 4-441  | 1760 | & SEAL KIT                    |              |         |              |
| 1-C04 1310 EXHAUST MANIFOLD 1-D04 1311 INTER COOLER 1-E04 1312 TURBO CHARGER 1-E04 1313 TWIN YURBO AIR INTAKE SYSTEM 1-F04 1320 FUEL SYSTEM 1-R04 1325 FUEL DISTRIBUTOR 1-R04 1325 FUEL SYSTEM 1-R04 1325 FUEL SYSTEM 1-R05 1371 AIR PUMP & AIR CONTROL VALVE 1-F05 1371 AIR PUMP & AIR CONTROL VALVE 1-F05 1371 AIR PUMP & FILTER 1-R06 1500 COOLING SYSTEM 1-R06 1500 COOLING SYSTEM 1-R06 1500 COOLING SYSTEM 1-R07 1700 MANUAL TRANSHISSION CASE 1-G07 1710 MANUAL TRANSHISSION CASE 1-G07 1710 MANUAL TRANSHISSION CANE 1-F08 1800 ENGINE ELECTRICAL SYSTEM 1-R08 1800 ENGINE ELECTRICAL SYSTEM 1-R08 1840 A STAPTER 1-R08 1840 A STAPTER 1-R09 1910 AUTOMATIC TRANSHISSION TORQUE CONCERNING SYSTEM 1-R09 1910 AUTOMATIC TRANSHISSION CONTROL 1-C09 1850 BATTERY 1-R09 1870 AUTOMATIC TRANSHISSION CONTROL 1-R09 1910 AUTOMATIC TRANSHISSION CONTROL 1-C10 1925 AUTOMATIC TRANSHISSION CONTROL 1-C10 1925 AUTOMATIC TRANSHISSION CONTROL 1-C10 1925 AUTOMATIC TRANSHISSION CONTROL 1-R10 1920 AUTOMATIC TRANSHISSION CONTROL 1 | 1     | i      |                                                                | 1      |      |                               |              |         |              |
| 1-D04 1311 INTER CODLER 1-E04 1312 TURBO CHARGER 1-G04 1313 TWIN TURBO AIR INTAKE SYSTEM 1-F04 1325 FUEL DISTRIBUTOR 1-H04 1320 AIR CLEAMER 1-H05 1364 TUROTTLE BODY 1-F05 1371 AIR PUMP & AIR CONTROL VALVE 1-F05 1371 AIR PUMP & AIR CONTROL SYSTEM 1-H05 1580 EMISSION CONTROL SYSTEM 1-H06 1500 COOLING SYSTEM 1-H06 1500 BRACKET, PULLEY & BELT 1-C07 1600 CLUTCH DISC & COVER 1-E07 1700 HANUAL TRANSHISSION CASE 1-J07 1710 MANUAL TRANSHISSION GEARS 1-J08 1720 MANUAL TRANSHISSION CHANGE CON 1-F08 1800 EMISSION CHANGE CON 1-F08 1800 EMISSION CHANGE CON 1-F08 1800 STEPTER 1-F08 1800 AUTOMATIC TRANSHISSION TORQUE 1-H09 1910 AUTOMATIC TRANSHISSION CONTROL 1-H09 1910 AUTOMATIC TRANSHISSION CONTROL 1-H09 1920 AUTOMATIC TRANSHISSION CONTROL 1-C10 1925 AUTOMATIC TRANSHISSION CONTROL 1-K10 192 | 1     |        |                                                                |        |      |                               |              | ļ       |              |
| 1-604   1312                                                                                                                                                                                                                                                                                                                                                                                                                                                                                                                                                                                                                                                                                                                                                                                                                                                                                                                                                                                                                                                                                                                                                                                                                                                                                                                                                                                                                                                                                                                                                                                                                                                                                                                                                                                                                                                                                                                                                                                                                                                                                                                   | 1     |        |                                                                |        |      |                               | İ            |         |              |
| 1-104 1320 FUEL SYSTEM 1-K04 1325 FUEL DISTRIBUTOR 1-H04 1330 AIR CLEANER 1-D05 1364 THROTTLE BODY 1-F05 1371 AIR PUMP & AIR CONTROL VALVE 1-H05 1380 ENISSION CONTROL SYSTEM 1-D06 1400 OIL PUMP & FILTER 1-H06 1500 COOLING SYSTEM 1-H06 1500 CLUTCH DISC & COVER 1-H07 1700 MANUAL TRANSMISSION CASE 1-E07 1700 MANUAL TRANSMISSION CASE 1-D07 1710 MANUAL TRANSMISSION CHANGE CON TROL SYSTEM 1-F08 1800 ENGINE ELECTRICAL SYSTEM 1-H08 1840 A STARTER 1-H08 1840 A STARTER 1-H09 1850 DATTERY 1-D09 1910 AUTOMATIC TRANSMISSION TORQUE CON TROL SYSTEM 1-109 1920 AUTOMATIC TRANSMISSION CONTROL VALVE 1-C01 1925 AUTOMATIC TRANSMISSION CONTROL VALVE 1-K10 1935 AUTOMATIC TRANSMISSION CONTROL VALVE                                                                                                                                                                                                                                                                                                                                                                                                                                                                                                                                                                                                                                                                                                                                                                                                                                                                    | 1-E04 | 1312   |                                                                |        |      |                               |              |         |              |
| 1-104 1320 FUEL SYSTEM 1-K44 1325 FUEL DISTRIBUTOR 1-H04 1339 AIR CLEANER 1-H05 1364 THROTTLE BODY 1-H05 1360 ENISSION CONTROL VALVE 1-H05 1360 ENISSION CONTROL SYSTEM 1-H06 1500 OIL PUMP & FILTER 1-H06 1500 COOLING SYSTEM 1-H06 1500 COOLING SYSTEM 1-H06 1500 COUTON SYSTEM 1-H07 1700 HANDAL TRANSMISSION CASE 1-UCT 1700 HANDAL TRANSMISSION CASE 1-J07 1710 HANDAL TRANSMISSION CHANGE CON TROL SYSTEM 1-H08 1720 HANDAL TRANSMISSION CHANGE CON TROL SYSTEM 1-H08 1840 AIRTHATOR 1-H08 1840 AIRTHATOR 1-H08 1840 AIRTHATOR 1-H08 1840 AIRTHATOR 1-H09 1850 BATTERY 1-H09 1910 AUTOMATIC TRANSMISSION TORGUS CONVERTER, OIL PUMP & FIPTINGS 1-L01 1925 AUTOMATIC TRANSMISSION CONTROL VALVE 1-K10 1920 AUTOMATIC TRANSMISSION CONTROL VALVE                                                                                                                                                                                                                                                                                                                                                                                                                                                                                                                                                                                                                                                                                                                                                                                                                                                                           | 1-604 | 1313   | TWIN TURBO AIR INTAKE SYSTEM                                   |        |      |                               |              | ·       |              |
| 1-004 1330 AIR CLEAMER 1-005 1364 THROTTLE BODY 1-F05 1371 AIR PUMP & AIR CONTROL VALVE 1-H05 1380 EMISSION CONTROL SYSTEM 1-D06 1400 OIL PUMP & FILTER COOLING SYSTEM 1-N06 1500 COULTHG SYSTEM 1-N06 1500 BRACKET, PULLEY & BELT 1-C07 1600 CLUTCH DISC & COVER 1-E07 1700 MANUAL TRANSMISSION CASE 1-J07 1710 MANUAL TRANSMISSION GEARS 1-D08 1720 MANUAL TRANSMISSION CHANGE CON TROL SYSTEM 1-F08 1800 ENGINE ELECTRICAL SYSTEM 1-100 1804 A STARTER (AT) 1-M08 1840 A STARTER (AT) 1-M09 1850 BATTERY 1-D09 1910 AUTOMATIC TRANSMISSION CONTROL VALVE AND AUTOMATIC TRANSMISSION CONTROL VALVE AUTOMATIC TRANSMISSION | 1-104 | 1320   |                                                                |        |      |                               | ĺ            |         |              |
| 1-D05 1364 THROTTLE BODY 1-F05 1371 AIR PUMP & AIR CONTROL VALVE 1-H05 1380 EMISSION CONTROL SYSTEM 1-D06 1400 OIL PUMP & FILTER 1-G06 1500 COOLING SYSTEM 1-H06 1580 BRACKET, PULLEY & BELT 1-G07 1600 CLUTCH DISC & COVER 1-E07 1700 MAMUAL TRANSMISSION CASE 1-J07 1710 MAMUAL TRANSMISSION GEARS 1-J07 1710 MAMUAL TRANSMISSION CHANGE CON TROL SYSTEM 1-D08 1720 MANUAL TRANSMISSION CHANGE CON TROL SYSTEM 1-F08 1800 ENGINE ELECTRICAL SYSTEM 1-108 1830 ALTERNATOR 1-K08 1840 STARTER (XT) 1-H08 1840 A STARTER (XT) 1-C09 1850 BATTERY 1-109 1910 AUTOMATIC TRANSMISSION CASE & MAIN CONTROL SYSTEM 1-109 1920 AUTOMATIC TRANSMISSION CASE & MAIN CONTROL SYSTEM 1-C10 1925 AUTOMATIC TRANSMISSION CONTROL VALVE 1-K18 1930 AUTOMATIC TRANSMISSION CONTROL VALVE                                                                                                                                                                                                                                                                                                                                                                                                                                                                                                                                                                                                                                                                                                                                                                                                                                                                                                                                                                                                                                                                                                                                                                                                                                                                                                                                                      | 1-K04 | 1325   | FUEL DISTRIBUTOR                                               |        |      |                               | İ            |         |              |
| 1-F05 1371 AIR PUMP & AIR CONTROL VALVE 1-H05 1380 EMISSION CONTROL SYSTEM 1-D06 1400 DIL PUMP & FILTER 1-G04 1500 COOLING SYSTEM 1-N06 1580 BRACKET, PULLEY & BELT 1-C07 1600 CLUTCH DISC & COWER 1-E07 1700 MAHUAL TRANSMISSION CASE 1-J07 1710 MAHUAL TRANSMISSION GEARS 1-J08 1720 MAHUAL TRANSMISSION CHANGE CON TROL SYSTEM 1-F08 1800 ENGINE ELECTRICAL SYSTEM 1-F08 1800 ENGINE ELECTRICAL SYSTEM 1-H08 1840 STARTER 1-H08 1840 STARTER CMT7 1-C09 1850 BATTERY 1-D09 1910 AUTOMATIC TRANSMISSION TORQUE CONVERTER, OIL PUMP & PIFINGS 1-C10 1925 AUTOMATIC TRANSMISSION CONTROL VALVE 1-K10 1930 AUTOMATIC TRANSMISSION CONTROL VALVE 1-K10 1930 AUTOMATIC TRANSMISSION CONTROL VALVE 1-K10 1930 AUTOMATIC TRANSMISSION COUNTROL VALVE                                                                                                                                                                                                                                                                                                                                                                                                                                                                                                                                                                                                                                                                                                                                                                                                                                                                                                                                                                                                                                                                                                                                                                                                                                                                                                                                                                                | 1-M04 | 1330   | AIR GLEANER                                                    |        |      |                               | }            |         |              |
| 1-H05 1380 EMISSION CONTROL SYSTEM 1-D06 1400 OIL PUMP & FILTER 1-G06 1500 COOLING SYSTEM 1-N06 1580 BRACKET, PULLEY & BELT 1-G07 1600 CLUTCH DISC & COVER 1-E07 1700 HANUAL TRANSHISSION CASE 1-J07 1710 MANUAL TRANSHISSION GEARS 1-D08 1720 MANUAL TRANSHISSION CHANGE CON TROL SYSTEM 1-F08 1800 ENGINE ELECTRICAL SYSTEM 1-F08 1800 ENGINE ELECTRICAL SYSTEM 1-K08 1840 STARTER (NT) 1-H08 1840 STARTER (NT) 1-H08 1840 STARTER (NT) 1-D09 1910 AUTOMATIC TRANSHISSION TORQUE CONVERTER, OIL PUMP & PIPTNGS 1-I09 1920 AUTOMATIC TRANSHISSION CASE & HAIN CONTROL SYSTEM 1-K18 1936 AUTOMATIC TRANSHISSION CONTROL VALVE                                                                                                                                                                                                                                                                                                                                                                                                                                                                                                                                                                                                                                                                                                                                                                                                                                                                                                                                                                                                                                                                                                                                                                                                                                                                                                                                                                                                                                                                                                  | 1-005 | 1364   | THROTTLE BODY                                                  |        |      |                               |              |         |              |
| 1-D06 1400 DIL PUMP & FILTER 1-G06 1500 COOLING SYSTEM 1-N06 1580 BRACKET, PULLEY & BELT 1-C07 1600 CLUTCH DISC & COVER 1-E07 1700 MANUAL TRANSMISSION CASE 1-J07 1710 MANUAL TRANSMISSION CHANGE CON TROL SYSTEM 1-D08 1720 MANUAL TRANSMISSION CHANGE CON TROL SYSTEM 1-F08 1800 ENGINE ELECTRICAL SYSTEM 1-108 1830 ALTERNATOR 1-K08 1840 A STARTER (AT) 1-M08 1840 A STARTER (AT) 1-D09 1910 AUTOMATIC TRANSMISSION TORQUE CONVERTER, OIL PUMP & PIPINGS 1-I09 1920 AUTOMATIC TRANSMISSION CASE & MATOMATIC TRANSMISSION CONTROL VALVE 1-K10 1930 AUTOMATIC TRANSMISSION CONTROL VALVE                                                                                                                                                                                                                                                                                                                                                                                                                                                                                                                                                                                                                                                                                                                                                                                                                                                                                                                                                                                                                                                                                                                                                                                                                                                                                                                                                                                                                                                                                                                                     | 1-F05 | 1371   | AIR PUMP & AIR CONTROL VALVE                                   |        |      |                               |              | ]       |              |
| 1-G06 1500 COOLING SYSTEM 1-N06 1580 BRACKET, PULLEY & BELT 1-C07 1600 CLUTCH DISC & COVER 1-E07 1700 MANUAL TRANSMISSION CASE 1-J07 1710 MANUAL TRANSMISSION GEARS 1-J08 1720 MANUAL TRANSMISSION CHANGE CON TROL SYSTEM 1-F08 1800 ENGINE ELECTRICAL SYSTEM 1-108 1830 ALTERNATOR 1-K08 1840 A STARTER (AT) 1-N08 1840 A STARTER (AT) 1-D09 1910 AUTOMATIC TRANSMISSION TORQUE CONVERTER, OIL PUMP & PIPINGS 1-I09 1920 AUTOMATIC TRANSMISSION CONTROL VALVE 1-K10 1930 AUTOMATIC TRANSMISSION CONTROL VALVE 1-K10 1930 AUTOMATIC TRANSMISSION CONTROL VALVE                                                                                                                                                                                                                                                                                                                                                                                                                                                                                                                                                                                                                                                                                                                                                                                                                                                                                                                                                                                                                                                                                                                                                                                                                                                                                                                                                                                                                                                                                                                                                                 | 1-405 | 1380   | EMISSION CONTROL SYSTEM                                        |        |      |                               | <u> </u><br> |         |              |
| 1-N06 1580 BRACKET, PULLEY & BELT 1-C07 1600 CLUTCH DISC & COVER 1-E07 1700 MANUAL TRANSHISSION CASE 1-J07 1710 MANUAL TRANSHISSION GEARS 1-D08 1720 MANUAL TRANSHISSION CHANGE CON TOLL SYSTEM 1-F08 1800 ENGINE ELECTRICAL SYSTEM 1-108 1830 ALTERNATOR 1-K08 1840 STARTER (AT) 1-H08 1840 A STARTER (AT) 1-D09 1910 AUTOMATIC TRANSHISSION TORQUE CONVERTER, OIL PUMP & PIPINGS 1-109 1920 AUTOMATIC TRANSHISSION CONTROL VALVE 1-C10 1925 AUTOMATIC TRANSHISSION CONTROL VALVE 1-K16 1930 AUTOMATIC TRANSHISSION CONTROL                                                                                                                                                                                                                                                                                                                                                                                                                                                                                                                                                                                                                                                                                                                                                                                                                                                                                                                                                                                                                                                                                                                                                                                                                                                                                                                                                                                                                                                                                                                                                                                                   | 1-006 | 1400   | DIL PUNP & FILTER                                              |        |      |                               |              |         |              |
| 1-C07 1600 CLUTCH DISC & COVER 1-E07 1700 MANUAL TRANSMISSION CASE 1-J07 1710 MANUAL TRANSMISSION GEARS 1-D08 1720 MANUAL TRANSMISSION CHANGE CON TROL SYSTEM 1-F08 1800 ENGINE ELECTRICAL SYSTEM 1-108 1830 ALTERNATOR 1-K08 1840 STARTER (MT) 1-M08 1840 A STARTER (AT) 1-D09 1910 AUTOMATIC TRANSMISSION TORQUE CONVERTER, 011 PUMP & PIPINGS 1-109 1920 AUTOMATIC TRANSMISSION CASE & MAIN CONTROL SYSTEM 1-C10 1925 AUTOMATIC TRANSMISSION CONTROL VALVE 1-K16 1930 AUTOMATIC TRANSMISSION CONTROL VALVE                                                                                                                                                                                                                                                                                                                                                                                                                                                                                                                                                                                                                                                                                                                                                                                                                                                                                                                                                                                                                                                                                                                                                                                                                                                                                                                                                                                                                                                                                                                                                                                                                  | 1-606 | 1500   | COOLING SYSTEM                                                 |        |      |                               |              |         |              |
| 1-E07 1700 MANUAL TRANSMISSION CASE 1-J07 1710 MANUAL TRANSMISSION GEARS 1-D08 1720 MANUAL TRANSMISSION CHANGE CON TROL SYSTEM 1-F08 1800 ENGINE ELECTRICAL SYSTEM 1-108 1830 ALTERNATOR 1-K08 1840 STARTER (NT) 1-M08 1840 A STARTER (AT) 1-D09 1910 AUTOMATIC TRANSMISSION TORQUE CONVERTER, DIL PUMP & PIPINGS 1-109 1920 AUTOMATIC TRANSMISSION CASE & MAIN CONTROL SYSTEM 1-C10 1925 AUTOMATIC TRANSMISSION CONTROL VALVE 1-K18 1930 AUTOMATIC TRANSMISSION CONTROL AUTOMATIC TRANSMISSION CONTROL VALVE 1-K18 1930 AUTOMATIC TRANSMISSION CONTROL                                                                                                                                                                                                                                                                                                                                                                                                                                                                                                                                                                                                                                                                                                                                                                                                                                                                                                                                                                                                                                                                                                                                                                                                                                                                                                                                                                                                                                                                                                                                                                        | 1-N06 | 1580   | BRACKET, PULLEY & BELT                                         |        |      |                               | ŀ            |         |              |
| 1-J07 1710 MANUAL TRANSHISSION GEARS 1-D08 1720 MANUAL TRANSHISSION CHANGE CON TROL SYSTEM 1-F08 1800 ENGINE ELECTRICAL SYSTEM 1-I08 1830 ALTERNATOR 1-K08 1840 STARTER (AT) 1-H08 1840 A STARTER (AT) 1-C09 1850 BATTERY 1-D09 1910 AUTONATIC TRANSHISSION TORQUE CONVERTER, OIL PUMP & PIPINGS 1-I09 1920 AUTONATIC TRANSHISSION CASE & HAIN CONTROL SYSTEM 1-C10 1925 AUTOMATIC TRANSHISSION CONTROL 1-K10 1930 AUTONATIC TRANSHISSION CLUTCHE                                                                                                                                                                                                                                                                                                                                                                                                                                                                                                                                                                                                                                                                                                                                                                                                                                                                                                                                                                                                                                                                                                                                                                                                                                                                                                                                                                                                                                                                                                                                                                                                                                                                              | 1-C07 | 1600   | CLUTCH DISC & COVER                                            |        |      |                               |              |         |              |
| 1-D08 1720 HANUAL TRANSMISSION CHANGE CON TROL SYSTEM  1-F08 1800 ENGINE ELECTRICAL SYSTEM  1-I08 1830 ALTERNATOR  1-K08 1840 STARTER (AT)  1-H08 1840 A STARTER (AT)  1-C09 1850 BATTERY  1-D09 1910 AUTOMATIC TRANSMISSION TORQUE CONVERTER, OIL PUMP & PIPINGS  1-I09 1920 AUTOMATIC TRANSMISSION CASE & MAIN CONTROL SYSTEM  1-C10 1925 AUTOMATIC TRANSMISSION CONTROL  1-K10 1930 AUTOMATIC TRANSMISSION CONTROL                                                                                                                                                                                                                                                                                                                                                                                                                                                                                                                                                                                                                                                                                                                                                                                                                                                                                                                                                                                                                                                                                                                                                                                                                                                                                                                                                                                                                                                                                                                                                                                                                                                                                                          | 1-E07 | 1706   | MANUAL TRANSMISSION CASE                                       |        |      |                               |              |         |              |
| TROL SYSTEM  1-F08 1800 ENGINE ELECTRICAL SYSTEM  1-108 1830 ALTERNATOR  1-K08 1840 STARTER (NT)  1-H08 1840 A STARTER (AT)  1-C09 1850 BATTERY  1-D09 1910 AUTOMATIC TRANSMISSION TORQUE CONVERTER, OIL PUNP & PIPINGS  1-109 1920 AUTOMATIC TRANSMISSION CASE & MAIN CONTROL SYSTEM  1-C10 1925 AUTOMATIC TRANSMISSION CONTROL  1-K10 1930 AUTOMATIC TRANSMISSION CONTROL                                                                                                                                                                                                                                                                                                                                                                                                                                                                                                                                                                                                                                                                                                                                                                                                                                                                                                                                                                                                                                                                                                                                                                                                                                                                                                                                                                                                                                                                                                                                                                                                                                                                                                                                                    | 1-J07 | 1710   | MANUAL TRANSMISSION GEARS                                      |        |      |                               |              |         |              |
| 1-108 1830 ALTERNATOR  1-K08 1840 STARTER (NT)  1-H08 1840 A STARTER (AT)  1-C09 1850 BATTERY  1-D09 1910 AUTOMATIC TRANSMISSION TORQUE CONVERTER, OIL PUMP & PIPINGS  1-109 1920 AUTOMATIC TRANSMISSION CASE & MAIN CONTROL SYSTEM  1-C10 1925 AUTOMATIC TRANSMISSION CONTROL  1-K16 1930 AUTOMATIC TRANSMISSION CONTROL                                                                                                                                                                                                                                                                                                                                                                                                                                                                                                                                                                                                                                                                                                                                                                                                                                                                                                                                                                                                                                                                                                                                                                                                                                                                                                                                                                                                                                                                                                                                                                                                                                                                                                                                                                                                      | 1-D08 | 1720   | MANUAL TRANSMISSION CHANGE CON<br>TROL SYSTEM                  |        |      |                               |              |         |              |
| 1-K08 1840 STARTER (NT)  1-M08 1840 A STARTER (AT)  1-C09 1850 BATTERY  1-D09 1910 AUTOMATIC TRANSMISSION TORQUE CONVERTER, OIL PUMP & PIPINGS  1-109 1920 AUTOMATIC TRANSMISSION CASE & MAIN CONTROL SYSTEM  1-C10 1925 AUTOMATIC TRANSMISSION CONTROL  1-K10 1930 AUTOMATIC TRANSMISSION CONTROL                                                                                                                                                                                                                                                                                                                                                                                                                                                                                                                                                                                                                                                                                                                                                                                                                                                                                                                                                                                                                                                                                                                                                                                                                                                                                                                                                                                                                                                                                                                                                                                                                                                                                                                                                                                                                             | 1-F08 | 1800   | ENGINE ELECTRICAL SYSTEM                                       |        |      |                               |              |         |              |
| 1-H08 1840 A STARTER (AT)  1-C09 1850 BATTERY  1-D09 1910 AUTOMATIC TRANSMISSION TORQUE CONVERTER, OIL PUMP & PIPINGS  1-109 1920 AUTOMATIC TRANSMISSION CASE & MAIN CONTROL SYSTEM  1-C10 1925 AUTOMATIC TRANSMISSION CONTROL  1-K10 1930 AUTOMATIC TRANSMISSION CONTROL                                                                                                                                                                                                                                                                                                                                                                                                                                                                                                                                                                                                                                                                                                                                                                                                                                                                                                                                                                                                                                                                                                                                                                                                                                                                                                                                                                                                                                                                                                                                                                                                                                                                                                                                                                                                                                                      | 1-108 | 1830   | ALTERNATOR                                                     |        |      |                               |              |         |              |
| 1-C09 1850 BATTERY 1-D09 1910 AUTOMATIC TRANSMISSION TORQUE CONVERTER, OIL PUMP & PIPINGS 1-109 1920 AUTOMATIC TRANSMISSION CASE & MAIN CONTROL SYSTEM 1-C10 1925 AUTOMATIC TRANSMISSION CONTROL VALVE 1-K16 1930 AUTOMATIC TRANSMISSION CLUTCHE                                                                                                                                                                                                                                                                                                                                                                                                                                                                                                                                                                                                                                                                                                                                                                                                                                                                                                                                                                                                                                                                                                                                                                                                                                                                                                                                                                                                                                                                                                                                                                                                                                                                                                                                                                                                                                                                               | 1-K08 | 1840   | STARTER<br>(NT)                                                |        |      |                               |              |         |              |
| 1-D09 1910 AUTOMATIC TRANSMISSION TORQUE CONVERTER, OIL PUNP & PIPINGS 1-109 1920 AUTOMATIC TRANSMISSION CASE & MAIN CONTROL SYSTEM 1-C10 1925 AUTOMATIC TRANSMISSION CONTROL VALVE 1-K16 1930 AUTOMATIC TRANSMISSION CLUTCHE                                                                                                                                                                                                                                                                                                                                                                                                                                                                                                                                                                                                                                                                                                                                                                                                                                                                                                                                                                                                                                                                                                                                                                                                                                                                                                                                                                                                                                                                                                                                                                                                                                                                                                                                                                                                                                                                                                  | 1-H08 | 1840 A | STARTER<br>(AT)                                                |        |      |                               |              |         |              |
| CONVERTER, OIL PUMP & PIPINGS  1-109 1920 AUTOMATIC TRANSMISSION CASE & HAIN CONTROL SYSTEM  1-Clo 1925 AUTOMATIC TRANSMISSION CONTROL VALVE  1-K18 1930 AUTOMATIC TRANSMISSION CLUTCHE                                                                                                                                                                                                                                                                                                                                                                                                                                                                                                                                                                                                                                                                                                                                                                                                                                                                                                                                                                                                                                                                                                                                                                                                                                                                                                                                                                                                                                                                                                                                                                                                                                                                                                                                                                                                                                                                                                                                        | 1-C09 | 1850   | BATTERY                                                        |        |      |                               |              |         |              |
| 1-C10 1925 AUTOMATIC TRANSMISSION CONTROL VALVE  1-K18 1936 AUTOMATIC TRANSMISSION CLUTCHE                                                                                                                                                                                                                                                                                                                                                                                                                                                                                                                                                                                                                                                                                                                                                                                                                                                                                                                                                                                                                                                                                                                                                                                                                                                                                                                                                                                                                                                                                                                                                                                                                                                                                                                                                                                                                                                                                                                                                                                                                                     | 1-009 | 1910   | AUTOMATIC TRANSMISSION TORQUE<br>CONVERTER, OIL PUMP & PIPINGS |        |      |                               |              |         |              |
| 1-K18 1930 AUTOMATIC TRANSHISSION CLUTCHE                                                                                                                                                                                                                                                                                                                                                                                                                                                                                                                                                                                                                                                                                                                                                                                                                                                                                                                                                                                                                                                                                                                                                                                                                                                                                                                                                                                                                                                                                                                                                                                                                                                                                                                                                                                                                                                                                                                                                                                                                                                                                      | 1-109 | 1920   | AUTONATIC TRANSMISSION CASE & MAIN CONTROL SYSTEM              |        |      |                               |              |         |              |
| 1-K18 1930 AUTONATIC TRANSMISSION CLUTCHE S & PLANETARY GEARS                                                                                                                                                                                                                                                                                                                                                                                                                                                                                                                                                                                                                                                                                                                                                                                                                                                                                                                                                                                                                                                                                                                                                                                                                                                                                                                                                                                                                                                                                                                                                                                                                                                                                                                                                                                                                                                                                                                                                                                                                                                                  | 1-C10 | 1925   | AUTOMATIC TRANSMISSION CONTROL VALVE                           |        |      |                               |              |         |              |
|                                                                                                                                                                                                                                                                                                                                                                                                                                                                                                                                                                                                                                                                                                                                                                                                                                                                                                                                                                                                                                                                                                                                                                                                                                                                                                                                                                                                                                                                                                                                                                                                                                                                                                                                                                                                                                                                                                                                                                                                                                                                                                                                | 1-K18 | 1930   | AUTOMATIC TRANSMISSION CLUTCHE<br>S & PLANETARY GEARS          |        |      |                               |              |         |              |