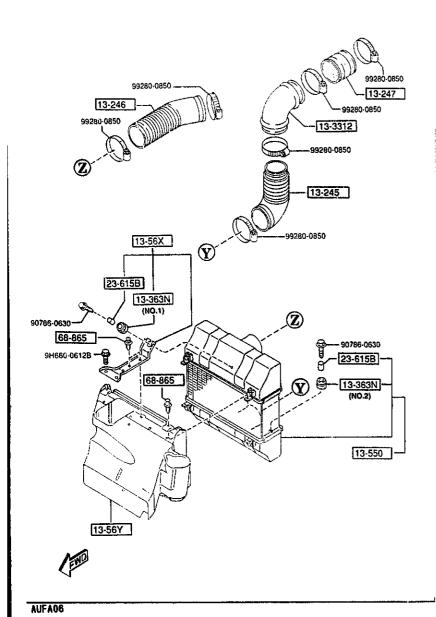

SECTION NAME INDEX (ENGINE)

| 1-03   100                                                                                                                                                                                                                                                                                                                                                                                                                                                                                                                                                                                                                                                                                                                                                                                                                                                                                                                                                                                                                                                                                                                                                                                                                                                                                                                                                                                                                                                                                                                                                                                                                                                                                                                                                                                                                                                                                                                                                                                                                                                                                                                     | LO.NO | SEC.NO | SECTION NAME                                                   | 10 410 |      | TION NAME INDEX (ENGINE)      | 1            |         | r            |
|--------------------------------------------------------------------------------------------------------------------------------------------------------------------------------------------------------------------------------------------------------------------------------------------------------------------------------------------------------------------------------------------------------------------------------------------------------------------------------------------------------------------------------------------------------------------------------------------------------------------------------------------------------------------------------------------------------------------------------------------------------------------------------------------------------------------------------------------------------------------------------------------------------------------------------------------------------------------------------------------------------------------------------------------------------------------------------------------------------------------------------------------------------------------------------------------------------------------------------------------------------------------------------------------------------------------------------------------------------------------------------------------------------------------------------------------------------------------------------------------------------------------------------------------------------------------------------------------------------------------------------------------------------------------------------------------------------------------------------------------------------------------------------------------------------------------------------------------------------------------------------------------------------------------------------------------------------------------------------------------------------------------------------------------------------------------------------------------------------------------------------|-------|--------|----------------------------------------------------------------|--------|------|-------------------------------|--------------|---------|--------------|
| 1-003 1040 DIT PAMP REAR HOUSING 1-KII 1950 DIT PAMP REAR HOUSING  |       |        |                                                                |        |      |                               | LO.NO        | SEC. NO | SECTION NAME |
| 1-603 1040 OIL PAN, FRONT & REAR HOUSING 1-103 1100 ECCENTRIC SNAFT & FLYWHEEL 1-HII 1-05 1110 ROTORS & RELATED PARTS 1-03 1300 INLET MANIFOLD 1-04 1311 INTER COBLER 1-04 1312 TURBO CHARGER 1-04 1312 TURBO CHARGER 1-04 1325 FUEL SYSTEM 1-05 1364 THROTTLE BODY 1-08 1364 THROTTLE BODY 1-08 1371 AIR PUMP & AIR CONTROL SYSTEM 1-08 1500 COLING SYSTEM 1-08 1500 COLING SYSTEM 1-08 1500 COLING SYSTEM 1-09 1500 COLING SYSTEM 1-09 1710 MANUAL TRANSMISSION CASE 1-104 1500 COLING SYSTEM 1-105 1510 AIR CLEARER 1-106 1500 COLING SYSTEM 1-107 1710 MANUAL TRANSMISSION CASE 1-108 1600 COLING SYSTEM 1-109 1710 MANUAL TRANSMISSION CASE 1-100 1800 ALTERNATOR SYSTEM 1-100 1800 ALTERNATOR SYSTEM 1-100 1800 AUTOMATIC TRANSMISSION CASE & MAIN CONTROL SYSTEM 1-109 1910 AUTOMATIC TRANSMISSION CASE & MAIN CONTROL SYSTEM 1-109 1910 AUTOMATIC TRANSMISSION CASE & MAIN CONTROL SYSTEM ORDER STATER 1-109 1910 AUTOMATIC TRANSMISSION CASE & MAIN CONTROL SYSTEM ORDER STATER 1-109 1910 AUTOMATIC TRANSMISSION CASE & MAIN CONTROL SYSTEM ORDER STATER 1-109 1910 AUTOMATIC TRANSMISSION CASE & MAIN CONTROL SYSTEM ORDER STATER 1-109 1910 AUTOMATIC TRANSMISSION CASE & MAIN CONTROL SYSTEM ORDER STATER 1-109 1910 AUTOMATIC TRANSMISSION CONTROL 1-109 1920 AUTOMATIC TRANSMISSION CONTROL                                                                                                                                                                                                                                                                                                                                                                                                                                                                                                                                                                                                                                                                                                       |       |        |                                                                | T-HII  | 1940 | R, LOW & REVERSE PISTON       | }            |         |              |
| 1-103 1100 ECCENTRIC SMATT & FLYWHEEL 1-03 1100 INLET MANIFOLD EXAMST MANIFOLD INLET MANIFOLD INLET MANIFOLD INLET MANIFOLD INLET MANIFOLD INTER COOLER INTERCE COOLER  | 1     |        |                                                                | 1-K11  | 1950 | AUTOMATIC TRANSMISSION MANUAL |              |         | +            |
| 1-103 1310 INLET MANIFOLD 1-104 1310 INLET MANIFOLD 1-104 1310 EXHAUST MANIFOLD 1-104 1311 INTER COOLER 1-104 1312 TIWIN TURBO CHARGER 1-104 1325 FULL SYSTEM 1-104 1320 FULL SYSTEM 1-104 1320 FULL SYSTEM 1-105 1364 THROTTLE BODY 1-105 1364 THROTTLE BODY 1-105 1360 FULL SYSTEM 1-106 1300 FULL SYSTEM 1-106 1300 FULL SYSTEM 1-107 1500 FULL SYSTEM 1-108 1380 FULL SYSTEM 1-109 1380 FULL SYSTEM 1-109 1380 FULL SYSTEM 1-109 1380 FULL SYSTEM 1-109 1-109 ISO COULTE SYSTEM 1-109 1-109 ISO FULL SYSTEM 1-109 1-109 ISO FULL SYSTEM 1-109 ISO FULL |       |        |                                                                | 1-M11  | 1040 |                               | ŀ            | 1       |              |
| 1-MO3 1300 INLET MANIFOLD 1-C04 1310 EMAUST MANIFOLD 1-C04 1311 INTER COLER 1-C04 1312 TURBO CHARGER 1-C04 1312 TURBO CHARGER 1-C04 1312 FURL SYSTEM 1-C04 1325 FUEL SYSTEM 1-MO4 1335 FUEL DISTRIBUTOR 1-MO4 1330 AIR CLEARER 1-MO4 1340 AIR CLEARER 1-MO5 1351 AIR PUMP & AIR CONTROL VALVE 1-F05 1371 AIR PUMP & AIR CONTROL SYSTEM 1-MO6 1400 OIL PUMP & FILTER 1-MO6 1500 COOLING SYSTEM 1-MO6 1500 COULING SYSTEM 1-MO6 1500 COULING SYSTEM 1-MO6 1500 CLUTCH DISC & COVER 1-E07 1700 MANUAL TRANSMISSION CASE 1-MO1 1770 MANUAL TRANSMISSION CARGE CON TOOL SYSTEM 1-MO8 1840 ALTERNATOR 1-F08 1800 ENGINE ELECTRICAL SYSTEM 1-MO8 1840 ALTERNATOR 1-MO8 1840 ALTERNATOR 1-MO8 1840 ALTERNATOR 1-MO8 1840 ALTERNATOR 1-MO9 1910 ANTIFER TO THE PUMP & PIPTINGS CONTROL SYSTEM 1-MO9 1910 ANTIFER TO THE PUMP & PIPTINGS CONTROL SYSTEM 1-MO9 1910 ANTIFER TO THE PUMP & PIPTINGS CONTROL SYSTEM 1-MO9 1910 ANTIFER TO THE PUMP & PIPTINGS CONTROL SYSTEM CONTROL SYSTEM CONTROL SANTANT TO THE PUMP & PIPTINGS CONTROL SYSTEM CONTROL SANTANT TO THE PUMP & PIPTINGS CONTROL SYSTEM CONTROL SANTANT TO THE PUMP & PIPTINGS CONTROL SANTANT TO THE PU | 1     |        |                                                                | 4-441  | 1760 | & SEAL KIT                    |              |         |              |
| 1-C04 1310 EXHAUST MANIFOLD 1-D04 1311 INTER COOLER 1-E04 1312 TURBO CHARGER 1-E04 1313 TWIN YURBO AIR INTAKE SYSTEM 1-F04 1320 FUEL SYSTEM 1-R04 1325 FUEL DISTRIBUTOR 1-R04 1325 FUEL SYSTEM 1-R04 1325 FUEL SYSTEM 1-R05 1371 AIR PUMP & AIR CONTROL VALVE 1-F05 1371 AIR PUMP & AIR CONTROL VALVE 1-F05 1371 AIR PUMP & FILTER 1-R06 1500 COOLING SYSTEM 1-R06 1500 COOLING SYSTEM 1-R06 1500 COOLING SYSTEM 1-R07 1700 MANUAL TRANSHISSION CASE 1-G07 1710 MANUAL TRANSHISSION CASE 1-G07 1710 MANUAL TRANSHISSION CANE 1-F08 1800 ENGINE ELECTRICAL SYSTEM 1-R08 1800 ENGINE ELECTRICAL SYSTEM 1-R08 1840 A STAPTER 1-R08 1840 A STAPTER 1-R09 1910 AUTOMATIC TRANSHISSION TORQUE CONCERNING SYSTEM 1-R09 1910 AUTOMATIC TRANSHISSION CONTROL 1-C09 1850 BATTERY 1-R09 1870 AUTOMATIC TRANSHISSION CONTROL 1-R09 1910 AUTOMATIC TRANSHISSION CONTROL 1-C10 1925 AUTOMATIC TRANSHISSION CONTROL 1-C10 1925 AUTOMATIC TRANSHISSION CONTROL 1-C10 1925 AUTOMATIC TRANSHISSION CONTROL 1-R10 1920 AUTOMATIC TRANSHISSION CONTROL 1 | 1     | i      |                                                                | 1      |      |                               |              |         |              |
| 1-D04 1311 INTER CODLER 1-E04 1312 TURBO CHARGER 1-G04 1313 TWIN TURBO AIR INTAKE SYSTEM 1-F04 1325 FUEL DISTRIBUTOR 1-H04 1320 AIR CLEAMER 1-H05 1364 TUROTTLE BODY 1-F05 1371 AIR PUMP & AIR CONTROL VALVE 1-F05 1371 AIR PUMP & AIR CONTROL SYSTEM 1-H05 1580 EMISSION CONTROL SYSTEM 1-H06 1500 COOLING SYSTEM 1-H06 1500 BRACKET, PULLEY & BELT 1-C07 1600 CLUTCH DISC & COVER 1-E07 1700 HANUAL TRANSHISSION CASE 1-J07 1710 MANUAL TRANSHISSION GEARS 1-J08 1720 MANUAL TRANSHISSION CHANGE CON 1-F08 1800 EMISSION CHANGE CON 1-F08 1800 EMISSION CHANGE CON 1-F08 1800 STEPTER 1-F08 1800 AUTOMATIC TRANSHISSION TORQUE 1-H09 1910 AUTOMATIC TRANSHISSION CONTROL 1-H09 1910 AUTOMATIC TRANSHISSION CONTROL 1-H09 1920 AUTOMATIC TRANSHISSION CONTROL 1-C10 1925 AUTOMATIC TRANSHISSION CONTROL 1-K10 192 | 1     |        |                                                                |        |      |                               |              | ļ       |              |
| 1-604   1312                                                                                                                                                                                                                                                                                                                                                                                                                                                                                                                                                                                                                                                                                                                                                                                                                                                                                                                                                                                                                                                                                                                                                                                                                                                                                                                                                                                                                                                                                                                                                                                                                                                                                                                                                                                                                                                                                                                                                                                                                                                                                                                   | 1     |        |                                                                |        |      |                               | İ            |         |              |
| 1-104 1320 FUEL SYSTEM 1-K04 1325 FUEL DISTRIBUTOR 1-H04 1330 AIR CLEANER 1-D05 1364 THROTTLE BODY 1-F05 1371 AIR PUMP & AIR CONTROL VALVE 1-H05 1380 ENISSION CONTROL SYSTEM 1-D06 1400 OIL PUMP & FILTER 1-H06 1500 COOLING SYSTEM 1-H06 1500 CLUTCH DISC & COVER 1-H07 1700 MANUAL TRANSMISSION CASE 1-E07 1700 MANUAL TRANSMISSION CASE 1-D07 1710 MANUAL TRANSMISSION CHANGE CON TROL SYSTEM 1-F08 1800 ENGINE ELECTRICAL SYSTEM 1-H08 1840 A STARTER 1-H08 1840 A STARTER 1-H09 1850 DATTERY 1-D09 1910 AUTOMATIC TRANSMISSION TORQUE CON TROL SYSTEM 1-109 1920 AUTOMATIC TRANSMISSION CONTROL VALVE 1-C01 1925 AUTOMATIC TRANSMISSION CONTROL VALVE 1-K10 1935 AUTOMATIC TRANSMISSION CONTROL VALVE                                                                                                                                                                                                                                                                                                                                                                                                                                                                                                                                                                                                                                                                                                                                                                                                                                                                    | 1-E04 | 1312   |                                                                |        |      |                               |              |         |              |
| 1-104 1320 FUEL SYSTEM 1-K44 1325 FUEL DISTRIBUTOR 1-H04 1339 AIR CLEANER 1-H05 1364 THROTTLE BODY 1-H05 1360 ENISSION CONTROL VALVE 1-H05 1360 ENISSION CONTROL SYSTEM 1-H06 1500 OIL PUMP & FILTER 1-H06 1500 COOLING SYSTEM 1-H06 1500 COOLING SYSTEM 1-H06 1500 COUTON SYSTEM 1-H07 1700 HANDAL TRANSMISSION CASE 1-UCT 1700 HANDAL TRANSMISSION CASE 1-J07 1710 HANDAL TRANSMISSION CHANGE CON TROL SYSTEM 1-H08 1720 HANDAL TRANSMISSION CHANGE CON TROL SYSTEM 1-H08 1840 AIRTHATOR 1-H08 1840 AIRTHATOR 1-H08 1840 AIRTHATOR 1-H08 1840 AIRTHATOR 1-H09 1850 BATTERY 1-H09 1910 AUTOMATIC TRANSMISSION TORGUS CONVERTER, OIL PUMP & FIPTINGS 1-L01 1925 AUTOMATIC TRANSMISSION CONTROL VALVE 1-K10 1920 AUTOMATIC TRANSMISSION CONTROL VALVE                                                                                                                                                                                                                                                                                                                                                                                                                                                                                                                                                                                                                                                                                                                                                                                                                                                                           | 1-604 | 1313   | TWIN TURBO AIR INTAKE SYSTEM                                   |        |      |                               |              | ·       |              |
| 1-004 1330 AIR CLEAMER 1-005 1364 THROTTLE BODY 1-F05 1371 AIR PUMP & AIR CONTROL VALVE 1-H05 1380 EMISSION CONTROL SYSTEM 1-D06 1400 OIL PUMP & FILTER COOLING SYSTEM 1-N06 1500 COULTHG SYSTEM 1-N06 1500 BRACKET, PULLEY & BELT 1-C07 1600 CLUTCH DISC & COVER 1-E07 1700 MANUAL TRANSMISSION CASE 1-J07 1710 MANUAL TRANSMISSION GEARS 1-D08 1720 MANUAL TRANSMISSION CHANGE CON TROL SYSTEM 1-F08 1800 ENGINE ELECTRICAL SYSTEM 1-100 1804 A STARTER (AT) 1-M08 1840 A STARTER (AT) 1-M09 1850 BATTERY 1-D09 1910 AUTOMATIC TRANSMISSION CONTROL VALVE AND AUTOMATIC TRANSMISSION CONTROL VALVE AUTOMATIC TRANSMISSION | 1-104 | 1320   |                                                                |        |      |                               | ĺ            |         |              |
| 1-D05 1364 THROTTLE BODY 1-F05 1371 AIR PUMP & AIR CONTROL VALVE 1-H05 1380 EMISSION CONTROL SYSTEM 1-D06 1400 OIL PUMP & FILTER 1-G06 1500 COOLING SYSTEM 1-H06 1580 BRACKET, PULLEY & BELT 1-G07 1600 CLUTCH DISC & COVER 1-E07 1700 MAMUAL TRANSMISSION CASE 1-J07 1710 MAMUAL TRANSMISSION GEARS 1-J07 1710 MAMUAL TRANSMISSION CHANGE CON TROL SYSTEM 1-D08 1720 MANUAL TRANSMISSION CHANGE CON TROL SYSTEM 1-F08 1800 ENGINE ELECTRICAL SYSTEM 1-108 1830 ALTERNATOR 1-K08 1840 STARTER (XT) 1-H08 1840 A STARTER (XT) 1-C09 1850 BATTERY 1-109 1910 AUTOMATIC TRANSMISSION CASE & MAIN CONTROL SYSTEM 1-109 1920 AUTOMATIC TRANSMISSION CASE & MAIN CONTROL SYSTEM 1-C10 1925 AUTOMATIC TRANSMISSION CONTROL VALVE 1-K18 1930 AUTOMATIC TRANSMISSION CONTROL VALVE                                                                                                                                                                                                                                                                                                                                                                                                                                                                                                                                                                                                                                                                                                                                                                                                                                                                                                                                                                                                                                                                                                                                                                                                                                                                                                                                                      | 1-K04 | 1325   | FUEL DISTRIBUTOR                                               |        |      |                               | İ            |         |              |
| 1-F05 1371 AIR PUMP & AIR CONTROL VALVE 1-H05 1380 EMISSION CONTROL SYSTEM 1-D06 1400 DIL PUMP & FILTER 1-G04 1500 COOLING SYSTEM 1-N06 1580 BRACKET, PULLEY & BELT 1-C07 1600 CLUTCH DISC & COWER 1-E07 1700 MAHUAL TRANSMISSION CASE 1-J07 1710 MAHUAL TRANSMISSION GEARS 1-J08 1720 MAHUAL TRANSMISSION CHANGE CON TROL SYSTEM 1-F08 1800 ENGINE ELECTRICAL SYSTEM 1-F08 1800 ENGINE ELECTRICAL SYSTEM 1-H08 1840 STARTER 1-H08 1840 STARTER CMT7 1-C09 1850 BATTERY 1-D09 1910 AUTOMATIC TRANSMISSION TORQUE CONVERTER, OIL PUMP & PIFINGS 1-C10 1925 AUTOMATIC TRANSMISSION CONTROL VALVE 1-K10 1930 AUTOMATIC TRANSMISSION CONTROL VALVE 1-K10 1930 AUTOMATIC TRANSMISSION CONTROL VALVE 1-K10 1930 AUTOMATIC TRANSMISSION COUNTROL VALVE                                                                                                                                                                                                                                                                                                                                                                                                                                                                                                                                                                                                                                                                                                                                                                                                                                                                                                                                                                                                                                                                                                                                                                                                                                                                                                                                                                                | 1-M04 | 1330   | AIR GLEANER                                                    |        |      |                               | }            |         |              |
| 1-H05 1380 EMISSION CONTROL SYSTEM 1-D06 1400 OIL PUMP & FILTER 1-G06 1500 COOLING SYSTEM 1-N06 1580 BRACKET, PULLEY & BELT 1-G07 1600 CLUTCH DISC & COVER 1-E07 1700 HANUAL TRANSHISSION CASE 1-J07 1710 MANUAL TRANSHISSION GEARS 1-D08 1720 MANUAL TRANSHISSION CHANGE CON TROL SYSTEM 1-F08 1800 ENGINE ELECTRICAL SYSTEM 1-F08 1800 ENGINE ELECTRICAL SYSTEM 1-K08 1840 STARTER (NT) 1-H08 1840 STARTER (NT) 1-H08 1840 STARTER (NT) 1-D09 1910 AUTOMATIC TRANSHISSION TORQUE CONVERTER, OIL PUMP & PIPTNGS 1-I09 1920 AUTOMATIC TRANSHISSION CASE & HAIN CONTROL SYSTEM 1-K18 1936 AUTOMATIC TRANSHISSION CONTROL VALVE                                                                                                                                                                                                                                                                                                                                                                                                                                                                                                                                                                                                                                                                                                                                                                                                                                                                                                                                                                                                                                                                                                                                                                                                                                                                                                                                                                                                                                                                                                  | 1-005 | 1364   | THROTTLE BODY                                                  |        |      |                               |              |         |              |
| 1-D06 1400 DIL PUMP & FILTER 1-G06 1500 COOLING SYSTEM 1-N06 1580 BRACKET, PULLEY & BELT 1-C07 1600 CLUTCH DISC & COVER 1-E07 1700 MANUAL TRANSMISSION CASE 1-J07 1710 MANUAL TRANSMISSION CHANGE CON TROL SYSTEM 1-D08 1720 MANUAL TRANSMISSION CHANGE CON TROL SYSTEM 1-F08 1800 ENGINE ELECTRICAL SYSTEM 1-108 1830 ALTERNATOR 1-K08 1840 A STARTER (AT) 1-M08 1840 A STARTER (AT) 1-D09 1910 AUTOMATIC TRANSMISSION TORQUE CONVERTER, OIL PUMP & PIPINGS 1-I09 1920 AUTOMATIC TRANSMISSION CASE & MATOMATIC TRANSMISSION CONTROL VALVE 1-K10 1930 AUTOMATIC TRANSMISSION CONTROL VALVE                                                                                                                                                                                                                                                                                                                                                                                                                                                                                                                                                                                                                                                                                                                                                                                                                                                                                                                                                                                                                                                                                                                                                                                                                                                                                                                                                                                                                                                                                                                                     | 1-F05 | 1371   | AIR PUMP & AIR CONTROL VALVE                                   |        |      |                               |              | ]       |              |
| 1-G06 1500 COOLING SYSTEM 1-N06 1580 BRACKET, PULLEY & BELT 1-C07 1600 CLUTCH DISC & COVER 1-E07 1700 MANUAL TRANSMISSION CASE 1-J07 1710 MANUAL TRANSMISSION GEARS 1-J08 1720 MANUAL TRANSMISSION CHANGE CON TROL SYSTEM 1-F08 1800 ENGINE ELECTRICAL SYSTEM 1-108 1830 ALTERNATOR 1-K08 1840 A STARTER (AT) 1-N08 1840 A STARTER (AT) 1-D09 1910 AUTOMATIC TRANSMISSION TORQUE CONVERTER, OIL PUMP & PIPINGS 1-I09 1920 AUTOMATIC TRANSMISSION CONTROL VALVE 1-K10 1930 AUTOMATIC TRANSMISSION CONTROL VALVE 1-K10 1930 AUTOMATIC TRANSMISSION CONTROL VALVE                                                                                                                                                                                                                                                                                                                                                                                                                                                                                                                                                                                                                                                                                                                                                                                                                                                                                                                                                                                                                                                                                                                                                                                                                                                                                                                                                                                                                                                                                                                                                                 | 1-405 | 1380   | EMISSION CONTROL SYSTEM                                        |        |      |                               | <u> </u><br> |         |              |
| 1-N06 1580 BRACKET, PULLEY & BELT 1-C07 1600 CLUTCH DISC & COVER 1-E07 1700 MANUAL TRANSHISSION CASE 1-J07 1710 MANUAL TRANSHISSION GEARS 1-D08 1720 MANUAL TRANSHISSION CHANGE CON TOLL SYSTEM 1-F08 1800 ENGINE ELECTRICAL SYSTEM 1-108 1830 ALTERNATOR 1-K08 1840 STARTER (AT) 1-H08 1840 A STARTER (AT) 1-D09 1910 AUTOMATIC TRANSHISSION TORQUE CONVERTER, OIL PUMP & PIPINGS 1-109 1920 AUTOMATIC TRANSHISSION CONTROL VALVE 1-C10 1925 AUTOMATIC TRANSHISSION CONTROL VALVE 1-K16 1930 AUTOMATIC TRANSHISSION CONTROL                                                                                                                                                                                                                                                                                                                                                                                                                                                                                                                                                                                                                                                                                                                                                                                                                                                                                                                                                                                                                                                                                                                                                                                                                                                                                                                                                                                                                                                                                                                                                                                                   | 1-006 | 1400   | DIL PUNP & FILTER                                              |        |      |                               |              |         |              |
| 1-C07 1600 CLUTCH DISC & COVER 1-E07 1700 MANUAL TRANSMISSION CASE 1-J07 1710 MANUAL TRANSMISSION GEARS 1-D08 1720 MANUAL TRANSMISSION CHANGE CON TROL SYSTEM 1-F08 1800 ENGINE ELECTRICAL SYSTEM 1-108 1830 ALTERNATOR 1-K08 1840 STARTER (MT) 1-M08 1840 A STARTER (AT) 1-D09 1910 AUTOMATIC TRANSMISSION TORQUE CONVERTER, 011 PUMP & PIPINGS 1-109 1920 AUTOMATIC TRANSMISSION CASE & MAIN CONTROL SYSTEM 1-C10 1925 AUTOMATIC TRANSMISSION CONTROL VALVE 1-K16 1930 AUTOMATIC TRANSMISSION CONTROL VALVE                                                                                                                                                                                                                                                                                                                                                                                                                                                                                                                                                                                                                                                                                                                                                                                                                                                                                                                                                                                                                                                                                                                                                                                                                                                                                                                                                                                                                                                                                                                                                                                                                  | 1-606 | 1500   | COOLING SYSTEM                                                 |        |      |                               |              |         |              |
| 1-E07 1700 MANUAL TRANSMISSION CASE 1-J07 1710 MANUAL TRANSMISSION GEARS 1-D08 1720 MANUAL TRANSMISSION CHANGE CON TROL SYSTEM 1-F08 1800 ENGINE ELECTRICAL SYSTEM 1-108 1830 ALTERNATOR 1-K08 1840 STARTER (NT) 1-M08 1840 A STARTER (AT) 1-D09 1910 AUTOMATIC TRANSMISSION TORQUE CONVERTER, DIL PUMP & PIPINGS 1-109 1920 AUTOMATIC TRANSMISSION CASE & MAIN CONTROL SYSTEM 1-C10 1925 AUTOMATIC TRANSMISSION CONTROL VALVE 1-K18 1930 AUTOMATIC TRANSMISSION CONTROL AUTOMATIC TRANSMISSION CONTROL VALVE 1-K18 1930 AUTOMATIC TRANSMISSION CONTROL                                                                                                                                                                                                                                                                                                                                                                                                                                                                                                                                                                                                                                                                                                                                                                                                                                                                                                                                                                                                                                                                                                                                                                                                                                                                                                                                                                                                                                                                                                                                                                        | 1-N06 | 1580   | BRACKET, PULLEY & BELT                                         |        |      |                               | ŀ            |         |              |
| 1-J07 1710 MANUAL TRANSHISSION GEARS 1-D08 1720 MANUAL TRANSHISSION CHANGE CON TROL SYSTEM 1-F08 1800 ENGINE ELECTRICAL SYSTEM 1-I08 1830 ALTERNATOR 1-K08 1840 STARTER (AT) 1-H08 1840 A STARTER (AT) 1-C09 1850 BATTERY 1-D09 1910 AUTONATIC TRANSHISSION TORQUE CONVERTER, OIL PUMP & PIPINGS 1-I09 1920 AUTONATIC TRANSHISSION CASE & HAIN CONTROL SYSTEM 1-C10 1925 AUTOMATIC TRANSHISSION CONTROL 1-K10 1930 AUTONATIC TRANSHISSION CLUTCHE                                                                                                                                                                                                                                                                                                                                                                                                                                                                                                                                                                                                                                                                                                                                                                                                                                                                                                                                                                                                                                                                                                                                                                                                                                                                                                                                                                                                                                                                                                                                                                                                                                                                              | 1-C07 | 1600   | CLUTCH DISC & COVER                                            |        |      |                               |              |         |              |
| 1-D08 1720 HANUAL TRANSMISSION CHANGE CON TROL SYSTEM  1-F08 1800 ENGINE ELECTRICAL SYSTEM  1-I08 1830 ALTERNATOR  1-K08 1840 STARTER (AT)  1-H08 1840 A STARTER (AT)  1-C09 1850 BATTERY  1-D09 1910 AUTOMATIC TRANSMISSION TORQUE CONVERTER, OIL PUMP & PIPINGS  1-I09 1920 AUTOMATIC TRANSMISSION CASE & MAIN CONTROL SYSTEM  1-C10 1925 AUTOMATIC TRANSMISSION CONTROL  1-K10 1930 AUTOMATIC TRANSMISSION CONTROL                                                                                                                                                                                                                                                                                                                                                                                                                                                                                                                                                                                                                                                                                                                                                                                                                                                                                                                                                                                                                                                                                                                                                                                                                                                                                                                                                                                                                                                                                                                                                                                                                                                                                                          | 1-E07 | 1706   | MANUAL TRANSMISSION CASE                                       |        |      |                               |              |         |              |
| TROL SYSTEM  1-F08 1800 ENGINE ELECTRICAL SYSTEM  1-108 1830 ALTERNATOR  1-K08 1840 STARTER (NT)  1-H08 1840 A STARTER (AT)  1-C09 1850 BATTERY  1-D09 1910 AUTOMATIC TRANSMISSION TORQUE CONVERTER, OIL PUNP & PIPINGS  1-109 1920 AUTOMATIC TRANSMISSION CASE & MAIN CONTROL SYSTEM  1-C10 1925 AUTOMATIC TRANSMISSION CONTROL  1-K10 1930 AUTOMATIC TRANSMISSION CONTROL                                                                                                                                                                                                                                                                                                                                                                                                                                                                                                                                                                                                                                                                                                                                                                                                                                                                                                                                                                                                                                                                                                                                                                                                                                                                                                                                                                                                                                                                                                                                                                                                                                                                                                                                                    | 1-J07 | 1710   | MANUAL TRANSMISSION GEARS                                      |        |      |                               |              |         |              |
| 1-108 1830 ALTERNATOR  1-K08 1840 STARTER (NT)  1-H08 1840 A STARTER (AT)  1-C09 1850 BATTERY  1-D09 1910 AUTOMATIC TRANSMISSION TORQUE CONVERTER, OIL PUMP & PIPINGS  1-109 1920 AUTOMATIC TRANSMISSION CASE & MAIN CONTROL SYSTEM  1-C10 1925 AUTOMATIC TRANSMISSION CONTROL  1-K16 1930 AUTOMATIC TRANSMISSION CONTROL                                                                                                                                                                                                                                                                                                                                                                                                                                                                                                                                                                                                                                                                                                                                                                                                                                                                                                                                                                                                                                                                                                                                                                                                                                                                                                                                                                                                                                                                                                                                                                                                                                                                                                                                                                                                      | 1-D08 | 1720   | MANUAL TRANSMISSION CHANGE CON<br>TROL SYSTEM                  |        |      |                               |              |         |              |
| 1-K08 1840 STARTER (NT)  1-M08 1840 A STARTER (AT)  1-C09 1850 BATTERY  1-D09 1910 AUTOMATIC TRANSMISSION TORQUE CONVERTER, OIL PUMP & PIPINGS  1-109 1920 AUTOMATIC TRANSMISSION CASE & MAIN CONTROL SYSTEM  1-C10 1925 AUTOMATIC TRANSMISSION CONTROL  1-K10 1930 AUTOMATIC TRANSMISSION CONTROL                                                                                                                                                                                                                                                                                                                                                                                                                                                                                                                                                                                                                                                                                                                                                                                                                                                                                                                                                                                                                                                                                                                                                                                                                                                                                                                                                                                                                                                                                                                                                                                                                                                                                                                                                                                                                             | 1-F08 | 1800   | ENGINE ELECTRICAL SYSTEM                                       |        |      |                               |              |         |              |
| 1-H08 1840 A STARTER (AT)  1-C09 1850 BATTERY  1-D09 1910 AUTOMATIC TRANSMISSION TORQUE CONVERTER, OIL PUMP & PIPINGS  1-109 1920 AUTOMATIC TRANSMISSION CASE & MAIN CONTROL SYSTEM  1-C10 1925 AUTOMATIC TRANSMISSION CONTROL  1-K10 1930 AUTOMATIC TRANSMISSION CONTROL                                                                                                                                                                                                                                                                                                                                                                                                                                                                                                                                                                                                                                                                                                                                                                                                                                                                                                                                                                                                                                                                                                                                                                                                                                                                                                                                                                                                                                                                                                                                                                                                                                                                                                                                                                                                                                                      | 1-108 | 1830   | ALTERNATOR                                                     |        |      |                               |              |         |              |
| 1-C09 1850 BATTERY 1-D09 1910 AUTOMATIC TRANSMISSION TORQUE CONVERTER, OIL PUMP & PIPINGS 1-109 1920 AUTOMATIC TRANSMISSION CASE & MAIN CONTROL SYSTEM 1-C10 1925 AUTOMATIC TRANSMISSION CONTROL VALVE 1-K16 1930 AUTOMATIC TRANSMISSION CLUTCHE                                                                                                                                                                                                                                                                                                                                                                                                                                                                                                                                                                                                                                                                                                                                                                                                                                                                                                                                                                                                                                                                                                                                                                                                                                                                                                                                                                                                                                                                                                                                                                                                                                                                                                                                                                                                                                                                               | 1-K08 | 1840   | STARTER<br>(NT)                                                |        |      |                               |              |         |              |
| 1-D09 1910 AUTOMATIC TRANSMISSION TORQUE CONVERTER, OIL PUNP & PIPINGS 1-109 1920 AUTOMATIC TRANSMISSION CASE & MAIN CONTROL SYSTEM 1-C10 1925 AUTOMATIC TRANSMISSION CONTROL VALVE 1-K16 1930 AUTOMATIC TRANSMISSION CLUTCHE                                                                                                                                                                                                                                                                                                                                                                                                                                                                                                                                                                                                                                                                                                                                                                                                                                                                                                                                                                                                                                                                                                                                                                                                                                                                                                                                                                                                                                                                                                                                                                                                                                                                                                                                                                                                                                                                                                  | 1-H08 | 1840 A | STARTER<br>(AT)                                                |        |      |                               |              |         |              |
| CONVERTER, OIL PUMP & PIPINGS  1-109 1920 AUTOMATIC TRANSMISSION CASE & HAIN CONTROL SYSTEM  1-Clo 1925 AUTOMATIC TRANSMISSION CONTROL VALVE  1-K18 1930 AUTOMATIC TRANSMISSION CLUTCHE                                                                                                                                                                                                                                                                                                                                                                                                                                                                                                                                                                                                                                                                                                                                                                                                                                                                                                                                                                                                                                                                                                                                                                                                                                                                                                                                                                                                                                                                                                                                                                                                                                                                                                                                                                                                                                                                                                                                        | 1-C09 | 1850   | BATTERY                                                        |        |      |                               |              |         |              |
| 1-C10 1925 AUTOMATIC TRANSMISSION CONTROL VALVE  1-K18 1936 AUTOMATIC TRANSMISSION CLUTCHE                                                                                                                                                                                                                                                                                                                                                                                                                                                                                                                                                                                                                                                                                                                                                                                                                                                                                                                                                                                                                                                                                                                                                                                                                                                                                                                                                                                                                                                                                                                                                                                                                                                                                                                                                                                                                                                                                                                                                                                                                                     | 1-009 | 1910   | AUTOMATIC TRANSMISSION TORQUE<br>CONVERTER, OIL PUMP & PIPINGS |        |      |                               |              |         |              |
| 1-K18 1930 AUTOMATIC TRANSHISSION CLUTCHE                                                                                                                                                                                                                                                                                                                                                                                                                                                                                                                                                                                                                                                                                                                                                                                                                                                                                                                                                                                                                                                                                                                                                                                                                                                                                                                                                                                                                                                                                                                                                                                                                                                                                                                                                                                                                                                                                                                                                                                                                                                                                      | 1-109 | 1920   | AUTONATIC TRANSMISSION CASE & MAIN CONTROL SYSTEM              |        |      |                               |              |         |              |
| 1-K18 1930 AUTONATIC TRANSMISSION CLUTCHE S & PLANETARY GEARS                                                                                                                                                                                                                                                                                                                                                                                                                                                                                                                                                                                                                                                                                                                                                                                                                                                                                                                                                                                                                                                                                                                                                                                                                                                                                                                                                                                                                                                                                                                                                                                                                                                                                                                                                                                                                                                                                                                                                                                                                                                                  | 1-C10 | 1925   | AUTOMATIC TRANSMISSION CONTROL VALVE                           |        |      |                               |              |         |              |
|                                                                                                                                                                                                                                                                                                                                                                                                                                                                                                                                                                                                                                                                                                                                                                                                                                                                                                                                                                                                                                                                                                                                                                                                                                                                                                                                                                                                                                                                                                                                                                                                                                                                                                                                                                                                                                                                                                                                                                                                                                                                                                                                | 1-K18 | 1930   | AUTOMATIC TRANSMISSION CLUTCHE<br>S & PLANETARY GEARS          |        |      |                               |              |         |              |