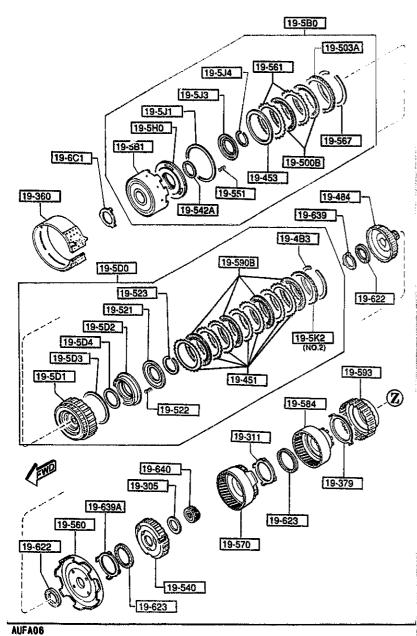

SECTION NAME INDEX (ENGINE)

| 1-03   100                                                                                                                                                                                                                                                                                                                                                                                                                                                                                                                                                                                                                                                                                                                                                                                                                                                                                                                                                                                                                                                                                                                                                                                                                                                                                                                                                                                                                                                                                                                                                                                                                                                                                                                                                                                                                                                                                                                                                                                                                                                                                                                     | LO.NO | SEC.NO | SECTION NAME                                                   | 10 410 |      | TION NAME INDEX (ENGINE)      | 1            |         | r            |
|--------------------------------------------------------------------------------------------------------------------------------------------------------------------------------------------------------------------------------------------------------------------------------------------------------------------------------------------------------------------------------------------------------------------------------------------------------------------------------------------------------------------------------------------------------------------------------------------------------------------------------------------------------------------------------------------------------------------------------------------------------------------------------------------------------------------------------------------------------------------------------------------------------------------------------------------------------------------------------------------------------------------------------------------------------------------------------------------------------------------------------------------------------------------------------------------------------------------------------------------------------------------------------------------------------------------------------------------------------------------------------------------------------------------------------------------------------------------------------------------------------------------------------------------------------------------------------------------------------------------------------------------------------------------------------------------------------------------------------------------------------------------------------------------------------------------------------------------------------------------------------------------------------------------------------------------------------------------------------------------------------------------------------------------------------------------------------------------------------------------------------|-------|--------|----------------------------------------------------------------|--------|------|-------------------------------|--------------|---------|--------------|
| 1-003 1040 DIT PAMP REAR HOUSING 1-KII 1950 DIT PAMP REAR HOUSING  |       |        |                                                                |        |      |                               | LO.NO        | SEC. NO | SECTION NAME |
| 1-603 1040 OIL PAN, FRONT & REAR HOUSING 1-103 1100 ECCENTRIC SNAFT & FLYWHEEL 1-HII 1-05 1110 ROTORS & RELATED PARTS 1-03 1300 INLET MANIFOLD 1-04 1311 INTER COBLER 1-04 1312 TURBO CHARGER 1-04 1312 TURBO CHARGER 1-04 1325 FUEL SYSTEM 1-05 1364 THROTTLE BODY 1-08 1364 THROTTLE BODY 1-08 1371 AIR PUMP & AIR CONTROL SYSTEM 1-08 1500 COLING SYSTEM 1-08 1500 COLING SYSTEM 1-08 1500 COLING SYSTEM 1-09 1500 COLING SYSTEM 1-09 1710 MANUAL TRANSMISSION CASE 1-104 1500 COLING SYSTEM 1-105 1510 AIR CLEARER 1-106 1500 COLING SYSTEM 1-107 1710 MANUAL TRANSMISSION CASE 1-108 1600 COLING SYSTEM 1-109 1710 MANUAL TRANSMISSION CASE 1-100 1800 ALTERNATOR SYSTEM 1-100 1800 ALTERNATOR SYSTEM 1-100 1800 AUTOMATIC TRANSMISSION CASE & MAIN CONTROL SYSTEM 1-109 1910 AUTOMATIC TRANSMISSION CASE & MAIN CONTROL SYSTEM 1-109 1910 AUTOMATIC TRANSMISSION CASE & MAIN CONTROL SYSTEM ORDER STATER 1-109 1910 AUTOMATIC TRANSMISSION CASE & MAIN CONTROL SYSTEM ORDER STATER 1-109 1910 AUTOMATIC TRANSMISSION CASE & MAIN CONTROL SYSTEM ORDER STATER 1-109 1910 AUTOMATIC TRANSMISSION CASE & MAIN CONTROL SYSTEM ORDER STATER 1-109 1910 AUTOMATIC TRANSMISSION CASE & MAIN CONTROL SYSTEM ORDER STATER 1-109 1910 AUTOMATIC TRANSMISSION CONTROL 1-109 1920 AUTOMATIC TRANSMISSION CONTROL                                                                                                                                                                                                                                                                                                                                                                                                                                                                                                                                                                                                                                                                                                       |       |        |                                                                | T-HII  | 1940 | R, LOW & REVERSE PISTON       | }            |         |              |
| 1-103 1100 ECCENTRIC SMATT & FLYWHEEL 1-03 1100 INLET MANIFOLD EXAMST MANIFOLD INLET MANIFOLD INLET MANIFOLD INLET MANIFOLD INLET MANIFOLD INTER COOLER INTERCE COOLER  | 1     |        |                                                                | 1-K11  | 1950 | AUTOMATIC TRANSMISSION MANUAL |              |         | +            |
| 1-103 1310 INLET MANIFOLD 1-104 1310 INLET MANIFOLD 1-104 1310 EXHAUST MANIFOLD 1-104 1311 INTER COOLER 1-104 1312 TIWIN TURBO CHARGER 1-104 1325 FULL SYSTEM 1-104 1320 FULL SYSTEM 1-104 1320 FULL SYSTEM 1-105 1364 THROTTLE BODY 1-105 1364 THROTTLE BODY 1-105 1360 FULL SYSTEM 1-106 1300 FULL SYSTEM 1-106 1300 FULL SYSTEM 1-107 1500 FULL SYSTEM 1-108 1380 FULL SYSTEM 1-109 1380 FULL SYSTEM 1-109 1380 FULL SYSTEM 1-109 1380 FULL SYSTEM 1-109 1-109 ISO COULTE SYSTEM 1-109 1-109 ISO FULL SYSTEM 1-109 1-109 ISO FULL SYSTEM 1-109 ISO FULL |       |        |                                                                | 1-M11  | 1040 |                               | ŀ            | 1       |              |
| 1-MO3 1300 INLET MANIFOLD 1-C04 1310 EMAUST MANIFOLD 1-C04 1311 INTER COLER 1-C04 1312 TURBO CHARGER 1-C04 1312 TURBO CHARGER 1-C04 1312 FURL SYSTEM 1-C04 1325 FUEL SYSTEM 1-MO4 1335 FUEL DISTRIBUTOR 1-MO4 1330 AIR CLEARER 1-MO4 1340 AIR CLEARER 1-MO5 1351 AIR PUMP & AIR CONTROL VALVE 1-F05 1371 AIR PUMP & AIR CONTROL SYSTEM 1-MO6 1400 OIL PUMP & FILTER 1-MO6 1500 COOLING SYSTEM 1-MO6 1500 COULING SYSTEM 1-MO6 1500 COULING SYSTEM 1-MO6 1500 CLUTCH DISC & COVER 1-E07 1700 MANUAL TRANSMISSION CASE 1-MO1 1770 MANUAL TRANSMISSION CARGE CON TOOL SYSTEM 1-MO8 1840 ALTERNATOR 1-F08 1800 ENGINE ELECTRICAL SYSTEM 1-MO8 1840 ALTERNATOR 1-MO8 1840 ALTERNATOR 1-MO8 1840 ALTERNATOR 1-MO8 1840 ALTERNATOR 1-MO9 1910 ANTIFER TO THE PUMP & PIPTINGS CONTROL SYSTEM 1-MO9 1910 ANTIFER TO THE PUMP & PIPTINGS CONTROL SYSTEM 1-MO9 1910 ANTIFER TO THE PUMP & PIPTINGS CONTROL SYSTEM 1-MO9 1910 ANTIFER TO THE PUMP & PIPTINGS CONTROL SYSTEM CONTROL SYSTEM CONTROL SANTANT TO THE PUMP & PIPTINGS CONTROL SYSTEM CONTROL SANTANT TO THE PUMP & PIPTINGS CONTROL SYSTEM CONTROL SANTANT TO THE PUMP & PIPTINGS CONTROL SANTANT TO THE PU | 1     |        |                                                                | 4-441  | 1760 | & SEAL KIT                    |              |         |              |
| 1-C04 1310 EXHAUST MANIFOLD 1-D04 1311 INTER COOLER 1-E04 1312 TURBO CHARGER 1-E04 1313 TWIN YURBO AIR INTAKE SYSTEM 1-F04 1320 FUEL SYSTEM 1-R04 1325 FUEL DISTRIBUTOR 1-R04 1325 FUEL SYSTEM 1-R04 1325 FUEL SYSTEM 1-R05 1371 AIR PUMP & AIR CONTROL VALVE 1-F05 1371 AIR PUMP & AIR CONTROL VALVE 1-F05 1371 AIR PUMP & FILTER 1-R06 1500 COOLING SYSTEM 1-R06 1500 COOLING SYSTEM 1-R06 1500 COOLING SYSTEM 1-R07 1700 MANUAL TRANSHISSION CASE 1-G07 1710 MANUAL TRANSHISSION CASE 1-G07 1710 MANUAL TRANSHISSION CANE 1-F08 1800 ENGINE ELECTRICAL SYSTEM 1-R08 1800 ENGINE ELECTRICAL SYSTEM 1-R08 1840 A STAPTER 1-R08 1840 A STAPTER 1-R09 1910 AUTOMATIC TRANSHISSION TORQUE CONCERNING SYSTEM 1-R09 1910 AUTOMATIC TRANSHISSION CONTROL 1-C09 1850 BATTERY 1-R09 1870 AUTOMATIC TRANSHISSION CONTROL 1-R09 1910 AUTOMATIC TRANSHISSION CONTROL 1-C10 1925 AUTOMATIC TRANSHISSION CONTROL 1-C10 1925 AUTOMATIC TRANSHISSION CONTROL 1-C10 1925 AUTOMATIC TRANSHISSION CONTROL 1-R10 1920 AUTOMATIC TRANSHISSION CONTROL 1 | 1     | i      |                                                                | 1      |      |                               |              |         |              |
| 1-D04 1311 INTER CODLER 1-E04 1312 TURBO CHARGER 1-G04 1313 TWIN TURBO AIR INTAKE SYSTEM 1-F04 1325 FUEL DISTRIBUTOR 1-H04 1320 AIR CLEAMER 1-H05 1364 TUROTTLE BODY 1-F05 1371 AIR PUMP & AIR CONTROL VALVE 1-F05 1371 AIR PUMP & AIR CONTROL SYSTEM 1-H05 1580 EMISSION CONTROL SYSTEM 1-H06 1500 COOLING SYSTEM 1-H06 1500 BRACKET, PULLEY & BELT 1-C07 1600 CLUTCH DISC & COVER 1-E07 1700 HANUAL TRANSHISSION CASE 1-J07 1710 MANUAL TRANSHISSION GEARS 1-J08 1720 MANUAL TRANSHISSION CHANGE CON 1-F08 1800 EMISSION CHANGE CON 1-F08 1800 EMISSION CHANGE CON 1-F08 1800 STEPTER 1-F08 1800 AUTOMATIC TRANSHISSION TORQUE 1-H09 1910 AUTOMATIC TRANSHISSION CONTROL 1-H09 1910 AUTOMATIC TRANSHISSION CONTROL 1-H09 1920 AUTOMATIC TRANSHISSION CONTROL 1-C10 1925 AUTOMATIC TRANSHISSION CONTROL 1-K10 192 | 1     |        |                                                                |        |      |                               |              | ļ       |              |
| 1-604   1312                                                                                                                                                                                                                                                                                                                                                                                                                                                                                                                                                                                                                                                                                                                                                                                                                                                                                                                                                                                                                                                                                                                                                                                                                                                                                                                                                                                                                                                                                                                                                                                                                                                                                                                                                                                                                                                                                                                                                                                                                                                                                                                   | 1     |        |                                                                |        |      |                               | İ            |         |              |
| 1-104 1320 FUEL SYSTEM 1-K04 1325 FUEL DISTRIBUTOR 1-H04 1330 AIR CLEANER 1-D05 1364 THROTTLE BODY 1-F05 1371 AIR PUMP & AIR CONTROL VALVE 1-H05 1380 ENISSION CONTROL SYSTEM 1-D06 1400 OIL PUMP & FILTER 1-H06 1500 COOLING SYSTEM 1-H06 1500 CLUTCH DISC & COVER 1-H07 1700 MANUAL TRANSMISSION CASE 1-E07 1700 MANUAL TRANSMISSION CASE 1-D07 1710 MANUAL TRANSMISSION CHANGE CON TROL SYSTEM 1-F08 1800 ENGINE ELECTRICAL SYSTEM 1-H08 1840 A STARTER 1-H08 1840 A STARTER 1-H09 1850 DATTERY 1-D09 1910 AUTOMATIC TRANSMISSION TORQUE CON TROL SYSTEM 1-109 1920 AUTOMATIC TRANSMISSION CONTROL VALVE 1-C01 1925 AUTOMATIC TRANSMISSION CONTROL VALVE 1-K10 1935 AUTOMATIC TRANSMISSION CONTROL VALVE                                                                                                                                                                                                                                                                                                                                                                                                                                                                                                                                                                                                                                                                                                                                                                                                                                                                    | 1-E04 | 1312   |                                                                |        |      |                               |              |         |              |
| 1-104 1320 FUEL SYSTEM 1-K44 1325 FUEL DISTRIBUTOR 1-H04 1339 AIR CLEANER 1-H05 1364 THROTTLE BODY 1-H05 1360 ENISSION CONTROL VALVE 1-H05 1360 ENISSION CONTROL SYSTEM 1-H06 1500 OIL PUMP & FILTER 1-H06 1500 COOLING SYSTEM 1-H06 1500 COOLING SYSTEM 1-H06 1500 COUTON SYSTEM 1-H07 1700 HANDAL TRANSMISSION CASE 1-UCT 1700 HANDAL TRANSMISSION CASE 1-J07 1710 HANDAL TRANSMISSION CHANGE CON TROL SYSTEM 1-H08 1720 HANDAL TRANSMISSION CHANGE CON TROL SYSTEM 1-H08 1840 AIRTHATOR 1-H08 1840 AIRTHATOR 1-H08 1840 AIRTHATOR 1-H08 1840 AIRTHATOR 1-H09 1850 BATTERY 1-H09 1910 AUTOMATIC TRANSMISSION TORGUS CONVERTER, OIL PUMP & FIPTINGS 1-L01 1925 AUTOMATIC TRANSMISSION CONTROL VALVE 1-K10 1920 AUTOMATIC TRANSMISSION CONTROL VALVE                                                                                                                                                                                                                                                                                                                                                                                                                                                                                                                                                                                                                                                                                                                                                                                                                                                                           | 1-604 | 1313   | TWIN TURBO AIR INTAKE SYSTEM                                   |        |      |                               |              | ·       |              |
| 1-004 1330 AIR CLEAMER 1-005 1364 THROTTLE BODY 1-F05 1371 AIR PUMP & AIR CONTROL VALVE 1-H05 1380 EMISSION CONTROL SYSTEM 1-D06 1400 OIL PUMP & FILTER COOLING SYSTEM 1-N06 1500 COULTHG SYSTEM 1-N06 1500 BRACKET, PULLEY & BELT 1-C07 1600 CLUTCH DISC & COVER 1-E07 1700 MANUAL TRANSMISSION CASE 1-J07 1710 MANUAL TRANSMISSION GEARS 1-D08 1720 MANUAL TRANSMISSION CHANGE CON TROL SYSTEM 1-F08 1800 ENGINE ELECTRICAL SYSTEM 1-100 1804 A STARTER (AT) 1-M08 1840 A STARTER (AT) 1-M09 1850 BATTERY 1-D09 1910 AUTOMATIC TRANSMISSION CONTROL VALVE AND AUTOMATIC TRANSMISSION CONTROL VALVE AUTOMATIC TRANSMISSION | 1-104 | 1320   |                                                                |        |      |                               | ĺ            |         |              |
| 1-D05 1364 THROTTLE BODY 1-F05 1371 AIR PUMP & AIR CONTROL VALVE 1-H05 1380 EMISSION CONTROL SYSTEM 1-D06 1400 OIL PUMP & FILTER 1-G06 1500 COOLING SYSTEM 1-H06 1580 BRACKET, PULLEY & BELT 1-G07 1600 CLUTCH DISC & COVER 1-E07 1700 MAMUAL TRANSMISSION CASE 1-J07 1710 MAMUAL TRANSMISSION GEARS 1-J07 1710 MAMUAL TRANSMISSION CHANGE CON TROL SYSTEM 1-D08 1720 MANUAL TRANSMISSION CHANGE CON TROL SYSTEM 1-F08 1800 ENGINE ELECTRICAL SYSTEM 1-108 1830 ALTERNATOR 1-K08 1840 STARTER (XT) 1-H08 1840 A STARTER (XT) 1-C09 1850 BATTERY 1-109 1910 AUTOMATIC TRANSMISSION CASE & MAIN CONTROL SYSTEM 1-109 1920 AUTOMATIC TRANSMISSION CASE & MAIN CONTROL SYSTEM 1-C10 1925 AUTOMATIC TRANSMISSION CONTROL VALVE 1-K18 1930 AUTOMATIC TRANSMISSION CONTROL VALVE                                                                                                                                                                                                                                                                                                                                                                                                                                                                                                                                                                                                                                                                                                                                                                                                                                                                                                                                                                                                                                                                                                                                                                                                                                                                                                                                                      | 1-K04 | 1325   | FUEL DISTRIBUTOR                                               |        |      |                               | İ            |         |              |
| 1-F05 1371 AIR PUMP & AIR CONTROL VALVE 1-H05 1380 EMISSION CONTROL SYSTEM 1-D06 1400 DIL PUMP & FILTER 1-G04 1500 COOLING SYSTEM 1-N06 1580 BRACKET, PULLEY & BELT 1-C07 1600 CLUTCH DISC & COWER 1-E07 1700 MAHUAL TRANSMISSION CASE 1-J07 1710 MAHUAL TRANSMISSION GEARS 1-J08 1720 MAHUAL TRANSMISSION CHANGE CON TROL SYSTEM 1-F08 1800 ENGINE ELECTRICAL SYSTEM 1-F08 1800 ENGINE ELECTRICAL SYSTEM 1-H08 1840 STARTER 1-H08 1840 STARTER CMT7 1-C09 1850 BATTERY 1-D09 1910 AUTOMATIC TRANSMISSION TORQUE CONVERTER, OIL PUMP & PIFINGS 1-C10 1925 AUTOMATIC TRANSMISSION CONTROL VALVE 1-K10 1930 AUTOMATIC TRANSMISSION CONTROL VALVE 1-K10 1930 AUTOMATIC TRANSMISSION CONTROL VALVE 1-K10 1930 AUTOMATIC TRANSMISSION COUNTROL VALVE                                                                                                                                                                                                                                                                                                                                                                                                                                                                                                                                                                                                                                                                                                                                                                                                                                                                                                                                                                                                                                                                                                                                                                                                                                                                                                                                                                                | 1-M04 | 1330   | AIR GLEANER                                                    |        |      |                               | }            |         |              |
| 1-H05 1380 EMISSION CONTROL SYSTEM 1-D06 1400 OIL PUMP & FILTER 1-G06 1500 COOLING SYSTEM 1-N06 1580 BRACKET, PULLEY & BELT 1-G07 1600 CLUTCH DISC & COVER 1-E07 1700 HANUAL TRANSHISSION CASE 1-J07 1710 MANUAL TRANSHISSION GEARS 1-D08 1720 MANUAL TRANSHISSION CHANGE CON TROL SYSTEM 1-F08 1800 ENGINE ELECTRICAL SYSTEM 1-F08 1800 ENGINE ELECTRICAL SYSTEM 1-K08 1840 STARTER (NT) 1-H08 1840 STARTER (NT) 1-H08 1840 STARTER (NT) 1-D09 1910 AUTOMATIC TRANSHISSION TORQUE CONVERTER, OIL PUMP & PIPTNGS 1-I09 1920 AUTOMATIC TRANSHISSION CASE & HAIN CONTROL SYSTEM 1-K18 1936 AUTOMATIC TRANSHISSION CONTROL VALVE                                                                                                                                                                                                                                                                                                                                                                                                                                                                                                                                                                                                                                                                                                                                                                                                                                                                                                                                                                                                                                                                                                                                                                                                                                                                                                                                                                                                                                                                                                  | 1-005 | 1364   | THROTTLE BODY                                                  |        |      |                               |              |         |              |
| 1-D06 1400 DIL PUMP & FILTER 1-G06 1500 COOLING SYSTEM 1-N06 1580 BRACKET, PULLEY & BELT 1-C07 1600 CLUTCH DISC & COVER 1-E07 1700 MANUAL TRANSMISSION CASE 1-J07 1710 MANUAL TRANSMISSION CHANGE CON TROL SYSTEM 1-D08 1720 MANUAL TRANSMISSION CHANGE CON TROL SYSTEM 1-F08 1800 ENGINE ELECTRICAL SYSTEM 1-108 1830 ALTERNATOR 1-K08 1840 A STARTER (AT) 1-M08 1840 A STARTER (AT) 1-D09 1910 AUTOMATIC TRANSMISSION TORQUE CONVERTER, OIL PUMP & PIPINGS 1-I09 1920 AUTOMATIC TRANSMISSION CASE & MATOMATIC TRANSMISSION CONTROL VALVE 1-K10 1930 AUTOMATIC TRANSMISSION CONTROL VALVE                                                                                                                                                                                                                                                                                                                                                                                                                                                                                                                                                                                                                                                                                                                                                                                                                                                                                                                                                                                                                                                                                                                                                                                                                                                                                                                                                                                                                                                                                                                                     | 1-F05 | 1371   | AIR PUMP & AIR CONTROL VALVE                                   |        |      |                               |              | ]       |              |
| 1-G06 1500 COOLING SYSTEM 1-N06 1580 BRACKET, PULLEY & BELT 1-C07 1600 CLUTCH DISC & COVER 1-E07 1700 MANUAL TRANSMISSION CASE 1-J07 1710 MANUAL TRANSMISSION GEARS 1-J08 1720 MANUAL TRANSMISSION CHANGE CON TROL SYSTEM 1-F08 1800 ENGINE ELECTRICAL SYSTEM 1-108 1830 ALTERNATOR 1-K08 1840 A STARTER (AT) 1-N08 1840 A STARTER (AT) 1-D09 1910 AUTOMATIC TRANSMISSION TORQUE CONVERTER, OIL PUMP & PIPINGS 1-I09 1920 AUTOMATIC TRANSMISSION CONTROL VALVE 1-K10 1930 AUTOMATIC TRANSMISSION CONTROL VALVE 1-K10 1930 AUTOMATIC TRANSMISSION CONTROL VALVE                                                                                                                                                                                                                                                                                                                                                                                                                                                                                                                                                                                                                                                                                                                                                                                                                                                                                                                                                                                                                                                                                                                                                                                                                                                                                                                                                                                                                                                                                                                                                                 | 1-405 | 1380   | EMISSION CONTROL SYSTEM                                        |        |      |                               | <u> </u><br> |         |              |
| 1-N06 1580 BRACKET, PULLEY & BELT 1-C07 1600 CLUTCH DISC & COVER 1-E07 1700 MANUAL TRANSHISSION CASE 1-J07 1710 MANUAL TRANSHISSION GEARS 1-D08 1720 MANUAL TRANSHISSION CHANGE CON TOLL SYSTEM 1-F08 1800 ENGINE ELECTRICAL SYSTEM 1-108 1830 ALTERNATOR 1-K08 1840 STARTER (AT) 1-H08 1840 A STARTER (AT) 1-D09 1910 AUTOMATIC TRANSHISSION TORQUE CONVERTER, OIL PUMP & PIPINGS 1-109 1920 AUTOMATIC TRANSHISSION CONTROL VALVE 1-C10 1925 AUTOMATIC TRANSHISSION CONTROL VALVE 1-K16 1930 AUTOMATIC TRANSHISSION CONTROL                                                                                                                                                                                                                                                                                                                                                                                                                                                                                                                                                                                                                                                                                                                                                                                                                                                                                                                                                                                                                                                                                                                                                                                                                                                                                                                                                                                                                                                                                                                                                                                                   | 1-006 | 1400   | DIL PUNP & FILTER                                              |        |      |                               |              |         |              |
| 1-C07 1600 CLUTCH DISC & COVER 1-E07 1700 MANUAL TRANSMISSION CASE 1-J07 1710 MANUAL TRANSMISSION GEARS 1-D08 1720 MANUAL TRANSMISSION CHANGE CON TROL SYSTEM 1-F08 1800 ENGINE ELECTRICAL SYSTEM 1-108 1830 ALTERNATOR 1-K08 1840 STARTER (MT) 1-M08 1840 A STARTER (AT) 1-D09 1910 AUTOMATIC TRANSMISSION TORQUE CONVERTER, 011 PUMP & PIPINGS 1-109 1920 AUTOMATIC TRANSMISSION CASE & MAIN CONTROL SYSTEM 1-C10 1925 AUTOMATIC TRANSMISSION CONTROL VALVE 1-K16 1930 AUTOMATIC TRANSMISSION CONTROL VALVE                                                                                                                                                                                                                                                                                                                                                                                                                                                                                                                                                                                                                                                                                                                                                                                                                                                                                                                                                                                                                                                                                                                                                                                                                                                                                                                                                                                                                                                                                                                                                                                                                  | 1-606 | 1500   | COOLING SYSTEM                                                 |        |      |                               |              |         |              |
| 1-E07 1700 MANUAL TRANSMISSION CASE 1-J07 1710 MANUAL TRANSMISSION GEARS 1-D08 1720 MANUAL TRANSMISSION CHANGE CON TROL SYSTEM 1-F08 1800 ENGINE ELECTRICAL SYSTEM 1-108 1830 ALTERNATOR 1-K08 1840 STARTER (NT) 1-M08 1840 A STARTER (AT) 1-D09 1910 AUTOMATIC TRANSMISSION TORQUE CONVERTER, DIL PUMP & PIPINGS 1-109 1920 AUTOMATIC TRANSMISSION CASE & MAIN CONTROL SYSTEM 1-C10 1925 AUTOMATIC TRANSMISSION CONTROL VALVE 1-K18 1930 AUTOMATIC TRANSMISSION CONTROL AUTOMATIC TRANSMISSION CONTROL VALVE 1-K18 1930 AUTOMATIC TRANSMISSION CONTROL                                                                                                                                                                                                                                                                                                                                                                                                                                                                                                                                                                                                                                                                                                                                                                                                                                                                                                                                                                                                                                                                                                                                                                                                                                                                                                                                                                                                                                                                                                                                                                        | 1-N06 | 1580   | BRACKET, PULLEY & BELT                                         |        |      |                               | ŀ            |         |              |
| 1-J07 1710 MANUAL TRANSHISSION GEARS 1-D08 1720 MANUAL TRANSHISSION CHANGE CON TROL SYSTEM 1-F08 1800 ENGINE ELECTRICAL SYSTEM 1-I08 1830 ALTERNATOR 1-K08 1840 STARTER (AT) 1-H08 1840 A STARTER (AT) 1-C09 1850 BATTERY 1-D09 1910 AUTONATIC TRANSHISSION TORQUE CONVERTER, OIL PUMP & PIPINGS 1-I09 1920 AUTONATIC TRANSHISSION CASE & HAIN CONTROL SYSTEM 1-C10 1925 AUTOMATIC TRANSHISSION CONTROL 1-K10 1930 AUTONATIC TRANSHISSION CLUTCHE                                                                                                                                                                                                                                                                                                                                                                                                                                                                                                                                                                                                                                                                                                                                                                                                                                                                                                                                                                                                                                                                                                                                                                                                                                                                                                                                                                                                                                                                                                                                                                                                                                                                              | 1-C07 | 1600   | CLUTCH DISC & COVER                                            |        |      |                               |              |         |              |
| 1-D08 1720 HANUAL TRANSMISSION CHANGE CON TROL SYSTEM  1-F08 1800 ENGINE ELECTRICAL SYSTEM  1-I08 1830 ALTERNATOR  1-K08 1840 STARTER (AT)  1-H08 1840 A STARTER (AT)  1-C09 1850 BATTERY  1-D09 1910 AUTOMATIC TRANSMISSION TORQUE CONVERTER, OIL PUMP & PIPINGS  1-I09 1920 AUTOMATIC TRANSMISSION CASE & MAIN CONTROL SYSTEM  1-C10 1925 AUTOMATIC TRANSMISSION CONTROL  1-K10 1930 AUTOMATIC TRANSMISSION CONTROL                                                                                                                                                                                                                                                                                                                                                                                                                                                                                                                                                                                                                                                                                                                                                                                                                                                                                                                                                                                                                                                                                                                                                                                                                                                                                                                                                                                                                                                                                                                                                                                                                                                                                                          | 1-E07 | 1706   | MANUAL TRANSMISSION CASE                                       |        |      |                               |              |         |              |
| TROL SYSTEM  1-F08 1800 ENGINE ELECTRICAL SYSTEM  1-108 1830 ALTERNATOR  1-K08 1840 STARTER (NT)  1-H08 1840 A STARTER (AT)  1-C09 1850 BATTERY  1-D09 1910 AUTOMATIC TRANSMISSION TORQUE CONVERTER, OIL PUNP & PIPINGS  1-109 1920 AUTOMATIC TRANSMISSION CASE & MAIN CONTROL SYSTEM  1-C10 1925 AUTOMATIC TRANSMISSION CONTROL  1-K10 1930 AUTOMATIC TRANSMISSION CONTROL                                                                                                                                                                                                                                                                                                                                                                                                                                                                                                                                                                                                                                                                                                                                                                                                                                                                                                                                                                                                                                                                                                                                                                                                                                                                                                                                                                                                                                                                                                                                                                                                                                                                                                                                                    | 1-J07 | 1710   | MANUAL TRANSMISSION GEARS                                      |        |      |                               |              |         |              |
| 1-108 1830 ALTERNATOR  1-K08 1840 STARTER (NT)  1-H08 1840 A STARTER (AT)  1-C09 1850 BATTERY  1-D09 1910 AUTOMATIC TRANSMISSION TORQUE CONVERTER, OIL PUMP & PIPINGS  1-109 1920 AUTOMATIC TRANSMISSION CASE & MAIN CONTROL SYSTEM  1-C10 1925 AUTOMATIC TRANSMISSION CONTROL  1-K16 1930 AUTOMATIC TRANSMISSION CONTROL                                                                                                                                                                                                                                                                                                                                                                                                                                                                                                                                                                                                                                                                                                                                                                                                                                                                                                                                                                                                                                                                                                                                                                                                                                                                                                                                                                                                                                                                                                                                                                                                                                                                                                                                                                                                      | 1-D08 | 1720   | MANUAL TRANSMISSION CHANGE CON<br>TROL SYSTEM                  |        |      |                               |              |         |              |
| 1-K08 1840 STARTER (NT)  1-M08 1840 A STARTER (AT)  1-C09 1850 BATTERY  1-D09 1910 AUTOMATIC TRANSMISSION TORQUE CONVERTER, OIL PUMP & PIPINGS  1-109 1920 AUTOMATIC TRANSMISSION CASE & MAIN CONTROL SYSTEM  1-C10 1925 AUTOMATIC TRANSMISSION CONTROL  1-K10 1930 AUTOMATIC TRANSMISSION CONTROL                                                                                                                                                                                                                                                                                                                                                                                                                                                                                                                                                                                                                                                                                                                                                                                                                                                                                                                                                                                                                                                                                                                                                                                                                                                                                                                                                                                                                                                                                                                                                                                                                                                                                                                                                                                                                             | 1-F08 | 1800   | ENGINE ELECTRICAL SYSTEM                                       |        |      |                               |              |         |              |
| 1-H08 1840 A STARTER (AT)  1-C09 1850 BATTERY  1-D09 1910 AUTOMATIC TRANSMISSION TORQUE CONVERTER, OIL PUMP & PIPINGS  1-109 1920 AUTOMATIC TRANSMISSION CASE & MAIN CONTROL SYSTEM  1-C10 1925 AUTOMATIC TRANSMISSION CONTROL  1-K10 1930 AUTOMATIC TRANSMISSION CONTROL                                                                                                                                                                                                                                                                                                                                                                                                                                                                                                                                                                                                                                                                                                                                                                                                                                                                                                                                                                                                                                                                                                                                                                                                                                                                                                                                                                                                                                                                                                                                                                                                                                                                                                                                                                                                                                                      | 1-108 | 1830   | ALTERNATOR                                                     |        |      |                               |              |         |              |
| 1-C09 1850 BATTERY 1-D09 1910 AUTOMATIC TRANSMISSION TORQUE CONVERTER, OIL PUMP & PIPINGS 1-109 1920 AUTOMATIC TRANSMISSION CASE & MAIN CONTROL SYSTEM 1-C10 1925 AUTOMATIC TRANSMISSION CONTROL VALVE 1-K16 1930 AUTOMATIC TRANSMISSION CLUTCHE                                                                                                                                                                                                                                                                                                                                                                                                                                                                                                                                                                                                                                                                                                                                                                                                                                                                                                                                                                                                                                                                                                                                                                                                                                                                                                                                                                                                                                                                                                                                                                                                                                                                                                                                                                                                                                                                               | 1-K08 | 1840   | STARTER<br>(NT)                                                |        |      |                               |              |         |              |
| 1-D09 1910 AUTOMATIC TRANSMISSION TORQUE CONVERTER, OIL PUNP & PIPINGS 1-109 1920 AUTOMATIC TRANSMISSION CASE & MAIN CONTROL SYSTEM 1-C10 1925 AUTOMATIC TRANSMISSION CONTROL VALVE 1-K16 1930 AUTOMATIC TRANSMISSION CLUTCHE                                                                                                                                                                                                                                                                                                                                                                                                                                                                                                                                                                                                                                                                                                                                                                                                                                                                                                                                                                                                                                                                                                                                                                                                                                                                                                                                                                                                                                                                                                                                                                                                                                                                                                                                                                                                                                                                                                  | 1-H08 | 1840 A | STARTER<br>(AT)                                                |        |      |                               |              |         |              |
| CONVERTER, OIL PUMP & PIPINGS  1-109 1920 AUTOMATIC TRANSMISSION CASE & HAIN CONTROL SYSTEM  1-Clo 1925 AUTOMATIC TRANSMISSION CONTROL VALVE  1-K18 1930 AUTOMATIC TRANSMISSION CLUTCHE                                                                                                                                                                                                                                                                                                                                                                                                                                                                                                                                                                                                                                                                                                                                                                                                                                                                                                                                                                                                                                                                                                                                                                                                                                                                                                                                                                                                                                                                                                                                                                                                                                                                                                                                                                                                                                                                                                                                        | 1-C09 | 1850   | BATTERY                                                        |        |      |                               |              |         |              |
| 1-C10 1925 AUTOMATIC TRANSMISSION CONTROL VALVE  1-K18 1936 AUTOMATIC TRANSMISSION CLUTCHE                                                                                                                                                                                                                                                                                                                                                                                                                                                                                                                                                                                                                                                                                                                                                                                                                                                                                                                                                                                                                                                                                                                                                                                                                                                                                                                                                                                                                                                                                                                                                                                                                                                                                                                                                                                                                                                                                                                                                                                                                                     | 1-009 | 1910   | AUTOMATIC TRANSMISSION TORQUE<br>CONVERTER, OIL PUMP & PIPINGS |        |      |                               |              |         |              |
| 1-K18 1930 AUTOMATIC TRANSHISSION CLUTCHE                                                                                                                                                                                                                                                                                                                                                                                                                                                                                                                                                                                                                                                                                                                                                                                                                                                                                                                                                                                                                                                                                                                                                                                                                                                                                                                                                                                                                                                                                                                                                                                                                                                                                                                                                                                                                                                                                                                                                                                                                                                                                      | 1-109 | 1920   | AUTONATIC TRANSMISSION CASE & MAIN CONTROL SYSTEM              |        |      |                               |              |         |              |
| 1-K18 1930 AUTONATIC TRANSMISSION CLUTCHE S & PLANETARY GEARS                                                                                                                                                                                                                                                                                                                                                                                                                                                                                                                                                                                                                                                                                                                                                                                                                                                                                                                                                                                                                                                                                                                                                                                                                                                                                                                                                                                                                                                                                                                                                                                                                                                                                                                                                                                                                                                                                                                                                                                                                                                                  | 1-C10 | 1925   | AUTOMATIC TRANSMISSION CONTROL VALVE                           |        |      |                               |              |         |              |
|                                                                                                                                                                                                                                                                                                                                                                                                                                                                                                                                                                                                                                                                                                                                                                                                                                                                                                                                                                                                                                                                                                                                                                                                                                                                                                                                                                                                                                                                                                                                                                                                                                                                                                                                                                                                                                                                                                                                                                                                                                                                                                                                | 1-K18 | 1930   | AUTOMATIC TRANSMISSION CLUTCHE<br>S & PLANETARY GEARS          |        |      |                               |              |         |              |