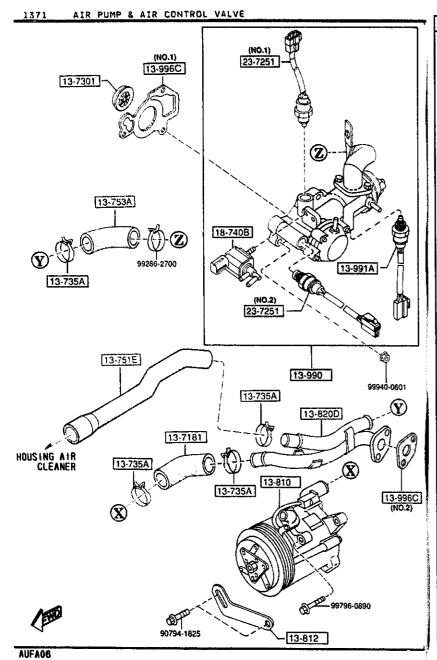

SECTION NAME INDEX (ENGINE)

| 1-03   100                                                                                                                                                                                                                                                                                                                                                                                                                                                                                                                                                                                                                                                                                                                                                                                                                                                                                                                                                                                                                                                                                                                                                                                                                                                                                                                                                                                                                                                                                                                                                                                                                                                                                                                                                                                                                                                                                                                                                                                                                                                                                                                     | LO.NO | SEC.NO | SECTION NAME                                                   | 10 410 |      | TION NAME INDEX (ENGINE)      | 1            |         | r            |
|--------------------------------------------------------------------------------------------------------------------------------------------------------------------------------------------------------------------------------------------------------------------------------------------------------------------------------------------------------------------------------------------------------------------------------------------------------------------------------------------------------------------------------------------------------------------------------------------------------------------------------------------------------------------------------------------------------------------------------------------------------------------------------------------------------------------------------------------------------------------------------------------------------------------------------------------------------------------------------------------------------------------------------------------------------------------------------------------------------------------------------------------------------------------------------------------------------------------------------------------------------------------------------------------------------------------------------------------------------------------------------------------------------------------------------------------------------------------------------------------------------------------------------------------------------------------------------------------------------------------------------------------------------------------------------------------------------------------------------------------------------------------------------------------------------------------------------------------------------------------------------------------------------------------------------------------------------------------------------------------------------------------------------------------------------------------------------------------------------------------------------|-------|--------|----------------------------------------------------------------|--------|------|-------------------------------|--------------|---------|--------------|
| 1-003 1040 DIT PAMP REAR HOUSING 1-KII 1950 DIT PAMP REAR HOUSING  |       |        |                                                                |        |      |                               | LO.NO        | SEC. NO | SECTION NAME |
| 1-603 1040 OIL PAN, FRONT & REAR HOUSING 1-103 1100 ECCENTRIC SNAFT & FLYWHEEL 1-HII 1-05 1110 ROTORS & RELATED PARTS 1-03 1300 INLET MANIFOLD 1-04 1311 INTER COBLER 1-04 1312 TURBO CHARGER 1-04 1312 TURBO CHARGER 1-04 1325 FUEL SYSTEM 1-05 1364 THROTTLE BODY 1-08 1364 THROTTLE BODY 1-08 1371 AIR PUMP & AIR CONTROL SYSTEM 1-08 1500 COLING SYSTEM 1-08 1500 COLING SYSTEM 1-08 1500 COLING SYSTEM 1-09 1500 COLING SYSTEM 1-09 1710 MANUAL TRANSMISSION CASE 1-104 1500 COLING SYSTEM 1-105 1510 AIR CLEARER 1-106 1500 COLING SYSTEM 1-107 1710 MANUAL TRANSMISSION CASE 1-108 1600 COLING SYSTEM 1-109 1710 MANUAL TRANSMISSION CASE 1-100 1800 ALTERNATOR SYSTEM 1-100 1800 ALTERNATOR SYSTEM 1-100 1800 AUTOMATIC TRANSMISSION CASE & MAIN CONTROL SYSTEM 1-109 1910 AUTOMATIC TRANSMISSION CASE & MAIN CONTROL SYSTEM 1-109 1910 AUTOMATIC TRANSMISSION CASE & MAIN CONTROL SYSTEM ORDER STATER 1-109 1910 AUTOMATIC TRANSMISSION CASE & MAIN CONTROL SYSTEM ORDER STATER 1-109 1910 AUTOMATIC TRANSMISSION CASE & MAIN CONTROL SYSTEM ORDER STATER 1-109 1910 AUTOMATIC TRANSMISSION CASE & MAIN CONTROL SYSTEM ORDER STATER 1-109 1910 AUTOMATIC TRANSMISSION CASE & MAIN CONTROL SYSTEM ORDER STATER 1-109 1910 AUTOMATIC TRANSMISSION CONTROL 1-109 1920 AUTOMATIC TRANSMISSION CONTROL                                                                                                                                                                                                                                                                                                                                                                                                                                                                                                                                                                                                                                                                                                       |       |        |                                                                | T-HII  | 1940 | R, LOW & REVERSE PISTON       | }            |         |              |
| 1-103 1100 ECCENTRIC SMATT & FLYWHEEL 1-03 1100 INLET MANIFOLD EXAMST MANIFOLD INLET MANIFOLD INLET MANIFOLD INLET MANIFOLD INLET MANIFOLD INTER COOLER INTERCE COOLER  | 1     |        |                                                                | 1-K11  | 1950 | AUTOMATIC TRANSMISSION MANUAL |              |         | +            |
| 1-103 1310 INLET MANIFOLD 1-104 1310 INLET MANIFOLD 1-104 1310 EXHAUST MANIFOLD 1-104 1311 INTER COOLER 1-104 1312 TIWIN TURBO CHARGER 1-104 1325 FULL SYSTEM 1-104 1320 FULL SYSTEM 1-104 1320 FULL SYSTEM 1-105 1364 THROTTLE BODY 1-105 1364 THROTTLE BODY 1-105 1360 FULL SYSTEM 1-106 1300 FULL SYSTEM 1-106 1300 FULL SYSTEM 1-107 1500 FULL SYSTEM 1-108 1380 FULL SYSTEM 1-109 1380 FULL SYSTEM 1-109 1380 FULL SYSTEM 1-109 1380 FULL SYSTEM 1-109 1-109 ISO COULTE SYSTEM 1-109 1-109 ISO FULL SYSTEM 1-109 1-109 ISO FULL SYSTEM 1-109 ISO FULL |       |        |                                                                | 1-M11  | 1040 |                               | ŀ            | 1       |              |
| 1-MO3 1300 INLET MANIFOLD 1-C04 1310 EMAUST MANIFOLD 1-C04 1311 INTER COLER 1-C04 1312 TURBO CHARGER 1-C04 1312 TURBO CHARGER 1-C04 1312 FURL SYSTEM 1-C04 1325 FUEL SYSTEM 1-MO4 1335 FUEL DISTRIBUTOR 1-MO4 1330 AIR CLEARER 1-MO4 1340 AIR CLEARER 1-MO5 1351 AIR PUMP & AIR CONTROL VALVE 1-F05 1371 AIR PUMP & AIR CONTROL SYSTEM 1-MO6 1400 OIL PUMP & FILTER 1-MO6 1500 COOLING SYSTEM 1-MO6 1500 COULING SYSTEM 1-MO6 1500 COULING SYSTEM 1-MO6 1500 CLUTCH DISC & COVER 1-E07 1700 MANUAL TRANSMISSION CASE 1-MO1 1770 MANUAL TRANSMISSION CARGE CON TOOL SYSTEM 1-MO8 1840 ALTERNATOR 1-F08 1800 ENGINE ELECTRICAL SYSTEM 1-MO8 1840 ALTERNATOR 1-MO8 1840 ALTERNATOR 1-MO8 1840 ALTERNATOR 1-MO8 1840 ALTERNATOR 1-MO9 1910 ANTIFER TO THE PUMP & PIPTINGS CONTROL SYSTEM 1-MO9 1910 ANTIFER TO THE PUMP & PIPTINGS CONTROL SYSTEM 1-MO9 1910 ANTIFER TO THE PUMP & PIPTINGS CONTROL SYSTEM 1-MO9 1910 ANTIFER TO THE PUMP & PIPTINGS CONTROL SYSTEM CONTROL SYSTEM CONTROL SANTANT TO THE PUMP & PIPTINGS CONTROL SYSTEM CONTROL SANTANT TO THE PUMP & PIPTINGS CONTROL SYSTEM CONTROL SANTANT TO THE PUMP & PIPTINGS CONTROL SANTANT TO THE PU | 1     |        |                                                                | 4-441  | 1760 | & SEAL KIT                    |              |         |              |
| 1-C04 1310 EXHAUST MANIFOLD 1-D04 1311 INTER COOLER 1-E04 1312 TURBO CHARGER 1-E04 1313 TWIN YURBO AIR INTAKE SYSTEM 1-F04 1320 FUEL SYSTEM 1-R04 1325 FUEL DISTRIBUTOR 1-R04 1325 FUEL SYSTEM 1-R04 1325 FUEL SYSTEM 1-R05 1371 AIR PUMP & AIR CONTROL VALVE 1-F05 1371 AIR PUMP & AIR CONTROL VALVE 1-F05 1371 AIR PUMP & FILTER 1-R06 1500 COOLING SYSTEM 1-R06 1500 COOLING SYSTEM 1-R06 1500 COOLING SYSTEM 1-R07 1700 MANUAL TRANSHISSION CASE 1-G07 1710 MANUAL TRANSHISSION CASE 1-G07 1710 MANUAL TRANSHISSION CANE 1-F08 1800 ENGINE ELECTRICAL SYSTEM 1-R08 1800 ENGINE ELECTRICAL SYSTEM 1-R08 1840 A STAPTER 1-R08 1840 A STAPTER 1-R09 1910 AUTOMATIC TRANSHISSION TORQUE CONCERNING SYSTEM 1-R09 1910 AUTOMATIC TRANSHISSION CONTROL 1-C09 1850 BATTERY 1-R09 1870 AUTOMATIC TRANSHISSION CONTROL 1-R09 1910 AUTOMATIC TRANSHISSION CONTROL 1-C10 1925 AUTOMATIC TRANSHISSION CONTROL 1-C10 1925 AUTOMATIC TRANSHISSION CONTROL 1-C10 1925 AUTOMATIC TRANSHISSION CONTROL 1-R10 1920 AUTOMATIC TRANSHISSION CONTROL 1 | 1     | i      |                                                                | 1      |      |                               |              |         |              |
| 1-D04 1311 INTER CODLER 1-E04 1312 TURBO CHARGER 1-G04 1313 TWIN TURBO AIR INTAKE SYSTEM 1-F04 1325 FUEL DISTRIBUTOR 1-H04 1320 AIR CLEAMER 1-H05 1364 TUROTTLE BODY 1-F05 1371 AIR PUMP & AIR CONTROL VALVE 1-F05 1371 AIR PUMP & AIR CONTROL SYSTEM 1-H05 1580 EMISSION CONTROL SYSTEM 1-H06 1500 COOLING SYSTEM 1-H06 1500 BRACKET, PULLEY & BELT 1-C07 1600 CLUTCH DISC & COVER 1-E07 1700 HANUAL TRANSHISSION CASE 1-J07 1710 MANUAL TRANSHISSION GEARS 1-J08 1720 MANUAL TRANSHISSION CHANGE CON 1-F08 1800 EMISSION CHANGE CON 1-F08 1800 EMISSION CHANGE CON 1-F08 1800 STEPTER 1-F08 1800 AUTOMATIC TRANSHISSION TORQUE 1-H09 1910 AUTOMATIC TRANSHISSION CONTROL 1-H09 1910 AUTOMATIC TRANSHISSION CONTROL 1-H09 1920 AUTOMATIC TRANSHISSION CONTROL 1-C10 1925 AUTOMATIC TRANSHISSION CONTROL 1-K10 192 | 1     |        |                                                                |        |      |                               |              | ļ       |              |
| 1-604   1312                                                                                                                                                                                                                                                                                                                                                                                                                                                                                                                                                                                                                                                                                                                                                                                                                                                                                                                                                                                                                                                                                                                                                                                                                                                                                                                                                                                                                                                                                                                                                                                                                                                                                                                                                                                                                                                                                                                                                                                                                                                                                                                   | 1     |        |                                                                |        |      |                               | İ            |         |              |
| 1-104 1320 FUEL SYSTEM 1-K04 1325 FUEL DISTRIBUTOR 1-H04 1330 AIR CLEANER 1-D05 1364 THROTTLE BODY 1-F05 1371 AIR PUMP & AIR CONTROL VALVE 1-H05 1380 ENISSION CONTROL SYSTEM 1-D06 1400 OIL PUMP & FILTER 1-H06 1500 COOLING SYSTEM 1-H06 1500 CLUTCH DISC & COVER 1-H07 1700 MANUAL TRANSMISSION CASE 1-E07 1700 MANUAL TRANSMISSION CASE 1-D07 1710 MANUAL TRANSMISSION CHANGE CON TROL SYSTEM 1-F08 1800 ENGINE ELECTRICAL SYSTEM 1-H08 1840 A STARTER 1-H08 1840 A STARTER 1-H09 1850 DATTERY 1-D09 1910 AUTOMATIC TRANSMISSION TORQUE CON TROL SYSTEM 1-109 1920 AUTOMATIC TRANSMISSION CONTROL VALVE 1-C01 1925 AUTOMATIC TRANSMISSION CONTROL VALVE 1-K10 1935 AUTOMATIC TRANSMISSION CONTROL VALVE                                                                                                                                                                                                                                                                                                                                                                                                                                                                                                                                                                                                                                                                                                                                                                                                                                                                    | 1-E04 | 1312   |                                                                |        |      |                               |              |         |              |
| 1-104 1320 FUEL SYSTEM 1-K44 1325 FUEL DISTRIBUTOR 1-H04 1339 AIR CLEANER 1-H05 1364 THROTTLE BODY 1-H05 1360 ENISSION CONTROL VALVE 1-H05 1360 ENISSION CONTROL SYSTEM 1-H06 1500 OIL PUMP & FILTER 1-H06 1500 COOLING SYSTEM 1-H06 1500 COOLING SYSTEM 1-H06 1500 COUTON SYSTEM 1-H07 1700 HANDAL TRANSMISSION CASE 1-UCT 1700 HANDAL TRANSMISSION CASE 1-J07 1710 HANDAL TRANSMISSION CHANGE CON TROL SYSTEM 1-H08 1720 HANDAL TRANSMISSION CHANGE CON TROL SYSTEM 1-H08 1840 AIRTHATOR 1-H08 1840 AIRTHATOR 1-H08 1840 AIRTHATOR 1-H08 1840 AIRTHATOR 1-H09 1850 BATTERY 1-H09 1910 AUTOMATIC TRANSMISSION TORGUS CONVERTER, OIL PUMP & FIPTINGS 1-L01 1925 AUTOMATIC TRANSMISSION CONTROL VALVE 1-K10 1920 AUTOMATIC TRANSMISSION CONTROL VALVE                                                                                                                                                                                                                                                                                                                                                                                                                                                                                                                                                                                                                                                                                                                                                                                                                                                                           | 1-604 | 1313   | TWIN TURBO AIR INTAKE SYSTEM                                   |        |      |                               |              | ·       |              |
| 1-004 1330 AIR CLEAMER 1-005 1364 THROTTLE BODY 1-F05 1371 AIR PUMP & AIR CONTROL VALVE 1-H05 1380 EMISSION CONTROL SYSTEM 1-D06 1400 OIL PUMP & FILTER COOLING SYSTEM 1-N06 1500 COULTHG SYSTEM 1-N06 1500 BRACKET, PULLEY & BELT 1-C07 1600 CLUTCH DISC & COVER 1-E07 1700 MANUAL TRANSMISSION CASE 1-J07 1710 MANUAL TRANSMISSION GEARS 1-D08 1720 MANUAL TRANSMISSION CHANGE CON TROL SYSTEM 1-F08 1800 ENGINE ELECTRICAL SYSTEM 1-100 1804 A STARTER (AT) 1-M08 1840 A STARTER (AT) 1-M09 1850 BATTERY 1-D09 1910 AUTOMATIC TRANSMISSION CONTROL VALVE AND AUTOMATIC TRANSMISSION CONTROL VALVE AUTOMATIC TRANSMISSION | 1-104 | 1320   |                                                                |        |      |                               | ĺ            |         |              |
| 1-D05 1364 THROTTLE BODY 1-F05 1371 AIR PUMP & AIR CONTROL VALVE 1-H05 1380 EMISSION CONTROL SYSTEM 1-D06 1400 OIL PUMP & FILTER 1-G06 1500 COOLING SYSTEM 1-H06 1580 BRACKET, PULLEY & BELT 1-G07 1600 CLUTCH DISC & COVER 1-E07 1700 MAMUAL TRANSMISSION CASE 1-J07 1710 MAMUAL TRANSMISSION GEARS 1-J07 1710 MAMUAL TRANSMISSION CHANGE CON TROL SYSTEM 1-D08 1720 MANUAL TRANSMISSION CHANGE CON TROL SYSTEM 1-F08 1800 ENGINE ELECTRICAL SYSTEM 1-108 1830 ALTERNATOR 1-K08 1840 STARTER (XT) 1-H08 1840 A STARTER (XT) 1-C09 1850 BATTERY 1-109 1910 AUTOMATIC TRANSMISSION CASE & MAIN CONTROL SYSTEM 1-109 1920 AUTOMATIC TRANSMISSION CASE & MAIN CONTROL SYSTEM 1-C10 1925 AUTOMATIC TRANSMISSION CONTROL VALVE 1-K18 1930 AUTOMATIC TRANSMISSION CONTROL VALVE                                                                                                                                                                                                                                                                                                                                                                                                                                                                                                                                                                                                                                                                                                                                                                                                                                                                                                                                                                                                                                                                                                                                                                                                                                                                                                                                                      | 1-K04 | 1325   | FUEL DISTRIBUTOR                                               |        |      |                               | İ            |         |              |
| 1-F05 1371 AIR PUMP & AIR CONTROL VALVE 1-H05 1380 EMISSION CONTROL SYSTEM 1-D06 1400 DIL PUMP & FILTER 1-G04 1500 COOLING SYSTEM 1-N06 1580 BRACKET, PULLEY & BELT 1-C07 1600 CLUTCH DISC & COWER 1-E07 1700 MAHUAL TRANSMISSION CASE 1-J07 1710 MAHUAL TRANSMISSION GEARS 1-J08 1720 MAHUAL TRANSMISSION CHANGE CON TROL SYSTEM 1-F08 1800 ENGINE ELECTRICAL SYSTEM 1-F08 1800 ENGINE ELECTRICAL SYSTEM 1-H08 1840 STARTER 1-H08 1840 STARTER CMT7 1-C09 1850 BATTERY 1-D09 1910 AUTOMATIC TRANSMISSION TORQUE CONVERTER, OIL PUMP & PIFINGS 1-C10 1925 AUTOMATIC TRANSMISSION CONTROL VALVE 1-K10 1930 AUTOMATIC TRANSMISSION CONTROL VALVE 1-K10 1930 AUTOMATIC TRANSMISSION CONTROL VALVE 1-K10 1930 AUTOMATIC TRANSMISSION COUNTROL VALVE                                                                                                                                                                                                                                                                                                                                                                                                                                                                                                                                                                                                                                                                                                                                                                                                                                                                                                                                                                                                                                                                                                                                                                                                                                                                                                                                                                                | 1-M04 | 1330   | AIR GLEANER                                                    |        |      |                               | }            |         |              |
| 1-H05 1380 EMISSION CONTROL SYSTEM 1-D06 1400 OIL PUMP & FILTER 1-G06 1500 COOLING SYSTEM 1-N06 1580 BRACKET, PULLEY & BELT 1-G07 1600 CLUTCH DISC & COVER 1-E07 1700 HANUAL TRANSHISSION CASE 1-J07 1710 MANUAL TRANSHISSION GEARS 1-D08 1720 MANUAL TRANSHISSION CHANGE CON TROL SYSTEM 1-F08 1800 ENGINE ELECTRICAL SYSTEM 1-F08 1800 ENGINE ELECTRICAL SYSTEM 1-K08 1840 STARTER (NT) 1-H08 1840 STARTER (NT) 1-H08 1840 STARTER (NT) 1-D09 1910 AUTOMATIC TRANSHISSION TORQUE CONVERTER, OIL PUMP & PIPTNGS 1-I09 1920 AUTOMATIC TRANSHISSION CASE & HAIN CONTROL SYSTEM 1-K18 1936 AUTOMATIC TRANSHISSION CONTROL VALVE                                                                                                                                                                                                                                                                                                                                                                                                                                                                                                                                                                                                                                                                                                                                                                                                                                                                                                                                                                                                                                                                                                                                                                                                                                                                                                                                                                                                                                                                                                  | 1-005 | 1364   | THROTTLE BODY                                                  |        |      |                               |              |         |              |
| 1-D06 1400 DIL PUMP & FILTER 1-G06 1500 COOLING SYSTEM 1-N06 1580 BRACKET, PULLEY & BELT 1-C07 1600 CLUTCH DISC & COVER 1-E07 1700 MANUAL TRANSMISSION CASE 1-J07 1710 MANUAL TRANSMISSION CHANGE CON TROL SYSTEM 1-D08 1720 MANUAL TRANSMISSION CHANGE CON TROL SYSTEM 1-F08 1800 ENGINE ELECTRICAL SYSTEM 1-108 1830 ALTERNATOR 1-K08 1840 A STARTER (AT) 1-M08 1840 A STARTER (AT) 1-D09 1910 AUTOMATIC TRANSMISSION TORQUE CONVERTER, OIL PUMP & PIPINGS 1-I09 1920 AUTOMATIC TRANSMISSION CASE & MATOMATIC TRANSMISSION CONTROL VALVE 1-K10 1930 AUTOMATIC TRANSMISSION CONTROL VALVE                                                                                                                                                                                                                                                                                                                                                                                                                                                                                                                                                                                                                                                                                                                                                                                                                                                                                                                                                                                                                                                                                                                                                                                                                                                                                                                                                                                                                                                                                                                                     | 1-F05 | 1371   | AIR PUMP & AIR CONTROL VALVE                                   |        |      |                               |              | ]       |              |
| 1-G06 1500 COOLING SYSTEM 1-N06 1580 BRACKET, PULLEY & BELT 1-C07 1600 CLUTCH DISC & COVER 1-E07 1700 MANUAL TRANSMISSION CASE 1-J07 1710 MANUAL TRANSMISSION GEARS 1-J08 1720 MANUAL TRANSMISSION CHANGE CON TROL SYSTEM 1-F08 1800 ENGINE ELECTRICAL SYSTEM 1-108 1830 ALTERNATOR 1-K08 1840 A STARTER (AT) 1-N08 1840 A STARTER (AT) 1-D09 1910 AUTOMATIC TRANSMISSION TORQUE CONVERTER, OIL PUMP & PIPINGS 1-I09 1920 AUTOMATIC TRANSMISSION CONTROL VALVE 1-K10 1930 AUTOMATIC TRANSMISSION CONTROL VALVE 1-K10 1930 AUTOMATIC TRANSMISSION CONTROL VALVE                                                                                                                                                                                                                                                                                                                                                                                                                                                                                                                                                                                                                                                                                                                                                                                                                                                                                                                                                                                                                                                                                                                                                                                                                                                                                                                                                                                                                                                                                                                                                                 | 1-405 | 1380   | EMISSION CONTROL SYSTEM                                        |        |      |                               | <u> </u><br> |         |              |
| 1-N06 1580 BRACKET, PULLEY & BELT 1-C07 1600 CLUTCH DISC & COVER 1-E07 1700 MANUAL TRANSHISSION CASE 1-J07 1710 MANUAL TRANSHISSION GEARS 1-D08 1720 MANUAL TRANSHISSION CHANGE CON TOLL SYSTEM 1-F08 1800 ENGINE ELECTRICAL SYSTEM 1-108 1830 ALTERNATOR 1-K08 1840 STARTER (AT) 1-H08 1840 A STARTER (AT) 1-D09 1910 AUTOMATIC TRANSHISSION TORQUE CONVERTER, OIL PUMP & PIPINGS 1-109 1920 AUTOMATIC TRANSHISSION CONTROL VALVE 1-C10 1925 AUTOMATIC TRANSHISSION CONTROL VALVE 1-K16 1930 AUTOMATIC TRANSHISSION CONTROL                                                                                                                                                                                                                                                                                                                                                                                                                                                                                                                                                                                                                                                                                                                                                                                                                                                                                                                                                                                                                                                                                                                                                                                                                                                                                                                                                                                                                                                                                                                                                                                                   | 1-006 | 1400   | DIL PUNP & FILTER                                              |        |      |                               |              |         |              |
| 1-C07 1600 CLUTCH DISC & COVER 1-E07 1700 MANUAL TRANSMISSION CASE 1-J07 1710 MANUAL TRANSMISSION GEARS 1-D08 1720 MANUAL TRANSMISSION CHANGE CON TROL SYSTEM 1-F08 1800 ENGINE ELECTRICAL SYSTEM 1-108 1830 ALTERNATOR 1-K08 1840 STARTER (MT) 1-M08 1840 A STARTER (AT) 1-D09 1910 AUTOMATIC TRANSMISSION TORQUE CONVERTER, 011 PUMP & PIPINGS 1-109 1920 AUTOMATIC TRANSMISSION CASE & MAIN CONTROL SYSTEM 1-C10 1925 AUTOMATIC TRANSMISSION CONTROL VALVE 1-K16 1930 AUTOMATIC TRANSMISSION CONTROL VALVE                                                                                                                                                                                                                                                                                                                                                                                                                                                                                                                                                                                                                                                                                                                                                                                                                                                                                                                                                                                                                                                                                                                                                                                                                                                                                                                                                                                                                                                                                                                                                                                                                  | 1-606 | 1500   | COOLING SYSTEM                                                 |        |      |                               |              |         |              |
| 1-E07 1700 MANUAL TRANSMISSION CASE 1-J07 1710 MANUAL TRANSMISSION GEARS 1-D08 1720 MANUAL TRANSMISSION CHANGE CON TROL SYSTEM 1-F08 1800 ENGINE ELECTRICAL SYSTEM 1-108 1830 ALTERNATOR 1-K08 1840 STARTER (NT) 1-M08 1840 A STARTER (AT) 1-D09 1910 AUTOMATIC TRANSMISSION TORQUE CONVERTER, DIL PUMP & PIPINGS 1-109 1920 AUTOMATIC TRANSMISSION CASE & MAIN CONTROL SYSTEM 1-C10 1925 AUTOMATIC TRANSMISSION CONTROL VALVE 1-K18 1930 AUTOMATIC TRANSMISSION CONTROL AUTOMATIC TRANSMISSION CONTROL VALVE 1-K18 1930 AUTOMATIC TRANSMISSION CONTROL                                                                                                                                                                                                                                                                                                                                                                                                                                                                                                                                                                                                                                                                                                                                                                                                                                                                                                                                                                                                                                                                                                                                                                                                                                                                                                                                                                                                                                                                                                                                                                        | 1-N06 | 1580   | BRACKET, PULLEY & BELT                                         |        |      |                               | ŀ            |         |              |
| 1-J07 1710 MANUAL TRANSHISSION GEARS 1-D08 1720 MANUAL TRANSHISSION CHANGE CON TROL SYSTEM 1-F08 1800 ENGINE ELECTRICAL SYSTEM 1-I08 1830 ALTERNATOR 1-K08 1840 STARTER (AT) 1-H08 1840 A STARTER (AT) 1-C09 1850 BATTERY 1-D09 1910 AUTONATIC TRANSHISSION TORQUE CONVERTER, OIL PUMP & PIPINGS 1-I09 1920 AUTONATIC TRANSHISSION CASE & HAIN CONTROL SYSTEM 1-C10 1925 AUTOMATIC TRANSHISSION CONTROL 1-K10 1930 AUTONATIC TRANSHISSION CLUTCHE                                                                                                                                                                                                                                                                                                                                                                                                                                                                                                                                                                                                                                                                                                                                                                                                                                                                                                                                                                                                                                                                                                                                                                                                                                                                                                                                                                                                                                                                                                                                                                                                                                                                              | 1-C07 | 1600   | CLUTCH DISC & COVER                                            |        |      |                               |              |         |              |
| 1-D08 1720 HANUAL TRANSMISSION CHANGE CON TROL SYSTEM  1-F08 1800 ENGINE ELECTRICAL SYSTEM  1-I08 1830 ALTERNATOR  1-K08 1840 STARTER (AT)  1-H08 1840 A STARTER (AT)  1-C09 1850 BATTERY  1-D09 1910 AUTOMATIC TRANSMISSION TORQUE CONVERTER, OIL PUMP & PIPINGS  1-I09 1920 AUTOMATIC TRANSMISSION CASE & MAIN CONTROL SYSTEM  1-C10 1925 AUTOMATIC TRANSMISSION CONTROL  1-K10 1930 AUTOMATIC TRANSMISSION CONTROL                                                                                                                                                                                                                                                                                                                                                                                                                                                                                                                                                                                                                                                                                                                                                                                                                                                                                                                                                                                                                                                                                                                                                                                                                                                                                                                                                                                                                                                                                                                                                                                                                                                                                                          | 1-E07 | 1706   | MANUAL TRANSMISSION CASE                                       |        |      |                               |              |         |              |
| TROL SYSTEM  1-F08 1800 ENGINE ELECTRICAL SYSTEM  1-108 1830 ALTERNATOR  1-K08 1840 STARTER (NT)  1-H08 1840 A STARTER (AT)  1-C09 1850 BATTERY  1-D09 1910 AUTOMATIC TRANSMISSION TORQUE CONVERTER, OIL PUNP & PIPINGS  1-109 1920 AUTOMATIC TRANSMISSION CASE & MAIN CONTROL SYSTEM  1-C10 1925 AUTOMATIC TRANSMISSION CONTROL  1-K10 1930 AUTOMATIC TRANSMISSION CONTROL                                                                                                                                                                                                                                                                                                                                                                                                                                                                                                                                                                                                                                                                                                                                                                                                                                                                                                                                                                                                                                                                                                                                                                                                                                                                                                                                                                                                                                                                                                                                                                                                                                                                                                                                                    | 1-J07 | 1710   | MANUAL TRANSMISSION GEARS                                      |        |      |                               |              |         |              |
| 1-108 1830 ALTERNATOR  1-K08 1840 STARTER (NT)  1-H08 1840 A STARTER (AT)  1-C09 1850 BATTERY  1-D09 1910 AUTOMATIC TRANSMISSION TORQUE CONVERTER, OIL PUMP & PIPINGS  1-109 1920 AUTOMATIC TRANSMISSION CASE & MAIN CONTROL SYSTEM  1-C10 1925 AUTOMATIC TRANSMISSION CONTROL  1-K16 1930 AUTOMATIC TRANSMISSION CONTROL                                                                                                                                                                                                                                                                                                                                                                                                                                                                                                                                                                                                                                                                                                                                                                                                                                                                                                                                                                                                                                                                                                                                                                                                                                                                                                                                                                                                                                                                                                                                                                                                                                                                                                                                                                                                      | 1-D08 | 1720   | MANUAL TRANSMISSION CHANGE CON<br>TROL SYSTEM                  |        |      |                               |              |         |              |
| 1-K08 1840 STARTER (NT)  1-M08 1840 A STARTER (AT)  1-C09 1850 BATTERY  1-D09 1910 AUTOMATIC TRANSMISSION TORQUE CONVERTER, OIL PUMP & PIPINGS  1-109 1920 AUTOMATIC TRANSMISSION CASE & MAIN CONTROL SYSTEM  1-C10 1925 AUTOMATIC TRANSMISSION CONTROL  1-K10 1930 AUTOMATIC TRANSMISSION CONTROL                                                                                                                                                                                                                                                                                                                                                                                                                                                                                                                                                                                                                                                                                                                                                                                                                                                                                                                                                                                                                                                                                                                                                                                                                                                                                                                                                                                                                                                                                                                                                                                                                                                                                                                                                                                                                             | 1-F08 | 1800   | ENGINE ELECTRICAL SYSTEM                                       |        |      |                               |              |         |              |
| 1-H08 1840 A STARTER (AT)  1-C09 1850 BATTERY  1-D09 1910 AUTOMATIC TRANSMISSION TORQUE CONVERTER, OIL PUMP & PIPINGS  1-109 1920 AUTOMATIC TRANSMISSION CASE & MAIN CONTROL SYSTEM  1-C10 1925 AUTOMATIC TRANSMISSION CONTROL  1-K10 1930 AUTOMATIC TRANSMISSION CONTROL                                                                                                                                                                                                                                                                                                                                                                                                                                                                                                                                                                                                                                                                                                                                                                                                                                                                                                                                                                                                                                                                                                                                                                                                                                                                                                                                                                                                                                                                                                                                                                                                                                                                                                                                                                                                                                                      | 1-108 | 1830   | ALTERNATOR                                                     |        |      |                               |              |         |              |
| 1-C09 1850 BATTERY 1-D09 1910 AUTOMATIC TRANSMISSION TORQUE CONVERTER, OIL PUMP & PIPINGS 1-109 1920 AUTOMATIC TRANSMISSION CASE & MAIN CONTROL SYSTEM 1-C10 1925 AUTOMATIC TRANSMISSION CONTROL VALVE 1-K16 1930 AUTOMATIC TRANSMISSION CLUTCHE                                                                                                                                                                                                                                                                                                                                                                                                                                                                                                                                                                                                                                                                                                                                                                                                                                                                                                                                                                                                                                                                                                                                                                                                                                                                                                                                                                                                                                                                                                                                                                                                                                                                                                                                                                                                                                                                               | 1-K08 | 1840   | STARTER<br>(NT)                                                |        |      |                               |              |         |              |
| 1-D09 1910 AUTOMATIC TRANSMISSION TORQUE CONVERTER, OIL PUNP & PIPINGS 1-109 1920 AUTOMATIC TRANSMISSION CASE & MAIN CONTROL SYSTEM 1-C10 1925 AUTOMATIC TRANSMISSION CONTROL VALVE 1-K16 1930 AUTOMATIC TRANSMISSION CLUTCHE                                                                                                                                                                                                                                                                                                                                                                                                                                                                                                                                                                                                                                                                                                                                                                                                                                                                                                                                                                                                                                                                                                                                                                                                                                                                                                                                                                                                                                                                                                                                                                                                                                                                                                                                                                                                                                                                                                  | 1-H08 | 1840 A | STARTER<br>(AT)                                                |        |      |                               |              |         |              |
| CONVERTER, OIL PUMP & PIPINGS  1-109 1920 AUTOMATIC TRANSMISSION CASE & HAIN CONTROL SYSTEM  1-Clo 1925 AUTOMATIC TRANSMISSION CONTROL VALVE  1-K18 1930 AUTOMATIC TRANSMISSION CLUTCHE                                                                                                                                                                                                                                                                                                                                                                                                                                                                                                                                                                                                                                                                                                                                                                                                                                                                                                                                                                                                                                                                                                                                                                                                                                                                                                                                                                                                                                                                                                                                                                                                                                                                                                                                                                                                                                                                                                                                        | 1-C09 | 1850   | BATTERY                                                        |        |      |                               |              |         |              |
| 1-C10 1925 AUTOMATIC TRANSMISSION CONTROL VALVE  1-K18 1936 AUTOMATIC TRANSMISSION CLUTCHE                                                                                                                                                                                                                                                                                                                                                                                                                                                                                                                                                                                                                                                                                                                                                                                                                                                                                                                                                                                                                                                                                                                                                                                                                                                                                                                                                                                                                                                                                                                                                                                                                                                                                                                                                                                                                                                                                                                                                                                                                                     | 1-009 | 1910   | AUTOMATIC TRANSMISSION TORQUE<br>CONVERTER, OIL PUMP & PIPINGS |        |      |                               |              |         |              |
| 1-K18 1930 AUTOMATIC TRANSHISSION CLUTCHE                                                                                                                                                                                                                                                                                                                                                                                                                                                                                                                                                                                                                                                                                                                                                                                                                                                                                                                                                                                                                                                                                                                                                                                                                                                                                                                                                                                                                                                                                                                                                                                                                                                                                                                                                                                                                                                                                                                                                                                                                                                                                      | 1-109 | 1920   | AUTONATIC TRANSMISSION CASE & MAIN CONTROL SYSTEM              |        |      |                               |              |         |              |
| 1-K18 1930 AUTONATIC TRANSMISSION CLUTCHE S & PLANETARY GEARS                                                                                                                                                                                                                                                                                                                                                                                                                                                                                                                                                                                                                                                                                                                                                                                                                                                                                                                                                                                                                                                                                                                                                                                                                                                                                                                                                                                                                                                                                                                                                                                                                                                                                                                                                                                                                                                                                                                                                                                                                                                                  | 1-C10 | 1925   | AUTOMATIC TRANSMISSION CONTROL VALVE                           |        |      |                               |              |         |              |
|                                                                                                                                                                                                                                                                                                                                                                                                                                                                                                                                                                                                                                                                                                                                                                                                                                                                                                                                                                                                                                                                                                                                                                                                                                                                                                                                                                                                                                                                                                                                                                                                                                                                                                                                                                                                                                                                                                                                                                                                                                                                                                                                | 1-K18 | 1930   | AUTOMATIC TRANSMISSION CLUTCHE<br>S & PLANETARY GEARS          |        |      |                               |              |         |              |