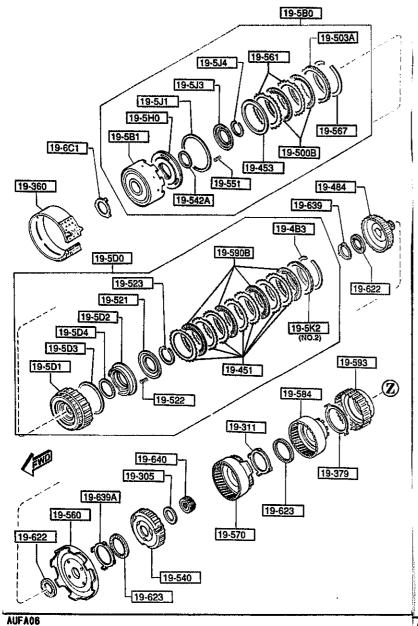

SECTION NAME INDEX (ENGINE)

| 1-03   100                                                                                                                                                                                                                                                                                                                                                                                                                                                                                                                                                                                                                                                                                                                                                                                                                                                                                                                                                                                                                                                                                                                                                                                                                                                                                                                                                                                                                                                                                                                                                                                                                                                                                                                                                                                                                                                                                                                                                                                                                                                                                                                     | LO.NO | SEC.NO | SECTION NAME                                                   | 10 410 |      | TION NAME INDEX (ENGINE)      | 1            |         | r            |
|--------------------------------------------------------------------------------------------------------------------------------------------------------------------------------------------------------------------------------------------------------------------------------------------------------------------------------------------------------------------------------------------------------------------------------------------------------------------------------------------------------------------------------------------------------------------------------------------------------------------------------------------------------------------------------------------------------------------------------------------------------------------------------------------------------------------------------------------------------------------------------------------------------------------------------------------------------------------------------------------------------------------------------------------------------------------------------------------------------------------------------------------------------------------------------------------------------------------------------------------------------------------------------------------------------------------------------------------------------------------------------------------------------------------------------------------------------------------------------------------------------------------------------------------------------------------------------------------------------------------------------------------------------------------------------------------------------------------------------------------------------------------------------------------------------------------------------------------------------------------------------------------------------------------------------------------------------------------------------------------------------------------------------------------------------------------------------------------------------------------------------|-------|--------|----------------------------------------------------------------|--------|------|-------------------------------|--------------|---------|--------------|
| 1-003 1040 DIT PAMP REAR HOUSING 1-KII 1950 DIT PAMP REAR HOUSING  |       |        |                                                                |        |      |                               | LO.NO        | SEC. NO | SECTION NAME |
| 1-603 1040 OIL PAN, FRONT & REAR HOUSING 1-103 1100 ECCENTRIC SNAFT & FLYWHEEL 1-HII 1-05 1110 ROTORS & RELATED PARTS 1-03 1300 INLET MANIFOLD 1-04 1311 INTER COBLER 1-04 1312 TURBO CHARGER 1-04 1312 TURBO CHARGER 1-04 1325 FUEL SYSTEM 1-05 1364 THROTTLE BODY 1-08 1364 THROTTLE BODY 1-08 1371 AIR PUMP & AIR CONTROL SYSTEM 1-08 1500 COLING SYSTEM 1-08 1500 COLING SYSTEM 1-08 1500 COLING SYSTEM 1-09 1500 COLING SYSTEM 1-09 1710 MANUAL TRANSMISSION CASE 1-104 1500 COLING SYSTEM 1-105 1510 AIR CLEARER 1-106 1500 COLING SYSTEM 1-107 1710 MANUAL TRANSMISSION CASE 1-108 1600 COLING SYSTEM 1-109 1710 MANUAL TRANSMISSION CASE 1-100 1800 ALTERNATOR SYSTEM 1-100 1800 ALTERNATOR SYSTEM 1-100 1800 AUTOMATIC TRANSMISSION CASE & MAIN CONTROL SYSTEM 1-109 1910 AUTOMATIC TRANSMISSION CASE & MAIN CONTROL SYSTEM 1-109 1910 AUTOMATIC TRANSMISSION CASE & MAIN CONTROL SYSTEM ORDER STATER 1-109 1910 AUTOMATIC TRANSMISSION CASE & MAIN CONTROL SYSTEM ORDER STATER 1-109 1910 AUTOMATIC TRANSMISSION CASE & MAIN CONTROL SYSTEM ORDER STATER 1-109 1910 AUTOMATIC TRANSMISSION CASE & MAIN CONTROL SYSTEM ORDER STATER 1-109 1910 AUTOMATIC TRANSMISSION CASE & MAIN CONTROL SYSTEM ORDER STATER 1-109 1910 AUTOMATIC TRANSMISSION CONTROL 1-109 1920 AUTOMATIC TRANSMISSION CONTROL                                                                                                                                                                                                                                                                                                                                                                                                                                                                                                                                                                                                                                                                                                       |       |        |                                                                | T-HII  | 1940 | R, LOW & REVERSE PISTON       | }            |         |              |
| 1-103 1100 ECCENTRIC SMATT & FLYWHEEL 1-03 1100 INLET MANIFOLD EXAMST MANIFOLD INLET MANIFOLD INLET MANIFOLD INLET MANIFOLD INLET MANIFOLD INTER COOLER INTERCE COOLER  | 1     |        |                                                                | 1-K11  | 1950 | AUTOMATIC TRANSMISSION MANUAL |              |         | +            |
| 1-103 1310 INLET MANIFOLD 1-104 1310 INLET MANIFOLD 1-104 1310 EXHAUST MANIFOLD 1-104 1311 INTER COOLER 1-104 1312 TIWIN TURBO CHARGER 1-104 1325 FULL SYSTEM 1-104 1320 FULL SYSTEM 1-104 1320 FULL SYSTEM 1-105 1364 THROTTLE BODY 1-105 1364 THROTTLE BODY 1-105 1360 FULL SYSTEM 1-106 1300 FULL SYSTEM 1-106 1300 FULL SYSTEM 1-107 1500 FULL SYSTEM 1-108 1380 FULL SYSTEM 1-109 1380 FULL SYSTEM 1-109 1380 FULL SYSTEM 1-109 1380 FULL SYSTEM 1-109 1-109 ISO COULTE SYSTEM 1-109 1-109 ISO FULL SYSTEM 1-109 1-109 ISO FULL SYSTEM 1-109 ISO FULL |       |        |                                                                | 1-M11  | 1040 |                               | ŀ            | 1       |              |
| 1-MO3 1300 INLET MANIFOLD 1-C04 1310 EMAUST MANIFOLD 1-C04 1311 INTER COLER 1-C04 1312 TURBO CHARGER 1-C04 1312 TURBO CHARGER 1-C04 1312 FURL SYSTEM 1-C04 1325 FUEL SYSTEM 1-MO4 1335 FUEL DISTRIBUTOR 1-MO4 1330 AIR CLEARER 1-MO4 1340 AIR CLEARER 1-MO5 1351 AIR PUMP & AIR CONTROL VALVE 1-F05 1371 AIR PUMP & AIR CONTROL SYSTEM 1-MO6 1400 OIL PUMP & FILTER 1-MO6 1500 COOLING SYSTEM 1-MO6 1500 COULING SYSTEM 1-MO6 1500 COULING SYSTEM 1-MO6 1500 CLUTCH DISC & COVER 1-E07 1700 MANUAL TRANSMISSION CASE 1-MO1 1770 MANUAL TRANSMISSION CARGE CON TOOL SYSTEM 1-MO8 1840 ALTERNATOR 1-F08 1800 ENGINE ELECTRICAL SYSTEM 1-MO8 1840 ALTERNATOR 1-MO8 1840 ALTERNATOR 1-MO8 1840 ALTERNATOR 1-MO8 1840 ALTERNATOR 1-MO9 1910 ANTIFER TO THE PUMP & PIPTINGS CONTROL SYSTEM 1-MO9 1910 ANTIFER TO THE PUMP & PIPTINGS CONTROL SYSTEM 1-MO9 1910 ANTIFER TO THE PUMP & PIPTINGS CONTROL SYSTEM 1-MO9 1910 ANTIFER TO THE PUMP & PIPTINGS CONTROL SYSTEM CONTROL SYSTEM CONTROL SANTANT TO THE PUMP & PIPTINGS CONTROL SYSTEM CONTROL SANTANT TO THE PUMP & PIPTINGS CONTROL SYSTEM CONTROL SANTANT TO THE PUMP & PIPTINGS CONTROL SANTANT TO THE PU | 1     |        |                                                                | 4-441  | 1760 | & SEAL KIT                    |              |         |              |
| 1-C04 1310 EXHAUST MANIFOLD 1-D04 1311 INTER COOLER 1-E04 1312 TURBO CHARGER 1-E04 1313 TWIN YURBO AIR INTAKE SYSTEM 1-F04 1320 FUEL SYSTEM 1-R04 1325 FUEL DISTRIBUTOR 1-R04 1325 FUEL SYSTEM 1-R04 1325 FUEL SYSTEM 1-R05 1371 AIR PUMP & AIR CONTROL VALVE 1-F05 1371 AIR PUMP & AIR CONTROL VALVE 1-F05 1371 AIR PUMP & FILTER 1-R06 1500 COOLING SYSTEM 1-R06 1500 COOLING SYSTEM 1-R06 1500 COOLING SYSTEM 1-R07 1700 MANUAL TRANSHISSION CASE 1-G07 1710 MANUAL TRANSHISSION CASE 1-G07 1710 MANUAL TRANSHISSION CANE 1-F08 1800 ENGINE ELECTRICAL SYSTEM 1-R08 1800 ENGINE ELECTRICAL SYSTEM 1-R08 1840 A STAPTER 1-R08 1840 A STAPTER 1-R09 1910 AUTOMATIC TRANSHISSION TORQUE CONCERNING SYSTEM 1-R09 1910 AUTOMATIC TRANSHISSION CONTROL 1-C09 1850 BATTERY 1-R09 1870 AUTOMATIC TRANSHISSION CONTROL 1-R09 1910 AUTOMATIC TRANSHISSION CONTROL 1-C10 1925 AUTOMATIC TRANSHISSION CONTROL 1-C10 1925 AUTOMATIC TRANSHISSION CONTROL 1-C10 1925 AUTOMATIC TRANSHISSION CONTROL 1-R10 1920 AUTOMATIC TRANSHISSION CONTROL 1 | 1     | i      |                                                                | 1      |      |                               |              |         |              |
| 1-D04 1311 INTER CODLER 1-E04 1312 TURBO CHARGER 1-G04 1313 TWIN TURBO AIR INTAKE SYSTEM 1-F04 1325 FUEL DISTRIBUTOR 1-H04 1320 AIR CLEAMER 1-H05 1364 TUROTTLE BODY 1-F05 1371 AIR PUMP & AIR CONTROL VALVE 1-F05 1371 AIR PUMP & AIR CONTROL SYSTEM 1-H05 1580 EMISSION CONTROL SYSTEM 1-H06 1500 COOLING SYSTEM 1-H06 1500 BRACKET, PULLEY & BELT 1-C07 1600 CLUTCH DISC & COVER 1-E07 1700 HANUAL TRANSHISSION CASE 1-J07 1710 MANUAL TRANSHISSION GEARS 1-J08 1720 MANUAL TRANSHISSION CHANGE CON 1-F08 1800 EMISSION CHANGE CON 1-F08 1800 EMISSION CHANGE CON 1-F08 1800 STEPTER 1-F08 1800 AUTOMATIC TRANSHISSION TORQUE 1-H09 1910 AUTOMATIC TRANSHISSION CONTROL 1-H09 1910 AUTOMATIC TRANSHISSION CONTROL 1-H09 1920 AUTOMATIC TRANSHISSION CONTROL 1-C10 1925 AUTOMATIC TRANSHISSION CONTROL 1-K10 192 | 1     |        |                                                                |        |      |                               |              | ļ       |              |
| 1-604   1312                                                                                                                                                                                                                                                                                                                                                                                                                                                                                                                                                                                                                                                                                                                                                                                                                                                                                                                                                                                                                                                                                                                                                                                                                                                                                                                                                                                                                                                                                                                                                                                                                                                                                                                                                                                                                                                                                                                                                                                                                                                                                                                   | 1     |        |                                                                |        |      |                               | İ            |         |              |
| 1-104 1320 FUEL SYSTEM 1-K04 1325 FUEL DISTRIBUTOR 1-H04 1330 AIR CLEANER 1-D05 1364 THROTTLE BODY 1-F05 1371 AIR PUMP & AIR CONTROL VALVE 1-H05 1380 ENISSION CONTROL SYSTEM 1-D06 1400 OIL PUMP & FILTER 1-H06 1500 COOLING SYSTEM 1-H06 1500 CLUTCH DISC & COVER 1-H07 1700 MANUAL TRANSMISSION CASE 1-E07 1700 MANUAL TRANSMISSION CASE 1-D07 1710 MANUAL TRANSMISSION CHANGE CON TROL SYSTEM 1-F08 1800 ENGINE ELECTRICAL SYSTEM 1-H08 1840 A STARTER 1-H08 1840 A STARTER 1-H09 1850 DATTERY 1-D09 1910 AUTOMATIC TRANSMISSION TORQUE CON TROL SYSTEM 1-109 1920 AUTOMATIC TRANSMISSION CONTROL VALVE 1-C01 1925 AUTOMATIC TRANSMISSION CONTROL VALVE 1-K10 1935 AUTOMATIC TRANSMISSION CONTROL VALVE                                                                                                                                                                                                                                                                                                                                                                                                                                                                                                                                                                                                                                                                                                                                                                                                                                                                    | 1-E04 | 1312   |                                                                |        |      |                               |              |         |              |
| 1-104 1320 FUEL SYSTEM 1-K44 1325 FUEL DISTRIBUTOR 1-H04 1339 AIR CLEANER 1-H05 1364 THROTTLE BODY 1-H05 1360 ENISSION CONTROL VALVE 1-H05 1360 ENISSION CONTROL SYSTEM 1-H06 1500 OIL PUMP & FILTER 1-H06 1500 COOLING SYSTEM 1-H06 1500 COOLING SYSTEM 1-H06 1500 COUTON SYSTEM 1-H07 1700 HANDAL TRANSMISSION CASE 1-UCT 1700 HANDAL TRANSMISSION CASE 1-J07 1710 HANDAL TRANSMISSION CHANGE CON TROL SYSTEM 1-H08 1720 HANDAL TRANSMISSION CHANGE CON TROL SYSTEM 1-H08 1840 AIRTHATOR 1-H08 1840 AIRTHATOR 1-H08 1840 AIRTHATOR 1-H08 1840 AIRTHATOR 1-H09 1850 BATTERY 1-H09 1910 AUTOMATIC TRANSMISSION TORGUS CONVERTER, OIL PUMP & FIPTINGS 1-L01 1925 AUTOMATIC TRANSMISSION CONTROL VALVE 1-K10 1920 AUTOMATIC TRANSMISSION CONTROL VALVE                                                                                                                                                                                                                                                                                                                                                                                                                                                                                                                                                                                                                                                                                                                                                                                                                                                                           | 1-604 | 1313   | TWIN TURBO AIR INTAKE SYSTEM                                   |        |      |                               |              | ·       |              |
| 1-004 1330 AIR CLEAMER 1-005 1364 THROTTLE BODY 1-F05 1371 AIR PUMP & AIR CONTROL VALVE 1-H05 1380 EMISSION CONTROL SYSTEM 1-D06 1400 OIL PUMP & FILTER COOLING SYSTEM 1-N06 1500 COULTHG SYSTEM 1-N06 1500 BRACKET, PULLEY & BELT 1-C07 1600 CLUTCH DISC & COVER 1-E07 1700 MANUAL TRANSMISSION CASE 1-J07 1710 MANUAL TRANSMISSION GEARS 1-D08 1720 MANUAL TRANSMISSION CHANGE CON TROL SYSTEM 1-F08 1800 ENGINE ELECTRICAL SYSTEM 1-100 1804 A STARTER (AT) 1-M08 1840 A STARTER (AT) 1-M09 1850 BATTERY 1-D09 1910 AUTOMATIC TRANSMISSION CONTROL VALVE AND AUTOMATIC TRANSMISSION CONTROL VALVE AUTOMATIC TRANSMISSION | 1-104 | 1320   |                                                                |        |      |                               | ĺ            |         |              |
| 1-D05 1364 THROTTLE BODY 1-F05 1371 AIR PUMP & AIR CONTROL VALVE 1-H05 1380 EMISSION CONTROL SYSTEM 1-D06 1400 OIL PUMP & FILTER 1-G06 1500 COOLING SYSTEM 1-H06 1580 BRACKET, PULLEY & BELT 1-G07 1600 CLUTCH DISC & COVER 1-E07 1700 MAMUAL TRANSMISSION CASE 1-J07 1710 MAMUAL TRANSMISSION GEARS 1-J07 1710 MAMUAL TRANSMISSION CHANGE CON TROL SYSTEM 1-D08 1720 MANUAL TRANSMISSION CHANGE CON TROL SYSTEM 1-F08 1800 ENGINE ELECTRICAL SYSTEM 1-108 1830 ALTERNATOR 1-K08 1840 STARTER (XT) 1-H08 1840 A STARTER (XT) 1-C09 1850 BATTERY 1-109 1910 AUTOMATIC TRANSMISSION CASE & MAIN CONTROL SYSTEM 1-109 1920 AUTOMATIC TRANSMISSION CASE & MAIN CONTROL SYSTEM 1-C10 1925 AUTOMATIC TRANSMISSION CONTROL VALVE 1-K18 1930 AUTOMATIC TRANSMISSION CONTROL VALVE                                                                                                                                                                                                                                                                                                                                                                                                                                                                                                                                                                                                                                                                                                                                                                                                                                                                                                                                                                                                                                                                                                                                                                                                                                                                                                                                                      | 1-K04 | 1325   | FUEL DISTRIBUTOR                                               |        |      |                               | İ            |         |              |
| 1-F05 1371 AIR PUMP & AIR CONTROL VALVE 1-H05 1380 EMISSION CONTROL SYSTEM 1-D06 1400 DIL PUMP & FILTER 1-G04 1500 COOLING SYSTEM 1-N06 1580 BRACKET, PULLEY & BELT 1-C07 1600 CLUTCH DISC & COWER 1-E07 1700 MAHUAL TRANSMISSION CASE 1-J07 1710 MAHUAL TRANSMISSION GEARS 1-J08 1720 MAHUAL TRANSMISSION CHANGE CON TROL SYSTEM 1-F08 1800 ENGINE ELECTRICAL SYSTEM 1-F08 1800 ENGINE ELECTRICAL SYSTEM 1-H08 1840 STARTER 1-H08 1840 STARTER CMT7 1-C09 1850 BATTERY 1-D09 1910 AUTOMATIC TRANSMISSION TORQUE CONVERTER, OIL PUMP & PIFINGS 1-C10 1925 AUTOMATIC TRANSMISSION CONTROL VALVE 1-K10 1930 AUTOMATIC TRANSMISSION CONTROL VALVE 1-K10 1930 AUTOMATIC TRANSMISSION CONTROL VALVE 1-K10 1930 AUTOMATIC TRANSMISSION COUNTROL VALVE                                                                                                                                                                                                                                                                                                                                                                                                                                                                                                                                                                                                                                                                                                                                                                                                                                                                                                                                                                                                                                                                                                                                                                                                                                                                                                                                                                                | 1-M04 | 1330   | AIR GLEANER                                                    |        |      |                               | }            |         |              |
| 1-H05 1380 EMISSION CONTROL SYSTEM 1-D06 1400 OIL PUMP & FILTER 1-G06 1500 COOLING SYSTEM 1-N06 1580 BRACKET, PULLEY & BELT 1-G07 1600 CLUTCH DISC & COVER 1-E07 1700 HANUAL TRANSHISSION CASE 1-J07 1710 MANUAL TRANSHISSION GEARS 1-D08 1720 MANUAL TRANSHISSION CHANGE CON TROL SYSTEM 1-F08 1800 ENGINE ELECTRICAL SYSTEM 1-F08 1800 ENGINE ELECTRICAL SYSTEM 1-K08 1840 STARTER (NT) 1-H08 1840 STARTER (NT) 1-H08 1840 STARTER (NT) 1-D09 1910 AUTOMATIC TRANSHISSION TORQUE CONVERTER, OIL PUMP & PIPTNGS 1-I09 1920 AUTOMATIC TRANSHISSION CASE & HAIN CONTROL SYSTEM 1-K18 1936 AUTOMATIC TRANSHISSION CONTROL VALVE                                                                                                                                                                                                                                                                                                                                                                                                                                                                                                                                                                                                                                                                                                                                                                                                                                                                                                                                                                                                                                                                                                                                                                                                                                                                                                                                                                                                                                                                                                  | 1-005 | 1364   | THROTTLE BODY                                                  |        |      |                               |              |         |              |
| 1-D06 1400 DIL PUMP & FILTER 1-G06 1500 COOLING SYSTEM 1-N06 1580 BRACKET, PULLEY & BELT 1-C07 1600 CLUTCH DISC & COVER 1-E07 1700 MANUAL TRANSMISSION CASE 1-J07 1710 MANUAL TRANSMISSION CHANGE CON TROL SYSTEM 1-D08 1720 MANUAL TRANSMISSION CHANGE CON TROL SYSTEM 1-F08 1800 ENGINE ELECTRICAL SYSTEM 1-108 1830 ALTERNATOR 1-K08 1840 A STARTER (AT) 1-M08 1840 A STARTER (AT) 1-D09 1910 AUTOMATIC TRANSMISSION TORQUE CONVERTER, OIL PUMP & PIPINGS 1-I09 1920 AUTOMATIC TRANSMISSION CASE & MATOMATIC TRANSMISSION CONTROL VALVE 1-K10 1930 AUTOMATIC TRANSMISSION CONTROL VALVE                                                                                                                                                                                                                                                                                                                                                                                                                                                                                                                                                                                                                                                                                                                                                                                                                                                                                                                                                                                                                                                                                                                                                                                                                                                                                                                                                                                                                                                                                                                                     | 1-F05 | 1371   | AIR PUMP & AIR CONTROL VALVE                                   |        |      |                               |              | ]       |              |
| 1-G06 1500 COOLING SYSTEM 1-N06 1580 BRACKET, PULLEY & BELT 1-C07 1600 CLUTCH DISC & COVER 1-E07 1700 MANUAL TRANSMISSION CASE 1-J07 1710 MANUAL TRANSMISSION GEARS 1-J08 1720 MANUAL TRANSMISSION CHANGE CON TROL SYSTEM 1-F08 1800 ENGINE ELECTRICAL SYSTEM 1-108 1830 ALTERNATOR 1-K08 1840 A STARTER (AT) 1-N08 1840 A STARTER (AT) 1-D09 1910 AUTOMATIC TRANSMISSION TORQUE CONVERTER, OIL PUMP & PIPINGS 1-I09 1920 AUTOMATIC TRANSMISSION CONTROL VALVE 1-K10 1930 AUTOMATIC TRANSMISSION CONTROL VALVE 1-K10 1930 AUTOMATIC TRANSMISSION CONTROL VALVE                                                                                                                                                                                                                                                                                                                                                                                                                                                                                                                                                                                                                                                                                                                                                                                                                                                                                                                                                                                                                                                                                                                                                                                                                                                                                                                                                                                                                                                                                                                                                                 | 1-405 | 1380   | EMISSION CONTROL SYSTEM                                        |        |      |                               | <u> </u><br> |         |              |
| 1-N06 1580 BRACKET, PULLEY & BELT 1-C07 1600 CLUTCH DISC & COVER 1-E07 1700 MANUAL TRANSHISSION CASE 1-J07 1710 MANUAL TRANSHISSION GEARS 1-D08 1720 MANUAL TRANSHISSION CHANGE CON TOLL SYSTEM 1-F08 1800 ENGINE ELECTRICAL SYSTEM 1-108 1830 ALTERNATOR 1-K08 1840 STARTER (AT) 1-H08 1840 A STARTER (AT) 1-D09 1910 AUTOMATIC TRANSHISSION TORQUE CONVERTER, OIL PUMP & PIPINGS 1-109 1920 AUTOMATIC TRANSHISSION CONTROL VALVE 1-C10 1925 AUTOMATIC TRANSHISSION CONTROL VALVE 1-K16 1930 AUTOMATIC TRANSHISSION CONTROL                                                                                                                                                                                                                                                                                                                                                                                                                                                                                                                                                                                                                                                                                                                                                                                                                                                                                                                                                                                                                                                                                                                                                                                                                                                                                                                                                                                                                                                                                                                                                                                                   | 1-006 | 1400   | DIL PUNP & FILTER                                              |        |      |                               |              |         |              |
| 1-C07 1600 CLUTCH DISC & COVER 1-E07 1700 MANUAL TRANSMISSION CASE 1-J07 1710 MANUAL TRANSMISSION GEARS 1-D08 1720 MANUAL TRANSMISSION CHANGE CON TROL SYSTEM 1-F08 1800 ENGINE ELECTRICAL SYSTEM 1-108 1830 ALTERNATOR 1-K08 1840 STARTER (MT) 1-M08 1840 A STARTER (AT) 1-D09 1910 AUTOMATIC TRANSMISSION TORQUE CONVERTER, 011 PUMP & PIPINGS 1-109 1920 AUTOMATIC TRANSMISSION CASE & MAIN CONTROL SYSTEM 1-C10 1925 AUTOMATIC TRANSMISSION CONTROL VALVE 1-K16 1930 AUTOMATIC TRANSMISSION CONTROL VALVE                                                                                                                                                                                                                                                                                                                                                                                                                                                                                                                                                                                                                                                                                                                                                                                                                                                                                                                                                                                                                                                                                                                                                                                                                                                                                                                                                                                                                                                                                                                                                                                                                  | 1-606 | 1500   | COOLING SYSTEM                                                 |        |      |                               |              |         |              |
| 1-E07 1700 MANUAL TRANSMISSION CASE 1-J07 1710 MANUAL TRANSMISSION GEARS 1-D08 1720 MANUAL TRANSMISSION CHANGE CON TROL SYSTEM 1-F08 1800 ENGINE ELECTRICAL SYSTEM 1-108 1830 ALTERNATOR 1-K08 1840 STARTER (NT) 1-M08 1840 A STARTER (AT) 1-D09 1910 AUTOMATIC TRANSMISSION TORQUE CONVERTER, DIL PUMP & PIPINGS 1-109 1920 AUTOMATIC TRANSMISSION CASE & MAIN CONTROL SYSTEM 1-C10 1925 AUTOMATIC TRANSMISSION CONTROL VALVE 1-K18 1930 AUTOMATIC TRANSMISSION CONTROL AUTOMATIC TRANSMISSION CONTROL VALVE 1-K18 1930 AUTOMATIC TRANSMISSION CONTROL                                                                                                                                                                                                                                                                                                                                                                                                                                                                                                                                                                                                                                                                                                                                                                                                                                                                                                                                                                                                                                                                                                                                                                                                                                                                                                                                                                                                                                                                                                                                                                        | 1-N06 | 1580   | BRACKET, PULLEY & BELT                                         |        |      |                               | ŀ            |         |              |
| 1-J07 1710 MANUAL TRANSHISSION GEARS 1-D08 1720 MANUAL TRANSHISSION CHANGE CON TROL SYSTEM 1-F08 1800 ENGINE ELECTRICAL SYSTEM 1-I08 1830 ALTERNATOR 1-K08 1840 STARTER (AT) 1-H08 1840 A STARTER (AT) 1-C09 1850 BATTERY 1-D09 1910 AUTONATIC TRANSHISSION TORQUE CONVERTER, OIL PUMP & PIPINGS 1-I09 1920 AUTONATIC TRANSHISSION CASE & HAIN CONTROL SYSTEM 1-C10 1925 AUTOMATIC TRANSHISSION CONTROL 1-K10 1930 AUTONATIC TRANSHISSION CLUTCHE                                                                                                                                                                                                                                                                                                                                                                                                                                                                                                                                                                                                                                                                                                                                                                                                                                                                                                                                                                                                                                                                                                                                                                                                                                                                                                                                                                                                                                                                                                                                                                                                                                                                              | 1-C07 | 1600   | CLUTCH DISC & COVER                                            |        |      |                               |              |         |              |
| 1-D08 1720 HANUAL TRANSMISSION CHANGE CON TROL SYSTEM  1-F08 1800 ENGINE ELECTRICAL SYSTEM  1-I08 1830 ALTERNATOR  1-K08 1840 STARTER (AT)  1-H08 1840 A STARTER (AT)  1-C09 1850 BATTERY  1-D09 1910 AUTOMATIC TRANSMISSION TORQUE CONVERTER, OIL PUMP & PIPINGS  1-I09 1920 AUTOMATIC TRANSMISSION CASE & MAIN CONTROL SYSTEM  1-C10 1925 AUTOMATIC TRANSMISSION CONTROL  1-K10 1930 AUTOMATIC TRANSMISSION CONTROL                                                                                                                                                                                                                                                                                                                                                                                                                                                                                                                                                                                                                                                                                                                                                                                                                                                                                                                                                                                                                                                                                                                                                                                                                                                                                                                                                                                                                                                                                                                                                                                                                                                                                                          | 1-E07 | 1706   | MANUAL TRANSMISSION CASE                                       |        |      |                               |              |         |              |
| TROL SYSTEM  1-F08 1800 ENGINE ELECTRICAL SYSTEM  1-108 1830 ALTERNATOR  1-K08 1840 STARTER (NT)  1-H08 1840 A STARTER (AT)  1-C09 1850 BATTERY  1-D09 1910 AUTOMATIC TRANSMISSION TORQUE CONVERTER, OIL PUNP & PIPINGS  1-109 1920 AUTOMATIC TRANSMISSION CASE & MAIN CONTROL SYSTEM  1-C10 1925 AUTOMATIC TRANSMISSION CONTROL  1-K10 1930 AUTOMATIC TRANSMISSION CONTROL                                                                                                                                                                                                                                                                                                                                                                                                                                                                                                                                                                                                                                                                                                                                                                                                                                                                                                                                                                                                                                                                                                                                                                                                                                                                                                                                                                                                                                                                                                                                                                                                                                                                                                                                                    | 1-J07 | 1710   | MANUAL TRANSMISSION GEARS                                      |        |      |                               |              |         |              |
| 1-108 1830 ALTERNATOR  1-K08 1840 STARTER (NT)  1-H08 1840 A STARTER (AT)  1-C09 1850 BATTERY  1-D09 1910 AUTOMATIC TRANSMISSION TORQUE CONVERTER, OIL PUMP & PIPINGS  1-109 1920 AUTOMATIC TRANSMISSION CASE & MAIN CONTROL SYSTEM  1-C10 1925 AUTOMATIC TRANSMISSION CONTROL  1-K16 1930 AUTOMATIC TRANSMISSION CONTROL                                                                                                                                                                                                                                                                                                                                                                                                                                                                                                                                                                                                                                                                                                                                                                                                                                                                                                                                                                                                                                                                                                                                                                                                                                                                                                                                                                                                                                                                                                                                                                                                                                                                                                                                                                                                      | 1-D08 | 1720   | MANUAL TRANSMISSION CHANGE CON<br>TROL SYSTEM                  |        |      |                               |              |         |              |
| 1-K08 1840 STARTER (NT)  1-M08 1840 A STARTER (AT)  1-C09 1850 BATTERY  1-D09 1910 AUTOMATIC TRANSMISSION TORQUE CONVERTER, OIL PUMP & PIPINGS  1-109 1920 AUTOMATIC TRANSMISSION CASE & MAIN CONTROL SYSTEM  1-C10 1925 AUTOMATIC TRANSMISSION CONTROL  1-K10 1930 AUTOMATIC TRANSMISSION CONTROL                                                                                                                                                                                                                                                                                                                                                                                                                                                                                                                                                                                                                                                                                                                                                                                                                                                                                                                                                                                                                                                                                                                                                                                                                                                                                                                                                                                                                                                                                                                                                                                                                                                                                                                                                                                                                             | 1-F08 | 1800   | ENGINE ELECTRICAL SYSTEM                                       |        |      |                               |              |         |              |
| 1-H08 1840 A STARTER (AT)  1-C09 1850 BATTERY  1-D09 1910 AUTOMATIC TRANSMISSION TORQUE CONVERTER, OIL PUMP & PIPINGS  1-109 1920 AUTOMATIC TRANSMISSION CASE & MAIN CONTROL SYSTEM  1-C10 1925 AUTOMATIC TRANSMISSION CONTROL  1-K10 1930 AUTOMATIC TRANSMISSION CONTROL                                                                                                                                                                                                                                                                                                                                                                                                                                                                                                                                                                                                                                                                                                                                                                                                                                                                                                                                                                                                                                                                                                                                                                                                                                                                                                                                                                                                                                                                                                                                                                                                                                                                                                                                                                                                                                                      | 1-108 | 1830   | ALTERNATOR                                                     |        |      |                               |              |         |              |
| 1-C09 1850 BATTERY 1-D09 1910 AUTOMATIC TRANSMISSION TORQUE CONVERTER, OIL PUMP & PIPINGS 1-109 1920 AUTOMATIC TRANSMISSION CASE & MAIN CONTROL SYSTEM 1-C10 1925 AUTOMATIC TRANSMISSION CONTROL VALVE 1-K16 1930 AUTOMATIC TRANSMISSION CLUTCHE                                                                                                                                                                                                                                                                                                                                                                                                                                                                                                                                                                                                                                                                                                                                                                                                                                                                                                                                                                                                                                                                                                                                                                                                                                                                                                                                                                                                                                                                                                                                                                                                                                                                                                                                                                                                                                                                               | 1-K08 | 1840   | STARTER<br>(NT)                                                |        |      |                               |              |         |              |
| 1-D09 1910 AUTOMATIC TRANSMISSION TORQUE CONVERTER, OIL PUNP & PIPINGS 1-109 1920 AUTOMATIC TRANSMISSION CASE & MAIN CONTROL SYSTEM 1-C10 1925 AUTOMATIC TRANSMISSION CONTROL VALVE 1-K16 1930 AUTOMATIC TRANSMISSION CLUTCHE                                                                                                                                                                                                                                                                                                                                                                                                                                                                                                                                                                                                                                                                                                                                                                                                                                                                                                                                                                                                                                                                                                                                                                                                                                                                                                                                                                                                                                                                                                                                                                                                                                                                                                                                                                                                                                                                                                  | 1-H08 | 1840 A | STARTER<br>(AT)                                                |        |      |                               |              |         |              |
| CONVERTER, OIL PUMP & PIPINGS  1-109 1920 AUTOMATIC TRANSMISSION CASE & HAIN CONTROL SYSTEM  1-Clo 1925 AUTOMATIC TRANSMISSION CONTROL VALVE  1-K18 1930 AUTOMATIC TRANSMISSION CLUTCHE                                                                                                                                                                                                                                                                                                                                                                                                                                                                                                                                                                                                                                                                                                                                                                                                                                                                                                                                                                                                                                                                                                                                                                                                                                                                                                                                                                                                                                                                                                                                                                                                                                                                                                                                                                                                                                                                                                                                        | 1-C09 | 1850   | BATTERY                                                        |        |      |                               |              |         |              |
| 1-C10 1925 AUTOMATIC TRANSMISSION CONTROL VALVE  1-K18 1936 AUTOMATIC TRANSMISSION CLUTCHE                                                                                                                                                                                                                                                                                                                                                                                                                                                                                                                                                                                                                                                                                                                                                                                                                                                                                                                                                                                                                                                                                                                                                                                                                                                                                                                                                                                                                                                                                                                                                                                                                                                                                                                                                                                                                                                                                                                                                                                                                                     | 1-009 | 1910   | AUTOMATIC TRANSMISSION TORQUE<br>CONVERTER, OIL PUMP & PIPINGS |        |      |                               |              |         |              |
| 1-K18 1930 AUTOMATIC TRANSHISSION CLUTCHE                                                                                                                                                                                                                                                                                                                                                                                                                                                                                                                                                                                                                                                                                                                                                                                                                                                                                                                                                                                                                                                                                                                                                                                                                                                                                                                                                                                                                                                                                                                                                                                                                                                                                                                                                                                                                                                                                                                                                                                                                                                                                      | 1-109 | 1920   | AUTONATIC TRANSMISSION CASE & MAIN CONTROL SYSTEM              |        |      |                               |              |         |              |
| 1-K18 1930 AUTONATIC TRANSMISSION CLUTCHE S & PLANETARY GEARS                                                                                                                                                                                                                                                                                                                                                                                                                                                                                                                                                                                                                                                                                                                                                                                                                                                                                                                                                                                                                                                                                                                                                                                                                                                                                                                                                                                                                                                                                                                                                                                                                                                                                                                                                                                                                                                                                                                                                                                                                                                                  | 1-C10 | 1925   | AUTOMATIC TRANSMISSION CONTROL VALVE                           |        |      |                               |              |         |              |
|                                                                                                                                                                                                                                                                                                                                                                                                                                                                                                                                                                                                                                                                                                                                                                                                                                                                                                                                                                                                                                                                                                                                                                                                                                                                                                                                                                                                                                                                                                                                                                                                                                                                                                                                                                                                                                                                                                                                                                                                                                                                                                                                | 1-K18 | 1930   | AUTOMATIC TRANSMISSION CLUTCHE<br>S & PLANETARY GEARS          |        |      |                               |              |         |              |