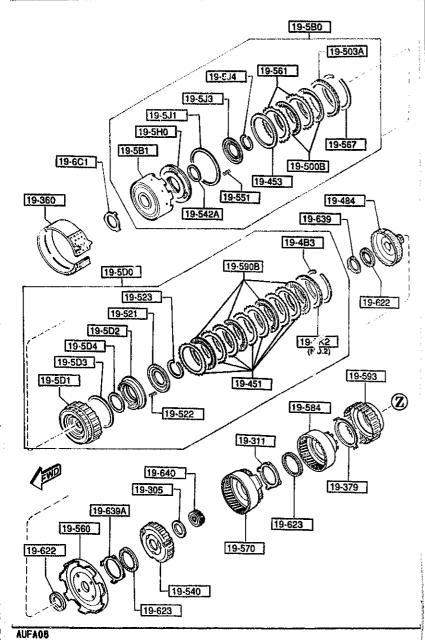

SECTION NAME INDEX (ENGINE)

| 1-03   100                                                                                                                                                                                                                                                                                                                                                                                                                                                                                                                                                                                                                                                                                                                                                                                                                                                                                                                                                                                                                                                                                                                                                                                                                                                                                                                                                                                                                                                                                                                                                                                                                                                                                                                                                                                                                                                                                                                                                                                                                                                                                                                     | LO.NO | SEC.NO | SECTION NAME                                                   | 10 410 |      | TION NAME INDEX (ENGINE)      | 1            |         | r            |
|--------------------------------------------------------------------------------------------------------------------------------------------------------------------------------------------------------------------------------------------------------------------------------------------------------------------------------------------------------------------------------------------------------------------------------------------------------------------------------------------------------------------------------------------------------------------------------------------------------------------------------------------------------------------------------------------------------------------------------------------------------------------------------------------------------------------------------------------------------------------------------------------------------------------------------------------------------------------------------------------------------------------------------------------------------------------------------------------------------------------------------------------------------------------------------------------------------------------------------------------------------------------------------------------------------------------------------------------------------------------------------------------------------------------------------------------------------------------------------------------------------------------------------------------------------------------------------------------------------------------------------------------------------------------------------------------------------------------------------------------------------------------------------------------------------------------------------------------------------------------------------------------------------------------------------------------------------------------------------------------------------------------------------------------------------------------------------------------------------------------------------|-------|--------|----------------------------------------------------------------|--------|------|-------------------------------|--------------|---------|--------------|
| 1-003 1040 DIT PAMP REAR HOUSING 1-KII 1950 DIT PAMP REAR HOUSING  |       |        |                                                                |        |      |                               | LO.NO        | SEC. NO | SECTION NAME |
| 1-603 1040 OIL PAN, FRONT & REAR HOUSING 1-103 1100 ECCENTRIC SNAFT & FLYWHEEL 1-HII 1-05 1110 ROTORS & RELATED PARTS 1-03 1300 INLET MANIFOLD 1-04 1311 INTER COBLER 1-04 1312 TURBO CHARGER 1-04 1312 TURBO CHARGER 1-04 1325 FUEL SYSTEM 1-05 1364 THROTTLE BODY 1-08 1364 THROTTLE BODY 1-08 1371 AIR PUMP & AIR CONTROL SYSTEM 1-08 1500 COLING SYSTEM 1-08 1500 COLING SYSTEM 1-08 1500 COLING SYSTEM 1-09 1500 COLING SYSTEM 1-09 1710 MANUAL TRANSMISSION CASE 1-104 1500 COLING SYSTEM 1-105 1510 AIR CLEARER 1-106 1500 COLING SYSTEM 1-107 1710 MANUAL TRANSMISSION CASE 1-108 1600 COLING SYSTEM 1-109 1710 MANUAL TRANSMISSION CASE 1-100 1800 ALTERNATOR SYSTEM 1-100 1800 ALTERNATOR SYSTEM 1-100 1800 AUTOMATIC TRANSMISSION CASE & MAIN CONTROL SYSTEM 1-109 1910 AUTOMATIC TRANSMISSION CASE & MAIN CONTROL SYSTEM 1-109 1910 AUTOMATIC TRANSMISSION CASE & MAIN CONTROL SYSTEM ORDER STATER 1-109 1910 AUTOMATIC TRANSMISSION CASE & MAIN CONTROL SYSTEM ORDER STATER 1-109 1910 AUTOMATIC TRANSMISSION CASE & MAIN CONTROL SYSTEM ORDER STATER 1-109 1910 AUTOMATIC TRANSMISSION CASE & MAIN CONTROL SYSTEM ORDER STATER 1-109 1910 AUTOMATIC TRANSMISSION CASE & MAIN CONTROL SYSTEM ORDER STATER 1-109 1910 AUTOMATIC TRANSMISSION CONTROL 1-109 1920 AUTOMATIC TRANSMISSION CONTROL                                                                                                                                                                                                                                                                                                                                                                                                                                                                                                                                                                                                                                                                                                       |       |        |                                                                | T-HII  | 1940 | R, LOW & REVERSE PISTON       | }            |         |              |
| 1-103 1100 ECCENTRIC SMATT & FLYWHEEL 1-03 1100 INLET MANIFOLD EXAMST MANIFOLD INLET MANIFOLD INLET MANIFOLD INLET MANIFOLD INLET MANIFOLD INTER COOLER INTERCE COOLER  | 1     |        |                                                                | 1-K11  | 1950 | AUTOMATIC TRANSMISSION MANUAL |              |         | +            |
| 1-103 1310 INLET MANIFOLD 1-104 1310 INLET MANIFOLD 1-104 1310 EXHAUST MANIFOLD 1-104 1311 INTER COOLER 1-104 1312 TIWIN TURBO CHARGER 1-104 1325 FULL SYSTEM 1-104 1320 FULL SYSTEM 1-104 1320 FULL SYSTEM 1-105 1364 THROTTLE BODY 1-105 1364 THROTTLE BODY 1-105 1360 FULL SYSTEM 1-106 1300 FULL SYSTEM 1-106 1300 FULL SYSTEM 1-107 1500 FULL SYSTEM 1-108 1380 FULL SYSTEM 1-109 1380 FULL SYSTEM 1-109 1380 FULL SYSTEM 1-109 1380 FULL SYSTEM 1-109 1-109 ISO COULTE SYSTEM 1-109 1-109 ISO FULL SYSTEM 1-109 1-109 ISO FULL SYSTEM 1-109 ISO FULL |       |        |                                                                | 1-M11  | 1040 |                               | ŀ            | 1       |              |
| 1-MO3 1300 INLET MANIFOLD 1-C04 1310 EMAUST MANIFOLD 1-C04 1311 INTER COLER 1-C04 1312 TURBO CHARGER 1-C04 1312 TURBO CHARGER 1-C04 1312 FURL SYSTEM 1-C04 1325 FUEL SYSTEM 1-MO4 1335 FUEL DISTRIBUTOR 1-MO4 1330 AIR CLEARER 1-MO4 1340 AIR CLEARER 1-MO5 1351 AIR PUMP & AIR CONTROL VALVE 1-F05 1371 AIR PUMP & AIR CONTROL SYSTEM 1-MO6 1400 OIL PUMP & FILTER 1-MO6 1500 COOLING SYSTEM 1-MO6 1500 COULING SYSTEM 1-MO6 1500 COULING SYSTEM 1-MO6 1500 CLUTCH DISC & COVER 1-E07 1700 MANUAL TRANSMISSION CASE 1-MO1 1770 MANUAL TRANSMISSION CARGE CON TOOL SYSTEM 1-MO8 1840 ALTERNATOR 1-F08 1800 ENGINE ELECTRICAL SYSTEM 1-MO8 1840 ALTERNATOR 1-MO8 1840 ALTERNATOR 1-MO8 1840 ALTERNATOR 1-MO8 1840 ALTERNATOR 1-MO9 1910 ANTIFER TO THE PUMP & PIPTINGS CONTROL SYSTEM 1-MO9 1910 ANTIFER TO THE PUMP & PIPTINGS CONTROL SYSTEM 1-MO9 1910 ANTIFER TO THE PUMP & PIPTINGS CONTROL SYSTEM 1-MO9 1910 ANTIFER TO THE PUMP & PIPTINGS CONTROL SYSTEM CONTROL SYSTEM CONTROL SANTANT TO THE PUMP & PIPTINGS CONTROL SYSTEM CONTROL SANTANT TO THE PUMP & PIPTINGS CONTROL SYSTEM CONTROL SANTANT TO THE PUMP & PIPTINGS CONTROL SANTANT TO THE PU | 1     |        |                                                                | 4-441  | 1760 | & SEAL KIT                    |              |         |              |
| 1-C04 1310 EXHAUST MANIFOLD 1-D04 1311 INTER COOLER 1-E04 1312 TURBO CHARGER 1-E04 1313 TWIN YURBO AIR INTAKE SYSTEM 1-F04 1320 FUEL SYSTEM 1-R04 1325 FUEL DISTRIBUTOR 1-R04 1325 FUEL SYSTEM 1-R04 1325 FUEL SYSTEM 1-R05 1371 AIR PUMP & AIR CONTROL VALVE 1-F05 1371 AIR PUMP & AIR CONTROL VALVE 1-F05 1371 AIR PUMP & FILTER 1-R06 1500 COOLING SYSTEM 1-R06 1500 COOLING SYSTEM 1-R06 1500 COOLING SYSTEM 1-R07 1700 MANUAL TRANSHISSION CASE 1-G07 1710 MANUAL TRANSHISSION CASE 1-G07 1710 MANUAL TRANSHISSION CANE 1-F08 1800 ENGINE ELECTRICAL SYSTEM 1-R08 1800 ENGINE ELECTRICAL SYSTEM 1-R08 1840 A STAPTER 1-R08 1840 A STAPTER 1-R09 1910 AUTOMATIC TRANSHISSION TORQUE CONCERNING SYSTEM 1-R09 1910 AUTOMATIC TRANSHISSION CONTROL 1-C09 1850 BATTERY 1-R09 1870 AUTOMATIC TRANSHISSION CONTROL 1-R09 1910 AUTOMATIC TRANSHISSION CONTROL 1-C10 1925 AUTOMATIC TRANSHISSION CONTROL 1-C10 1925 AUTOMATIC TRANSHISSION CONTROL 1-C10 1925 AUTOMATIC TRANSHISSION CONTROL 1-R10 1920 AUTOMATIC TRANSHISSION CONTROL 1 | 1     | i      |                                                                | 1      |      |                               |              |         |              |
| 1-D04 1311 INTER CODLER 1-E04 1312 TURBO CHARGER 1-G04 1313 TWIN TURBO AIR INTAKE SYSTEM 1-F04 1325 FUEL DISTRIBUTOR 1-H04 1320 AIR CLEAMER 1-H05 1364 TUROTTLE BODY 1-F05 1371 AIR PUMP & AIR CONTROL VALVE 1-F05 1371 AIR PUMP & AIR CONTROL SYSTEM 1-H05 1580 EMISSION CONTROL SYSTEM 1-H06 1500 COOLING SYSTEM 1-H06 1500 BRACKET, PULLEY & BELT 1-C07 1600 CLUTCH DISC & COVER 1-E07 1700 HANUAL TRANSHISSION CASE 1-J07 1710 MANUAL TRANSHISSION GEARS 1-J08 1720 MANUAL TRANSHISSION CHANGE CON 1-F08 1800 EMISSION CHANGE CON 1-F08 1800 EMISSION CHANGE CON 1-F08 1800 STEPTER 1-F08 1800 AUTOMATIC TRANSHISSION TORQUE 1-H09 1910 AUTOMATIC TRANSHISSION CONTROL 1-H09 1910 AUTOMATIC TRANSHISSION CONTROL 1-H09 1920 AUTOMATIC TRANSHISSION CONTROL 1-C10 1925 AUTOMATIC TRANSHISSION CONTROL 1-K10 192 | 1     |        |                                                                |        |      |                               |              | ļ       |              |
| 1-604   1312                                                                                                                                                                                                                                                                                                                                                                                                                                                                                                                                                                                                                                                                                                                                                                                                                                                                                                                                                                                                                                                                                                                                                                                                                                                                                                                                                                                                                                                                                                                                                                                                                                                                                                                                                                                                                                                                                                                                                                                                                                                                                                                   | 1     |        |                                                                |        |      |                               | İ            |         |              |
| 1-104 1320 FUEL SYSTEM 1-K04 1325 FUEL DISTRIBUTOR 1-H04 1330 AIR CLEANER 1-D05 1364 THROTTLE BODY 1-F05 1371 AIR PUMP & AIR CONTROL VALVE 1-H05 1380 ENISSION CONTROL SYSTEM 1-D06 1400 OIL PUMP & FILTER 1-H06 1500 COOLING SYSTEM 1-H06 1500 CLUTCH DISC & COVER 1-H07 1700 MANUAL TRANSMISSION CASE 1-E07 1700 MANUAL TRANSMISSION CASE 1-D07 1710 MANUAL TRANSMISSION CHANGE CON TROL SYSTEM 1-F08 1800 ENGINE ELECTRICAL SYSTEM 1-H08 1840 A STARTER 1-H08 1840 A STARTER 1-H09 1850 DATTERY 1-D09 1910 AUTOMATIC TRANSMISSION TORQUE CON TROL SYSTEM 1-109 1920 AUTOMATIC TRANSMISSION CONTROL VALVE 1-C01 1925 AUTOMATIC TRANSMISSION CONTROL VALVE 1-K10 1935 AUTOMATIC TRANSMISSION CONTROL VALVE                                                                                                                                                                                                                                                                                                                                                                                                                                                                                                                                                                                                                                                                                                                                                                                                                                                                    | 1-E04 | 1312   |                                                                |        |      |                               |              |         |              |
| 1-104 1320 FUEL SYSTEM 1-K44 1325 FUEL DISTRIBUTOR 1-H04 1339 AIR CLEANER 1-H05 1364 THROTTLE BODY 1-H05 1360 ENISSION CONTROL VALVE 1-H05 1360 ENISSION CONTROL SYSTEM 1-H06 1500 OIL PUMP & FILTER 1-H06 1500 COOLING SYSTEM 1-H06 1500 COOLING SYSTEM 1-H06 1500 COUTON SYSTEM 1-H07 1700 HANDAL TRANSMISSION CASE 1-UCT 1700 HANDAL TRANSMISSION CASE 1-J07 1710 HANDAL TRANSMISSION CHANGE CON TROL SYSTEM 1-H08 1720 HANDAL TRANSMISSION CHANGE CON TROL SYSTEM 1-H08 1840 AIRTHATOR 1-H08 1840 AIRTHATOR 1-H08 1840 AIRTHATOR 1-H08 1840 AIRTHATOR 1-H09 1850 BATTERY 1-H09 1910 AUTOMATIC TRANSMISSION TORGUS CONVERTER, OIL PUMP & FIPTINGS 1-L01 1925 AUTOMATIC TRANSMISSION CONTROL VALVE 1-K10 1920 AUTOMATIC TRANSMISSION CONTROL VALVE                                                                                                                                                                                                                                                                                                                                                                                                                                                                                                                                                                                                                                                                                                                                                                                                                                                                           | 1-604 | 1313   | TWIN TURBO AIR INTAKE SYSTEM                                   |        |      |                               |              | ·       |              |
| 1-004 1330 AIR CLEAMER 1-005 1364 THROTTLE BODY 1-F05 1371 AIR PUMP & AIR CONTROL VALVE 1-H05 1380 EMISSION CONTROL SYSTEM 1-D06 1400 OIL PUMP & FILTER COOLING SYSTEM 1-N06 1500 COULTHG SYSTEM 1-N06 1500 BRACKET, PULLEY & BELT 1-C07 1600 CLUTCH DISC & COVER 1-E07 1700 MANUAL TRANSMISSION CASE 1-J07 1710 MANUAL TRANSMISSION GEARS 1-D08 1720 MANUAL TRANSMISSION CHANGE CON TROL SYSTEM 1-F08 1800 ENGINE ELECTRICAL SYSTEM 1-100 1804 A STARTER (AT) 1-M08 1840 A STARTER (AT) 1-M09 1850 BATTERY 1-D09 1910 AUTOMATIC TRANSMISSION CONTROL VALVE AND AUTOMATIC TRANSMISSION CONTROL VALVE AUTOMATIC TRANSMISSION | 1-104 | 1320   |                                                                |        |      |                               | ĺ            |         |              |
| 1-D05 1364 THROTTLE BODY 1-F05 1371 AIR PUMP & AIR CONTROL VALVE 1-H05 1380 EMISSION CONTROL SYSTEM 1-D06 1400 OIL PUMP & FILTER 1-G06 1500 COOLING SYSTEM 1-H06 1580 BRACKET, PULLEY & BELT 1-G07 1600 CLUTCH DISC & COVER 1-E07 1700 MAMUAL TRANSMISSION CASE 1-J07 1710 MAMUAL TRANSMISSION GEARS 1-J07 1710 MAMUAL TRANSMISSION CHANGE CON TROL SYSTEM 1-D08 1720 MANUAL TRANSMISSION CHANGE CON TROL SYSTEM 1-F08 1800 ENGINE ELECTRICAL SYSTEM 1-108 1830 ALTERNATOR 1-K08 1840 STARTER (XT) 1-H08 1840 A STARTER (XT) 1-C09 1850 BATTERY 1-109 1910 AUTOMATIC TRANSMISSION CASE & MAIN CONTROL SYSTEM 1-109 1920 AUTOMATIC TRANSMISSION CASE & MAIN CONTROL SYSTEM 1-C10 1925 AUTOMATIC TRANSMISSION CONTROL VALVE 1-K18 1930 AUTOMATIC TRANSMISSION CONTROL VALVE                                                                                                                                                                                                                                                                                                                                                                                                                                                                                                                                                                                                                                                                                                                                                                                                                                                                                                                                                                                                                                                                                                                                                                                                                                                                                                                                                      | 1-K04 | 1325   | FUEL DISTRIBUTOR                                               |        |      |                               | İ            |         |              |
| 1-F05 1371 AIR PUMP & AIR CONTROL VALVE 1-H05 1380 EMISSION CONTROL SYSTEM 1-D06 1400 DIL PUMP & FILTER 1-G04 1500 COOLING SYSTEM 1-N06 1580 BRACKET, PULLEY & BELT 1-C07 1600 CLUTCH DISC & COWER 1-E07 1700 MAHUAL TRANSMISSION CASE 1-J07 1710 MAHUAL TRANSMISSION GEARS 1-J08 1720 MAHUAL TRANSMISSION CHANGE CON TROL SYSTEM 1-F08 1800 ENGINE ELECTRICAL SYSTEM 1-F08 1800 ENGINE ELECTRICAL SYSTEM 1-H08 1840 STARTER 1-H08 1840 STARTER CMT7 1-C09 1850 BATTERY 1-D09 1910 AUTOMATIC TRANSMISSION TORQUE CONVERTER, OIL PUMP & PIFINGS 1-C10 1925 AUTOMATIC TRANSMISSION CONTROL VALVE 1-K10 1930 AUTOMATIC TRANSMISSION CONTROL VALVE 1-K10 1930 AUTOMATIC TRANSMISSION CONTROL VALVE 1-K10 1930 AUTOMATIC TRANSMISSION COUNTROL VALVE                                                                                                                                                                                                                                                                                                                                                                                                                                                                                                                                                                                                                                                                                                                                                                                                                                                                                                                                                                                                                                                                                                                                                                                                                                                                                                                                                                                | 1-M04 | 1330   | AIR GLEANER                                                    |        |      |                               | }            |         |              |
| 1-H05 1380 EMISSION CONTROL SYSTEM 1-D06 1400 OIL PUMP & FILTER 1-G06 1500 COOLING SYSTEM 1-N06 1580 BRACKET, PULLEY & BELT 1-G07 1600 CLUTCH DISC & COVER 1-E07 1700 HANUAL TRANSHISSION CASE 1-J07 1710 MANUAL TRANSHISSION GEARS 1-D08 1720 MANUAL TRANSHISSION CHANGE CON TROL SYSTEM 1-F08 1800 ENGINE ELECTRICAL SYSTEM 1-F08 1800 ENGINE ELECTRICAL SYSTEM 1-K08 1840 STARTER (NT) 1-H08 1840 STARTER (NT) 1-H08 1840 STARTER (NT) 1-D09 1910 AUTOMATIC TRANSHISSION TORQUE CONVERTER, OIL PUMP & PIPTNGS 1-I09 1920 AUTOMATIC TRANSHISSION CASE & HAIN CONTROL SYSTEM 1-K18 1936 AUTOMATIC TRANSHISSION CONTROL VALVE                                                                                                                                                                                                                                                                                                                                                                                                                                                                                                                                                                                                                                                                                                                                                                                                                                                                                                                                                                                                                                                                                                                                                                                                                                                                                                                                                                                                                                                                                                  | 1-005 | 1364   | THROTTLE BODY                                                  |        |      |                               |              |         |              |
| 1-D06 1400 DIL PUMP & FILTER 1-G06 1500 COOLING SYSTEM 1-N06 1580 BRACKET, PULLEY & BELT 1-C07 1600 CLUTCH DISC & COVER 1-E07 1700 MANUAL TRANSMISSION CASE 1-J07 1710 MANUAL TRANSMISSION CHANGE CON TROL SYSTEM 1-D08 1720 MANUAL TRANSMISSION CHANGE CON TROL SYSTEM 1-F08 1800 ENGINE ELECTRICAL SYSTEM 1-108 1830 ALTERNATOR 1-K08 1840 A STARTER (AT) 1-M08 1840 A STARTER (AT) 1-D09 1910 AUTOMATIC TRANSMISSION TORQUE CONVERTER, OIL PUMP & PIPINGS 1-I09 1920 AUTOMATIC TRANSMISSION CASE & MATOMATIC TRANSMISSION CONTROL VALVE 1-K10 1930 AUTOMATIC TRANSMISSION CONTROL VALVE                                                                                                                                                                                                                                                                                                                                                                                                                                                                                                                                                                                                                                                                                                                                                                                                                                                                                                                                                                                                                                                                                                                                                                                                                                                                                                                                                                                                                                                                                                                                     | 1-F05 | 1371   | AIR PUMP & AIR CONTROL VALVE                                   |        |      |                               |              | ]       |              |
| 1-G06 1500 COOLING SYSTEM 1-N06 1580 BRACKET, PULLEY & BELT 1-C07 1600 CLUTCH DISC & COVER 1-E07 1700 MANUAL TRANSMISSION CASE 1-J07 1710 MANUAL TRANSMISSION GEARS 1-J08 1720 MANUAL TRANSMISSION CHANGE CON TROL SYSTEM 1-F08 1800 ENGINE ELECTRICAL SYSTEM 1-108 1830 ALTERNATOR 1-K08 1840 A STARTER (AT) 1-N08 1840 A STARTER (AT) 1-D09 1910 AUTOMATIC TRANSMISSION TORQUE CONVERTER, OIL PUMP & PIPINGS 1-I09 1920 AUTOMATIC TRANSMISSION CONTROL VALVE 1-K10 1930 AUTOMATIC TRANSMISSION CONTROL VALVE 1-K10 1930 AUTOMATIC TRANSMISSION CONTROL VALVE                                                                                                                                                                                                                                                                                                                                                                                                                                                                                                                                                                                                                                                                                                                                                                                                                                                                                                                                                                                                                                                                                                                                                                                                                                                                                                                                                                                                                                                                                                                                                                 | 1-405 | 1380   | EMISSION CONTROL SYSTEM                                        |        |      |                               | <u> </u><br> |         |              |
| 1-N06 1580 BRACKET, PULLEY & BELT 1-C07 1600 CLUTCH DISC & COVER 1-E07 1700 MANUAL TRANSHISSION CASE 1-J07 1710 MANUAL TRANSHISSION GEARS 1-D08 1720 MANUAL TRANSHISSION CHANGE CON TOLL SYSTEM 1-F08 1800 ENGINE ELECTRICAL SYSTEM 1-108 1830 ALTERNATOR 1-K08 1840 STARTER (AT) 1-H08 1840 A STARTER (AT) 1-D09 1910 AUTOMATIC TRANSHISSION TORQUE CONVERTER, OIL PUMP & PIPINGS 1-109 1920 AUTOMATIC TRANSHISSION CONTROL VALVE 1-C10 1925 AUTOMATIC TRANSHISSION CONTROL VALVE 1-K16 1930 AUTOMATIC TRANSHISSION CONTROL                                                                                                                                                                                                                                                                                                                                                                                                                                                                                                                                                                                                                                                                                                                                                                                                                                                                                                                                                                                                                                                                                                                                                                                                                                                                                                                                                                                                                                                                                                                                                                                                   | 1-006 | 1400   | DIL PUNP & FILTER                                              |        |      |                               |              |         |              |
| 1-C07 1600 CLUTCH DISC & COVER 1-E07 1700 MANUAL TRANSMISSION CASE 1-J07 1710 MANUAL TRANSMISSION GEARS 1-D08 1720 MANUAL TRANSMISSION CHANGE CON TROL SYSTEM 1-F08 1800 ENGINE ELECTRICAL SYSTEM 1-108 1830 ALTERNATOR 1-K08 1840 STARTER (MT) 1-M08 1840 A STARTER (AT) 1-D09 1910 AUTOMATIC TRANSMISSION TORQUE CONVERTER, 011 PUMP & PIPINGS 1-109 1920 AUTOMATIC TRANSMISSION CASE & MAIN CONTROL SYSTEM 1-C10 1925 AUTOMATIC TRANSMISSION CONTROL VALVE 1-K16 1930 AUTOMATIC TRANSMISSION CONTROL VALVE                                                                                                                                                                                                                                                                                                                                                                                                                                                                                                                                                                                                                                                                                                                                                                                                                                                                                                                                                                                                                                                                                                                                                                                                                                                                                                                                                                                                                                                                                                                                                                                                                  | 1-606 | 1500   | COOLING SYSTEM                                                 |        |      |                               |              |         |              |
| 1-E07 1700 MANUAL TRANSMISSION CASE 1-J07 1710 MANUAL TRANSMISSION GEARS 1-D08 1720 MANUAL TRANSMISSION CHANGE CON TROL SYSTEM 1-F08 1800 ENGINE ELECTRICAL SYSTEM 1-108 1830 ALTERNATOR 1-K08 1840 STARTER (NT) 1-M08 1840 A STARTER (AT) 1-D09 1910 AUTOMATIC TRANSMISSION TORQUE CONVERTER, DIL PUMP & PIPINGS 1-109 1920 AUTOMATIC TRANSMISSION CASE & MAIN CONTROL SYSTEM 1-C10 1925 AUTOMATIC TRANSMISSION CONTROL VALVE 1-K18 1930 AUTOMATIC TRANSMISSION CONTROL AUTOMATIC TRANSMISSION CONTROL VALVE 1-K18 1930 AUTOMATIC TRANSMISSION CONTROL                                                                                                                                                                                                                                                                                                                                                                                                                                                                                                                                                                                                                                                                                                                                                                                                                                                                                                                                                                                                                                                                                                                                                                                                                                                                                                                                                                                                                                                                                                                                                                        | 1-N06 | 1580   | BRACKET, PULLEY & BELT                                         |        |      |                               | ŀ            |         |              |
| 1-J07 1710 MANUAL TRANSHISSION GEARS 1-D08 1720 MANUAL TRANSHISSION CHANGE CON TROL SYSTEM 1-F08 1800 ENGINE ELECTRICAL SYSTEM 1-I08 1830 ALTERNATOR 1-K08 1840 STARTER (AT) 1-H08 1840 A STARTER (AT) 1-C09 1850 BATTERY 1-D09 1910 AUTONATIC TRANSHISSION TORQUE CONVERTER, OIL PUMP & PIPINGS 1-I09 1920 AUTONATIC TRANSHISSION CASE & HAIN CONTROL SYSTEM 1-C10 1925 AUTOMATIC TRANSHISSION CONTROL 1-K10 1930 AUTONATIC TRANSHISSION CLUTCHE                                                                                                                                                                                                                                                                                                                                                                                                                                                                                                                                                                                                                                                                                                                                                                                                                                                                                                                                                                                                                                                                                                                                                                                                                                                                                                                                                                                                                                                                                                                                                                                                                                                                              | 1-C07 | 1600   | CLUTCH DISC & COVER                                            |        |      |                               |              |         |              |
| 1-D08 1720 HANUAL TRANSMISSION CHANGE CON TROL SYSTEM  1-F08 1800 ENGINE ELECTRICAL SYSTEM  1-I08 1830 ALTERNATOR  1-K08 1840 STARTER (AT)  1-H08 1840 A STARTER (AT)  1-C09 1850 BATTERY  1-D09 1910 AUTOMATIC TRANSMISSION TORQUE CONVERTER, OIL PUMP & PIPINGS  1-I09 1920 AUTOMATIC TRANSMISSION CASE & MAIN CONTROL SYSTEM  1-C10 1925 AUTOMATIC TRANSMISSION CONTROL  1-K10 1930 AUTOMATIC TRANSMISSION CONTROL                                                                                                                                                                                                                                                                                                                                                                                                                                                                                                                                                                                                                                                                                                                                                                                                                                                                                                                                                                                                                                                                                                                                                                                                                                                                                                                                                                                                                                                                                                                                                                                                                                                                                                          | 1-E07 | 1706   | MANUAL TRANSMISSION CASE                                       |        |      |                               |              |         |              |
| TROL SYSTEM  1-F08 1800 ENGINE ELECTRICAL SYSTEM  1-108 1830 ALTERNATOR  1-K08 1840 STARTER (NT)  1-H08 1840 A STARTER (AT)  1-C09 1850 BATTERY  1-D09 1910 AUTOMATIC TRANSMISSION TORQUE CONVERTER, OIL PUNP & PIPINGS  1-109 1920 AUTOMATIC TRANSMISSION CASE & MAIN CONTROL SYSTEM  1-C10 1925 AUTOMATIC TRANSMISSION CONTROL  1-K10 1930 AUTOMATIC TRANSMISSION CONTROL                                                                                                                                                                                                                                                                                                                                                                                                                                                                                                                                                                                                                                                                                                                                                                                                                                                                                                                                                                                                                                                                                                                                                                                                                                                                                                                                                                                                                                                                                                                                                                                                                                                                                                                                                    | 1-J07 | 1710   | MANUAL TRANSMISSION GEARS                                      |        |      |                               |              |         |              |
| 1-108 1830 ALTERNATOR  1-K08 1840 STARTER (NT)  1-H08 1840 A STARTER (AT)  1-C09 1850 BATTERY  1-D09 1910 AUTOMATIC TRANSMISSION TORQUE CONVERTER, OIL PUMP & PIPINGS  1-109 1920 AUTOMATIC TRANSMISSION CASE & MAIN CONTROL SYSTEM  1-C10 1925 AUTOMATIC TRANSMISSION CONTROL  1-K16 1930 AUTOMATIC TRANSMISSION CONTROL                                                                                                                                                                                                                                                                                                                                                                                                                                                                                                                                                                                                                                                                                                                                                                                                                                                                                                                                                                                                                                                                                                                                                                                                                                                                                                                                                                                                                                                                                                                                                                                                                                                                                                                                                                                                      | 1-D08 | 1720   | MANUAL TRANSMISSION CHANGE CON<br>TROL SYSTEM                  |        |      |                               |              |         |              |
| 1-K08 1840 STARTER (NT)  1-M08 1840 A STARTER (AT)  1-C09 1850 BATTERY  1-D09 1910 AUTOMATIC TRANSMISSION TORQUE CONVERTER, OIL PUMP & PIPINGS  1-109 1920 AUTOMATIC TRANSMISSION CASE & MAIN CONTROL SYSTEM  1-C10 1925 AUTOMATIC TRANSMISSION CONTROL  1-K10 1930 AUTOMATIC TRANSMISSION CONTROL                                                                                                                                                                                                                                                                                                                                                                                                                                                                                                                                                                                                                                                                                                                                                                                                                                                                                                                                                                                                                                                                                                                                                                                                                                                                                                                                                                                                                                                                                                                                                                                                                                                                                                                                                                                                                             | 1-F08 | 1800   | ENGINE ELECTRICAL SYSTEM                                       |        |      |                               |              |         |              |
| 1-H08 1840 A STARTER (AT)  1-C09 1850 BATTERY  1-D09 1910 AUTOMATIC TRANSMISSION TORQUE CONVERTER, OIL PUMP & PIPINGS  1-109 1920 AUTOMATIC TRANSMISSION CASE & MAIN CONTROL SYSTEM  1-C10 1925 AUTOMATIC TRANSMISSION CONTROL  1-K10 1930 AUTOMATIC TRANSMISSION CONTROL                                                                                                                                                                                                                                                                                                                                                                                                                                                                                                                                                                                                                                                                                                                                                                                                                                                                                                                                                                                                                                                                                                                                                                                                                                                                                                                                                                                                                                                                                                                                                                                                                                                                                                                                                                                                                                                      | 1-108 | 1830   | ALTERNATOR                                                     |        |      |                               |              |         |              |
| 1-C09 1850 BATTERY 1-D09 1910 AUTOMATIC TRANSMISSION TORQUE CONVERTER, OIL PUMP & PIPINGS 1-109 1920 AUTOMATIC TRANSMISSION CASE & MAIN CONTROL SYSTEM 1-C10 1925 AUTOMATIC TRANSMISSION CONTROL VALVE 1-K16 1930 AUTOMATIC TRANSMISSION CLUTCHE                                                                                                                                                                                                                                                                                                                                                                                                                                                                                                                                                                                                                                                                                                                                                                                                                                                                                                                                                                                                                                                                                                                                                                                                                                                                                                                                                                                                                                                                                                                                                                                                                                                                                                                                                                                                                                                                               | 1-K08 | 1840   | STARTER<br>(NT)                                                |        |      |                               |              |         |              |
| 1-D09 1910 AUTOMATIC TRANSMISSION TORQUE CONVERTER, OIL PUNP & PIPINGS 1-109 1920 AUTOMATIC TRANSMISSION CASE & MAIN CONTROL SYSTEM 1-C10 1925 AUTOMATIC TRANSMISSION CONTROL VALVE 1-K16 1930 AUTOMATIC TRANSMISSION CLUTCHE                                                                                                                                                                                                                                                                                                                                                                                                                                                                                                                                                                                                                                                                                                                                                                                                                                                                                                                                                                                                                                                                                                                                                                                                                                                                                                                                                                                                                                                                                                                                                                                                                                                                                                                                                                                                                                                                                                  | 1-H08 | 1840 A | STARTER<br>(AT)                                                |        |      |                               |              |         |              |
| CONVERTER, OIL PUMP & PIPINGS  1-109 1920 AUTOMATIC TRANSMISSION CASE & HAIN CONTROL SYSTEM  1-Clo 1925 AUTOMATIC TRANSMISSION CONTROL VALVE  1-K18 1930 AUTOMATIC TRANSMISSION CLUTCHE                                                                                                                                                                                                                                                                                                                                                                                                                                                                                                                                                                                                                                                                                                                                                                                                                                                                                                                                                                                                                                                                                                                                                                                                                                                                                                                                                                                                                                                                                                                                                                                                                                                                                                                                                                                                                                                                                                                                        | 1-C09 | 1850   | BATTERY                                                        |        |      |                               |              |         |              |
| 1-C10 1925 AUTOMATIC TRANSMISSION CONTROL VALVE  1-K18 1936 AUTOMATIC TRANSMISSION CLUTCHE                                                                                                                                                                                                                                                                                                                                                                                                                                                                                                                                                                                                                                                                                                                                                                                                                                                                                                                                                                                                                                                                                                                                                                                                                                                                                                                                                                                                                                                                                                                                                                                                                                                                                                                                                                                                                                                                                                                                                                                                                                     | 1-009 | 1910   | AUTOMATIC TRANSMISSION TORQUE<br>CONVERTER, OIL PUMP & PIPINGS |        |      |                               |              |         |              |
| 1-K18 1930 AUTOMATIC TRANSHISSION CLUTCHE                                                                                                                                                                                                                                                                                                                                                                                                                                                                                                                                                                                                                                                                                                                                                                                                                                                                                                                                                                                                                                                                                                                                                                                                                                                                                                                                                                                                                                                                                                                                                                                                                                                                                                                                                                                                                                                                                                                                                                                                                                                                                      | 1-109 | 1920   | AUTONATIC TRANSMISSION CASE & MAIN CONTROL SYSTEM              |        |      |                               |              |         |              |
| 1-K18 1930 AUTONATIC TRANSMISSION CLUTCHE S & PLANETARY GEARS                                                                                                                                                                                                                                                                                                                                                                                                                                                                                                                                                                                                                                                                                                                                                                                                                                                                                                                                                                                                                                                                                                                                                                                                                                                                                                                                                                                                                                                                                                                                                                                                                                                                                                                                                                                                                                                                                                                                                                                                                                                                  | 1-C10 | 1925   | AUTOMATIC TRANSMISSION CONTROL VALVE                           |        |      |                               |              |         |              |
|                                                                                                                                                                                                                                                                                                                                                                                                                                                                                                                                                                                                                                                                                                                                                                                                                                                                                                                                                                                                                                                                                                                                                                                                                                                                                                                                                                                                                                                                                                                                                                                                                                                                                                                                                                                                                                                                                                                                                                                                                                                                                                                                | 1-K18 | 1930   | AUTOMATIC TRANSMISSION CLUTCHE<br>S & PLANETARY GEARS          |        |      |                               |              |         |              |