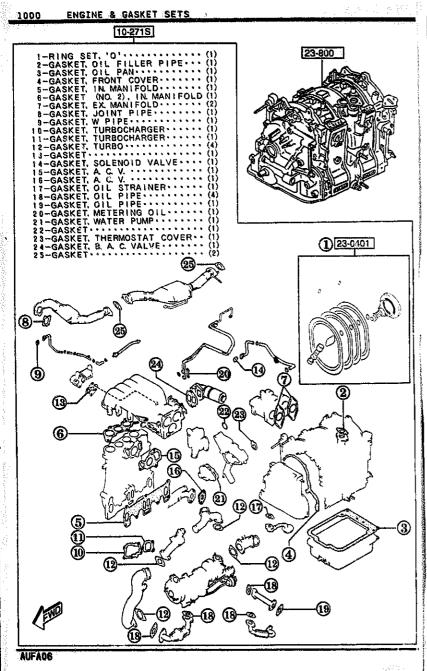

SECTION NAME INDEX (ENGINE)

| 1-03   100                                                                                                                                                                                                                                                                                                                                                                                                                                                                                                                                                                                                                                                                                                                                                                                                                                                                                                                                                                                                                                                                                                                                                                                                                                                                                                                                                                                                                                                                                                                                                                                                                                                                                                                                                                                                                                                                                                                                                                                                                                                                                                                     | LO.NO | SEC.NO | SECTION NAME                                                   | 10 410 |      | TION NAME INDEX (ENGINE)      | 1            |         | r            |
|--------------------------------------------------------------------------------------------------------------------------------------------------------------------------------------------------------------------------------------------------------------------------------------------------------------------------------------------------------------------------------------------------------------------------------------------------------------------------------------------------------------------------------------------------------------------------------------------------------------------------------------------------------------------------------------------------------------------------------------------------------------------------------------------------------------------------------------------------------------------------------------------------------------------------------------------------------------------------------------------------------------------------------------------------------------------------------------------------------------------------------------------------------------------------------------------------------------------------------------------------------------------------------------------------------------------------------------------------------------------------------------------------------------------------------------------------------------------------------------------------------------------------------------------------------------------------------------------------------------------------------------------------------------------------------------------------------------------------------------------------------------------------------------------------------------------------------------------------------------------------------------------------------------------------------------------------------------------------------------------------------------------------------------------------------------------------------------------------------------------------------|-------|--------|----------------------------------------------------------------|--------|------|-------------------------------|--------------|---------|--------------|
| 1-003 1040 DIT PAMP REAR HOUSING 1-KII 1950 DIT PAMP REAR HOUSING  |       |        |                                                                |        |      |                               | LO.NO        | SEC. NO | SECTION NAME |
| 1-603 1040 OIL PAN, FRONT & REAR HOUSING 1-103 1100 ECCENTRIC SNAFT & FLYWHEEL 1-HII 1-05 1110 ROTORS & RELATED PARTS 1-03 1300 INLET MANIFOLD 1-04 1311 INTER COBLER 1-04 1312 TURBO CHARGER 1-04 1312 TURBO CHARGER 1-04 1325 FUEL SYSTEM 1-05 1364 THROTTLE BODY 1-08 1364 THROTTLE BODY 1-08 1371 AIR PUMP & AIR CONTROL SYSTEM 1-08 1500 COLING SYSTEM 1-08 1500 COLING SYSTEM 1-08 1500 COLING SYSTEM 1-09 1500 COLING SYSTEM 1-09 1710 MANUAL TRANSMISSION CASE 1-104 1500 COLING SYSTEM 1-105 1510 AIR CLEARER 1-106 1500 COLING SYSTEM 1-107 1710 MANUAL TRANSMISSION CASE 1-108 1600 COLING SYSTEM 1-109 1710 MANUAL TRANSMISSION CASE 1-100 1800 ALTERNATOR SYSTEM 1-100 1800 ALTERNATOR SYSTEM 1-100 1800 AUTOMATIC TRANSMISSION CASE & MAIN CONTROL SYSTEM 1-109 1910 AUTOMATIC TRANSMISSION CASE & MAIN CONTROL SYSTEM 1-109 1910 AUTOMATIC TRANSMISSION CASE & MAIN CONTROL SYSTEM ORDER STATER 1-109 1910 AUTOMATIC TRANSMISSION CASE & MAIN CONTROL SYSTEM ORDER STATER 1-109 1910 AUTOMATIC TRANSMISSION CASE & MAIN CONTROL SYSTEM ORDER STATER 1-109 1910 AUTOMATIC TRANSMISSION CASE & MAIN CONTROL SYSTEM ORDER STATER 1-109 1910 AUTOMATIC TRANSMISSION CASE & MAIN CONTROL SYSTEM ORDER STATER 1-109 1910 AUTOMATIC TRANSMISSION CONTROL 1-109 1920 AUTOMATIC TRANSMISSION CONTROL                                                                                                                                                                                                                                                                                                                                                                                                                                                                                                                                                                                                                                                                                                       |       |        |                                                                | T-HII  | 1940 | R, LOW & REVERSE PISTON       | }            |         |              |
| 1-103 1100 ECCENTRIC SMATT & FLYWHEEL 1-03 1100 INLET MANIFOLD EXAMST MANIFOLD INLET MANIFOLD INLET MANIFOLD INLET MANIFOLD INLET MANIFOLD INTER COOLER INTERCE COOLER  | 1     |        |                                                                | 1-K11  | 1950 | AUTOMATIC TRANSMISSION MANUAL |              |         | +            |
| 1-103 1310 INLET MANIFOLD 1-104 1310 INLET MANIFOLD 1-104 1310 EXHAUST MANIFOLD 1-104 1311 INTER COOLER 1-104 1312 TIWIN TURBO CHARGER 1-104 1325 FULL SYSTEM 1-104 1320 FULL SYSTEM 1-104 1320 FULL SYSTEM 1-105 1364 THROTTLE BODY 1-105 1364 THROTTLE BODY 1-105 1360 FULL SYSTEM 1-106 1300 FULL SYSTEM 1-106 1300 FULL SYSTEM 1-107 1500 FULL SYSTEM 1-108 1380 FULL SYSTEM 1-109 1380 FULL SYSTEM 1-109 1380 FULL SYSTEM 1-109 1380 FULL SYSTEM 1-109 1-109 ISO COULTE SYSTEM 1-109 1-109 ISO FULL SYSTEM 1-109 1-109 ISO FULL SYSTEM 1-109 ISO FULL |       |        |                                                                | 1-M11  | 1040 |                               | ŀ            | 1       |              |
| 1-MO3 1300 INLET MANIFOLD 1-C04 1310 EMAUST MANIFOLD 1-C04 1311 INTER COLER 1-C04 1312 TURBO CHARGER 1-C04 1312 TURBO CHARGER 1-C04 1312 FURL SYSTEM 1-C04 1325 FUEL SYSTEM 1-MO4 1335 FUEL DISTRIBUTOR 1-MO4 1330 AIR CLEARER 1-MO4 1340 AIR CLEARER 1-MO5 1351 AIR PUMP & AIR CONTROL VALVE 1-F05 1371 AIR PUMP & AIR CONTROL SYSTEM 1-MO6 1400 OIL PUMP & FILTER 1-MO6 1500 COOLING SYSTEM 1-MO6 1500 COULING SYSTEM 1-MO6 1500 COULING SYSTEM 1-MO6 1500 CLUTCH DISC & COVER 1-E07 1700 MANUAL TRANSMISSION CASE 1-MO1 1770 MANUAL TRANSMISSION CARGE CON TOOL SYSTEM 1-MO8 1840 ALTERNATOR 1-F08 1800 ENGINE ELECTRICAL SYSTEM 1-MO8 1840 ALTERNATOR 1-MO8 1840 ALTERNATOR 1-MO8 1840 ALTERNATOR 1-MO8 1840 ALTERNATOR 1-MO9 1910 ANTIFER TO THE PUMP & PIPTINGS CONTROL SYSTEM 1-MO9 1910 ANTIFER TO THE PUMP & PIPTINGS CONTROL SYSTEM 1-MO9 1910 ANTIFER TO THE PUMP & PIPTINGS CONTROL SYSTEM 1-MO9 1910 ANTIFER TO THE PUMP & PIPTINGS CONTROL SYSTEM CONTROL SYSTEM CONTROL SANTANT TO THE PUMP & PIPTINGS CONTROL SYSTEM CONTROL SANTANT TO THE PUMP & PIPTINGS CONTROL SYSTEM CONTROL SANTANT TO THE PUMP & PIPTINGS CONTROL SANTANT TO THE PU | 1     |        |                                                                | 4-441  | 1760 | & SEAL KIT                    |              |         |              |
| 1-C04 1310 EXHAUST MANIFOLD 1-D04 1311 INTER COOLER 1-E04 1312 TURBO CHARGER 1-E04 1313 TWIN YURBO AIR INTAKE SYSTEM 1-F04 1320 FUEL SYSTEM 1-R04 1325 FUEL DISTRIBUTOR 1-R04 1325 FUEL SYSTEM 1-R04 1325 FUEL SYSTEM 1-R05 1371 AIR PUMP & AIR CONTROL VALVE 1-F05 1371 AIR PUMP & AIR CONTROL VALVE 1-F05 1371 AIR PUMP & FILTER 1-R06 1500 COOLING SYSTEM 1-R06 1500 COOLING SYSTEM 1-R06 1500 COOLING SYSTEM 1-R07 1700 MANUAL TRANSHISSION CASE 1-G07 1710 MANUAL TRANSHISSION CASE 1-G07 1710 MANUAL TRANSHISSION CANE 1-F08 1800 ENGINE ELECTRICAL SYSTEM 1-R08 1800 ENGINE ELECTRICAL SYSTEM 1-R08 1840 A STAPTER 1-R08 1840 A STAPTER 1-R09 1910 AUTOMATIC TRANSHISSION TORQUE CONCERNING SYSTEM 1-R09 1910 AUTOMATIC TRANSHISSION CONTROL 1-C09 1850 BATTERY 1-R09 1870 AUTOMATIC TRANSHISSION CONTROL 1-R09 1910 AUTOMATIC TRANSHISSION CONTROL 1-C10 1925 AUTOMATIC TRANSHISSION CONTROL 1-C10 1925 AUTOMATIC TRANSHISSION CONTROL 1-C10 1925 AUTOMATIC TRANSHISSION CONTROL 1-R10 1920 AUTOMATIC TRANSHISSION CONTROL 1 | 1     | i      |                                                                | 1      |      |                               |              |         |              |
| 1-D04 1311 INTER CODLER 1-E04 1312 TURBO CHARGER 1-G04 1313 TWIN TURBO AIR INTAKE SYSTEM 1-F04 1325 FUEL DISTRIBUTOR 1-H04 1320 AIR CLEAMER 1-H05 1364 TUROTTLE BODY 1-F05 1371 AIR PUMP & AIR CONTROL VALVE 1-F05 1371 AIR PUMP & AIR CONTROL SYSTEM 1-H05 1580 EMISSION CONTROL SYSTEM 1-H06 1500 COOLING SYSTEM 1-H06 1500 BRACKET, PULLEY & BELT 1-C07 1600 CLUTCH DISC & COVER 1-E07 1700 HANUAL TRANSHISSION CASE 1-J07 1710 MANUAL TRANSHISSION GEARS 1-J08 1720 MANUAL TRANSHISSION CHANGE CON 1-F08 1800 EMISSION CHANGE CON 1-F08 1800 EMISSION CHANGE CON 1-F08 1800 STEPTER 1-F08 1800 AUTOMATIC TRANSHISSION TORQUE 1-H09 1910 AUTOMATIC TRANSHISSION CONTROL 1-H09 1910 AUTOMATIC TRANSHISSION CONTROL 1-H09 1920 AUTOMATIC TRANSHISSION CONTROL 1-C10 1925 AUTOMATIC TRANSHISSION CONTROL 1-K10 192 | 1     |        |                                                                |        |      |                               |              | ļ       |              |
| 1-604   1312                                                                                                                                                                                                                                                                                                                                                                                                                                                                                                                                                                                                                                                                                                                                                                                                                                                                                                                                                                                                                                                                                                                                                                                                                                                                                                                                                                                                                                                                                                                                                                                                                                                                                                                                                                                                                                                                                                                                                                                                                                                                                                                   | 1     |        |                                                                |        |      |                               | İ            |         |              |
| 1-104 1320 FUEL SYSTEM 1-K04 1325 FUEL DISTRIBUTOR 1-H04 1330 AIR CLEANER 1-D05 1364 THROTTLE BODY 1-F05 1371 AIR PUMP & AIR CONTROL VALVE 1-H05 1380 ENISSION CONTROL SYSTEM 1-D06 1400 OIL PUMP & FILTER 1-H06 1500 COOLING SYSTEM 1-H06 1500 CLUTCH DISC & COVER 1-H07 1700 MANUAL TRANSMISSION CASE 1-E07 1700 MANUAL TRANSMISSION CASE 1-D07 1710 MANUAL TRANSMISSION CHANGE CON TROL SYSTEM 1-F08 1800 ENGINE ELECTRICAL SYSTEM 1-H08 1840 A STARTER 1-H08 1840 A STARTER 1-H09 1850 DATTERY 1-D09 1910 AUTOMATIC TRANSMISSION TORQUE CON TROL SYSTEM 1-109 1920 AUTOMATIC TRANSMISSION CONTROL VALVE 1-C01 1925 AUTOMATIC TRANSMISSION CONTROL VALVE 1-K10 1935 AUTOMATIC TRANSMISSION CONTROL VALVE                                                                                                                                                                                                                                                                                                                                                                                                                                                                                                                                                                                                                                                                                                                                                                                                                                                                    | 1-E04 | 1312   |                                                                |        |      |                               |              |         |              |
| 1-104 1320 FUEL SYSTEM 1-K44 1325 FUEL DISTRIBUTOR 1-H04 1339 AIR CLEANER 1-H05 1364 THROTTLE BODY 1-H05 1360 ENISSION CONTROL VALVE 1-H05 1360 ENISSION CONTROL SYSTEM 1-H06 1500 OIL PUMP & FILTER 1-H06 1500 COOLING SYSTEM 1-H06 1500 COOLING SYSTEM 1-H06 1500 COUTON SYSTEM 1-H07 1700 HANDAL TRANSMISSION CASE 1-UCT 1700 HANDAL TRANSMISSION CASE 1-J07 1710 HANDAL TRANSMISSION CHANGE CON TROL SYSTEM 1-H08 1720 HANDAL TRANSMISSION CHANGE CON TROL SYSTEM 1-H08 1840 AIRTHATOR 1-H08 1840 AIRTHATOR 1-H08 1840 AIRTHATOR 1-H08 1840 AIRTHATOR 1-H09 1850 BATTERY 1-H09 1910 AUTOMATIC TRANSMISSION TORGUS CONVERTER, OIL PUMP & FIPTINGS 1-L01 1925 AUTOMATIC TRANSMISSION CONTROL VALVE 1-K10 1920 AUTOMATIC TRANSMISSION CONTROL VALVE                                                                                                                                                                                                                                                                                                                                                                                                                                                                                                                                                                                                                                                                                                                                                                                                                                                                           | 1-604 | 1313   | TWIN TURBO AIR INTAKE SYSTEM                                   |        |      |                               |              | ·       |              |
| 1-004 1330 AIR CLEAMER 1-005 1364 THROTTLE BODY 1-F05 1371 AIR PUMP & AIR CONTROL VALVE 1-H05 1380 EMISSION CONTROL SYSTEM 1-D06 1400 OIL PUMP & FILTER COOLING SYSTEM 1-N06 1500 COULTHG SYSTEM 1-N06 1500 BRACKET, PULLEY & BELT 1-C07 1600 CLUTCH DISC & COVER 1-E07 1700 MANUAL TRANSMISSION CASE 1-J07 1710 MANUAL TRANSMISSION GEARS 1-D08 1720 MANUAL TRANSMISSION CHANGE CON TROL SYSTEM 1-F08 1800 ENGINE ELECTRICAL SYSTEM 1-100 1804 A STARTER (AT) 1-M08 1840 A STARTER (AT) 1-M09 1850 BATTERY 1-D09 1910 AUTOMATIC TRANSMISSION CONTROL VALVE AND AUTOMATIC TRANSMISSION CONTROL VALVE AUTOMATIC TRANSMISSION | 1-104 | 1320   |                                                                |        |      |                               | ĺ            |         |              |
| 1-D05 1364 THROTTLE BODY 1-F05 1371 AIR PUMP & AIR CONTROL VALVE 1-H05 1380 EMISSION CONTROL SYSTEM 1-D06 1400 OIL PUMP & FILTER 1-G06 1500 COOLING SYSTEM 1-H06 1580 BRACKET, PULLEY & BELT 1-G07 1600 CLUTCH DISC & COVER 1-E07 1700 MAMUAL TRANSMISSION CASE 1-J07 1710 MAMUAL TRANSMISSION GEARS 1-J07 1710 MAMUAL TRANSMISSION CHANGE CON TROL SYSTEM 1-D08 1720 MANUAL TRANSMISSION CHANGE CON TROL SYSTEM 1-F08 1800 ENGINE ELECTRICAL SYSTEM 1-108 1830 ALTERNATOR 1-K08 1840 STARTER (XT) 1-H08 1840 A STARTER (XT) 1-C09 1850 BATTERY 1-109 1910 AUTOMATIC TRANSMISSION CASE & MAIN CONTROL SYSTEM 1-109 1920 AUTOMATIC TRANSMISSION CASE & MAIN CONTROL SYSTEM 1-C10 1925 AUTOMATIC TRANSMISSION CONTROL VALVE 1-K18 1930 AUTOMATIC TRANSMISSION CONTROL VALVE                                                                                                                                                                                                                                                                                                                                                                                                                                                                                                                                                                                                                                                                                                                                                                                                                                                                                                                                                                                                                                                                                                                                                                                                                                                                                                                                                      | 1-K04 | 1325   | FUEL DISTRIBUTOR                                               |        |      |                               | İ            |         |              |
| 1-F05 1371 AIR PUMP & AIR CONTROL VALVE 1-H05 1380 EMISSION CONTROL SYSTEM 1-D06 1400 DIL PUMP & FILTER 1-G04 1500 COOLING SYSTEM 1-N06 1580 BRACKET, PULLEY & BELT 1-C07 1600 CLUTCH DISC & COWER 1-E07 1700 MAHUAL TRANSMISSION CASE 1-J07 1710 MAHUAL TRANSMISSION GEARS 1-J08 1720 MAHUAL TRANSMISSION CHANGE CON TROL SYSTEM 1-F08 1800 ENGINE ELECTRICAL SYSTEM 1-F08 1800 ENGINE ELECTRICAL SYSTEM 1-H08 1840 STARTER 1-H08 1840 STARTER CMT7 1-C09 1850 BATTERY 1-D09 1910 AUTOMATIC TRANSMISSION TORQUE CONVERTER, OIL PUMP & PIFINGS 1-C10 1925 AUTOMATIC TRANSMISSION CONTROL VALVE 1-K10 1930 AUTOMATIC TRANSMISSION CONTROL VALVE 1-K10 1930 AUTOMATIC TRANSMISSION CONTROL VALVE 1-K10 1930 AUTOMATIC TRANSMISSION COUNTROL VALVE                                                                                                                                                                                                                                                                                                                                                                                                                                                                                                                                                                                                                                                                                                                                                                                                                                                                                                                                                                                                                                                                                                                                                                                                                                                                                                                                                                                | 1-M04 | 1330   | AIR GLEANER                                                    |        |      |                               | }            |         |              |
| 1-H05 1380 EMISSION CONTROL SYSTEM 1-D06 1400 OIL PUMP & FILTER 1-G06 1500 COOLING SYSTEM 1-N06 1580 BRACKET, PULLEY & BELT 1-G07 1600 CLUTCH DISC & COVER 1-E07 1700 HANUAL TRANSHISSION CASE 1-J07 1710 MANUAL TRANSHISSION GEARS 1-D08 1720 MANUAL TRANSHISSION CHANGE CON TROL SYSTEM 1-F08 1800 ENGINE ELECTRICAL SYSTEM 1-F08 1800 ENGINE ELECTRICAL SYSTEM 1-K08 1840 STARTER (NT) 1-H08 1840 STARTER (NT) 1-H08 1840 STARTER (NT) 1-D09 1910 AUTOMATIC TRANSHISSION TORQUE CONVERTER, OIL PUMP & PIPTNGS 1-I09 1920 AUTOMATIC TRANSHISSION CASE & HAIN CONTROL SYSTEM 1-K18 1936 AUTOMATIC TRANSHISSION CONTROL VALVE                                                                                                                                                                                                                                                                                                                                                                                                                                                                                                                                                                                                                                                                                                                                                                                                                                                                                                                                                                                                                                                                                                                                                                                                                                                                                                                                                                                                                                                                                                  | 1-005 | 1364   | THROTTLE BODY                                                  |        |      |                               |              |         |              |
| 1-D06 1400 DIL PUMP & FILTER 1-G06 1500 COOLING SYSTEM 1-N06 1580 BRACKET, PULLEY & BELT 1-C07 1600 CLUTCH DISC & COVER 1-E07 1700 MANUAL TRANSMISSION CASE 1-J07 1710 MANUAL TRANSMISSION CHANGE CON TROL SYSTEM 1-D08 1720 MANUAL TRANSMISSION CHANGE CON TROL SYSTEM 1-F08 1800 ENGINE ELECTRICAL SYSTEM 1-108 1830 ALTERNATOR 1-K08 1840 A STARTER (AT) 1-M08 1840 A STARTER (AT) 1-D09 1910 AUTOMATIC TRANSMISSION TORQUE CONVERTER, OIL PUMP & PIPINGS 1-I09 1920 AUTOMATIC TRANSMISSION CASE & MATOMATIC TRANSMISSION CONTROL VALVE 1-K10 1930 AUTOMATIC TRANSMISSION CONTROL VALVE                                                                                                                                                                                                                                                                                                                                                                                                                                                                                                                                                                                                                                                                                                                                                                                                                                                                                                                                                                                                                                                                                                                                                                                                                                                                                                                                                                                                                                                                                                                                     | 1-F05 | 1371   | AIR PUMP & AIR CONTROL VALVE                                   |        |      |                               |              | ]       |              |
| 1-G06 1500 COOLING SYSTEM 1-N06 1580 BRACKET, PULLEY & BELT 1-C07 1600 CLUTCH DISC & COVER 1-E07 1700 MANUAL TRANSMISSION CASE 1-J07 1710 MANUAL TRANSMISSION GEARS 1-J08 1720 MANUAL TRANSMISSION CHANGE CON TROL SYSTEM 1-F08 1800 ENGINE ELECTRICAL SYSTEM 1-108 1830 ALTERNATOR 1-K08 1840 A STARTER (AT) 1-N08 1840 A STARTER (AT) 1-D09 1910 AUTOMATIC TRANSMISSION TORQUE CONVERTER, OIL PUMP & PIPINGS 1-I09 1920 AUTOMATIC TRANSMISSION CONTROL VALVE 1-K10 1930 AUTOMATIC TRANSMISSION CONTROL VALVE 1-K10 1930 AUTOMATIC TRANSMISSION CONTROL VALVE                                                                                                                                                                                                                                                                                                                                                                                                                                                                                                                                                                                                                                                                                                                                                                                                                                                                                                                                                                                                                                                                                                                                                                                                                                                                                                                                                                                                                                                                                                                                                                 | 1-405 | 1380   | EMISSION CONTROL SYSTEM                                        |        |      |                               | <u> </u><br> |         |              |
| 1-N06 1580 BRACKET, PULLEY & BELT 1-C07 1600 CLUTCH DISC & COVER 1-E07 1700 MANUAL TRANSHISSION CASE 1-J07 1710 MANUAL TRANSHISSION GEARS 1-D08 1720 MANUAL TRANSHISSION CHANGE CON TOLL SYSTEM 1-F08 1800 ENGINE ELECTRICAL SYSTEM 1-108 1830 ALTERNATOR 1-K08 1840 STARTER (AT) 1-H08 1840 A STARTER (AT) 1-D09 1910 AUTOMATIC TRANSHISSION TORQUE CONVERTER, OIL PUMP & PIPINGS 1-109 1920 AUTOMATIC TRANSHISSION CONTROL VALVE 1-C10 1925 AUTOMATIC TRANSHISSION CONTROL VALVE 1-K16 1930 AUTOMATIC TRANSHISSION CONTROL                                                                                                                                                                                                                                                                                                                                                                                                                                                                                                                                                                                                                                                                                                                                                                                                                                                                                                                                                                                                                                                                                                                                                                                                                                                                                                                                                                                                                                                                                                                                                                                                   | 1-006 | 1400   | DIL PUNP & FILTER                                              |        |      |                               |              |         |              |
| 1-C07 1600 CLUTCH DISC & COVER 1-E07 1700 MANUAL TRANSMISSION CASE 1-J07 1710 MANUAL TRANSMISSION GEARS 1-D08 1720 MANUAL TRANSMISSION CHANGE CON TROL SYSTEM 1-F08 1800 ENGINE ELECTRICAL SYSTEM 1-108 1830 ALTERNATOR 1-K08 1840 STARTER (MT) 1-M08 1840 A STARTER (AT) 1-D09 1910 AUTOMATIC TRANSMISSION TORQUE CONVERTER, 011 PUMP & PIPINGS 1-109 1920 AUTOMATIC TRANSMISSION CASE & MAIN CONTROL SYSTEM 1-C10 1925 AUTOMATIC TRANSMISSION CONTROL VALVE 1-K16 1930 AUTOMATIC TRANSMISSION CONTROL VALVE                                                                                                                                                                                                                                                                                                                                                                                                                                                                                                                                                                                                                                                                                                                                                                                                                                                                                                                                                                                                                                                                                                                                                                                                                                                                                                                                                                                                                                                                                                                                                                                                                  | 1-606 | 1500   | COOLING SYSTEM                                                 |        |      |                               |              |         |              |
| 1-E07 1700 MANUAL TRANSMISSION CASE 1-J07 1710 MANUAL TRANSMISSION GEARS 1-D08 1720 MANUAL TRANSMISSION CHANGE CON TROL SYSTEM 1-F08 1800 ENGINE ELECTRICAL SYSTEM 1-108 1830 ALTERNATOR 1-K08 1840 STARTER (NT) 1-M08 1840 A STARTER (AT) 1-D09 1910 AUTOMATIC TRANSMISSION TORQUE CONVERTER, DIL PUMP & PIPINGS 1-109 1920 AUTOMATIC TRANSMISSION CASE & MAIN CONTROL SYSTEM 1-C10 1925 AUTOMATIC TRANSMISSION CONTROL VALVE 1-K18 1930 AUTOMATIC TRANSMISSION CONTROL AUTOMATIC TRANSMISSION CONTROL VALVE 1-K18 1930 AUTOMATIC TRANSMISSION CONTROL                                                                                                                                                                                                                                                                                                                                                                                                                                                                                                                                                                                                                                                                                                                                                                                                                                                                                                                                                                                                                                                                                                                                                                                                                                                                                                                                                                                                                                                                                                                                                                        | 1-N06 | 1580   | BRACKET, PULLEY & BELT                                         |        |      |                               | ŀ            |         |              |
| 1-J07 1710 MANUAL TRANSHISSION GEARS 1-D08 1720 MANUAL TRANSHISSION CHANGE CON TROL SYSTEM 1-F08 1800 ENGINE ELECTRICAL SYSTEM 1-I08 1830 ALTERNATOR 1-K08 1840 STARTER (AT) 1-H08 1840 A STARTER (AT) 1-C09 1850 BATTERY 1-D09 1910 AUTONATIC TRANSHISSION TORQUE CONVERTER, OIL PUMP & PIPINGS 1-I09 1920 AUTONATIC TRANSHISSION CASE & HAIN CONTROL SYSTEM 1-C10 1925 AUTOMATIC TRANSHISSION CONTROL 1-K10 1930 AUTONATIC TRANSHISSION CLUTCHE                                                                                                                                                                                                                                                                                                                                                                                                                                                                                                                                                                                                                                                                                                                                                                                                                                                                                                                                                                                                                                                                                                                                                                                                                                                                                                                                                                                                                                                                                                                                                                                                                                                                              | 1-C07 | 1600   | CLUTCH DISC & COVER                                            |        |      |                               |              |         |              |
| 1-D08 1720 HANUAL TRANSMISSION CHANGE CON TROL SYSTEM  1-F08 1800 ENGINE ELECTRICAL SYSTEM  1-I08 1830 ALTERNATOR  1-K08 1840 STARTER (AT)  1-H08 1840 A STARTER (AT)  1-C09 1850 BATTERY  1-D09 1910 AUTOMATIC TRANSMISSION TORQUE CONVERTER, OIL PUMP & PIPINGS  1-I09 1920 AUTOMATIC TRANSMISSION CASE & MAIN CONTROL SYSTEM  1-C10 1925 AUTOMATIC TRANSMISSION CONTROL  1-K10 1930 AUTOMATIC TRANSMISSION CONTROL                                                                                                                                                                                                                                                                                                                                                                                                                                                                                                                                                                                                                                                                                                                                                                                                                                                                                                                                                                                                                                                                                                                                                                                                                                                                                                                                                                                                                                                                                                                                                                                                                                                                                                          | 1-E07 | 1706   | MANUAL TRANSMISSION CASE                                       |        |      |                               |              |         |              |
| TROL SYSTEM  1-F08 1800 ENGINE ELECTRICAL SYSTEM  1-108 1830 ALTERNATOR  1-K08 1840 STARTER (NT)  1-H08 1840 A STARTER (AT)  1-C09 1850 BATTERY  1-D09 1910 AUTOMATIC TRANSMISSION TORQUE CONVERTER, OIL PUNP & PIPINGS  1-109 1920 AUTOMATIC TRANSMISSION CASE & MAIN CONTROL SYSTEM  1-C10 1925 AUTOMATIC TRANSMISSION CONTROL  1-K10 1930 AUTOMATIC TRANSMISSION CONTROL                                                                                                                                                                                                                                                                                                                                                                                                                                                                                                                                                                                                                                                                                                                                                                                                                                                                                                                                                                                                                                                                                                                                                                                                                                                                                                                                                                                                                                                                                                                                                                                                                                                                                                                                                    | 1-J07 | 1710   | MANUAL TRANSMISSION GEARS                                      |        |      |                               |              |         |              |
| 1-108 1830 ALTERNATOR  1-K08 1840 STARTER (NT)  1-H08 1840 A STARTER (AT)  1-C09 1850 BATTERY  1-D09 1910 AUTOMATIC TRANSMISSION TORQUE CONVERTER, OIL PUMP & PIPINGS  1-109 1920 AUTOMATIC TRANSMISSION CASE & MAIN CONTROL SYSTEM  1-C10 1925 AUTOMATIC TRANSMISSION CONTROL  1-K16 1930 AUTOMATIC TRANSMISSION CONTROL                                                                                                                                                                                                                                                                                                                                                                                                                                                                                                                                                                                                                                                                                                                                                                                                                                                                                                                                                                                                                                                                                                                                                                                                                                                                                                                                                                                                                                                                                                                                                                                                                                                                                                                                                                                                      | 1-D08 | 1720   | MANUAL TRANSMISSION CHANGE CON<br>TROL SYSTEM                  |        |      |                               |              |         |              |
| 1-K08 1840 STARTER (NT)  1-M08 1840 A STARTER (AT)  1-C09 1850 BATTERY  1-D09 1910 AUTOMATIC TRANSMISSION TORQUE CONVERTER, OIL PUMP & PIPINGS  1-109 1920 AUTOMATIC TRANSMISSION CASE & MAIN CONTROL SYSTEM  1-C10 1925 AUTOMATIC TRANSMISSION CONTROL  1-K10 1930 AUTOMATIC TRANSMISSION CONTROL                                                                                                                                                                                                                                                                                                                                                                                                                                                                                                                                                                                                                                                                                                                                                                                                                                                                                                                                                                                                                                                                                                                                                                                                                                                                                                                                                                                                                                                                                                                                                                                                                                                                                                                                                                                                                             | 1-F08 | 1800   | ENGINE ELECTRICAL SYSTEM                                       |        |      |                               |              |         |              |
| 1-H08 1840 A STARTER (AT)  1-C09 1850 BATTERY  1-D09 1910 AUTOMATIC TRANSMISSION TORQUE CONVERTER, OIL PUMP & PIPINGS  1-109 1920 AUTOMATIC TRANSMISSION CASE & MAIN CONTROL SYSTEM  1-C10 1925 AUTOMATIC TRANSMISSION CONTROL  1-K10 1930 AUTOMATIC TRANSMISSION CONTROL                                                                                                                                                                                                                                                                                                                                                                                                                                                                                                                                                                                                                                                                                                                                                                                                                                                                                                                                                                                                                                                                                                                                                                                                                                                                                                                                                                                                                                                                                                                                                                                                                                                                                                                                                                                                                                                      | 1-108 | 1830   | ALTERNATOR                                                     |        |      |                               |              |         |              |
| 1-C09 1850 BATTERY 1-D09 1910 AUTOMATIC TRANSMISSION TORQUE CONVERTER, OIL PUMP & PIPINGS 1-109 1920 AUTOMATIC TRANSMISSION CASE & MAIN CONTROL SYSTEM 1-C10 1925 AUTOMATIC TRANSMISSION CONTROL VALVE 1-K16 1930 AUTOMATIC TRANSMISSION CLUTCHE                                                                                                                                                                                                                                                                                                                                                                                                                                                                                                                                                                                                                                                                                                                                                                                                                                                                                                                                                                                                                                                                                                                                                                                                                                                                                                                                                                                                                                                                                                                                                                                                                                                                                                                                                                                                                                                                               | 1-K08 | 1840   | STARTER<br>(NT)                                                |        |      |                               |              |         |              |
| 1-D09 1910 AUTOMATIC TRANSMISSION TORQUE CONVERTER, OIL PUNP & PIPINGS 1-109 1920 AUTOMATIC TRANSMISSION CASE & MAIN CONTROL SYSTEM 1-C10 1925 AUTOMATIC TRANSMISSION CONTROL VALVE 1-K16 1930 AUTOMATIC TRANSMISSION CLUTCHE                                                                                                                                                                                                                                                                                                                                                                                                                                                                                                                                                                                                                                                                                                                                                                                                                                                                                                                                                                                                                                                                                                                                                                                                                                                                                                                                                                                                                                                                                                                                                                                                                                                                                                                                                                                                                                                                                                  | 1-H08 | 1840 A | STARTER<br>(AT)                                                |        |      |                               |              |         |              |
| CONVERTER, OIL PUMP & PIPINGS  1-109 1920 AUTOMATIC TRANSMISSION CASE & HAIN CONTROL SYSTEM  1-Clo 1925 AUTOMATIC TRANSMISSION CONTROL VALVE  1-K18 1930 AUTOMATIC TRANSMISSION CLUTCHE                                                                                                                                                                                                                                                                                                                                                                                                                                                                                                                                                                                                                                                                                                                                                                                                                                                                                                                                                                                                                                                                                                                                                                                                                                                                                                                                                                                                                                                                                                                                                                                                                                                                                                                                                                                                                                                                                                                                        | 1-C09 | 1850   | BATTERY                                                        |        |      |                               |              |         |              |
| 1-C10 1925 AUTOMATIC TRANSMISSION CONTROL VALVE  1-K18 1936 AUTOMATIC TRANSMISSION CLUTCHE                                                                                                                                                                                                                                                                                                                                                                                                                                                                                                                                                                                                                                                                                                                                                                                                                                                                                                                                                                                                                                                                                                                                                                                                                                                                                                                                                                                                                                                                                                                                                                                                                                                                                                                                                                                                                                                                                                                                                                                                                                     | 1-009 | 1910   | AUTOMATIC TRANSMISSION TORQUE<br>CONVERTER, OIL PUMP & PIPINGS |        |      |                               |              |         |              |
| 1-K18 1930 AUTOMATIC TRANSHISSION CLUTCHE                                                                                                                                                                                                                                                                                                                                                                                                                                                                                                                                                                                                                                                                                                                                                                                                                                                                                                                                                                                                                                                                                                                                                                                                                                                                                                                                                                                                                                                                                                                                                                                                                                                                                                                                                                                                                                                                                                                                                                                                                                                                                      | 1-109 | 1920   | AUTONATIC TRANSMISSION CASE & MAIN CONTROL SYSTEM              |        |      |                               |              |         |              |
| 1-K18 1930 AUTONATIC TRANSMISSION CLUTCHE S & PLANETARY GEARS                                                                                                                                                                                                                                                                                                                                                                                                                                                                                                                                                                                                                                                                                                                                                                                                                                                                                                                                                                                                                                                                                                                                                                                                                                                                                                                                                                                                                                                                                                                                                                                                                                                                                                                                                                                                                                                                                                                                                                                                                                                                  | 1-C10 | 1925   | AUTOMATIC TRANSMISSION CONTROL VALVE                           |        |      |                               |              |         |              |
|                                                                                                                                                                                                                                                                                                                                                                                                                                                                                                                                                                                                                                                                                                                                                                                                                                                                                                                                                                                                                                                                                                                                                                                                                                                                                                                                                                                                                                                                                                                                                                                                                                                                                                                                                                                                                                                                                                                                                                                                                                                                                                                                | 1-K18 | 1930   | AUTOMATIC TRANSMISSION CLUTCHE<br>S & PLANETARY GEARS          |        |      |                               |              |         |              |