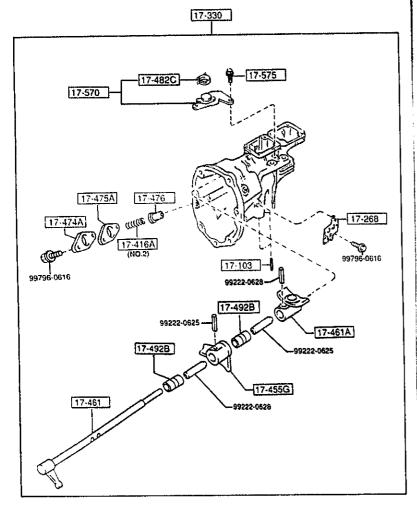

#### SECTION NAME INDEX (CHASSIS)

| 1.0.ND | SEC.NO | SECTION HANE                                                | 10.80 | SEC.NO | TION NAME INDEX (CHASSIS) |     |        |              |
|--------|--------|-------------------------------------------------------------|-------|--------|---------------------------|-----|--------|--------------|
| 2-C03  |        | REAR PROPELLER SHAFT                                        |       | 320170 | SECTION NAME              |     | SEC.NO | SECTION NAME |
| 2-003  | 2550   | REAR DRIVE SHAFT                                            |       |        |                           |     |        |              |
| 2-E03  | 2600   | REAR AXLE                                                   |       |        |                           |     |        |              |
| 2-603  | 2610   | REAR BRAKE MECHANISMS                                       |       |        |                           |     |        |              |
| 2-J03  | 2710   | REAR DIFFERENTIALS                                          |       |        |                           |     |        |              |
| 2-N03  | 2800   | REAR SUSPENSION MECHANISMS                                  |       |        |                           | - 1 |        |              |
| 2-004  | 2810   | REAR STABILIZER                                             |       |        |                           | Ī   |        |              |
| 2-D04  | 2830   | REAR LOWER ARMS & SUB FRAME                                 |       |        |                           |     |        |              |
| 2-G04  | 3200   | STEERING WHEEL                                              |       |        |                           |     |        |              |
| 2-H04  | 3210   | STEERING COLUMN & SHAFTS                                    |       |        |                           | i   |        |              |
| 2-104  | 3220   | STEERING GEAR                                               |       |        |                           |     |        |              |
| 2-K04  | 3240   | POWER STEERING SYSTEM                                       |       |        |                           | 1   |        |              |
| 2-N04  | 3300   | FRONT WILE                                                  |       | ·      |                           | Ì   |        |              |
| 2-N04  | 3310   | FRONT BRAKE MECHANISMS                                      |       |        |                           |     |        |              |
| 2-C05  | 3400   | FRONT SUSPENSION MECHANISMS                                 |       |        |                           |     |        | ·            |
| 2-F05  | 3410   | CROSSMEMBER & STABILIZER                                    |       |        |                           |     |        |              |
| 2-605  | 3700   | TIRES & JACK                                                | Ĭ     |        |                           |     |        |              |
| S-C04  | 3900   | ENGINE & T/MISSION MOUNTINGS                                |       |        |                           |     |        |              |
| S-D06  | 4000   | EXHAUST SYSTEM                                              |       |        |                           | Ì   |        |              |
| 2-606  | 4140   | CLUTCH RELEASE & MASTER CYLIND<br>ERS (MANUAL TRANSMISSION) |       | -      |                           |     |        |              |
| 5-106  | 4145   | CLUTCH PIPINGS (MANUAL TRANSMI<br>SSION)                    |       |        |                           |     |        |              |
| 2-J06  | 4160   | ACCELERATOR CONTROL SYSTER                                  |       |        |                           | Ĭ   |        |              |
| 2-K06  | 4200   | FUEL TANK                                                   |       |        |                           | ļ   |        |              |
| 2-C07  | 4210   | FUEL LID OPENER                                             |       |        |                           | ļ   |        |              |
| 2-007  | 4300   | CLUTCH & BRAKE PEDALS (MANUAL TRANSMISSION)                 |       |        |                           |     |        |              |
| 2-F07  | 4300A  | BRAKE PEDALS (AUTONATIC TRANSMISSION)                       |       |        |                           | l   |        |              |
| 2-607  | 4340   | BRAKE MASTER CYLINDER & POWER BRAKE                         |       |        |                           |     |        |              |
| 2-107  | 4360   | BRAKE PIPINGS                                               |       |        |                           | 1   |        |              |
| 2-L07  | 4370   | ANTILOCK BRAKE SYSTEM                                       |       |        |                           |     |        |              |
| 2-N07  | 4400   | PARKING BRAKE SYSTEM                                        |       |        |                           |     |        | •            |
| S-C08  | 4500   | FUEL PIPINGS                                                |       |        |                           |     |        |              |
| 2-F08  | 4600   | CHANGE CONTROL SYSTEM                                       |       |        |                           |     |        |              |
|        |        |                                                             |       |        |                           |     |        |              |