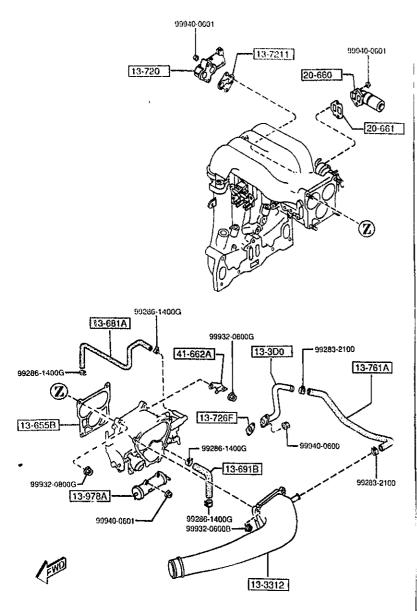

|         |
| 20-361B                  |     | TUBE, VACUUM          |                   |                   |         |
| N3A2-20-361A             | 1   |                       |                   |                   |         |
| 4A03 FD333<br>5403 FD333 |     |                       | I                 | <u> </u>          |         |
| 5403 FD333               | -40 | 0028                  |                   |                   |         |
|                          |     |                       |                   |                   |         |
|                          |     |                       |                   |                   |         |
| CAT. AUFAC6-04           |     |                       |                   |                   | 1997-01 |

1-M5

(2/3)

AUFA06



| PART NO.                                    | QTY        | MODEL/RESTRICTION     | MODES.ZRESTRICTION | MODEL/RESTRICTION | FROM-TO |
|---------------------------------------------|------------|-----------------------|--------------------|-------------------|---------|
| 20-362                                      |            | TUBE, VACUUN          |                    |                   |         |
| N3A1-20-362                                 | 1          | (ILLUST. NO.1)        |                    |                   |         |
| N3A4-20-362                                 | 2          | (ILLUST. NO.2)        |                    |                   |         |
| 20-362A                                     |            | TUBE, VACUUM          |                    |