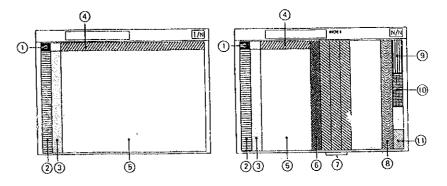

#### LAYOUT OF CONTENTS / DISPOSITION TYPOGRAPHIQUE DE CONTENU / DISPOSICION DEL CONTENIDO / ANORDNUNCEDES INHALTS

- . The following is a typical example of the layout of contents on Mazda microfiche parts catalog.
- Voici un exemple typique de la disposition typographique de contenu dans les microfiches de catalogue des pièces de Mazda.
- El siguiente es un ejemplo típico de la disposición del contenido en una microficha del catálogo de repuestos de Mazda.
- Folgendes ist ein typisches Beispiel der Inhaltsanordnung des Mazda-Mikrofiche-Teilekatalogs.

Remark: The Items listed under 4 have been deleted from each fiche since Dec. '93

- (1) · Layout of contents
  - · Disposition Typographique de Contenu
  - · Disposición del contenido

  - · Anordnung des Inhalts
- · Pictorial Index
  - · Index par Schémas
  - · Indice Gráfico
  - · Illustrierter Index
- · Illustration & Text
- · Illustrations et Textes
- · Ilustración y Texto
- · Abbildung und Text

- · Index des Numéros des
- (3) Master Section No. Index Sections Totale
  - · Indice del Número de la Sección Maéstra
  - · Hauptabschnitssnummer-
- · Part No. Index
- · Index des Numéros des
- · Indice del Nº de Pieza
- · Telle-Nr.-Index

- Alghabetical Index
  - · Index Alphabétique

für die Spalte

- · Indice Alfabético
- · Alphabetischer Index
- · Mode Identification
  - Identification des Modèles
- · Identificación del Modelo
- Modell-Kennzeichnung
- Vehicle Identification System
  - · Système d'Identification de Véhicule
  - · Sistema de Identification de Vehiculo
  - · Fahrzeug-Identifikationssystem