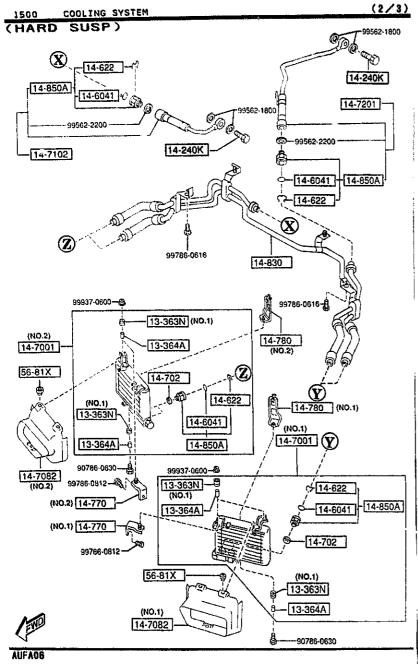

SECTION NAME INDEX (ENGINE)

| 1-03   100                                                                                                                                                                                                                                                                                                                                                                                                                                                                                                                                                                                                                                                                                                                                                                                                                                                                                                                                                                                                                                                                                                                                                                                                                                                                                                                                                                                                                                                                                                                                                                                                                                                                                                                                                                                                                                                                                                                                                                                                                                                                                                                     | LO.NO | SEC.NO | SECTION NAME                                                   | 10 410 |      | TION NAME INDEX (ENGINE)      | 1            |         | r            |
|--------------------------------------------------------------------------------------------------------------------------------------------------------------------------------------------------------------------------------------------------------------------------------------------------------------------------------------------------------------------------------------------------------------------------------------------------------------------------------------------------------------------------------------------------------------------------------------------------------------------------------------------------------------------------------------------------------------------------------------------------------------------------------------------------------------------------------------------------------------------------------------------------------------------------------------------------------------------------------------------------------------------------------------------------------------------------------------------------------------------------------------------------------------------------------------------------------------------------------------------------------------------------------------------------------------------------------------------------------------------------------------------------------------------------------------------------------------------------------------------------------------------------------------------------------------------------------------------------------------------------------------------------------------------------------------------------------------------------------------------------------------------------------------------------------------------------------------------------------------------------------------------------------------------------------------------------------------------------------------------------------------------------------------------------------------------------------------------------------------------------------|-------|--------|----------------------------------------------------------------|--------|------|-------------------------------|--------------|---------|--------------|
| 1-003 1040 DIT PAMP REAR HOUSING 1-KII 1950 DIT PAMP REAR HOUSING  |       |        |                                                                |        |      |                               | LO.NO        | SEC. NO | SECTION NAME |
| 1-603 1040 OIL PAN, FRONT & REAR HOUSING 1-103 1100 ECCENTRIC SNAFT & FLYWHEEL 1-HII 1-05 1110 ROTORS & RELATED PARTS 1-03 1300 INLET MANIFOLD 1-04 1311 INTER COBLER 1-04 1312 TURBO CHARGER 1-04 1312 TURBO CHARGER 1-04 1325 FUEL SYSTEM 1-05 1364 THROTTLE BODY 1-08 1364 THROTTLE BODY 1-08 1371 AIR PUMP & AIR CONTROL SYSTEM 1-08 1500 COLING SYSTEM 1-08 1500 COLING SYSTEM 1-08 1500 COLING SYSTEM 1-09 1500 COLING SYSTEM 1-09 1710 MANUAL TRANSMISSION CASE 1-104 1500 COLING SYSTEM 1-105 1510 AIR CLEARER 1-106 1500 COLING SYSTEM 1-107 1710 MANUAL TRANSMISSION CASE 1-108 1600 COLING SYSTEM 1-109 1710 MANUAL TRANSMISSION CASE 1-100 1800 ALTERNATOR SYSTEM 1-100 1800 ALTERNATOR SYSTEM 1-100 1800 AUTOMATIC TRANSMISSION CASE & MAIN CONTROL SYSTEM 1-109 1910 AUTOMATIC TRANSMISSION CASE & MAIN CONTROL SYSTEM 1-109 1910 AUTOMATIC TRANSMISSION CASE & MAIN CONTROL SYSTEM ORDER STATER 1-109 1910 AUTOMATIC TRANSMISSION CASE & MAIN CONTROL SYSTEM ORDER STATER 1-109 1910 AUTOMATIC TRANSMISSION CASE & MAIN CONTROL SYSTEM ORDER STATER 1-109 1910 AUTOMATIC TRANSMISSION CASE & MAIN CONTROL SYSTEM ORDER STATER 1-109 1910 AUTOMATIC TRANSMISSION CASE & MAIN CONTROL SYSTEM ORDER STATER 1-109 1910 AUTOMATIC TRANSMISSION CONTROL 1-109 1920 AUTOMATIC TRANSMISSION CONTROL                                                                                                                                                                                                                                                                                                                                                                                                                                                                                                                                                                                                                                                                                                       |       |        |                                                                | T-HII  | 1940 | R, LOW & REVERSE PISTON       | }            |         |              |
| 1-103 1100 ECCENTRIC SMATT & FLYWHEEL 1-03 1100 INLET MANIFOLD EXAMST MANIFOLD INLET MANIFOLD INLET MANIFOLD INLET MANIFOLD INLET MANIFOLD INTER COOLER INTERCE COOLER  | 1     |        |                                                                | 1-K11  | 1950 | AUTOMATIC TRANSMISSION MANUAL |              |         | +            |
| 1-103 1310 INLET MANIFOLD 1-104 1310 INLET MANIFOLD 1-104 1310 EXHAUST MANIFOLD 1-104 1311 INTER COOLER 1-104 1312 TIWIN TURBO CHARGER 1-104 1325 FULL SYSTEM 1-104 1320 FULL SYSTEM 1-104 1320 FULL SYSTEM 1-105 1364 THROTTLE BODY 1-105 1364 THROTTLE BODY 1-105 1360 FULL SYSTEM 1-106 1300 FULL SYSTEM 1-106 1300 FULL SYSTEM 1-107 1500 FULL SYSTEM 1-108 1380 FULL SYSTEM 1-109 1380 FULL SYSTEM 1-109 1380 FULL SYSTEM 1-109 1380 FULL SYSTEM 1-109 1-109 ISO COULTE SYSTEM 1-109 1-109 ISO FULL SYSTEM 1-109 1-109 ISO FULL SYSTEM 1-109 ISO FULL |       |        |                                                                | 1-M11  | 1040 |                               | ŀ            | 1       |              |
| 1-MO3 1300 INLET MANIFOLD 1-C04 1310 EMAUST MANIFOLD 1-C04 1311 INTER COLER 1-C04 1312 TURBO CHARGER 1-C04 1312 TURBO CHARGER 1-C04 1312 FURL SYSTEM 1-C04 1325 FUEL SYSTEM 1-MO4 1335 FUEL DISTRIBUTOR 1-MO4 1330 AIR CLEARER 1-MO4 1340 AIR CLEARER 1-MO5 1351 AIR PUMP & AIR CONTROL VALVE 1-F05 1371 AIR PUMP & AIR CONTROL SYSTEM 1-MO6 1400 OIL PUMP & FILTER 1-MO6 1500 COOLING SYSTEM 1-MO6 1500 COULING SYSTEM 1-MO6 1500 COULING SYSTEM 1-MO6 1500 CLUTCH DISC & COVER 1-E07 1700 MANUAL TRANSMISSION CASE 1-MO1 1770 MANUAL TRANSMISSION CARGE CON TOOL SYSTEM 1-MO8 1840 ALTERNATOR 1-F08 1800 ENGINE ELECTRICAL SYSTEM 1-MO8 1840 ALTERNATOR 1-MO8 1840 ALTERNATOR 1-MO8 1840 ALTERNATOR 1-MO8 1840 ALTERNATOR 1-MO9 1910 ANTIFER TO THE PUMP & PIPTINGS CONTROL SYSTEM 1-MO9 1910 ANTIFER TO THE PUMP & PIPTINGS CONTROL SYSTEM 1-MO9 1910 ANTIFER TO THE PUMP & PIPTINGS CONTROL SYSTEM 1-MO9 1910 ANTIFER TO THE PUMP & PIPTINGS CONTROL SYSTEM CONTROL SYSTEM CONTROL SANTANT TO THE PUMP & PIPTINGS CONTROL SYSTEM CONTROL SANTANT TO THE PUMP & PIPTINGS CONTROL SYSTEM CONTROL SANTANT TO THE PUMP & PIPTINGS CONTROL SANTANT TO THE PU | 1     |        |                                                                | 4-441  | 1760 | & SEAL KIT                    |              |         |              |
| 1-C04 1310 EXHAUST MANIFOLD 1-D04 1311 INTER COOLER 1-E04 1312 TURBO CHARGER 1-E04 1313 TWIN YURBO AIR INTAKE SYSTEM 1-F04 1320 FUEL SYSTEM 1-R04 1325 FUEL DISTRIBUTOR 1-R04 1325 FUEL SYSTEM 1-R04 1325 FUEL SYSTEM 1-R05 1371 AIR PUMP & AIR CONTROL VALVE 1-F05 1371 AIR PUMP & AIR CONTROL VALVE 1-F05 1371 AIR PUMP & FILTER 1-R06 1500 COOLING SYSTEM 1-R06 1500 COOLING SYSTEM 1-R06 1500 COOLING SYSTEM 1-R07 1700 MANUAL TRANSHISSION CASE 1-G07 1710 MANUAL TRANSHISSION CASE 1-G07 1710 MANUAL TRANSHISSION CANE 1-F08 1800 ENGINE ELECTRICAL SYSTEM 1-R08 1800 ENGINE ELECTRICAL SYSTEM 1-R08 1840 A STAPTER 1-R08 1840 A STAPTER 1-R09 1910 AUTOMATIC TRANSHISSION TORQUE CONCERNING SYSTEM 1-R09 1910 AUTOMATIC TRANSHISSION CONTROL 1-C09 1850 BATTERY 1-R09 1870 AUTOMATIC TRANSHISSION CONTROL 1-R09 1910 AUTOMATIC TRANSHISSION CONTROL 1-C10 1925 AUTOMATIC TRANSHISSION CONTROL 1-C10 1925 AUTOMATIC TRANSHISSION CONTROL 1-C10 1925 AUTOMATIC TRANSHISSION CONTROL 1-R10 1920 AUTOMATIC TRANSHISSION CONTROL 1 | 1     | i      |                                                                | 1      |      |                               |              |         |              |
| 1-D04 1311 INTER CODLER 1-E04 1312 TURBO CHARGER 1-G04 1313 TWIN TURBO AIR INTAKE SYSTEM 1-F04 1325 FUEL DISTRIBUTOR 1-H04 1320 AIR CLEAMER 1-H05 1364 TUROTTLE BODY 1-F05 1371 AIR PUMP & AIR CONTROL VALVE 1-F05 1371 AIR PUMP & AIR CONTROL SYSTEM 1-H05 1580 EMISSION CONTROL SYSTEM 1-H06 1500 COOLING SYSTEM 1-H06 1500 BRACKET, PULLEY & BELT 1-C07 1600 CLUTCH DISC & COVER 1-E07 1700 HANUAL TRANSHISSION CASE 1-J07 1710 MANUAL TRANSHISSION GEARS 1-J08 1720 MANUAL TRANSHISSION CHANGE CON 1-F08 1800 EMISSION CHANGE CON 1-F08 1800 EMISSION CHANGE CON 1-F08 1800 STEPTER 1-F08 1800 AUTOMATIC TRANSHISSION TORQUE 1-H09 1910 AUTOMATIC TRANSHISSION CONTROL 1-H09 1910 AUTOMATIC TRANSHISSION CONTROL 1-H09 1920 AUTOMATIC TRANSHISSION CONTROL 1-C10 1925 AUTOMATIC TRANSHISSION CONTROL 1-K10 192 | 1     |        |                                                                |        |      |                               |              | ļ       |              |
| 1-604   1312                                                                                                                                                                                                                                                                                                                                                                                                                                                                                                                                                                                                                                                                                                                                                                                                                                                                                                                                                                                                                                                                                                                                                                                                                                                                                                                                                                                                                                                                                                                                                                                                                                                                                                                                                                                                                                                                                                                                                                                                                                                                                                                   | 1     |        |                                                                |        |      |                               | İ            |         |              |
| 1-104 1320 FUEL SYSTEM 1-K04 1325 FUEL DISTRIBUTOR 1-H04 1330 AIR CLEANER 1-D05 1364 THROTTLE BODY 1-F05 1371 AIR PUMP & AIR CONTROL VALVE 1-H05 1380 ENISSION CONTROL SYSTEM 1-D06 1400 OIL PUMP & FILTER 1-H06 1500 COOLING SYSTEM 1-H06 1500 CLUTCH DISC & COVER 1-H07 1700 MANUAL TRANSMISSION CASE 1-E07 1700 MANUAL TRANSMISSION CASE 1-D07 1710 MANUAL TRANSMISSION CHANGE CON TROL SYSTEM 1-F08 1800 ENGINE ELECTRICAL SYSTEM 1-H08 1840 A STARTER 1-H08 1840 A STARTER 1-H09 1850 DATTERY 1-D09 1910 AUTOMATIC TRANSMISSION TORQUE CON TROL SYSTEM 1-109 1920 AUTOMATIC TRANSMISSION CONTROL VALVE 1-C01 1925 AUTOMATIC TRANSMISSION CONTROL VALVE 1-K10 1935 AUTOMATIC TRANSMISSION CONTROL VALVE                                                                                                                                                                                                                                                                                                                                                                                                                                                                                                                                                                                                                                                                                                                                                                                                                                                                    | 1-E04 | 1312   |                                                                |        |      |                               |              |         |              |
| 1-104 1320 FUEL SYSTEM 1-K44 1325 FUEL DISTRIBUTOR 1-H04 1339 AIR CLEANER 1-H05 1364 THROTTLE BODY 1-H05 1360 ENISSION CONTROL VALVE 1-H05 1360 ENISSION CONTROL SYSTEM 1-H06 1500 OIL PUMP & FILTER 1-H06 1500 COOLING SYSTEM 1-H06 1500 COOLING SYSTEM 1-H06 1500 COUTON SYSTEM 1-H07 1700 HANDAL TRANSMISSION CASE 1-UCT 1700 HANDAL TRANSMISSION CASE 1-J07 1710 HANDAL TRANSMISSION CHANGE CON TROL SYSTEM 1-H08 1720 HANDAL TRANSMISSION CHANGE CON TROL SYSTEM 1-H08 1840 AIRTHATOR 1-H08 1840 AIRTHATOR 1-H08 1840 AIRTHATOR 1-H08 1840 AIRTHATOR 1-H09 1850 BATTERY 1-H09 1910 AUTOMATIC TRANSMISSION TORGUS CONVERTER, OIL PUMP & FIPTINGS 1-L01 1925 AUTOMATIC TRANSMISSION CONTROL VALVE 1-K10 1920 AUTOMATIC TRANSMISSION CONTROL VALVE                                                                                                                                                                                                                                                                                                                                                                                                                                                                                                                                                                                                                                                                                                                                                                                                                                                                           | 1-604 | 1313   | TWIN TURBO AIR INTAKE SYSTEM                                   |        |      |                               |              | ·       |              |
| 1-004 1330 AIR CLEAMER 1-005 1364 THROTTLE BODY 1-F05 1371 AIR PUMP & AIR CONTROL VALVE 1-H05 1380 EMISSION CONTROL SYSTEM 1-D06 1400 OIL PUMP & FILTER COOLING SYSTEM 1-N06 1500 COULTHG SYSTEM 1-N06 1500 BRACKET, PULLEY & BELT 1-C07 1600 CLUTCH DISC & COVER 1-E07 1700 MANUAL TRANSMISSION CASE 1-J07 1710 MANUAL TRANSMISSION GEARS 1-D08 1720 MANUAL TRANSMISSION CHANGE CON TROL SYSTEM 1-F08 1800 ENGINE ELECTRICAL SYSTEM 1-100 1804 A STARTER (AT) 1-M08 1840 A STARTER (AT) 1-M09 1850 BATTERY 1-D09 1910 AUTOMATIC TRANSMISSION CONTROL VALVE AND AUTOMATIC TRANSMISSION CONTROL VALVE AUTOMATIC TRANSMISSION | 1-104 | 1320   |                                                                |        |      |                               | ĺ            |         |              |
| 1-D05 1364 THROTTLE BODY 1-F05 1371 AIR PUMP & AIR CONTROL VALVE 1-H05 1380 EMISSION CONTROL SYSTEM 1-D06 1400 OIL PUMP & FILTER 1-G06 1500 COOLING SYSTEM 1-H06 1580 BRACKET, PULLEY & BELT 1-G07 1600 CLUTCH DISC & COVER 1-E07 1700 MAMUAL TRANSMISSION CASE 1-J07 1710 MAMUAL TRANSMISSION GEARS 1-J07 1710 MAMUAL TRANSMISSION CHANGE CON TROL SYSTEM 1-D08 1720 MANUAL TRANSMISSION CHANGE CON TROL SYSTEM 1-F08 1800 ENGINE ELECTRICAL SYSTEM 1-108 1830 ALTERNATOR 1-K08 1840 STARTER (XT) 1-H08 1840 A STARTER (XT) 1-C09 1850 BATTERY 1-109 1910 AUTOMATIC TRANSMISSION CASE & MAIN CONTROL SYSTEM 1-109 1920 AUTOMATIC TRANSMISSION CASE & MAIN CONTROL SYSTEM 1-C10 1925 AUTOMATIC TRANSMISSION CONTROL VALVE 1-K18 1930 AUTOMATIC TRANSMISSION CONTROL VALVE                                                                                                                                                                                                                                                                                                                                                                                                                                                                                                                                                                                                                                                                                                                                                                                                                                                                                                                                                                                                                                                                                                                                                                                                                                                                                                                                                      | 1-K04 | 1325   | FUEL DISTRIBUTOR                                               |        |      |                               | İ            |         |              |
| 1-F05 1371 AIR PUMP & AIR CONTROL VALVE 1-H05 1380 EMISSION CONTROL SYSTEM 1-D06 1400 DIL PUMP & FILTER 1-G04 1500 COOLING SYSTEM 1-N06 1580 BRACKET, PULLEY & BELT 1-C07 1600 CLUTCH DISC & COWER 1-E07 1700 MAHUAL TRANSMISSION CASE 1-J07 1710 MAHUAL TRANSMISSION GEARS 1-J08 1720 MAHUAL TRANSMISSION CHANGE CON TROL SYSTEM 1-F08 1800 ENGINE ELECTRICAL SYSTEM 1-F08 1800 ENGINE ELECTRICAL SYSTEM 1-H08 1840 STARTER 1-H08 1840 STARTER CMT7 1-C09 1850 BATTERY 1-D09 1910 AUTOMATIC TRANSMISSION TORQUE CONVERTER, OIL PUMP & PIFINGS 1-C10 1925 AUTOMATIC TRANSMISSION CONTROL VALVE 1-K10 1930 AUTOMATIC TRANSMISSION CONTROL VALVE 1-K10 1930 AUTOMATIC TRANSMISSION CONTROL VALVE 1-K10 1930 AUTOMATIC TRANSMISSION COUNTROL VALVE                                                                                                                                                                                                                                                                                                                                                                                                                                                                                                                                                                                                                                                                                                                                                                                                                                                                                                                                                                                                                                                                                                                                                                                                                                                                                                                                                                                | 1-M04 | 1330   | AIR GLEANER                                                    |        |      |                               | }            |         |              |
| 1-H05 1380 EMISSION CONTROL SYSTEM 1-D06 1400 OIL PUMP & FILTER 1-G06 1500 COOLING SYSTEM 1-N06 1580 BRACKET, PULLEY & BELT 1-G07 1600 CLUTCH DISC & COVER 1-E07 1700 HANUAL TRANSHISSION CASE 1-J07 1710 MANUAL TRANSHISSION GEARS 1-D08 1720 MANUAL TRANSHISSION CHANGE CON TROL SYSTEM 1-F08 1800 ENGINE ELECTRICAL SYSTEM 1-F08 1800 ENGINE ELECTRICAL SYSTEM 1-K08 1840 STARTER (NT) 1-H08 1840 STARTER (NT) 1-H08 1840 STARTER (NT) 1-D09 1910 AUTOMATIC TRANSHISSION TORQUE CONVERTER, OIL PUMP & PIPTNGS 1-I09 1920 AUTOMATIC TRANSHISSION CASE & HAIN CONTROL SYSTEM 1-K18 1936 AUTOMATIC TRANSHISSION CONTROL VALVE                                                                                                                                                                                                                                                                                                                                                                                                                                                                                                                                                                                                                                                                                                                                                                                                                                                                                                                                                                                                                                                                                                                                                                                                                                                                                                                                                                                                                                                                                                  | 1-005 | 1364   | THROTTLE BODY                                                  |        |      |                               |              |         |              |
| 1-D06 1400 DIL PUMP & FILTER 1-G06 1500 COOLING SYSTEM 1-N06 1580 BRACKET, PULLEY & BELT 1-C07 1600 CLUTCH DISC & COVER 1-E07 1700 MANUAL TRANSMISSION CASE 1-J07 1710 MANUAL TRANSMISSION CHANGE CON TROL SYSTEM 1-D08 1720 MANUAL TRANSMISSION CHANGE CON TROL SYSTEM 1-F08 1800 ENGINE ELECTRICAL SYSTEM 1-108 1830 ALTERNATOR 1-K08 1840 A STARTER (AT) 1-M08 1840 A STARTER (AT) 1-D09 1910 AUTOMATIC TRANSMISSION TORQUE CONVERTER, OIL PUMP & PIPINGS 1-I09 1920 AUTOMATIC TRANSMISSION CASE & MATOMATIC TRANSMISSION CONTROL VALVE 1-K10 1930 AUTOMATIC TRANSMISSION CONTROL VALVE                                                                                                                                                                                                                                                                                                                                                                                                                                                                                                                                                                                                                                                                                                                                                                                                                                                                                                                                                                                                                                                                                                                                                                                                                                                                                                                                                                                                                                                                                                                                     | 1-F05 | 1371   | AIR PUMP & AIR CONTROL VALVE                                   |        |      |                               |              | ]       |              |
| 1-G06 1500 COOLING SYSTEM 1-N06 1580 BRACKET, PULLEY & BELT 1-C07 1600 CLUTCH DISC & COVER 1-E07 1700 MANUAL TRANSMISSION CASE 1-J07 1710 MANUAL TRANSMISSION GEARS 1-J08 1720 MANUAL TRANSMISSION CHANGE CON TROL SYSTEM 1-F08 1800 ENGINE ELECTRICAL SYSTEM 1-108 1830 ALTERNATOR 1-K08 1840 A STARTER (AT) 1-N08 1840 A STARTER (AT) 1-D09 1910 AUTOMATIC TRANSMISSION TORQUE CONVERTER, OIL PUMP & PIPINGS 1-I09 1920 AUTOMATIC TRANSMISSION CONTROL VALVE 1-K10 1930 AUTOMATIC TRANSMISSION CONTROL VALVE 1-K10 1930 AUTOMATIC TRANSMISSION CONTROL VALVE                                                                                                                                                                                                                                                                                                                                                                                                                                                                                                                                                                                                                                                                                                                                                                                                                                                                                                                                                                                                                                                                                                                                                                                                                                                                                                                                                                                                                                                                                                                                                                 | 1-405 | 1380   | EMISSION CONTROL SYSTEM                                        |        |      |                               | <u> </u><br> |         |              |
| 1-N06 1580 BRACKET, PULLEY & BELT 1-C07 1600 CLUTCH DISC & COVER 1-E07 1700 MANUAL TRANSHISSION CASE 1-J07 1710 MANUAL TRANSHISSION GEARS 1-D08 1720 MANUAL TRANSHISSION CHANGE CON TOLL SYSTEM 1-F08 1800 ENGINE ELECTRICAL SYSTEM 1-108 1830 ALTERNATOR 1-K08 1840 STARTER (AT) 1-H08 1840 A STARTER (AT) 1-D09 1910 AUTOMATIC TRANSHISSION TORQUE CONVERTER, OIL PUMP & PIPINGS 1-109 1920 AUTOMATIC TRANSHISSION CONTROL VALVE 1-C10 1925 AUTOMATIC TRANSHISSION CONTROL VALVE 1-K16 1930 AUTOMATIC TRANSHISSION CONTROL                                                                                                                                                                                                                                                                                                                                                                                                                                                                                                                                                                                                                                                                                                                                                                                                                                                                                                                                                                                                                                                                                                                                                                                                                                                                                                                                                                                                                                                                                                                                                                                                   | 1-006 | 1400   | DIL PUNP & FILTER                                              |        |      |                               |              |         |              |
| 1-C07 1600 CLUTCH DISC & COVER 1-E07 1700 MANUAL TRANSMISSION CASE 1-J07 1710 MANUAL TRANSMISSION GEARS 1-D08 1720 MANUAL TRANSMISSION CHANGE CON TROL SYSTEM 1-F08 1800 ENGINE ELECTRICAL SYSTEM 1-108 1830 ALTERNATOR 1-K08 1840 STARTER (MT) 1-M08 1840 A STARTER (AT) 1-D09 1910 AUTOMATIC TRANSMISSION TORQUE CONVERTER, 011 PUMP & PIPINGS 1-109 1920 AUTOMATIC TRANSMISSION CASE & MAIN CONTROL SYSTEM 1-C10 1925 AUTOMATIC TRANSMISSION CONTROL VALVE 1-K16 1930 AUTOMATIC TRANSMISSION CONTROL VALVE                                                                                                                                                                                                                                                                                                                                                                                                                                                                                                                                                                                                                                                                                                                                                                                                                                                                                                                                                                                                                                                                                                                                                                                                                                                                                                                                                                                                                                                                                                                                                                                                                  | 1-606 | 1500   | COOLING SYSTEM                                                 |        |      |                               |              |         |              |
| 1-E07 1700 MANUAL TRANSMISSION CASE 1-J07 1710 MANUAL TRANSMISSION GEARS 1-D08 1720 MANUAL TRANSMISSION CHANGE CON TROL SYSTEM 1-F08 1800 ENGINE ELECTRICAL SYSTEM 1-108 1830 ALTERNATOR 1-K08 1840 STARTER (NT) 1-M08 1840 A STARTER (AT) 1-D09 1910 AUTOMATIC TRANSMISSION TORQUE CONVERTER, DIL PUMP & PIPINGS 1-109 1920 AUTOMATIC TRANSMISSION CASE & MAIN CONTROL SYSTEM 1-C10 1925 AUTOMATIC TRANSMISSION CONTROL VALVE 1-K18 1930 AUTOMATIC TRANSMISSION CONTROL AUTOMATIC TRANSMISSION CONTROL VALVE 1-K18 1930 AUTOMATIC TRANSMISSION CONTROL                                                                                                                                                                                                                                                                                                                                                                                                                                                                                                                                                                                                                                                                                                                                                                                                                                                                                                                                                                                                                                                                                                                                                                                                                                                                                                                                                                                                                                                                                                                                                                        | 1-N06 | 1580   | BRACKET, PULLEY & BELT                                         |        |      |                               | ŀ            |         |              |
| 1-J07 1710 MANUAL TRANSHISSION GEARS 1-D08 1720 MANUAL TRANSHISSION CHANGE CON TROL SYSTEM 1-F08 1800 ENGINE ELECTRICAL SYSTEM 1-I08 1830 ALTERNATOR 1-K08 1840 STARTER (AT) 1-H08 1840 A STARTER (AT) 1-C09 1850 BATTERY 1-D09 1910 AUTONATIC TRANSHISSION TORQUE CONVERTER, OIL PUMP & PIPINGS 1-I09 1920 AUTONATIC TRANSHISSION CASE & HAIN CONTROL SYSTEM 1-C10 1925 AUTOMATIC TRANSHISSION CONTROL 1-K10 1930 AUTONATIC TRANSHISSION CLUTCHE                                                                                                                                                                                                                                                                                                                                                                                                                                                                                                                                                                                                                                                                                                                                                                                                                                                                                                                                                                                                                                                                                                                                                                                                                                                                                                                                                                                                                                                                                                                                                                                                                                                                              | 1-C07 | 1600   | CLUTCH DISC & COVER                                            |        |      |                               |              |         |              |
| 1-D08 1720 HANUAL TRANSMISSION CHANGE CON TROL SYSTEM  1-F08 1800 ENGINE ELECTRICAL SYSTEM  1-I08 1830 ALTERNATOR  1-K08 1840 STARTER (AT)  1-H08 1840 A STARTER (AT)  1-C09 1850 BATTERY  1-D09 1910 AUTOMATIC TRANSMISSION TORQUE CONVERTER, OIL PUMP & PIPINGS  1-I09 1920 AUTOMATIC TRANSMISSION CASE & MAIN CONTROL SYSTEM  1-C10 1925 AUTOMATIC TRANSMISSION CONTROL  1-K10 1930 AUTOMATIC TRANSMISSION CONTROL                                                                                                                                                                                                                                                                                                                                                                                                                                                                                                                                                                                                                                                                                                                                                                                                                                                                                                                                                                                                                                                                                                                                                                                                                                                                                                                                                                                                                                                                                                                                                                                                                                                                                                          | 1-E07 | 1706   | MANUAL TRANSMISSION CASE                                       |        |      |                               |              |         |              |
| TROL SYSTEM  1-F08 1800 ENGINE ELECTRICAL SYSTEM  1-108 1830 ALTERNATOR  1-K08 1840 STARTER (NT)  1-H08 1840 A STARTER (AT)  1-C09 1850 BATTERY  1-D09 1910 AUTOMATIC TRANSMISSION TORQUE CONVERTER, OIL PUNP & PIPINGS  1-109 1920 AUTOMATIC TRANSMISSION CASE & MAIN CONTROL SYSTEM  1-C10 1925 AUTOMATIC TRANSMISSION CONTROL  1-K10 1930 AUTOMATIC TRANSMISSION CONTROL                                                                                                                                                                                                                                                                                                                                                                                                                                                                                                                                                                                                                                                                                                                                                                                                                                                                                                                                                                                                                                                                                                                                                                                                                                                                                                                                                                                                                                                                                                                                                                                                                                                                                                                                                    | 1-J07 | 1710   | MANUAL TRANSMISSION GEARS                                      |        |      |                               |              |         |              |
| 1-108 1830 ALTERNATOR  1-K08 1840 STARTER (NT)  1-H08 1840 A STARTER (AT)  1-C09 1850 BATTERY  1-D09 1910 AUTOMATIC TRANSMISSION TORQUE CONVERTER, OIL PUMP & PIPINGS  1-109 1920 AUTOMATIC TRANSMISSION CASE & MAIN CONTROL SYSTEM  1-C10 1925 AUTOMATIC TRANSMISSION CONTROL  1-K16 1930 AUTOMATIC TRANSMISSION CONTROL                                                                                                                                                                                                                                                                                                                                                                                                                                                                                                                                                                                                                                                                                                                                                                                                                                                                                                                                                                                                                                                                                                                                                                                                                                                                                                                                                                                                                                                                                                                                                                                                                                                                                                                                                                                                      | 1-D08 | 1720   | MANUAL TRANSMISSION CHANGE CON<br>TROL SYSTEM                  |        |      |                               |              |         |              |
| 1-K08 1840 STARTER (NT)  1-M08 1840 A STARTER (AT)  1-C09 1850 BATTERY  1-D09 1910 AUTOMATIC TRANSMISSION TORQUE CONVERTER, OIL PUMP & PIPINGS  1-109 1920 AUTOMATIC TRANSMISSION CASE & MAIN CONTROL SYSTEM  1-C10 1925 AUTOMATIC TRANSMISSION CONTROL  1-K10 1930 AUTOMATIC TRANSMISSION CONTROL                                                                                                                                                                                                                                                                                                                                                                                                                                                                                                                                                                                                                                                                                                                                                                                                                                                                                                                                                                                                                                                                                                                                                                                                                                                                                                                                                                                                                                                                                                                                                                                                                                                                                                                                                                                                                             | 1-F08 | 1800   | ENGINE ELECTRICAL SYSTEM                                       |        |      |                               |              |         |              |
| 1-H08 1840 A STARTER (AT)  1-C09 1850 BATTERY  1-D09 1910 AUTOMATIC TRANSMISSION TORQUE CONVERTER, OIL PUMP & PIPINGS  1-109 1920 AUTOMATIC TRANSMISSION CASE & MAIN CONTROL SYSTEM  1-C10 1925 AUTOMATIC TRANSMISSION CONTROL  1-K10 1930 AUTOMATIC TRANSMISSION CONTROL                                                                                                                                                                                                                                                                                                                                                                                                                                                                                                                                                                                                                                                                                                                                                                                                                                                                                                                                                                                                                                                                                                                                                                                                                                                                                                                                                                                                                                                                                                                                                                                                                                                                                                                                                                                                                                                      | 1-108 | 1830   | ALTERNATOR                                                     |        |      |                               |              |         |              |
| 1-C09 1850 BATTERY 1-D09 1910 AUTOMATIC TRANSMISSION TORQUE CONVERTER, OIL PUMP & PIPINGS 1-109 1920 AUTOMATIC TRANSMISSION CASE & MAIN CONTROL SYSTEM 1-C10 1925 AUTOMATIC TRANSMISSION CONTROL VALVE 1-K16 1930 AUTOMATIC TRANSMISSION CLUTCHE                                                                                                                                                                                                                                                                                                                                                                                                                                                                                                                                                                                                                                                                                                                                                                                                                                                                                                                                                                                                                                                                                                                                                                                                                                                                                                                                                                                                                                                                                                                                                                                                                                                                                                                                                                                                                                                                               | 1-K08 | 1840   | STARTER<br>(NT)                                                |        |      |                               |              |         |              |
| 1-D09 1910 AUTOMATIC TRANSMISSION TORQUE CONVERTER, OIL PUNP & PIPINGS 1-109 1920 AUTOMATIC TRANSMISSION CASE & MAIN CONTROL SYSTEM 1-C10 1925 AUTOMATIC TRANSMISSION CONTROL VALVE 1-K16 1930 AUTOMATIC TRANSMISSION CLUTCHE                                                                                                                                                                                                                                                                                                                                                                                                                                                                                                                                                                                                                                                                                                                                                                                                                                                                                                                                                                                                                                                                                                                                                                                                                                                                                                                                                                                                                                                                                                                                                                                                                                                                                                                                                                                                                                                                                                  | 1-H08 | 1840 A | STARTER<br>(AT)                                                |        |      |                               |              |         |              |
| CONVERTER, OIL PUMP & PIPINGS  1-109 1920 AUTOMATIC TRANSMISSION CASE & HAIN CONTROL SYSTEM  1-Clo 1925 AUTOMATIC TRANSMISSION CONTROL VALVE  1-K18 1930 AUTOMATIC TRANSMISSION CLUTCHE                                                                                                                                                                                                                                                                                                                                                                                                                                                                                                                                                                                                                                                                                                                                                                                                                                                                                                                                                                                                                                                                                                                                                                                                                                                                                                                                                                                                                                                                                                                                                                                                                                                                                                                                                                                                                                                                                                                                        | 1-C09 | 1850   | BATTERY                                                        |        |      |                               |              |         |              |
| 1-C10 1925 AUTOMATIC TRANSMISSION CONTROL VALVE  1-K18 1936 AUTOMATIC TRANSMISSION CLUTCHE                                                                                                                                                                                                                                                                                                                                                                                                                                                                                                                                                                                                                                                                                                                                                                                                                                                                                                                                                                                                                                                                                                                                                                                                                                                                                                                                                                                                                                                                                                                                                                                                                                                                                                                                                                                                                                                                                                                                                                                                                                     | 1-009 | 1910   | AUTOMATIC TRANSMISSION TORQUE<br>CONVERTER, OIL PUMP & PIPINGS |        |      |                               |              |         |              |
| 1-K18 1930 AUTOMATIC TRANSHISSION CLUTCHE                                                                                                                                                                                                                                                                                                                                                                                                                                                                                                                                                                                                                                                                                                                                                                                                                                                                                                                                                                                                                                                                                                                                                                                                                                                                                                                                                                                                                                                                                                                                                                                                                                                                                                                                                                                                                                                                                                                                                                                                                                                                                      | 1-109 | 1920   | AUTONATIC TRANSMISSION CASE & MAIN CONTROL SYSTEM              |        |      |                               |              |         |              |
| 1-K18 1930 AUTONATIC TRANSMISSION CLUTCHE S & PLANETARY GEARS                                                                                                                                                                                                                                                                                                                                                                                                                                                                                                                                                                                                                                                                                                                                                                                                                                                                                                                                                                                                                                                                                                                                                                                                                                                                                                                                                                                                                                                                                                                                                                                                                                                                                                                                                                                                                                                                                                                                                                                                                                                                  | 1-C10 | 1925   | AUTOMATIC TRANSMISSION CONTROL VALVE                           |        |      |                               |              |         |              |
|                                                                                                                                                                                                                                                                                                                                                                                                                                                                                                                                                                                                                                                                                                                                                                                                                                                                                                                                                                                                                                                                                                                                                                                                                                                                                                                                                                                                                                                                                                                                                                                                                                                                                                                                                                                                                                                                                                                                                                                                                                                                                                                                | 1-K18 | 1930   | AUTOMATIC TRANSMISSION CLUTCHE<br>S & PLANETARY GEARS          |        |      |                               |              |         |              |