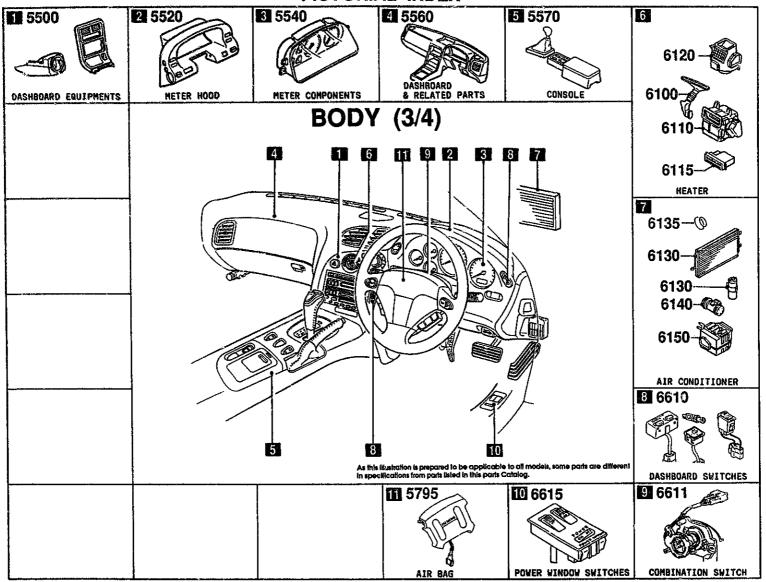

CATLOG-NO= AUFAD6-04

DATE. 1997-01 PAGE. 2

SECTION NAME INDEX (BODY)

| 10.40    | SEC.NO | SECTION NAME                   | LO.NO  | SEC.NO | SECTION NAME                   | LO.NO | SEC.NO | SECTION NAME                   |
|----------|--------|--------------------------------|--------|--------|--------------------------------|-------|--------|--------------------------------|
| 2-C10    | 0900   | KEY SETS                       | 2-L16  | 5840   | FRONT DOOR TRIMS & RELATED PAR | 3-K07 | 6704   | WIRING HARNESS CLAMPS          |
| 5-E10    | 5000   | FRONT BUMPER                   | 3-603  | 6100   | HEATER                         | 3~L07 | 6720   | WINDSHIELD WASHER              |
| 5-H10    | 5010   | REAR BUMPER                    | 3-D03  | 6110   | HEATER UNIT COMPONENTS         | 3-N07 | 6730   | WINDSHIELD WIPERS              |
| S-750    | 5030   | MINDON MOULDINGS               | 3-E03  | 6115   | HEATER CONTROLS COMPONENTS     | 3-D08 | 6740   | WIPER MOTOR COMPONENTS (FRONT) |
| 5-K30    | 5040   | BODY HOULDINGS                 | 3-F03  | 6150   | HEATER BLOWER COMPONENTS       | 3-E08 | 6750   | WINDOW WIPER & WASHER (REAR)   |
| 5-r10    | 5100   | HEAD LANPS                     | 3-603  | 6130   | AIR CONDITIONER                | 3-H08 | 476D   | WINDOW WIPER MOTOR COMPONENTS  |
| S-H10    | 5103   | HEAD LAMP RETRACTORS           | 3 333  | 0.30   | (DENSO MAKE)                   |       | 4000   | (REAR)                         |
| 5-011    | 5105   | FRONT COMBINATION LAMPS        | 3-J03  | 6130A  | AIR CONDITIONER                | 3-198 | 6800   | CEILING TRINS                  |
| 2-111    | 5110   | REAR COMBINATION LAMPS         | 3~M03  | 6135   |                                | 3-108 | 6820   | PILLAR TRIMS                   |
| 5-N11    | 515¢   | LICENSE LAMPS                  | 3-843  | 6133   | AIR CONDITIONING COOLING PIPE  | 3-K08 | 6840   | TRINS & SCUFF PLATES           |
| 5-C15    | 2152   | INTERIOR LAMPS                 | 3-C04  | 6140   | AIR CONDITIONING COMPRESSOR CO | 3-808 | 6845   | STRAGE BOX                     |
| 5-015    | 5130   | GVERHEAD CONSOLE               |        | ļ      | (DENSO HAKE)                   | 3-C09 | 6860   | FLOOR MATS & PADS              |
| 2-E12    | 5170   | ORNAMENTS                      | 3-E04  | 6140A  | AIR CONDITIONING COMPRESSOR CO | 3-F09 | 6870   | SERVICE TOOLS                  |
| 5-£15    | 5180   | COWL & EXTRACTOR GRILLES       | ļ      |        | MPDNENTS<br>(MANA MAKE)        | 3-G09 | 6900   | SUNVISORS, ASSIST HANDLES & MI |
| S-H15    | 5230   | BONNET                         | 3-604  | 6150   | AIR CONDITIONING COOLING UNIT  | 3-J09 | 6930   | CAUTION PLAYES & LABELS        |
| 2-J12    | 5310   | FRONT PANELS                   | 3-H04  | 6150A  | (DENSO MAKE)                   | 3-L09 | /250   | QUARTER WINDOW & TRIMS         |
| 2-K12    | 5320   | FENDER & WHEEL APRON PANELS    | 3-604  | BISUA  | AIR CONDITIONING COOLING UNIT  | 3-N09 | 7800   | SPOILERS & RELATED PARTS       |
| 2-N12    | 5330   | DASH & COWL PANELS             | 3-J04  | 6230   | LIFT GATE MECHANISMS           |       |        |                                |
| 2-C13    | 5340   | SIDE PANELS                    | 3-H:4  | 6300   | WINDOW GLASSES                 |       |        |                                |
| 5-G13    | 5360   | ROOF PANELS                    | 3-N04  | 6330   | SUNROOF                        |       |        |                                |
| 5-HJ2    | 5370   | FLOOR PANELS                   | 3-605  | 6600   | ENGINE SWITCHES & RELAYS       |       |        |                                |
| S-712    | 5380   | FLOOR ATTACHMENTS (HOLE COVERS | 3-L05  | 6610   | DASHBOARD SWITCHES             |       |        |                                |
| 2-L13    | 5390   | FLOOR ATTACHMENTS              | 3-M05  | 6611   | COMBINATION SWITCH             |       |        |                                |
| 2-C14    | 5500   | DASHBOARD EQUIPMENTS           | 3-N05  | 6615   | POWER WINDOW SWITCHES          |       |        |                                |
| 2-D14    | 5520   | METER HOOD                     | 3-C06  | 6630   | BODY RELAYS & UNIT             |       |        |                                |
| 2-E14    | 5540   | METER COMPONENTS               | 3-E06  | 6635   | DOOR SWITCH & HORNS            |       |        |                                |
| 2-G14    | 5560   | DASHBOARD & RELATED PARTS      | 3-F06  | 6640   | AUTO CRUISE CONTROL SYSTEM     |       |        |                                |
| 2-K14    | 5570   | CONSOLE                        | 3-606  | 6680   | AUDIO SYSTEMS (RADIO & TAPE DE |       |        |                                |
| 2-N14    | 5580   | VENTILATOR                     | 3-J06  | 6682   | AUDIO SYSTEMS (ANTENNA & SPEAK |       |        |                                |
| 2-C15    | 5700   | FRONT SEATS                    |        |        | ER)                            |       |        |                                |
| 2-D16    | 5790   | SEAT BELTS                     | 3-1106 | 6700   | FRONT & REAR WIRING HARNESSES  |       |        |                                |
| S-E16    | 5795   | AIR BAG                        | 3-F07  | 6701   | ENGINE & TRANSMISSION WIRING H |       |        | ,                              |
| 2-F16    | 5800   | FRONT DOORS                    | 3-H07  | 6702   | DASHBOARD WIRING HARNESSES     |       |        |                                |
| 2-116    | 5830   | FRONT DOOR MECHANISMS          | 3-J07  | 6703   | DOOR, FLOOR & CEILING WIRING H |       |        |                                |
|          |        |                                |        |        | ARNESSES                       |       |        |                                |
| <u> </u> |        |                                |        |        |                                |       |        |                                |