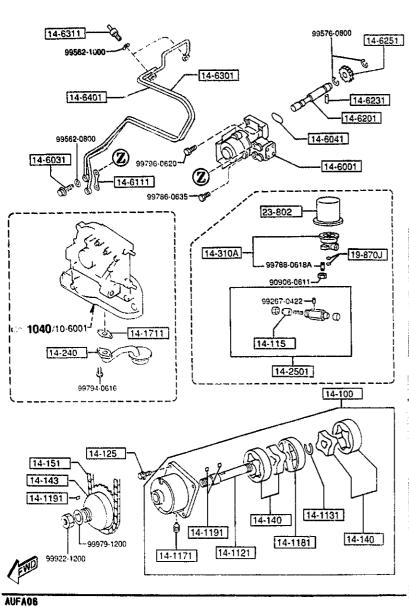

SECTION NAME INDEX (ENGINE)

| 1-03   100                                                                                                                                                                                                                                                                                                                                                                                                                                                                                                                                                                                                                                                                                                                                                                                                                                                                                                                                                                                                                                                                                                                                                                                                                                                                                                                                                                                                                                                                                                                                                                                                                                                                                                                                                                                                                                                                                                                                                                                                                                                                                                                     | LO.NO | SEC.NO | SECTION NAME                                                   | 10 410 |      | TION NAME INDEX (ENGINE)      | 1            |         | r            |
|--------------------------------------------------------------------------------------------------------------------------------------------------------------------------------------------------------------------------------------------------------------------------------------------------------------------------------------------------------------------------------------------------------------------------------------------------------------------------------------------------------------------------------------------------------------------------------------------------------------------------------------------------------------------------------------------------------------------------------------------------------------------------------------------------------------------------------------------------------------------------------------------------------------------------------------------------------------------------------------------------------------------------------------------------------------------------------------------------------------------------------------------------------------------------------------------------------------------------------------------------------------------------------------------------------------------------------------------------------------------------------------------------------------------------------------------------------------------------------------------------------------------------------------------------------------------------------------------------------------------------------------------------------------------------------------------------------------------------------------------------------------------------------------------------------------------------------------------------------------------------------------------------------------------------------------------------------------------------------------------------------------------------------------------------------------------------------------------------------------------------------|-------|--------|----------------------------------------------------------------|--------|------|-------------------------------|--------------|---------|--------------|
| 1-003 1040 DIT PAMP REAR HOUSING 1-KII 1950 DIT PAMP REAR HOUSING  |       |        |                                                                |        |      |                               | LO.NO        | SEC. NO | SECTION NAME |
| 1-603 1040 OIL PAN, FRONT & REAR HOUSING 1-103 1100 ECCENTRIC SNAFT & FLYWHEEL 1-HII 1-05 1110 ROTORS & RELATED PARTS 1-03 1300 INLET MANIFOLD 1-04 1311 INTER COBLER 1-04 1312 TURBO CHARGER 1-04 1312 TURBO CHARGER 1-04 1325 FUEL SYSTEM 1-05 1364 THROTTLE BODY 1-08 1364 THROTTLE BODY 1-08 1371 AIR PUMP & AIR CONTROL SYSTEM 1-08 1500 COLING SYSTEM 1-08 1500 COLING SYSTEM 1-08 1500 COLING SYSTEM 1-09 1500 COLING SYSTEM 1-09 1710 MANUAL TRANSMISSION CASE 1-104 1500 COLING SYSTEM 1-105 1510 AIR CLEARER 1-106 1500 COLING SYSTEM 1-107 1710 MANUAL TRANSMISSION CASE 1-108 1600 COLING SYSTEM 1-109 1710 MANUAL TRANSMISSION CASE 1-100 1800 ALTERNATOR SYSTEM 1-100 1800 ALTERNATOR SYSTEM 1-100 1800 AUTOMATIC TRANSMISSION CASE & MAIN CONTROL SYSTEM 1-109 1910 AUTOMATIC TRANSMISSION CASE & MAIN CONTROL SYSTEM 1-109 1910 AUTOMATIC TRANSMISSION CASE & MAIN CONTROL SYSTEM ORDER STATER 1-109 1910 AUTOMATIC TRANSMISSION CASE & MAIN CONTROL SYSTEM ORDER STATER 1-109 1910 AUTOMATIC TRANSMISSION CASE & MAIN CONTROL SYSTEM ORDER STATER 1-109 1910 AUTOMATIC TRANSMISSION CASE & MAIN CONTROL SYSTEM ORDER STATER 1-109 1910 AUTOMATIC TRANSMISSION CASE & MAIN CONTROL SYSTEM ORDER STATER 1-109 1910 AUTOMATIC TRANSMISSION CONTROL 1-109 1920 AUTOMATIC TRANSMISSION CONTROL                                                                                                                                                                                                                                                                                                                                                                                                                                                                                                                                                                                                                                                                                                       |       |        |                                                                | T-HII  | 1940 | R, LOW & REVERSE PISTON       | }            |         |              |
| 1-103 1100 ECCENTRIC SMATT & FLYWHEEL 1-03 1100 INLET MANIFOLD EXAMST MANIFOLD INLET MANIFOLD INLET MANIFOLD INLET MANIFOLD INLET MANIFOLD INTER COOLER INTERCE COOLER  | 1     |        |                                                                | 1-K11  | 1950 | AUTOMATIC TRANSMISSION MANUAL |              |         | +            |
| 1-103 1310 INLET MANIFOLD 1-104 1310 INLET MANIFOLD 1-104 1310 EXHAUST MANIFOLD 1-104 1311 INTER COOLER 1-104 1312 TIWIN TURBO CHARGER 1-104 1325 FULL SYSTEM 1-104 1320 FULL SYSTEM 1-104 1320 FULL SYSTEM 1-105 1364 THROTTLE BODY 1-105 1364 THROTTLE BODY 1-105 1360 FULL SYSTEM 1-106 1300 FULL SYSTEM 1-106 1300 FULL SYSTEM 1-107 1500 FULL SYSTEM 1-108 1380 FULL SYSTEM 1-109 1380 FULL SYSTEM 1-109 1380 FULL SYSTEM 1-109 1380 FULL SYSTEM 1-109 1-109 ISO COULTE SYSTEM 1-109 1-109 ISO FULL SYSTEM 1-109 1-109 ISO FULL SYSTEM 1-109 ISO FULL |       |        |                                                                | 1-M11  | 1040 |                               | ŀ            | 1       |              |
| 1-MO3 1300 INLET MANIFOLD 1-C04 1310 EMAUST MANIFOLD 1-C04 1311 INTER COLER 1-C04 1312 TURBO CHARGER 1-C04 1312 TURBO CHARGER 1-C04 1312 FURL SYSTEM 1-C04 1325 FUEL SYSTEM 1-MO4 1335 FUEL DISTRIBUTOR 1-MO4 1330 AIR CLEARER 1-MO4 1340 AIR CLEARER 1-MO5 1351 AIR PUMP & AIR CONTROL VALVE 1-F05 1371 AIR PUMP & AIR CONTROL SYSTEM 1-MO6 1400 OIL PUMP & FILTER 1-MO6 1500 COOLING SYSTEM 1-MO6 1500 COULING SYSTEM 1-MO6 1500 COULING SYSTEM 1-MO6 1500 CLUTCH DISC & COVER 1-E07 1700 MANUAL TRANSMISSION CASE 1-MO1 1770 MANUAL TRANSMISSION CARGE CON TOOL SYSTEM 1-MO8 1840 ALTERNATOR 1-F08 1800 ENGINE ELECTRICAL SYSTEM 1-MO8 1840 ALTERNATOR 1-MO8 1840 ALTERNATOR 1-MO8 1840 ALTERNATOR 1-MO8 1840 ALTERNATOR 1-MO9 1910 ANTIFER TO THE PUMP & PIPTINGS CONTROL SYSTEM 1-MO9 1910 ANTIFER TO THE PUMP & PIPTINGS CONTROL SYSTEM 1-MO9 1910 ANTIFER TO THE PUMP & PIPTINGS CONTROL SYSTEM 1-MO9 1910 ANTIFER TO THE PUMP & PIPTINGS CONTROL SYSTEM CONTROL SYSTEM CONTROL SANTANT TO THE PUMP & PIPTINGS CONTROL SYSTEM CONTROL SANTANT TO THE PUMP & PIPTINGS CONTROL SYSTEM CONTROL SANTANT TO THE PUMP & PIPTINGS CONTROL SANTANT TO THE PU | 1     |        |                                                                | 4-441  | 1760 | & SEAL KIT                    |              |         |              |
| 1-C04 1310 EXHAUST MANIFOLD 1-D04 1311 INTER COOLER 1-E04 1312 TURBO CHARGER 1-E04 1313 TWIN YURBO AIR INTAKE SYSTEM 1-F04 1320 FUEL SYSTEM 1-R04 1325 FUEL DISTRIBUTOR 1-R04 1325 FUEL SYSTEM 1-R04 1325 FUEL SYSTEM 1-R05 1371 AIR PUMP & AIR CONTROL VALVE 1-F05 1371 AIR PUMP & AIR CONTROL VALVE 1-F05 1371 AIR PUMP & FILTER 1-R06 1500 COOLING SYSTEM 1-R06 1500 COOLING SYSTEM 1-R06 1500 COOLING SYSTEM 1-R07 1700 MANUAL TRANSHISSION CASE 1-G07 1710 MANUAL TRANSHISSION CASE 1-G07 1710 MANUAL TRANSHISSION CANE 1-F08 1800 ENGINE ELECTRICAL SYSTEM 1-R08 1800 ENGINE ELECTRICAL SYSTEM 1-R08 1840 A STAPTER 1-R08 1840 A STAPTER 1-R09 1910 AUTOMATIC TRANSHISSION TORQUE CONCERNING SYSTEM 1-R09 1910 AUTOMATIC TRANSHISSION CONTROL 1-C09 1850 BATTERY 1-R09 1870 AUTOMATIC TRANSHISSION CONTROL 1-R09 1910 AUTOMATIC TRANSHISSION CONTROL 1-C10 1925 AUTOMATIC TRANSHISSION CONTROL 1-C10 1925 AUTOMATIC TRANSHISSION CONTROL 1-C10 1925 AUTOMATIC TRANSHISSION CONTROL 1-R10 1920 AUTOMATIC TRANSHISSION CONTROL 1 | 1     | i      |                                                                | 1      |      |                               |              |         |              |
| 1-D04 1311 INTER CODLER 1-E04 1312 TURBO CHARGER 1-G04 1313 TWIN TURBO AIR INTAKE SYSTEM 1-F04 1325 FUEL DISTRIBUTOR 1-H04 1320 AIR CLEAMER 1-H05 1364 TUROTTLE BODY 1-F05 1371 AIR PUMP & AIR CONTROL VALVE 1-F05 1371 AIR PUMP & AIR CONTROL SYSTEM 1-H05 1580 EMISSION CONTROL SYSTEM 1-H06 1500 COOLING SYSTEM 1-H06 1500 BRACKET, PULLEY & BELT 1-C07 1600 CLUTCH DISC & COVER 1-E07 1700 HANUAL TRANSHISSION CASE 1-J07 1710 MANUAL TRANSHISSION GEARS 1-J08 1720 MANUAL TRANSHISSION CHANGE CON 1-F08 1800 EMISSION CHANGE CON 1-F08 1800 EMISSION CHANGE CON 1-F08 1800 STEPTER 1-F08 1800 AUTOMATIC TRANSHISSION TORQUE 1-H09 1910 AUTOMATIC TRANSHISSION CONTROL 1-H09 1910 AUTOMATIC TRANSHISSION CONTROL 1-H09 1920 AUTOMATIC TRANSHISSION CONTROL 1-C10 1925 AUTOMATIC TRANSHISSION CONTROL 1-K10 192 | 1     |        |                                                                |        |      |                               |              | ļ       |              |
| 1-604   1312                                                                                                                                                                                                                                                                                                                                                                                                                                                                                                                                                                                                                                                                                                                                                                                                                                                                                                                                                                                                                                                                                                                                                                                                                                                                                                                                                                                                                                                                                                                                                                                                                                                                                                                                                                                                                                                                                                                                                                                                                                                                                                                   | 1     |        |                                                                |        |      |                               | İ            |         |              |
| 1-104 1320 FUEL SYSTEM 1-K04 1325 FUEL DISTRIBUTOR 1-H04 1330 AIR CLEANER 1-D05 1364 THROTTLE BODY 1-F05 1371 AIR PUMP & AIR CONTROL VALVE 1-H05 1380 ENISSION CONTROL SYSTEM 1-D06 1400 OIL PUMP & FILTER 1-H06 1500 COOLING SYSTEM 1-H06 1500 CLUTCH DISC & COVER 1-H07 1700 MANUAL TRANSMISSION CASE 1-E07 1700 MANUAL TRANSMISSION CASE 1-D07 1710 MANUAL TRANSMISSION CHANGE CON TROL SYSTEM 1-F08 1800 ENGINE ELECTRICAL SYSTEM 1-H08 1840 A STARTER 1-H08 1840 A STARTER 1-H09 1850 DATTERY 1-D09 1910 AUTOMATIC TRANSMISSION TORQUE CON TROL SYSTEM 1-109 1920 AUTOMATIC TRANSMISSION CONTROL VALVE 1-C01 1925 AUTOMATIC TRANSMISSION CONTROL VALVE 1-K10 1935 AUTOMATIC TRANSMISSION CONTROL VALVE                                                                                                                                                                                                                                                                                                                                                                                                                                                                                                                                                                                                                                                                                                                                                                                                                                                                    | 1-E04 | 1312   |                                                                |        |      |                               |              |         |              |
| 1-104 1320 FUEL SYSTEM 1-K44 1325 FUEL DISTRIBUTOR 1-H04 1339 AIR CLEANER 1-H05 1364 THROTTLE BODY 1-H05 1360 ENISSION CONTROL VALVE 1-H05 1360 ENISSION CONTROL SYSTEM 1-H06 1500 OIL PUMP & FILTER 1-H06 1500 COOLING SYSTEM 1-H06 1500 COOLING SYSTEM 1-H06 1500 COUTON SYSTEM 1-H07 1700 HANDAL TRANSMISSION CASE 1-UCT 1700 HANDAL TRANSMISSION CASE 1-J07 1710 HANDAL TRANSMISSION CHANGE CON TROL SYSTEM 1-H08 1720 HANDAL TRANSMISSION CHANGE CON TROL SYSTEM 1-H08 1840 AIRTHATOR 1-H08 1840 AIRTHATOR 1-H08 1840 AIRTHATOR 1-H08 1840 AIRTHATOR 1-H09 1850 BATTERY 1-H09 1910 AUTOMATIC TRANSMISSION TORGUS CONVERTER, OIL PUMP & FIPTINGS 1-L01 1925 AUTOMATIC TRANSMISSION CONTROL VALVE 1-K10 1920 AUTOMATIC TRANSMISSION CONTROL VALVE                                                                                                                                                                                                                                                                                                                                                                                                                                                                                                                                                                                                                                                                                                                                                                                                                                                                           | 1-604 | 1313   | TWIN TURBO AIR INTAKE SYSTEM                                   |        |      |                               |              | ·       |              |
| 1-004 1330 AIR CLEAMER 1-005 1364 THROTTLE BODY 1-F05 1371 AIR PUMP & AIR CONTROL VALVE 1-H05 1380 EMISSION CONTROL SYSTEM 1-D06 1400 OIL PUMP & FILTER COOLING SYSTEM 1-N06 1500 COULTHG SYSTEM 1-N06 1500 BRACKET, PULLEY & BELT 1-C07 1600 CLUTCH DISC & COVER 1-E07 1700 MANUAL TRANSMISSION CASE 1-J07 1710 MANUAL TRANSMISSION GEARS 1-D08 1720 MANUAL TRANSMISSION CHANGE CON TROL SYSTEM 1-F08 1800 ENGINE ELECTRICAL SYSTEM 1-100 1804 A STARTER (AT) 1-M08 1840 A STARTER (AT) 1-M09 1850 BATTERY 1-D09 1910 AUTOMATIC TRANSMISSION CONTROL VALVE AND AUTOMATIC TRANSMISSION CONTROL VALVE AUTOMATIC TRANSMISSION | 1-104 | 1320   |                                                                |        |      |                               | ĺ            |         |              |
| 1-D05 1364 THROTTLE BODY 1-F05 1371 AIR PUMP & AIR CONTROL VALVE 1-H05 1380 EMISSION CONTROL SYSTEM 1-D06 1400 OIL PUMP & FILTER 1-G06 1500 COOLING SYSTEM 1-H06 1580 BRACKET, PULLEY & BELT 1-G07 1600 CLUTCH DISC & COVER 1-E07 1700 MAMUAL TRANSMISSION CASE 1-J07 1710 MAMUAL TRANSMISSION GEARS 1-J07 1710 MAMUAL TRANSMISSION CHANGE CON TROL SYSTEM 1-D08 1720 MANUAL TRANSMISSION CHANGE CON TROL SYSTEM 1-F08 1800 ENGINE ELECTRICAL SYSTEM 1-108 1830 ALTERNATOR 1-K08 1840 STARTER (XT) 1-H08 1840 A STARTER (XT) 1-C09 1850 BATTERY 1-109 1910 AUTOMATIC TRANSMISSION CASE & MAIN CONTROL SYSTEM 1-109 1920 AUTOMATIC TRANSMISSION CASE & MAIN CONTROL SYSTEM 1-C10 1925 AUTOMATIC TRANSMISSION CONTROL VALVE 1-K18 1930 AUTOMATIC TRANSMISSION CONTROL VALVE                                                                                                                                                                                                                                                                                                                                                                                                                                                                                                                                                                                                                                                                                                                                                                                                                                                                                                                                                                                                                                                                                                                                                                                                                                                                                                                                                      | 1-K04 | 1325   | FUEL DISTRIBUTOR                                               |        |      |                               | İ            |         |              |
| 1-F05 1371 AIR PUMP & AIR CONTROL VALVE 1-H05 1380 EMISSION CONTROL SYSTEM 1-D06 1400 DIL PUMP & FILTER 1-G04 1500 COOLING SYSTEM 1-N06 1580 BRACKET, PULLEY & BELT 1-C07 1600 CLUTCH DISC & COWER 1-E07 1700 MAHUAL TRANSMISSION CASE 1-J07 1710 MAHUAL TRANSMISSION GEARS 1-J08 1720 MAHUAL TRANSMISSION CHANGE CON TROL SYSTEM 1-F08 1800 ENGINE ELECTRICAL SYSTEM 1-F08 1800 ENGINE ELECTRICAL SYSTEM 1-H08 1840 STARTER 1-H08 1840 STARTER CMT7 1-C09 1850 BATTERY 1-D09 1910 AUTOMATIC TRANSMISSION TORQUE CONVERTER, OIL PUMP & PIFINGS 1-C10 1925 AUTOMATIC TRANSMISSION CONTROL VALVE 1-K10 1930 AUTOMATIC TRANSMISSION CONTROL VALVE 1-K10 1930 AUTOMATIC TRANSMISSION CONTROL VALVE 1-K10 1930 AUTOMATIC TRANSMISSION COUNTROL VALVE                                                                                                                                                                                                                                                                                                                                                                                                                                                                                                                                                                                                                                                                                                                                                                                                                                                                                                                                                                                                                                                                                                                                                                                                                                                                                                                                                                                | 1-M04 | 1330   | AIR GLEANER                                                    |        |      |                               | }            |         |              |
| 1-H05 1380 EMISSION CONTROL SYSTEM 1-D06 1400 OIL PUMP & FILTER 1-G06 1500 COOLING SYSTEM 1-N06 1580 BRACKET, PULLEY & BELT 1-G07 1600 CLUTCH DISC & COVER 1-E07 1700 HANUAL TRANSHISSION CASE 1-J07 1710 MANUAL TRANSHISSION GEARS 1-D08 1720 MANUAL TRANSHISSION CHANGE CON TROL SYSTEM 1-F08 1800 ENGINE ELECTRICAL SYSTEM 1-F08 1800 ENGINE ELECTRICAL SYSTEM 1-K08 1840 STARTER (NT) 1-H08 1840 STARTER (NT) 1-H08 1840 STARTER (NT) 1-D09 1910 AUTOMATIC TRANSHISSION TORQUE CONVERTER, OIL PUMP & PIPTNGS 1-I09 1920 AUTOMATIC TRANSHISSION CASE & HAIN CONTROL SYSTEM 1-K18 1936 AUTOMATIC TRANSHISSION CONTROL VALVE                                                                                                                                                                                                                                                                                                                                                                                                                                                                                                                                                                                                                                                                                                                                                                                                                                                                                                                                                                                                                                                                                                                                                                                                                                                                                                                                                                                                                                                                                                  | 1-005 | 1364   | THROTTLE BODY                                                  |        |      |                               |              |         |              |
| 1-D06 1400 DIL PUMP & FILTER 1-G06 1500 COOLING SYSTEM 1-N06 1580 BRACKET, PULLEY & BELT 1-C07 1600 CLUTCH DISC & COVER 1-E07 1700 MANUAL TRANSMISSION CASE 1-J07 1710 MANUAL TRANSMISSION CHANGE CON TROL SYSTEM 1-D08 1720 MANUAL TRANSMISSION CHANGE CON TROL SYSTEM 1-F08 1800 ENGINE ELECTRICAL SYSTEM 1-108 1830 ALTERNATOR 1-K08 1840 A STARTER (AT) 1-M08 1840 A STARTER (AT) 1-D09 1910 AUTOMATIC TRANSMISSION TORQUE CONVERTER, OIL PUMP & PIPINGS 1-I09 1920 AUTOMATIC TRANSMISSION CASE & MATOMATIC TRANSMISSION CONTROL VALVE 1-K10 1930 AUTOMATIC TRANSMISSION CONTROL VALVE                                                                                                                                                                                                                                                                                                                                                                                                                                                                                                                                                                                                                                                                                                                                                                                                                                                                                                                                                                                                                                                                                                                                                                                                                                                                                                                                                                                                                                                                                                                                     | 1-F05 | 1371   | AIR PUMP & AIR CONTROL VALVE                                   |        |      |                               |              | ]       |              |
| 1-G06 1500 COOLING SYSTEM 1-N06 1580 BRACKET, PULLEY & BELT 1-C07 1600 CLUTCH DISC & COVER 1-E07 1700 MANUAL TRANSMISSION CASE 1-J07 1710 MANUAL TRANSMISSION GEARS 1-J08 1720 MANUAL TRANSMISSION CHANGE CON TROL SYSTEM 1-F08 1800 ENGINE ELECTRICAL SYSTEM 1-108 1830 ALTERNATOR 1-K08 1840 A STARTER (AT) 1-N08 1840 A STARTER (AT) 1-D09 1910 AUTOMATIC TRANSMISSION TORQUE CONVERTER, OIL PUMP & PIPINGS 1-I09 1920 AUTOMATIC TRANSMISSION CONTROL VALVE 1-K10 1930 AUTOMATIC TRANSMISSION CONTROL VALVE 1-K10 1930 AUTOMATIC TRANSMISSION CONTROL VALVE                                                                                                                                                                                                                                                                                                                                                                                                                                                                                                                                                                                                                                                                                                                                                                                                                                                                                                                                                                                                                                                                                                                                                                                                                                                                                                                                                                                                                                                                                                                                                                 | 1-405 | 1380   | EMISSION CONTROL SYSTEM                                        |        |      |                               | <u> </u><br> |         |              |
| 1-N06 1580 BRACKET, PULLEY & BELT 1-C07 1600 CLUTCH DISC & COVER 1-E07 1700 MANUAL TRANSHISSION CASE 1-J07 1710 MANUAL TRANSHISSION GEARS 1-D08 1720 MANUAL TRANSHISSION CHANGE CON TOLL SYSTEM 1-F08 1800 ENGINE ELECTRICAL SYSTEM 1-108 1830 ALTERNATOR 1-K08 1840 STARTER (AT) 1-H08 1840 A STARTER (AT) 1-D09 1910 AUTOMATIC TRANSHISSION TORQUE CONVERTER, OIL PUMP & PIPINGS 1-109 1920 AUTOMATIC TRANSHISSION CONTROL VALVE 1-C10 1925 AUTOMATIC TRANSHISSION CONTROL VALVE 1-K16 1930 AUTOMATIC TRANSHISSION CONTROL                                                                                                                                                                                                                                                                                                                                                                                                                                                                                                                                                                                                                                                                                                                                                                                                                                                                                                                                                                                                                                                                                                                                                                                                                                                                                                                                                                                                                                                                                                                                                                                                   | 1-006 | 1400   | DIL PUNP & FILTER                                              |        |      |                               |              |         |              |
| 1-C07 1600 CLUTCH DISC & COVER 1-E07 1700 MANUAL TRANSMISSION CASE 1-J07 1710 MANUAL TRANSMISSION GEARS 1-D08 1720 MANUAL TRANSMISSION CHANGE CON TROL SYSTEM 1-F08 1800 ENGINE ELECTRICAL SYSTEM 1-108 1830 ALTERNATOR 1-K08 1840 STARTER (MT) 1-M08 1840 A STARTER (AT) 1-D09 1910 AUTOMATIC TRANSMISSION TORQUE CONVERTER, 011 PUMP & PIPINGS 1-109 1920 AUTOMATIC TRANSMISSION CASE & MAIN CONTROL SYSTEM 1-C10 1925 AUTOMATIC TRANSMISSION CONTROL VALVE 1-K16 1930 AUTOMATIC TRANSMISSION CONTROL VALVE                                                                                                                                                                                                                                                                                                                                                                                                                                                                                                                                                                                                                                                                                                                                                                                                                                                                                                                                                                                                                                                                                                                                                                                                                                                                                                                                                                                                                                                                                                                                                                                                                  | 1-606 | 1500   | COOLING SYSTEM                                                 |        |      |                               |              |         |              |
| 1-E07 1700 MANUAL TRANSMISSION CASE 1-J07 1710 MANUAL TRANSMISSION GEARS 1-D08 1720 MANUAL TRANSMISSION CHANGE CON TROL SYSTEM 1-F08 1800 ENGINE ELECTRICAL SYSTEM 1-108 1830 ALTERNATOR 1-K08 1840 STARTER (NT) 1-M08 1840 A STARTER (AT) 1-D09 1910 AUTOMATIC TRANSMISSION TORQUE CONVERTER, DIL PUMP & PIPINGS 1-109 1920 AUTOMATIC TRANSMISSION CASE & MAIN CONTROL SYSTEM 1-C10 1925 AUTOMATIC TRANSMISSION CONTROL VALVE 1-K18 1930 AUTOMATIC TRANSMISSION CONTROL AUTOMATIC TRANSMISSION CONTROL VALVE 1-K18 1930 AUTOMATIC TRANSMISSION CONTROL                                                                                                                                                                                                                                                                                                                                                                                                                                                                                                                                                                                                                                                                                                                                                                                                                                                                                                                                                                                                                                                                                                                                                                                                                                                                                                                                                                                                                                                                                                                                                                        | 1-N06 | 1580   | BRACKET, PULLEY & BELT                                         |        |      |                               | ŀ            |         |              |
| 1-J07 1710 MANUAL TRANSHISSION GEARS 1-D08 1720 MANUAL TRANSHISSION CHANGE CON TROL SYSTEM 1-F08 1800 ENGINE ELECTRICAL SYSTEM 1-I08 1830 ALTERNATOR 1-K08 1840 STARTER (AT) 1-H08 1840 A STARTER (AT) 1-C09 1850 BATTERY 1-D09 1910 AUTONATIC TRANSHISSION TORQUE CONVERTER, OIL PUMP & PIPINGS 1-I09 1920 AUTONATIC TRANSHISSION CASE & HAIN CONTROL SYSTEM 1-C10 1925 AUTOMATIC TRANSHISSION CONTROL 1-K10 1930 AUTONATIC TRANSHISSION CLUTCHE                                                                                                                                                                                                                                                                                                                                                                                                                                                                                                                                                                                                                                                                                                                                                                                                                                                                                                                                                                                                                                                                                                                                                                                                                                                                                                                                                                                                                                                                                                                                                                                                                                                                              | 1-C07 | 1600   | CLUTCH DISC & COVER                                            |        |      |                               |              |         |              |
| 1-D08 1720 HANUAL TRANSMISSION CHANGE CON TROL SYSTEM  1-F08 1800 ENGINE ELECTRICAL SYSTEM  1-I08 1830 ALTERNATOR  1-K08 1840 STARTER (AT)  1-H08 1840 A STARTER (AT)  1-C09 1850 BATTERY  1-D09 1910 AUTOMATIC TRANSMISSION TORQUE CONVERTER, OIL PUMP & PIPINGS  1-I09 1920 AUTOMATIC TRANSMISSION CASE & MAIN CONTROL SYSTEM  1-C10 1925 AUTOMATIC TRANSMISSION CONTROL  1-K10 1930 AUTOMATIC TRANSMISSION CONTROL                                                                                                                                                                                                                                                                                                                                                                                                                                                                                                                                                                                                                                                                                                                                                                                                                                                                                                                                                                                                                                                                                                                                                                                                                                                                                                                                                                                                                                                                                                                                                                                                                                                                                                          | 1-E07 | 1706   | MANUAL TRANSMISSION CASE                                       |        |      |                               |              |         |              |
| TROL SYSTEM  1-F08 1800 ENGINE ELECTRICAL SYSTEM  1-108 1830 ALTERNATOR  1-K08 1840 STARTER (NT)  1-H08 1840 A STARTER (AT)  1-C09 1850 BATTERY  1-D09 1910 AUTOMATIC TRANSMISSION TORQUE CONVERTER, OIL PUNP & PIPINGS  1-109 1920 AUTOMATIC TRANSMISSION CASE & MAIN CONTROL SYSTEM  1-C10 1925 AUTOMATIC TRANSMISSION CONTROL  1-K10 1930 AUTOMATIC TRANSMISSION CONTROL                                                                                                                                                                                                                                                                                                                                                                                                                                                                                                                                                                                                                                                                                                                                                                                                                                                                                                                                                                                                                                                                                                                                                                                                                                                                                                                                                                                                                                                                                                                                                                                                                                                                                                                                                    | 1-J07 | 1710   | MANUAL TRANSMISSION GEARS                                      |        |      |                               |              |         |              |
| 1-108 1830 ALTERNATOR  1-K08 1840 STARTER (NT)  1-H08 1840 A STARTER (AT)  1-C09 1850 BATTERY  1-D09 1910 AUTOMATIC TRANSMISSION TORQUE CONVERTER, OIL PUMP & PIPINGS  1-109 1920 AUTOMATIC TRANSMISSION CASE & MAIN CONTROL SYSTEM  1-C10 1925 AUTOMATIC TRANSMISSION CONTROL  1-K16 1930 AUTOMATIC TRANSMISSION CONTROL                                                                                                                                                                                                                                                                                                                                                                                                                                                                                                                                                                                                                                                                                                                                                                                                                                                                                                                                                                                                                                                                                                                                                                                                                                                                                                                                                                                                                                                                                                                                                                                                                                                                                                                                                                                                      | 1-D08 | 1720   | MANUAL TRANSMISSION CHANGE CON<br>TROL SYSTEM                  |        |      |                               |              |         |              |
| 1-K08 1840 STARTER (NT)  1-M08 1840 A STARTER (AT)  1-C09 1850 BATTERY  1-D09 1910 AUTOMATIC TRANSMISSION TORQUE CONVERTER, OIL PUMP & PIPINGS  1-109 1920 AUTOMATIC TRANSMISSION CASE & MAIN CONTROL SYSTEM  1-C10 1925 AUTOMATIC TRANSMISSION CONTROL  1-K10 1930 AUTOMATIC TRANSMISSION CONTROL                                                                                                                                                                                                                                                                                                                                                                                                                                                                                                                                                                                                                                                                                                                                                                                                                                                                                                                                                                                                                                                                                                                                                                                                                                                                                                                                                                                                                                                                                                                                                                                                                                                                                                                                                                                                                             | 1-F08 | 1800   | ENGINE ELECTRICAL SYSTEM                                       |        |      |                               |              |         |              |
| 1-H08 1840 A STARTER (AT)  1-C09 1850 BATTERY  1-D09 1910 AUTOMATIC TRANSMISSION TORQUE CONVERTER, OIL PUMP & PIPINGS  1-109 1920 AUTOMATIC TRANSMISSION CASE & MAIN CONTROL SYSTEM  1-C10 1925 AUTOMATIC TRANSMISSION CONTROL  1-K10 1930 AUTOMATIC TRANSMISSION CONTROL                                                                                                                                                                                                                                                                                                                                                                                                                                                                                                                                                                                                                                                                                                                                                                                                                                                                                                                                                                                                                                                                                                                                                                                                                                                                                                                                                                                                                                                                                                                                                                                                                                                                                                                                                                                                                                                      | 1-108 | 1830   | ALTERNATOR                                                     |        |      |                               |              |         |              |
| 1-C09 1850 BATTERY 1-D09 1910 AUTOMATIC TRANSMISSION TORQUE CONVERTER, OIL PUMP & PIPINGS 1-109 1920 AUTOMATIC TRANSMISSION CASE & MAIN CONTROL SYSTEM 1-C10 1925 AUTOMATIC TRANSMISSION CONTROL VALVE 1-K16 1930 AUTOMATIC TRANSMISSION CLUTCHE                                                                                                                                                                                                                                                                                                                                                                                                                                                                                                                                                                                                                                                                                                                                                                                                                                                                                                                                                                                                                                                                                                                                                                                                                                                                                                                                                                                                                                                                                                                                                                                                                                                                                                                                                                                                                                                                               | 1-K08 | 1840   | STARTER<br>(NT)                                                |        |      |                               |              |         |              |
| 1-D09 1910 AUTOMATIC TRANSMISSION TORQUE CONVERTER, OIL PUNP & PIPINGS 1-109 1920 AUTOMATIC TRANSMISSION CASE & MAIN CONTROL SYSTEM 1-C10 1925 AUTOMATIC TRANSMISSION CONTROL VALVE 1-K16 1930 AUTOMATIC TRANSMISSION CLUTCHE                                                                                                                                                                                                                                                                                                                                                                                                                                                                                                                                                                                                                                                                                                                                                                                                                                                                                                                                                                                                                                                                                                                                                                                                                                                                                                                                                                                                                                                                                                                                                                                                                                                                                                                                                                                                                                                                                                  | 1-H08 | 1840 A | STARTER<br>(AT)                                                |        |      |                               |              |         |              |
| CONVERTER, OIL PUMP & PIPINGS  1-109 1920 AUTOMATIC TRANSMISSION CASE & HAIN CONTROL SYSTEM  1-Clo 1925 AUTOMATIC TRANSMISSION CONTROL VALVE  1-K18 1930 AUTOMATIC TRANSMISSION CLUTCHE                                                                                                                                                                                                                                                                                                                                                                                                                                                                                                                                                                                                                                                                                                                                                                                                                                                                                                                                                                                                                                                                                                                                                                                                                                                                                                                                                                                                                                                                                                                                                                                                                                                                                                                                                                                                                                                                                                                                        | 1-C09 | 1850   | BATTERY                                                        |        |      |                               |              |         |              |
| 1-C10 1925 AUTOMATIC TRANSMISSION CONTROL VALVE  1-K18 1936 AUTOMATIC TRANSMISSION CLUTCHE                                                                                                                                                                                                                                                                                                                                                                                                                                                                                                                                                                                                                                                                                                                                                                                                                                                                                                                                                                                                                                                                                                                                                                                                                                                                                                                                                                                                                                                                                                                                                                                                                                                                                                                                                                                                                                                                                                                                                                                                                                     | 1-009 | 1910   | AUTOMATIC TRANSMISSION TORQUE<br>CONVERTER, OIL PUMP & PIPINGS |        |      |                               |              |         |              |
| 1-K18 1930 AUTOMATIC TRANSHISSION CLUTCHE                                                                                                                                                                                                                                                                                                                                                                                                                                                                                                                                                                                                                                                                                                                                                                                                                                                                                                                                                                                                                                                                                                                                                                                                                                                                                                                                                                                                                                                                                                                                                                                                                                                                                                                                                                                                                                                                                                                                                                                                                                                                                      | 1-109 | 1920   | AUTONATIC TRANSMISSION CASE & MAIN CONTROL SYSTEM              |        |      |                               |              |         |              |
| 1-K18 1930 AUTONATIC TRANSMISSION CLUTCHE S & PLANETARY GEARS                                                                                                                                                                                                                                                                                                                                                                                                                                                                                                                                                                                                                                                                                                                                                                                                                                                                                                                                                                                                                                                                                                                                                                                                                                                                                                                                                                                                                                                                                                                                                                                                                                                                                                                                                                                                                                                                                                                                                                                                                                                                  | 1-C10 | 1925   | AUTOMATIC TRANSMISSION CONTROL VALVE                           |        |      |                               |              |         |              |
|                                                                                                                                                                                                                                                                                                                                                                                                                                                                                                                                                                                                                                                                                                                                                                                                                                                                                                                                                                                                                                                                                                                                                                                                                                                                                                                                                                                                                                                                                                                                                                                                                                                                                                                                                                                                                                                                                                                                                                                                                                                                                                                                | 1-K18 | 1930   | AUTOMATIC TRANSMISSION CLUTCHE<br>S & PLANETARY GEARS          |        |      |                               |              |         |              |