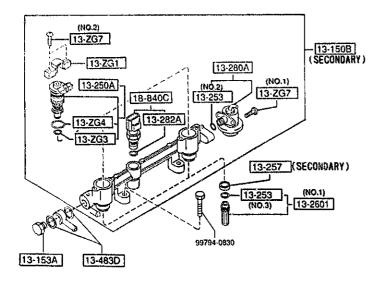

SECTION NAME INDEX (ENGINE)

| 1-03   100                                                                                                                                                                                                                                                                                                                                                                                                                                                                                                                                                                                                                                                                                                                                                                                                                                                                                                                                                                                                                                                                                                                                                                                                                                                                                                                                                                                                                                                                                                                                                                                                                                                                                                                                                                                                                                                                                                                                                                                                                                                                                                                     | LO.NO | SEC.NO | SECTION NAME                                                   | 10 410 |      | TION NAME INDEX (ENGINE)      | 1            |         | r            |
|--------------------------------------------------------------------------------------------------------------------------------------------------------------------------------------------------------------------------------------------------------------------------------------------------------------------------------------------------------------------------------------------------------------------------------------------------------------------------------------------------------------------------------------------------------------------------------------------------------------------------------------------------------------------------------------------------------------------------------------------------------------------------------------------------------------------------------------------------------------------------------------------------------------------------------------------------------------------------------------------------------------------------------------------------------------------------------------------------------------------------------------------------------------------------------------------------------------------------------------------------------------------------------------------------------------------------------------------------------------------------------------------------------------------------------------------------------------------------------------------------------------------------------------------------------------------------------------------------------------------------------------------------------------------------------------------------------------------------------------------------------------------------------------------------------------------------------------------------------------------------------------------------------------------------------------------------------------------------------------------------------------------------------------------------------------------------------------------------------------------------------|-------|--------|----------------------------------------------------------------|--------|------|-------------------------------|--------------|---------|--------------|
| 1-003 1040 DIT PAMP REAR HOUSING 1-KII 1950 DIT PAMP REAR HOUSING  |       |        |                                                                |        |      |                               | LO.NO        | SEC. NO | SECTION NAME |
| 1-603 1040 OIL PAN, FRONT & REAR HOUSING 1-103 1100 ECCENTRIC SNAFT & FLYWHEEL 1-HII 1-05 1110 ROTORS & RELATED PARTS 1-03 1300 INLET MANIFOLD 1-04 1311 INTER COBLER 1-04 1312 TURBO CHARGER 1-04 1312 TURBO CHARGER 1-04 1325 FUEL SYSTEM 1-05 1364 THROTTLE BODY 1-08 1364 THROTTLE BODY 1-08 1371 AIR PUMP & AIR CONTROL SYSTEM 1-08 1500 COLING SYSTEM 1-08 1500 COLING SYSTEM 1-08 1500 COLING SYSTEM 1-09 1500 COLING SYSTEM 1-09 1710 MANUAL TRANSMISSION CASE 1-104 1500 COLING SYSTEM 1-105 1510 AIR CLEARER 1-106 1500 COLING SYSTEM 1-107 1710 MANUAL TRANSMISSION CASE 1-108 1600 COLING SYSTEM 1-109 1710 MANUAL TRANSMISSION CASE 1-100 1800 ALTERNATOR SYSTEM 1-100 1800 ALTERNATOR SYSTEM 1-100 1800 AUTOMATIC TRANSMISSION CASE & MAIN CONTROL SYSTEM 1-109 1910 AUTOMATIC TRANSMISSION CASE & MAIN CONTROL SYSTEM 1-109 1910 AUTOMATIC TRANSMISSION CASE & MAIN CONTROL SYSTEM ORDER STATER 1-109 1910 AUTOMATIC TRANSMISSION CASE & MAIN CONTROL SYSTEM ORDER STATER 1-109 1910 AUTOMATIC TRANSMISSION CASE & MAIN CONTROL SYSTEM ORDER STATER 1-109 1910 AUTOMATIC TRANSMISSION CASE & MAIN CONTROL SYSTEM ORDER STATER 1-109 1910 AUTOMATIC TRANSMISSION CASE & MAIN CONTROL SYSTEM ORDER STATER 1-109 1910 AUTOMATIC TRANSMISSION CONTROL 1-109 1920 AUTOMATIC TRANSMISSION CONTROL                                                                                                                                                                                                                                                                                                                                                                                                                                                                                                                                                                                                                                                                                                       |       |        |                                                                | T-HII  | 1940 | R, LOW & REVERSE PISTON       | }            |         |              |
| 1-103 1100 ECCENTRIC SMATT & FLYWHEEL 1-03 1100 INLET MANIFOLD EXAMST MANIFOLD INLET MANIFOLD INLET MANIFOLD INLET MANIFOLD INLET MANIFOLD INTER COOLER INTERCE COOLER  | 1     |        |                                                                | 1-K11  | 1950 | AUTOMATIC TRANSMISSION MANUAL |              |         | +            |
| 1-103 1310 INLET MANIFOLD 1-104 1310 INLET MANIFOLD 1-104 1310 EXHAUST MANIFOLD 1-104 1311 INTER COOLER 1-104 1312 TIWIN TURBO CHARGER 1-104 1325 FULL SYSTEM 1-104 1320 FULL SYSTEM 1-104 1320 FULL SYSTEM 1-105 1364 THROTTLE BODY 1-105 1364 THROTTLE BODY 1-105 1360 FULL SYSTEM 1-106 1300 FULL SYSTEM 1-106 1300 FULL SYSTEM 1-107 1500 FULL SYSTEM 1-108 1380 FULL SYSTEM 1-109 1380 FULL SYSTEM 1-109 1380 FULL SYSTEM 1-109 1380 FULL SYSTEM 1-109 1-109 ISO COULTE SYSTEM 1-109 1-109 ISO FULL SYSTEM 1-109 1-109 ISO FULL SYSTEM 1-109 ISO FULL |       |        |                                                                | 1-M11  | 1040 |                               | ŀ            | 1       |              |
| 1-MO3 1300 INLET MANIFOLD 1-C04 1310 EMAUST MANIFOLD 1-C04 1311 INTER COLER 1-C04 1312 TURBO CHARGER 1-C04 1312 TURBO CHARGER 1-C04 1312 FURL SYSTEM 1-C04 1325 FUEL SYSTEM 1-MO4 1335 FUEL DISTRIBUTOR 1-MO4 1330 AIR CLEARER 1-MO4 1340 AIR CLEARER 1-MO5 1351 AIR PUMP & AIR CONTROL VALVE 1-F05 1371 AIR PUMP & AIR CONTROL SYSTEM 1-MO6 1400 OIL PUMP & FILTER 1-MO6 1500 COOLING SYSTEM 1-MO6 1500 COULING SYSTEM 1-MO6 1500 COULING SYSTEM 1-MO6 1500 CLUTCH DISC & COVER 1-E07 1700 MANUAL TRANSMISSION CASE 1-MO1 1770 MANUAL TRANSMISSION CARGE CON TOOL SYSTEM 1-MO8 1840 ALTERNATOR 1-F08 1800 ENGINE ELECTRICAL SYSTEM 1-MO8 1840 ALTERNATOR 1-MO8 1840 ALTERNATOR 1-MO8 1840 ALTERNATOR 1-MO8 1840 ALTERNATOR 1-MO9 1910 ANTIFER TO THE PUMP & PIPTINGS CONTROL SYSTEM 1-MO9 1910 ANTIFER TO THE PUMP & PIPTINGS CONTROL SYSTEM 1-MO9 1910 ANTIFER TO THE PUMP & PIPTINGS CONTROL SYSTEM 1-MO9 1910 ANTIFER TO THE PUMP & PIPTINGS CONTROL SYSTEM CONTROL SYSTEM CONTROL SANTANT TO THE PUMP & PIPTINGS CONTROL SYSTEM CONTROL SANTANT TO THE PUMP & PIPTINGS CONTROL SYSTEM CONTROL SANTANT TO THE PUMP & PIPTINGS CONTROL SANTANT TO THE PU | 1     |        |                                                                | 4-441  | 1760 | & SEAL KIT                    |              |         |              |
| 1-C04 1310 EXHAUST MANIFOLD 1-D04 1311 INTER COOLER 1-E04 1312 TURBO CHARGER 1-E04 1313 TWIN YURBO AIR INTAKE SYSTEM 1-F04 1320 FUEL SYSTEM 1-R04 1325 FUEL DISTRIBUTOR 1-R04 1325 FUEL SYSTEM 1-R04 1325 FUEL SYSTEM 1-R05 1371 AIR PUMP & AIR CONTROL VALVE 1-F05 1371 AIR PUMP & AIR CONTROL VALVE 1-F05 1371 AIR PUMP & FILTER 1-R06 1500 COOLING SYSTEM 1-R06 1500 COOLING SYSTEM 1-R06 1500 COOLING SYSTEM 1-R07 1700 MANUAL TRANSHISSION CASE 1-G07 1710 MANUAL TRANSHISSION CASE 1-G07 1710 MANUAL TRANSHISSION CANE 1-F08 1800 ENGINE ELECTRICAL SYSTEM 1-R08 1800 ENGINE ELECTRICAL SYSTEM 1-R08 1840 A STAPTER 1-R08 1840 A STAPTER 1-R09 1910 AUTOMATIC TRANSHISSION TORQUE CONCERNING SYSTEM 1-R09 1910 AUTOMATIC TRANSHISSION CONTROL 1-C09 1850 BATTERY 1-R09 1870 AUTOMATIC TRANSHISSION CONTROL 1-R09 1910 AUTOMATIC TRANSHISSION CONTROL 1-C10 1925 AUTOMATIC TRANSHISSION CONTROL 1-C10 1925 AUTOMATIC TRANSHISSION CONTROL 1-C10 1925 AUTOMATIC TRANSHISSION CONTROL 1-R10 1920 AUTOMATIC TRANSHISSION CONTROL 1 | 1     | i      |                                                                | 1      |      |                               |              |         |              |
| 1-D04 1311 INTER CODLER 1-E04 1312 TURBO CHARGER 1-G04 1313 TWIN TURBO AIR INTAKE SYSTEM 1-F04 1325 FUEL DISTRIBUTOR 1-H04 1320 AIR CLEAMER 1-H05 1364 TUROTTLE BODY 1-F05 1371 AIR PUMP & AIR CONTROL VALVE 1-F05 1371 AIR PUMP & AIR CONTROL SYSTEM 1-H05 1580 EMISSION CONTROL SYSTEM 1-H06 1500 COOLING SYSTEM 1-H06 1500 BRACKET, PULLEY & BELT 1-C07 1600 CLUTCH DISC & COVER 1-E07 1700 HANUAL TRANSHISSION CASE 1-J07 1710 MANUAL TRANSHISSION GEARS 1-J08 1720 MANUAL TRANSHISSION CHANGE CON 1-F08 1800 EMISSION CHANGE CON 1-F08 1800 EMISSION CHANGE CON 1-F08 1800 STEPTER 1-F08 1800 AUTOMATIC TRANSHISSION TORQUE 1-H09 1910 AUTOMATIC TRANSHISSION CONTROL 1-H09 1910 AUTOMATIC TRANSHISSION CONTROL 1-H09 1920 AUTOMATIC TRANSHISSION CONTROL 1-C10 1925 AUTOMATIC TRANSHISSION CONTROL 1-K10 192 | 1     |        |                                                                |        |      |                               |              | ļ       |              |
| 1-604   1312                                                                                                                                                                                                                                                                                                                                                                                                                                                                                                                                                                                                                                                                                                                                                                                                                                                                                                                                                                                                                                                                                                                                                                                                                                                                                                                                                                                                                                                                                                                                                                                                                                                                                                                                                                                                                                                                                                                                                                                                                                                                                                                   | 1     |        |                                                                |        |      |                               | İ            |         |              |
| 1-104 1320 FUEL SYSTEM 1-K04 1325 FUEL DISTRIBUTOR 1-H04 1330 AIR CLEANER 1-D05 1364 THROTTLE BODY 1-F05 1371 AIR PUMP & AIR CONTROL VALVE 1-H05 1380 ENISSION CONTROL SYSTEM 1-D06 1400 OIL PUMP & FILTER 1-H06 1500 COOLING SYSTEM 1-H06 1500 CLUTCH DISC & COVER 1-H07 1700 MANUAL TRANSMISSION CASE 1-E07 1700 MANUAL TRANSMISSION CASE 1-D07 1710 MANUAL TRANSMISSION CHANGE CON TROL SYSTEM 1-F08 1800 ENGINE ELECTRICAL SYSTEM 1-H08 1840 A STARTER 1-H08 1840 A STARTER 1-H09 1850 DATTERY 1-D09 1910 AUTOMATIC TRANSMISSION TORQUE CON TROL SYSTEM 1-109 1920 AUTOMATIC TRANSMISSION CONTROL VALVE 1-C01 1925 AUTOMATIC TRANSMISSION CONTROL VALVE 1-K10 1935 AUTOMATIC TRANSMISSION CONTROL VALVE                                                                                                                                                                                                                                                                                                                                                                                                                                                                                                                                                                                                                                                                                                                                                                                                                                                                    | 1-E04 | 1312   |                                                                |        |      |                               |              |         |              |
| 1-104 1320 FUEL SYSTEM 1-K44 1325 FUEL DISTRIBUTOR 1-H04 1339 AIR CLEANER 1-H05 1364 THROTTLE BODY 1-H05 1360 ENISSION CONTROL VALVE 1-H05 1360 ENISSION CONTROL SYSTEM 1-H06 1500 OIL PUMP & FILTER 1-H06 1500 COOLING SYSTEM 1-H06 1500 COOLING SYSTEM 1-H06 1500 COUTON SYSTEM 1-H07 1700 HANDAL TRANSMISSION CASE 1-UCT 1700 HANDAL TRANSMISSION CASE 1-J07 1710 HANDAL TRANSMISSION CHANGE CON TROL SYSTEM 1-H08 1720 HANDAL TRANSMISSION CHANGE CON TROL SYSTEM 1-H08 1840 AIRTHATOR 1-H08 1840 AIRTHATOR 1-H08 1840 AIRTHATOR 1-H08 1840 AIRTHATOR 1-H09 1850 BATTERY 1-H09 1910 AUTOMATIC TRANSMISSION TORGUS CONVERTER, OIL PUMP & FIPTINGS 1-L01 1925 AUTOMATIC TRANSMISSION CONTROL VALVE 1-K10 1920 AUTOMATIC TRANSMISSION CONTROL VALVE                                                                                                                                                                                                                                                                                                                                                                                                                                                                                                                                                                                                                                                                                                                                                                                                                                                                           | 1-604 | 1313   | TWIN TURBO AIR INTAKE SYSTEM                                   |        |      |                               |              | ·       |              |
| 1-004 1330 AIR CLEAMER 1-005 1364 THROTTLE BODY 1-F05 1371 AIR PUMP & AIR CONTROL VALVE 1-H05 1380 EMISSION CONTROL SYSTEM 1-D06 1400 OIL PUMP & FILTER COOLING SYSTEM 1-N06 1500 COULTHG SYSTEM 1-N06 1500 BRACKET, PULLEY & BELT 1-C07 1600 CLUTCH DISC & COVER 1-E07 1700 MANUAL TRANSMISSION CASE 1-J07 1710 MANUAL TRANSMISSION GEARS 1-D08 1720 MANUAL TRANSMISSION CHANGE CON TROL SYSTEM 1-F08 1800 ENGINE ELECTRICAL SYSTEM 1-100 1804 A STARTER (AT) 1-M08 1840 A STARTER (AT) 1-M09 1850 BATTERY 1-D09 1910 AUTOMATIC TRANSMISSION CONTROL VALVE AND AUTOMATIC TRANSMISSION CONTROL VALVE AUTOMATIC TRANSMISSION | 1-104 | 1320   |                                                                |        |      |                               | ĺ            |         |              |
| 1-D05 1364 THROTTLE BODY 1-F05 1371 AIR PUMP & AIR CONTROL VALVE 1-H05 1380 EMISSION CONTROL SYSTEM 1-D06 1400 OIL PUMP & FILTER 1-G06 1500 COOLING SYSTEM 1-H06 1580 BRACKET, PULLEY & BELT 1-G07 1600 CLUTCH DISC & COVER 1-E07 1700 MAMUAL TRANSMISSION CASE 1-J07 1710 MAMUAL TRANSMISSION GEARS 1-J07 1710 MAMUAL TRANSMISSION CHANGE CON TROL SYSTEM 1-D08 1720 MANUAL TRANSMISSION CHANGE CON TROL SYSTEM 1-F08 1800 ENGINE ELECTRICAL SYSTEM 1-108 1830 ALTERNATOR 1-K08 1840 STARTER (XT) 1-H08 1840 A STARTER (XT) 1-C09 1850 BATTERY 1-109 1910 AUTOMATIC TRANSMISSION CASE & MAIN CONTROL SYSTEM 1-109 1920 AUTOMATIC TRANSMISSION CASE & MAIN CONTROL SYSTEM 1-C10 1925 AUTOMATIC TRANSMISSION CONTROL VALVE 1-K18 1930 AUTOMATIC TRANSMISSION CONTROL VALVE                                                                                                                                                                                                                                                                                                                                                                                                                                                                                                                                                                                                                                                                                                                                                                                                                                                                                                                                                                                                                                                                                                                                                                                                                                                                                                                                                      | 1-K04 | 1325   | FUEL DISTRIBUTOR                                               |        |      |                               | İ            |         |              |
| 1-F05 1371 AIR PUMP & AIR CONTROL VALVE 1-H05 1380 EMISSION CONTROL SYSTEM 1-D06 1400 DIL PUMP & FILTER 1-G04 1500 COOLING SYSTEM 1-N06 1580 BRACKET, PULLEY & BELT 1-C07 1600 CLUTCH DISC & COWER 1-E07 1700 MAHUAL TRANSMISSION CASE 1-J07 1710 MAHUAL TRANSMISSION GEARS 1-J08 1720 MAHUAL TRANSMISSION CHANGE CON TROL SYSTEM 1-F08 1800 ENGINE ELECTRICAL SYSTEM 1-F08 1800 ENGINE ELECTRICAL SYSTEM 1-H08 1840 STARTER 1-H08 1840 STARTER CMT7 1-C09 1850 BATTERY 1-D09 1910 AUTOMATIC TRANSMISSION TORQUE CONVERTER, OIL PUMP & PIFINGS 1-C10 1925 AUTOMATIC TRANSMISSION CONTROL VALVE 1-K10 1930 AUTOMATIC TRANSMISSION CONTROL VALVE 1-K10 1930 AUTOMATIC TRANSMISSION CONTROL VALVE 1-K10 1930 AUTOMATIC TRANSMISSION COUNTROL VALVE                                                                                                                                                                                                                                                                                                                                                                                                                                                                                                                                                                                                                                                                                                                                                                                                                                                                                                                                                                                                                                                                                                                                                                                                                                                                                                                                                                                | 1-M04 | 1330   | AIR GLEANER                                                    |        |      |                               | }            |         |              |
| 1-H05 1380 EMISSION CONTROL SYSTEM 1-D06 1400 OIL PUMP & FILTER 1-G06 1500 COOLING SYSTEM 1-N06 1580 BRACKET, PULLEY & BELT 1-G07 1600 CLUTCH DISC & COVER 1-E07 1700 HANUAL TRANSHISSION CASE 1-J07 1710 MANUAL TRANSHISSION GEARS 1-D08 1720 MANUAL TRANSHISSION CHANGE CON TROL SYSTEM 1-F08 1800 ENGINE ELECTRICAL SYSTEM 1-F08 1800 ENGINE ELECTRICAL SYSTEM 1-K08 1840 STARTER (NT) 1-H08 1840 STARTER (NT) 1-H08 1840 STARTER (NT) 1-D09 1910 AUTOMATIC TRANSHISSION TORQUE CONVERTER, OIL PUMP & PIPTNGS 1-I09 1920 AUTOMATIC TRANSHISSION CASE & HAIN CONTROL SYSTEM 1-K18 1936 AUTOMATIC TRANSHISSION CONTROL VALVE                                                                                                                                                                                                                                                                                                                                                                                                                                                                                                                                                                                                                                                                                                                                                                                                                                                                                                                                                                                                                                                                                                                                                                                                                                                                                                                                                                                                                                                                                                  | 1-005 | 1364   | THROTTLE BODY                                                  |        |      |                               |              |         |              |
| 1-D06 1400 DIL PUMP & FILTER 1-G06 1500 COOLING SYSTEM 1-N06 1580 BRACKET, PULLEY & BELT 1-C07 1600 CLUTCH DISC & COVER 1-E07 1700 MANUAL TRANSMISSION CASE 1-J07 1710 MANUAL TRANSMISSION CHANGE CON TROL SYSTEM 1-D08 1720 MANUAL TRANSMISSION CHANGE CON TROL SYSTEM 1-F08 1800 ENGINE ELECTRICAL SYSTEM 1-108 1830 ALTERNATOR 1-K08 1840 A STARTER (AT) 1-M08 1840 A STARTER (AT) 1-D09 1910 AUTOMATIC TRANSMISSION TORQUE CONVERTER, OIL PUMP & PIPINGS 1-I09 1920 AUTOMATIC TRANSMISSION CASE & MATOMATIC TRANSMISSION CONTROL VALVE 1-K10 1930 AUTOMATIC TRANSMISSION CONTROL VALVE                                                                                                                                                                                                                                                                                                                                                                                                                                                                                                                                                                                                                                                                                                                                                                                                                                                                                                                                                                                                                                                                                                                                                                                                                                                                                                                                                                                                                                                                                                                                     | 1-F05 | 1371   | AIR PUMP & AIR CONTROL VALVE                                   |        |      |                               |              | ]       |              |
| 1-G06 1500 COOLING SYSTEM 1-N06 1580 BRACKET, PULLEY & BELT 1-C07 1600 CLUTCH DISC & COVER 1-E07 1700 MANUAL TRANSMISSION CASE 1-J07 1710 MANUAL TRANSMISSION GEARS 1-J08 1720 MANUAL TRANSMISSION CHANGE CON TROL SYSTEM 1-F08 1800 ENGINE ELECTRICAL SYSTEM 1-108 1830 ALTERNATOR 1-K08 1840 A STARTER (AT) 1-N08 1840 A STARTER (AT) 1-D09 1910 AUTOMATIC TRANSMISSION TORQUE CONVERTER, OIL PUMP & PIPINGS 1-I09 1920 AUTOMATIC TRANSMISSION CONTROL VALVE 1-K10 1930 AUTOMATIC TRANSMISSION CONTROL VALVE 1-K10 1930 AUTOMATIC TRANSMISSION CONTROL VALVE                                                                                                                                                                                                                                                                                                                                                                                                                                                                                                                                                                                                                                                                                                                                                                                                                                                                                                                                                                                                                                                                                                                                                                                                                                                                                                                                                                                                                                                                                                                                                                 | 1-405 | 1380   | EMISSION CONTROL SYSTEM                                        |        |      |                               | <u> </u><br> |         |              |
| 1-N06 1580 BRACKET, PULLEY & BELT 1-C07 1600 CLUTCH DISC & COVER 1-E07 1700 MANUAL TRANSHISSION CASE 1-J07 1710 MANUAL TRANSHISSION GEARS 1-D08 1720 MANUAL TRANSHISSION CHANGE CON TOLL SYSTEM 1-F08 1800 ENGINE ELECTRICAL SYSTEM 1-108 1830 ALTERNATOR 1-K08 1840 STARTER (AT) 1-H08 1840 A STARTER (AT) 1-D09 1910 AUTOMATIC TRANSHISSION TORQUE CONVERTER, OIL PUMP & PIPINGS 1-109 1920 AUTOMATIC TRANSHISSION CONTROL VALVE 1-C10 1925 AUTOMATIC TRANSHISSION CONTROL VALVE 1-K16 1930 AUTOMATIC TRANSHISSION CONTROL                                                                                                                                                                                                                                                                                                                                                                                                                                                                                                                                                                                                                                                                                                                                                                                                                                                                                                                                                                                                                                                                                                                                                                                                                                                                                                                                                                                                                                                                                                                                                                                                   | 1-006 | 1400   | DIL PUNP & FILTER                                              |        |      |                               |              |         |              |
| 1-C07 1600 CLUTCH DISC & COVER 1-E07 1700 MANUAL TRANSMISSION CASE 1-J07 1710 MANUAL TRANSMISSION GEARS 1-D08 1720 MANUAL TRANSMISSION CHANGE CON TROL SYSTEM 1-F08 1800 ENGINE ELECTRICAL SYSTEM 1-108 1830 ALTERNATOR 1-K08 1840 STARTER (MT) 1-M08 1840 A STARTER (AT) 1-D09 1910 AUTOMATIC TRANSMISSION TORQUE CONVERTER, 011 PUMP & PIPINGS 1-109 1920 AUTOMATIC TRANSMISSION CASE & MAIN CONTROL SYSTEM 1-C10 1925 AUTOMATIC TRANSMISSION CONTROL VALVE 1-K16 1930 AUTOMATIC TRANSMISSION CONTROL VALVE                                                                                                                                                                                                                                                                                                                                                                                                                                                                                                                                                                                                                                                                                                                                                                                                                                                                                                                                                                                                                                                                                                                                                                                                                                                                                                                                                                                                                                                                                                                                                                                                                  | 1-606 | 1500   | COOLING SYSTEM                                                 |        |      |                               |              |         |              |
| 1-E07 1700 MANUAL TRANSMISSION CASE 1-J07 1710 MANUAL TRANSMISSION GEARS 1-D08 1720 MANUAL TRANSMISSION CHANGE CON TROL SYSTEM 1-F08 1800 ENGINE ELECTRICAL SYSTEM 1-108 1830 ALTERNATOR 1-K08 1840 STARTER (NT) 1-M08 1840 A STARTER (AT) 1-D09 1910 AUTOMATIC TRANSMISSION TORQUE CONVERTER, DIL PUMP & PIPINGS 1-109 1920 AUTOMATIC TRANSMISSION CASE & MAIN CONTROL SYSTEM 1-C10 1925 AUTOMATIC TRANSMISSION CONTROL VALVE 1-K18 1930 AUTOMATIC TRANSMISSION CONTROL AUTOMATIC TRANSMISSION CONTROL VALVE 1-K18 1930 AUTOMATIC TRANSMISSION CONTROL                                                                                                                                                                                                                                                                                                                                                                                                                                                                                                                                                                                                                                                                                                                                                                                                                                                                                                                                                                                                                                                                                                                                                                                                                                                                                                                                                                                                                                                                                                                                                                        | 1-N06 | 1580   | BRACKET, PULLEY & BELT                                         |        |      |                               | ŀ            |         |              |
| 1-J07 1710 MANUAL TRANSHISSION GEARS 1-D08 1720 MANUAL TRANSHISSION CHANGE CON TROL SYSTEM 1-F08 1800 ENGINE ELECTRICAL SYSTEM 1-I08 1830 ALTERNATOR 1-K08 1840 STARTER (AT) 1-H08 1840 A STARTER (AT) 1-C09 1850 BATTERY 1-D09 1910 AUTONATIC TRANSHISSION TORQUE CONVERTER, OIL PUMP & PIPINGS 1-I09 1920 AUTONATIC TRANSHISSION CASE & HAIN CONTROL SYSTEM 1-C10 1925 AUTOMATIC TRANSHISSION CONTROL 1-K10 1930 AUTONATIC TRANSHISSION CLUTCHE                                                                                                                                                                                                                                                                                                                                                                                                                                                                                                                                                                                                                                                                                                                                                                                                                                                                                                                                                                                                                                                                                                                                                                                                                                                                                                                                                                                                                                                                                                                                                                                                                                                                              | 1-C07 | 1600   | CLUTCH DISC & COVER                                            |        |      |                               |              |         |              |
| 1-D08 1720 HANUAL TRANSMISSION CHANGE CON TROL SYSTEM  1-F08 1800 ENGINE ELECTRICAL SYSTEM  1-I08 1830 ALTERNATOR  1-K08 1840 STARTER (AT)  1-H08 1840 A STARTER (AT)  1-C09 1850 BATTERY  1-D09 1910 AUTOMATIC TRANSMISSION TORQUE CONVERTER, OIL PUMP & PIPINGS  1-I09 1920 AUTOMATIC TRANSMISSION CASE & MAIN CONTROL SYSTEM  1-C10 1925 AUTOMATIC TRANSMISSION CONTROL  1-K10 1930 AUTOMATIC TRANSMISSION CONTROL                                                                                                                                                                                                                                                                                                                                                                                                                                                                                                                                                                                                                                                                                                                                                                                                                                                                                                                                                                                                                                                                                                                                                                                                                                                                                                                                                                                                                                                                                                                                                                                                                                                                                                          | 1-E07 | 1706   | MANUAL TRANSMISSION CASE                                       |        |      |                               |              |         |              |
| TROL SYSTEM  1-F08 1800 ENGINE ELECTRICAL SYSTEM  1-108 1830 ALTERNATOR  1-K08 1840 STARTER (NT)  1-H08 1840 A STARTER (AT)  1-C09 1850 BATTERY  1-D09 1910 AUTOMATIC TRANSMISSION TORQUE CONVERTER, OIL PUNP & PIPINGS  1-109 1920 AUTOMATIC TRANSMISSION CASE & MAIN CONTROL SYSTEM  1-C10 1925 AUTOMATIC TRANSMISSION CONTROL  1-K10 1930 AUTOMATIC TRANSMISSION CONTROL                                                                                                                                                                                                                                                                                                                                                                                                                                                                                                                                                                                                                                                                                                                                                                                                                                                                                                                                                                                                                                                                                                                                                                                                                                                                                                                                                                                                                                                                                                                                                                                                                                                                                                                                                    | 1-J07 | 1710   | MANUAL TRANSMISSION GEARS                                      |        |      |                               |              |         |              |
| 1-108 1830 ALTERNATOR  1-K08 1840 STARTER (NT)  1-H08 1840 A STARTER (AT)  1-C09 1850 BATTERY  1-D09 1910 AUTOMATIC TRANSMISSION TORQUE CONVERTER, OIL PUMP & PIPINGS  1-109 1920 AUTOMATIC TRANSMISSION CASE & MAIN CONTROL SYSTEM  1-C10 1925 AUTOMATIC TRANSMISSION CONTROL  1-K16 1930 AUTOMATIC TRANSMISSION CONTROL                                                                                                                                                                                                                                                                                                                                                                                                                                                                                                                                                                                                                                                                                                                                                                                                                                                                                                                                                                                                                                                                                                                                                                                                                                                                                                                                                                                                                                                                                                                                                                                                                                                                                                                                                                                                      | 1-D08 | 1720   | MANUAL TRANSMISSION CHANGE CON<br>TROL SYSTEM                  |        |      |                               |              |         |              |
| 1-K08 1840 STARTER (NT)  1-M08 1840 A STARTER (AT)  1-C09 1850 BATTERY  1-D09 1910 AUTOMATIC TRANSMISSION TORQUE CONVERTER, OIL PUMP & PIPINGS  1-109 1920 AUTOMATIC TRANSMISSION CASE & MAIN CONTROL SYSTEM  1-C10 1925 AUTOMATIC TRANSMISSION CONTROL  1-K10 1930 AUTOMATIC TRANSMISSION CONTROL                                                                                                                                                                                                                                                                                                                                                                                                                                                                                                                                                                                                                                                                                                                                                                                                                                                                                                                                                                                                                                                                                                                                                                                                                                                                                                                                                                                                                                                                                                                                                                                                                                                                                                                                                                                                                             | 1-F08 | 1800   | ENGINE ELECTRICAL SYSTEM                                       |        |      |                               |              |         |              |
| 1-H08 1840 A STARTER (AT)  1-C09 1850 BATTERY  1-D09 1910 AUTOMATIC TRANSMISSION TORQUE CONVERTER, OIL PUMP & PIPINGS  1-109 1920 AUTOMATIC TRANSMISSION CASE & MAIN CONTROL SYSTEM  1-C10 1925 AUTOMATIC TRANSMISSION CONTROL  1-K10 1930 AUTOMATIC TRANSMISSION CONTROL                                                                                                                                                                                                                                                                                                                                                                                                                                                                                                                                                                                                                                                                                                                                                                                                                                                                                                                                                                                                                                                                                                                                                                                                                                                                                                                                                                                                                                                                                                                                                                                                                                                                                                                                                                                                                                                      | 1-108 | 1830   | ALTERNATOR                                                     |        |      |                               |              |         |              |
| 1-C09 1850 BATTERY 1-D09 1910 AUTOMATIC TRANSMISSION TORQUE CONVERTER, OIL PUMP & PIPINGS 1-109 1920 AUTOMATIC TRANSMISSION CASE & MAIN CONTROL SYSTEM 1-C10 1925 AUTOMATIC TRANSMISSION CONTROL VALVE 1-K16 1930 AUTOMATIC TRANSMISSION CLUTCHE                                                                                                                                                                                                                                                                                                                                                                                                                                                                                                                                                                                                                                                                                                                                                                                                                                                                                                                                                                                                                                                                                                                                                                                                                                                                                                                                                                                                                                                                                                                                                                                                                                                                                                                                                                                                                                                                               | 1-K08 | 1840   | STARTER<br>(NT)                                                |        |      |                               |              |         |              |
| 1-D09 1910 AUTOMATIC TRANSMISSION TORQUE CONVERTER, OIL PUNP & PIPINGS 1-109 1920 AUTOMATIC TRANSMISSION CASE & MAIN CONTROL SYSTEM 1-C10 1925 AUTOMATIC TRANSMISSION CONTROL VALVE 1-K16 1930 AUTOMATIC TRANSMISSION CLUTCHE                                                                                                                                                                                                                                                                                                                                                                                                                                                                                                                                                                                                                                                                                                                                                                                                                                                                                                                                                                                                                                                                                                                                                                                                                                                                                                                                                                                                                                                                                                                                                                                                                                                                                                                                                                                                                                                                                                  | 1-H08 | 1840 A | STARTER<br>(AT)                                                |        |      |                               |              |         |              |
| CONVERTER, OIL PUMP & PIPINGS  1-109 1920 AUTOMATIC TRANSMISSION CASE & HAIN CONTROL SYSTEM  1-Clo 1925 AUTOMATIC TRANSMISSION CONTROL VALVE  1-K18 1930 AUTOMATIC TRANSMISSION CLUTCHE                                                                                                                                                                                                                                                                                                                                                                                                                                                                                                                                                                                                                                                                                                                                                                                                                                                                                                                                                                                                                                                                                                                                                                                                                                                                                                                                                                                                                                                                                                                                                                                                                                                                                                                                                                                                                                                                                                                                        | 1-C09 | 1850   | BATTERY                                                        |        |      |                               |              |         |              |
| 1-C10 1925 AUTOMATIC TRANSMISSION CONTROL VALVE  1-K18 1936 AUTOMATIC TRANSMISSION CLUTCHE                                                                                                                                                                                                                                                                                                                                                                                                                                                                                                                                                                                                                                                                                                                                                                                                                                                                                                                                                                                                                                                                                                                                                                                                                                                                                                                                                                                                                                                                                                                                                                                                                                                                                                                                                                                                                                                                                                                                                                                                                                     | 1-009 | 1910   | AUTOMATIC TRANSMISSION TORQUE<br>CONVERTER, OIL PUMP & PIPINGS |        |      |                               |              |         |              |
| 1-K18 1930 AUTOMATIC TRANSHISSION CLUTCHE                                                                                                                                                                                                                                                                                                                                                                                                                                                                                                                                                                                                                                                                                                                                                                                                                                                                                                                                                                                                                                                                                                                                                                                                                                                                                                                                                                                                                                                                                                                                                                                                                                                                                                                                                                                                                                                                                                                                                                                                                                                                                      | 1-109 | 1920   | AUTONATIC TRANSMISSION CASE & MAIN CONTROL SYSTEM              |        |      |                               |              |         |              |
| 1-K18 1930 AUTONATIC TRANSMISSION CLUTCHE S & PLANETARY GEARS                                                                                                                                                                                                                                                                                                                                                                                                                                                                                                                                                                                                                                                                                                                                                                                                                                                                                                                                                                                                                                                                                                                                                                                                                                                                                                                                                                                                                                                                                                                                                                                                                                                                                                                                                                                                                                                                                                                                                                                                                                                                  | 1-C10 | 1925   | AUTOMATIC TRANSMISSION CONTROL VALVE                           |        |      |                               |              |         |              |
|                                                                                                                                                                                                                                                                                                                                                                                                                                                                                                                                                                                                                                                                                                                                                                                                                                                                                                                                                                                                                                                                                                                                                                                                                                                                                                                                                                                                                                                                                                                                                                                                                                                                                                                                                                                                                                                                                                                                                                                                                                                                                                                                | 1-K18 | 1930   | AUTOMATIC TRANSMISSION CLUTCHE<br>S & PLANETARY GEARS          |        |      |                               |              |         |              |