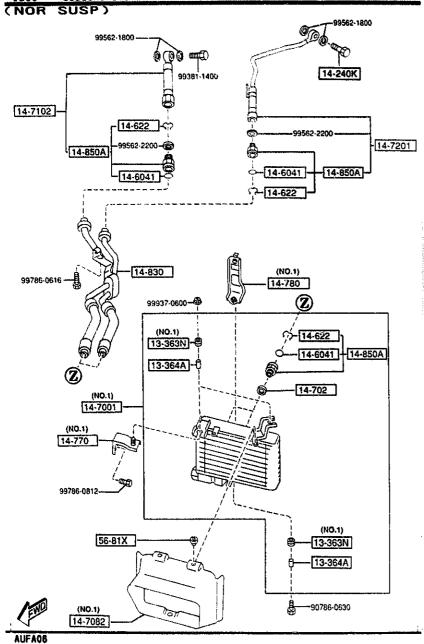

SECTION NAME INDEX (ENGINE)

| 1-03   100                                                                                                                                                                                                                                                                                                                                                                                                                                                                                                                                                                                                                                                                                                                                                                                                                                                                                                                                                                                                                                                                                                                                                                                                                                                                                                                                                                                                                                                                                                                                                                                                                                                                                                                                                                                                                                                                                                                                                                                                                                                                                                                     | LO.NO | SEC.NO | SECTION NAME                                                   | 10 410 |      | TION NAME INDEX (ENGINE)      | 1            |         | r            |
|--------------------------------------------------------------------------------------------------------------------------------------------------------------------------------------------------------------------------------------------------------------------------------------------------------------------------------------------------------------------------------------------------------------------------------------------------------------------------------------------------------------------------------------------------------------------------------------------------------------------------------------------------------------------------------------------------------------------------------------------------------------------------------------------------------------------------------------------------------------------------------------------------------------------------------------------------------------------------------------------------------------------------------------------------------------------------------------------------------------------------------------------------------------------------------------------------------------------------------------------------------------------------------------------------------------------------------------------------------------------------------------------------------------------------------------------------------------------------------------------------------------------------------------------------------------------------------------------------------------------------------------------------------------------------------------------------------------------------------------------------------------------------------------------------------------------------------------------------------------------------------------------------------------------------------------------------------------------------------------------------------------------------------------------------------------------------------------------------------------------------------|-------|--------|----------------------------------------------------------------|--------|------|-------------------------------|--------------|---------|--------------|
| 1-003 1040 DIT PAMP REAR HOUSING 1-KII 1950 DIT PAMP REAR HOUSING  |       |        |                                                                |        |      |                               | LO.NO        | SEC. NO | SECTION NAME |
| 1-603 1040 OIL PAN, FRONT & REAR HOUSING 1-103 1100 ECCENTRIC SNAFT & FLYWHEEL 1-HII 1-05 1110 ROTORS & RELATED PARTS 1-03 1300 INLET MANIFOLD 1-04 1311 INTER COBLER 1-04 1312 TURBO CHARGER 1-04 1312 TURBO CHARGER 1-04 1325 FUEL SYSTEM 1-05 1364 THROTTLE BODY 1-08 1364 THROTTLE BODY 1-08 1371 AIR PUMP & AIR CONTROL SYSTEM 1-08 1500 COLING SYSTEM 1-08 1500 COLING SYSTEM 1-08 1500 COLING SYSTEM 1-09 1500 COLING SYSTEM 1-09 1710 MANUAL TRANSMISSION CASE 1-104 1500 COLING SYSTEM 1-105 1510 AIR CLEARER 1-106 1500 COLING SYSTEM 1-107 1710 MANUAL TRANSMISSION CASE 1-108 1600 COLING SYSTEM 1-109 1710 MANUAL TRANSMISSION CASE 1-100 1800 ALTERNATOR SYSTEM 1-100 1800 ALTERNATOR SYSTEM 1-100 1800 AUTOMATIC TRANSMISSION CASE & MAIN CONTROL SYSTEM 1-109 1910 AUTOMATIC TRANSMISSION CASE & MAIN CONTROL SYSTEM 1-109 1910 AUTOMATIC TRANSMISSION CASE & MAIN CONTROL SYSTEM ORDER STATER 1-109 1910 AUTOMATIC TRANSMISSION CASE & MAIN CONTROL SYSTEM ORDER STATER 1-109 1910 AUTOMATIC TRANSMISSION CASE & MAIN CONTROL SYSTEM ORDER STATER 1-109 1910 AUTOMATIC TRANSMISSION CASE & MAIN CONTROL SYSTEM ORDER STATER 1-109 1910 AUTOMATIC TRANSMISSION CASE & MAIN CONTROL SYSTEM ORDER STATER 1-109 1910 AUTOMATIC TRANSMISSION CONTROL 1-109 1920 AUTOMATIC TRANSMISSION CONTROL                                                                                                                                                                                                                                                                                                                                                                                                                                                                                                                                                                                                                                                                                                       |       |        |                                                                | T-HII  | 1940 | R, LOW & REVERSE PISTON       | }            |         |              |
| 1-103 1100 ECCENTRIC SMATT & FLYWHEEL 1-03 1100 INLET MANIFOLD EXAMST MANIFOLD INLET MANIFOLD INLET MANIFOLD INLET MANIFOLD INLET MANIFOLD INTER COOLER INTERCE COOLER  | 1     |        |                                                                | 1-K11  | 1950 | AUTOMATIC TRANSMISSION MANUAL |              |         | +            |
| 1-103 1310 INLET MANIFOLD 1-104 1310 INLET MANIFOLD 1-104 1310 EXHAUST MANIFOLD 1-104 1311 INTER COOLER 1-104 1312 TIWIN TURBO CHARGER 1-104 1325 FULL SYSTEM 1-104 1320 FULL SYSTEM 1-104 1320 FULL SYSTEM 1-105 1364 THROTTLE BODY 1-105 1364 THROTTLE BODY 1-105 1360 FULL SYSTEM 1-106 1300 FULL SYSTEM 1-106 1300 FULL SYSTEM 1-107 1500 FULL SYSTEM 1-108 1380 FULL SYSTEM 1-109 1380 FULL SYSTEM 1-109 1380 FULL SYSTEM 1-109 1380 FULL SYSTEM 1-109 1-109 ISO COULTE SYSTEM 1-109 1-109 ISO FULL SYSTEM 1-109 1-109 ISO FULL SYSTEM 1-109 ISO FULL |       |        |                                                                | 1-M11  | 1040 |                               | ŀ            | 1       |              |
| 1-MO3 1300 INLET MANIFOLD 1-C04 1310 EMAUST MANIFOLD 1-C04 1311 INTER COLER 1-C04 1312 TURBO CHARGER 1-C04 1312 TURBO CHARGER 1-C04 1312 FURL SYSTEM 1-C04 1325 FUEL SYSTEM 1-MO4 1335 FUEL DISTRIBUTOR 1-MO4 1330 AIR CLEARER 1-MO4 1340 AIR CLEARER 1-MO5 1351 AIR PUMP & AIR CONTROL VALVE 1-F05 1371 AIR PUMP & AIR CONTROL SYSTEM 1-MO6 1400 OIL PUMP & FILTER 1-MO6 1500 COOLING SYSTEM 1-MO6 1500 COULING SYSTEM 1-MO6 1500 COULING SYSTEM 1-MO6 1500 CLUTCH DISC & COVER 1-E07 1700 MANUAL TRANSMISSION CASE 1-MO1 1770 MANUAL TRANSMISSION CARGE CON TOOL SYSTEM 1-MO8 1840 ALTERNATOR 1-F08 1800 ENGINE ELECTRICAL SYSTEM 1-MO8 1840 ALTERNATOR 1-MO8 1840 ALTERNATOR 1-MO8 1840 ALTERNATOR 1-MO8 1840 ALTERNATOR 1-MO9 1910 ANTIFER TO THE PUMP & PIPTINGS CONTROL SYSTEM 1-MO9 1910 ANTIFER TO THE PUMP & PIPTINGS CONTROL SYSTEM 1-MO9 1910 ANTIFER TO THE PUMP & PIPTINGS CONTROL SYSTEM 1-MO9 1910 ANTIFER TO THE PUMP & PIPTINGS CONTROL SYSTEM CONTROL SYSTEM CONTROL SANTANT TO THE PUMP & PIPTINGS CONTROL SYSTEM CONTROL SANTANT TO THE PUMP & PIPTINGS CONTROL SYSTEM CONTROL SANTANT TO THE PUMP & PIPTINGS CONTROL SANTANT TO THE PU | 1     |        |                                                                | 4-441  | 1760 | & SEAL KIT                    |              |         |              |
| 1-C04 1310 EXHAUST MANIFOLD 1-D04 1311 INTER COOLER 1-E04 1312 TURBO CHARGER 1-E04 1313 TWIN YURBO AIR INTAKE SYSTEM 1-F04 1320 FUEL SYSTEM 1-R04 1325 FUEL DISTRIBUTOR 1-R04 1325 FUEL SYSTEM 1-R04 1325 FUEL SYSTEM 1-R05 1371 AIR PUMP & AIR CONTROL VALVE 1-F05 1371 AIR PUMP & AIR CONTROL VALVE 1-F05 1371 AIR PUMP & FILTER 1-R06 1500 COOLING SYSTEM 1-R06 1500 COOLING SYSTEM 1-R06 1500 COOLING SYSTEM 1-R07 1700 MANUAL TRANSHISSION CASE 1-G07 1710 MANUAL TRANSHISSION CASE 1-G07 1710 MANUAL TRANSHISSION CANE 1-F08 1800 ENGINE ELECTRICAL SYSTEM 1-R08 1800 ENGINE ELECTRICAL SYSTEM 1-R08 1840 A STAPTER 1-R08 1840 A STAPTER 1-R09 1910 AUTOMATIC TRANSHISSION TORQUE CONCERNING SYSTEM 1-R09 1910 AUTOMATIC TRANSHISSION CONTROL 1-C09 1850 BATTERY 1-R09 1870 AUTOMATIC TRANSHISSION CONTROL 1-R09 1910 AUTOMATIC TRANSHISSION CONTROL 1-C10 1925 AUTOMATIC TRANSHISSION CONTROL 1-C10 1925 AUTOMATIC TRANSHISSION CONTROL 1-C10 1925 AUTOMATIC TRANSHISSION CONTROL 1-R10 1920 AUTOMATIC TRANSHISSION CONTROL 1 | 1     | i      |                                                                | 1      |      |                               |              |         |              |
| 1-D04 1311 INTER CODLER 1-E04 1312 TURBO CHARGER 1-G04 1313 TWIN TURBO AIR INTAKE SYSTEM 1-F04 1325 FUEL DISTRIBUTOR 1-H04 1320 AIR CLEAMER 1-H05 1364 TUROTTLE BODY 1-F05 1371 AIR PUMP & AIR CONTROL VALVE 1-F05 1371 AIR PUMP & AIR CONTROL SYSTEM 1-H05 1580 EMISSION CONTROL SYSTEM 1-H06 1500 COOLING SYSTEM 1-H06 1500 BRACKET, PULLEY & BELT 1-C07 1600 CLUTCH DISC & COVER 1-E07 1700 HANUAL TRANSHISSION CASE 1-J07 1710 MANUAL TRANSHISSION GEARS 1-J08 1720 MANUAL TRANSHISSION CHANGE CON 1-F08 1800 EMISSION CHANGE CON 1-F08 1800 EMISSION CHANGE CON 1-F08 1800 STEPTER 1-F08 1800 AUTOMATIC TRANSHISSION TORQUE 1-H09 1910 AUTOMATIC TRANSHISSION CONTROL 1-H09 1910 AUTOMATIC TRANSHISSION CONTROL 1-H09 1920 AUTOMATIC TRANSHISSION CONTROL 1-C10 1925 AUTOMATIC TRANSHISSION CONTROL 1-K10 192 | 1     |        |                                                                |        |      |                               |              | ļ       |              |
| 1-604   1312                                                                                                                                                                                                                                                                                                                                                                                                                                                                                                                                                                                                                                                                                                                                                                                                                                                                                                                                                                                                                                                                                                                                                                                                                                                                                                                                                                                                                                                                                                                                                                                                                                                                                                                                                                                                                                                                                                                                                                                                                                                                                                                   | 1     |        |                                                                |        |      |                               | İ            |         |              |
| 1-104 1320 FUEL SYSTEM 1-K04 1325 FUEL DISTRIBUTOR 1-H04 1330 AIR CLEANER 1-D05 1364 THROTTLE BODY 1-F05 1371 AIR PUMP & AIR CONTROL VALVE 1-H05 1380 ENISSION CONTROL SYSTEM 1-D06 1400 OIL PUMP & FILTER 1-H06 1500 COOLING SYSTEM 1-H06 1500 CLUTCH DISC & COVER 1-H07 1700 MANUAL TRANSMISSION CASE 1-E07 1700 MANUAL TRANSMISSION CASE 1-D07 1710 MANUAL TRANSMISSION CHANGE CON TROL SYSTEM 1-F08 1800 ENGINE ELECTRICAL SYSTEM 1-H08 1840 A STARTER 1-H08 1840 A STARTER 1-H09 1850 DATTERY 1-D09 1910 AUTOMATIC TRANSMISSION TORQUE CON TROL SYSTEM 1-109 1920 AUTOMATIC TRANSMISSION CONTROL VALVE 1-C01 1925 AUTOMATIC TRANSMISSION CONTROL VALVE 1-K10 1935 AUTOMATIC TRANSMISSION CONTROL VALVE                                                                                                                                                                                                                                                                                                                                                                                                                                                                                                                                                                                                                                                                                                                                                                                                                                                                    | 1-E04 | 1312   |                                                                |        |      |                               |              |         |              |
| 1-104 1320 FUEL SYSTEM 1-K44 1325 FUEL DISTRIBUTOR 1-H04 1339 AIR CLEANER 1-H05 1364 THROTTLE BODY 1-H05 1360 ENISSION CONTROL VALVE 1-H05 1360 ENISSION CONTROL SYSTEM 1-H06 1500 OIL PUMP & FILTER 1-H06 1500 COOLING SYSTEM 1-H06 1500 COOLING SYSTEM 1-H06 1500 COUTON SYSTEM 1-H07 1700 HANDAL TRANSMISSION CASE 1-UCT 1700 HANDAL TRANSMISSION CASE 1-J07 1710 HANDAL TRANSMISSION CHANGE CON TROL SYSTEM 1-H08 1720 HANDAL TRANSMISSION CHANGE CON TROL SYSTEM 1-H08 1840 AIRTHATOR 1-H08 1840 AIRTHATOR 1-H08 1840 AIRTHATOR 1-H08 1840 AIRTHATOR 1-H09 1850 BATTERY 1-H09 1910 AUTOMATIC TRANSMISSION TORGUS CONVERTER, OIL PUMP & FIPTINGS 1-L01 1925 AUTOMATIC TRANSMISSION CONTROL VALVE 1-K10 1920 AUTOMATIC TRANSMISSION CONTROL VALVE                                                                                                                                                                                                                                                                                                                                                                                                                                                                                                                                                                                                                                                                                                                                                                                                                                                                           | 1-604 | 1313   | TWIN TURBO AIR INTAKE SYSTEM                                   |        |      |                               |              | ·       |              |
| 1-004 1330 AIR CLEAMER 1-005 1364 THROTTLE BODY 1-F05 1371 AIR PUMP & AIR CONTROL VALVE 1-H05 1380 EMISSION CONTROL SYSTEM 1-D06 1400 OIL PUMP & FILTER COOLING SYSTEM 1-N06 1500 COULTHG SYSTEM 1-N06 1500 BRACKET, PULLEY & BELT 1-C07 1600 CLUTCH DISC & COVER 1-E07 1700 MANUAL TRANSMISSION CASE 1-J07 1710 MANUAL TRANSMISSION GEARS 1-D08 1720 MANUAL TRANSMISSION CHANGE CON TROL SYSTEM 1-F08 1800 ENGINE ELECTRICAL SYSTEM 1-100 1804 A STARTER (AT) 1-M08 1840 A STARTER (AT) 1-M09 1850 BATTERY 1-D09 1910 AUTOMATIC TRANSMISSION CONTROL VALVE AND AUTOMATIC TRANSMISSION CONTROL VALVE AUTOMATIC TRANSMISSION | 1-104 | 1320   |                                                                |        |      |                               | ĺ            |         |              |
| 1-D05 1364 THROTTLE BODY 1-F05 1371 AIR PUMP & AIR CONTROL VALVE 1-H05 1380 EMISSION CONTROL SYSTEM 1-D06 1400 OIL PUMP & FILTER 1-G06 1500 COOLING SYSTEM 1-H06 1580 BRACKET, PULLEY & BELT 1-G07 1600 CLUTCH DISC & COVER 1-E07 1700 MAMUAL TRANSMISSION CASE 1-J07 1710 MAMUAL TRANSMISSION GEARS 1-J07 1710 MAMUAL TRANSMISSION CHANGE CON TROL SYSTEM 1-D08 1720 MANUAL TRANSMISSION CHANGE CON TROL SYSTEM 1-F08 1800 ENGINE ELECTRICAL SYSTEM 1-108 1830 ALTERNATOR 1-K08 1840 STARTER (XT) 1-H08 1840 A STARTER (XT) 1-C09 1850 BATTERY 1-109 1910 AUTOMATIC TRANSMISSION CASE & MAIN CONTROL SYSTEM 1-109 1920 AUTOMATIC TRANSMISSION CASE & MAIN CONTROL SYSTEM 1-C10 1925 AUTOMATIC TRANSMISSION CONTROL VALVE 1-K18 1930 AUTOMATIC TRANSMISSION CONTROL VALVE                                                                                                                                                                                                                                                                                                                                                                                                                                                                                                                                                                                                                                                                                                                                                                                                                                                                                                                                                                                                                                                                                                                                                                                                                                                                                                                                                      | 1-K04 | 1325   | FUEL DISTRIBUTOR                                               |        |      |                               | İ            |         |              |
| 1-F05 1371 AIR PUMP & AIR CONTROL VALVE 1-H05 1380 EMISSION CONTROL SYSTEM 1-D06 1400 DIL PUMP & FILTER 1-G04 1500 COOLING SYSTEM 1-N06 1580 BRACKET, PULLEY & BELT 1-C07 1600 CLUTCH DISC & COWER 1-E07 1700 MAHUAL TRANSMISSION CASE 1-J07 1710 MAHUAL TRANSMISSION GEARS 1-J08 1720 MAHUAL TRANSMISSION CHANGE CON TROL SYSTEM 1-F08 1800 ENGINE ELECTRICAL SYSTEM 1-F08 1800 ENGINE ELECTRICAL SYSTEM 1-H08 1840 STARTER 1-H08 1840 STARTER CMT7 1-C09 1850 BATTERY 1-D09 1910 AUTOMATIC TRANSMISSION TORQUE CONVERTER, OIL PUMP & PIFINGS 1-C10 1925 AUTOMATIC TRANSMISSION CONTROL VALVE 1-K10 1930 AUTOMATIC TRANSMISSION CONTROL VALVE 1-K10 1930 AUTOMATIC TRANSMISSION CONTROL VALVE 1-K10 1930 AUTOMATIC TRANSMISSION COUNTROL VALVE                                                                                                                                                                                                                                                                                                                                                                                                                                                                                                                                                                                                                                                                                                                                                                                                                                                                                                                                                                                                                                                                                                                                                                                                                                                                                                                                                                                | 1-M04 | 1330   | AIR GLEANER                                                    |        |      |                               | }            |         |              |
| 1-H05 1380 EMISSION CONTROL SYSTEM 1-D06 1400 OIL PUMP & FILTER 1-G06 1500 COOLING SYSTEM 1-N06 1580 BRACKET, PULLEY & BELT 1-G07 1600 CLUTCH DISC & COVER 1-E07 1700 HANUAL TRANSHISSION CASE 1-J07 1710 MANUAL TRANSHISSION GEARS 1-D08 1720 MANUAL TRANSHISSION CHANGE CON TROL SYSTEM 1-F08 1800 ENGINE ELECTRICAL SYSTEM 1-F08 1800 ENGINE ELECTRICAL SYSTEM 1-K08 1840 STARTER (NT) 1-H08 1840 STARTER (NT) 1-H08 1840 STARTER (NT) 1-D09 1910 AUTOMATIC TRANSHISSION TORQUE CONVERTER, OIL PUMP & PIPTNGS 1-I09 1920 AUTOMATIC TRANSHISSION CASE & HAIN CONTROL SYSTEM 1-K18 1936 AUTOMATIC TRANSHISSION CONTROL VALVE                                                                                                                                                                                                                                                                                                                                                                                                                                                                                                                                                                                                                                                                                                                                                                                                                                                                                                                                                                                                                                                                                                                                                                                                                                                                                                                                                                                                                                                                                                  | 1-005 | 1364   | THROTTLE BODY                                                  |        |      |                               |              |         |              |
| 1-D06 1400 DIL PUMP & FILTER 1-G06 1500 COOLING SYSTEM 1-N06 1580 BRACKET, PULLEY & BELT 1-C07 1600 CLUTCH DISC & COVER 1-E07 1700 MANUAL TRANSMISSION CASE 1-J07 1710 MANUAL TRANSMISSION CHANGE CON TROL SYSTEM 1-D08 1720 MANUAL TRANSMISSION CHANGE CON TROL SYSTEM 1-F08 1800 ENGINE ELECTRICAL SYSTEM 1-108 1830 ALTERNATOR 1-K08 1840 A STARTER (AT) 1-M08 1840 A STARTER (AT) 1-D09 1910 AUTOMATIC TRANSMISSION TORQUE CONVERTER, OIL PUMP & PIPINGS 1-I09 1920 AUTOMATIC TRANSMISSION CASE & MATOMATIC TRANSMISSION CONTROL VALVE 1-K10 1930 AUTOMATIC TRANSMISSION CONTROL VALVE                                                                                                                                                                                                                                                                                                                                                                                                                                                                                                                                                                                                                                                                                                                                                                                                                                                                                                                                                                                                                                                                                                                                                                                                                                                                                                                                                                                                                                                                                                                                     | 1-F05 | 1371   | AIR PUMP & AIR CONTROL VALVE                                   |        |      |                               |              | ]       |              |
| 1-G06 1500 COOLING SYSTEM 1-N06 1580 BRACKET, PULLEY & BELT 1-C07 1600 CLUTCH DISC & COVER 1-E07 1700 MANUAL TRANSMISSION CASE 1-J07 1710 MANUAL TRANSMISSION GEARS 1-J08 1720 MANUAL TRANSMISSION CHANGE CON TROL SYSTEM 1-F08 1800 ENGINE ELECTRICAL SYSTEM 1-108 1830 ALTERNATOR 1-K08 1840 A STARTER (AT) 1-N08 1840 A STARTER (AT) 1-D09 1910 AUTOMATIC TRANSMISSION TORQUE CONVERTER, OIL PUMP & PIPINGS 1-I09 1920 AUTOMATIC TRANSMISSION CONTROL VALVE 1-K10 1930 AUTOMATIC TRANSMISSION CONTROL VALVE 1-K10 1930 AUTOMATIC TRANSMISSION CONTROL VALVE                                                                                                                                                                                                                                                                                                                                                                                                                                                                                                                                                                                                                                                                                                                                                                                                                                                                                                                                                                                                                                                                                                                                                                                                                                                                                                                                                                                                                                                                                                                                                                 | 1-405 | 1380   | EMISSION CONTROL SYSTEM                                        |        |      |                               | <u> </u><br> |         |              |
| 1-N06 1580 BRACKET, PULLEY & BELT 1-C07 1600 CLUTCH DISC & COVER 1-E07 1700 MANUAL TRANSHISSION CASE 1-J07 1710 MANUAL TRANSHISSION GEARS 1-D08 1720 MANUAL TRANSHISSION CHANGE CON TOLL SYSTEM 1-F08 1800 ENGINE ELECTRICAL SYSTEM 1-108 1830 ALTERNATOR 1-K08 1840 STARTER (AT) 1-H08 1840 A STARTER (AT) 1-D09 1910 AUTOMATIC TRANSHISSION TORQUE CONVERTER, OIL PUMP & PIPINGS 1-109 1920 AUTOMATIC TRANSHISSION CONTROL VALVE 1-C10 1925 AUTOMATIC TRANSHISSION CONTROL VALVE 1-K16 1930 AUTOMATIC TRANSHISSION CONTROL                                                                                                                                                                                                                                                                                                                                                                                                                                                                                                                                                                                                                                                                                                                                                                                                                                                                                                                                                                                                                                                                                                                                                                                                                                                                                                                                                                                                                                                                                                                                                                                                   | 1-006 | 1400   | DIL PUNP & FILTER                                              |        |      |                               |              |         |              |
| 1-C07 1600 CLUTCH DISC & COVER 1-E07 1700 MANUAL TRANSMISSION CASE 1-J07 1710 MANUAL TRANSMISSION GEARS 1-D08 1720 MANUAL TRANSMISSION CHANGE CON TROL SYSTEM 1-F08 1800 ENGINE ELECTRICAL SYSTEM 1-108 1830 ALTERNATOR 1-K08 1840 STARTER (MT) 1-M08 1840 A STARTER (AT) 1-D09 1910 AUTOMATIC TRANSMISSION TORQUE CONVERTER, 011 PUMP & PIPINGS 1-109 1920 AUTOMATIC TRANSMISSION CASE & MAIN CONTROL SYSTEM 1-C10 1925 AUTOMATIC TRANSMISSION CONTROL VALVE 1-K16 1930 AUTOMATIC TRANSMISSION CONTROL VALVE                                                                                                                                                                                                                                                                                                                                                                                                                                                                                                                                                                                                                                                                                                                                                                                                                                                                                                                                                                                                                                                                                                                                                                                                                                                                                                                                                                                                                                                                                                                                                                                                                  | 1-606 | 1500   | COOLING SYSTEM                                                 |        |      |                               |              |         |              |
| 1-E07 1700 MANUAL TRANSMISSION CASE 1-J07 1710 MANUAL TRANSMISSION GEARS 1-D08 1720 MANUAL TRANSMISSION CHANGE CON TROL SYSTEM 1-F08 1800 ENGINE ELECTRICAL SYSTEM 1-108 1830 ALTERNATOR 1-K08 1840 STARTER (NT) 1-M08 1840 A STARTER (AT) 1-D09 1910 AUTOMATIC TRANSMISSION TORQUE CONVERTER, DIL PUMP & PIPINGS 1-109 1920 AUTOMATIC TRANSMISSION CASE & MAIN CONTROL SYSTEM 1-C10 1925 AUTOMATIC TRANSMISSION CONTROL VALVE 1-K18 1930 AUTOMATIC TRANSMISSION CONTROL AUTOMATIC TRANSMISSION CONTROL VALVE 1-K18 1930 AUTOMATIC TRANSMISSION CONTROL                                                                                                                                                                                                                                                                                                                                                                                                                                                                                                                                                                                                                                                                                                                                                                                                                                                                                                                                                                                                                                                                                                                                                                                                                                                                                                                                                                                                                                                                                                                                                                        | 1-N06 | 1580   | BRACKET, PULLEY & BELT                                         |        |      |                               | ŀ            |         |              |
| 1-J07 1710 MANUAL TRANSHISSION GEARS 1-D08 1720 MANUAL TRANSHISSION CHANGE CON TROL SYSTEM 1-F08 1800 ENGINE ELECTRICAL SYSTEM 1-I08 1830 ALTERNATOR 1-K08 1840 STARTER (AT) 1-H08 1840 A STARTER (AT) 1-C09 1850 BATTERY 1-D09 1910 AUTONATIC TRANSHISSION TORQUE CONVERTER, OIL PUMP & PIPINGS 1-I09 1920 AUTONATIC TRANSHISSION CASE & HAIN CONTROL SYSTEM 1-C10 1925 AUTOMATIC TRANSHISSION CONTROL 1-K10 1930 AUTONATIC TRANSHISSION CLUTCHE                                                                                                                                                                                                                                                                                                                                                                                                                                                                                                                                                                                                                                                                                                                                                                                                                                                                                                                                                                                                                                                                                                                                                                                                                                                                                                                                                                                                                                                                                                                                                                                                                                                                              | 1-C07 | 1600   | CLUTCH DISC & COVER                                            |        |      |                               |              |         |              |
| 1-D08 1720 HANUAL TRANSMISSION CHANGE CON TROL SYSTEM  1-F08 1800 ENGINE ELECTRICAL SYSTEM  1-I08 1830 ALTERNATOR  1-K08 1840 STARTER (AT)  1-H08 1840 A STARTER (AT)  1-C09 1850 BATTERY  1-D09 1910 AUTOMATIC TRANSMISSION TORQUE CONVERTER, OIL PUMP & PIPINGS  1-I09 1920 AUTOMATIC TRANSMISSION CASE & MAIN CONTROL SYSTEM  1-C10 1925 AUTOMATIC TRANSMISSION CONTROL  1-K10 1930 AUTOMATIC TRANSMISSION CONTROL                                                                                                                                                                                                                                                                                                                                                                                                                                                                                                                                                                                                                                                                                                                                                                                                                                                                                                                                                                                                                                                                                                                                                                                                                                                                                                                                                                                                                                                                                                                                                                                                                                                                                                          | 1-E07 | 1706   | MANUAL TRANSMISSION CASE                                       |        |      |                               |              |         |              |
| TROL SYSTEM  1-F08 1800 ENGINE ELECTRICAL SYSTEM  1-108 1830 ALTERNATOR  1-K08 1840 STARTER (NT)  1-H08 1840 A STARTER (AT)  1-C09 1850 BATTERY  1-D09 1910 AUTOMATIC TRANSMISSION TORQUE CONVERTER, OIL PUNP & PIPINGS  1-109 1920 AUTOMATIC TRANSMISSION CASE & MAIN CONTROL SYSTEM  1-C10 1925 AUTOMATIC TRANSMISSION CONTROL  1-K10 1930 AUTOMATIC TRANSMISSION CONTROL                                                                                                                                                                                                                                                                                                                                                                                                                                                                                                                                                                                                                                                                                                                                                                                                                                                                                                                                                                                                                                                                                                                                                                                                                                                                                                                                                                                                                                                                                                                                                                                                                                                                                                                                                    | 1-J07 | 1710   | MANUAL TRANSMISSION GEARS                                      |        |      |                               |              |         |              |
| 1-108 1830 ALTERNATOR  1-K08 1840 STARTER (NT)  1-H08 1840 A STARTER (AT)  1-C09 1850 BATTERY  1-D09 1910 AUTOMATIC TRANSMISSION TORQUE CONVERTER, OIL PUMP & PIPINGS  1-109 1920 AUTOMATIC TRANSMISSION CASE & MAIN CONTROL SYSTEM  1-C10 1925 AUTOMATIC TRANSMISSION CONTROL  1-K16 1930 AUTOMATIC TRANSMISSION CONTROL                                                                                                                                                                                                                                                                                                                                                                                                                                                                                                                                                                                                                                                                                                                                                                                                                                                                                                                                                                                                                                                                                                                                                                                                                                                                                                                                                                                                                                                                                                                                                                                                                                                                                                                                                                                                      | 1-D08 | 1720   | MANUAL TRANSMISSION CHANGE CON<br>TROL SYSTEM                  |        |      |                               |              |         |              |
| 1-K08 1840 STARTER (NT)  1-M08 1840 A STARTER (AT)  1-C09 1850 BATTERY  1-D09 1910 AUTOMATIC TRANSMISSION TORQUE CONVERTER, OIL PUMP & PIPINGS  1-109 1920 AUTOMATIC TRANSMISSION CASE & MAIN CONTROL SYSTEM  1-C10 1925 AUTOMATIC TRANSMISSION CONTROL  1-K10 1930 AUTOMATIC TRANSMISSION CONTROL                                                                                                                                                                                                                                                                                                                                                                                                                                                                                                                                                                                                                                                                                                                                                                                                                                                                                                                                                                                                                                                                                                                                                                                                                                                                                                                                                                                                                                                                                                                                                                                                                                                                                                                                                                                                                             | 1-F08 | 1800   | ENGINE ELECTRICAL SYSTEM                                       |        |      |                               |              |         |              |
| 1-H08 1840 A STARTER (AT)  1-C09 1850 BATTERY  1-D09 1910 AUTOMATIC TRANSMISSION TORQUE CONVERTER, OIL PUMP & PIPINGS  1-109 1920 AUTOMATIC TRANSMISSION CASE & MAIN CONTROL SYSTEM  1-C10 1925 AUTOMATIC TRANSMISSION CONTROL  1-K10 1930 AUTOMATIC TRANSMISSION CONTROL                                                                                                                                                                                                                                                                                                                                                                                                                                                                                                                                                                                                                                                                                                                                                                                                                                                                                                                                                                                                                                                                                                                                                                                                                                                                                                                                                                                                                                                                                                                                                                                                                                                                                                                                                                                                                                                      | 1-108 | 1830   | ALTERNATOR                                                     |        |      |                               |              |         |              |
| 1-C09 1850 BATTERY 1-D09 1910 AUTOMATIC TRANSMISSION TORQUE CONVERTER, OIL PUMP & PIPINGS 1-109 1920 AUTOMATIC TRANSMISSION CASE & MAIN CONTROL SYSTEM 1-C10 1925 AUTOMATIC TRANSMISSION CONTROL VALVE 1-K16 1930 AUTOMATIC TRANSMISSION CLUTCHE                                                                                                                                                                                                                                                                                                                                                                                                                                                                                                                                                                                                                                                                                                                                                                                                                                                                                                                                                                                                                                                                                                                                                                                                                                                                                                                                                                                                                                                                                                                                                                                                                                                                                                                                                                                                                                                                               | 1-K08 | 1840   | STARTER<br>(NT)                                                |        |      |                               |              |         |              |
| 1-D09 1910 AUTOMATIC TRANSMISSION TORQUE CONVERTER, OIL PUNP & PIPINGS 1-109 1920 AUTOMATIC TRANSMISSION CASE & MAIN CONTROL SYSTEM 1-C10 1925 AUTOMATIC TRANSMISSION CONTROL VALVE 1-K16 1930 AUTOMATIC TRANSMISSION CLUTCHE                                                                                                                                                                                                                                                                                                                                                                                                                                                                                                                                                                                                                                                                                                                                                                                                                                                                                                                                                                                                                                                                                                                                                                                                                                                                                                                                                                                                                                                                                                                                                                                                                                                                                                                                                                                                                                                                                                  | 1-H08 | 1840 A | STARTER<br>(AT)                                                |        |      |                               |              |         |              |
| CONVERTER, OIL PUMP & PIPINGS  1-109 1920 AUTOMATIC TRANSMISSION CASE & HAIN CONTROL SYSTEM  1-Clo 1925 AUTOMATIC TRANSMISSION CONTROL VALVE  1-K18 1930 AUTOMATIC TRANSMISSION CLUTCHE                                                                                                                                                                                                                                                                                                                                                                                                                                                                                                                                                                                                                                                                                                                                                                                                                                                                                                                                                                                                                                                                                                                                                                                                                                                                                                                                                                                                                                                                                                                                                                                                                                                                                                                                                                                                                                                                                                                                        | 1-C09 | 1850   | BATTERY                                                        |        |      |                               |              |         |              |
| 1-C10 1925 AUTOMATIC TRANSMISSION CONTROL VALVE  1-K18 1936 AUTOMATIC TRANSMISSION CLUTCHE                                                                                                                                                                                                                                                                                                                                                                                                                                                                                                                                                                                                                                                                                                                                                                                                                                                                                                                                                                                                                                                                                                                                                                                                                                                                                                                                                                                                                                                                                                                                                                                                                                                                                                                                                                                                                                                                                                                                                                                                                                     | 1-009 | 1910   | AUTOMATIC TRANSMISSION TORQUE<br>CONVERTER, OIL PUMP & PIPINGS |        |      |                               |              |         |              |
| 1-K18 1930 AUTOMATIC TRANSHISSION CLUTCHE                                                                                                                                                                                                                                                                                                                                                                                                                                                                                                                                                                                                                                                                                                                                                                                                                                                                                                                                                                                                                                                                                                                                                                                                                                                                                                                                                                                                                                                                                                                                                                                                                                                                                                                                                                                                                                                                                                                                                                                                                                                                                      | 1-109 | 1920   | AUTONATIC TRANSMISSION CASE & MAIN CONTROL SYSTEM              |        |      |                               |              |         |              |
| 1-K18 1930 AUTONATIC TRANSMISSION CLUTCHE S & PLANETARY GEARS                                                                                                                                                                                                                                                                                                                                                                                                                                                                                                                                                                                                                                                                                                                                                                                                                                                                                                                                                                                                                                                                                                                                                                                                                                                                                                                                                                                                                                                                                                                                                                                                                                                                                                                                                                                                                                                                                                                                                                                                                                                                  | 1-C10 | 1925   | AUTOMATIC TRANSMISSION CONTROL VALVE                           |        |      |                               |              |         |              |
|                                                                                                                                                                                                                                                                                                                                                                                                                                                                                                                                                                                                                                                                                                                                                                                                                                                                                                                                                                                                                                                                                                                                                                                                                                                                                                                                                                                                                                                                                                                                                                                                                                                                                                                                                                                                                                                                                                                                                                                                                                                                                                                                | 1-K18 | 1930   | AUTOMATIC TRANSMISSION CLUTCHE<br>S & PLANETARY GEARS          |        |      |                               |              |         |              |