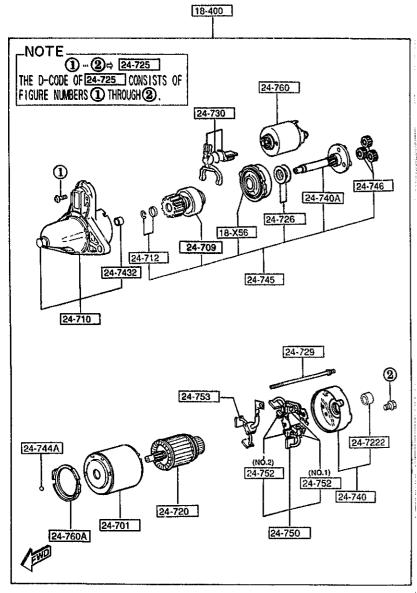

SECTION NAME INDEX (ENGINE)

| 1-03   100                                                                                                                                                                                                                                                                                                                                                                                                                                                                                                                                                                                                                                                                                                                                                                                                                                                                                                                                                                                                                                                                                                                                                                                                                                                                                                                                                                                                                                                                                                                                                                                                                                                                                                                                                                                                                                                                                                                                                                                                                                                                                                                     | LO.NO | SEC.NO | SECTION NAME                                                   | 10 410 |      | TION NAME INDEX (ENGINE)      | 1            |         | r            |
|--------------------------------------------------------------------------------------------------------------------------------------------------------------------------------------------------------------------------------------------------------------------------------------------------------------------------------------------------------------------------------------------------------------------------------------------------------------------------------------------------------------------------------------------------------------------------------------------------------------------------------------------------------------------------------------------------------------------------------------------------------------------------------------------------------------------------------------------------------------------------------------------------------------------------------------------------------------------------------------------------------------------------------------------------------------------------------------------------------------------------------------------------------------------------------------------------------------------------------------------------------------------------------------------------------------------------------------------------------------------------------------------------------------------------------------------------------------------------------------------------------------------------------------------------------------------------------------------------------------------------------------------------------------------------------------------------------------------------------------------------------------------------------------------------------------------------------------------------------------------------------------------------------------------------------------------------------------------------------------------------------------------------------------------------------------------------------------------------------------------------------|-------|--------|----------------------------------------------------------------|--------|------|-------------------------------|--------------|---------|--------------|
| 1-003 1040 DIT PAMP REAR HOUSING 1-KII 1950 DIT PAMP REAR HOUSING  |       |        |                                                                |        |      |                               | LO.NO        | SEC. NO | SECTION NAME |
| 1-603 1040 OIL PAN, FRONT & REAR HOUSING 1-103 1100 ECCENTRIC SNAFT & FLYWHEEL 1-HII 1-05 1110 ROTORS & RELATED PARTS 1-03 1300 INLET MANIFOLD 1-04 1311 INTER COBLER 1-04 1312 TURBO CHARGER 1-04 1312 TURBO CHARGER 1-04 1325 FUEL SYSTEM 1-05 1364 THROTTLE BODY 1-08 1364 THROTTLE BODY 1-08 1371 AIR PUMP & AIR CONTROL SYSTEM 1-08 1500 COLING SYSTEM 1-08 1500 COLING SYSTEM 1-08 1500 COLING SYSTEM 1-09 1500 COLING SYSTEM 1-09 1710 MANUAL TRANSMISSION CASE 1-104 1500 COLING SYSTEM 1-105 1510 AIR CLEARER 1-106 1500 COLING SYSTEM 1-107 1710 MANUAL TRANSMISSION CASE 1-108 1600 COLING SYSTEM 1-109 1710 MANUAL TRANSMISSION CASE 1-100 1800 ALTERNATOR SYSTEM 1-100 1800 ALTERNATOR SYSTEM 1-100 1800 AUTOMATIC TRANSMISSION CASE & MAIN CONTROL SYSTEM 1-109 1910 AUTOMATIC TRANSMISSION CASE & MAIN CONTROL SYSTEM 1-109 1910 AUTOMATIC TRANSMISSION CASE & MAIN CONTROL SYSTEM ORDER STATER 1-109 1910 AUTOMATIC TRANSMISSION CASE & MAIN CONTROL SYSTEM ORDER STATER 1-109 1910 AUTOMATIC TRANSMISSION CASE & MAIN CONTROL SYSTEM ORDER STATER 1-109 1910 AUTOMATIC TRANSMISSION CASE & MAIN CONTROL SYSTEM ORDER STATER 1-109 1910 AUTOMATIC TRANSMISSION CASE & MAIN CONTROL SYSTEM ORDER STATER 1-109 1910 AUTOMATIC TRANSMISSION CONTROL 1-109 1920 AUTOMATIC TRANSMISSION CONTROL                                                                                                                                                                                                                                                                                                                                                                                                                                                                                                                                                                                                                                                                                                       |       |        |                                                                | T-HII  | 1940 | R, LOW & REVERSE PISTON       | }            |         |              |
| 1-103 1100 ECCENTRIC SMATT & FLYWHEEL 1-03 1100 INLET MANIFOLD EXAMST MANIFOLD INLET MANIFOLD INLET MANIFOLD INLET MANIFOLD INLET MANIFOLD INTER COOLER INTERCE COOLER  | 1     |        |                                                                | 1-K11  | 1950 | AUTOMATIC TRANSMISSION MANUAL |              |         | +            |
| 1-103 1310 INLET MANIFOLD 1-104 1310 INLET MANIFOLD 1-104 1310 EXHAUST MANIFOLD 1-104 1311 INTER COOLER 1-104 1312 TIWIN TURBO CHARGER 1-104 1325 FULL SYSTEM 1-104 1320 FULL SYSTEM 1-104 1320 FULL SYSTEM 1-105 1364 THROTTLE BODY 1-105 1364 THROTTLE BODY 1-105 1360 FULL SYSTEM 1-106 1300 FULL SYSTEM 1-106 1300 FULL SYSTEM 1-107 1500 FULL SYSTEM 1-108 1380 FULL SYSTEM 1-109 1380 FULL SYSTEM 1-109 1380 FULL SYSTEM 1-109 1380 FULL SYSTEM 1-109 1-109 ISO COULTE SYSTEM 1-109 1-109 ISO FULL SYSTEM 1-109 1-109 ISO FULL SYSTEM 1-109 ISO FULL |       |        |                                                                | 1-M11  | 1040 |                               | ŀ            | 1       |              |
| 1-MO3 1300 INLET MANIFOLD 1-C04 1310 EMAUST MANIFOLD 1-C04 1311 INTER COLER 1-C04 1312 TURBO CHARGER 1-C04 1312 TURBO CHARGER 1-C04 1312 FURL SYSTEM 1-C04 1325 FUEL SYSTEM 1-MO4 1335 FUEL DISTRIBUTOR 1-MO4 1330 AIR CLEARER 1-MO4 1340 AIR CLEARER 1-MO5 1351 AIR PUMP & AIR CONTROL VALVE 1-F05 1371 AIR PUMP & AIR CONTROL SYSTEM 1-MO6 1400 OIL PUMP & FILTER 1-MO6 1500 COOLING SYSTEM 1-MO6 1500 COULING SYSTEM 1-MO6 1500 COULING SYSTEM 1-MO6 1500 CLUTCH DISC & COVER 1-E07 1700 MANUAL TRANSMISSION CASE 1-MO1 1770 MANUAL TRANSMISSION CARGE CON TOOL SYSTEM 1-MO8 1840 ALTERNATOR 1-F08 1800 ENGINE ELECTRICAL SYSTEM 1-MO8 1840 ALTERNATOR 1-MO8 1840 ALTERNATOR 1-MO8 1840 ALTERNATOR 1-MO8 1840 ALTERNATOR 1-MO9 1910 ANTIFER TO THE PUMP & PIPTINGS CONTROL SYSTEM 1-MO9 1910 ANTIFER TO THE PUMP & PIPTINGS CONTROL SYSTEM 1-MO9 1910 ANTIFER TO THE PUMP & PIPTINGS CONTROL SYSTEM 1-MO9 1910 ANTIFER TO THE PUMP & PIPTINGS CONTROL SYSTEM CONTROL SYSTEM CONTROL SANTANT TO THE PUMP & PIPTINGS CONTROL SYSTEM CONTROL SANTANT TO THE PUMP & PIPTINGS CONTROL SYSTEM CONTROL SANTANT TO THE PUMP & PIPTINGS CONTROL SANTANT TO THE PU | 1     |        |                                                                | 4-441  | 1760 | & SEAL KIT                    |              |         |              |
| 1-C04 1310 EXHAUST MANIFOLD 1-D04 1311 INTER COOLER 1-E04 1312 TURBO CHARGER 1-E04 1313 TWIN YURBO AIR INTAKE SYSTEM 1-F04 1320 FUEL SYSTEM 1-R04 1325 FUEL DISTRIBUTOR 1-R04 1325 FUEL SYSTEM 1-R04 1325 FUEL SYSTEM 1-R05 1371 AIR PUMP & AIR CONTROL VALVE 1-F05 1371 AIR PUMP & AIR CONTROL VALVE 1-F05 1371 AIR PUMP & FILTER 1-R06 1500 COOLING SYSTEM 1-R06 1500 COOLING SYSTEM 1-R06 1500 COOLING SYSTEM 1-R07 1700 MANUAL TRANSHISSION CASE 1-G07 1710 MANUAL TRANSHISSION CASE 1-G07 1710 MANUAL TRANSHISSION CANE 1-F08 1800 ENGINE ELECTRICAL SYSTEM 1-R08 1800 ENGINE ELECTRICAL SYSTEM 1-R08 1840 A STAPTER 1-R08 1840 A STAPTER 1-R09 1910 AUTOMATIC TRANSHISSION TORQUE CONCERNING SYSTEM 1-R09 1910 AUTOMATIC TRANSHISSION CONTROL 1-C09 1850 BATTERY 1-R09 1870 AUTOMATIC TRANSHISSION CONTROL 1-R09 1910 AUTOMATIC TRANSHISSION CONTROL 1-C10 1925 AUTOMATIC TRANSHISSION CONTROL 1-C10 1925 AUTOMATIC TRANSHISSION CONTROL 1-C10 1925 AUTOMATIC TRANSHISSION CONTROL 1-R10 1920 AUTOMATIC TRANSHISSION CONTROL 1 | 1     | i      |                                                                | 1      |      |                               |              |         |              |
| 1-D04 1311 INTER CODLER 1-E04 1312 TURBO CHARGER 1-G04 1313 TWIN TURBO AIR INTAKE SYSTEM 1-F04 1325 FUEL DISTRIBUTOR 1-H04 1320 AIR CLEAMER 1-H05 1364 TUROTTLE BODY 1-F05 1371 AIR PUMP & AIR CONTROL VALVE 1-F05 1371 AIR PUMP & AIR CONTROL SYSTEM 1-H05 1580 EMISSION CONTROL SYSTEM 1-H06 1500 COOLING SYSTEM 1-H06 1500 BRACKET, PULLEY & BELT 1-C07 1600 CLUTCH DISC & COVER 1-E07 1700 HANUAL TRANSHISSION CASE 1-J07 1710 MANUAL TRANSHISSION GEARS 1-J08 1720 MANUAL TRANSHISSION CHANGE CON 1-F08 1800 EMISSION CHANGE CON 1-F08 1800 EMISSION CHANGE CON 1-F08 1800 STEPTER 1-F08 1800 AUTOMATIC TRANSHISSION TORQUE 1-H09 1910 AUTOMATIC TRANSHISSION CONTROL 1-H09 1910 AUTOMATIC TRANSHISSION CONTROL 1-H09 1920 AUTOMATIC TRANSHISSION CONTROL 1-C10 1925 AUTOMATIC TRANSHISSION CONTROL 1-K10 192 | 1     |        |                                                                |        |      |                               |              | ļ       |              |
| 1-604   1312                                                                                                                                                                                                                                                                                                                                                                                                                                                                                                                                                                                                                                                                                                                                                                                                                                                                                                                                                                                                                                                                                                                                                                                                                                                                                                                                                                                                                                                                                                                                                                                                                                                                                                                                                                                                                                                                                                                                                                                                                                                                                                                   | 1     |        |                                                                |        |      |                               | İ            |         |              |
| 1-104 1320 FUEL SYSTEM 1-K04 1325 FUEL DISTRIBUTOR 1-H04 1330 AIR CLEANER 1-D05 1364 THROTTLE BODY 1-F05 1371 AIR PUMP & AIR CONTROL VALVE 1-H05 1380 ENISSION CONTROL SYSTEM 1-D06 1400 OIL PUMP & FILTER 1-H06 1500 COOLING SYSTEM 1-H06 1500 CLUTCH DISC & COVER 1-H07 1700 MANUAL TRANSMISSION CASE 1-E07 1700 MANUAL TRANSMISSION CASE 1-D07 1710 MANUAL TRANSMISSION CHANGE CON TROL SYSTEM 1-F08 1800 ENGINE ELECTRICAL SYSTEM 1-H08 1840 A STARTER 1-H08 1840 A STARTER 1-H09 1850 DATTERY 1-D09 1910 AUTOMATIC TRANSMISSION TORQUE CON TROL SYSTEM 1-109 1920 AUTOMATIC TRANSMISSION CONTROL VALVE 1-C01 1925 AUTOMATIC TRANSMISSION CONTROL VALVE 1-K10 1935 AUTOMATIC TRANSMISSION CONTROL VALVE                                                                                                                                                                                                                                                                                                                                                                                                                                                                                                                                                                                                                                                                                                                                                                                                                                                                    | 1-E04 | 1312   |                                                                |        |      |                               |              |         |              |
| 1-104 1320 FUEL SYSTEM 1-K44 1325 FUEL DISTRIBUTOR 1-H04 1339 AIR CLEANER 1-H05 1364 THROTTLE BODY 1-H05 1360 ENISSION CONTROL VALVE 1-H05 1360 ENISSION CONTROL SYSTEM 1-H06 1500 OIL PUMP & FILTER 1-H06 1500 COOLING SYSTEM 1-H06 1500 COOLING SYSTEM 1-H06 1500 COUTON SYSTEM 1-H07 1700 HANDAL TRANSMISSION CASE 1-UCT 1700 HANDAL TRANSMISSION CASE 1-J07 1710 HANDAL TRANSMISSION CHANGE CON TROL SYSTEM 1-H08 1720 HANDAL TRANSMISSION CHANGE CON TROL SYSTEM 1-H08 1840 AIRTHATOR 1-H08 1840 AIRTHATOR 1-H08 1840 AIRTHATOR 1-H08 1840 AIRTHATOR 1-H09 1850 BATTERY 1-H09 1910 AUTOMATIC TRANSMISSION TORGUS CONVERTER, OIL PUMP & FIPTINGS 1-L01 1925 AUTOMATIC TRANSMISSION CONTROL VALVE 1-K10 1920 AUTOMATIC TRANSMISSION CONTROL VALVE                                                                                                                                                                                                                                                                                                                                                                                                                                                                                                                                                                                                                                                                                                                                                                                                                                                                           | 1-604 | 1313   | TWIN TURBO AIR INTAKE SYSTEM                                   |        |      |                               |              | ·       |              |
| 1-004 1330 AIR CLEAMER 1-005 1364 THROTTLE BODY 1-F05 1371 AIR PUMP & AIR CONTROL VALVE 1-H05 1380 EMISSION CONTROL SYSTEM 1-D06 1400 OIL PUMP & FILTER COOLING SYSTEM 1-N06 1500 COULTHG SYSTEM 1-N06 1500 BRACKET, PULLEY & BELT 1-C07 1600 CLUTCH DISC & COVER 1-E07 1700 MANUAL TRANSMISSION CASE 1-J07 1710 MANUAL TRANSMISSION GEARS 1-D08 1720 MANUAL TRANSMISSION CHANGE CON TROL SYSTEM 1-F08 1800 ENGINE ELECTRICAL SYSTEM 1-100 1804 A STARTER (AT) 1-M08 1840 A STARTER (AT) 1-M09 1850 BATTERY 1-D09 1910 AUTOMATIC TRANSMISSION CONTROL VALVE AND AUTOMATIC TRANSMISSION CONTROL VALVE AUTOMATIC TRANSMISSION | 1-104 | 1320   |                                                                |        |      |                               | ĺ            |         |              |
| 1-D05 1364 THROTTLE BODY 1-F05 1371 AIR PUMP & AIR CONTROL VALVE 1-H05 1380 EMISSION CONTROL SYSTEM 1-D06 1400 OIL PUMP & FILTER 1-G06 1500 COOLING SYSTEM 1-H06 1580 BRACKET, PULLEY & BELT 1-G07 1600 CLUTCH DISC & COVER 1-E07 1700 MAMUAL TRANSMISSION CASE 1-J07 1710 MAMUAL TRANSMISSION GEARS 1-J07 1710 MAMUAL TRANSMISSION CHANGE CON TROL SYSTEM 1-D08 1720 MANUAL TRANSMISSION CHANGE CON TROL SYSTEM 1-F08 1800 ENGINE ELECTRICAL SYSTEM 1-108 1830 ALTERNATOR 1-K08 1840 STARTER (XT) 1-H08 1840 A STARTER (XT) 1-C09 1850 BATTERY 1-109 1910 AUTOMATIC TRANSMISSION CASE & MAIN CONTROL SYSTEM 1-109 1920 AUTOMATIC TRANSMISSION CASE & MAIN CONTROL SYSTEM 1-C10 1925 AUTOMATIC TRANSMISSION CONTROL VALVE 1-K18 1930 AUTOMATIC TRANSMISSION CONTROL VALVE                                                                                                                                                                                                                                                                                                                                                                                                                                                                                                                                                                                                                                                                                                                                                                                                                                                                                                                                                                                                                                                                                                                                                                                                                                                                                                                                                      | 1-K04 | 1325   | FUEL DISTRIBUTOR                                               |        |      |                               | İ            |         |              |
| 1-F05 1371 AIR PUMP & AIR CONTROL VALVE 1-H05 1380 EMISSION CONTROL SYSTEM 1-D06 1400 DIL PUMP & FILTER 1-G04 1500 COOLING SYSTEM 1-N06 1580 BRACKET, PULLEY & BELT 1-C07 1600 CLUTCH DISC & COWER 1-E07 1700 MAHUAL TRANSMISSION CASE 1-J07 1710 MAHUAL TRANSMISSION GEARS 1-J08 1720 MAHUAL TRANSMISSION CHANGE CON TROL SYSTEM 1-F08 1800 ENGINE ELECTRICAL SYSTEM 1-F08 1800 ENGINE ELECTRICAL SYSTEM 1-H08 1840 STARTER 1-H08 1840 STARTER CMT7 1-C09 1850 BATTERY 1-D09 1910 AUTOMATIC TRANSMISSION TORQUE CONVERTER, OIL PUMP & PIFINGS 1-C10 1925 AUTOMATIC TRANSMISSION CONTROL VALVE 1-K10 1930 AUTOMATIC TRANSMISSION CONTROL VALVE 1-K10 1930 AUTOMATIC TRANSMISSION CONTROL VALVE 1-K10 1930 AUTOMATIC TRANSMISSION COUNTROL VALVE                                                                                                                                                                                                                                                                                                                                                                                                                                                                                                                                                                                                                                                                                                                                                                                                                                                                                                                                                                                                                                                                                                                                                                                                                                                                                                                                                                                | 1-M04 | 1330   | AIR GLEANER                                                    |        |      |                               | }            |         |              |
| 1-H05 1380 EMISSION CONTROL SYSTEM 1-D06 1400 OIL PUMP & FILTER 1-G06 1500 COOLING SYSTEM 1-N06 1580 BRACKET, PULLEY & BELT 1-G07 1600 CLUTCH DISC & COVER 1-E07 1700 HANUAL TRANSHISSION CASE 1-J07 1710 MANUAL TRANSHISSION GEARS 1-D08 1720 MANUAL TRANSHISSION CHANGE CON TROL SYSTEM 1-F08 1800 ENGINE ELECTRICAL SYSTEM 1-F08 1800 ENGINE ELECTRICAL SYSTEM 1-K08 1840 STARTER (NT) 1-H08 1840 STARTER (NT) 1-H08 1840 STARTER (NT) 1-D09 1910 AUTOMATIC TRANSHISSION TORQUE CONVERTER, OIL PUMP & PIPTNGS 1-I09 1920 AUTOMATIC TRANSHISSION CASE & HAIN CONTROL SYSTEM 1-K18 1936 AUTOMATIC TRANSHISSION CONTROL VALVE                                                                                                                                                                                                                                                                                                                                                                                                                                                                                                                                                                                                                                                                                                                                                                                                                                                                                                                                                                                                                                                                                                                                                                                                                                                                                                                                                                                                                                                                                                  | 1-005 | 1364   | THROTTLE BODY                                                  |        |      |                               |              |         |              |
| 1-D06 1400 DIL PUMP & FILTER 1-G06 1500 COOLING SYSTEM 1-N06 1580 BRACKET, PULLEY & BELT 1-C07 1600 CLUTCH DISC & COVER 1-E07 1700 MANUAL TRANSMISSION CASE 1-J07 1710 MANUAL TRANSMISSION CHANGE CON TROL SYSTEM 1-D08 1720 MANUAL TRANSMISSION CHANGE CON TROL SYSTEM 1-F08 1800 ENGINE ELECTRICAL SYSTEM 1-108 1830 ALTERNATOR 1-K08 1840 A STARTER (AT) 1-M08 1840 A STARTER (AT) 1-D09 1910 AUTOMATIC TRANSMISSION TORQUE CONVERTER, OIL PUMP & PIPINGS 1-I09 1920 AUTOMATIC TRANSMISSION CASE & MATOMATIC TRANSMISSION CONTROL VALVE 1-K10 1930 AUTOMATIC TRANSMISSION CONTROL VALVE                                                                                                                                                                                                                                                                                                                                                                                                                                                                                                                                                                                                                                                                                                                                                                                                                                                                                                                                                                                                                                                                                                                                                                                                                                                                                                                                                                                                                                                                                                                                     | 1-F05 | 1371   | AIR PUMP & AIR CONTROL VALVE                                   |        |      |                               |              | ]       |              |
| 1-G06 1500 COOLING SYSTEM 1-N06 1580 BRACKET, PULLEY & BELT 1-C07 1600 CLUTCH DISC & COVER 1-E07 1700 MANUAL TRANSMISSION CASE 1-J07 1710 MANUAL TRANSMISSION GEARS 1-J08 1720 MANUAL TRANSMISSION CHANGE CON TROL SYSTEM 1-F08 1800 ENGINE ELECTRICAL SYSTEM 1-108 1830 ALTERNATOR 1-K08 1840 A STARTER (AT) 1-N08 1840 A STARTER (AT) 1-D09 1910 AUTOMATIC TRANSMISSION TORQUE CONVERTER, OIL PUMP & PIPINGS 1-I09 1920 AUTOMATIC TRANSMISSION CONTROL VALVE 1-K10 1930 AUTOMATIC TRANSMISSION CONTROL VALVE 1-K10 1930 AUTOMATIC TRANSMISSION CONTROL VALVE                                                                                                                                                                                                                                                                                                                                                                                                                                                                                                                                                                                                                                                                                                                                                                                                                                                                                                                                                                                                                                                                                                                                                                                                                                                                                                                                                                                                                                                                                                                                                                 | 1-405 | 1380   | EMISSION CONTROL SYSTEM                                        |        |      |                               | <u> </u><br> |         |              |
| 1-N06 1580 BRACKET, PULLEY & BELT 1-C07 1600 CLUTCH DISC & COVER 1-E07 1700 MANUAL TRANSHISSION CASE 1-J07 1710 MANUAL TRANSHISSION GEARS 1-D08 1720 MANUAL TRANSHISSION CHANGE CON TOLL SYSTEM 1-F08 1800 ENGINE ELECTRICAL SYSTEM 1-108 1830 ALTERNATOR 1-K08 1840 STARTER (AT) 1-H08 1840 A STARTER (AT) 1-D09 1910 AUTOMATIC TRANSHISSION TORQUE CONVERTER, OIL PUMP & PIPINGS 1-109 1920 AUTOMATIC TRANSHISSION CONTROL VALVE 1-C10 1925 AUTOMATIC TRANSHISSION CONTROL VALVE 1-K16 1930 AUTOMATIC TRANSHISSION CONTROL                                                                                                                                                                                                                                                                                                                                                                                                                                                                                                                                                                                                                                                                                                                                                                                                                                                                                                                                                                                                                                                                                                                                                                                                                                                                                                                                                                                                                                                                                                                                                                                                   | 1-006 | 1400   | DIL PUNP & FILTER                                              |        |      |                               |              |         |              |
| 1-C07 1600 CLUTCH DISC & COVER 1-E07 1700 MANUAL TRANSMISSION CASE 1-J07 1710 MANUAL TRANSMISSION GEARS 1-D08 1720 MANUAL TRANSMISSION CHANGE CON TROL SYSTEM 1-F08 1800 ENGINE ELECTRICAL SYSTEM 1-108 1830 ALTERNATOR 1-K08 1840 STARTER (MT) 1-M08 1840 A STARTER (AT) 1-D09 1910 AUTOMATIC TRANSMISSION TORQUE CONVERTER, 011 PUMP & PIPINGS 1-109 1920 AUTOMATIC TRANSMISSION CASE & MAIN CONTROL SYSTEM 1-C10 1925 AUTOMATIC TRANSMISSION CONTROL VALVE 1-K16 1930 AUTOMATIC TRANSMISSION CONTROL VALVE                                                                                                                                                                                                                                                                                                                                                                                                                                                                                                                                                                                                                                                                                                                                                                                                                                                                                                                                                                                                                                                                                                                                                                                                                                                                                                                                                                                                                                                                                                                                                                                                                  | 1-606 | 1500   | COOLING SYSTEM                                                 |        |      |                               |              |         |              |
| 1-E07 1700 MANUAL TRANSMISSION CASE 1-J07 1710 MANUAL TRANSMISSION GEARS 1-D08 1720 MANUAL TRANSMISSION CHANGE CON TROL SYSTEM 1-F08 1800 ENGINE ELECTRICAL SYSTEM 1-108 1830 ALTERNATOR 1-K08 1840 STARTER (NT) 1-M08 1840 A STARTER (AT) 1-D09 1910 AUTOMATIC TRANSMISSION TORQUE CONVERTER, DIL PUMP & PIPINGS 1-109 1920 AUTOMATIC TRANSMISSION CASE & MAIN CONTROL SYSTEM 1-C10 1925 AUTOMATIC TRANSMISSION CONTROL VALVE 1-K18 1930 AUTOMATIC TRANSMISSION CONTROL AUTOMATIC TRANSMISSION CONTROL VALVE 1-K18 1930 AUTOMATIC TRANSMISSION CONTROL                                                                                                                                                                                                                                                                                                                                                                                                                                                                                                                                                                                                                                                                                                                                                                                                                                                                                                                                                                                                                                                                                                                                                                                                                                                                                                                                                                                                                                                                                                                                                                        | 1-N06 | 1580   | BRACKET, PULLEY & BELT                                         |        |      |                               | ŀ            |         |              |
| 1-J07 1710 MANUAL TRANSHISSION GEARS 1-D08 1720 MANUAL TRANSHISSION CHANGE CON TROL SYSTEM 1-F08 1800 ENGINE ELECTRICAL SYSTEM 1-I08 1830 ALTERNATOR 1-K08 1840 STARTER (AT) 1-H08 1840 A STARTER (AT) 1-C09 1850 BATTERY 1-D09 1910 AUTONATIC TRANSHISSION TORQUE CONVERTER, OIL PUMP & PIPINGS 1-I09 1920 AUTONATIC TRANSHISSION CASE & HAIN CONTROL SYSTEM 1-C10 1925 AUTOMATIC TRANSHISSION CONTROL 1-K10 1930 AUTONATIC TRANSHISSION CLUTCHE                                                                                                                                                                                                                                                                                                                                                                                                                                                                                                                                                                                                                                                                                                                                                                                                                                                                                                                                                                                                                                                                                                                                                                                                                                                                                                                                                                                                                                                                                                                                                                                                                                                                              | 1-C07 | 1600   | CLUTCH DISC & COVER                                            |        |      |                               |              |         |              |
| 1-D08 1720 HANUAL TRANSMISSION CHANGE CON TROL SYSTEM  1-F08 1800 ENGINE ELECTRICAL SYSTEM  1-I08 1830 ALTERNATOR  1-K08 1840 STARTER (AT)  1-H08 1840 A STARTER (AT)  1-C09 1850 BATTERY  1-D09 1910 AUTOMATIC TRANSMISSION TORQUE CONVERTER, OIL PUMP & PIPINGS  1-I09 1920 AUTOMATIC TRANSMISSION CASE & MAIN CONTROL SYSTEM  1-C10 1925 AUTOMATIC TRANSMISSION CONTROL  1-K10 1930 AUTOMATIC TRANSMISSION CONTROL                                                                                                                                                                                                                                                                                                                                                                                                                                                                                                                                                                                                                                                                                                                                                                                                                                                                                                                                                                                                                                                                                                                                                                                                                                                                                                                                                                                                                                                                                                                                                                                                                                                                                                          | 1-E07 | 1706   | MANUAL TRANSMISSION CASE                                       |        |      |                               |              |         |              |
| TROL SYSTEM  1-F08 1800 ENGINE ELECTRICAL SYSTEM  1-108 1830 ALTERNATOR  1-K08 1840 STARTER (NT)  1-H08 1840 A STARTER (AT)  1-C09 1850 BATTERY  1-D09 1910 AUTOMATIC TRANSMISSION TORQUE CONVERTER, OIL PUNP & PIPINGS  1-109 1920 AUTOMATIC TRANSMISSION CASE & MAIN CONTROL SYSTEM  1-C10 1925 AUTOMATIC TRANSMISSION CONTROL  1-K10 1930 AUTOMATIC TRANSMISSION CONTROL                                                                                                                                                                                                                                                                                                                                                                                                                                                                                                                                                                                                                                                                                                                                                                                                                                                                                                                                                                                                                                                                                                                                                                                                                                                                                                                                                                                                                                                                                                                                                                                                                                                                                                                                                    | 1-J07 | 1710   | MANUAL TRANSMISSION GEARS                                      |        |      |                               |              |         |              |
| 1-108 1830 ALTERNATOR  1-K08 1840 STARTER (NT)  1-H08 1840 A STARTER (AT)  1-C09 1850 BATTERY  1-D09 1910 AUTOMATIC TRANSMISSION TORQUE CONVERTER, OIL PUMP & PIPINGS  1-109 1920 AUTOMATIC TRANSMISSION CASE & MAIN CONTROL SYSTEM  1-C10 1925 AUTOMATIC TRANSMISSION CONTROL  1-K16 1930 AUTOMATIC TRANSMISSION CONTROL                                                                                                                                                                                                                                                                                                                                                                                                                                                                                                                                                                                                                                                                                                                                                                                                                                                                                                                                                                                                                                                                                                                                                                                                                                                                                                                                                                                                                                                                                                                                                                                                                                                                                                                                                                                                      | 1-D08 | 1720   | MANUAL TRANSMISSION CHANGE CON<br>TROL SYSTEM                  |        |      |                               |              |         |              |
| 1-K08 1840 STARTER (NT)  1-M08 1840 A STARTER (AT)  1-C09 1850 BATTERY  1-D09 1910 AUTOMATIC TRANSMISSION TORQUE CONVERTER, OIL PUMP & PIPINGS  1-109 1920 AUTOMATIC TRANSMISSION CASE & MAIN CONTROL SYSTEM  1-C10 1925 AUTOMATIC TRANSMISSION CONTROL  1-K10 1930 AUTOMATIC TRANSMISSION CONTROL                                                                                                                                                                                                                                                                                                                                                                                                                                                                                                                                                                                                                                                                                                                                                                                                                                                                                                                                                                                                                                                                                                                                                                                                                                                                                                                                                                                                                                                                                                                                                                                                                                                                                                                                                                                                                             | 1-F08 | 1800   | ENGINE ELECTRICAL SYSTEM                                       |        |      |                               |              |         |              |
| 1-H08 1840 A STARTER (AT)  1-C09 1850 BATTERY  1-D09 1910 AUTOMATIC TRANSMISSION TORQUE CONVERTER, OIL PUMP & PIPINGS  1-109 1920 AUTOMATIC TRANSMISSION CASE & MAIN CONTROL SYSTEM  1-C10 1925 AUTOMATIC TRANSMISSION CONTROL  1-K10 1930 AUTOMATIC TRANSMISSION CONTROL                                                                                                                                                                                                                                                                                                                                                                                                                                                                                                                                                                                                                                                                                                                                                                                                                                                                                                                                                                                                                                                                                                                                                                                                                                                                                                                                                                                                                                                                                                                                                                                                                                                                                                                                                                                                                                                      | 1-108 | 1830   | ALTERNATOR                                                     |        |      |                               |              |         |              |
| 1-C09 1850 BATTERY 1-D09 1910 AUTOMATIC TRANSMISSION TORQUE CONVERTER, OIL PUMP & PIPINGS 1-109 1920 AUTOMATIC TRANSMISSION CASE & MAIN CONTROL SYSTEM 1-C10 1925 AUTOMATIC TRANSMISSION CONTROL VALVE 1-K16 1930 AUTOMATIC TRANSMISSION CLUTCHE                                                                                                                                                                                                                                                                                                                                                                                                                                                                                                                                                                                                                                                                                                                                                                                                                                                                                                                                                                                                                                                                                                                                                                                                                                                                                                                                                                                                                                                                                                                                                                                                                                                                                                                                                                                                                                                                               | 1-K08 | 1840   | STARTER<br>(NT)                                                |        |      |                               |              |         |              |
| 1-D09 1910 AUTOMATIC TRANSMISSION TORQUE CONVERTER, OIL PUNP & PIPINGS 1-109 1920 AUTOMATIC TRANSMISSION CASE & MAIN CONTROL SYSTEM 1-C10 1925 AUTOMATIC TRANSMISSION CONTROL VALVE 1-K16 1930 AUTOMATIC TRANSMISSION CLUTCHE                                                                                                                                                                                                                                                                                                                                                                                                                                                                                                                                                                                                                                                                                                                                                                                                                                                                                                                                                                                                                                                                                                                                                                                                                                                                                                                                                                                                                                                                                                                                                                                                                                                                                                                                                                                                                                                                                                  | 1-H08 | 1840 A | STARTER<br>(AT)                                                |        |      |                               |              |         |              |
| CONVERTER, OIL PUMP & PIPINGS  1-109 1920 AUTOMATIC TRANSMISSION CASE & HAIN CONTROL SYSTEM  1-Clo 1925 AUTOMATIC TRANSMISSION CONTROL VALVE  1-K18 1930 AUTOMATIC TRANSMISSION CLUTCHE                                                                                                                                                                                                                                                                                                                                                                                                                                                                                                                                                                                                                                                                                                                                                                                                                                                                                                                                                                                                                                                                                                                                                                                                                                                                                                                                                                                                                                                                                                                                                                                                                                                                                                                                                                                                                                                                                                                                        | 1-C09 | 1850   | BATTERY                                                        |        |      |                               |              |         |              |
| 1-C10 1925 AUTOMATIC TRANSMISSION CONTROL VALVE  1-K18 1936 AUTOMATIC TRANSMISSION CLUTCHE                                                                                                                                                                                                                                                                                                                                                                                                                                                                                                                                                                                                                                                                                                                                                                                                                                                                                                                                                                                                                                                                                                                                                                                                                                                                                                                                                                                                                                                                                                                                                                                                                                                                                                                                                                                                                                                                                                                                                                                                                                     | 1-009 | 1910   | AUTOMATIC TRANSMISSION TORQUE<br>CONVERTER, OIL PUMP & PIPINGS |        |      |                               |              |         |              |
| 1-K18 1930 AUTOMATIC TRANSHISSION CLUTCHE                                                                                                                                                                                                                                                                                                                                                                                                                                                                                                                                                                                                                                                                                                                                                                                                                                                                                                                                                                                                                                                                                                                                                                                                                                                                                                                                                                                                                                                                                                                                                                                                                                                                                                                                                                                                                                                                                                                                                                                                                                                                                      | 1-109 | 1920   | AUTONATIC TRANSMISSION CASE & MAIN CONTROL SYSTEM              |        |      |                               |              |         |              |
| 1-K18 1930 AUTONATIC TRANSMISSION CLUTCHE S & PLANETARY GEARS                                                                                                                                                                                                                                                                                                                                                                                                                                                                                                                                                                                                                                                                                                                                                                                                                                                                                                                                                                                                                                                                                                                                                                                                                                                                                                                                                                                                                                                                                                                                                                                                                                                                                                                                                                                                                                                                                                                                                                                                                                                                  | 1-C10 | 1925   | AUTOMATIC TRANSMISSION CONTROL VALVE                           |        |      |                               |              |         |              |
|                                                                                                                                                                                                                                                                                                                                                                                                                                                                                                                                                                                                                                                                                                                                                                                                                                                                                                                                                                                                                                                                                                                                                                                                                                                                                                                                                                                                                                                                                                                                                                                                                                                                                                                                                                                                                                                                                                                                                                                                                                                                                                                                | 1-K18 | 1930   | AUTOMATIC TRANSMISSION CLUTCHE<br>S & PLANETARY GEARS          |        |      |                               |              |         |              |