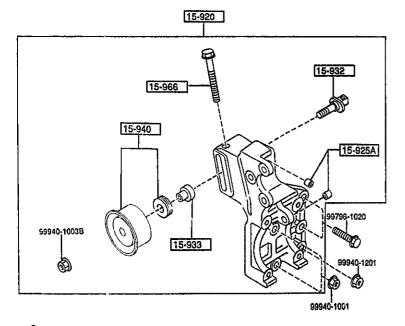

SECTION NAME INDEX (ENGINE)

| 1-03   100                                                                                                                                                                                                                                                                                                                                                                                                                                                                                                                                                                                                                                                                                                                                                                                                                                                                                                                                                                                                                                                                                                                                                                                                                                                                                                                                                                                                                                                                                                                                                                                                                                                                                                                                                                                                                                                                                                                                                                                                                                                                                                                     | LO.NO | SEC.NO | SECTION NAME                                                   | 10 410 |      | TION NAME INDEX (ENGINE)      | 1            |         | r            |
|--------------------------------------------------------------------------------------------------------------------------------------------------------------------------------------------------------------------------------------------------------------------------------------------------------------------------------------------------------------------------------------------------------------------------------------------------------------------------------------------------------------------------------------------------------------------------------------------------------------------------------------------------------------------------------------------------------------------------------------------------------------------------------------------------------------------------------------------------------------------------------------------------------------------------------------------------------------------------------------------------------------------------------------------------------------------------------------------------------------------------------------------------------------------------------------------------------------------------------------------------------------------------------------------------------------------------------------------------------------------------------------------------------------------------------------------------------------------------------------------------------------------------------------------------------------------------------------------------------------------------------------------------------------------------------------------------------------------------------------------------------------------------------------------------------------------------------------------------------------------------------------------------------------------------------------------------------------------------------------------------------------------------------------------------------------------------------------------------------------------------------|-------|--------|----------------------------------------------------------------|--------|------|-------------------------------|--------------|---------|--------------|
| 1-003 1040 DIT PAMP REAR HOUSING 1-KII 1950 DIT PAMP REAR HOUSING  |       |        |                                                                |        |      |                               | LO.NO        | SEC. NO | SECTION NAME |
| 1-603 1040 OIL PAN, FRONT & REAR HOUSING 1-103 1100 ECCENTRIC SNAFT & FLYWHEEL 1-HII 1-05 1110 ROTORS & RELATED PARTS 1-03 1300 INLET MANIFOLD 1-04 1311 INTER COBLER 1-04 1312 TURBO CHARGER 1-04 1312 TURBO CHARGER 1-04 1325 FUEL SYSTEM 1-05 1364 THROTTLE BODY 1-08 1364 THROTTLE BODY 1-08 1371 AIR PUMP & AIR CONTROL SYSTEM 1-08 1500 COLING SYSTEM 1-08 1500 COLING SYSTEM 1-08 1500 COLING SYSTEM 1-09 1500 COLING SYSTEM 1-09 1710 MANUAL TRANSMISSION CASE 1-104 1500 COLING SYSTEM 1-105 1510 AIR CLEARER 1-106 1500 COLING SYSTEM 1-107 1710 MANUAL TRANSMISSION CASE 1-108 1600 COLING SYSTEM 1-109 1710 MANUAL TRANSMISSION CASE 1-100 1800 ALTERNATOR SYSTEM 1-100 1800 ALTERNATOR SYSTEM 1-100 1800 AUTOMATIC TRANSMISSION CASE & MAIN CONTROL SYSTEM 1-109 1910 AUTOMATIC TRANSMISSION CASE & MAIN CONTROL SYSTEM 1-109 1910 AUTOMATIC TRANSMISSION CASE & MAIN CONTROL SYSTEM ORDER STATER 1-109 1910 AUTOMATIC TRANSMISSION CASE & MAIN CONTROL SYSTEM ORDER STATER 1-109 1910 AUTOMATIC TRANSMISSION CASE & MAIN CONTROL SYSTEM ORDER STATER 1-109 1910 AUTOMATIC TRANSMISSION CASE & MAIN CONTROL SYSTEM ORDER STATER 1-109 1910 AUTOMATIC TRANSMISSION CASE & MAIN CONTROL SYSTEM ORDER STATER 1-109 1910 AUTOMATIC TRANSMISSION CONTROL 1-109 1920 AUTOMATIC TRANSMISSION CONTROL                                                                                                                                                                                                                                                                                                                                                                                                                                                                                                                                                                                                                                                                                                       |       |        |                                                                | T-HII  | 1940 | R, LOW & REVERSE PISTON       | }            |         |              |
| 1-103 1100 ECCENTRIC SMATT & FLYWHEEL 1-03 1100 INLET MANIFOLD EXAMST MANIFOLD INLET MANIFOLD INLET MANIFOLD INLET MANIFOLD INLET MANIFOLD INTER COOLER INTERCE COOLER  | 1     |        |                                                                | 1-K11  | 1950 | AUTOMATIC TRANSMISSION MANUAL |              |         | +            |
| 1-103 1310 INLET MANIFOLD 1-104 1310 INLET MANIFOLD 1-104 1310 EXHAUST MANIFOLD 1-104 1311 INTER COOLER 1-104 1312 TIWIN TURBO CHARGER 1-104 1325 FULL SYSTEM 1-104 1320 FULL SYSTEM 1-104 1320 FULL SYSTEM 1-105 1364 THROTTLE BODY 1-105 1364 THROTTLE BODY 1-105 1360 FULL SYSTEM 1-106 1300 FULL SYSTEM 1-106 1300 FULL SYSTEM 1-107 1500 FULL SYSTEM 1-108 1380 FULL SYSTEM 1-109 1380 FULL SYSTEM 1-109 1380 FULL SYSTEM 1-109 1380 FULL SYSTEM 1-109 1-109 ISO COULTE SYSTEM 1-109 1-109 ISO FULL SYSTEM 1-109 1-109 ISO FULL SYSTEM 1-109 ISO FULL |       |        |                                                                | 1-M11  | 1040 |                               | ŀ            | 1       |              |
| 1-MO3 1300 INLET MANIFOLD 1-C04 1310 EMAUST MANIFOLD 1-C04 1311 INTER COLER 1-C04 1312 TURBO CHARGER 1-C04 1312 TURBO CHARGER 1-C04 1312 FURL SYSTEM 1-C04 1325 FUEL SYSTEM 1-MO4 1335 FUEL DISTRIBUTOR 1-MO4 1330 AIR CLEARER 1-MO4 1340 AIR CLEARER 1-MO5 1351 AIR PUMP & AIR CONTROL VALVE 1-F05 1371 AIR PUMP & AIR CONTROL SYSTEM 1-MO6 1400 OIL PUMP & FILTER 1-MO6 1500 COOLING SYSTEM 1-MO6 1500 COULING SYSTEM 1-MO6 1500 COULING SYSTEM 1-MO6 1500 CLUTCH DISC & COVER 1-E07 1700 MANUAL TRANSMISSION CASE 1-MO1 1770 MANUAL TRANSMISSION CARGE CON TOOL SYSTEM 1-MO8 1840 ALTERNATOR 1-F08 1800 ENGINE ELECTRICAL SYSTEM 1-MO8 1840 ALTERNATOR 1-MO8 1840 ALTERNATOR 1-MO8 1840 ALTERNATOR 1-MO8 1840 ALTERNATOR 1-MO9 1910 ANTIFER TO THE PUMP & PIPTINGS CONTROL SYSTEM 1-MO9 1910 ANTIFER TO THE PUMP & PIPTINGS CONTROL SYSTEM 1-MO9 1910 ANTIFER TO THE PUMP & PIPTINGS CONTROL SYSTEM 1-MO9 1910 ANTIFER TO THE PUMP & PIPTINGS CONTROL SYSTEM CONTROL SYSTEM CONTROL SANTANT TO THE PUMP & PIPTINGS CONTROL SYSTEM CONTROL SANTANT TO THE PUMP & PIPTINGS CONTROL SYSTEM CONTROL SANTANT TO THE PUMP & PIPTINGS CONTROL SANTANT TO THE PU | 1     |        |                                                                | 4-441  | 1760 | & SEAL KIT                    |              |         |              |
| 1-C04 1310 EXHAUST MANIFOLD 1-D04 1311 INTER COOLER 1-E04 1312 TURBO CHARGER 1-E04 1313 TWIN YURBO AIR INTAKE SYSTEM 1-F04 1320 FUEL SYSTEM 1-R04 1325 FUEL DISTRIBUTOR 1-R04 1325 FUEL SYSTEM 1-R04 1325 FUEL SYSTEM 1-R05 1371 AIR PUMP & AIR CONTROL VALVE 1-F05 1371 AIR PUMP & AIR CONTROL VALVE 1-F05 1371 AIR PUMP & FILTER 1-R06 1500 COOLING SYSTEM 1-R06 1500 COOLING SYSTEM 1-R06 1500 COOLING SYSTEM 1-R07 1700 MANUAL TRANSHISSION CASE 1-G07 1710 MANUAL TRANSHISSION CASE 1-G07 1710 MANUAL TRANSHISSION CANE 1-F08 1800 ENGINE ELECTRICAL SYSTEM 1-R08 1800 ENGINE ELECTRICAL SYSTEM 1-R08 1840 A STAPTER 1-R08 1840 A STAPTER 1-R09 1910 AUTOMATIC TRANSHISSION TORQUE CONCERNING SYSTEM 1-R09 1910 AUTOMATIC TRANSHISSION CONTROL 1-C09 1850 BATTERY 1-R09 1870 AUTOMATIC TRANSHISSION CONTROL 1-R09 1910 AUTOMATIC TRANSHISSION CONTROL 1-C10 1925 AUTOMATIC TRANSHISSION CONTROL 1-C10 1925 AUTOMATIC TRANSHISSION CONTROL 1-C10 1925 AUTOMATIC TRANSHISSION CONTROL 1-R10 1920 AUTOMATIC TRANSHISSION CONTROL 1 | 1     | i      |                                                                | 1      |      |                               |              |         |              |
| 1-D04 1311 INTER CODLER 1-E04 1312 TURBO CHARGER 1-G04 1313 TWIN TURBO AIR INTAKE SYSTEM 1-F04 1325 FUEL DISTRIBUTOR 1-H04 1320 AIR CLEAMER 1-H05 1364 TUROTTLE BODY 1-F05 1371 AIR PUMP & AIR CONTROL VALVE 1-F05 1371 AIR PUMP & AIR CONTROL SYSTEM 1-H05 1580 EMISSION CONTROL SYSTEM 1-H06 1500 COOLING SYSTEM 1-H06 1500 BRACKET, PULLEY & BELT 1-C07 1600 CLUTCH DISC & COVER 1-E07 1700 HANUAL TRANSHISSION CASE 1-J07 1710 MANUAL TRANSHISSION GEARS 1-J08 1720 MANUAL TRANSHISSION CHANGE CON 1-F08 1800 EMISSION CHANGE CON 1-F08 1800 EMISSION CHANGE CON 1-F08 1800 STEPTER 1-F08 1800 AUTOMATIC TRANSHISSION TORQUE 1-H09 1910 AUTOMATIC TRANSHISSION CONTROL 1-H09 1910 AUTOMATIC TRANSHISSION CONTROL 1-H09 1920 AUTOMATIC TRANSHISSION CONTROL 1-C10 1925 AUTOMATIC TRANSHISSION CONTROL 1-K10 192 | 1     |        |                                                                |        |      |                               |              | ļ       |              |
| 1-604   1312                                                                                                                                                                                                                                                                                                                                                                                                                                                                                                                                                                                                                                                                                                                                                                                                                                                                                                                                                                                                                                                                                                                                                                                                                                                                                                                                                                                                                                                                                                                                                                                                                                                                                                                                                                                                                                                                                                                                                                                                                                                                                                                   | 1     |        |                                                                |        |      |                               | İ            |         |              |
| 1-104 1320 FUEL SYSTEM 1-K04 1325 FUEL DISTRIBUTOR 1-H04 1330 AIR CLEANER 1-D05 1364 THROTTLE BODY 1-F05 1371 AIR PUMP & AIR CONTROL VALVE 1-H05 1380 ENISSION CONTROL SYSTEM 1-D06 1400 OIL PUMP & FILTER 1-H06 1500 COOLING SYSTEM 1-H06 1500 CLUTCH DISC & COVER 1-H07 1700 MANUAL TRANSMISSION CASE 1-E07 1700 MANUAL TRANSMISSION CASE 1-D07 1710 MANUAL TRANSMISSION CHANGE CON TROL SYSTEM 1-F08 1800 ENGINE ELECTRICAL SYSTEM 1-H08 1840 A STARTER 1-H08 1840 A STARTER 1-H09 1850 DATTERY 1-D09 1910 AUTOMATIC TRANSMISSION TORQUE CON TROL SYSTEM 1-109 1920 AUTOMATIC TRANSMISSION CONTROL VALVE 1-C01 1925 AUTOMATIC TRANSMISSION CONTROL VALVE 1-K10 1935 AUTOMATIC TRANSMISSION CONTROL VALVE                                                                                                                                                                                                                                                                                                                                                                                                                                                                                                                                                                                                                                                                                                                                                                                                                                                                    | 1-E04 | 1312   |                                                                |        |      |                               |              |         |              |
| 1-104 1320 FUEL SYSTEM 1-K44 1325 FUEL DISTRIBUTOR 1-H04 1339 AIR CLEANER 1-H05 1364 THROTTLE BODY 1-H05 1360 ENISSION CONTROL VALVE 1-H05 1360 ENISSION CONTROL SYSTEM 1-H06 1500 OIL PUMP & FILTER 1-H06 1500 COOLING SYSTEM 1-H06 1500 COOLING SYSTEM 1-H06 1500 COUTON SYSTEM 1-H07 1700 HANDAL TRANSMISSION CASE 1-UCT 1700 HANDAL TRANSMISSION CASE 1-J07 1710 HANDAL TRANSMISSION CHANGE CON TROL SYSTEM 1-H08 1720 HANDAL TRANSMISSION CHANGE CON TROL SYSTEM 1-H08 1840 AIRTHATOR 1-H08 1840 AIRTHATOR 1-H08 1840 AIRTHATOR 1-H08 1840 AIRTHATOR 1-H09 1850 BATTERY 1-H09 1910 AUTOMATIC TRANSMISSION TORGUS CONVERTER, OIL PUMP & FIPTINGS 1-L01 1925 AUTOMATIC TRANSMISSION CONTROL VALVE 1-K10 1920 AUTOMATIC TRANSMISSION CONTROL VALVE                                                                                                                                                                                                                                                                                                                                                                                                                                                                                                                                                                                                                                                                                                                                                                                                                                                                           | 1-604 | 1313   | TWIN TURBO AIR INTAKE SYSTEM                                   |        |      |                               |              | ·       |              |
| 1-004 1330 AIR CLEAMER 1-005 1364 THROTTLE BODY 1-F05 1371 AIR PUMP & AIR CONTROL VALVE 1-H05 1380 EMISSION CONTROL SYSTEM 1-D06 1400 OIL PUMP & FILTER COOLING SYSTEM 1-N06 1500 COULTHG SYSTEM 1-N06 1500 BRACKET, PULLEY & BELT 1-C07 1600 CLUTCH DISC & COVER 1-E07 1700 MANUAL TRANSMISSION CASE 1-J07 1710 MANUAL TRANSMISSION GEARS 1-D08 1720 MANUAL TRANSMISSION CHANGE CON TROL SYSTEM 1-F08 1800 ENGINE ELECTRICAL SYSTEM 1-100 1804 A STARTER (AT) 1-M08 1840 A STARTER (AT) 1-M09 1850 BATTERY 1-D09 1910 AUTOMATIC TRANSMISSION CONTROL VALVE AND AUTOMATIC TRANSMISSION CONTROL VALVE AUTOMATIC TRANSMISSION | 1-104 | 1320   |                                                                |        |      |                               | ĺ            |         |              |
| 1-D05 1364 THROTTLE BODY 1-F05 1371 AIR PUMP & AIR CONTROL VALVE 1-H05 1380 EMISSION CONTROL SYSTEM 1-D06 1400 OIL PUMP & FILTER 1-G06 1500 COOLING SYSTEM 1-H06 1580 BRACKET, PULLEY & BELT 1-G07 1600 CLUTCH DISC & COVER 1-E07 1700 MAMUAL TRANSMISSION CASE 1-J07 1710 MAMUAL TRANSMISSION GEARS 1-J07 1710 MAMUAL TRANSMISSION CHANGE CON TROL SYSTEM 1-D08 1720 MANUAL TRANSMISSION CHANGE CON TROL SYSTEM 1-F08 1800 ENGINE ELECTRICAL SYSTEM 1-108 1830 ALTERNATOR 1-K08 1840 STARTER (XT) 1-H08 1840 A STARTER (XT) 1-C09 1850 BATTERY 1-109 1910 AUTOMATIC TRANSMISSION CASE & MAIN CONTROL SYSTEM 1-109 1920 AUTOMATIC TRANSMISSION CASE & MAIN CONTROL SYSTEM 1-C10 1925 AUTOMATIC TRANSMISSION CONTROL VALVE 1-K18 1930 AUTOMATIC TRANSMISSION CONTROL VALVE                                                                                                                                                                                                                                                                                                                                                                                                                                                                                                                                                                                                                                                                                                                                                                                                                                                                                                                                                                                                                                                                                                                                                                                                                                                                                                                                                      | 1-K04 | 1325   | FUEL DISTRIBUTOR                                               |        |      |                               | İ            |         |              |
| 1-F05 1371 AIR PUMP & AIR CONTROL VALVE 1-H05 1380 EMISSION CONTROL SYSTEM 1-D06 1400 DIL PUMP & FILTER 1-G04 1500 COOLING SYSTEM 1-N06 1580 BRACKET, PULLEY & BELT 1-C07 1600 CLUTCH DISC & COWER 1-E07 1700 MAHUAL TRANSMISSION CASE 1-J07 1710 MAHUAL TRANSMISSION GEARS 1-J08 1720 MAHUAL TRANSMISSION CHANGE CON TROL SYSTEM 1-F08 1800 ENGINE ELECTRICAL SYSTEM 1-F08 1800 ENGINE ELECTRICAL SYSTEM 1-H08 1840 STARTER 1-H08 1840 STARTER CMT7 1-C09 1850 BATTERY 1-D09 1910 AUTOMATIC TRANSMISSION TORQUE CONVERTER, OIL PUMP & PIFINGS 1-C10 1925 AUTOMATIC TRANSMISSION CONTROL VALVE 1-K10 1930 AUTOMATIC TRANSMISSION CONTROL VALVE 1-K10 1930 AUTOMATIC TRANSMISSION CONTROL VALVE 1-K10 1930 AUTOMATIC TRANSMISSION COUNTROL VALVE                                                                                                                                                                                                                                                                                                                                                                                                                                                                                                                                                                                                                                                                                                                                                                                                                                                                                                                                                                                                                                                                                                                                                                                                                                                                                                                                                                                | 1-M04 | 1330   | AIR GLEANER                                                    |        |      |                               | }            |         |              |
| 1-H05 1380 EMISSION CONTROL SYSTEM 1-D06 1400 OIL PUMP & FILTER 1-G06 1500 COOLING SYSTEM 1-N06 1580 BRACKET, PULLEY & BELT 1-G07 1600 CLUTCH DISC & COVER 1-E07 1700 HANUAL TRANSHISSION CASE 1-J07 1710 MANUAL TRANSHISSION GEARS 1-D08 1720 MANUAL TRANSHISSION CHANGE CON TROL SYSTEM 1-F08 1800 ENGINE ELECTRICAL SYSTEM 1-F08 1800 ENGINE ELECTRICAL SYSTEM 1-K08 1840 STARTER (NT) 1-H08 1840 STARTER (NT) 1-H08 1840 STARTER (NT) 1-D09 1910 AUTOMATIC TRANSHISSION TORQUE CONVERTER, OIL PUMP & PIPTNGS 1-I09 1920 AUTOMATIC TRANSHISSION CASE & HAIN CONTROL SYSTEM 1-K18 1936 AUTOMATIC TRANSHISSION CONTROL VALVE                                                                                                                                                                                                                                                                                                                                                                                                                                                                                                                                                                                                                                                                                                                                                                                                                                                                                                                                                                                                                                                                                                                                                                                                                                                                                                                                                                                                                                                                                                  | 1-005 | 1364   | THROTTLE BODY                                                  |        |      |                               |              |         |              |
| 1-D06 1400 DIL PUMP & FILTER 1-G06 1500 COOLING SYSTEM 1-N06 1580 BRACKET, PULLEY & BELT 1-C07 1600 CLUTCH DISC & COVER 1-E07 1700 MANUAL TRANSMISSION CASE 1-J07 1710 MANUAL TRANSMISSION CHANGE CON TROL SYSTEM 1-D08 1720 MANUAL TRANSMISSION CHANGE CON TROL SYSTEM 1-F08 1800 ENGINE ELECTRICAL SYSTEM 1-108 1830 ALTERNATOR 1-K08 1840 A STARTER (AT) 1-M08 1840 A STARTER (AT) 1-D09 1910 AUTOMATIC TRANSMISSION TORQUE CONVERTER, OIL PUMP & PIPINGS 1-I09 1920 AUTOMATIC TRANSMISSION CASE & MATOMATIC TRANSMISSION CONTROL VALVE 1-K10 1930 AUTOMATIC TRANSMISSION CONTROL VALVE                                                                                                                                                                                                                                                                                                                                                                                                                                                                                                                                                                                                                                                                                                                                                                                                                                                                                                                                                                                                                                                                                                                                                                                                                                                                                                                                                                                                                                                                                                                                     | 1-F05 | 1371   | AIR PUMP & AIR CONTROL VALVE                                   |        |      |                               |              | ]       |              |
| 1-G06 1500 COOLING SYSTEM 1-N06 1580 BRACKET, PULLEY & BELT 1-C07 1600 CLUTCH DISC & COVER 1-E07 1700 MANUAL TRANSMISSION CASE 1-J07 1710 MANUAL TRANSMISSION GEARS 1-J08 1720 MANUAL TRANSMISSION CHANGE CON TROL SYSTEM 1-F08 1800 ENGINE ELECTRICAL SYSTEM 1-108 1830 ALTERNATOR 1-K08 1840 A STARTER (AT) 1-N08 1840 A STARTER (AT) 1-D09 1910 AUTOMATIC TRANSMISSION TORQUE CONVERTER, OIL PUMP & PIPINGS 1-I09 1920 AUTOMATIC TRANSMISSION CONTROL VALVE 1-K10 1930 AUTOMATIC TRANSMISSION CONTROL VALVE 1-K10 1930 AUTOMATIC TRANSMISSION CONTROL VALVE                                                                                                                                                                                                                                                                                                                                                                                                                                                                                                                                                                                                                                                                                                                                                                                                                                                                                                                                                                                                                                                                                                                                                                                                                                                                                                                                                                                                                                                                                                                                                                 | 1-405 | 1380   | EMISSION CONTROL SYSTEM                                        |        |      |                               | <u> </u><br> |         |              |
| 1-N06 1580 BRACKET, PULLEY & BELT 1-C07 1600 CLUTCH DISC & COVER 1-E07 1700 MANUAL TRANSHISSION CASE 1-J07 1710 MANUAL TRANSHISSION GEARS 1-D08 1720 MANUAL TRANSHISSION CHANGE CON TOLL SYSTEM 1-F08 1800 ENGINE ELECTRICAL SYSTEM 1-108 1830 ALTERNATOR 1-K08 1840 STARTER (AT) 1-H08 1840 A STARTER (AT) 1-D09 1910 AUTOMATIC TRANSHISSION TORQUE CONVERTER, OIL PUMP & PIPINGS 1-109 1920 AUTOMATIC TRANSHISSION CONTROL VALVE 1-C10 1925 AUTOMATIC TRANSHISSION CONTROL VALVE 1-K16 1930 AUTOMATIC TRANSHISSION CONTROL                                                                                                                                                                                                                                                                                                                                                                                                                                                                                                                                                                                                                                                                                                                                                                                                                                                                                                                                                                                                                                                                                                                                                                                                                                                                                                                                                                                                                                                                                                                                                                                                   | 1-006 | 1400   | DIL PUNP & FILTER                                              |        |      |                               |              |         |              |
| 1-C07 1600 CLUTCH DISC & COVER 1-E07 1700 MANUAL TRANSMISSION CASE 1-J07 1710 MANUAL TRANSMISSION GEARS 1-D08 1720 MANUAL TRANSMISSION CHANGE CON TROL SYSTEM 1-F08 1800 ENGINE ELECTRICAL SYSTEM 1-108 1830 ALTERNATOR 1-K08 1840 STARTER (MT) 1-M08 1840 A STARTER (AT) 1-D09 1910 AUTOMATIC TRANSMISSION TORQUE CONVERTER, 011 PUMP & PIPINGS 1-109 1920 AUTOMATIC TRANSMISSION CASE & MAIN CONTROL SYSTEM 1-C10 1925 AUTOMATIC TRANSMISSION CONTROL VALVE 1-K16 1930 AUTOMATIC TRANSMISSION CONTROL VALVE                                                                                                                                                                                                                                                                                                                                                                                                                                                                                                                                                                                                                                                                                                                                                                                                                                                                                                                                                                                                                                                                                                                                                                                                                                                                                                                                                                                                                                                                                                                                                                                                                  | 1-606 | 1500   | COOLING SYSTEM                                                 |        |      |                               |              |         |              |
| 1-E07 1700 MANUAL TRANSMISSION CASE 1-J07 1710 MANUAL TRANSMISSION GEARS 1-D08 1720 MANUAL TRANSMISSION CHANGE CON TROL SYSTEM 1-F08 1800 ENGINE ELECTRICAL SYSTEM 1-108 1830 ALTERNATOR 1-K08 1840 STARTER (NT) 1-M08 1840 A STARTER (AT) 1-D09 1910 AUTOMATIC TRANSMISSION TORQUE CONVERTER, DIL PUMP & PIPINGS 1-109 1920 AUTOMATIC TRANSMISSION CASE & MAIN CONTROL SYSTEM 1-C10 1925 AUTOMATIC TRANSMISSION CONTROL VALVE 1-K18 1930 AUTOMATIC TRANSMISSION CONTROL AUTOMATIC TRANSMISSION CONTROL VALVE 1-K18 1930 AUTOMATIC TRANSMISSION CONTROL                                                                                                                                                                                                                                                                                                                                                                                                                                                                                                                                                                                                                                                                                                                                                                                                                                                                                                                                                                                                                                                                                                                                                                                                                                                                                                                                                                                                                                                                                                                                                                        | 1-N06 | 1580   | BRACKET, PULLEY & BELT                                         |        |      |                               | ŀ            |         |              |
| 1-J07 1710 MANUAL TRANSHISSION GEARS 1-D08 1720 MANUAL TRANSHISSION CHANGE CON TROL SYSTEM 1-F08 1800 ENGINE ELECTRICAL SYSTEM 1-I08 1830 ALTERNATOR 1-K08 1840 STARTER (AT) 1-H08 1840 A STARTER (AT) 1-C09 1850 BATTERY 1-D09 1910 AUTONATIC TRANSHISSION TORQUE CONVERTER, OIL PUMP & PIPINGS 1-I09 1920 AUTONATIC TRANSHISSION CASE & HAIN CONTROL SYSTEM 1-C10 1925 AUTOMATIC TRANSHISSION CONTROL 1-K10 1930 AUTONATIC TRANSHISSION CLUTCHE                                                                                                                                                                                                                                                                                                                                                                                                                                                                                                                                                                                                                                                                                                                                                                                                                                                                                                                                                                                                                                                                                                                                                                                                                                                                                                                                                                                                                                                                                                                                                                                                                                                                              | 1-C07 | 1600   | CLUTCH DISC & COVER                                            |        |      |                               |              |         |              |
| 1-D08 1720 HANUAL TRANSMISSION CHANGE CON TROL SYSTEM  1-F08 1800 ENGINE ELECTRICAL SYSTEM  1-I08 1830 ALTERNATOR  1-K08 1840 STARTER (AT)  1-H08 1840 A STARTER (AT)  1-C09 1850 BATTERY  1-D09 1910 AUTOMATIC TRANSMISSION TORQUE CONVERTER, OIL PUMP & PIPINGS  1-I09 1920 AUTOMATIC TRANSMISSION CASE & MAIN CONTROL SYSTEM  1-C10 1925 AUTOMATIC TRANSMISSION CONTROL  1-K10 1930 AUTOMATIC TRANSMISSION CONTROL                                                                                                                                                                                                                                                                                                                                                                                                                                                                                                                                                                                                                                                                                                                                                                                                                                                                                                                                                                                                                                                                                                                                                                                                                                                                                                                                                                                                                                                                                                                                                                                                                                                                                                          | 1-E07 | 1706   | MANUAL TRANSMISSION CASE                                       |        |      |                               |              |         |              |
| TROL SYSTEM  1-F08 1800 ENGINE ELECTRICAL SYSTEM  1-108 1830 ALTERNATOR  1-K08 1840 STARTER (NT)  1-H08 1840 A STARTER (AT)  1-C09 1850 BATTERY  1-D09 1910 AUTOMATIC TRANSMISSION TORQUE CONVERTER, OIL PUNP & PIPINGS  1-109 1920 AUTOMATIC TRANSMISSION CASE & MAIN CONTROL SYSTEM  1-C10 1925 AUTOMATIC TRANSMISSION CONTROL  1-K10 1930 AUTOMATIC TRANSMISSION CONTROL                                                                                                                                                                                                                                                                                                                                                                                                                                                                                                                                                                                                                                                                                                                                                                                                                                                                                                                                                                                                                                                                                                                                                                                                                                                                                                                                                                                                                                                                                                                                                                                                                                                                                                                                                    | 1-J07 | 1710   | MANUAL TRANSMISSION GEARS                                      |        |      |                               |              |         |              |
| 1-108 1830 ALTERNATOR  1-K08 1840 STARTER (NT)  1-H08 1840 A STARTER (AT)  1-C09 1850 BATTERY  1-D09 1910 AUTOMATIC TRANSMISSION TORQUE CONVERTER, OIL PUMP & PIPINGS  1-109 1920 AUTOMATIC TRANSMISSION CASE & MAIN CONTROL SYSTEM  1-C10 1925 AUTOMATIC TRANSMISSION CONTROL  1-K16 1930 AUTOMATIC TRANSMISSION CONTROL                                                                                                                                                                                                                                                                                                                                                                                                                                                                                                                                                                                                                                                                                                                                                                                                                                                                                                                                                                                                                                                                                                                                                                                                                                                                                                                                                                                                                                                                                                                                                                                                                                                                                                                                                                                                      | 1-D08 | 1720   | MANUAL TRANSMISSION CHANGE CON<br>TROL SYSTEM                  |        |      |                               |              |         |              |
| 1-K08 1840 STARTER (NT)  1-M08 1840 A STARTER (AT)  1-C09 1850 BATTERY  1-D09 1910 AUTOMATIC TRANSMISSION TORQUE CONVERTER, OIL PUMP & PIPINGS  1-109 1920 AUTOMATIC TRANSMISSION CASE & MAIN CONTROL SYSTEM  1-C10 1925 AUTOMATIC TRANSMISSION CONTROL  1-K10 1930 AUTOMATIC TRANSMISSION CONTROL                                                                                                                                                                                                                                                                                                                                                                                                                                                                                                                                                                                                                                                                                                                                                                                                                                                                                                                                                                                                                                                                                                                                                                                                                                                                                                                                                                                                                                                                                                                                                                                                                                                                                                                                                                                                                             | 1-F08 | 1800   | ENGINE ELECTRICAL SYSTEM                                       |        |      |                               |              |         |              |
| 1-H08 1840 A STARTER (AT)  1-C09 1850 BATTERY  1-D09 1910 AUTOMATIC TRANSMISSION TORQUE CONVERTER, OIL PUMP & PIPINGS  1-109 1920 AUTOMATIC TRANSMISSION CASE & MAIN CONTROL SYSTEM  1-C10 1925 AUTOMATIC TRANSMISSION CONTROL  1-K10 1930 AUTOMATIC TRANSMISSION CONTROL                                                                                                                                                                                                                                                                                                                                                                                                                                                                                                                                                                                                                                                                                                                                                                                                                                                                                                                                                                                                                                                                                                                                                                                                                                                                                                                                                                                                                                                                                                                                                                                                                                                                                                                                                                                                                                                      | 1-108 | 1830   | ALTERNATOR                                                     |        |      |                               |              |         |              |
| 1-C09 1850 BATTERY 1-D09 1910 AUTOMATIC TRANSMISSION TORQUE CONVERTER, OIL PUMP & PIPINGS 1-109 1920 AUTOMATIC TRANSMISSION CASE & MAIN CONTROL SYSTEM 1-C10 1925 AUTOMATIC TRANSMISSION CONTROL VALVE 1-K16 1930 AUTOMATIC TRANSMISSION CLUTCHE                                                                                                                                                                                                                                                                                                                                                                                                                                                                                                                                                                                                                                                                                                                                                                                                                                                                                                                                                                                                                                                                                                                                                                                                                                                                                                                                                                                                                                                                                                                                                                                                                                                                                                                                                                                                                                                                               | 1-K08 | 1840   | STARTER<br>(NT)                                                |        |      |                               |              |         |              |
| 1-D09 1910 AUTOMATIC TRANSMISSION TORQUE CONVERTER, OIL PUNP & PIPINGS 1-109 1920 AUTOMATIC TRANSMISSION CASE & MAIN CONTROL SYSTEM 1-C10 1925 AUTOMATIC TRANSMISSION CONTROL VALVE 1-K16 1930 AUTOMATIC TRANSMISSION CLUTCHE                                                                                                                                                                                                                                                                                                                                                                                                                                                                                                                                                                                                                                                                                                                                                                                                                                                                                                                                                                                                                                                                                                                                                                                                                                                                                                                                                                                                                                                                                                                                                                                                                                                                                                                                                                                                                                                                                                  | 1-H08 | 1840 A | STARTER<br>(AT)                                                |        |      |                               |              |         |              |
| CONVERTER, OIL PUMP & PIPINGS  1-109 1920 AUTOMATIC TRANSMISSION CASE & HAIN CONTROL SYSTEM  1-Clo 1925 AUTOMATIC TRANSMISSION CONTROL VALVE  1-K18 1930 AUTOMATIC TRANSMISSION CLUTCHE                                                                                                                                                                                                                                                                                                                                                                                                                                                                                                                                                                                                                                                                                                                                                                                                                                                                                                                                                                                                                                                                                                                                                                                                                                                                                                                                                                                                                                                                                                                                                                                                                                                                                                                                                                                                                                                                                                                                        | 1-C09 | 1850   | BATTERY                                                        |        |      |                               |              |         |              |
| 1-C10 1925 AUTOMATIC TRANSMISSION CONTROL VALVE  1-K18 1936 AUTOMATIC TRANSMISSION CLUTCHE                                                                                                                                                                                                                                                                                                                                                                                                                                                                                                                                                                                                                                                                                                                                                                                                                                                                                                                                                                                                                                                                                                                                                                                                                                                                                                                                                                                                                                                                                                                                                                                                                                                                                                                                                                                                                                                                                                                                                                                                                                     | 1-009 | 1910   | AUTOMATIC TRANSMISSION TORQUE<br>CONVERTER, OIL PUMP & PIPINGS |        |      |                               |              |         |              |
| 1-K18 1930 AUTOMATIC TRANSHISSION CLUTCHE                                                                                                                                                                                                                                                                                                                                                                                                                                                                                                                                                                                                                                                                                                                                                                                                                                                                                                                                                                                                                                                                                                                                                                                                                                                                                                                                                                                                                                                                                                                                                                                                                                                                                                                                                                                                                                                                                                                                                                                                                                                                                      | 1-109 | 1920   | AUTONATIC TRANSMISSION CASE & MAIN CONTROL SYSTEM              |        |      |                               |              |         |              |
| 1-K18 1930 AUTONATIC TRANSMISSION CLUTCHE S & PLANETARY GEARS                                                                                                                                                                                                                                                                                                                                                                                                                                                                                                                                                                                                                                                                                                                                                                                                                                                                                                                                                                                                                                                                                                                                                                                                                                                                                                                                                                                                                                                                                                                                                                                                                                                                                                                                                                                                                                                                                                                                                                                                                                                                  | 1-C10 | 1925   | AUTOMATIC TRANSMISSION CONTROL VALVE                           |        |      |                               |              |         |              |
|                                                                                                                                                                                                                                                                                                                                                                                                                                                                                                                                                                                                                                                                                                                                                                                                                                                                                                                                                                                                                                                                                                                                                                                                                                                                                                                                                                                                                                                                                                                                                                                                                                                                                                                                                                                                                                                                                                                                                                                                                                                                                                                                | 1-K18 | 1930   | AUTOMATIC TRANSMISSION CLUTCHE<br>S & PLANETARY GEARS          |        |      |                               |              |         |              |