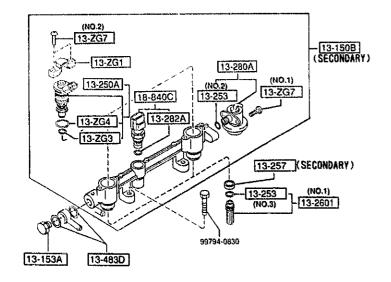

SECTION NAME INDEX (ENGINE)

| 1-03   100                                                                                                                                                                                                                                                                                                                                                                                                                                                                                                                                                                                                                                                                                                                                                                                                                                                                                                                                                                                                                                                                                                                                                                                                                                                                                                                                                                                                                                                                                                                                                                                                                                                                                                                                                                                                                                                                                                                                                                                                                                                                                                                     | LO.NO | SEC.NO | SECTION NAME                                                   | 10 410 |      | TION NAME INDEX (ENGINE)      | 1            |         | r            |
|--------------------------------------------------------------------------------------------------------------------------------------------------------------------------------------------------------------------------------------------------------------------------------------------------------------------------------------------------------------------------------------------------------------------------------------------------------------------------------------------------------------------------------------------------------------------------------------------------------------------------------------------------------------------------------------------------------------------------------------------------------------------------------------------------------------------------------------------------------------------------------------------------------------------------------------------------------------------------------------------------------------------------------------------------------------------------------------------------------------------------------------------------------------------------------------------------------------------------------------------------------------------------------------------------------------------------------------------------------------------------------------------------------------------------------------------------------------------------------------------------------------------------------------------------------------------------------------------------------------------------------------------------------------------------------------------------------------------------------------------------------------------------------------------------------------------------------------------------------------------------------------------------------------------------------------------------------------------------------------------------------------------------------------------------------------------------------------------------------------------------------|-------|--------|----------------------------------------------------------------|--------|------|-------------------------------|--------------|---------|--------------|
| 1-003 1040 DIT PAMP REAR HOUSING 1-KII 1950 DIT PAMP REAR HOUSING  |       |        |                                                                |        |      |                               | LO.NO        | SEC. NO | SECTION NAME |
| 1-603 1040 OIL PAN, FRONT & REAR HOUSING 1-103 1100 ECCENTRIC SNAFT & FLYWHEEL 1-HII 1-05 1110 ROTORS & RELATED PARTS 1-03 1300 INLET MANIFOLD 1-04 1311 INTER COBLER 1-04 1312 TURBO CHARGER 1-04 1312 TURBO CHARGER 1-04 1325 FUEL SYSTEM 1-05 1364 THROTTLE BODY 1-08 1364 THROTTLE BODY 1-08 1371 AIR PUMP & AIR CONTROL SYSTEM 1-08 1500 COLING SYSTEM 1-08 1500 COLING SYSTEM 1-08 1500 COLING SYSTEM 1-09 1500 COLING SYSTEM 1-09 1710 MANUAL TRANSMISSION CASE 1-104 1500 COLING SYSTEM 1-105 1510 AIR CLEARER 1-106 1500 COLING SYSTEM 1-107 1710 MANUAL TRANSMISSION CASE 1-108 1600 COLING SYSTEM 1-109 1710 MANUAL TRANSMISSION CASE 1-100 1800 ALTERNATOR SYSTEM 1-100 1800 ALTERNATOR SYSTEM 1-100 1800 AUTOMATIC TRANSMISSION CASE & MAIN CONTROL SYSTEM 1-109 1910 AUTOMATIC TRANSMISSION CASE & MAIN CONTROL SYSTEM 1-109 1910 AUTOMATIC TRANSMISSION CASE & MAIN CONTROL SYSTEM ORDER STATER 1-109 1910 AUTOMATIC TRANSMISSION CASE & MAIN CONTROL SYSTEM ORDER STATER 1-109 1910 AUTOMATIC TRANSMISSION CASE & MAIN CONTROL SYSTEM ORDER STATER 1-109 1910 AUTOMATIC TRANSMISSION CASE & MAIN CONTROL SYSTEM ORDER STATER 1-109 1910 AUTOMATIC TRANSMISSION CASE & MAIN CONTROL SYSTEM ORDER STATER 1-109 1910 AUTOMATIC TRANSMISSION CONTROL 1-109 1920 AUTOMATIC TRANSMISSION CONTROL                                                                                                                                                                                                                                                                                                                                                                                                                                                                                                                                                                                                                                                                                                       |       |        |                                                                | T-HII  | 1940 | R, LOW & REVERSE PISTON       | }            |         |              |
| 1-103 1100 ECCENTRIC SMATT & FLYWHEEL 1-03 1100 INLET MANIFOLD EXAMST MANIFOLD INLET MANIFOLD INLET MANIFOLD INLET MANIFOLD INLET MANIFOLD INTER COOLER INTERCE COOLER  | 1     |        |                                                                | 1-K11  | 1950 | AUTOMATIC TRANSMISSION MANUAL |              |         | +            |
| 1-103 1310 INLET MANIFOLD 1-104 1310 INLET MANIFOLD 1-104 1310 EXHAUST MANIFOLD 1-104 1311 INTER COOLER 1-104 1312 TIWIN TURBO CHARGER 1-104 1325 FULL SYSTEM 1-104 1320 FULL SYSTEM 1-104 1320 FULL SYSTEM 1-105 1364 THROTTLE BODY 1-105 1364 THROTTLE BODY 1-105 1360 FULL SYSTEM 1-106 1300 FULL SYSTEM 1-106 1300 FULL SYSTEM 1-107 1500 FULL SYSTEM 1-108 1380 FULL SYSTEM 1-109 1380 FULL SYSTEM 1-109 1380 FULL SYSTEM 1-109 1380 FULL SYSTEM 1-109 1-109 ISO COULTE SYSTEM 1-109 1-109 ISO FULL SYSTEM 1-109 1-109 ISO FULL SYSTEM 1-109 ISO FULL |       |        |                                                                | 1-M11  | 1040 |                               | ŀ            | 1       |              |
| 1-MO3 1300 INLET MANIFOLD 1-C04 1310 EMAUST MANIFOLD 1-C04 1311 INTER COLER 1-C04 1312 TURBO CHARGER 1-C04 1312 TURBO CHARGER 1-C04 1312 FURL SYSTEM 1-C04 1325 FUEL SYSTEM 1-MO4 1335 FUEL DISTRIBUTOR 1-MO4 1330 AIR CLEARER 1-MO4 1340 AIR CLEARER 1-MO5 1351 AIR PUMP & AIR CONTROL VALVE 1-F05 1371 AIR PUMP & AIR CONTROL SYSTEM 1-MO6 1400 OIL PUMP & FILTER 1-MO6 1500 COOLING SYSTEM 1-MO6 1500 COULING SYSTEM 1-MO6 1500 COULING SYSTEM 1-MO6 1500 CLUTCH DISC & COVER 1-E07 1700 MANUAL TRANSMISSION CASE 1-MO1 1770 MANUAL TRANSMISSION CARGE CON TOOL SYSTEM 1-MO8 1840 ALTERNATOR 1-F08 1800 ENGINE ELECTRICAL SYSTEM 1-MO8 1840 ALTERNATOR 1-MO8 1840 ALTERNATOR 1-MO8 1840 ALTERNATOR 1-MO8 1840 ALTERNATOR 1-MO9 1910 ANTIFER TO THE PUMP & PIPTINGS CONTROL SYSTEM 1-MO9 1910 ANTIFER TO THE PUMP & PIPTINGS CONTROL SYSTEM 1-MO9 1910 ANTIFER TO THE PUMP & PIPTINGS CONTROL SYSTEM 1-MO9 1910 ANTIFER TO THE PUMP & PIPTINGS CONTROL SYSTEM CONTROL SYSTEM CONTROL SANTANT TO THE PUMP & PIPTINGS CONTROL SYSTEM CONTROL SANTANT TO THE PUMP & PIPTINGS CONTROL SYSTEM CONTROL SANTANT TO THE PUMP & PIPTINGS CONTROL SANTANT TO THE PU | 1     |        |                                                                | 4-441  | 1760 | & SEAL KIT                    |              |         |              |
| 1-C04 1310 EXHAUST MANIFOLD 1-D04 1311 INTER COOLER 1-E04 1312 TURBO CHARGER 1-E04 1313 TWIN YURBO AIR INTAKE SYSTEM 1-F04 1320 FUEL SYSTEM 1-R04 1325 FUEL DISTRIBUTOR 1-R04 1325 FUEL SYSTEM 1-R04 1325 FUEL SYSTEM 1-R05 1371 AIR PUMP & AIR CONTROL VALVE 1-F05 1371 AIR PUMP & AIR CONTROL VALVE 1-F05 1371 AIR PUMP & FILTER 1-R06 1500 COOLING SYSTEM 1-R06 1500 COOLING SYSTEM 1-R06 1500 COOLING SYSTEM 1-R07 1700 MANUAL TRANSHISSION CASE 1-G07 1710 MANUAL TRANSHISSION CASE 1-G07 1710 MANUAL TRANSHISSION CANE 1-F08 1800 ENGINE ELECTRICAL SYSTEM 1-R08 1800 ENGINE ELECTRICAL SYSTEM 1-R08 1840 A STAPTER 1-R08 1840 A STAPTER 1-R09 1910 AUTOMATIC TRANSHISSION TORQUE CONCERNING SYSTEM 1-R09 1910 AUTOMATIC TRANSHISSION CONTROL 1-C09 1850 BATTERY 1-R09 1870 AUTOMATIC TRANSHISSION CONTROL 1-R09 1910 AUTOMATIC TRANSHISSION CONTROL 1-C10 1925 AUTOMATIC TRANSHISSION CONTROL 1-C10 1925 AUTOMATIC TRANSHISSION CONTROL 1-C10 1925 AUTOMATIC TRANSHISSION CONTROL 1-R10 1920 AUTOMATIC TRANSHISSION CONTROL 1 | 1     | i      |                                                                | 1      |      |                               |              |         |              |
| 1-D04 1311 INTER CODLER 1-E04 1312 TURBO CHARGER 1-G04 1313 TWIN TURBO AIR INTAKE SYSTEM 1-F04 1325 FUEL DISTRIBUTOR 1-H04 1320 AIR CLEAMER 1-H05 1364 TUROTTLE BODY 1-F05 1371 AIR PUMP & AIR CONTROL VALVE 1-F05 1371 AIR PUMP & AIR CONTROL SYSTEM 1-H05 1580 EMISSION CONTROL SYSTEM 1-H06 1500 COOLING SYSTEM 1-H06 1500 BRACKET, PULLEY & BELT 1-C07 1600 CLUTCH DISC & COVER 1-E07 1700 HANUAL TRANSHISSION CASE 1-J07 1710 MANUAL TRANSHISSION GEARS 1-J08 1720 MANUAL TRANSHISSION CHANGE CON 1-F08 1800 EMISSION CHANGE CON 1-F08 1800 EMISSION CHANGE CON 1-F08 1800 STEPTER 1-F08 1800 AUTOMATIC TRANSHISSION TORQUE 1-H09 1910 AUTOMATIC TRANSHISSION CONTROL 1-H09 1910 AUTOMATIC TRANSHISSION CONTROL 1-H09 1920 AUTOMATIC TRANSHISSION CONTROL 1-C10 1925 AUTOMATIC TRANSHISSION CONTROL 1-K10 192 | 1     |        |                                                                |        |      |                               |              | ļ       |              |
| 1-604   1312                                                                                                                                                                                                                                                                                                                                                                                                                                                                                                                                                                                                                                                                                                                                                                                                                                                                                                                                                                                                                                                                                                                                                                                                                                                                                                                                                                                                                                                                                                                                                                                                                                                                                                                                                                                                                                                                                                                                                                                                                                                                                                                   | 1     |        |                                                                |        |      |                               | İ            |         |              |
| 1-104 1320 FUEL SYSTEM 1-K04 1325 FUEL DISTRIBUTOR 1-H04 1330 AIR CLEANER 1-D05 1364 THROTTLE BODY 1-F05 1371 AIR PUMP & AIR CONTROL VALVE 1-H05 1380 ENISSION CONTROL SYSTEM 1-D06 1400 OIL PUMP & FILTER 1-H06 1500 COOLING SYSTEM 1-H06 1500 CLUTCH DISC & COVER 1-H07 1700 MANUAL TRANSMISSION CASE 1-E07 1700 MANUAL TRANSMISSION CASE 1-D07 1710 MANUAL TRANSMISSION CHANGE CON TROL SYSTEM 1-F08 1800 ENGINE ELECTRICAL SYSTEM 1-H08 1840 A STARTER 1-H08 1840 A STARTER 1-H09 1850 DATTERY 1-D09 1910 AUTOMATIC TRANSMISSION TORQUE CON TROL SYSTEM 1-109 1920 AUTOMATIC TRANSMISSION CONTROL VALVE 1-C01 1925 AUTOMATIC TRANSMISSION CONTROL VALVE 1-K10 1935 AUTOMATIC TRANSMISSION CONTROL VALVE                                                                                                                                                                                                                                                                                                                                                                                                                                                                                                                                                                                                                                                                                                                                                                                                                                                                    | 1-E04 | 1312   |                                                                |        |      |                               |              |         |              |
| 1-104 1320 FUEL SYSTEM 1-K44 1325 FUEL DISTRIBUTOR 1-H04 1339 AIR CLEANER 1-H05 1364 THROTTLE BODY 1-H05 1360 ENISSION CONTROL VALVE 1-H05 1360 ENISSION CONTROL SYSTEM 1-H06 1500 OIL PUMP & FILTER 1-H06 1500 COOLING SYSTEM 1-H06 1500 COOLING SYSTEM 1-H06 1500 COUTON SYSTEM 1-H07 1700 HANDAL TRANSMISSION CASE 1-UCT 1700 HANDAL TRANSMISSION CASE 1-J07 1710 HANDAL TRANSMISSION CHANGE CON TROL SYSTEM 1-H08 1720 HANDAL TRANSMISSION CHANGE CON TROL SYSTEM 1-H08 1840 AIRTHATOR 1-H08 1840 AIRTHATOR 1-H08 1840 AIRTHATOR 1-H08 1840 AIRTHATOR 1-H09 1850 BATTERY 1-H09 1910 AUTOMATIC TRANSMISSION TORGUS CONVERTER, OIL PUMP & FIPTINGS 1-L01 1925 AUTOMATIC TRANSMISSION CONTROL VALVE 1-K10 1920 AUTOMATIC TRANSMISSION CONTROL VALVE                                                                                                                                                                                                                                                                                                                                                                                                                                                                                                                                                                                                                                                                                                                                                                                                                                                                           | 1-604 | 1313   | TWIN TURBO AIR INTAKE SYSTEM                                   |        |      |                               |              | ·       |              |
| 1-004 1330 AIR CLEAMER 1-005 1364 THROTTLE BODY 1-F05 1371 AIR PUMP & AIR CONTROL VALVE 1-H05 1380 EMISSION CONTROL SYSTEM 1-D06 1400 OIL PUMP & FILTER COOLING SYSTEM 1-N06 1500 COULTHG SYSTEM 1-N06 1500 BRACKET, PULLEY & BELT 1-C07 1600 CLUTCH DISC & COVER 1-E07 1700 MANUAL TRANSMISSION CASE 1-J07 1710 MANUAL TRANSMISSION GEARS 1-D08 1720 MANUAL TRANSMISSION CHANGE CON TROL SYSTEM 1-F08 1800 ENGINE ELECTRICAL SYSTEM 1-100 1804 A STARTER (AT) 1-M08 1840 A STARTER (AT) 1-M09 1850 BATTERY 1-D09 1910 AUTOMATIC TRANSMISSION CONTROL VALVE AND AUTOMATIC TRANSMISSION CONTROL VALVE AUTOMATIC TRANSMISSION | 1-104 | 1320   |                                                                |        |      |                               | ĺ            |         |              |
| 1-D05 1364 THROTTLE BODY 1-F05 1371 AIR PUMP & AIR CONTROL VALVE 1-H05 1380 EMISSION CONTROL SYSTEM 1-D06 1400 OIL PUMP & FILTER 1-G06 1500 COOLING SYSTEM 1-H06 1580 BRACKET, PULLEY & BELT 1-G07 1600 CLUTCH DISC & COVER 1-E07 1700 MAMUAL TRANSMISSION CASE 1-J07 1710 MAMUAL TRANSMISSION GEARS 1-J07 1710 MAMUAL TRANSMISSION CHANGE CON TROL SYSTEM 1-D08 1720 MANUAL TRANSMISSION CHANGE CON TROL SYSTEM 1-F08 1800 ENGINE ELECTRICAL SYSTEM 1-108 1830 ALTERNATOR 1-K08 1840 STARTER (XT) 1-H08 1840 A STARTER (XT) 1-C09 1850 BATTERY 1-109 1910 AUTOMATIC TRANSMISSION CASE & MAIN CONTROL SYSTEM 1-109 1920 AUTOMATIC TRANSMISSION CASE & MAIN CONTROL SYSTEM 1-C10 1925 AUTOMATIC TRANSMISSION CONTROL VALVE 1-K18 1930 AUTOMATIC TRANSMISSION CONTROL VALVE                                                                                                                                                                                                                                                                                                                                                                                                                                                                                                                                                                                                                                                                                                                                                                                                                                                                                                                                                                                                                                                                                                                                                                                                                                                                                                                                                      | 1-K04 | 1325   | FUEL DISTRIBUTOR                                               |        |      |                               | İ            |         |              |
| 1-F05 1371 AIR PUMP & AIR CONTROL VALVE 1-H05 1380 EMISSION CONTROL SYSTEM 1-D06 1400 DIL PUMP & FILTER 1-G04 1500 COOLING SYSTEM 1-N06 1580 BRACKET, PULLEY & BELT 1-C07 1600 CLUTCH DISC & COWER 1-E07 1700 MAHUAL TRANSMISSION CASE 1-J07 1710 MAHUAL TRANSMISSION GEARS 1-J08 1720 MAHUAL TRANSMISSION CHANGE CON TROL SYSTEM 1-F08 1800 ENGINE ELECTRICAL SYSTEM 1-F08 1800 ENGINE ELECTRICAL SYSTEM 1-H08 1840 STARTER 1-H08 1840 STARTER CMT7 1-C09 1850 BATTERY 1-D09 1910 AUTOMATIC TRANSMISSION TORQUE CONVERTER, OIL PUMP & PIFINGS 1-C10 1925 AUTOMATIC TRANSMISSION CONTROL VALVE 1-K10 1930 AUTOMATIC TRANSMISSION CONTROL VALVE 1-K10 1930 AUTOMATIC TRANSMISSION CONTROL VALVE 1-K10 1930 AUTOMATIC TRANSMISSION COUNTROL VALVE                                                                                                                                                                                                                                                                                                                                                                                                                                                                                                                                                                                                                                                                                                                                                                                                                                                                                                                                                                                                                                                                                                                                                                                                                                                                                                                                                                                | 1-M04 | 1330   | AIR GLEANER                                                    |        |      |                               | }            |         |              |
| 1-H05 1380 EMISSION CONTROL SYSTEM 1-D06 1400 OIL PUMP & FILTER 1-G06 1500 COOLING SYSTEM 1-N06 1580 BRACKET, PULLEY & BELT 1-G07 1600 CLUTCH DISC & COVER 1-E07 1700 HANUAL TRANSHISSION CASE 1-J07 1710 MANUAL TRANSHISSION GEARS 1-D08 1720 MANUAL TRANSHISSION CHANGE CON TROL SYSTEM 1-F08 1800 ENGINE ELECTRICAL SYSTEM 1-F08 1800 ENGINE ELECTRICAL SYSTEM 1-K08 1840 STARTER (NT) 1-H08 1840 STARTER (NT) 1-H08 1840 STARTER (NT) 1-D09 1910 AUTOMATIC TRANSHISSION TORQUE CONVERTER, OIL PUMP & PIPTNGS 1-I09 1920 AUTOMATIC TRANSHISSION CASE & HAIN CONTROL SYSTEM 1-K18 1936 AUTOMATIC TRANSHISSION CONTROL VALVE                                                                                                                                                                                                                                                                                                                                                                                                                                                                                                                                                                                                                                                                                                                                                                                                                                                                                                                                                                                                                                                                                                                                                                                                                                                                                                                                                                                                                                                                                                  | 1-005 | 1364   | THROTTLE BODY                                                  |        |      |                               |              |         |              |
| 1-D06 1400 DIL PUMP & FILTER 1-G06 1500 COOLING SYSTEM 1-N06 1580 BRACKET, PULLEY & BELT 1-C07 1600 CLUTCH DISC & COVER 1-E07 1700 MANUAL TRANSMISSION CASE 1-J07 1710 MANUAL TRANSMISSION CHANGE CON TROL SYSTEM 1-D08 1720 MANUAL TRANSMISSION CHANGE CON TROL SYSTEM 1-F08 1800 ENGINE ELECTRICAL SYSTEM 1-108 1830 ALTERNATOR 1-K08 1840 A STARTER (AT) 1-M08 1840 A STARTER (AT) 1-D09 1910 AUTOMATIC TRANSMISSION TORQUE CONVERTER, OIL PUMP & PIPINGS 1-I09 1920 AUTOMATIC TRANSMISSION CASE & MATOMATIC TRANSMISSION CONTROL VALVE 1-K10 1930 AUTOMATIC TRANSMISSION CONTROL VALVE                                                                                                                                                                                                                                                                                                                                                                                                                                                                                                                                                                                                                                                                                                                                                                                                                                                                                                                                                                                                                                                                                                                                                                                                                                                                                                                                                                                                                                                                                                                                     | 1-F05 | 1371   | AIR PUMP & AIR CONTROL VALVE                                   |        |      |                               |              | ]       |              |
| 1-G06 1500 COOLING SYSTEM 1-N06 1580 BRACKET, PULLEY & BELT 1-C07 1600 CLUTCH DISC & COVER 1-E07 1700 MANUAL TRANSMISSION CASE 1-J07 1710 MANUAL TRANSMISSION GEARS 1-J08 1720 MANUAL TRANSMISSION CHANGE CON TROL SYSTEM 1-F08 1800 ENGINE ELECTRICAL SYSTEM 1-108 1830 ALTERNATOR 1-K08 1840 A STARTER (AT) 1-N08 1840 A STARTER (AT) 1-D09 1910 AUTOMATIC TRANSMISSION TORQUE CONVERTER, OIL PUMP & PIPINGS 1-I09 1920 AUTOMATIC TRANSMISSION CONTROL VALVE 1-K10 1930 AUTOMATIC TRANSMISSION CONTROL VALVE 1-K10 1930 AUTOMATIC TRANSMISSION CONTROL VALVE                                                                                                                                                                                                                                                                                                                                                                                                                                                                                                                                                                                                                                                                                                                                                                                                                                                                                                                                                                                                                                                                                                                                                                                                                                                                                                                                                                                                                                                                                                                                                                 | 1-405 | 1380   | EMISSION CONTROL SYSTEM                                        |        |      |                               | <u> </u><br> |         |              |
| 1-N06 1580 BRACKET, PULLEY & BELT 1-C07 1600 CLUTCH DISC & COVER 1-E07 1700 MANUAL TRANSHISSION CASE 1-J07 1710 MANUAL TRANSHISSION GEARS 1-D08 1720 MANUAL TRANSHISSION CHANGE CON TOLL SYSTEM 1-F08 1800 ENGINE ELECTRICAL SYSTEM 1-108 1830 ALTERNATOR 1-K08 1840 STARTER (AT) 1-H08 1840 A STARTER (AT) 1-D09 1910 AUTOMATIC TRANSHISSION TORQUE CONVERTER, OIL PUMP & PIPINGS 1-109 1920 AUTOMATIC TRANSHISSION CONTROL VALVE 1-C10 1925 AUTOMATIC TRANSHISSION CONTROL VALVE 1-K16 1930 AUTOMATIC TRANSHISSION CONTROL                                                                                                                                                                                                                                                                                                                                                                                                                                                                                                                                                                                                                                                                                                                                                                                                                                                                                                                                                                                                                                                                                                                                                                                                                                                                                                                                                                                                                                                                                                                                                                                                   | 1-006 | 1400   | DIL PUNP & FILTER                                              |        |      |                               |              |         |              |
| 1-C07 1600 CLUTCH DISC & COVER 1-E07 1700 MANUAL TRANSMISSION CASE 1-J07 1710 MANUAL TRANSMISSION GEARS 1-D08 1720 MANUAL TRANSMISSION CHANGE CON TROL SYSTEM 1-F08 1800 ENGINE ELECTRICAL SYSTEM 1-108 1830 ALTERNATOR 1-K08 1840 STARTER (MT) 1-M08 1840 A STARTER (AT) 1-D09 1910 AUTOMATIC TRANSMISSION TORQUE CONVERTER, 011 PUMP & PIPINGS 1-109 1920 AUTOMATIC TRANSMISSION CASE & MAIN CONTROL SYSTEM 1-C10 1925 AUTOMATIC TRANSMISSION CONTROL VALVE 1-K16 1930 AUTOMATIC TRANSMISSION CONTROL VALVE                                                                                                                                                                                                                                                                                                                                                                                                                                                                                                                                                                                                                                                                                                                                                                                                                                                                                                                                                                                                                                                                                                                                                                                                                                                                                                                                                                                                                                                                                                                                                                                                                  | 1-606 | 1500   | COOLING SYSTEM                                                 |        |      |                               |              |         |              |
| 1-E07 1700 MANUAL TRANSMISSION CASE 1-J07 1710 MANUAL TRANSMISSION GEARS 1-D08 1720 MANUAL TRANSMISSION CHANGE CON TROL SYSTEM 1-F08 1800 ENGINE ELECTRICAL SYSTEM 1-108 1830 ALTERNATOR 1-K08 1840 STARTER (NT) 1-M08 1840 A STARTER (AT) 1-D09 1910 AUTOMATIC TRANSMISSION TORQUE CONVERTER, DIL PUMP & PIPINGS 1-109 1920 AUTOMATIC TRANSMISSION CASE & MAIN CONTROL SYSTEM 1-C10 1925 AUTOMATIC TRANSMISSION CONTROL VALVE 1-K18 1930 AUTOMATIC TRANSMISSION CONTROL AUTOMATIC TRANSMISSION CONTROL VALVE 1-K18 1930 AUTOMATIC TRANSMISSION CONTROL                                                                                                                                                                                                                                                                                                                                                                                                                                                                                                                                                                                                                                                                                                                                                                                                                                                                                                                                                                                                                                                                                                                                                                                                                                                                                                                                                                                                                                                                                                                                                                        | 1-N06 | 1580   | BRACKET, PULLEY & BELT                                         |        |      |                               | ŀ            |         |              |
| 1-J07 1710 MANUAL TRANSHISSION GEARS 1-D08 1720 MANUAL TRANSHISSION CHANGE CON TROL SYSTEM 1-F08 1800 ENGINE ELECTRICAL SYSTEM 1-I08 1830 ALTERNATOR 1-K08 1840 STARTER (AT) 1-H08 1840 A STARTER (AT) 1-C09 1850 BATTERY 1-D09 1910 AUTONATIC TRANSHISSION TORQUE CONVERTER, OIL PUMP & PIPINGS 1-I09 1920 AUTONATIC TRANSHISSION CASE & HAIN CONTROL SYSTEM 1-C10 1925 AUTOMATIC TRANSHISSION CONTROL 1-K10 1930 AUTONATIC TRANSHISSION CLUTCHE                                                                                                                                                                                                                                                                                                                                                                                                                                                                                                                                                                                                                                                                                                                                                                                                                                                                                                                                                                                                                                                                                                                                                                                                                                                                                                                                                                                                                                                                                                                                                                                                                                                                              | 1-C07 | 1600   | CLUTCH DISC & COVER                                            |        |      |                               |              |         |              |
| 1-D08 1720 HANUAL TRANSMISSION CHANGE CON TROL SYSTEM  1-F08 1800 ENGINE ELECTRICAL SYSTEM  1-I08 1830 ALTERNATOR  1-K08 1840 STARTER (AT)  1-H08 1840 A STARTER (AT)  1-C09 1850 BATTERY  1-D09 1910 AUTOMATIC TRANSMISSION TORQUE CONVERTER, OIL PUMP & PIPINGS  1-I09 1920 AUTOMATIC TRANSMISSION CASE & MAIN CONTROL SYSTEM  1-C10 1925 AUTOMATIC TRANSMISSION CONTROL  1-K10 1930 AUTOMATIC TRANSMISSION CONTROL                                                                                                                                                                                                                                                                                                                                                                                                                                                                                                                                                                                                                                                                                                                                                                                                                                                                                                                                                                                                                                                                                                                                                                                                                                                                                                                                                                                                                                                                                                                                                                                                                                                                                                          | 1-E07 | 1706   | MANUAL TRANSMISSION CASE                                       |        |      |                               |              |         |              |
| TROL SYSTEM  1-F08 1800 ENGINE ELECTRICAL SYSTEM  1-108 1830 ALTERNATOR  1-K08 1840 STARTER (NT)  1-H08 1840 A STARTER (AT)  1-C09 1850 BATTERY  1-D09 1910 AUTOMATIC TRANSMISSION TORQUE CONVERTER, OIL PUNP & PIPINGS  1-109 1920 AUTOMATIC TRANSMISSION CASE & MAIN CONTROL SYSTEM  1-C10 1925 AUTOMATIC TRANSMISSION CONTROL  1-K10 1930 AUTOMATIC TRANSMISSION CONTROL                                                                                                                                                                                                                                                                                                                                                                                                                                                                                                                                                                                                                                                                                                                                                                                                                                                                                                                                                                                                                                                                                                                                                                                                                                                                                                                                                                                                                                                                                                                                                                                                                                                                                                                                                    | 1-J07 | 1710   | MANUAL TRANSMISSION GEARS                                      |        |      |                               |              |         |              |
| 1-108 1830 ALTERNATOR  1-K08 1840 STARTER (NT)  1-H08 1840 A STARTER (AT)  1-C09 1850 BATTERY  1-D09 1910 AUTOMATIC TRANSMISSION TORQUE CONVERTER, OIL PUMP & PIPINGS  1-109 1920 AUTOMATIC TRANSMISSION CASE & MAIN CONTROL SYSTEM  1-C10 1925 AUTOMATIC TRANSMISSION CONTROL  1-K16 1930 AUTOMATIC TRANSMISSION CONTROL                                                                                                                                                                                                                                                                                                                                                                                                                                                                                                                                                                                                                                                                                                                                                                                                                                                                                                                                                                                                                                                                                                                                                                                                                                                                                                                                                                                                                                                                                                                                                                                                                                                                                                                                                                                                      | 1-D08 | 1720   | MANUAL TRANSMISSION CHANGE CON<br>TROL SYSTEM                  |        |      |                               |              |         |              |
| 1-K08 1840 STARTER (NT)  1-M08 1840 A STARTER (AT)  1-C09 1850 BATTERY  1-D09 1910 AUTOMATIC TRANSMISSION TORQUE CONVERTER, OIL PUMP & PIPINGS  1-109 1920 AUTOMATIC TRANSMISSION CASE & MAIN CONTROL SYSTEM  1-C10 1925 AUTOMATIC TRANSMISSION CONTROL  1-K10 1930 AUTOMATIC TRANSMISSION CONTROL                                                                                                                                                                                                                                                                                                                                                                                                                                                                                                                                                                                                                                                                                                                                                                                                                                                                                                                                                                                                                                                                                                                                                                                                                                                                                                                                                                                                                                                                                                                                                                                                                                                                                                                                                                                                                             | 1-F08 | 1800   | ENGINE ELECTRICAL SYSTEM                                       |        |      |                               |              |         |              |
| 1-H08 1840 A STARTER (AT)  1-C09 1850 BATTERY  1-D09 1910 AUTOMATIC TRANSMISSION TORQUE CONVERTER, OIL PUMP & PIPINGS  1-109 1920 AUTOMATIC TRANSMISSION CASE & MAIN CONTROL SYSTEM  1-C10 1925 AUTOMATIC TRANSMISSION CONTROL  1-K10 1930 AUTOMATIC TRANSMISSION CONTROL                                                                                                                                                                                                                                                                                                                                                                                                                                                                                                                                                                                                                                                                                                                                                                                                                                                                                                                                                                                                                                                                                                                                                                                                                                                                                                                                                                                                                                                                                                                                                                                                                                                                                                                                                                                                                                                      | 1-108 | 1830   | ALTERNATOR                                                     |        |      |                               |              |         |              |
| 1-C09 1850 BATTERY 1-D09 1910 AUTOMATIC TRANSMISSION TORQUE CONVERTER, OIL PUMP & PIPINGS 1-109 1920 AUTOMATIC TRANSMISSION CASE & MAIN CONTROL SYSTEM 1-C10 1925 AUTOMATIC TRANSMISSION CONTROL VALVE 1-K16 1930 AUTOMATIC TRANSMISSION CLUTCHE                                                                                                                                                                                                                                                                                                                                                                                                                                                                                                                                                                                                                                                                                                                                                                                                                                                                                                                                                                                                                                                                                                                                                                                                                                                                                                                                                                                                                                                                                                                                                                                                                                                                                                                                                                                                                                                                               | 1-K08 | 1840   | STARTER<br>(NT)                                                |        |      |                               |              |         |              |
| 1-D09 1910 AUTOMATIC TRANSMISSION TORQUE CONVERTER, OIL PUNP & PIPINGS 1-109 1920 AUTOMATIC TRANSMISSION CASE & MAIN CONTROL SYSTEM 1-C10 1925 AUTOMATIC TRANSMISSION CONTROL VALVE 1-K16 1930 AUTOMATIC TRANSMISSION CLUTCHE                                                                                                                                                                                                                                                                                                                                                                                                                                                                                                                                                                                                                                                                                                                                                                                                                                                                                                                                                                                                                                                                                                                                                                                                                                                                                                                                                                                                                                                                                                                                                                                                                                                                                                                                                                                                                                                                                                  | 1-H08 | 1840 A | STARTER<br>(AT)                                                |        |      |                               |              |         |              |
| CONVERTER, OIL PUMP & PIPINGS  1-109 1920 AUTOMATIC TRANSMISSION CASE & HAIN CONTROL SYSTEM  1-Clo 1925 AUTOMATIC TRANSMISSION CONTROL VALVE  1-K18 1930 AUTOMATIC TRANSMISSION CLUTCHE                                                                                                                                                                                                                                                                                                                                                                                                                                                                                                                                                                                                                                                                                                                                                                                                                                                                                                                                                                                                                                                                                                                                                                                                                                                                                                                                                                                                                                                                                                                                                                                                                                                                                                                                                                                                                                                                                                                                        | 1-C09 | 1850   | BATTERY                                                        |        |      |                               |              |         |              |
| 1-C10 1925 AUTOMATIC TRANSMISSION CONTROL VALVE  1-K18 1936 AUTOMATIC TRANSMISSION CLUTCHE                                                                                                                                                                                                                                                                                                                                                                                                                                                                                                                                                                                                                                                                                                                                                                                                                                                                                                                                                                                                                                                                                                                                                                                                                                                                                                                                                                                                                                                                                                                                                                                                                                                                                                                                                                                                                                                                                                                                                                                                                                     | 1-009 | 1910   | AUTOMATIC TRANSMISSION TORQUE<br>CONVERTER, OIL PUMP & PIPINGS |        |      |                               |              |         |              |
| 1-K18 1930 AUTOMATIC TRANSHISSION CLUTCHE                                                                                                                                                                                                                                                                                                                                                                                                                                                                                                                                                                                                                                                                                                                                                                                                                                                                                                                                                                                                                                                                                                                                                                                                                                                                                                                                                                                                                                                                                                                                                                                                                                                                                                                                                                                                                                                                                                                                                                                                                                                                                      | 1-109 | 1920   | AUTONATIC TRANSMISSION CASE & MAIN CONTROL SYSTEM              |        |      |                               |              |         |              |
| 1-K18 1930 AUTONATIC TRANSMISSION CLUTCHE S & PLANETARY GEARS                                                                                                                                                                                                                                                                                                                                                                                                                                                                                                                                                                                                                                                                                                                                                                                                                                                                                                                                                                                                                                                                                                                                                                                                                                                                                                                                                                                                                                                                                                                                                                                                                                                                                                                                                                                                                                                                                                                                                                                                                                                                  | 1-C10 | 1925   | AUTOMATIC TRANSMISSION CONTROL VALVE                           |        |      |                               |              |         |              |
|                                                                                                                                                                                                                                                                                                                                                                                                                                                                                                                                                                                                                                                                                                                                                                                                                                                                                                                                                                                                                                                                                                                                                                                                                                                                                                                                                                                                                                                                                                                                                                                                                                                                                                                                                                                                                                                                                                                                                                                                                                                                                                                                | 1-K18 | 1930   | AUTOMATIC TRANSMISSION CLUTCHE<br>S & PLANETARY GEARS          |        |      |                               |              |         |              |