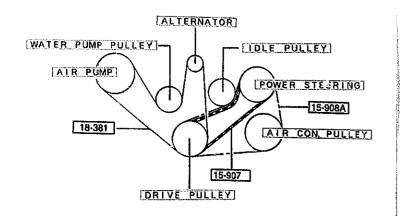

SECTION NAME INDEX (ENGINE)

| 1-03   100                                                                                                                                                                                                                                                                                                                                                                                                                                                                                                                                                                                                                                                                                                                                                                                                                                                                                                                                                                                                                                                                                                                                                                                                                                                                                                                                                                                                                                                                                                                                                                                                                                                                                                                                                                                                                                                                                                                                                                                                                                                                                                                     | LO.NO | SEC.NO | SECTION NAME                                                   | 10 410 |      | TION NAME INDEX (ENGINE)      | 1            |         | r            |
|--------------------------------------------------------------------------------------------------------------------------------------------------------------------------------------------------------------------------------------------------------------------------------------------------------------------------------------------------------------------------------------------------------------------------------------------------------------------------------------------------------------------------------------------------------------------------------------------------------------------------------------------------------------------------------------------------------------------------------------------------------------------------------------------------------------------------------------------------------------------------------------------------------------------------------------------------------------------------------------------------------------------------------------------------------------------------------------------------------------------------------------------------------------------------------------------------------------------------------------------------------------------------------------------------------------------------------------------------------------------------------------------------------------------------------------------------------------------------------------------------------------------------------------------------------------------------------------------------------------------------------------------------------------------------------------------------------------------------------------------------------------------------------------------------------------------------------------------------------------------------------------------------------------------------------------------------------------------------------------------------------------------------------------------------------------------------------------------------------------------------------|-------|--------|----------------------------------------------------------------|--------|------|-------------------------------|--------------|---------|--------------|
| 1-003 1040 DIT PAMP REAR HOUSING 1-KII 1950 DIT PAMP REAR HOUSING  |       |        |                                                                |        |      |                               | LO.NO        | SEC. NO | SECTION NAME |
| 1-603 1040 OIL PAN, FRONT & REAR HOUSING 1-103 1100 ECCENTRIC SNAFT & FLYWHEEL 1-HII 1-05 1110 ROTORS & RELATED PARTS 1-03 1300 INLET MANIFOLD 1-04 1311 INTER COBLER 1-04 1312 TURBO CHARGER 1-04 1312 TURBO CHARGER 1-04 1325 FUEL SYSTEM 1-05 1364 THROTTLE BODY 1-08 1364 THROTTLE BODY 1-08 1371 AIR PUMP & AIR CONTROL SYSTEM 1-08 1500 COLING SYSTEM 1-08 1500 COLING SYSTEM 1-08 1500 COLING SYSTEM 1-09 1500 COLING SYSTEM 1-09 1710 MANUAL TRANSMISSION CASE 1-104 1500 COLING SYSTEM 1-105 1510 AIR CLEARER 1-106 1500 COLING SYSTEM 1-107 1710 MANUAL TRANSMISSION CASE 1-108 1600 COLING SYSTEM 1-109 1710 MANUAL TRANSMISSION CASE 1-100 1800 ALTERNATOR SYSTEM 1-100 1800 ALTERNATOR SYSTEM 1-100 1800 AUTOMATIC TRANSMISSION CASE & MAIN CONTROL SYSTEM 1-109 1910 AUTOMATIC TRANSMISSION CASE & MAIN CONTROL SYSTEM 1-109 1910 AUTOMATIC TRANSMISSION CASE & MAIN CONTROL SYSTEM ORDER STATER 1-109 1910 AUTOMATIC TRANSMISSION CASE & MAIN CONTROL SYSTEM ORDER STATER 1-109 1910 AUTOMATIC TRANSMISSION CASE & MAIN CONTROL SYSTEM ORDER STATER 1-109 1910 AUTOMATIC TRANSMISSION CASE & MAIN CONTROL SYSTEM ORDER STATER 1-109 1910 AUTOMATIC TRANSMISSION CASE & MAIN CONTROL SYSTEM ORDER STATER 1-109 1910 AUTOMATIC TRANSMISSION CONTROL 1-109 1920 AUTOMATIC TRANSMISSION CONTROL                                                                                                                                                                                                                                                                                                                                                                                                                                                                                                                                                                                                                                                                                                       |       |        |                                                                | T-HII  | 1940 | R, LOW & REVERSE PISTON       | }            |         |              |
| 1-103 1100 ECCENTRIC SMATT & FLYWHEEL 1-03 1100 INLET MANIFOLD EXAMST MANIFOLD INLET MANIFOLD INLET MANIFOLD INLET MANIFOLD INLET MANIFOLD INTER COOLER INTERCE COOLER  | 1     |        |                                                                | 1-K11  | 1950 | AUTOMATIC TRANSMISSION MANUAL |              |         | +            |
| 1-103 1310 INLET MANIFOLD 1-104 1310 INLET MANIFOLD 1-104 1310 EXHAUST MANIFOLD 1-104 1311 INTER COOLER 1-104 1312 TIWIN TURBO CHARGER 1-104 1325 FULL SYSTEM 1-104 1320 FULL SYSTEM 1-104 1320 FULL SYSTEM 1-105 1364 THROTTLE BODY 1-105 1364 THROTTLE BODY 1-105 1360 FULL SYSTEM 1-106 1300 FULL SYSTEM 1-106 1300 FULL SYSTEM 1-107 1500 FULL SYSTEM 1-108 1380 FULL SYSTEM 1-109 1380 FULL SYSTEM 1-109 1380 FULL SYSTEM 1-109 1380 FULL SYSTEM 1-109 1-109 ISO COULTE SYSTEM 1-109 1-109 ISO FULL SYSTEM 1-109 1-109 ISO FULL SYSTEM 1-109 ISO FULL |       |        |                                                                | 1-M11  | 1040 |                               | ŀ            | 1       |              |
| 1-MO3 1300 INLET MANIFOLD 1-C04 1310 EMAUST MANIFOLD 1-C04 1311 INTER COLER 1-C04 1312 TURBO CHARGER 1-C04 1312 TURBO CHARGER 1-C04 1312 FURL SYSTEM 1-C04 1325 FUEL SYSTEM 1-MO4 1335 FUEL DISTRIBUTOR 1-MO4 1330 AIR CLEARER 1-MO4 1340 AIR CLEARER 1-MO5 1351 AIR PUMP & AIR CONTROL VALVE 1-F05 1371 AIR PUMP & AIR CONTROL SYSTEM 1-MO6 1400 OIL PUMP & FILTER 1-MO6 1500 COOLING SYSTEM 1-MO6 1500 COULING SYSTEM 1-MO6 1500 COULING SYSTEM 1-MO6 1500 CLUTCH DISC & COVER 1-E07 1700 MANUAL TRANSMISSION CASE 1-MO1 1770 MANUAL TRANSMISSION CARGE CON TOOL SYSTEM 1-MO8 1840 ALTERNATOR 1-F08 1800 ENGINE ELECTRICAL SYSTEM 1-MO8 1840 ALTERNATOR 1-MO8 1840 ALTERNATOR 1-MO8 1840 ALTERNATOR 1-MO8 1840 ALTERNATOR 1-MO9 1910 ANTIFER TO THE PUMP & PIPTINGS CONTROL SYSTEM 1-MO9 1910 ANTIFER TO THE PUMP & PIPTINGS CONTROL SYSTEM 1-MO9 1910 ANTIFER TO THE PUMP & PIPTINGS CONTROL SYSTEM 1-MO9 1910 ANTIFER TO THE PUMP & PIPTINGS CONTROL SYSTEM CONTROL SYSTEM CONTROL SANTANT TO THE PUMP & PIPTINGS CONTROL SYSTEM CONTROL SANTANT TO THE PUMP & PIPTINGS CONTROL SYSTEM CONTROL SANTANT TO THE PUMP & PIPTINGS CONTROL SANTANT TO THE PU | 1     |        |                                                                | 4-441  | 1760 | & SEAL KIT                    |              |         |              |
| 1-C04 1310 EXHAUST MANIFOLD 1-D04 1311 INTER COOLER 1-E04 1312 TURBO CHARGER 1-E04 1313 TWIN YURBO AIR INTAKE SYSTEM 1-F04 1320 FUEL SYSTEM 1-R04 1325 FUEL DISTRIBUTOR 1-R04 1325 FUEL SYSTEM 1-R04 1325 FUEL SYSTEM 1-R05 1371 AIR PUMP & AIR CONTROL VALVE 1-F05 1371 AIR PUMP & AIR CONTROL VALVE 1-F05 1371 AIR PUMP & FILTER 1-R06 1500 COOLING SYSTEM 1-R06 1500 COOLING SYSTEM 1-R06 1500 COOLING SYSTEM 1-R07 1700 MANUAL TRANSHISSION CASE 1-G07 1710 MANUAL TRANSHISSION CASE 1-G07 1710 MANUAL TRANSHISSION CANE 1-F08 1800 ENGINE ELECTRICAL SYSTEM 1-R08 1800 ENGINE ELECTRICAL SYSTEM 1-R08 1840 A STAPTER 1-R08 1840 A STAPTER 1-R09 1910 AUTOMATIC TRANSHISSION TORQUE CONCERNING SYSTEM 1-R09 1910 AUTOMATIC TRANSHISSION CONTROL 1-C09 1850 BATTERY 1-R09 1870 AUTOMATIC TRANSHISSION CONTROL 1-R09 1910 AUTOMATIC TRANSHISSION CONTROL 1-C10 1925 AUTOMATIC TRANSHISSION CONTROL 1-C10 1925 AUTOMATIC TRANSHISSION CONTROL 1-C10 1925 AUTOMATIC TRANSHISSION CONTROL 1-R10 1920 AUTOMATIC TRANSHISSION CONTROL 1 | 1     | i      |                                                                | 1      |      |                               |              |         |              |
| 1-D04 1311 INTER CODLER 1-E04 1312 TURBO CHARGER 1-G04 1313 TWIN TURBO AIR INTAKE SYSTEM 1-F04 1325 FUEL DISTRIBUTOR 1-H04 1320 AIR CLEAMER 1-H05 1364 TUROTTLE BODY 1-F05 1371 AIR PUMP & AIR CONTROL VALVE 1-F05 1371 AIR PUMP & AIR CONTROL SYSTEM 1-H05 1580 EMISSION CONTROL SYSTEM 1-H06 1500 COOLING SYSTEM 1-H06 1500 BRACKET, PULLEY & BELT 1-C07 1600 CLUTCH DISC & COVER 1-E07 1700 HANUAL TRANSHISSION CASE 1-J07 1710 MANUAL TRANSHISSION GEARS 1-J08 1720 MANUAL TRANSHISSION CHANGE CON 1-F08 1800 EMISSION CHANGE CON 1-F08 1800 EMISSION CHANGE CON 1-F08 1800 STEPTER 1-F08 1800 AUTOMATIC TRANSHISSION TORQUE 1-H09 1910 AUTOMATIC TRANSHISSION CONTROL 1-H09 1910 AUTOMATIC TRANSHISSION CONTROL 1-H09 1920 AUTOMATIC TRANSHISSION CONTROL 1-C10 1925 AUTOMATIC TRANSHISSION CONTROL 1-K10 192 | 1     |        |                                                                |        |      |                               |              | ļ       |              |
| 1-604   1312                                                                                                                                                                                                                                                                                                                                                                                                                                                                                                                                                                                                                                                                                                                                                                                                                                                                                                                                                                                                                                                                                                                                                                                                                                                                                                                                                                                                                                                                                                                                                                                                                                                                                                                                                                                                                                                                                                                                                                                                                                                                                                                   | 1     |        |                                                                |        |      |                               | İ            |         |              |
| 1-104 1320 FUEL SYSTEM 1-K04 1325 FUEL DISTRIBUTOR 1-H04 1330 AIR CLEANER 1-D05 1364 THROTTLE BODY 1-F05 1371 AIR PUMP & AIR CONTROL VALVE 1-H05 1380 ENISSION CONTROL SYSTEM 1-D06 1400 OIL PUMP & FILTER 1-H06 1500 COOLING SYSTEM 1-H06 1500 CLUTCH DISC & COVER 1-H07 1700 MANUAL TRANSMISSION CASE 1-E07 1700 MANUAL TRANSMISSION CASE 1-D07 1710 MANUAL TRANSMISSION CHANGE CON TROL SYSTEM 1-F08 1800 ENGINE ELECTRICAL SYSTEM 1-H08 1840 A STARTER 1-H08 1840 A STARTER 1-H09 1850 DATTERY 1-D09 1910 AUTOMATIC TRANSMISSION TORQUE CON TROL SYSTEM 1-109 1920 AUTOMATIC TRANSMISSION CONTROL VALVE 1-C01 1925 AUTOMATIC TRANSMISSION CONTROL VALVE 1-K10 1935 AUTOMATIC TRANSMISSION CONTROL VALVE                                                                                                                                                                                                                                                                                                                                                                                                                                                                                                                                                                                                                                                                                                                                                                                                                                                                    | 1-E04 | 1312   |                                                                |        |      |                               |              |         |              |
| 1-104 1320 FUEL SYSTEM 1-K44 1325 FUEL DISTRIBUTOR 1-H04 1339 AIR CLEANER 1-H05 1364 THROTTLE BODY 1-H05 1360 ENISSION CONTROL VALVE 1-H05 1360 ENISSION CONTROL SYSTEM 1-H06 1500 OIL PUMP & FILTER 1-H06 1500 COOLING SYSTEM 1-H06 1500 COOLING SYSTEM 1-H06 1500 COUTON SYSTEM 1-H07 1700 HANDAL TRANSMISSION CASE 1-UCT 1700 HANDAL TRANSMISSION CASE 1-J07 1710 HANDAL TRANSMISSION CHANGE CON TROL SYSTEM 1-H08 1720 HANDAL TRANSMISSION CHANGE CON TROL SYSTEM 1-H08 1840 AIRTHATOR 1-H08 1840 AIRTHATOR 1-H08 1840 AIRTHATOR 1-H08 1840 AIRTHATOR 1-H09 1850 BATTERY 1-H09 1910 AUTOMATIC TRANSMISSION TORGUS CONVERTER, OIL PUMP & FIPTINGS 1-L01 1925 AUTOMATIC TRANSMISSION CONTROL VALVE 1-K10 1920 AUTOMATIC TRANSMISSION CONTROL VALVE                                                                                                                                                                                                                                                                                                                                                                                                                                                                                                                                                                                                                                                                                                                                                                                                                                                                           | 1-604 | 1313   | TWIN TURBO AIR INTAKE SYSTEM                                   |        |      |                               |              | ·       |              |
| 1-004 1330 AIR CLEAMER 1-005 1364 THROTTLE BODY 1-F05 1371 AIR PUMP & AIR CONTROL VALVE 1-H05 1380 EMISSION CONTROL SYSTEM 1-D06 1400 OIL PUMP & FILTER COOLING SYSTEM 1-N06 1500 COULTHG SYSTEM 1-N06 1500 BRACKET, PULLEY & BELT 1-C07 1600 CLUTCH DISC & COVER 1-E07 1700 MANUAL TRANSMISSION CASE 1-J07 1710 MANUAL TRANSMISSION GEARS 1-D08 1720 MANUAL TRANSMISSION CHANGE CON TROL SYSTEM 1-F08 1800 ENGINE ELECTRICAL SYSTEM 1-100 1804 A STARTER (AT) 1-M08 1840 A STARTER (AT) 1-M09 1850 BATTERY 1-D09 1910 AUTOMATIC TRANSMISSION CONTROL VALVE AND AUTOMATIC TRANSMISSION CONTROL VALVE AUTOMATIC TRANSMISSION | 1-104 | 1320   |                                                                |        |      |                               | ĺ            |         |              |
| 1-D05 1364 THROTTLE BODY 1-F05 1371 AIR PUMP & AIR CONTROL VALVE 1-H05 1380 EMISSION CONTROL SYSTEM 1-D06 1400 OIL PUMP & FILTER 1-G06 1500 COOLING SYSTEM 1-H06 1580 BRACKET, PULLEY & BELT 1-G07 1600 CLUTCH DISC & COVER 1-E07 1700 MAMUAL TRANSMISSION CASE 1-J07 1710 MAMUAL TRANSMISSION GEARS 1-J07 1710 MAMUAL TRANSMISSION CHANGE CON TROL SYSTEM 1-D08 1720 MANUAL TRANSMISSION CHANGE CON TROL SYSTEM 1-F08 1800 ENGINE ELECTRICAL SYSTEM 1-108 1830 ALTERNATOR 1-K08 1840 STARTER (XT) 1-H08 1840 A STARTER (XT) 1-C09 1850 BATTERY 1-109 1910 AUTOMATIC TRANSMISSION CASE & MAIN CONTROL SYSTEM 1-109 1920 AUTOMATIC TRANSMISSION CASE & MAIN CONTROL SYSTEM 1-C10 1925 AUTOMATIC TRANSMISSION CONTROL VALVE 1-K18 1930 AUTOMATIC TRANSMISSION CONTROL VALVE                                                                                                                                                                                                                                                                                                                                                                                                                                                                                                                                                                                                                                                                                                                                                                                                                                                                                                                                                                                                                                                                                                                                                                                                                                                                                                                                                      | 1-K04 | 1325   | FUEL DISTRIBUTOR                                               |        |      |                               | İ            |         |              |
| 1-F05 1371 AIR PUMP & AIR CONTROL VALVE 1-H05 1380 EMISSION CONTROL SYSTEM 1-D06 1400 DIL PUMP & FILTER 1-G04 1500 COOLING SYSTEM 1-N06 1580 BRACKET, PULLEY & BELT 1-C07 1600 CLUTCH DISC & COWER 1-E07 1700 MAHUAL TRANSMISSION CASE 1-J07 1710 MAHUAL TRANSMISSION GEARS 1-J08 1720 MAHUAL TRANSMISSION CHANGE CON TROL SYSTEM 1-F08 1800 ENGINE ELECTRICAL SYSTEM 1-F08 1800 ENGINE ELECTRICAL SYSTEM 1-H08 1840 STARTER 1-H08 1840 STARTER CMT7 1-C09 1850 BATTERY 1-D09 1910 AUTOMATIC TRANSMISSION TORQUE CONVERTER, OIL PUMP & PIFINGS 1-C10 1925 AUTOMATIC TRANSMISSION CONTROL VALVE 1-K10 1930 AUTOMATIC TRANSMISSION CONTROL VALVE 1-K10 1930 AUTOMATIC TRANSMISSION CONTROL VALVE 1-K10 1930 AUTOMATIC TRANSMISSION COUNTROL VALVE                                                                                                                                                                                                                                                                                                                                                                                                                                                                                                                                                                                                                                                                                                                                                                                                                                                                                                                                                                                                                                                                                                                                                                                                                                                                                                                                                                                | 1-M04 | 1330   | AIR GLEANER                                                    |        |      |                               | }            |         |              |
| 1-H05 1380 EMISSION CONTROL SYSTEM 1-D06 1400 OIL PUMP & FILTER 1-G06 1500 COOLING SYSTEM 1-N06 1580 BRACKET, PULLEY & BELT 1-G07 1600 CLUTCH DISC & COVER 1-E07 1700 HANUAL TRANSHISSION CASE 1-J07 1710 MANUAL TRANSHISSION GEARS 1-D08 1720 MANUAL TRANSHISSION CHANGE CON TROL SYSTEM 1-F08 1800 ENGINE ELECTRICAL SYSTEM 1-F08 1800 ENGINE ELECTRICAL SYSTEM 1-K08 1840 STARTER (NT) 1-H08 1840 STARTER (NT) 1-H08 1840 STARTER (NT) 1-D09 1910 AUTOMATIC TRANSHISSION TORQUE CONVERTER, OIL PUMP & PIPTNGS 1-I09 1920 AUTOMATIC TRANSHISSION CASE & HAIN CONTROL SYSTEM 1-K18 1936 AUTOMATIC TRANSHISSION CONTROL VALVE                                                                                                                                                                                                                                                                                                                                                                                                                                                                                                                                                                                                                                                                                                                                                                                                                                                                                                                                                                                                                                                                                                                                                                                                                                                                                                                                                                                                                                                                                                  | 1-005 | 1364   | THROTTLE BODY                                                  |        |      |                               |              |         |              |
| 1-D06 1400 DIL PUMP & FILTER 1-G06 1500 COOLING SYSTEM 1-N06 1580 BRACKET, PULLEY & BELT 1-C07 1600 CLUTCH DISC & COVER 1-E07 1700 MANUAL TRANSMISSION CASE 1-J07 1710 MANUAL TRANSMISSION CHANGE CON TROL SYSTEM 1-D08 1720 MANUAL TRANSMISSION CHANGE CON TROL SYSTEM 1-F08 1800 ENGINE ELECTRICAL SYSTEM 1-108 1830 ALTERNATOR 1-K08 1840 A STARTER (AT) 1-M08 1840 A STARTER (AT) 1-D09 1910 AUTOMATIC TRANSMISSION TORQUE CONVERTER, OIL PUMP & PIPINGS 1-I09 1920 AUTOMATIC TRANSMISSION CASE & MATOMATIC TRANSMISSION CONTROL VALVE 1-K10 1930 AUTOMATIC TRANSMISSION CONTROL VALVE                                                                                                                                                                                                                                                                                                                                                                                                                                                                                                                                                                                                                                                                                                                                                                                                                                                                                                                                                                                                                                                                                                                                                                                                                                                                                                                                                                                                                                                                                                                                     | 1-F05 | 1371   | AIR PUMP & AIR CONTROL VALVE                                   |        |      |                               |              | ]       |              |
| 1-G06 1500 COOLING SYSTEM 1-N06 1580 BRACKET, PULLEY & BELT 1-C07 1600 CLUTCH DISC & COVER 1-E07 1700 MANUAL TRANSMISSION CASE 1-J07 1710 MANUAL TRANSMISSION GEARS 1-J08 1720 MANUAL TRANSMISSION CHANGE CON TROL SYSTEM 1-F08 1800 ENGINE ELECTRICAL SYSTEM 1-108 1830 ALTERNATOR 1-K08 1840 A STARTER (AT) 1-N08 1840 A STARTER (AT) 1-D09 1910 AUTOMATIC TRANSMISSION TORQUE CONVERTER, OIL PUMP & PIPINGS 1-I09 1920 AUTOMATIC TRANSMISSION CONTROL VALVE 1-K10 1930 AUTOMATIC TRANSMISSION CONTROL VALVE 1-K10 1930 AUTOMATIC TRANSMISSION CONTROL VALVE                                                                                                                                                                                                                                                                                                                                                                                                                                                                                                                                                                                                                                                                                                                                                                                                                                                                                                                                                                                                                                                                                                                                                                                                                                                                                                                                                                                                                                                                                                                                                                 | 1-405 | 1380   | EMISSION CONTROL SYSTEM                                        |        |      |                               | <u> </u><br> |         |              |
| 1-N06 1580 BRACKET, PULLEY & BELT 1-C07 1600 CLUTCH DISC & COVER 1-E07 1700 MANUAL TRANSHISSION CASE 1-J07 1710 MANUAL TRANSHISSION GEARS 1-D08 1720 MANUAL TRANSHISSION CHANGE CON TOLL SYSTEM 1-F08 1800 ENGINE ELECTRICAL SYSTEM 1-108 1830 ALTERNATOR 1-K08 1840 STARTER (AT) 1-H08 1840 A STARTER (AT) 1-D09 1910 AUTOMATIC TRANSHISSION TORQUE CONVERTER, OIL PUMP & PIPINGS 1-109 1920 AUTOMATIC TRANSHISSION CONTROL VALVE 1-C10 1925 AUTOMATIC TRANSHISSION CONTROL VALVE 1-K16 1930 AUTOMATIC TRANSHISSION CONTROL                                                                                                                                                                                                                                                                                                                                                                                                                                                                                                                                                                                                                                                                                                                                                                                                                                                                                                                                                                                                                                                                                                                                                                                                                                                                                                                                                                                                                                                                                                                                                                                                   | 1-006 | 1400   | DIL PUNP & FILTER                                              |        |      |                               |              |         |              |
| 1-C07 1600 CLUTCH DISC & COVER 1-E07 1700 MANUAL TRANSMISSION CASE 1-J07 1710 MANUAL TRANSMISSION GEARS 1-D08 1720 MANUAL TRANSMISSION CHANGE CON TROL SYSTEM 1-F08 1800 ENGINE ELECTRICAL SYSTEM 1-108 1830 ALTERNATOR 1-K08 1840 STARTER (MT) 1-M08 1840 A STARTER (AT) 1-D09 1910 AUTOMATIC TRANSMISSION TORQUE CONVERTER, 011 PUMP & PIPINGS 1-109 1920 AUTOMATIC TRANSMISSION CASE & MAIN CONTROL SYSTEM 1-C10 1925 AUTOMATIC TRANSMISSION CONTROL VALVE 1-K16 1930 AUTOMATIC TRANSMISSION CONTROL VALVE                                                                                                                                                                                                                                                                                                                                                                                                                                                                                                                                                                                                                                                                                                                                                                                                                                                                                                                                                                                                                                                                                                                                                                                                                                                                                                                                                                                                                                                                                                                                                                                                                  | 1-606 | 1500   | COOLING SYSTEM                                                 |        |      |                               |              |         |              |
| 1-E07 1700 MANUAL TRANSMISSION CASE 1-J07 1710 MANUAL TRANSMISSION GEARS 1-D08 1720 MANUAL TRANSMISSION CHANGE CON TROL SYSTEM 1-F08 1800 ENGINE ELECTRICAL SYSTEM 1-108 1830 ALTERNATOR 1-K08 1840 STARTER (NT) 1-M08 1840 A STARTER (AT) 1-D09 1910 AUTOMATIC TRANSMISSION TORQUE CONVERTER, DIL PUMP & PIPINGS 1-109 1920 AUTOMATIC TRANSMISSION CASE & MAIN CONTROL SYSTEM 1-C10 1925 AUTOMATIC TRANSMISSION CONTROL VALVE 1-K18 1930 AUTOMATIC TRANSMISSION CONTROL AUTOMATIC TRANSMISSION CONTROL VALVE 1-K18 1930 AUTOMATIC TRANSMISSION CONTROL                                                                                                                                                                                                                                                                                                                                                                                                                                                                                                                                                                                                                                                                                                                                                                                                                                                                                                                                                                                                                                                                                                                                                                                                                                                                                                                                                                                                                                                                                                                                                                        | 1-N06 | 1580   | BRACKET, PULLEY & BELT                                         |        |      |                               | ŀ            |         |              |
| 1-J07 1710 MANUAL TRANSHISSION GEARS 1-D08 1720 MANUAL TRANSHISSION CHANGE CON TROL SYSTEM 1-F08 1800 ENGINE ELECTRICAL SYSTEM 1-I08 1830 ALTERNATOR 1-K08 1840 STARTER (AT) 1-H08 1840 A STARTER (AT) 1-C09 1850 BATTERY 1-D09 1910 AUTONATIC TRANSHISSION TORQUE CONVERTER, OIL PUMP & PIPINGS 1-I09 1920 AUTONATIC TRANSHISSION CASE & HAIN CONTROL SYSTEM 1-C10 1925 AUTOMATIC TRANSHISSION CONTROL 1-K10 1930 AUTONATIC TRANSHISSION CLUTCHE                                                                                                                                                                                                                                                                                                                                                                                                                                                                                                                                                                                                                                                                                                                                                                                                                                                                                                                                                                                                                                                                                                                                                                                                                                                                                                                                                                                                                                                                                                                                                                                                                                                                              | 1-C07 | 1600   | CLUTCH DISC & COVER                                            |        |      |                               |              |         |              |
| 1-D08 1720 HANUAL TRANSMISSION CHANGE CON TROL SYSTEM  1-F08 1800 ENGINE ELECTRICAL SYSTEM  1-I08 1830 ALTERNATOR  1-K08 1840 STARTER (AT)  1-H08 1840 A STARTER (AT)  1-C09 1850 BATTERY  1-D09 1910 AUTOMATIC TRANSMISSION TORQUE CONVERTER, OIL PUMP & PIPINGS  1-I09 1920 AUTOMATIC TRANSMISSION CASE & MAIN CONTROL SYSTEM  1-C10 1925 AUTOMATIC TRANSMISSION CONTROL  1-K10 1930 AUTOMATIC TRANSMISSION CONTROL                                                                                                                                                                                                                                                                                                                                                                                                                                                                                                                                                                                                                                                                                                                                                                                                                                                                                                                                                                                                                                                                                                                                                                                                                                                                                                                                                                                                                                                                                                                                                                                                                                                                                                          | 1-E07 | 1706   | MANUAL TRANSMISSION CASE                                       |        |      |                               |              |         |              |
| TROL SYSTEM  1-F08 1800 ENGINE ELECTRICAL SYSTEM  1-108 1830 ALTERNATOR  1-K08 1840 STARTER (NT)  1-H08 1840 A STARTER (AT)  1-C09 1850 BATTERY  1-D09 1910 AUTOMATIC TRANSMISSION TORQUE CONVERTER, OIL PUNP & PIPINGS  1-109 1920 AUTOMATIC TRANSMISSION CASE & MAIN CONTROL SYSTEM  1-C10 1925 AUTOMATIC TRANSMISSION CONTROL  1-K10 1930 AUTOMATIC TRANSMISSION CONTROL                                                                                                                                                                                                                                                                                                                                                                                                                                                                                                                                                                                                                                                                                                                                                                                                                                                                                                                                                                                                                                                                                                                                                                                                                                                                                                                                                                                                                                                                                                                                                                                                                                                                                                                                                    | 1-J07 | 1710   | MANUAL TRANSMISSION GEARS                                      |        |      |                               |              |         |              |
| 1-108 1830 ALTERNATOR  1-K08 1840 STARTER (NT)  1-H08 1840 A STARTER (AT)  1-C09 1850 BATTERY  1-D09 1910 AUTOMATIC TRANSMISSION TORQUE CONVERTER, OIL PUMP & PIPINGS  1-109 1920 AUTOMATIC TRANSMISSION CASE & MAIN CONTROL SYSTEM  1-C10 1925 AUTOMATIC TRANSMISSION CONTROL  1-K16 1930 AUTOMATIC TRANSMISSION CONTROL                                                                                                                                                                                                                                                                                                                                                                                                                                                                                                                                                                                                                                                                                                                                                                                                                                                                                                                                                                                                                                                                                                                                                                                                                                                                                                                                                                                                                                                                                                                                                                                                                                                                                                                                                                                                      | 1-D08 | 1720   | MANUAL TRANSMISSION CHANGE CON<br>TROL SYSTEM                  |        |      |                               |              |         |              |
| 1-K08 1840 STARTER (NT)  1-M08 1840 A STARTER (AT)  1-C09 1850 BATTERY  1-D09 1910 AUTOMATIC TRANSMISSION TORQUE CONVERTER, OIL PUMP & PIPINGS  1-109 1920 AUTOMATIC TRANSMISSION CASE & MAIN CONTROL SYSTEM  1-C10 1925 AUTOMATIC TRANSMISSION CONTROL  1-K10 1930 AUTOMATIC TRANSMISSION CONTROL                                                                                                                                                                                                                                                                                                                                                                                                                                                                                                                                                                                                                                                                                                                                                                                                                                                                                                                                                                                                                                                                                                                                                                                                                                                                                                                                                                                                                                                                                                                                                                                                                                                                                                                                                                                                                             | 1-F08 | 1800   | ENGINE ELECTRICAL SYSTEM                                       |        |      |                               |              |         |              |
| 1-H08 1840 A STARTER (AT)  1-C09 1850 BATTERY  1-D09 1910 AUTOMATIC TRANSMISSION TORQUE CONVERTER, OIL PUMP & PIPINGS  1-109 1920 AUTOMATIC TRANSMISSION CASE & MAIN CONTROL SYSTEM  1-C10 1925 AUTOMATIC TRANSMISSION CONTROL  1-K10 1930 AUTOMATIC TRANSMISSION CONTROL                                                                                                                                                                                                                                                                                                                                                                                                                                                                                                                                                                                                                                                                                                                                                                                                                                                                                                                                                                                                                                                                                                                                                                                                                                                                                                                                                                                                                                                                                                                                                                                                                                                                                                                                                                                                                                                      | 1-108 | 1830   | ALTERNATOR                                                     |        |      |                               |              |         |              |
| 1-C09 1850 BATTERY 1-D09 1910 AUTOMATIC TRANSMISSION TORQUE CONVERTER, OIL PUMP & PIPINGS 1-109 1920 AUTOMATIC TRANSMISSION CASE & MAIN CONTROL SYSTEM 1-C10 1925 AUTOMATIC TRANSMISSION CONTROL VALVE 1-K16 1930 AUTOMATIC TRANSMISSION CLUTCHE                                                                                                                                                                                                                                                                                                                                                                                                                                                                                                                                                                                                                                                                                                                                                                                                                                                                                                                                                                                                                                                                                                                                                                                                                                                                                                                                                                                                                                                                                                                                                                                                                                                                                                                                                                                                                                                                               | 1-K08 | 1840   | STARTER<br>(NT)                                                |        |      |                               |              |         |              |
| 1-D09 1910 AUTOMATIC TRANSMISSION TORQUE CONVERTER, OIL PUNP & PIPINGS 1-109 1920 AUTOMATIC TRANSMISSION CASE & MAIN CONTROL SYSTEM 1-C10 1925 AUTOMATIC TRANSMISSION CONTROL VALVE 1-K16 1930 AUTOMATIC TRANSMISSION CLUTCHE                                                                                                                                                                                                                                                                                                                                                                                                                                                                                                                                                                                                                                                                                                                                                                                                                                                                                                                                                                                                                                                                                                                                                                                                                                                                                                                                                                                                                                                                                                                                                                                                                                                                                                                                                                                                                                                                                                  | 1-H08 | 1840 A | STARTER<br>(AT)                                                |        |      |                               |              |         |              |
| CONVERTER, OIL PUMP & PIPINGS  1-109 1920 AUTOMATIC TRANSMISSION CASE & HAIN CONTROL SYSTEM  1-Clo 1925 AUTOMATIC TRANSMISSION CONTROL VALVE  1-K18 1930 AUTOMATIC TRANSMISSION CLUTCHE                                                                                                                                                                                                                                                                                                                                                                                                                                                                                                                                                                                                                                                                                                                                                                                                                                                                                                                                                                                                                                                                                                                                                                                                                                                                                                                                                                                                                                                                                                                                                                                                                                                                                                                                                                                                                                                                                                                                        | 1-C09 | 1850   | BATTERY                                                        |        |      |                               |              |         |              |
| 1-C10 1925 AUTOMATIC TRANSMISSION CONTROL VALVE  1-K18 1936 AUTOMATIC TRANSMISSION CLUTCHE                                                                                                                                                                                                                                                                                                                                                                                                                                                                                                                                                                                                                                                                                                                                                                                                                                                                                                                                                                                                                                                                                                                                                                                                                                                                                                                                                                                                                                                                                                                                                                                                                                                                                                                                                                                                                                                                                                                                                                                                                                     | 1-009 | 1910   | AUTOMATIC TRANSMISSION TORQUE<br>CONVERTER, OIL PUMP & PIPINGS |        |      |                               |              |         |              |
| 1-K18 1930 AUTOMATIC TRANSHISSION CLUTCHE                                                                                                                                                                                                                                                                                                                                                                                                                                                                                                                                                                                                                                                                                                                                                                                                                                                                                                                                                                                                                                                                                                                                                                                                                                                                                                                                                                                                                                                                                                                                                                                                                                                                                                                                                                                                                                                                                                                                                                                                                                                                                      | 1-109 | 1920   | AUTONATIC TRANSMISSION CASE & MAIN CONTROL SYSTEM              |        |      |                               |              |         |              |
| 1-K18 1930 AUTONATIC TRANSMISSION CLUTCHE S & PLANETARY GEARS                                                                                                                                                                                                                                                                                                                                                                                                                                                                                                                                                                                                                                                                                                                                                                                                                                                                                                                                                                                                                                                                                                                                                                                                                                                                                                                                                                                                                                                                                                                                                                                                                                                                                                                                                                                                                                                                                                                                                                                                                                                                  | 1-C10 | 1925   | AUTOMATIC TRANSMISSION CONTROL VALVE                           |        |      |                               |              |         |              |
|                                                                                                                                                                                                                                                                                                                                                                                                                                                                                                                                                                                                                                                                                                                                                                                                                                                                                                                                                                                                                                                                                                                                                                                                                                                                                                                                                                                                                                                                                                                                                                                                                                                                                                                                                                                                                                                                                                                                                                                                                                                                                                                                | 1-K18 | 1930   | AUTOMATIC TRANSMISSION CLUTCHE<br>S & PLANETARY GEARS          |        |      |                               |              |         |              |