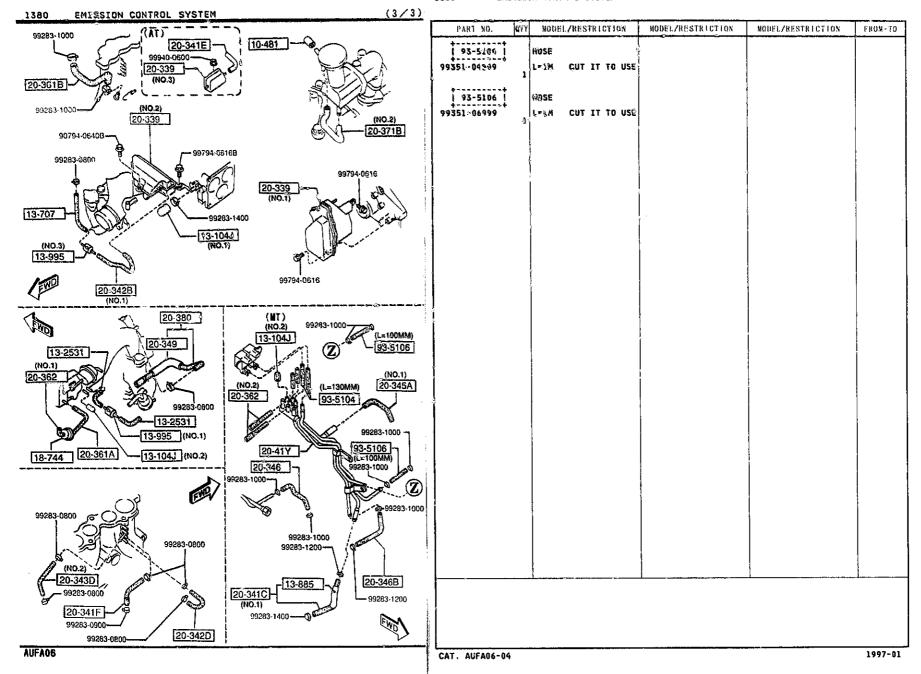

1-20-442     | 1          | TUBE, VACUUM          |                    |                   | :       |
| 1 20-660<br>N3A1-20-660                     | 1          | VALVE, IDLE AIR CONTR |                    |                   |         |
| 28-661  <br>N3A1-20-661                     | 1          | GASKET, B.A.C. VALVE  | 4                  |                   |         |
| 41-662A  <br>  FD01-41-662B                 | 1          | BRACKET, ACCEL CABLE  |                    |                   |         |
| 4A03 FD333<br>5403 FD333                    | -40<br>-40 | 0014<br>0028          |                    |                   | .I      |
|                                             |            |                       |                    |                   |         |

CAT. AUFA06-04





| PART NO. OT                               | MODEL/RESTRICTION                 | MODEL/RESTRICTION | MODEL/RESTRICTION | FROM-TO |
|-------------------------------------------|-----------------------------------|-------------------|-------------------|---------|
| 14-100  <br>NF01-14-100                   | PUMP.OIL                          |                   |                   |         |
| 14-1121  <br>  14-1121  <br>  1326-14-131 | SHAFT, DIL PUMP                   |                   |                   |         |
| 14-1131  <br>0810-14-113                  | RING, SNAP                        |                   |                   |         |
| 14-115                                    | PLUNGER, CONTROL                  |                   |                   |         |
| 19