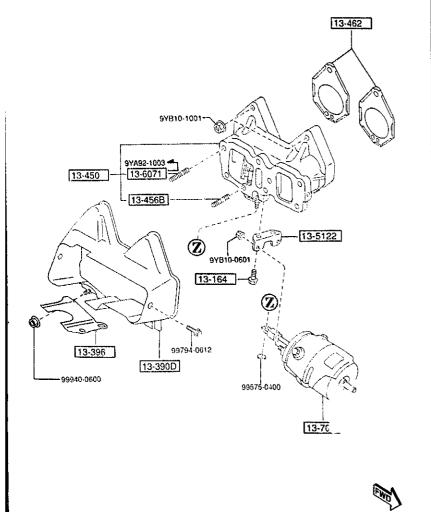

SECTION NAME INDEX (ENGINE)

| 1-03   100                                                                                                                                                                                                                                                                                                                                                                                                                                                                                                                                                                                                                                                                                                                                                                                                                                                                                                                                                                                                                                                                                                                                                                                                                                                                                                                                                                                                                                                                                                                                                                                                                                                                                                                                                                                                                                                                                                                                                                                                                                                                                                                     | LO.NO | SEC.NO | SECTION NAME                                                   | 10 410 |      | TION NAME INDEX (ENGINE)      | 1            |         | r            |
|--------------------------------------------------------------------------------------------------------------------------------------------------------------------------------------------------------------------------------------------------------------------------------------------------------------------------------------------------------------------------------------------------------------------------------------------------------------------------------------------------------------------------------------------------------------------------------------------------------------------------------------------------------------------------------------------------------------------------------------------------------------------------------------------------------------------------------------------------------------------------------------------------------------------------------------------------------------------------------------------------------------------------------------------------------------------------------------------------------------------------------------------------------------------------------------------------------------------------------------------------------------------------------------------------------------------------------------------------------------------------------------------------------------------------------------------------------------------------------------------------------------------------------------------------------------------------------------------------------------------------------------------------------------------------------------------------------------------------------------------------------------------------------------------------------------------------------------------------------------------------------------------------------------------------------------------------------------------------------------------------------------------------------------------------------------------------------------------------------------------------------|-------|--------|----------------------------------------------------------------|--------|------|-------------------------------|--------------|---------|--------------|
| 1-003 1040 DIT PAMP REAR HOUSING 1-KII 1950 DIT PAMP REAR HOUSING  |       |        |                                                                |        |      |                               | LO.NO        | SEC. NO | SECTION NAME |
| 1-603 1040 OIL PAN, FRONT & REAR HOUSING 1-103 1100 ECCENTRIC SNAFT & FLYWHEEL 1-HII 1-05 1110 ROTORS & RELATED PARTS 1-03 1300 INLET MANIFOLD 1-04 1311 INTER COBLER 1-04 1312 TURBO CHARGER 1-04 1312 TURBO CHARGER 1-04 1325 FUEL SYSTEM 1-05 1364 THROTTLE BODY 1-08 1364 THROTTLE BODY 1-08 1371 AIR PUMP & AIR CONTROL SYSTEM 1-08 1500 COLING SYSTEM 1-08 1500 COLING SYSTEM 1-08 1500 COLING SYSTEM 1-09 1500 COLING SYSTEM 1-09 1710 MANUAL TRANSMISSION CASE 1-104 1500 COLING SYSTEM 1-105 1510 AIR CLEARER 1-106 1500 COLING SYSTEM 1-107 1710 MANUAL TRANSMISSION CASE 1-108 1600 COLING SYSTEM 1-109 1710 MANUAL TRANSMISSION CASE 1-100 1800 ALTERNATOR SYSTEM 1-100 1800 ALTERNATOR SYSTEM 1-100 1800 AUTOMATIC TRANSMISSION CASE & MAIN CONTROL SYSTEM 1-109 1910 AUTOMATIC TRANSMISSION CASE & MAIN CONTROL SYSTEM 1-109 1910 AUTOMATIC TRANSMISSION CASE & MAIN CONTROL SYSTEM ORDER STATER 1-109 1910 AUTOMATIC TRANSMISSION CASE & MAIN CONTROL SYSTEM ORDER STATER 1-109 1910 AUTOMATIC TRANSMISSION CASE & MAIN CONTROL SYSTEM ORDER STATER 1-109 1910 AUTOMATIC TRANSMISSION CASE & MAIN CONTROL SYSTEM ORDER STATER 1-109 1910 AUTOMATIC TRANSMISSION CASE & MAIN CONTROL SYSTEM ORDER STATER 1-109 1910 AUTOMATIC TRANSMISSION CONTROL 1-109 1920 AUTOMATIC TRANSMISSION CONTROL                                                                                                                                                                                                                                                                                                                                                                                                                                                                                                                                                                                                                                                                                                       |       |        |                                                                | T-HII  | 1940 | R, LOW & REVERSE PISTON       | }            |         |              |
| 1-103 1100 ECCENTRIC SMATT & FLYWHEEL 1-03 1100 INLET MANIFOLD EXAMST MANIFOLD INLET MANIFOLD INLET MANIFOLD INLET MANIFOLD INLET MANIFOLD INTER COOLER INTERCE COOLER  | 1     |        |                                                                | 1-K11  | 1950 | AUTOMATIC TRANSMISSION MANUAL |              |         | +            |
| 1-103 1310 INLET MANIFOLD 1-104 1310 INLET MANIFOLD 1-104 1310 EXHAUST MANIFOLD 1-104 1311 INTER COOLER 1-104 1312 TIWIN TURBO CHARGER 1-104 1325 FULL SYSTEM 1-104 1320 FULL SYSTEM 1-104 1320 FULL SYSTEM 1-105 1364 THROTTLE BODY 1-105 1364 THROTTLE BODY 1-105 1360 FULL SYSTEM 1-106 1300 FULL SYSTEM 1-106 1300 FULL SYSTEM 1-107 1500 FULL SYSTEM 1-108 1380 FULL SYSTEM 1-109 1380 FULL SYSTEM 1-109 1380 FULL SYSTEM 1-109 1380 FULL SYSTEM 1-109 1-109 ISO COULTE SYSTEM 1-109 1-109 ISO FULL SYSTEM 1-109 1-109 ISO FULL SYSTEM 1-109 ISO FULL |       |        |                                                                | 1-M11  | 1040 |                               | ŀ            | 1       |              |
| 1-MO3 1300 INLET MANIFOLD 1-C04 1310 EMAUST MANIFOLD 1-C04 1311 INTER COLER 1-C04 1312 TURBO CHARGER 1-C04 1312 TURBO CHARGER 1-C04 1312 FURL SYSTEM 1-C04 1325 FUEL SYSTEM 1-MO4 1335 FUEL DISTRIBUTOR 1-MO4 1330 AIR CLEARER 1-MO4 1340 AIR CLEARER 1-MO5 1351 AIR PUMP & AIR CONTROL VALVE 1-F05 1371 AIR PUMP & AIR CONTROL SYSTEM 1-MO6 1400 OIL PUMP & FILTER 1-MO6 1500 COOLING SYSTEM 1-MO6 1500 COULING SYSTEM 1-MO6 1500 COULING SYSTEM 1-MO6 1500 CLUTCH DISC & COVER 1-E07 1700 MANUAL TRANSMISSION CASE 1-MO1 1770 MANUAL TRANSMISSION CARGE CON TOOL SYSTEM 1-MO8 1840 ALTERNATOR 1-F08 1800 ENGINE ELECTRICAL SYSTEM 1-MO8 1840 ALTERNATOR 1-MO8 1840 ALTERNATOR 1-MO8 1840 ALTERNATOR 1-MO8 1840 ALTERNATOR 1-MO9 1910 ANTIFER TO THE PUMP & PIPTINGS CONTROL SYSTEM 1-MO9 1910 ANTIFER TO THE PUMP & PIPTINGS CONTROL SYSTEM 1-MO9 1910 ANTIFER TO THE PUMP & PIPTINGS CONTROL SYSTEM 1-MO9 1910 ANTIFER TO THE PUMP & PIPTINGS CONTROL SYSTEM CONTROL SYSTEM CONTROL SANTANT TO THE PUMP & PIPTINGS CONTROL SYSTEM CONTROL SANTANT TO THE PUMP & PIPTINGS CONTROL SYSTEM CONTROL SANTANT TO THE PUMP & PIPTINGS CONTROL SANTANT TO THE PU | 1     |        |                                                                | 4-441  | 1760 | & SEAL KIT                    |              |         |              |
| 1-C04 1310 EXHAUST MANIFOLD 1-D04 1311 INTER COOLER 1-E04 1312 TURBO CHARGER 1-E04 1313 TWIN YURBO AIR INTAKE SYSTEM 1-F04 1320 FUEL SYSTEM 1-R04 1325 FUEL DISTRIBUTOR 1-R04 1325 FUEL SYSTEM 1-R04 1325 FUEL SYSTEM 1-R05 1371 AIR PUMP & AIR CONTROL VALVE 1-F05 1371 AIR PUMP & AIR CONTROL VALVE 1-F05 1371 AIR PUMP & FILTER 1-R06 1500 COOLING SYSTEM 1-R06 1500 COOLING SYSTEM 1-R06 1500 COOLING SYSTEM 1-R07 1700 MANUAL TRANSHISSION CASE 1-G07 1710 MANUAL TRANSHISSION CASE 1-G07 1710 MANUAL TRANSHISSION CANE 1-F08 1800 ENGINE ELECTRICAL SYSTEM 1-R08 1800 ENGINE ELECTRICAL SYSTEM 1-R08 1840 A STAPTER 1-R08 1840 A STAPTER 1-R09 1910 AUTOMATIC TRANSHISSION TORQUE CONCERNING SYSTEM 1-R09 1910 AUTOMATIC TRANSHISSION CONTROL 1-C09 1850 BATTERY 1-R09 1870 AUTOMATIC TRANSHISSION CONTROL 1-R09 1910 AUTOMATIC TRANSHISSION CONTROL 1-C10 1925 AUTOMATIC TRANSHISSION CONTROL 1-C10 1925 AUTOMATIC TRANSHISSION CONTROL 1-C10 1925 AUTOMATIC TRANSHISSION CONTROL 1-R10 1920 AUTOMATIC TRANSHISSION CONTROL 1 | 1     | i      |                                                                | 1      |      |                               |              |         |              |
| 1-D04 1311 INTER CODLER 1-E04 1312 TURBO CHARGER 1-G04 1313 TWIN TURBO AIR INTAKE SYSTEM 1-F04 1325 FUEL DISTRIBUTOR 1-H04 1320 AIR CLEAMER 1-H05 1364 TUROTTLE BODY 1-F05 1371 AIR PUMP & AIR CONTROL VALVE 1-F05 1371 AIR PUMP & AIR CONTROL SYSTEM 1-H05 1580 EMISSION CONTROL SYSTEM 1-H06 1500 COOLING SYSTEM 1-H06 1500 BRACKET, PULLEY & BELT 1-C07 1600 CLUTCH DISC & COVER 1-E07 1700 HANUAL TRANSHISSION CASE 1-J07 1710 MANUAL TRANSHISSION GEARS 1-J08 1720 MANUAL TRANSHISSION CHANGE CON 1-F08 1800 EMISSION CHANGE CON 1-F08 1800 EMISSION CHANGE CON 1-F08 1800 STEPTER 1-F08 1800 AUTOMATIC TRANSHISSION TORQUE 1-H09 1910 AUTOMATIC TRANSHISSION CONTROL 1-H09 1910 AUTOMATIC TRANSHISSION CONTROL 1-H09 1920 AUTOMATIC TRANSHISSION CONTROL 1-C10 1925 AUTOMATIC TRANSHISSION CONTROL 1-K10 192 | 1     |        |                                                                |        |      |                               |              | ļ       |              |
| 1-604   1312                                                                                                                                                                                                                                                                                                                                                                                                                                                                                                                                                                                                                                                                                                                                                                                                                                                                                                                                                                                                                                                                                                                                                                                                                                                                                                                                                                                                                                                                                                                                                                                                                                                                                                                                                                                                                                                                                                                                                                                                                                                                                                                   | 1     |        |                                                                |        |      |                               | İ            |         |              |
| 1-104 1320 FUEL SYSTEM 1-K04 1325 FUEL DISTRIBUTOR 1-H04 1330 AIR CLEANER 1-D05 1364 THROTTLE BODY 1-F05 1371 AIR PUMP & AIR CONTROL VALVE 1-H05 1380 ENISSION CONTROL SYSTEM 1-D06 1400 OIL PUMP & FILTER 1-H06 1500 COOLING SYSTEM 1-H06 1500 CLUTCH DISC & COVER 1-H07 1700 MANUAL TRANSMISSION CASE 1-E07 1700 MANUAL TRANSMISSION CASE 1-D07 1710 MANUAL TRANSMISSION CHANGE CON TROL SYSTEM 1-F08 1800 ENGINE ELECTRICAL SYSTEM 1-H08 1840 A STARTER 1-H08 1840 A STARTER 1-H09 1850 DATTERY 1-D09 1910 AUTOMATIC TRANSMISSION TORQUE CON TROL SYSTEM 1-109 1920 AUTOMATIC TRANSMISSION CONTROL VALVE 1-C01 1925 AUTOMATIC TRANSMISSION CONTROL VALVE 1-K10 1935 AUTOMATIC TRANSMISSION CONTROL VALVE                                                                                                                                                                                                                                                                                                                                                                                                                                                                                                                                                                                                                                                                                                                                                                                                                                                                    | 1-E04 | 1312   |                                                                |        |      |                               |              |         |              |
| 1-104 1320 FUEL SYSTEM 1-K44 1325 FUEL DISTRIBUTOR 1-H04 1339 AIR CLEANER 1-H05 1364 THROTTLE BODY 1-H05 1360 ENISSION CONTROL VALVE 1-H05 1360 ENISSION CONTROL SYSTEM 1-H06 1500 OIL PUMP & FILTER 1-H06 1500 COOLING SYSTEM 1-H06 1500 COOLING SYSTEM 1-H06 1500 COUTON SYSTEM 1-H07 1700 HANDAL TRANSMISSION CASE 1-UCT 1700 HANDAL TRANSMISSION CASE 1-J07 1710 HANDAL TRANSMISSION CHANGE CON TROL SYSTEM 1-H08 1720 HANDAL TRANSMISSION CHANGE CON TROL SYSTEM 1-H08 1840 AIRTHATOR 1-H08 1840 AIRTHATOR 1-H08 1840 AIRTHATOR 1-H08 1840 AIRTHATOR 1-H09 1850 BATTERY 1-H09 1910 AUTOMATIC TRANSMISSION TORGUS CONVERTER, OIL PUMP & FIPTINGS 1-L01 1925 AUTOMATIC TRANSMISSION CONTROL VALVE 1-K10 1920 AUTOMATIC TRANSMISSION CONTROL VALVE                                                                                                                                                                                                                                                                                                                                                                                                                                                                                                                                                                                                                                                                                                                                                                                                                                                                           | 1-604 | 1313   | TWIN TURBO AIR INTAKE SYSTEM                                   |        |      |                               |              | ·       |              |
| 1-004 1330 AIR CLEAMER 1-005 1364 THROTTLE BODY 1-F05 1371 AIR PUMP & AIR CONTROL VALVE 1-H05 1380 EMISSION CONTROL SYSTEM 1-D06 1400 OIL PUMP & FILTER COOLING SYSTEM 1-N06 1500 COULTHG SYSTEM 1-N06 1500 BRACKET, PULLEY & BELT 1-C07 1600 CLUTCH DISC & COVER 1-E07 1700 MANUAL TRANSMISSION CASE 1-J07 1710 MANUAL TRANSMISSION GEARS 1-D08 1720 MANUAL TRANSMISSION CHANGE CON TROL SYSTEM 1-F08 1800 ENGINE ELECTRICAL SYSTEM 1-100 1804 A STARTER (AT) 1-M08 1840 A STARTER (AT) 1-M09 1850 BATTERY 1-D09 1910 AUTOMATIC TRANSMISSION CONTROL VALVE AND AUTOMATIC TRANSMISSION CONTROL VALVE AUTOMATIC TRANSMISSION | 1-104 | 1320   |                                                                |        |      |                               | ĺ            |         |              |
| 1-D05 1364 THROTTLE BODY 1-F05 1371 AIR PUMP & AIR CONTROL VALVE 1-H05 1380 EMISSION CONTROL SYSTEM 1-D06 1400 OIL PUMP & FILTER 1-G06 1500 COOLING SYSTEM 1-H06 1580 BRACKET, PULLEY & BELT 1-G07 1600 CLUTCH DISC & COVER 1-E07 1700 MAMUAL TRANSMISSION CASE 1-J07 1710 MAMUAL TRANSMISSION GEARS 1-J07 1710 MAMUAL TRANSMISSION CHANGE CON TROL SYSTEM 1-D08 1720 MANUAL TRANSMISSION CHANGE CON TROL SYSTEM 1-F08 1800 ENGINE ELECTRICAL SYSTEM 1-108 1830 ALTERNATOR 1-K08 1840 STARTER (XT) 1-H08 1840 A STARTER (XT) 1-C09 1850 BATTERY 1-109 1910 AUTOMATIC TRANSMISSION CASE & MAIN CONTROL SYSTEM 1-109 1920 AUTOMATIC TRANSMISSION CASE & MAIN CONTROL SYSTEM 1-C10 1925 AUTOMATIC TRANSMISSION CONTROL VALVE 1-K18 1930 AUTOMATIC TRANSMISSION CONTROL VALVE                                                                                                                                                                                                                                                                                                                                                                                                                                                                                                                                                                                                                                                                                                                                                                                                                                                                                                                                                                                                                                                                                                                                                                                                                                                                                                                                                      | 1-K04 | 1325   | FUEL DISTRIBUTOR                                               |        |      |                               | İ            |         |              |
| 1-F05 1371 AIR PUMP & AIR CONTROL VALVE 1-H05 1380 EMISSION CONTROL SYSTEM 1-D06 1400 DIL PUMP & FILTER 1-G04 1500 COOLING SYSTEM 1-N06 1580 BRACKET, PULLEY & BELT 1-C07 1600 CLUTCH DISC & COWER 1-E07 1700 MAHUAL TRANSMISSION CASE 1-J07 1710 MAHUAL TRANSMISSION GEARS 1-J08 1720 MAHUAL TRANSMISSION CHANGE CON TROL SYSTEM 1-F08 1800 ENGINE ELECTRICAL SYSTEM 1-F08 1800 ENGINE ELECTRICAL SYSTEM 1-H08 1840 STARTER 1-H08 1840 STARTER CMT7 1-C09 1850 BATTERY 1-D09 1910 AUTOMATIC TRANSMISSION TORQUE CONVERTER, OIL PUMP & PIFINGS 1-C10 1925 AUTOMATIC TRANSMISSION CONTROL VALVE 1-K10 1930 AUTOMATIC TRANSMISSION CONTROL VALVE 1-K10 1930 AUTOMATIC TRANSMISSION CONTROL VALVE 1-K10 1930 AUTOMATIC TRANSMISSION COUNTROL VALVE                                                                                                                                                                                                                                                                                                                                                                                                                                                                                                                                                                                                                                                                                                                                                                                                                                                                                                                                                                                                                                                                                                                                                                                                                                                                                                                                                                                | 1-M04 | 1330   | AIR GLEANER                                                    |        |      |                               | }            |         |              |
| 1-H05 1380 EMISSION CONTROL SYSTEM 1-D06 1400 OIL PUMP & FILTER 1-G06 1500 COOLING SYSTEM 1-N06 1580 BRACKET, PULLEY & BELT 1-G07 1600 CLUTCH DISC & COVER 1-E07 1700 HANUAL TRANSHISSION CASE 1-J07 1710 MANUAL TRANSHISSION GEARS 1-D08 1720 MANUAL TRANSHISSION CHANGE CON TROL SYSTEM 1-F08 1800 ENGINE ELECTRICAL SYSTEM 1-F08 1800 ENGINE ELECTRICAL SYSTEM 1-K08 1840 STARTER (NT) 1-H08 1840 STARTER (NT) 1-H08 1840 STARTER (NT) 1-D09 1910 AUTOMATIC TRANSHISSION TORQUE CONVERTER, OIL PUMP & PIPTNGS 1-I09 1920 AUTOMATIC TRANSHISSION CASE & HAIN CONTROL SYSTEM 1-K18 1936 AUTOMATIC TRANSHISSION CONTROL VALVE                                                                                                                                                                                                                                                                                                                                                                                                                                                                                                                                                                                                                                                                                                                                                                                                                                                                                                                                                                                                                                                                                                                                                                                                                                                                                                                                                                                                                                                                                                  | 1-005 | 1364   | THROTTLE BODY                                                  |        |      |                               |              |         |              |
| 1-D06 1400 DIL PUMP & FILTER 1-G06 1500 COOLING SYSTEM 1-N06 1580 BRACKET, PULLEY & BELT 1-C07 1600 CLUTCH DISC & COVER 1-E07 1700 MANUAL TRANSMISSION CASE 1-J07 1710 MANUAL TRANSMISSION CHANGE CON TROL SYSTEM 1-D08 1720 MANUAL TRANSMISSION CHANGE CON TROL SYSTEM 1-F08 1800 ENGINE ELECTRICAL SYSTEM 1-108 1830 ALTERNATOR 1-K08 1840 A STARTER (AT) 1-M08 1840 A STARTER (AT) 1-D09 1910 AUTOMATIC TRANSMISSION TORQUE CONVERTER, OIL PUMP & PIPINGS 1-I09 1920 AUTOMATIC TRANSMISSION CASE & MATOMATIC TRANSMISSION CONTROL VALVE 1-K10 1930 AUTOMATIC TRANSMISSION CONTROL VALVE                                                                                                                                                                                                                                                                                                                                                                                                                                                                                                                                                                                                                                                                                                                                                                                                                                                                                                                                                                                                                                                                                                                                                                                                                                                                                                                                                                                                                                                                                                                                     | 1-F05 | 1371   | AIR PUMP & AIR CONTROL VALVE                                   |        |      |                               |              | ]       |              |
| 1-G06 1500 COOLING SYSTEM 1-N06 1580 BRACKET, PULLEY & BELT 1-C07 1600 CLUTCH DISC & COVER 1-E07 1700 MANUAL TRANSMISSION CASE 1-J07 1710 MANUAL TRANSMISSION GEARS 1-J08 1720 MANUAL TRANSMISSION CHANGE CON TROL SYSTEM 1-F08 1800 ENGINE ELECTRICAL SYSTEM 1-108 1830 ALTERNATOR 1-K08 1840 A STARTER (AT) 1-N08 1840 A STARTER (AT) 1-D09 1910 AUTOMATIC TRANSMISSION TORQUE CONVERTER, OIL PUMP & PIPINGS 1-I09 1920 AUTOMATIC TRANSMISSION CONTROL VALVE 1-K10 1930 AUTOMATIC TRANSMISSION CONTROL VALVE 1-K10 1930 AUTOMATIC TRANSMISSION CONTROL VALVE                                                                                                                                                                                                                                                                                                                                                                                                                                                                                                                                                                                                                                                                                                                                                                                                                                                                                                                                                                                                                                                                                                                                                                                                                                                                                                                                                                                                                                                                                                                                                                 | 1-405 | 1380   | EMISSION CONTROL SYSTEM                                        |        |      |                               | <u> </u><br> |         |              |
| 1-N06 1580 BRACKET, PULLEY & BELT 1-C07 1600 CLUTCH DISC & COVER 1-E07 1700 MANUAL TRANSHISSION CASE 1-J07 1710 MANUAL TRANSHISSION GEARS 1-D08 1720 MANUAL TRANSHISSION CHANGE CON TOLL SYSTEM 1-F08 1800 ENGINE ELECTRICAL SYSTEM 1-108 1830 ALTERNATOR 1-K08 1840 STARTER (AT) 1-H08 1840 A STARTER (AT) 1-D09 1910 AUTOMATIC TRANSHISSION TORQUE CONVERTER, OIL PUMP & PIPINGS 1-109 1920 AUTOMATIC TRANSHISSION CONTROL VALVE 1-C10 1925 AUTOMATIC TRANSHISSION CONTROL VALVE 1-K16 1930 AUTOMATIC TRANSHISSION CONTROL                                                                                                                                                                                                                                                                                                                                                                                                                                                                                                                                                                                                                                                                                                                                                                                                                                                                                                                                                                                                                                                                                                                                                                                                                                                                                                                                                                                                                                                                                                                                                                                                   | 1-006 | 1400   | DIL PUNP & FILTER                                              |        |      |                               |              |         |              |
| 1-C07 1600 CLUTCH DISC & COVER 1-E07 1700 MANUAL TRANSMISSION CASE 1-J07 1710 MANUAL TRANSMISSION GEARS 1-D08 1720 MANUAL TRANSMISSION CHANGE CON TROL SYSTEM 1-F08 1800 ENGINE ELECTRICAL SYSTEM 1-108 1830 ALTERNATOR 1-K08 1840 STARTER (MT) 1-M08 1840 A STARTER (AT) 1-D09 1910 AUTOMATIC TRANSMISSION TORQUE CONVERTER, 011 PUMP & PIPINGS 1-109 1920 AUTOMATIC TRANSMISSION CASE & MAIN CONTROL SYSTEM 1-C10 1925 AUTOMATIC TRANSMISSION CONTROL VALVE 1-K16 1930 AUTOMATIC TRANSMISSION CONTROL VALVE                                                                                                                                                                                                                                                                                                                                                                                                                                                                                                                                                                                                                                                                                                                                                                                                                                                                                                                                                                                                                                                                                                                                                                                                                                                                                                                                                                                                                                                                                                                                                                                                                  | 1-606 | 1500   | COOLING SYSTEM                                                 |        |      |                               |              |         |              |
| 1-E07 1700 MANUAL TRANSMISSION CASE 1-J07 1710 MANUAL TRANSMISSION GEARS 1-D08 1720 MANUAL TRANSMISSION CHANGE CON TROL SYSTEM 1-F08 1800 ENGINE ELECTRICAL SYSTEM 1-108 1830 ALTERNATOR 1-K08 1840 STARTER (NT) 1-M08 1840 A STARTER (AT) 1-D09 1910 AUTOMATIC TRANSMISSION TORQUE CONVERTER, DIL PUMP & PIPINGS 1-109 1920 AUTOMATIC TRANSMISSION CASE & MAIN CONTROL SYSTEM 1-C10 1925 AUTOMATIC TRANSMISSION CONTROL VALVE 1-K18 1930 AUTOMATIC TRANSMISSION CONTROL AUTOMATIC TRANSMISSION CONTROL VALVE 1-K18 1930 AUTOMATIC TRANSMISSION CONTROL                                                                                                                                                                                                                                                                                                                                                                                                                                                                                                                                                                                                                                                                                                                                                                                                                                                                                                                                                                                                                                                                                                                                                                                                                                                                                                                                                                                                                                                                                                                                                                        | 1-N06 | 1580   | BRACKET, PULLEY & BELT                                         |        |      |                               | ŀ            |         |              |
| 1-J07 1710 MANUAL TRANSHISSION GEARS 1-D08 1720 MANUAL TRANSHISSION CHANGE CON TROL SYSTEM 1-F08 1800 ENGINE ELECTRICAL SYSTEM 1-I08 1830 ALTERNATOR 1-K08 1840 STARTER (AT) 1-H08 1840 A STARTER (AT) 1-C09 1850 BATTERY 1-D09 1910 AUTONATIC TRANSHISSION TORQUE CONVERTER, OIL PUMP & PIPINGS 1-I09 1920 AUTONATIC TRANSHISSION CASE & HAIN CONTROL SYSTEM 1-C10 1925 AUTOMATIC TRANSHISSION CONTROL 1-K10 1930 AUTONATIC TRANSHISSION CLUTCHE                                                                                                                                                                                                                                                                                                                                                                                                                                                                                                                                                                                                                                                                                                                                                                                                                                                                                                                                                                                                                                                                                                                                                                                                                                                                                                                                                                                                                                                                                                                                                                                                                                                                              | 1-C07 | 1600   | CLUTCH DISC & COVER                                            |        |      |                               |              |         |              |
| 1-D08 1720 HANUAL TRANSMISSION CHANGE CON TROL SYSTEM  1-F08 1800 ENGINE ELECTRICAL SYSTEM  1-I08 1830 ALTERNATOR  1-K08 1840 STARTER (AT)  1-H08 1840 A STARTER (AT)  1-C09 1850 BATTERY  1-D09 1910 AUTOMATIC TRANSMISSION TORQUE CONVERTER, OIL PUMP & PIPINGS  1-I09 1920 AUTOMATIC TRANSMISSION CASE & MAIN CONTROL SYSTEM  1-C10 1925 AUTOMATIC TRANSMISSION CONTROL  1-K10 1930 AUTOMATIC TRANSMISSION CONTROL                                                                                                                                                                                                                                                                                                                                                                                                                                                                                                                                                                                                                                                                                                                                                                                                                                                                                                                                                                                                                                                                                                                                                                                                                                                                                                                                                                                                                                                                                                                                                                                                                                                                                                          | 1-E07 | 1706   | MANUAL TRANSMISSION CASE                                       |        |      |                               |              |         |              |
| TROL SYSTEM  1-F08 1800 ENGINE ELECTRICAL SYSTEM  1-108 1830 ALTERNATOR  1-K08 1840 STARTER (NT)  1-H08 1840 A STARTER (AT)  1-C09 1850 BATTERY  1-D09 1910 AUTOMATIC TRANSMISSION TORQUE CONVERTER, OIL PUNP & PIPINGS  1-109 1920 AUTOMATIC TRANSMISSION CASE & MAIN CONTROL SYSTEM  1-C10 1925 AUTOMATIC TRANSMISSION CONTROL  1-K10 1930 AUTOMATIC TRANSMISSION CONTROL                                                                                                                                                                                                                                                                                                                                                                                                                                                                                                                                                                                                                                                                                                                                                                                                                                                                                                                                                                                                                                                                                                                                                                                                                                                                                                                                                                                                                                                                                                                                                                                                                                                                                                                                                    | 1-J07 | 1710   | MANUAL TRANSMISSION GEARS                                      |        |      |                               |              |         |              |
| 1-108 1830 ALTERNATOR  1-K08 1840 STARTER (NT)  1-H08 1840 A STARTER (AT)  1-C09 1850 BATTERY  1-D09 1910 AUTOMATIC TRANSMISSION TORQUE CONVERTER, OIL PUMP & PIPINGS  1-109 1920 AUTOMATIC TRANSMISSION CASE & MAIN CONTROL SYSTEM  1-C10 1925 AUTOMATIC TRANSMISSION CONTROL  1-K16 1930 AUTOMATIC TRANSMISSION CONTROL                                                                                                                                                                                                                                                                                                                                                                                                                                                                                                                                                                                                                                                                                                                                                                                                                                                                                                                                                                                                                                                                                                                                                                                                                                                                                                                                                                                                                                                                                                                                                                                                                                                                                                                                                                                                      | 1-D08 | 1720   | MANUAL TRANSMISSION CHANGE CON<br>TROL SYSTEM                  |        |      |                               |              |         |              |
| 1-K08 1840 STARTER (NT)  1-M08 1840 A STARTER (AT)  1-C09 1850 BATTERY  1-D09 1910 AUTOMATIC TRANSMISSION TORQUE CONVERTER, OIL PUMP & PIPINGS  1-109 1920 AUTOMATIC TRANSMISSION CASE & MAIN CONTROL SYSTEM  1-C10 1925 AUTOMATIC TRANSMISSION CONTROL  1-K10 1930 AUTOMATIC TRANSMISSION CONTROL                                                                                                                                                                                                                                                                                                                                                                                                                                                                                                                                                                                                                                                                                                                                                                                                                                                                                                                                                                                                                                                                                                                                                                                                                                                                                                                                                                                                                                                                                                                                                                                                                                                                                                                                                                                                                             | 1-F08 | 1800   | ENGINE ELECTRICAL SYSTEM                                       |        |      |                               |              |         |              |
| 1-H08 1840 A STARTER (AT)  1-C09 1850 BATTERY  1-D09 1910 AUTOMATIC TRANSMISSION TORQUE CONVERTER, OIL PUMP & PIPINGS  1-109 1920 AUTOMATIC TRANSMISSION CASE & MAIN CONTROL SYSTEM  1-C10 1925 AUTOMATIC TRANSMISSION CONTROL  1-K10 1930 AUTOMATIC TRANSMISSION CONTROL                                                                                                                                                                                                                                                                                                                                                                                                                                                                                                                                                                                                                                                                                                                                                                                                                                                                                                                                                                                                                                                                                                                                                                                                                                                                                                                                                                                                                                                                                                                                                                                                                                                                                                                                                                                                                                                      | 1-108 | 1830   | ALTERNATOR                                                     |        |      |                               |              |         |              |
| 1-C09 1850 BATTERY 1-D09 1910 AUTOMATIC TRANSMISSION TORQUE CONVERTER, OIL PUMP & PIPINGS 1-109 1920 AUTOMATIC TRANSMISSION CASE & MAIN CONTROL SYSTEM 1-C10 1925 AUTOMATIC TRANSMISSION CONTROL VALVE 1-K16 1930 AUTOMATIC TRANSMISSION CLUTCHE                                                                                                                                                                                                                                                                                                                                                                                                                                                                                                                                                                                                                                                                                                                                                                                                                                                                                                                                                                                                                                                                                                                                                                                                                                                                                                                                                                                                                                                                                                                                                                                                                                                                                                                                                                                                                                                                               | 1-K08 | 1840   | STARTER<br>(NT)                                                |        |      |                               |              |         |              |
| 1-D09 1910 AUTOMATIC TRANSMISSION TORQUE CONVERTER, OIL PUNP & PIPINGS 1-109 1920 AUTOMATIC TRANSMISSION CASE & MAIN CONTROL SYSTEM 1-C10 1925 AUTOMATIC TRANSMISSION CONTROL VALVE 1-K16 1930 AUTOMATIC TRANSMISSION CLUTCHE                                                                                                                                                                                                                                                                                                                                                                                                                                                                                                                                                                                                                                                                                                                                                                                                                                                                                                                                                                                                                                                                                                                                                                                                                                                                                                                                                                                                                                                                                                                                                                                                                                                                                                                                                                                                                                                                                                  | 1-H08 | 1840 A | STARTER<br>(AT)                                                |        |      |                               |              |         |              |
| CONVERTER, OIL PUMP & PIPINGS  1-109 1920 AUTOMATIC TRANSMISSION CASE & HAIN CONTROL SYSTEM  1-Clo 1925 AUTOMATIC TRANSMISSION CONTROL VALVE  1-K18 1930 AUTOMATIC TRANSMISSION CLUTCHE                                                                                                                                                                                                                                                                                                                                                                                                                                                                                                                                                                                                                                                                                                                                                                                                                                                                                                                                                                                                                                                                                                                                                                                                                                                                                                                                                                                                                                                                                                                                                                                                                                                                                                                                                                                                                                                                                                                                        | 1-C09 | 1850   | BATTERY                                                        |        |      |                               |              |         |              |
| 1-C10 1925 AUTOMATIC TRANSMISSION CONTROL VALVE  1-K18 1936 AUTOMATIC TRANSMISSION CLUTCHE                                                                                                                                                                                                                                                                                                                                                                                                                                                                                                                                                                                                                                                                                                                                                                                                                                                                                                                                                                                                                                                                                                                                                                                                                                                                                                                                                                                                                                                                                                                                                                                                                                                                                                                                                                                                                                                                                                                                                                                                                                     | 1-009 | 1910   | AUTOMATIC TRANSMISSION TORQUE<br>CONVERTER, OIL PUMP & PIPINGS |        |      |                               |              |         |              |
| 1-K18 1930 AUTOMATIC TRANSHISSION CLUTCHE                                                                                                                                                                                                                                                                                                                                                                                                                                                                                                                                                                                                                                                                                                                                                                                                                                                                                                                                                                                                                                                                                                                                                                                                                                                                                                                                                                                                                                                                                                                                                                                                                                                                                                                                                                                                                                                                                                                                                                                                                                                                                      | 1-109 | 1920   | AUTONATIC TRANSMISSION CASE & MAIN CONTROL SYSTEM              |        |      |                               |              |         |              |
| 1-K18 1930 AUTONATIC TRANSMISSION CLUTCHE S & PLANETARY GEARS                                                                                                                                                                                                                                                                                                                                                                                                                                                                                                                                                                                                                                                                                                                                                                                                                                                                                                                                                                                                                                                                                                                                                                                                                                                                                                                                                                                                                                                                                                                                                                                                                                                                                                                                                                                                                                                                                                                                                                                                                                                                  | 1-C10 | 1925   | AUTOMATIC TRANSMISSION CONTROL VALVE                           |        |      |                               |              |         |              |
|                                                                                                                                                                                                                                                                                                                                                                                                                                                                                                                                                                                                                                                                                                                                                                                                                                                                                                                                                                                                                                                                                                                                                                                                                                                                                                                                                                                                                                                                                                                                                                                                                                                                                                                                                                                                                                                                                                                                                                                                                                                                                                                                | 1-K18 | 1930   | AUTOMATIC TRANSMISSION CLUTCHE<br>S & PLANETARY GEARS          |        |      |                               |              |         |              |