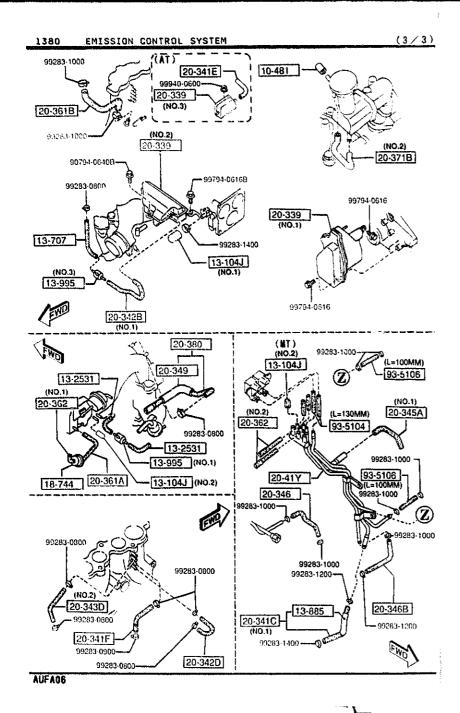

|                   |                                                  |
|                       |     | <u> </u>          | <u> </u>          | <u></u>           | 1                                                |
|                       |     |                   |                   |                   |                                                  |
|                       |     |                   |                   |                   |                                                  |
|                       |     |                   |                   |                   |                                                  |
|                       |     |                   |                   |                   |                                                  |



| 1380 EMISSION CONTROL SYSTEM (1/3)        |                                        |                   |                   | <del></del> |
|-------------------------------------------|----------------------------------------|-------------------|-------------------|-------------|
| [13-2531] (L=150MM)<br>[93-5104] (20-442] | PART NO. UTY MODEL/RESTRICTION         | MODEL/RESTRICTION | MODEL/RESTRICTION | FROM-TO     |
| 1 20.3420                                 | 10-481 CAP                             |                   |                   |             |
| (L=95MM)<br>[93-5104]                     | 2306-10-481 1                          |                   |                   |             |
| (L=150MM)<br>93-5104                      | 13-104J CAP, BLIND                     |