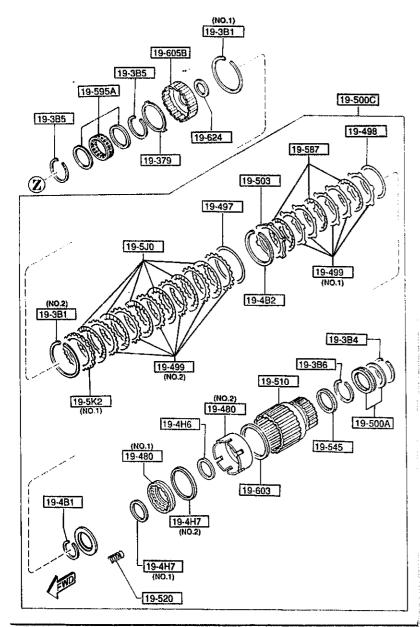

SECTION NAME INDEX (ENGINE)

| 1-03   100                                                                                                                                                                                                                                                                                                                                                                                                                                                                                                                                                                                                                                                                                                                                                                                                                                                                                                                                                                                                                                                                                                                                                                                                                                                                                                                                                                                                                                                                                                                                                                                                                                                                                                                                                                                                                                                                                                                                                                                                                                                                                                                     | LO.NO | SEC.NO | SECTION NAME                                                   | 10 410 |      | TION NAME INDEX (ENGINE)      | 1            |         | r            |
|--------------------------------------------------------------------------------------------------------------------------------------------------------------------------------------------------------------------------------------------------------------------------------------------------------------------------------------------------------------------------------------------------------------------------------------------------------------------------------------------------------------------------------------------------------------------------------------------------------------------------------------------------------------------------------------------------------------------------------------------------------------------------------------------------------------------------------------------------------------------------------------------------------------------------------------------------------------------------------------------------------------------------------------------------------------------------------------------------------------------------------------------------------------------------------------------------------------------------------------------------------------------------------------------------------------------------------------------------------------------------------------------------------------------------------------------------------------------------------------------------------------------------------------------------------------------------------------------------------------------------------------------------------------------------------------------------------------------------------------------------------------------------------------------------------------------------------------------------------------------------------------------------------------------------------------------------------------------------------------------------------------------------------------------------------------------------------------------------------------------------------|-------|--------|----------------------------------------------------------------|--------|------|-------------------------------|--------------|---------|--------------|
| 1-003 1040 DIT PAMP REAR HOUSING 1-KII 1950 DIT PAMP REAR HOUSING  |       |        |                                                                |        |      |                               | LO.NO        | SEC. NO | SECTION NAME |
| 1-603 1040 OIL PAN, FRONT & REAR HOUSING 1-103 1100 ECCENTRIC SNAFT & FLYWHEEL 1-HII 1-05 1110 ROTORS & RELATED PARTS 1-03 1300 INLET MANIFOLD 1-04 1311 INTER COBLER 1-04 1312 TURBO CHARGER 1-04 1312 TURBO CHARGER 1-04 1325 FUEL SYSTEM 1-05 1364 THROTTLE BODY 1-08 1364 THROTTLE BODY 1-08 1371 AIR PUMP & AIR CONTROL SYSTEM 1-08 1500 COLING SYSTEM 1-08 1500 COLING SYSTEM 1-08 1500 COLING SYSTEM 1-09 1500 COLING SYSTEM 1-09 1710 MANUAL TRANSMISSION CASE 1-104 1500 COLING SYSTEM 1-105 1510 AIR CLEARER 1-106 1500 COLING SYSTEM 1-107 1710 MANUAL TRANSMISSION CASE 1-108 1600 COLING SYSTEM 1-109 1710 MANUAL TRANSMISSION CASE 1-100 1800 ALTERNATOR SYSTEM 1-100 1800 ALTERNATOR SYSTEM 1-100 1800 AUTOMATIC TRANSMISSION CASE & MAIN CONTROL SYSTEM 1-109 1910 AUTOMATIC TRANSMISSION CASE & MAIN CONTROL SYSTEM 1-109 1910 AUTOMATIC TRANSMISSION CASE & MAIN CONTROL SYSTEM ORDER STATER 1-109 1910 AUTOMATIC TRANSMISSION CASE & MAIN CONTROL SYSTEM ORDER STATER 1-109 1910 AUTOMATIC TRANSMISSION CASE & MAIN CONTROL SYSTEM ORDER STATER 1-109 1910 AUTOMATIC TRANSMISSION CASE & MAIN CONTROL SYSTEM ORDER STATER 1-109 1910 AUTOMATIC TRANSMISSION CASE & MAIN CONTROL SYSTEM ORDER STATER 1-109 1910 AUTOMATIC TRANSMISSION CONTROL 1-109 1920 AUTOMATIC TRANSMISSION CONTROL                                                                                                                                                                                                                                                                                                                                                                                                                                                                                                                                                                                                                                                                                                       |       |        |                                                                | T-HII  | 1940 | R, LOW & REVERSE PISTON       | }            |         |              |
| 1-103 1100 ECCENTRIC SMATT & FLYWHEEL 1-03 1100 INLET MANIFOLD EXAMST MANIFOLD INLET MANIFOLD INLET MANIFOLD INLET MANIFOLD INLET MANIFOLD INTER COOLER INTERCE COOLER  | 1     |        |                                                                | 1-K11  | 1950 | AUTOMATIC TRANSMISSION MANUAL |              |         | +            |
| 1-103 1310 INLET MANIFOLD 1-104 1310 INLET MANIFOLD 1-104 1310 EXHAUST MANIFOLD 1-104 1311 INTER COOLER 1-104 1312 TIWIN TURBO CHARGER 1-104 1325 FULL SYSTEM 1-104 1320 FULL SYSTEM 1-104 1320 FULL SYSTEM 1-105 1364 THROTTLE BODY 1-105 1364 THROTTLE BODY 1-105 1360 FULL SYSTEM 1-106 1300 FULL SYSTEM 1-106 1300 FULL SYSTEM 1-107 1500 FULL SYSTEM 1-108 1380 FULL SYSTEM 1-109 1380 FULL SYSTEM 1-109 1380 FULL SYSTEM 1-109 1380 FULL SYSTEM 1-109 1-109 ISO COULTE SYSTEM 1-109 1-109 ISO FULL SYSTEM 1-109 1-109 ISO FULL SYSTEM 1-109 ISO FULL |       |        |                                                                | 1-M11  | 1040 |                               | ŀ            | 1       |              |
| 1-MO3 1300 INLET MANIFOLD 1-C04 1310 EMAUST MANIFOLD 1-C04 1311 INTER COLER 1-C04 1312 TURBO CHARGER 1-C04 1312 TURBO CHARGER 1-C04 1312 FURL SYSTEM 1-C04 1325 FUEL SYSTEM 1-MO4 1335 FUEL DISTRIBUTOR 1-MO4 1330 AIR CLEARER 1-MO4 1340 AIR CLEARER 1-MO5 1351 AIR PUMP & AIR CONTROL VALVE 1-F05 1371 AIR PUMP & AIR CONTROL SYSTEM 1-MO6 1400 OIL PUMP & FILTER 1-MO6 1500 COOLING SYSTEM 1-MO6 1500 COULING SYSTEM 1-MO6 1500 COULING SYSTEM 1-MO6 1500 CLUTCH DISC & COVER 1-E07 1700 MANUAL TRANSMISSION CASE 1-MO1 1770 MANUAL TRANSMISSION CARGE CON TOOL SYSTEM 1-MO8 1840 ALTERNATOR 1-F08 1800 ENGINE ELECTRICAL SYSTEM 1-MO8 1840 ALTERNATOR 1-MO8 1840 ALTERNATOR 1-MO8 1840 ALTERNATOR 1-MO8 1840 ALTERNATOR 1-MO9 1910 ANTIFER TO THE PUMP & PIPTINGS CONTROL SYSTEM 1-MO9 1910 ANTIFER TO THE PUMP & PIPTINGS CONTROL SYSTEM 1-MO9 1910 ANTIFER TO THE PUMP & PIPTINGS CONTROL SYSTEM 1-MO9 1910 ANTIFER TO THE PUMP & PIPTINGS CONTROL SYSTEM CONTROL SYSTEM CONTROL SANTANT TO THE PUMP & PIPTINGS CONTROL SYSTEM CONTROL SANTANT TO THE PUMP & PIPTINGS CONTROL SYSTEM CONTROL SANTANT TO THE PUMP & PIPTINGS CONTROL SANTANT TO THE PU | 1     |        |                                                                | 4-441  | 1760 | & SEAL KIT                    |              |         |              |
| 1-C04 1310 EXHAUST MANIFOLD 1-D04 1311 INTER COOLER 1-E04 1312 TURBO CHARGER 1-E04 1313 TWIN YURBO AIR INTAKE SYSTEM 1-F04 1320 FUEL SYSTEM 1-R04 1325 FUEL DISTRIBUTOR 1-R04 1325 FUEL SYSTEM 1-R04 1325 FUEL SYSTEM 1-R05 1371 AIR PUMP & AIR CONTROL VALVE 1-F05 1371 AIR PUMP & AIR CONTROL VALVE 1-F05 1371 AIR PUMP & FILTER 1-R06 1500 COOLING SYSTEM 1-R06 1500 COOLING SYSTEM 1-R06 1500 COOLING SYSTEM 1-R07 1700 MANUAL TRANSHISSION CASE 1-G07 1710 MANUAL TRANSHISSION CASE 1-G07 1710 MANUAL TRANSHISSION CANE 1-F08 1800 ENGINE ELECTRICAL SYSTEM 1-R08 1800 ENGINE ELECTRICAL SYSTEM 1-R08 1840 A STAPTER 1-R08 1840 A STAPTER 1-R09 1910 AUTOMATIC TRANSHISSION TORQUE CONCERNING SYSTEM 1-R09 1910 AUTOMATIC TRANSHISSION CONTROL 1-C09 1850 BATTERY 1-R09 1870 AUTOMATIC TRANSHISSION CONTROL 1-R09 1910 AUTOMATIC TRANSHISSION CONTROL 1-C10 1925 AUTOMATIC TRANSHISSION CONTROL 1-C10 1925 AUTOMATIC TRANSHISSION CONTROL 1-C10 1925 AUTOMATIC TRANSHISSION CONTROL 1-R10 1920 AUTOMATIC TRANSHISSION CONTROL 1 | 1     | i      |                                                                | 1      |      |                               |              |         |              |
| 1-D04 1311 INTER CODLER 1-E04 1312 TURBO CHARGER 1-G04 1313 TWIN TURBO AIR INTAKE SYSTEM 1-F04 1325 FUEL DISTRIBUTOR 1-H04 1320 AIR CLEAMER 1-H05 1364 TUROTTLE BODY 1-F05 1371 AIR PUMP & AIR CONTROL VALVE 1-F05 1371 AIR PUMP & AIR CONTROL SYSTEM 1-H05 1580 EMISSION CONTROL SYSTEM 1-H06 1500 COOLING SYSTEM 1-H06 1500 BRACKET, PULLEY & BELT 1-C07 1600 CLUTCH DISC & COVER 1-E07 1700 HANUAL TRANSHISSION CASE 1-J07 1710 MANUAL TRANSHISSION GEARS 1-J08 1720 MANUAL TRANSHISSION CHANGE CON 1-F08 1800 EMISSION CHANGE CON 1-F08 1800 EMISSION CHANGE CON 1-F08 1800 STEPTER 1-F08 1800 AUTOMATIC TRANSHISSION TORQUE 1-H09 1910 AUTOMATIC TRANSHISSION CONTROL 1-H09 1910 AUTOMATIC TRANSHISSION CONTROL 1-H09 1920 AUTOMATIC TRANSHISSION CONTROL 1-C10 1925 AUTOMATIC TRANSHISSION CONTROL 1-K10 192 | 1     |        |                                                                |        |      |                               |              | ļ       |              |
| 1-604   1312                                                                                                                                                                                                                                                                                                                                                                                                                                                                                                                                                                                                                                                                                                                                                                                                                                                                                                                                                                                                                                                                                                                                                                                                                                                                                                                                                                                                                                                                                                                                                                                                                                                                                                                                                                                                                                                                                                                                                                                                                                                                                                                   | 1     |        |                                                                |        |      |                               | İ            |         |              |
| 1-104 1320 FUEL SYSTEM 1-K04 1325 FUEL DISTRIBUTOR 1-H04 1330 AIR CLEANER 1-D05 1364 THROTTLE BODY 1-F05 1371 AIR PUMP & AIR CONTROL VALVE 1-H05 1380 ENISSION CONTROL SYSTEM 1-D06 1400 OIL PUMP & FILTER 1-H06 1500 COOLING SYSTEM 1-H06 1500 CLUTCH DISC & COVER 1-H07 1700 MANUAL TRANSMISSION CASE 1-E07 1700 MANUAL TRANSMISSION CASE 1-D07 1710 MANUAL TRANSMISSION CHANGE CON TROL SYSTEM 1-F08 1800 ENGINE ELECTRICAL SYSTEM 1-H08 1840 A STARTER 1-H08 1840 A STARTER 1-H09 1850 DATTERY 1-D09 1910 AUTOMATIC TRANSMISSION TORQUE CON TROL SYSTEM 1-109 1920 AUTOMATIC TRANSMISSION CONTROL VALVE 1-C01 1925 AUTOMATIC TRANSMISSION CONTROL VALVE 1-K10 1935 AUTOMATIC TRANSMISSION CONTROL VALVE                                                                                                                                                                                                                                                                                                                                                                                                                                                                                                                                                                                                                                                                                                                                                                                                                                                                    | 1-E04 | 1312   |                                                                |        |      |                               |              |         |              |
| 1-104 1320 FUEL SYSTEM 1-K44 1325 FUEL DISTRIBUTOR 1-H04 1339 AIR CLEANER 1-H05 1364 THROTTLE BODY 1-H05 1360 ENISSION CONTROL VALVE 1-H05 1360 ENISSION CONTROL SYSTEM 1-H06 1500 OIL PUMP & FILTER 1-H06 1500 COOLING SYSTEM 1-H06 1500 COOLING SYSTEM 1-H06 1500 COUTON SYSTEM 1-H07 1700 HANDAL TRANSMISSION CASE 1-UCT 1700 HANDAL TRANSMISSION CASE 1-J07 1710 HANDAL TRANSMISSION CHANGE CON TROL SYSTEM 1-H08 1720 HANDAL TRANSMISSION CHANGE CON TROL SYSTEM 1-H08 1840 AIRTHATOR 1-H08 1840 AIRTHATOR 1-H08 1840 AIRTHATOR 1-H08 1840 AIRTHATOR 1-H09 1850 BATTERY 1-H09 1910 AUTOMATIC TRANSMISSION TORGUS CONVERTER, OIL PUMP & FIPTINGS 1-L01 1925 AUTOMATIC TRANSMISSION CONTROL VALVE 1-K10 1920 AUTOMATIC TRANSMISSION CONTROL VALVE                                                                                                                                                                                                                                                                                                                                                                                                                                                                                                                                                                                                                                                                                                                                                                                                                                                                           | 1-604 | 1313   | TWIN TURBO AIR INTAKE SYSTEM                                   |        |      |                               |              | ·       |              |
| 1-004 1330 AIR CLEAMER 1-005 1364 THROTTLE BODY 1-F05 1371 AIR PUMP & AIR CONTROL VALVE 1-H05 1380 EMISSION CONTROL SYSTEM 1-D06 1400 OIL PUMP & FILTER COOLING SYSTEM 1-N06 1500 COULTHG SYSTEM 1-N06 1500 BRACKET, PULLEY & BELT 1-C07 1600 CLUTCH DISC & COVER 1-E07 1700 MANUAL TRANSMISSION CASE 1-J07 1710 MANUAL TRANSMISSION GEARS 1-D08 1720 MANUAL TRANSMISSION CHANGE CON TROL SYSTEM 1-F08 1800 ENGINE ELECTRICAL SYSTEM 1-100 1804 A STARTER (AT) 1-M08 1840 A STARTER (AT) 1-M09 1850 BATTERY 1-D09 1910 AUTOMATIC TRANSMISSION CONTROL VALVE AND AUTOMATIC TRANSMISSION CONTROL VALVE AUTOMATIC TRANSMISSION | 1-104 | 1320   |                                                                |        |      |                               | ĺ            |         |              |
| 1-D05 1364 THROTTLE BODY 1-F05 1371 AIR PUMP & AIR CONTROL VALVE 1-H05 1380 EMISSION CONTROL SYSTEM 1-D06 1400 OIL PUMP & FILTER 1-G06 1500 COOLING SYSTEM 1-H06 1580 BRACKET, PULLEY & BELT 1-G07 1600 CLUTCH DISC & COVER 1-E07 1700 MAMUAL TRANSMISSION CASE 1-J07 1710 MAMUAL TRANSMISSION GEARS 1-J07 1710 MAMUAL TRANSMISSION CHANGE CON TROL SYSTEM 1-D08 1720 MANUAL TRANSMISSION CHANGE CON TROL SYSTEM 1-F08 1800 ENGINE ELECTRICAL SYSTEM 1-108 1830 ALTERNATOR 1-K08 1840 STARTER (XT) 1-H08 1840 A STARTER (XT) 1-C09 1850 BATTERY 1-109 1910 AUTOMATIC TRANSMISSION CASE & MAIN CONTROL SYSTEM 1-109 1920 AUTOMATIC TRANSMISSION CASE & MAIN CONTROL SYSTEM 1-C10 1925 AUTOMATIC TRANSMISSION CONTROL VALVE 1-K18 1930 AUTOMATIC TRANSMISSION CONTROL VALVE                                                                                                                                                                                                                                                                                                                                                                                                                                                                                                                                                                                                                                                                                                                                                                                                                                                                                                                                                                                                                                                                                                                                                                                                                                                                                                                                                      | 1-K04 | 1325   | FUEL DISTRIBUTOR                                               |        |      |                               | İ            |         |              |
| 1-F05 1371 AIR PUMP & AIR CONTROL VALVE 1-H05 1380 EMISSION CONTROL SYSTEM 1-D06 1400 DIL PUMP & FILTER 1-G04 1500 COOLING SYSTEM 1-N06 1580 BRACKET, PULLEY & BELT 1-C07 1600 CLUTCH DISC & COWER 1-E07 1700 MAHUAL TRANSMISSION CASE 1-J07 1710 MAHUAL TRANSMISSION GEARS 1-J08 1720 MAHUAL TRANSMISSION CHANGE CON TROL SYSTEM 1-F08 1800 ENGINE ELECTRICAL SYSTEM 1-F08 1800 ENGINE ELECTRICAL SYSTEM 1-H08 1840 STARTER 1-H08 1840 STARTER CMT7 1-C09 1850 BATTERY 1-D09 1910 AUTOMATIC TRANSMISSION TORQUE CONVERTER, OIL PUMP & PIFINGS 1-C10 1925 AUTOMATIC TRANSMISSION CONTROL VALVE 1-K10 1930 AUTOMATIC TRANSMISSION CONTROL VALVE 1-K10 1930 AUTOMATIC TRANSMISSION CONTROL VALVE 1-K10 1930 AUTOMATIC TRANSMISSION COUNTROL VALVE                                                                                                                                                                                                                                                                                                                                                                                                                                                                                                                                                                                                                                                                                                                                                                                                                                                                                                                                                                                                                                                                                                                                                                                                                                                                                                                                                                                | 1-M04 | 1330   | AIR GLEANER                                                    |        |      |                               | }            |         |              |
| 1-H05 1380 EMISSION CONTROL SYSTEM 1-D06 1400 OIL PUMP & FILTER 1-G06 1500 COOLING SYSTEM 1-N06 1580 BRACKET, PULLEY & BELT 1-G07 1600 CLUTCH DISC & COVER 1-E07 1700 HANUAL TRANSHISSION CASE 1-J07 1710 MANUAL TRANSHISSION GEARS 1-D08 1720 MANUAL TRANSHISSION CHANGE CON TROL SYSTEM 1-F08 1800 ENGINE ELECTRICAL SYSTEM 1-F08 1800 ENGINE ELECTRICAL SYSTEM 1-K08 1840 STARTER (NT) 1-H08 1840 STARTER (NT) 1-H08 1840 STARTER (NT) 1-D09 1910 AUTOMATIC TRANSHISSION TORQUE CONVERTER, OIL PUMP & PIPTNGS 1-I09 1920 AUTOMATIC TRANSHISSION CASE & HAIN CONTROL SYSTEM 1-K18 1936 AUTOMATIC TRANSHISSION CONTROL VALVE                                                                                                                                                                                                                                                                                                                                                                                                                                                                                                                                                                                                                                                                                                                                                                                                                                                                                                                                                                                                                                                                                                                                                                                                                                                                                                                                                                                                                                                                                                  | 1-005 | 1364   | THROTTLE BODY                                                  |        |      |                               |              |         |              |
| 1-D06 1400 DIL PUMP & FILTER 1-G06 1500 COOLING SYSTEM 1-N06 1580 BRACKET, PULLEY & BELT 1-C07 1600 CLUTCH DISC & COVER 1-E07 1700 MANUAL TRANSMISSION CASE 1-J07 1710 MANUAL TRANSMISSION CHANGE CON TROL SYSTEM 1-D08 1720 MANUAL TRANSMISSION CHANGE CON TROL SYSTEM 1-F08 1800 ENGINE ELECTRICAL SYSTEM 1-108 1830 ALTERNATOR 1-K08 1840 A STARTER (AT) 1-M08 1840 A STARTER (AT) 1-D09 1910 AUTOMATIC TRANSMISSION TORQUE CONVERTER, OIL PUMP & PIPINGS 1-I09 1920 AUTOMATIC TRANSMISSION CASE & MATOMATIC TRANSMISSION CONTROL VALVE 1-K10 1930 AUTOMATIC TRANSMISSION CONTROL VALVE                                                                                                                                                                                                                                                                                                                                                                                                                                                                                                                                                                                                                                                                                                                                                                                                                                                                                                                                                                                                                                                                                                                                                                                                                                                                                                                                                                                                                                                                                                                                     | 1-F05 | 1371   | AIR PUMP & AIR CONTROL VALVE                                   |        |      |                               |              | ]       |              |
| 1-G06 1500 COOLING SYSTEM 1-N06 1580 BRACKET, PULLEY & BELT 1-C07 1600 CLUTCH DISC & COVER 1-E07 1700 MANUAL TRANSMISSION CASE 1-J07 1710 MANUAL TRANSMISSION GEARS 1-J08 1720 MANUAL TRANSMISSION CHANGE CON TROL SYSTEM 1-F08 1800 ENGINE ELECTRICAL SYSTEM 1-108 1830 ALTERNATOR 1-K08 1840 A STARTER (AT) 1-N08 1840 A STARTER (AT) 1-D09 1910 AUTOMATIC TRANSMISSION TORQUE CONVERTER, OIL PUMP & PIPINGS 1-I09 1920 AUTOMATIC TRANSMISSION CONTROL VALVE 1-K10 1930 AUTOMATIC TRANSMISSION CONTROL VALVE 1-K10 1930 AUTOMATIC TRANSMISSION CONTROL VALVE                                                                                                                                                                                                                                                                                                                                                                                                                                                                                                                                                                                                                                                                                                                                                                                                                                                                                                                                                                                                                                                                                                                                                                                                                                                                                                                                                                                                                                                                                                                                                                 | 1-405 | 1380   | EMISSION CONTROL SYSTEM                                        |        |      |                               | <u> </u><br> |         |              |
| 1-N06 1580 BRACKET, PULLEY & BELT 1-C07 1600 CLUTCH DISC & COVER 1-E07 1700 MANUAL TRANSHISSION CASE 1-J07 1710 MANUAL TRANSHISSION GEARS 1-D08 1720 MANUAL TRANSHISSION CHANGE CON TOLL SYSTEM 1-F08 1800 ENGINE ELECTRICAL SYSTEM 1-108 1830 ALTERNATOR 1-K08 1840 STARTER (AT) 1-H08 1840 A STARTER (AT) 1-D09 1910 AUTOMATIC TRANSHISSION TORQUE CONVERTER, OIL PUMP & PIPINGS 1-109 1920 AUTOMATIC TRANSHISSION CONTROL VALVE 1-C10 1925 AUTOMATIC TRANSHISSION CONTROL VALVE 1-K16 1930 AUTOMATIC TRANSHISSION CONTROL                                                                                                                                                                                                                                                                                                                                                                                                                                                                                                                                                                                                                                                                                                                                                                                                                                                                                                                                                                                                                                                                                                                                                                                                                                                                                                                                                                                                                                                                                                                                                                                                   | 1-006 | 1400   | DIL PUNP & FILTER                                              |        |      |                               |              |         |              |
| 1-C07 1600 CLUTCH DISC & COVER 1-E07 1700 MANUAL TRANSMISSION CASE 1-J07 1710 MANUAL TRANSMISSION GEARS 1-D08 1720 MANUAL TRANSMISSION CHANGE CON TROL SYSTEM 1-F08 1800 ENGINE ELECTRICAL SYSTEM 1-108 1830 ALTERNATOR 1-K08 1840 STARTER (MT) 1-M08 1840 A STARTER (AT) 1-D09 1910 AUTOMATIC TRANSMISSION TORQUE CONVERTER, 011 PUMP & PIPINGS 1-109 1920 AUTOMATIC TRANSMISSION CASE & MAIN CONTROL SYSTEM 1-C10 1925 AUTOMATIC TRANSMISSION CONTROL VALVE 1-K16 1930 AUTOMATIC TRANSMISSION CONTROL VALVE                                                                                                                                                                                                                                                                                                                                                                                                                                                                                                                                                                                                                                                                                                                                                                                                                                                                                                                                                                                                                                                                                                                                                                                                                                                                                                                                                                                                                                                                                                                                                                                                                  | 1-606 | 1500   | COOLING SYSTEM                                                 |        |      |                               |              |         |              |
| 1-E07 1700 MANUAL TRANSMISSION CASE 1-J07 1710 MANUAL TRANSMISSION GEARS 1-D08 1720 MANUAL TRANSMISSION CHANGE CON TROL SYSTEM 1-F08 1800 ENGINE ELECTRICAL SYSTEM 1-108 1830 ALTERNATOR 1-K08 1840 STARTER (NT) 1-M08 1840 A STARTER (AT) 1-D09 1910 AUTOMATIC TRANSMISSION TORQUE CONVERTER, DIL PUMP & PIPINGS 1-109 1920 AUTOMATIC TRANSMISSION CASE & MAIN CONTROL SYSTEM 1-C10 1925 AUTOMATIC TRANSMISSION CONTROL VALVE 1-K18 1930 AUTOMATIC TRANSMISSION CONTROL AUTOMATIC TRANSMISSION CONTROL VALVE 1-K18 1930 AUTOMATIC TRANSMISSION CONTROL                                                                                                                                                                                                                                                                                                                                                                                                                                                                                                                                                                                                                                                                                                                                                                                                                                                                                                                                                                                                                                                                                                                                                                                                                                                                                                                                                                                                                                                                                                                                                                        | 1-N06 | 1580   | BRACKET, PULLEY & BELT                                         |        |      |                               | ŀ            |         |              |
| 1-J07 1710 MANUAL TRANSHISSION GEARS 1-D08 1720 MANUAL TRANSHISSION CHANGE CON TROL SYSTEM 1-F08 1800 ENGINE ELECTRICAL SYSTEM 1-I08 1830 ALTERNATOR 1-K08 1840 STARTER (AT) 1-H08 1840 A STARTER (AT) 1-C09 1850 BATTERY 1-D09 1910 AUTONATIC TRANSHISSION TORQUE CONVERTER, OIL PUMP & PIPINGS 1-I09 1920 AUTONATIC TRANSHISSION CASE & HAIN CONTROL SYSTEM 1-C10 1925 AUTOMATIC TRANSHISSION CONTROL 1-K10 1930 AUTONATIC TRANSHISSION CLUTCHE                                                                                                                                                                                                                                                                                                                                                                                                                                                                                                                                                                                                                                                                                                                                                                                                                                                                                                                                                                                                                                                                                                                                                                                                                                                                                                                                                                                                                                                                                                                                                                                                                                                                              | 1-C07 | 1600   | CLUTCH DISC & COVER                                            |        |      |                               |              |         |              |
| 1-D08 1720 HANUAL TRANSMISSION CHANGE CON TROL SYSTEM  1-F08 1800 ENGINE ELECTRICAL SYSTEM  1-I08 1830 ALTERNATOR  1-K08 1840 STARTER (AT)  1-H08 1840 A STARTER (AT)  1-C09 1850 BATTERY  1-D09 1910 AUTOMATIC TRANSMISSION TORQUE CONVERTER, OIL PUMP & PIPINGS  1-I09 1920 AUTOMATIC TRANSMISSION CASE & MAIN CONTROL SYSTEM  1-C10 1925 AUTOMATIC TRANSMISSION CONTROL  1-K10 1930 AUTOMATIC TRANSMISSION CONTROL                                                                                                                                                                                                                                                                                                                                                                                                                                                                                                                                                                                                                                                                                                                                                                                                                                                                                                                                                                                                                                                                                                                                                                                                                                                                                                                                                                                                                                                                                                                                                                                                                                                                                                          | 1-E07 | 1706   | MANUAL TRANSMISSION CASE                                       |        |      |                               |              |         |              |
| TROL SYSTEM  1-F08 1800 ENGINE ELECTRICAL SYSTEM  1-108 1830 ALTERNATOR  1-K08 1840 STARTER (NT)  1-H08 1840 A STARTER (AT)  1-C09 1850 BATTERY  1-D09 1910 AUTOMATIC TRANSMISSION TORQUE CONVERTER, OIL PUNP & PIPINGS  1-109 1920 AUTOMATIC TRANSMISSION CASE & MAIN CONTROL SYSTEM  1-C10 1925 AUTOMATIC TRANSMISSION CONTROL  1-K10 1930 AUTOMATIC TRANSMISSION CONTROL                                                                                                                                                                                                                                                                                                                                                                                                                                                                                                                                                                                                                                                                                                                                                                                                                                                                                                                                                                                                                                                                                                                                                                                                                                                                                                                                                                                                                                                                                                                                                                                                                                                                                                                                                    | 1-J07 | 1710   | MANUAL TRANSMISSION GEARS                                      |        |      |                               |              |         |              |
| 1-108 1830 ALTERNATOR  1-K08 1840 STARTER (NT)  1-H08 1840 A STARTER (AT)  1-C09 1850 BATTERY  1-D09 1910 AUTOMATIC TRANSMISSION TORQUE CONVERTER, OIL PUMP & PIPINGS  1-109 1920 AUTOMATIC TRANSMISSION CASE & MAIN CONTROL SYSTEM  1-C10 1925 AUTOMATIC TRANSMISSION CONTROL  1-K16 1930 AUTOMATIC TRANSMISSION CONTROL                                                                                                                                                                                                                                                                                                                                                                                                                                                                                                                                                                                                                                                                                                                                                                                                                                                                                                                                                                                                                                                                                                                                                                                                                                                                                                                                                                                                                                                                                                                                                                                                                                                                                                                                                                                                      | 1-D08 | 1720   | MANUAL TRANSMISSION CHANGE CON<br>TROL SYSTEM                  |        |      |                               |              |         |              |
| 1-K08 1840 STARTER (NT)  1-M08 1840 A STARTER (AT)  1-C09 1850 BATTERY  1-D09 1910 AUTOMATIC TRANSMISSION TORQUE CONVERTER, OIL PUMP & PIPINGS  1-109 1920 AUTOMATIC TRANSMISSION CASE & MAIN CONTROL SYSTEM  1-C10 1925 AUTOMATIC TRANSMISSION CONTROL  1-K10 1930 AUTOMATIC TRANSMISSION CONTROL                                                                                                                                                                                                                                                                                                                                                                                                                                                                                                                                                                                                                                                                                                                                                                                                                                                                                                                                                                                                                                                                                                                                                                                                                                                                                                                                                                                                                                                                                                                                                                                                                                                                                                                                                                                                                             | 1-F08 | 1800   | ENGINE ELECTRICAL SYSTEM                                       |        |      |                               |              |         |              |
| 1-H08 1840 A STARTER (AT)  1-C09 1850 BATTERY  1-D09 1910 AUTOMATIC TRANSMISSION TORQUE CONVERTER, OIL PUMP & PIPINGS  1-109 1920 AUTOMATIC TRANSMISSION CASE & MAIN CONTROL SYSTEM  1-C10 1925 AUTOMATIC TRANSMISSION CONTROL  1-K10 1930 AUTOMATIC TRANSMISSION CONTROL                                                                                                                                                                                                                                                                                                                                                                                                                                                                                                                                                                                                                                                                                                                                                                                                                                                                                                                                                                                                                                                                                                                                                                                                                                                                                                                                                                                                                                                                                                                                                                                                                                                                                                                                                                                                                                                      | 1-108 | 1830   | ALTERNATOR                                                     |        |      |                               |              |         |              |
| 1-C09 1850 BATTERY 1-D09 1910 AUTOMATIC TRANSMISSION TORQUE CONVERTER, OIL PUMP & PIPINGS 1-109 1920 AUTOMATIC TRANSMISSION CASE & MAIN CONTROL SYSTEM 1-C10 1925 AUTOMATIC TRANSMISSION CONTROL VALVE 1-K16 1930 AUTOMATIC TRANSMISSION CLUTCHE                                                                                                                                                                                                                                                                                                                                                                                                                                                                                                                                                                                                                                                                                                                                                                                                                                                                                                                                                                                                                                                                                                                                                                                                                                                                                                                                                                                                                                                                                                                                                                                                                                                                                                                                                                                                                                                                               | 1-K08 | 1840   | STARTER<br>(NT)                                                |        |      |                               |              |         |              |
| 1-D09 1910 AUTOMATIC TRANSMISSION TORQUE CONVERTER, OIL PUNP & PIPINGS 1-109 1920 AUTOMATIC TRANSMISSION CASE & MAIN CONTROL SYSTEM 1-C10 1925 AUTOMATIC TRANSMISSION CONTROL VALVE 1-K16 1930 AUTOMATIC TRANSMISSION CLUTCHE                                                                                                                                                                                                                                                                                                                                                                                                                                                                                                                                                                                                                                                                                                                                                                                                                                                                                                                                                                                                                                                                                                                                                                                                                                                                                                                                                                                                                                                                                                                                                                                                                                                                                                                                                                                                                                                                                                  | 1-H08 | 1840 A | STARTER<br>(AT)                                                |        |      |                               |              |         |              |
| CONVERTER, OIL PUMP & PIPINGS  1-109 1920 AUTOMATIC TRANSMISSION CASE & HAIN CONTROL SYSTEM  1-Clo 1925 AUTOMATIC TRANSMISSION CONTROL VALVE  1-K18 1930 AUTOMATIC TRANSMISSION CLUTCHE                                                                                                                                                                                                                                                                                                                                                                                                                                                                                                                                                                                                                                                                                                                                                                                                                                                                                                                                                                                                                                                                                                                                                                                                                                                                                                                                                                                                                                                                                                                                                                                                                                                                                                                                                                                                                                                                                                                                        | 1-C09 | 1850   | BATTERY                                                        |        |      |                               |              |         |              |
| 1-C10 1925 AUTOMATIC TRANSMISSION CONTROL VALVE  1-K18 1936 AUTOMATIC TRANSMISSION CLUTCHE                                                                                                                                                                                                                                                                                                                                                                                                                                                                                                                                                                                                                                                                                                                                                                                                                                                                                                                                                                                                                                                                                                                                                                                                                                                                                                                                                                                                                                                                                                                                                                                                                                                                                                                                                                                                                                                                                                                                                                                                                                     | 1-009 | 1910   | AUTOMATIC TRANSMISSION TORQUE<br>CONVERTER, OIL PUMP & PIPINGS |        |      |                               |              |         |              |
| 1-K18 1930 AUTOMATIC TRANSHISSION CLUTCHE                                                                                                                                                                                                                                                                                                                                                                                                                                                                                                                                                                                                                                                                                                                                                                                                                                                                                                                                                                                                                                                                                                                                                                                                                                                                                                                                                                                                                                                                                                                                                                                                                                                                                                                                                                                                                                                                                                                                                                                                                                                                                      | 1-109 | 1920   | AUTONATIC TRANSMISSION CASE & MAIN CONTROL SYSTEM              |        |      |                               |              |         |              |
| 1-K18 1930 AUTONATIC TRANSMISSION CLUTCHE S & PLANETARY GEARS                                                                                                                                                                                                                                                                                                                                                                                                                                                                                                                                                                                                                                                                                                                                                                                                                                                                                                                                                                                                                                                                                                                                                                                                                                                                                                                                                                                                                                                                                                                                                                                                                                                                                                                                                                                                                                                                                                                                                                                                                                                                  | 1-C10 | 1925   | AUTOMATIC TRANSMISSION CONTROL VALVE                           |        |      |                               |              |         |              |
|                                                                                                                                                                                                                                                                                                                                                                                                                                                                                                                                                                                                                                                                                                                                                                                                                                                                                                                                                                                                                                                                                                                                                                                                                                                                                                                                                                                                                                                                                                                                                                                                                                                                                                                                                                                                                                                                                                                                                                                                                                                                                                                                | 1-K18 | 1930   | AUTOMATIC TRANSMISSION CLUTCHE<br>S & PLANETARY GEARS          |        |      |                               |              |         |              |