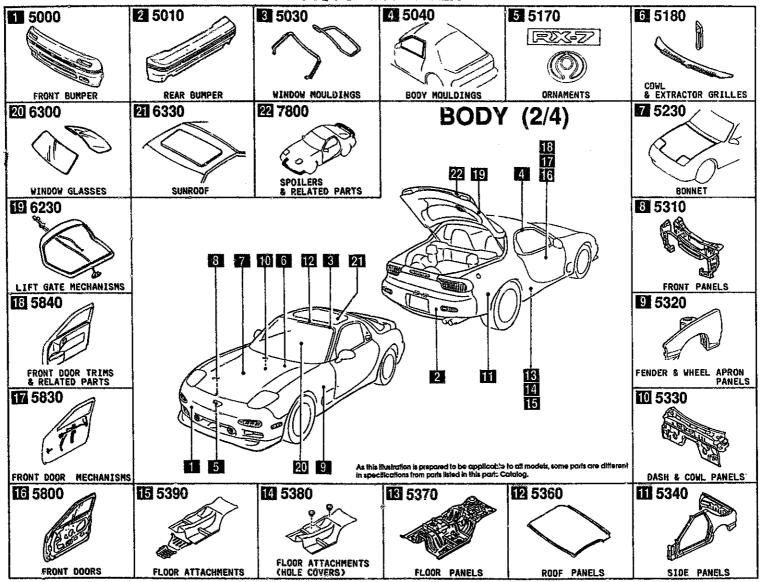

CATLOG-NO= AUFAD6-04

DATE. 1997-01 PAGE. 2

SECTION NAME INDEX (BODY)

| 10.40    | SEC.NO | SECTION NAME                   | LO.NO  | SEC.NO | SECTION NAME                   | LO.NO | SEC.NO | SECTION NAME                   |
|----------|--------|--------------------------------|--------|--------|--------------------------------|-------|--------|--------------------------------|
| 2-C10    | 0900   | KEY SETS                       | 2-L16  | 5840   | FRONT DOOR TRIMS & RELATED PAR | 3-K07 | 6704   | WIRING HARNESS CLAMPS          |
| 5-E10    | 5000   | FRONT BUMPER                   | 3-603  | 6100   | HEATER                         | 3~L07 | 6720   | WINDSHIELD WASHER              |
| 5-H10    | 5010   | REAR BUMPER                    | 3-D03  | 6110   | HEATER UNIT COMPONENTS         | 3-N07 | 6730   | WINDSHIELD WIPERS              |
| S-750    | 5030   | MINDON MOULDINGS               | 3-E03  | 6115   | HEATER CONTROLS COMPONENTS     | 3-D08 | 6740   | WIPER MOTOR COMPONENTS (FRONT) |
| 5-K30    | 5040   | BODY HOULDINGS                 | 3-F03  | 6150   | HEATER BLOWER COMPONENTS       | 3-E08 | 6750   | WINDOW WIPER & WASHER (REAR)   |
| 5-r10    | 5100   | HEAD LANPS                     | 3-603  | 6130   | AIR CONDITIONER                | 3-H08 | 476D   | WINDOW WIPER MOTOR COMPONENTS  |
| S-H10    | 5103   | HEAD LAMP RETRACTORS           | 3 333  | 0.30   | (DENSO MAKE)                   |       | 4000   | (REAR)                         |
| 5-011    | 5105   | FRONT COMBINATION LAMPS        | 3-J03  | 6130A  | AIR CONDITIONER                | 3-198 | 6800   | CEILING TRINS                  |
| 2-111    | 5110   | REAR COMBINATION LAMPS         | 3~M03  | 6135   |                                | 3-108 | 6820   | PILLAR TRIMS                   |
| 5-N11    | 515¢   | LICENSE LAMPS                  | 3-843  | 6133   | AIR CONDITIONING COOLING PIPE  | 3-K08 | 6840   | TRINS & SCUFF PLATES           |
| 5-C15    | 2152   | INTERIOR LAMPS                 | 3-C04  | 6140   | AIR CONDITIONING COMPRESSOR CO | 3-808 | 6845   | STRAGE BOX                     |
| 5-015    | 5130   | GVERHEAD CONSOLE               |        | ļ      | (DENSO HAKE)                   | 3-C09 | 6860   | FLOOR MATS & PADS              |
| 2-E12    | 5170   | ORNAMENTS                      | 3-E04  | 6140A  | AIR CONDITIONING COMPRESSOR CO | 3-F09 | 6870   | SERVICE TOOLS                  |
| 5-£15    | 5180   | COWL & EXTRACTOR GRILLES       | ļ      |        | MPDNENTS<br>(MANA MAKE)        | 3-G09 | 6900   | SUNVISORS, ASSIST HANDLES & MI |
| S-H15    | 5230   | BONNET                         | 3-604  | 6150   | AIR CONDITIONING COOLING UNIT  | 3-J09 | 6930   | CAUTION PLAYES & LABELS        |
| 2-J12    | 5310   | FRONT PANELS                   | 3-H04  | 6150A  | (DENSO MAKE)                   | 3-L09 | /250   | QUARTER WINDOW & TRIMS         |
| 2-K12    | 5320   | FENDER & WHEEL APRON PANELS    | 3-604  | BISUA  | AIR CONDITIONING COOLING UNIT  | 3-N09 | 7800   | SPOILERS & RELATED PARTS       |
| 2-N12    | 5330   | DASH & COWL PANELS             | 3-J04  | 6230   | LIFT GATE MECHANISMS           |       |        |                                |
| 2-C13    | 5340   | SIDE PANELS                    | 3-H:4  | 6300   | WINDOW GLASSES                 |       |        |                                |
| 5-G13    | 5360   | ROOF PANELS                    | 3-N04  | 6330   | SUNROOF                        |       |        |                                |
| 5-HJ2    | 5370   | FLOOR PANELS                   | 3-605  | 6600   | ENGINE SWITCHES & RELAYS       |       |        |                                |
| S-712    | 5380   | FLOOR ATTACHMENTS (HOLE COVERS | 3-L05  | 6610   | DASHBOARD SWITCHES             |       |        |                                |
| 2-L13    | 5390   | FLOOR ATTACHMENTS              | 3-M05  | 6611   | COMBINATION SWITCH             |       |        |                                |
| 2-C14    | 5500   | DASHBOARD EQUIPMENTS           | 3-N05  | 6615   | POWER WINDOW SWITCHES          |       |        |                                |
| 2-D14    | 5520   | METER HOOD                     | 3-C06  | 6630   | BODY RELAYS & UNIT             |       |        |                                |
| 2-E14    | 5540   | METER COMPONENTS               | 3-E06  | 6635   | DOOR SWITCH & HORNS            |       |        |                                |
| 2-G14    | 5560   | DASHBOARD & RELATED PARTS      | 3-F06  | 6640   | AUTO CRUISE CONTROL SYSTEM     |       |        |                                |
| 2-K14    | 5570   | CONSOLE                        | 3-606  | 6680   | AUDIO SYSTEMS (RADIO & TAPE DE |       |        |                                |
| 2-N14    | 5580   | VENTILATOR                     | 3-J06  | 6682   | AUDIO SYSTEMS (ANTENNA & SPEAK |       |        |                                |
| 2-C15    | 5700   | FRONT SEATS                    |        |        | ER)                            |       |        |                                |
| 2-D16    | 5790   | SEAT BELTS                     | 3-1106 | 6700   | FRONT & REAR WIRING HARNESSES  |       |        |                                |
| S-E16    | 5795   | AIR BAG                        | 3-F07  | 6701   | ENGINE & TRANSMISSION WIRING H |       |        | ,                              |
| 2-F16    | 5800   | FRONT DOORS                    | 3-H07  | 6702   | DASHBOARD WIRING HARNESSES     |       |        |                                |
| 2-116    | 5830   | FRONT DOOR MECHANISMS          | 3-J07  | 6703   | DOOR, FLOOR & CEILING WIRING H |       |        |                                |
|          |        |                                |        |        | ARNESSES                       |       |        |                                |
| <u> </u> |        |                                |        |        |                                |       |        |                                |