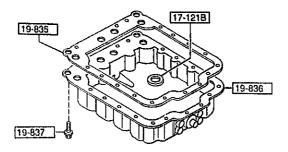

SECTION NAME INDEX (ENGINE)

| 1-03   100                                                                                                                                                                                                                                                                                                                                                                                                                                                                                                                                                                                                                                                                                                                                                                                                                                                                                                                                                                                                                                                                                                                                                                                                                                                                                                                                                                                                                                                                                                                                                                                                                                                                                                                                                                                                                                                                                                                                                                                                                                                                                                                     | LO.NO | SEC.NO | SECTION NAME                                                   | 10 410 |      | TION NAME INDEX (ENGINE)      | 1            |         | r            |
|--------------------------------------------------------------------------------------------------------------------------------------------------------------------------------------------------------------------------------------------------------------------------------------------------------------------------------------------------------------------------------------------------------------------------------------------------------------------------------------------------------------------------------------------------------------------------------------------------------------------------------------------------------------------------------------------------------------------------------------------------------------------------------------------------------------------------------------------------------------------------------------------------------------------------------------------------------------------------------------------------------------------------------------------------------------------------------------------------------------------------------------------------------------------------------------------------------------------------------------------------------------------------------------------------------------------------------------------------------------------------------------------------------------------------------------------------------------------------------------------------------------------------------------------------------------------------------------------------------------------------------------------------------------------------------------------------------------------------------------------------------------------------------------------------------------------------------------------------------------------------------------------------------------------------------------------------------------------------------------------------------------------------------------------------------------------------------------------------------------------------------|-------|--------|----------------------------------------------------------------|--------|------|-------------------------------|--------------|---------|--------------|
| 1-003 1040 DIT PAMP REAR HOUSING 1-KII 1950 DIT PAMP REAR HOUSING  |       |        |                                                                |        |      |                               | LO.NO        | SEC. NO | SECTION NAME |
| 1-603 1040 OIL PAN, FRONT & REAR HOUSING 1-103 1100 ECCENTRIC SNAFT & FLYWHEEL 1-HII 1-05 1110 ROTORS & RELATED PARTS 1-03 1300 INLET MANIFOLD 1-04 1311 INTER COBLER 1-04 1312 TURBO CHARGER 1-04 1312 TURBO CHARGER 1-04 1325 FUEL SYSTEM 1-05 1364 THROTTLE BODY 1-08 1364 THROTTLE BODY 1-08 1371 AIR PUMP & AIR CONTROL SYSTEM 1-08 1500 COLING SYSTEM 1-08 1500 COLING SYSTEM 1-08 1500 COLING SYSTEM 1-09 1500 COLING SYSTEM 1-09 1710 MANUAL TRANSMISSION CASE 1-104 1500 COLING SYSTEM 1-105 1510 AIR CLEARER 1-106 1500 COLING SYSTEM 1-107 1710 MANUAL TRANSMISSION CASE 1-108 1600 COLING SYSTEM 1-109 1710 MANUAL TRANSMISSION CASE 1-100 1800 ALTERNATOR SYSTEM 1-100 1800 ALTERNATOR SYSTEM 1-100 1800 AUTOMATIC TRANSMISSION CASE & MAIN CONTROL SYSTEM 1-109 1910 AUTOMATIC TRANSMISSION CASE & MAIN CONTROL SYSTEM 1-109 1910 AUTOMATIC TRANSMISSION CASE & MAIN CONTROL SYSTEM ORDER STATER 1-109 1910 AUTOMATIC TRANSMISSION CASE & MAIN CONTROL SYSTEM ORDER STATER 1-109 1910 AUTOMATIC TRANSMISSION CASE & MAIN CONTROL SYSTEM ORDER STATER 1-109 1910 AUTOMATIC TRANSMISSION CASE & MAIN CONTROL SYSTEM ORDER STATER 1-109 1910 AUTOMATIC TRANSMISSION CASE & MAIN CONTROL SYSTEM ORDER STATER 1-109 1910 AUTOMATIC TRANSMISSION CONTROL 1-109 1920 AUTOMATIC TRANSMISSION CONTROL                                                                                                                                                                                                                                                                                                                                                                                                                                                                                                                                                                                                                                                                                                       |       |        |                                                                | T-HII  | 1940 | R, LOW & REVERSE PISTON       | }            |         |              |
| 1-103 1100 ECCENTRIC SMATT & FLYWHEEL 1-03 1100 INLET MANIFOLD EXAMST MANIFOLD INLET MANIFOLD INLET MANIFOLD INLET MANIFOLD INLET MANIFOLD INTER COOLER INTERCE COOLER  | 1     |        |                                                                | 1-K11  | 1950 | AUTOMATIC TRANSMISSION MANUAL |              |         | +            |
| 1-103 1310 INLET MANIFOLD 1-104 1310 INLET MANIFOLD 1-104 1310 EXHAUST MANIFOLD 1-104 1311 INTER COOLER 1-104 1312 TIWIN TURBO CHARGER 1-104 1325 FULL SYSTEM 1-104 1320 FULL SYSTEM 1-104 1320 FULL SYSTEM 1-105 1364 THROTTLE BODY 1-105 1364 THROTTLE BODY 1-105 1360 FULL SYSTEM 1-106 1300 FULL SYSTEM 1-106 1300 FULL SYSTEM 1-107 1500 FULL SYSTEM 1-108 1380 FULL SYSTEM 1-109 1380 FULL SYSTEM 1-109 1380 FULL SYSTEM 1-109 1380 FULL SYSTEM 1-109 1-109 ISO COULTE SYSTEM 1-109 1-109 ISO FULL SYSTEM 1-109 1-109 ISO FULL SYSTEM 1-109 ISO FULL |       |        |                                                                | 1-M11  | 1040 |                               | ŀ            | 1       |              |
| 1-MO3 1300 INLET MANIFOLD 1-C04 1310 EMAUST MANIFOLD 1-C04 1311 INTER COLER 1-C04 1312 TURBO CHARGER 1-C04 1312 TURBO CHARGER 1-C04 1312 FURL SYSTEM 1-C04 1325 FUEL SYSTEM 1-MO4 1335 FUEL DISTRIBUTOR 1-MO4 1330 AIR CLEARER 1-MO4 1340 AIR CLEARER 1-MO5 1351 AIR PUMP & AIR CONTROL VALVE 1-F05 1371 AIR PUMP & AIR CONTROL SYSTEM 1-MO6 1400 OIL PUMP & FILTER 1-MO6 1500 COOLING SYSTEM 1-MO6 1500 COULING SYSTEM 1-MO6 1500 COULING SYSTEM 1-MO6 1500 CLUTCH DISC & COVER 1-E07 1700 MANUAL TRANSMISSION CASE 1-MO1 1770 MANUAL TRANSMISSION CARGE CON TOOL SYSTEM 1-MO8 1840 ALTERNATOR 1-F08 1800 ENGINE ELECTRICAL SYSTEM 1-MO8 1840 ALTERNATOR 1-MO8 1840 ALTERNATOR 1-MO8 1840 ALTERNATOR 1-MO8 1840 ALTERNATOR 1-MO9 1910 ANTIFER TO THE PUMP & PIPTINGS CONTROL SYSTEM 1-MO9 1910 ANTIFER TO THE PUMP & PIPTINGS CONTROL SYSTEM 1-MO9 1910 ANTIFER TO THE PUMP & PIPTINGS CONTROL SYSTEM 1-MO9 1910 ANTIFER TO THE PUMP & PIPTINGS CONTROL SYSTEM CONTROL SYSTEM CONTROL SANTANT TO THE PUMP & PIPTINGS CONTROL SYSTEM CONTROL SANTANT TO THE PUMP & PIPTINGS CONTROL SYSTEM CONTROL SANTANT TO THE PUMP & PIPTINGS CONTROL SANTANT TO THE PU | 1     |        |                                                                | 4-441  | 1760 | & SEAL KIT                    |              |         |              |
| 1-C04 1310 EXHAUST MANIFOLD 1-D04 1311 INTER COOLER 1-E04 1312 TURBO CHARGER 1-E04 1313 TWIN YURBO AIR INTAKE SYSTEM 1-F04 1320 FUEL SYSTEM 1-R04 1325 FUEL DISTRIBUTOR 1-R04 1325 FUEL SYSTEM 1-R04 1325 FUEL SYSTEM 1-R05 1371 AIR PUMP & AIR CONTROL VALVE 1-F05 1371 AIR PUMP & AIR CONTROL VALVE 1-F05 1371 AIR PUMP & FILTER 1-R06 1500 COOLING SYSTEM 1-R06 1500 COOLING SYSTEM 1-R06 1500 COOLING SYSTEM 1-R07 1700 MANUAL TRANSHISSION CASE 1-G07 1710 MANUAL TRANSHISSION CASE 1-G07 1710 MANUAL TRANSHISSION CANE 1-F08 1800 ENGINE ELECTRICAL SYSTEM 1-R08 1800 ENGINE ELECTRICAL SYSTEM 1-R08 1840 A STAPTER 1-R08 1840 A STAPTER 1-R09 1910 AUTOMATIC TRANSHISSION TORQUE CONCERNING SYSTEM 1-R09 1910 AUTOMATIC TRANSHISSION CONTROL 1-C09 1850 BATTERY 1-R09 1870 AUTOMATIC TRANSHISSION CONTROL 1-R09 1910 AUTOMATIC TRANSHISSION CONTROL 1-C10 1925 AUTOMATIC TRANSHISSION CONTROL 1-C10 1925 AUTOMATIC TRANSHISSION CONTROL 1-C10 1925 AUTOMATIC TRANSHISSION CONTROL 1-R10 1920 AUTOMATIC TRANSHISSION CONTROL 1 | 1     | i      |                                                                | 1      |      |                               |              |         |              |
| 1-D04 1311 INTER CODLER 1-E04 1312 TURBO CHARGER 1-G04 1313 TWIN TURBO AIR INTAKE SYSTEM 1-F04 1325 FUEL DISTRIBUTOR 1-H04 1320 AIR CLEAMER 1-H05 1364 TUROTTLE BODY 1-F05 1371 AIR PUMP & AIR CONTROL VALVE 1-F05 1371 AIR PUMP & AIR CONTROL SYSTEM 1-H05 1580 EMISSION CONTROL SYSTEM 1-H06 1500 COOLING SYSTEM 1-H06 1500 BRACKET, PULLEY & BELT 1-C07 1600 CLUTCH DISC & COVER 1-E07 1700 HANUAL TRANSHISSION CASE 1-J07 1710 MANUAL TRANSHISSION GEARS 1-J08 1720 MANUAL TRANSHISSION CHANGE CON 1-F08 1800 EMISSION CHANGE CON 1-F08 1800 EMISSION CHANGE CON 1-F08 1800 STEPTER 1-F08 1800 AUTOMATIC TRANSHISSION TORQUE 1-H09 1910 AUTOMATIC TRANSHISSION CONTROL 1-H09 1910 AUTOMATIC TRANSHISSION CONTROL 1-H09 1920 AUTOMATIC TRANSHISSION CONTROL 1-C10 1925 AUTOMATIC TRANSHISSION CONTROL 1-K10 192 | 1     |        |                                                                |        |      |                               |              | ļ       |              |
| 1-604   1312                                                                                                                                                                                                                                                                                                                                                                                                                                                                                                                                                                                                                                                                                                                                                                                                                                                                                                                                                                                                                                                                                                                                                                                                                                                                                                                                                                                                                                                                                                                                                                                                                                                                                                                                                                                                                                                                                                                                                                                                                                                                                                                   | 1     |        |                                                                |        |      |                               | İ            |         |              |
| 1-104 1320 FUEL SYSTEM 1-K04 1325 FUEL DISTRIBUTOR 1-H04 1330 AIR CLEANER 1-D05 1364 THROTTLE BODY 1-F05 1371 AIR PUMP & AIR CONTROL VALVE 1-H05 1380 ENISSION CONTROL SYSTEM 1-D06 1400 OIL PUMP & FILTER 1-H06 1500 COOLING SYSTEM 1-H06 1500 CLUTCH DISC & COVER 1-H07 1700 MANUAL TRANSMISSION CASE 1-E07 1700 MANUAL TRANSMISSION CASE 1-D07 1710 MANUAL TRANSMISSION CHANGE CON TROL SYSTEM 1-F08 1800 ENGINE ELECTRICAL SYSTEM 1-H08 1840 A STARTER 1-H08 1840 A STARTER 1-H09 1850 DATTERY 1-D09 1910 AUTOMATIC TRANSMISSION TORQUE CON TROL SYSTEM 1-109 1920 AUTOMATIC TRANSMISSION CONTROL VALVE 1-C01 1925 AUTOMATIC TRANSMISSION CONTROL VALVE 1-K10 1935 AUTOMATIC TRANSMISSION CONTROL VALVE                                                                                                                                                                                                                                                                                                                                                                                                                                                                                                                                                                                                                                                                                                                                                                                                                                                                    | 1-E04 | 1312   |                                                                |        |      |                               |              |         |              |
| 1-104 1320 FUEL SYSTEM 1-K44 1325 FUEL DISTRIBUTOR 1-H04 1339 AIR CLEANER 1-H05 1364 THROTTLE BODY 1-H05 1360 ENISSION CONTROL VALVE 1-H05 1360 ENISSION CONTROL SYSTEM 1-H06 1500 OIL PUMP & FILTER 1-H06 1500 COOLING SYSTEM 1-H06 1500 COOLING SYSTEM 1-H06 1500 COUTON SYSTEM 1-H07 1700 HANDAL TRANSMISSION CASE 1-UCT 1700 HANDAL TRANSMISSION CASE 1-J07 1710 HANDAL TRANSMISSION CHANGE CON TROL SYSTEM 1-H08 1720 HANDAL TRANSMISSION CHANGE CON TROL SYSTEM 1-H08 1840 AIRTHATOR 1-H08 1840 AIRTHATOR 1-H08 1840 AIRTHATOR 1-H08 1840 AIRTHATOR 1-H09 1850 BATTERY 1-H09 1910 AUTOMATIC TRANSMISSION TORGUS CONVERTER, OIL PUMP & FIPTINGS 1-L01 1925 AUTOMATIC TRANSMISSION CONTROL VALVE 1-K10 1920 AUTOMATIC TRANSMISSION CONTROL VALVE                                                                                                                                                                                                                                                                                                                                                                                                                                                                                                                                                                                                                                                                                                                                                                                                                                                                           | 1-604 | 1313   | TWIN TURBO AIR INTAKE SYSTEM                                   |        |      |                               |              | ·       |              |
| 1-004 1330 AIR CLEAMER 1-005 1364 THROTTLE BODY 1-F05 1371 AIR PUMP & AIR CONTROL VALVE 1-H05 1380 EMISSION CONTROL SYSTEM 1-D06 1400 OIL PUMP & FILTER COOLING SYSTEM 1-N06 1500 COULTHG SYSTEM 1-N06 1500 BRACKET, PULLEY & BELT 1-C07 1600 CLUTCH DISC & COVER 1-E07 1700 MANUAL TRANSMISSION CASE 1-J07 1710 MANUAL TRANSMISSION GEARS 1-D08 1720 MANUAL TRANSMISSION CHANGE CON TROL SYSTEM 1-F08 1800 ENGINE ELECTRICAL SYSTEM 1-100 1804 A STARTER (AT) 1-M08 1840 A STARTER (AT) 1-M09 1850 BATTERY 1-D09 1910 AUTOMATIC TRANSMISSION CONTROL VALVE AND AUTOMATIC TRANSMISSION CONTROL VALVE AUTOMATIC TRANSMISSION | 1-104 | 1320   |                                                                |        |      |                               | ĺ            |         |              |
| 1-D05 1364 THROTTLE BODY 1-F05 1371 AIR PUMP & AIR CONTROL VALVE 1-H05 1380 EMISSION CONTROL SYSTEM 1-D06 1400 OIL PUMP & FILTER 1-G06 1500 COOLING SYSTEM 1-H06 1580 BRACKET, PULLEY & BELT 1-G07 1600 CLUTCH DISC & COVER 1-E07 1700 MAMUAL TRANSMISSION CASE 1-J07 1710 MAMUAL TRANSMISSION GEARS 1-J07 1710 MAMUAL TRANSMISSION CHANGE CON TROL SYSTEM 1-D08 1720 MANUAL TRANSMISSION CHANGE CON TROL SYSTEM 1-F08 1800 ENGINE ELECTRICAL SYSTEM 1-108 1830 ALTERNATOR 1-K08 1840 STARTER (XT) 1-H08 1840 A STARTER (XT) 1-C09 1850 BATTERY 1-109 1910 AUTOMATIC TRANSMISSION CASE & MAIN CONTROL SYSTEM 1-109 1920 AUTOMATIC TRANSMISSION CASE & MAIN CONTROL SYSTEM 1-C10 1925 AUTOMATIC TRANSMISSION CONTROL VALVE 1-K18 1930 AUTOMATIC TRANSMISSION CONTROL VALVE                                                                                                                                                                                                                                                                                                                                                                                                                                                                                                                                                                                                                                                                                                                                                                                                                                                                                                                                                                                                                                                                                                                                                                                                                                                                                                                                                      | 1-K04 | 1325   | FUEL DISTRIBUTOR                                               |        |      |                               | İ            |         |              |
| 1-F05 1371 AIR PUMP & AIR CONTROL VALVE 1-H05 1380 EMISSION CONTROL SYSTEM 1-D06 1400 DIL PUMP & FILTER 1-G04 1500 COOLING SYSTEM 1-N06 1580 BRACKET, PULLEY & BELT 1-C07 1600 CLUTCH DISC & COWER 1-E07 1700 MAHUAL TRANSMISSION CASE 1-J07 1710 MAHUAL TRANSMISSION GEARS 1-J08 1720 MAHUAL TRANSMISSION CHANGE CON TROL SYSTEM 1-F08 1800 ENGINE ELECTRICAL SYSTEM 1-F08 1800 ENGINE ELECTRICAL SYSTEM 1-H08 1840 STARTER 1-H08 1840 STARTER CMT7 1-C09 1850 BATTERY 1-D09 1910 AUTOMATIC TRANSMISSION TORQUE CONVERTER, OIL PUMP & PIFINGS 1-C10 1925 AUTOMATIC TRANSMISSION CONTROL VALVE 1-K10 1930 AUTOMATIC TRANSMISSION CONTROL VALVE 1-K10 1930 AUTOMATIC TRANSMISSION CONTROL VALVE 1-K10 1930 AUTOMATIC TRANSMISSION COUNTROL VALVE                                                                                                                                                                                                                                                                                                                                                                                                                                                                                                                                                                                                                                                                                                                                                                                                                                                                                                                                                                                                                                                                                                                                                                                                                                                                                                                                                                                | 1-M04 | 1330   | AIR GLEANER                                                    |        |      |                               | }            |         |              |
| 1-H05 1380 EMISSION CONTROL SYSTEM 1-D06 1400 OIL PUMP & FILTER 1-G06 1500 COOLING SYSTEM 1-N06 1580 BRACKET, PULLEY & BELT 1-G07 1600 CLUTCH DISC & COVER 1-E07 1700 HANUAL TRANSHISSION CASE 1-J07 1710 MANUAL TRANSHISSION GEARS 1-D08 1720 MANUAL TRANSHISSION CHANGE CON TROL SYSTEM 1-F08 1800 ENGINE ELECTRICAL SYSTEM 1-F08 1800 ENGINE ELECTRICAL SYSTEM 1-K08 1840 STARTER (NT) 1-H08 1840 STARTER (NT) 1-H08 1840 STARTER (NT) 1-D09 1910 AUTOMATIC TRANSHISSION TORQUE CONVERTER, OIL PUMP & PIPTNGS 1-I09 1920 AUTOMATIC TRANSHISSION CASE & HAIN CONTROL SYSTEM 1-K18 1936 AUTOMATIC TRANSHISSION CONTROL VALVE                                                                                                                                                                                                                                                                                                                                                                                                                                                                                                                                                                                                                                                                                                                                                                                                                                                                                                                                                                                                                                                                                                                                                                                                                                                                                                                                                                                                                                                                                                  | 1-005 | 1364   | THROTTLE BODY                                                  |        |      |                               |              |         |              |
| 1-D06 1400 DIL PUMP & FILTER 1-G06 1500 COOLING SYSTEM 1-N06 1580 BRACKET, PULLEY & BELT 1-C07 1600 CLUTCH DISC & COVER 1-E07 1700 MANUAL TRANSMISSION CASE 1-J07 1710 MANUAL TRANSMISSION CHANGE CON TROL SYSTEM 1-D08 1720 MANUAL TRANSMISSION CHANGE CON TROL SYSTEM 1-F08 1800 ENGINE ELECTRICAL SYSTEM 1-108 1830 ALTERNATOR 1-K08 1840 A STARTER (AT) 1-M08 1840 A STARTER (AT) 1-D09 1910 AUTOMATIC TRANSMISSION TORQUE CONVERTER, OIL PUMP & PIPINGS 1-I09 1920 AUTOMATIC TRANSMISSION CASE & MATOMATIC TRANSMISSION CONTROL VALVE 1-K10 1930 AUTOMATIC TRANSMISSION CONTROL VALVE                                                                                                                                                                                                                                                                                                                                                                                                                                                                                                                                                                                                                                                                                                                                                                                                                                                                                                                                                                                                                                                                                                                                                                                                                                                                                                                                                                                                                                                                                                                                     | 1-F05 | 1371   | AIR PUMP & AIR CONTROL VALVE                                   |        |      |                               |              | ]       |              |
| 1-G06 1500 COOLING SYSTEM 1-N06 1580 BRACKET, PULLEY & BELT 1-C07 1600 CLUTCH DISC & COVER 1-E07 1700 MANUAL TRANSMISSION CASE 1-J07 1710 MANUAL TRANSMISSION GEARS 1-J08 1720 MANUAL TRANSMISSION CHANGE CON TROL SYSTEM 1-F08 1800 ENGINE ELECTRICAL SYSTEM 1-108 1830 ALTERNATOR 1-K08 1840 A STARTER (AT) 1-N08 1840 A STARTER (AT) 1-D09 1910 AUTOMATIC TRANSMISSION TORQUE CONVERTER, OIL PUMP & PIPINGS 1-I09 1920 AUTOMATIC TRANSMISSION CONTROL VALVE 1-K10 1930 AUTOMATIC TRANSMISSION CONTROL VALVE 1-K10 1930 AUTOMATIC TRANSMISSION CONTROL VALVE                                                                                                                                                                                                                                                                                                                                                                                                                                                                                                                                                                                                                                                                                                                                                                                                                                                                                                                                                                                                                                                                                                                                                                                                                                                                                                                                                                                                                                                                                                                                                                 | 1-405 | 1380   | EMISSION CONTROL SYSTEM                                        |        |      |                               | <u> </u><br> |         |              |
| 1-N06 1580 BRACKET, PULLEY & BELT 1-C07 1600 CLUTCH DISC & COVER 1-E07 1700 MANUAL TRANSHISSION CASE 1-J07 1710 MANUAL TRANSHISSION GEARS 1-D08 1720 MANUAL TRANSHISSION CHANGE CON TOLL SYSTEM 1-F08 1800 ENGINE ELECTRICAL SYSTEM 1-108 1830 ALTERNATOR 1-K08 1840 STARTER (AT) 1-H08 1840 A STARTER (AT) 1-D09 1910 AUTOMATIC TRANSHISSION TORQUE CONVERTER, OIL PUMP & PIPINGS 1-109 1920 AUTOMATIC TRANSHISSION CONTROL VALVE 1-C10 1925 AUTOMATIC TRANSHISSION CONTROL VALVE 1-K16 1930 AUTOMATIC TRANSHISSION CONTROL                                                                                                                                                                                                                                                                                                                                                                                                                                                                                                                                                                                                                                                                                                                                                                                                                                                                                                                                                                                                                                                                                                                                                                                                                                                                                                                                                                                                                                                                                                                                                                                                   | 1-006 | 1400   | DIL PUNP & FILTER                                              |        |      |                               |              |         |              |
| 1-C07 1600 CLUTCH DISC & COVER 1-E07 1700 MANUAL TRANSMISSION CASE 1-J07 1710 MANUAL TRANSMISSION GEARS 1-D08 1720 MANUAL TRANSMISSION CHANGE CON TROL SYSTEM 1-F08 1800 ENGINE ELECTRICAL SYSTEM 1-108 1830 ALTERNATOR 1-K08 1840 STARTER (MT) 1-M08 1840 A STARTER (AT) 1-D09 1910 AUTOMATIC TRANSMISSION TORQUE CONVERTER, 011 PUMP & PIPINGS 1-109 1920 AUTOMATIC TRANSMISSION CASE & MAIN CONTROL SYSTEM 1-C10 1925 AUTOMATIC TRANSMISSION CONTROL VALVE 1-K16 1930 AUTOMATIC TRANSMISSION CONTROL VALVE                                                                                                                                                                                                                                                                                                                                                                                                                                                                                                                                                                                                                                                                                                                                                                                                                                                                                                                                                                                                                                                                                                                                                                                                                                                                                                                                                                                                                                                                                                                                                                                                                  | 1-606 | 1500   | COOLING SYSTEM                                                 |        |      |                               |              |         |              |
| 1-E07 1700 MANUAL TRANSMISSION CASE 1-J07 1710 MANUAL TRANSMISSION GEARS 1-D08 1720 MANUAL TRANSMISSION CHANGE CON TROL SYSTEM 1-F08 1800 ENGINE ELECTRICAL SYSTEM 1-108 1830 ALTERNATOR 1-K08 1840 STARTER (NT) 1-M08 1840 A STARTER (AT) 1-D09 1910 AUTOMATIC TRANSMISSION TORQUE CONVERTER, DIL PUMP & PIPINGS 1-109 1920 AUTOMATIC TRANSMISSION CASE & MAIN CONTROL SYSTEM 1-C10 1925 AUTOMATIC TRANSMISSION CONTROL VALVE 1-K18 1930 AUTOMATIC TRANSMISSION CONTROL AUTOMATIC TRANSMISSION CONTROL VALVE 1-K18 1930 AUTOMATIC TRANSMISSION CONTROL                                                                                                                                                                                                                                                                                                                                                                                                                                                                                                                                                                                                                                                                                                                                                                                                                                                                                                                                                                                                                                                                                                                                                                                                                                                                                                                                                                                                                                                                                                                                                                        | 1-N06 | 1580   | BRACKET, PULLEY & BELT                                         |        |      |                               | ŀ            |         |              |
| 1-J07 1710 MANUAL TRANSHISSION GEARS 1-D08 1720 MANUAL TRANSHISSION CHANGE CON TROL SYSTEM 1-F08 1800 ENGINE ELECTRICAL SYSTEM 1-I08 1830 ALTERNATOR 1-K08 1840 STARTER (AT) 1-H08 1840 A STARTER (AT) 1-C09 1850 BATTERY 1-D09 1910 AUTONATIC TRANSHISSION TORQUE CONVERTER, OIL PUMP & PIPINGS 1-I09 1920 AUTONATIC TRANSHISSION CASE & HAIN CONTROL SYSTEM 1-C10 1925 AUTOMATIC TRANSHISSION CONTROL 1-K10 1930 AUTONATIC TRANSHISSION CLUTCHE                                                                                                                                                                                                                                                                                                                                                                                                                                                                                                                                                                                                                                                                                                                                                                                                                                                                                                                                                                                                                                                                                                                                                                                                                                                                                                                                                                                                                                                                                                                                                                                                                                                                              | 1-C07 | 1600   | CLUTCH DISC & COVER                                            |        |      |                               |              |         |              |
| 1-D08 1720 HANUAL TRANSMISSION CHANGE CON TROL SYSTEM  1-F08 1800 ENGINE ELECTRICAL SYSTEM  1-I08 1830 ALTERNATOR  1-K08 1840 STARTER (AT)  1-H08 1840 A STARTER (AT)  1-C09 1850 BATTERY  1-D09 1910 AUTOMATIC TRANSMISSION TORQUE CONVERTER, OIL PUMP & PIPINGS  1-I09 1920 AUTOMATIC TRANSMISSION CASE & MAIN CONTROL SYSTEM  1-C10 1925 AUTOMATIC TRANSMISSION CONTROL  1-K10 1930 AUTOMATIC TRANSMISSION CONTROL                                                                                                                                                                                                                                                                                                                                                                                                                                                                                                                                                                                                                                                                                                                                                                                                                                                                                                                                                                                                                                                                                                                                                                                                                                                                                                                                                                                                                                                                                                                                                                                                                                                                                                          | 1-E07 | 1706   | MANUAL TRANSMISSION CASE                                       |        |      |                               |              |         |              |
| TROL SYSTEM  1-F08 1800 ENGINE ELECTRICAL SYSTEM  1-108 1830 ALTERNATOR  1-K08 1840 STARTER (NT)  1-H08 1840 A STARTER (AT)  1-C09 1850 BATTERY  1-D09 1910 AUTOMATIC TRANSMISSION TORQUE CONVERTER, OIL PUNP & PIPINGS  1-109 1920 AUTOMATIC TRANSMISSION CASE & MAIN CONTROL SYSTEM  1-C10 1925 AUTOMATIC TRANSMISSION CONTROL  1-K10 1930 AUTOMATIC TRANSMISSION CONTROL                                                                                                                                                                                                                                                                                                                                                                                                                                                                                                                                                                                                                                                                                                                                                                                                                                                                                                                                                                                                                                                                                                                                                                                                                                                                                                                                                                                                                                                                                                                                                                                                                                                                                                                                                    | 1-J07 | 1710   | MANUAL TRANSMISSION GEARS                                      |        |      |                               |              |         |              |
| 1-108 1830 ALTERNATOR  1-K08 1840 STARTER (NT)  1-H08 1840 A STARTER (AT)  1-C09 1850 BATTERY  1-D09 1910 AUTOMATIC TRANSMISSION TORQUE CONVERTER, OIL PUMP & PIPINGS  1-109 1920 AUTOMATIC TRANSMISSION CASE & MAIN CONTROL SYSTEM  1-C10 1925 AUTOMATIC TRANSMISSION CONTROL  1-K16 1930 AUTOMATIC TRANSMISSION CONTROL                                                                                                                                                                                                                                                                                                                                                                                                                                                                                                                                                                                                                                                                                                                                                                                                                                                                                                                                                                                                                                                                                                                                                                                                                                                                                                                                                                                                                                                                                                                                                                                                                                                                                                                                                                                                      | 1-D08 | 1720   | MANUAL TRANSMISSION CHANGE CON<br>TROL SYSTEM                  |        |      |                               |              |         |              |
| 1-K08 1840 STARTER (NT)  1-M08 1840 A STARTER (AT)  1-C09 1850 BATTERY  1-D09 1910 AUTOMATIC TRANSMISSION TORQUE CONVERTER, OIL PUMP & PIPINGS  1-109 1920 AUTOMATIC TRANSMISSION CASE & MAIN CONTROL SYSTEM  1-C10 1925 AUTOMATIC TRANSMISSION CONTROL  1-K10 1930 AUTOMATIC TRANSMISSION CONTROL                                                                                                                                                                                                                                                                                                                                                                                                                                                                                                                                                                                                                                                                                                                                                                                                                                                                                                                                                                                                                                                                                                                                                                                                                                                                                                                                                                                                                                                                                                                                                                                                                                                                                                                                                                                                                             | 1-F08 | 1800   | ENGINE ELECTRICAL SYSTEM                                       |        |      |                               |              |         |              |
| 1-H08 1840 A STARTER (AT)  1-C09 1850 BATTERY  1-D09 1910 AUTOMATIC TRANSMISSION TORQUE CONVERTER, OIL PUMP & PIPINGS  1-109 1920 AUTOMATIC TRANSMISSION CASE & MAIN CONTROL SYSTEM  1-C10 1925 AUTOMATIC TRANSMISSION CONTROL  1-K10 1930 AUTOMATIC TRANSMISSION CONTROL                                                                                                                                                                                                                                                                                                                                                                                                                                                                                                                                                                                                                                                                                                                                                                                                                                                                                                                                                                                                                                                                                                                                                                                                                                                                                                                                                                                                                                                                                                                                                                                                                                                                                                                                                                                                                                                      | 1-108 | 1830   | ALTERNATOR                                                     |        |      |                               |              |         |              |
| 1-C09 1850 BATTERY 1-D09 1910 AUTOMATIC TRANSMISSION TORQUE CONVERTER, OIL PUMP & PIPINGS 1-109 1920 AUTOMATIC TRANSMISSION CASE & MAIN CONTROL SYSTEM 1-C10 1925 AUTOMATIC TRANSMISSION CONTROL VALVE 1-K16 1930 AUTOMATIC TRANSMISSION CLUTCHE                                                                                                                                                                                                                                                                                                                                                                                                                                                                                                                                                                                                                                                                                                                                                                                                                                                                                                                                                                                                                                                                                                                                                                                                                                                                                                                                                                                                                                                                                                                                                                                                                                                                                                                                                                                                                                                                               | 1-K08 | 1840   | STARTER<br>(NT)                                                |        |      |                               |              |         |              |
| 1-D09 1910 AUTOMATIC TRANSMISSION TORQUE CONVERTER, OIL PUNP & PIPINGS 1-109 1920 AUTOMATIC TRANSMISSION CASE & MAIN CONTROL SYSTEM 1-C10 1925 AUTOMATIC TRANSMISSION CONTROL VALVE 1-K16 1930 AUTOMATIC TRANSMISSION CLUTCHE                                                                                                                                                                                                                                                                                                                                                                                                                                                                                                                                                                                                                                                                                                                                                                                                                                                                                                                                                                                                                                                                                                                                                                                                                                                                                                                                                                                                                                                                                                                                                                                                                                                                                                                                                                                                                                                                                                  | 1-H08 | 1840 A | STARTER<br>(AT)                                                |        |      |                               |              |         |              |
| CONVERTER, OIL PUMP & PIPINGS  1-109 1920 AUTOMATIC TRANSMISSION CASE & HAIN CONTROL SYSTEM  1-Clo 1925 AUTOMATIC TRANSMISSION CONTROL VALVE  1-K18 1930 AUTOMATIC TRANSMISSION CLUTCHE                                                                                                                                                                                                                                                                                                                                                                                                                                                                                                                                                                                                                                                                                                                                                                                                                                                                                                                                                                                                                                                                                                                                                                                                                                                                                                                                                                                                                                                                                                                                                                                                                                                                                                                                                                                                                                                                                                                                        | 1-C09 | 1850   | BATTERY                                                        |        |      |                               |              |         |              |
| 1-C10 1925 AUTOMATIC TRANSMISSION CONTROL VALVE  1-K18 1936 AUTOMATIC TRANSMISSION CLUTCHE                                                                                                                                                                                                                                                                                                                                                                                                                                                                                                                                                                                                                                                                                                                                                                                                                                                                                                                                                                                                                                                                                                                                                                                                                                                                                                                                                                                                                                                                                                                                                                                                                                                                                                                                                                                                                                                                                                                                                                                                                                     | 1-009 | 1910   | AUTOMATIC TRANSMISSION TORQUE<br>CONVERTER, OIL PUMP & PIPINGS |        |      |                               |              |         |              |
| 1-K18 1930 AUTOMATIC TRANSHISSION CLUTCHE                                                                                                                                                                                                                                                                                                                                                                                                                                                                                                                                                                                                                                                                                                                                                                                                                                                                                                                                                                                                                                                                                                                                                                                                                                                                                                                                                                                                                                                                                                                                                                                                                                                                                                                                                                                                                                                                                                                                                                                                                                                                                      | 1-109 | 1920   | AUTONATIC TRANSMISSION CASE & MAIN CONTROL SYSTEM              |        |      |                               |              |         |              |
| 1-K18 1930 AUTONATIC TRANSMISSION CLUTCHE S & PLANETARY GEARS                                                                                                                                                                                                                                                                                                                                                                                                                                                                                                                                                                                                                                                                                                                                                                                                                                                                                                                                                                                                                                                                                                                                                                                                                                                                                                                                                                                                                                                                                                                                                                                                                                                                                                                                                                                                                                                                                                                                                                                                                                                                  | 1-C10 | 1925   | AUTOMATIC TRANSMISSION CONTROL VALVE                           |        |      |                               |              |         |              |
|                                                                                                                                                                                                                                                                                                                                                                                                                                                                                                                                                                                                                                                                                                                                                                                                                                                                                                                                                                                                                                                                                                                                                                                                                                                                                                                                                                                                                                                                                                                                                                                                                                                                                                                                                                                                                                                                                                                                                                                                                                                                                                                                | 1-K18 | 1930   | AUTOMATIC TRANSMISSION CLUTCHE<br>S & PLANETARY GEARS          |        |      |                               |              |         |              |