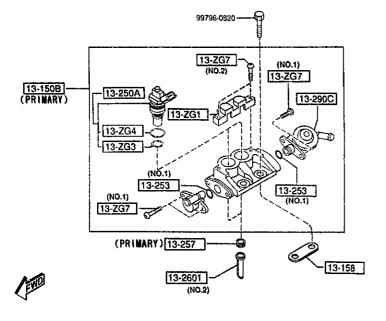

SECTION NAME INDEX (ENGINE)

| 1-03   100                                                                                                                                                                                                                                                                                                                                                                                                                                                                                                                                                                                                                                                                                                                                                                                                                                                                                                                                                                                                                                                                                                                                                                                                                                                                                                                                                                                                                                                                                                                                                                                                                                                                                                                                                                                                                                                                                                                                                                                                                                                                                                                     | LO.NO | SEC.NO | SECTION NAME                                                   | 10 410 |      | TION NAME INDEX (ENGINE)      | 1            |         | r            |
|--------------------------------------------------------------------------------------------------------------------------------------------------------------------------------------------------------------------------------------------------------------------------------------------------------------------------------------------------------------------------------------------------------------------------------------------------------------------------------------------------------------------------------------------------------------------------------------------------------------------------------------------------------------------------------------------------------------------------------------------------------------------------------------------------------------------------------------------------------------------------------------------------------------------------------------------------------------------------------------------------------------------------------------------------------------------------------------------------------------------------------------------------------------------------------------------------------------------------------------------------------------------------------------------------------------------------------------------------------------------------------------------------------------------------------------------------------------------------------------------------------------------------------------------------------------------------------------------------------------------------------------------------------------------------------------------------------------------------------------------------------------------------------------------------------------------------------------------------------------------------------------------------------------------------------------------------------------------------------------------------------------------------------------------------------------------------------------------------------------------------------|-------|--------|----------------------------------------------------------------|--------|------|-------------------------------|--------------|---------|--------------|
| 1-003 1040 DIT PAMP REAR HOUSING 1-KII 1950 DIT PAMP REAR HOUSING  |       |        |                                                                |        |      |                               | LO.NO        | SEC. NO | SECTION NAME |
| 1-603 1040 OIL PAN, FRONT & REAR HOUSING 1-103 1100 ECCENTRIC SNAFT & FLYWHEEL 1-HII 1-05 1110 ROTORS & RELATED PARTS 1-03 1300 INLET MANIFOLD 1-04 1311 INTER COBLER 1-04 1312 TURBO CHARGER 1-04 1312 TURBO CHARGER 1-04 1325 FUEL SYSTEM 1-05 1364 THROTTLE BODY 1-08 1364 THROTTLE BODY 1-08 1371 AIR PUMP & AIR CONTROL SYSTEM 1-08 1500 COLING SYSTEM 1-08 1500 COLING SYSTEM 1-08 1500 COLING SYSTEM 1-09 1500 COLING SYSTEM 1-09 1710 MANUAL TRANSMISSION CASE 1-104 1500 COLING SYSTEM 1-105 1510 AIR CLEARER 1-106 1500 COLING SYSTEM 1-107 1710 MANUAL TRANSMISSION CASE 1-108 1600 COLING SYSTEM 1-109 1710 MANUAL TRANSMISSION CASE 1-100 1800 ALTERNATOR SYSTEM 1-100 1800 ALTERNATOR SYSTEM 1-100 1800 AUTOMATIC TRANSMISSION CASE & MAIN CONTROL SYSTEM 1-109 1910 AUTOMATIC TRANSMISSION CASE & MAIN CONTROL SYSTEM 1-109 1910 AUTOMATIC TRANSMISSION CASE & MAIN CONTROL SYSTEM ORDER STATER 1-109 1910 AUTOMATIC TRANSMISSION CASE & MAIN CONTROL SYSTEM ORDER STATER 1-109 1910 AUTOMATIC TRANSMISSION CASE & MAIN CONTROL SYSTEM ORDER STATER 1-109 1910 AUTOMATIC TRANSMISSION CASE & MAIN CONTROL SYSTEM ORDER STATER 1-109 1910 AUTOMATIC TRANSMISSION CASE & MAIN CONTROL SYSTEM ORDER STATER 1-109 1910 AUTOMATIC TRANSMISSION CONTROL 1-109 1920 AUTOMATIC TRANSMISSION CONTROL                                                                                                                                                                                                                                                                                                                                                                                                                                                                                                                                                                                                                                                                                                       |       |        |                                                                | T-HII  | 1940 | R, LOW & REVERSE PISTON       | }            |         |              |
| 1-103 1100 ECCENTRIC SMATT & FLYWHEEL 1-03 1100 INLET MANIFOLD EXAMST MANIFOLD INLET MANIFOLD INLET MANIFOLD INLET MANIFOLD INLET MANIFOLD INTER COOLER INTERCE COOLER  | 1     |        |                                                                | 1-K11  | 1950 | AUTOMATIC TRANSMISSION MANUAL |              |         | +            |
| 1-103 1310 INLET MANIFOLD 1-104 1310 INLET MANIFOLD 1-104 1310 EXHAUST MANIFOLD 1-104 1311 INTER COOLER 1-104 1312 TIWIN TURBO CHARGER 1-104 1325 FULL SYSTEM 1-104 1320 FULL SYSTEM 1-104 1320 FULL SYSTEM 1-105 1364 THROTTLE BODY 1-105 1364 THROTTLE BODY 1-105 1360 FULL SYSTEM 1-106 1300 FULL SYSTEM 1-106 1300 FULL SYSTEM 1-107 1500 FULL SYSTEM 1-108 1380 FULL SYSTEM 1-109 1380 FULL SYSTEM 1-109 1380 FULL SYSTEM 1-109 1380 FULL SYSTEM 1-109 1-109 ISO COULTE SYSTEM 1-109 1-109 ISO FULL SYSTEM 1-109 1-109 ISO FULL SYSTEM 1-109 ISO FULL |       |        |                                                                | 1-M11  | 1040 |                               | ŀ            | 1       |              |
| 1-MO3 1300 INLET MANIFOLD 1-C04 1310 EMAUST MANIFOLD 1-C04 1311 INTER COLER 1-C04 1312 TURBO CHARGER 1-C04 1312 TURBO CHARGER 1-C04 1312 FURL SYSTEM 1-C04 1325 FUEL SYSTEM 1-MO4 1335 FUEL DISTRIBUTOR 1-MO4 1330 AIR CLEARER 1-MO4 1340 AIR CLEARER 1-MO5 1351 AIR PUMP & AIR CONTROL VALVE 1-F05 1371 AIR PUMP & AIR CONTROL SYSTEM 1-MO6 1400 OIL PUMP & FILTER 1-MO6 1500 COOLING SYSTEM 1-MO6 1500 COULING SYSTEM 1-MO6 1500 COULING SYSTEM 1-MO6 1500 CLUTCH DISC & COVER 1-E07 1700 MANUAL TRANSMISSION CASE 1-MO1 1770 MANUAL TRANSMISSION CARGE CON TOOL SYSTEM 1-MO8 1840 ALTERNATOR 1-F08 1800 ENGINE ELECTRICAL SYSTEM 1-MO8 1840 ALTERNATOR 1-MO8 1840 ALTERNATOR 1-MO8 1840 ALTERNATOR 1-MO8 1840 ALTERNATOR 1-MO9 1910 ANTIFER TO THE PUMP & PIPTINGS CONTROL SYSTEM 1-MO9 1910 ANTIFER TO THE PUMP & PIPTINGS CONTROL SYSTEM 1-MO9 1910 ANTIFER TO THE PUMP & PIPTINGS CONTROL SYSTEM 1-MO9 1910 ANTIFER TO THE PUMP & PIPTINGS CONTROL SYSTEM CONTROL SYSTEM CONTROL SANTANT TO THE PUMP & PIPTINGS CONTROL SYSTEM CONTROL SANTANT TO THE PUMP & PIPTINGS CONTROL SYSTEM CONTROL SANTANT TO THE PUMP & PIPTINGS CONTROL SANTANT TO THE PU | 1     |        |                                                                | 4-441  | 1760 | & SEAL KIT                    |              |         |              |
| 1-C04 1310 EXHAUST MANIFOLD 1-D04 1311 INTER COOLER 1-E04 1312 TURBO CHARGER 1-E04 1313 TWIN YURBO AIR INTAKE SYSTEM 1-F04 1320 FUEL SYSTEM 1-R04 1325 FUEL DISTRIBUTOR 1-R04 1325 FUEL SYSTEM 1-R04 1325 FUEL SYSTEM 1-R05 1371 AIR PUMP & AIR CONTROL VALVE 1-F05 1371 AIR PUMP & AIR CONTROL VALVE 1-F05 1371 AIR PUMP & FILTER 1-R06 1500 COOLING SYSTEM 1-R06 1500 COOLING SYSTEM 1-R06 1500 COOLING SYSTEM 1-R07 1700 MANUAL TRANSHISSION CASE 1-G07 1710 MANUAL TRANSHISSION CASE 1-G07 1710 MANUAL TRANSHISSION CANE 1-F08 1800 ENGINE ELECTRICAL SYSTEM 1-R08 1800 ENGINE ELECTRICAL SYSTEM 1-R08 1840 A STAPTER 1-R08 1840 A STAPTER 1-R09 1910 AUTOMATIC TRANSHISSION TORQUE CONCERNING SYSTEM 1-R09 1910 AUTOMATIC TRANSHISSION CONTROL 1-C09 1850 BATTERY 1-R09 1870 AUTOMATIC TRANSHISSION CONTROL 1-R09 1910 AUTOMATIC TRANSHISSION CONTROL 1-C10 1925 AUTOMATIC TRANSHISSION CONTROL 1-C10 1925 AUTOMATIC TRANSHISSION CONTROL 1-C10 1925 AUTOMATIC TRANSHISSION CONTROL 1-R10 1920 AUTOMATIC TRANSHISSION CONTROL 1 | 1     | i      |                                                                | 1      |      |                               |              |         |              |
| 1-D04 1311 INTER CODLER 1-E04 1312 TURBO CHARGER 1-G04 1313 TWIN TURBO AIR INTAKE SYSTEM 1-F04 1325 FUEL DISTRIBUTOR 1-H04 1320 AIR CLEAMER 1-H05 1364 TUROTTLE BODY 1-F05 1371 AIR PUMP & AIR CONTROL VALVE 1-F05 1371 AIR PUMP & AIR CONTROL SYSTEM 1-H05 1580 EMISSION CONTROL SYSTEM 1-H06 1500 COOLING SYSTEM 1-H06 1500 BRACKET, PULLEY & BELT 1-C07 1600 CLUTCH DISC & COVER 1-E07 1700 HANUAL TRANSHISSION CASE 1-J07 1710 MANUAL TRANSHISSION GEARS 1-J08 1720 MANUAL TRANSHISSION CHANGE CON 1-F08 1800 EMISSION CHANGE CON 1-F08 1800 EMISSION CHANGE CON 1-F08 1800 STEPTER 1-F08 1800 AUTOMATIC TRANSHISSION TORQUE 1-H09 1910 AUTOMATIC TRANSHISSION CONTROL 1-H09 1910 AUTOMATIC TRANSHISSION CONTROL 1-H09 1920 AUTOMATIC TRANSHISSION CONTROL 1-C10 1925 AUTOMATIC TRANSHISSION CONTROL 1-K10 192 | 1     |        |                                                                |        |      |                               |              | ļ       |              |
| 1-604   1312                                                                                                                                                                                                                                                                                                                                                                                                                                                                                                                                                                                                                                                                                                                                                                                                                                                                                                                                                                                                                                                                                                                                                                                                                                                                                                                                                                                                                                                                                                                                                                                                                                                                                                                                                                                                                                                                                                                                                                                                                                                                                                                   | 1     |        |                                                                |        |      |                               | İ            |         |              |
| 1-104 1320 FUEL SYSTEM 1-K04 1325 FUEL DISTRIBUTOR 1-H04 1330 AIR CLEANER 1-D05 1364 THROTTLE BODY 1-F05 1371 AIR PUMP & AIR CONTROL VALVE 1-H05 1380 ENISSION CONTROL SYSTEM 1-D06 1400 OIL PUMP & FILTER 1-H06 1500 COOLING SYSTEM 1-H06 1500 CLUTCH DISC & COVER 1-H07 1700 MANUAL TRANSMISSION CASE 1-E07 1700 MANUAL TRANSMISSION CASE 1-D07 1710 MANUAL TRANSMISSION CHANGE CON TROL SYSTEM 1-F08 1800 ENGINE ELECTRICAL SYSTEM 1-H08 1840 A STARTER 1-H08 1840 A STARTER 1-H09 1850 DATTERY 1-D09 1910 AUTOMATIC TRANSMISSION TORQUE CON TROL SYSTEM 1-109 1920 AUTOMATIC TRANSMISSION CONTROL VALVE 1-C01 1925 AUTOMATIC TRANSMISSION CONTROL VALVE 1-K10 1935 AUTOMATIC TRANSMISSION CONTROL VALVE                                                                                                                                                                                                                                                                                                                                                                                                                                                                                                                                                                                                                                                                                                                                                                                                                                                                    | 1-E04 | 1312   |                                                                |        |      |                               |              |         |              |
| 1-104 1320 FUEL SYSTEM 1-K44 1325 FUEL DISTRIBUTOR 1-H04 1339 AIR CLEANER 1-H05 1364 THROTTLE BODY 1-H05 1360 ENISSION CONTROL VALVE 1-H05 1360 ENISSION CONTROL SYSTEM 1-H06 1500 OIL PUMP & FILTER 1-H06 1500 COOLING SYSTEM 1-H06 1500 COOLING SYSTEM 1-H06 1500 COUTON SYSTEM 1-H07 1700 HANDAL TRANSMISSION CASE 1-UCT 1700 HANDAL TRANSMISSION CASE 1-J07 1710 HANDAL TRANSMISSION CHANGE CON TROL SYSTEM 1-H08 1720 HANDAL TRANSMISSION CHANGE CON TROL SYSTEM 1-H08 1840 AIRTHATOR 1-H08 1840 AIRTHATOR 1-H08 1840 AIRTHATOR 1-H08 1840 AIRTHATOR 1-H09 1850 BATTERY 1-H09 1910 AUTOMATIC TRANSMISSION TORGUS CONVERTER, OIL PUMP & FIPTINGS 1-L01 1925 AUTOMATIC TRANSMISSION CONTROL VALVE 1-K10 1920 AUTOMATIC TRANSMISSION CONTROL VALVE                                                                                                                                                                                                                                                                                                                                                                                                                                                                                                                                                                                                                                                                                                                                                                                                                                                                           | 1-604 | 1313   | TWIN TURBO AIR INTAKE SYSTEM                                   |        |      |                               |              | ·       |              |
| 1-004 1330 AIR CLEAMER 1-005 1364 THROTTLE BODY 1-F05 1371 AIR PUMP & AIR CONTROL VALVE 1-H05 1380 EMISSION CONTROL SYSTEM 1-D06 1400 OIL PUMP & FILTER COOLING SYSTEM 1-N06 1500 COULTHG SYSTEM 1-N06 1500 BRACKET, PULLEY & BELT 1-C07 1600 CLUTCH DISC & COVER 1-E07 1700 MANUAL TRANSMISSION CASE 1-J07 1710 MANUAL TRANSMISSION GEARS 1-D08 1720 MANUAL TRANSMISSION CHANGE CON TROL SYSTEM 1-F08 1800 ENGINE ELECTRICAL SYSTEM 1-100 1804 A STARTER (AT) 1-M08 1840 A STARTER (AT) 1-M09 1850 BATTERY 1-D09 1910 AUTOMATIC TRANSMISSION CONTROL VALVE AND AUTOMATIC TRANSMISSION CONTROL VALVE AUTOMATIC TRANSMISSION | 1-104 | 1320   |                                                                |        |      |                               | ĺ            |         |              |
| 1-D05 1364 THROTTLE BODY 1-F05 1371 AIR PUMP & AIR CONTROL VALVE 1-H05 1380 EMISSION CONTROL SYSTEM 1-D06 1400 OIL PUMP & FILTER 1-G06 1500 COOLING SYSTEM 1-H06 1580 BRACKET, PULLEY & BELT 1-G07 1600 CLUTCH DISC & COVER 1-E07 1700 MAMUAL TRANSMISSION CASE 1-J07 1710 MAMUAL TRANSMISSION GEARS 1-J07 1710 MAMUAL TRANSMISSION CHANGE CON TROL SYSTEM 1-D08 1720 MANUAL TRANSMISSION CHANGE CON TROL SYSTEM 1-F08 1800 ENGINE ELECTRICAL SYSTEM 1-108 1830 ALTERNATOR 1-K08 1840 STARTER (XT) 1-H08 1840 A STARTER (XT) 1-C09 1850 BATTERY 1-109 1910 AUTOMATIC TRANSMISSION CASE & MAIN CONTROL SYSTEM 1-109 1920 AUTOMATIC TRANSMISSION CASE & MAIN CONTROL SYSTEM 1-C10 1925 AUTOMATIC TRANSMISSION CONTROL VALVE 1-K18 1930 AUTOMATIC TRANSMISSION CONTROL VALVE                                                                                                                                                                                                                                                                                                                                                                                                                                                                                                                                                                                                                                                                                                                                                                                                                                                                                                                                                                                                                                                                                                                                                                                                                                                                                                                                                      | 1-K04 | 1325   | FUEL DISTRIBUTOR                                               |        |      |                               | İ            |         |              |
| 1-F05 1371 AIR PUMP & AIR CONTROL VALVE 1-H05 1380 EMISSION CONTROL SYSTEM 1-D06 1400 DIL PUMP & FILTER 1-G04 1500 COOLING SYSTEM 1-N06 1580 BRACKET, PULLEY & BELT 1-C07 1600 CLUTCH DISC & COWER 1-E07 1700 MAHUAL TRANSMISSION CASE 1-J07 1710 MAHUAL TRANSMISSION GEARS 1-J08 1720 MAHUAL TRANSMISSION CHANGE CON TROL SYSTEM 1-F08 1800 ENGINE ELECTRICAL SYSTEM 1-F08 1800 ENGINE ELECTRICAL SYSTEM 1-H08 1840 STARTER 1-H08 1840 STARTER CMT7 1-C09 1850 BATTERY 1-D09 1910 AUTOMATIC TRANSMISSION TORQUE CONVERTER, OIL PUMP & PIFINGS 1-C10 1925 AUTOMATIC TRANSMISSION CONTROL VALVE 1-K10 1930 AUTOMATIC TRANSMISSION CONTROL VALVE 1-K10 1930 AUTOMATIC TRANSMISSION CONTROL VALVE 1-K10 1930 AUTOMATIC TRANSMISSION COUNTROL VALVE                                                                                                                                                                                                                                                                                                                                                                                                                                                                                                                                                                                                                                                                                                                                                                                                                                                                                                                                                                                                                                                                                                                                                                                                                                                                                                                                                                                | 1-M04 | 1330   | AIR GLEANER                                                    |        |      |                               | }            |         |              |
| 1-H05 1380 EMISSION CONTROL SYSTEM 1-D06 1400 OIL PUMP & FILTER 1-G06 1500 COOLING SYSTEM 1-N06 1580 BRACKET, PULLEY & BELT 1-G07 1600 CLUTCH DISC & COVER 1-E07 1700 HANUAL TRANSHISSION CASE 1-J07 1710 MANUAL TRANSHISSION GEARS 1-D08 1720 MANUAL TRANSHISSION CHANGE CON TROL SYSTEM 1-F08 1800 ENGINE ELECTRICAL SYSTEM 1-F08 1800 ENGINE ELECTRICAL SYSTEM 1-K08 1840 STARTER (NT) 1-H08 1840 STARTER (NT) 1-H08 1840 STARTER (NT) 1-D09 1910 AUTOMATIC TRANSHISSION TORQUE CONVERTER, OIL PUMP & PIPTNGS 1-I09 1920 AUTOMATIC TRANSHISSION CASE & HAIN CONTROL SYSTEM 1-K18 1936 AUTOMATIC TRANSHISSION CONTROL VALVE                                                                                                                                                                                                                                                                                                                                                                                                                                                                                                                                                                                                                                                                                                                                                                                                                                                                                                                                                                                                                                                                                                                                                                                                                                                                                                                                                                                                                                                                                                  | 1-005 | 1364   | THROTTLE BODY                                                  |        |      |                               |              |         |              |
| 1-D06 1400 DIL PUMP & FILTER 1-G06 1500 COOLING SYSTEM 1-N06 1580 BRACKET, PULLEY & BELT 1-C07 1600 CLUTCH DISC & COVER 1-E07 1700 MANUAL TRANSMISSION CASE 1-J07 1710 MANUAL TRANSMISSION CHANGE CON TROL SYSTEM 1-D08 1720 MANUAL TRANSMISSION CHANGE CON TROL SYSTEM 1-F08 1800 ENGINE ELECTRICAL SYSTEM 1-108 1830 ALTERNATOR 1-K08 1840 A STARTER (AT) 1-M08 1840 A STARTER (AT) 1-D09 1910 AUTOMATIC TRANSMISSION TORQUE CONVERTER, OIL PUMP & PIPINGS 1-I09 1920 AUTOMATIC TRANSMISSION CASE & MATOMATIC TRANSMISSION CONTROL VALVE 1-K10 1930 AUTOMATIC TRANSMISSION CONTROL VALVE                                                                                                                                                                                                                                                                                                                                                                                                                                                                                                                                                                                                                                                                                                                                                                                                                                                                                                                                                                                                                                                                                                                                                                                                                                                                                                                                                                                                                                                                                                                                     | 1-F05 | 1371   | AIR PUMP & AIR CONTROL VALVE                                   |        |      |                               |              | ]       |              |
| 1-G06 1500 COOLING SYSTEM 1-N06 1580 BRACKET, PULLEY & BELT 1-C07 1600 CLUTCH DISC & COVER 1-E07 1700 MANUAL TRANSMISSION CASE 1-J07 1710 MANUAL TRANSMISSION GEARS 1-J08 1720 MANUAL TRANSMISSION CHANGE CON TROL SYSTEM 1-F08 1800 ENGINE ELECTRICAL SYSTEM 1-108 1830 ALTERNATOR 1-K08 1840 A STARTER (AT) 1-N08 1840 A STARTER (AT) 1-D09 1910 AUTOMATIC TRANSMISSION TORQUE CONVERTER, OIL PUMP & PIPINGS 1-I09 1920 AUTOMATIC TRANSMISSION CONTROL VALVE 1-K10 1930 AUTOMATIC TRANSMISSION CONTROL VALVE 1-K10 1930 AUTOMATIC TRANSMISSION CONTROL VALVE                                                                                                                                                                                                                                                                                                                                                                                                                                                                                                                                                                                                                                                                                                                                                                                                                                                                                                                                                                                                                                                                                                                                                                                                                                                                                                                                                                                                                                                                                                                                                                 | 1-405 | 1380   | EMISSION CONTROL SYSTEM                                        |        |      |                               | <u> </u><br> |         |              |
| 1-N06 1580 BRACKET, PULLEY & BELT 1-C07 1600 CLUTCH DISC & COVER 1-E07 1700 MANUAL TRANSHISSION CASE 1-J07 1710 MANUAL TRANSHISSION GEARS 1-D08 1720 MANUAL TRANSHISSION CHANGE CON TOLL SYSTEM 1-F08 1800 ENGINE ELECTRICAL SYSTEM 1-108 1830 ALTERNATOR 1-K08 1840 STARTER (AT) 1-H08 1840 A STARTER (AT) 1-D09 1910 AUTOMATIC TRANSHISSION TORQUE CONVERTER, OIL PUMP & PIPINGS 1-109 1920 AUTOMATIC TRANSHISSION CONTROL VALVE 1-C10 1925 AUTOMATIC TRANSHISSION CONTROL VALVE 1-K16 1930 AUTOMATIC TRANSHISSION CONTROL                                                                                                                                                                                                                                                                                                                                                                                                                                                                                                                                                                                                                                                                                                                                                                                                                                                                                                                                                                                                                                                                                                                                                                                                                                                                                                                                                                                                                                                                                                                                                                                                   | 1-006 | 1400   | DIL PUNP & FILTER                                              |        |      |                               |              |         |              |
| 1-C07 1600 CLUTCH DISC & COVER 1-E07 1700 MANUAL TRANSMISSION CASE 1-J07 1710 MANUAL TRANSMISSION GEARS 1-D08 1720 MANUAL TRANSMISSION CHANGE CON TROL SYSTEM 1-F08 1800 ENGINE ELECTRICAL SYSTEM 1-108 1830 ALTERNATOR 1-K08 1840 STARTER (MT) 1-M08 1840 A STARTER (AT) 1-D09 1910 AUTOMATIC TRANSMISSION TORQUE CONVERTER, 011 PUMP & PIPINGS 1-109 1920 AUTOMATIC TRANSMISSION CASE & MAIN CONTROL SYSTEM 1-C10 1925 AUTOMATIC TRANSMISSION CONTROL VALVE 1-K16 1930 AUTOMATIC TRANSMISSION CONTROL VALVE                                                                                                                                                                                                                                                                                                                                                                                                                                                                                                                                                                                                                                                                                                                                                                                                                                                                                                                                                                                                                                                                                                                                                                                                                                                                                                                                                                                                                                                                                                                                                                                                                  | 1-606 | 1500   | COOLING SYSTEM                                                 |        |      |                               |              |         |              |
| 1-E07 1700 MANUAL TRANSMISSION CASE 1-J07 1710 MANUAL TRANSMISSION GEARS 1-D08 1720 MANUAL TRANSMISSION CHANGE CON TROL SYSTEM 1-F08 1800 ENGINE ELECTRICAL SYSTEM 1-108 1830 ALTERNATOR 1-K08 1840 STARTER (NT) 1-M08 1840 A STARTER (AT) 1-D09 1910 AUTOMATIC TRANSMISSION TORQUE CONVERTER, DIL PUMP & PIPINGS 1-109 1920 AUTOMATIC TRANSMISSION CASE & MAIN CONTROL SYSTEM 1-C10 1925 AUTOMATIC TRANSMISSION CONTROL VALVE 1-K18 1930 AUTOMATIC TRANSMISSION CONTROL AUTOMATIC TRANSMISSION CONTROL VALVE 1-K18 1930 AUTOMATIC TRANSMISSION CONTROL                                                                                                                                                                                                                                                                                                                                                                                                                                                                                                                                                                                                                                                                                                                                                                                                                                                                                                                                                                                                                                                                                                                                                                                                                                                                                                                                                                                                                                                                                                                                                                        | 1-N06 | 1580   | BRACKET, PULLEY & BELT                                         |        |      |                               | ŀ            |         |              |
| 1-J07 1710 MANUAL TRANSHISSION GEARS 1-D08 1720 MANUAL TRANSHISSION CHANGE CON TROL SYSTEM 1-F08 1800 ENGINE ELECTRICAL SYSTEM 1-I08 1830 ALTERNATOR 1-K08 1840 STARTER (AT) 1-H08 1840 A STARTER (AT) 1-C09 1850 BATTERY 1-D09 1910 AUTONATIC TRANSHISSION TORQUE CONVERTER, OIL PUMP & PIPINGS 1-I09 1920 AUTONATIC TRANSHISSION CASE & HAIN CONTROL SYSTEM 1-C10 1925 AUTOMATIC TRANSHISSION CONTROL 1-K10 1930 AUTONATIC TRANSHISSION CLUTCHE                                                                                                                                                                                                                                                                                                                                                                                                                                                                                                                                                                                                                                                                                                                                                                                                                                                                                                                                                                                                                                                                                                                                                                                                                                                                                                                                                                                                                                                                                                                                                                                                                                                                              | 1-C07 | 1600   | CLUTCH DISC & COVER                                            |        |      |                               |              |         |              |
| 1-D08 1720 HANUAL TRANSMISSION CHANGE CON TROL SYSTEM  1-F08 1800 ENGINE ELECTRICAL SYSTEM  1-I08 1830 ALTERNATOR  1-K08 1840 STARTER (AT)  1-H08 1840 A STARTER (AT)  1-C09 1850 BATTERY  1-D09 1910 AUTOMATIC TRANSMISSION TORQUE CONVERTER, OIL PUMP & PIPINGS  1-I09 1920 AUTOMATIC TRANSMISSION CASE & MAIN CONTROL SYSTEM  1-C10 1925 AUTOMATIC TRANSMISSION CONTROL  1-K10 1930 AUTOMATIC TRANSMISSION CONTROL                                                                                                                                                                                                                                                                                                                                                                                                                                                                                                                                                                                                                                                                                                                                                                                                                                                                                                                                                                                                                                                                                                                                                                                                                                                                                                                                                                                                                                                                                                                                                                                                                                                                                                          | 1-E07 | 1706   | MANUAL TRANSMISSION CASE                                       |        |      |                               |              |         |              |
| TROL SYSTEM  1-F08 1800 ENGINE ELECTRICAL SYSTEM  1-108 1830 ALTERNATOR  1-K08 1840 STARTER (NT)  1-H08 1840 A STARTER (AT)  1-C09 1850 BATTERY  1-D09 1910 AUTOMATIC TRANSMISSION TORQUE CONVERTER, OIL PUNP & PIPINGS  1-109 1920 AUTOMATIC TRANSMISSION CASE & MAIN CONTROL SYSTEM  1-C10 1925 AUTOMATIC TRANSMISSION CONTROL  1-K10 1930 AUTOMATIC TRANSMISSION CONTROL                                                                                                                                                                                                                                                                                                                                                                                                                                                                                                                                                                                                                                                                                                                                                                                                                                                                                                                                                                                                                                                                                                                                                                                                                                                                                                                                                                                                                                                                                                                                                                                                                                                                                                                                                    | 1-J07 | 1710   | MANUAL TRANSMISSION GEARS                                      |        |      |                               |              |         |              |
| 1-108 1830 ALTERNATOR  1-K08 1840 STARTER (NT)  1-H08 1840 A STARTER (AT)  1-C09 1850 BATTERY  1-D09 1910 AUTOMATIC TRANSMISSION TORQUE CONVERTER, OIL PUMP & PIPINGS  1-109 1920 AUTOMATIC TRANSMISSION CASE & MAIN CONTROL SYSTEM  1-C10 1925 AUTOMATIC TRANSMISSION CONTROL  1-K16 1930 AUTOMATIC TRANSMISSION CONTROL                                                                                                                                                                                                                                                                                                                                                                                                                                                                                                                                                                                                                                                                                                                                                                                                                                                                                                                                                                                                                                                                                                                                                                                                                                                                                                                                                                                                                                                                                                                                                                                                                                                                                                                                                                                                      | 1-D08 | 1720   | MANUAL TRANSMISSION CHANGE CON<br>TROL SYSTEM                  |        |      |                               |              |         |              |
| 1-K08 1840 STARTER (NT)  1-M08 1840 A STARTER (AT)  1-C09 1850 BATTERY  1-D09 1910 AUTOMATIC TRANSMISSION TORQUE CONVERTER, OIL PUMP & PIPINGS  1-109 1920 AUTOMATIC TRANSMISSION CASE & MAIN CONTROL SYSTEM  1-C10 1925 AUTOMATIC TRANSMISSION CONTROL  1-K10 1930 AUTOMATIC TRANSMISSION CONTROL                                                                                                                                                                                                                                                                                                                                                                                                                                                                                                                                                                                                                                                                                                                                                                                                                                                                                                                                                                                                                                                                                                                                                                                                                                                                                                                                                                                                                                                                                                                                                                                                                                                                                                                                                                                                                             | 1-F08 | 1800   | ENGINE ELECTRICAL SYSTEM                                       |        |      |                               |              |         |              |
| 1-H08 1840 A STARTER (AT)  1-C09 1850 BATTERY  1-D09 1910 AUTOMATIC TRANSMISSION TORQUE CONVERTER, OIL PUMP & PIPINGS  1-109 1920 AUTOMATIC TRANSMISSION CASE & MAIN CONTROL SYSTEM  1-C10 1925 AUTOMATIC TRANSMISSION CONTROL  1-K10 1930 AUTOMATIC TRANSMISSION CONTROL                                                                                                                                                                                                                                                                                                                                                                                                                                                                                                                                                                                                                                                                                                                                                                                                                                                                                                                                                                                                                                                                                                                                                                                                                                                                                                                                                                                                                                                                                                                                                                                                                                                                                                                                                                                                                                                      | 1-108 | 1830   | ALTERNATOR                                                     |        |      |                               |              |         |              |
| 1-C09 1850 BATTERY 1-D09 1910 AUTOMATIC TRANSMISSION TORQUE CONVERTER, OIL PUMP & PIPINGS 1-109 1920 AUTOMATIC TRANSMISSION CASE & MAIN CONTROL SYSTEM 1-C10 1925 AUTOMATIC TRANSMISSION CONTROL VALVE 1-K16 1930 AUTOMATIC TRANSMISSION CLUTCHE                                                                                                                                                                                                                                                                                                                                                                                                                                                                                                                                                                                                                                                                                                                                                                                                                                                                                                                                                                                                                                                                                                                                                                                                                                                                                                                                                                                                                                                                                                                                                                                                                                                                                                                                                                                                                                                                               | 1-K08 | 1840   | STARTER<br>(NT)                                                |        |      |                               |              |         |              |
| 1-D09 1910 AUTOMATIC TRANSMISSION TORQUE CONVERTER, OIL PUNP & PIPINGS 1-109 1920 AUTOMATIC TRANSMISSION CASE & MAIN CONTROL SYSTEM 1-C10 1925 AUTOMATIC TRANSMISSION CONTROL VALVE 1-K16 1930 AUTOMATIC TRANSMISSION CLUTCHE                                                                                                                                                                                                                                                                                                                                                                                                                                                                                                                                                                                                                                                                                                                                                                                                                                                                                                                                                                                                                                                                                                                                                                                                                                                                                                                                                                                                                                                                                                                                                                                                                                                                                                                                                                                                                                                                                                  | 1-H08 | 1840 A | STARTER<br>(AT)                                                |        |      |                               |              |         |              |
| CONVERTER, OIL PUMP & PIPINGS  1-109 1920 AUTOMATIC TRANSMISSION CASE & HAIN CONTROL SYSTEM  1-Clo 1925 AUTOMATIC TRANSMISSION CONTROL VALVE  1-K18 1930 AUTOMATIC TRANSMISSION CLUTCHE                                                                                                                                                                                                                                                                                                                                                                                                                                                                                                                                                                                                                                                                                                                                                                                                                                                                                                                                                                                                                                                                                                                                                                                                                                                                                                                                                                                                                                                                                                                                                                                                                                                                                                                                                                                                                                                                                                                                        | 1-C09 | 1850   | BATTERY                                                        |        |      |                               |              |         |              |
| 1-C10 1925 AUTOMATIC TRANSMISSION CONTROL VALVE  1-K18 1936 AUTOMATIC TRANSMISSION CLUTCHE                                                                                                                                                                                                                                                                                                                                                                                                                                                                                                                                                                                                                                                                                                                                                                                                                                                                                                                                                                                                                                                                                                                                                                                                                                                                                                                                                                                                                                                                                                                                                                                                                                                                                                                                                                                                                                                                                                                                                                                                                                     | 1-009 | 1910   | AUTOMATIC TRANSMISSION TORQUE<br>CONVERTER, OIL PUMP & PIPINGS |        |      |                               |              |         |              |
| 1-K18 1930 AUTOMATIC TRANSHISSION CLUTCHE                                                                                                                                                                                                                                                                                                                                                                                                                                                                                                                                                                                                                                                                                                                                                                                                                                                                                                                                                                                                                                                                                                                                                                                                                                                                                                                                                                                                                                                                                                                                                                                                                                                                                                                                                                                                                                                                                                                                                                                                                                                                                      | 1-109 | 1920   | AUTONATIC TRANSMISSION CASE & MAIN CONTROL SYSTEM              |        |      |                               |              |         |              |
| 1-K18 1930 AUTONATIC TRANSMISSION CLUTCHE S & PLANETARY GEARS                                                                                                                                                                                                                                                                                                                                                                                                                                                                                                                                                                                                                                                                                                                                                                                                                                                                                                                                                                                                                                                                                                                                                                                                                                                                                                                                                                                                                                                                                                                                                                                                                                                                                                                                                                                                                                                                                                                                                                                                                                                                  | 1-C10 | 1925   | AUTOMATIC TRANSMISSION CONTROL VALVE                           |        |      |                               |              |         |              |
|                                                                                                                                                                                                                                                                                                                                                                                                                                                                                                                                                                                                                                                                                                                                                                                                                                                                                                                                                                                                                                                                                                                                                                                                                                                                                                                                                                                                                                                                                                                                                                                                                                                                                                                                                                                                                                                                                                                                                                                                                                                                                                                                | 1-K18 | 1930   | AUTOMATIC TRANSMISSION CLUTCHE<br>S & PLANETARY GEARS          |        |      |                               |              |         |              |