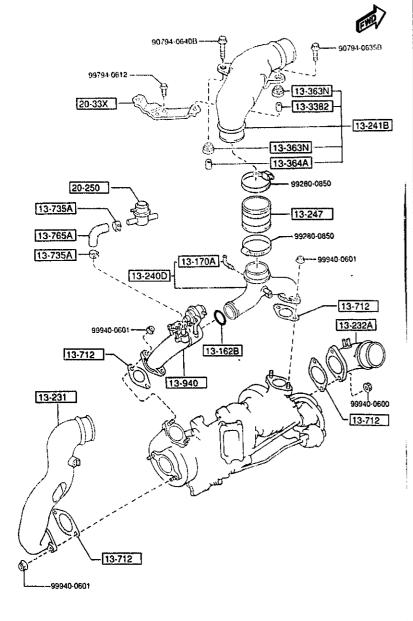

SECTION NAME INDEX (ENGINE)

| 1-03   100                                                                                                                                                                                                                                                                                                                                                                                                                                                                                                                                                                                                                                                                                                                                                                                                                                                                                                                                                                                                                                                                                                                                                                                                                                                                                                                                                                                                                                                                                                                                                                                                                                                                                                                                                                                                                                                                                                                                                                                                                                                                                                                     | LO.NO | SEC.NO | SECTION NAME                                                   | 10 410 |      | TION NAME INDEX (ENGINE)      | 1            |         | r            |
|--------------------------------------------------------------------------------------------------------------------------------------------------------------------------------------------------------------------------------------------------------------------------------------------------------------------------------------------------------------------------------------------------------------------------------------------------------------------------------------------------------------------------------------------------------------------------------------------------------------------------------------------------------------------------------------------------------------------------------------------------------------------------------------------------------------------------------------------------------------------------------------------------------------------------------------------------------------------------------------------------------------------------------------------------------------------------------------------------------------------------------------------------------------------------------------------------------------------------------------------------------------------------------------------------------------------------------------------------------------------------------------------------------------------------------------------------------------------------------------------------------------------------------------------------------------------------------------------------------------------------------------------------------------------------------------------------------------------------------------------------------------------------------------------------------------------------------------------------------------------------------------------------------------------------------------------------------------------------------------------------------------------------------------------------------------------------------------------------------------------------------|-------|--------|----------------------------------------------------------------|--------|------|-------------------------------|--------------|---------|--------------|
| 1-003 1040 DIT PAMP REAR HOUSING 1-KII 1950 DIT PAMP REAR HOUSING  |       |        |                                                                |        |      |                               | LO.NO        | SEC. NO | SECTION NAME |
| 1-603 1040 OIL PAN, FRONT & REAR HOUSING 1-103 1100 ECCENTRIC SNAFT & FLYWHEEL 1-HII 1-05 1110 ROTORS & RELATED PARTS 1-03 1300 INLET MANIFOLD 1-04 1311 INTER COBLER 1-04 1312 TURBO CHARGER 1-04 1312 TURBO CHARGER 1-04 1325 FUEL SYSTEM 1-05 1364 THROTTLE BODY 1-08 1364 THROTTLE BODY 1-08 1371 AIR PUMP & AIR CONTROL SYSTEM 1-08 1500 COLING SYSTEM 1-08 1500 COLING SYSTEM 1-08 1500 COLING SYSTEM 1-09 1500 COLING SYSTEM 1-09 1710 MANUAL TRANSMISSION CASE 1-104 1500 COLING SYSTEM 1-105 1510 AIR CLEARER 1-106 1500 COLING SYSTEM 1-107 1710 MANUAL TRANSMISSION CASE 1-108 1600 COLING SYSTEM 1-109 1710 MANUAL TRANSMISSION CASE 1-100 1800 ALTERNATOR SYSTEM 1-100 1800 ALTERNATOR SYSTEM 1-100 1800 AUTOMATIC TRANSMISSION CASE & MAIN CONTROL SYSTEM 1-109 1910 AUTOMATIC TRANSMISSION CASE & MAIN CONTROL SYSTEM 1-109 1910 AUTOMATIC TRANSMISSION CASE & MAIN CONTROL SYSTEM ORDER STATER 1-109 1910 AUTOMATIC TRANSMISSION CASE & MAIN CONTROL SYSTEM ORDER STATER 1-109 1910 AUTOMATIC TRANSMISSION CASE & MAIN CONTROL SYSTEM ORDER STATER 1-109 1910 AUTOMATIC TRANSMISSION CASE & MAIN CONTROL SYSTEM ORDER STATER 1-109 1910 AUTOMATIC TRANSMISSION CASE & MAIN CONTROL SYSTEM ORDER STATER 1-109 1910 AUTOMATIC TRANSMISSION CONTROL 1-109 1920 AUTOMATIC TRANSMISSION CONTROL                                                                                                                                                                                                                                                                                                                                                                                                                                                                                                                                                                                                                                                                                                       |       |        |                                                                | T-HII  | 1940 | R, LOW & REVERSE PISTON       | }            |         |              |
| 1-103 1100 ECCENTRIC SMATT & FLYWHEEL 1-03 1100 INLET MANIFOLD EXAMST MANIFOLD INLET MANIFOLD INLET MANIFOLD INLET MANIFOLD INLET MANIFOLD INTER COOLER INTERCE COOLER  | 1     |        |                                                                | 1-K11  | 1950 | AUTOMATIC TRANSMISSION MANUAL |              |         | +            |
| 1-103 1310 INLET MANIFOLD 1-104 1310 INLET MANIFOLD 1-104 1310 EXHAUST MANIFOLD 1-104 1311 INTER COOLER 1-104 1312 TIWIN TURBO CHARGER 1-104 1325 FULL SYSTEM 1-104 1320 FULL SYSTEM 1-104 1320 FULL SYSTEM 1-105 1364 THROTTLE BODY 1-105 1364 THROTTLE BODY 1-105 1360 FULL SYSTEM 1-106 1300 FULL SYSTEM 1-106 1300 FULL SYSTEM 1-107 1500 FULL SYSTEM 1-108 1380 FULL SYSTEM 1-109 1380 FULL SYSTEM 1-109 1380 FULL SYSTEM 1-109 1380 FULL SYSTEM 1-109 1-109 ISO COULTE SYSTEM 1-109 1-109 ISO FULL SYSTEM 1-109 1-109 ISO FULL SYSTEM 1-109 ISO FULL |       |        |                                                                | 1-M11  | 1040 |                               | ŀ            | 1       |              |
| 1-MO3 1300 INLET MANIFOLD 1-C04 1310 EMAUST MANIFOLD 1-C04 1311 INTER COLER 1-C04 1312 TURBO CHARGER 1-C04 1312 TURBO CHARGER 1-C04 1312 FURL SYSTEM 1-C04 1325 FUEL SYSTEM 1-MO4 1335 FUEL DISTRIBUTOR 1-MO4 1330 AIR CLEARER 1-MO4 1340 AIR CLEARER 1-MO5 1351 AIR PUMP & AIR CONTROL VALVE 1-F05 1371 AIR PUMP & AIR CONTROL SYSTEM 1-MO6 1400 OIL PUMP & FILTER 1-MO6 1500 COOLING SYSTEM 1-MO6 1500 COULING SYSTEM 1-MO6 1500 COULING SYSTEM 1-MO6 1500 CLUTCH DISC & COVER 1-E07 1700 MANUAL TRANSMISSION CASE 1-MO1 1770 MANUAL TRANSMISSION CARGE CON TOOL SYSTEM 1-MO8 1840 ALTERNATOR 1-F08 1800 ENGINE ELECTRICAL SYSTEM 1-MO8 1840 ALTERNATOR 1-MO8 1840 ALTERNATOR 1-MO8 1840 ALTERNATOR 1-MO8 1840 ALTERNATOR 1-MO9 1910 ANTIFER TO THE PUMP & PIPTINGS CONTROL SYSTEM 1-MO9 1910 ANTIFER TO THE PUMP & PIPTINGS CONTROL SYSTEM 1-MO9 1910 ANTIFER TO THE PUMP & PIPTINGS CONTROL SYSTEM 1-MO9 1910 ANTIFER TO THE PUMP & PIPTINGS CONTROL SYSTEM CONTROL SYSTEM CONTROL SANTANT TO THE PUMP & PIPTINGS CONTROL SYSTEM CONTROL SANTANT TO THE PUMP & PIPTINGS CONTROL SYSTEM CONTROL SANTANT TO THE PUMP & PIPTINGS CONTROL SANTANT TO THE PU | 1     |        |                                                                | 4-441  | 1760 | & SEAL KIT                    |              |         |              |
| 1-C04 1310 EXHAUST MANIFOLD 1-D04 1311 INTER COOLER 1-E04 1312 TURBO CHARGER 1-E04 1313 TWIN YURBO AIR INTAKE SYSTEM 1-F04 1320 FUEL SYSTEM 1-R04 1325 FUEL DISTRIBUTOR 1-R04 1325 FUEL SYSTEM 1-R04 1325 FUEL SYSTEM 1-R05 1371 AIR PUMP & AIR CONTROL VALVE 1-F05 1371 AIR PUMP & AIR CONTROL VALVE 1-F05 1371 AIR PUMP & FILTER 1-R06 1500 COOLING SYSTEM 1-R06 1500 COOLING SYSTEM 1-R06 1500 COOLING SYSTEM 1-R07 1700 MANUAL TRANSHISSION CASE 1-G07 1710 MANUAL TRANSHISSION CASE 1-G07 1710 MANUAL TRANSHISSION CANE 1-F08 1800 ENGINE ELECTRICAL SYSTEM 1-R08 1800 ENGINE ELECTRICAL SYSTEM 1-R08 1840 A STAPTER 1-R08 1840 A STAPTER 1-R09 1910 AUTOMATIC TRANSHISSION TORQUE CONCERNING SYSTEM 1-R09 1910 AUTOMATIC TRANSHISSION CONTROL 1-C09 1850 BATTERY 1-R09 1870 AUTOMATIC TRANSHISSION CONTROL 1-R09 1910 AUTOMATIC TRANSHISSION CONTROL 1-C10 1925 AUTOMATIC TRANSHISSION CONTROL 1-C10 1925 AUTOMATIC TRANSHISSION CONTROL 1-C10 1925 AUTOMATIC TRANSHISSION CONTROL 1-R10 1920 AUTOMATIC TRANSHISSION CONTROL 1 | 1     | i      |                                                                | 1      |      |                               |              |         |              |
| 1-D04 1311 INTER CODLER 1-E04 1312 TURBO CHARGER 1-G04 1313 TWIN TURBO AIR INTAKE SYSTEM 1-F04 1325 FUEL DISTRIBUTOR 1-H04 1320 AIR CLEAMER 1-H05 1364 TUROTTLE BODY 1-F05 1371 AIR PUMP & AIR CONTROL VALVE 1-F05 1371 AIR PUMP & AIR CONTROL SYSTEM 1-H05 1580 EMISSION CONTROL SYSTEM 1-H06 1500 COOLING SYSTEM 1-H06 1500 BRACKET, PULLEY & BELT 1-C07 1600 CLUTCH DISC & COVER 1-E07 1700 HANUAL TRANSHISSION CASE 1-J07 1710 MANUAL TRANSHISSION GEARS 1-J08 1720 MANUAL TRANSHISSION CHANGE CON 1-F08 1800 EMISSION CHANGE CON 1-F08 1800 EMISSION CHANGE CON 1-F08 1800 STEPTER 1-F08 1800 AUTOMATIC TRANSHISSION TORQUE 1-H09 1910 AUTOMATIC TRANSHISSION CONTROL 1-H09 1910 AUTOMATIC TRANSHISSION CONTROL 1-H09 1920 AUTOMATIC TRANSHISSION CONTROL 1-C10 1925 AUTOMATIC TRANSHISSION CONTROL 1-K10 192 | 1     |        |                                                                |        |      |                               |              | ļ       |              |
| 1-604   1312                                                                                                                                                                                                                                                                                                                                                                                                                                                                                                                                                                                                                                                                                                                                                                                                                                                                                                                                                                                                                                                                                                                                                                                                                                                                                                                                                                                                                                                                                                                                                                                                                                                                                                                                                                                                                                                                                                                                                                                                                                                                                                                   | 1     |        |                                                                |        |      |                               | İ            |         |              |
| 1-104 1320 FUEL SYSTEM 1-K04 1325 FUEL DISTRIBUTOR 1-H04 1330 AIR CLEANER 1-D05 1364 THROTTLE BODY 1-F05 1371 AIR PUMP & AIR CONTROL VALVE 1-H05 1380 ENISSION CONTROL SYSTEM 1-D06 1400 OIL PUMP & FILTER 1-H06 1500 COOLING SYSTEM 1-H06 1500 CLUTCH DISC & COVER 1-H07 1700 MANUAL TRANSMISSION CASE 1-E07 1700 MANUAL TRANSMISSION CASE 1-D07 1710 MANUAL TRANSMISSION CHANGE CON TROL SYSTEM 1-F08 1800 ENGINE ELECTRICAL SYSTEM 1-H08 1840 A STARTER 1-H08 1840 A STARTER 1-H09 1850 DATTERY 1-D09 1910 AUTOMATIC TRANSMISSION TORQUE CON TROL SYSTEM 1-109 1920 AUTOMATIC TRANSMISSION CONTROL VALVE 1-C01 1925 AUTOMATIC TRANSMISSION CONTROL VALVE 1-K10 1935 AUTOMATIC TRANSMISSION CONTROL VALVE                                                                                                                                                                                                                                                                                                                                                                                                                                                                                                                                                                                                                                                                                                                                                                                                                                                                    | 1-E04 | 1312   |                                                                |        |      |                               |              |         |              |
| 1-104 1320 FUEL SYSTEM 1-K44 1325 FUEL DISTRIBUTOR 1-H04 1339 AIR CLEANER 1-H05 1364 THROTTLE BODY 1-H05 1360 ENISSION CONTROL VALVE 1-H05 1360 ENISSION CONTROL SYSTEM 1-H06 1500 OIL PUMP & FILTER 1-H06 1500 COOLING SYSTEM 1-H06 1500 COOLING SYSTEM 1-H06 1500 COUTON SYSTEM 1-H07 1700 HANDAL TRANSMISSION CASE 1-UCT 1700 HANDAL TRANSMISSION CASE 1-J07 1710 HANDAL TRANSMISSION CHANGE CON TROL SYSTEM 1-H08 1720 HANDAL TRANSMISSION CHANGE CON TROL SYSTEM 1-H08 1840 AIRTHATOR 1-H08 1840 AIRTHATOR 1-H08 1840 AIRTHATOR 1-H08 1840 AIRTHATOR 1-H09 1850 BATTERY 1-H09 1910 AUTOMATIC TRANSMISSION TORGUS CONVERTER, OIL PUMP & FIPTINGS 1-L01 1925 AUTOMATIC TRANSMISSION CONTROL VALVE 1-K10 1920 AUTOMATIC TRANSMISSION CONTROL VALVE                                                                                                                                                                                                                                                                                                                                                                                                                                                                                                                                                                                                                                                                                                                                                                                                                                                                           | 1-604 | 1313   | TWIN TURBO AIR INTAKE SYSTEM                                   |        |      |                               |              | ·       |              |
| 1-004 1330 AIR CLEAMER 1-005 1364 THROTTLE BODY 1-F05 1371 AIR PUMP & AIR CONTROL VALVE 1-H05 1380 EMISSION CONTROL SYSTEM 1-D06 1400 OIL PUMP & FILTER COOLING SYSTEM 1-N06 1500 COULTHG SYSTEM 1-N06 1500 BRACKET, PULLEY & BELT 1-C07 1600 CLUTCH DISC & COVER 1-E07 1700 MANUAL TRANSMISSION CASE 1-J07 1710 MANUAL TRANSMISSION GEARS 1-D08 1720 MANUAL TRANSMISSION CHANGE CON TROL SYSTEM 1-F08 1800 ENGINE ELECTRICAL SYSTEM 1-100 1804 A STARTER (AT) 1-M08 1840 A STARTER (AT) 1-M09 1850 BATTERY 1-D09 1910 AUTOMATIC TRANSMISSION CONTROL VALVE AND AUTOMATIC TRANSMISSION CONTROL VALVE AUTOMATIC TRANSMISSION | 1-104 | 1320   |                                                                |        |      |                               | ĺ            |         |              |
| 1-D05 1364 THROTTLE BODY 1-F05 1371 AIR PUMP & AIR CONTROL VALVE 1-H05 1380 EMISSION CONTROL SYSTEM 1-D06 1400 OIL PUMP & FILTER 1-G06 1500 COOLING SYSTEM 1-H06 1580 BRACKET, PULLEY & BELT 1-G07 1600 CLUTCH DISC & COVER 1-E07 1700 MAMUAL TRANSMISSION CASE 1-J07 1710 MAMUAL TRANSMISSION GEARS 1-J07 1710 MAMUAL TRANSMISSION CHANGE CON TROL SYSTEM 1-D08 1720 MANUAL TRANSMISSION CHANGE CON TROL SYSTEM 1-F08 1800 ENGINE ELECTRICAL SYSTEM 1-108 1830 ALTERNATOR 1-K08 1840 STARTER (XT) 1-H08 1840 A STARTER (XT) 1-C09 1850 BATTERY 1-109 1910 AUTOMATIC TRANSMISSION CASE & MAIN CONTROL SYSTEM 1-109 1920 AUTOMATIC TRANSMISSION CASE & MAIN CONTROL SYSTEM 1-C10 1925 AUTOMATIC TRANSMISSION CONTROL VALVE 1-K18 1930 AUTOMATIC TRANSMISSION CONTROL VALVE                                                                                                                                                                                                                                                                                                                                                                                                                                                                                                                                                                                                                                                                                                                                                                                                                                                                                                                                                                                                                                                                                                                                                                                                                                                                                                                                                      | 1-K04 | 1325   | FUEL DISTRIBUTOR                                               |        |      |                               | İ            |         |              |
| 1-F05 1371 AIR PUMP & AIR CONTROL VALVE 1-H05 1380 EMISSION CONTROL SYSTEM 1-D06 1400 DIL PUMP & FILTER 1-G04 1500 COOLING SYSTEM 1-N06 1580 BRACKET, PULLEY & BELT 1-C07 1600 CLUTCH DISC & COWER 1-E07 1700 MAHUAL TRANSMISSION CASE 1-J07 1710 MAHUAL TRANSMISSION GEARS 1-J08 1720 MAHUAL TRANSMISSION CHANGE CON TROL SYSTEM 1-F08 1800 ENGINE ELECTRICAL SYSTEM 1-F08 1800 ENGINE ELECTRICAL SYSTEM 1-H08 1840 STARTER 1-H08 1840 STARTER CMT7 1-C09 1850 BATTERY 1-D09 1910 AUTOMATIC TRANSMISSION TORQUE CONVERTER, OIL PUMP & PIFINGS 1-C10 1925 AUTOMATIC TRANSMISSION CONTROL VALVE 1-K10 1930 AUTOMATIC TRANSMISSION CONTROL VALVE 1-K10 1930 AUTOMATIC TRANSMISSION CONTROL VALVE 1-K10 1930 AUTOMATIC TRANSMISSION COUNTROL VALVE                                                                                                                                                                                                                                                                                                                                                                                                                                                                                                                                                                                                                                                                                                                                                                                                                                                                                                                                                                                                                                                                                                                                                                                                                                                                                                                                                                                | 1-M04 | 1330   | AIR GLEANER                                                    |        |      |                               | }            |         |              |
| 1-H05 1380 EMISSION CONTROL SYSTEM 1-D06 1400 OIL PUMP & FILTER 1-G06 1500 COOLING SYSTEM 1-N06 1580 BRACKET, PULLEY & BELT 1-G07 1600 CLUTCH DISC & COVER 1-E07 1700 HANUAL TRANSHISSION CASE 1-J07 1710 MANUAL TRANSHISSION GEARS 1-D08 1720 MANUAL TRANSHISSION CHANGE CON TROL SYSTEM 1-F08 1800 ENGINE ELECTRICAL SYSTEM 1-F08 1800 ENGINE ELECTRICAL SYSTEM 1-K08 1840 STARTER (NT) 1-H08 1840 STARTER (NT) 1-H08 1840 STARTER (NT) 1-D09 1910 AUTOMATIC TRANSHISSION TORQUE CONVERTER, OIL PUMP & PIPTNGS 1-I09 1920 AUTOMATIC TRANSHISSION CASE & HAIN CONTROL SYSTEM 1-K18 1936 AUTOMATIC TRANSHISSION CONTROL VALVE                                                                                                                                                                                                                                                                                                                                                                                                                                                                                                                                                                                                                                                                                                                                                                                                                                                                                                                                                                                                                                                                                                                                                                                                                                                                                                                                                                                                                                                                                                  | 1-005 | 1364   | THROTTLE BODY                                                  |        |      |                               |              |         |              |
| 1-D06 1400 DIL PUMP & FILTER 1-G06 1500 COOLING SYSTEM 1-N06 1580 BRACKET, PULLEY & BELT 1-C07 1600 CLUTCH DISC & COVER 1-E07 1700 MANUAL TRANSMISSION CASE 1-J07 1710 MANUAL TRANSMISSION CHANGE CON TROL SYSTEM 1-D08 1720 MANUAL TRANSMISSION CHANGE CON TROL SYSTEM 1-F08 1800 ENGINE ELECTRICAL SYSTEM 1-108 1830 ALTERNATOR 1-K08 1840 A STARTER (AT) 1-M08 1840 A STARTER (AT) 1-D09 1910 AUTOMATIC TRANSMISSION TORQUE CONVERTER, OIL PUMP & PIPINGS 1-I09 1920 AUTOMATIC TRANSMISSION CASE & MATOMATIC TRANSMISSION CONTROL VALVE 1-K10 1930 AUTOMATIC TRANSMISSION CONTROL VALVE                                                                                                                                                                                                                                                                                                                                                                                                                                                                                                                                                                                                                                                                                                                                                                                                                                                                                                                                                                                                                                                                                                                                                                                                                                                                                                                                                                                                                                                                                                                                     | 1-F05 | 1371   | AIR PUMP & AIR CONTROL VALVE                                   |        |      |                               |              | ]       |              |
| 1-G06 1500 COOLING SYSTEM 1-N06 1580 BRACKET, PULLEY & BELT 1-C07 1600 CLUTCH DISC & COVER 1-E07 1700 MANUAL TRANSMISSION CASE 1-J07 1710 MANUAL TRANSMISSION GEARS 1-J08 1720 MANUAL TRANSMISSION CHANGE CON TROL SYSTEM 1-F08 1800 ENGINE ELECTRICAL SYSTEM 1-108 1830 ALTERNATOR 1-K08 1840 A STARTER (AT) 1-N08 1840 A STARTER (AT) 1-D09 1910 AUTOMATIC TRANSMISSION TORQUE CONVERTER, OIL PUMP & PIPINGS 1-I09 1920 AUTOMATIC TRANSMISSION CONTROL VALVE 1-K10 1930 AUTOMATIC TRANSMISSION CONTROL VALVE 1-K10 1930 AUTOMATIC TRANSMISSION CONTROL VALVE                                                                                                                                                                                                                                                                                                                                                                                                                                                                                                                                                                                                                                                                                                                                                                                                                                                                                                                                                                                                                                                                                                                                                                                                                                                                                                                                                                                                                                                                                                                                                                 | 1-405 | 1380   | EMISSION CONTROL SYSTEM                                        |        |      |                               | <u> </u><br> |         |              |
| 1-N06 1580 BRACKET, PULLEY & BELT 1-C07 1600 CLUTCH DISC & COVER 1-E07 1700 MANUAL TRANSHISSION CASE 1-J07 1710 MANUAL TRANSHISSION GEARS 1-D08 1720 MANUAL TRANSHISSION CHANGE CON TOLL SYSTEM 1-F08 1800 ENGINE ELECTRICAL SYSTEM 1-108 1830 ALTERNATOR 1-K08 1840 STARTER (AT) 1-H08 1840 A STARTER (AT) 1-D09 1910 AUTOMATIC TRANSHISSION TORQUE CONVERTER, OIL PUMP & PIPINGS 1-109 1920 AUTOMATIC TRANSHISSION CONTROL VALVE 1-C10 1925 AUTOMATIC TRANSHISSION CONTROL VALVE 1-K16 1930 AUTOMATIC TRANSHISSION CONTROL                                                                                                                                                                                                                                                                                                                                                                                                                                                                                                                                                                                                                                                                                                                                                                                                                                                                                                                                                                                                                                                                                                                                                                                                                                                                                                                                                                                                                                                                                                                                                                                                   | 1-006 | 1400   | DIL PUNP & FILTER                                              |        |      |                               |              |         |              |
| 1-C07 1600 CLUTCH DISC & COVER 1-E07 1700 MANUAL TRANSMISSION CASE 1-J07 1710 MANUAL TRANSMISSION GEARS 1-D08 1720 MANUAL TRANSMISSION CHANGE CON TROL SYSTEM 1-F08 1800 ENGINE ELECTRICAL SYSTEM 1-108 1830 ALTERNATOR 1-K08 1840 STARTER (MT) 1-M08 1840 A STARTER (AT) 1-D09 1910 AUTOMATIC TRANSMISSION TORQUE CONVERTER, 011 PUMP & PIPINGS 1-109 1920 AUTOMATIC TRANSMISSION CASE & MAIN CONTROL SYSTEM 1-C10 1925 AUTOMATIC TRANSMISSION CONTROL VALVE 1-K16 1930 AUTOMATIC TRANSMISSION CONTROL VALVE                                                                                                                                                                                                                                                                                                                                                                                                                                                                                                                                                                                                                                                                                                                                                                                                                                                                                                                                                                                                                                                                                                                                                                                                                                                                                                                                                                                                                                                                                                                                                                                                                  | 1-606 | 1500   | COOLING SYSTEM                                                 |        |      |                               |              |         |              |
| 1-E07 1700 MANUAL TRANSMISSION CASE 1-J07 1710 MANUAL TRANSMISSION GEARS 1-D08 1720 MANUAL TRANSMISSION CHANGE CON TROL SYSTEM 1-F08 1800 ENGINE ELECTRICAL SYSTEM 1-108 1830 ALTERNATOR 1-K08 1840 STARTER (NT) 1-M08 1840 A STARTER (AT) 1-D09 1910 AUTOMATIC TRANSMISSION TORQUE CONVERTER, DIL PUMP & PIPINGS 1-109 1920 AUTOMATIC TRANSMISSION CASE & MAIN CONTROL SYSTEM 1-C10 1925 AUTOMATIC TRANSMISSION CONTROL VALVE 1-K18 1930 AUTOMATIC TRANSMISSION CONTROL AUTOMATIC TRANSMISSION CONTROL VALVE 1-K18 1930 AUTOMATIC TRANSMISSION CONTROL                                                                                                                                                                                                                                                                                                                                                                                                                                                                                                                                                                                                                                                                                                                                                                                                                                                                                                                                                                                                                                                                                                                                                                                                                                                                                                                                                                                                                                                                                                                                                                        | 1-N06 | 1580   | BRACKET, PULLEY & BELT                                         |        |      |                               | ŀ            |         |              |
| 1-J07 1710 MANUAL TRANSHISSION GEARS 1-D08 1720 MANUAL TRANSHISSION CHANGE CON TROL SYSTEM 1-F08 1800 ENGINE ELECTRICAL SYSTEM 1-I08 1830 ALTERNATOR 1-K08 1840 STARTER (AT) 1-H08 1840 A STARTER (AT) 1-C09 1850 BATTERY 1-D09 1910 AUTONATIC TRANSHISSION TORQUE CONVERTER, OIL PUMP & PIPINGS 1-I09 1920 AUTONATIC TRANSHISSION CASE & HAIN CONTROL SYSTEM 1-C10 1925 AUTOMATIC TRANSHISSION CONTROL 1-K10 1930 AUTONATIC TRANSHISSION CLUTCHE                                                                                                                                                                                                                                                                                                                                                                                                                                                                                                                                                                                                                                                                                                                                                                                                                                                                                                                                                                                                                                                                                                                                                                                                                                                                                                                                                                                                                                                                                                                                                                                                                                                                              | 1-C07 | 1600   | CLUTCH DISC & COVER                                            |        |      |                               |              |         |              |
| 1-D08 1720 HANUAL TRANSMISSION CHANGE CON TROL SYSTEM  1-F08 1800 ENGINE ELECTRICAL SYSTEM  1-I08 1830 ALTERNATOR  1-K08 1840 STARTER (AT)  1-H08 1840 A STARTER (AT)  1-C09 1850 BATTERY  1-D09 1910 AUTOMATIC TRANSMISSION TORQUE CONVERTER, OIL PUMP & PIPINGS  1-I09 1920 AUTOMATIC TRANSMISSION CASE & MAIN CONTROL SYSTEM  1-C10 1925 AUTOMATIC TRANSMISSION CONTROL  1-K10 1930 AUTOMATIC TRANSMISSION CONTROL                                                                                                                                                                                                                                                                                                                                                                                                                                                                                                                                                                                                                                                                                                                                                                                                                                                                                                                                                                                                                                                                                                                                                                                                                                                                                                                                                                                                                                                                                                                                                                                                                                                                                                          | 1-E07 | 1706   | MANUAL TRANSMISSION CASE                                       |        |      |                               |              |         |              |
| TROL SYSTEM  1-F08 1800 ENGINE ELECTRICAL SYSTEM  1-108 1830 ALTERNATOR  1-K08 1840 STARTER (NT)  1-H08 1840 A STARTER (AT)  1-C09 1850 BATTERY  1-D09 1910 AUTOMATIC TRANSMISSION TORQUE CONVERTER, OIL PUNP & PIPINGS  1-109 1920 AUTOMATIC TRANSMISSION CASE & MAIN CONTROL SYSTEM  1-C10 1925 AUTOMATIC TRANSMISSION CONTROL  1-K10 1930 AUTOMATIC TRANSMISSION CONTROL                                                                                                                                                                                                                                                                                                                                                                                                                                                                                                                                                                                                                                                                                                                                                                                                                                                                                                                                                                                                                                                                                                                                                                                                                                                                                                                                                                                                                                                                                                                                                                                                                                                                                                                                                    | 1-J07 | 1710   | MANUAL TRANSMISSION GEARS                                      |        |      |                               |              |         |              |
| 1-108 1830 ALTERNATOR  1-K08 1840 STARTER (NT)  1-H08 1840 A STARTER (AT)  1-C09 1850 BATTERY  1-D09 1910 AUTOMATIC TRANSMISSION TORQUE CONVERTER, OIL PUMP & PIPINGS  1-109 1920 AUTOMATIC TRANSMISSION CASE & MAIN CONTROL SYSTEM  1-C10 1925 AUTOMATIC TRANSMISSION CONTROL  1-K16 1930 AUTOMATIC TRANSMISSION CONTROL                                                                                                                                                                                                                                                                                                                                                                                                                                                                                                                                                                                                                                                                                                                                                                                                                                                                                                                                                                                                                                                                                                                                                                                                                                                                                                                                                                                                                                                                                                                                                                                                                                                                                                                                                                                                      | 1-D08 | 1720   | MANUAL TRANSMISSION CHANGE CON<br>TROL SYSTEM                  |        |      |                               |              |         |              |
| 1-K08 1840 STARTER (NT)  1-M08 1840 A STARTER (AT)  1-C09 1850 BATTERY  1-D09 1910 AUTOMATIC TRANSMISSION TORQUE CONVERTER, OIL PUMP & PIPINGS  1-109 1920 AUTOMATIC TRANSMISSION CASE & MAIN CONTROL SYSTEM  1-C10 1925 AUTOMATIC TRANSMISSION CONTROL  1-K10 1930 AUTOMATIC TRANSMISSION CONTROL                                                                                                                                                                                                                                                                                                                                                                                                                                                                                                                                                                                                                                                                                                                                                                                                                                                                                                                                                                                                                                                                                                                                                                                                                                                                                                                                                                                                                                                                                                                                                                                                                                                                                                                                                                                                                             | 1-F08 | 1800   | ENGINE ELECTRICAL SYSTEM                                       |        |      |                               |              |         |              |
| 1-H08 1840 A STARTER (AT)  1-C09 1850 BATTERY  1-D09 1910 AUTOMATIC TRANSMISSION TORQUE CONVERTER, OIL PUMP & PIPINGS  1-109 1920 AUTOMATIC TRANSMISSION CASE & MAIN CONTROL SYSTEM  1-C10 1925 AUTOMATIC TRANSMISSION CONTROL  1-K10 1930 AUTOMATIC TRANSMISSION CONTROL                                                                                                                                                                                                                                                                                                                                                                                                                                                                                                                                                                                                                                                                                                                                                                                                                                                                                                                                                                                                                                                                                                                                                                                                                                                                                                                                                                                                                                                                                                                                                                                                                                                                                                                                                                                                                                                      | 1-108 | 1830   | ALTERNATOR                                                     |        |      |                               |              |         |              |
| 1-C09 1850 BATTERY 1-D09 1910 AUTOMATIC TRANSMISSION TORQUE CONVERTER, OIL PUMP & PIPINGS 1-109 1920 AUTOMATIC TRANSMISSION CASE & MAIN CONTROL SYSTEM 1-C10 1925 AUTOMATIC TRANSMISSION CONTROL VALVE 1-K16 1930 AUTOMATIC TRANSMISSION CLUTCHE                                                                                                                                                                                                                                                                                                                                                                                                                                                                                                                                                                                                                                                                                                                                                                                                                                                                                                                                                                                                                                                                                                                                                                                                                                                                                                                                                                                                                                                                                                                                                                                                                                                                                                                                                                                                                                                                               | 1-K08 | 1840   | STARTER<br>(NT)                                                |        |      |                               |              |         |              |
| 1-D09 1910 AUTOMATIC TRANSMISSION TORQUE CONVERTER, OIL PUNP & PIPINGS 1-109 1920 AUTOMATIC TRANSMISSION CASE & MAIN CONTROL SYSTEM 1-C10 1925 AUTOMATIC TRANSMISSION CONTROL VALVE 1-K16 1930 AUTOMATIC TRANSMISSION CLUTCHE                                                                                                                                                                                                                                                                                                                                                                                                                                                                                                                                                                                                                                                                                                                                                                                                                                                                                                                                                                                                                                                                                                                                                                                                                                                                                                                                                                                                                                                                                                                                                                                                                                                                                                                                                                                                                                                                                                  | 1-H08 | 1840 A | STARTER<br>(AT)                                                |        |      |                               |              |         |              |
| CONVERTER, OIL PUMP & PIPINGS  1-109 1920 AUTOMATIC TRANSMISSION CASE & HAIN CONTROL SYSTEM  1-Clo 1925 AUTOMATIC TRANSMISSION CONTROL VALVE  1-K18 1930 AUTOMATIC TRANSMISSION CLUTCHE                                                                                                                                                                                                                                                                                                                                                                                                                                                                                                                                                                                                                                                                                                                                                                                                                                                                                                                                                                                                                                                                                                                                                                                                                                                                                                                                                                                                                                                                                                                                                                                                                                                                                                                                                                                                                                                                                                                                        | 1-C09 | 1850   | BATTERY                                                        |        |      |                               |              |         |              |
| 1-C10 1925 AUTOMATIC TRANSMISSION CONTROL VALVE  1-K18 1936 AUTOMATIC TRANSMISSION CLUTCHE                                                                                                                                                                                                                                                                                                                                                                                                                                                                                                                                                                                                                                                                                                                                                                                                                                                                                                                                                                                                                                                                                                                                                                                                                                                                                                                                                                                                                                                                                                                                                                                                                                                                                                                                                                                                                                                                                                                                                                                                                                     | 1-009 | 1910   | AUTOMATIC TRANSMISSION TORQUE<br>CONVERTER, OIL PUMP & PIPINGS |        |      |                               |              |         |              |
| 1-K18 1930 AUTOMATIC TRANSHISSION CLUTCHE                                                                                                                                                                                                                                                                                                                                                                                                                                                                                                                                                                                                                                                                                                                                                                                                                                                                                                                                                                                                                                                                                                                                                                                                                                                                                                                                                                                                                                                                                                                                                                                                                                                                                                                                                                                                                                                                                                                                                                                                                                                                                      | 1-109 | 1920   | AUTONATIC TRANSMISSION CASE & MAIN CONTROL SYSTEM              |        |      |                               |              |         |              |
| 1-K18 1930 AUTONATIC TRANSMISSION CLUTCHE S & PLANETARY GEARS                                                                                                                                                                                                                                                                                                                                                                                                                                                                                                                                                                                                                                                                                                                                                                                                                                                                                                                                                                                                                                                                                                                                                                                                                                                                                                                                                                                                                                                                                                                                                                                                                                                                                                                                                                                                                                                                                                                                                                                                                                                                  | 1-C10 | 1925   | AUTOMATIC TRANSMISSION CONTROL VALVE                           |        |      |                               |              |         |              |
|                                                                                                                                                                                                                                                                                                                                                                                                                                                                                                                                                                                                                                                                                                                                                                                                                                                                                                                                                                                                                                                                                                                                                                                                                                                                                                                                                                                                                                                                                                                                                                                                                                                                                                                                                                                                                                                                                                                                                                                                                                                                                                                                | 1-K18 | 1930   | AUTOMATIC TRANSMISSION CLUTCHE<br>S & PLANETARY GEARS          |        |      |                               |              |         |              |