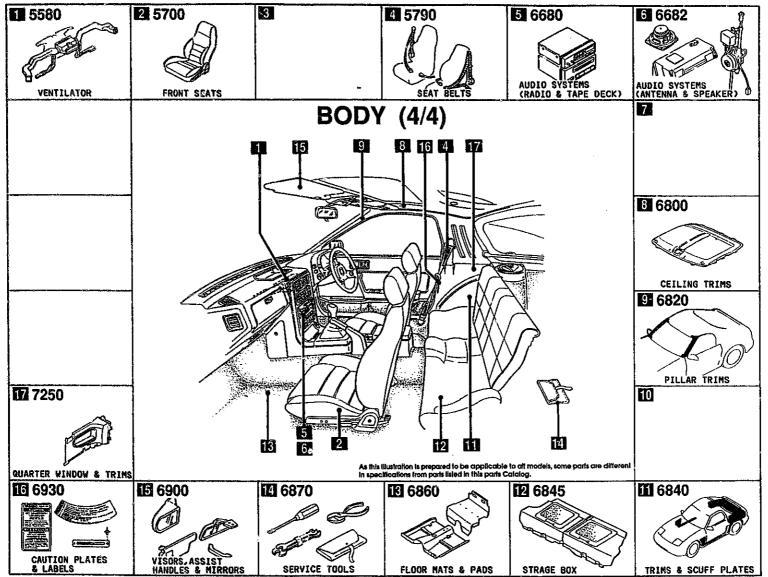

CATLOG-NO= AUFAD6-04

DATE. 1997-01 PAGE. 2

SECTION NAME INDEX (BODY)

| 10.40    | SEC.NO | SECTION NAME                   | LO.NO  | SEC.NO | SECTION NAME                   | LO.NO | SEC.NO | SECTION NAME                   |
|----------|--------|--------------------------------|--------|--------|--------------------------------|-------|--------|--------------------------------|
| 2-C10    | 0900   | KEY SETS                       | 2-L16  | 5840   | FRONT DOOR TRIMS & RELATED PAR | 3-K07 | 6704   | WIRING HARNESS CLAMPS          |
| 5-E10    | 5000   | FRONT BUMPER                   | 3-603  | 6100   | HEATER                         | 3~L07 | 6720   | WINDSHIELD WASHER              |
| 5-H10    | 5010   | REAR BUMPER                    | 3-D03  | 6110   | HEATER UNIT COMPONENTS         | 3-N07 | 6730   | WINDSHIELD WIPERS              |
| S-750    | 5030   | MINDON MOULDINGS               | 3-E03  | 6115   | HEATER CONTROLS COMPONENTS     | 3-D08 | 6740   | WIPER MOTOR COMPONENTS (FRONT) |
| 5-K30    | 5040   | BODY HOULDINGS                 | 3-F03  | 6150   | HEATER BLOWER COMPONENTS       | 3-E08 | 6750   | WINDOW WIPER & WASHER (REAR)   |
| 5-r10    | 5100   | HEAD LANPS                     | 3-603  | 6130   | AIR CONDITIONER                | 3-H08 | 476D   | WINDOW WIPER MOTOR COMPONENTS  |
| S-H10    | 5103   | HEAD LAMP RETRACTORS           | 3 333  | 0.30   | (DENSO MAKE)                   |       | 4000   | (REAR)                         |
| 5-011    | 5105   | FRONT COMBINATION LAMPS        | 3-J03  | 6130A  | AIR CONDITIONER                | 3-198 | 6800   | CEILING TRINS                  |
| 2-111    | 5110   | REAR COMBINATION LAMPS         | 3~M03  | 6135   |                                | 3-108 | 6820   | PILLAR TRIMS                   |
| 5-N11    | 515¢   | LICENSE LAMPS                  | 3-843  | 6133   | AIR CONDITIONING COOLING PIPE  | 3-K08 | 6840   | TRINS & SCUFF PLATES           |
| 5-C15    | 2152   | INTERIOR LAMPS                 | 3-C04  | 6140   | AIR CONDITIONING COMPRESSOR CO | 3-808 | 6845   | STRAGE BOX                     |
| 5-015    | 5130   | GVERHEAD CONSOLE               |        | ļ      | (DENSO HAKE)                   | 3-C09 | 6860   | FLOOR MATS & PADS              |
| 2-E12    | 5170   | ORNAMENTS                      | 3-E04  | 6140A  | AIR CONDITIONING COMPRESSOR CO | 3-F09 | 6870   | SERVICE TOOLS                  |
| 5-£15    | 5180   | COWL & EXTRACTOR GRILLES       | ļ      |        | MPDNENTS<br>(MANA MAKE)        | 3-G09 | 6900   | SUNVISORS, ASSIST HANDLES & MI |
| S-H15    | 5230   | BONNET                         | 3-604  | 6150   | AIR CONDITIONING COOLING UNIT  | 3-J09 | 6930   | CAUTION PLAYES & LABELS        |
| 2-J12    | 5310   | FRONT PANELS                   | 3-H04  | 6150A  | (DENSO MAKE)                   | 3-L09 | /250   | QUARTER WINDOW & TRIMS         |
| 2-K12    | 5320   | FENDER & WHEEL APRON PANELS    | 3-604  | BISUA  | AIR CONDITIONING COOLING UNIT  | 3-N09 | 7800   | SPOILERS & RELATED PARTS       |
| 2-N12    | 5330   | DASH & COWL PANELS             | 3-J04  | 6230   | LIFT GATE MECHANISMS           |       |        |                                |
| 2-C13    | 5340   | SIDE PANELS                    | 3-H:4  | 6300   | WINDOW GLASSES                 |       |        |                                |
| 5-G13    | 5360   | ROOF PANELS                    | 3-N04  | 6330   | SUNROOF                        |       |        |                                |
| 5-HJ2    | 5370   | FLOOR PANELS                   | 3-605  | 6600   | ENGINE SWITCHES & RELAYS       |       |        |                                |
| S-712    | 5380   | FLOOR ATTACHMENTS (HOLE COVERS | 3-L05  | 6610   | DASHBOARD SWITCHES             |       |        |                                |
| 2-L13    | 5390   | FLOOR ATTACHMENTS              | 3-M05  | 6611   | COMBINATION SWITCH             |       |        |                                |
| 2-C14    | 5500   | DASHBOARD EQUIPMENTS           | 3-N05  | 6615   | POWER WINDOW SWITCHES          |       |        |                                |
| 2-D14    | 5520   | METER HOOD                     | 3-C06  | 6630   | BODY RELAYS & UNIT             |       |        |                                |
| 2-E14    | 5540   | METER COMPONENTS               | 3-E06  | 6635   | DOOR SWITCH & HORNS            |       |        |                                |
| 2-G14    | 5560   | DASHBOARD & RELATED PARTS      | 3-F06  | 6640   | AUTO CRUISE CONTROL SYSTEM     |       |        |                                |
| 2-K14    | 5570   | CONSOLE                        | 3-606  | 6680   | AUDIO SYSTEMS (RADIO & TAPE DE |       |        |                                |
| 2-N14    | 5580   | VENTILATOR                     | 3-J06  | 6682   | AUDIO SYSTEMS (ANTENNA & SPEAK |       |        |                                |
| 2-C15    | 5700   | FRONT SEATS                    |        |        | ER)                            |       |        |                                |
| 2-D16    | 5790   | SEAT BELTS                     | 3-1106 | 6700   | FRONT & REAR WIRING HARNESSES  |       |        |                                |
| S-E16    | 5795   | AIR BAG                        | 3-F07  | 6701   | ENGINE & TRANSMISSION WIRING H |       |        | ,                              |
| 2-F16    | 5800   | FRONT DOORS                    | 3-H07  | 6702   | DASHBOARD WIRING HARNESSES     |       |        |                                |
| 2-116    | 5830   | FRONT DOOR MECHANISMS          | 3-J07  | 6703   | DOOR, FLOOR & CEILING WIRING H |       |        |                                |
|          |        |                                |        |        | ARNESSES                       |       |        |                                |
| <u> </u> |        |                                |        |        |                                |       |        |                                |