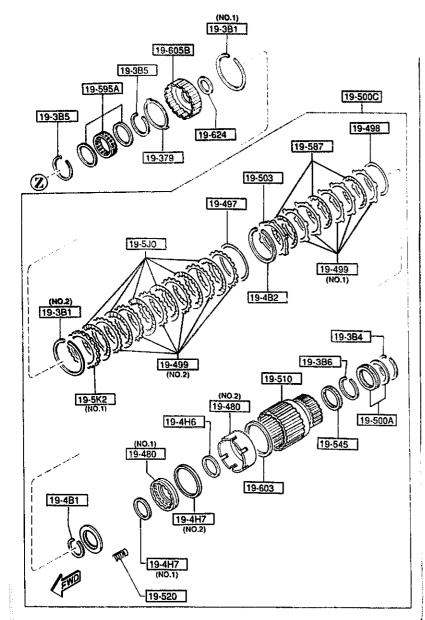

SECTION NAME INDEX (ENGINE)

| 1-03   100                                                                                                                                                                                                                                                                                                                                                                                                                                                                                                                                                                                                                                                                                                                                                                                                                                                                                                                                                                                                                                                                                                                                                                                                                                                                                                                                                                                                                                                                                                                                                                                                                                                                                                                                                                                                                                                                                                                                                                                                                                                                                                                     | LO.NO | SEC.NO | SECTION NAME                                                   | 10 410 |      | TION NAME INDEX (ENGINE)      | 1            |         | r            |
|--------------------------------------------------------------------------------------------------------------------------------------------------------------------------------------------------------------------------------------------------------------------------------------------------------------------------------------------------------------------------------------------------------------------------------------------------------------------------------------------------------------------------------------------------------------------------------------------------------------------------------------------------------------------------------------------------------------------------------------------------------------------------------------------------------------------------------------------------------------------------------------------------------------------------------------------------------------------------------------------------------------------------------------------------------------------------------------------------------------------------------------------------------------------------------------------------------------------------------------------------------------------------------------------------------------------------------------------------------------------------------------------------------------------------------------------------------------------------------------------------------------------------------------------------------------------------------------------------------------------------------------------------------------------------------------------------------------------------------------------------------------------------------------------------------------------------------------------------------------------------------------------------------------------------------------------------------------------------------------------------------------------------------------------------------------------------------------------------------------------------------|-------|--------|----------------------------------------------------------------|--------|------|-------------------------------|--------------|---------|--------------|
| 1-003 1040 DIT PAMP REAR HOUSING 1-KII 1950 DIT PAMP REAR HOUSING  |       |        |                                                                |        |      |                               | LO.NO        | SEC. NO | SECTION NAME |
| 1-603 1040 OIL PAN, FRONT & REAR HOUSING 1-103 1100 ECCENTRIC SNAFT & FLYWHEEL 1-HII 1-05 1110 ROTORS & RELATED PARTS 1-03 1300 INLET MANIFOLD 1-04 1311 INTER COBLER 1-04 1312 TURBO CHARGER 1-04 1312 TURBO CHARGER 1-04 1325 FUEL SYSTEM 1-05 1364 THROTTLE BODY 1-08 1364 THROTTLE BODY 1-08 1371 AIR PUMP & AIR CONTROL SYSTEM 1-08 1500 COLING SYSTEM 1-08 1500 COLING SYSTEM 1-08 1500 COLING SYSTEM 1-09 1500 COLING SYSTEM 1-09 1710 MANUAL TRANSMISSION CASE 1-104 1500 COLING SYSTEM 1-105 1510 AIR CLEARER 1-106 1500 COLING SYSTEM 1-107 1710 MANUAL TRANSMISSION CASE 1-108 1600 COLING SYSTEM 1-109 1710 MANUAL TRANSMISSION CASE 1-100 1800 ALTERNATOR SYSTEM 1-100 1800 ALTERNATOR SYSTEM 1-100 1800 AUTOMATIC TRANSMISSION CASE & MAIN CONTROL SYSTEM 1-109 1910 AUTOMATIC TRANSMISSION CASE & MAIN CONTROL SYSTEM 1-109 1910 AUTOMATIC TRANSMISSION CASE & MAIN CONTROL SYSTEM ORDER STATER 1-109 1910 AUTOMATIC TRANSMISSION CASE & MAIN CONTROL SYSTEM ORDER STATER 1-109 1910 AUTOMATIC TRANSMISSION CASE & MAIN CONTROL SYSTEM ORDER STATER 1-109 1910 AUTOMATIC TRANSMISSION CASE & MAIN CONTROL SYSTEM ORDER STATER 1-109 1910 AUTOMATIC TRANSMISSION CASE & MAIN CONTROL SYSTEM ORDER STATER 1-109 1910 AUTOMATIC TRANSMISSION CONTROL 1-109 1920 AUTOMATIC TRANSMISSION CONTROL                                                                                                                                                                                                                                                                                                                                                                                                                                                                                                                                                                                                                                                                                                       |       |        |                                                                | T-HII  | 1940 | R, LOW & REVERSE PISTON       | }            |         |              |
| 1-103 1100 ECCENTRIC SMATT & FLYWHEEL 1-03 1100 INLET MANIFOLD EXAMST MANIFOLD INLET MANIFOLD INLET MANIFOLD INLET MANIFOLD INLET MANIFOLD INTER COOLER INTERCE COOLER  | 1     |        |                                                                | 1-K11  | 1950 | AUTOMATIC TRANSMISSION MANUAL |              |         | +            |
| 1-103 1310 INLET MANIFOLD 1-104 1310 INLET MANIFOLD 1-104 1310 EXHAUST MANIFOLD 1-104 1311 INTER COOLER 1-104 1312 TIWIN TURBO CHARGER 1-104 1325 FULL SYSTEM 1-104 1320 FULL SYSTEM 1-104 1320 FULL SYSTEM 1-105 1364 THROTTLE BODY 1-105 1364 THROTTLE BODY 1-105 1360 FULL SYSTEM 1-106 1300 FULL SYSTEM 1-106 1300 FULL SYSTEM 1-107 1500 FULL SYSTEM 1-108 1380 FULL SYSTEM 1-109 1380 FULL SYSTEM 1-109 1380 FULL SYSTEM 1-109 1380 FULL SYSTEM 1-109 1-109 ISO COULTE SYSTEM 1-109 1-109 ISO FULL SYSTEM 1-109 1-109 ISO FULL SYSTEM 1-109 ISO FULL |       |        |                                                                | 1-M11  | 1040 |                               | ŀ            | 1       |              |
| 1-MO3 1300 INLET MANIFOLD 1-C04 1310 EMAUST MANIFOLD 1-C04 1311 INTER COLER 1-C04 1312 TURBO CHARGER 1-C04 1312 TURBO CHARGER 1-C04 1312 FURL SYSTEM 1-C04 1325 FUEL SYSTEM 1-MO4 1335 FUEL DISTRIBUTOR 1-MO4 1330 AIR CLEARER 1-MO4 1340 AIR CLEARER 1-MO5 1351 AIR PUMP & AIR CONTROL VALVE 1-F05 1371 AIR PUMP & AIR CONTROL SYSTEM 1-MO6 1400 OIL PUMP & FILTER 1-MO6 1500 COOLING SYSTEM 1-MO6 1500 COULING SYSTEM 1-MO6 1500 COULING SYSTEM 1-MO6 1500 CLUTCH DISC & COVER 1-E07 1700 MANUAL TRANSMISSION CASE 1-MO1 1770 MANUAL TRANSMISSION CARGE CON TOOL SYSTEM 1-MO8 1840 ALTERNATOR 1-F08 1800 ENGINE ELECTRICAL SYSTEM 1-MO8 1840 ALTERNATOR 1-MO8 1840 ALTERNATOR 1-MO8 1840 ALTERNATOR 1-MO8 1840 ALTERNATOR 1-MO9 1910 ANTIFER TO THE PUMP & PIPTINGS CONTROL SYSTEM 1-MO9 1910 ANTIFER TO THE PUMP & PIPTINGS CONTROL SYSTEM 1-MO9 1910 ANTIFER TO THE PUMP & PIPTINGS CONTROL SYSTEM 1-MO9 1910 ANTIFER TO THE PUMP & PIPTINGS CONTROL SYSTEM CONTROL SYSTEM CONTROL SANTANT TO THE PUMP & PIPTINGS CONTROL SYSTEM CONTROL SANTANT TO THE PUMP & PIPTINGS CONTROL SYSTEM CONTROL SANTANT TO THE PUMP & PIPTINGS CONTROL SANTANT TO THE PU | 1     |        |                                                                | 4-441  | 1760 | & SEAL KIT                    |              |         |              |
| 1-C04 1310 EXHAUST MANIFOLD 1-D04 1311 INTER COOLER 1-E04 1312 TURBO CHARGER 1-E04 1313 TWIN YURBO AIR INTAKE SYSTEM 1-F04 1320 FUEL SYSTEM 1-R04 1325 FUEL DISTRIBUTOR 1-R04 1325 FUEL SYSTEM 1-R04 1325 FUEL SYSTEM 1-R05 1371 AIR PUMP & AIR CONTROL VALVE 1-F05 1371 AIR PUMP & AIR CONTROL VALVE 1-F05 1371 AIR PUMP & FILTER 1-R06 1500 COOLING SYSTEM 1-R06 1500 COOLING SYSTEM 1-R06 1500 COOLING SYSTEM 1-R07 1700 MANUAL TRANSHISSION CASE 1-G07 1710 MANUAL TRANSHISSION CASE 1-G07 1710 MANUAL TRANSHISSION CANE 1-F08 1800 ENGINE ELECTRICAL SYSTEM 1-R08 1800 ENGINE ELECTRICAL SYSTEM 1-R08 1840 A STAPTER 1-R08 1840 A STAPTER 1-R09 1910 AUTOMATIC TRANSHISSION TORQUE CONCERNING SYSTEM 1-R09 1910 AUTOMATIC TRANSHISSION CONTROL 1-C09 1850 BATTERY 1-R09 1870 AUTOMATIC TRANSHISSION CONTROL 1-R09 1910 AUTOMATIC TRANSHISSION CONTROL 1-C10 1925 AUTOMATIC TRANSHISSION CONTROL 1-C10 1925 AUTOMATIC TRANSHISSION CONTROL 1-C10 1925 AUTOMATIC TRANSHISSION CONTROL 1-R10 1920 AUTOMATIC TRANSHISSION CONTROL 1 | 1     | i      |                                                                | 1      |      |                               |              |         |              |
| 1-D04 1311 INTER CODLER 1-E04 1312 TURBO CHARGER 1-G04 1313 TWIN TURBO AIR INTAKE SYSTEM 1-F04 1325 FUEL DISTRIBUTOR 1-H04 1320 AIR CLEAMER 1-H05 1364 TUROTTLE BODY 1-F05 1371 AIR PUMP & AIR CONTROL VALVE 1-F05 1371 AIR PUMP & AIR CONTROL SYSTEM 1-H05 1580 EMISSION CONTROL SYSTEM 1-H06 1500 COOLING SYSTEM 1-H06 1500 BRACKET, PULLEY & BELT 1-C07 1600 CLUTCH DISC & COVER 1-E07 1700 HANUAL TRANSHISSION CASE 1-J07 1710 MANUAL TRANSHISSION GEARS 1-J08 1720 MANUAL TRANSHISSION CHANGE CON 1-F08 1800 EMISSION CHANGE CON 1-F08 1800 EMISSION CHANGE CON 1-F08 1800 STEPTER 1-F08 1800 AUTOMATIC TRANSHISSION TORQUE 1-H09 1910 AUTOMATIC TRANSHISSION CONTROL 1-H09 1910 AUTOMATIC TRANSHISSION CONTROL 1-H09 1920 AUTOMATIC TRANSHISSION CONTROL 1-C10 1925 AUTOMATIC TRANSHISSION CONTROL 1-K10 192 | 1     |        |                                                                |        |      |                               |              | ļ       |              |
| 1-604   1312                                                                                                                                                                                                                                                                                                                                                                                                                                                                                                                                                                                                                                                                                                                                                                                                                                                                                                                                                                                                                                                                                                                                                                                                                                                                                                                                                                                                                                                                                                                                                                                                                                                                                                                                                                                                                                                                                                                                                                                                                                                                                                                   | 1     |        |                                                                |        |      |                               | İ            |         |              |
| 1-104 1320 FUEL SYSTEM 1-K04 1325 FUEL DISTRIBUTOR 1-H04 1330 AIR CLEANER 1-D05 1364 THROTTLE BODY 1-F05 1371 AIR PUMP & AIR CONTROL VALVE 1-H05 1380 ENISSION CONTROL SYSTEM 1-D06 1400 OIL PUMP & FILTER 1-H06 1500 COOLING SYSTEM 1-H06 1500 CLUTCH DISC & COVER 1-H07 1700 MANUAL TRANSMISSION CASE 1-E07 1700 MANUAL TRANSMISSION CASE 1-D07 1710 MANUAL TRANSMISSION CHANGE CON TROL SYSTEM 1-F08 1800 ENGINE ELECTRICAL SYSTEM 1-H08 1840 A STARTER 1-H08 1840 A STARTER 1-H09 1850 DATTERY 1-D09 1910 AUTOMATIC TRANSMISSION TORQUE CON TROL SYSTEM 1-109 1920 AUTOMATIC TRANSMISSION CONTROL VALVE 1-C01 1925 AUTOMATIC TRANSMISSION CONTROL VALVE 1-K10 1935 AUTOMATIC TRANSMISSION CONTROL VALVE                                                                                                                                                                                                                                                                                                                                                                                                                                                                                                                                                                                                                                                                                                                                                                                                                                                                    | 1-E04 | 1312   |                                                                |        |      |                               |              |         |              |
| 1-104 1320 FUEL SYSTEM 1-K44 1325 FUEL DISTRIBUTOR 1-H04 1339 AIR CLEANER 1-H05 1364 THROTTLE BODY 1-H05 1360 ENISSION CONTROL VALVE 1-H05 1360 ENISSION CONTROL SYSTEM 1-H06 1500 OIL PUMP & FILTER 1-H06 1500 COOLING SYSTEM 1-H06 1500 COOLING SYSTEM 1-H06 1500 COUTON SYSTEM 1-H07 1700 HANDAL TRANSMISSION CASE 1-UCT 1700 HANDAL TRANSMISSION CASE 1-J07 1710 HANDAL TRANSMISSION CHANGE CON TROL SYSTEM 1-H08 1720 HANDAL TRANSMISSION CHANGE CON TROL SYSTEM 1-H08 1840 AIRTHATOR 1-H08 1840 AIRTHATOR 1-H08 1840 AIRTHATOR 1-H08 1840 AIRTHATOR 1-H09 1850 BATTERY 1-H09 1910 AUTOMATIC TRANSMISSION TORGUS CONVERTER, OIL PUMP & FIPTINGS 1-L01 1925 AUTOMATIC TRANSMISSION CONTROL VALVE 1-K10 1920 AUTOMATIC TRANSMISSION CONTROL VALVE                                                                                                                                                                                                                                                                                                                                                                                                                                                                                                                                                                                                                                                                                                                                                                                                                                                                           | 1-604 | 1313   | TWIN TURBO AIR INTAKE SYSTEM                                   |        |      |                               |              | ·       |              |
| 1-004 1330 AIR CLEAMER 1-005 1364 THROTTLE BODY 1-F05 1371 AIR PUMP & AIR CONTROL VALVE 1-H05 1380 EMISSION CONTROL SYSTEM 1-D06 1400 OIL PUMP & FILTER COOLING SYSTEM 1-N06 1500 COULTHG SYSTEM 1-N06 1500 BRACKET, PULLEY & BELT 1-C07 1600 CLUTCH DISC & COVER 1-E07 1700 MANUAL TRANSMISSION CASE 1-J07 1710 MANUAL TRANSMISSION GEARS 1-D08 1720 MANUAL TRANSMISSION CHANGE CON TROL SYSTEM 1-F08 1800 ENGINE ELECTRICAL SYSTEM 1-100 1804 A STARTER (AT) 1-M08 1840 A STARTER (AT) 1-M09 1850 BATTERY 1-D09 1910 AUTOMATIC TRANSMISSION CONTROL VALVE AND AUTOMATIC TRANSMISSION CONTROL VALVE AUTOMATIC TRANSMISSION | 1-104 | 1320   |                                                                |        |      |                               | ĺ            |         |              |
| 1-D05 1364 THROTTLE BODY 1-F05 1371 AIR PUMP & AIR CONTROL VALVE 1-H05 1380 EMISSION CONTROL SYSTEM 1-D06 1400 OIL PUMP & FILTER 1-G06 1500 COOLING SYSTEM 1-H06 1580 BRACKET, PULLEY & BELT 1-G07 1600 CLUTCH DISC & COVER 1-E07 1700 MAMUAL TRANSMISSION CASE 1-J07 1710 MAMUAL TRANSMISSION GEARS 1-J07 1710 MAMUAL TRANSMISSION CHANGE CON TROL SYSTEM 1-D08 1720 MANUAL TRANSMISSION CHANGE CON TROL SYSTEM 1-F08 1800 ENGINE ELECTRICAL SYSTEM 1-108 1830 ALTERNATOR 1-K08 1840 STARTER (XT) 1-H08 1840 A STARTER (XT) 1-C09 1850 BATTERY 1-109 1910 AUTOMATIC TRANSMISSION CASE & MAIN CONTROL SYSTEM 1-109 1920 AUTOMATIC TRANSMISSION CASE & MAIN CONTROL SYSTEM 1-C10 1925 AUTOMATIC TRANSMISSION CONTROL VALVE 1-K18 1930 AUTOMATIC TRANSMISSION CONTROL VALVE                                                                                                                                                                                                                                                                                                                                                                                                                                                                                                                                                                                                                                                                                                                                                                                                                                                                                                                                                                                                                                                                                                                                                                                                                                                                                                                                                      | 1-K04 | 1325   | FUEL DISTRIBUTOR                                               |        |      |                               | İ            |         |              |
| 1-F05 1371 AIR PUMP & AIR CONTROL VALVE 1-H05 1380 EMISSION CONTROL SYSTEM 1-D06 1400 DIL PUMP & FILTER 1-G04 1500 COOLING SYSTEM 1-N06 1580 BRACKET, PULLEY & BELT 1-C07 1600 CLUTCH DISC & COWER 1-E07 1700 MAHUAL TRANSMISSION CASE 1-J07 1710 MAHUAL TRANSMISSION GEARS 1-J08 1720 MAHUAL TRANSMISSION CHANGE CON TROL SYSTEM 1-F08 1800 ENGINE ELECTRICAL SYSTEM 1-F08 1800 ENGINE ELECTRICAL SYSTEM 1-H08 1840 STARTER 1-H08 1840 STARTER CMT7 1-C09 1850 BATTERY 1-D09 1910 AUTOMATIC TRANSMISSION TORQUE CONVERTER, OIL PUMP & PIFINGS 1-C10 1925 AUTOMATIC TRANSMISSION CONTROL VALVE 1-K10 1930 AUTOMATIC TRANSMISSION CONTROL VALVE 1-K10 1930 AUTOMATIC TRANSMISSION CONTROL VALVE 1-K10 1930 AUTOMATIC TRANSMISSION COUNTROL VALVE                                                                                                                                                                                                                                                                                                                                                                                                                                                                                                                                                                                                                                                                                                                                                                                                                                                                                                                                                                                                                                                                                                                                                                                                                                                                                                                                                                                | 1-M04 | 1330   | AIR GLEANER                                                    |        |      |                               | }            |         |              |
| 1-H05 1380 EMISSION CONTROL SYSTEM 1-D06 1400 OIL PUMP & FILTER 1-G06 1500 COOLING SYSTEM 1-N06 1580 BRACKET, PULLEY & BELT 1-G07 1600 CLUTCH DISC & COVER 1-E07 1700 HANUAL TRANSHISSION CASE 1-J07 1710 MANUAL TRANSHISSION GEARS 1-D08 1720 MANUAL TRANSHISSION CHANGE CON TROL SYSTEM 1-F08 1800 ENGINE ELECTRICAL SYSTEM 1-F08 1800 ENGINE ELECTRICAL SYSTEM 1-K08 1840 STARTER (NT) 1-H08 1840 STARTER (NT) 1-H08 1840 STARTER (NT) 1-D09 1910 AUTOMATIC TRANSHISSION TORQUE CONVERTER, OIL PUMP & PIPTNGS 1-I09 1920 AUTOMATIC TRANSHISSION CASE & HAIN CONTROL SYSTEM 1-K18 1936 AUTOMATIC TRANSHISSION CONTROL VALVE                                                                                                                                                                                                                                                                                                                                                                                                                                                                                                                                                                                                                                                                                                                                                                                                                                                                                                                                                                                                                                                                                                                                                                                                                                                                                                                                                                                                                                                                                                  | 1-005 | 1364   | THROTTLE BODY                                                  |        |      |                               |              |         |              |
| 1-D06 1400 DIL PUMP & FILTER 1-G06 1500 COOLING SYSTEM 1-N06 1580 BRACKET, PULLEY & BELT 1-C07 1600 CLUTCH DISC & COVER 1-E07 1700 MANUAL TRANSMISSION CASE 1-J07 1710 MANUAL TRANSMISSION CHANGE CON TROL SYSTEM 1-D08 1720 MANUAL TRANSMISSION CHANGE CON TROL SYSTEM 1-F08 1800 ENGINE ELECTRICAL SYSTEM 1-108 1830 ALTERNATOR 1-K08 1840 A STARTER (AT) 1-M08 1840 A STARTER (AT) 1-D09 1910 AUTOMATIC TRANSMISSION TORQUE CONVERTER, OIL PUMP & PIPINGS 1-I09 1920 AUTOMATIC TRANSMISSION CASE & MATOMATIC TRANSMISSION CONTROL VALVE 1-K10 1930 AUTOMATIC TRANSMISSION CONTROL VALVE                                                                                                                                                                                                                                                                                                                                                                                                                                                                                                                                                                                                                                                                                                                                                                                                                                                                                                                                                                                                                                                                                                                                                                                                                                                                                                                                                                                                                                                                                                                                     | 1-F05 | 1371   | AIR PUMP & AIR CONTROL VALVE                                   |        |      |                               |              | ]       |              |
| 1-G06 1500 COOLING SYSTEM 1-N06 1580 BRACKET, PULLEY & BELT 1-C07 1600 CLUTCH DISC & COVER 1-E07 1700 MANUAL TRANSMISSION CASE 1-J07 1710 MANUAL TRANSMISSION GEARS 1-J08 1720 MANUAL TRANSMISSION CHANGE CON TROL SYSTEM 1-F08 1800 ENGINE ELECTRICAL SYSTEM 1-108 1830 ALTERNATOR 1-K08 1840 A STARTER (AT) 1-N08 1840 A STARTER (AT) 1-D09 1910 AUTOMATIC TRANSMISSION TORQUE CONVERTER, OIL PUMP & PIPINGS 1-I09 1920 AUTOMATIC TRANSMISSION CONTROL VALVE 1-K10 1930 AUTOMATIC TRANSMISSION CONTROL VALVE 1-K10 1930 AUTOMATIC TRANSMISSION CONTROL VALVE                                                                                                                                                                                                                                                                                                                                                                                                                                                                                                                                                                                                                                                                                                                                                                                                                                                                                                                                                                                                                                                                                                                                                                                                                                                                                                                                                                                                                                                                                                                                                                 | 1-405 | 1380   | EMISSION CONTROL SYSTEM                                        |        |      |                               | <u> </u><br> |         |              |
| 1-N06 1580 BRACKET, PULLEY & BELT 1-C07 1600 CLUTCH DISC & COVER 1-E07 1700 MANUAL TRANSHISSION CASE 1-J07 1710 MANUAL TRANSHISSION GEARS 1-D08 1720 MANUAL TRANSHISSION CHANGE CON TOLL SYSTEM 1-F08 1800 ENGINE ELECTRICAL SYSTEM 1-108 1830 ALTERNATOR 1-K08 1840 STARTER (AT) 1-H08 1840 A STARTER (AT) 1-D09 1910 AUTOMATIC TRANSHISSION TORQUE CONVERTER, OIL PUMP & PIPINGS 1-109 1920 AUTOMATIC TRANSHISSION CONTROL VALVE 1-C10 1925 AUTOMATIC TRANSHISSION CONTROL VALVE 1-K16 1930 AUTOMATIC TRANSHISSION CONTROL                                                                                                                                                                                                                                                                                                                                                                                                                                                                                                                                                                                                                                                                                                                                                                                                                                                                                                                                                                                                                                                                                                                                                                                                                                                                                                                                                                                                                                                                                                                                                                                                   | 1-006 | 1400   | DIL PUNP & FILTER                                              |        |      |                               |              |         |              |
| 1-C07 1600 CLUTCH DISC & COVER 1-E07 1700 MANUAL TRANSMISSION CASE 1-J07 1710 MANUAL TRANSMISSION GEARS 1-D08 1720 MANUAL TRANSMISSION CHANGE CON TROL SYSTEM 1-F08 1800 ENGINE ELECTRICAL SYSTEM 1-108 1830 ALTERNATOR 1-K08 1840 STARTER (MT) 1-M08 1840 A STARTER (AT) 1-D09 1910 AUTOMATIC TRANSMISSION TORQUE CONVERTER, 011 PUMP & PIPINGS 1-109 1920 AUTOMATIC TRANSMISSION CASE & MAIN CONTROL SYSTEM 1-C10 1925 AUTOMATIC TRANSMISSION CONTROL VALVE 1-K16 1930 AUTOMATIC TRANSMISSION CONTROL VALVE                                                                                                                                                                                                                                                                                                                                                                                                                                                                                                                                                                                                                                                                                                                                                                                                                                                                                                                                                                                                                                                                                                                                                                                                                                                                                                                                                                                                                                                                                                                                                                                                                  | 1-606 | 1500   | COOLING SYSTEM                                                 |        |      |                               |              |         |              |
| 1-E07 1700 MANUAL TRANSMISSION CASE 1-J07 1710 MANUAL TRANSMISSION GEARS 1-D08 1720 MANUAL TRANSMISSION CHANGE CON TROL SYSTEM 1-F08 1800 ENGINE ELECTRICAL SYSTEM 1-108 1830 ALTERNATOR 1-K08 1840 STARTER (NT) 1-M08 1840 A STARTER (AT) 1-D09 1910 AUTOMATIC TRANSMISSION TORQUE CONVERTER, DIL PUMP & PIPINGS 1-109 1920 AUTOMATIC TRANSMISSION CASE & MAIN CONTROL SYSTEM 1-C10 1925 AUTOMATIC TRANSMISSION CONTROL VALVE 1-K18 1930 AUTOMATIC TRANSMISSION CONTROL AUTOMATIC TRANSMISSION CONTROL VALVE 1-K18 1930 AUTOMATIC TRANSMISSION CONTROL                                                                                                                                                                                                                                                                                                                                                                                                                                                                                                                                                                                                                                                                                                                                                                                                                                                                                                                                                                                                                                                                                                                                                                                                                                                                                                                                                                                                                                                                                                                                                                        | 1-N06 | 1580   | BRACKET, PULLEY & BELT                                         |        |      |                               | ŀ            |         |              |
| 1-J07 1710 MANUAL TRANSHISSION GEARS 1-D08 1720 MANUAL TRANSHISSION CHANGE CON TROL SYSTEM 1-F08 1800 ENGINE ELECTRICAL SYSTEM 1-I08 1830 ALTERNATOR 1-K08 1840 STARTER (AT) 1-H08 1840 A STARTER (AT) 1-C09 1850 BATTERY 1-D09 1910 AUTONATIC TRANSHISSION TORQUE CONVERTER, OIL PUMP & PIPINGS 1-I09 1920 AUTONATIC TRANSHISSION CASE & HAIN CONTROL SYSTEM 1-C10 1925 AUTOMATIC TRANSHISSION CONTROL 1-K10 1930 AUTONATIC TRANSHISSION CLUTCHE                                                                                                                                                                                                                                                                                                                                                                                                                                                                                                                                                                                                                                                                                                                                                                                                                                                                                                                                                                                                                                                                                                                                                                                                                                                                                                                                                                                                                                                                                                                                                                                                                                                                              | 1-C07 | 1600   | CLUTCH DISC & COVER                                            |        |      |                               |              |         |              |
| 1-D08 1720 HANUAL TRANSMISSION CHANGE CON TROL SYSTEM  1-F08 1800 ENGINE ELECTRICAL SYSTEM  1-I08 1830 ALTERNATOR  1-K08 1840 STARTER (AT)  1-H08 1840 A STARTER (AT)  1-C09 1850 BATTERY  1-D09 1910 AUTOMATIC TRANSMISSION TORQUE CONVERTER, OIL PUMP & PIPINGS  1-I09 1920 AUTOMATIC TRANSMISSION CASE & MAIN CONTROL SYSTEM  1-C10 1925 AUTOMATIC TRANSMISSION CONTROL  1-K10 1930 AUTOMATIC TRANSMISSION CONTROL                                                                                                                                                                                                                                                                                                                                                                                                                                                                                                                                                                                                                                                                                                                                                                                                                                                                                                                                                                                                                                                                                                                                                                                                                                                                                                                                                                                                                                                                                                                                                                                                                                                                                                          | 1-E07 | 1706   | MANUAL TRANSMISSION CASE                                       |        |      |                               |              |         |              |
| TROL SYSTEM  1-F08 1800 ENGINE ELECTRICAL SYSTEM  1-108 1830 ALTERNATOR  1-K08 1840 STARTER (NT)  1-H08 1840 A STARTER (AT)  1-C09 1850 BATTERY  1-D09 1910 AUTOMATIC TRANSMISSION TORQUE CONVERTER, OIL PUNP & PIPINGS  1-109 1920 AUTOMATIC TRANSMISSION CASE & MAIN CONTROL SYSTEM  1-C10 1925 AUTOMATIC TRANSMISSION CONTROL  1-K10 1930 AUTOMATIC TRANSMISSION CONTROL                                                                                                                                                                                                                                                                                                                                                                                                                                                                                                                                                                                                                                                                                                                                                                                                                                                                                                                                                                                                                                                                                                                                                                                                                                                                                                                                                                                                                                                                                                                                                                                                                                                                                                                                                    | 1-J07 | 1710   | MANUAL TRANSMISSION GEARS                                      |        |      |                               |              |         |              |
| 1-108 1830 ALTERNATOR  1-K08 1840 STARTER (NT)  1-H08 1840 A STARTER (AT)  1-C09 1850 BATTERY  1-D09 1910 AUTOMATIC TRANSMISSION TORQUE CONVERTER, OIL PUMP & PIPINGS  1-109 1920 AUTOMATIC TRANSMISSION CASE & MAIN CONTROL SYSTEM  1-C10 1925 AUTOMATIC TRANSMISSION CONTROL  1-K16 1930 AUTOMATIC TRANSMISSION CONTROL                                                                                                                                                                                                                                                                                                                                                                                                                                                                                                                                                                                                                                                                                                                                                                                                                                                                                                                                                                                                                                                                                                                                                                                                                                                                                                                                                                                                                                                                                                                                                                                                                                                                                                                                                                                                      | 1-D08 | 1720   | MANUAL TRANSMISSION CHANGE CON<br>TROL SYSTEM                  |        |      |                               |              |         |              |
| 1-K08 1840 STARTER (NT)  1-M08 1840 A STARTER (AT)  1-C09 1850 BATTERY  1-D09 1910 AUTOMATIC TRANSMISSION TORQUE CONVERTER, OIL PUMP & PIPINGS  1-109 1920 AUTOMATIC TRANSMISSION CASE & MAIN CONTROL SYSTEM  1-C10 1925 AUTOMATIC TRANSMISSION CONTROL  1-K10 1930 AUTOMATIC TRANSMISSION CONTROL                                                                                                                                                                                                                                                                                                                                                                                                                                                                                                                                                                                                                                                                                                                                                                                                                                                                                                                                                                                                                                                                                                                                                                                                                                                                                                                                                                                                                                                                                                                                                                                                                                                                                                                                                                                                                             | 1-F08 | 1800   | ENGINE ELECTRICAL SYSTEM                                       |        |      |                               |              |         |              |
| 1-H08 1840 A STARTER (AT)  1-C09 1850 BATTERY  1-D09 1910 AUTOMATIC TRANSMISSION TORQUE CONVERTER, OIL PUMP & PIPINGS  1-109 1920 AUTOMATIC TRANSMISSION CASE & MAIN CONTROL SYSTEM  1-C10 1925 AUTOMATIC TRANSMISSION CONTROL  1-K10 1930 AUTOMATIC TRANSMISSION CONTROL                                                                                                                                                                                                                                                                                                                                                                                                                                                                                                                                                                                                                                                                                                                                                                                                                                                                                                                                                                                                                                                                                                                                                                                                                                                                                                                                                                                                                                                                                                                                                                                                                                                                                                                                                                                                                                                      | 1-108 | 1830   | ALTERNATOR                                                     |        |      |                               |              |         |              |
| 1-C09 1850 BATTERY 1-D09 1910 AUTOMATIC TRANSMISSION TORQUE CONVERTER, OIL PUMP & PIPINGS 1-109 1920 AUTOMATIC TRANSMISSION CASE & MAIN CONTROL SYSTEM 1-C10 1925 AUTOMATIC TRANSMISSION CONTROL VALVE 1-K16 1930 AUTOMATIC TRANSMISSION CLUTCHE                                                                                                                                                                                                                                                                                                                                                                                                                                                                                                                                                                                                                                                                                                                                                                                                                                                                                                                                                                                                                                                                                                                                                                                                                                                                                                                                                                                                                                                                                                                                                                                                                                                                                                                                                                                                                                                                               | 1-K08 | 1840   | STARTER<br>(NT)                                                |        |      |                               |              |         |              |
| 1-D09 1910 AUTOMATIC TRANSMISSION TORQUE CONVERTER, OIL PUNP & PIPINGS 1-109 1920 AUTOMATIC TRANSMISSION CASE & MAIN CONTROL SYSTEM 1-C10 1925 AUTOMATIC TRANSMISSION CONTROL VALVE 1-K16 1930 AUTOMATIC TRANSMISSION CLUTCHE                                                                                                                                                                                                                                                                                                                                                                                                                                                                                                                                                                                                                                                                                                                                                                                                                                                                                                                                                                                                                                                                                                                                                                                                                                                                                                                                                                                                                                                                                                                                                                                                                                                                                                                                                                                                                                                                                                  | 1-H08 | 1840 A | STARTER<br>(AT)                                                |        |      |                               |              |         |              |
| CONVERTER, OIL PUMP & PIPINGS  1-109 1920 AUTOMATIC TRANSMISSION CASE & HAIN CONTROL SYSTEM  1-Clo 1925 AUTOMATIC TRANSMISSION CONTROL VALVE  1-K18 1930 AUTOMATIC TRANSMISSION CLUTCHE                                                                                                                                                                                                                                                                                                                                                                                                                                                                                                                                                                                                                                                                                                                                                                                                                                                                                                                                                                                                                                                                                                                                                                                                                                                                                                                                                                                                                                                                                                                                                                                                                                                                                                                                                                                                                                                                                                                                        | 1-C09 | 1850   | BATTERY                                                        |        |      |                               |              |         |              |
| 1-C10 1925 AUTOMATIC TRANSMISSION CONTROL VALVE  1-K18 1936 AUTOMATIC TRANSMISSION CLUTCHE                                                                                                                                                                                                                                                                                                                                                                                                                                                                                                                                                                                                                                                                                                                                                                                                                                                                                                                                                                                                                                                                                                                                                                                                                                                                                                                                                                                                                                                                                                                                                                                                                                                                                                                                                                                                                                                                                                                                                                                                                                     | 1-009 | 1910   | AUTOMATIC TRANSMISSION TORQUE<br>CONVERTER, OIL PUMP & PIPINGS |        |      |                               |              |         |              |
| 1-K18 1930 AUTOMATIC TRANSHISSION CLUTCHE                                                                                                                                                                                                                                                                                                                                                                                                                                                                                                                                                                                                                                                                                                                                                                                                                                                                                                                                                                                                                                                                                                                                                                                                                                                                                                                                                                                                                                                                                                                                                                                                                                                                                                                                                                                                                                                                                                                                                                                                                                                                                      | 1-109 | 1920   | AUTONATIC TRANSMISSION CASE & MAIN CONTROL SYSTEM              |        |      |                               |              |         |              |
| 1-K18 1930 AUTONATIC TRANSMISSION CLUTCHE S & PLANETARY GEARS                                                                                                                                                                                                                                                                                                                                                                                                                                                                                                                                                                                                                                                                                                                                                                                                                                                                                                                                                                                                                                                                                                                                                                                                                                                                                                                                                                                                                                                                                                                                                                                                                                                                                                                                                                                                                                                                                                                                                                                                                                                                  | 1-C10 | 1925   | AUTOMATIC TRANSMISSION CONTROL VALVE                           |        |      |                               |              |         |              |
|                                                                                                                                                                                                                                                                                                                                                                                                                                                                                                                                                                                                                                                                                                                                                                                                                                                                                                                                                                                                                                                                                                                                                                                                                                                                                                                                                                                                                                                                                                                                                                                                                                                                                                                                                                                                                                                                                                                                                                                                                                                                                                                                | 1-K18 | 1930   | AUTOMATIC TRANSMISSION CLUTCHE<br>S & PLANETARY GEARS          |        |      |                               |              |         |              |