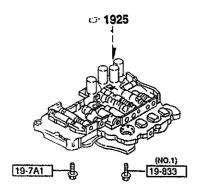

SECTION NAME INDEX (ENGINE)

| 1-03   100                                                                                                                                                                                                                                                                                                                                                                                                                                                                                                                                                                                                                                                                                                                                                                                                                                                                                                                                                                                                                                                                                                                                                                                                                                                                                                                                                                                                                                                                                                                                                                                                                                                                                                                                                                                                                                                                                                                                                                                                                                                                                                                     | LO.NO | SEC.NO | SECTION NAME                                                   | 10 410 |      | TION NAME INDEX (ENGINE)      | 1            |         | r            |
|--------------------------------------------------------------------------------------------------------------------------------------------------------------------------------------------------------------------------------------------------------------------------------------------------------------------------------------------------------------------------------------------------------------------------------------------------------------------------------------------------------------------------------------------------------------------------------------------------------------------------------------------------------------------------------------------------------------------------------------------------------------------------------------------------------------------------------------------------------------------------------------------------------------------------------------------------------------------------------------------------------------------------------------------------------------------------------------------------------------------------------------------------------------------------------------------------------------------------------------------------------------------------------------------------------------------------------------------------------------------------------------------------------------------------------------------------------------------------------------------------------------------------------------------------------------------------------------------------------------------------------------------------------------------------------------------------------------------------------------------------------------------------------------------------------------------------------------------------------------------------------------------------------------------------------------------------------------------------------------------------------------------------------------------------------------------------------------------------------------------------------|-------|--------|----------------------------------------------------------------|--------|------|-------------------------------|--------------|---------|--------------|
| 1-003 1040 DIT PAMP REAR HOUSING 1-KII 1950 DIT PAMP REAR HOUSING  |       |        |                                                                |        |      |                               | LO.NO        | SEC. NO | SECTION NAME |
| 1-603 1040 OIL PAN, FRONT & REAR HOUSING 1-103 1100 ECCENTRIC SNAFT & FLYWHEEL 1-HII 1-05 1110 ROTORS & RELATED PARTS 1-03 1300 INLET MANIFOLD 1-04 1311 INTER COBLER 1-04 1312 TURBO CHARGER 1-04 1312 TURBO CHARGER 1-04 1325 FUEL SYSTEM 1-05 1364 THROTTLE BODY 1-08 1364 THROTTLE BODY 1-08 1371 AIR PUMP & AIR CONTROL SYSTEM 1-08 1500 COLING SYSTEM 1-08 1500 COLING SYSTEM 1-08 1500 COLING SYSTEM 1-09 1500 COLING SYSTEM 1-09 1710 MANUAL TRANSMISSION CASE 1-104 1500 COLING SYSTEM 1-105 1510 AIR CLEARER 1-106 1500 COLING SYSTEM 1-107 1710 MANUAL TRANSMISSION CASE 1-108 1600 COLING SYSTEM 1-109 1710 MANUAL TRANSMISSION CASE 1-100 1800 ALTERNATOR SYSTEM 1-100 1800 ALTERNATOR SYSTEM 1-100 1800 AUTOMATIC TRANSMISSION CASE & MAIN CONTROL SYSTEM 1-109 1910 AUTOMATIC TRANSMISSION CASE & MAIN CONTROL SYSTEM 1-109 1910 AUTOMATIC TRANSMISSION CASE & MAIN CONTROL SYSTEM ORDER STATER 1-109 1910 AUTOMATIC TRANSMISSION CASE & MAIN CONTROL SYSTEM ORDER STATER 1-109 1910 AUTOMATIC TRANSMISSION CASE & MAIN CONTROL SYSTEM ORDER STATER 1-109 1910 AUTOMATIC TRANSMISSION CASE & MAIN CONTROL SYSTEM ORDER STATER 1-109 1910 AUTOMATIC TRANSMISSION CASE & MAIN CONTROL SYSTEM ORDER STATER 1-109 1910 AUTOMATIC TRANSMISSION CONTROL 1-109 1920 AUTOMATIC TRANSMISSION CONTROL                                                                                                                                                                                                                                                                                                                                                                                                                                                                                                                                                                                                                                                                                                       |       |        |                                                                | T-HII  | 1940 | R, LOW & REVERSE PISTON       | }            |         |              |
| 1-103 1100 ECCENTRIC SMATT & FLYWHEEL 1-03 1100 INLET MANIFOLD EXAMST MANIFOLD INLET MANIFOLD INLET MANIFOLD INLET MANIFOLD INLET MANIFOLD INTER COOLER INTERCE COOLER  | 1     |        |                                                                | 1-K11  | 1950 | AUTOMATIC TRANSMISSION MANUAL |              |         | +            |
| 1-103 1310 INLET MANIFOLD 1-104 1310 INLET MANIFOLD 1-104 1310 EXHAUST MANIFOLD 1-104 1311 INTER COOLER 1-104 1312 TIWIN TURBO CHARGER 1-104 1325 FULL SYSTEM 1-104 1320 FULL SYSTEM 1-104 1320 FULL SYSTEM 1-105 1364 THROTTLE BODY 1-105 1364 THROTTLE BODY 1-105 1360 FULL SYSTEM 1-106 1300 FULL SYSTEM 1-106 1300 FULL SYSTEM 1-107 1500 FULL SYSTEM 1-108 1380 FULL SYSTEM 1-109 1380 FULL SYSTEM 1-109 1380 FULL SYSTEM 1-109 1380 FULL SYSTEM 1-109 1-109 ISO COULTE SYSTEM 1-109 1-109 ISO FULL SYSTEM 1-109 1-109 ISO FULL SYSTEM 1-109 ISO FULL |       |        |                                                                | 1-M11  | 1040 |                               | ŀ            | 1       |              |
| 1-MO3 1300 INLET MANIFOLD 1-C04 1310 EMAUST MANIFOLD 1-C04 1311 INTER COLER 1-C04 1312 TURBO CHARGER 1-C04 1312 TURBO CHARGER 1-C04 1312 FURL SYSTEM 1-C04 1325 FUEL SYSTEM 1-MO4 1335 FUEL DISTRIBUTOR 1-MO4 1330 AIR CLEARER 1-MO4 1340 AIR CLEARER 1-MO5 1351 AIR PUMP & AIR CONTROL VALVE 1-F05 1371 AIR PUMP & AIR CONTROL SYSTEM 1-MO6 1400 OIL PUMP & FILTER 1-MO6 1500 COOLING SYSTEM 1-MO6 1500 COULING SYSTEM 1-MO6 1500 COULING SYSTEM 1-MO6 1500 CLUTCH DISC & COVER 1-E07 1700 MANUAL TRANSMISSION CASE 1-MO1 1770 MANUAL TRANSMISSION CARGE CON TOOL SYSTEM 1-MO8 1840 ALTERNATOR 1-F08 1800 ENGINE ELECTRICAL SYSTEM 1-MO8 1840 ALTERNATOR 1-MO8 1840 ALTERNATOR 1-MO8 1840 ALTERNATOR 1-MO8 1840 ALTERNATOR 1-MO9 1910 ANTIFER TO THE PUMP & PIPTINGS CONTROL SYSTEM 1-MO9 1910 ANTIFER TO THE PUMP & PIPTINGS CONTROL SYSTEM 1-MO9 1910 ANTIFER TO THE PUMP & PIPTINGS CONTROL SYSTEM 1-MO9 1910 ANTIFER TO THE PUMP & PIPTINGS CONTROL SYSTEM CONTROL SYSTEM CONTROL SANTANT TO THE PUMP & PIPTINGS CONTROL SYSTEM CONTROL SANTANT TO THE PUMP & PIPTINGS CONTROL SYSTEM CONTROL SANTANT TO THE PUMP & PIPTINGS CONTROL SANTANT TO THE PU | 1     |        |                                                                | 4-441  | 1760 | & SEAL KIT                    |              |         |              |
| 1-C04 1310 EXHAUST MANIFOLD 1-D04 1311 INTER COOLER 1-E04 1312 TURBO CHARGER 1-E04 1313 TWIN YURBO AIR INTAKE SYSTEM 1-F04 1320 FUEL SYSTEM 1-R04 1325 FUEL DISTRIBUTOR 1-R04 1325 FUEL SYSTEM 1-R04 1325 FUEL SYSTEM 1-R05 1371 AIR PUMP & AIR CONTROL VALVE 1-F05 1371 AIR PUMP & AIR CONTROL VALVE 1-F05 1371 AIR PUMP & FILTER 1-R06 1500 COOLING SYSTEM 1-R06 1500 COOLING SYSTEM 1-R06 1500 COOLING SYSTEM 1-R07 1700 MANUAL TRANSHISSION CASE 1-G07 1710 MANUAL TRANSHISSION CASE 1-G07 1710 MANUAL TRANSHISSION CANE 1-F08 1800 ENGINE ELECTRICAL SYSTEM 1-R08 1800 ENGINE ELECTRICAL SYSTEM 1-R08 1840 A STAPTER 1-R08 1840 A STAPTER 1-R09 1910 AUTOMATIC TRANSHISSION TORQUE CONCERNING SYSTEM 1-R09 1910 AUTOMATIC TRANSHISSION CONTROL 1-C09 1850 BATTERY 1-R09 1870 AUTOMATIC TRANSHISSION CONTROL 1-R09 1910 AUTOMATIC TRANSHISSION CONTROL 1-C10 1925 AUTOMATIC TRANSHISSION CONTROL 1-C10 1925 AUTOMATIC TRANSHISSION CONTROL 1-C10 1925 AUTOMATIC TRANSHISSION CONTROL 1-R10 1920 AUTOMATIC TRANSHISSION CONTROL 1 | 1     | i      |                                                                | 1      |      |                               |              |         |              |
| 1-D04 1311 INTER CODLER 1-E04 1312 TURBO CHARGER 1-G04 1313 TWIN TURBO AIR INTAKE SYSTEM 1-F04 1325 FUEL DISTRIBUTOR 1-H04 1320 AIR CLEAMER 1-H05 1364 TUROTTLE BODY 1-F05 1371 AIR PUMP & AIR CONTROL VALVE 1-F05 1371 AIR PUMP & AIR CONTROL SYSTEM 1-H05 1580 EMISSION CONTROL SYSTEM 1-H06 1500 COOLING SYSTEM 1-H06 1500 BRACKET, PULLEY & BELT 1-C07 1600 CLUTCH DISC & COVER 1-E07 1700 HANUAL TRANSHISSION CASE 1-J07 1710 MANUAL TRANSHISSION GEARS 1-J08 1720 MANUAL TRANSHISSION CHANGE CON 1-F08 1800 EMISSION CHANGE CON 1-F08 1800 EMISSION CHANGE CON 1-F08 1800 STEPTER 1-F08 1800 AUTOMATIC TRANSHISSION TORQUE 1-H09 1910 AUTOMATIC TRANSHISSION CONTROL 1-H09 1910 AUTOMATIC TRANSHISSION CONTROL 1-H09 1920 AUTOMATIC TRANSHISSION CONTROL 1-C10 1925 AUTOMATIC TRANSHISSION CONTROL 1-K10 192 | 1     |        |                                                                |        |      |                               |              | ļ       |              |
| 1-604   1312                                                                                                                                                                                                                                                                                                                                                                                                                                                                                                                                                                                                                                                                                                                                                                                                                                                                                                                                                                                                                                                                                                                                                                                                                                                                                                                                                                                                                                                                                                                                                                                                                                                                                                                                                                                                                                                                                                                                                                                                                                                                                                                   | 1     |        |                                                                |        |      |                               | İ            |         |              |
| 1-104 1320 FUEL SYSTEM 1-K04 1325 FUEL DISTRIBUTOR 1-H04 1330 AIR CLEANER 1-D05 1364 THROTTLE BODY 1-F05 1371 AIR PUMP & AIR CONTROL VALVE 1-H05 1380 ENISSION CONTROL SYSTEM 1-D06 1400 OIL PUMP & FILTER 1-H06 1500 COOLING SYSTEM 1-H06 1500 CLUTCH DISC & COVER 1-H07 1700 MANUAL TRANSMISSION CASE 1-E07 1700 MANUAL TRANSMISSION CASE 1-D07 1710 MANUAL TRANSMISSION CHANGE CON TROL SYSTEM 1-F08 1800 ENGINE ELECTRICAL SYSTEM 1-H08 1840 A STARTER 1-H08 1840 A STARTER 1-H09 1850 DATTERY 1-D09 1910 AUTOMATIC TRANSMISSION TORQUE CON TROL SYSTEM 1-109 1920 AUTOMATIC TRANSMISSION CONTROL VALVE 1-C01 1925 AUTOMATIC TRANSMISSION CONTROL VALVE 1-K10 1935 AUTOMATIC TRANSMISSION CONTROL VALVE                                                                                                                                                                                                                                                                                                                                                                                                                                                                                                                                                                                                                                                                                                                                                                                                                                                                    | 1-E04 | 1312   |                                                                |        |      |                               |              |         |              |
| 1-104 1320 FUEL SYSTEM 1-K44 1325 FUEL DISTRIBUTOR 1-H04 1339 AIR CLEANER 1-H05 1364 THROTTLE BODY 1-H05 1360 ENISSION CONTROL VALVE 1-H05 1360 ENISSION CONTROL SYSTEM 1-H06 1500 OIL PUMP & FILTER 1-H06 1500 COOLING SYSTEM 1-H06 1500 COOLING SYSTEM 1-H06 1500 COUTON SYSTEM 1-H07 1700 HANDAL TRANSMISSION CASE 1-UCT 1700 HANDAL TRANSMISSION CASE 1-J07 1710 HANDAL TRANSMISSION CHANGE CON TROL SYSTEM 1-H08 1720 HANDAL TRANSMISSION CHANGE CON TROL SYSTEM 1-H08 1840 AIRTHATOR 1-H08 1840 AIRTHATOR 1-H08 1840 AIRTHATOR 1-H08 1840 AIRTHATOR 1-H09 1850 BATTERY 1-H09 1910 AUTOMATIC TRANSMISSION TORGUS CONVERTER, OIL PUMP & FIPTINGS 1-L01 1925 AUTOMATIC TRANSMISSION CONTROL VALVE 1-K10 1920 AUTOMATIC TRANSMISSION CONTROL VALVE                                                                                                                                                                                                                                                                                                                                                                                                                                                                                                                                                                                                                                                                                                                                                                                                                                                                           | 1-604 | 1313   | TWIN TURBO AIR INTAKE SYSTEM                                   |        |      |                               |              | ·       |              |
| 1-004 1330 AIR CLEAMER 1-005 1364 THROTTLE BODY 1-F05 1371 AIR PUMP & AIR CONTROL VALVE 1-H05 1380 EMISSION CONTROL SYSTEM 1-D06 1400 OIL PUMP & FILTER COOLING SYSTEM 1-N06 1500 COULTHG SYSTEM 1-N06 1500 BRACKET, PULLEY & BELT 1-C07 1600 CLUTCH DISC & COVER 1-E07 1700 MANUAL TRANSMISSION CASE 1-J07 1710 MANUAL TRANSMISSION GEARS 1-D08 1720 MANUAL TRANSMISSION CHANGE CON TROL SYSTEM 1-F08 1800 ENGINE ELECTRICAL SYSTEM 1-100 1804 A STARTER (AT) 1-M08 1840 A STARTER (AT) 1-M09 1850 BATTERY 1-D09 1910 AUTOMATIC TRANSMISSION CONTROL VALVE AND AUTOMATIC TRANSMISSION CONTROL VALVE AUTOMATIC TRANSMISSION | 1-104 | 1320   |                                                                |        |      |                               | ĺ            |         |              |
| 1-D05 1364 THROTTLE BODY 1-F05 1371 AIR PUMP & AIR CONTROL VALVE 1-H05 1380 EMISSION CONTROL SYSTEM 1-D06 1400 OIL PUMP & FILTER 1-G06 1500 COOLING SYSTEM 1-H06 1580 BRACKET, PULLEY & BELT 1-G07 1600 CLUTCH DISC & COVER 1-E07 1700 MAMUAL TRANSMISSION CASE 1-J07 1710 MAMUAL TRANSMISSION GEARS 1-J07 1710 MAMUAL TRANSMISSION CHANGE CON TROL SYSTEM 1-D08 1720 MANUAL TRANSMISSION CHANGE CON TROL SYSTEM 1-F08 1800 ENGINE ELECTRICAL SYSTEM 1-108 1830 ALTERNATOR 1-K08 1840 STARTER (XT) 1-H08 1840 A STARTER (XT) 1-C09 1850 BATTERY 1-109 1910 AUTOMATIC TRANSMISSION CASE & MAIN CONTROL SYSTEM 1-109 1920 AUTOMATIC TRANSMISSION CASE & MAIN CONTROL SYSTEM 1-C10 1925 AUTOMATIC TRANSMISSION CONTROL VALVE 1-K18 1930 AUTOMATIC TRANSMISSION CONTROL VALVE                                                                                                                                                                                                                                                                                                                                                                                                                                                                                                                                                                                                                                                                                                                                                                                                                                                                                                                                                                                                                                                                                                                                                                                                                                                                                                                                                      | 1-K04 | 1325   | FUEL DISTRIBUTOR                                               |        |      |                               | İ            |         |              |
| 1-F05 1371 AIR PUMP & AIR CONTROL VALVE 1-H05 1380 EMISSION CONTROL SYSTEM 1-D06 1400 DIL PUMP & FILTER 1-G04 1500 COOLING SYSTEM 1-N06 1580 BRACKET, PULLEY & BELT 1-C07 1600 CLUTCH DISC & COWER 1-E07 1700 MAHUAL TRANSMISSION CASE 1-J07 1710 MAHUAL TRANSMISSION GEARS 1-J08 1720 MAHUAL TRANSMISSION CHANGE CON TROL SYSTEM 1-F08 1800 ENGINE ELECTRICAL SYSTEM 1-F08 1800 ENGINE ELECTRICAL SYSTEM 1-H08 1840 STARTER 1-H08 1840 STARTER CMT7 1-C09 1850 BATTERY 1-D09 1910 AUTOMATIC TRANSMISSION TORQUE CONVERTER, OIL PUMP & PIFINGS 1-C10 1925 AUTOMATIC TRANSMISSION CONTROL VALVE 1-K10 1930 AUTOMATIC TRANSMISSION CONTROL VALVE 1-K10 1930 AUTOMATIC TRANSMISSION CONTROL VALVE 1-K10 1930 AUTOMATIC TRANSMISSION COUNTROL VALVE                                                                                                                                                                                                                                                                                                                                                                                                                                                                                                                                                                                                                                                                                                                                                                                                                                                                                                                                                                                                                                                                                                                                                                                                                                                                                                                                                                                | 1-M04 | 1330   | AIR GLEANER                                                    |        |      |                               | }            |         |              |
| 1-H05 1380 EMISSION CONTROL SYSTEM 1-D06 1400 OIL PUMP & FILTER 1-G06 1500 COOLING SYSTEM 1-N06 1580 BRACKET, PULLEY & BELT 1-G07 1600 CLUTCH DISC & COVER 1-E07 1700 HANUAL TRANSHISSION CASE 1-J07 1710 MANUAL TRANSHISSION GEARS 1-D08 1720 MANUAL TRANSHISSION CHANGE CON TROL SYSTEM 1-F08 1800 ENGINE ELECTRICAL SYSTEM 1-F08 1800 ENGINE ELECTRICAL SYSTEM 1-K08 1840 STARTER (NT) 1-H08 1840 STARTER (NT) 1-H08 1840 STARTER (NT) 1-D09 1910 AUTOMATIC TRANSHISSION TORQUE CONVERTER, OIL PUMP & PIPTNGS 1-I09 1920 AUTOMATIC TRANSHISSION CASE & HAIN CONTROL SYSTEM 1-K18 1936 AUTOMATIC TRANSHISSION CONTROL VALVE                                                                                                                                                                                                                                                                                                                                                                                                                                                                                                                                                                                                                                                                                                                                                                                                                                                                                                                                                                                                                                                                                                                                                                                                                                                                                                                                                                                                                                                                                                  | 1-005 | 1364   | THROTTLE BODY                                                  |        |      |                               |              |         |              |
| 1-D06 1400 DIL PUMP & FILTER 1-G06 1500 COOLING SYSTEM 1-N06 1580 BRACKET, PULLEY & BELT 1-C07 1600 CLUTCH DISC & COVER 1-E07 1700 MANUAL TRANSMISSION CASE 1-J07 1710 MANUAL TRANSMISSION CHANGE CON TROL SYSTEM 1-D08 1720 MANUAL TRANSMISSION CHANGE CON TROL SYSTEM 1-F08 1800 ENGINE ELECTRICAL SYSTEM 1-108 1830 ALTERNATOR 1-K08 1840 A STARTER (AT) 1-M08 1840 A STARTER (AT) 1-D09 1910 AUTOMATIC TRANSMISSION TORQUE CONVERTER, OIL PUMP & PIPINGS 1-I09 1920 AUTOMATIC TRANSMISSION CASE & MATOMATIC TRANSMISSION CONTROL VALVE 1-K10 1930 AUTOMATIC TRANSMISSION CONTROL VALVE                                                                                                                                                                                                                                                                                                                                                                                                                                                                                                                                                                                                                                                                                                                                                                                                                                                                                                                                                                                                                                                                                                                                                                                                                                                                                                                                                                                                                                                                                                                                     | 1-F05 | 1371   | AIR PUMP & AIR CONTROL VALVE                                   |        |      |                               |              | ]       |              |
| 1-G06 1500 COOLING SYSTEM 1-N06 1580 BRACKET, PULLEY & BELT 1-C07 1600 CLUTCH DISC & COVER 1-E07 1700 MANUAL TRANSMISSION CASE 1-J07 1710 MANUAL TRANSMISSION GEARS 1-J08 1720 MANUAL TRANSMISSION CHANGE CON TROL SYSTEM 1-F08 1800 ENGINE ELECTRICAL SYSTEM 1-108 1830 ALTERNATOR 1-K08 1840 A STARTER (AT) 1-N08 1840 A STARTER (AT) 1-D09 1910 AUTOMATIC TRANSMISSION TORQUE CONVERTER, OIL PUMP & PIPINGS 1-I09 1920 AUTOMATIC TRANSMISSION CONTROL VALVE 1-K10 1930 AUTOMATIC TRANSMISSION CONTROL VALVE 1-K10 1930 AUTOMATIC TRANSMISSION CONTROL VALVE                                                                                                                                                                                                                                                                                                                                                                                                                                                                                                                                                                                                                                                                                                                                                                                                                                                                                                                                                                                                                                                                                                                                                                                                                                                                                                                                                                                                                                                                                                                                                                 | 1-405 | 1380   | EMISSION CONTROL SYSTEM                                        |        |      |                               | <u> </u><br> |         |              |
| 1-N06 1580 BRACKET, PULLEY & BELT 1-C07 1600 CLUTCH DISC & COVER 1-E07 1700 MANUAL TRANSHISSION CASE 1-J07 1710 MANUAL TRANSHISSION GEARS 1-D08 1720 MANUAL TRANSHISSION CHANGE CON TOLL SYSTEM 1-F08 1800 ENGINE ELECTRICAL SYSTEM 1-108 1830 ALTERNATOR 1-K08 1840 STARTER (AT) 1-H08 1840 A STARTER (AT) 1-D09 1910 AUTOMATIC TRANSHISSION TORQUE CONVERTER, OIL PUMP & PIPINGS 1-109 1920 AUTOMATIC TRANSHISSION CONTROL VALVE 1-C10 1925 AUTOMATIC TRANSHISSION CONTROL VALVE 1-K16 1930 AUTOMATIC TRANSHISSION CONTROL                                                                                                                                                                                                                                                                                                                                                                                                                                                                                                                                                                                                                                                                                                                                                                                                                                                                                                                                                                                                                                                                                                                                                                                                                                                                                                                                                                                                                                                                                                                                                                                                   | 1-006 | 1400   | DIL PUNP & FILTER                                              |        |      |                               |              |         |              |
| 1-C07 1600 CLUTCH DISC & COVER 1-E07 1700 MANUAL TRANSMISSION CASE 1-J07 1710 MANUAL TRANSMISSION GEARS 1-D08 1720 MANUAL TRANSMISSION CHANGE CON TROL SYSTEM 1-F08 1800 ENGINE ELECTRICAL SYSTEM 1-108 1830 ALTERNATOR 1-K08 1840 STARTER (MT) 1-M08 1840 A STARTER (AT) 1-D09 1910 AUTOMATIC TRANSMISSION TORQUE CONVERTER, 011 PUMP & PIPINGS 1-109 1920 AUTOMATIC TRANSMISSION CASE & MAIN CONTROL SYSTEM 1-C10 1925 AUTOMATIC TRANSMISSION CONTROL VALVE 1-K16 1930 AUTOMATIC TRANSMISSION CONTROL VALVE                                                                                                                                                                                                                                                                                                                                                                                                                                                                                                                                                                                                                                                                                                                                                                                                                                                                                                                                                                                                                                                                                                                                                                                                                                                                                                                                                                                                                                                                                                                                                                                                                  | 1-606 | 1500   | COOLING SYSTEM                                                 |        |      |                               |              |         |              |
| 1-E07 1700 MANUAL TRANSMISSION CASE 1-J07 1710 MANUAL TRANSMISSION GEARS 1-D08 1720 MANUAL TRANSMISSION CHANGE CON TROL SYSTEM 1-F08 1800 ENGINE ELECTRICAL SYSTEM 1-108 1830 ALTERNATOR 1-K08 1840 STARTER (NT) 1-M08 1840 A STARTER (AT) 1-D09 1910 AUTOMATIC TRANSMISSION TORQUE CONVERTER, DIL PUMP & PIPINGS 1-109 1920 AUTOMATIC TRANSMISSION CASE & MAIN CONTROL SYSTEM 1-C10 1925 AUTOMATIC TRANSMISSION CONTROL VALVE 1-K18 1930 AUTOMATIC TRANSMISSION CONTROL AUTOMATIC TRANSMISSION CONTROL VALVE 1-K18 1930 AUTOMATIC TRANSMISSION CONTROL                                                                                                                                                                                                                                                                                                                                                                                                                                                                                                                                                                                                                                                                                                                                                                                                                                                                                                                                                                                                                                                                                                                                                                                                                                                                                                                                                                                                                                                                                                                                                                        | 1-N06 | 1580   | BRACKET, PULLEY & BELT                                         |        |      |                               | ŀ            |         |              |
| 1-J07 1710 MANUAL TRANSHISSION GEARS 1-D08 1720 MANUAL TRANSHISSION CHANGE CON TROL SYSTEM 1-F08 1800 ENGINE ELECTRICAL SYSTEM 1-I08 1830 ALTERNATOR 1-K08 1840 STARTER (AT) 1-H08 1840 A STARTER (AT) 1-C09 1850 BATTERY 1-D09 1910 AUTONATIC TRANSHISSION TORQUE CONVERTER, OIL PUMP & PIPINGS 1-I09 1920 AUTONATIC TRANSHISSION CASE & HAIN CONTROL SYSTEM 1-C10 1925 AUTOMATIC TRANSHISSION CONTROL 1-K10 1930 AUTONATIC TRANSHISSION CLUTCHE                                                                                                                                                                                                                                                                                                                                                                                                                                                                                                                                                                                                                                                                                                                                                                                                                                                                                                                                                                                                                                                                                                                                                                                                                                                                                                                                                                                                                                                                                                                                                                                                                                                                              | 1-C07 | 1600   | CLUTCH DISC & COVER                                            |        |      |                               |              |         |              |
| 1-D08 1720 HANUAL TRANSMISSION CHANGE CON TROL SYSTEM  1-F08 1800 ENGINE ELECTRICAL SYSTEM  1-I08 1830 ALTERNATOR  1-K08 1840 STARTER (AT)  1-H08 1840 A STARTER (AT)  1-C09 1850 BATTERY  1-D09 1910 AUTOMATIC TRANSMISSION TORQUE CONVERTER, OIL PUMP & PIPINGS  1-I09 1920 AUTOMATIC TRANSMISSION CASE & MAIN CONTROL SYSTEM  1-C10 1925 AUTOMATIC TRANSMISSION CONTROL  1-K10 1930 AUTOMATIC TRANSMISSION CONTROL                                                                                                                                                                                                                                                                                                                                                                                                                                                                                                                                                                                                                                                                                                                                                                                                                                                                                                                                                                                                                                                                                                                                                                                                                                                                                                                                                                                                                                                                                                                                                                                                                                                                                                          | 1-E07 | 1706   | MANUAL TRANSMISSION CASE                                       |        |      |                               |              |         |              |
| TROL SYSTEM  1-F08 1800 ENGINE ELECTRICAL SYSTEM  1-108 1830 ALTERNATOR  1-K08 1840 STARTER (NT)  1-H08 1840 A STARTER (AT)  1-C09 1850 BATTERY  1-D09 1910 AUTOMATIC TRANSMISSION TORQUE CONVERTER, OIL PUNP & PIPINGS  1-109 1920 AUTOMATIC TRANSMISSION CASE & MAIN CONTROL SYSTEM  1-C10 1925 AUTOMATIC TRANSMISSION CONTROL  1-K10 1930 AUTOMATIC TRANSMISSION CONTROL                                                                                                                                                                                                                                                                                                                                                                                                                                                                                                                                                                                                                                                                                                                                                                                                                                                                                                                                                                                                                                                                                                                                                                                                                                                                                                                                                                                                                                                                                                                                                                                                                                                                                                                                                    | 1-J07 | 1710   | MANUAL TRANSMISSION GEARS                                      |        |      |                               |              |         |              |
| 1-108 1830 ALTERNATOR  1-K08 1840 STARTER (NT)  1-H08 1840 A STARTER (AT)  1-C09 1850 BATTERY  1-D09 1910 AUTOMATIC TRANSMISSION TORQUE CONVERTER, OIL PUMP & PIPINGS  1-109 1920 AUTOMATIC TRANSMISSION CASE & MAIN CONTROL SYSTEM  1-C10 1925 AUTOMATIC TRANSMISSION CONTROL  1-K16 1930 AUTOMATIC TRANSMISSION CONTROL                                                                                                                                                                                                                                                                                                                                                                                                                                                                                                                                                                                                                                                                                                                                                                                                                                                                                                                                                                                                                                                                                                                                                                                                                                                                                                                                                                                                                                                                                                                                                                                                                                                                                                                                                                                                      | 1-D08 | 1720   | MANUAL TRANSMISSION CHANGE CON<br>TROL SYSTEM                  |        |      |                               |              |         |              |
| 1-K08 1840 STARTER (NT)  1-M08 1840 A STARTER (AT)  1-C09 1850 BATTERY  1-D09 1910 AUTOMATIC TRANSMISSION TORQUE CONVERTER, OIL PUMP & PIPINGS  1-109 1920 AUTOMATIC TRANSMISSION CASE & MAIN CONTROL SYSTEM  1-C10 1925 AUTOMATIC TRANSMISSION CONTROL  1-K10 1930 AUTOMATIC TRANSMISSION CONTROL                                                                                                                                                                                                                                                                                                                                                                                                                                                                                                                                                                                                                                                                                                                                                                                                                                                                                                                                                                                                                                                                                                                                                                                                                                                                                                                                                                                                                                                                                                                                                                                                                                                                                                                                                                                                                             | 1-F08 | 1800   | ENGINE ELECTRICAL SYSTEM                                       |        |      |                               |              |         |              |
| 1-H08 1840 A STARTER (AT)  1-C09 1850 BATTERY  1-D09 1910 AUTOMATIC TRANSMISSION TORQUE CONVERTER, OIL PUMP & PIPINGS  1-109 1920 AUTOMATIC TRANSMISSION CASE & MAIN CONTROL SYSTEM  1-C10 1925 AUTOMATIC TRANSMISSION CONTROL  1-K10 1930 AUTOMATIC TRANSMISSION CONTROL                                                                                                                                                                                                                                                                                                                                                                                                                                                                                                                                                                                                                                                                                                                                                                                                                                                                                                                                                                                                                                                                                                                                                                                                                                                                                                                                                                                                                                                                                                                                                                                                                                                                                                                                                                                                                                                      | 1-108 | 1830   | ALTERNATOR                                                     |        |      |                               |              |         |              |
| 1-C09 1850 BATTERY 1-D09 1910 AUTOMATIC TRANSMISSION TORQUE CONVERTER, OIL PUMP & PIPINGS 1-109 1920 AUTOMATIC TRANSMISSION CASE & MAIN CONTROL SYSTEM 1-C10 1925 AUTOMATIC TRANSMISSION CONTROL VALVE 1-K16 1930 AUTOMATIC TRANSMISSION CLUTCHE                                                                                                                                                                                                                                                                                                                                                                                                                                                                                                                                                                                                                                                                                                                                                                                                                                                                                                                                                                                                                                                                                                                                                                                                                                                                                                                                                                                                                                                                                                                                                                                                                                                                                                                                                                                                                                                                               | 1-K08 | 1840   | STARTER<br>(NT)                                                |        |      |                               |              |         |              |
| 1-D09 1910 AUTOMATIC TRANSMISSION TORQUE CONVERTER, OIL PUNP & PIPINGS 1-109 1920 AUTOMATIC TRANSMISSION CASE & MAIN CONTROL SYSTEM 1-C10 1925 AUTOMATIC TRANSMISSION CONTROL VALVE 1-K16 1930 AUTOMATIC TRANSMISSION CLUTCHE                                                                                                                                                                                                                                                                                                                                                                                                                                                                                                                                                                                                                                                                                                                                                                                                                                                                                                                                                                                                                                                                                                                                                                                                                                                                                                                                                                                                                                                                                                                                                                                                                                                                                                                                                                                                                                                                                                  | 1-H08 | 1840 A | STARTER<br>(AT)                                                |        |      |                               |              |         |              |
| CONVERTER, OIL PUMP & PIPINGS  1-109 1920 AUTOMATIC TRANSMISSION CASE & HAIN CONTROL SYSTEM  1-Clo 1925 AUTOMATIC TRANSMISSION CONTROL VALVE  1-K18 1930 AUTOMATIC TRANSMISSION CLUTCHE                                                                                                                                                                                                                                                                                                                                                                                                                                                                                                                                                                                                                                                                                                                                                                                                                                                                                                                                                                                                                                                                                                                                                                                                                                                                                                                                                                                                                                                                                                                                                                                                                                                                                                                                                                                                                                                                                                                                        | 1-C09 | 1850   | BATTERY                                                        |        |      |                               |              |         |              |
| 1-C10 1925 AUTOMATIC TRANSMISSION CONTROL VALVE  1-K18 1936 AUTOMATIC TRANSMISSION CLUTCHE                                                                                                                                                                                                                                                                                                                                                                                                                                                                                                                                                                                                                                                                                                                                                                                                                                                                                                                                                                                                                                                                                                                                                                                                                                                                                                                                                                                                                                                                                                                                                                                                                                                                                                                                                                                                                                                                                                                                                                                                                                     | 1-009 | 1910   | AUTOMATIC TRANSMISSION TORQUE<br>CONVERTER, OIL PUMP & PIPINGS |        |      |                               |              |         |              |
| 1-K18 1930 AUTOMATIC TRANSHISSION CLUTCHE                                                                                                                                                                                                                                                                                                                                                                                                                                                                                                                                                                                                                                                                                                                                                                                                                                                                                                                                                                                                                                                                                                                                                                                                                                                                                                                                                                                                                                                                                                                                                                                                                                                                                                                                                                                                                                                                                                                                                                                                                                                                                      | 1-109 | 1920   | AUTONATIC TRANSMISSION CASE & MAIN CONTROL SYSTEM              |        |      |                               |              |         |              |
| 1-K18 1930 AUTONATIC TRANSMISSION CLUTCHE S & PLANETARY GEARS                                                                                                                                                                                                                                                                                                                                                                                                                                                                                                                                                                                                                                                                                                                                                                                                                                                                                                                                                                                                                                                                                                                                                                                                                                                                                                                                                                                                                                                                                                                                                                                                                                                                                                                                                                                                                                                                                                                                                                                                                                                                  | 1-C10 | 1925   | AUTOMATIC TRANSMISSION CONTROL VALVE                           |        |      |                               |              |         |              |
|                                                                                                                                                                                                                                                                                                                                                                                                                                                                                                                                                                                                                                                                                                                                                                                                                                                                                                                                                                                                                                                                                                                                                                                                                                                                                                                                                                                                                                                                                                                                                                                                                                                                                                                                                                                                                                                                                                                                                                                                                                                                                                                                | 1-K18 | 1930   | AUTOMATIC TRANSMISSION CLUTCHE<br>S & PLANETARY GEARS          |        |      |                               |              |         |              |