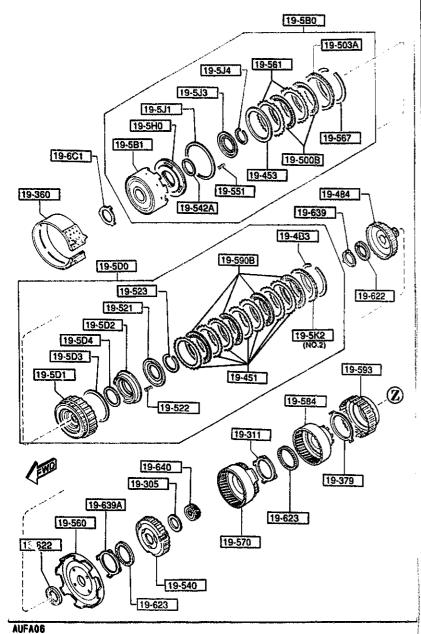

SECTION NAME INDEX (ENGINE)

| 1-03   100                                                                                                                                                                                                                                                                                                                                                                                                                                                                                                                                                                                                                                                                                                                                                                                                                                                                                                                                                                                                                                                                                                                                                                                                                                                                                                                                                                                                                                                                                                                                                                                                                                                                                                                                                                                                                                                                                                                                                                                                                                                                                                                     | LO.NO | SEC.NO | SECTION NAME                                                   | 10 410 |      | TION NAME INDEX (ENGINE)      | 1            |         | r            |
|--------------------------------------------------------------------------------------------------------------------------------------------------------------------------------------------------------------------------------------------------------------------------------------------------------------------------------------------------------------------------------------------------------------------------------------------------------------------------------------------------------------------------------------------------------------------------------------------------------------------------------------------------------------------------------------------------------------------------------------------------------------------------------------------------------------------------------------------------------------------------------------------------------------------------------------------------------------------------------------------------------------------------------------------------------------------------------------------------------------------------------------------------------------------------------------------------------------------------------------------------------------------------------------------------------------------------------------------------------------------------------------------------------------------------------------------------------------------------------------------------------------------------------------------------------------------------------------------------------------------------------------------------------------------------------------------------------------------------------------------------------------------------------------------------------------------------------------------------------------------------------------------------------------------------------------------------------------------------------------------------------------------------------------------------------------------------------------------------------------------------------|-------|--------|----------------------------------------------------------------|--------|------|-------------------------------|--------------|---------|--------------|
| 1-003 1040 DIT PAMP REAR HOUSING 1-KII 1950 DIT PAMP REAR HOUSING  |       |        |                                                                |        |      |                               | LO.NO        | SEC. NO | SECTION NAME |
| 1-603 1040 OIL PAN, FRONT & REAR HOUSING 1-103 1100 ECCENTRIC SNAFT & FLYWHEEL 1-HII 1-05 1110 ROTORS & RELATED PARTS 1-03 1300 INLET MANIFOLD 1-04 1311 INTER COBLER 1-04 1312 TURBO CHARGER 1-04 1312 TURBO CHARGER 1-04 1325 FUEL SYSTEM 1-05 1364 THROTTLE BODY 1-08 1364 THROTTLE BODY 1-08 1371 AIR PUMP & AIR CONTROL SYSTEM 1-08 1500 COLING SYSTEM 1-08 1500 COLING SYSTEM 1-08 1500 COLING SYSTEM 1-09 1500 COLING SYSTEM 1-09 1710 MANUAL TRANSMISSION CASE 1-104 1500 COLING SYSTEM 1-105 1510 AIR CLEARER 1-106 1500 COLING SYSTEM 1-107 1710 MANUAL TRANSMISSION CASE 1-108 1600 COLING SYSTEM 1-109 1710 MANUAL TRANSMISSION CASE 1-100 1800 ALTERNATOR SYSTEM 1-100 1800 ALTERNATOR SYSTEM 1-100 1800 AUTOMATIC TRANSMISSION CASE & MAIN CONTROL SYSTEM 1-109 1910 AUTOMATIC TRANSMISSION CASE & MAIN CONTROL SYSTEM 1-109 1910 AUTOMATIC TRANSMISSION CASE & MAIN CONTROL SYSTEM ORDER STATER 1-109 1910 AUTOMATIC TRANSMISSION CASE & MAIN CONTROL SYSTEM ORDER STATER 1-109 1910 AUTOMATIC TRANSMISSION CASE & MAIN CONTROL SYSTEM ORDER STATER 1-109 1910 AUTOMATIC TRANSMISSION CASE & MAIN CONTROL SYSTEM ORDER STATER 1-109 1910 AUTOMATIC TRANSMISSION CASE & MAIN CONTROL SYSTEM ORDER STATER 1-109 1910 AUTOMATIC TRANSMISSION CONTROL 1-109 1920 AUTOMATIC TRANSMISSION CONTROL                                                                                                                                                                                                                                                                                                                                                                                                                                                                                                                                                                                                                                                                                                       |       |        |                                                                | T-HII  | 1940 | R, LOW & REVERSE PISTON       | }            |         |              |
| 1-103 1100 ECCENTRIC SMATT & FLYWHEEL 1-03 1100 INLET MANIFOLD EXAMST MANIFOLD INLET MANIFOLD INLET MANIFOLD INLET MANIFOLD INLET MANIFOLD INTER COOLER INTERCE COOLER  | 1     |        |                                                                | 1-K11  | 1950 | AUTOMATIC TRANSMISSION MANUAL |              |         | +            |
| 1-103 1310 INLET MANIFOLD 1-104 1310 INLET MANIFOLD 1-104 1310 EXHAUST MANIFOLD 1-104 1311 INTER COOLER 1-104 1312 TIWIN TURBO CHARGER 1-104 1325 FULL SYSTEM 1-104 1320 FULL SYSTEM 1-104 1320 FULL SYSTEM 1-105 1364 THROTTLE BODY 1-105 1364 THROTTLE BODY 1-105 1360 FULL SYSTEM 1-106 1300 FULL SYSTEM 1-106 1300 FULL SYSTEM 1-107 1500 FULL SYSTEM 1-108 1380 FULL SYSTEM 1-109 1380 FULL SYSTEM 1-109 1380 FULL SYSTEM 1-109 1380 FULL SYSTEM 1-109 1-109 ISO COULTE SYSTEM 1-109 1-109 ISO FULL SYSTEM 1-109 1-109 ISO FULL SYSTEM 1-109 ISO FULL |       |        |                                                                | 1-M11  | 1040 |                               | ŀ            | 1       |              |
| 1-MO3 1300 INLET MANIFOLD 1-C04 1310 EMAUST MANIFOLD 1-C04 1311 INTER COLER 1-C04 1312 TURBO CHARGER 1-C04 1312 TURBO CHARGER 1-C04 1312 FURL SYSTEM 1-C04 1325 FUEL SYSTEM 1-MO4 1335 FUEL DISTRIBUTOR 1-MO4 1330 AIR CLEARER 1-MO4 1340 AIR CLEARER 1-MO5 1351 AIR PUMP & AIR CONTROL VALVE 1-F05 1371 AIR PUMP & AIR CONTROL SYSTEM 1-MO6 1400 OIL PUMP & FILTER 1-MO6 1500 COOLING SYSTEM 1-MO6 1500 COULING SYSTEM 1-MO6 1500 COULING SYSTEM 1-MO6 1500 CLUTCH DISC & COVER 1-E07 1700 MANUAL TRANSMISSION CASE 1-MO1 1770 MANUAL TRANSMISSION CARGE CON TOOL SYSTEM 1-MO8 1840 ALTERNATOR 1-F08 1800 ENGINE ELECTRICAL SYSTEM 1-MO8 1840 ALTERNATOR 1-MO8 1840 ALTERNATOR 1-MO8 1840 ALTERNATOR 1-MO8 1840 ALTERNATOR 1-MO9 1910 ANTIFER TO THE PUMP & PIPTINGS CONTROL SYSTEM 1-MO9 1910 ANTIFER TO THE PUMP & PIPTINGS CONTROL SYSTEM 1-MO9 1910 ANTIFER TO THE PUMP & PIPTINGS CONTROL SYSTEM 1-MO9 1910 ANTIFER TO THE PUMP & PIPTINGS CONTROL SYSTEM CONTROL SYSTEM CONTROL SANTANT TO THE PUMP & PIPTINGS CONTROL SYSTEM CONTROL SANTANT TO THE PUMP & PIPTINGS CONTROL SYSTEM CONTROL SANTANT TO THE PUMP & PIPTINGS CONTROL SANTANT TO THE PU | 1     |        |                                                                | 4-441  | 1760 | & SEAL KIT                    |              |         |              |
| 1-C04 1310 EXHAUST MANIFOLD 1-D04 1311 INTER COOLER 1-E04 1312 TURBO CHARGER 1-E04 1313 TWIN YURBO AIR INTAKE SYSTEM 1-F04 1320 FUEL SYSTEM 1-R04 1325 FUEL DISTRIBUTOR 1-R04 1325 FUEL SYSTEM 1-R04 1325 FUEL SYSTEM 1-R05 1371 AIR PUMP & AIR CONTROL VALVE 1-F05 1371 AIR PUMP & AIR CONTROL VALVE 1-F05 1371 AIR PUMP & FILTER 1-R06 1500 COOLING SYSTEM 1-R06 1500 COOLING SYSTEM 1-R06 1500 COOLING SYSTEM 1-R07 1700 MANUAL TRANSHISSION CASE 1-G07 1710 MANUAL TRANSHISSION CASE 1-G07 1710 MANUAL TRANSHISSION CANE 1-F08 1800 ENGINE ELECTRICAL SYSTEM 1-R08 1800 ENGINE ELECTRICAL SYSTEM 1-R08 1840 A STAPTER 1-R08 1840 A STAPTER 1-R09 1910 AUTOMATIC TRANSHISSION TORQUE CONCERNING SYSTEM 1-R09 1910 AUTOMATIC TRANSHISSION CONTROL 1-C09 1850 BATTERY 1-R09 1870 AUTOMATIC TRANSHISSION CONTROL 1-R09 1910 AUTOMATIC TRANSHISSION CONTROL 1-C10 1925 AUTOMATIC TRANSHISSION CONTROL 1-C10 1925 AUTOMATIC TRANSHISSION CONTROL 1-C10 1925 AUTOMATIC TRANSHISSION CONTROL 1-R10 1920 AUTOMATIC TRANSHISSION CONTROL 1 | 1     | i      |                                                                | 1      |      |                               |              |         |              |
| 1-D04 1311 INTER CODLER 1-E04 1312 TURBO CHARGER 1-G04 1313 TWIN TURBO AIR INTAKE SYSTEM 1-F04 1325 FUEL DISTRIBUTOR 1-H04 1320 AIR CLEAMER 1-H05 1364 TUROTTLE BODY 1-F05 1371 AIR PUMP & AIR CONTROL VALVE 1-F05 1371 AIR PUMP & AIR CONTROL SYSTEM 1-H05 1580 EMISSION CONTROL SYSTEM 1-H06 1500 COOLING SYSTEM 1-H06 1500 BRACKET, PULLEY & BELT 1-C07 1600 CLUTCH DISC & COVER 1-E07 1700 HANUAL TRANSHISSION CASE 1-J07 1710 MANUAL TRANSHISSION GEARS 1-J08 1720 MANUAL TRANSHISSION CHANGE CON 1-F08 1800 EMISSION CHANGE CON 1-F08 1800 EMISSION CHANGE CON 1-F08 1800 STEPTER 1-F08 1800 AUTOMATIC TRANSHISSION TORQUE 1-H09 1910 AUTOMATIC TRANSHISSION CONTROL 1-H09 1910 AUTOMATIC TRANSHISSION CONTROL 1-H09 1920 AUTOMATIC TRANSHISSION CONTROL 1-C10 1925 AUTOMATIC TRANSHISSION CONTROL 1-K10 192 | 1     |        |                                                                |        |      |                               |              | ļ       |              |
| 1-604   1312                                                                                                                                                                                                                                                                                                                                                                                                                                                                                                                                                                                                                                                                                                                                                                                                                                                                                                                                                                                                                                                                                                                                                                                                                                                                                                                                                                                                                                                                                                                                                                                                                                                                                                                                                                                                                                                                                                                                                                                                                                                                                                                   | 1     |        |                                                                |        |      |                               | İ            |         |              |
| 1-104 1320 FUEL SYSTEM 1-K04 1325 FUEL DISTRIBUTOR 1-H04 1330 AIR CLEANER 1-D05 1364 THROTTLE BODY 1-F05 1371 AIR PUMP & AIR CONTROL VALVE 1-H05 1380 ENISSION CONTROL SYSTEM 1-D06 1400 OIL PUMP & FILTER 1-H06 1500 COOLING SYSTEM 1-H06 1500 CLUTCH DISC & COVER 1-H07 1700 MANUAL TRANSMISSION CASE 1-E07 1700 MANUAL TRANSMISSION CASE 1-D07 1710 MANUAL TRANSMISSION CHANGE CON TROL SYSTEM 1-F08 1800 ENGINE ELECTRICAL SYSTEM 1-H08 1840 A STARTER 1-H08 1840 A STARTER 1-H09 1850 DATTERY 1-D09 1910 AUTOMATIC TRANSMISSION TORQUE CON TROL SYSTEM 1-109 1920 AUTOMATIC TRANSMISSION CONTROL VALVE 1-C01 1925 AUTOMATIC TRANSMISSION CONTROL VALVE 1-K10 1935 AUTOMATIC TRANSMISSION CONTROL VALVE                                                                                                                                                                                                                                                                                                                                                                                                                                                                                                                                                                                                                                                                                                                                                                                                                                                                    | 1-E04 | 1312   |                                                                |        |      |                               |              |         |              |
| 1-104 1320 FUEL SYSTEM 1-K44 1325 FUEL DISTRIBUTOR 1-H04 1339 AIR CLEANER 1-H05 1364 THROTTLE BODY 1-H05 1360 ENISSION CONTROL VALVE 1-H05 1360 ENISSION CONTROL SYSTEM 1-H06 1500 OIL PUMP & FILTER 1-H06 1500 COOLING SYSTEM 1-H06 1500 COOLING SYSTEM 1-H06 1500 COUTON SYSTEM 1-H07 1700 HANDAL TRANSMISSION CASE 1-UCT 1700 HANDAL TRANSMISSION CASE 1-J07 1710 HANDAL TRANSMISSION CHANGE CON TROL SYSTEM 1-H08 1720 HANDAL TRANSMISSION CHANGE CON TROL SYSTEM 1-H08 1840 AIRTHATOR 1-H08 1840 AIRTHATOR 1-H08 1840 AIRTHATOR 1-H08 1840 AIRTHATOR 1-H09 1850 BATTERY 1-H09 1910 AUTOMATIC TRANSMISSION TORGUS CONVERTER, OIL PUMP & FIPTINGS 1-L01 1925 AUTOMATIC TRANSMISSION CONTROL VALVE 1-K10 1920 AUTOMATIC TRANSMISSION CONTROL VALVE                                                                                                                                                                                                                                                                                                                                                                                                                                                                                                                                                                                                                                                                                                                                                                                                                                                                           | 1-604 | 1313   | TWIN TURBO AIR INTAKE SYSTEM                                   |        |      |                               |              | ·       |              |
| 1-004 1330 AIR CLEAMER 1-005 1364 THROTTLE BODY 1-F05 1371 AIR PUMP & AIR CONTROL VALVE 1-H05 1380 EMISSION CONTROL SYSTEM 1-D06 1400 OIL PUMP & FILTER COOLING SYSTEM 1-N06 1500 COULTHG SYSTEM 1-N06 1500 BRACKET, PULLEY & BELT 1-C07 1600 CLUTCH DISC & COVER 1-E07 1700 MANUAL TRANSMISSION CASE 1-J07 1710 MANUAL TRANSMISSION GEARS 1-D08 1720 MANUAL TRANSMISSION CHANGE CON TROL SYSTEM 1-F08 1800 ENGINE ELECTRICAL SYSTEM 1-100 1804 A STARTER (AT) 1-M08 1840 A STARTER (AT) 1-M09 1850 BATTERY 1-D09 1910 AUTOMATIC TRANSMISSION CONTROL VALVE AND AUTOMATIC TRANSMISSION CONTROL VALVE AUTOMATIC TRANSMISSION | 1-104 | 1320   |                                                                |        |      |                               | ĺ            |         |              |
| 1-D05 1364 THROTTLE BODY 1-F05 1371 AIR PUMP & AIR CONTROL VALVE 1-H05 1380 EMISSION CONTROL SYSTEM 1-D06 1400 OIL PUMP & FILTER 1-G06 1500 COOLING SYSTEM 1-H06 1580 BRACKET, PULLEY & BELT 1-G07 1600 CLUTCH DISC & COVER 1-E07 1700 MAMUAL TRANSMISSION CASE 1-J07 1710 MAMUAL TRANSMISSION GEARS 1-J07 1710 MAMUAL TRANSMISSION CHANGE CON TROL SYSTEM 1-D08 1720 MANUAL TRANSMISSION CHANGE CON TROL SYSTEM 1-F08 1800 ENGINE ELECTRICAL SYSTEM 1-108 1830 ALTERNATOR 1-K08 1840 STARTER (XT) 1-H08 1840 A STARTER (XT) 1-C09 1850 BATTERY 1-109 1910 AUTOMATIC TRANSMISSION CASE & MAIN CONTROL SYSTEM 1-109 1920 AUTOMATIC TRANSMISSION CASE & MAIN CONTROL SYSTEM 1-C10 1925 AUTOMATIC TRANSMISSION CONTROL VALVE 1-K18 1930 AUTOMATIC TRANSMISSION CONTROL VALVE                                                                                                                                                                                                                                                                                                                                                                                                                                                                                                                                                                                                                                                                                                                                                                                                                                                                                                                                                                                                                                                                                                                                                                                                                                                                                                                                                      | 1-K04 | 1325   | FUEL DISTRIBUTOR                                               |        |      |                               | İ            |         |              |
| 1-F05 1371 AIR PUMP & AIR CONTROL VALVE 1-H05 1380 EMISSION CONTROL SYSTEM 1-D06 1400 DIL PUMP & FILTER 1-G04 1500 COOLING SYSTEM 1-N06 1580 BRACKET, PULLEY & BELT 1-C07 1600 CLUTCH DISC & COWER 1-E07 1700 MAHUAL TRANSMISSION CASE 1-J07 1710 MAHUAL TRANSMISSION GEARS 1-J08 1720 MAHUAL TRANSMISSION CHANGE CON TROL SYSTEM 1-F08 1800 ENGINE ELECTRICAL SYSTEM 1-F08 1800 ENGINE ELECTRICAL SYSTEM 1-H08 1840 STARTER 1-H08 1840 STARTER CMT7 1-C09 1850 BATTERY 1-D09 1910 AUTOMATIC TRANSMISSION TORQUE CONVERTER, OIL PUMP & PIFINGS 1-C10 1925 AUTOMATIC TRANSMISSION CONTROL VALVE 1-K10 1930 AUTOMATIC TRANSMISSION CONTROL VALVE 1-K10 1930 AUTOMATIC TRANSMISSION CONTROL VALVE 1-K10 1930 AUTOMATIC TRANSMISSION COUNTROL VALVE                                                                                                                                                                                                                                                                                                                                                                                                                                                                                                                                                                                                                                                                                                                                                                                                                                                                                                                                                                                                                                                                                                                                                                                                                                                                                                                                                                                | 1-M04 | 1330   | AIR GLEANER                                                    |        |      |                               | }            |         |              |
| 1-H05 1380 EMISSION CONTROL SYSTEM 1-D06 1400 OIL PUMP & FILTER 1-G06 1500 COOLING SYSTEM 1-N06 1580 BRACKET, PULLEY & BELT 1-G07 1600 CLUTCH DISC & COVER 1-E07 1700 HANUAL TRANSHISSION CASE 1-J07 1710 MANUAL TRANSHISSION GEARS 1-D08 1720 MANUAL TRANSHISSION CHANGE CON TROL SYSTEM 1-F08 1800 ENGINE ELECTRICAL SYSTEM 1-F08 1800 ENGINE ELECTRICAL SYSTEM 1-K08 1840 STARTER (NT) 1-H08 1840 STARTER (NT) 1-H08 1840 STARTER (NT) 1-D09 1910 AUTOMATIC TRANSHISSION TORQUE CONVERTER, OIL PUMP & PIPTNGS 1-I09 1920 AUTOMATIC TRANSHISSION CASE & HAIN CONTROL SYSTEM 1-K18 1936 AUTOMATIC TRANSHISSION CONTROL VALVE                                                                                                                                                                                                                                                                                                                                                                                                                                                                                                                                                                                                                                                                                                                                                                                                                                                                                                                                                                                                                                                                                                                                                                                                                                                                                                                                                                                                                                                                                                  | 1-005 | 1364   | THROTTLE BODY                                                  |        |      |                               |              |         |              |
| 1-D06 1400 DIL PUMP & FILTER 1-G06 1500 COOLING SYSTEM 1-N06 1580 BRACKET, PULLEY & BELT 1-C07 1600 CLUTCH DISC & COVER 1-E07 1700 MANUAL TRANSMISSION CASE 1-J07 1710 MANUAL TRANSMISSION CHANGE CON TROL SYSTEM 1-D08 1720 MANUAL TRANSMISSION CHANGE CON TROL SYSTEM 1-F08 1800 ENGINE ELECTRICAL SYSTEM 1-108 1830 ALTERNATOR 1-K08 1840 A STARTER (AT) 1-M08 1840 A STARTER (AT) 1-D09 1910 AUTOMATIC TRANSMISSION TORQUE CONVERTER, OIL PUMP & PIPINGS 1-I09 1920 AUTOMATIC TRANSMISSION CASE & MATOMATIC TRANSMISSION CONTROL VALVE 1-K10 1930 AUTOMATIC TRANSMISSION CONTROL VALVE                                                                                                                                                                                                                                                                                                                                                                                                                                                                                                                                                                                                                                                                                                                                                                                                                                                                                                                                                                                                                                                                                                                                                                                                                                                                                                                                                                                                                                                                                                                                     | 1-F05 | 1371   | AIR PUMP & AIR CONTROL VALVE                                   |        |      |                               |              | ]       |              |
| 1-G06 1500 COOLING SYSTEM 1-N06 1580 BRACKET, PULLEY & BELT 1-C07 1600 CLUTCH DISC & COVER 1-E07 1700 MANUAL TRANSMISSION CASE 1-J07 1710 MANUAL TRANSMISSION GEARS 1-J08 1720 MANUAL TRANSMISSION CHANGE CON TROL SYSTEM 1-F08 1800 ENGINE ELECTRICAL SYSTEM 1-108 1830 ALTERNATOR 1-K08 1840 A STARTER (AT) 1-N08 1840 A STARTER (AT) 1-D09 1910 AUTOMATIC TRANSMISSION TORQUE CONVERTER, OIL PUMP & PIPINGS 1-I09 1920 AUTOMATIC TRANSMISSION CONTROL VALVE 1-K10 1930 AUTOMATIC TRANSMISSION CONTROL VALVE 1-K10 1930 AUTOMATIC TRANSMISSION CONTROL VALVE                                                                                                                                                                                                                                                                                                                                                                                                                                                                                                                                                                                                                                                                                                                                                                                                                                                                                                                                                                                                                                                                                                                                                                                                                                                                                                                                                                                                                                                                                                                                                                 | 1-405 | 1380   | EMISSION CONTROL SYSTEM                                        |        |      |                               | <u> </u><br> |         |              |
| 1-N06 1580 BRACKET, PULLEY & BELT 1-C07 1600 CLUTCH DISC & COVER 1-E07 1700 MANUAL TRANSHISSION CASE 1-J07 1710 MANUAL TRANSHISSION GEARS 1-D08 1720 MANUAL TRANSHISSION CHANGE CON TOLL SYSTEM 1-F08 1800 ENGINE ELECTRICAL SYSTEM 1-108 1830 ALTERNATOR 1-K08 1840 STARTER (AT) 1-H08 1840 A STARTER (AT) 1-D09 1910 AUTOMATIC TRANSHISSION TORQUE CONVERTER, OIL PUMP & PIPINGS 1-109 1920 AUTOMATIC TRANSHISSION CONTROL VALVE 1-C10 1925 AUTOMATIC TRANSHISSION CONTROL VALVE 1-K16 1930 AUTOMATIC TRANSHISSION CONTROL                                                                                                                                                                                                                                                                                                                                                                                                                                                                                                                                                                                                                                                                                                                                                                                                                                                                                                                                                                                                                                                                                                                                                                                                                                                                                                                                                                                                                                                                                                                                                                                                   | 1-006 | 1400   | DIL PUNP & FILTER                                              |        |      |                               |              |         |              |
| 1-C07 1600 CLUTCH DISC & COVER 1-E07 1700 MANUAL TRANSMISSION CASE 1-J07 1710 MANUAL TRANSMISSION GEARS 1-D08 1720 MANUAL TRANSMISSION CHANGE CON TROL SYSTEM 1-F08 1800 ENGINE ELECTRICAL SYSTEM 1-108 1830 ALTERNATOR 1-K08 1840 STARTER (MT) 1-M08 1840 A STARTER (AT) 1-D09 1910 AUTOMATIC TRANSMISSION TORQUE CONVERTER, 011 PUMP & PIPINGS 1-109 1920 AUTOMATIC TRANSMISSION CASE & MAIN CONTROL SYSTEM 1-C10 1925 AUTOMATIC TRANSMISSION CONTROL VALVE 1-K16 1930 AUTOMATIC TRANSMISSION CONTROL VALVE                                                                                                                                                                                                                                                                                                                                                                                                                                                                                                                                                                                                                                                                                                                                                                                                                                                                                                                                                                                                                                                                                                                                                                                                                                                                                                                                                                                                                                                                                                                                                                                                                  | 1-606 | 1500   | COOLING SYSTEM                                                 |        |      |                               |              |         |              |
| 1-E07 1700 MANUAL TRANSMISSION CASE 1-J07 1710 MANUAL TRANSMISSION GEARS 1-D08 1720 MANUAL TRANSMISSION CHANGE CON TROL SYSTEM 1-F08 1800 ENGINE ELECTRICAL SYSTEM 1-108 1830 ALTERNATOR 1-K08 1840 STARTER (NT) 1-M08 1840 A STARTER (AT) 1-D09 1910 AUTOMATIC TRANSMISSION TORQUE CONVERTER, DIL PUMP & PIPINGS 1-109 1920 AUTOMATIC TRANSMISSION CASE & MAIN CONTROL SYSTEM 1-C10 1925 AUTOMATIC TRANSMISSION CONTROL VALVE 1-K18 1930 AUTOMATIC TRANSMISSION CONTROL AUTOMATIC TRANSMISSION CONTROL VALVE 1-K18 1930 AUTOMATIC TRANSMISSION CONTROL                                                                                                                                                                                                                                                                                                                                                                                                                                                                                                                                                                                                                                                                                                                                                                                                                                                                                                                                                                                                                                                                                                                                                                                                                                                                                                                                                                                                                                                                                                                                                                        | 1-N06 | 1580   | BRACKET, PULLEY & BELT                                         |        |      |                               | ŀ            |         |              |
| 1-J07 1710 MANUAL TRANSHISSION GEARS 1-D08 1720 MANUAL TRANSHISSION CHANGE CON TROL SYSTEM 1-F08 1800 ENGINE ELECTRICAL SYSTEM 1-I08 1830 ALTERNATOR 1-K08 1840 STARTER (AT) 1-H08 1840 A STARTER (AT) 1-C09 1850 BATTERY 1-D09 1910 AUTONATIC TRANSHISSION TORQUE CONVERTER, OIL PUMP & PIPINGS 1-I09 1920 AUTONATIC TRANSHISSION CASE & HAIN CONTROL SYSTEM 1-C10 1925 AUTOMATIC TRANSHISSION CONTROL 1-K10 1930 AUTONATIC TRANSHISSION CLUTCHE                                                                                                                                                                                                                                                                                                                                                                                                                                                                                                                                                                                                                                                                                                                                                                                                                                                                                                                                                                                                                                                                                                                                                                                                                                                                                                                                                                                                                                                                                                                                                                                                                                                                              | 1-C07 | 1600   | CLUTCH DISC & COVER                                            |        |      |                               |              |         |              |
| 1-D08 1720 HANUAL TRANSMISSION CHANGE CON TROL SYSTEM  1-F08 1800 ENGINE ELECTRICAL SYSTEM  1-I08 1830 ALTERNATOR  1-K08 1840 STARTER (AT)  1-H08 1840 A STARTER (AT)  1-C09 1850 BATTERY  1-D09 1910 AUTOMATIC TRANSMISSION TORQUE CONVERTER, OIL PUMP & PIPINGS  1-I09 1920 AUTOMATIC TRANSMISSION CASE & MAIN CONTROL SYSTEM  1-C10 1925 AUTOMATIC TRANSMISSION CONTROL  1-K10 1930 AUTOMATIC TRANSMISSION CONTROL                                                                                                                                                                                                                                                                                                                                                                                                                                                                                                                                                                                                                                                                                                                                                                                                                                                                                                                                                                                                                                                                                                                                                                                                                                                                                                                                                                                                                                                                                                                                                                                                                                                                                                          | 1-E07 | 1706   | MANUAL TRANSMISSION CASE                                       |        |      |                               |              |         |              |
| TROL SYSTEM  1-F08 1800 ENGINE ELECTRICAL SYSTEM  1-108 1830 ALTERNATOR  1-K08 1840 STARTER (NT)  1-H08 1840 A STARTER (AT)  1-C09 1850 BATTERY  1-D09 1910 AUTOMATIC TRANSMISSION TORQUE CONVERTER, OIL PUNP & PIPINGS  1-109 1920 AUTOMATIC TRANSMISSION CASE & MAIN CONTROL SYSTEM  1-C10 1925 AUTOMATIC TRANSMISSION CONTROL  1-K10 1930 AUTOMATIC TRANSMISSION CONTROL                                                                                                                                                                                                                                                                                                                                                                                                                                                                                                                                                                                                                                                                                                                                                                                                                                                                                                                                                                                                                                                                                                                                                                                                                                                                                                                                                                                                                                                                                                                                                                                                                                                                                                                                                    | 1-J07 | 1710   | MANUAL TRANSMISSION GEARS                                      |        |      |                               |              |         |              |
| 1-108 1830 ALTERNATOR  1-K08 1840 STARTER (NT)  1-H08 1840 A STARTER (AT)  1-C09 1850 BATTERY  1-D09 1910 AUTOMATIC TRANSMISSION TORQUE CONVERTER, OIL PUMP & PIPINGS  1-109 1920 AUTOMATIC TRANSMISSION CASE & MAIN CONTROL SYSTEM  1-C10 1925 AUTOMATIC TRANSMISSION CONTROL  1-K16 1930 AUTOMATIC TRANSMISSION CONTROL                                                                                                                                                                                                                                                                                                                                                                                                                                                                                                                                                                                                                                                                                                                                                                                                                                                                                                                                                                                                                                                                                                                                                                                                                                                                                                                                                                                                                                                                                                                                                                                                                                                                                                                                                                                                      | 1-D08 | 1720   | MANUAL TRANSMISSION CHANGE CON<br>TROL SYSTEM                  |        |      |                               |              |         |              |
| 1-K08 1840 STARTER (NT)  1-M08 1840 A STARTER (AT)  1-C09 1850 BATTERY  1-D09 1910 AUTOMATIC TRANSMISSION TORQUE CONVERTER, OIL PUMP & PIPINGS  1-109 1920 AUTOMATIC TRANSMISSION CASE & MAIN CONTROL SYSTEM  1-C10 1925 AUTOMATIC TRANSMISSION CONTROL  1-K10 1930 AUTOMATIC TRANSMISSION CONTROL                                                                                                                                                                                                                                                                                                                                                                                                                                                                                                                                                                                                                                                                                                                                                                                                                                                                                                                                                                                                                                                                                                                                                                                                                                                                                                                                                                                                                                                                                                                                                                                                                                                                                                                                                                                                                             | 1-F08 | 1800   | ENGINE ELECTRICAL SYSTEM                                       |        |      |                               |              |         |              |
| 1-H08 1840 A STARTER (AT)  1-C09 1850 BATTERY  1-D09 1910 AUTOMATIC TRANSMISSION TORQUE CONVERTER, OIL PUMP & PIPINGS  1-109 1920 AUTOMATIC TRANSMISSION CASE & MAIN CONTROL SYSTEM  1-C10 1925 AUTOMATIC TRANSMISSION CONTROL  1-K10 1930 AUTOMATIC TRANSMISSION CONTROL                                                                                                                                                                                                                                                                                                                                                                                                                                                                                                                                                                                                                                                                                                                                                                                                                                                                                                                                                                                                                                                                                                                                                                                                                                                                                                                                                                                                                                                                                                                                                                                                                                                                                                                                                                                                                                                      | 1-108 | 1830   | ALTERNATOR                                                     |        |      |                               |              |         |              |
| 1-C09 1850 BATTERY 1-D09 1910 AUTOMATIC TRANSMISSION TORQUE CONVERTER, OIL PUMP & PIPINGS 1-109 1920 AUTOMATIC TRANSMISSION CASE & MAIN CONTROL SYSTEM 1-C10 1925 AUTOMATIC TRANSMISSION CONTROL VALVE 1-K16 1930 AUTOMATIC TRANSMISSION CLUTCHE                                                                                                                                                                                                                                                                                                                                                                                                                                                                                                                                                                                                                                                                                                                                                                                                                                                                                                                                                                                                                                                                                                                                                                                                                                                                                                                                                                                                                                                                                                                                                                                                                                                                                                                                                                                                                                                                               | 1-K08 | 1840   | STARTER<br>(NT)                                                |        |      |                               |              |         |              |
| 1-D09 1910 AUTOMATIC TRANSMISSION TORQUE CONVERTER, OIL PUNP & PIPINGS 1-109 1920 AUTOMATIC TRANSMISSION CASE & MAIN CONTROL SYSTEM 1-C10 1925 AUTOMATIC TRANSMISSION CONTROL VALVE 1-K16 1930 AUTOMATIC TRANSMISSION CLUTCHE                                                                                                                                                                                                                                                                                                                                                                                                                                                                                                                                                                                                                                                                                                                                                                                                                                                                                                                                                                                                                                                                                                                                                                                                                                                                                                                                                                                                                                                                                                                                                                                                                                                                                                                                                                                                                                                                                                  | 1-H08 | 1840 A | STARTER<br>(AT)                                                |        |      |                               |              |         |              |
| CONVERTER, OIL PUMP & PIPINGS  1-109 1920 AUTOMATIC TRANSMISSION CASE & HAIN CONTROL SYSTEM  1-Clo 1925 AUTOMATIC TRANSMISSION CONTROL VALVE  1-K18 1930 AUTOMATIC TRANSMISSION CLUTCHE                                                                                                                                                                                                                                                                                                                                                                                                                                                                                                                                                                                                                                                                                                                                                                                                                                                                                                                                                                                                                                                                                                                                                                                                                                                                                                                                                                                                                                                                                                                                                                                                                                                                                                                                                                                                                                                                                                                                        | 1-C09 | 1850   | BATTERY                                                        |        |      |                               |              |         |              |
| 1-C10 1925 AUTOMATIC TRANSMISSION CONTROL VALVE  1-K18 1936 AUTOMATIC TRANSMISSION CLUTCHE                                                                                                                                                                                                                                                                                                                                                                                                                                                                                                                                                                                                                                                                                                                                                                                                                                                                                                                                                                                                                                                                                                                                                                                                                                                                                                                                                                                                                                                                                                                                                                                                                                                                                                                                                                                                                                                                                                                                                                                                                                     | 1-009 | 1910   | AUTOMATIC TRANSMISSION TORQUE<br>CONVERTER, OIL PUMP & PIPINGS |        |      |                               |              |         |              |
| 1-K18 1930 AUTOMATIC TRANSHISSION CLUTCHE                                                                                                                                                                                                                                                                                                                                                                                                                                                                                                                                                                                                                                                                                                                                                                                                                                                                                                                                                                                                                                                                                                                                                                                                                                                                                                                                                                                                                                                                                                                                                                                                                                                                                                                                                                                                                                                                                                                                                                                                                                                                                      | 1-109 | 1920   | AUTONATIC TRANSMISSION CASE & MAIN CONTROL SYSTEM              |        |      |                               |              |         |              |
| 1-K18 1930 AUTONATIC TRANSMISSION CLUTCHE S & PLANETARY GEARS                                                                                                                                                                                                                                                                                                                                                                                                                                                                                                                                                                                                                                                                                                                                                                                                                                                                                                                                                                                                                                                                                                                                                                                                                                                                                                                                                                                                                                                                                                                                                                                                                                                                                                                                                                                                                                                                                                                                                                                                                                                                  | 1-C10 | 1925   | AUTOMATIC TRANSMISSION CONTROL VALVE                           |        |      |                               |              |         |              |
|                                                                                                                                                                                                                                                                                                                                                                                                                                                                                                                                                                                                                                                                                                                                                                                                                                                                                                                                                                                                                                                                                                                                                                                                                                                                                                                                                                                                                                                                                                                                                                                                                                                                                                                                                                                                                                                                                                                                                                                                                                                                                                                                | 1-K18 | 1930   | AUTOMATIC TRANSMISSION CLUTCHE<br>S & PLANETARY GEARS          |        |      |                               |              |         |              |