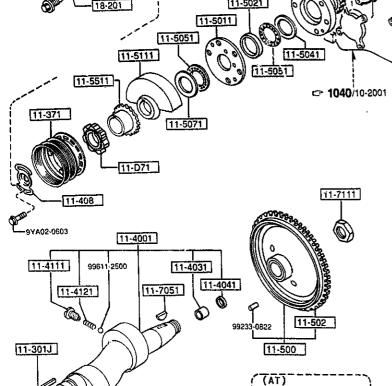

SECTION NAME INDEX (ENGINE)

| 1-03   100                                                                                                                                                                                                                                                                                                                                                                                                                                                                                                                                                                                                                                                                                                                                                                                                                                                                                                                                                                                                                                                                                                                                                                                                                                                                                                                                                                                                                                                                                                                                                                                                                                                                                                                                                                                                                                                                                                                                                                                                                                                                                                                     | LO.NO | SEC.NO | SECTION NAME                                                   | 10 410 |      | TION NAME INDEX (ENGINE)      | 1            |         | r            |
|--------------------------------------------------------------------------------------------------------------------------------------------------------------------------------------------------------------------------------------------------------------------------------------------------------------------------------------------------------------------------------------------------------------------------------------------------------------------------------------------------------------------------------------------------------------------------------------------------------------------------------------------------------------------------------------------------------------------------------------------------------------------------------------------------------------------------------------------------------------------------------------------------------------------------------------------------------------------------------------------------------------------------------------------------------------------------------------------------------------------------------------------------------------------------------------------------------------------------------------------------------------------------------------------------------------------------------------------------------------------------------------------------------------------------------------------------------------------------------------------------------------------------------------------------------------------------------------------------------------------------------------------------------------------------------------------------------------------------------------------------------------------------------------------------------------------------------------------------------------------------------------------------------------------------------------------------------------------------------------------------------------------------------------------------------------------------------------------------------------------------------|-------|--------|----------------------------------------------------------------|--------|------|-------------------------------|--------------|---------|--------------|
| 1-003 1040 DIT PAMP REAR HOUSING 1-KII 1950 DIT PAMP REAR HOUSING  |       |        |                                                                |        |      |                               | LO.NO        | SEC. NO | SECTION NAME |
| 1-603 1040 OIL PAN, FRONT & REAR HOUSING 1-103 1100 ECCENTRIC SNAFT & FLYWHEEL 1-HII 1-05 1110 ROTORS & RELATED PARTS 1-03 1300 INLET MANIFOLD 1-04 1311 INTER COBLER 1-04 1312 TURBO CHARGER 1-04 1312 TURBO CHARGER 1-04 1325 FUEL SYSTEM 1-05 1364 THROTTLE BODY 1-08 1364 THROTTLE BODY 1-08 1371 AIR PUMP & AIR CONTROL SYSTEM 1-08 1500 COLING SYSTEM 1-08 1500 COLING SYSTEM 1-08 1500 COLING SYSTEM 1-09 1500 COLING SYSTEM 1-09 1710 MANUAL TRANSMISSION CASE 1-104 1500 COLING SYSTEM 1-105 1510 AIR CLEARER 1-106 1500 COLING SYSTEM 1-107 1710 MANUAL TRANSMISSION CASE 1-108 1600 COLING SYSTEM 1-109 1710 MANUAL TRANSMISSION CASE 1-100 1800 ALTERNATOR SYSTEM 1-100 1800 ALTERNATOR SYSTEM 1-100 1800 AUTOMATIC TRANSMISSION CASE & MAIN CONTROL SYSTEM 1-109 1910 AUTOMATIC TRANSMISSION CASE & MAIN CONTROL SYSTEM 1-109 1910 AUTOMATIC TRANSMISSION CASE & MAIN CONTROL SYSTEM ORDER STATER 1-109 1910 AUTOMATIC TRANSMISSION CASE & MAIN CONTROL SYSTEM ORDER STATER 1-109 1910 AUTOMATIC TRANSMISSION CASE & MAIN CONTROL SYSTEM ORDER STATER 1-109 1910 AUTOMATIC TRANSMISSION CASE & MAIN CONTROL SYSTEM ORDER STATER 1-109 1910 AUTOMATIC TRANSMISSION CASE & MAIN CONTROL SYSTEM ORDER STATER 1-109 1910 AUTOMATIC TRANSMISSION CONTROL 1-109 1920 AUTOMATIC TRANSMISSION CONTROL                                                                                                                                                                                                                                                                                                                                                                                                                                                                                                                                                                                                                                                                                                       |       |        |                                                                | T-HII  | 1940 | R, LOW & REVERSE PISTON       | }            |         |              |
| 1-103 1100 ECCENTRIC SMATT & FLYWHEEL 1-03 1100 INLET MANIFOLD EXAMST MANIFOLD INLET MANIFOLD INLET MANIFOLD INLET MANIFOLD INLET MANIFOLD INTER COOLER INTERCE COOLER  | 1     |        |                                                                | 1-K11  | 1950 | AUTOMATIC TRANSMISSION MANUAL |              |         | +            |
| 1-103 1310 INLET MANIFOLD 1-104 1310 INLET MANIFOLD 1-104 1310 EXHAUST MANIFOLD 1-104 1311 INTER COOLER 1-104 1312 TIWIN TURBO CHARGER 1-104 1325 FULL SYSTEM 1-104 1320 FULL SYSTEM 1-104 1320 FULL SYSTEM 1-105 1364 THROTTLE BODY 1-105 1364 THROTTLE BODY 1-105 1360 FULL SYSTEM 1-106 1300 FULL SYSTEM 1-106 1300 FULL SYSTEM 1-107 1500 FULL SYSTEM 1-108 1380 FULL SYSTEM 1-109 1380 FULL SYSTEM 1-109 1380 FULL SYSTEM 1-109 1380 FULL SYSTEM 1-109 1-109 ISO COULTE SYSTEM 1-109 1-109 ISO FULL SYSTEM 1-109 1-109 ISO FULL SYSTEM 1-109 ISO FULL |       |        |                                                                | 1-M11  | 1040 |                               | ŀ            | 1       |              |
| 1-MO3 1300 INLET MANIFOLD 1-C04 1310 EMAUST MANIFOLD 1-C04 1311 INTER COLER 1-C04 1312 TURBO CHARGER 1-C04 1312 TURBO CHARGER 1-C04 1312 FURL SYSTEM 1-C04 1325 FUEL SYSTEM 1-MO4 1335 FUEL DISTRIBUTOR 1-MO4 1330 AIR CLEARER 1-MO4 1340 AIR CLEARER 1-MO5 1351 AIR PUMP & AIR CONTROL VALVE 1-F05 1371 AIR PUMP & AIR CONTROL SYSTEM 1-MO6 1400 OIL PUMP & FILTER 1-MO6 1500 COOLING SYSTEM 1-MO6 1500 COULING SYSTEM 1-MO6 1500 COULING SYSTEM 1-MO6 1500 CLUTCH DISC & COVER 1-E07 1700 MANUAL TRANSMISSION CASE 1-MO1 1770 MANUAL TRANSMISSION CARGE CON TOOL SYSTEM 1-MO8 1840 ALTERNATOR 1-F08 1800 ENGINE ELECTRICAL SYSTEM 1-MO8 1840 ALTERNATOR 1-MO8 1840 ALTERNATOR 1-MO8 1840 ALTERNATOR 1-MO8 1840 ALTERNATOR 1-MO9 1910 ANTIFER TO THE PUMP & PIPTINGS CONTROL SYSTEM 1-MO9 1910 ANTIFER TO THE PUMP & PIPTINGS CONTROL SYSTEM 1-MO9 1910 ANTIFER TO THE PUMP & PIPTINGS CONTROL SYSTEM 1-MO9 1910 ANTIFER TO THE PUMP & PIPTINGS CONTROL SYSTEM CONTROL SYSTEM CONTROL SANTANT TO THE PUMP & PIPTINGS CONTROL SYSTEM CONTROL SANTANT TO THE PUMP & PIPTINGS CONTROL SYSTEM CONTROL SANTANT TO THE PUMP & PIPTINGS CONTROL SANTANT TO THE PU | 1     |        |                                                                | 4-441  | 1760 | & SEAL KIT                    |              |         |              |
| 1-C04 1310 EXHAUST MANIFOLD 1-D04 1311 INTER COOLER 1-E04 1312 TURBO CHARGER 1-E04 1313 TWIN YURBO AIR INTAKE SYSTEM 1-F04 1320 FUEL SYSTEM 1-R04 1325 FUEL DISTRIBUTOR 1-R04 1325 FUEL SYSTEM 1-R04 1325 FUEL SYSTEM 1-R05 1371 AIR PUMP & AIR CONTROL VALVE 1-F05 1371 AIR PUMP & AIR CONTROL VALVE 1-F05 1371 AIR PUMP & FILTER 1-R06 1500 COOLING SYSTEM 1-R06 1500 COOLING SYSTEM 1-R06 1500 COOLING SYSTEM 1-R07 1700 MANUAL TRANSHISSION CASE 1-G07 1710 MANUAL TRANSHISSION CASE 1-G07 1710 MANUAL TRANSHISSION CANE 1-F08 1800 ENGINE ELECTRICAL SYSTEM 1-R08 1800 ENGINE ELECTRICAL SYSTEM 1-R08 1840 A STAPTER 1-R08 1840 A STAPTER 1-R09 1910 AUTOMATIC TRANSHISSION TORQUE CONCERNING SYSTEM 1-R09 1910 AUTOMATIC TRANSHISSION CONTROL 1-C09 1850 BATTERY 1-R09 1870 AUTOMATIC TRANSHISSION CONTROL 1-R09 1910 AUTOMATIC TRANSHISSION CONTROL 1-C10 1925 AUTOMATIC TRANSHISSION CONTROL 1-C10 1925 AUTOMATIC TRANSHISSION CONTROL 1-C10 1925 AUTOMATIC TRANSHISSION CONTROL 1-R10 1920 AUTOMATIC TRANSHISSION CONTROL 1 | 1     | i      |                                                                | 1      |      |                               |              |         |              |
| 1-D04 1311 INTER CODLER 1-E04 1312 TURBO CHARGER 1-G04 1313 TWIN TURBO AIR INTAKE SYSTEM 1-F04 1325 FUEL DISTRIBUTOR 1-H04 1320 AIR CLEAMER 1-H05 1364 TUROTTLE BODY 1-F05 1371 AIR PUMP & AIR CONTROL VALVE 1-F05 1371 AIR PUMP & AIR CONTROL SYSTEM 1-H05 1580 EMISSION CONTROL SYSTEM 1-H06 1500 COOLING SYSTEM 1-H06 1500 BRACKET, PULLEY & BELT 1-C07 1600 CLUTCH DISC & COVER 1-E07 1700 HANUAL TRANSHISSION CASE 1-J07 1710 MANUAL TRANSHISSION GEARS 1-J08 1720 MANUAL TRANSHISSION CHANGE CON 1-F08 1800 EMISSION CHANGE CON 1-F08 1800 EMISSION CHANGE CON 1-F08 1800 STEPTER 1-F08 1800 AUTOMATIC TRANSHISSION TORQUE 1-H09 1910 AUTOMATIC TRANSHISSION CONTROL 1-H09 1910 AUTOMATIC TRANSHISSION CONTROL 1-H09 1920 AUTOMATIC TRANSHISSION CONTROL 1-C10 1925 AUTOMATIC TRANSHISSION CONTROL 1-K10 192 | 1     |        |                                                                |        |      |                               |              | ļ       |              |
| 1-604   1312                                                                                                                                                                                                                                                                                                                                                                                                                                                                                                                                                                                                                                                                                                                                                                                                                                                                                                                                                                                                                                                                                                                                                                                                                                                                                                                                                                                                                                                                                                                                                                                                                                                                                                                                                                                                                                                                                                                                                                                                                                                                                                                   | 1     |        |                                                                |        |      |                               | İ            |         |              |
| 1-104 1320 FUEL SYSTEM 1-K04 1325 FUEL DISTRIBUTOR 1-H04 1330 AIR CLEANER 1-D05 1364 THROTTLE BODY 1-F05 1371 AIR PUMP & AIR CONTROL VALVE 1-H05 1380 ENISSION CONTROL SYSTEM 1-D06 1400 OIL PUMP & FILTER 1-H06 1500 COOLING SYSTEM 1-H06 1500 CLUTCH DISC & COVER 1-H07 1700 MANUAL TRANSMISSION CASE 1-E07 1700 MANUAL TRANSMISSION CASE 1-D07 1710 MANUAL TRANSMISSION CHANGE CON TROL SYSTEM 1-F08 1800 ENGINE ELECTRICAL SYSTEM 1-H08 1840 A STARTER 1-H08 1840 A STARTER 1-H09 1850 DATTERY 1-D09 1910 AUTOMATIC TRANSMISSION TORQUE CON TROL SYSTEM 1-109 1920 AUTOMATIC TRANSMISSION CONTROL VALVE 1-C01 1925 AUTOMATIC TRANSMISSION CONTROL VALVE 1-K10 1935 AUTOMATIC TRANSMISSION CONTROL VALVE                                                                                                                                                                                                                                                                                                                                                                                                                                                                                                                                                                                                                                                                                                                                                                                                                                                                    | 1-E04 | 1312   |                                                                |        |      |                               |              |         |              |
| 1-104 1320 FUEL SYSTEM 1-K44 1325 FUEL DISTRIBUTOR 1-H04 1339 AIR CLEANER 1-H05 1364 THROTTLE BODY 1-H05 1360 ENISSION CONTROL VALVE 1-H05 1360 ENISSION CONTROL SYSTEM 1-H06 1500 OIL PUMP & FILTER 1-H06 1500 COOLING SYSTEM 1-H06 1500 COOLING SYSTEM 1-H06 1500 COUTON SYSTEM 1-H07 1700 HANDAL TRANSMISSION CASE 1-UCT 1700 HANDAL TRANSMISSION CASE 1-J07 1710 HANDAL TRANSMISSION CHANGE CON TROL SYSTEM 1-H08 1720 HANDAL TRANSMISSION CHANGE CON TROL SYSTEM 1-H08 1840 AIRTHATOR 1-H08 1840 AIRTHATOR 1-H08 1840 AIRTHATOR 1-H08 1840 AIRTHATOR 1-H09 1850 BATTERY 1-H09 1910 AUTOMATIC TRANSMISSION TORGUS CONVERTER, OIL PUMP & FIPTINGS 1-L01 1925 AUTOMATIC TRANSMISSION CONTROL VALVE 1-K10 1920 AUTOMATIC TRANSMISSION CONTROL VALVE                                                                                                                                                                                                                                                                                                                                                                                                                                                                                                                                                                                                                                                                                                                                                                                                                                                                           | 1-604 | 1313   | TWIN TURBO AIR INTAKE SYSTEM                                   |        |      |                               |              | ·       |              |
| 1-004 1330 AIR CLEAMER 1-005 1364 THROTTLE BODY 1-F05 1371 AIR PUMP & AIR CONTROL VALVE 1-H05 1380 EMISSION CONTROL SYSTEM 1-D06 1400 OIL PUMP & FILTER COOLING SYSTEM 1-N06 1500 COULTHG SYSTEM 1-N06 1500 BRACKET, PULLEY & BELT 1-C07 1600 CLUTCH DISC & COVER 1-E07 1700 MANUAL TRANSMISSION CASE 1-J07 1710 MANUAL TRANSMISSION GEARS 1-D08 1720 MANUAL TRANSMISSION CHANGE CON TROL SYSTEM 1-F08 1800 ENGINE ELECTRICAL SYSTEM 1-100 1804 A STARTER (AT) 1-M08 1840 A STARTER (AT) 1-M09 1850 BATTERY 1-D09 1910 AUTOMATIC TRANSMISSION CONTROL VALVE AND AUTOMATIC TRANSMISSION CONTROL VALVE AUTOMATIC TRANSMISSION | 1-104 | 1320   |                                                                |        |      |                               | ĺ            |         |              |
| 1-D05 1364 THROTTLE BODY 1-F05 1371 AIR PUMP & AIR CONTROL VALVE 1-H05 1380 EMISSION CONTROL SYSTEM 1-D06 1400 OIL PUMP & FILTER 1-G06 1500 COOLING SYSTEM 1-H06 1580 BRACKET, PULLEY & BELT 1-G07 1600 CLUTCH DISC & COVER 1-E07 1700 MAMUAL TRANSMISSION CASE 1-J07 1710 MAMUAL TRANSMISSION GEARS 1-J07 1710 MAMUAL TRANSMISSION CHANGE CON TROL SYSTEM 1-D08 1720 MANUAL TRANSMISSION CHANGE CON TROL SYSTEM 1-F08 1800 ENGINE ELECTRICAL SYSTEM 1-108 1830 ALTERNATOR 1-K08 1840 STARTER (XT) 1-H08 1840 A STARTER (XT) 1-C09 1850 BATTERY 1-109 1910 AUTOMATIC TRANSMISSION CASE & MAIN CONTROL SYSTEM 1-109 1920 AUTOMATIC TRANSMISSION CASE & MAIN CONTROL SYSTEM 1-C10 1925 AUTOMATIC TRANSMISSION CONTROL VALVE 1-K18 1930 AUTOMATIC TRANSMISSION CONTROL VALVE                                                                                                                                                                                                                                                                                                                                                                                                                                                                                                                                                                                                                                                                                                                                                                                                                                                                                                                                                                                                                                                                                                                                                                                                                                                                                                                                                      | 1-K04 | 1325   | FUEL DISTRIBUTOR                                               |        |      |                               | İ            |         |              |
| 1-F05 1371 AIR PUMP & AIR CONTROL VALVE 1-H05 1380 EMISSION CONTROL SYSTEM 1-D06 1400 DIL PUMP & FILTER 1-G04 1500 COOLING SYSTEM 1-N06 1580 BRACKET, PULLEY & BELT 1-C07 1600 CLUTCH DISC & COWER 1-E07 1700 MAHUAL TRANSMISSION CASE 1-J07 1710 MAHUAL TRANSMISSION GEARS 1-J08 1720 MAHUAL TRANSMISSION CHANGE CON TROL SYSTEM 1-F08 1800 ENGINE ELECTRICAL SYSTEM 1-F08 1800 ENGINE ELECTRICAL SYSTEM 1-H08 1840 STARTER 1-H08 1840 STARTER CMT7 1-C09 1850 BATTERY 1-D09 1910 AUTOMATIC TRANSMISSION TORQUE CONVERTER, OIL PUMP & PIFINGS 1-C10 1925 AUTOMATIC TRANSMISSION CONTROL VALVE 1-K10 1930 AUTOMATIC TRANSMISSION CONTROL VALVE 1-K10 1930 AUTOMATIC TRANSMISSION CONTROL VALVE 1-K10 1930 AUTOMATIC TRANSMISSION COUNTROL VALVE                                                                                                                                                                                                                                                                                                                                                                                                                                                                                                                                                                                                                                                                                                                                                                                                                                                                                                                                                                                                                                                                                                                                                                                                                                                                                                                                                                                | 1-M04 | 1330   | AIR GLEANER                                                    |        |      |                               | }            |         |              |
| 1-H05 1380 EMISSION CONTROL SYSTEM 1-D06 1400 OIL PUMP & FILTER 1-G06 1500 COOLING SYSTEM 1-N06 1580 BRACKET, PULLEY & BELT 1-G07 1600 CLUTCH DISC & COVER 1-E07 1700 HANUAL TRANSHISSION CASE 1-J07 1710 MANUAL TRANSHISSION GEARS 1-D08 1720 MANUAL TRANSHISSION CHANGE CON TROL SYSTEM 1-F08 1800 ENGINE ELECTRICAL SYSTEM 1-F08 1800 ENGINE ELECTRICAL SYSTEM 1-K08 1840 STARTER (NT) 1-H08 1840 STARTER (NT) 1-H08 1840 STARTER (NT) 1-D09 1910 AUTOMATIC TRANSHISSION TORQUE CONVERTER, OIL PUMP & PIPTNGS 1-I09 1920 AUTOMATIC TRANSHISSION CASE & HAIN CONTROL SYSTEM 1-K18 1936 AUTOMATIC TRANSHISSION CONTROL VALVE                                                                                                                                                                                                                                                                                                                                                                                                                                                                                                                                                                                                                                                                                                                                                                                                                                                                                                                                                                                                                                                                                                                                                                                                                                                                                                                                                                                                                                                                                                  | 1-005 | 1364   | THROTTLE BODY                                                  |        |      |                               |              |         |              |
| 1-D06 1400 DIL PUMP & FILTER 1-G06 1500 COOLING SYSTEM 1-N06 1580 BRACKET, PULLEY & BELT 1-C07 1600 CLUTCH DISC & COVER 1-E07 1700 MANUAL TRANSMISSION CASE 1-J07 1710 MANUAL TRANSMISSION CHANGE CON TROL SYSTEM 1-D08 1720 MANUAL TRANSMISSION CHANGE CON TROL SYSTEM 1-F08 1800 ENGINE ELECTRICAL SYSTEM 1-108 1830 ALTERNATOR 1-K08 1840 A STARTER (AT) 1-M08 1840 A STARTER (AT) 1-D09 1910 AUTOMATIC TRANSMISSION TORQUE CONVERTER, OIL PUMP & PIPINGS 1-I09 1920 AUTOMATIC TRANSMISSION CASE & MATOMATIC TRANSMISSION CONTROL VALVE 1-K10 1930 AUTOMATIC TRANSMISSION CONTROL VALVE                                                                                                                                                                                                                                                                                                                                                                                                                                                                                                                                                                                                                                                                                                                                                                                                                                                                                                                                                                                                                                                                                                                                                                                                                                                                                                                                                                                                                                                                                                                                     | 1-F05 | 1371   | AIR PUMP & AIR CONTROL VALVE                                   |        |      |                               |              | ]       |              |
| 1-G06 1500 COOLING SYSTEM 1-N06 1580 BRACKET, PULLEY & BELT 1-C07 1600 CLUTCH DISC & COVER 1-E07 1700 MANUAL TRANSMISSION CASE 1-J07 1710 MANUAL TRANSMISSION GEARS 1-J08 1720 MANUAL TRANSMISSION CHANGE CON TROL SYSTEM 1-F08 1800 ENGINE ELECTRICAL SYSTEM 1-108 1830 ALTERNATOR 1-K08 1840 A STARTER (AT) 1-N08 1840 A STARTER (AT) 1-D09 1910 AUTOMATIC TRANSMISSION TORQUE CONVERTER, OIL PUMP & PIPINGS 1-I09 1920 AUTOMATIC TRANSMISSION CONTROL VALVE 1-K10 1930 AUTOMATIC TRANSMISSION CONTROL VALVE 1-K10 1930 AUTOMATIC TRANSMISSION CONTROL VALVE                                                                                                                                                                                                                                                                                                                                                                                                                                                                                                                                                                                                                                                                                                                                                                                                                                                                                                                                                                                                                                                                                                                                                                                                                                                                                                                                                                                                                                                                                                                                                                 | 1-405 | 1380   | EMISSION CONTROL SYSTEM                                        |        |      |                               | <u> </u><br> |         |              |
| 1-N06 1580 BRACKET, PULLEY & BELT 1-C07 1600 CLUTCH DISC & COVER 1-E07 1700 MANUAL TRANSHISSION CASE 1-J07 1710 MANUAL TRANSHISSION GEARS 1-D08 1720 MANUAL TRANSHISSION CHANGE CON TOLL SYSTEM 1-F08 1800 ENGINE ELECTRICAL SYSTEM 1-108 1830 ALTERNATOR 1-K08 1840 STARTER (AT) 1-H08 1840 A STARTER (AT) 1-D09 1910 AUTOMATIC TRANSHISSION TORQUE CONVERTER, OIL PUMP & PIPINGS 1-109 1920 AUTOMATIC TRANSHISSION CONTROL VALVE 1-C10 1925 AUTOMATIC TRANSHISSION CONTROL VALVE 1-K16 1930 AUTOMATIC TRANSHISSION CONTROL                                                                                                                                                                                                                                                                                                                                                                                                                                                                                                                                                                                                                                                                                                                                                                                                                                                                                                                                                                                                                                                                                                                                                                                                                                                                                                                                                                                                                                                                                                                                                                                                   | 1-006 | 1400   | DIL PUNP & FILTER                                              |        |      |                               |              |         |              |
| 1-C07 1600 CLUTCH DISC & COVER 1-E07 1700 MANUAL TRANSMISSION CASE 1-J07 1710 MANUAL TRANSMISSION GEARS 1-D08 1720 MANUAL TRANSMISSION CHANGE CON TROL SYSTEM 1-F08 1800 ENGINE ELECTRICAL SYSTEM 1-108 1830 ALTERNATOR 1-K08 1840 STARTER (MT) 1-M08 1840 A STARTER (AT) 1-D09 1910 AUTOMATIC TRANSMISSION TORQUE CONVERTER, 011 PUMP & PIPINGS 1-109 1920 AUTOMATIC TRANSMISSION CASE & MAIN CONTROL SYSTEM 1-C10 1925 AUTOMATIC TRANSMISSION CONTROL VALVE 1-K16 1930 AUTOMATIC TRANSMISSION CONTROL VALVE                                                                                                                                                                                                                                                                                                                                                                                                                                                                                                                                                                                                                                                                                                                                                                                                                                                                                                                                                                                                                                                                                                                                                                                                                                                                                                                                                                                                                                                                                                                                                                                                                  | 1-606 | 1500   | COOLING SYSTEM                                                 |        |      |                               |              |         |              |
| 1-E07 1700 MANUAL TRANSMISSION CASE 1-J07 1710 MANUAL TRANSMISSION GEARS 1-D08 1720 MANUAL TRANSMISSION CHANGE CON TROL SYSTEM 1-F08 1800 ENGINE ELECTRICAL SYSTEM 1-108 1830 ALTERNATOR 1-K08 1840 STARTER (NT) 1-M08 1840 A STARTER (AT) 1-D09 1910 AUTOMATIC TRANSMISSION TORQUE CONVERTER, DIL PUMP & PIPINGS 1-109 1920 AUTOMATIC TRANSMISSION CASE & MAIN CONTROL SYSTEM 1-C10 1925 AUTOMATIC TRANSMISSION CONTROL VALVE 1-K18 1930 AUTOMATIC TRANSMISSION CONTROL AUTOMATIC TRANSMISSION CONTROL VALVE 1-K18 1930 AUTOMATIC TRANSMISSION CONTROL                                                                                                                                                                                                                                                                                                                                                                                                                                                                                                                                                                                                                                                                                                                                                                                                                                                                                                                                                                                                                                                                                                                                                                                                                                                                                                                                                                                                                                                                                                                                                                        | 1-N06 | 1580   | BRACKET, PULLEY & BELT                                         |        |      |                               | ŀ            |         |              |
| 1-J07 1710 MANUAL TRANSHISSION GEARS 1-D08 1720 MANUAL TRANSHISSION CHANGE CON TROL SYSTEM 1-F08 1800 ENGINE ELECTRICAL SYSTEM 1-I08 1830 ALTERNATOR 1-K08 1840 STARTER (AT) 1-H08 1840 A STARTER (AT) 1-C09 1850 BATTERY 1-D09 1910 AUTONATIC TRANSHISSION TORQUE CONVERTER, OIL PUMP & PIPINGS 1-I09 1920 AUTONATIC TRANSHISSION CASE & HAIN CONTROL SYSTEM 1-C10 1925 AUTOMATIC TRANSHISSION CONTROL 1-K10 1930 AUTONATIC TRANSHISSION CLUTCHE                                                                                                                                                                                                                                                                                                                                                                                                                                                                                                                                                                                                                                                                                                                                                                                                                                                                                                                                                                                                                                                                                                                                                                                                                                                                                                                                                                                                                                                                                                                                                                                                                                                                              | 1-C07 | 1600   | CLUTCH DISC & COVER                                            |        |      |                               |              |         |              |
| 1-D08 1720 HANUAL TRANSMISSION CHANGE CON TROL SYSTEM  1-F08 1800 ENGINE ELECTRICAL SYSTEM  1-I08 1830 ALTERNATOR  1-K08 1840 STARTER (AT)  1-H08 1840 A STARTER (AT)  1-C09 1850 BATTERY  1-D09 1910 AUTOMATIC TRANSMISSION TORQUE CONVERTER, OIL PUMP & PIPINGS  1-I09 1920 AUTOMATIC TRANSMISSION CASE & MAIN CONTROL SYSTEM  1-C10 1925 AUTOMATIC TRANSMISSION CONTROL  1-K10 1930 AUTOMATIC TRANSMISSION CONTROL                                                                                                                                                                                                                                                                                                                                                                                                                                                                                                                                                                                                                                                                                                                                                                                                                                                                                                                                                                                                                                                                                                                                                                                                                                                                                                                                                                                                                                                                                                                                                                                                                                                                                                          | 1-E07 | 1706   | MANUAL TRANSMISSION CASE                                       |        |      |                               |              |         |              |
| TROL SYSTEM  1-F08 1800 ENGINE ELECTRICAL SYSTEM  1-108 1830 ALTERNATOR  1-K08 1840 STARTER (NT)  1-H08 1840 A STARTER (AT)  1-C09 1850 BATTERY  1-D09 1910 AUTOMATIC TRANSMISSION TORQUE CONVERTER, OIL PUNP & PIPINGS  1-109 1920 AUTOMATIC TRANSMISSION CASE & MAIN CONTROL SYSTEM  1-C10 1925 AUTOMATIC TRANSMISSION CONTROL  1-K10 1930 AUTOMATIC TRANSMISSION CONTROL                                                                                                                                                                                                                                                                                                                                                                                                                                                                                                                                                                                                                                                                                                                                                                                                                                                                                                                                                                                                                                                                                                                                                                                                                                                                                                                                                                                                                                                                                                                                                                                                                                                                                                                                                    | 1-J07 | 1710   | MANUAL TRANSMISSION GEARS                                      |        |      |                               |              |         |              |
| 1-108 1830 ALTERNATOR  1-K08 1840 STARTER (NT)  1-H08 1840 A STARTER (AT)  1-C09 1850 BATTERY  1-D09 1910 AUTOMATIC TRANSMISSION TORQUE CONVERTER, OIL PUMP & PIPINGS  1-109 1920 AUTOMATIC TRANSMISSION CASE & MAIN CONTROL SYSTEM  1-C10 1925 AUTOMATIC TRANSMISSION CONTROL  1-K16 1930 AUTOMATIC TRANSMISSION CONTROL                                                                                                                                                                                                                                                                                                                                                                                                                                                                                                                                                                                                                                                                                                                                                                                                                                                                                                                                                                                                                                                                                                                                                                                                                                                                                                                                                                                                                                                                                                                                                                                                                                                                                                                                                                                                      | 1-D08 | 1720   | MANUAL TRANSMISSION CHANGE CON<br>TROL SYSTEM                  |        |      |                               |              |         |              |
| 1-K08 1840 STARTER (NT)  1-M08 1840 A STARTER (AT)  1-C09 1850 BATTERY  1-D09 1910 AUTOMATIC TRANSMISSION TORQUE CONVERTER, OIL PUMP & PIPINGS  1-109 1920 AUTOMATIC TRANSMISSION CASE & MAIN CONTROL SYSTEM  1-C10 1925 AUTOMATIC TRANSMISSION CONTROL  1-K10 1930 AUTOMATIC TRANSMISSION CONTROL                                                                                                                                                                                                                                                                                                                                                                                                                                                                                                                                                                                                                                                                                                                                                                                                                                                                                                                                                                                                                                                                                                                                                                                                                                                                                                                                                                                                                                                                                                                                                                                                                                                                                                                                                                                                                             | 1-F08 | 1800   | ENGINE ELECTRICAL SYSTEM                                       |        |      |                               |              |         |              |
| 1-H08 1840 A STARTER (AT)  1-C09 1850 BATTERY  1-D09 1910 AUTOMATIC TRANSMISSION TORQUE CONVERTER, OIL PUMP & PIPINGS  1-109 1920 AUTOMATIC TRANSMISSION CASE & MAIN CONTROL SYSTEM  1-C10 1925 AUTOMATIC TRANSMISSION CONTROL  1-K10 1930 AUTOMATIC TRANSMISSION CONTROL                                                                                                                                                                                                                                                                                                                                                                                                                                                                                                                                                                                                                                                                                                                                                                                                                                                                                                                                                                                                                                                                                                                                                                                                                                                                                                                                                                                                                                                                                                                                                                                                                                                                                                                                                                                                                                                      | 1-108 | 1830   | ALTERNATOR                                                     |        |      |                               |              |         |              |
| 1-C09 1850 BATTERY 1-D09 1910 AUTOMATIC TRANSMISSION TORQUE CONVERTER, OIL PUMP & PIPINGS 1-109 1920 AUTOMATIC TRANSMISSION CASE & MAIN CONTROL SYSTEM 1-C10 1925 AUTOMATIC TRANSMISSION CONTROL VALVE 1-K16 1930 AUTOMATIC TRANSMISSION CLUTCHE                                                                                                                                                                                                                                                                                                                                                                                                                                                                                                                                                                                                                                                                                                                                                                                                                                                                                                                                                                                                                                                                                                                                                                                                                                                                                                                                                                                                                                                                                                                                                                                                                                                                                                                                                                                                                                                                               | 1-K08 | 1840   | STARTER<br>(NT)                                                |        |      |                               |              |         |              |
| 1-D09 1910 AUTOMATIC TRANSMISSION TORQUE CONVERTER, OIL PUNP & PIPINGS 1-109 1920 AUTOMATIC TRANSMISSION CASE & MAIN CONTROL SYSTEM 1-C10 1925 AUTOMATIC TRANSMISSION CONTROL VALVE 1-K16 1930 AUTOMATIC TRANSMISSION CLUTCHE                                                                                                                                                                                                                                                                                                                                                                                                                                                                                                                                                                                                                                                                                                                                                                                                                                                                                                                                                                                                                                                                                                                                                                                                                                                                                                                                                                                                                                                                                                                                                                                                                                                                                                                                                                                                                                                                                                  | 1-H08 | 1840 A | STARTER<br>(AT)                                                |        |      |                               |              |         |              |
| CONVERTER, OIL PUMP & PIPINGS  1-109 1920 AUTOMATIC TRANSMISSION CASE & HAIN CONTROL SYSTEM  1-Clo 1925 AUTOMATIC TRANSMISSION CONTROL VALVE  1-K18 1930 AUTOMATIC TRANSMISSION CLUTCHE                                                                                                                                                                                                                                                                                                                                                                                                                                                                                                                                                                                                                                                                                                                                                                                                                                                                                                                                                                                                                                                                                                                                                                                                                                                                                                                                                                                                                                                                                                                                                                                                                                                                                                                                                                                                                                                                                                                                        | 1-C09 | 1850   | BATTERY                                                        |        |      |                               |              |         |              |
| 1-C10 1925 AUTOMATIC TRANSMISSION CONTROL VALVE  1-K18 1936 AUTOMATIC TRANSMISSION CLUTCHE                                                                                                                                                                                                                                                                                                                                                                                                                                                                                                                                                                                                                                                                                                                                                                                                                                                                                                                                                                                                                                                                                                                                                                                                                                                                                                                                                                                                                                                                                                                                                                                                                                                                                                                                                                                                                                                                                                                                                                                                                                     | 1-009 | 1910   | AUTOMATIC TRANSMISSION TORQUE<br>CONVERTER, OIL PUMP & PIPINGS |        |      |                               |              |         |              |
| 1-K18 1930 AUTOMATIC TRANSHISSION CLUTCHE                                                                                                                                                                                                                                                                                                                                                                                                                                                                                                                                                                                                                                                                                                                                                                                                                                                                                                                                                                                                                                                                                                                                                                                                                                                                                                                                                                                                                                                                                                                                                                                                                                                                                                                                                                                                                                                                                                                                                                                                                                                                                      | 1-109 | 1920   | AUTONATIC TRANSMISSION CASE & MAIN CONTROL SYSTEM              |        |      |                               |              |         |              |
| 1-K18 1930 AUTONATIC TRANSMISSION CLUTCHE S & PLANETARY GEARS                                                                                                                                                                                                                                                                                                                                                                                                                                                                                                                                                                                                                                                                                                                                                                                                                                                                                                                                                                                                                                                                                                                                                                                                                                                                                                                                                                                                                                                                                                                                                                                                                                                                                                                                                                                                                                                                                                                                                                                                                                                                  | 1-C10 | 1925   | AUTOMATIC TRANSMISSION CONTROL VALVE                           |        |      |                               |              |         |              |
|                                                                                                                                                                                                                                                                                                                                                                                                                                                                                                                                                                                                                                                                                                                                                                                                                                                                                                                                                                                                                                                                                                                                                                                                                                                                                                                                                                                                                                                                                                                                                                                                                                                                                                                                                                                                                                                                                                                                                                                                                                                                                                                                | 1-K18 | 1930   | AUTOMATIC TRANSMISSION CLUTCHE<br>S & PLANETARY GEARS          |        |      |                               |              |         |              |