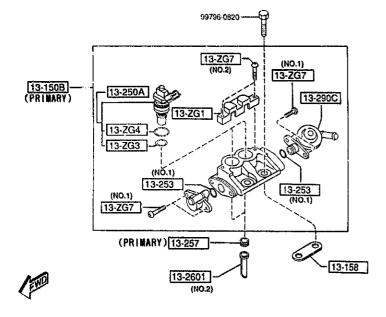

SECTION NAME INDEX (ENGINE)

| 1-03   100                                                                                                                                                                                                                                                                                                                                                                                                                                                                                                                                                                                                                                                                                                                                                                                                                                                                                                                                                                                                                                                                                                                                                                                                                                                                                                                                                                                                                                                                                                                                                                                                                                                                                                                                                                                                                                                                                                                                                                                                                                                                                                                     | LO.NO | SEC.NO | SECTION NAME                                                   | 10 410 |      | TION NAME INDEX (ENGINE)      | 1            |         | r            |
|--------------------------------------------------------------------------------------------------------------------------------------------------------------------------------------------------------------------------------------------------------------------------------------------------------------------------------------------------------------------------------------------------------------------------------------------------------------------------------------------------------------------------------------------------------------------------------------------------------------------------------------------------------------------------------------------------------------------------------------------------------------------------------------------------------------------------------------------------------------------------------------------------------------------------------------------------------------------------------------------------------------------------------------------------------------------------------------------------------------------------------------------------------------------------------------------------------------------------------------------------------------------------------------------------------------------------------------------------------------------------------------------------------------------------------------------------------------------------------------------------------------------------------------------------------------------------------------------------------------------------------------------------------------------------------------------------------------------------------------------------------------------------------------------------------------------------------------------------------------------------------------------------------------------------------------------------------------------------------------------------------------------------------------------------------------------------------------------------------------------------------|-------|--------|----------------------------------------------------------------|--------|------|-------------------------------|--------------|---------|--------------|
| 1-003 1040 DIT PAMP REAR HOUSING 1-KII 1950 DIT PAMP REAR HOUSING  |       |        |                                                                |        |      |                               | LO.NO        | SEC. NO | SECTION NAME |
| 1-603 1040 OIL PAN, FRONT & REAR HOUSING 1-103 1100 ECCENTRIC SNAFT & FLYWHEEL 1-HII 1-05 1110 ROTORS & RELATED PARTS 1-03 1300 INLET MANIFOLD 1-04 1311 INTER COBLER 1-04 1312 TURBO CHARGER 1-04 1312 TURBO CHARGER 1-04 1325 FUEL SYSTEM 1-05 1364 THROTTLE BODY 1-08 1364 THROTTLE BODY 1-08 1371 AIR PUMP & AIR CONTROL SYSTEM 1-08 1500 COLING SYSTEM 1-08 1500 COLING SYSTEM 1-08 1500 COLING SYSTEM 1-09 1500 COLING SYSTEM 1-09 1710 MANUAL TRANSMISSION CASE 1-104 1500 COLING SYSTEM 1-105 1510 AIR CLEARER 1-106 1500 COLING SYSTEM 1-107 1710 MANUAL TRANSMISSION CASE 1-108 1600 COLING SYSTEM 1-109 1710 MANUAL TRANSMISSION CASE 1-100 1800 ALTERNATOR SYSTEM 1-100 1800 ALTERNATOR SYSTEM 1-100 1800 AUTOMATIC TRANSMISSION CASE & MAIN CONTROL SYSTEM 1-109 1910 AUTOMATIC TRANSMISSION CASE & MAIN CONTROL SYSTEM 1-109 1910 AUTOMATIC TRANSMISSION CASE & MAIN CONTROL SYSTEM ORDER STATER 1-109 1910 AUTOMATIC TRANSMISSION CASE & MAIN CONTROL SYSTEM ORDER STATER 1-109 1910 AUTOMATIC TRANSMISSION CASE & MAIN CONTROL SYSTEM ORDER STATER 1-109 1910 AUTOMATIC TRANSMISSION CASE & MAIN CONTROL SYSTEM ORDER STATER 1-109 1910 AUTOMATIC TRANSMISSION CASE & MAIN CONTROL SYSTEM ORDER STATER 1-109 1910 AUTOMATIC TRANSMISSION CONTROL 1-109 1920 AUTOMATIC TRANSMISSION CONTROL                                                                                                                                                                                                                                                                                                                                                                                                                                                                                                                                                                                                                                                                                                       |       |        |                                                                | T-HII  | 1940 | R, LOW & REVERSE PISTON       | }            |         |              |
| 1-103 1100 ECCENTRIC SMATT & FLYWHEEL 1-03 1100 INLET MANIFOLD EXAMST MANIFOLD INLET MANIFOLD INLET MANIFOLD INLET MANIFOLD INLET MANIFOLD INTER COOLER INTERCE COOLER  | 1     |        |                                                                | 1-K11  | 1950 | AUTOMATIC TRANSMISSION MANUAL |              |         | +            |
| 1-103 1310 INLET MANIFOLD 1-104 1310 INLET MANIFOLD 1-104 1310 EXHAUST MANIFOLD 1-104 1311 INTER COOLER 1-104 1312 TIWIN TURBO CHARGER 1-104 1325 FULL SYSTEM 1-104 1320 FULL SYSTEM 1-104 1320 FULL SYSTEM 1-105 1364 THROTTLE BODY 1-105 1364 THROTTLE BODY 1-105 1360 FULL SYSTEM 1-106 1300 FULL SYSTEM 1-106 1300 FULL SYSTEM 1-107 1500 FULL SYSTEM 1-108 1380 FULL SYSTEM 1-109 1380 FULL SYSTEM 1-109 1380 FULL SYSTEM 1-109 1380 FULL SYSTEM 1-109 1-109 ISO COULTE SYSTEM 1-109 1-109 ISO FULL SYSTEM 1-109 1-109 ISO FULL SYSTEM 1-109 ISO FULL |       |        |                                                                | 1-M11  | 1040 |                               | ŀ            | 1       |              |
| 1-MO3 1300 INLET MANIFOLD 1-C04 1310 EMAUST MANIFOLD 1-C04 1311 INTER COLER 1-C04 1312 TURBO CHARGER 1-C04 1312 TURBO CHARGER 1-C04 1312 FURL SYSTEM 1-C04 1325 FUEL SYSTEM 1-MO4 1335 FUEL DISTRIBUTOR 1-MO4 1330 AIR CLEARER 1-MO4 1340 AIR CLEARER 1-MO5 1351 AIR PUMP & AIR CONTROL VALVE 1-F05 1371 AIR PUMP & AIR CONTROL SYSTEM 1-MO6 1400 OIL PUMP & FILTER 1-MO6 1500 COOLING SYSTEM 1-MO6 1500 COULING SYSTEM 1-MO6 1500 COULING SYSTEM 1-MO6 1500 CLUTCH DISC & COVER 1-E07 1700 MANUAL TRANSMISSION CASE 1-MO1 1770 MANUAL TRANSMISSION CARGE CON TOOL SYSTEM 1-MO8 1840 ALTERNATOR 1-F08 1800 ENGINE ELECTRICAL SYSTEM 1-MO8 1840 ALTERNATOR 1-MO8 1840 ALTERNATOR 1-MO8 1840 ALTERNATOR 1-MO8 1840 ALTERNATOR 1-MO9 1910 ANTIFER TO THE PUMP & PIPTINGS CONTROL SYSTEM 1-MO9 1910 ANTIFER TO THE PUMP & PIPTINGS CONTROL SYSTEM 1-MO9 1910 ANTIFER TO THE PUMP & PIPTINGS CONTROL SYSTEM 1-MO9 1910 ANTIFER TO THE PUMP & PIPTINGS CONTROL SYSTEM CONTROL SYSTEM CONTROL SANTANT TO THE PUMP & PIPTINGS CONTROL SYSTEM CONTROL SANTANT TO THE PUMP & PIPTINGS CONTROL SYSTEM CONTROL SANTANT TO THE PUMP & PIPTINGS CONTROL SANTANT TO THE PU | 1     |        |                                                                | 4-441  | 1760 | & SEAL KIT                    |              |         |              |
| 1-C04 1310 EXHAUST MANIFOLD 1-D04 1311 INTER COOLER 1-E04 1312 TURBO CHARGER 1-E04 1313 TWIN YURBO AIR INTAKE SYSTEM 1-F04 1320 FUEL SYSTEM 1-R04 1325 FUEL DISTRIBUTOR 1-R04 1325 FUEL SYSTEM 1-R04 1325 FUEL SYSTEM 1-R05 1371 AIR PUMP & AIR CONTROL VALVE 1-F05 1371 AIR PUMP & AIR CONTROL VALVE 1-F05 1371 AIR PUMP & FILTER 1-R06 1500 COOLING SYSTEM 1-R06 1500 COOLING SYSTEM 1-R06 1500 COOLING SYSTEM 1-R07 1700 MANUAL TRANSHISSION CASE 1-G07 1710 MANUAL TRANSHISSION CASE 1-G07 1710 MANUAL TRANSHISSION CANE 1-F08 1800 ENGINE ELECTRICAL SYSTEM 1-R08 1800 ENGINE ELECTRICAL SYSTEM 1-R08 1840 A STAPTER 1-R08 1840 A STAPTER 1-R09 1910 AUTOMATIC TRANSHISSION TORQUE CONCERNING SYSTEM 1-R09 1910 AUTOMATIC TRANSHISSION CONTROL 1-C09 1850 BATTERY 1-R09 1870 AUTOMATIC TRANSHISSION CONTROL 1-R09 1910 AUTOMATIC TRANSHISSION CONTROL 1-C10 1925 AUTOMATIC TRANSHISSION CONTROL 1-C10 1925 AUTOMATIC TRANSHISSION CONTROL 1-C10 1925 AUTOMATIC TRANSHISSION CONTROL 1-R10 1920 AUTOMATIC TRANSHISSION CONTROL 1 | 1     | i      |                                                                | 1      |      |                               |              |         |              |
| 1-D04 1311 INTER CODLER 1-E04 1312 TURBO CHARGER 1-G04 1313 TWIN TURBO AIR INTAKE SYSTEM 1-F04 1325 FUEL DISTRIBUTOR 1-H04 1320 AIR CLEAMER 1-H05 1364 TUROTTLE BODY 1-F05 1371 AIR PUMP & AIR CONTROL VALVE 1-F05 1371 AIR PUMP & AIR CONTROL SYSTEM 1-H05 1580 EMISSION CONTROL SYSTEM 1-H06 1500 COOLING SYSTEM 1-H06 1500 BRACKET, PULLEY & BELT 1-C07 1600 CLUTCH DISC & COVER 1-E07 1700 HANUAL TRANSHISSION CASE 1-J07 1710 MANUAL TRANSHISSION GEARS 1-J08 1720 MANUAL TRANSHISSION CHANGE CON 1-F08 1800 EMISSION CHANGE CON 1-F08 1800 EMISSION CHANGE CON 1-F08 1800 STEPTER 1-F08 1800 AUTOMATIC TRANSHISSION TORQUE 1-H09 1910 AUTOMATIC TRANSHISSION CONTROL 1-H09 1910 AUTOMATIC TRANSHISSION CONTROL 1-H09 1920 AUTOMATIC TRANSHISSION CONTROL 1-C10 1925 AUTOMATIC TRANSHISSION CONTROL 1-K10 192 | 1     |        |                                                                |        |      |                               |              | ļ       |              |
| 1-604   1312                                                                                                                                                                                                                                                                                                                                                                                                                                                                                                                                                                                                                                                                                                                                                                                                                                                                                                                                                                                                                                                                                                                                                                                                                                                                                                                                                                                                                                                                                                                                                                                                                                                                                                                                                                                                                                                                                                                                                                                                                                                                                                                   | 1     |        |                                                                |        |      |                               | İ            |         |              |
| 1-104 1320 FUEL SYSTEM 1-K04 1325 FUEL DISTRIBUTOR 1-H04 1330 AIR CLEANER 1-D05 1364 THROTTLE BODY 1-F05 1371 AIR PUMP & AIR CONTROL VALVE 1-H05 1380 ENISSION CONTROL SYSTEM 1-D06 1400 OIL PUMP & FILTER 1-H06 1500 COOLING SYSTEM 1-H06 1500 CLUTCH DISC & COVER 1-H07 1700 MANUAL TRANSMISSION CASE 1-E07 1700 MANUAL TRANSMISSION CASE 1-D07 1710 MANUAL TRANSMISSION CHANGE CON TROL SYSTEM 1-F08 1800 ENGINE ELECTRICAL SYSTEM 1-H08 1840 A STARTER 1-H08 1840 A STARTER 1-H09 1850 DATTERY 1-D09 1910 AUTOMATIC TRANSMISSION TORQUE CON TROL SYSTEM 1-109 1920 AUTOMATIC TRANSMISSION CONTROL VALVE 1-C01 1925 AUTOMATIC TRANSMISSION CONTROL VALVE 1-K10 1935 AUTOMATIC TRANSMISSION CONTROL VALVE                                                                                                                                                                                                                                                                                                                                                                                                                                                                                                                                                                                                                                                                                                                                                                                                                                                                    | 1-E04 | 1312   |                                                                |        |      |                               |              |         |              |
| 1-104 1320 FUEL SYSTEM 1-K44 1325 FUEL DISTRIBUTOR 1-H04 1339 AIR CLEANER 1-H05 1364 THROTTLE BODY 1-H05 1360 ENISSION CONTROL VALVE 1-H05 1360 ENISSION CONTROL SYSTEM 1-H06 1500 OIL PUMP & FILTER 1-H06 1500 COOLING SYSTEM 1-H06 1500 COOLING SYSTEM 1-H06 1500 COUTON SYSTEM 1-H07 1700 HANDAL TRANSMISSION CASE 1-UCT 1700 HANDAL TRANSMISSION CASE 1-J07 1710 HANDAL TRANSMISSION CHANGE CON TROL SYSTEM 1-H08 1720 HANDAL TRANSMISSION CHANGE CON TROL SYSTEM 1-H08 1840 AIRTHATOR 1-H08 1840 AIRTHATOR 1-H08 1840 AIRTHATOR 1-H08 1840 AIRTHATOR 1-H09 1850 BATTERY 1-H09 1910 AUTOMATIC TRANSMISSION TORGUS CONVERTER, OIL PUMP & FIPTINGS 1-L01 1925 AUTOMATIC TRANSMISSION CONTROL VALVE 1-K10 1920 AUTOMATIC TRANSMISSION CONTROL VALVE                                                                                                                                                                                                                                                                                                                                                                                                                                                                                                                                                                                                                                                                                                                                                                                                                                                                           | 1-604 | 1313   | TWIN TURBO AIR INTAKE SYSTEM                                   |        |      |                               |              | ·       |              |
| 1-004 1330 AIR CLEAMER 1-005 1364 THROTTLE BODY 1-F05 1371 AIR PUMP & AIR CONTROL VALVE 1-H05 1380 EMISSION CONTROL SYSTEM 1-D06 1400 OIL PUMP & FILTER COOLING SYSTEM 1-N06 1500 COULTHG SYSTEM 1-N06 1500 BRACKET, PULLEY & BELT 1-C07 1600 CLUTCH DISC & COVER 1-E07 1700 MANUAL TRANSMISSION CASE 1-J07 1710 MANUAL TRANSMISSION GEARS 1-D08 1720 MANUAL TRANSMISSION CHANGE CON TROL SYSTEM 1-F08 1800 ENGINE ELECTRICAL SYSTEM 1-100 1804 A STARTER (AT) 1-M08 1840 A STARTER (AT) 1-M09 1850 BATTERY 1-D09 1910 AUTOMATIC TRANSMISSION CONTROL VALVE AND AUTOMATIC TRANSMISSION CONTROL VALVE AUTOMATIC TRANSMISSION | 1-104 | 1320   |                                                                |        |      |                               | ĺ            |         |              |
| 1-D05 1364 THROTTLE BODY 1-F05 1371 AIR PUMP & AIR CONTROL VALVE 1-H05 1380 EMISSION CONTROL SYSTEM 1-D06 1400 OIL PUMP & FILTER 1-G06 1500 COOLING SYSTEM 1-H06 1580 BRACKET, PULLEY & BELT 1-G07 1600 CLUTCH DISC & COVER 1-E07 1700 MAMUAL TRANSMISSION CASE 1-J07 1710 MAMUAL TRANSMISSION GEARS 1-J07 1710 MAMUAL TRANSMISSION CHANGE CON TROL SYSTEM 1-D08 1720 MANUAL TRANSMISSION CHANGE CON TROL SYSTEM 1-F08 1800 ENGINE ELECTRICAL SYSTEM 1-108 1830 ALTERNATOR 1-K08 1840 STARTER (XT) 1-H08 1840 A STARTER (XT) 1-C09 1850 BATTERY 1-109 1910 AUTOMATIC TRANSMISSION CASE & MAIN CONTROL SYSTEM 1-109 1920 AUTOMATIC TRANSMISSION CASE & MAIN CONTROL SYSTEM 1-C10 1925 AUTOMATIC TRANSMISSION CONTROL VALVE 1-K18 1930 AUTOMATIC TRANSMISSION CONTROL VALVE                                                                                                                                                                                                                                                                                                                                                                                                                                                                                                                                                                                                                                                                                                                                                                                                                                                                                                                                                                                                                                                                                                                                                                                                                                                                                                                                                      | 1-K04 | 1325   | FUEL DISTRIBUTOR                                               |        |      |                               | İ            |         |              |
| 1-F05 1371 AIR PUMP & AIR CONTROL VALVE 1-H05 1380 EMISSION CONTROL SYSTEM 1-D06 1400 DIL PUMP & FILTER 1-G04 1500 COOLING SYSTEM 1-N06 1580 BRACKET, PULLEY & BELT 1-C07 1600 CLUTCH DISC & COWER 1-E07 1700 MAHUAL TRANSMISSION CASE 1-J07 1710 MAHUAL TRANSMISSION GEARS 1-J08 1720 MAHUAL TRANSMISSION CHANGE CON TROL SYSTEM 1-F08 1800 ENGINE ELECTRICAL SYSTEM 1-F08 1800 ENGINE ELECTRICAL SYSTEM 1-H08 1840 STARTER 1-H08 1840 STARTER CMT7 1-C09 1850 BATTERY 1-D09 1910 AUTOMATIC TRANSMISSION TORQUE CONVERTER, OIL PUMP & PIFINGS 1-C10 1925 AUTOMATIC TRANSMISSION CONTROL VALVE 1-K10 1930 AUTOMATIC TRANSMISSION CONTROL VALVE 1-K10 1930 AUTOMATIC TRANSMISSION CONTROL VALVE 1-K10 1930 AUTOMATIC TRANSMISSION COUNTROL VALVE                                                                                                                                                                                                                                                                                                                                                                                                                                                                                                                                                                                                                                                                                                                                                                                                                                                                                                                                                                                                                                                                                                                                                                                                                                                                                                                                                                                | 1-M04 | 1330   | AIR GLEANER                                                    |        |      |                               | }            |         |              |
| 1-H05 1380 EMISSION CONTROL SYSTEM 1-D06 1400 OIL PUMP & FILTER 1-G06 1500 COOLING SYSTEM 1-N06 1580 BRACKET, PULLEY & BELT 1-G07 1600 CLUTCH DISC & COVER 1-E07 1700 HANUAL TRANSHISSION CASE 1-J07 1710 MANUAL TRANSHISSION GEARS 1-D08 1720 MANUAL TRANSHISSION CHANGE CON TROL SYSTEM 1-F08 1800 ENGINE ELECTRICAL SYSTEM 1-F08 1800 ENGINE ELECTRICAL SYSTEM 1-K08 1840 STARTER (NT) 1-H08 1840 STARTER (NT) 1-H08 1840 STARTER (NT) 1-D09 1910 AUTOMATIC TRANSHISSION TORQUE CONVERTER, OIL PUMP & PIPTNGS 1-I09 1920 AUTOMATIC TRANSHISSION CASE & HAIN CONTROL SYSTEM 1-K18 1936 AUTOMATIC TRANSHISSION CONTROL VALVE                                                                                                                                                                                                                                                                                                                                                                                                                                                                                                                                                                                                                                                                                                                                                                                                                                                                                                                                                                                                                                                                                                                                                                                                                                                                                                                                                                                                                                                                                                  | 1-005 | 1364   | THROTTLE BODY                                                  |        |      |                               |              |         |              |
| 1-D06 1400 DIL PUMP & FILTER 1-G06 1500 COOLING SYSTEM 1-N06 1580 BRACKET, PULLEY & BELT 1-C07 1600 CLUTCH DISC & COVER 1-E07 1700 MANUAL TRANSMISSION CASE 1-J07 1710 MANUAL TRANSMISSION CHANGE CON TROL SYSTEM 1-D08 1720 MANUAL TRANSMISSION CHANGE CON TROL SYSTEM 1-F08 1800 ENGINE ELECTRICAL SYSTEM 1-108 1830 ALTERNATOR 1-K08 1840 A STARTER (AT) 1-M08 1840 A STARTER (AT) 1-D09 1910 AUTOMATIC TRANSMISSION TORQUE CONVERTER, OIL PUMP & PIPINGS 1-I09 1920 AUTOMATIC TRANSMISSION CASE & MATOMATIC TRANSMISSION CONTROL VALVE 1-K10 1930 AUTOMATIC TRANSMISSION CONTROL VALVE                                                                                                                                                                                                                                                                                                                                                                                                                                                                                                                                                                                                                                                                                                                                                                                                                                                                                                                                                                                                                                                                                                                                                                                                                                                                                                                                                                                                                                                                                                                                     | 1-F05 | 1371   | AIR PUMP & AIR CONTROL VALVE                                   |        |      |                               |              | ]       |              |
| 1-G06 1500 COOLING SYSTEM 1-N06 1580 BRACKET, PULLEY & BELT 1-C07 1600 CLUTCH DISC & COVER 1-E07 1700 MANUAL TRANSMISSION CASE 1-J07 1710 MANUAL TRANSMISSION GEARS 1-J08 1720 MANUAL TRANSMISSION CHANGE CON TROL SYSTEM 1-F08 1800 ENGINE ELECTRICAL SYSTEM 1-108 1830 ALTERNATOR 1-K08 1840 A STARTER (AT) 1-N08 1840 A STARTER (AT) 1-D09 1910 AUTOMATIC TRANSMISSION TORQUE CONVERTER, OIL PUMP & PIPINGS 1-I09 1920 AUTOMATIC TRANSMISSION CONTROL VALVE 1-K10 1930 AUTOMATIC TRANSMISSION CONTROL VALVE 1-K10 1930 AUTOMATIC TRANSMISSION CONTROL VALVE                                                                                                                                                                                                                                                                                                                                                                                                                                                                                                                                                                                                                                                                                                                                                                                                                                                                                                                                                                                                                                                                                                                                                                                                                                                                                                                                                                                                                                                                                                                                                                 | 1-405 | 1380   | EMISSION CONTROL SYSTEM                                        |        |      |                               | <u> </u><br> |         |              |
| 1-N06 1580 BRACKET, PULLEY & BELT 1-C07 1600 CLUTCH DISC & COVER 1-E07 1700 MANUAL TRANSHISSION CASE 1-J07 1710 MANUAL TRANSHISSION GEARS 1-D08 1720 MANUAL TRANSHISSION CHANGE CON TOLL SYSTEM 1-F08 1800 ENGINE ELECTRICAL SYSTEM 1-108 1830 ALTERNATOR 1-K08 1840 STARTER (AT) 1-H08 1840 A STARTER (AT) 1-D09 1910 AUTOMATIC TRANSHISSION TORQUE CONVERTER, OIL PUMP & PIPINGS 1-109 1920 AUTOMATIC TRANSHISSION CONTROL VALVE 1-C10 1925 AUTOMATIC TRANSHISSION CONTROL VALVE 1-K16 1930 AUTOMATIC TRANSHISSION CONTROL                                                                                                                                                                                                                                                                                                                                                                                                                                                                                                                                                                                                                                                                                                                                                                                                                                                                                                                                                                                                                                                                                                                                                                                                                                                                                                                                                                                                                                                                                                                                                                                                   | 1-006 | 1400   | DIL PUNP & FILTER                                              |        |      |                               |              |         |              |
| 1-C07 1600 CLUTCH DISC & COVER 1-E07 1700 MANUAL TRANSMISSION CASE 1-J07 1710 MANUAL TRANSMISSION GEARS 1-D08 1720 MANUAL TRANSMISSION CHANGE CON TROL SYSTEM 1-F08 1800 ENGINE ELECTRICAL SYSTEM 1-108 1830 ALTERNATOR 1-K08 1840 STARTER (MT) 1-M08 1840 A STARTER (AT) 1-D09 1910 AUTOMATIC TRANSMISSION TORQUE CONVERTER, 011 PUMP & PIPINGS 1-109 1920 AUTOMATIC TRANSMISSION CASE & MAIN CONTROL SYSTEM 1-C10 1925 AUTOMATIC TRANSMISSION CONTROL VALVE 1-K16 1930 AUTOMATIC TRANSMISSION CONTROL VALVE                                                                                                                                                                                                                                                                                                                                                                                                                                                                                                                                                                                                                                                                                                                                                                                                                                                                                                                                                                                                                                                                                                                                                                                                                                                                                                                                                                                                                                                                                                                                                                                                                  | 1-606 | 1500   | COOLING SYSTEM                                                 |        |      |                               |              |         |              |
| 1-E07 1700 MANUAL TRANSMISSION CASE 1-J07 1710 MANUAL TRANSMISSION GEARS 1-D08 1720 MANUAL TRANSMISSION CHANGE CON TROL SYSTEM 1-F08 1800 ENGINE ELECTRICAL SYSTEM 1-108 1830 ALTERNATOR 1-K08 1840 STARTER (NT) 1-M08 1840 A STARTER (AT) 1-D09 1910 AUTOMATIC TRANSMISSION TORQUE CONVERTER, DIL PUMP & PIPINGS 1-109 1920 AUTOMATIC TRANSMISSION CASE & MAIN CONTROL SYSTEM 1-C10 1925 AUTOMATIC TRANSMISSION CONTROL VALVE 1-K18 1930 AUTOMATIC TRANSMISSION CONTROL AUTOMATIC TRANSMISSION CONTROL VALVE 1-K18 1930 AUTOMATIC TRANSMISSION CONTROL                                                                                                                                                                                                                                                                                                                                                                                                                                                                                                                                                                                                                                                                                                                                                                                                                                                                                                                                                                                                                                                                                                                                                                                                                                                                                                                                                                                                                                                                                                                                                                        | 1-N06 | 1580   | BRACKET, PULLEY & BELT                                         |        |      |                               | ŀ            |         |              |
| 1-J07 1710 MANUAL TRANSHISSION GEARS 1-D08 1720 MANUAL TRANSHISSION CHANGE CON TROL SYSTEM 1-F08 1800 ENGINE ELECTRICAL SYSTEM 1-I08 1830 ALTERNATOR 1-K08 1840 STARTER (AT) 1-H08 1840 A STARTER (AT) 1-C09 1850 BATTERY 1-D09 1910 AUTONATIC TRANSHISSION TORQUE CONVERTER, OIL PUMP & PIPINGS 1-I09 1920 AUTONATIC TRANSHISSION CASE & HAIN CONTROL SYSTEM 1-C10 1925 AUTOMATIC TRANSHISSION CONTROL 1-K10 1930 AUTONATIC TRANSHISSION CLUTCHE                                                                                                                                                                                                                                                                                                                                                                                                                                                                                                                                                                                                                                                                                                                                                                                                                                                                                                                                                                                                                                                                                                                                                                                                                                                                                                                                                                                                                                                                                                                                                                                                                                                                              | 1-C07 | 1600   | CLUTCH DISC & COVER                                            |        |      |                               |              |         |              |
| 1-D08 1720 HANUAL TRANSMISSION CHANGE CON TROL SYSTEM  1-F08 1800 ENGINE ELECTRICAL SYSTEM  1-I08 1830 ALTERNATOR  1-K08 1840 STARTER (AT)  1-H08 1840 A STARTER (AT)  1-C09 1850 BATTERY  1-D09 1910 AUTOMATIC TRANSMISSION TORQUE CONVERTER, OIL PUMP & PIPINGS  1-I09 1920 AUTOMATIC TRANSMISSION CASE & MAIN CONTROL SYSTEM  1-C10 1925 AUTOMATIC TRANSMISSION CONTROL  1-K10 1930 AUTOMATIC TRANSMISSION CONTROL                                                                                                                                                                                                                                                                                                                                                                                                                                                                                                                                                                                                                                                                                                                                                                                                                                                                                                                                                                                                                                                                                                                                                                                                                                                                                                                                                                                                                                                                                                                                                                                                                                                                                                          | 1-E07 | 1706   | MANUAL TRANSMISSION CASE                                       |        |      |                               |              |         |              |
| TROL SYSTEM  1-F08 1800 ENGINE ELECTRICAL SYSTEM  1-108 1830 ALTERNATOR  1-K08 1840 STARTER (NT)  1-H08 1840 A STARTER (AT)  1-C09 1850 BATTERY  1-D09 1910 AUTOMATIC TRANSMISSION TORQUE CONVERTER, OIL PUNP & PIPINGS  1-109 1920 AUTOMATIC TRANSMISSION CASE & MAIN CONTROL SYSTEM  1-C10 1925 AUTOMATIC TRANSMISSION CONTROL  1-K10 1930 AUTOMATIC TRANSMISSION CONTROL                                                                                                                                                                                                                                                                                                                                                                                                                                                                                                                                                                                                                                                                                                                                                                                                                                                                                                                                                                                                                                                                                                                                                                                                                                                                                                                                                                                                                                                                                                                                                                                                                                                                                                                                                    | 1-J07 | 1710   | MANUAL TRANSMISSION GEARS                                      |        |      |                               |              |         |              |
| 1-108 1830 ALTERNATOR  1-K08 1840 STARTER (NT)  1-H08 1840 A STARTER (AT)  1-C09 1850 BATTERY  1-D09 1910 AUTOMATIC TRANSMISSION TORQUE CONVERTER, OIL PUMP & PIPINGS  1-109 1920 AUTOMATIC TRANSMISSION CASE & MAIN CONTROL SYSTEM  1-C10 1925 AUTOMATIC TRANSMISSION CONTROL  1-K16 1930 AUTOMATIC TRANSMISSION CONTROL                                                                                                                                                                                                                                                                                                                                                                                                                                                                                                                                                                                                                                                                                                                                                                                                                                                                                                                                                                                                                                                                                                                                                                                                                                                                                                                                                                                                                                                                                                                                                                                                                                                                                                                                                                                                      | 1-D08 | 1720   | MANUAL TRANSMISSION CHANGE CON<br>TROL SYSTEM                  |        |      |                               |              |         |              |
| 1-K08 1840 STARTER (NT)  1-M08 1840 A STARTER (AT)  1-C09 1850 BATTERY  1-D09 1910 AUTOMATIC TRANSMISSION TORQUE CONVERTER, OIL PUMP & PIPINGS  1-109 1920 AUTOMATIC TRANSMISSION CASE & MAIN CONTROL SYSTEM  1-C10 1925 AUTOMATIC TRANSMISSION CONTROL  1-K10 1930 AUTOMATIC TRANSMISSION CONTROL                                                                                                                                                                                                                                                                                                                                                                                                                                                                                                                                                                                                                                                                                                                                                                                                                                                                                                                                                                                                                                                                                                                                                                                                                                                                                                                                                                                                                                                                                                                                                                                                                                                                                                                                                                                                                             | 1-F08 | 1800   | ENGINE ELECTRICAL SYSTEM                                       |        |      |                               |              |         |              |
| 1-H08 1840 A STARTER (AT)  1-C09 1850 BATTERY  1-D09 1910 AUTOMATIC TRANSMISSION TORQUE CONVERTER, OIL PUMP & PIPINGS  1-109 1920 AUTOMATIC TRANSMISSION CASE & MAIN CONTROL SYSTEM  1-C10 1925 AUTOMATIC TRANSMISSION CONTROL  1-K10 1930 AUTOMATIC TRANSMISSION CONTROL                                                                                                                                                                                                                                                                                                                                                                                                                                                                                                                                                                                                                                                                                                                                                                                                                                                                                                                                                                                                                                                                                                                                                                                                                                                                                                                                                                                                                                                                                                                                                                                                                                                                                                                                                                                                                                                      | 1-108 | 1830   | ALTERNATOR                                                     |        |      |                               |              |         |              |
| 1-C09 1850 BATTERY 1-D09 1910 AUTOMATIC TRANSMISSION TORQUE CONVERTER, OIL PUMP & PIPINGS 1-109 1920 AUTOMATIC TRANSMISSION CASE & MAIN CONTROL SYSTEM 1-C10 1925 AUTOMATIC TRANSMISSION CONTROL VALVE 1-K16 1930 AUTOMATIC TRANSMISSION CLUTCHE                                                                                                                                                                                                                                                                                                                                                                                                                                                                                                                                                                                                                                                                                                                                                                                                                                                                                                                                                                                                                                                                                                                                                                                                                                                                                                                                                                                                                                                                                                                                                                                                                                                                                                                                                                                                                                                                               | 1-K08 | 1840   | STARTER<br>(NT)                                                |        |      |                               |              |         |              |
| 1-D09 1910 AUTOMATIC TRANSMISSION TORQUE CONVERTER, OIL PUNP & PIPINGS 1-109 1920 AUTOMATIC TRANSMISSION CASE & MAIN CONTROL SYSTEM 1-C10 1925 AUTOMATIC TRANSMISSION CONTROL VALVE 1-K16 1930 AUTOMATIC TRANSMISSION CLUTCHE                                                                                                                                                                                                                                                                                                                                                                                                                                                                                                                                                                                                                                                                                                                                                                                                                                                                                                                                                                                                                                                                                                                                                                                                                                                                                                                                                                                                                                                                                                                                                                                                                                                                                                                                                                                                                                                                                                  | 1-H08 | 1840 A | STARTER<br>(AT)                                                |        |      |                               |              |         |              |
| CONVERTER, OIL PUMP & PIPINGS  1-109 1920 AUTOMATIC TRANSMISSION CASE & HAIN CONTROL SYSTEM  1-Clo 1925 AUTOMATIC TRANSMISSION CONTROL VALVE  1-K18 1930 AUTOMATIC TRANSMISSION CLUTCHE                                                                                                                                                                                                                                                                                                                                                                                                                                                                                                                                                                                                                                                                                                                                                                                                                                                                                                                                                                                                                                                                                                                                                                                                                                                                                                                                                                                                                                                                                                                                                                                                                                                                                                                                                                                                                                                                                                                                        | 1-C09 | 1850   | BATTERY                                                        |        |      |                               |              |         |              |
| 1-C10 1925 AUTOMATIC TRANSMISSION CONTROL VALVE  1-K18 1936 AUTOMATIC TRANSMISSION CLUTCHE                                                                                                                                                                                                                                                                                                                                                                                                                                                                                                                                                                                                                                                                                                                                                                                                                                                                                                                                                                                                                                                                                                                                                                                                                                                                                                                                                                                                                                                                                                                                                                                                                                                                                                                                                                                                                                                                                                                                                                                                                                     | 1-009 | 1910   | AUTOMATIC TRANSMISSION TORQUE<br>CONVERTER, OIL PUMP & PIPINGS |        |      |                               |              |         |              |
| 1-K18 1930 AUTOMATIC TRANSHISSION CLUTCHE                                                                                                                                                                                                                                                                                                                                                                                                                                                                                                                                                                                                                                                                                                                                                                                                                                                                                                                                                                                                                                                                                                                                                                                                                                                                                                                                                                                                                                                                                                                                                                                                                                                                                                                                                                                                                                                                                                                                                                                                                                                                                      | 1-109 | 1920   | AUTONATIC TRANSMISSION CASE & MAIN CONTROL SYSTEM              |        |      |                               |              |         |              |
| 1-K18 1930 AUTONATIC TRANSMISSION CLUTCHE S & PLANETARY GEARS                                                                                                                                                                                                                                                                                                                                                                                                                                                                                                                                                                                                                                                                                                                                                                                                                                                                                                                                                                                                                                                                                                                                                                                                                                                                                                                                                                                                                                                                                                                                                                                                                                                                                                                                                                                                                                                                                                                                                                                                                                                                  | 1-C10 | 1925   | AUTOMATIC TRANSMISSION CONTROL VALVE                           |        |      |                               |              |         |              |
|                                                                                                                                                                                                                                                                                                                                                                                                                                                                                                                                                                                                                                                                                                                                                                                                                                                                                                                                                                                                                                                                                                                                                                                                                                                                                                                                                                                                                                                                                                                                                                                                                                                                                                                                                                                                                                                                                                                                                                                                                                                                                                                                | 1-K18 | 1930   | AUTOMATIC TRANSMISSION CLUTCHE<br>S & PLANETARY GEARS          |        |      |                               |              |         |              |