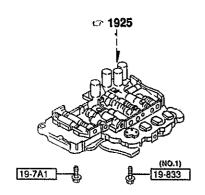

SECTION NAME INDEX (ENGINE)

| 1-03   100                                                                                                                                                                                                                                                                                                                                                                                                                                                                                                                                                                                                                                                                                                                                                                                                                                                                                                                                                                                                                                                                                                                                                                                                                                                                                                                                                                                                                                                                                                                                                                                                                                                                                                                                                                                                                                                                                                                                                                                                                                                                                                                     | LO.NO | SEC.NO | SECTION NAME                                                   | 10 410 |      | TION NAME INDEX (ENGINE)      | 1            |         | r            |
|--------------------------------------------------------------------------------------------------------------------------------------------------------------------------------------------------------------------------------------------------------------------------------------------------------------------------------------------------------------------------------------------------------------------------------------------------------------------------------------------------------------------------------------------------------------------------------------------------------------------------------------------------------------------------------------------------------------------------------------------------------------------------------------------------------------------------------------------------------------------------------------------------------------------------------------------------------------------------------------------------------------------------------------------------------------------------------------------------------------------------------------------------------------------------------------------------------------------------------------------------------------------------------------------------------------------------------------------------------------------------------------------------------------------------------------------------------------------------------------------------------------------------------------------------------------------------------------------------------------------------------------------------------------------------------------------------------------------------------------------------------------------------------------------------------------------------------------------------------------------------------------------------------------------------------------------------------------------------------------------------------------------------------------------------------------------------------------------------------------------------------|-------|--------|----------------------------------------------------------------|--------|------|-------------------------------|--------------|---------|--------------|
| 1-003 1040 DIT PAMP REAR HOUSING 1-KII 1950 DIT PAMP REAR HOUSING  |       |        |                                                                |        |      |                               | LO.NO        | SEC. NO | SECTION NAME |
| 1-603 1040 OIL PAN, FRONT & REAR HOUSING 1-103 1100 ECCENTRIC SNAFT & FLYWHEEL 1-HII 1-05 1110 ROTORS & RELATED PARTS 1-03 1300 INLET MANIFOLD 1-04 1311 INTER COBLER 1-04 1312 TURBO CHARGER 1-04 1312 TURBO CHARGER 1-04 1325 FUEL SYSTEM 1-05 1364 THROTTLE BODY 1-08 1364 THROTTLE BODY 1-08 1371 AIR PUMP & AIR CONTROL SYSTEM 1-08 1500 COLING SYSTEM 1-08 1500 COLING SYSTEM 1-08 1500 COLING SYSTEM 1-09 1500 COLING SYSTEM 1-09 1710 MANUAL TRANSMISSION CASE 1-104 1500 COLING SYSTEM 1-105 1510 AIR CLEARER 1-106 1500 COLING SYSTEM 1-107 1710 MANUAL TRANSMISSION CASE 1-108 1600 COLING SYSTEM 1-109 1710 MANUAL TRANSMISSION CASE 1-100 1800 ALTERNATOR SYSTEM 1-100 1800 ALTERNATOR SYSTEM 1-100 1800 AUTOMATIC TRANSMISSION CASE & MAIN CONTROL SYSTEM 1-109 1910 AUTOMATIC TRANSMISSION CASE & MAIN CONTROL SYSTEM 1-109 1910 AUTOMATIC TRANSMISSION CASE & MAIN CONTROL SYSTEM ORDER STATER 1-109 1910 AUTOMATIC TRANSMISSION CASE & MAIN CONTROL SYSTEM ORDER STATER 1-109 1910 AUTOMATIC TRANSMISSION CASE & MAIN CONTROL SYSTEM ORDER STATER 1-109 1910 AUTOMATIC TRANSMISSION CASE & MAIN CONTROL SYSTEM ORDER STATER 1-109 1910 AUTOMATIC TRANSMISSION CASE & MAIN CONTROL SYSTEM ORDER STATER 1-109 1910 AUTOMATIC TRANSMISSION CONTROL 1-109 1920 AUTOMATIC TRANSMISSION CONTROL                                                                                                                                                                                                                                                                                                                                                                                                                                                                                                                                                                                                                                                                                                       |       |        |                                                                | T-HII  | 1940 | R, LOW & REVERSE PISTON       | }            |         |              |
| 1-103 1100 ECCENTRIC SMATT & FLYWHEEL 1-03 1100 INLET MANIFOLD EXAMST MANIFOLD INLET MANIFOLD INLET MANIFOLD INLET MANIFOLD INLET MANIFOLD INTER COOLER INTERCE COOLER  | 1     |        |                                                                | 1-K11  | 1950 | AUTOMATIC TRANSMISSION MANUAL |              |         | +            |
| 1-103 1310 INLET MANIFOLD 1-104 1310 INLET MANIFOLD 1-104 1310 EXHAUST MANIFOLD 1-104 1311 INTER COOLER 1-104 1312 TIWIN TURBO CHARGER 1-104 1325 FULL SYSTEM 1-104 1320 FULL SYSTEM 1-104 1320 FULL SYSTEM 1-105 1364 THROTTLE BODY 1-105 1364 THROTTLE BODY 1-105 1360 FULL SYSTEM 1-106 1300 FULL SYSTEM 1-106 1300 FULL SYSTEM 1-107 1500 FULL SYSTEM 1-108 1380 FULL SYSTEM 1-109 1380 FULL SYSTEM 1-109 1380 FULL SYSTEM 1-109 1380 FULL SYSTEM 1-109 1-109 ISO COULTE SYSTEM 1-109 1-109 ISO FULL SYSTEM 1-109 1-109 ISO FULL SYSTEM 1-109 ISO FULL |       |        |                                                                | 1-M11  | 1040 |                               | ŀ            | 1       |              |
| 1-MO3 1300 INLET MANIFOLD 1-C04 1310 EMAUST MANIFOLD 1-C04 1311 INTER COLER 1-C04 1312 TURBO CHARGER 1-C04 1312 TURBO CHARGER 1-C04 1312 FURL SYSTEM 1-C04 1325 FUEL SYSTEM 1-MO4 1335 FUEL DISTRIBUTOR 1-MO4 1330 AIR CLEARER 1-MO4 1340 AIR CLEARER 1-MO5 1351 AIR PUMP & AIR CONTROL VALVE 1-F05 1371 AIR PUMP & AIR CONTROL SYSTEM 1-MO6 1400 OIL PUMP & FILTER 1-MO6 1500 COOLING SYSTEM 1-MO6 1500 COULING SYSTEM 1-MO6 1500 COULING SYSTEM 1-MO6 1500 CLUTCH DISC & COVER 1-E07 1700 MANUAL TRANSMISSION CASE 1-MO1 1770 MANUAL TRANSMISSION CARGE CON TOOL SYSTEM 1-MO8 1840 ALTERNATOR 1-F08 1800 ENGINE ELECTRICAL SYSTEM 1-MO8 1840 ALTERNATOR 1-MO8 1840 ALTERNATOR 1-MO8 1840 ALTERNATOR 1-MO8 1840 ALTERNATOR 1-MO9 1910 ANTIFER TO THE PUMP & PIPTINGS CONTROL SYSTEM 1-MO9 1910 ANTIFER TO THE PUMP & PIPTINGS CONTROL SYSTEM 1-MO9 1910 ANTIFER TO THE PUMP & PIPTINGS CONTROL SYSTEM 1-MO9 1910 ANTIFER TO THE PUMP & PIPTINGS CONTROL SYSTEM CONTROL SYSTEM CONTROL SANTANT TO THE PUMP & PIPTINGS CONTROL SYSTEM CONTROL SANTANT TO THE PUMP & PIPTINGS CONTROL SYSTEM CONTROL SANTANT TO THE PUMP & PIPTINGS CONTROL SANTANT TO THE PU | 1     |        |                                                                | 4-441  | 1760 | & SEAL KIT                    |              |         |              |
| 1-C04 1310 EXHAUST MANIFOLD 1-D04 1311 INTER COOLER 1-E04 1312 TURBO CHARGER 1-E04 1313 TWIN YURBO AIR INTAKE SYSTEM 1-F04 1320 FUEL SYSTEM 1-R04 1325 FUEL DISTRIBUTOR 1-R04 1325 FUEL SYSTEM 1-R04 1325 FUEL SYSTEM 1-R05 1371 AIR PUMP & AIR CONTROL VALVE 1-F05 1371 AIR PUMP & AIR CONTROL VALVE 1-F05 1371 AIR PUMP & FILTER 1-R06 1500 COOLING SYSTEM 1-R06 1500 COOLING SYSTEM 1-R06 1500 COOLING SYSTEM 1-R07 1700 MANUAL TRANSHISSION CASE 1-G07 1710 MANUAL TRANSHISSION CASE 1-G07 1710 MANUAL TRANSHISSION CANE 1-F08 1800 ENGINE ELECTRICAL SYSTEM 1-R08 1800 ENGINE ELECTRICAL SYSTEM 1-R08 1840 A STAPTER 1-R08 1840 A STAPTER 1-R09 1910 AUTOMATIC TRANSHISSION TORQUE CONCERNING SYSTEM 1-R09 1910 AUTOMATIC TRANSHISSION CONTROL 1-C09 1850 BATTERY 1-R09 1870 AUTOMATIC TRANSHISSION CONTROL 1-R09 1910 AUTOMATIC TRANSHISSION CONTROL 1-C10 1925 AUTOMATIC TRANSHISSION CONTROL 1-C10 1925 AUTOMATIC TRANSHISSION CONTROL 1-C10 1925 AUTOMATIC TRANSHISSION CONTROL 1-R10 1920 AUTOMATIC TRANSHISSION CONTROL 1 | 1     | i      |                                                                | 1      |      |                               |              |         |              |
| 1-D04 1311 INTER CODLER 1-E04 1312 TURBO CHARGER 1-G04 1313 TWIN TURBO AIR INTAKE SYSTEM 1-F04 1325 FUEL DISTRIBUTOR 1-H04 1320 AIR CLEAMER 1-H05 1364 TUROTTLE BODY 1-F05 1371 AIR PUMP & AIR CONTROL VALVE 1-F05 1371 AIR PUMP & AIR CONTROL SYSTEM 1-H05 1580 EMISSION CONTROL SYSTEM 1-H06 1500 COOLING SYSTEM 1-H06 1500 BRACKET, PULLEY & BELT 1-C07 1600 CLUTCH DISC & COVER 1-E07 1700 HANUAL TRANSHISSION CASE 1-J07 1710 MANUAL TRANSHISSION GEARS 1-J08 1720 MANUAL TRANSHISSION CHANGE CON 1-F08 1800 EMISSION CHANGE CON 1-F08 1800 EMISSION CHANGE CON 1-F08 1800 STEPTER 1-F08 1800 AUTOMATIC TRANSHISSION TORQUE 1-H09 1910 AUTOMATIC TRANSHISSION CONTROL 1-H09 1910 AUTOMATIC TRANSHISSION CONTROL 1-H09 1920 AUTOMATIC TRANSHISSION CONTROL 1-C10 1925 AUTOMATIC TRANSHISSION CONTROL 1-K10 192 | 1     |        |                                                                |        |      |                               |              | ļ       |              |
| 1-604   1312                                                                                                                                                                                                                                                                                                                                                                                                                                                                                                                                                                                                                                                                                                                                                                                                                                                                                                                                                                                                                                                                                                                                                                                                                                                                                                                                                                                                                                                                                                                                                                                                                                                                                                                                                                                                                                                                                                                                                                                                                                                                                                                   | 1     |        |                                                                |        |      |                               | İ            |         |              |
| 1-104 1320 FUEL SYSTEM 1-K04 1325 FUEL DISTRIBUTOR 1-H04 1330 AIR CLEANER 1-D05 1364 THROTTLE BODY 1-F05 1371 AIR PUMP & AIR CONTROL VALVE 1-H05 1380 ENISSION CONTROL SYSTEM 1-D06 1400 OIL PUMP & FILTER 1-H06 1500 COOLING SYSTEM 1-H06 1500 CLUTCH DISC & COVER 1-H07 1700 MANUAL TRANSMISSION CASE 1-E07 1700 MANUAL TRANSMISSION CASE 1-D07 1710 MANUAL TRANSMISSION CHANGE CON TROL SYSTEM 1-F08 1800 ENGINE ELECTRICAL SYSTEM 1-H08 1840 A STARTER 1-H08 1840 A STARTER 1-H09 1850 DATTERY 1-D09 1910 AUTOMATIC TRANSMISSION TORQUE CON TROL SYSTEM 1-109 1920 AUTOMATIC TRANSMISSION CONTROL VALVE 1-C01 1925 AUTOMATIC TRANSMISSION CONTROL VALVE 1-K10 1935 AUTOMATIC TRANSMISSION CONTROL VALVE                                                                                                                                                                                                                                                                                                                                                                                                                                                                                                                                                                                                                                                                                                                                                                                                                                                                    | 1-E04 | 1312   |                                                                |        |      |                               |              |         |              |
| 1-104 1320 FUEL SYSTEM 1-K44 1325 FUEL DISTRIBUTOR 1-H04 1339 AIR CLEANER 1-H05 1364 THROTTLE BODY 1-H05 1360 ENISSION CONTROL VALVE 1-H05 1360 ENISSION CONTROL SYSTEM 1-H06 1500 OIL PUMP & FILTER 1-H06 1500 COOLING SYSTEM 1-H06 1500 COOLING SYSTEM 1-H06 1500 COUTON SYSTEM 1-H07 1700 HANDAL TRANSMISSION CASE 1-UCT 1700 HANDAL TRANSMISSION CASE 1-J07 1710 HANDAL TRANSMISSION CHANGE CON TROL SYSTEM 1-H08 1720 HANDAL TRANSMISSION CHANGE CON TROL SYSTEM 1-H08 1840 AIRTHATOR 1-H08 1840 AIRTHATOR 1-H08 1840 AIRTHATOR 1-H08 1840 AIRTHATOR 1-H09 1850 BATTERY 1-H09 1910 AUTOMATIC TRANSMISSION TORGUS CONVERTER, OIL PUMP & FIPTINGS 1-L01 1925 AUTOMATIC TRANSMISSION CONTROL VALVE 1-K10 1920 AUTOMATIC TRANSMISSION CONTROL VALVE                                                                                                                                                                                                                                                                                                                                                                                                                                                                                                                                                                                                                                                                                                                                                                                                                                                                           | 1-604 | 1313   | TWIN TURBO AIR INTAKE SYSTEM                                   |        |      |                               |              | ·       |              |
| 1-004 1330 AIR CLEAMER 1-005 1364 THROTTLE BODY 1-F05 1371 AIR PUMP & AIR CONTROL VALVE 1-H05 1380 EMISSION CONTROL SYSTEM 1-D06 1400 OIL PUMP & FILTER COOLING SYSTEM 1-N06 1500 COULTHG SYSTEM 1-N06 1500 BRACKET, PULLEY & BELT 1-C07 1600 CLUTCH DISC & COVER 1-E07 1700 MANUAL TRANSMISSION CASE 1-J07 1710 MANUAL TRANSMISSION GEARS 1-D08 1720 MANUAL TRANSMISSION CHANGE CON TROL SYSTEM 1-F08 1800 ENGINE ELECTRICAL SYSTEM 1-100 1804 A STARTER (AT) 1-M08 1840 A STARTER (AT) 1-M09 1850 BATTERY 1-D09 1910 AUTOMATIC TRANSMISSION CONTROL VALVE AND AUTOMATIC TRANSMISSION CONTROL VALVE AUTOMATIC TRANSMISSION | 1-104 | 1320   |                                                                |        |      |                               | ĺ            |         |              |
| 1-D05 1364 THROTTLE BODY 1-F05 1371 AIR PUMP & AIR CONTROL VALVE 1-H05 1380 EMISSION CONTROL SYSTEM 1-D06 1400 OIL PUMP & FILTER 1-G06 1500 COOLING SYSTEM 1-H06 1580 BRACKET, PULLEY & BELT 1-G07 1600 CLUTCH DISC & COVER 1-E07 1700 MAMUAL TRANSMISSION CASE 1-J07 1710 MAMUAL TRANSMISSION GEARS 1-J07 1710 MAMUAL TRANSMISSION CHANGE CON TROL SYSTEM 1-D08 1720 MANUAL TRANSMISSION CHANGE CON TROL SYSTEM 1-F08 1800 ENGINE ELECTRICAL SYSTEM 1-108 1830 ALTERNATOR 1-K08 1840 STARTER (XT) 1-H08 1840 A STARTER (XT) 1-C09 1850 BATTERY 1-109 1910 AUTOMATIC TRANSMISSION CASE & MAIN CONTROL SYSTEM 1-109 1920 AUTOMATIC TRANSMISSION CASE & MAIN CONTROL SYSTEM 1-C10 1925 AUTOMATIC TRANSMISSION CONTROL VALVE 1-K18 1930 AUTOMATIC TRANSMISSION CONTROL VALVE                                                                                                                                                                                                                                                                                                                                                                                                                                                                                                                                                                                                                                                                                                                                                                                                                                                                                                                                                                                                                                                                                                                                                                                                                                                                                                                                                      | 1-K04 | 1325   | FUEL DISTRIBUTOR                                               |        |      |                               | İ            |         |              |
| 1-F05 1371 AIR PUMP & AIR CONTROL VALVE 1-H05 1380 EMISSION CONTROL SYSTEM 1-D06 1400 DIL PUMP & FILTER 1-G04 1500 COOLING SYSTEM 1-N06 1580 BRACKET, PULLEY & BELT 1-C07 1600 CLUTCH DISC & COWER 1-E07 1700 MAHUAL TRANSMISSION CASE 1-J07 1710 MAHUAL TRANSMISSION GEARS 1-J08 1720 MAHUAL TRANSMISSION CHANGE CON TROL SYSTEM 1-F08 1800 ENGINE ELECTRICAL SYSTEM 1-F08 1800 ENGINE ELECTRICAL SYSTEM 1-H08 1840 STARTER 1-H08 1840 STARTER CMT7 1-C09 1850 BATTERY 1-D09 1910 AUTOMATIC TRANSMISSION TORQUE CONVERTER, OIL PUMP & PIFINGS 1-C10 1925 AUTOMATIC TRANSMISSION CONTROL VALVE 1-K10 1930 AUTOMATIC TRANSMISSION CONTROL VALVE 1-K10 1930 AUTOMATIC TRANSMISSION CONTROL VALVE 1-K10 1930 AUTOMATIC TRANSMISSION COUNTROL VALVE                                                                                                                                                                                                                                                                                                                                                                                                                                                                                                                                                                                                                                                                                                                                                                                                                                                                                                                                                                                                                                                                                                                                                                                                                                                                                                                                                                                | 1-M04 | 1330   | AIR GLEANER                                                    |        |      |                               | }            |         |              |
| 1-H05 1380 EMISSION CONTROL SYSTEM 1-D06 1400 OIL PUMP & FILTER 1-G06 1500 COOLING SYSTEM 1-N06 1580 BRACKET, PULLEY & BELT 1-G07 1600 CLUTCH DISC & COVER 1-E07 1700 HANUAL TRANSHISSION CASE 1-J07 1710 MANUAL TRANSHISSION GEARS 1-D08 1720 MANUAL TRANSHISSION CHANGE CON TROL SYSTEM 1-F08 1800 ENGINE ELECTRICAL SYSTEM 1-F08 1800 ENGINE ELECTRICAL SYSTEM 1-K08 1840 STARTER (NT) 1-H08 1840 STARTER (NT) 1-H08 1840 STARTER (NT) 1-D09 1910 AUTOMATIC TRANSHISSION TORQUE CONVERTER, OIL PUMP & PIPTNGS 1-I09 1920 AUTOMATIC TRANSHISSION CASE & HAIN CONTROL SYSTEM 1-K18 1936 AUTOMATIC TRANSHISSION CONTROL VALVE                                                                                                                                                                                                                                                                                                                                                                                                                                                                                                                                                                                                                                                                                                                                                                                                                                                                                                                                                                                                                                                                                                                                                                                                                                                                                                                                                                                                                                                                                                  | 1-005 | 1364   | THROTTLE BODY                                                  |        |      |                               |              |         |              |
| 1-D06 1400 DIL PUMP & FILTER 1-G06 1500 COOLING SYSTEM 1-N06 1580 BRACKET, PULLEY & BELT 1-C07 1600 CLUTCH DISC & COVER 1-E07 1700 MANUAL TRANSMISSION CASE 1-J07 1710 MANUAL TRANSMISSION CHANGE CON TROL SYSTEM 1-D08 1720 MANUAL TRANSMISSION CHANGE CON TROL SYSTEM 1-F08 1800 ENGINE ELECTRICAL SYSTEM 1-108 1830 ALTERNATOR 1-K08 1840 A STARTER (AT) 1-M08 1840 A STARTER (AT) 1-D09 1910 AUTOMATIC TRANSMISSION TORQUE CONVERTER, OIL PUMP & PIPINGS 1-I09 1920 AUTOMATIC TRANSMISSION CASE & MATOMATIC TRANSMISSION CONTROL VALVE 1-K10 1930 AUTOMATIC TRANSMISSION CONTROL VALVE                                                                                                                                                                                                                                                                                                                                                                                                                                                                                                                                                                                                                                                                                                                                                                                                                                                                                                                                                                                                                                                                                                                                                                                                                                                                                                                                                                                                                                                                                                                                     | 1-F05 | 1371   | AIR PUMP & AIR CONTROL VALVE                                   |        |      |                               |              | ]       |              |
| 1-G06 1500 COOLING SYSTEM 1-N06 1580 BRACKET, PULLEY & BELT 1-C07 1600 CLUTCH DISC & COVER 1-E07 1700 MANUAL TRANSMISSION CASE 1-J07 1710 MANUAL TRANSMISSION GEARS 1-J08 1720 MANUAL TRANSMISSION CHANGE CON TROL SYSTEM 1-F08 1800 ENGINE ELECTRICAL SYSTEM 1-108 1830 ALTERNATOR 1-K08 1840 A STARTER (AT) 1-N08 1840 A STARTER (AT) 1-D09 1910 AUTOMATIC TRANSMISSION TORQUE CONVERTER, OIL PUMP & PIPINGS 1-I09 1920 AUTOMATIC TRANSMISSION CONTROL VALVE 1-K10 1930 AUTOMATIC TRANSMISSION CONTROL VALVE 1-K10 1930 AUTOMATIC TRANSMISSION CONTROL VALVE                                                                                                                                                                                                                                                                                                                                                                                                                                                                                                                                                                                                                                                                                                                                                                                                                                                                                                                                                                                                                                                                                                                                                                                                                                                                                                                                                                                                                                                                                                                                                                 | 1-405 | 1380   | EMISSION CONTROL SYSTEM                                        |        |      |                               | <u> </u><br> |         |              |
| 1-N06 1580 BRACKET, PULLEY & BELT 1-C07 1600 CLUTCH DISC & COVER 1-E07 1700 MANUAL TRANSHISSION CASE 1-J07 1710 MANUAL TRANSHISSION GEARS 1-D08 1720 MANUAL TRANSHISSION CHANGE CON TOLL SYSTEM 1-F08 1800 ENGINE ELECTRICAL SYSTEM 1-108 1830 ALTERNATOR 1-K08 1840 STARTER (AT) 1-H08 1840 A STARTER (AT) 1-D09 1910 AUTOMATIC TRANSHISSION TORQUE CONVERTER, OIL PUMP & PIPINGS 1-109 1920 AUTOMATIC TRANSHISSION CONTROL VALVE 1-C10 1925 AUTOMATIC TRANSHISSION CONTROL VALVE 1-K16 1930 AUTOMATIC TRANSHISSION CONTROL                                                                                                                                                                                                                                                                                                                                                                                                                                                                                                                                                                                                                                                                                                                                                                                                                                                                                                                                                                                                                                                                                                                                                                                                                                                                                                                                                                                                                                                                                                                                                                                                   | 1-006 | 1400   | DIL PUNP & FILTER                                              |        |      |                               |              |         |              |
| 1-C07 1600 CLUTCH DISC & COVER 1-E07 1700 MANUAL TRANSMISSION CASE 1-J07 1710 MANUAL TRANSMISSION GEARS 1-D08 1720 MANUAL TRANSMISSION CHANGE CON TROL SYSTEM 1-F08 1800 ENGINE ELECTRICAL SYSTEM 1-108 1830 ALTERNATOR 1-K08 1840 STARTER (MT) 1-M08 1840 A STARTER (AT) 1-D09 1910 AUTOMATIC TRANSMISSION TORQUE CONVERTER, 011 PUMP & PIPINGS 1-109 1920 AUTOMATIC TRANSMISSION CASE & MAIN CONTROL SYSTEM 1-C10 1925 AUTOMATIC TRANSMISSION CONTROL VALVE 1-K16 1930 AUTOMATIC TRANSMISSION CONTROL VALVE                                                                                                                                                                                                                                                                                                                                                                                                                                                                                                                                                                                                                                                                                                                                                                                                                                                                                                                                                                                                                                                                                                                                                                                                                                                                                                                                                                                                                                                                                                                                                                                                                  | 1-606 | 1500   | COOLING SYSTEM                                                 |        |      |                               |              |         |              |
| 1-E07 1700 MANUAL TRANSMISSION CASE 1-J07 1710 MANUAL TRANSMISSION GEARS 1-D08 1720 MANUAL TRANSMISSION CHANGE CON TROL SYSTEM 1-F08 1800 ENGINE ELECTRICAL SYSTEM 1-108 1830 ALTERNATOR 1-K08 1840 STARTER (NT) 1-M08 1840 A STARTER (AT) 1-D09 1910 AUTOMATIC TRANSMISSION TORQUE CONVERTER, DIL PUMP & PIPINGS 1-109 1920 AUTOMATIC TRANSMISSION CASE & MAIN CONTROL SYSTEM 1-C10 1925 AUTOMATIC TRANSMISSION CONTROL VALVE 1-K18 1930 AUTOMATIC TRANSMISSION CONTROL AUTOMATIC TRANSMISSION CONTROL VALVE 1-K18 1930 AUTOMATIC TRANSMISSION CONTROL                                                                                                                                                                                                                                                                                                                                                                                                                                                                                                                                                                                                                                                                                                                                                                                                                                                                                                                                                                                                                                                                                                                                                                                                                                                                                                                                                                                                                                                                                                                                                                        | 1-N06 | 1580   | BRACKET, PULLEY & BELT                                         |        |      |                               | ŀ            |         |              |
| 1-J07 1710 MANUAL TRANSHISSION GEARS 1-D08 1720 MANUAL TRANSHISSION CHANGE CON TROL SYSTEM 1-F08 1800 ENGINE ELECTRICAL SYSTEM 1-I08 1830 ALTERNATOR 1-K08 1840 STARTER (AT) 1-H08 1840 A STARTER (AT) 1-C09 1850 BATTERY 1-D09 1910 AUTONATIC TRANSHISSION TORQUE CONVERTER, OIL PUMP & PIPINGS 1-I09 1920 AUTONATIC TRANSHISSION CASE & HAIN CONTROL SYSTEM 1-C10 1925 AUTOMATIC TRANSHISSION CONTROL 1-K10 1930 AUTONATIC TRANSHISSION CLUTCHE                                                                                                                                                                                                                                                                                                                                                                                                                                                                                                                                                                                                                                                                                                                                                                                                                                                                                                                                                                                                                                                                                                                                                                                                                                                                                                                                                                                                                                                                                                                                                                                                                                                                              | 1-C07 | 1600   | CLUTCH DISC & COVER                                            |        |      |                               |              |         |              |
| 1-D08 1720 HANUAL TRANSMISSION CHANGE CON TROL SYSTEM  1-F08 1800 ENGINE ELECTRICAL SYSTEM  1-I08 1830 ALTERNATOR  1-K08 1840 STARTER (AT)  1-H08 1840 A STARTER (AT)  1-C09 1850 BATTERY  1-D09 1910 AUTOMATIC TRANSMISSION TORQUE CONVERTER, OIL PUMP & PIPINGS  1-I09 1920 AUTOMATIC TRANSMISSION CASE & MAIN CONTROL SYSTEM  1-C10 1925 AUTOMATIC TRANSMISSION CONTROL  1-K10 1930 AUTOMATIC TRANSMISSION CONTROL                                                                                                                                                                                                                                                                                                                                                                                                                                                                                                                                                                                                                                                                                                                                                                                                                                                                                                                                                                                                                                                                                                                                                                                                                                                                                                                                                                                                                                                                                                                                                                                                                                                                                                          | 1-E07 | 1706   | MANUAL TRANSMISSION CASE                                       |        |      |                               |              |         |              |
| TROL SYSTEM  1-F08 1800 ENGINE ELECTRICAL SYSTEM  1-108 1830 ALTERNATOR  1-K08 1840 STARTER (NT)  1-H08 1840 A STARTER (AT)  1-C09 1850 BATTERY  1-D09 1910 AUTOMATIC TRANSMISSION TORQUE CONVERTER, OIL PUNP & PIPINGS  1-109 1920 AUTOMATIC TRANSMISSION CASE & MAIN CONTROL SYSTEM  1-C10 1925 AUTOMATIC TRANSMISSION CONTROL  1-K10 1930 AUTOMATIC TRANSMISSION CONTROL                                                                                                                                                                                                                                                                                                                                                                                                                                                                                                                                                                                                                                                                                                                                                                                                                                                                                                                                                                                                                                                                                                                                                                                                                                                                                                                                                                                                                                                                                                                                                                                                                                                                                                                                                    | 1-J07 | 1710   | MANUAL TRANSMISSION GEARS                                      |        |      |                               |              |         |              |
| 1-108 1830 ALTERNATOR  1-K08 1840 STARTER (NT)  1-H08 1840 A STARTER (AT)  1-C09 1850 BATTERY  1-D09 1910 AUTOMATIC TRANSMISSION TORQUE CONVERTER, OIL PUMP & PIPINGS  1-109 1920 AUTOMATIC TRANSMISSION CASE & MAIN CONTROL SYSTEM  1-C10 1925 AUTOMATIC TRANSMISSION CONTROL  1-K16 1930 AUTOMATIC TRANSMISSION CONTROL                                                                                                                                                                                                                                                                                                                                                                                                                                                                                                                                                                                                                                                                                                                                                                                                                                                                                                                                                                                                                                                                                                                                                                                                                                                                                                                                                                                                                                                                                                                                                                                                                                                                                                                                                                                                      | 1-D08 | 1720   | MANUAL TRANSMISSION CHANGE CON<br>TROL SYSTEM                  |        |      |                               |              |         |              |
| 1-K08 1840 STARTER (NT)  1-M08 1840 A STARTER (AT)  1-C09 1850 BATTERY  1-D09 1910 AUTOMATIC TRANSMISSION TORQUE CONVERTER, OIL PUMP & PIPINGS  1-109 1920 AUTOMATIC TRANSMISSION CASE & MAIN CONTROL SYSTEM  1-C10 1925 AUTOMATIC TRANSMISSION CONTROL  1-K10 1930 AUTOMATIC TRANSMISSION CONTROL                                                                                                                                                                                                                                                                                                                                                                                                                                                                                                                                                                                                                                                                                                                                                                                                                                                                                                                                                                                                                                                                                                                                                                                                                                                                                                                                                                                                                                                                                                                                                                                                                                                                                                                                                                                                                             | 1-F08 | 1800   | ENGINE ELECTRICAL SYSTEM                                       |        |      |                               |              |         |              |
| 1-H08 1840 A STARTER (AT)  1-C09 1850 BATTERY  1-D09 1910 AUTOMATIC TRANSMISSION TORQUE CONVERTER, OIL PUMP & PIPINGS  1-109 1920 AUTOMATIC TRANSMISSION CASE & MAIN CONTROL SYSTEM  1-C10 1925 AUTOMATIC TRANSMISSION CONTROL  1-K10 1930 AUTOMATIC TRANSMISSION CONTROL                                                                                                                                                                                                                                                                                                                                                                                                                                                                                                                                                                                                                                                                                                                                                                                                                                                                                                                                                                                                                                                                                                                                                                                                                                                                                                                                                                                                                                                                                                                                                                                                                                                                                                                                                                                                                                                      | 1-108 | 1830   | ALTERNATOR                                                     |        |      |                               |              |         |              |
| 1-C09 1850 BATTERY 1-D09 1910 AUTOMATIC TRANSMISSION TORQUE CONVERTER, OIL PUMP & PIPINGS 1-109 1920 AUTOMATIC TRANSMISSION CASE & MAIN CONTROL SYSTEM 1-C10 1925 AUTOMATIC TRANSMISSION CONTROL VALVE 1-K16 1930 AUTOMATIC TRANSMISSION CLUTCHE                                                                                                                                                                                                                                                                                                                                                                                                                                                                                                                                                                                                                                                                                                                                                                                                                                                                                                                                                                                                                                                                                                                                                                                                                                                                                                                                                                                                                                                                                                                                                                                                                                                                                                                                                                                                                                                                               | 1-K08 | 1840   | STARTER<br>(NT)                                                |        |      |                               |              |         |              |
| 1-D09 1910 AUTOMATIC TRANSMISSION TORQUE CONVERTER, OIL PUNP & PIPINGS 1-109 1920 AUTOMATIC TRANSMISSION CASE & MAIN CONTROL SYSTEM 1-C10 1925 AUTOMATIC TRANSMISSION CONTROL VALVE 1-K16 1930 AUTOMATIC TRANSMISSION CLUTCHE                                                                                                                                                                                                                                                                                                                                                                                                                                                                                                                                                                                                                                                                                                                                                                                                                                                                                                                                                                                                                                                                                                                                                                                                                                                                                                                                                                                                                                                                                                                                                                                                                                                                                                                                                                                                                                                                                                  | 1-H08 | 1840 A | STARTER<br>(AT)                                                |        |      |                               |              |         |              |
| CONVERTER, OIL PUMP & PIPINGS  1-109 1920 AUTOMATIC TRANSMISSION CASE & HAIN CONTROL SYSTEM  1-Clo 1925 AUTOMATIC TRANSMISSION CONTROL VALVE  1-K18 1930 AUTOMATIC TRANSMISSION CLUTCHE                                                                                                                                                                                                                                                                                                                                                                                                                                                                                                                                                                                                                                                                                                                                                                                                                                                                                                                                                                                                                                                                                                                                                                                                                                                                                                                                                                                                                                                                                                                                                                                                                                                                                                                                                                                                                                                                                                                                        | 1-C09 | 1850   | BATTERY                                                        |        |      |                               |              |         |              |
| 1-C10 1925 AUTOMATIC TRANSMISSION CONTROL VALVE  1-K18 1936 AUTOMATIC TRANSMISSION CLUTCHE                                                                                                                                                                                                                                                                                                                                                                                                                                                                                                                                                                                                                                                                                                                                                                                                                                                                                                                                                                                                                                                                                                                                                                                                                                                                                                                                                                                                                                                                                                                                                                                                                                                                                                                                                                                                                                                                                                                                                                                                                                     | 1-009 | 1910   | AUTOMATIC TRANSMISSION TORQUE<br>CONVERTER, OIL PUMP & PIPINGS |        |      |                               |              |         |              |
| 1-K18 1930 AUTOMATIC TRANSHISSION CLUTCHE                                                                                                                                                                                                                                                                                                                                                                                                                                                                                                                                                                                                                                                                                                                                                                                                                                                                                                                                                                                                                                                                                                                                                                                                                                                                                                                                                                                                                                                                                                                                                                                                                                                                                                                                                                                                                                                                                                                                                                                                                                                                                      | 1-109 | 1920   | AUTONATIC TRANSMISSION CASE & MAIN CONTROL SYSTEM              |        |      |                               |              |         |              |
| 1-K18 1930 AUTONATIC TRANSMISSION CLUTCHE S & PLANETARY GEARS                                                                                                                                                                                                                                                                                                                                                                                                                                                                                                                                                                                                                                                                                                                                                                                                                                                                                                                                                                                                                                                                                                                                                                                                                                                                                                                                                                                                                                                                                                                                                                                                                                                                                                                                                                                                                                                                                                                                                                                                                                                                  | 1-C10 | 1925   | AUTOMATIC TRANSMISSION CONTROL VALVE                           |        |      |                               |              |         |              |
|                                                                                                                                                                                                                                                                                                                                                                                                                                                                                                                                                                                                                                                                                                                                                                                                                                                                                                                                                                                                                                                                                                                                                                                                                                                                                                                                                                                                                                                                                                                                                                                                                                                                                                                                                                                                                                                                                                                                                                                                                                                                                                                                | 1-K18 | 1930   | AUTOMATIC TRANSMISSION CLUTCHE<br>S & PLANETARY GEARS          |        |      |                               |              |         |              |