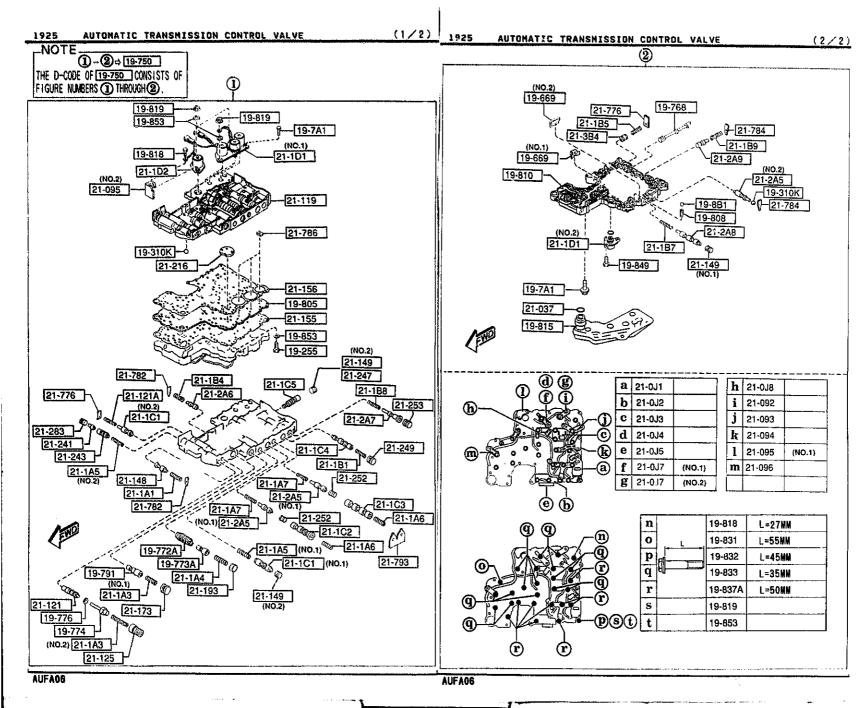

SECTION NAME INDEX (ENGINE)

| 1-03   100                                                                                                                                                                                                                                                                                                                                                                                                                                                                                                                                                                                                                                                                                                                                                                                                                                                                                                                                                                                                                                                                                                                                                                                                                                                                                                                                                                                                                                                                                                                                                                                                                                                                                                                                                                                                                                                                                                                                                                                                                                                                                                                     | LO.NO | SEC.NO | SECTION NAME                                                   | 10 410 |      | TION NAME INDEX (ENGINE)      | 1            |         | r            |
|--------------------------------------------------------------------------------------------------------------------------------------------------------------------------------------------------------------------------------------------------------------------------------------------------------------------------------------------------------------------------------------------------------------------------------------------------------------------------------------------------------------------------------------------------------------------------------------------------------------------------------------------------------------------------------------------------------------------------------------------------------------------------------------------------------------------------------------------------------------------------------------------------------------------------------------------------------------------------------------------------------------------------------------------------------------------------------------------------------------------------------------------------------------------------------------------------------------------------------------------------------------------------------------------------------------------------------------------------------------------------------------------------------------------------------------------------------------------------------------------------------------------------------------------------------------------------------------------------------------------------------------------------------------------------------------------------------------------------------------------------------------------------------------------------------------------------------------------------------------------------------------------------------------------------------------------------------------------------------------------------------------------------------------------------------------------------------------------------------------------------------|-------|--------|----------------------------------------------------------------|--------|------|-------------------------------|--------------|---------|--------------|
| 1-003 1040 DIT PAMP REAR HOUSING 1-KII 1950 DIT PAMP REAR HOUSING  |       |        |                                                                |        |      |                               | LO.NO        | SEC. NO | SECTION NAME |
| 1-603 1040 OIL PAN, FRONT & REAR HOUSING 1-103 1100 ECCENTRIC SNAFT & FLYWHEEL 1-HII 1-05 1110 ROTORS & RELATED PARTS 1-03 1300 INLET MANIFOLD 1-04 1311 INTER COBLER 1-04 1312 TURBO CHARGER 1-04 1312 TURBO CHARGER 1-04 1325 FUEL SYSTEM 1-05 1364 THROTTLE BODY 1-08 1364 THROTTLE BODY 1-08 1371 AIR PUMP & AIR CONTROL SYSTEM 1-08 1500 COLING SYSTEM 1-08 1500 COLING SYSTEM 1-08 1500 COLING SYSTEM 1-09 1500 COLING SYSTEM 1-09 1710 MANUAL TRANSMISSION CASE 1-104 1500 COLING SYSTEM 1-105 1510 AIR CLEARER 1-106 1500 COLING SYSTEM 1-107 1710 MANUAL TRANSMISSION CASE 1-108 1600 COLING SYSTEM 1-109 1710 MANUAL TRANSMISSION CASE 1-100 1800 ALTERNATOR SYSTEM 1-100 1800 ALTERNATOR SYSTEM 1-100 1800 AUTOMATIC TRANSMISSION CASE & MAIN CONTROL SYSTEM 1-109 1910 AUTOMATIC TRANSMISSION CASE & MAIN CONTROL SYSTEM 1-109 1910 AUTOMATIC TRANSMISSION CASE & MAIN CONTROL SYSTEM ORDER STATER 1-109 1910 AUTOMATIC TRANSMISSION CASE & MAIN CONTROL SYSTEM ORDER STATER 1-109 1910 AUTOMATIC TRANSMISSION CASE & MAIN CONTROL SYSTEM ORDER STATER 1-109 1910 AUTOMATIC TRANSMISSION CASE & MAIN CONTROL SYSTEM ORDER STATER 1-109 1910 AUTOMATIC TRANSMISSION CASE & MAIN CONTROL SYSTEM ORDER STATER 1-109 1910 AUTOMATIC TRANSMISSION CONTROL 1-109 1920 AUTOMATIC TRANSMISSION CONTROL                                                                                                                                                                                                                                                                                                                                                                                                                                                                                                                                                                                                                                                                                                       |       |        |                                                                | T-HII  | 1940 | R, LOW & REVERSE PISTON       | }            |         |              |
| 1-103 1100 ECCENTRIC SMATT & FLYWHEEL 1-03 1100 INLET MANIFOLD EXAMST MANIFOLD INLET MANIFOLD INLET MANIFOLD INLET MANIFOLD INLET MANIFOLD INTER COOLER INTERCE COOLER  | 1     |        |                                                                | 1-K11  | 1950 | AUTOMATIC TRANSMISSION MANUAL |              |         | +            |
| 1-103 1310 INLET MANIFOLD 1-104 1310 INLET MANIFOLD 1-104 1310 EXHAUST MANIFOLD 1-104 1311 INTER COOLER 1-104 1312 TIWIN TURBO CHARGER 1-104 1325 FULL SYSTEM 1-104 1320 FULL SYSTEM 1-104 1320 FULL SYSTEM 1-105 1364 THROTTLE BODY 1-105 1364 THROTTLE BODY 1-105 1360 FULL SYSTEM 1-106 1300 FULL SYSTEM 1-106 1300 FULL SYSTEM 1-107 1500 FULL SYSTEM 1-108 1380 FULL SYSTEM 1-109 1380 FULL SYSTEM 1-109 1380 FULL SYSTEM 1-109 1380 FULL SYSTEM 1-109 1-109 ISO COULTE SYSTEM 1-109 1-109 ISO FULL SYSTEM 1-109 1-109 ISO FULL SYSTEM 1-109 ISO FULL |       |        |                                                                | 1-M11  | 1040 |                               | ŀ            | 1       |              |
| 1-MO3 1300 INLET MANIFOLD 1-C04 1310 EMAUST MANIFOLD 1-C04 1311 INTER COLER 1-C04 1312 TURBO CHARGER 1-C04 1312 TURBO CHARGER 1-C04 1312 FURL SYSTEM 1-C04 1325 FUEL SYSTEM 1-MO4 1335 FUEL DISTRIBUTOR 1-MO4 1330 AIR CLEARER 1-MO4 1340 AIR CLEARER 1-MO5 1351 AIR PUMP & AIR CONTROL VALVE 1-F05 1371 AIR PUMP & AIR CONTROL SYSTEM 1-MO6 1400 OIL PUMP & FILTER 1-MO6 1500 COOLING SYSTEM 1-MO6 1500 COULING SYSTEM 1-MO6 1500 COULING SYSTEM 1-MO6 1500 CLUTCH DISC & COVER 1-E07 1700 MANUAL TRANSMISSION CASE 1-MO1 1770 MANUAL TRANSMISSION CARGE CON TOOL SYSTEM 1-MO8 1840 ALTERNATOR 1-F08 1800 ENGINE ELECTRICAL SYSTEM 1-MO8 1840 ALTERNATOR 1-MO8 1840 ALTERNATOR 1-MO8 1840 ALTERNATOR 1-MO8 1840 ALTERNATOR 1-MO9 1910 ANTIFER TO THE PUMP & PIPTINGS CONTROL SYSTEM 1-MO9 1910 ANTIFER TO THE PUMP & PIPTINGS CONTROL SYSTEM 1-MO9 1910 ANTIFER TO THE PUMP & PIPTINGS CONTROL SYSTEM 1-MO9 1910 ANTIFER TO THE PUMP & PIPTINGS CONTROL SYSTEM CONTROL SYSTEM CONTROL SANTANT TO THE PUMP & PIPTINGS CONTROL SYSTEM CONTROL SANTANT TO THE PUMP & PIPTINGS CONTROL SYSTEM CONTROL SANTANT TO THE PUMP & PIPTINGS CONTROL SANTANT TO THE PU | 1     |        |                                                                | 4-441  | 1760 | & SEAL KIT                    |              |         |              |
| 1-C04 1310 EXHAUST MANIFOLD 1-D04 1311 INTER COOLER 1-E04 1312 TURBO CHARGER 1-E04 1313 TWIN YURBO AIR INTAKE SYSTEM 1-F04 1320 FUEL SYSTEM 1-R04 1325 FUEL DISTRIBUTOR 1-R04 1325 FUEL SYSTEM 1-R04 1325 FUEL SYSTEM 1-R05 1371 AIR PUMP & AIR CONTROL VALVE 1-F05 1371 AIR PUMP & AIR CONTROL VALVE 1-F05 1371 AIR PUMP & FILTER 1-R06 1500 COOLING SYSTEM 1-R06 1500 COOLING SYSTEM 1-R06 1500 COOLING SYSTEM 1-R07 1700 MANUAL TRANSHISSION CASE 1-G07 1710 MANUAL TRANSHISSION CASE 1-G07 1710 MANUAL TRANSHISSION CANE 1-F08 1800 ENGINE ELECTRICAL SYSTEM 1-R08 1800 ENGINE ELECTRICAL SYSTEM 1-R08 1840 A STAPTER 1-R08 1840 A STAPTER 1-R09 1910 AUTOMATIC TRANSHISSION TORQUE CONCERNING SYSTEM 1-R09 1910 AUTOMATIC TRANSHISSION CONTROL 1-C09 1850 BATTERY 1-R09 1870 AUTOMATIC TRANSHISSION CONTROL 1-R09 1910 AUTOMATIC TRANSHISSION CONTROL 1-C10 1925 AUTOMATIC TRANSHISSION CONTROL 1-C10 1925 AUTOMATIC TRANSHISSION CONTROL 1-C10 1925 AUTOMATIC TRANSHISSION CONTROL 1-R10 1920 AUTOMATIC TRANSHISSION CONTROL 1 | 1     | i      |                                                                | 1      |      |                               |              |         |              |
| 1-D04 1311 INTER CODLER 1-E04 1312 TURBO CHARGER 1-G04 1313 TWIN TURBO AIR INTAKE SYSTEM 1-F04 1325 FUEL DISTRIBUTOR 1-H04 1320 AIR CLEAMER 1-H05 1364 TUROTTLE BODY 1-F05 1371 AIR PUMP & AIR CONTROL VALVE 1-F05 1371 AIR PUMP & AIR CONTROL SYSTEM 1-H05 1580 EMISSION CONTROL SYSTEM 1-H06 1500 COOLING SYSTEM 1-H06 1500 BRACKET, PULLEY & BELT 1-C07 1600 CLUTCH DISC & COVER 1-E07 1700 HANUAL TRANSHISSION CASE 1-J07 1710 MANUAL TRANSHISSION GEARS 1-J08 1720 MANUAL TRANSHISSION CHANGE CON 1-F08 1800 EMISSION CHANGE CON 1-F08 1800 EMISSION CHANGE CON 1-F08 1800 STEPTER 1-F08 1800 AUTOMATIC TRANSHISSION TORQUE 1-H09 1910 AUTOMATIC TRANSHISSION CONTROL 1-H09 1910 AUTOMATIC TRANSHISSION CONTROL 1-H09 1920 AUTOMATIC TRANSHISSION CONTROL 1-C10 1925 AUTOMATIC TRANSHISSION CONTROL 1-K10 192 | 1     |        |                                                                |        |      |                               |              | ļ       |              |
| 1-604   1312                                                                                                                                                                                                                                                                                                                                                                                                                                                                                                                                                                                                                                                                                                                                                                                                                                                                                                                                                                                                                                                                                                                                                                                                                                                                                                                                                                                                                                                                                                                                                                                                                                                                                                                                                                                                                                                                                                                                                                                                                                                                                                                   | 1     |        |                                                                |        |      |                               | İ            |         |              |
| 1-104 1320 FUEL SYSTEM 1-K04 1325 FUEL DISTRIBUTOR 1-H04 1330 AIR CLEANER 1-D05 1364 THROTTLE BODY 1-F05 1371 AIR PUMP & AIR CONTROL VALVE 1-H05 1380 ENISSION CONTROL SYSTEM 1-D06 1400 OIL PUMP & FILTER 1-H06 1500 COOLING SYSTEM 1-H06 1500 CLUTCH DISC & COVER 1-H07 1700 MANUAL TRANSMISSION CASE 1-E07 1700 MANUAL TRANSMISSION CASE 1-D07 1710 MANUAL TRANSMISSION CHANGE CON TROL SYSTEM 1-F08 1800 ENGINE ELECTRICAL SYSTEM 1-H08 1840 A STARTER 1-H08 1840 A STARTER 1-H09 1850 DATTERY 1-D09 1910 AUTOMATIC TRANSMISSION TORQUE CON TROL SYSTEM 1-109 1920 AUTOMATIC TRANSMISSION CONTROL VALVE 1-C01 1925 AUTOMATIC TRANSMISSION CONTROL VALVE 1-K10 1935 AUTOMATIC TRANSMISSION CONTROL VALVE                                                                                                                                                                                                                                                                                                                                                                                                                                                                                                                                                                                                                                                                                                                                                                                                                                                                    | 1-E04 | 1312   |                                                                |        |      |                               |              |         |              |
| 1-104 1320 FUEL SYSTEM 1-K44 1325 FUEL DISTRIBUTOR 1-H04 1339 AIR CLEANER 1-H05 1364 THROTTLE BODY 1-H05 1360 ENISSION CONTROL VALVE 1-H05 1360 ENISSION CONTROL SYSTEM 1-H06 1500 OIL PUMP & FILTER 1-H06 1500 COOLING SYSTEM 1-H06 1500 COOLING SYSTEM 1-H06 1500 COUTON SYSTEM 1-H07 1700 HANDAL TRANSMISSION CASE 1-UCT 1700 HANDAL TRANSMISSION CASE 1-J07 1710 HANDAL TRANSMISSION CHANGE CON TROL SYSTEM 1-H08 1720 HANDAL TRANSMISSION CHANGE CON TROL SYSTEM 1-H08 1840 AIRTHATOR 1-H08 1840 AIRTHATOR 1-H08 1840 AIRTHATOR 1-H08 1840 AIRTHATOR 1-H09 1850 BATTERY 1-H09 1910 AUTOMATIC TRANSMISSION TORGUS CONVERTER, OIL PUMP & FIPTINGS 1-L01 1925 AUTOMATIC TRANSMISSION CONTROL VALVE 1-K10 1920 AUTOMATIC TRANSMISSION CONTROL VALVE                                                                                                                                                                                                                                                                                                                                                                                                                                                                                                                                                                                                                                                                                                                                                                                                                                                                           | 1-604 | 1313   | TWIN TURBO AIR INTAKE SYSTEM                                   |        |      |                               |              | ·       |              |
| 1-004 1330 AIR CLEAMER 1-005 1364 THROTTLE BODY 1-F05 1371 AIR PUMP & AIR CONTROL VALVE 1-H05 1380 EMISSION CONTROL SYSTEM 1-D06 1400 OIL PUMP & FILTER COOLING SYSTEM 1-N06 1500 COULTHG SYSTEM 1-N06 1500 BRACKET, PULLEY & BELT 1-C07 1600 CLUTCH DISC & COVER 1-E07 1700 MANUAL TRANSMISSION CASE 1-J07 1710 MANUAL TRANSMISSION GEARS 1-D08 1720 MANUAL TRANSMISSION CHANGE CON TROL SYSTEM 1-F08 1800 ENGINE ELECTRICAL SYSTEM 1-100 1804 A STARTER (AT) 1-M08 1840 A STARTER (AT) 1-M09 1850 BATTERY 1-D09 1910 AUTOMATIC TRANSMISSION CONTROL VALVE AND AUTOMATIC TRANSMISSION CONTROL VALVE AUTOMATIC TRANSMISSION | 1-104 | 1320   |                                                                |        |      |                               | ĺ            |         |              |
| 1-D05 1364 THROTTLE BODY 1-F05 1371 AIR PUMP & AIR CONTROL VALVE 1-H05 1380 EMISSION CONTROL SYSTEM 1-D06 1400 OIL PUMP & FILTER 1-G06 1500 COOLING SYSTEM 1-H06 1580 BRACKET, PULLEY & BELT 1-G07 1600 CLUTCH DISC & COVER 1-E07 1700 MAMUAL TRANSMISSION CASE 1-J07 1710 MAMUAL TRANSMISSION GEARS 1-J07 1710 MAMUAL TRANSMISSION CHANGE CON TROL SYSTEM 1-D08 1720 MANUAL TRANSMISSION CHANGE CON TROL SYSTEM 1-F08 1800 ENGINE ELECTRICAL SYSTEM 1-108 1830 ALTERNATOR 1-K08 1840 STARTER (XT) 1-H08 1840 A STARTER (XT) 1-C09 1850 BATTERY 1-109 1910 AUTOMATIC TRANSMISSION CASE & MAIN CONTROL SYSTEM 1-109 1920 AUTOMATIC TRANSMISSION CASE & MAIN CONTROL SYSTEM 1-C10 1925 AUTOMATIC TRANSMISSION CONTROL VALVE 1-K18 1930 AUTOMATIC TRANSMISSION CONTROL VALVE                                                                                                                                                                                                                                                                                                                                                                                                                                                                                                                                                                                                                                                                                                                                                                                                                                                                                                                                                                                                                                                                                                                                                                                                                                                                                                                                                      | 1-K04 | 1325   | FUEL DISTRIBUTOR                                               |        |      |                               | İ            |         |              |
| 1-F05 1371 AIR PUMP & AIR CONTROL VALVE 1-H05 1380 EMISSION CONTROL SYSTEM 1-D06 1400 DIL PUMP & FILTER 1-G04 1500 COOLING SYSTEM 1-N06 1580 BRACKET, PULLEY & BELT 1-C07 1600 CLUTCH DISC & COWER 1-E07 1700 MAHUAL TRANSMISSION CASE 1-J07 1710 MAHUAL TRANSMISSION GEARS 1-J08 1720 MAHUAL TRANSMISSION CHANGE CON TROL SYSTEM 1-F08 1800 ENGINE ELECTRICAL SYSTEM 1-F08 1800 ENGINE ELECTRICAL SYSTEM 1-H08 1840 STARTER 1-H08 1840 STARTER CMT7 1-C09 1850 BATTERY 1-D09 1910 AUTOMATIC TRANSMISSION TORQUE CONVERTER, OIL PUMP & PIFINGS 1-C10 1925 AUTOMATIC TRANSMISSION CONTROL VALVE 1-K10 1930 AUTOMATIC TRANSMISSION CONTROL VALVE 1-K10 1930 AUTOMATIC TRANSMISSION CONTROL VALVE 1-K10 1930 AUTOMATIC TRANSMISSION COUNTROL VALVE                                                                                                                                                                                                                                                                                                                                                                                                                                                                                                                                                                                                                                                                                                                                                                                                                                                                                                                                                                                                                                                                                                                                                                                                                                                                                                                                                                                | 1-M04 | 1330   | AIR GLEANER                                                    |        |      |                               | }            |         |              |
| 1-H05 1380 EMISSION CONTROL SYSTEM 1-D06 1400 OIL PUMP & FILTER 1-G06 1500 COOLING SYSTEM 1-N06 1580 BRACKET, PULLEY & BELT 1-G07 1600 CLUTCH DISC & COVER 1-E07 1700 HANUAL TRANSHISSION CASE 1-J07 1710 MANUAL TRANSHISSION GEARS 1-D08 1720 MANUAL TRANSHISSION CHANGE CON TROL SYSTEM 1-F08 1800 ENGINE ELECTRICAL SYSTEM 1-F08 1800 ENGINE ELECTRICAL SYSTEM 1-K08 1840 STARTER (NT) 1-H08 1840 STARTER (NT) 1-H08 1840 STARTER (NT) 1-D09 1910 AUTOMATIC TRANSHISSION TORQUE CONVERTER, OIL PUMP & PIPTNGS 1-I09 1920 AUTOMATIC TRANSHISSION CASE & HAIN CONTROL SYSTEM 1-K18 1936 AUTOMATIC TRANSHISSION CONTROL VALVE                                                                                                                                                                                                                                                                                                                                                                                                                                                                                                                                                                                                                                                                                                                                                                                                                                                                                                                                                                                                                                                                                                                                                                                                                                                                                                                                                                                                                                                                                                  | 1-005 | 1364   | THROTTLE BODY                                                  |        |      |                               |              |         |              |
| 1-D06 1400 DIL PUMP & FILTER 1-G06 1500 COOLING SYSTEM 1-N06 1580 BRACKET, PULLEY & BELT 1-C07 1600 CLUTCH DISC & COVER 1-E07 1700 MANUAL TRANSMISSION CASE 1-J07 1710 MANUAL TRANSMISSION CHANGE CON TROL SYSTEM 1-D08 1720 MANUAL TRANSMISSION CHANGE CON TROL SYSTEM 1-F08 1800 ENGINE ELECTRICAL SYSTEM 1-108 1830 ALTERNATOR 1-K08 1840 A STARTER (AT) 1-M08 1840 A STARTER (AT) 1-D09 1910 AUTOMATIC TRANSMISSION TORQUE CONVERTER, OIL PUMP & PIPINGS 1-I09 1920 AUTOMATIC TRANSMISSION CASE & MATOMATIC TRANSMISSION CONTROL VALVE 1-K10 1930 AUTOMATIC TRANSMISSION CONTROL VALVE                                                                                                                                                                                                                                                                                                                                                                                                                                                                                                                                                                                                                                                                                                                                                                                                                                                                                                                                                                                                                                                                                                                                                                                                                                                                                                                                                                                                                                                                                                                                     | 1-F05 | 1371   | AIR PUMP & AIR CONTROL VALVE                                   |        |      |                               |              | ]       |              |
| 1-G06 1500 COOLING SYSTEM 1-N06 1580 BRACKET, PULLEY & BELT 1-C07 1600 CLUTCH DISC & COVER 1-E07 1700 MANUAL TRANSMISSION CASE 1-J07 1710 MANUAL TRANSMISSION GEARS 1-J08 1720 MANUAL TRANSMISSION CHANGE CON TROL SYSTEM 1-F08 1800 ENGINE ELECTRICAL SYSTEM 1-108 1830 ALTERNATOR 1-K08 1840 A STARTER (AT) 1-N08 1840 A STARTER (AT) 1-D09 1910 AUTOMATIC TRANSMISSION TORQUE CONVERTER, OIL PUMP & PIPINGS 1-I09 1920 AUTOMATIC TRANSMISSION CONTROL VALVE 1-K10 1930 AUTOMATIC TRANSMISSION CONTROL VALVE 1-K10 1930 AUTOMATIC TRANSMISSION CONTROL VALVE                                                                                                                                                                                                                                                                                                                                                                                                                                                                                                                                                                                                                                                                                                                                                                                                                                                                                                                                                                                                                                                                                                                                                                                                                                                                                                                                                                                                                                                                                                                                                                 | 1-405 | 1380   | EMISSION CONTROL SYSTEM                                        |        |      |                               | <u> </u><br> |         |              |
| 1-N06 1580 BRACKET, PULLEY & BELT 1-C07 1600 CLUTCH DISC & COVER 1-E07 1700 MANUAL TRANSHISSION CASE 1-J07 1710 MANUAL TRANSHISSION GEARS 1-D08 1720 MANUAL TRANSHISSION CHANGE CON TOLL SYSTEM 1-F08 1800 ENGINE ELECTRICAL SYSTEM 1-108 1830 ALTERNATOR 1-K08 1840 STARTER (AT) 1-H08 1840 A STARTER (AT) 1-D09 1910 AUTOMATIC TRANSHISSION TORQUE CONVERTER, OIL PUMP & PIPINGS 1-109 1920 AUTOMATIC TRANSHISSION CONTROL VALVE 1-C10 1925 AUTOMATIC TRANSHISSION CONTROL VALVE 1-K16 1930 AUTOMATIC TRANSHISSION CONTROL                                                                                                                                                                                                                                                                                                                                                                                                                                                                                                                                                                                                                                                                                                                                                                                                                                                                                                                                                                                                                                                                                                                                                                                                                                                                                                                                                                                                                                                                                                                                                                                                   | 1-006 | 1400   | DIL PUNP & FILTER                                              |        |      |                               |              |         |              |
| 1-C07 1600 CLUTCH DISC & COVER 1-E07 1700 MANUAL TRANSMISSION CASE 1-J07 1710 MANUAL TRANSMISSION GEARS 1-D08 1720 MANUAL TRANSMISSION CHANGE CON TROL SYSTEM 1-F08 1800 ENGINE ELECTRICAL SYSTEM 1-108 1830 ALTERNATOR 1-K08 1840 STARTER (MT) 1-M08 1840 A STARTER (AT) 1-D09 1910 AUTOMATIC TRANSMISSION TORQUE CONVERTER, 011 PUMP & PIPINGS 1-109 1920 AUTOMATIC TRANSMISSION CASE & MAIN CONTROL SYSTEM 1-C10 1925 AUTOMATIC TRANSMISSION CONTROL VALVE 1-K16 1930 AUTOMATIC TRANSMISSION CONTROL VALVE                                                                                                                                                                                                                                                                                                                                                                                                                                                                                                                                                                                                                                                                                                                                                                                                                                                                                                                                                                                                                                                                                                                                                                                                                                                                                                                                                                                                                                                                                                                                                                                                                  | 1-606 | 1500   | COOLING SYSTEM                                                 |        |      |                               |              |         |              |
| 1-E07 1700 MANUAL TRANSMISSION CASE 1-J07 1710 MANUAL TRANSMISSION GEARS 1-D08 1720 MANUAL TRANSMISSION CHANGE CON TROL SYSTEM 1-F08 1800 ENGINE ELECTRICAL SYSTEM 1-108 1830 ALTERNATOR 1-K08 1840 STARTER (NT) 1-M08 1840 A STARTER (AT) 1-D09 1910 AUTOMATIC TRANSMISSION TORQUE CONVERTER, DIL PUMP & PIPINGS 1-109 1920 AUTOMATIC TRANSMISSION CASE & MAIN CONTROL SYSTEM 1-C10 1925 AUTOMATIC TRANSMISSION CONTROL VALVE 1-K18 1930 AUTOMATIC TRANSMISSION CONTROL AUTOMATIC TRANSMISSION CONTROL VALVE 1-K18 1930 AUTOMATIC TRANSMISSION CONTROL                                                                                                                                                                                                                                                                                                                                                                                                                                                                                                                                                                                                                                                                                                                                                                                                                                                                                                                                                                                                                                                                                                                                                                                                                                                                                                                                                                                                                                                                                                                                                                        | 1-N06 | 1580   | BRACKET, PULLEY & BELT                                         |        |      |                               | ŀ            |         |              |
| 1-J07 1710 MANUAL TRANSHISSION GEARS 1-D08 1720 MANUAL TRANSHISSION CHANGE CON TROL SYSTEM 1-F08 1800 ENGINE ELECTRICAL SYSTEM 1-I08 1830 ALTERNATOR 1-K08 1840 STARTER (AT) 1-H08 1840 A STARTER (AT) 1-C09 1850 BATTERY 1-D09 1910 AUTONATIC TRANSHISSION TORQUE CONVERTER, OIL PUMP & PIPINGS 1-I09 1920 AUTONATIC TRANSHISSION CASE & HAIN CONTROL SYSTEM 1-C10 1925 AUTOMATIC TRANSHISSION CONTROL 1-K10 1930 AUTONATIC TRANSHISSION CLUTCHE                                                                                                                                                                                                                                                                                                                                                                                                                                                                                                                                                                                                                                                                                                                                                                                                                                                                                                                                                                                                                                                                                                                                                                                                                                                                                                                                                                                                                                                                                                                                                                                                                                                                              | 1-C07 | 1600   | CLUTCH DISC & COVER                                            |        |      |                               |              |         |              |
| 1-D08 1720 HANUAL TRANSMISSION CHANGE CON TROL SYSTEM  1-F08 1800 ENGINE ELECTRICAL SYSTEM  1-I08 1830 ALTERNATOR  1-K08 1840 STARTER (AT)  1-H08 1840 A STARTER (AT)  1-C09 1850 BATTERY  1-D09 1910 AUTOMATIC TRANSMISSION TORQUE CONVERTER, OIL PUMP & PIPINGS  1-I09 1920 AUTOMATIC TRANSMISSION CASE & MAIN CONTROL SYSTEM  1-C10 1925 AUTOMATIC TRANSMISSION CONTROL  1-K10 1930 AUTOMATIC TRANSMISSION CONTROL                                                                                                                                                                                                                                                                                                                                                                                                                                                                                                                                                                                                                                                                                                                                                                                                                                                                                                                                                                                                                                                                                                                                                                                                                                                                                                                                                                                                                                                                                                                                                                                                                                                                                                          | 1-E07 | 1706   | MANUAL TRANSMISSION CASE                                       |        |      |                               |              |         |              |
| TROL SYSTEM  1-F08 1800 ENGINE ELECTRICAL SYSTEM  1-108 1830 ALTERNATOR  1-K08 1840 STARTER (NT)  1-H08 1840 A STARTER (AT)  1-C09 1850 BATTERY  1-D09 1910 AUTOMATIC TRANSMISSION TORQUE CONVERTER, OIL PUNP & PIPINGS  1-109 1920 AUTOMATIC TRANSMISSION CASE & MAIN CONTROL SYSTEM  1-C10 1925 AUTOMATIC TRANSMISSION CONTROL  1-K10 1930 AUTOMATIC TRANSMISSION CONTROL                                                                                                                                                                                                                                                                                                                                                                                                                                                                                                                                                                                                                                                                                                                                                                                                                                                                                                                                                                                                                                                                                                                                                                                                                                                                                                                                                                                                                                                                                                                                                                                                                                                                                                                                                    | 1-J07 | 1710   | MANUAL TRANSMISSION GEARS                                      |        |      |                               |              |         |              |
| 1-108 1830 ALTERNATOR  1-K08 1840 STARTER (NT)  1-H08 1840 A STARTER (AT)  1-C09 1850 BATTERY  1-D09 1910 AUTOMATIC TRANSMISSION TORQUE CONVERTER, OIL PUMP & PIPINGS  1-109 1920 AUTOMATIC TRANSMISSION CASE & MAIN CONTROL SYSTEM  1-C10 1925 AUTOMATIC TRANSMISSION CONTROL  1-K16 1930 AUTOMATIC TRANSMISSION CONTROL                                                                                                                                                                                                                                                                                                                                                                                                                                                                                                                                                                                                                                                                                                                                                                                                                                                                                                                                                                                                                                                                                                                                                                                                                                                                                                                                                                                                                                                                                                                                                                                                                                                                                                                                                                                                      | 1-D08 | 1720   | MANUAL TRANSMISSION CHANGE CON<br>TROL SYSTEM                  |        |      |                               |              |         |              |
| 1-K08 1840 STARTER (NT)  1-M08 1840 A STARTER (AT)  1-C09 1850 BATTERY  1-D09 1910 AUTOMATIC TRANSMISSION TORQUE CONVERTER, OIL PUMP & PIPINGS  1-109 1920 AUTOMATIC TRANSMISSION CASE & MAIN CONTROL SYSTEM  1-C10 1925 AUTOMATIC TRANSMISSION CONTROL  1-K10 1930 AUTOMATIC TRANSMISSION CONTROL                                                                                                                                                                                                                                                                                                                                                                                                                                                                                                                                                                                                                                                                                                                                                                                                                                                                                                                                                                                                                                                                                                                                                                                                                                                                                                                                                                                                                                                                                                                                                                                                                                                                                                                                                                                                                             | 1-F08 | 1800   | ENGINE ELECTRICAL SYSTEM                                       |        |      |                               |              |         |              |
| 1-H08 1840 A STARTER (AT)  1-C09 1850 BATTERY  1-D09 1910 AUTOMATIC TRANSMISSION TORQUE CONVERTER, OIL PUMP & PIPINGS  1-109 1920 AUTOMATIC TRANSMISSION CASE & MAIN CONTROL SYSTEM  1-C10 1925 AUTOMATIC TRANSMISSION CONTROL  1-K10 1930 AUTOMATIC TRANSMISSION CONTROL                                                                                                                                                                                                                                                                                                                                                                                                                                                                                                                                                                                                                                                                                                                                                                                                                                                                                                                                                                                                                                                                                                                                                                                                                                                                                                                                                                                                                                                                                                                                                                                                                                                                                                                                                                                                                                                      | 1-108 | 1830   | ALTERNATOR                                                     |        |      |                               |              |         |              |
| 1-C09 1850 BATTERY 1-D09 1910 AUTOMATIC TRANSMISSION TORQUE CONVERTER, OIL PUMP & PIPINGS 1-109 1920 AUTOMATIC TRANSMISSION CASE & MAIN CONTROL SYSTEM 1-C10 1925 AUTOMATIC TRANSMISSION CONTROL VALVE 1-K16 1930 AUTOMATIC TRANSMISSION CLUTCHE                                                                                                                                                                                                                                                                                                                                                                                                                                                                                                                                                                                                                                                                                                                                                                                                                                                                                                                                                                                                                                                                                                                                                                                                                                                                                                                                                                                                                                                                                                                                                                                                                                                                                                                                                                                                                                                                               | 1-K08 | 1840   | STARTER<br>(NT)                                                |        |      |                               |              |         |              |
| 1-D09 1910 AUTOMATIC TRANSMISSION TORQUE CONVERTER, OIL PUNP & PIPINGS 1-109 1920 AUTOMATIC TRANSMISSION CASE & MAIN CONTROL SYSTEM 1-C10 1925 AUTOMATIC TRANSMISSION CONTROL VALVE 1-K16 1930 AUTOMATIC TRANSMISSION CLUTCHE                                                                                                                                                                                                                                                                                                                                                                                                                                                                                                                                                                                                                                                                                                                                                                                                                                                                                                                                                                                                                                                                                                                                                                                                                                                                                                                                                                                                                                                                                                                                                                                                                                                                                                                                                                                                                                                                                                  | 1-H08 | 1840 A | STARTER<br>(AT)                                                |        |      |                               |              |         |              |
| CONVERTER, OIL PUMP & PIPINGS  1-109 1920 AUTOMATIC TRANSMISSION CASE & HAIN CONTROL SYSTEM  1-Clo 1925 AUTOMATIC TRANSMISSION CONTROL VALVE  1-K18 1930 AUTOMATIC TRANSMISSION CLUTCHE                                                                                                                                                                                                                                                                                                                                                                                                                                                                                                                                                                                                                                                                                                                                                                                                                                                                                                                                                                                                                                                                                                                                                                                                                                                                                                                                                                                                                                                                                                                                                                                                                                                                                                                                                                                                                                                                                                                                        | 1-C09 | 1850   | BATTERY                                                        |        |      |                               |              |         |              |
| 1-C10 1925 AUTOMATIC TRANSMISSION CONTROL VALVE  1-K18 1936 AUTOMATIC TRANSMISSION CLUTCHE                                                                                                                                                                                                                                                                                                                                                                                                                                                                                                                                                                                                                                                                                                                                                                                                                                                                                                                                                                                                                                                                                                                                                                                                                                                                                                                                                                                                                                                                                                                                                                                                                                                                                                                                                                                                                                                                                                                                                                                                                                     | 1-009 | 1910   | AUTOMATIC TRANSMISSION TORQUE<br>CONVERTER, OIL PUMP & PIPINGS |        |      |                               |              |         |              |
| 1-K18 1930 AUTOMATIC TRANSHISSION CLUTCHE                                                                                                                                                                                                                                                                                                                                                                                                                                                                                                                                                                                                                                                                                                                                                                                                                                                                                                                                                                                                                                                                                                                                                                                                                                                                                                                                                                                                                                                                                                                                                                                                                                                                                                                                                                                                                                                                                                                                                                                                                                                                                      | 1-109 | 1920   | AUTONATIC TRANSMISSION CASE & MAIN CONTROL SYSTEM              |        |      |                               |              |         |              |
| 1-K18 1930 AUTONATIC TRANSMISSION CLUTCHE S & PLANETARY GEARS                                                                                                                                                                                                                                                                                                                                                                                                                                                                                                                                                                                                                                                                                                                                                                                                                                                                                                                                                                                                                                                                                                                                                                                                                                                                                                                                                                                                                                                                                                                                                                                                                                                                                                                                                                                                                                                                                                                                                                                                                                                                  | 1-C10 | 1925   | AUTOMATIC TRANSMISSION CONTROL VALVE                           |        |      |                               |              |         |              |
|                                                                                                                                                                                                                                                                                                                                                                                                                                                                                                                                                                                                                                                                                                                                                                                                                                                                                                                                                                                                                                                                                                                                                                                                                                                                                                                                                                                                                                                                                                                                                                                                                                                                                                                                                                                                                                                                                                                                                                                                                                                                                                                                | 1-K18 | 1930   | AUTOMATIC TRANSMISSION CLUTCHE<br>S & PLANETARY GEARS          |        |      |                               |              |         |              |