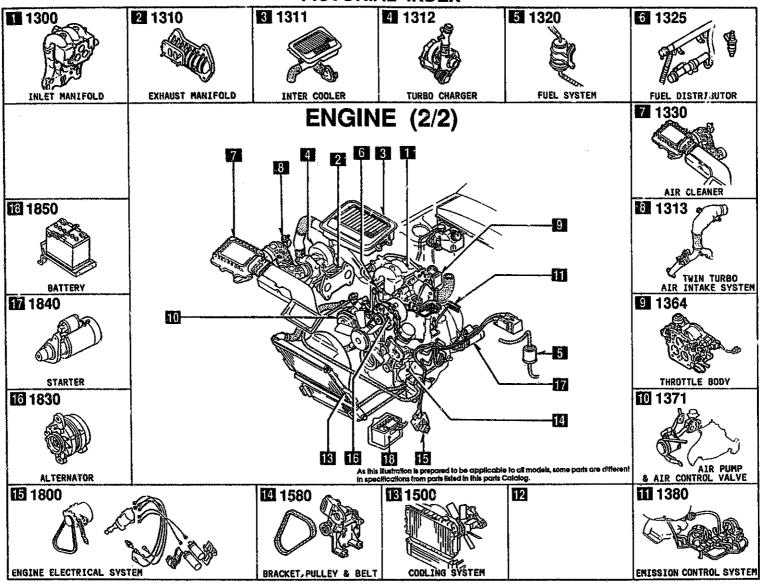

SECTION NAME INDEX (ENGINE)

| 1-03   100                                                                                                                                                                                                                                                                                                                                                                                                                                                                                                                                                                                                                                                                                                                                                                                                                                                                                                                                                                                                                                                                                                                                                                                                                                                                                                                                                                                                                                                                                                                                                                                                                                                                                                                                                                                                                                                                                                                                                                                                                                                                                                                     | LO.NO | SEC.NO | SECTION NAME                                                   | 10 410 |      | TION NAME INDEX (ENGINE)      | 1            |         | r            |
|--------------------------------------------------------------------------------------------------------------------------------------------------------------------------------------------------------------------------------------------------------------------------------------------------------------------------------------------------------------------------------------------------------------------------------------------------------------------------------------------------------------------------------------------------------------------------------------------------------------------------------------------------------------------------------------------------------------------------------------------------------------------------------------------------------------------------------------------------------------------------------------------------------------------------------------------------------------------------------------------------------------------------------------------------------------------------------------------------------------------------------------------------------------------------------------------------------------------------------------------------------------------------------------------------------------------------------------------------------------------------------------------------------------------------------------------------------------------------------------------------------------------------------------------------------------------------------------------------------------------------------------------------------------------------------------------------------------------------------------------------------------------------------------------------------------------------------------------------------------------------------------------------------------------------------------------------------------------------------------------------------------------------------------------------------------------------------------------------------------------------------|-------|--------|----------------------------------------------------------------|--------|------|-------------------------------|--------------|---------|--------------|
| 1-003 1040 DIT PAMP REAR HOUSING 1-KII 1950 DIT PAMP REAR HOUSING  |       |        |                                                                |        |      |                               | LO.NO        | SEC. NO | SECTION NAME |
| 1-603 1040 OIL PAN, FRONT & REAR HOUSING 1-103 1100 ECCENTRIC SNAFT & FLYWHEEL 1-HII 1-05 1110 ROTORS & RELATED PARTS 1-03 1300 INLET MANIFOLD 1-04 1311 INTER COBLER 1-04 1312 TURBO CHARGER 1-04 1312 TURBO CHARGER 1-04 1325 FUEL SYSTEM 1-05 1364 THROTTLE BODY 1-08 1364 THROTTLE BODY 1-08 1371 AIR PUMP & AIR CONTROL SYSTEM 1-08 1500 COLING SYSTEM 1-08 1500 COLING SYSTEM 1-08 1500 COLING SYSTEM 1-09 1500 COLING SYSTEM 1-09 1710 MANUAL TRANSMISSION CASE 1-104 1500 COLING SYSTEM 1-105 1510 AIR CLEARER 1-106 1500 COLING SYSTEM 1-107 1710 MANUAL TRANSMISSION CASE 1-108 1600 COLING SYSTEM 1-109 1710 MANUAL TRANSMISSION CASE 1-100 1800 ALTERNATOR SYSTEM 1-100 1800 ALTERNATOR SYSTEM 1-100 1800 AUTOMATIC TRANSMISSION CASE & MAIN CONTROL SYSTEM 1-109 1910 AUTOMATIC TRANSMISSION CASE & MAIN CONTROL SYSTEM 1-109 1910 AUTOMATIC TRANSMISSION CASE & MAIN CONTROL SYSTEM ORDER STATER 1-109 1910 AUTOMATIC TRANSMISSION CASE & MAIN CONTROL SYSTEM ORDER STATER 1-109 1910 AUTOMATIC TRANSMISSION CASE & MAIN CONTROL SYSTEM ORDER STATER 1-109 1910 AUTOMATIC TRANSMISSION CASE & MAIN CONTROL SYSTEM ORDER STATER 1-109 1910 AUTOMATIC TRANSMISSION CASE & MAIN CONTROL SYSTEM ORDER STATER 1-109 1910 AUTOMATIC TRANSMISSION CONTROL 1-109 1920 AUTOMATIC TRANSMISSION CONTROL                                                                                                                                                                                                                                                                                                                                                                                                                                                                                                                                                                                                                                                                                                       |       |        |                                                                | T-HII  | 1940 | R, LOW & REVERSE PISTON       | }            |         |              |
| 1-103 1100 ECCENTRIC SMATT & FLYWHEEL 1-03 1100 INLET MANIFOLD EXAMST MANIFOLD INLET MANIFOLD INLET MANIFOLD INLET MANIFOLD INLET MANIFOLD INTER COOLER INTERCE COOLER  | 1     |        |                                                                | 1-K11  | 1950 | AUTOMATIC TRANSMISSION MANUAL |              |         | +            |
| 1-103 1310 INLET MANIFOLD 1-104 1310 INLET MANIFOLD 1-104 1310 EXHAUST MANIFOLD 1-104 1311 INTER COOLER 1-104 1312 TIWIN TURBO CHARGER 1-104 1325 FULL SYSTEM 1-104 1320 FULL SYSTEM 1-104 1320 FULL SYSTEM 1-105 1364 THROTTLE BODY 1-105 1364 THROTTLE BODY 1-105 1360 FULL SYSTEM 1-106 1300 FULL SYSTEM 1-106 1300 FULL SYSTEM 1-107 1500 FULL SYSTEM 1-108 1380 FULL SYSTEM 1-109 1380 FULL SYSTEM 1-109 1380 FULL SYSTEM 1-109 1380 FULL SYSTEM 1-109 1-109 ISO COULTE SYSTEM 1-109 1-109 ISO FULL SYSTEM 1-109 1-109 ISO FULL SYSTEM 1-109 ISO FULL |       |        |                                                                | 1-M11  | 1040 |                               | ŀ            | 1       |              |
| 1-MO3 1300 INLET MANIFOLD 1-C04 1310 EMAUST MANIFOLD 1-C04 1311 INTER COLER 1-C04 1312 TURBO CHARGER 1-C04 1312 TURBO CHARGER 1-C04 1312 FURL SYSTEM 1-C04 1325 FUEL SYSTEM 1-MO4 1335 FUEL DISTRIBUTOR 1-MO4 1330 AIR CLEARER 1-MO4 1340 AIR CLEARER 1-MO5 1351 AIR PUMP & AIR CONTROL VALVE 1-F05 1371 AIR PUMP & AIR CONTROL SYSTEM 1-MO6 1400 OIL PUMP & FILTER 1-MO6 1500 COOLING SYSTEM 1-MO6 1500 COULING SYSTEM 1-MO6 1500 COULING SYSTEM 1-MO6 1500 CLUTCH DISC & COVER 1-E07 1700 MANUAL TRANSMISSION CASE 1-MO1 1770 MANUAL TRANSMISSION CARGE CON TOOL SYSTEM 1-MO8 1840 ALTERNATOR 1-F08 1800 ENGINE ELECTRICAL SYSTEM 1-MO8 1840 ALTERNATOR 1-MO8 1840 ALTERNATOR 1-MO8 1840 ALTERNATOR 1-MO8 1840 ALTERNATOR 1-MO9 1910 ANTIFER TO THE PUMP & PIPTINGS CONTROL SYSTEM 1-MO9 1910 ANTIFER TO THE PUMP & PIPTINGS CONTROL SYSTEM 1-MO9 1910 ANTIFER TO THE PUMP & PIPTINGS CONTROL SYSTEM 1-MO9 1910 ANTIFER TO THE PUMP & PIPTINGS CONTROL SYSTEM CONTROL SYSTEM CONTROL SANTANT TO THE PUMP & PIPTINGS CONTROL SYSTEM CONTROL SANTANT TO THE PUMP & PIPTINGS CONTROL SYSTEM CONTROL SANTANT TO THE PUMP & PIPTINGS CONTROL SANTANT TO THE PU | 1     |        |                                                                | 4-441  | 1760 | & SEAL KIT                    |              |         |              |
| 1-C04 1310 EXHAUST MANIFOLD 1-D04 1311 INTER COOLER 1-E04 1312 TURBO CHARGER 1-E04 1313 TWIN YURBO AIR INTAKE SYSTEM 1-F04 1320 FUEL SYSTEM 1-R04 1325 FUEL DISTRIBUTOR 1-R04 1325 FUEL SYSTEM 1-R04 1325 FUEL SYSTEM 1-R05 1371 AIR PUMP & AIR CONTROL VALVE 1-F05 1371 AIR PUMP & AIR CONTROL VALVE 1-F05 1371 AIR PUMP & FILTER 1-R06 1500 COOLING SYSTEM 1-R06 1500 COOLING SYSTEM 1-R06 1500 COOLING SYSTEM 1-R07 1700 MANUAL TRANSHISSION CASE 1-G07 1710 MANUAL TRANSHISSION CASE 1-G07 1710 MANUAL TRANSHISSION CANE 1-F08 1800 ENGINE ELECTRICAL SYSTEM 1-R08 1800 ENGINE ELECTRICAL SYSTEM 1-R08 1840 A STAPTER 1-R08 1840 A STAPTER 1-R09 1910 AUTOMATIC TRANSHISSION TORQUE CONCERNING SYSTEM 1-R09 1910 AUTOMATIC TRANSHISSION CONTROL 1-C09 1850 BATTERY 1-R09 1870 AUTOMATIC TRANSHISSION CONTROL 1-R09 1910 AUTOMATIC TRANSHISSION CONTROL 1-C10 1925 AUTOMATIC TRANSHISSION CONTROL 1-C10 1925 AUTOMATIC TRANSHISSION CONTROL 1-C10 1925 AUTOMATIC TRANSHISSION CONTROL 1-R10 1920 AUTOMATIC TRANSHISSION CONTROL 1 | 1     | i      |                                                                | 1      |      |                               |              |         |              |
| 1-D04 1311 INTER CODLER 1-E04 1312 TURBO CHARGER 1-G04 1313 TWIN TURBO AIR INTAKE SYSTEM 1-F04 1325 FUEL DISTRIBUTOR 1-H04 1320 AIR CLEAMER 1-H05 1364 TUROTTLE BODY 1-F05 1371 AIR PUMP & AIR CONTROL VALVE 1-F05 1371 AIR PUMP & AIR CONTROL SYSTEM 1-H05 1580 EMISSION CONTROL SYSTEM 1-H06 1500 COOLING SYSTEM 1-H06 1500 BRACKET, PULLEY & BELT 1-C07 1600 CLUTCH DISC & COVER 1-E07 1700 HANUAL TRANSHISSION CASE 1-J07 1710 MANUAL TRANSHISSION GEARS 1-J08 1720 MANUAL TRANSHISSION CHANGE CON 1-F08 1800 EMISSION CHANGE CON 1-F08 1800 EMISSION CHANGE CON 1-F08 1800 STEPTER 1-F08 1800 AUTOMATIC TRANSHISSION TORQUE 1-H09 1910 AUTOMATIC TRANSHISSION CONTROL 1-H09 1910 AUTOMATIC TRANSHISSION CONTROL 1-H09 1920 AUTOMATIC TRANSHISSION CONTROL 1-C10 1925 AUTOMATIC TRANSHISSION CONTROL 1-K10 192 | 1     |        |                                                                |        |      |                               |              | ļ       |              |
| 1-604   1312                                                                                                                                                                                                                                                                                                                                                                                                                                                                                                                                                                                                                                                                                                                                                                                                                                                                                                                                                                                                                                                                                                                                                                                                                                                                                                                                                                                                                                                                                                                                                                                                                                                                                                                                                                                                                                                                                                                                                                                                                                                                                                                   | 1     |        |                                                                |        |      |                               | İ            |         |              |
| 1-104 1320 FUEL SYSTEM 1-K04 1325 FUEL DISTRIBUTOR 1-H04 1330 AIR CLEANER 1-D05 1364 THROTTLE BODY 1-F05 1371 AIR PUMP & AIR CONTROL VALVE 1-H05 1380 ENISSION CONTROL SYSTEM 1-D06 1400 OIL PUMP & FILTER 1-H06 1500 COOLING SYSTEM 1-H06 1500 CLUTCH DISC & COVER 1-H07 1700 MANUAL TRANSMISSION CASE 1-E07 1700 MANUAL TRANSMISSION CASE 1-D07 1710 MANUAL TRANSMISSION CHANGE CON TROL SYSTEM 1-F08 1800 ENGINE ELECTRICAL SYSTEM 1-H08 1840 A STARTER 1-H08 1840 A STARTER 1-H09 1850 DATTERY 1-D09 1910 AUTOMATIC TRANSMISSION TORQUE CON TROL SYSTEM 1-109 1920 AUTOMATIC TRANSMISSION CONTROL VALVE 1-C01 1925 AUTOMATIC TRANSMISSION CONTROL VALVE 1-K10 1935 AUTOMATIC TRANSMISSION CONTROL VALVE                                                                                                                                                                                                                                                                                                                                                                                                                                                                                                                                                                                                                                                                                                                                                                                                                                                                    | 1-E04 | 1312   |                                                                |        |      |                               |              |         |              |
| 1-104 1320 FUEL SYSTEM 1-K44 1325 FUEL DISTRIBUTOR 1-H04 1339 AIR CLEANER 1-H05 1364 THROTTLE BODY 1-H05 1360 ENISSION CONTROL VALVE 1-H05 1360 ENISSION CONTROL SYSTEM 1-H06 1500 OIL PUMP & FILTER 1-H06 1500 COOLING SYSTEM 1-H06 1500 COOLING SYSTEM 1-H06 1500 COUTON SYSTEM 1-H07 1700 HANDAL TRANSMISSION CASE 1-UCT 1700 HANDAL TRANSMISSION CASE 1-J07 1710 HANDAL TRANSMISSION CHANGE CON TROL SYSTEM 1-H08 1720 HANDAL TRANSMISSION CHANGE CON TROL SYSTEM 1-H08 1840 AIRTHATOR 1-H08 1840 AIRTHATOR 1-H08 1840 AIRTHATOR 1-H08 1840 AIRTHATOR 1-H09 1850 BATTERY 1-H09 1910 AUTOMATIC TRANSMISSION TORGUS CONVERTER, OIL PUMP & FIPTINGS 1-L01 1925 AUTOMATIC TRANSMISSION CONTROL VALVE 1-K10 1920 AUTOMATIC TRANSMISSION CONTROL VALVE                                                                                                                                                                                                                                                                                                                                                                                                                                                                                                                                                                                                                                                                                                                                                                                                                                                                           | 1-604 | 1313   | TWIN TURBO AIR INTAKE SYSTEM                                   |        |      |                               |              | ·       |              |
| 1-004 1330 AIR CLEAMER 1-005 1364 THROTTLE BODY 1-F05 1371 AIR PUMP & AIR CONTROL VALVE 1-H05 1380 EMISSION CONTROL SYSTEM 1-D06 1400 OIL PUMP & FILTER COOLING SYSTEM 1-N06 1500 COULTHG SYSTEM 1-N06 1500 BRACKET, PULLEY & BELT 1-C07 1600 CLUTCH DISC & COVER 1-E07 1700 MANUAL TRANSMISSION CASE 1-J07 1710 MANUAL TRANSMISSION GEARS 1-D08 1720 MANUAL TRANSMISSION CHANGE CON TROL SYSTEM 1-F08 1800 ENGINE ELECTRICAL SYSTEM 1-100 1804 A STARTER (AT) 1-M08 1840 A STARTER (AT) 1-M09 1850 BATTERY 1-D09 1910 AUTOMATIC TRANSMISSION CONTROL VALVE AND AUTOMATIC TRANSMISSION CONTROL VALVE AUTOMATIC TRANSMISSION | 1-104 | 1320   |                                                                |        |      |                               | ĺ            |         |              |
| 1-D05 1364 THROTTLE BODY 1-F05 1371 AIR PUMP & AIR CONTROL VALVE 1-H05 1380 EMISSION CONTROL SYSTEM 1-D06 1400 OIL PUMP & FILTER 1-G06 1500 COOLING SYSTEM 1-H06 1580 BRACKET, PULLEY & BELT 1-G07 1600 CLUTCH DISC & COVER 1-E07 1700 MAMUAL TRANSMISSION CASE 1-J07 1710 MAMUAL TRANSMISSION GEARS 1-J07 1710 MAMUAL TRANSMISSION CHANGE CON TROL SYSTEM 1-D08 1720 MANUAL TRANSMISSION CHANGE CON TROL SYSTEM 1-F08 1800 ENGINE ELECTRICAL SYSTEM 1-108 1830 ALTERNATOR 1-K08 1840 STARTER (XT) 1-H08 1840 A STARTER (XT) 1-C09 1850 BATTERY 1-109 1910 AUTOMATIC TRANSMISSION CASE & MAIN CONTROL SYSTEM 1-109 1920 AUTOMATIC TRANSMISSION CASE & MAIN CONTROL SYSTEM 1-C10 1925 AUTOMATIC TRANSMISSION CONTROL VALVE 1-K18 1930 AUTOMATIC TRANSMISSION CONTROL VALVE                                                                                                                                                                                                                                                                                                                                                                                                                                                                                                                                                                                                                                                                                                                                                                                                                                                                                                                                                                                                                                                                                                                                                                                                                                                                                                                                                      | 1-K04 | 1325   | FUEL DISTRIBUTOR                                               |        |      |                               | İ            |         |              |
| 1-F05 1371 AIR PUMP & AIR CONTROL VALVE 1-H05 1380 EMISSION CONTROL SYSTEM 1-D06 1400 DIL PUMP & FILTER 1-G04 1500 COOLING SYSTEM 1-N06 1580 BRACKET, PULLEY & BELT 1-C07 1600 CLUTCH DISC & COWER 1-E07 1700 MAHUAL TRANSMISSION CASE 1-J07 1710 MAHUAL TRANSMISSION GEARS 1-J08 1720 MAHUAL TRANSMISSION CHANGE CON TROL SYSTEM 1-F08 1800 ENGINE ELECTRICAL SYSTEM 1-F08 1800 ENGINE ELECTRICAL SYSTEM 1-H08 1840 STARTER 1-H08 1840 STARTER CMT7 1-C09 1850 BATTERY 1-D09 1910 AUTOMATIC TRANSMISSION TORQUE CONVERTER, OIL PUMP & PIFINGS 1-C10 1925 AUTOMATIC TRANSMISSION CONTROL VALVE 1-K10 1930 AUTOMATIC TRANSMISSION CONTROL VALVE 1-K10 1930 AUTOMATIC TRANSMISSION CONTROL VALVE 1-K10 1930 AUTOMATIC TRANSMISSION COUNTROL VALVE                                                                                                                                                                                                                                                                                                                                                                                                                                                                                                                                                                                                                                                                                                                                                                                                                                                                                                                                                                                                                                                                                                                                                                                                                                                                                                                                                                                | 1-M04 | 1330   | AIR GLEANER                                                    |        |      |                               | }            |         |              |
| 1-H05 1380 EMISSION CONTROL SYSTEM 1-D06 1400 OIL PUMP & FILTER 1-G06 1500 COOLING SYSTEM 1-N06 1580 BRACKET, PULLEY & BELT 1-G07 1600 CLUTCH DISC & COVER 1-E07 1700 HANUAL TRANSHISSION CASE 1-J07 1710 MANUAL TRANSHISSION GEARS 1-D08 1720 MANUAL TRANSHISSION CHANGE CON TROL SYSTEM 1-F08 1800 ENGINE ELECTRICAL SYSTEM 1-F08 1800 ENGINE ELECTRICAL SYSTEM 1-K08 1840 STARTER (NT) 1-H08 1840 STARTER (NT) 1-H08 1840 STARTER (NT) 1-D09 1910 AUTOMATIC TRANSHISSION TORQUE CONVERTER, OIL PUMP & PIPTNGS 1-I09 1920 AUTOMATIC TRANSHISSION CASE & HAIN CONTROL SYSTEM 1-K18 1936 AUTOMATIC TRANSHISSION CONTROL VALVE                                                                                                                                                                                                                                                                                                                                                                                                                                                                                                                                                                                                                                                                                                                                                                                                                                                                                                                                                                                                                                                                                                                                                                                                                                                                                                                                                                                                                                                                                                  | 1-005 | 1364   | THROTTLE BODY                                                  |        |      |                               |              |         |              |
| 1-D06 1400 DIL PUMP & FILTER 1-G06 1500 COOLING SYSTEM 1-N06 1580 BRACKET, PULLEY & BELT 1-C07 1600 CLUTCH DISC & COVER 1-E07 1700 MANUAL TRANSMISSION CASE 1-J07 1710 MANUAL TRANSMISSION CHANGE CON TROL SYSTEM 1-D08 1720 MANUAL TRANSMISSION CHANGE CON TROL SYSTEM 1-F08 1800 ENGINE ELECTRICAL SYSTEM 1-108 1830 ALTERNATOR 1-K08 1840 A STARTER (AT) 1-M08 1840 A STARTER (AT) 1-D09 1910 AUTOMATIC TRANSMISSION TORQUE CONVERTER, OIL PUMP & PIPINGS 1-I09 1920 AUTOMATIC TRANSMISSION CASE & MATOMATIC TRANSMISSION CONTROL VALVE 1-K10 1930 AUTOMATIC TRANSMISSION CONTROL VALVE                                                                                                                                                                                                                                                                                                                                                                                                                                                                                                                                                                                                                                                                                                                                                                                                                                                                                                                                                                                                                                                                                                                                                                                                                                                                                                                                                                                                                                                                                                                                     | 1-F05 | 1371   | AIR PUMP & AIR CONTROL VALVE                                   |        |      |                               |              | ]       |              |
| 1-G06 1500 COOLING SYSTEM 1-N06 1580 BRACKET, PULLEY & BELT 1-C07 1600 CLUTCH DISC & COVER 1-E07 1700 MANUAL TRANSMISSION CASE 1-J07 1710 MANUAL TRANSMISSION GEARS 1-J08 1720 MANUAL TRANSMISSION CHANGE CON TROL SYSTEM 1-F08 1800 ENGINE ELECTRICAL SYSTEM 1-108 1830 ALTERNATOR 1-K08 1840 A STARTER (AT) 1-N08 1840 A STARTER (AT) 1-D09 1910 AUTOMATIC TRANSMISSION TORQUE CONVERTER, OIL PUMP & PIPINGS 1-I09 1920 AUTOMATIC TRANSMISSION CONTROL VALVE 1-K10 1930 AUTOMATIC TRANSMISSION CONTROL VALVE 1-K10 1930 AUTOMATIC TRANSMISSION CONTROL VALVE                                                                                                                                                                                                                                                                                                                                                                                                                                                                                                                                                                                                                                                                                                                                                                                                                                                                                                                                                                                                                                                                                                                                                                                                                                                                                                                                                                                                                                                                                                                                                                 | 1-405 | 1380   | EMISSION CONTROL SYSTEM                                        |        |      |                               | <u> </u><br> |         |              |
| 1-N06 1580 BRACKET, PULLEY & BELT 1-C07 1600 CLUTCH DISC & COVER 1-E07 1700 MANUAL TRANSHISSION CASE 1-J07 1710 MANUAL TRANSHISSION GEARS 1-D08 1720 MANUAL TRANSHISSION CHANGE CON TOLL SYSTEM 1-F08 1800 ENGINE ELECTRICAL SYSTEM 1-108 1830 ALTERNATOR 1-K08 1840 STARTER (AT) 1-H08 1840 A STARTER (AT) 1-D09 1910 AUTOMATIC TRANSHISSION TORQUE CONVERTER, OIL PUMP & PIPINGS 1-109 1920 AUTOMATIC TRANSHISSION CONTROL VALVE 1-C10 1925 AUTOMATIC TRANSHISSION CONTROL VALVE 1-K16 1930 AUTOMATIC TRANSHISSION CONTROL                                                                                                                                                                                                                                                                                                                                                                                                                                                                                                                                                                                                                                                                                                                                                                                                                                                                                                                                                                                                                                                                                                                                                                                                                                                                                                                                                                                                                                                                                                                                                                                                   | 1-006 | 1400   | DIL PUNP & FILTER                                              |        |      |                               |              |         |              |
| 1-C07 1600 CLUTCH DISC & COVER 1-E07 1700 MANUAL TRANSMISSION CASE 1-J07 1710 MANUAL TRANSMISSION GEARS 1-D08 1720 MANUAL TRANSMISSION CHANGE CON TROL SYSTEM 1-F08 1800 ENGINE ELECTRICAL SYSTEM 1-108 1830 ALTERNATOR 1-K08 1840 STARTER (MT) 1-M08 1840 A STARTER (AT) 1-D09 1910 AUTOMATIC TRANSMISSION TORQUE CONVERTER, 011 PUMP & PIPINGS 1-109 1920 AUTOMATIC TRANSMISSION CASE & MAIN CONTROL SYSTEM 1-C10 1925 AUTOMATIC TRANSMISSION CONTROL VALVE 1-K16 1930 AUTOMATIC TRANSMISSION CONTROL VALVE                                                                                                                                                                                                                                                                                                                                                                                                                                                                                                                                                                                                                                                                                                                                                                                                                                                                                                                                                                                                                                                                                                                                                                                                                                                                                                                                                                                                                                                                                                                                                                                                                  | 1-606 | 1500   | COOLING SYSTEM                                                 |        |      |                               |              |         |              |
| 1-E07 1700 MANUAL TRANSMISSION CASE 1-J07 1710 MANUAL TRANSMISSION GEARS 1-D08 1720 MANUAL TRANSMISSION CHANGE CON TROL SYSTEM 1-F08 1800 ENGINE ELECTRICAL SYSTEM 1-108 1830 ALTERNATOR 1-K08 1840 STARTER (NT) 1-M08 1840 A STARTER (AT) 1-D09 1910 AUTOMATIC TRANSMISSION TORQUE CONVERTER, DIL PUMP & PIPINGS 1-109 1920 AUTOMATIC TRANSMISSION CASE & MAIN CONTROL SYSTEM 1-C10 1925 AUTOMATIC TRANSMISSION CONTROL VALVE 1-K18 1930 AUTOMATIC TRANSMISSION CONTROL AUTOMATIC TRANSMISSION CONTROL VALVE 1-K18 1930 AUTOMATIC TRANSMISSION CONTROL                                                                                                                                                                                                                                                                                                                                                                                                                                                                                                                                                                                                                                                                                                                                                                                                                                                                                                                                                                                                                                                                                                                                                                                                                                                                                                                                                                                                                                                                                                                                                                        | 1-N06 | 1580   | BRACKET, PULLEY & BELT                                         |        |      |                               | ŀ            |         |              |
| 1-J07 1710 MANUAL TRANSHISSION GEARS 1-D08 1720 MANUAL TRANSHISSION CHANGE CON TROL SYSTEM 1-F08 1800 ENGINE ELECTRICAL SYSTEM 1-I08 1830 ALTERNATOR 1-K08 1840 STARTER (AT) 1-H08 1840 A STARTER (AT) 1-C09 1850 BATTERY 1-D09 1910 AUTONATIC TRANSHISSION TORQUE CONVERTER, OIL PUMP & PIPINGS 1-I09 1920 AUTONATIC TRANSHISSION CASE & HAIN CONTROL SYSTEM 1-C10 1925 AUTOMATIC TRANSHISSION CONTROL 1-K10 1930 AUTONATIC TRANSHISSION CLUTCHE                                                                                                                                                                                                                                                                                                                                                                                                                                                                                                                                                                                                                                                                                                                                                                                                                                                                                                                                                                                                                                                                                                                                                                                                                                                                                                                                                                                                                                                                                                                                                                                                                                                                              | 1-C07 | 1600   | CLUTCH DISC & COVER                                            |        |      |                               |              |         |              |
| 1-D08 1720 HANUAL TRANSMISSION CHANGE CON TROL SYSTEM  1-F08 1800 ENGINE ELECTRICAL SYSTEM  1-I08 1830 ALTERNATOR  1-K08 1840 STARTER (AT)  1-H08 1840 A STARTER (AT)  1-C09 1850 BATTERY  1-D09 1910 AUTOMATIC TRANSMISSION TORQUE CONVERTER, OIL PUMP & PIPINGS  1-I09 1920 AUTOMATIC TRANSMISSION CASE & MAIN CONTROL SYSTEM  1-C10 1925 AUTOMATIC TRANSMISSION CONTROL  1-K10 1930 AUTOMATIC TRANSMISSION CONTROL                                                                                                                                                                                                                                                                                                                                                                                                                                                                                                                                                                                                                                                                                                                                                                                                                                                                                                                                                                                                                                                                                                                                                                                                                                                                                                                                                                                                                                                                                                                                                                                                                                                                                                          | 1-E07 | 1706   | MANUAL TRANSMISSION CASE                                       |        |      |                               |              |         |              |
| TROL SYSTEM  1-F08 1800 ENGINE ELECTRICAL SYSTEM  1-108 1830 ALTERNATOR  1-K08 1840 STARTER (NT)  1-H08 1840 A STARTER (AT)  1-C09 1850 BATTERY  1-D09 1910 AUTOMATIC TRANSMISSION TORQUE CONVERTER, OIL PUNP & PIPINGS  1-109 1920 AUTOMATIC TRANSMISSION CASE & MAIN CONTROL SYSTEM  1-C10 1925 AUTOMATIC TRANSMISSION CONTROL  1-K10 1930 AUTOMATIC TRANSMISSION CONTROL                                                                                                                                                                                                                                                                                                                                                                                                                                                                                                                                                                                                                                                                                                                                                                                                                                                                                                                                                                                                                                                                                                                                                                                                                                                                                                                                                                                                                                                                                                                                                                                                                                                                                                                                                    | 1-J07 | 1710   | MANUAL TRANSMISSION GEARS                                      |        |      |                               |              |         |              |
| 1-108 1830 ALTERNATOR  1-K08 1840 STARTER (NT)  1-H08 1840 A STARTER (AT)  1-C09 1850 BATTERY  1-D09 1910 AUTOMATIC TRANSMISSION TORQUE CONVERTER, OIL PUMP & PIPINGS  1-109 1920 AUTOMATIC TRANSMISSION CASE & MAIN CONTROL SYSTEM  1-C10 1925 AUTOMATIC TRANSMISSION CONTROL  1-K16 1930 AUTOMATIC TRANSMISSION CONTROL                                                                                                                                                                                                                                                                                                                                                                                                                                                                                                                                                                                                                                                                                                                                                                                                                                                                                                                                                                                                                                                                                                                                                                                                                                                                                                                                                                                                                                                                                                                                                                                                                                                                                                                                                                                                      | 1-D08 | 1720   | MANUAL TRANSMISSION CHANGE CON<br>TROL SYSTEM                  |        |      |                               |              |         |              |
| 1-K08 1840 STARTER (NT)  1-M08 1840 A STARTER (AT)  1-C09 1850 BATTERY  1-D09 1910 AUTOMATIC TRANSMISSION TORQUE CONVERTER, OIL PUMP & PIPINGS  1-109 1920 AUTOMATIC TRANSMISSION CASE & MAIN CONTROL SYSTEM  1-C10 1925 AUTOMATIC TRANSMISSION CONTROL  1-K10 1930 AUTOMATIC TRANSMISSION CONTROL                                                                                                                                                                                                                                                                                                                                                                                                                                                                                                                                                                                                                                                                                                                                                                                                                                                                                                                                                                                                                                                                                                                                                                                                                                                                                                                                                                                                                                                                                                                                                                                                                                                                                                                                                                                                                             | 1-F08 | 1800   | ENGINE ELECTRICAL SYSTEM                                       |        |      |                               |              |         |              |
| 1-H08 1840 A STARTER (AT)  1-C09 1850 BATTERY  1-D09 1910 AUTOMATIC TRANSMISSION TORQUE CONVERTER, OIL PUMP & PIPINGS  1-109 1920 AUTOMATIC TRANSMISSION CASE & MAIN CONTROL SYSTEM  1-C10 1925 AUTOMATIC TRANSMISSION CONTROL  1-K10 1930 AUTOMATIC TRANSMISSION CONTROL                                                                                                                                                                                                                                                                                                                                                                                                                                                                                                                                                                                                                                                                                                                                                                                                                                                                                                                                                                                                                                                                                                                                                                                                                                                                                                                                                                                                                                                                                                                                                                                                                                                                                                                                                                                                                                                      | 1-108 | 1830   | ALTERNATOR                                                     |        |      |                               |              |         |              |
| 1-C09 1850 BATTERY 1-D09 1910 AUTOMATIC TRANSMISSION TORQUE CONVERTER, OIL PUMP & PIPINGS 1-109 1920 AUTOMATIC TRANSMISSION CASE & MAIN CONTROL SYSTEM 1-C10 1925 AUTOMATIC TRANSMISSION CONTROL VALVE 1-K16 1930 AUTOMATIC TRANSMISSION CLUTCHE                                                                                                                                                                                                                                                                                                                                                                                                                                                                                                                                                                                                                                                                                                                                                                                                                                                                                                                                                                                                                                                                                                                                                                                                                                                                                                                                                                                                                                                                                                                                                                                                                                                                                                                                                                                                                                                                               | 1-K08 | 1840   | STARTER<br>(NT)                                                |        |      |                               |              |         |              |
| 1-D09 1910 AUTOMATIC TRANSMISSION TORQUE CONVERTER, OIL PUNP & PIPINGS 1-109 1920 AUTOMATIC TRANSMISSION CASE & MAIN CONTROL SYSTEM 1-C10 1925 AUTOMATIC TRANSMISSION CONTROL VALVE 1-K16 1930 AUTOMATIC TRANSMISSION CLUTCHE                                                                                                                                                                                                                                                                                                                                                                                                                                                                                                                                                                                                                                                                                                                                                                                                                                                                                                                                                                                                                                                                                                                                                                                                                                                                                                                                                                                                                                                                                                                                                                                                                                                                                                                                                                                                                                                                                                  | 1-H08 | 1840 A | STARTER<br>(AT)                                                |        |      |                               |              |         |              |
| CONVERTER, OIL PUMP & PIPINGS  1-109 1920 AUTOMATIC TRANSMISSION CASE & HAIN CONTROL SYSTEM  1-Clo 1925 AUTOMATIC TRANSMISSION CONTROL VALVE  1-K18 1930 AUTOMATIC TRANSMISSION CLUTCHE                                                                                                                                                                                                                                                                                                                                                                                                                                                                                                                                                                                                                                                                                                                                                                                                                                                                                                                                                                                                                                                                                                                                                                                                                                                                                                                                                                                                                                                                                                                                                                                                                                                                                                                                                                                                                                                                                                                                        | 1-C09 | 1850   | BATTERY                                                        |        |      |                               |              |         |              |
| 1-C10 1925 AUTOMATIC TRANSMISSION CONTROL VALVE  1-K18 1936 AUTOMATIC TRANSMISSION CLUTCHE                                                                                                                                                                                                                                                                                                                                                                                                                                                                                                                                                                                                                                                                                                                                                                                                                                                                                                                                                                                                                                                                                                                                                                                                                                                                                                                                                                                                                                                                                                                                                                                                                                                                                                                                                                                                                                                                                                                                                                                                                                     | 1-009 | 1910   | AUTOMATIC TRANSMISSION TORQUE<br>CONVERTER, OIL PUMP & PIPINGS |        |      |                               |              |         |              |
| 1-K18 1930 AUTOMATIC TRANSHISSION CLUTCHE                                                                                                                                                                                                                                                                                                                                                                                                                                                                                                                                                                                                                                                                                                                                                                                                                                                                                                                                                                                                                                                                                                                                                                                                                                                                                                                                                                                                                                                                                                                                                                                                                                                                                                                                                                                                                                                                                                                                                                                                                                                                                      | 1-109 | 1920   | AUTONATIC TRANSMISSION CASE & MAIN CONTROL SYSTEM              |        |      |                               |              |         |              |
| 1-K18 1930 AUTONATIC TRANSMISSION CLUTCHE S & PLANETARY GEARS                                                                                                                                                                                                                                                                                                                                                                                                                                                                                                                                                                                                                                                                                                                                                                                                                                                                                                                                                                                                                                                                                                                                                                                                                                                                                                                                                                                                                                                                                                                                                                                                                                                                                                                                                                                                                                                                                                                                                                                                                                                                  | 1-C10 | 1925   | AUTOMATIC TRANSMISSION CONTROL VALVE                           |        |      |                               |              |         |              |
|                                                                                                                                                                                                                                                                                                                                                                                                                                                                                                                                                                                                                                                                                                                                                                                                                                                                                                                                                                                                                                                                                                                                                                                                                                                                                                                                                                                                                                                                                                                                                                                                                                                                                                                                                                                                                                                                                                                                                                                                                                                                                                                                | 1-K18 | 1930   | AUTOMATIC TRANSMISSION CLUTCHE<br>S & PLANETARY GEARS          |        |      |                               |              |         |              |