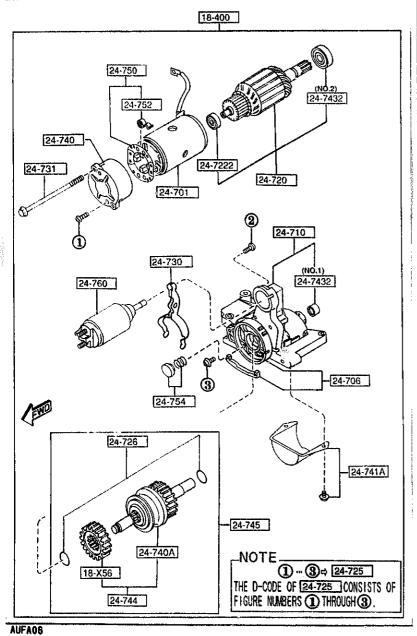

SECTION NAME INDEX (ENGINE)

| 1-03   100                                                                                                                                                                                                                                                                                                                                                                                                                                                                                                                                                                                                                                                                                                                                                                                                                                                                                                                                                                                                                                                                                                                                                                                                                                                                                                                                                                                                                                                                                                                                                                                                                                                                                                                                                                                                                                                                                                                                                                                                                                                                                                                     | LO.NO | SEC.NO | SECTION NAME                                                   | 10 410 |      | TION NAME INDEX (ENGINE)      | 1            |         | r            |
|--------------------------------------------------------------------------------------------------------------------------------------------------------------------------------------------------------------------------------------------------------------------------------------------------------------------------------------------------------------------------------------------------------------------------------------------------------------------------------------------------------------------------------------------------------------------------------------------------------------------------------------------------------------------------------------------------------------------------------------------------------------------------------------------------------------------------------------------------------------------------------------------------------------------------------------------------------------------------------------------------------------------------------------------------------------------------------------------------------------------------------------------------------------------------------------------------------------------------------------------------------------------------------------------------------------------------------------------------------------------------------------------------------------------------------------------------------------------------------------------------------------------------------------------------------------------------------------------------------------------------------------------------------------------------------------------------------------------------------------------------------------------------------------------------------------------------------------------------------------------------------------------------------------------------------------------------------------------------------------------------------------------------------------------------------------------------------------------------------------------------------|-------|--------|----------------------------------------------------------------|--------|------|-------------------------------|--------------|---------|--------------|
| 1-003 1040 DIT PAMP REAR HOUSING 1-KII 1950 DIT PAMP REAR HOUSING  |       |        |                                                                |        |      |                               | LO.NO        | SEC. NO | SECTION NAME |
| 1-603 1040 OIL PAN, FRONT & REAR HOUSING 1-103 1100 ECCENTRIC SNAFT & FLYWHEEL 1-HII 1-05 1110 ROTORS & RELATED PARTS 1-03 1300 INLET MANIFOLD 1-04 1311 INTER COBLER 1-04 1312 TURBO CHARGER 1-04 1312 TURBO CHARGER 1-04 1325 FUEL SYSTEM 1-05 1364 THROTTLE BODY 1-08 1364 THROTTLE BODY 1-08 1371 AIR PUMP & AIR CONTROL SYSTEM 1-08 1500 COLING SYSTEM 1-08 1500 COLING SYSTEM 1-08 1500 COLING SYSTEM 1-09 1500 COLING SYSTEM 1-09 1710 MANUAL TRANSMISSION CASE 1-104 1500 COLING SYSTEM 1-105 1510 AIR CLEARER 1-106 1500 COLING SYSTEM 1-107 1710 MANUAL TRANSMISSION CASE 1-108 1600 COLING SYSTEM 1-109 1710 MANUAL TRANSMISSION CASE 1-100 1800 ALTERNATOR SYSTEM 1-100 1800 ALTERNATOR SYSTEM 1-100 1800 AUTOMATIC TRANSMISSION CASE & MAIN CONTROL SYSTEM 1-109 1910 AUTOMATIC TRANSMISSION CASE & MAIN CONTROL SYSTEM 1-109 1910 AUTOMATIC TRANSMISSION CASE & MAIN CONTROL SYSTEM ORDER STATER 1-109 1910 AUTOMATIC TRANSMISSION CASE & MAIN CONTROL SYSTEM ORDER STATER 1-109 1910 AUTOMATIC TRANSMISSION CASE & MAIN CONTROL SYSTEM ORDER STATER 1-109 1910 AUTOMATIC TRANSMISSION CASE & MAIN CONTROL SYSTEM ORDER STATER 1-109 1910 AUTOMATIC TRANSMISSION CASE & MAIN CONTROL SYSTEM ORDER STATER 1-109 1910 AUTOMATIC TRANSMISSION CONTROL 1-109 1920 AUTOMATIC TRANSMISSION CONTROL                                                                                                                                                                                                                                                                                                                                                                                                                                                                                                                                                                                                                                                                                                       |       |        |                                                                | T-HII  | 1940 | R, LOW & REVERSE PISTON       | }            |         |              |
| 1-103 1100 ECCENTRIC SMATT & FLYWHEEL 1-03 1100 INLET MANIFOLD EXAMST MANIFOLD INLET MANIFOLD INLET MANIFOLD INLET MANIFOLD INLET MANIFOLD INTER COOLER INTERCE COOLER  | 1     |        |                                                                | 1-K11  | 1950 | AUTOMATIC TRANSMISSION MANUAL |              |         | +            |
| 1-103 1310 INLET MANIFOLD 1-104 1310 INLET MANIFOLD 1-104 1310 EXHAUST MANIFOLD 1-104 1311 INTER COOLER 1-104 1312 TIWIN TURBO CHARGER 1-104 1325 FULL SYSTEM 1-104 1320 FULL SYSTEM 1-104 1320 FULL SYSTEM 1-105 1364 THROTTLE BODY 1-105 1364 THROTTLE BODY 1-105 1360 FULL SYSTEM 1-106 1300 FULL SYSTEM 1-106 1300 FULL SYSTEM 1-107 1500 FULL SYSTEM 1-108 1380 FULL SYSTEM 1-109 1380 FULL SYSTEM 1-109 1380 FULL SYSTEM 1-109 1380 FULL SYSTEM 1-109 1-109 ISO COULTE SYSTEM 1-109 1-109 ISO FULL SYSTEM 1-109 1-109 ISO FULL SYSTEM 1-109 ISO FULL |       |        |                                                                | 1-M11  | 1040 |                               | ŀ            | 1       |              |
| 1-MO3 1300 INLET MANIFOLD 1-C04 1310 EMAUST MANIFOLD 1-C04 1311 INTER COLER 1-C04 1312 TURBO CHARGER 1-C04 1312 TURBO CHARGER 1-C04 1312 FURL SYSTEM 1-C04 1325 FUEL SYSTEM 1-MO4 1335 FUEL DISTRIBUTOR 1-MO4 1330 AIR CLEARER 1-MO4 1340 AIR CLEARER 1-MO5 1351 AIR PUMP & AIR CONTROL VALVE 1-F05 1371 AIR PUMP & AIR CONTROL SYSTEM 1-MO6 1400 OIL PUMP & FILTER 1-MO6 1500 COOLING SYSTEM 1-MO6 1500 COULING SYSTEM 1-MO6 1500 COULING SYSTEM 1-MO6 1500 CLUTCH DISC & COVER 1-E07 1700 MANUAL TRANSMISSION CASE 1-MO1 1770 MANUAL TRANSMISSION CARGE CON TOOL SYSTEM 1-MO8 1840 ALTERNATOR 1-F08 1800 ENGINE ELECTRICAL SYSTEM 1-MO8 1840 ALTERNATOR 1-MO8 1840 ALTERNATOR 1-MO8 1840 ALTERNATOR 1-MO8 1840 ALTERNATOR 1-MO9 1910 ANTIFER TO THE PUMP & PIPTINGS CONTROL SYSTEM 1-MO9 1910 ANTIFER TO THE PUMP & PIPTINGS CONTROL SYSTEM 1-MO9 1910 ANTIFER TO THE PUMP & PIPTINGS CONTROL SYSTEM 1-MO9 1910 ANTIFER TO THE PUMP & PIPTINGS CONTROL SYSTEM CONTROL SYSTEM CONTROL SANTANT TO THE PUMP & PIPTINGS CONTROL SYSTEM CONTROL SANTANT TO THE PUMP & PIPTINGS CONTROL SYSTEM CONTROL SANTANT TO THE PUMP & PIPTINGS CONTROL SANTANT TO THE PU | 1     |        |                                                                | 4-441  | 1760 | & SEAL KIT                    |              |         |              |
| 1-C04 1310 EXHAUST MANIFOLD 1-D04 1311 INTER COOLER 1-E04 1312 TURBO CHARGER 1-E04 1313 TWIN YURBO AIR INTAKE SYSTEM 1-F04 1320 FUEL SYSTEM 1-R04 1325 FUEL DISTRIBUTOR 1-R04 1325 FUEL SYSTEM 1-R04 1325 FUEL SYSTEM 1-R05 1371 AIR PUMP & AIR CONTROL VALVE 1-F05 1371 AIR PUMP & AIR CONTROL VALVE 1-F05 1371 AIR PUMP & FILTER 1-R06 1500 COOLING SYSTEM 1-R06 1500 COOLING SYSTEM 1-R06 1500 COOLING SYSTEM 1-R07 1700 MANUAL TRANSHISSION CASE 1-G07 1710 MANUAL TRANSHISSION CASE 1-G07 1710 MANUAL TRANSHISSION CANE 1-F08 1800 ENGINE ELECTRICAL SYSTEM 1-R08 1800 ENGINE ELECTRICAL SYSTEM 1-R08 1840 A STAPTER 1-R08 1840 A STAPTER 1-R09 1910 AUTOMATIC TRANSHISSION TORQUE CONCERNING SYSTEM 1-R09 1910 AUTOMATIC TRANSHISSION CONTROL 1-C09 1850 BATTERY 1-R09 1870 AUTOMATIC TRANSHISSION CONTROL 1-R09 1910 AUTOMATIC TRANSHISSION CONTROL 1-C10 1925 AUTOMATIC TRANSHISSION CONTROL 1-C10 1925 AUTOMATIC TRANSHISSION CONTROL 1-C10 1925 AUTOMATIC TRANSHISSION CONTROL 1-R10 1920 AUTOMATIC TRANSHISSION CONTROL 1 | 1     | i      |                                                                | 1      |      |                               |              |         |              |
| 1-D04 1311 INTER CODLER 1-E04 1312 TURBO CHARGER 1-G04 1313 TWIN TURBO AIR INTAKE SYSTEM 1-F04 1325 FUEL DISTRIBUTOR 1-H04 1320 AIR CLEAMER 1-H05 1364 TUROTTLE BODY 1-F05 1371 AIR PUMP & AIR CONTROL VALVE 1-F05 1371 AIR PUMP & AIR CONTROL SYSTEM 1-H05 1580 EMISSION CONTROL SYSTEM 1-H06 1500 COOLING SYSTEM 1-H06 1500 BRACKET, PULLEY & BELT 1-C07 1600 CLUTCH DISC & COVER 1-E07 1700 HANUAL TRANSHISSION CASE 1-J07 1710 MANUAL TRANSHISSION GEARS 1-J08 1720 MANUAL TRANSHISSION CHANGE CON 1-F08 1800 EMISSION CHANGE CON 1-F08 1800 EMISSION CHANGE CON 1-F08 1800 STEPTER 1-F08 1800 AUTOMATIC TRANSHISSION TORQUE 1-H09 1910 AUTOMATIC TRANSHISSION CONTROL 1-H09 1910 AUTOMATIC TRANSHISSION CONTROL 1-H09 1920 AUTOMATIC TRANSHISSION CONTROL 1-C10 1925 AUTOMATIC TRANSHISSION CONTROL 1-K10 192 | 1     |        |                                                                |        |      |                               |              | ļ       |              |
| 1-604   1312                                                                                                                                                                                                                                                                                                                                                                                                                                                                                                                                                                                                                                                                                                                                                                                                                                                                                                                                                                                                                                                                                                                                                                                                                                                                                                                                                                                                                                                                                                                                                                                                                                                                                                                                                                                                                                                                                                                                                                                                                                                                                                                   | 1     |        |                                                                |        |      |                               | İ            |         |              |
| 1-104 1320 FUEL SYSTEM 1-K04 1325 FUEL DISTRIBUTOR 1-H04 1330 AIR CLEANER 1-D05 1364 THROTTLE BODY 1-F05 1371 AIR PUMP & AIR CONTROL VALVE 1-H05 1380 ENISSION CONTROL SYSTEM 1-D06 1400 OIL PUMP & FILTER 1-H06 1500 COOLING SYSTEM 1-H06 1500 CLUTCH DISC & COVER 1-H07 1700 MANUAL TRANSMISSION CASE 1-E07 1700 MANUAL TRANSMISSION CASE 1-D07 1710 MANUAL TRANSMISSION CHANGE CON TROL SYSTEM 1-F08 1800 ENGINE ELECTRICAL SYSTEM 1-H08 1840 A STARTER 1-H08 1840 A STARTER 1-H09 1850 DATTERY 1-D09 1910 AUTOMATIC TRANSMISSION TORQUE CON TROL SYSTEM 1-109 1920 AUTOMATIC TRANSMISSION CONTROL VALVE 1-C01 1925 AUTOMATIC TRANSMISSION CONTROL VALVE 1-K10 1935 AUTOMATIC TRANSMISSION CONTROL VALVE                                                                                                                                                                                                                                                                                                                                                                                                                                                                                                                                                                                                                                                                                                                                                                                                                                                                    | 1-E04 | 1312   |                                                                |        |      |                               |              |         |              |
| 1-104 1320 FUEL SYSTEM 1-K44 1325 FUEL DISTRIBUTOR 1-H04 1339 AIR CLEANER 1-H05 1364 THROTTLE BODY 1-H05 1360 ENISSION CONTROL VALVE 1-H05 1360 ENISSION CONTROL SYSTEM 1-H06 1500 OIL PUMP & FILTER 1-H06 1500 COOLING SYSTEM 1-H06 1500 COOLING SYSTEM 1-H06 1500 COUTON SYSTEM 1-H07 1700 HANDAL TRANSMISSION CASE 1-UCT 1700 HANDAL TRANSMISSION CASE 1-J07 1710 HANDAL TRANSMISSION CHANGE CON TROL SYSTEM 1-H08 1720 HANDAL TRANSMISSION CHANGE CON TROL SYSTEM 1-H08 1840 AIRTHATOR 1-H08 1840 AIRTHATOR 1-H08 1840 AIRTHATOR 1-H08 1840 AIRTHATOR 1-H09 1850 BATTERY 1-H09 1910 AUTOMATIC TRANSMISSION TORGUS CONVERTER, OIL PUMP & FIPTINGS 1-L01 1925 AUTOMATIC TRANSMISSION CONTROL VALVE 1-K10 1920 AUTOMATIC TRANSMISSION CONTROL VALVE                                                                                                                                                                                                                                                                                                                                                                                                                                                                                                                                                                                                                                                                                                                                                                                                                                                                           | 1-604 | 1313   | TWIN TURBO AIR INTAKE SYSTEM                                   |        |      |                               |              | ·       |              |
| 1-004 1330 AIR CLEAMER 1-005 1364 THROTTLE BODY 1-F05 1371 AIR PUMP & AIR CONTROL VALVE 1-H05 1380 EMISSION CONTROL SYSTEM 1-D06 1400 OIL PUMP & FILTER COOLING SYSTEM 1-N06 1500 COULTHG SYSTEM 1-N06 1500 BRACKET, PULLEY & BELT 1-C07 1600 CLUTCH DISC & COVER 1-E07 1700 MANUAL TRANSMISSION CASE 1-J07 1710 MANUAL TRANSMISSION GEARS 1-D08 1720 MANUAL TRANSMISSION CHANGE CON TROL SYSTEM 1-F08 1800 ENGINE ELECTRICAL SYSTEM 1-100 1804 A STARTER (AT) 1-M08 1840 A STARTER (AT) 1-M09 1850 BATTERY 1-D09 1910 AUTOMATIC TRANSMISSION CONTROL VALVE AND AUTOMATIC TRANSMISSION CONTROL VALVE AUTOMATIC TRANSMISSION | 1-104 | 1320   |                                                                |        |      |                               | ĺ            |         |              |
| 1-D05 1364 THROTTLE BODY 1-F05 1371 AIR PUMP & AIR CONTROL VALVE 1-H05 1380 EMISSION CONTROL SYSTEM 1-D06 1400 OIL PUMP & FILTER 1-G06 1500 COOLING SYSTEM 1-H06 1580 BRACKET, PULLEY & BELT 1-G07 1600 CLUTCH DISC & COVER 1-E07 1700 MAMUAL TRANSMISSION CASE 1-J07 1710 MAMUAL TRANSMISSION GEARS 1-J07 1710 MAMUAL TRANSMISSION CHANGE CON TROL SYSTEM 1-D08 1720 MANUAL TRANSMISSION CHANGE CON TROL SYSTEM 1-F08 1800 ENGINE ELECTRICAL SYSTEM 1-108 1830 ALTERNATOR 1-K08 1840 STARTER (XT) 1-H08 1840 A STARTER (XT) 1-C09 1850 BATTERY 1-109 1910 AUTOMATIC TRANSMISSION CASE & MAIN CONTROL SYSTEM 1-109 1920 AUTOMATIC TRANSMISSION CASE & MAIN CONTROL SYSTEM 1-C10 1925 AUTOMATIC TRANSMISSION CONTROL VALVE 1-K18 1930 AUTOMATIC TRANSMISSION CONTROL VALVE                                                                                                                                                                                                                                                                                                                                                                                                                                                                                                                                                                                                                                                                                                                                                                                                                                                                                                                                                                                                                                                                                                                                                                                                                                                                                                                                                      | 1-K04 | 1325   | FUEL DISTRIBUTOR                                               |        |      |                               | İ            |         |              |
| 1-F05 1371 AIR PUMP & AIR CONTROL VALVE 1-H05 1380 EMISSION CONTROL SYSTEM 1-D06 1400 DIL PUMP & FILTER 1-G04 1500 COOLING SYSTEM 1-N06 1580 BRACKET, PULLEY & BELT 1-C07 1600 CLUTCH DISC & COWER 1-E07 1700 MAHUAL TRANSMISSION CASE 1-J07 1710 MAHUAL TRANSMISSION GEARS 1-J08 1720 MAHUAL TRANSMISSION CHANGE CON TROL SYSTEM 1-F08 1800 ENGINE ELECTRICAL SYSTEM 1-F08 1800 ENGINE ELECTRICAL SYSTEM 1-H08 1840 STARTER 1-H08 1840 STARTER CMT7 1-C09 1850 BATTERY 1-D09 1910 AUTOMATIC TRANSMISSION TORQUE CONVERTER, OIL PUMP & PIFINGS 1-C10 1925 AUTOMATIC TRANSMISSION CONTROL VALVE 1-K10 1930 AUTOMATIC TRANSMISSION CONTROL VALVE 1-K10 1930 AUTOMATIC TRANSMISSION CONTROL VALVE 1-K10 1930 AUTOMATIC TRANSMISSION COUNTROL VALVE                                                                                                                                                                                                                                                                                                                                                                                                                                                                                                                                                                                                                                                                                                                                                                                                                                                                                                                                                                                                                                                                                                                                                                                                                                                                                                                                                                                | 1-M04 | 1330   | AIR GLEANER                                                    |        |      |                               | }            |         |              |
| 1-H05 1380 EMISSION CONTROL SYSTEM 1-D06 1400 OIL PUMP & FILTER 1-G06 1500 COOLING SYSTEM 1-N06 1580 BRACKET, PULLEY & BELT 1-G07 1600 CLUTCH DISC & COVER 1-E07 1700 HANUAL TRANSHISSION CASE 1-J07 1710 MANUAL TRANSHISSION GEARS 1-D08 1720 MANUAL TRANSHISSION CHANGE CON TROL SYSTEM 1-F08 1800 ENGINE ELECTRICAL SYSTEM 1-F08 1800 ENGINE ELECTRICAL SYSTEM 1-K08 1840 STARTER (NT) 1-H08 1840 STARTER (NT) 1-H08 1840 STARTER (NT) 1-D09 1910 AUTOMATIC TRANSHISSION TORQUE CONVERTER, OIL PUMP & PIPTNGS 1-I09 1920 AUTOMATIC TRANSHISSION CASE & HAIN CONTROL SYSTEM 1-K18 1936 AUTOMATIC TRANSHISSION CONTROL VALVE                                                                                                                                                                                                                                                                                                                                                                                                                                                                                                                                                                                                                                                                                                                                                                                                                                                                                                                                                                                                                                                                                                                                                                                                                                                                                                                                                                                                                                                                                                  | 1-005 | 1364   | THROTTLE BODY                                                  |        |      |                               |              |         |              |
| 1-D06 1400 DIL PUMP & FILTER 1-G06 1500 COOLING SYSTEM 1-N06 1580 BRACKET, PULLEY & BELT 1-C07 1600 CLUTCH DISC & COVER 1-E07 1700 MANUAL TRANSMISSION CASE 1-J07 1710 MANUAL TRANSMISSION CHANGE CON TROL SYSTEM 1-D08 1720 MANUAL TRANSMISSION CHANGE CON TROL SYSTEM 1-F08 1800 ENGINE ELECTRICAL SYSTEM 1-108 1830 ALTERNATOR 1-K08 1840 A STARTER (AT) 1-M08 1840 A STARTER (AT) 1-D09 1910 AUTOMATIC TRANSMISSION TORQUE CONVERTER, OIL PUMP & PIPINGS 1-I09 1920 AUTOMATIC TRANSMISSION CASE & MATOMATIC TRANSMISSION CONTROL VALVE 1-K10 1930 AUTOMATIC TRANSMISSION CONTROL VALVE                                                                                                                                                                                                                                                                                                                                                                                                                                                                                                                                                                                                                                                                                                                                                                                                                                                                                                                                                                                                                                                                                                                                                                                                                                                                                                                                                                                                                                                                                                                                     | 1-F05 | 1371   | AIR PUMP & AIR CONTROL VALVE                                   |        |      |                               |              | ]       |              |
| 1-G06 1500 COOLING SYSTEM 1-N06 1580 BRACKET, PULLEY & BELT 1-C07 1600 CLUTCH DISC & COVER 1-E07 1700 MANUAL TRANSMISSION CASE 1-J07 1710 MANUAL TRANSMISSION GEARS 1-J08 1720 MANUAL TRANSMISSION CHANGE CON TROL SYSTEM 1-F08 1800 ENGINE ELECTRICAL SYSTEM 1-108 1830 ALTERNATOR 1-K08 1840 A STARTER (AT) 1-N08 1840 A STARTER (AT) 1-D09 1910 AUTOMATIC TRANSMISSION TORQUE CONVERTER, OIL PUMP & PIPINGS 1-I09 1920 AUTOMATIC TRANSMISSION CONTROL VALVE 1-K10 1930 AUTOMATIC TRANSMISSION CONTROL VALVE 1-K10 1930 AUTOMATIC TRANSMISSION CONTROL VALVE                                                                                                                                                                                                                                                                                                                                                                                                                                                                                                                                                                                                                                                                                                                                                                                                                                                                                                                                                                                                                                                                                                                                                                                                                                                                                                                                                                                                                                                                                                                                                                 | 1-405 | 1380   | EMISSION CONTROL SYSTEM                                        |        |      |                               | <u> </u><br> |         |              |
| 1-N06 1580 BRACKET, PULLEY & BELT 1-C07 1600 CLUTCH DISC & COVER 1-E07 1700 MANUAL TRANSHISSION CASE 1-J07 1710 MANUAL TRANSHISSION GEARS 1-D08 1720 MANUAL TRANSHISSION CHANGE CON TOLL SYSTEM 1-F08 1800 ENGINE ELECTRICAL SYSTEM 1-108 1830 ALTERNATOR 1-K08 1840 STARTER (AT) 1-H08 1840 A STARTER (AT) 1-D09 1910 AUTOMATIC TRANSHISSION TORQUE CONVERTER, OIL PUMP & PIPINGS 1-109 1920 AUTOMATIC TRANSHISSION CONTROL VALVE 1-C10 1925 AUTOMATIC TRANSHISSION CONTROL VALVE 1-K16 1930 AUTOMATIC TRANSHISSION CONTROL                                                                                                                                                                                                                                                                                                                                                                                                                                                                                                                                                                                                                                                                                                                                                                                                                                                                                                                                                                                                                                                                                                                                                                                                                                                                                                                                                                                                                                                                                                                                                                                                   | 1-006 | 1400   | DIL PUNP & FILTER                                              |        |      |                               |              |         |              |
| 1-C07 1600 CLUTCH DISC & COVER 1-E07 1700 MANUAL TRANSMISSION CASE 1-J07 1710 MANUAL TRANSMISSION GEARS 1-D08 1720 MANUAL TRANSMISSION CHANGE CON TROL SYSTEM 1-F08 1800 ENGINE ELECTRICAL SYSTEM 1-108 1830 ALTERNATOR 1-K08 1840 STARTER (MT) 1-M08 1840 A STARTER (AT) 1-D09 1910 AUTOMATIC TRANSMISSION TORQUE CONVERTER, 011 PUMP & PIPINGS 1-109 1920 AUTOMATIC TRANSMISSION CASE & MAIN CONTROL SYSTEM 1-C10 1925 AUTOMATIC TRANSMISSION CONTROL VALVE 1-K16 1930 AUTOMATIC TRANSMISSION CONTROL VALVE                                                                                                                                                                                                                                                                                                                                                                                                                                                                                                                                                                                                                                                                                                                                                                                                                                                                                                                                                                                                                                                                                                                                                                                                                                                                                                                                                                                                                                                                                                                                                                                                                  | 1-606 | 1500   | COOLING SYSTEM                                                 |        |      |                               |              |         |              |
| 1-E07 1700 MANUAL TRANSMISSION CASE 1-J07 1710 MANUAL TRANSMISSION GEARS 1-D08 1720 MANUAL TRANSMISSION CHANGE CON TROL SYSTEM 1-F08 1800 ENGINE ELECTRICAL SYSTEM 1-108 1830 ALTERNATOR 1-K08 1840 STARTER (NT) 1-M08 1840 A STARTER (AT) 1-D09 1910 AUTOMATIC TRANSMISSION TORQUE CONVERTER, DIL PUMP & PIPINGS 1-109 1920 AUTOMATIC TRANSMISSION CASE & MAIN CONTROL SYSTEM 1-C10 1925 AUTOMATIC TRANSMISSION CONTROL VALVE 1-K18 1930 AUTOMATIC TRANSMISSION CONTROL AUTOMATIC TRANSMISSION CONTROL VALVE 1-K18 1930 AUTOMATIC TRANSMISSION CONTROL                                                                                                                                                                                                                                                                                                                                                                                                                                                                                                                                                                                                                                                                                                                                                                                                                                                                                                                                                                                                                                                                                                                                                                                                                                                                                                                                                                                                                                                                                                                                                                        | 1-N06 | 1580   | BRACKET, PULLEY & BELT                                         |        |      |                               | ŀ            |         |              |
| 1-J07 1710 MANUAL TRANSHISSION GEARS 1-D08 1720 MANUAL TRANSHISSION CHANGE CON TROL SYSTEM 1-F08 1800 ENGINE ELECTRICAL SYSTEM 1-I08 1830 ALTERNATOR 1-K08 1840 STARTER (AT) 1-H08 1840 A STARTER (AT) 1-C09 1850 BATTERY 1-D09 1910 AUTONATIC TRANSHISSION TORQUE CONVERTER, OIL PUMP & PIPINGS 1-I09 1920 AUTONATIC TRANSHISSION CASE & HAIN CONTROL SYSTEM 1-C10 1925 AUTOMATIC TRANSHISSION CONTROL 1-K10 1930 AUTONATIC TRANSHISSION CLUTCHE                                                                                                                                                                                                                                                                                                                                                                                                                                                                                                                                                                                                                                                                                                                                                                                                                                                                                                                                                                                                                                                                                                                                                                                                                                                                                                                                                                                                                                                                                                                                                                                                                                                                              | 1-C07 | 1600   | CLUTCH DISC & COVER                                            |        |      |                               |              |         |              |
| 1-D08 1720 HANUAL TRANSMISSION CHANGE CON TROL SYSTEM  1-F08 1800 ENGINE ELECTRICAL SYSTEM  1-I08 1830 ALTERNATOR  1-K08 1840 STARTER (AT)  1-H08 1840 A STARTER (AT)  1-C09 1850 BATTERY  1-D09 1910 AUTOMATIC TRANSMISSION TORQUE CONVERTER, OIL PUMP & PIPINGS  1-I09 1920 AUTOMATIC TRANSMISSION CASE & MAIN CONTROL SYSTEM  1-C10 1925 AUTOMATIC TRANSMISSION CONTROL  1-K10 1930 AUTOMATIC TRANSMISSION CONTROL                                                                                                                                                                                                                                                                                                                                                                                                                                                                                                                                                                                                                                                                                                                                                                                                                                                                                                                                                                                                                                                                                                                                                                                                                                                                                                                                                                                                                                                                                                                                                                                                                                                                                                          | 1-E07 | 1706   | MANUAL TRANSMISSION CASE                                       |        |      |                               |              |         |              |
| TROL SYSTEM  1-F08 1800 ENGINE ELECTRICAL SYSTEM  1-108 1830 ALTERNATOR  1-K08 1840 STARTER (NT)  1-H08 1840 A STARTER (AT)  1-C09 1850 BATTERY  1-D09 1910 AUTOMATIC TRANSMISSION TORQUE CONVERTER, OIL PUNP & PIPINGS  1-109 1920 AUTOMATIC TRANSMISSION CASE & MAIN CONTROL SYSTEM  1-C10 1925 AUTOMATIC TRANSMISSION CONTROL  1-K10 1930 AUTOMATIC TRANSMISSION CONTROL                                                                                                                                                                                                                                                                                                                                                                                                                                                                                                                                                                                                                                                                                                                                                                                                                                                                                                                                                                                                                                                                                                                                                                                                                                                                                                                                                                                                                                                                                                                                                                                                                                                                                                                                                    | 1-J07 | 1710   | MANUAL TRANSMISSION GEARS                                      |        |      |                               |              |         |              |
| 1-108 1830 ALTERNATOR  1-K08 1840 STARTER (NT)  1-H08 1840 A STARTER (AT)  1-C09 1850 BATTERY  1-D09 1910 AUTOMATIC TRANSMISSION TORQUE CONVERTER, OIL PUMP & PIPINGS  1-109 1920 AUTOMATIC TRANSMISSION CASE & MAIN CONTROL SYSTEM  1-C10 1925 AUTOMATIC TRANSMISSION CONTROL  1-K16 1930 AUTOMATIC TRANSMISSION CONTROL                                                                                                                                                                                                                                                                                                                                                                                                                                                                                                                                                                                                                                                                                                                                                                                                                                                                                                                                                                                                                                                                                                                                                                                                                                                                                                                                                                                                                                                                                                                                                                                                                                                                                                                                                                                                      | 1-D08 | 1720   | MANUAL TRANSMISSION CHANGE CON<br>TROL SYSTEM                  |        |      |                               |              |         |              |
| 1-K08 1840 STARTER (NT)  1-M08 1840 A STARTER (AT)  1-C09 1850 BATTERY  1-D09 1910 AUTOMATIC TRANSMISSION TORQUE CONVERTER, OIL PUMP & PIPINGS  1-109 1920 AUTOMATIC TRANSMISSION CASE & MAIN CONTROL SYSTEM  1-C10 1925 AUTOMATIC TRANSMISSION CONTROL  1-K10 1930 AUTOMATIC TRANSMISSION CONTROL                                                                                                                                                                                                                                                                                                                                                                                                                                                                                                                                                                                                                                                                                                                                                                                                                                                                                                                                                                                                                                                                                                                                                                                                                                                                                                                                                                                                                                                                                                                                                                                                                                                                                                                                                                                                                             | 1-F08 | 1800   | ENGINE ELECTRICAL SYSTEM                                       |        |      |                               |              |         |              |
| 1-H08 1840 A STARTER (AT)  1-C09 1850 BATTERY  1-D09 1910 AUTOMATIC TRANSMISSION TORQUE CONVERTER, OIL PUMP & PIPINGS  1-109 1920 AUTOMATIC TRANSMISSION CASE & MAIN CONTROL SYSTEM  1-C10 1925 AUTOMATIC TRANSMISSION CONTROL  1-K10 1930 AUTOMATIC TRANSMISSION CONTROL                                                                                                                                                                                                                                                                                                                                                                                                                                                                                                                                                                                                                                                                                                                                                                                                                                                                                                                                                                                                                                                                                                                                                                                                                                                                                                                                                                                                                                                                                                                                                                                                                                                                                                                                                                                                                                                      | 1-108 | 1830   | ALTERNATOR                                                     |        |      |                               |              |         |              |
| 1-C09 1850 BATTERY 1-D09 1910 AUTOMATIC TRANSMISSION TORQUE CONVERTER, OIL PUMP & PIPINGS 1-109 1920 AUTOMATIC TRANSMISSION CASE & MAIN CONTROL SYSTEM 1-C10 1925 AUTOMATIC TRANSMISSION CONTROL VALVE 1-K16 1930 AUTOMATIC TRANSMISSION CLUTCHE                                                                                                                                                                                                                                                                                                                                                                                                                                                                                                                                                                                                                                                                                                                                                                                                                                                                                                                                                                                                                                                                                                                                                                                                                                                                                                                                                                                                                                                                                                                                                                                                                                                                                                                                                                                                                                                                               | 1-K08 | 1840   | STARTER<br>(NT)                                                |        |      |                               |              |         |              |
| 1-D09 1910 AUTOMATIC TRANSMISSION TORQUE CONVERTER, OIL PUNP & PIPINGS 1-109 1920 AUTOMATIC TRANSMISSION CASE & MAIN CONTROL SYSTEM 1-C10 1925 AUTOMATIC TRANSMISSION CONTROL VALVE 1-K16 1930 AUTOMATIC TRANSMISSION CLUTCHE                                                                                                                                                                                                                                                                                                                                                                                                                                                                                                                                                                                                                                                                                                                                                                                                                                                                                                                                                                                                                                                                                                                                                                                                                                                                                                                                                                                                                                                                                                                                                                                                                                                                                                                                                                                                                                                                                                  | 1-H08 | 1840 A | STARTER<br>(AT)                                                |        |      |                               |              |         |              |
| CONVERTER, OIL PUMP & PIPINGS  1-109 1920 AUTOMATIC TRANSMISSION CASE & HAIN CONTROL SYSTEM  1-Clo 1925 AUTOMATIC TRANSMISSION CONTROL VALVE  1-K18 1930 AUTOMATIC TRANSMISSION CLUTCHE                                                                                                                                                                                                                                                                                                                                                                                                                                                                                                                                                                                                                                                                                                                                                                                                                                                                                                                                                                                                                                                                                                                                                                                                                                                                                                                                                                                                                                                                                                                                                                                                                                                                                                                                                                                                                                                                                                                                        | 1-C09 | 1850   | BATTERY                                                        |        |      |                               |              |         |              |
| 1-C10 1925 AUTOMATIC TRANSMISSION CONTROL VALVE  1-K18 1936 AUTOMATIC TRANSMISSION CLUTCHE                                                                                                                                                                                                                                                                                                                                                                                                                                                                                                                                                                                                                                                                                                                                                                                                                                                                                                                                                                                                                                                                                                                                                                                                                                                                                                                                                                                                                                                                                                                                                                                                                                                                                                                                                                                                                                                                                                                                                                                                                                     | 1-009 | 1910   | AUTOMATIC TRANSMISSION TORQUE<br>CONVERTER, OIL PUMP & PIPINGS |        |      |                               |              |         |              |
| 1-K18 1930 AUTOMATIC TRANSHISSION CLUTCHE                                                                                                                                                                                                                                                                                                                                                                                                                                                                                                                                                                                                                                                                                                                                                                                                                                                                                                                                                                                                                                                                                                                                                                                                                                                                                                                                                                                                                                                                                                                                                                                                                                                                                                                                                                                                                                                                                                                                                                                                                                                                                      | 1-109 | 1920   | AUTONATIC TRANSMISSION CASE & MAIN CONTROL SYSTEM              |        |      |                               |              |         |              |
| 1-K18 1930 AUTONATIC TRANSMISSION CLUTCHE S & PLANETARY GEARS                                                                                                                                                                                                                                                                                                                                                                                                                                                                                                                                                                                                                                                                                                                                                                                                                                                                                                                                                                                                                                                                                                                                                                                                                                                                                                                                                                                                                                                                                                                                                                                                                                                                                                                                                                                                                                                                                                                                                                                                                                                                  | 1-C10 | 1925   | AUTOMATIC TRANSMISSION CONTROL VALVE                           |        |      |                               |              |         |              |
|                                                                                                                                                                                                                                                                                                                                                                                                                                                                                                                                                                                                                                                                                                                                                                                                                                                                                                                                                                                                                                                                                                                                                                                                                                                                                                                                                                                                                                                                                                                                                                                                                                                                                                                                                                                                                                                                                                                                                                                                                                                                                                                                | 1-K18 | 1930   | AUTOMATIC TRANSMISSION CLUTCHE<br>S & PLANETARY GEARS          |        |      |                               |              |         |              |