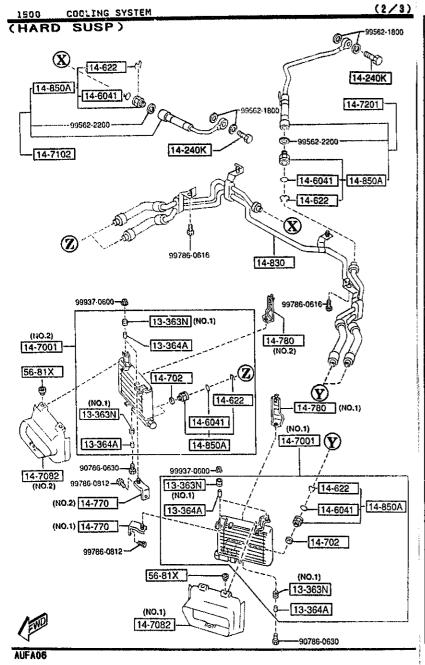

SECTION NAME INDEX (ENGINE)

| 1-03   100                                                                                                                                                                                                                                                                                                                                                                                                                                                                                                                                                                                                                                                                                                                                                                                                                                                                                                                                                                                                                                                                                                                                                                                                                                                                                                                                                                                                                                                                                                                                                                                                                                                                                                                                                                                                                                                                                                                                                                                                                                                                                                                     | LO.NO | SEC.NO | SECTION NAME                                                   | 10 410 |      | TION NAME INDEX (ENGINE)      | 1            |         | r            |
|--------------------------------------------------------------------------------------------------------------------------------------------------------------------------------------------------------------------------------------------------------------------------------------------------------------------------------------------------------------------------------------------------------------------------------------------------------------------------------------------------------------------------------------------------------------------------------------------------------------------------------------------------------------------------------------------------------------------------------------------------------------------------------------------------------------------------------------------------------------------------------------------------------------------------------------------------------------------------------------------------------------------------------------------------------------------------------------------------------------------------------------------------------------------------------------------------------------------------------------------------------------------------------------------------------------------------------------------------------------------------------------------------------------------------------------------------------------------------------------------------------------------------------------------------------------------------------------------------------------------------------------------------------------------------------------------------------------------------------------------------------------------------------------------------------------------------------------------------------------------------------------------------------------------------------------------------------------------------------------------------------------------------------------------------------------------------------------------------------------------------------|-------|--------|----------------------------------------------------------------|--------|------|-------------------------------|--------------|---------|--------------|
| 1-003 1040 DIT PAMP REAR HOUSING 1-KII 1950 DIT PAMP REAR HOUSING  |       |        |                                                                |        |      |                               | LO.NO        | SEC. NO | SECTION NAME |
| 1-603 1040 OIL PAN, FRONT & REAR HOUSING 1-103 1100 ECCENTRIC SNAFT & FLYWHEEL 1-HII 1-05 1110 ROTORS & RELATED PARTS 1-03 1300 INLET MANIFOLD 1-04 1311 INTER COBLER 1-04 1312 TURBO CHARGER 1-04 1312 TURBO CHARGER 1-04 1325 FUEL SYSTEM 1-05 1364 THROTTLE BODY 1-08 1364 THROTTLE BODY 1-08 1371 AIR PUMP & AIR CONTROL SYSTEM 1-08 1500 COLING SYSTEM 1-08 1500 COLING SYSTEM 1-08 1500 COLING SYSTEM 1-09 1500 COLING SYSTEM 1-09 1710 MANUAL TRANSMISSION CASE 1-104 1500 COLING SYSTEM 1-105 1510 AIR CLEARER 1-106 1500 COLING SYSTEM 1-107 1710 MANUAL TRANSMISSION CASE 1-108 1600 COLING SYSTEM 1-109 1710 MANUAL TRANSMISSION CASE 1-100 1800 ALTERNATOR SYSTEM 1-100 1800 ALTERNATOR SYSTEM 1-100 1800 AUTOMATIC TRANSMISSION CASE & MAIN CONTROL SYSTEM 1-109 1910 AUTOMATIC TRANSMISSION CASE & MAIN CONTROL SYSTEM 1-109 1910 AUTOMATIC TRANSMISSION CASE & MAIN CONTROL SYSTEM ORDER STATER 1-109 1910 AUTOMATIC TRANSMISSION CASE & MAIN CONTROL SYSTEM ORDER STATER 1-109 1910 AUTOMATIC TRANSMISSION CASE & MAIN CONTROL SYSTEM ORDER STATER 1-109 1910 AUTOMATIC TRANSMISSION CASE & MAIN CONTROL SYSTEM ORDER STATER 1-109 1910 AUTOMATIC TRANSMISSION CASE & MAIN CONTROL SYSTEM ORDER STATER 1-109 1910 AUTOMATIC TRANSMISSION CONTROL 1-109 1920 AUTOMATIC TRANSMISSION CONTROL                                                                                                                                                                                                                                                                                                                                                                                                                                                                                                                                                                                                                                                                                                       |       |        |                                                                | T-HII  | 1940 | R, LOW & REVERSE PISTON       | }            |         |              |
| 1-103 1100 ECCENTRIC SMATT & FLYWHEEL 1-03 1100 INLET MANIFOLD EXAMST MANIFOLD INLET MANIFOLD INLET MANIFOLD INLET MANIFOLD INLET MANIFOLD INTER COOLER INTERCE COOLER  | 1     |        |                                                                | 1-K11  | 1950 | AUTOMATIC TRANSMISSION MANUAL |              |         | +            |
| 1-103 1310 INLET MANIFOLD 1-104 1310 INLET MANIFOLD 1-104 1310 EXHAUST MANIFOLD 1-104 1311 INTER COOLER 1-104 1312 TIWIN TURBO CHARGER 1-104 1325 FULL SYSTEM 1-104 1320 FULL SYSTEM 1-104 1320 FULL SYSTEM 1-105 1364 THROTTLE BODY 1-105 1364 THROTTLE BODY 1-105 1360 FULL SYSTEM 1-106 1300 FULL SYSTEM 1-106 1300 FULL SYSTEM 1-107 1500 FULL SYSTEM 1-108 1380 FULL SYSTEM 1-109 1380 FULL SYSTEM 1-109 1380 FULL SYSTEM 1-109 1380 FULL SYSTEM 1-109 1-109 ISO COULTE SYSTEM 1-109 1-109 ISO FULL SYSTEM 1-109 1-109 ISO FULL SYSTEM 1-109 ISO FULL |       |        |                                                                | 1-M11  | 1040 |                               | ŀ            | 1       |              |
| 1-MO3 1300 INLET MANIFOLD 1-C04 1310 EMAUST MANIFOLD 1-C04 1311 INTER COLER 1-C04 1312 TURBO CHARGER 1-C04 1312 TURBO CHARGER 1-C04 1312 FURL SYSTEM 1-C04 1325 FUEL SYSTEM 1-MO4 1335 FUEL DISTRIBUTOR 1-MO4 1330 AIR CLEARER 1-MO4 1340 AIR CLEARER 1-MO5 1351 AIR PUMP & AIR CONTROL VALVE 1-F05 1371 AIR PUMP & AIR CONTROL SYSTEM 1-MO6 1400 OIL PUMP & FILTER 1-MO6 1500 COOLING SYSTEM 1-MO6 1500 COULING SYSTEM 1-MO6 1500 COULING SYSTEM 1-MO6 1500 CLUTCH DISC & COVER 1-E07 1700 MANUAL TRANSMISSION CASE 1-MO1 1770 MANUAL TRANSMISSION CARGE CON TOOL SYSTEM 1-MO8 1840 ALTERNATOR 1-F08 1800 ENGINE ELECTRICAL SYSTEM 1-MO8 1840 ALTERNATOR 1-MO8 1840 ALTERNATOR 1-MO8 1840 ALTERNATOR 1-MO8 1840 ALTERNATOR 1-MO9 1910 ANTIFER TO THE PUMP & PIPTINGS CONTROL SYSTEM 1-MO9 1910 ANTIFER TO THE PUMP & PIPTINGS CONTROL SYSTEM 1-MO9 1910 ANTIFER TO THE PUMP & PIPTINGS CONTROL SYSTEM 1-MO9 1910 ANTIFER TO THE PUMP & PIPTINGS CONTROL SYSTEM CONTROL SYSTEM CONTROL SANTANT TO THE PUMP & PIPTINGS CONTROL SYSTEM CONTROL SANTANT TO THE PUMP & PIPTINGS CONTROL SYSTEM CONTROL SANTANT TO THE PUMP & PIPTINGS CONTROL SANTANT TO THE PU | 1     |        |                                                                | 4-441  | 1760 | & SEAL KIT                    |              |         |              |
| 1-C04 1310 EXHAUST MANIFOLD 1-D04 1311 INTER COOLER 1-E04 1312 TURBO CHARGER 1-E04 1313 TWIN YURBO AIR INTAKE SYSTEM 1-F04 1320 FUEL SYSTEM 1-R04 1325 FUEL DISTRIBUTOR 1-R04 1325 FUEL SYSTEM 1-R04 1325 FUEL SYSTEM 1-R05 1371 AIR PUMP & AIR CONTROL VALVE 1-F05 1371 AIR PUMP & AIR CONTROL VALVE 1-F05 1371 AIR PUMP & FILTER 1-R06 1500 COOLING SYSTEM 1-R06 1500 COOLING SYSTEM 1-R06 1500 COOLING SYSTEM 1-R07 1700 MANUAL TRANSHISSION CASE 1-G07 1710 MANUAL TRANSHISSION CASE 1-G07 1710 MANUAL TRANSHISSION CANE 1-F08 1800 ENGINE ELECTRICAL SYSTEM 1-R08 1800 ENGINE ELECTRICAL SYSTEM 1-R08 1840 A STAPTER 1-R08 1840 A STAPTER 1-R09 1910 AUTOMATIC TRANSHISSION TORQUE CONCERNING SYSTEM 1-R09 1910 AUTOMATIC TRANSHISSION CONTROL 1-C09 1850 BATTERY 1-R09 1870 AUTOMATIC TRANSHISSION CONTROL 1-R09 1910 AUTOMATIC TRANSHISSION CONTROL 1-C10 1925 AUTOMATIC TRANSHISSION CONTROL 1-C10 1925 AUTOMATIC TRANSHISSION CONTROL 1-C10 1925 AUTOMATIC TRANSHISSION CONTROL 1-R10 1920 AUTOMATIC TRANSHISSION CONTROL 1 | 1     | i      |                                                                | 1      |      |                               |              |         |              |
| 1-D04 1311 INTER CODLER 1-E04 1312 TURBO CHARGER 1-G04 1313 TWIN TURBO AIR INTAKE SYSTEM 1-F04 1325 FUEL DISTRIBUTOR 1-H04 1320 AIR CLEAMER 1-H05 1364 TUROTTLE BODY 1-F05 1371 AIR PUMP & AIR CONTROL VALVE 1-F05 1371 AIR PUMP & AIR CONTROL SYSTEM 1-H05 1580 EMISSION CONTROL SYSTEM 1-H06 1500 COOLING SYSTEM 1-H06 1500 BRACKET, PULLEY & BELT 1-C07 1600 CLUTCH DISC & COVER 1-E07 1700 HANUAL TRANSHISSION CASE 1-J07 1710 MANUAL TRANSHISSION GEARS 1-J08 1720 MANUAL TRANSHISSION CHANGE CON 1-F08 1800 EMISSION CHANGE CON 1-F08 1800 EMISSION CHANGE CON 1-F08 1800 STEPTER 1-F08 1800 AUTOMATIC TRANSHISSION TORQUE 1-H09 1910 AUTOMATIC TRANSHISSION CONTROL 1-H09 1910 AUTOMATIC TRANSHISSION CONTROL 1-H09 1920 AUTOMATIC TRANSHISSION CONTROL 1-C10 1925 AUTOMATIC TRANSHISSION CONTROL 1-K10 192 | 1     |        |                                                                |        |      |                               |              | ļ       |              |
| 1-604   1312                                                                                                                                                                                                                                                                                                                                                                                                                                                                                                                                                                                                                                                                                                                                                                                                                                                                                                                                                                                                                                                                                                                                                                                                                                                                                                                                                                                                                                                                                                                                                                                                                                                                                                                                                                                                                                                                                                                                                                                                                                                                                                                   | 1     |        |                                                                |        |      |                               | İ            |         |              |
| 1-104 1320 FUEL SYSTEM 1-K04 1325 FUEL DISTRIBUTOR 1-H04 1330 AIR CLEANER 1-D05 1364 THROTTLE BODY 1-F05 1371 AIR PUMP & AIR CONTROL VALVE 1-H05 1380 ENISSION CONTROL SYSTEM 1-D06 1400 OIL PUMP & FILTER 1-H06 1500 COOLING SYSTEM 1-H06 1500 CLUTCH DISC & COVER 1-H07 1700 MANUAL TRANSMISSION CASE 1-E07 1700 MANUAL TRANSMISSION CASE 1-D07 1710 MANUAL TRANSMISSION CHANGE CON TROL SYSTEM 1-F08 1800 ENGINE ELECTRICAL SYSTEM 1-H08 1840 A STARTER 1-H08 1840 A STARTER 1-H09 1850 DATTERY 1-D09 1910 AUTOMATIC TRANSMISSION TORQUE CON TROL SYSTEM 1-109 1920 AUTOMATIC TRANSMISSION CONTROL VALVE 1-C01 1925 AUTOMATIC TRANSMISSION CONTROL VALVE 1-K10 1935 AUTOMATIC TRANSMISSION CONTROL VALVE                                                                                                                                                                                                                                                                                                                                                                                                                                                                                                                                                                                                                                                                                                                                                                                                                                                                    | 1-E04 | 1312   |                                                                |        |      |                               |              |         |              |
| 1-104 1320 FUEL SYSTEM 1-K44 1325 FUEL DISTRIBUTOR 1-H04 1339 AIR CLEANER 1-H05 1364 THROTTLE BODY 1-H05 1360 ENISSION CONTROL VALVE 1-H05 1360 ENISSION CONTROL SYSTEM 1-H06 1500 OIL PUMP & FILTER 1-H06 1500 COOLING SYSTEM 1-H06 1500 COOLING SYSTEM 1-H06 1500 COUTON SYSTEM 1-H07 1700 HANDAL TRANSMISSION CASE 1-UCT 1700 HANDAL TRANSMISSION CASE 1-J07 1710 HANDAL TRANSMISSION CHANGE CON TROL SYSTEM 1-H08 1720 HANDAL TRANSMISSION CHANGE CON TROL SYSTEM 1-H08 1840 AIRTHATOR 1-H08 1840 AIRTHATOR 1-H08 1840 AIRTHATOR 1-H08 1840 AIRTHATOR 1-H09 1850 BATTERY 1-H09 1910 AUTOMATIC TRANSMISSION TORGUS CONVERTER, OIL PUMP & FIPTINGS 1-L01 1925 AUTOMATIC TRANSMISSION CONTROL VALVE 1-K10 1920 AUTOMATIC TRANSMISSION CONTROL VALVE                                                                                                                                                                                                                                                                                                                                                                                                                                                                                                                                                                                                                                                                                                                                                                                                                                                                           | 1-604 | 1313   | TWIN TURBO AIR INTAKE SYSTEM                                   |        |      |                               |              | ·       |              |
| 1-004 1330 AIR CLEAMER 1-005 1364 THROTTLE BODY 1-F05 1371 AIR PUMP & AIR CONTROL VALVE 1-H05 1380 EMISSION CONTROL SYSTEM 1-D06 1400 OIL PUMP & FILTER COOLING SYSTEM 1-N06 1500 COULTHG SYSTEM 1-N06 1500 BRACKET, PULLEY & BELT 1-C07 1600 CLUTCH DISC & COVER 1-E07 1700 MANUAL TRANSMISSION CASE 1-J07 1710 MANUAL TRANSMISSION GEARS 1-D08 1720 MANUAL TRANSMISSION CHANGE CON TROL SYSTEM 1-F08 1800 ENGINE ELECTRICAL SYSTEM 1-100 1804 A STARTER (AT) 1-M08 1840 A STARTER (AT) 1-M09 1850 BATTERY 1-D09 1910 AUTOMATIC TRANSMISSION CONTROL VALVE AND AUTOMATIC TRANSMISSION CONTROL VALVE AUTOMATIC TRANSMISSION | 1-104 | 1320   |                                                                |        |      |                               | ĺ            |         |              |
| 1-D05 1364 THROTTLE BODY 1-F05 1371 AIR PUMP & AIR CONTROL VALVE 1-H05 1380 EMISSION CONTROL SYSTEM 1-D06 1400 OIL PUMP & FILTER 1-G06 1500 COOLING SYSTEM 1-H06 1580 BRACKET, PULLEY & BELT 1-G07 1600 CLUTCH DISC & COVER 1-E07 1700 MAMUAL TRANSMISSION CASE 1-J07 1710 MAMUAL TRANSMISSION GEARS 1-J07 1710 MAMUAL TRANSMISSION CHANGE CON TROL SYSTEM 1-D08 1720 MANUAL TRANSMISSION CHANGE CON TROL SYSTEM 1-F08 1800 ENGINE ELECTRICAL SYSTEM 1-108 1830 ALTERNATOR 1-K08 1840 STARTER (XT) 1-H08 1840 A STARTER (XT) 1-C09 1850 BATTERY 1-109 1910 AUTOMATIC TRANSMISSION CASE & MAIN CONTROL SYSTEM 1-109 1920 AUTOMATIC TRANSMISSION CASE & MAIN CONTROL SYSTEM 1-C10 1925 AUTOMATIC TRANSMISSION CONTROL VALVE 1-K18 1930 AUTOMATIC TRANSMISSION CONTROL VALVE                                                                                                                                                                                                                                                                                                                                                                                                                                                                                                                                                                                                                                                                                                                                                                                                                                                                                                                                                                                                                                                                                                                                                                                                                                                                                                                                                      | 1-K04 | 1325   | FUEL DISTRIBUTOR                                               |        |      |                               | İ            |         |              |
| 1-F05 1371 AIR PUMP & AIR CONTROL VALVE 1-H05 1380 EMISSION CONTROL SYSTEM 1-D06 1400 DIL PUMP & FILTER 1-G04 1500 COOLING SYSTEM 1-N06 1580 BRACKET, PULLEY & BELT 1-C07 1600 CLUTCH DISC & COWER 1-E07 1700 MAHUAL TRANSMISSION CASE 1-J07 1710 MAHUAL TRANSMISSION GEARS 1-J08 1720 MAHUAL TRANSMISSION CHANGE CON TROL SYSTEM 1-F08 1800 ENGINE ELECTRICAL SYSTEM 1-F08 1800 ENGINE ELECTRICAL SYSTEM 1-H08 1840 STARTER 1-H08 1840 STARTER CMT7 1-C09 1850 BATTERY 1-D09 1910 AUTOMATIC TRANSMISSION TORQUE CONVERTER, OIL PUMP & PIFINGS 1-C10 1925 AUTOMATIC TRANSMISSION CONTROL VALVE 1-K10 1930 AUTOMATIC TRANSMISSION CONTROL VALVE 1-K10 1930 AUTOMATIC TRANSMISSION CONTROL VALVE 1-K10 1930 AUTOMATIC TRANSMISSION COUNTROL VALVE                                                                                                                                                                                                                                                                                                                                                                                                                                                                                                                                                                                                                                                                                                                                                                                                                                                                                                                                                                                                                                                                                                                                                                                                                                                                                                                                                                                | 1-M04 | 1330   | AIR GLEANER                                                    |        |      |                               | }            |         |              |
| 1-H05 1380 EMISSION CONTROL SYSTEM 1-D06 1400 OIL PUMP & FILTER 1-G06 1500 COOLING SYSTEM 1-N06 1580 BRACKET, PULLEY & BELT 1-G07 1600 CLUTCH DISC & COVER 1-E07 1700 HANUAL TRANSHISSION CASE 1-J07 1710 MANUAL TRANSHISSION GEARS 1-D08 1720 MANUAL TRANSHISSION CHANGE CON TROL SYSTEM 1-F08 1800 ENGINE ELECTRICAL SYSTEM 1-F08 1800 ENGINE ELECTRICAL SYSTEM 1-K08 1840 STARTER (NT) 1-H08 1840 STARTER (NT) 1-H08 1840 STARTER (NT) 1-D09 1910 AUTOMATIC TRANSHISSION TORQUE CONVERTER, OIL PUMP & PIPTNGS 1-I09 1920 AUTOMATIC TRANSHISSION CASE & HAIN CONTROL SYSTEM 1-K18 1936 AUTOMATIC TRANSHISSION CONTROL VALVE                                                                                                                                                                                                                                                                                                                                                                                                                                                                                                                                                                                                                                                                                                                                                                                                                                                                                                                                                                                                                                                                                                                                                                                                                                                                                                                                                                                                                                                                                                  | 1-005 | 1364   | THROTTLE BODY                                                  |        |      |                               |              |         |              |
| 1-D06 1400 DIL PUMP & FILTER 1-G06 1500 COOLING SYSTEM 1-N06 1580 BRACKET, PULLEY & BELT 1-C07 1600 CLUTCH DISC & COVER 1-E07 1700 MANUAL TRANSMISSION CASE 1-J07 1710 MANUAL TRANSMISSION CHANGE CON TROL SYSTEM 1-D08 1720 MANUAL TRANSMISSION CHANGE CON TROL SYSTEM 1-F08 1800 ENGINE ELECTRICAL SYSTEM 1-108 1830 ALTERNATOR 1-K08 1840 A STARTER (AT) 1-M08 1840 A STARTER (AT) 1-D09 1910 AUTOMATIC TRANSMISSION TORQUE CONVERTER, OIL PUMP & PIPINGS 1-I09 1920 AUTOMATIC TRANSMISSION CASE & MATOMATIC TRANSMISSION CONTROL VALVE 1-K10 1930 AUTOMATIC TRANSMISSION CONTROL VALVE                                                                                                                                                                                                                                                                                                                                                                                                                                                                                                                                                                                                                                                                                                                                                                                                                                                                                                                                                                                                                                                                                                                                                                                                                                                                                                                                                                                                                                                                                                                                     | 1-F05 | 1371   | AIR PUMP & AIR CONTROL VALVE                                   |        |      |                               |              | ]       |              |
| 1-G06 1500 COOLING SYSTEM 1-N06 1580 BRACKET, PULLEY & BELT 1-C07 1600 CLUTCH DISC & COVER 1-E07 1700 MANUAL TRANSMISSION CASE 1-J07 1710 MANUAL TRANSMISSION GEARS 1-J08 1720 MANUAL TRANSMISSION CHANGE CON TROL SYSTEM 1-F08 1800 ENGINE ELECTRICAL SYSTEM 1-108 1830 ALTERNATOR 1-K08 1840 A STARTER (AT) 1-N08 1840 A STARTER (AT) 1-D09 1910 AUTOMATIC TRANSMISSION TORQUE CONVERTER, OIL PUMP & PIPINGS 1-I09 1920 AUTOMATIC TRANSMISSION CONTROL VALVE 1-K10 1930 AUTOMATIC TRANSMISSION CONTROL VALVE 1-K10 1930 AUTOMATIC TRANSMISSION CONTROL VALVE                                                                                                                                                                                                                                                                                                                                                                                                                                                                                                                                                                                                                                                                                                                                                                                                                                                                                                                                                                                                                                                                                                                                                                                                                                                                                                                                                                                                                                                                                                                                                                 | 1-405 | 1380   | EMISSION CONTROL SYSTEM                                        |        |      |                               | <u> </u><br> |         |              |
| 1-N06 1580 BRACKET, PULLEY & BELT 1-C07 1600 CLUTCH DISC & COVER 1-E07 1700 MANUAL TRANSHISSION CASE 1-J07 1710 MANUAL TRANSHISSION GEARS 1-D08 1720 MANUAL TRANSHISSION CHANGE CON TOLL SYSTEM 1-F08 1800 ENGINE ELECTRICAL SYSTEM 1-108 1830 ALTERNATOR 1-K08 1840 STARTER (AT) 1-H08 1840 A STARTER (AT) 1-D09 1910 AUTOMATIC TRANSHISSION TORQUE CONVERTER, OIL PUMP & PIPINGS 1-109 1920 AUTOMATIC TRANSHISSION CONTROL VALVE 1-C10 1925 AUTOMATIC TRANSHISSION CONTROL VALVE 1-K16 1930 AUTOMATIC TRANSHISSION CONTROL                                                                                                                                                                                                                                                                                                                                                                                                                                                                                                                                                                                                                                                                                                                                                                                                                                                                                                                                                                                                                                                                                                                                                                                                                                                                                                                                                                                                                                                                                                                                                                                                   | 1-006 | 1400   | DIL PUNP & FILTER                                              |        |      |                               |              |         |              |
| 1-C07 1600 CLUTCH DISC & COVER 1-E07 1700 MANUAL TRANSMISSION CASE 1-J07 1710 MANUAL TRANSMISSION GEARS 1-D08 1720 MANUAL TRANSMISSION CHANGE CON TROL SYSTEM 1-F08 1800 ENGINE ELECTRICAL SYSTEM 1-108 1830 ALTERNATOR 1-K08 1840 STARTER (MT) 1-M08 1840 A STARTER (AT) 1-D09 1910 AUTOMATIC TRANSMISSION TORQUE CONVERTER, 011 PUMP & PIPINGS 1-109 1920 AUTOMATIC TRANSMISSION CASE & MAIN CONTROL SYSTEM 1-C10 1925 AUTOMATIC TRANSMISSION CONTROL VALVE 1-K16 1930 AUTOMATIC TRANSMISSION CONTROL VALVE                                                                                                                                                                                                                                                                                                                                                                                                                                                                                                                                                                                                                                                                                                                                                                                                                                                                                                                                                                                                                                                                                                                                                                                                                                                                                                                                                                                                                                                                                                                                                                                                                  | 1-606 | 1500   | COOLING SYSTEM                                                 |        |      |                               |              |         |              |
| 1-E07 1700 MANUAL TRANSMISSION CASE 1-J07 1710 MANUAL TRANSMISSION GEARS 1-D08 1720 MANUAL TRANSMISSION CHANGE CON TROL SYSTEM 1-F08 1800 ENGINE ELECTRICAL SYSTEM 1-108 1830 ALTERNATOR 1-K08 1840 STARTER (NT) 1-M08 1840 A STARTER (AT) 1-D09 1910 AUTOMATIC TRANSMISSION TORQUE CONVERTER, DIL PUMP & PIPINGS 1-109 1920 AUTOMATIC TRANSMISSION CASE & MAIN CONTROL SYSTEM 1-C10 1925 AUTOMATIC TRANSMISSION CONTROL VALVE 1-K18 1930 AUTOMATIC TRANSMISSION CONTROL AUTOMATIC TRANSMISSION CONTROL VALVE 1-K18 1930 AUTOMATIC TRANSMISSION CONTROL                                                                                                                                                                                                                                                                                                                                                                                                                                                                                                                                                                                                                                                                                                                                                                                                                                                                                                                                                                                                                                                                                                                                                                                                                                                                                                                                                                                                                                                                                                                                                                        | 1-N06 | 1580   | BRACKET, PULLEY & BELT                                         |        |      |                               | ŀ            |         |              |
| 1-J07 1710 MANUAL TRANSHISSION GEARS 1-D08 1720 MANUAL TRANSHISSION CHANGE CON TROL SYSTEM 1-F08 1800 ENGINE ELECTRICAL SYSTEM 1-I08 1830 ALTERNATOR 1-K08 1840 STARTER (AT) 1-H08 1840 A STARTER (AT) 1-C09 1850 BATTERY 1-D09 1910 AUTONATIC TRANSHISSION TORQUE CONVERTER, OIL PUMP & PIPINGS 1-I09 1920 AUTONATIC TRANSHISSION CASE & HAIN CONTROL SYSTEM 1-C10 1925 AUTOMATIC TRANSHISSION CONTROL 1-K10 1930 AUTONATIC TRANSHISSION CLUTCHE                                                                                                                                                                                                                                                                                                                                                                                                                                                                                                                                                                                                                                                                                                                                                                                                                                                                                                                                                                                                                                                                                                                                                                                                                                                                                                                                                                                                                                                                                                                                                                                                                                                                              | 1-C07 | 1600   | CLUTCH DISC & COVER                                            |        |      |                               |              |         |              |
| 1-D08 1720 HANUAL TRANSMISSION CHANGE CON TROL SYSTEM  1-F08 1800 ENGINE ELECTRICAL SYSTEM  1-I08 1830 ALTERNATOR  1-K08 1840 STARTER (AT)  1-H08 1840 A STARTER (AT)  1-C09 1850 BATTERY  1-D09 1910 AUTOMATIC TRANSMISSION TORQUE CONVERTER, OIL PUMP & PIPINGS  1-I09 1920 AUTOMATIC TRANSMISSION CASE & MAIN CONTROL SYSTEM  1-C10 1925 AUTOMATIC TRANSMISSION CONTROL  1-K10 1930 AUTOMATIC TRANSMISSION CONTROL                                                                                                                                                                                                                                                                                                                                                                                                                                                                                                                                                                                                                                                                                                                                                                                                                                                                                                                                                                                                                                                                                                                                                                                                                                                                                                                                                                                                                                                                                                                                                                                                                                                                                                          | 1-E07 | 1706   | MANUAL TRANSMISSION CASE                                       |        |      |                               |              |         |              |
| TROL SYSTEM  1-F08 1800 ENGINE ELECTRICAL SYSTEM  1-108 1830 ALTERNATOR  1-K08 1840 STARTER (NT)  1-H08 1840 A STARTER (AT)  1-C09 1850 BATTERY  1-D09 1910 AUTOMATIC TRANSMISSION TORQUE CONVERTER, OIL PUNP & PIPINGS  1-109 1920 AUTOMATIC TRANSMISSION CASE & MAIN CONTROL SYSTEM  1-C10 1925 AUTOMATIC TRANSMISSION CONTROL  1-K10 1930 AUTOMATIC TRANSMISSION CONTROL                                                                                                                                                                                                                                                                                                                                                                                                                                                                                                                                                                                                                                                                                                                                                                                                                                                                                                                                                                                                                                                                                                                                                                                                                                                                                                                                                                                                                                                                                                                                                                                                                                                                                                                                                    | 1-J07 | 1710   | MANUAL TRANSMISSION GEARS                                      |        |      |                               |              |         |              |
| 1-108 1830 ALTERNATOR  1-K08 1840 STARTER (NT)  1-H08 1840 A STARTER (AT)  1-C09 1850 BATTERY  1-D09 1910 AUTOMATIC TRANSMISSION TORQUE CONVERTER, OIL PUMP & PIPINGS  1-109 1920 AUTOMATIC TRANSMISSION CASE & MAIN CONTROL SYSTEM  1-C10 1925 AUTOMATIC TRANSMISSION CONTROL  1-K16 1930 AUTOMATIC TRANSMISSION CONTROL                                                                                                                                                                                                                                                                                                                                                                                                                                                                                                                                                                                                                                                                                                                                                                                                                                                                                                                                                                                                                                                                                                                                                                                                                                                                                                                                                                                                                                                                                                                                                                                                                                                                                                                                                                                                      | 1-D08 | 1720   | MANUAL TRANSMISSION CHANGE CON<br>TROL SYSTEM                  |        |      |                               |              |         |              |
| 1-K08 1840 STARTER (NT)  1-M08 1840 A STARTER (AT)  1-C09 1850 BATTERY  1-D09 1910 AUTOMATIC TRANSMISSION TORQUE CONVERTER, OIL PUMP & PIPINGS  1-109 1920 AUTOMATIC TRANSMISSION CASE & MAIN CONTROL SYSTEM  1-C10 1925 AUTOMATIC TRANSMISSION CONTROL  1-K10 1930 AUTOMATIC TRANSMISSION CONTROL                                                                                                                                                                                                                                                                                                                                                                                                                                                                                                                                                                                                                                                                                                                                                                                                                                                                                                                                                                                                                                                                                                                                                                                                                                                                                                                                                                                                                                                                                                                                                                                                                                                                                                                                                                                                                             | 1-F08 | 1800   | ENGINE ELECTRICAL SYSTEM                                       |        |      |                               |              |         |              |
| 1-H08 1840 A STARTER (AT)  1-C09 1850 BATTERY  1-D09 1910 AUTOMATIC TRANSMISSION TORQUE CONVERTER, OIL PUMP & PIPINGS  1-109 1920 AUTOMATIC TRANSMISSION CASE & MAIN CONTROL SYSTEM  1-C10 1925 AUTOMATIC TRANSMISSION CONTROL  1-K10 1930 AUTOMATIC TRANSMISSION CONTROL                                                                                                                                                                                                                                                                                                                                                                                                                                                                                                                                                                                                                                                                                                                                                                                                                                                                                                                                                                                                                                                                                                                                                                                                                                                                                                                                                                                                                                                                                                                                                                                                                                                                                                                                                                                                                                                      | 1-108 | 1830   | ALTERNATOR                                                     |        |      |                               |              |         |              |
| 1-C09 1850 BATTERY 1-D09 1910 AUTOMATIC TRANSMISSION TORQUE CONVERTER, OIL PUMP & PIPINGS 1-109 1920 AUTOMATIC TRANSMISSION CASE & MAIN CONTROL SYSTEM 1-C10 1925 AUTOMATIC TRANSMISSION CONTROL VALVE 1-K16 1930 AUTOMATIC TRANSMISSION CLUTCHE                                                                                                                                                                                                                                                                                                                                                                                                                                                                                                                                                                                                                                                                                                                                                                                                                                                                                                                                                                                                                                                                                                                                                                                                                                                                                                                                                                                                                                                                                                                                                                                                                                                                                                                                                                                                                                                                               | 1-K08 | 1840   | STARTER<br>(NT)                                                |        |      |                               |              |         |              |
| 1-D09 1910 AUTOMATIC TRANSMISSION TORQUE CONVERTER, OIL PUNP & PIPINGS 1-109 1920 AUTOMATIC TRANSMISSION CASE & MAIN CONTROL SYSTEM 1-C10 1925 AUTOMATIC TRANSMISSION CONTROL VALVE 1-K16 1930 AUTOMATIC TRANSMISSION CLUTCHE                                                                                                                                                                                                                                                                                                                                                                                                                                                                                                                                                                                                                                                                                                                                                                                                                                                                                                                                                                                                                                                                                                                                                                                                                                                                                                                                                                                                                                                                                                                                                                                                                                                                                                                                                                                                                                                                                                  | 1-H08 | 1840 A | STARTER<br>(AT)                                                |        |      |                               |              |         |              |
| CONVERTER, OIL PUMP & PIPINGS  1-109 1920 AUTOMATIC TRANSMISSION CASE & HAIN CONTROL SYSTEM  1-Clo 1925 AUTOMATIC TRANSMISSION CONTROL VALVE  1-K18 1930 AUTOMATIC TRANSMISSION CLUTCHE                                                                                                                                                                                                                                                                                                                                                                                                                                                                                                                                                                                                                                                                                                                                                                                                                                                                                                                                                                                                                                                                                                                                                                                                                                                                                                                                                                                                                                                                                                                                                                                                                                                                                                                                                                                                                                                                                                                                        | 1-C09 | 1850   | BATTERY                                                        |        |      |                               |              |         |              |
| 1-C10 1925 AUTOMATIC TRANSMISSION CONTROL VALVE  1-K18 1936 AUTOMATIC TRANSMISSION CLUTCHE                                                                                                                                                                                                                                                                                                                                                                                                                                                                                                                                                                                                                                                                                                                                                                                                                                                                                                                                                                                                                                                                                                                                                                                                                                                                                                                                                                                                                                                                                                                                                                                                                                                                                                                                                                                                                                                                                                                                                                                                                                     | 1-009 | 1910   | AUTOMATIC TRANSMISSION TORQUE<br>CONVERTER, OIL PUMP & PIPINGS |        |      |                               |              |         |              |
| 1-K18 1930 AUTOMATIC TRANSHISSION CLUTCHE                                                                                                                                                                                                                                                                                                                                                                                                                                                                                                                                                                                                                                                                                                                                                                                                                                                                                                                                                                                                                                                                                                                                                                                                                                                                                                                                                                                                                                                                                                                                                                                                                                                                                                                                                                                                                                                                                                                                                                                                                                                                                      | 1-109 | 1920   | AUTONATIC TRANSMISSION CASE & MAIN CONTROL SYSTEM              |        |      |                               |              |         |              |
| 1-K18 1930 AUTONATIC TRANSMISSION CLUTCHE S & PLANETARY GEARS                                                                                                                                                                                                                                                                                                                                                                                                                                                                                                                                                                                                                                                                                                                                                                                                                                                                                                                                                                                                                                                                                                                                                                                                                                                                                                                                                                                                                                                                                                                                                                                                                                                                                                                                                                                                                                                                                                                                                                                                                                                                  | 1-C10 | 1925   | AUTOMATIC TRANSMISSION CONTROL VALVE                           |        |      |                               |              |         |              |
|                                                                                                                                                                                                                                                                                                                                                                                                                                                                                                                                                                                                                                                                                                                                                                                                                                                                                                                                                                                                                                                                                                                                                                                                                                                                                                                                                                                                                                                                                                                                                                                                                                                                                                                                                                                                                                                                                                                                                                                                                                                                                                                                | 1-K18 | 1930   | AUTOMATIC TRANSMISSION CLUTCHE<br>S & PLANETARY GEARS          |        |      |                               |              |         |              |