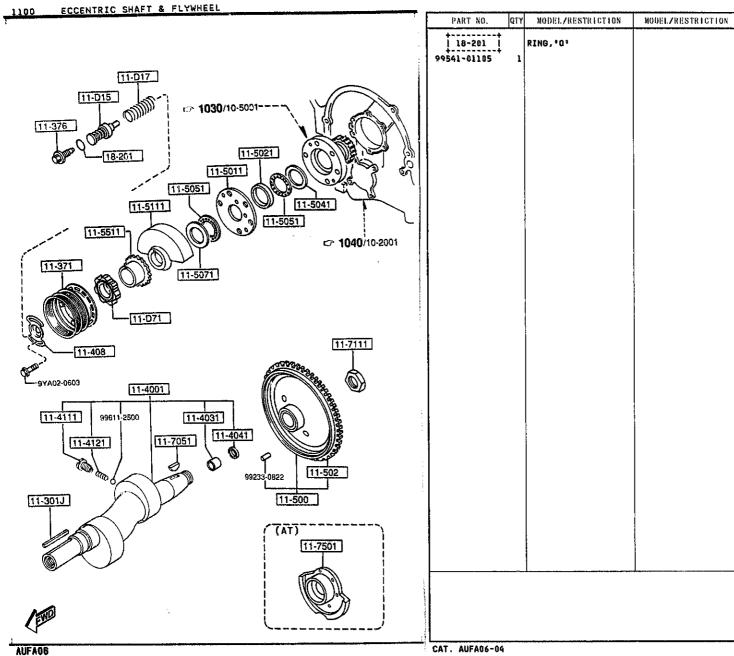

SECTION NAME INDEX (ENGINE)

| 1-03   100                                                                                                                                                                                                                                                                                                                                                                                                                                                                                                                                                                                                                                                                                                                                                                                                                                                                                                                                                                                                                                                                                                                                                                                                                                                                                                                                                                                                                                                                                                                                                                                                                                                                                                                                                                                                                                                                                                                                                                                                                                                                                                                     | LO.NO | SEC.NO | SECTION NAME                                                   | 10 410 |      | TION NAME INDEX (ENGINE)      | 1            |         | r            |
|--------------------------------------------------------------------------------------------------------------------------------------------------------------------------------------------------------------------------------------------------------------------------------------------------------------------------------------------------------------------------------------------------------------------------------------------------------------------------------------------------------------------------------------------------------------------------------------------------------------------------------------------------------------------------------------------------------------------------------------------------------------------------------------------------------------------------------------------------------------------------------------------------------------------------------------------------------------------------------------------------------------------------------------------------------------------------------------------------------------------------------------------------------------------------------------------------------------------------------------------------------------------------------------------------------------------------------------------------------------------------------------------------------------------------------------------------------------------------------------------------------------------------------------------------------------------------------------------------------------------------------------------------------------------------------------------------------------------------------------------------------------------------------------------------------------------------------------------------------------------------------------------------------------------------------------------------------------------------------------------------------------------------------------------------------------------------------------------------------------------------------|-------|--------|----------------------------------------------------------------|--------|------|-------------------------------|--------------|---------|--------------|
| 1-003 1040 DIT PAMP REAR HOUSING 1-KII 1950 DIT PAMP REAR HOUSING  |       |        |                                                                |        |      |                               | LO.NO        | SEC. NO | SECTION NAME |
| 1-603 1040 OIL PAN, FRONT & REAR HOUSING 1-103 1100 ECCENTRIC SNAFT & FLYWHEEL 1-HII 1-05 1110 ROTORS & RELATED PARTS 1-03 1300 INLET MANIFOLD 1-04 1311 INTER COBLER 1-04 1312 TURBO CHARGER 1-04 1312 TURBO CHARGER 1-04 1325 FUEL SYSTEM 1-05 1364 THROTTLE BODY 1-08 1364 THROTTLE BODY 1-08 1371 AIR PUMP & AIR CONTROL SYSTEM 1-08 1500 COLING SYSTEM 1-08 1500 COLING SYSTEM 1-08 1500 COLING SYSTEM 1-09 1500 COLING SYSTEM 1-09 1710 MANUAL TRANSMISSION CASE 1-104 1500 COLING SYSTEM 1-105 1510 AIR CLEARER 1-106 1500 COLING SYSTEM 1-107 1710 MANUAL TRANSMISSION CASE 1-108 1600 COLING SYSTEM 1-109 1710 MANUAL TRANSMISSION CASE 1-100 1800 ALTERNATOR SYSTEM 1-100 1800 ALTERNATOR SYSTEM 1-100 1800 AUTOMATIC TRANSMISSION CASE & MAIN CONTROL SYSTEM 1-109 1910 AUTOMATIC TRANSMISSION CASE & MAIN CONTROL SYSTEM 1-109 1910 AUTOMATIC TRANSMISSION CASE & MAIN CONTROL SYSTEM ORDER STATER 1-109 1910 AUTOMATIC TRANSMISSION CASE & MAIN CONTROL SYSTEM ORDER STATER 1-109 1910 AUTOMATIC TRANSMISSION CASE & MAIN CONTROL SYSTEM ORDER STATER 1-109 1910 AUTOMATIC TRANSMISSION CASE & MAIN CONTROL SYSTEM ORDER STATER 1-109 1910 AUTOMATIC TRANSMISSION CASE & MAIN CONTROL SYSTEM ORDER STATER 1-109 1910 AUTOMATIC TRANSMISSION CONTROL 1-109 1920 AUTOMATIC TRANSMISSION CONTROL                                                                                                                                                                                                                                                                                                                                                                                                                                                                                                                                                                                                                                                                                                       |       |        |                                                                | T-HII  | 1940 | R, LOW & REVERSE PISTON       | }            |         |              |
| 1-103 1100 ECCENTRIC SMATT & FLYWHEEL 1-03 1100 INLET MANIFOLD EXAMST MANIFOLD INLET MANIFOLD INLET MANIFOLD INLET MANIFOLD INLET MANIFOLD INTER COOLER INTERCE COOLER  | 1     |        |                                                                | 1-K11  | 1950 | AUTOMATIC TRANSMISSION MANUAL |              |         | +            |
| 1-103 1310 INLET MANIFOLD 1-104 1310 INLET MANIFOLD 1-104 1310 EXHAUST MANIFOLD 1-104 1311 INTER COOLER 1-104 1312 TIWIN TURBO CHARGER 1-104 1325 FULL SYSTEM 1-104 1320 FULL SYSTEM 1-104 1320 FULL SYSTEM 1-105 1364 THROTTLE BODY 1-105 1364 THROTTLE BODY 1-105 1360 FULL SYSTEM 1-106 1300 FULL SYSTEM 1-106 1300 FULL SYSTEM 1-107 1500 FULL SYSTEM 1-108 1380 FULL SYSTEM 1-109 1380 FULL SYSTEM 1-109 1380 FULL SYSTEM 1-109 1380 FULL SYSTEM 1-109 1-109 ISO COULTE SYSTEM 1-109 1-109 ISO FULL SYSTEM 1-109 1-109 ISO FULL SYSTEM 1-109 ISO FULL |       |        |                                                                | 1-M11  | 1040 |                               | ŀ            | 1       |              |
| 1-MO3 1300 INLET MANIFOLD 1-C04 1310 EMAUST MANIFOLD 1-C04 1311 INTER COLER 1-C04 1312 TURBO CHARGER 1-C04 1312 TURBO CHARGER 1-C04 1312 FURL SYSTEM 1-C04 1325 FUEL SYSTEM 1-MO4 1335 FUEL DISTRIBUTOR 1-MO4 1330 AIR CLEARER 1-MO4 1340 AIR CLEARER 1-MO5 1351 AIR PUMP & AIR CONTROL VALVE 1-F05 1371 AIR PUMP & AIR CONTROL SYSTEM 1-MO6 1400 OIL PUMP & FILTER 1-MO6 1500 COOLING SYSTEM 1-MO6 1500 COULING SYSTEM 1-MO6 1500 COULING SYSTEM 1-MO6 1500 CLUTCH DISC & COVER 1-E07 1700 MANUAL TRANSMISSION CASE 1-MO1 1770 MANUAL TRANSMISSION CARGE CON TOOL SYSTEM 1-MO8 1840 ALTERNATOR 1-F08 1800 ENGINE ELECTRICAL SYSTEM 1-MO8 1840 ALTERNATOR 1-MO8 1840 ALTERNATOR 1-MO8 1840 ALTERNATOR 1-MO8 1840 ALTERNATOR 1-MO9 1910 ANTIFER TO THE PUMP & PIPTINGS CONTROL SYSTEM 1-MO9 1910 ANTIFER TO THE PUMP & PIPTINGS CONTROL SYSTEM 1-MO9 1910 ANTIFER TO THE PUMP & PIPTINGS CONTROL SYSTEM 1-MO9 1910 ANTIFER TO THE PUMP & PIPTINGS CONTROL SYSTEM CONTROL SYSTEM CONTROL SANTANT TO THE PUMP & PIPTINGS CONTROL SYSTEM CONTROL SANTANT TO THE PUMP & PIPTINGS CONTROL SYSTEM CONTROL SANTANT TO THE PUMP & PIPTINGS CONTROL SANTANT TO THE PU | 1     |        |                                                                | 4-441  | 1760 | & SEAL KIT                    |              |         |              |
| 1-C04 1310 EXHAUST MANIFOLD 1-D04 1311 INTER COOLER 1-E04 1312 TURBO CHARGER 1-E04 1313 TWIN YURBO AIR INTAKE SYSTEM 1-F04 1320 FUEL SYSTEM 1-R04 1325 FUEL DISTRIBUTOR 1-R04 1325 FUEL SYSTEM 1-R04 1325 FUEL SYSTEM 1-R05 1371 AIR PUMP & AIR CONTROL VALVE 1-F05 1371 AIR PUMP & AIR CONTROL VALVE 1-F05 1371 AIR PUMP & FILTER 1-R06 1500 COOLING SYSTEM 1-R06 1500 COOLING SYSTEM 1-R06 1500 COOLING SYSTEM 1-R07 1700 MANUAL TRANSHISSION CASE 1-G07 1710 MANUAL TRANSHISSION CASE 1-G07 1710 MANUAL TRANSHISSION CANE 1-F08 1800 ENGINE ELECTRICAL SYSTEM 1-R08 1800 ENGINE ELECTRICAL SYSTEM 1-R08 1840 A STAPTER 1-R08 1840 A STAPTER 1-R09 1910 AUTOMATIC TRANSHISSION TORQUE CONCERNING SYSTEM 1-R09 1910 AUTOMATIC TRANSHISSION CONTROL 1-C09 1850 BATTERY 1-R09 1870 AUTOMATIC TRANSHISSION CONTROL 1-R09 1910 AUTOMATIC TRANSHISSION CONTROL 1-C10 1925 AUTOMATIC TRANSHISSION CONTROL 1-C10 1925 AUTOMATIC TRANSHISSION CONTROL 1-C10 1925 AUTOMATIC TRANSHISSION CONTROL 1-R10 1920 AUTOMATIC TRANSHISSION CONTROL 1 | 1     | i      |                                                                | 1      |      |                               |              |         |              |
| 1-D04 1311 INTER CODLER 1-E04 1312 TURBO CHARGER 1-G04 1313 TWIN TURBO AIR INTAKE SYSTEM 1-F04 1325 FUEL DISTRIBUTOR 1-H04 1320 AIR CLEAMER 1-H05 1364 TUROTTLE BODY 1-F05 1371 AIR PUMP & AIR CONTROL VALVE 1-F05 1371 AIR PUMP & AIR CONTROL SYSTEM 1-H05 1580 EMISSION CONTROL SYSTEM 1-H06 1500 COOLING SYSTEM 1-H06 1500 BRACKET, PULLEY & BELT 1-C07 1600 CLUTCH DISC & COVER 1-E07 1700 HANUAL TRANSHISSION CASE 1-J07 1710 MANUAL TRANSHISSION GEARS 1-J08 1720 MANUAL TRANSHISSION CHANGE CON 1-F08 1800 EMISSION CHANGE CON 1-F08 1800 EMISSION CHANGE CON 1-F08 1800 STEPTER 1-F08 1800 AUTOMATIC TRANSHISSION TORQUE 1-H09 1910 AUTOMATIC TRANSHISSION CONTROL 1-H09 1910 AUTOMATIC TRANSHISSION CONTROL 1-H09 1920 AUTOMATIC TRANSHISSION CONTROL 1-C10 1925 AUTOMATIC TRANSHISSION CONTROL 1-K10 192 | 1     |        |                                                                |        |      |                               |              | ļ       |              |
| 1-604   1312                                                                                                                                                                                                                                                                                                                                                                                                                                                                                                                                                                                                                                                                                                                                                                                                                                                                                                                                                                                                                                                                                                                                                                                                                                                                                                                                                                                                                                                                                                                                                                                                                                                                                                                                                                                                                                                                                                                                                                                                                                                                                                                   | 1     |        |                                                                |        |      |                               | İ            |         |              |
| 1-104 1320 FUEL SYSTEM 1-K04 1325 FUEL DISTRIBUTOR 1-H04 1330 AIR CLEANER 1-D05 1364 THROTTLE BODY 1-F05 1371 AIR PUMP & AIR CONTROL VALVE 1-H05 1380 ENISSION CONTROL SYSTEM 1-D06 1400 OIL PUMP & FILTER 1-H06 1500 COOLING SYSTEM 1-H06 1500 CLUTCH DISC & COVER 1-H07 1700 MANUAL TRANSMISSION CASE 1-E07 1700 MANUAL TRANSMISSION CASE 1-D07 1710 MANUAL TRANSMISSION CHANGE CON TROL SYSTEM 1-F08 1800 ENGINE ELECTRICAL SYSTEM 1-H08 1840 A STARTER 1-H08 1840 A STARTER 1-H09 1850 DATTERY 1-D09 1910 AUTOMATIC TRANSMISSION TORQUE CON TROL SYSTEM 1-109 1920 AUTOMATIC TRANSMISSION CONTROL VALVE 1-C01 1925 AUTOMATIC TRANSMISSION CONTROL VALVE 1-K10 1935 AUTOMATIC TRANSMISSION CONTROL VALVE                                                                                                                                                                                                                                                                                                                                                                                                                                                                                                                                                                                                                                                                                                                                                                                                                                                                    | 1-E04 | 1312   |                                                                |        |      |                               |              |         |              |
| 1-104 1320 FUEL SYSTEM 1-K44 1325 FUEL DISTRIBUTOR 1-H04 1339 AIR CLEANER 1-H05 1364 THROTTLE BODY 1-H05 1360 ENISSION CONTROL VALVE 1-H05 1360 ENISSION CONTROL SYSTEM 1-H06 1500 OIL PUMP & FILTER 1-H06 1500 COOLING SYSTEM 1-H06 1500 COOLING SYSTEM 1-H06 1500 COUTON SYSTEM 1-H07 1700 HANDAL TRANSMISSION CASE 1-UCT 1700 HANDAL TRANSMISSION CASE 1-J07 1710 HANDAL TRANSMISSION CHANGE CON TROL SYSTEM 1-H08 1720 HANDAL TRANSMISSION CHANGE CON TROL SYSTEM 1-H08 1840 AIRTHATOR 1-H08 1840 AIRTHATOR 1-H08 1840 AIRTHATOR 1-H08 1840 AIRTHATOR 1-H09 1850 BATTERY 1-H09 1910 AUTOMATIC TRANSMISSION TORGUS CONVERTER, OIL PUMP & FIPTINGS 1-L01 1925 AUTOMATIC TRANSMISSION CONTROL VALVE 1-K10 1920 AUTOMATIC TRANSMISSION CONTROL VALVE                                                                                                                                                                                                                                                                                                                                                                                                                                                                                                                                                                                                                                                                                                                                                                                                                                                                           | 1-604 | 1313   | TWIN TURBO AIR INTAKE SYSTEM                                   |        |      |                               |              | ·       |              |
| 1-004 1330 AIR CLEAMER 1-005 1364 THROTTLE BODY 1-F05 1371 AIR PUMP & AIR CONTROL VALVE 1-H05 1380 EMISSION CONTROL SYSTEM 1-D06 1400 OIL PUMP & FILTER COOLING SYSTEM 1-N06 1500 COULTHG SYSTEM 1-N06 1500 BRACKET, PULLEY & BELT 1-C07 1600 CLUTCH DISC & COVER 1-E07 1700 MANUAL TRANSMISSION CASE 1-J07 1710 MANUAL TRANSMISSION GEARS 1-D08 1720 MANUAL TRANSMISSION CHANGE CON TROL SYSTEM 1-F08 1800 ENGINE ELECTRICAL SYSTEM 1-100 1804 A STARTER (AT) 1-M08 1840 A STARTER (AT) 1-M09 1850 BATTERY 1-D09 1910 AUTOMATIC TRANSMISSION CONTROL VALVE AND AUTOMATIC TRANSMISSION CONTROL VALVE AUTOMATIC TRANSMISSION | 1-104 | 1320   |                                                                |        |      |                               | ĺ            |         |              |
| 1-D05 1364 THROTTLE BODY 1-F05 1371 AIR PUMP & AIR CONTROL VALVE 1-H05 1380 EMISSION CONTROL SYSTEM 1-D06 1400 OIL PUMP & FILTER 1-G06 1500 COOLING SYSTEM 1-H06 1580 BRACKET, PULLEY & BELT 1-G07 1600 CLUTCH DISC & COVER 1-E07 1700 MAMUAL TRANSMISSION CASE 1-J07 1710 MAMUAL TRANSMISSION GEARS 1-J07 1710 MAMUAL TRANSMISSION CHANGE CON TROL SYSTEM 1-D08 1720 MANUAL TRANSMISSION CHANGE CON TROL SYSTEM 1-F08 1800 ENGINE ELECTRICAL SYSTEM 1-108 1830 ALTERNATOR 1-K08 1840 STARTER (XT) 1-H08 1840 A STARTER (XT) 1-C09 1850 BATTERY 1-109 1910 AUTOMATIC TRANSMISSION CASE & MAIN CONTROL SYSTEM 1-109 1920 AUTOMATIC TRANSMISSION CASE & MAIN CONTROL SYSTEM 1-C10 1925 AUTOMATIC TRANSMISSION CONTROL VALVE 1-K18 1930 AUTOMATIC TRANSMISSION CONTROL VALVE                                                                                                                                                                                                                                                                                                                                                                                                                                                                                                                                                                                                                                                                                                                                                                                                                                                                                                                                                                                                                                                                                                                                                                                                                                                                                                                                                      | 1-K04 | 1325   | FUEL DISTRIBUTOR                                               |        |      |                               | İ            |         |              |
| 1-F05 1371 AIR PUMP & AIR CONTROL VALVE 1-H05 1380 EMISSION CONTROL SYSTEM 1-D06 1400 DIL PUMP & FILTER 1-G04 1500 COOLING SYSTEM 1-N06 1580 BRACKET, PULLEY & BELT 1-C07 1600 CLUTCH DISC & COWER 1-E07 1700 MAHUAL TRANSMISSION CASE 1-J07 1710 MAHUAL TRANSMISSION GEARS 1-J08 1720 MAHUAL TRANSMISSION CHANGE CON TROL SYSTEM 1-F08 1800 ENGINE ELECTRICAL SYSTEM 1-F08 1800 ENGINE ELECTRICAL SYSTEM 1-H08 1840 STARTER 1-H08 1840 STARTER CMT7 1-C09 1850 BATTERY 1-D09 1910 AUTOMATIC TRANSMISSION TORQUE CONVERTER, OIL PUMP & PIFINGS 1-C10 1925 AUTOMATIC TRANSMISSION CONTROL VALVE 1-K10 1930 AUTOMATIC TRANSMISSION CONTROL VALVE 1-K10 1930 AUTOMATIC TRANSMISSION CONTROL VALVE 1-K10 1930 AUTOMATIC TRANSMISSION COUNTROL VALVE                                                                                                                                                                                                                                                                                                                                                                                                                                                                                                                                                                                                                                                                                                                                                                                                                                                                                                                                                                                                                                                                                                                                                                                                                                                                                                                                                                                | 1-M04 | 1330   | AIR GLEANER                                                    |        |      |                               | }            |         |              |
| 1-H05 1380 EMISSION CONTROL SYSTEM 1-D06 1400 OIL PUMP & FILTER 1-G06 1500 COOLING SYSTEM 1-N06 1580 BRACKET, PULLEY & BELT 1-G07 1600 CLUTCH DISC & COVER 1-E07 1700 HANUAL TRANSHISSION CASE 1-J07 1710 MANUAL TRANSHISSION GEARS 1-D08 1720 MANUAL TRANSHISSION CHANGE CON TROL SYSTEM 1-F08 1800 ENGINE ELECTRICAL SYSTEM 1-F08 1800 ENGINE ELECTRICAL SYSTEM 1-K08 1840 STARTER (NT) 1-H08 1840 STARTER (NT) 1-H08 1840 STARTER (NT) 1-D09 1910 AUTOMATIC TRANSHISSION TORQUE CONVERTER, OIL PUMP & PIPTNGS 1-I09 1920 AUTOMATIC TRANSHISSION CASE & HAIN CONTROL SYSTEM 1-K18 1936 AUTOMATIC TRANSHISSION CONTROL VALVE                                                                                                                                                                                                                                                                                                                                                                                                                                                                                                                                                                                                                                                                                                                                                                                                                                                                                                                                                                                                                                                                                                                                                                                                                                                                                                                                                                                                                                                                                                  | 1-005 | 1364   | THROTTLE BODY                                                  |        |      |                               |              |         |              |
| 1-D06 1400 DIL PUMP & FILTER 1-G06 1500 COOLING SYSTEM 1-N06 1580 BRACKET, PULLEY & BELT 1-C07 1600 CLUTCH DISC & COVER 1-E07 1700 MANUAL TRANSMISSION CASE 1-J07 1710 MANUAL TRANSMISSION CHANGE CON TROL SYSTEM 1-D08 1720 MANUAL TRANSMISSION CHANGE CON TROL SYSTEM 1-F08 1800 ENGINE ELECTRICAL SYSTEM 1-108 1830 ALTERNATOR 1-K08 1840 A STARTER (AT) 1-M08 1840 A STARTER (AT) 1-D09 1910 AUTOMATIC TRANSMISSION TORQUE CONVERTER, OIL PUMP & PIPINGS 1-I09 1920 AUTOMATIC TRANSMISSION CASE & MATOMATIC TRANSMISSION CONTROL VALVE 1-K10 1930 AUTOMATIC TRANSMISSION CONTROL VALVE                                                                                                                                                                                                                                                                                                                                                                                                                                                                                                                                                                                                                                                                                                                                                                                                                                                                                                                                                                                                                                                                                                                                                                                                                                                                                                                                                                                                                                                                                                                                     | 1-F05 | 1371   | AIR PUMP & AIR CONTROL VALVE                                   |        |      |                               |              | ]       |              |
| 1-G06 1500 COOLING SYSTEM 1-N06 1580 BRACKET, PULLEY & BELT 1-C07 1600 CLUTCH DISC & COVER 1-E07 1700 MANUAL TRANSMISSION CASE 1-J07 1710 MANUAL TRANSMISSION GEARS 1-J08 1720 MANUAL TRANSMISSION CHANGE CON TROL SYSTEM 1-F08 1800 ENGINE ELECTRICAL SYSTEM 1-108 1830 ALTERNATOR 1-K08 1840 A STARTER (AT) 1-N08 1840 A STARTER (AT) 1-D09 1910 AUTOMATIC TRANSMISSION TORQUE CONVERTER, OIL PUMP & PIPINGS 1-I09 1920 AUTOMATIC TRANSMISSION CONTROL VALVE 1-K10 1930 AUTOMATIC TRANSMISSION CONTROL VALVE 1-K10 1930 AUTOMATIC TRANSMISSION CONTROL VALVE                                                                                                                                                                                                                                                                                                                                                                                                                                                                                                                                                                                                                                                                                                                                                                                                                                                                                                                                                                                                                                                                                                                                                                                                                                                                                                                                                                                                                                                                                                                                                                 | 1-405 | 1380   | EMISSION CONTROL SYSTEM                                        |        |      |                               | <u> </u><br> |         |              |
| 1-N06 1580 BRACKET, PULLEY & BELT 1-C07 1600 CLUTCH DISC & COVER 1-E07 1700 MANUAL TRANSHISSION CASE 1-J07 1710 MANUAL TRANSHISSION GEARS 1-D08 1720 MANUAL TRANSHISSION CHANGE CON TOLL SYSTEM 1-F08 1800 ENGINE ELECTRICAL SYSTEM 1-108 1830 ALTERNATOR 1-K08 1840 STARTER (AT) 1-H08 1840 A STARTER (AT) 1-D09 1910 AUTOMATIC TRANSHISSION TORQUE CONVERTER, OIL PUMP & PIPINGS 1-109 1920 AUTOMATIC TRANSHISSION CONTROL VALVE 1-C10 1925 AUTOMATIC TRANSHISSION CONTROL VALVE 1-K16 1930 AUTOMATIC TRANSHISSION CONTROL                                                                                                                                                                                                                                                                                                                                                                                                                                                                                                                                                                                                                                                                                                                                                                                                                                                                                                                                                                                                                                                                                                                                                                                                                                                                                                                                                                                                                                                                                                                                                                                                   | 1-006 | 1400   | DIL PUNP & FILTER                                              |        |      |                               |              |         |              |
| 1-C07 1600 CLUTCH DISC & COVER 1-E07 1700 MANUAL TRANSMISSION CASE 1-J07 1710 MANUAL TRANSMISSION GEARS 1-D08 1720 MANUAL TRANSMISSION CHANGE CON TROL SYSTEM 1-F08 1800 ENGINE ELECTRICAL SYSTEM 1-108 1830 ALTERNATOR 1-K08 1840 STARTER (MT) 1-M08 1840 A STARTER (AT) 1-D09 1910 AUTOMATIC TRANSMISSION TORQUE CONVERTER, 011 PUMP & PIPINGS 1-109 1920 AUTOMATIC TRANSMISSION CASE & MAIN CONTROL SYSTEM 1-C10 1925 AUTOMATIC TRANSMISSION CONTROL VALVE 1-K16 1930 AUTOMATIC TRANSMISSION CONTROL VALVE                                                                                                                                                                                                                                                                                                                                                                                                                                                                                                                                                                                                                                                                                                                                                                                                                                                                                                                                                                                                                                                                                                                                                                                                                                                                                                                                                                                                                                                                                                                                                                                                                  | 1-606 | 1500   | COOLING SYSTEM                                                 |        |      |                               |              |         |              |
| 1-E07 1700 MANUAL TRANSMISSION CASE 1-J07 1710 MANUAL TRANSMISSION GEARS 1-D08 1720 MANUAL TRANSMISSION CHANGE CON TROL SYSTEM 1-F08 1800 ENGINE ELECTRICAL SYSTEM 1-108 1830 ALTERNATOR 1-K08 1840 STARTER (NT) 1-M08 1840 A STARTER (AT) 1-D09 1910 AUTOMATIC TRANSMISSION TORQUE CONVERTER, DIL PUMP & PIPINGS 1-109 1920 AUTOMATIC TRANSMISSION CASE & MAIN CONTROL SYSTEM 1-C10 1925 AUTOMATIC TRANSMISSION CONTROL VALVE 1-K18 1930 AUTOMATIC TRANSMISSION CONTROL AUTOMATIC TRANSMISSION CONTROL VALVE 1-K18 1930 AUTOMATIC TRANSMISSION CONTROL                                                                                                                                                                                                                                                                                                                                                                                                                                                                                                                                                                                                                                                                                                                                                                                                                                                                                                                                                                                                                                                                                                                                                                                                                                                                                                                                                                                                                                                                                                                                                                        | 1-N06 | 1580   | BRACKET, PULLEY & BELT                                         |        |      |                               | ŀ            |         |              |
| 1-J07 1710 MANUAL TRANSHISSION GEARS 1-D08 1720 MANUAL TRANSHISSION CHANGE CON TROL SYSTEM 1-F08 1800 ENGINE ELECTRICAL SYSTEM 1-I08 1830 ALTERNATOR 1-K08 1840 STARTER (AT) 1-H08 1840 A STARTER (AT) 1-C09 1850 BATTERY 1-D09 1910 AUTONATIC TRANSHISSION TORQUE CONVERTER, OIL PUMP & PIPINGS 1-I09 1920 AUTONATIC TRANSHISSION CASE & HAIN CONTROL SYSTEM 1-C10 1925 AUTOMATIC TRANSHISSION CONTROL 1-K10 1930 AUTONATIC TRANSHISSION CLUTCHE                                                                                                                                                                                                                                                                                                                                                                                                                                                                                                                                                                                                                                                                                                                                                                                                                                                                                                                                                                                                                                                                                                                                                                                                                                                                                                                                                                                                                                                                                                                                                                                                                                                                              | 1-C07 | 1600   | CLUTCH DISC & COVER                                            |        |      |                               |              |         |              |
| 1-D08 1720 HANUAL TRANSMISSION CHANGE CON TROL SYSTEM  1-F08 1800 ENGINE ELECTRICAL SYSTEM  1-I08 1830 ALTERNATOR  1-K08 1840 STARTER (AT)  1-H08 1840 A STARTER (AT)  1-C09 1850 BATTERY  1-D09 1910 AUTOMATIC TRANSMISSION TORQUE CONVERTER, OIL PUMP & PIPINGS  1-I09 1920 AUTOMATIC TRANSMISSION CASE & MAIN CONTROL SYSTEM  1-C10 1925 AUTOMATIC TRANSMISSION CONTROL  1-K10 1930 AUTOMATIC TRANSMISSION CONTROL                                                                                                                                                                                                                                                                                                                                                                                                                                                                                                                                                                                                                                                                                                                                                                                                                                                                                                                                                                                                                                                                                                                                                                                                                                                                                                                                                                                                                                                                                                                                                                                                                                                                                                          | 1-E07 | 1706   | MANUAL TRANSMISSION CASE                                       |        |      |                               |              |         |              |
| TROL SYSTEM  1-F08 1800 ENGINE ELECTRICAL SYSTEM  1-108 1830 ALTERNATOR  1-K08 1840 STARTER (NT)  1-H08 1840 A STARTER (AT)  1-C09 1850 BATTERY  1-D09 1910 AUTOMATIC TRANSMISSION TORQUE CONVERTER, OIL PUNP & PIPINGS  1-109 1920 AUTOMATIC TRANSMISSION CASE & MAIN CONTROL SYSTEM  1-C10 1925 AUTOMATIC TRANSMISSION CONTROL  1-K10 1930 AUTOMATIC TRANSMISSION CONTROL                                                                                                                                                                                                                                                                                                                                                                                                                                                                                                                                                                                                                                                                                                                                                                                                                                                                                                                                                                                                                                                                                                                                                                                                                                                                                                                                                                                                                                                                                                                                                                                                                                                                                                                                                    | 1-J07 | 1710   | MANUAL TRANSMISSION GEARS                                      |        |      |                               |              |         |              |
| 1-108 1830 ALTERNATOR  1-K08 1840 STARTER (NT)  1-H08 1840 A STARTER (AT)  1-C09 1850 BATTERY  1-D09 1910 AUTOMATIC TRANSMISSION TORQUE CONVERTER, OIL PUMP & PIPINGS  1-109 1920 AUTOMATIC TRANSMISSION CASE & MAIN CONTROL SYSTEM  1-C10 1925 AUTOMATIC TRANSMISSION CONTROL  1-K16 1930 AUTOMATIC TRANSMISSION CONTROL                                                                                                                                                                                                                                                                                                                                                                                                                                                                                                                                                                                                                                                                                                                                                                                                                                                                                                                                                                                                                                                                                                                                                                                                                                                                                                                                                                                                                                                                                                                                                                                                                                                                                                                                                                                                      | 1-D08 | 1720   | MANUAL TRANSMISSION CHANGE CON<br>TROL SYSTEM                  |        |      |                               |              |         |              |
| 1-K08 1840 STARTER (NT)  1-M08 1840 A STARTER (AT)  1-C09 1850 BATTERY  1-D09 1910 AUTOMATIC TRANSMISSION TORQUE CONVERTER, OIL PUMP & PIPINGS  1-109 1920 AUTOMATIC TRANSMISSION CASE & MAIN CONTROL SYSTEM  1-C10 1925 AUTOMATIC TRANSMISSION CONTROL  1-K10 1930 AUTOMATIC TRANSMISSION CONTROL                                                                                                                                                                                                                                                                                                                                                                                                                                                                                                                                                                                                                                                                                                                                                                                                                                                                                                                                                                                                                                                                                                                                                                                                                                                                                                                                                                                                                                                                                                                                                                                                                                                                                                                                                                                                                             | 1-F08 | 1800   | ENGINE ELECTRICAL SYSTEM                                       |        |      |                               |              |         |              |
| 1-H08 1840 A STARTER (AT)  1-C09 1850 BATTERY  1-D09 1910 AUTOMATIC TRANSMISSION TORQUE CONVERTER, OIL PUMP & PIPINGS  1-109 1920 AUTOMATIC TRANSMISSION CASE & MAIN CONTROL SYSTEM  1-C10 1925 AUTOMATIC TRANSMISSION CONTROL  1-K10 1930 AUTOMATIC TRANSMISSION CONTROL                                                                                                                                                                                                                                                                                                                                                                                                                                                                                                                                                                                                                                                                                                                                                                                                                                                                                                                                                                                                                                                                                                                                                                                                                                                                                                                                                                                                                                                                                                                                                                                                                                                                                                                                                                                                                                                      | 1-108 | 1830   | ALTERNATOR                                                     |        |      |                               |              |         |              |
| 1-C09 1850 BATTERY 1-D09 1910 AUTOMATIC TRANSMISSION TORQUE CONVERTER, OIL PUMP & PIPINGS 1-109 1920 AUTOMATIC TRANSMISSION CASE & MAIN CONTROL SYSTEM 1-C10 1925 AUTOMATIC TRANSMISSION CONTROL VALVE 1-K16 1930 AUTOMATIC TRANSMISSION CLUTCHE                                                                                                                                                                                                                                                                                                                                                                                                                                                                                                                                                                                                                                                                                                                                                                                                                                                                                                                                                                                                                                                                                                                                                                                                                                                                                                                                                                                                                                                                                                                                                                                                                                                                                                                                                                                                                                                                               | 1-K08 | 1840   | STARTER<br>(NT)                                                |        |      |                               |              |         |              |
| 1-D09 1910 AUTOMATIC TRANSMISSION TORQUE CONVERTER, OIL PUNP & PIPINGS 1-109 1920 AUTOMATIC TRANSMISSION CASE & MAIN CONTROL SYSTEM 1-C10 1925 AUTOMATIC TRANSMISSION CONTROL VALVE 1-K16 1930 AUTOMATIC TRANSMISSION CLUTCHE                                                                                                                                                                                                                                                                                                                                                                                                                                                                                                                                                                                                                                                                                                                                                                                                                                                                                                                                                                                                                                                                                                                                                                                                                                                                                                                                                                                                                                                                                                                                                                                                                                                                                                                                                                                                                                                                                                  | 1-H08 | 1840 A | STARTER<br>(AT)                                                |        |      |                               |              |         |              |
| CONVERTER, OIL PUMP & PIPINGS  1-109 1920 AUTOMATIC TRANSMISSION CASE & HAIN CONTROL SYSTEM  1-Clo 1925 AUTOMATIC TRANSMISSION CONTROL VALVE  1-K18 1930 AUTOMATIC TRANSMISSION CLUTCHE                                                                                                                                                                                                                                                                                                                                                                                                                                                                                                                                                                                                                                                                                                                                                                                                                                                                                                                                                                                                                                                                                                                                                                                                                                                                                                                                                                                                                                                                                                                                                                                                                                                                                                                                                                                                                                                                                                                                        | 1-C09 | 1850   | BATTERY                                                        |        |      |                               |              |         |              |
| 1-C10 1925 AUTOMATIC TRANSMISSION CONTROL VALVE  1-K18 1936 AUTOMATIC TRANSMISSION CLUTCHE                                                                                                                                                                                                                                                                                                                                                                                                                                                                                                                                                                                                                                                                                                                                                                                                                                                                                                                                                                                                                                                                                                                                                                                                                                                                                                                                                                                                                                                                                                                                                                                                                                                                                                                                                                                                                                                                                                                                                                                                                                     | 1-009 | 1910   | AUTOMATIC TRANSMISSION TORQUE<br>CONVERTER, OIL PUMP & PIPINGS |        |      |                               |              |         |              |
| 1-K18 1930 AUTOMATIC TRANSHISSION CLUTCHE                                                                                                                                                                                                                                                                                                                                                                                                                                                                                                                                                                                                                                                                                                                                                                                                                                                                                                                                                                                                                                                                                                                                                                                                                                                                                                                                                                                                                                                                                                                                                                                                                                                                                                                                                                                                                                                                                                                                                                                                                                                                                      | 1-109 | 1920   | AUTONATIC TRANSMISSION CASE & MAIN CONTROL SYSTEM              |        |      |                               |              |         |              |
| 1-K18 1930 AUTONATIC TRANSMISSION CLUTCHE S & PLANETARY GEARS                                                                                                                                                                                                                                                                                                                                                                                                                                                                                                                                                                                                                                                                                                                                                                                                                                                                                                                                                                                                                                                                                                                                                                                                                                                                                                                                                                                                                                                                                                                                                                                                                                                                                                                                                                                                                                                                                                                                                                                                                                                                  | 1-C10 | 1925   | AUTOMATIC TRANSMISSION CONTROL VALVE                           |        |      |                               |              |         |              |
|                                                                                                                                                                                                                                                                                                                                                                                                                                                                                                                                                                                                                                                                                                                                                                                                                                                                                                                                                                                                                                                                                                                                                                                                                                                                                                                                                                                                                                                                                                                                                                                                                                                                                                                                                                                                                                                                                                                                                                                                                                                                                                                                | 1-K18 | 1930   | AUTOMATIC TRANSMISSION CLUTCHE<br>S & PLANETARY GEARS          |        |      |                               |              |         |              |