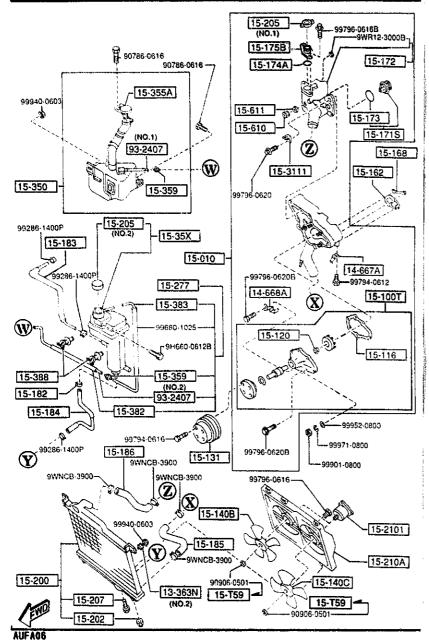

#### SECTION NAME INDEX (CHASSIS)

| 1.0.ND | SEC.NO | SECTION HANE                                                | 10.80 | SEC.NO | TION NAME INDEX (CHASSIS) |     |        |              |
|--------|--------|-------------------------------------------------------------|-------|--------|---------------------------|-----|--------|--------------|
| 2-C03  |        | REAR PROPELLER SHAFT                                        |       | 320170 | SECTION NAME              |     | SEC.NO | SECTION NAME |
| 2-003  | 2550   | REAR DRIVE SHAFT                                            |       |        |                           |     |        |              |
| 2-E03  | 2600   | REAR AXLE                                                   |       |        |                           |     |        |              |
| 2-603  | 2610   | REAR BRAKE MECHANISMS                                       |       |        |                           |     |        |              |
| 2-J03  | 2710   | REAR DIFFERENTIALS                                          |       |        |                           |     |        |              |
| 2-N03  | 2800   | REAR SUSPENSION MECHANISMS                                  |       |        |                           | - 1 |        |              |
| 2-004  | 2810   | REAR STABILIZER                                             |       |        |                           | Ī   |        |              |
| 2-D04  | 2830   | REAR LOWER ARMS & SUB FRAME                                 |       |        |                           |     |        |              |
| 2-G04  | 3200   | STEERING WHEEL                                              |       |        |                           |     |        |              |
| 2-H04  | 3210   | STEERING COLUMN & SHAFTS                                    |       |        |                           | i   |        |              |
| 2-104  | 3220   | STEERING GEAR                                               |       |        |                           |     |        |              |
| 2-K04  | 3240   | POWER STEERING SYSTEM                                       |       |        |                           | 1   |        |              |
| 2-N04  | 3300   | FRONT WILE                                                  |       | ·      |                           | Ì   |        |              |
| 2-N04  | 3310   | FRONT BRAKE MECHANISMS                                      |       |        |                           |     |        |              |
| 2-C05  | 3400   | FRONT SUSPENSION MECHANISMS                                 |       |        |                           |     |        | ·            |
| 2-F05  | 3410   | CROSSMEMBER & STABILIZER                                    |       |        |                           |     |        |              |
| 2-605  | 3700   | TIRES & JACK                                                | Ĭ     |        |                           |     |        |              |
| S-C04  | 3900   | ENGINE & T/MISSION MOUNTINGS                                |       |        |                           |     |        |              |
| S-D06  | 4000   | EXHAUST SYSTEM                                              |       |        |                           | Ì   |        |              |
| 2-606  | 4140   | CLUTCH RELEASE & MASTER CYLIND<br>ERS (MANUAL TRANSMISSION) |       | -      |                           |     |        |              |
| 5-106  | 4145   | CLUTCH PIPINGS (MANUAL TRANSMI<br>SSION)                    |       |        |                           |     |        |              |
| 2-J06  | 4160   | ACCELERATOR CONTROL SYSTER                                  |       |        |                           | Ĭ   |        |              |
| 2-K06  | 4200   | FUEL TANK                                                   |       |        |                           | ļ   |        |              |
| 2-C07  | 4210   | FUEL LID OPENER                                             |       |        |                           | ļ   |        |              |
| 2-007  | 4300   | CLUTCH & BRAKE PEDALS (MANUAL TRANSMISSION)                 |       |        |                           |     |        |              |
| 2-F07  | 4300A  | BRAKE PEDALS (AUTONATIC TRANSMISSION)                       |       |        |                           | l   |        |              |
| 2-607  | 4340   | BRAKE MASTER CYLINDER & POWER BRAKE                         |       |        |                           |     |        |              |
| 2-107  | 4360   | BRAKE PIPINGS                                               |       |        |                           | 1   |        |              |
| 2-L07  | 4370   | ANTILOCK BRAKE SYSTEM                                       |       |        |                           |     |        |              |
| 2-N07  | 4400   | PARKING BRAKE SYSTEM                                        |       |        |                           |     |        | •            |
| S-C08  | 4500   | FUEL PIPINGS                                                |       |        |                           |     |        |              |
| 2-F08  | 4600   | CHANGE CONTROL SYSTEM                                       |       |        |                           |     |        |              |
|        |        |                                                             |       |        |                           |     |        |              |