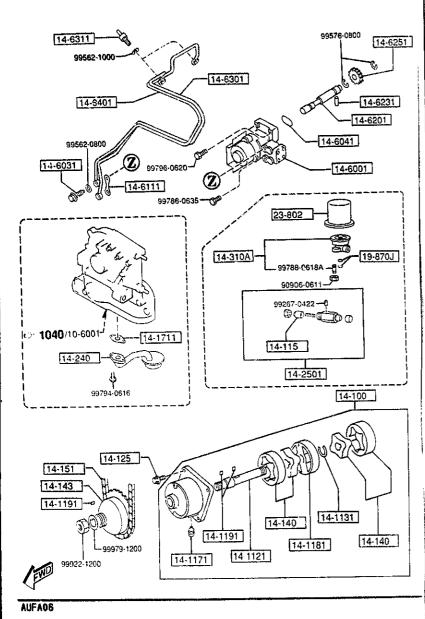

SECTION NAME INDEX (ENGINE)

| 1-03   100                                                                                                                                                                                                                                                                                                                                                                                                                                                                                                                                                                                                                                                                                                                                                                                                                                                                                                                                                                                                                                                                                                                                                                                                                                                                                                                                                                                                                                                                                                                                                                                                                                                                                                                                                                                                                                                                                                                                                                                                                                                                                                                     | LO.NO | SEC.NO | SECTION NAME                                                   | 10 410 |      | TION NAME INDEX (ENGINE)      | 1            |         | r            |
|--------------------------------------------------------------------------------------------------------------------------------------------------------------------------------------------------------------------------------------------------------------------------------------------------------------------------------------------------------------------------------------------------------------------------------------------------------------------------------------------------------------------------------------------------------------------------------------------------------------------------------------------------------------------------------------------------------------------------------------------------------------------------------------------------------------------------------------------------------------------------------------------------------------------------------------------------------------------------------------------------------------------------------------------------------------------------------------------------------------------------------------------------------------------------------------------------------------------------------------------------------------------------------------------------------------------------------------------------------------------------------------------------------------------------------------------------------------------------------------------------------------------------------------------------------------------------------------------------------------------------------------------------------------------------------------------------------------------------------------------------------------------------------------------------------------------------------------------------------------------------------------------------------------------------------------------------------------------------------------------------------------------------------------------------------------------------------------------------------------------------------|-------|--------|----------------------------------------------------------------|--------|------|-------------------------------|--------------|---------|--------------|
| 1-003 1040 DIT PAMP REAR HOUSING 1-KII 1950 DIT PAMP REAR HOUSING  |       |        |                                                                |        |      |                               | LO.NO        | SEC. NO | SECTION NAME |
| 1-603 1040 OIL PAN, FRONT & REAR HOUSING 1-103 1100 ECCENTRIC SNAFT & FLYWHEEL 1-HII 1-05 1110 ROTORS & RELATED PARTS 1-03 1300 INLET MANIFOLD 1-04 1311 INTER COBLER 1-04 1312 TURBO CHARGER 1-04 1312 TURBO CHARGER 1-04 1325 FUEL SYSTEM 1-05 1364 THROTTLE BODY 1-08 1364 THROTTLE BODY 1-08 1371 AIR PUMP & AIR CONTROL SYSTEM 1-08 1500 COLING SYSTEM 1-08 1500 COLING SYSTEM 1-08 1500 COLING SYSTEM 1-09 1500 COLING SYSTEM 1-09 1710 MANUAL TRANSMISSION CASE 1-104 1500 COLING SYSTEM 1-105 1510 AIR CLEARER 1-106 1500 COLING SYSTEM 1-107 1710 MANUAL TRANSMISSION CASE 1-108 1600 COLING SYSTEM 1-109 1710 MANUAL TRANSMISSION CASE 1-100 1800 ALTERNATOR SYSTEM 1-100 1800 ALTERNATOR SYSTEM 1-100 1800 AUTOMATIC TRANSMISSION CASE & MAIN CONTROL SYSTEM 1-109 1910 AUTOMATIC TRANSMISSION CASE & MAIN CONTROL SYSTEM 1-109 1910 AUTOMATIC TRANSMISSION CASE & MAIN CONTROL SYSTEM ORDER STATER 1-109 1910 AUTOMATIC TRANSMISSION CASE & MAIN CONTROL SYSTEM ORDER STATER 1-109 1910 AUTOMATIC TRANSMISSION CASE & MAIN CONTROL SYSTEM ORDER STATER 1-109 1910 AUTOMATIC TRANSMISSION CASE & MAIN CONTROL SYSTEM ORDER STATER 1-109 1910 AUTOMATIC TRANSMISSION CASE & MAIN CONTROL SYSTEM ORDER STATER 1-109 1910 AUTOMATIC TRANSMISSION CONTROL 1-109 1920 AUTOMATIC TRANSMISSION CONTROL                                                                                                                                                                                                                                                                                                                                                                                                                                                                                                                                                                                                                                                                                                       |       |        |                                                                | T-HII  | 1940 | R, LOW & REVERSE PISTON       | }            |         |              |
| 1-103 1100 ECCENTRIC SMATT & FLYWHEEL 1-03 1100 INLET MANIFOLD EXAMST MANIFOLD INLET MANIFOLD INLET MANIFOLD INLET MANIFOLD INLET MANIFOLD INTER COOLER INTERCE COOLER  | 1     |        |                                                                | 1-K11  | 1950 | AUTOMATIC TRANSMISSION MANUAL |              |         | +            |
| 1-103 1310 INLET MANIFOLD 1-104 1310 INLET MANIFOLD 1-104 1310 EXHAUST MANIFOLD 1-104 1311 INTER COOLER 1-104 1312 TIWIN TURBO CHARGER 1-104 1325 FULL SYSTEM 1-104 1320 FULL SYSTEM 1-104 1320 FULL SYSTEM 1-105 1364 THROTTLE BODY 1-105 1364 THROTTLE BODY 1-105 1360 FULL SYSTEM 1-106 1300 FULL SYSTEM 1-106 1300 FULL SYSTEM 1-107 1500 FULL SYSTEM 1-108 1380 FULL SYSTEM 1-109 1380 FULL SYSTEM 1-109 1380 FULL SYSTEM 1-109 1380 FULL SYSTEM 1-109 1-109 ISO COULTE SYSTEM 1-109 1-109 ISO FULL SYSTEM 1-109 1-109 ISO FULL SYSTEM 1-109 ISO FULL |       |        |                                                                | 1-M11  | 1040 |                               | ŀ            | 1       |              |
| 1-MO3 1300 INLET MANIFOLD 1-C04 1310 EMAUST MANIFOLD 1-C04 1311 INTER COLER 1-C04 1312 TURBO CHARGER 1-C04 1312 TURBO CHARGER 1-C04 1312 FURL SYSTEM 1-C04 1325 FUEL SYSTEM 1-MO4 1335 FUEL DISTRIBUTOR 1-MO4 1330 AIR CLEARER 1-MO4 1340 AIR CLEARER 1-MO5 1351 AIR PUMP & AIR CONTROL VALVE 1-F05 1371 AIR PUMP & AIR CONTROL SYSTEM 1-MO6 1400 OIL PUMP & FILTER 1-MO6 1500 COOLING SYSTEM 1-MO6 1500 COULING SYSTEM 1-MO6 1500 COULING SYSTEM 1-MO6 1500 CLUTCH DISC & COVER 1-E07 1700 MANUAL TRANSMISSION CASE 1-MO1 1770 MANUAL TRANSMISSION CARGE CON TOOL SYSTEM 1-MO8 1840 ALTERNATOR 1-F08 1800 ENGINE ELECTRICAL SYSTEM 1-MO8 1840 ALTERNATOR 1-MO8 1840 ALTERNATOR 1-MO8 1840 ALTERNATOR 1-MO8 1840 ALTERNATOR 1-MO9 1910 ANTIFER TO THE PUMP & PIPTINGS CONTROL SYSTEM 1-MO9 1910 ANTIFER TO THE PUMP & PIPTINGS CONTROL SYSTEM 1-MO9 1910 ANTIFER TO THE PUMP & PIPTINGS CONTROL SYSTEM 1-MO9 1910 ANTIFER TO THE PUMP & PIPTINGS CONTROL SYSTEM CONTROL SYSTEM CONTROL SANTANT TO THE PUMP & PIPTINGS CONTROL SYSTEM CONTROL SANTANT TO THE PUMP & PIPTINGS CONTROL SYSTEM CONTROL SANTANT TO THE PUMP & PIPTINGS CONTROL SANTANT TO THE PU | 1     |        |                                                                | 4-441  | 1760 | & SEAL KIT                    |              |         |              |
| 1-C04 1310 EXHAUST MANIFOLD 1-D04 1311 INTER COOLER 1-E04 1312 TURBO CHARGER 1-E04 1313 TWIN YURBO AIR INTAKE SYSTEM 1-F04 1320 FUEL SYSTEM 1-R04 1325 FUEL DISTRIBUTOR 1-R04 1325 FUEL SYSTEM 1-R04 1325 FUEL SYSTEM 1-R05 1371 AIR PUMP & AIR CONTROL VALVE 1-F05 1371 AIR PUMP & AIR CONTROL VALVE 1-F05 1371 AIR PUMP & FILTER 1-R06 1500 COOLING SYSTEM 1-R06 1500 COOLING SYSTEM 1-R06 1500 COOLING SYSTEM 1-R07 1700 MANUAL TRANSHISSION CASE 1-G07 1710 MANUAL TRANSHISSION CASE 1-G07 1710 MANUAL TRANSHISSION CANE 1-F08 1800 ENGINE ELECTRICAL SYSTEM 1-R08 1800 ENGINE ELECTRICAL SYSTEM 1-R08 1840 A STAPTER 1-R08 1840 A STAPTER 1-R09 1910 AUTOMATIC TRANSHISSION TORQUE CONCERNING SYSTEM 1-R09 1910 AUTOMATIC TRANSHISSION CONTROL 1-C09 1850 BATTERY 1-R09 1870 AUTOMATIC TRANSHISSION CONTROL 1-R09 1910 AUTOMATIC TRANSHISSION CONTROL 1-C10 1925 AUTOMATIC TRANSHISSION CONTROL 1-C10 1925 AUTOMATIC TRANSHISSION CONTROL 1-C10 1925 AUTOMATIC TRANSHISSION CONTROL 1-R10 1920 AUTOMATIC TRANSHISSION CONTROL 1 | 1     | i      |                                                                | 1      |      |                               |              |         |              |
| 1-D04 1311 INTER CODLER 1-E04 1312 TURBO CHARGER 1-G04 1313 TWIN TURBO AIR INTAKE SYSTEM 1-F04 1325 FUEL DISTRIBUTOR 1-H04 1320 AIR CLEAMER 1-H05 1364 TUROTTLE BODY 1-F05 1371 AIR PUMP & AIR CONTROL VALVE 1-F05 1371 AIR PUMP & AIR CONTROL SYSTEM 1-H05 1580 EMISSION CONTROL SYSTEM 1-H06 1500 COOLING SYSTEM 1-H06 1500 BRACKET, PULLEY & BELT 1-C07 1600 CLUTCH DISC & COVER 1-E07 1700 HANUAL TRANSHISSION CASE 1-J07 1710 MANUAL TRANSHISSION GEARS 1-J08 1720 MANUAL TRANSHISSION CHANGE CON 1-F08 1800 EMISSION CHANGE CON 1-F08 1800 EMISSION CHANGE CON 1-F08 1800 STEPTER 1-F08 1800 AUTOMATIC TRANSHISSION TORQUE 1-H09 1910 AUTOMATIC TRANSHISSION CONTROL 1-H09 1910 AUTOMATIC TRANSHISSION CONTROL 1-H09 1920 AUTOMATIC TRANSHISSION CONTROL 1-C10 1925 AUTOMATIC TRANSHISSION CONTROL 1-K10 192 | 1     |        |                                                                |        |      |                               |              | ļ       |              |
| 1-604   1312                                                                                                                                                                                                                                                                                                                                                                                                                                                                                                                                                                                                                                                                                                                                                                                                                                                                                                                                                                                                                                                                                                                                                                                                                                                                                                                                                                                                                                                                                                                                                                                                                                                                                                                                                                                                                                                                                                                                                                                                                                                                                                                   | 1     |        |                                                                |        |      |                               | İ            |         |              |
| 1-104 1320 FUEL SYSTEM 1-K04 1325 FUEL DISTRIBUTOR 1-H04 1330 AIR CLEANER 1-D05 1364 THROTTLE BODY 1-F05 1371 AIR PUMP & AIR CONTROL VALVE 1-H05 1380 ENISSION CONTROL SYSTEM 1-D06 1400 OIL PUMP & FILTER 1-H06 1500 COOLING SYSTEM 1-H06 1500 CLUTCH DISC & COVER 1-H07 1700 MANUAL TRANSMISSION CASE 1-E07 1700 MANUAL TRANSMISSION CASE 1-D07 1710 MANUAL TRANSMISSION CHANGE CON TROL SYSTEM 1-F08 1800 ENGINE ELECTRICAL SYSTEM 1-H08 1840 A STARTER 1-H08 1840 A STARTER 1-H09 1850 DATTERY 1-D09 1910 AUTOMATIC TRANSMISSION TORQUE CON TROL SYSTEM 1-109 1920 AUTOMATIC TRANSMISSION CONTROL VALVE 1-C01 1925 AUTOMATIC TRANSMISSION CONTROL VALVE 1-K10 1935 AUTOMATIC TRANSMISSION CONTROL VALVE                                                                                                                                                                                                                                                                                                                                                                                                                                                                                                                                                                                                                                                                                                                                                                                                                                                                    | 1-E04 | 1312   |                                                                |        |      |                               |              |         |              |
| 1-104 1320 FUEL SYSTEM 1-K44 1325 FUEL DISTRIBUTOR 1-H04 1339 AIR CLEANER 1-H05 1364 THROTTLE BODY 1-H05 1360 ENISSION CONTROL VALVE 1-H05 1360 ENISSION CONTROL SYSTEM 1-H06 1500 OIL PUMP & FILTER 1-H06 1500 COOLING SYSTEM 1-H06 1500 COOLING SYSTEM 1-H06 1500 COUTON SYSTEM 1-H07 1700 HANDAL TRANSMISSION CASE 1-UCT 1700 HANDAL TRANSMISSION CASE 1-J07 1710 HANDAL TRANSMISSION CHANGE CON TROL SYSTEM 1-H08 1720 HANDAL TRANSMISSION CHANGE CON TROL SYSTEM 1-H08 1840 AIRTHATOR 1-H08 1840 AIRTHATOR 1-H08 1840 AIRTHATOR 1-H08 1840 AIRTHATOR 1-H09 1850 BATTERY 1-H09 1910 AUTOMATIC TRANSMISSION TORGUS CONVERTER, OIL PUMP & FIPTINGS 1-L01 1925 AUTOMATIC TRANSMISSION CONTROL VALVE 1-K10 1920 AUTOMATIC TRANSMISSION CONTROL VALVE                                                                                                                                                                                                                                                                                                                                                                                                                                                                                                                                                                                                                                                                                                                                                                                                                                                                           | 1-604 | 1313   | TWIN TURBO AIR INTAKE SYSTEM                                   |        |      |                               |              | ·       |              |
| 1-004 1330 AIR CLEAMER 1-005 1364 THROTTLE BODY 1-F05 1371 AIR PUMP & AIR CONTROL VALVE 1-H05 1380 EMISSION CONTROL SYSTEM 1-D06 1400 OIL PUMP & FILTER COOLING SYSTEM 1-N06 1500 COULTHG SYSTEM 1-N06 1500 BRACKET, PULLEY & BELT 1-C07 1600 CLUTCH DISC & COVER 1-E07 1700 MANUAL TRANSMISSION CASE 1-J07 1710 MANUAL TRANSMISSION GEARS 1-D08 1720 MANUAL TRANSMISSION CHANGE CON TROL SYSTEM 1-F08 1800 ENGINE ELECTRICAL SYSTEM 1-100 1804 A STARTER (AT) 1-M08 1840 A STARTER (AT) 1-M09 1850 BATTERY 1-D09 1910 AUTOMATIC TRANSMISSION CONTROL VALVE AND AUTOMATIC TRANSMISSION CONTROL VALVE AUTOMATIC TRANSMISSION | 1-104 | 1320   |                                                                |        |      |                               | ĺ            |         |              |
| 1-D05 1364 THROTTLE BODY 1-F05 1371 AIR PUMP & AIR CONTROL VALVE 1-H05 1380 EMISSION CONTROL SYSTEM 1-D06 1400 OIL PUMP & FILTER 1-G06 1500 COOLING SYSTEM 1-H06 1580 BRACKET, PULLEY & BELT 1-G07 1600 CLUTCH DISC & COVER 1-E07 1700 MAMUAL TRANSMISSION CASE 1-J07 1710 MAMUAL TRANSMISSION GEARS 1-J07 1710 MAMUAL TRANSMISSION CHANGE CON TROL SYSTEM 1-D08 1720 MANUAL TRANSMISSION CHANGE CON TROL SYSTEM 1-F08 1800 ENGINE ELECTRICAL SYSTEM 1-108 1830 ALTERNATOR 1-K08 1840 STARTER (XT) 1-H08 1840 A STARTER (XT) 1-C09 1850 BATTERY 1-109 1910 AUTOMATIC TRANSMISSION CASE & MAIN CONTROL SYSTEM 1-109 1920 AUTOMATIC TRANSMISSION CASE & MAIN CONTROL SYSTEM 1-C10 1925 AUTOMATIC TRANSMISSION CONTROL VALVE 1-K18 1930 AUTOMATIC TRANSMISSION CONTROL VALVE                                                                                                                                                                                                                                                                                                                                                                                                                                                                                                                                                                                                                                                                                                                                                                                                                                                                                                                                                                                                                                                                                                                                                                                                                                                                                                                                                      | 1-K04 | 1325   | FUEL DISTRIBUTOR                                               |        |      |                               | İ            |         |              |
| 1-F05 1371 AIR PUMP & AIR CONTROL VALVE 1-H05 1380 EMISSION CONTROL SYSTEM 1-D06 1400 DIL PUMP & FILTER 1-G04 1500 COOLING SYSTEM 1-N06 1580 BRACKET, PULLEY & BELT 1-C07 1600 CLUTCH DISC & COWER 1-E07 1700 MAHUAL TRANSMISSION CASE 1-J07 1710 MAHUAL TRANSMISSION GEARS 1-J08 1720 MAHUAL TRANSMISSION CHANGE CON TROL SYSTEM 1-F08 1800 ENGINE ELECTRICAL SYSTEM 1-F08 1800 ENGINE ELECTRICAL SYSTEM 1-H08 1840 STARTER 1-H08 1840 STARTER CMT7 1-C09 1850 BATTERY 1-D09 1910 AUTOMATIC TRANSMISSION TORQUE CONVERTER, OIL PUMP & PIFINGS 1-C10 1925 AUTOMATIC TRANSMISSION CONTROL VALVE 1-K10 1930 AUTOMATIC TRANSMISSION CONTROL VALVE 1-K10 1930 AUTOMATIC TRANSMISSION CONTROL VALVE 1-K10 1930 AUTOMATIC TRANSMISSION COUNTROL VALVE                                                                                                                                                                                                                                                                                                                                                                                                                                                                                                                                                                                                                                                                                                                                                                                                                                                                                                                                                                                                                                                                                                                                                                                                                                                                                                                                                                                | 1-M04 | 1330   | AIR GLEANER                                                    |        |      |                               | }            |         |              |
| 1-H05 1380 EMISSION CONTROL SYSTEM 1-D06 1400 OIL PUMP & FILTER 1-G06 1500 COOLING SYSTEM 1-N06 1580 BRACKET, PULLEY & BELT 1-G07 1600 CLUTCH DISC & COVER 1-E07 1700 HANUAL TRANSHISSION CASE 1-J07 1710 MANUAL TRANSHISSION GEARS 1-D08 1720 MANUAL TRANSHISSION CHANGE CON TROL SYSTEM 1-F08 1800 ENGINE ELECTRICAL SYSTEM 1-F08 1800 ENGINE ELECTRICAL SYSTEM 1-K08 1840 STARTER (NT) 1-H08 1840 STARTER (NT) 1-H08 1840 STARTER (NT) 1-D09 1910 AUTOMATIC TRANSHISSION TORQUE CONVERTER, OIL PUMP & PIPTNGS 1-I09 1920 AUTOMATIC TRANSHISSION CASE & HAIN CONTROL SYSTEM 1-K18 1936 AUTOMATIC TRANSHISSION CONTROL VALVE                                                                                                                                                                                                                                                                                                                                                                                                                                                                                                                                                                                                                                                                                                                                                                                                                                                                                                                                                                                                                                                                                                                                                                                                                                                                                                                                                                                                                                                                                                  | 1-005 | 1364   | THROTTLE BODY                                                  |        |      |                               |              |         |              |
| 1-D06 1400 DIL PUMP & FILTER 1-G06 1500 COOLING SYSTEM 1-N06 1580 BRACKET, PULLEY & BELT 1-C07 1600 CLUTCH DISC & COVER 1-E07 1700 MANUAL TRANSMISSION CASE 1-J07 1710 MANUAL TRANSMISSION CHANGE CON TROL SYSTEM 1-D08 1720 MANUAL TRANSMISSION CHANGE CON TROL SYSTEM 1-F08 1800 ENGINE ELECTRICAL SYSTEM 1-108 1830 ALTERNATOR 1-K08 1840 A STARTER (AT) 1-M08 1840 A STARTER (AT) 1-D09 1910 AUTOMATIC TRANSMISSION TORQUE CONVERTER, OIL PUMP & PIPINGS 1-I09 1920 AUTOMATIC TRANSMISSION CASE & MATOMATIC TRANSMISSION CONTROL VALVE 1-K10 1930 AUTOMATIC TRANSMISSION CONTROL VALVE                                                                                                                                                                                                                                                                                                                                                                                                                                                                                                                                                                                                                                                                                                                                                                                                                                                                                                                                                                                                                                                                                                                                                                                                                                                                                                                                                                                                                                                                                                                                     | 1-F05 | 1371   | AIR PUMP & AIR CONTROL VALVE                                   |        |      |                               |              | ]       |              |
| 1-G06 1500 COOLING SYSTEM 1-N06 1580 BRACKET, PULLEY & BELT 1-C07 1600 CLUTCH DISC & COVER 1-E07 1700 MANUAL TRANSMISSION CASE 1-J07 1710 MANUAL TRANSMISSION GEARS 1-J08 1720 MANUAL TRANSMISSION CHANGE CON TROL SYSTEM 1-F08 1800 ENGINE ELECTRICAL SYSTEM 1-108 1830 ALTERNATOR 1-K08 1840 A STARTER (AT) 1-N08 1840 A STARTER (AT) 1-D09 1910 AUTOMATIC TRANSMISSION TORQUE CONVERTER, OIL PUMP & PIPINGS 1-I09 1920 AUTOMATIC TRANSMISSION CONTROL VALVE 1-K10 1930 AUTOMATIC TRANSMISSION CONTROL VALVE 1-K10 1930 AUTOMATIC TRANSMISSION CONTROL VALVE                                                                                                                                                                                                                                                                                                                                                                                                                                                                                                                                                                                                                                                                                                                                                                                                                                                                                                                                                                                                                                                                                                                                                                                                                                                                                                                                                                                                                                                                                                                                                                 | 1-405 | 1380   | EMISSION CONTROL SYSTEM                                        |        |      |                               | <u> </u><br> |         |              |
| 1-N06 1580 BRACKET, PULLEY & BELT 1-C07 1600 CLUTCH DISC & COVER 1-E07 1700 MANUAL TRANSHISSION CASE 1-J07 1710 MANUAL TRANSHISSION GEARS 1-D08 1720 MANUAL TRANSHISSION CHANGE CON TOLL SYSTEM 1-F08 1800 ENGINE ELECTRICAL SYSTEM 1-108 1830 ALTERNATOR 1-K08 1840 STARTER (AT) 1-H08 1840 A STARTER (AT) 1-D09 1910 AUTOMATIC TRANSHISSION TORQUE CONVERTER, OIL PUMP & PIPINGS 1-109 1920 AUTOMATIC TRANSHISSION CONTROL VALVE 1-C10 1925 AUTOMATIC TRANSHISSION CONTROL VALVE 1-K16 1930 AUTOMATIC TRANSHISSION CONTROL                                                                                                                                                                                                                                                                                                                                                                                                                                                                                                                                                                                                                                                                                                                                                                                                                                                                                                                                                                                                                                                                                                                                                                                                                                                                                                                                                                                                                                                                                                                                                                                                   | 1-006 | 1400   | DIL PUNP & FILTER                                              |        |      |                               |              |         |              |
| 1-C07 1600 CLUTCH DISC & COVER 1-E07 1700 MANUAL TRANSMISSION CASE 1-J07 1710 MANUAL TRANSMISSION GEARS 1-D08 1720 MANUAL TRANSMISSION CHANGE CON TROL SYSTEM 1-F08 1800 ENGINE ELECTRICAL SYSTEM 1-108 1830 ALTERNATOR 1-K08 1840 STARTER (MT) 1-M08 1840 A STARTER (AT) 1-D09 1910 AUTOMATIC TRANSMISSION TORQUE CONVERTER, 011 PUMP & PIPINGS 1-109 1920 AUTOMATIC TRANSMISSION CASE & MAIN CONTROL SYSTEM 1-C10 1925 AUTOMATIC TRANSMISSION CONTROL VALVE 1-K16 1930 AUTOMATIC TRANSMISSION CONTROL VALVE                                                                                                                                                                                                                                                                                                                                                                                                                                                                                                                                                                                                                                                                                                                                                                                                                                                                                                                                                                                                                                                                                                                                                                                                                                                                                                                                                                                                                                                                                                                                                                                                                  | 1-606 | 1500   | COOLING SYSTEM                                                 |        |      |                               |              |         |              |
| 1-E07 1700 MANUAL TRANSMISSION CASE 1-J07 1710 MANUAL TRANSMISSION GEARS 1-D08 1720 MANUAL TRANSMISSION CHANGE CON TROL SYSTEM 1-F08 1800 ENGINE ELECTRICAL SYSTEM 1-108 1830 ALTERNATOR 1-K08 1840 STARTER (NT) 1-M08 1840 A STARTER (AT) 1-D09 1910 AUTOMATIC TRANSMISSION TORQUE CONVERTER, DIL PUMP & PIPINGS 1-109 1920 AUTOMATIC TRANSMISSION CASE & MAIN CONTROL SYSTEM 1-C10 1925 AUTOMATIC TRANSMISSION CONTROL VALVE 1-K18 1930 AUTOMATIC TRANSMISSION CONTROL AUTOMATIC TRANSMISSION CONTROL VALVE 1-K18 1930 AUTOMATIC TRANSMISSION CONTROL                                                                                                                                                                                                                                                                                                                                                                                                                                                                                                                                                                                                                                                                                                                                                                                                                                                                                                                                                                                                                                                                                                                                                                                                                                                                                                                                                                                                                                                                                                                                                                        | 1-N06 | 1580   | BRACKET, PULLEY & BELT                                         |        |      |                               | ŀ            |         |              |
| 1-J07 1710 MANUAL TRANSHISSION GEARS 1-D08 1720 MANUAL TRANSHISSION CHANGE CON TROL SYSTEM 1-F08 1800 ENGINE ELECTRICAL SYSTEM 1-I08 1830 ALTERNATOR 1-K08 1840 STARTER (AT) 1-H08 1840 A STARTER (AT) 1-C09 1850 BATTERY 1-D09 1910 AUTONATIC TRANSHISSION TORQUE CONVERTER, OIL PUMP & PIPINGS 1-I09 1920 AUTONATIC TRANSHISSION CASE & HAIN CONTROL SYSTEM 1-C10 1925 AUTOMATIC TRANSHISSION CONTROL 1-K10 1930 AUTONATIC TRANSHISSION CLUTCHE                                                                                                                                                                                                                                                                                                                                                                                                                                                                                                                                                                                                                                                                                                                                                                                                                                                                                                                                                                                                                                                                                                                                                                                                                                                                                                                                                                                                                                                                                                                                                                                                                                                                              | 1-C07 | 1600   | CLUTCH DISC & COVER                                            |        |      |                               |              |         |              |
| 1-D08 1720 HANUAL TRANSMISSION CHANGE CON TROL SYSTEM  1-F08 1800 ENGINE ELECTRICAL SYSTEM  1-I08 1830 ALTERNATOR  1-K08 1840 STARTER (AT)  1-H08 1840 A STARTER (AT)  1-C09 1850 BATTERY  1-D09 1910 AUTOMATIC TRANSMISSION TORQUE CONVERTER, OIL PUMP & PIPINGS  1-I09 1920 AUTOMATIC TRANSMISSION CASE & MAIN CONTROL SYSTEM  1-C10 1925 AUTOMATIC TRANSMISSION CONTROL  1-K10 1930 AUTOMATIC TRANSMISSION CONTROL                                                                                                                                                                                                                                                                                                                                                                                                                                                                                                                                                                                                                                                                                                                                                                                                                                                                                                                                                                                                                                                                                                                                                                                                                                                                                                                                                                                                                                                                                                                                                                                                                                                                                                          | 1-E07 | 1706   | MANUAL TRANSMISSION CASE                                       |        |      |                               |              |         |              |
| TROL SYSTEM  1-F08 1800 ENGINE ELECTRICAL SYSTEM  1-108 1830 ALTERNATOR  1-K08 1840 STARTER (NT)  1-H08 1840 A STARTER (AT)  1-C09 1850 BATTERY  1-D09 1910 AUTOMATIC TRANSMISSION TORQUE CONVERTER, OIL PUNP & PIPINGS  1-109 1920 AUTOMATIC TRANSMISSION CASE & MAIN CONTROL SYSTEM  1-C10 1925 AUTOMATIC TRANSMISSION CONTROL  1-K10 1930 AUTOMATIC TRANSMISSION CONTROL                                                                                                                                                                                                                                                                                                                                                                                                                                                                                                                                                                                                                                                                                                                                                                                                                                                                                                                                                                                                                                                                                                                                                                                                                                                                                                                                                                                                                                                                                                                                                                                                                                                                                                                                                    | 1-J07 | 1710   | MANUAL TRANSMISSION GEARS                                      |        |      |                               |              |         |              |
| 1-108 1830 ALTERNATOR  1-K08 1840 STARTER (NT)  1-H08 1840 A STARTER (AT)  1-C09 1850 BATTERY  1-D09 1910 AUTOMATIC TRANSMISSION TORQUE CONVERTER, OIL PUMP & PIPINGS  1-109 1920 AUTOMATIC TRANSMISSION CASE & MAIN CONTROL SYSTEM  1-C10 1925 AUTOMATIC TRANSMISSION CONTROL  1-K16 1930 AUTOMATIC TRANSMISSION CONTROL                                                                                                                                                                                                                                                                                                                                                                                                                                                                                                                                                                                                                                                                                                                                                                                                                                                                                                                                                                                                                                                                                                                                                                                                                                                                                                                                                                                                                                                                                                                                                                                                                                                                                                                                                                                                      | 1-D08 | 1720   | MANUAL TRANSMISSION CHANGE CON<br>TROL SYSTEM                  |        |      |                               |              |         |              |
| 1-K08 1840 STARTER (NT)  1-M08 1840 A STARTER (AT)  1-C09 1850 BATTERY  1-D09 1910 AUTOMATIC TRANSMISSION TORQUE CONVERTER, OIL PUMP & PIPINGS  1-109 1920 AUTOMATIC TRANSMISSION CASE & MAIN CONTROL SYSTEM  1-C10 1925 AUTOMATIC TRANSMISSION CONTROL  1-K10 1930 AUTOMATIC TRANSMISSION CONTROL                                                                                                                                                                                                                                                                                                                                                                                                                                                                                                                                                                                                                                                                                                                                                                                                                                                                                                                                                                                                                                                                                                                                                                                                                                                                                                                                                                                                                                                                                                                                                                                                                                                                                                                                                                                                                             | 1-F08 | 1800   | ENGINE ELECTRICAL SYSTEM                                       |        |      |                               |              |         |              |
| 1-H08 1840 A STARTER (AT)  1-C09 1850 BATTERY  1-D09 1910 AUTOMATIC TRANSMISSION TORQUE CONVERTER, OIL PUMP & PIPINGS  1-109 1920 AUTOMATIC TRANSMISSION CASE & MAIN CONTROL SYSTEM  1-C10 1925 AUTOMATIC TRANSMISSION CONTROL  1-K10 1930 AUTOMATIC TRANSMISSION CONTROL                                                                                                                                                                                                                                                                                                                                                                                                                                                                                                                                                                                                                                                                                                                                                                                                                                                                                                                                                                                                                                                                                                                                                                                                                                                                                                                                                                                                                                                                                                                                                                                                                                                                                                                                                                                                                                                      | 1-108 | 1830   | ALTERNATOR                                                     |        |      |                               |              |         |              |
| 1-C09 1850 BATTERY 1-D09 1910 AUTOMATIC TRANSMISSION TORQUE CONVERTER, OIL PUMP & PIPINGS 1-109 1920 AUTOMATIC TRANSMISSION CASE & MAIN CONTROL SYSTEM 1-C10 1925 AUTOMATIC TRANSMISSION CONTROL VALVE 1-K16 1930 AUTOMATIC TRANSMISSION CLUTCHE                                                                                                                                                                                                                                                                                                                                                                                                                                                                                                                                                                                                                                                                                                                                                                                                                                                                                                                                                                                                                                                                                                                                                                                                                                                                                                                                                                                                                                                                                                                                                                                                                                                                                                                                                                                                                                                                               | 1-K08 | 1840   | STARTER<br>(NT)                                                |        |      |                               |              |         |              |
| 1-D09 1910 AUTOMATIC TRANSMISSION TORQUE CONVERTER, OIL PUNP & PIPINGS 1-109 1920 AUTOMATIC TRANSMISSION CASE & MAIN CONTROL SYSTEM 1-C10 1925 AUTOMATIC TRANSMISSION CONTROL VALVE 1-K16 1930 AUTOMATIC TRANSMISSION CLUTCHE                                                                                                                                                                                                                                                                                                                                                                                                                                                                                                                                                                                                                                                                                                                                                                                                                                                                                                                                                                                                                                                                                                                                                                                                                                                                                                                                                                                                                                                                                                                                                                                                                                                                                                                                                                                                                                                                                                  | 1-H08 | 1840 A | STARTER<br>(AT)                                                |        |      |                               |              |         |              |
| CONVERTER, OIL PUMP & PIPINGS  1-109 1920 AUTOMATIC TRANSMISSION CASE & HAIN CONTROL SYSTEM  1-Clo 1925 AUTOMATIC TRANSMISSION CONTROL VALVE  1-K18 1930 AUTOMATIC TRANSMISSION CLUTCHE                                                                                                                                                                                                                                                                                                                                                                                                                                                                                                                                                                                                                                                                                                                                                                                                                                                                                                                                                                                                                                                                                                                                                                                                                                                                                                                                                                                                                                                                                                                                                                                                                                                                                                                                                                                                                                                                                                                                        | 1-C09 | 1850   | BATTERY                                                        |        |      |                               |              |         |              |
| 1-C10 1925 AUTOMATIC TRANSMISSION CONTROL VALVE  1-K18 1936 AUTOMATIC TRANSMISSION CLUTCHE                                                                                                                                                                                                                                                                                                                                                                                                                                                                                                                                                                                                                                                                                                                                                                                                                                                                                                                                                                                                                                                                                                                                                                                                                                                                                                                                                                                                                                                                                                                                                                                                                                                                                                                                                                                                                                                                                                                                                                                                                                     | 1-009 | 1910   | AUTOMATIC TRANSMISSION TORQUE<br>CONVERTER, OIL PUMP & PIPINGS |        |      |                               |              |         |              |
| 1-K18 1930 AUTOMATIC TRANSHISSION CLUTCHE                                                                                                                                                                                                                                                                                                                                                                                                                                                                                                                                                                                                                                                                                                                                                                                                                                                                                                                                                                                                                                                                                                                                                                                                                                                                                                                                                                                                                                                                                                                                                                                                                                                                                                                                                                                                                                                                                                                                                                                                                                                                                      | 1-109 | 1920   | AUTONATIC TRANSMISSION CASE & MAIN CONTROL SYSTEM              |        |      |                               |              |         |              |
| 1-K18 1930 AUTONATIC TRANSMISSION CLUTCHE S & PLANETARY GEARS                                                                                                                                                                                                                                                                                                                                                                                                                                                                                                                                                                                                                                                                                                                                                                                                                                                                                                                                                                                                                                                                                                                                                                                                                                                                                                                                                                                                                                                                                                                                                                                                                                                                                                                                                                                                                                                                                                                                                                                                                                                                  | 1-C10 | 1925   | AUTOMATIC TRANSMISSION CONTROL VALVE                           |        |      |                               |              |         |              |
|                                                                                                                                                                                                                                                                                                                                                                                                                                                                                                                                                                                                                                                                                                                                                                                                                                                                                                                                                                                                                                                                                                                                                                                                                                                                                                                                                                                                                                                                                                                                                                                                                                                                                                                                                                                                                                                                                                                                                                                                                                                                                                                                | 1-K18 | 1930   | AUTOMATIC TRANSMISSION CLUTCHE<br>S & PLANETARY GEARS          |        |      |                               |              |         |              |