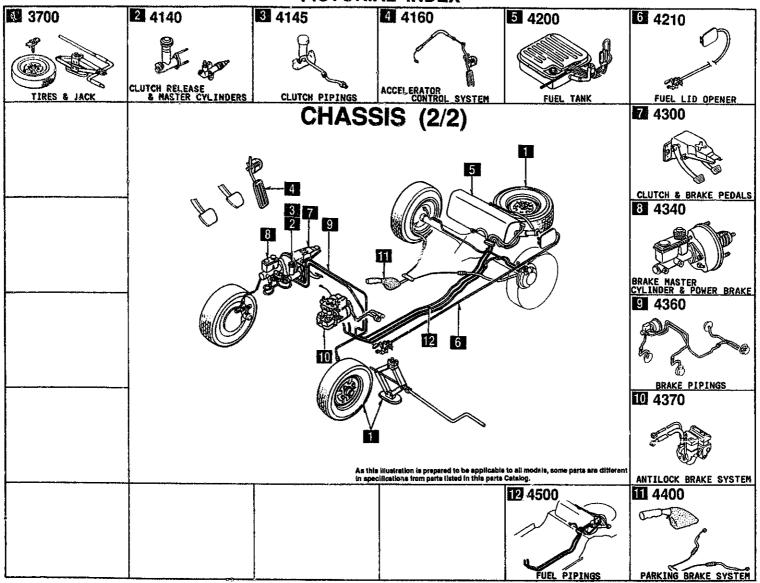

#### SECTION NAME INDEX (CHASSIS)

| 1.0.ND | SEC.NO | SECTION HANE                                                | 10.80 | SEC.NO | TION NAME INDEX (CHASSIS) |     |        |              |
|--------|--------|-------------------------------------------------------------|-------|--------|---------------------------|-----|--------|--------------|
| 2-C03  |        | REAR PROPELLER SHAFT                                        |       | 320170 | SECTION NAME              |     | SEC.NO | SECTION NAME |
| 2-003  | 2550   | REAR DRIVE SHAFT                                            |       |        |                           |     |        |              |
| 2-E03  | 2600   | REAR AXLE                                                   |       |        |                           |     |        |              |
| 2-603  | 2610   | REAR BRAKE MECHANISMS                                       |       |        |                           |     |        |              |
| 2-J03  | 2710   | REAR DIFFERENTIALS                                          |       |        |                           |     |        |              |
| 2-N03  | 2800   | REAR SUSPENSION MECHANISMS                                  |       |        |                           | - 1 |        |              |
| 2-004  | 2810   | REAR STABILIZER                                             |       |        |                           | Ī   |        |              |
| 2-D04  | 2830   | REAR LOWER ARMS & SUB FRAME                                 |       |        |                           |     |        |              |
| 2-G04  | 3200   | STEERING WHEEL                                              |       |        |                           |     |        |              |
| 2-H04  | 3210   | STEERING COLUMN & SHAFTS                                    |       |        |                           | i   |        |              |
| 2-104  | 3220   | STEERING GEAR                                               |       |        |                           |     |        |              |
| 2-K04  | 3240   | POWER STEERING SYSTEM                                       |       |        |                           | 1   |        |              |
| 2-N04  | 3300   | FRONT WILE                                                  |       | ·      |                           | Ì   |        |              |
| 2-N04  | 3310   | FRONT BRAKE MECHANISMS                                      |       |        |                           |     |        |              |
| 2-C05  | 3400   | FRONT SUSPENSION MECHANISMS                                 |       |        |                           |     |        | ·            |
| 2-F05  | 3410   | CROSSMEMBER & STABILIZER                                    |       |        |                           |     |        |              |
| 2-605  | 3700   | TIRES & JACK                                                | Ĭ     |        |                           |     |        |              |
| S-C04  | 3900   | ENGINE & T/MISSION MOUNTINGS                                |       |        |                           |     |        |              |
| S-D06  | 4000   | EXHAUST SYSTEM                                              |       |        |                           | Ì   |        |              |
| 2-606  | 4140   | CLUTCH RELEASE & MASTER CYLIND<br>ERS (MANUAL TRANSMISSION) |       | -      |                           |     |        |              |
| 5-106  | 4145   | CLUTCH PIPINGS (MANUAL TRANSMI<br>SSION)                    |       |        |                           |     |        |              |
| 2-J06  | 4160   | ACCELERATOR CONTROL SYSTER                                  |       |        |                           | Ĭ   |        |              |
| 2-K06  | 4200   | FUEL TANK                                                   |       |        |                           | ļ   |        |              |
| 2-C07  | 4210   | FUEL LID OPENER                                             |       |        |                           | ļ   |        |              |
| 2-007  | 4300   | CLUTCH & BRAKE PEDALS (MANUAL TRANSMISSION)                 |       |        |                           |     |        |              |
| 2-F07  | 4300A  | BRAKE PEDALS (AUTONATIC TRANSMISSION)                       |       |        |                           | l   |        |              |
| 2-607  | 4340   | BRAKE MASTER CYLINDER & POWER BRAKE                         |       |        |                           |     |        |              |
| 2-107  | 4360   | BRAKE PIPINGS                                               |       |        |                           | 1   |        |              |
| 2-L07  | 4370   | ANTILOCK BRAKE SYSTEM                                       |       |        |                           |     |        |              |
| 2-N07  | 4400   | PARKING BRAKE SYSTEM                                        |       |        |                           |     |        | •            |
| S-C08  | 4500   | FUEL PIPINGS                                                |       |        |                           |     |        |              |
| 2-F08  | 4600   | CHANGE CONTROL SYSTEM                                       |       |        |                           |     |        |              |
|        |        |                                                             |       |        |                           |     |        |              |