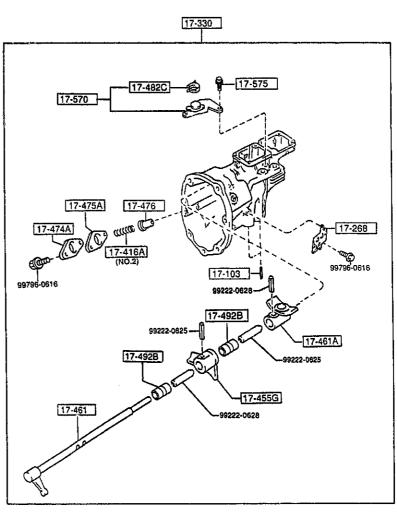

#### SECTION NAME INDEX (CHASSIS)

| 1.0.ND | SEC.NO | SECTION HANE                                                | 10.80 | SEC.NO | TION NAME INDEX (CHASSIS) |     |        |              |
|--------|--------|-------------------------------------------------------------|-------|--------|---------------------------|-----|--------|--------------|
| 2-C03  |        | REAR PROPELLER SHAFT                                        |       | 320170 | SECTION NAME              |     | SEC.NO | SECTION NAME |
| 2-003  | 2550   | REAR DRIVE SHAFT                                            |       |        |                           |     |        |              |
| 2-E03  | 2600   | REAR AXLE                                                   |       |        |                           |     |        |              |
| 2-603  | 2610   | REAR BRAKE MECHANISMS                                       |       |        |                           |     |        |              |
| 2-J03  | 2710   | REAR DIFFERENTIALS                                          |       |        |                           |     |        |              |
| 2-N03  | 2800   | REAR SUSPENSION MECHANISMS                                  |       |        |                           | - 1 |        |              |
| 2-004  | 2810   | REAR STABILIZER                                             |       |        |                           | Ī   |        |              |
| 2-D04  | 2830   | REAR LOWER ARMS & SUB FRAME                                 |       |        |                           |     |        |              |
| 2-G04  | 3200   | STEERING WHEEL                                              |       |        |                           |     |        |              |
| 2-H04  | 3210   | STEERING COLUMN & SHAFTS                                    |       |        |                           | i   |        |              |
| 2-104  | 3220   | STEERING GEAR                                               |       |        |                           |     |        |              |
| 2-K04  | 3240   | POWER STEERING SYSTEM                                       |       |        |                           | 1   |        |              |
| 2-N04  | 3300   | FRONT WILE                                                  |       | ·      |                           | Ì   |        |              |
| 2-N04  | 3310   | FRONT BRAKE MECHANISMS                                      |       |        |                           |     |        |              |
| 2-C05  | 3400   | FRONT SUSPENSION MECHANISMS                                 |       |        |                           |     |        | ·            |
| 2-F05  | 3410   | CROSSMEMBER & STABILIZER                                    |       |        |                           |     |        |              |
| 2-605  | 3700   | TIRES & JACK                                                | Ĭ     |        |                           |     |        |              |
| S-C04  | 3900   | ENGINE & T/MISSION MOUNTINGS                                |       |        |                           |     |        |              |
| S-D06  | 4000   | EXHAUST SYSTEM                                              |       |        |                           | Ì   |        |              |
| 2-606  | 4140   | CLUTCH RELEASE & MASTER CYLIND<br>ERS (MANUAL TRANSMISSION) |       | -      |                           |     |        |              |
| 5-106  | 4145   | CLUTCH PIPINGS (MANUAL TRANSMI<br>SSION)                    |       |        |                           |     |        |              |
| 2-J06  | 4160   | ACCELERATOR CONTROL SYSTER                                  |       |        |                           | Ĭ   |        |              |
| 2-K06  | 4200   | FUEL TANK                                                   |       |        |                           | ļ   |        |              |
| 2-C07  | 4210   | FUEL LID OPENER                                             |       |        |                           | ļ   |        |              |
| 2-007  | 4300   | CLUTCH & BRAKE PEDALS (MANUAL TRANSMISSION)                 |       |        |                           |     |        |              |
| 2-F07  | 4300A  | BRAKE PEDALS (AUTONATIC TRANSMISSION)                       |       |        |                           | l   |        |              |
| 2-607  | 4340   | BRAKE MASTER CYLINDER & POWER BRAKE                         |       |        |                           |     |        |              |
| 2-107  | 4360   | BRAKE PIPINGS                                               |       |        |                           | 1   |        |              |
| 2-L07  | 4370   | ANTILOCK BRAKE SYSTEM                                       |       |        |                           |     |        |              |
| 2-N07  | 4400   | PARKING BRAKE SYSTEM                                        |       |        |                           |     |        | •            |
| S-C08  | 4500   | FUEL PIPINGS                                                |       |        |                           |     |        |              |
| 2-F08  | 4600   | CHANGE CONTROL SYSTEM                                       |       |        |                           |     |        |              |
|        |        |                                                             |       |        |                           |     |        |              |