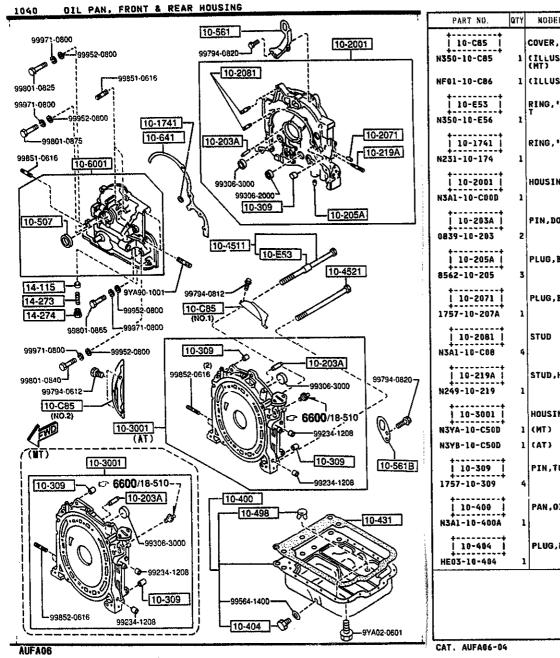

SECTION NAME INDEX (ENGINE)

| 1-03   100                                                                                                                                                                                                                                                                                                                                                                                                                                                                                                                                                                                                                                                                                                                                                                                                                                                                                                                                                                                                                                                                                                                                                                                                                                                                                                                                                                                                                                                                                                                                                                                                                                                                                                                                                                                                                                                                                                                                                                                                                                                                                                                     | LO.NO | SEC.NO | SECTION NAME                                                   | 10 410 |      | TION NAME INDEX (ENGINE)      | 1            |         | r            |
|--------------------------------------------------------------------------------------------------------------------------------------------------------------------------------------------------------------------------------------------------------------------------------------------------------------------------------------------------------------------------------------------------------------------------------------------------------------------------------------------------------------------------------------------------------------------------------------------------------------------------------------------------------------------------------------------------------------------------------------------------------------------------------------------------------------------------------------------------------------------------------------------------------------------------------------------------------------------------------------------------------------------------------------------------------------------------------------------------------------------------------------------------------------------------------------------------------------------------------------------------------------------------------------------------------------------------------------------------------------------------------------------------------------------------------------------------------------------------------------------------------------------------------------------------------------------------------------------------------------------------------------------------------------------------------------------------------------------------------------------------------------------------------------------------------------------------------------------------------------------------------------------------------------------------------------------------------------------------------------------------------------------------------------------------------------------------------------------------------------------------------|-------|--------|----------------------------------------------------------------|--------|------|-------------------------------|--------------|---------|--------------|
| 1-003 1040 DIT PAMP REAR HOUSING 1-KII 1950 DIT PAMP REAR HOUSING  |       |        |                                                                |        |      |                               | LO.NO        | SEC. NO | SECTION NAME |
| 1-603 1040 OIL PAN, FRONT & REAR HOUSING 1-103 1100 ECCENTRIC SNAFT & FLYWHEEL 1-HII 1-05 1110 ROTORS & RELATED PARTS 1-03 1300 INLET MANIFOLD 1-04 1311 INTER COBLER 1-04 1312 TURBO CHARGER 1-04 1312 TURBO CHARGER 1-04 1325 FUEL SYSTEM 1-05 1364 THROTTLE BODY 1-08 1364 THROTTLE BODY 1-08 1371 AIR PUMP & AIR CONTROL SYSTEM 1-08 1500 COLING SYSTEM 1-08 1500 COLING SYSTEM 1-08 1500 COLING SYSTEM 1-09 1500 COLING SYSTEM 1-09 1710 MANUAL TRANSMISSION CASE 1-104 1500 COLING SYSTEM 1-105 1510 AIR CLEARER 1-106 1500 COLING SYSTEM 1-107 1710 MANUAL TRANSMISSION CASE 1-108 1600 COLING SYSTEM 1-109 1710 MANUAL TRANSMISSION CASE 1-100 1800 ALTERNATOR SYSTEM 1-100 1800 ALTERNATOR SYSTEM 1-100 1800 AUTOMATIC TRANSMISSION CASE & MAIN CONTROL SYSTEM 1-109 1910 AUTOMATIC TRANSMISSION CASE & MAIN CONTROL SYSTEM 1-109 1910 AUTOMATIC TRANSMISSION CASE & MAIN CONTROL SYSTEM ORDER STATER 1-109 1910 AUTOMATIC TRANSMISSION CASE & MAIN CONTROL SYSTEM ORDER STATER 1-109 1910 AUTOMATIC TRANSMISSION CASE & MAIN CONTROL SYSTEM ORDER STATER 1-109 1910 AUTOMATIC TRANSMISSION CASE & MAIN CONTROL SYSTEM ORDER STATER 1-109 1910 AUTOMATIC TRANSMISSION CASE & MAIN CONTROL SYSTEM ORDER STATER 1-109 1910 AUTOMATIC TRANSMISSION CONTROL 1-109 1920 AUTOMATIC TRANSMISSION CONTROL                                                                                                                                                                                                                                                                                                                                                                                                                                                                                                                                                                                                                                                                                                       |       |        |                                                                | T-HII  | 1940 | R, LOW & REVERSE PISTON       | }            |         |              |
| 1-103 1100 ECCENTRIC SMATT & FLYWHEEL 1-03 1100 INLET MANIFOLD EXAMST MANIFOLD INLET MANIFOLD INLET MANIFOLD INLET MANIFOLD INLET MANIFOLD INTER COOLER INTERCE COOLER  | 1     |        |                                                                | 1-K11  | 1950 | AUTOMATIC TRANSMISSION MANUAL |              |         | +            |
| 1-103 1310 INLET MANIFOLD 1-104 1310 INLET MANIFOLD 1-104 1310 EXHAUST MANIFOLD 1-104 1311 INTER COOLER 1-104 1312 TIWIN TURBO CHARGER 1-104 1325 FULL SYSTEM 1-104 1320 FULL SYSTEM 1-104 1320 FULL SYSTEM 1-105 1364 THROTTLE BODY 1-105 1364 THROTTLE BODY 1-105 1360 FULL SYSTEM 1-106 1300 FULL SYSTEM 1-106 1300 FULL SYSTEM 1-107 1500 FULL SYSTEM 1-108 1380 FULL SYSTEM 1-109 1380 FULL SYSTEM 1-109 1380 FULL SYSTEM 1-109 1380 FULL SYSTEM 1-109 1-109 ISO COULTE SYSTEM 1-109 1-109 ISO FULL SYSTEM 1-109 1-109 ISO FULL SYSTEM 1-109 ISO FULL |       |        |                                                                | 1-M11  | 1040 |                               | ŀ            | 1       |              |
| 1-MO3 1300 INLET MANIFOLD 1-C04 1310 EMAUST MANIFOLD 1-C04 1311 INTER COLER 1-C04 1312 TURBO CHARGER 1-C04 1312 TURBO CHARGER 1-C04 1312 FURL SYSTEM 1-C04 1325 FUEL SYSTEM 1-MO4 1335 FUEL DISTRIBUTOR 1-MO4 1330 AIR CLEARER 1-MO4 1340 AIR CLEARER 1-MO5 1351 AIR PUMP & AIR CONTROL VALVE 1-F05 1371 AIR PUMP & AIR CONTROL SYSTEM 1-MO6 1400 OIL PUMP & FILTER 1-MO6 1500 COOLING SYSTEM 1-MO6 1500 COULING SYSTEM 1-MO6 1500 COULING SYSTEM 1-MO6 1500 CLUTCH DISC & COVER 1-E07 1700 MANUAL TRANSMISSION CASE 1-MO1 1770 MANUAL TRANSMISSION CARGE CON TOOL SYSTEM 1-MO8 1840 ALTERNATOR 1-F08 1800 ENGINE ELECTRICAL SYSTEM 1-MO8 1840 ALTERNATOR 1-MO8 1840 ALTERNATOR 1-MO8 1840 ALTERNATOR 1-MO8 1840 ALTERNATOR 1-MO9 1910 ANTIFER TO THE PUMP & PIPTINGS CONTROL SYSTEM 1-MO9 1910 ANTIFER TO THE PUMP & PIPTINGS CONTROL SYSTEM 1-MO9 1910 ANTIFER TO THE PUMP & PIPTINGS CONTROL SYSTEM 1-MO9 1910 ANTIFER TO THE PUMP & PIPTINGS CONTROL SYSTEM CONTROL SYSTEM CONTROL SANTANT TO THE PUMP & PIPTINGS CONTROL SYSTEM CONTROL SANTANT TO THE PUMP & PIPTINGS CONTROL SYSTEM CONTROL SANTANT TO THE PUMP & PIPTINGS CONTROL SANTANT TO THE PU | 1     |        |                                                                | 4-441  | 1760 | & SEAL KIT                    |              |         |              |
| 1-C04 1310 EXHAUST MANIFOLD 1-D04 1311 INTER COOLER 1-E04 1312 TURBO CHARGER 1-E04 1313 TWIN YURBO AIR INTAKE SYSTEM 1-F04 1320 FUEL SYSTEM 1-R04 1325 FUEL DISTRIBUTOR 1-R04 1325 FUEL SYSTEM 1-R04 1325 FUEL SYSTEM 1-R05 1371 AIR PUMP & AIR CONTROL VALVE 1-F05 1371 AIR PUMP & AIR CONTROL VALVE 1-F05 1371 AIR PUMP & FILTER 1-R06 1500 COOLING SYSTEM 1-R06 1500 COOLING SYSTEM 1-R06 1500 COOLING SYSTEM 1-R07 1700 MANUAL TRANSHISSION CASE 1-G07 1710 MANUAL TRANSHISSION CASE 1-G07 1710 MANUAL TRANSHISSION CANE 1-F08 1800 ENGINE ELECTRICAL SYSTEM 1-R08 1800 ENGINE ELECTRICAL SYSTEM 1-R08 1840 A STAPTER 1-R08 1840 A STAPTER 1-R09 1910 AUTOMATIC TRANSHISSION TORQUE CONCERNING SYSTEM 1-R09 1910 AUTOMATIC TRANSHISSION CONTROL 1-C09 1850 BATTERY 1-R09 1870 AUTOMATIC TRANSHISSION CONTROL 1-R09 1910 AUTOMATIC TRANSHISSION CONTROL 1-C10 1925 AUTOMATIC TRANSHISSION CONTROL 1-C10 1925 AUTOMATIC TRANSHISSION CONTROL 1-C10 1925 AUTOMATIC TRANSHISSION CONTROL 1-R10 1920 AUTOMATIC TRANSHISSION CONTROL 1 | 1     | i      |                                                                | 1      |      |                               |              |         |              |
| 1-D04 1311 INTER CODLER 1-E04 1312 TURBO CHARGER 1-G04 1313 TWIN TURBO AIR INTAKE SYSTEM 1-F04 1325 FUEL DISTRIBUTOR 1-H04 1320 AIR CLEAMER 1-H05 1364 TUROTTLE BODY 1-F05 1371 AIR PUMP & AIR CONTROL VALVE 1-F05 1371 AIR PUMP & AIR CONTROL SYSTEM 1-H05 1580 EMISSION CONTROL SYSTEM 1-H06 1500 COOLING SYSTEM 1-H06 1500 BRACKET, PULLEY & BELT 1-C07 1600 CLUTCH DISC & COVER 1-E07 1700 HANUAL TRANSHISSION CASE 1-J07 1710 MANUAL TRANSHISSION GEARS 1-J08 1720 MANUAL TRANSHISSION CHANGE CON 1-F08 1800 EMISSION CHANGE CON 1-F08 1800 EMISSION CHANGE CON 1-F08 1800 STEPTER 1-F08 1800 AUTOMATIC TRANSHISSION TORQUE 1-H09 1910 AUTOMATIC TRANSHISSION CONTROL 1-H09 1910 AUTOMATIC TRANSHISSION CONTROL 1-H09 1920 AUTOMATIC TRANSHISSION CONTROL 1-C10 1925 AUTOMATIC TRANSHISSION CONTROL 1-K10 192 | 1     |        |                                                                |        |      |                               |              | ļ       |              |
| 1-604   1312                                                                                                                                                                                                                                                                                                                                                                                                                                                                                                                                                                                                                                                                                                                                                                                                                                                                                                                                                                                                                                                                                                                                                                                                                                                                                                                                                                                                                                                                                                                                                                                                                                                                                                                                                                                                                                                                                                                                                                                                                                                                                                                   | 1     |        |                                                                |        |      |                               | İ            |         |              |
| 1-104 1320 FUEL SYSTEM 1-K04 1325 FUEL DISTRIBUTOR 1-H04 1330 AIR CLEANER 1-D05 1364 THROTTLE BODY 1-F05 1371 AIR PUMP & AIR CONTROL VALVE 1-H05 1380 ENISSION CONTROL SYSTEM 1-D06 1400 OIL PUMP & FILTER 1-H06 1500 COOLING SYSTEM 1-H06 1500 CLUTCH DISC & COVER 1-H07 1700 MANUAL TRANSMISSION CASE 1-E07 1700 MANUAL TRANSMISSION CASE 1-D07 1710 MANUAL TRANSMISSION CHANGE CON TROL SYSTEM 1-F08 1800 ENGINE ELECTRICAL SYSTEM 1-H08 1840 A STARTER 1-H08 1840 A STARTER 1-H09 1850 DATTERY 1-D09 1910 AUTOMATIC TRANSMISSION TORQUE CON TROL SYSTEM 1-109 1920 AUTOMATIC TRANSMISSION CONTROL VALVE 1-C01 1925 AUTOMATIC TRANSMISSION CONTROL VALVE 1-K10 1935 AUTOMATIC TRANSMISSION CONTROL VALVE                                                                                                                                                                                                                                                                                                                                                                                                                                                                                                                                                                                                                                                                                                                                                                                                                                                                    | 1-E04 | 1312   |                                                                |        |      |                               |              |         |              |
| 1-104 1320 FUEL SYSTEM 1-K44 1325 FUEL DISTRIBUTOR 1-H04 1339 AIR CLEANER 1-H05 1364 THROTTLE BODY 1-H05 1360 ENISSION CONTROL VALVE 1-H05 1360 ENISSION CONTROL SYSTEM 1-H06 1500 OIL PUMP & FILTER 1-H06 1500 COOLING SYSTEM 1-H06 1500 COOLING SYSTEM 1-H06 1500 COUTON SYSTEM 1-H07 1700 HANDAL TRANSMISSION CASE 1-UCT 1700 HANDAL TRANSMISSION CASE 1-J07 1710 HANDAL TRANSMISSION CHANGE CON TROL SYSTEM 1-H08 1720 HANDAL TRANSMISSION CHANGE CON TROL SYSTEM 1-H08 1840 AIRTHATOR 1-H08 1840 AIRTHATOR 1-H08 1840 AIRTHATOR 1-H08 1840 AIRTHATOR 1-H09 1850 BATTERY 1-H09 1910 AUTOMATIC TRANSMISSION TORGUS CONVERTER, OIL PUMP & FIPTINGS 1-L01 1925 AUTOMATIC TRANSMISSION CONTROL VALVE 1-K10 1920 AUTOMATIC TRANSMISSION CONTROL VALVE                                                                                                                                                                                                                                                                                                                                                                                                                                                                                                                                                                                                                                                                                                                                                                                                                                                                           | 1-604 | 1313   | TWIN TURBO AIR INTAKE SYSTEM                                   |        |      |                               |              | ·       |              |
| 1-004 1330 AIR CLEAMER 1-005 1364 THROTTLE BODY 1-F05 1371 AIR PUMP & AIR CONTROL VALVE 1-H05 1380 EMISSION CONTROL SYSTEM 1-D06 1400 OIL PUMP & FILTER COOLING SYSTEM 1-N06 1500 COULTHG SYSTEM 1-N06 1500 BRACKET, PULLEY & BELT 1-C07 1600 CLUTCH DISC & COVER 1-E07 1700 MANUAL TRANSMISSION CASE 1-J07 1710 MANUAL TRANSMISSION GEARS 1-D08 1720 MANUAL TRANSMISSION CHANGE CON TROL SYSTEM 1-F08 1800 ENGINE ELECTRICAL SYSTEM 1-100 1804 A STARTER (AT) 1-M08 1840 A STARTER (AT) 1-M09 1850 BATTERY 1-D09 1910 AUTOMATIC TRANSMISSION CONTROL VALVE AND AUTOMATIC TRANSMISSION CONTROL VALVE AUTOMATIC TRANSMISSION | 1-104 | 1320   |                                                                |        |      |                               | ĺ            |         |              |
| 1-D05 1364 THROTTLE BODY 1-F05 1371 AIR PUMP & AIR CONTROL VALVE 1-H05 1380 EMISSION CONTROL SYSTEM 1-D06 1400 OIL PUMP & FILTER 1-G06 1500 COOLING SYSTEM 1-H06 1580 BRACKET, PULLEY & BELT 1-G07 1600 CLUTCH DISC & COVER 1-E07 1700 MAMUAL TRANSMISSION CASE 1-J07 1710 MAMUAL TRANSMISSION GEARS 1-J07 1710 MAMUAL TRANSMISSION CHANGE CON TROL SYSTEM 1-D08 1720 MANUAL TRANSMISSION CHANGE CON TROL SYSTEM 1-F08 1800 ENGINE ELECTRICAL SYSTEM 1-108 1830 ALTERNATOR 1-K08 1840 STARTER (XT) 1-H08 1840 A STARTER (XT) 1-C09 1850 BATTERY 1-109 1910 AUTOMATIC TRANSMISSION CASE & MAIN CONTROL SYSTEM 1-109 1920 AUTOMATIC TRANSMISSION CASE & MAIN CONTROL SYSTEM 1-C10 1925 AUTOMATIC TRANSMISSION CONTROL VALVE 1-K18 1930 AUTOMATIC TRANSMISSION CONTROL VALVE                                                                                                                                                                                                                                                                                                                                                                                                                                                                                                                                                                                                                                                                                                                                                                                                                                                                                                                                                                                                                                                                                                                                                                                                                                                                                                                                                      | 1-K04 | 1325   | FUEL DISTRIBUTOR                                               |        |      |                               | İ            |         |              |
| 1-F05 1371 AIR PUMP & AIR CONTROL VALVE 1-H05 1380 EMISSION CONTROL SYSTEM 1-D06 1400 DIL PUMP & FILTER 1-G04 1500 COOLING SYSTEM 1-N06 1580 BRACKET, PULLEY & BELT 1-C07 1600 CLUTCH DISC & COWER 1-E07 1700 MAHUAL TRANSMISSION CASE 1-J07 1710 MAHUAL TRANSMISSION GEARS 1-J08 1720 MAHUAL TRANSMISSION CHANGE CON TROL SYSTEM 1-F08 1800 ENGINE ELECTRICAL SYSTEM 1-F08 1800 ENGINE ELECTRICAL SYSTEM 1-H08 1840 STARTER 1-H08 1840 STARTER CMT7 1-C09 1850 BATTERY 1-D09 1910 AUTOMATIC TRANSMISSION TORQUE CONVERTER, OIL PUMP & PIFINGS 1-C10 1925 AUTOMATIC TRANSMISSION CONTROL VALVE 1-K10 1930 AUTOMATIC TRANSMISSION CONTROL VALVE 1-K10 1930 AUTOMATIC TRANSMISSION CONTROL VALVE 1-K10 1930 AUTOMATIC TRANSMISSION COUNTROL VALVE                                                                                                                                                                                                                                                                                                                                                                                                                                                                                                                                                                                                                                                                                                                                                                                                                                                                                                                                                                                                                                                                                                                                                                                                                                                                                                                                                                                | 1-M04 | 1330   | AIR GLEANER                                                    |        |      |                               | }            |         |              |
| 1-H05 1380 EMISSION CONTROL SYSTEM 1-D06 1400 OIL PUMP & FILTER 1-G06 1500 COOLING SYSTEM 1-N06 1580 BRACKET, PULLEY & BELT 1-G07 1600 CLUTCH DISC & COVER 1-E07 1700 HANUAL TRANSHISSION CASE 1-J07 1710 MANUAL TRANSHISSION GEARS 1-D08 1720 MANUAL TRANSHISSION CHANGE CON TROL SYSTEM 1-F08 1800 ENGINE ELECTRICAL SYSTEM 1-F08 1800 ENGINE ELECTRICAL SYSTEM 1-K08 1840 STARTER (NT) 1-H08 1840 STARTER (NT) 1-H08 1840 STARTER (NT) 1-D09 1910 AUTOMATIC TRANSHISSION TORQUE CONVERTER, OIL PUMP & PIPTNGS 1-I09 1920 AUTOMATIC TRANSHISSION CASE & HAIN CONTROL SYSTEM 1-K18 1936 AUTOMATIC TRANSHISSION CONTROL VALVE                                                                                                                                                                                                                                                                                                                                                                                                                                                                                                                                                                                                                                                                                                                                                                                                                                                                                                                                                                                                                                                                                                                                                                                                                                                                                                                                                                                                                                                                                                  | 1-005 | 1364   | THROTTLE BODY                                                  |        |      |                               |              |         |              |
| 1-D06 1400 DIL PUMP & FILTER 1-G06 1500 COOLING SYSTEM 1-N06 1580 BRACKET, PULLEY & BELT 1-C07 1600 CLUTCH DISC & COVER 1-E07 1700 MANUAL TRANSMISSION CASE 1-J07 1710 MANUAL TRANSMISSION CHANGE CON TROL SYSTEM 1-D08 1720 MANUAL TRANSMISSION CHANGE CON TROL SYSTEM 1-F08 1800 ENGINE ELECTRICAL SYSTEM 1-108 1830 ALTERNATOR 1-K08 1840 A STARTER (AT) 1-M08 1840 A STARTER (AT) 1-D09 1910 AUTOMATIC TRANSMISSION TORQUE CONVERTER, OIL PUMP & PIPINGS 1-I09 1920 AUTOMATIC TRANSMISSION CASE & MATOMATIC TRANSMISSION CONTROL VALVE 1-K10 1930 AUTOMATIC TRANSMISSION CONTROL VALVE                                                                                                                                                                                                                                                                                                                                                                                                                                                                                                                                                                                                                                                                                                                                                                                                                                                                                                                                                                                                                                                                                                                                                                                                                                                                                                                                                                                                                                                                                                                                     | 1-F05 | 1371   | AIR PUMP & AIR CONTROL VALVE                                   |        |      |                               |              | ]       |              |
| 1-G06 1500 COOLING SYSTEM 1-N06 1580 BRACKET, PULLEY & BELT 1-C07 1600 CLUTCH DISC & COVER 1-E07 1700 MANUAL TRANSMISSION CASE 1-J07 1710 MANUAL TRANSMISSION GEARS 1-J08 1720 MANUAL TRANSMISSION CHANGE CON TROL SYSTEM 1-F08 1800 ENGINE ELECTRICAL SYSTEM 1-108 1830 ALTERNATOR 1-K08 1840 A STARTER (AT) 1-N08 1840 A STARTER (AT) 1-D09 1910 AUTOMATIC TRANSMISSION TORQUE CONVERTER, OIL PUMP & PIPINGS 1-I09 1920 AUTOMATIC TRANSMISSION CONTROL VALVE 1-K10 1930 AUTOMATIC TRANSMISSION CONTROL VALVE 1-K10 1930 AUTOMATIC TRANSMISSION CONTROL VALVE                                                                                                                                                                                                                                                                                                                                                                                                                                                                                                                                                                                                                                                                                                                                                                                                                                                                                                                                                                                                                                                                                                                                                                                                                                                                                                                                                                                                                                                                                                                                                                 | 1-405 | 1380   | EMISSION CONTROL SYSTEM                                        |        |      |                               | <u> </u><br> |         |              |
| 1-N06 1580 BRACKET, PULLEY & BELT 1-C07 1600 CLUTCH DISC & COVER 1-E07 1700 MANUAL TRANSHISSION CASE 1-J07 1710 MANUAL TRANSHISSION GEARS 1-D08 1720 MANUAL TRANSHISSION CHANGE CON TOLL SYSTEM 1-F08 1800 ENGINE ELECTRICAL SYSTEM 1-108 1830 ALTERNATOR 1-K08 1840 STARTER (AT) 1-H08 1840 A STARTER (AT) 1-D09 1910 AUTOMATIC TRANSHISSION TORQUE CONVERTER, OIL PUMP & PIPINGS 1-109 1920 AUTOMATIC TRANSHISSION CONTROL VALVE 1-C10 1925 AUTOMATIC TRANSHISSION CONTROL VALVE 1-K16 1930 AUTOMATIC TRANSHISSION CONTROL                                                                                                                                                                                                                                                                                                                                                                                                                                                                                                                                                                                                                                                                                                                                                                                                                                                                                                                                                                                                                                                                                                                                                                                                                                                                                                                                                                                                                                                                                                                                                                                                   | 1-006 | 1400   | DIL PUNP & FILTER                                              |        |      |                               |              |         |              |
| 1-C07 1600 CLUTCH DISC & COVER 1-E07 1700 MANUAL TRANSMISSION CASE 1-J07 1710 MANUAL TRANSMISSION GEARS 1-D08 1720 MANUAL TRANSMISSION CHANGE CON TROL SYSTEM 1-F08 1800 ENGINE ELECTRICAL SYSTEM 1-108 1830 ALTERNATOR 1-K08 1840 STARTER (MT) 1-M08 1840 A STARTER (AT) 1-D09 1910 AUTOMATIC TRANSMISSION TORQUE CONVERTER, 011 PUMP & PIPINGS 1-109 1920 AUTOMATIC TRANSMISSION CASE & MAIN CONTROL SYSTEM 1-C10 1925 AUTOMATIC TRANSMISSION CONTROL VALVE 1-K16 1930 AUTOMATIC TRANSMISSION CONTROL VALVE                                                                                                                                                                                                                                                                                                                                                                                                                                                                                                                                                                                                                                                                                                                                                                                                                                                                                                                                                                                                                                                                                                                                                                                                                                                                                                                                                                                                                                                                                                                                                                                                                  | 1-606 | 1500   | COOLING SYSTEM                                                 |        |      |                               |              |         |              |
| 1-E07 1700 MANUAL TRANSMISSION CASE 1-J07 1710 MANUAL TRANSMISSION GEARS 1-D08 1720 MANUAL TRANSMISSION CHANGE CON TROL SYSTEM 1-F08 1800 ENGINE ELECTRICAL SYSTEM 1-108 1830 ALTERNATOR 1-K08 1840 STARTER (NT) 1-M08 1840 A STARTER (AT) 1-D09 1910 AUTOMATIC TRANSMISSION TORQUE CONVERTER, DIL PUMP & PIPINGS 1-109 1920 AUTOMATIC TRANSMISSION CASE & MAIN CONTROL SYSTEM 1-C10 1925 AUTOMATIC TRANSMISSION CONTROL VALVE 1-K18 1930 AUTOMATIC TRANSMISSION CONTROL AUTOMATIC TRANSMISSION CONTROL VALVE 1-K18 1930 AUTOMATIC TRANSMISSION CONTROL                                                                                                                                                                                                                                                                                                                                                                                                                                                                                                                                                                                                                                                                                                                                                                                                                                                                                                                                                                                                                                                                                                                                                                                                                                                                                                                                                                                                                                                                                                                                                                        | 1-N06 | 1580   | BRACKET, PULLEY & BELT                                         |        |      |                               | ŀ            |         |              |
| 1-J07 1710 MANUAL TRANSHISSION GEARS 1-D08 1720 MANUAL TRANSHISSION CHANGE CON TROL SYSTEM 1-F08 1800 ENGINE ELECTRICAL SYSTEM 1-I08 1830 ALTERNATOR 1-K08 1840 STARTER (AT) 1-H08 1840 A STARTER (AT) 1-C09 1850 BATTERY 1-D09 1910 AUTONATIC TRANSHISSION TORQUE CONVERTER, OIL PUMP & PIPINGS 1-I09 1920 AUTONATIC TRANSHISSION CASE & HAIN CONTROL SYSTEM 1-C10 1925 AUTOMATIC TRANSHISSION CONTROL 1-K10 1930 AUTONATIC TRANSHISSION CLUTCHE                                                                                                                                                                                                                                                                                                                                                                                                                                                                                                                                                                                                                                                                                                                                                                                                                                                                                                                                                                                                                                                                                                                                                                                                                                                                                                                                                                                                                                                                                                                                                                                                                                                                              | 1-C07 | 1600   | CLUTCH DISC & COVER                                            |        |      |                               |              |         |              |
| 1-D08 1720 HANUAL TRANSMISSION CHANGE CON TROL SYSTEM  1-F08 1800 ENGINE ELECTRICAL SYSTEM  1-I08 1830 ALTERNATOR  1-K08 1840 STARTER (AT)  1-H08 1840 A STARTER (AT)  1-C09 1850 BATTERY  1-D09 1910 AUTOMATIC TRANSMISSION TORQUE CONVERTER, OIL PUMP & PIPINGS  1-I09 1920 AUTOMATIC TRANSMISSION CASE & MAIN CONTROL SYSTEM  1-C10 1925 AUTOMATIC TRANSMISSION CONTROL  1-K10 1930 AUTOMATIC TRANSMISSION CONTROL                                                                                                                                                                                                                                                                                                                                                                                                                                                                                                                                                                                                                                                                                                                                                                                                                                                                                                                                                                                                                                                                                                                                                                                                                                                                                                                                                                                                                                                                                                                                                                                                                                                                                                          | 1-E07 | 1706   | MANUAL TRANSMISSION CASE                                       |        |      |                               |              |         |              |
| TROL SYSTEM  1-F08 1800 ENGINE ELECTRICAL SYSTEM  1-108 1830 ALTERNATOR  1-K08 1840 STARTER (NT)  1-H08 1840 A STARTER (AT)  1-C09 1850 BATTERY  1-D09 1910 AUTOMATIC TRANSMISSION TORQUE CONVERTER, OIL PUNP & PIPINGS  1-109 1920 AUTOMATIC TRANSMISSION CASE & MAIN CONTROL SYSTEM  1-C10 1925 AUTOMATIC TRANSMISSION CONTROL  1-K10 1930 AUTOMATIC TRANSMISSION CONTROL                                                                                                                                                                                                                                                                                                                                                                                                                                                                                                                                                                                                                                                                                                                                                                                                                                                                                                                                                                                                                                                                                                                                                                                                                                                                                                                                                                                                                                                                                                                                                                                                                                                                                                                                                    | 1-J07 | 1710   | MANUAL TRANSMISSION GEARS                                      |        |      |                               |              |         |              |
| 1-108 1830 ALTERNATOR  1-K08 1840 STARTER (NT)  1-H08 1840 A STARTER (AT)  1-C09 1850 BATTERY  1-D09 1910 AUTOMATIC TRANSMISSION TORQUE CONVERTER, OIL PUMP & PIPINGS  1-109 1920 AUTOMATIC TRANSMISSION CASE & MAIN CONTROL SYSTEM  1-C10 1925 AUTOMATIC TRANSMISSION CONTROL  1-K16 1930 AUTOMATIC TRANSMISSION CONTROL                                                                                                                                                                                                                                                                                                                                                                                                                                                                                                                                                                                                                                                                                                                                                                                                                                                                                                                                                                                                                                                                                                                                                                                                                                                                                                                                                                                                                                                                                                                                                                                                                                                                                                                                                                                                      | 1-D08 | 1720   | MANUAL TRANSMISSION CHANGE CON<br>TROL SYSTEM                  |        |      |                               |              |         |              |
| 1-K08 1840 STARTER (NT)  1-M08 1840 A STARTER (AT)  1-C09 1850 BATTERY  1-D09 1910 AUTOMATIC TRANSMISSION TORQUE CONVERTER, OIL PUMP & PIPINGS  1-109 1920 AUTOMATIC TRANSMISSION CASE & MAIN CONTROL SYSTEM  1-C10 1925 AUTOMATIC TRANSMISSION CONTROL  1-K10 1930 AUTOMATIC TRANSMISSION CONTROL                                                                                                                                                                                                                                                                                                                                                                                                                                                                                                                                                                                                                                                                                                                                                                                                                                                                                                                                                                                                                                                                                                                                                                                                                                                                                                                                                                                                                                                                                                                                                                                                                                                                                                                                                                                                                             | 1-F08 | 1800   | ENGINE ELECTRICAL SYSTEM                                       |        |      |                               |              |         |              |
| 1-H08 1840 A STARTER (AT)  1-C09 1850 BATTERY  1-D09 1910 AUTOMATIC TRANSMISSION TORQUE CONVERTER, OIL PUMP & PIPINGS  1-109 1920 AUTOMATIC TRANSMISSION CASE & MAIN CONTROL SYSTEM  1-C10 1925 AUTOMATIC TRANSMISSION CONTROL  1-K10 1930 AUTOMATIC TRANSMISSION CONTROL                                                                                                                                                                                                                                                                                                                                                                                                                                                                                                                                                                                                                                                                                                                                                                                                                                                                                                                                                                                                                                                                                                                                                                                                                                                                                                                                                                                                                                                                                                                                                                                                                                                                                                                                                                                                                                                      | 1-108 | 1830   | ALTERNATOR                                                     |        |      |                               |              |         |              |
| 1-C09 1850 BATTERY 1-D09 1910 AUTOMATIC TRANSMISSION TORQUE CONVERTER, OIL PUMP & PIPINGS 1-109 1920 AUTOMATIC TRANSMISSION CASE & MAIN CONTROL SYSTEM 1-C10 1925 AUTOMATIC TRANSMISSION CONTROL VALVE 1-K16 1930 AUTOMATIC TRANSMISSION CLUTCHE                                                                                                                                                                                                                                                                                                                                                                                                                                                                                                                                                                                                                                                                                                                                                                                                                                                                                                                                                                                                                                                                                                                                                                                                                                                                                                                                                                                                                                                                                                                                                                                                                                                                                                                                                                                                                                                                               | 1-K08 | 1840   | STARTER<br>(NT)                                                |        |      |                               |              |         |              |
| 1-D09 1910 AUTOMATIC TRANSMISSION TORQUE CONVERTER, OIL PUNP & PIPINGS 1-109 1920 AUTOMATIC TRANSMISSION CASE & MAIN CONTROL SYSTEM 1-C10 1925 AUTOMATIC TRANSMISSION CONTROL VALVE 1-K16 1930 AUTOMATIC TRANSMISSION CLUTCHE                                                                                                                                                                                                                                                                                                                                                                                                                                                                                                                                                                                                                                                                                                                                                                                                                                                                                                                                                                                                                                                                                                                                                                                                                                                                                                                                                                                                                                                                                                                                                                                                                                                                                                                                                                                                                                                                                                  | 1-H08 | 1840 A | STARTER<br>(AT)                                                |        |      |                               |              |         |              |
| CONVERTER, OIL PUMP & PIPINGS  1-109 1920 AUTOMATIC TRANSMISSION CASE & HAIN CONTROL SYSTEM  1-Clo 1925 AUTOMATIC TRANSMISSION CONTROL VALVE  1-K18 1930 AUTOMATIC TRANSMISSION CLUTCHE                                                                                                                                                                                                                                                                                                                                                                                                                                                                                                                                                                                                                                                                                                                                                                                                                                                                                                                                                                                                                                                                                                                                                                                                                                                                                                                                                                                                                                                                                                                                                                                                                                                                                                                                                                                                                                                                                                                                        | 1-C09 | 1850   | BATTERY                                                        |        |      |                               |              |         |              |
| 1-C10 1925 AUTOMATIC TRANSMISSION CONTROL VALVE  1-K18 1936 AUTOMATIC TRANSMISSION CLUTCHE                                                                                                                                                                                                                                                                                                                                                                                                                                                                                                                                                                                                                                                                                                                                                                                                                                                                                                                                                                                                                                                                                                                                                                                                                                                                                                                                                                                                                                                                                                                                                                                                                                                                                                                                                                                                                                                                                                                                                                                                                                     | 1-009 | 1910   | AUTOMATIC TRANSMISSION TORQUE<br>CONVERTER, OIL PUMP & PIPINGS |        |      |                               |              |         |              |
| 1-K18 1930 AUTOMATIC TRANSHISSION CLUTCHE                                                                                                                                                                                                                                                                                                                                                                                                                                                                                                                                                                                                                                                                                                                                                                                                                                                                                                                                                                                                                                                                                                                                                                                                                                                                                                                                                                                                                                                                                                                                                                                                                                                                                                                                                                                                                                                                                                                                                                                                                                                                                      | 1-109 | 1920   | AUTONATIC TRANSMISSION CASE & MAIN CONTROL SYSTEM              |        |      |                               |              |         |              |
| 1-K18 1930 AUTONATIC TRANSMISSION CLUTCHE S & PLANETARY GEARS                                                                                                                                                                                                                                                                                                                                                                                                                                                                                                                                                                                                                                                                                                                                                                                                                                                                                                                                                                                                                                                                                                                                                                                                                                                                                                                                                                                                                                                                                                                                                                                                                                                                                                                                                                                                                                                                                                                                                                                                                                                                  | 1-C10 | 1925   | AUTOMATIC TRANSMISSION CONTROL VALVE                           |        |      |                               |              |         |              |
|                                                                                                                                                                                                                                                                                                                                                                                                                                                                                                                                                                                                                                                                                                                                                                                                                                                                                                                                                                                                                                                                                                                                                                                                                                                                                                                                                                                                                                                                                                                                                                                                                                                                                                                                                                                                                                                                                                                                                                                                                                                                                                                                | 1-K18 | 1930   | AUTOMATIC TRANSMISSION CLUTCHE<br>S & PLANETARY GEARS          |        |      |                               |              |         |              |