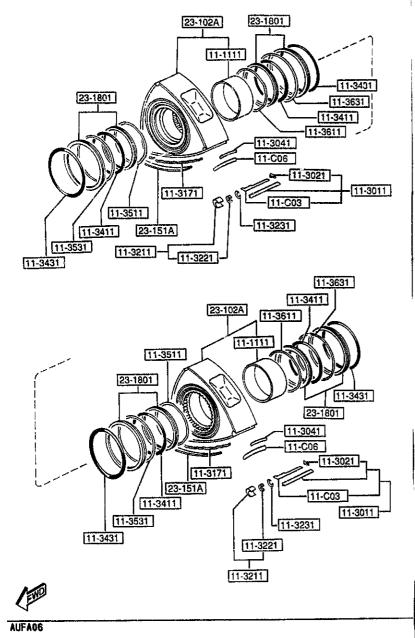

#### SECTION NAME INDEX (CHASSIS)

| 1.0.ND | SEC.NO | SECTION HANE                                                | 10.80 | SEC.NO | TION NAME INDEX (CHASSIS) |     |        |              |
|--------|--------|-------------------------------------------------------------|-------|--------|---------------------------|-----|--------|--------------|
| 2-C03  |        | REAR PROPELLER SHAFT                                        |       | 320170 | SECTION NAME              |     | SEC.NO | SECTION NAME |
| 2-003  | 2550   | REAR DRIVE SHAFT                                            |       |        |                           |     |        |              |
| 2-E03  | 2600   | REAR AXLE                                                   |       |        |                           |     |        |              |
| 2-603  | 2610   | REAR BRAKE MECHANISMS                                       |       |        |                           |     |        |              |
| 2-J03  | 2710   | REAR DIFFERENTIALS                                          |       |        |                           |     |        |              |
| 2-N03  | 2800   | REAR SUSPENSION MECHANISMS                                  |       |        |                           | - 1 |        |              |
| 2-004  | 2810   | REAR STABILIZER                                             |       |        |                           | Ī   |        |              |
| 2-D04  | 2830   | REAR LOWER ARMS & SUB FRAME                                 |       |        |                           |     |        |              |
| 2-G04  | 3200   | STEERING WHEEL                                              |       |        |                           |     |        |              |
| 2-H04  | 3210   | STEERING COLUMN & SHAFTS                                    |       |        |                           | i   |        |              |
| 2-104  | 3220   | STEERING GEAR                                               |       |        |                           |     |        |              |
| 2-K04  | 3240   | POWER STEERING SYSTEM                                       |       |        |                           | 1   |        |              |
| 2-N04  | 3300   | FRONT WILE                                                  |       | ·      |                           | Ì   |        |              |
| 2-N04  | 3310   | FRONT BRAKE MECHANISMS                                      |       |        |                           |     |        |              |
| 2-C05  | 3400   | FRONT SUSPENSION MECHANISMS                                 |       |        |                           |     |        | ·            |
| 2-F05  | 3410   | CROSSMEMBER & STABILIZER                                    |       |        |                           |     |        |              |
| 2-605  | 3700   | TIRES & JACK                                                | Ĭ     |        |                           |     |        |              |
| S-C04  | 3900   | ENGINE & T/MISSION MOUNTINGS                                |       |        |                           |     |        |              |
| S-D06  | 4000   | EXHAUST SYSTEM                                              |       |        |                           | Ì   |        |              |
| 2-606  | 4140   | CLUTCH RELEASE & MASTER CYLIND<br>ERS (MANUAL TRANSMISSION) |       | -      |                           |     |        |              |
| 5-106  | 4145   | CLUTCH PIPINGS (MANUAL TRANSMI<br>SSION)                    |       |        |                           |     |        |              |
| 2-J06  | 4160   | ACCELERATOR CONTROL SYSTER                                  |       |        |                           | Ĭ   |        |              |
| 2-K06  | 4200   | FUEL TANK                                                   |       |        |                           | ļ   |        |              |
| 2-C07  | 4210   | FUEL LID OPENER                                             |       |        |                           | ļ   |        |              |
| 2-007  | 4300   | CLUTCH & BRAKE PEDALS (MANUAL TRANSMISSION)                 |       |        |                           |     |        |              |
| 2-F07  | 4300A  | BRAKE PEDALS (AUTONATIC TRANSMISSION)                       |       |        |                           | l   |        |              |
| 2-607  | 4340   | BRAKE MASTER CYLINDER & POWER BRAKE                         |       |        |                           |     |        |              |
| 2-107  | 4360   | BRAKE PIPINGS                                               |       |        |                           | 1   |        |              |
| 2-L07  | 4370   | ANTILOCK BRAKE SYSTEM                                       |       |        |                           |     |        |              |
| 2-N07  | 4400   | PARKING BRAKE SYSTEM                                        |       |        |                           |     |        | •            |
| S-C08  | 4500   | FUEL PIPINGS                                                |       |        |                           |     |        |              |
| 2-F08  | 4600   | CHANGE CONTROL SYSTEM                                       |       |        |                           |     |        |              |
|        |        |                                                             |       |        |                           |     |        |              |