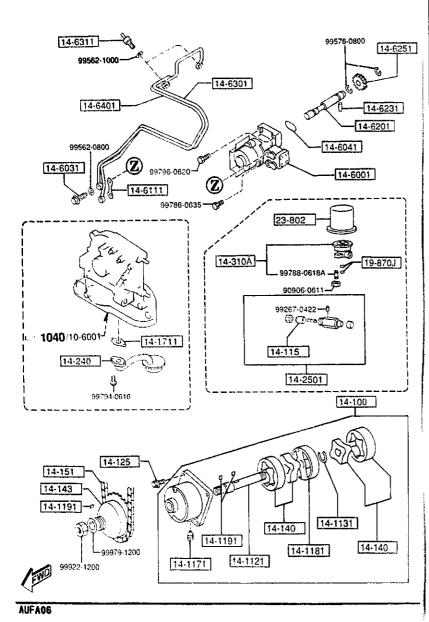

SECTION NAME INDEX (ENGINE)

| 1-03   100                                                                                                                                                                                                                                                                                                                                                                                                                                                                                                                                                                                                                                                                                                                                                                                                                                                                                                                                                                                                                                                                                                                                                                                                                                                                                                                                                                                                                                                                                                                                                                                                                                                                                                                                                                                                                                                                                                                                                                                                                                                                                                                     | LO.NO | SEC.NO | SECTION NAME                                                   | 10 410 |      | TION NAME INDEX (ENGINE)      | 1            |         | r            |
|--------------------------------------------------------------------------------------------------------------------------------------------------------------------------------------------------------------------------------------------------------------------------------------------------------------------------------------------------------------------------------------------------------------------------------------------------------------------------------------------------------------------------------------------------------------------------------------------------------------------------------------------------------------------------------------------------------------------------------------------------------------------------------------------------------------------------------------------------------------------------------------------------------------------------------------------------------------------------------------------------------------------------------------------------------------------------------------------------------------------------------------------------------------------------------------------------------------------------------------------------------------------------------------------------------------------------------------------------------------------------------------------------------------------------------------------------------------------------------------------------------------------------------------------------------------------------------------------------------------------------------------------------------------------------------------------------------------------------------------------------------------------------------------------------------------------------------------------------------------------------------------------------------------------------------------------------------------------------------------------------------------------------------------------------------------------------------------------------------------------------------|-------|--------|----------------------------------------------------------------|--------|------|-------------------------------|--------------|---------|--------------|
| 1-003 1040 DIT PAMP REAR HOUSING 1-KII 1950 DIT PAMP REAR HOUSING  |       |        |                                                                |        |      |                               | LO.NO        | SEC. NO | SECTION NAME |
| 1-603 1040 OIL PAN, FRONT & REAR HOUSING 1-103 1100 ECCENTRIC SNAFT & FLYWHEEL 1-HII 1-05 1110 ROTORS & RELATED PARTS 1-03 1300 INLET MANIFOLD 1-04 1311 INTER COBLER 1-04 1312 TURBO CHARGER 1-04 1312 TURBO CHARGER 1-04 1325 FUEL SYSTEM 1-05 1364 THROTTLE BODY 1-08 1364 THROTTLE BODY 1-08 1371 AIR PUMP & AIR CONTROL SYSTEM 1-08 1500 COLING SYSTEM 1-08 1500 COLING SYSTEM 1-08 1500 COLING SYSTEM 1-09 1500 COLING SYSTEM 1-09 1710 MANUAL TRANSMISSION CASE 1-104 1500 COLING SYSTEM 1-105 1510 AIR CLEARER 1-106 1500 COLING SYSTEM 1-107 1710 MANUAL TRANSMISSION CASE 1-108 1600 COLING SYSTEM 1-109 1710 MANUAL TRANSMISSION CASE 1-100 1800 ALTERNATOR SYSTEM 1-100 1800 ALTERNATOR SYSTEM 1-100 1800 AUTOMATIC TRANSMISSION CASE & MAIN CONTROL SYSTEM 1-109 1910 AUTOMATIC TRANSMISSION CASE & MAIN CONTROL SYSTEM 1-109 1910 AUTOMATIC TRANSMISSION CASE & MAIN CONTROL SYSTEM ORDER STATER 1-109 1910 AUTOMATIC TRANSMISSION CASE & MAIN CONTROL SYSTEM ORDER STATER 1-109 1910 AUTOMATIC TRANSMISSION CASE & MAIN CONTROL SYSTEM ORDER STATER 1-109 1910 AUTOMATIC TRANSMISSION CASE & MAIN CONTROL SYSTEM ORDER STATER 1-109 1910 AUTOMATIC TRANSMISSION CASE & MAIN CONTROL SYSTEM ORDER STATER 1-109 1910 AUTOMATIC TRANSMISSION CONTROL 1-109 1920 AUTOMATIC TRANSMISSION CONTROL                                                                                                                                                                                                                                                                                                                                                                                                                                                                                                                                                                                                                                                                                                       |       |        |                                                                | T-HII  | 1940 | R, LOW & REVERSE PISTON       | }            |         |              |
| 1-103 1100 ECCENTRIC SMATT & FLYWHEEL 1-03 1100 INLET MANIFOLD EXAMST MANIFOLD INLET MANIFOLD INLET MANIFOLD INLET MANIFOLD INLET MANIFOLD INTER COOLER INTERCE COOLER  | 1     |        |                                                                | 1-K11  | 1950 | AUTOMATIC TRANSMISSION MANUAL |              |         | +            |
| 1-103 1310 INLET MANIFOLD 1-104 1310 INLET MANIFOLD 1-104 1310 EXHAUST MANIFOLD 1-104 1311 INTER COOLER 1-104 1312 TIWIN TURBO CHARGER 1-104 1325 FULL SYSTEM 1-104 1320 FULL SYSTEM 1-104 1320 FULL SYSTEM 1-105 1364 THROTTLE BODY 1-105 1364 THROTTLE BODY 1-105 1360 FULL SYSTEM 1-106 1300 FULL SYSTEM 1-106 1300 FULL SYSTEM 1-107 1500 FULL SYSTEM 1-108 1380 FULL SYSTEM 1-109 1380 FULL SYSTEM 1-109 1380 FULL SYSTEM 1-109 1380 FULL SYSTEM 1-109 1-109 ISO COULTE SYSTEM 1-109 1-109 ISO FULL SYSTEM 1-109 1-109 ISO FULL SYSTEM 1-109 ISO FULL |       |        |                                                                | 1-M11  | 1040 |                               | ŀ            | 1       |              |
| 1-MO3 1300 INLET MANIFOLD 1-C04 1310 EMAUST MANIFOLD 1-C04 1311 INTER COLER 1-C04 1312 TURBO CHARGER 1-C04 1312 TURBO CHARGER 1-C04 1312 FURL SYSTEM 1-C04 1325 FUEL SYSTEM 1-MO4 1335 FUEL DISTRIBUTOR 1-MO4 1330 AIR CLEARER 1-MO4 1340 AIR CLEARER 1-MO5 1351 AIR PUMP & AIR CONTROL VALVE 1-F05 1371 AIR PUMP & AIR CONTROL SYSTEM 1-MO6 1400 OIL PUMP & FILTER 1-MO6 1500 COOLING SYSTEM 1-MO6 1500 COULING SYSTEM 1-MO6 1500 COULING SYSTEM 1-MO6 1500 CLUTCH DISC & COVER 1-E07 1700 MANUAL TRANSMISSION CASE 1-MO1 1770 MANUAL TRANSMISSION CARGE CON TOOL SYSTEM 1-MO8 1840 ALTERNATOR 1-F08 1800 ENGINE ELECTRICAL SYSTEM 1-MO8 1840 ALTERNATOR 1-MO8 1840 ALTERNATOR 1-MO8 1840 ALTERNATOR 1-MO8 1840 ALTERNATOR 1-MO9 1910 ANTIFER TO THE PUMP & PIPTINGS CONTROL SYSTEM 1-MO9 1910 ANTIFER TO THE PUMP & PIPTINGS CONTROL SYSTEM 1-MO9 1910 ANTIFER TO THE PUMP & PIPTINGS CONTROL SYSTEM 1-MO9 1910 ANTIFER TO THE PUMP & PIPTINGS CONTROL SYSTEM CONTROL SYSTEM CONTROL SANTANT TO THE PUMP & PIPTINGS CONTROL SYSTEM CONTROL SANTANT TO THE PUMP & PIPTINGS CONTROL SYSTEM CONTROL SANTANT TO THE PUMP & PIPTINGS CONTROL SANTANT TO THE PU | 1     |        |                                                                | 4-441  | 1760 | & SEAL KIT                    |              |         |              |
| 1-C04 1310 EXHAUST MANIFOLD 1-D04 1311 INTER COOLER 1-E04 1312 TURBO CHARGER 1-E04 1313 TWIN YURBO AIR INTAKE SYSTEM 1-F04 1320 FUEL SYSTEM 1-R04 1325 FUEL DISTRIBUTOR 1-R04 1325 FUEL SYSTEM 1-R04 1325 FUEL SYSTEM 1-R05 1371 AIR PUMP & AIR CONTROL VALVE 1-F05 1371 AIR PUMP & AIR CONTROL VALVE 1-F05 1371 AIR PUMP & FILTER 1-R06 1500 COOLING SYSTEM 1-R06 1500 COOLING SYSTEM 1-R06 1500 COOLING SYSTEM 1-R07 1700 MANUAL TRANSHISSION CASE 1-G07 1710 MANUAL TRANSHISSION CASE 1-G07 1710 MANUAL TRANSHISSION CANE 1-F08 1800 ENGINE ELECTRICAL SYSTEM 1-R08 1800 ENGINE ELECTRICAL SYSTEM 1-R08 1840 A STAPTER 1-R08 1840 A STAPTER 1-R09 1910 AUTOMATIC TRANSHISSION TORQUE CONCERNING SYSTEM 1-R09 1910 AUTOMATIC TRANSHISSION CONTROL 1-C09 1850 BATTERY 1-R09 1870 AUTOMATIC TRANSHISSION CONTROL 1-R09 1910 AUTOMATIC TRANSHISSION CONTROL 1-C10 1925 AUTOMATIC TRANSHISSION CONTROL 1-C10 1925 AUTOMATIC TRANSHISSION CONTROL 1-C10 1925 AUTOMATIC TRANSHISSION CONTROL 1-R10 1920 AUTOMATIC TRANSHISSION CONTROL 1 | 1     | i      |                                                                | 1      |      |                               |              |         |              |
| 1-D04 1311 INTER CODLER 1-E04 1312 TURBO CHARGER 1-G04 1313 TWIN TURBO AIR INTAKE SYSTEM 1-F04 1325 FUEL DISTRIBUTOR 1-H04 1320 AIR CLEAMER 1-H05 1364 TUROTTLE BODY 1-F05 1371 AIR PUMP & AIR CONTROL VALVE 1-F05 1371 AIR PUMP & AIR CONTROL SYSTEM 1-H05 1580 EMISSION CONTROL SYSTEM 1-H06 1500 COOLING SYSTEM 1-H06 1500 BRACKET, PULLEY & BELT 1-C07 1600 CLUTCH DISC & COVER 1-E07 1700 HANUAL TRANSHISSION CASE 1-J07 1710 MANUAL TRANSHISSION GEARS 1-J08 1720 MANUAL TRANSHISSION CHANGE CON 1-F08 1800 EMISSION CHANGE CON 1-F08 1800 EMISSION CHANGE CON 1-F08 1800 STEPTER 1-F08 1800 AUTOMATIC TRANSHISSION TORQUE 1-H09 1910 AUTOMATIC TRANSHISSION CONTROL 1-H09 1910 AUTOMATIC TRANSHISSION CONTROL 1-H09 1920 AUTOMATIC TRANSHISSION CONTROL 1-C10 1925 AUTOMATIC TRANSHISSION CONTROL 1-K10 192 | 1     |        |                                                                |        |      |                               |              | ļ       |              |
| 1-604   1312                                                                                                                                                                                                                                                                                                                                                                                                                                                                                                                                                                                                                                                                                                                                                                                                                                                                                                                                                                                                                                                                                                                                                                                                                                                                                                                                                                                                                                                                                                                                                                                                                                                                                                                                                                                                                                                                                                                                                                                                                                                                                                                   | 1     |        |                                                                |        |      |                               | İ            |         |              |
| 1-104 1320 FUEL SYSTEM 1-K04 1325 FUEL DISTRIBUTOR 1-H04 1330 AIR CLEANER 1-D05 1364 THROTTLE BODY 1-F05 1371 AIR PUMP & AIR CONTROL VALVE 1-H05 1380 ENISSION CONTROL SYSTEM 1-D06 1400 OIL PUMP & FILTER 1-H06 1500 COOLING SYSTEM 1-H06 1500 CLUTCH DISC & COVER 1-H07 1700 MANUAL TRANSMISSION CASE 1-E07 1700 MANUAL TRANSMISSION CASE 1-D07 1710 MANUAL TRANSMISSION CHANGE CON TROL SYSTEM 1-F08 1800 ENGINE ELECTRICAL SYSTEM 1-H08 1840 A STARTER 1-H08 1840 A STARTER 1-H09 1850 DATTERY 1-D09 1910 AUTOMATIC TRANSMISSION TORQUE CON TROL SYSTEM 1-109 1920 AUTOMATIC TRANSMISSION CONTROL VALVE 1-C01 1925 AUTOMATIC TRANSMISSION CONTROL VALVE 1-K10 1935 AUTOMATIC TRANSMISSION CONTROL VALVE                                                                                                                                                                                                                                                                                                                                                                                                                                                                                                                                                                                                                                                                                                                                                                                                                                                                    | 1-E04 | 1312   |                                                                |        |      |                               |              |         |              |
| 1-104 1320 FUEL SYSTEM 1-K44 1325 FUEL DISTRIBUTOR 1-H04 1339 AIR CLEANER 1-H05 1364 THROTTLE BODY 1-H05 1360 ENISSION CONTROL VALVE 1-H05 1360 ENISSION CONTROL SYSTEM 1-H06 1500 OIL PUMP & FILTER 1-H06 1500 COOLING SYSTEM 1-H06 1500 COOLING SYSTEM 1-H06 1500 COUTON SYSTEM 1-H07 1700 HANDAL TRANSMISSION CASE 1-UCT 1700 HANDAL TRANSMISSION CASE 1-J07 1710 HANDAL TRANSMISSION CHANGE CON TROL SYSTEM 1-H08 1720 HANDAL TRANSMISSION CHANGE CON TROL SYSTEM 1-H08 1840 AIRTHATOR 1-H08 1840 AIRTHATOR 1-H08 1840 AIRTHATOR 1-H08 1840 AIRTHATOR 1-H09 1850 BATTERY 1-H09 1910 AUTOMATIC TRANSMISSION TORGUS CONVERTER, OIL PUMP & FIPTINGS 1-L01 1925 AUTOMATIC TRANSMISSION CONTROL VALVE 1-K10 1920 AUTOMATIC TRANSMISSION CONTROL VALVE                                                                                                                                                                                                                                                                                                                                                                                                                                                                                                                                                                                                                                                                                                                                                                                                                                                                           | 1-604 | 1313   | TWIN TURBO AIR INTAKE SYSTEM                                   |        |      |                               |              | ·       |              |
| 1-004 1330 AIR CLEAMER 1-005 1364 THROTTLE BODY 1-F05 1371 AIR PUMP & AIR CONTROL VALVE 1-H05 1380 EMISSION CONTROL SYSTEM 1-D06 1400 OIL PUMP & FILTER COOLING SYSTEM 1-N06 1500 COULTHG SYSTEM 1-N06 1500 BRACKET, PULLEY & BELT 1-C07 1600 CLUTCH DISC & COVER 1-E07 1700 MANUAL TRANSMISSION CASE 1-J07 1710 MANUAL TRANSMISSION GEARS 1-D08 1720 MANUAL TRANSMISSION CHANGE CON TROL SYSTEM 1-F08 1800 ENGINE ELECTRICAL SYSTEM 1-100 1804 A STARTER (AT) 1-M08 1840 A STARTER (AT) 1-M09 1850 BATTERY 1-D09 1910 AUTOMATIC TRANSMISSION CONTROL VALVE AND AUTOMATIC TRANSMISSION CONTROL VALVE AUTOMATIC TRANSMISSION | 1-104 | 1320   |                                                                |        |      |                               | ĺ            |         |              |
| 1-D05 1364 THROTTLE BODY 1-F05 1371 AIR PUMP & AIR CONTROL VALVE 1-H05 1380 EMISSION CONTROL SYSTEM 1-D06 1400 OIL PUMP & FILTER 1-G06 1500 COOLING SYSTEM 1-H06 1580 BRACKET, PULLEY & BELT 1-G07 1600 CLUTCH DISC & COVER 1-E07 1700 MAMUAL TRANSMISSION CASE 1-J07 1710 MAMUAL TRANSMISSION GEARS 1-J07 1710 MAMUAL TRANSMISSION CHANGE CON TROL SYSTEM 1-D08 1720 MANUAL TRANSMISSION CHANGE CON TROL SYSTEM 1-F08 1800 ENGINE ELECTRICAL SYSTEM 1-108 1830 ALTERNATOR 1-K08 1840 STARTER (XT) 1-H08 1840 A STARTER (XT) 1-C09 1850 BATTERY 1-109 1910 AUTOMATIC TRANSMISSION CASE & MAIN CONTROL SYSTEM 1-109 1920 AUTOMATIC TRANSMISSION CASE & MAIN CONTROL SYSTEM 1-C10 1925 AUTOMATIC TRANSMISSION CONTROL VALVE 1-K18 1930 AUTOMATIC TRANSMISSION CONTROL VALVE                                                                                                                                                                                                                                                                                                                                                                                                                                                                                                                                                                                                                                                                                                                                                                                                                                                                                                                                                                                                                                                                                                                                                                                                                                                                                                                                                      | 1-K04 | 1325   | FUEL DISTRIBUTOR                                               |        |      |                               | İ            |         |              |
| 1-F05 1371 AIR PUMP & AIR CONTROL VALVE 1-H05 1380 EMISSION CONTROL SYSTEM 1-D06 1400 DIL PUMP & FILTER 1-G04 1500 COOLING SYSTEM 1-N06 1580 BRACKET, PULLEY & BELT 1-C07 1600 CLUTCH DISC & COWER 1-E07 1700 MAHUAL TRANSMISSION CASE 1-J07 1710 MAHUAL TRANSMISSION GEARS 1-J08 1720 MAHUAL TRANSMISSION CHANGE CON TROL SYSTEM 1-F08 1800 ENGINE ELECTRICAL SYSTEM 1-F08 1800 ENGINE ELECTRICAL SYSTEM 1-H08 1840 STARTER 1-H08 1840 STARTER CMT7 1-C09 1850 BATTERY 1-D09 1910 AUTOMATIC TRANSMISSION TORQUE CONVERTER, OIL PUMP & PIFINGS 1-C10 1925 AUTOMATIC TRANSMISSION CONTROL VALVE 1-K10 1930 AUTOMATIC TRANSMISSION CONTROL VALVE 1-K10 1930 AUTOMATIC TRANSMISSION CONTROL VALVE 1-K10 1930 AUTOMATIC TRANSMISSION COUNTROL VALVE                                                                                                                                                                                                                                                                                                                                                                                                                                                                                                                                                                                                                                                                                                                                                                                                                                                                                                                                                                                                                                                                                                                                                                                                                                                                                                                                                                                | 1-M04 | 1330   | AIR GLEANER                                                    |        |      |                               | }            |         |              |
| 1-H05 1380 EMISSION CONTROL SYSTEM 1-D06 1400 OIL PUMP & FILTER 1-G06 1500 COOLING SYSTEM 1-N06 1580 BRACKET, PULLEY & BELT 1-G07 1600 CLUTCH DISC & COVER 1-E07 1700 HANUAL TRANSHISSION CASE 1-J07 1710 MANUAL TRANSHISSION GEARS 1-D08 1720 MANUAL TRANSHISSION CHANGE CON TROL SYSTEM 1-F08 1800 ENGINE ELECTRICAL SYSTEM 1-F08 1800 ENGINE ELECTRICAL SYSTEM 1-K08 1840 STARTER (NT) 1-H08 1840 STARTER (NT) 1-H08 1840 STARTER (NT) 1-D09 1910 AUTOMATIC TRANSHISSION TORQUE CONVERTER, OIL PUMP & PIPTNGS 1-I09 1920 AUTOMATIC TRANSHISSION CASE & HAIN CONTROL SYSTEM 1-K18 1936 AUTOMATIC TRANSHISSION CONTROL VALVE                                                                                                                                                                                                                                                                                                                                                                                                                                                                                                                                                                                                                                                                                                                                                                                                                                                                                                                                                                                                                                                                                                                                                                                                                                                                                                                                                                                                                                                                                                  | 1-005 | 1364   | THROTTLE BODY                                                  |        |      |                               |              |         |              |
| 1-D06 1400 DIL PUMP & FILTER 1-G06 1500 COOLING SYSTEM 1-N06 1580 BRACKET, PULLEY & BELT 1-C07 1600 CLUTCH DISC & COVER 1-E07 1700 MANUAL TRANSMISSION CASE 1-J07 1710 MANUAL TRANSMISSION CHANGE CON TROL SYSTEM 1-D08 1720 MANUAL TRANSMISSION CHANGE CON TROL SYSTEM 1-F08 1800 ENGINE ELECTRICAL SYSTEM 1-108 1830 ALTERNATOR 1-K08 1840 A STARTER (AT) 1-M08 1840 A STARTER (AT) 1-D09 1910 AUTOMATIC TRANSMISSION TORQUE CONVERTER, OIL PUMP & PIPINGS 1-I09 1920 AUTOMATIC TRANSMISSION CASE & MATOMATIC TRANSMISSION CONTROL VALVE 1-K10 1930 AUTOMATIC TRANSMISSION CONTROL VALVE                                                                                                                                                                                                                                                                                                                                                                                                                                                                                                                                                                                                                                                                                                                                                                                                                                                                                                                                                                                                                                                                                                                                                                                                                                                                                                                                                                                                                                                                                                                                     | 1-F05 | 1371   | AIR PUMP & AIR CONTROL VALVE                                   |        |      |                               |              | ]       |              |
| 1-G06 1500 COOLING SYSTEM 1-N06 1580 BRACKET, PULLEY & BELT 1-C07 1600 CLUTCH DISC & COVER 1-E07 1700 MANUAL TRANSMISSION CASE 1-J07 1710 MANUAL TRANSMISSION GEARS 1-J08 1720 MANUAL TRANSMISSION CHANGE CON TROL SYSTEM 1-F08 1800 ENGINE ELECTRICAL SYSTEM 1-108 1830 ALTERNATOR 1-K08 1840 A STARTER (AT) 1-N08 1840 A STARTER (AT) 1-D09 1910 AUTOMATIC TRANSMISSION TORQUE CONVERTER, OIL PUMP & PIPINGS 1-I09 1920 AUTOMATIC TRANSMISSION CONTROL VALVE 1-K10 1930 AUTOMATIC TRANSMISSION CONTROL VALVE 1-K10 1930 AUTOMATIC TRANSMISSION CONTROL VALVE                                                                                                                                                                                                                                                                                                                                                                                                                                                                                                                                                                                                                                                                                                                                                                                                                                                                                                                                                                                                                                                                                                                                                                                                                                                                                                                                                                                                                                                                                                                                                                 | 1-405 | 1380   | EMISSION CONTROL SYSTEM                                        |        |      |                               | <u> </u><br> |         |              |
| 1-N06 1580 BRACKET, PULLEY & BELT 1-C07 1600 CLUTCH DISC & COVER 1-E07 1700 MANUAL TRANSHISSION CASE 1-J07 1710 MANUAL TRANSHISSION GEARS 1-D08 1720 MANUAL TRANSHISSION CHANGE CON TOLL SYSTEM 1-F08 1800 ENGINE ELECTRICAL SYSTEM 1-108 1830 ALTERNATOR 1-K08 1840 STARTER (AT) 1-H08 1840 A STARTER (AT) 1-D09 1910 AUTOMATIC TRANSHISSION TORQUE CONVERTER, OIL PUMP & PIPINGS 1-109 1920 AUTOMATIC TRANSHISSION CONTROL VALVE 1-C10 1925 AUTOMATIC TRANSHISSION CONTROL VALVE 1-K16 1930 AUTOMATIC TRANSHISSION CONTROL                                                                                                                                                                                                                                                                                                                                                                                                                                                                                                                                                                                                                                                                                                                                                                                                                                                                                                                                                                                                                                                                                                                                                                                                                                                                                                                                                                                                                                                                                                                                                                                                   | 1-006 | 1400   | DIL PUNP & FILTER                                              |        |      |                               |              |         |              |
| 1-C07 1600 CLUTCH DISC & COVER 1-E07 1700 MANUAL TRANSMISSION CASE 1-J07 1710 MANUAL TRANSMISSION GEARS 1-D08 1720 MANUAL TRANSMISSION CHANGE CON TROL SYSTEM 1-F08 1800 ENGINE ELECTRICAL SYSTEM 1-108 1830 ALTERNATOR 1-K08 1840 STARTER (MT) 1-M08 1840 A STARTER (AT) 1-D09 1910 AUTOMATIC TRANSMISSION TORQUE CONVERTER, 011 PUMP & PIPINGS 1-109 1920 AUTOMATIC TRANSMISSION CASE & MAIN CONTROL SYSTEM 1-C10 1925 AUTOMATIC TRANSMISSION CONTROL VALVE 1-K16 1930 AUTOMATIC TRANSMISSION CONTROL VALVE                                                                                                                                                                                                                                                                                                                                                                                                                                                                                                                                                                                                                                                                                                                                                                                                                                                                                                                                                                                                                                                                                                                                                                                                                                                                                                                                                                                                                                                                                                                                                                                                                  | 1-606 | 1500   | COOLING SYSTEM                                                 |        |      |                               |              |         |              |
| 1-E07 1700 MANUAL TRANSMISSION CASE 1-J07 1710 MANUAL TRANSMISSION GEARS 1-D08 1720 MANUAL TRANSMISSION CHANGE CON TROL SYSTEM 1-F08 1800 ENGINE ELECTRICAL SYSTEM 1-108 1830 ALTERNATOR 1-K08 1840 STARTER (NT) 1-M08 1840 A STARTER (AT) 1-D09 1910 AUTOMATIC TRANSMISSION TORQUE CONVERTER, DIL PUMP & PIPINGS 1-109 1920 AUTOMATIC TRANSMISSION CASE & MAIN CONTROL SYSTEM 1-C10 1925 AUTOMATIC TRANSMISSION CONTROL VALVE 1-K18 1930 AUTOMATIC TRANSMISSION CONTROL AUTOMATIC TRANSMISSION CONTROL VALVE 1-K18 1930 AUTOMATIC TRANSMISSION CONTROL                                                                                                                                                                                                                                                                                                                                                                                                                                                                                                                                                                                                                                                                                                                                                                                                                                                                                                                                                                                                                                                                                                                                                                                                                                                                                                                                                                                                                                                                                                                                                                        | 1-N06 | 1580   | BRACKET, PULLEY & BELT                                         |        |      |                               | ŀ            |         |              |
| 1-J07 1710 MANUAL TRANSHISSION GEARS 1-D08 1720 MANUAL TRANSHISSION CHANGE CON TROL SYSTEM 1-F08 1800 ENGINE ELECTRICAL SYSTEM 1-I08 1830 ALTERNATOR 1-K08 1840 STARTER (AT) 1-H08 1840 A STARTER (AT) 1-C09 1850 BATTERY 1-D09 1910 AUTONATIC TRANSHISSION TORQUE CONVERTER, OIL PUMP & PIPINGS 1-I09 1920 AUTONATIC TRANSHISSION CASE & HAIN CONTROL SYSTEM 1-C10 1925 AUTOMATIC TRANSHISSION CONTROL 1-K10 1930 AUTONATIC TRANSHISSION CLUTCHE                                                                                                                                                                                                                                                                                                                                                                                                                                                                                                                                                                                                                                                                                                                                                                                                                                                                                                                                                                                                                                                                                                                                                                                                                                                                                                                                                                                                                                                                                                                                                                                                                                                                              | 1-C07 | 1600   | CLUTCH DISC & COVER                                            |        |      |                               |              |         |              |
| 1-D08 1720 HANUAL TRANSMISSION CHANGE CON TROL SYSTEM  1-F08 1800 ENGINE ELECTRICAL SYSTEM  1-I08 1830 ALTERNATOR  1-K08 1840 STARTER (AT)  1-H08 1840 A STARTER (AT)  1-C09 1850 BATTERY  1-D09 1910 AUTOMATIC TRANSMISSION TORQUE CONVERTER, OIL PUMP & PIPINGS  1-I09 1920 AUTOMATIC TRANSMISSION CASE & MAIN CONTROL SYSTEM  1-C10 1925 AUTOMATIC TRANSMISSION CONTROL  1-K10 1930 AUTOMATIC TRANSMISSION CONTROL                                                                                                                                                                                                                                                                                                                                                                                                                                                                                                                                                                                                                                                                                                                                                                                                                                                                                                                                                                                                                                                                                                                                                                                                                                                                                                                                                                                                                                                                                                                                                                                                                                                                                                          | 1-E07 | 1706   | MANUAL TRANSMISSION CASE                                       |        |      |                               |              |         |              |
| TROL SYSTEM  1-F08 1800 ENGINE ELECTRICAL SYSTEM  1-108 1830 ALTERNATOR  1-K08 1840 STARTER (NT)  1-H08 1840 A STARTER (AT)  1-C09 1850 BATTERY  1-D09 1910 AUTOMATIC TRANSMISSION TORQUE CONVERTER, OIL PUNP & PIPINGS  1-109 1920 AUTOMATIC TRANSMISSION CASE & MAIN CONTROL SYSTEM  1-C10 1925 AUTOMATIC TRANSMISSION CONTROL  1-K10 1930 AUTOMATIC TRANSMISSION CONTROL                                                                                                                                                                                                                                                                                                                                                                                                                                                                                                                                                                                                                                                                                                                                                                                                                                                                                                                                                                                                                                                                                                                                                                                                                                                                                                                                                                                                                                                                                                                                                                                                                                                                                                                                                    | 1-J07 | 1710   | MANUAL TRANSMISSION GEARS                                      |        |      |                               |              |         |              |
| 1-108 1830 ALTERNATOR  1-K08 1840 STARTER (NT)  1-H08 1840 A STARTER (AT)  1-C09 1850 BATTERY  1-D09 1910 AUTOMATIC TRANSMISSION TORQUE CONVERTER, OIL PUMP & PIPINGS  1-109 1920 AUTOMATIC TRANSMISSION CASE & MAIN CONTROL SYSTEM  1-C10 1925 AUTOMATIC TRANSMISSION CONTROL  1-K16 1930 AUTOMATIC TRANSMISSION CONTROL                                                                                                                                                                                                                                                                                                                                                                                                                                                                                                                                                                                                                                                                                                                                                                                                                                                                                                                                                                                                                                                                                                                                                                                                                                                                                                                                                                                                                                                                                                                                                                                                                                                                                                                                                                                                      | 1-D08 | 1720   | MANUAL TRANSMISSION CHANGE CON<br>TROL SYSTEM                  |        |      |                               |              |         |              |
| 1-K08 1840 STARTER (NT)  1-M08 1840 A STARTER (AT)  1-C09 1850 BATTERY  1-D09 1910 AUTOMATIC TRANSMISSION TORQUE CONVERTER, OIL PUMP & PIPINGS  1-109 1920 AUTOMATIC TRANSMISSION CASE & MAIN CONTROL SYSTEM  1-C10 1925 AUTOMATIC TRANSMISSION CONTROL  1-K10 1930 AUTOMATIC TRANSMISSION CONTROL                                                                                                                                                                                                                                                                                                                                                                                                                                                                                                                                                                                                                                                                                                                                                                                                                                                                                                                                                                                                                                                                                                                                                                                                                                                                                                                                                                                                                                                                                                                                                                                                                                                                                                                                                                                                                             | 1-F08 | 1800   | ENGINE ELECTRICAL SYSTEM                                       |        |      |                               |              |         |              |
| 1-H08 1840 A STARTER (AT)  1-C09 1850 BATTERY  1-D09 1910 AUTOMATIC TRANSMISSION TORQUE CONVERTER, OIL PUMP & PIPINGS  1-109 1920 AUTOMATIC TRANSMISSION CASE & MAIN CONTROL SYSTEM  1-C10 1925 AUTOMATIC TRANSMISSION CONTROL  1-K10 1930 AUTOMATIC TRANSMISSION CONTROL                                                                                                                                                                                                                                                                                                                                                                                                                                                                                                                                                                                                                                                                                                                                                                                                                                                                                                                                                                                                                                                                                                                                                                                                                                                                                                                                                                                                                                                                                                                                                                                                                                                                                                                                                                                                                                                      | 1-108 | 1830   | ALTERNATOR                                                     |        |      |                               |              |         |              |
| 1-C09 1850 BATTERY 1-D09 1910 AUTOMATIC TRANSMISSION TORQUE CONVERTER, OIL PUMP & PIPINGS 1-109 1920 AUTOMATIC TRANSMISSION CASE & MAIN CONTROL SYSTEM 1-C10 1925 AUTOMATIC TRANSMISSION CONTROL VALVE 1-K16 1930 AUTOMATIC TRANSMISSION CLUTCHE                                                                                                                                                                                                                                                                                                                                                                                                                                                                                                                                                                                                                                                                                                                                                                                                                                                                                                                                                                                                                                                                                                                                                                                                                                                                                                                                                                                                                                                                                                                                                                                                                                                                                                                                                                                                                                                                               | 1-K08 | 1840   | STARTER<br>(NT)                                                |        |      |                               |              |         |              |
| 1-D09 1910 AUTOMATIC TRANSMISSION TORQUE CONVERTER, OIL PUNP & PIPINGS 1-109 1920 AUTOMATIC TRANSMISSION CASE & MAIN CONTROL SYSTEM 1-C10 1925 AUTOMATIC TRANSMISSION CONTROL VALVE 1-K16 1930 AUTOMATIC TRANSMISSION CLUTCHE                                                                                                                                                                                                                                                                                                                                                                                                                                                                                                                                                                                                                                                                                                                                                                                                                                                                                                                                                                                                                                                                                                                                                                                                                                                                                                                                                                                                                                                                                                                                                                                                                                                                                                                                                                                                                                                                                                  | 1-H08 | 1840 A | STARTER<br>(AT)                                                |        |      |                               |              |         |              |
| CONVERTER, OIL PUMP & PIPINGS  1-109 1920 AUTOMATIC TRANSMISSION CASE & HAIN CONTROL SYSTEM  1-Clo 1925 AUTOMATIC TRANSMISSION CONTROL VALVE  1-K18 1930 AUTOMATIC TRANSMISSION CLUTCHE                                                                                                                                                                                                                                                                                                                                                                                                                                                                                                                                                                                                                                                                                                                                                                                                                                                                                                                                                                                                                                                                                                                                                                                                                                                                                                                                                                                                                                                                                                                                                                                                                                                                                                                                                                                                                                                                                                                                        | 1-C09 | 1850   | BATTERY                                                        |        |      |                               |              |         |              |
| 1-C10 1925 AUTOMATIC TRANSMISSION CONTROL VALVE  1-K18 1936 AUTOMATIC TRANSMISSION CLUTCHE                                                                                                                                                                                                                                                                                                                                                                                                                                                                                                                                                                                                                                                                                                                                                                                                                                                                                                                                                                                                                                                                                                                                                                                                                                                                                                                                                                                                                                                                                                                                                                                                                                                                                                                                                                                                                                                                                                                                                                                                                                     | 1-009 | 1910   | AUTOMATIC TRANSMISSION TORQUE<br>CONVERTER, OIL PUMP & PIPINGS |        |      |                               |              |         |              |
| 1-K18 1930 AUTOMATIC TRANSHISSION CLUTCHE                                                                                                                                                                                                                                                                                                                                                                                                                                                                                                                                                                                                                                                                                                                                                                                                                                                                                                                                                                                                                                                                                                                                                                                                                                                                                                                                                                                                                                                                                                                                                                                                                                                                                                                                                                                                                                                                                                                                                                                                                                                                                      | 1-109 | 1920   | AUTONATIC TRANSMISSION CASE & MAIN CONTROL SYSTEM              |        |      |                               |              |         |              |
| 1-K18 1930 AUTONATIC TRANSMISSION CLUTCHE S & PLANETARY GEARS                                                                                                                                                                                                                                                                                                                                                                                                                                                                                                                                                                                                                                                                                                                                                                                                                                                                                                                                                                                                                                                                                                                                                                                                                                                                                                                                                                                                                                                                                                                                                                                                                                                                                                                                                                                                                                                                                                                                                                                                                                                                  | 1-C10 | 1925   | AUTOMATIC TRANSMISSION CONTROL VALVE                           |        |      |                               |              |         |              |
|                                                                                                                                                                                                                                                                                                                                                                                                                                                                                                                                                                                                                                                                                                                                                                                                                                                                                                                                                                                                                                                                                                                                                                                                                                                                                                                                                                                                                                                                                                                                                                                                                                                                                                                                                                                                                                                                                                                                                                                                                                                                                                                                | 1-K18 | 1930   | AUTOMATIC TRANSMISSION CLUTCHE<br>S & PLANETARY GEARS          |        |      |                               |              |         |              |