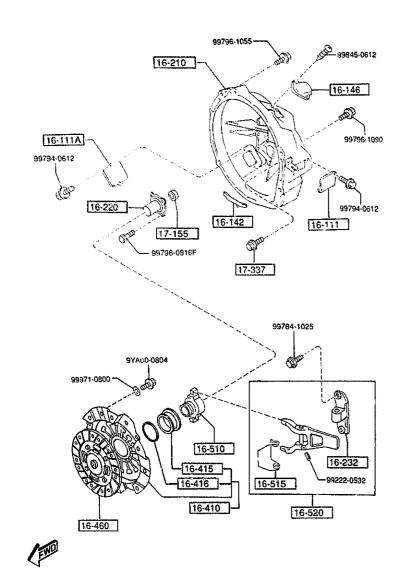

SECTION NAME INDEX (ENGINE)

| 1-03   100                                                                                                                                                                                                                                                                                                                                                                                                                                                                                                                                                                                                                                                                                                                                                                                                                                                                                                                                                                                                                                                                                                                                                                                                                                                                                                                                                                                                                                                                                                                                                                                                                                                                                                                                                                                                                                                                                                                                                                                                                                                                                                                     | LO.NO | SEC.NO | SECTION NAME                                                   | 10 410 |      | TION NAME INDEX (ENGINE)      | 1            |         | r            |
|--------------------------------------------------------------------------------------------------------------------------------------------------------------------------------------------------------------------------------------------------------------------------------------------------------------------------------------------------------------------------------------------------------------------------------------------------------------------------------------------------------------------------------------------------------------------------------------------------------------------------------------------------------------------------------------------------------------------------------------------------------------------------------------------------------------------------------------------------------------------------------------------------------------------------------------------------------------------------------------------------------------------------------------------------------------------------------------------------------------------------------------------------------------------------------------------------------------------------------------------------------------------------------------------------------------------------------------------------------------------------------------------------------------------------------------------------------------------------------------------------------------------------------------------------------------------------------------------------------------------------------------------------------------------------------------------------------------------------------------------------------------------------------------------------------------------------------------------------------------------------------------------------------------------------------------------------------------------------------------------------------------------------------------------------------------------------------------------------------------------------------|-------|--------|----------------------------------------------------------------|--------|------|-------------------------------|--------------|---------|--------------|
| 1-003 1040 DIT PAMP REAR HOUSING 1-KII 1950 DIT PAMP REAR HOUSING  |       |        |                                                                |        |      |                               | LO.NO        | SEC. NO | SECTION NAME |
| 1-603 1040 OIL PAN, FRONT & REAR HOUSING 1-103 1100 ECCENTRIC SNAFT & FLYWHEEL 1-HII 1-05 1110 ROTORS & RELATED PARTS 1-03 1300 INLET MANIFOLD 1-04 1311 INTER COBLER 1-04 1312 TURBO CHARGER 1-04 1312 TURBO CHARGER 1-04 1325 FUEL SYSTEM 1-05 1364 THROTTLE BODY 1-08 1364 THROTTLE BODY 1-08 1371 AIR PUMP & AIR CONTROL SYSTEM 1-08 1500 COLING SYSTEM 1-08 1500 COLING SYSTEM 1-08 1500 COLING SYSTEM 1-09 1500 COLING SYSTEM 1-09 1710 MANUAL TRANSMISSION CASE 1-104 1500 COLING SYSTEM 1-105 1510 AIR CLEARER 1-106 1500 COLING SYSTEM 1-107 1710 MANUAL TRANSMISSION CASE 1-108 1600 COLING SYSTEM 1-109 1710 MANUAL TRANSMISSION CASE 1-100 1800 ALTERNATOR SYSTEM 1-100 1800 ALTERNATOR SYSTEM 1-100 1800 AUTOMATIC TRANSMISSION CASE & MAIN CONTROL SYSTEM 1-109 1910 AUTOMATIC TRANSMISSION CASE & MAIN CONTROL SYSTEM 1-109 1910 AUTOMATIC TRANSMISSION CASE & MAIN CONTROL SYSTEM ORDER STATER 1-109 1910 AUTOMATIC TRANSMISSION CASE & MAIN CONTROL SYSTEM ORDER STATER 1-109 1910 AUTOMATIC TRANSMISSION CASE & MAIN CONTROL SYSTEM ORDER STATER 1-109 1910 AUTOMATIC TRANSMISSION CASE & MAIN CONTROL SYSTEM ORDER STATER 1-109 1910 AUTOMATIC TRANSMISSION CASE & MAIN CONTROL SYSTEM ORDER STATER 1-109 1910 AUTOMATIC TRANSMISSION CONTROL 1-109 1920 AUTOMATIC TRANSMISSION CONTROL                                                                                                                                                                                                                                                                                                                                                                                                                                                                                                                                                                                                                                                                                                       |       |        |                                                                | T-HII  | 1940 | R, LOW & REVERSE PISTON       | }            |         |              |
| 1-103 1100 ECCENTRIC SMATT & FLYWHEEL 1-03 1100 INLET MANIFOLD EXAMST MANIFOLD INLET MANIFOLD INLET MANIFOLD INLET MANIFOLD INLET MANIFOLD INTER COOLER INTERCE COOLER  | 1     |        |                                                                | 1-K11  | 1950 | AUTOMATIC TRANSMISSION MANUAL |              |         | +            |
| 1-103 1310 INLET MANIFOLD 1-104 1310 INLET MANIFOLD 1-104 1310 EXHAUST MANIFOLD 1-104 1311 INTER COOLER 1-104 1312 TIWIN TURBO CHARGER 1-104 1325 FULL SYSTEM 1-104 1320 FULL SYSTEM 1-104 1320 FULL SYSTEM 1-105 1364 THROTTLE BODY 1-105 1364 THROTTLE BODY 1-105 1360 FULL SYSTEM 1-106 1300 FULL SYSTEM 1-106 1300 FULL SYSTEM 1-107 1500 FULL SYSTEM 1-108 1380 FULL SYSTEM 1-109 1380 FULL SYSTEM 1-109 1380 FULL SYSTEM 1-109 1380 FULL SYSTEM 1-109 1-109 ISO COULTE SYSTEM 1-109 1-109 ISO FULL SYSTEM 1-109 1-109 ISO FULL SYSTEM 1-109 ISO FULL |       |        |                                                                | 1-M11  | 1040 |                               | ŀ            | 1       |              |
| 1-MO3 1300 INLET MANIFOLD 1-C04 1310 EMAUST MANIFOLD 1-C04 1311 INTER COLER 1-C04 1312 TURBO CHARGER 1-C04 1312 TURBO CHARGER 1-C04 1312 FURL SYSTEM 1-C04 1325 FUEL SYSTEM 1-MO4 1335 FUEL DISTRIBUTOR 1-MO4 1330 AIR CLEARER 1-MO4 1340 AIR CLEARER 1-MO5 1351 AIR PUMP & AIR CONTROL VALVE 1-F05 1371 AIR PUMP & AIR CONTROL SYSTEM 1-MO6 1400 OIL PUMP & FILTER 1-MO6 1500 COOLING SYSTEM 1-MO6 1500 COULING SYSTEM 1-MO6 1500 COULING SYSTEM 1-MO6 1500 CLUTCH DISC & COVER 1-E07 1700 MANUAL TRANSMISSION CASE 1-MO1 1770 MANUAL TRANSMISSION CARGE CON TOOL SYSTEM 1-MO8 1840 ALTERNATOR 1-F08 1800 ENGINE ELECTRICAL SYSTEM 1-MO8 1840 ALTERNATOR 1-MO8 1840 ALTERNATOR 1-MO8 1840 ALTERNATOR 1-MO8 1840 ALTERNATOR 1-MO9 1910 ANTIFER TO THE PUMP & PIPTINGS CONTROL SYSTEM 1-MO9 1910 ANTIFER TO THE PUMP & PIPTINGS CONTROL SYSTEM 1-MO9 1910 ANTIFER TO THE PUMP & PIPTINGS CONTROL SYSTEM 1-MO9 1910 ANTIFER TO THE PUMP & PIPTINGS CONTROL SYSTEM CONTROL SYSTEM CONTROL SANTANT TO THE PUMP & PIPTINGS CONTROL SYSTEM CONTROL SANTANT TO THE PUMP & PIPTINGS CONTROL SYSTEM CONTROL SANTANT TO THE PUMP & PIPTINGS CONTROL SANTANT TO THE PU | 1     |        |                                                                | 4-441  | 1760 | & SEAL KIT                    |              |         |              |
| 1-C04 1310 EXHAUST MANIFOLD 1-D04 1311 INTER COOLER 1-E04 1312 TURBO CHARGER 1-E04 1313 TWIN YURBO AIR INTAKE SYSTEM 1-F04 1320 FUEL SYSTEM 1-R04 1325 FUEL DISTRIBUTOR 1-R04 1325 FUEL SYSTEM 1-R04 1325 FUEL SYSTEM 1-R05 1371 AIR PUMP & AIR CONTROL VALVE 1-F05 1371 AIR PUMP & AIR CONTROL VALVE 1-F05 1371 AIR PUMP & FILTER 1-R06 1500 COOLING SYSTEM 1-R06 1500 COOLING SYSTEM 1-R06 1500 COOLING SYSTEM 1-R07 1700 MANUAL TRANSHISSION CASE 1-G07 1710 MANUAL TRANSHISSION CASE 1-G07 1710 MANUAL TRANSHISSION CANE 1-F08 1800 ENGINE ELECTRICAL SYSTEM 1-R08 1800 ENGINE ELECTRICAL SYSTEM 1-R08 1840 A STAPTER 1-R08 1840 A STAPTER 1-R09 1910 AUTOMATIC TRANSHISSION TORQUE CONCERNING SYSTEM 1-R09 1910 AUTOMATIC TRANSHISSION CONTROL 1-C09 1850 BATTERY 1-R09 1870 AUTOMATIC TRANSHISSION CONTROL 1-R09 1910 AUTOMATIC TRANSHISSION CONTROL 1-C10 1925 AUTOMATIC TRANSHISSION CONTROL 1-C10 1925 AUTOMATIC TRANSHISSION CONTROL 1-C10 1925 AUTOMATIC TRANSHISSION CONTROL 1-R10 1920 AUTOMATIC TRANSHISSION CONTROL 1 | 1     | i      |                                                                | 1      |      |                               |              |         |              |
| 1-D04 1311 INTER CODLER 1-E04 1312 TURBO CHARGER 1-G04 1313 TWIN TURBO AIR INTAKE SYSTEM 1-F04 1325 FUEL DISTRIBUTOR 1-H04 1320 AIR CLEAMER 1-H05 1364 TUROTTLE BODY 1-F05 1371 AIR PUMP & AIR CONTROL VALVE 1-F05 1371 AIR PUMP & AIR CONTROL SYSTEM 1-H05 1580 EMISSION CONTROL SYSTEM 1-H06 1500 COOLING SYSTEM 1-H06 1500 BRACKET, PULLEY & BELT 1-C07 1600 CLUTCH DISC & COVER 1-E07 1700 HANUAL TRANSHISSION CASE 1-J07 1710 MANUAL TRANSHISSION GEARS 1-J08 1720 MANUAL TRANSHISSION CHANGE CON 1-F08 1800 EMISSION CHANGE CON 1-F08 1800 EMISSION CHANGE CON 1-F08 1800 STEPTER 1-F08 1800 AUTOMATIC TRANSHISSION TORQUE 1-H09 1910 AUTOMATIC TRANSHISSION CONTROL 1-H09 1910 AUTOMATIC TRANSHISSION CONTROL 1-H09 1920 AUTOMATIC TRANSHISSION CONTROL 1-C10 1925 AUTOMATIC TRANSHISSION CONTROL 1-K10 192 | 1     |        |                                                                |        |      |                               |              | ļ       |              |
| 1-604   1312                                                                                                                                                                                                                                                                                                                                                                                                                                                                                                                                                                                                                                                                                                                                                                                                                                                                                                                                                                                                                                                                                                                                                                                                                                                                                                                                                                                                                                                                                                                                                                                                                                                                                                                                                                                                                                                                                                                                                                                                                                                                                                                   | 1     |        |                                                                |        |      |                               | İ            |         |              |
| 1-104 1320 FUEL SYSTEM 1-K04 1325 FUEL DISTRIBUTOR 1-H04 1330 AIR CLEANER 1-D05 1364 THROTTLE BODY 1-F05 1371 AIR PUMP & AIR CONTROL VALVE 1-H05 1380 ENISSION CONTROL SYSTEM 1-D06 1400 OIL PUMP & FILTER 1-H06 1500 COOLING SYSTEM 1-H06 1500 CLUTCH DISC & COVER 1-H07 1700 MANUAL TRANSMISSION CASE 1-E07 1700 MANUAL TRANSMISSION CASE 1-D07 1710 MANUAL TRANSMISSION CHANGE CON TROL SYSTEM 1-F08 1800 ENGINE ELECTRICAL SYSTEM 1-H08 1840 A STARTER 1-H08 1840 A STARTER 1-H09 1850 DATTERY 1-D09 1910 AUTOMATIC TRANSMISSION TORQUE CON TROL SYSTEM 1-109 1920 AUTOMATIC TRANSMISSION CONTROL VALVE 1-C01 1925 AUTOMATIC TRANSMISSION CONTROL VALVE 1-K10 1935 AUTOMATIC TRANSMISSION CONTROL VALVE                                                                                                                                                                                                                                                                                                                                                                                                                                                                                                                                                                                                                                                                                                                                                                                                                                                                    | 1-E04 | 1312   |                                                                |        |      |                               |              |         |              |
| 1-104 1320 FUEL SYSTEM 1-K44 1325 FUEL DISTRIBUTOR 1-H04 1339 AIR CLEANER 1-H05 1364 THROTTLE BODY 1-H05 1360 ENISSION CONTROL VALVE 1-H05 1360 ENISSION CONTROL SYSTEM 1-H06 1500 OIL PUMP & FILTER 1-H06 1500 COOLING SYSTEM 1-H06 1500 COOLING SYSTEM 1-H06 1500 COUTON SYSTEM 1-H07 1700 HANDAL TRANSMISSION CASE 1-UCT 1700 HANDAL TRANSMISSION CASE 1-J07 1710 HANDAL TRANSMISSION CHANGE CON TROL SYSTEM 1-H08 1720 HANDAL TRANSMISSION CHANGE CON TROL SYSTEM 1-H08 1840 AIRTHATOR 1-H08 1840 AIRTHATOR 1-H08 1840 AIRTHATOR 1-H08 1840 AIRTHATOR 1-H09 1850 BATTERY 1-H09 1910 AUTOMATIC TRANSMISSION TORGUS CONVERTER, OIL PUMP & FIPTINGS 1-L01 1925 AUTOMATIC TRANSMISSION CONTROL VALVE 1-K10 1920 AUTOMATIC TRANSMISSION CONTROL VALVE                                                                                                                                                                                                                                                                                                                                                                                                                                                                                                                                                                                                                                                                                                                                                                                                                                                                           | 1-604 | 1313   | TWIN TURBO AIR INTAKE SYSTEM                                   |        |      |                               |              | ·       |              |
| 1-004 1330 AIR CLEAMER 1-005 1364 THROTTLE BODY 1-F05 1371 AIR PUMP & AIR CONTROL VALVE 1-H05 1380 EMISSION CONTROL SYSTEM 1-D06 1400 OIL PUMP & FILTER COOLING SYSTEM 1-N06 1500 COULTHG SYSTEM 1-N06 1500 BRACKET, PULLEY & BELT 1-C07 1600 CLUTCH DISC & COVER 1-E07 1700 MANUAL TRANSMISSION CASE 1-J07 1710 MANUAL TRANSMISSION GEARS 1-D08 1720 MANUAL TRANSMISSION CHANGE CON TROL SYSTEM 1-F08 1800 ENGINE ELECTRICAL SYSTEM 1-100 1804 A STARTER (AT) 1-M08 1840 A STARTER (AT) 1-M09 1850 BATTERY 1-D09 1910 AUTOMATIC TRANSMISSION CONTROL VALVE AND AUTOMATIC TRANSMISSION CONTROL VALVE AUTOMATIC TRANSMISSION | 1-104 | 1320   |                                                                |        |      |                               | ĺ            |         |              |
| 1-D05 1364 THROTTLE BODY 1-F05 1371 AIR PUMP & AIR CONTROL VALVE 1-H05 1380 EMISSION CONTROL SYSTEM 1-D06 1400 OIL PUMP & FILTER 1-G06 1500 COOLING SYSTEM 1-H06 1580 BRACKET, PULLEY & BELT 1-G07 1600 CLUTCH DISC & COVER 1-E07 1700 MAMUAL TRANSMISSION CASE 1-J07 1710 MAMUAL TRANSMISSION GEARS 1-J07 1710 MAMUAL TRANSMISSION CHANGE CON TROL SYSTEM 1-D08 1720 MANUAL TRANSMISSION CHANGE CON TROL SYSTEM 1-F08 1800 ENGINE ELECTRICAL SYSTEM 1-108 1830 ALTERNATOR 1-K08 1840 STARTER (XT) 1-H08 1840 A STARTER (XT) 1-C09 1850 BATTERY 1-109 1910 AUTOMATIC TRANSMISSION CASE & MAIN CONTROL SYSTEM 1-109 1920 AUTOMATIC TRANSMISSION CASE & MAIN CONTROL SYSTEM 1-C10 1925 AUTOMATIC TRANSMISSION CONTROL VALVE 1-K18 1930 AUTOMATIC TRANSMISSION CONTROL VALVE                                                                                                                                                                                                                                                                                                                                                                                                                                                                                                                                                                                                                                                                                                                                                                                                                                                                                                                                                                                                                                                                                                                                                                                                                                                                                                                                                      | 1-K04 | 1325   | FUEL DISTRIBUTOR                                               |        |      |                               | İ            |         |              |
| 1-F05 1371 AIR PUMP & AIR CONTROL VALVE 1-H05 1380 EMISSION CONTROL SYSTEM 1-D06 1400 DIL PUMP & FILTER 1-G04 1500 COOLING SYSTEM 1-N06 1580 BRACKET, PULLEY & BELT 1-C07 1600 CLUTCH DISC & COWER 1-E07 1700 MAHUAL TRANSMISSION CASE 1-J07 1710 MAHUAL TRANSMISSION GEARS 1-J08 1720 MAHUAL TRANSMISSION CHANGE CON TROL SYSTEM 1-F08 1800 ENGINE ELECTRICAL SYSTEM 1-F08 1800 ENGINE ELECTRICAL SYSTEM 1-H08 1840 STARTER 1-H08 1840 STARTER CMT7 1-C09 1850 BATTERY 1-D09 1910 AUTOMATIC TRANSMISSION TORQUE CONVERTER, OIL PUMP & PIFINGS 1-C10 1925 AUTOMATIC TRANSMISSION CONTROL VALVE 1-K10 1930 AUTOMATIC TRANSMISSION CONTROL VALVE 1-K10 1930 AUTOMATIC TRANSMISSION CONTROL VALVE 1-K10 1930 AUTOMATIC TRANSMISSION COUNTROL VALVE                                                                                                                                                                                                                                                                                                                                                                                                                                                                                                                                                                                                                                                                                                                                                                                                                                                                                                                                                                                                                                                                                                                                                                                                                                                                                                                                                                                | 1-M04 | 1330   | AIR GLEANER                                                    |        |      |                               | }            |         |              |
| 1-H05 1380 EMISSION CONTROL SYSTEM 1-D06 1400 OIL PUMP & FILTER 1-G06 1500 COOLING SYSTEM 1-N06 1580 BRACKET, PULLEY & BELT 1-G07 1600 CLUTCH DISC & COVER 1-E07 1700 HANUAL TRANSHISSION CASE 1-J07 1710 MANUAL TRANSHISSION GEARS 1-D08 1720 MANUAL TRANSHISSION CHANGE CON TROL SYSTEM 1-F08 1800 ENGINE ELECTRICAL SYSTEM 1-F08 1800 ENGINE ELECTRICAL SYSTEM 1-K08 1840 STARTER (NT) 1-H08 1840 STARTER (NT) 1-H08 1840 STARTER (NT) 1-D09 1910 AUTOMATIC TRANSHISSION TORQUE CONVERTER, OIL PUMP & PIPTNGS 1-I09 1920 AUTOMATIC TRANSHISSION CASE & HAIN CONTROL SYSTEM 1-K18 1936 AUTOMATIC TRANSHISSION CONTROL VALVE                                                                                                                                                                                                                                                                                                                                                                                                                                                                                                                                                                                                                                                                                                                                                                                                                                                                                                                                                                                                                                                                                                                                                                                                                                                                                                                                                                                                                                                                                                  | 1-005 | 1364   | THROTTLE BODY                                                  |        |      |                               |              |         |              |
| 1-D06 1400 DIL PUMP & FILTER 1-G06 1500 COOLING SYSTEM 1-N06 1580 BRACKET, PULLEY & BELT 1-C07 1600 CLUTCH DISC & COVER 1-E07 1700 MANUAL TRANSMISSION CASE 1-J07 1710 MANUAL TRANSMISSION CHANGE CON TROL SYSTEM 1-D08 1720 MANUAL TRANSMISSION CHANGE CON TROL SYSTEM 1-F08 1800 ENGINE ELECTRICAL SYSTEM 1-108 1830 ALTERNATOR 1-K08 1840 A STARTER (AT) 1-M08 1840 A STARTER (AT) 1-D09 1910 AUTOMATIC TRANSMISSION TORQUE CONVERTER, OIL PUMP & PIPINGS 1-I09 1920 AUTOMATIC TRANSMISSION CASE & MATOMATIC TRANSMISSION CONTROL VALVE 1-K10 1930 AUTOMATIC TRANSMISSION CONTROL VALVE                                                                                                                                                                                                                                                                                                                                                                                                                                                                                                                                                                                                                                                                                                                                                                                                                                                                                                                                                                                                                                                                                                                                                                                                                                                                                                                                                                                                                                                                                                                                     | 1-F05 | 1371   | AIR PUMP & AIR CONTROL VALVE                                   |        |      |                               |              | ]       |              |
| 1-G06 1500 COOLING SYSTEM 1-N06 1580 BRACKET, PULLEY & BELT 1-C07 1600 CLUTCH DISC & COVER 1-E07 1700 MANUAL TRANSMISSION CASE 1-J07 1710 MANUAL TRANSMISSION GEARS 1-J08 1720 MANUAL TRANSMISSION CHANGE CON TROL SYSTEM 1-F08 1800 ENGINE ELECTRICAL SYSTEM 1-108 1830 ALTERNATOR 1-K08 1840 A STARTER (AT) 1-N08 1840 A STARTER (AT) 1-D09 1910 AUTOMATIC TRANSMISSION TORQUE CONVERTER, OIL PUMP & PIPINGS 1-I09 1920 AUTOMATIC TRANSMISSION CONTROL VALVE 1-K10 1930 AUTOMATIC TRANSMISSION CONTROL VALVE 1-K10 1930 AUTOMATIC TRANSMISSION CONTROL VALVE                                                                                                                                                                                                                                                                                                                                                                                                                                                                                                                                                                                                                                                                                                                                                                                                                                                                                                                                                                                                                                                                                                                                                                                                                                                                                                                                                                                                                                                                                                                                                                 | 1-405 | 1380   | EMISSION CONTROL SYSTEM                                        |        |      |                               | <u> </u><br> |         |              |
| 1-N06 1580 BRACKET, PULLEY & BELT 1-C07 1600 CLUTCH DISC & COVER 1-E07 1700 MANUAL TRANSHISSION CASE 1-J07 1710 MANUAL TRANSHISSION GEARS 1-D08 1720 MANUAL TRANSHISSION CHANGE CON TOLL SYSTEM 1-F08 1800 ENGINE ELECTRICAL SYSTEM 1-108 1830 ALTERNATOR 1-K08 1840 STARTER (AT) 1-H08 1840 A STARTER (AT) 1-D09 1910 AUTOMATIC TRANSHISSION TORQUE CONVERTER, OIL PUMP & PIPINGS 1-109 1920 AUTOMATIC TRANSHISSION CONTROL VALVE 1-C10 1925 AUTOMATIC TRANSHISSION CONTROL VALVE 1-K16 1930 AUTOMATIC TRANSHISSION CONTROL                                                                                                                                                                                                                                                                                                                                                                                                                                                                                                                                                                                                                                                                                                                                                                                                                                                                                                                                                                                                                                                                                                                                                                                                                                                                                                                                                                                                                                                                                                                                                                                                   | 1-006 | 1400   | DIL PUNP & FILTER                                              |        |      |                               |              |         |              |
| 1-C07 1600 CLUTCH DISC & COVER 1-E07 1700 MANUAL TRANSMISSION CASE 1-J07 1710 MANUAL TRANSMISSION GEARS 1-D08 1720 MANUAL TRANSMISSION CHANGE CON TROL SYSTEM 1-F08 1800 ENGINE ELECTRICAL SYSTEM 1-108 1830 ALTERNATOR 1-K08 1840 STARTER (MT) 1-M08 1840 A STARTER (AT) 1-D09 1910 AUTOMATIC TRANSMISSION TORQUE CONVERTER, 011 PUMP & PIPINGS 1-109 1920 AUTOMATIC TRANSMISSION CASE & MAIN CONTROL SYSTEM 1-C10 1925 AUTOMATIC TRANSMISSION CONTROL VALVE 1-K16 1930 AUTOMATIC TRANSMISSION CONTROL VALVE                                                                                                                                                                                                                                                                                                                                                                                                                                                                                                                                                                                                                                                                                                                                                                                                                                                                                                                                                                                                                                                                                                                                                                                                                                                                                                                                                                                                                                                                                                                                                                                                                  | 1-606 | 1500   | COOLING SYSTEM                                                 |        |      |                               |              |         |              |
| 1-E07 1700 MANUAL TRANSMISSION CASE 1-J07 1710 MANUAL TRANSMISSION GEARS 1-D08 1720 MANUAL TRANSMISSION CHANGE CON TROL SYSTEM 1-F08 1800 ENGINE ELECTRICAL SYSTEM 1-108 1830 ALTERNATOR 1-K08 1840 STARTER (NT) 1-M08 1840 A STARTER (AT) 1-D09 1910 AUTOMATIC TRANSMISSION TORQUE CONVERTER, DIL PUMP & PIPINGS 1-109 1920 AUTOMATIC TRANSMISSION CASE & MAIN CONTROL SYSTEM 1-C10 1925 AUTOMATIC TRANSMISSION CONTROL VALVE 1-K18 1930 AUTOMATIC TRANSMISSION CONTROL AUTOMATIC TRANSMISSION CONTROL VALVE 1-K18 1930 AUTOMATIC TRANSMISSION CONTROL                                                                                                                                                                                                                                                                                                                                                                                                                                                                                                                                                                                                                                                                                                                                                                                                                                                                                                                                                                                                                                                                                                                                                                                                                                                                                                                                                                                                                                                                                                                                                                        | 1-N06 | 1580   | BRACKET, PULLEY & BELT                                         |        |      |                               | ŀ            |         |              |
| 1-J07 1710 MANUAL TRANSHISSION GEARS 1-D08 1720 MANUAL TRANSHISSION CHANGE CON TROL SYSTEM 1-F08 1800 ENGINE ELECTRICAL SYSTEM 1-I08 1830 ALTERNATOR 1-K08 1840 STARTER (AT) 1-H08 1840 A STARTER (AT) 1-C09 1850 BATTERY 1-D09 1910 AUTONATIC TRANSHISSION TORQUE CONVERTER, OIL PUMP & PIPINGS 1-I09 1920 AUTONATIC TRANSHISSION CASE & HAIN CONTROL SYSTEM 1-C10 1925 AUTOMATIC TRANSHISSION CONTROL 1-K10 1930 AUTONATIC TRANSHISSION CLUTCHE                                                                                                                                                                                                                                                                                                                                                                                                                                                                                                                                                                                                                                                                                                                                                                                                                                                                                                                                                                                                                                                                                                                                                                                                                                                                                                                                                                                                                                                                                                                                                                                                                                                                              | 1-C07 | 1600   | CLUTCH DISC & COVER                                            |        |      |                               |              |         |              |
| 1-D08 1720 HANUAL TRANSMISSION CHANGE CON TROL SYSTEM  1-F08 1800 ENGINE ELECTRICAL SYSTEM  1-I08 1830 ALTERNATOR  1-K08 1840 STARTER (AT)  1-H08 1840 A STARTER (AT)  1-C09 1850 BATTERY  1-D09 1910 AUTOMATIC TRANSMISSION TORQUE CONVERTER, OIL PUMP & PIPINGS  1-I09 1920 AUTOMATIC TRANSMISSION CASE & MAIN CONTROL SYSTEM  1-C10 1925 AUTOMATIC TRANSMISSION CONTROL  1-K10 1930 AUTOMATIC TRANSMISSION CONTROL                                                                                                                                                                                                                                                                                                                                                                                                                                                                                                                                                                                                                                                                                                                                                                                                                                                                                                                                                                                                                                                                                                                                                                                                                                                                                                                                                                                                                                                                                                                                                                                                                                                                                                          | 1-E07 | 1706   | MANUAL TRANSMISSION CASE                                       |        |      |                               |              |         |              |
| TROL SYSTEM  1-F08 1800 ENGINE ELECTRICAL SYSTEM  1-108 1830 ALTERNATOR  1-K08 1840 STARTER (NT)  1-H08 1840 A STARTER (AT)  1-C09 1850 BATTERY  1-D09 1910 AUTOMATIC TRANSMISSION TORQUE CONVERTER, OIL PUNP & PIPINGS  1-109 1920 AUTOMATIC TRANSMISSION CASE & MAIN CONTROL SYSTEM  1-C10 1925 AUTOMATIC TRANSMISSION CONTROL  1-K10 1930 AUTOMATIC TRANSMISSION CONTROL                                                                                                                                                                                                                                                                                                                                                                                                                                                                                                                                                                                                                                                                                                                                                                                                                                                                                                                                                                                                                                                                                                                                                                                                                                                                                                                                                                                                                                                                                                                                                                                                                                                                                                                                                    | 1-J07 | 1710   | MANUAL TRANSMISSION GEARS                                      |        |      |                               |              |         |              |
| 1-108 1830 ALTERNATOR  1-K08 1840 STARTER (NT)  1-H08 1840 A STARTER (AT)  1-C09 1850 BATTERY  1-D09 1910 AUTOMATIC TRANSMISSION TORQUE CONVERTER, OIL PUMP & PIPINGS  1-109 1920 AUTOMATIC TRANSMISSION CASE & MAIN CONTROL SYSTEM  1-C10 1925 AUTOMATIC TRANSMISSION CONTROL  1-K16 1930 AUTOMATIC TRANSMISSION CONTROL                                                                                                                                                                                                                                                                                                                                                                                                                                                                                                                                                                                                                                                                                                                                                                                                                                                                                                                                                                                                                                                                                                                                                                                                                                                                                                                                                                                                                                                                                                                                                                                                                                                                                                                                                                                                      | 1-D08 | 1720   | MANUAL TRANSMISSION CHANGE CON<br>TROL SYSTEM                  |        |      |                               |              |         |              |
| 1-K08 1840 STARTER (NT)  1-M08 1840 A STARTER (AT)  1-C09 1850 BATTERY  1-D09 1910 AUTOMATIC TRANSMISSION TORQUE CONVERTER, OIL PUMP & PIPINGS  1-109 1920 AUTOMATIC TRANSMISSION CASE & MAIN CONTROL SYSTEM  1-C10 1925 AUTOMATIC TRANSMISSION CONTROL  1-K10 1930 AUTOMATIC TRANSMISSION CONTROL                                                                                                                                                                                                                                                                                                                                                                                                                                                                                                                                                                                                                                                                                                                                                                                                                                                                                                                                                                                                                                                                                                                                                                                                                                                                                                                                                                                                                                                                                                                                                                                                                                                                                                                                                                                                                             | 1-F08 | 1800   | ENGINE ELECTRICAL SYSTEM                                       |        |      |                               |              |         |              |
| 1-H08 1840 A STARTER (AT)  1-C09 1850 BATTERY  1-D09 1910 AUTOMATIC TRANSMISSION TORQUE CONVERTER, OIL PUMP & PIPINGS  1-109 1920 AUTOMATIC TRANSMISSION CASE & MAIN CONTROL SYSTEM  1-C10 1925 AUTOMATIC TRANSMISSION CONTROL  1-K10 1930 AUTOMATIC TRANSMISSION CONTROL                                                                                                                                                                                                                                                                                                                                                                                                                                                                                                                                                                                                                                                                                                                                                                                                                                                                                                                                                                                                                                                                                                                                                                                                                                                                                                                                                                                                                                                                                                                                                                                                                                                                                                                                                                                                                                                      | 1-108 | 1830   | ALTERNATOR                                                     |        |      |                               |              |         |              |
| 1-C09 1850 BATTERY 1-D09 1910 AUTOMATIC TRANSMISSION TORQUE CONVERTER, OIL PUMP & PIPINGS 1-109 1920 AUTOMATIC TRANSMISSION CASE & MAIN CONTROL SYSTEM 1-C10 1925 AUTOMATIC TRANSMISSION CONTROL VALVE 1-K16 1930 AUTOMATIC TRANSMISSION CLUTCHE                                                                                                                                                                                                                                                                                                                                                                                                                                                                                                                                                                                                                                                                                                                                                                                                                                                                                                                                                                                                                                                                                                                                                                                                                                                                                                                                                                                                                                                                                                                                                                                                                                                                                                                                                                                                                                                                               | 1-K08 | 1840   | STARTER<br>(NT)                                                |        |      |                               |              |         |              |
| 1-D09 1910 AUTOMATIC TRANSMISSION TORQUE CONVERTER, OIL PUNP & PIPINGS 1-109 1920 AUTOMATIC TRANSMISSION CASE & MAIN CONTROL SYSTEM 1-C10 1925 AUTOMATIC TRANSMISSION CONTROL VALVE 1-K16 1930 AUTOMATIC TRANSMISSION CLUTCHE                                                                                                                                                                                                                                                                                                                                                                                                                                                                                                                                                                                                                                                                                                                                                                                                                                                                                                                                                                                                                                                                                                                                                                                                                                                                                                                                                                                                                                                                                                                                                                                                                                                                                                                                                                                                                                                                                                  | 1-H08 | 1840 A | STARTER<br>(AT)                                                |        |      |                               |              |         |              |
| CONVERTER, OIL PUMP & PIPINGS  1-109 1920 AUTOMATIC TRANSMISSION CASE & HAIN CONTROL SYSTEM  1-Clo 1925 AUTOMATIC TRANSMISSION CONTROL VALVE  1-K18 1930 AUTOMATIC TRANSMISSION CLUTCHE                                                                                                                                                                                                                                                                                                                                                                                                                                                                                                                                                                                                                                                                                                                                                                                                                                                                                                                                                                                                                                                                                                                                                                                                                                                                                                                                                                                                                                                                                                                                                                                                                                                                                                                                                                                                                                                                                                                                        | 1-C09 | 1850   | BATTERY                                                        |        |      |                               |              |         |              |
| 1-C10 1925 AUTOMATIC TRANSMISSION CONTROL VALVE  1-K18 1936 AUTOMATIC TRANSMISSION CLUTCHE                                                                                                                                                                                                                                                                                                                                                                                                                                                                                                                                                                                                                                                                                                                                                                                                                                                                                                                                                                                                                                                                                                                                                                                                                                                                                                                                                                                                                                                                                                                                                                                                                                                                                                                                                                                                                                                                                                                                                                                                                                     | 1-009 | 1910   | AUTOMATIC TRANSMISSION TORQUE<br>CONVERTER, OIL PUMP & PIPINGS |        |      |                               |              |         |              |
| 1-K18 1930 AUTOMATIC TRANSHISSION CLUTCHE                                                                                                                                                                                                                                                                                                                                                                                                                                                                                                                                                                                                                                                                                                                                                                                                                                                                                                                                                                                                                                                                                                                                                                                                                                                                                                                                                                                                                                                                                                                                                                                                                                                                                                                                                                                                                                                                                                                                                                                                                                                                                      | 1-109 | 1920   | AUTONATIC TRANSMISSION CASE & MAIN CONTROL SYSTEM              |        |      |                               |              |         |              |
| 1-K18 1930 AUTONATIC TRANSMISSION CLUTCHE S & PLANETARY GEARS                                                                                                                                                                                                                                                                                                                                                                                                                                                                                                                                                                                                                                                                                                                                                                                                                                                                                                                                                                                                                                                                                                                                                                                                                                                                                                                                                                                                                                                                                                                                                                                                                                                                                                                                                                                                                                                                                                                                                                                                                                                                  | 1-C10 | 1925   | AUTOMATIC TRANSMISSION CONTROL VALVE                           |        |      |                               |              |         |              |
|                                                                                                                                                                                                                                                                                                                                                                                                                                                                                                                                                                                                                                                                                                                                                                                                                                                                                                                                                                                                                                                                                                                                                                                                                                                                                                                                                                                                                                                                                                                                                                                                                                                                                                                                                                                                                                                                                                                                                                                                                                                                                                                                | 1-K18 | 1930   | AUTOMATIC TRANSMISSION CLUTCHE<br>S & PLANETARY GEARS          |        |      |                               |              |         |              |