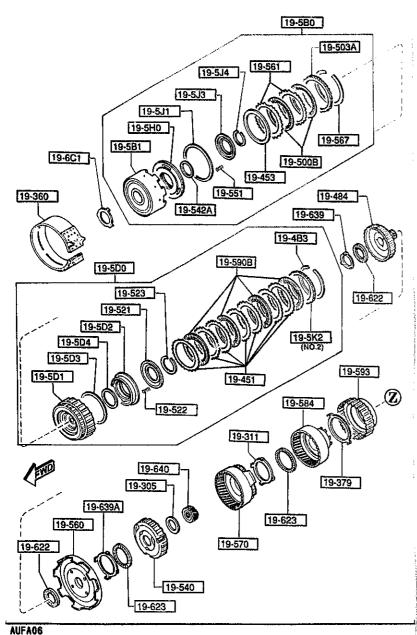

SECTION NAME INDEX (ENGINE)

| 1-03   100                                                                                                                                                                                                                                                                                                                                                                                                                                                                                                                                                                                                                                                                                                                                                                                                                                                                                                                                                                                                                                                                                                                                                                                                                                                                                                                                                                                                                                                                                                                                                                                                                                                                                                                                                                                                                                                                                                                                                                                                                                                                                                                     | LO.NO | SEC.NO | SECTION NAME                                                   | 10 410 |      | TION NAME INDEX (ENGINE)      | 1            |         | r            |
|--------------------------------------------------------------------------------------------------------------------------------------------------------------------------------------------------------------------------------------------------------------------------------------------------------------------------------------------------------------------------------------------------------------------------------------------------------------------------------------------------------------------------------------------------------------------------------------------------------------------------------------------------------------------------------------------------------------------------------------------------------------------------------------------------------------------------------------------------------------------------------------------------------------------------------------------------------------------------------------------------------------------------------------------------------------------------------------------------------------------------------------------------------------------------------------------------------------------------------------------------------------------------------------------------------------------------------------------------------------------------------------------------------------------------------------------------------------------------------------------------------------------------------------------------------------------------------------------------------------------------------------------------------------------------------------------------------------------------------------------------------------------------------------------------------------------------------------------------------------------------------------------------------------------------------------------------------------------------------------------------------------------------------------------------------------------------------------------------------------------------------|-------|--------|----------------------------------------------------------------|--------|------|-------------------------------|--------------|---------|--------------|
| 1-003 1040 DIT PAMP REAR HOUSING 1-KII 1950 DIT PAMP REAR HOUSING  |       |        |                                                                |        |      |                               | LO.NO        | SEC. NO | SECTION NAME |
| 1-603 1040 OIL PAN, FRONT & REAR HOUSING 1-103 1100 ECCENTRIC SNAFT & FLYWHEEL 1-HII 1-05 1110 ROTORS & RELATED PARTS 1-03 1300 INLET MANIFOLD 1-04 1311 INTER COBLER 1-04 1312 TURBO CHARGER 1-04 1312 TURBO CHARGER 1-04 1325 FUEL SYSTEM 1-05 1364 THROTTLE BODY 1-08 1364 THROTTLE BODY 1-08 1371 AIR PUMP & AIR CONTROL SYSTEM 1-08 1500 COLING SYSTEM 1-08 1500 COLING SYSTEM 1-08 1500 COLING SYSTEM 1-09 1500 COLING SYSTEM 1-09 1710 MANUAL TRANSMISSION CASE 1-104 1500 COLING SYSTEM 1-105 1510 AIR CLEARER 1-106 1500 COLING SYSTEM 1-107 1710 MANUAL TRANSMISSION CASE 1-108 1600 COLING SYSTEM 1-109 1710 MANUAL TRANSMISSION CASE 1-100 1800 ALTERNATOR SYSTEM 1-100 1800 ALTERNATOR SYSTEM 1-100 1800 AUTOMATIC TRANSMISSION CASE & MAIN CONTROL SYSTEM 1-109 1910 AUTOMATIC TRANSMISSION CASE & MAIN CONTROL SYSTEM 1-109 1910 AUTOMATIC TRANSMISSION CASE & MAIN CONTROL SYSTEM ORDER STATER 1-109 1910 AUTOMATIC TRANSMISSION CASE & MAIN CONTROL SYSTEM ORDER STATER 1-109 1910 AUTOMATIC TRANSMISSION CASE & MAIN CONTROL SYSTEM ORDER STATER 1-109 1910 AUTOMATIC TRANSMISSION CASE & MAIN CONTROL SYSTEM ORDER STATER 1-109 1910 AUTOMATIC TRANSMISSION CASE & MAIN CONTROL SYSTEM ORDER STATER 1-109 1910 AUTOMATIC TRANSMISSION CONTROL 1-109 1920 AUTOMATIC TRANSMISSION CONTROL                                                                                                                                                                                                                                                                                                                                                                                                                                                                                                                                                                                                                                                                                                       |       |        |                                                                | T-HII  | 1940 | R, LOW & REVERSE PISTON       | }            |         |              |
| 1-103 1100 ECCENTRIC SMATT & FLYWHEEL 1-03 1100 INLET MANIFOLD EXAMST MANIFOLD INLET MANIFOLD INLET MANIFOLD INLET MANIFOLD INLET MANIFOLD INTER COOLER INTERCE COOLER  | 1     |        |                                                                | 1-K11  | 1950 | AUTOMATIC TRANSMISSION MANUAL |              |         | +            |
| 1-103 1310 INLET MANIFOLD 1-104 1310 INLET MANIFOLD 1-104 1310 EXHAUST MANIFOLD 1-104 1311 INTER COOLER 1-104 1312 TIWIN TURBO CHARGER 1-104 1325 FULL SYSTEM 1-104 1320 FULL SYSTEM 1-104 1320 FULL SYSTEM 1-105 1364 THROTTLE BODY 1-105 1364 THROTTLE BODY 1-105 1360 FULL SYSTEM 1-106 1300 FULL SYSTEM 1-106 1300 FULL SYSTEM 1-107 1500 FULL SYSTEM 1-108 1380 FULL SYSTEM 1-109 1380 FULL SYSTEM 1-109 1380 FULL SYSTEM 1-109 1380 FULL SYSTEM 1-109 1-109 ISO COULTE SYSTEM 1-109 1-109 ISO FULL SYSTEM 1-109 1-109 ISO FULL SYSTEM 1-109 ISO FULL |       |        |                                                                | 1-M11  | 1040 |                               | ŀ            | 1       |              |
| 1-MO3 1300 INLET MANIFOLD 1-C04 1310 EMAUST MANIFOLD 1-C04 1311 INTER COLER 1-C04 1312 TURBO CHARGER 1-C04 1312 TURBO CHARGER 1-C04 1312 FURL SYSTEM 1-C04 1325 FUEL SYSTEM 1-MO4 1335 FUEL DISTRIBUTOR 1-MO4 1330 AIR CLEARER 1-MO4 1340 AIR CLEARER 1-MO5 1351 AIR PUMP & AIR CONTROL VALVE 1-F05 1371 AIR PUMP & AIR CONTROL SYSTEM 1-MO6 1400 OIL PUMP & FILTER 1-MO6 1500 COOLING SYSTEM 1-MO6 1500 COULING SYSTEM 1-MO6 1500 COULING SYSTEM 1-MO6 1500 CLUTCH DISC & COVER 1-E07 1700 MANUAL TRANSMISSION CASE 1-MO1 1770 MANUAL TRANSMISSION CARGE CON TOOL SYSTEM 1-MO8 1840 ALTERNATOR 1-F08 1800 ENGINE ELECTRICAL SYSTEM 1-MO8 1840 ALTERNATOR 1-MO8 1840 ALTERNATOR 1-MO8 1840 ALTERNATOR 1-MO8 1840 ALTERNATOR 1-MO9 1910 ANTIFER TO THE PUMP & PIPTINGS CONTROL SYSTEM 1-MO9 1910 ANTIFER TO THE PUMP & PIPTINGS CONTROL SYSTEM 1-MO9 1910 ANTIFER TO THE PUMP & PIPTINGS CONTROL SYSTEM 1-MO9 1910 ANTIFER TO THE PUMP & PIPTINGS CONTROL SYSTEM CONTROL SYSTEM CONTROL SANTANT TO THE PUMP & PIPTINGS CONTROL SYSTEM CONTROL SANTANT TO THE PUMP & PIPTINGS CONTROL SYSTEM CONTROL SANTANT TO THE PUMP & PIPTINGS CONTROL SANTANT TO THE PU | 1     |        |                                                                | 4-441  | 1760 | & SEAL KIT                    |              |         |              |
| 1-C04 1310 EXHAUST MANIFOLD 1-D04 1311 INTER COOLER 1-E04 1312 TURBO CHARGER 1-E04 1313 TWIN YURBO AIR INTAKE SYSTEM 1-F04 1320 FUEL SYSTEM 1-R04 1325 FUEL DISTRIBUTOR 1-R04 1325 FUEL SYSTEM 1-R04 1325 FUEL SYSTEM 1-R05 1371 AIR PUMP & AIR CONTROL VALVE 1-F05 1371 AIR PUMP & AIR CONTROL VALVE 1-F05 1371 AIR PUMP & FILTER 1-R06 1500 COOLING SYSTEM 1-R06 1500 COOLING SYSTEM 1-R06 1500 COOLING SYSTEM 1-R07 1700 MANUAL TRANSHISSION CASE 1-G07 1710 MANUAL TRANSHISSION CASE 1-G07 1710 MANUAL TRANSHISSION CANE 1-F08 1800 ENGINE ELECTRICAL SYSTEM 1-R08 1800 ENGINE ELECTRICAL SYSTEM 1-R08 1840 A STAPTER 1-R08 1840 A STAPTER 1-R09 1910 AUTOMATIC TRANSHISSION TORQUE CONCERNING SYSTEM 1-R09 1910 AUTOMATIC TRANSHISSION CONTROL 1-C09 1850 BATTERY 1-R09 1870 AUTOMATIC TRANSHISSION CONTROL 1-R09 1910 AUTOMATIC TRANSHISSION CONTROL 1-C10 1925 AUTOMATIC TRANSHISSION CONTROL 1-C10 1925 AUTOMATIC TRANSHISSION CONTROL 1-C10 1925 AUTOMATIC TRANSHISSION CONTROL 1-R10 1920 AUTOMATIC TRANSHISSION CONTROL 1 | 1     | i      |                                                                | 1      |      |                               |              |         |              |
| 1-D04 1311 INTER CODLER 1-E04 1312 TURBO CHARGER 1-G04 1313 TWIN TURBO AIR INTAKE SYSTEM 1-F04 1325 FUEL DISTRIBUTOR 1-H04 1320 AIR CLEAMER 1-H05 1364 TUROTTLE BODY 1-F05 1371 AIR PUMP & AIR CONTROL VALVE 1-F05 1371 AIR PUMP & AIR CONTROL SYSTEM 1-H05 1580 EMISSION CONTROL SYSTEM 1-H06 1500 COOLING SYSTEM 1-H06 1500 BRACKET, PULLEY & BELT 1-C07 1600 CLUTCH DISC & COVER 1-E07 1700 HANUAL TRANSHISSION CASE 1-J07 1710 MANUAL TRANSHISSION GEARS 1-J08 1720 MANUAL TRANSHISSION CHANGE CON 1-F08 1800 EMISSION CHANGE CON 1-F08 1800 EMISSION CHANGE CON 1-F08 1800 STEPTER 1-F08 1800 AUTOMATIC TRANSHISSION TORQUE 1-H09 1910 AUTOMATIC TRANSHISSION CONTROL 1-H09 1910 AUTOMATIC TRANSHISSION CONTROL 1-H09 1920 AUTOMATIC TRANSHISSION CONTROL 1-C10 1925 AUTOMATIC TRANSHISSION CONTROL 1-K10 192 | 1     |        |                                                                |        |      |                               |              | ļ       |              |
| 1-604   1312                                                                                                                                                                                                                                                                                                                                                                                                                                                                                                                                                                                                                                                                                                                                                                                                                                                                                                                                                                                                                                                                                                                                                                                                                                                                                                                                                                                                                                                                                                                                                                                                                                                                                                                                                                                                                                                                                                                                                                                                                                                                                                                   | 1     |        |                                                                |        |      |                               | İ            |         |              |
| 1-104 1320 FUEL SYSTEM 1-K04 1325 FUEL DISTRIBUTOR 1-H04 1330 AIR CLEANER 1-D05 1364 THROTTLE BODY 1-F05 1371 AIR PUMP & AIR CONTROL VALVE 1-H05 1380 ENISSION CONTROL SYSTEM 1-D06 1400 OIL PUMP & FILTER 1-H06 1500 COOLING SYSTEM 1-H06 1500 CLUTCH DISC & COVER 1-H07 1700 MANUAL TRANSMISSION CASE 1-E07 1700 MANUAL TRANSMISSION CASE 1-D07 1710 MANUAL TRANSMISSION CHANGE CON TROL SYSTEM 1-F08 1800 ENGINE ELECTRICAL SYSTEM 1-H08 1840 A STARTER 1-H08 1840 A STARTER 1-H09 1850 DATTERY 1-D09 1910 AUTOMATIC TRANSMISSION TORQUE CON TROL SYSTEM 1-109 1920 AUTOMATIC TRANSMISSION CONTROL VALVE 1-C01 1925 AUTOMATIC TRANSMISSION CONTROL VALVE 1-K10 1935 AUTOMATIC TRANSMISSION CONTROL VALVE                                                                                                                                                                                                                                                                                                                                                                                                                                                                                                                                                                                                                                                                                                                                                                                                                                                                    | 1-E04 | 1312   |                                                                |        |      |                               |              |         |              |
| 1-104 1320 FUEL SYSTEM 1-K44 1325 FUEL DISTRIBUTOR 1-H04 1339 AIR CLEANER 1-H05 1364 THROTTLE BODY 1-H05 1360 ENISSION CONTROL VALVE 1-H05 1360 ENISSION CONTROL SYSTEM 1-H06 1500 OIL PUMP & FILTER 1-H06 1500 COOLING SYSTEM 1-H06 1500 COOLING SYSTEM 1-H06 1500 COUTON SYSTEM 1-H07 1700 HANDAL TRANSMISSION CASE 1-UCT 1700 HANDAL TRANSMISSION CASE 1-J07 1710 HANDAL TRANSMISSION CHANGE CON TROL SYSTEM 1-H08 1720 HANDAL TRANSMISSION CHANGE CON TROL SYSTEM 1-H08 1840 AIRTHATOR 1-H08 1840 AIRTHATOR 1-H08 1840 AIRTHATOR 1-H08 1840 AIRTHATOR 1-H09 1850 BATTERY 1-H09 1910 AUTOMATIC TRANSMISSION TORGUS CONVERTER, OIL PUMP & FIPTINGS 1-L01 1925 AUTOMATIC TRANSMISSION CONTROL VALVE 1-K10 1920 AUTOMATIC TRANSMISSION CONTROL VALVE                                                                                                                                                                                                                                                                                                                                                                                                                                                                                                                                                                                                                                                                                                                                                                                                                                                                           | 1-604 | 1313   | TWIN TURBO AIR INTAKE SYSTEM                                   |        |      |                               |              | ·       |              |
| 1-004 1330 AIR CLEAMER 1-005 1364 THROTTLE BODY 1-F05 1371 AIR PUMP & AIR CONTROL VALVE 1-H05 1380 EMISSION CONTROL SYSTEM 1-D06 1400 OIL PUMP & FILTER COOLING SYSTEM 1-N06 1500 COULTHG SYSTEM 1-N06 1500 BRACKET, PULLEY & BELT 1-C07 1600 CLUTCH DISC & COVER 1-E07 1700 MANUAL TRANSMISSION CASE 1-J07 1710 MANUAL TRANSMISSION GEARS 1-D08 1720 MANUAL TRANSMISSION CHANGE CON TROL SYSTEM 1-F08 1800 ENGINE ELECTRICAL SYSTEM 1-100 1804 A STARTER (AT) 1-M08 1840 A STARTER (AT) 1-M09 1850 BATTERY 1-D09 1910 AUTOMATIC TRANSMISSION CONTROL VALVE AND AUTOMATIC TRANSMISSION CONTROL VALVE AUTOMATIC TRANSMISSION | 1-104 | 1320   |                                                                |        |      |                               | ĺ            |         |              |
| 1-D05 1364 THROTTLE BODY 1-F05 1371 AIR PUMP & AIR CONTROL VALVE 1-H05 1380 EMISSION CONTROL SYSTEM 1-D06 1400 OIL PUMP & FILTER 1-G06 1500 COOLING SYSTEM 1-H06 1580 BRACKET, PULLEY & BELT 1-G07 1600 CLUTCH DISC & COVER 1-E07 1700 MAMUAL TRANSMISSION CASE 1-J07 1710 MAMUAL TRANSMISSION GEARS 1-J07 1710 MAMUAL TRANSMISSION CHANGE CON TROL SYSTEM 1-D08 1720 MANUAL TRANSMISSION CHANGE CON TROL SYSTEM 1-F08 1800 ENGINE ELECTRICAL SYSTEM 1-108 1830 ALTERNATOR 1-K08 1840 STARTER (XT) 1-H08 1840 A STARTER (XT) 1-C09 1850 BATTERY 1-109 1910 AUTOMATIC TRANSMISSION CASE & MAIN CONTROL SYSTEM 1-109 1920 AUTOMATIC TRANSMISSION CASE & MAIN CONTROL SYSTEM 1-C10 1925 AUTOMATIC TRANSMISSION CONTROL VALVE 1-K18 1930 AUTOMATIC TRANSMISSION CONTROL VALVE                                                                                                                                                                                                                                                                                                                                                                                                                                                                                                                                                                                                                                                                                                                                                                                                                                                                                                                                                                                                                                                                                                                                                                                                                                                                                                                                                      | 1-K04 | 1325   | FUEL DISTRIBUTOR                                               |        |      |                               | İ            |         |              |
| 1-F05 1371 AIR PUMP & AIR CONTROL VALVE 1-H05 1380 EMISSION CONTROL SYSTEM 1-D06 1400 DIL PUMP & FILTER 1-G04 1500 COOLING SYSTEM 1-N06 1580 BRACKET, PULLEY & BELT 1-C07 1600 CLUTCH DISC & COWER 1-E07 1700 MAHUAL TRANSMISSION CASE 1-J07 1710 MAHUAL TRANSMISSION GEARS 1-J08 1720 MAHUAL TRANSMISSION CHANGE CON TROL SYSTEM 1-F08 1800 ENGINE ELECTRICAL SYSTEM 1-F08 1800 ENGINE ELECTRICAL SYSTEM 1-H08 1840 STARTER 1-H08 1840 STARTER CMT7 1-C09 1850 BATTERY 1-D09 1910 AUTOMATIC TRANSMISSION TORQUE CONVERTER, OIL PUMP & PIFINGS 1-C10 1925 AUTOMATIC TRANSMISSION CONTROL VALVE 1-K10 1930 AUTOMATIC TRANSMISSION CONTROL VALVE 1-K10 1930 AUTOMATIC TRANSMISSION CONTROL VALVE 1-K10 1930 AUTOMATIC TRANSMISSION COUNTROL VALVE                                                                                                                                                                                                                                                                                                                                                                                                                                                                                                                                                                                                                                                                                                                                                                                                                                                                                                                                                                                                                                                                                                                                                                                                                                                                                                                                                                                | 1-M04 | 1330   | AIR GLEANER                                                    |        |      |                               | }            |         |              |
| 1-H05 1380 EMISSION CONTROL SYSTEM 1-D06 1400 OIL PUMP & FILTER 1-G06 1500 COOLING SYSTEM 1-N06 1580 BRACKET, PULLEY & BELT 1-G07 1600 CLUTCH DISC & COVER 1-E07 1700 HANUAL TRANSHISSION CASE 1-J07 1710 MANUAL TRANSHISSION GEARS 1-D08 1720 MANUAL TRANSHISSION CHANGE CON TROL SYSTEM 1-F08 1800 ENGINE ELECTRICAL SYSTEM 1-F08 1800 ENGINE ELECTRICAL SYSTEM 1-K08 1840 STARTER (NT) 1-H08 1840 STARTER (NT) 1-H08 1840 STARTER (NT) 1-D09 1910 AUTOMATIC TRANSHISSION TORQUE CONVERTER, OIL PUMP & PIPTNGS 1-I09 1920 AUTOMATIC TRANSHISSION CASE & HAIN CONTROL SYSTEM 1-K18 1936 AUTOMATIC TRANSHISSION CONTROL VALVE                                                                                                                                                                                                                                                                                                                                                                                                                                                                                                                                                                                                                                                                                                                                                                                                                                                                                                                                                                                                                                                                                                                                                                                                                                                                                                                                                                                                                                                                                                  | 1-005 | 1364   | THROTTLE BODY                                                  |        |      |                               |              |         |              |
| 1-D06 1400 DIL PUMP & FILTER 1-G06 1500 COOLING SYSTEM 1-N06 1580 BRACKET, PULLEY & BELT 1-C07 1600 CLUTCH DISC & COVER 1-E07 1700 MANUAL TRANSMISSION CASE 1-J07 1710 MANUAL TRANSMISSION CHANGE CON TROL SYSTEM 1-D08 1720 MANUAL TRANSMISSION CHANGE CON TROL SYSTEM 1-F08 1800 ENGINE ELECTRICAL SYSTEM 1-108 1830 ALTERNATOR 1-K08 1840 A STARTER (AT) 1-M08 1840 A STARTER (AT) 1-D09 1910 AUTOMATIC TRANSMISSION TORQUE CONVERTER, OIL PUMP & PIPINGS 1-I09 1920 AUTOMATIC TRANSMISSION CASE & MATOMATIC TRANSMISSION CONTROL VALVE 1-K10 1930 AUTOMATIC TRANSMISSION CONTROL VALVE                                                                                                                                                                                                                                                                                                                                                                                                                                                                                                                                                                                                                                                                                                                                                                                                                                                                                                                                                                                                                                                                                                                                                                                                                                                                                                                                                                                                                                                                                                                                     | 1-F05 | 1371   | AIR PUMP & AIR CONTROL VALVE                                   |        |      |                               |              | ]       |              |
| 1-G06 1500 COOLING SYSTEM 1-N06 1580 BRACKET, PULLEY & BELT 1-C07 1600 CLUTCH DISC & COVER 1-E07 1700 MANUAL TRANSMISSION CASE 1-J07 1710 MANUAL TRANSMISSION GEARS 1-J08 1720 MANUAL TRANSMISSION CHANGE CON TROL SYSTEM 1-F08 1800 ENGINE ELECTRICAL SYSTEM 1-108 1830 ALTERNATOR 1-K08 1840 A STARTER (AT) 1-N08 1840 A STARTER (AT) 1-D09 1910 AUTOMATIC TRANSMISSION TORQUE CONVERTER, OIL PUMP & PIPINGS 1-I09 1920 AUTOMATIC TRANSMISSION CONTROL VALVE 1-K10 1930 AUTOMATIC TRANSMISSION CONTROL VALVE 1-K10 1930 AUTOMATIC TRANSMISSION CONTROL VALVE                                                                                                                                                                                                                                                                                                                                                                                                                                                                                                                                                                                                                                                                                                                                                                                                                                                                                                                                                                                                                                                                                                                                                                                                                                                                                                                                                                                                                                                                                                                                                                 | 1-405 | 1380   | EMISSION CONTROL SYSTEM                                        |        |      |                               | <u> </u><br> |         |              |
| 1-N06 1580 BRACKET, PULLEY & BELT 1-C07 1600 CLUTCH DISC & COVER 1-E07 1700 MANUAL TRANSHISSION CASE 1-J07 1710 MANUAL TRANSHISSION GEARS 1-D08 1720 MANUAL TRANSHISSION CHANGE CON TOLL SYSTEM 1-F08 1800 ENGINE ELECTRICAL SYSTEM 1-108 1830 ALTERNATOR 1-K08 1840 STARTER (AT) 1-H08 1840 A STARTER (AT) 1-D09 1910 AUTOMATIC TRANSHISSION TORQUE CONVERTER, OIL PUMP & PIPINGS 1-109 1920 AUTOMATIC TRANSHISSION CONTROL VALVE 1-C10 1925 AUTOMATIC TRANSHISSION CONTROL VALVE 1-K16 1930 AUTOMATIC TRANSHISSION CONTROL                                                                                                                                                                                                                                                                                                                                                                                                                                                                                                                                                                                                                                                                                                                                                                                                                                                                                                                                                                                                                                                                                                                                                                                                                                                                                                                                                                                                                                                                                                                                                                                                   | 1-006 | 1400   | DIL PUNP & FILTER                                              |        |      |                               |              |         |              |
| 1-C07 1600 CLUTCH DISC & COVER 1-E07 1700 MANUAL TRANSMISSION CASE 1-J07 1710 MANUAL TRANSMISSION GEARS 1-D08 1720 MANUAL TRANSMISSION CHANGE CON TROL SYSTEM 1-F08 1800 ENGINE ELECTRICAL SYSTEM 1-108 1830 ALTERNATOR 1-K08 1840 STARTER (MT) 1-M08 1840 A STARTER (AT) 1-D09 1910 AUTOMATIC TRANSMISSION TORQUE CONVERTER, 011 PUMP & PIPINGS 1-109 1920 AUTOMATIC TRANSMISSION CASE & MAIN CONTROL SYSTEM 1-C10 1925 AUTOMATIC TRANSMISSION CONTROL VALVE 1-K16 1930 AUTOMATIC TRANSMISSION CONTROL VALVE                                                                                                                                                                                                                                                                                                                                                                                                                                                                                                                                                                                                                                                                                                                                                                                                                                                                                                                                                                                                                                                                                                                                                                                                                                                                                                                                                                                                                                                                                                                                                                                                                  | 1-606 | 1500   | COOLING SYSTEM                                                 |        |      |                               |              |         |              |
| 1-E07 1700 MANUAL TRANSMISSION CASE 1-J07 1710 MANUAL TRANSMISSION GEARS 1-D08 1720 MANUAL TRANSMISSION CHANGE CON TROL SYSTEM 1-F08 1800 ENGINE ELECTRICAL SYSTEM 1-108 1830 ALTERNATOR 1-K08 1840 STARTER (NT) 1-M08 1840 A STARTER (AT) 1-D09 1910 AUTOMATIC TRANSMISSION TORQUE CONVERTER, DIL PUMP & PIPINGS 1-109 1920 AUTOMATIC TRANSMISSION CASE & MAIN CONTROL SYSTEM 1-C10 1925 AUTOMATIC TRANSMISSION CONTROL VALVE 1-K18 1930 AUTOMATIC TRANSMISSION CONTROL AUTOMATIC TRANSMISSION CONTROL VALVE 1-K18 1930 AUTOMATIC TRANSMISSION CONTROL                                                                                                                                                                                                                                                                                                                                                                                                                                                                                                                                                                                                                                                                                                                                                                                                                                                                                                                                                                                                                                                                                                                                                                                                                                                                                                                                                                                                                                                                                                                                                                        | 1-N06 | 1580   | BRACKET, PULLEY & BELT                                         |        |      |                               | ŀ            |         |              |
| 1-J07 1710 MANUAL TRANSHISSION GEARS 1-D08 1720 MANUAL TRANSHISSION CHANGE CON TROL SYSTEM 1-F08 1800 ENGINE ELECTRICAL SYSTEM 1-I08 1830 ALTERNATOR 1-K08 1840 STARTER (AT) 1-H08 1840 A STARTER (AT) 1-C09 1850 BATTERY 1-D09 1910 AUTONATIC TRANSHISSION TORQUE CONVERTER, OIL PUMP & PIPINGS 1-I09 1920 AUTONATIC TRANSHISSION CASE & HAIN CONTROL SYSTEM 1-C10 1925 AUTOMATIC TRANSHISSION CONTROL 1-K10 1930 AUTONATIC TRANSHISSION CLUTCHE                                                                                                                                                                                                                                                                                                                                                                                                                                                                                                                                                                                                                                                                                                                                                                                                                                                                                                                                                                                                                                                                                                                                                                                                                                                                                                                                                                                                                                                                                                                                                                                                                                                                              | 1-C07 | 1600   | CLUTCH DISC & COVER                                            |        |      |                               |              |         |              |
| 1-D08 1720 HANUAL TRANSMISSION CHANGE CON TROL SYSTEM  1-F08 1800 ENGINE ELECTRICAL SYSTEM  1-I08 1830 ALTERNATOR  1-K08 1840 STARTER (AT)  1-H08 1840 A STARTER (AT)  1-C09 1850 BATTERY  1-D09 1910 AUTOMATIC TRANSMISSION TORQUE CONVERTER, OIL PUMP & PIPINGS  1-I09 1920 AUTOMATIC TRANSMISSION CASE & MAIN CONTROL SYSTEM  1-C10 1925 AUTOMATIC TRANSMISSION CONTROL  1-K10 1930 AUTOMATIC TRANSMISSION CONTROL                                                                                                                                                                                                                                                                                                                                                                                                                                                                                                                                                                                                                                                                                                                                                                                                                                                                                                                                                                                                                                                                                                                                                                                                                                                                                                                                                                                                                                                                                                                                                                                                                                                                                                          | 1-E07 | 1706   | MANUAL TRANSMISSION CASE                                       |        |      |                               |              |         |              |
| TROL SYSTEM  1-F08 1800 ENGINE ELECTRICAL SYSTEM  1-108 1830 ALTERNATOR  1-K08 1840 STARTER (NT)  1-H08 1840 A STARTER (AT)  1-C09 1850 BATTERY  1-D09 1910 AUTOMATIC TRANSMISSION TORQUE CONVERTER, OIL PUNP & PIPINGS  1-109 1920 AUTOMATIC TRANSMISSION CASE & MAIN CONTROL SYSTEM  1-C10 1925 AUTOMATIC TRANSMISSION CONTROL  1-K10 1930 AUTOMATIC TRANSMISSION CONTROL                                                                                                                                                                                                                                                                                                                                                                                                                                                                                                                                                                                                                                                                                                                                                                                                                                                                                                                                                                                                                                                                                                                                                                                                                                                                                                                                                                                                                                                                                                                                                                                                                                                                                                                                                    | 1-J07 | 1710   | MANUAL TRANSMISSION GEARS                                      |        |      |                               |              |         |              |
| 1-108 1830 ALTERNATOR  1-K08 1840 STARTER (NT)  1-H08 1840 A STARTER (AT)  1-C09 1850 BATTERY  1-D09 1910 AUTOMATIC TRANSMISSION TORQUE CONVERTER, OIL PUMP & PIPINGS  1-109 1920 AUTOMATIC TRANSMISSION CASE & MAIN CONTROL SYSTEM  1-C10 1925 AUTOMATIC TRANSMISSION CONTROL  1-K16 1930 AUTOMATIC TRANSMISSION CONTROL                                                                                                                                                                                                                                                                                                                                                                                                                                                                                                                                                                                                                                                                                                                                                                                                                                                                                                                                                                                                                                                                                                                                                                                                                                                                                                                                                                                                                                                                                                                                                                                                                                                                                                                                                                                                      | 1-D08 | 1720   | MANUAL TRANSMISSION CHANGE CON<br>TROL SYSTEM                  |        |      |                               |              |         |              |
| 1-K08 1840 STARTER (NT)  1-M08 1840 A STARTER (AT)  1-C09 1850 BATTERY  1-D09 1910 AUTOMATIC TRANSMISSION TORQUE CONVERTER, OIL PUMP & PIPINGS  1-109 1920 AUTOMATIC TRANSMISSION CASE & MAIN CONTROL SYSTEM  1-C10 1925 AUTOMATIC TRANSMISSION CONTROL  1-K10 1930 AUTOMATIC TRANSMISSION CONTROL                                                                                                                                                                                                                                                                                                                                                                                                                                                                                                                                                                                                                                                                                                                                                                                                                                                                                                                                                                                                                                                                                                                                                                                                                                                                                                                                                                                                                                                                                                                                                                                                                                                                                                                                                                                                                             | 1-F08 | 1800   | ENGINE ELECTRICAL SYSTEM                                       |        |      |                               |              |         |              |
| 1-H08 1840 A STARTER (AT)  1-C09 1850 BATTERY  1-D09 1910 AUTOMATIC TRANSMISSION TORQUE CONVERTER, OIL PUMP & PIPINGS  1-109 1920 AUTOMATIC TRANSMISSION CASE & MAIN CONTROL SYSTEM  1-C10 1925 AUTOMATIC TRANSMISSION CONTROL  1-K10 1930 AUTOMATIC TRANSMISSION CONTROL                                                                                                                                                                                                                                                                                                                                                                                                                                                                                                                                                                                                                                                                                                                                                                                                                                                                                                                                                                                                                                                                                                                                                                                                                                                                                                                                                                                                                                                                                                                                                                                                                                                                                                                                                                                                                                                      | 1-108 | 1830   | ALTERNATOR                                                     |        |      |                               |              |         |              |
| 1-C09 1850 BATTERY 1-D09 1910 AUTOMATIC TRANSMISSION TORQUE CONVERTER, OIL PUMP & PIPINGS 1-109 1920 AUTOMATIC TRANSMISSION CASE & MAIN CONTROL SYSTEM 1-C10 1925 AUTOMATIC TRANSMISSION CONTROL VALVE 1-K16 1930 AUTOMATIC TRANSMISSION CLUTCHE                                                                                                                                                                                                                                                                                                                                                                                                                                                                                                                                                                                                                                                                                                                                                                                                                                                                                                                                                                                                                                                                                                                                                                                                                                                                                                                                                                                                                                                                                                                                                                                                                                                                                                                                                                                                                                                                               | 1-K08 | 1840   | STARTER<br>(NT)                                                |        |      |                               |              |         |              |
| 1-D09 1910 AUTOMATIC TRANSMISSION TORQUE CONVERTER, OIL PUNP & PIPINGS 1-109 1920 AUTOMATIC TRANSMISSION CASE & MAIN CONTROL SYSTEM 1-C10 1925 AUTOMATIC TRANSMISSION CONTROL VALVE 1-K16 1930 AUTOMATIC TRANSMISSION CLUTCHE                                                                                                                                                                                                                                                                                                                                                                                                                                                                                                                                                                                                                                                                                                                                                                                                                                                                                                                                                                                                                                                                                                                                                                                                                                                                                                                                                                                                                                                                                                                                                                                                                                                                                                                                                                                                                                                                                                  | 1-H08 | 1840 A | STARTER<br>(AT)                                                |        |      |                               |              |         |              |
| CONVERTER, OIL PUMP & PIPINGS  1-109 1920 AUTOMATIC TRANSMISSION CASE & HAIN CONTROL SYSTEM  1-Clo 1925 AUTOMATIC TRANSMISSION CONTROL VALVE  1-K18 1930 AUTOMATIC TRANSMISSION CLUTCHE                                                                                                                                                                                                                                                                                                                                                                                                                                                                                                                                                                                                                                                                                                                                                                                                                                                                                                                                                                                                                                                                                                                                                                                                                                                                                                                                                                                                                                                                                                                                                                                                                                                                                                                                                                                                                                                                                                                                        | 1-C09 | 1850   | BATTERY                                                        |        |      |                               |              |         |              |
| 1-C10 1925 AUTOMATIC TRANSMISSION CONTROL VALVE  1-K18 1936 AUTOMATIC TRANSMISSION CLUTCHE                                                                                                                                                                                                                                                                                                                                                                                                                                                                                                                                                                                                                                                                                                                                                                                                                                                                                                                                                                                                                                                                                                                                                                                                                                                                                                                                                                                                                                                                                                                                                                                                                                                                                                                                                                                                                                                                                                                                                                                                                                     | 1-009 | 1910   | AUTOMATIC TRANSMISSION TORQUE<br>CONVERTER, OIL PUMP & PIPINGS |        |      |                               |              |         |              |
| 1-K18 1930 AUTOMATIC TRANSHISSION CLUTCHE                                                                                                                                                                                                                                                                                                                                                                                                                                                                                                                                                                                                                                                                                                                                                                                                                                                                                                                                                                                                                                                                                                                                                                                                                                                                                                                                                                                                                                                                                                                                                                                                                                                                                                                                                                                                                                                                                                                                                                                                                                                                                      | 1-109 | 1920   | AUTONATIC TRANSMISSION CASE & MAIN CONTROL SYSTEM              |        |      |                               |              |         |              |
| 1-K18 1930 AUTONATIC TRANSMISSION CLUTCHE S & PLANETARY GEARS                                                                                                                                                                                                                                                                                                                                                                                                                                                                                                                                                                                                                                                                                                                                                                                                                                                                                                                                                                                                                                                                                                                                                                                                                                                                                                                                                                                                                                                                                                                                                                                                                                                                                                                                                                                                                                                                                                                                                                                                                                                                  | 1-C10 | 1925   | AUTOMATIC TRANSMISSION CONTROL VALVE                           |        |      |                               |              |         |              |
|                                                                                                                                                                                                                                                                                                                                                                                                                                                                                                                                                                                                                                                                                                                                                                                                                                                                                                                                                                                                                                                                                                                                                                                                                                                                                                                                                                                                                                                                                                                                                                                                                                                                                                                                                                                                                                                                                                                                                                                                                                                                                                                                | 1-K18 | 1930   | AUTOMATIC TRANSMISSION CLUTCHE<br>S & PLANETARY GEARS          |        |      |                               |              |         |              |