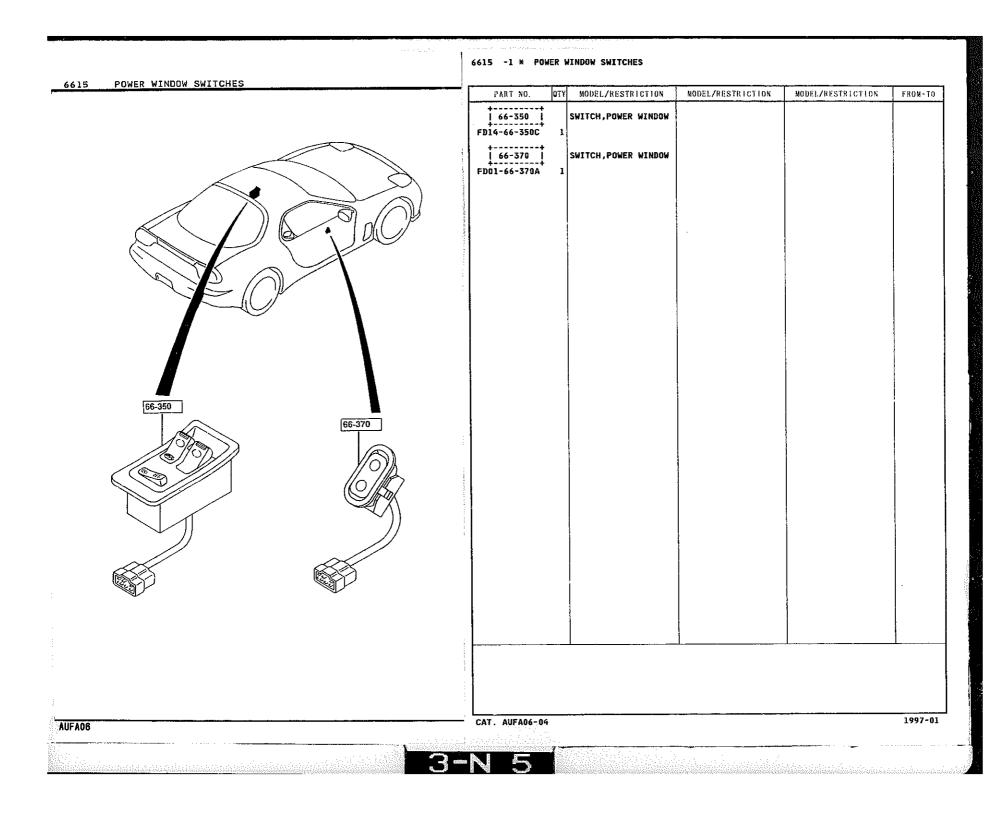

---+ 61-450 | 61-L12 | PULLEY, MAGNET CLUTCH FD15-61-L12 1 61-K10 **\***\*\*\*\*\*\*\*\* 61-L13 COIL,FIELD-MAGNET CL - 1 FD15-61-L13 +-----| 61-L14 | BOLT, MAGNET CLUTCH 662 F065-61-L14 \*------61-L16 RING, SNAP-MAGNET CLU TCH F065-61-L16 ----+ 61-K31 61-450 COMPRESSOR FD15-61-450 1 \*\*---61-K12 76-833B WASHER B001-76-734 L--------1 76-877A RING, SNAP B001-76-725 1  $(\mathbf{Y})$ 6<u>1-K1X</u>  $(\mathfrak{X})$ 61-K19 61-K23 61-K11 61-K25 61-K39 61-K24 61-L10 61-K20 76-833B 61-K00 61-L13 61-L16 76-877A 61-L11 61-L12 61-L14

#### 6140 -2 \* AIR CONDITIONING COMPRESSOR COMPONENTS (Denso Make)

AUFA06

END

6140

AIR CONDITIONING COMPRESSOR COMPONENTS (Denso Make)

3-D 4

CAT. AUFA06-04

1997-01









































DASHBOARD SWITCHES

6610 -1 \* DASHBOARD SWITCHES









6630 -1 BODY RELAYS & UNIT































67-100

67-06Y

(NO.2) 67-071A

50-039A

67-061J

e

99910-0506-

9

99865-0510-

67-ED0

67-014F

67-071A

-56-871A-

56-240



|       | PART NO.                                 | QTY             | NODEL/RESTRICTION                        | MODEL/RESTRICTION                      | MODEL/RESTRICTION | FROM-TO |
|-------|------------------------------------------|-----------------|------------------------------------------|----------------------------------------|-------------------|---------|
|       | 1 67-822 1<br>FD01-67-812                | 1               | BRACKET, HARNESS                         |                                        |                   |         |
|       | 67-B7X  <br>  67-B7X  <br>  FD05-67-B7XE | 1