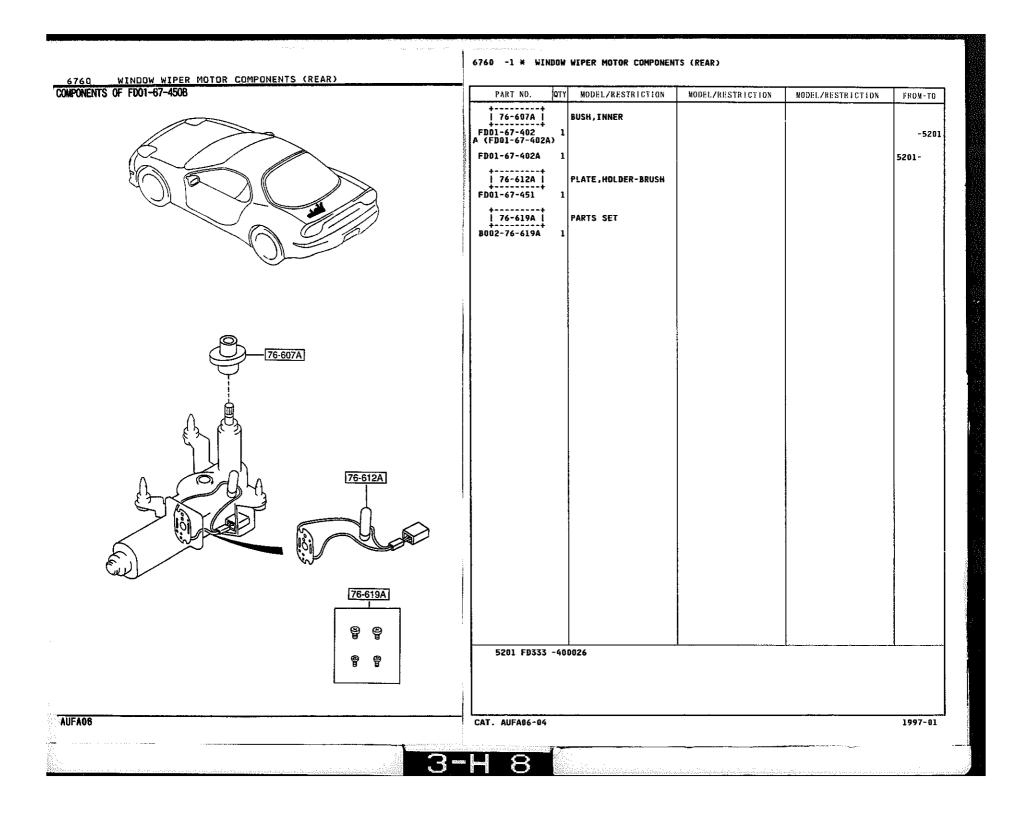

### 6110 -1 \* HEATER UNIT COMPONENTS

QTY MODEL/RESTRICTION MODEL/RESTRICTION MODEL/RESTRICTION FROM-TO PART NO. EWD +---------61-A51 CLIP, HEATER UNIT FD01-61-A18 2 61-130 +----ACTUATOR, MODE-HEATER | 61-A70 | FD01-61-A70 1 . . . . . . . . . . . . . 76-550 61-130 HEATER UNIT FD01-61-130B 1 ...... 61-415 ACTUATOR, TEMP FD01-61-A60 1 76-401 CASE, HEATER FD01-61-AB0 1 \_\_\_\_\_ | 76-403F | RING, "O" FD01-61-A19 2 \* - - - - - - - - -1 76-405 | CORE, HEATER FD01-61~A10 [ 76-406D ] PIPE, HEATER UNIT 76-409B FD01-61-A15A 1 +---+ 76-409B PIPE, HEATER UNIT 61-A70 FD01-61-A16A 76-406D \*---+ 76-405 76-510C LINK SET, TEMP 76-401 76-403F FD01-61-A20 1 \*\*\*\*\*\*\*\*\* 61-A51 | 76-550 | LINK SET,MODE FD01-61-A30 1 -76-510C 61-415 1997-01 AUFA06 CAT. AUFA06-04 3-D 