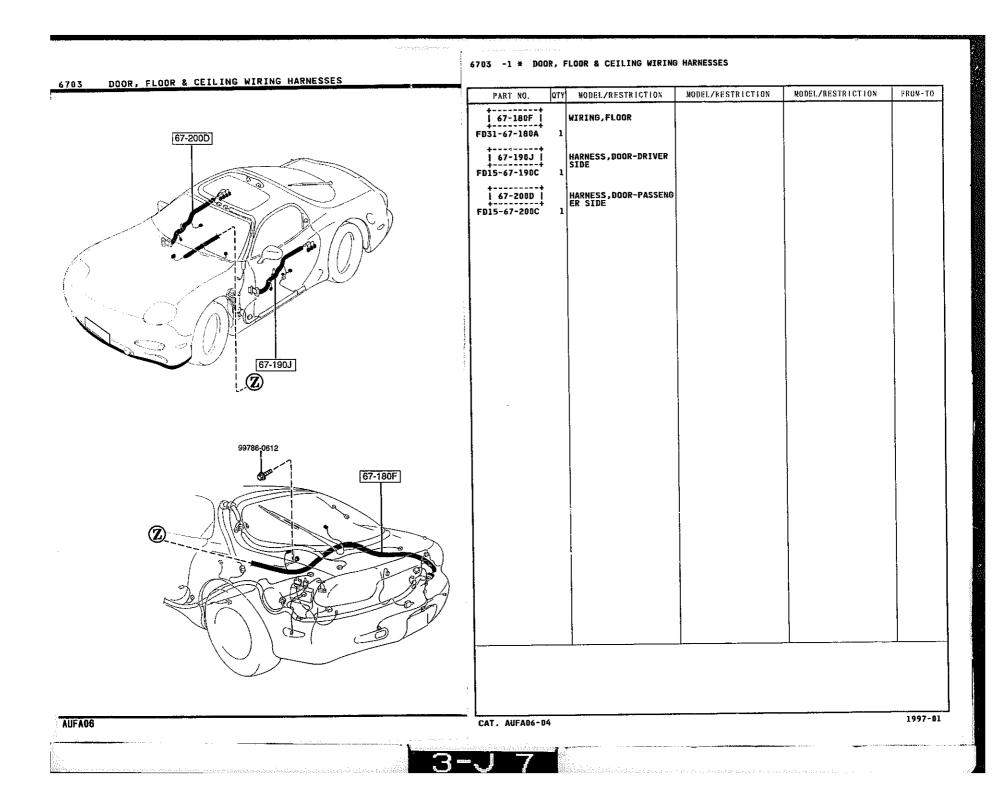

56-240

|       | PART NO.                                 | QTY             | NODEL/RESTRICTION                        | MODEL/RESTRICTION                      | MODEL/RESTRICTION | FROM-TO |
|-------|------------------------------------------|-----------------|------------------------------------------|----------------------------------------|-------------------|---------|
|       | 1 67-822 1<br>FD01-67-812                | 1               | BRACKET, HARNESS                         |                                        |                   |         |
|       | 67-B7X  <br>  67-B7X  <br>  FD05-67-B7XE | 1               | BRACKET, HARNESS                         |                                        |                   |         |
|       | 67-ED0  <br>FD01-67-ED0A                 | 1               | WIRE,EARTH-REAR DEFF<br>Oger             |                                        |                   |         |
|       | 67-SH1                                   |                 | CORD, SHORT                              |                                        |                   |         |
|       | F100-67-SHOD                             | 1               | (W/STEEL SUN ROOF)<br>(W/GLASS SUN ROOF) |                                        |                   |         |
|       | 1 67-010A [                              |                 | HARNESS, FRONT                           |                                        |                   |         |
|       | FD31-67-010B<br>A (FD31-67-010D          | ,, <sup>1</sup> | (MT)                                     |                                        |                   | - 54    |
| 7-050 | FD33-67-010B<br>A (FD33-67-010D          | 1               | (AT)                                     |                                        |                   | -54     |
|       | FD31-67-010D                             |                 | (MT)                                     |                                        |                   | 5418-   |
|       | FD33-67-010D                             | 1               | (AT)                                     |                                        |                   | 5418-   |
|       | i 67-014F i<br>F100-67-PS1               | 1               | PROTECTOR, HARNESS                       |                                        |                   |         |
|       | +<br>  67-050                            |                 | HARNESS, REAR                            |                                        |                   |         |
|       | FD31-67-050A                             |                 | (W/O SUN ROOF)<br>(W/STEEL SUN ROOF)     |                                        |                   |         |
|       | FD34~67~050A                             | 1               | (W/GLASS SUN ROOF)                       |                                        |                   |         |
|       | [ 67-06Y ]                               |                 | HARNESS ND.3,REAR                        |                                        |                   |         |
|       | FD01-67-06YE                             | 1               | (W/O SUN ROOF)<br>(W/Steel Sun Roof)     |                                        | l<br>f            |         |
|       | FD04-67-06YF                             | 1               | (W/GLASS SUN ROOF)                       |                                        | {                 |         |
|       | 67-060                                   |                 | HARNESS NO.2,REAR                        |                                        | ]                 |         |
|       | FD01-67-060E                             | 1               | (W/O SUN ROOF)<br>(W/STEEL SUN ROOF)     |                                        |                   |         |
|       | FD04-67-060D                             | 1               | (W/GLASS SUN ROOF)                       |                                        |                   |         |
|       | 67-061J                                  |                 | PAD, PROTECTOR-HARNES                    |                                        |                   |         |
|       | F100-67-PP1                              | 2               |                                          |                                        |                   |         |
|       | 5418 FD333                               | -40             | 0030                                     | ······································ | L                 | 1       |
|       |                                          |                 |                                          |                                        |                   |         |
|       | CAT. AUFA06-04                           |                 |                                          |                                        |                   | 1997-0  |
|       | 1                                        |                 |                                          |                                        |                   |         |