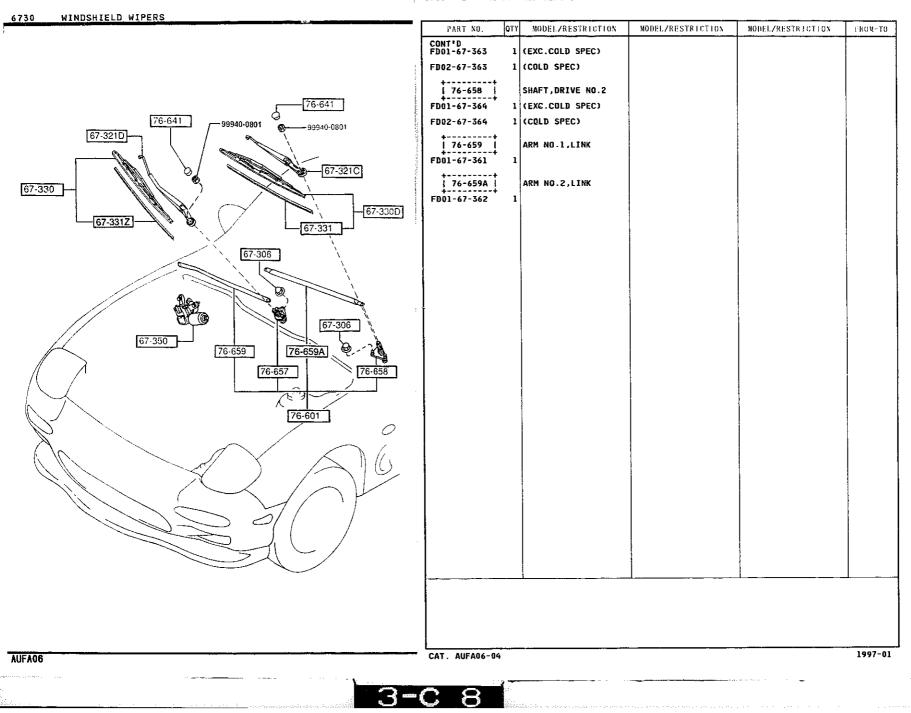

### 6110 -1 \* HEATER UNIT COMPONENTS

QTY MODEL/RESTRICTION MODEL/RESTRICTION MODEL/RESTRICTION FROM-TO PART NO. EWD +---------61-A51 CLIP, HEATER UNIT FD01-61-A18 2 61-130 +----ACTUATOR, MODE-HEATER | 61-A70 | FD01-61-A70 1 . . . . . . . . . . . . . 76-550 61-130 HEATER UNIT FD01-61-130B 1 ...... 61-415 ACTUATOR, TEMP FD01-61-A60 1 76-401 CASE, HEATER FD01-61-AB0 1 \_\_\_\_\_ | 76-403F | RING, "O" FD01-61-A19 2 \* - - - - - - - - -1 76-405 | CORE, HEATER FD01-61~A10 [ 76-406D ] PIPE, HEATER UNIT 76-409B FD01-61-A15A 1 +---+ 76-409B PIPE, HEATER UNIT 61-A70 FD01-61-A16A 76-406D \*---+ 76-405 76-510C LINK SET, TEMP 76-401 76-403F FD01-61-A20 1 \*\*\*\*\*\*\*\*\* 61-A51 | 76-550 | LINK SET,MODE FD01-61-A30 1 -76-510C 61-415 1997-01 AUFA06 CAT. AUFA06-04 3-D 