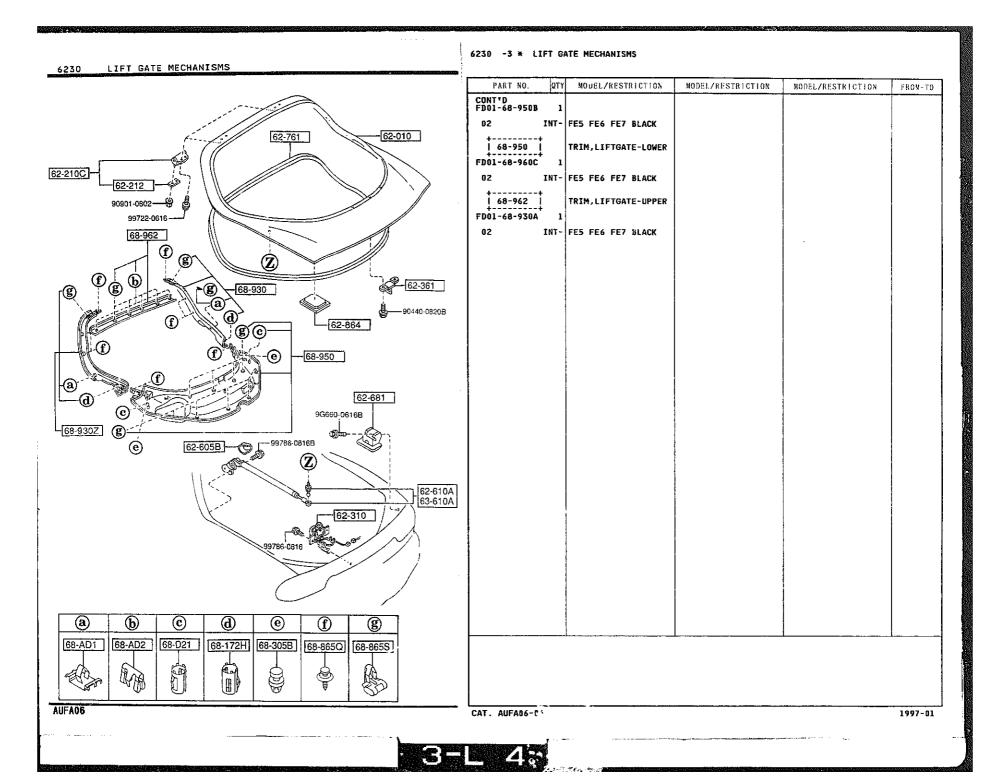

### 6110 -1 \* HEATER UNIT COMPONENTS

QTY MODEL/RESTRICTION MODEL/RESTRICTION MODEL/RESTRICTION FROM-TO PART NO. EWD +---------61-A51 CLIP, HEATER UNIT FD01-61-A18 2 61-130 +----ACTUATOR, MODE-HEATER | 61-A70 | FD01-61-A70 1 . . . . . . . . . . . . . 76-550 61-130 HEATER UNIT FD01-61-130B 1 ...... 61-415 ACTUATOR, TEMP FD01-61-A60 1 76-401 CASE, HEATER FD01-61-AB0 1 \_\_\_\_\_ | 76-403F | RING, "O" FD01-61-A19 2 \* - - - - - - - - -1 76-405 | CORE, HEATER FD01-61~A10 [ 76-406D ] PIPE, HEATER UNIT 76-409B FD01-61-A15A 1 +---+ 76-409B PIPE, HEATER UNIT 61-A70 FD01-61-A16A 76-406D \*---+ 76-405 76-510C LINK SET, TEMP 76-401 76-403F FD01-61-A20 1 \*\*\*\*\*\*\*\*\* 61-A51 | 76-550 | LINK SET,MODE FD01-61-A30 1 -76-510C 61-415 1997-01 AUFA06 CAT. AUFA06-04 3-D 