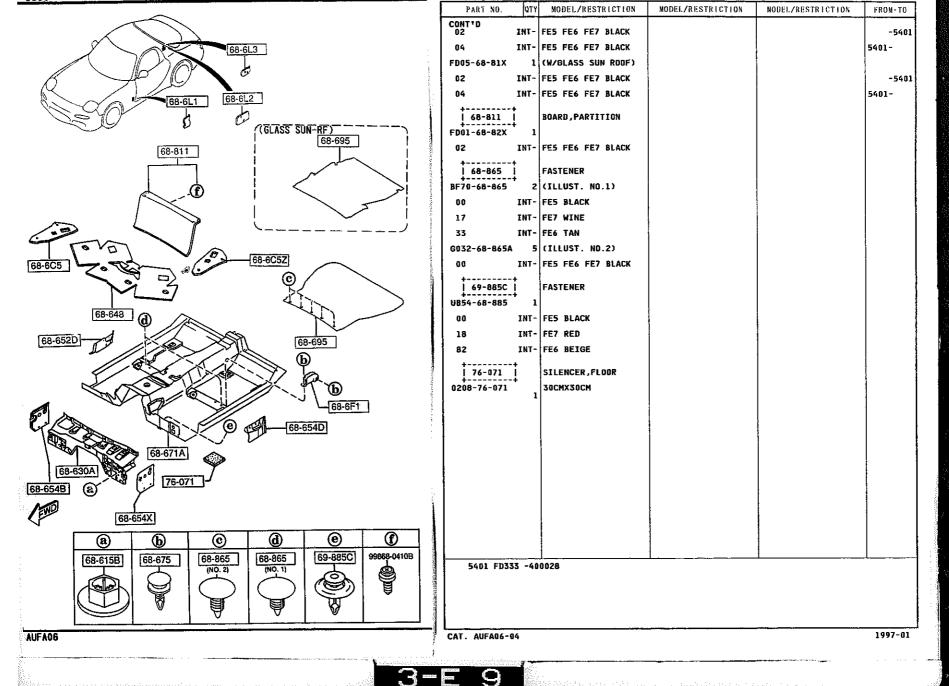

|           |
| AUFA06                            |                       | CAT. AUFA06-D4                                                    | 1997-0    |
|                                   | a star strategy and   |                                                                   |           |
|                                   |                       |                                                                   |           |





6860 FLOOR MATS & PADS

6860 -1 FLOOR MATS & PADS

FROM-TO

1997-01

eter er en el dan enforméntéléset espéciel de la complete de la complete de la complete de la complete de la c







3-D

9

## 6860 -2 FLOOR MATS & PADS

~5228

-5228

. . . . e

6860 FLOOR MATS & PADS

6860 -3 ¥ FLOOR MATS & PADS













## 6930 -2 \* CAUTION PLATES & LABELS