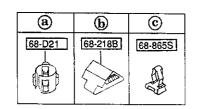

| Her Tallin in the state of the | y and a second second second |





## 6704 -1 \* WIRING HARNESS CLAMPS



AUFA06







7

GLORAD STREET







6730 -2 \* WINDSHIELD WIPERS



6750 -1 WINDOW WIPER & WASHER (REAR)







6750 -2 WINDOW WIPER & WASHER (REAR)









6820 PILLAR TRIMS









AUFA06



|                                   |                       | 6840 -2 TRIMS & SCUFF PLATES                                      |           |
|-----------------------------------|-----------------------|-------------------------------------------------------------------|-----------|
| 840 TRIMS & SCUFF PLATES          |                       | PART ND. QTY MODEL/RESTRICTION MODEL/RESTRICTION MODEL/RESTRICTIO | N FROM-TO |
|                                   |                       | FD01-68-357 1                                                     |           |
| 68-847<br>68-847Z<br>a            |                       | ++<br>  68-353   PIN,GUIDE-F.SIDE TRI<br>+                        | -5C19     |
|                                   |                       | A (FD01-68-353