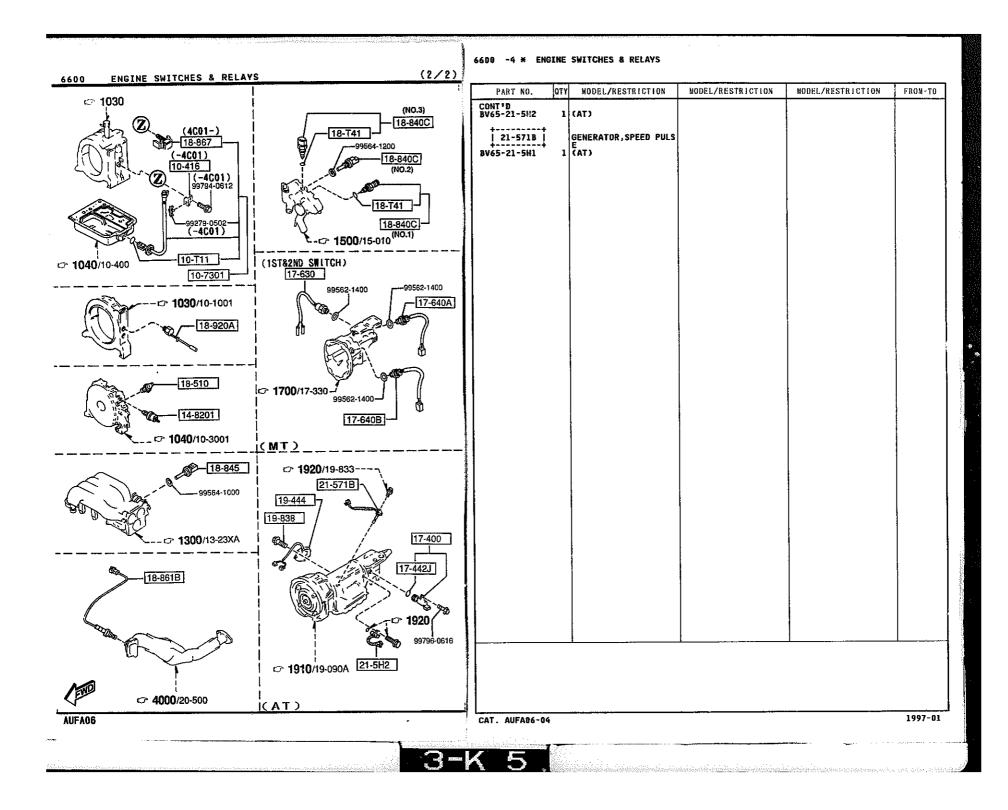

(3) Master Section No. Index

 Vehicle Identification System
 Système d'Identification de Véhicule
 Sistema de Identification de Vehiculo
 Fahrzeug-Identifikationssystem

ISTORY CONTRACT NO. 14

| LO.NO | SEC.NO | SECTION NAME                                                   | L0.N0 | SEC.NO | TION NAME INDEX (ENGINE)<br>SECTION NAME        | 10.00 | SEC.NO |              |
|-------|--------|----------------------------------------------------------------|-------|--------|-------------------------------------------------|-------|--------|--------------|
| 1-C03 | 1000   | ENGINE & GASKET SETS                                           | 1-H11 | f=     | AUTOMATIC_TRANSMISSION GOVERNO                  |       | SEC.NU | SECTION NAME |
| 1-D03 | 1030   | ROTOR HOUSING                                                  |       |        | R, LOW & REVERSE PISTON                         | ĺ     |        |              |
| 1-G03 | 1040   | OIL PAN, FRONT & REAR HOUSING                                  | 1-K11 | 1950   | AUTOMATIC TRANSHISSION MANUAL<br>Linkage system |       |        |              |
| 1-103 | 1100   | ECCENTRIC SHAFT & FLYWHEEL                                     | 1-N11 | 1960   | AUTOMATIC TRANSMISSION GASKET                   |       |        |              |
| 1-103 | 1110   | ROTORS & RELATED PARTS                                         |       |        | & SEAL KIT                                      |       |        |              |
| 1-NC3 | 1300   | INLET MANIFOLD                                                 |       |        |                                                 |       |        |              |
| 1-C04 | 1310   | EXHAUST MANIFOLD                                               |       |        |                                                 |       |        |              |
| 1-D04 | 1311   | INTER COOLER                                                   |       |        |                                                 |       |        |              |
| 1-E04 | 1312   | TURBO CHARGER                                                  |       |        |                                                 |       |        |              |
| 1-694 | 1313   | TWIN TURBO AIR INTAKE SYSTEM                                   |       |        |                                                 |       |        |              |
| 1-104 | 1320   | FUEL SYSTEM                                                    |       |        |                                                 |       |        |              |
| 1-K04 | 1325   | FUEL DISTRIBUTOR                                               |       |        |                                                 |       |        |              |
| 1-N04 | 1330   | AIR CLEANER                                                    |       |        |                                                 |       |        |              |
| 1-D05 | 1364   | THROTTLE BODY                                                  |       |        |                                                 |       |        |              |
| 1-F05 | 1371   | AIR PUMP & AIR CONTROL VALVE                                   |       |        |                                                 |       |        |              |
| 1-405 | 1380   | EMISSION CONTROL SYSTEM                                        |       |        |                                                 |       |        |              |
| 1-D06 | 1400   | OIL PUMP & FILTER                                              |       |        |                                                 |       |        |              |
| 1-G06 | 1500   | COOLING SYSTEM                                                 |       |        |                                                 |       |        |              |
| 1-N06 | 1580   | BRACKET, PULLEY & BELT                                         |       |        |                                                 |       |        |              |
| 1-C07 | 1600   | CLUTCH DISC & COVER                                            |       |        |                                                 |       |        |              |
| 1-E07 | 1700   | MANUAL TRANSMISSION CASE                                       |       |        |                                                 |       |        |              |
| 1-J07 | 1710   | MANUAL TRANSMISSION GEARS                                      |       |        |                                                 |       |        |              |
| 1-D08 | 1720   | MANUAL TRANSMISSION CHANGE CON<br>TROL SYSTEM                  |       |        |                                                 |       |        |              |
| 1-F08 | 1800   | ENGINE ELECTRICAL SYSTEM                                       |       |        |                                                 |       |        |              |
| 1-108 | 1830   | ALTERNATOR                                                     |       |        |                                                 |       |        |              |
| 1-K88 | 1840   | STARTER<br>(MT)                                                |       |        |                                                 |       |        |              |
| 1-N08 | 1848 A | STARTER<br>(AT)                                                |       |        |                                                 |       |        |              |
| 1-C09 | 1850   | BATTERY                                                        |       |        |                                                 |       |        |              |
| 1-D09 | 1910   | AUTOMATIC TRANSMISSION TORQUE<br>Converter, OIL PUMP & PIPINGS |       |        |                                                 |       |        |              |
| 1-109 | 1920   | AUTOMATIC TRANSMISSION CASE &<br>Main control system           |       |        |                                                 |       |        |              |
| 1-C10 | 1925   | AUTOMATIC TRANSMISSION CONTROL<br>VALVE                        |       |        |                                                 |       |        |              |
| 1-K10 | 1930   | AUTOMATIC TRANSMISSION CLUTCHE<br>S & Planetary Gears          |       |        |                                                 |       |        |              |
|       |        |                                                                |       |        |                                                 |       |        |              |