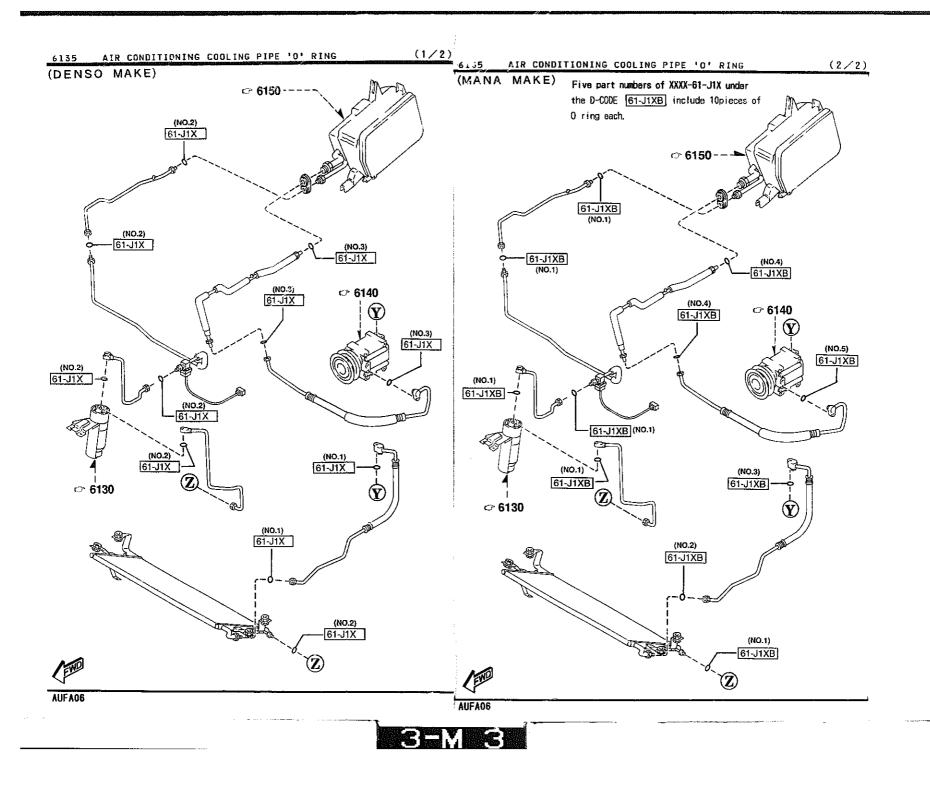

### 6110 -1 \* HEATER UNIT COMPONENTS

QTY MODEL/RESTRICTION MODEL/RESTRICTION MODEL/RESTRICTION FROM-TO PART NO. EWD +---------61-A51 CLIP, HEATER UNIT FD01-61-A18 2 61-130 +----ACTUATOR, MODE-HEATER | 61-A70 | FD01-61-A70 1 . . . . . . . . . . . . . 76-550 61-130 HEATER UNIT FD01-61-130B 1 ...... 61-415 ACTUATOR, TEMP FD01-61-A60 1 76-401 CASE, HEATER FD01-61-AB0 1 \_\_\_\_\_ | 76-403F | RING, "O" FD01-61-A19 2 \* - - - - - - - - -1 76-405 | CORE, HEATER FD01-61~A10 [ 76-406D ] PIPE, HEATER UNIT 76-409B FD01-61-A15A 1 +---+ 76-409B PIPE, HEATER UNIT 61-A70 FD01-61-A16A 76-406D \*---+ 76-405 76-510C LINK SET, TEMP 76-401 76-403F FD01-61-A20 1 \*\*\*\*\*\*\*\*\* 61-A51 | 76-550 | LINK SET,MODE FD01-61-A30 1 -76-510C 61-415 1997-01 AUFA06 CAT. AUFA06-04 3-D 