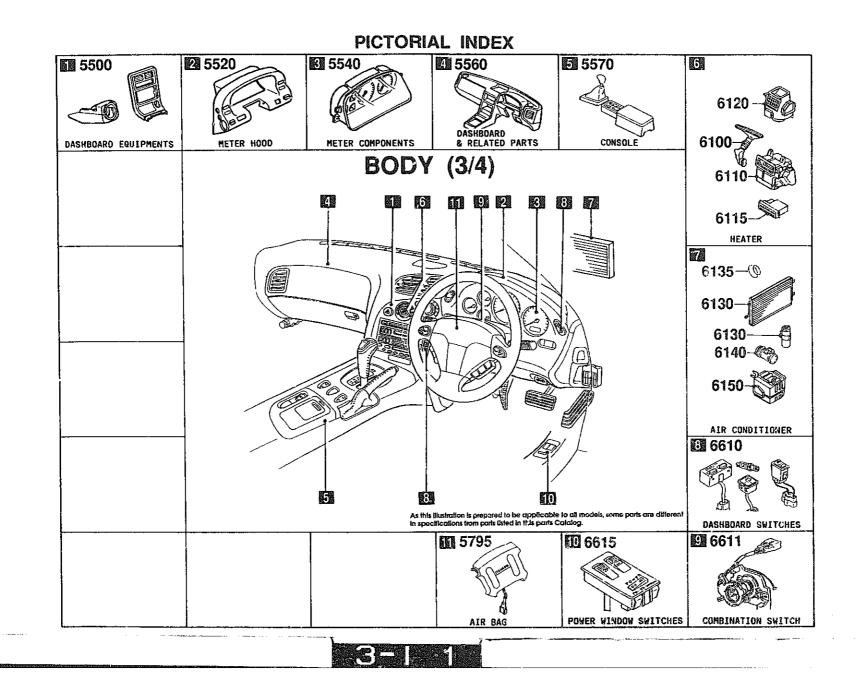

**3**-C

SECTION NAME INDEX (CHASSIS)

CATLOG-NO= AUFA06-04

DATE. 1997-01

PAGE. 2

 $\sum$ 

SECTION NAME INDEX (BODY)

CATLOG-NO= AUFA06-04