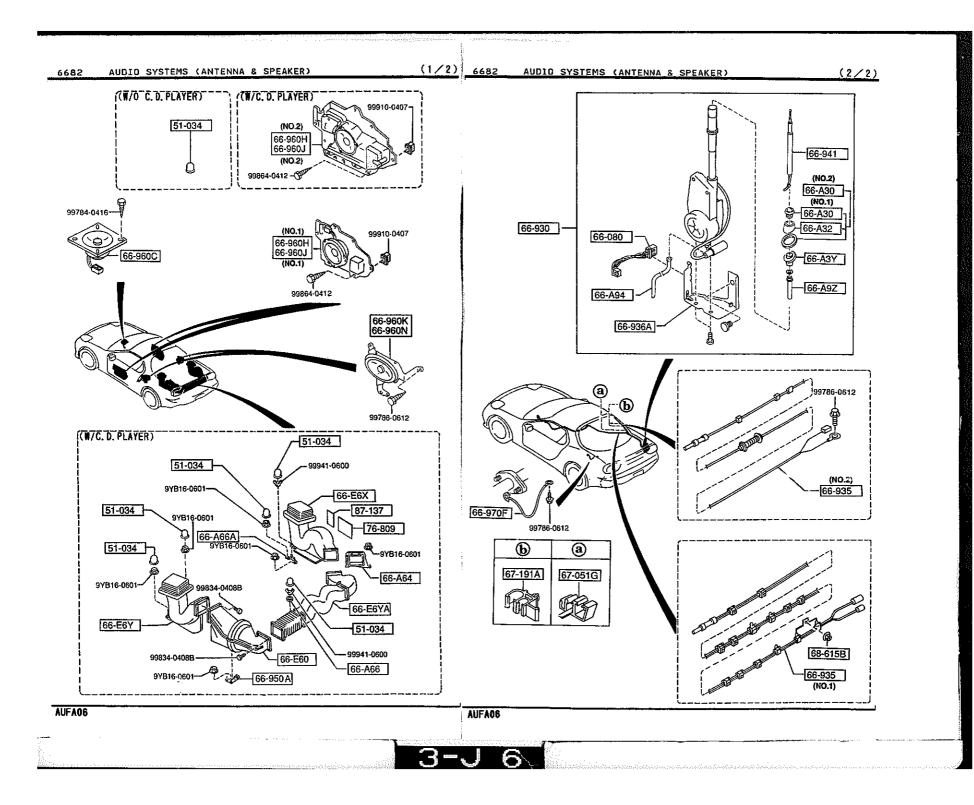

### 6110 -1 \* HEATER UNIT COMPONENTS

QTY MODEL/RESTRICTION MODEL/RESTRICTION MODEL/RESTRICTION FROM-TO PART NO. EWD +---------61-A51 CLIP, HEATER UNIT FD01-61-A18 2 61-130 +----ACTUATOR, MODE-HEATER | 61-A70 | FD01-61-A70 1 . . . . . . . . . . . . . 76-550 61-130 HEATER UNIT FD01-61-130B 1 ...... 61-415 ACTUATOR, TEMP FD01-61-A60 1 76-401 CASE, HEATER FD01-61-AB0 1 \_\_\_\_\_ | 76-403F | RING, "O" FD01-61-A19 2 \* - - - - - - - - -1 76-405 | CORE, HEATER FD01-61~A10 [ 76-406D ] PIPE, HEATER UNIT 76-409B FD01-61-A15A 1 +---+ 76-409B PIPE, HEATER UNIT 61-A70 FD01-61-A16A 76-406D \*---+ 76-405 76-510C LINK SET, TEMP 76-401 76-403F FD01-61-A20 1 \*\*\*\*\*\*\*\*\* 61-A51 | 76-550 | LINK SET,MODE FD01-61-A30 1 -76-510C 61-415 1997-01 AUFA06 CAT. AUFA06-04 3-D 