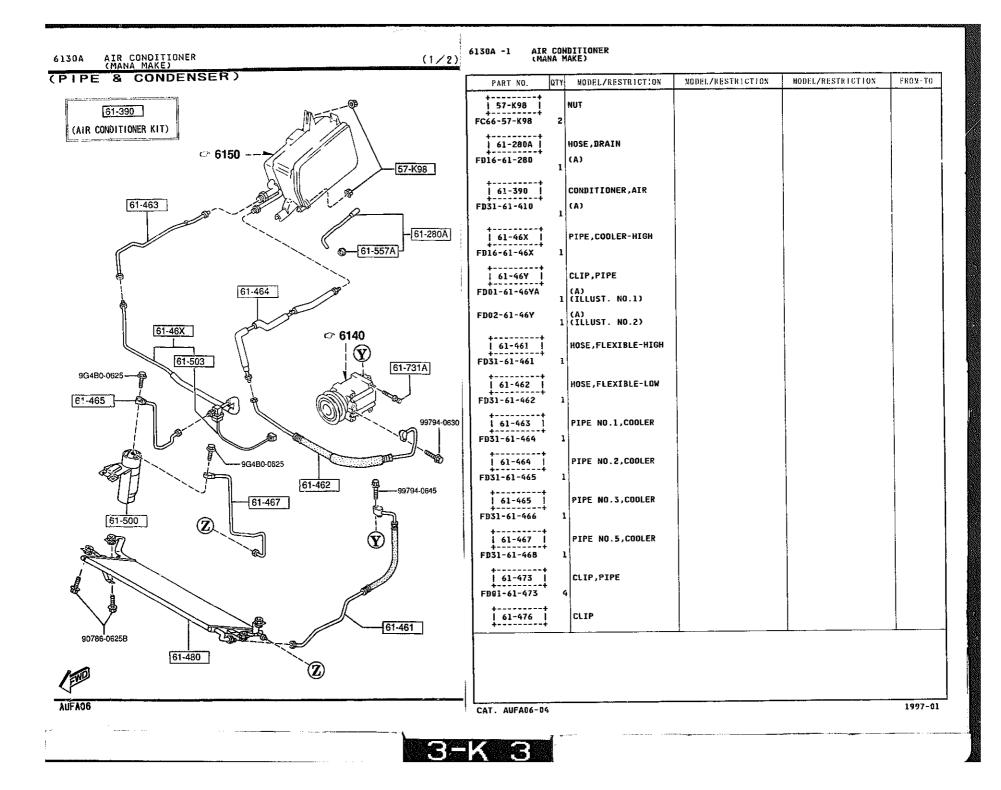

### 6110 -1 \* HEATER UNIT COMPONENTS

QTY MODEL/RESTRICTION MODEL/RESTRICTION MODEL/RESTRICTION FROM-TO PART NO. EWD +---------61-A51 CLIP, HEATER UNIT FD01-61-A18 2 61-130 +----ACTUATOR, MODE-HEATER | 61-A70 | FD01-61-A70 1 . . . . . . . . . . . . . 76-550 61-130 HEATER UNIT FD01-61-130B 1 ...... 61-415 ACTUATOR, TEMP FD01-61-A60 1 76-401 CASE, HEATER FD01-61-AB0 1 \_\_\_\_\_ | 76-403F | RING, "O" FD01-61-A19 2 \* - - - - - - - - -1 76-405 | CORE, HEATER FD01-61~A10 [ 76-406D ] PIPE, HEATER UNIT 76-409B FD01-61-A15A 1 +---+ 76-409B PIPE, HEATER UNIT 61-A70 FD01-61-A16A 76-406D \*---+ 76-405 76-510C LINK SET, TEMP 76-401 76-403F FD01-61-A20 1 \*\*\*\*\*\*\*\*\* 61-A51 | 76-550 | LINK SET,MODE FD01-61-A30 1 -76-510C 61-415 1997-01 AUFA06 CAT. AUFA06-04 3-D 