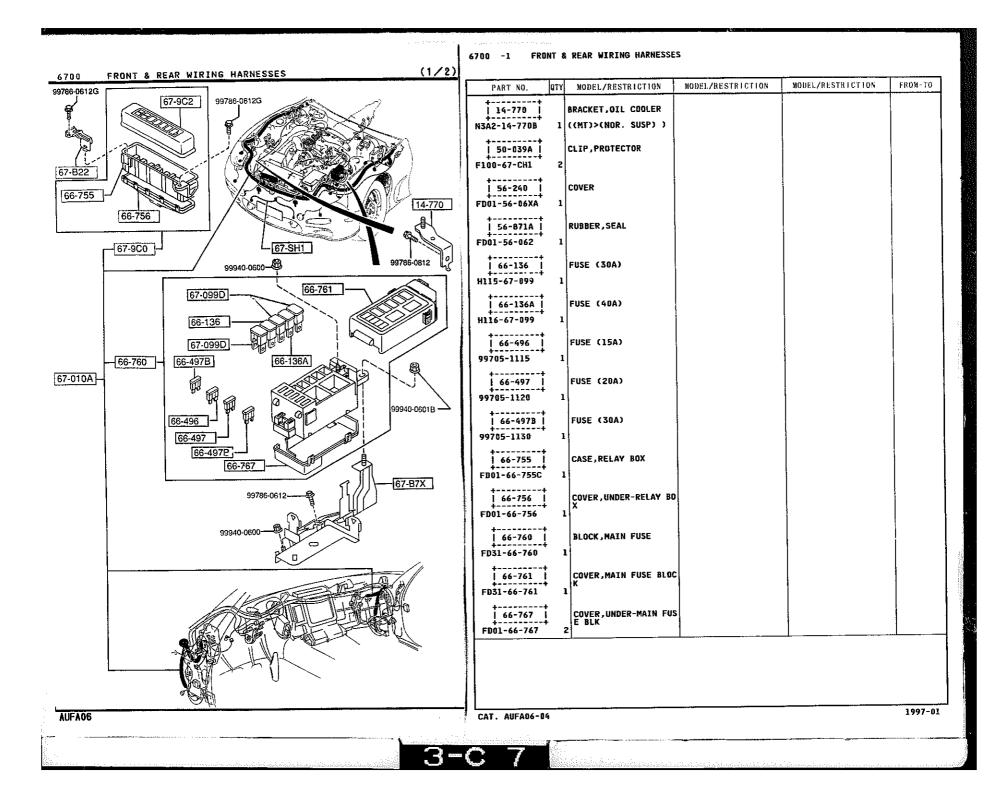

56-240

|       | PART NO.                                 | QTY             | NODEL/RESTRICTION                        | MODEL/RESTRICTION                      | MODEL/RESTRICTION | FROM-TO |
|-------|------------------------------------------|-----------------|------------------------------------------|----------------------------------------|-------------------|---------|
|       | 1 67-822 1<br>FD01-67-812                | 1               | BRACKET, HARNESS                         |                                        |                   |         |
|       | 67-B7X  <br>  67-B7X  <br>  FD05-67-B7XE | 1               | BRACKET, HARNESS                         |                                        |                   |         |
|       | 67-ED0  <br>FD01-67-ED0A                 | 1               | WIRE,EARTH-REAR DEFF<br>Oger             |                                        |                   |         |
|       | 67-SH1                                   |                 | CORD, SHORT                              |                                        |                   |         |
|       | F100-67-SHOD                             | 1               | (W/STEEL SUN ROOF)<br>(W/GLASS SUN ROOF) |                                        |                   |         |
|       | 1 67-010A [                              |                 | HARNESS, FRONT                           |                                        |                   |         |
|       | FD31-67-010B<br>A (FD31-67-010D          | ,, <sup>1</sup> | (MT)                                     |                                        |                   | - 54    |
| 7-050 | FD33-67-010B<br>A (FD33-67-010D          | 1               | (AT)                                     |                                        |                   | -54     |
|       | FD31-67-010D                             |                 | (MT)                                     |                                        |                   | 5418-   |
|       | FD33-67-010D                             | 1               | (AT)                                     |                                        |                   | 5418-   |
|       | i 67-014F i<br>F100-67-PS1               | 1               | PROTECTOR, HARNESS                       |                                        |                   |         |
|       | +<br>  67-050                            |                 | HARNESS, REAR                            |                                        |                   |         |
|       | FD31-67-050A                             |                 | (W/O SUN ROOF)<br>(W/STEEL SUN ROOF)     |                                        |                   |         |
|       | FD34~67~050A                             | 1               | (W/GLASS SUN ROOF)                       |                                        |                   |         |
|       | [ 67-06Y ]                               |                 | HARNESS ND.3,REAR                        |                                        |                   |         |
|       | FD01-67-06YE                             | 1               | (W/O SUN ROOF)<br>(W/Steel Sun Roof)     |                                        | l<br>f            |         |
|       | FD04-67-06YF                             | 1               | (W/GLASS SUN ROOF)                       |                                        | {                 |         |
|       | 67-060                                   |                 | HARNESS NO.2,REAR                        |                                        | ]                 |         |
|       | FD01-67-060E                             | 1               | (W/O SUN ROOF)<br>(W/STEEL SUN ROOF)     |                                        |                   |         |
|       | FD04-67-060D                             | 1               | (W/GLASS SUN ROOF)                       |                                        |                   |         |
|       | 67-061J                                  |                 | PAD, PROTECTOR-HARNES                    |                                        |                   |         |
|       | F100-67-PP1                              | 2               |                                          |                                        |                   |         |
|       | 5418 FD333                               | -40             | 0030                                     | ······································ | L                 | 1       |
|       |                                          |                 |                                          |                                        |                   |         |
|       | CAT. AUFA06-04                           |                 |                                          |                                        |                   | 1997-0  |
|       | 1                                        |                 |                                          |                                        |                   |         |