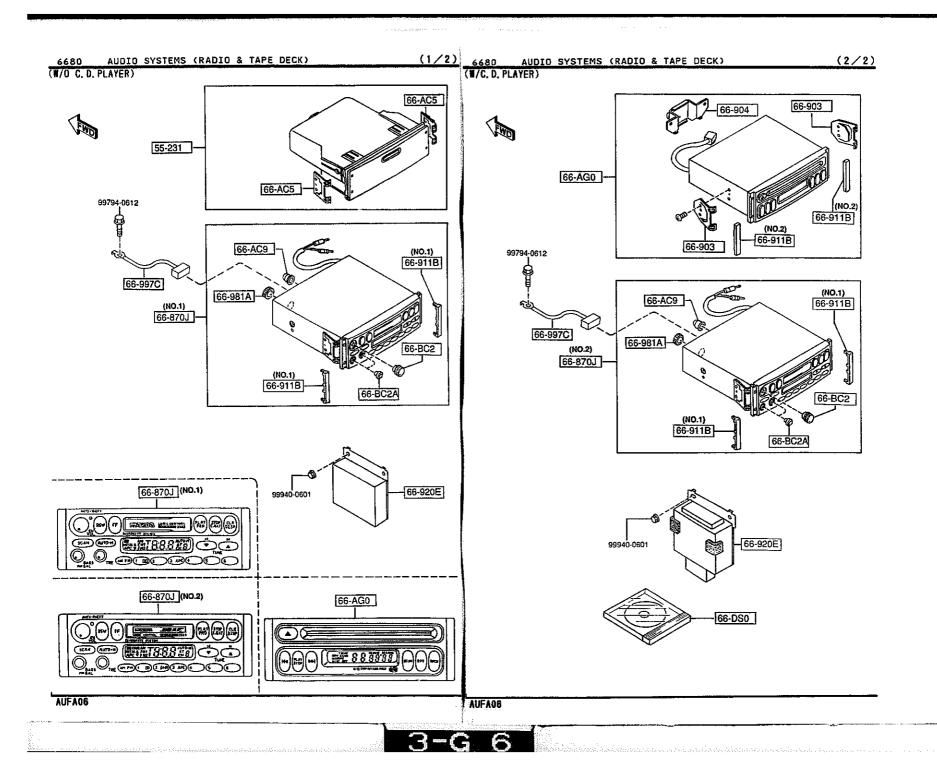

### 6110 -1 \* HEATER UNIT COMPONENTS

QTY MODEL/RESTRICTION MODEL/RESTRICTION MODEL/RESTRICTION FROM-TO PART NO. EWD +---------61-A51 CLIP, HEATER UNIT FD01-61-A18 2 61-130 +----ACTUATOR, MODE-HEATER | 61-A70 | FD01-61-A70 1 . . . . . . . . . . . . . 76-550 61-130 HEATER UNIT FD01-61-130B 1 ...... 61-415 ACTUATOR, TEMP FD01-61-A60 1 76-401 CASE, HEATER FD01-61-AB0 1 \_\_\_\_\_ | 76-403F | RING, "O" FD01-61-A19 2 \* - - - - - - - - -1 76-405 | CORE, HEATER FD01-61~A10 [ 76-406D ] PIPE, HEATER UNIT 76-409B FD01-61-A15A 1 +---+ 76-409B PIPE, HEATER UNIT 61-A70 FD01-61-A16A 76-406D \*---+ 76-405 76-510C LINK SET, TEMP 76-401 76-403F FD01-61-A20 1 \*\*\*\*\*\*\*\*\* 61-A51 | 76-550 | LINK SET,MODE FD01-61-A30 1 -76-510C 61-415 1997-01 AUFA06 CAT. AUFA06-04 3-D 