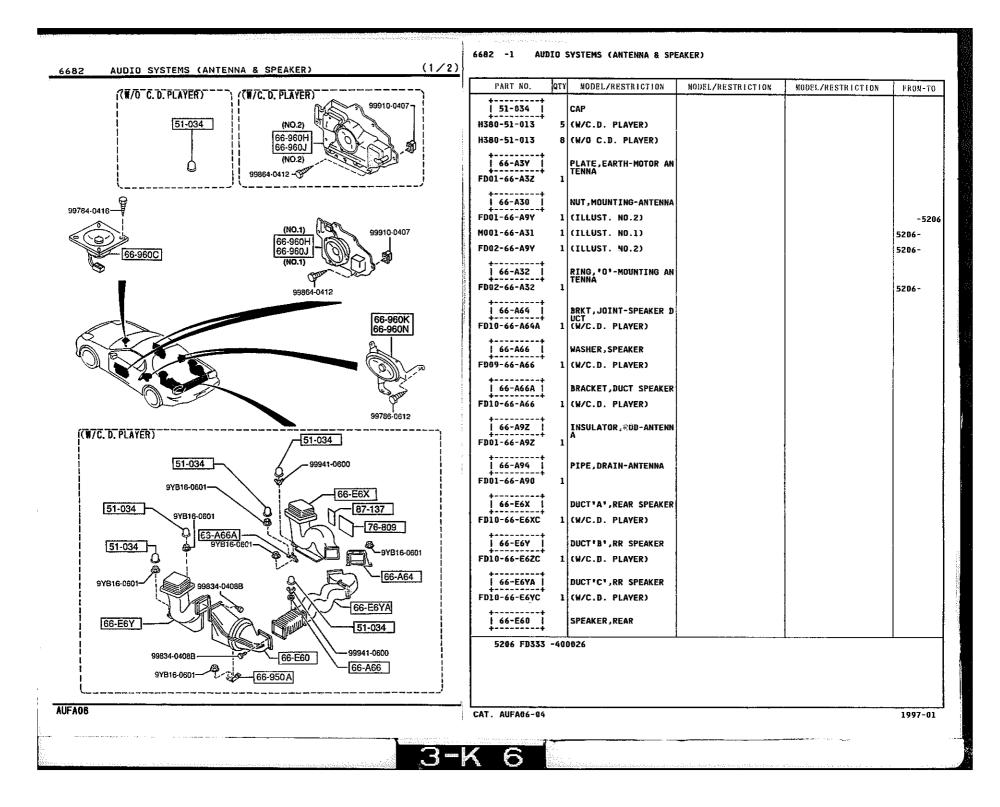

### 6110 -1 \* HEATER UNIT COMPONENTS

QTY MODEL/RESTRICTION MODEL/RESTRICTION MODEL/RESTRICTION FROM-TO PART NO. EWD +---------61-A51 CLIP, HEATER UNIT FD01-61-A18 2 61-130 +----ACTUATOR, MODE-HEATER | 61-A70 | FD01-61-A70 1 . . . . . . . . . . . . . 76-550 61-130 HEATER UNIT FD01-61-130B 1 ...... 61-415 ACTUATOR, TEMP FD01-61-A60 1 76-401 CASE, HEATER FD01-61-AB0 1 \_\_\_\_\_ | 76-403F | RING, "O" FD01-61-A19 2 \* - - - - - - - - -1 76-405 | CORE, HEATER FD01-61~A10 [ 76-406D ] PIPE, HEATER UNIT 76-409B FD01-61-A15A 1 +---+ 76-409B PIPE, HEATER UNIT 61-A70 FD01-61-A16A 76-406D \*---+ 76-405 76-510C LINK SET, TEMP 76-401 76-403F FD01-61-A20 1 \*\*\*\*\*\*\*\*\* 61-A51 | 76-550 | LINK SET,MODE FD01-61-A30 1 -76-510C 61-415 1997-01 AUFA06 CAT. AUFA06-04 3-D 

PART NO. QTY MODEL/RESTRICTION MODEL/RESTRICTION MODEL/RESTRICTION FROM-TO +----+ 61-450 | 61-L12 | PULLEY, MAGNET CLUTCH FD15-61-L12 1 61-K10 **\***\*\*\*\*\*\*\*\* 61-L13 COIL,FIELD-MAGNET CL - 1 FD15-61-L13 +-----| 61-L14 | BOLT, MAGNET CLUTCH 662 F065-61-L14 \*------61-L16 RING, SNAP-MAGNET CLU TCH F065-61-L16 ----+ 61-K31 61-450 COMPRESSOR FD15-61-450 1 \*\*---61-K12 76-833B WASHER B001-76-734 L--------1 76-877A RING, SNAP B001-76-725 1  $(\mathbf{Y})$ 6<u>1-K1X</u>  $(\mathfrak{X})$ 61-K19 61-K23 61-K11 61-K25 61-K39 61-K24 61-L10 61-K20 76-833B 61-K00 61-L13 61-L16 76-877A 61-L11 61-L12 61-L14