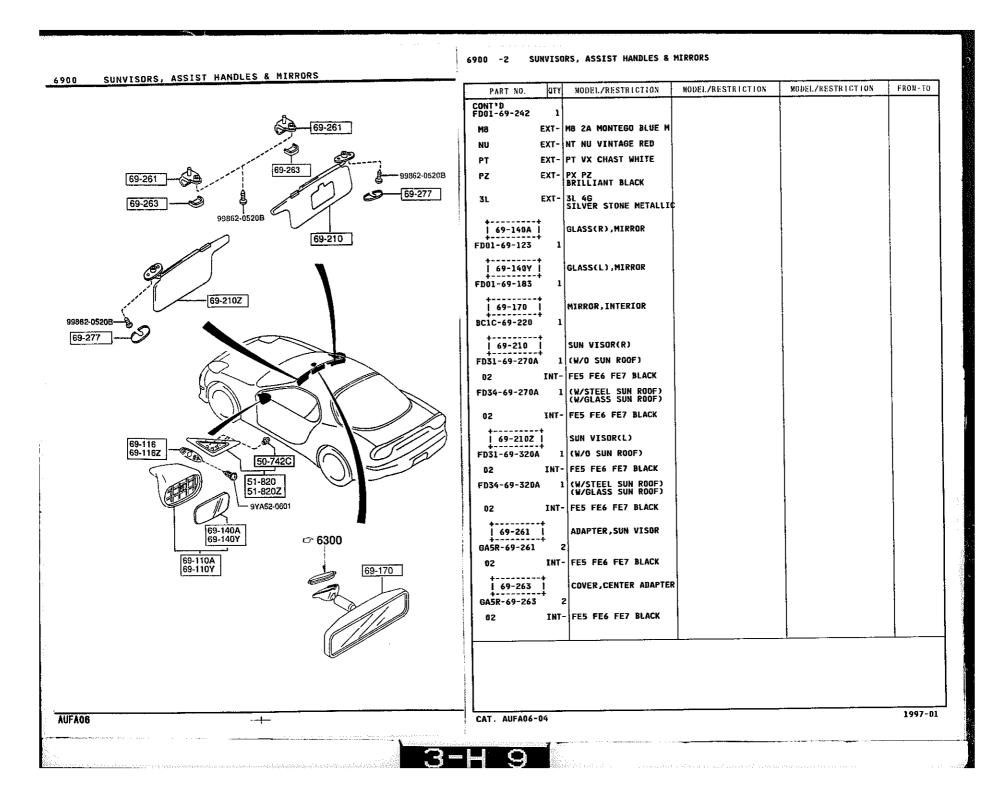

|           |
| AUFA06                            |                       | CAT. AUFA06-D4                                                    | 1997-0    |
|                                   | a star strategy and   |                                                                   |           |
|                                   |                       |                                                                   |           |





6860 FLOOR MATS & PADS

6860 -1 FLOOR MATS & PADS

FROM-TO

1997-01

eter er en el dan enforméntéléset espéciel de la complete de la complete de la complete de la complete de la c







3-D

9

## 6860 -2 FLOOR MATS & PADS

~5228

-5228

. . . . e

6860 FLOOR MATS & PADS

6860 -3 ¥ FLOOR MATS & PADS













## 6930 -2 \* CAUTION PLATES & LABELS