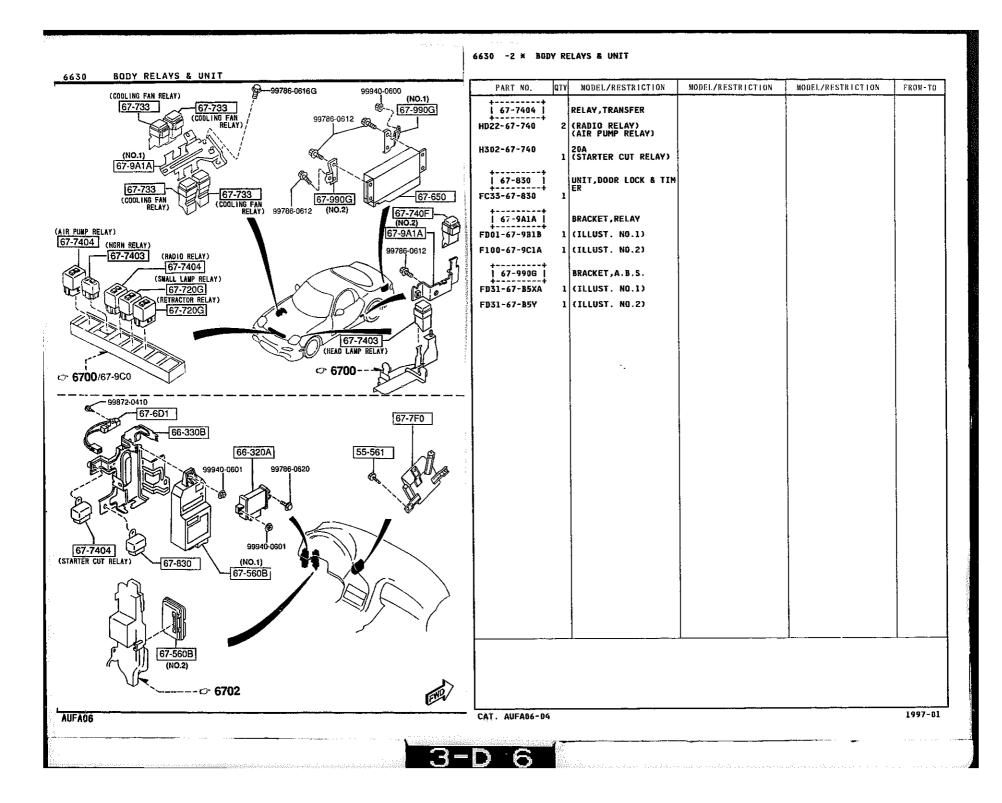

DASHBOARD SWITCHES

6610 -1 \* DASHBOARD SWITCHES

6630 -1 BODY RELAYS & UNIT

67-100

67-06Y

(NO.2) 67-071A

50-039A

67-061J