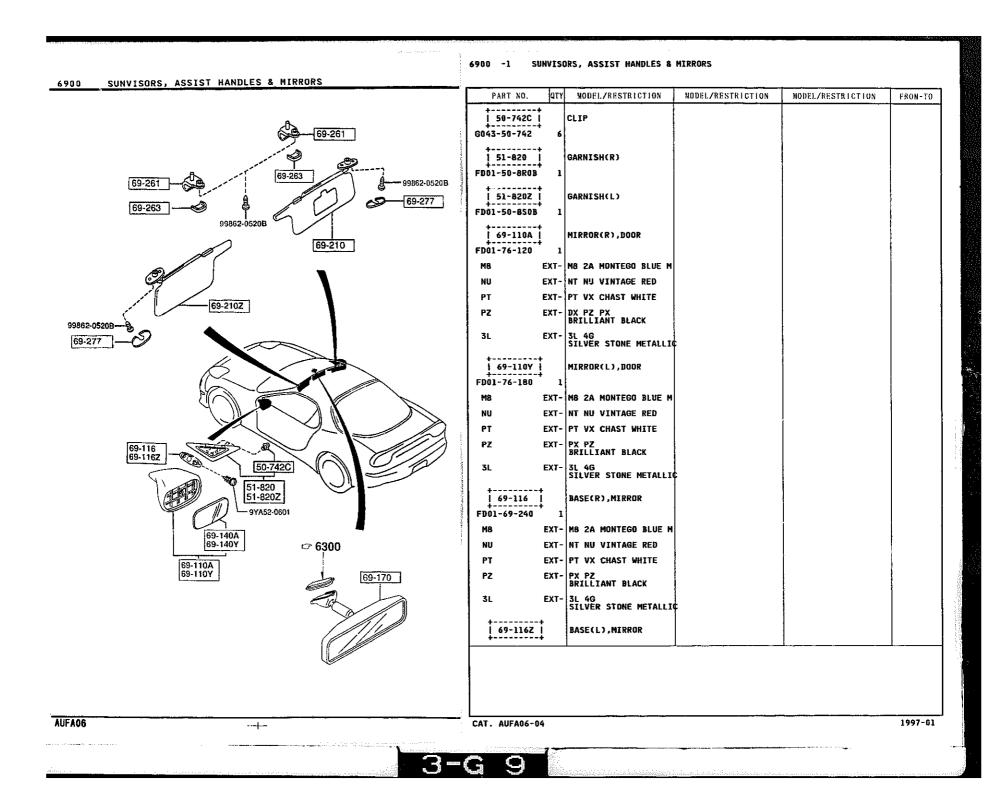

|           |
| AUFA06                            |                       | CAT. AUFA06-D4                                                    | 1997-0    |
|                                   | a star strategy and   |                                                                   |           |
|                                   |                       |                                                                   |           |





6860 FLOOR MATS & PADS

6860 -1 FLOOR MATS & PADS

FROM-TO

1997-01

eter er en el dan enforméntéléset espéciel de la complete de la complete de la complete de la complete de la c







3-D

9

## 6860 -2 FLOOR MATS & PADS

~5228

-5228

. . . . e

6860 FLOOR MATS & PADS

6860 -3 ¥ FLOOR MATS & PADS













## 6930 -2 \* CAUTION PLATES & LABELS