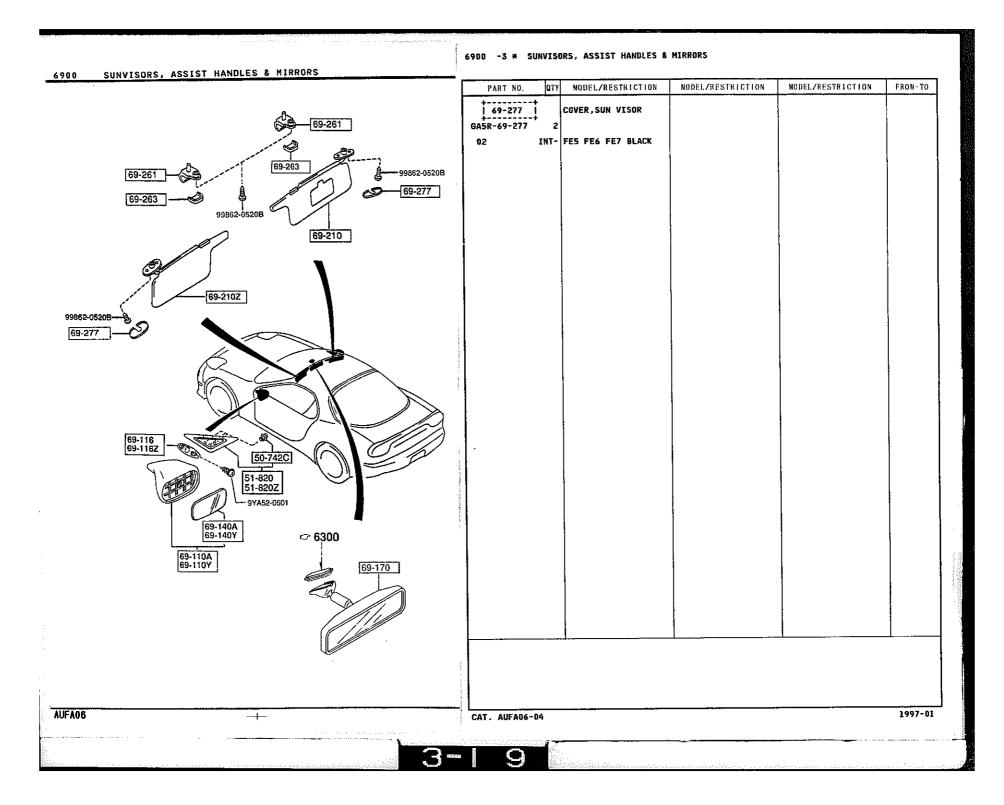

|           |
| AUFA06                            |                       | CAT. AUFA06-D4                                                    | 1997-0    |
|                                   | a star strategy and   |                                                                   |           |
|                                   |                       |                                                                   |           |





6860 FLOOR MATS & PADS

6860 -1 FLOOR MATS & PADS

FROM-TO

1997-01

eter er en el dan enforméntéléset espéciel de la complete de la complete de la complete de la complete de la c







3-D

9

## 6860 -2 FLOOR MATS & PADS

~5228

-5228

. . . . e

6860 FLOOR MATS & PADS

6860 -3 ¥ FLOOR MATS & PADS













## 6930 -2 \* CAUTION PLATES & LABELS