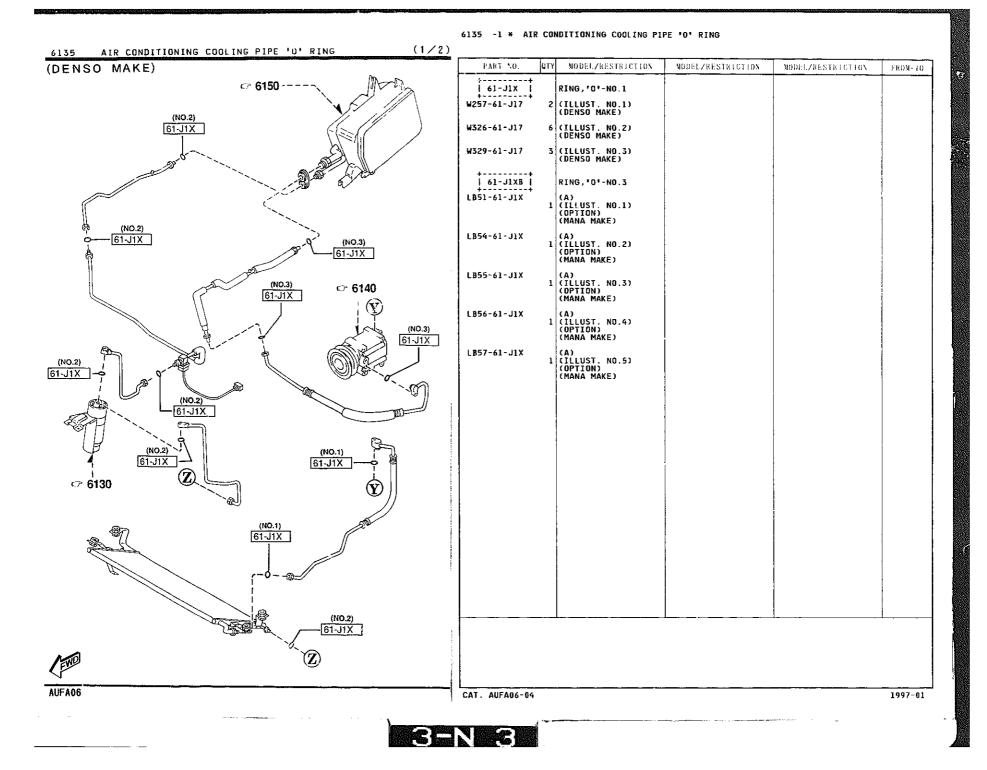

### 6110 -1 \* HEATER UNIT COMPONENTS

QTY MODEL/RESTRICTION MODEL/RESTRICTION MODEL/RESTRICTION FROM-TO PART NO. EWD +---------61-A51 CLIP, HEATER UNIT FD01-61-A18 2 61-130 +----ACTUATOR, MODE-HEATER | 61-A70 | FD01-61-A70 1 . . . . . . . . . . . . . 76-550 61-130 HEATER UNIT FD01-61-130B 1 ...... 61-415 ACTUATOR, TEMP FD01-61-A60 1 76-401 CASE, HEATER FD01-61-AB0 1 \_\_\_\_\_ | 76-403F | RING, "O" FD01-61-A19 2 \* - - - - - - - - -1 76-405 | CORE, HEATER FD01-61~A10 [ 76-406D ] PIPE, HEATER UNIT 76-409B FD01-61-A15A 1 +---+ 76-409B PIPE, HEATER UNIT 61-A70 FD01-61-A16A 76-406D \*---+ 76-405 76-510C LINK SET, TEMP 76-401 76-403F FD01-61-A20 1 \*\*\*\*\*\*\*\*\* 61-A51 | 76-550 | LINK SET,MODE FD01-61-A30 1 -76-510C 61-415 1997-01 AUFA06 CAT. AUFA06-04 3-D 