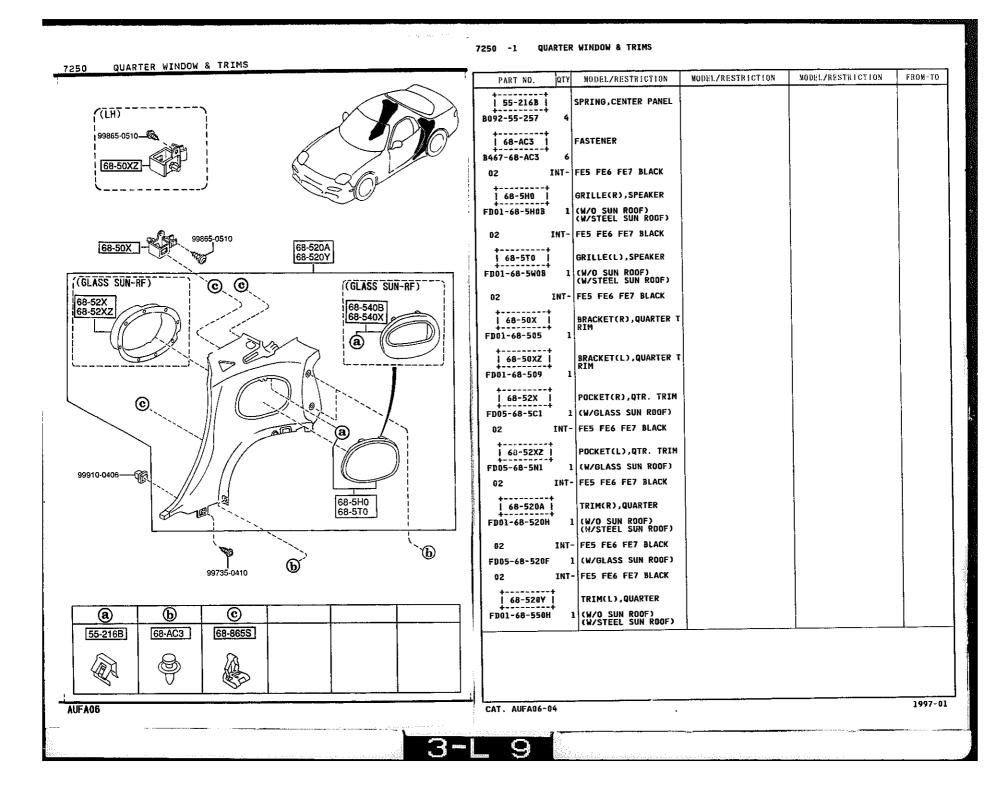

|
| AUFA06                            |                       | CAT. AUFA06-D4                                                    | 1997-0    |
|                                   | a star strategy and   |                                                                   |           |
|                                   |                       |                                                                   |           |





6860 FLOOR MATS & PADS

6860 -1 FLOOR MATS & PADS

FROM-TO

1997-01

eter er en el dan enforméntéléset espéciel de la complete de la complete de la complete de la complete de la c







3-D

9

## 6860 -2 FLOOR MATS & PADS

~5228

-5228

. . . . e

6860 FLOOR MATS & PADS

6860 -3 ¥ FLOOR MATS & PADS













## 6930 -2 \* CAUTION PLATES & LABELS