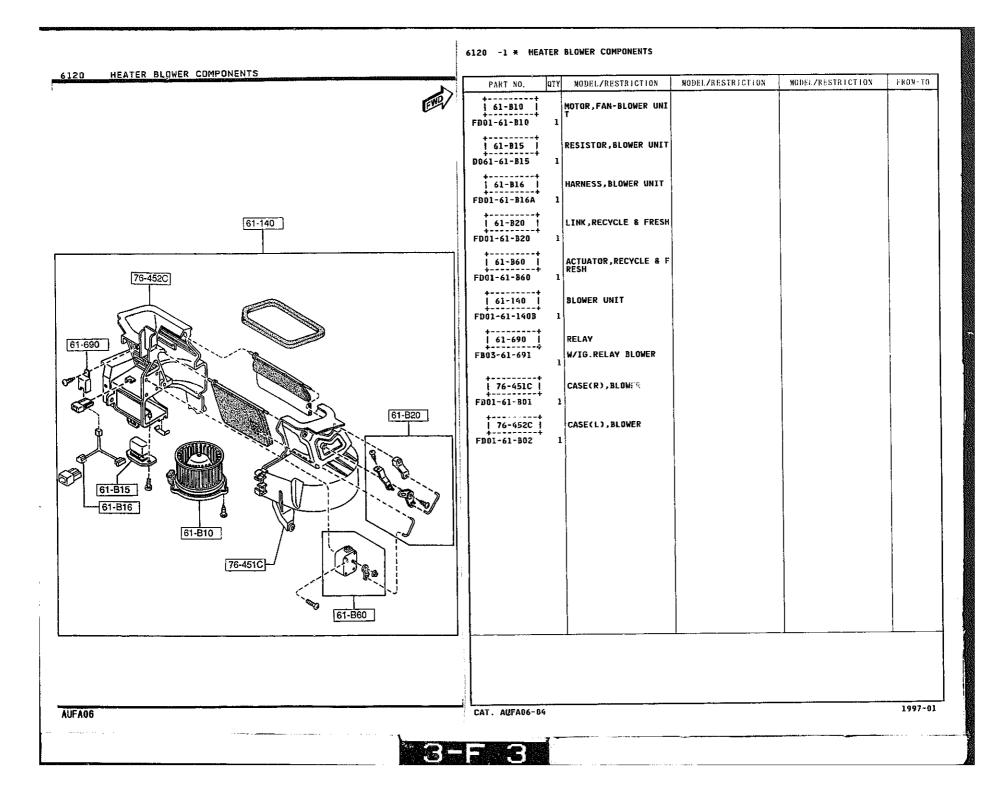

### 6110 -1 \* HEATER UNIT COMPONENTS

QTY MODEL/RESTRICTION MODEL/RESTRICTION MODEL/RESTRICTION FROM-TO PART NO. EWD +---------61-A51 CLIP, HEATER UNIT FD01-61-A18 2 61-130 +----ACTUATOR, MODE-HEATER | 61-A70 | FD01-61-A70 1 . . . . . . . . . . . . . 76-550 61-130 HEATER UNIT FD01-61-130B 1 ...... 61-415 ACTUATOR, TEMP FD01-61-A60 1 76-401 CASE, HEATER FD01-61-AB0 1 \_\_\_\_\_ | 76-403F | RING, "O" FD01-61-A19 2 \* - - - - - - - - -1 76-405 | CORE, HEATER FD01-61~A10 [ 76-406D ] PIPE, HEATER UNIT 76-409B FD01-61-A15A 1 +---+ 76-409B PIPE, HEATER UNIT 61-A70 FD01-61-A16A 76-406D \*---+ 76-405 76-510C LINK SET, TEMP 76-401 76-403F FD01-61-A20 1 \*\*\*\*\*\*\*\*\* 61-A51 | 76-550 | LINK SET,MODE FD01-61-A30 1 -76-510C 61-415 1997-01 AUFA06 CAT. AUFA06-04 3-D 