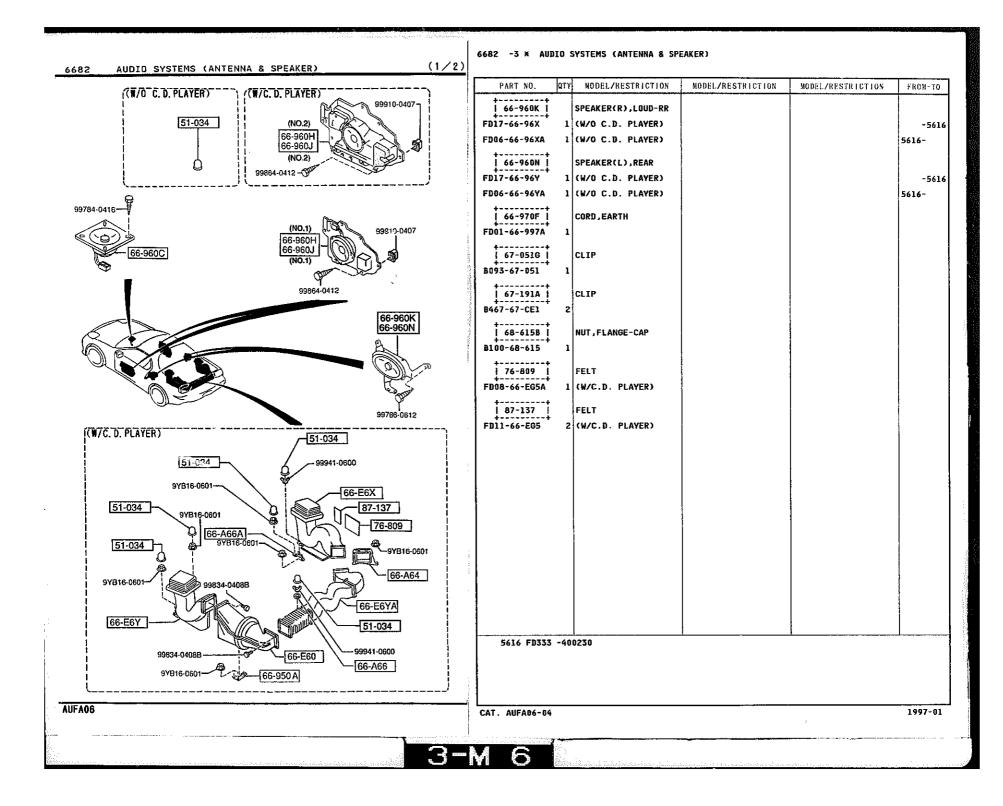

### 6110 -1 \* HEATER UNIT COMPONENTS

QTY MODEL/RESTRICTION MODEL/RESTRICTION MODEL/RESTRICTION FROM-TO PART NO. EWD +---------61-A51 CLIP, HEATER UNIT FD01-61-A18 2 61-130 +----ACTUATOR, MODE-HEATER | 61-A70 | FD01-61-A70 1 . . . . . . . . . . . . . 76-550 61-130 HEATER UNIT FD01-61-130B 1 ...... 61-415 ACTUATOR, TEMP FD01-61-A60 1 76-401 CASE, HEATER FD01-61-AB0 1 \_\_\_\_\_ | 76-403F | RING, "O" FD01-61-A19 2 \* - - - - - - - - -1 76-405 | CORE, HEATER FD01-61~A10 [ 76-406D ] PIPE, HEATER UNIT 76-409B FD01-61-A15A 1 +---+ 76-409B PIPE, HEATER UNIT 61-A70 FD01-61-A16A 76-406D \*---+ 76-405 76-510C LINK SET, TEMP 76-401 76-403F FD01-61-A20 1 \*\*\*\*\*\*\*\*\* 61-A51 | 76-550 | LINK SET,MODE FD01-61-A30 1 -76-510C 61-415 1997-01 AUFA06 CAT. AUFA06-04 3-D 

PART NO. QTY MODEL/RESTRICTION MODEL/RESTRICTION MODEL/RESTRICTION FROM-TO +----+ 61-450 | 61-L12 | PULLEY, MAGNET CLUTCH FD15-61-L12 1 61-K10 **\***\*\*\*\*\*\*\*\* 61-L13 COIL,FIELD-MAGNET CL - 1 FD15-61-L13 +-----| 61-L14 | BOLT, MAGNET CLUTCH 662 F065-61-L14 \*------61-L16 RING, SNAP-MAGNET CLU TCH F065-61-L16 ----+ 61-K31 61-450 COMPRESSOR FD15-61-450 1 \*\*---61-K12 76-833B WASHER B001-76-734 L--------1 76-877A RING, SNAP B001-76-725 1  $(\mathbf{Y})$ 6<u>1-K1X</u>  $(\mathfrak{X})$ 61-K19 61-K23 61-K11 61-K25 61-K39 61-K24 61-L10 61-K20 76-833B 61-K00 61-L13 61-L16 76-877A 61-L11 61-L12 61-L14