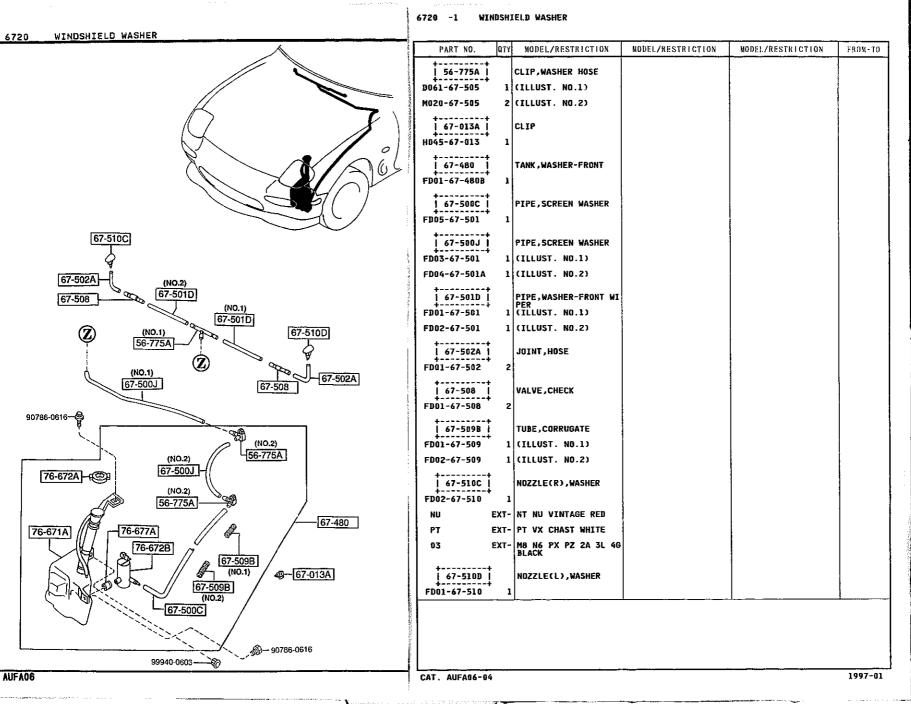

| Her Tallin in the state of the | y and a second second second |





## 6704 -1 \* WIRING HARNESS CLAMPS



AUFA06







7

GLORAD STREET







6730 -2 \* WINDSHIELD WIPERS



6750 -1 WINDOW WIPER & WASHER (REAR)







6750 -2 WINDOW WIPER & WASHER (REAR)









6820 PILLAR TRIMS









AUFA06



|                                   |                       | 6840 -2 TRIMS & SCUFF PLATES                                      |           |
|-----------------------------------|-----------------------|-------------------------------------------------------------------|-----------|
| 840 TRIMS & SCUFF PLATES          |                       | PART ND. QTY MODEL/RESTRICTION MODEL/RESTRICTION MODEL/RESTRICTIO | N FROM-TO |
|                                   |                       | FD01-68-357 1                                                     |           |
| 68-847<br>68-847Z<br>a            |