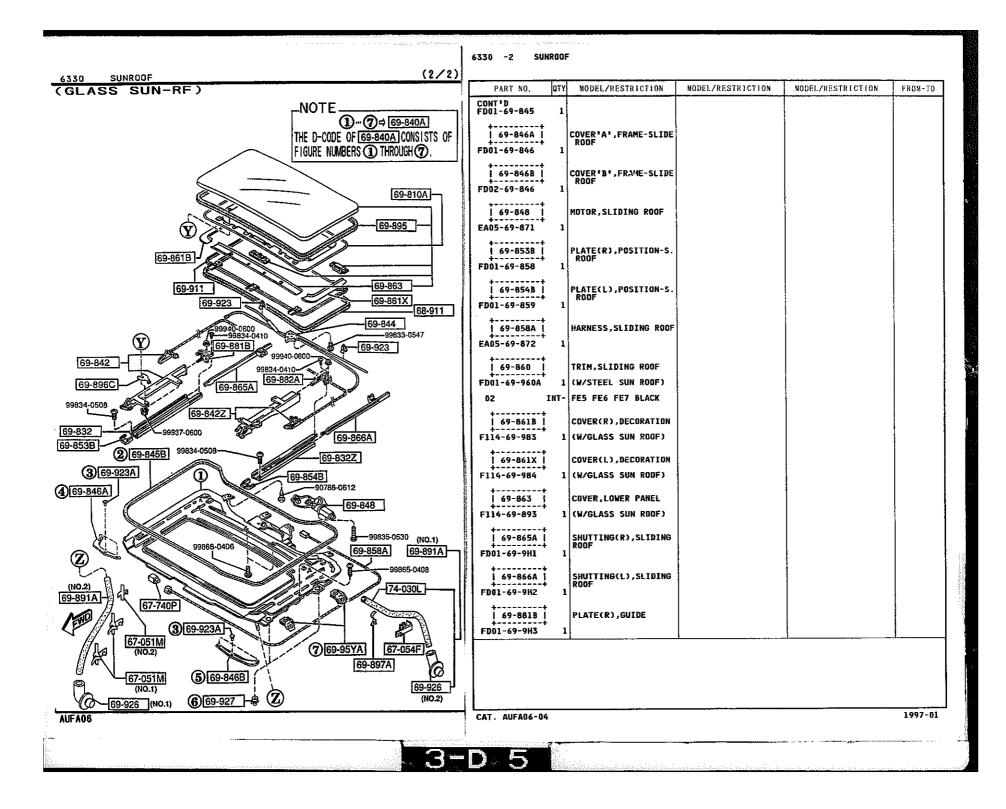

### 6110 -1 \* HEATER UNIT COMPONENTS

QTY MODEL/RESTRICTION MODEL/RESTRICTION MODEL/RESTRICTION FROM-TO PART NO. EWD +---------61-A51 CLIP, HEATER UNIT FD01-61-A18 2 61-130 +----ACTUATOR, MODE-HEATER | 61-A70 | FD01-61-A70 1 . . . . . . . . . . . . . 76-550 61-130 HEATER UNIT FD01-61-130B 1 ...... 61-415 ACTUATOR, TEMP FD01-61-A60 1 76-401 CASE, HEATER FD01-61-AB0 1 \_\_\_\_\_ | 76-403F | RING, "O" FD01-61-A19 2 \* - - - - - - - - -1 76-405 | CORE, HEATER FD01-61~A10 [ 76-406D ] PIPE, HEATER UNIT 76-409B FD01-61-A15A 1 +---+ 76-409B PIPE, HEATER UNIT 61-A70 FD01-61-A16A 76-406D \*---+ 76-405 76-510C LINK SET, TEMP 76-401 76-403F FD01-61-A20 1 \*\*\*\*\*\*\*\*\* 61-A51 | 76-550 | LINK SET,MODE FD01-61-A30 1 -76-510C 61-415 1997-01 AUFA06 CAT. AUFA06-04 3-D 