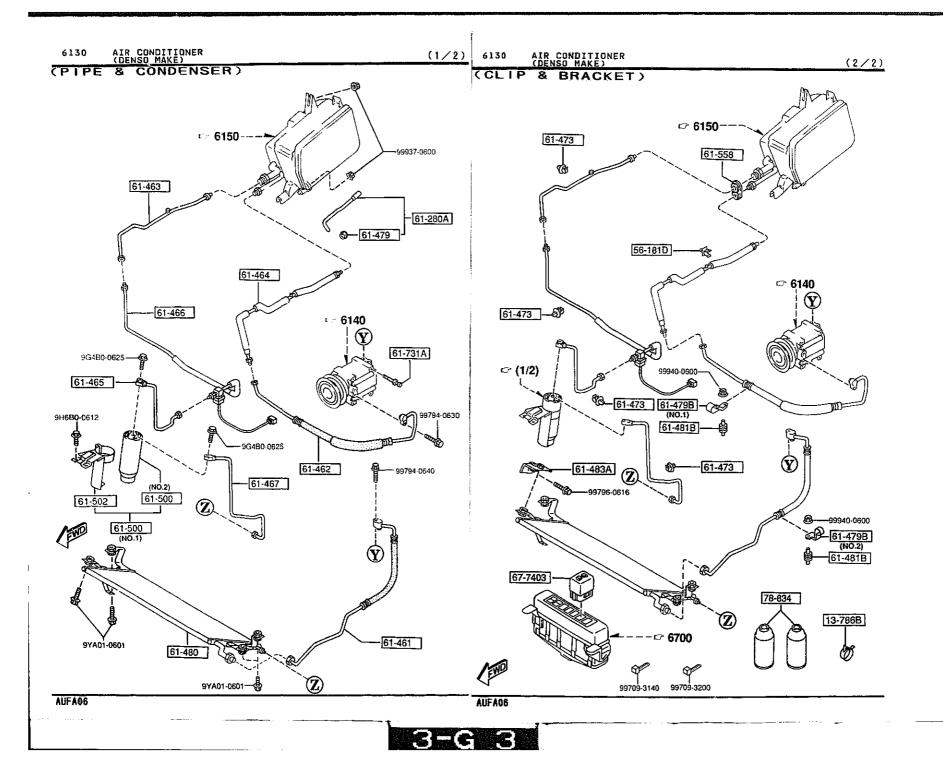

#### 6140 -2 \* AIR CONDITIONING COMPRESSOR COMPONENTS (Denso Make)

AUFA06

END

6140

AIR CONDITIONING COMPRESSOR COMPONENTS (Denso Make)

3-D 4

CAT. AUFA06-04

1997-01