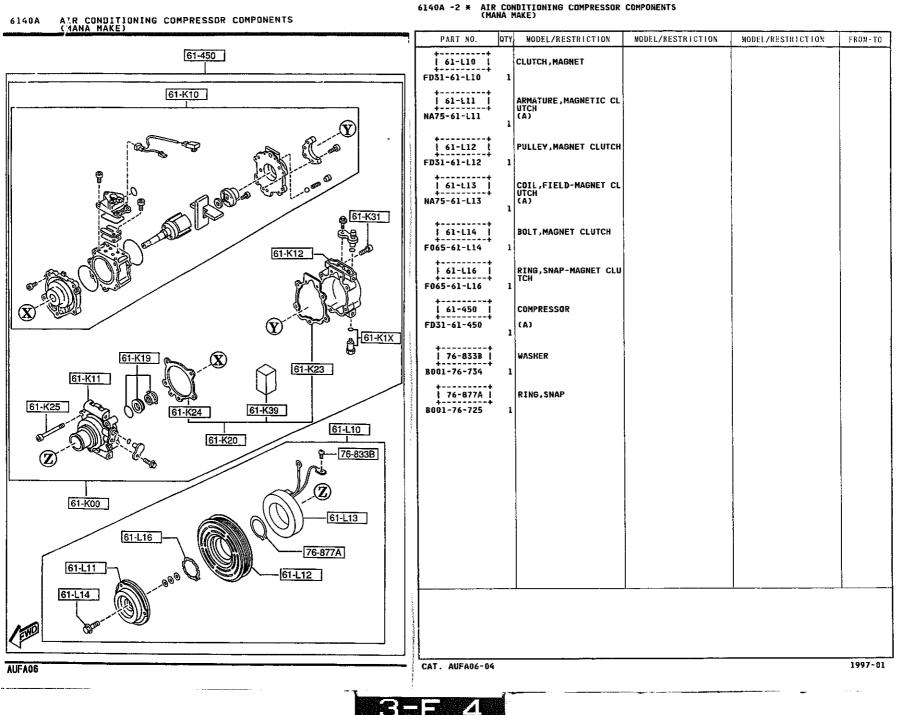

#### 6140 -2 \* AIR CONDITIONING COMPRESSOR COMPONENTS (Denso Make)

AUFA06

END

6140

AIR CONDITIONING COMPRESSOR COMPONENTS (Denso Make)

3-D 4

CAT. AUFA06-04

1997-01