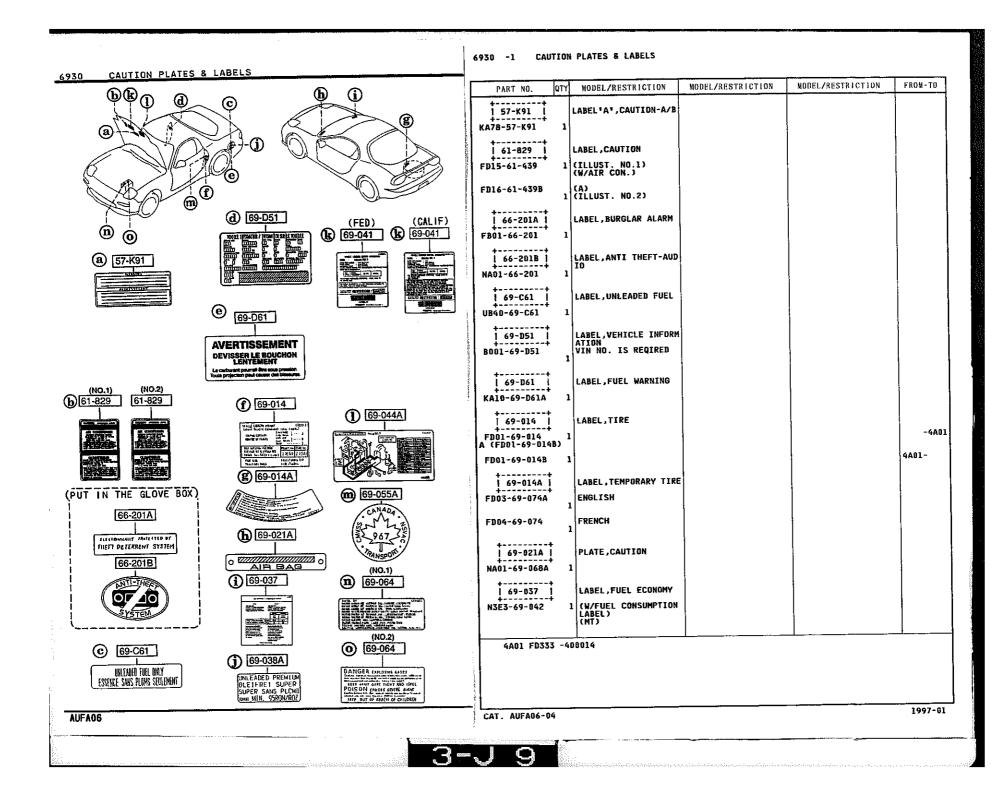

|           |
| AUFA06                            |                       | CAT. AUFA06-D4                                                    | 1997-0    |
|                                   | a star strategy and   |                                                                   |           |
|                                   |                       |                                                                   |           |





6860 FLOOR MATS & PADS

6860 -1 FLOOR MATS & PADS

FROM-TO

1997-01

eter er en el dan enforméntéléset espéciel de la complete de la complete de la complete de la complete de la c







3-D

9

## 6860 -2 FLOOR MATS & PADS

~5228

-5228

. . . . e

6860 FLOOR MATS & PADS

6860 -3 ¥ FLOOR MATS & PADS













## 6930 -2 \* CAUTION PLATES & LABELS