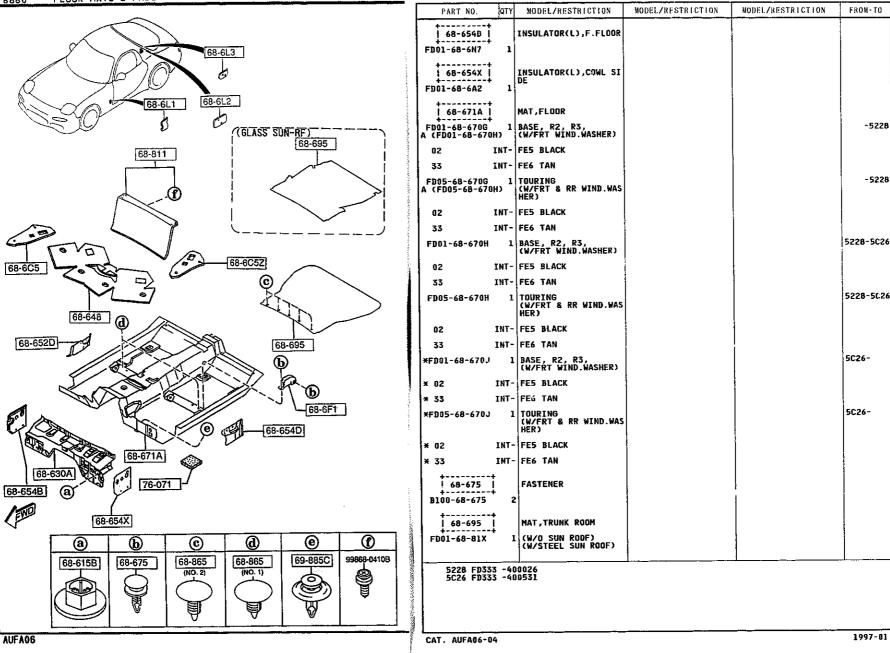

|           |
|                                   | ÷                     |                                                                   |           |
| AUFA06                            |                       | CAT. AUFA06-D4                                                    | 1997-0    |
|                                   | a star strategy and   |                                                                   |           |
|                                   |                       |                                                                   |           |





6860 FLOOR MATS & PADS

6860 -1 FLOOR MATS & PADS

FROM-TO

1997-01

eter er en el dan enforméntéléset espéciel de la complete de la complete de la complete de la complete de la c







3-D

9

## 6860 -2 FLOOR MATS & PADS

~5228

-5228

. . . . e

6860 FLOOR MATS & PADS

6860 -3 ¥ FLOOR MATS & PADS













## 6930 -2 \* CAUTION PLATES & LABELS