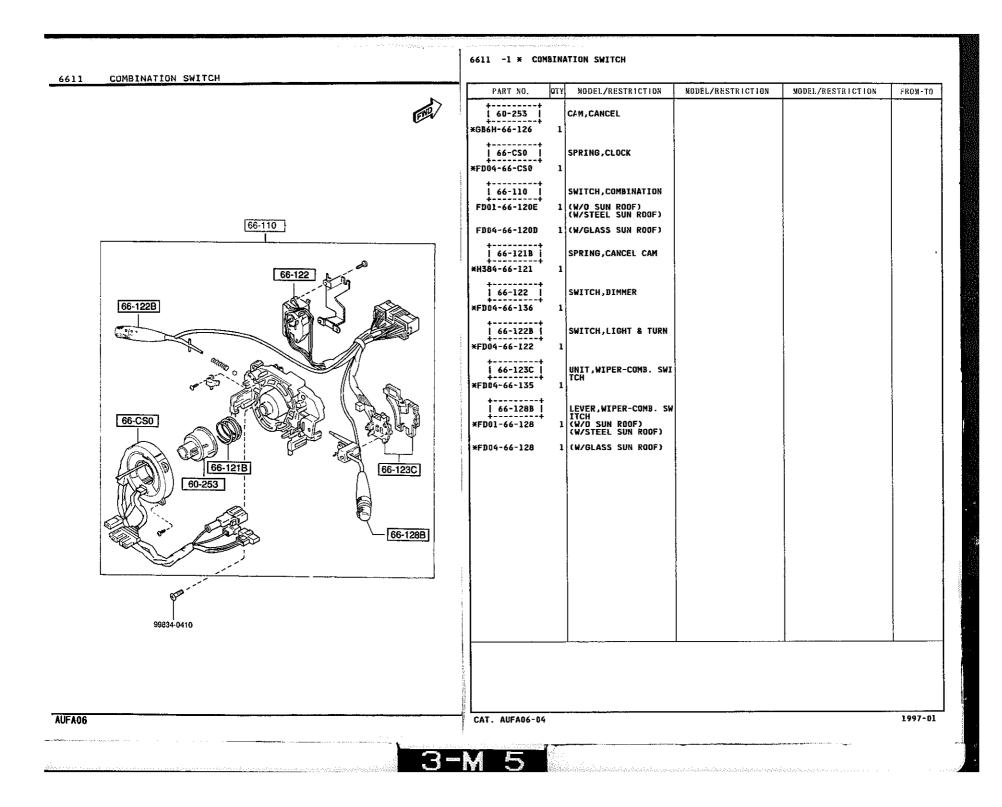

+----+ 61-450 | 61-L12 | PULLEY, MAGNET CLUTCH FD15-61-L12 1 61-K10 **\***\*\*\*\*\*\*\*\* 61-L13 COIL,FIELD-MAGNET CL - 1 FD15-61-L13 +-----| 61-L14 | BOLT, MAGNET CLUTCH 662 F065-61-L14 \*------61-L16 RING, SNAP-MAGNET CLU TCH F065-61-L16 ----+ 61-K31 61-450 COMPRESSOR FD15-61-450 1 \*\*---61-K12 76-833B WASHER B001-76-734 L--------1 76-877A RING, SNAP B001-76-725 1  $(\mathbf{Y})$ 6<u>1-K1X</u>  $(\mathfrak{X})$ 61-K19 61-K23 61-K11 61-K25 61-K39 61-K24 61-L10 61-K20 76-833B 61-K00 61-L13 61-L16 76-877A 61-L11 61-L12 61-L14

#### 6140 -2 \* AIR CONDITIONING COMPRESSOR COMPONENTS (Denso Make)

AUFA06

END

6140

AIR CONDITIONING COMPRESSOR COMPONENTS (Denso Make)

3-D 4

CAT. AUFA06-04

1997-01









































DASHBOARD SWITCHES

6610 -1 \* DASHBOARD SWITCHES









6630 -1 BODY RELAYS & UNIT































67-100

67-06Y

(NO.2) 67-071A

50-039A

67-061J

e

99910-0506-

9

99865-0510-

67-ED0

67-014F

67-071A

-56-871A-

56-240



|       | PART NO.                                 | QTY             | NODEL/RESTRICTION                        | MODEL/RESTRICTION                      | MODEL/RESTRICTION | FROM-TO |
|-------|------------------------------------------|-----------------|------------------------------------------|----------------------------------------|-------------------|---------|
|       | 1 67-822 1<br>FD01-67-812                | 1               | BRACKET, HARNESS                         |                                        |                   |         |
|       | 67-B7X  <br>  67-B7X  <br>  FD05-67-B7XE |