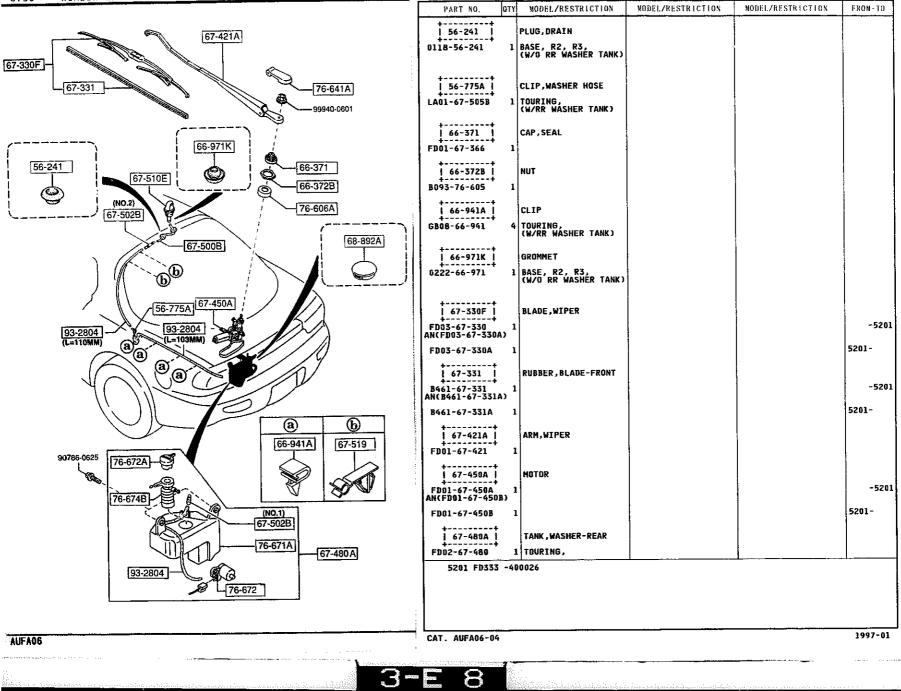

### 6110 -1 \* HEATER UNIT COMPONENTS

QTY MODEL/RESTRICTION MODEL/RESTRICTION MODEL/RESTRICTION FROM-TO PART NO. EWD +---------61-A51 CLIP, HEATER UNIT FD01-61-A18 2 61-130 +----ACTUATOR, MODE-HEATER | 61-A70 | FD01-61-A70 1 . . . . . . . . . . . . . 76-550 61-130 HEATER UNIT FD01-61-130B 1 ...... 61-415 ACTUATOR, TEMP FD01-61-A60 1 76-401 CASE, HEATER FD01-61-AB0 1 \_\_\_\_\_ | 76-403F | RING, "O" FD01-61-A19 2 \* - - - - - - - - -1 76-405 | CORE, HEATER FD01-61~A10 [ 76-406D ] PIPE, HEATER UNIT 76-409B FD01-61-A15A 1 +---+ 76-409B PIPE, HEATER UNIT 61-A70 FD01-61-A16A 76-406D \*---+ 76-405 76-510C LINK SET, TEMP 76-401 76-403F FD01-61-A20 1 \*\*\*\*\*\*\*\*\* 61-A51 | 76-550 | LINK SET,MODE FD01-61-A30 1 -76-510C 61-415 1997-01 AUFA06 CAT. AUFA06-04 3-D 