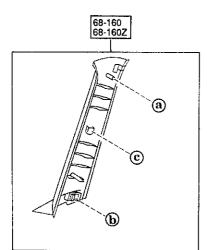

| Her Tallin in the state of the | y and a second second second |





## 6704 -1 \* WIRING HARNESS CLAMPS



AUFA06







7

GLORAD STREET







6730 -2 \* WINDSHIELD WIPERS



6750 -1 WINDOW WIPER & WASHER (REAR)







6750 -2 WINDOW WIPER & WASHER (REAR)









6820 PILLAR TRIMS









AUFA06



|                                   |                       | 6840 -2 TRIMS & SCUFF PLATES                                      |           |
|-----------------------------------|-----------------------|-------------------------------------------------------------------|-----------|
| 840 TRIMS & SCUFF PLATES          |                       | PART ND. QTY MODEL/RESTRICTION MODEL/RESTRICTION MODEL/RESTRICTIO | N FROM-TO |
|                                   |                       | FD01-68-357 1                                                     |           |
| 68-847<br>68-847Z<br>a            |                       | ++<br>  68-353   PIN,GUIDE-F.SIDE TRI<br>+                        | -5C19     |
|                                   |                       | A (FD01-68-3