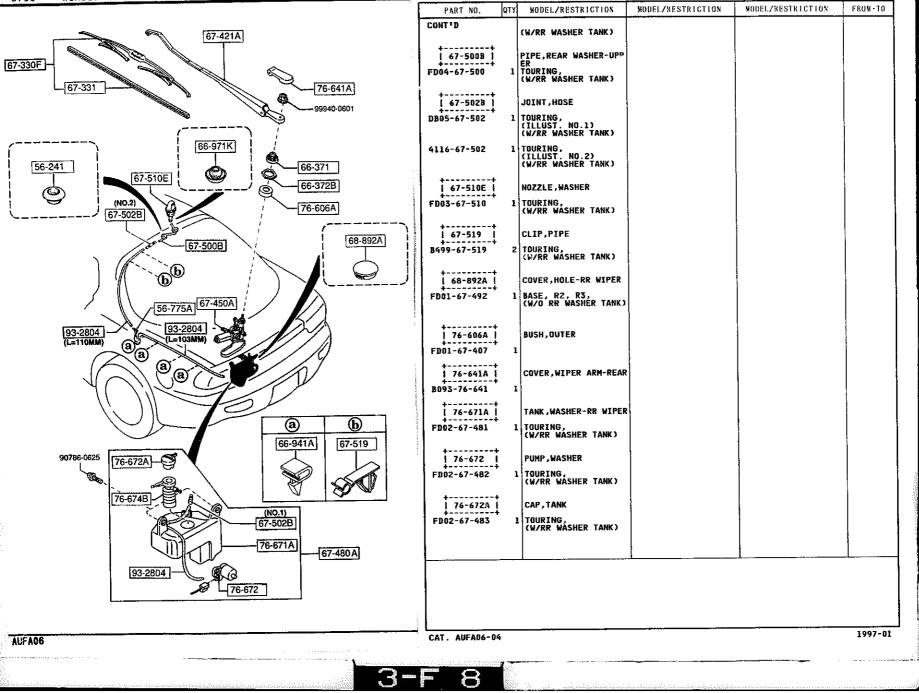

### 6110 -1 \* HEATER UNIT COMPONENTS

QTY MODEL/RESTRICTION MODEL/RESTRICTION MODEL/RESTRICTION FROM-TO PART NO. EWD +---------61-A51 CLIP, HEATER UNIT FD01-61-A18 2 61-130 +----ACTUATOR, MODE-HEATER | 61-A70 | FD01-61-A70 1 . . . . . . . . . . . . . 76-550 61-130 HEATER UNIT FD01-61-130B 1 ...... 61-415 ACTUATOR, TEMP FD01-61-A60 1 76-401 CASE, HEATER FD01-61-AB0 1 \_\_\_\_\_ | 76-403F | RING, "O" FD01-61-A19 2 \* - - - - - - - - -1 76-405 | CORE, HEATER FD01-61~A10 [ 76-406D ] PIPE, HEATER UNIT 76-409B FD01-61-A15A 1 +---+ 76-409B PIPE, HEATER UNIT 61-A70 FD01-61-A16A 76-406D \*---+ 76-405 76-510C LINK SET, TEMP 76-401 76-403F FD01-61-A20 1 \*\*\*\*\*\*\*\*\* 61-A51 | 76-550 | LINK SET,MODE FD01-61-A30 1 -76-510C 61-415 1997-01 AUFA06 CAT. AUFA06-04 3-D 