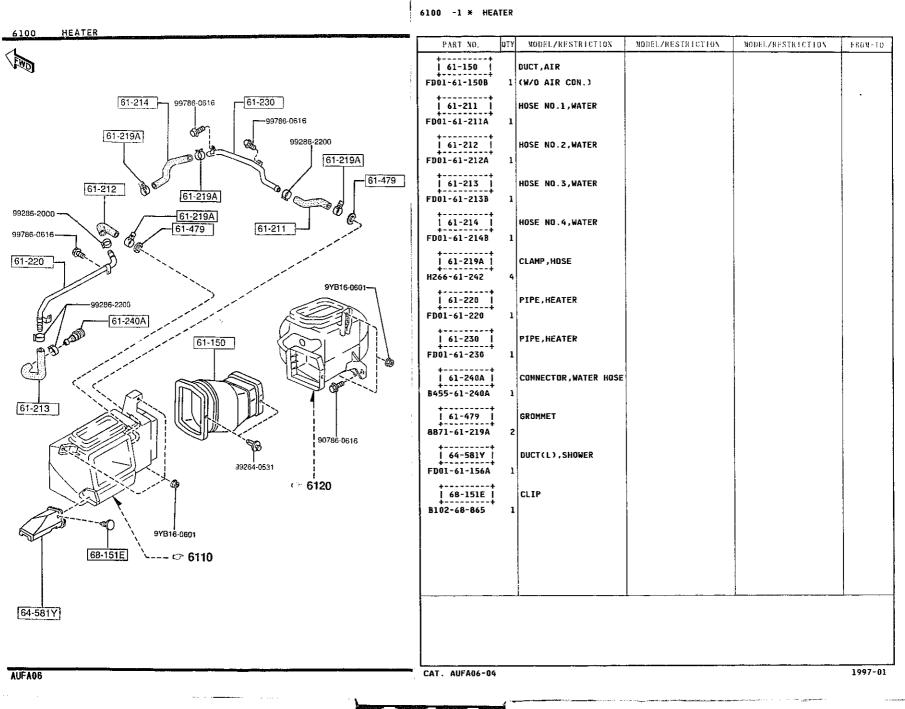

### 6110 -1 \* HEATER UNIT COMPONENTS

QTY MODEL/RESTRICTION MODEL/RESTRICTION MODEL/RESTRICTION FROM-TO PART NO. EWD +---------61-A51 CLIP, HEATER UNIT FD01-61-A18 2 61-130 +----ACTUATOR, MODE-HEATER | 61-A70 | FD01-61-A70 1 . . . . . . . . . . . . . 76-550 61-130 HEATER UNIT FD01-61-130B 1 ...... 61-415 ACTUATOR, TEMP FD01-61-A60 1 76-401 CASE, HEATER FD01-61-AB0 1 \_\_\_\_\_ | 76-403F | RING, "O" FD01-61-A19 2 \* - - - - - - - - -1 76-405 | CORE, HEATER FD01-61~A10 [ 76-406D ] PIPE, HEATER UNIT 76-409B FD01-61-A15A 1 +---+ 76-409B PIPE, HEATER UNIT 61-A70 FD01-61-A16A 76-406D \*---+ 76-405 76-510C LINK SET, TEMP 76-401 76-403F FD01-61-A20 1 \*\*\*\*\*\*\*\*\* 61-A51 | 76-550 | LINK SET,MODE FD01-61-A30 1 -76-510C 61-415 1997-01 AUFA06 CAT. AUFA06-04 3-D 