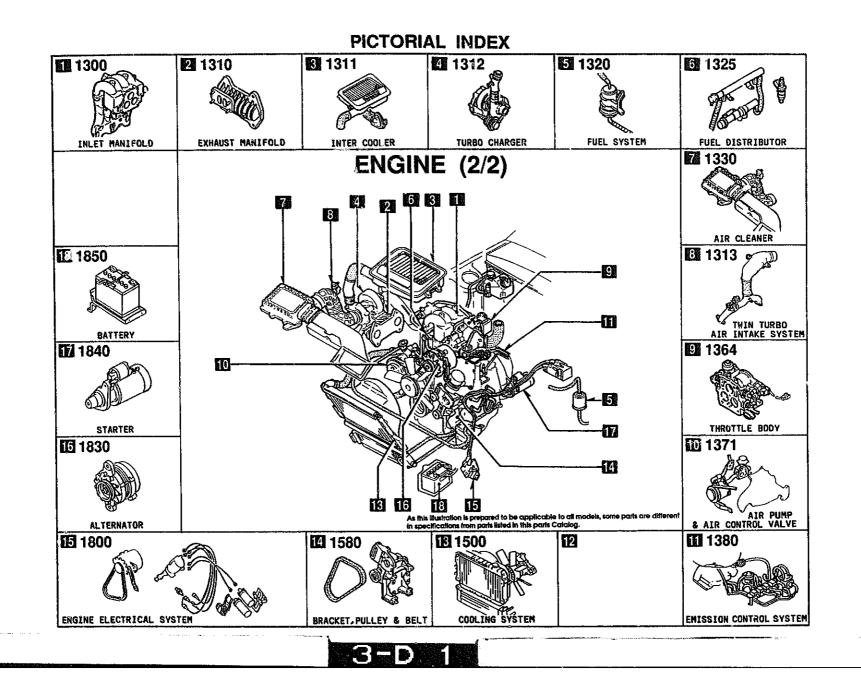

(3) Master Section No. Index

 Vehicle Identification System
 Système d'Identification de Véhicule
 Sistema de Identification de Vehiculo
 Fahrzeug-Identifikationssystem

ISTORY CONTRACT NO. 14

| LO.NO | SEC.NO | SECTION NAME                                                   | L0.N0 | SEC.NO | TION NAME INDEX (ENGINE)<br>SECTION NAME        | 10.00 | SEC.NO |              |
|-------|--------|----------------------------------------------------------------|-------|--------|-------------------------------------------------|-------|--------|--------------|
| 1-C03 | 1000   | ENGINE & GASKET SETS                                           | 1-H11 | f=     | AUTOMATIC_TRANSMISSION GOVERNO                  |       | SEC.NU | SECTION NAME |
| 1-D03 | 1030   | ROTOR HOUSING                                                  |       |        | R, LOW & REVERSE PISTON                         | ĺ     |        |              |
| 1-G03 | 1040   | OIL PAN, FRONT & REAR HOUSING                                  | 1-K11 | 1950   | AUTOMATIC TRANSHISSION MANUAL<br>Linkage system |       |        |              |
| 1-103 | 1100   | ECCENTRIC SHAFT & FLYWHEEL                                     | 1-N11 | 1960   | AUTOMATIC TRANSMISSION GASKET                   |       |        |              |
| 1-103 | 1110   | ROTORS & RELATED PARTS                                         |       |        | & SEAL KIT                                      |       |        |              |
| 1-NC3 | 1300   | INLET MANIFOLD                                                 |       |        |                                                 |       |        |              |
| 1-C04 | 1310   | EXHAUST MANIFOLD                                               |       |        |                                                 |       |        |              |
| 1-D04 | 1311   | INTER COOLER                                                   |       |        |                                                 |       |        |              |
| 1-E04 | 1312   | TURBO CHARGER                                                  |       |        |                                                 |       |        |              |
| 1-694 | 1313   | TWIN TURBO AIR INTAKE SYSTEM                                   |       |        |                                                 |       |        |              |
| 1-104 | 1320   | FUEL SYSTEM                                                    |       |        |                                                 |       |        |              |
| 1-K04 | 1325   | FUEL DISTRIBUTOR                                               |       |        |                                                 |       |        |              |
| 1-N04 | 1330   | AIR CLEANER                                                    |       |        |                                                 |       |        |              |
| 1-D05 | 1364   | THROTTLE BODY                                                  |       |        |                                                 |       |        |              |
| 1-F05 | 1371   | AIR PUMP & AIR CONTROL VALVE                                   |       |        |                                                 |       |        |              |
| 1-405 | 1380   | EMISSION CONTROL SYSTEM                                        |       |        |                                                 |       |        |              |
| 1-D06 | 1400   | OIL PUMP & FILTER                                              |       |        |                                                 |       |        |              |
| 1-G06 | 1500   | COOLING SYSTEM                                                 |       |        |                                                 |       |        |              |
| 1-N06 | 1580   | BRACKET, PULLEY & BELT                                         |       |        |                                                 |       |        |              |
| 1-C07 | 1600   | CLUTCH DISC & COVER                                            |       |        |                                                 |       |        |              |
| 1-E07 | 1700   | MANUAL TRANSMISSION CASE                                       |       |        |                                                 |       |        |              |
| 1-J07 | 1710   | MANUAL TRANSMISSION GEARS                                      |       |        |                                                 |       |        |              |
| 1-D08 | 1720   | MANUAL TRANSMISSION CHANGE CON<br>TROL SYSTEM                  |       |        |                                                 |       |        |              |
| 1-F08 | 1800   | ENGINE ELECTRICAL SYSTEM                                       |       |        |                                                 |       |        |              |
| 1-108 | 1830   | ALTERNATOR                                                     |       |        |                                                 |       |        |              |
| 1-K88 | 1840   | STARTER<br>(MT)                                                |       |        |                                                 |       |        |              |
| 1-N08 | 1848 A | STARTER<br>(AT)                                                |       |        |                                                 |       |        |              |
| 1-C09 | 1850   | BATTERY                                                        |       |        |                                                 |       |        |              |
| 1-D09 | 1910   | AUTOMATIC TRANSMISSION TORQUE<br>Converter, OIL PUMP & PIPINGS |       |        |                                                 |       |        |              |
| 1-109 | 1920   | AUTOMATIC TRANSMISSION CASE &<br>Main control system           |       |        |                                                 |       |        |              |
| 1-C10 | 1925   | AUTOMATIC TRANSMISSION CONTROL<br>VALVE                        |       |        |                                                 |       |        |              |
| 1-K10 | 1930   | AUTOMATIC TRANSMISSION CLUTCHE<br>S & Planetary Gears          |       |        |                                                 |       |        |              |
|       |        |                                                                |       |        |                                                 |       |        |              |