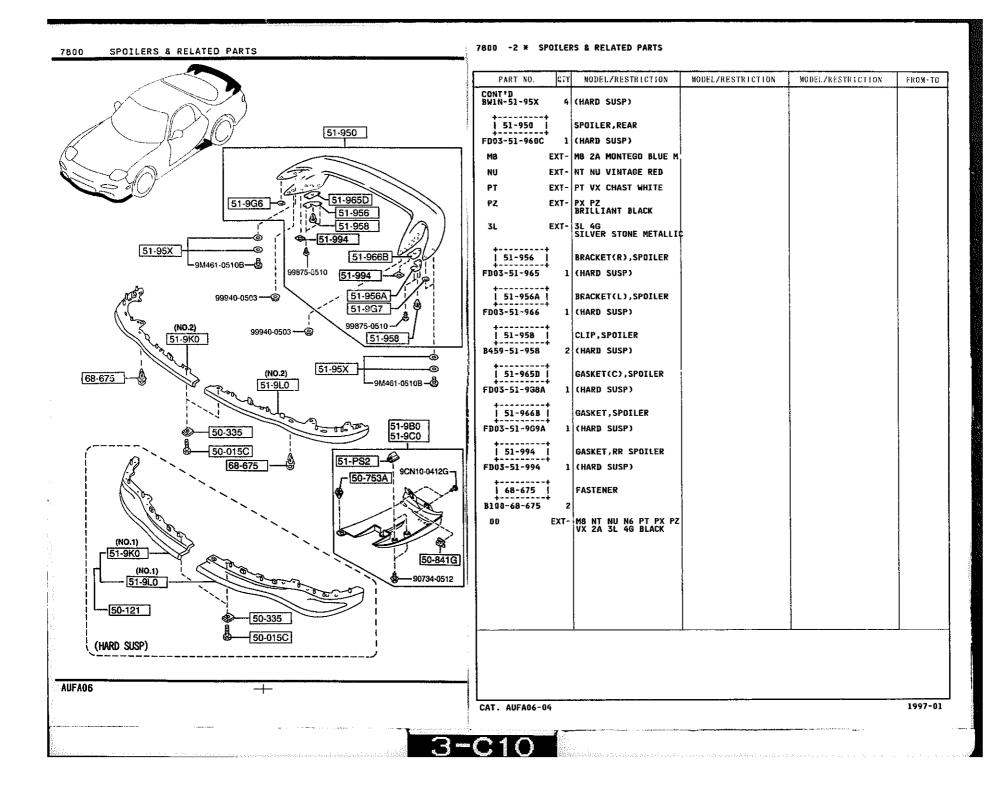

|
| AUFA06                            |                       | CAT. AUFA06-D4                                                    | 1997-0    |
|                                   | a star strategy and   |                                                                   |           |
|                                   |                       |                                                                   |           |





6860 FLOOR MATS & PADS

6860 -1 FLOOR MATS & PADS

FROM-TO

1997-01

eter er en el dan enforméntéléset espéciel de la complete de la complete de la complete de la complete de la c







3-D

9

## 6860 -2 FLOOR MATS & PADS

~5228

-5228

. . . . e

6860 FLOOR MATS & PADS

6860 -3 ¥ FLOOR MATS & PADS













## 6930 -2 \* CAUTION PLATES & LABELS