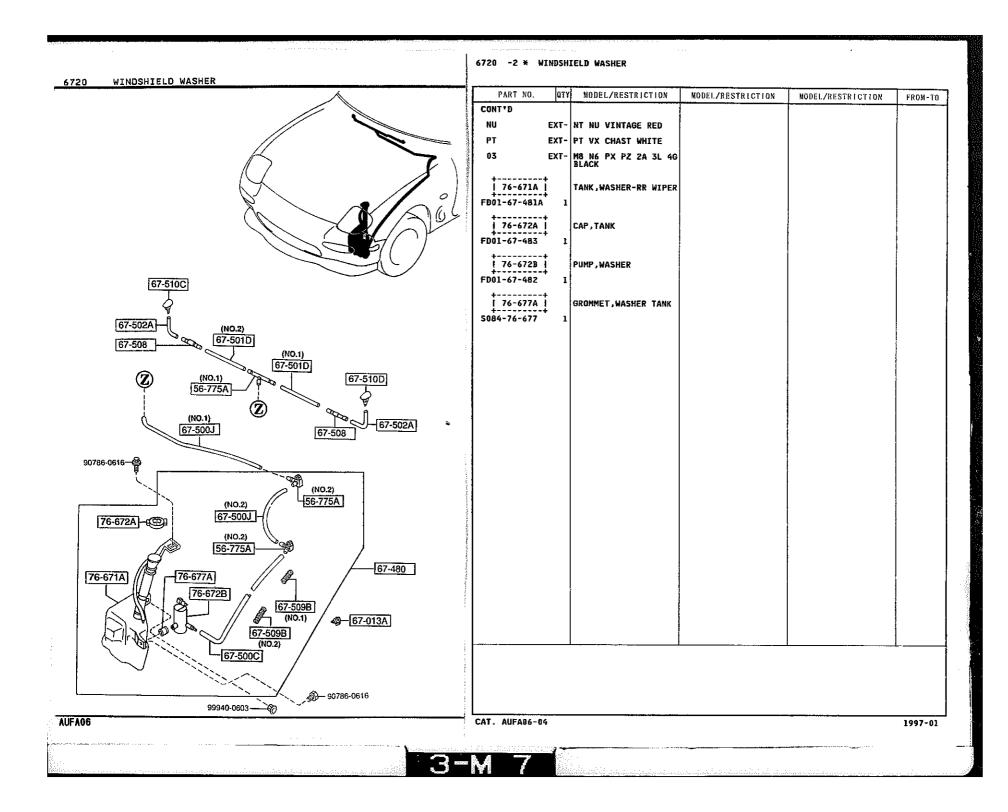

### 6110 -1 \* HEATER UNIT COMPONENTS

QTY MODEL/RESTRICTION MODEL/RESTRICTION MODEL/RESTRICTION FROM-TO PART NO. EWD +---------61-A51 CLIP, HEATER UNIT FD01-61-A18 2 61-130 +----ACTUATOR, MODE-HEATER | 61-A70 | FD01-61-A70 1 . . . . . . . . . . . . . 76-550 61-130 HEATER UNIT FD01-61-130B 1 ...... 61-415 ACTUATOR, TEMP FD01-61-A60 1 76-401 CASE, HEATER FD01-61-AB0 1 \_\_\_\_\_ | 76-403F | RING, "O" FD01-61-A19 2 \* - - - - - - - - -1 76-405 | CORE, HEATER FD01-61~A10 [ 76-406D ] PIPE, HEATER UNIT 76-409B FD01-61-A15A 1 +---+ 76-409B PIPE, HEATER UNIT 61-A70 FD01-61-A16A 76-406D \*---+ 76-405 76-510C LINK SET, TEMP 76-401 76-403F FD01-61-A20 1 \*\*\*\*\*\*\*\*\* 61-A51 | 76-550 | LINK SET,MODE FD01-61-A30 1 -76-510C 61-415 1997-01 AUFA06 CAT. AUFA06-04 3-D 