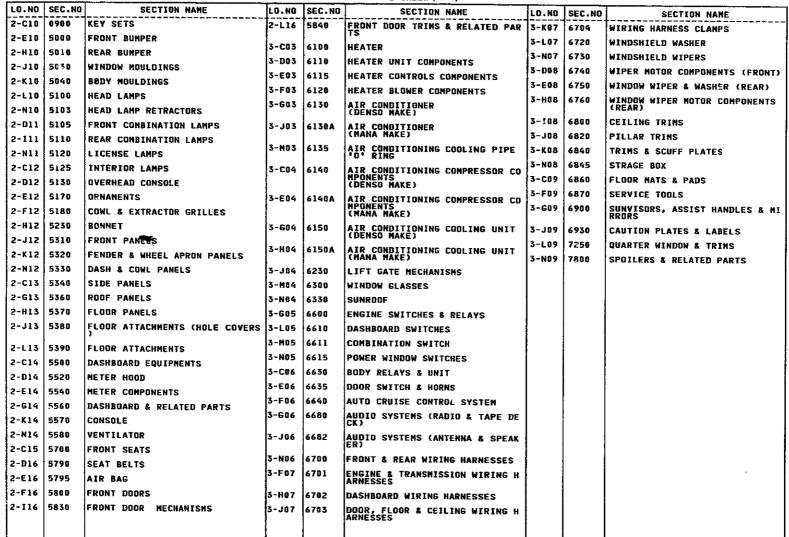

(3) Master Section No. Index

 Vehicle Identification System
 Système d'Identification de Véhicule
 Sistema de Identification de Vehiculo
 Fahrzeug-Identifikationssystem

ISTORY CONTRACT NO. 14

| LO.NO | SEC.NO | SECTION NAME                                                   | L0.N0 | SEC.NO | TION NAME INDEX (ENGINE)<br>SECTION NAME        | 10.00 | SEC.NO |              |
|-------|--------|----------------------------------------------------------------|-------|--------|-------------------------------------------------|-------|--------|--------------|
| 1-C03 | 1000   | ENGINE & GASKET SETS                                           | 1-H11 | f=     | AUTOMATIC_TRANSMISSION GOVERNO                  |       | SEC.NU | SECTION NAME |
| 1-D03 | 1030   | ROTOR HOUSING                                                  |       |        | R, LOW & REVERSE PISTON                         | ĺ     |        |              |
| 1-G03 | 1040   | OIL PAN, FRONT & REAR HOUSING                                  | 1-K11 | 1950   | AUTOMATIC TRANSHISSION MANUAL<br>Linkage system |       |        |              |
| 1-103 | 1100   | ECCENTRIC SHAFT & FLYWHEEL                                     | 1-N11 | 1960   | AUTOMATIC TRANSMISSION GASKET                   |       |        |              |
| 1-103 | 1110   | ROTORS & RELATED PARTS                                         |       |        | & SEAL KIT                                      |       |        |              |
| 1-NC3 | 1300   | INLET MANIFOLD                                                 |       |        |                                                 |       |        |              |
| 1-C04 | 1310   | EXHAUST MANIFOLD                                               |       |        |                                                 |       |        |              |
| 1-D04 | 1311   | INTER COOLER                                                   |       |        |                                                 |       |        |              |
| 1-E04 | 1312   | TURBO CHARGER                                                  |       |        |                                                 |       |        |              |
| 1-694 | 1313   | TWIN TURBO AIR INTAKE SYSTEM                                   |       |        |                                                 |       |        |              |
| 1-104 | 1320   | FUEL SYSTEM                                                    |       |        |                                                 |       |        |              |
| 1-K04 | 1325   | FUEL DISTRIBUTOR                                               |       |        |                                                 |       |        |              |
| 1-N04 | 1330   | AIR CLEANER                                                    |       |        |                                                 |       |        |              |
| 1-D05 | 1364   | THROTTLE BODY                                                  |       |        |                                                 |       |        |              |
| 1-F05 | 1371   | AIR PUMP & AIR CONTROL VALVE                                   |       |        |                                                 |       |        |              |
| 1-405 | 1380   | EMISSION CONTROL SYSTEM                                        |       |        |                                                 |       |        |              |
| 1-D06 | 1400   | OIL PUMP & FILTER                                              |       |        |                                                 |       |        |              |
| 1-G06 | 1500   | COOLING SYSTEM                                                 |       |        |                                                 |       |        |              |
| 1-N06 | 1580   | BRACKET, PULLEY & BELT                                         |       |        |                                                 |       |        |              |
| 1-C07 | 1600   | CLUTCH DISC & COVER                                            |       |        |                                                 |       |        |              |
| 1-E07 | 1700   | MANUAL TRANSMISSION CASE                                       |       |        |                                                 |       |        |              |
| 1-J07 | 1710   | MANUAL TRANSMISSION GEARS                                      |       |        |                                                 |       |        |              |
| 1-D08 | 1720   | MANUAL TRANSMISSION CHANGE CON<br>TROL SYSTEM                  |       |        |                                                 |       |        |              |
| 1-F08 | 1800   | ENGINE ELECTRICAL SYSTEM                                       |       |        |                                                 |       |        |              |
| 1-108 | 1830   | ALTERNATOR                                                     |       |        |                                                 |       |        |              |
| 1-K88 | 1840   | STARTER<br>(MT)                                                |       |        |                                                 |       |        |              |
| 1-N08 | 1848 A | STARTER<br>(AT)                                                |       |        |                                                 |       |        |              |
| 1-C09 | 1850   | BATTERY                                                        |       |        |                                                 |       |        |              |
| 1-D09 | 1910   | AUTOMATIC TRANSMISSION TORQUE<br>Converter, OIL PUMP & PIPINGS |       |        |                                                 |       |        |              |
| 1-109 | 1920   | AUTOMATIC TRANSMISSION CASE &<br>Main control system           |       |        |                                                 |       |        |              |
| 1-C10 | 1925   | AUTOMATIC TRANSMISSION CONTROL<br>VALVE                        |       |        |                                                 |       |        |              |
| 1-K10 | 1930   | AUTOMATIC TRANSMISSION CLUTCHE<br>S & Planetary Gears          |       |        |                                                 |       |        |              |
|       |        |                                                                |       |        |                                                 |       |        |              |

3-B

Ŋ

SECTION NAME INDEX (ENGINE)

CATLOG-NO= AUFA06-04

DATE. 1997-01 PAGE. 1

| SECTION NAME INDEX (CHASSIS)          |                                       |                                                             |       |        |              |       |        |              |  |  |  |
|---------------------------------------|---------------------------------------|-------------------------------------------------------------|-------|--------|--------------|-------|--------|--------------|--|--|--|
| L0.N0                                 | SEC.NO                                | SECTION NAME                                                | LO.NO | SEC.NO | SECTION NAME | LD.NO | SEC.NO | SECTION NAME |  |  |  |
| 2-C03                                 | 2505                                  | REAR PROPELLER SHAFT                                        |       |        |              |       |        |              |  |  |  |
| 2-D03                                 | 2550                                  | REAR DRIVE SHAFT                                            |       |        |              | ļ     |        |              |  |  |  |
| 2-E03                                 | 2600                                  | REAR AXLE                                                   |       |        |              | 1     |        |              |  |  |  |
| 2-G03                                 | 2610                                  | REAR BRAKE NECHANISMS                                       |       |        |              |       |        |              |  |  |  |
| 2-J03                                 | 2710                                  | REAR DIFFERENTIALS                                          |       |        |              |       |        |              |  |  |  |
| 2-N03                                 | 2800                                  | REAR SUSPENSION MECHANISMS                                  |       |        |              |       |        |              |  |  |  |
| 2-004                                 | 2810                                  | REAR STABILIZER                                             |       |        |              |       | 1      |              |  |  |  |
| 2-004                                 | 2830                                  | REAR LOWER ARMS & SUB FRAME                                 |       |        |              | ł     |        |              |  |  |  |
| 2-G04                                 | 3200                                  | STEERING WHEEL                                              |       |        |              |       | Ì      |              |  |  |  |
| 2-#04                                 | 3210                                  | STEERING COLUMN & SHAFTS                                    |       |        |              | 1     |        |              |  |  |  |
| 2-104                                 | 3220                                  | STEERING GEAR                                               |       |        |              |       |        |              |  |  |  |
| 2-K04                                 | 3240                                  | POWER STEERING SYSTEM                                       |       |        |              |       |        |              |  |  |  |
| 2-M04                                 | 3300                                  | FRONT AXLE                                                  |       |        |              |       |        |              |  |  |  |
| 2-N04                                 | 3310                                  | FRONT BRAKE MECHANISMS                                      |       |        |              |       |        |              |  |  |  |
| 2-005                                 | 3400                                  | FRONT SUSPENSION MECHANISMS                                 |       |        |              |       | Ì      |              |  |  |  |
| 2-F05                                 | 3410                                  | CROSSMEMBER & STABILIZER                                    |       |        |              |       |        |              |  |  |  |
| 2-G05                                 | 3700                                  | TIRES & JACK                                                |       |        |              |       |        |              |  |  |  |
| 2-C06                                 | 3900                                  | ENGINE & T/MISSION MOUNTINGS                                |       |        |              |       |        |              |  |  |  |
| 2-D06                                 | 4000                                  | EXHAUST SYSTEM                                              |       |        |              |       |        |              |  |  |  |
| 2-G06                                 | 4140                                  | CLUTCH RELEASE & MASTER CYLIND<br>ERS (MANUAL TRANSMISSION) |       |        |              |       |        |              |  |  |  |
| 2-106                                 | 4145                                  | CLUTCH PIPINGS (MANUAL TRANSMI<br>SSION)                    |       |        |              |       |        |              |  |  |  |
| 5-10e                                 | 4160                                  | ACCELERATOR CONTROL SYSTEM                                  |       |        |              |       |        |              |  |  |  |
| 2-K06                                 | 4200                                  | FUEL TANK                                                   |       |        |              |       |        |              |  |  |  |
| 2-C07                                 | 4210                                  | FVEL LID OPENER                                             |       |        |              |       |        |              |  |  |  |
| 2-D07                                 | 4300                                  | CLUTCH & BRAKE PEDALS (MANUAL<br>TRANSMISSION)              |       |        |              |       |        |              |  |  |  |
| 2-F07                                 | 4300A                                 | BRAKE PEDALS (AUTOHATIC TRANSM<br>ISSION)                   |       |        |              |       |        |              |  |  |  |
| 2-G07                                 | 4340                                  | BRAKE MASTER CYLINDER & POWER<br>Brake                      |       |        |              |       |        |              |  |  |  |
| 2-107                                 | 4360                                  | BRAKE PIPINGS                                               |       |        |              |       |        |              |  |  |  |
| 2-L07                                 | 4370                                  | ANTILOCK BRAKE SYSTEM                                       |       |        |              |       |        |              |  |  |  |
| 2-N07                                 | 4400                                  | PARKING BRAKE SYSTEM                                        |       |        |              |       |        |              |  |  |  |
| 2-C08                                 | *500                                  | FUEL PIPINGS                                                |       |        |              |       |        |              |  |  |  |
| 2-F08                                 | 4600                                  | CHANGE CONTROL SYSTEM<br>(AT)                               |       |        |              |       |        |              |  |  |  |
|                                       |                                       |                                                             |       |        |              |       |        |              |  |  |  |
| · · · · · · · · · · · · · · · · · · · | · · · · · · · · · · · · · · · · · · · |                                                             |       | F      | <u>L</u>     | í     |        |              |  |  |  |

**3**-C

SECTION NAME INDEX (CHASSIS)

CATLOG-NO= AUFA06-04

DATE. 1997-01

PAGE. 2

 $\sum$ 

SECTION NAME INDEX (BODY)

CATLOG-NO= AUFA06-04

DATE. 1997-01 PAGE. - 3

SI C