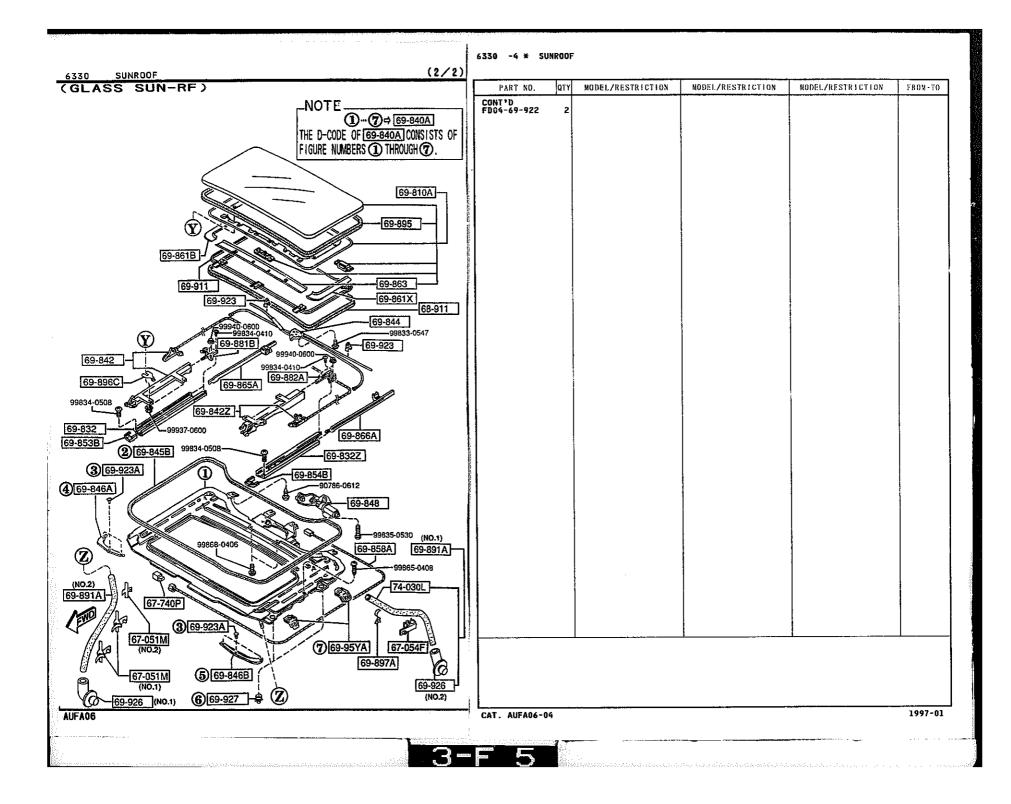

### 6110 -1 \* HEATER UNIT COMPONENTS

QTY MODEL/RESTRICTION MODEL/RESTRICTION MODEL/RESTRICTION FROM-TO PART NO. EWD +---------61-A51 CLIP, HEATER UNIT FD01-61-A18 2 61-130 +----ACTUATOR, MODE-HEATER | 61-A70 | FD01-61-A70 1 . . . . . . . . . . . . . 76-550 61-130 HEATER UNIT FD01-61-130B 1 ...... 61-415 ACTUATOR, TEMP FD01-61-A60 1 76-401 CASE, HEATER FD01-61-AB0 1 \_\_\_\_\_ | 76-403F | RING, "O" FD01-61-A19 2 \* - - - - - - - - -1 76-405 | CORE, HEATER FD01-61~A10 [ 76-406D ] PIPE, HEATER UNIT 76-409B FD01-61-A15A 1 +---+ 76-409B PIPE, HEATER UNIT 61-A70 FD01-61-A16A 76-406D \*---+ 76-405 76-510C LINK SET, TEMP 76-401 76-403F FD01-61-A20 1 \*\*\*\*\*\*\*\*\* 61-A51 | 76-550 | LINK SET,MODE FD01-61-A30 1 -76-510C 61-415 1997-01 AUFA06 CAT. AUFA06-04 3-D 