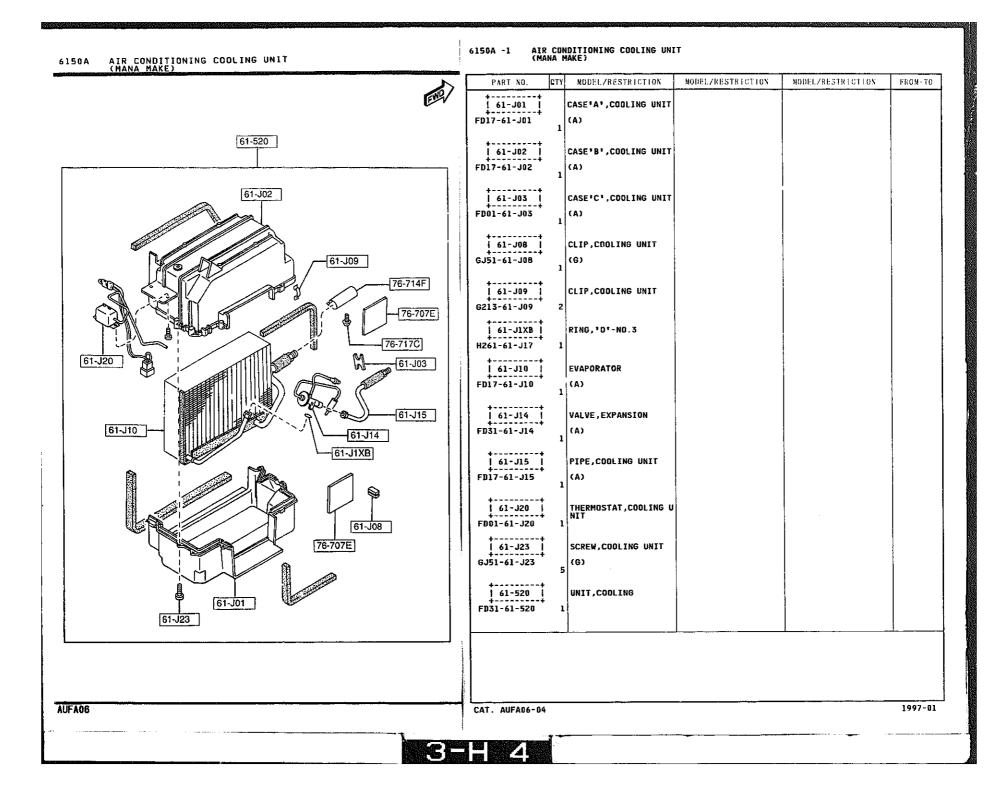

### 6110 -1 \* HEATER UNIT COMPONENTS

QTY MODEL/RESTRICTION MODEL/RESTRICTION MODEL/RESTRICTION FROM-TO PART NO. EWD +---------61-A51 CLIP, HEATER UNIT FD01-61-A18 2 61-130 +----ACTUATOR, MODE-HEATER | 61-A70 | FD01-61-A70 1 . . . . . . . . . . . . . 76-550 61-130 HEATER UNIT FD01-61-130B 1 ...... 61-415 ACTUATOR, TEMP FD01-61-A60 1 76-401 CASE, HEATER FD01-61-AB0 1 \_\_\_\_\_ | 76-403F | RING, "O" FD01-61-A19 2 \* - - - - - - - - -1 76-405 | CORE, HEATER FD01-61~A10 [ 76-406D ] PIPE, HEATER UNIT 76-409B FD01-61-A15A 1 +---+ 76-409B PIPE, HEATER UNIT 61-A70 FD01-61-A16A 76-406D \*---+ 76-405 76-510C LINK SET, TEMP 76-401 76-403F FD01-61-A20 1 \*\*\*\*\*\*\*\*\* 61-A51 | 76-550 | LINK SET,MODE FD01-61-A30 1 -76-510C 61-415 1997-01 AUFA06 CAT. AUFA06-04 3-D 