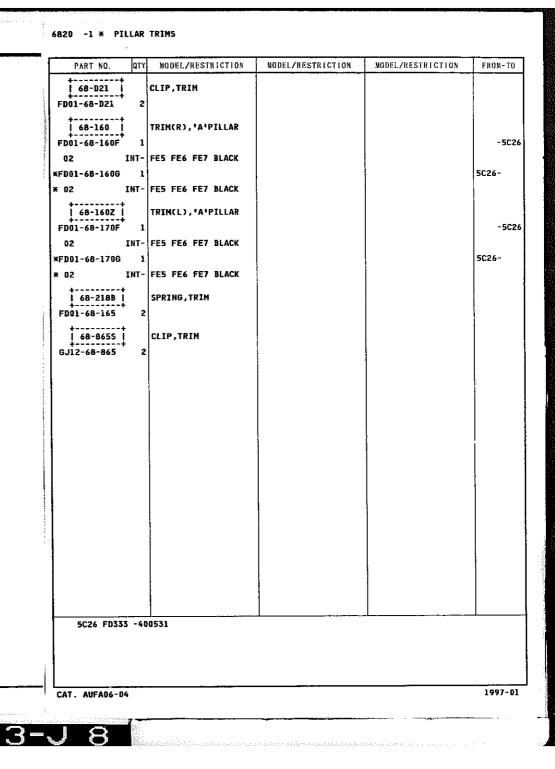

| Her Tallin in the state of the | y and a second second second |





## 6704 -1 \* WIRING HARNESS CLAMPS



AUFA06







7

GLORAD STREET







6730 -2 \* WINDSHIELD WIPERS



6750 -1 WINDOW WIPER & WASHER (REAR)







6750 -2 WINDOW WIPER & WASHER (REAR)









6820 PILLAR TRIMS









AUFA06



|                                   |                       | 6840 -2 TRIMS & SCUFF PLATES                                      |           |
|-----------------------------------|-----------------------|-------------------------------------------------------------------|-----------|
| 840 TRIMS & SCUFF PLATES          |                       | PART ND. QTY MODEL/RESTRICTION MODEL/RESTRICTION MODEL/RESTRICTIO | N FROM-TO |
|                                   |                       | FD01-68-357 1                                                     |           |
| 68-847<br>68-847Z<br>a            |                       | ++<br>  68-353   PIN,GUIDE-F.SIDE TRI<br>+                        | -5C19     |
|                                   |                       | A (FD01-68-353A)