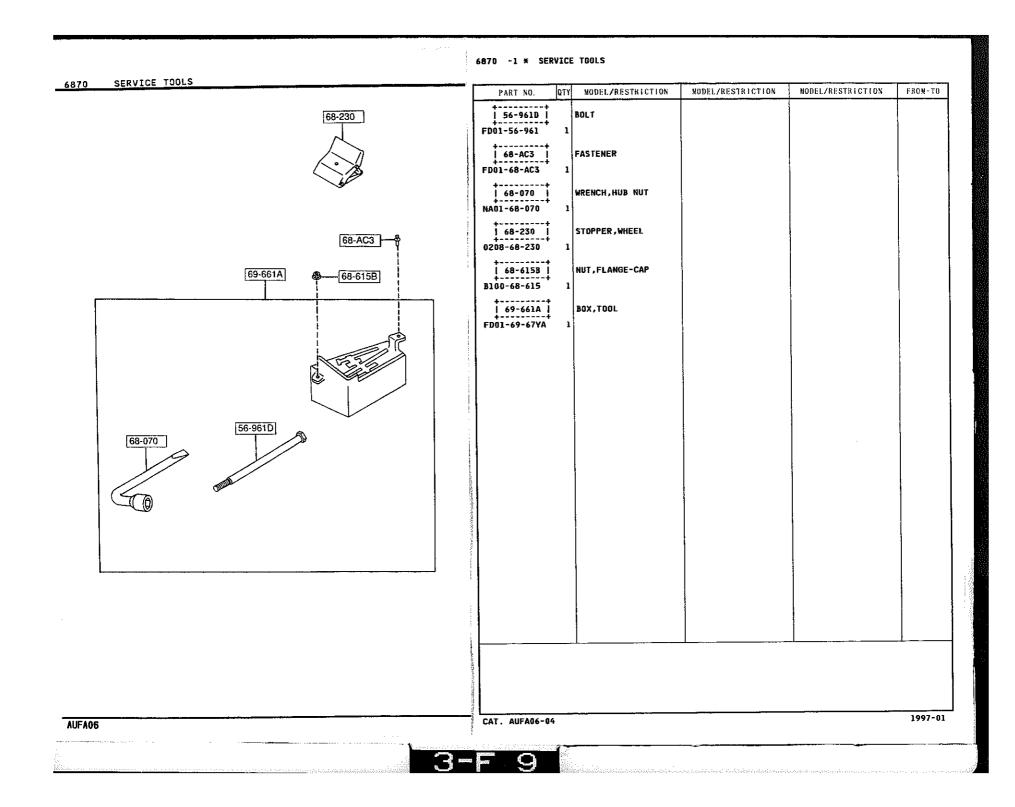

|           |
| AUFA06                            |                       | CAT. AUFA06-D4                                                    | 1997-0    |
|                                   | a star strategy and   |                                                                   |           |
|                                   |                       |                                                                   |           |





6860 FLOOR MATS & PADS

6860 -1 FLOOR MATS & PADS

FROM-TO

1997-01

eter er en el dan enforméntéléset espéciel de la complete de la complete de la complete de la complete de la c







3-D

9

## 6860 -2 FLOOR MATS & PADS

~5228

-5228

. . . . e

6860 FLOOR MATS & PADS

6860 -3 ¥ FLOOR MATS & PADS













## 6930 -2 \* CAUTION PLATES & LABELS