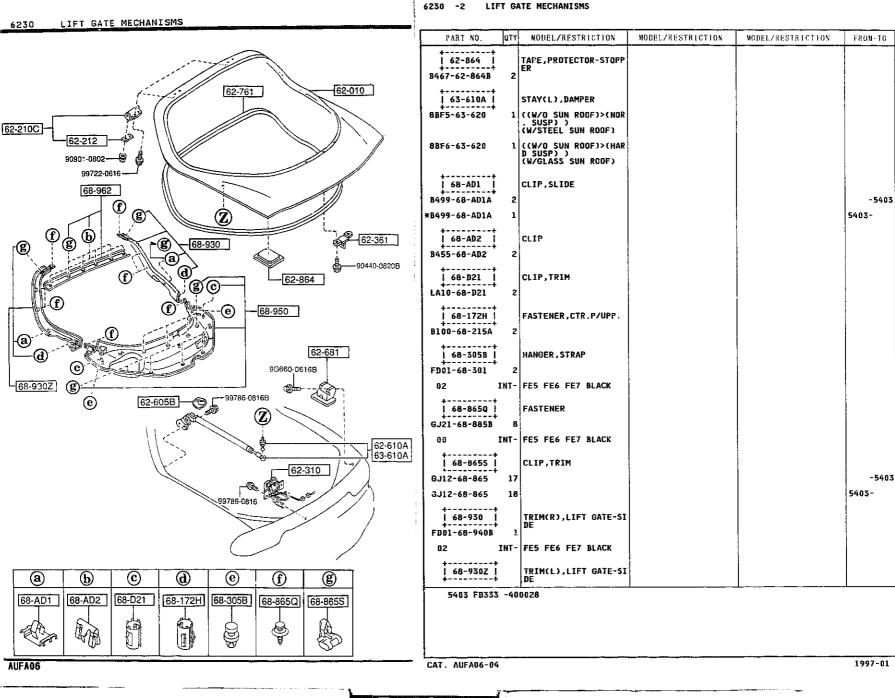

### 6110 -1 \* HEATER UNIT COMPONENTS

QTY MODEL/RESTRICTION MODEL/RESTRICTION MODEL/RESTRICTION FROM-TO PART NO. EWD +---------61-A51 CLIP, HEATER UNIT FD01-61-A18 2 61-130 +----ACTUATOR, MODE-HEATER | 61-A70 | FD01-61-A70 1 . . . . . . . . . . . . . 76-550 61-130 HEATER UNIT FD01-61-130B 1 ...... 61-415 ACTUATOR, TEMP FD01-61-A60 1 76-401 CASE, HEATER FD01-61-AB0 1 \_\_\_\_\_ | 76-403F | RING, "O" FD01-61-A19 2 \* - - - - - - - - -1 76-405 | CORE, HEATER FD01-61~A10 [ 76-406D ] PIPE, HEATER UNIT 76-409B FD01-61-A15A 1 +---+ 76-409B PIPE, HEATER UNIT 61-A70 FD01-61-A16A 76-406D \*---+ 76-405 76-510C LINK SET, TEMP 76-401 76-403F FD01-61-A20 1 \*\*\*\*\*\*\*\*\* 61-A51 | 76-550 | LINK SET,MODE FD01-61-A30 1 -76-510C 61-415 1997-01 AUFA06 CAT. AUFA06-04 3-D 