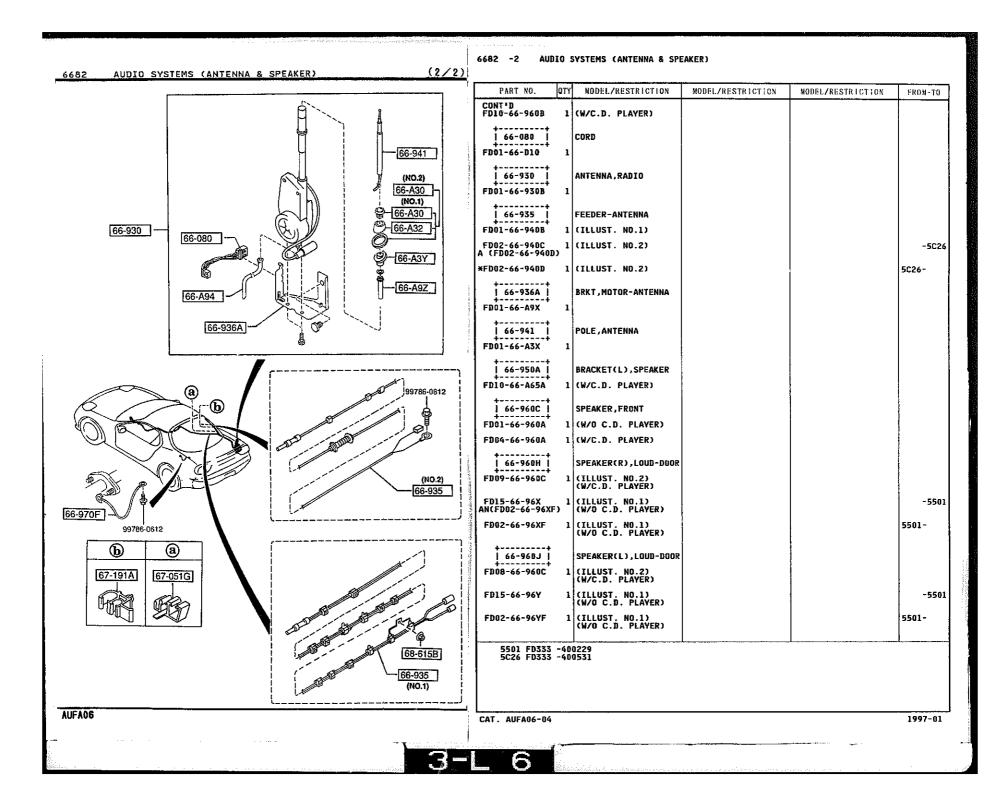

### 6110 -1 \* HEATER UNIT COMPONENTS

QTY MODEL/RESTRICTION MODEL/RESTRICTION MODEL/RESTRICTION FROM-TO PART NO. EWD +---------61-A51 CLIP, HEATER UNIT FD01-61-A18 2 61-130 +----ACTUATOR, MODE-HEATER | 61-A70 | FD01-61-A70 1 . . . . . . . . . . . . . 76-550 61-130 HEATER UNIT FD01-61-130B 1 ...... 61-415 ACTUATOR, TEMP FD01-61-A60 1 76-401 CASE, HEATER FD01-61-AB0 1 \_\_\_\_\_ | 76-403F | RING, "O" FD01-61-A19 2 \* - - - - - - - - -1 76-405 | CORE, HEATER FD01-61~A10 [ 76-406D ] PIPE, HEATER UNIT 76-409B FD01-61-A15A 1 +---+ 76-409B PIPE, HEATER UNIT 61-A70 FD01-61-A16A 76-406D \*---+ 76-405 76-510C LINK SET, TEMP 76-401 76-403F FD01-61-A20 1 \*\*\*\*\*\*\*\*\* 61-A51 | 76-550 | LINK SET,MODE FD01-61-A30 1 -76-510C 61-415 1997-01 AUFA06 CAT. AUFA06-04 3-D 

PART NO. QTY MODEL/RESTRICTION MODEL/RESTRICTION MODEL/RESTRICTION FROM-TO +----+ 61-450 | 61-L12 | PULLEY, MAGNET CLUTCH FD15-61-L12 1 61-K10 **\***\*\*\*\*\*\*\*\* 61-L13 COIL,FIELD-MAGNET CL - 1 FD15-61-L13 +-----| 61-L14 | BOLT, MAGNET CLUTCH 662 F065-61-L14 \*------61-L16 RING, SNAP-MAGNET CLU TCH F065-61-L16 ----+ 61-K31 61-450 COMPRESSOR FD15-61-450 1 \*\*---61-K12 76-833B WASHER B001-76-734 L--------1 76-877A RING, SNAP B001-76-725 1  $(\mathbf{Y})$ 6<u>1-K1X</u>  $(\mathfrak{X})$ 61-K19 61-K23 61-K11 61-K25 61-K39 61-K24 61-L10 61-K20 76-833B 61-K00 61-L13 61-L16 76-877A 61-L11 61-L12 61-L14