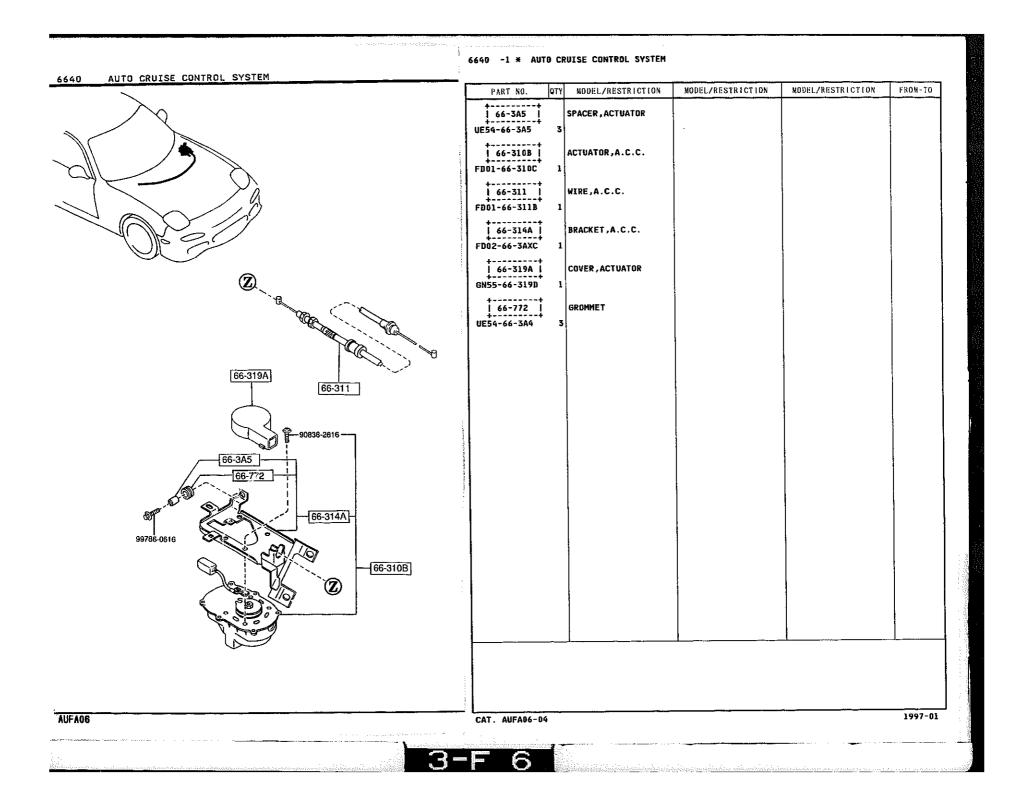

UTCH FD15-61-L12 1 61-K10 **\***\*\*\*\*\*\*\*\* 61-L13 COIL,FIELD-MAGNET CL - 1 FD15-61-L13 +-----| 61-L14 | BOLT, MAGNET CLUTCH 662 F065-61-L14 \*------61-L16 RING, SNAP-MAGNET CLU TCH F065-61-L16 ----+ 61-K31 61-450 COMPRESSOR FD15-61-450 1 \*\*---61-K12 76-833B WASHER B001-76-734 L--------1 76-877A RING, SNAP B001-76-725 1  $(\mathbf{Y})$ 6<u>1-K1X</u>  $(\mathfrak{X})$ 61-K19 61-K23 61-K11 61-K25 61-K39 61-K24 61-L10 61-K20 76-833B 61-K00 61-L13 61-L16 76-877A 61-L11 61-L12 61-L14

#### 6140 -2 \* AIR CONDITIONING COMPRESSOR COMPONENTS (Denso Make)

AUFA06

END

6140

AIR CONDITIONING COMPRESSOR COMPONENTS (Denso Make)

3-D 4

CAT. AUFA06-04

1997-01









































DASHBOARD SWITCHES

6610 -1 \* DASHBOARD SWITCHES









6630 -1 BODY RELAYS & UNIT































67-100

67-06Y

(NO.2) 67-071A

50-039A

67-061J

e

99910-0506-

9

99865-0510-

67-ED0

67-014F

67-071A

-56-871A-

56-240



|       | PART NO.                                 | QTY             | NODEL/RESTRICTION                        | MODEL/RESTRICTION                      | MODEL/RESTRICTION | FROM-TO |
|-------|------------------------------------------|-----------------|------------------------------------------|----------------------------------------|-------------------|---------|
|       | 1 67-822 1<br>FD01-67-812                | 1               | BRACKET, HARNESS                         |                                        |                   |         |
|       | 67-B7X  <br>  67-B7X  <br>  FD05-67-B7XE | 1               | BRACKET, HARNESS