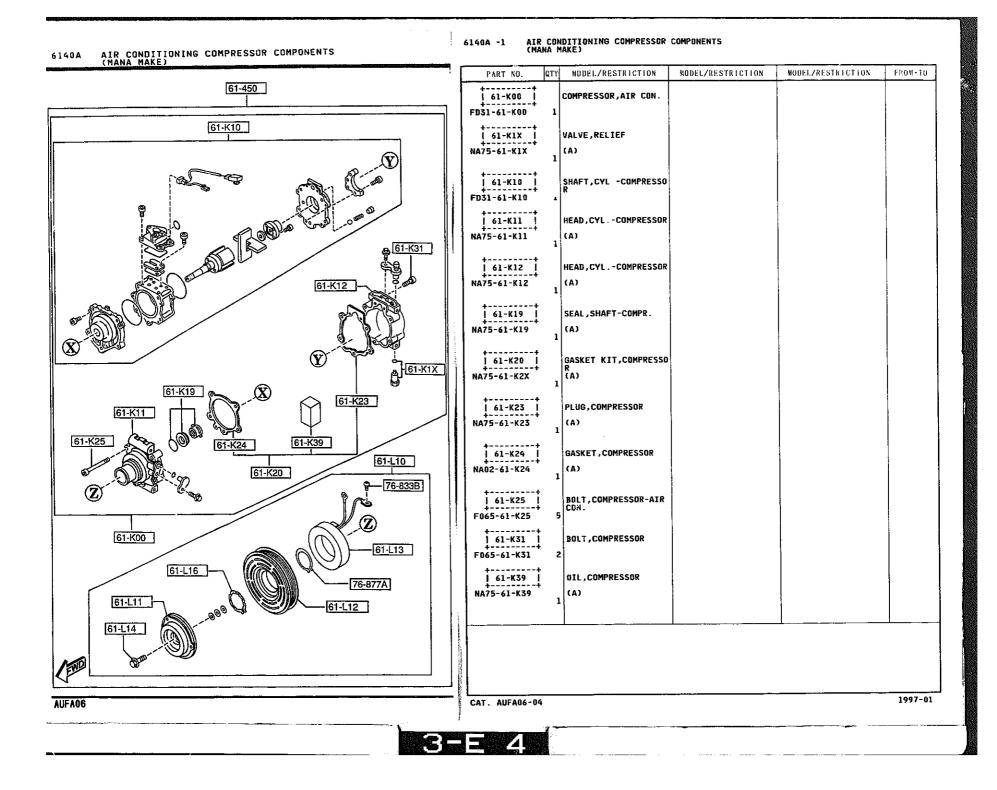

#### 6140 -2 \* AIR CONDITIONING COMPRESSOR COMPONENTS (Denso Make)

AUFA06

END

6140

AIR CONDITIONING COMPRESSOR COMPONENTS (Denso Make)

3-D 4

CAT. AUFA06-04

1997-01