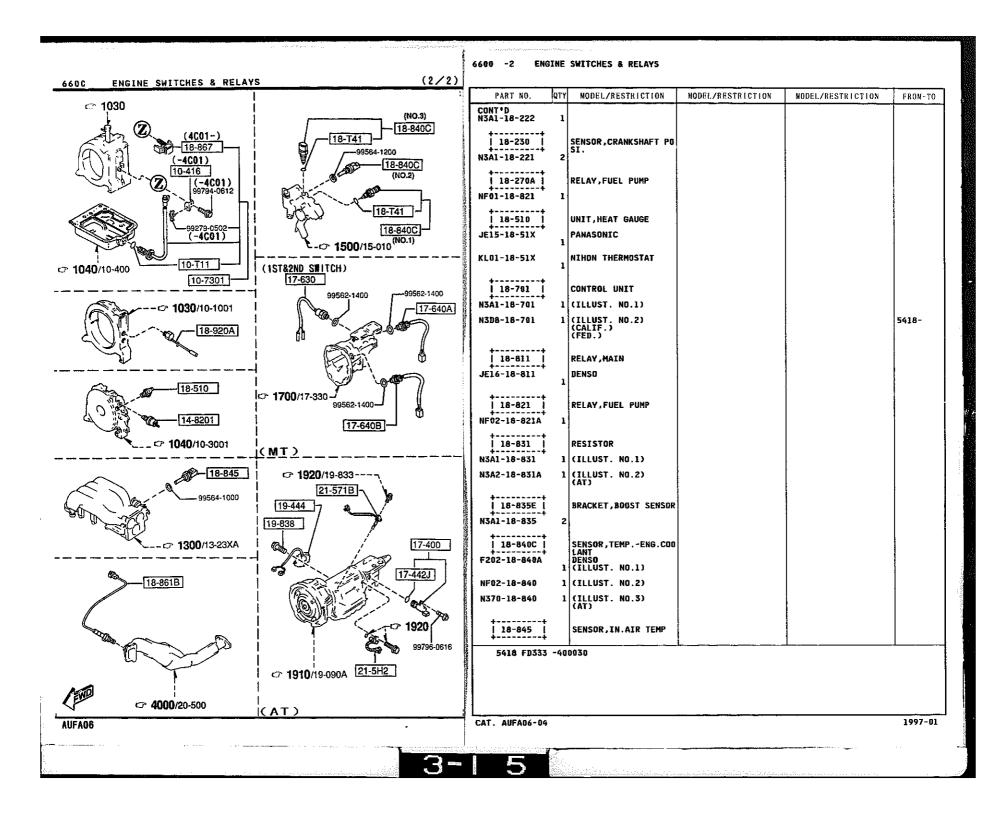

(3) Master Section No. Index

 Vehicle Identification System
 Système d'Identification de Véhicule
 Sistema de Identification de Vehiculo
 Fahrzeug-Identifikationssystem

ISTORY CONTRACT NO. 14

| LO.NO | SEC.NO | SECTION NAME                                                   | L0.N0 | SEC.NO | TION NAME INDEX (ENGINE)<br>SECTION NAME        | 10.00 | SEC.NO |              |
|-------|--------|----------------------------------------------------------------|-------|--------|-------------------------------------------------|-------|--------|--------------|
| 1-C03 | 1000   | ENGINE & GASKET SETS                                           | 1-H11 | f=     | AUTOMATIC_TRANSMISSION GOVERNO                  |       | SEC.NU | SECTION NAME |
| 1-D03 | 1030   | ROTOR HOUSING                                                  |       |        | R, LOW & REVERSE PISTON                         | ĺ     |        |              |
| 1-G03 | 1040   | OIL PAN, FRONT & REAR HOUSING                                  | 1-K11 | 1950   | AUTOMATIC TRANSHISSION MANUAL<br>Linkage system |       |        |              |
| 1-103 | 1100   | ECCENTRIC SHAFT & FLYWHEEL                                     | 1-N11 | 1960   | AUTOMATIC TRANSMISSION GASKET                   |       |        |              |
| 1-103 | 1110   | ROTORS & RELATED PARTS                                         |       |        | & SEAL KIT                                      |       |        |              |
| 1-NC3 | 1300   | INLET MANIFOLD                                                 |       |        |                                                 |       |        |              |
| 1-C04 | 1310   | EXHAUST MANIFOLD                                               |       |        |                                                 |       |        |              |
| 1-D04 | 1311   | INTER COOLER                                                   |       |        |                                                 |       |        |              |
| 1-E04 | 1312   | TURBO CHARGER                                                  |       |        |                                                 |       |        |              |
| 1-694 | 1313   | TWIN TURBO AIR INTAKE SYSTEM                                   |       |        |                                                 |       |        |              |
| 1-104 | 1320   | FUEL SYSTEM                                                    |       |        |                                                 |       |        |              |
| 1-K04 | 1325   | FUEL DISTRIBUTOR                                               |       |        |                                                 |       |        |              |
| 1-N04 | 1330   | AIR CLEANER                                                    |       |        |                                                 |       |        |              |
| 1-D05 | 1364   | THROTTLE BODY                                                  |       |        |                                                 |       |        |              |
| 1-F05 | 1371   | AIR PUMP & AIR CONTROL VALVE                                   |       |        |                                                 |       |        |              |
| 1-405 | 1380   | EMISSION CONTROL SYSTEM                                        |       |        |                                                 |       |        |              |
| 1-D06 | 1400   | OIL PUMP & FILTER                                              |       |        |                                                 |       |        |              |
| 1-G06 | 1500   | COOLING SYSTEM                                                 |       |        |                                                 |       |        |              |
| 1-N06 | 1580   | BRACKET, PULLEY & BELT                                         |       |        |                                                 |       |        |              |
| 1-C07 | 1600   | CLUTCH DISC & COVER                                            |       |        |                                                 |       |        |              |
| 1-E07 | 1700   | MANUAL TRANSMISSION CASE                                       |       |        |                                                 |       |        |              |
| 1-J07 | 1710   | MANUAL TRANSMISSION GEARS                                      |       |        |                                                 |       |        |              |
| 1-D08 | 1720   | MANUAL TRANSMISSION CHANGE CON<br>TROL SYSTEM                  |       |        |                                                 |       |        |              |
| 1-F08 | 1800   | ENGINE ELECTRICAL SYSTEM                                       |       |        |                                                 |       |        |              |
| 1-108 | 1830   | ALTERNATOR                                                     |       |        |                                                 |       |        |              |
| 1-K88 | 1840   | STARTER<br>(MT)                                                |       |        |                                                 |       |        |              |
| 1-N08 | 1848 A | STARTER<br>(AT)                                                |       |        |                                                 |       |        |              |
| 1-C09 | 1850   | BATTERY                                                        |       |        |                                                 |       |        |              |
| 1-D09 | 1910   | AUTOMATIC TRANSMISSION TORQUE<br>Converter, OIL PUMP & PIPINGS |       |        |                                                 |       |        |              |
| 1-109 | 1920   | AUTOMATIC TRANSMISSION CASE &<br>Main control system           |       |        |                                                 |       |        |              |
| 1-C10 | 1925   | AUTOMATIC TRANSMISSION CONTROL<br>VALVE                        |       |        |                                                 |       |        |              |
| 1-K10 | 1930   | AUTOMATIC TRANSMISSION CLUTCHE<br>S & Planetary Gears          |       |        |                                                 |       |        |              |
|       |        |                                                                |       |        |                                                 |       |        |              |