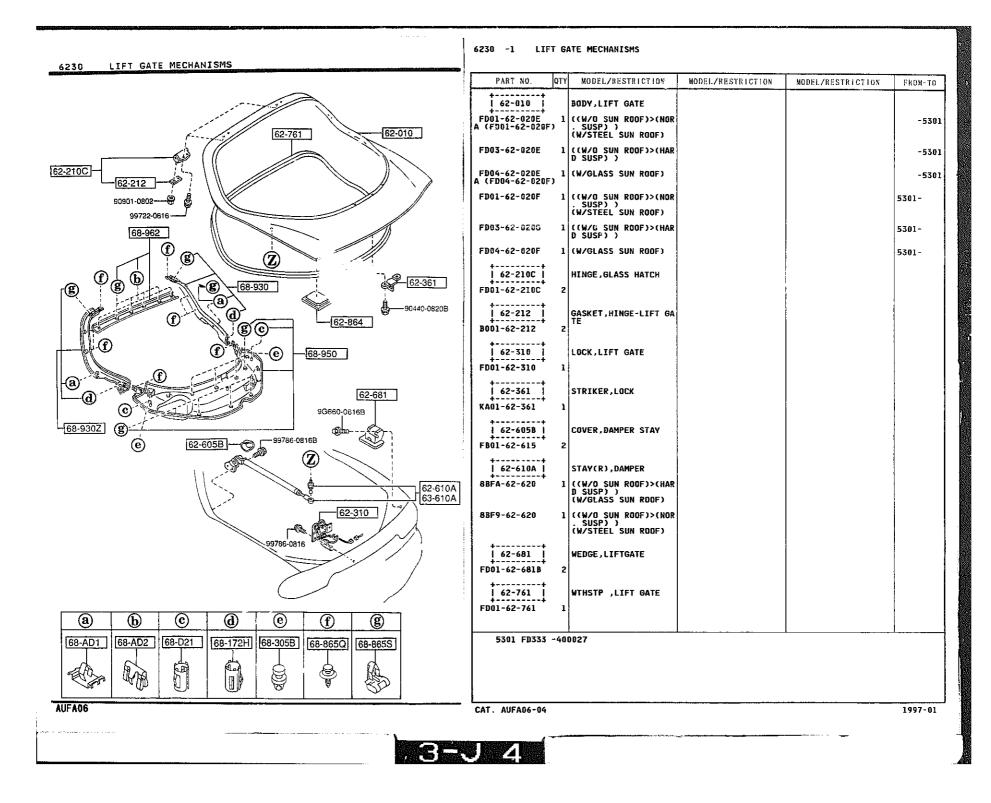

PART NO. QTY MODEL/RESTRICTION MODEL/RESTRICTION MODEL/RESTRICTION FROM-TO +----+ 61-450 | 61-L12 | PULLEY, MAGNET CLUTCH FD15-61-L12 1 61-K10 **\***\*\*\*\*\*\*\*\* 61-L13 COIL,FIELD-MAGNET CL - 1 FD15-61-L13 +-----| 61-L14 | BOLT, MAGNET CLUTCH 662 F065-61-L14 \*------61-L16 RING, SNAP-MAGNET CLU TCH F065-61-L16 ----+ 61-K31 61-450 COMPRESSOR FD15-61-450 1 \*\*---61-K12 76-833B WASHER B001-76-734 L--------1 76-877A RING, SNAP B001-76-725 1  $(\mathbf{Y})$ 6<u>1-K1X</u>  $(\mathfrak{X})$ 61-K19 61-K23 61-K11 61-K25 61-K39 61-K24 61-L10 61-K20 76-833B 61-K00 61-L13 61-L16 76-877A 61-L11 61-L12 61-L14

#### 6140 -2 \* AIR CONDITIONING COMPRESSOR COMPONENTS (Denso Make)

AUFA06

END

6140

AIR CONDITIONING COMPRESSOR COMPONENTS (Denso Make)

3-D 4

CAT. AUFA06-04

1997-01









































DASHBOARD SWITCHES

6610 -1 \* DASHBOARD SWITCHES









6630 -1 BODY RELAYS & UNIT































67-100

67-06Y

(NO.2) 67-071A

50-039A

67-061J

e

99910-0506-

9

99865-0510-

67-ED0

67-014F

67-071A

-56-871A-

56-240



|       | PART NO.                                 | QTY             | NODEL/RESTRICTION                        | MODEL/RESTRICTION                      | MODEL/RESTRICTION | FROM-TO |
|-------|------------------------------------------|-----------------|------------------------------------------|----------------------------------------|-------------------|---------|
|       | 1 67-822 1<br>FD01-67-812                | 1               | BRACKET, HARNESS                         |                                        |