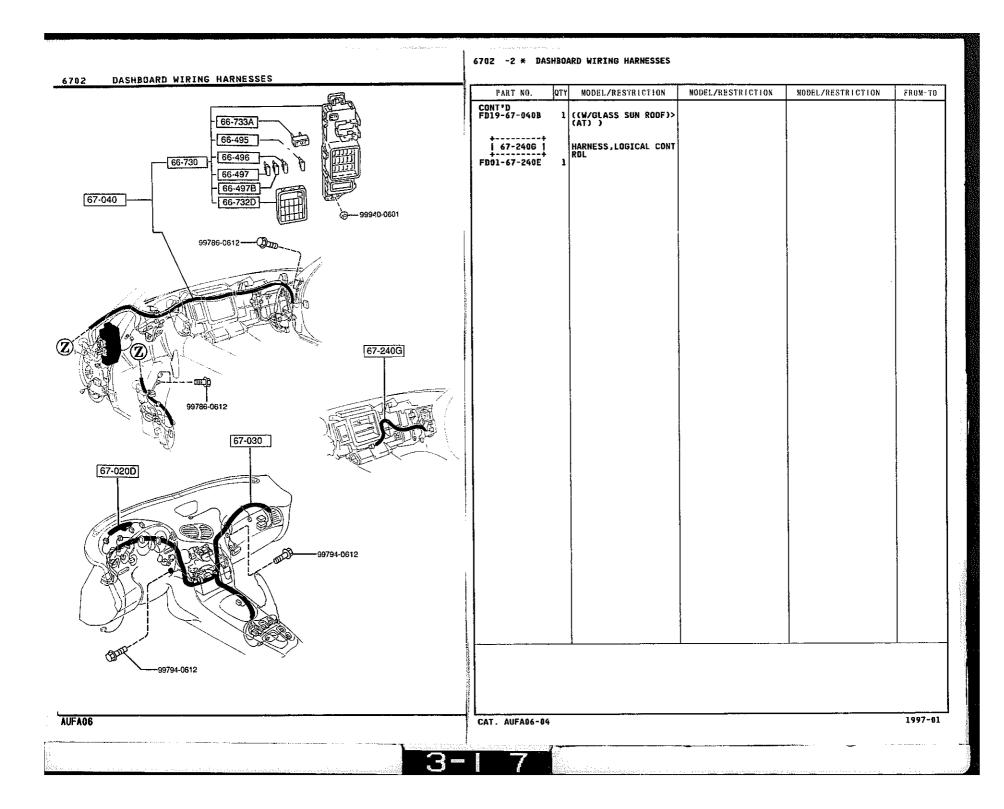

56-240

|       | PART NO.                                 | QTY             | NODEL/RESTRICTION                        | MODEL/RESTRICTION                      | MODEL/RESTRICTION | FROM-TO |
|-------|------------------------------------------|-----------------|------------------------------------------|----------------------------------------|-------------------|---------|
|       | 1 67-822 1<br>FD01-67-812                | 1               | BRACKET, HARNESS                         |                                        |                   |         |
|       | 67-B7X  <br>  67-B7X  <br>  FD05-67-B7XE | 1               | BRACKET, HARNESS                         |                                        |                   |         |
|       | 67-ED0  <br>FD01-67-ED0A                 | 1               | WIRE,EARTH-REAR DEFF<br>Oger             |                                        |                   |         |
|       | 67-SH1                                   |                 | CORD, SHORT                              |                                        |                   |         |
|       | F100-67-SHOD                             | 1               | (W/STEEL SUN ROOF)<br>(W/GLASS SUN ROOF) |                                        |                   |         |
|       | 1 67-010A [                              |                 | HARNESS, FRONT                           |                                        |                   |         |
|       | FD31-67-010B<br>A (FD31-67-010D          | ,, <sup>1</sup> | (MT)                                     |                                        |                   | - 54    |
| 7-050 | FD33-67-010B<br>A (FD33-67-010D          | 1               | (AT)                                     |                                        |                   | -54     |
|       | FD31-67-010D                             |                 | (MT)                                     |                                        |                   | 5418-   |
|       | FD33-67-010D                             | 1               | (AT)                                     |                                        |                   | 5418-   |
|       | i 67-014F i<br>F100-67-PS1               | 1               | PROTECTOR, HARNESS                       |                                        |                   |         |
|       | +<br>  67-050                            |                 | HARNESS, REAR                            |                                        |                   |         |
|       | FD31-67-050A                             |                 | (W/O SUN ROOF)<br>(W/STEEL SUN ROOF)     |                                        |                   |         |
|       | FD34~67~050A                             | 1               | (W/GLASS SUN ROOF)                       |                                        |                   |         |
|       | [ 67-06Y ]                               |                 | HARNESS ND.3,REAR                        |                                        |                   |         |
|       | FD01-67-06YE                             | 1               | (W/O SUN ROOF)<br>(W/Steel Sun Roof)     |                                        | l<br>f            |         |
|       | FD04-67-06YF                             | 1               | (W/GLASS SUN ROOF)                       |                                        | {                 |         |
|       | 67-060                                   |                 | HARNESS NO.2,REAR                        |                                        | ]                 |         |
|       | FD01-67-060E                             | 1               | (W/O SUN ROOF)<br>(W/STEEL SUN ROOF)     |                                        |                   |         |
|       | FD04-67-060D                             | 1               | (W/GLASS SUN ROOF)                       |                                        |                   |         |
|       | 67-061J                                  |                 | PAD, PROTECTOR-HARNES                    |                                        |                   |         |
|       | F100-67-PP1                              | 2               |                                          |                                        |                   |         |
|       | 5418 FD333                               | -40             | 0030                                     | ······································ | L                 | 1       |
|       |                                          |                 |                                          |                                        |                   |         |
|       | CAT. AUFA06-04                           |                 |                                          |                                        |                   | 1997-0  |
|       | 1                                        |                 |                                          |                                        |                   |         |