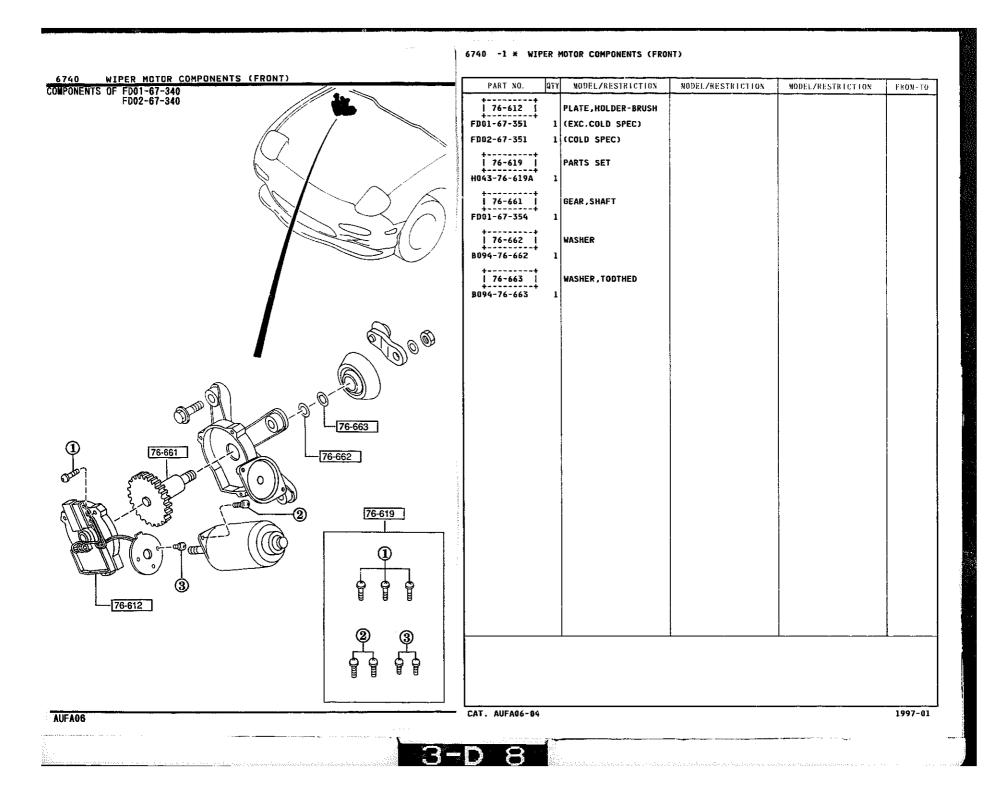

### 6110 -1 \* HEATER UNIT COMPONENTS

QTY MODEL/RESTRICTION MODEL/RESTRICTION MODEL/RESTRICTION FROM-TO PART NO. EWD +---------61-A51 CLIP, HEATER UNIT FD01-61-A18 2 61-130 +----ACTUATOR, MODE-HEATER | 61-A70 | FD01-61-A70 1 . . . . . . . . . . . . . 76-550 61-130 HEATER UNIT FD01-61-130B 1 ...... 61-415 ACTUATOR, TEMP FD01-61-A60 1 76-401 CASE, HEATER FD01-61-AB0 1 \_\_\_\_\_ | 76-403F | RING, "O" FD01-61-A19 2 \* - - - - - - - - -1 76-405 | CORE, HEATER FD01-61~A10 [ 76-406D ] PIPE, HEATER UNIT 76-409B FD01-61-A15A 1 +---+ 76-409B PIPE, HEATER UNIT 61-A70 FD01-61-A16A 76-406D \*---+ 76-405 76-510C LINK SET, TEMP 76-401 76-403F FD01-61-A20 1 \*\*\*\*\*\*\*\*\* 61-A51 | 76-550 | LINK SET,MODE FD01-61-A30 1 -76-510C 61-415 1997-01 AUFA06 CAT. AUFA06-04 3-D 