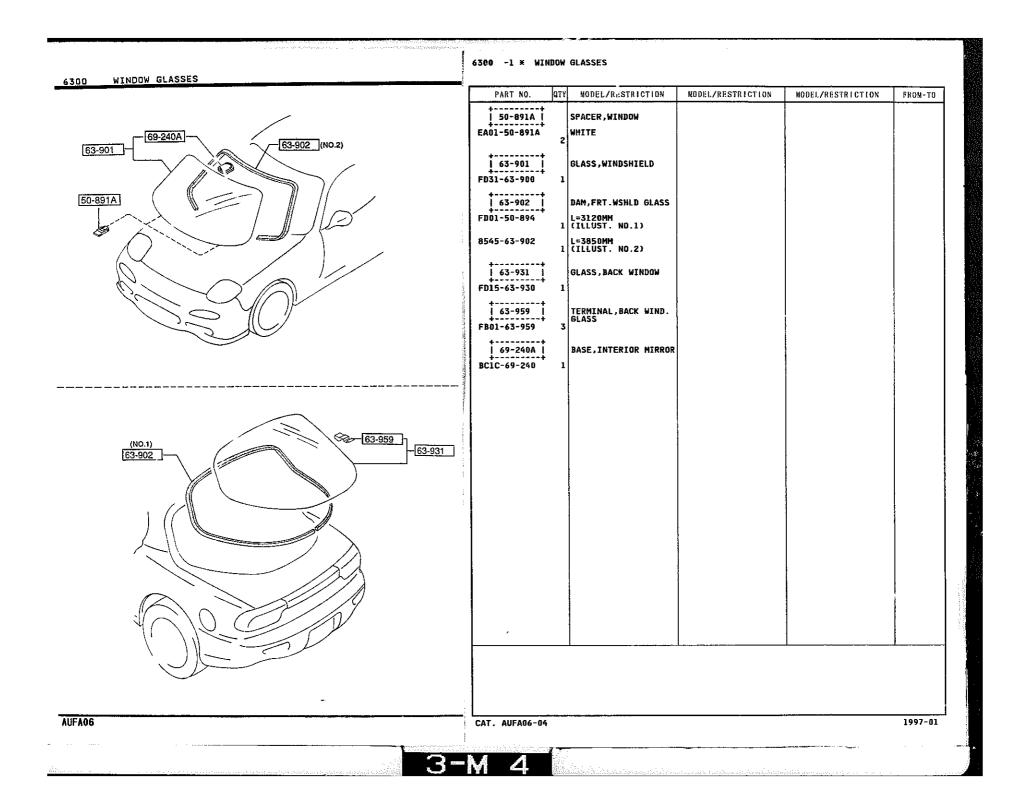

### 6110 -1 \* HEATER UNIT COMPONENTS

QTY MODEL/RESTRICTION MODEL/RESTRICTION MODEL/RESTRICTION FROM-TO PART NO. EWD +---------61-A51 CLIP, HEATER UNIT FD01-61-A18 2 61-130 +----ACTUATOR, MODE-HEATER | 61-A70 | FD01-61-A70 1 . . . . . . . . . . . . . 76-550 61-130 HEATER UNIT FD01-61-130B 1 ...... 61-415 ACTUATOR, TEMP FD01-61-A60 1 76-401 CASE, HEATER FD01-61-AB0 1 \_\_\_\_\_ | 76-403F | RING, "O" FD01-61-A19 2 \* - - - - - - - - -1 76-405 | CORE, HEATER FD01-61~A10 [ 76-406D ] PIPE, HEATER UNIT 76-409B FD01-61-A15A 1 +---+ 76-409B PIPE, HEATER UNIT 61-A70 FD01-61-A16A 76-406D \*---+ 76-405 76-510C LINK SET, TEMP 76-401 76-403F FD01-61-A20 1 \*\*\*\*\*\*\*\*\* 61-A51 | 76-550 | LINK SET,MODE FD01-61-A30 1 -76-510C 61-415 1997-01 AUFA06 CAT. AUFA06-04 3-D 