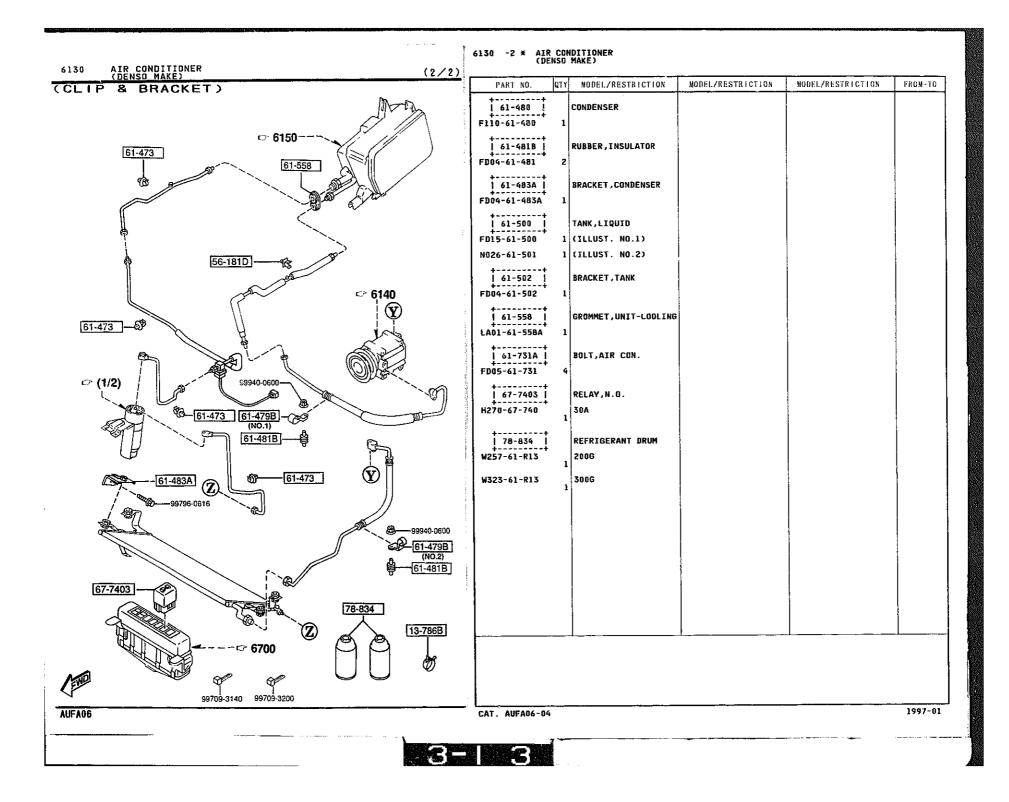

#### 6140 -2 \* AIR CONDITIONING COMPRESSOR COMPONENTS (Denso Make)

AUFA06

END

6140

AIR CONDITIONING COMPRESSOR COMPONENTS (Denso Make)

3-D 4

CAT. AUFA06-04

1997-01