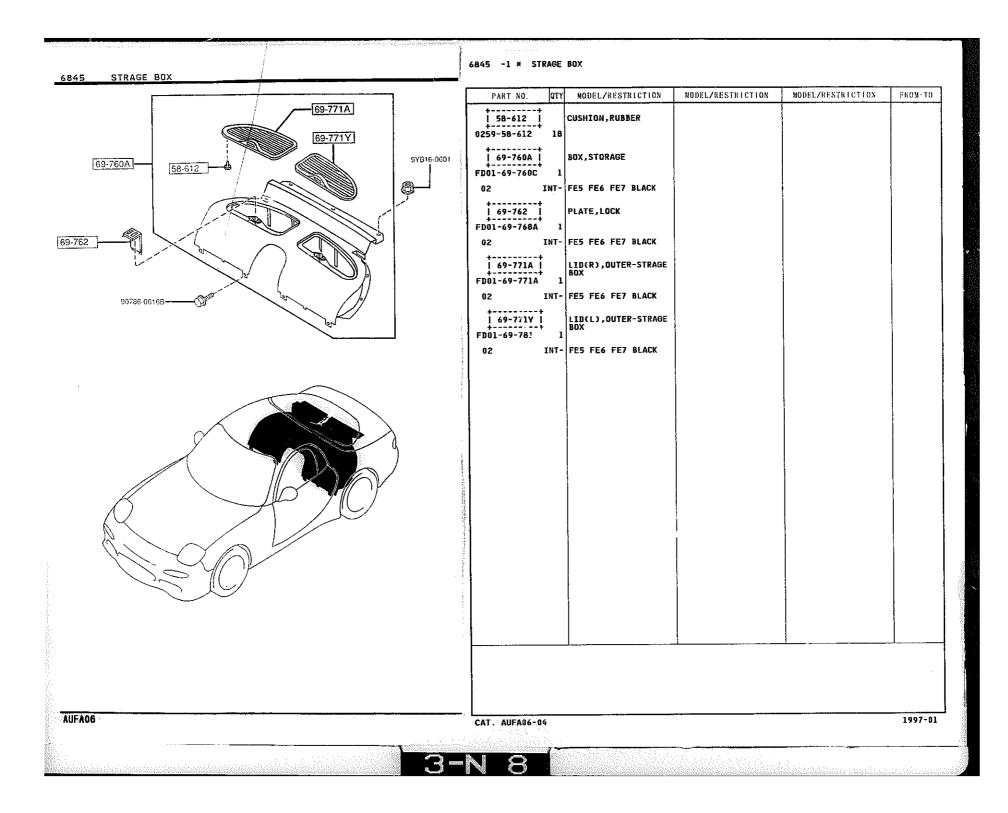

| ++<br>FD01-68-8H7 1                                               |           |
| 68-172H 68-353 68-712D            | 68-865Q 68-865S       | 5C19 FD333 -400483                                                |           |
|                                   | ÷                     |                                                                   |           |
| AUFA06                            |                       | CAT. AUFA06-D4                                                    | 1997-0    |
|                                   | a star strategy and   |                                                                   |           |
|                                   |                       |                                                                   |           |





6860 FLOOR MATS & PADS

6860 -1 FLOOR MATS & PADS

FROM-TO

1997-01

eter er en el dan enforméntéléset espéciel de la complete de la complete de la complete de la complete de la c







3-D

9

## 6860 -2 FLOOR MATS & PADS

~5228

-5228

. . . . e

6860 FLOOR MATS & PADS

6860 -3 ¥ FLOOR MATS & PADS













## 6930 -2 \* CAUTION PLATES & LABELS