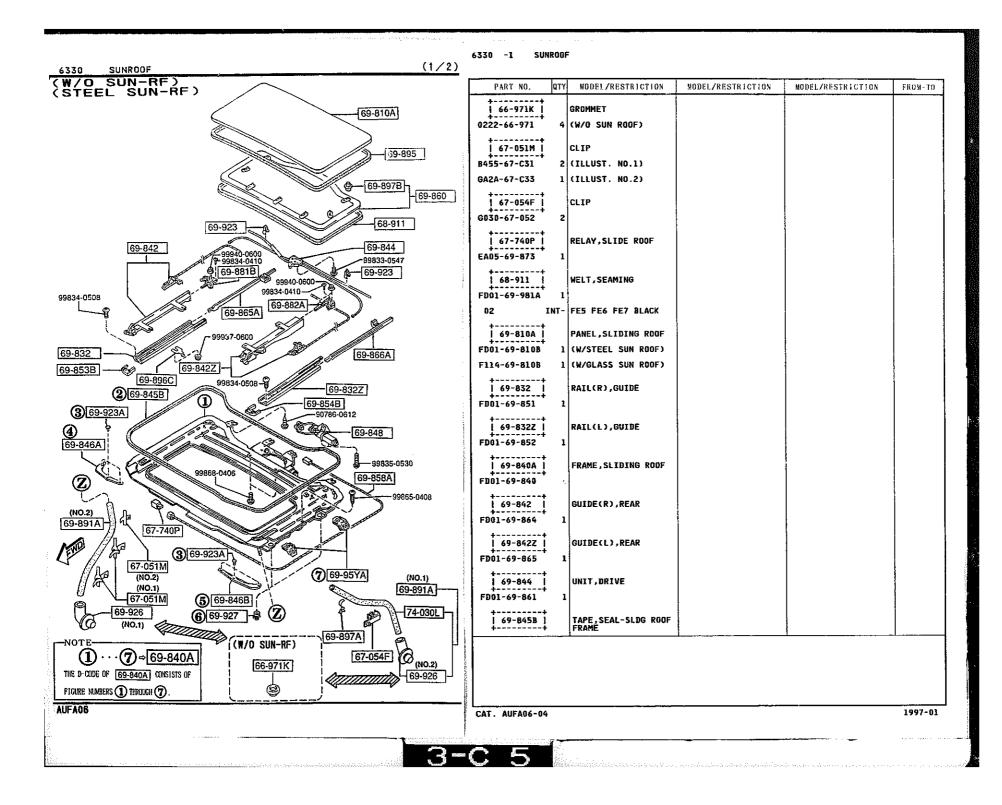

### 6110 -1 \* HEATER UNIT COMPONENTS

QTY MODEL/RESTRICTION MODEL/RESTRICTION MODEL/RESTRICTION FROM-TO PART NO. EWD +---------61-A51 CLIP, HEATER UNIT FD01-61-A18 2 61-130 +----ACTUATOR, MODE-HEATER | 61-A70 | FD01-61-A70 1 . . . . . . . . . . . . . 76-550 61-130 HEATER UNIT FD01-61-130B 1 ...... 61-415 ACTUATOR, TEMP FD01-61-A60 1 76-401 CASE, HEATER FD01-61-AB0 1 \_\_\_\_\_ | 76-403F | RING, "O" FD01-61-A19 2 \* - - - - - - - - -1 76-405 | CORE, HEATER FD01-61~A10 [ 76-406D ] PIPE, HEATER UNIT 76-409B FD01-61-A15A 1 +---+ 76-409B PIPE, HEATER UNIT 61-A70 FD01-61-A16A 76-406D \*---+ 76-405 76-510C LINK SET, TEMP 76-401 76-403F FD01-61-A20 1 \*\*\*\*\*\*\*\*\* 61-A51 | 76-550 | LINK SET,MODE FD01-61-A30 1 -76-510C 61-415 1997-01 AUFA06 CAT. AUFA06-04 3-D 