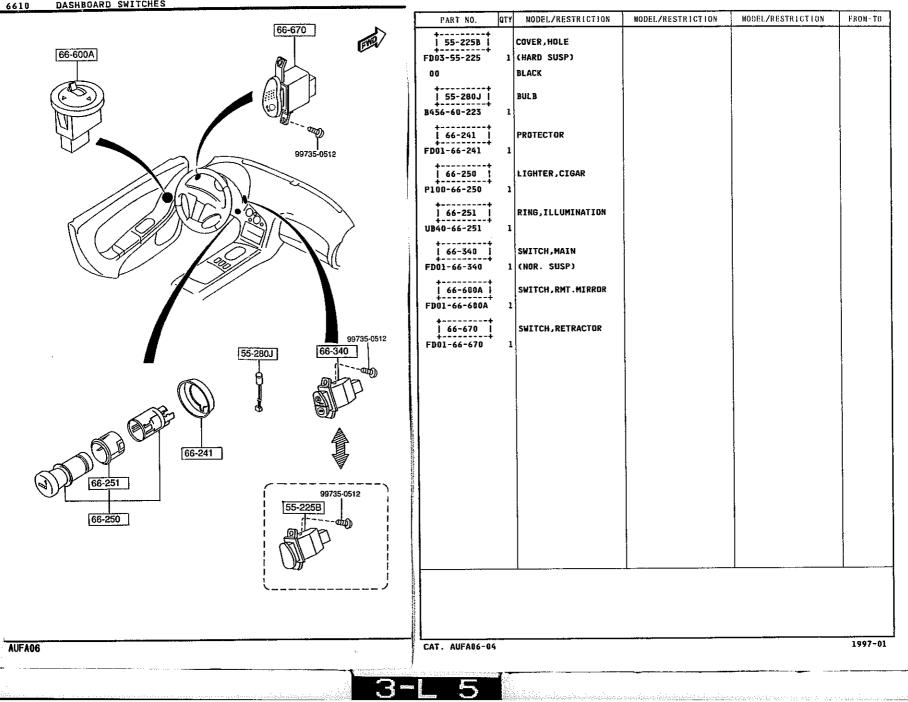

DASHBOARD SWITCHES

6610 -1 \* DASHBOARD SWITCHES

6630 -1 BODY RELAYS & UNIT

67-100

67-06Y

(NO.2) 67-071A

50-039A

67-061J