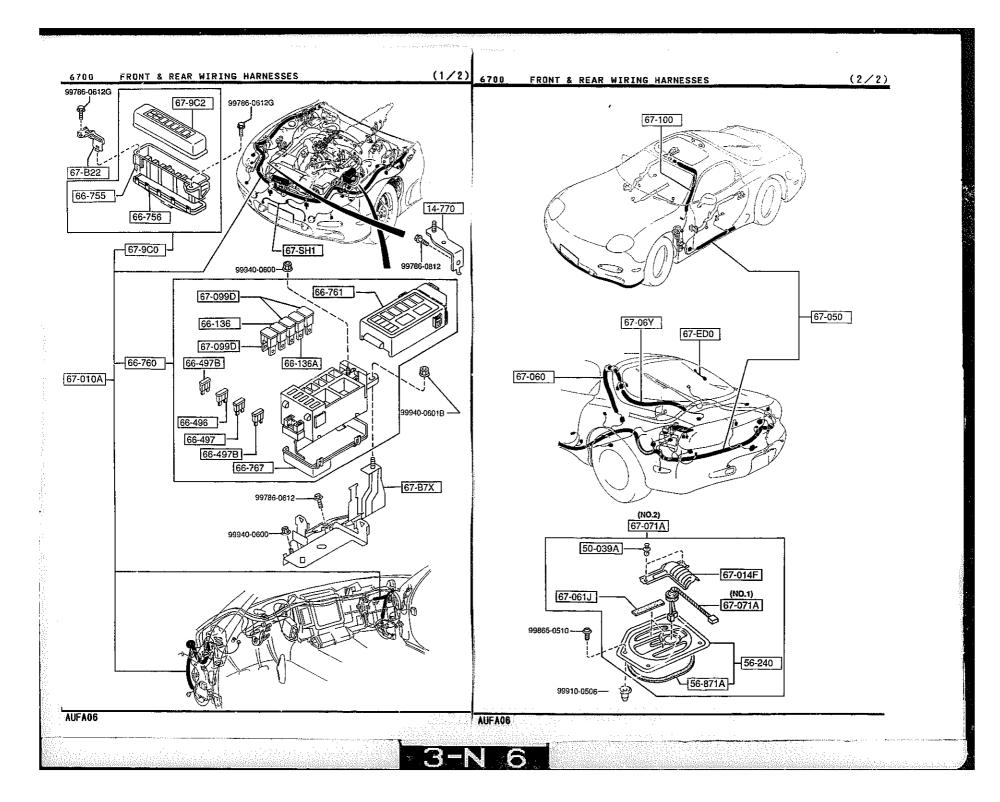

DASHBOARD SWITCHES

6610 -1 \* DASHBOARD SWITCHES

6630 -1 BODY RELAYS & UNIT

67-100

67-06Y

(NO.2) 67-071A

50-039A

67-061J

e

99910-0506-

9

99865-0510-

67-ED0

67-014F

67-071A

-56-871A-

56-240

|       | PART NO.                                 | QTY             | NODEL/RESTRICTION                        | MODEL/RESTRICTION                      | MODEL/RESTRICTION | FROM-TO |
|-------|------------------------------------------|-----------------|------------------------------------------|----------------------------------------|-------------------|---------|
|       | 1 67-822 1<br>FD01-67-812                | 1               | BRACKET, HARNESS                         |                                        |                   |         |
|       | 67-B7X  <br>  67-B7X  <br>  FD05-67-B7XE | 1               | BRACKET, HARNESS                         |                                        |                   |         |
|       | 67-ED0  <br>FD01-67-ED0A                 | 1               | WIRE,EARTH-REAR DEFF<br>Oger             |                                        |                   |         |
|       | 67-SH1                                   |                 | CORD, SHORT                              |                                        |                   |         |
|       | F100-67-SHOD                             | 1               | (W/STEEL SUN ROOF)<br>(W/GLASS SUN ROOF) |                                        |                   |         |
|       | 1 67-010A [                              |                 | HARNESS, FRONT                           |                                        |                   |         |
|       | FD31-67-010B<br>A (FD31-67-010D          | ,, <sup>1</sup> | (MT)                                     |                                        |                   | - 54    |
| 7-050 | FD33-67-010B<br>A (FD33-67-010D          | 1               | (AT)                                     |                                        |                   | -54     |
|       | FD31-67-010D                             |                 | (MT)                                     |                                        |                   | 5418-   |
|       | FD33-67-010D                             | 1               | (AT)                                     |                                        |                   | 5418-   |
|       | i 67-014F i<br>F100-67-PS1               | 1               | PROTECTOR, HARNESS                       |                                        |                   |         |
|       | +<br>  67-050                            |                 | HARNESS, REAR                            |                                        |                   |         |
|       | FD31-67-050A                             |                 | (W/O SUN ROOF)<br>(W/STEEL SUN ROOF)     |                                        |                   |         |
|       | FD34~67~050A                             | 1               | (W/GLASS SUN ROOF)                       |                                        |                   |         |
|       | [ 67-06Y ]                               |                 | HARNESS ND.3,REAR                        |                                        |                   |         |
|       | FD01-67-06YE                             | 1               | (W/O SUN ROOF)<br>(W/Steel Sun Roof)     |                                        | l<br>f            |         |
|       | FD04-67-06YF                             | 1               | (W/GLASS SUN ROOF)                       |                                        | {                 |         |
|       | 67-060                                   |                 | HARNESS NO.2,REAR                        |                                        | ]                 |         |
|       | FD01-67-060E                             | 1               | (W/O SUN ROOF)<br>(W/STEEL SUN ROOF)     |                                        |                   |         |
|       | FD04-67-060D                             | 1               | (W/GLASS SUN ROOF)                       |                                        |                   |         |
|       | 67-061J                                  |                 | PAD, PROTECTOR-HARNES                    |                                        |                   |         |
|       | F100-67-PP1                              | 2               |                                          |                                        |                   |         |
|       | 5418 FD333                               | -40             | 0030                                     | ······································ | L                 | 1       |
|       |                                          |                 |                                          |                                        |                   |         |
|       | CAT. AUFA06-04                           |                 |                                          |                                        |                   | 1997-0  |
|       | 1                                        |                 |                                          |                                        |                   |         |

AUFA06

67-060