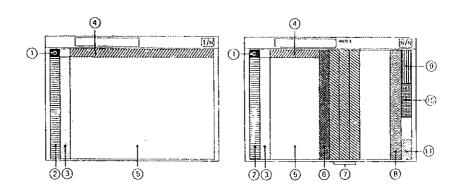

## LAYOUT OF CONTENTS / DISPOSITION TYPOGRAPHIQUE DE CONTENU / DISPOSICION DEL CONTENIDO / ANORDNUNG DES INHALTS

- · The following is a typical example of the layout of contents on Mazda microfiche parts catalog
- Voici un exemple typique de la disposition typographique de contenu dans les microfiches de catalogue des pièces de Marda,
- El siguiente es un ejemplo típico de la disposición del contenido en una microficha del catálogo de repuestos de Mazda.
- Folgendes ist ein typisches Beispiel der Inhaltsanordnung des Mazda-Mikrofiche-Teilekatalogs.

<u>(8)</u>

Model Identification

Identification des Modèles

Identificación del Modelo

Modell-Kennzeichnung

- Layout of contents
  Disposition Typographique de Contenu
   Disposición del contenido
   Anordnung des Inhalts
   Anordnung des Inhalts
- Dection No. Index for
  Dection No. Index for
  Illustration & Text
  Illustrations et Texte
  Illustration y Texto
  Sections port les Colonnes
  N' de la Sección para el
- Abschnitssnummer Inder
  tur die Spatte
- Alphabetical Index
  Index Alphabétique
  Indice Alfabético
  Alphabetischor Index

- Index par Schémas
  Index des Numéros des
  Indice Gráfico
  Illustrierter Index
  Section Totale
  Indice del Número de la
  Sección Maéstra
  Hauptabschnitssnummer Index
- Illustration & Text
  (f) Part No. Index
  Illustrations et Textes
  Ilustración y Texto
  Abbildung und Text
  - Teile-Nr.-Index