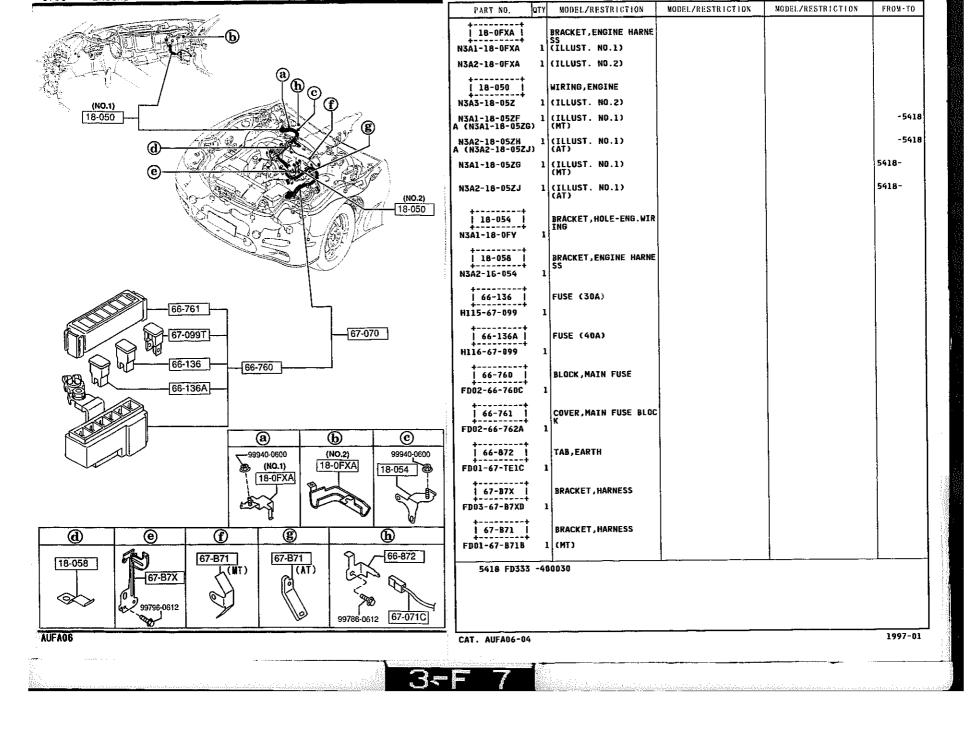

|                   |         |
|       | 5418 FD333                               | -40             | 0030                                     | ······································ | L                 | 1       |
|       |                                          |                 |                                          |                                        |                   |         |
|       | CAT. AUFA06-04                           |                 |                                          |                                        |                   | 1997-0  |
|       | 1                                        |                 |                                          |                                        |                   |         |

AUFA06

67-060





## 6701 -1 ENGINE & TRANSMISSION WIRING HARNESSES

6701 ENGINE & TRANSMISSION WIRING HARNESSES



|