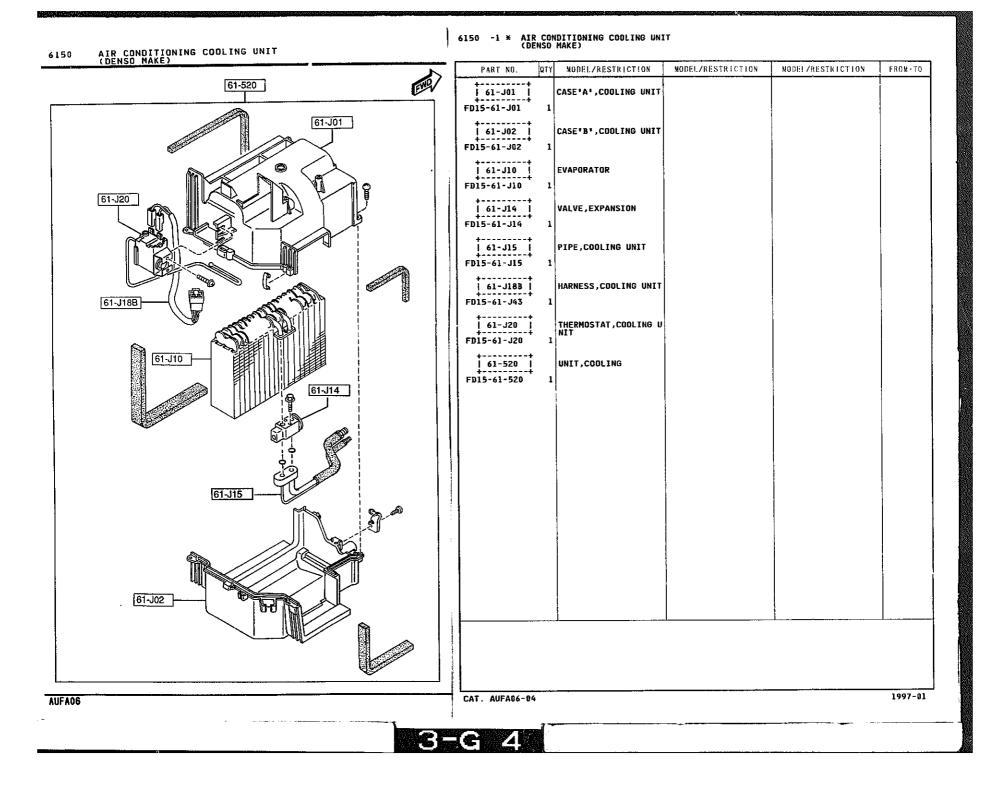

### 6110 -1 \* HEATER UNIT COMPONENTS

QTY MODEL/RESTRICTION MODEL/RESTRICTION MODEL/RESTRICTION FROM-TO PART NO. EWD +---------61-A51 CLIP, HEATER UNIT FD01-61-A18 2 61-130 +----ACTUATOR, MODE-HEATER | 61-A70 | FD01-61-A70 1 . . . . . . . . . . . . . 76-550 61-130 HEATER UNIT FD01-61-130B 1 ...... 61-415 ACTUATOR, TEMP FD01-61-A60 1 76-401 CASE, HEATER FD01-61-AB0 1 \_\_\_\_\_ | 76-403F | RING, "O" FD01-61-A19 2 \* - - - - - - - - -1 76-405 | CORE, HEATER FD01-61~A10 [ 76-406D ] PIPE, HEATER UNIT 76-409B FD01-61-A15A 1 +---+ 76-409B PIPE, HEATER UNIT 61-A70 FD01-61-A16A 76-406D \*---+ 76-405 76-510C LINK SET, TEMP 76-401 76-403F FD01-61-A20 1 \*\*\*\*\*\*\*\*\* 61-A51 | 76-550 | LINK SET,MODE FD01-61-A30 1 -76-510C 61-415 1997-01 AUFA06 CAT. AUFA06-04 3-D 