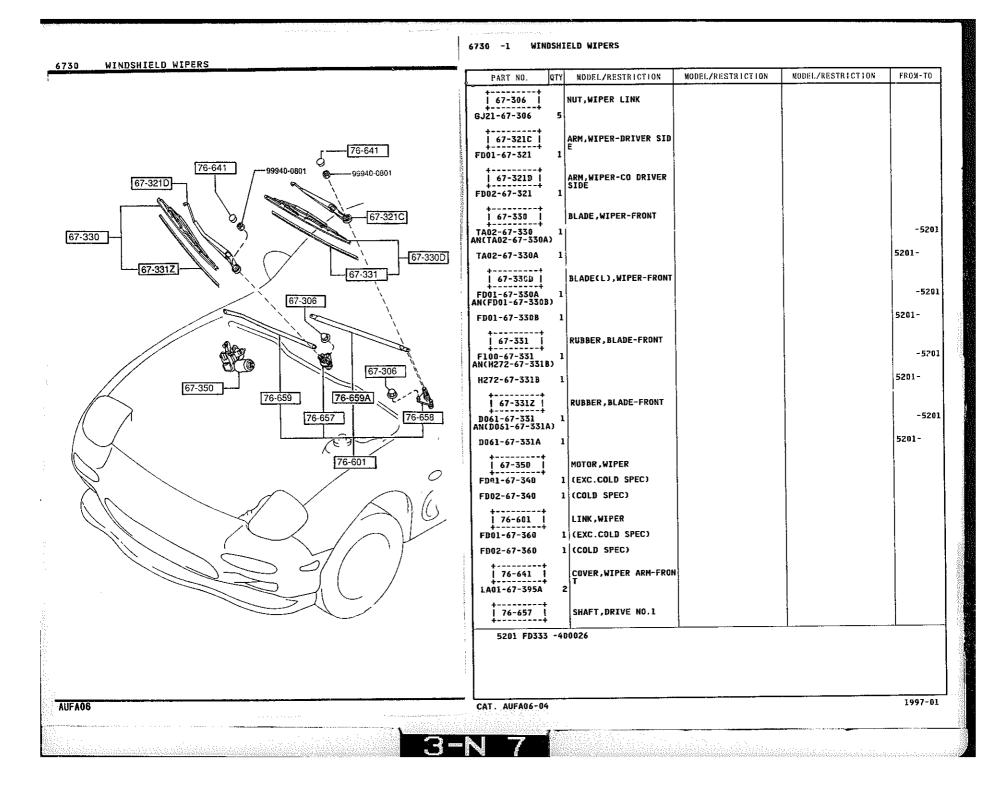

### 6110 -1 \* HEATER UNIT COMPONENTS

QTY MODEL/RESTRICTION MODEL/RESTRICTION MODEL/RESTRICTION FROM-TO PART NO. EWD +---------61-A51 CLIP, HEATER UNIT FD01-61-A18 2 61-130 +----ACTUATOR, MODE-HEATER | 61-A70 | FD01-61-A70 1 . . . . . . . . . . . . . 76-550 61-130 HEATER UNIT FD01-61-130B 1 ...... 61-415 ACTUATOR, TEMP FD01-61-A60 1 76-401 CASE, HEATER FD01-61-AB0 1 \_\_\_\_\_ | 76-403F | RING, "O" FD01-61-A19 2 \* - - - - - - - - -1 76-405 | CORE, HEATER FD01-61~A10 [ 76-406D ] PIPE, HEATER UNIT 76-409B FD01-61-A15A 1 +---+ 76-409B PIPE, HEATER UNIT 61-A70 FD01-61-A16A 76-406D \*---+ 76-405 76-510C LINK SET, TEMP 76-401 76-403F FD01-61-A20 1 \*\*\*\*\*\*\*\*\* 61-A51 | 76-550 | LINK SET,MODE FD01-61-A30 1 -76-510C 61-415 1997-01 AUFA06 CAT. AUFA06-04 3-D 