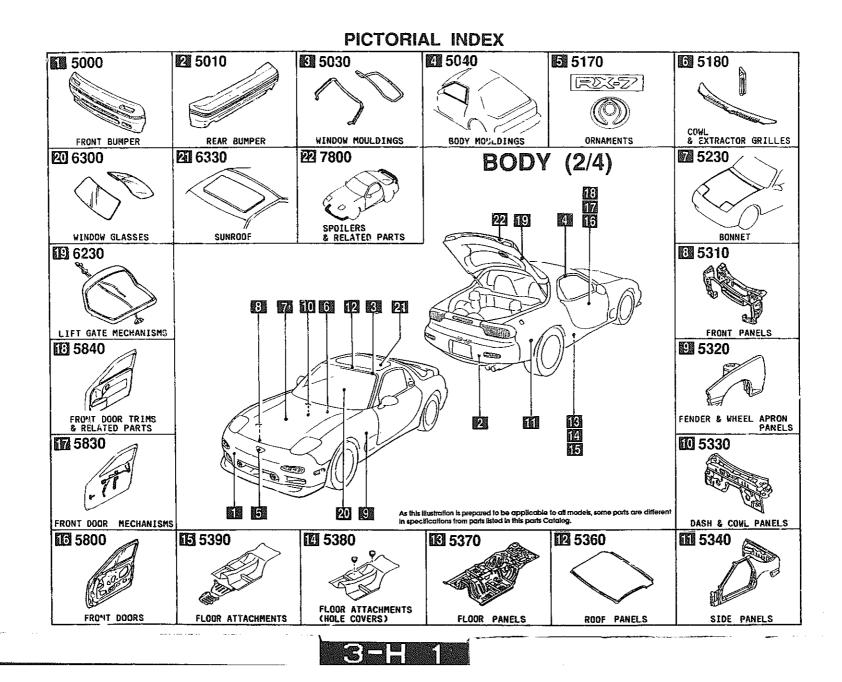

**3**-C

SECTION NAME INDEX (CHASSIS)

CATLOG-NO= AUFA06-04

DATE. 1997-01

PAGE. 2

 $\sum$ 

SECTION NAME INDEX (BODY)

CATLOG-NO= AUFA06-04