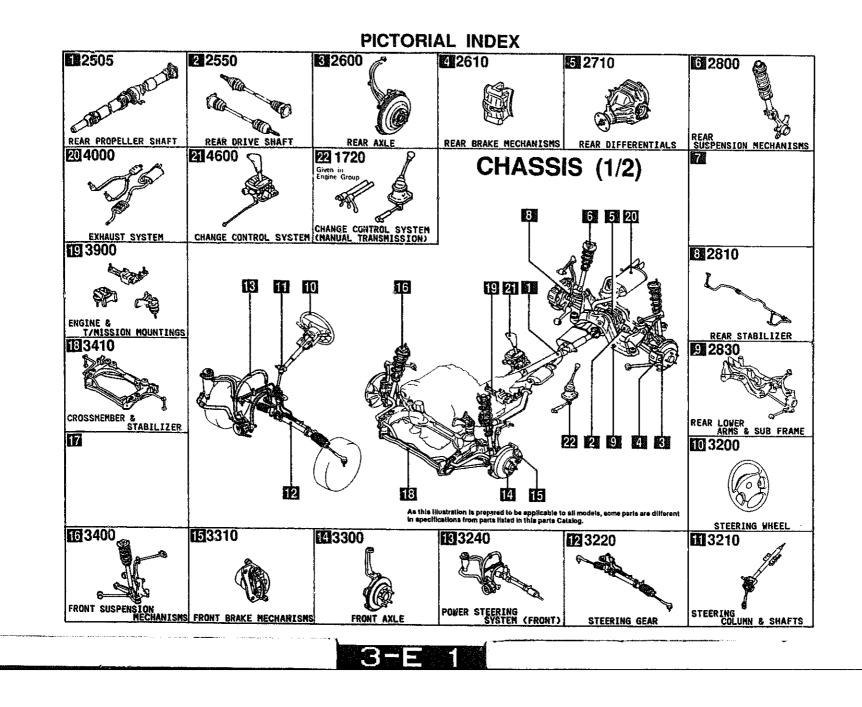

3-B

Ŋ

SECTION NAME INDEX (ENGINE)

CATLOG-NO= AUFA06-04

DATE. 1997-01 PAGE. 1

| SECTION NAME INDEX (CHASSIS)          |                                       |                                                             |       |        |              |       |        |              |  |  |  |
|---------------------------------------|---------------------------------------|-------------------------------------------------------------|-------|--------|--------------|-------|--------|--------------|--|--|--|
| L0.N0                                 | SEC.NO                                | SECTION NAME                                                | LO.NO | SEC.NO | SECTION NAME | LD.NO | SEC.NO | SECTION NAME |  |  |  |
| 2-C03                                 | 2505                                  | REAR PROPELLER SHAFT                                        |       |        |              |       |        |              |  |  |  |
| 2-D03                                 | 2550                                  | REAR DRIVE SHAFT                                            |       |        |              | ļ     |        |              |  |  |  |
| 2-E03                                 | 2600                                  | REAR AXLE                                                   |       |        |              | 1     |        |              |  |  |  |
| 2-G03                                 | 2610                                  | REAR BRAKE NECHANISMS                                       |       |        |              |       |        |              |  |  |  |
| 2-J03                                 | 2710                                  | REAR DIFFERENTIALS                                          |       |        |              |       |        |              |  |  |  |
| 2-N03                                 | 2800                                  | REAR SUSPENSION MECHANISMS                                  |       |        |              |       |        |              |  |  |  |
| 2-004                                 | 2810                                  | REAR STABILIZER                                             |       |        |              |       | 1      |              |  |  |  |
| 2-004                                 | 2830                                  | REAR LOWER ARMS & SUB FRAME                                 |       |        |              | ł     |        |              |  |  |  |
| 2-G04                                 | 3200                                  | STEERING WHEEL                                              |       |        |              |       | Ì      |              |  |  |  |
| 2-#04                                 | 3210                                  | STEERING COLUMN & SHAFTS                                    |       |        |              | 1     |        |              |  |  |  |
| 2-104                                 | 3220                                  | STEERING GEAR                                               |       |        |              |       |        |              |  |  |  |
| 2-K04                                 | 3240                                  | POWER STEERING SYSTEM                                       |       |        |              |       |        |              |  |  |  |
| 2-M04                                 | 3300                                  | FRONT AXLE                                                  |       |        |              |       |        |              |  |  |  |
| 2-N04                                 | 3310                                  | FRONT BRAKE MECHANISMS                                      |       |        |              |       |        |              |  |  |  |
| 2-005                                 | 3400                                  | FRONT SUSPENSION MECHANISMS                                 |       |        |              |       | Ì      |              |  |  |  |
| 2-F05                                 | 3410                                  | CROSSMEMBER & STABILIZER                                    |       |        |              |       |        |              |  |  |  |
| 2-G05                                 | 3700                                  | TIRES & JACK                                                |       |        |              |       |        |              |  |  |  |
| 2-C06                                 | 3900                                  | ENGINE & T/MISSION MOUNTINGS                                |       |        |              |       |        |              |  |  |  |
| 2-D06                                 | 4000                                  | EXHAUST SYSTEM                                              |       |        |              |       |        |              |  |  |  |
| 2-G06                                 | 4140                                  | CLUTCH RELEASE & MASTER CYLIND<br>ERS (MANUAL TRANSMISSION) |       |        |              |       |        |              |  |  |  |
| 2-106                                 | 4145                                  | CLUTCH PIPINGS (MANUAL TRANSMI<br>SSION)                    |       |        |              |       |        |              |  |  |  |
| 5-10e                                 | 4160                                  | ACCELERATOR CONTROL SYSTEM                                  |       |        |              |       |        |              |  |  |  |
| 2-K06                                 | 4200                                  | FUEL TANK                                                   |       |        |              |       |        |              |  |  |  |
| 2-C07                                 | 4210                                  | FVEL LID OPENER                                             |       |        |              |       |        |              |  |  |  |
| 2-D07                                 | 4300                                  | CLUTCH & BRAKE PEDALS (MANUAL<br>TRANSMISSION)              |       |        |              |       |        |              |  |  |  |
| 2-F07                                 | 4300A                                 | BRAKE PEDALS (AUTOHATIC TRANSM<br>ISSION)                   |       |        |              |       |        |              |  |  |  |
| 2-G07                                 | 4340                                  | BRAKE MASTER CYLINDER & POWER<br>Brake                      |       |        |              |       |        |              |  |  |  |
| 2-107                                 | 4360                                  | BRAKE PIPINGS                                               |       |        |              |       |        |              |  |  |  |
| 2-L07                                 | 4370                                  | ANTILOCK BRAKE SYSTEM                                       |       |        |              |       |        |              |  |  |  |
| 2-N07                                 | 4400                                  | PARKING BRAKE SYSTEM                                        |       |        |              |       |        |              |  |  |  |
| 2-C08                                 | *500                                  | FUEL PIPINGS                                                |       |        |              |       |        |              |  |  |  |
| 2-F08                                 | 4600                                  | CHANGE CONTROL SYSTEM<br>(AT)                               |       |        |              |       |        |              |  |  |  |
|                                       |                                       |                                                             |       |        |              |       |        |              |  |  |  |
| · · · · · · · · · · · · · · · · · · · | · · · · · · · · · · · · · · · · · · · |                                                             |       | F      | <u>L</u>     | í     |        |              |  |  |  |