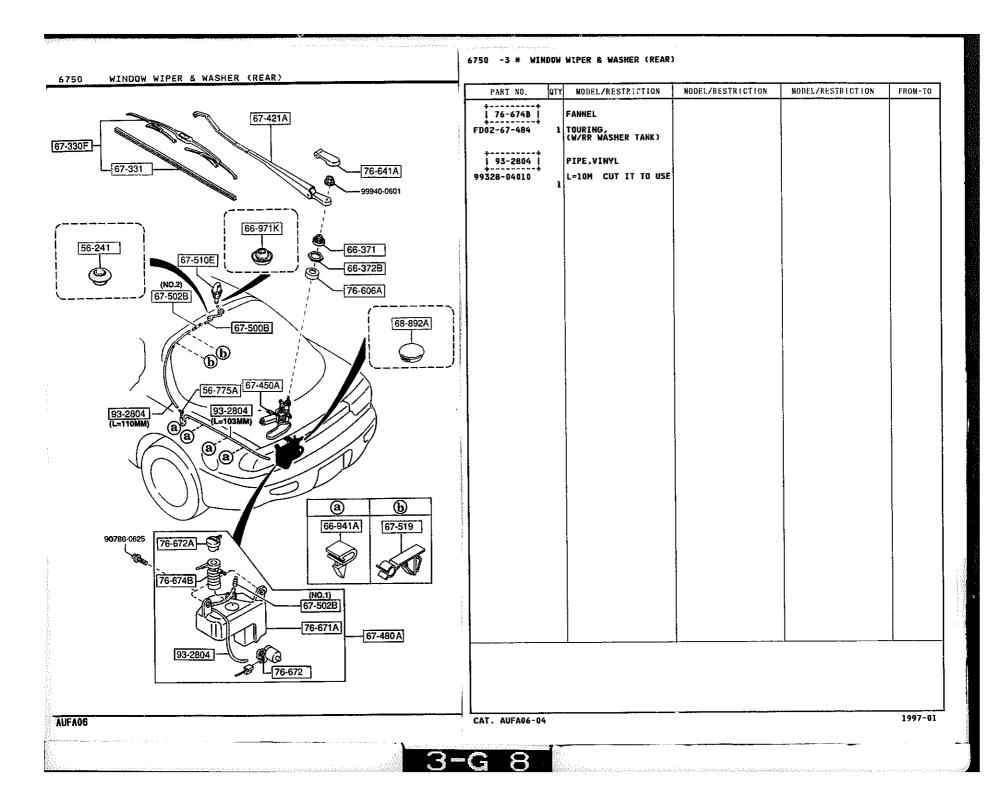

### 6110 -1 \* HEATER UNIT COMPONENTS

QTY MODEL/RESTRICTION MODEL/RESTRICTION MODEL/RESTRICTION FROM-TO PART NO. EWD +---------61-A51 CLIP, HEATER UNIT FD01-61-A18 2 61-130 +----ACTUATOR, MODE-HEATER | 61-A70 | FD01-61-A70 1 . . . . . . . . . . . . . 76-550 61-130 HEATER UNIT FD01-61-130B 1 ...... 61-415 ACTUATOR, TEMP FD01-61-A60 1 76-401 CASE, HEATER FD01-61-AB0 1 \_\_\_\_\_ | 76-403F | RING, "O" FD01-61-A19 2 \* - - - - - - - - -1 76-405 | CORE, HEATER FD01-61~A10 [ 76-406D ] PIPE, HEATER UNIT 76-409B FD01-61-A15A 1 +---+ 76-409B PIPE, HEATER UNIT 61-A70 FD01-61-A16A 76-406D \*---+ 76-405 76-510C LINK SET, TEMP 76-401 76-403F FD01-61-A20 1 \*\*\*\*\*\*\*\*\* 61-A51 | 76-550 | LINK SET,MODE FD01-61-A30 1 -76-510C 61-415 1997-01 AUFA06 CAT. AUFA06-04 3-D 