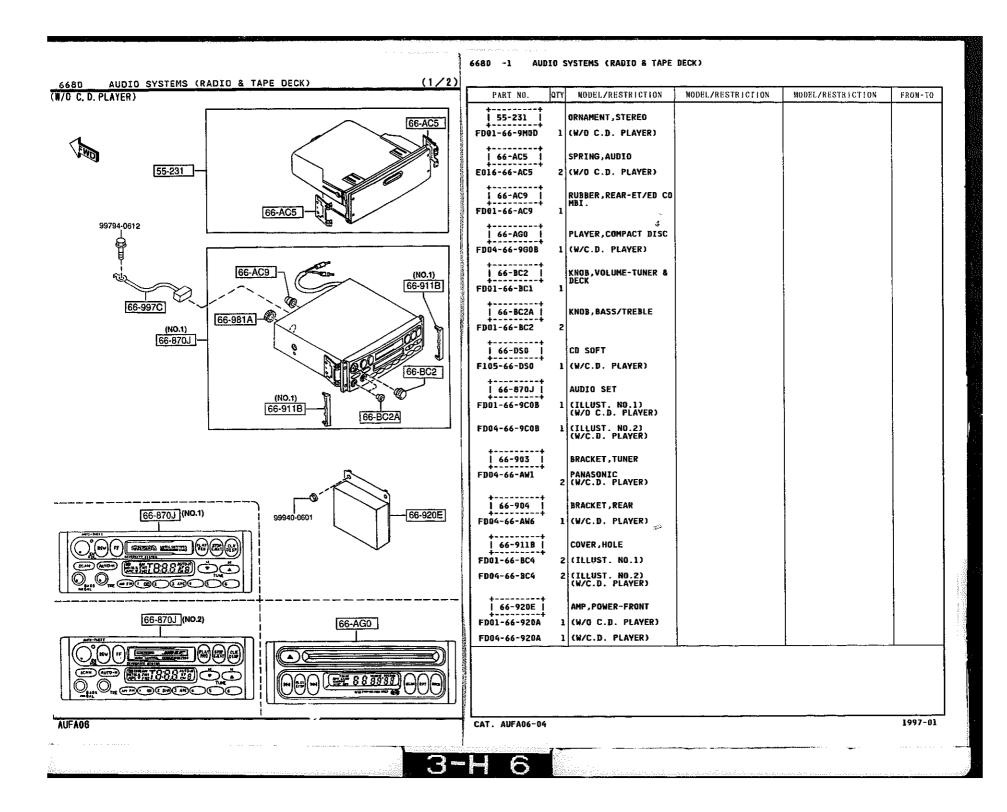

### 6110 -1 \* HEATER UNIT COMPONENTS

QTY MODEL/RESTRICTION MODEL/RESTRICTION MODEL/RESTRICTION FROM-TO PART NO. EWD +---------61-A51 CLIP, HEATER UNIT FD01-61-A18 2 61-130 +----ACTUATOR, MODE-HEATER | 61-A70 | FD01-61-A70 1 . . . . . . . . . . . . . 76-550 61-130 HEATER UNIT FD01-61-130B 1 ...... 61-415 ACTUATOR, TEMP FD01-61-A60 1 76-401 CASE, HEATER FD01-61-AB0 1 \_\_\_\_\_ | 76-403F | RING, "O" FD01-61-A19 2 \* - - - - - - - - -1 76-405 | CORE, HEATER FD01-61~A10 [ 76-406D ] PIPE, HEATER UNIT 76-409B FD01-61-A15A 1 +---+ 76-409B PIPE, HEATER UNIT 61-A70 FD01-61-A16A 76-406D \*---+ 76-405 76-510C LINK SET, TEMP 76-401 76-403F FD01-61-A20 1 \*\*\*\*\*\*\*\*\* 61-A51 | 76-550 | LINK SET,MODE FD01-61-A30 1 -76-510C 61-415 1997-01 AUFA06 CAT. AUFA06-04 3-D 