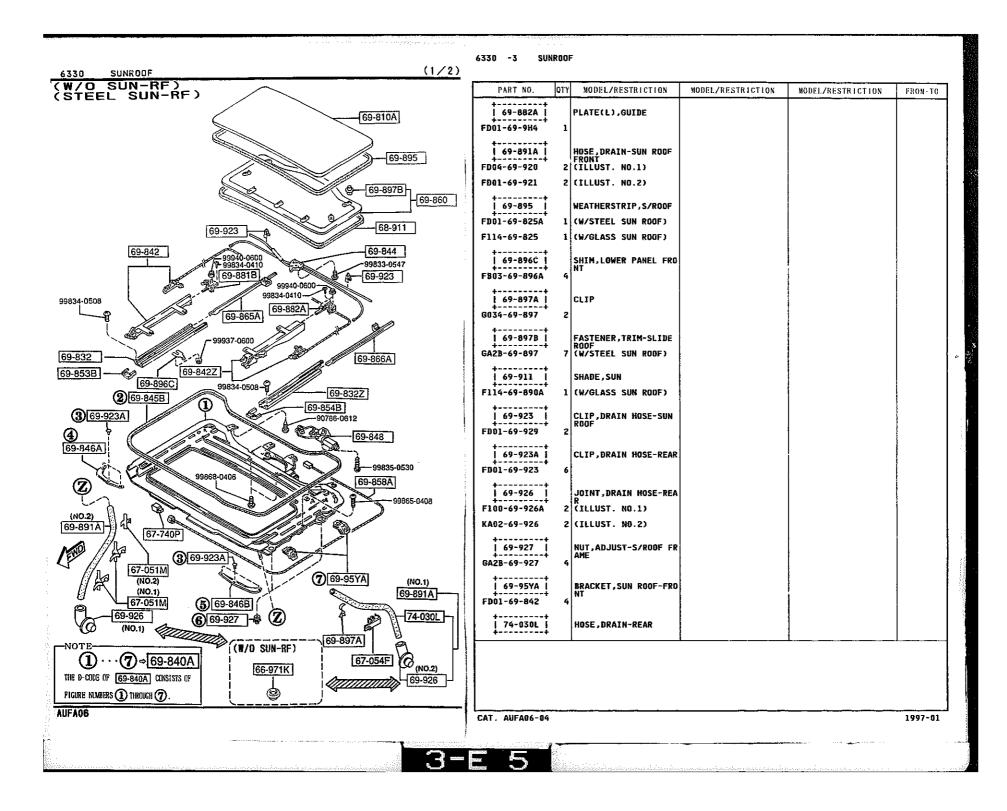

### 6110 -1 \* HEATER UNIT COMPONENTS

QTY MODEL/RESTRICTION MODEL/RESTRICTION MODEL/RESTRICTION FROM-TO PART NO. EWD +---------61-A51 CLIP, HEATER UNIT FD01-61-A18 2 61-130 +----ACTUATOR, MODE-HEATER | 61-A70 | FD01-61-A70 1 . . . . . . . . . . . . . 76-550 61-130 HEATER UNIT FD01-61-130B 1 ...... 61-415 ACTUATOR, TEMP FD01-61-A60 1 76-401 CASE, HEATER FD01-61-AB0 1 \_\_\_\_\_ | 76-403F | RING, "O" FD01-61-A19 2 \* - - - - - - - - -1 76-405 | CORE, HEATER FD01-61~A10 [ 76-406D ] PIPE, HEATER UNIT 76-409B FD01-61-A15A 1 +---+ 76-409B PIPE, HEATER UNIT 61-A70 FD01-61-A16A 76-406D \*---+ 76-405 76-510C LINK SET, TEMP 76-401 76-403F FD01-61-A20 1 \*\*\*\*\*\*\*\*\* 61-A51 | 76-550 | LINK SET,MODE FD01-61-A30 1 -76-510C 61-415 1997-01 AUFA06 CAT. AUFA06-04 3-D 