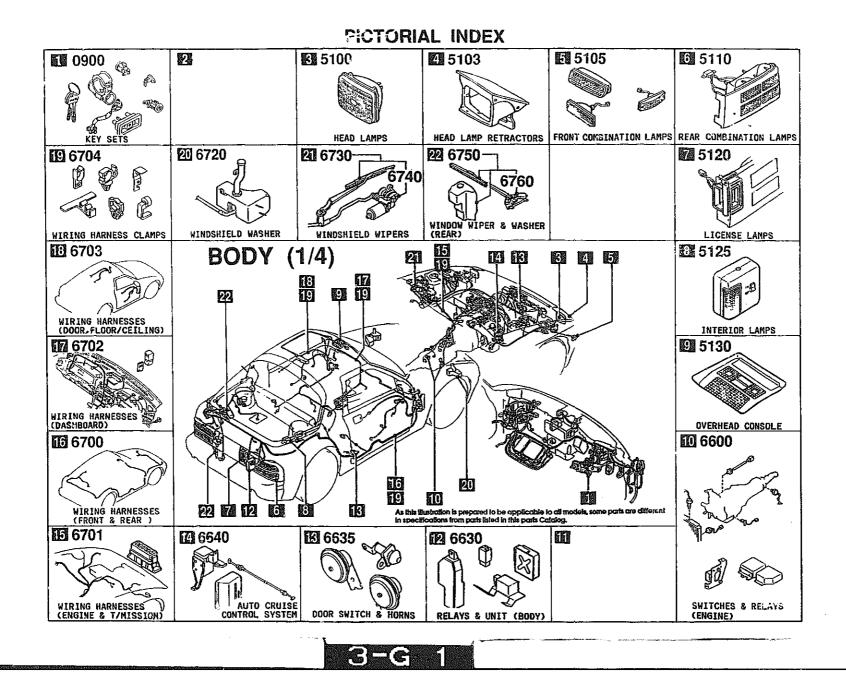

**3**-C

SECTION NAME INDEX (CHASSIS)

CATLOG-NO= AUFA06-04

DATE. 1997-01

PAGE. 2

 $\sum$ 

SECTION NAME INDEX (BODY)

CATLOG-NO= AUFA06-04