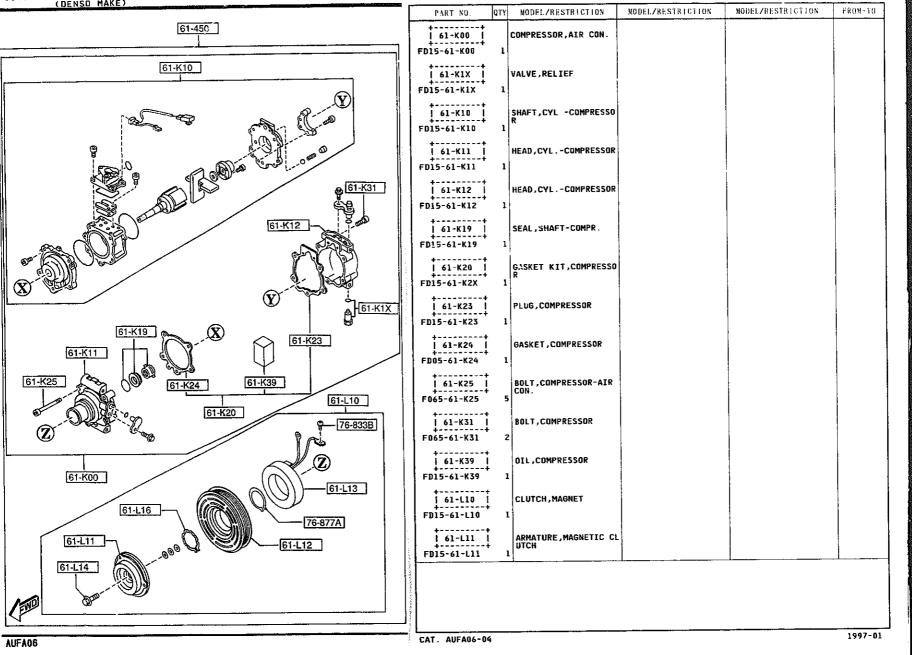

PART NO. QTY MODEL/RESTRICTION MODEL/RESTRICTION MODEL/RESTRICTION FROM-TO +----+ 61-450 | 61-L12 | PULLEY, MAGNET CLUTCH FD15-61-L12 1 61-K10 **\***\*\*\*\*\*\*\*\* 61-L13 COIL,FIELD-MAGNET CL - 1 FD15-61-L13 +-----| 61-L14 | BOLT, MAGNET CLUTCH 662 F065-61-L14 \*------61-L16 RING, SNAP-MAGNET CLU TCH F065-61-L16 ----+ 61-K31 61-450 COMPRESSOR FD15-61-450 1 \*\*---61-K12 76-833B WASHER B001-76-734 L--------1 76-877A RING, SNAP B001-76-725 1  $(\mathbf{Y})$ 6<u>1-K1X</u>  $(\mathfrak{X})$ 61-K19 61-K23 61-K11 61-K25 61-K39 61-K24 61-L10 61-K20 76-833B 61-K00 61-L13 61-L16 76-877A 61-L11 61-L12 61-L14

#### 6140 -2 \* AIR CONDITIONING COMPRESSOR COMPONENTS (Denso Make)

AUFA06

END

6140

AIR CONDITIONING COMPRESSOR COMPONENTS (Denso Make)

3-D 4

CAT. AUFA06-04

1997-01