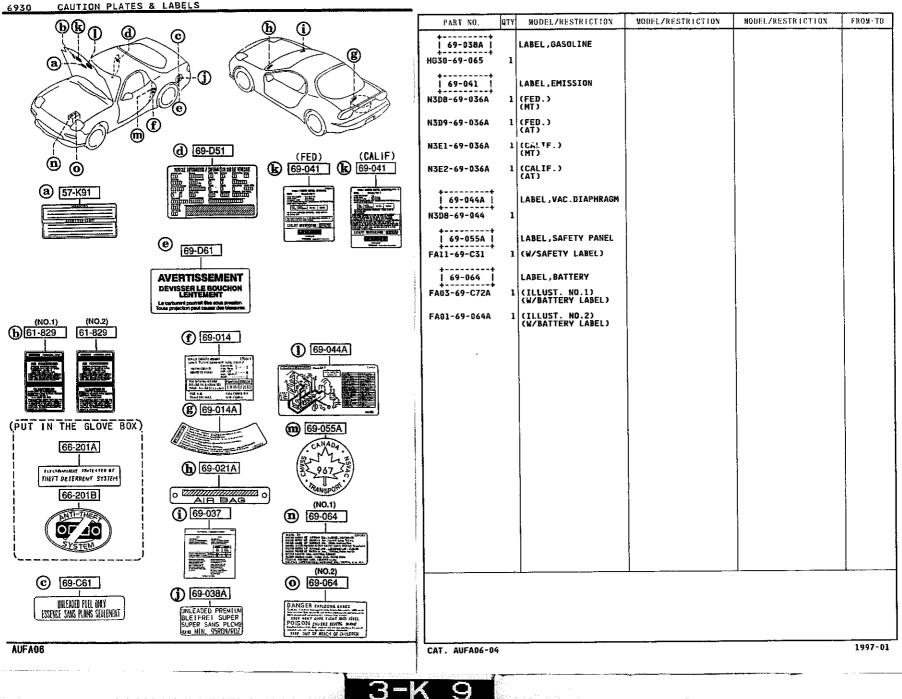

|           |
| AUFA06                            |                       | CAT. AUFA06-D4                                                    | 1997-0    |
|                                   | a star strategy and   |                                                                   |           |
|                                   |                       |                                                                   |           |





6860 FLOOR MATS & PADS

6860 -1 FLOOR MATS & PADS

FROM-TO

1997-01

eter er en el dan enforméntéléset espéciel de la complete de la complete de la complete de la complete de la c







3-D

9

## 6860 -2 FLOOR MATS & PADS

~5228

-5228

. . . . e

6860 FLOOR MATS & PADS

6860 -3 ¥ FLOOR MATS & PADS













## 6930 -2 \* CAUTION PLATES & LABELS