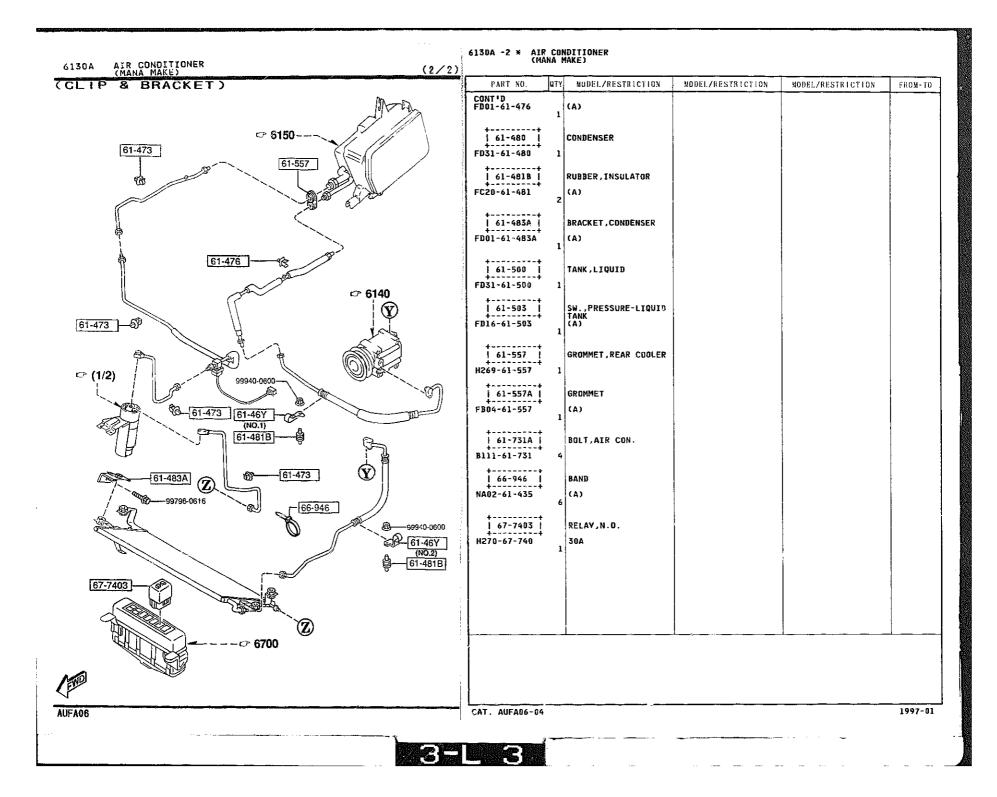

### 6110 -1 \* HEATER UNIT COMPONENTS

QTY MODEL/RESTRICTION MODEL/RESTRICTION MODEL/RESTRICTION FROM-TO PART NO. EWD +---------61-A51 CLIP, HEATER UNIT FD01-61-A18 2 61-130 +----ACTUATOR, MODE-HEATER | 61-A70 | FD01-61-A70 1 . . . . . . . . . . . . . 76-550 61-130 HEATER UNIT FD01-61-130B 1 ...... 61-415 ACTUATOR, TEMP FD01-61-A60 1 76-401 CASE, HEATER FD01-61-AB0 1 \_\_\_\_\_ | 76-403F | RING, "O" FD01-61-A19 2 \* - - - - - - - - -1 76-405 | CORE, HEATER FD01-61~A10 [ 76-406D ] PIPE, HEATER UNIT 76-409B FD01-61-A15A 1 +---+ 76-409B PIPE, HEATER UNIT 61-A70 FD01-61-A16A 76-406D \*---+ 76-405 76-510C LINK SET, TEMP 76-401 76-403F FD01-61-A20 1 \*\*\*\*\*\*\*\*\* 61-A51 | 76-550 | LINK SET,MODE FD01-61-A30 1 -76-510C 61-415 1997-01 AUFA06 CAT. AUFA06-04 3-D 