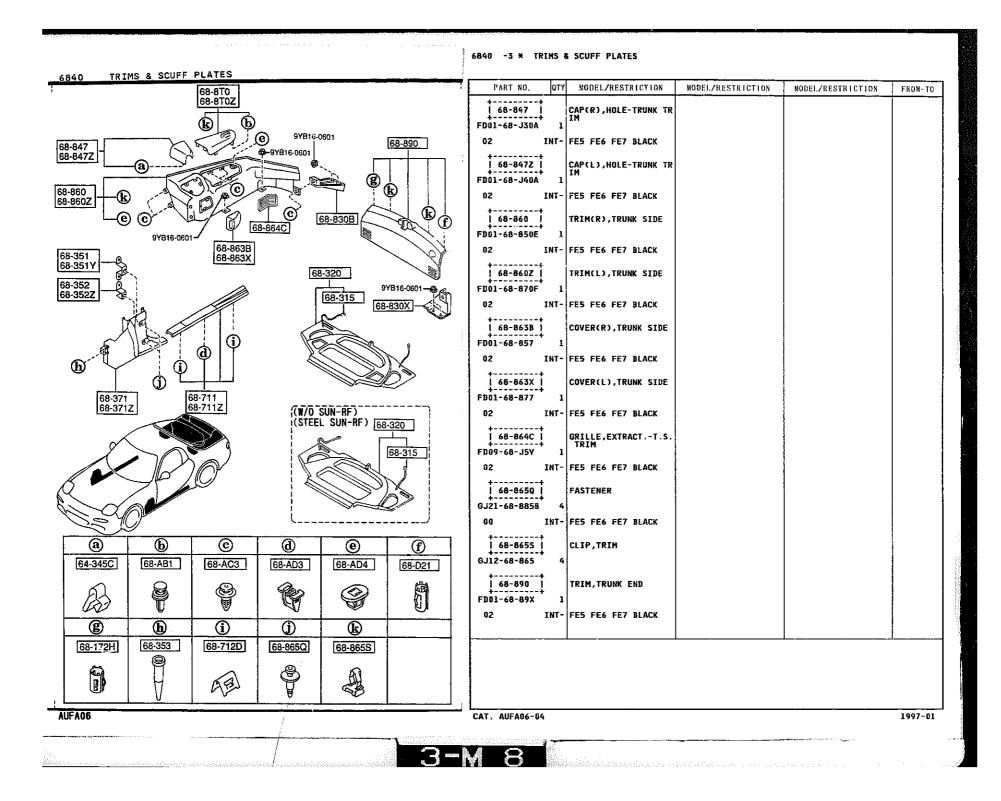

| ++<br>FD01-68-8H7 1                                               |           |
| 68-172H 68-353 68-712D            | 68-865Q 68-865S       | 5C19 FD333 -400483                                                |           |
|                                   | ÷                     |                                                                   |           |
| AUFA06                            |                       | CAT. AUFA06-D4                                                    | 1997-0    |
|                                   | a star strategy and   |                                                                   |           |
|                                   |                       |                                                                   |           |





6860 FLOOR MATS & PADS

6860 -1 FLOOR MATS & PADS

FROM-TO

1997-01

eter er en el dan enforméntéléset espéciel de la complete de la complete de la complete de la complete de la c







3-D

9

## 6860 -2 FLOOR MATS & PADS

~5228

-5228

. . . . e

6860 FLOOR MATS & PADS

6860 -3 ¥ FLOOR MATS & PADS













## 6930 -2 \* CAUTION PLATES & LABELS