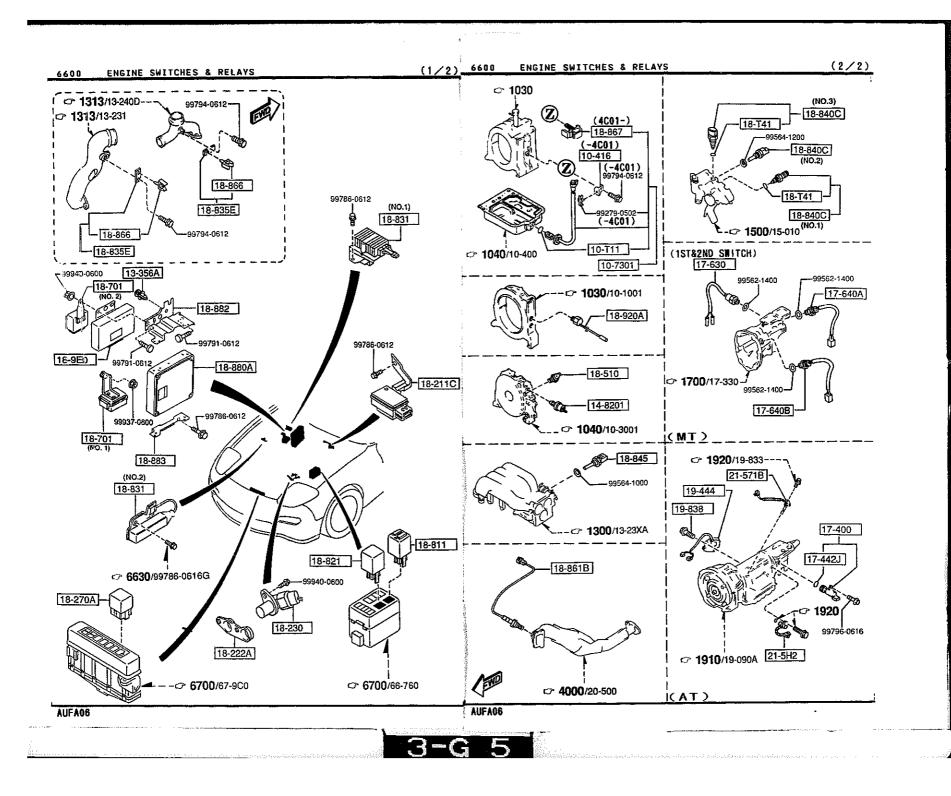

(3) Master Section No. Index

 Vehicle Identification System
 Système d'Identification de Véhicule
 Sistema de Identification de Vehiculo
 Fahrzeug-Identifikationssystem

ISTORY CONTRACT NO. 14

| LO.NO | SEC.NO | SECTION NAME                                                   | L0.N0 | SEC.NO | TION NAME INDEX (ENGINE)<br>SECTION NAME        | 10.00 | SEC.NO |              |
|-------|--------|----------------------------------------------------------------|-------|--------|-------------------------------------------------|-------|--------|--------------|
| 1-C03 | 1000   | ENGINE & GASKET SETS                                           | 1-H11 | f=     | AUTOMATIC_TRANSMISSION GOVERNO                  |       | SEC.NU | SECTION NAME |
| 1-D03 | 1030   | ROTOR HOUSING                                                  |       |        | R, LOW & REVERSE PISTON                         | ĺ     |        |              |
| 1-G03 | 1040   | OIL PAN, FRONT & REAR HOUSING                                  | 1-K11 | 1950   | AUTOMATIC TRANSHISSION MANUAL<br>Linkage system |       |        |              |
| 1-103 | 1100   | ECCENTRIC SHAFT & FLYWHEEL                                     | 1-N11 | 1960   | AUTOMATIC TRANSMISSION GASKET                   |       |        |              |
| 1-103 | 1110   | ROTORS & RELATED PARTS                                         |       |        | & SEAL KIT                                      |       |        |              |
| 1-NC3 | 1300   | INLET MANIFOLD                                                 |       |        |                                                 |       |        |              |
| 1-C04 | 1310   | EXHAUST MANIFOLD                                               |       |        |                                                 |       |        |              |
| 1-D04 | 1311   | INTER COOLER                                                   |       |        |                                                 |       |        |              |
| 1-E04 | 1312   | TURBO CHARGER                                                  |       |        |                                                 |       |        |              |
| 1-694 | 1313   | TWIN TURBO AIR INTAKE SYSTEM                                   |       |        |                                                 |       |        |              |
| 1-104 | 1320   | FUEL SYSTEM                                                    |       |        |                                                 |       |        |              |
| 1-K04 | 1325   | FUEL DISTRIBUTOR                                               |       |        |                                                 |       |        |              |
| 1-N04 | 1330   | AIR CLEANER                                                    |       |        |                                                 |       |        |              |
| 1-D05 | 1364   | THROTTLE BODY                                                  |       |        |                                                 |       |        |              |
| 1-F05 | 1371   | AIR PUMP & AIR CONTROL VALVE                                   |       |        |                                                 |       |        |              |
| 1-405 | 1380   | EMISSION CONTROL SYSTEM                                        |       |        |                                                 |       |        |              |
| 1-D06 | 1400   | OIL PUMP & FILTER                                              |       |        |                                                 |       |        |              |
| 1-G06 | 1500   | COOLING SYSTEM                                                 |       |        |                                                 |       |        |              |
| 1-N06 | 1580   | BRACKET, PULLEY & BELT                                         |       |        |                                                 |       |        |              |
| 1-C07 | 1600   | CLUTCH DISC & COVER                                            |       |        |                                                 |       |        |              |
| 1-E07 | 1700   | MANUAL TRANSMISSION CASE                                       |       |        |                                                 |       |        |              |
| 1-J07 | 1710   | MANUAL TRANSMISSION GEARS                                      |       |        |                                                 |       |        |              |
| 1-D08 | 1720   | MANUAL TRANSMISSION CHANGE CON<br>TROL SYSTEM                  |       |        |                                                 |       |        |              |
| 1-F08 | 1800   | ENGINE ELECTRICAL SYSTEM                                       |       |        |                                                 |       |        |              |
| 1-108 | 1830   | ALTERNATOR                                                     |       |        |                                                 |       |        |              |
| 1-K88 | 1840   | STARTER<br>(MT)                                                |       |        |                                                 |       |        |              |
| 1-N08 | 1848 A | STARTER<br>(AT)                                                |       |        |                                                 |       |        |              |
| 1-C09 | 1850   | BATTERY                                                        |       |        |                                                 |       |        |              |
| 1-D09 | 1910   | AUTOMATIC TRANSMISSION TORQUE<br>Converter, OIL PUMP & PIPINGS |       |        |                                                 |       |        |              |
| 1-109 | 1920   | AUTOMATIC TRANSMISSION CASE &<br>Main control system           |       |        |                                                 |       |        |              |
| 1-C10 | 1925   | AUTOMATIC TRANSMISSION CONTROL<br>VALVE                        |       |        |                                                 |       |        |              |
| 1-K10 | 1930   | AUTOMATIC TRANSMISSION CLUTCHE<br>S & Planetary Gears          |       |        |                                                 |       |        |              |
|       |        |                                                                |       |        |                                                 |       |        |              |