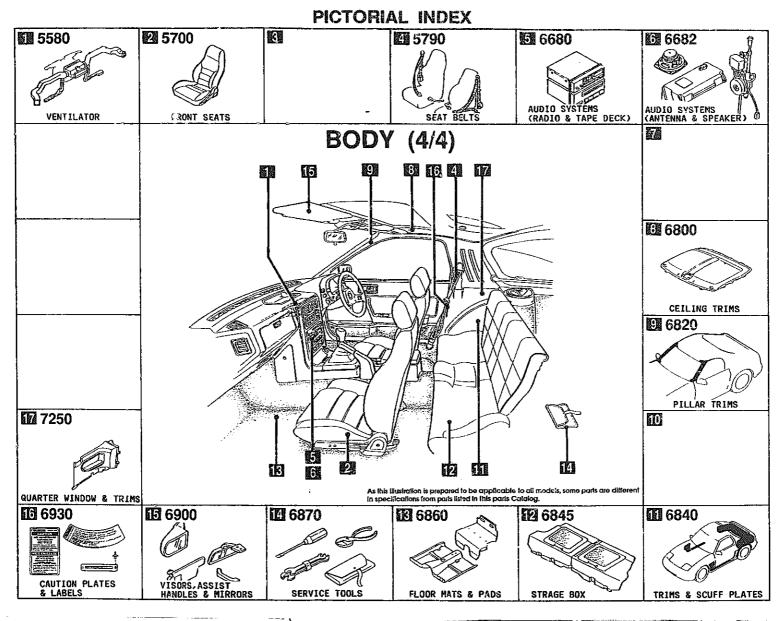

**3**-C

SECTION NAME INDEX (CHASSIS)

CATLOG-NO= AUFA06-04

DATE. 1997-01

PAGE. 2

 $\sum$ 

SECTION NAME INDEX (BODY)

CATLOG-NO= AUFA06-04