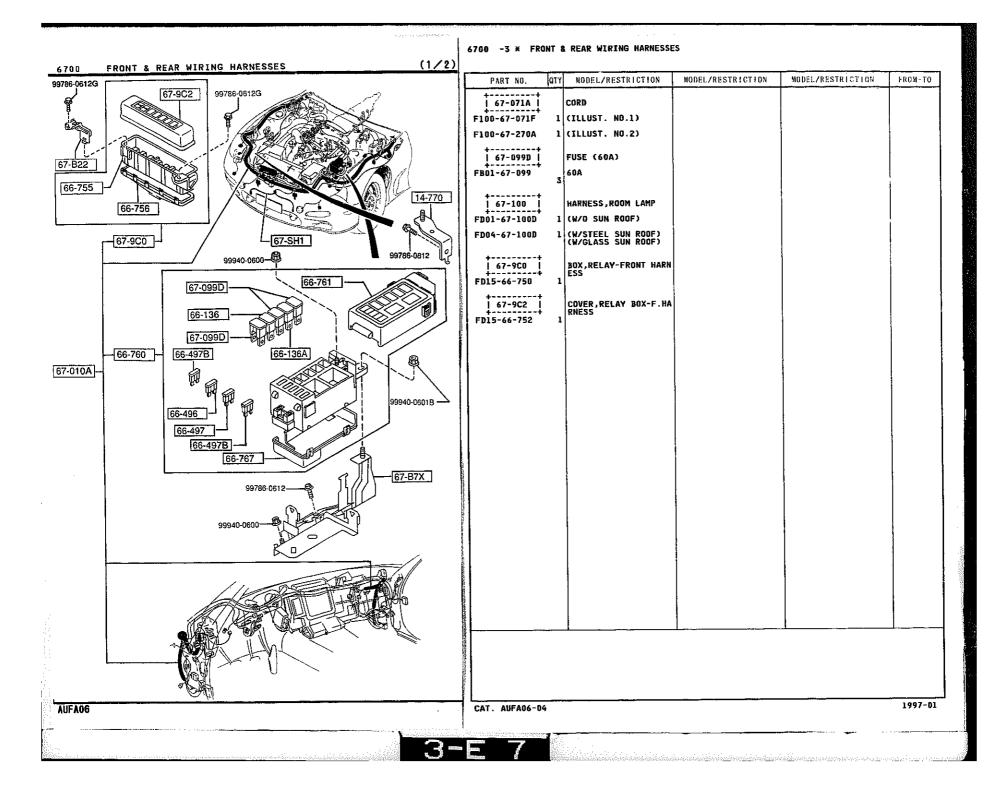

56-240

|       | PART NO.                                 | QTY             | NODEL/RESTRICTION                        | MODEL/RESTRICTION                      | MODEL/RESTRICTION | FROM-TO |
|-------|------------------------------------------|-----------------|------------------------------------------|----------------------------------------|-------------------|---------|
|       | 1 67-822 1<br>FD01-67-812                | 1               | BRACKET, HARNESS                         |                                        |                   |         |
|       | 67-B7X  <br>  67-B7X  <br>  FD05-67-B7XE | 1               | BRACKET, HARNESS                         |                                        |                   |         |
|       | 67-ED0  <br>FD01-67-ED0A                 | 1               | WIRE,EARTH-REAR DEFF<br>Oger             |                                        |                   |         |
|       | 67-SH1                                   |                 | CORD, SHORT                              |                                        |                   |         |
|       | F100-67-SHOD                             | 1               | (W/STEEL SUN ROOF)<br>(W/GLASS SUN ROOF) |                                        |                   |         |
|       | 1 67-010A [                              |                 | HARNESS, FRONT                           |                                        |                   |         |
|       | FD31-67-010B<br>A (FD31-67-010D          | ,, <sup>1</sup> | (MT)                                     |                                        |                   | - 54    |
| 7-050 | FD33-67-010B<br>A (FD33-67-010D          | 1               | (AT)                                     |                                        |                   | -54     |
|       | FD31-67-010D                             |                 | (MT)                                     |                                        |                   | 5418-   |
|       | FD33-67-010D                             | 1               | (AT)                                     |                                        |                   | 5418-   |
|       | i 67-014F i<br>F100-67-PS1               | 1               | PROTECTOR, HARNESS                       |                                        |                   |         |
|       | +<br>  67-050                            |                 | HARNESS, REAR                            |                                        |                   |         |
|       | FD31-67-050A                             |                 | (W/O SUN ROOF)<br>(W/STEEL SUN ROOF)     |                                        |                   |         |
|       | FD34~67~050A                             | 1               | (W/GLASS SUN ROOF)                       |                                        |                   |         |
|       | [ 67-06Y ]                               |                 | HARNESS ND.3,REAR                        |                                        |                   |         |
|       | FD01-67-06YE                             | 1               | (W/O SUN ROOF)<br>(W/Steel Sun Roof)     |                                        | l<br>f            |         |
|       | FD04-67-06YF                             | 1               | (W/GLASS SUN ROOF)                       |                                        | {                 |         |
|       | 67-060                                   |                 | HARNESS NO.2,REAR                        |                                        | ]                 |         |
|       | FD01-67-060E                             | 1               | (W/O SUN ROOF)<br>(W/STEEL SUN ROOF)     |                                        |                   |         |
|       | FD04-67-060D                             | 1               | (W/GLASS SUN ROOF)                       |                                        |                   |         |
|       | 67-061J                                  |                 | PAD, PROTECTOR-HARNES                    |                                        |                   |         |
|       | F100-67-PP1                              | 2               |                                          |                                        |                   |         |
|       | 5418 FD333                               | -40             | 0030                                     | ······································ | L                 | 1       |
|       |                                          |                 |                                          |                                        |                   |         |
|       | CAT. AUFA06-04                           |                 |                                          |                                        |                   | 1997-0  |
|       | 1                                        |                 |                                          |                                        |                   |         |