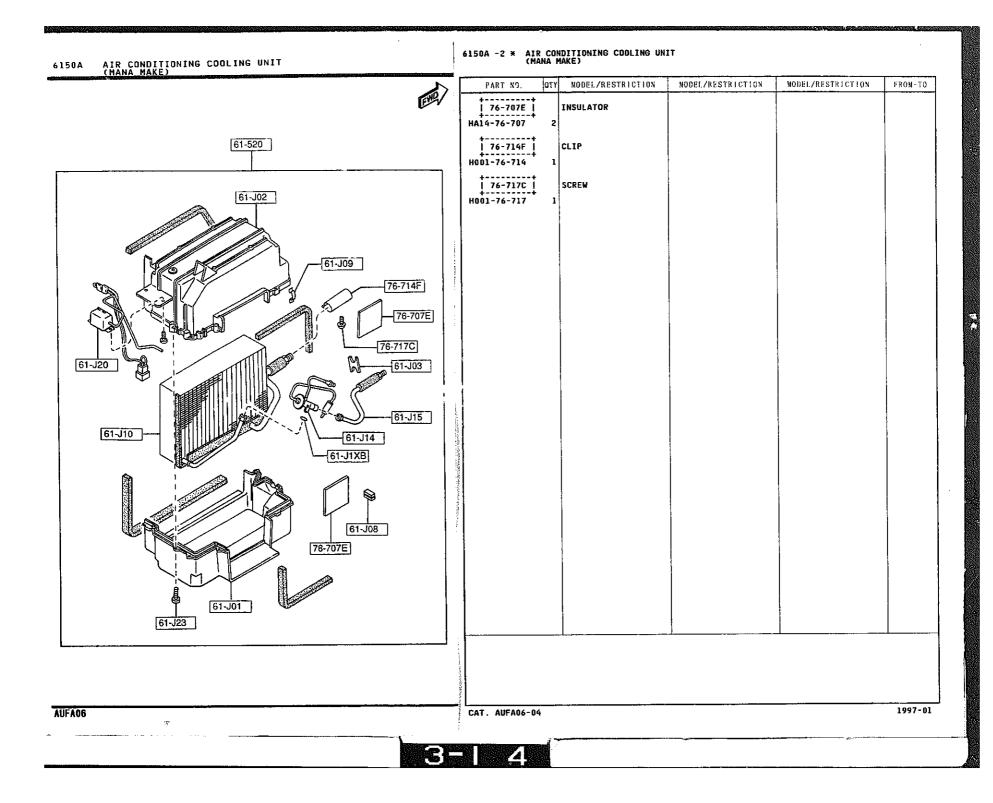

### 6110 -1 \* HEATER UNIT COMPONENTS

QTY MODEL/RESTRICTION MODEL/RESTRICTION MODEL/RESTRICTION FROM-TO PART NO. EWD +---------61-A51 CLIP, HEATER UNIT FD01-61-A18 2 61-130 +----ACTUATOR, MODE-HEATER | 61-A70 | FD01-61-A70 1 . . . . . . . . . . . . . 76-550 61-130 HEATER UNIT FD01-61-130B 1 ...... 61-415 ACTUATOR, TEMP FD01-61-A60 1 76-401 CASE, HEATER FD01-61-AB0 1 \_\_\_\_\_ | 76-403F | RING, "O" FD01-61-A19 2 \* - - - - - - - - -1 76-405 | CORE, HEATER FD01-61~A10 [ 76-406D ] PIPE, HEATER UNIT 76-409B FD01-61-A15A 1 +---+ 76-409B PIPE, HEATER UNIT 61-A70 FD01-61-A16A 76-406D \*---+ 76-405 76-510C LINK SET, TEMP 76-401 76-403F FD01-61-A20 1 \*\*\*\*\*\*\*\*\* 61-A51 | 76-550 | LINK SET,MODE FD01-61-A30 1 -76-510C 61-415 1997-01 AUFA06 CAT. AUFA06-04 3-D 