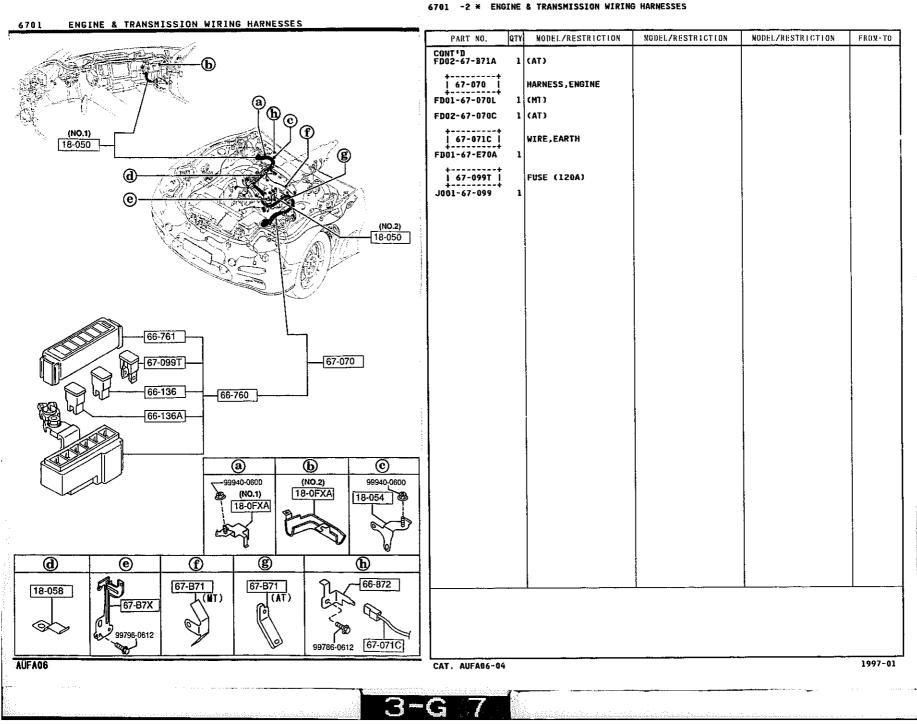

| 0030                                     | ······································ | L                 | 1       |
|       |                                          |                 |                                          |                                        |                   |         |
|       | CAT. AUFA06-04                           |                 |                                          |                                        |                   | 1997-0  |
|       | 1                                        |                 |                                          |                                        |                   |         |

AUFA06

67-060





## 6701 -1 ENGINE & TRANSMISSION WIRING HARNESSES

6701 ENGINE & TRANSMISSION WIRING HARNESSES



|