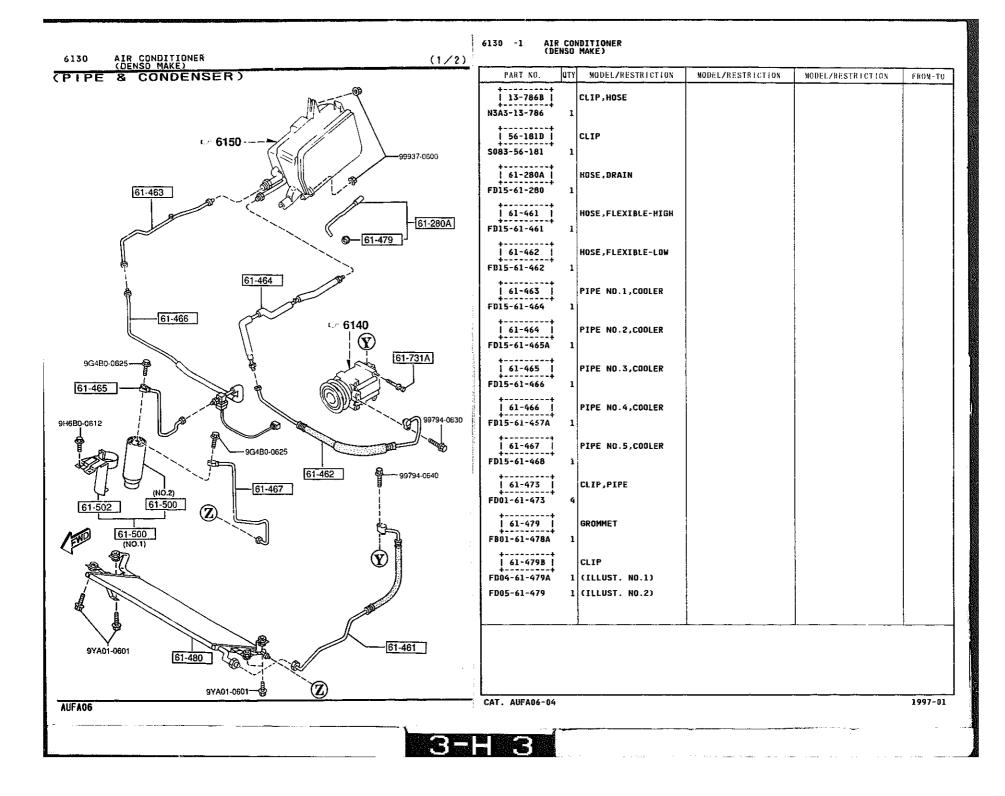

#### 6140 -2 \* AIR CONDITIONING COMPRESSOR COMPONENTS (Denso Make)

AUFA06

END

6140

AIR CONDITIONING COMPRESSOR COMPONENTS (Denso Make)

3-D 4

CAT. AUFA06-04

1997-01