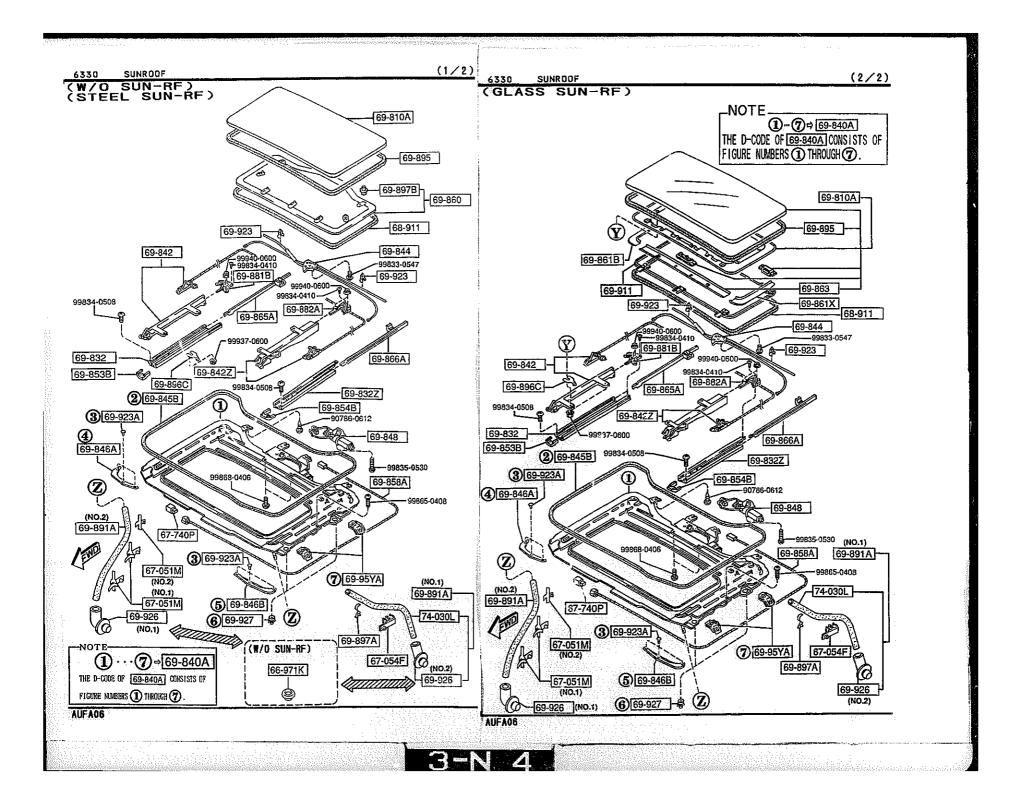

### 6110 -1 \* HEATER UNIT COMPONENTS

QTY MODEL/RESTRICTION MODEL/RESTRICTION MODEL/RESTRICTION FROM-TO PART NO. EWD +---------61-A51 CLIP, HEATER UNIT FD01-61-A18 2 61-130 +----ACTUATOR, MODE-HEATER | 61-A70 | FD01-61-A70 1 . . . . . . . . . . . . . 76-550 61-130 HEATER UNIT FD01-61-130B 1 ...... 61-415 ACTUATOR, TEMP FD01-61-A60 1 76-401 CASE, HEATER FD01-61-AB0 1 \_\_\_\_\_ | 76-403F | RING, "O" FD01-61-A19 2 \* - - - - - - - - -1 76-405 | CORE, HEATER FD01-61~A10 [ 76-406D ] PIPE, HEATER UNIT 76-409B FD01-61-A15A 1 +---+ 76-409B PIPE, HEATER UNIT 61-A70 FD01-61-A16A 76-406D \*---+ 76-405 76-510C LINK SET, TEMP 76-401 76-403F FD01-61-A20 1 \*\*\*\*\*\*\*\*\* 61-A51 | 76-550 | LINK SET,MODE FD01-61-A30 1 -76-510C 61-415 1997-01 AUFA06 CAT. AUFA06-04 3-D 