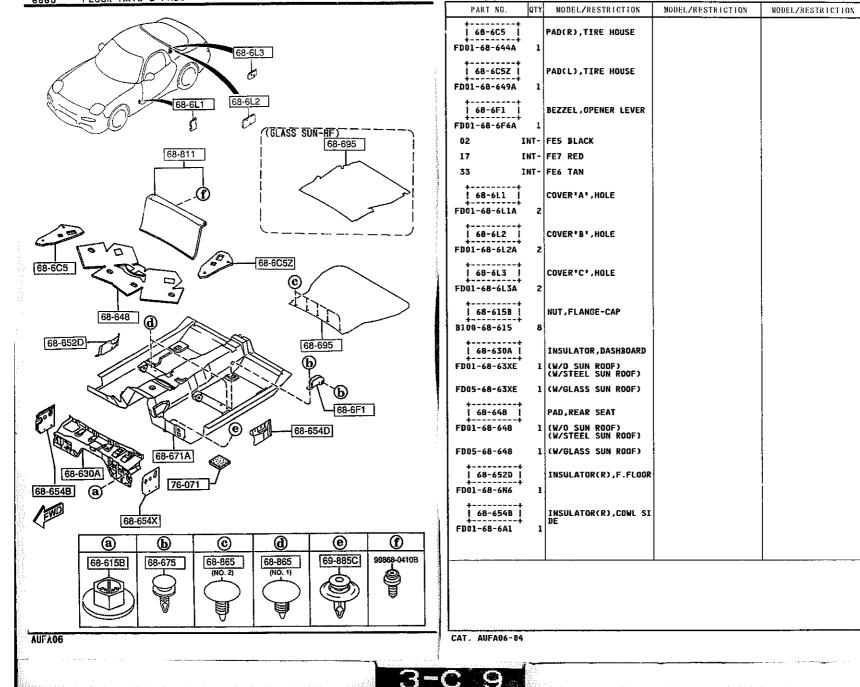

|           |
|                                   | ÷                     |                                                                   |           |
| AUFA06                            |                       | CAT. AUFA06-D4                                                    | 1997-0    |
|                                   | a star strategy and   |                                                                   |           |
|                                   |                       |                                                                   |           |





6860 FLOOR MATS & PADS

6860 -1 FLOOR MATS & PADS

FROM-TO

1997-01

eter er en el dan enforméntéléset espéciel de la complete de la complete de la complete de la complete de la c







3-D

9

## 6860 -2 FLOOR MATS & PADS

~5228

-5228

. . . . e

6860 FLOOR MATS & PADS

6860 -3 ¥ FLOOR MATS & PADS













## 6930 -2 \* CAUTION PLATES & LABELS