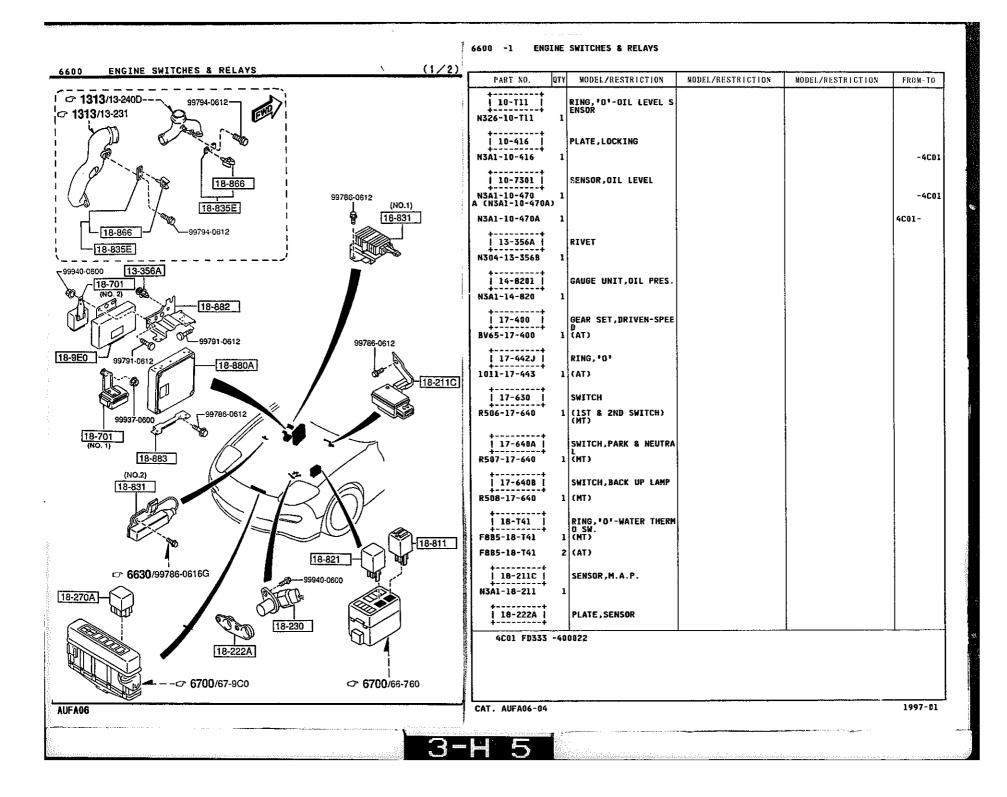

(3) Master Section No. Index

 Vehicle Identification System
 Système d'Identification de Véhicule
 Sistema de Identification de Vehiculo
 Fahrzeug-Identifikationssystem

ISTORY CONTRACT NO. 14

| LO.NO | SEC.NO | SECTION NAME                                                   | L0.N0 | SEC.NO | TION NAME INDEX (ENGINE)<br>SECTION NAME        | 10.00 | SEC.NO |              |
|-------|--------|----------------------------------------------------------------|-------|--------|-------------------------------------------------|-------|--------|--------------|
| 1-C03 | 1000   | ENGINE & GASKET SETS                                           | 1-H11 | f=     | AUTOMATIC_TRANSMISSION GOVERNO                  |       | SEC.NU | SECTION NAME |
| 1-D03 | 1030   | ROTOR HOUSING                                                  |       |        | R, LOW & REVERSE PISTON                         | ĺ     |        |              |
| 1-G03 | 1040   | OIL PAN, FRONT & REAR HOUSING                                  | 1-K11 | 1950   | AUTOMATIC TRANSHISSION MANUAL<br>Linkage system |       |        |              |
| 1-103 | 1100   | ECCENTRIC SHAFT & FLYWHEEL                                     | 1-N11 | 1960   | AUTOMATIC TRANSMISSION GASKET                   |       |        |              |
| 1-103 | 1110   | ROTORS & RELATED PARTS                                         |       |        | & SEAL KIT                                      |       |        |              |
| 1-NC3 | 1300   | INLET MANIFOLD                                                 |       |        |                                                 |       |        |              |
| 1-C04 | 1310   | EXHAUST MANIFOLD                                               |       |        |                                                 |       |        |              |
| 1-D04 | 1311   | INTER COOLER                                                   |       |        |                                                 |       |        |              |
| 1-E04 | 1312   | TURBO CHARGER                                                  |       |        |                                                 |       |        |              |
| 1-694 | 1313   | TWIN TURBO AIR INTAKE SYSTEM                                   |       |        |                                                 |       |        |              |
| 1-104 | 1320   | FUEL SYSTEM                                                    |       |        |                                                 |       |        |              |
| 1-K04 | 1325   | FUEL DISTRIBUTOR                                               |       |        |                                                 |       |        |              |
| 1-N04 | 1330   | AIR CLEANER                                                    |       |        |                                                 |       |        |              |
| 1-D05 | 1364   | THROTTLE BODY                                                  |       |        |                                                 |       |        |              |
| 1-F05 | 1371   | AIR PUMP & AIR CONTROL VALVE                                   |       |        |                                                 |       |        |              |
| 1-405 | 1380   | EMISSION CONTROL SYSTEM                                        |       |        |                                                 |       |        |              |
| 1-D06 | 1400   | OIL PUMP & FILTER                                              |       |        |                                                 |       |        |              |
| 1-G06 | 1500   | COOLING SYSTEM                                                 |       |        |                                                 |       |        |              |
| 1-N06 | 1580   | BRACKET, PULLEY & BELT                                         |       |        |                                                 |       |        |              |
| 1-C07 | 1600   | CLUTCH DISC & COVER                                            |       |        |                                                 |       |        |              |
| 1-E07 | 1700   | MANUAL TRANSMISSION CASE                                       |       |        |                                                 |       |        |              |
| 1-J07 | 1710   | MANUAL TRANSMISSION GEARS                                      |       |        |                                                 |       |        |              |
| 1-D08 | 1720   | MANUAL TRANSMISSION CHANGE CON<br>TROL SYSTEM                  |       |        |                                                 |       |        |              |
| 1-F08 | 1800   | ENGINE ELECTRICAL SYSTEM                                       |       |        |                                                 |       |        |              |
| 1-108 | 1830   | ALTERNATOR                                                     |       |        |                                                 |       |        |              |
| 1-K88 | 1840   | STARTER<br>(MT)                                                |       |        |                                                 |       |        |              |
| 1-N08 | 1848 A | STARTER<br>(AT)                                                |       |        |                                                 |       |        |              |
| 1-C09 | 1850   | BATTERY                                                        |       |        |                                                 |       |        |              |
| 1-D09 | 1910   | AUTOMATIC TRANSMISSION TORQUE<br>Converter, OIL PUMP & PIPINGS |       |        |                                                 |       |        |              |
| 1-109 | 1920   | AUTOMATIC TRANSMISSION CASE &<br>Main control system           |       |        |                                                 |       |        |              |
| 1-C10 | 1925   | AUTOMATIC TRANSMISSION CONTROL<br>VALVE                        |       |        |                                                 |       |        |              |
| 1-K10 | 1930   | AUTOMATIC TRANSMISSION CLUTCHE<br>S & Planetary Gears          |       |        |                                                 |       |        |              |
|       |        |                                                                |       |        |                                                 |       |        |              |