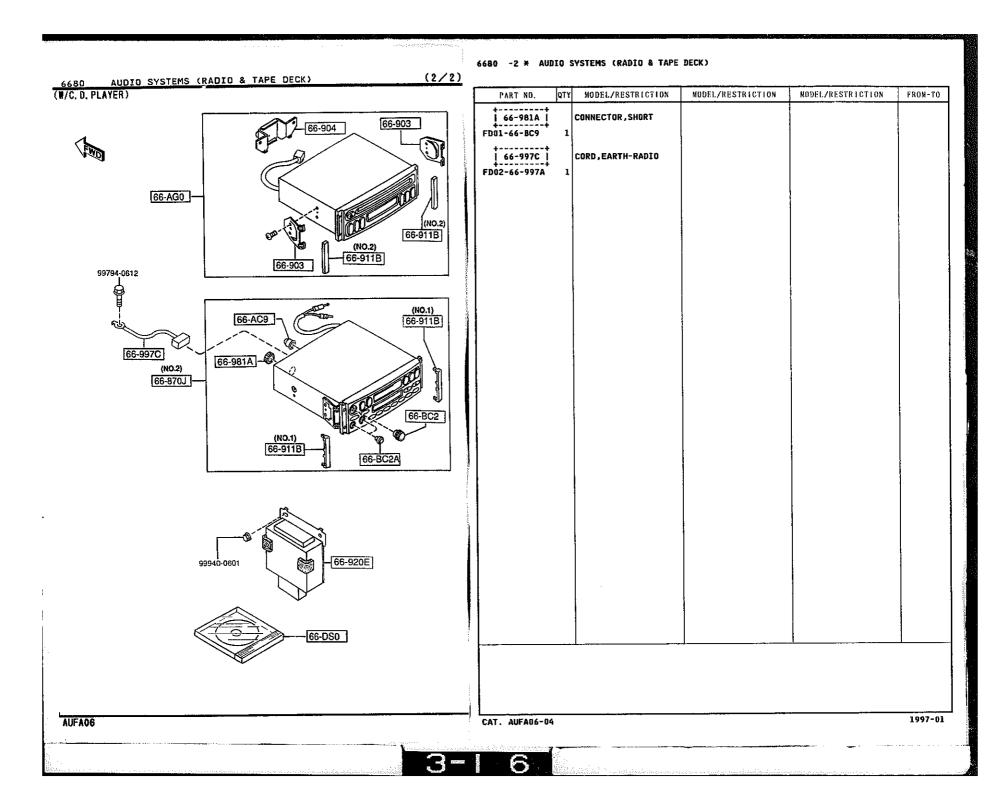

### 6110 -1 \* HEATER UNIT COMPONENTS

QTY MODEL/RESTRICTION MODEL/RESTRICTION MODEL/RESTRICTION FROM-TO PART NO. EWD +---------61-A51 CLIP, HEATER UNIT FD01-61-A18 2 61-130 +----ACTUATOR, MODE-HEATER | 61-A70 | FD01-61-A70 1 . . . . . . . . . . . . . 76-550 61-130 HEATER UNIT FD01-61-130B 1 ...... 61-415 ACTUATOR, TEMP FD01-61-A60 1 76-401 CASE, HEATER FD01-61-AB0 1 \_\_\_\_\_ | 76-403F | RING, "O" FD01-61-A19 2 \* - - - - - - - - -1 76-405 | CORE, HEATER FD01-61~A10 [ 76-406D ] PIPE, HEATER UNIT 76-409B FD01-61-A15A 1 +---+ 76-409B PIPE, HEATER UNIT 61-A70 FD01-61-A16A 76-406D \*---+ 76-405 76-510C LINK SET, TEMP 76-401 76-403F FD01-61-A20 1 \*\*\*\*\*\*\*\*\* 61-A51 | 76-550 | LINK SET,MODE FD01-61-A30 1 -76-510C 61-415 1997-01 AUFA06 CAT. AUFA06-04 3-D 