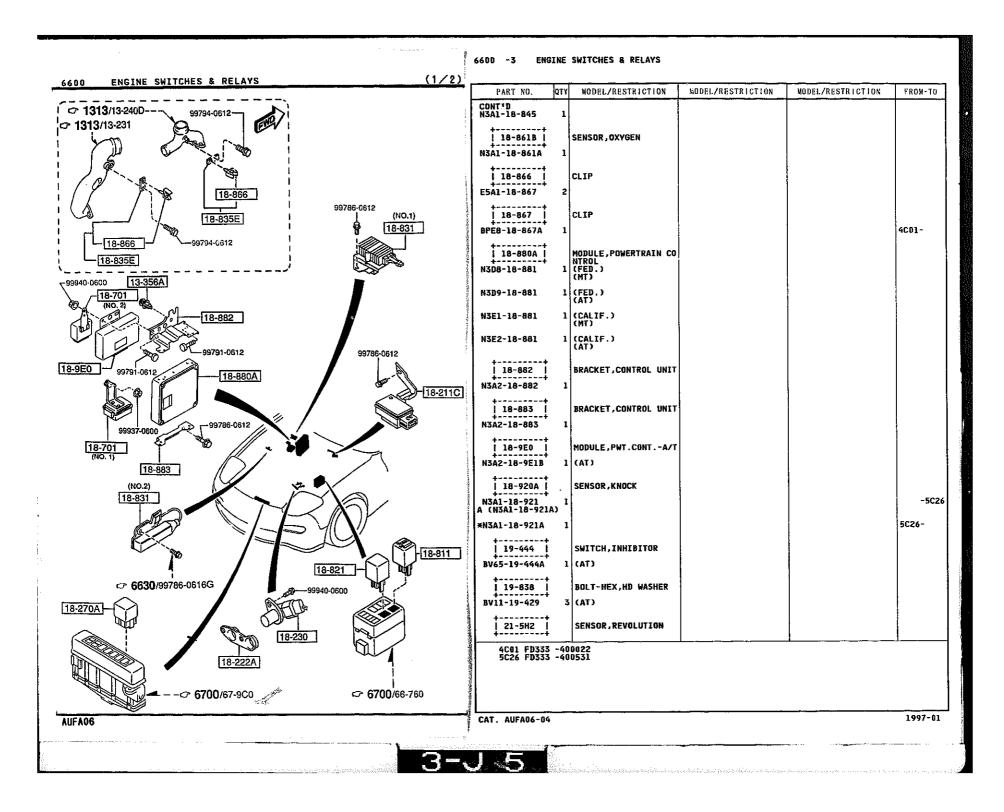

(3) Master Section No. Index

 Vehicle Identification System
 Système d'Identification de Véhicule
 Sistema de Identification de Vehiculo
 Fahrzeug-Identifikationssystem

ISTORY CONTRACT NO. 14

| LO.NO | SEC.NO | SECTION NAME                                                   | L0.N0 | SEC.NO | TION NAME INDEX (ENGINE)<br>SECTION NAME        | 10.00 | SEC.NO |              |
|-------|--------|----------------------------------------------------------------|-------|--------|-------------------------------------------------|-------|--------|--------------|
| 1-C03 | 1000   | ENGINE & GASKET SETS                                           | 1-H11 | f=     | AUTOMATIC_TRANSMISSION GOVERNO                  |       | SEC.NU | SECTION NAME |
| 1-D03 | 1030   | ROTOR HOUSING                                                  |       |        | R, LOW & REVERSE PISTON                         | ĺ     |        |              |
| 1-G03 | 1040   | OIL PAN, FRONT & REAR HOUSING                                  | 1-K11 | 1950   | AUTOMATIC TRANSHISSION MANUAL<br>Linkage system |       |        |              |
| 1-103 | 1100   | ECCENTRIC SHAFT & FLYWHEEL                                     | 1-N11 | 1960   | AUTOMATIC TRANSMISSION GASKET                   |       |        |              |
| 1-103 | 1110   | ROTORS & RELATED PARTS                                         |       |        | & SEAL KIT                                      |       |        |              |
| 1-NC3 | 1300   | INLET MANIFOLD                                                 |       |        |                                                 |       |        |              |
| 1-C04 | 1310   | EXHAUST MANIFOLD                                               |       |        |                                                 |       |        |              |
| 1-D04 | 1311   | INTER COOLER                                                   |       |        |                                                 |       |        |              |
| 1-E04 | 1312   | TURBO CHARGER                                                  |       |        |                                                 |       |        |              |
| 1-694 | 1313   | TWIN TURBO AIR INTAKE SYSTEM                                   |       |        |                                                 |       |        |              |
| 1-104 | 1320   | FUEL SYSTEM                                                    |       |        |                                                 |       |        |              |
| 1-K04 | 1325   | FUEL DISTRIBUTOR                                               |       |        |                                                 |       |        |              |
| 1-N04 | 1330   | AIR CLEANER                                                    |       |        |                                                 |       |        |              |
| 1-D05 | 1364   | THROTTLE BODY                                                  |       |        |                                                 |       |        |              |
| 1-F05 | 1371   | AIR PUMP & AIR CONTROL VALVE                                   |       |        |                                                 |       |        |              |
| 1-405 | 1380   | EMISSION CONTROL SYSTEM                                        |       |        |                                                 |       |        |              |
| 1-D06 | 1400   | OIL PUMP & FILTER                                              |       |        |                                                 |       |        |              |
| 1-G06 | 1500   | COOLING SYSTEM                                                 |       |        |                                                 |       |        |              |
| 1-N06 | 1580   | BRACKET, PULLEY & BELT                                         |       |        |                                                 |       |        |              |
| 1-C07 | 1600   | CLUTCH DISC & COVER                                            |       |        |                                                 |       |        |              |
| 1-E07 | 1700   | MANUAL TRANSMISSION CASE                                       |       |        |                                                 |       |        |              |
| 1-J07 | 1710   | MANUAL TRANSMISSION GEARS                                      |       |        |                                                 |       |        |              |
| 1-D08 | 1720   | MANUAL TRANSMISSION CHANGE CON<br>TROL SYSTEM                  |       |        |                                                 |       |        |              |
| 1-F08 | 1800   | ENGINE ELECTRICAL SYSTEM                                       |       |        |                                                 |       |        |              |
| 1-108 | 1830   | ALTERNATOR                                                     |       |        |                                                 |       |        |              |
| 1-K88 | 1840   | STARTER<br>(MT)                                                |       |        |                                                 |       |        |              |
| 1-N08 | 1848 A | STARTER<br>(AT)                                                |       |        |                                                 |       |        |              |
| 1-C09 | 1850   | BATTERY                                                        |       |        |                                                 |       |        |              |
| 1-D09 | 1910   | AUTOMATIC TRANSMISSION TORQUE<br>Converter, OIL PUMP & PIPINGS |       |        |                                                 |       |        |              |
| 1-109 | 1920   | AUTOMATIC TRANSMISSION CASE &<br>Main control system           |       |        |                                                 |       |        |              |
| 1-C10 | 1925   | AUTOMATIC TRANSMISSION CONTROL<br>VALVE                        |       |        |                                                 |       |        |              |
| 1-K10 | 1930   | AUTOMATIC TRANSMISSION CLUTCHE<br>S & Planetary Gears          |       |        |                                                 |       |        |              |
|       |        |                                                                |       |        |                                                 |       |        |              |