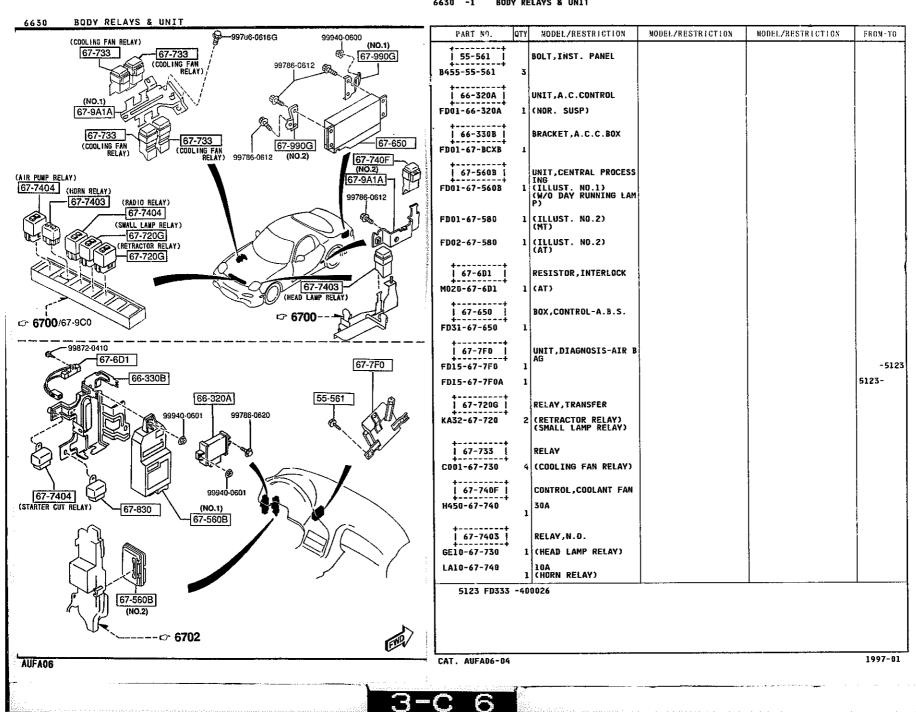

DASHBOARD SWITCHES

6610 -1 \* DASHBOARD SWITCHES

6630 -1 BODY RELAYS & UNIT

67-100

67-06Y

(NO.2) 67-071A

50-039A

67-061J