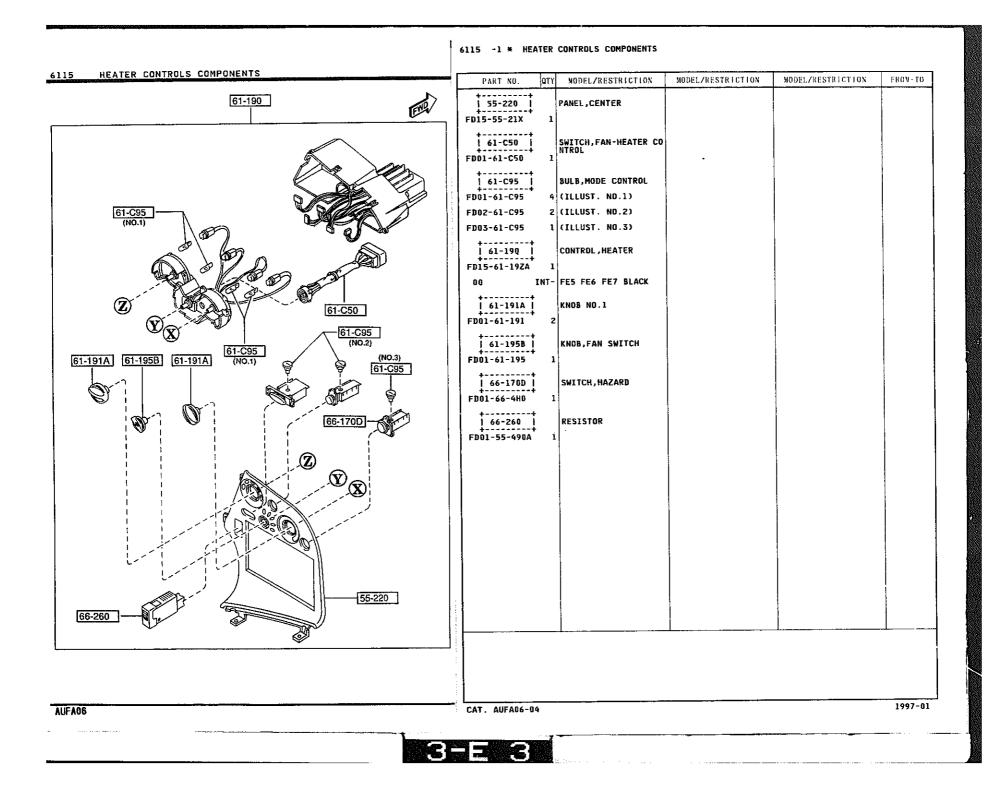

. 1997-01 PAGE. - 3



SI C

### 6110 -1 \* HEATER UNIT COMPONENTS



QTY MODEL/RESTRICTION MODEL/RESTRICTION MODEL/RESTRICTION FROM-TO PART NO. EWD +---------61-A51 CLIP, HEATER UNIT FD01-61-A18 2 61-130 +----ACTUATOR, MODE-HEATER | 61-A70 | FD01-61-A70 1 . . . . . . . . . . . . . 76-550 61-130 HEATER UNIT FD01-61-130B 1 ...... 61-415 ACTUATOR, TEMP FD01-61-A60 1 76-401 CASE, HEATER FD01-61-AB0 1 \_\_\_\_\_ | 76-403F | RING, "O" FD01-61-A19 2 \* - - - - - - - - -1 76-405 | CORE, HEATER FD01-61~A10 [ 76-406D ] PIPE, HEATER UNIT 76-409B FD01-61-A15A 1 +---+ 76-409B PIPE, HEATER UNIT 61-A70 FD01-61-A16A 76-406D \*---+ 76-405 76-510C LINK SET, TEMP 76-401 76-403F FD01-61-A20 1 \*\*\*\*\*\*\*\*\* 61-A51 | 76-550 | LINK SET,MODE FD01-61-A30 1 -76-510C 61-415 1997-01 AUFA06 CAT. AUFA06-04 3-D 

























PART NO. QTY MODEL/RESTRICTION MODEL/RESTRICTION MODEL/RESTRICTION FROM-TO +----+ 61-450 | 61-L12 | PULLEY, MAGNET CLUTCH FD15-61-L12 1 61-K10 **\***\*\*\*\*\*\*\*\* 61-L13 COIL,FIELD-MAGNET CL - 1 FD15-61-L13 +-----| 61-L14 | BOLT, MAGNET CLUTCH 662 F065-61-L14 \*------61-L16 RING, SNAP-MAGNET CLU TCH F065-61-L16 ----+ 61-K31 61-450 COMPRESSOR FD15-61-450 1 \*\*---61-K12 76-833B WASHER B001-76-734 L--------1 76-877A RING, SNAP B001-76-725 1  $(\mathbf{Y})$ 6<u>1-K1X</u>  $(\mathfrak{X})$ 61-K19 61-K23 61-K11 61-K25 61-K39 61-K24 61-L10 61-K20 76-833B 61-K00 61-L13 61-L16 76-877A 61-L11 61-L12 61-L14

#### 6140 -2 \* AIR CONDITIONING COMPRESSOR COMPONENTS (Denso Make)

AUFA06

END

6140

AIR CONDITIONING COMPRESSOR COMPONENTS (Denso Make)

3-D 4

CAT. AUFA06-04

199