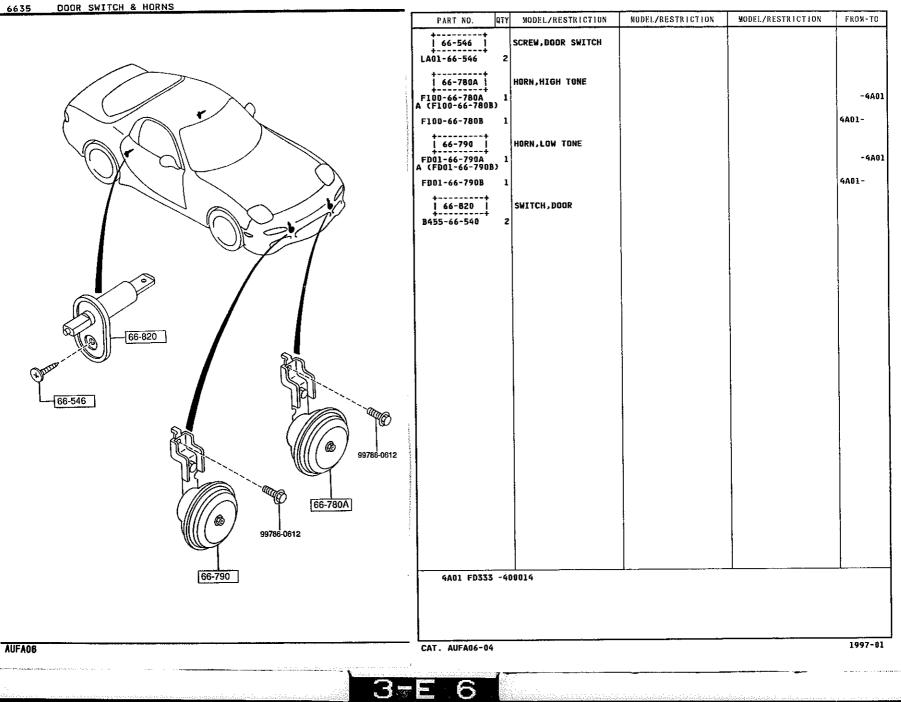

CLUTCH FD15-61-L12 1 61-K10 **\***\*\*\*\*\*\*\*\* 61-L13 COIL,FIELD-MAGNET CL - 1 FD15-61-L13 +-----| 61-L14 | BOLT, MAGNET CLUTCH 662 F065-61-L14 \*------61-L16 RING, SNAP-MAGNET CLU TCH F065-61-L16 ----+ 61-K31 61-450 COMPRESSOR FD15-61-450 1 \*\*---61-K12 76-833B WASHER B001-76-734 L--------1 76-877A RING, SNAP B001-76-725 1  $(\mathbf{Y})$ 6<u>1-K1X</u>  $(\mathfrak{X})$ 61-K19 61-K23 61-K11 61-K25 61-K39 61-K24 61-L10 61-K20 76-833B 61-K00 61-L13 61-L16 76-877A 61-L11 61-L12 61-L14

#### 6140 -2 \* AIR CONDITIONING COMPRESSOR COMPONENTS (Denso Make)

AUFA06

END

6140

AIR CONDITIONING COMPRESSOR COMPONENTS (Denso Make)

3-D 4

CAT. AUFA06-04

1997-01









































DASHBOARD SWITCHES

6610 -1 \* DASHBOARD SWITCHES









6630 -1 BODY RELAYS & UNIT































67-100

67-06Y

(NO.2) 67-071A

50-039A

67-061J

e

99910-0506-

9

99865-0510-

67-ED0

67-014F

67-071A

-56-871A-

56-240



|       | PART NO.                                 | QTY             | NODEL/RESTRICTION                        | MODEL/RESTRICTION                      | MODEL/RESTRICTION | FROM-TO |
|-------|------------------------------------------|-----------------|------------------------------------------|----------------------------------------|-------------------|---------|
|       | 1 67-822 1<br>FD01-67-812                | 1               | BRACKET, HARNESS                         |                                        |                   |         |
|       | 67-B7X  <br>  67-B7X  <br>  FD05-67-B7XE | 1               | BRACKET, HARNESS