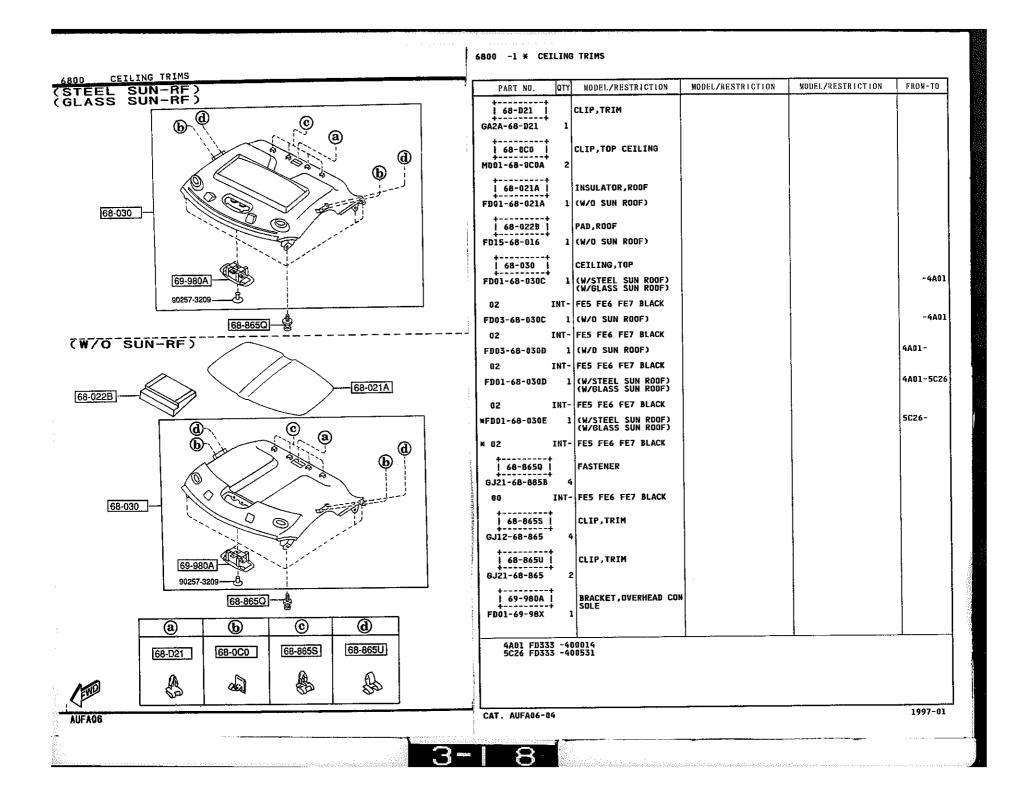

### 6110 -1 \* HEATER UNIT COMPONENTS

QTY MODEL/RESTRICTION MODEL/RESTRICTION MODEL/RESTRICTION FROM-TO PART NO. EWD +---------61-A51 CLIP, HEATER UNIT FD01-61-A18 2 61-130 +----ACTUATOR, MODE-HEATER | 61-A70 | FD01-61-A70 1 . . . . . . . . . . . . . 76-550 61-130 HEATER UNIT FD01-61-130B 1 ...... 61-415 ACTUATOR, TEMP FD01-61-A60 1 76-401 CASE, HEATER FD01-61-AB0 1 \_\_\_\_\_ | 76-403F | RING, "O" FD01-61-A19 2 \* - - - - - - - - -1 76-405 | CORE, HEATER FD01-61~A10 [ 76-406D ] PIPE, HEATER UNIT 76-409B FD01-61-A15A 1 +---+ 76-409B PIPE, HEATER UNIT 61-A70 FD01-61-A16A 76-406D \*---+ 76-405 76-510C LINK SET, TEMP 76-401 76-403F FD01-61-A20 1 \*\*\*\*\*\*\*\*\* 61-A51 | 76-550 | LINK SET,MODE FD01-61-A30 1 -76-510C 61-415 1997-01 AUFA06 CAT. AUFA06-04 3-D 