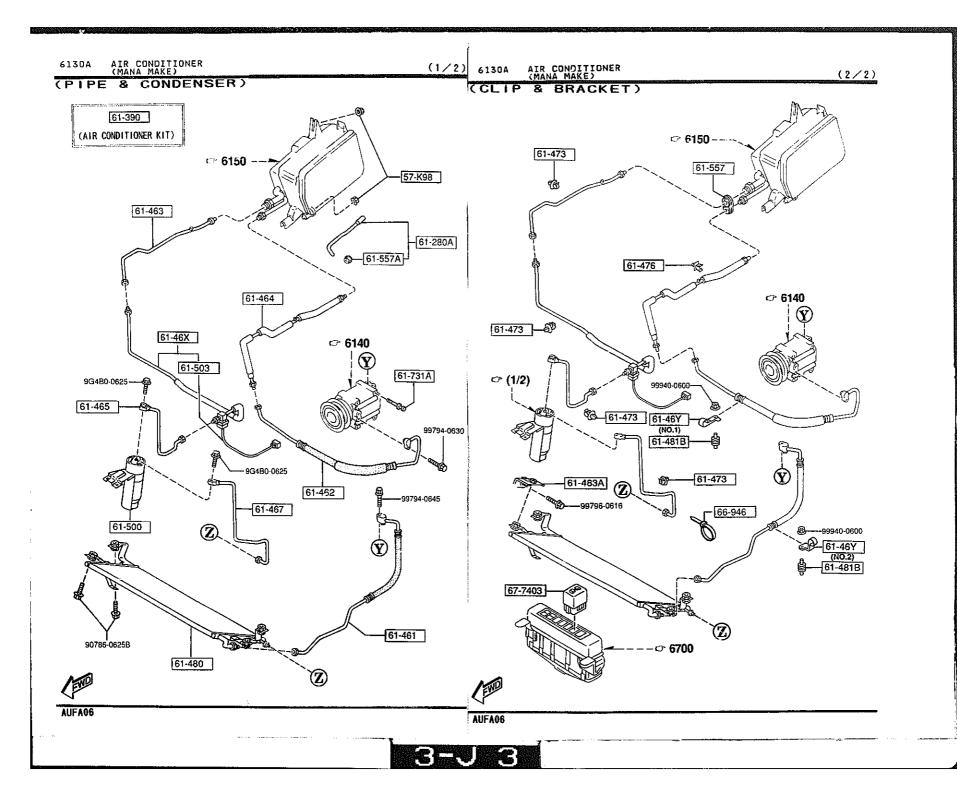

### 6110 -1 \* HEATER UNIT COMPONENTS

QTY MODEL/RESTRICTION MODEL/RESTRICTION MODEL/RESTRICTION FROM-TO PART NO. EWD +---------61-A51 CLIP, HEATER UNIT FD01-61-A18 2 61-130 +----ACTUATOR, MODE-HEATER | 61-A70 | FD01-61-A70 1 . . . . . . . . . . . . . 76-550 61-130 HEATER UNIT FD01-61-130B 1 ...... 61-415 ACTUATOR, TEMP FD01-61-A60 1 76-401 CASE, HEATER FD01-61-AB0 1 \_\_\_\_\_ | 76-403F | RING, "O" FD01-61-A19 2 \* - - - - - - - - -1 76-405 | CORE, HEATER FD01-61~A10 [ 76-406D ] PIPE, HEATER UNIT 76-409B FD01-61-A15A 1 +---+ 76-409B PIPE, HEATER UNIT 61-A70 FD01-61-A16A 76-406D \*---+ 76-405 76-510C LINK SET, TEMP 76-401 76-403F FD01-61-A20 1 \*\*\*\*\*\*\*\*\* 61-A51 | 76-550 | LINK SET,MODE FD01-61-A30 1 -76-510C 61-415 1997-01 AUFA06 CAT. AUFA06-04 3-D 