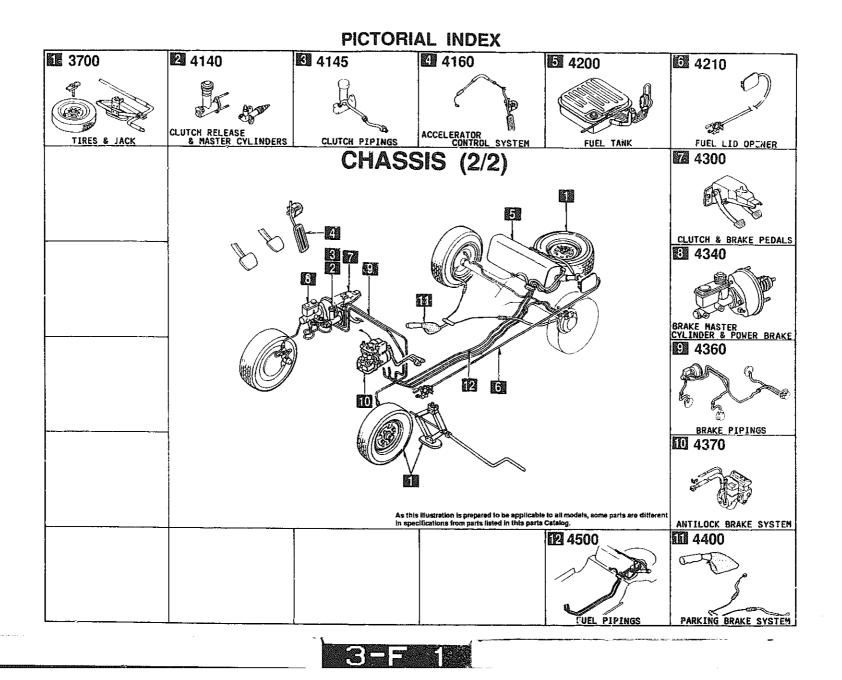

3-B

Ŋ

SECTION NAME INDEX (ENGINE)

CATLOG-NO= AUFA06-04

DATE. 1997-01 PAGE. 1

| SECTION NAME INDEX (CHASSIS)          |                                       |                                                             |       |        |              |       |        |              |  |  |  |
|---------------------------------------|---------------------------------------|-------------------------------------------------------------|-------|--------|--------------|-------|--------|--------------|--|--|--|
| L0.N0                                 | SEC.NO                                | SECTION NAME                                                | LO.NO | SEC.NO | SECTION NAME | LD.NO | SEC.NO | SECTION NAME |  |  |  |
| 2-C03                                 | 2505                                  | REAR PROPELLER SHAFT                                        |       |        |              |       |        |              |  |  |  |
| 2-D03                                 | 2550                                  | REAR DRIVE SHAFT                                            |       |        |              | ļ     |        |              |  |  |  |
| 2-E03                                 | 2600                                  | REAR AXLE                                                   |       |        |              | 1     |        |              |  |  |  |
| 2-G03                                 | 2610                                  | REAR BRAKE NECHANISMS                                       |       |        |              |       |        |              |  |  |  |
| 2-J03                                 | 2710                                  | REAR DIFFERENTIALS                                          |       |        |              |       |        |              |  |  |  |
| 2-N03                                 | 2800                                  | REAR SUSPENSION MECHANISMS                                  |       |        |              |       |        |              |  |  |  |
| 2-004                                 | 2810                                  | REAR STABILIZER                                             |       |        |              |       | 1      |              |  |  |  |
| 2-004                                 | 2830                                  | REAR LOWER ARMS & SUB FRAME                                 |       |        |              | ł     |        |              |  |  |  |
| 2-G04                                 | 3200                                  | STEERING WHEEL                                              |       |        |              |       | Ì      |              |  |  |  |
| 2-#04                                 | 3210                                  | STEERING COLUMN & SHAFTS                                    |       |        |              | 1     |        |              |  |  |  |
| 2-104                                 | 3220                                  | STEERING GEAR                                               |       |        |              |       |        |              |  |  |  |
| 2-K04                                 | 3240                                  | POWER STEERING SYSTEM                                       |       |        |              |       |        |              |  |  |  |
| 2-M04                                 | 3300                                  | FRONT AXLE                                                  |       |        |              |       |        |              |  |  |  |
| 2-N04                                 | 3310                                  | FRONT BRAKE MECHANISMS                                      |       |        |              |       |        |              |  |  |  |
| 2-005                                 | 3400                                  | FRONT SUSPENSION MECHANISMS                                 |       |        |              |       | Ì      |              |  |  |  |
| 2-F05                                 | 3410                                  | CROSSMEMBER & STABILIZER                                    |       |        |              |       |        |              |  |  |  |
| 2-G05                                 | 3700                                  | TIRES & JACK                                                |       |        |              |       |        |              |  |  |  |
| 2-C06                                 | 3900                                  | ENGINE & T/MISSION MOUNTINGS                                |       |        |              |       |        |              |  |  |  |
| 2-D06                                 | 4000                                  | EXHAUST SYSTEM                                              |       |        |              |       |        |              |  |  |  |
| 2-G06                                 | 4140                                  | CLUTCH RELEASE & MASTER CYLIND<br>ERS (MANUAL TRANSMISSION) |       |        |              |       |        |              |  |  |  |
| 2-106                                 | 4145                                  | CLUTCH PIPINGS (MANUAL TRANSMI<br>SSION)                    |       |        |              |       |        |              |  |  |  |
| 5-10e                                 | 4160                                  | ACCELERATOR CONTROL SYSTEM                                  |       |        |              |       |        |              |  |  |  |
| 2-K06                                 | 4200                                  | FUEL TANK                                                   |       |        |              |       |        |              |  |  |  |
| 2-C07                                 | 4210                                  | FVEL LID OPENER                                             |       |        |              |       |        |              |  |  |  |
| 2-D07                                 | 4300                                  | CLUTCH & BRAKE PEDALS (MANUAL<br>TRANSMISSION)              |       |        |              |       |        |              |  |  |  |
| 2-F07                                 | 4300A                                 | BRAKE PEDALS (AUTOHATIC TRANSM<br>ISSION)                   |       |        |              |       |        |              |  |  |  |
| 2-G07                                 | 4340                                  | BRAKE MASTER CYLINDER & POWER<br>Brake                      |       |        |              |       |        |              |  |  |  |
| 2-107                                 | 4360                                  | BRAKE PIPINGS                                               |       |        |              |       |        |              |  |  |  |
| 2-L07                                 | 4370                                  | ANTILOCK BRAKE SYSTEM                                       |       |        |              |       |        |              |  |  |  |
| 2-N07                                 | 4400                                  | PARKING BRAKE SYSTEM                                        |       |        |              |       |        |              |  |  |  |
| 2-C08                                 | *500                                  | FUEL PIPINGS                                                |       |        |              |       |        |              |  |  |  |
| 2-F08                                 | 4600                                  | CHANGE CONTROL SYSTEM<br>(AT)                               |       |        |              |       |        |              |  |  |  |
|                                       |                                       |                                                             |       |        |              |       |        |              |  |  |  |
| · · · · · · · · · · · · · · · · · · · | · · · · · · · · · · · · · · · · · · · |                                                             |       | F      | <u>L</u>     | í     |        |              |  |  |  |