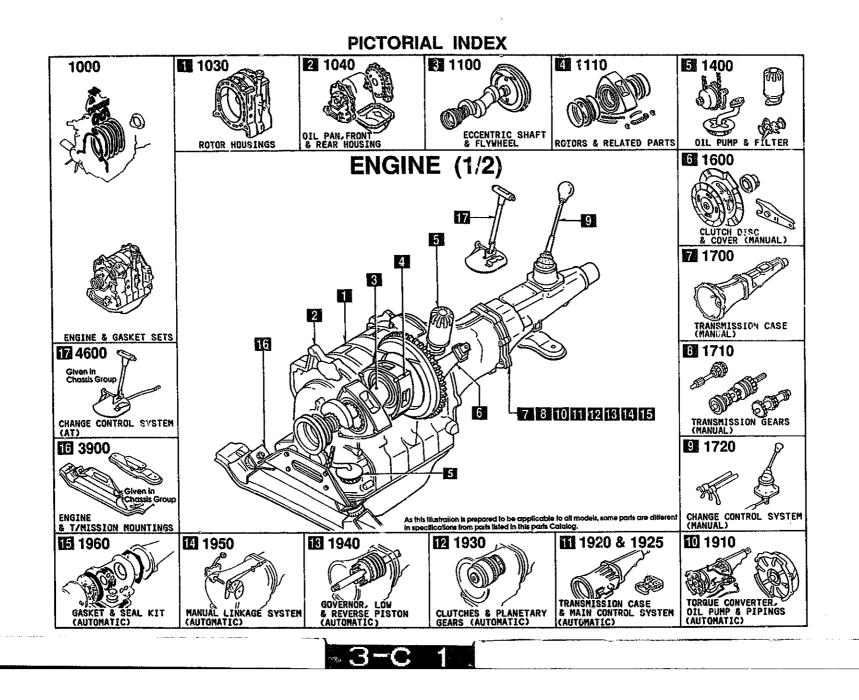

(3) Master Section No. Index

 Vehicle Identification System
 Système d'Identification de Véhicule
 Sistema de Identification de Vehiculo
 Fahrzeug-Identifikationssystem

ISTORY CONTRACT NO. 14

| LO.NO | SEC.NO | SECTION NAME                                                   | L0.N0 | SEC.NO | TION NAME INDEX (ENGINE)<br>SECTION NAME        | 10.00 | SEC.NO |              |
|-------|--------|----------------------------------------------------------------|-------|--------|-------------------------------------------------|-------|--------|--------------|
| 1-C03 | 1000   | ENGINE & GASKET SETS                                           | 1-H11 | f=     | AUTOMATIC_TRANSMISSION GOVERNO                  |       | SEC.NU | SECTION NAME |
| 1-D03 | 1030   | ROTOR HOUSING                                                  |       |        | R, LOW & REVERSE PISTON                         | ĺ     |        |              |
| 1-G03 | 1040   | OIL PAN, FRONT & REAR HOUSING                                  | 1-K11 | 1950   | AUTOMATIC TRANSHISSION MANUAL<br>Linkage system |       |        |              |
| 1-103 | 1100   | ECCENTRIC SHAFT & FLYWHEEL                                     | 1-N11 | 1960   | AUTOMATIC TRANSMISSION GASKET                   |       |        |              |
| 1-103 | 1110   | ROTORS & RELATED PARTS                                         |       |        | & SEAL KIT                                      |       |        |              |
| 1-NC3 | 1300   | INLET MANIFOLD                                                 |       |        |                                                 |       |        |              |
| 1-C04 | 1310   | EXHAUST MANIFOLD                                               |       |        |                                                 |       |        |              |
| 1-D04 | 1311   | INTER COOLER                                                   |       |        |                                                 |       |        |              |
| 1-E04 | 1312   | TURBO CHARGER                                                  |       |        |                                                 |       |        |              |
| 1-694 | 1313   | TWIN TURBO AIR INTAKE SYSTEM                                   |       |        |                                                 |       |        |              |
| 1-104 | 1320   | FUEL SYSTEM                                                    |       |        |                                                 |       |        |              |
| 1-K04 | 1325   | FUEL DISTRIBUTOR                                               |       |        |                                                 |       |        |              |
| 1-N04 | 1330   | AIR CLEANER                                                    |       |        |                                                 |       |        |              |
| 1-D05 | 1364   | THROTTLE BODY                                                  |       |        |                                                 |       |        |              |
| 1-F05 | 1371   | AIR PUMP & AIR CONTROL VALVE                                   |       |        |                                                 |       |        |              |
| 1-405 | 1380   | EMISSION CONTROL SYSTEM                                        |       |        |                                                 |       |        |              |
| 1-D06 | 1400   | OIL PUMP & FILTER                                              |       |        |                                                 |       |        |              |
| 1-G06 | 1500   | COOLING SYSTEM                                                 |       |        |                                                 |       |        |              |
| 1-N06 | 1580   | BRACKET, PULLEY & BELT                                         |       |        |                                                 |       |        |              |
| 1-C07 | 1600   | CLUTCH DISC & COVER                                            |       |        |                                                 |       |        |              |
| 1-E07 | 1700   | MANUAL TRANSMISSION CASE                                       |       |        |                                                 |       |        |              |
| 1-J07 | 1710   | MANUAL TRANSMISSION GEARS                                      |       |        |                                                 |       |        |              |
| 1-D08 | 1720   | MANUAL TRANSMISSION CHANGE CON<br>TROL SYSTEM                  |       |        |                                                 |       |        |              |
| 1-F08 | 1800   | ENGINE ELECTRICAL SYSTEM                                       |       |        |                                                 |       |        |              |
| 1-108 | 1830   | ALTERNATOR                                                     |       |        |                                                 |       |        |              |
| 1-K88 | 1840   | STARTER<br>(MT)                                                |       |        |                                                 |       |        |              |
| 1-N08 | 1848 A | STARTER<br>(AT)                                                |       |        |                                                 |       |        |              |
| 1-C09 | 1850   | BATTERY                                                        |       |        |                                                 |       |        |              |
| 1-D09 | 1910   | AUTOMATIC TRANSMISSION TORQUE<br>Converter, OIL PUMP & PIPINGS |       |        |                                                 |       |        |              |
| 1-109 | 1920   | AUTOMATIC TRANSMISSION CASE &<br>Main control system           |       |        |                                                 |       |        |              |
| 1-C10 | 1925   | AUTOMATIC TRANSMISSION CONTROL<br>VALVE                        |       |        |                                                 |       |        |              |
| 1-K10 | 1930   | AUTOMATIC TRANSMISSION CLUTCHE<br>S & Planetary Gears          |       |        |                                                 |       |        |              |
|       |        |                                                                |       |        |                                                 |       |        |              |