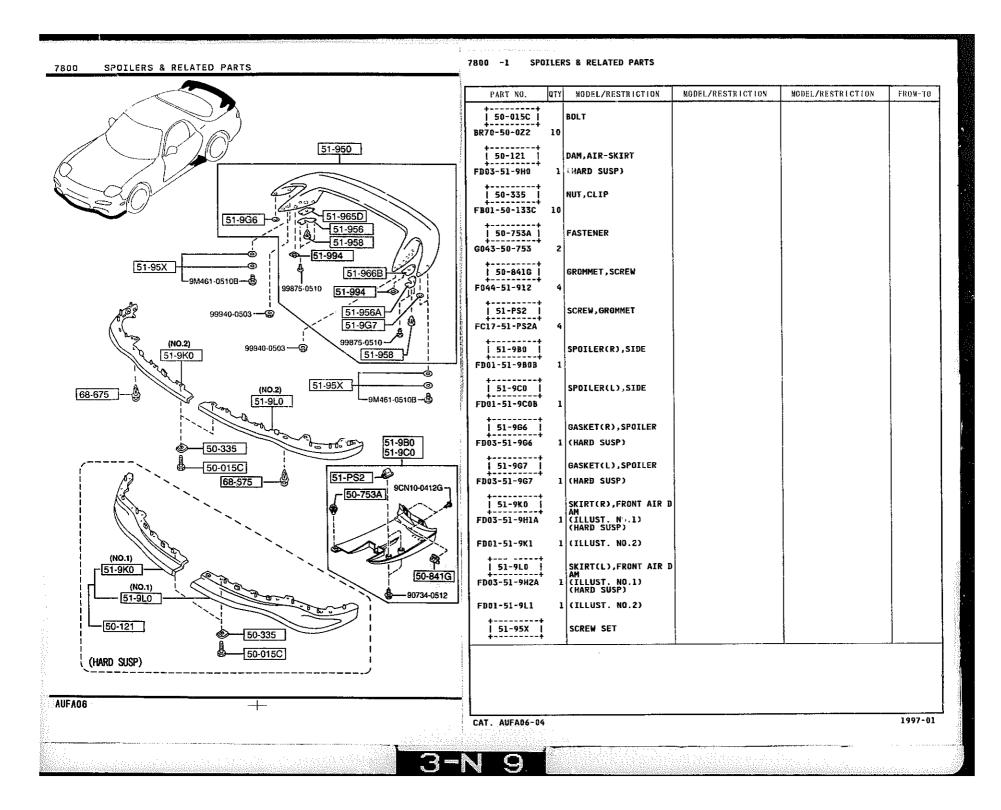

|
| AUFA06                            |                       | CAT. AUFA06-D4                                                    | 1997-0    |
|                                   | a star strategy and   |                                                                   |           |
|                                   |                       |                                                                   |           |





6860 FLOOR MATS & PADS

6860 -1 FLOOR MATS & PADS

FROM-TO

1997-01

eter er en el dan enforméntéléset espéciel de la complete de la complete de la complete de la complete de la c







3-D

9

## 6860 -2 FLOOR MATS & PADS

~5228

-5228

. . . . e

6860 FLOOR MATS & PADS

6860 -3 ¥ FLOOR MATS & PADS













## 6930 -2 \* CAUTION PLATES & LABELS