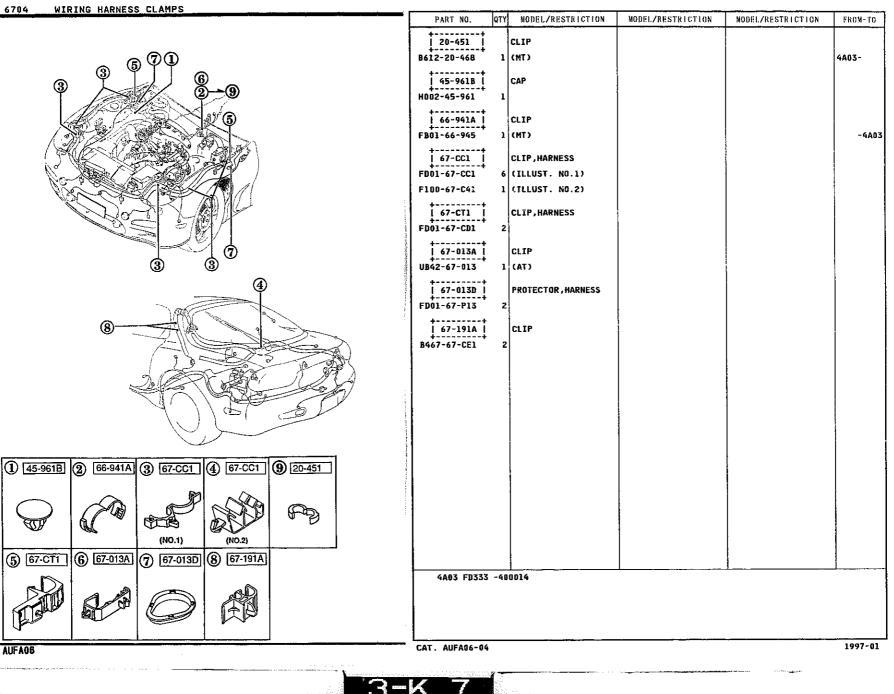

| Her Tallin in the state of the | y and a second second second |





## 6704 -1 \* WIRING HARNESS CLAMPS



AUFA06







7

GLORAD STREET







6730 -2 \* WINDSHIELD WIPERS



6750 -1 WINDOW WIPER & WASHER (REAR)







6750 -2 WINDOW WIPER & WASHER (REAR)









6820 PILLAR TRIMS









AUFA06



|                                   |                       | 6840 -2 TRIMS & SCUFF PLATES                                      |           |
|-----------------------------------|-----------------------|-------------------------------------------------------------------|-----------|
| 840 TRIMS & SCUFF PLATES          |                       | PART ND. QTY MODEL/RESTRICTION MODEL/RESTRICTION MODEL/RESTRICTIO | N FROM-TO |
|                                   |                       | FD01-68-357 1                                                     |           |
| 68-847<br>68-847Z<br>a            |