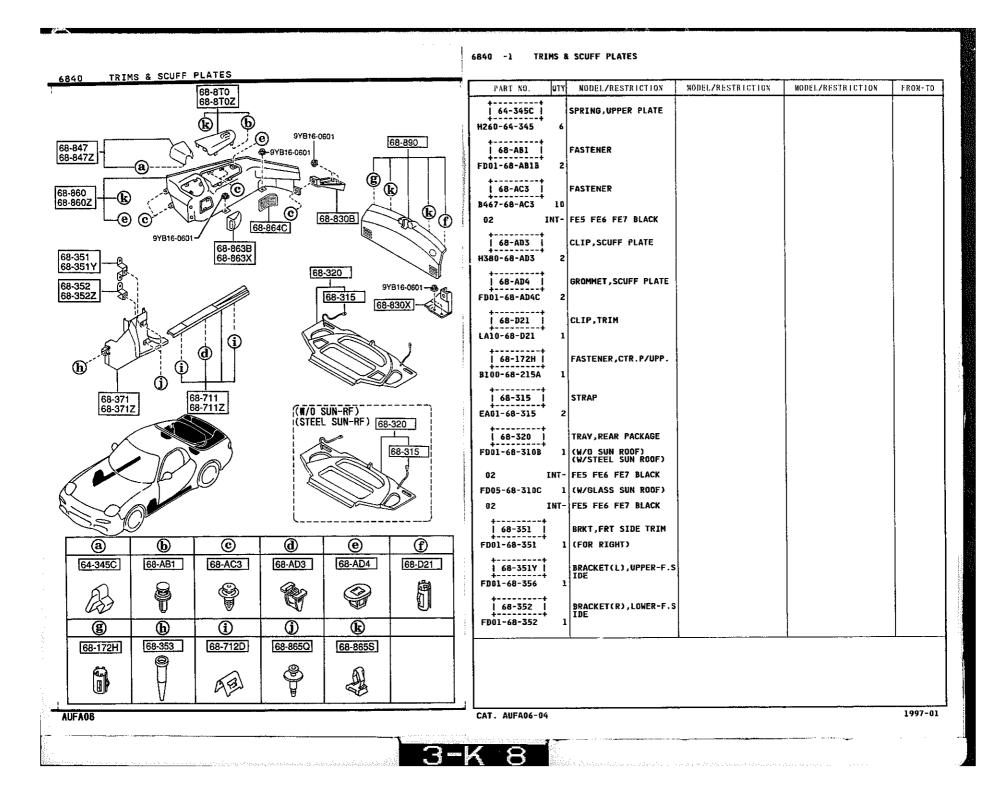

| Her Tallin in the state of the | y and a second second second |





## 6704 -1 \* WIRING HARNESS CLAMPS



AUFA06







7

GLORAD STREET







6730 -2 \* WINDSHIELD WIPERS



6750 -1 WINDOW WIPER & WASHER (REAR)







6750 -2 WINDOW WIPER & WASHER (REAR)









6820 PILLAR TRIMS









AUFA06



|                                   |                       | 6840 -2 TRIMS & SCUFF PLATES                                      |           |
|-----------------------------------|-----------------------|-------------------------------------------------------------------|-----------|
| 840 TRIMS & SCUFF PLATES          |                       | PART ND. QTY MODEL/RESTRICTION MODEL/RESTRICTION MODEL/RESTRICTIO | N FROM-TO |
|                                   |                       | FD01-68-357 1                                                     |           |
| 68-847<br>68-847Z<br>a            |                       | ++<br>  68-353   PIN,GUIDE-F.SIDE TRI<br>+                        | -5C19     |
|                                   |                       | A (FD01-68-353A)<br> ×FDD1