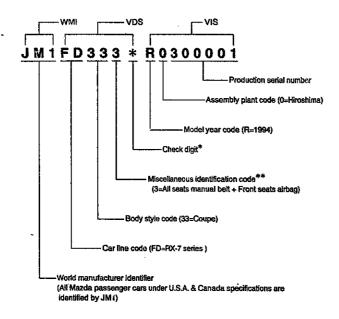

|                            | FD30 — 07 — 000 |  |  |  |
| Glass sunroof | *                          | FD18 - 07 - 000 |  |  |  |

The % mark in the above chart does not affect on part number selection.

Complete assemblies are available and manufactured in accordance with current production specifications only.

AUFA05

#### **VEHICLE IDENTIFICATION SYSTEM FOR RX-7 SERIES (1994)**

VIN (= Vehicle Identification Number) for RX-7series (1994 ~ Year Model) consists of WMI(= World Manufacturer Identifier), VDS(= Vehicle Description Section) and VIS(= Vehicle Identification Section). VDS consisting of six alphanumeric characters denotes the "MODEL SERIES". VIS consisting of eight alphanumeric characters denotes the serial unit number of vehicle and is sequentially numbered within each VDS.



- \* Check digit is included as a VIN security feature to permit law enforcement verification of the authenticity of a suspected illegal VIN plate. This single digit number is determined, based upon a complex mathematical formula which is applied to each vehicle's VIN number.
- \*\*Miscellaneous identification Code identifies major components such as engine, brake system, cab type, etc.

#### **LOCATION OF VIN PLATE**

The plate is attached to the top ledge of the dash panel under the bonnet(engine hood), refer to the illustration shown right.



#### (Nate)

If the VIN(Chassis) reference number in the PCM(Parts Catalog Microfiche) appeared as:

FD333 \* - 300001

...the vehicle's VIN would be e.g. JM1FD333 \*R0300001.

AUFA05

# **ABBREVIATIONS**

The following abbreviations are used th