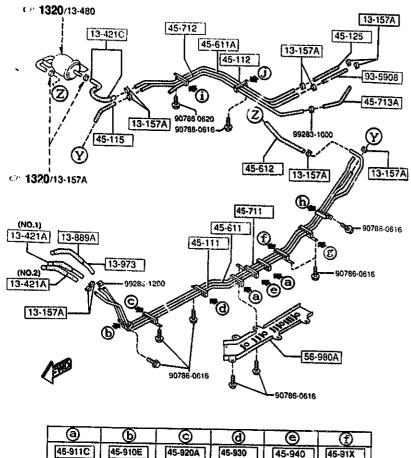

|         |
| 45-125  <br>99359-0815      | 1   | HOSE, FUEL           |                   |                   |         |
| 45 - 11  <br>FD01-45-611A   | 1   | PIPE, FUEL-RETURN    |                   |                   |         |
| 45-611A  <br>FD01-45-612    | 1   | PIPE, FUEL-RETURN    |                   |                   |         |
| 45-612  <br>  99359-0819    | 1   | HOSE, FUEL           |                   |                   |         |
| 45-711<br>FD01-45-711       | 1   | PIPE, EVAPORATION    |                   |                   |         |
|                             |     |                      |                   |                   |         |
|                             |     |                      |                   |                   | L       |



| <u>a</u> | Ю       | <u>©</u>   | (1)    | <b>e</b>      | Ð      |
|----------|---------|------------|--------|---------------|--------|
| 45-911C  | 45-910E | 45-920A    | 45-930 | 45-940        | 45-91X |
| Real     |         |            |        | 62            | الثار  |
|          |         | ( )        | C/29   | <b>~</b> (3)@ | 18 9   |
|          |         |            |        | 60            | 100 B  |
| (g)      | (b)     | <u>(i)</u> | ()     |               |        |
| 45-960A  | 45-990  | 45-970     | 45-963 |               |        |
|          |         |            |        |               |        |
| \$ 6     | 67 Y    |            |        |               | 1      |
| 100      |         |            |        |               |        |
|          |         |