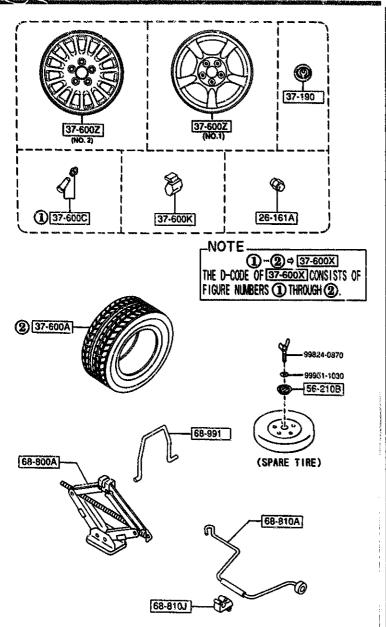

#### SECTION NAME INDEX (CHASSIS)

| LO.NO    | SEC.NO | SECTION NAME                                                | LO.NO | SEC.NO | SECT         | ION NAME  | <br>L0.N0 | SEC.NO | SECTION NAME |
|----------|--------|-------------------------------------------------------------|-------|--------|--------------|-----------|-----------|--------|--------------|
| S-C03    | 2565   | REAR PROPELLER SHAFT                                        | S-E08 | 4600   | CHANGE CONTR | ÖL SYSTEM | <br>      |        |              |
| 2-003    | 2550   | CEAR DRIVE SHAFT                                            | İ     | İ      | (TA)         |           | j         |        |              |
| S-E02    | 2600   | REAR AXLE                                                   |       |        |              |           | 1         |        |              |
| 5-G03    | 2610   | REAR BRAKE MECHANISHS                                       |       | !      |              |           | Ì         |        |              |
| 5-703    | 2710   | REAR DIFFERENTIALS                                          |       |        |              |           |           |        |              |
| S-N03    | 2800   | REAR SUSPENSION MECHANISMS                                  |       |        |              |           | l         |        |              |
| 2-C04    | 2801   | REAR SPRING & DAMPER                                        |       |        |              |           |           |        |              |
| 2-004    | 2810   | REAR STABILIZER                                             |       |        |              |           |           |        |              |
| 5-E04    | 2830   | REAR LOWER ARMS & SUB FRAME                                 |       |        |              |           | ļ         |        |              |
| 2-H04    | 3200   | STEERING WHEEL                                              |       |        |              |           |           |        |              |
| 2-104    | 3210   | STEERING COLUMN & SHAFTS                                    |       |        |              |           | •         |        |              |
| 2-104    | 3550   | STEERING GEAR                                               |       |        |              |           |           |        |              |
| 2-L04    | 3240   | POWER STEERING SYSTEM                                       |       |        |              |           |           |        |              |
| 2-M04    | 3300   | FRONT AXLE                                                  |       |        |              |           |           |        |              |
| 2-104    | 3310   | FRONT BRAKE MECHANISMS                                      |       |        |              |           |           |        | 1<br>        |
| 2-C05    | 3400   | FRONT SUSPENSION MECHANISMS                                 |       | Ì      |              |           |           | i      |              |
| 5-E02    | 3401   | FRONT SPRING & DAMPER                                       |       |        |              |           |           | İ      |              |
| 2-F05    | 3410   | CROSSMEMBER & STABILIZER                                    |       |        |              |           |           |        |              |
| 2-605    | 3700   | TIRES _ JACK                                                |       |        |              |           |           | ļ      |              |
| 5-C06    | 3900   | ENGINE & T/MISSION MOUNTINGS                                |       | į      |              |           | i         |        | i i          |
| 2-D06    | 4000   | EXHAUST SYSTEM                                              |       | į      |              |           |           |        |              |
| S-606    | 4140   | CLUTCH RELEASE & MASTER CYLIND<br>ERS (MANUAL TRANSMISSION) | ŀ     | į      |              |           |           |        |              |
| 2-106    | 4145   | CLUTCH PIPINGS (HANUAL TRANSMI<br>SSION)                    |       |        |              |           |           |        |              |
| S-106    | 4160   | ACCELERATOR CONTROL SYSTEM                                  | İ     | 1      |              |           |           | 1      | :            |
| 5-K06    | 4200   | FUEL TANK                                                   |       | }      |              |           |           |        |              |
| 2-C07    | 4210   | FUEL LID OPENER                                             |       | ļ      |              |           |           |        |              |
| 2-007    | 4300   | CLUTCH & BRAKE PEDALS (MANUAL TRANSHISSION)                 |       | Ì      |              |           |           |        |              |
| 2-F07    | 4306A  | BRAKE PEDALS (AUTOMAT RANSM<br>ISSION)                      |       |        |              |           |           |        |              |
| 2-667    | 4340   | BRAKE MASTER CYLINDER & POWER BRAKE                         |       | ľ      |              |           | j         | ļ      | ;            |
| 2-107    | 4360   | BRAKE PIPINGS                                               |       | •      |              |           | 1         | į      | •            |
| 2-L07    | 4370   | ANTILOCK BRAKE SYSTEM                                       |       |        |              |           |           | ļ      |              |
| 2-N07    | 4400   | PARKING BRAKE SYSTEM                                        |       |        |              |           | ŀ         | į      |              |
| 2-008    | 4500   | FUEL PIPINGS                                                | ŀ     | - 1    |              |           |           | ļ      |              |
| <u> </u> |        |                                                             |       |        |              |           |           |        |              |