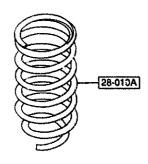

#### SECTION NAME INDEX (CHASSIS)

| LO.NO    | SEC.NO | SECTION NAME                                                | LO.NO | SEC.NO | SECT         | ION NAME  | <br>L0.N0 | SEC.NO | SECTION NAME |
|----------|--------|-------------------------------------------------------------|-------|--------|--------------|-----------|-----------|--------|--------------|
| S-C03    | 2565   | REAR PROPELLER SHAFT                                        | S-E08 | 4600   | CHANGE CONTR | ÖL SYSTEM | <br>      |        |              |
| 2-003    | 2550   | CEAR DRIVE SHAFT                                            | İ     | İ      | (TA)         |           | j         |        |              |
| S-E02    | 2600   | REAR AXLE                                                   |       |        |              |           | 1         |        |              |
| 5-G03    | 2610   | REAR BRAKE MECHANISHS                                       |       | !      |              |           | Ì         |        |              |
| 5-703    | 2710   | REAR DIFFERENTIALS                                          |       |        |              |           |           |        |              |
| S-N03    | 2800   | REAR SUSPENSION MECHANISMS                                  |       |        |              |           | l         |        |              |
| 2-C04    | 2801   | REAR SPRING & DAMPER                                        |       |        |              |           |           |        |              |
| 2-004    | 2810   | REAR STABILIZER                                             |       |        |              |           |           |        |              |
| 5-E04    | 2830   | REAR LOWER ARMS & SUB FRAME                                 |       |        |              |           | ļ         |        |              |
| 2-H04    | 3200   | STEERING WHEEL                                              |       |        |              |           |           |        |              |
| 2-104    | 3210   | STEERING COLUMN & SHAFTS                                    |       |        |              |           | •         |        |              |
| 2-104    | 3550   | STEERING GEAR                                               |       |        |              |           |           |        |              |
| 2-L04    | 3240   | POWER STEERING SYSTEM                                       |       |        |              |           |           |        |              |
| 2-M04    | 3300   | FRONT AXLE                                                  |       |        |              |           |           |        |              |
| 2-104    | 3310   | FRONT BRAKE MECHANISMS                                      |       |        |              |           |           |        | 1<br>        |
| 2-C05    | 3400   | FRONT SUSPENSION MECHANISMS                                 |       | Ì      |              |           |           | i      |              |
| 5-E02    | 3401   | FRONT SPRING & DAMPER                                       |       |        |              |           |           | İ      |              |
| 2-F05    | 3410   | CROSSMEMBER & STABILIZER                                    |       |        |              |           |           |        |              |
| 2-605    | 3700   | TIRES _ JACK                                                |       |        |              |           |           | ļ      |              |
| 5-C06    | 3900   | ENGINE & T/MISSION MOUNTINGS                                |       | į      |              |           | i         |        | i i          |
| 2-D06    | 4000   | EXHAUST SYSTEM                                              |       | į      |              |           |           |        |              |
| S-606    | 4140   | CLUTCH RELEASE & MASTER CYLIND<br>ERS (MANUAL TRANSMISSION) | ŀ     | į      |              |           |           |        |              |
| 2-106    | 4145   | CLUTCH PIPINGS (HANUAL TRANSMI<br>SSION)                    |       |        |              |           |           |        |              |
| S-106    | 4160   | ACCELERATOR CONTROL SYSTEM                                  | İ     | 1      |              |           |           | 1      | :            |
| 5-K06    | 4200   | FUEL TANK                                                   |       | }      |              |           |           |        |              |
| 2-C07    | 4210   | FUEL LID OPENER                                             |       | ļ      |              |           |           |        |              |
| 2-007    | 4300   | CLUTCH & BRAKE PEDALS (MANUAL TRANSHISSION)                 |       | Ì      |              |           |           |        |              |
| 2-F07    | 4306A  | BRAKE PEDALS (AUTOMAT RANSM<br>ISSION)                      |       |        |              |           |           |        |              |
| 2-667    | 4340   | BRAKE MASTER CYLINDER & POWER BRAKE                         |       | ľ      |              |           | j         | ļ      | ;            |
| 2-107    | 4360   | BRAKE PIPINGS                                               |       | •      |              |           | 1         | į      | •            |
| 2-L07    | 4370   | ANTILOCK BRAKE SYSTEM                                       |       |        |              |           |           | ļ      |              |
| 2-N07    | 4400   | PARKING BRAKE SYSTEM                                        |       |        |              |           | ŀ         | į      |              |
| 2-008    | 4500   | FUEL PIPINGS                                                | ŀ     | - 1    |              |           |           | ļ      |              |
| <u> </u> |        |                                                             |       |        |              |           |           |        |              |