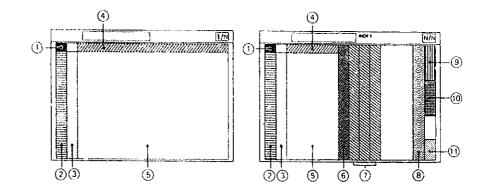

#### LAYOUT OF CONTENTS / DISPOSITION TYPOGRAPHIQUE DE CONTENU / DISPOSICION DEL CONTENIDO / ANORDNUNG DES INHALTS

- The following is a typical example of the layout of contents on Mazda microfiche parts catalog
- Voici un exemple typique de la disposition typographique de contenu dans les microfiches de catalogue des pièces de Mazda.
- El siguiente es un ejemplo típico de la disposición del contenido en una microficha del catálogo de repuestos de Mazda.
- Folgendes ist ein typisches Beispiel der Inhaltsanordnung des Mazda-Mikrofiche Teilekatalogs.

Remark: The items listed under 4 have been deleted from each fiche since Dec. '93

- 1 Layout of contents
  - · Disposition Typographique de Contenu
  - · Disposición del contenido
  - Anordnung des Inhalts
- · Pictorial Index
  - · Index par Schémas
  - Indice Gráfico
  - · Illustrierter Index

· Illustration & Text

- Ilustración y Texto

· Abbildung und Text

· Illustrations et Textes

- · Master Section No. Index
- · Index dos Numéros des Sections Totale
- · Indice del Número de la Sección Maéstra
- · Hauptabschnitssnummer-Index

· index des Numéros des

· Indice del N° de Pieza

- 4 Section No. Index for
  - · Index des Numéros des

  - für die Spatte

· Index: Alphabétique

· Alphabetischer Index

Indice Alfabético

- · Alphabetical Index
  - · Model Identification
    - · Identification des Modèles
    - · Identificación del Modelo
    - · Modell-Kennzeichnung
- · Vehicle Identification

· Telle-Nr.-Index

· Part No. Index

- · Système d'Identification de Véhicule
- · Sistema de Identification de Vehiculo
- · Fahrzeug-Identifikations-