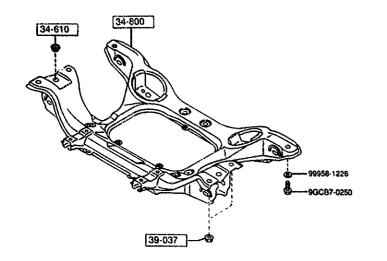

#### SECTION NAME INDEX (CHASSIS)

| LO.NO    | SEC.NO | SECTION NAME                                                | LO.NO | SEC.NO | SECT         | ION NAME  | <br>L0.N0 | SEC.NO | SECTION NAME |
|----------|--------|-------------------------------------------------------------|-------|--------|--------------|-----------|-----------|--------|--------------|
| S-C03    | 2565   | REAR PROPELLER SHAFT                                        | S-E08 | 4600   | CHANGE CONTR | ÖL SYSTEM | <br>      |        |              |
| 2-003    | 2550   | CEAR DRIVE SHAFT                                            | İ     | İ      | (TA)         |           | j         |        |              |
| S-E02    | 2600   | REAR AXLE                                                   |       |        |              |           | 1         |        |              |
| 5-G03    | 2610   | REAR BRAKE MECHANISHS                                       |       | !      |              |           | Ì         |        |              |
| 5-703    | 2710   | REAR DIFFERENTIALS                                          |       |        |              |           |           |        |              |
| S-N03    | 2800   | REAR SUSPENSION MECHANISMS                                  |       |        |              |           | l         |        |              |
| 2-C04    | 2801   | REAR SPRING & DAMPER                                        |       |        |              |           |           |        |              |
| 2-004    | 2810   | REAR STABILIZER                                             |       |        |              |           |           |        |              |
| 5-E04    | 2830   | REAR LOWER ARMS & SUB FRAME                                 |       |        |              |           | ļ         |        |              |
| 2-H04    | 3200   | STEERING WHEEL                                              |       |        |              |           |           |        |              |
| 2-104    | 3210   | STEERING COLUMN & SHAFTS                                    |       |        |              |           | •         |        |              |
| 2-104    | 3550   | STEERING GEAR                                               |       |        |              |           |           |        |              |
| 2-L04    | 3240   | POWER STEERING SYSTEM                                       |       |        |              |           |           |        |              |
| 2-M04    | 3300   | FRONT AXLE                                                  |       |        |              |           |           |        |              |
| 2-104    | 3310   | FRONT BRAKE MECHANISMS                                      |       |        |              |           |           |        | 1<br>        |
| 2-C05    | 3400   | FRONT SUSPENSION MECHANISMS                                 |       | Ì      |              |           |           | i      |              |
| 5-E02    | 3401   | FRONT SPRING & DAMPER                                       |       |        |              |           |           | İ      |              |
| 2-F05    | 3410   | CROSSMEMBER & STABILIZER                                    |       |        |              |           |           |        |              |
| 2-605    | 3700   | TIRES _ JACK                                                |       |        |              |           |           | ļ      |              |
| 5-C06    | 3900   | ENGINE & T/MISSION MOUNTINGS                                |       | į      |              |           | i         |        | i i          |
| 2-D06    | 4000   | EXHAUST SYSTEM                                              |       | į      |              |           |           |        |              |
| S-606    | 4140   | CLUTCH RELEASE & MASTER CYLIND<br>ERS (MANUAL TRANSMISSION) | ŀ     | į      |              |           |           |        |              |
| 2-106    | 4145   | CLUTCH PIPINGS (HANUAL TRANSMI<br>SSION)                    |       |        |              |           |           |        |              |
| S-106    | 4160   | ACCELERATOR CONTROL SYSTEM                                  | İ     | 1      |              |           |           | 1      | :            |
| 5-K06    | 4200   | FUEL TANK                                                   |       | }      |              |           |           |        |              |
| 2-C07    | 4210   | FUEL LID OPENER                                             |       | ļ      |              |           |           |        |              |
| 2-007    | 4300   | CLUTCH & BRAKE PEDALS (MANUAL TRANSHISSION)                 |       | Ì      |              |           |           |        |              |
| 2-F07    | 4306A  | BRAKE PEDALS (AUTOMAT RANSM<br>ISSION)                      |       |        |              |           |           |        |              |
| 2-667    | 4340   | BRAKE MASTER CYLINDER & POWER BRAKE                         |       | ľ      |              |           | j         | ļ      | ;            |
| 2-107    | 4360   | BRAKE PIPINGS                                               |       | •      |              |           | 1         | į      | •            |
| 2-L07    | 4370   | ANTILOCK BRAKE SYSTEM                                       |       |        |              |           |           | ļ      |              |
| 2-N07    | 4400   | PARKING BRAKE SYSTEM                                        |       |        |              |           | ŀ         | į      |              |
| 2-008    | 4500   | FUEL PIPINGS                                                | ŀ     | - 1    |              |           |           | ļ      |              |
| <u> </u> |        |                                                             |       |        |              |           |           |        |              |