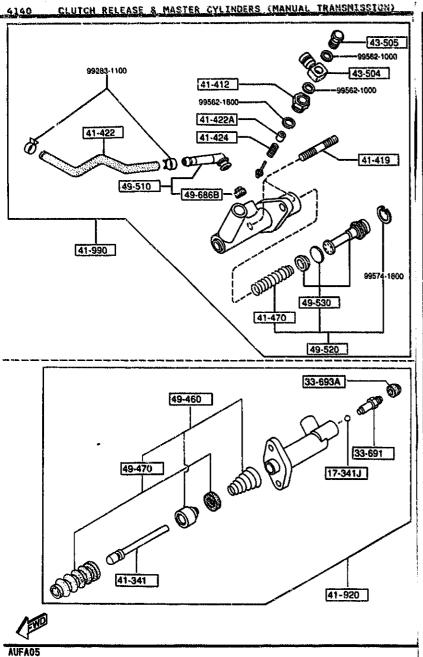

|     |                      |                      |                   |          |
|              |     |                      |                      |                   |          |
|              |     |                      |                      |                   |          |
|              |     |                      |                      |                   |          |
|              |     |                      |                      |                   |          |
|              |     |                      |                      |                   |          |
|              |     |                      |                      |                   |          |
|              |     |                      |                      |                   |          |



| PART NO.                   | QTY | MODEL/RESTRICTION   | MODEL/RESTRICTION | MODEL/RESTRICTION | FROM-TO |
|----------------------------|-----|---------------------|-------------------|-------------------|---------|
| 17-341J  <br>99611-1500    | 1   | BALL, STEEL         |                   |                   |         |
| 33-691<br>  0259-33-691    | 1   | SCREW, BLEEDER      | •                 |                   |         |
| 33-693A  <br>  0259-33-693 |     | CAP, BLEEDER SCREW  |                   |                   |         |
| 41-341  <br>  H266-41-341  | 1   | ROD, PUSH           |                   |                   |         |
| 41-412  <br>  6091-41-412  |     | BOLT, JOINT         |                   |                   |         |
| 41-419  <br>FD01-41-419    | 2