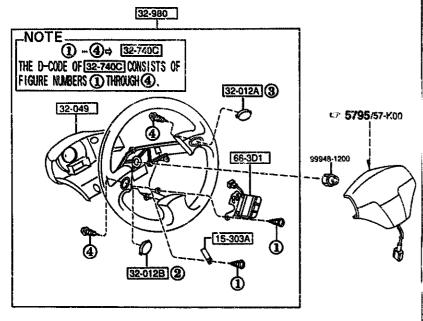

#### SECTION NAME INDEX (CHASSIS)

| LO.NO    | SEC.NO | SECTION NAME                                                | LO.NO | SEC.NO | SECT         | ION NAME  | <br>L0.N0 | SEC.NO | SECTION NAME |
|----------|--------|-------------------------------------------------------------|-------|--------|--------------|-----------|-----------|--------|--------------|
| S-C03    | 2565   | REAR PROPELLER SHAFT                                        | S-E08 | 4600   | CHANGE CONTR | ÖL SYSTEM | <br>      |        |              |
| 2-003    | 2550   | CEAR DRIVE SHAFT                                            | İ     | İ      | (TA)         |           | j         |        |              |
| S-E02    | 2600   | REAR AXLE                                                   |       |        |              |           | 1         |        |              |
| 5-G03    | 2610   | REAR BRAKE MECHANISHS                                       |       | !      |              |           | Ì         |        |              |
| 5-703    | 2710   | REAR DIFFERENTIALS                                          |       |        |              |           |           |        |              |
| S-N03    | 2800   | REAR SUSPENSION MECHANISMS                                  |       |        |              |           | l         |        |              |
| 2-C04    | 2801   | REAR SPRING & DAMPER                                        |       |        |              |           |           |        |              |
| 2-004    | 2810   | REAR STABILIZER                                             |       |        |              |           |           |        |              |
| 5-E04    | 2830   | REAR LOWER ARMS & SUB FRAME                                 |       |        |              |           | ļ         |        |              |
| 2-H04    | 3200   | STEERING WHEEL                                              |       |        |              |           |           |        |              |
| 2-104    | 3210   | STEERING COLUMN & SHAFTS                                    |       |        |              |           | •         |        |              |
| 2-104    | 3550   | STEERING GEAR                                               |       |        |              |           |           |        |              |
| 2-L04    | 3240   | POWER STEERING SYSTEM                                       |       |        |              |           |           |        |              |
| 2-M04    | 3300   | FRONT AXLE                                                  |       |        |              |           |           |        |              |
| 2-104    | 3310   | FRONT BRAKE MECHANISMS                                      |       |        |              |           |           |        | 1<br>        |
| 2-C05    | 3400   | FRONT SUSPENSION MECHANISMS                                 |       | Ì      |              |           |           | i      |              |
| 5-E02    | 3401   | FRONT SPRING & DAMPER                                       |       |        |              |           |           | İ      |              |
| 2-F05    | 3410   | CROSSMEMBER & STABILIZER                                    |       |        |              |           |           |        |              |
| 2-605    | 3700   | TIRES _ JACK                                                |       |        |              |           |           | ļ      |              |
| 5-C06    | 3900   | ENGINE & T/MISSION MOUNTINGS                                |       | į      |              |           | i         |        | i i          |
| 2-D06    | 4000   | EXHAUST SYSTEM                                              |       | į      |              |           |           |        |              |
| S-606    | 4140   | CLUTCH RELEASE & MASTER CYLIND<br>ERS (MANUAL TRANSMISSION) | ŀ     | į      |              |           |           |        |              |
| 2-106    | 4145   | CLUTCH PIPINGS (HANUAL TRANSMI<br>SSION)                    |       |        |              |           |           |        |              |
| S-106    | 4160   | ACCELERATOR CONTROL SYSTEM                                  | İ     | 1      |              |           |           | 1      | :            |
| 5-K06    | 4200   | FUEL TANK                                                   |       | }      |              |           |           |        |              |
| 2-C07    | 4210   | FUEL LID OPENER                                             |       | ļ      |              |           |           |        |              |
| 2-007    | 4300   | CLUTCH & BRAKE PEDALS (MANUAL TRANSHISSION)                 |       | Ì      |              |           |           |        |              |
| 2-F07    | 4306A  | BRAKE PEDALS (AUTOMAT RANSM<br>ISSION)                      |       |        |              |           |           |        |              |
| 2-667    | 4340   | BRAKE MASTER CYLINDER & POWER BRAKE                         |       | ľ      |              |           | j         | ļ      | ;            |
| 2-107    | 4360   | BRAKE PIPINGS                                               |       | •      |              |           | 1         | į      | •            |
| 2-L07    | 4370   | ANTILOCK BRAKE SYSTEM                                       |       |        |              |           |           | ļ      |              |
| 2-N07    | 4400   | PARKING BRAKE SYSTEM                                        |       |        |              |           | ŀ         | į      |              |
| 2-008    | 4500   | FUEL PIPINGS                                                | ŀ     | - 1    |              |           |           | ļ      |              |
| <u> </u> |        |                                                             |       |        |              |           |           |        |              |