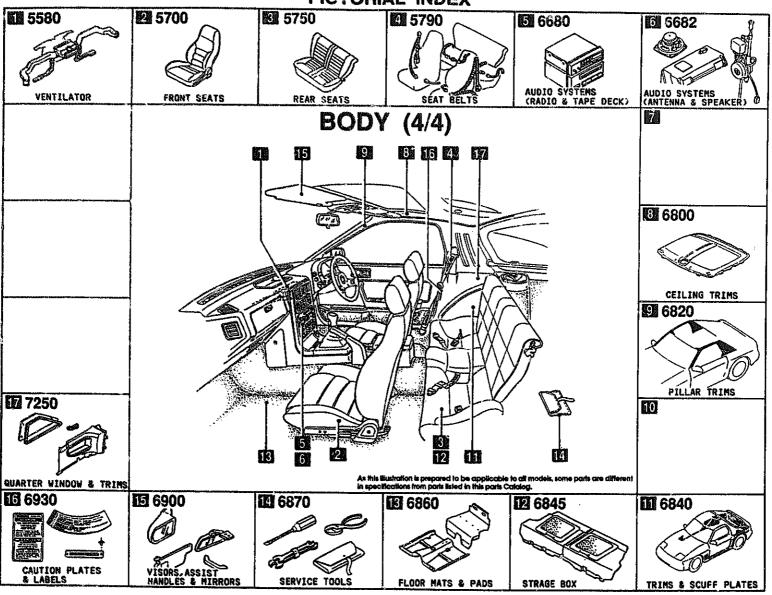

CATLOG-NO= AUFA05-03

DATE. 1995-03

PAGE. 2

| SECTION NAME INDEX (B) | וואססו |
|------------------------|--------|
|------------------------|--------|

| LO.NO  | SEC.NO | SECTION NAME                   | LO.NO | SEC. NO     | TION NAME INDEX (BODY)                   |       |         |                                 |
|--------|--------|--------------------------------|-------|-------------|------------------------------------------|-------|---------|---------------------------------|
| S-C10  | 0900   | KEY SETS                       | 3-C03 | 5795        | SECTION NAME                             | LO.NO | SEC. NO | SECTION NAME                    |
| 2-E10  | 5000   | FRONT BUMPER                   | 3-D03 | 5800        | FRONT DOORS                              | 3-E08 | 6702    | WIRING HARNESSES(DASHBOARD)     |
| S-H10  | 5010   | REAR BUNPER                    | 3-G03 | 5830        | FRONT DOOR MECHANISMS                    | 3-G08 | 6703    | WIRING HARNESSES(DDOR, FLOOR/CE |
| 2-J10  | 5020   | HEAD LAMP CLEANER              | 3-J03 | 5840        | ERONT DOOR TRINS & RELATED PAR           | 3-468 | 6704    | WIRING HARNESS CLAMPS           |
| l      | j      | (SUN ROOF)                     |       |             | TS RELATED TAN                           | 3-108 | 6720    | WINDSHIELD WASHER               |
| 5-F10  | 5030   | WINDOW MOULDINGS               | 3-C04 | <b>6300</b> | HEATER                                   | 3-K0B | 6730    | WINDSHIELD WIPERS               |
| 5-M10  | 5040   | BODA WONTDINGS                 | 3-D04 | 6110        | HEATER UNIT COMPONENTS                   | 3-408 | 6740    | WIPER MOTOR COMPONENTS(FRONT)   |
| ]2-N10 | 5100   | HEAD LAMPS                     | 3-E04 | 6115        | HEATER CONTROLS COMPONENTS               | 3-N08 | 6750    | WINDOW WIPER & WASHER (REAR)    |
| 5-011  | 5103   | HEAD LAMP RETRACTORS           | 3-F04 | 6120        | HEATER BLOWER COMPONENTS                 | 3-609 | 6760    | WINDOW WIPER HOTOR COMPONENTS   |
| 2-F11  | 5105   | FRONT COMBINATION LAMPS        | 3-604 | 6130        | AIR CONDITIONER<br>(DENSO MAKE)          | 3-F09 | 6800    | (REAR)                          |
| S-K11  | 5110   | REAR COMBINATION LAMPS         | 3-104 | 6130A       | AIR CONDITIONER                          | · I   |         | CEILING TRIMS                   |
| 5-015  | 5120   | LICENSE LAMPS                  |       | 0100        | (MANA MAKE)                              | 3-G09 | 6820    | PILLAR TRIMS                    |
| 2-E15  | 5125   | INTERIOR LAMPS                 | 3-M04 | 6135        | O RING SET, PIPING                       | 3-H09 | 6840    | TRIMS & SCUFF PLATES            |
| 2-F12  | 5130   | OVERHEAD CONSOLE               | 3-N04 | 6140        | COMPRESSOR COMPONENTS (AIR CON DITIONER) | 3-109 | 6845    | STRAGE BOX                      |
|        | 5170   | ORNAMENTS                      |       |             | (DENSO MÁKE)                             | 3-M09 | 6860    | FLOOR MATS & PADS               |
| 15-H15 | 5180   | COWL & EXTRACTOR GRILLES       | 3-D05 | 6140A       | COMPRESSOR COMPONENTS (AIR CON           | 3-D10 | 6870    | SERVICE TOOLS                   |
| S-115  | 5230   | BONNET                         |       |             | DITIONER)<br>(Mana Make)                 | 3-E10 | 6900    | VISORS, ASSIST HANDLES & MIPROR |
| 5-F15  | 5310   | FRONT PANELS                   | 3-F05 | 6150        | COOLING UNIT (AIR CONDITIONER)           | 3-H10 | 6930    | CAUTION PLATES & LABELS         |
| S-W15  |        | FENDER & WHEEL APRON PANELS    | 3-G05 | 6150A       | COOLING UNIT (AIR CONDITIONER)           | 3~J10 | 7250    | QUARTER WINDOW & TRIMS          |
| 2-D15  | ì      | DASH & COWL PANELS             |       |             | (MANA MAKE)                              | 3-L10 | 7800    | SPOILERS & RELATED PARTS        |
| S-E13  | 5340   | SIDE PANELS                    | 3-105 | 6230        | LIFT GATE MECHANISMS                     |       |         |                                 |
| 2-113  | 5360   | ROOF PANELS<br>(W/O SUN ROOF)  | 3-L05 | 6300        | WINDOW GLASSES                           | ł     |         |                                 |
| 2-J13  | 5360 A | ROOF PANELS                    | 3-M05 | 6338        | SUNROOF                                  | ļ     | ŀ       |                                 |
|        |        | (SUN ROOF)                     | 3-F06 | 6600        | SWITCHES & RELAYS (ENGINE)               | i     |         |                                 |
|        |        | FLOOR PANELS                   | 3-106 | 6610        | DASHBOARD SWITCHES                       |       |         |                                 |
| 2-H13  | 5380   | FLOOR ATTACHMENTS (HOLE COVERS | 3-K06 | 6611        | COMBINATION SWITCH                       | ]     |         |                                 |
| 2-614  | 5390   | FLOOR ATTACHMENTS              | 3-L06 | 6615        | POWER WINDOW SWITCHES                    | - 1   | 1       |                                 |
| 2-C15  |        | DASHBOARD EQUIPMENTS           | 3-H06 | 6630        | RELAYS & UNIT (BODY)                     | ĺ     |         |                                 |
| 2-D15  |        | METER HOOD                     | 3-C07 | 6635        | DOOR SWITCH & HORNS                      |       |         |                                 |
| 2-E15  | 5540   | METER COMPONENTS               | 3-007 | 6640        | AUTO CRUISE CONTROL SYSTEM               |       | ]       |                                 |
| 2-G15  | ŀ      | DASHBOARD & RELATED PARTS      | 3-E07 | 6680        | AUDIO SYSTEMS (RADIO & TAPE DE           |       | İ       |                                 |
| 2-K15  |        | CONSOLE                        | 3-G07 | 6682.       | AUDIO SYSTEMS (ANTENNA & SPEAK           | İ     | İ       |                                 |
| 2-N15  | 5580   | VENTILATOR                     |       | -702.       | ER)                                      |       |         |                                 |
| Z-C16  |        |                                | 3-K07 | 6700        | WIRING HARNESSES(FRONT & REAR            |       |         |                                 |
| 2-416  |        | CEAT 25.50                     | 3-C08 | 6701        | WIRING HARNESSES(ENGINE & T/MI<br>SSION) |       |         |                                 |