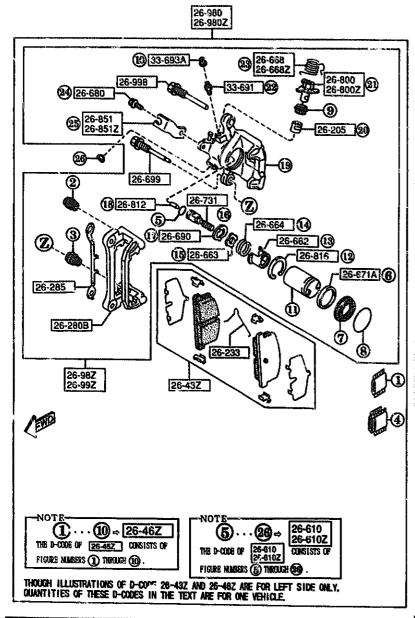

CAT. AUFA05-03

| PART NO.                                | OTY | MODEL/RESTRICTION                  | MODEL/RESTRICTION | MODEL/RESTRICTION | FROM-TO |
|-----------------------------------------|-----|------------------------------------|-------------------|-------------------|---------|
| 1 25-205  <br>H001-26-263               | ě   | BEARING                            |                   |                   |         |
| 26-233<br>Fu01-26-233                   | 2   | SPRING'V',REAR BRAKE               |                   |                   |         |
| 26-2808  <br>FD01-26-281                | 2   | SUPPORT, MOUNTING                  |                   |                   |         |
| 26-285<br>FD01-26-285A                  | 2   | PLATE, GUARD-CALIPER<br>BRAKE      |                   |                   |         |
| 1 26-43Z 1<br>++<br>FDY1-26-43Z         | 1   | PAD SET,RR CALIPER<br>NON ASBESTOS |                   |                   |         |
| 26-46Z  <br>  26-46Z  <br>  FDY1-26-46Z | 1   | SEAL & BOOT SET, CAL.              |                   |                   |         |
| 26-610  <br>  26-61X                    | 1   | BODY & PISTON(R), CAL<br>IPER      |                   |                   |         |
| FD01-26-71X                             | 1   | BGDY & PISTON(L),CAL<br>IPER       |                   |                   |         |
| 1 26-662 1<br>#462-26-662               | 2   | COVER, CASE                        |                   |                   |         |
| 26-663<br>B462-26-663                   | 2   | WASHER, SPRING                     |                   |                   |         |
| 26-664 !<br>B462-26-664                 | 2   | SPRING                             | ·                 |                   |         |
| 1 26-668 FD01-26-668                    | 1   | SPRING(R),LEVER                    |                   |                   |         |
| 26-668Z  <br>FD01-26-669                | 1   | SPRING(L),LEVER                    | ,                 |                   |         |
| 26-671A                                 |     | SEAL, PISTON                       |                   |                   |         |

CAT. AUFA05-03

| m4 .                                                                                                                                                                                                                                                                                                                                                                                                                                                                                                                                                                                                                                                                                                                                                                                                                                                                                                                                                                                                                                                                                                                                                                                                                                                                                                                                                                                                                                                                                                                                                                                                                                                                                                                                                                                                                                                                                                                                                                                                                                                                                                                          |                                         |     |                             |                   |                   |             |
|-------------------------------------------------------------------------------------------------------------------------------------------------------------------------------------------------------------------------------------------------------------------------------------------------------------------------------------------------------------------------------------------------------------------------------------------------------------------------------------------------------------------------------------------------------------------------------------------------------------------------------------------------------------------------------------------------------------------------------------------------------------------------------------------------------------------------------------------------------------------------------------------------------------------------------------------------------------------------------------------------------------------------------------------------------------------------------------------------------------------------------------------------------------------------------------------------------------------------------------------------------------------------------------------------------------------------------------------------------------------------------------------------------------------------------------------------------------------------------------------------------------------------------------------------------------------------------------------------------------------------------------------------------------------------------------------------------------------------------------------------------------------------------------------------------------------------------------------------------------------------------------------------------------------------------------------------------------------------------------------------------------------------------------------------------------------------------------------------------------------------------|-----------------------------------------|-----|-----------------------------|-------------------|-------------------|-------------|
|                                                                                                                                                                                                                                                                                                                                                                                                                                                                                                                                                                                                                                                                                                                                                                                                                                                                                                                                                                                                                                                                                                                                                                                                                                                                                                                                                                                                                                                                                                                                                                                                                                                                                                                                                                                                                                                                                                                                                                                                                                                                                                                               | PART NO.                                | 017 | MODEL/RESTRICTION           | MODEL/RESTRICTION | MODELZRESTRICTION | FROM-TO     |
|                                                                                                                                                                                                                                                                                                                                                                                                                                                                                                                                                                                                                                                                                                                                                                                                                                                                                                                                                                                                                                                                                                                                                                                                                                                                                                                                                                                                                                                                                                                                                                                                                                                                                                                                                                                                                                                                                                                                                                                                                                                                                                                               | CONT*D<br>3293-26-671                   | 2   |                             |                   |                   |             |
|                                                                                                                                                                                                                                                                                                                                                                                                                                                                                                                                                                                                                                                                                                                                                                                                                                                                                                                                                                                                                                                                                                                                                                                                                                                                                                                                                                                                                                                                                                                                                                                                                                                                                                                                                                                                                                                                                                                                                                                                                                                                                                                               | 26-680  <br>  FA18-26-680               | 2   | BOLT                        |                   |                   |             |
|                                                                                                                                                                                                                                                                                                                                                                                                                                                                                                                                                                                                                                                                                                                                                                                                                                                                                                                                                                                                                                                                                                                                                                                                                                                                                                                                                                                                                                                                                                                                                                                                                                                                                                                                                                                                                                                                                                                                                                                                                                                                                                                               | 1 26-690  <br>B462-26-694               | 2   | STOPPER, CALIPER-RR         |                   |                   |             |
| :                                                                                                                                                                                                                                                                                                                                                                                                                                                                                                                                                                                                                                                                                                                                                                                                                                                                                                                                                                                                                                                                                                                                                                                                                                                                                                                                                                                                                                                                                                                                                                                                                                                                                                                                                                                                                                                                                                                                                                                                                                                                                                                             | 26-699  <br>  D01-26-699                | 2   | PIN,LOCK                    |                   |                   |             |
| 1                                                                                                                                                                                                                                                                                                                                                                                                                                                                                                                                                                                                                                                                                                                                                                                                                                                                                                                                                                                                                                                                                                                                                                                                                                                                                                                                                                                                                                                                                                                                                                                                                                                                                                                                                                                                                                                                                                                                                                                                                                                                                                                             | 1 26-731  <br>FD01-26-731               | 2   | SPINDLE, ADJUSTER           |                   | ·                 |             |
|                                                                                                                                                                                                                                                                                                                                                                                                                                                                                                                                                                                                                                                                                                                                                                                                                                                                                                                                                                                                                                                                                                                                                                                                                                                                                                                                                                                                                                                                                                                                                                                                                                                                                                                                                                                                                                                                                                                                                                                                                                                                                                                               | 1 26-800  <br>FD01-26-800               | 1   | LEVER(R),OPERATING          |                   |                   |             |
| and displaying a room of the                                                                                                                                                                                                                                                                                                                                                                                                                                                                                                                                                                                                                                                                                                                                                                                                                                                                                                                                                                                                                                                                                                                                                                                                                                                                                                                                                                                                                                                                                                                                                                                                                                                                                                                                                                                                                                                                                                                                                                                                                                                                                                  | 26-800Z  <br>  26-810                   | 1   | LEVER(L),OPERATING          |                   |                   |             |
| Annual and particular and annual and annual annual annual annual annual annual annual annual annual annual annual annual annual annual annual annual annual annual annual annual annual annual annual annual annual annual annual annual annual annual annual annual annual annual annual annual annual annual annual annual annual annual annual annual annual annual annual annual annual annual annual annual annual annual annual annual annual annual annual annual annual annual annual annual annual annual annual annual annual annual annual annual annual annual annual annual annual annual annual annual annual annual annual annual annual annual annual annual annual annual annual annual annual annual annual annual annual annual annual annual annual annual annual annual annual annual annual annual annual annual annual annual annual annual annual annual annual annual annual annual annual annual annual annual annual annual annual annual annual annual annual annual annual annual annual annual annual annual annual annual annual annual annual annual annual annual annual annual annual annual annual annual annual annual annual annual annual annual annual annual annual annual annual annual annual annual annual annual annual annual annual annual annual annual annual annual annual annual annual annual annual annual annual annual annual annual annual annual annual annual annual annual annual annual annual annual annual annual annual annual annual annual annual annual annual annual annual annual annual annual annual annual annual annual annual annual annual annual annual annual annual annual annual annual annual annual annual annual annual annual annual annual annual annual annual annual annual annual annual annual annual annual annual annual annual annual annual annual annual annual annual annual annual annual annual annual annual annual annual annual annual annual annual annual annual annual annual annual annual annual annual annual annual annual annual annual annual annual annual annual annual annual annual annual annual annual annual | 26-812  <br>  126-812                   | 2   | LINK, CONNECTING            |                   |                   |             |
|                                                                                                                                                                                                                                                                                                                                                                                                                                                                                                                                                                                                                                                                                                                                                                                                                                                                                                                                                                                                                                                                                                                                                                                                                                                                                                                                                                                                                                                                                                                                                                                                                                                                                                                                                                                                                                                                                                                                                                                                                                                                                                                               | 26-816  <br>  26-816  <br>  0J25-26-816 | 2   | RING, SNAP-RR CALIPER       |                   |                   |             |
|                                                                                                                                                                                                                                                                                                                                                                                                                                                                                                                                                                                                                                                                                                                                                                                                                                                                                                                                                                                                                                                                                                                                                                                                                                                                                                                                                                                                                                                                                                                                                                                                                                                                                                                                                                                                                                                                                                                                                                                                                                                                                                                               | 26-851  <br>FD01-26-851                 | 1   | BRACKET(R),CABLE            |                   |                   |             |
|                                                                                                                                                                                                                                                                                                                                                                                                                                                                                                                                                                                                                                                                                                                                                                                                                                                                                                                                                                                                                                                                                                                                                                                                                                                                                                                                                                                                                                                                                                                                                                                                                                                                                                                                                                                                                                                                                                                                                                                                                                                                                                                               | 26-851Z  <br>  FD63-26-861              | 1   | BRACKET(L),CABLE            |                   |                   |             |
|                                                                                                                                                                                                                                                                                                                                                                                                                                                                                                                                                                                                                                                                                                                                                                                                                                                                                                                                                                                                                                                                                                                                                                                                                                                                                                                                                                                                                                                                                                                                                                                                                                                                                                                                                                                                                                                                                                                                                                                                                                                                                                                               | 26-98Z  <br>FD01-26-98Z                 | 1   | CALIPER(R), PADLESS: R<br>R |                   |                   |             |
|                                                                                                                                                                                                                                                                                                                                                                                                                                                                                                                                                                                                                                                                                                                                                                                                                                                                                                                                                                                                                                                                                                                                                                                                                                                                                                                                                                                                                                                                                                                                                                                                                                                                                                                                                                                                                                                                                                                                                                                                                                                                                                                               | 26-980  <br>FD01-26-980A                | 1   | CALIPER(R),RR BRAKE         |                   |                   |             |
|                                                                                                                                                                                                                                                                                                                                                                                                                                                                                                                                                                                                                                                                                                                                                                                                                                                                                                                                                                                                                                                                                                                                                                                                                                                                                                                                                                                                                                                                                                                                                                                                                                                                                                                                                                                                                                                                                                                                                                                                                                                                                                                               | 26-980Z  <br>  26-990A                  | 1   | CALIPER(L),RR BRAKE         |                   |                   |             |
| 1                                                                                                                                                                                                                                                                                                                                                                                                                                                                                                                                                                                                                                                                                                                                                                                                                                                                                                                                                                                                                                                                                                                                                                                                                                                                                                                                                                                                                                                                                                                                                                                                                                                                                                                                                                                                                                                                                                                                                                                                                                                                                                                             |                                         |     |                             |                   |                   | <del></del> |
|                                                                                                                                                                                                                                                                                                                                                                                                                                                                                                                                                                                                                                                                                                                                                                                                                                                                                                                                                                                                                                                                                                                                                                                                                                                                                                                                                                                                                                                                                                                                                                                                                                                                                                                                                                                                                                                                                                                                                                                                                                                                                                                               |                                         |     |                             |                   |                   | i           |
|                                                                                                                                                                                                                                                                                                                                                                                                                                                                                                                                                                                                                                                                                                                                                                                                                                                                                                                                                                                                                                                                                                                                                                                                                                                                                                                                                                                                                                                                                                                                                                                                                                                                                                                                                                                                                                                                                                                                                                                                                                                                                                                               |                                         |     |                             |                   |                   |             |
|                                                                                                                                                                                                                                                                                                                                                                                                                                                                                                                                                                                                                                                                                                                                                                                                                                                                                                                                                                                                                                                                                                                                                                                                                                                                                                                                                                                                                                                                                                                                                                                                                                                                                                                                                                                                                                                                                                                                                                                                                                                                                                                               |                                         |     |                             |                   |                   |             |