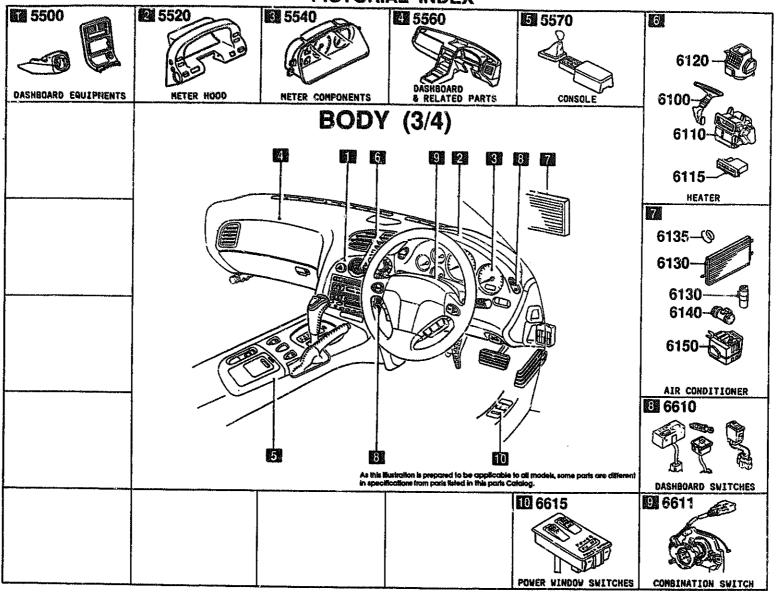

CATLOG-NO= AUFA05-03

DATE. 1995-03

PAGE. 2

| SECTION NAME INDEX (B) | וואססו |
|------------------------|--------|
|------------------------|--------|

| LO.NO  | SEC.NO | SECTION NAME                   | LO.NO | SEC. NO     | TION NAME INDEX (BODY)                   |       |         |                                 |
|--------|--------|--------------------------------|-------|-------------|------------------------------------------|-------|---------|---------------------------------|
| S-C10  | 0900   | KEY SETS                       | 3-C03 | 5795        | SECTION NAME                             | LO.NO | SEC. NO | SECTION NAME                    |
| 2-E10  | 5000   | FRONT BUMPER                   | 3-D03 | 5800        | FRONT DOORS                              | 3-E08 | 6702    | WIRING HARNESSES(DASHBOARD)     |
| S-H10  | 5010   | REAR BUNPER                    | 3-G03 | 5830        | FRONT DOOR MECHANISMS                    | 3-G08 | 6703    | WIRING HARNESSES(DDOR, FLOOR/CE |
| 2-J10  | 5020   | HEAD LAMP CLEANER              | 3-J03 | 5840        | ERONT DOOR TRINS & RELATED PAR           | 3-468 | 6704    | WIRING HARNESS CLAMPS           |
| l      | j      | (SUN ROOF)                     |       |             | TS RELATED TAN                           | 3-108 | 6720    | WINDSHIELD WASHER               |
| 5-F10  | 5030   | WINDOW MOULDINGS               | 3-C04 | <b>6300</b> | HEATER                                   | 3-K0B | 6730    | WINDSHIELD WIPERS               |
| 5-M10  | 5040   | BODA WONTDINGS                 | 3-D04 | 6110        | HEATER UNIT COMPONENTS                   | 3-408 | 6740    | WIPER MOTOR COMPONENTS(FRONT)   |
| ]2-N10 | 5100   | HEAD LAMPS                     | 3-E04 | 6115        | HEATER CONTROLS COMPONENTS               | 3-N08 | 6750    | WINDOW WIPER & WASHER (REAR)    |
| 5-011  | 5103   | HEAD LAMP RETRACTORS           | 3-F04 | 6120        | HEATER BLOWER COMPONENTS                 | 3-609 | 6760    | WINDOW WIPER HOTOR COMPONENTS   |
| 2-F11  | 5105   | FRONT COMBINATION LAMPS        | 3-604 | 6130        | AIR CONDITIONER<br>(DENSO MAKE)          | 3-F09 | 6800    | (REAR)                          |
| S-K11  | 5110   | REAR COMBINATION LAMPS         | 3-104 | 6130A       | AIR CONDITIONER                          | · I   |         | CEILING TRIMS                   |
| 5-015  | 5120   | LICENSE LAMPS                  |       | 0100        | (MANA MAKE)                              | 3-G09 | 6820    | PILLAR TRIMS                    |
| 2-E15  | 5125   | INTERIOR LAMPS                 | 3-M04 | 6135        | O RING SET, PIPING                       | 3-H09 | 6840    | TRIMS & SCUFF PLATES            |
| 2-F12  | 5130   | OVERHEAD CONSOLE               | 3-N04 | 6140        | COMPRESSOR COMPONENTS (AIR CON DITIONER) | 3-109 | 6845    | STRAGE BOX                      |
|        | 5170   | ORNAMENTS                      |       |             | (DENSO MÁKE)                             | 3-M09 | 6860    | FLOOR MATS & PADS               |
| 15-H15 | 5180   | COWL & EXTRACTOR GRILLES       | 3-D05 | 6140A       | COMPRESSOR COMPONENTS (AIR CON           | 3-D10 | 6870    | SERVICE TOOLS                   |
| S-115  | 5230   | BONNET                         |       |             | DITIONER)<br>(Mana Make)                 | 3-E10 | 6900    | VISORS, ASSIST HANDLES & MIPROR |
| 5-F15  | 5310   | FRONT PANELS                   | 3-F05 | 6150        | COOLING UNIT (AIR CONDITIONER)           | 3-H10 | 6930    | CAUTION PLATES & LABELS         |
| S-W15  |        | FENDER & WHEEL APRON PANELS    | 3-G05 | 6150A       | COOLING UNIT (AIR CONDITIONER)           | 3~J10 | 7250    | QUARTER WINDOW & TRIMS          |
| 2-D15  | ì      | DASH & COWL PANELS             |       |             | (MANA MAKE)                              | 3-L10 | 7800    | SPOILERS & RELATED PARTS        |
| S-E13  | 5340   | SIDE PANELS                    | 3-105 | 6230        | LIFT GATE MECHANISMS                     |       |         |                                 |
| 2-113  | 5360   | ROOF PANELS<br>(W/O SUN ROOF)  | 3-L05 | 6300        | WINDOW GLASSES                           | ł     |         |                                 |
| 2-J13  | 5360 A | ROOF PANELS                    | 3-M05 | 6338        | SUNROOF                                  | ļ     | ŀ       |                                 |
|        |        | (SUN ROOF)                     | 3-F06 | 6600        | SWITCHES & RELAYS (ENGINE)               | i     |         |                                 |
|        |        | FLOOR PANELS                   | 3-106 | 6610        | DASHBOARD SWITCHES                       |       |         |                                 |
| 2-H13  | 5380   | FLOOR ATTACHMENTS (HOLE COVERS | 3-K06 | 6611        | COMBINATION SWITCH                       | ]     |         |                                 |
| 2-614  | 5390   | FLOOR ATTACHMENTS              | 3-L06 | 6615        | POWER WINDOW SWITCHES                    | - 1   | 1       |                                 |
| 2-C15  |        | DASHBOARD EQUIPMENTS           | 3-H06 | 6630        | RELAYS & UNIT (BODY)                     | ĺ     |         |                                 |
| 2-D15  |        | METER HOOD                     | 3-C07 | 6635        | DOOR SWITCH & HORNS                      |       |         |                                 |
| 2-E15  | 5540   | METER COMPONENTS               | 3-007 | 6640        | AUTO CRUISE CONTROL SYSTEM               |       | ]       |                                 |
| 2-G15  | ŀ      | DASHBOARD & RELATED PARTS      | 3-E07 | 6680        | AUDIO SYSTEMS (RADIO & TAPE DE           |       | İ       |                                 |
| 2-K15  |        | CONSOLE                        | 3-G07 | 6682.       | AUDIO SYSTEMS (ANTENNA & SPEAK           | İ     | İ       |                                 |
| 2-N15  | 5580   | VENTILATOR                     |       | -702.       | ER)                                      |       |         |                                 |
| Z-C16  |        |                                | 3-K07 | 6700        | WIRING HARNESSES(FRONT & REAR            |       |         |                                 |
| 2-416  |        | CEAT 25.50                     | 3-C08 | 6701        | WIRING HARNESSES(ENGINE & T/MI<br>SSION) |       |         |                                 |