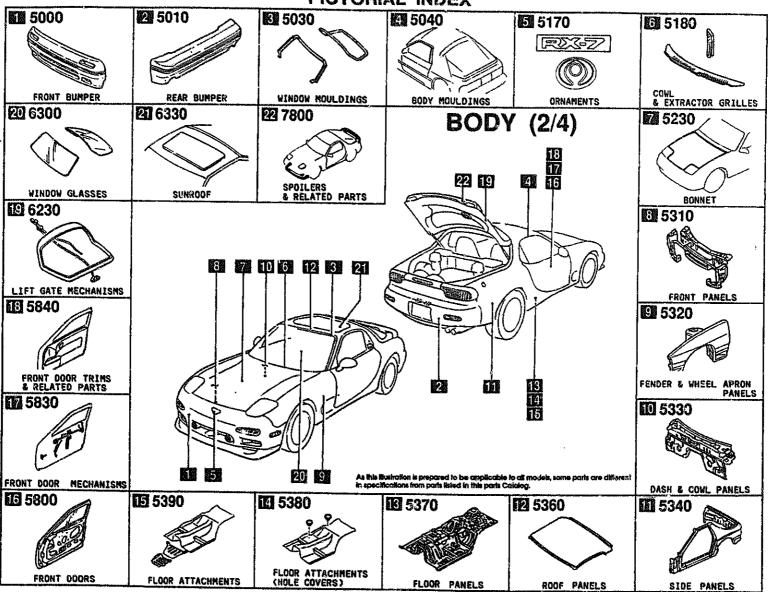

CATLOG-NO= AUFA05-03

DATE. 1995-03

PAGE. 2

| SECTION NAME INDEX (B) | וואססו |
|------------------------|--------|
|------------------------|--------|

| LO.NO  | SEC.NO | SECTION NAME                   | LO.NO | SEC. NO     | TION NAME INDEX (BODY)                   |       |         |                                 |
|--------|--------|--------------------------------|-------|-------------|------------------------------------------|-------|---------|---------------------------------|
| S-C10  | 0900   | KEY SETS                       | 3-C03 | 5795        | SECTION NAME                             | LO.NO | SEC. NO | SECTION NAME                    |
| 2-E10  | 5000   | FRONT BUMPER                   | 3-D03 | 5800        | FRONT DOORS                              | 3-E08 | 6702    | WIRING HARNESSES(DASHBOARD)     |
| S-H10  | 5010   | REAR BUNPER                    | 3-G03 | 5830        | FRONT DOOR MECHANISMS                    | 3-G08 | 6703    | WIRING HARNESSES(DDOR, FLOOR/CE |
| 2-J10  | 5020   | HEAD LAMP CLEANER              | 3-J03 | 5840        | ERONT DOOR TRINS & RELATED PAR           | 3-468 | 6704    | WIRING HARNESS CLAMPS           |
| l      | j      | (SUN ROOF)                     |       |             | TS RELATED TAN                           | 3-108 | 6720    | WINDSHIELD WASHER               |
| 5-F10  | 5030   | WINDOW MOULDINGS               | 3-C04 | <b>6300</b> | HEATER                                   | 3-K0B | 6730    | WINDSHIELD WIPERS               |
| 5-M10  | 5040   | BODA WONTDINGS                 | 3-D04 | 6110        | HEATER UNIT COMPONENTS                   | 3-408 | 6740    | WIPER MOTOR COMPONENTS(FRONT)   |
| ]2-N10 | 5100   | HEAD LAMPS                     | 3-E04 | 6115        | HEATER CONTROLS COMPONENTS               | 3-N08 | 6750    | WINDOW WIPER & WASHER (REAR)    |
| 5-011  | 5103   | HEAD LAMP RETRACTORS           | 3-F04 | 6120        | HEATER BLOWER COMPONENTS                 | 3-609 | 6760    | WINDOW WIPER HOTOR COMPONENTS   |
| 2-F11  | 5105   | FRONT COMBINATION LAMPS        | 3-604 | 6130        | AIR CONDITIONER<br>(DENSO MAKE)          | 3-F09 | 6800    | (REAR)                          |
| S-K11  | 5110   | REAR COMBINATION LAMPS         | 3-104 | 6130A       | AIR CONDITIONER                          | · I   |         | CEILING TRIMS                   |
| 5-015  | 5120   | LICENSE LAMPS                  |       | 0100        | (MANA MAKE)                              | 3-G09 | 6820    | PILLAR TRIMS                    |
| 2-E15  | 5125   | INTERIOR LAMPS                 | 3-M04 | 6135        | O RING SET, PIPING                       | 3-H09 | 6840    | TRIMS & SCUFF PLATES            |
| 2-F12  | 5130   | OVERHEAD CONSOLE               | 3-N04 | 6140        | COMPRESSOR COMPONENTS (AIR CON DITIONER) | 3-109 | 6845    | STRAGE BOX                      |
|        | 5170   | ORNAMENTS                      |       |             | (DENSO MÁKE)                             | 3-M09 | 6860    | FLOOR MATS & PADS               |
| 15-H15 | 5180   | COWL & EXTRACTOR GRILLES       | 3-D05 | 6140A       | COMPRESSOR COMPONENTS (AIR CON           | 3-D10 | 6870    | SERVICE TOOLS                   |
| S-115  | 5230   | BONNET                         |       |             | DITIONER)<br>(Mana Make)                 | 3-E10 | 6900    | VISORS, ASSIST HANDLES & MIPROR |
| 5-F15  | 5310   | FRONT PANELS                   | 3-F05 | 6150        | COOLING UNIT (AIR CONDITIONER)           | 3-H10 | 6930    | CAUTION PLATES & LABELS         |
| S-W15  |        | FENDER & WHEEL APRON PANELS    | 3-G05 | 6150A       | COOLING UNIT (AIR CONDITIONER)           | 3~J10 | 7250    | QUARTER WINDOW & TRIMS          |
| 2-D15  | ì      | DASH & COWL PANELS             |       |             | (MANA MAKE)                              | 3-L10 | 7800    | SPOILERS & RELATED PARTS        |
| S-E13  | 5340   | SIDE PANELS                    | 3-105 | 6230        | LIFT GATE MECHANISMS                     |       |         |                                 |
| 2-113  | 5360   | ROOF PANELS<br>(W/O SUN ROOF)  | 3-L05 | 6300        | WINDOW GLASSES                           | ł     |         |                                 |
| 2-J13  | 5360 A | ROOF PANELS                    | 3-M05 | 6338        | SUNROOF                                  | ļ     | ŀ       |                                 |
|        |        | (SUN ROOF)                     | 3-F06 | 6600        | SWITCHES & RELAYS (ENGINE)               | i     |         |                                 |
|        |        | FLOOR PANELS                   | 3-106 | 6610        | DASHBOARD SWITCHES                       |       |         |                                 |
| 2-H13  | 5380   | FLOOR ATTACHMENTS (HOLE COVERS | 3-K06 | 6611        | COMBINATION SWITCH                       | ]     |         |                                 |
| 2-614  | 5390   | FLOOR ATTACHMENTS              | 3-L06 | 6615        | POWER WINDOW SWITCHES                    | - 1   | 1       |                                 |
| 2-C15  |        | DASHBOARD EQUIPMENTS           | 3-H06 | 6630        | RELAYS & UNIT (BODY)                     | ĺ     |         |                                 |
| 2-D15  |        | METER HOOD                     | 3-C07 | 6635        | DOOR SWITCH & HORNS                      |       |         |                                 |
| 2-E15  | 5540   | METER COMPONENTS               | 3-007 | 6640        | AUTO CRUISE CONTROL SYSTEM               |       | ]       |                                 |
| 2-G15  | ŀ      | DASHBOARD & RELATED PARTS      | 3-E07 | 6680        | AUDIO SYSTEMS (RADIO & TAPE DE           |       | İ       |                                 |
| 2-K15  |        | CONSOLE                        | 3-G07 | 6682.       | AUDIO SYSTEMS (ANTENNA & SPEAK           | İ     | İ       |                                 |
| 2-N15  | 5580   | VENTILATOR                     |       | -702.       | ER)                                      |       |         |                                 |
| Z-C16  |        |                                | 3-K07 | 6700        | WIRING HARNESSES(FRONT & REAR            |       |         |                                 |
| 2-416  |        | CEAT 25.50                     | 3-C08 | 6701        | WIRING HARNESSES(ENGINE & T/MI<br>SSION) |       |         |                                 |