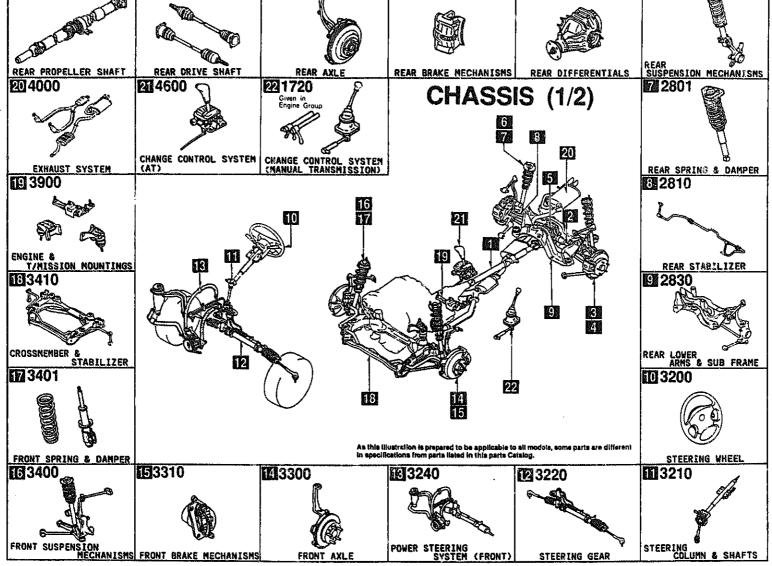

### PICTORIAL INDEX 图2600 2610 5 2710 @ 2800 REAR AXLE REAR BRAKE MECHANISMS REAR DIFFERENTIALS 図 2801 CHASSIS (1/2) REAR STABILIZER 9 10 3200 18

2505

22550

SECTION NAME INDEX (ENGINE)

| 1.0.115 | CEC NO | OPOTRON NAME                                            | r     |        | TION NAME INDEX (ENGINE)       |       |        | T            |
|---------|--------|---------------------------------------------------------|-------|--------|--------------------------------|-------|--------|--------------|
|         | SEC.NO | SECTION NAME                                            | LO NO | SEC.NO |                                | LO.NO | SEC.NO | SECTION NAME |
| 1-003   | 1000   | ENGINE & GASKET SETS                                    | 1-F11 | 1940   | GOVERNOR, LOW & REVERSE PISTON | 1     |        |              |
| 1-003   | 1030   | ROTOR HOUSINGS                                          | 1-#11 | 1950   | MANUAL LINKAGE SYSTEM (AUTOMAT | ]     |        |              |
| 1-603   | 1040   | OIL PAN, FRONT & REAR HOUSING                           |       |        | (c)                            | l     |        |              |
| 1-J03   | 1100   | ECCENTRIC SHAFT & FLYWHEEL                              | 1-J11 | 1960   | GASKET & SEAL KIT (AUTOMATIC)  |       |        |              |
| 1-M03   | 1110   | ROTORS & RELATED PARTS                                  |       |        |                                | İ     |        |              |
| 1-004   | 1300   | INLET MANIFOLD                                          |       |        |                                |       |        |              |
| 1-104   | 1310   | EXHAUST MANIFOLD                                        |       |        |                                | ĺ     |        |              |
| 1-E04   | 1311   | INTER COOLER                                            |       |        |                                | ĺ     |        |              |
| 1-F04   | 1312   | TURBO CHARGER                                           |       |        |                                | ĺ     |        |              |
| 1-604   | 1313   | TWIN TURBO AIR INTAKE SYSTEM                            |       |        |                                | 1     | İ      |              |
| 1-104   | 1320   | FUEL SYSTEM                                             |       |        |                                | İ     |        |              |
| 1-K04   | 1325   | FUEL DISTRIBUTOR                                        |       |        |                                |       |        |              |
| 1-404   | 1330   | AIR CLEANER                                             |       |        |                                |       |        |              |
| 1-005   | 1364   | THROTTLE BODY                                           |       |        |                                |       | i      |              |
| 1-E05   | 1571   | AIR PUMP & AIR CONTROL VALVE                            |       |        |                                |       |        |              |
| 1-G05   | 1380   | EMISSION CONTROL SYSTEM                                 |       |        |                                |       |        |              |
| 1-C06   | 1400   | OIL PUMP & FILTER                                       |       |        |                                |       |        |              |
| 1-F06   | 1500   | COOLING SYSTEM                                          | -     |        |                                |       | ŀ      |              |
| 1-806   | 1580   | BRACKET, PULLEY & BELT                                  | ļ     |        |                                |       |        |              |
| 1-C07   | 1600   | CLUTCH DISC & COVER (MANUAL)                            |       |        |                                |       |        |              |
| 1-E07   | 1700   | TRANSMISSION CASE (MANUAL)                              | -     |        |                                |       |        |              |
| 1-107   | 1710   | TRANSHISSION GEARS(HANUAL)                              |       | ļ      |                                | İ     |        |              |
| 1-009   | 1720   | CHANGE CONTROL SYSTEM (MANUAL)                          |       |        |                                |       |        |              |
| 1-E08   | 1800   | ENGINE ELECTRICAL SYSTEM                                |       |        |                                |       |        |              |
| 1-H08   | 1830   | ALTERNATOR                                              |       |        |                                |       |        |              |
| 1-J08   | 1840   | STARTER<br>(HT)                                         |       | į      |                                |       |        |              |
| 1-L08   | 1840 A | STARTER<br>(AT)                                         |       |        |                                |       |        |              |
| 1-N08   | 1850   | BATTERY                                                 | ]     | ĺ      |                                |       |        |              |
| 1-009   | 1910   | TORQUE CONVERTER, OIL PUMP & PI<br>PINGS (AUTOMATIC)    |       |        |                                |       |        |              |
| 1-409   | 1920   | TRANSMISSION CASE & MAIN CONTR<br>OL SYSTEM (AUTOMATIC) |       |        |                                |       |        | į            |
| 1-109   | 1925   | CONTROL VALVE (AUTOMATIC)                               | ļ     |        |                                |       |        |              |
| 1-J10   | 1930   | CLUTCHES & PLANETARY GEARS (AU TOMATIC)                 |       |        |                                |       |        |              |
|         |        |                                                         |       |        |                                |       |        |              |

#### SECTION NAME INDEX (CHASSIS)

| LO.NO    | SEC.NO | SECTION NAME                                                | LO.NO | SEC.NO | SECT         | ION NAME  | <br>L0.N0 | SEC.NO | SECTION NAME |
|----------|--------|-------------------------------------------------------------|-------|--------|--------------|-----------|-----------|--------|--------------|
| S-C03    | 2565   | REAR PROPELLER SHAFT                                        | S-E08 | 4600   | CHANGE CONTR | ÖL SYSTEM | <br>      |        |              |
| 2-003    | 2550   | CEAR DRIVE SHAFT                                            | İ     | İ      | (TA)         |           | j         |        |              |
| S-E02    | 2600   | REAR AXLE                                                   |       |        |              |           | 1         |        |              |
| 5-G03    | 2610   | REAR BRAKE MECHANISHS                                       |       | !      |              |           | Ì         |        |              |
| 5-703    | 2710   | REAR DIFFERENTIALS                                          |       |        |              |           |           |        |              |
| S-N03    | 2800   | REAR SUSPENSION MECHANISMS                                  |       |        |              |           | l         |        |              |
| 2-C04    | 2801   | REAR SPRING & DAMPER                                        |       |        |              |           |           |        |              |
| 2-004    | 2810   | REAR STABILIZER                                             |       |        |              |           |           |        |              |
| 5-E04    | 2830   | REAR LOWER ARMS & SUB FRAME                                 |       |        |              |           | ļ         |        |              |
| 2-H04    | 3200   | STEERING WHEEL                                              |       |        |              |           |           |        |              |
| 2-104    | 3210   | STEERING COLUMN & SHAFTS                                    |       |        |              |           | •         |        |              |
| 2-104    | 3550   | STEERING GEAR                                               |       |        |              |           |           |        |              |
| 2-L04    | 3240   | POWER STEERING SYSTEM                                       |       |        |              |           |           |        |              |
| 2-M04    | 3300   | FRONT AXLE                                                  |       |        |              |           |           |        |              |
| 2-104    | 3310   | FRONT BRAKE MECHANISMS                                      |       |        |              |           |           |        | 1<br>        |
| 2-C05    | 3400   | FRONT SUSPENSION MECHANISMS                                 |       | Ì      |              |           |           | i      |              |
| 5-E02    | 3401   | FRONT SPRING & DAMPER                                       |       |        |              |           |           | İ      |              |
| 2-F05    | 3410   | CROSSMEMBER & STABILIZER                                    |       |        |              |           |           |        |              |
| 2-605    | 3700   | TIRES _ JACK                                                |       |        |              |           |           | ļ      |              |
| 5-C06    | 3900   | ENGINE & T/MISSION MOUNTINGS                                |       | į      |              |           | i         |        | i i          |
| 2-D06    | 4000   | EXHAUST SYSTEM                                              |       | į      |              |           |           |        |              |
| S-606    | 4140   | CLUTCH RELEASE & MASTER CYLIND<br>ERS (MANUAL TRANSMISSION) | ŀ     | į      |              |           |           |        |              |
| 2-106    | 4145   | CLUTCH PIPINGS (HANUAL TRANSMI<br>SSION)                    |       |        |              |           |           |        |              |
| S-106    | 4160   | ACCELERATOR CONTROL SYSTEM                                  | İ     | 1      |              |           |           | 1      | :            |
| 5-K06    | 4200   | FUEL TANK                                                   |       | }      |              |           |           |        |              |
| 2-C07    | 4210   | FUEL LID OPENER                                             |       | ļ      |              |           |           |        |              |
| 2-007    | 4300   | CLUTCH & BRAKE PEDALS (MANUAL TRANSHISSION)                 |       | Ì      |              |           |           |        |              |
| 2-F07    | 4306A  | BRAKE PEDALS (AUTOMAT RANSM<br>ISSION)                      |       |        |              |           |           |        |              |
| 2-667    | 4340   | BRAKE MASTER CYLINDER & POWER BRAKE                         |       | ľ      |              |           | j         | ļ      | ;            |
| 2-107    | 4360   | BRAKE PIPINGS                                               |       | •      |              |           | 1         | į      | •            |
| 2-L07    | 4370   | ANTILOCK BRAKE SYSTEM                                       |       |        |              |           |           | ļ      |              |
| 2-N07    | 4400   | PARKING BRAKE SYSTEM                                        |       |        |              |           | ŀ         | į      |              |
| 2-008    | 4500   | FUEL PIPINGS                                                | ŀ     | - 1    |              |           |           | ļ      |              |
| <u> </u> |        |                                                             |       |        |              |           |           |        |              |