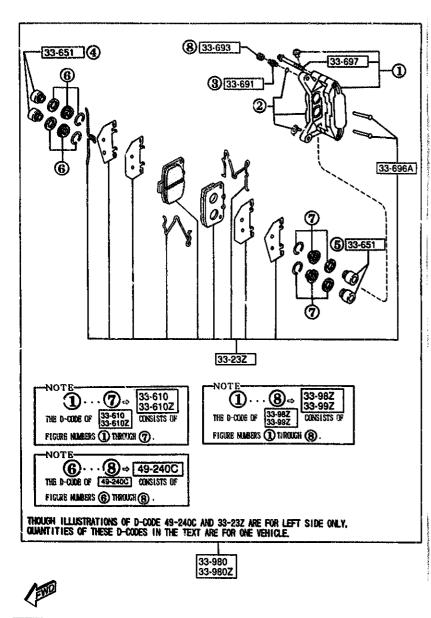

CAT. AUFA05-03

| PART NO.                                | OTY | MODEL/RESTRICTION                  | MODEL/RESTRICTION | MODEL/RESTRICTION | FROM-TO |
|-----------------------------------------|-----|------------------------------------|-------------------|-------------------|---------|
| 1 25-205  <br>H001-26-263               | ě   | BEARING                            |                   |                   |         |
| 26-233<br>Fu01-26-233                   | 2   | SPRING'V',REAR BRAKE               |                   |                   |         |
| 26-2808  <br>FD01-26-281                | 2   | SUPPORT, MOUNTING                  |                   |                   |         |
| 26-285<br>FD01-26-285A                  | 2   | PLATE, GUARD-CALIPER<br>BRAKE      |                   |                   |         |
| 1 26-43Z 1<br>++<br>FDY1-26-43Z         | 1   | PAD SET,RR CALIPER<br>NON ASBESTOS |                   |                   |         |
| 26-46Z  <br>  26-46Z  <br>  FDY1-26-46Z | 1   | SEAL & BOOT SET, CAL.              |                   |                   |         |
| 26-610  <br>  26-61X                    | 1   | BODY & PISTON(R), CAL<br>IPER      |                   |                   |         |
| FD01-26-71X                             | 1   | BGDY & PISTON(L),CAL<br>IPER       |                   |                   |         |
| 1 26-662 1<br>#462-26-662               | 2   | COVER, CASE                        |                   |                   |         |
| 26-663<br>B462-26-663                   | 2   | WASHER, SPRING                     |                   |                   |         |
| 26-664 !<br>B462-26-664                 | 2   | SPRING                             | ·                 |                   |         |
| 1 26-668 FD01-26-668                    | 1   | SPRING(R),LEVER                    |                   |                   |         |
| 26-668Z  <br>FD01-26-669                | 1   | SPRING(L),LEVER                    | ,                 |                   |         |
| 26-671A                                 |     | SEAL, PISTON                       |                   |                   |         |

CAT. AUFA05-03

| m4 .                                                                                                                                                                                                                                                                                                                                                                                                                                                                                                                                                                                                                                                                                                                                                                                                                                                                                                                                                                                                                                                                                                                                                                                                                                                                                                                                                                                                                                                                                                                                                                                                                                                                                                                                                                                                                                                                                                                                                                                                                                                                                                                          |                                         |     |                             |                   |                   |             |
|-------------------------------------------------------------------------------------------------------------------------------------------------------------------------------------------------------------------------------------------------------------------------------------------------------------------------------------------------------------------------------------------------------------------------------------------------------------------------------------------------------------------------------------------------------------------------------------------------------------------------------------------------------------------------------------------------------------------------------------------------------------------------------------------------------------------------------------------------------------------------------------------------------------------------------------------------------------------------------------------------------------------------------------------------------------------------------------------------------------------------------------------------------------------------------------------------------------------------------------------------------------------------------------------------------------------------------------------------------------------------------------------------------------------------------------------------------------------------------------------------------------------------------------------------------------------------------------------------------------------------------------------------------------------------------------------------------------------------------------------------------------------------------------------------------------------------------------------------------------------------------------------------------------------------------------------------------------------------------------------------------------------------------------------------------------------------------------------------------------------------------|-----------------------------------------|-----|-----------------------------|-------------------|-------------------|-------------|
|                                                                                                                                                                                                                                                                                                                                                                                                                                                                                                                                                                                                                                                                                                                                                                                                                                                                                                                                                                                                                                                                                                                                                                                                                                                                                                                                                                                                                                                                                                                                                                                                                                                                                                                                                                                                                                                                                                                                                                                                                                                                                                                               | PART NO.                                | 017 | MODEL/RESTRICTION           | MODEL/RESTRICTION | MODELZRESTRICTION | FROM-TO     |
|                                                                                                                                                                                                                                                                                                                                                                                                                                                                                                                                                                                                                                                                                                                                                                                                                                                                                                                                                                                                                                                                                                                                                                                                                                                                                                                                                                                                                                                                                                                                                                                                                                                                                                                                                                                                                                                                                                                                                                                                                                                                                                                               | CONT*D<br>3293-26-671                   | 2   |                             |                   |                   |             |
|                                                                                                                                                                                                                                                                                                                                                                                                                                                                                                                                                                                                                                                                                                                                                                                                                                                                                                                                                                                                                                                                                                                                                                                                                                                                                                                                                                                                                                                                                                                                                                                                                                                                                                                                                                                                                                                                                                                                                                                                                                                                                                                               | 26-680  <br>  FA18-26-680               | 2   | BOLT                        |                   |                   |             |
|                                                                                                                                                                                                                                                                                                                                                                                                                                                                                                                                                                                                                                                                                                                                                                                                                                                                                                                                                                                                                                                                                                                                                                                                                                                                                                                                                                                                                                                                                                                                                                                                                                                                                                                                                                                                                                                                                                                                                                                                                                                                                                                               | 1 26-690  <br>B462-26-694               | 2   | STOPPER, CALIPER-RR         |                   |                   |             |
| :                                                                                                                                                                                                                                                                                                                                                                                                                                                                                                                                                                                                                                                                                                                                                                                                                                                                                                                                                                                                                                                                                                                                                                                                                                                                                                                                                                                                                                                                                                                                                                                                                                                                                                                                                                                                                                                                                                                                                                                                                                                                                                                             | 26-699  <br>  D01-26-699                | 2   | PIN,LOCK                    |                   |                   |             |
| 1                                                                                                                                                                                                                                                                                                                                                                                                                                                                                                                                                                                                                                                                                                                                                                                                                                                                                                                                                                                                                                                                                                                                                                                                                                                                                                                                                                                                                                                                                                                                                                                                                                                                                                                                                                                                                                                                                                                                                                                                                                                                                                                             | 1 26-731  <br>FD01-26-731               | 2   | SPINDLE, ADJUSTER           |                   | ·                 |             |
|                                                                                                                                                                                                                                                                                                                                                                                                                                                                                                                                                                                                                                                                                                                                                                                                                                                                                                                                                                                                                                                                                                                                                                                                                                                                                                                                                                                                                                                                                                                                                                                                                                                                                                                                                                                                                                                                                                                                                                                                                                                                                                                               | 1 26-800  <br>FD01-26-800               | 1   | LEVER(R),OPERATING          |                   |                   |             |
| and displaying a room of the                                                                                                                                                                                                                                                                                                                                                                                                                                                                                                                                                                                                                                                                                                                                                                                                                                                                                                                                                                                                                                                                                                                                                                                                                                                                                                                                                                                                                                                                                                                                                                                                                                                                                                                                                                                                                                                                                                                                                                                                                                                                                                  | 26-800Z  <br>  26-810                   | 1   | LEVER(L),OPERATING          |                   |                   |             |
| Annual and particular and annual and annual annual annual annual annual annual annual annual annual annual annual annual annual annual annual annual annual annual annual annual annual annual annual annual annual annual annual annual annual annual annual annual annual annual annual annual annual annual annual annual annual annual annual annual annual annual annual annual annual annual annual annual annual annual annual annual annual annual annual annual annual annual annual annual annual annual annual annual annual annual annual annual annual annual annual annual annual annual annual annual annual annual annual annual annual annual annual annual annual annual annual annual annual annual annual annual annual annual annual annual annual annual annual annual annual annual annual annual annual annual annual annual annual annual annual annual annual annual annual annual annual annual annual annual annual annual annual annual annual annual annual annual annual annual annual annual annual annual annual annual annual annual annual annual annual annual annual annual annual annual annual annual annual annual annual annual annual annual annual annual annual annual annual annual annual annual annual annual annual annual annual annual annual annual annual annual annual annual annual annual annual annual annual annual annual annual annual annual annual annual annual annual annual annual annual annual annual annual annual annual annual annual annual annual annual annual annual annual annual annual annual annual annual annual annual annual annual annual annual annual annual annual annual annual annual annual annual annual annual annual annual annual annual annual annual annual annual annual annual annual annual annual annual annual annual annual annual annual annual annual annual annual annual annual annual annual annual annual annual annual annual annual annual annual annual annual annual annual annual annual annual annual annual annual annual annual annual annual annual annual annual annual annual annual annual annual annual | 26-812  <br>  126-812                   | 2   | LINK, CONNECTING            |                   |                   |             |
|                                                                                                                                                                                                                                                                                                                                                                                                                                                                                                                                                                                                                                                                                                                                                                                                                                                                                                                                                                                                                                                                                                                                                                                                                                                                                                                                                                                                                                                                                                                                                                                                                                                                                                                                                                                                                                                                                                                                                                                                                                                                                                                               | 26-816  <br>  26-816  <br>  0J25-26-816 | 2   | RING, SNAP-RR CALIPER       |                   |                   |             |
|                                                                                                                                                                                                                                                                                                                                                                                                                                                                                                                                                                                                                                                                                                                                                                                                                                                                                                                                                                                                                                                                                                                                                                                                                                                                                                                                                                                                                                                                                                                                                                                                                                                                                                                                                                                                                                                                                                                                                                                                                                                                                                                               | 26-851  <br>FD01-26-851                 | 1   | BRACKET(R),CABLE            |                   |                   |             |
|                                                                                                                                                                                                                                                                                                                                                                                                                                                                                                                                                                                                                                                                                                                                                                                                                                                                                                                                                                                                                                                                                                                                                                                                                                                                                                                                                                                                                                                                                                                                                                                                                                                                                                                                                                                                                                                                                                                                                                                                                                                                                                                               | 26-851Z  <br>  FD63-26-861              | 1   | BRACKET(L),CABLE            |                   |                   |             |
|                                                                                                                                                                                                                                                                                                                                                                                                                                                                                                                                                                                                                                                                                                                                                                                                                                                                                                                                                                                                                                                                                                                                                                                                                                                                                                                                                                                                                                                                                                                                                                                                                                                                                                                                                                                                                                                                                                                                                                                                                                                                                                                               | 26-98Z  <br>FD01-26-98Z                 | 1   | CALIPER(R), PADLESS: R<br>R |                   |                   |             |
|                                                                                                                                                                                                                                                                                                                                                                                                                                                                                                                                                                                                                                                                                                                                                                                                                                                                                                                                                                                                                                                                                                                                                                                                                                                                                                                                                                                                                                                                                                                                                                                                                                                                                                                                                                                                                                                                                                                                                                                                                                                                                                                               | 26-980  <br>FD01-26-980A                | 1   | CALIPER(R),RR BRAKE         |                   |                   |             |
|                                                                                                                                                                                                                                                                                                                                                                                                                                                                                                                                                                                                                                                                                                                                                                                                                                                                                                                                                                                                                                                                                                                                                                                                                                                                                                                                                                                                                                                                                                                                                                                                                                                                                                                                                                                                                                                                                                                                                                                                                                                                                                                               | 26-980Z  <br>  26-990A                  | 1   | CALIPER(L),RR BRAKE         |                   |                   |             |
| 1                                                                                                                                                                                                                                                                                                                                                                                                                                                                                                                                                                                                                                                                                                                                                                                                                                                                                                                                                                                                                                                                                                                                                                                                                                                                                                                                                                                                                                                                                                                                                                                                                                                                                                                                                                                                                                                                                                                                                                                                                                                                                                                             |                                         |     |                             |                   |                   | <del></del> |
|                                                                                                                                                                                                                                                                                                                                                                                                                                                                                                                                                                                                                                                                                                                                                                                                                                                                                                                                                                                                                                                                                                                                                                                                                                                                                                                                                                                                                                                                                                                                                                                                                                                                                                                                                                                                                                                                                                                                                                                                                                                                                                                               |                                         |     |                             |                   |                   | i           |
|                                                                                                                                                                                                                                                                                                                                                                                                                                                                                                                                                                                                                                                                                                                                                                                                                                                                                                                                                                                                                                                                                                                                                                                                                                                                                                                                                                                                                                                                                                                                                                                                                                                                                                                                                                                                                                                                                                                                                                                                                                                                                                                               |                                         |     |                             |                   |                   |             |
|                                                                                                                                                                                                                                                                                                                                                                                                                                                                                                                                                                                                                                                                                                                                                                                                                                                                                                                                                                                                                                                                                                                                                                                                                                                                                                                                                                                                                                                                                                                                                                                                                                                                                                                                                                                                                                                                                                                                                                                                                                                                                                                               |                                         |     |                             |                   |                   |             |