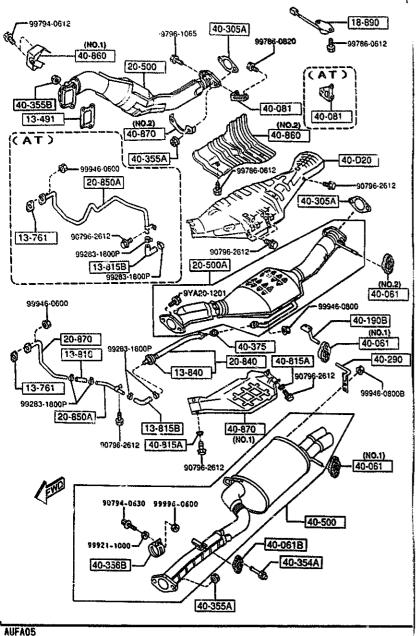

|                   |         |
| 20-840  <br>  120-8408<br>  N3A2-20-8408 |     | PIPE,AIR               |                   |                   | :       |
| 20-850A  <br>N3A1-20-850A                |     | PIPE,AIR               |                   |                   |         |
| N3C2-20-850                              | 1   | (AT)                   |                   | ;                 |         |
| 20-870  <br>  20-870  <br>  N3B7-20-870B |     | PIPE,AIR               |                   |                   |         |
| 40-D28  <br>  40-D28  <br>  H3A1-40-D26F |     | INSULATOR, CONVERTER   |                   |                   |         |
| 1001 40 020                              | •   |                        |                   | Ĺ                 |         |



| PART NO.                        | OTY | MODEL/RESTRICTION | MODEL/RESTRICTION      | MODEL/RESTRICTION         | FROM-TO  |
|---------------------------------|-----|-------------------|------------------------|---------------------------|----------|
| ******                          |     |                   | 90.000.000.000.000.000 | ORNOR STRUCTURE STRUCTURE | (1000)   |
| 40-061                          |     | HANGER, SILENCER  |                        |                           |          |
|                                 | 5   | (ILLUST. NO.2)    |                        |                           | -470     |
| N3A1-40-061C<br>A (N3A1-40-061D | , " |                   |                        |                           | -4307    |
| N3A1-40-061D                    | 2   |