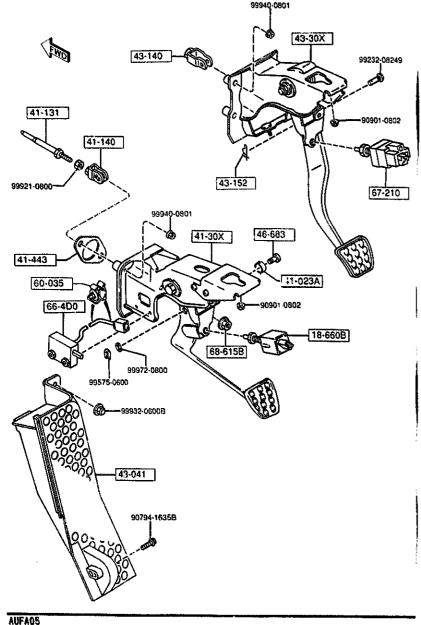

#### SECTION NAME INDEX (CHASSIS)

| LO.NO    | SEC.NO | SECTION NAME                                                | LO.NO | SEC.NO | SECT         | ION NAME  | <br>L0.N0 | SEC.NO | SECTION NAME |
|----------|--------|-------------------------------------------------------------|-------|--------|--------------|-----------|-----------|--------|--------------|
| S-C03    | 2565   | REAR PROPELLER SHAFT                                        | S-E08 | 4600   | CHANGE CONTR | ÖL SYSTEM | <br>      |        |              |
| 2-003    | 2550   | CEAR DRIVE SHAFT                                            | İ     | İ      | (TA)         |           | j         |        |              |
| S-E02    | 2600   | REAR AXLE                                                   |       |        |              |           | 1         |        |              |
| 5-G03    | 2610   | REAR BRAKE MECHANISHS                                       |       | !      |              |           | Ì         |        |              |
| 5-703    | 2710   | REAR DIFFERENTIALS                                          |       |        |              |           |           |        |              |
| S-N03    | 2800   | REAR SUSPENSION MECHANISMS                                  |       |        |              |           | l         |        |              |
| 2-C04    | 2801   | REAR SPRING & DAMPER                                        |       |        |              |           |           |        |              |
| 2-004    | 2810   | REAR STABILIZER                                             |       |        |              |           |           |        |              |
| 5-E04    | 2830   | REAR LOWER ARMS & SUB FRAME                                 |       |        |              |           | ļ         |        |              |
| 2-H04    | 3200   | STEERING WHEEL                                              |       |        |              |           |           |        |              |
| 2-104    | 3210   | STEERING COLUMN & SHAFTS                                    |       |        |              |           | •         |        |              |
| 2-104    | 3550   | STEERING GEAR                                               |       |        |              |           |           |        |              |
| 2-L04    | 3240   | POWER STEERING SYSTEM                                       |       |        |              |           |           |        |              |
| 2-M04    | 3300   | FRONT AXLE                                                  |       |        |              |           |           |        |              |
| 2-104    | 3310   | FRONT BRAKE MECHANISMS                                      |       |        |              |           |           |        | 1<br>        |
| 2-C05    | 3400   | FRONT SUSPENSION MECHANISMS                                 |       | Ì      |              |           |           | i      |              |
| 5-E02    | 3401   | FRONT SPRING & DAMPER                                       |       |        |              |           |           | İ      |              |
| 2-F05    | 3410   | CROSSMEMBER & STABILIZER                                    |       |        |              |           |           |        |              |
| 2-605    | 3700   | TIRES _ JACK                                                |       |        |              |           |           | ļ      |              |
| 5-C06    | 3900   | ENGINE & T/MISSION MOUNTINGS                                |       | į      |              |           | i         |        | i i          |
| 2-D06    | 4000   | EXHAUST SYSTEM                                              |       | į      |              |           |           |        |              |
| S-606    | 4140   | CLUTCH RELEASE & MASTER CYLIND<br>ERS (MANUAL TRANSMISSION) | ŀ     | į      |              |           |           |        |              |
| 2-106    | 4145   | CLUTCH PIPINGS (HANUAL TRANSMI<br>SSION)                    |       |        |              |           |           |        |              |
| S-106    | 4160   | ACCELERATOR CONTROL SYSTEM                                  | İ     | 1      |              |           |           | 1      | :            |
| 5-K06    | 4200   | FUEL TANK                                                   |       | }      |              |           |           |        |              |
| 2-C07    | 4210   | FUEL LID OPENER                                             |       | ļ      |              |           |           |        |              |
| 2-007    | 4300   | CLUTCH & BRAKE PEDALS (MANUAL TRANSHISSION)                 |       | Ì      |              |           |           |        |              |
| 2-F07    | 4306A  | BRAKE PEDALS (AUTOMAT RANSM<br>ISSION)                      |       |        |              |           |           |        |              |
| 2-667    | 4340   | BRAKE MASTER CYLINDER & POWER BRAKE                         |       | ľ      |              |           | j         | ļ      | ;            |
| 2-107    | 4360   | BRAKE PIPINGS                                               |       | •      |              |           | 1         | į      | •            |
| 2-L07    | 4370   | ANTILOCK BRAKE SYSTEM                                       |       |        |              |           |           | ļ      |              |
| 2-N07    | 4400   | PARKING BRAKE SYSTEM                                        |       |        |              |           | ŀ         | į      |              |
| 2-008    | 4500   | FUEL PIPINGS                                                | ŀ     | - 1    |              |           |           | ļ      |              |
| <u> </u> |        |                                                             |       |        |              |           |           |        |              |