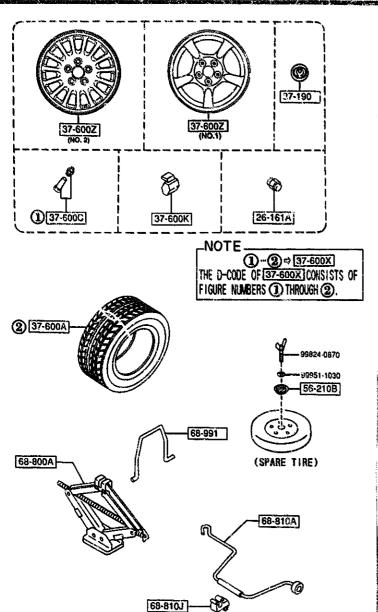

#### SECTION NAME INDEX (CHASSIS)

| LO.NO    | SEC.NO | SECTION NAME                                                | LO.NO | SEC.NO | SECT         | ION NAME  | <br>L0.N0 | SEC.NO | SECTION NAME |
|----------|--------|-------------------------------------------------------------|-------|--------|--------------|-----------|-----------|--------|--------------|
| S-C03    | 2565   | REAR PROPELLER SHAFT                                        | S-E08 | 4600   | CHANGE CONTR | ÖL SYSTEM | <br>      |        |              |
| 2-003    | 2550   | CEAR DRIVE SHAFT                                            | İ     | İ      | (TA)         |           | j         |        |              |
| S-E02    | 2600   | REAR AXLE                                                   |       |        |              |           | 1         |        |              |
| 5-G03    | 2610   | REAR BRAKE MECHANISHS                                       |       | !      |              |           | Ì         |        |              |
| 5-703    | 2710   | REAR DIFFERENTIALS                                          |       |        |              |           |           |        |              |
| S-N03    | 2800   | REAR SUSPENSION MECHANISMS                                  |       |        |              |           | l         |        |              |
| 2-C04    | 2801   | REAR SPRING & DAMPER                                        |       |        |              |           |           |        |              |
| 2-004    | 2810   | REAR STABILIZER                                             |       |        |              |           |           |        |              |
| 5-E04    | 2830   | REAR LOWER ARMS & SUB FRAME                                 |       |        |              |           | ļ         |        |              |
| 2-H04    | 3200   | STEERING WHEEL                                              |       |        |              |           |           |        |              |
| 2-104    | 3210   | STEERING COLUMN & SHAFTS                                    |       |        |              |           | •         |        |              |
| 2-104    | 3550   | STEERING GEAR                                               |       |        |              |           |           |        |              |
| 2-L04    | 3240   | POWER STEERING SYSTEM                                       |       |        |              |           |           |        |              |
| 2-M04    | 3300   | FRONT AXLE                                                  |       |        |              |           |           |        |              |
| 2-104    | 3310   | FRONT BRAKE MECHANISMS                                      |       |        |              |           |           |        | 1<br>        |
| 2-C05    | 3400   | FRONT SUSPENSION MECHANISMS                                 |       | Ì      |              |           |           | i      |              |
| 5-E02    | 3401   | FRONT SPRING & DAMPER                                       |       |        |              |           |           | İ      |              |
| 2-F05    | 3410   | CROSSMEMBER & STABILIZER                                    |       |        |              |           |           |        |              |
| 2-605    | 3700   | TIRES _ JACK                                                |       |        |              |           |           | ļ      |              |
| 5-C06    | 3900   | ENGINE & T/MISSION MOUNTINGS                                |       | į      |              |           | i         |        | i i          |
| 2-D06    | 4000   | EXHAUST SYSTEM                                              |       | į      |              |           |           |        |              |
| S-606    | 4140   | CLUTCH RELEASE & MASTER CYLIND<br>ERS (MANUAL TRANSMISSION) | ŀ     | į      |              |           |           |        |              |
| 2-106    | 4145   | CLUTCH PIPINGS (HANUAL TRANSMI<br>SSION)                    |       |        |              |           |           |        |              |
| S-106    | 4160   | ACCELERATOR CONTROL SYSTEM                                  | İ     | 1      |              |           |           | 1      | :            |
| 5-K06    | 4200   | FUEL TANK                                                   |       | }      |              |           |           |        |              |
| 2-C07    | 4210   | FUEL LID OPENER                                             |       | ļ      |              |           |           |        |              |
| 2-007    | 4300   | CLUTCH & BRAKE PEDALS (MANUAL TRANSHISSION)                 |       | Ì      |              |           |           |        |              |
| 2-F07    | 4306A  | BRAKE PEDALS (AUTOMAT RANSM<br>ISSION)                      |       |        |              |           |           |        |              |
| 2-667    | 4340   | BRAKE MASTER CYLINDER & POWER BRAKE                         |       | ľ      |              |           | j         | ļ      | ;            |
| 2-107    | 4360   | BRAKE PIPINGS                                               |       | •      |              |           | 1         | į      | •            |
| 2-L07    | 4370   | ANTILOCK BRAKE SYSTEM                                       |       |        |              |           |           | ļ      |              |
| 2-N07    | 4400   | PARKING BRAKE SYSTEM                                        |       |        |              |           | ŀ         | į      |              |
| 2-008    | 4500   | FUEL PIPINGS                                                | ŀ     | - 1    |              |           |           | ļ      |              |
| <u> </u> |        |                                                             |       |        |              |           |           |        |              |