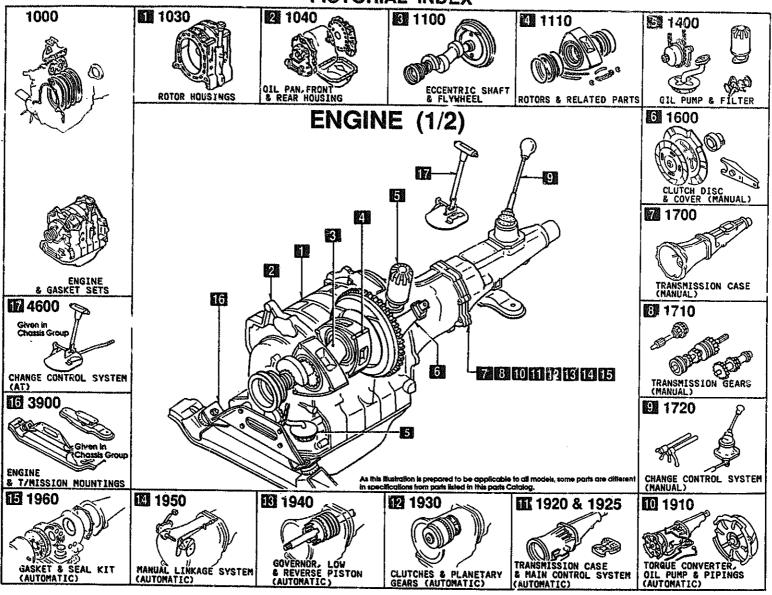

### PICTORIAL INDEX 图2600 2610 5 2710 @ 2800 REAR AXLE REAR BRAKE MECHANISMS REAR DIFFERENTIALS 図 2801 CHASSIS (1/2) REAR STABILIZER 9 10 3200 18

2505

22550

SECTION NAME INDEX (ENGINE)

| 1.0.115 | CEC NO | OPOTRON NAME                                            | r     |        | TION NAME INDEX (ENGINE)       |       |        | T            |
|---------|--------|---------------------------------------------------------|-------|--------|--------------------------------|-------|--------|--------------|
|         | SEC.NO | SECTION NAME                                            | LO NO | SEC.NO |                                | LO.NO | SEC.NO | SECTION NAME |
| 1-003   | 1000   | ENGINE & GASKET SETS                                    | 1-F11 | 1940   | GOVERNOR, LOW & REVERSE PISTON | 1     |        |              |
| 1-003   | 1030   | ROTOR HOUSINGS                                          | 1-#11 | 1950   | MANUAL LINKAGE SYSTEM (AUTOMAT | ]     |        |              |
| 1-603   | 1040   | OIL PAN, FRONT & REAR HOUSING                           |       |        | (c)                            | l     |        |              |
| 1-J03   | 1100   | ECCENTRIC SHAFT & FLYWHEEL                              | 1-J11 | 1960   | GASKET & SEAL KIT (AUTOMATIC)  |       |        |              |
| 1-M03   | 1110   | ROTORS & RELATED PARTS                                  |       |        |                                | İ     |        |              |
| 1-004   | 1300   | INLET MANIFOLD                                          |       |        |                                |       |        |              |
| 1-104   | 1310   | EXHAUST MANIFOLD                                        |       |        |                                | ĺ     |        |              |
| 1-E04   | 1311   | INTER COOLER                                            |       |        |                                | ĺ     |        |              |
| 1-F04   | 1312   | TURBO CHARGER                                           |       |        |                                | ĺ     |        |              |
| 1-604   | 1313   | TWIN TURBO AIR INTAKE SYSTEM                            |       |        |                                | 1     | İ      |              |
| 1-104   | 1320   | FUEL SYSTEM                                             |       |        |                                | İ     |        |              |
| 1-K04   | 1325   | FUEL DISTRIBUTOR                                        |       |        |                                |       |        |              |
| 1-404   | 1330   | AIR CLEANER                                             |       |        |                                |       |        |              |
| 1-005   | 1364   | THROTTLE BODY                                           |       |        |                                |       | i      |              |
| 1-E05   | 1571   | AIR PUMP & AIR CONTROL VALVE                            |       |        |                                |       |        |              |
| 1-G05   | 1380   | EMISSION CONTROL SYSTEM                                 |       |        |                                |       |        |              |
| 1-C06   | 1400   | OIL PUMP & FILTER                                       |       |        |                                |       |        |              |
| 1-F06   | 1500   | COOLING SYSTEM                                          | -     |        |                                |       | ŀ      |              |
| 1-806   | 1580   | BRACKET, PULLEY & BELT                                  | ļ     |        |                                |       |        |              |
| 1-C07   | 1600   | CLUTCH DISC & COVER (MANUAL)                            |       |        |                                |       |        |              |
| 1-E07   | 1700   | TRANSMISSION CASE (MANUAL)                              | -     |        |                                |       |        |              |
| 1-107   | 1710   | TRANSHISSION GEARS(HANUAL)                              |       | ļ      |                                | İ     |        |              |
| 1-009   | 1720   | CHANGE CONTROL SYSTEM (MANUAL)                          |       |        |                                |       |        |              |
| 1-E08   | 1800   | ENGINE ELECTRICAL SYSTEM                                |       |        |                                |       |        |              |
| 1-H08   | 1830   | ALTERNATOR                                              |       |        |                                |       |        |              |
| 1-J08   | 1840   | STARTER<br>(HT)                                         |       | į      |                                |       |        |              |
| 1-L08   | 1840 A | STARTER<br>(AT)                                         |       |        |                                |       |        |              |
| 1-N08   | 1850   | BATTERY                                                 | ]     | ĺ      |                                |       |        |              |
| 1-009   | 1910   | TORQUE CONVERTER, OIL PUMP & PI<br>PINGS (AUTOMATIC)    |       |        |                                |       |        |              |
| 1-409   | 1920   | TRANSMISSION CASE & MAIN CONTR<br>OL SYSTEM (AUTOMATIC) |       |        |                                |       |        | į            |
| 1-109   | 1925   | CONTROL VALVE (AUTOMATIC)                               | ļ     |        |                                |       |        |              |
| 1-J10   | 1930   | CLUTCHES & PLANETARY GEARS (AU TOMATIC)                 |       |        |                                |       |        |              |
|         |        |                                                         |       |        |                                |       |        |              |

CATLOG-NO= AUFA05-03

DATE: 1995-03

PAGE. 1