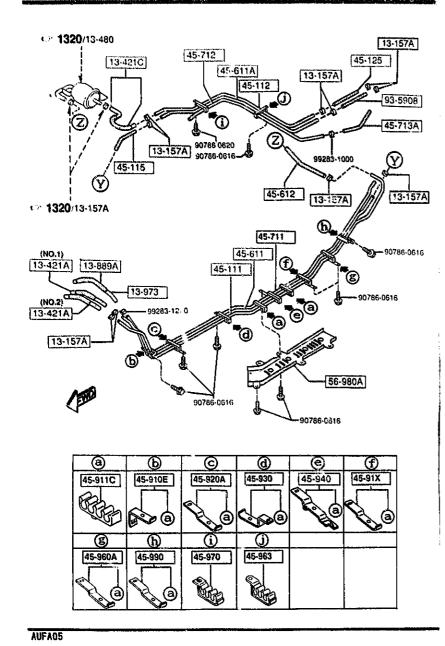

#### SECTION NAME INDEX (CHASSIS)

| LO.NO    | SEC.NO | SECTION NAME                                                | LO.NO | SEC.NO | SECT         | ION NAME  | <br>L0.N0 | SEC.NO | SECTION NAME |
|----------|--------|-------------------------------------------------------------|-------|--------|--------------|-----------|-----------|--------|--------------|
| S-C03    | 2565   | REAR PROPELLER SHAFT                                        | S-E08 | 4600   | CHANGE CONTR | ÖL SYSTEM | <br>      |        |              |
| 2-003    | 2550   | CEAR DRIVE SHAFT                                            | İ     | İ      | (TA)         |           | j         |        |              |
| S-E02    | 2600   | REAR AXLE                                                   |       |        |              |           | 1         |        |              |
| 5-G03    | 2610   | REAR BRAKE MECHANISHS                                       |       | !      |              |           | Ì         |        |              |
| 5-703    | 2710   | REAR DIFFERENTIALS                                          |       |        |              |           |           |        |              |
| S-N03    | 2800   | REAR SUSPENSION MECHANISMS                                  |       |        |              |           | l         |        |              |
| 2-C04    | 2801   | REAR SPRING & DAMPER                                        |       |        |              |           |           |        |              |
| 2-004    | 2810   | REAR STABILIZER                                             |       |        |              |           |           |        |              |
| 5-E04    | 2830   | REAR LOWER ARMS & SUB FRAME                                 |       |        |              |           | ļ         |        |              |
| 2-H04    | 3200   | STEERING WHEEL                                              |       |        |              |           |           |        |              |
| 2-104    | 3210   | STEERING COLUMN & SHAFTS                                    |       |        |              |           | •         |        |              |
| 2-104    | 3550   | STEERING GEAR                                               |       |        |              |           |           |        |              |
| 2-L04    | 3240   | POWER STEERING SYSTEM                                       |       |        |              |           |           |        |              |
| 2-M04    | 3300   | FRONT AXLE                                                  |       |        |              |           |           |        |              |
| 2-104    | 3310   | FRONT BRAKE MECHANISMS                                      |       |        |              |           |           |        | 1<br>        |
| 2-C05    | 3400   | FRONT SUSPENSION MECHANISMS                                 |       | Ì      |              |           |           | i      |              |
| 5-E02    | 3401   | FRONT SPRING & DAMPER                                       |       |        |              |           |           | İ      |              |
| 2-F05    | 3410   | CROSSMEMBER & STABILIZER                                    |       |        |              |           |           |        |              |
| 2-605    | 3700   | TIRES _ JACK                                                |       |        |              |           |           | ļ      |              |
| 5-C06    | 3900   | ENGINE & T/MISSION MOUNTINGS                                |       | į      |              |           | i         |        | i i          |
| 2-D06    | 4000   | EXHAUST SYSTEM                                              |       | į      |              |           |           |        |              |
| S-606    | 4140   | CLUTCH RELEASE & MASTER CYLIND<br>ERS (MANUAL TRANSMISSION) | ŀ     | į      |              |           |           |        |              |
| 2-106    | 4145   | CLUTCH PIPINGS (HANUAL TRANSMI<br>SSION)                    |       |        |              |           |           |        |              |
| S-106    | 4160   | ACCELERATOR CONTROL SYSTEM                                  | İ     | 1      |              |           |           | 1      | :            |
| 5-K06    | 4200   | FUEL TANK                                                   |       | }      |              |           |           |        |              |
| 2-C07    | 4210   | FUEL LID OPENER                                             |       | ļ      |              |           |           |        |              |
| 2-007    | 4300   | CLUTCH & BRAKE PEDALS (MANUAL TRANSHISSION)                 |       | Ì      |              |           |           |        |              |
| 2-F07    | 4306A  | BRAKE PEDALS (AUTOMAT RANSM<br>ISSION)                      |       |        |              |           |           |        |              |
| 2-667    | 4340   | BRAKE MASTER CYLINDER & POWER BRAKE                         |       | ľ      |              |           | j         | ļ      | ;            |
| 2-107    | 4360   | BRAKE PIPINGS                                               |       | •      |              |           | 1         | į      | •            |
| 2-L07    | 4370   | ANTILOCK BRAKE SYSTEM                                       |       |        |              |           |           | ļ      |              |
| 2-N07    | 4400   | PARKING BRAKE SYSTEM                                        |       |        |              |           | ŀ         | į      |              |
| 2-008    | 4500   | FUEL PIPINGS                                                | ŀ     | - 1    |              |           |           | ļ      |              |
| <u> </u> |        |                                                             |       |        |              |           |           |        |              |