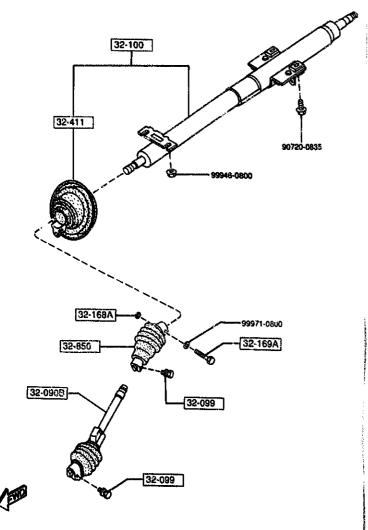

CAT. AUFA05-03

| PART NO.                   | QTY | MODEL/RESTRICTION     | MODEL/RESTRICTION | MODEL/RESTRICTION | FROM- 10 |
|----------------------------|-----|-----------------------|-------------------|-------------------|----------|
| 22-5108  <br>MAIO-22-510   | 2   | JOINT SET, OUTER      |                   |                   |          |
| 22-520  <br>  MA10-22-520  | 2   | JOINT SET, INNER      |                   |                   |          |
| 1 22-530<br>NA10-22-530    | 2   | BOOT SET,OUTER JOINT  |                   |                   |          |
| 22-540<br>  MA10-22-540    | 2   | BOOT SET,INNER JOINT  |                   |                   |          |
| 1 22-550A  <br>MA10-22-550 | 2   | CLIP SET, DRIVE SHAFT |                   |                   |          |
| 1 25-500<br>MA10-25-500    | 2   | SHAFT, DRIVE          |                   |                   |          |
| 27-421<br>P017-27-421A     | 2   | CLIP                  |                   |                   |          |
|                            |     |                       |                   |                   |          |
|                            |     |                       |                   |                   |          |
|                            |     |                       |                   |                   |          |
|                            |     |                       |                   |                   |          |
|                            |     |                       |                   |                   |          |
|                            |     |                       |                   |                   |          |
|                            |     |                       |                   |                   |          |
|                            |     |                       |                   |                   |          |

1995-03

2-D 3

| PART NO.                            | оту      | MODEL/RESTRICTION             | MODEL/RESTRICTION | HOTEL INTO THE COMMON |         |
|-------------------------------------|----------|-------------------------------|-------------------|-----------------------|---------|
| 26-112<br>FD01-26-112               | <u>.</u> | HUBCR),SUPPORT                | MODELARESTRICTION | MODEL/RESTRICTION     | FROM-TO |
| 26-112Z  <br>FD01-26-122            |          | HUB(L),SUPPORT                |                   |                       |         |
| 26-114B  <br>  J001-26-114          | 2        | WASHER, PLAIN                 |                   |                       |         |
| 26-121A  <br>FB01-26-121A           | 4        | BOLT,REAR BRAKE               | į                 |                       |         |
| 26-122  <br>  F801-26-122           | 4        | WASHER, PLAIN-REAR BR<br>AKE  |                   |                       |         |
| 26-132C  <br>FD01-26-132A           | 6        | WASHER, SLEEVE-REAR B<br>RAKE |                   |                       |         |
| 26-133A  <br>FD01-26-133B           | 2        | SLEEVE                        |                   |                       |         |
| J001-26-139A                        |          | RING, RETAINING               |                   |                       |         |
| J001-26-151                         | 2        |                               |                   |                       |         |
| 26-241  <br>FD04-26-241             | 2        |                               |                   |                       |         |
| 26-2510  <br>  FD01-26-25X          | 2        |                               |                   |                       |         |
| 26-261<br>  FD01-26-261<br>  26-471 | 2        | COVER, DUST                   | ļ                 |                       |         |
| FD04-26-471                         | 2        | is. I                         |                   |                       |         |
| LAG1-33-042B                        | 2        | i I                           |                   |                       |         |
|                                     |          |                               |                   |                       |         |

CAT. AUFA05-03

| < <b>₽ 2550</b>    | 26-132C                                    |
|--------------------|--------------------------------------------|
| 26-471             | 34-701D<br>26-121A<br>99971-1000<br>26-122 |
| 26-133A            | 26-112<br>26-1127                          |
| <del>26-132C</del> | 34-701D                                    |
| GP 4370/43-711Z    | 26-132C                                    |
|                    |                                            |
|                    | 33-062                                     |
|                    | 33-062<br>26-251B                          |
| 26-261             | 26-251B<br>35-042                          |
| 26-261             | 26 251B                                    |

| PART NO.                  | GTY | MODEL/RESTRICTION | MODEL/RESTRICTION | WODEL/RESTRICTION | Fig04-TO |
|---------------------------|-----|-------------------|-------------------|-------------------|----------|
| 23-062  <br>  8455-33-062 |     | BOLT, HUB         |                   |                   |          |
| 34-701D  <br>FD01-34-701B | 4   | SLEEVE            |                   |                   |          |
|                           |     |                   |                   |                   |          |
|                           |     |                   |                   |                   |          |
|                           |     |                   |                   |                   |          |
|                           |     |                   |                   |                   |          |
|                           |     |                   |                   |                   |          |
|                           |     |                   |                   |                   |          |
|                           |     |                   |                   |                   |          |
|                           |     |                   |                   |                   |          |
|                           |     |                   |                   |                   | :        |
|                           |     |                   |                   |                   |          |
|                           |     |                   |                   |                   |          |
|                           |     |                   |                   |                   |          |