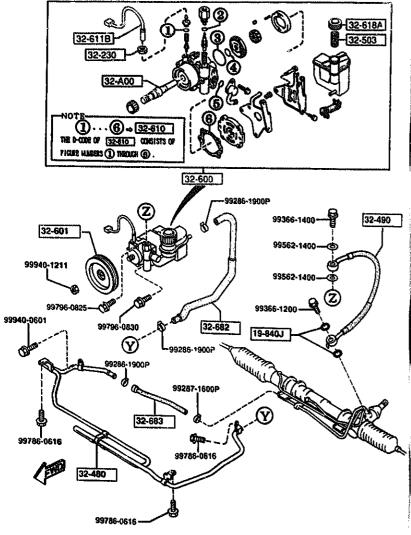

|                   |             |
|                          |            |                        |                   |                   |             |
|                          |            |                        |                   |                   |             |
|                          |            |                        |                   |                   |             |
|                          |            |                        |                   |                   |             |
| 4401 FD33                | 3#-3(      | 93310                  |                   |                   |             |
|                          |            | •                      |                   |                   |             |

1995-03

2 - K / A

CAT. AUFA05-03



| PART N                          | o. ory | MODEL/RESTRICTION     | NODEL/RESTRICTION | MOBEL /RESTRICTION | FROM-TO |
|---------------------------------|--------|-----------------------|-------------------|--------------------|---------|
| 19-84<br>  19-84<br>  99541-014 | +      | RING, 'O'             |                   |                    |         |
| 32-A0<br>4-32-6                 | +      | SHAFT                 |                   |                    |         |
| 1 32-23<br>H380-32-2            | +      | SENSOR, STEERING PRES |                   |                    |         |
| 52-48<br>FD01-32-4              | 0      | PIPE, RETURN          |                   |                    |         |
| 32-49<br>FD01-32-4              | 0      | HOSE, PRESSURE        |