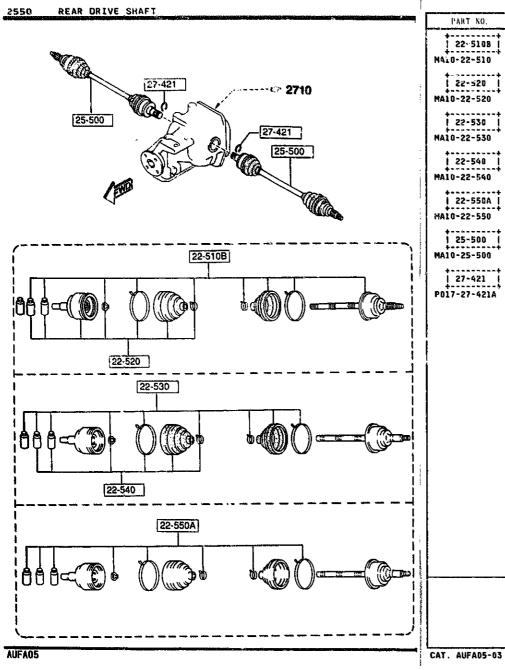

CAT. AUFA05-03

| PART NO.                   | QTY | MODEL/RESTRICTION     | MODEL/RESTRICTION | MODEL/RESTRICTION | FROM- 10 |
|----------------------------|-----|-----------------------|-------------------|-------------------|----------|
| 22-5108  <br>MAIO-22-510   | 2   | JOINT SET, OUTER      |                   |                   |          |
| 22-520  <br>  MA10-22-520  | 2   | JOINT SET, INNER      |                   |                   |          |
| 1 22-530<br>NA10-22-530    | 2   | BOOT SET,OUTER JOINT  |                   |                   |          |
| 22-540<br>  MA10-22-540    | 2   | BOOT SET,INNER JOINT  |                   |                   |          |
| 1 22-550A  <br>MA10-22-550 | 2   | CLIP SET, DRIVE SHAFT |                   |                   |          |
| 1 25-500<br>MA10-25-500    | 2   | SHAFT, DRIVE          |                   |                   |          |
| 27-421<br>P017-27-421A     | 2   | CLIP                  |                   |                   |          |
|                            |     |                       |                   |                   |          |
|                            |     |                       |                   |                   |          |
|                            |     |                       |                   |                   |          |
|                            |     |                       |                   |                   |          |
|                            |     |                       |                   |                   |          |
|                            |     |                       |                   |                   |          |
|                            |     |                       |                   |                   |          |
|                            |     |                       |                   |                   |          |