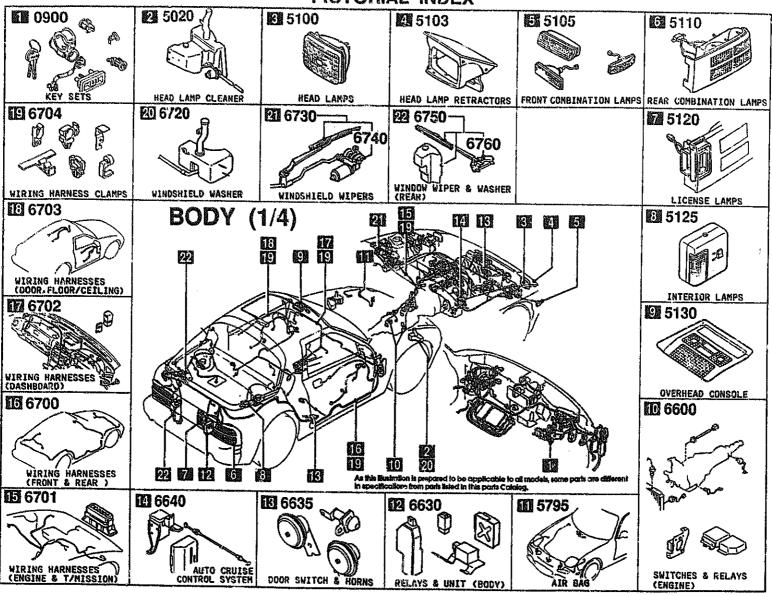

CATLOG-NO= AUFA05-03

DATE. 1995-03

PAGE. 2

| SECTION NAME INDEX (B) | וואססו |
|------------------------|--------|
|------------------------|--------|

| LO.NO  | SEC.NO | SECTION NAME                   | LO.NO | SEC. NO     | TION NAME INDEX (BODY)                   |       |         |                                 |
|--------|--------|--------------------------------|-------|-------------|------------------------------------------|-------|---------|---------------------------------|
| S-C10  | 0900   | KEY SETS                       | 3-C03 | 5795        | SECTION NAME                             | LO.NO | SEC. NO | SECTION NAME                    |
| 2-E10  | 5000   | FRONT BUMPER                   | 3-D03 | 5800        | FRONT DOORS                              | 3-E08 | 6702    | WIRING HARNESSES(DASHBOARD)     |
| S-H10  | 5010   | REAR BUNPER                    | 3-G03 | 5830        | FRONT DOOR MECHANISMS                    | 3-G08 | 6703    | WIRING HARNESSES(DDOR, FLOOR/CE |
| 2-J10  | 5020   | HEAD LAMP CLEANER              | 3-J03 | 5840        | ERONT DOOR TRINS & RELATED PAR           | 3-468 | 6704    | WIRING HARNESS CLAMPS           |
| l      | j      | (SUN ROOF)                     |       |             | TS RELATED TAN                           | 3-108 | 6720    | WINDSHIELD WASHER               |
| 5-F10  | 5030   | WINDOW MOULDINGS               | 3-C04 | <b>6300</b> | HEATER                                   | 3-K0B | 6730    | WINDSHIELD WIPERS               |
| 5-M10  | 5040   | BODA WONTDINGS                 | 3-D04 | 6110        | HEATER UNIT COMPONENTS                   | 3-408 | 6740    | WIPER MOTOR COMPONENTS(FRONT)   |
| ]2-N10 | 5100   | HEAD LAMPS                     | 3-E04 | 6115        | HEATER CONTROLS COMPONENTS               | 3-N08 | 6750    | WINDOW WIPER & WASHER (REAR)    |
| 5-011  | 5103   | HEAD LAMP RETRACTORS           | 3-F04 | 6120        | HEATER BLOWER COMPONENTS                 | 3-609 | 6760    | WINDOW WIPER HOTOR COMPONENTS   |
| 2-F11  | 5105   | FRONT COMBINATION LAMPS        | 3-604 | 6130        | AIR CONDITIONER<br>(DENSO MAKE)          | 3-F09 | 6800    | (REAR)                          |
| S-K11  | 5110   | REAR COMBINATION LAMPS         | 3-104 | 6130A       | AIR CONDITIONER                          | · I   |         | CEILING TRIMS                   |
| 5-015  | 5120   | LICENSE LAMPS                  |       | 0100        | (MANA MAKE)                              | 3-G09 | 6820    | PILLAR TRIMS                    |
| 2-E15  | 5125   | INTERIOR LAMPS                 | 3-M04 | 6135        | O RING SET, PIPING                       | 3-H09 | 6840    | TRIMS & SCUFF PLATES            |
| 2-F12  | 5130   | OVERHEAD CONSOLE               | 3-N04 | 6140        | COMPRESSOR COMPONENTS (AIR CON DITIONER) | 3-109 | 6845    | STRAGE BOX                      |
|        | 5170   | ORNAMENTS                      |       |             | (DENSO MÁKE)                             | 3-M09 | 6860    | FLOOR MATS & PADS               |
| 15-H15 | 5180   | COWL & EXTRACTOR GRILLES       | 3-D05 | 6140A       | COMPRESSOR COMPONENTS (AIR CON           | 3-D10 | 6870    | SERVICE TOOLS                   |
| S-115  | 5230   | BONNET                         |       |             | DITIONER)<br>(Mana Make)                 | 3-E10 | 6900    | VISORS, ASSIST HANDLES & MIPROR |
| 5-F15  | 5310   | FRONT PANELS                   | 3-F05 | 6150        | COOLING UNIT (AIR CONDITIONER)           | 3-H10 | 6930    | CAUTION PLATES & LABELS         |
| S-W15  |        | FENDER & WHEEL APRON PANELS    | 3-G05 | 6150A       | COOLING UNIT (AIR CONDITIONER)           | 3~J10 | 7250    | QUARTER WINDOW & TRIMS          |
| 2-D15  | ì      | DASH & COWL PANELS             |       |             | (MANA MAKE)                              | 3-L10 | 7800    | SPOILERS & RELATED PARTS        |
| S-E13  | 5340   | SIDE PANELS                    | 3-105 | 6230        | LIFT GATE MECHANISMS                     |       |         |                                 |
| 2-113  | 5360   | ROOF PANELS<br>(W/O SUN ROOF)  | 3-L05 | 6300        | WINDOW GLASSES                           | ł     |         |                                 |
| 2-J13  | 5360 A | ROOF PANELS                    | 3-M05 | 6338        | SUNROOF                                  | ļ     | ŀ       |                                 |
|        |        | (SUN ROOF)                     | 3-F06 | 6600        | SWITCHES & RELAYS (ENGINE)               | i     |         |                                 |
|        |        | FLOOR PANELS                   | 3-106 | 6610        | DASHBOARD SWITCHES                       |       |         |                                 |
| 2-H13  | 5380   | FLOOR ATTACHMENTS (HOLE COVERS | 3-K06 | 6611        | COMBINATION SWITCH                       | ]     |         |                                 |
| 2-614  | 5390   | FLOOR ATTACHMENTS              | 3-L06 | 6615        | POWER WINDOW SWITCHES                    | - 1   | 1       |                                 |
| 2-C15  |        | DASHBOARD EQUIPMENTS           | 3-H06 | 6630        | RELAYS & UNIT (BODY)                     | ĺ     |         |                                 |
| 2-D15  |        | METER HOOD                     | 3-C07 | 6635        | DOOR SWITCH & HORNS                      |       |         |                                 |
| 2-E15  | 5540   | METER COMPONENTS               | 3-007 | 6640        | AUTO CRUISE CONTROL SYSTEM               |       | ]       |                                 |
| 2-G15  | ŀ      | DASHBOARD & RELATED PARTS      | 3-E07 | 6680        | AUDIO SYSTEMS (RADIO & TAPE DE           |       | İ       |                                 |
| 2-K15  |        | CONSOLE                        | 3-G07 | 6682.       | AUDIO SYSTEMS (ANTENNA & SPEAK           | İ     | İ       |                                 |
| 2-N15  | 5580   | VENTILATOR                     |       | -702.       | ER)                                      |       |         |                                 |
| Z-C16  |        |                                | 3-K07 | 6700        | WIRING HARNESSES(FRONT & REAR            |       |         |                                 |
| 2-416  |        | CEAT 25.50                     | 3-C08 | 6701        | WIRING HARNESSES(ENGINE & T/MI<br>SSION) |       |         |                                 |