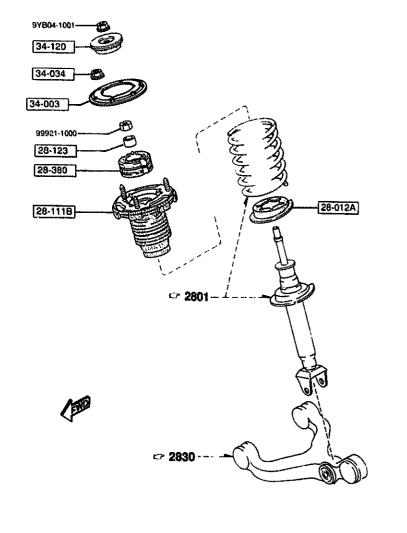

#### SECTION NAME INDEX (CHASSIS)

| LO.NO    | SEC.NO | SECTION NAME                                                | LO.NO | SEC.NO | SECT         | ION NAME  | <br>L0.N0 | SEC.NO | SECTION NAME |
|----------|--------|-------------------------------------------------------------|-------|--------|--------------|-----------|-----------|--------|--------------|
| S-C03    | 2565   | REAR PROPELLER SHAFT                                        | S-E08 | 4600   | CHANGE CONTR | ÖL SYSTEM | <br>      |        |              |
| 2-003    | 2550   | CEAR DRIVE SHAFT                                            | İ     | İ      | (TA)         |           | j         |        |              |
| S-E02    | 2600   | REAR AXLE                                                   |       |        |              |           | 1         |        |              |
| 5-G03    | 2610   | REAR BRAKE MECHANISHS                                       |       | !      |              |           | Ì         |        |              |
| 5-703    | 2710   | REAR DIFFERENTIALS                                          |       |        |              |           |           |        |              |
| S-N03    | 2800   | REAR SUSPENSION MECHANISMS                                  |       |        |              |           | l         |        |              |
| 2-C04    | 2801   | REAR SPRING & DAMPER                                        |       |        |              |           |           |        |              |
| 2-004    | 2810   | REAR STABILIZER                                             |       |        |              |           |           |        |              |
| 5-E04    | 2830   | REAR LOWER ARMS & SUB FRAME                                 |       |        |              |           | ļ         |        |              |
| 2-H04    | 3200   | STEERING WHEEL                                              |       |        |              |           |           |        |              |
| 2-104    | 3210   | STEERING COLUMN & SHAFTS                                    |       |        |              |           | •         |        |              |
| 2-104    | 3550   | STEERING GEAR                                               |       |        |              |           |           |        |              |
| 2-L04    | 3240   | POWER STEERING SYSTEM                                       |       |        |              |           |           |        |              |
| 2-M04    | 3300   | FRONT AXLE                                                  |       |        |              |           |           |        |              |
| 2-104    | 3310   | FRONT BRAKE MECHANISMS                                      |       |        |              |           |           |        | 1<br>        |
| 2-C05    | 3400   | FRONT SUSPENSION MECHANISMS                                 |       | Ì      |              |           |           | i      |              |
| 5-E02    | 3401   | FRONT SPRING & DAMPER                                       |       |        |              |           |           | İ      |              |
| 2-F05    | 3410   | CROSSMEMBER & STABILIZER                                    |       |        |              |           |           |        |              |
| 2-605    | 3700   | TIRES _ JACK                                                |       |        |              |           |           | ļ      |              |
| 5-C06    | 3900   | ENGINE & T/MISSION MOUNTINGS                                |       | į      |              |           | i         |        | i i          |
| 2-D06    | 4000   | EXHAUST SYSTEM                                              |       | į      |              |           |           |        |              |
| S-606    | 4140   | CLUTCH RELEASE & MASTER CYLIND<br>ERS (MANUAL TRANSMISSION) | ŀ     | į      |              |           |           |        |              |
| 2-106    | 4145   | CLUTCH PIPINGS (HANUAL TRANSMI<br>SSION)                    |       |        |              |           |           |        |              |
| S-106    | 4160   | ACCELERATOR CONTROL SYSTEM                                  | İ     | 1      |              |           |           | 1      | :            |
| 5-K06    | 4200   | FUEL TANK                                                   |       | }      |              |           |           |        |              |
| 2-C07    | 4210   | FUEL LID OPENER                                             |       | ļ      |              |           |           |        |              |
| 2-007    | 4300   | CLUTCH & BRAKE PEDALS (MANUAL TRANSHISSION)                 |       | Ì      |              |           |           |        |              |
| 2-F07    | 4306A  | BRAKE PEDALS (AUTOMAT RANSM<br>ISSION)                      |       |        |              |           |           |        |              |
| 2-667    | 4340   | BRAKE MASTER CYLINDER & POWER BRAKE                         |       | ľ      |              |           | j         | ļ      | ;            |
| 2-107    | 4360   | BRAKE PIPINGS                                               |       | •      |              |           | 1         | į      | •            |
| 2-L07    | 4370   | ANTILOCK BRAKE SYSTEM                                       |       |        |              |           |           | ļ      |              |
| 2-N07    | 4400   | PARKING BRAKE SYSTEM                                        |       |        |              |           | ŀ         | į      |              |
| 2-008    | 4500   | FUEL PIPINGS                                                | ŀ     | - 1    |              |           |           | ļ      |              |
| <u> </u> |        |                                                             |       |        |              |           |           |        |              |