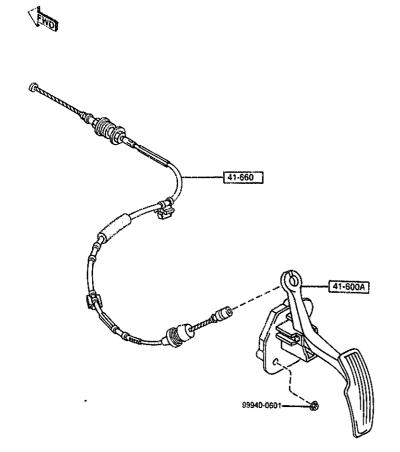

|         |
| 1                                        |     |                       |                   |                   |         |
|                                          |     |                       |                   |                   |         |
|                                          |     |                       |                   |                   |         |
|                                          |     |                       |                   |                   |         |
|                                          |     |                       |                   |                   |         |
|                                          |     |                       |                   |                   |         |

1

AUFA05

CAT. AUFA05-03



|   |                            | -   |                   |                   |                   |         |
|---|----------------------------|-----|-------------------|-------------------|-------------------|---------|
|   | PART NO.                   | QTY | MODEL/RESTRICTION | MODEL/RESTRICTION | MODEL/RESTRICTION | FROM-TO |
|   | 41-600A  <br>FD01-41-600B  | 1   | PEDAL, ACCEL.     |                   |                   |         |
|   | 41-660  <br>  5001-41-6608 | 1   | CABLE, ACCEL.     |                   |                   |         |
|   |                            |     |                   |                   |                   |         |
|   |                            |     |                   |                   |                   |         |
|   |