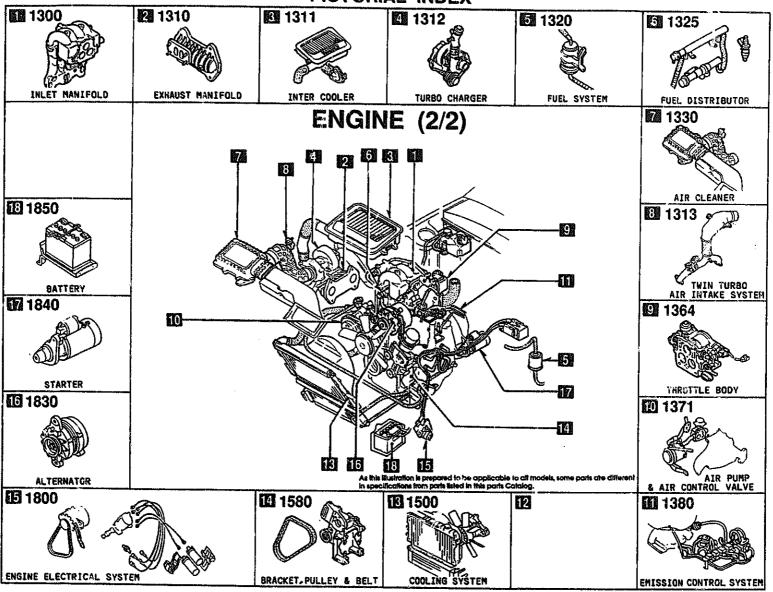

### PICTORIAL INDEX 图2600 2610 5 2710 @ 2800 REAR AXLE REAR BRAKE MECHANISMS REAR DIFFERENTIALS 図 2801 CHASSIS (1/2) REAR STABILIZER 9 10 3200 18

2505

22550

SECTION NAME INDEX (ENGINE)

| 1.0.115 | CEC NO | OPOTRON NAME                                            | r     |        | TION NAME INDEX (ENGINE)       |       |        | T            |
|---------|--------|---------------------------------------------------------|-------|--------|--------------------------------|-------|--------|--------------|
|         | SEC.NO | SECTION NAME                                            | LO NO | SEC.NO |                                | LO.NO | SEC.NO | SECTION NAME |
| 1-003   | 1000   | ENGINE & GASKET SETS                                    | 1-F11 | 1940   | GOVERNOR, LOW & REVERSE PISTON | 1     |        |              |
| 1-003   | 1030   | ROTOR HOUSINGS                                          | 1-#11 | 1950   | MANUAL LINKAGE SYSTEM (AUTOMAT | ]     |        |              |
| 1-603   | 1040   | OIL PAN, FRONT & REAR HOUSING                           |       |        | (c)                            | l     |        |              |
| 1-J03   | 1100   | ECCENTRIC SHAFT & FLYWHEEL                              | 1-J11 | 1960   | GASKET & SEAL KIT (AUTOMATIC)  |       |        |              |
| 1-M03   | 1110   | ROTORS & RELATED PARTS                                  |       |        |                                | İ     |        |              |
| 1-004   | 1300   | INLET MANIFOLD                                          |       |        |                                |       |        |              |
| 1-104   | 1310   | EXHAUST MANIFOLD                                        |       |        |                                | ĺ     |        |              |
| 1-E04   | 1311   | INTER COOLER                                            |       |        |                                | ĺ     |        |              |
| 1-F04   | 1312   | TURBO CHARGER                                           |       |        |                                | ĺ     |        |              |
| 1-604   | 1313   | TWIN TURBO AIR INTAKE SYSTEM                            |       |        |                                | 1     | İ      |              |
| 1-104   | 1320   | FUEL SYSTEM                                             |       |        |                                | İ     |        |              |
| 1-K04   | 1325   | FUEL DISTRIBUTOR                                        |       |        |                                |       |        |              |
| 1-404   | 1330   | AIR CLEANER                                             |       |        |                                |       |        |              |
| 1-005   | 1364   | THROTTLE BODY                                           |       |        |                                |       | i      |              |
| 1-E05   | 1571   | AIR PUMP & AIR CONTROL VALVE                            |       |        |                                |       |        |              |
| 1-G05   | 1380   | EMISSION CONTROL SYSTEM                                 |       |        |                                |       |        |              |
| 1-C06   | 1400   | OIL PUMP & FILTER                                       |       |        |                                |       |        |              |
| 1-F06   | 1500   | COOLING SYSTEM                                          | -     |        |                                |       | ŀ      |              |
| 1-806   | 1580   | BRACKET, PULLEY & BELT                                  | ļ     |        |                                |       |        |              |
| 1-C07   | 1600   | CLUTCH DISC & COVER (MANUAL)                            |       |        |                                |       |        |              |
| 1-E07   | 1700   | TRANSMISSION CASE (MANUAL)                              | -     |        |                                |       |        |              |
| 1-107   | 1710   | TRANSHISSION GEARS(HANUAL)                              |       | ļ      |                                | İ     |        |              |
| 1-009   | 1720   | CHANGE CONTROL SYSTEM (MANUAL)                          |       |        |                                |       |        |              |
| 1-E08   | 1800   | ENGINE ELECTRICAL SYSTEM                                |       |        |                                |       |        |              |
| 1-H08   | 1830   | ALTERNATOR                                              |       |        |                                |       |        |              |
| 1-J08   | 1840   | STARTER<br>(HT)                                         |       | į      |                                |       |        |              |
| 1-L08   | 1840 A | STARTER<br>(AT)                                         |       |        |                                |       |        |              |
| 1-N08   | 1850   | BATTERY                                                 | ]     | ĺ      |                                |       |        |              |
| 1-009   | 1910   | TORQUE CONVERTER, OIL PUMP & PI<br>PINGS (AUTOMATIC)    |       |        |                                |       |        |              |
| 1-409   | 1920   | TRANSMISSION CASE & MAIN CONTR<br>OL SYSTEM (AUTOMATIC) |       |        |                                |       |        | į            |
| 1-109   | 1925   | CONTROL VALVE (AUTOMATIC)                               | ļ     |        |                                |       |        |              |
| 1-J10   | 1930   | CLUTCHES & PLANETARY GEARS (AU TOMATIC)                 |       |        |                                |       |        |              |
|         |        |                                                         |       |        |                                |       |        |              |

CATLOG-NO= AUFA05-03

DATE: 1995-03

PAGE. 1