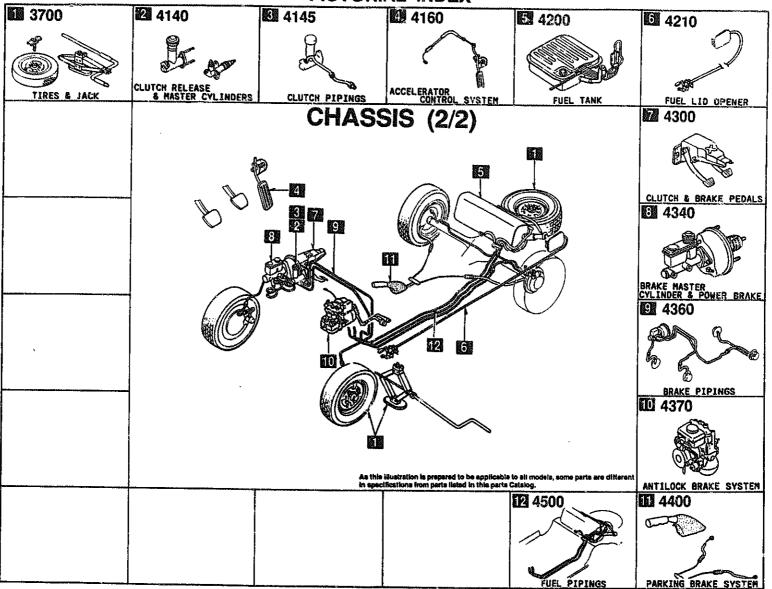

#### SECTION NAME INDEX (CHASSIS)

| LO.NO    | SEC.NO | SECTION NAME                                                | LO.NO | SEC.NO | SECT         | ION NAME  | <br>L0.N0 | SEC.NO | SECTION NAME |
|----------|--------|-------------------------------------------------------------|-------|--------|--------------|-----------|-----------|--------|--------------|
| S-C03    | 2565   | REAR PROPELLER SHAFT                                        | S-E08 | 4600   | CHANGE CONTR | ÖL SYSTEM | <br>      |        |              |
| 2-003    | 2550   | CEAR DRIVE SHAFT                                            | İ     | İ      | (TA)         |           | j         |        |              |
| S-E02    | 2600   | REAR AXLE                                                   |       |        |              |           | 1         |        |              |
| 5-G03    | 2610   | REAR BRAKE MECHANISHS                                       |       | !      |              |           | Ì         |        |              |
| 5-703    | 2710   | REAR DIFFERENTIALS                                          |       |        |              |           |           |        |              |
| S-N03    | 2800   | REAR SUSPENSION MECHANISMS                                  |       |        |              |           | l         |        |              |
| 2-C04    | 2801   | REAR SPRING & DAMPER                                        |       |        |              |           |           |        |              |
| 2-004    | 2810   | REAR STABILIZER                                             |       |        |              |           |           |        |              |
| 5-E04    | 2830   | REAR LOWER ARMS & SUB FRAME                                 |       |        |              |           | ļ         |        |              |
| 2-H04    | 3200   | STEERING WHEEL                                              |       |        |              |           |           |        |              |
| 2-104    | 3210   | STEERING COLUMN & SHAFTS                                    |       |        |              |           | •         |        |              |
| 2-104    | 3550   | STEERING GEAR                                               |       |        |              |           |           |        |              |
| 2-L04    | 3240   | POWER STEERING SYSTEM                                       |       |        |              |           |           |        |              |
| 2-M04    | 3300   | FRONT AXLE                                                  |       |        |              |           |           |        |              |
| 2-104    | 3310   | FRONT BRAKE MECHANISMS                                      |       |        |              |           |           |        | 1<br>        |
| 2-C05    | 3400   | FRONT SUSPENSION MECHANISMS                                 |       | Ì      |              |           |           | i      |              |
| 5-E02    | 3401   | FRONT SPRING & DAMPER                                       |       |        |              |           |           | İ      |              |
| 2-F05    | 3410   | CROSSMEMBER & STABILIZER                                    |       |        |              |           |           |        |              |
| 2-605    | 3700   | TIRES _ JACK                                                |       |        |              |           |           | ļ      |              |
| 5-C06    | 3900   | ENGINE & T/MISSION MOUNTINGS                                |       | į      |              |           | i         |        | i i          |
| 2-D06    | 4000   | EXHAUST SYSTEM                                              |       | į      |              |           |           |        |              |
| S-606    | 4140   | CLUTCH RELEASE & MASTER CYLIND<br>ERS (MANUAL TRANSMISSION) | ŀ     | į      |              |           |           |        |              |
| 2-106    | 4145   | CLUTCH PIPINGS (HANUAL TRANSMI<br>SSION)                    |       |        |              |           |           |        |              |
| S-106    | 4160   | ACCELERATOR CONTROL SYSTEM                                  | İ     | 1      |              |           |           | 1      | :            |
| 5-K06    | 4200   | FUEL TANK                                                   |       | }      |              |           |           |        |              |
| 2-C07    | 4210   | FUEL LID OPENER                                             |       | ļ      |              |           |           |        |              |
| 2-007    | 4300   | CLUTCH & BRAKE PEDALS (MANUAL TRANSHISSION)                 |       | Ì      |              |           |           |        |              |
| 2-F07    | 4306A  | BRAKE PEDALS (AUTOMAT RANSM<br>ISSION)                      |       |        |              |           |           |        |              |
| 2-667    | 4340   | BRAKE MASTER CYLINDER & POWER BRAKE                         |       | ľ      |              |           | j         | ļ      | ;            |
| 2-107    | 4360   | BRAKE PIPINGS                                               |       | •      |              |           | 1         | į      | •            |
| 2-L07    | 4370   | ANTILOCK BRAKE SYSTEM                                       |       |        |              |           |           | ļ      |              |
| 2-N07    | 4400   | PARKING BRAKE SYSTEM                                        |       |        |              |           | ŀ         | į      |              |
| 2-008    | 4500   | FUEL PIPINGS                                                | ŀ     | - 1    |              |           |           | ļ      |              |
| <u> </u> |        |                                                             |       |        |              |           |           |        |              |