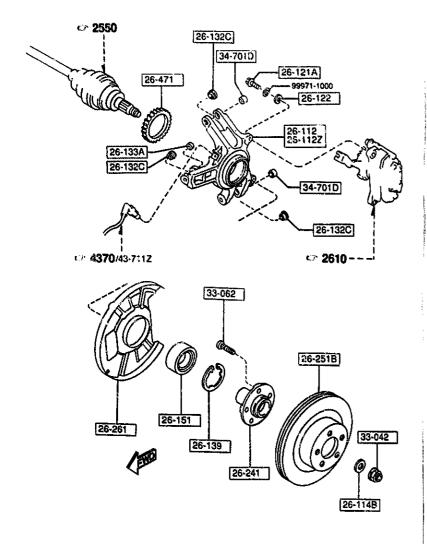

1995-03

2-D 3

| PART NO.                            | оту      | MODEL/RESTRICTION             | MODEL/RESTRICTION | HOTEL INTO THE COMMON |         |
|-------------------------------------|----------|-------------------------------|-------------------|-----------------------|---------|
| 26-112<br>FD01-26-112               | <u>.</u> | HUBCR),SUPPORT                | MODELARESTRICTION | MODEL/RESTRICTION     | FROM-TO |
| 26-112Z  <br>FD01-26-122            |          | HUB(L),SUPPORT                |                   |                       |         |
| 26-114B  <br>  J001-26-114          | 2        | WASHER, PLAIN                 |                   |                       |         |
| 26-121A  <br>FB01-26-121A           | 4        | BOLT,REAR BRAKE               | į                 |                       |         |
| 26-122  <br>  F801-26-122           | 4        | WASHER, PLAIN-REAR BR<br>AKE  |                   |                       |         |
| 26-132C  <br>FD01-26-132A           | 6        | WASHER, SLEEVE-REAR B<br>RAKE |                   |                       |         |
| 26-133A  <br>FD01-26-133B           | 2        | SLEEVE                        |                   |                       |         |
| J001-26-139A                        |          | RING, RETAINING               |                   |                       |         |
| J001-26-151                         | 2        |                               |                   |                       |         |
| 26-241  <br>FD04-26-241             | 2        |                               |                   |                       |         |
| 26-2510  <br>  FD01-26-25X          | 2        |                               |                   |                       |         |
| 26-261<br>  FD01-26-261<br>  26-471 | 2        | COVER, DUST                   | ļ                 |                       |         |
| FD04-26-471                         | 2        | is. I                         |                   |                       |         |
| LAG1-33-042B                        | 2        | i I                           |                   |                       |         |
|                                     |          |                               |                   |                       |         |

CAT. AUFA05-03

| < <b>₽ 2550</b>    | 26-132C                                    |
|--------------------|--------------------------------------------|
| 26-471             | 34-701D<br>26-121A<br>99971-1000<br>26-122 |
| 26-133A            | 26-112<br>26-1127                          |
| <del>26-132C</del> | 34-701D                                    |
| GP 4370/43-711Z    | 26-132C                                    |
|                    |                                            |
|                    | 33-062                                     |
|                    | 33-062<br>26-251B                          |
| 26-261             | 26-251B<br>35-042                          |
| 26-261             | 26 251B                                    |

| PART NO.                  | GTY | MODEL/RESTRICTION | MODEL/RESTRICTION | WODEL/RESTRICTION | Fig04-TO |
|---------------------------|-----|-------------------|-------------------|-------------------|----------|
| 23-062  <br>  8455-33-062 |     | BOLT, HUB         |                   |                   |          |
| 34-701D  <br>FD01-34-701B | 4   | SLEEVE            |                   |                   |          |
|                           |     |                   |                   |                   |          |
|                           |     |                   |                   |                   |          |
|                           |     |                   |                   |                   |          |
|                           |     |                   |                   |                   |          |
|                           |     |                   |                   |                   |          |
|                           |     |                   |                   |                   |          |
|                           |     |                   |                   |                   |          |
|                           |     |                   |                   |                   |          |
|                           |     |                   |                   |                   | :        |
|                           |     |                   |                   |                   |          |
|                           |     |                   |                   |                   |          |
|                           |     |                   |                   |                   |          |