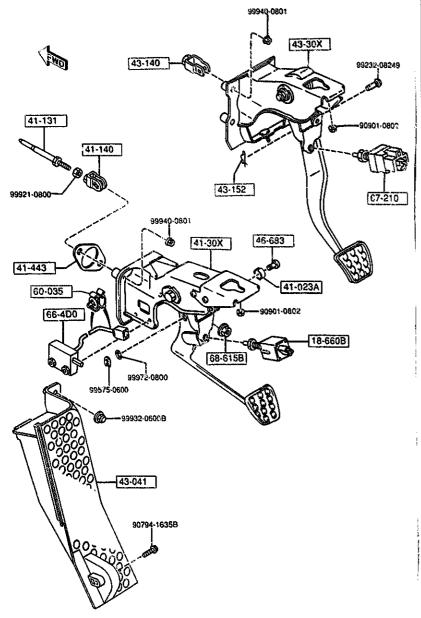

#### SECTION NAME INDEX (CHASSIS)

| LO.NO    | SEC.NO | SECTION NAME                                                | LO.NO | SEC.NO | SECT         | ION NAME  | <br>L0.N0 | SEC.NO | SECTION NAME |
|----------|--------|-------------------------------------------------------------|-------|--------|--------------|-----------|-----------|--------|--------------|
| S-C03    | 2565   | REAR PROPELLER SHAFT                                        | S-E08 | 4600   | CHANGE CONTR | ÖL SYSTEM | <br>      |        |              |
| 2-003    | 2550   | CEAR DRIVE SHAFT                                            | İ     | İ      | (TA)         |           | j         |        |              |
| S-E02    | 2600   | REAR AXLE                                                   |       |        |              |           | 1         |        |              |
| 5-G03    | 2610   | REAR BRAKE MECHANISHS                                       |       | !      |              |           | Ì         |        |              |
| 5-703    | 2710   | REAR DIFFERENTIALS                                          |       |        |              |           |           |        |              |
| S-N03    | 2800   | REAR SUSPENSION MECHANISMS                                  |       |        |              |           | l         |        |              |
| 2-C04    | 2801   | REAR SPRING & DAMPER                                        |       |        |              |           |           |        |              |
| 2-004    | 2810   | REAR STABILIZER                                             |       |        |              |           |           |        |              |
| 5-E04    | 2830   | REAR LOWER ARMS & SUB FRAME                                 |       |        |              |           | ļ         |        |              |
| 2-H04    | 3200   | STEERING WHEEL                                              |       |        |              |           |           |        |              |
| 2-104    | 3210   | STEERING COLUMN & SHAFTS                                    |       |        |              |           | •         |        |              |
| 2-104    | 3550   | STEERING GEAR                                               |       |        |              |           |           |        |              |
| 2-L04    | 3240   | POWER STEERING SYSTEM                                       |       |        |              |           |           |        |              |
| 2-M04    | 3300   | FRONT AXLE                                                  |       |        |              |           |           |        |              |
| 2-104    | 3310   | FRONT BRAKE MECHANISMS                                      |       |        |              |           |           |        | 1<br>        |
| 2-C05    | 3400   | FRONT SUSPENSION MECHANISMS                                 |       | Ì      |              |           |           | i      |              |
| 5-E02    | 3401   | FRONT SPRING & DAMPER                                       |       |        |              |           |           | İ      |              |
| 2-F05    | 3410   | CROSSMEMBER & STABILIZER                                    |       |        |              |           |           |        |              |
| 2-605    | 3700   | TIRES _ JACK                                                |       |        |              |           |           | ļ      |              |
| 5-C06    | 3900   | ENGINE & T/MISSION MOUNTINGS                                |       | į      |              |           | i         |        | i i          |
| 2-D06    | 4000   | EXHAUST SYSTEM                                              |       | į      |              |           |           |        |              |
| S-606    | 4140   | CLUTCH RELEASE & MASTER CYLIND<br>ERS (MANUAL TRANSMISSION) | ŀ     | į      |              |           |           |        |              |
| 2-106    | 4145   | CLUTCH PIPINGS (HANUAL TRANSMI<br>SSION)                    |       |        |              |           |           |        |              |
| S-106    | 4160   | ACCELERATOR CONTROL SYSTEM                                  | İ     | 1      |              |           |           | 1      | :            |
| 5-K06    | 4200   | FUEL TANK                                                   |       | }      |              |           |           |        |              |
| 2-C07    | 4210   | FUEL LID OPENER                                             |       | ļ      |              |           |           |        |              |
| 2-007    | 4300   | CLUTCH & BRAKE PEDALS (MANUAL TRANSHISSION)                 |       | Ì      |              |           |           |        |              |
| 2-F07    | 4306A  | BRAKE PEDALS (AUTOMAT RANSM<br>ISSION)                      |       |        |              |           |           |        |              |
| 2-667    | 4340   | BRAKE MASTER CYLINDER & POWER BRAKE                         |       | ľ      |              |           | j         | ļ      | ;            |
| 2-107    | 4360   | BRAKE PIPINGS                                               |       | •      |              |           | 1         | į      | •            |
| 2-L07    | 4370   | ANTILOCK BRAKE SYSTEM                                       |       |        |              |           |           | ļ      |              |
| 2-N07    | 4400   | PARKING BRAKE SYSTEM                                        |       |        |              |           | ŀ         | į      |              |
| 2-008    | 4500   | FUEL PIPINGS                                                | ŀ     | - 1    |              |           |           | ļ      |              |
| <u> </u> |        |                                                             |       |        |              |           |           |        |              |