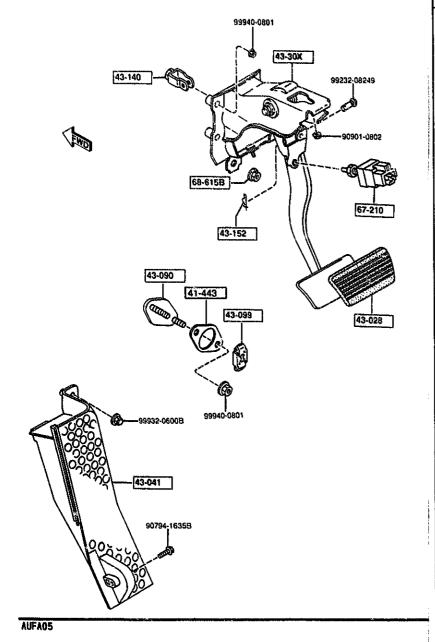

#### SECTION NAME INDEX (CHASSIS)

| LO.NO    | SEC.NO | SECTION NAME                                                | LO.NO | SEC.NO | SECT         | ION NAME  | <br>L0.N0 | SEC.NO | SECTION NAME |
|----------|--------|-------------------------------------------------------------|-------|--------|--------------|-----------|-----------|--------|--------------|
| S-C03    | 2565   | REAR PROPELLER SHAFT                                        | S-E08 | 4600   | CHANGE CONTR | ÖL SYSTEM | <br>      |        |              |
| 2-003    | 2550   | CEAR DRIVE SHAFT                                            | İ     | İ      | (TA)         |           | j         |        |              |
| S-E02    | 2600   | REAR AXLE                                                   |       |        |              |           | 1         |        |              |
| 5-G03    | 2610   | REAR BRAKE MECHANISHS                                       |       | !      |              |           | Ì         |        |              |
| 5-703    | 2710   | REAR DIFFERENTIALS                                          |       |        |              |           |           |        |              |
| S-N03    | 2800   | REAR SUSPENSION MECHANISMS                                  |       |        |              |           | l         |        |              |
| 2-C04    | 2801   | REAR SPRING & DAMPER                                        |       |        |              |           |           |        |              |
| 2-004    | 2810   | REAR STABILIZER                                             |       |        |              |           |           |        |              |
| 5-E04    | 2830   | REAR LOWER ARMS & SUB FRAME                                 |       |        |              |           | ļ         |        |              |
| 2-H04    | 3200   | STEERING WHEEL                                              |       |        |              |           |           |        |              |
| 2-104    | 3210   | STEERING COLUMN & SHAFTS                                    |       |        |              |           | •         |        |              |
| 2-104    | 3550   | STEERING GEAR                                               |       |        |              |           |           |        |              |
| 2-L04    | 3240   | POWER STEERING SYSTEM                                       |       |        |              |           |           |        |              |
| 2-M04    | 3300   | FRONT AXLE                                                  |       |        |              |           |           |        |              |
| 2-104    | 3310   | FRONT BRAKE MECHANISMS                                      |       |        |              |           |           |        | 1<br>        |
| 2-C05    | 3400   | FRONT SUSPENSION MECHANISMS                                 |       | Ì      |              |           |           | i      |              |
| 5-E02    | 3401   | FRONT SPRING & DAMPER                                       |       |        |              |           |           | İ      |              |
| 2-F05    | 3410   | CROSSMEMBER & STABILIZER                                    |       |        |              |           |           |        |              |
| 2-605    | 3700   | TIRES _ JACK                                                |       |        |              |           |           | ļ      |              |
| 5-C06    | 3900   | ENGINE & T/MISSION MOUNTINGS                                |       | į      |              |           | i         |        | i i          |
| 2-D06    | 4000   | EXHAUST SYSTEM                                              |       | į      |              |           |           |        |              |
| S-606    | 4140   | CLUTCH RELEASE & MASTER CYLIND<br>ERS (MANUAL TRANSMISSION) | ŀ     | į      |              |           |           |        |              |
| 2-106    | 4145   | CLUTCH PIPINGS (HANUAL TRANSMI<br>SSION)                    |       |        |              |           |           |        |              |
| S-106    | 4160   | ACCELERATOR CONTROL SYSTEM                                  | İ     | 1      |              |           |           | 1      | :            |
| 5-K06    | 4200   | FUEL TANK                                                   |       | }      |              |           |           |        |              |
| 2-C07    | 4210   | FUEL LID OPENER                                             |       | ļ      |              |           |           |        |              |
| 2-007    | 4300   | CLUTCH & BRAKE PEDALS (MANUAL TRANSHISSION)                 |       | Ì      |              |           |           |        |              |
| 2-F07    | 4306A  | BRAKE PEDALS (AUTOMAT RANSM<br>ISSION)                      |       |        |              |           |           |        |              |
| 2-667    | 4340   | BRAKE MASTER CYLINDER & POWER BRAKE                         |       | ľ      |              |           | j         | ļ      | ;            |
| 2-107    | 4360   | BRAKE PIPINGS                                               |       | •      |              |           | 1         | į      | •            |
| 2-L07    | 4370   | ANTILOCK BRAKE SYSTEM                                       |       |        |              |           |           | ļ      |              |
| 2-N07    | 4400   | PARKING BRAKE SYSTEM                                        |       |        |              |           | ŀ         | į      |              |
| 2-008    | 4500   | FUEL PIPINGS                                                | ŀ     | - 1    |              |           |           | ļ      |              |
| <u> </u> |        |                                                             |       |        |              |           |           |        |              |