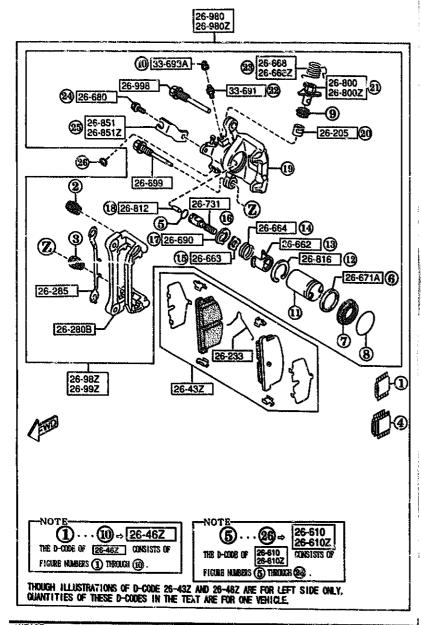

CAT. AUFA05-03

| PART NO.                                | OTY | MODEL/RESTRICTION                  | MODEL/RESTRICTION | MODEL/RESTRICTION | FROM-TO |
|-----------------------------------------|-----|------------------------------------|-------------------|-------------------|---------|
| 1 25-205  <br>H001-26-263               | ě   | BEARING                            |                   |                   |         |
| 26-233<br>Fu01-26-233                   | 2   | SPRING'V',REAR BRAKE               |                   |                   |         |
| 26-2808  <br>FD01-26-281                | 2   | SUPPORT, MOUNTING                  |                   |                   |         |
| 26-285<br>FD01-26-285A                  | 2   | PLATE, GUARD-CALIPER<br>BRAKE      |                   |                   |         |
| 1 26-43Z 1<br>++<br>FDY1-26-43Z         | 1   | PAD SET,RR CALIPER<br>NON ASBESTOS |                   |                   |         |
| 26-46Z  <br>  26-46Z  <br>  FDY1-26-46Z | 1   | SEAL & BOOT SET, CAL.              |                   |                   |         |
| 26-610  <br>  26-61X                    | 1   | BODY & PISTON(R), CAL<br>IPER      |                   |                   |         |
| FD01-26-71X                             | 1   | BGDY & PISTON(L),CAL<br>IPER       |                   |                   |         |
| 1 26-662 1<br>#462-26-662               | 2   | COVER, CASE                        |                   |                   |         |
| 26-663<br>B462-26-663                   | 2   | WASHER, SPRING                     |                   |                   |         |
| 26-664 !<br>B462-26-664                 | 2   | SPRING                             | ·                 |                   |         |
| 1 26-668 FD01-26-668                    | 1   | SPRING(R),LEVER                    |                   |                   |         |
| 26-668Z  <br>FD01-26-669                | 1   | SPRING(L),LEVER                    | ,                 |                   |         |
| 26-671A                                 |     | SEAL, PISTON                       |                   |                   |         |

CAT. AUFA05-03

| m4 .                                                                                                                                                                                                                                                                                                                                                                                                                                                                                                                                                                                                                                                                                                                                                                                                                                                                                                                                                                                                                                                                                                                                                                                                                                                                                                                                                                                                                                                                                                                                                                                                                                                                                                                                                                                                                                                                                                                                                                                                                                                                                                                          |                                         |     |                             |                   |                   |             |
|-------------------------------------------------------------------------------------------------------------------------------------------------------------------------------------------------------------------------------------------------------------------------------------------------------------------------------------------------------------------------------------------------------------------------------------------------------------------------------------------------------------------------------------------------------------------------------------------------------------------------------------------------------------------------------------------------------------------------------------------------------------------------------------------------------------------------------------------------------------------------------------------------------------------------------------------------------------------------------------------------------------------------------------------------------------------------------------------------------------------------------------------------------------------------------------------------------------------------------------------------------------------------------------------------------------------------------------------------------------------------------------------------------------------------------------------------------------------------------------------------------------------------------------------------------------------------------------------------------------------------------------------------------------------------------------------------------------------------------------------------------------------------------------------------------------------------------------------------------------------------------------------------------------------------------------------------------------------------------------------------------------------------------------------------------------------------------------------------------------------------------|-----------------------------------------|-----|-----------------------------|-------------------|-------------------|-------------|
|                                                                                                                                                                                                                                                                                                                                                                                                                                                                                                                                                                                                                                                                                                                                                                                                                                                                                                                                                                                                                                                                                                                                                                                                                                                                                                                                                                                                                                                                                                                                                                                                                                                                                                                                                                                                                                                                                                                                                                                                                                                                                                                               | PART NO.                                | 017 | MODEL/RESTRICTION           | MODEL/RESTRICTION | MODELZRESTRICTION | FROM-TO     |
|                                                                                                                                                                                                                                                                                                                                                                                                                                                                                                                                                                                                                                                                                                                                                                                                                                                                                                                                                                                                                                                                                                                                                                                                                                                                                                                                                                                                                                                                                                                                                                                                                                                                                                                                                                                                                                                                                                                                                                                                                                                                                                                               | CONT*D<br>3293-26-671                   | 2   |                             |                   |                   |             |
|                                                                                                                                                                                                                                                                                                                                                                                                                                                                                                                                                                                                                                                                                                                                                                                                                                                                                                                                                                                                                                                                                                                                                                                                                                                                                                                                                                                                                                                                                                                                                                                                                                                                                                                                                                                                                                                                                                                                                                                                                                                                                                                               | 26-680  <br>  FA18-26-680               | 2   | BOLT                        |                   |                   |             |
|                                                                                                                                                                                                                                                                                                                                                                                                                                                                                                                                                                                                                                                                                                                                                                                                                                                                                                                                                                                                                                                                                                                                                                                                                                                                                                                                                                                                                                                                                                                                                                                                                                                                                                                                                                                                                                                                                                                                                                                                                                                                                                                               | 1 26-690  <br>B462-26-694               | 2   | STOPPER, CALIPER-RR         |                   |                   |             |
| :                                                                                                                                                                                                                                                                                                                                                                                                                                                                                                                                                                                                                                                                                                                                                                                                                                                                                                                                                                                                                                                                                                                                                                                                                                                                                                                                                                                                                                                                                                                                                                                                                                                                                                                                                                                                                                                                                                                                                                                                                                                                                                                             | 26-699  <br>  D01-26-699                | 2   | PIN,LOCK                    |                   |                   |             |
| 1                                                                                                                                                                                                                                                                                                                                                                                                                                                                                                                                                                                                                                                                                                                                                                                                                                                                                                                                                                                                                                                                                                                                                                                                                                                                                                                                                                                                                                                                                                                                                                                                                                                                                                                                                                                                                                                                                                                                                                                                                                                                                                                             | 1 26-731  <br>FD01-26-731               | 2   | SPINDLE, ADJUSTER           |                   | ·                 |             |
|                                                                                                                                                                                                                                                                                                                                                                                                                                                                                                                                                                                                                                                                                                                                                                                                                                                                                                                                                                                                                                                                                                                                                                                                                                                                                                                                                                                                                                                                                                                                                                                                                                                                                                                                                                                                                                                                                                                                                                                                                                                                                                                               | 1 26-800  <br>FD01-26-800               | 1   | LEVER(R),OPERATING          |                   |                   |             |
| and displaying a room of the                                                                                                                                                                                                                                                                                                                                                                                                                                                                                                                                                                                                                                                                                                                                                                                                                                                                                                                                                                                                                                                                                                                                                                                                                                                                                                                                                                                                                                                                                                                                                                                                                                                                                                                                                                                                                                                                                                                                                                                                                                                                                                  | 26-800Z  <br>  26-810                   | 1   | LEVER(L),OPERATING          |                   |                   |             |
| Annual and particular and annual and annual annual annual annual annual annual annual annual annual annual annual annual annual annual annual annual annual annual annual annual annual annual annual annual annual annual annual annual annual annual annual annual annual annual annual annual annual annual annual annual annual annual annual annual annual annual annual annual annual annual annual annual annual annual annual annual annual annual annual annual annual annual annual annual annual annual annual annual annual annual annual annual annual annual annual annual annual annual annual annual annual annual annual annual annual annual annual annual annual annual annual annual annual annual annual annual annual annual annual annual annual annual annual annual annual annual annual annual annual annual annual annual annual annual annual annual annual annual annual annual annual annual annual annual annual annual annual annual annual annual annual annual annual annual annual annual annual annual annual annual annual annual annual annual annual annual annual annual annual annual annual annual annual annual annual annual annual annual annual annual annual annual annual annual annual annual annual annual annual annual annual annual annual annual annual annual annual annual annual annual annual annual annual annual annual annual annual annual annual annual annual annual annual annual annual annual annual annual annual annual annual annual annual annual annual annual annual annual annual annual annual annual annual annual annual annual annual annual annual annual annual annual annual annual annual annual annual annual annual annual annual annual annual annual annual annual annual annual annual annual annual annual annual annual annual annual annual annual annual annual annual annual annual annual annual annual annual annual annual annual annual annual annual annual annual annual annual annual annual annual annual annual annual annual annual annual annual annual annual annual annual annual annual annual annual annual annual | 26-812  <br>  126-812                   | 2   | LINK, CONNECTING            |                   |                   |             |
|                                                                                                                                                                                                                                                                                                                                                                                                                                                                                                                                                                                                                                                                                                                                                                                                                                                                                                                                                                                                                                                                                                                                                                                                                                                                                                                                                                                                                                                                                                                                                                                                                                                                                                                                                                                                                                                                                                                                                                                                                                                                                                                               | 26-816  <br>  26-816  <br>  0J25-26-816 | 2   | RING, SNAP-RR CALIPER       |                   |                   |             |
|                                                                                                                                                                                                                                                                                                                                                                                                                                                                                                                                                                                                                                                                                                                                                                                                                                                                                                                                                                                                                                                                                                                                                                                                                                                                                                                                                                                                                                                                                                                                                                                                                                                                                                                                                                                                                                                                                                                                                                                                                                                                                                                               | 26-851  <br>FD01-26-851                 | 1   | BRACKET(R),CABLE            |                   |                   |             |
|                                                                                                                                                                                                                                                                                                                                                                                                                                                                                                                                                                                                                                                                                                                                                                                                                                                                                                                                                                                                                                                                                                                                                                                                                                                                                                                                                                                                                                                                                                                                                                                                                                                                                                                                                                                                                                                                                                                                                                                                                                                                                                                               | 26-851Z  <br>  FD63-26-861              | 1   | BRACKET(L),CABLE            |                   |                   |             |
|                                                                                                                                                                                                                                                                                                                                                                                                                                                                                                                                                                                                                                                                                                                                                                                                                                                                                                                                                                                                                                                                                                                                                                                                                                                                                                                                                                                                                                                                                                                                                                                                                                                                                                                                                                                                                                                                                                                                                                                                                                                                                                                               | 26-98Z  <br>FD01-26-98Z                 | 1   | CALIPER(R), PADLESS: R<br>R |                   |                   |             |
|                                                                                                                                                                                                                                                                                                                                                                                                                                                                                                                                                                                                                                                                                                                                                                                                                                                                                                                                                                                                                                                                                                                                                                                                                                                                                                                                                                                                                                                                                                                                                                                                                                                                                                                                                                                                                                                                                                                                                                                                                                                                                                                               | 26-980  <br>FD01-26-980A                | 1   | CALIPER(R),RR BRAKE         |                   |                   |             |
|                                                                                                                                                                                                                                                                                                                                                                                                                                                                                                                                                                                                                                                                                                                                                                                                                                                                                                                                                                                                                                                                                                                                                                                                                                                                                                                                                                                                                                                                                                                                                                                                                                                                                                                                                                                                                                                                                                                                                                                                                                                                                                                               | 26-980Z  <br>  26-990A                  | 1   | CALIPER(L),RR BRAKE         |                   |                   |             |
| 1                                                                                                                                                                                                                                                                                                                                                                                                                                                                                                                                                                                                                                                                                                                                                                                                                                                                                                                                                                                                                                                                                                                                                                                                                                                                                                                                                                                                                                                                                                                                                                                                                                                                                                                                                                                                                                                                                                                                                                                                                                                                                                                             |                                         |     |                             |                   |                   | <del></del> |
|                                                                                                                                                                                                                                                                                                                                                                                                                                                                                                                                                                                                                                                                                                                                                                                                                                                                                                                                                                                                                                                                                                                                                                                                                                                                                                                                                                                                                                                                                                                                                                                                                                                                                                                                                                                                                                                                                                                                                                                                                                                                                                                               |                                         |     |                             |                   |                   | i           |
|                                                                                                                                                                                                                                                                                                                                                                                                                                                                                                                                                                                                                                                                                                                                                                                                                                                                                                                                                                                                                                                                                                                                                                                                                                                                                                                                                                                                                                                                                                                                                                                                                                                                                                                                                                                                                                                                                                                                                                                                                                                                                                                               |                                         |     |                             |                   |                   |             |
|                                                                                                                                                                                                                                                                                                                                                                                                                                                                                                                                                                                                                                                                                                                                                                                                                                                                                                                                                                                                                                                                                                                                                                                                                                                                                                                                                                                                                                                                                                                                                                                                                                                                                                                                                                                                                                                                                                                                                                                                                                                                                                                               |                                         |     |                             |                   |                   |             |