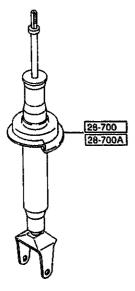

#### SECTION NAME INDEX (CHASSIS)

| LO.NO    | SEC.NO | SECTION NAME                                                | LO.NO | SEC.NO | SECT         | ION NAME  | <br>L0.N0 | SEC.NO | SECTION NAME |
|----------|--------|-------------------------------------------------------------|-------|--------|--------------|-----------|-----------|--------|--------------|
| S-C03    | 2565   | REAR PROPELLER SHAFT                                        | S-E08 | 4600   | CHANGE CONTR | ÖL SYSTEM | <br>      |        |              |
| 2-003    | 2550   | CEAR DRIVE SHAFT                                            | İ     | İ      | (TA)         |           | j         |        |              |
| S-E02    | 2600   | REAR AXLE                                                   |       |        |              |           | 1         |        |              |
| 5-G03    | 2610   | REAR BRAKE MECHANISHS                                       |       | !      |              |           | Ì         |        |              |
| 5-703    | 2710   | REAR DIFFERENTIALS                                          |       |        |              |           |           |        |              |
| S-N03    | 2800   | REAR SUSPENSION MECHANISMS                                  |       |        |              |           | l         |        |              |
| 2-C04    | 2801   | REAR SPRING & DAMPER                                        |       |        |              |           |           |        |              |
| 2-004    | 2810   | REAR STABILIZER                                             |       |        |              |           |           |        |              |
| 5-E04    | 2830   | REAR LOWER ARMS & SUB FRAME                                 |       |        |              |           | ļ         |        |              |
| 2-H04    | 3200   | STEERING WHEEL                                              |       |        |              |           |           |        |              |
| 2-104    | 3210   | STEERING COLUMN & SHAFTS                                    |       |        |              |           | •         |        |              |
| 2-104    | 3550   | STEERING GEAR                                               |       |        |              |           |           |        |              |
| 2-L04    | 3240   | POWER STEERING SYSTEM                                       |       |        |              |           |           |        |              |
| 2-M04    | 3300   | FRONT AXLE                                                  |       |        |              |           |           |        |              |
| 2-104    | 3310   | FRONT BRAKE MECHANISMS                                      |       |        |              |           |           |        | 1<br>        |
| 2-C05    | 3400   | FRONT SUSPENSION MECHANISMS                                 |       | Ì      |              |           |           | i      |              |
| 5-E02    | 3401   | FRONT SPRING & DAMPER                                       |       |        |              |           |           | İ      |              |
| 2-F05    | 3410   | CROSSMEMBER & STABILIZER                                    |       |        |              |           |           |        |              |
| 2-605    | 3700   | TIRES _ JACK                                                |       |        |              |           |           | ļ      |              |
| 5-C06    | 3900   | ENGINE & T/MISSION MOUNTINGS                                |       | į      |              |           | i         |        | i i          |
| 2-D06    | 4000   | EXHAUST SYSTEM                                              |       | į      |              |           |           |        |              |
| S-606    | 4140   | CLUTCH RELEASE & MASTER CYLIND<br>ERS (MANUAL TRANSMISSION) | ŀ     | į      |              |           |           |        |              |
| 2-106    | 4145   | CLUTCH PIPINGS (HANUAL TRANSMI<br>SSION)                    |       |        |              |           |           |        |              |
| S-106    | 4160   | ACCELERATOR CONTROL SYSTEM                                  | İ     | 1      |              |           |           | 1      | :            |
| 5-K06    | 4200   | FUEL TANK                                                   |       | }      |              |           |           |        |              |
| 2-C07    | 4210   | FUEL LID OPENER                                             |       | ļ      |              |           |           |        |              |
| 2-007    | 4300   | CLUTCH & BRAKE PEDALS (MANUAL TRANSHISSION)                 |       | Ì      |              |           |           |        |              |
| 2-F07    | 4306A  | BRAKE PEDALS (AUTOMAT RANSM<br>ISSION)                      |       |        |              |           |           |        |              |
| 2-667    | 4340   | BRAKE MASTER CYLINDER & POWER BRAKE                         |       | ľ      |              |           | j         | ļ      | ;            |
| 2-107    | 4360   | BRAKE PIPINGS                                               |       | •      |              |           | 1         | į      | •            |
| 2-L07    | 4370   | ANTILOCK BRAKE SYSTEM                                       |       |        |              |           |           | ļ      |              |
| 2-N07    | 4400   | PARKING BRAKE SYSTEM                                        |       |        |              |           | ŀ         | į      |              |
| 2-008    | 4500   | FUEL PIPINGS                                                | ŀ     | - 1    |              |           |           | ļ      |              |
| <u> </u> |        |                                                             |       |        |              |           |           |        |              |