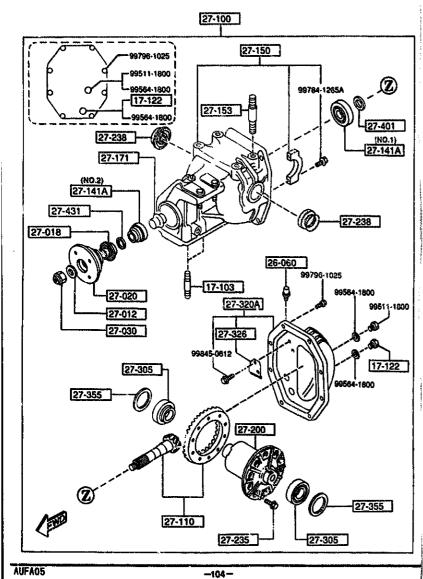

-403 | T=3.11MM            |                   |                   |         |
| 2001-27-404 | Tu3.14MM            |                   |                   |         |
| R001-27-405 | 1 T=3.17MM          |                   |                   |         |
| R001-27-406 | 1 T=3.2MM           |                   |                   |         |
| R001-27-407 | T#3.23MM            |                   |                   |         |
| R001-27-408 | 1 T=3.26MM          |                   |                   |         |
| R001-27-409 | 1 T=3.29MM          |                   |                   |         |
| R001-27-411 | 1 T=3.32MM          |                   |                   |         |
| R001-27-412 | 1 T=3.35MM          |                   |                   |         |

CAT. AUFA05-03



|