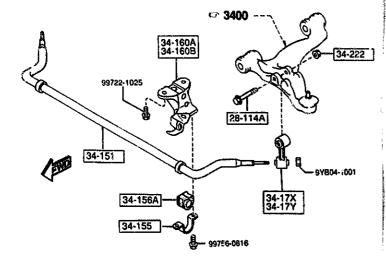

#### SECTION NAME INDEX (CHASSIS)

| LO.NO    | SEC.NO | SECTION NAME                                                | LO.NO | SEC.NO | SECT         | ION NAME  | <br>L0.N0 | SEC.NO | SECTION NAME |
|----------|--------|-------------------------------------------------------------|-------|--------|--------------|-----------|-----------|--------|--------------|
| S-C03    | 2565   | REAR PROPELLER SHAFT                                        | S-E08 | 4600   | CHANGE CONTR | ÖL SYSTEM | <br>      |        |              |
| 2-003    | 2550   | CEAR DRIVE SHAFT                                            | İ     | İ      | (TA)         |           | j         |        |              |
| S-E02    | 2600   | REAR AXLE                                                   |       |        |              |           | 1         |        |              |
| 5-G03    | 2610   | REAR BRAKE MECHANISHS                                       |       | !      |              |           | Ì         |        |              |
| 5-703    | 2710   | REAR DIFFERENTIALS                                          |       |        |              |           |           |        |              |
| S-N03    | 2800   | REAR SUSPENSION MECHANISMS                                  |       |        |              |           | l         |        |              |
| 2-C04    | 2801   | REAR SPRING & DAMPER                                        |       |        |              |           |           |        |              |
| 2-004    | 2810   | REAR STABILIZER                                             |       |        |              |           |           |        |              |
| 5-E04    | 2830   | REAR LOWER ARMS & SUB FRAME                                 |       |        |              |           | ļ         |        |              |
| 2-H04    | 3200   | STEERING WHEEL                                              |       |        |              |           |           |        |              |
| 2-104    | 3210   | STEERING COLUMN & SHAFTS                                    |       |        |              |           | •         |        |              |
| 2-104    | 3550   | STEERING GEAR                                               |       |        |              |           |           |        |              |
| 2-L04    | 3240   | POWER STEERING SYSTEM                                       |       |        |              |           |           |        |              |
| 2-M04    | 3300   | FRONT AXLE                                                  |       |        |              |           |           |        |              |
| 2-104    | 3310   | FRONT BRAKE MECHANISMS                                      |       |        |              |           |           |        | 1<br>        |
| 2-C05    | 3400   | FRONT SUSPENSION MECHANISMS                                 |       | Ì      |              |           |           | i      |              |
| 5-E02    | 3401   | FRONT SPRING & DAMPER                                       |       |        |              |           |           | İ      |              |
| 2-F05    | 3410   | CROSSMEMBER & STABILIZER                                    |       |        |              |           |           |        |              |
| 2-605    | 3700   | TIRES _ JACK                                                |       |        |              |           |           | ļ      |              |
| 5-C06    | 3900   | ENGINE & T/MISSION MOUNTINGS                                |       | į      |              |           | i         |        | i i          |
| 2-D06    | 4000   | EXHAUST SYSTEM                                              |       | į      |              |           |           |        |              |
| S-606    | 4140   | CLUTCH RELEASE & MASTER CYLIND<br>ERS (MANUAL TRANSMISSION) | ŀ     | į      |              |           |           |        |              |
| 2-106    | 4145   | CLUTCH PIPINGS (HANUAL TRANSMI<br>SSION)                    |       |        |              |           |           |        |              |
| S-106    | 4160   | ACCELERATOR CONTROL SYSTEM                                  | İ     | 1      |              |           |           | 1      | :            |
| 5-K06    | 4200   | FUEL TANK                                                   |       | }      |              |           |           |        |              |
| 2-C07    | 4210   | FUEL LID OPENER                                             |       | ļ      |              |           |           |        |              |
| 2-007    | 4300   | CLUTCH & BRAKE PEDALS (MANUAL TRANSHISSION)                 |       | Ì      |              |           |           |        |              |
| 2-F07    | 4306A  | BRAKE PEDALS (AUTOMAT RANSM<br>ISSION)                      |       |        |              |           |           |        |              |
| 2-667    | 4340   | BRAKE MASTER CYLINDER & POWER BRAKE                         |       | ľ      |              |           | j         | ļ      | ;            |
| 2-107    | 4360   | BRAKE PIPINGS                                               |       | •      |              |           | 1         | į      | •            |
| 2-L07    | 4370   | ANTILOCK BRAKE SYSTEM                                       |       |        |              |           |           | ļ      |              |
| 2-N07    | 4400   | PARKING BRAKE SYSTEM                                        |       |        |              |           | ŀ         | į      |              |
| 2-008    | 4500   | FUEL PIPINGS                                                | ŀ     | - 1    |              |           |           | ļ      |              |
| <u> </u> |        |                                                             |       |        |              |           |           |        |              |