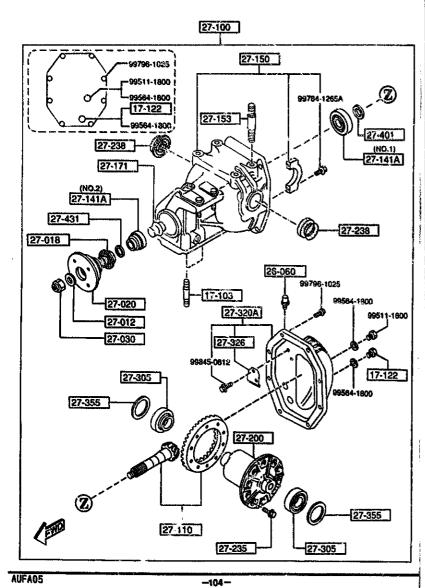

|                                         |                            | !   |                       |                   |                     |         |
|                                         |                            |     |                       |                   |                     |         |
|                                         |                            |     |                       |                   |                     |         |
| *                                       |                            |     |                       |                   |                     |         |
|                                         |                            |     |                       |                   |                     |         |

AUFAQ5

CAT. AUFADS-03



| PART NO.                                | QTY | MODEL/RESTRICTION                     | MODEL/RESTRICTION | MODEL/RESTRICTION | FROM-TO    |
|-----------------------------------------|-----|---------------------------------------|-------------------|-------------------|------------|
| 17-103  <br>R526-17-103                 | 2   | BOLT                                  |                   |                   |            |
| 17-122  <br>0810-17-121                 | 1   | PLUG, MAGNET                          |                   |                   |            |
| 26-060  <br>  26-060  <br>  0750-26-060 | 1   | BREATHER                              |                   |                   |            |
| 27-012  <br>0233-27-012                 | 1   | WASHER