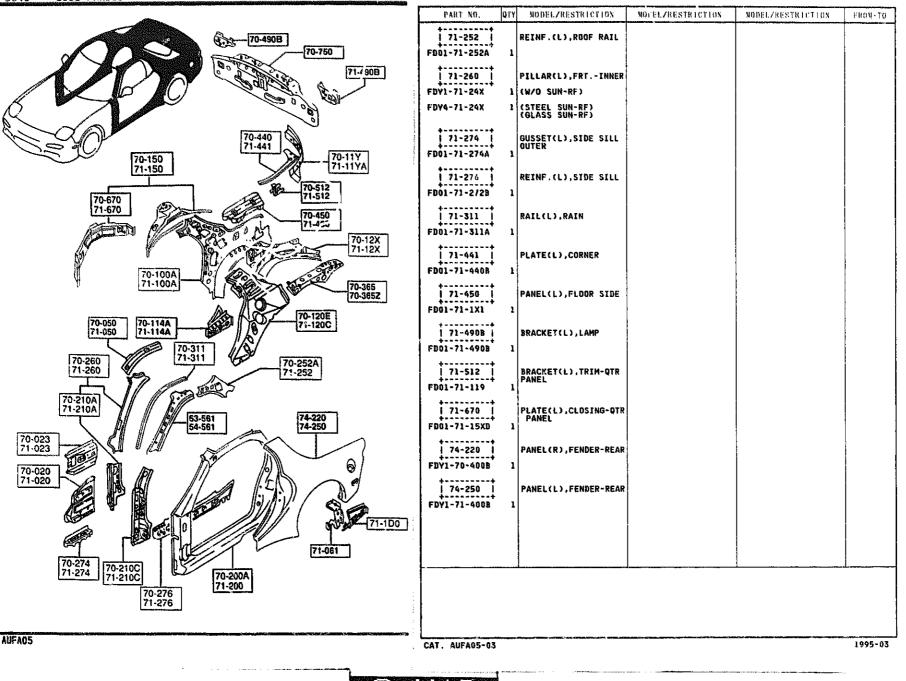

|                   |                                                                                                                 |          |
| FA05 -185-                    |                              | CAT. AUFA05-03                            |                                                            |                   |                                                                                                                 | 1995-    |











5110 -1

REAR COMBINATION LAMPS



### 5110 -2 REAR COMBINATION LAMPS



























#### 5320 -1 FENDER 8 WHEEL APRON PANELS



# 5320 -2 FENDER & WHEEL APRON PANELS



### 5320 -3 # FENDER & WHEEL APRON PANELS

# 5330 -1 \* DASH & COWL PANELS









### 5340 -3 SIDE PANELS

FROM-TO











## 5370 -1 FLOOR PANELS









\* 5380 -2 # FLOOR ATTACHMENTS (HOLE COVERS)



2-N13



5500 DASHBOARD EQUIPMENTS

### 5500 -1 \* DASHBOARD EQUIPMENTS

















DASHBOARD & RELATED PARTS

5560

QTY

PART NO.

MODEL/RESTRICTION

MODEL/RESTRICTION

MODEL/RESTRICTION

FROM-TO



5560 -3 DASHBOARD & RELATED PARTS



5560 -4 \* DASHBOARD & RELATED PARTS



5570 -1 CONSOLE











| GRADE                           | BASE     | R2       | BASE-OPT-RKG,<br>TOURING |
|---------------------------------|----------|----------|--------------------------|
| SEAT<br>TYPES<br>SPECIFICATIONS | STA TYPE | STC TYPE | STD TYPE                 |
|                                 | CLOTH"A" |          | LEATHER                  |
| SEAT TRIM                       |          |          |