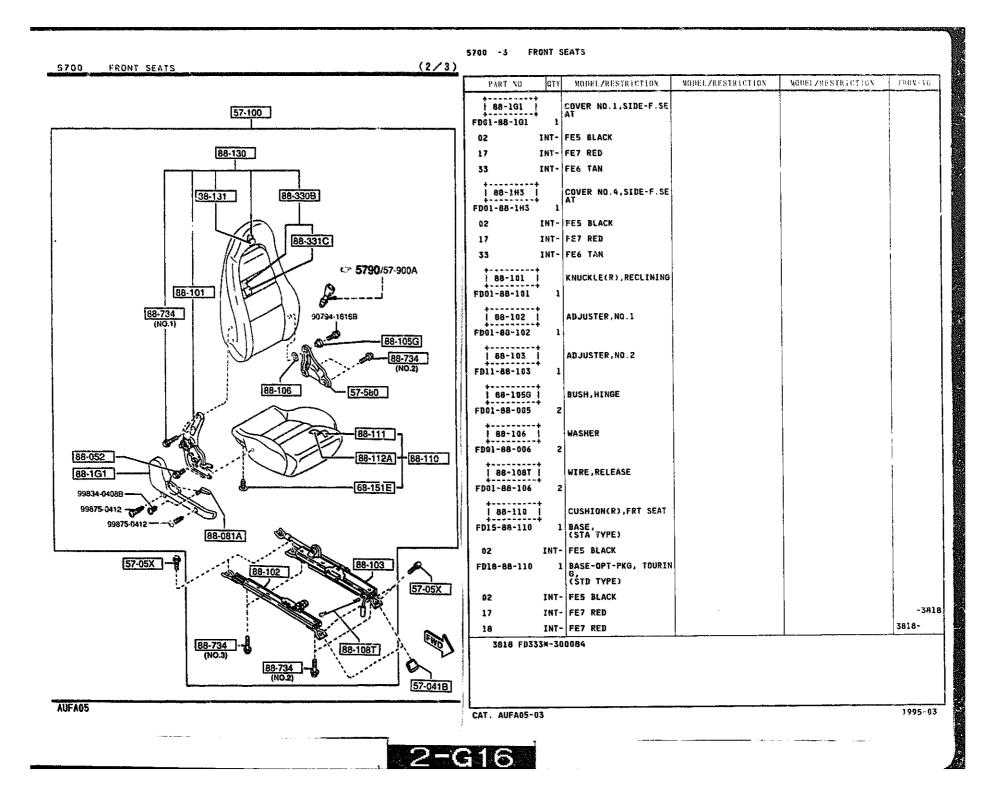

BOARD EQUIPMENTS

### 5500 -1 \* DASHBOARD EQUIPMENTS

















DASHBOARD & RELATED PARTS

5560

QTY

PART NO.

MODEL/RESTRICTION

MODEL/RESTRICTION

MODEL/RESTRICTION

FROM-TO



5560 -3 DASHBOARD & RELATED PARTS



5560 -4 \* DASHBOARD & RELATED PARTS



5570 -1 CONSOLE











| GRADE                           | BASE     | R2       | BASE-OPT-RKG,<br>TOURING |
|---------------------------------|----------|----------|--------------------------|
| SEAT<br>TYPES<br>SPECIFICATIONS | STA TYPE | STC TYPE | STD TYPE                 |
|                                 | CLOTH"A" |          | LEATHER                  |
| SEAT TRIM                       |          |          |                          |

AUFA05



5700 FRONT SEATS

(3/3)





5700 -1 FRONT SEATS



5700 -2 FRONT SEATS













# 5790 SEAT BELTS

(NO.1) 57-988

57-630A

1 EEE

AUFAUS

57-900A

# 5790 -1 SEAT BELTS

|