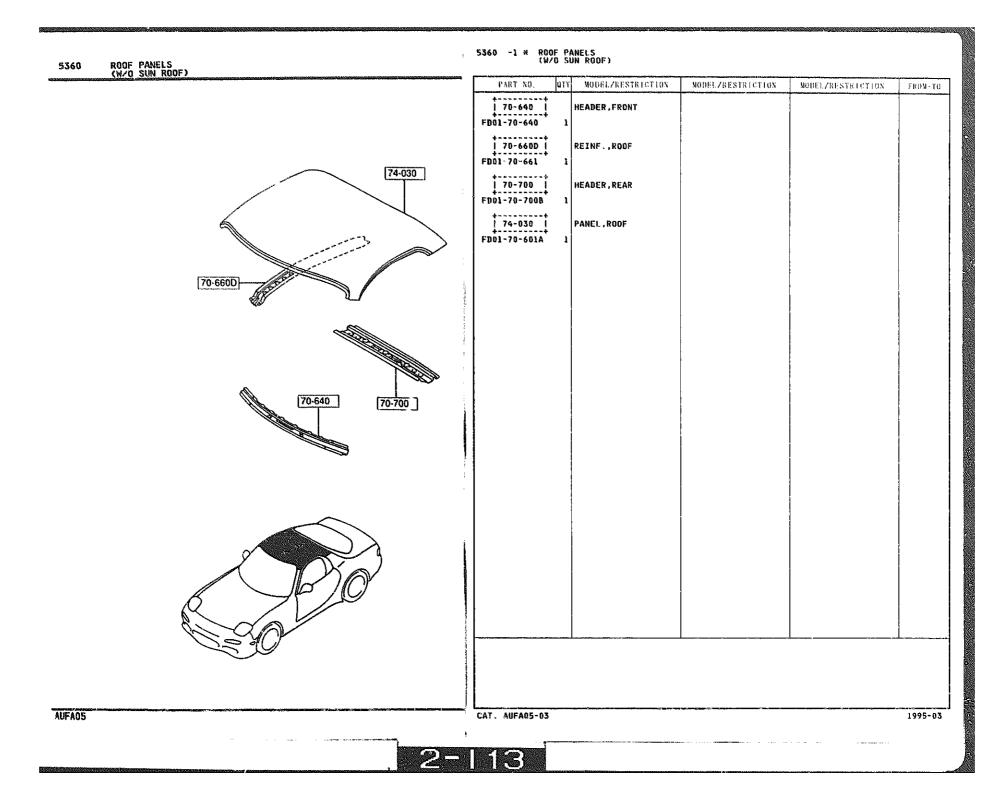

## 5370 -1 FLOOR PANELS

\* 5380 -2 # FLOOR ATTACHMENTS (HOLE COVERS)

2-N13

5500 DASHBOARD EQUIPMENTS