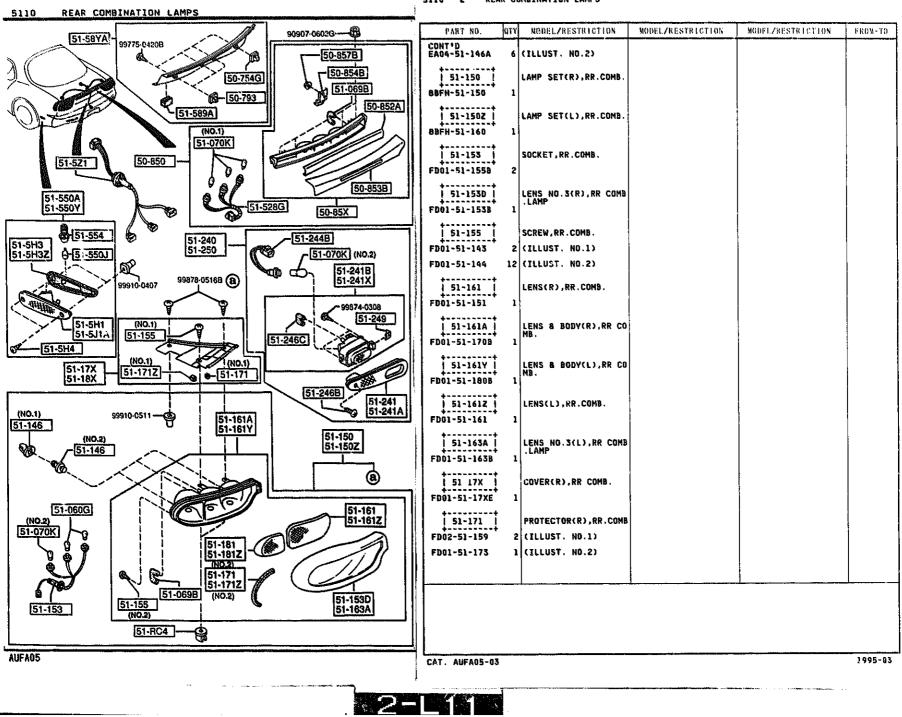

|          |
| 99770-0435                    |                              |                                           |                                                            |                   |                                                                                                                 |          |
| FA05 -185-                    |                              | CAT. AUFA05-03                            |                                                            |                   |                                                                                                                 | 1995-    |











5110 -1

REAR COMBINATION LAMPS



### 5110 -2 REAR COMBINATION LAMPS



























#### 5320 -1 FENDER 8 WHEEL APRON PANELS



# 5320 -2 FENDER & WHEEL APRON PANELS



### 5320 -3 # FENDER & WHEEL APRON PANELS

# 5330 -1 \* DASH & COWL PANELS









### 5340 -3 SIDE PANELS

FROM-TO











## 5370 -1 FLOOR PANELS









\* 5380 -2 # FLOOR ATTACHMENTS (HOLE COVERS)



2-N13



5500 DASHBOARD EQUIPMENTS

### 5500 -1 \* DASHBOARD EQUIPMENTS

















DASHBOARD & RELATED PARTS

5560

QTY

PART NO.

MODEL/RESTRICTION

MODEL/RESTRICTION

MODEL/RESTRICTION

FROM-TO



5560 -3 DASHBOARD & RELATED PARTS



5560 -4 \* DASHBOARD & RELATED PARTS



5570 -1 CONSOLE











| GRADE                           | BASE     | R2       | BASE-OPT-RKG,<br>TOURING |
|---------------------------------|----------|--