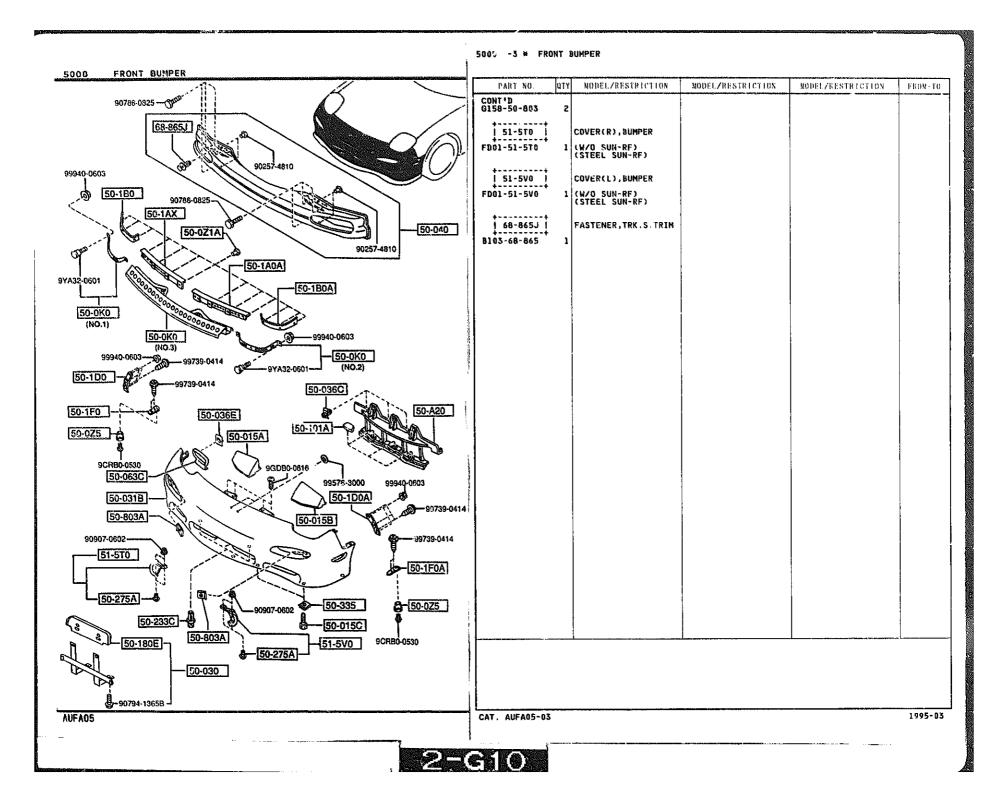

### 5040 -1 \* BODY MOULDINGS

| 040 BODY MOULDINGS                                                                                                                                                                                                                                                                                                                                                                                                                                                                                                                                                                                                                                                                                                                                                                                                                                                                                                                                                                                                                                                                                                                                                                                                                                                                                                                                                                                                                                                                                                                                                                                                                                                                                                                                                                                                                                                                                                                                                                                                                                                                                     |                                                                                                        |              |
|--------------------------------------------------------------------------------------------------------------------------------------------------------------------------------------------------------------------------------------------------------------------------------------------------------------------------------------------------------------------------------------------------------------------------------------------------------------------------------------------------------------------------------------------------------------------------------------------------------------------------------------------------------------------------------------------------------------------------------------------------------------------------------------------------------------------------------------------------------------------------------------------------------------------------------------------------------------------------------------------------------------------------------------------------------------------------------------------------------------------------------------------------------------------------------------------------------------------------------------------------------------------------------------------------------------------------------------------------------------------------------------------------------------------------------------------------------------------------------------------------------------------------------------------------------------------------------------------------------------------------------------------------------------------------------------------------------------------------------------------------------------------------------------------------------------------------------------------------------------------------------------------------------------------------------------------------------------------------------------------------------------------------------------------------------------------------------------------------------|--------------------------------------------------------------------------------------------------------|--------------|
| Image: Solution of the | PART NO. OTY MODEL/RESTRICTION MODEL/RESTRICTION MODEL/RESTRICTION MODEL/RESTRICTION MODEL/RESTRICTION | TION FROM-TO |
|                                                                                                                                                                                                                                                                                                                                                                                                                                                                                                                                                                                                                                                                                                                                                                                                                                                                                                                                                                                                                                                                                                                                                                                                                                                                                                                                                                                                                                                                                                                                                                                                                                                                                                                                                                                                                                                                                                                                                                                                                                                                                                        | 1 50-228A 1 GROMMET<br>FD01-50-539A 2                                                                  |              |
|                                                                                                                                                                                                                                                                                                                                                                                                                                                                                                                                                                                                                                                                                                                                                                                                                                                                                                                                                                                                                                                                                                                                                                                                                                                                                                                                                                                                                                                                                                                                                                                                                                                                                                                                                                                                                                                                                                                                                                                                                                                                                                        | 1 50-510   MOULD(R),DRIP<br>FD01-50-510E 1                                                             |              |
| SELO -                                                                                                                                                                                                                                                                                                                                                                                                                                                                                                                                                                                                                                                                                                                                                                                                                                                                                                                                                                                                                                                                                                                                                                                                                                                                                                                                                                                                                                                                                                                                                                                                                                                                                                                                                                                                                                                                                                                                                                                                                                                                                                 | 1 50-510A 1 MOULD(L),DRIP<br>FD01-50-530E 1                                                            |              |
| 99910-0407                                                                                                                                                                                                                                                                                                                                                                                                                                                                                                                                                                                                                                                                                                                                                                                                                                                                                                                                                                                                                                                                                                                                                                                                                                                                                                                                                                                                                                                                                                                                                                                                                                                                                                                                                                                                                                                                                                                                                                                                                                                                                             | 1 50-517 1<br>FD01-50-516A 1<br>PROTECTOR(R),DRIP ML                                                   |              |
| 50-510<br>50-510A                                                                                                                                                                                                                                                                                                                                                                                                                                                                                                                                                                                                                                                                                                                                                                                                                                                                                                                                                                                                                                                                                                                                                                                                                                                                                                                                                                                                                                                                                                                                                                                                                                                                                                                                                                                                                                                                                                                                                                                                                                                                                      | 50-537   PROTECTOR(L),DRIP ML<br>D0<br>FD01-50-536A 1                                                  |              |
| 99878-0412B                                                                                                                                                                                                                                                                                                                                                                                                                                                                                                                                                                                                                                                                                                                                                                                                                                                                                                                                                                                                                                                                                                                                                                                                                                                                                                                                                                                                                                                                                                                                                                                                                                                                                                                                                                                                                                                                                                                                                                                                                                                                                            | 50-644   PROTECTOR'A'(R), BELT<br>FD01-50-644A 1<br>++                                                 |              |
| 50-517<br>50-537<br>99910-0407                                                                                                                                                                                                                                                                                                                                                                                                                                                                                                                                                                                                                                                                                                                                                                                                                                                                                                                                                                                                                                                                                                                                                                                                                                                                                                                                                                                                                                                                                                                                                                                                                                                                                                                                                                                                                                                                                                                                                                                                                                                                         | I 50-644A PROTECTOR'A'(L), BELT   FD01-50-654A INE                                                     |              |
|                                                                                                                                                                                                                                                                                                                                                                                                                                                                                                                                                                                                                                                                                                                                                                                                                                                                                                                                                                                                                                                                                                                                                                                                                                                                                                                                                                                                                                                                                                                                                                                                                                                                                                                                                                                                                                                                                                                                                                                                                                                                                                        | 50-646 CLIP, BELTLINE MOULD<br>FD01-50-646B 2                                                          |              |
| 99878-04128 50-660 50-670                                                                                                                                                                                                                                                                                                                                                                                                                                                                                                                                                                                                                                                                                                                                                                                                                                                                                                                                                                                                                                                                                                                                                                                                                                                                                                                                                                                                                                                                                                                                                                                                                                                                                                                                                                                                                                                                                                                                                                                                                                                                              | 1 50-6498   CLIP*A*,BELTLINE MOU<br>FDD1-50-649A 10<br>++                                              |              |
|                                                                                                                                                                                                                                                                                                                                                                                                                                                                                                                                                                                                                                                                                                                                                                                                                                                                                                                                                                                                                                                                                                                                                                                                                                                                                                                                                                                                                                                                                                                                                                                                                                                                                                                                                                                                                                                                                                                                                                                                                                                                                                        | 50-660   MOULD(R),BELTLINE<br>FD01-50-640D 1<br>+                                                      |              |
|                                                                                                                                                                                                                                                                                                                                                                                                                                                                                                                                                                                                                                                                                                                                                                                                                                                                                                                                                                                                                                                                                                                                                                                                                                                                                                                                                                                                                                                                                                                                                                                                                                                                                                                                                                                                                                                                                                                                                                                                                                                                                                        | 50-670   MOULD(L),BELTLINE<br>FD01-50-650D 1                                                           |              |
| <u>50-6498</u>                                                                                                                                                                                                                                                                                                                                                                                                                                                                                                                                                                                                                                                                                                                                                                                                                                                                                                                                                                                                                                                                                                                                                                                                                                                                                                                                                                                                                                                                                                                                                                                                                                                                                                                                                                                                                                                                                                                                                                                                                                                                                         |                                                                                                        |              |
| 50-644<br>50-644A                                                                                                                                                                                                                                                                                                                                                                                                                                                                                                                                                                                                                                                                                                                                                                                                                                                                                                                                                                                                                                                                                                                                                                                                                                                                                                                                                                                                                                                                                                                                                                                                                                                                                                                                                                                                                                                                                                                                                                                                                                                                                      |                                                                                                        |              |
|                                                                                                                                                                                                                                                                                                                                                                                                                                                                                                                                                                                                                                                                                                                                                                                                                                                                                                                                                                                                                                                                                                                                                                                                                                                                                                                                                                                                                                                                                                                                                                                                                                                                                                                                                                                                                                                                                                                                                                                                                                                                                                        |                                                                                                        |              |
| A05 —179—                                                                                                                                                                                                                                                                                                                                                                                                                                                                                                                                                                                                                                                                                                                                                                                                                                                                                                                                                                                                                                                                                                                                                                                                                                                                                                                                                                                                                                                                                                                                                                                                                                                                                                                                                                                                                                                                                                                                                                                                                                                                                              | CAT. AUFA05-03                                                                                         | 1995-03      |
|                                                                                                                                                                                                                                                                                                                                                                                                                                                                                                                                                                                                                                                                                                                                                                                                                                                                                                                                                                                                                                                                                                                                                                                                                                                                                                                                                                                                                                                                                                                                                                                                                                                                                                                                                                                                                                                                                                                                                                                                                                                                                                        |                                                                                                        |              |