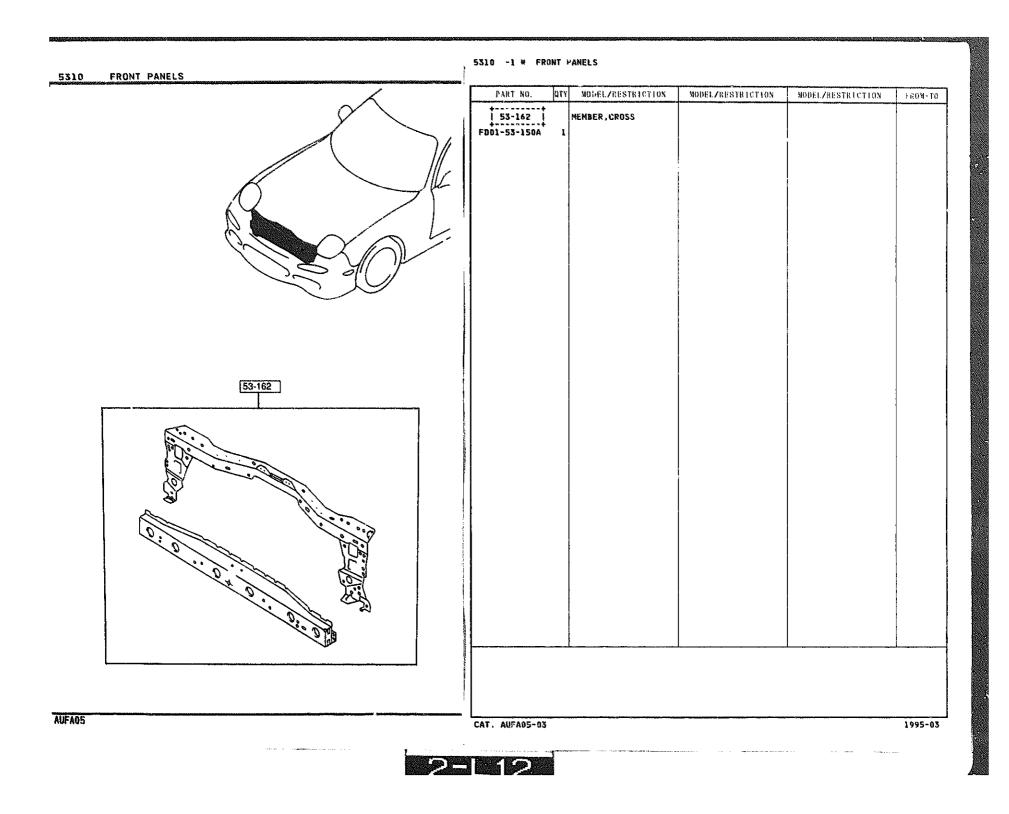

|          |
| 99770-0435                    |                              |                                           |                                                            |                   |                                                                                                                 |          |
| FA05 -185-                    |                              | CAT. AUFA05-03                            |                                                            |                   |                                                                                                                 | 1995-    |











5110 -1

REAR COMBINATION LAMPS



### 5110 -2 REAR COMBINATION LAMPS



























#### 5320 -1 FENDER 8 WHEEL APRON PANELS



# 5320 -2 FENDER & WHEEL APRON PANELS



### 5320 -3 # FENDER & WHEEL APRON PANELS

# 5330 -1 \* DASH & COWL PANELS









### 5340 -3 SIDE PANELS

FROM-TO











## 5370 -1 FLOOR PANELS









\* 5380 -2 # FLOOR ATTACHMENTS (HOLE COVERS)



2-N13



5500 DASHBOARD EQUIPMENTS

### 5500 -1 \* DASHBOARD EQUIPMENTS

















DASHBOARD & RELATED PARTS

5560

QTY

PART NO.

MODEL/RESTRICTION

MODEL/RESTRICTION

MODEL/RESTRICTION

FROM-TO



5560 -3 DASHBOARD & RELATED PARTS



5560 -4 \* DASHBOARD & RELATED PARTS



5570 -1 CONSOLE











| GRADE                           | BASE     | R2       | BASE-OPT-RKG,<br>TOURING |
|---------------------------------|----------|----------|--------------------------|
| SEAT<br>TYPES<br>SPEC