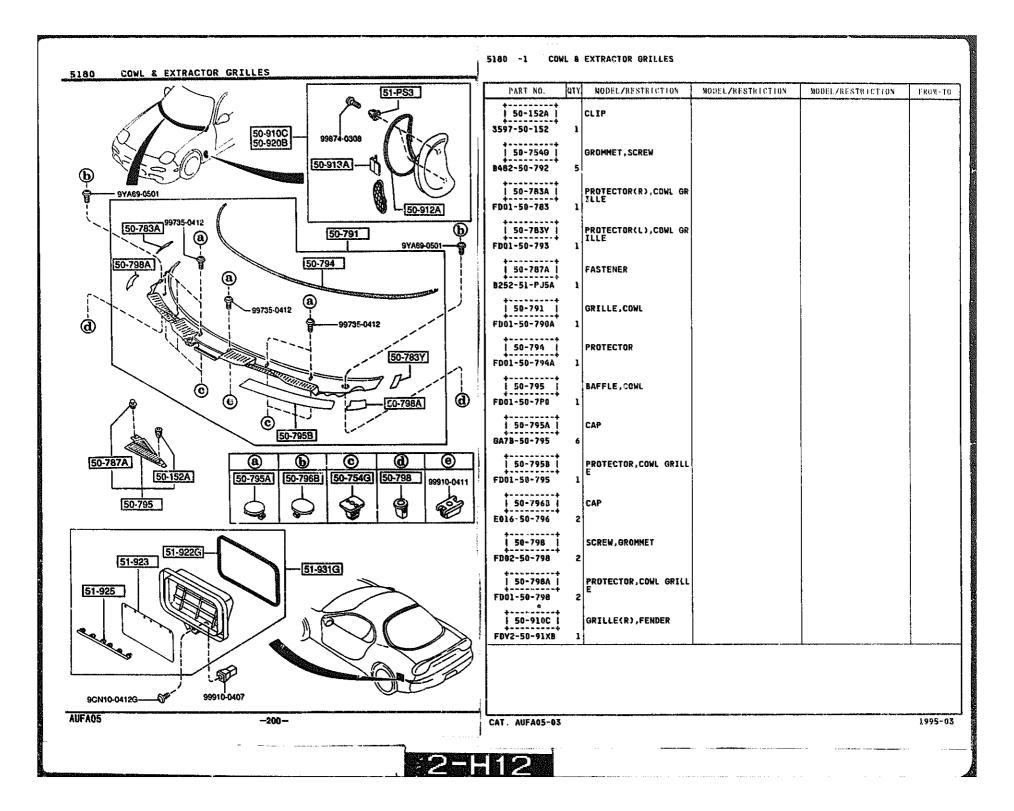

|          |
| 99770-0435                    |                              |                                           |                                                            |                   |                                                                                                                 |          |
| FA05 -185-                    |                              | CAT. AUFA05-03                            |                                                            |                   |                                                                                                                 | 1995-    |











5110 -1

REAR COMBINATION LAMPS



### 5110 -2 REAR COMBINATION LAMPS



























#### 5320 -1 FENDER 8 WHEEL APRON PANELS



# 5320 -2 FENDER & WHEEL APRON PANELS



### 5320 -3 # FENDER & WHEEL APRON PANELS

# 5330 -1 \* DASH & COWL PANELS









### 5340 -3 SIDE PANELS

FROM-TO











## 5370 -1 FLOOR PANELS









\* 5380 -2 # FLOOR ATTACHMENTS (HOLE COVERS)



2-N13



5500 DASHBOARD EQUIPMENTS

### 5500 -1 \* DASHBOARD EQUIPMENTS

















DASHBOARD & RELATED PARTS

5560

QTY

PART NO.

MODEL/RESTRICTION

MODEL/RESTRICTION

MODEL/RESTRICTION

FROM-TO



5560 -3 DASHBOARD & RELATED PARTS



5560 -4 \* DASHBOARD & RELATED PARTS



5570 -1 CONSOLE











| GRADE                           | BASE     | R2       | BASE-OPT-RKG,<br>TOURING |
|---------------------------------|----------|----------|--------------------------|
| SEAT<br>TYPES