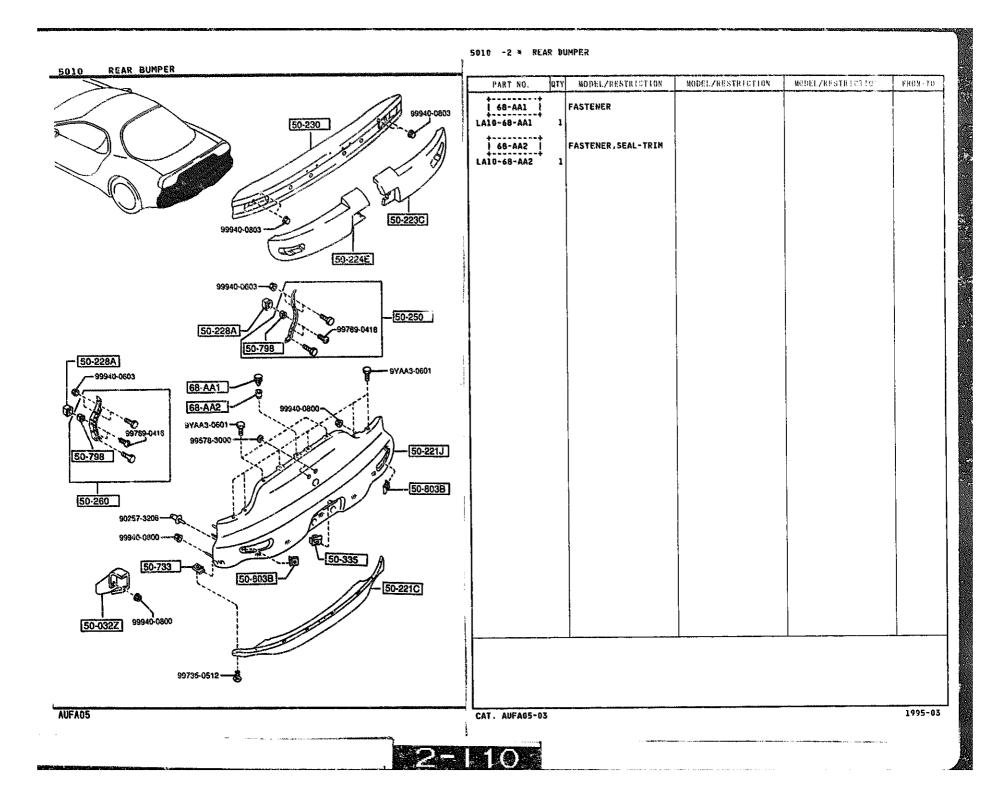

### 5040 -1 \* BODY MOULDINGS

| 040 BODY MOULDINGS                                                                                                                                                                                                                                                                                                                                                                                                                                                                                                                                                                                                                                                                                                                                                                                                                                                                                                                                                                                                                                                                                                                                                                                                                                                                                                                                                                                                                                                                                                                                                                                                                                                                                                                                                                                                                                                                                                                                                                                                                                                                                     |                                                                                                        |              |
|--------------------------------------------------------------------------------------------------------------------------------------------------------------------------------------------------------------------------------------------------------------------------------------------------------------------------------------------------------------------------------------------------------------------------------------------------------------------------------------------------------------------------------------------------------------------------------------------------------------------------------------------------------------------------------------------------------------------------------------------------------------------------------------------------------------------------------------------------------------------------------------------------------------------------------------------------------------------------------------------------------------------------------------------------------------------------------------------------------------------------------------------------------------------------------------------------------------------------------------------------------------------------------------------------------------------------------------------------------------------------------------------------------------------------------------------------------------------------------------------------------------------------------------------------------------------------------------------------------------------------------------------------------------------------------------------------------------------------------------------------------------------------------------------------------------------------------------------------------------------------------------------------------------------------------------------------------------------------------------------------------------------------------------------------------------------------------------------------------|--------------------------------------------------------------------------------------------------------|--------------|
| Image: Solution of the | PART NO. OTY MODEL/RESTRICTION MODEL/RESTRICTION MODEL/RESTRICTION MODEL/RESTRICTION MODEL/RESTRICTION | TION FROM-TO |
|                                                                                                                                                                                                                                                                                                                                                                                                                                                                                                                                                                                                                                                                                                                                                                                                                                                                                                                                                                                                                                                                                                                                                                                                                                                                                                                                                                                                                                                                                                                                                                                                                                                                                                                                                                                                                                                                                                                                                                                                                                                                                                        | 1 50-228A 1 GROMMET<br>FD01-50-539A 2                                                                  |              |
|                                                                                                                                                                                                                                                                                                                                                                                                                                                                                                                                                                                                                                                                                                                                                                                                                                                                                                                                                                                                                                                                                                                                                                                                                                                                                                                                                                                                                                                                                                                                                                                                                                                                                                                                                                                                                                                                                                                                                                                                                                                                                                        | 1 50-510   MOULD(R),DRIP<br>FD01-50-510E 1                                                             |              |
| SELO -                                                                                                                                                                                                                                                                                                                                                                                                                                                                                                                                                                                                                                                                                                                                                                                                                                                                                                                                                                                                                                                                                                                                                                                                                                                                                                                                                                                                                                                                                                                                                                                                                                                                                                                                                                                                                                                                                                                                                                                                                                                                                                 | 1 50-510A 1 MOULD(L),DRIP<br>FD01-50-530E 1                                                            |              |
| 99910-0407                                                                                                                                                                                                                                                                                                                                                                                                                                                                                                                                                                                                                                                                                                                                                                                                                                                                                                                                                                                                                                                                                                                                                                                                                                                                                                                                                                                                                                                                                                                                                                                                                                                                                                                                                                                                                                                                                                                                                                                                                                                                                             | 1 50-517 1<br>FD01-50-516A 1<br>PROTECTOR(R),DRIP ML                                                   |              |
| 50-510<br>50-510A                                                                                                                                                                                                                                                                                                                                                                                                                                                                                                                                                                                                                                                                                                                                                                                                                                                                                                                                                                                                                                                                                                                                                                                                                                                                                                                                                                                                                                                                                                                                                                                                                                                                                                                                                                                                                                                                                                                                                                                                                                                                                      | 50-537   PROTECTOR(L),DRIP ML<br>D0<br>FD01-50-536A 1                                                  |              |
| 99878-0412B                                                                                                                                                                                                                                                                                                                                                                                                                                                                                                                                                                                                                                                                                                                                                                                                                                                                                                                                                                                                                                                                                                                                                                                                                                                                                                                                                                                                                                                                                                                                                                                                                                                                                                                                                                                                                                                                                                                                                                                                                                                                                            | 50-644   PROTECTOR'A'(R), BELT<br>FD01-50-644A 1<br>++                                                 |              |
| 50-517<br>50-537<br>99910-0407                                                                                                                                                                                                                                                                                                                                                                                                                                                                                                                                                                                                                                                                                                                                                                                                                                                                                                                                                                                                                                                                                                                                                                                                                                                                                                                                                                                                                                                                                                                                                                                                                                                                                                                                                                                                                                                                                                                                                                                                                                                                         | I 50-644A PROTECTOR'A'(L), BELT   FD01-50-654A INE                                                     |              |
|                                                                                                                                                                                                                                                                                                                                                                                                                                                                                                                                                                                                                                                                                                                                                                                                                                                                                                                                                                                                                                                                                                                                                                                                                                                                                                                                                                                                                                                                                                                                                                                                                                                                                                                                                                                                                                                                                                                                                                                                                                                                                                        | 50-646 CLIP, BELTLINE MOULD<br>FD01-50-646B 2                                                          |              |
| 99878-04128 50-660 50-670                                                                                                                                                                                                                                                                                                                                                                                                                                                                                                                                                                                                                                                                                                                                                                                                                                                                                                                                                                                                                                                                                                                                                                                                                                                                                                                                                                                                                                                                                                                                                                                                                                                                                                                                                                                                                                                                                                                                                                                                                                                                              | 1 50-6498   CLIP*A*,BELTLINE MOU<br>FDD1-50-649A 10<br>++                                              |              |
|                                                                                                                                                                                                                                                                                                                                                                                                                                                                                                                                                                                                                                                                                                                                                                                                                                                                                                                                                                                                                                                                                                                                                                                                                                                                                                                                                                                                                                                                                                                                                                                                                                                                                                                                                                                                                                                                                                                                                                                                                                                                                                        | 50-660   MOULD(R),BELTLINE<br>FD01-50-640D 1<br>+                                                      |              |
|                                                                                                                                                                                                                                                                                                                                                                                                                                                                                                                                                                                                                                                                                                                                                                                                                                                                                                                                                                                                                                                                                                                                                                                                                                                                                                                                                                                                                                                                                                                                                                                                                                                                                                                                                                                                                                                                                                                                                                                                                                                                                                        | 50-670   MOULD(L),BELTLINE<br>FD01-50-650D 1                                                           |              |
| <u>50-6498</u>                                                                                                                                                                                                                                                                                                                                                                                                                                                                                                                                                                                                                                                                                                                                                                                                                                                                                                                                                                                                                                                                                                                                                                                                                                                                                                                                                                                                                                                                                                                                                                                                                                                                                                                                                                                                                                                                                                                                                                                                                                                                                         |                                                                                                        |              |
| 50-644<br>50-644A                                                                                                                                                                                                                                                                                                                                                                                                                                                                                                                                                                                                                                                                                                                                                                                                                                                                                                                                                                                                                                                                                                                                                                                                                                                                                                                                                                                                                                                                                                                                                                                                                                                                                                                                                                                                                                                                                                                                                                                                                                                                                      |                                                                                                        |              |
|                                                                                                                                                                                                                                                                                                                                                                                                                                                                                                                                                                                                                                                                                                                                                                                                                                                                                                                                                                                                                                                                                                                                                                                                                                                                                                                                                                                                                                                                                                                                                                                                                                                                                                                                                                                                                                                                                                                                                                                                                                                                                                        |                                                                                                        |              |
| A05 —179—                                                                                                                                                                                                                                                                                                                                                                                                                                                                                                                                                                                                                                                                                                                                                                                                                                                                                                                                                                                                                                                                                                                                                                                                                                                                                                                                                                                                                                                                                                                                                                                                                                                                                                                                                                                                                                                                                                                                                                                                                                                                                              | CAT. AUFA05-03                                                                                         | 1995-03      |
|                                                                                                                                                                                                                                                                                                                                                                                                                                                                                                                                                                                                                                                                                                                                                                                                                                                                                                                                                                                                                                                                                                                                                                                                                                                                                                                                                                                                                                                                                                                                                                                                                                                                                                                                                                                                                                                                                                                                                                                                                                                                                                        |                                                                                                        |              |