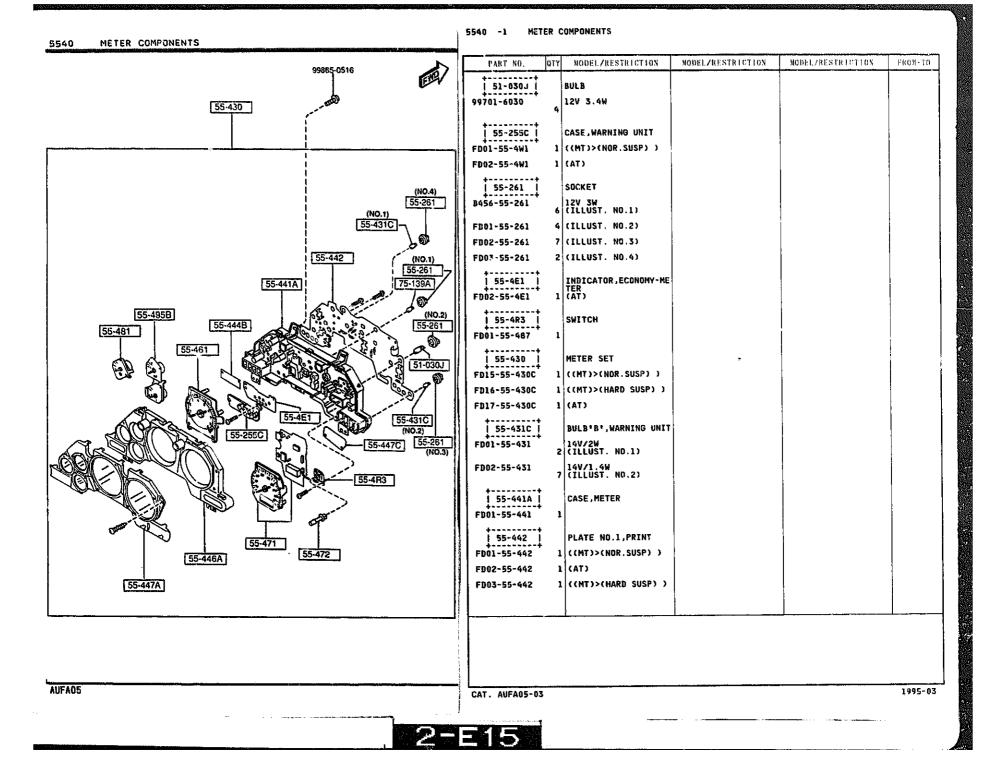

|
| FA05 -185-                    |                              | CAT. AUFA05-03                            |                                                            |                   |                                                                                                                 | 1995-    |











5110 -1

REAR COMBINATION LAMPS



### 5110 -2 REAR COMBINATION LAMPS



























#### 5320 -1 FENDER 8 WHEEL APRON PANELS



# 5320 -2 FENDER & WHEEL APRON PANELS



### 5320 -3 # FENDER & WHEEL APRON PANELS

# 5330 -1 \* DASH & COWL PANELS









### 5340 -3 SIDE PANELS

FROM-TO











## 5370 -1 FLOOR PANELS









\* 5380 -2 # FLOOR ATTACHMENTS (HOLE COVERS)



2-N13



5500 DASHBOARD EQUIPMENTS

### 5500 -1 \* DASHBOARD EQUIPMENTS

















DASHBOARD & RELATED PARTS

5560

QTY

PART NO.

MODEL/RESTRICTION

MODEL/RESTRICTION

MODEL/RESTRICTION

FROM-TO



5560 -3 DASHBOARD & RELATED PARTS



5560 -4 \* DASHBOARD & RELATED PARTS



5570 -1 CONSOLE











| GRADE                           | BASE     | R2       | BASE-OPT-RKG,<br>TOURING |
|---------------------------------|----------|----------|--------------------------|
| SEAT<br>TYPES<br>SPECIFICATIONS | STA TYPE | STC TYPE | STD TYPE                 |
|                                 | CLOTH"A" |          | LEATHER                  |
| SEAT TRIM                       |          |          |                          |

AUFA05



5700 FRONT SEATS

(3/3)





5700 -1 FRONT SEATS



5700 -2 FRONT SEATS













# 5790 SEAT BELTS

(NO.1) 57-988

57-630A

1 EE