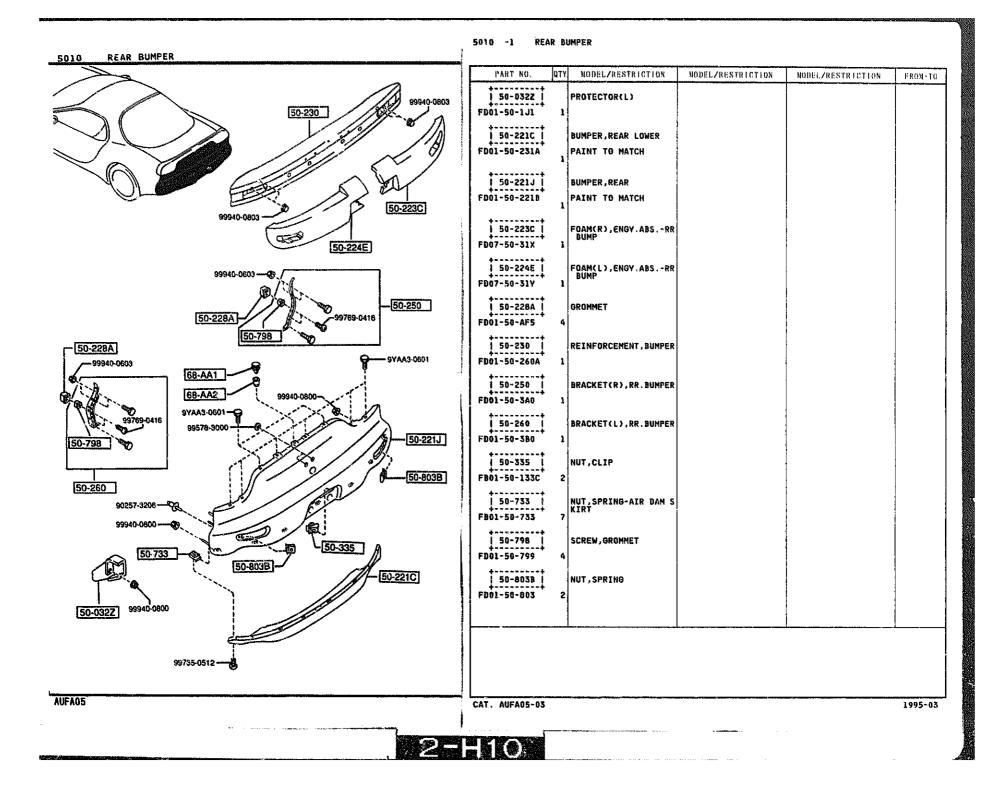

### 5040 -1 \* BODY MOULDINGS

| 040 BODY MOULDINGS                                                                                                                                                                                                                                                                                                                                                                                                                                                                                                                                                                                                                                                                                                                                                                                                                                                                                                                                                                                                                                                                                                                                                                                                                                                                                                                                                                                                                                                                                                                                                                                                                                                                                                                                                                                                                                                                                                                                                                                                                                                                                     |                                                                                                        |              |
|--------------------------------------------------------------------------------------------------------------------------------------------------------------------------------------------------------------------------------------------------------------------------------------------------------------------------------------------------------------------------------------------------------------------------------------------------------------------------------------------------------------------------------------------------------------------------------------------------------------------------------------------------------------------------------------------------------------------------------------------------------------------------------------------------------------------------------------------------------------------------------------------------------------------------------------------------------------------------------------------------------------------------------------------------------------------------------------------------------------------------------------------------------------------------------------------------------------------------------------------------------------------------------------------------------------------------------------------------------------------------------------------------------------------------------------------------------------------------------------------------------------------------------------------------------------------------------------------------------------------------------------------------------------------------------------------------------------------------------------------------------------------------------------------------------------------------------------------------------------------------------------------------------------------------------------------------------------------------------------------------------------------------------------------------------------------------------------------------------|--------------------------------------------------------------------------------------------------------|--------------|
| Image: Solution of the | PART NO. OTY MODEL/RESTRICTION MODEL/RESTRICTION MODEL/RESTRICTION MODEL/RESTRICTION MODEL/RESTRICTION | TION FROM-TO |
|                                                                                                                                                                                                                                                                                                                                                                                                                                                                                                                                                                                                                                                                                                                                                                                                                                                                                                                                                                                                                                                                                                                                                                                                                                                                                                                                                                                                                                                                                                                                                                                                                                                                                                                                                                                                                                                                                                                                                                                                                                                                                                        | 1 50-228A 1 GROMMET<br>FD01-50-539A 2                                                                  |              |
|                                                                                                                                                                                                                                                                                                                                                                                                                                                                                                                                                                                                                                                                                                                                                                                                                                                                                                                                                                                                                                                                                                                                                                                                                                                                                                                                                                                                                                                                                                                                                                                                                                                                                                                                                                                                                                                                                                                                                                                                                                                                                                        | 1 50-510   MOULD(R),DRIP<br>FD01-50-510E 1                                                             |              |
| SELO -                                                                                                                                                                                                                                                                                                                                                                                                                                                                                                                                                                                                                                                                                                                                                                                                                                                                                                                                                                                                                                                                                                                                                                                                                                                                                                                                                                                                                                                                                                                                                                                                                                                                                                                                                                                                                                                                                                                                                                                                                                                                                                 | 1 50-510A 1 MOULD(L),DRIP<br>FD01-50-530E 1                                                            |              |
| 99910-0407                                                                                                                                                                                                                                                                                                                                                                                                                                                                                                                                                                                                                                                                                                                                                                                                                                                                                                                                                                                                                                                                                                                                                                                                                                                                                                                                                                                                                                                                                                                                                                                                                                                                                                                                                                                                                                                                                                                                                                                                                                                                                             | 1 50-517 1<br>FD01-50-516A 1<br>PROTECTOR(R),DRIP ML                                                   |              |
| 50-510<br>50-510A                                                                                                                                                                                                                                                                                                                                                                                                                                                                                                                                                                                                                                                                                                                                                                                                                                                                                                                                                                                                                                                                                                                                                                                                                                                                                                                                                                                                                                                                                                                                                                                                                                                                                                                                                                                                                                                                                                                                                                                                                                                                                      | 50-537   PROTECTOR(L),DRIP ML<br>D0<br>FD01-50-536A 1                                                  |              |
| 99878-0412B                                                                                                                                                                                                                                                                                                                                                                                                                                                                                                                                                                                                                                                                                                                                                                                                                                                                                                                                                                                                                                                                                                                                                                                                                                                                                                                                                                                                                                                                                                                                                                                                                                                                                                                                                                                                                                                                                                                                                                                                                                                                                            | 50-644   PROTECTOR'A'(R), BELT<br>FD01-50-644A 1<br>++                                                 |              |
| 50-517<br>50-537<br>99910-0407                                                                                                                                                                                                                                                                                                                                                                                                                                                                                                                                                                                                                                                                                                                                                                                                                                                                                                                                                                                                                                                                                                                                                                                                                                                                                                                                                                                                                                                                                                                                                                                                                                                                                                                                                                                                                                                                                                                                                                                                                                                                         | I 50-644A PROTECTOR'A'(L), BELT   FD01-50-654A INE                                                     |              |
|                                                                                                                                                                                                                                                                                                                                                                                                                                                                                                                                                                                                                                                                                                                                                                                                                                                                                                                                                                                                                                                                                                                                                                                                                                                                                                                                                                                                                                                                                                                                                                                                                                                                                                                                                                                                                                                                                                                                                                                                                                                                                                        | 50-646 CLIP, BELTLINE MOULD<br>FD01-50-646B 2                                                          |              |
| 99878-04128 50-660 50-670                                                                                                                                                                                                                                                                                                                                                                                                                                                                                                                                                                                                                                                                                                                                                                                                                                                                                                                                                                                                                                                                                                                                                                                                                                                                                                                                                                                                                                                                                                                                                                                                                                                                                                                                                                                                                                                                                                                                                                                                                                                                              | 1 50-6498   CLIP*A*,BELTLINE MOU<br>FDD1-50-649A 10<br>++                                              |              |
|                                                                                                                                                                                                                                                                                                                                                                                                                                                                                                                                                                                                                                                                                                                                                                                                                                                                                                                                                                                                                                                                                                                                                                                                                                                                                                                                                                                                                                                                                                                                                                                                                                                                                                                                                                                                                                                                                                                                                                                                                                                                                                        | 50-660   MOULD(R),BELTLINE<br>FD01-50-640D 1<br>+                                                      |              |
|                                                                                                                                                                                                                                                                                                                                                                                                                                                                                                                                                                                                                                                                                                                                                                                                                                                                                                                                                                                                                                                                                                                                                                                                                                                                                                                                                                                                                                                                                                                                                                                                                                                                                                                                                                                                                                                                                                                                                                                                                                                                                                        | 50-670   MOULD(L),BELTLINE<br>FD01-50-650D 1                                                           |              |
| <u>50-6498</u>                                                                                                                                                                                                                                                                                                                                                                                                                                                                                                                                                                                                                                                                                                                                                                                                                                                                                                                                                                                                                                                                                                                                                                                                                                                                                                                                                                                                                                                                                                                                                                                                                                                                                                                                                                                                                                                                                                                                                                                                                                                                                         |                                                                                                        |              |
| 50-644<br>50-644A                                                                                                                                                                                                                                                                                                                                                                                                                                                                                                                                                                                                                                                                                                                                                                                                                                                                                                                                                                                                                                                                                                                                                                                                                                                                                                                                                                                                                                                                                                                                                                                                                                                                                                                                                                                                                                                                                                                                                                                                                                                                                      |                                                                                                        |              |
|                                                                                                                                                                                                                                                                                                                                                                                                                                                                                                                                                                                                                                                                                                                                                                                                                                                                                                                                                                                                                                                                                                                                                                                                                                                                                                                                                                                                                                                                                                                                                                                                                                                                                                                                                                                                                                                                                                                                                                                                                                                                                                        |                                                                                                        |              |
| A05 —179—                                                                                                                                                                                                                                                                                                                                                                                                                                                                                                                                                                                                                                                                                                                                                                                                                                                                                                                                                                                                                                                                                                                                                                                                                                                                                                                                                                                                                                                                                                                                                                                                                                                                                                                                                                                                                                                                                                                                                                                                                                                                                              | CAT. AUFA05-03                                                                                         | 1995-03      |
|                                                                                                                                                                                                                                                                                                                                                                                                                                                                                                                                                                                                                                                                                                                                                                                                                                                                                                                                                                                                                                                                                                                                                                                                                                                                                                                                                                                                                                                                                                                                                                                                                                                                                                                                                                                                                                                                                                                                                                                                                                                                                                        |                                                                                                        |              |