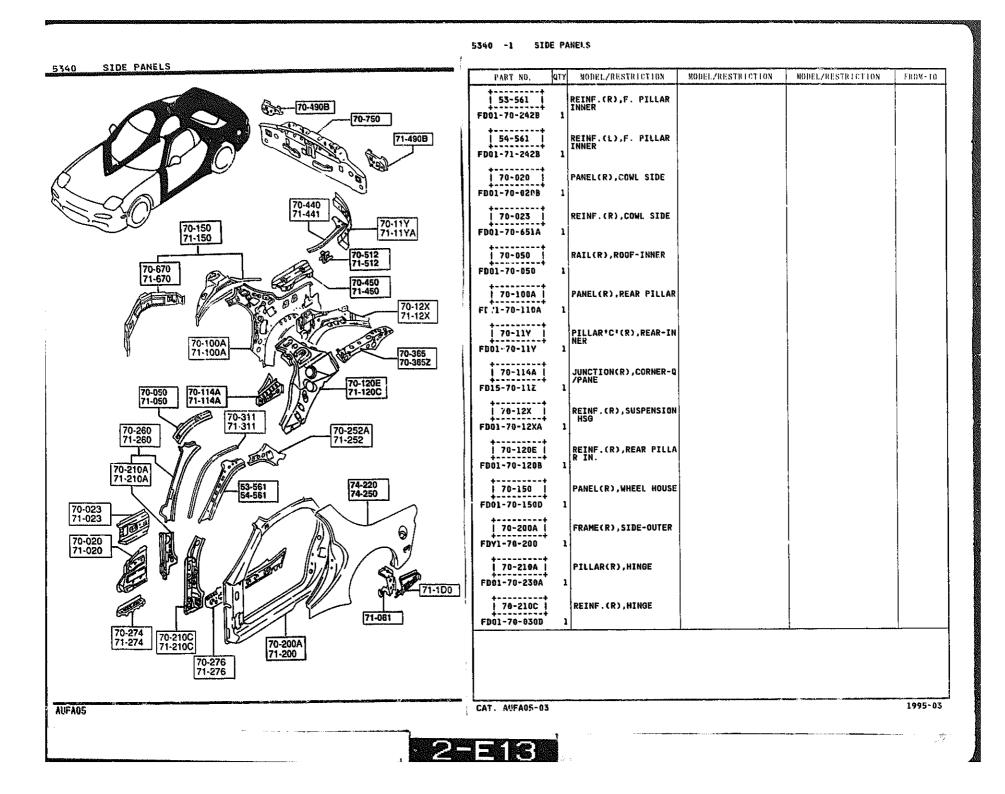

|                                                            |                   |                                                                                                                 |          |
| FA05 -185-                    |                              | CAT. AUFA05-03                            |                                                            |                   |                                                                                                                 | 1995-    |











5110 -1

REAR COMBINATION LAMPS



### 5110 -2 REAR COMBINATION LAMPS



























#### 5320 -1 FENDER 8 WHEEL APRON PANELS



# 5320 -2 FENDER & WHEEL APRON PANELS



### 5320 -3 # FENDER & WHEEL APRON PANELS

# 5330 -1 \* DASH & COWL PANELS









### 5340 -3 SIDE PANELS

FROM-TO











## 5370 -1 FLOOR PANELS









\* 5380 -2 # FLOOR ATTACHMENTS (HOLE COVERS)



2-N13



5500 DASHBOARD EQUIPMENTS

### 5500 -1 \* DASHBOARD EQUIPMENTS

















DASHBOARD & RELATED PARTS

5560

QTY

PART NO.

MODEL/RESTRICTION

MODEL/RESTRICTION

MODEL/RESTRICTION

FROM-TO



5560 -3 DASHBOARD & RELATED PARTS



5560 -4 \* DASHBOARD & RELATED PARTS



5570 -1 CONSOLE











| GRADE                           | BASE     | R2       | BASE-OPT-RKG,<br>TOURING |
|---------------------------------|----------|----------|--------------------------|
| SEAT<br>TYPES<br>SPECIFICATIONS | STA TYPE | STC TYPE | STD TYPE                 |
|                                 | CLOTH"A" |          | LEATHER                  |
| SEAT TRIM