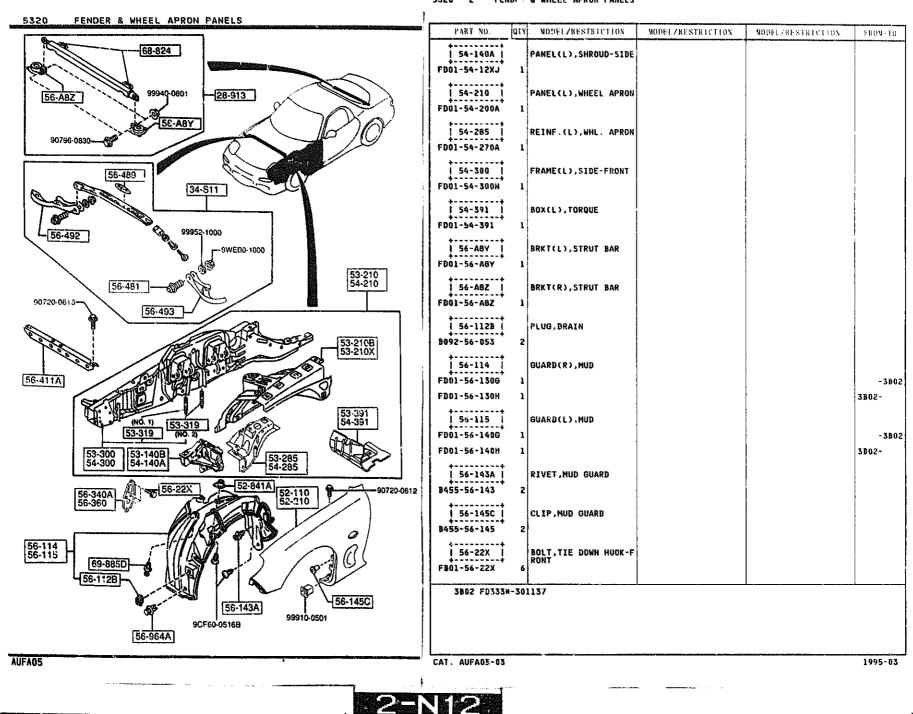

#### 5320 -1 FENDER 8 WHEEL APRON PANELS

# 5320 -2 FENDER & WHEEL APRON PANELS

### 5320 -3 # FENDER & WHEEL APRON PANELS