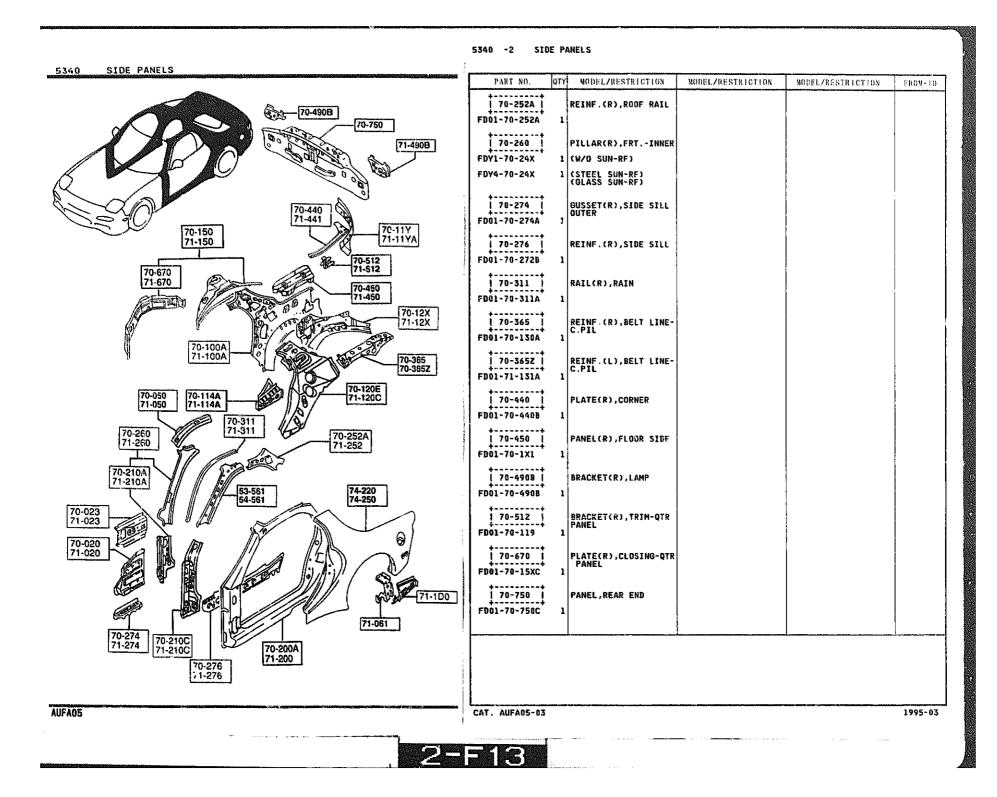

|                                                            |                   |                                                                                                                 |          |
| FA05 -185-                    |                              | CAT. AUFA05-03                            |                                                            |                   |                                                                                                                 | 1995-    |











5110 -1

REAR COMBINATION LAMPS



### 5110 -2 REAR COMBINATION LAMPS



























#### 5320 -1 FENDER 8 WHEEL APRON PANELS



# 5320 -2 FENDER & WHEEL APRON PANELS



### 5320 -3 # FENDER & WHEEL APRON PANELS

# 5330 -1 \* DASH & COWL PANELS









### 5340 -3 SIDE PANELS

FROM-TO











## 5370 -1 FLOOR PANELS









\* 5380 -2 # FLOOR ATTACHMENTS (HOLE COVERS)



2-N13



5500 DASHBOARD EQUIPMENTS

### 5500 -1 \* DASHBOARD EQUIPMENTS

















DASHBOARD & RELATED PARTS

5560

QTY

PART NO.

MODEL/RESTRICTION

MODEL/RESTRICTION

MODEL/RESTRICTION

FROM-TO



5560 -3 DASHBOARD & RELATED PARTS



5560 -4 \* DASHBOARD & RELATED PARTS



5570 -1 CONSOLE











| GRADE                           | BASE     | R2       | BASE-OPT-RKG,<br>TOURING |
|---------------------------------|----------|----------|--------------------------|
| SEAT<br>TYPES<br>SPECIFICATIONS | STA TYPE | STC TYPE | STD TYPE                 |
|                                 | CLOTH"A" |          | LEATHER                  |
| SEAT TRIM