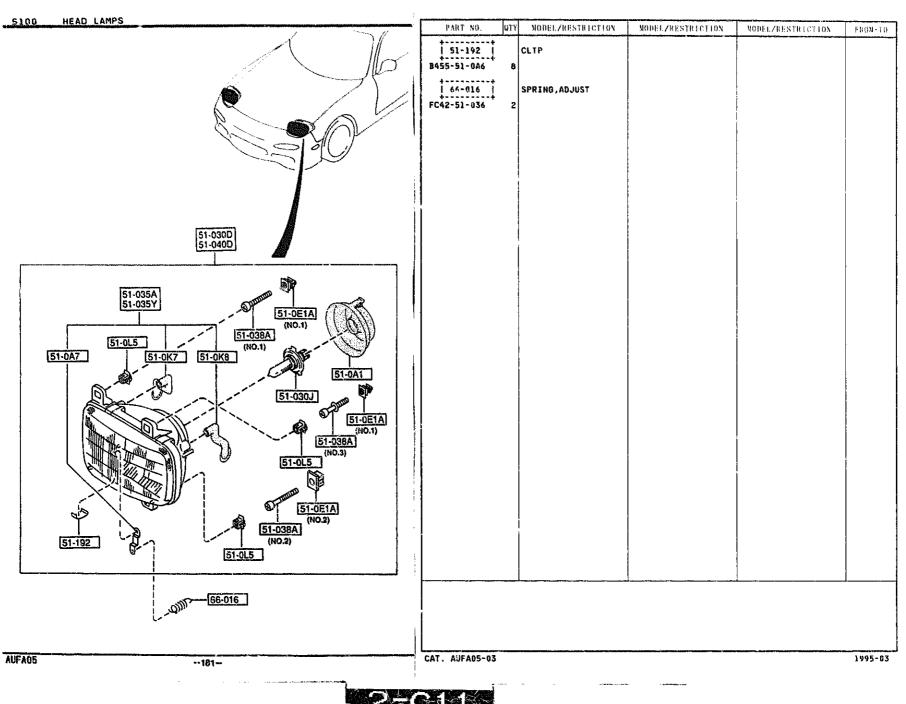

|                                                                                                        |              |

## NF. 2-



HEAD LAMPS 5100 -1

### 5100 -2 # HEAD LAMPS





هر



5103 -1 HEAD LAMP RETRACTORS





 $I^{1}$ 

# 5105 -1 FRUNT COMBINATION LAMPS

| 105 FRONT COMBINATION LAMPS   | (1/2)                        | BADE NA                                   |                                                            |                   | 1 water and a second |          |
|-------------------------------|------------------------------|-------------------------------------------|------------------------------------------------------------|-------------------|-----------------------------------------------------------------------------------------------------------------|----------|
|                               |                              | PART NO.<br>1 51-030K<br>99703-4350       | ATY MODEL/RESTRICTION<br>BULB<br>12V/35W<br>(GLASS SUN-RF) | M