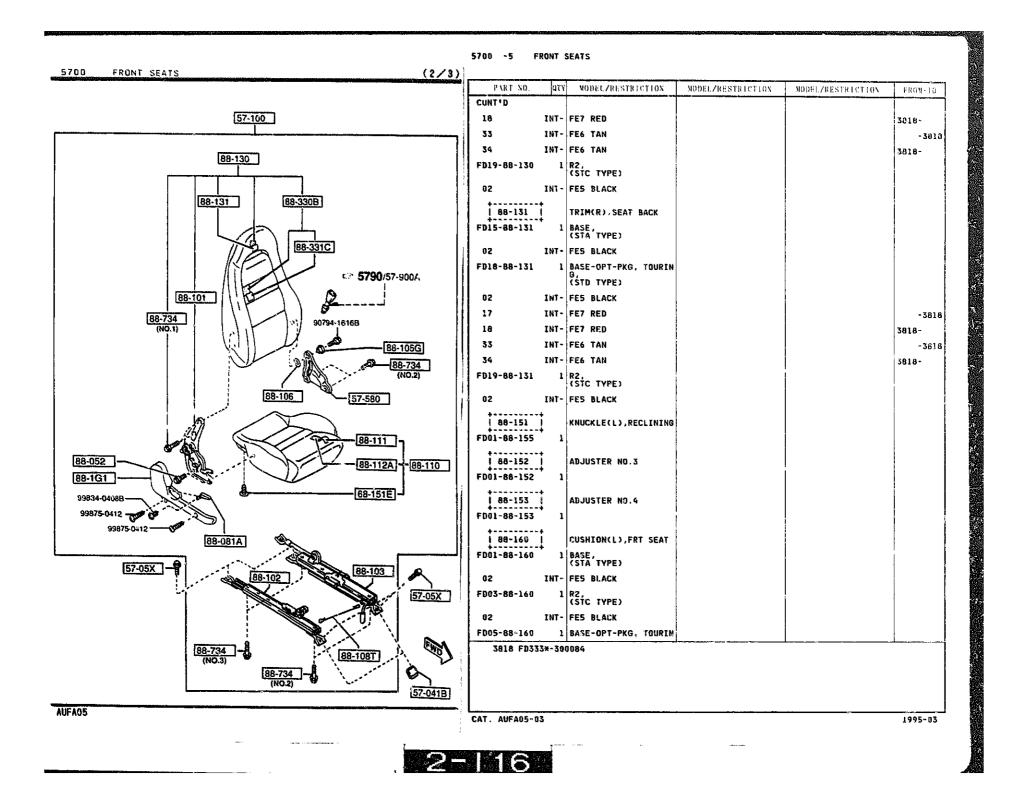

D EQUIPMENTS

### 5500 -1 \* DASHBOARD EQUIPMENTS

















DASHBOARD & RELATED PARTS

5560

QTY

PART NO.

MODEL/RESTRICTION

MODEL/RESTRICTION

MODEL/RESTRICTION

FROM-TO



5560 -3 DASHBOARD & RELATED PARTS



5560 -4 \* DASHBOARD & RELATED PARTS



5570 -1 CONSOLE











| GRADE                           | BASE     | R2       | BASE-OPT-RKG,<br>TOURING |
|---------------------------------|----------|----------|--------------------------|
| SEAT<br>TYPES<br>SPECIFICATIONS | STA TYPE | STC TYPE | STD TYPE                 |
|                                 | CLOTH"A" |          | LEATHER                  |
| SEAT TRIM                       |          |          |                          |

AUFA05



5700 FRONT SEATS

(3/3)





5700 -1 FRONT SEATS



5700 -2 FRONT SEATS













# 5790 SEAT BELTS

(NO.1) 57-988

57-630A

1 EEE

AUFAUS

57-900A

# 5790 -1 SEAT BELTS

|