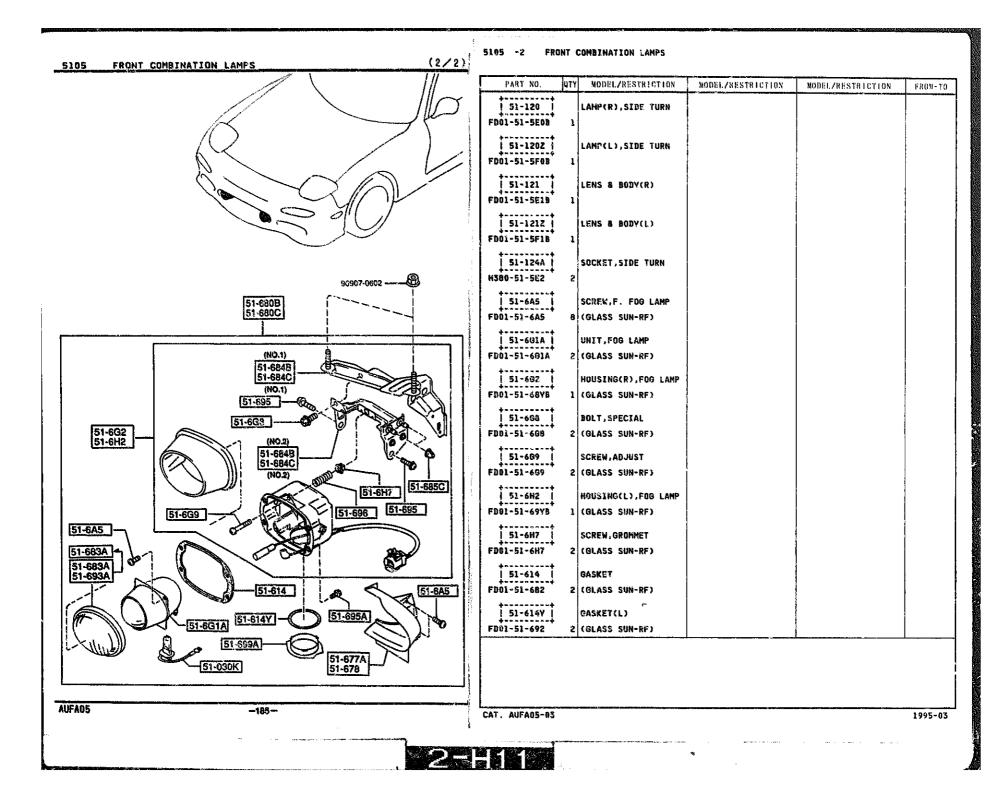

# 5105 -1 FRUNT COMBINATION LAMPS

| 105 FRONT COMBINATION LAMPS   | (1/2)                        | BADE NA                                   |                                                            |                   | 1 water and a second |          |
|-------------------------------|------------------------------|-------------------------------------------|------------------------------------------------------------|-------------------|-----------------------------------------------------------------------------------------------------------------|----------|
|                               |                              | PART NO.<br>1 51-030K<br>99703-4350       | ATY MODEL/RESTRICTION<br>BULB<br>12V/35W<br>(GLASS SUN-RF) | MODELZRESTRICTION | MODEL/RESTRICTION                                                                                               | FROM - T |
| Ŕ                             |                              | 51-060B                                   | LAMP(R),FRT. COMB.<br>1                                    |                   |                                                                                                                 |          |
|                               | 30-                          | 151-060H<br>90701-7270                    | BULB<br>12V/27W<br>2                                       |                   |                                                                                                                 |          |
|                               |                              | 51-060X  <br>FD01~51-070D                 | LAMP(L),FRT. COMB.<br>1                                    |                   |                                                                                                                 |          |
|                               |                              | 51-0628<br>FD01-51-0628                   | LENS & BODY(R),F. CO<br>MB.<br>1<br>LENS & BODY(L),F. CO   |                   |                                                                                                                 |          |
|                               |                              | FD01-51-07XB                              | MB.<br>LENS(R),FRT COMB.                                   |                   |                                                                                                                 |          |
| 51-06CB<br>51-000X            | 51-120<br>51-120Z<br>51-124A | FD01-51-061<br>  51-0632  <br>FD01-51-071 | LENS(L),FRT COMB.                                          |                   |                                                                                                                 |          |
| 51-065G                       | 51-121<br>51-121<br>51-121Z  | 51-064D  <br>FD01-51-057                  | SPRING, FRT. COME.                                         |                   |                                                                                                                 |          |
| 69-170K                       |                              | 51-064J  <br>FD01-51-186                  | SCREW, TAPPING                                             |                   |                                                                                                                 |          |
| 51-0620<br>51-0627<br>51-064J |                              | 51-065G  <br>FD01-51-064A                 | SOCKET,F. COMB. LAMP                                       |                   |                                                                                                                 |          |
| 51-066D 51-069A               |                              | 51-0660  <br>FD01-51-056                  | BRACKET,FRONT COMB.<br>LAMP<br>2<br>TUBE,HEAD LAMP         |                   |                                                                                                                 |          |
|                               |                              | NA01-51-069                               | 2                                                          |                   |                                                                                                                 |          |
| 99770-0435                    |                              |                                           |                                                            |                   |                                                                                                                 |          |
| FA05 -185-                    |                              | CAT. AUFA05-03                            |                                                            |                   |                                                                                                                 | 1995-    |