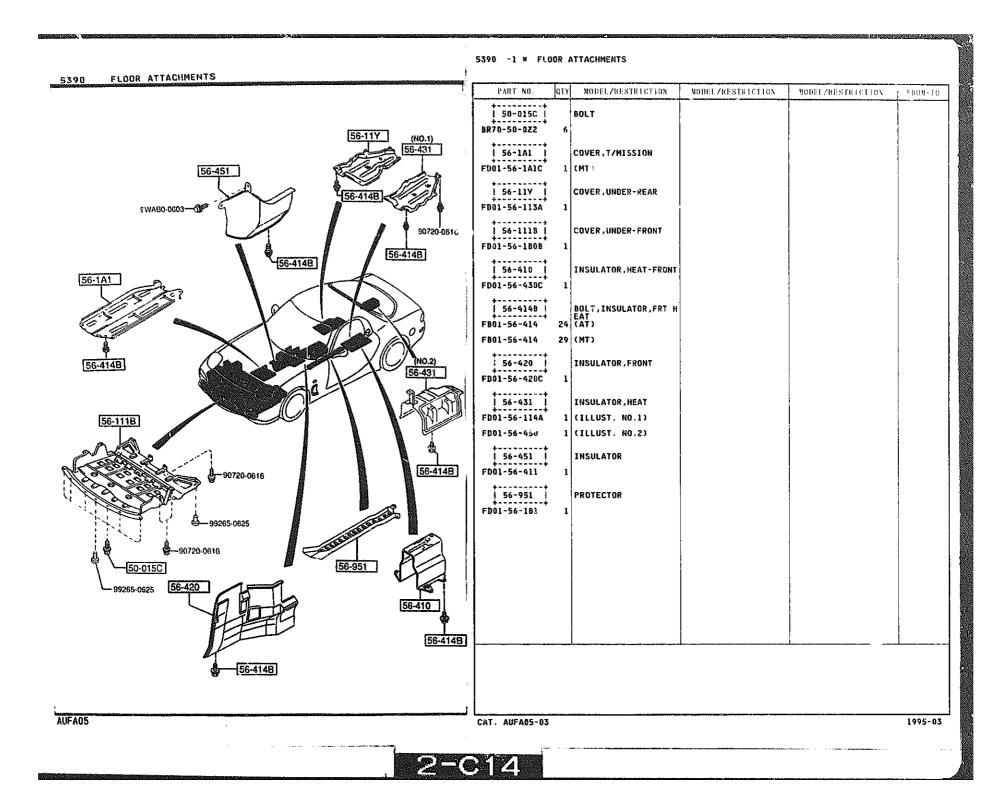

## 5370 -1 FLOOR PANELS

\* 5380 -2 # FLOOR ATTACHMENTS (HOLE COVERS)

2-N13

5500 DASHBOARD EQUIPMENTS