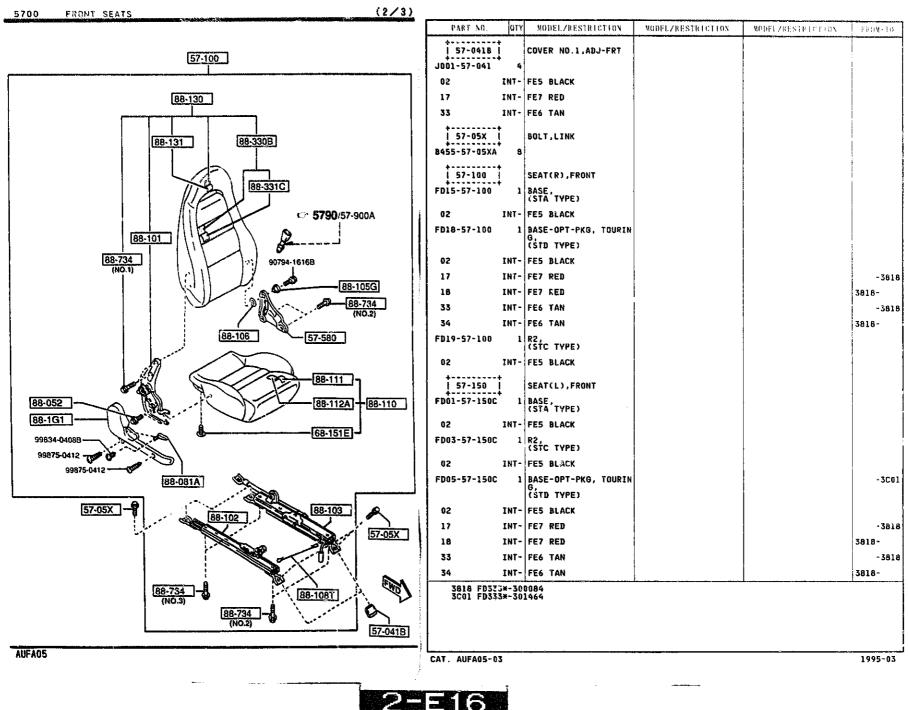

TTACHMENTS (HOLE COVERS)



2-N13



5500 DASHBOARD EQUIPMENTS

### 5500 -1 \* DASHBOARD EQUIPMENTS

















DASHBOARD & RELATED PARTS

5560

QTY

PART NO.

MODEL/RESTRICTION

MODEL/RESTRICTION

MODEL/RESTRICTION

FROM-TO



5560 -3 DASHBOARD & RELATED PARTS



5560 -4 \* DASHBOARD & RELATED PARTS



5570 -1 CONSOLE











| GRADE                           | BASE     | R2       | BASE-OPT-RKG,<br>TOURING |
|---------------------------------|----------|----------|--------------------------|
| SEAT<br>TYPES<br>SPECIFICATIONS | STA TYPE | STC TYPE | STD TYPE                 |
|                                 | CLOTH"A" |          | LEATHER                  |
| SEAT TRIM                       |          |          |                          |

AUFA05



5700 FRONT SEATS

(3/3)





5700 -1 FRONT SEATS



5700 -2 FRONT SEATS













# 5790 SEAT BELTS

(NO.1) 57-988

57-630A

1 EEE

AUFAUS

57-900A

# 5790 -1 SEAT BELTS

|