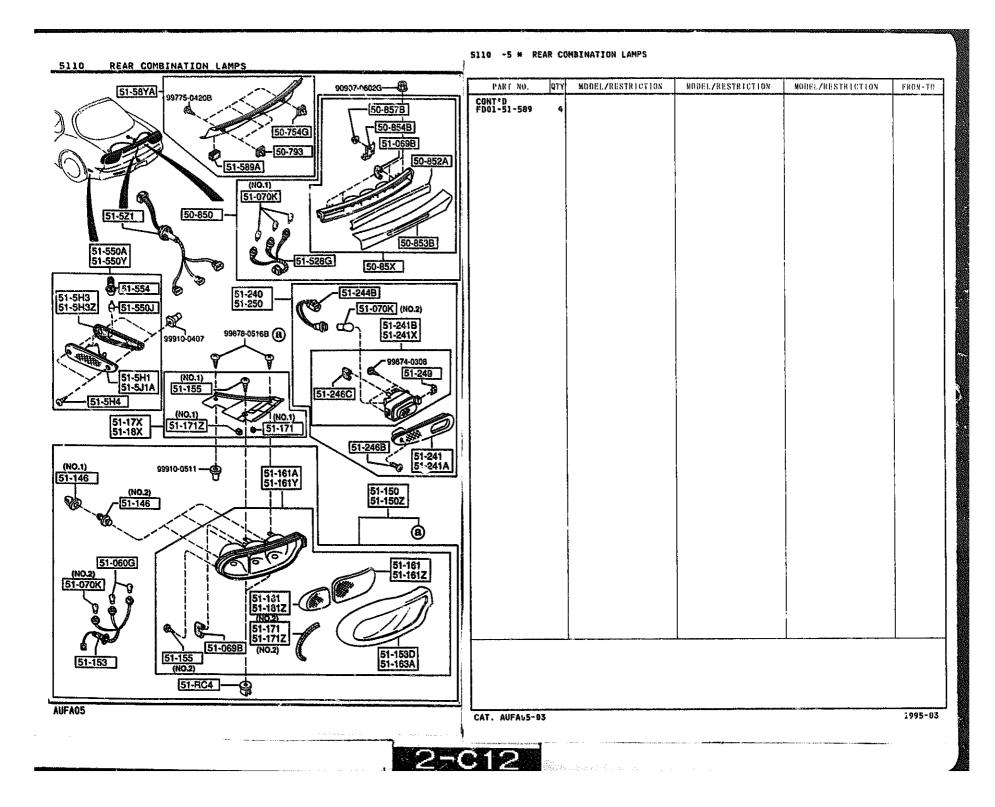

|          |
| 99770-0435                    |                              |                                           |                                                            |                   |                                                                                                                 |          |
| FA05 -185-                    |                              | CAT. AUFA05-03                            |                                                            |                   |                                                                                                                 | 1995-    |











5110 -1

REAR COMBINATION LAMPS



### 5110 -2 REAR COMBINATION LAMPS



























#### 5320 -1 FENDER 8 WHEEL APRON PANELS



# 5320 -2 FENDER & WHEEL APRON PANELS



### 5320 -3 # FENDER & WHEEL APRON PANELS

# 5330 -1 \* DASH & COWL PANELS









### 5340 -3 SIDE PANELS

FROM-TO











## 5370 -1 FLOOR PANELS









\* 5380 -2 # FLOOR ATTACHMENTS (HOLE COVERS)



2-N13



5500 DASHBOARD EQUIPMENTS

### 5500 -1 \* DASHBOARD EQUIPMENTS

















DASHBOARD & RELATED PARTS

5560

QTY

PART NO.

MODEL/RESTRICTION

MODEL/RESTRICTION

MODEL/RESTRICTION

FROM-TO



5560 -3 DASHBOARD & RELATED PARTS



5560 -4 \* DASHBOARD & RELATED PARTS



5570 -1 CONSOLE











| GRADE                           | BASE     | R2       | BASE-OPT-RKG,<br>TOURING |
|---------------------------------|----------|----------|--------------------------|
| SEA