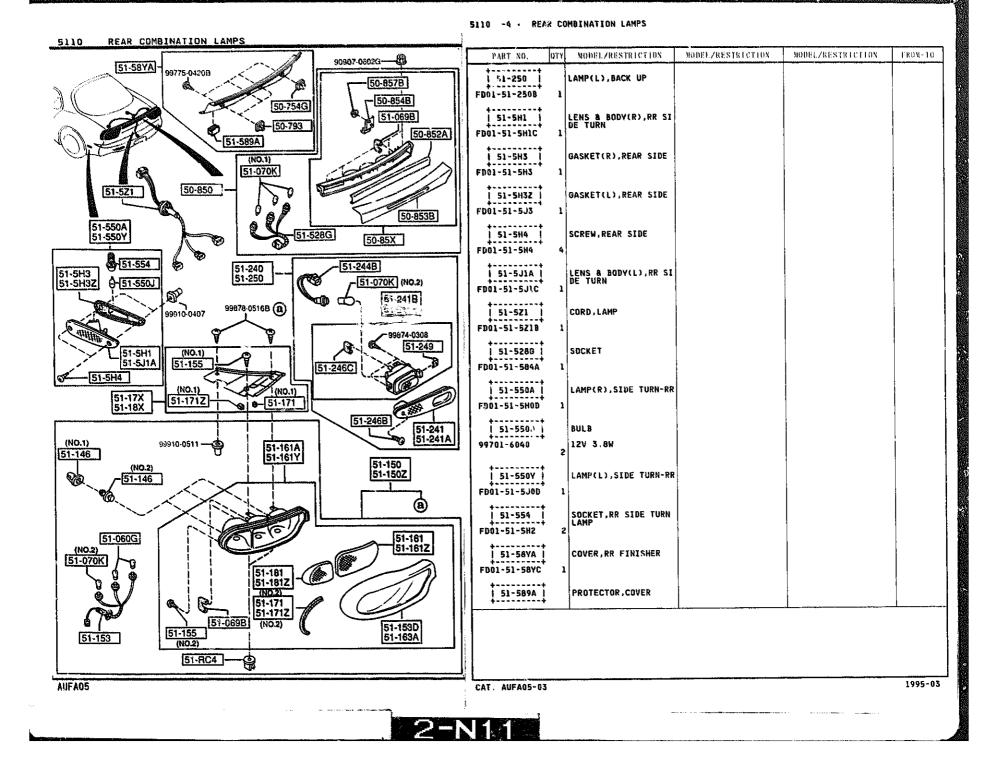

|          |
| 99770-0435                    |                              |                                           |                                                            |                   |                                                                                                                 |          |
| FA05 -185-                    |                              | CAT. AUFA05-03                            |                                                            |                   |                                                                                                                 | 1995-    |











5110 -1

REAR COMBINATION LAMPS



### 5110 -2 REAR COMBINATION LAMPS



























#### 5320 -1 FENDER 8 WHEEL APRON PANELS



# 5320 -2 FENDER & WHEEL APRON PANELS



### 5320 -3 # FENDER & WHEEL APRON PANELS

# 5330 -1 \* DASH & COWL PANELS









### 5340 -3 SIDE PANELS

FROM-TO











## 5370 -1 FLOOR PANELS









\* 5380 -2 # FLOOR ATTACHMENTS (HOLE COVERS)



2-N13



5500 DASHBOARD EQUIPMENTS

### 5500 -1 \* DASHBOARD EQUIPMENTS

















DASHBOARD & RELATED PARTS

5560

QTY

PART NO.

MODEL/RESTRICTION

MODEL/RESTRICTION

MODEL/RESTRICTION

FROM-TO



5560 -3 DASHBOARD & RELATED PARTS



5560 -4 \* DASHBOARD & RELATED PARTS



5570 -1 CONSOLE











| GRADE                           | BASE     | R2       | BASE-OPT-RKG,<br>TOURING |
|---------------------------------|----------|----------|--------------------------|
| S