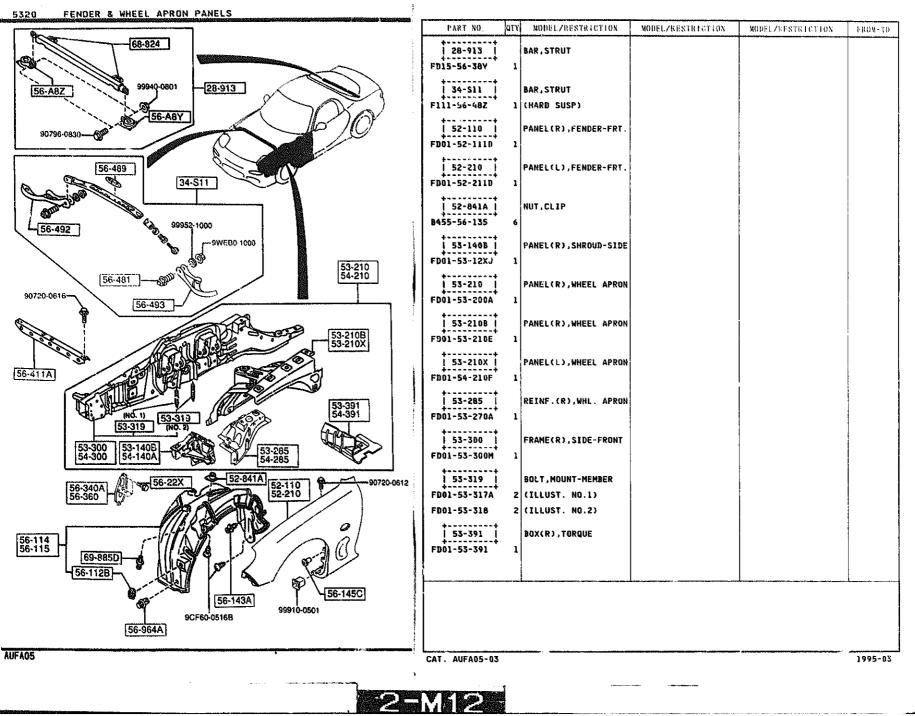

#### 5320 -1 FENDER 8 WHEEL APRON PANELS

# 5320 -2 FENDER & WHEEL APRON PANELS

### 5320 -3 # FENDER & WHEEL APRON PANELS