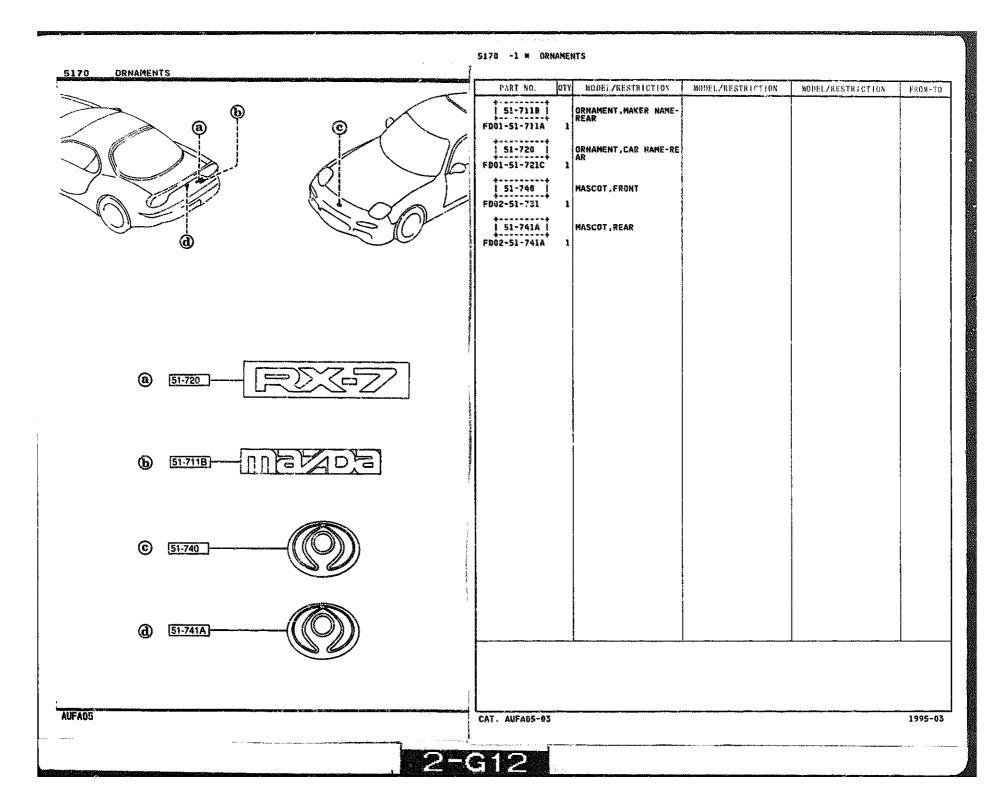

|          |
| 99770-0435                    |                              |                                           |                                                            |                   |                                                                                                                 |          |
| FA05 -185-                    |                              | CAT. AUFA05-03                            |                                                            |                   |                                                                                                                 | 1995-    |











5110 -1

REAR COMBINATION LAMPS



### 5110 -2 REAR COMBINATION LAMPS



























#### 5320 -1 FENDER 8 WHEEL APRON PANELS



# 5320 -2 FENDER & WHEEL APRON PANELS



### 5320 -3 # FENDER & WHEEL APRON PANELS

# 5330 -1 \* DASH & COWL PANELS









### 5340 -3 SIDE PANELS

FROM-TO











## 5370 -1 FLOOR PANELS









\* 5380 -2 # FLOOR ATTACHMENTS (HOLE COVERS)



2-N13



5500 DASHBOARD EQUIPMENTS

### 5500 -1 \* DASHBOARD EQUIPMENTS

















DASHBOARD & RELATED PARTS

5560

QTY

PART NO.

MODEL/RESTRICTION

MODEL/RESTRICTION

MODEL/RESTRICTION

FROM-TO



5560 -3 DASHBOARD & RELATED PARTS



5560 -4 \* DASHBOARD & RELATED PARTS



5570 -1 CONSOLE











| GRADE                           | BASE     | R2       | BASE-OPT-RKG,<br>TOURING |
|---------------------------------|----------|----------|--------------------------|
| SEAT<br>TYP