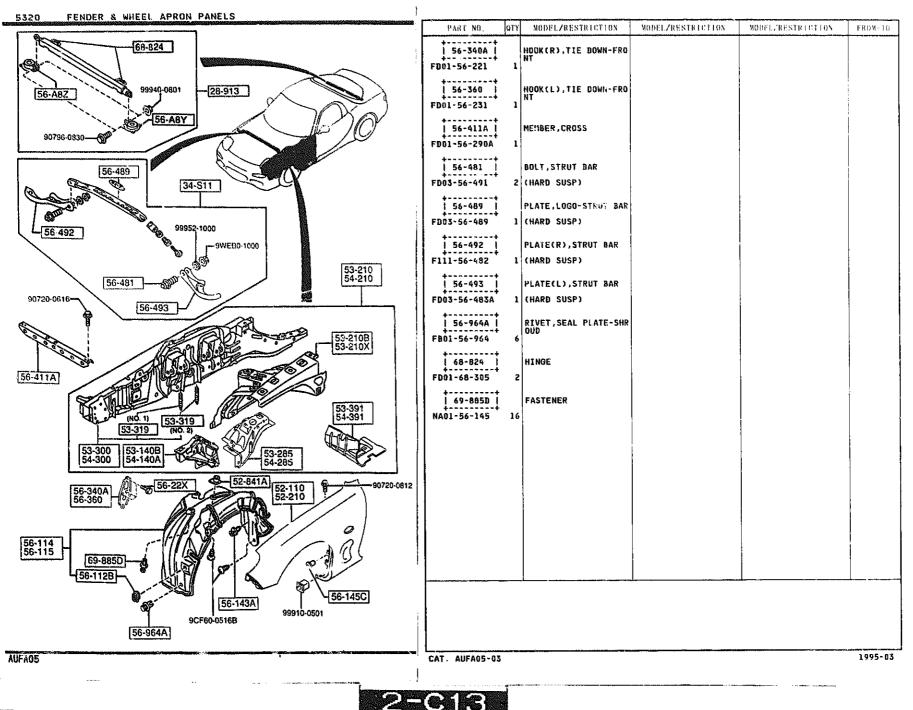

# 5320 -2 FENDER & WHEEL APRON PANELS

### 5320 -3 # FENDER & WHEEL APRON PANELS