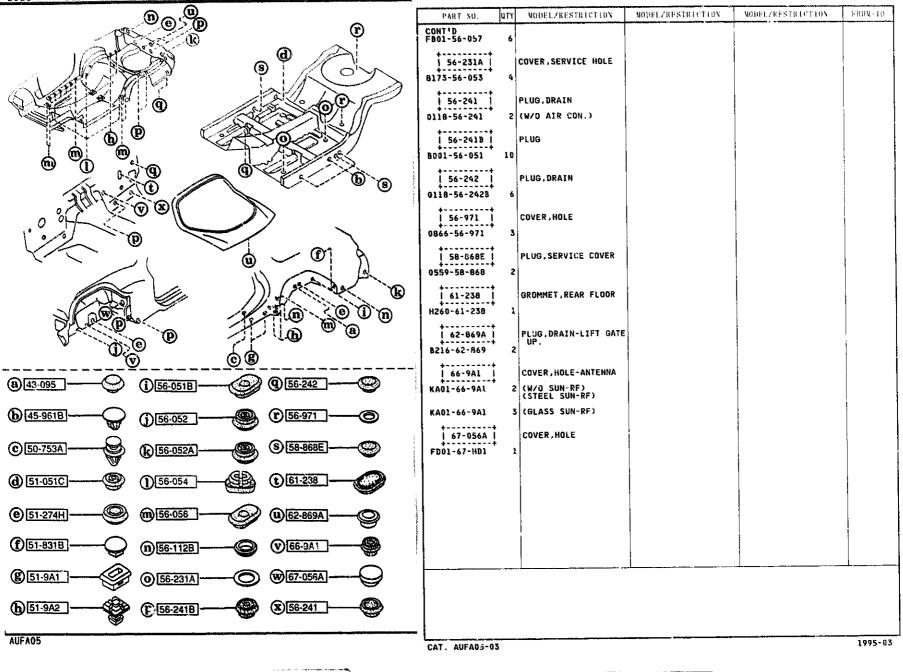

## 5370 -1 FLOOR PANELS

\* 5380 -2 # FLOOR ATTACHMENTS (HOLE COVERS)

2-N13

5500 DASHBOARD EQUIPMENTS