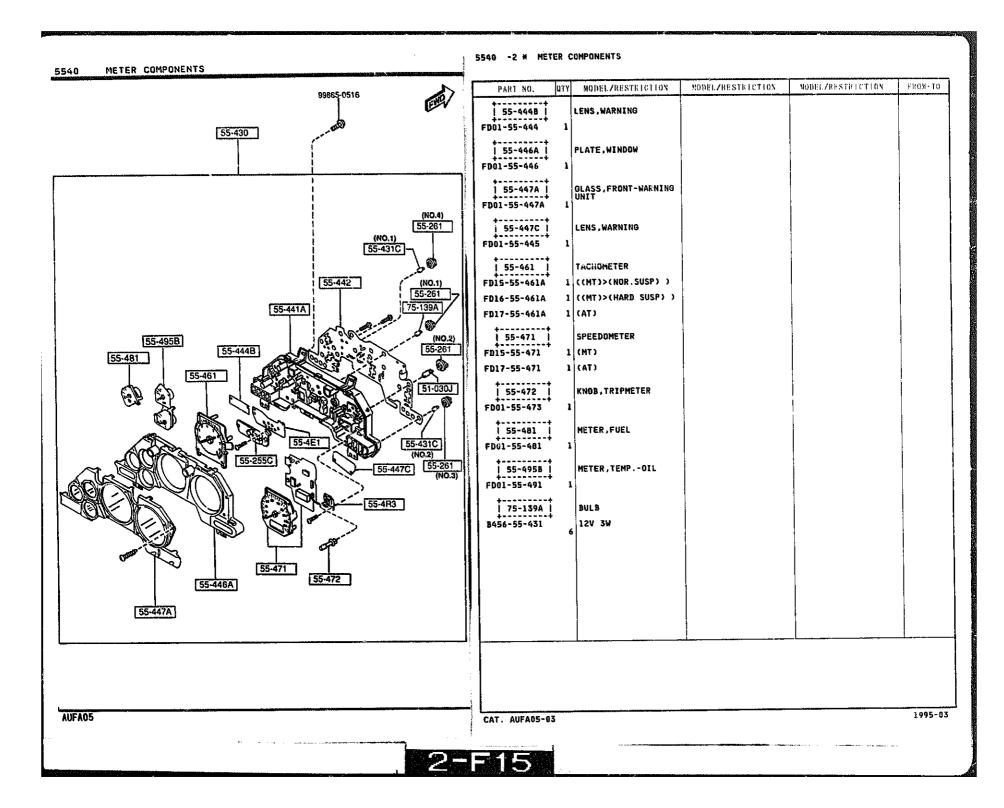

|
| FA05 -185-                    |                              | CAT. AUFA05-03                            |                                                            |                   |                                                                                                                 | 1995-    |











5110 -1

REAR COMBINATION LAMPS



### 5110 -2 REAR COMBINATION LAMPS



























#### 5320 -1 FENDER 8 WHEEL APRON PANELS



# 5320 -2 FENDER & WHEEL APRON PANELS



### 5320 -3 # FENDER & WHEEL APRON PANELS

# 5330 -1 \* DASH & COWL PANELS









### 5340 -3 SIDE PANELS

FROM-TO











## 5370 -1 FLOOR PANELS









\* 5380 -2 # FLOOR ATTACHMENTS (HOLE COVERS)



2-N13



5500 DASHBOARD EQUIPMENTS

### 5500 -1 \* DASHBOARD EQUIPMENTS

















DASHBOARD & RELATED PARTS

5560

QTY

PART NO.

MODEL/RESTRICTION

MODEL/RESTRICTION

MODEL/RESTRICTION

FROM-TO



5560 -3 DASHBOARD & RELATED PARTS



5560 -4 \* DASHBOARD & RELATED PARTS



5570 -1 CONSOLE











| GRADE                           | BASE     | R2       | BASE-OPT-RKG,<br>TOURING |
|---------------------------------|----------|----------|--------------------------|
| SEAT<br>TYPES<br>SPECIFICATIONS | STA TYPE | STC TYPE | STD TYPE                 |
|                                 | CLOTH"A" |          | LEATHER                  |
| SEAT TRIM                       |          |          |                          |

AUFA05



5700 FRONT SEATS

(3/3)





5700 -1 FRONT SEATS



5700 -2 FRONT SEATS













# 5790 SEAT BELTS

(NO.1) 57-988

57-630A

1 EEE