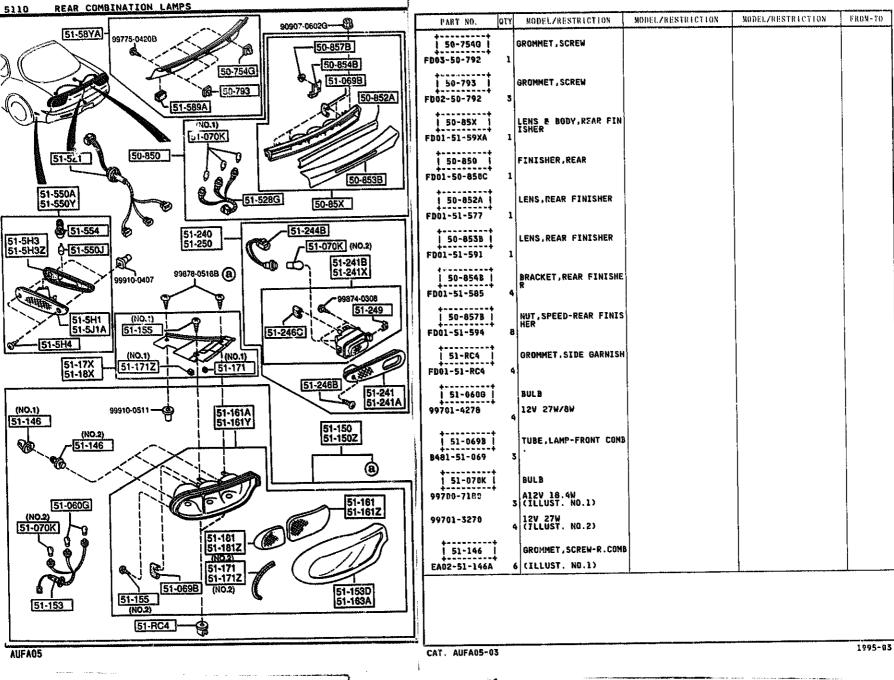

|                   |                                                                                                                 |          |
| 99770-0435                    |                              |                                           |                                                            |                   |                                                                                                                 |          |
| FA05 -185-                    |                              | CAT. AUFA05-03                            |                                                            |                   |                                                                                                                 | 1995-    |











5110 -1

REAR COMBINATION LAMPS



### 5110 -2 REAR COMBINATION LAMPS



























#### 5320 -1 FENDER 8 WHEEL APRON PANELS



# 5320 -2 FENDER & WHEEL APRON PANELS



### 5320 -3 # FENDER & WHEEL APRON PANELS

# 5330 -1 \* DASH & COWL PANELS









### 5340 -3 SIDE PANELS

FROM-TO











## 5370 -1 FLOOR PANELS









\* 5380 -2 # FLOOR ATTACHMENTS (HOLE COVERS)



2-N13



5500 DASHBOARD EQUIPMENTS

### 5500 -1 \* DASHBOARD EQUIPMENTS

















DASHBOARD & RELATED PARTS

5560

QTY

PART NO.

MODEL/RESTRICTION

MODEL/RESTRICTION

MODEL/RESTRICTION

FROM-TO



5560 -3 DASHBOARD & RELATED PARTS



5560 -4 \* DASHBOARD & RELATED PARTS



5570 -1 CONSOLE











| GRADE                           | BASE     | R2       | BASE-OPT-RKG,<br>TOURING |
|------------