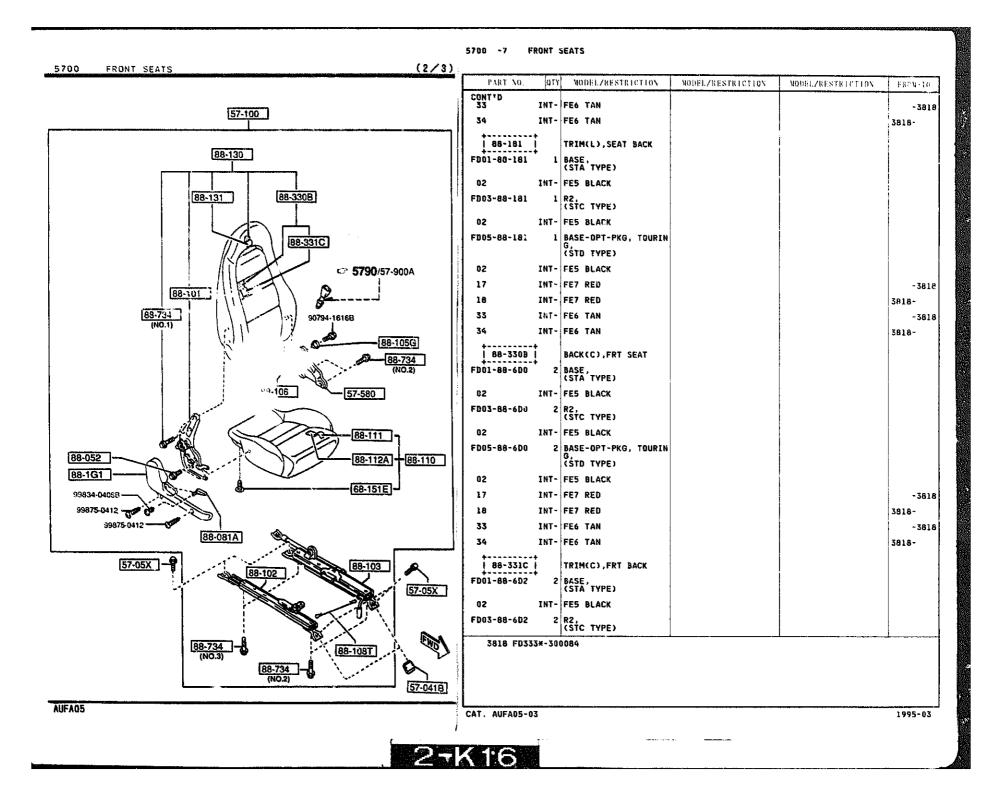

UIPMENTS

### 5500 -1 \* DASHBOARD EQUIPMENTS

















DASHBOARD & RELATED PARTS

5560

QTY

PART NO.

MODEL/RESTRICTION

MODEL/RESTRICTION

MODEL/RESTRICTION

FROM-TO



5560 -3 DASHBOARD & RELATED PARTS



5560 -4 \* DASHBOARD & RELATED PARTS



5570 -1 CONSOLE











| GRADE                           | BASE     | R2       | BASE-OPT-RKG,<br>TOURING |
|---------------------------------|----------|----------|--------------------------|
| SEAT<br>TYPES<br>SPECIFICATIONS | STA TYPE | STC TYPE | STD TYPE                 |
|                                 | CLOTH"A" |          | LEATHER                  |
| SEAT TRIM                       |          |          |                          |

AUFA05



5700 FRONT SEATS

(3/3)





5700 -1 FRONT SEATS



5700 -2 FRONT SEATS













# 5790 SEAT BELTS

(NO.1) 57-988

57-630A

1 EEE

AUFAUS

57-900A

# 5790 -1 SEAT BELTS

|