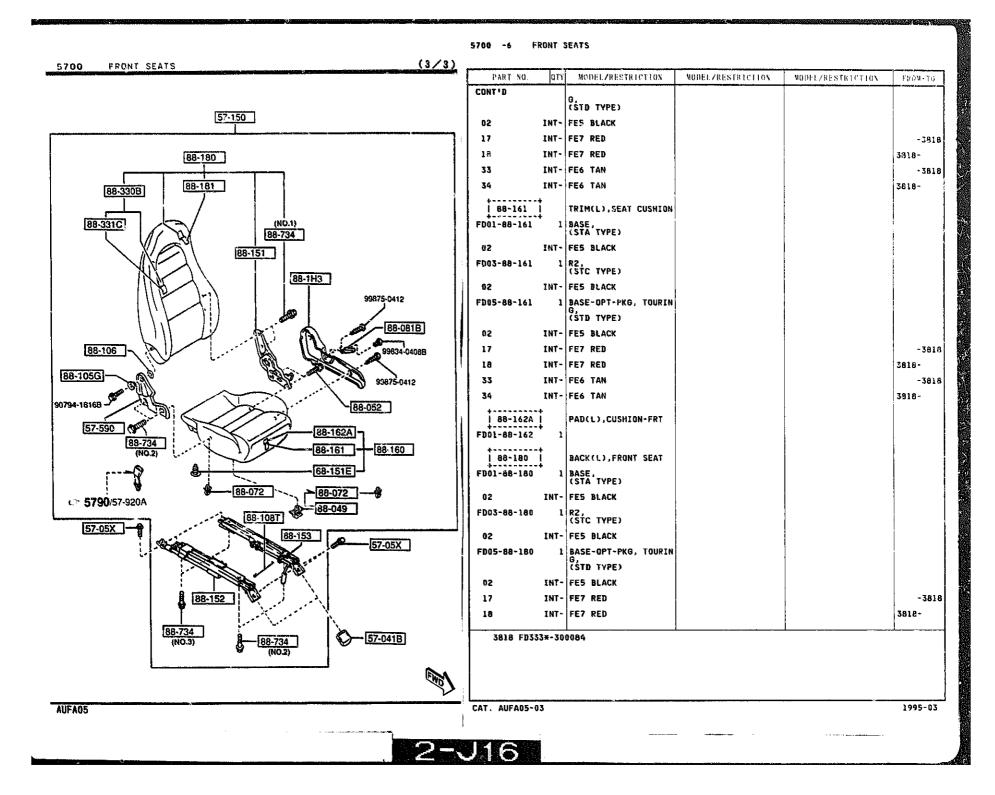

EQUIPMENTS

### 5500 -1 \* DASHBOARD EQUIPMENTS

















DASHBOARD & RELATED PARTS

5560

QTY

PART NO.

MODEL/RESTRICTION

MODEL/RESTRICTION

MODEL/RESTRICTION

FROM-TO



5560 -3 DASHBOARD & RELATED PARTS



5560 -4 \* DASHBOARD & RELATED PARTS



5570 -1 CONSOLE











| GRADE                           | BASE     | R2       | BASE-OPT-RKG,<br>TOURING |
|---------------------------------|----------|----------|--------------------------|
| SEAT<br>TYPES<br>SPECIFICATIONS | STA TYPE | STC TYPE | STD TYPE                 |
|                                 | CLOTH"A" |          | LEATHER                  |
| SEAT TRIM                       |          |          |                          |

AUFA05



5700 FRONT SEATS

(3/3)





5700 -1 FRONT SEATS



5700 -2 FRONT SEATS













# 5790 SEAT BELTS

(NO.1) 57-988

57-630A

1 EEE

AUFAUS

57-900A

# 5790 -1 SEAT BELTS

|