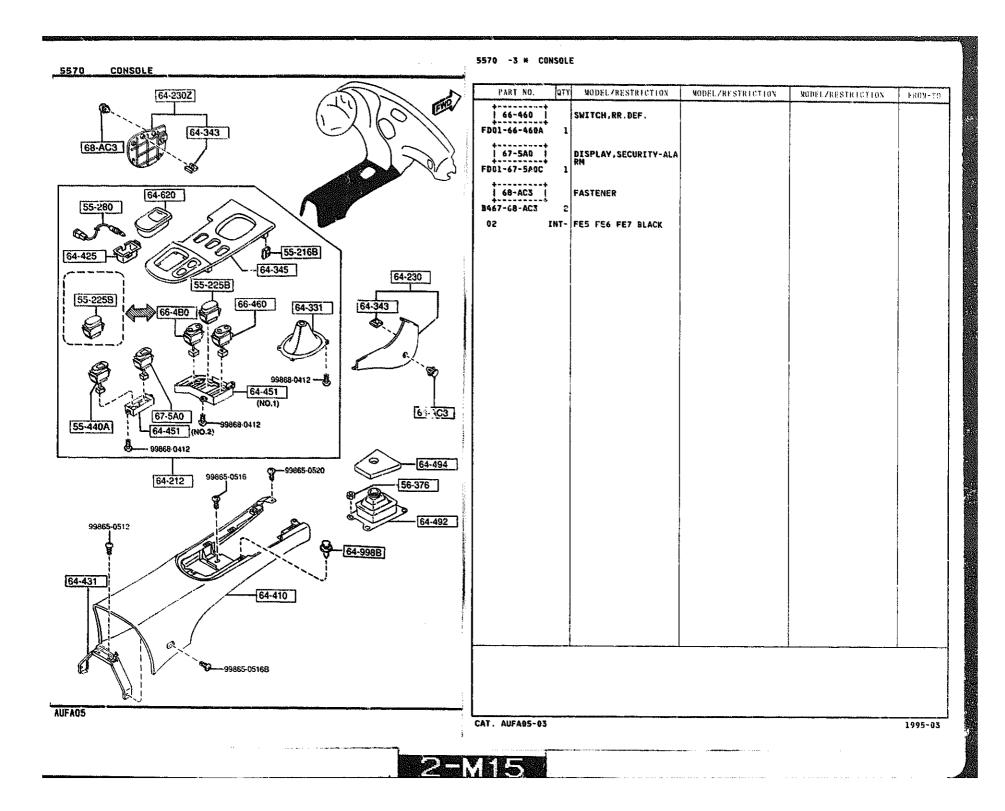

FROM-TO

5560 -3 DASHBOARD & RELATED PARTS

5560 -4 \* DASHBOARD & RELATED PARTS

5570 -1 CONSOLE

| GRADE                           | BASE     | R2       | BASE-OPT-RKG,<br>TOURING |
|---------------------------------|----------|----------|--------------------------|
| SEAT<br>TYPES<br>SPECIFICATIONS | STA TYPE | STC TYPE | STD TYPE                 |
|                                 | CLOTH"A" |          | LEATHER                  |
| SEAT TRIM                       |          |          |                          |