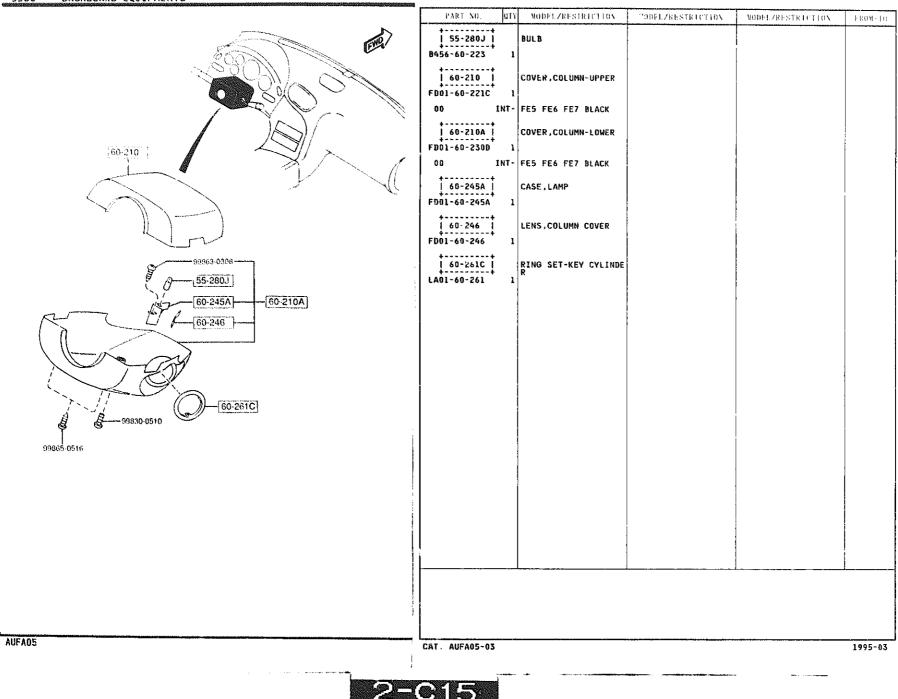

### 5500 -1 \* DASHBOARD EQUIPMENTS

DASHBOARD & RELATED PARTS

5560

QTY

PART NO.

MODEL/RESTRICTION

MODEL/RESTRICTION

MODEL/RESTRICTION