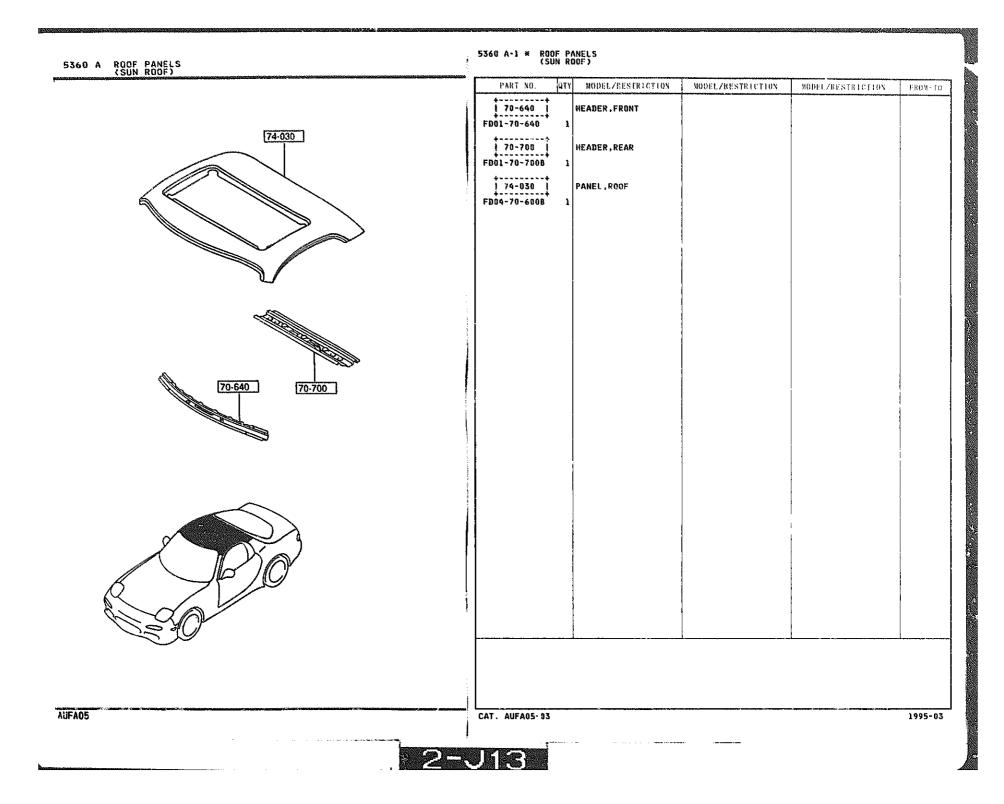

|                   |                                                                                                                 |          |
| FA05 -185-                    |                              | CAT. AUFA05-03                            |                                                            |                   |                                                                                                                 | 1995-    |











5110 -1

REAR COMBINATION LAMPS



### 5110 -2 REAR COMBINATION LAMPS



























#### 5320 -1 FENDER 8 WHEEL APRON PANELS



# 5320 -2 FENDER & WHEEL APRON PANELS



### 5320 -3 # FENDER & WHEEL APRON PANELS

# 5330 -1 \* DASH & COWL PANELS









### 5340 -3 SIDE PANELS

FROM-TO











## 5370 -1 FLOOR PANELS









\* 5380 -2 # FLOOR ATTACHMENTS (HOLE COVERS)



2-N13



5500 DASHBOARD EQUIPMENTS

### 5500 -1 \* DASHBOARD EQUIPMENTS

















DASHBOARD & RELATED PARTS

5560

QTY

PART NO.

MODEL/RESTRICTION

MODEL/RESTRICTION

MODEL/RESTRICTION

FROM-TO



5560 -3 DASHBOARD & RELATED PARTS



5560 -4 \* DASHBOARD & RELATED PARTS



5570 -1 CONSOLE











| GRADE                           | BASE     | R2       | BASE-OPT-RKG,<br>TOURING |
|---------------------------------|----------|----------|--------------------------|
| SEAT<br>TYPES<br>SPECIFICATIONS | STA TYPE | STC TYPE | STD TYPE                 |
|                                 | CLOTH"A" |          | LEATHER                  |
| SEAT TRIM                       |          |          |