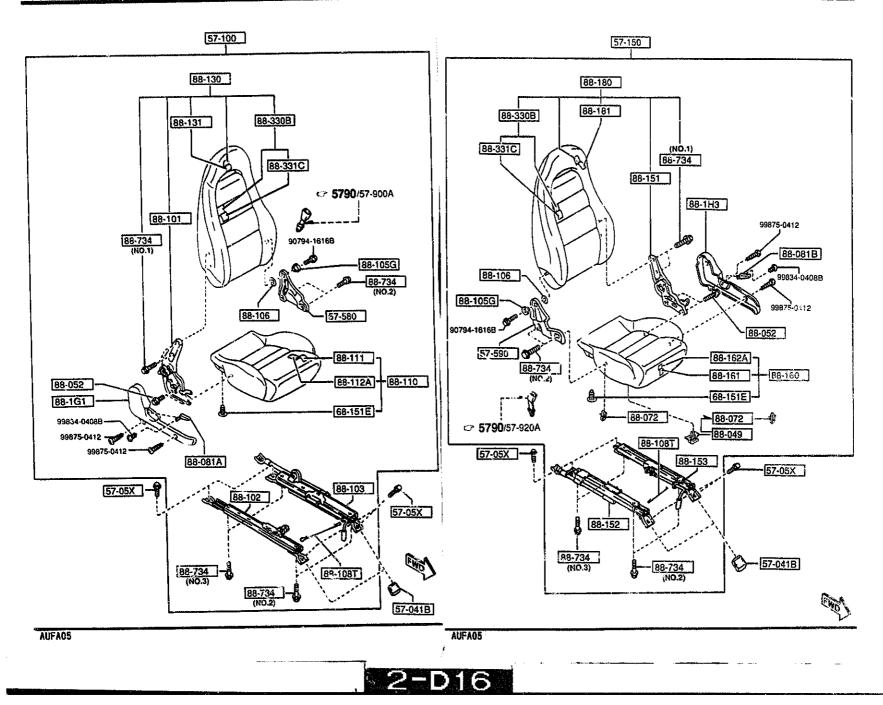

ATTACHMENTS (HOLE COVERS)



2-N13



5500 DASHBOARD EQUIPMENTS

### 5500 -1 \* DASHBOARD EQUIPMENTS

















DASHBOARD & RELATED PARTS

5560

QTY

PART NO.

MODEL/RESTRICTION

MODEL/RESTRICTION

MODEL/RESTRICTION

FROM-TO



5560 -3 DASHBOARD & RELATED PARTS



5560 -4 \* DASHBOARD & RELATED PARTS



5570 -1 CONSOLE











| GRADE                           | BASE     | R2       | BASE-OPT-RKG,<br>TOURING |
|---------------------------------|----------|----------|--------------------------|
| SEAT<br>TYPES<br>SPECIFICATIONS | STA TYPE | STC TYPE | STD TYPE                 |
|                                 | CLOTH"A" |          | LEATHER                  |
| SEAT TRIM                       |          |          |                          |

AUFA05



5700 FRONT SEATS

(3/3)





5700 -1 FRONT SEATS



5700 -2 FRONT SEATS













# 5790 SEAT BELTS

(NO.1) 57-988

57-630A

1 EEE

AUFAUS

57-900A

# 5790 -1 SEAT BELTS

|