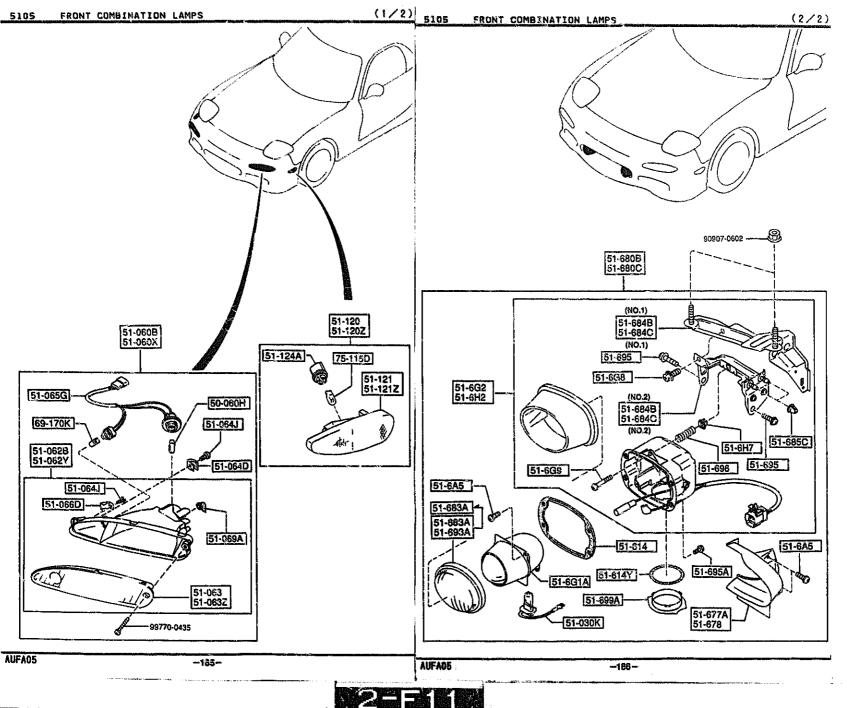

# 5105 -1 FRUNT COMBINATION LAMPS

| 105 FRONT COMBINATION LAMPS   | (1/2)                        | BADE NA                                   |                                                            |                   | 1 water and a second |          |
|-------------------------------|------------------------------|-------------------------------------------|------------------------------------------------------------|-------------------|-----------------------------------------------------------------------------------------------------------------|----------|
|                               |                              | PART NO.<br>1 51-030K<br>99703-4350       | ATY MODEL/RESTRICTION<br>BULB<br>12V/35W<br>(GLASS SUN-RF) | MODELZRESTRICTION | MODEL/RESTRICTION                                                                                               | FROM - T |
| Ŕ                             |                              | 51-060B                                   | LAMP(R),FRT. COMB.<br>1                                    |                   |                                                                                                                 |          |
|                               | 30-                          | 151-060H<br>90701-7270                    | BULB<br>12V/27W<br>2                                       |                   |                                                                                                                 |          |
|                               |                              | 51-060X  <br>FD01~51-070D                 | LAMP(L),FRT. COMB.<br>1                                    |                   |                                                                                                                 |          |
|                               |                              | 51-0628<br>FD01-51-0628                   | LENS & BODY(R),F. CO<br>MB.<br>1<br>LENS & BODY(L),F. CO   |                   |                                                                                                                 |          |
|                               |                              | FD01-51-07XB                              | MB.<br>LENS(R),FRT COMB.                                   |                   |                                                                                                                 |          |
| 51-06CB<br>51-000X            | 51-120<br>51-120Z<br>51-124A | FD01-51-061<br>  51-0632  <br>FD01-51-071 | LENS(L),FRT COMB.                                          |                   |                                                                                                                 |          |
| 51-065G                       | 51-121<br>51-121<br>51-121Z  | 51-064D  <br>FD01-51-057                  | SPRING, FRT. COME.                                         |                   |                                                                                                                 |          |
| 69-170K                       |                              | 51-064J  <br>FD01-51-186                  | SCREW, TAPPING                                             |                   |                                                                                                                 |          |
| 51-0620<br>51-0627<br>51-064J |                              | 51-065G  <br>FD01-51-064A                 | SOCKET,F. COMB. LAMP                                       |                   |                                                                                                                 |          |
| 51-066D 51-069A               |                              | 51-0660  <br>FD01-51-056                  | BRACKET,FRONT COMB.<br>LAMP<br>2<br>TUBE,HEAD LAMP         |                   |                                                                                                                 |          |
|                               |                              | NA01-51-069                               | 2                                                          |                   |                                                                                                                 |          |
| 99770-0435                    |                              |                                           |                                                            |                   |                                                                                                                 |          |
| FA05 -185-                    |                              | CAT. AUFA05-03                            |                                                            |                   |                                                                                                                 | 1995-    |