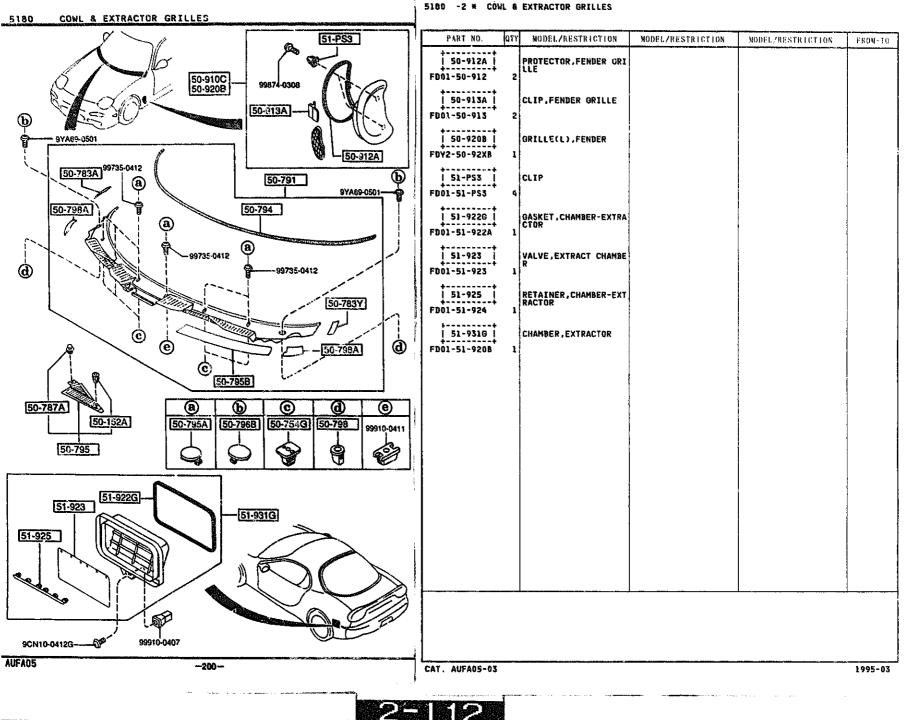

|          |
| 99770-0435                    |                              |                                           |                                                            |                   |                                                                                                                 |          |
| FA05 -185-                    |                              | CAT. AUFA05-03                            |                                                            |                   |                                                                                                                 | 1995-    |











5110 -1

REAR COMBINATION LAMPS



### 5110 -2 REAR COMBINATION LAMPS



























#### 5320 -1 FENDER 8 WHEEL APRON PANELS



# 5320 -2 FENDER & WHEEL APRON PANELS



### 5320 -3 # FENDER & WHEEL APRON PANELS

# 5330 -1 \* DASH & COWL PANELS









### 5340 -3 SIDE PANELS

FROM-TO











## 5370 -1 FLOOR PANELS









\* 5380 -2 # FLOOR ATTACHMENTS (HOLE COVERS)



2-N13



5500 DASHBOARD EQUIPMENTS

### 5500 -1 \* DASHBOARD EQUIPMENTS

















DASHBOARD & RELATED PARTS

5560

QTY

PART NO.

MODEL/RESTRICTION

MODEL/RESTRICTION

MODEL/RESTRICTION

FROM-TO



5560 -3 DASHBOARD & RELATED PARTS



5560 -4 \* DASHBOARD & RELATED PARTS



5570 -1 CONSOLE











| GRADE                           | BASE     | R2       | BASE-OPT-RKG,<br>TOURING |
|---------------------------------|----------|----------|--------------------------|
| SEAT<br>TYPES<b