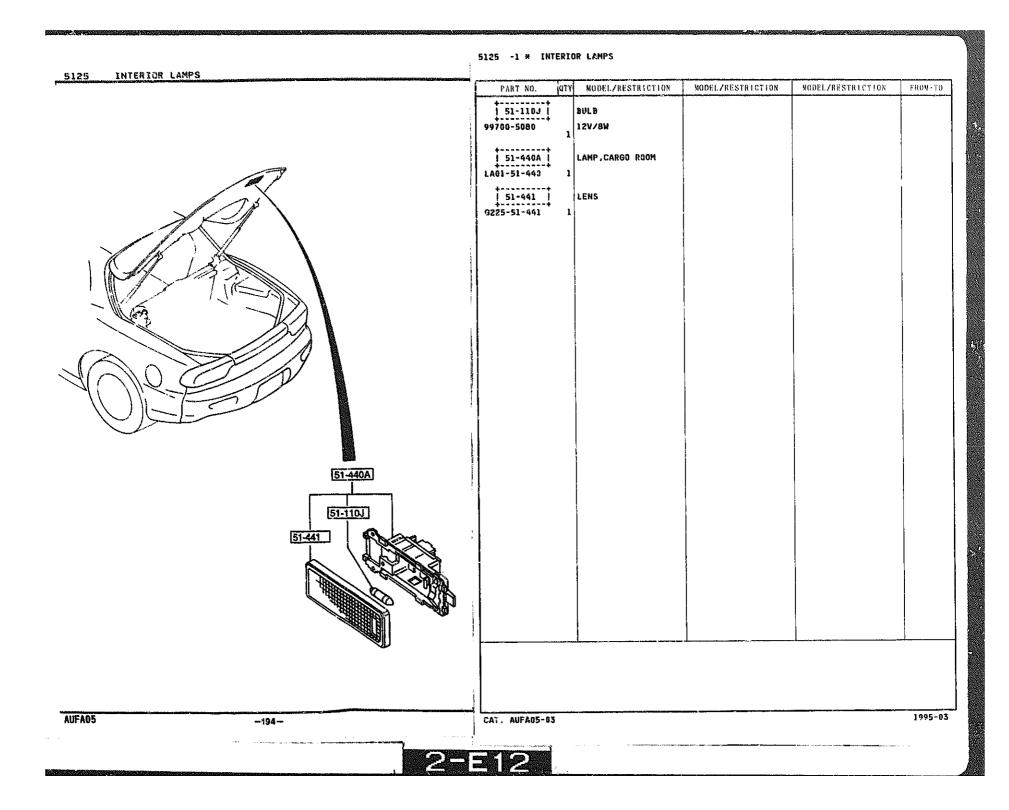

|          |
| 99770-0435                    |                              |                                           |                                                            |                   |                                                                                                                 |          |
| FA05 -185-                    |                              | CAT. AUFA05-03                            |                                                            |                   |                                                                                                                 | 1995-    |











5110 -1

REAR COMBINATION LAMPS



### 5110 -2 REAR COMBINATION LAMPS



























#### 5320 -1 FENDER 8 WHEEL APRON PANELS



# 5320 -2 FENDER & WHEEL APRON PANELS



### 5320 -3 # FENDER & WHEEL APRON PANELS

# 5330 -1 \* DASH & COWL PANELS









### 5340 -3 SIDE PANELS

FROM-TO











## 5370 -1 FLOOR PANELS









\* 5380 -2 # FLOOR ATTACHMENTS (HOLE COVERS)



2-N13



5500 DASHBOARD EQUIPMENTS

### 5500 -1 \* DASHBOARD EQUIPMENTS

















DASHBOARD & RELATED PARTS

5560

QTY

PART NO.

MODEL/RESTRICTION

MODEL/RESTRICTION

MODEL/RESTRICTION

FROM-TO



5560 -3 DASHBOARD & RELATED PARTS



5560 -4 \* DASHBOARD & RELATED PARTS



5570 -1 CONSOLE











| GRADE                           | BASE     | R2       | BASE-OPT-RKG,<br>TOURING |
|---------------------------------|----------|----------|--------------------------|
| SEAT<br