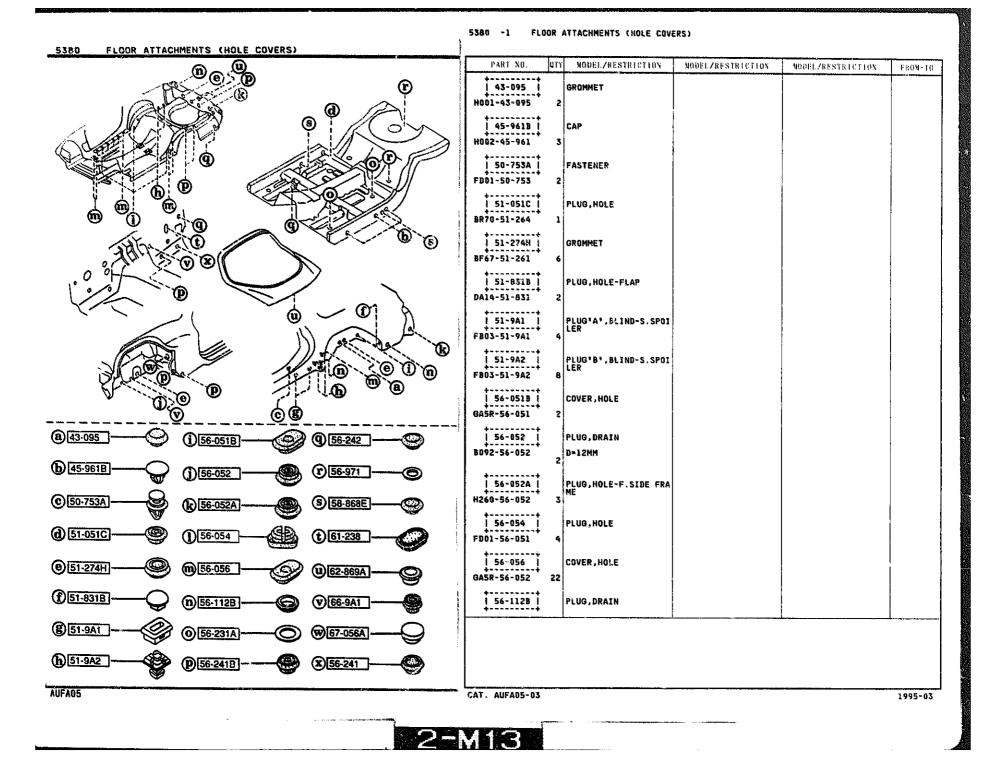

## 5370 -1 FLOOR PANELS

\* 5380 -2 # FLOOR ATTACHMENTS (HOLE COVERS)

2-N13

5500 DASHBOARD EQUIPMENTS