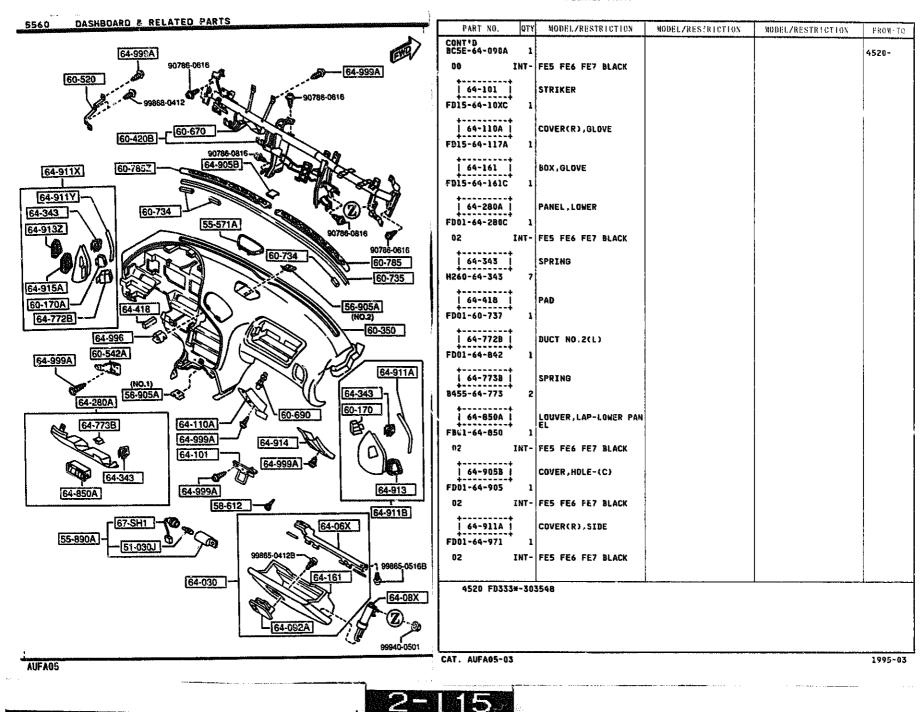

### 5500 -1 \* DASHBOARD EQUIPMENTS

DASHBOARD & RELATED PARTS

5560

QTY

PART NO.

MODEL/RESTRICTION

MODEL/RESTRICTION

MODEL/RESTRICTION

FROM-TO

5560 -3 DASHBOARD & RELATED PARTS

5560 -4 \* DASHBOARD & RELATED PARTS

5570 -1 CONSOLE

| GRADE                           | BASE     | R2       | BASE-OPT-RKG,<br>TOURING |
|---------------------------------|----------|----------|--------------------------|
| SEAT<br>TYPES<br>SPECIFICATIONS | STA TYPE | STC TYPE | STD TYPE                 |
|                                 | CLOTH"A" |          | LEATHER                  |
| SEAT TRIM                       |          |          |                          |