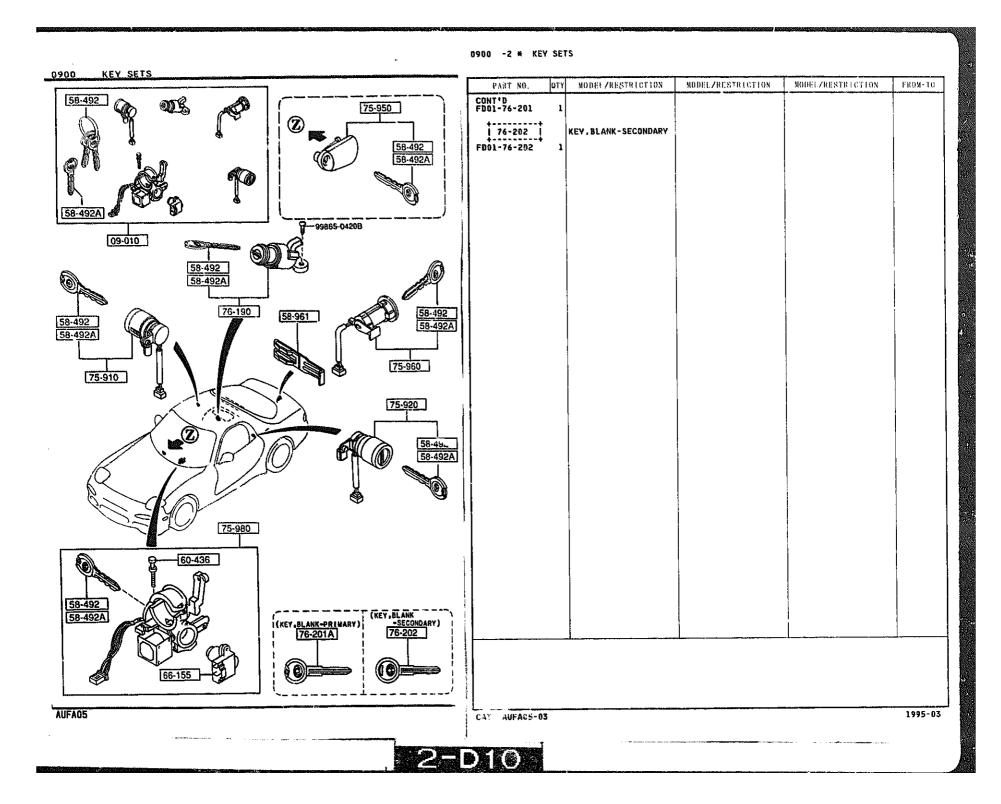

### 5040 -1 \* BODY MOULDINGS

| 040 BODY MOULDINGS                                                                                                                                                                                                                                                                                                                                                                                                                                                                                                                                                                                                                                                                                                                                                                                                                                                                                                                                                                                                                                                                                                                                                                                                                                                                                                                                                                                                                                                                                                                                                                                                                                                                                                                                                                                                                                                                                                                                                                                                                                                                                     |                                                                                                        |              |
|--------------------------------------------------------------------------------------------------------------------------------------------------------------------------------------------------------------------------------------------------------------------------------------------------------------------------------------------------------------------------------------------------------------------------------------------------------------------------------------------------------------------------------------------------------------------------------------------------------------------------------------------------------------------------------------------------------------------------------------------------------------------------------------------------------------------------------------------------------------------------------------------------------------------------------------------------------------------------------------------------------------------------------------------------------------------------------------------------------------------------------------------------------------------------------------------------------------------------------------------------------------------------------------------------------------------------------------------------------------------------------------------------------------------------------------------------------------------------------------------------------------------------------------------------------------------------------------------------------------------------------------------------------------------------------------------------------------------------------------------------------------------------------------------------------------------------------------------------------------------------------------------------------------------------------------------------------------------------------------------------------------------------------------------------------------------------------------------------------|--------------------------------------------------------------------------------------------------------|--------------|
| Image: Solution of the | PART NO. OTY MODEL/RESTRICTION MODEL/RESTRICTION MODEL/RESTRICTION MODEL/RESTRICTION MODEL/RESTRICTION | TION FROM-TO |
|                                                                                                                                                                                                                                                                                                                                                                                                                                                                                                                                                                                                                                                                                                                                                                                                                                                                                                                                                                                                                                                                                                                                                                                                                                                                                                                                                                                                                                                                                                                                                                                                                                                                                                                                                                                                                                                                                                                                                                                                                                                                                                        | 1 50-228A 1 GROMMET<br>FD01-50-539A 2                                                                  |              |
|                                                                                                                                                                                                                                                                                                                                                                                                                                                                                                                                                                                                                                                                                                                                                                                                                                                                                                                                                                                                                                                                                                                                                                                                                                                                                                                                                                                                                                                                                                                                                                                                                                                                                                                                                                                                                                                                                                                                                                                                                                                                                                        | 1 50-510   MOULD(R),DRIP<br>FD01-50-510E 1                                                             |              |
| SELO -                                                                                                                                                                                                                                                                                                                                                                                                                                                                                                                                                                                                                                                                                                                                                                                                                                                                                                                                                                                                                                                                                                                                                                                                                                                                                                                                                                                                                                                                                                                                                                                                                                                                                                                                                                                                                                                                                                                                                                                                                                                                                                 | 1 50-510A 1 MOULD(L),DRIP<br>FD01-50-530E 1                                                            |              |
| 99910-0407                                                                                                                                                                                                                                                                                                                                                                                                                                                                                                                                                                                                                                                                                                                                                                                                                                                                                                                                                                                                                                                                                                                                                                                                                                                                                                                                                                                                                                                                                                                                                                                                                                                                                                                                                                                                                                                                                                                                                                                                                                                                                             | 1 50-517 1<br>FD01-50-516A 1<br>PROTECTOR(R),DRIP ML                                                   |              |
| 50-510<br>50-510A                                                                                                                                                                                                                                                                                                                                                                                                                                                                                                                                                                                                                                                                                                                                                                                                                                                                                                                                                                                                                                                                                                                                                                                                                                                                                                                                                                                                                                                                                                                                                                                                                                                                                                                                                                                                                                                                                                                                                                                                                                                                                      | 50-537   PROTECTOR(L),DRIP ML<br>D0<br>FD01-50-536A 1                                                  |              |
| 99878-0412B                                                                                                                                                                                                                                                                                                                                                                                                                                                                                                                                                                                                                                                                                                                                                                                                                                                                                                                                                                                                                                                                                                                                                                                                                                                                                                                                                                                                                                                                                                                                                                                                                                                                                                                                                                                                                                                                                                                                                                                                                                                                                            | 50-644   PROTECTOR'A'(R), BELT<br>FD01-50-644A 1<br>++                                                 |              |
| 50-517<br>50-537<br>99910-0407                                                                                                                                                                                                                                                                                                                                                                                                                                                                                                                                                                                                                                                                                                                                                                                                                                                                                                                                                                                                                                                                                                                                                                                                                                                                                                                                                                                                                                                                                                                                                                                                                                                                                                                                                                                                                                                                                                                                                                                                                                                                         | I 50-644A PROTECTOR'A'(L), BELT   FD01-50-654A INE                                                     |              |
|                                                                                                                                                                                                                                                                                                                                                                                                                                                                                                                                                                                                                                                                                                                                                                                                                                                                                                                                                                                                                                                                                                                                                                                                                                                                                                                                                                                                                                                                                                                                                                                                                                                                                                                                                                                                                                                                                                                                                                                                                                                                                                        | 50-646 CLIP, BELTLINE MOULD<br>FD01-50-646B 2                                                          |              |
| 99878-04128 50-660 50-670                                                                                                                                                                                                                                                                                                                                                                                                                                                                                                                                                                                                                                                                                                                                                                                                                                                                                                                                                                                                                                                                                                                                                                                                                                                                                                                                                                                                                                                                                                                                                                                                                                                                                                                                                                                                                                                                                                                                                                                                                                                                              | 1 50-6498   CLIP*A*,BELTLINE MOU<br>FDD1-50-649A 10<br>++                                              |              |
|                                                                                                                                                                                                                                                                                                                                                                                                                                                                                                                                                                                                                                                                                                                                                                                                                                                                                                                                                                                                                                                                                                                                                                                                                                                                                                                                                                                                                                                                                                                                                                                                                                                                                                                                                                                                                                                                                                                                                                                                                                                                                                        | 50-660   MOULD(R),BELTLINE<br>FD01-50-640D 1<br>+                                                      |              |
|                                                                                                                                                                                                                                                                                                                                                                                                                                                                                                                                                                                                                                                                                                                                                                                                                                                                                                                                                                                                                                                                                                                                                                                                                                                                                                                                                                                                                                                                                                                                                                                                                                                                                                                                                                                                                                                                                                                                                                                                                                                                                                        | 50-670   MOULD(L),BELTLINE<br>FD01-50-650D 1                                                           |              |
| <u>50-6498</u>                                                                                                                                                                                                                                                                                                                                                                                                                                                                                                                                                                                                                                                                                                                                                                                                                                                                                                                                                                                                                                                                                                                                                                                                                                                                                                                                                                                                                                                                                                                                                                                                                                                                                                                                                                                                                                                                                                                                                                                                                                                                                         |                                                                                                        |              |
| 50-644<br>50-644A                                                                                                                                                                                                                                                                                                                                                                                                                                                                                                                                                                                                                                                                                                                                                                                                                                                                                                                                                                                                                                                                                                                                                                                                                                                                                                                                                                                                                                                                                                                                                                                                                                                                                                                                                                                                                                                                                                                                                                                                                                                                                      |                                                                                                        |              |
|                                                                                                                                                                                                                                                                                                                                                                                                                                                                                                                                                                                                                                                                                                                                                                                                                                                                                                                                                                                                                                                                                                                                                                                                                                                                                                                                                                                                                                                                                                                                                                                                                                                                                                                                                                                                                                                                                                                                                                                                                                                                                                        |                                                                                                        |              |
| A05 —179—                                                                                                                                                                                                                                                                                                                                                                                                                                                                                                                                                                                                                                                                                                                                                                                                                                                                                                                                                                                                                                                                                                                                                                                                                                                                                                                                                                                                                                                                                                                                                                                                                                                                                                                                                                                                                                                                                                                                                                                                                                                                                              | CAT. AUFA05-03                                                                                         | 1995-03      |
|                                                                                                                                                                                                                                                                                                                                                                                                                                                                                                                                                                                                                                                                                                                                                                                                                                                                                                                                                                                                                                                                                                                                                                                                                                                                                                                                                                                                                                                                                                                                                                                                                                                                                                                                                                                                                                                                                                                                                                                                                                                                                                        |                                                                                                        |              |