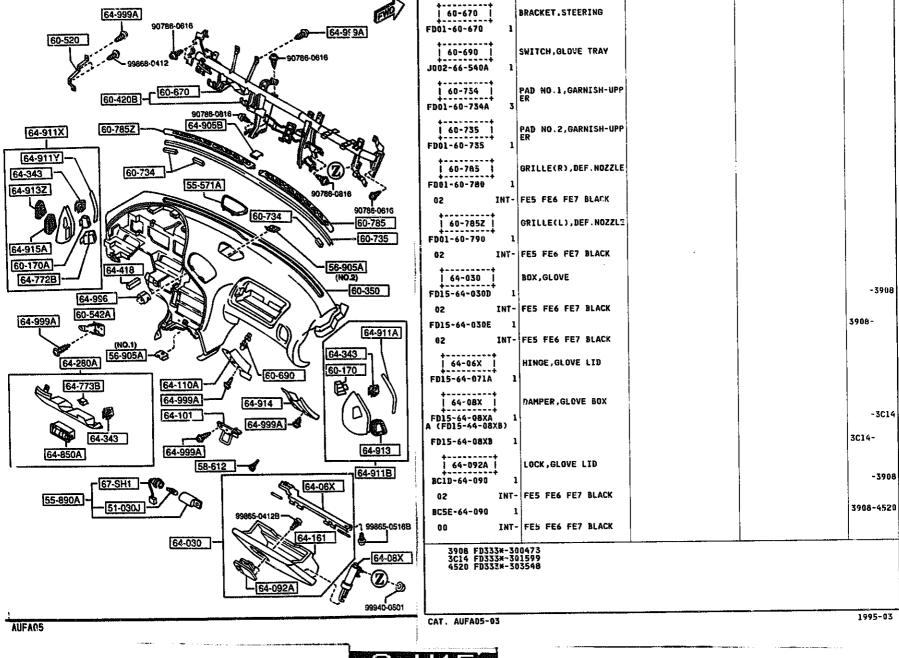

### 5500 -1 \* DASHBOARD EQUIPMENTS

DASHBOARD & RELATED PARTS

5560

QTY

PART NO.

MODEL/RESTRICTION

MODEL/RESTRICTION

MODEL/RESTRICTION

FROM-TO

5560 -3 DASHBOARD & RELATED PARTS

5560 -4 \* DASHBOARD & RELATED PARTS

5570 -1 CONSOLE

| GRADE                           | BASE     | R2       | BASE-OPT-RKG,<br>TOURING |
|---------------------------------|----------|----------|--------------------------|
| SEAT<br>TYPES<br>SPECIFICATIONS | STA TYPE | STC TYPE | STD TYPE                 |
|                                 | CLOTH"A" |          | LEATHER                  |
| SEAT TRIM                       |          |          |                          |