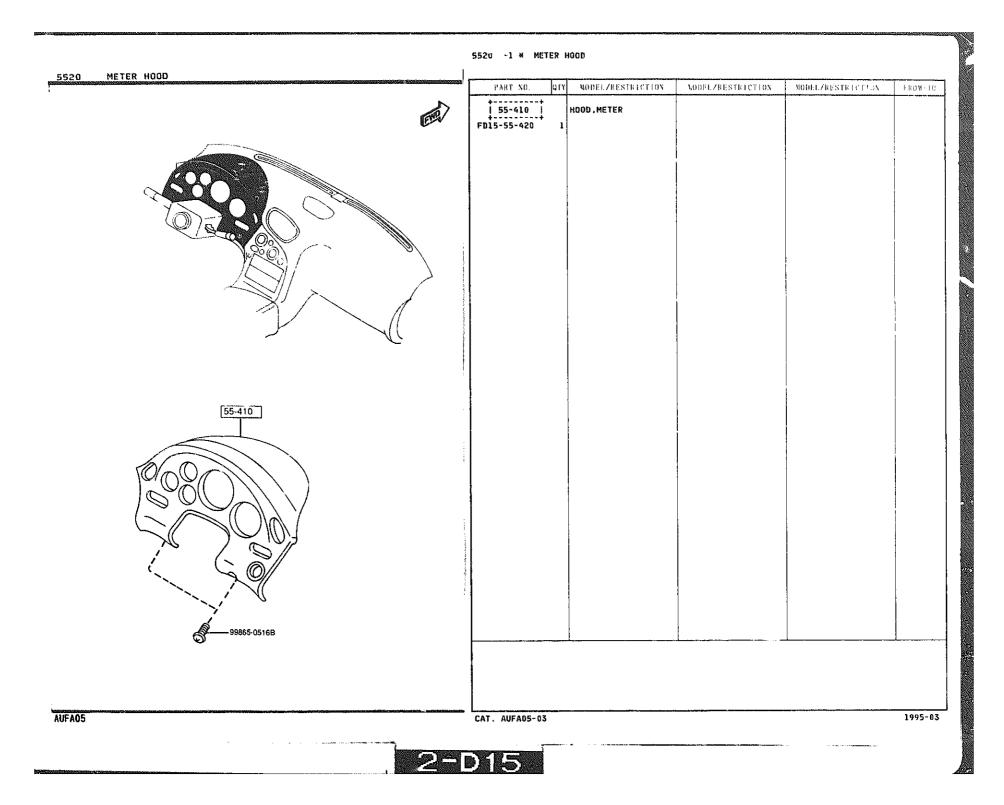

|
| FA05 -185-                    |                              | CAT. AUFA05-03                            |                                                            |                   |                                                                                                                 | 1995-    |











5110 -1

REAR COMBINATION LAMPS



### 5110 -2 REAR COMBINATION LAMPS



























#### 5320 -1 FENDER 8 WHEEL APRON PANELS



# 5320 -2 FENDER & WHEEL APRON PANELS



### 5320 -3 # FENDER & WHEEL APRON PANELS

# 5330 -1 \* DASH & COWL PANELS









### 5340 -3 SIDE PANELS

FROM-TO











## 5370 -1 FLOOR PANELS









\* 5380 -2 # FLOOR ATTACHMENTS (HOLE COVERS)



2-N13



5500 DASHBOARD EQUIPMENTS

### 5500 -1 \* DASHBOARD EQUIPMENTS

















DASHBOARD & RELATED PARTS

5560

QTY

PART NO.

MODEL/RESTRICTION

MODEL/RESTRICTION

MODEL/RESTRICTION

FROM-TO



5560 -3 DASHBOARD & RELATED PARTS



5560 -4 \* DASHBOARD & RELATED PARTS



5570 -1 CONSOLE











| GRADE                           | BASE     | R2       | BASE-OPT-RKG,<br>TOURING |
|---------------------------------|----------|----------|--------------------------|
| SEAT<br>TYPES<br>SPECIFICATIONS | STA TYPE | STC TYPE | STD TYPE                 |
|                                 | CLOTH"A" |          | LEATHER                  |
| SEAT TRIM                       |          |          |                          |

AUFA05



5700 FRONT SEATS

(3/3)





5700 -1 FRONT SEATS



5700 -2 FRONT SEATS













# 5790 SEAT BELTS

(NO.1) 57-988

57-630A

1