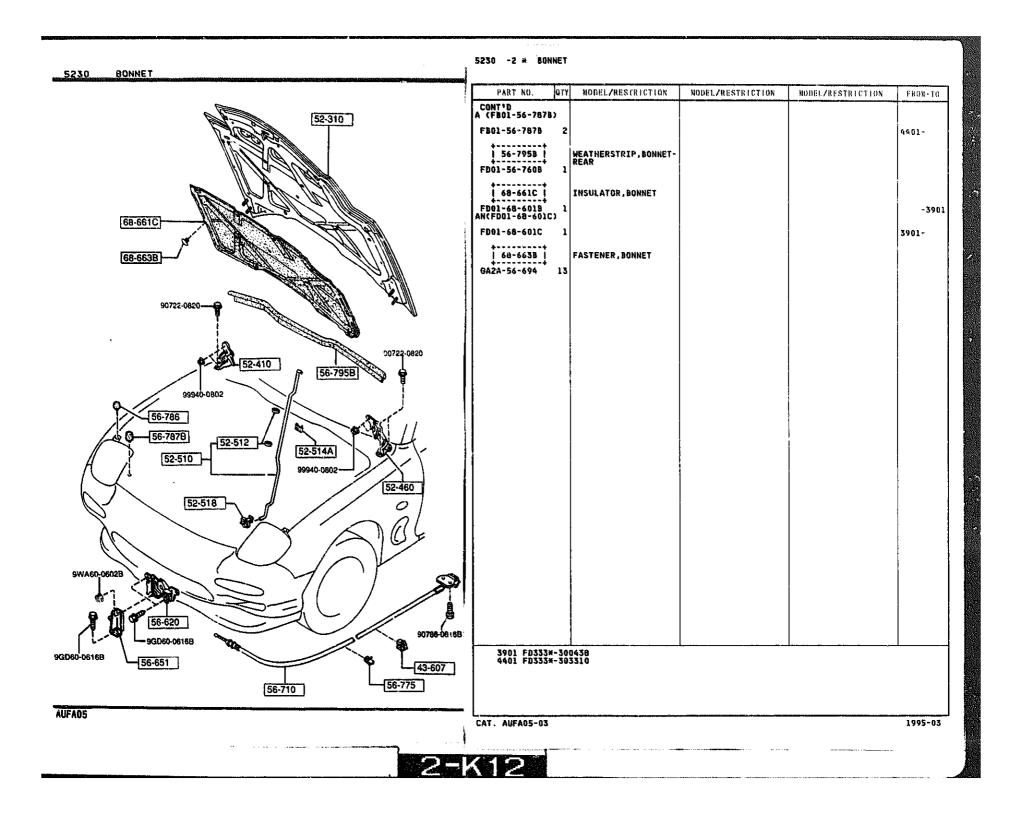

### 5040 -1 \* BODY MOULDINGS

| 040 BODY MOULDINGS                                                                                                                                                                                                                                                                                                                                                                                                                                                                                                                                                                                                                                                                                                                                                                                                                                                                                                                                                                                                                                                                                                                                                                                                                                                                                                                                                                                                                                                                                                                                                                                                                                                                                                                                                                                                                                                                                                                                                                                                                                                                                     |                                                                                                        |              |
|--------------------------------------------------------------------------------------------------------------------------------------------------------------------------------------------------------------------------------------------------------------------------------------------------------------------------------------------------------------------------------------------------------------------------------------------------------------------------------------------------------------------------------------------------------------------------------------------------------------------------------------------------------------------------------------------------------------------------------------------------------------------------------------------------------------------------------------------------------------------------------------------------------------------------------------------------------------------------------------------------------------------------------------------------------------------------------------------------------------------------------------------------------------------------------------------------------------------------------------------------------------------------------------------------------------------------------------------------------------------------------------------------------------------------------------------------------------------------------------------------------------------------------------------------------------------------------------------------------------------------------------------------------------------------------------------------------------------------------------------------------------------------------------------------------------------------------------------------------------------------------------------------------------------------------------------------------------------------------------------------------------------------------------------------------------------------------------------------------|--------------------------------------------------------------------------------------------------------|--------------|
| Image: Solution of the | PART NO. OTY MODEL/RESTRICTION MODEL/RESTRICTION MODEL/RESTRICTION MODEL/RESTRICTION MODEL/RESTRICTION | TION FROM-TO |
|                                                                                                                                                                                                                                                                                                                                                                                                                                                                                                                                                                                                                                                                                                                                                                                                                                                                                                                                                                                                                                                                                                                                                                                                                                                                                                                                                                                                                                                                                                                                                                                                                                                                                                                                                                                                                                                                                                                                                                                                                                                                                                        | 1 50-228A 1 GROMMET<br>FD01-50-539A 2                                                                  |              |
|                                                                                                                                                                                                                                                                                                                                                                                                                                                                                                                                                                                                                                                                                                                                                                                                                                                                                                                                                                                                                                                                                                                                                                                                                                                                                                                                                                                                                                                                                                                                                                                                                                                                                                                                                                                                                                                                                                                                                                                                                                                                                                        | 1 50-510   MOULD(R),DRIP<br>FD01-50-510E 1                                                             |              |
| SELO -                                                                                                                                                                                                                                                                                                                                                                                                                                                                                                                                                                                                                                                                                                                                                                                                                                                                                                                                                                                                                                                                                                                                                                                                                                                                                                                                                                                                                                                                                                                                                                                                                                                                                                                                                                                                                                                                                                                                                                                                                                                                                                 | 1 50-510A 1 MOULD(L),DRIP<br>FD01-50-530E 1                                                            |              |
| 99910-0407                                                                                                                                                                                                                                                                                                                                                                                                                                                                                                                                                                                                                                                                                                                                                                                                                                                                                                                                                                                                                                                                                                                                                                                                                                                                                                                                                                                                                                                                                                                                                                                                                                                                                                                                                                                                                                                                                                                                                                                                                                                                                             | 1 50-517 1<br>FD01-50-516A 1<br>PROTECTOR(R),DRIP ML                                                   |              |
| 50-510<br>50-510A                                                                                                                                                                                                                                                                                                                                                                                                                                                                                                                                                                                                                                                                                                                                                                                                                                                                                                                                                                                                                                                                                                                                                                                                                                                                                                                                                                                                                                                                                                                                                                                                                                                                                                                                                                                                                                                                                                                                                                                                                                                                                      | 50-537   PROTECTOR(L),DRIP ML<br>D0<br>FD01-50-536A 1                                                  |              |
| 99878-0412B                                                                                                                                                                                                                                                                                                                                                                                                                                                                                                                                                                                                                                                                                                                                                                                                                                                                                                                                                                                                                                                                                                                                                                                                                                                                                                                                                                                                                                                                                                                                                                                                                                                                                                                                                                                                                                                                                                                                                                                                                                                                                            | 50-644   PROTECTOR'A'(R), BELT<br>FD01-50-644A 1<br>++                                                 |              |
| 50-517<br>50-537<br>99910-0407                                                                                                                                                                                                                                                                                                                                                                                                                                                                                                                                                                                                                                                                                                                                                                                                                                                                                                                                                                                                                                                                                                                                                                                                                                                                                                                                                                                                                                                                                                                                                                                                                                                                                                                                                                                                                                                                                                                                                                                                                                                                         | I 50-644A PROTECTOR'A'(L), BELT   FD01-50-654A INE                                                     |              |
|                                                                                                                                                                                                                                                                                                                                                                                                                                                                                                                                                                                                                                                                                                                                                                                                                                                                                                                                                                                                                                                                                                                                                                                                                                                                                                                                                                                                                                                                                                                                                                                                                                                                                                                                                                                                                                                                                                                                                                                                                                                                                                        | 50-646 CLIP, BELTLINE MOULD<br>FD01-50-646B 2                                                          |              |
| 99878-04128 50-660 50-670                                                                                                                                                                                                                                                                                                                                                                                                                                                                                                                                                                                                                                                                                                                                                                                                                                                                                                                                                                                                                                                                                                                                                                                                                                                                                                                                                                                                                                                                                                                                                                                                                                                                                                                                                                                                                                                                                                                                                                                                                                                                              | 1 50-6498   CLIP*A*,BELTLINE MOU<br>FDD1-50-649A 10<br>++                                              |              |
|                                                                                                                                                                                                                                                                                                                                                                                                                                                                                                                                                                                                                                                                                                                                                                                                                                                                                                                                                                                                                                                                                                                                                                                                                                                                                                                                                                                                                                                                                                                                                                                                                                                                                                                                                                                                                                                                                                                                                                                                                                                                                                        | 50-660   MOULD(R),BELTLINE<br>FD01-50-640D 1<br>+                                                      |              |
|                                                                                                                                                                                                                                                                                                                                                                                                                                                                                                                                                                                                                                                                                                                                                                                                                                                                                                                                                                                                                                                                                                                                                                                                                                                                                                                                                                                                                                                                                                                                                                                                                                                                                                                                                                                                                                                                                                                                                                                                                                                                                                        | 50-670   MOULD(L),BELTLINE<br>FD01-50-650D 1                                                           |              |
| <u>50-6498</u>                                                                                                                                                                                                                                                                                                                                                                                                                                                                                                                                                                                                                                                                                                                                                                                                                                                                                                                                                                                                                                                                                                                                                                                                                                                                                                                                                                                                                                                                                                                                                                                                                                                                                                                                                                                                                                                                                                                                                                                                                                                                                         |                                                                                                        |              |
| 50-644<br>50-644A                                                                                                                                                                                                                                                                                                                                                                                                                                                                                                                                                                                                                                                                                                                                                                                                                                                                                                                                                                                                                                                                                                                                                                                                                                                                                                                                                                                                                                                                                                                                                                                                                                                                                                                                                                                                                                                                                                                                                                                                                                                                                      |                                                                                                        |              |
|                                                                                                                                                                                                                                                                                                                                                                                                                                                                                                                                                                                                                                                                                                                                                                                                                                                                                                                                                                                                                                                                                                                                                                                                                                                                                                                                                                                                                                                                                                                                                                                                                                                                                                                                                                                                                                                                                                                                                                                                                                                                                                        |                                                                                                        |              |
| A05 —179—                                                                                                                                                                                                                                                                                                                                                                                                                                                                                                                                                                                                                                                                                                                                                                                                                                                                                                                                                                                                                                                                                                                                                                                                                                                                                                                                                                                                                                                                                                                                                                                                                                                                                                                                                                                                                                                                                                                                                                                                                                                                                              | CAT. AUFA05-03                                                                                         | 1995-03      |
|                                                                                                                                                                                                                                                                                                                                                                                                                                                                                                                                                                                                                                                                                                                                                                                                                                                                                                                                                                                                                                                                                                                                                                                                                                                                                                                                                                                                                                                                                                                                                                                                                                                                                                                                                                                                                                                                                                                                                                                                                                                                                                        |                                                                                                        |              |