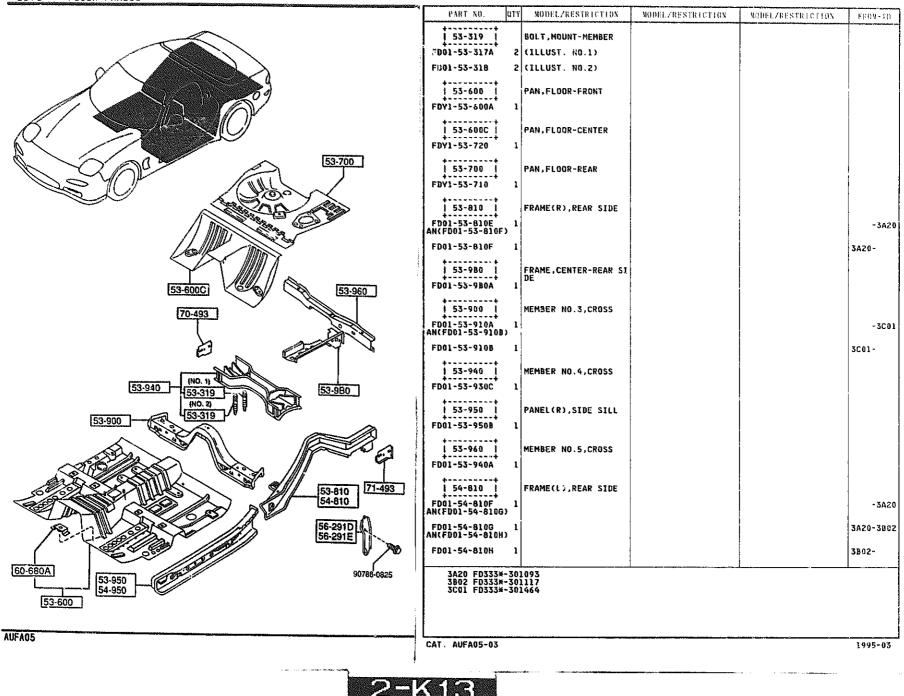

## 5370 -1 FLOOR PANELS

\* 5380 -2 # FLOOR ATTACHMENTS (HOLE COVERS)

2-N13

5500 DASHBOARD EQUIPMENTS