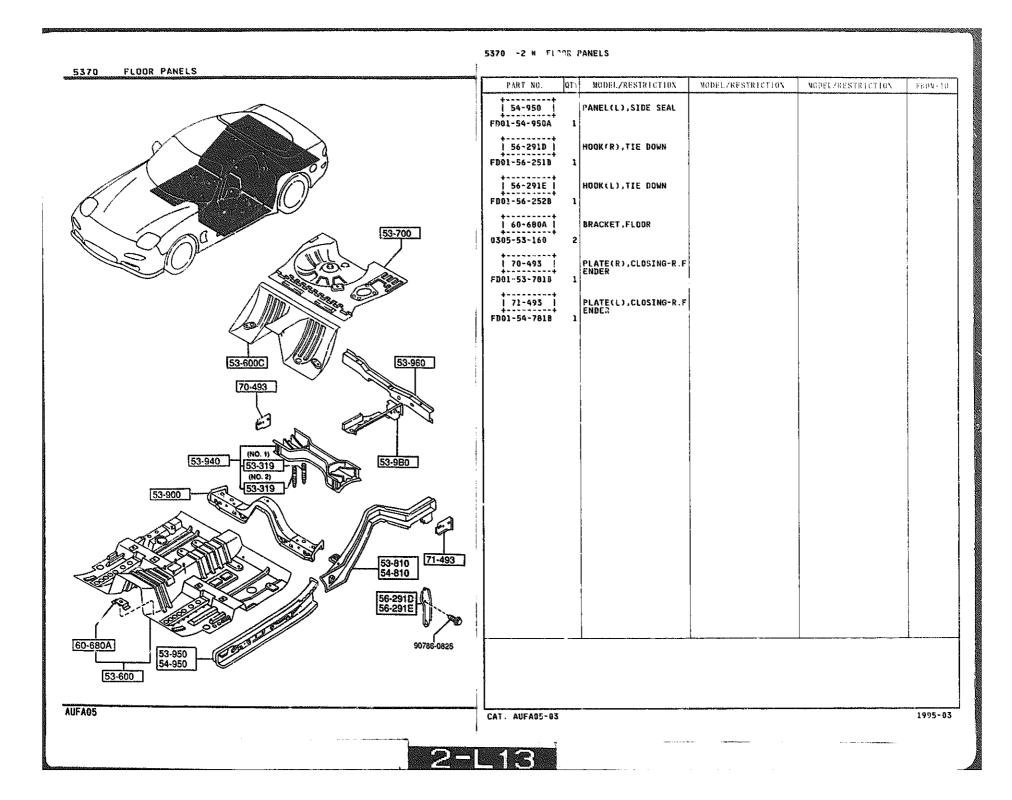

## 5370 -1 FLOOR PANELS

\* 5380 -2 # FLOOR ATTACHMENTS (HOLE COVERS)

2-N13

5500 DASHBOARD EQUIPMENTS