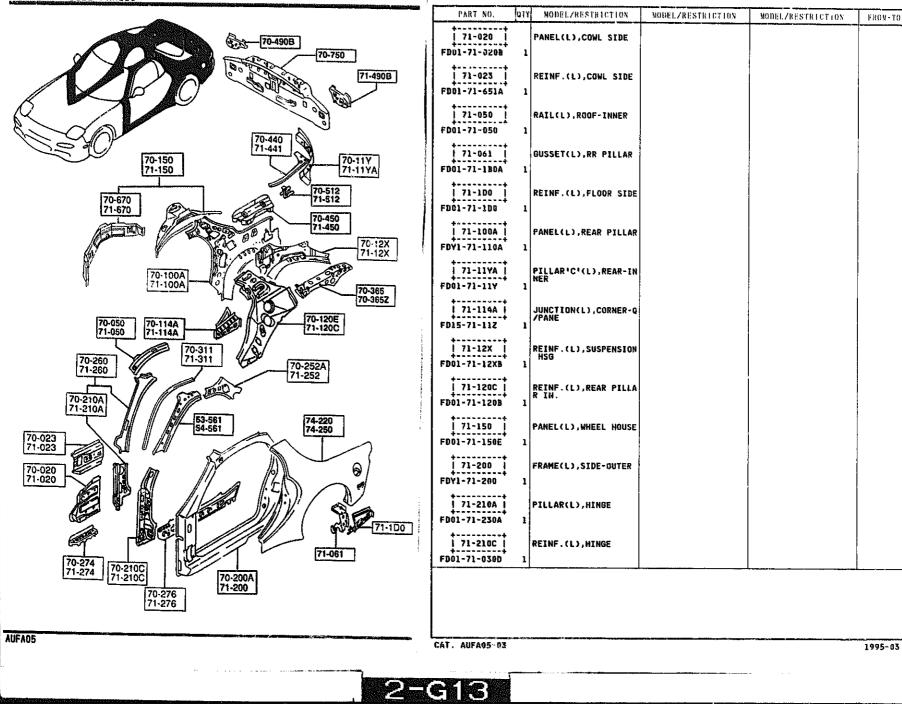

|                   |                                                                                                                 |          |
| FA05 -185-                    |                              | CAT. AUFA05-03                            |                                                            |                   |                                                                                                                 | 1995-    |











5110 -1

REAR COMBINATION LAMPS



### 5110 -2 REAR COMBINATION LAMPS



























#### 5320 -1 FENDER 8 WHEEL APRON PANELS



# 5320 -2 FENDER & WHEEL APRON PANELS



### 5320 -3 # FENDER & WHEEL APRON PANELS

# 5330 -1 \* DASH & COWL PANELS









### 5340 -3 SIDE PANELS

FROM-TO











## 5370 -1 FLOOR PANELS









\* 5380 -2 # FLOOR ATTACHMENTS (HOLE COVERS)



2-N13



5500 DASHBOARD EQUIPMENTS

### 5500 -1 \* DASHBOARD EQUIPMENTS

















DASHBOARD & RELATED PARTS

5560

QTY

PART NO.

MODEL/RESTRICTION

MODEL/RESTRICTION

MODEL/RESTRICTION

FROM-TO



5560 -3 DASHBOARD & RELATED PARTS



5560 -4 \* DASHBOARD & RELATED PARTS



5570 -1 CONSOLE











| GRADE                           | BASE     | R2       | BASE-OPT-RKG,<br>TOURING |
|---------------------------------|----------|----------|--------------------------|
| SEAT<br>TYPES<br>SPECIFICATIONS | STA TYPE | STC TYPE | STD TYPE                 |
|                                 | CLOTH"A" |          | LEATHER                  |
| SEAT TRIM                       |          |          |