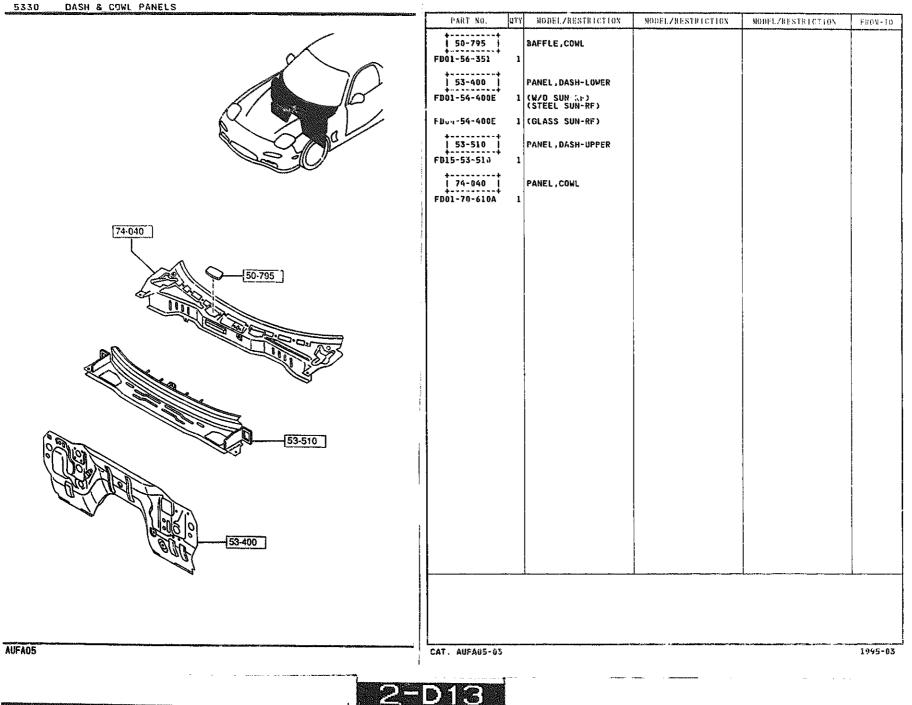

|                                                            |                   |                                                                                                                 |          |
| FA05 -185-                    |                              | CAT. AUFA05-03                            |                                                            |                   |                                                                                                                 | 1995-    |











5110 -1

REAR COMBINATION LAMPS



### 5110 -2 REAR COMBINATION LAMPS



























#### 5320 -1 FENDER 8 WHEEL APRON PANELS



# 5320 -2 FENDER & WHEEL APRON PANELS



### 5320 -3 # FENDER & WHEEL APRON PANELS

# 5330 -1 \* DASH & COWL PANELS









### 5340 -3 SIDE PANELS

FROM-TO











## 5370 -1 FLOOR PANELS









\* 5380 -2 # FLOOR ATTACHMENTS (HOLE COVERS)



2-N13



5500 DASHBOARD EQUIPMENTS

### 5500 -1 \* DASHBOARD EQUIPMENTS

















DASHBOARD & RELATED PARTS

5560

QTY

PART NO.

MODEL/RESTRICTION

MODEL/RESTRICTION

MODEL/RESTRICTION

FROM-TO



5560 -3 DASHBOARD & RELATED PARTS



5560 -4 \* DASHBOARD & RELATED PARTS



5570 -1 CONSOLE











| GRADE                           | BASE     | R2       | BASE-OPT-RKG,<br>TOURING |
|---------------------------------|----------|----------|--------------------------|
| SEAT<br>TYPES<br>SPECIFICATIONS | STA TYPE | STC TYPE | STD TYPE                 |
|                                 | CLOTH"A" |          | LEATHER                  |
| SEAT TRIM