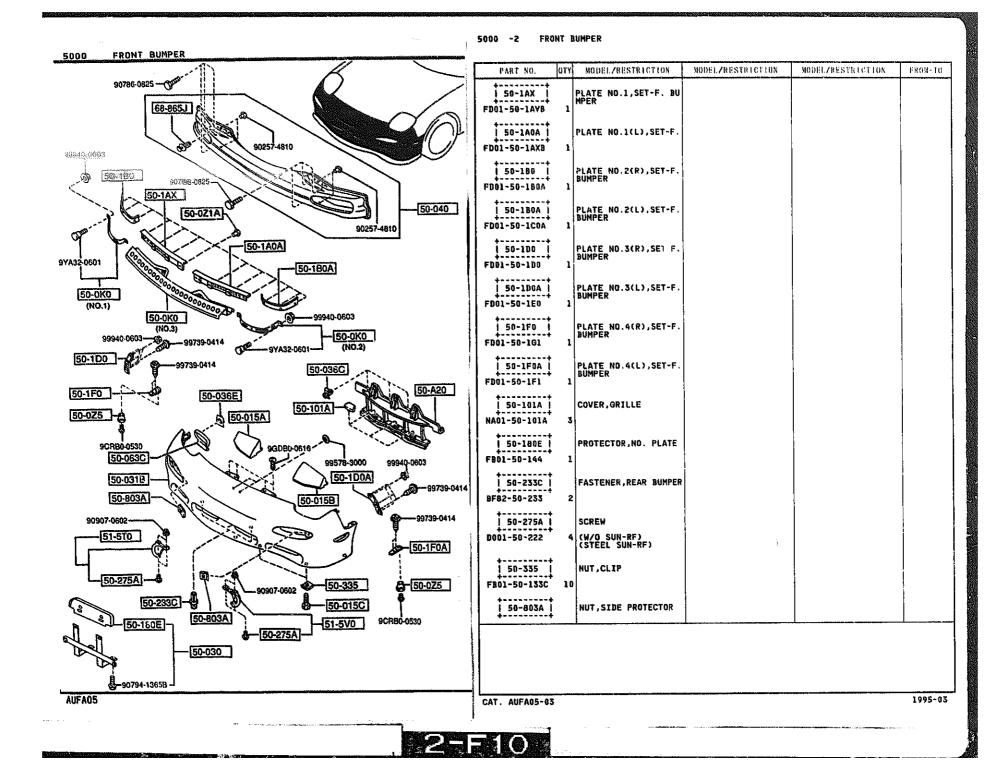

### 5040 -1 \* BODY MOULDINGS

| 040 BODY MOULDINGS                                                                                                                                                                                                                                                                                                                                                                                                                                                                                                                                                                                                                                                                                                                                                                                                                                                                                                                                                                                                                                                                                                                                                                                                                                                                                                                                                                                                                                                                                                                                                                                                                                                                                                                                                                                                                                                                                                                                                                                                                                                                                     |                                                                                                        |              |
|--------------------------------------------------------------------------------------------------------------------------------------------------------------------------------------------------------------------------------------------------------------------------------------------------------------------------------------------------------------------------------------------------------------------------------------------------------------------------------------------------------------------------------------------------------------------------------------------------------------------------------------------------------------------------------------------------------------------------------------------------------------------------------------------------------------------------------------------------------------------------------------------------------------------------------------------------------------------------------------------------------------------------------------------------------------------------------------------------------------------------------------------------------------------------------------------------------------------------------------------------------------------------------------------------------------------------------------------------------------------------------------------------------------------------------------------------------------------------------------------------------------------------------------------------------------------------------------------------------------------------------------------------------------------------------------------------------------------------------------------------------------------------------------------------------------------------------------------------------------------------------------------------------------------------------------------------------------------------------------------------------------------------------------------------------------------------------------------------------|--------------------------------------------------------------------------------------------------------|--------------|
| Image: Solution of the | PART NO. OTY MODEL/RESTRICTION MODEL/RESTRICTION MODEL/RESTRICTION MODEL/RESTRICTION MODEL/RESTRICTION | TION FROM-TO |
|                                                                                                                                                                                                                                                                                                                                                                                                                                                                                                                                                                                                                                                                                                                                                                                                                                                                                                                                                                                                                                                                                                                                                                                                                                                                                                                                                                                                                                                                                                                                                                                                                                                                                                                                                                                                                                                                                                                                                                                                                                                                                                        | 1 50-228A 1 GROMMET<br>FD01-50-539A 2                                                                  |              |
|                                                                                                                                                                                                                                                                                                                                                                                                                                                                                                                                                                                                                                                                                                                                                                                                                                                                                                                                                                                                                                                                                                                                                                                                                                                                                                                                                                                                                                                                                                                                                                                                                                                                                                                                                                                                                                                                                                                                                                                                                                                                                                        | 1 50-510   MOULD(R),DRIP<br>FD01-50-510E 1                                                             |              |
| SELO -                                                                                                                                                                                                                                                                                                                                                                                                                                                                                                                                                                                                                                                                                                                                                                                                                                                                                                                                                                                                                                                                                                                                                                                                                                                                                                                                                                                                                                                                                                                                                                                                                                                                                                                                                                                                                                                                                                                                                                                                                                                                                                 | 1 50-510A 1 MOULD(L),DRIP<br>FD01-50-530E 1                                                            |              |
| 99910-0407                                                                                                                                                                                                                                                                                                                                                                                                                                                                                                                                                                                                                                                                                                                                                                                                                                                                                                                                                                                                                                                                                                                                                                                                                                                                                                                                                                                                                                                                                                                                                                                                                                                                                                                                                                                                                                                                                                                                                                                                                                                                                             | 1 50-517 1<br>FD01-50-516A 1<br>PROTECTOR(R),DRIP ML                                                   |              |
| 50-510<br>50-510A                                                                                                                                                                                                                                                                                                                                                                                                                                                                                                                                                                                                                                                                                                                                                                                                                                                                                                                                                                                                                                                                                                                                                                                                                                                                                                                                                                                                                                                                                                                                                                                                                                                                                                                                                                                                                                                                                                                                                                                                                                                                                      | 50-537   PROTECTOR(L),DRIP ML<br>D0<br>FD01-50-536A 1                                                  |              |
| 99878-0412B                                                                                                                                                                                                                                                                                                                                                                                                                                                                                                                                                                                                                                                                                                                                                                                                                                                                                                                                                                                                                                                                                                                                                                                                                                                                                                                                                                                                                                                                                                                                                                                                                                                                                                                                                                                                                                                                                                                                                                                                                                                                                            | 50-644   PROTECTOR'A'(R), BELT<br>FD01-50-644A 1<br>++                                                 |              |
| 50-517<br>50-537<br>99910-0407                                                                                                                                                                                                                                                                                                                                                                                                                                                                                                                                                                                                                                                                                                                                                                                                                                                                                                                                                                                                                                                                                                                                                                                                                                                                                                                                                                                                                                                                                                                                                                                                                                                                                                                                                                                                                                                                                                                                                                                                                                                                         | I 50-644A PROTECTOR'A'(L), BELT   FD01-50-654A INE                                                     |              |
|                                                                                                                                                                                                                                                                                                                                                                                                                                                                                                                                                                                                                                                                                                                                                                                                                                                                                                                                                                                                                                                                                                                                                                                                                                                                                                                                                                                                                                                                                                                                                                                                                                                                                                                                                                                                                                                                                                                                                                                                                                                                                                        | 50-646 CLIP, BELTLINE MOULD<br>FD01-50-646B 2                                                          |              |
| 99878-04128 50-660 50-670                                                                                                                                                                                                                                                                                                                                                                                                                                                                                                                                                                                                                                                                                                                                                                                                                                                                                                                                                                                                                                                                                                                                                                                                                                                                                                                                                                                                                                                                                                                                                                                                                                                                                                                                                                                                                                                                                                                                                                                                                                                                              | 1 50-6498   CLIP*A*,BELTLINE MOU<br>FDD1-50-649A 10<br>++                                              |              |
|                                                                                                                                                                                                                                                                                                                                                                                                                                                                                                                                                                                                                                                                                                                                                                                                                                                                                                                                                                                                                                                                                                                                                                                                                                                                                                                                                                                                                                                                                                                                                                                                                                                                                                                                                                                                                                                                                                                                                                                                                                                                                                        | 50-660   MOULD(R),BELTLINE<br>FD01-50-640D 1<br>+                                                      |              |
|                                                                                                                                                                                                                                                                                                                                                                                                                                                                                                                                                                                                                                                                                                                                                                                                                                                                                                                                                                                                                                                                                                                                                                                                                                                                                                                                                                                                                                                                                                                                                                                                                                                                                                                                                                                                                                                                                                                                                                                                                                                                                                        | 50-670   MOULD(L),BELTLINE<br>FD01-50-650D 1                                                           |              |
| <u>50-6498</u>                                                                                                                                                                                                                                                                                                                                                                                                                                                                                                                                                                                                                                                                                                                                                                                                                                                                                                                                                                                                                                                                                                                                                                                                                                                                                                                                                                                                                                                                                                                                                                                                                                                                                                                                                                                                                                                                                                                                                                                                                                                                                         |                                                                                                        |              |
| 50-644<br>50-644A                                                                                                                                                                                                                                                                                                                                                                                                                                                                                                                                                                                                                                                                                                                                                                                                                                                                                                                                                                                                                                                                                                                                                                                                                                                                                                                                                                                                                                                                                                                                                                                                                                                                                                                                                                                                                                                                                                                                                                                                                                                                                      |                                                                                                        |              |
|                                                                                                                                                                                                                                                                                                                                                                                                                                                                                                                                                                                                                                                                                                                                                                                                                                                                                                                                                                                                                                                                                                                                                                                                                                                                                                                                                                                                                                                                                                                                                                                                                                                                                                                                                                                                                                                                                                                                                                                                                                                                                                        |                                                                                                        |              |
| A05 —179—                                                                                                                                                                                                                                                                                                                                                                                                                                                                                                                                                                                                                                                                                                                                                                                                                                                                                                                                                                                                                                                                                                                                                                                                                                                                                                                                                                                                                                                                                                                                                                                                                                                                                                                                                                                                                                                                                                                                                                                                                                                                                              | CAT. AUFA05-03                                                                                         | 1995-03      |
|                                                                                                                                                                                                                                                                                                                                                                                                                                                                                                                                                                                                                                                                                                                                                                                                                                                                                                                                                                                                                                                                                                                                                                                                                                                                                                                                                                                                                                                                                                                                                                                                                                                                                                                                                                                                                                                                                                                                                                                                                                                                                                        |                                                                                                        |              |