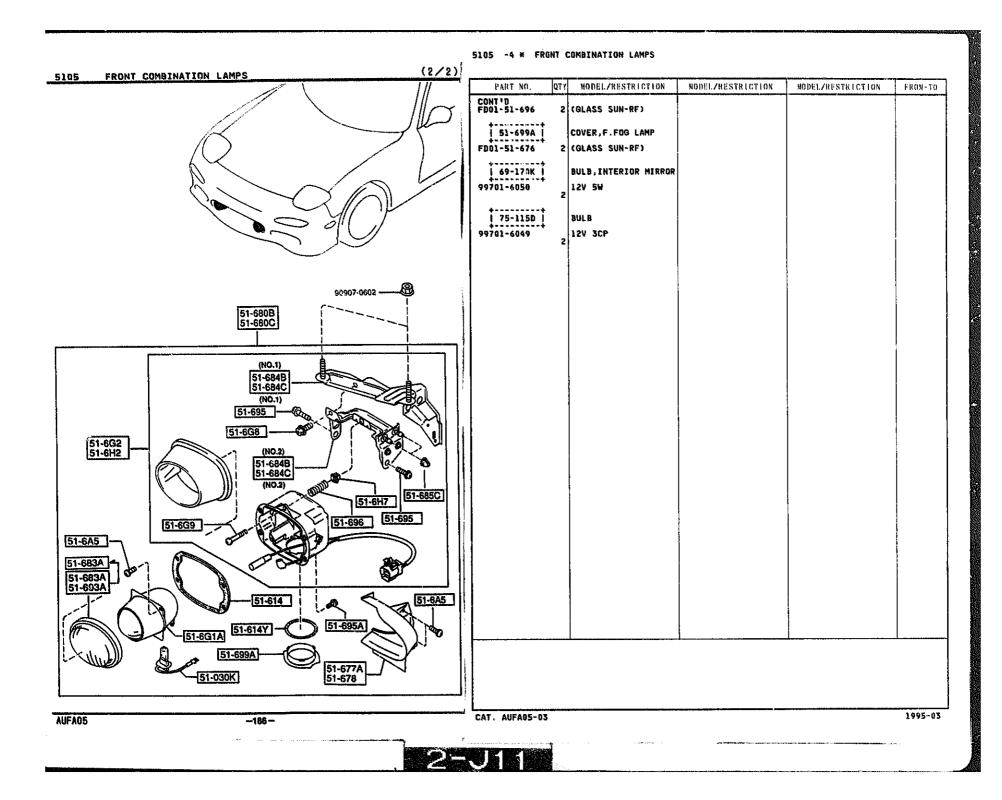

# 5105 -1 FRUNT COMBINATION LAMPS

| 105 FRONT COMBINATION LAMPS   | (1/2)                        | BADE NA                                   |                                                            |                   | 1 water and a second |          |
|-------------------------------|------------------------------|-------------------------------------------|------------------------------------------------------------|-------------------|-----------------------------------------------------------------------------------------------------------------|----------|
|                               |                              | PART NO.<br>1 51-030K<br>99703-4350       | ATY MODEL/RESTRICTION<br>BULB<br>12V/35W<br>(GLASS SUN-RF) | MODELZRESTRICTION | MODEL/RESTRICTION                                                                                               | FROM - T |
| Ŕ                             |                              | 51-060B                                   | LAMP(R),FRT. COMB.<br>1                                    |                   |                                                                                                                 |          |
|                               | 30-                          | 151-060H<br>90701-7270                    | BULB<br>12V/27W<br>2                                       |                   |                                                                                                                 |          |
|                               |                              | 51-060X  <br>FD01~51-070D                 | LAMP(L),FRT. COMB.<br>1                                    |                   |                                                                                                                 |          |
|                               |                              | 51-0628<br>FD01-51-0628                   | LENS & BODY(R),F. CO<br>MB.<br>1<br>LENS & BODY(L),F. CO   |                   |                                                                                                                 |          |
|                               |                              | FD01-51-07XB                              | MB.<br>LENS(R),FRT COMB.                                   |                   |                                                                                                                 |          |
| 51-06CB<br>51-000X            | 51-120<br>51-120Z<br>51-124A | FD01-51-061<br>  51-0632  <br>FD01-51-071 | LENS(L),FRT COMB.                                          |                   |                                                                                                                 |          |
| 51-065G                       | 51-121<br>51-121<br>51-121Z  | 51-064D  <br>FD01-51-057                  | SPRING, FRT. COME.                                         |                   |                                                                                                                 |          |
| 69-170K                       |                              | 51-064J  <br>FD01-51-186                  | SCREW, TAPPING                                             |                   |                                                                                                                 |          |
| 51-0620<br>51-0627<br>51-064J |                              | 51-065G  <br>FD01-51-064A                 | SOCKET,F. COMB. LAMP                                       |                   |                                                                                                                 |          |
| 51-066D 51-069A               |                              | 51-0660  <br>FD01-51-056                  | BRACKET,FRONT COMB.<br>LAMP<br>2<br>TUBE,HEAD LAMP         |                   |                                                                                                                 |          |
|                               |                              | NA01-51-069                               | 2                                                          |                   |                                                                                                                 |          |
| 99770-0435                    |                              |                                           |                                                            |                   |                                                                                                                 |          |
| FA05 -185-                    |                              | CAT. AUFA05-03                            |                                                            |                   |                                                                                                                 | 1995-    |