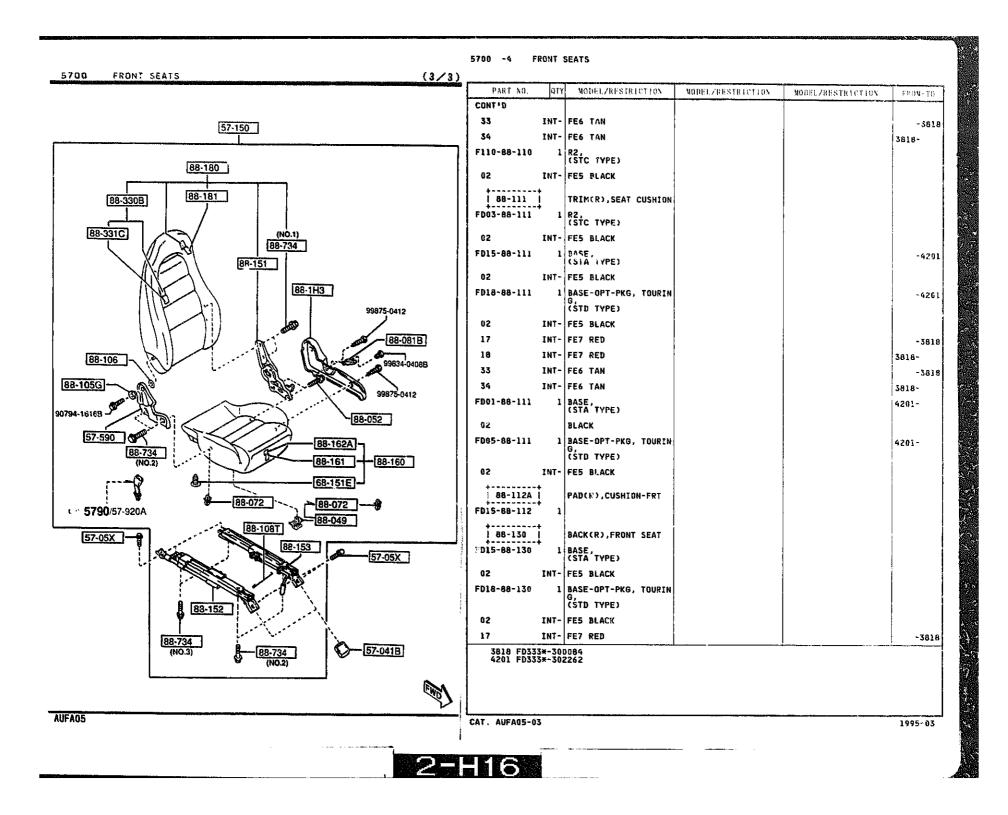

ARD EQUIPMENTS

### 5500 -1 \* DASHBOARD EQUIPMENTS

















DASHBOARD & RELATED PARTS

5560

QTY

PART NO.

MODEL/RESTRICTION

MODEL/RESTRICTION

MODEL/RESTRICTION

FROM-TO



5560 -3 DASHBOARD & RELATED PARTS



5560 -4 \* DASHBOARD & RELATED PARTS



5570 -1 CONSOLE











| GRADE                           | BASE     | R2       | BASE-OPT-RKG,<br>TOURING |
|---------------------------------|----------|----------|--------------------------|
| SEAT<br>TYPES<br>SPECIFICATIONS | STA TYPE | STC TYPE | STD TYPE                 |
|                                 | CLOTH"A" |          | LEATHER                  |
| SEAT TRIM                       |          |          |                          |

AUFA05



5700 FRONT SEATS

(3/3)





5700 -1 FRONT SEATS



5700 -2 FRONT SEATS













# 5790 SEAT BELTS

(NO.1) 57-988

57-630A

1 EEE

AUFAUS

57-900A

# 5790 -1 SEAT BELTS

|