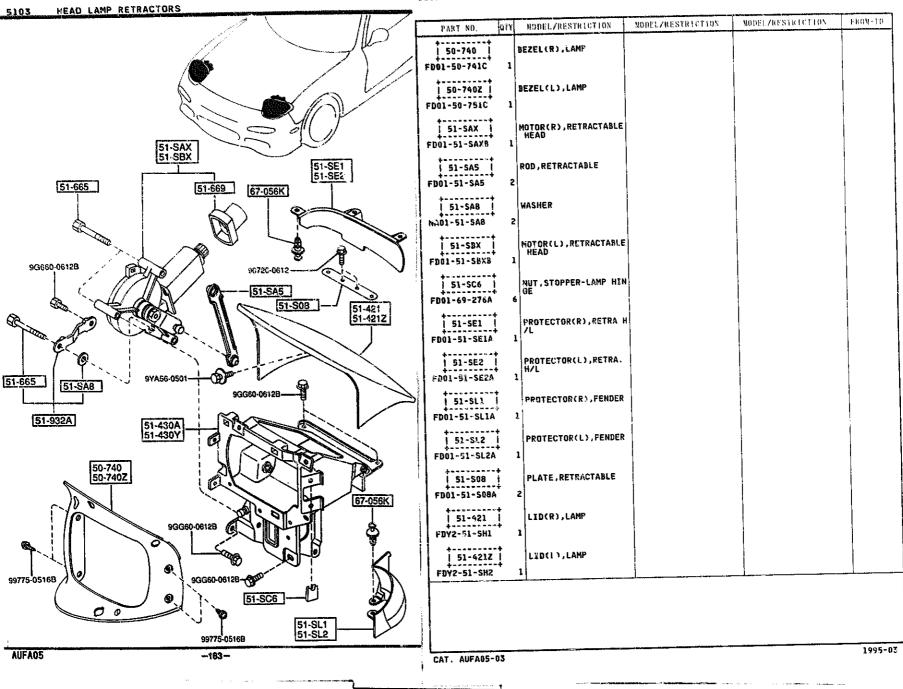

|                                                                                                        |              |

## NF. 2-



HEAD LAMPS 5100 -1

### 5100 -2 # HEAD LAMPS





هر



5103 -1 HEAD LAMP RETRACTORS





 $I^{1}$ 

# 5105 -1 FRUNT COMBINATION LAMPS

| 105 FRONT COMBINATION LAMPS   | (1/2)                        | BADE NA                                   |                                                            |                   | 1 water and a second |          |
|-------------------------------|------------------------------|-------------------------------------------|------------------------------------------------------------|-------------------|-----------------------------------------------------------------------------------------------------------------|----------|
|                               |                              | PART NO.<br>1 51-030K<br>99703-4350       | ATY MODEL/RESTRICTION<br>BULB<br>12V/35W<br>(GLASS SUN-RF) | MODELZRES