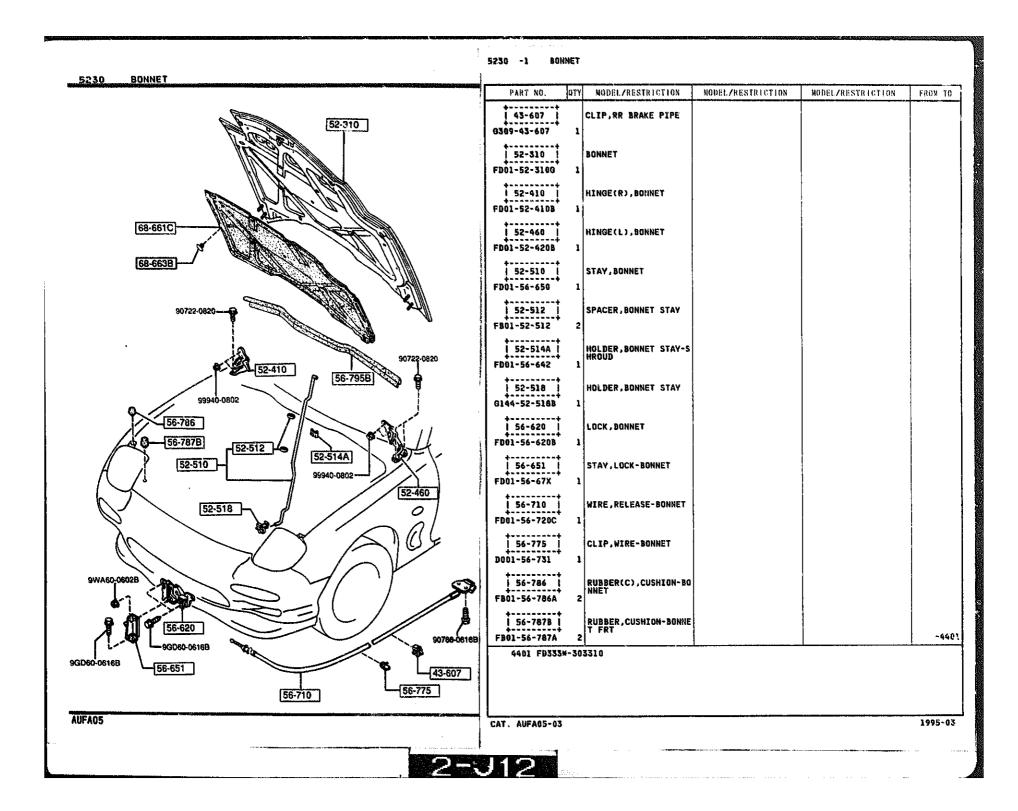

### 5040 -1 \* BODY MOULDINGS

| 040 BODY MOULDINGS                                                                                                                                                                                                                                                                                                                                                                                                                                                                                                                                                                                                                                                                                                                                                                                                                                                                                                                                                                                                                                                                                                                                                                                                                                                                                                                                                                                                                                                                                                                                                                                                                                                                                                                                                                                                                                                                                                                                                                                                                                                                                     |                                                                                                        |              |
|--------------------------------------------------------------------------------------------------------------------------------------------------------------------------------------------------------------------------------------------------------------------------------------------------------------------------------------------------------------------------------------------------------------------------------------------------------------------------------------------------------------------------------------------------------------------------------------------------------------------------------------------------------------------------------------------------------------------------------------------------------------------------------------------------------------------------------------------------------------------------------------------------------------------------------------------------------------------------------------------------------------------------------------------------------------------------------------------------------------------------------------------------------------------------------------------------------------------------------------------------------------------------------------------------------------------------------------------------------------------------------------------------------------------------------------------------------------------------------------------------------------------------------------------------------------------------------------------------------------------------------------------------------------------------------------------------------------------------------------------------------------------------------------------------------------------------------------------------------------------------------------------------------------------------------------------------------------------------------------------------------------------------------------------------------------------------------------------------------|--------------------------------------------------------------------------------------------------------|--------------|
| Image: Solution of the | PART NO. OTY MODEL/RESTRICTION MODEL/RESTRICTION MODEL/RESTRICTION MODEL/RESTRICTION MODEL/RESTRICTION | TION FROM-TO |
|                                                                                                                                                                                                                                                                                                                                                                                                                                                                                                                                                                                                                                                                                                                                                                                                                                                                                                                                                                                                                                                                                                                                                                                                                                                                                                                                                                                                                                                                                                                                                                                                                                                                                                                                                                                                                                                                                                                                                                                                                                                                                                        | 1 50-228A 1 GROMMET<br>FD01-50-539A 2                                                                  |              |
|                                                                                                                                                                                                                                                                                                                                                                                                                                                                                                                                                                                                                                                                                                                                                                                                                                                                                                                                                                                                                                                                                                                                                                                                                                                                                                                                                                                                                                                                                                                                                                                                                                                                                                                                                                                                                                                                                                                                                                                                                                                                                                        | 1 50-510   MOULD(R),DRIP<br>FD01-50-510E 1                                                             |              |
| SELO -                                                                                                                                                                                                                                                                                                                                                                                                                                                                                                                                                                                                                                                                                                                                                                                                                                                                                                                                                                                                                                                                                                                                                                                                                                                                                                                                                                                                                                                                                                                                                                                                                                                                                                                                                                                                                                                                                                                                                                                                                                                                                                 | 1 50-510A 1 MOULD(L),DRIP<br>FD01-50-530E 1                                                            |              |
| 99910-0407                                                                                                                                                                                                                                                                                                                                                                                                                                                                                                                                                                                                                                                                                                                                                                                                                                                                                                                                                                                                                                                                                                                                                                                                                                                                                                                                                                                                                                                                                                                                                                                                                                                                                                                                                                                                                                                                                                                                                                                                                                                                                             | 1 50-517 1<br>FD01-50-516A 1<br>PROTECTOR(R),DRIP ML                                                   |              |
| 50-510<br>50-510A                                                                                                                                                                                                                                                                                                                                                                                                                                                                                                                                                                                                                                                                                                                                                                                                                                                                                                                                                                                                                                                                                                                                                                                                                                                                                                                                                                                                                                                                                                                                                                                                                                                                                                                                                                                                                                                                                                                                                                                                                                                                                      | 50-537   PROTECTOR(L),DRIP ML<br>D0<br>FD01-50-536A 1                                                  |              |
| 99878-0412B                                                                                                                                                                                                                                                                                                                                                                                                                                                                                                                                                                                                                                                                                                                                                                                                                                                                                                                                                                                                                                                                                                                                                                                                                                                                                                                                                                                                                                                                                                                                                                                                                                                                                                                                                                                                                                                                                                                                                                                                                                                                                            | 50-644   PROTECTOR'A'(R), BELT<br>FD01-50-644A 1<br>++                                                 |              |
| 50-517<br>50-537<br>99910-0407                                                                                                                                                                                                                                                                                                                                                                                                                                                                                                                                                                                                                                                                                                                                                                                                                                                                                                                                                                                                                                                                                                                                                                                                                                                                                                                                                                                                                                                                                                                                                                                                                                                                                                                                                                                                                                                                                                                                                                                                                                                                         | I 50-644A PROTECTOR'A'(L), BELT   FD01-50-654A INE                                                     |              |
|                                                                                                                                                                                                                                                                                                                                                                                                                                                                                                                                                                                                                                                                                                                                                                                                                                                                                                                                                                                                                                                                                                                                                                                                                                                                                                                                                                                                                                                                                                                                                                                                                                                                                                                                                                                                                                                                                                                                                                                                                                                                                                        | 50-646 CLIP, BELTLINE MOULD<br>FD01-50-646B 2                                                          |              |
| 99878-04128 50-660 50-670                                                                                                                                                                                                                                                                                                                                                                                                                                                                                                                                                                                                                                                                                                                                                                                                                                                                                                                                                                                                                                                                                                                                                                                                                                                                                                                                                                                                                                                                                                                                                                                                                                                                                                                                                                                                                                                                                                                                                                                                                                                                              | 1 50-6498   CLIP*A*,BELTLINE MOU<br>FDD1-50-649A 10<br>++                                              |              |
|                                                                                                                                                                                                                                                                                                                                                                                                                                                                                                                                                                                                                                                                                                                                                                                                                                                                                                                                                                                                                                                                                                                                                                                                                                                                                                                                                                                                                                                                                                                                                                                                                                                                                                                                                                                                                                                                                                                                                                                                                                                                                                        | 50-660   MOULD(R),BELTLINE<br>FD01-50-640D 1<br>+                                                      |              |
|                                                                                                                                                                                                                                                                                                                                                                                                                                                                                                                                                                                                                                                                                                                                                                                                                                                                                                                                                                                                                                                                                                                                                                                                                                                                                                                                                                                                                                                                                                                                                                                                                                                                                                                                                                                                                                                                                                                                                                                                                                                                                                        | 50-670   MOULD(L),BELTLINE<br>FD01-50-650D 1                                                           |              |
| <u>50-6498</u>                                                                                                                                                                                                                                                                                                                                                                                                                                                                                                                                                                                                                                                                                                                                                                                                                                                                                                                                                                                                                                                                                                                                                                                                                                                                                                                                                                                                                                                                                                                                                                                                                                                                                                                                                                                                                                                                                                                                                                                                                                                                                         |                                                                                                        |              |
| 50-644<br>50-644A                                                                                                                                                                                                                                                                                                                                                                                                                                                                                                                                                                                                                                                                                                                                                                                                                                                                                                                                                                                                                                                                                                                                                                                                                                                                                                                                                                                                                                                                                                                                                                                                                                                                                                                                                                                                                                                                                                                                                                                                                                                                                      |                                                                                                        |              |
|                                                                                                                                                                                                                                                                                                                                                                                                                                                                                                                                                                                                                                                                                                                                                                                                                                                                                                                                                                                                                                                                                                                                                                                                                                                                                                                                                                                                                                                                                                                                                                                                                                                                                                                                                                                                                                                                                                                                                                                                                                                                                                        |                                                                                                        |              |
| A05 —179—                                                                                                                                                                                                                                                                                                                                                                                                                                                                                                                                                                                                                                                                                                                                                                                                                                                                                                                                                                                                                                                                                                                                                                                                                                                                                                                                                                                                                                                                                                                                                                                                                                                                                                                                                                                                                                                                                                                                                                                                                                                                                              | CAT. AUFA05-03                                                                                         | 1995-03      |
|                                                                                                                                                                                                                                                                                                                                                                                                                                                                                                                                                                                                                                                                                                                                                                                                                                                                                                                                                                                                                                                                                                                                                                                                                                                                                                                                                                                                                                                                                                                                                                                                                                                                                                                                                                                                                                                                                                                                                                                                                                                                                                        |                                                                                                        |              |