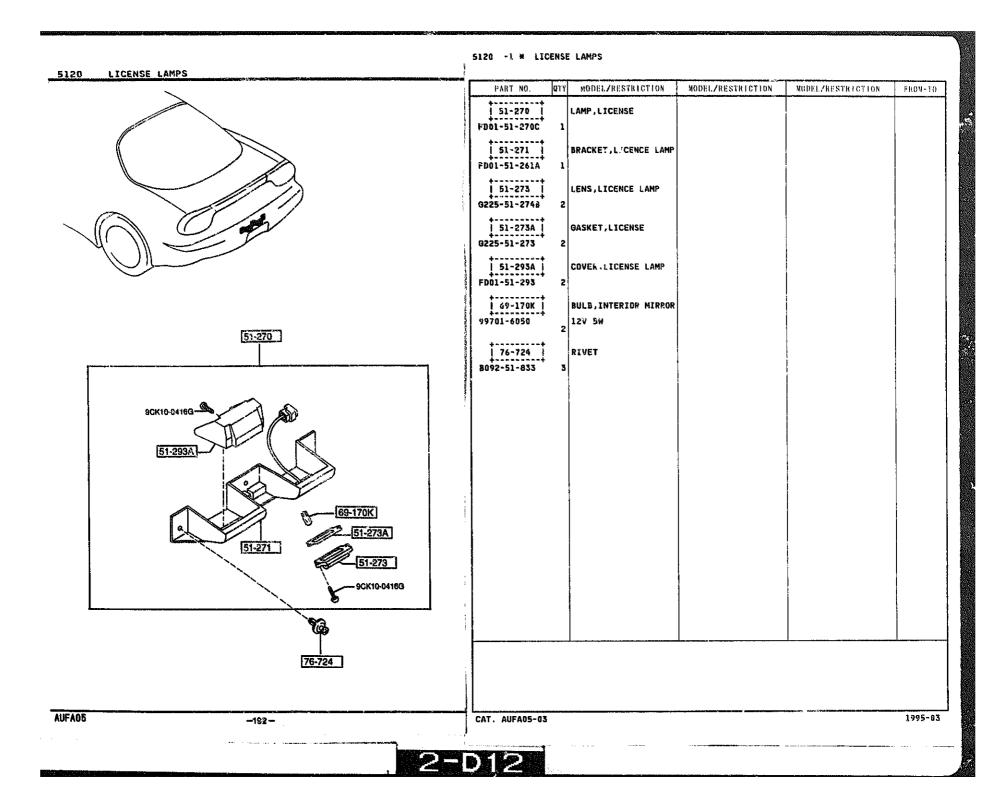

|          |
| 99770-0435                    |                              |                                           |                                                            |                   |                                                                                                                 |          |
| FA05 -185-                    |                              | CAT. AUFA05-03                            |                                                            |                   |                                                                                                                 | 1995-    |











5110 -1

REAR COMBINATION LAMPS



### 5110 -2 REAR COMBINATION LAMPS



























#### 5320 -1 FENDER 8 WHEEL APRON PANELS



# 5320 -2 FENDER & WHEEL APRON PANELS



### 5320 -3 # FENDER & WHEEL APRON PANELS

# 5330 -1 \* DASH & COWL PANELS









### 5340 -3 SIDE PANELS

FROM-TO











## 5370 -1 FLOOR PANELS









\* 5380 -2 # FLOOR ATTACHMENTS (HOLE COVERS)



2-N13



5500 DASHBOARD EQUIPMENTS

### 5500 -1 \* DASHBOARD EQUIPMENTS

















DASHBOARD & RELATED PARTS

5560

QTY

PART NO.

MODEL/RESTRICTION

MODEL/RESTRICTION

MODEL/RESTRICTION

FROM-TO



5560 -3 DASHBOARD & RELATED PARTS



5560 -4 \* DASHBOARD & RELATED PARTS



5570 -1 CONSOLE











| GRADE                           | BASE     | R2       | BASE-OPT-RKG,<br>TOURING |
|---------------------------------|----------|----------|--------------------------|
| SEAT<