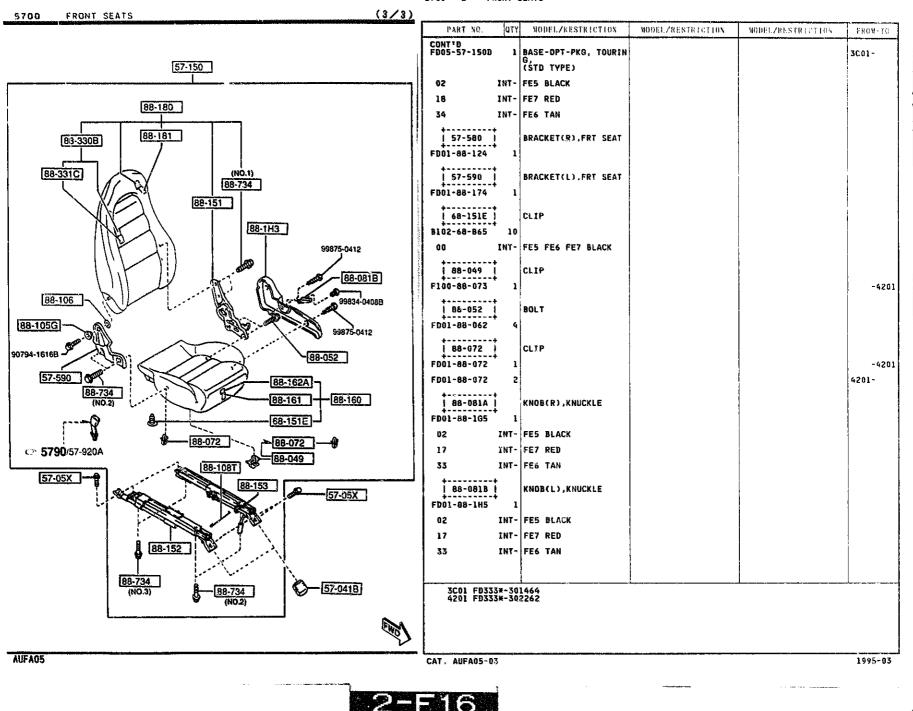

)



2-N13



5500 DASHBOARD EQUIPMENTS

### 5500 -1 \* DASHBOARD EQUIPMENTS

















DASHBOARD & RELATED PARTS

5560

QTY

PART NO.

MODEL/RESTRICTION

MODEL/RESTRICTION

MODEL/RESTRICTION

FROM-TO



5560 -3 DASHBOARD & RELATED PARTS



5560 -4 \* DASHBOARD & RELATED PARTS



5570 -1 CONSOLE











| GRADE                           | BASE     | R2       | BASE-OPT-RKG,<br>TOURING |
|---------------------------------|----------|----------|--------------------------|
| SEAT<br>TYPES<br>SPECIFICATIONS | STA TYPE | STC TYPE | STD TYPE                 |
|                                 | CLOTH"A" |          | LEATHER                  |
| SEAT TRIM                       |          |          |                          |

AUFA05



5700 FRONT SEATS

(3/3)





5700 -1 FRONT SEATS



5700 -2 FRONT SEATS













# 5790 SEAT BELTS

(NO.1) 57-988

57-630A

1 EEE

AUFAUS

57-900A

# 5790 -1 SEAT BELTS

|