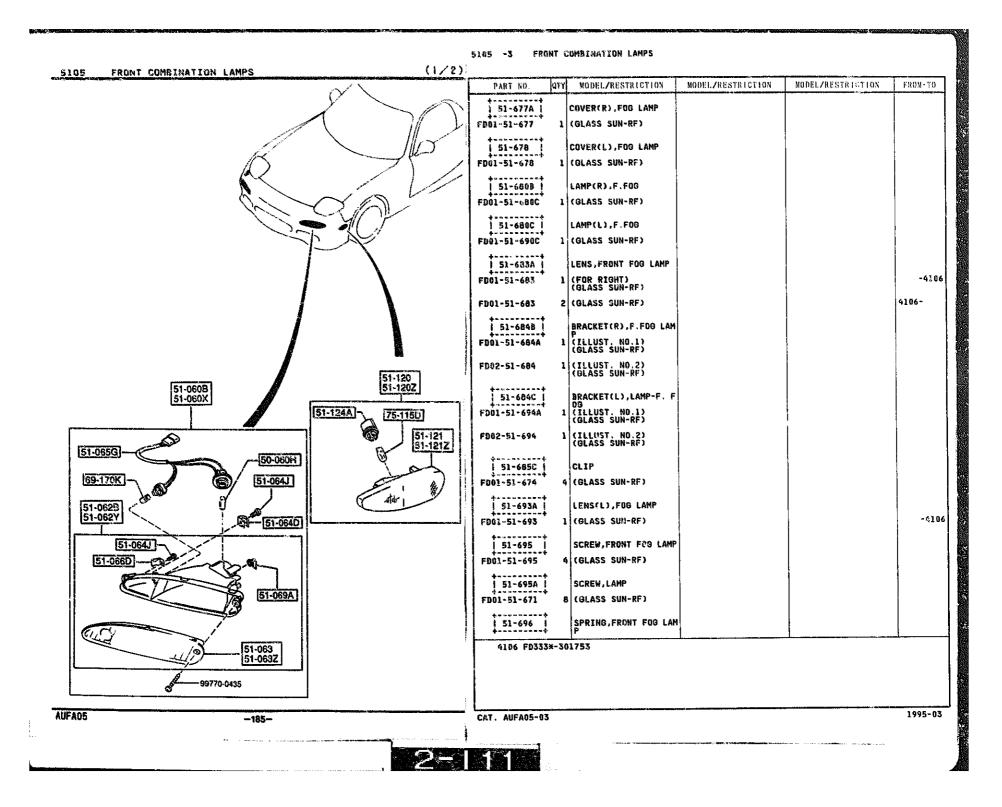

# 5105 -1 FRUNT COMBINATION LAMPS

| 105 FRONT COMBINATION LAMPS   | (1/2)                        | BADE NA                                   |                                                            |                   | 1 water and a second |          |
|-------------------------------|------------------------------|-------------------------------------------|------------------------------------------------------------|-------------------|-----------------------------------------------------------------------------------------------------------------|----------|
|                               |                              | PART NO.<br>1 51-030K<br>99703-4350       | ATY MODEL/RESTRICTION<br>BULB<br>12V/35W<br>(GLASS SUN-RF) | MODELZRESTRICTION | MODEL/RESTRICTION                                                                                               | FROM - T |
| Ŕ                             |                              | 51-060B                                   | LAMP(R),FRT. COMB.<br>1                                    |                   |                                                                                                                 |          |
|                               | 30-                          | 151-060H<br>90701-7270                    | BULB<br>12V/27W<br>2                                       |                   |                                                                                                                 |          |
|                               |                              | 51-060X  <br>FD01~51-070D                 | LAMP(L),FRT. COMB.<br>1                                    |                   |                                                                                                                 |          |
|                               |                              | 51-0628<br>FD01-51-0628                   | LENS & BODY(R),F. CO<br>MB.<br>1<br>LENS & BODY(L),F. CO   |                   |                                                                                                                 |          |
|                               |                              | FD01-51-07XB                              | MB.<br>LENS(R),FRT COMB.                                   |                   |                                                                                                                 |          |
| 51-06CB<br>51-000X            | 51-120<br>51-120Z<br>51-124A | FD01-51-061<br>  51-0632  <br>FD01-51-071 | LENS(L),FRT COMB.                                          |                   |                                                                                                                 |          |
| 51-065G                       | 51-121<br>51-121<br>51-121Z  | 51-064D  <br>FD01-51-057                  | SPRING, FRT. COME.                                         |                   |                                                                                                                 |          |
| 69-170K                       |                              | 51-064J  <br>FD01-51-186                  | SCREW, TAPPING                                             |                   |                                                                                                                 |          |
| 51-0620<br>51-0627<br>51-064J |                              | 51-065G  <br>FD01-51-064A                 | SOCKET,F. COMB. LAMP                                       |                   |                                                                                                                 |          |
| 51-066D 51-069A               |                              | 51-0660  <br>FD01-51-056                  | BRACKET,FRONT COMB.<br>LAMP<br>2<br>TUBE,HEAD LAMP         |                   |                                                                                                                 |          |
|                               |                              | NA01-51-069                               | 2                                                          |                   |                                                                                                                 |          |
| 99770-0435                    |                              |                                           |                                                            |                   |                                                                                                                 |          |
| FA05 -185-                    |                              | CAT. AUFA05-03                            |                                                            |                   |                                                                                                                 | 1995-    |