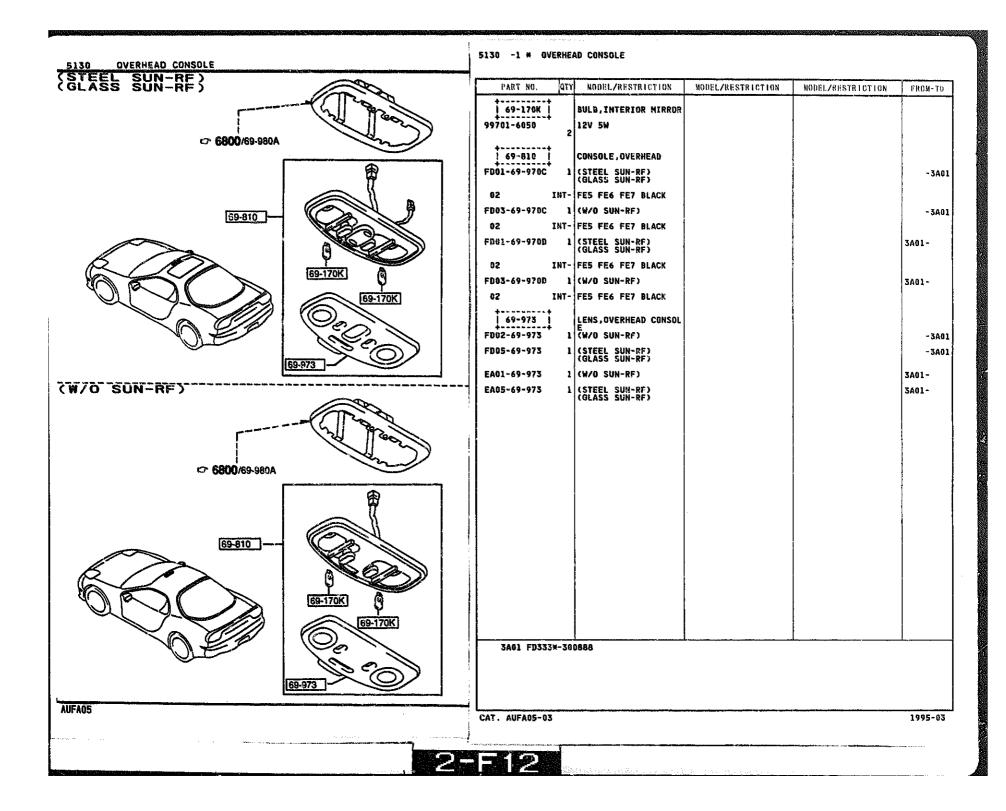

|          |
| 99770-0435                    |                              |                                           |                                                            |                   |                                                                                                                 |          |
| FA05 -185-                    |                              | CAT. AUFA05-03                            |                                                            |                   |                                                                                                                 | 1995-    |











5110 -1

REAR COMBINATION LAMPS



### 5110 -2 REAR COMBINATION LAMPS



























#### 5320 -1 FENDER 8 WHEEL APRON PANELS



# 5320 -2 FENDER & WHEEL APRON PANELS



### 5320 -3 # FENDER & WHEEL APRON PANELS

# 5330 -1 \* DASH & COWL PANELS









### 5340 -3 SIDE PANELS

FROM-TO











## 5370 -1 FLOOR PANELS









\* 5380 -2 # FLOOR ATTACHMENTS (HOLE COVERS)



2-N13



5500 DASHBOARD EQUIPMENTS

### 5500 -1 \* DASHBOARD EQUIPMENTS

















DASHBOARD & RELATED PARTS

5560

QTY

PART NO.

MODEL/RESTRICTION

MODEL/RESTRICTION

MODEL/RESTRICTION

FROM-TO



5560 -3 DASHBOARD & RELATED PARTS



5560 -4 \* DASHBOARD & RELATED PARTS



5570 -1 CONSOLE











| GRADE                           | BASE     | R2       | BASE-OPT-RKG,<br>TOURING |
|---------------------------------|----------|----------|--------------------------|
| SEAT<br>T