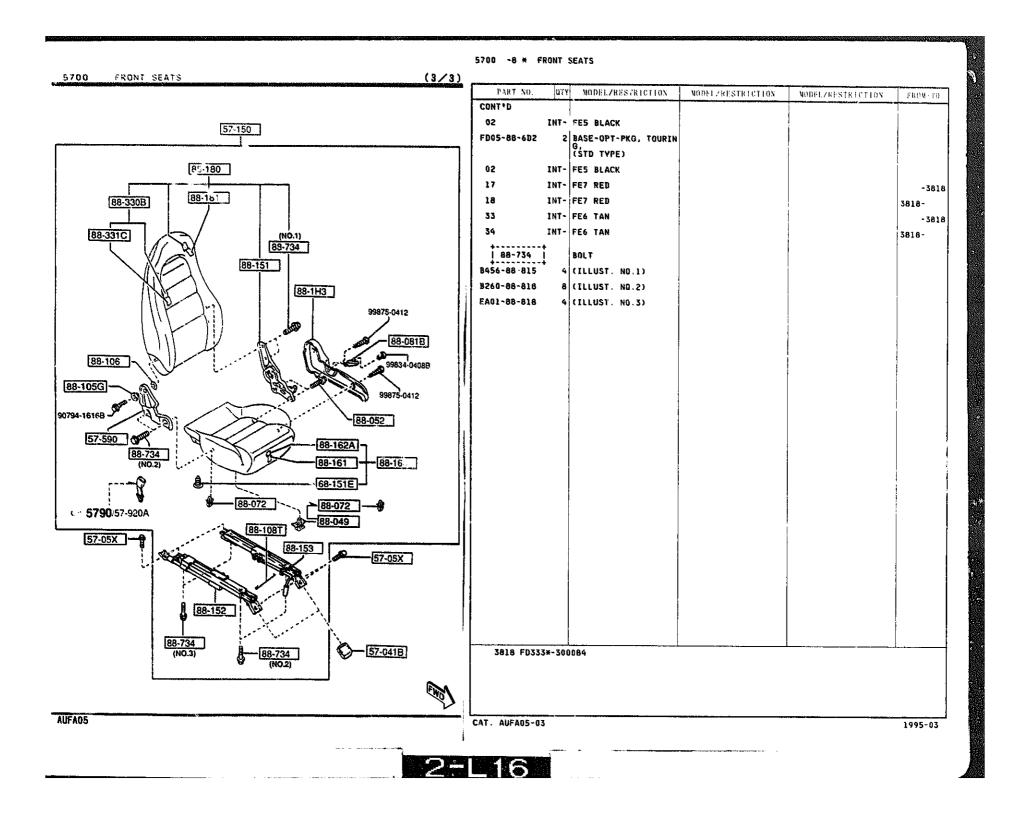

PMENTS

### 5500 -1 \* DASHBOARD EQUIPMENTS

















DASHBOARD & RELATED PARTS

5560

QTY

PART NO.

MODEL/RESTRICTION

MODEL/RESTRICTION

MODEL/RESTRICTION

FROM-TO



5560 -3 DASHBOARD & RELATED PARTS



5560 -4 \* DASHBOARD & RELATED PARTS



5570 -1 CONSOLE











| GRADE                           | BASE     | R2       | BASE-OPT-RKG,<br>TOURING |
|---------------------------------|----------|----------|--------------------------|
| SEAT<br>TYPES<br>SPECIFICATIONS | STA TYPE | STC TYPE | STD TYPE                 |
|                                 | CLOTH"A" |          | LEATHER                  |
| SEAT TRIM                       |          |          |                          |

AUFA05



5700 FRONT SEATS

(3/3)





5700 -1 FRONT SEATS



5700 -2 FRONT SEATS













# 5790 SEAT BELTS

(NO.1) 57-988

57-630A

1 EEE

AUFAUS

57-900A

# 5790 -1 SEAT BELTS

|