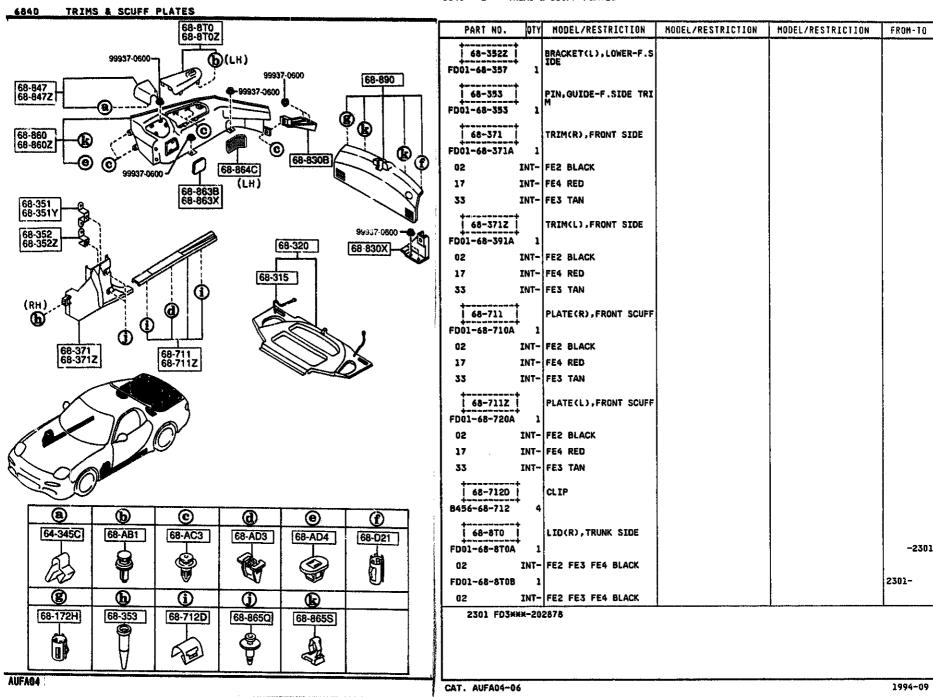

#### SECTION NAME INDEX (BODY)

|        |        |                                 |       | 350     | TION NAME INDEX (BODY)              |                     |        |                                      |
|--------|--------|---------------------------------|-------|---------|-------------------------------------|---------------------|--------|--------------------------------------|
| LO.NO  | SEC.ND | SECTION NAME                    | L0.N0 | SEC.NO  | SECTION NAME                        | LD.ND               | SEC.ND | SECTION NAME                         |
| 5-C10  | 0900   | KEY SETS                        | 3-HD3 | 5830    | FRONT DOOR MECHANISMS               | 3-H08               | 6702   | WIRING HARNESSES(DASHBOARD)          |
| 5-E10  | 5000   | FRONT BUMPER                    | 3-K03 | 5840    | FRONT DOOR TRIMS & RELATED PAR      | 3-108               | 6703   | WIRING HARNESSES(DOOR,FLOOR/CE       |
| 2-H10  | 5010   | REAR BUMPER                     | 3-C04 | 6100    | HEATER                              | ם מעבל  <br>  ממעבל | 4704   |                                      |
| 5-710  | 5030   | WINDOW MOULDINGS                | 3-E04 | 6110    | HEATER UNIT COMPONENTS              | 3-K08               | 6704   | WIRING HARNESS CLAMPS                |
| 5-K10  | 5040   | BODY MOULDINGS                  | 3-604 | 6115    | HEATER CONTROLS COMPONENTS          | 3-L08               | 6720   | WINDSHIELD WASHER                    |
| 5-W10  | 5100   | HEAD LAMPS                      | 3-H04 | 6120    | HEATER BLOWER COMPONENTS            | 3-008               | 6730   | WINDSHIELD WIPERS                    |
| 2-011  | 5103   | HEAD LAMP RETRACTORS            | 3-104 | 6130    | AIR CONDITIONER                     | 3-009               | 6740   | WIPER MOTOR COMPONENTS(FRONT)        |
| 2-E11  | 5105   | FRONT COMBINATION LAMPS         | 3-264 | 0130    | (JAPAN MAKE)                        | 3-E09               | 6750   | WINDOW WIPER & WASHER (REAR)         |
| S-111  | 5110   | REAR COMBINATION LAMPS          | 3-L04 | 6130A   | AIR CONDITIONER<br>(OPTIONAL PARTS) | 3-607               | 6760   | WINDOW WIPER MOTOR COMPONENTS (REAR) |
| 5-M11  | 5120   | LICENSE LAMPS                   | 3-C05 | 6135    | O RING SET.PIPING                   | 3-H09               | 6800   | CEILING TRIMS                        |
| S-C15  | 5125   | INTERIOR LAMPS                  | 3-005 | 6140    | COMPRESSOR COMPONENTS (AIR CON      | 3-J09               | 6820   | PILLAR TRIMS                         |
| 5-015  | 5130   | OVERHEAD CONSOLE                | 3-505 | 0.40    | OITIONER)                           | 3~K09               | 6840   | TRIMS & SCUFF PLATES                 |
| S-£15  | 5170   | ORNAMENTS                       | 3-F05 | 6140A   | COMPRESSOR COMPONENTS (AIR CON      | 3-C10               | 6845   | STRAGE BOX                           |
| 2-F12  | 5180   | COWL & EXTRACTOR GRILLES        | 0,05  | 0,402   | OITIONER)                           | 3-D10               | 6860   | FLOOR MATS & PADS                    |
| 5-H15  | 5230   | BONNET                          | 3~H05 | 6150    | COOLING UNIT (AIR CONDITIONER)      | 3-610               | 6870   | SERVICE TOOLS                        |
| S-115  | 5310   | FRONT PANELS                    |       | 0.200   | (JAPAN MAKE)                        | 3-H10               | 6900   | VISORS, ASSIST HANDLES & MIRROR      |
| 5-K35  | 5320   | FENDER & WHEEL APRON PANELS     | 3-105 | 6150A   | CODLING UNIT (AIR CONDITIONER)      | 3-K10               | 6930   | CAUTION PLATES & LABELS              |
| 3-C13  | 5330   | DASH & COWL PANELS              | 3-K05 | 6230    | LIFT GATE MECHANISMS                | 3-M10               | 7250   | QUARTER WINDOW & TRIMS               |
| S-D13  | 5340   | SIDE PANELS                     | 3-N05 | 6300    | WINDOW GLASSES                      | 3-D11               | 7800   | SPOILERS & RELATED PARTS             |
| 5-113  | 5360   | ROOF PANELS<br>(W/D SUN ROOF)   | 3-C06 | 6330    | SUNROOF                             |                     | 1000   | S. STEERS & RECRIED PARTS            |
| S-713  | 5360 A | ROOF PANELS                     | 3-G06 | 6600    | SWITCHES & RELAYS (ENGINE)          | 1                   |        |                                      |
|        |        | (SUN ROOF)                      | 3-L06 | 6610    | DASHBOARD SWITCHES                  |                     |        |                                      |
| S-K13  | 5370   | FLOOR PANELS                    | 3-MD6 | 6611    | COMBINATION SWITCH                  |                     |        |                                      |
| S-MIS  | 5380   | FLOOR ATTACHMENTS (HOLE COVERS) | 3-ND6 | 6615    | POWER WINDOW SWITCHES               |                     |        |                                      |
| 2-014  | 5390   | FLOOR ATTACHMENTS               | 3-C07 | 6630    | RELAYS & UNIT (BODY)                |                     |        |                                      |
| 2-C15  | 5500   | DASHBOARD EQUIPMENTS            | 3-E07 | 6635    | DOOR SWITCH & HORNS                 |                     |        |                                      |
| 2-015  | 5520   | METER HOOD                      | 3-F07 | 6640    | AUTO CRUISE CONTROL SYSTEM          | ·                   |        |                                      |
| 2-E15  | 5540   | METER COMPONENTS                | 3-G07 | 6680    | AUDIO SYSTEMS (RADIO & TAPE DE      | .                   |        | į                                    |
| 2-615  | 5560   | DASHBOARD & RELATED PARTS       |       |         | CK)                                 |                     |        |                                      |
| .2-K15 | 5570   | CONSOLE                         | 3-107 | 6682    | AUDIO SYSTEMS (ANTENNA & SPEAK ER)  | -                   |        |                                      |
| 2-C16  | 5580   | VENTILATOR                      | 3-M07 | 6684    | AUDIO SYSTEMS(NOISE SUPPRESSOR      |                     |        | ·                                    |
| 2-016  | 5700   | FRONT SEATS                     |       |         | & EARTH CORD)                       |                     |        |                                      |
| 2-M16  | 5790   | SEAT BELTS                      | 3-ND7 | 6790    | WIRING HARNESSES(FRONT & REAR       | ĺ                   |        |                                      |
| 3-CD3  | 5795   | AIR BAG                         | 3-F08 | 6701    | WIRING HARNESSES (ENGINE & T/MI     | į                   |        |                                      |
| 3-003  | 5800   | FRONT DOORS                     |       |         | SSION)                              |                     |        |                                      |
|        |        |                                 |       | <u></u> |                                     |                     |        | •                                    |