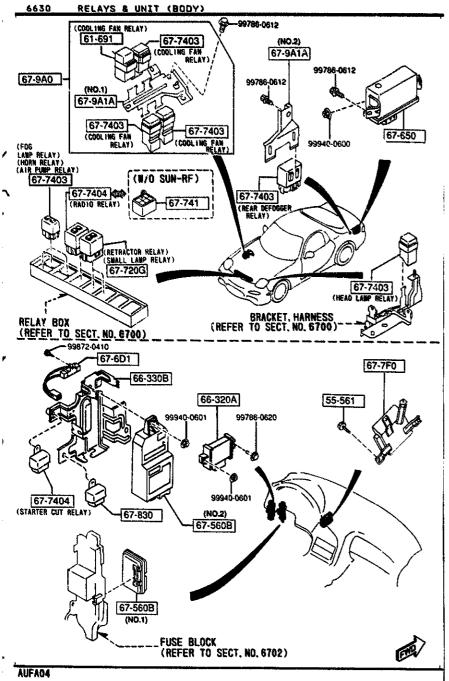

#### SECTION NAME INDEX (BODY)

|        |        |                                 |       | 350     | TION NAME INDEX (BODY)              |                     |        |                                      |
|--------|--------|---------------------------------|-------|---------|-------------------------------------|---------------------|--------|--------------------------------------|
| LO.NO  | SEC.ND | SECTION NAME                    | L0.N0 | SEC.NO  | SECTION NAME                        | LD.ND               | SEC.ND | SECTION NAME                         |
| 5-C10  | 0900   | KEY SETS                        | 3-HD3 | 5830    | FRONT DOOR MECHANISMS               | 3-H08               | 6702   | WIRING HARNESSES(DASHBOARD)          |
| 5-E10  | 5000   | FRONT BUMPER                    | 3-K03 | 5840    | FRONT DOOR TRIMS & RELATED PAR      | 3-108               | 6703   | WIRING HARNESSES(DOOR,FLOOR/CE       |
| 2-H10  | 5010   | REAR BUMPER                     | 3-C04 | 6100    | HEATER                              | ם מעבל  <br>  ממעבל | 4704   |                                      |
| 5-710  | 5030   | WINDOW MOULDINGS                | 3-E04 | 6110    | HEATER UNIT COMPONENTS              | 3-K08               | 6704   | WIRING HARNESS CLAMPS                |
| 5-K10  | 5040   | BODY MOULDINGS                  | 3-604 | 6115    | HEATER CONTROLS COMPONENTS          | 3-L08               | 6720   | WINDSHIELD WASHER                    |
| 5-W10  | 5100   | HEAD LAMPS                      | 3-H04 | 6120    | HEATER BLOWER COMPONENTS            | 3-008               | 6730   | WINDSHIELD WIPERS                    |
| 2-011  | 5103   | HEAD LAMP RETRACTORS            | 3-104 | 6130    | AIR CONDITIONER                     | 3-009               | 6740   | WIPER MOTOR COMPONENTS(FRONT)        |
| 2-E11  | 5105   | FRONT COMBINATION LAMPS         | 3-264 | 0130    | (JAPAN MAKE)                        | 3-E09               | 6750   | WINDOW WIPER & WASHER (REAR)         |
| S-111  | 5110   | REAR COMBINATION LAMPS          | 3-L04 | 6130A   | AIR CONDITIONER<br>(OPTIONAL PARTS) | 3-607               | 6760   | WINDOW WIPER MOTOR COMPONENTS (REAR) |
| 5-M11  | 5120   | LICENSE LAMPS                   | 3-C05 | 6135    | O RING SET.PIPING                   | 3-H09               | 6800   | CEILING TRIMS                        |
| S-C15  | 5125   | INTERIOR LAMPS                  | 3-005 | 6140    | COMPRESSOR COMPONENTS (AIR CON      | 3-J09               | 6820   | PILLAR TRIMS                         |
| 5-015  | 5130   | OVERHEAD CONSOLE                | 3-505 | 0.40    | OITIONER)                           | 3~K09               | 6840   | TRIMS & SCUFF PLATES                 |
| S-£15  | 5170   | ORNAMENTS                       | 3-F05 | 6140A   | COMPRESSOR COMPONENTS (AIR CON      | 3-C10               | 6845   | STRAGE BOX                           |
| 2-F12  | 5180   | COWL & EXTRACTOR GRILLES        | 0,05  | 0,402   | OITIONER)                           | 3-D10               | 6860   | FLOOR MATS & PADS                    |
| 5-H15  | 5230   | BONNET                          | 3~H05 | 6150    | COOLING UNIT (AIR CONDITIONER)      | 3-610               | 6870   | SERVICE TOOLS                        |
| S-115  | 5310   | FRONT PANELS                    |       | 0.200   | (JAPAN MAKE)                        | 3-H10               | 6900   | VISORS, ASSIST HANDLES & MIRROR      |
| 5-K35  | 5320   | FENDER & WHEEL APRON PANELS     | 3-105 | 6150A   | CODLING UNIT (AIR CONDITIONER)      | 3-K10               | 6930   | CAUTION PLATES & LABELS              |
| 3-C13  | 5330   | DASH & COWL PANELS              | 3-K05 | 6230    | LIFT GATE MECHANISMS                | 3-M10               | 7250   | QUARTER WINDOW & TRIMS               |
| S-D13  | 5340   | SIDE PANELS                     | 3-N05 | 6300    | WINDOW GLASSES                      | 3-D11               | 7800   | SPOILERS & RELATED PARTS             |
| 5-113  | 5360   | ROOF PANELS<br>(W/D SUN ROOF)   | 3-C06 | 6330    | SUNROOF                             |                     | 1000   | S. STEERS & RECRIED PARTS            |
| S-713  | 5360 A | ROOF PANELS                     | 3-G06 | 6600    | SWITCHES & RELAYS (ENGINE)          | 1                   |        |                                      |
|        |        | (SUN ROOF)                      | 3-L06 | 6610    | DASHBOARD SWITCHES                  |                     |        |                                      |
| S-K13  | 5370   | FLOOR PANELS                    | 3-MD6 | 6611    | COMBINATION SWITCH                  |                     |        |                                      |
| S-MIS  | 5380   | FLOOR ATTACHMENTS (HOLE COVERS) | 3-ND6 | 6615    | POWER WINDOW SWITCHES               |                     |        |                                      |
| 2-014  | 5390   | FLOOR ATTACHMENTS               | 3-C07 | 6630    | RELAYS & UNIT (BODY)                |                     |        |                                      |
| 2-C15  | 5500   | DASHBOARD EQUIPMENTS            | 3-E07 | 6635    | DOOR SWITCH & HORNS                 |                     |        |                                      |
| 2-015  | 5520   | METER HOOD                      | 3-F07 | 6640    | AUTO CRUISE CONTROL SYSTEM          | ·                   |        |                                      |
| 2-E15  | 5540   | METER COMPONENTS                | 3-G07 | 6680    | AUDIO SYSTEMS (RADIO & TAPE DE      | .                   |        | į                                    |
| 2-615  | 5560   | DASHBOARD & RELATED PARTS       |       |         | CK)                                 |                     |        |                                      |
| .2-K15 | 5570   | CONSOLE                         | 3-107 | 6682    | AUDIO SYSTEMS (ANTENNA & SPEAK ER)  | -                   |        |                                      |
| 2-C16  | 5580   | VENTILATOR                      | 3-M07 | 6684    | AUDIO SYSTEMS(NOISE SUPPRESSOR      |                     |        | ·                                    |
| 2-016  | 5700   | FRONT SEATS                     |       |         | & EARTH CORD)                       |                     |        |                                      |
| 2-M16  | 5790   | SEAT BELTS                      | 3-ND7 | 6790    | WIRING HARNESSES(FRONT & REAR       | ĺ                   |        |                                      |
| 3-CD3  | 5795   | AIR BAG                         | 3-F08 | 6701    | WIRING HARNESSES (ENGINE & T/MI     | į                   |        |                                      |
| 3-003  | 5800   | FRONT DOORS                     |       |         | SSION)                              |                     |        |                                      |
|        |        |                                 |       | <u></u> |                                     |                     |        | •                                    |