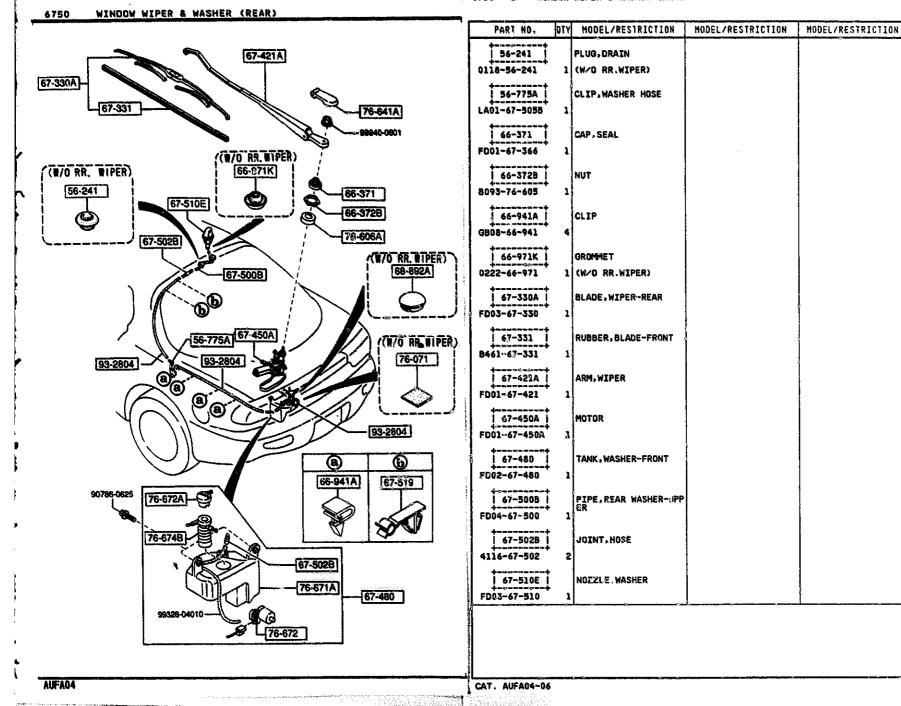

#### SECTION NAME INDEX (BODY)

|        |        |                                 |       | 350     | TION NAME INDEX (BODY)              |                     |        |                                      |
|--------|--------|---------------------------------|-------|---------|-------------------------------------|---------------------|--------|--------------------------------------|
| LO.NO  | SEC.ND | SECTION NAME                    | L0.N0 | SEC.NO  | SECTION NAME                        | LD.ND               | SEC.ND | SECTION NAME                         |
| 5-C10  | 0900   | KEY SETS                        | 3-HD3 | 5830    | FRONT DOOR MECHANISMS               | 3-H08               | 6702   | WIRING HARNESSES(DASHBOARD)          |
| 5-E10  | 5000   | FRONT BUMPER                    | 3-K03 | 5840    | FRONT DOOR TRIMS & RELATED PAR      | 3-108               | 6703   | WIRING HARNESSES(DOOR,FLOOR/CE       |
| 2-H10  | 5010   | REAR BUMPER                     | 3-C04 | 6100    | HEATER                              | ם מעבל  <br>  ממעבל | 4704   |                                      |
| 5-710  | 5030   | WINDOW MOULDINGS                | 3-E04 | 6110    | HEATER UNIT COMPONENTS              | 3-K08               | 6704   | WIRING HARNESS CLAMPS                |
| 5-K10  | 5040   | BODY MOULDINGS                  | 3-604 | 6115    | HEATER CONTROLS COMPONENTS          | 3-L08               | 6720   | WINDSHIELD WASHER                    |
| 5-W10  | 5100   | HEAD LAMPS                      | 3-H04 | 6120    | HEATER BLOWER COMPONENTS            | 3-008               | 6730   | WINDSHIELD WIPERS                    |
| 2-011  | 5103   | HEAD LAMP RETRACTORS            | 3-104 | 6130    | AIR CONDITIONER                     | 3-009               | 6740   | WIPER MOTOR COMPONENTS(FRONT)        |
| 2-E11  | 5105   | FRONT COMBINATION LAMPS         | 3-264 | 0130    | (JAPAN MAKE)                        | 3-E09               | 6750   | WINDOW WIPER & WASHER (REAR)         |
| S-111  | 5110   | REAR COMBINATION LAMPS          | 3-L04 | 6130A   | AIR CONDITIONER<br>(OPTIONAL PARTS) | 3-607               | 6760   | WINDOW WIPER MOTOR COMPONENTS (REAR) |
| 5-M11  | 5120   | LICENSE LAMPS                   | 3-C05 | 6135    | O RING SET.PIPING                   | 3-H09               | 6800   | CEILING TRIMS                        |
| S-C15  | 5125   | INTERIOR LAMPS                  | 3-005 | 6140    | COMPRESSOR COMPONENTS (AIR CON      | 3-J09               | 6820   | PILLAR TRIMS                         |
| 5-015  | 5130   | OVERHEAD CONSOLE                | 3-505 | 0.40    | OITIONER)                           | 3~K09               | 6840   | TRIMS & SCUFF PLATES                 |
| S-£15  | 5170   | ORNAMENTS                       | 3-F05 | 6140A   | COMPRESSOR COMPONENTS (AIR CON      | 3-C10               | 6845   | STRAGE BOX                           |
| 2-F12  | 5180   | COWL & EXTRACTOR GRILLES        | 0,05  | 0,402   | OITIONER)                           | 3-D10               | 6860   | FLOOR MATS & PADS                    |
| 5-H15  | 5230   | BONNET                          | 3~H05 | 6150    | COOLING UNIT (AIR CONDITIONER)      | 3-610               | 6870   | SERVICE TOOLS                        |
| S-115  | 5310   | FRONT PANELS                    |       | 0.200   | (JAPAN MAKE)                        | 3-H10               | 6900   | VISORS, ASSIST HANDLES & MIRROR      |
| 5-K35  | 5320   | FENDER & WHEEL APRON PANELS     | 3-105 | 6150A   | CODLING UNIT (AIR CONDITIONER)      | 3-K10               | 6930   | CAUTION PLATES & LABELS              |
| 3-C13  | 5330   | DASH & COWL PANELS              | 3-K05 | 6230    | LIFT GATE MECHANISMS                | 3-M10               | 7250   | QUARTER WINDOW & TRIMS               |
| S-D13  | 5340   | SIDE PANELS                     | 3-N05 | 6300    | WINDOW GLASSES                      | 3-D11               | 7800   | SPOILERS & RELATED PARTS             |
| 5-113  | 5360   | ROOF PANELS<br>(W/D SUN ROOF)   | 3-C06 | 6330    | SUNROOF                             |                     | 1000   | S. STEERS & RECRIED PARTS            |
| S-713  | 5360 A | ROOF PANELS                     | 3-G06 | 6600    | SWITCHES & RELAYS (ENGINE)          | 1                   |        |                                      |
|        |        | (SUN ROOF)                      | 3-L06 | 6610    | DASHBOARD SWITCHES                  |                     |        |                                      |
| S-K13  | 5370   | FLOOR PANELS                    | 3-MD6 | 6611    | COMBINATION SWITCH                  |                     |        |                                      |
| S-MIS  | 5380   | FLOOR ATTACHMENTS (HOLE COVERS) | 3-ND6 | 6615    | POWER WINDOW SWITCHES               |                     |        |                                      |
| 2-014  | 5390   | FLOOR ATTACHMENTS               | 3-C07 | 6630    | RELAYS & UNIT (BODY)                |                     |        |                                      |
| 2-C15  | 5500   | DASHBOARD EQUIPMENTS            | 3-E07 | 6635    | DOOR SWITCH & HORNS                 |                     |        |                                      |
| 2-015  | 5520   | METER HOOD                      | 3-F07 | 6640    | AUTO CRUISE CONTROL SYSTEM          | ·                   |        |                                      |
| 2-E15  | 5540   | METER COMPONENTS                | 3-G07 | 6680    | AUDIO SYSTEMS (RADIO & TAPE DE      | .                   |        | į                                    |
| 2-615  | 5560   | DASHBOARD & RELATED PARTS       |       |         | CK)                                 |                     |        |                                      |
| .2-K15 | 5570   | CONSOLE                         | 3-107 | 6682    | AUDIO SYSTEMS (ANTENNA & SPEAK ER)  | -                   |        |                                      |
| 2-C16  | 5580   | VENTILATOR                      | 3-M07 | 6684    | AUDIO SYSTEMS(NOISE SUPPRESSOR      |                     |        | ·                                    |
| 2-016  | 5700   | FRONT SEATS                     |       |         | & EARTH CORD)                       |                     |        |                                      |
| 2-M16  | 5790   | SEAT BELTS                      | 3-ND7 | 6790    | WIRING HARNESSES(FRONT & REAR       | ĺ                   |        |                                      |
| 3-CD3  | 5795   | AIR BAG                         | 3-F08 | 6701    | WIRING HARNESSES (ENGINE & T/MI     | į                   |        |                                      |
| 3-003  | 5800   | FRONT DOORS                     |       |         | SSION)                              |                     |        |                                      |
|        |        |                                 |       | <u></u> |                                     |                     |        | •                                    |