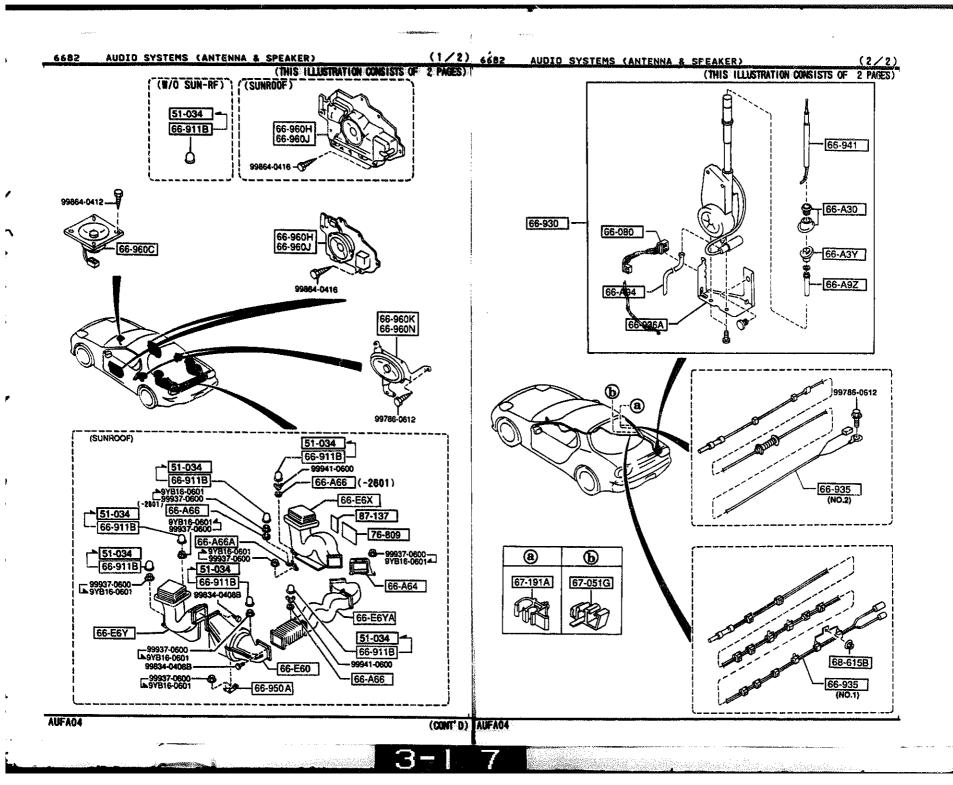

#### SECTION NAME INDEX (BODY)

|        |        |                                 |       | 350     | TION NAME INDEX (BODY)              |                     |        |                                      |
|--------|--------|---------------------------------|-------|---------|-------------------------------------|---------------------|--------|--------------------------------------|
| LO.NO  | SEC.ND | SECTION NAME                    | L0.N0 | SEC.NO  | SECTION NAME                        | LD.ND               | SEC.ND | SECTION NAME                         |
| 5-C10  | 0900   | KEY SETS                        | 3-HD3 | 5830    | FRONT DOOR MECHANISMS               | 3-H08               | 6702   | WIRING HARNESSES(DASHBOARD)          |
| 5-E10  | 5000   | FRONT BUMPER                    | 3-K03 | 5840    | FRONT DOOR TRIMS & RELATED PAR      | 3-108               | 6703   | WIRING HARNESSES(DOOR,FLOOR/CE       |
| 2-H10  | 5010   | REAR BUMPER                     | 3-C04 | 6100    | HEATER                              | ם מעבל  <br>  ממעבל | 4704   |                                      |
| 5-710  | 5030   | WINDOW MOULDINGS                | 3-E04 | 6110    | HEATER UNIT COMPONENTS              | 3-K08               | 6704   | WIRING HARNESS CLAMPS                |
| 5-K10  | 5040   | BODY MOULDINGS                  | 3-604 | 6115    | HEATER CONTROLS COMPONENTS          | 3-L08               | 6720   | WINDSHIELD WASHER                    |
| 5-W10  | 5100   | HEAD LAMPS                      | 3-H04 | 6120    | HEATER BLOWER COMPONENTS            | 3-008               | 6730   | WINDSHIELD WIPERS                    |
| 2-011  | 5103   | HEAD LAMP RETRACTORS            | 3-104 | 6130    | AIR CONDITIONER                     | 3-009               | 6740   | WIPER MOTOR COMPONENTS(FRONT)        |
| 2-E11  | 5105   | FRONT COMBINATION LAMPS         | 3-264 | 0130    | (JAPAN MAKE)                        | 3-E09               | 6750   | WINDOW WIPER & WASHER (REAR)         |
| S-111  | 5110   | REAR COMBINATION LAMPS          | 3-L04 | 6130A   | AIR CONDITIONER<br>(OPTIONAL PARTS) | 3-607               | 6760   | WINDOW WIPER MOTOR COMPONENTS (REAR) |
| 5-M11  | 5120   | LICENSE LAMPS                   | 3-C05 | 6135    | O RING SET.PIPING                   | 3-H09               | 6800   | CEILING TRIMS                        |
| S-C15  | 5125   | INTERIOR LAMPS                  | 3-005 | 6140    | COMPRESSOR COMPONENTS (AIR CON      | 3-J09               | 6820   | PILLAR TRIMS                         |
| 5-015  | 5130   | OVERHEAD CONSOLE                | 3-505 | 0.40    | OITIONER)                           | 3~K09               | 6840   | TRIMS & SCUFF PLATES                 |
| S-£15  | 5170   | ORNAMENTS                       | 3-F05 | 6140A   | COMPRESSOR COMPONENTS (AIR CON      | 3-C10               | 6845   | STRAGE BOX                           |
| 2-F12  | 5180   | COWL & EXTRACTOR GRILLES        | 0,05  | 0,402   | OITIONER)                           | 3-D10               | 6860   | FLOOR MATS & PADS                    |
| 5-H15  | 5230   | BONNET                          | 3~H05 | 6150    | COOLING UNIT (AIR CONDITIONER)      | 3-610               | 6870   | SERVICE TOOLS                        |
| S-115  | 5310   | FRONT PANELS                    |       | 0.200   | (JAPAN MAKE)                        | 3-H10               | 6900   | VISORS, ASSIST HANDLES & MIRROR      |
| 5-K35  | 5320   | FENDER & WHEEL APRON PANELS     | 3-105 | 6150A   | CODLING UNIT (AIR CONDITIONER)      | 3-K10               | 6930   | CAUTION PLATES & LABELS              |
| 3-C13  | 5330   | DASH & COWL PANELS              | 3-K05 | 6230    | LIFT GATE MECHANISMS                | 3-M10               | 7250   | QUARTER WINDOW & TRIMS               |
| S-D13  | 5340   | SIDE PANELS                     | 3-N05 | 6300    | WINDOW GLASSES                      | 3-D11               | 7800   | SPOILERS & RELATED PARTS             |
| 5-113  | 5360   | ROOF PANELS<br>(W/D SUN ROOF)   | 3-C06 | 6330    | SUNROOF                             |                     | 1000   | S. STEERS & RECRIED PARTS            |
| S-713  | 5360 A | ROOF PANELS                     | 3-G06 | 6600    | SWITCHES & RELAYS (ENGINE)          | 1                   |        |                                      |
|        |        | (SUN ROOF)                      | 3-L06 | 6610    | DASHBOARD SWITCHES                  |                     |        |                                      |
| S-K13  | 5370   | FLOOR PANELS                    | 3-MD6 | 6611    | COMBINATION SWITCH                  |                     |        |                                      |
| S-MIS  | 5380   | FLOOR ATTACHMENTS (HOLE COVERS) | 3-ND6 | 6615    | POWER WINDOW SWITCHES               |                     |        |                                      |
| 2-014  | 5390   | FLOOR ATTACHMENTS               | 3-C07 | 6630    | RELAYS & UNIT (BODY)                |                     |        |                                      |
| 2-C15  | 5500   | DASHBOARD EQUIPMENTS            | 3-E07 | 6635    | DOOR SWITCH & HORNS                 |                     |        |                                      |
| 2-015  | 5520   | METER HOOD                      | 3-F07 | 6640    | AUTO CRUISE CONTROL SYSTEM          | ·                   |        |                                      |
| 2-E15  | 5540   | METER COMPONENTS                | 3-G07 | 6680    | AUDIO SYSTEMS (RADIO & TAPE DE      | .                   |        | į                                    |
| 2-615  | 5560   | DASHBOARD & RELATED PARTS       |       |         | CK)                                 |                     |        |                                      |
| .2-K15 | 5570   | CONSOLE                         | 3-107 | 6682    | AUDIO SYSTEMS (ANTENNA & SPEAK ER)  | -                   |        |                                      |
| 2-C16  | 5580   | VENTILATOR                      | 3-M07 | 6684    | AUDIO SYSTEMS(NOISE SUPPRESSOR      |                     |        | ·                                    |
| 2-016  | 5700   | FRONT SEATS                     |       |         | & EARTH CORD)                       |                     |        |                                      |
| 2-M16  | 5790   | SEAT BELTS                      | 3-ND7 | 6790    | WIRING HARNESSES(FRONT & REAR       | ĺ                   |        |                                      |
| 3-CD3  | 5795   | AIR BAG                         | 3-F08 | 6701    | WIRING HARNESSES (ENGINE & T/MI     | į                   |        |                                      |
| 3-003  | 5800   | FRONT DOORS                     |       |         | SSION)                              |                     |        |                                      |
|        |        |                                 |       | <u></u> |                                     |                     |        | •                                    |