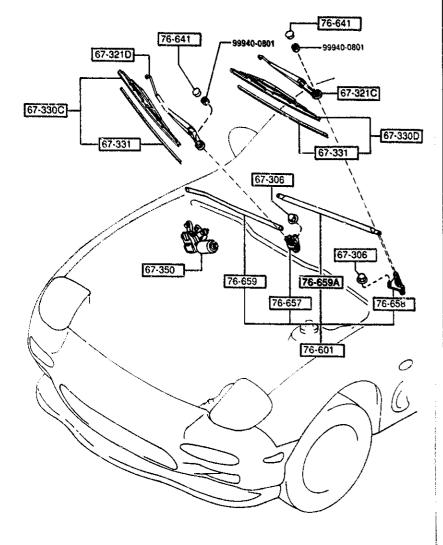

#### SECTION NAME INDEX (BODY)

|        |        |                                 |       | 350     | TION NAME INDEX (BODY)              |                     |        |                                      |
|--------|--------|---------------------------------|-------|---------|-------------------------------------|---------------------|--------|--------------------------------------|
| LO.NO  | SEC.ND | SECTION NAME                    | L0.N0 | SEC.NO  | SECTION NAME                        | LD.ND               | SEC.ND | SECTION NAME                         |
| 5-C10  | 0900   | KEY SETS                        | 3-HD3 | 5830    | FRONT DOOR MECHANISMS               | 3-H08               | 6702   | WIRING HARNESSES(DASHBOARD)          |
| 5-E10  | 5000   | FRONT BUMPER                    | 3-K03 | 5840    | FRONT DOOR TRIMS & RELATED PAR      | 3-108               | 6703   | WIRING HARNESSES(DOOR,FLOOR/CE       |
| 2-H10  | 5010   | REAR BUMPER                     | 3-C04 | 6100    | HEATER                              | ם מעבל  <br>  ממעבל | 4704   |                                      |
| 5-710  | 5030   | WINDOW MOULDINGS                | 3-E04 | 6110    | HEATER UNIT COMPONENTS              | 3-K08               | 6704   | WIRING HARNESS CLAMPS                |
| 5-K10  | 5040   | BODY MOULDINGS                  | 3-604 | 6115    | HEATER CONTROLS COMPONENTS          | 3-L08               | 6720   | WINDSHIELD WASHER                    |
| 5-W10  | 5100   | HEAD LAMPS                      | 3-H04 | 6120    | HEATER BLOWER COMPONENTS            | 3-008               | 6730   | WINDSHIELD WIPERS                    |
| 2-011  | 5103   | HEAD LAMP RETRACTORS            | 3-104 | 6130    | AIR CONDITIONER                     | 3-009               | 6740   | WIPER MOTOR COMPONENTS(FRONT)        |
| 2-E11  | 5105   | FRONT COMBINATION LAMPS         | 3-264 | 0130    | (JAPAN MAKE)                        | 3-E09               | 6750   | WINDOW WIPER & WASHER (REAR)         |
| S-111  | 5110   | REAR COMBINATION LAMPS          | 3-L04 | 6130A   | AIR CONDITIONER<br>(OPTIONAL PARTS) | 3-607               | 6760   | WINDOW WIPER MOTOR COMPONENTS (REAR) |
| 5-M11  | 5120   | LICENSE LAMPS                   | 3-C05 | 6135    | O RING SET.PIPING                   | 3-H09               | 6800   | CEILING TRIMS                        |
| S-C15  | 5125   | INTERIOR LAMPS                  | 3-005 | 6140    | COMPRESSOR COMPONENTS (AIR CON      | 3-J09               | 6820   | PILLAR TRIMS                         |
| 5-015  | 5130   | OVERHEAD CONSOLE                | 3-505 | 0.40    | OITIONER)                           | 3~K09               | 6840   | TRIMS & SCUFF PLATES                 |
| S-£15  | 5170   | ORNAMENTS                       | 3-F05 | 6140A   | COMPRESSOR COMPONENTS (AIR CON      | 3-C10               | 6845   | STRAGE BOX                           |
| 2-F12  | 5180   | COWL & EXTRACTOR GRILLES        | 0,05  | 0,402   | OITIONER)                           | 3-D10               | 6860   | FLOOR MATS & PADS                    |
| 5-H15  | 5230   | BONNET                          | 3~H05 | 6150    | COOLING UNIT (AIR CONDITIONER)      | 3-610               | 6870   | SERVICE TOOLS                        |
| S-115  | 5310   | FRONT PANELS                    |       | 0.200   | (JAPAN MAKE)                        | 3-H10               | 6900   | VISORS, ASSIST HANDLES & MIRROR      |
| 5-K35  | 5320   | FENDER & WHEEL APRON PANELS     | 3-105 | 6150A   | CODLING UNIT (AIR CONDITIONER)      | 3-K10               | 6930   | CAUTION PLATES & LABELS              |
| 3-C13  | 5330   | DASH & COWL PANELS              | 3-K05 | 6230    | LIFT GATE MECHANISMS                | 3-M10               | 7250   | QUARTER WINDOW & TRIMS               |
| S-D13  | 5340   | SIDE PANELS                     | 3-N05 | 6300    | WINDOW GLASSES                      | 3-D11               | 7800   | SPOILERS & RELATED PARTS             |
| 5-113  | 5360   | ROOF PANELS<br>(W/D SUN ROOF)   | 3-C06 | 6330    | SUNROOF                             |                     | 1000   | S. STEERS & RECRIED PARTS            |
| S-713  | 5360 A | ROOF PANELS                     | 3-G06 | 6600    | SWITCHES & RELAYS (ENGINE)          | 1                   |        |                                      |
|        |        | (SUN ROOF)                      | 3-L06 | 6610    | DASHBOARD SWITCHES                  |                     |        |                                      |
| S-K13  | 5370   | FLOOR PANELS                    | 3-MD6 | 6611    | COMBINATION SWITCH                  |                     |        |                                      |
| S-MIS  | 5380   | FLOOR ATTACHMENTS (HOLE COVERS) | 3-ND6 | 6615    | POWER WINDOW SWITCHES               |                     |        |                                      |
| 2-014  | 5390   | FLOOR ATTACHMENTS               | 3-C07 | 6630    | RELAYS & UNIT (BODY)                |                     |        |                                      |
| 2-C15  | 5500   | DASHBOARD EQUIPMENTS            | 3-E07 | 6635    | DOOR SWITCH & HORNS                 |                     |        |                                      |
| 2-015  | 5520   | METER HOOD                      | 3-F07 | 6640    | AUTO CRUISE CONTROL SYSTEM          | ·                   |        |                                      |
| 2-E15  | 5540   | METER COMPONENTS                | 3-G07 | 6680    | AUDIO SYSTEMS (RADIO & TAPE DE      | .                   |        | į                                    |
| 2-615  | 5560   | DASHBOARD & RELATED PARTS       |       |         | CK)                                 |                     |        |                                      |
| .2-K15 | 5570   | CONSOLE                         | 3-107 | 6682    | AUDIO SYSTEMS (ANTENNA & SPEAK ER)  | -                   |        |                                      |
| 2-C16  | 5580   | VENTILATOR                      | 3-M07 | 6684    | AUDIO SYSTEMS(NOISE SUPPRESSOR      |                     |        | ·                                    |
| 2-016  | 5700   | FRONT SEATS                     |       |         | & EARTH CORD)                       |                     |        |                                      |
| 2-M16  | 5790   | SEAT BELTS                      | 3-ND7 | 6790    | WIRING HARNESSES(FRONT & REAR       | ĺ                   |        |                                      |
| 3-CD3  | 5795   | AIR BAG                         | 3-F08 | 6701    | WIRING HARNESSES (ENGINE & T/MI     | į                   |        |                                      |
| 3-003  | 5800   | FRONT DOORS                     |       |         | SSION)                              |                     |        |                                      |
|        |        |                                 |       | <u></u> |                                     |                     |        | •                                    |