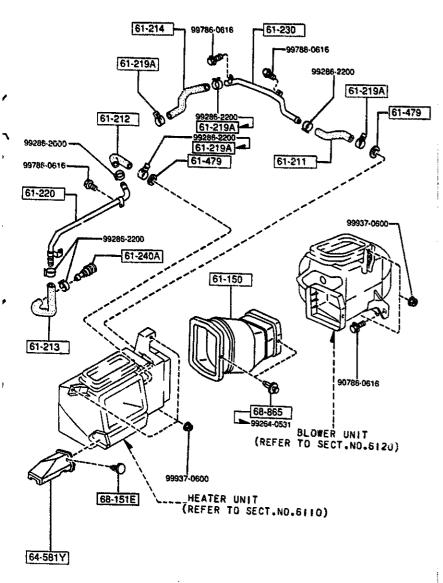

#### SECTION NAME INDEX (BODY)

|        |        |                                 |       | 350     | TION NAME INDEX (BODY)              |                     |        |                                      |
|--------|--------|---------------------------------|-------|---------|-------------------------------------|---------------------|--------|--------------------------------------|
| LO.NO  | SEC.ND | SECTION NAME                    | L0.N0 | SEC.NO  | SECTION NAME                        | LD.ND               | SEC.ND | SECTION NAME                         |
| 5-C10  | 0900   | KEY SETS                        | 3-HD3 | 5830    | FRONT DOOR MECHANISMS               | 3-H08               | 6702   | WIRING HARNESSES(DASHBOARD)          |
| 5-E10  | 5000   | FRONT BUMPER                    | 3-K03 | 5840    | FRONT DOOR TRIMS & RELATED PAR      | 3-108               | 6703   | WIRING HARNESSES(DOOR,FLOOR/CE       |
| 2-H10  | 5010   | REAR BUMPER                     | 3-C04 | 6100    | HEATER                              | ם מעבל  <br>  ממעבל | 4704   |                                      |
| 5-710  | 5030   | WINDOW MOULDINGS                | 3-E04 | 6110    | HEATER UNIT COMPONENTS              | 3-K08               | 6704   | WIRING HARNESS CLAMPS                |
| 5-K10  | 5040   | BODY MOULDINGS                  | 3-604 | 6115    | HEATER CONTROLS COMPONENTS          | 3-L08               | 6720   | WINDSHIELD WASHER                    |
| 5-W10  | 5100   | HEAD LAMPS                      | 3-H04 | 6120    | HEATER BLOWER COMPONENTS            | 3-008               | 6730   | WINDSHIELD WIPERS                    |
| 2-011  | 5103   | HEAD LAMP RETRACTORS            | 3-104 | 6130    | AIR CONDITIONER                     | 3-009               | 6740   | WIPER MOTOR COMPONENTS(FRONT)        |
| 2-E11  | 5105   | FRONT COMBINATION LAMPS         | 3-264 | 0130    | (JAPAN MAKE)                        | 3-E09               | 6750   | WINDOW WIPER & WASHER (REAR)         |
| S-111  | 5110   | REAR COMBINATION LAMPS          | 3-L04 | 6130A   | AIR CONDITIONER<br>(OPTIONAL PARTS) | 3-607               | 6760   | WINDOW WIPER MOTOR COMPONENTS (REAR) |
| 5-M11  | 5120   | LICENSE LAMPS                   | 3-C05 | 6135    | O RING SET.PIPING                   | 3-H09               | 6800   | CEILING TRIMS                        |
| S-C15  | 5125   | INTERIOR LAMPS                  | 3-005 | 6140    | COMPRESSOR COMPONENTS (AIR CON      | 3-J09               | 6820   | PILLAR TRIMS                         |
| 5-015  | 5130   | OVERHEAD CONSOLE                | 3-505 | 0.40    | OITIONER)                           | 3~K09               | 6840   | TRIMS & SCUFF PLATES                 |
| S-£15  | 5170   | ORNAMENTS                       | 3-F05 | 6140A   | COMPRESSOR COMPONENTS (AIR CON      | 3-C10               | 6845   | STRAGE BOX                           |
| 2-F12  | 5180   | COWL & EXTRACTOR GRILLES        | 0,05  | 0,402   | OITIONER)                           | 3-D10               | 6860   | FLOOR MATS & PADS                    |
| 5-H15  | 5230   | BONNET                          | 3~H05 | 6150    | COOLING UNIT (AIR CONDITIONER)      | 3-610               | 6870   | SERVICE TOOLS                        |
| S-115  | 5310   | FRONT PANELS                    |       | 0.200   | (JAPAN MAKE)                        | 3-H10               | 6900   | VISORS, ASSIST HANDLES & MIRROR      |
| 5-K35  | 5320   | FENDER & WHEEL APRON PANELS     | 3-105 | 6150A   | CODLING UNIT (AIR CONDITIONER)      | 3-K10               | 6930   | CAUTION PLATES & LABELS              |
| 3-C13  | 5330   | DASH & COWL PANELS              | 3-K05 | 6230    | LIFT GATE MECHANISMS                | 3-M10               | 7250   | QUARTER WINDOW & TRIMS               |
| S-D13  | 5340   | SIDE PANELS                     | 3-N05 | 6300    | WINDOW GLASSES                      | 3-D11               | 7800   | SPOILERS & RELATED PARTS             |
| 5-113  | 5360   | ROOF PANELS<br>(W/D SUN ROOF)   | 3-C06 | 6330    | SUNROOF                             |                     | 1000   | S. STEERS & RECRIED PARTS            |
| S-713  | 5360 A | ROOF PANELS                     | 3-G06 | 6600    | SWITCHES & RELAYS (ENGINE)          | 1                   |        |                                      |
|        |        | (SUN ROOF)                      | 3-L06 | 6610    | DASHBOARD SWITCHES                  |                     |        |                                      |
| S-K13  | 5370   | FLOOR PANELS                    | 3-MD6 | 6611    | COMBINATION SWITCH                  |                     |        |                                      |
| S-MIS  | 5380   | FLOOR ATTACHMENTS (HOLE COVERS) | 3-ND6 | 6615    | POWER WINDOW SWITCHES               |                     |        |                                      |
| 2-014  | 5390   | FLOOR ATTACHMENTS               | 3-C07 | 6630    | RELAYS & UNIT (BODY)                |                     |        |                                      |
| 2-C15  | 5500   | DASHBOARD EQUIPMENTS            | 3-E07 | 6635    | DOOR SWITCH & HORNS                 |                     |        |                                      |
| 2-015  | 5520   | METER HOOD                      | 3-F07 | 6640    | AUTO CRUISE CONTROL SYSTEM          | ·                   |        |                                      |
| 2-E15  | 5540   | METER COMPONENTS                | 3-G07 | 6680    | AUDIO SYSTEMS (RADIO & TAPE DE      | .                   |        | į                                    |
| 2-615  | 5560   | DASHBOARD & RELATED PARTS       |       |         | CK)                                 |                     |        |                                      |
| .2-K15 | 5570   | CONSOLE                         | 3-107 | 6682    | AUDIO SYSTEMS (ANTENNA & SPEAK ER)  | -                   |        |                                      |
| 2-C16  | 5580   | VENTILATOR                      | 3-M07 | 6684    | AUDIO SYSTEMS(NOISE SUPPRESSOR      |                     |        | ·                                    |
| 2-016  | 5700   | FRONT SEATS                     |       |         | & EARTH CORD)                       |                     |        |                                      |
| 2-M16  | 5790   | SEAT BELTS                      | 3-ND7 | 6790    | WIRING HARNESSES(FRONT & REAR       | ĺ                   |        |                                      |
| 3-CD3  | 5795   | AIR BAG                         | 3-F08 | 6701    | WIRING HARNESSES (ENGINE & T/MI     | į                   |        |                                      |
| 3-003  | 5800   | FRONT DOORS                     |       |         | SSION)                              |                     |        |                                      |
|        |        |                                 |       | <u></u> |                                     |                     |        | •                                    |