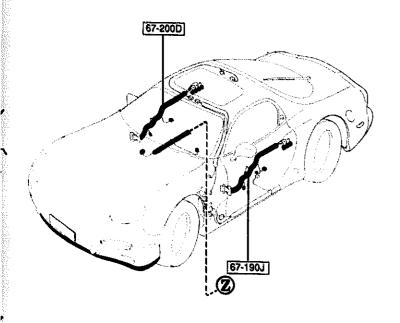

#### SECTION NAME INDEX (BODY)

|        |        |                                 |       | 350     | TION NAME INDEX (BODY)              |                     |        |                                      |
|--------|--------|---------------------------------|-------|---------|-------------------------------------|---------------------|--------|--------------------------------------|
| LO.NO  | SEC.ND | SECTION NAME                    | L0.N0 | SEC.NO  | SECTION NAME                        | LD.ND               | SEC.ND | SECTION NAME                         |
| 5-C10  | 0900   | KEY SETS                        | 3-HD3 | 5830    | FRONT DOOR MECHANISMS               | 3-H08               | 6702   | WIRING HARNESSES(DASHBOARD)          |
| 5-E10  | 5000   | FRONT BUMPER                    | 3-K03 | 5840    | FRONT DOOR TRIMS & RELATED PAR      | 3-108               | 6703   | WIRING HARNESSES(DOOR,FLOOR/CE       |
| 2-H10  | 5010   | REAR BUMPER                     | 3-C04 | 6100    | HEATER                              | ם מעבל  <br>  ממעבל | 4704   |                                      |
| 5-710  | 5030   | WINDOW MOULDINGS                | 3-E04 | 6110    | HEATER UNIT COMPONENTS              | 3-K08               | 6704   | WIRING HARNESS CLAMPS                |
| 5-K10  | 5040   | BODY MOULDINGS                  | 3-604 | 6115    | HEATER CONTROLS COMPONENTS          | 3-L08               | 6720   | WINDSHIELD WASHER                    |
| 5-W10  | 5100   | HEAD LAMPS                      | 3-H04 | 6120    | HEATER BLOWER COMPONENTS            | 3-008               | 6730   | WINDSHIELD WIPERS                    |
| 2-011  | 5103   | HEAD LAMP RETRACTORS            | 3-104 | 6130    | AIR CONDITIONER                     | 3-009               | 6740   | WIPER MOTOR COMPONENTS(FRONT)        |
| 2-E11  | 5105   | FRONT COMBINATION LAMPS         | 3-264 | 0130    | (JAPAN MAKE)                        | 3-E09               | 6750   | WINDOW WIPER & WASHER (REAR)         |
| S-111  | 5110   | REAR COMBINATION LAMPS          | 3-L04 | 6130A   | AIR CONDITIONER<br>(OPTIONAL PARTS) | 3-607               | 6760   | WINDOW WIPER MOTOR COMPONENTS (REAR) |
| 5-M11  | 5120   | LICENSE LAMPS                   | 3-C05 | 6135    | O RING SET.PIPING                   | 3-H09               | 6800   | CEILING TRIMS                        |
| S-C15  | 5125   | INTERIOR LAMPS                  | 3-005 | 6140    | COMPRESSOR COMPONENTS (AIR CON      | 3-J09               | 6820   | PILLAR TRIMS                         |
| 5-015  | 5130   | OVERHEAD CONSOLE                | 3-505 | 0.40    | OITIONER)                           | 3~K09               | 6840   | TRIMS & SCUFF PLATES                 |
| S-£15  | 5170   | ORNAMENTS                       | 3-F05 | 6140A   | COMPRESSOR COMPONENTS (AIR CON      | 3-C10               | 6845   | STRAGE BOX                           |
| 2-F12  | 5180   | COWL & EXTRACTOR GRILLES        | 0,05  | 0,402   | OITIONER)                           | 3-D10               | 6860   | FLOOR MATS & PADS                    |
| 5-H15  | 5230   | BONNET                          | 3~H05 | 6150    | COOLING UNIT (AIR CONDITIONER)      | 3-610               | 6870   | SERVICE TOOLS                        |
| S-115  | 5310   | FRONT PANELS                    |       | 0.200   | (JAPAN MAKE)                        | 3-H10               | 6900   | VISORS, ASSIST HANDLES & MIRROR      |
| 5-K35  | 5320   | FENDER & WHEEL APRON PANELS     | 3-105 | 6150A   | CODLING UNIT (AIR CONDITIONER)      | 3-K10               | 6930   | CAUTION PLATES & LABELS              |
| 3-C13  | 5330   | DASH & COWL PANELS              | 3-K05 | 6230    | LIFT GATE MECHANISMS                | 3-M10               | 7250   | QUARTER WINDOW & TRIMS               |
| S-D13  | 5340   | SIDE PANELS                     | 3-N05 | 6300    | WINDOW GLASSES                      | 3-D11               | 7800   | SPOILERS & RELATED PARTS             |
| 5-113  | 5360   | ROOF PANELS<br>(W/D SUN ROOF)   | 3-C06 | 6330    | SUNROOF                             |                     | 1000   | S. STEERS & RECRIED PARTS            |
| S-713  | 5360 A | ROOF PANELS                     | 3-G06 | 6600    | SWITCHES & RELAYS (ENGINE)          | 1                   |        |                                      |
|        |        | (SUN ROOF)                      | 3-L06 | 6610    | DASHBOARD SWITCHES                  |                     |        |                                      |
| S-K13  | 5370   | FLOOR PANELS                    | 3-MD6 | 6611    | COMBINATION SWITCH                  |                     |        |                                      |
| S-MIS  | 5380   | FLOOR ATTACHMENTS (HOLE COVERS) | 3-ND6 | 6615    | POWER WINDOW SWITCHES               |                     |        |                                      |
| 2-014  | 5390   | FLOOR ATTACHMENTS               | 3-C07 | 6630    | RELAYS & UNIT (BODY)                |                     |        |                                      |
| 2-C15  | 5500   | DASHBOARD EQUIPMENTS            | 3-E07 | 6635    | DOOR SWITCH & HORNS                 |                     |        |                                      |
| 2-015  | 5520   | METER HOOD                      | 3-F07 | 6640    | AUTO CRUISE CONTROL SYSTEM          | ·                   |        |                                      |
| 2-E15  | 5540   | METER COMPONENTS                | 3-G07 | 6680    | AUDIO SYSTEMS (RADIO & TAPE DE      | .                   |        | į                                    |
| 2-615  | 5560   | DASHBOARD & RELATED PARTS       |       |         | CK)                                 |                     |        |                                      |
| .2-K15 | 5570   | CONSOLE                         | 3-107 | 6682    | AUDIO SYSTEMS (ANTENNA & SPEAK ER)  | -                   |        |                                      |
| 2-C16  | 5580   | VENTILATOR                      | 3-M07 | 6684    | AUDIO SYSTEMS(NOISE SUPPRESSOR      |                     |        | ·                                    |
| 2-016  | 5700   | FRONT SEATS                     |       |         | & EARTH CORD)                       |                     |        |                                      |
| 2-M16  | 5790   | SEAT BELTS                      | 3-ND7 | 6790    | WIRING HARNESSES(FRONT & REAR       | ĺ                   |        |                                      |
| 3-CD3  | 5795   | AIR BAG                         | 3-F08 | 6701    | WIRING HARNESSES (ENGINE & T/MI     | į                   |        |                                      |
| 3-003  | 5800   | FRONT DOORS                     |       |         | SSION)                              |                     |        |                                      |
|        |        |                                 |       | <u></u> |                                     |                     |        | •                                    |