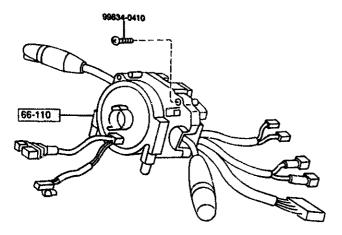

#### SECTION NAME INDEX (BODY)

|        |        |                                 |       | 350     | TION NAME INDEX (BODY)              |                     |        |                                      |
|--------|--------|---------------------------------|-------|---------|-------------------------------------|---------------------|--------|--------------------------------------|
| LO.NO  | SEC.ND | SECTION NAME                    | L0.N0 | SEC.NO  | SECTION NAME                        | LD.ND               | SEC.ND | SECTION NAME                         |
| 5-C10  | 0900   | KEY SETS                        | 3-HD3 | 5830    | FRONT DOOR MECHANISMS               | 3-H08               | 6702   | WIRING HARNESSES(DASHBOARD)          |
| 5-E10  | 5000   | FRONT BUMPER                    | 3-K03 | 5840    | FRONT DOOR TRIMS & RELATED PAR      | 3-108               | 6703   | WIRING HARNESSES(DOOR,FLOOR/CE       |
| 2-H10  | 5010   | REAR BUMPER                     | 3-C04 | 6100    | HEATER                              | ם מעבל  <br>  ממעבל | 4704   |                                      |
| 5-710  | 5030   | WINDOW MOULDINGS                | 3-E04 | 6110    | HEATER UNIT COMPONENTS              | 3-K08               | 6704   | WIRING HARNESS CLAMPS                |
| 5-K10  | 5040   | BODY MOULDINGS                  | 3-604 | 6115    | HEATER CONTROLS COMPONENTS          | 3-L08               | 6720   | WINDSHIELD WASHER                    |
| 5-W10  | 5100   | HEAD LAMPS                      | 3-H04 | 6120    | HEATER BLOWER COMPONENTS            | 3-008               | 6730   | WINDSHIELD WIPERS                    |
| 2-011  | 5103   | HEAD LAMP RETRACTORS            | 3-104 | 6130    | AIR CONDITIONER                     | 3-009               | 6740   | WIPER MOTOR COMPONENTS(FRONT)        |
| 2-E11  | 5105   | FRONT COMBINATION LAMPS         | 3-264 | 0130    | (JAPAN MAKE)                        | 3-E09               | 6750   | WINDOW WIPER & WASHER (REAR)         |
| S-111  | 5110   | REAR COMBINATION LAMPS          | 3-L04 | 6130A   | AIR CONDITIONER<br>(OPTIONAL PARTS) | 3-607               | 6760   | WINDOW WIPER MOTOR COMPONENTS (REAR) |
| 5-M11  | 5120   | LICENSE LAMPS                   | 3-C05 | 6135    | O RING SET.PIPING                   | 3-H09               | 6800   | CEILING TRIMS                        |
| S-C15  | 5125   | INTERIOR LAMPS                  | 3-005 | 6140    | COMPRESSOR COMPONENTS (AIR CON      | 3-J09               | 6820   | PILLAR TRIMS                         |
| 5-015  | 5130   | OVERHEAD CONSOLE                | 3-505 | 0.40    | OITIONER)                           | 3~K09               | 6840   | TRIMS & SCUFF PLATES                 |
| S-£15  | 5170   | ORNAMENTS                       | 3-F05 | 6140A   | COMPRESSOR COMPONENTS (AIR CON      | 3-C10               | 6845   | STRAGE BOX                           |
| 2-F12  | 5180   | COWL & EXTRACTOR GRILLES        | 0,05  | 0,402   | OITIONER)                           | 3-D10               | 6860   | FLOOR MATS & PADS                    |
| 5-H15  | 5230   | BONNET                          | 3~H05 | 6150    | COOLING UNIT (AIR CONDITIONER)      | 3-610               | 6870   | SERVICE TOOLS                        |
| S-115  | 5310   | FRONT PANELS                    |       | 0.200   | (JAPAN MAKE)                        | 3-H10               | 6900   | VISORS, ASSIST HANDLES & MIRROR      |
| 5-K35  | 5320   | FENDER & WHEEL APRON PANELS     | 3-105 | 6150A   | CODLING UNIT (AIR CONDITIONER)      | 3-K10               | 6930   | CAUTION PLATES & LABELS              |
| 3-C13  | 5330   | DASH & COWL PANELS              | 3-K05 | 6230    | LIFT GATE MECHANISMS                | 3-M10               | 7250   | QUARTER WINDOW & TRIMS               |
| S-D13  | 5340   | SIDE PANELS                     | 3-N05 | 6300    | WINDOW GLASSES                      | 3-D11               | 7800   | SPOILERS & RELATED PARTS             |
| 5-113  | 5360   | ROOF PANELS<br>(W/D SUN ROOF)   | 3-C06 | 6330    | SUNROOF                             |                     | 1000   | S. STEERS & RECRIED PARTS            |
| S-713  | 5360 A | ROOF PANELS                     | 3-G06 | 6600    | SWITCHES & RELAYS (ENGINE)          | 1                   |        |                                      |
|        |        | (SUN ROOF)                      | 3-L06 | 6610    | DASHBOARD SWITCHES                  |                     |        |                                      |
| S-K13  | 5370   | FLOOR PANELS                    | 3-MD6 | 6611    | COMBINATION SWITCH                  |                     |        |                                      |
| S-MIS  | 5380   | FLOOR ATTACHMENTS (HOLE COVERS) | 3-ND6 | 6615    | POWER WINDOW SWITCHES               |                     |        |                                      |
| 2-014  | 5390   | FLOOR ATTACHMENTS               | 3-C07 | 6630    | RELAYS & UNIT (BODY)                |                     |        |                                      |
| 2-C15  | 5500   | DASHBOARD EQUIPMENTS            | 3-E07 | 6635    | DOOR SWITCH & HORNS                 |                     |        |                                      |
| 2-015  | 5520   | METER HOOD                      | 3-F07 | 6640    | AUTO CRUISE CONTROL SYSTEM          | ·                   |        |                                      |
| 2-E15  | 5540   | METER COMPONENTS                | 3-G07 | 6680    | AUDIO SYSTEMS (RADIO & TAPE DE      | .                   |        | į                                    |
| 2-615  | 5560   | DASHBOARD & RELATED PARTS       |       |         | CK)                                 |                     |        |                                      |
| .2-K15 | 5570   | CONSOLE                         | 3-107 | 6682    | AUDIO SYSTEMS (ANTENNA & SPEAK ER)  | -                   |        |                                      |
| 2-C16  | 5580   | VENTILATOR                      | 3-M07 | 6684    | AUDIO SYSTEMS(NOISE SUPPRESSOR      |                     |        | ·                                    |
| 2-016  | 5700   | FRONT SEATS                     |       |         | & EARTH CORD)                       |                     |        |                                      |
| 2-M16  | 5790   | SEAT BELTS                      | 3-ND7 | 6790    | WIRING HARNESSES(FRONT & REAR       | ĺ                   |        |                                      |
| 3-CD3  | 5795   | AIR BAG                         | 3-F08 | 6701    | WIRING HARNESSES (ENGINE & T/MI     | į                   |        |                                      |
| 3-003  | 5800   | FRONT DOORS                     |       |         | SSION)                              |                     |        |                                      |
|        |        |                                 |       | <u></u> |                                     |                     |        | •                                    |