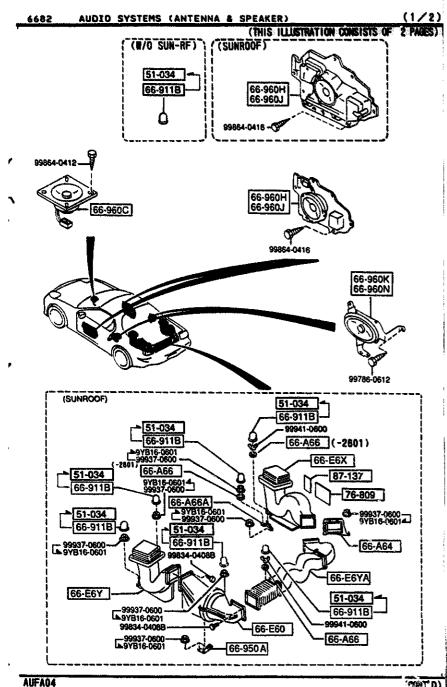

#### SECTION NAME INDEX (BODY)

|        |        |                                 |       | 350     | TION NAME INDEX (BODY)              |                     |        |                                      |
|--------|--------|---------------------------------|-------|---------|-------------------------------------|---------------------|--------|--------------------------------------|
| LO.NO  | SEC.ND | SECTION NAME                    | L0.N0 | SEC.NO  | SECTION NAME                        | LD.ND               | SEC.ND | SECTION NAME                         |
| 5-C10  | 0900   | KEY SETS                        | 3-HD3 | 5830    | FRONT DOOR MECHANISMS               | 3-H08               | 6702   | WIRING HARNESSES(DASHBOARD)          |
| 5-E10  | 5000   | FRONT BUMPER                    | 3-K03 | 5840    | FRONT DOOR TRIMS & RELATED PAR      | 3-108               | 6703   | WIRING HARNESSES(DOOR,FLOOR/CE       |
| 2-H10  | 5010   | REAR BUMPER                     | 3-C04 | 6100    | HEATER                              | ם מעבל  <br>  ממעבל | 4704   |                                      |
| 5-710  | 5030   | WINDOW MOULDINGS                | 3-E04 | 6110    | HEATER UNIT COMPONENTS              | 3-K08               | 6704   | WIRING HARNESS CLAMPS                |
| 5-K10  | 5040   | BODY MOULDINGS                  | 3-604 | 6115    | HEATER CONTROLS COMPONENTS          | 3-L08               | 6720   | WINDSHIELD WASHER                    |
| 5-W10  | 5100   | HEAD LAMPS                      | 3-H04 | 6120    | HEATER BLOWER COMPONENTS            | 3-008               | 6730   | WINDSHIELD WIPERS                    |
| 2-011  | 5103   | HEAD LAMP RETRACTORS            | 3-104 | 6130    | AIR CONDITIONER                     | 3-009               | 6740   | WIPER MOTOR COMPONENTS(FRONT)        |
| 2-E11  | 5105   | FRONT COMBINATION LAMPS         | 3-264 | 0130    | (JAPAN MAKE)                        | 3-E09               | 6750   | WINDOW WIPER & WASHER (REAR)         |
| S-111  | 5110   | REAR COMBINATION LAMPS          | 3-L04 | 6130A   | AIR CONDITIONER<br>(OPTIONAL PARTS) | 3-607               | 6760   | WINDOW WIPER MOTOR COMPONENTS (REAR) |
| 5-M11  | 5120   | LICENSE LAMPS                   | 3-C05 | 6135    | O RING SET.PIPING                   | 3-H09               | 6800   | CEILING TRIMS                        |
| S-C15  | 5125   | INTERIOR LAMPS                  | 3-005 | 6140    | COMPRESSOR COMPONENTS (AIR CON      | 3-J09               | 6820   | PILLAR TRIMS                         |
| 5-015  | 5130   | OVERHEAD CONSOLE                | 3-505 | 0.40    | OITIONER)                           | 3~K09               | 6840   | TRIMS & SCUFF PLATES                 |
| S-£15  | 5170   | ORNAMENTS                       | 3-F05 | 6140A   | COMPRESSOR COMPONENTS (AIR CON      | 3-C10               | 6845   | STRAGE BOX                           |
| 2-F12  | 5180   | COWL & EXTRACTOR GRILLES        | 0,05  | 0,402   | OITIONER)                           | 3-D10               | 6860   | FLOOR MATS & PADS                    |
| 5-H15  | 5230   | BONNET                          | 3~H05 | 6150    | COOLING UNIT (AIR CONDITIONER)      | 3-610               | 6870   | SERVICE TOOLS                        |
| S-115  | 5310   | FRONT PANELS                    |       | 0.200   | (JAPAN MAKE)                        | 3-H10               | 6900   | VISORS, ASSIST HANDLES & MIRROR      |
| 5-K35  | 5320   | FENDER & WHEEL APRON PANELS     | 3-105 | 6150A   | CODLING UNIT (AIR CONDITIONER)      | 3-K10               | 6930   | CAUTION PLATES & LABELS              |
| 3-C13  | 5330   | DASH & COWL PANELS              | 3-K05 | 6230    | LIFT GATE MECHANISMS                | 3-M10               | 7250   | QUARTER WINDOW & TRIMS               |
| S-D13  | 5340   | SIDE PANELS                     | 3-N05 | 6300    | WINDOW GLASSES                      | 3-D11               | 7800   | SPOILERS & RELATED PARTS             |
| 5-113  | 5360   | ROOF PANELS<br>(W/D SUN ROOF)   | 3-C06 | 6330    | SUNROOF                             |                     | 1000   | S. STEERS & RECRIED PARTS            |
| S-713  | 5360 A | ROOF PANELS                     | 3-G06 | 6600    | SWITCHES & RELAYS (ENGINE)          | 1                   |        |                                      |
|        |        | (SUN ROOF)                      | 3-L06 | 6610    | DASHBOARD SWITCHES                  |                     |        |                                      |
| S-K13  | 5370   | FLOOR PANELS                    | 3-MD6 | 6611    | COMBINATION SWITCH                  |                     |        |                                      |
| S-MIS  | 5380   | FLOOR ATTACHMENTS (HOLE COVERS) | 3-ND6 | 6615    | POWER WINDOW SWITCHES               |                     |        |                                      |
| 2-014  | 5390   | FLOOR ATTACHMENTS               | 3-C07 | 6630    | RELAYS & UNIT (BODY)                |                     |        |                                      |
| 2-C15  | 5500   | DASHBOARD EQUIPMENTS            | 3-E07 | 6635    | DOOR SWITCH & HORNS                 |                     |        |                                      |
| 2-015  | 5520   | METER HOOD                      | 3-F07 | 6640    | AUTO CRUISE CONTROL SYSTEM          | ·                   |        |                                      |
| 2-E15  | 5540   | METER COMPONENTS                | 3-G07 | 6680    | AUDIO SYSTEMS (RADIO & TAPE DE      | .                   |        | į                                    |
| 2-615  | 5560   | DASHBOARD & RELATED PARTS       |       |         | CK)                                 |                     |        |                                      |
| .2-K15 | 5570   | CONSOLE                         | 3-107 | 6682    | AUDIO SYSTEMS (ANTENNA & SPEAK ER)  | -                   |        |                                      |
| 2-C16  | 5580   | VENTILATOR                      | 3-M07 | 6684    | AUDIO SYSTEMS(NOISE SUPPRESSOR      |                     |        | ·                                    |
| 2-016  | 5700   | FRONT SEATS                     |       |         | & EARTH CORD)                       |                     |        |                                      |
| 2-M16  | 5790   | SEAT BELTS                      | 3-ND7 | 6790    | WIRING HARNESSES(FRONT & REAR       | ĺ                   |        |                                      |
| 3-CD3  | 5795   | AIR BAG                         | 3-F08 | 6701    | WIRING HARNESSES (ENGINE & T/MI     | į                   |        |                                      |
| 3-003  | 5800   | FRONT DOORS                     |       |         | SSION)                              |                     |        |                                      |
|        |        |                                 |       | <u></u> |                                     |                     |        | •                                    |