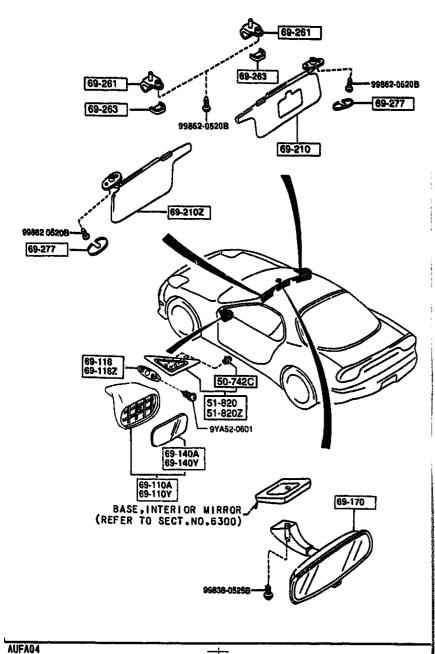

|                   | İ         |
| 69-210                      |                    | SUN VISOR(L)                   |                   |                   |           |
| FD01-69-32                  |                    | (SUNROOF)                      |                   |                   | ]         |
| 02                          |                    | FES BLACK                      |                   |                   |           |
| 17                          |                    | FE4 RED                        |                   | <u> </u>          | .l        |
| 2115 FD<br>2728 FD          | 3888-20<br>3888-21 | 00652<br>09750                 |                   |                   |           |

2728 FD3\*\*\*-209750 3301 FD3\*\*\*-210620

CAT. AUFA04-06

6900



| PART NO.                | QTY  | MODEL/RESTRICTION     | MODEL/RESTRICTION | MODEL/RESTRICTION | FROM-TO |
|-------------------------|------|-----------------------|-------------------|-------------------|---------|
| CONT'D                  |      |                       |                   |                   |         |
| 33                      | INT- | FE3 TAN               |                   |                   |         |
| FD03-69-320C            | 1    | (W/O SUN-RF)          |                   | •                 | ŀ       |
| 02                      | INT- | FE2 BLACK             |                   |                   | 1       |
| 17                      | INT- | FE4 RED               |                   |                   |         |
| 22                      | INT- |