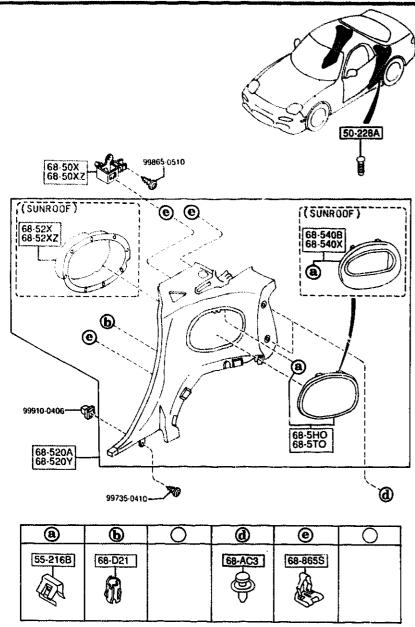

| . 1      |                              | 1   |   |   |
| 68-52X                                                                          | Ţ        | POCKET(R),QTR. TRIM          |     | 1 |   |
| FD05-68-5C1                                                                     | 1        | (SUNROOF)                    |     |   | ļ |
| 02                                                                              | INT-     | FE2 BLACK                    |     |   |   |
| 17                                                                              | INT-     | FE4 RED                      |     |   |   |
| 33                                                                              | INT-     | FE3 TAN                      |     |   |   |



| PART NO.     | OTY     | HODEL/RESTRICTION   | MODEL (DECEMBATION | HODEL (BROADLE)   |         |
|--------------|---------|---------------------|--------------------|-------------------|---------|
|              |         | MODELYKESIKICITUN   | MODEL/RESTRICTION  | MODEL/RESIRICTION | FROM-TO |
| 68-52XZ      |         | POCKET(L),QTR. TRIM |                    |                   |         |
| FD05-68-5N1  |         | (SUNROOF)           |                    |                   |         |
| 02           | INT-    | FE2 BLACK           |                    |                   |         |
| 17           | INT-    | FE4 RED             |                    |                   |         |
| 33           | INT-    | FE3 TAN             |                    |                   |