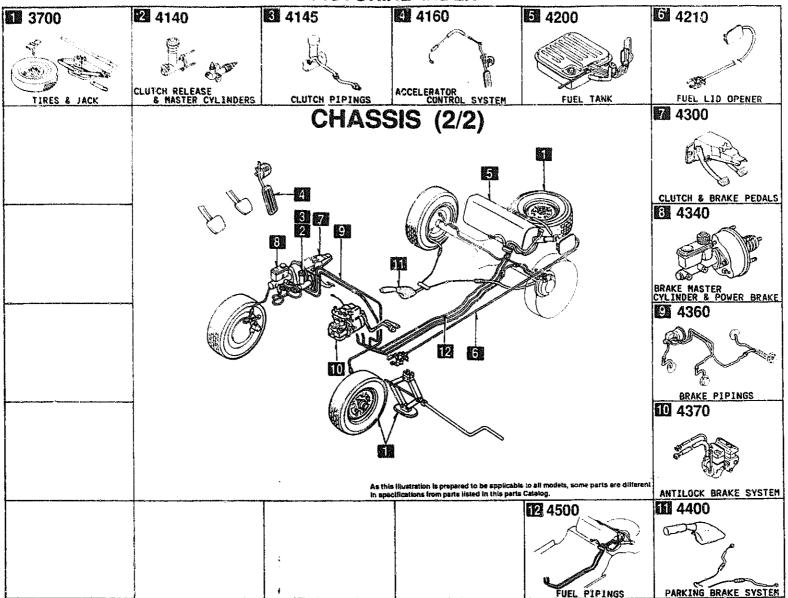

#### SECTION NAME INDEX (CHASSIS)

| LO.NO    | SEC.ND | SECTION NAME                                                | LO.NO | SEC.NO | I I ON NAP | <br>ON NAME    | LD | .NO    | SEC.NO | SECTION NAME |
|----------|--------|-------------------------------------------------------------|-------|--------|------------|----------------|----|--------|--------|--------------|
| 2-C03    | 2505   | REAR PROPELLER SHAFT                                        | 2-108 | +      | CHANGE     | <br>           |    |        |        |              |
| 2-003    | 2550   | REAR DRIVE SHAFT                                            |       | !      | CATS       |                |    | į      | ,      |              |
| 2-E03    | 2600   | REAR AXLE                                                   | 1     | 1      | 1          |                |    |        |        |              |
| 2-G03    | 2610   | REAR BRAKE MECHANISMS                                       |       |        | !          |                |    | į      |        |              |
| 5-703    | 2710   | REAR DIFFERENTIALS                                          |       |        | !          |                |    | - !    |        |              |
| 2-N03    | 2800   | REAR SUSPENSION MECHANISMS                                  |       |        |            |                |    | ĺ      | :      |              |
| 2-004    | 2601   | REAR SPRING & DAMPER                                        |       |        |            |                |    |        | '      |              |
| 2-004    | 2810   | REAR STABILIZER                                             |       |        | 1          |                |    | i      |        |              |
| 2-E04    | 2830   | REAR LOWER ARMS & SUB FRAME                                 |       |        |            |                | 1  | İ      | į      |              |
| 2-604    | 3200   | STEERING WHEEL                                              |       |        |            |                |    | ļ      |        |              |
| 2-404    | 3210   | STEERING COLUMN & SHAFTS                                    |       |        |            |                |    |        | ļ      |              |
| 2-104    | 3220   | STEERING GEAR                                               |       |        | İ          |                |    |        | ,      |              |
| 2-804    | 3240   | POWER STEERING SYSTEM                                       |       |        | ļ          |                | į  |        | 1      |              |
| 5-F04    | 3300   | FRONT AXLE                                                  |       |        | -          |                |    |        | ĺ      |              |
| 2-M04    |        | FRONT BRAKE MECHANISMS                                      | İ     |        | i          |                |    | İ      |        |              |
| 2-005    | 3400   | FRONT SUSPENSION MECHANISMS                                 |       |        | į          |                |    |        |        |              |
| 2-F05    |        | FRONT SPRING & DAMPER                                       |       |        | 1          |                |    | j<br>1 |        |              |
| 2-605    | i      | CROSSMEMBER & STABILIZER                                    |       |        |            |                |    |        | į      |              |
| 2-405    |        | TIRES & JACK                                                |       |        |            |                |    |        | Ì      |              |
| S-C09    | 3900   | ENGINE & TAMESSION MOUNTINGS                                |       |        |            |                |    |        | İ      |              |
| 5-006    | 4000   | EXHAUST SYSTEM                                              |       |        |            |                |    |        |        |              |
| 2-H06    | 4140   | CLUTCH RELEASE & MASTER CYLIND<br>ERS (MANUAL TRANSMISSION) | Ì     | · !    | <u> </u>   |                |    |        |        |              |
| 5~106    | 4145   | CLUTCH PIPINGS (MANUAL TRANSMI<br>SSION)                    |       |        |            |                |    |        |        |              |
| 2-KD6    | 4160   | ACCELERATOR CONTROL SYSTEM                                  | ļ     | į      |            |                |    |        | į      |              |
| S-r06    | 4200   | FUEL TANK                                                   |       | ļ      |            |                |    |        | Į      |              |
| 2-007    | 4210   | FUEL LID OPENER                                             |       | ļ      |            |                |    |        | ļ      |              |
| 2-E07    | 4300   | CLUTCH & BRAKE PEDALS (MANUAL TRANSMISSION)                 |       |        | }<br>      |                |    |        |        |              |
| 2-607    | 4300A  | BRAKE PEDALS (AUTOMATIC TRANSM<br>ISSION)                   |       |        |            |                | }  |        | i<br>  |              |
| 2-H07    | 4340   | BRAKE MASTER CYLINDER & POWER BRAKE                         |       |        |            |                |    |        |        |              |
| 2-J07    | 4360   | BRAKE PIPINGS                                               |       |        |            |                |    | -      | ĺ      |              |
| 2-N07    | 4370   | ANTILOCK BRAKE SYSTEM                                       | j     |        |            |                | +  |        |        |              |
| 2-E08    | 4400   | PARKING BRAKE SYSTEM                                        |       |        |            |                |    |        | ł      |              |
| 2-F08    | 4500   | FUEL PIPINGS                                                |       | }      |            |                |    |        |        |              |
| <u> </u> |        |                                                             |       |        |            | <br>. <u> </u> |    |        |        |              |