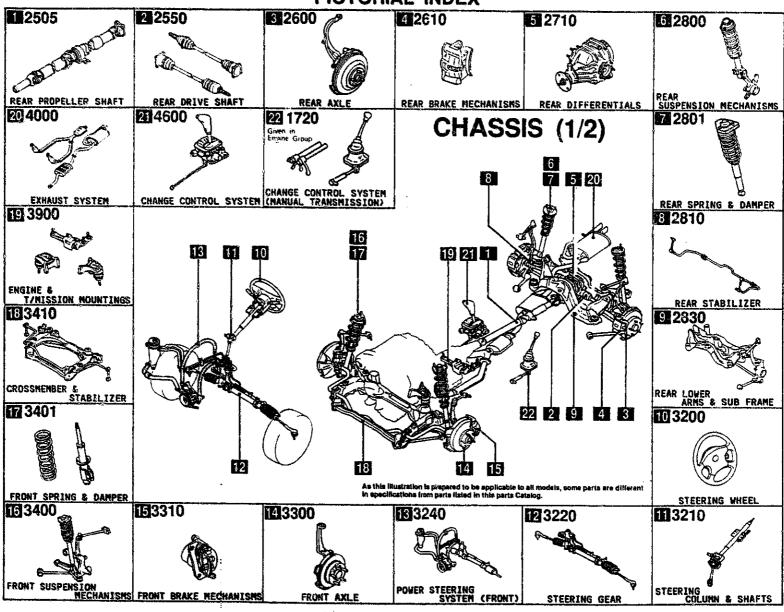

#### SECTION NAME INDEX (CHASSIS)

| LO.NO    | SEC.ND | SECTION NAME                                                | LO.NO | SEC.NO | I I ON NAP | <br>ON NAME    | LD | .NO    | SEC.NO | SECTION NAME |
|----------|--------|-------------------------------------------------------------|-------|--------|------------|----------------|----|--------|--------|--------------|
| 2-C03    | 2505   | REAR PROPELLER SHAFT                                        | 2-108 | +      | CHANGE     | <br>           |    |        |        |              |
| 2-003    | 2550   | REAR DRIVE SHAFT                                            |       | !      | CATS       |                |    | į      | ,      |              |
| 2-E03    | 2600   | REAR AXLE                                                   | 1     | 1      | 1          |                |    |        |        |              |
| 2-G03    | 2610   | REAR BRAKE MECHANISMS                                       |       |        | !          |                |    | į      |        |              |
| 5-703    | 2710   | REAR DIFFERENTIALS                                          |       |        | !          |                |    | - !    |        |              |
| 2-N03    | 2800   | REAR SUSPENSION MECHANISMS                                  |       |        |            |                |    | ĺ      | :      |              |
| 2-004    | 2601   | REAR SPRING & DAMPER                                        |       |        |            |                |    |        | '      |              |
| 2-004    | 2810   | REAR STABILIZER                                             |       |        | 1          |                |    | i      |        |              |
| 2-E04    | 2830   | REAR LOWER ARMS & SUB FRAME                                 |       |        |            |                | 1  | İ      | į      |              |
| 2-604    | 3200   | STEERING WHEEL                                              |       |        |            |                |    | ļ      |        |              |
| 2-404    | 3210   | STEERING COLUMN & SHAFTS                                    |       |        |            |                |    |        | ļ      |              |
| 2-104    | 3220   | STEERING GEAR                                               |       |        | İ          |                |    |        | ,      |              |
| 2-804    | 3240   | POWER STEERING SYSTEM                                       |       |        | ļ          |                | į  |        | 1      |              |
| 5-F04    | 3300   | FRONT AXLE                                                  |       |        | -          |                |    |        | ĺ      |              |
| 2-M04    |        | FRONT BRAKE MECHANISMS                                      | İ     |        | i          |                |    | İ      |        |              |
| 2-005    | 3400   | FRONT SUSPENSION MECHANISMS                                 |       |        | į          |                |    |        |        |              |
| 2-F05    |        | FRONT SPRING & DAMPER                                       |       |        | 1          |                |    | j<br>1 |        |              |
| 2-605    | i      | CROSSMEMBER & STABILIZER                                    |       |        |            |                |    |        | į      |              |
| 2-405    |        | TIRES & JACK                                                |       |        |            |                |    |        | Ì      |              |
| S-C09    | 3900   | ENGINE & TAMESSION MOUNTINGS                                |       |        |            |                |    |        | İ      |              |
| 5-006    | 4000   | EXHAUST SYSTEM                                              |       |        |            |                |    |        |        |              |
| 2-H06    | 4140   | CLUTCH RELEASE & MASTER CYLIND<br>ERS (MANUAL TRANSMISSION) | Ì     | · !    | <u> </u>   |                |    |        |        |              |
| 5~106    | 4145   | CLUTCH PIPINGS (MANUAL TRANSMI<br>SSION)                    |       |        |            |                |    |        |        |              |
| 2-KD6    | 4160   | ACCELERATOR CONTROL SYSTEM                                  | ļ     | į      |            |                |    |        | į      |              |
| S-r06    | 4200   | FUEL TANK                                                   |       | ļ      |            |                |    |        | Į      |              |
| 2-007    | 4210   | FUEL LID OPENER                                             |       | ļ      |            |                |    |        | ļ      |              |
| 2-E07    | 4300   | CLUTCH & BRAKE PEDALS (MANUAL TRANSMISSION)                 |       |        | }<br>      |                |    |        |        |              |
| 2-607    | 4300A  | BRAKE PEDALS (AUTOMATIC TRANSM<br>ISSION)                   |       |        |            |                | }  |        | i<br>  |              |
| 2-H07    | 4340   | BRAKE MASTER CYLINDER & POWER BRAKE                         |       |        |            |                |    |        |        |              |
| 2-J07    | 4360   | BRAKE PIPINGS                                               |       |        |            |                |    | -      | ĺ      |              |
| 2-N07    | 4370   | ANTILOCK BRAKE SYSTEM                                       | j     |        |            |                | +  |        |        |              |
| 2-E08    | 4400   | PARKING BRAKE SYSTEM                                        |       |        |            |                |    |        | ł      |              |
| 2-F08    | 4500   | FUEL PIPINGS                                                |       | }      |            |                |    |        |        |              |
| <u> </u> |        |                                                             |       |        |            | <br>. <u> </u> |    |        |        |              |