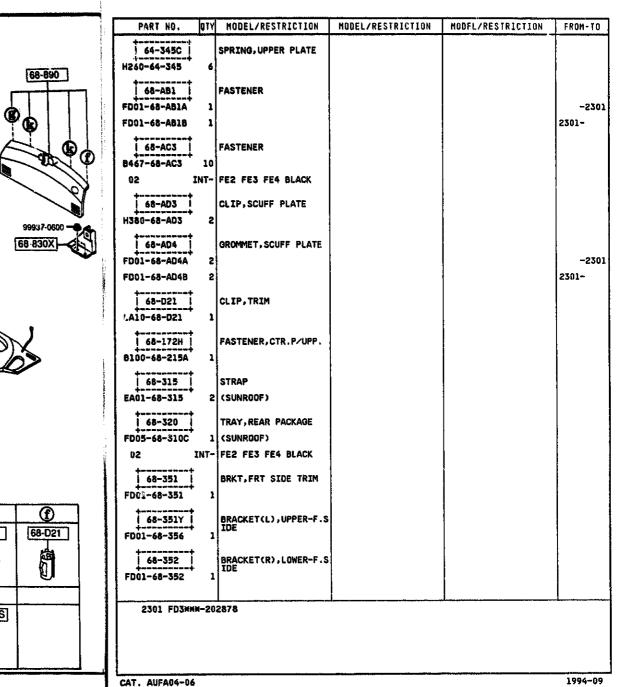

#### SECTION NAME INDEX (BODY)

|        |        |                                 |       | 350     | TION NAME INDEX (BODY)              |                     |        |                                      |
|--------|--------|---------------------------------|-------|---------|-------------------------------------|---------------------|--------|--------------------------------------|
| LO.NO  | SEC.ND | SECTION NAME                    | L0.N0 | SEC.NO  | SECTION NAME                        | LD.ND               | SEC.ND | SECTION NAME                         |
| 5-C10  | 0900   | KEY SETS                        | 3-HD3 | 5830    | FRONT DOOR MECHANISMS               | 3-H08               | 6702   | WIRING HARNESSES(DASHBOARD)          |
| 5-E10  | 5000   | FRONT BUMPER                    | 3-K03 | 5840    | FRONT DOOR TRIMS & RELATED PAR      | 3-108               | 6703   | WIRING HARNESSES(DOOR,FLOOR/CE       |
| 2-H10  | 5010   | REAR BUMPER                     | 3-C04 | 6100    | HEATER                              | ם מעבל  <br>  ממעבל | 4704   |                                      |
| 5-710  | 5030   | WINDOW MOULDINGS                | 3-E04 | 6110    | HEATER UNIT COMPONENTS              | 3-K08               | 6704   | WIRING HARNESS CLAMPS                |
| 5-K10  | 5040   | BODY MOULDINGS                  | 3-604 | 6115    | HEATER CONTROLS COMPONENTS          | 3-L08               | 6720   | WINDSHIELD WASHER                    |
| 5-W10  | 5100   | HEAD LAMPS                      | 3-H04 | 6120    | HEATER BLOWER COMPONENTS            | 3-008               | 6730   | WINDSHIELD WIPERS                    |
| 2-011  | 5103   | HEAD LAMP RETRACTORS            | 3-104 | 6130    | AIR CONDITIONER                     | 3-009               | 6740   | WIPER MOTOR COMPONENTS(FRONT)        |
| 2-E11  | 5105   | FRONT COMBINATION LAMPS         | 3-264 | 0130    | (JAPAN MAKE)                        | 3-E09               | 6750   | WINDOW WIPER & WASHER (REAR)         |
| S-111  | 5110   | REAR COMBINATION LAMPS          | 3-L04 | 6130A   | AIR CONDITIONER<br>(OPTIONAL PARTS) | 3-607               | 6760   | WINDOW WIPER MOTOR COMPONENTS (REAR) |
| 5-M11  | 5120   | LICENSE LAMPS                   | 3-C05 | 6135    | O RING SET.PIPING                   | 3-H09               | 6800   | CEILING TRIMS                        |
| S-C15  | 5125   | INTERIOR LAMPS                  | 3-005 | 6140    | COMPRESSOR COMPONENTS (AIR CON      | 3-J09               | 6820   | PILLAR TRIMS                         |
| 5-015  | 5130   | OVERHEAD CONSOLE                | 3-505 | 0.40    | OITIONER)                           | 3~K09               | 6840   | TRIMS & SCUFF PLATES                 |
| S-£15  | 5170   | ORNAMENTS                       | 3-F05 | 6140A   | COMPRESSOR COMPONENTS (AIR CON      | 3-C10               | 6845   | STRAGE BOX                           |
| 2-F12  | 5180   | COWL & EXTRACTOR GRILLES        | 0,05  | 0,402   | OITIONER)                           | 3-D10               | 6860   | FLOOR MATS & PADS                    |
| 5-H15  | 5230   | BONNET                          | 3~H05 | 6150    | COOLING UNIT (AIR CONDITIONER)      | 3-610               | 6870   | SERVICE TOOLS                        |
| S-115  | 5310   | FRONT PANELS                    |       | 0.200   | (JAPAN MAKE)                        | 3-H10               | 6900   | VISORS, ASSIST HANDLES & MIRROR      |
| 5-K35  | 5320   | FENDER & WHEEL APRON PANELS     | 3-105 | 6150A   | CODLING UNIT (AIR CONDITIONER)      | 3-K10               | 6930   | CAUTION PLATES & LABELS              |
| 3-C13  | 5330   | DASH & COWL PANELS              | 3-K05 | 6230    | LIFT GATE MECHANISMS                | 3-M10               | 7250   | QUARTER WINDOW & TRIMS               |
| S-D13  | 5340   | SIDE PANELS                     | 3-N05 | 6300    | WINDOW GLASSES                      | 3-D11               | 7800   | SPOILERS & RELATED PARTS             |
| 5-113  | 5360   | ROOF PANELS<br>(W/D SUN ROOF)   | 3-C06 | 6330    | SUNROOF                             |                     | 1000   | S. STEERS & RECRIED PARTS            |
| S-713  | 5360 A | ROOF PANELS                     | 3-G06 | 6600    | SWITCHES & RELAYS (ENGINE)          | 1                   |        |                                      |
|        |        | (SUN ROOF)                      | 3-L06 | 6610    | DASHBOARD SWITCHES                  |                     |        |                                      |
| S-K13  | 5370   | FLOOR PANELS                    | 3-MD6 | 6611    | COMBINATION SWITCH                  |                     |        |                                      |
| S-MIS  | 5380   | FLOOR ATTACHMENTS (HOLE COVERS) | 3-ND6 | 6615    | POWER WINDOW SWITCHES               |                     |        |                                      |
| 2-014  | 5390   | FLOOR ATTACHMENTS               | 3-C07 | 6630    | RELAYS & UNIT (BODY)                |                     |        |                                      |
| 2-C15  | 5500   | DASHBOARD EQUIPMENTS            | 3-E07 | 6635    | DOOR SWITCH & HORNS                 |                     |        |                                      |
| 2-015  | 5520   | METER HOOD                      | 3-F07 | 6640    | AUTO CRUISE CONTROL SYSTEM          | ·                   |        |                                      |
| 2-E15  | 5540   | METER COMPONENTS                | 3-G07 | 6680    | AUDIO SYSTEMS (RADIO & TAPE DE      | .                   |        | į                                    |
| 2-615  | 5560   | DASHBOARD & RELATED PARTS       |       |         | CK)                                 |                     |        |                                      |
| .2-K15 | 5570   | CONSOLE                         | 3-107 | 6682    | AUDIO SYSTEMS (ANTENNA & SPEAK ER)  | -                   |        |                                      |
| 2-C16  | 5580   | VENTILATOR                      | 3-M07 | 6684    | AUDIO SYSTEMS(NOISE SUPPRESSOR      |                     |        | ·                                    |
| 2-016  | 5700   | FRONT SEATS                     |       |         | & EARTH CORD)                       |                     |        |                                      |
| 2-M16  | 5790   | SEAT BELTS                      | 3-ND7 | 6790    | WIRING HARNESSES(FRONT & REAR       | ĺ                   |        |                                      |
| 3-CD3  | 5795   | AIR BAG                         | 3-F08 | 6701    | WIRING HARNESSES (ENGINE & T/MI     | į                   |        |                                      |
| 3-003  | 5800   | FRONT DOORS                     |       |         | SSION)                              |                     |        |                                      |
|        |        |                                 |       | <u></u> |                                     |                     |        | •                                    |