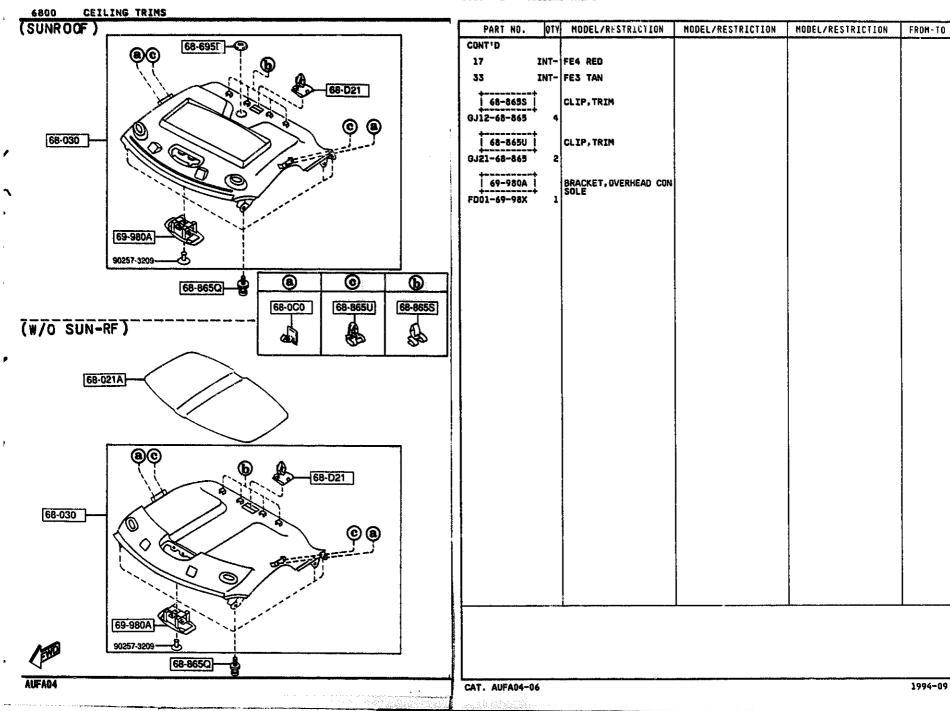

#### SECTION NAME INDEX (BODY)

|        |        |                                 |       | 350     | TION NAME INDEX (BODY)              |                     |        |                                      |
|--------|--------|---------------------------------|-------|---------|-------------------------------------|---------------------|--------|--------------------------------------|
| LO.NO  | SEC.ND | SECTION NAME                    | L0.N0 | SEC.NO  | SECTION NAME                        | LD.ND               | SEC.ND | SECTION NAME                         |
| 5-C10  | 0900   | KEY SETS                        | 3-HD3 | 5830    | FRONT DOOR MECHANISMS               | 3-H08               | 6702   | WIRING HARNESSES(DASHBOARD)          |
| 5-E10  | 5000   | FRONT BUMPER                    | 3-K03 | 5840    | FRONT DOOR TRIMS & RELATED PAR      | 3-108               | 6703   | WIRING HARNESSES(DOOR,FLOOR/CE       |
| 2-H10  | 5010   | REAR BUMPER                     | 3-C04 | 6100    | HEATER                              | ם מעבל  <br>  ממעבל | 4704   |                                      |
| 5-710  | 5030   | WINDOW MOULDINGS                | 3-E04 | 6110    | HEATER UNIT COMPONENTS              | 3-K08               | 6704   | WIRING HARNESS CLAMPS                |
| 5-K10  | 5040   | BODY MOULDINGS                  | 3-604 | 6115    | HEATER CONTROLS COMPONENTS          | 3-L08               | 6720   | WINDSHIELD WASHER                    |
| 5-W10  | 5100   | HEAD LAMPS                      | 3-H04 | 6120    | HEATER BLOWER COMPONENTS            | 3-008               | 6730   | WINDSHIELD WIPERS                    |
| 2-011  | 5103   | HEAD LAMP RETRACTORS            | 3-104 | 6130    | AIR CONDITIONER                     | 3-009               | 6740   | WIPER MOTOR COMPONENTS(FRONT)        |
| 2-E11  | 5105   | FRONT COMBINATION LAMPS         | 3-264 | 0130    | (JAPAN MAKE)                        | 3-E09               | 6750   | WINDOW WIPER & WASHER (REAR)         |
| S-111  | 5110   | REAR COMBINATION LAMPS          | 3-L04 | 6130A   | AIR CONDITIONER<br>(OPTIONAL PARTS) | 3-607               | 6760   | WINDOW WIPER MOTOR COMPONENTS (REAR) |
| 5-M11  | 5120   | LICENSE LAMPS                   | 3-C05 | 6135    | O RING SET.PIPING                   | 3-H09               | 6800   | CEILING TRIMS                        |
| S-C15  | 5125   | INTERIOR LAMPS                  | 3-005 | 6140    | COMPRESSOR COMPONENTS (AIR CON      | 3-J09               | 6820   | PILLAR TRIMS                         |
| 5-015  | 5130   | OVERHEAD CONSOLE                | 3-505 | 0.40    | OITIONER)                           | 3~K09               | 6840   | TRIMS & SCUFF PLATES                 |
| S-£15  | 5170   | ORNAMENTS                       | 3-F05 | 6140A   | COMPRESSOR COMPONENTS (AIR CON      | 3-C10               | 6845   | STRAGE BOX                           |
| 2-F12  | 5180   | COWL & EXTRACTOR GRILLES        | 0,05  | 0,402   | OITIONER)                           | 3-D10               | 6860   | FLOOR MATS & PADS                    |
| 5-H15  | 5230   | BONNET                          | 3~H05 | 6150    | COOLING UNIT (AIR CONDITIONER)      | 3-610               | 6870   | SERVICE TOOLS                        |
| S-115  | 5310   | FRONT PANELS                    |       | 0.200   | (JAPAN MAKE)                        | 3-H10               | 6900   | VISORS, ASSIST HANDLES & MIRROR      |
| 5-K35  | 5320   | FENDER & WHEEL APRON PANELS     | 3-105 | 6150A   | CODLING UNIT (AIR CONDITIONER)      | 3-K10               | 6930   | CAUTION PLATES & LABELS              |
| 3-C13  | 5330   | DASH & COWL PANELS              | 3-K05 | 6230    | LIFT GATE MECHANISMS                | 3-M10               | 7250   | QUARTER WINDOW & TRIMS               |
| S-D13  | 5340   | SIDE PANELS                     | 3-N05 | 6300    | WINDOW GLASSES                      | 3-D11               | 7800   | SPOILERS & RELATED PARTS             |
| 5-113  | 5360   | ROOF PANELS<br>(W/D SUN ROOF)   | 3-C06 | 6330    | SUNROOF                             |                     | 1000   | S. STEERS & RECRIED PARTS            |
| S-713  | 5360 A | ROOF PANELS                     | 3-G06 | 6600    | SWITCHES & RELAYS (ENGINE)          | 1                   |        |                                      |
|        |        | (SUN ROOF)                      | 3-L06 | 6610    | DASHBOARD SWITCHES                  |                     |        |                                      |
| S-K13  | 5370   | FLOOR PANELS                    | 3-MD6 | 6611    | COMBINATION SWITCH                  |                     |        |                                      |
| S-MIS  | 5380   | FLOOR ATTACHMENTS (HOLE COVERS) | 3-ND6 | 6615    | POWER WINDOW SWITCHES               |                     |        |                                      |
| 2-014  | 5390   | FLOOR ATTACHMENTS               | 3-C07 | 6630    | RELAYS & UNIT (BODY)                |                     |        |                                      |
| 2-C15  | 5500   | DASHBOARD EQUIPMENTS            | 3-E07 | 6635    | DOOR SWITCH & HORNS                 |                     |        |                                      |
| 2-015  | 5520   | METER HOOD                      | 3-F07 | 6640    | AUTO CRUISE CONTROL SYSTEM          | ·                   |        |                                      |
| 2-E15  | 5540   | METER COMPONENTS                | 3-G07 | 6680    | AUDIO SYSTEMS (RADIO & TAPE DE      | .                   |        | į                                    |
| 2-615  | 5560   | DASHBOARD & RELATED PARTS       |       |         | CK)                                 |                     |        |                                      |
| .2-K15 | 5570   | CONSOLE                         | 3-107 | 6682    | AUDIO SYSTEMS (ANTENNA & SPEAK ER)  | -                   |        |                                      |
| 2-C16  | 5580   | VENTILATOR                      | 3-M07 | 6684    | AUDIO SYSTEMS(NOISE SUPPRESSOR      |                     |        | ·                                    |
| 2-016  | 5700   | FRONT SEATS                     |       |         | & EARTH CORD)                       |                     |        |                                      |
| 2-M16  | 5790   | SEAT BELTS                      | 3-ND7 | 6790    | WIRING HARNESSES(FRONT & REAR       | ĺ                   |        |                                      |
| 3-CD3  | 5795   | AIR BAG                         | 3-F08 | 6701    | WIRING HARNESSES (ENGINE & T/MI     | į                   |        |                                      |
| 3-003  | 5800   | FRONT DOORS                     |       |         | SSION)                              |                     |        |                                      |
|        |        |                                 |       | <u></u> |                                     |                     |        | •                                    |