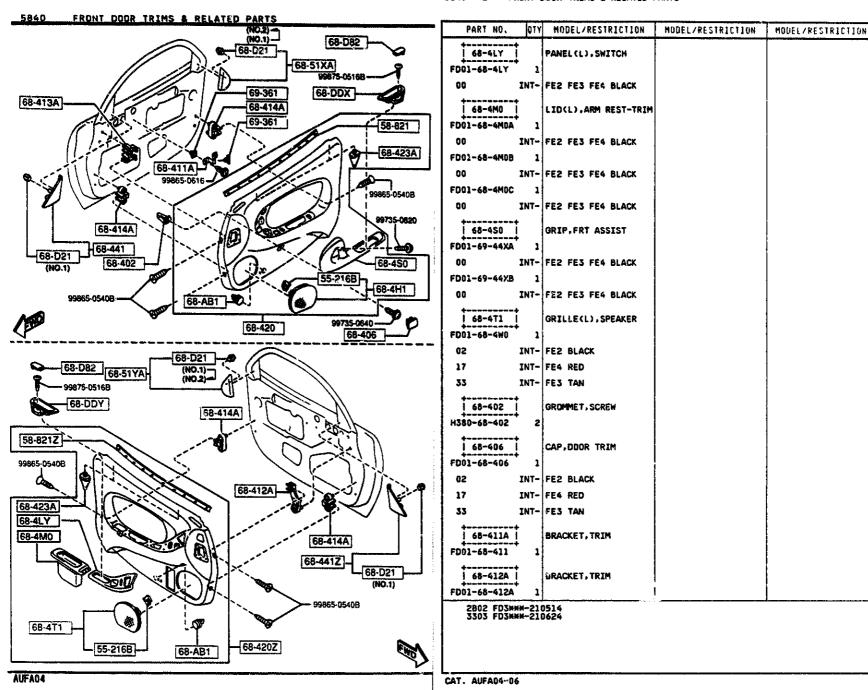

#### SECTION NAME INDEX (BODY)

|        |        |                                 |       | 350     | TION NAME INDEX (BODY)              |                     |        |                                      |
|--------|--------|---------------------------------|-------|---------|-------------------------------------|---------------------|--------|--------------------------------------|
| LO.NO  | SEC.ND | SECTION NAME                    | L0.N0 | SEC.NO  | SECTION NAME                        | LD.ND               | SEC.ND | SECTION NAME                         |
| 5-C10  | 0900   | KEY SETS                        | 3-HD3 | 5830    | FRONT DOOR MECHANISMS               | 3-H08               | 6702   | WIRING HARNESSES(DASHBOARD)          |
| 5-E10  | 5000   | FRONT BUMPER                    | 3-K03 | 5840    | FRONT DOOR TRIMS & RELATED PAR      | 3-108               | 6703   | WIRING HARNESSES(DOOR,FLOOR/CE       |
| 2-H10  | 5010   | REAR BUMPER                     | 3-C04 | 6100    | HEATER                              | ם מעבל  <br>  ממעבל | 4704   |                                      |
| 5-710  | 5030   | WINDOW MOULDINGS                | 3-E04 | 6110    | HEATER UNIT COMPONENTS              | 3-K08               | 6704   | WIRING HARNESS CLAMPS                |
| 5-K10  | 5040   | BODY MOULDINGS                  | 3-604 | 6115    | HEATER CONTROLS COMPONENTS          | 3-L08               | 6720   | WINDSHIELD WASHER                    |
| 5-W10  | 5100   | HEAD LAMPS                      | 3-H04 | 6120    | HEATER BLOWER COMPONENTS            | 3-008               | 6730   | WINDSHIELD WIPERS                    |
| 2-011  | 5103   | HEAD LAMP RETRACTORS            | 3-104 | 6130    | AIR CONDITIONER                     | 3-009               | 6740   | WIPER MOTOR COMPONENTS(FRONT)        |
| 2-E11  | 5105   | FRONT COMBINATION LAMPS         | 3-264 | 0130    | (JAPAN MAKE)                        | 3-E09               | 6750   | WINDOW WIPER & WASHER (REAR)         |
| S-111  | 5110   | REAR COMBINATION LAMPS          | 3-L04 | 6130A   | AIR CONDITIONER<br>(OPTIONAL PARTS) | 3-607               | 6760   | WINDOW WIPER MOTOR COMPONENTS (REAR) |
| 5-M11  | 5120   | LICENSE LAMPS                   | 3-C05 | 6135    | O RING SET.PIPING                   | 3-H09               | 6800   | CEILING TRIMS                        |
| S-C15  | 5125   | INTERIOR LAMPS                  | 3-005 | 6140    | COMPRESSOR COMPONENTS (AIR CON      | 3-J09               | 6820   | PILLAR TRIMS                         |
| 5-015  | 5130   | OVERHEAD CONSOLE                | 3-505 | 0.40    | OITIONER)                           | 3~K09               | 6840   | TRIMS & SCUFF PLATES                 |
| S-£15  | 5170   | ORNAMENTS                       | 3-F05 | 6140A   | COMPRESSOR COMPONENTS (AIR CON      | 3-C10               | 6845   | STRAGE BOX                           |
| 2-F12  | 5180   | COWL & EXTRACTOR GRILLES        | 0,05  | 0,402   | OITIONER)                           | 3-D10               | 6860   | FLOOR MATS & PADS                    |
| 5-H15  | 5230   | BONNET                          | 3~H05 | 6150    | COOLING UNIT (AIR CONDITIONER)      | 3-610               | 6870   | SERVICE TOOLS                        |
| S-115  | 5310   | FRONT PANELS                    |       | 0.200   | (JAPAN MAKE)                        | 3-H10               | 6900   | VISORS, ASSIST HANDLES & MIRROR      |
| 5-K35  | 5320   | FENDER & WHEEL APRON PANELS     | 3-105 | 6150A   | CODLING UNIT (AIR CONDITIONER)      | 3-K10               | 6930   | CAUTION PLATES & LABELS              |
| 3-C13  | 5330   | DASH & COWL PANELS              | 3-K05 | 6230    | LIFT GATE MECHANISMS                | 3-M10               | 7250   | QUARTER WINDOW & TRIMS               |
| S-D13  | 5340   | SIDE PANELS                     | 3-N05 | 6300    | WINDOW GLASSES                      | 3-D11               | 7800   | SPOILERS & RELATED PARTS             |
| 5-113  | 5360   | ROOF PANELS<br>(W/D SUN ROOF)   | 3-C06 | 6330    | SUNROOF                             |                     | 1000   | S. STEERS & RECRIED PARTS            |
| S-713  | 5360 A | ROOF PANELS                     | 3-G06 | 6600    | SWITCHES & RELAYS (ENGINE)          | 1                   |        |                                      |
|        |        | (SUN ROOF)                      | 3-L06 | 6610    | DASHBOARD SWITCHES                  |                     |        |                                      |
| S-K13  | 5370   | FLOOR PANELS                    | 3-MD6 | 6611    | COMBINATION SWITCH                  |                     |        |                                      |
| S-MIS  | 5380   | FLOOR ATTACHMENTS (HOLE COVERS) | 3-ND6 | 6615    | POWER WINDOW SWITCHES               |                     |        |                                      |
| 2-014  | 5390   | FLOOR ATTACHMENTS               | 3-C07 | 6630    | RELAYS & UNIT (BODY)                |                     |        |                                      |
| 2-C15  | 5500   | DASHBOARD EQUIPMENTS            | 3-E07 | 6635    | DOOR SWITCH & HORNS                 |                     |        |                                      |
| 2-015  | 5520   | METER HOOD                      | 3-F07 | 6640    | AUTO CRUISE CONTROL SYSTEM          | ·                   |        |                                      |
| 2-E15  | 5540   | METER COMPONENTS                | 3-G07 | 6680    | AUDIO SYSTEMS (RADIO & TAPE DE      | .                   |        | į                                    |
| 2-615  | 5560   | DASHBOARD & RELATED PARTS       |       |         | CK)                                 |                     |        |                                      |
| .2-K15 | 5570   | CONSOLE                         | 3-107 | 6682    | AUDIO SYSTEMS (ANTENNA & SPEAK ER)  | -                   |        |                                      |
| 2-C16  | 5580   | VENTILATOR                      | 3-M07 | 6684    | AUDIO SYSTEMS(NOISE SUPPRESSOR      |                     |        | ·                                    |
| 2-016  | 5700   | FRONT SEATS                     |       |         | & EARTH CORD)                       |                     |        |                                      |
| 2-M16  | 5790   | SEAT BELTS                      | 3-ND7 | 6790    | WIRING HARNESSES(FRONT & REAR       | ĺ                   |        |                                      |
| 3-CD3  | 5795   | AIR BAG                         | 3-F08 | 6701    | WIRING HARNESSES (ENGINE & T/MI     | į                   |        |                                      |
| 3-003  | 5800   | FRONT DOORS                     |       |         | SSION)                              |                     |        |                                      |
|        |        |                                 |       | <u></u> |                                     |                     |        | •                                    |