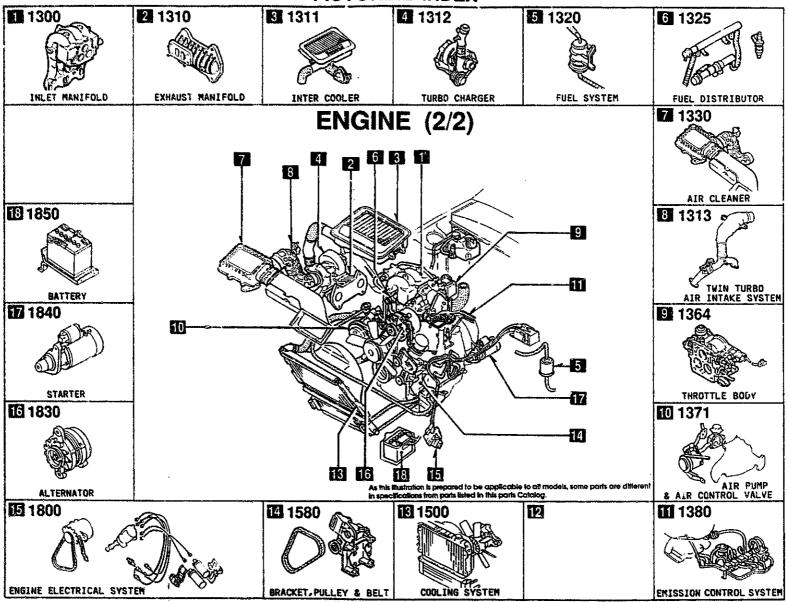

#### SECTION NAME INDEX (ENGINE)

| 1-C03 | SEC.NO | SECTION NAME                                            |       |        |             |        |             |       |      |        |              |
|-------|--------|---------------------------------------------------------|-------|--------|-------------|--------|-------------|-------|------|--------|--------------|
|       |        |                                                         | LU.NU | SEC.NO | <del></del> |        | N NAME      |       | D.ND | SEC.NO | SECTION NAME |
|       | 1000   | ENGINE & GASKET SETS                                    | 1-111 | 1960   | GASKET      | SEAL I | AMOTUA) TI) | ATIC) |      |        |              |
| 1-003 | 1030   | ROTOR HOUSINGS                                          |       | !<br>! |             |        |             | į     |      |        |              |
| 1-603 | 1040   | DIL PAN. FRONT & REAR HOUSING                           |       | !      |             |        |             |       |      |        |              |
| 1-303 | 1100   | ECCENTRIC SHAFT & FLYWHEEL                              |       |        | I           |        |             |       |      | 1      |              |
| 1-103 | 1110   | ROTORS & RELATED PARTS                                  |       | :      |             |        |             |       |      |        |              |
| 1-N03 | 1300   | INLET MANIFOLD                                          |       |        |             |        |             | -     |      |        |              |
| 1-004 | 1310   | EXHAUST MANIFOLD                                        |       |        | İ           |        |             | 1     |      |        |              |
| 1-004 | 1311   | INTER COOLER                                            |       |        |             |        |             |       |      |        |              |
| 1-E04 | 1312   | TURBO CHARGER                                           |       |        |             |        |             |       |      | 1      |              |
| 1-604 | 1313   | TWIN TURBO AIR INTAKE SYSTEM                            |       |        |             |        |             |       |      | 1      |              |
| 1-104 | 1350   | FUEL SYSTEM                                             |       |        | ·<br>!      |        |             | ŀ     |      |        |              |
| 1-J04 | 1325   | FUEL DISTRIBUTOR                                        |       |        | İ           |        |             |       |      | ;      |              |
| 1-604 | 1330   | AIR CLEANER                                             | !     |        | İ           |        |             |       |      | i      |              |
| 1-005 | 1354   | THROTTLE BODY                                           |       |        |             |        |             |       |      |        |              |
| 1-E05 | 1371   | AIR PUMP & AIR CONTROL VALVE                            |       |        |             |        |             |       |      |        |              |
| 1-605 | 1380   | EMISSION CONTROL SYSTEM                                 |       |        |             |        |             |       |      |        |              |
| 1-006 | 1400   | DIL PUMP & FILTER                                       |       |        |             |        |             |       |      |        |              |
| 1-F06 | 1500   | COOLING SYSTEM                                          |       |        | !           |        |             |       |      |        |              |
| 1-MD6 | 1580   | BRACKET, PULLEY & BELT                                  |       |        |             |        |             | 1     |      | İ      |              |
| 1-007 | 1600   | CLUTCH DISC & COVER (MANUAL)                            |       |        |             |        |             |       |      |        |              |
| 1-E07 | 1700   | TRANSMISSION CASE (MANUAL)                              |       |        |             |        |             |       |      |        |              |
| 1-J0/ | 1710   | TRANSMISSION GEARS(MANUAL)                              |       |        | !           |        |             |       |      |        |              |
| 1-D08 | 1726   | CHANGE CONTROL SYSTEM (MANUAL)                          |       |        | :           |        |             | i     |      | 1      |              |
| 1-F08 | 1800   | ENGINE ELECTRICAL SYSTEM                                |       | i      |             |        |             | İ     |      | į      |              |
| 1-108 | 1830   | ALTERNATOR                                              |       |        |             |        |             | i     |      | İ      |              |
| 1-K08 | 1840   | STARTER                                                 |       |        |             |        |             |       |      |        |              |
| 1-009 | 1850   | BATTERY                                                 |       |        |             |        |             |       |      |        |              |
| 1-009 | 1910   | TORQUE CONVERTER, OIL PUMP & PI<br>PINGS (AUTOMATIC)    |       |        |             |        |             | <br>  |      |        |              |
| 1-109 | 1920   | TRANSMISSION CASE & MAIN CONTR<br>OL SYSTEM (AUTOMATIC) |       |        |             |        |             |       |      |        |              |
| 1-010 | 1925   | CONTROL VALVE (AUTOMATIC)                               |       |        |             |        |             | ŀ     |      |        |              |
| 1-K10 | 1930   | CLUTCHES & PLANETARY GEARS (AU<br>TOMATIC)              |       |        |             |        |             | -     |      |        |              |
| 1-G11 | 1940   | GOVERNOR, LOW & REVERSE PISTON (AUTOMATIC)              |       |        |             |        |             |       |      |        |              |
| 1-J11 | 1950   | MANUAL LINKAGE SYSTEM (AUTOMAT<br>IC)                   | j     |        |             |        |             |       |      |        |              |