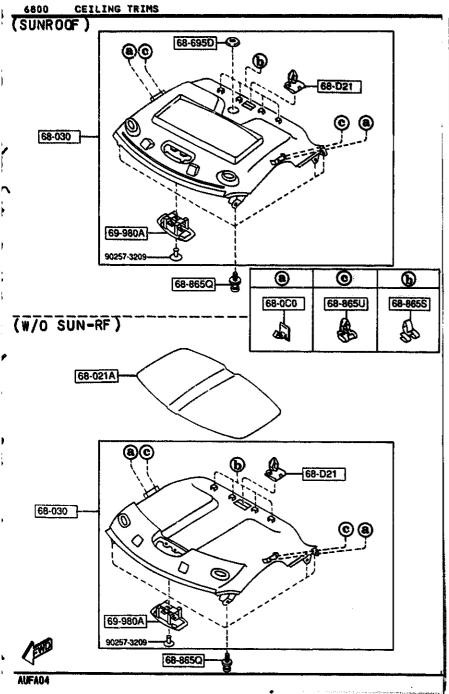

#### SECTION NAME INDEX (BODY)

|        |        |                                 |       | 350     | TION NAME INDEX (BODY)              |                     |        |                                      |
|--------|--------|---------------------------------|-------|---------|-------------------------------------|---------------------|--------|--------------------------------------|
| LO.NO  | SEC.ND | SECTION NAME                    | L0.N0 | SEC.NO  | SECTION NAME                        | LD.ND               | SEC.ND | SECTION NAME                         |
| 5-C10  | 0900   | KEY SETS                        | 3-HD3 | 5830    | FRONT DOOR MECHANISMS               | 3-H08               | 6702   | WIRING HARNESSES(DASHBOARD)          |
| 5-E10  | 5000   | FRONT BUMPER                    | 3-K03 | 5840    | FRONT DOOR TRIMS & RELATED PAR      | 3-108               | 6703   | WIRING HARNESSES(DOOR,FLOOR/CE       |
| 2-H10  | 5010   | REAR BUMPER                     | 3-C04 | 6100    | HEATER                              | ם מעבל  <br>  ממעבל | 4704   |                                      |
| 5-710  | 5030   | WINDOW MOULDINGS                | 3-E04 | 6110    | HEATER UNIT COMPONENTS              | 3-K08               | 6704   | WIRING HARNESS CLAMPS                |
| 5-K10  | 5040   | BODY MOULDINGS                  | 3-604 | 6115    | HEATER CONTROLS COMPONENTS          | 3-L08               | 6720   | WINDSHIELD WASHER                    |
| 5-W10  | 5100   | HEAD LAMPS                      | 3-H04 | 6120    | HEATER BLOWER COMPONENTS            | 3-008               | 6730   | WINDSHIELD WIPERS                    |
| 2-011  | 5103   | HEAD LAMP RETRACTORS            | 3-104 | 6130    | AIR CONDITIONER                     | 3-009               | 6740   | WIPER MOTOR COMPONENTS(FRONT)        |
| 2-E11  | 5105   | FRONT COMBINATION LAMPS         | 3-264 | 0130    | (JAPAN MAKE)                        | 3-E09               | 6750   | WINDOW WIPER & WASHER (REAR)         |
| S-111  | 5110   | REAR COMBINATION LAMPS          | 3-L04 | 6130A   | AIR CONDITIONER<br>(OPTIONAL PARTS) | 3-607               | 6760   | WINDOW WIPER MOTOR COMPONENTS (REAR) |
| 5-M11  | 5120   | LICENSE LAMPS                   | 3-C05 | 6135    | O RING SET.PIPING                   | 3-H09               | 6800   | CEILING TRIMS                        |
| S-C15  | 5125   | INTERIOR LAMPS                  | 3-005 | 6140    | COMPRESSOR COMPONENTS (AIR CON      | 3-J09               | 6820   | PILLAR TRIMS                         |
| 5-015  | 5130   | OVERHEAD CONSOLE                | 3-505 | 0.40    | OITIONER)                           | 3~K09               | 6840   | TRIMS & SCUFF PLATES                 |
| S-£15  | 5170   | ORNAMENTS                       | 3-F05 | 6140A   | COMPRESSOR COMPONENTS (AIR CON      | 3-C10               | 6845   | STRAGE BOX                           |
| 2-F12  | 5180   | COWL & EXTRACTOR GRILLES        | 0,05  | 0,402   | OITIONER)                           | 3-D10               | 6860   | FLOOR MATS & PADS                    |
| 5-H15  | 5230   | BONNET                          | 3~H05 | 6150    | COOLING UNIT (AIR CONDITIONER)      | 3-610               | 6870   | SERVICE TOOLS                        |
| S-115  | 5310   | FRONT PANELS                    |       | 0.200   | (JAPAN MAKE)                        | 3-H10               | 6900   | VISORS, ASSIST HANDLES & MIRROR      |
| 5-K35  | 5320   | FENDER & WHEEL APRON PANELS     | 3-105 | 6150A   | CODLING UNIT (AIR CONDITIONER)      | 3-K10               | 6930   | CAUTION PLATES & LABELS              |
| 3-C13  | 5330   | DASH & COWL PANELS              | 3-K05 | 6230    | LIFT GATE MECHANISMS                | 3-M10               | 7250   | QUARTER WINDOW & TRIMS               |
| S-D13  | 5340   | SIDE PANELS                     | 3-N05 | 6300    | WINDOW GLASSES                      | 3-D11               | 7800   | SPOILERS & RELATED PARTS             |
| 5-113  | 5360   | ROOF PANELS<br>(W/D SUN ROOF)   | 3-C06 | 6330    | SUNROOF                             |                     | 1000   | S. STEERS & RECRIED PARTS            |
| S-713  | 5360 A | ROOF PANELS                     | 3-G06 | 6600    | SWITCHES & RELAYS (ENGINE)          | 1                   |        |                                      |
|        |        | (SUN ROOF)                      | 3-L06 | 6610    | DASHBOARD SWITCHES                  |                     |        |                                      |
| S-K13  | 5370   | FLOOR PANELS                    | 3-MD6 | 6611    | COMBINATION SWITCH                  |                     |        |                                      |
| S-MIS  | 5380   | FLOOR ATTACHMENTS (HOLE COVERS) | 3-ND6 | 6615    | POWER WINDOW SWITCHES               |                     |        |                                      |
| 2-014  | 5390   | FLOOR ATTACHMENTS               | 3-C07 | 6630    | RELAYS & UNIT (BODY)                |                     |        |                                      |
| 2-C15  | 5500   | DASHBOARD EQUIPMENTS            | 3-E07 | 6635    | DOOR SWITCH & HORNS                 |                     |        |                                      |
| 2-015  | 5520   | METER HOOD                      | 3-F07 | 6640    | AUTO CRUISE CONTROL SYSTEM          | ·                   |        |                                      |
| 2-E15  | 5540   | METER COMPONENTS                | 3-G07 | 6680    | AUDIO SYSTEMS (RADIO & TAPE DE      | .                   |        | į                                    |
| 2-615  | 5560   | DASHBOARD & RELATED PARTS       |       |         | CK)                                 |                     |        |                                      |
| .2-K15 | 5570   | CONSOLE                         | 3-107 | 6682    | AUDIO SYSTEMS (ANTENNA & SPEAK ER)  | -                   |        |                                      |
| 2-C16  | 5580   | VENTILATOR                      | 3-M07 | 6684    | AUDIO SYSTEMS(NOISE SUPPRESSOR      |                     |        | ·                                    |
| 2-016  | 5700   | FRONT SEATS                     |       |         | & EARTH CORD)                       |                     |        |                                      |
| 2-M16  | 5790   | SEAT BELTS                      | 3-ND7 | 6790    | WIRING HARNESSES(FRONT & REAR       | ĺ                   |        |                                      |
| 3-CD3  | 5795   | AIR BAG                         | 3-F08 | 6701    | WIRING HARNESSES (ENGINE & T/MI     | į                   |        |                                      |
| 3-003  | 5800   | FRONT DOORS                     |       |         | SSION)                              |                     |        |                                      |
|        |        |                                 |       | <u></u> |                                     |                     |        | •                                    |