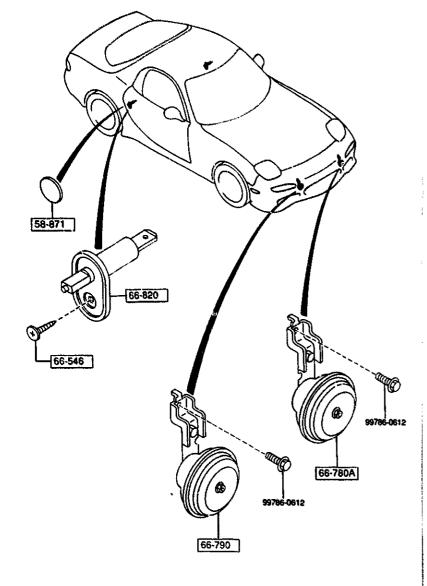

#### SECTION NAME INDEX (BODY)

|        |        |                                 |       | 350     | TION NAME INDEX (BODY)              |                     |        |                                      |
|--------|--------|---------------------------------|-------|---------|-------------------------------------|---------------------|--------|--------------------------------------|
| LO.NO  | SEC.ND | SECTION NAME                    | L0.N0 | SEC.NO  | SECTION NAME                        | LD.ND               | SEC.ND | SECTION NAME                         |
| 5-C10  | 0900   | KEY SETS                        | 3-HD3 | 5830    | FRONT DOOR MECHANISMS               | 3-H08               | 6702   | WIRING HARNESSES(DASHBOARD)          |
| 5-E10  | 5000   | FRONT BUMPER                    | 3-K03 | 5840    | FRONT DOOR TRIMS & RELATED PAR      | 3-108               | 6703   | WIRING HARNESSES(DOOR,FLOOR/CE       |
| 2-H10  | 5010   | REAR BUMPER                     | 3-C04 | 6100    | HEATER                              | ם מעבל  <br>  ממעבל | 4704   |                                      |
| 5-710  | 5030   | WINDOW MOULDINGS                | 3-E04 | 6110    | HEATER UNIT COMPONENTS              | 3-K08               | 6704   | WIRING HARNESS CLAMPS                |
| 5-K10  | 5040   | BODY MOULDINGS                  | 3-604 | 6115    | HEATER CONTROLS COMPONENTS          | 3-L08               | 6720   | WINDSHIELD WASHER                    |
| 5-W10  | 5100   | HEAD LAMPS                      | 3-H04 | 6120    | HEATER BLOWER COMPONENTS            | 3-008               | 6730   | WINDSHIELD WIPERS                    |
| 2-011  | 5103   | HEAD LAMP RETRACTORS            | 3-104 | 6130    | AIR CONDITIONER                     | 3-009               | 6740   | WIPER MOTOR COMPONENTS(FRONT)        |
| 2-E11  | 5105   | FRONT COMBINATION LAMPS         | 3-264 | 0130    | (JAPAN MAKE)                        | 3-E09               | 6750   | WINDOW WIPER & WASHER (REAR)         |
| S-111  | 5110   | REAR COMBINATION LAMPS          | 3-L04 | 6130A   | AIR CONDITIONER<br>(OPTIONAL PARTS) | 3-607               | 6760   | WINDOW WIPER MOTOR COMPONENTS (REAR) |
| 5-M11  | 5120   | LICENSE LAMPS                   | 3-C05 | 6135    | O RING SET.PIPING                   | 3-H09               | 6800   | CEILING TRIMS                        |
| S-C15  | 5125   | INTERIOR LAMPS                  | 3-005 | 6140    | COMPRESSOR COMPONENTS (AIR CON      | 3-J09               | 6820   | PILLAR TRIMS                         |
| 5-015  | 5130   | OVERHEAD CONSOLE                | 3-505 | 0.40    | OITIONER)                           | 3~K09               | 6840   | TRIMS & SCUFF PLATES                 |
| S-£15  | 5170   | ORNAMENTS                       | 3-F05 | 6140A   | COMPRESSOR COMPONENTS (AIR CON      | 3-C10               | 6845   | STRAGE BOX                           |
| 2-F12  | 5180   | COWL & EXTRACTOR GRILLES        | 0,05  | 0,402   | OITIONER)                           | 3-D10               | 6860   | FLOOR MATS & PADS                    |
| 5-H15  | 5230   | BONNET                          | 3~H05 | 6150    | COOLING UNIT (AIR CONDITIONER)      | 3-610               | 6870   | SERVICE TOOLS                        |
| S-115  | 5310   | FRONT PANELS                    |       | 0.200   | (JAPAN MAKE)                        | 3-H10               | 6900   | VISORS, ASSIST HANDLES & MIRROR      |
| 5-K35  | 5320   | FENDER & WHEEL APRON PANELS     | 3-105 | 6150A   | CODLING UNIT (AIR CONDITIONER)      | 3-K10               | 6930   | CAUTION PLATES & LABELS              |
| 3-C13  | 5330   | DASH & COWL PANELS              | 3-K05 | 6230    | LIFT GATE MECHANISMS                | 3-M10               | 7250   | QUARTER WINDOW & TRIMS               |
| S-D13  | 5340   | SIDE PANELS                     | 3-N05 | 6300    | WINDOW GLASSES                      | 3-D11               | 7800   | SPOILERS & RELATED PARTS             |
| 5-113  | 5360   | ROOF PANELS<br>(W/D SUN ROOF)   | 3-C06 | 6330    | SUNROOF                             |                     | 1000   | S. STEERS & RECRIED PARTS            |
| S-713  | 5360 A | ROOF PANELS                     | 3-G06 | 6600    | SWITCHES & RELAYS (ENGINE)          | 1                   |        |                                      |
|        |        | (SUN ROOF)                      | 3-L06 | 6610    | DASHBOARD SWITCHES                  |                     |        |                                      |
| S-K13  | 5370   | FLOOR PANELS                    | 3-MD6 | 6611    | COMBINATION SWITCH                  |                     |        |                                      |
| S-MIS  | 5380   | FLOOR ATTACHMENTS (HOLE COVERS) | 3-ND6 | 6615    | POWER WINDOW SWITCHES               |                     |        |                                      |
| 2-014  | 5390   | FLOOR ATTACHMENTS               | 3-C07 | 6630    | RELAYS & UNIT (BODY)                |                     |        |                                      |
| 2-C15  | 5500   | DASHBOARD EQUIPMENTS            | 3-E07 | 6635    | DOOR SWITCH & HORNS                 |                     |        |                                      |
| 2-015  | 5520   | METER HOOD                      | 3-F07 | 6640    | AUTO CRUISE CONTROL SYSTEM          | ·                   |        |                                      |
| 2-E15  | 5540   | METER COMPONENTS                | 3-G07 | 6680    | AUDIO SYSTEMS (RADIO & TAPE DE      | .                   |        | į                                    |
| 2-615  | 5560   | DASHBOARD & RELATED PARTS       |       |         | CK)                                 |                     |        |                                      |
| .2-K15 | 5570   | CONSOLE                         | 3-107 | 6682    | AUDIO SYSTEMS (ANTENNA & SPEAK ER)  | -                   |        |                                      |
| 2-C16  | 5580   | VENTILATOR                      | 3-M07 | 6684    | AUDIO SYSTEMS(NOISE SUPPRESSOR      |                     |        | ·                                    |
| 2-016  | 5700   | FRONT SEATS                     |       |         | & EARTH CORD)                       |                     |        |                                      |
| 2-M16  | 5790   | SEAT BELTS                      | 3-ND7 | 6790    | WIRING HARNESSES(FRONT & REAR       | ĺ                   |        |                                      |
| 3-CD3  | 5795   | AIR BAG                         | 3-F08 | 6701    | WIRING HARNESSES (ENGINE & T/MI     | į                   |        |                                      |
| 3-003  | 5800   | FRONT DOORS                     |       |         | SSION)                              |                     |        |                                      |
|        |        |                                 |       | <u></u> |                                     |                     |        | •                                    |