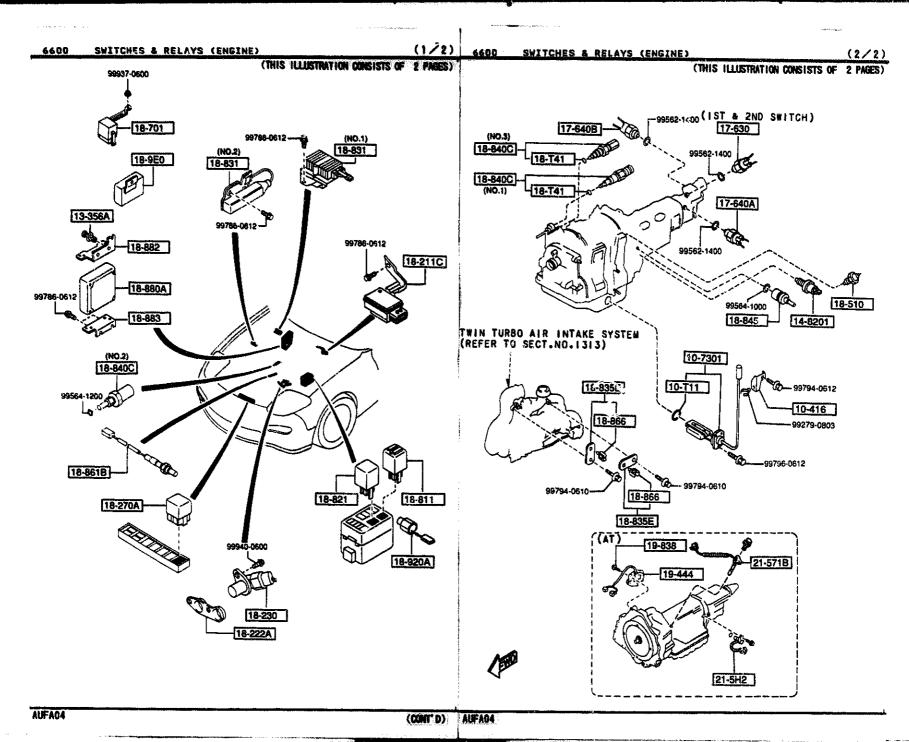

#### SECTION NAME INDEX (BODY)

|        |        |                                 |       | 350     | TION NAME INDEX (BODY)              |                     |        |                                      |
|--------|--------|---------------------------------|-------|---------|-------------------------------------|---------------------|--------|--------------------------------------|
| LO.NO  | SEC.ND | SECTION NAME                    | L0.N0 | SEC.NO  | SECTION NAME                        | LD.ND               | SEC.ND | SECTION NAME                         |
| 5-C10  | 0900   | KEY SETS                        | 3-HD3 | 5830    | FRONT DOOR MECHANISMS               | 3-H08               | 6702   | WIRING HARNESSES(DASHBOARD)          |
| 5-E10  | 5000   | FRONT BUMPER                    | 3-K03 | 5840    | FRONT DOOR TRIMS & RELATED PAR      | 3-108               | 6703   | WIRING HARNESSES(DOOR,FLOOR/CE       |
| 2-H10  | 5010   | REAR BUMPER                     | 3-C04 | 6100    | HEATER                              | ם מעבל  <br>  ממעבל | 4704   |                                      |
| 5-710  | 5030   | WINDOW MOULDINGS                | 3-E04 | 6110    | HEATER UNIT COMPONENTS              | 3-K08               | 6704   | WIRING HARNESS CLAMPS                |
| 5-K10  | 5040   | BODY MOULDINGS                  | 3-604 | 6115    | HEATER CONTROLS COMPONENTS          | 3-L08               | 6720   | WINDSHIELD WASHER                    |
| 5-W10  | 5100   | HEAD LAMPS                      | 3-H04 | 6120    | HEATER BLOWER COMPONENTS            | 3-008               | 6730   | WINDSHIELD WIPERS                    |
| 2-011  | 5103   | HEAD LAMP RETRACTORS            | 3-104 | 6130    | AIR CONDITIONER                     | 3-009               | 6740   | WIPER MOTOR COMPONENTS(FRONT)        |
| 2-E11  | 5105   | FRONT COMBINATION LAMPS         | 3-264 | 0130    | (JAPAN MAKE)                        | 3-E09               | 6750   | WINDOW WIPER & WASHER (REAR)         |
| S-111  | 5110   | REAR COMBINATION LAMPS          | 3-L04 | 6130A   | AIR CONDITIONER<br>(OPTIONAL PARTS) | 3-607               | 6760   | WINDOW WIPER MOTOR COMPONENTS (REAR) |
| 5-M11  | 5120   | LICENSE LAMPS                   | 3-C05 | 6135    | O RING SET.PIPING                   | 3-H09               | 6800   | CEILING TRIMS                        |
| S-C15  | 5125   | INTERIOR LAMPS                  | 3-005 | 6140    | COMPRESSOR COMPONENTS (AIR CON      | 3-J09               | 6820   | PILLAR TRIMS                         |
| 5-015  | 5130   | OVERHEAD CONSOLE                | 3-505 | 0.40    | OITIONER)                           | 3~K09               | 6840   | TRIMS & SCUFF PLATES                 |
| S-£15  | 5170   | ORNAMENTS                       | 3-F05 | 6140A   | COMPRESSOR COMPONENTS (AIR CON      | 3-C10               | 6845   | STRAGE BOX                           |
| 2-F12  | 5180   | COWL & EXTRACTOR GRILLES        | 0,05  | 0,402   | OITIONER)                           | 3-D10               | 6860   | FLOOR MATS & PADS                    |
| 5-H15  | 5230   | BONNET                          | 3~H05 | 6150    | COOLING UNIT (AIR CONDITIONER)      | 3-610               | 6870   | SERVICE TOOLS                        |
| S-115  | 5310   | FRONT PANELS                    |       | 0.200   | (JAPAN MAKE)                        | 3-H10               | 6900   | VISORS, ASSIST HANDLES & MIRROR      |
| 5-K35  | 5320   | FENDER & WHEEL APRON PANELS     | 3-105 | 6150A   | CODLING UNIT (AIR CONDITIONER)      | 3-K10               | 6930   | CAUTION PLATES & LABELS              |
| 3-C13  | 5330   | DASH & COWL PANELS              | 3-K05 | 6230    | LIFT GATE MECHANISMS                | 3-M10               | 7250   | QUARTER WINDOW & TRIMS               |
| S-D13  | 5340   | SIDE PANELS                     | 3-N05 | 6300    | WINDOW GLASSES                      | 3-D11               | 7800   | SPOILERS & RELATED PARTS             |
| 5-113  | 5360   | ROOF PANELS<br>(W/D SUN ROOF)   | 3-C06 | 6330    | SUNROOF                             |                     | 1000   | S. STEERS & RECRIED PARTS            |
| S-713  | 5360 A | ROOF PANELS                     | 3-G06 | 6600    | SWITCHES & RELAYS (ENGINE)          | 1                   |        |                                      |
|        |        | (SUN ROOF)                      | 3-L06 | 6610    | DASHBOARD SWITCHES                  |                     |        |                                      |
| S-K13  | 5370   | FLOOR PANELS                    | 3-MD6 | 6611    | COMBINATION SWITCH                  |                     |        |                                      |
| S-MIS  | 5380   | FLOOR ATTACHMENTS (HOLE COVERS) | 3-ND6 | 6615    | POWER WINDOW SWITCHES               |                     |        |                                      |
| 2-014  | 5390   | FLOOR ATTACHMENTS               | 3-C07 | 6630    | RELAYS & UNIT (BODY)                |                     |        |                                      |
| 2-C15  | 5500   | DASHBOARD EQUIPMENTS            | 3-E07 | 6635    | DOOR SWITCH & HORNS                 |                     |        |                                      |
| 2-015  | 5520   | METER HOOD                      | 3-F07 | 6640    | AUTO CRUISE CONTROL SYSTEM          | ·                   |        |                                      |
| 2-E15  | 5540   | METER COMPONENTS                | 3-G07 | 6680    | AUDIO SYSTEMS (RADIO & TAPE DE      | .                   |        | į                                    |
| 2-615  | 5560   | DASHBOARD & RELATED PARTS       |       |         | CK)                                 |                     |        |                                      |
| .2-K15 | 5570   | CONSOLE                         | 3-107 | 6682    | AUDIO SYSTEMS (ANTENNA & SPEAK ER)  | -                   |        |                                      |
| 2-C16  | 5580   | VENTILATOR                      | 3-M07 | 6684    | AUDIO SYSTEMS(NOISE SUPPRESSOR      |                     |        | ·                                    |
| 2-016  | 5700   | FRONT SEATS                     |       |         | & EARTH CORD)                       |                     |        |                                      |
| 2-M16  | 5790   | SEAT BELTS                      | 3-ND7 | 6790    | WIRING HARNESSES(FRONT & REAR       | ĺ                   |        |                                      |
| 3-CD3  | 5795   | AIR BAG                         | 3-F08 | 6701    | WIRING HARNESSES (ENGINE & T/MI     | į                   |        |                                      |
| 3-003  | 5800   | FRONT DOORS                     |       |         | SSION)                              |                     |        |                                      |
|        |        |                                 |       | <u></u> |                                     |                     |        | •                                    |