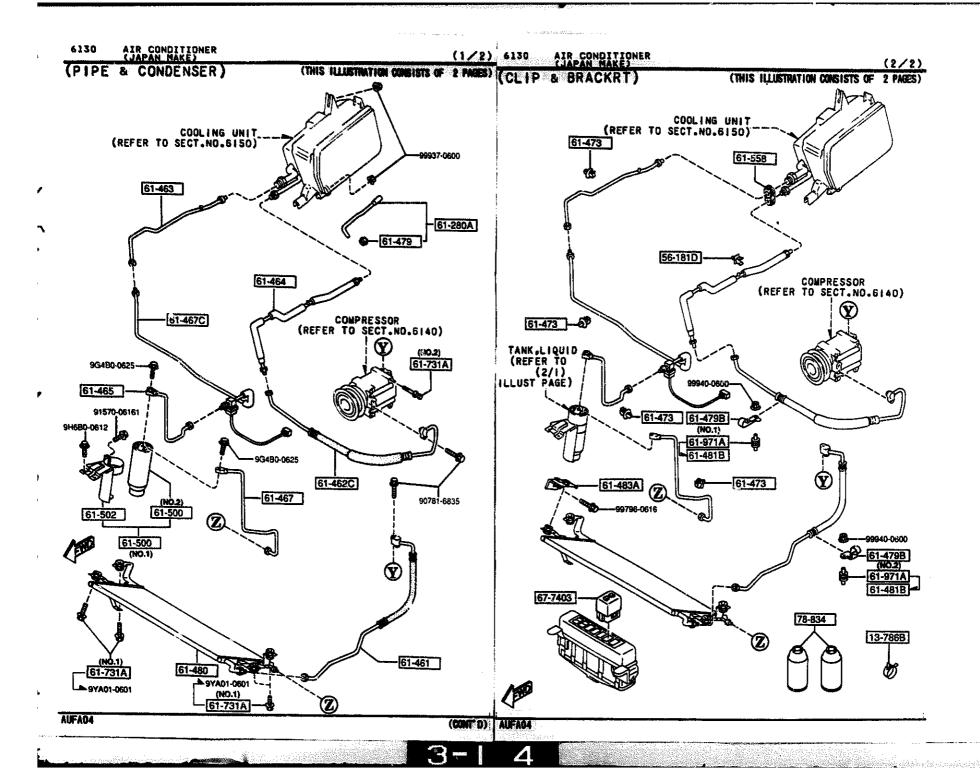

#### SECTION NAME INDEX (BODY)

|        |        |                                 |       | 350     | TION NAME INDEX (BODY)              |                     |        |                                      |
|--------|--------|---------------------------------|-------|---------|-------------------------------------|---------------------|--------|--------------------------------------|
| LO.NO  | SEC.ND | SECTION NAME                    | L0.N0 | SEC.NO  | SECTION NAME                        | LD.ND               | SEC.ND | SECTION NAME                         |
| 5-C10  | 0900   | KEY SETS                        | 3-HD3 | 5830    | FRONT DOOR MECHANISMS               | 3-H08               | 6702   | WIRING HARNESSES(DASHBOARD)          |
| 5-E10  | 5000   | FRONT BUMPER                    | 3-K03 | 5840    | FRONT DOOR TRIMS & RELATED PAR      | 3-108               | 6703   | WIRING HARNESSES(DOOR,FLOOR/CE       |
| 2-H10  | 5010   | REAR BUMPER                     | 3-C04 | 6100    | HEATER                              | ם מעבל  <br>  ממעבל | 4704   |                                      |
| 5-710  | 5030   | WINDOW MOULDINGS                | 3-E04 | 6110    | HEATER UNIT COMPONENTS              | 3-K08               | 6704   | WIRING HARNESS CLAMPS                |
| 5-K10  | 5040   | BODY MOULDINGS                  | 3-604 | 6115    | HEATER CONTROLS COMPONENTS          | 3-L08               | 6720   | WINDSHIELD WASHER                    |
| 5-W10  | 5100   | HEAD LAMPS                      | 3-H04 | 6120    | HEATER BLOWER COMPONENTS            | 3-008               | 6730   | WINDSHIELD WIPERS                    |
| 2-011  | 5103   | HEAD LAMP RETRACTORS            | 3-104 | 6130    | AIR CONDITIONER                     | 3-009               | 6740   | WIPER MOTOR COMPONENTS(FRONT)        |
| 2-E11  | 5105   | FRONT COMBINATION LAMPS         | 3-264 | 0130    | (JAPAN MAKE)                        | 3-E09               | 6750   | WINDOW WIPER & WASHER (REAR)         |
| S-111  | 5110   | REAR COMBINATION LAMPS          | 3-L04 | 6130A   | AIR CONDITIONER<br>(OPTIONAL PARTS) | 3-607               | 6760   | WINDOW WIPER MOTOR COMPONENTS (REAR) |
| 5-M11  | 5120   | LICENSE LAMPS                   | 3-C05 | 6135    | O RING SET.PIPING                   | 3-H09               | 6800   | CEILING TRIMS                        |
| S-C15  | 5125   | INTERIOR LAMPS                  | 3-005 | 6140    | COMPRESSOR COMPONENTS (AIR CON      | 3-J09               | 6820   | PILLAR TRIMS                         |
| 5-015  | 5130   | OVERHEAD CONSOLE                | 3-505 | 0.40    | OITIONER)                           | 3~K09               | 6840   | TRIMS & SCUFF PLATES                 |
| S-£15  | 5170   | ORNAMENTS                       | 3-F05 | 6140A   | COMPRESSOR COMPONENTS (AIR CON      | 3-C10               | 6845   | STRAGE BOX                           |
| 2-F12  | 5180   | COWL & EXTRACTOR GRILLES        | 0,05  | 0,402   | OITIONER)                           | 3-D10               | 6860   | FLOOR MATS & PADS                    |
| 5-H15  | 5230   | BONNET                          | 3~H05 | 6150    | COOLING UNIT (AIR CONDITIONER)      | 3-610               | 6870   | SERVICE TOOLS                        |
| S-115  | 5310   | FRONT PANELS                    |       | 0.200   | (JAPAN MAKE)                        | 3-H10               | 6900   | VISORS, ASSIST HANDLES & MIRROR      |
| 5-K35  | 5320   | FENDER & WHEEL APRON PANELS     | 3-105 | 6150A   | CODLING UNIT (AIR CONDITIONER)      | 3-K10               | 6930   | CAUTION PLATES & LABELS              |
| 3-C13  | 5330   | DASH & COWL PANELS              | 3-K05 | 6230    | LIFT GATE MECHANISMS                | 3-M10               | 7250   | QUARTER WINDOW & TRIMS               |
| S-D13  | 5340   | SIDE PANELS                     | 3-N05 | 6300    | WINDOW GLASSES                      | 3-D11               | 7800   | SPOILERS & RELATED PARTS             |
| 5-113  | 5360   | ROOF PANELS<br>(W/D SUN ROOF)   | 3-C06 | 6330    | SUNROOF                             |                     | 1000   | S. STEERS & RECRIED PARTS            |
| S-713  | 5360 A | ROOF PANELS                     | 3-G06 | 6600    | SWITCHES & RELAYS (ENGINE)          | 1                   |        |                                      |
|        |        | (SUN ROOF)                      | 3-L06 | 6610    | DASHBOARD SWITCHES                  |                     |        |                                      |
| S-K13  | 5370   | FLOOR PANELS                    | 3-MD6 | 6611    | COMBINATION SWITCH                  |                     |        |                                      |
| S-MIS  | 5380   | FLOOR ATTACHMENTS (HOLE COVERS) | 3-ND6 | 6615    | POWER WINDOW SWITCHES               |                     |        |                                      |
| 2-014  | 5390   | FLOOR ATTACHMENTS               | 3-C07 | 6630    | RELAYS & UNIT (BODY)                |                     |        |                                      |
| 2-C15  | 5500   | DASHBOARD EQUIPMENTS            | 3-E07 | 6635    | DOOR SWITCH & HORNS                 |                     |        |                                      |
| 2-015  | 5520   | METER HOOD                      | 3-F07 | 6640    | AUTO CRUISE CONTROL SYSTEM          | ·                   |        |                                      |
| 2-E15  | 5540   | METER COMPONENTS                | 3-G07 | 6680    | AUDIO SYSTEMS (RADIO & TAPE DE      | .                   |        | į                                    |
| 2-615  | 5560   | DASHBOARD & RELATED PARTS       |       |         | CK)                                 |                     |        |                                      |
| .2-K15 | 5570   | CONSOLE                         | 3-107 | 6682    | AUDIO SYSTEMS (ANTENNA & SPEAK ER)  | -                   |        |                                      |
| 2-C16  | 5580   | VENTILATOR                      | 3-M07 | 6684    | AUDIO SYSTEMS(NOISE SUPPRESSOR      |                     |        | ·                                    |
| 2-016  | 5700   | FRONT SEATS                     |       |         | & EARTH CORD)                       |                     |        |                                      |
| 2-M16  | 5790   | SEAT BELTS                      | 3-ND7 | 6790    | WIRING HARNESSES(FRONT & REAR       | ĺ                   |        |                                      |
| 3-CD3  | 5795   | AIR BAG                         | 3-F08 | 6701    | WIRING HARNESSES (ENGINE & T/MI     | į                   |        |                                      |
| 3-003  | 5800   | FRONT DOORS                     |       |         | SSION)                              |                     |        |                                      |
|        |        |                                 |       | <u></u> |                                     |                     |        | •                                    |