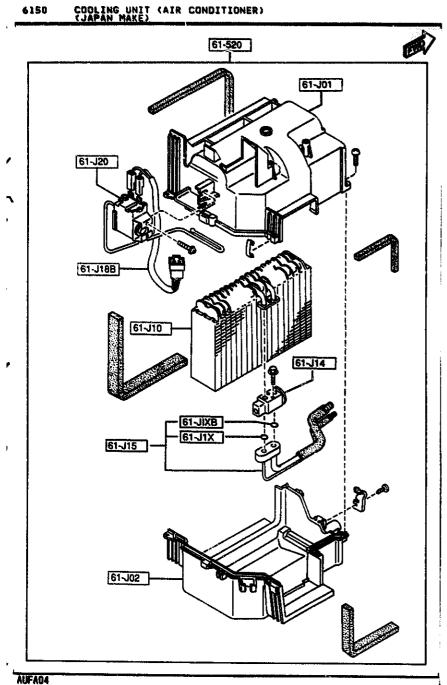

#### SECTION NAME INDEX (BODY)

|        |        |                                 |       | 350     | TION NAME INDEX (BODY)              |                     |        |                                      |
|--------|--------|---------------------------------|-------|---------|-------------------------------------|---------------------|--------|--------------------------------------|
| LO.NO  | SEC.ND | SECTION NAME                    | L0.N0 | SEC.NO  | SECTION NAME                        | LD.ND               | SEC.ND | SECTION NAME                         |
| 5-C10  | 0900   | KEY SETS                        | 3-HD3 | 5830    | FRONT DOOR MECHANISMS               | 3-H08               | 6702   | WIRING HARNESSES(DASHBOARD)          |
| 5-E10  | 5000   | FRONT BUMPER                    | 3-K03 | 5840    | FRONT DOOR TRIMS & RELATED PAR      | 3-108               | 6703   | WIRING HARNESSES(DOOR,FLOOR/CE       |
| 2-H10  | 5010   | REAR BUMPER                     | 3-C04 | 6100    | HEATER                              | ם מעבל  <br>  ממעבל | 4704   |                                      |
| 5-710  | 5030   | WINDOW MOULDINGS                | 3-E04 | 6110    | HEATER UNIT COMPONENTS              | 3-K08               | 6704   | WIRING HARNESS CLAMPS                |
| 5-K10  | 5040   | BODY MOULDINGS                  | 3-604 | 6115    | HEATER CONTROLS COMPONENTS          | 3-L08               | 6720   | WINDSHIELD WASHER                    |
| 5-W10  | 5100   | HEAD LAMPS                      | 3-H04 | 6120    | HEATER BLOWER COMPONENTS            | 3-008               | 6730   | WINDSHIELD WIPERS                    |
| 2-011  | 5103   | HEAD LAMP RETRACTORS            | 3-104 | 6130    | AIR CONDITIONER                     | 3-009               | 6740   | WIPER MOTOR COMPONENTS(FRONT)        |
| 2-E11  | 5105   | FRONT COMBINATION LAMPS         | 3-264 | 0130    | (JAPAN MAKE)                        | 3-E09               | 6750   | WINDOW WIPER & WASHER (REAR)         |
| S-111  | 5110   | REAR COMBINATION LAMPS          | 3-L04 | 6130A   | AIR CONDITIONER<br>(OPTIONAL PARTS) | 3-607               | 6760   | WINDOW WIPER MOTOR COMPONENTS (REAR) |
| 5-M11  | 5120   | LICENSE LAMPS                   | 3-C05 | 6135    | O RING SET.PIPING                   | 3-H09               | 6800   | CEILING TRIMS                        |
| S-C15  | 5125   | INTERIOR LAMPS                  | 3-005 | 6140    | COMPRESSOR COMPONENTS (AIR CON      | 3-J09               | 6820   | PILLAR TRIMS                         |
| 5-015  | 5130   | OVERHEAD CONSOLE                | 3-505 | 0.40    | OITIONER)                           | 3~K09               | 6840   | TRIMS & SCUFF PLATES                 |
| S-£15  | 5170   | ORNAMENTS                       | 3-F05 | 6140A   | COMPRESSOR COMPONENTS (AIR CON      | 3-C10               | 6845   | STRAGE BOX                           |
| 2-F12  | 5180   | COWL & EXTRACTOR GRILLES        | 0,05  | 0,402   | OITIONER)                           | 3-D10               | 6860   | FLOOR MATS & PADS                    |
| 5-H15  | 5230   | BONNET                          | 3~H05 | 6150    | COOLING UNIT (AIR CONDITIONER)      | 3-610               | 6870   | SERVICE TOOLS                        |
| S-115  | 5310   | FRONT PANELS                    |       | 0.200   | (JAPAN MAKE)                        | 3-H10               | 6900   | VISORS, ASSIST HANDLES & MIRROR      |
| 5-K35  | 5320   | FENDER & WHEEL APRON PANELS     | 3-105 | 6150A   | CODLING UNIT (AIR CONDITIONER)      | 3-K10               | 6930   | CAUTION PLATES & LABELS              |
| 3-C13  | 5330   | DASH & COWL PANELS              | 3-K05 | 6230    | LIFT GATE MECHANISMS                | 3-M10               | 7250   | QUARTER WINDOW & TRIMS               |
| S-D13  | 5340   | SIDE PANELS                     | 3-N05 | 6300    | WINDOW GLASSES                      | 3-D11               | 7800   | SPOILERS & RELATED PARTS             |
| 5-113  | 5360   | ROOF PANELS<br>(W/D SUN ROOF)   | 3-C06 | 6330    | SUNROOF                             |                     | 1000   | S. STEERS & RECRIED PARTS            |
| S-713  | 5360 A | ROOF PANELS                     | 3-G06 | 6600    | SWITCHES & RELAYS (ENGINE)          | 1                   |        |                                      |
|        |        | (SUN ROOF)                      | 3-L06 | 6610    | DASHBOARD SWITCHES                  |                     |        |                                      |
| S-K13  | 5370   | FLOOR PANELS                    | 3-MD6 | 6611    | COMBINATION SWITCH                  |                     |        |                                      |
| S-MIS  | 5380   | FLOOR ATTACHMENTS (HOLE COVERS) | 3-ND6 | 6615    | POWER WINDOW SWITCHES               |                     |        |                                      |
| 2-014  | 5390   | FLOOR ATTACHMENTS               | 3-C07 | 6630    | RELAYS & UNIT (BODY)                |                     |        |                                      |
| 2-C15  | 5500   | DASHBOARD EQUIPMENTS            | 3-E07 | 6635    | DOOR SWITCH & HORNS                 |                     |        |                                      |
| 2-015  | 5520   | METER HOOD                      | 3-F07 | 6640    | AUTO CRUISE CONTROL SYSTEM          | ·                   |        |                                      |
| 2-E15  | 5540   | METER COMPONENTS                | 3-G07 | 6680    | AUDIO SYSTEMS (RADIO & TAPE DE      | .                   |        | į                                    |
| 2-615  | 5560   | DASHBOARD & RELATED PARTS       |       |         | CK)                                 |                     |        |                                      |
| .2-K15 | 5570   | CONSOLE                         | 3-107 | 6682    | AUDIO SYSTEMS (ANTENNA & SPEAK ER)  | -                   |        |                                      |
| 2-C16  | 5580   | VENTILATOR                      | 3-M07 | 6684    | AUDIO SYSTEMS(NOISE SUPPRESSOR      |                     |        | ·                                    |
| 2-016  | 5700   | FRONT SEATS                     |       |         | & EARTH CORD)                       |                     |        |                                      |
| 2-M16  | 5790   | SEAT BELTS                      | 3-ND7 | 6790    | WIRING HARNESSES(FRONT & REAR       | ĺ                   |        |                                      |
| 3-CD3  | 5795   | AIR BAG                         | 3-F08 | 6701    | WIRING HARNESSES (ENGINE & T/MI     | į                   |        |                                      |
| 3-003  | 5800   | FRONT DOORS                     |       |         | SSION)                              |                     |        |                                      |
|        |        |                                 |       | <u></u> |                                     |                     |        | •                                    |