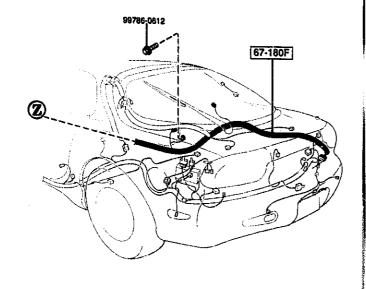

#### SECTION NAME INDEX (BODY)

|        |        |                                 |       | 350     | TION NAME INDEX (BODY)              |                     |        |                                      |
|--------|--------|---------------------------------|-------|---------|-------------------------------------|---------------------|--------|--------------------------------------|
| LO.NO  | SEC.ND | SECTION NAME                    | L0.N0 | SEC.NO  | SECTION NAME                        | LD.ND               | SEC.ND | SECTION NAME                         |
| 5-C10  | 0900   | KEY SETS                        | 3-HD3 | 5830    | FRONT DOOR MECHANISMS               | 3-H08               | 6702   | WIRING HARNESSES(DASHBOARD)          |
| 5-E10  | 5000   | FRONT BUMPER                    | 3-K03 | 5840    | FRONT DOOR TRIMS & RELATED PAR      | 3-108               | 6703   | WIRING HARNESSES(DOOR,FLOOR/CE       |
| 2-H10  | 5010   | REAR BUMPER                     | 3-C04 | 6100    | HEATER                              | ם מעבל  <br>  ממעבל | 4704   |                                      |
| 5-710  | 5030   | WINDOW MOULDINGS                | 3-E04 | 6110    | HEATER UNIT COMPONENTS              | 3-K08               | 6704   | WIRING HARNESS CLAMPS                |
| 5-K10  | 5040   | BODY MOULDINGS                  | 3-604 | 6115    | HEATER CONTROLS COMPONENTS          | 3-L08               | 6720   | WINDSHIELD WASHER                    |
| 5-W10  | 5100   | HEAD LAMPS                      | 3-H04 | 6120    | HEATER BLOWER COMPONENTS            | 3-008               | 6730   | WINDSHIELD WIPERS                    |
| 2-011  | 5103   | HEAD LAMP RETRACTORS            | 3-104 | 6130    | AIR CONDITIONER                     | 3-009               | 6740   | WIPER MOTOR COMPONENTS(FRONT)        |
| 2-E11  | 5105   | FRONT COMBINATION LAMPS         | 3-264 | 0130    | (JAPAN MAKE)                        | 3-E09               | 6750   | WINDOW WIPER & WASHER (REAR)         |
| S-111  | 5110   | REAR COMBINATION LAMPS          | 3-L04 | 6130A   | AIR CONDITIONER<br>(OPTIONAL PARTS) | 3-607               | 6760   | WINDOW WIPER MOTOR COMPONENTS (REAR) |
| 5-M11  | 5120   | LICENSE LAMPS                   | 3-C05 | 6135    | O RING SET.PIPING                   | 3-H09               | 6800   | CEILING TRIMS                        |
| S-C15  | 5125   | INTERIOR LAMPS                  | 3-005 | 6140    | COMPRESSOR COMPONENTS (AIR CON      | 3-J09               | 6820   | PILLAR TRIMS                         |
| 5-015  | 5130   | OVERHEAD CONSOLE                | 3-505 | 0.40    | OITIONER)                           | 3~K09               | 6840   | TRIMS & SCUFF PLATES                 |
| S-£15  | 5170   | ORNAMENTS                       | 3-F05 | 6140A   | COMPRESSOR COMPONENTS (AIR CON      | 3-C10               | 6845   | STRAGE BOX                           |
| 2-F12  | 5180   | COWL & EXTRACTOR GRILLES        | 0,05  | 0,402   | OITIONER)                           | 3-D10               | 6860   | FLOOR MATS & PADS                    |
| 5-H15  | 5230   | BONNET                          | 3~H05 | 6150    | COOLING UNIT (AIR CONDITIONER)      | 3-610               | 6870   | SERVICE TOOLS                        |
| S-115  | 5310   | FRONT PANELS                    |       | 0.200   | (JAPAN MAKE)                        | 3-H10               | 6900   | VISORS, ASSIST HANDLES & MIRROR      |
| 5-K35  | 5320   | FENDER & WHEEL APRON PANELS     | 3-105 | 6150A   | CODLING UNIT (AIR CONDITIONER)      | 3-K10               | 6930   | CAUTION PLATES & LABELS              |
| 3-C13  | 5330   | DASH & COWL PANELS              | 3-K05 | 6230    | LIFT GATE MECHANISMS                | 3-M10               | 7250   | QUARTER WINDOW & TRIMS               |
| S-D13  | 5340   | SIDE PANELS                     | 3-N05 | 6300    | WINDOW GLASSES                      | 3-D11               | 7800   | SPOILERS & RELATED PARTS             |
| 5-113  | 5360   | ROOF PANELS<br>(W/D SUN ROOF)   | 3-C06 | 6330    | SUNROOF                             |                     | 1000   | S. STEERS & RECRIED PARTS            |
| S-713  | 5360 A | ROOF PANELS                     | 3-G06 | 6600    | SWITCHES & RELAYS (ENGINE)          | 1                   |        |                                      |
|        |        | (SUN ROOF)                      | 3-L06 | 6610    | DASHBOARD SWITCHES                  |                     |        |                                      |
| S-K13  | 5370   | FLOOR PANELS                    | 3-MD6 | 6611    | COMBINATION SWITCH                  |                     |        |                                      |
| S-MIS  | 5380   | FLOOR ATTACHMENTS (HOLE COVERS) | 3-ND6 | 6615    | POWER WINDOW SWITCHES               |                     |        |                                      |
| 2-014  | 5390   | FLOOR ATTACHMENTS               | 3-C07 | 6630    | RELAYS & UNIT (BODY)                |                     |        |                                      |
| 2-C15  | 5500   | DASHBOARD EQUIPMENTS            | 3-E07 | 6635    | DOOR SWITCH & HORNS                 |                     |        |                                      |
| 2-015  | 5520   | METER HOOD                      | 3-F07 | 6640    | AUTO CRUISE CONTROL SYSTEM          | ·                   |        |                                      |
| 2-E15  | 5540   | METER COMPONENTS                | 3-G07 | 6680    | AUDIO SYSTEMS (RADIO & TAPE DE      | .                   |        | į                                    |
| 2-615  | 5560   | DASHBOARD & RELATED PARTS       |       |         | CK)                                 |                     |        |                                      |
| .2-K15 | 5570   | CONSOLE                         | 3-107 | 6682    | AUDIO SYSTEMS (ANTENNA & SPEAK ER)  | -                   |        |                                      |
| 2-C16  | 5580   | VENTILATOR                      | 3-M07 | 6684    | AUDIO SYSTEMS(NOISE SUPPRESSOR      |                     |        | ·                                    |
| 2-016  | 5700   | FRONT SEATS                     |       |         | & EARTH CORD)                       |                     |        |                                      |
| 2-M16  | 5790   | SEAT BELTS                      | 3-ND7 | 6790    | WIRING HARNESSES(FRONT & REAR       | ĺ                   |        |                                      |
| 3-CD3  | 5795   | AIR BAG                         | 3-F08 | 6701    | WIRING HARNESSES (ENGINE & T/MI     | į                   |        |                                      |
| 3-003  | 5800   | FRONT DOORS                     |       |         | SSION)                              |                     |        |                                      |
|        |        |                                 |       | <u></u> |                                     |                     |        | •                                    |