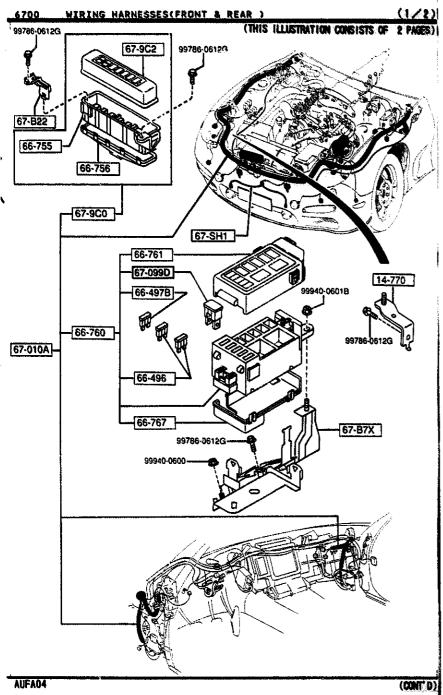

|                   |                   | 2101-                                        |
| 2101 FD3#<br>2201 FD3#<br>2401 FD3# | 6X-20       | <br>  0251<br>  1428<br>  4313 |                   |                   | <u>                                     </u> |
| 2707 FD3×                           | ₩-20        | 8875                           |                   |                   |                                              |
|                                     |             |                                |                   |                   |                                              |
|                                     |             |                                |                   |                   |                                              |



|                                |                       | ·                 |                   |         |
|--------------------------------|-----------------------|-------------------|-------------------|---------|
|                                | TY MODEL/RESTRICTION  | MODEL/RESTRICTION | MODEL/RESTRICTION | FROM-TO |
| 67-061J                        | PAD, PROTECTOR-HARNES |                   |                   |         |
| ++                             | 2                     |                   |                   |         |
| *****                          |                       |                   |                   |         |
| 67-071A                        | CORD                  |                   |                   |         |
|                                |