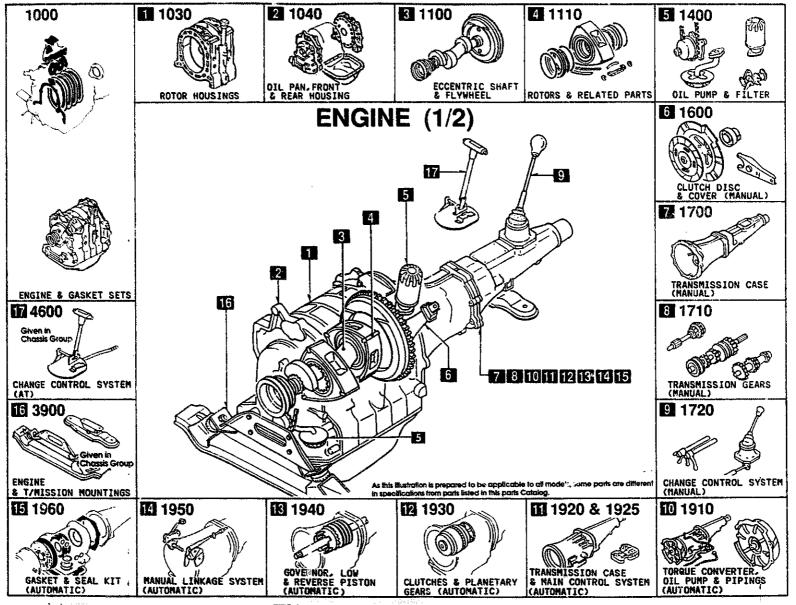

#### SECTION NAME INDEX (ENGINE)

| 1-C03 | SEC.NO | SECTION NAME                                            |       |        |             |        |             |       |      |        |              |
|-------|--------|---------------------------------------------------------|-------|--------|-------------|--------|-------------|-------|------|--------|--------------|
|       |        |                                                         | LU.NU | SEC.NO | <del></del> |        | N NAME      |       | D.ND | SEC.NO | SECTION NAME |
|       | 1000   | ENGINE & GASKET SETS                                    | 1-111 | 1960   | GASKET      | SEAL I | AMOTUA) TI) | ATIC) |      |        |              |
| 1-003 | 1030   | ROTOR HOUSINGS                                          |       | !<br>! |             |        |             | į     |      |        |              |
| 1-603 | 1040   | DIL PAN. FRONT & REAR HOUSING                           |       | !      |             |        |             |       |      |        |              |
| 1-303 | 1100   | ECCENTRIC SHAFT & FLYWHEEL                              |       |        | I           |        |             |       |      | 1      |              |
| 1-103 | 1110   | ROTORS & RELATED PARTS                                  |       | :      |             |        |             |       |      |        |              |
| 1-N03 | 1300   | INLET MANIFOLD                                          |       |        |             |        |             | -     |      |        |              |
| 1-004 | 1310   | EXHAUST MANIFOLD                                        |       |        | İ           |        |             | 1     |      |        |              |
| 1-004 | 1311   | INTER COOLER                                            |       |        |             |        |             |       |      |        |              |
| 1-E04 | 1312   | TURBO CHARGER                                           |       |        |             |        |             |       |      | 1      |              |
| 1-604 | 1313   | TWIN TURBO AIR INTAKE SYSTEM                            |       |        |             |        |             |       |      | 1      |              |
| 1-104 | 1350   | FUEL SYSTEM                                             |       |        | ·<br>!      |        |             | ŀ     |      |        |              |
| 1-J04 | 1325   | FUEL DISTRIBUTOR                                        |       |        | İ           |        |             |       |      | ;      |              |
| 1-604 | 1330   | AIR CLEANER                                             | !     |        | İ           |        |             |       |      | i      |              |
| 1-005 | 1354   | THROTTLE BODY                                           |       |        |             |        |             |       |      |        |              |
| 1-E05 | 1371   | AIR PUMP & AIR CONTROL VALVE                            |       |        |             |        |             |       |      |        |              |
| 1-605 | 1380   | EMISSION CONTROL SYSTEM                                 |       |        |             |        |             |       |      |        |              |
| 1-006 | 1400   | DIL PUMP & FILTER                                       |       |        |             |        |             |       |      |        |              |
| 1-F06 | 1500   | COOLING SYSTEM                                          |       |        | !           |        |             |       |      |        |              |
| 1-MD6 | 1580   | BRACKET, PULLEY & BELT                                  |       |        |             |        |             | 1     |      | İ      |              |
| 1-007 | 1600   | CLUTCH DISC & COVER (MANUAL)                            |       |        |             |        |             |       |      |        |              |
| 1-E07 | 1700   | TRANSMISSION CASE (MANUAL)                              |       |        |             |        |             |       |      |        |              |
| 1-J0/ | 1710   | TRANSMISSION GEARS(MANUAL)                              |       |        | !           |        |             |       |      |        |              |
| 1-D08 | 1726   | CHANGE CONTROL SYSTEM (MANUAL)                          |       |        | :           |        |             | i     |      | 1      |              |
| 1-F08 | 1800   | ENGINE ELECTRICAL SYSTEM                                |       | i      |             |        |             | İ     |      | į      |              |
| 1-108 | 1830   | ALTERNATOR                                              |       |        |             |        |             | i     |      | İ      |              |
| 1-K08 | 1840   | STARTER                                                 |       |        |             |        |             |       |      |        |              |
| 1-009 | 1850   | BATTERY                                                 |       |        |             |        |             |       |      |        |              |
| 1-009 | 1910   | TORQUE CONVERTER, OIL PUMP & PI<br>PINGS (AUTOMATIC)    |       |        |             |        |             | <br>  |      |        |              |
| 1-109 | 1920   | TRANSMISSION CASE & MAIN CONTR<br>OL SYSTEM (AUTOMATIC) |       |        |             |        |             |       |      |        |              |
| 1-010 | 1925   | CONTROL VALVE (AUTOMATIC)                               |       |        |             |        |             | ŀ     |      |        |              |
| 1-K10 | 1930   | CLUTCHES & PLANETARY GEARS (AU<br>TOMATIC)              |       |        |             |        |             | -     |      |        |              |
| 1-G11 | 1940   | GOVERNOR, LOW & REVERSE PISTON (AUTOMATIC)              |       |        |             |        |             |       |      |        |              |
| 1-J11 | 1950   | MANUAL LINKAGE SYSTEM (AUTOMAT<br>IC)                   | j     |        |             |        |             |       |      |        |              |