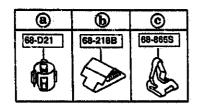

| PART NO.                                                         | QTY        | MODEL/RESTRICTION             | HOBEL/RESTRICTION | MODEL/RESTRICTION | FROM-TO |
|------------------------------------------------------------------|------------|-------------------------------|-------------------|-------------------|---------|
| 58-76XA<br>#FD01-58-76XA                                         | 1          | WEATHERSTRIP(R),DOOR<br>-LOW. |                   |                   |         |
| 58-76XY  <br>  FD01-59-76XA                                      | 1          | WEATHERSTRIP(L),DOOR<br>-LOW. |                   |                   |         |
| 58-76Y<br>FD01-58-76YB<br>A (FD01-58-76YC)                       | 1          | WTHSTP(R),GLASS-F. D<br>ODR   |                   |                   | -2903   |
| FD01-58-76YC                                                     | 1          |                               |                   |                   | 2903-   |
| 58-76YZ  <br>FD01-59-76YR<br>A (FD01-59-76YC)                    | 1          | WTHSTP(L).GLASS-F.DD<br>OR    |                   |                   | -2903   |
| FD01-59-76YC                                                     | 1          |                               |                   |                   | 2903-   |
| 58-760<br>FD01-58-760B<br>A (FD01-58-760D)                       | 1          | WEATHERSTRIP(R),DOOR          |                   |                   | -2917   |
| FD01-58-760D                                                     | 1          |                               |                   |                   | 2917-   |
| 58-760Z  <br>  58-760Z  <br>  FD01-59-760B<br>  A (FD01-59-760D) | 1          | WEATHERSTRIP(L),DOOR          |                   |                   | -2917   |
| FD01-59-760D                                                     | 1          |                               |                   |                   | 2917-   |
| 58-762                                                           |            | FASTENER                      |                   |                   |         |
| GA2A-58-762                                                      | 14         | (ILLUST. NO.1)                |                   |                   |         |
| G031-58-762                                                      | 40         | (ILLUST. NO.2)                |                   |                   |         |
| 58-762A  <br>FD01-58-762                                         | 4          | FASTENER                      |                   |                   |         |
| 58-772A                                                          |            | FASTENER                      |                   |                   |         |
| 1011-58-772                                                      | 2          |                               |                   |                   |         |
| 68-901A                                                          |            | WELT(R), SEAMING              |                   |                   |         |
| FD01-68-911A                                                     | 1          |                               |                   |                   |         |
| 02 IN                                                            | IT-        | FE2 FE3 FE4 BLACK             |                   |                   |         |
| 68-901Y                                                          |            | WELT(L), SEAMING              |                   |                   |         |
| 2903 FD3HHH-<br>2917 FD3HHH-                                     | -21<br>-21 | 0500<br>0503                  |                   |                   |         |