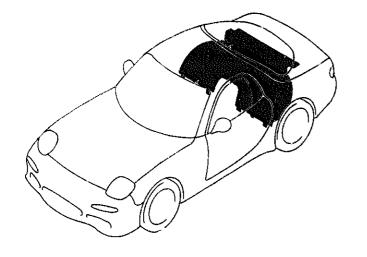

|          |
|                                           | ļ                           |                   |                   |          |
|                                           |                             |                   |                   |          |
| 2C01 FD3***-2                             | <br>10514                   | <u> </u>          | <u> </u>          |          |
|                                           | •                           |                   |                   |          |
|                                           |                             |                   |                   |          |
|                                           |                             |                   |                   |          |

CAT. AUFA04-GE





| PART NO.                                 | QTY  | HODEL/RESTRICTION           | MODEL/RESTRICTION | MODEL/RESIRICTION | FROM-10 |
|------------------------------------------|------|-----------------------------|-------------------|-------------------|---------|
| 58-612  <br>  58-612  <br>  #0259-58-612 | 18   | CUSHION, RUBBER             |                   |                   |         |
| 1 69-760A  <br>FD01-69-760B              | 1    | BOX,STORAGE                 |                   |                   | -2803   |
| 1                                        |      | FE2 BLACK                   |                   |                   |         |
| 17 I                                     | NT-  | FE4 RED                     |                   |                   |         |
| 33 I