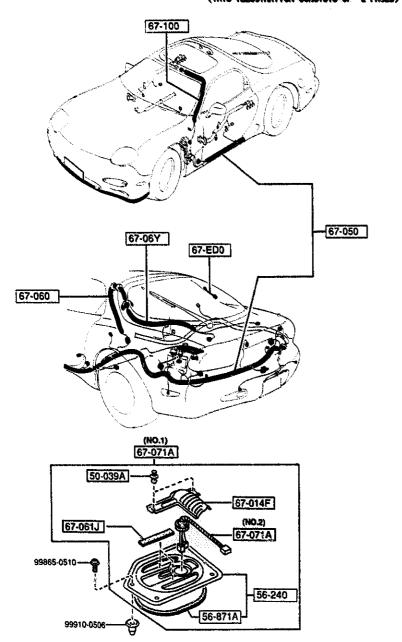

67  <br>FD01-66-767 1                        | COVER, UNDER-MAIN FUS<br>E BLK |                                       |                                              |           |
| 67-B22  <br>FD01-67-B12 1                        | BRACKET, HARNESS               |                                       |                                              |           |
| 67-B7X                                           | BRACKET, HARNESS               |                                       |                                              |           |
| 2401 FD3xxx-20                                   | i313                           | · · · · · · · · · · · · · · · · · · · | <u>.                                    </u> | <u>.L</u> |

(CONT D) CAT. AUFA04-06

(THIS ILLUSTRATION CONSISTS OF 2 THES)



AUFA04

6700 -2 WIRING HARNESSES(FRONT & REAR )

| PART NG.                            | YTO         | MODEL/RESTRICTION              | HODEL/RESTRICTION | MODEL/RESTRICTION | FROM-TO                                      |
|-------------------------------------|-------------|--------------------------------|-------------------|-------------------|----------------------------------------------|
| CONT'D<br>FD05-67-87X               | 1           |                                |                   |                   | -2101                                        |
| FD05-67-B7XC                        | 1           |                                |                   |                   | 2101-220                                     |
| A (FD05-67-87)                      | ַ נפ        |