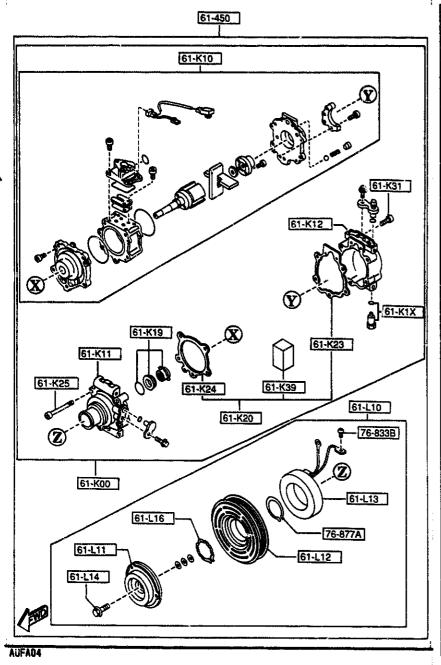

#### SECTION NAME INDEX (BODY)

|        |        |                                 |       | 350     | TION NAME INDEX (BODY)              |                     |        |                                      |
|--------|--------|---------------------------------|-------|---------|-------------------------------------|---------------------|--------|--------------------------------------|
| LO.NO  | SEC.ND | SECTION NAME                    | L0.N0 | SEC.NO  | SECTION NAME                        | LD.ND               | SEC.ND | SECTION NAME                         |
| 5-C10  | 0900   | KEY SETS                        | 3-HD3 | 5830    | FRONT DOOR MECHANISMS               | 3-H08               | 6702   | WIRING HARNESSES(DASHBOARD)          |
| 5-E10  | 5000   | FRONT BUMPER                    | 3-K03 | 5840    | FRONT DOOR TRIMS & RELATED PAR      | 3-108               | 6703   | WIRING HARNESSES(DOOR,FLOOR/CE       |
| 2-H10  | 5010   | REAR BUMPER                     | 3-C04 | 6100    | HEATER                              | ם מעבל  <br>  ממעבל | 4704   |                                      |
| 5-710  | 5030   | WINDOW MOULDINGS                | 3-E04 | 6110    | HEATER UNIT COMPONENTS              | 3-K08               | 6704   | WIRING HARNESS CLAMPS                |
| 5-K10  | 5040   | BODY MOULDINGS                  | 3-604 | 6115    | HEATER CONTROLS COMPONENTS          | 3-L08               | 6720   | WINDSHIELD WASHER                    |
| 5-W10  | 5100   | HEAD LAMPS                      | 3-H04 | 6120    | HEATER BLOWER COMPONENTS            | 3-008               | 6730   | WINDSHIELD WIPERS                    |
| 2-011  | 5103   | HEAD LAMP RETRACTORS            | 3-104 | 6130    | AIR CONDITIONER                     | 3-009               | 6740   | WIPER MOTOR COMPONENTS(FRONT)        |
| 2-E11  | 5105   | FRONT COMBINATION LAMPS         | 3-264 | 0130    | (JAPAN MAKE)                        | 3-E09               | 6750   | WINDOW WIPER & WASHER (REAR)         |
| S-111  | 5110   | REAR COMBINATION LAMPS          | 3-L04 | 6130A   | AIR CONDITIONER<br>(OPTIONAL PARTS) | 3-607               | 6760   | WINDOW WIPER MOTOR COMPONENTS (REAR) |
| 5-M11  | 5120   | LICENSE LAMPS                   | 3-C05 | 6135    | O RING SET.PIPING                   | 3-H09               | 6800   | CEILING TRIMS                        |
| S-C15  | 5125   | INTERIOR LAMPS                  | 3-005 | 6140    | COMPRESSOR COMPONENTS (AIR CON      | 3-J09               | 6820   | PILLAR TRIMS                         |
| 5-015  | 5130   | OVERHEAD CONSOLE                | 3-505 | 0.40    | OITIONER)                           | 3~K09               | 6840   | TRIMS & SCUFF PLATES                 |
| S-£15  | 5170   | ORNAMENTS                       | 3-F05 | 6140A   | COMPRESSOR COMPONENTS (AIR CON      | 3-C10               | 6845   | STRAGE BOX                           |
| 2-F12  | 5180   | COWL & EXTRACTOR GRILLES        | 0,05  | 0,402   | OITIONER)                           | 3-D10               | 6860   | FLOOR MATS & PADS                    |
| 5-H15  | 5230   | BONNET                          | 3~H05 | 6150    | COOLING UNIT (AIR CONDITIONER)      | 3-610               | 6870   | SERVICE TOOLS                        |
| S-115  | 5310   | FRONT PANELS                    |       | 0.200   | (JAPAN MAKE)                        | 3-H10               | 6900   | VISORS, ASSIST HANDLES & MIRROR      |
| 5-K35  | 5320   | FENDER & WHEEL APRON PANELS     | 3-105 | 6150A   | CODLING UNIT (AIR CONDITIONER)      | 3-K10               | 6930   | CAUTION PLATES & LABELS              |
| 3-C13  | 5330   | DASH & COWL PANELS              | 3-K05 | 6230    | LIFT GATE MECHANISMS                | 3-M10               | 7250   | QUARTER WINDOW & TRIMS               |
| S-D13  | 5340   | SIDE PANELS                     | 3-N05 | 6300    | WINDOW GLASSES                      | 3-D11               | 7800   | SPOILERS & RELATED PARTS             |
| 5-113  | 5360   | ROOF PANELS<br>(W/D SUN ROOF)   | 3-C06 | 6330    | SUNROOF                             |                     | 1000   | S. STEERS & RECRIED PARTS            |
| S-713  | 5360 A | ROOF PANELS                     | 3-G06 | 6600    | SWITCHES & RELAYS (ENGINE)          | 1                   |        |                                      |
|        |        | (SUN ROOF)                      | 3-L06 | 6610    | DASHBOARD SWITCHES                  |                     |        |                                      |
| S-K13  | 5370   | FLOOR PANELS                    | 3-MD6 | 6611    | COMBINATION SWITCH                  |                     |        |                                      |
| S-MIS  | 5380   | FLOOR ATTACHMENTS (HOLE COVERS) | 3-ND6 | 6615    | POWER WINDOW SWITCHES               |                     |        |                                      |
| 2-014  | 5390   | FLOOR ATTACHMENTS               | 3-C07 | 6630    | RELAYS & UNIT (BODY)                |                     |        |                                      |
| 2-C15  | 5500   | DASHBOARD EQUIPMENTS            | 3-E07 | 6635    | DOOR SWITCH & HORNS                 |                     |        |                                      |
| 2-015  | 5520   | METER HOOD                      | 3-F07 | 6640    | AUTO CRUISE CONTROL SYSTEM          | ·                   |        |                                      |
| 2-E15  | 5540   | METER COMPONENTS                | 3-G07 | 6680    | AUDIO SYSTEMS (RADIO & TAPE DE      | .                   |        | į                                    |
| 2-615  | 5560   | DASHBOARD & RELATED PARTS       |       |         | CK)                                 |                     |        |                                      |
| .2-K15 | 5570   | CONSOLE                         | 3-107 | 6682    | AUDIO SYSTEMS (ANTENNA & SPEAK ER)  | -                   |        |                                      |
| 2-C16  | 5580   | VENTILATOR                      | 3-M07 | 6684    | AUDIO SYSTEMS(NOISE SUPPRESSOR      |                     |        | ·                                    |
| 2-016  | 5700   | FRONT SEATS                     |       |         | & EARTH CORD)                       |                     |        |                                      |
| 2-M16  | 5790   | SEAT BELTS                      | 3-ND7 | 6790    | WIRING HARNESSES(FRONT & REAR       | ĺ                   |        |                                      |
| 3-CD3  | 5795   | AIR BAG                         | 3-F08 | 6701    | WIRING HARNESSES (ENGINE & T/MI     | į                   |        |                                      |
| 3-003  | 5800   | FRONT DOORS                     |       |         | SSION)                              |                     |        |                                      |
|        |        |                                 |       | <u></u> |                                     |                     |        | •                                    |