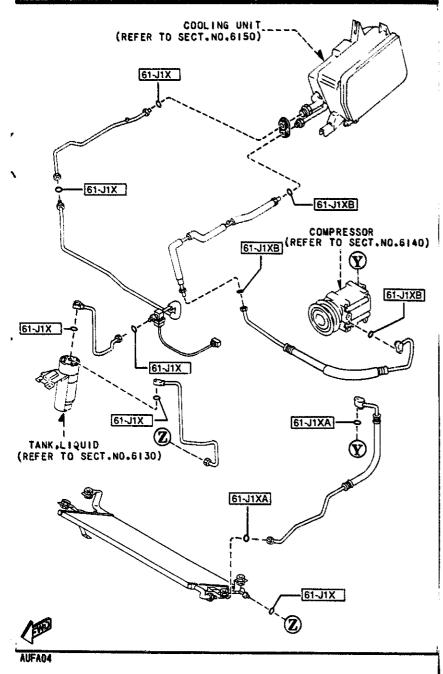

#### SECTION NAME INDEX (BODY)

|        |        |                                 |       | 350     | TION NAME INDEX (BODY)              |                     |        |                                      |
|--------|--------|---------------------------------|-------|---------|-------------------------------------|---------------------|--------|--------------------------------------|
| LO.NO  | SEC.ND | SECTION NAME                    | L0.N0 | SEC.NO  | SECTION NAME                        | LD.ND               | SEC.ND | SECTION NAME                         |
| 5-C10  | 0900   | KEY SETS                        | 3-HD3 | 5830    | FRONT DOOR MECHANISMS               | 3-H08               | 6702   | WIRING HARNESSES(DASHBOARD)          |
| 5-E10  | 5000   | FRONT BUMPER                    | 3-K03 | 5840    | FRONT DOOR TRIMS & RELATED PAR      | 3-108               | 6703   | WIRING HARNESSES(DOOR,FLOOR/CE       |
| 2-H10  | 5010   | REAR BUMPER                     | 3-C04 | 6100    | HEATER                              | ם מעבל  <br>  ממעבל | 4704   |                                      |
| 5-710  | 5030   | WINDOW MOULDINGS                | 3-E04 | 6110    | HEATER UNIT COMPONENTS              | 3-K08               | 6704   | WIRING HARNESS CLAMPS                |
| 5-K10  | 5040   | BODY MOULDINGS                  | 3-604 | 6115    | HEATER CONTROLS COMPONENTS          | 3-L08               | 6720   | WINDSHIELD WASHER                    |
| 5-W10  | 5100   | HEAD LAMPS                      | 3-H04 | 6120    | HEATER BLOWER COMPONENTS            | 3-008               | 6730   | WINDSHIELD WIPERS                    |
| 2-011  | 5103   | HEAD LAMP RETRACTORS            | 3-104 | 6130    | AIR CONDITIONER                     | 3-009               | 6740   | WIPER MOTOR COMPONENTS(FRONT)        |
| 2-E11  | 5105   | FRONT COMBINATION LAMPS         | 3-264 | 0130    | (JAPAN MAKE)                        | 3-E09               | 6750   | WINDOW WIPER & WASHER (REAR)         |
| S-111  | 5110   | REAR COMBINATION LAMPS          | 3-L04 | 6130A   | AIR CONDITIONER<br>(OPTIONAL PARTS) | 3-607               | 6760   | WINDOW WIPER MOTOR COMPONENTS (REAR) |
| 5-M11  | 5120   | LICENSE LAMPS                   | 3-C05 | 6135    | O RING SET.PIPING                   | 3-H09               | 6800   | CEILING TRIMS                        |
| S-C15  | 5125   | INTERIOR LAMPS                  | 3-005 | 6140    | COMPRESSOR COMPONENTS (AIR CON      | 3-J09               | 6820   | PILLAR TRIMS                         |
| 5-015  | 5130   | OVERHEAD CONSOLE                | 3-505 | 0.40    | OITIONER)                           | 3~K09               | 6840   | TRIMS & SCUFF PLATES                 |
| S-£15  | 5170   | ORNAMENTS                       | 3-F05 | 6140A   | COMPRESSOR COMPONENTS (AIR CON      | 3-C10               | 6845   | STRAGE BOX                           |
| 2-F12  | 5180   | COWL & EXTRACTOR GRILLES        | 0,05  | 0,402   | OITIONER)                           | 3-D10               | 6860   | FLOOR MATS & PADS                    |
| 5-H15  | 5230   | BONNET                          | 3~H05 | 6150    | COOLING UNIT (AIR CONDITIONER)      | 3-610               | 6870   | SERVICE TOOLS                        |
| S-115  | 5310   | FRONT PANELS                    |       | 0.200   | (JAPAN MAKE)                        | 3-H10               | 6900   | VISORS, ASSIST HANDLES & MIRROR      |
| 5-K35  | 5320   | FENDER & WHEEL APRON PANELS     | 3-105 | 6150A   | CODLING UNIT (AIR CONDITIONER)      | 3-K10               | 6930   | CAUTION PLATES & LABELS              |
| 3-C13  | 5330   | DASH & COWL PANELS              | 3-K05 | 6230    | LIFT GATE MECHANISMS                | 3-M10               | 7250   | QUARTER WINDOW & TRIMS               |
| S-D13  | 5340   | SIDE PANELS                     | 3-N05 | 6300    | WINDOW GLASSES                      | 3-D11               | 7800   | SPOILERS & RELATED PARTS             |
| 5-113  | 5360   | ROOF PANELS<br>(W/D SUN ROOF)   | 3-C06 | 6330    | SUNROOF                             |                     | 1000   | S. STEERS & RECRIED PARTS            |
| S-713  | 5360 A | ROOF PANELS                     | 3-G06 | 6600    | SWITCHES & RELAYS (ENGINE)          | 1                   |        |                                      |
|        |        | (SUN ROOF)                      | 3-L06 | 6610    | DASHBOARD SWITCHES                  |                     |        |                                      |
| S-K13  | 5370   | FLOOR PANELS                    | 3-MD6 | 6611    | COMBINATION SWITCH                  |                     |        |                                      |
| S-MIS  | 5380   | FLOOR ATTACHMENTS (HOLE COVERS) | 3-ND6 | 6615    | POWER WINDOW SWITCHES               |                     |        |                                      |
| 2-014  | 5390   | FLOOR ATTACHMENTS               | 3-C07 | 6630    | RELAYS & UNIT (BODY)                |                     |        |                                      |
| 2-C15  | 5500   | DASHBOARD EQUIPMENTS            | 3-E07 | 6635    | DOOR SWITCH & HORNS                 |                     |        |                                      |
| 2-015  | 5520   | METER HOOD                      | 3-F07 | 6640    | AUTO CRUISE CONTROL SYSTEM          | ·                   |        |                                      |
| 2-E15  | 5540   | METER COMPONENTS                | 3-G07 | 6680    | AUDIO SYSTEMS (RADIO & TAPE DE      | .                   |        | į                                    |
| 2-615  | 5560   | DASHBOARD & RELATED PARTS       |       |         | CK)                                 |                     |        |                                      |
| .2-K15 | 5570   | CONSOLE                         | 3-107 | 6682    | AUDIO SYSTEMS (ANTENNA & SPEAK ER)  | -                   |        |                                      |
| 2-C16  | 5580   | VENTILATOR                      | 3-M07 | 6684    | AUDIO SYSTEMS(NOISE SUPPRESSOR      |                     |        | ·                                    |
| 2-016  | 5700   | FRONT SEATS                     |       |         | & EARTH CORD)                       |                     |        |                                      |
| 2-M16  | 5790   | SEAT BELTS                      | 3-ND7 | 6790    | WIRING HARNESSES(FRONT & REAR       | ĺ                   |        |                                      |
| 3-CD3  | 5795   | AIR BAG                         | 3-F08 | 6701    | WIRING HARNESSES (ENGINE & T/MI     | į                   |        |                                      |
| 3-003  | 5800   | FRONT DOORS                     |       |         | SSION)                              |                     |        |                                      |
|        |        |                                 |       | <u></u> |                                     |                     |        | •                                    |