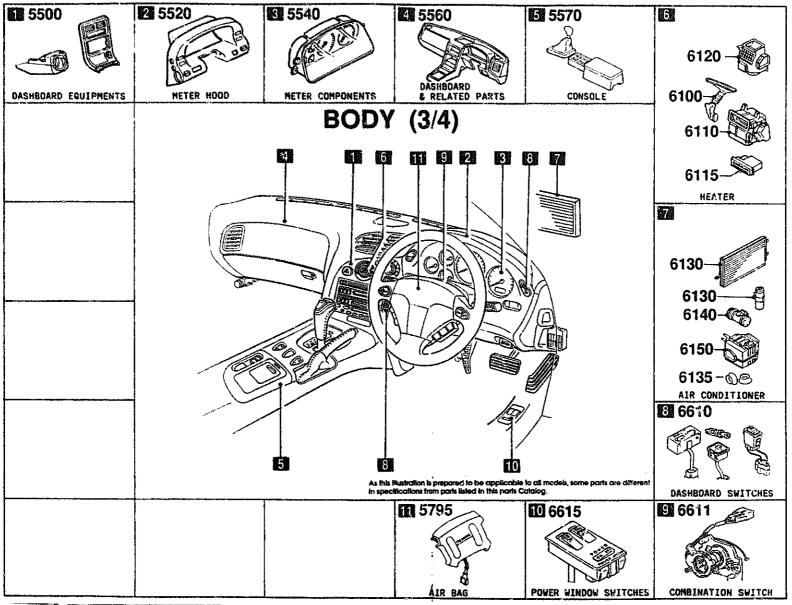

#### SECTION NAME INDEX (BODY)

|        |        |                                 |       | 350     | TION NAME INDEX (BODY)              |                     |        |                                      |
|--------|--------|---------------------------------|-------|---------|-------------------------------------|---------------------|--------|--------------------------------------|
| LO.NO  | SEC.ND | SECTION NAME                    | L0.N0 | SEC.NO  | SECTION NAME                        | LD.ND               | SEC.ND | SECTION NAME                         |
| 5-C10  | 0900   | KEY SETS                        | 3-HD3 | 5830    | FRONT DOOR MECHANISMS               | 3-H08               | 6702   | WIRING HARNESSES(DASHBOARD)          |
| 5-E10  | 5000   | FRONT BUMPER                    | 3-K03 | 5840    | FRONT DOOR TRIMS & RELATED PAR      | 3-108               | 6703   | WIRING HARNESSES(DOOR,FLOOR/CE       |
| 2-H10  | 5010   | REAR BUMPER                     | 3-C04 | 6100    | HEATER                              | ם מעבל  <br>  ממעבל | 4704   |                                      |
| 5-710  | 5030   | WINDOW MOULDINGS                | 3-E04 | 6110    | HEATER UNIT COMPONENTS              | 3-K08               | 6704   | WIRING HARNESS CLAMPS                |
| 5-K10  | 5040   | BODY MOULDINGS                  | 3-604 | 6115    | HEATER CONTROLS COMPONENTS          | 3-L08               | 6720   | WINDSHIELD WASHER                    |
| 5-W10  | 5100   | HEAD LAMPS                      | 3-H04 | 6120    | HEATER BLOWER COMPONENTS            | 3-008               | 6730   | WINDSHIELD WIPERS                    |
| 2-011  | 5103   | HEAD LAMP RETRACTORS            | 3-104 | 6130    | AIR CONDITIONER                     | 3-009               | 6740   | WIPER MOTOR COMPONENTS(FRONT)        |
| 2-E11  | 5105   | FRONT COMBINATION LAMPS         | 3-264 | 0130    | (JAPAN MAKE)                        | 3-E09               | 6750   | WINDOW WIPER & WASHER (REAR)         |
| S-111  | 5110   | REAR COMBINATION LAMPS          | 3-L04 | 6130A   | AIR CONDITIONER<br>(OPTIONAL PARTS) | 3-607               | 6760   | WINDOW WIPER MOTOR COMPONENTS (REAR) |
| 5-M11  | 5120   | LICENSE LAMPS                   | 3-C05 | 6135    | O RING SET.PIPING                   | 3-H09               | 6800   | CEILING TRIMS                        |
| S-C15  | 5125   | INTERIOR LAMPS                  | 3-005 | 6140    | COMPRESSOR COMPONENTS (AIR CON      | 3-J09               | 6820   | PILLAR TRIMS                         |
| 5-015  | 5130   | OVERHEAD CONSOLE                | 3-505 | 0.40    | OITIONER)                           | 3~K09               | 6840   | TRIMS & SCUFF PLATES                 |
| S-£15  | 5170   | ORNAMENTS                       | 3-F05 | 6140A   | COMPRESSOR COMPONENTS (AIR CON      | 3-C10               | 6845   | STRAGE BOX                           |
| 2-F12  | 5180   | COWL & EXTRACTOR GRILLES        | 0,05  | 0,402   | OITIONER)                           | 3-D10               | 6860   | FLOOR MATS & PADS                    |
| 5-H15  | 5230   | BONNET                          | 3~H05 | 6150    | COOLING UNIT (AIR CONDITIONER)      | 3-610               | 6870   | SERVICE TOOLS                        |
| S-115  | 5310   | FRONT PANELS                    |       | 0.200   | (JAPAN MAKE)                        | 3-H10               | 6900   | VISORS, ASSIST HANDLES & MIRROR      |
| 5-K35  | 5320   | FENDER & WHEEL APRON PANELS     | 3-105 | 6150A   | CODLING UNIT (AIR CONDITIONER)      | 3-K10               | 6930   | CAUTION PLATES & LABELS              |
| 3-C13  | 5330   | DASH & COWL PANELS              | 3-K05 | 6230    | LIFT GATE MECHANISMS                | 3-M10               | 7250   | QUARTER WINDOW & TRIMS               |
| S-D13  | 5340   | SIDE PANELS                     | 3-N05 | 6300    | WINDOW GLASSES                      | 3-D11               | 7800   | SPOILERS & RELATED PARTS             |
| 5-113  | 5360   | ROOF PANELS<br>(W/D SUN ROOF)   | 3-C06 | 6330    | SUNROOF                             |                     | 1000   | S. STEERS & RECRIED PARTS            |
| S-713  | 5360 A | ROOF PANELS                     | 3-G06 | 6600    | SWITCHES & RELAYS (ENGINE)          | 1                   |        |                                      |
|        |        | (SUN ROOF)                      | 3-L06 | 6610    | DASHBOARD SWITCHES                  |                     |        |                                      |
| S-K13  | 5370   | FLOOR PANELS                    | 3-MD6 | 6611    | COMBINATION SWITCH                  |                     |        |                                      |
| S-MIS  | 5380   | FLOOR ATTACHMENTS (HOLE COVERS) | 3-ND6 | 6615    | POWER WINDOW SWITCHES               |                     |        |                                      |
| 2-014  | 5390   | FLOOR ATTACHMENTS               | 3-C07 | 6630    | RELAYS & UNIT (BODY)                |                     |        |                                      |
| 2-C15  | 5500   | DASHBOARD EQUIPMENTS            | 3-E07 | 6635    | DOOR SWITCH & HORNS                 |                     |        |                                      |
| 2-015  | 5520   | METER HOOD                      | 3-F07 | 6640    | AUTO CRUISE CONTROL SYSTEM          | ·                   |        |                                      |
| 2-E15  | 5540   | METER COMPONENTS                | 3-G07 | 6680    | AUDIO SYSTEMS (RADIO & TAPE DE      | .                   |        | į                                    |
| 2-615  | 5560   | DASHBOARD & RELATED PARTS       |       |         | CK)                                 |                     |        |                                      |
| .2-K15 | 5570   | CONSOLE                         | 3-107 | 6682    | AUDIO SYSTEMS (ANTENNA & SPEAK ER)  | -                   |        |                                      |
| 2-C16  | 5580   | VENTILATOR                      | 3-M07 | 6684    | AUDIO SYSTEMS(NOISE SUPPRESSOR      |                     |        | ·                                    |
| 2-016  | 5700   | FRONT SEATS                     |       |         | & EARTH CORD)                       |                     |        |                                      |
| 2-M16  | 5790   | SEAT BELTS                      | 3-ND7 | 6790    | WIRING HARNESSES(FRONT & REAR       | ĺ                   |        |                                      |
| 3-CD3  | 5795   | AIR BAG                         | 3-F08 | 6701    | WIRING HARNESSES (ENGINE & T/MI     | į                   |        |                                      |
| 3-003  | 5800   | FRONT DOORS                     |       |         | SSION)                              |                     |        |                                      |
|        |        |                                 |       | <u></u> |                                     |                     |        | •                                    |