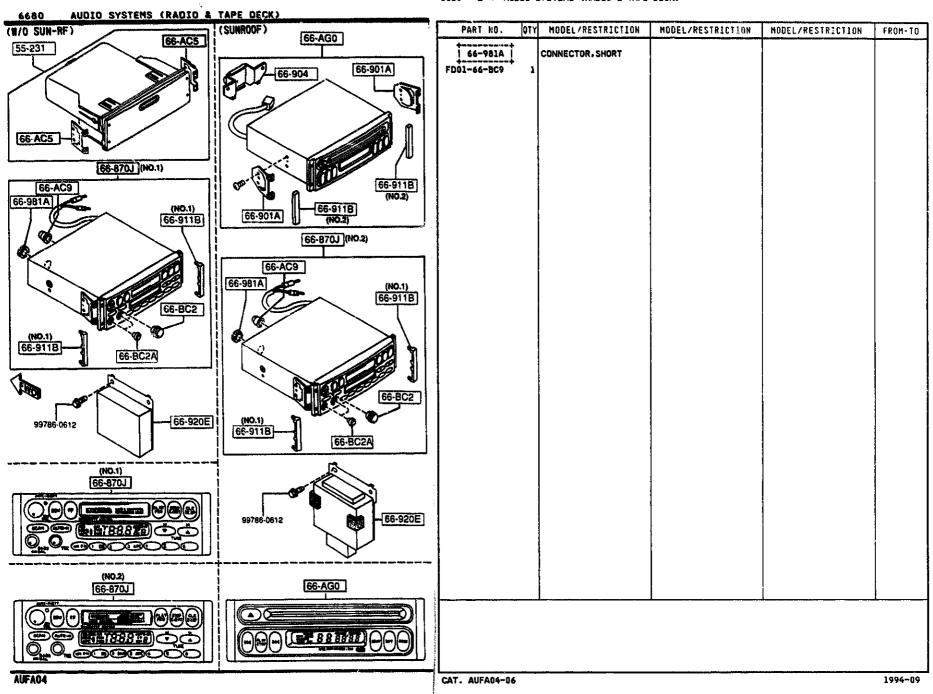

#### SECTION NAME INDEX (BODY)

|        |        |                                 |       | 350     | TION NAME INDEX (BODY)              |                     |        |                                      |
|--------|--------|---------------------------------|-------|---------|-------------------------------------|---------------------|--------|--------------------------------------|
| LO.NO  | SEC.ND | SECTION NAME                    | L0.N0 | SEC.NO  | SECTION NAME                        | LD.ND               | SEC.ND | SECTION NAME                         |
| 5-C10  | 0900   | KEY SETS                        | 3-HD3 | 5830    | FRONT DOOR MECHANISMS               | 3-H08               | 6702   | WIRING HARNESSES(DASHBOARD)          |
| 5-E10  | 5000   | FRONT BUMPER                    | 3-K03 | 5840    | FRONT DOOR TRIMS & RELATED PAR      | 3-108               | 6703   | WIRING HARNESSES(DOOR,FLOOR/CE       |
| 2-H10  | 5010   | REAR BUMPER                     | 3-C04 | 6100    | HEATER                              | ם מעבל  <br>  ממעבל | 4704   |                                      |
| 5-710  | 5030   | WINDOW MOULDINGS                | 3-E04 | 6110    | HEATER UNIT COMPONENTS              | 3-K08               | 6704   | WIRING HARNESS CLAMPS                |
| 5-K10  | 5040   | BODY MOULDINGS                  | 3-604 | 6115    | HEATER CONTROLS COMPONENTS          | 3-L08               | 6720   | WINDSHIELD WASHER                    |
| 5-W10  | 5100   | HEAD LAMPS                      | 3-H04 | 6120    | HEATER BLOWER COMPONENTS            | 3-008               | 6730   | WINDSHIELD WIPERS                    |
| 2-011  | 5103   | HEAD LAMP RETRACTORS            | 3-104 | 6130    | AIR CONDITIONER                     | 3-009               | 6740   | WIPER MOTOR COMPONENTS(FRONT)        |
| 2-E11  | 5105   | FRONT COMBINATION LAMPS         | 3-264 | 0130    | (JAPAN MAKE)                        | 3-E09               | 6750   | WINDOW WIPER & WASHER (REAR)         |
| S-111  | 5110   | REAR COMBINATION LAMPS          | 3-L04 | 6130A   | AIR CONDITIONER<br>(OPTIONAL PARTS) | 3-607               | 6760   | WINDOW WIPER MOTOR COMPONENTS (REAR) |
| 5-M11  | 5120   | LICENSE LAMPS                   | 3-C05 | 6135    | O RING SET.PIPING                   | 3-H09               | 6800   | CEILING TRIMS                        |
| S-C15  | 5125   | INTERIOR LAMPS                  | 3-005 | 6140    | COMPRESSOR COMPONENTS (AIR CON      | 3-J09               | 6820   | PILLAR TRIMS                         |
| 5-015  | 5130   | OVERHEAD CONSOLE                | 3-505 | 0.40    | OITIONER)                           | 3~K09               | 6840   | TRIMS & SCUFF PLATES                 |
| S-£15  | 5170   | ORNAMENTS                       | 3-F05 | 6140A   | COMPRESSOR COMPONENTS (AIR CON      | 3-C10               | 6845   | STRAGE BOX                           |
| 2-F12  | 5180   | COWL & EXTRACTOR GRILLES        | 0,05  | 0,402   | OITIONER)                           | 3-D10               | 6860   | FLOOR MATS & PADS                    |
| 5-H15  | 5230   | BONNET                          | 3~H05 | 6150    | COOLING UNIT (AIR CONDITIONER)      | 3-610               | 6870   | SERVICE TOOLS                        |
| S-115  | 5310   | FRONT PANELS                    |       | 0.200   | (JAPAN MAKE)                        | 3-H10               | 6900   | VISORS, ASSIST HANDLES & MIRROR      |
| 5-K35  | 5320   | FENDER & WHEEL APRON PANELS     | 3-105 | 6150A   | CODLING UNIT (AIR CONDITIONER)      | 3-K10               | 6930   | CAUTION PLATES & LABELS              |
| 3-C13  | 5330   | DASH & COWL PANELS              | 3-K05 | 6230    | LIFT GATE MECHANISMS                | 3-M10               | 7250   | QUARTER WINDOW & TRIMS               |
| S-D13  | 5340   | SIDE PANELS                     | 3-N05 | 6300    | WINDOW GLASSES                      | 3-D11               | 7800   | SPOILERS & RELATED PARTS             |
| 5-113  | 5360   | ROOF PANELS<br>(W/D SUN ROOF)   | 3-C06 | 6330    | SUNROOF                             |                     | 1000   | S. STEERS & RECRIED PARTS            |
| S-713  | 5360 A | ROOF PANELS                     | 3-G06 | 6600    | SWITCHES & RELAYS (ENGINE)          | 1                   |        |                                      |
|        |        | (SUN ROOF)                      | 3-L06 | 6610    | DASHBOARD SWITCHES                  |                     |        |                                      |
| S-K13  | 5370   | FLOOR PANELS                    | 3-MD6 | 6611    | COMBINATION SWITCH                  |                     |        |                                      |
| S-MIS  | 5380   | FLOOR ATTACHMENTS (HOLE COVERS) | 3-ND6 | 6615    | POWER WINDOW SWITCHES               |                     |        |                                      |
| 2-014  | 5390   | FLOOR ATTACHMENTS               | 3-C07 | 6630    | RELAYS & UNIT (BODY)                |                     |        |                                      |
| 2-C15  | 5500   | DASHBOARD EQUIPMENTS            | 3-E07 | 6635    | DOOR SWITCH & HORNS                 |                     |        |                                      |
| 2-015  | 5520   | METER HOOD                      | 3-F07 | 6640    | AUTO CRUISE CONTROL SYSTEM          | ·                   |        |                                      |
| 2-E15  | 5540   | METER COMPONENTS                | 3-G07 | 6680    | AUDIO SYSTEMS (RADIO & TAPE DE      | .                   |        | į                                    |
| 2-615  | 5560   | DASHBOARD & RELATED PARTS       |       |         | CK)                                 |                     |        |                                      |
| .2-K15 | 5570   | CONSOLE                         | 3-107 | 6682    | AUDIO SYSTEMS (ANTENNA & SPEAK ER)  | -                   |        |                                      |
| 2-C16  | 5580   | VENTILATOR                      | 3-M07 | 6684    | AUDIO SYSTEMS(NOISE SUPPRESSOR      |                     |        | ·                                    |
| 2-016  | 5700   | FRONT SEATS                     |       |         | & EARTH CORD)                       |                     |        |                                      |
| 2-M16  | 5790   | SEAT BELTS                      | 3-ND7 | 6790    | WIRING HARNESSES(FRONT & REAR       | ĺ                   |        |                                      |
| 3-CD3  | 5795   | AIR BAG                         | 3-F08 | 6701    | WIRING HARNESSES (ENGINE & T/MI     | į                   |        |                                      |
| 3-003  | 5800   | FRONT DOORS                     |       |         | SSION)                              |                     |        |                                      |
|        |        |                                 |       | <u></u> |                                     |                     |        | •                                    |