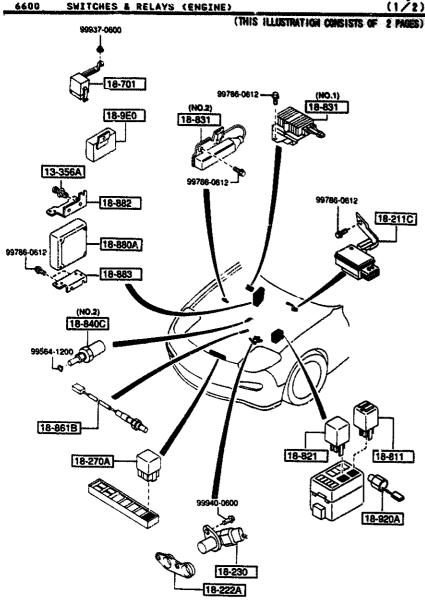

#### SECTION NAME INDEX (BODY)

|        |        |                                 |       | 350     | TION NAME INDEX (BODY)              |                     |        |                                      |
|--------|--------|---------------------------------|-------|---------|-------------------------------------|---------------------|--------|--------------------------------------|
| LO.NO  | SEC.ND | SECTION NAME                    | L0.N0 | SEC.NO  | SECTION NAME                        | LD.ND               | SEC.ND | SECTION NAME                         |
| 5-C10  | 0900   | KEY SETS                        | 3-HD3 | 5830    | FRONT DOOR MECHANISMS               | 3-H08               | 6702   | WIRING HARNESSES(DASHBOARD)          |
| 5-E10  | 5000   | FRONT BUMPER                    | 3-K03 | 5840    | FRONT DOOR TRIMS & RELATED PAR      | 3-108               | 6703   | WIRING HARNESSES(DOOR,FLOOR/CE       |
| 2-H10  | 5010   | REAR BUMPER                     | 3-C04 | 6100    | HEATER                              | ם מעבל  <br>  ממעבל | 4704   |                                      |
| 5-710  | 5030   | WINDOW MOULDINGS                | 3-E04 | 6110    | HEATER UNIT COMPONENTS              | 3-K08               | 6704   | WIRING HARNESS CLAMPS                |
| 5-K10  | 5040   | BODY MOULDINGS                  | 3-604 | 6115    | HEATER CONTROLS COMPONENTS          | 3-L08               | 6720   | WINDSHIELD WASHER                    |
| 5-W10  | 5100   | HEAD LAMPS                      | 3-H04 | 6120    | HEATER BLOWER COMPONENTS            | 3-008               | 6730   | WINDSHIELD WIPERS                    |
| 2-011  | 5103   | HEAD LAMP RETRACTORS            | 3-104 | 6130    | AIR CONDITIONER                     | 3-009               | 6740   | WIPER MOTOR COMPONENTS(FRONT)        |
| 2-E11  | 5105   | FRONT COMBINATION LAMPS         | 3-264 | 0130    | (JAPAN MAKE)                        | 3-E09               | 6750   | WINDOW WIPER & WASHER (REAR)         |
| S-111  | 5110   | REAR COMBINATION LAMPS          | 3-L04 | 6130A   | AIR CONDITIONER<br>(OPTIONAL PARTS) | 3-607               | 6760   | WINDOW WIPER MOTOR COMPONENTS (REAR) |
| 5-M11  | 5120   | LICENSE LAMPS                   | 3-C05 | 6135    | O RING SET.PIPING                   | 3-H09               | 6800   | CEILING TRIMS                        |
| S-C15  | 5125   | INTERIOR LAMPS                  | 3-005 | 6140    | COMPRESSOR COMPONENTS (AIR CON      | 3-J09               | 6820   | PILLAR TRIMS                         |
| 5-015  | 5130   | OVERHEAD CONSOLE                | 3-505 | 0.40    | OITIONER)                           | 3~K09               | 6840   | TRIMS & SCUFF PLATES                 |
| S-£15  | 5170   | ORNAMENTS                       | 3-F05 | 6140A   | COMPRESSOR COMPONENTS (AIR CON      | 3-C10               | 6845   | STRAGE BOX                           |
| 2-F12  | 5180   | COWL & EXTRACTOR GRILLES        | 0,05  | 0,402   | OITIONER)                           | 3-D10               | 6860   | FLOOR MATS & PADS                    |
| 5-H15  | 5230   | BONNET                          | 3~H05 | 6150    | COOLING UNIT (AIR CONDITIONER)      | 3-610               | 6870   | SERVICE TOOLS                        |
| S-115  | 5310   | FRONT PANELS                    |       | 0.200   | (JAPAN MAKE)                        | 3-H10               | 6900   | VISORS, ASSIST HANDLES & MIRROR      |
| 5-K35  | 5320   | FENDER & WHEEL APRON PANELS     | 3-105 | 6150A   | CODLING UNIT (AIR CONDITIONER)      | 3-K10               | 6930   | CAUTION PLATES & LABELS              |
| 3-C13  | 5330   | DASH & COWL PANELS              | 3-K05 | 6230    | LIFT GATE MECHANISMS                | 3-M10               | 7250   | QUARTER WINDOW & TRIMS               |
| S-D13  | 5340   | SIDE PANELS                     | 3-N05 | 6300    | WINDOW GLASSES                      | 3-D11               | 7800   | SPOILERS & RELATED PARTS             |
| 5-113  | 5360   | ROOF PANELS<br>(W/D SUN ROOF)   | 3-C06 | 6330    | SUNROOF                             |                     | 1000   | S. STEERS & RECRIED PARTS            |
| S-713  | 5360 A | ROOF PANELS                     | 3-G06 | 6600    | SWITCHES & RELAYS (ENGINE)          | 1                   |        |                                      |
|        |        | (SUN ROOF)                      | 3-L06 | 6610    | DASHBOARD SWITCHES                  |                     |        |                                      |
| S-K13  | 5370   | FLOOR PANELS                    | 3-MD6 | 6611    | COMBINATION SWITCH                  |                     |        |                                      |
| S-MIS  | 5380   | FLOOR ATTACHMENTS (HOLE COVERS) | 3-ND6 | 6615    | POWER WINDOW SWITCHES               |                     |        |                                      |
| 2-014  | 5390   | FLOOR ATTACHMENTS               | 3-C07 | 6630    | RELAYS & UNIT (BODY)                |                     |        |                                      |
| 2-C15  | 5500   | DASHBOARD EQUIPMENTS            | 3-E07 | 6635    | DOOR SWITCH & HORNS                 |                     |        |                                      |
| 2-015  | 5520   | METER HOOD                      | 3-F07 | 6640    | AUTO CRUISE CONTROL SYSTEM          | ·                   |        |                                      |
| 2-E15  | 5540   | METER COMPONENTS                | 3-G07 | 6680    | AUDIO SYSTEMS (RADIO & TAPE DE      | .                   |        | į                                    |
| 2-615  | 5560   | DASHBOARD & RELATED PARTS       |       |         | CK)                                 |                     |        |                                      |
| .2-K15 | 5570   | CONSOLE                         | 3-107 | 6682    | AUDIO SYSTEMS (ANTENNA & SPEAK ER)  | -                   |        |                                      |
| 2-C16  | 5580   | VENTILATOR                      | 3-M07 | 6684    | AUDIO SYSTEMS(NOISE SUPPRESSOR      |                     |        | ·                                    |
| 2-016  | 5700   | FRONT SEATS                     |       |         | & EARTH CORD)                       |                     |        |                                      |
| 2-M16  | 5790   | SEAT BELTS                      | 3-ND7 | 6790    | WIRING HARNESSES(FRONT & REAR       | ĺ                   |        |                                      |
| 3-CD3  | 5795   | AIR BAG                         | 3-F08 | 6701    | WIRING HARNESSES (ENGINE & T/MI     | į                   |        |                                      |
| 3-003  | 5800   | FRONT DOORS                     |       |         | SSION)                              |                     |        |                                      |
|        |        |                                 |       | <u></u> |                                     |                     |        | •                                    |