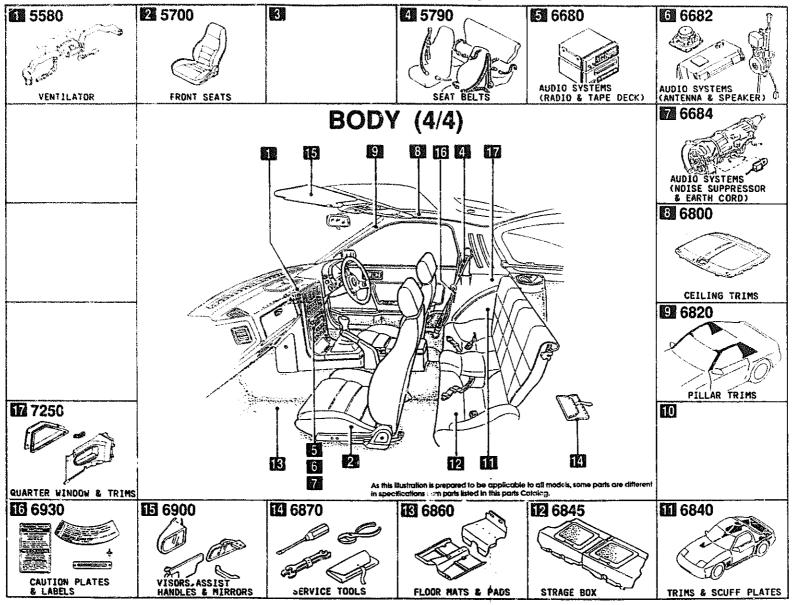

#### SECTION NAME INDEX (BODY)

|        |        |                                 |       | 350     | TION NAME INDEX (BODY)              |                     |        |                                      |
|--------|--------|---------------------------------|-------|---------|-------------------------------------|---------------------|--------|--------------------------------------|
| LO.NO  | SEC.ND | SECTION NAME                    | L0.N0 | SEC.NO  | SECTION NAME                        | LD.ND               | SEC.ND | SECTION NAME                         |
| 5-C10  | 0900   | KEY SETS                        | 3-HD3 | 5830    | FRONT DOOR MECHANISMS               | 3-H08               | 6702   | WIRING HARNESSES(DASHBOARD)          |
| 5-E10  | 5000   | FRONT BUMPER                    | 3-K03 | 5840    | FRONT DOOR TRIMS & RELATED PAR      | 3-108               | 6703   | WIRING HARNESSES(DOOR,FLOOR/CE       |
| 2-H10  | 5010   | REAR BUMPER                     | 3-C04 | 6100    | HEATER                              | ם מעבל  <br>  ממעבל | 4704   |                                      |
| 5-710  | 5030   | WINDOW MOULDINGS                | 3-E04 | 6110    | HEATER UNIT COMPONENTS              | 3-K08               | 6704   | WIRING HARNESS CLAMPS                |
| 5-K10  | 5040   | BODY MOULDINGS                  | 3-604 | 6115    | HEATER CONTROLS COMPONENTS          | 3-L08               | 6720   | WINDSHIELD WASHER                    |
| 5-W10  | 5100   | HEAD LAMPS                      | 3-H04 | 6120    | HEATER BLOWER COMPONENTS            | 3-008               | 6730   | WINDSHIELD WIPERS                    |
| 2-011  | 5103   | HEAD LAMP RETRACTORS            | 3-104 | 6130    | AIR CONDITIONER                     | 3-009               | 6740   | WIPER MOTOR COMPONENTS(FRONT)        |
| 2-E11  | 5105   | FRONT COMBINATION LAMPS         | 3-264 | 0130    | (JAPAN MAKE)                        | 3-E09               | 6750   | WINDOW WIPER & WASHER (REAR)         |
| S-111  | 5110   | REAR COMBINATION LAMPS          | 3-L04 | 6130A   | AIR CONDITIONER<br>(OPTIONAL PARTS) | 3-607               | 6760   | WINDOW WIPER MOTOR COMPONENTS (REAR) |
| 5-M11  | 5120   | LICENSE LAMPS                   | 3-C05 | 6135    | O RING SET.PIPING                   | 3-H09               | 6800   | CEILING TRIMS                        |
| S-C15  | 5125   | INTERIOR LAMPS                  | 3-005 | 6140    | COMPRESSOR COMPONENTS (AIR CON      | 3-J09               | 6820   | PILLAR TRIMS                         |
| 5-015  | 5130   | OVERHEAD CONSOLE                | 3-505 | 0.40    | OITIONER)                           | 3~K09               | 6840   | TRIMS & SCUFF PLATES                 |
| S-£15  | 5170   | ORNAMENTS                       | 3-F05 | 6140A   | COMPRESSOR COMPONENTS (AIR CON      | 3-C10               | 6845   | STRAGE BOX                           |
| 2-F12  | 5180   | COWL & EXTRACTOR GRILLES        | 0,05  | 0,402   | OITIONER)                           | 3-D10               | 6860   | FLOOR MATS & PADS                    |
| 5-H15  | 5230   | BONNET                          | 3~H05 | 6150    | COOLING UNIT (AIR CONDITIONER)      | 3-610               | 6870   | SERVICE TOOLS                        |
| S-115  | 5310   | FRONT PANELS                    |       | 0.200   | (JAPAN MAKE)                        | 3-H10               | 6900   | VISORS, ASSIST HANDLES & MIRROR      |
| 5-K35  | 5320   | FENDER & WHEEL APRON PANELS     | 3-105 | 6150A   | CODLING UNIT (AIR CONDITIONER)      | 3-K10               | 6930   | CAUTION PLATES & LABELS              |
| 3-C13  | 5330   | DASH & COWL PANELS              | 3-K05 | 6230    | LIFT GATE MECHANISMS                | 3-M10               | 7250   | QUARTER WINDOW & TRIMS               |
| S-D13  | 5340   | SIDE PANELS                     | 3-N05 | 6300    | WINDOW GLASSES                      | 3-D11               | 7800   | SPOILERS & RELATED PARTS             |
| 5-113  | 5360   | ROOF PANELS<br>(W/D SUN ROOF)   | 3-C06 | 6330    | SUNROOF                             |                     | 1000   | S. STEERS & RECRIED PARTS            |
| S-713  | 5360 A | ROOF PANELS                     | 3-G06 | 6600    | SWITCHES & RELAYS (ENGINE)          | 1                   |        |                                      |
|        |        | (SUN ROOF)                      | 3-L06 | 6610    | DASHBOARD SWITCHES                  |                     |        |                                      |
| S-K13  | 5370   | FLOOR PANELS                    | 3-MD6 | 6611    | COMBINATION SWITCH                  |                     |        |                                      |
| S-MIS  | 5380   | FLOOR ATTACHMENTS (HOLE COVERS) | 3-ND6 | 6615    | POWER WINDOW SWITCHES               |                     |        |                                      |
| 2-014  | 5390   | FLOOR ATTACHMENTS               | 3-C07 | 6630    | RELAYS & UNIT (BODY)                |                     |        |                                      |
| 2-C15  | 5500   | DASHBOARD EQUIPMENTS            | 3-E07 | 6635    | DOOR SWITCH & HORNS                 |                     |        |                                      |
| 2-015  | 5520   | METER HOOD                      | 3-F07 | 6640    | AUTO CRUISE CONTROL SYSTEM          | ·                   |        |                                      |
| 2-E15  | 5540   | METER COMPONENTS                | 3-G07 | 6680    | AUDIO SYSTEMS (RADIO & TAPE DE      | .                   |        | į                                    |
| 2-615  | 5560   | DASHBOARD & RELATED PARTS       |       |         | CK)                                 |                     |        |                                      |
| .2-K15 | 5570   | CONSOLE                         | 3-107 | 6682    | AUDIO SYSTEMS (ANTENNA & SPEAK ER)  | -                   |        |                                      |
| 2-C16  | 5580   | VENTILATOR                      | 3-M07 | 6684    | AUDIO SYSTEMS(NOISE SUPPRESSOR      |                     |        | ·                                    |
| 2-016  | 5700   | FRONT SEATS                     |       |         | & EARTH CORD)                       |                     |        |                                      |
| 2-M16  | 5790   | SEAT BELTS                      | 3-ND7 | 6790    | WIRING HARNESSES(FRONT & REAR       | ĺ                   |        |                                      |
| 3-CD3  | 5795   | AIR BAG                         | 3-F08 | 6701    | WIRING HARNESSES (ENGINE & T/MI     | į                   |        |                                      |
| 3-003  | 5800   | FRONT DOORS                     |       |         | SSION)                              |                     |        |                                      |
|        |        |                                 |       | <u></u> |                                     |                     |        | •                                    |