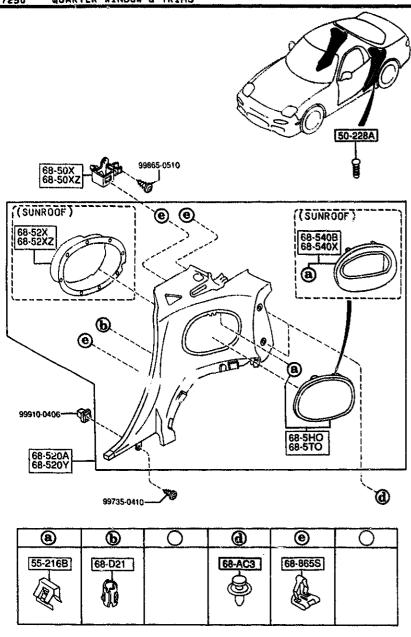

#### SECTION NAME INDEX (BODY)

|        |        |                                 |       | 350     | TION NAME INDEX (BODY)              |                     |        |                                      |
|--------|--------|---------------------------------|-------|---------|-------------------------------------|---------------------|--------|--------------------------------------|
| LO.NO  | SEC.ND | SECTION NAME                    | L0.N0 | SEC.NO  | SECTION NAME                        | LD.ND               | SEC.ND | SECTION NAME                         |
| 5-C10  | 0900   | KEY SETS                        | 3-HD3 | 5830    | FRONT DOOR MECHANISMS               | 3-H08               | 6702   | WIRING HARNESSES(DASHBOARD)          |
| 5-E10  | 5000   | FRONT BUMPER                    | 3-K03 | 5840    | FRONT DOOR TRIMS & RELATED PAR      | 3-108               | 6703   | WIRING HARNESSES(DOOR,FLOOR/CE       |
| 2-H10  | 5010   | REAR BUMPER                     | 3-C04 | 6100    | HEATER                              | ם מעבל  <br>  ממעבל | 4704   |                                      |
| 5-710  | 5030   | WINDOW MOULDINGS                | 3-E04 | 6110    | HEATER UNIT COMPONENTS              | 3-K08               | 6704   | WIRING HARNESS CLAMPS                |
| 5-K10  | 5040   | BODY MOULDINGS                  | 3-604 | 6115    | HEATER CONTROLS COMPONENTS          | 3-L08               | 6720   | WINDSHIELD WASHER                    |
| 5-W10  | 5100   | HEAD LAMPS                      | 3-H04 | 6120    | HEATER BLOWER COMPONENTS            | 3-008               | 6730   | WINDSHIELD WIPERS                    |
| 2-011  | 5103   | HEAD LAMP RETRACTORS            | 3-104 | 6130    | AIR CONDITIONER                     | 3-009               | 6740   | WIPER MOTOR COMPONENTS(FRONT)        |
| 2-E11  | 5105   | FRONT COMBINATION LAMPS         | 3-264 | 0130    | (JAPAN MAKE)                        | 3-E09               | 6750   | WINDOW WIPER & WASHER (REAR)         |
| S-111  | 5110   | REAR COMBINATION LAMPS          | 3-L04 | 6130A   | AIR CONDITIONER<br>(OPTIONAL PARTS) | 3-607               | 6760   | WINDOW WIPER MOTOR COMPONENTS (REAR) |
| 5-M11  | 5120   | LICENSE LAMPS                   | 3-C05 | 6135    | O RING SET.PIPING                   | 3-H09               | 6800   | CEILING TRIMS                        |
| S-C15  | 5125   | INTERIOR LAMPS                  | 3-005 | 6140    | COMPRESSOR COMPONENTS (AIR CON      | 3-J09               | 6820   | PILLAR TRIMS                         |
| 5-015  | 5130   | OVERHEAD CONSOLE                | 3-505 | 0.40    | OITIONER)                           | 3~K09               | 6840   | TRIMS & SCUFF PLATES                 |
| S-£15  | 5170   | ORNAMENTS                       | 3-F05 | 6140A   | COMPRESSOR COMPONENTS (AIR CON      | 3-C10               | 6845   | STRAGE BOX                           |
| 2-F12  | 5180   | COWL & EXTRACTOR GRILLES        | 0,05  | 0,402   | OITIONER)                           | 3-D10               | 6860   | FLOOR MATS & PADS                    |
| 5-H15  | 5230   | BONNET                          | 3~H05 | 6150    | COOLING UNIT (AIR CONDITIONER)      | 3-610               | 6870   | SERVICE TOOLS                        |
| S-115  | 5310   | FRONT PANELS                    |       | 0.200   | (JAPAN MAKE)                        | 3-H10               | 6900   | VISORS, ASSIST HANDLES & MIRROR      |
| 5-K35  | 5320   | FENDER & WHEEL APRON PANELS     | 3-105 | 6150A   | CODLING UNIT (AIR CONDITIONER)      | 3-K10               | 6930   | CAUTION PLATES & LABELS              |
| 3-C13  | 5330   | DASH & COWL PANELS              | 3-K05 | 6230    | LIFT GATE MECHANISMS                | 3-M10               | 7250   | QUARTER WINDOW & TRIMS               |
| S-D13  | 5340   | SIDE PANELS                     | 3-N05 | 6300    | WINDOW GLASSES                      | 3-D11               | 7800   | SPOILERS & RELATED PARTS             |
| 5-113  | 5360   | ROOF PANELS<br>(W/D SUN ROOF)   | 3-C06 | 6330    | SUNROOF                             |                     | 1000   | S. STEERS & RECRIED PARTS            |
| S-713  | 5360 A | ROOF PANELS                     | 3-G06 | 6600    | SWITCHES & RELAYS (ENGINE)          | 1                   |        |                                      |
|        |        | (SUN ROOF)                      | 3-L06 | 6610    | DASHBOARD SWITCHES                  |                     |        |                                      |
| S-K13  | 5370   | FLOOR PANELS                    | 3-MD6 | 6611    | COMBINATION SWITCH                  |                     |        |                                      |
| S-MIS  | 5380   | FLOOR ATTACHMENTS (HOLE COVERS) | 3-ND6 | 6615    | POWER WINDOW SWITCHES               |                     |        |                                      |
| 2-014  | 5390   | FLOOR ATTACHMENTS               | 3-C07 | 6630    | RELAYS & UNIT (BODY)                |                     |        |                                      |
| 2-C15  | 5500   | DASHBOARD EQUIPMENTS            | 3-E07 | 6635    | DOOR SWITCH & HORNS                 |                     |        |                                      |
| 2-015  | 5520   | METER HOOD                      | 3-F07 | 6640    | AUTO CRUISE CONTROL SYSTEM          | ·                   |        |                                      |
| 2-E15  | 5540   | METER COMPONENTS                | 3-G07 | 6680    | AUDIO SYSTEMS (RADIO & TAPE DE      | .                   |        | į                                    |
| 2-615  | 5560   | DASHBOARD & RELATED PARTS       |       |         | CK)                                 |                     |        |                                      |
| .2-K15 | 5570   | CONSOLE                         | 3-107 | 6682    | AUDIO SYSTEMS (ANTENNA & SPEAK ER)  | -                   |        |                                      |
| 2-C16  | 5580   | VENTILATOR                      | 3-M07 | 6684    | AUDIO SYSTEMS(NOISE SUPPRESSOR      |                     |        | ·                                    |
| 2-016  | 5700   | FRONT SEATS                     |       |         | & EARTH CORD)                       |                     |        |                                      |
| 2-M16  | 5790   | SEAT BELTS                      | 3-ND7 | 6790    | WIRING HARNESSES(FRONT & REAR       | ĺ                   |        |                                      |
| 3-CD3  | 5795   | AIR BAG                         | 3-F08 | 6701    | WIRING HARNESSES (ENGINE & T/MI     | į                   |        |                                      |
| 3-003  | 5800   | FRONT DOORS                     |       |         | SSION)                              |                     |        |                                      |
|        |        |                                 |       | <u></u> |                                     |                     |        | •                                    |