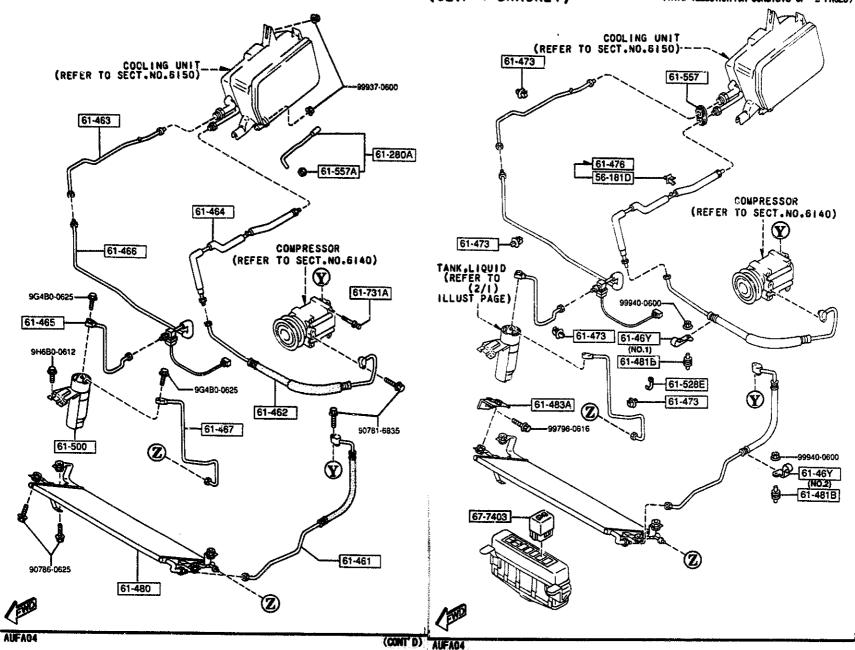

#### SECTION NAME INDEX (BODY)

|        |        |                                 |       | 350     | TION NAME INDEX (BODY)              |                     |        |                                      |
|--------|--------|---------------------------------|-------|---------|-------------------------------------|---------------------|--------|--------------------------------------|
| LO.NO  | SEC.ND | SECTION NAME                    | L0.N0 | SEC.NO  | SECTION NAME                        | LD.ND               | SEC.ND | SECTION NAME                         |
| 5-C10  | 0900   | KEY SETS                        | 3-HD3 | 5830    | FRONT DOOR MECHANISMS               | 3-H08               | 6702   | WIRING HARNESSES(DASHBOARD)          |
| 5-E10  | 5000   | FRONT BUMPER                    | 3-K03 | 5840    | FRONT DOOR TRIMS & RELATED PAR      | 3-108               | 6703   | WIRING HARNESSES(DOOR,FLOOR/CE       |
| 2-H10  | 5010   | REAR BUMPER                     | 3-C04 | 6100    | HEATER                              | ם מעבל  <br>  ממעבל | 4704   |                                      |
| 5-710  | 5030   | WINDOW MOULDINGS                | 3-E04 | 6110    | HEATER UNIT COMPONENTS              | 3-K08               | 6704   | WIRING HARNESS CLAMPS                |
| 5-K10  | 5040   | BODY MOULDINGS                  | 3-604 | 6115    | HEATER CONTROLS COMPONENTS          | 3-L08               | 6720   | WINDSHIELD WASHER                    |
| 5-W10  | 5100   | HEAD LAMPS                      | 3-H04 | 6120    | HEATER BLOWER COMPONENTS            | 3-008               | 6730   | WINDSHIELD WIPERS                    |
| 2-011  | 5103   | HEAD LAMP RETRACTORS            | 3-104 | 6130    | AIR CONDITIONER                     | 3-009               | 6740   | WIPER MOTOR COMPONENTS(FRONT)        |
| 2-E11  | 5105   | FRONT COMBINATION LAMPS         | 3-264 | 0130    | (JAPAN MAKE)                        | 3-E09               | 6750   | WINDOW WIPER & WASHER (REAR)         |
| S-111  | 5110   | REAR COMBINATION LAMPS          | 3-L04 | 6130A   | AIR CONDITIONER<br>(OPTIONAL PARTS) | 3-607               | 6760   | WINDOW WIPER MOTOR COMPONENTS (REAR) |
| 5-M11  | 5120   | LICENSE LAMPS                   | 3-C05 | 6135    | O RING SET.PIPING                   | 3-H09               | 6800   | CEILING TRIMS                        |
| S-C15  | 5125   | INTERIOR LAMPS                  | 3-005 | 6140    | COMPRESSOR COMPONENTS (AIR CON      | 3-J09               | 6820   | PILLAR TRIMS                         |
| 5-015  | 5130   | OVERHEAD CONSOLE                | 3-505 | 0.40    | OITIONER)                           | 3~K09               | 6840   | TRIMS & SCUFF PLATES                 |
| S-£15  | 5170   | ORNAMENTS                       | 3-F05 | 6140A   | COMPRESSOR COMPONENTS (AIR CON      | 3-C10               | 6845   | STRAGE BOX                           |
| 2-F12  | 5180   | COWL & EXTRACTOR GRILLES        | 0,05  | 0,402   | OITIONER)                           | 3-D10               | 6860   | FLOOR MATS & PADS                    |
| 5-H15  | 5230   | BONNET                          | 3~H05 | 6150    | COOLING UNIT (AIR CONDITIONER)      | 3-610               | 6870   | SERVICE TOOLS                        |
| S-115  | 5310   | FRONT PANELS                    |       | 0.200   | (JAPAN MAKE)                        | 3-H10               | 6900   | VISORS, ASSIST HANDLES & MIRROR      |
| 5-K35  | 5320   | FENDER & WHEEL APRON PANELS     | 3-105 | 6150A   | CODLING UNIT (AIR CONDITIONER)      | 3-K10               | 6930   | CAUTION PLATES & LABELS              |
| 3-C13  | 5330   | DASH & COWL PANELS              | 3-K05 | 6230    | LIFT GATE MECHANISMS                | 3-M10               | 7250   | QUARTER WINDOW & TRIMS               |
| S-D13  | 5340   | SIDE PANELS                     | 3-N05 | 6300    | WINDOW GLASSES                      | 3-D11               | 7800   | SPOILERS & RELATED PARTS             |
| 5-113  | 5360   | ROOF PANELS<br>(W/D SUN ROOF)   | 3-C06 | 6330    | SUNROOF                             |                     | 1000   | S. STEERS & RECRIED PARTS            |
| S-713  | 5360 A | ROOF PANELS                     | 3-G06 | 6600    | SWITCHES & RELAYS (ENGINE)          | 1                   |        |                                      |
|        |        | (SUN ROOF)                      | 3-L06 | 6610    | DASHBOARD SWITCHES                  |                     |        |                                      |
| S-K13  | 5370   | FLOOR PANELS                    | 3-MD6 | 6611    | COMBINATION SWITCH                  |                     |        |                                      |
| S-MIS  | 5380   | FLOOR ATTACHMENTS (HOLE COVERS) | 3-ND6 | 6615    | POWER WINDOW SWITCHES               |                     |        |                                      |
| 2-014  | 5390   | FLOOR ATTACHMENTS               | 3-C07 | 6630    | RELAYS & UNIT (BODY)                |                     |        |                                      |
| 2-C15  | 5500   | DASHBOARD EQUIPMENTS            | 3-E07 | 6635    | DOOR SWITCH & HORNS                 |                     |        |                                      |
| 2-015  | 5520   | METER HOOD                      | 3-F07 | 6640    | AUTO CRUISE CONTROL SYSTEM          | ·                   |        |                                      |
| 2-E15  | 5540   | METER COMPONENTS                | 3-G07 | 6680    | AUDIO SYSTEMS (RADIO & TAPE DE      | .                   |        | į                                    |
| 2-615  | 5560   | DASHBOARD & RELATED PARTS       |       |         | CK)                                 |                     |        |                                      |
| .2-K15 | 5570   | CONSOLE                         | 3-107 | 6682    | AUDIO SYSTEMS (ANTENNA & SPEAK ER)  | -                   |        |                                      |
| 2-C16  | 5580   | VENTILATOR                      | 3-M07 | 6684    | AUDIO SYSTEMS(NOISE SUPPRESSOR      |                     |        | ·                                    |
| 2-016  | 5700   | FRONT SEATS                     |       |         | & EARTH CORD)                       |                     |        |                                      |
| 2-M16  | 5790   | SEAT BELTS                      | 3-ND7 | 6790    | WIRING HARNESSES(FRONT & REAR       | ĺ                   |        |                                      |
| 3-CD3  | 5795   | AIR BAG                         | 3-F08 | 6701    | WIRING HARNESSES (ENGINE & T/MI     | į                   |        |                                      |
| 3-003  | 5800   | FRONT DOORS                     |       |         | SSION)                              |                     |        |                                      |
|        |        |                                 |       | <u></u> |                                     |                     |        | •                                    |