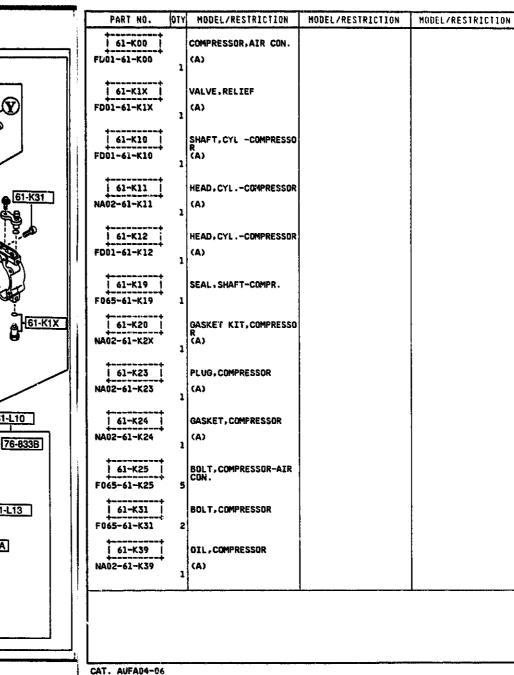

#### SECTION NAME INDEX (BODY)

|        |        |                                 |       | 350     | TION NAME INDEX (BODY)              |                     |        |                                      |
|--------|--------|---------------------------------|-------|---------|-------------------------------------|---------------------|--------|--------------------------------------|
| LO.NO  | SEC.ND | SECTION NAME                    | L0.N0 | SEC.NO  | SECTION NAME                        | LD.ND               | SEC.ND | SECTION NAME                         |
| 5-C10  | 0900   | KEY SETS                        | 3-HD3 | 5830    | FRONT DOOR MECHANISMS               | 3-H08               | 6702   | WIRING HARNESSES(DASHBOARD)          |
| 5-E10  | 5000   | FRONT BUMPER                    | 3-K03 | 5840    | FRONT DOOR TRIMS & RELATED PAR      | 3-108               | 6703   | WIRING HARNESSES(DOOR,FLOOR/CE       |
| 2-H10  | 5010   | REAR BUMPER                     | 3-C04 | 6100    | HEATER                              | ם מעבל  <br>  ממעבל | 4704   |                                      |
| 5-710  | 5030   | WINDOW MOULDINGS                | 3-E04 | 6110    | HEATER UNIT COMPONENTS              | 3-K08               | 6704   | WIRING HARNESS CLAMPS                |
| 5-K10  | 5040   | BODY MOULDINGS                  | 3-604 | 6115    | HEATER CONTROLS COMPONENTS          | 3-L08               | 6720   | WINDSHIELD WASHER                    |
| 5-W10  | 5100   | HEAD LAMPS                      | 3-H04 | 6120    | HEATER BLOWER COMPONENTS            | 3-008               | 6730   | WINDSHIELD WIPERS                    |
| 2-011  | 5103   | HEAD LAMP RETRACTORS            | 3-104 | 6130    | AIR CONDITIONER                     | 3-009               | 6740   | WIPER MOTOR COMPONENTS(FRONT)        |
| 2-E11  | 5105   | FRONT COMBINATION LAMPS         | 3-264 | 0130    | (JAPAN MAKE)                        | 3-E09               | 6750   | WINDOW WIPER & WASHER (REAR)         |
| S-111  | 5110   | REAR COMBINATION LAMPS          | 3-L04 | 6130A   | AIR CONDITIONER<br>(OPTIONAL PARTS) | 3-607               | 6760   | WINDOW WIPER MOTOR COMPONENTS (REAR) |
| 5-M11  | 5120   | LICENSE LAMPS                   | 3-C05 | 6135    | O RING SET.PIPING                   | 3-H09               | 6800   | CEILING TRIMS                        |
| S-C15  | 5125   | INTERIOR LAMPS                  | 3-005 | 6140    | COMPRESSOR COMPONENTS (AIR CON      | 3-J09               | 6820   | PILLAR TRIMS                         |
| 5-015  | 5130   | OVERHEAD CONSOLE                | 3-505 | 0.40    | OITIONER)                           | 3~K09               | 6840   | TRIMS & SCUFF PLATES                 |
| S-£15  | 5170   | ORNAMENTS                       | 3-F05 | 6140A   | COMPRESSOR COMPONENTS (AIR CON      | 3-C10               | 6845   | STRAGE BOX                           |
| 2-F12  | 5180   | COWL & EXTRACTOR GRILLES        | 0,05  | 0,402   | OITIONER)                           | 3-D10               | 6860   | FLOOR MATS & PADS                    |
| 5-H15  | 5230   | BONNET                          | 3~H05 | 6150    | COOLING UNIT (AIR CONDITIONER)      | 3-610               | 6870   | SERVICE TOOLS                        |
| S-115  | 5310   | FRONT PANELS                    |       | 0.200   | (JAPAN MAKE)                        | 3-H10               | 6900   | VISORS, ASSIST HANDLES & MIRROR      |
| 5-K35  | 5320   | FENDER & WHEEL APRON PANELS     | 3-105 | 6150A   | CODLING UNIT (AIR CONDITIONER)      | 3-K10               | 6930   | CAUTION PLATES & LABELS              |
| 3-C13  | 5330   | DASH & COWL PANELS              | 3-K05 | 6230    | LIFT GATE MECHANISMS                | 3-M10               | 7250   | QUARTER WINDOW & TRIMS               |
| S-D13  | 5340   | SIDE PANELS                     | 3-N05 | 6300    | WINDOW GLASSES                      | 3-D11               | 7800   | SPOILERS & RELATED PARTS             |
| 5-113  | 5360   | ROOF PANELS<br>(W/D SUN ROOF)   | 3-C06 | 6330    | SUNROOF                             |                     | 1000   | S. STEERS & RECRIED PARTS            |
| S-713  | 5360 A | ROOF PANELS                     | 3-G06 | 6600    | SWITCHES & RELAYS (ENGINE)          | 1                   |        |                                      |
|        |        | (SUN ROOF)                      | 3-L06 | 6610    | DASHBOARD SWITCHES                  |                     |        |                                      |
| S-K13  | 5370   | FLOOR PANELS                    | 3-MD6 | 6611    | COMBINATION SWITCH                  |                     |        |                                      |
| S-MIS  | 5380   | FLOOR ATTACHMENTS (HOLE COVERS) | 3-ND6 | 6615    | POWER WINDOW SWITCHES               |                     |        |                                      |
| 2-014  | 5390   | FLOOR ATTACHMENTS               | 3-C07 | 6630    | RELAYS & UNIT (BODY)                |                     |        |                                      |
| 2-C15  | 5500   | DASHBOARD EQUIPMENTS            | 3-E07 | 6635    | DOOR SWITCH & HORNS                 |                     |        |                                      |
| 2-015  | 5520   | METER HOOD                      | 3-F07 | 6640    | AUTO CRUISE CONTROL SYSTEM          | ·                   |        |                                      |
| 2-E15  | 5540   | METER COMPONENTS                | 3-G07 | 6680    | AUDIO SYSTEMS (RADIO & TAPE DE      | .                   |        | į                                    |
| 2-615  | 5560   | DASHBOARD & RELATED PARTS       |       |         | CK)                                 |                     |        |                                      |
| .2-K15 | 5570   | CONSOLE                         | 3-107 | 6682    | AUDIO SYSTEMS (ANTENNA & SPEAK ER)  | -                   |        |                                      |
| 2-C16  | 5580   | VENTILATOR                      | 3-M07 | 6684    | AUDIO SYSTEMS(NOISE SUPPRESSOR      |                     |        | ·                                    |
| 2-016  | 5700   | FRONT SEATS                     |       |         | & EARTH CORD)                       |                     |        |                                      |
| 2-M16  | 5790   | SEAT BELTS                      | 3-ND7 | 6790    | WIRING HARNESSES(FRONT & REAR       | ĺ                   |        |                                      |
| 3-CD3  | 5795   | AIR BAG                         | 3-F08 | 6701    | WIRING HARNESSES (ENGINE & T/MI     | į                   |        |                                      |
| 3-003  | 5800   | FRONT DOORS                     |       |         | SSION)                              |                     |        |                                      |
|        |        |                                 |       | <u></u> |                                     |                     |        | •                                    |