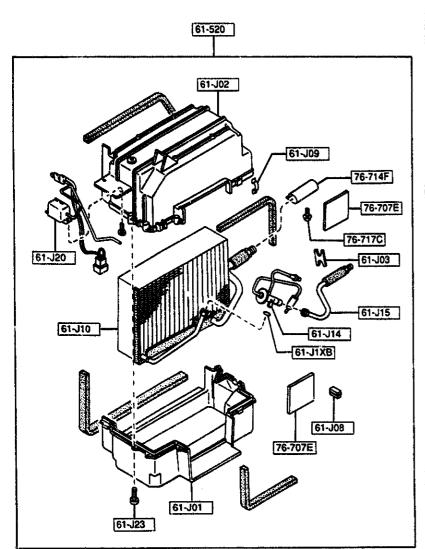

#### SECTION NAME INDEX (BODY)

|        |        |                                 |       | 350     | TION NAME INDEX (BODY)              |                     |        |                                      |
|--------|--------|---------------------------------|-------|---------|-------------------------------------|---------------------|--------|--------------------------------------|
| LO.NO  | SEC.ND | SECTION NAME                    | L0.N0 | SEC.NO  | SECTION NAME                        | LD.ND               | SEC.ND | SECTION NAME                         |
| 5-C10  | 0900   | KEY SETS                        | 3-HD3 | 5830    | FRONT DOOR MECHANISMS               | 3-H08               | 6702   | WIRING HARNESSES(DASHBOARD)          |
| 5-E10  | 5000   | FRONT BUMPER                    | 3-K03 | 5840    | FRONT DOOR TRIMS & RELATED PAR      | 3-108               | 6703   | WIRING HARNESSES(DOOR,FLOOR/CE       |
| 2-H10  | 5010   | REAR BUMPER                     | 3-C04 | 6100    | HEATER                              | ם מעבל  <br>  ממעבל | 4704   |                                      |
| 5-710  | 5030   | WINDOW MOULDINGS                | 3-E04 | 6110    | HEATER UNIT COMPONENTS              | 3-K08               | 6704   | WIRING HARNESS CLAMPS                |
| 5-K10  | 5040   | BODY MOULDINGS                  | 3-604 | 6115    | HEATER CONTROLS COMPONENTS          | 3-L08               | 6720   | WINDSHIELD WASHER                    |
| 5-W10  | 5100   | HEAD LAMPS                      | 3-H04 | 6120    | HEATER BLOWER COMPONENTS            | 3-008               | 6730   | WINDSHIELD WIPERS                    |
| 2-011  | 5103   | HEAD LAMP RETRACTORS            | 3-104 | 6130    | AIR CONDITIONER                     | 3-009               | 6740   | WIPER MOTOR COMPONENTS(FRONT)        |
| 2-E11  | 5105   | FRONT COMBINATION LAMPS         | 3-264 | 0130    | (JAPAN MAKE)                        | 3-E09               | 6750   | WINDOW WIPER & WASHER (REAR)         |
| S-111  | 5110   | REAR COMBINATION LAMPS          | 3-L04 | 6130A   | AIR CONDITIONER<br>(OPTIONAL PARTS) | 3-607               | 6760   | WINDOW WIPER MOTOR COMPONENTS (REAR) |
| 5-M11  | 5120   | LICENSE LAMPS                   | 3-C05 | 6135    | O RING SET.PIPING                   | 3-H09               | 6800   | CEILING TRIMS                        |
| S-C15  | 5125   | INTERIOR LAMPS                  | 3-005 | 6140    | COMPRESSOR COMPONENTS (AIR CON      | 3-J09               | 6820   | PILLAR TRIMS                         |
| 5-015  | 5130   | OVERHEAD CONSOLE                | 3-505 | 0.40    | OITIONER)                           | 3~K09               | 6840   | TRIMS & SCUFF PLATES                 |
| S-£15  | 5170   | ORNAMENTS                       | 3-F05 | 6140A   | COMPRESSOR COMPONENTS (AIR CON      | 3-C10               | 6845   | STRAGE BOX                           |
| 2-F12  | 5180   | COWL & EXTRACTOR GRILLES        | 0,05  | 0,402   | OITIONER)                           | 3-D10               | 6860   | FLOOR MATS & PADS                    |
| 5-H15  | 5230   | BONNET                          | 3~H05 | 6150    | COOLING UNIT (AIR CONDITIONER)      | 3-610               | 6870   | SERVICE TOOLS                        |
| S-115  | 5310   | FRONT PANELS                    |       | 0.200   | (JAPAN MAKE)                        | 3-H10               | 6900   | VISORS, ASSIST HANDLES & MIRROR      |
| 5-K35  | 5320   | FENDER & WHEEL APRON PANELS     | 3-105 | 6150A   | CODLING UNIT (AIR CONDITIONER)      | 3-K10               | 6930   | CAUTION PLATES & LABELS              |
| 3-C13  | 5330   | DASH & COWL PANELS              | 3-K05 | 6230    | LIFT GATE MECHANISMS                | 3-M10               | 7250   | QUARTER WINDOW & TRIMS               |
| S-D13  | 5340   | SIDE PANELS                     | 3-N05 | 6300    | WINDOW GLASSES                      | 3-D11               | 7800   | SPOILERS & RELATED PARTS             |
| 5-113  | 5360   | ROOF PANELS<br>(W/D SUN ROOF)   | 3-C06 | 6330    | SUNROOF                             |                     | 1000   | S. STEERS & RECRIED PARTS            |
| S-713  | 5360 A | ROOF PANELS                     | 3-G06 | 6600    | SWITCHES & RELAYS (ENGINE)          | 1                   |        |                                      |
|        |        | (SUN ROOF)                      | 3-L06 | 6610    | DASHBOARD SWITCHES                  |                     |        |                                      |
| S-K13  | 5370   | FLOOR PANELS                    | 3-MD6 | 6611    | COMBINATION SWITCH                  |                     |        |                                      |
| S-MIS  | 5380   | FLOOR ATTACHMENTS (HOLE COVERS) | 3-ND6 | 6615    | POWER WINDOW SWITCHES               |                     |        |                                      |
| 2-014  | 5390   | FLOOR ATTACHMENTS               | 3-C07 | 6630    | RELAYS & UNIT (BODY)                |                     |        |                                      |
| 2-C15  | 5500   | DASHBOARD EQUIPMENTS            | 3-E07 | 6635    | DOOR SWITCH & HORNS                 |                     |        |                                      |
| 2-015  | 5520   | METER HOOD                      | 3-F07 | 6640    | AUTO CRUISE CONTROL SYSTEM          | ·                   |        |                                      |
| 2-E15  | 5540   | METER COMPONENTS                | 3-G07 | 6680    | AUDIO SYSTEMS (RADIO & TAPE DE      | .                   |        | į                                    |
| 2-615  | 5560   | DASHBOARD & RELATED PARTS       |       |         | CK)                                 |                     |        |                                      |
| .2-K15 | 5570   | CONSOLE                         | 3-107 | 6682    | AUDIO SYSTEMS (ANTENNA & SPEAK ER)  | -                   |        |                                      |
| 2-C16  | 5580   | VENTILATOR                      | 3-M07 | 6684    | AUDIO SYSTEMS(NOISE SUPPRESSOR      |                     |        | ·                                    |
| 2-016  | 5700   | FRONT SEATS                     |       |         | & EARTH CORD)                       |                     |        |                                      |
| 2-M16  | 5790   | SEAT BELTS                      | 3-ND7 | 6790    | WIRING HARNESSES(FRONT & REAR       | ĺ                   |        |                                      |
| 3-CD3  | 5795   | AIR BAG                         | 3-F08 | 6701    | WIRING HARNESSES (ENGINE & T/MI     | į                   |        |                                      |
| 3-003  | 5800   | FRONT DOORS                     |       |         | SSION)                              |                     |        |                                      |
|        |        |                                 |       | <u></u> |                                     |                     |        | •                                    |