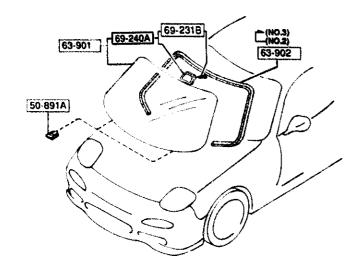

#### SECTION NAME INDEX (BODY)

|        |        |                                 |       | 350     | TION NAME INDEX (BODY)              |                     |        |                                      |
|--------|--------|---------------------------------|-------|---------|-------------------------------------|---------------------|--------|--------------------------------------|
| LO.NO  | SEC.ND | SECTION NAME                    | L0.N0 | SEC.NO  | SECTION NAME                        | LD.ND               | SEC.ND | SECTION NAME                         |
| 5-C10  | 0900   | KEY SETS                        | 3-HD3 | 5830    | FRONT DOOR MECHANISMS               | 3-H08               | 6702   | WIRING HARNESSES(DASHBOARD)          |
| 5-E10  | 5000   | FRONT BUMPER                    | 3-K03 | 5840    | FRONT DOOR TRIMS & RELATED PAR      | 3-108               | 6703   | WIRING HARNESSES(DOOR,FLOOR/CE       |
| 2-H10  | 5010   | REAR BUMPER                     | 3-C04 | 6100    | HEATER                              | ם מעבל  <br>  ממעבל | 4704   |                                      |
| 5-710  | 5030   | WINDOW MOULDINGS                | 3-E04 | 6110    | HEATER UNIT COMPONENTS              | 3-K08               | 6704   | WIRING HARNESS CLAMPS                |
| 5-K10  | 5040   | BODY MOULDINGS                  | 3-604 | 6115    | HEATER CONTROLS COMPONENTS          | 3-L08               | 6720   | WINDSHIELD WASHER                    |
| 5-W10  | 5100   | HEAD LAMPS                      | 3-H04 | 6120    | HEATER BLOWER COMPONENTS            | 3-008               | 6730   | WINDSHIELD WIPERS                    |
| 2-011  | 5103   | HEAD LAMP RETRACTORS            | 3-104 | 6130    | AIR CONDITIONER                     | 3-009               | 6740   | WIPER MOTOR COMPONENTS(FRONT)        |
| 2-E11  | 5105   | FRONT COMBINATION LAMPS         | 3-264 | 0130    | (JAPAN MAKE)                        | 3-E09               | 6750   | WINDOW WIPER & WASHER (REAR)         |
| S-111  | 5110   | REAR COMBINATION LAMPS          | 3-L04 | 6130A   | AIR CONDITIONER<br>(OPTIONAL PARTS) | 3-607               | 6760   | WINDOW WIPER MOTOR COMPONENTS (REAR) |
| 5-M11  | 5120   | LICENSE LAMPS                   | 3-C05 | 6135    | O RING SET.PIPING                   | 3-H09               | 6800   | CEILING TRIMS                        |
| S-C15  | 5125   | INTERIOR LAMPS                  | 3-005 | 6140    | COMPRESSOR COMPONENTS (AIR CON      | 3-J09               | 6820   | PILLAR TRIMS                         |
| 5-015  | 5130   | OVERHEAD CONSOLE                | 3-505 | 0.40    | OITIONER)                           | 3~K09               | 6840   | TRIMS & SCUFF PLATES                 |
| S-£15  | 5170   | ORNAMENTS                       | 3-F05 | 6140A   | COMPRESSOR COMPONENTS (AIR CON      | 3-C10               | 6845   | STRAGE BOX                           |
| 2-F12  | 5180   | COWL & EXTRACTOR GRILLES        | 0,05  | 0,402   | OITIONER)                           | 3-D10               | 6860   | FLOOR MATS & PADS                    |
| 5-H15  | 5230   | BONNET                          | 3~H05 | 6150    | COOLING UNIT (AIR CONDITIONER)      | 3-610               | 6870   | SERVICE TOOLS                        |
| S-115  | 5310   | FRONT PANELS                    |       | 0.200   | (JAPAN MAKE)                        | 3-H10               | 6900   | VISORS, ASSIST HANDLES & MIRROR      |
| 5-K35  | 5320   | FENDER & WHEEL APRON PANELS     | 3-105 | 6150A   | CODLING UNIT (AIR CONDITIONER)      | 3-K10               | 6930   | CAUTION PLATES & LABELS              |
| 3-C13  | 5330   | DASH & COWL PANELS              | 3-K05 | 6230    | LIFT GATE MECHANISMS                | 3-M10               | 7250   | QUARTER WINDOW & TRIMS               |
| S-D13  | 5340   | SIDE PANELS                     | 3-N05 | 6300    | WINDOW GLASSES                      | 3-D11               | 7800   | SPOILERS & RELATED PARTS             |
| 5-113  | 5360   | ROOF PANELS<br>(W/D SUN ROOF)   | 3-C06 | 6330    | SUNROOF                             |                     | 1000   | S. STEERS & RECRIED PARTS            |
| S-713  | 5360 A | ROOF PANELS                     | 3-G06 | 6600    | SWITCHES & RELAYS (ENGINE)          | 1                   |        |                                      |
|        |        | (SUN ROOF)                      | 3-L06 | 6610    | DASHBOARD SWITCHES                  |                     |        |                                      |
| S-K13  | 5370   | FLOOR PANELS                    | 3-MD6 | 6611    | COMBINATION SWITCH                  |                     |        |                                      |
| S-MIS  | 5380   | FLOOR ATTACHMENTS (HOLE COVERS) | 3-ND6 | 6615    | POWER WINDOW SWITCHES               |                     |        |                                      |
| 2-014  | 5390   | FLOOR ATTACHMENTS               | 3-C07 | 6630    | RELAYS & UNIT (BODY)                |                     |        |                                      |
| 2-C15  | 5500   | DASHBOARD EQUIPMENTS            | 3-E07 | 6635    | DOOR SWITCH & HORNS                 |                     |        |                                      |
| 2-015  | 5520   | METER HOOD                      | 3-F07 | 6640    | AUTO CRUISE CONTROL SYSTEM          | ·                   |        |                                      |
| 2-E15  | 5540   | METER COMPONENTS                | 3-G07 | 6680    | AUDIO SYSTEMS (RADIO & TAPE DE      | .                   |        | į                                    |
| 2-615  | 5560   | DASHBOARD & RELATED PARTS       |       |         | CK)                                 |                     |        |                                      |
| .2-K15 | 5570   | CONSOLE                         | 3-107 | 6682    | AUDIO SYSTEMS (ANTENNA & SPEAK ER)  | -                   |        |                                      |
| 2-C16  | 5580   | VENTILATOR                      | 3-M07 | 6684    | AUDIO SYSTEMS(NOISE SUPPRESSOR      |                     |        | ·                                    |
| 2-016  | 5700   | FRONT SEATS                     |       |         | & EARTH CORD)                       |                     |        |                                      |
| 2-M16  | 5790   | SEAT BELTS                      | 3-ND7 | 6790    | WIRING HARNESSES(FRONT & REAR       | ĺ                   |        |                                      |
| 3-CD3  | 5795   | AIR BAG                         | 3-F08 | 6701    | WIRING HARNESSES (ENGINE & T/MI     | į                   |        |                                      |
| 3-003  | 5800   | FRONT DOORS                     |       |         | SSION)                              |                     |        |                                      |
|        |        |                                 |       | <u></u> |                                     |                     |        | •                                    |