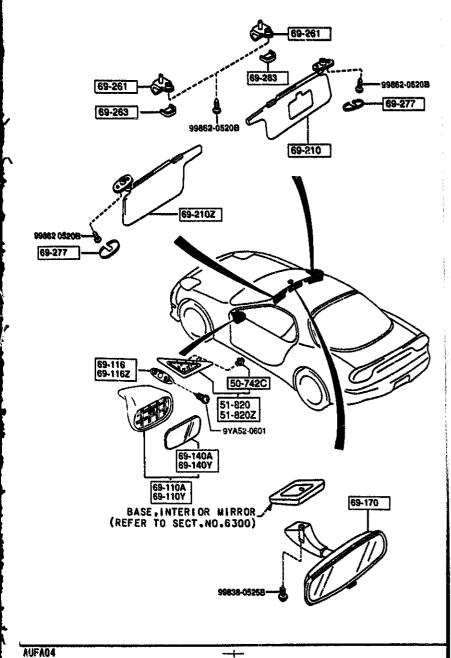

|
|                            |     |                   |                   |                   |             |
|                            |     |                   |                   |                   |             |
|                            |     |                   |                   |                   |             |
|                            |     |                   |                   |                   |             |
|                            |     |                   |                   |                   |             |
| 2110 FD3***                | -20 | 0464              |                   | t                 | <del></del> |
|                            |     |                   |                   |                   |             |

CAT. AUFA04-06



|                                                                                            | GARNISH(R)  GARNISH(L)  GARNISH(L)  MIRROR(R), DOOR  EXT- COMPETITION YELL |        |   |          |
|--------------------------------------------------------------------------------------------|----------------------------------------------------------------------------|--------|---|----------|
| 51-820  <br>FD01-50-8R08<br>  51-8202  <br>FD01-50-8S0B<br>  69-110A  <br>FD01-76-120      | GARNISH(R)  1  GARNISH(L)  1  MIRROR(R),DOOR  1  1  COMPETITION YELL       |        |   |          |
| 51-820Z  <br>  51-820Z  <br>  FD01-50-850B  <br>  69-110A  <br>  FD01-76-120  <br>  J9   E | GARNISH(L)  MIRROR(R),DOOR  J9 COMPETITION YELL                            |        |   |          |
| 51-820Z  <br