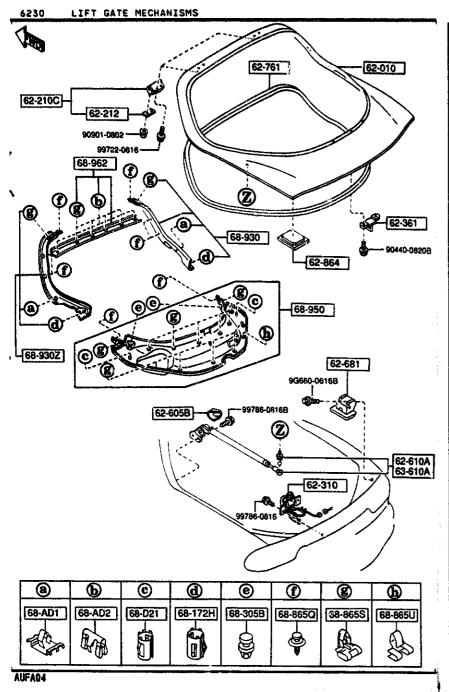

#### SECTION NAME INDEX (BODY)

|        |        |                                 |       | 350     | TION NAME INDEX (BODY)              |                     |        |                                      |
|--------|--------|---------------------------------|-------|---------|-------------------------------------|---------------------|--------|--------------------------------------|
| LO.NO  | SEC.ND | SECTION NAME                    | L0.N0 | SEC.NO  | SECTION NAME                        | LD.ND               | SEC.ND | SECTION NAME                         |
| 5-C10  | 0900   | KEY SETS                        | 3-HD3 | 5830    | FRONT DOOR MECHANISMS               | 3-H08               | 6702   | WIRING HARNESSES(DASHBOARD)          |
| 5-E10  | 5000   | FRONT BUMPER                    | 3-K03 | 5840    | FRONT DOOR TRIMS & RELATED PAR      | 3-108               | 6703   | WIRING HARNESSES(DOOR,FLOOR/CE       |
| 2-H10  | 5010   | REAR BUMPER                     | 3-C04 | 6100    | HEATER                              | ם מעבל  <br>  ממעבל | 4704   |                                      |
| 5-710  | 5030   | WINDOW MOULDINGS                | 3-E04 | 6110    | HEATER UNIT COMPONENTS              | 3-K08               | 6704   | WIRING HARNESS CLAMPS                |
| 5-K10  | 5040   | BODY MOULDINGS                  | 3-604 | 6115    | HEATER CONTROLS COMPONENTS          | 3-L08               | 6720   | WINDSHIELD WASHER                    |
| 5-W10  | 5100   | HEAD LAMPS                      | 3-H04 | 6120    | HEATER BLOWER COMPONENTS            | 3-008               | 6730   | WINDSHIELD WIPERS                    |
| 2-011  | 5103   | HEAD LAMP RETRACTORS            | 3-104 | 6130    | AIR CONDITIONER                     | 3-009               | 6740   | WIPER MOTOR COMPONENTS(FRONT)        |
| 2-E11  | 5105   | FRONT COMBINATION LAMPS         | 3-264 | 0130    | (JAPAN MAKE)                        | 3-E09               | 6750   | WINDOW WIPER & WASHER (REAR)         |
| S-111  | 5110   | REAR COMBINATION LAMPS          | 3-L04 | 6130A   | AIR CONDITIONER<br>(OPTIONAL PARTS) | 3-607               | 6760   | WINDOW WIPER MOTOR COMPONENTS (REAR) |
| 5-M11  | 5120   | LICENSE LAMPS                   | 3-C05 | 6135    | O RING SET.PIPING                   | 3-H09               | 6800   | CEILING TRIMS                        |
| S-C15  | 5125   | INTERIOR LAMPS                  | 3-005 | 6140    | COMPRESSOR COMPONENTS (AIR CON      | 3-J09               | 6820   | PILLAR TRIMS                         |
| 5-015  | 5130   | OVERHEAD CONSOLE                | 3-505 | 0.40    | OITIONER)                           | 3~K09               | 6840   | TRIMS & SCUFF PLATES                 |
| S-£15  | 5170   | ORNAMENTS                       | 3-F05 | 6140A   | COMPRESSOR COMPONENTS (AIR CON      | 3-C10               | 6845   | STRAGE BOX                           |
| 2-F12  | 5180   | COWL & EXTRACTOR GRILLES        | 0,05  | 0,402   | OITIONER)                           | 3-D10               | 6860   | FLOOR MATS & PADS                    |
| 5-H15  | 5230   | BONNET                          | 3~H05 | 6150    | COOLING UNIT (AIR CONDITIONER)      | 3-610               | 6870   | SERVICE TOOLS                        |
| S-115  | 5310   | FRONT PANELS                    |       | 0.200   | (JAPAN MAKE)                        | 3-H10               | 6900   | VISORS, ASSIST HANDLES & MIRROR      |
| 5-K35  | 5320   | FENDER & WHEEL APRON PANELS     | 3-105 | 6150A   | CODLING UNIT (AIR CONDITIONER)      | 3-K10               | 6930   | CAUTION PLATES & LABELS              |
| 3-C13  | 5330   | DASH & COWL PANELS              | 3-K05 | 6230    | LIFT GATE MECHANISMS                | 3-M10               | 7250   | QUARTER WINDOW & TRIMS               |
| S-D13  | 5340   | SIDE PANELS                     | 3-N05 | 6300    | WINDOW GLASSES                      | 3-D11               | 7800   | SPOILERS & RELATED PARTS             |
| 5-113  | 5360   | ROOF PANELS<br>(W/D SUN ROOF)   | 3-C06 | 6330    | SUNROOF                             |                     | 1000   | S. STEERS & RECRIED PARTS            |
| S-713  | 5360 A | ROOF PANELS                     | 3-G06 | 6600    | SWITCHES & RELAYS (ENGINE)          | 1                   |        |                                      |
|        |        | (SUN ROOF)                      | 3-L06 | 6610    | DASHBOARD SWITCHES                  |                     |        |                                      |
| S-K13  | 5370   | FLOOR PANELS                    | 3-MD6 | 6611    | COMBINATION SWITCH                  |                     |        |                                      |
| S-MIS  | 5380   | FLOOR ATTACHMENTS (HOLE COVERS) | 3-ND6 | 6615    | POWER WINDOW SWITCHES               |                     |        |                                      |
| 2-014  | 5390   | FLOOR ATTACHMENTS               | 3-C07 | 6630    | RELAYS & UNIT (BODY)                |                     |        |                                      |
| 2-C15  | 5500   | DASHBOARD EQUIPMENTS            | 3-E07 | 6635    | DOOR SWITCH & HORNS                 |                     |        |                                      |
| 2-015  | 5520   | METER HOOD                      | 3-F07 | 6640    | AUTO CRUISE CONTROL SYSTEM          | ·                   |        |                                      |
| 2-E15  | 5540   | METER COMPONENTS                | 3-G07 | 6680    | AUDIO SYSTEMS (RADIO & TAPE DE      | .                   |        | į                                    |
| 2-615  | 5560   | DASHBOARD & RELATED PARTS       |       |         | CK)                                 |                     |        |                                      |
| .2-K15 | 5570   | CONSOLE                         | 3-107 | 6682    | AUDIO SYSTEMS (ANTENNA & SPEAK ER)  | -                   |        |                                      |
| 2-C16  | 5580   | VENTILATOR                      | 3-M07 | 6684    | AUDIO SYSTEMS(NOISE SUPPRESSOR      |                     |        | ·                                    |
| 2-016  | 5700   | FRONT SEATS                     |       |         | & EARTH CORD)                       |                     |        |                                      |
| 2-M16  | 5790   | SEAT BELTS                      | 3-ND7 | 6790    | WIRING HARNESSES(FRONT & REAR       | ĺ                   |        |                                      |
| 3-CD3  | 5795   | AIR BAG                         | 3-F08 | 6701    | WIRING HARNESSES (ENGINE & T/MI     | į                   |        |                                      |
| 3-003  | 5800   | FRONT DOORS                     |       |         | SSION)                              |                     |        |                                      |
|        |        |                                 |       | <u></u> |                                     |                     |        | •                                    |