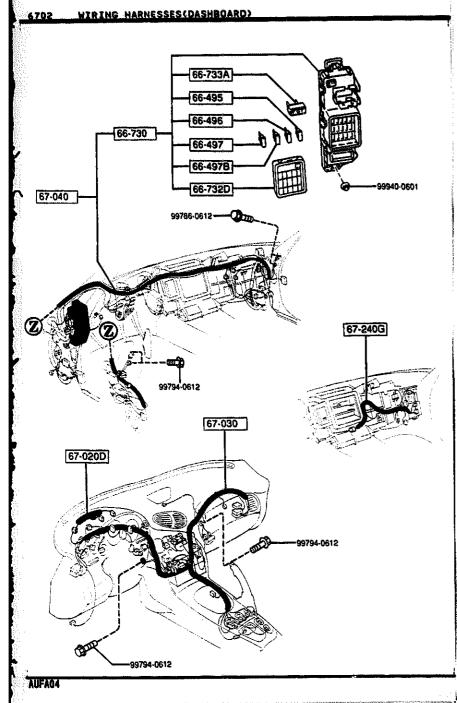

| 2501-   |
|                                                    | ((SUNROOF)>(MT) )    |                   |                   | 2501-   |
| FD05-67-030F 1                                     | ((SUNROOF)>(AT)      |                   |                   | 2501-   |
| 67-040                                             | HARNESS, DASHBOARD   |                   |                   |         |
| FD01-67-040E 1<br>(FD01-67-040F)                   |                      |                   |                   | -240    |
| 2401 FD3***-204<br>2501 FD3***-205                 | 313<br>709           | <u></u>           | I                 | .L      |
|                                                    |                      |                   |                   |         |





| PART NO. QT                              | Y HODEL/RESTRICTION          | MODEL/RESTRICTION | MODEL/RESTRICTION | FROM-TO     |
|------------------------------------------|------------------------------|-------------------|-------------------|-------------|
| CONT'D<br>FD02-67-040E<br>(FD02-67-040F) | 1                            |                   |                   | -2401       |
|                                          | ı <sup>†</sup>               |                   |                   | ~2401       |
| FD05-67-040E                             | 1                            |                   |                   | -2401       |
| * (FD05-67-040F)<br>*FD01-67-040F        | ((W/O SUN-RF)>(MT)           |                   |                   | 2401-       |
| FD02-67-040F