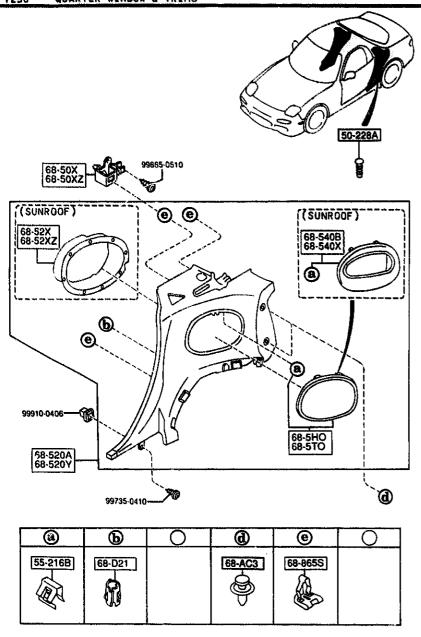

|      |                                                        |                   |                   |         |
|                                            |      |                                                        |                   |                   |         |
|                                            |      |                                                        |                   |                   |         |
| 2120 FD3**                                 | ×-20 | 0848                                                   |                   |                   |         |
|                                            |      |                                                        |                   |                   |         |



| 50-228A<br>0002-50-228<br>95-216B<br>8092-55-257<br>68-AC3<br>8467-68-AC3<br>02 | +-+ +-+  | GROMMET SPRING, CENTER PANEL |     |   |   |
|---------------------------------------------------------------------------------|----------|------------------------------|-----|---|---|
| 55-216B<br>B092-55-257<br>  68-AC3<br>B467-68-AC3                               | *+       | SPRING, CENTER PANEL         |     |   |   |
| 8092-55-257<br>  68-AC3<br>  68-AC3<br>  02                                     | † 4<br>† | SPRING, CENTER PANEL         |     |   |   |
| 8092-55-257<br>68-AC3<br>8467-68-AC3<br>02                                      | † 4<br>† | SPRING, CENTER PANEL         | i i |   |   |
| 68-AC3<br>  68-AC3<br>  8467-68-AC3                                             | ‡<br>‡   |