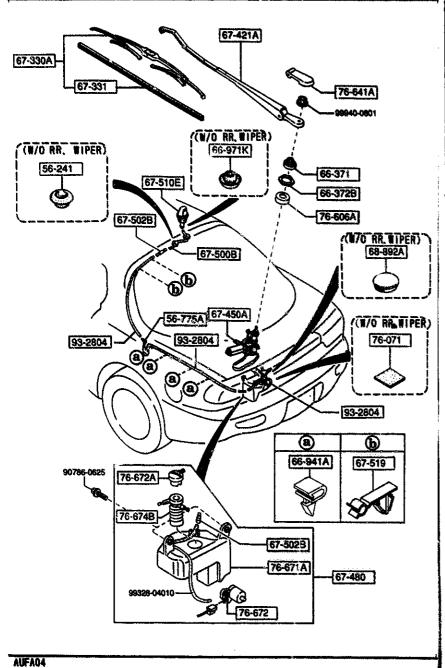

#### SECTION NAME INDEX (BODY)

|        |        |                                 |       | 350     | TION NAME INDEX (BODY)              |                     |        |                                      |
|--------|--------|---------------------------------|-------|---------|-------------------------------------|---------------------|--------|--------------------------------------|
| LO.NO  | SEC.ND | SECTION NAME                    | L0.N0 | SEC.NO  | SECTION NAME                        | LD.ND               | SEC.ND | SECTION NAME                         |
| 5-C10  | 0900   | KEY SETS                        | 3-HD3 | 5830    | FRONT DOOR MECHANISMS               | 3-H08               | 6702   | WIRING HARNESSES(DASHBOARD)          |
| 5-E10  | 5000   | FRONT BUMPER                    | 3-K03 | 5840    | FRONT DOOR TRIMS & RELATED PAR      | 3-108               | 6703   | WIRING HARNESSES(DOOR,FLOOR/CE       |
| 2-H10  | 5010   | REAR BUMPER                     | 3-C04 | 6100    | HEATER                              | ם מעבל  <br>  ממעבל | 4704   |                                      |
| 5-710  | 5030   | WINDOW MOULDINGS                | 3-E04 | 6110    | HEATER UNIT COMPONENTS              | 3-K08               | 6704   | WIRING HARNESS CLAMPS                |
| 5-K10  | 5040   | BODY MOULDINGS                  | 3-604 | 6115    | HEATER CONTROLS COMPONENTS          | 3-L08               | 6720   | WINDSHIELD WASHER                    |
| 5-W10  | 5100   | HEAD LAMPS                      | 3-H04 | 6120    | HEATER BLOWER COMPONENTS            | 3-008               | 6730   | WINDSHIELD WIPERS                    |
| 2-011  | 5103   | HEAD LAMP RETRACTORS            | 3-104 | 6130    | AIR CONDITIONER                     | 3-009               | 6740   | WIPER MOTOR COMPONENTS(FRONT)        |
| 2-E11  | 5105   | FRONT COMBINATION LAMPS         | 3-264 | 0130    | (JAPAN MAKE)                        | 3-E09               | 6750   | WINDOW WIPER & WASHER (REAR)         |
| S-111  | 5110   | REAR COMBINATION LAMPS          | 3-L04 | 6130A   | AIR CONDITIONER<br>(OPTIONAL PARTS) | 3-607               | 6760   | WINDOW WIPER MOTOR COMPONENTS (REAR) |
| 5-M11  | 5120   | LICENSE LAMPS                   | 3-C05 | 6135    | O RING SET.PIPING                   | 3-H09               | 6800   | CEILING TRIMS                        |
| S-C15  | 5125   | INTERIOR LAMPS                  | 3-005 | 6140    | COMPRESSOR COMPONENTS (AIR CON      | 3-J09               | 6820   | PILLAR TRIMS                         |
| 5-015  | 5130   | OVERHEAD CONSOLE                | 3-505 | 0.40    | OITIONER)                           | 3~K09               | 6840   | TRIMS & SCUFF PLATES                 |
| S-£15  | 5170   | ORNAMENTS                       | 3-F05 | 6140A   | COMPRESSOR COMPONENTS (AIR CON      | 3-C10               | 6845   | STRAGE BOX                           |
| 2-F12  | 5180   | COWL & EXTRACTOR GRILLES        | 0,05  | 0,402   | OITIONER)                           | 3-D10               | 6860   | FLOOR MATS & PADS                    |
| 5-H15  | 5230   | BONNET                          | 3~H05 | 6150    | COOLING UNIT (AIR CONDITIONER)      | 3-610               | 6870   | SERVICE TOOLS                        |
| S-115  | 5310   | FRONT PANELS                    |       | 0.200   | (JAPAN MAKE)                        | 3-H10               | 6900   | VISORS, ASSIST HANDLES & MIRROR      |
| 5-K35  | 5320   | FENDER & WHEEL APRON PANELS     | 3-105 | 6150A   | CODLING UNIT (AIR CONDITIONER)      | 3-K10               | 6930   | CAUTION PLATES & LABELS              |
| 3-C13  | 5330   | DASH & COWL PANELS              | 3-K05 | 6230    | LIFT GATE MECHANISMS                | 3-M10               | 7250   | QUARTER WINDOW & TRIMS               |
| S-D13  | 5340   | SIDE PANELS                     | 3-N05 | 6300    | WINDOW GLASSES                      | 3-D11               | 7800   | SPOILERS & RELATED PARTS             |
| 5-113  | 5360   | ROOF PANELS<br>(W/D SUN ROOF)   | 3-C06 | 6330    | SUNROOF                             |                     | 1000   | S. STEERS & RECRIED PARTS            |
| S-713  | 5360 A | ROOF PANELS                     | 3-G06 | 6600    | SWITCHES & RELAYS (ENGINE)          | 1                   |        |                                      |
|        |        | (SUN ROOF)                      | 3-L06 | 6610    | DASHBOARD SWITCHES                  |                     |        |                                      |
| S-K13  | 5370   | FLOOR PANELS                    | 3-MD6 | 6611    | COMBINATION SWITCH                  |                     |        |                                      |
| S-MIS  | 5380   | FLOOR ATTACHMENTS (HOLE COVERS) | 3-ND6 | 6615    | POWER WINDOW SWITCHES               |                     |        |                                      |
| 2-014  | 5390   | FLOOR ATTACHMENTS               | 3-C07 | 6630    | RELAYS & UNIT (BODY)                |                     |        |                                      |
| 2-C15  | 5500   | DASHBOARD EQUIPMENTS            | 3-E07 | 6635    | DOOR SWITCH & HORNS                 |                     |        |                                      |
| 2-015  | 5520   | METER HOOD                      | 3-F07 | 6640    | AUTO CRUISE CONTROL SYSTEM          | ·                   |        |                                      |
| 2-E15  | 5540   | METER COMPONENTS                | 3-G07 | 6680    | AUDIO SYSTEMS (RADIO & TAPE DE      | .                   |        | į                                    |
| 2-615  | 5560   | DASHBOARD & RELATED PARTS       |       |         | CK)                                 |                     |        |                                      |
| .2-K15 | 5570   | CONSOLE                         | 3-107 | 6682    | AUDIO SYSTEMS (ANTENNA & SPEAK ER)  | -                   |        |                                      |
| 2-C16  | 5580   | VENTILATOR                      | 3-M07 | 6684    | AUDIO SYSTEMS(NOISE SUPPRESSOR      |                     |        | ·                                    |
| 2-016  | 5700   | FRONT SEATS                     |       |         | & EARTH CORD)                       |                     |        |                                      |
| 2-M16  | 5790   | SEAT BELTS                      | 3-ND7 | 6790    | WIRING HARNESSES(FRONT & REAR       | ĺ                   |        |                                      |
| 3-CD3  | 5795   | AIR BAG                         | 3-F08 | 6701    | WIRING HARNESSES (ENGINE & T/MI     | į                   |        |                                      |
| 3-003  | 5800   | FRONT DOORS                     |       |         | SSION)                              |                     |        |                                      |
|        |        |                                 |       | <u></u> |                                     |                     |        | •                                    |