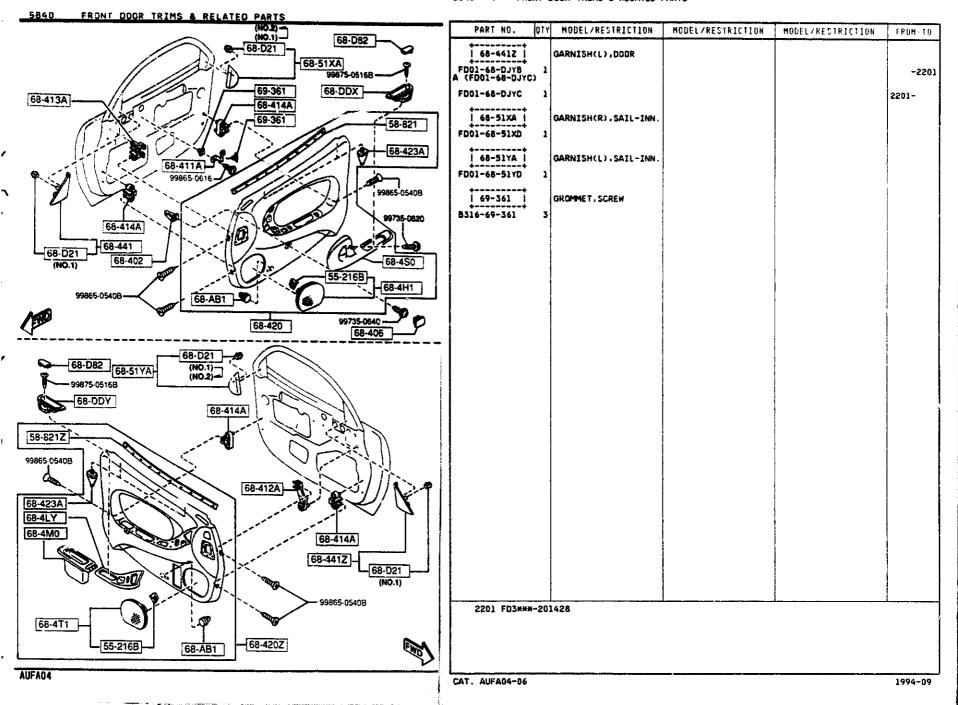

#### SECTION NAME INDEX (BODY)

|        |        |                                 |       | 350     | TION NAME INDEX (BODY)              |                     |        |                                      |
|--------|--------|---------------------------------|-------|---------|-------------------------------------|---------------------|--------|--------------------------------------|
| LO.NO  | SEC.ND | SECTION NAME                    | L0.N0 | SEC.NO  | SECTION NAME                        | LD.ND               | SEC.ND | SECTION NAME                         |
| 5-C10  | 0900   | KEY SETS                        | 3-HD3 | 5830    | FRONT DOOR MECHANISMS               | 3-H08               | 6702   | WIRING HARNESSES(DASHBOARD)          |
| 5-E10  | 5000   | FRONT BUMPER                    | 3-K03 | 5840    | FRONT DOOR TRIMS & RELATED PAR      | 3-108               | 6703   | WIRING HARNESSES(DOOR,FLOOR/CE       |
| 2-H10  | 5010   | REAR BUMPER                     | 3-C04 | 6100    | HEATER                              | ם מעבל  <br>  ממעבל | 4704   |                                      |
| 5-710  | 5030   | WINDOW MOULDINGS                | 3-E04 | 6110    | HEATER UNIT COMPONENTS              | 3-K08               | 6704   | WIRING HARNESS CLAMPS                |
| 5-K10  | 5040   | BODY MOULDINGS                  | 3-604 | 6115    | HEATER CONTROLS COMPONENTS          | 3-L08               | 6720   | WINDSHIELD WASHER                    |
| 5-W10  | 5100   | HEAD LAMPS                      | 3-H04 | 6120    | HEATER BLOWER COMPONENTS            | 3-008               | 6730   | WINDSHIELD WIPERS                    |
| 2-011  | 5103   | HEAD LAMP RETRACTORS            | 3-104 | 6130    | AIR CONDITIONER                     | 3-009               | 6740   | WIPER MOTOR COMPONENTS(FRONT)        |
| 2-E11  | 5105   | FRONT COMBINATION LAMPS         | 3-264 | 0130    | (JAPAN MAKE)                        | 3-E09               | 6750   | WINDOW WIPER & WASHER (REAR)         |
| S-111  | 5110   | REAR COMBINATION LAMPS          | 3-L04 | 6130A   | AIR CONDITIONER<br>(OPTIONAL PARTS) | 3-607               | 6760   | WINDOW WIPER MOTOR COMPONENTS (REAR) |
| 5-M11  | 5120   | LICENSE LAMPS                   | 3-C05 | 6135    | O RING SET.PIPING                   | 3-H09               | 6800   | CEILING TRIMS                        |
| S-C15  | 5125   | INTERIOR LAMPS                  | 3-005 | 6140    | COMPRESSOR COMPONENTS (AIR CON      | 3-J09               | 6820   | PILLAR TRIMS                         |
| 5-015  | 5130   | OVERHEAD CONSOLE                | 3-505 | 0.40    | OITIONER)                           | 3~K09               | 6840   | TRIMS & SCUFF PLATES                 |
| S-£15  | 5170   | ORNAMENTS                       | 3-F05 | 6140A   | COMPRESSOR COMPONENTS (AIR CON      | 3-C10               | 6845   | STRAGE BOX                           |
| 2-F12  | 5180   | COWL & EXTRACTOR GRILLES        | 0,05  | 0,402   | OITIONER)                           | 3-D10               | 6860   | FLOOR MATS & PADS                    |
| 5-H15  | 5230   | BONNET                          | 3~H05 | 6150    | COOLING UNIT (AIR CONDITIONER)      | 3-610               | 6870   | SERVICE TOOLS                        |
| S-115  | 5310   | FRONT PANELS                    |       | 0.200   | (JAPAN MAKE)                        | 3-H10               | 6900   | VISORS, ASSIST HANDLES & MIRROR      |
| 5-K35  | 5320   | FENDER & WHEEL APRON PANELS     | 3-105 | 6150A   | CODLING UNIT (AIR CONDITIONER)      | 3-K10               | 6930   | CAUTION PLATES & LABELS              |
| 3-C13  | 5330   | DASH & COWL PANELS              | 3-K05 | 6230    | LIFT GATE MECHANISMS                | 3-M10               | 7250   | QUARTER WINDOW & TRIMS               |
| S-D13  | 5340   | SIDE PANELS                     | 3-N05 | 6300    | WINDOW GLASSES                      | 3-D11               | 7800   | SPOILERS & RELATED PARTS             |
| 5-113  | 5360   | ROOF PANELS<br>(W/D SUN ROOF)   | 3-C06 | 6330    | SUNROOF                             |                     | 1000   | S. STEERS & RECRIED PARTS            |
| S-713  | 5360 A | ROOF PANELS                     | 3-G06 | 6600    | SWITCHES & RELAYS (ENGINE)          | 1                   |        |                                      |
|        |        | (SUN ROOF)                      | 3-L06 | 6610    | DASHBOARD SWITCHES                  |                     |        |                                      |
| S-K13  | 5370   | FLOOR PANELS                    | 3-MD6 | 6611    | COMBINATION SWITCH                  |                     |        |                                      |
| S-MIS  | 5380   | FLOOR ATTACHMENTS (HOLE COVERS) | 3-ND6 | 6615    | POWER WINDOW SWITCHES               |                     |        |                                      |
| 2-014  | 5390   | FLOOR ATTACHMENTS               | 3-C07 | 6630    | RELAYS & UNIT (BODY)                |                     |        |                                      |
| 2-C15  | 5500   | DASHBOARD EQUIPMENTS            | 3-E07 | 6635    | DOOR SWITCH & HORNS                 |                     |        |                                      |
| 2-015  | 5520   | METER HOOD                      | 3-F07 | 6640    | AUTO CRUISE CONTROL SYSTEM          | ·                   |        |                                      |
| 2-E15  | 5540   | METER COMPONENTS                | 3-G07 | 6680    | AUDIO SYSTEMS (RADIO & TAPE DE      | .                   |        | į                                    |
| 2-615  | 5560   | DASHBOARD & RELATED PARTS       |       |         | CK)                                 |                     |        |                                      |
| .2-K15 | 5570   | CONSOLE                         | 3-107 | 6682    | AUDIO SYSTEMS (ANTENNA & SPEAK ER)  | -                   |        |                                      |
| 2-C16  | 5580   | VENTILATOR                      | 3-M07 | 6684    | AUDIO SYSTEMS(NOISE SUPPRESSOR      |                     |        | ·                                    |
| 2-016  | 5700   | FRONT SEATS                     |       |         | & EARTH CORD)                       |                     |        |                                      |
| 2-M16  | 5790   | SEAT BELTS                      | 3-ND7 | 6790    | WIRING HARNESSES(FRONT & REAR       | ĺ                   |        |                                      |
| 3-CD3  | 5795   | AIR BAG                         | 3-F08 | 6701    | WIRING HARNESSES (ENGINE & T/MI     | į                   |        |                                      |
| 3-003  | 5800   | FRONT DOORS                     |       |         | SSION)                              |                     |        |                                      |
|        |        |                                 |       | <u></u> |                                     |                     |        | •                                    |