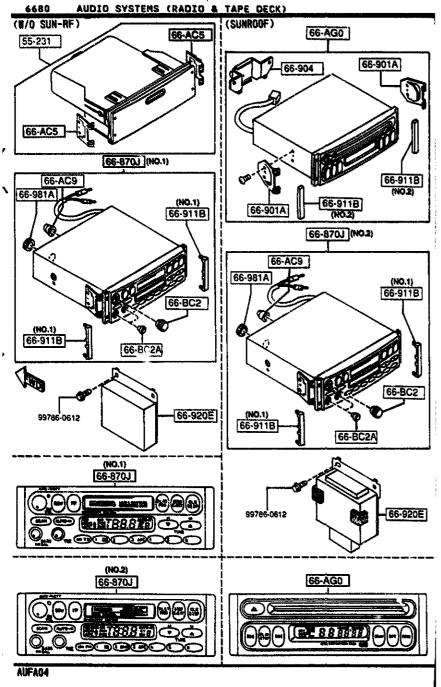

#### SECTION NAME INDEX (BODY)

|        |        |                                 |       | 350     | TION NAME INDEX (BODY)              |                     |        |                                      |
|--------|--------|---------------------------------|-------|---------|-------------------------------------|---------------------|--------|--------------------------------------|
| LO.NO  | SEC.ND | SECTION NAME                    | L0.N0 | SEC.NO  | SECTION NAME                        | LD.ND               | SEC.ND | SECTION NAME                         |
| 5-C10  | 0900   | KEY SETS                        | 3-HD3 | 5830    | FRONT DOOR MECHANISMS               | 3-H08               | 6702   | WIRING HARNESSES(DASHBOARD)          |
| 5-E10  | 5000   | FRONT BUMPER                    | 3-K03 | 5840    | FRONT DOOR TRIMS & RELATED PAR      | 3-108               | 6703   | WIRING HARNESSES(DOOR,FLOOR/CE       |
| 2-H10  | 5010   | REAR BUMPER                     | 3-C04 | 6100    | HEATER                              | ם מעבל  <br>  ממעבל | 4704   |                                      |
| 5-710  | 5030   | WINDOW MOULDINGS                | 3-E04 | 6110    | HEATER UNIT COMPONENTS              | 3-K08               | 6704   | WIRING HARNESS CLAMPS                |
| 5-K10  | 5040   | BODY MOULDINGS                  | 3-604 | 6115    | HEATER CONTROLS COMPONENTS          | 3-L08               | 6720   | WINDSHIELD WASHER                    |
| 5-W10  | 5100   | HEAD LAMPS                      | 3-H04 | 6120    | HEATER BLOWER COMPONENTS            | 3-008               | 6730   | WINDSHIELD WIPERS                    |
| 2-011  | 5103   | HEAD LAMP RETRACTORS            | 3-104 | 6130    | AIR CONDITIONER                     | 3-009               | 6740   | WIPER MOTOR COMPONENTS(FRONT)        |
| 2-E11  | 5105   | FRONT COMBINATION LAMPS         | 3-264 | 0130    | (JAPAN MAKE)                        | 3-E09               | 6750   | WINDOW WIPER & WASHER (REAR)         |
| S-111  | 5110   | REAR COMBINATION LAMPS          | 3-L04 | 6130A   | AIR CONDITIONER<br>(OPTIONAL PARTS) | 3-607               | 6760   | WINDOW WIPER MOTOR COMPONENTS (REAR) |
| 5-M11  | 5120   | LICENSE LAMPS                   | 3-C05 | 6135    | O RING SET.PIPING                   | 3-H09               | 6800   | CEILING TRIMS                        |
| S-C15  | 5125   | INTERIOR LAMPS                  | 3-005 | 6140    | COMPRESSOR COMPONENTS (AIR CON      | 3-J09               | 6820   | PILLAR TRIMS                         |
| 5-015  | 5130   | OVERHEAD CONSOLE                | 3-505 | 0.40    | OITIONER)                           | 3~K09               | 6840   | TRIMS & SCUFF PLATES                 |
| S-£15  | 5170   | ORNAMENTS                       | 3-F05 | 6140A   | COMPRESSOR COMPONENTS (AIR CON      | 3-C10               | 6845   | STRAGE BOX                           |
| 2-F12  | 5180   | COWL & EXTRACTOR GRILLES        | 0,05  | 0,402   | OITIONER)                           | 3-D10               | 6860   | FLOOR MATS & PADS                    |
| 5-H15  | 5230   | BONNET                          | 3~H05 | 6150    | COOLING UNIT (AIR CONDITIONER)      | 3-610               | 6870   | SERVICE TOOLS                        |
| S-115  | 5310   | FRONT PANELS                    |       | 0.200   | (JAPAN MAKE)                        | 3-H10               | 6900   | VISORS, ASSIST HANDLES & MIRROR      |
| 5-K35  | 5320   | FENDER & WHEEL APRON PANELS     | 3-105 | 6150A   | CODLING UNIT (AIR CONDITIONER)      | 3-K10               | 6930   | CAUTION PLATES & LABELS              |
| 3-C13  | 5330   | DASH & COWL PANELS              | 3-K05 | 6230    | LIFT GATE MECHANISMS                | 3-M10               | 7250   | QUARTER WINDOW & TRIMS               |
| S-D13  | 5340   | SIDE PANELS                     | 3-N05 | 6300    | WINDOW GLASSES                      | 3-D11               | 7800   | SPOILERS & RELATED PARTS             |
| 5-113  | 5360   | ROOF PANELS<br>(W/D SUN ROOF)   | 3-C06 | 6330    | SUNROOF                             |                     | 1000   | S. STEERS & RECRIED PARTS            |
| S-713  | 5360 A | ROOF PANELS                     | 3-G06 | 6600    | SWITCHES & RELAYS (ENGINE)          | 1                   |        |                                      |
|        |        | (SUN ROOF)                      | 3-L06 | 6610    | DASHBOARD SWITCHES                  |                     |        |                                      |
| S-K13  | 5370   | FLOOR PANELS                    | 3-MD6 | 6611    | COMBINATION SWITCH                  |                     |        |                                      |
| S-MIS  | 5380   | FLOOR ATTACHMENTS (HOLE COVERS) | 3-ND6 | 6615    | POWER WINDOW SWITCHES               |                     |        |                                      |
| 2-014  | 5390   | FLOOR ATTACHMENTS               | 3-C07 | 6630    | RELAYS & UNIT (BODY)                |                     |        |                                      |
| 2-C15  | 5500   | DASHBOARD EQUIPMENTS            | 3-E07 | 6635    | DOOR SWITCH & HORNS                 |                     |        |                                      |
| 2-015  | 5520   | METER HOOD                      | 3-F07 | 6640    | AUTO CRUISE CONTROL SYSTEM          | ·                   |        |                                      |
| 2-E15  | 5540   | METER COMPONENTS                | 3-G07 | 6680    | AUDIO SYSTEMS (RADIO & TAPE DE      | .                   |        | į                                    |
| 2-615  | 5560   | DASHBOARD & RELATED PARTS       |       |         | CK)                                 |                     |        |                                      |
| .2-K15 | 5570   | CONSOLE                         | 3-107 | 6682    | AUDIO SYSTEMS (ANTENNA & SPEAK ER)  | -                   |        |                                      |
| 2-C16  | 5580   | VENTILATOR                      | 3-M07 | 6684    | AUDIO SYSTEMS(NOISE SUPPRESSOR      |                     |        | ·                                    |
| 2-016  | 5700   | FRONT SEATS                     |       |         | & EARTH CORD)                       |                     |        |                                      |
| 2-M16  | 5790   | SEAT BELTS                      | 3-ND7 | 6790    | WIRING HARNESSES(FRONT & REAR       | ĺ                   |        |                                      |
| 3-CD3  | 5795   | AIR BAG                         | 3-F08 | 6701    | WIRING HARNESSES (ENGINE & T/MI     | į                   |        |                                      |
| 3-003  | 5800   | FRONT DOORS                     |       |         | SSION)                              |                     |        |                                      |
|        |        |                                 |       | <u></u> |                                     |                     |        | •                                    |