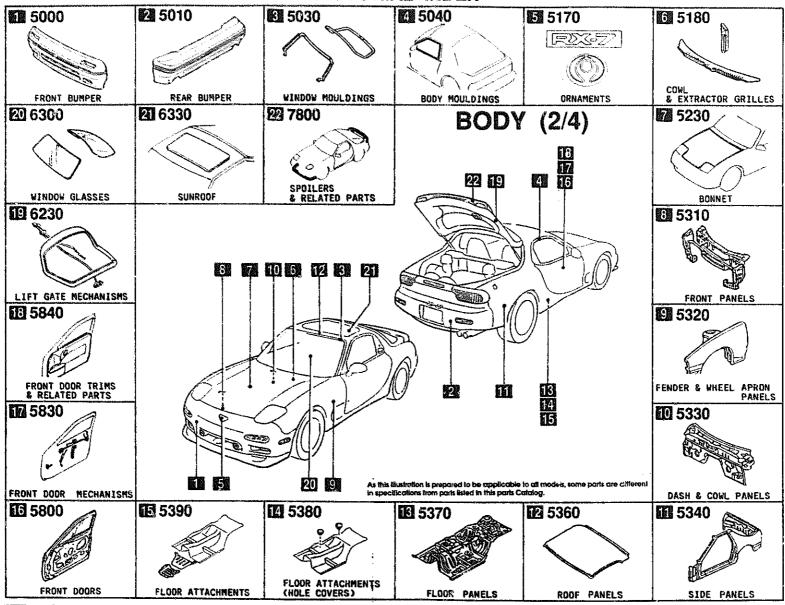

#### SECTION NAME INDEX (BODY)

|        |        |                                 |       | 350     | TION NAME INDEX (BODY)              |                     |        |                                      |
|--------|--------|---------------------------------|-------|---------|-------------------------------------|---------------------|--------|--------------------------------------|
| LO.NO  | SEC.ND | SECTION NAME                    | L0.N0 | SEC.NO  | SECTION NAME                        | LD.ND               | SEC.ND | SECTION NAME                         |
| 5-C10  | 0900   | KEY SETS                        | 3-HD3 | 5830    | FRONT DOOR MECHANISMS               | 3-H08               | 6702   | WIRING HARNESSES(DASHBOARD)          |
| 5-E10  | 5000   | FRONT BUMPER                    | 3-K03 | 5840    | FRONT DOOR TRIMS & RELATED PAR      | 3-108               | 6703   | WIRING HARNESSES(DOOR,FLOOR/CE       |
| 2-H10  | 5010   | REAR BUMPER                     | 3-C04 | 6100    | HEATER                              | ם מעבל  <br>  ממעבל | 4704   |                                      |
| 5-710  | 5030   | WINDOW MOULDINGS                | 3-E04 | 6110    | HEATER UNIT COMPONENTS              | 3-K08               | 6704   | WIRING HARNESS CLAMPS                |
| 5-K10  | 5040   | BODY MOULDINGS                  | 3-604 | 6115    | HEATER CONTROLS COMPONENTS          | 3-L08               | 6720   | WINDSHIELD WASHER                    |
| 5-W10  | 5100   | HEAD LAMPS                      | 3-H04 | 6120    | HEATER BLOWER COMPONENTS            | 3-008               | 6730   | WINDSHIELD WIPERS                    |
| 2-011  | 5103   | HEAD LAMP RETRACTORS            | 3-104 | 6130    | AIR CONDITIONER                     | 3-009               | 6740   | WIPER MOTOR COMPONENTS(FRONT)        |
| 2-E11  | 5105   | FRONT COMBINATION LAMPS         | 3-264 | 0130    | (JAPAN MAKE)                        | 3-E09               | 6750   | WINDOW WIPER & WASHER (REAR)         |
| S-111  | 5110   | REAR COMBINATION LAMPS          | 3-L04 | 6130A   | AIR CONDITIONER<br>(OPTIONAL PARTS) | 3-607               | 6760   | WINDOW WIPER MOTOR COMPONENTS (REAR) |
| 5-M11  | 5120   | LICENSE LAMPS                   | 3-C05 | 6135    | O RING SET.PIPING                   | 3-H09               | 6800   | CEILING TRIMS                        |
| S-C15  | 5125   | INTERIOR LAMPS                  | 3-005 | 6140    | COMPRESSOR COMPONENTS (AIR CON      | 3-J09               | 6820   | PILLAR TRIMS                         |
| 5-015  | 5130   | OVERHEAD CONSOLE                | 3-505 | 0.40    | OITIONER)                           | 3~K09               | 6840   | TRIMS & SCUFF PLATES                 |
| S-£15  | 5170   | ORNAMENTS                       | 3-F05 | 6140A   | COMPRESSOR COMPONENTS (AIR CON      | 3-C10               | 6845   | STRAGE BOX                           |
| 2-F12  | 5180   | COWL & EXTRACTOR GRILLES        | 0,05  | 0,402   | OITIONER)                           | 3-D10               | 6860   | FLOOR MATS & PADS                    |
| 5-H15  | 5230   | BONNET                          | 3~H05 | 6150    | COOLING UNIT (AIR CONDITIONER)      | 3-610               | 6870   | SERVICE TOOLS                        |
| S-115  | 5310   | FRONT PANELS                    |       | 0.200   | (JAPAN MAKE)                        | 3-H10               | 6900   | VISORS, ASSIST HANDLES & MIRROR      |
| 5-K35  | 5320   | FENDER & WHEEL APRON PANELS     | 3-105 | 6150A   | CODLING UNIT (AIR CONDITIONER)      | 3-K10               | 6930   | CAUTION PLATES & LABELS              |
| 3-C13  | 5330   | DASH & COWL PANELS              | 3-K05 | 6230    | LIFT GATE MECHANISMS                | 3-M10               | 7250   | QUARTER WINDOW & TRIMS               |
| S-D13  | 5340   | SIDE PANELS                     | 3-N05 | 6300    | WINDOW GLASSES                      | 3-D11               | 7800   | SPOILERS & RELATED PARTS             |
| 5-113  | 5360   | ROOF PANELS<br>(W/D SUN ROOF)   | 3-C06 | 6330    | SUNROOF                             |                     | 1000   | S. STEERS & RECRIED PARTS            |
| S-713  | 5360 A | ROOF PANELS                     | 3-G06 | 6600    | SWITCHES & RELAYS (ENGINE)          | 1                   |        |                                      |
|        |        | (SUN ROOF)                      | 3-L06 | 6610    | DASHBOARD SWITCHES                  |                     |        |                                      |
| S-K13  | 5370   | FLOOR PANELS                    | 3-MD6 | 6611    | COMBINATION SWITCH                  |                     |        |                                      |
| S-MIS  | 5380   | FLOOR ATTACHMENTS (HOLE COVERS) | 3-ND6 | 6615    | POWER WINDOW SWITCHES               |                     |        |                                      |
| 2-014  | 5390   | FLOOR ATTACHMENTS               | 3-C07 | 6630    | RELAYS & UNIT (BODY)                |                     |        |                                      |
| 2-C15  | 5500   | DASHBOARD EQUIPMENTS            | 3-E07 | 6635    | DOOR SWITCH & HORNS                 |                     |        |                                      |
| 2-015  | 5520   | METER HOOD                      | 3-F07 | 6640    | AUTO CRUISE CONTROL SYSTEM          | ·                   |        |                                      |
| 2-E15  | 5540   | METER COMPONENTS                | 3-G07 | 6680    | AUDIO SYSTEMS (RADIO & TAPE DE      | .                   |        | į                                    |
| 2-615  | 5560   | DASHBOARD & RELATED PARTS       |       |         | CK)                                 |                     |        |                                      |
| .2-K15 | 5570   | CONSOLE                         | 3-107 | 6682    | AUDIO SYSTEMS (ANTENNA & SPEAK ER)  | -                   |        |                                      |
| 2-C16  | 5580   | VENTILATOR                      | 3-M07 | 6684    | AUDIO SYSTEMS(NOISE SUPPRESSOR      |                     |        | ·                                    |
| 2-016  | 5700   | FRONT SEATS                     |       |         | & EARTH CORD)                       |                     |        |                                      |
| 2-M16  | 5790   | SEAT BELTS                      | 3-ND7 | 6790    | WIRING HARNESSES(FRONT & REAR       | ĺ                   |        |                                      |
| 3-CD3  | 5795   | AIR BAG                         | 3-F08 | 6701    | WIRING HARNESSES (ENGINE & T/MI     | į                   |        |                                      |
| 3-003  | 5800   | FRONT DOORS                     |       |         | SSION)                              |                     |        |                                      |
|        |        |                                 |       | <u></u> |                                     |                     |        | •                                    |