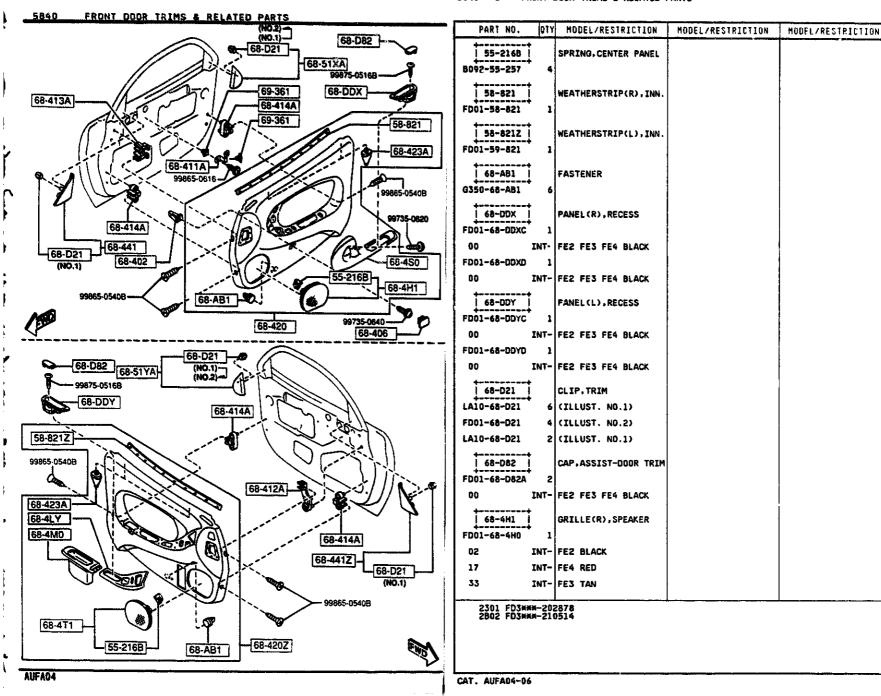

#### SECTION NAME INDEX (BODY)

|        |        |                                 |       | 350     | TION NAME INDEX (BODY)              |                     |        |                                      |
|--------|--------|---------------------------------|-------|---------|-------------------------------------|---------------------|--------|--------------------------------------|
| LO.NO  | SEC.ND | SECTION NAME                    | L0.N0 | SEC.NO  | SECTION NAME                        | LD.ND               | SEC.ND | SECTION NAME                         |
| 5-C10  | 0900   | KEY SETS                        | 3-HD3 | 5830    | FRONT DOOR MECHANISMS               | 3-H08               | 6702   | WIRING HARNESSES(DASHBOARD)          |
| 5-E10  | 5000   | FRONT BUMPER                    | 3-K03 | 5840    | FRONT DOOR TRIMS & RELATED PAR      | 3-108               | 6703   | WIRING HARNESSES(DOOR,FLOOR/CE       |
| 2-H10  | 5010   | REAR BUMPER                     | 3-C04 | 6100    | HEATER                              | ם מעבל  <br>  ממעבל | 4704   |                                      |
| 5-710  | 5030   | WINDOW MOULDINGS                | 3-E04 | 6110    | HEATER UNIT COMPONENTS              | 3-K08               | 6704   | WIRING HARNESS CLAMPS                |
| 5-K10  | 5040   | BODY MOULDINGS                  | 3-604 | 6115    | HEATER CONTROLS COMPONENTS          | 3-L08               | 6720   | WINDSHIELD WASHER                    |
| 5-W10  | 5100   | HEAD LAMPS                      | 3-H04 | 6120    | HEATER BLOWER COMPONENTS            | 3-008               | 6730   | WINDSHIELD WIPERS                    |
| 2-011  | 5103   | HEAD LAMP RETRACTORS            | 3-104 | 6130    | AIR CONDITIONER                     | 3-009               | 6740   | WIPER MOTOR COMPONENTS(FRONT)        |
| 2-E11  | 5105   | FRONT COMBINATION LAMPS         | 3-264 | 0130    | (JAPAN MAKE)                        | 3-E09               | 6750   | WINDOW WIPER & WASHER (REAR)         |
| S-111  | 5110   | REAR COMBINATION LAMPS          | 3-L04 | 6130A   | AIR CONDITIONER<br>(OPTIONAL PARTS) | 3-607               | 6760   | WINDOW WIPER MOTOR COMPONENTS (REAR) |
| 5-M11  | 5120   | LICENSE LAMPS                   | 3-C05 | 6135    | O RING SET.PIPING                   | 3-H09               | 6800   | CEILING TRIMS                        |
| S-C15  | 5125   | INTERIOR LAMPS                  | 3-005 | 6140    | COMPRESSOR COMPONENTS (AIR CON      | 3-J09               | 6820   | PILLAR TRIMS                         |
| 5-015  | 5130   | OVERHEAD CONSOLE                | 3-505 | 0.40    | OITIONER)                           | 3~K09               | 6840   | TRIMS & SCUFF PLATES                 |
| S-£15  | 5170   | ORNAMENTS                       | 3-F05 | 6140A   | COMPRESSOR COMPONENTS (AIR CON      | 3-C10               | 6845   | STRAGE BOX                           |
| 2-F12  | 5180   | COWL & EXTRACTOR GRILLES        | 0,05  | 0,402   | OITIONER)                           | 3-D10               | 6860   | FLOOR MATS & PADS                    |
| 5-H15  | 5230   | BONNET                          | 3~H05 | 6150    | COOLING UNIT (AIR CONDITIONER)      | 3-610               | 6870   | SERVICE TOOLS                        |
| S-115  | 5310   | FRONT PANELS                    |       | 0.200   | (JAPAN MAKE)                        | 3-H10               | 6900   | VISORS, ASSIST HANDLES & MIRROR      |
| 5-K35  | 5320   | FENDER & WHEEL APRON PANELS     | 3-105 | 6150A   | CODLING UNIT (AIR CONDITIONER)      | 3-K10               | 6930   | CAUTION PLATES & LABELS              |
| 3-C13  | 5330   | DASH & COWL PANELS              | 3-K05 | 6230    | LIFT GATE MECHANISMS                | 3-M10               | 7250   | QUARTER WINDOW & TRIMS               |
| S-D13  | 5340   | SIDE PANELS                     | 3-N05 | 6300    | WINDOW GLASSES                      | 3-D11               | 7800   | SPOILERS & RELATED PARTS             |
| 5-113  | 5360   | ROOF PANELS<br>(W/D SUN ROOF)   | 3-C06 | 6330    | SUNROOF                             |                     | 1000   | S. STEERS & RECRIED PARTS            |
| S-713  | 5360 A | ROOF PANELS                     | 3-G06 | 6600    | SWITCHES & RELAYS (ENGINE)          | 1                   |        |                                      |
|        |        | (SUN ROOF)                      | 3-L06 | 6610    | DASHBOARD SWITCHES                  |                     |        |                                      |
| S-K13  | 5370   | FLOOR PANELS                    | 3-MD6 | 6611    | COMBINATION SWITCH                  |                     |        |                                      |
| S-MIS  | 5380   | FLOOR ATTACHMENTS (HOLE COVERS) | 3-ND6 | 6615    | POWER WINDOW SWITCHES               |                     |        |                                      |
| 2-014  | 5390   | FLOOR ATTACHMENTS               | 3-C07 | 6630    | RELAYS & UNIT (BODY)                |                     |        |                                      |
| 2-C15  | 5500   | DASHBOARD EQUIPMENTS            | 3-E07 | 6635    | DOOR SWITCH & HORNS                 |                     |        |                                      |
| 2-015  | 5520   | METER HOOD                      | 3-F07 | 6640    | AUTO CRUISE CONTROL SYSTEM          | ·                   |        |                                      |
| 2-E15  | 5540   | METER COMPONENTS                | 3-G07 | 6680    | AUDIO SYSTEMS (RADIO & TAPE DE      | .                   |        | į                                    |
| 2-615  | 5560   | DASHBOARD & RELATED PARTS       |       |         | CK)                                 |                     |        |                                      |
| .2-K15 | 5570   | CONSOLE                         | 3-107 | 6682    | AUDIO SYSTEMS (ANTENNA & SPEAK ER)  | -                   |        |                                      |
| 2-C16  | 5580   | VENTILATOR                      | 3-M07 | 6684    | AUDIO SYSTEMS(NOISE SUPPRESSOR      |                     |        | ·                                    |
| 2-016  | 5700   | FRONT SEATS                     |       |         | & EARTH CORD)                       |                     |        |                                      |
| 2-M16  | 5790   | SEAT BELTS                      | 3-ND7 | 6790    | WIRING HARNESSES(FRONT & REAR       | ĺ                   |        |                                      |
| 3-CD3  | 5795   | AIR BAG                         | 3-F08 | 6701    | WIRING HARNESSES (ENGINE & T/MI     | į                   |        |                                      |
| 3-003  | 5800   | FRONT DOORS                     |       |         | SSION)                              |                     |        |                                      |
|        |        |                                 |       | <u></u> |                                     |                     |        | •                                    |