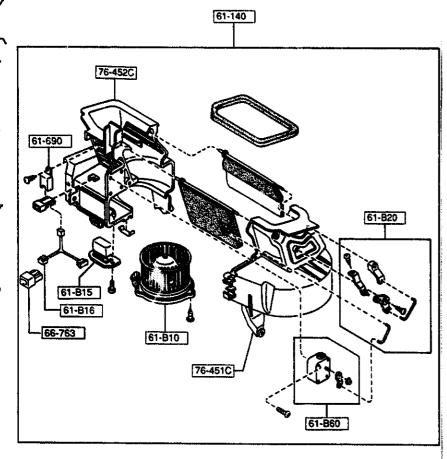

#### SECTION NAME INDEX (BODY)

|        |        |                                 |       | 350     | TION NAME INDEX (BODY)              |                     |        |                                      |
|--------|--------|---------------------------------|-------|---------|-------------------------------------|---------------------|--------|--------------------------------------|
| LO.NO  | SEC.ND | SECTION NAME                    | L0.N0 | SEC.NO  | SECTION NAME                        | LD.ND               | SEC.ND | SECTION NAME                         |
| 5-C10  | 0900   | KEY SETS                        | 3-HD3 | 5830    | FRONT DOOR MECHANISMS               | 3-H08               | 6702   | WIRING HARNESSES(DASHBOARD)          |
| 5-E10  | 5000   | FRONT BUMPER                    | 3-K03 | 5840    | FRONT DOOR TRIMS & RELATED PAR      | 3-108               | 6703   | WIRING HARNESSES(DOOR,FLOOR/CE       |
| 2-H10  | 5010   | REAR BUMPER                     | 3-C04 | 6100    | HEATER                              | ם מעבל  <br>  ממעבל | 4704   |                                      |
| 5-710  | 5030   | WINDOW MOULDINGS                | 3-E04 | 6110    | HEATER UNIT COMPONENTS              | 3-K08               | 6704   | WIRING HARNESS CLAMPS                |
| 5-K10  | 5040   | BODY MOULDINGS                  | 3-604 | 6115    | HEATER CONTROLS COMPONENTS          | 3-L08               | 6720   | WINDSHIELD WASHER                    |
| 5-W10  | 5100   | HEAD LAMPS                      | 3-H04 | 6120    | HEATER BLOWER COMPONENTS            | 3-008               | 6730   | WINDSHIELD WIPERS                    |
| 2-011  | 5103   | HEAD LAMP RETRACTORS            | 3-104 | 6130    | AIR CONDITIONER                     | 3-009               | 6740   | WIPER MOTOR COMPONENTS(FRONT)        |
| 2-E11  | 5105   | FRONT COMBINATION LAMPS         | 3-264 | 0130    | (JAPAN MAKE)                        | 3-E09               | 6750   | WINDOW WIPER & WASHER (REAR)         |
| S-111  | 5110   | REAR COMBINATION LAMPS          | 3-L04 | 6130A   | AIR CONDITIONER<br>(OPTIONAL PARTS) | 3-607               | 6760   | WINDOW WIPER MOTOR COMPONENTS (REAR) |
| 5-M11  | 5120   | LICENSE LAMPS                   | 3-C05 | 6135    | O RING SET.PIPING                   | 3-H09               | 6800   | CEILING TRIMS                        |
| S-C15  | 5125   | INTERIOR LAMPS                  | 3-005 | 6140    | COMPRESSOR COMPONENTS (AIR CON      | 3-J09               | 6820   | PILLAR TRIMS                         |
| 5-015  | 5130   | OVERHEAD CONSOLE                | 3-505 | 0.40    | OITIONER)                           | 3~K09               | 6840   | TRIMS & SCUFF PLATES                 |
| S-£15  | 5170   | ORNAMENTS                       | 3-F05 | 6140A   | COMPRESSOR COMPONENTS (AIR CON      | 3-C10               | 6845   | STRAGE BOX                           |
| 2-F12  | 5180   | COWL & EXTRACTOR GRILLES        | 0,05  | 0,402   | OITIONER)                           | 3-D10               | 6860   | FLOOR MATS & PADS                    |
| 5-H15  | 5230   | BONNET                          | 3~H05 | 6150    | COOLING UNIT (AIR CONDITIONER)      | 3-610               | 6870   | SERVICE TOOLS                        |
| S-115  | 5310   | FRONT PANELS                    |       | 0.200   | (JAPAN MAKE)                        | 3-H10               | 6900   | VISORS, ASSIST HANDLES & MIRROR      |
| 5-K35  | 5320   | FENDER & WHEEL APRON PANELS     | 3-105 | 6150A   | CODLING UNIT (AIR CONDITIONER)      | 3-K10               | 6930   | CAUTION PLATES & LABELS              |
| 3-C13  | 5330   | DASH & COWL PANELS              | 3-K05 | 6230    | LIFT GATE MECHANISMS                | 3-M10               | 7250   | QUARTER WINDOW & TRIMS               |
| S-D13  | 5340   | SIDE PANELS                     | 3-N05 | 6300    | WINDOW GLASSES                      | 3-D11               | 7800   | SPOILERS & RELATED PARTS             |
| 5-113  | 5360   | ROOF PANELS<br>(W/D SUN ROOF)   | 3-C06 | 6330    | SUNROOF                             |                     | 1000   | S. STEERS & RECRIED PARTS            |
| S-713  | 5360 A | ROOF PANELS                     | 3-G06 | 6600    | SWITCHES & RELAYS (ENGINE)          | 1                   |        |                                      |
|        |        | (SUN ROOF)                      | 3-L06 | 6610    | DASHBOARD SWITCHES                  |                     |        |                                      |
| S-K13  | 5370   | FLOOR PANELS                    | 3-MD6 | 6611    | COMBINATION SWITCH                  |                     |        |                                      |
| S-MIS  | 5380   | FLOOR ATTACHMENTS (HOLE COVERS) | 3-ND6 | 6615    | POWER WINDOW SWITCHES               |                     |        |                                      |
| 2-014  | 5390   | FLOOR ATTACHMENTS               | 3-C07 | 6630    | RELAYS & UNIT (BODY)                |                     |        |                                      |
| 2-C15  | 5500   | DASHBOARD EQUIPMENTS            | 3-E07 | 6635    | DOOR SWITCH & HORNS                 |                     |        |                                      |
| 2-015  | 5520   | METER HOOD                      | 3-F07 | 6640    | AUTO CRUISE CONTROL SYSTEM          | ·                   |        |                                      |
| 2-E15  | 5540   | METER COMPONENTS                | 3-G07 | 6680    | AUDIO SYSTEMS (RADIO & TAPE DE      | .                   |        | į                                    |
| 2-615  | 5560   | DASHBOARD & RELATED PARTS       |       |         | CK)                                 |                     |        |                                      |
| .2-K15 | 5570   | CONSOLE                         | 3-107 | 6682    | AUDIO SYSTEMS (ANTENNA & SPEAK ER)  | -                   |        |                                      |
| 2-C16  | 5580   | VENTILATOR                      | 3-M07 | 6684    | AUDIO SYSTEMS(NOISE SUPPRESSOR      |                     |        | ·                                    |
| 2-016  | 5700   | FRONT SEATS                     |       |         | & EARTH CORD)                       |                     |        |                                      |
| 2-M16  | 5790   | SEAT BELTS                      | 3-ND7 | 6790    | WIRING HARNESSES(FRONT & REAR       | ĺ                   |        |                                      |
| 3-CD3  | 5795   | AIR BAG                         | 3-F08 | 6701    | WIRING HARNESSES (ENGINE & T/MI     | į                   |        |                                      |
| 3-003  | 5800   | FRONT DOORS                     |       |         | SSION)                              |                     |        |                                      |
|        |        |                                 |       | <u></u> |                                     |                     |        | •                                    |