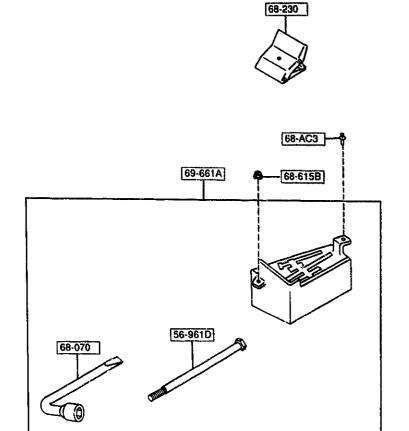

|                   |                   |         |
|                  |                   |                   |                   |         |
|                  |                   |                   | 1                 |         |
|                  | <u></u>           |                   |                   |         |
| 2401 FD3***-20   | 4313              |                   |                   |         |
|                  |                   |                   |                   |         |
|                  |                   |                   |                   |         |
| 1                |                   |                   |                   |         |
| CAT. AUFA04-06   |                   |                   |                   | 1994-09 |



| PART NO.                   | QΤY | MODEL/RESTRICTION | MODEL/RESTRICTION | MODEL/RESTRICTION | FROM-TO     |
|----------------------------|-----|-------------------|-------------------|-------------------|-------------|
| 56-961D  <br>FD01-56-961   | 1   | BOLT              |                   |                   |             |
| 68-AC3<br>FD01-68-AC3      | 1   | FASTENER          |                   |                   |             |
| 1 68-070<br>NA01-68-070    | 1   | WRENCH, HUB NUT   |                   |                   | ,           |
| 68-230  <br>  0208-68-230  |     | STOPPER, WHEEL    |                   |                   |             |
| 1 68-615B 1<br>B100-68-615 | 1   | NUT, FLANGE-CAP   |                   |                   |             |
| 69-661A  <br>FD01-6