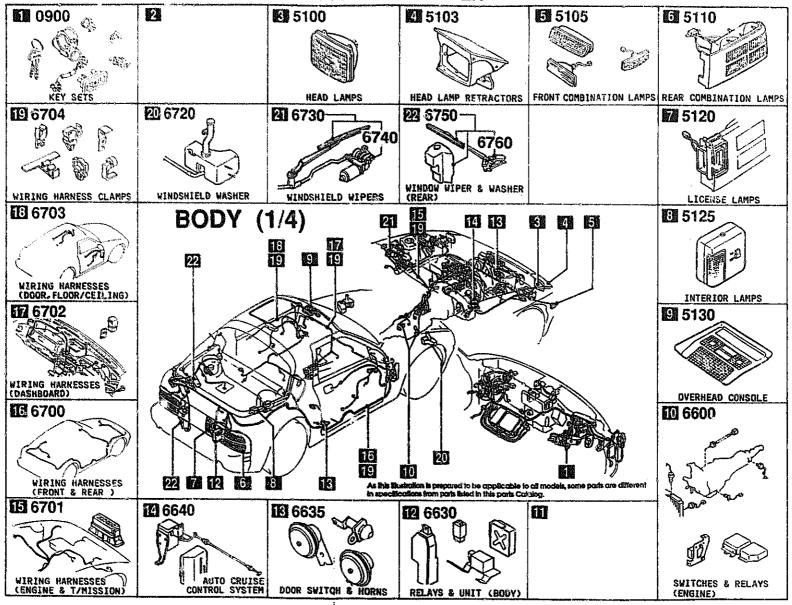

#### SECTION NAME INDEX (BODY)

|        |        |                                 |       | 350     | TION NAME INDEX (BODY)              |                     |        |                                      |
|--------|--------|---------------------------------|-------|---------|-------------------------------------|---------------------|--------|--------------------------------------|
| LO.NO  | SEC.ND | SECTION NAME                    | L0.N0 | SEC.NO  | SECTION NAME                        | LD.ND               | SEC.ND | SECTION NAME                         |
| 5-C10  | 0900   | KEY SETS                        | 3-HD3 | 5830    | FRONT DOOR MECHANISMS               | 3-H08               | 6702   | WIRING HARNESSES(DASHBOARD)          |
| 5-E10  | 5000   | FRONT BUMPER                    | 3-K03 | 5840    | FRONT DOOR TRIMS & RELATED PAR      | 3-108               | 6703   | WIRING HARNESSES(DOOR,FLOOR/CE       |
| 2-H10  | 5010   | REAR BUMPER                     | 3-C04 | 6100    | HEATER                              | ם מעבל  <br>  ממעבל | 4704   |                                      |
| 5-710  | 5030   | WINDOW MOULDINGS                | 3-E04 | 6110    | HEATER UNIT COMPONENTS              | 3-K08               | 6704   | WIRING HARNESS CLAMPS                |
| 5-K10  | 5040   | BODY MOULDINGS                  | 3-604 | 6115    | HEATER CONTROLS COMPONENTS          | 3-L08               | 6720   | WINDSHIELD WASHER                    |
| 5-W10  | 5100   | HEAD LAMPS                      | 3-H04 | 6120    | HEATER BLOWER COMPONENTS            | 3-008               | 6730   | WINDSHIELD WIPERS                    |
| 2-011  | 5103   | HEAD LAMP RETRACTORS            | 3-104 | 6130    | AIR CONDITIONER                     | 3-009               | 6740   | WIPER MOTOR COMPONENTS(FRONT)        |
| 2-E11  | 5105   | FRONT COMBINATION LAMPS         | 3-264 | 0130    | (JAPAN MAKE)                        | 3-E09               | 6750   | WINDOW WIPER & WASHER (REAR)         |
| S-111  | 5110   | REAR COMBINATION LAMPS          | 3-L04 | 6130A   | AIR CONDITIONER<br>(OPTIONAL PARTS) | 3-607               | 6760   | WINDOW WIPER MOTOR COMPONENTS (REAR) |
| 5-M11  | 5120   | LICENSE LAMPS                   | 3-C05 | 6135    | O RING SET.PIPING                   | 3-H09               | 6800   | CEILING TRIMS                        |
| S-C15  | 5125   | INTERIOR LAMPS                  | 3-005 | 6140    | COMPRESSOR COMPONENTS (AIR CON      | 3-J09               | 6820   | PILLAR TRIMS                         |
| 5-015  | 5130   | OVERHEAD CONSOLE                | 3-505 | 0.40    | OITIONER)                           | 3~K09               | 6840   | TRIMS & SCUFF PLATES                 |
| S-£15  | 5170   | ORNAMENTS                       | 3-F05 | 6140A   | COMPRESSOR COMPONENTS (AIR CON      | 3-C10               | 6845   | STRAGE BOX                           |
| 2-F12  | 5180   | COWL & EXTRACTOR GRILLES        | 0,05  | 0,402   | OITIONER)                           | 3-D10               | 6860   | FLOOR MATS & PADS                    |
| 5-H15  | 5230   | BONNET                          | 3~H05 | 6150    | COOLING UNIT (AIR CONDITIONER)      | 3-610               | 6870   | SERVICE TOOLS                        |
| S-115  | 5310   | FRONT PANELS                    |       | 0.200   | (JAPAN MAKE)                        | 3-H10               | 6900   | VISORS, ASSIST HANDLES & MIRROR      |
| 5-K35  | 5320   | FENDER & WHEEL APRON PANELS     | 3-105 | 6150A   | CODLING UNIT (AIR CONDITIONER)      | 3-K10               | 6930   | CAUTION PLATES & LABELS              |
| 3-C13  | 5330   | DASH & COWL PANELS              | 3-K05 | 6230    | LIFT GATE MECHANISMS                | 3-M10               | 7250   | QUARTER WINDOW & TRIMS               |
| S-D13  | 5340   | SIDE PANELS                     | 3-N05 | 6300    | WINDOW GLASSES                      | 3-D11               | 7800   | SPOILERS & RELATED PARTS             |
| 5-113  | 5360   | ROOF PANELS<br>(W/D SUN ROOF)   | 3-C06 | 6330    | SUNROOF                             |                     | 1000   | S. STEERS & RECRIED PARTS            |
| S-713  | 5360 A | ROOF PANELS                     | 3-G06 | 6600    | SWITCHES & RELAYS (ENGINE)          | 1                   |        |                                      |
|        |        | (SUN ROOF)                      | 3-L06 | 6610    | DASHBOARD SWITCHES                  |                     |        |                                      |
| S-K13  | 5370   | FLOOR PANELS                    | 3-MD6 | 6611    | COMBINATION SWITCH                  |                     |        |                                      |
| S-MIS  | 5380   | FLOOR ATTACHMENTS (HOLE COVERS) | 3-ND6 | 6615    | POWER WINDOW SWITCHES               |                     |        |                                      |
| 2-014  | 5390   | FLOOR ATTACHMENTS               | 3-C07 | 6630    | RELAYS & UNIT (BODY)                |                     |        |                                      |
| 2-C15  | 5500   | DASHBOARD EQUIPMENTS            | 3-E07 | 6635    | DOOR SWITCH & HORNS                 |                     |        |                                      |
| 2-015  | 5520   | METER HOOD                      | 3-F07 | 6640    | AUTO CRUISE CONTROL SYSTEM          | ·                   |        |                                      |
| 2-E15  | 5540   | METER COMPONENTS                | 3-G07 | 6680    | AUDIO SYSTEMS (RADIO & TAPE DE      | .                   |        | į                                    |
| 2-615  | 5560   | DASHBOARD & RELATED PARTS       |       |         | CK)                                 |                     |        |                                      |
| .2-K15 | 5570   | CONSOLE                         | 3-107 | 6682    | AUDIO SYSTEMS (ANTENNA & SPEAK ER)  | -                   |        |                                      |
| 2-C16  | 5580   | VENTILATOR                      | 3-M07 | 6684    | AUDIO SYSTEMS(NOISE SUPPRESSOR      |                     |        | ·                                    |
| 2-016  | 5700   | FRONT SEATS                     |       |         | & EARTH CORD)                       |                     |        |                                      |
| 2-M16  | 5790   | SEAT BELTS                      | 3-ND7 | 6790    | WIRING HARNESSES(FRONT & REAR       | ĺ                   |        |                                      |
| 3-CD3  | 5795   | AIR BAG                         | 3-F08 | 6701    | WIRING HARNESSES (ENGINE & T/MI     | į                   |        |                                      |
| 3-003  | 5800   | FRONT DOORS                     |       |         | SSION)                              |                     |        |                                      |
|        |        |                                 |       | <u></u> |                                     |                     |        | •                                    |