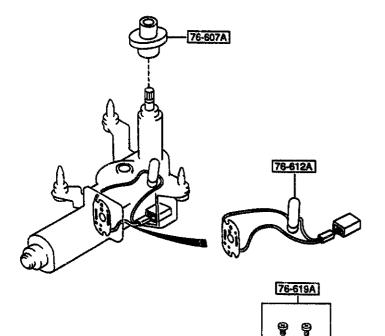

#### SECTION NAME INDEX (BODY)

|        |        |                                 |       | 350     | TION NAME INDEX (BODY)              |                     |        |                                      |
|--------|--------|---------------------------------|-------|---------|-------------------------------------|---------------------|--------|--------------------------------------|
| LO.NO  | SEC.ND | SECTION NAME                    | L0.N0 | SEC.NO  | SECTION NAME                        | LD.ND               | SEC.ND | SECTION NAME                         |
| 5-C10  | 0900   | KEY SETS                        | 3-HD3 | 5830    | FRONT DOOR MECHANISMS               | 3-H08               | 6702   | WIRING HARNESSES(DASHBOARD)          |
| 5-E10  | 5000   | FRONT BUMPER                    | 3-K03 | 5840    | FRONT DOOR TRIMS & RELATED PAR      | 3-108               | 6703   | WIRING HARNESSES(DOOR,FLOOR/CE       |
| 2-H10  | 5010   | REAR BUMPER                     | 3-C04 | 6100    | HEATER                              | ם מעבל  <br>  ממעבל | 4704   |                                      |
| 5-710  | 5030   | WINDOW MOULDINGS                | 3-E04 | 6110    | HEATER UNIT COMPONENTS              | 3-K08               | 6704   | WIRING HARNESS CLAMPS                |
| 5-K10  | 5040   | BODY MOULDINGS                  | 3-604 | 6115    | HEATER CONTROLS COMPONENTS          | 3-L08               | 6720   | WINDSHIELD WASHER                    |
| 5-W10  | 5100   | HEAD LAMPS                      | 3-H04 | 6120    | HEATER BLOWER COMPONENTS            | 3-008               | 6730   | WINDSHIELD WIPERS                    |
| 2-011  | 5103   | HEAD LAMP RETRACTORS            | 3-104 | 6130    | AIR CONDITIONER                     | 3-009               | 6740   | WIPER MOTOR COMPONENTS(FRONT)        |
| 2-E11  | 5105   | FRONT COMBINATION LAMPS         | 3-264 | 0130    | (JAPAN MAKE)                        | 3-E09               | 6750   | WINDOW WIPER & WASHER (REAR)         |
| S-111  | 5110   | REAR COMBINATION LAMPS          | 3-L04 | 6130A   | AIR CONDITIONER<br>(OPTIONAL PARTS) | 3-607               | 6760   | WINDOW WIPER MOTOR COMPONENTS (REAR) |
| 5-M11  | 5120   | LICENSE LAMPS                   | 3-C05 | 6135    | O RING SET.PIPING                   | 3-H09               | 6800   | CEILING TRIMS                        |
| S-C15  | 5125   | INTERIOR LAMPS                  | 3-005 | 6140    | COMPRESSOR COMPONENTS (AIR CON      | 3-J09               | 6820   | PILLAR TRIMS                         |
| 5-015  | 5130   | OVERHEAD CONSOLE                | 3-505 | 0.40    | OITIONER)                           | 3~K09               | 6840   | TRIMS & SCUFF PLATES                 |
| S-£15  | 5170   | ORNAMENTS                       | 3-F05 | 6140A   | COMPRESSOR COMPONENTS (AIR CON      | 3-C10               | 6845   | STRAGE BOX                           |
| 2-F12  | 5180   | COWL & EXTRACTOR GRILLES        | 0,05  | 0,402   | OITIONER)                           | 3-D10               | 6860   | FLOOR MATS & PADS                    |
| 5-H15  | 5230   | BONNET                          | 3~H05 | 6150    | COOLING UNIT (AIR CONDITIONER)      | 3-610               | 6870   | SERVICE TOOLS                        |
| S-115  | 5310   | FRONT PANELS                    |       | 0.200   | (JAPAN MAKE)                        | 3-H10               | 6900   | VISORS, ASSIST HANDLES & MIRROR      |
| 5-K35  | 5320   | FENDER & WHEEL APRON PANELS     | 3-105 | 6150A   | CODLING UNIT (AIR CONDITIONER)      | 3-K10               | 6930   | CAUTION PLATES & LABELS              |
| 3-C13  | 5330   | DASH & COWL PANELS              | 3-K05 | 6230    | LIFT GATE MECHANISMS                | 3-M10               | 7250   | QUARTER WINDOW & TRIMS               |
| S-D13  | 5340   | SIDE PANELS                     | 3-N05 | 6300    | WINDOW GLASSES                      | 3-D11               | 7800   | SPOILERS & RELATED PARTS             |
| 5-113  | 5360   | ROOF PANELS<br>(W/D SUN ROOF)   | 3-C06 | 6330    | SUNROOF                             |                     | 1000   | S. STEERS & RECRIED PARTS            |
| S-713  | 5360 A | ROOF PANELS                     | 3-G06 | 6600    | SWITCHES & RELAYS (ENGINE)          | 1                   |        |                                      |
|        |        | (SUN ROOF)                      | 3-L06 | 6610    | DASHBOARD SWITCHES                  |                     |        |                                      |
| S-K13  | 5370   | FLOOR PANELS                    | 3-MD6 | 6611    | COMBINATION SWITCH                  |                     |        |                                      |
| S-MIS  | 5380   | FLOOR ATTACHMENTS (HOLE COVERS) | 3-ND6 | 6615    | POWER WINDOW SWITCHES               |                     |        |                                      |
| 2-014  | 5390   | FLOOR ATTACHMENTS               | 3-C07 | 6630    | RELAYS & UNIT (BODY)                |                     |        |                                      |
| 2-C15  | 5500   | DASHBOARD EQUIPMENTS            | 3-E07 | 6635    | DOOR SWITCH & HORNS                 |                     |        |                                      |
| 2-015  | 5520   | METER HOOD                      | 3-F07 | 6640    | AUTO CRUISE CONTROL SYSTEM          | ·                   |        |                                      |
| 2-E15  | 5540   | METER COMPONENTS                | 3-G07 | 6680    | AUDIO SYSTEMS (RADIO & TAPE DE      | .                   |        | į                                    |
| 2-615  | 5560   | DASHBOARD & RELATED PARTS       |       |         | CK)                                 |                     |        |                                      |
| .2-K15 | 5570   | CONSOLE                         | 3-107 | 6682    | AUDIO SYSTEMS (ANTENNA & SPEAK ER)  | -                   |        |                                      |
| 2-C16  | 5580   | VENTILATOR                      | 3-M07 | 6684    | AUDIO SYSTEMS(NOISE SUPPRESSOR      |                     |        | ·                                    |
| 2-016  | 5700   | FRONT SEATS                     |       |         | & EARTH CORD)                       |                     |        |                                      |
| 2-M16  | 5790   | SEAT BELTS                      | 3-ND7 | 6790    | WIRING HARNESSES(FRONT & REAR       | ĺ                   |        |                                      |
| 3-CD3  | 5795   | AIR BAG                         | 3-F08 | 6701    | WIRING HARNESSES (ENGINE & T/MI     | į                   |        |                                      |
| 3-003  | 5800   | FRONT DOORS                     |       |         | SSION)                              |                     |        |                                      |
|        |        |                                 |       | <u></u> |                                     |                     |        | •                                    |