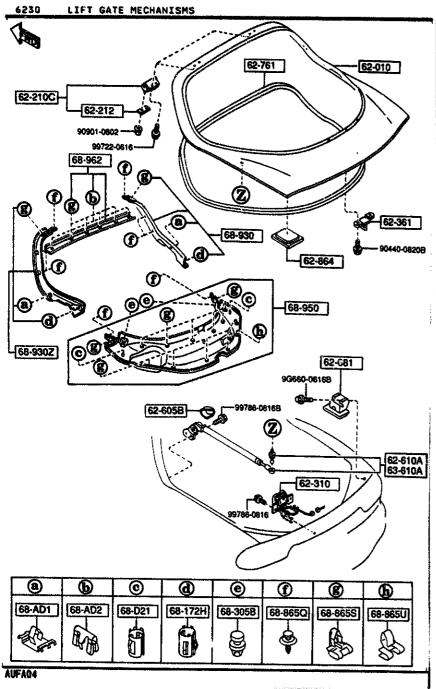

#### SECTION NAME INDEX (BODY)

|        |        |                                 |       | 350     | TION NAME INDEX (BODY)              |                     |        |                                      |
|--------|--------|---------------------------------|-------|---------|-------------------------------------|---------------------|--------|--------------------------------------|
| LO.NO  | SEC.ND | SECTION NAME                    | L0.N0 | SEC.NO  | SECTION NAME                        | LD.ND               | SEC.ND | SECTION NAME                         |
| 5-C10  | 0900   | KEY SETS                        | 3-HD3 | 5830    | FRONT DOOR MECHANISMS               | 3-H08               | 6702   | WIRING HARNESSES(DASHBOARD)          |
| 5-E10  | 5000   | FRONT BUMPER                    | 3-K03 | 5840    | FRONT DOOR TRIMS & RELATED PAR      | 3-108               | 6703   | WIRING HARNESSES(DOOR,FLOOR/CE       |
| 2-H10  | 5010   | REAR BUMPER                     | 3-C04 | 6100    | HEATER                              | ם מעבל  <br>  ממעבל | 4704   |                                      |
| 5-710  | 5030   | WINDOW MOULDINGS                | 3-E04 | 6110    | HEATER UNIT COMPONENTS              | 3-K08               | 6704   | WIRING HARNESS CLAMPS                |
| 5-K10  | 5040   | BODY MOULDINGS                  | 3-604 | 6115    | HEATER CONTROLS COMPONENTS          | 3-L08               | 6720   | WINDSHIELD WASHER                    |
| 5-W10  | 5100   | HEAD LAMPS                      | 3-H04 | 6120    | HEATER BLOWER COMPONENTS            | 3-008               | 6730   | WINDSHIELD WIPERS                    |
| 2-011  | 5103   | HEAD LAMP RETRACTORS            | 3-104 | 6130    | AIR CONDITIONER                     | 3-009               | 6740   | WIPER MOTOR COMPONENTS(FRONT)        |
| 2-E11  | 5105   | FRONT COMBINATION LAMPS         | 3-264 | 0130    | (JAPAN MAKE)                        | 3-E09               | 6750   | WINDOW WIPER & WASHER (REAR)         |
| S-111  | 5110   | REAR COMBINATION LAMPS          | 3-L04 | 6130A   | AIR CONDITIONER<br>(OPTIONAL PARTS) | 3-607               | 6760   | WINDOW WIPER MOTOR COMPONENTS (REAR) |
| 5-M11  | 5120   | LICENSE LAMPS                   | 3-C05 | 6135    | O RING SET.PIPING                   | 3-H09               | 6800   | CEILING TRIMS                        |
| S-C15  | 5125   | INTERIOR LAMPS                  | 3-005 | 6140    | COMPRESSOR COMPONENTS (AIR CON      | 3-J09               | 6820   | PILLAR TRIMS                         |
| 5-015  | 5130   | OVERHEAD CONSOLE                | 3-505 | 0.40    | OITIONER)                           | 3~K09               | 6840   | TRIMS & SCUFF PLATES                 |
| S-£15  | 5170   | ORNAMENTS                       | 3-F05 | 6140A   | COMPRESSOR COMPONENTS (AIR CON      | 3-C10               | 6845   | STRAGE BOX                           |
| 2-F12  | 5180   | COWL & EXTRACTOR GRILLES        | 0,05  | 0,402   | OITIONER)                           | 3-D10               | 6860   | FLOOR MATS & PADS                    |
| 5-H15  | 5230   | BONNET                          | 3~H05 | 6150    | COOLING UNIT (AIR CONDITIONER)      | 3-610               | 6870   | SERVICE TOOLS                        |
| S-115  | 5310   | FRONT PANELS                    |       | 0.200   | (JAPAN MAKE)                        | 3-H10               | 6900   | VISORS, ASSIST HANDLES & MIRROR      |
| 5-K35  | 5320   | FENDER & WHEEL APRON PANELS     | 3-105 | 6150A   | CODLING UNIT (AIR CONDITIONER)      | 3-K10               | 6930   | CAUTION PLATES & LABELS              |
| 3-C13  | 5330   | DASH & COWL PANELS              | 3-K05 | 6230    | LIFT GATE MECHANISMS                | 3-M10               | 7250   | QUARTER WINDOW & TRIMS               |
| S-D13  | 5340   | SIDE PANELS                     | 3-N05 | 6300    | WINDOW GLASSES                      | 3-D11               | 7800   | SPOILERS & RELATED PARTS             |
| 5-113  | 5360   | ROOF PANELS<br>(W/D SUN ROOF)   | 3-C06 | 6330    | SUNROOF                             |                     | 1000   | S. STEERS & RECRIED PARTS            |
| S-713  | 5360 A | ROOF PANELS                     | 3-G06 | 6600    | SWITCHES & RELAYS (ENGINE)          | 1                   |        |                                      |
|        |        | (SUN ROOF)                      | 3-L06 | 6610    | DASHBOARD SWITCHES                  |                     |        |                                      |
| S-K13  | 5370   | FLOOR PANELS                    | 3-MD6 | 6611    | COMBINATION SWITCH                  |                     |        |                                      |
| S-MIS  | 5380   | FLOOR ATTACHMENTS (HOLE COVERS) | 3-ND6 | 6615    | POWER WINDOW SWITCHES               |                     |        |                                      |
| 2-014  | 5390   | FLOOR ATTACHMENTS               | 3-C07 | 6630    | RELAYS & UNIT (BODY)                |                     |        |                                      |
| 2-C15  | 5500   | DASHBOARD EQUIPMENTS            | 3-E07 | 6635    | DOOR SWITCH & HORNS                 |                     |        |                                      |
| 2-015  | 5520   | METER HOOD                      | 3-F07 | 6640    | AUTO CRUISE CONTROL SYSTEM          | ·                   |        |                                      |
| 2-E15  | 5540   | METER COMPONENTS                | 3-G07 | 6680    | AUDIO SYSTEMS (RADIO & TAPE DE      | .                   |        | į                                    |
| 2-615  | 5560   | DASHBOARD & RELATED PARTS       |       |         | CK)                                 |                     |        |                                      |
| .2-K15 | 5570   | CONSOLE                         | 3-107 | 6682    | AUDIO SYSTEMS (ANTENNA & SPEAK ER)  | -                   |        |                                      |
| 2-C16  | 5580   | VENTILATOR                      | 3-M07 | 6684    | AUDIO SYSTEMS(NOISE SUPPRESSOR      |                     |        | ·                                    |
| 2-016  | 5700   | FRONT SEATS                     |       |         | & EARTH CORD)                       |                     |        |                                      |
| 2-M16  | 5790   | SEAT BELTS                      | 3-ND7 | 6790    | WIRING HARNESSES(FRONT & REAR       | ĺ                   |        |                                      |
| 3-CD3  | 5795   | AIR BAG                         | 3-F08 | 6701    | WIRING HARNESSES (ENGINE & T/MI     | į                   |        |                                      |
| 3-003  | 5800   | FRONT DOORS                     |       |         | SSION)                              |                     |        |                                      |
|        |        |                                 |       | <u></u> |                                     |                     |        | •                                    |