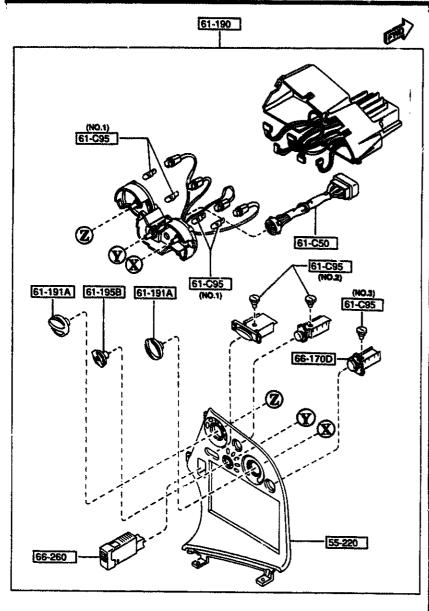

#### SECTION NAME INDEX (BODY)

|        |        |                                 |       | 350     | TION NAME INDEX (BODY)              |                     |        |                                      |
|--------|--------|---------------------------------|-------|---------|-------------------------------------|---------------------|--------|--------------------------------------|
| LO.NO  | SEC.ND | SECTION NAME                    | L0.N0 | SEC.NO  | SECTION NAME                        | LD.ND               | SEC.ND | SECTION NAME                         |
| 5-C10  | 0900   | KEY SETS                        | 3-HD3 | 5830    | FRONT DOOR MECHANISMS               | 3-H08               | 6702   | WIRING HARNESSES(DASHBOARD)          |
| 5-E10  | 5000   | FRONT BUMPER                    | 3-K03 | 5840    | FRONT DOOR TRIMS & RELATED PAR      | 3-108               | 6703   | WIRING HARNESSES(DOOR,FLOOR/CE       |
| 2-H10  | 5010   | REAR BUMPER                     | 3-C04 | 6100    | HEATER                              | ם מעבל  <br>  ממעבל | 4704   |                                      |
| 5-710  | 5030   | WINDOW MOULDINGS                | 3-E04 | 6110    | HEATER UNIT COMPONENTS              | 3-K08               | 6704   | WIRING HARNESS CLAMPS                |
| 5-K10  | 5040   | BODY MOULDINGS                  | 3-604 | 6115    | HEATER CONTROLS COMPONENTS          | 3-L08               | 6720   | WINDSHIELD WASHER                    |
| 5-W10  | 5100   | HEAD LAMPS                      | 3-H04 | 6120    | HEATER BLOWER COMPONENTS            | 3-008               | 6730   | WINDSHIELD WIPERS                    |
| 2-011  | 5103   | HEAD LAMP RETRACTORS            | 3-104 | 6130    | AIR CONDITIONER                     | 3-009               | 6740   | WIPER MOTOR COMPONENTS(FRONT)        |
| 2-E11  | 5105   | FRONT COMBINATION LAMPS         | 3-264 | 0130    | (JAPAN MAKE)                        | 3-E09               | 6750   | WINDOW WIPER & WASHER (REAR)         |
| S-111  | 5110   | REAR COMBINATION LAMPS          | 3-L04 | 6130A   | AIR CONDITIONER<br>(OPTIONAL PARTS) | 3-607               | 6760   | WINDOW WIPER MOTOR COMPONENTS (REAR) |
| 5-M11  | 5120   | LICENSE LAMPS                   | 3-C05 | 6135    | O RING SET.PIPING                   | 3-H09               | 6800   | CEILING TRIMS                        |
| S-C15  | 5125   | INTERIOR LAMPS                  | 3-005 | 6140    | COMPRESSOR COMPONENTS (AIR CON      | 3-J09               | 6820   | PILLAR TRIMS                         |
| 5-015  | 5130   | OVERHEAD CONSOLE                | 3-505 | 0.40    | OITIONER)                           | 3~K09               | 6840   | TRIMS & SCUFF PLATES                 |
| S-£15  | 5170   | ORNAMENTS                       | 3-F05 | 6140A   | COMPRESSOR COMPONENTS (AIR CON      | 3-C10               | 6845   | STRAGE BOX                           |
| 2-F12  | 5180   | COWL & EXTRACTOR GRILLES        | 0,05  | 0,402   | OITIONER)                           | 3-D10               | 6860   | FLOOR MATS & PADS                    |
| 5-H15  | 5230   | BONNET                          | 3~H05 | 6150    | COOLING UNIT (AIR CONDITIONER)      | 3-610               | 6870   | SERVICE TOOLS                        |
| S-115  | 5310   | FRONT PANELS                    |       | 0.200   | (JAPAN MAKE)                        | 3-H10               | 6900   | VISORS, ASSIST HANDLES & MIRROR      |
| 5-K35  | 5320   | FENDER & WHEEL APRON PANELS     | 3-105 | 6150A   | CODLING UNIT (AIR CONDITIONER)      | 3-K10               | 6930   | CAUTION PLATES & LABELS              |
| 3-C13  | 5330   | DASH & COWL PANELS              | 3-K05 | 6230    | LIFT GATE MECHANISMS                | 3-M10               | 7250   | QUARTER WINDOW & TRIMS               |
| S-D13  | 5340   | SIDE PANELS                     | 3-N05 | 6300    | WINDOW GLASSES                      | 3-D11               | 7800   | SPOILERS & RELATED PARTS             |
| 5-113  | 5360   | ROOF PANELS<br>(W/D SUN ROOF)   | 3-C06 | 6330    | SUNROOF                             |                     | 1000   | S. STEERS & RECRIED PARTS            |
| S-713  | 5360 A | ROOF PANELS                     | 3-G06 | 6600    | SWITCHES & RELAYS (ENGINE)          | 1                   |        |                                      |
|        |        | (SUN ROOF)                      | 3-L06 | 6610    | DASHBOARD SWITCHES                  |                     |        |                                      |
| S-K13  | 5370   | FLOOR PANELS                    | 3-MD6 | 6611    | COMBINATION SWITCH                  |                     |        |                                      |
| S-MIS  | 5380   | FLOOR ATTACHMENTS (HOLE COVERS) | 3-ND6 | 6615    | POWER WINDOW SWITCHES               |                     |        |                                      |
| 2-014  | 5390   | FLOOR ATTACHMENTS               | 3-C07 | 6630    | RELAYS & UNIT (BODY)                |                     |        |                                      |
| 2-C15  | 5500   | DASHBOARD EQUIPMENTS            | 3-E07 | 6635    | DOOR SWITCH & HORNS                 |                     |        |                                      |
| 2-015  | 5520   | METER HOOD                      | 3-F07 | 6640    | AUTO CRUISE CONTROL SYSTEM          | ·                   |        |                                      |
| 2-E15  | 5540   | METER COMPONENTS                | 3-G07 | 6680    | AUDIO SYSTEMS (RADIO & TAPE DE      | .                   |        | į                                    |
| 2-615  | 5560   | DASHBOARD & RELATED PARTS       |       |         | CK)                                 |                     |        |                                      |
| .2-K15 | 5570   | CONSOLE                         | 3-107 | 6682    | AUDIO SYSTEMS (ANTENNA & SPEAK ER)  | -                   |        |                                      |
| 2-C16  | 5580   | VENTILATOR                      | 3-M07 | 6684    | AUDIO SYSTEMS(NOISE SUPPRESSOR      |                     |        | ·                                    |
| 2-016  | 5700   | FRONT SEATS                     |       |         | & EARTH CORD)                       |                     |        |                                      |
| 2-M16  | 5790   | SEAT BELTS                      | 3-ND7 | 6790    | WIRING HARNESSES(FRONT & REAR       | ĺ                   |        |                                      |
| 3-CD3  | 5795   | AIR BAG                         | 3-F08 | 6701    | WIRING HARNESSES (ENGINE & T/MI     | į                   |        |                                      |
| 3-003  | 5800   | FRONT DOORS                     |       |         | SSION)                              |                     |        |                                      |
|        |        |                                 |       | <u></u> |                                     |                     |        | •                                    |