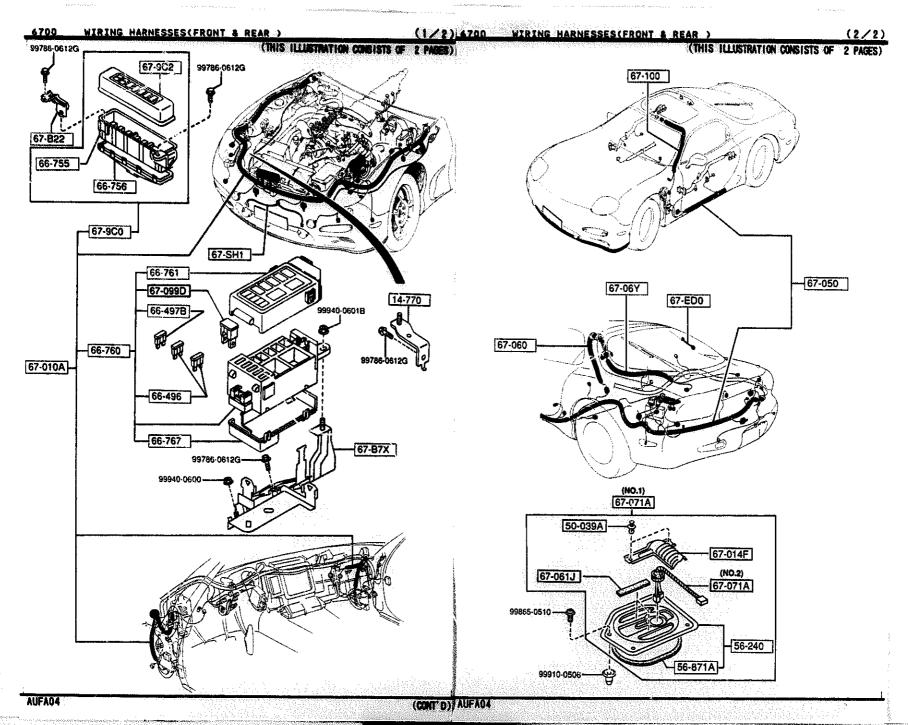

|                   |         |
| 1            |     |                   |                   |                   |         |
|              |     |                   |                   |                   |         |
|              |     |                   |                   |                   |         |
|              |     | }                 |                   |                   |         |
|              |     |                   |                   |                   |         |
|              |     |                   |                   |                   |         |
| ŀ            |     |                   |                   |                   |         |
| 1            |     |                   |                   |                   |         |

CAT. AUFA04-06



3-N 7

|                  | WIRING HARNESSES(FRONT & REAR ) | (1/2)            |
|------------------|---------------------------------|------------------|
| 99786-06120      |                                 | ISTS OF 2 PAGES) |
|                  | 67-9C2 99786-0612G              |                  |
| 67-B22<br>66-755 | 66-756                          |                  |
|                  | [67-9C0]                        |                  |
|                  | 66-761<br>67-099D               |                  |
|                  | 99940-06018                     | 14-770           |
| 67-010A          | 66-760                          | 786-061£G        |
|                  | 66-496                          |                  |
|                  | 99786-0612G 67-