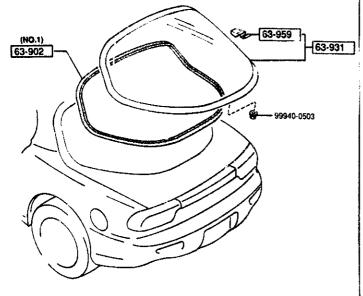

#### SECTION NAME INDEX (BODY)

|        |        |                                 |       | 350     | TION NAME INDEX (BODY)              |                     |        |                                      |
|--------|--------|---------------------------------|-------|---------|-------------------------------------|---------------------|--------|--------------------------------------|
| LO.NO  | SEC.ND | SECTION NAME                    | L0.N0 | SEC.NO  | SECTION NAME                        | LD.ND               | SEC.ND | SECTION NAME                         |
| 5-C10  | 0900   | KEY SETS                        | 3-HD3 | 5830    | FRONT DOOR MECHANISMS               | 3-H08               | 6702   | WIRING HARNESSES(DASHBOARD)          |
| 5-E10  | 5000   | FRONT BUMPER                    | 3-K03 | 5840    | FRONT DOOR TRIMS & RELATED PAR      | 3-108               | 6703   | WIRING HARNESSES(DOOR,FLOOR/CE       |
| 2-H10  | 5010   | REAR BUMPER                     | 3-C04 | 6100    | HEATER                              | ם מעבל  <br>  ממעבל | 4704   |                                      |
| 5-710  | 5030   | WINDOW MOULDINGS                | 3-E04 | 6110    | HEATER UNIT COMPONENTS              | 3-K08               | 6704   | WIRING HARNESS CLAMPS                |
| 5-K10  | 5040   | BODY MOULDINGS                  | 3-604 | 6115    | HEATER CONTROLS COMPONENTS          | 3-L08               | 6720   | WINDSHIELD WASHER                    |
| 5-W10  | 5100   | HEAD LAMPS                      | 3-H04 | 6120    | HEATER BLOWER COMPONENTS            | 3-008               | 6730   | WINDSHIELD WIPERS                    |
| 2-011  | 5103   | HEAD LAMP RETRACTORS            | 3-104 | 6130    | AIR CONDITIONER                     | 3-009               | 6740   | WIPER MOTOR COMPONENTS(FRONT)        |
| 2-E11  | 5105   | FRONT COMBINATION LAMPS         | 3-264 | 0130    | (JAPAN MAKE)                        | 3-E09               | 6750   | WINDOW WIPER & WASHER (REAR)         |
| S-111  | 5110   | REAR COMBINATION LAMPS          | 3-L04 | 6130A   | AIR CONDITIONER<br>(OPTIONAL PARTS) | 3-607               | 6760   | WINDOW WIPER MOTOR COMPONENTS (REAR) |
| 5-M11  | 5120   | LICENSE LAMPS                   | 3-C05 | 6135    | O RING SET.PIPING                   | 3-H09               | 6800   | CEILING TRIMS                        |
| S-C15  | 5125   | INTERIOR LAMPS                  | 3-005 | 6140    | COMPRESSOR COMPONENTS (AIR CON      | 3-J09               | 6820   | PILLAR TRIMS                         |
| 5-015  | 5130   | OVERHEAD CONSOLE                | 3-505 | 0.40    | OITIONER)                           | 3~K09               | 6840   | TRIMS & SCUFF PLATES                 |
| S-£15  | 5170   | ORNAMENTS                       | 3-F05 | 6140A   | COMPRESSOR COMPONENTS (AIR CON      | 3-C10               | 6845   | STRAGE BOX                           |
| 2-F12  | 5180   | COWL & EXTRACTOR GRILLES        | 0,05  | 0,402   | OITIONER)                           | 3-D10               | 6860   | FLOOR MATS & PADS                    |
| 5-H15  | 5230   | BONNET                          | 3~H05 | 6150    | COOLING UNIT (AIR CONDITIONER)      | 3-610               | 6870   | SERVICE TOOLS                        |
| S-115  | 5310   | FRONT PANELS                    |       | 0.200   | (JAPAN MAKE)                        | 3-H10               | 6900   | VISORS, ASSIST HANDLES & MIRROR      |
| 5-K35  | 5320   | FENDER & WHEEL APRON PANELS     | 3-105 | 6150A   | CODLING UNIT (AIR CONDITIONER)      | 3-K10               | 6930   | CAUTION PLATES & LABELS              |
| 3-C13  | 5330   | DASH & COWL PANELS              | 3-K05 | 6230    | LIFT GATE MECHANISMS                | 3-M10               | 7250   | QUARTER WINDOW & TRIMS               |
| S-D13  | 5340   | SIDE PANELS                     | 3-N05 | 6300    | WINDOW GLASSES                      | 3-D11               | 7800   | SPOILERS & RELATED PARTS             |
| 5-113  | 5360   | ROOF PANELS<br>(W/D SUN ROOF)   | 3-C06 | 6330    | SUNROOF                             |                     | 1000   | S. STEERS & RECRIED PARTS            |
| S-713  | 5360 A | ROOF PANELS                     | 3-G06 | 6600    | SWITCHES & RELAYS (ENGINE)          | 1                   |        |                                      |
|        |        | (SUN ROOF)                      | 3-L06 | 6610    | DASHBOARD SWITCHES                  |                     |        |                                      |
| S-K13  | 5370   | FLOOR PANELS                    | 3-MD6 | 6611    | COMBINATION SWITCH                  |                     |        |                                      |
| S-MIS  | 5380   | FLOOR ATTACHMENTS (HOLE COVERS) | 3-ND6 | 6615    | POWER WINDOW SWITCHES               |                     |        |                                      |
| 2-014  | 5390   | FLOOR ATTACHMENTS               | 3-C07 | 6630    | RELAYS & UNIT (BODY)                |                     |        |                                      |
| 2-C15  | 5500   | DASHBOARD EQUIPMENTS            | 3-E07 | 6635    | DOOR SWITCH & HORNS                 |                     |        |                                      |
| 2-015  | 5520   | METER HOOD                      | 3-F07 | 6640    | AUTO CRUISE CONTROL SYSTEM          | ·                   |        |                                      |
| 2-E15  | 5540   | METER COMPONENTS                | 3-G07 | 6680    | AUDIO SYSTEMS (RADIO & TAPE DE      | .                   |        | į                                    |
| 2-615  | 5560   | DASHBOARD & RELATED PARTS       |       |         | CK)                                 |                     |        |                                      |
| .2-K15 | 5570   | CONSOLE                         | 3-107 | 6682    | AUDIO SYSTEMS (ANTENNA & SPEAK ER)  | -                   |        |                                      |
| 2-C16  | 5580   | VENTILATOR                      | 3-M07 | 6684    | AUDIO SYSTEMS(NOISE SUPPRESSOR      |                     |        | ·                                    |
| 2-016  | 5700   | FRONT SEATS                     |       |         | & EARTH CORD)                       |                     |        |                                      |
| 2-M16  | 5790   | SEAT BELTS                      | 3-ND7 | 6790    | WIRING HARNESSES(FRONT & REAR       | ĺ                   |        |                                      |
| 3-CD3  | 5795   | AIR BAG                         | 3-F08 | 6701    | WIRING HARNESSES (ENGINE & T/MI     | į                   |        |                                      |
| 3-003  | 5800   | FRONT DOORS                     |       |         | SSION)                              |                     |        |                                      |
|        |        |                                 |       | <u></u> |                                     |                     |        | •                                    |