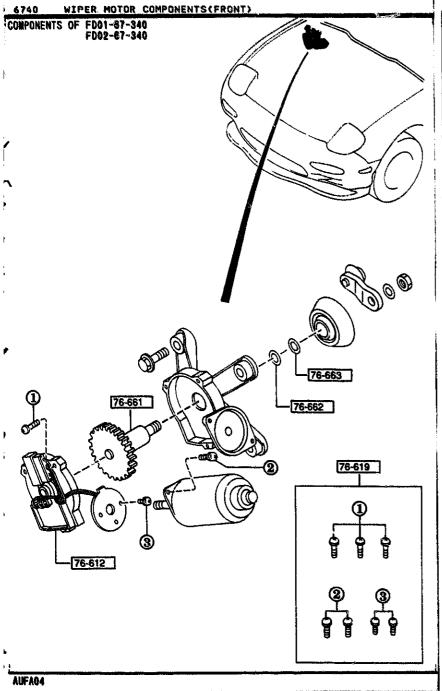

#### SECTION NAME INDEX (BODY)

|        |        |                                 |       | 350     | TION NAME INDEX (BODY)              |                     |        |                                      |
|--------|--------|---------------------------------|-------|---------|-------------------------------------|---------------------|--------|--------------------------------------|
| LO.NO  | SEC.ND | SECTION NAME                    | L0.N0 | SEC.NO  | SECTION NAME                        | LD.ND               | SEC.ND | SECTION NAME                         |
| 5-C10  | 0900   | KEY SETS                        | 3-HD3 | 5830    | FRONT DOOR MECHANISMS               | 3-H08               | 6702   | WIRING HARNESSES(DASHBOARD)          |
| 5-E10  | 5000   | FRONT BUMPER                    | 3-K03 | 5840    | FRONT DOOR TRIMS & RELATED PAR      | 3-108               | 6703   | WIRING HARNESSES(DOOR,FLOOR/CE       |
| 2-H10  | 5010   | REAR BUMPER                     | 3-C04 | 6100    | HEATER                              | ם מעבל  <br>  ממעבל | 4704   |                                      |
| 5-710  | 5030   | WINDOW MOULDINGS                | 3-E04 | 6110    | HEATER UNIT COMPONENTS              | 3-K08               | 6704   | WIRING HARNESS CLAMPS                |
| 5-K10  | 5040   | BODY MOULDINGS                  | 3-604 | 6115    | HEATER CONTROLS COMPONENTS          | 3-L08               | 6720   | WINDSHIELD WASHER                    |
| 5-W10  | 5100   | HEAD LAMPS                      | 3-H04 | 6120    | HEATER BLOWER COMPONENTS            | 3-008               | 6730   | WINDSHIELD WIPERS                    |
| 2-011  | 5103   | HEAD LAMP RETRACTORS            | 3-104 | 6130    | AIR CONDITIONER                     | 3-009               | 6740   | WIPER MOTOR COMPONENTS(FRONT)        |
| 2-E11  | 5105   | FRONT COMBINATION LAMPS         | 3-264 | 0130    | (JAPAN MAKE)                        | 3-E09               | 6750   | WINDOW WIPER & WASHER (REAR)         |
| S-111  | 5110   | REAR COMBINATION LAMPS          | 3-L04 | 6130A   | AIR CONDITIONER<br>(OPTIONAL PARTS) | 3-607               | 6760   | WINDOW WIPER MOTOR COMPONENTS (REAR) |
| 5-M11  | 5120   | LICENSE LAMPS                   | 3-C05 | 6135    | O RING SET.PIPING                   | 3-H09               | 6800   | CEILING TRIMS                        |
| S-C15  | 5125   | INTERIOR LAMPS                  | 3-005 | 6140    | COMPRESSOR COMPONENTS (AIR CON      | 3-J09               | 6820   | PILLAR TRIMS                         |
| 5-015  | 5130   | OVERHEAD CONSOLE                | 3-505 | 0.40    | OITIONER)                           | 3~K09               | 6840   | TRIMS & SCUFF PLATES                 |
| S-£15  | 5170   | ORNAMENTS                       | 3-F05 | 6140A   | COMPRESSOR COMPONENTS (AIR CON      | 3-C10               | 6845   | STRAGE BOX                           |
| 2-F12  | 5180   | COWL & EXTRACTOR GRILLES        | 0,05  | 0,402   | OITIONER)                           | 3-D10               | 6860   | FLOOR MATS & PADS                    |
| 5-H15  | 5230   | BONNET                          | 3~H05 | 6150    | COOLING UNIT (AIR CONDITIONER)      | 3-610               | 6870   | SERVICE TOOLS                        |
| S-115  | 5310   | FRONT PANELS                    |       | 0.200   | (JAPAN MAKE)                        | 3-H10               | 6900   | VISORS, ASSIST HANDLES & MIRROR      |
| 5-K35  | 5320   | FENDER & WHEEL APRON PANELS     | 3-105 | 6150A   | CODLING UNIT (AIR CONDITIONER)      | 3-K10               | 6930   | CAUTION PLATES & LABELS              |
| 3-C13  | 5330   | DASH & COWL PANELS              | 3-K05 | 6230    | LIFT GATE MECHANISMS                | 3-M10               | 7250   | QUARTER WINDOW & TRIMS               |
| S-D13  | 5340   | SIDE PANELS                     | 3-N05 | 6300    | WINDOW GLASSES                      | 3-D11               | 7800   | SPOILERS & RELATED PARTS             |
| 5-113  | 5360   | ROOF PANELS<br>(W/D SUN ROOF)   | 3-C06 | 6330    | SUNROOF                             |                     | 1000   | S. STEERS & RECRIED PARTS            |
| S-713  | 5360 A | ROOF PANELS                     | 3-G06 | 6600    | SWITCHES & RELAYS (ENGINE)          | 1                   |        |                                      |
|        |        | (SUN ROOF)                      | 3-L06 | 6610    | DASHBOARD SWITCHES                  |                     |        |                                      |
| S-K13  | 5370   | FLOOR PANELS                    | 3-MD6 | 6611    | COMBINATION SWITCH                  |                     |        |                                      |
| S-MIS  | 5380   | FLOOR ATTACHMENTS (HOLE COVERS) | 3-ND6 | 6615    | POWER WINDOW SWITCHES               |                     |        |                                      |
| 2-014  | 5390   | FLOOR ATTACHMENTS               | 3-C07 | 6630    | RELAYS & UNIT (BODY)                |                     |        |                                      |
| 2-C15  | 5500   | DASHBOARD EQUIPMENTS            | 3-E07 | 6635    | DOOR SWITCH & HORNS                 |                     |        |                                      |
| 2-015  | 5520   | METER HOOD                      | 3-F07 | 6640    | AUTO CRUISE CONTROL SYSTEM          | ·                   |        |                                      |
| 2-E15  | 5540   | METER COMPONENTS                | 3-G07 | 6680    | AUDIO SYSTEMS (RADIO & TAPE DE      | .                   |        | į                                    |
| 2-615  | 5560   | DASHBOARD & RELATED PARTS       |       |         | CK)                                 |                     |        |                                      |
| .2-K15 | 5570   | CONSOLE                         | 3-107 | 6682    | AUDIO SYSTEMS (ANTENNA & SPEAK ER)  | -                   |        |                                      |
| 2-C16  | 5580   | VENTILATOR                      | 3-M07 | 6684    | AUDIO SYSTEMS(NOISE SUPPRESSOR      |                     |        | ·                                    |
| 2-016  | 5700   | FRONT SEATS                     |       |         | & EARTH CORD)                       |                     |        |                                      |
| 2-M16  | 5790   | SEAT BELTS                      | 3-ND7 | 6790    | WIRING HARNESSES(FRONT & REAR       | ĺ                   |        |                                      |
| 3-CD3  | 5795   | AIR BAG                         | 3-F08 | 6701    | WIRING HARNESSES (ENGINE & T/MI     | į                   |        |                                      |
| 3-003  | 5800   | FRONT DOORS                     |       |         | SSION)                              |                     |        |                                      |
|        |        |                                 |       | <u></u> |                                     |                     |        | •                                    |