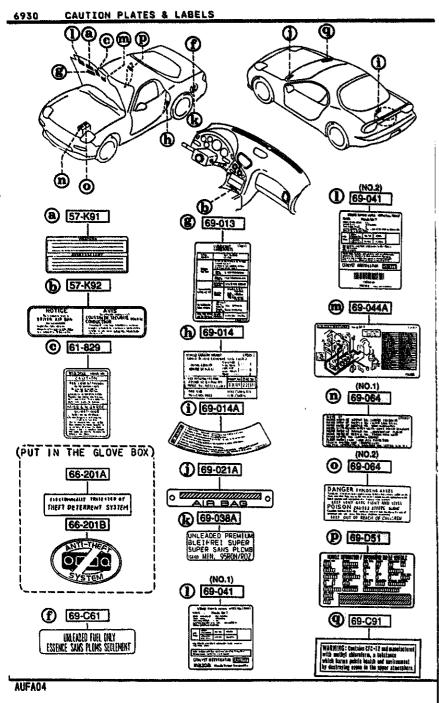

|         |
|                         |      |                       |                   |                   |         |
|                         |      |                       |                   |                   |         |
|                         |      |                       |                   | ]                 | }       |
|                         |      |                       |                   |                   |         |
|                         |      |                       |                   |                   |         |
|                         |      |                       |                   |                   |         |
|                         |      |                       |                   |                   |         |

CAT. AUFA04-06



| PART NO.                                | OTY  | MODEL/RESTRICTION                       | MODEL/RESTRICTION                        | MODEL/RESTRICTION | FROM-TO  |
|-----------------------------------------|------|-----------------------------------------|------------------------------------------|-------------------|----------|
| *************************************** | 14., | (IODEZ/RES/RES/RES                      | 1100441114111411411411411411411411411411 | 1100001           | 11.011   |
| 57-K91                                  |      | LABEL'A', CAUTION-A/B                   |                                          |                   |          |
| KA78-57-K91                             | 1    |                                         | !