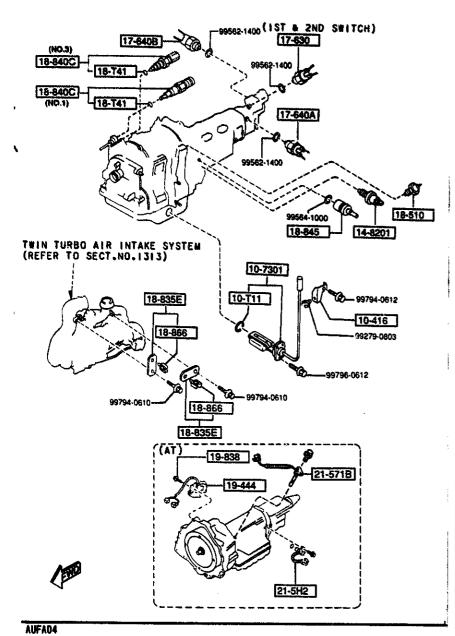

#### SECTION NAME INDEX (ENGINE)

| 1-C03 | SEC.NO | SECTION NAME                                            |       |        |             |        |             |       |      |        |              |
|-------|--------|---------------------------------------------------------|-------|--------|-------------|--------|-------------|-------|------|--------|--------------|
|       |        |                                                         | LU.NU | SEC.NO | <del></del> |        | N NAME      |       | D.ND | SEC.NO | SECTION NAME |
|       | 1000   | ENGINE & GASKET SETS                                    | 1-111 | 1960   | GASKET      | SEAL I | AMOTUA) TI) | ATIC) |      |        |              |
| 1-003 | 1030   | ROTOR HOUSINGS                                          |       | !<br>! |             |        |             | į     |      |        |              |
| 1-603 | 1040   | DIL PAN. FRONT & REAR HOUSING                           |       | !      |             |        |             |       |      |        |              |
| 1-303 | 1100   | ECCENTRIC SHAFT & FLYWHEEL                              |       |        | I           |        |             |       |      | 1      |              |
| 1-103 | 1110   | ROTORS & RELATED PARTS                                  |       | :      |             |        |             |       |      |        |              |
| 1-N03 | 1300   | INLET MANIFOLD                                          |       |        |             |        |             | -     |      |        |              |
| 1-004 | 1310   | EXHAUST MANIFOLD                                        |       |        | İ           |        |             | 1     |      |        |              |
| 1-004 | 1311   | INTER COOLER                                            |       |        |             |        |             |       |      |        |              |
| 1-E04 | 1312   | TURBO CHARGER                                           |       |        |             |        |             |       |      | 1      |              |
| 1-604 | 1313   | TWIN TURBO AIR INTAKE SYSTEM                            |       |        |             |        |             |       |      | 1      |              |
| 1-104 | 1350   | FUEL SYSTEM                                             |       |        | ·<br>!      |        |             | ŀ     |      |        |              |
| 1-J04 | 1325   | FUEL DISTRIBUTOR                                        |       |        | İ           |        |             |       |      | ;      |              |
| 1-604 | 1330   | AIR CLEANER                                             | !     |        | İ           |        |             |       |      | i      |              |
| 1-005 | 1354   | THROTTLE BODY                                           |       |        |             |        |             |       |      |        |              |
| 1-E05 | 1371   | AIR PUMP & AIR CONTROL VALVE                            |       |        |             |        |             |       |      |        |              |
| 1-605 | 1380   | EMISSION CONTROL SYSTEM                                 |       |        |             |        |             |       |      |        |              |
| 1-006 | 1400   | DIL PUMP & FILTER                                       |       |        |             |        |             |       |      |        |              |
| 1-F06 | 1500   | COOLING SYSTEM                                          |       |        | !           |        |             |       |      |        |              |
| 1-MD6 | 1580   | BRACKET, PULLEY & BELT                                  |       |        |             |        |             | 1     |      | İ      |              |
| 1-007 | 1600   | CLUTCH DISC & COVER (MANUAL)                            |       |        |             |        |             |       |      |        |              |
| 1-E07 | 1700   | TRANSMISSION CASE (MANUAL)                              |       |        |             |        |             |       |      |        |              |
| 1-J0/ | 1710   | TRANSMISSION GEARS(MANUAL)                              |       |        | !           |        |             |       |      |        |              |
| 1-D08 | 1726   | CHANGE CONTROL SYSTEM (MANUAL)                          |       |        | :           |        |             | i     |      | 1      |              |
| 1-F08 | 1800   | ENGINE ELECTRICAL SYSTEM                                |       | i      |             |        |             | İ     |      | į      |              |
| 1-108 | 1830   | ALTERNATOR                                              |       |        |             |        |             | i     |      | İ      |              |
| 1-K08 | 1840   | STARTER                                                 |       |        |             |        |             |       |      |        |              |
| 1-009 | 1850   | BATTERY                                                 |       |        |             |        |             |       |      |        |              |
| 1-009 | 1910   | TORQUE CONVERTER, OIL PUMP & PI<br>PINGS (AUTOMATIC)    |       |        |             |        |             | <br>  |      |        |              |
| 1-109 | 1920   | TRANSMISSION CASE & MAIN CONTR<br>OL SYSTEM (AUTOMATIC) |       |        |             |        |             |       |      |        |              |
| 1-010 | 1925   | CONTROL VALVE (AUTOMATIC)                               |       |        |             |        |             | ŀ     |      |        |              |
| 1-K10 | 1930   | CLUTCHES & PLANETARY GEARS (AU<br>TOMATIC)              |       |        |             |        |             | -     |      |        |              |
| 1-G11 | 1940   | GOVERNOR, LOW & REVERSE PISTON (AUTOMATIC)              |       |        |             |        |             |       |      |        |              |
| 1-J11 | 1950   | MANUAL LINKAGE SYSTEM (AUTOMAT<br>IC)                   | j     |        |             |        |             |       |      |        |              |