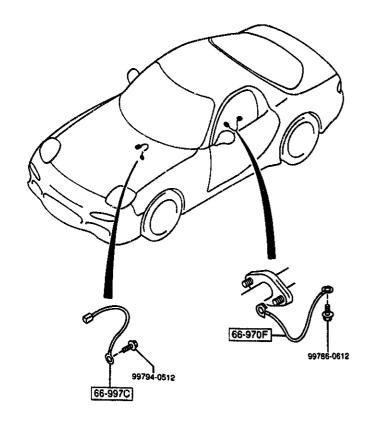

#### SECTION NAME INDEX (BODY)

|        |        |                                 |       | 350     | TION NAME INDEX (BODY)              |                     |        |                                      |
|--------|--------|---------------------------------|-------|---------|-------------------------------------|---------------------|--------|--------------------------------------|
| LO.NO  | SEC.ND | SECTION NAME                    | L0.N0 | SEC.NO  | SECTION NAME                        | LD.ND               | SEC.ND | SECTION NAME                         |
| 5-C10  | 0900   | KEY SETS                        | 3-HD3 | 5830    | FRONT DOOR MECHANISMS               | 3-H08               | 6702   | WIRING HARNESSES(DASHBOARD)          |
| 5-E10  | 5000   | FRONT BUMPER                    | 3-K03 | 5840    | FRONT DOOR TRIMS & RELATED PAR      | 3-108               | 6703   | WIRING HARNESSES(DOOR,FLOOR/CE       |
| 2-H10  | 5010   | REAR BUMPER                     | 3-C04 | 6100    | HEATER                              | ם מעבל  <br>  ממעבל | 4704   |                                      |
| 5-710  | 5030   | WINDOW MOULDINGS                | 3-E04 | 6110    | HEATER UNIT COMPONENTS              | 3-K08               | 6704   | WIRING HARNESS CLAMPS                |
| 5-K10  | 5040   | BODY MOULDINGS                  | 3-604 | 6115    | HEATER CONTROLS COMPONENTS          | 3-L08               | 6720   | WINDSHIELD WASHER                    |
| 5-W10  | 5100   | HEAD LAMPS                      | 3-H04 | 6120    | HEATER BLOWER COMPONENTS            | 3-008               | 6730   | WINDSHIELD WIPERS                    |
| 2-011  | 5103   | HEAD LAMP RETRACTORS            | 3-104 | 6130    | AIR CONDITIONER                     | 3-009               | 6740   | WIPER MOTOR COMPONENTS(FRONT)        |
| 2-E11  | 5105   | FRONT COMBINATION LAMPS         | 3-264 | 0130    | (JAPAN MAKE)                        | 3-E09               | 6750   | WINDOW WIPER & WASHER (REAR)         |
| S-111  | 5110   | REAR COMBINATION LAMPS          | 3-L04 | 6130A   | AIR CONDITIONER<br>(OPTIONAL PARTS) | 3-607               | 6760   | WINDOW WIPER MOTOR COMPONENTS (REAR) |
| 5-M11  | 5120   | LICENSE LAMPS                   | 3-C05 | 6135    | O RING SET.PIPING                   | 3-H09               | 6800   | CEILING TRIMS                        |
| S-C15  | 5125   | INTERIOR LAMPS                  | 3-005 | 6140    | COMPRESSOR COMPONENTS (AIR CON      | 3-J09               | 6820   | PILLAR TRIMS                         |
| 5-015  | 5130   | OVERHEAD CONSOLE                | 3-505 | 0.40    | OITIONER)                           | 3~K09               | 6840   | TRIMS & SCUFF PLATES                 |
| S-£15  | 5170   | ORNAMENTS                       | 3-F05 | 6140A   | COMPRESSOR COMPONENTS (AIR CON      | 3-C10               | 6845   | STRAGE BOX                           |
| 2-F12  | 5180   | COWL & EXTRACTOR GRILLES        | 0,05  | 0,402   | OITIONER)                           | 3-D10               | 6860   | FLOOR MATS & PADS                    |
| 5-H15  | 5230   | BONNET                          | 3~H05 | 6150    | COOLING UNIT (AIR CONDITIONER)      | 3-610               | 6870   | SERVICE TOOLS                        |
| S-115  | 5310   | FRONT PANELS                    |       | 0.200   | (JAPAN MAKE)                        | 3-H10               | 6900   | VISORS, ASSIST HANDLES & MIRROR      |
| 5-K35  | 5320   | FENDER & WHEEL APRON PANELS     | 3-105 | 6150A   | CODLING UNIT (AIR CONDITIONER)      | 3-K10               | 6930   | CAUTION PLATES & LABELS              |
| 3-C13  | 5330   | DASH & COWL PANELS              | 3-K05 | 6230    | LIFT GATE MECHANISMS                | 3-M10               | 7250   | QUARTER WINDOW & TRIMS               |
| S-D13  | 5340   | SIDE PANELS                     | 3-N05 | 6300    | WINDOW GLASSES                      | 3-D11               | 7800   | SPOILERS & RELATED PARTS             |
| 5-113  | 5360   | ROOF PANELS<br>(W/D SUN ROOF)   | 3-C06 | 6330    | SUNROOF                             |                     | 1000   | S. STEERS & RECRIED PARTS            |
| S-713  | 5360 A | ROOF PANELS                     | 3-G06 | 6600    | SWITCHES & RELAYS (ENGINE)          | 1                   |        |                                      |
|        |        | (SUN ROOF)                      | 3-L06 | 6610    | DASHBOARD SWITCHES                  |                     |        |                                      |
| S-K13  | 5370   | FLOOR PANELS                    | 3-MD6 | 6611    | COMBINATION SWITCH                  |                     |        |                                      |
| S-MIS  | 5380   | FLOOR ATTACHMENTS (HOLE COVERS) | 3-ND6 | 6615    | POWER WINDOW SWITCHES               |                     |        |                                      |
| 2-014  | 5390   | FLOOR ATTACHMENTS               | 3-C07 | 6630    | RELAYS & UNIT (BODY)                |                     |        |                                      |
| 2-C15  | 5500   | DASHBOARD EQUIPMENTS            | 3-E07 | 6635    | DOOR SWITCH & HORNS                 |                     |        |                                      |
| 2-015  | 5520   | METER HOOD                      | 3-F07 | 6640    | AUTO CRUISE CONTROL SYSTEM          | ·                   |        |                                      |
| 2-E15  | 5540   | METER COMPONENTS                | 3-G07 | 6680    | AUDIO SYSTEMS (RADIO & TAPE DE      | .                   |        | į                                    |
| 2-615  | 5560   | DASHBOARD & RELATED PARTS       |       |         | CK)                                 |                     |        |                                      |
| .2-K15 | 5570   | CONSOLE                         | 3-107 | 6682    | AUDIO SYSTEMS (ANTENNA & SPEAK ER)  | -                   |        |                                      |
| 2-C16  | 5580   | VENTILATOR                      | 3-M07 | 6684    | AUDIO SYSTEMS(NOISE SUPPRESSOR      |                     |        | ·                                    |
| 2-016  | 5700   | FRONT SEATS                     |       |         | & EARTH CORD)                       |                     |        |                                      |
| 2-M16  | 5790   | SEAT BELTS                      | 3-ND7 | 6790    | WIRING HARNESSES(FRONT & REAR       | ĺ                   |        |                                      |
| 3-CD3  | 5795   | AIR BAG                         | 3-F08 | 6701    | WIRING HARNESSES (ENGINE & T/MI     | į                   |        |                                      |
| 3-003  | 5800   | FRONT DOORS                     |       |         | SSION)                              |                     |        |                                      |
|        |        |                                 |       | <u></u> |                                     |                     |        | •                                    |