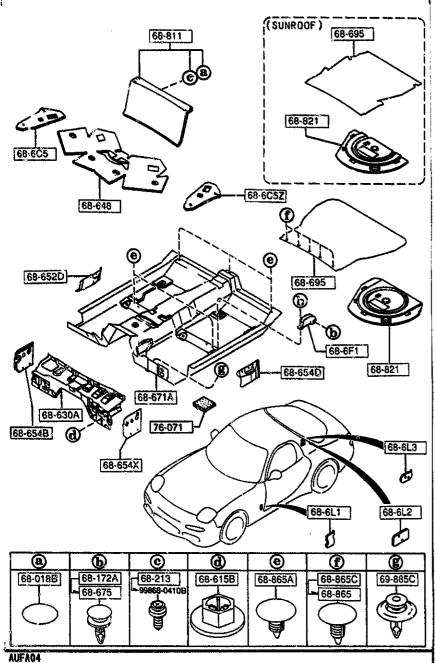

| Canakoni             |                   |                      | 3,01     |
| 2401 FD3***-20                         | 1431 %               | <u> </u>          | <u> </u>             | <u> </u> |
| 5701 1 DOWN-61                         | 7444                 |                   |                      |          |
|                                        |                      |                   |                      |          |
|                                        |                      |                   |                      |          |
|                                        |                      |                   |                      |          |
| CAT. AUFA04-06                         |                      |                   |                      | 1994-09  |



| P                       |      |                            |                   |                   |         |
|-------------------------|------|----------------------------|-------------------|-------------------|---------|
| PART NO.                | DIA  | MODEL/RESTRICTION          | MODEL/RESTRICTION | MODEL/RESTRICTION | FROM-TO |
| CONT'D<br>*FD01-68-63XE | 1    | (W/O SUN-RF)               |                   |                   | 3701    |
| *FD05-68-45XE           | 1    | (SUNROOF)                  |                   |                   | 3701-   |
| +                       |      |                            |                   |                   |         |
| 68-648                  |      | PAD, REAR SEAT             |                   |                   |         |