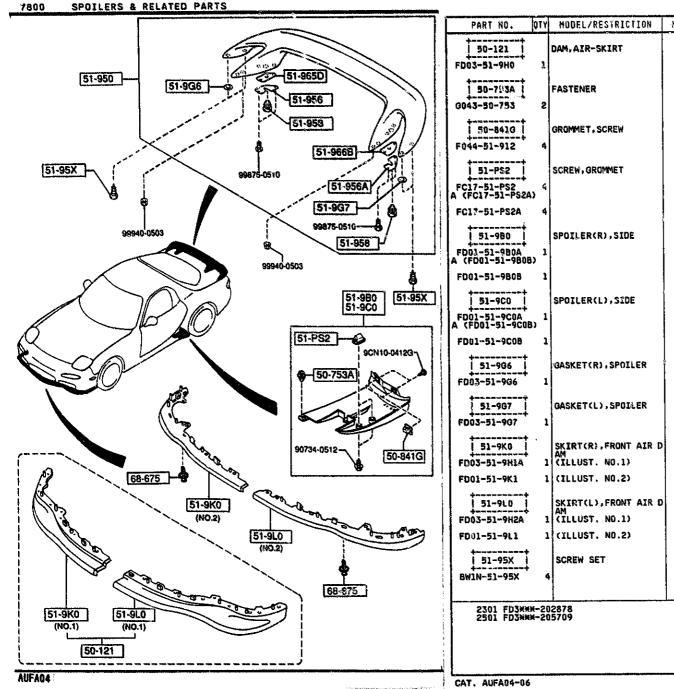

#### SECTION NAME INDEX (BODY)

|        |        |                                 |       | 350     | TION NAME INDEX (BODY)              |                     |        |                                      |
|--------|--------|---------------------------------|-------|---------|-------------------------------------|---------------------|--------|--------------------------------------|
| LO.NO  | SEC.ND | SECTION NAME                    | L0.N0 | SEC.NO  | SECTION NAME                        | LD.ND               | SEC.ND | SECTION NAME                         |
| 5-C10  | 0900   | KEY SETS                        | 3-HD3 | 5830    | FRONT DOOR MECHANISMS               | 3-H08               | 6702   | WIRING HARNESSES(DASHBOARD)          |
| 5-E10  | 5000   | FRONT BUMPER                    | 3-K03 | 5840    | FRONT DOOR TRIMS & RELATED PAR      | 3-108               | 6703   | WIRING HARNESSES(DOOR,FLOOR/CE       |
| 2-H10  | 5010   | REAR BUMPER                     | 3-C04 | 6100    | HEATER                              | ם מעבל  <br>  ממעבל | 4704   |                                      |
| 5-710  | 5030   | WINDOW MOULDINGS                | 3-E04 | 6110    | HEATER UNIT COMPONENTS              | 3-K08               | 6704   | WIRING HARNESS CLAMPS                |
| 5-K10  | 5040   | BODY MOULDINGS                  | 3-604 | 6115    | HEATER CONTROLS COMPONENTS          | 3-L08               | 6720   | WINDSHIELD WASHER                    |
| 5-W10  | 5100   | HEAD LAMPS                      | 3-H04 | 6120    | HEATER BLOWER COMPONENTS            | 3-008               | 6730   | WINDSHIELD WIPERS                    |
| 2-011  | 5103   | HEAD LAMP RETRACTORS            | 3-104 | 6130    | AIR CONDITIONER                     | 3-009               | 6740   | WIPER MOTOR COMPONENTS(FRONT)        |
| 2-E11  | 5105   | FRONT COMBINATION LAMPS         | 3-264 | 0130    | (JAPAN MAKE)                        | 3-E09               | 6750   | WINDOW WIPER & WASHER (REAR)         |
| S-111  | 5110   | REAR COMBINATION LAMPS          | 3-L04 | 6130A   | AIR CONDITIONER<br>(OPTIONAL PARTS) | 3-607               | 6760   | WINDOW WIPER MOTOR COMPONENTS (REAR) |
| 5-M11  | 5120   | LICENSE LAMPS                   | 3-C05 | 6135    | O RING SET.PIPING                   | 3-H09               | 6800   | CEILING TRIMS                        |
| S-C15  | 5125   | INTERIOR LAMPS                  | 3-005 | 6140    | COMPRESSOR COMPONENTS (AIR CON      | 3-J09               | 6820   | PILLAR TRIMS                         |
| 5-015  | 5130   | OVERHEAD CONSOLE                | 3-505 | 0.40    | OITIONER)                           | 3~K09               | 6840   | TRIMS & SCUFF PLATES                 |
| S-£15  | 5170   | ORNAMENTS                       | 3-F05 | 6140A   | COMPRESSOR COMPONENTS (AIR CON      | 3-C10               | 6845   | STRAGE BOX                           |
| 2-F12  | 5180   | COWL & EXTRACTOR GRILLES        | 0,05  | 0,402   | OITIONER)                           | 3-D10               | 6860   | FLOOR MATS & PADS                    |
| 5-H15  | 5230   | BONNET                          | 3~H05 | 6150    | COOLING UNIT (AIR CONDITIONER)      | 3-610               | 6870   | SERVICE TOOLS                        |
| S-115  | 5310   | FRONT PANELS                    |       | 0.200   | (JAPAN MAKE)                        | 3-H10               | 6900   | VISORS, ASSIST HANDLES & MIRROR      |
| 5-K35  | 5320   | FENDER & WHEEL APRON PANELS     | 3-105 | 6150A   | CODLING UNIT (AIR CONDITIONER)      | 3-K10               | 6930   | CAUTION PLATES & LABELS              |
| 3-C13  | 5330   | DASH & COWL PANELS              | 3-K05 | 6230    | LIFT GATE MECHANISMS                | 3-M10               | 7250   | QUARTER WINDOW & TRIMS               |
| S-D13  | 5340   | SIDE PANELS                     | 3-N05 | 6300    | WINDOW GLASSES                      | 3-D11               | 7800   | SPOILERS & RELATED PARTS             |
| 5-113  | 5360   | ROOF PANELS<br>(W/D SUN ROOF)   | 3-C06 | 6330    | SUNROOF                             |                     | 1000   | S. STEERS & RECRIED PARTS            |
| S-713  | 5360 A | ROOF PANELS                     | 3-G06 | 6600    | SWITCHES & RELAYS (ENGINE)          | 1                   |        |                                      |
|        |        | (SUN ROOF)                      | 3-L06 | 6610    | DASHBOARD SWITCHES                  |                     |        |                                      |
| S-K13  | 5370   | FLOOR PANELS                    | 3-MD6 | 6611    | COMBINATION SWITCH                  |                     |        |                                      |
| S-MIS  | 5380   | FLOOR ATTACHMENTS (HOLE COVERS) | 3-ND6 | 6615    | POWER WINDOW SWITCHES               |                     |        |                                      |
| 2-014  | 5390   | FLOOR ATTACHMENTS               | 3-C07 | 6630    | RELAYS & UNIT (BODY)                |                     |        |                                      |
| 2-C15  | 5500   | DASHBOARD EQUIPMENTS            | 3-E07 | 6635    | DOOR SWITCH & HORNS                 |                     |        |                                      |
| 2-015  | 5520   | METER HOOD                      | 3-F07 | 6640    | AUTO CRUISE CONTROL SYSTEM          | ·                   |        |                                      |
| 2-E15  | 5540   | METER COMPONENTS                | 3-G07 | 6680    | AUDIO SYSTEMS (RADIO & TAPE DE      | .                   |        | į                                    |
| 2-615  | 5560   | DASHBOARD & RELATED PARTS       |       |         | CK)                                 |                     |        |                                      |
| .2-K15 | 5570   | CONSOLE                         | 3-107 | 6682    | AUDIO SYSTEMS (ANTENNA & SPEAK ER)  | -                   |        |                                      |
| 2-C16  | 5580   | VENTILATOR                      | 3-M07 | 6684    | AUDIO SYSTEMS(NOISE SUPPRESSOR      |                     |        | ·                                    |
| 2-016  | 5700   | FRONT SEATS                     |       |         | & EARTH CORD)                       |                     |        |                                      |
| 2-M16  | 5790   | SEAT BELTS                      | 3-ND7 | 6790    | WIRING HARNESSES(FRONT & REAR       | ĺ                   |        |                                      |
| 3-CD3  | 5795   | AIR BAG                         | 3-F08 | 6701    | WIRING HARNESSES (ENGINE & T/MI     | į                   |        |                                      |
| 3-003  | 5800   | FRONT DOORS                     |       |         | SSION)                              |                     |        |                                      |
|        |        |                                 |       | <u></u> |                                     |                     |        | •                                    |