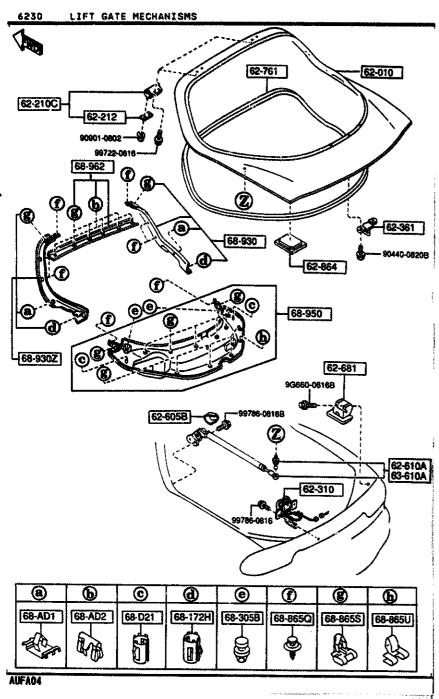

#### SECTION NAME INDEX (BODY)

|        |        |                                 |       | 350     | TION NAME INDEX (BODY)              |                     |        |                                      |
|--------|--------|---------------------------------|-------|---------|-------------------------------------|---------------------|--------|--------------------------------------|
| LO.NO  | SEC.ND | SECTION NAME                    | L0.N0 | SEC.NO  | SECTION NAME                        | LD.ND               | SEC.ND | SECTION NAME                         |
| 5-C10  | 0900   | KEY SETS                        | 3-HD3 | 5830    | FRONT DOOR MECHANISMS               | 3-H08               | 6702   | WIRING HARNESSES(DASHBOARD)          |
| 5-E10  | 5000   | FRONT BUMPER                    | 3-K03 | 5840    | FRONT DOOR TRIMS & RELATED PAR      | 3-108               | 6703   | WIRING HARNESSES(DOOR,FLOOR/CE       |
| 2-H10  | 5010   | REAR BUMPER                     | 3-C04 | 6100    | HEATER                              | ם מעבל  <br>  ממעבל | 4704   |                                      |
| 5-710  | 5030   | WINDOW MOULDINGS                | 3-E04 | 6110    | HEATER UNIT COMPONENTS              | 3-K08               | 6704   | WIRING HARNESS CLAMPS                |
| 5-K10  | 5040   | BODY MOULDINGS                  | 3-604 | 6115    | HEATER CONTROLS COMPONENTS          | 3-L08               | 6720   | WINDSHIELD WASHER                    |
| 5-W10  | 5100   | HEAD LAMPS                      | 3-H04 | 6120    | HEATER BLOWER COMPONENTS            | 3-008               | 6730   | WINDSHIELD WIPERS                    |
| 2-011  | 5103   | HEAD LAMP RETRACTORS            | 3-104 | 6130    | AIR CONDITIONER                     | 3-009               | 6740   | WIPER MOTOR COMPONENTS(FRONT)        |
| 2-E11  | 5105   | FRONT COMBINATION LAMPS         | 3-264 | 0130    | (JAPAN MAKE)                        | 3-E09               | 6750   | WINDOW WIPER & WASHER (REAR)         |
| S-111  | 5110   | REAR COMBINATION LAMPS          | 3-L04 | 6130A   | AIR CONDITIONER<br>(OPTIONAL PARTS) | 3-607               | 6760   | WINDOW WIPER MOTOR COMPONENTS (REAR) |
| 5-M11  | 5120   | LICENSE LAMPS                   | 3-C05 | 6135    | O RING SET.PIPING                   | 3-H09               | 6800   | CEILING TRIMS                        |
| S-C15  | 5125   | INTERIOR LAMPS                  | 3-005 | 6140    | COMPRESSOR COMPONENTS (AIR CON      | 3-J09               | 6820   | PILLAR TRIMS                         |
| 5-015  | 5130   | OVERHEAD CONSOLE                | 3-505 | 0.40    | OITIONER)                           | 3~K09               | 6840   | TRIMS & SCUFF PLATES                 |
| S-£15  | 5170   | ORNAMENTS                       | 3-F05 | 6140A   | COMPRESSOR COMPONENTS (AIR CON      | 3-C10               | 6845   | STRAGE BOX                           |
| 2-F12  | 5180   | COWL & EXTRACTOR GRILLES        | 0,05  | 0,402   | OITIONER)                           | 3-D10               | 6860   | FLOOR MATS & PADS                    |
| 5-H15  | 5230   | BONNET                          | 3~H05 | 6150    | COOLING UNIT (AIR CONDITIONER)      | 3-610               | 6870   | SERVICE TOOLS                        |
| S-115  | 5310   | FRONT PANELS                    |       | 0.200   | (JAPAN MAKE)                        | 3-H10               | 6900   | VISORS, ASSIST HANDLES & MIRROR      |
| 5-K35  | 5320   | FENDER & WHEEL APRON PANELS     | 3-105 | 6150A   | CODLING UNIT (AIR CONDITIONER)      | 3-K10               | 6930   | CAUTION PLATES & LABELS              |
| 3-C13  | 5330   | DASH & COWL PANELS              | 3-K05 | 6230    | LIFT GATE MECHANISMS                | 3-M10               | 7250   | QUARTER WINDOW & TRIMS               |
| S-D13  | 5340   | SIDE PANELS                     | 3-N05 | 6300    | WINDOW GLASSES                      | 3-D11               | 7800   | SPOILERS & RELATED PARTS             |
| 5-113  | 5360   | ROOF PANELS<br>(W/D SUN ROOF)   | 3-C06 | 6330    | SUNROOF                             |                     | 1000   | S. STEERS & RECRIED PARTS            |
| S-713  | 5360 A | ROOF PANELS                     | 3-G06 | 6600    | SWITCHES & RELAYS (ENGINE)          | 1                   |        |                                      |
|        |        | (SUN ROOF)                      | 3-L06 | 6610    | DASHBOARD SWITCHES                  |                     |        |                                      |
| S-K13  | 5370   | FLOOR PANELS                    | 3-MD6 | 6611    | COMBINATION SWITCH                  |                     |        |                                      |
| S-MIS  | 5380   | FLOOR ATTACHMENTS (HOLE COVERS) | 3-ND6 | 6615    | POWER WINDOW SWITCHES               |                     |        |                                      |
| 2-014  | 5390   | FLOOR ATTACHMENTS               | 3-C07 | 6630    | RELAYS & UNIT (BODY)                |                     |        |                                      |
| 2-C15  | 5500   | DASHBOARD EQUIPMENTS            | 3-E07 | 6635    | DOOR SWITCH & HORNS                 |                     |        |                                      |
| 2-015  | 5520   | METER HOOD                      | 3-F07 | 6640    | AUTO CRUISE CONTROL SYSTEM          | ·                   |        |                                      |
| 2-E15  | 5540   | METER COMPONENTS                | 3-G07 | 6680    | AUDIO SYSTEMS (RADIO & TAPE DE      | .                   |        | į                                    |
| 2-615  | 5560   | DASHBOARD & RELATED PARTS       |       |         | CK)                                 |                     |        |                                      |
| .2-K15 | 5570   | CONSOLE                         | 3-107 | 6682    | AUDIO SYSTEMS (ANTENNA & SPEAK ER)  | -                   |        |                                      |
| 2-C16  | 5580   | VENTILATOR                      | 3-M07 | 6684    | AUDIO SYSTEMS(NOISE SUPPRESSOR      |                     |        | ·                                    |
| 2-016  | 5700   | FRONT SEATS                     |       |         | & EARTH CORD)                       |                     |        |                                      |
| 2-M16  | 5790   | SEAT BELTS                      | 3-ND7 | 6790    | WIRING HARNESSES(FRONT & REAR       | ĺ                   |        |                                      |
| 3-CD3  | 5795   | AIR BAG                         | 3-F08 | 6701    | WIRING HARNESSES (ENGINE & T/MI     | į                   |        |                                      |
| 3-003  | 5800   | FRONT DOORS                     |       |         | SSION)                              |                     |        |                                      |
|        |        |                                 |       | <u></u> |                                     |                     |        | •                                    |