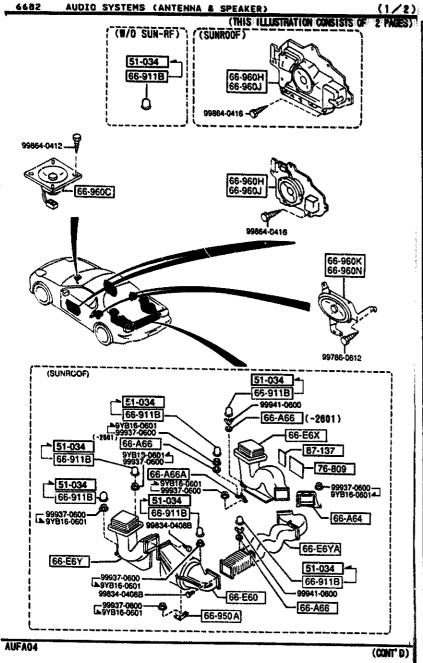

#### SECTION NAME INDEX (BODY)

|        |        |                                 |       | 350     | TION NAME INDEX (BODY)              |                     |        |                                      |
|--------|--------|---------------------------------|-------|---------|-------------------------------------|---------------------|--------|--------------------------------------|
| LO.NO  | SEC.ND | SECTION NAME                    | L0.N0 | SEC.NO  | SECTION NAME                        | LD.ND               | SEC.ND | SECTION NAME                         |
| 5-C10  | 0900   | KEY SETS                        | 3-HD3 | 5830    | FRONT DOOR MECHANISMS               | 3-H08               | 6702   | WIRING HARNESSES(DASHBOARD)          |
| 5-E10  | 5000   | FRONT BUMPER                    | 3-K03 | 5840    | FRONT DOOR TRIMS & RELATED PAR      | 3-108               | 6703   | WIRING HARNESSES(DOOR,FLOOR/CE       |
| 2-H10  | 5010   | REAR BUMPER                     | 3-C04 | 6100    | HEATER                              | ם מעבל  <br>  ממעבל | 4704   |                                      |
| 5-710  | 5030   | WINDOW MOULDINGS                | 3-E04 | 6110    | HEATER UNIT COMPONENTS              | 3-K08               | 6704   | WIRING HARNESS CLAMPS                |
| 5-K10  | 5040   | BODY MOULDINGS                  | 3-604 | 6115    | HEATER CONTROLS COMPONENTS          | 3-L08               | 6720   | WINDSHIELD WASHER                    |
| 5-W10  | 5100   | HEAD LAMPS                      | 3-H04 | 6120    | HEATER BLOWER COMPONENTS            | 3-008               | 6730   | WINDSHIELD WIPERS                    |
| 2-011  | 5103   | HEAD LAMP RETRACTORS            | 3-104 | 6130    | AIR CONDITIONER                     | 3-009               | 6740   | WIPER MOTOR COMPONENTS(FRONT)        |
| 2-E11  | 5105   | FRONT COMBINATION LAMPS         | 3-264 | 0130    | (JAPAN MAKE)                        | 3-E09               | 6750   | WINDOW WIPER & WASHER (REAR)         |
| S-111  | 5110   | REAR COMBINATION LAMPS          | 3-L04 | 6130A   | AIR CONDITIONER<br>(OPTIONAL PARTS) | 3-607               | 6760   | WINDOW WIPER MOTOR COMPONENTS (REAR) |
| 5-M11  | 5120   | LICENSE LAMPS                   | 3-C05 | 6135    | O RING SET.PIPING                   | 3-H09               | 6800   | CEILING TRIMS                        |
| S-C15  | 5125   | INTERIOR LAMPS                  | 3-005 | 6140    | COMPRESSOR COMPONENTS (AIR CON      | 3-J09               | 6820   | PILLAR TRIMS                         |
| 5-015  | 5130   | OVERHEAD CONSOLE                | 3-505 | 0.40    | OITIONER)                           | 3~K09               | 6840   | TRIMS & SCUFF PLATES                 |
| S-£15  | 5170   | ORNAMENTS                       | 3-F05 | 6140A   | COMPRESSOR COMPONENTS (AIR CON      | 3-C10               | 6845   | STRAGE BOX                           |
| 2-F12  | 5180   | COWL & EXTRACTOR GRILLES        | 0,05  | 0,402   | OITIONER)                           | 3-D10               | 6860   | FLOOR MATS & PADS                    |
| 5-H15  | 5230   | BONNET                          | 3~H05 | 6150    | COOLING UNIT (AIR CONDITIONER)      | 3-610               | 6870   | SERVICE TOOLS                        |
| S-115  | 5310   | FRONT PANELS                    |       | 0.200   | (JAPAN MAKE)                        | 3-H10               | 6900   | VISORS, ASSIST HANDLES & MIRROR      |
| 5-K35  | 5320   | FENDER & WHEEL APRON PANELS     | 3-105 | 6150A   | CODLING UNIT (AIR CONDITIONER)      | 3-K10               | 6930   | CAUTION PLATES & LABELS              |
| 3-C13  | 5330   | DASH & COWL PANELS              | 3-K05 | 6230    | LIFT GATE MECHANISMS                | 3-M10               | 7250   | QUARTER WINDOW & TRIMS               |
| S-D13  | 5340   | SIDE PANELS                     | 3-N05 | 6300    | WINDOW GLASSES                      | 3-D11               | 7800   | SPOILERS & RELATED PARTS             |
| 5-113  | 5360   | ROOF PANELS<br>(W/D SUN ROOF)   | 3-C06 | 6330    | SUNROOF                             |                     | 1000   | S. STEERS & RECRIED PARTS            |
| S-713  | 5360 A | ROOF PANELS                     | 3-G06 | 6600    | SWITCHES & RELAYS (ENGINE)          | 1                   |        |                                      |
|        |        | (SUN ROOF)                      | 3-L06 | 6610    | DASHBOARD SWITCHES                  |                     |        |                                      |
| S-K13  | 5370   | FLOOR PANELS                    | 3-MD6 | 6611    | COMBINATION SWITCH                  |                     |        |                                      |
| S-MIS  | 5380   | FLOOR ATTACHMENTS (HOLE COVERS) | 3-ND6 | 6615    | POWER WINDOW SWITCHES               |                     |        |                                      |
| 2-014  | 5390   | FLOOR ATTACHMENTS               | 3-C07 | 6630    | RELAYS & UNIT (BODY)                |                     |        |                                      |
| 2-C15  | 5500   | DASHBOARD EQUIPMENTS            | 3-E07 | 6635    | DOOR SWITCH & HORNS                 |                     |        |                                      |
| 2-015  | 5520   | METER HOOD                      | 3-F07 | 6640    | AUTO CRUISE CONTROL SYSTEM          | ·                   |        |                                      |
| 2-E15  | 5540   | METER COMPONENTS                | 3-G07 | 6680    | AUDIO SYSTEMS (RADIO & TAPE DE      | .                   |        | į                                    |
| 2-615  | 5560   | DASHBOARD & RELATED PARTS       |       |         | CK)                                 |                     |        |                                      |
| .2-K15 | 5570   | CONSOLE                         | 3-107 | 6682    | AUDIO SYSTEMS (ANTENNA & SPEAK ER)  | -                   |        |                                      |
| 2-C16  | 5580   | VENTILATOR                      | 3-M07 | 6684    | AUDIO SYSTEMS(NOISE SUPPRESSOR      |                     |        | ·                                    |
| 2-016  | 5700   | FRONT SEATS                     |       |         | & EARTH CORD)                       |                     |        |                                      |
| 2-M16  | 5790   | SEAT BELTS                      | 3-ND7 | 6790    | WIRING HARNESSES(FRONT & REAR       | ĺ                   |        |                                      |
| 3-CD3  | 5795   | AIR BAG                         | 3-F08 | 6701    | WIRING HARNESSES (ENGINE & T/MI     | į                   |        |                                      |
| 3-003  | 5800   | FRONT DOORS                     |       |         | SSION)                              |                     |        |                                      |
|        |        |                                 |       | <u></u> |                                     |                     |        | •                                    |