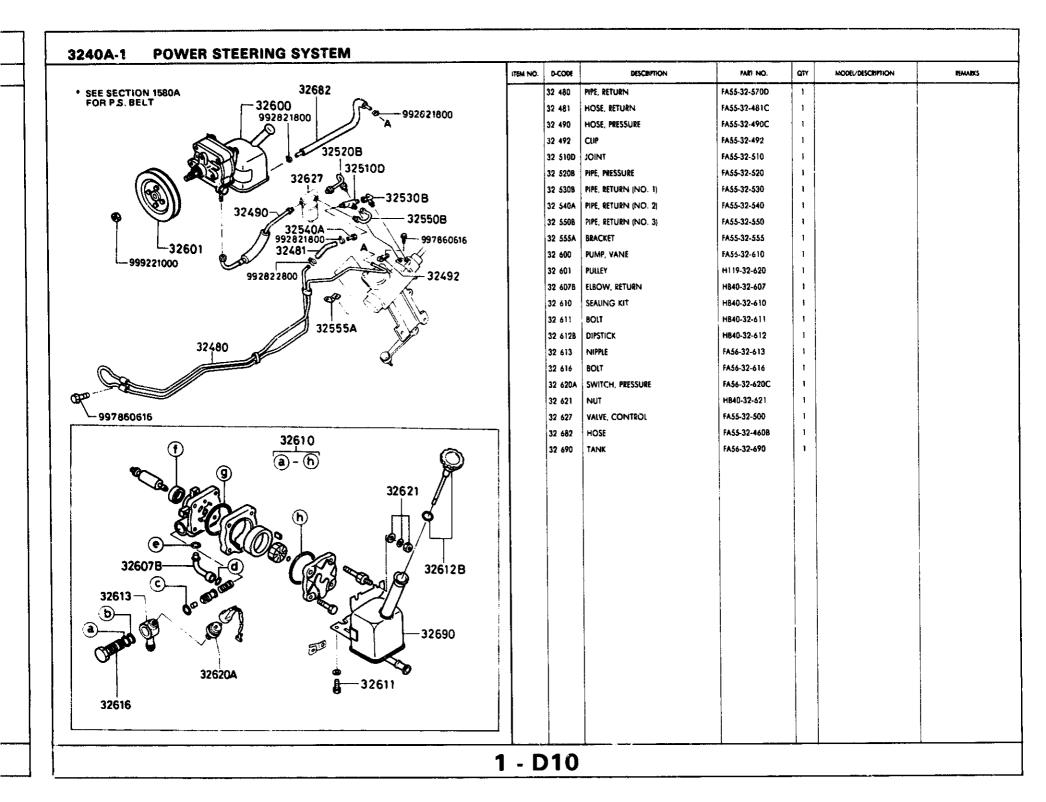

| SECTION II | NDEX - | CHA | SSIS |
|------------|--------|-----|------|
|------------|--------|-----|------|

|                  |          |                                                                         |        |           | OH HADEN - OHAGOIS |                      |           |           |
|------------------|----------|-------------------------------------------------------------------------|--------|-----------|--------------------|----------------------|-----------|-----------|
| MANUS<br>MOCATON | 907. NO. | SELECT MANS                                                             | SAMING | SECT. NG. |                    | STAIRING<br>LOCATION | SECT. MÓ. | 9070H HME |
|                  | 2500A    | PROPELLER SHAFT                                                         |        |           |                    |                      |           |           |
| I - D 9          | 2600A    | REAR AXLE                                                               |        |           |                    |                      |           |           |
| 1.69             | 2610A    | REAR BRAKES<br>(DRUM) (S. GS)                                           |        |           |                    |                      |           |           |
| . F9             | 2610AA   | REAR BRAKES<br>(DISC) (GSL, GSL-SE)                                     |        |           |                    |                      |           |           |
| - G 9            | 2700A    | DIFFERENTIAL<br> REAR DRUM BRAKES  (S. GS)                              |        |           |                    |                      |           |           |
| - 19             | 2700AA   | DIFFERENTIAL (REAR DISC BRAKES) (GSL, GSL-SE)                           |        |           |                    |                      |           |           |
| 1 - K 9          | 2800A    | REAR SUSPENSION                                                         |        |           |                    |                      |           |           |
| 1-19             | 2810A    | REAR STABILIZER                                                         |        |           |                    | į                    |           |           |
| 1 - M 9          | 3200A    | STEERING WHEEL                                                          |        |           |                    |                      |           |           |
| 1 - N 9          | 3210A    | STEERING COLUMN & GEAR                                                  |        |           |                    |                      |           |           |
| 1 - C10          | 3236A    | STEERING LINKAGE                                                        |        |           |                    |                      |           |           |
| 1 - D10          | 3240A    | POWER STEERING SYSTEM                                                   |        |           |                    |                      |           |           |
| 1 - E10          | 3300A    | FRONT AXLE & BRAKES                                                     |        |           |                    |                      | :         |           |
| l - F10          | 3400A    | FRONT SUSPENSION                                                        |        |           |                    |                      |           | I<br>I    |
| 1 - G10          | 3410A    | CROSSMEMBER & STABILIZER                                                | ŀ      | İ         |                    |                      |           |           |
| I - H10          | 3700A    | TIRE & JACK                                                             | İ      |           |                    |                      |           |           |
| 1 - K10          | 3900A    | ENGINE & TRANSMISSION MOUNTINGS                                         |        |           |                    |                      |           |           |
| 1 - 110          | 4000A    | EXHAUST SYSTEM                                                          |        |           |                    |                      |           |           |
| 1 - N10          | 4140A    | CLUTCH RELEASE & MASTER CYLINDERS (M/T)                                 |        |           |                    |                      |           |           |
| 1 - C11          | 4160A    | ACCELERATOR CONTROLS                                                    |        |           |                    |                      |           |           |
| 1 011            | 4200A    | FULL TANK                                                               | ŀ      |           |                    |                      |           |           |
| 1 - E11          | 4300A    | CLUTCH & BRAKE PEUML                                                    | !      | 1         |                    |                      |           | 1         |
| 1 - FU           | 4340A    | BRAKE MASTER CYLINDER & POWER BRAKE<br>REAR DRUM BRAKES) (S. GS)        |        |           |                    |                      |           | i<br>     |
| 1 - <b>G</b> 11  | 4340AA   | BRAKE MASTER CYLINDER & POWER BRAKE<br>(REAR DISK BRAKES) (GSL, GSL-SE) |        | ļ         |                    |                      |           |           |
| 1 - H11          |          | BRAKE PIPING<br>(REAR DRUM BRAKE) (S. GS)                               |        |           |                    |                      |           |           |
| 1 - 111          | İ        | BRAKE PIPING<br>(REAR DISC BRAKE) (GSL, GSL-SE)                         |        |           |                    |                      |           |           |
| 1 - 111          | 4400A    | PARKING BRAKE SYSTEM                                                    |        |           |                    |                      |           |           |
| 1 - [1]          | 4500A    | FUEL PIPINGS                                                            |        |           |                    |                      |           |           |
| 1 - Nil          | 4600A    | CHANGE CONTROLS (A/T)                                                   |        |           |                    |                      |           |           |
|                  |          |                                                                         |        |           |                    |                      |           |           |
|                  |          |                                                                         |        |           |                    |                      |           |           |
|                  |          | \<br>                                                                   | Į      |           |                    | L_                   |           |           |