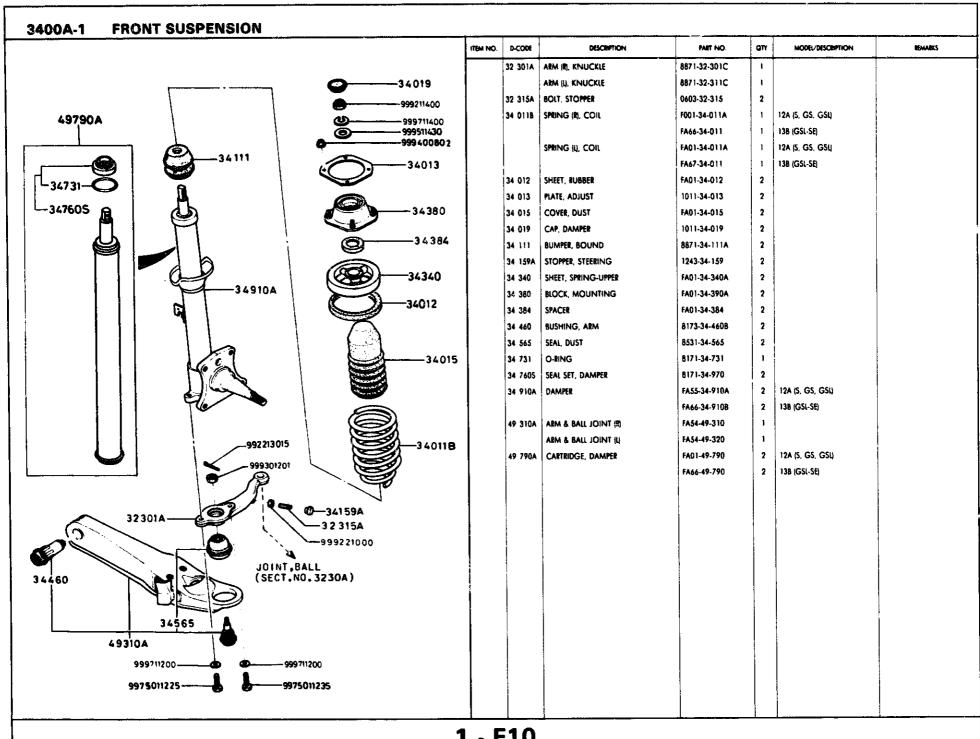

|
| 1 - Nil          | 4600A    | CHANGE CONTROLS (A/T)                                                   |        |           |                    |                      |           |           |
|                  |          |                                                                         |        |           |                    |                      |           |           |
|                  |          |                                                                         |        |           |                    |                      |           |           |
|                  |          | \<br>                                                                   | Į      |           |                    | L_                   |           |           |







1 - E10



1 - F10





1 - H10



**?02** 



## 3900A-1 **ENGINE & TRANSMISSION MOUNTINGS** ITEM NO. D-CODE DESCRIPTION PART NO. QTY MODEL/DESCRIPTION **REMARKS** (M/T) (A/T)8871-39-0218 39 020 BRACKET, ENGINE MTG. -39340 39 040 RUBBER IU. ENGINE MTG. FA55-39-040 138 (GSL-SE) 39340 12A A/T (S. GS, GSL) 908016820 ົວີ -39383 RUBBER (R), ENGINE MTG. 1668-39-040D 39 040A 39 045 CASING (U. STOPPER FA55-39-045 138 (GSL-5E) -39385 12A A/T (S. GS. GSU) 12A M/T (S. GS. GSL) 39382 39 050 RUBBER (L), ENGINE MTG. 8545-39-040 908016820-39 055 BOLT 8788-39-055 39380 999010800 12A M/T 1668-39-045B 39 080B CASING, STOPPER 2 999710800 30 138, 12A A/T (R) 39388 FA55-39-340B A/T 39 340 RUBBER, T/MISSION MTG. 999511030-6 1011-39-340A M/T 999711000-(7) 39 380 MEMBER, T/MISSION MTG. FA55-39-380C A/T 999211000-@ FA66-3