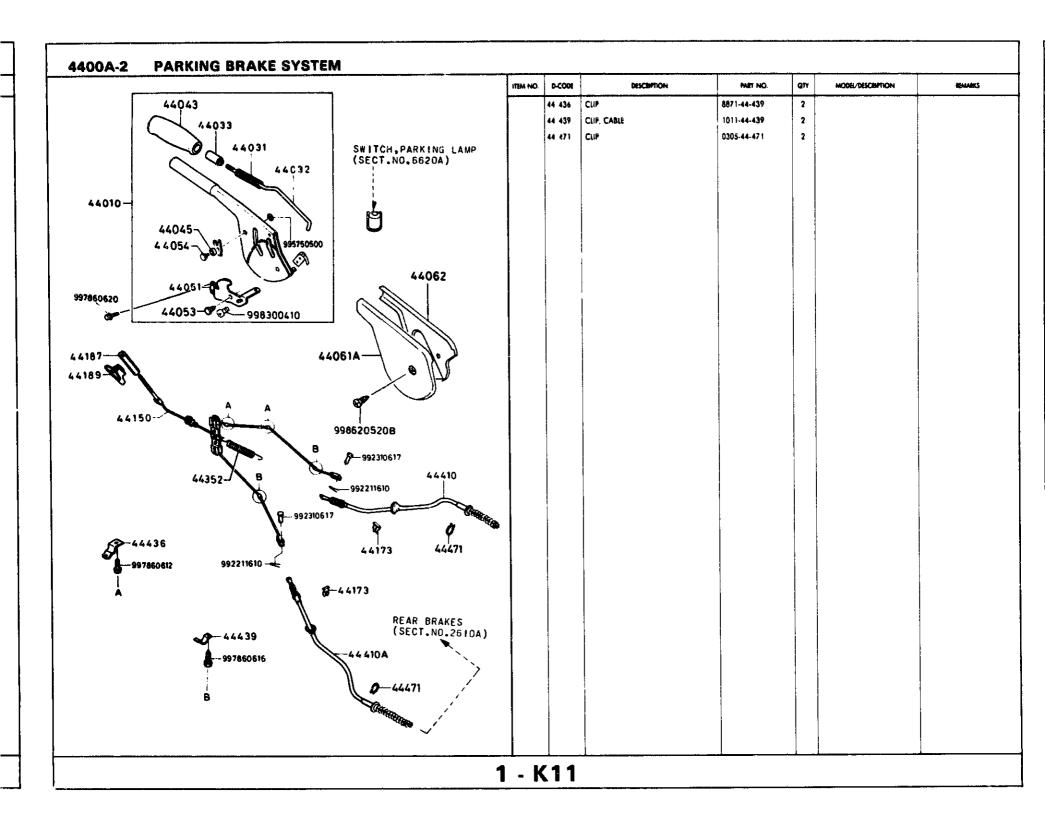

| SECTION II | NDEX - | CHA | SSIS |
|------------|--------|-----|------|
|------------|--------|-----|------|

|                  |          |                                                                         |        |           | OH HADEN - OHAGOIS |                      |           |           |
|------------------|----------|-------------------------------------------------------------------------|--------|-----------|--------------------|----------------------|-----------|-----------|
| MANUS<br>MOCATON | 907. NO. | SELECT MANS                                                             | SAMING | SECT. NG. |                    | STAIRING<br>LOCATION | SECT. MÓ. | 9070H HME |
|                  | 2500A    | PROPELLER SHAFT                                                         |        |           |                    |                      |           |           |
| I - D 9          | 2600A    | REAR AXLE                                                               |        |           |                    |                      |           |           |
| 1.69             | 2610A    | REAR BRAKES<br>(DRUM) (S. GS)                                           |        |           |                    |                      |           |           |
| . F9             | 2610AA   | REAR BRAKES<br>(DISC) (GSL, GSL-SE)                                     |        |           |                    |                      |           |           |
| - G 9            | 2700A    | DIFFERENTIAL<br> REAR DRUM BRAKES  (S. GS)                              |        |           |                    |                      |           |           |
| - 19             | 2700AA   | DIFFERENTIAL (REAR DISC BRAKES) (GSL, GSL-SE)                           |        |           |                    |                      |           |           |
| 1 - K 9          | 2800A    | REAR SUSPENSION                                                         |        |           |                    |                      |           |           |
| 1-19             | 2810A    | REAR STABILIZER                                                         |        |           |                    | į                    |           |           |
| 1 - M 9          | 3200A    | STEERING WHEEL                                                          |        |           |                    |                      |           |           |
| 1 - N 9          | 3210A    | STEERING COLUMN & GEAR                                                  |        |           |                    |                      |           |           |
| 1 - C10          | 3236A    | STEERING LINKAGE                                                        |        |           |                    |                      |           |           |
| 1 - D10          | 3240A    | POWER STEERING SYSTEM                                                   |        |           |                    |                      |           |           |
| 1 - E10          | 3300A    | FRONT AXLE & BRAKES                                                     |        |           |                    |                      | :         |           |
| l - F10          | 3400A    | FRONT SUSPENSION                                                        |        |           |                    |                      |           | I<br>I    |
| 1 - G10          | 3410A    | CROSSMEMBER & STABILIZER                                                | ŀ      | İ         |                    |                      |           |           |
| I - H10          | 3700A    | TIRE & JACK                                                             | İ      |           |                    |                      |           |           |
| 1 - K10          | 3900A    | ENGINE & TRANSMISSION MOUNTINGS                                         |        |           |                    |                      |           |           |
| 1 - 110          | 4000A    | EXHAUST SYSTEM                                                          |        |           |                    |                      |           |           |
| 1 - N10          | 4140A    | CLUTCH RELEASE & MASTER CYLINDERS (M/T)                                 |        |           |                    |                      |           |           |
| 1 - C11          | 4160A    | ACCELERATOR CONTROLS                                                    |        |           |                    |                      |           |           |
| 1 011            | 4200A    | FULL TANK                                                               | ŀ      |           |                    |                      |           |           |
| 1 - E11          | 4300A    | CLUTCH & BRAKE PEUML                                                    | !      | 1         |                    |                      |           | 1         |
| 1 - FU           | 4340A    | BRAKE MASTER CYLINDER & POWER BRAKE<br>REAR DRUM BRAKES) (S. GS)        |        |           |                    |                      |           | i<br>     |
| 1 - <b>G</b> 11  | 4340AA   | BRAKE MASTER CYLINDER & POWER BRAKE<br>(REAR DISK BRAKES) (GSL, GSL-SE) |        | ļ         |                    |                      |           |           |
| 1 - H11          |          | BRAKE PIPING<br>(REAR DRUM BRAKE) (S. GS)                               |        |           |                    |                      |           |           |
| 1 - 111          | İ        | BRAKE PIPING<br>(REAR DISC BRAKE) (GSL, GSL-SE)                         |        |           |                    |                      |           |           |
| 1 - 111          | 4400A    | PARKING BRAKE SYSTEM                                                    |        |           |                    |                      |           |           |
| 1 - [1]          | 4500A    | FUEL PIPINGS                                                            |        |           |                    |                      |           |           |
| 1 - Nil          | 4600A    | CHANGE CONTROLS (A/T)                                                   |        |           |                    |                      |           |           |
|                  |          |                                                                         |        |           |                    |                      |           |           |
|                  |          |                                                                         |        |           |                    |                      |           |           |
|                  |          | \<br>                                                                   | Į      |           |                    | L_                   |           |           |