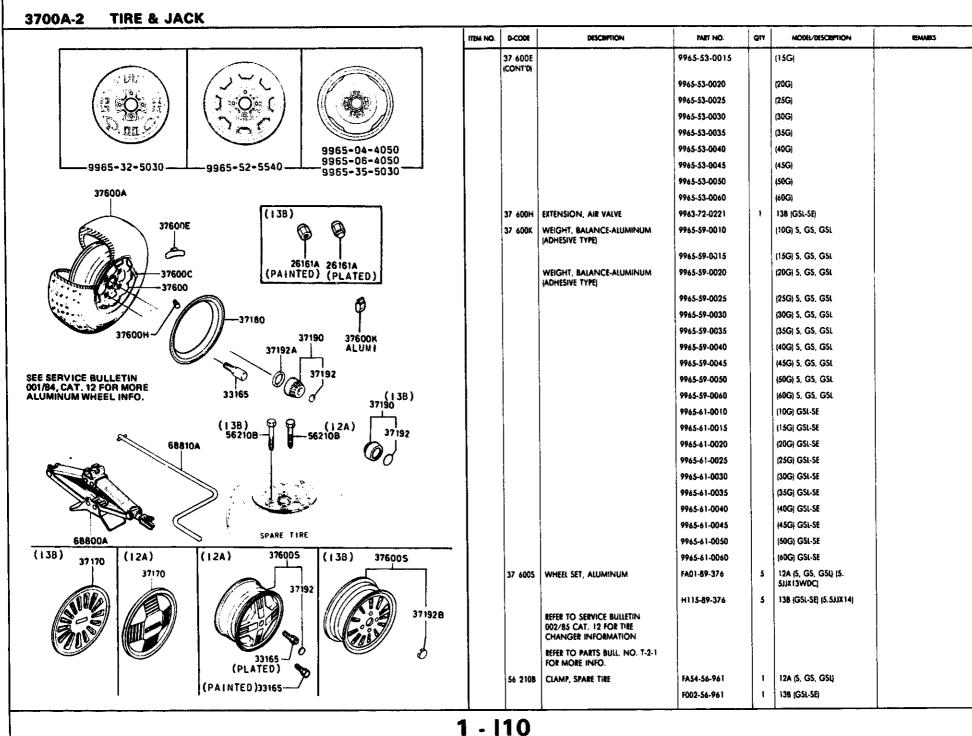

4600A    | CHANGE CONTROLS (A/T)                                                   |        |           |                    |                      |           |           |
|                  |          |                                                                         |        |           |                    |                      |           |           |
|                  |          |                                                                         |        |           |                    |                      |           |           |
|                  |          | \<br>                                                                   | Į      |           |                    | L_                   |           |           |







1 - E10



1 - F10





1 - H10



**?02** 



## 3900A-1 **ENGINE & TRANSMISSION MOUNTINGS** ITEM NO. D-CODE DESCRIPTION PART NO. QTY MODEL/DESCRIPTION **REMARKS** (M/T) (A/T)8871-39-0218 39 020 BRACKET, ENGINE MTG. -39340 39 040 RUBBER IU. ENGINE MTG. FA55-39-040 138 (GSL-SE) 39340 12A A/T (S. GS, GSL) 908016820 ົວີ -39383 RUBBER (R), ENGINE MTG. 1668-39-040D 39 040A 39 045 CASING (U. STOPPER FA55-39-045 138 (GSL-5E) -39385 12A A/T (S. GS. GSU) 12A M/T (S. GS. GSL) 39382 39 050 RUBBER (L), ENGINE MTG. 8545-39-040 908016820-39 055 BOLT 8788-39-055 39380 999010800 12A M/T 1668-39-045B 39 080B CASING, STOPPER 2 999710800 30 138, 12A A/T (R) 39388 FA55-39-340B A/T 39 340 RUBBER, T/MISSION MTG. 999511030-6 1011-39-340A M/T 999711000-(7) 39 380 MEMBER, T/MISSION MTG. FA55-39-380C A/T 999211000-@ FA66-39-350A M/T STUD FA55-39-