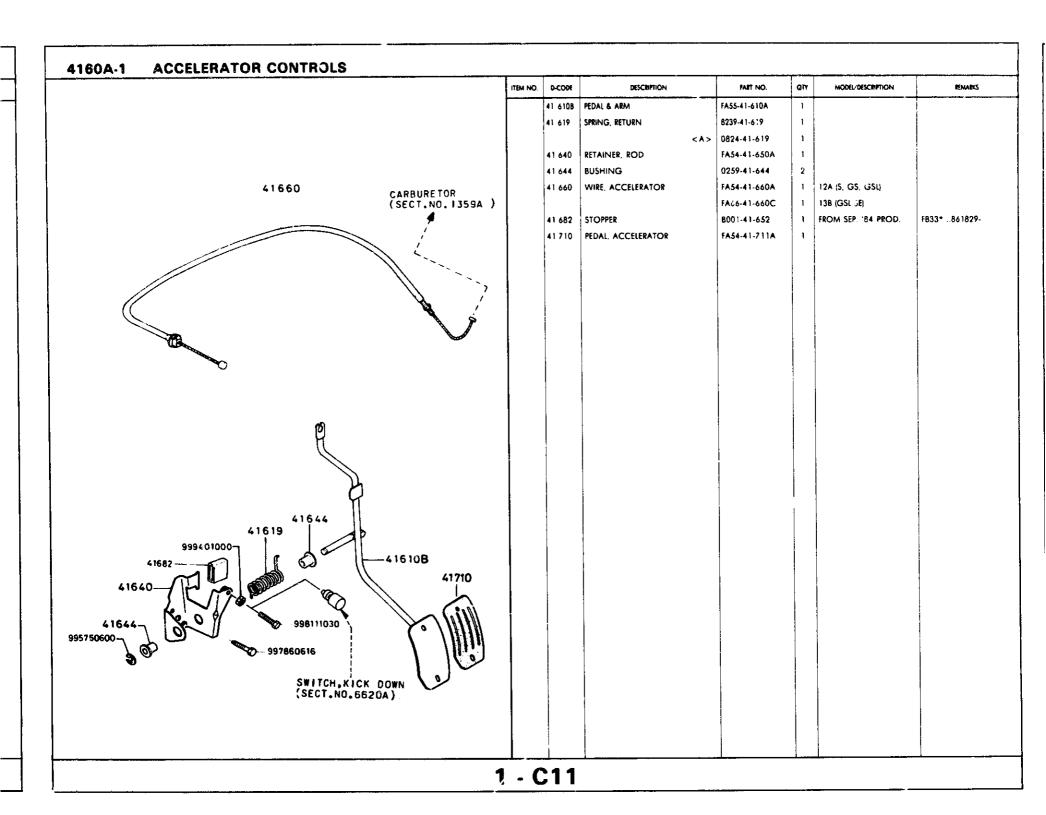

|   |          |          |  |







BRAKE MASTER CYLINDER & POWER BRAKE 4340A-1 (REAR DRUM BRAKES) (S. GS) ITEM NO. D-CODE DESCRIPTION PART NO. QTY MODEL/DESCRIPTION **MANAGES** 43840C FOOK BRAKE H001-43-443 43 443 GASKET 2 992821901-(SECT.NO.4300A) 43 540 INDICATOR, LEVEL 3597-43-540 43836 IN. MANIFOLD 43 542 FLOAT 8531-43-542 (SECT. NO. 1300A) TANK SET, RESERVE FA07-49-680 43 5505 998650516 992821901 -992821901 CAP SET, RESERVE TANK 8093-49-560 43 5525 998650516 43 640 HOSE, VACUUM G001-43-640 43 694 **BOLT. CONNECTOR** 8573-43-694 1 43443 995621200----995621200 VACUUM POWER ASSIST FA55-43-800 43 800 43640 435505 1480-43-830A 43 830 PIPE, VACUUM, 1 992821901 43990 8871-43-836 HOSE, VACUUM 435525 43 836 43 840C MPE, VACUUM FA01-43-840 1 -43542 43 990 FA07-43-400 CYLINDER, TANDEM MÄSTER 1 G001-49-610 PARTS KIT, BRAKE M