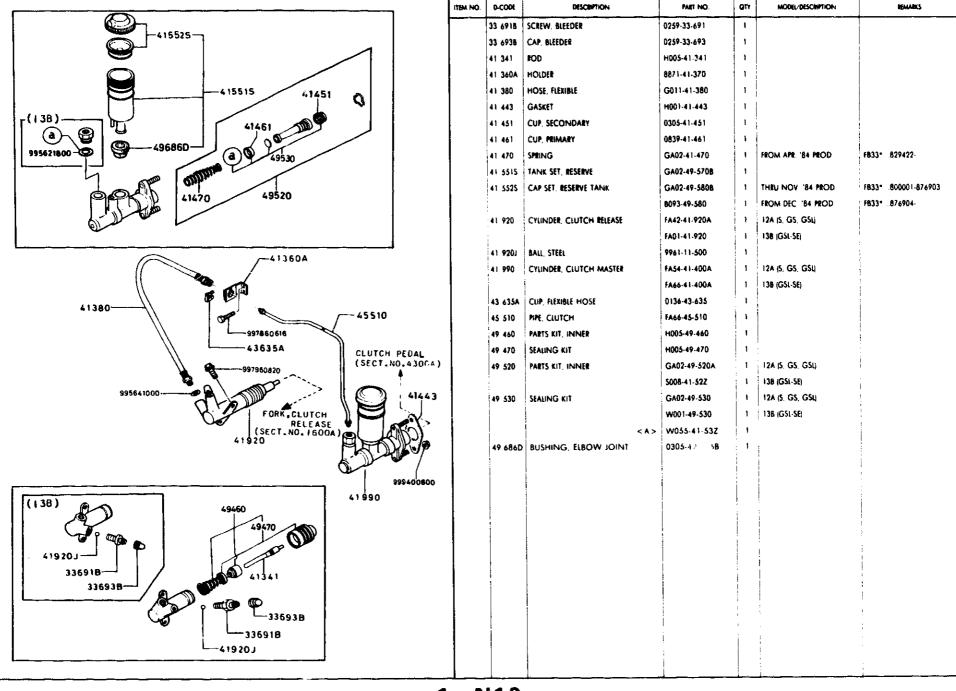

166 40166 40166 40166 40166 40166 40166 40166 40166 40166 40166 40166 40166 40166 40166 40166 40166 40166 40166 40166 40166 40166 40166 40166 40166 40166 40166 40166 40166 40166 40166 40166 40166 40166 40166 40166 40166 40166 40166 40166 40166 40166 40166 40166 40166 40166 40166 40166 40166 40166 40166 40166 40166 40166 40166 40166 40166 40166 40166 40166 40166 40166 40166 40166 40166 40166 40166 40166 40166 40166 40166 40166 40166 40166 40166 40166 40166 40166 40166 40166 40166 40166 40166 40166 40166 40166 40166 40166 40166 40166 40166 40166 40166 40166 40166 40166 40166 40166 40166 40166 40166 40166 |          |         |                      |              |     |                                             |                 |

1 - M10

4140A-1 CLUTCH RELEASE & MASTER CYLINDERS (M/T)



1 - N10

| SEC       | TION | INDEX | CHASSIS |    |
|-----------|------|-------|---------|----|
| COMPANS I |      |       |         | 30 |

| - D 9 2600A<br>- E 9 2610A<br>- F 9 2610AA<br>- G 9 2700A<br>- I 9 2700AA<br>- K 9 2800A<br>- L 9 2810A<br>- M 9 3200A<br>- N 9 3210A                                            | PROPELLER SHAFT  REAR AXLE  REAR BRAKES (DEUM) (S. GS)  REAR BRAKES (DISC) (GSL, GSL-SE)  DIFFERENTIAL (REAR DRUM BRAKES) (S. GS)  DIFFERENTIAL (REAR DISC BRAKES) (GSL, GSL-SE)  REAR SUSPENSION  REAR STABILIZER  STEERING WHEEL  STEERING COLUMN & GEAR  STEERING LINKAGE  POWER STEERING SYSTEM  FRONT AXLE & BRAKES  FRONT SUSPENSION  CROSSMEMBER & STABILIZER  TIRE & JACK | BOARDA |