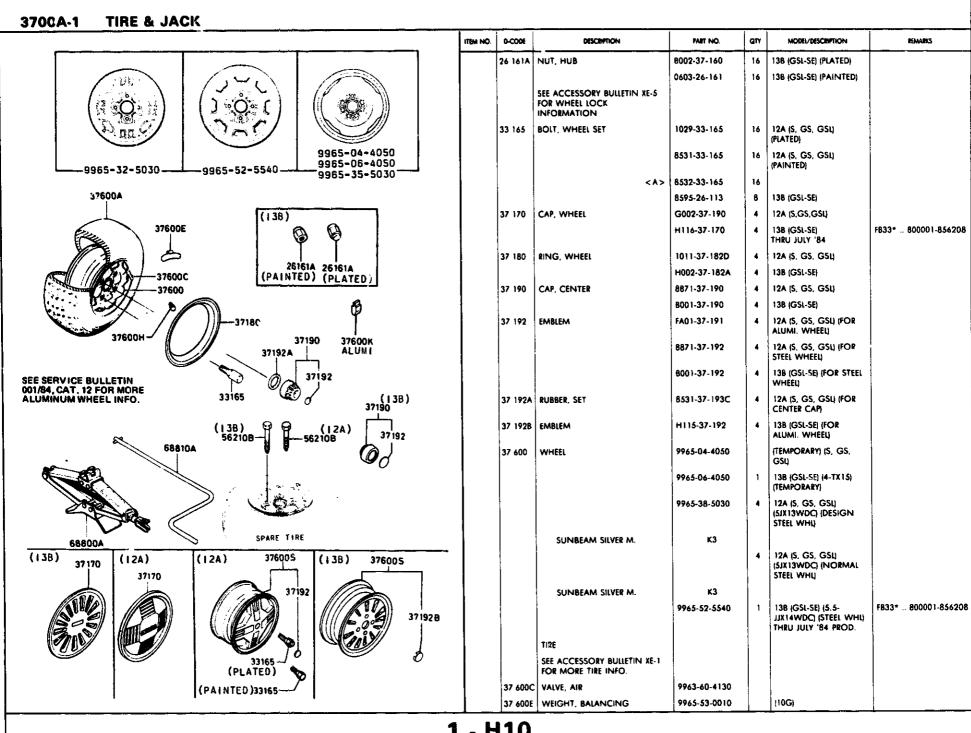

| 4600A    | CHANGE CONTROLS (A/T)                                                   |        |           |                    |                      |           |           |
|                  |          |                                                                         |        |           |                    |                      |           |           |
|                  |          |                                                                         |        |           |                    |                      |           |           |
|                  |          | \<br>                                                                   | Į      |           |                    | L_                   |           |           |







1 - E10



1 - F10





1 - H10



**?02** 



## 3900A-1 **ENGINE & TRANSMISSION MOUNTINGS** ITEM NO. D-CODE DESCRIPTION PART NO. QTY MODEL/DESCRIPTION **REMARKS** (M/T) (A/T)8871-39-0218 39 020 BRACKET, ENGINE MTG. -39340 39 040 RUBBER IU. ENGINE MTG. FA55-39-040 138 (GSL-SE) 39340 12A A/T (S. GS, GSL) 908016820 ົວີ -39383 RUBBER (R), ENGINE MTG. 1668-39-040D 39 040A 39 045 CASING (U. STOPPER FA55-39-045 138 (GSL-5E) -39385 12A A/T (S. GS. GSU) 12A M/T (S. GS. GSL) 39382 39 050 RUBBER (L), ENGINE MTG. 8545-39-040 908016820-39 055 BOLT 8788-39-055 39380 999010800 12A M/T 1668-39-045B 39 080B CASING, STOPPER 2 999710800 30 138, 12A A/T (R) 39388 FA55-39-340B A/T 39 340 RUBBER, T/MISSION MTG. 999511030-6 1011-39-340A M/T 999711000-(7) 39 380 MEMBER, T/MISSION MTG. FA55-39-380C A/T 999211000-@ FA66-39-350A M/T ST