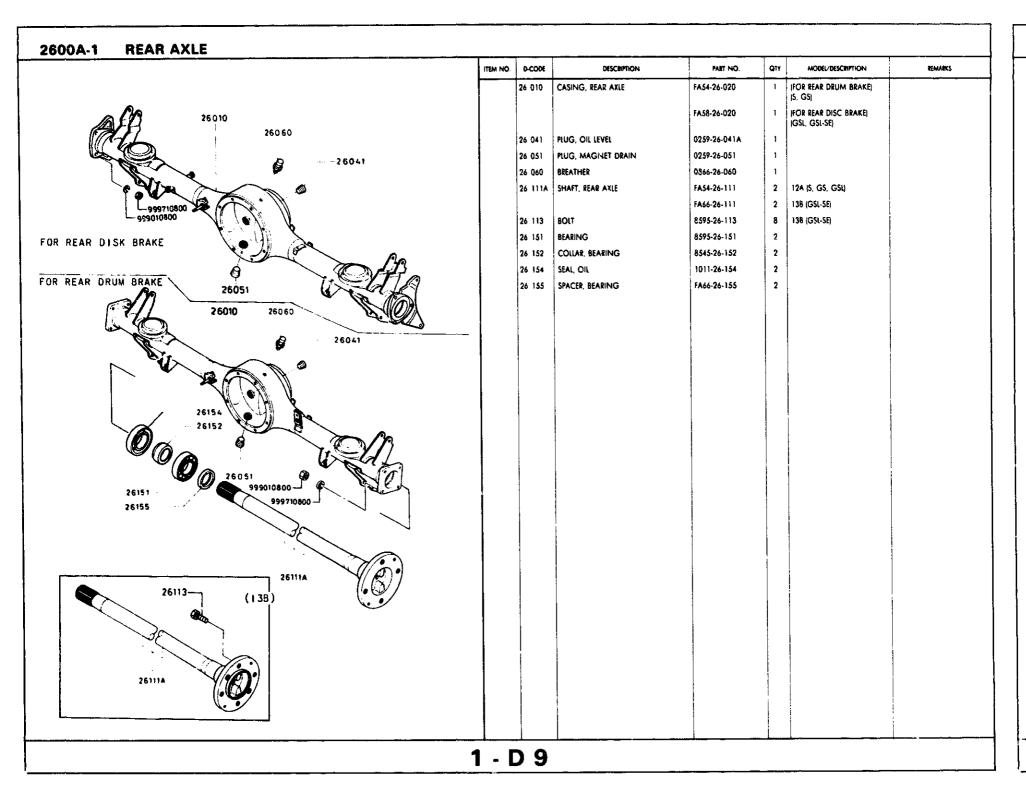

|          |         |                  |             |     |                   |                                             |
|                                |          |         |                  |             |     |                   |                                             |
|                                |          |         |                  |             |     |                   |                                             |
|                                |          |         |                  |             |     |                   |                                             |
|                                | ı        | i       | 1                |             |     |                   |                                             |





(138)

49250A

26695



26660

| ITEM NO. | D-CODE  | DESCRIPTION             | PART NO.     | QTY | MODEL/DESCRIPTION | <b>EE-MARKS</b> |
|----------|---------|-------------------------|--------------|-----|-------------------|-----------------|
| 1        |         | CALIPER (R), REAR BRAKE | FA18-26-610R | 1   | 12A (GSL) REBUILT | *               |
| 1        |         | CALIPER (L), REAR BRAKE | FA18-26-710R | 1   | 12A (GSL) REBUILT |                 |
|          | 26 130  | COVER, DUST (R)         | FA58-26-130  | 1   | 12A (GSL)         |                 |
|          |         |                         | FA66-26-130  | 1   | 138 (GSL-SE)      |                 |
|          | 26 1328 | BOLT                    | 3728-26-132  | 6   |                   |                 |
|