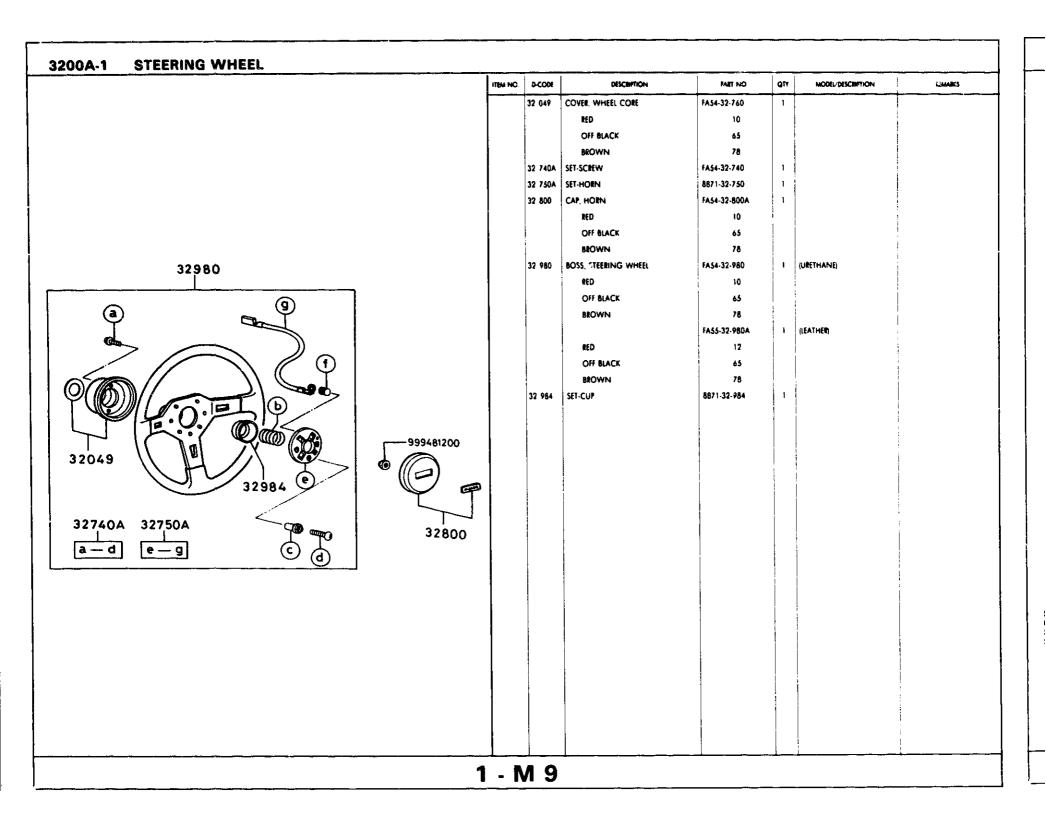

| SECTION II | NDEX - | CHA | SSIS |
|------------|--------|-----|------|
|------------|--------|-----|------|

|                  |          |                                                                         |        |           | OH HADEN - OHAGOIS |                      |           |           |
|------------------|----------|-------------------------------------------------------------------------|--------|-----------|--------------------|----------------------|-----------|-----------|
| MANUS<br>MOCATON | 907. NO. | SELECT MANS                                                             | SAMING | SECT. NG. |                    | STAIRING<br>LOCATION | SECT. MÓ. | 9070H HME |
|                  | 2500A    | PROPELLER SHAFT                                                         |        |           |                    |                      |           |           |
| I - D 9          | 2600A    | REAR AXLE                                                               |        |           |                    |                      |           |           |
| 1.69             | 2610A    | REAR BRAKES<br>(DRUM) (S. GS)                                           |        |           |                    |                      |           |           |
| . F9             | 2610AA   | REAR BRAKES<br>(DISC) (GSL, GSL-SE)                                     |        |           |                    |                      |           |           |
| - G 9            | 2700A    | DIFFERENTIAL<br> REAR DRUM BRAKES  (S. GS)                              |        |           |                    |                      |           |           |
| - 19             | 2700AA   | DIFFERENTIAL (REAR DISC BRAKES) (GSL, GSL-SE)                           |        |           |                    |                      |           |           |
| 1 - K 9          | 2800A    | REAR SUSPENSION                                                         |        |           |                    |                      |           |           |
| 1-19             | 2810A    | REAR STABILIZER                                                         |        |           |                    | į                    |           |           |
| 1 - M 9          | 3200A    | STEERING WHEEL                                                          |        |           |                    |                      |           |           |
| 1 - N 9          | 3210A    | STEERING COLUMN & GEAR                                                  |        |           |                    |                      |           |           |
| 1 - C10          | 3236A    | STEERING LINKAGE                                                        |        |           |                    |                      |           |           |
| 1 - D10          | 3240A    | POWER STEERING SYSTEM                                                   |        |           |                    |                      |           |           |
| 1 - E10          | 3300A    | FRONT AXLE & BRAKES                                                     |        |           |                    |                      | :         |           |
| l - F10          | 3400A    | FRONT SUSPENSION                                                        |        |           |                    |                      |           | I<br>I    |
| 1 - G10          | 3410A    | CROSSMEMBER & STABILIZER                                                | ŀ      | İ         |                    |                      |           |           |
| I - H10          | 3700A    | TIRE & JACK                                                             | İ      |           |                    |                      |           |           |
| 1 - K10          | 3900A    | ENGINE & TRANSMISSION MOUNTINGS                                         |        |           |                    |                      |           |           |
| 1 - 110          | 4000A    | EXHAUST SYSTEM                                                          |        |           |                    |                      |           |           |
| 1 - N10          | 4140A    | CLUTCH RELEASE & MASTER CYLINDERS (M/T)                                 |        |           |                    |                      |           |           |
| 1 - C11          | 4160A    | ACCELERATOR CONTROLS                                                    |        |           |                    |                      |           |           |
| 1 011            | 4200A    | FULL TANK                                                               | ŀ      |           |                    |                      |           |           |
| 1 - E11          | 4300A    | CLUTCH & BRAKE PEUML                                                    | !      | 1         |                    |                      |           | 1         |
| 1 - FU           | 4340A    | BRAKE MASTER CYLINDER & POWER BRAKE<br>REAR DRUM BRAKES) (S. GS)        |        |           |                    |                      |           | i<br>     |
| 1 - <b>G</b> 11  | 4340AA   | BRAKE MASTER CYLINDER & POWER BRAKE<br>(REAR DISK BRAKES) (GSL, GSL-SE) |        | ļ         |                    |                      |           |           |
| 1 - H11          |          | BRAKE PIPING<br>(REAR DRUM BRAKE) (S. GS)                               |        |           |                    |                      |           |           |
| 1 - 111          | İ        | BRAKE PIPING<br>(REAR DISC BRAKE) (GSL, GSL-SE)                         |        |           |                    |                      |           |           |
| 1 - 111          | 4400A    | PARKING BRAKE SYSTEM                                                    |        |           |                    |                      |           |           |
| 1 - [1]          | 4500A    | FUEL PIPINGS                                                            |        |           |                    |                      |           |           |
| 1 - Nil          | 4600A    | CHANGE CONTROLS (A/T)                                                   |        |           |                    |                      |           |           |
|                  |          |                                                                         |        |           |                    |                      |           |           |
|                  |          |                                                                         |        |           |                    |                      |           |           |
|                  |          | \<br>                                                                   | Į      |           |                    | L_                   |           |           |