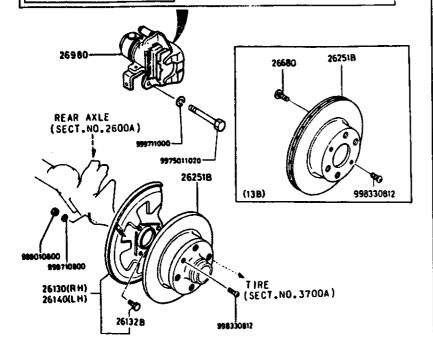

(138)

49250A

26695

26660

| ITEM NO. | D-CODE  | DESCRIPTION             | PART NO.     | QTY | MODEL/DESCRIPTION | <b>EE-MARKS</b> |
|----------|---------|-------------------------|--------------|-----|-------------------|-----------------|
| 1        |         | CALIPER (R), REAR BRAKE | FA18-26-610R | 1   | 12A (GSL) REBUILT | *               |
| 1        |         | CALIPER (L), REAR BRAKE | FA18-26-710R | 1   | 12A (GSL) REBUILT |                 |
|          | 26 130  | COVER, DUST (R)         | FA58-26-130  | 1   | 12A (GSL)         |                 |
|          |         |                         | FA66-26-130  | 1   | 138 (GSL-SE)      |                 |
|          | 26 1328 | BOLT                    | 3728-26-132  | 6   |                   |                 |
|          | 26 140  | COVER, DUST (L)         | FA58-26-140  | 1   | 12A (GSL)         |                 |
|          |         |                         | FA66-26-140  | 1   | 13B (GSL-SE)      |                 |
|          | 26 2518 | PLATE, DISC             | FA18-26-251  | 2   | 12A (GSL)         |                 |
|          |         |                         | FA66-26-251  | 2   | 13B (GSL-SE)      |                 |
|          | 26 660  | PISTON                  | FA18-26-660A | 2   |                   |                 |
|          | 26 680  | BOLT                    | FA18-26-680  | 2   | E                 |                 |
|          | 26 695  | PIN, GUIDE              | FA66-26-695  | 1   | 13B (GSL-SE)      |                 |
|          | 26 699  | BOIT                    | FA18-26-699  | 1   | 12A (GSL)         |                 |
|          |         |                         | FA66-26-998  | 1   | 13B (GSL-SE)      |                 |
|          | 26 980  | CALIPER (R), REAR BRAKE | FA18-26-980B | 1   | 12A (GSL)         |                 |
|          |         |                         | FA66-26-980  | 1   | 13B (GSL-SE)      |                 |
|          |         | CALIPER (L), REAR BRAKE | FA18-26-990B | 1   | 12A (GSL)         |                 |
|          | 1       |                         | FA66-26-990  | 1   | 13B (GSL-SE)      |                 |
|          | 33 691A | SCREW, BLEEDER          | 0233-33-691  | 1   |                   |                 |
|          | 33 693A | CAP, BLEEDER SCREW      | 0259-33-693  | 2   |                   |                 |
|          | 49 240A | SEAL KIT                | FA18-49-240  | 1   | 12A (G51)         |                 |
|          |         |                         | FA67-49-240  | 1   | 13B (GSL-SE)      |                 |
| ĺ        | 49 250A | BOOT KIT                | FA18-49-250  | 1   | 12A (GSL)         |                 |
| 1        | 49 280A | PAD SUB SET, REAR       | FA18-49-280A | 1   | 12A (GSI)         |                 |
|          | Ì       |                         | FA67-49-280  | 1   | 13B (GSL-S€)      |                 |
|          | 49 290A | ATTACHMENT-PAD          | FA18-49-290  | 1   | 12A IGSU          |                 |
|          | 1       | <br>                    | FA67-49-290A | 1   | 138 (GSL-SE)      |                 |
|          |         |                         |              |     |                   |                 |
|          |         |                         |              |     |                   |                 |
|          |         |                         |              |     |                   |                 |
|          |         |                         |              |     |                   |                 |
|          |         |                         |              |     |                   |                 |
|          |         |                         |              |     |                   |                 |
|          |         |                         |              |     |                   |                 |
|          |         |                         |              | İ   |                   |                 |
|          |         |                         |              |     |                   |                 |
|          |         |                         |              |     |                   |                 |
| 1        |         |                         |              |     |                   |                 |
|          |         |                         |              |     |                   |                 |
|          |         |                         |              |     |                   |                 |