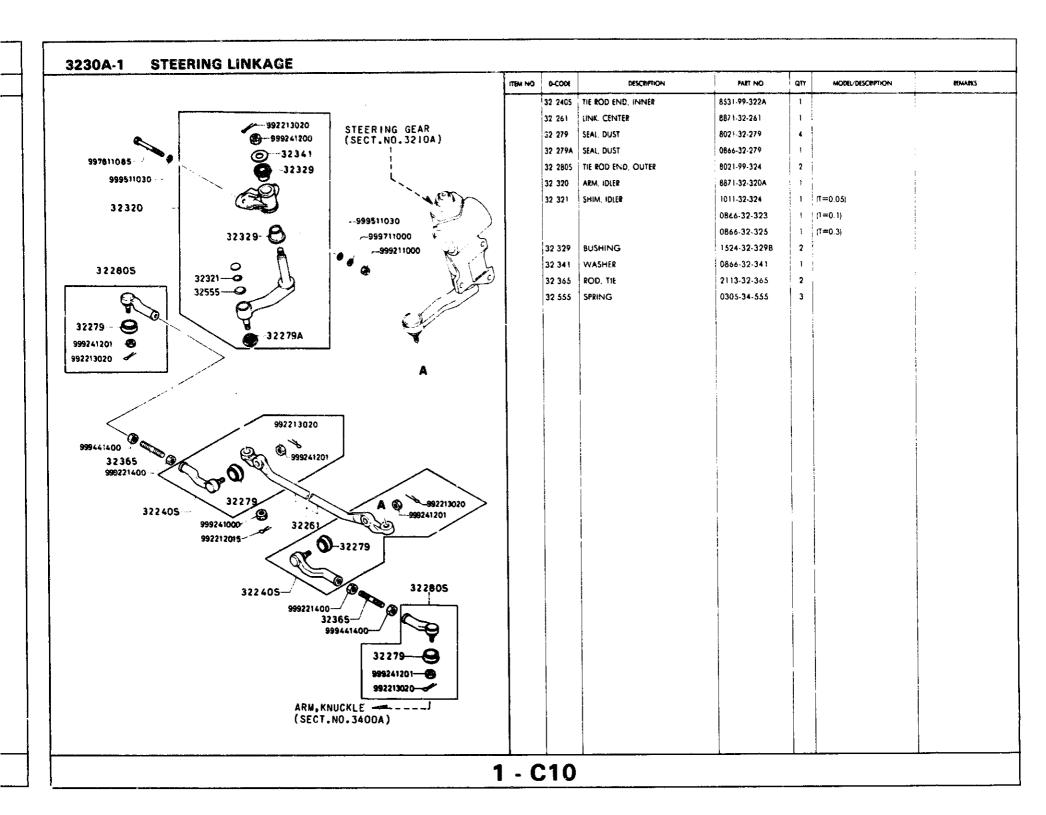

| SECTION II | NDEX - | CHA | SSIS |
|------------|--------|-----|------|
|------------|--------|-----|------|

|                  |          |                                                                         |        |           | OH HADEN - OHAGOIS |                      |           |           |
|------------------|----------|-------------------------------------------------------------------------|--------|-----------|--------------------|----------------------|-----------|-----------|
| MANUS<br>MOCATON | 907. NO. | SELECT MANS                                                             | SAMING | SECT. NG. |                    | STAIRING<br>LOCATION | SECT. MÓ. | 9070H HME |
|                  | 2500A    | PROPELLER SHAFT                                                         |        |           |                    |                      |           |           |
| I - D 9          | 2600A    | REAR AXLE                                                               |        |           |                    |                      |           |           |
| 1.69             | 2610A    | REAR BRAKES<br>(DRUM) (S. GS)                                           |        |           |                    |                      |           |           |
| . F9             | 2610AA   | REAR BRAKES<br>(DISC) (GSL, GSL-SE)                                     |        |           |                    |                      |           |           |
| - G 9            | 2700A    | DIFFERENTIAL<br> REAR DRUM BRAKES  (S. GS)                              |        |           |                    |                      |           |           |
| - 19             | 2700AA   | DIFFERENTIAL (REAR DISC BRAKES) (GSL, GSL-SE)                           |        |           |                    |                      |           |           |
| 1 - K 9          | 2800A    | REAR SUSPENSION                                                         |        |           |                    |                      |           |           |
| 1-19             | 2810A    | REAR STABILIZER                                                         |        |           |                    | į                    |           |           |
| 1 - M 9          | 3200A    | STEERING WHEEL                                                          |        |           |                    |                      |           |           |
| 1 - N 9          | 3210A    | STEERING COLUMN & GEAR                                                  |        |           |                    |                      |           |           |
| 1 - C10          | 3236A    | STEERING LINKAGE                                                        |        |           |                    |                      |           |           |
| 1 - D10          | 3240A    | POWER STEERING SYSTEM                                                   |        |           |                    |                      |           |           |
| 1 - E10          | 3300A    | FRONT AXLE & BRAKES                                                     |        |           |                    |                      | :         |           |
| l - F10          | 3400A    | FRONT SUSPENSION                                                        |        |           |                    |                      |           | I<br>I    |
| 1 - G10          | 3410A    | CROSSMEMBER & STABILIZER                                                | ŀ      | İ         |                    |                      |           |           |
| I - H10          | 3700A    | TIRE & JACK                                                             | İ      |           |                    |                      |           |           |
| 1 - K10          | 3900A    | ENGINE & TRANSMISSION MOUNTINGS                                         |        |           |                    |                      |           |           |
| 1 - 110          | 4000A    | EXHAUST SYSTEM                                                          |        |           |                    |                      |           |           |
| 1 - N10          | 4140A    | CLUTCH RELEASE & MASTER CYLINDERS (M/T)                                 |        |           |                    |                      |           |           |
| 1 - C11          | 4160A    | ACCELERATOR CONTROLS                                                    |        |           |                    |                      |           |           |
| 1 011            | 4200A    | FULL TANK                                                               | ŀ      |           |                    |                      |           |           |
| 1 - E11          | 4300A    | CLUTCH & BRAKE PEUML                                                    | !      | 1         |                    |                      |           | 1         |
| 1 - FU           | 4340A    | BRAKE MASTER CYLINDER & POWER BRAKE<br>REAR DRUM BRAKES) (S. GS)        |        |           |                    |                      |           | i<br>     |
| 1 - <b>G</b> 11  | 4340AA   | BRAKE MASTER CYLINDER & POWER BRAKE<br>(REAR DISK BRAKES) (GSL, GSL-SE) |        | ļ         |                    |                      |           |           |
| 1 - H11          |          | BRAKE PIPING<br>(REAR DRUM BRAKE) (S. GS)                               |        |           |                    |                      |           |           |
| 1 - 111          | İ        | BRAKE PIPING<br>(REAR DISC BRAKE) (GSL, GSL-SE)                         |        |           |                    |                      |           |           |
| 1 - 111          | 4400A    | PARKING BRAKE SYSTEM                                                    |        |           |                    |                      |           |           |
| 1 - [1]          | 4500A    | FUEL PIPINGS                                                            |        |           |                    |                      |           |           |
| 1 - Nil          | 4600A    | CHANGE CONTROLS (A/T)                                                   |        |           |                    |                      |           |           |
|                  |          |                                                                         |        |           |                    |                      |           |           |
|                  |          |                                                                         |        |           |                    |                      |           |           |
|                  |          | \<br>                                                                   | Į      |           |                    | L_                   |           |           |