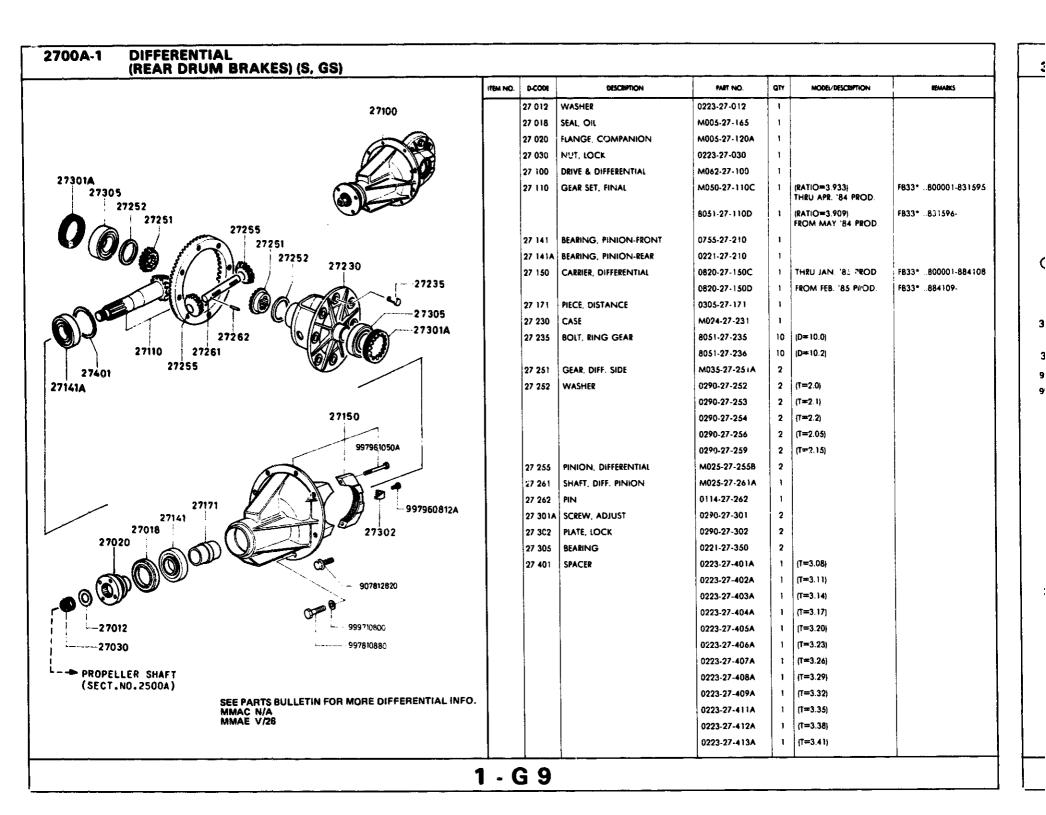

3

1 - F 9

|                                                                         | ITEM NO. | D-C006             | DESCRIPTION | PART NO.     | QTY | MODEL/DESCRIPTION | REMARKS |
|-------------------------------------------------------------------------|----------|--------------------|-------------|--------------|-----|-------------------|---------|
| 27100                                                                   |          | 27 401<br>(CONT'D) |             | 0223-27-414A | 1   | (T=3.44)          |         |
|                                                                         |          | 12011.01           |             | 0223-27-415A | 1   | (T=3.47)          |         |
|                                                                         |          |                    |             |              |     |                   |         |
| 101A                                                                    |          |                    |             |              |     |                   |         |
| 27305                                                                   |          |                    |             |              |     |                   |         |
| 27252                                                                   |          |                    |             |              |     |                   |         |
| 27255 27251                                                             |          |                    |             |              |     |                   |         |
| 27252 27230                                                             |          |                    |             |              |     |                   |         |
| 27235                                                                   |          |                    |             |              |     |                   |         |
|                                                                         |          |                    |             |              |     |                   |         |
| 273015                                                                  |          |                    |             |              |     |                   |         |
| 27262                                                                   |          |                    |             |              |     |                   |         |
| 27401 27255                                                             | -        |                    |             |              |     |                   |         |
| 1A                                                                      |          |                    |             |              |     |                   |         |
| 27150                                                                   |          |                    |             |              |     |                   |         |
|                                                                         |          |                    |             |              |     |                   |         |
| 997961050A                                                              |          |                    |             |              |     |                   |         |
|                                                                         |          |                    |             |              |     |                   |         |
|                                                                         |          |                    |             |              |     |                   |         |
| 27141 27171 997960812A                                                  |          |                    |             |              |     |                   |         |
| 27020 27302                                                             |          |                    |             |              |     |                   |         |
|                                                                         |          |                    |             |              |     |                   |         |
| 907812820                                                               |          |                    |             |              |     |                   |         |
| 907812820                                                               |          |                    |             |              |     |                   |         |
| -27012 - 999 <sup>710800</sup>                                          |          |                    |             |              |     |                   |         |
| <b>27030</b> 997810880                                                  |          |                    |             |              |     |                   |         |
| PROPELLER SHAFT                                                         |          |                    |             |              |     |                   |         |
| (SECT.NO.2500A)                                                         | 1        |                    |             |              |     |                   |         |
| SEE PARTS BULLETIN FOR MORE DIFFERENTIAL INFO.<br>MMAC N/A<br>MMAE V/26 |          |                    |             |              |     |                   |         |
| MMAE V/20                                                               | ļ        |                    |             |              |     |                   |         |

Ö

1-19

|                                | ITEM NO. D-CO | E DESCRIPTION    | PART NO.                     | GIA | MODEL/DESCRIPTION    | BEMARKS      |
|--------------------------------|---------------|------------------|------------------------------|-----|----------------------|--------------|
| 27100                          | 27 40         |                  | 0223-27-406A                 | 1   | (T=3.23)             | <del> </del> |
|                                | ICONT         | 0)               |                              |     |                      |              |
|                                |               |                  | 0223-27-407A                 | 1   | (T=3.26)             |              |
|                                |               |                  | 0223-27-408A<br>0223-27-409A | 1   | (T=3.29)<br>(T=3.32) |              |
| —27301A                        |               |                  | 0223-27-411A                 |     | 1                    |              |
| 7—27305                        |               |                  | 0223-27-412A                 |     | (T=3.38)             |              |
| 7-27303                        |               |                  | 0223-27-413A                 |     | (T=3.41)             |              |
| <u>~27252</u>                  |               |                  | 0223-27-414A                 |     | (T=3.44)             |              |
| 27258                          | ,             |                  | 0223-27-415A                 | 1   | (T=3.47)             |              |
| 27265                          | 79 97         | 7 DISC, FRICTION | M020-27-256                  | 4   | (T=2.00)             |              |
| -27251                         |               |                  | M020-27-257                  | 4   | (T=2.10)             |              |
| 27255                          |               |                  |                              |     |                      |              |
| 79977                          |               |                  |                              |     |                      |              |
| 27252                          |               |                  |                              |     |                      |              |
| 0 27259B 27252                 |               |                  |                              |     |                      |              |
| 79977 27261                    |               |                  |                              |     |                      |              |
| 27255                          |               |                  |                              |     |                      |              |
|                                |               |                  |                              |     |                      |              |
| 27251 - 27265                  |               |                  | j                            |     |                      |              |
| 27758                          |               |                  |                              |     |                      |              |
| 2/230                          |               |                  |                              | Ì   |                      |              |
| 27259B                         |               | ĺ                |                              | İ   |                      |              |
|                                |               |                  |                              |     |                      |              |
| 27305—                         |               |                  |                              |     |                      |              |
| 27301A—                        |               |                  |                              |     |                      |              |
| 27150                          |               |                  |                              | 1   |                      |              |
|                                | !!            |                  |                              |     |                      |              |
| 997961050A                     |               |                  |                              |     |                      |              |
| 27141                          |               |                  |                              |     |                      |              |
|                                |               |                  |                              | ı   |                      |              |
| DO LAGORGANIZA                 |               |                  |                              |     |                      |              |
| 22300                          |               |                  |                              |     |                      |              |
| 27302                          |               |                  |                              |     |                      |              |
|                                |               |                  |                              |     |                      |              |
| 27302                          |               |                  |                              |     |                      |              |
| 27012                          |               |                  |                              |     |                      |              |
| -27030 -997810880              | [             |                  |                              |     |                      |              |
| ER SHAFT                       |               |                  |                              |     |                      |              |
| OPELLER SHAFT<br>ECT.NO.2500A) |               |                  |                              |     |                      |              |
|                                | 1             |                  |                              |     | 1                    |              |