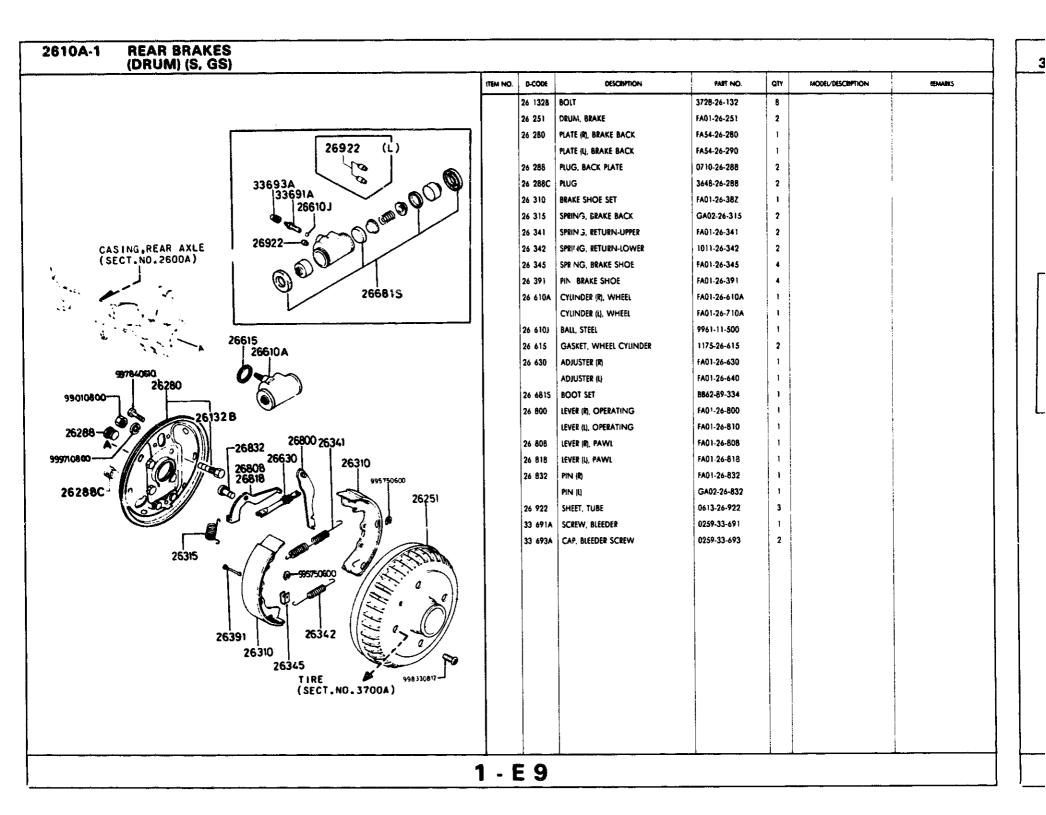

|          |         |                  |             |     |                   |                                             |
|                                |          |         |                  |             |     |                   |                                             |
|                                |          |         |                  |             |     |                   |                                             |
|                                |          |         |                  |             |     |                   |                                             |
|                                | ı        | i       | 1                |             |     |                   |                                             |





(138)

49250A

26695



26660

| ITEM NO. | D-CODE  | DESCRIPTION             | PART NO.     | QTY | MODEL/DESCRIPTION | <b>EE-MARKS</b> |
|----------|---------|-------------------------|--------------|-----|-------------------|-----------------|
| 1        |         | CALIPER (R), REAR BRAKE | FA18-26-610R | 1   | 12A (GSL) REBUILT | *               |
| 1        |         | CALIPER (L), REAR BRAKE | FA18-26-710R | 1   | 12A (GSL) REBUILT |                 |
|          | 26 130  | COVER, DUST (R)         | FA58-26-130  | 1   | 12A (GSL)         |                 |
|          |         |                         | FA66-26-130  | 1   | 138 (GSL-SE)      |                 |
|          | 26 1328 | BOLT                    | 3728-26-132  | 6   |                   |                 |
|