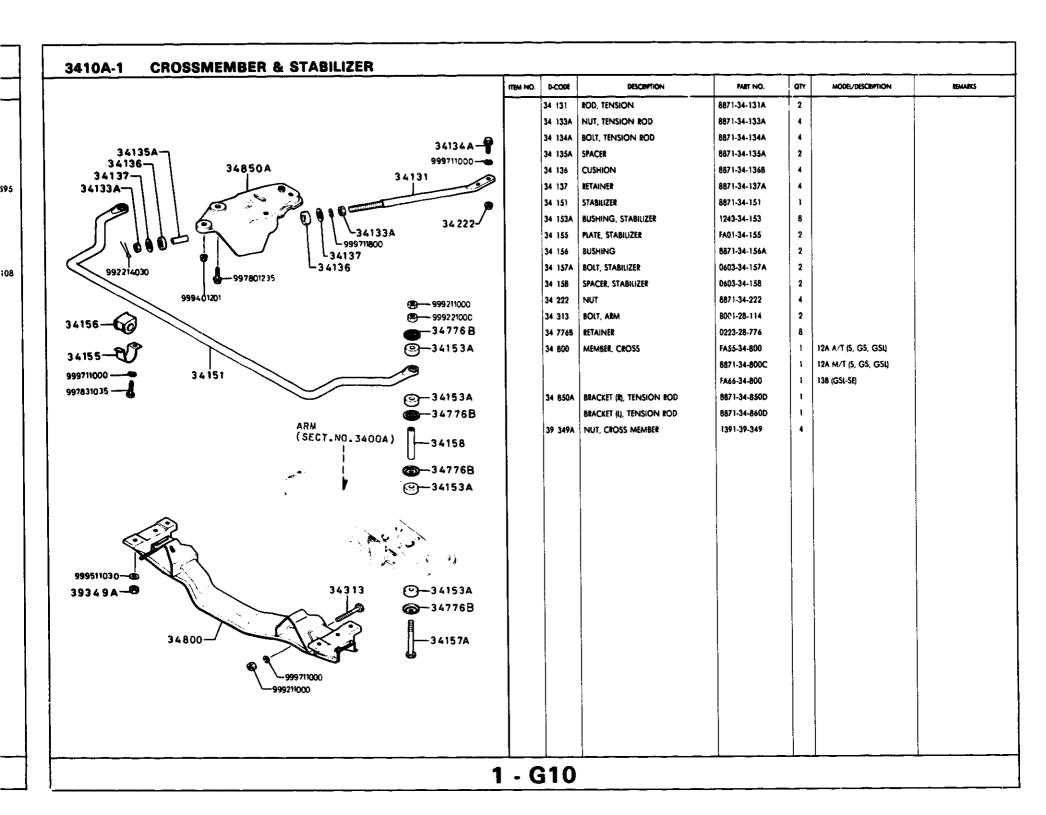

il          | 4600A    | CHANGE CONTROLS (A/T)                                                   |        |           |                    |                      |           |           |
|                  |          |                                                                         |        |           |                    |                      |           |           |
|                  |          |                                                                         |        |           |                    |                      |           |           |
|                  |          | \<br>                                                                   | Į      |           |                    | L_                   |           |           |







1 - E10



1 - F10





1 - H10



**?02** 



## 3900A-1 **ENGINE & TRANSMISSION MOUNTINGS** ITEM NO. D-CODE DESCRIPTION PART NO. QTY MODEL/DESCRIPTION **REMARKS** (M/T) (A/T)8871-39-0218 39 020 BRACKET, ENGINE MTG. -39340 39 040 RUBBER IU. ENGINE MTG. FA55-39-040 138 (GSL-SE) 39340 12A A/T (S. GS, GSL) 908016820 ົວີ -39383 RUBBER (R), ENGINE MTG. 1668-39-040D 39 040A 39 045 CASING (U. STOPPER FA55-39-045 138 (GSL-5E) -39385 12A A/T (S. GS. GSU) 12A M/T (S. GS. GSL) 39382 39 050 RUBBER (L), ENGINE MTG. 8545-39-040 908016820-39 055 BOLT 8788-39-055 39380 999010800 12A M/T 1668-39-045B 39 080B CASING, STOPPER 2 999710800 30 138, 12A A/T (R) 39388 FA55-39-340B A/T 39 340 RUBBER, T/MISSION MTG. 999511030-6 1011-39-340A M/T 999711000-(7) 39 380 MEMBER, T/MISSION MTG. FA55-39-380C A/T 999211000-@ FA66-39-350A M/T