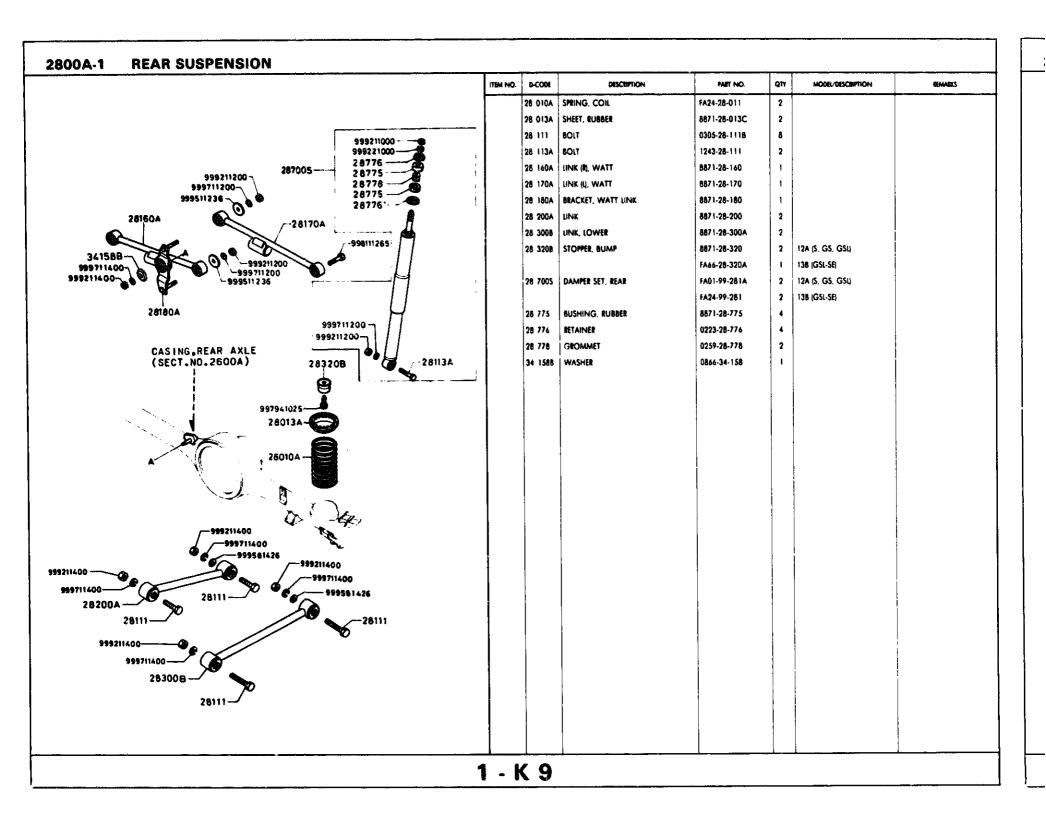

| SECTION II | NDEX - | CHA | SSIS |
|------------|--------|-----|------|
|------------|--------|-----|------|

|                  |          |                                                                         |        |           | OH HADEN - OHAGOIS |                      |           |           |
|------------------|----------|-------------------------------------------------------------------------|--------|-----------|--------------------|----------------------|-----------|-----------|
| MANUS<br>MOCATON | 907. NO. | SELECT MANS                                                             | SAMING | SECT. NG. |                    | STAIRING<br>LOCATION | SECT. MÓ. | 9070H HME |
|                  | 2500A    | PROPELLER SHAFT                                                         |        |           |                    |                      |           |           |
| I - D 9          | 2600A    | REAR AXLE                                                               |        |           |                    |                      |           |           |
| 1.69             | 2610A    | REAR BRAKES<br>(DRUM) (S. GS)                                           |        |           |                    |                      |           |           |
| . F9             | 2610AA   | REAR BRAKES<br>(DISC) (GSL, GSL-SE)                                     |        |           |                    |                      |           |           |
| - G 9            | 2700A    | DIFFERENTIAL<br> REAR DRUM BRAKES  (S. GS)                              |        |           |                    |                      |           |           |
| - 19             | 2700AA   | DIFFERENTIAL (REAR DISC BRAKES) (GSL, GSL-SE)                           |        |           |                    |                      |           |           |
| 1 - K 9          | 2800A    | REAR SUSPENSION                                                         |        |           |                    |                      |           |           |
| 1-19             | 2810A    | REAR STABILIZER                                                         |        |           |                    | į                    |           |           |
| 1 - M 9          | 3200A    | STEERING WHEEL                                                          |        |           |                    |                      |           |           |
| 1 - N 9          | 3210A    | STEERING COLUMN & GEAR                                                  |        |           |                    |                      |           |           |
| 1 - C10          | 3236A    | STEERING LINKAGE                                                        |        |           |                    |                      |           |           |
| 1 - D10          | 3240A    | POWER STEERING SYSTEM                                                   |        |           |                    |                      |           |           |
| 1 - E10          | 3300A    | FRONT AXLE & BRAKES                                                     |        |           |                    |                      | :         |           |
| l - F10          | 3400A    | FRONT SUSPENSION                                                        |        |           |                    |                      |           | I<br>I    |
| 1 - G10          | 3410A    | CROSSMEMBER & STABILIZER                                                | ŀ      | İ         |                    |                      |           |           |
| I - H10          | 3700A    | TIRE & JACK                                                             | İ      |           |                    |                      |           |           |
| 1 - K10          | 3900A    | ENGINE & TRANSMISSION MOUNTINGS                                         |        |           |                    |                      |           |           |
| 1 - 110          | 4000A    | EXHAUST SYSTEM                                                          |        |           |                    |                      |           |           |
| 1 - N10          | 4140A    | CLUTCH RELEASE & MASTER CYLINDERS (M/T)                                 |        |           |                    |                      |           |           |
| 1 - C11          | 4160A    | ACCELERATOR CONTROLS                                                    |        |           |                    |                      |           |           |
| 1 011            | 4200A    | FULL TANK                                                               | ŀ      |           |                    |                      |           |           |
| 1 - E11          | 4300A    | CLUTCH & BRAKE PEUML                                                    | !      | 1         |                    |                      |           | 1         |
| 1 - FU           | 4340A    | BRAKE MASTER CYLINDER & POWER BRAKE<br>REAR DRUM BRAKES) (S. GS)        |        |           |                    |                      |           | i<br>     |
| 1 - <b>G</b> 11  | 4340AA   | BRAKE MASTER CYLINDER & POWER BRAKE<br>(REAR DISK BRAKES) (GSL, GSL-SE) |        | ļ         |                    |                      |           |           |
| 1 - H11          |          | BRAKE PIPING<br>(REAR DRUM BRAKE) (S. GS)                               |        |           |                    |                      |           |           |
| 1 - 111          | İ        | BRAKE PIPING<br>(REAR DISC BRAKE) (GSL, GSL-SE)                         |        |           |                    |                      |           |           |
| 1 - 111          | 4400A    | PARKING BRAKE SYSTEM                                                    |        |           |                    |                      |           |           |
| 1 - [1]          | 4500A    | FUEL PIPINGS                                                            |        |           |                    |                      |           |           |
| 1 - Nil          | 4600A    | CHANGE CONTROLS (A/T)                                                   |        |           |                    |                      |           |           |
|                  |          |                                                                         |        |           |                    |                      |           |           |
|                  |          |                                                                         |        |           |                    |                      |           |           |
|                  |          | \<br>                                                                   | Į      |           |                    | L_                   |           |           |