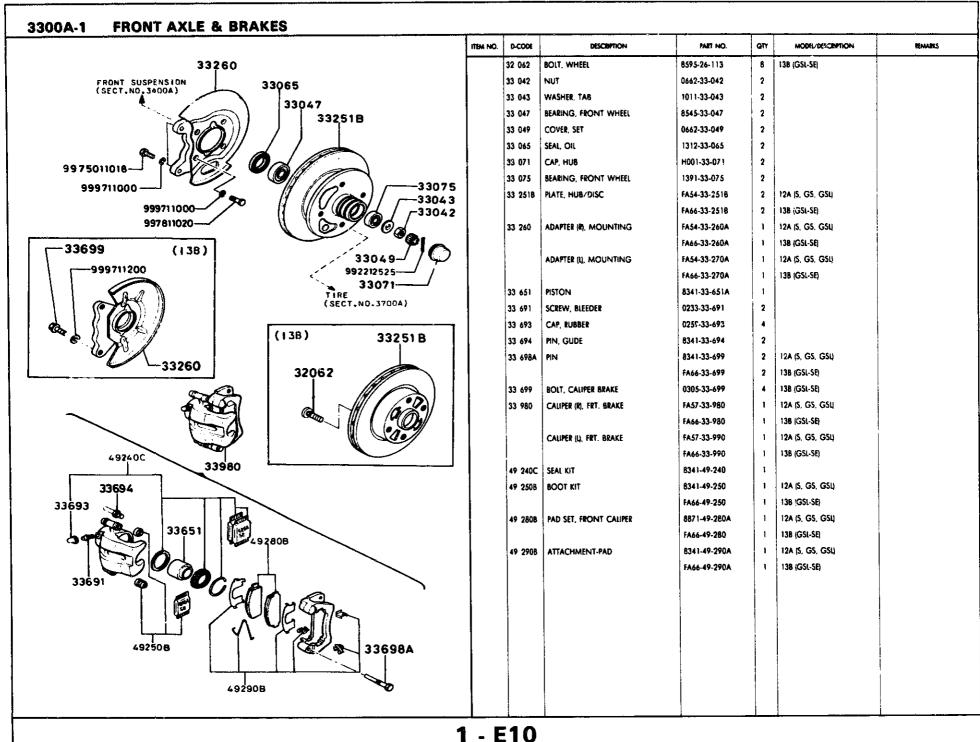

|           |
| 1 - Nil          | 4600A    | CHANGE CONTROLS (A/T)                                                   |        |           |                    |                      |           |           |
|                  |          |                                                                         |        |           |                    |                      |           |           |
|                  |          |                                                                         |        |           |                    |                      |           |           |
|                  |          | \<br>                                                                   | Į      |           |                    | L_                   |           |           |







1 - E10



1 - F10





1 - H10



**?02** 



## 3900A-1 **ENGINE & TRANSMISSION MOUNTINGS** ITEM NO. D-CODE DESCRIPTION PART NO. QTY MODEL/DESCRIPTION **REMARKS** (M/T) (A/T)8871-39-0218 39 020 BRACKET, ENGINE MTG. -39340 39 040 RUBBER IU. ENGINE MTG. FA55-39-040 138 (GSL-SE) 39340 12A A/T (S. GS, GSL) 908016820 ົວີ -39383 RUBBER (R), ENGINE MTG. 1668-39-040D 39 040A 39 045 CASING (U. STOPPER FA55-39-045 138 (GSL-5E) -39385 12A A/T (S. GS. GSU) 12A M/T (S. GS. GSL) 39382 39 050 RUBBER (L), ENGINE MTG. 8545-39-040 908016820-39 055 BOLT 8788-39-055 39380 999010800 12A M/T 1668-39-045B 39 080B CASING, STOPPER 2 999710800 30 138, 12A A/T (R) 39388 FA55-39-340B A/T 39 340 RUBBER, T/MISSION MTG. 999511030-6 1011-39-340A M/T 999711000-(7) 39 380 MEMBER, T/MISSION MTG. FA55-39-380C A/T 9992110