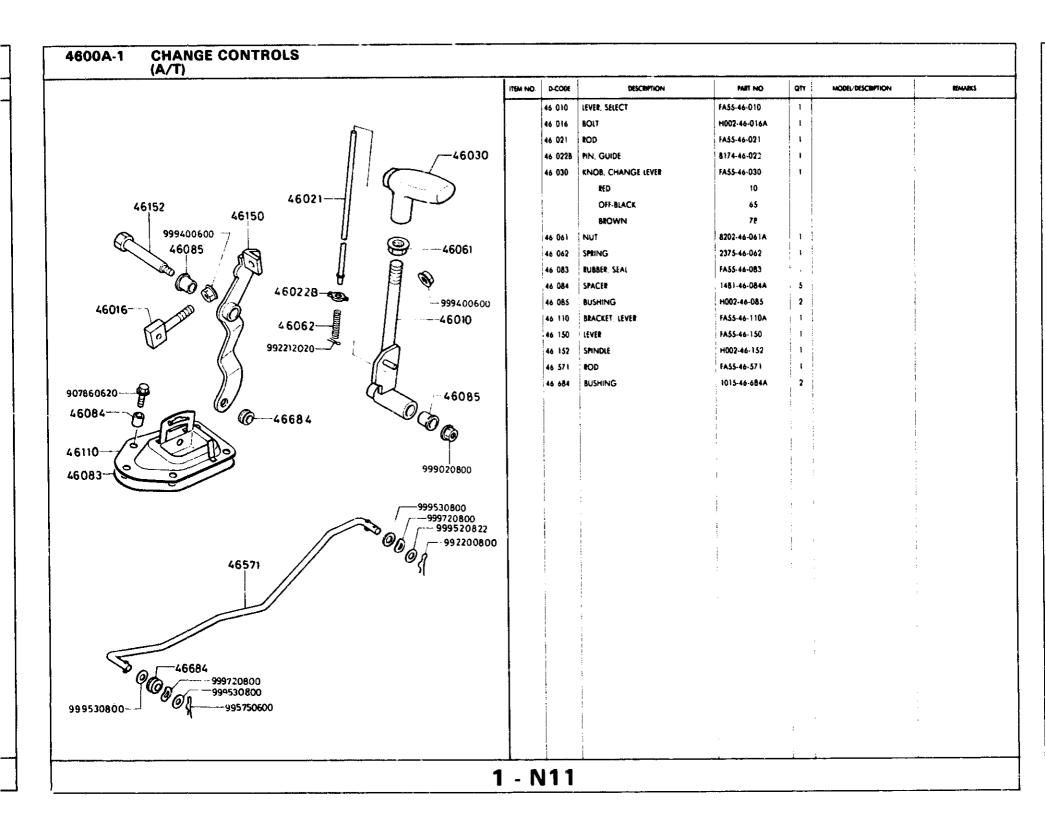

| SECTION II | NDEX - | CHA | SSIS |
|------------|--------|-----|------|
|------------|--------|-----|------|

|                  |          |                                                                         |        |           | OH HADEN - OHAGOIS |                      |           |           |
|------------------|----------|-------------------------------------------------------------------------|--------|-----------|--------------------|----------------------|-----------|-----------|
| MANUS<br>MOCATON | 907. NO. | SELECT MANS                                                             | SAMING | SECT. NG. |                    | STAIRING<br>LOCATION | SECT. MÓ. | 9070H HME |
|                  | 2500A    | PROPELLER SHAFT                                                         |        |           |                    |                      |           |           |
| I - D 9          | 2600A    | REAR AXLE                                                               |        |           |                    |                      |           |           |
| 1.69             | 2610A    | REAR BRAKES<br>(DRUM) (S. GS)                                           |        |           |                    |                      |           |           |
| . F9             | 2610AA   | REAR BRAKES<br>(DISC) (GSL, GSL-SE)                                     |        |           |                    |                      |           |           |
| - G 9            | 2700A    | DIFFERENTIAL<br> REAR DRUM BRAKES  (S. GS)                              |        |           |                    |                      |           |           |
| - 19             | 2700AA   | DIFFERENTIAL (REAR DISC BRAKES) (GSL, GSL-SE)                           |        |           |                    |                      |           |           |
| 1 - K 9          | 2800A    | REAR SUSPENSION                                                         |        |           |                    |                      |           |           |
| 1-19             | 2810A    | REAR STABILIZER                                                         |        |           |                    | į                    |           |           |
| 1 - M 9          | 3200A    | STEERING WHEEL                                                          |        |           |                    |                      |           |           |
| 1 - N 9          | 3210A    | STEERING COLUMN & GEAR                                                  |        |           |                    |                      |           |           |
| 1 - C10          | 3236A    | STEERING LINKAGE                                                        |        |           |                    |                      |           |           |
| 1 - D10          | 3240A    | POWER STEERING SYSTEM                                                   |        |           |                    |                      |           |           |
| 1 - E10          | 3300A    | FRONT AXLE & BRAKES                                                     |        |           |                    |                      | :         |           |
| l - F10          | 3400A    | FRONT SUSPENSION                                                        |        |           |                    |                      |           | I<br>I    |
| 1 - G10          | 3410A    | CROSSMEMBER & STABILIZER                                                | ŀ      | İ         |                    |                      |           |           |
| I - H10          | 3700A    | TIRE & JACK                                                             | İ      |           |                    |                      |           |           |
| 1 - K10          | 3900A    | ENGINE & TRANSMISSION MOUNTINGS                                         |        |           |                    |                      |           |           |
| 1 - 110          | 4000A    | EXHAUST SYSTEM                                                          |        |           |                    |                      |           |           |
| 1 - N10          | 4140A    | CLUTCH RELEASE & MASTER CYLINDERS (M/T)                                 |        |           |                    |                      |           |           |
| 1 - C11          | 4160A    | ACCELERATOR CONTROLS                                                    |        |           |                    |                      |           |           |
| 1 011            | 4200A    | FULL TANK                                                               | ŀ      |           |                    |                      |           |           |
| 1 - E11          | 4300A    | CLUTCH & BRAKE PEUML                                                    | !      | 1         |                    |                      |           | 1         |
| 1 - FU           | 4340A    | BRAKE MASTER CYLINDER & POWER BRAKE<br>REAR DRUM BRAKES) (S. GS)        |        |           |                    |                      |           | i<br>     |
| 1 - <b>G</b> 11  | 4340AA   | BRAKE MASTER CYLINDER & POWER BRAKE<br>(REAR DISK BRAKES) (GSL, GSL-SE) |        | ļ         |                    |                      |           |           |
| 1 - H11          |          | BRAKE PIPING<br>(REAR DRUM BRAKE) (S. GS)                               |        |           |                    |                      |           |           |
| 1 - 111          | İ        | BRAKE PIPING<br>(REAR DISC BRAKE) (GSL, GSL-SE)                         |        |           |                    |                      |           |           |
| 1 - 111          | 4400A    | PARKING BRAKE SYSTEM                                                    |        |           |                    |                      |           |           |
| 1 - [1]          | 4500A    | FUEL PIPINGS                                                            |        |           |                    |                      |           |           |
| 1 - Nil          | 4600A    | CHANGE CONTROLS (A/T)                                                   |        |           |                    |                      |           |           |
|                  |          |                                                                         |        |           |                    |                      |           |           |
|                  |          |                                                                         |        |           |                    |                      |           |           |
|                  |          | \<br>                                                                   | Į      |           |                    | L_                   |           |           |