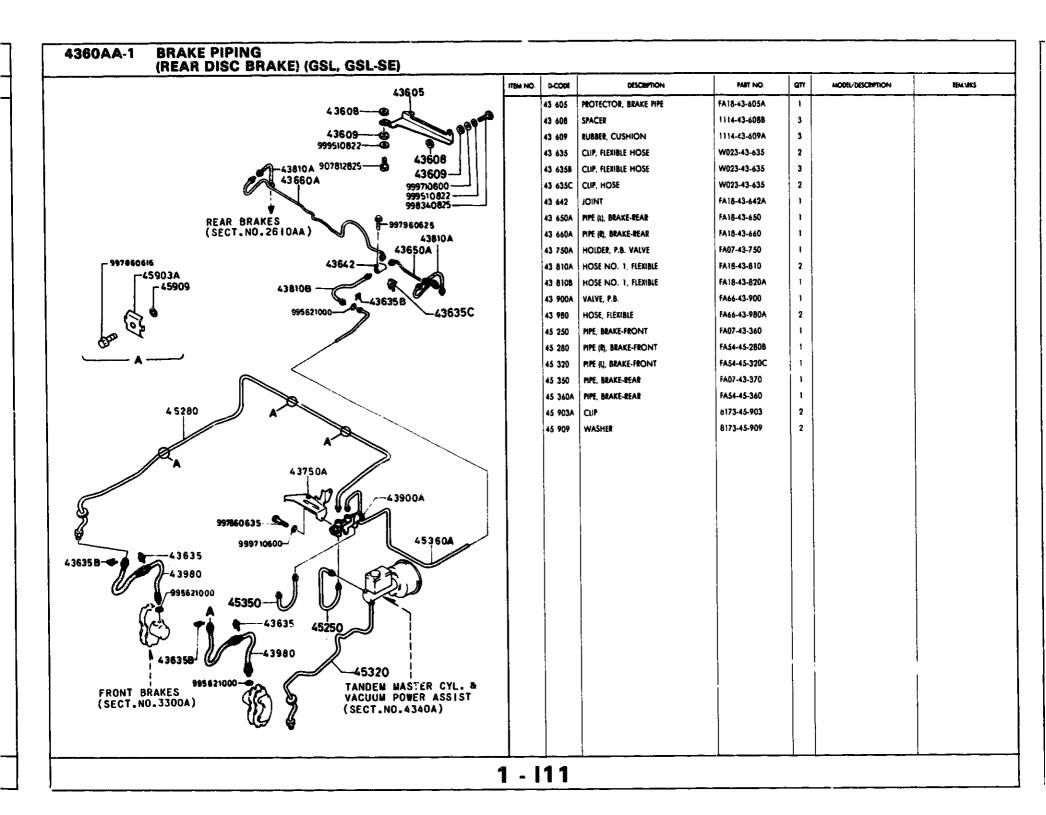

This file is available for free download at <a href="http://www.iluvmyrx7.com">http://www.iluvmyrx7.com</a>

www.iluvmyrx7.com

| MON.   | 38CT HQ.      | SECTION NAME                                                         | STARTING<br>HOCATION | 95(7. NO. | SECTION NAME | STAITING<br>LOCATION | 98CT. NG). | SECTION NAME |
|--------|---------------|----------------------------------------------------------------------|----------------------|-----------|--------------|----------------------|------------|--------------|
| C P    | 2500A         | PROPELLER SHAFT                                                      |                      | 1         |              |                      |            |              |
| D 9    | 2600A         | REAR AXLE                                                            | İ                    |           |              |                      | İ          |              |
| Ę 9    | 2610A         | REAR BRAKES (DRUM) (S. GS)                                           |                      |           |              | Ì                    | İ          |              |
| F 9    | 2610AA        | REAR BRAKES (DISC) (GSL GSL-SE)                                      |                      |           |              |                      |            |              |
| G 9    | 2700A         | DIFFERENTIAL {REAR DRUM BRAKES} (S. GS)                              |                      | 1         |              |                      | <br>       |              |
| i 9    | 2700AA        | DIFFERENTIAL (REAR DISC BRAKES) (GSL, GSL-SE)                        |                      |           |              | ļ                    |            |              |
| K 9    | 2890A         | REAR SUSPENSION                                                      |                      | !         | :            |                      |            |              |
| 19     | 2810A         | REAR STABILIZER                                                      | 1                    |           |              |                      |            |              |
| M 9    | 3200A         | STEERING WHEEL                                                       | 1                    | 1         |              |                      |            |              |
| N 9    | 5210A         | STEERING COLUMN & GEAR                                               | 1                    | i         | i<br>!       |                      |            | !<br>-       |
|        |               |                                                                      |                      |           | <u> </u>     |                      | 1          |              |
| CIO    | 3230A         | STEERING LINKAGE                                                     |                      |           |              | ł                    |            |              |
| DIO    | 3240A         | POWER STEERING SYSTEM                                                |                      | ;         |              | 1                    | İ          |              |
|        | 3300A         | FRONT AXLE & BRAKES                                                  | ,                    | İ         |              |                      |            |              |
|        | 3400A         | FRONT SUSPENSION                                                     | ļ                    |           |              |                      | •          |              |
|        | 3410A         | CROSSMEMBER & STABILIZER                                             |                      | •         |              |                      | İ          |              |
|        |               | TIRE & JACK                                                          | Ì                    | i<br>I    | I<br>        | 1                    |            |              |
|        | 3700A         | ·                                                                    |                      | 1         |              |                      | -          |              |
|        | 3900A         | ENGINE & TRANSMISSION MOUNTINGS                                      |                      |           |              |                      |            | 1            |
|        | 4000A         | EXHAUST SYSTEM                                                       |                      | 1         |              |                      |            |              |
|        | 41-04         | CLUTCH RELEASE & MASTER CYLINDERS (M. T)                             |                      |           | <br>         |                      |            |              |
| - C11  | 4160A         | ACCELERATOR CONTROLS                                                 | •                    |           | 1            |                      | 1          |              |
| ٦.,    | 11 <u>0</u> A | HE JANA                                                              |                      | 1         | 1            | •                    |            |              |
| · E11  | 4300A         | CLUTCH & BRAKE PEDALS                                                | l                    | 1         | !            | •                    | :          | •            |
| - +11  | 434um         | BRAKE MASTER CENTINES & POWER BRAKE (REAR DRUM BRAKES) (S. GS)       |                      | :         | j<br>Į       |                      |            | İ            |
|        |               | BRAKE MASTER CYCINDER & POWER BRAKE (REAR DISK BRAKES) (GSL, GSL-SE) | j                    |           |              |                      |            | ·<br>·       |
| - H11  | 4360A         | BRAKE PIPING<br>  {REAR DRUM BRAKE} (S. GS)                          | 1                    |           |              |                      |            |              |
| - 411  | 4360AA        |                                                                      |                      |           |              |                      |            |              |
| - 111  | 4400A         | PARKING BRAKE SYSTEM                                                 | -                    |           |              | ļ                    |            | !            |
| . [11] | 4500A         | FUEL PIPINGS                                                         |                      |           |              |                      |            |              |
|        | 4600A         |                                                                      | j                    |           |              |                      | -          |              |
|        |               | (A·T)                                                                |                      |           |              |                      |            |              |
|        |               |                                                                      |                      | i         |              | ļ                    |            |              |
|        |               |                                                                      |                      |           |              | Ì                    |            |              |
|        | İ             |                                                                      | [                    | ŀ         |              |                      | Į.         | 1            |