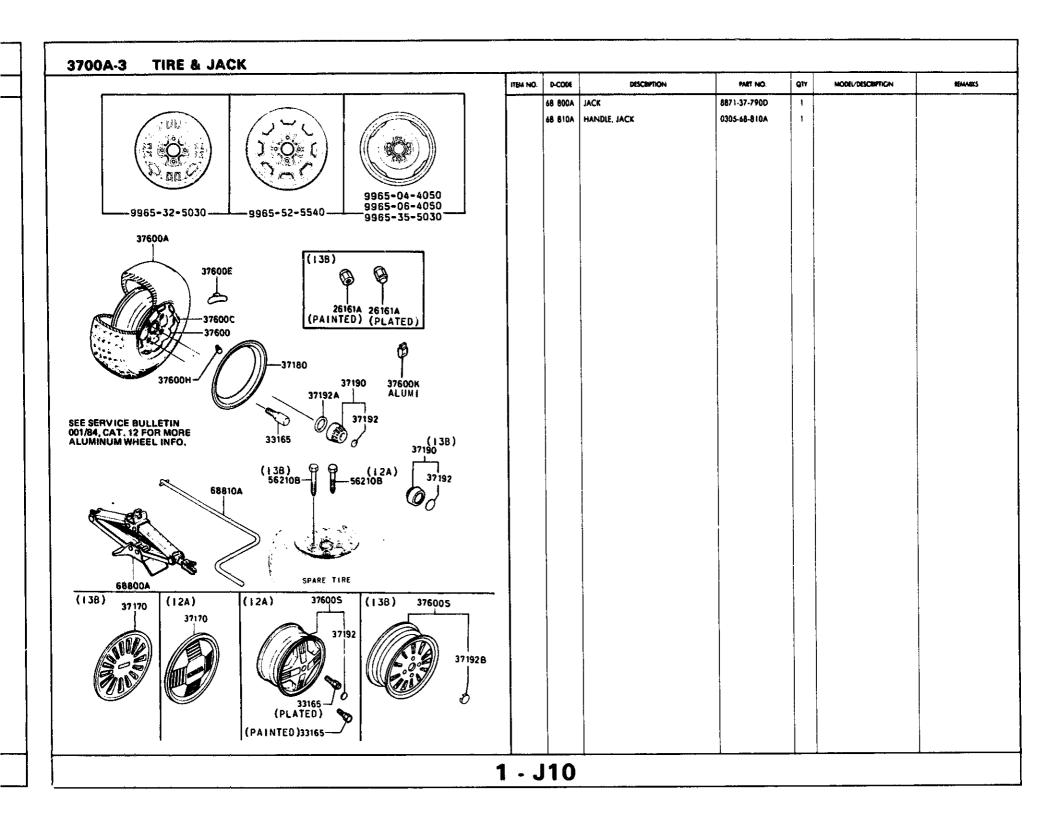

CHANGE CONTROLS (A/T)                                                   |        |           |                    |                      |           |           |
|                  |          |                                                                         |        |           |                    |                      |           |           |
|                  |          |                                                                         |        |           |                    |                      |           |           |
|                  |          | \<br>                                                                   | Į      |           |                    | L_                   |           |           |







1 - E10



1 - F10





1 - H10



**?02** 



## 3900A-1 **ENGINE & TRANSMISSION MOUNTINGS** ITEM NO. D-CODE DESCRIPTION PART NO. QTY MODEL/DESCRIPTION **REMARKS** (M/T) (A/T)8871-39-0218 39 020 BRACKET, ENGINE MTG. -39340 39 040 RUBBER IU. ENGINE MTG. FA55-39-040 138 (GSL-SE) 39340 12A A/T (S. GS, GSL) 908016820 ົວີ -39383 RUBBER (R), ENGINE MTG. 1668-39-040D 39 040A 39 045 CASING (U. STOPPER FA55-39-045 138 (GSL-5E) -39385 12A A/T (S. GS. GSU) 12A M/T (S. GS. GSL) 39382 39 050 RUBBER (L), ENGINE MTG. 8545-39-040 908016820-39 055 BOLT 8788-39-055 39380 999010800 12A M/T 1668-39-045B 39 080B CASING, STOPPER 2 999710800 30 138, 12A A/T (R) 39388 FA55-39-340B A/T 39 340 RUBBER, T/MISSION MTG. 999511030-6 1011-39-340A M/T 999711000-(7) 39 380 MEMBER, T/MISSION MTG. FA55-39-380C A/T 999211000-@ FA66-39-350A M/T STUD FA55-39-372 2 A/T 39