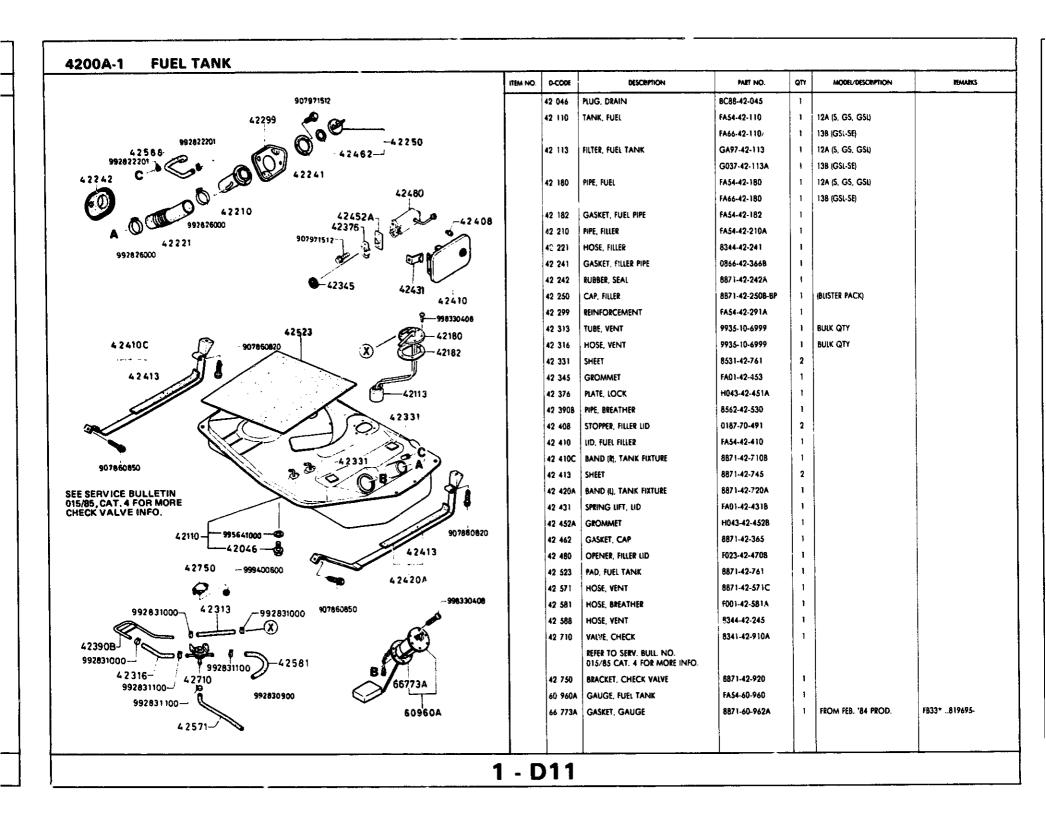

This file is available for free download at <a href="http://www.iluvmyrx7.com">http://www.iluvmyrx7.com</a>

www.iluvmyrx7.com

| MON.   | 38CT HQ.      | SECTION NAME                                                         | STARTING<br>HOCATION | 95(7. NO. | SECTION NAME | STAITING<br>LOCATION | 98CT. NG). | SECTION NAME |
|--------|---------------|----------------------------------------------------------------------|----------------------|-----------|--------------|----------------------|------------|--------------|
| C P    | 2500A         | PROPELLER SHAFT                                                      |                      | 1         |              |                      |            |              |
| D 9    | 2600A         | REAR AXLE                                                            | İ                    |           |              |                      | İ          |              |
| Ę 9    | 2610A         | REAR BRAKES (DRUM) (S. GS)                                           |                      |           |              | Ì                    | İ          |              |
| F 9    | 2610AA        | REAR BRAKES (DISC) (GSL GSL-SE)                                      |                      |           |              |                      |            |              |
| G 9    | 2700A         | DIFFERENTIAL {REAR DRUM BRAKES} (S. GS)                              |                      | 1         |              |                      | <br>       |              |
| i 9    | 2700AA        | DIFFERENTIAL (REAR DISC BRAKES) (GSL, GSL-SE)                        |                      |           |              | ļ                    |            |              |
| K 9    | 2890A         | REAR SUSPENSION                                                      |                      | !         | :            |                      |            |              |
| 19     | 2810A         | REAR STABILIZER                                                      | 1                    |           |              |                      |            |              |
| M 9    | 3200A         | STEERING WHEEL                                                       | 1                    | 1         |              |                      |            |              |
| N 9    | 5210A         | STEERING COLUMN & GEAR                                               | 1                    | i         | i<br>!       |                      |            | !<br>-       |
|        |               |                                                                      |                      |           | <u> </u>     |                      | 1          |              |
| CIO    | 3230A         | STEERING LINKAGE                                                     |                      |           |              | ł                    |            |              |
| DIO    | 3240A         | POWER STEERING SYSTEM                                                |                      | ;         |              | 1                    | İ          |              |
|        | 3300A         | FRONT AXLE & BRAKES                                                  | ,                    | İ         |              |                      |            |              |
|        | 3400A         | FRONT SUSPENSION                                                     | ļ                    |           |              |                      | •          |              |
|        | 3410A         | CROSSMEMBER & STABILIZER                                             |                      | •         |              |                      | İ          |              |
|        |               | TIRE & JACK                                                          | Ì                    | i<br>I    | I<br>        | 1                    |            |              |
|        | 3700A         | ·                                                                    |                      | 1         |              |                      | -          |              |
|        | 3900A         | ENGINE & TRANSMISSION MOUNTINGS                                      |                      |           |              |                      |            | 1            |
|        | 4000A         | EXHAUST SYSTEM                                                       |                      | 1         |              |                      |            |              |
|        | 41-04         | CLUTCH RELEASE & MASTER CYLINDERS (M. T)                             |                      |           | <br>         |                      |            |              |
| - C11  | 4160A         | ACCELERATOR CONTROLS                                                 | •                    |           | 1            |                      | 1          |              |
| ٦.,    | 11 <u>0</u> A | HE JANA                                                              |                      | 1         | 1            | •                    |            |              |
| · E11  | 4300A         | CLUTCH & BRAKE PEDALS                                                | l                    | 1         | !            | •                    | :          | •            |
| - +11  | 434um         | BRAKE MASTER CENTINES & POWER BRAKE (REAR DRUM BRAKES) (S. GS)       |                      | :         | j<br>Į       |                      |            | İ            |
|        |               | BRAKE MASTER CYCINDER & POWER BRAKE (REAR DISK BRAKES) (GSL, GSL-SE) | j                    |           |              |                      |            | ·<br>·       |
| - H11  | 4360A         | BRAKE PIPING<br>  {REAR DRUM BRAKE} (S. GS)                          | 1                    |           |              |                      |            |              |
| - 411  | 4360AA        |                                                                      |                      |           |              |                      |            |              |
| - 111  | 4400A         | PARKING BRAKE SYSTEM                                                 | -                    |           |              | ļ                    |            | !            |
| . [11] | 4500A         | FUEL PIPINGS                                                         |                      |           |              |                      |            |              |
|        | 4600A         |                                                                      | j                    |           |              |                      | -          |              |
|        |               | (A·T)                                                                |                      |           |              |                      |            |              |
|        |               |                                                                      |                      | i         |              | ļ                    |            |              |
|        |               |                                                                      |                      |           |              | Ì                    |            |              |
|        | İ             |                                                                      | [                    | ŀ         |              |                      | Į.         | 1            |