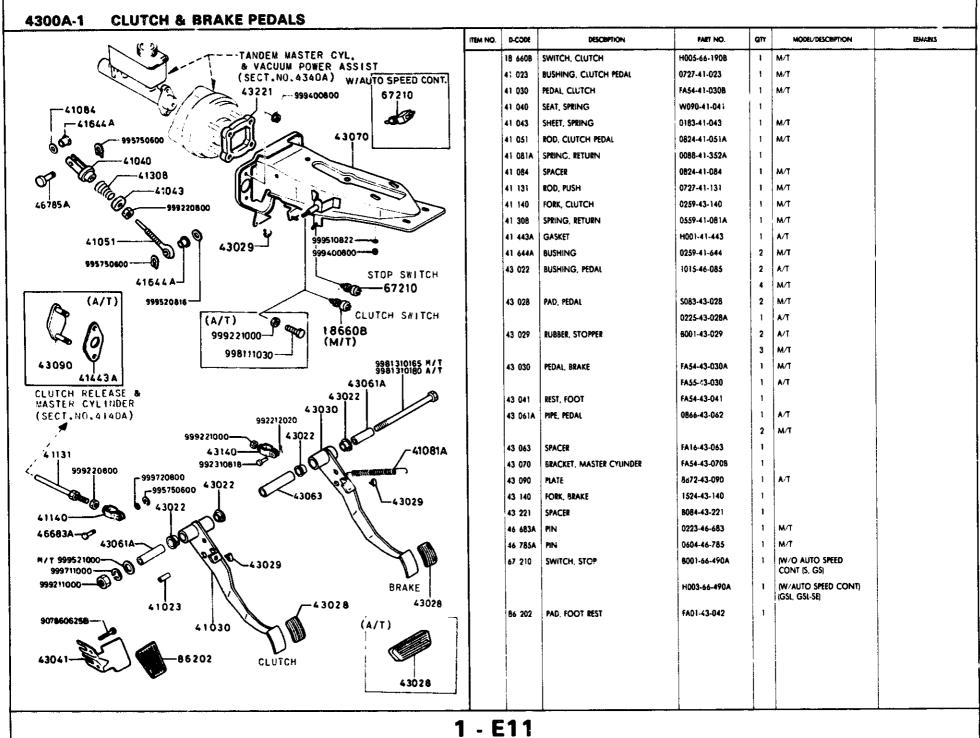

This file is available for free download at <a href="http://www.iluvmyrx7.com">http://www.iluvmyrx7.com</a>

www.iluvmyrx7.com

| MON.   | 38CT HQ.      | SECTION NAME                                                         | STARTING<br>HOCATION | 95(7. NO. | SECTION NAME | STAITING<br>LOCATION | 98CT. NG). | SECTION NAME |
|--------|---------------|----------------------------------------------------------------------|----------------------|-----------|--------------|----------------------|------------|--------------|
| C P    | 2500A         | PROPELLER SHAFT                                                      |                      | 1         |              |                      |            |              |
| D 9    | 2600A         | REAR AXLE                                                            | İ                    |           |              |                      | İ          |              |
| Ę 9    | 2610A         | REAR BRAKES (DRUM) (S. GS)                                           |                      |           |              | Ì                    | İ          |              |
| F 9    | 2610AA        | REAR BRAKES (DISC) (GSL GSL-SE)                                      |                      |           |              |                      |            |              |
| G 9    | 2700A         | DIFFERENTIAL {REAR DRUM BRAKES} (S. GS)                              |                      | 1         |              |                      | <br>       |              |
| i 9    | 2700AA        | DIFFERENTIAL (REAR DISC BRAKES) (GSL, GSL-SE)                        |                      |           |              | ļ                    |            |              |
| K 9    | 2890A         | REAR SUSPENSION                                                      |                      | !         | :            |                      |            |              |
| 19     | 2810A         | REAR STABILIZER                                                      | 1                    |           |              |                      |            |              |
| M 9    | 3200A         | STEERING WHEEL                                                       | 1                    | 1         |              |                      |            |              |
| N 9    | 5210A         | STEERING COLUMN & GEAR                                               | 1                    | i         | i<br>!       |                      |            | !<br>-       |
|        |               |                                                                      |                      |           | <u> </u>     |                      | 1          |              |
| CIO    | 3230A         | STEERING LINKAGE                                                     |                      |           |              | ł                    |            |              |
| DIO    | 3240A         | POWER STEERING SYSTEM                                                |                      | ;         |              | 1                    | İ          |              |
|        | 3300A         | FRONT AXLE & BRAKES                                                  | ,                    | İ         |              |                      |            |              |
|        | 3400A         | FRONT SUSPENSION                                                     | ļ                    |           |              |                      | •          |              |
|        | 3410A         | CROSSMEMBER & STABILIZER                                             |                      | •         |              |                      | İ          |              |
|        |               | TIRE & JACK                                                          | Ì                    | i<br>I    | I<br>        | 1                    |            |              |
|        | 3700A         | ·                                                                    |                      | 1         |              |                      | -          |              |
|        | 3900A         | ENGINE & TRANSMISSION MOUNTINGS                                      |                      |           |              |                      |            | 1            |
|        | 4000A         | EXHAUST SYSTEM                                                       |                      | 1         |              |                      |            |              |
|        | 41-04         | CLUTCH RELEASE & MASTER CYLINDERS (M. T)                             |                      |           | <br>         |                      |            |              |
| - C11  | 4160A         | ACCELERATOR CONTROLS                                                 | •                    |           | 1            |                      | 1          |              |
| ٦.,    | 11 <u>0</u> A | HE JANA                                                              |                      | 1         | 1            | •                    |            |              |
| · E11  | 4300A         | CLUTCH & BRAKE PEDALS                                                | l                    | 1         | !            | •                    | :          | •            |
| - +11  | 434um         | BRAKE MASTER CENTINES & POWER BRAKE (REAR DRUM BRAKES) (S. GS)       |                      | :         | j<br>Į       |                      |            | İ            |
|        |               | BRAKE MASTER CYCINDER & POWER BRAKE (REAR DISK BRAKES) (GSL, GSL-SE) | j                    |           |              |                      |            | ·<br>·       |
| - H11  | 4360A         | BRAKE PIPING<br>  {REAR DRUM BRAKE} (S. GS)                          | 1                    |           |              |                      |            |              |
| - 411  | 4360AA        |                                                                      |                      |           |              |                      |            |              |
| - 111  | 4400A         | PARKING BRAKE SYSTEM                                                 | -                    |           |              | ļ                    |            | !            |
| . [11] | 4500A         | FUEL PIPINGS                                                         |                      |           |              |                      |            |              |
|        | 4600A         |                                                                      | j                    |           |              |                      | -          |              |
|        |               | (A·T)                                                                |                      |           |              |                      |            |              |
|        |               |                                                                      |                      | i         |              | ļ                    |            |              |
|        |               |                                                                      |                      |           |              | Ì                    |            |              |
|        | İ             |                                                                      | [                    | ŀ         |              |                      | Į.         | 1            |