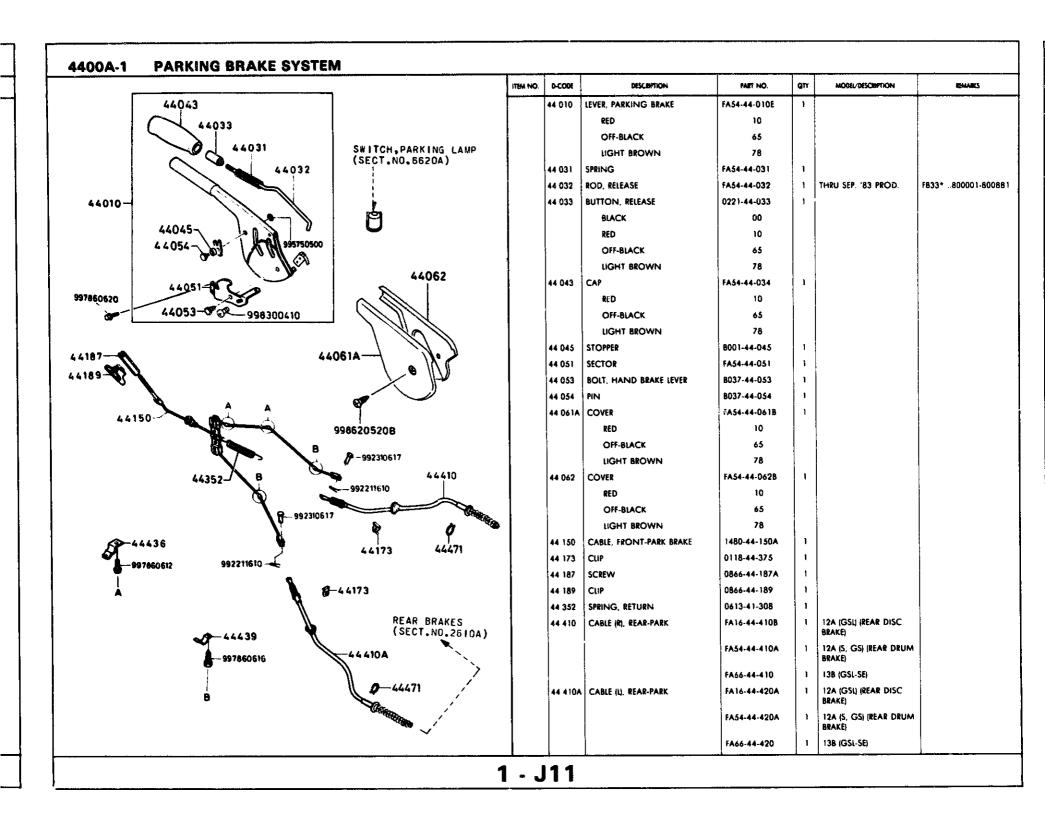

This file is available for free download at <a href="http://www.iluvmyrx7.com">http://www.iluvmyrx7.com</a>

www.iluvmyrx7.com

| MON.   | 38CT HQ.      | SECTION NAME                                                         | STARTING<br>HOCATION | 95(7. NO. | SECTION NAME | STAITING<br>LOCATION | 98CT. NG). | SECTION NAME |
|--------|---------------|----------------------------------------------------------------------|----------------------|-----------|--------------|----------------------|------------|--------------|
| C P    | 2500A         | PROPELLER SHAFT                                                      |                      | 1         |              |                      |            |              |
| D 9    | 2600A         | REAR AXLE                                                            | İ                    |           |              |                      | İ          |              |
| Ę 9    | 2610A         | REAR BRAKES (DRUM) (S. GS)                                           |                      |           |              | Ì                    | İ          |              |
| F 9    | 2610AA        | REAR BRAKES (DISC) (GSL GSL-SE)                                      |                      |           |              |                      |            |              |
| G 9    | 2700A         | DIFFERENTIAL {REAR DRUM BRAKES} (S. GS)                              |                      | 1         |              |                      | <br>       |              |
| i 9    | 2700AA        | DIFFERENTIAL (REAR DISC BRAKES) (GSL, GSL-SE)                        |                      |           |              | ļ                    |            |              |
| K 9    | 2890A         | REAR SUSPENSION                                                      |                      | !         | :            |                      |            |              |
| 19     | 2810A         | REAR STABILIZER                                                      | 1                    |           |              |                      |            |              |
| M 9    | 3200A         | STEERING WHEEL                                                       | 1                    | 1         |              |                      |            |              |
| N 9    | 5210A         | STEERING COLUMN & GEAR                                               | 1                    | i         | i<br>!       |                      |            | !<br>-       |
|        |               |                                                                      |                      |           | <u> </u>     |                      | 1          |              |
| CIO    | 3230A         | STEERING LINKAGE                                                     |                      |           |              | ł                    |            |              |
| DIO    | 3240A         | POWER STEERING SYSTEM                                                |                      | ;         |              | 1                    | İ          |              |
|        | 3300A         | FRONT AXLE & BRAKES                                                  | ,                    | İ         |              |                      |            |              |
|        | 3400A         | FRONT SUSPENSION                                                     | ļ                    |           |              |                      | •          |              |
|        | 3410A         | CROSSMEMBER & STABILIZER                                             |                      | •         |              |                      | İ          |              |
|        |               | TIRE & JACK                                                          | Ì                    | i<br>I    | I<br>        | 1                    |            |              |
|        | 3700A         | ·                                                                    |                      | 1         |              |                      | -          |              |
|        | 3900A         | ENGINE & TRANSMISSION MOUNTINGS                                      |                      |           |              |                      |            | 1            |
|        | 4000A         | EXHAUST SYSTEM                                                       |                      | 1         |              |                      |            |              |
|        | 41-04         | CLUTCH RELEASE & MASTER CYLINDERS (M. T)                             |                      |           | <br>         |                      |            |              |
| - C11  | 4160A         | ACCELERATOR CONTROLS                                                 | •                    |           | 1            |                      | 1          |              |
| ٦.,    | 11 <u>0</u> A | HE JANA                                                              |                      | 1         | 1            | •                    |            |              |
| · E11  | 4300A         | CLUTCH & BRAKE PEDALS                                                | l                    | 1         | !            | •                    | :          | •            |
| - +11  | 434um         | BRAKE MASTER CENTINES & POWER BRAKE (REAR DRUM BRAKES) (S. GS)       |                      | :         | j<br>Į       |                      |            | İ            |
|        |               | BRAKE MASTER CYCINDER & POWER BRAKE (REAR DISK BRAKES) (GSL, GSL-SE) | j                    |           |              |                      |            | ·<br>·       |
| - H11  | 4360A         | BRAKE PIPING<br>  {REAR DRUM BRAKE} (S. GS)                          | 1                    |           |              |                      |            |              |
| - 411  | 4360AA        |                                                                      |                      |           |              |                      |            |              |
| - 111  | 4400A         | PARKING BRAKE SYSTEM                                                 | -                    |           |              | ļ                    |            | !            |
| . [11] | 4500A         | FUEL PIPINGS                                                         |                      |           |              |                      |            |              |
|        | 4600A         |                                                                      | j                    |           |              |                      | -          |              |
|        |               | (A·T)                                                                |                      |           |              |                      |            |              |
|        |               |                                                                      |                      | i         |              | ļ                    |            |              |
|        |               |                                                                      |                      |           |              | Ì                    |            |              |
|        | İ             |                                                                      | [                    | ŀ         |              |                      | Į.         | 1            |