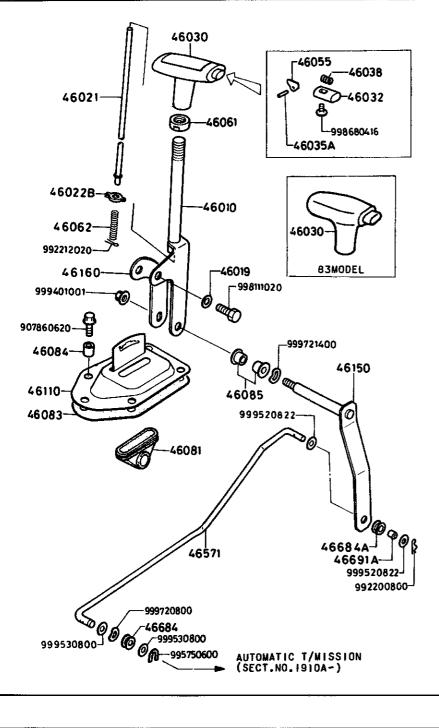

|
| 45 903  | CLIP, PIPE              | 8173-45-903  | 10  | '81 MODEL         |                   |
|         |                         |              | 9   | '82 MODEL         |                   |
|         |                         |              | 8   | '83 MODEL         |                   |
| 45 903  | D CLIP, PIPE            | 8171-45-903A | 6   | '81 & '82 MODELS  |                   |
|         |                         |              | 7   | '83 MODEL         |                   |
|         | ECLIP                   | FA42-45-903  | 1   | '83 MODEL         |                   |
| 45 904  | A CLIP, PIPE            | FA42-45-904  | 1   | '83 MODEL         |                   |
|         |                         |              |     |                   |                   |





| tem NO. | D-CODE  | DESCRIPTION            | PART NO.     | QTY         | MODEL/DESCRIPTION | REMARKS |
|---------|---------|------------------------|--------------|-------------|-------------------|---------|
|         | 46 010  | LEVER, SELECT          | 1481-46-010  | 1           |                   |         |
|         | 46 019  | WASHER, PLAIN          | 1481-46-019  | 1           |                   |         |
|         | 46 021  | ROD                    | 8872-46-021A | 1           | '81 & '82 MODELS  |         |
|         |         |                        | F025-46-021  | 1           | '83 MODEL         |         |
|         | 46 022B | PIN, GUIDE             | 8174-46-022  | 1           |                   |         |
|         | 46 030  | KNOB, CHANGE LEVER     | 8872-46-0