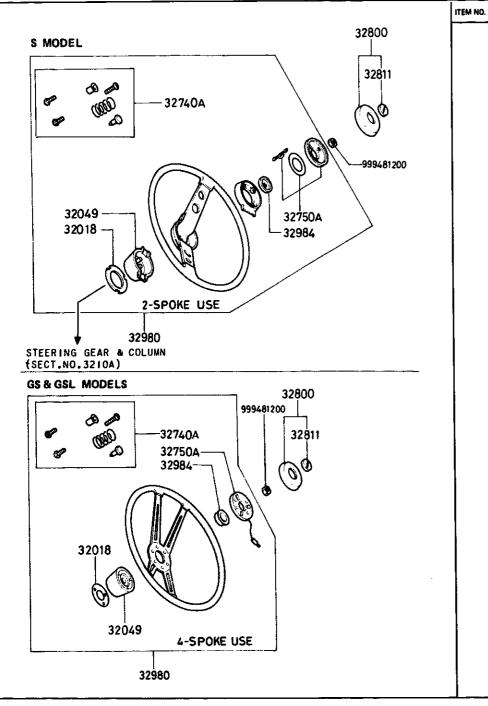

This file is available for free download at http://www.iluvmyrx7.com

www.iluvmyrx7.com

| - E 8 2600A<br>- F 8 2610A<br>- G 8 2610A<br>- H 8 2700A<br>- H 8 2700A<br>- H 8 2700A<br>- H 8 2800A<br>- K 8 2810A<br>- K 9 3410A<br>- H 9 3700A<br>- H 9 | PROPELLER SHAFT<br>(*81 & *82 MODELS)<br>A PROPELLER SHAFT<br>(*83 MODEL)<br>REAR AXLE<br>REAR BRAKES (DRUM BRAKE)<br>(*5 & GS)<br>A REAR BRAKES (DISC BRAKE)<br>(GSL)<br>DIFFERENTIAL<br>REAR SUSPENSION<br>STABILIZER<br>STEERING WHEEL<br>STEERING GEAR & COLUMN<br>STEERING LINKAGE<br>FRONT AXLE & BRAKES<br>FRONT AXLE & BRAKES<br>FRONT SUSPENSION<br>CROSS MEMBER & STABILIZER<br>TIRE & JACK<br>ENGINE &<br>TRANSMISSION MOUNTINGS      | SECTION HAVE | STATING<br>LOCATON SECT. NO. | SECRON MAKE |
|----------------------------------------------------------------------------------------------------------------------------------------------------------------------------------------------------------------------------------------------------------------------------------------------------------------------------------------------------------------------------------------------------------------------------------------------------------------------------------------------------------------------------------------------------------------------------------------------------------------------------------------------------------------------------------------------------------------------------------------------------------------------------------------------------------------------------------------------------------------------------------------------------------------------------------------------------------------------------------------------------------------------------------------------------------------------------------------------------------------------------------------------------------------------------------------------------------------------------------------------------------------------------------------------------------------------------------------------------------------------------------------------------------------------------------------------------------------------------------------------------------------------------------------------------------------------------------------------------------------------------------------------------------------------------------------------------------------------------------------------------------------------------------------------------------------------------------------------------------------------------------------------------------------------------------------------------------------------------------------------------------------------------------------------------------------------------------------------------------------------------------------------------------------------------------------------------------------------------------------------------------------------------------------------------------------------------------------------------------------------------------------------------------------------------------------------------------|--------------------------------------------------------------------------------------------------------------------------------------------------------------------------------------------------------------------------------------------------------------------------------------------------------------------------------------------------------------------------------------------------------------------------------------------------|--------------|------------------------------|-------------|
| - D 8 2500A<br>- E 8 2610A<br>- F 8 2610A<br>- F 8 2610A<br>- F 8 2610A<br>- H 8 2700A<br>- H 8 2700A<br>- H 8 2700A<br>- H 8 2810A<br>- K 9 3410A<br>- H 9 3700A<br>- K 9 4140A<br>- K 9 4160A<br>- K 9 4200A                                                                                                                                                                                                                                                                                                                                                                                                                                                                                                                                                                                                                                                                                                                                                                                                                                                                                                                                                                                                                                                                                                                                                                                                                                                                                                                                                                                                                                                                                                                                                                                                                                                                                                                                                                                                                                                                                                                                                                                                                         | (181 & 182 MODELS)<br>A PROPELLER SHAFT<br>(183 MODEL)<br>REAR AXLE<br>REAR BRAKES (DRUM BRAKE)<br>(S & GS)<br>A REAR BRAKES (DISC BRAKE)<br>(GSL)<br>DIFFERENTIAL<br>REAR SUSPENSION<br>STABILIZER<br>STEERING WHEEL<br>STEERING GEAR & COLUMN<br>STEERING LINKAGE<br>FRONT AXLE & BRAKES<br>FRONT AXLE & BRAKES<br>FRONT SUSPENSION<br>CROSS MEMBER & STABILIZER<br>TIRE & JACK<br>ENGINE &<br>TRANSMISSION MOUNTINGS                          |              |                              |             |
| - E 8 2600A<br>- F 8 2610A<br>- G 8 2610A<br>- H 8 2700A<br>- H 8 2700A<br>- H 8 2700A<br>- H 8 2800A<br>- K 8 2810A<br>- K 9 3410A<br>- H 9 3700A<br>- H 9 | (*83 MODEL)<br>REAR AXLE<br>REAR BRAKES IDRUM BRAKE)<br>(S & GS)<br>A REAR BRAKES (DISC BRAKE)<br>(GSL)<br>DIFFERENTIAL<br>REAR SUSPENSION<br>STABILIZER<br>STEERING WHEEL<br>STEERING GEAR & COLUMN<br>STEERING LINKAGE<br>FRONT AXLE & BRAKES<br>FRONT AXLE & BRAKES<br>FRONT SUSPENSION<br>CROSS MEMBER & STABILIZER<br>TIRE & JACK<br>ENGINE &<br>TRANSMISSION MOUNTINGS                                                                     |              |                              |             |
| - F B         2610A           - G B         2610A           - H B         2700A           - J B         2800A           - K B         2810A           - K B         320A           - N B         3210A           - C 9         3300A           - C 9         3400A           - E 9         3410A           - E 9         3400A           - H 9         3900A           - I 9         4000A           - K 9         4140A           - L 9         4160A           - M 9         4200A                                                                                                                                                                                                                                                                                                                                                                                                                                                                                                                                                                                                                                                                                                                                                                                                                                                                                                                                                                                                                                                                                                                                                                                                                                                                                                                                                                                                                                                                                                                                                                                                                                                                                                                                                                                                                                             | REAR AXLE         REAR AXLE         REAR BRAKES (DRUM BRAKE)         IS & GS;         A         REAR BRAKES (DISC BRAKE;         (GSL)         DIFFERENTIAL         REAR SUSPENSION         STABILIZER         STEERING WHEEL         STEERING GEAR & COLUMN         STEERING LINKAGE         FRONT AXLE & BRAKES         FRONT SUSPENSION         CROSS MEMBER & STABILIZER         THRE & JACK         ENGINE &         TRANSMISSION MOUNTINGS |              |                              |             |
| - G 8 2610A<br>- H 8 2700A<br>- J 8 2800A<br>- K 8 2810A<br>- K 8 2810A<br>- K 8 2810A<br>- K 8 3210A<br>- N 8 3210A<br>- N 8 3210A<br>- N 8 3230A<br>- O 9 3400A<br>- E 9 3410A<br>- F 9 3700A<br>- H 9 3900A<br>- H 9 3900A<br>- H 9 4160A<br>- K 9 4160A<br>- M 9 4200A                                                                                                                                                                                                                                                                                                                                                                                                                                                                                                                                                                                                                                                                                                                                                                                                                                                                                                                                                                                                                                                                                                                                                                                                                                                                                                                                                                                                                                                                                                                                                                                                                                                                                                                                                                                                                                                                                                                                                                                                                                                                                                                                                                               | IS & GS)<br>IS & GS)<br>IS & GS)<br>IS EAR BRAKES (DISC BRAKE)<br>IGSU)<br>DIFFERENTIAL<br>REAR SUSPENSION<br>STABILIZER<br>STEERING WHEEL<br>STEERING GEAR & COLUMN<br>STEERING LINKAGE<br>FRONT AXLE & BRAKES<br>FRONT AXLE & BRAKES<br>FRONT SUSPENSION<br>CROSS MEMBER & STABILIZER<br>TIRE & JACK<br>ENGINE &<br>TRANSMISSION MOUNTINGS                                                                                                     |              |                              |             |
| H B       2700A         J B       2800A         K B       2810A         L B       3200A         M B       3210A         N B       3210A         - C 9       3300A         - D 9       3400A         - E 9       3410A         - F 9       3700A         - H 9       3900A         - I 9       4000A         - K 9       4140A         - L 9       4160A         - M 9       4200A                                                                                                                                                                                                                                                                                                                                                                                                                                                                                                                                                                                                                                                                                                                                                                                                                                                                                                                                                                                                                                                                                                                                                                                                                                                                                                                                                                                                                                                                                                                                                                                                                                                                                                                                                                                                                                                                                                                                                                                                                                                                        | A PEAR BRAKES (DISC BRAKE)<br>(GSL)<br>DIFFERENTIAL<br>REAR SUSPENSION<br>STABILIZER<br>STEERING WHEEL<br>STEERING GEAR & COLUMN<br>STEERING LINKAGE<br>FRONT AXLE & BRAKES<br>FRONT AXLE & BRAKES<br>FRONT SUSPENSION<br>CROSS MEMBER & STABILIZER<br>THRE & JACK<br>ENGINE &<br>TRANSMISSION MOUNTINGS                                                                                                                                         |              |                              |             |
| - J 8 2800A<br>- K 8 2810A<br>- K 8 2810A<br>- K 8 3210A<br>- N 8 3210A<br>- N 8 3210A<br>- N 8 3230A<br>- C 9 3300A<br>- C 9 3300A<br>- C 9 3400A<br>- F 9 3700A<br>- H 9 3900A<br>- I 9 4000A<br>- K 9 4140A<br>- L 9 4160A<br>- M 9 4200A                                                                                                                                                                                                                                                                                                                                                                                                                                                                                                                                                                                                                                                                                                                                                                                                                                                                                                                                                                                                                                                                                                                                                                                                                                                                                                                                                                                                                                                                                                                                                                                                                                                                                                                                                                                                                                                                                                                                                                                                                                                                                                                                                                                                             | DIFFERENTIAL<br>REAR SUSPENSION<br>STABILIZER<br>STEERING WHEEL<br>STEERING GEAR & COLUMN<br>STEERING LINKAGE<br>FRONT AXLE & BRAKES<br>FRONT AXLE & BRAKES<br>FRONT SUSPENSION<br>CROSS MEMBER & STABILIZER<br>TIRE & JACK<br>ENGINE &<br>TRANSMISSION MOUNTINGS                                                                                                                                                                                |              |                              |             |
| - J 8 2800A<br>- K 8 2810A<br>- K 8 2810A<br>- K 8 3210A<br>- N 8 3210A<br>- N 8 3210A<br>- N 8 3230A<br>- C 9 3300A<br>- C 9 3300A<br>- C 9 3400A<br>- F 9 3700A<br>- H 9 3900A<br>- I 9 4000A<br>- K 9 4140A<br>- L 9 4160A<br>- M 9 4200A                                                                                                                                                                                                                                                                                                                                                                                                                                                                                                                                                                                                                                                                                                                                                                                                                                                                                                                                                                                                                                                                                                                                                                                                                                                                                                                                                                                                                                                                                                                                                                                                                                                                                                                                                                                                                                                                                                                                                                                                                                                                                                                                                                                                             | REAR SUSPENSION<br>STABILIZER<br>STEERING WHEEL<br>STEERING GEAR & COLUMN<br>STEERING LINKAGE<br>FRONT AXLE & BRAKES<br>FRONT AXLE & BRAKES<br>FRONT SUSPENSION<br>CROSS MEMBER & STABILIZER<br>TIRE & JACK<br>ENGINE &<br>TRANSMISSION MOUNTINGS                                                                                                                                                                                                |              |                              |             |
| - K 8         2810A           - L 8         3200A           - N 8         3210A           - N 8         3230A           - C 9         3300A           - D 9         3400A           - E 9         3410A           - F 9         3700A           - H 9         3900A           - I 9         4000A           - K 9         4140A           - L 9         4160A           - M 9         4200A                                                                                                                                                                                                                                                                                                                                                                                                                                                                                                                                                                                                                                                                                                                                                                                                                                                                                                                                                                                                                                                                                                                                                                                                                                                                                                                                                                                                                                                                                                                                                                                                                                                                                                                                                                                                                                                                                                                                                                                                                                                              | STABILIZER<br>STEERING WHEEL<br>STEERING GEAR & COLUMN<br>STEERING LINKAGE<br>FRONT AXLE & BRAKES<br>FRONT SUSPENSION<br>CROSS MEMBER & STABILIZER<br>THRE & JACK<br>ENGINE &<br>TRANSMISSION MOUNTINGS                                                                                                                                                                                                                                          |              |                              |             |
| - L B 3200A<br>- M B 3210A<br>- N B 3230A<br>- C 9 3300A<br>- C 9 3300A<br>- C 9 3400A<br>- E 9 3410A<br>- F 9 3700A<br>- H 9 3900A<br>- H 9 3900A<br>- L 9 4140A<br>- L 9 4160A<br>- M 9 4200A                                                                                                                                                                                                                                                                                                                                                                                                                                                                                                                                                                                                                                                                                                                                                                                                                                                                                                                                                                                                                                                                                                                                                                                                                                                                                                                                                                                                                                                                                                                                                                                                                                                                                                                                                                                                                                                                                                                                                                                                                                                                                                                                                                                                                                                          | STEERING WHEEL<br>STEERING GEAR & COLUMN<br>STEERING LINKAGE<br>FRONT AXLE & BRAKES<br>FRONT SUSPENSION<br>CROSS MEMBER & STABILIZER<br>TIRE & JACK<br>ENGINE &<br>TRANSMISSION MOUNTINGS                                                                                                                                                                                                                                                        |              |                              |             |
| - M 8 3210A<br>- N 8 3230A<br>- C 9 3300A<br>- D 9 3400A<br>- E 9 3410A<br>- F 9 3700A<br>- H 9 3900A<br>- I 9 4000A<br>- K 9 4140A<br>- L 9 4160A<br>- M 9 4200A                                                                                                                                                                                                                                                                                                                                                                                                                                                                                                                                                                                                                                                                                                                                                                                                                                                                                                                                                                                                                                                                                                                                                                                                                                                                                                                                                                                                                                                                                                                                                                                                                                                                                                                                                                                                                                                                                                                                                                                                                                                                                                                                                                                                                                                                                        | STEERING GEAR & COLUMN<br>STEERING LINKAGE<br>FRONT AXLE & BRAKES<br>FRONT SUSPENSION<br>CROSS MEMBER & STABILIZER<br>TIRE & JACK<br>ENGINE &<br>TRANSMISSION MOUNTINGS                                                                                                                                                                                                                                                                          |              |                              |             |
| - N 8 3230A<br>- C 9 3300A<br>- D 9 3400A<br>- E 9 3410A<br>- F 9 3700A<br>- H 9 3700A<br>- H 9 3900A<br>- I 9 4000A<br>- K 9 4140A<br>- L 9 4160A<br>- M 9 4200A                                                                                                                                                                                                                                                                                                                                                                                                                                                                                                                                                                                                                                                                                                                                                                                                                                                                                                                                                                                                                                                                                                                                                                                                                                                                                                                                                                                                                                                                                                                                                                                                                                                                                                                                                                                                                                                                                                                                                                                                                                                                                                                                                                                                                                                                                        | STEERING LINKAGE<br>FRONT AXLE & BRAKES<br>FRONT SUSPENSION<br>CROSS MEMBER & STABILIZER<br>TIRE & JACK<br>ENGINE &<br>TRANSMISSION MOUNTINGS                                                                                                                                                                                                                                                                                                    |              |                              |             |
| - D 9 3400A<br>- E 9 3410A<br>- F 9 3700A<br>- H 9 3700A<br>- H 9 3900A<br>- H 9 4000A<br>- K 9 4140A<br>- L 9 4160A<br>- M 9 4200A                                                                                                                                                                                                                                                                                                                                                                                                                                                                                                                                                                                                                                                                                                                                                                                                                                                                                                                                                                                                                                                                                                                                                                                                                                                                                                                                                                                                                                                                                                                                                                                                                                                                                                                                                                                                                                                                                                                                                                                                                                                                                                                                                                                                                                                                                                                      | FRONT SUSPENSION<br>CROSS MEMBER & STABILIZER<br>TIRE & JACK<br>ENGINE &<br>TRANSMISSION MOUNTINGS                                                                                                                                                                                                                                                                                                                                               |              |                              |             |
| - D 9 3400A<br>- E 9 3410A<br>- F 9 3700A<br>- H 9 3700A<br>- H 9 3900A<br>- H 9 4000A<br>- K 9 4140A<br>- L 9 4160A<br>- M 9 4200A                                                                                                                                                                                                                                                                                                                                                                                                                                                                                                                                                                                                                                                                                                                                                                                                                                                                                                                                                                                                                                                                                                                                                                                                                                                                                                                                                                                                                                                                                                                                                                                                                                                                                                                                                                                                                                                                                                                                                                                                                                                                                                                                                                                                                                                                                                                      | FRONT SUSPENSION<br>CROSS MEMBER & STABILIZER<br>TIRE & JACK<br>ENGINE &<br>TRANSMISSION MOUNTINGS                                                                                                                                                                                                                                                                                                                                               |              |                              |             |
| - E 9 3410A<br>- F 9 3700A<br>- H 9 3900A<br>- I 9 4000A<br>- K 9 4140A<br>- L 9 4160A<br>- M 9 4200A                                                                                                                                                                                                                                                                                                                                                                                                                                                                                                                                                                                                                                                                                                                                                                                                                                                                                                                                                                                                                                                                                                                                                                                                                                                                                                                                                                                                                                                                                                                                                                                                                                                                                                                                                                                                                                                                                                                                                                                                                                                                                                                                                                                                                                                                                                                                                    | CROSS MEMBER & STABILIZER<br>TIRE & JACK<br>ENGINE &<br>TRANSMISSION MOUNTINGS                                                                                                                                                                                                                                                                                                                                                                   |              |                              |             |
| - F 9 3700A<br>- H 9 3900A<br>- I 9 4000A<br>- K 9 4140A<br>- L 9 4160A<br>- M 9 4200A                                                                                                                                                                                                                                                                                                                                                                                                                                                                                                                                                                                                                                                                                                                                                                                                                                                                                                                                                                                                                                                                                                                                                                                                                                                                                                                                                                                                                                                                                                                                                                                                                                                                                                                                                                                                                                                                                                                                                                                                                                                                                                                                                                                                                                                                                                                                                                   | TIRE & JACK<br>ENGINE &<br>TRANSMISSION MOUNTINGS                                                                                                                                                                                                                                                                                                                                                                                                |              |                              |             |
| - H 9 3900A<br>- I 9 4000A<br>- K 9 4140A<br>- L 9 4160A<br>- M 9 4200A                                                                                                                                                                                                                                                                                                                                                                                                                                                                                                                                                                                                                                                                                                                                                                                                                                                                                                                                                                                                                                                                                                                                                                                                                                                                                                                                                                                                                                                                                                                                                                                                                                                                                                                                                                                                                                                                                                                                                                                                                                                                                                                                                                                                                                                                                                                                                                                  | ENGINE &<br>TRANSMISSION MOUNTINGS                                                                                                                                                                                                                                                                                                                                                                                                               |              |                              |             |
| - 19 4000A<br>- K 9 4140A<br>- L 9 4160A<br>- M 9 4200A                                                                                                                                                                                                                                                                                                                                                                                                                                                                                                                                                                                                                                                                                                                                                                                                                                                                                                                                                                                                                                                                                                                                                                                                                                                                                                                                                                                                                                                                                                                                                                                                                                                                                                                                                                                                                                                                                                                                                                                                                                                                                                                                                                                                                                                                                                                                                                                                  | TRANSMISSION MOUNTINGS                                                                                                                                                                                                                                                                                                                                                                                                                           |              |                              |             |
| - K 9 4140A<br>- L 9 4160A<br>- M 9 4200A                                                                                                                                                                                                                                                                                                                                                                                                                                                                                                                                                                                                                                                                                                                                                                                                                                                                                                                                                                                                                                                                                                                                                                                                                                                                                                                                                                                                                                                                                                                                                                                                                                                                                                                                                                                                                                                                                                                                                                                                                                                                                                                                                                                                                                                                                                                                                                                                                |                                                                                                                                                                                                                                                                                                                                                                                                                                                  |              |                              |             |
| - L 9 4160A<br>- M 9 4200A                                                                                                                                                                                                                                                                                                                                                                                                                                                                                                                                                                                                                                                                                                                                                                                                                                                                                                                                                                                                                                                                                                                                                                                                                                                                                                                                                                                                                                                                                                                                                                                                                                                                                                                                                                                                                                                                                                                                                                                                                                                                                                                                                                                                                                                                                                                                                                                                                               | EXHAUST SYSTEM                                                                                                                                                                                                                                                                                                                                                                                                                                   |              |                              |             |
| M 9 4200A                                                                                                                                                                                                                                                                                                                                                                                                                                                                                                                                                                                                                                                                                                                                                                                                                                                                                                                                                                                                                                                                                                                                                                                                                                                                                                                                                                                                                                                                                                                                                                                                                                                                                                                                                                                                                                                                                                                                                                                                                                                                                                                                                                                                                                                                                                                                                                                                                                                | CLUTCH RELEASE & MASTER CYLINDER                                                                                                                                                                                                                                                                                                                                                                                                                 |              |                              |             |
|                                                                                                                                                                                                                                                                                                                                                                                                                                                                                                                                                                                                                                                                                                                                                                                                                                                                                                                                                                                                                                                                                                                                                                                                                                                                                                                                                                                                                                                                                                                                                                                                                                                                                                                                                                                                                                                                                                                                                                                                                                                                                                                                                                                                                                                                                                                                                                                                                                                          | ACCELERATOR CONTROLS                                                                                                                                                                                                                                                                                                                                                                                                                             |              |                              |             |
|                                                                                                                                                                                                                                                                                                                                                                                                                                                                                                                                                                                                                                                                                                                                                                                                                                                                                                                                                                                                                                                                                                                                                                                                                                                                                                                                                                                                                                                                                                                                                                                                                                                                                                                                                                                                                                                                                                                                                                                                                                                                                                                                                                                                                                                                                                                                                                                                                                                          | FUEL TANK                                                                                                                                                                                                                                                                                                                                                                                                                                        |              |                              |             |
| - N 9 4300A                                                                                                                                                                                                                                                                                                                                                                                                                                                                                                                                                                                                                                                                                                                                                                                                                                                                                                                                                                                                                                                                                                                                                                                                                                                                                                                                                                                                                                                                                                                                                                                                                                                                                                                                                                                                                                                                                                                                                                                                                                                                                                                                                                                                                                                                                                                                                                                                                                              | CLUTCH & BRAKE                                                                                                                                                                                                                                                                                                                                                                                                                                   |              |                              |             |
| C10 4340A                                                                                                                                                                                                                                                                                                                                                                                                                                                                                                                                                                                                                                                                                                                                                                                                                                                                                                                                                                                                                                                                                                                                                                                                                                                                                                                                                                                                                                                                                                                                                                                                                                                                                                                                                                                                                                                                                                                                                                                                                                                                                                                                                                                                                                                                                                                                                                                                                                                | TANDEM MASTER CYLINDER &<br>VACUUM POWER ASSIST SYSTEM                                                                                                                                                                                                                                                                                                                                                                                           |              |                              |             |
| - DIO 4360A                                                                                                                                                                                                                                                                                                                                                                                                                                                                                                                                                                                                                                                                                                                                                                                                                                                                                                                                                                                                                                                                                                                                                                                                                                                                                                                                                                                                                                                                                                                                                                                                                                                                                                                                                                                                                                                                                                                                                                                                                                                                                                                                                                                                                                                                                                                                                                                                                                              | BRAKE PIPINGS (REAR DRUM BRAKE)                                                                                                                                                                                                                                                                                                                                                                                                                  |              |                              |             |
| E10 4360A                                                                                                                                                                                                                                                                                                                                                                                                                                                                                                                                                                                                                                                                                                                                                                                                                                                                                                                                                                                                                                                                                                                                                                                                                                                                                                                                                                                                                                                                                                                                                                                                                                                                                                                                                                                                                                                                                                                                                                                                                                                                                                                                                                                                                                                                                                                                                                                                                                                | (S. GS)<br>A BRAKE PIPINGS (REAR DISC BRAKE)                                                                                                                                                                                                                                                                                                                                                                                                     |              |                              |             |
| - F10 4400A                                                                                                                                                                                                                                                                                                                                                                                                                                                                                                                                                                                                                                                                                                                                                                                                                                                                                                                                                                                                                                                                                                                                                                                                                                                                                                                                                                                                                                                                                                                                                                                                                                                                                                                                                                                                                                                                                                                                                                                                                                                                                                                                                                                                                                                                                                                                                                                                                                              | IGSU<br>PARKING BRAKE SYSTEM                                                                                                                                                                                                                                                                                                                                                                                                                     |              |                              |             |
|                                                                                                                                                                                                                                                                                                                                                                                                                                                                                                                                                                                                                                                                                                                                                                                                                                                                                                                                                                                                                                                                                                                                                                                                                                                                                                                                                                                                                                                                                                                                                                                                                                                                                                                                                                                                                                                                                                                                                                                                                                                                                                                                                                                                                                                                                                                                                                                                                                                          | FUEL PIPINGS                                                                                                                                                                                                                                                                                                                                                                                                                                     |              |                              |             |
| •                                                                                                                                                                                                                                                                                                                                                                                                                                                                                                                                                                                                                                                                                                                                                                                                                                                                                                                                                                                                                                                                                                                                                                                                                                                                                                                                                                                                                                                                                                                                                                                                                                                                                                                                                                                                                                                                                                                                                                                                                                                                                                                                                                                                                                                                                                                                                                                                                                                        | CHANGE CONTROLS (AUTOMATIC)                                                                                                                                                                                                                                                                                                                                                                                                                      |              |                              |             |
|                                                                                                                                                                                                                                                                                                                                                                                                                                                                                                                                                                                                                                                                                                                                                                                                                                                                                                                                                                                                                                                                                                                                                                                                                                                                                                                                                                                                                                                                                                                                                                                                                                                                                                                                                                                                                                                                                                                                                                                                                                                                                                                                                                                                                                                                                                                                                                                                                                                          |                                                                                                                                                                                                                                                                                                                                                                                                                                                  |              |                              |             |
|                                                                                                                                                                                                                                                                                                                                                                                                                                                                                                                                                                                                                                                                                                                                                                                                                                                                                                                                                                                                                                                                                                                                                                                                                                                                                                                                                                                                                                                                                                                                                                                                                                                                                                                                                                                                                                                                                                                                                                                                                                                                                                                                                                                                                                                                                                                                                                                                                                                          |                                                                                                                                                                                                                                                                                                                                                                                                                                                  |              |                              |             |
|                                                                                                                                                                                                                                                                                                                                                                                                                                                                                                                                                                                                                                                                                                                                                                                                                                                                                                                                                                                                                                                                                                                                                                                                                                                                                                                                                                                                                                                                                                                                                                                                                                                                                                                                                                                                                                                                                                                                                                                                                                                                                                                                                                                                                                                                                                                                                                                                                                                          |                                                                                                                                                                                                                                                                                                                                                                                                                                                  |              |                              |             |
| 1                                                                                                                                                                                                                                                                                                                                                                                                                                                                                                                                                                                                                                                                                                                                                                                                                                                                                                                                                                                                                                                                                                                                                                                                                                                                                                                                                                                                                                                                                                                                                                                                                                                                                                                                                                                                                                                                                                                                                                                                                                                                                                                                                                                                                                                                                                                                                                                                                                                        |                                                                                                                                                                                                                                                                                                                                                                                                                                                  |              |                              |             |
|                                                                                                                                                                                                                                                                                                                                                                                                                                                                                                                                                                                                                                                                                                                                                                                                                                                                                                                                                                                                                                                                                                                                                                                                                                                                                                                                                                                                                                                                                                                                                                                                                                                                                                                                                                                                                                                                                                                                                                                                                                                                                                                                                                                                                                                                                                                                                                                                                                                          |                                                                                                                                                                                                                                                                                                                                                                                                                                                  |              |                              |             |
|                                                                                                                                                                                                                                                                                                                                                                                                                                                                                                                                                                                                                                                                                                                                                                                                                                                                                                                                                                                                                                                                                                                                                                                                                                                                                                                                                                                                                                                                                                                                                                                                                                                                                                                                                                                                                                                                                                                                                                                                                                                                                                                                                                                                                                                                                                                                                                                                                                                          | :                                                                                                                                                                                                                                                                                                                                                                                                                                                |              |                              |             |
|                                                                                                                                                                                                                                                                                                                                                                                                                                                                                                                                                                                                                                                                                                                                                                                                                                                                                                                                                                                                                                                                                                                                                                                                                                                                                                                                                                                                                                                                                                                                                                                                                                                                                                                                                                                                                                                                                                                                                                                                                                                                                                                                                                                                                                                                                                                                                                                                                                                          |                                                                                                                                                                                                                                                                                                                                                                                                                                                  |              |                              |             |
|                                                                                                                                                                                                                                                                                                                                                                                                                                                                                                                                                                                                                                                                                                                                                                                                                                                                                                                                                                                                                                                                                                                                                                                                                                                                                                                                                                                                                                                                                                                                                                                                                                                                                                                                                                                                                                                                                                                                                                                                                                                                                                                                                                                                                                                                                                                                                                                                                                                          |                                                                                                                                                                                                                                                                                                                                                                                                                                                  |              |                              |             |