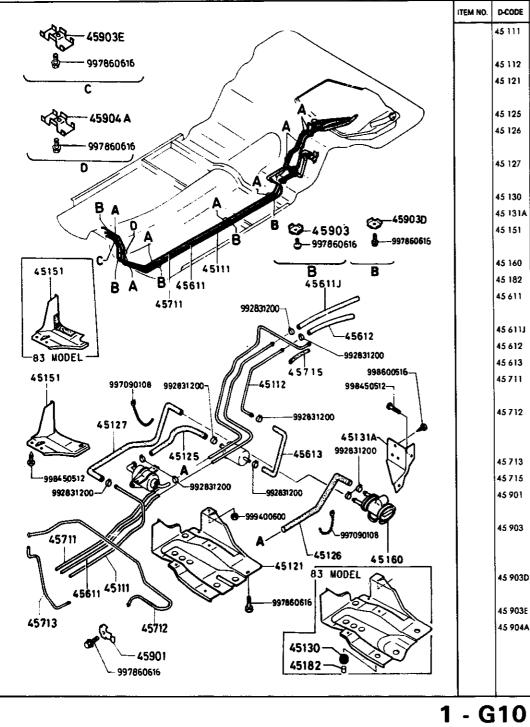

|          | 10      | l                     |              |     |                   |                  |



### 4500A-1 FUEL PIPINGS



| D-CODE  | DESCRIPTION             | PART NO.     | QTY | MODEL/DESCRIPTION | REMARKS           |
|---------|-------------------------|--------------|-----|-------------------|-------------------|
| 45 111  | PIPE, FUEL MAIN         | FA01-45-111B | 1   | '81 & '82 MODELS  |                   |
|         |                         | FA42-45-111A | 1   | '83 MODEL         |                   |
| 45 112  | PIPE, FUEL MAIN         | FA01-45-112  | 1   |                   |                   |
| 45 121  | BRACKET, FUEL PUMP      | 8871-45-160  | 1   | '81 & '82 MODELS  |                   |
|         |                         | FA23-45-160A | 1   | '83 MODEL         |                   |
| 45 125  | HOSE, FUEL              | 9935-80-8999 | 1   | BULK QTY.         |                   |
| 45 1