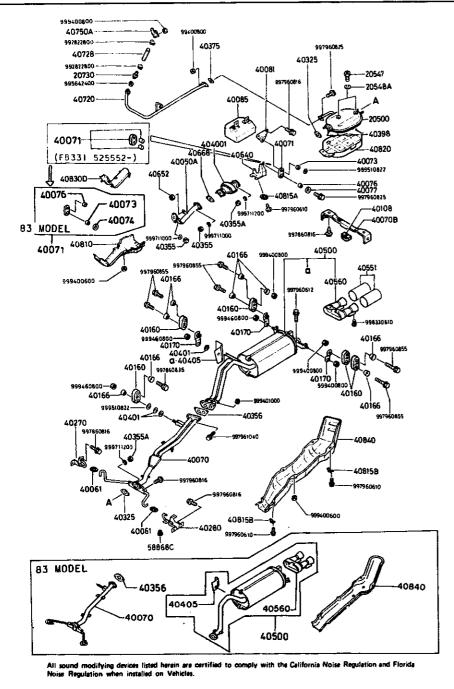

This file is available for free download at http://www.iluvmyrx7.com

www.iluvmyrx7.com

| - E 8 2600A<br>- F 8 2610A<br>- G 8 2610A<br>- H 8 2700A<br>- H 8 2700A<br>- H 8 2700A<br>- H 8 2800A<br>- K 8 2810A<br>- K 9 3410A<br>- H 9 3700A<br>- H 9 | PROPELLER SHAFT<br>(*81 & *82 MODELS)<br>A PROPELLER SHAFT<br>(*83 MODEL)<br>REAR AXLE<br>REAR BRAKES (DRUM BRAKE)<br>(*5 & GS)<br>A REAR BRAKES (DISC BRAKE)<br>(GSL)<br>DIFFERENTIAL<br>REAR SUSPENSION<br>STABILIZER<br>STEERING WHEEL<br>STEERING GEAR & COLUMN<br>STEERING LINKAGE<br>FRONT AXLE & BRAKES<br>FRONT AXLE & BRAKES<br>FRONT SUSPENSION<br>CROSS MEMBER & STABILIZER<br>TIRE & JACK<br>ENGINE &<br>TRANSMISSION MOUNTINGS      | SECTION HAVE | STATING<br>LOCATON SECT. NO. | SECRON MAKE |
|----------------------------------------------------------------------------------------------------------------------------------------------------------------------------------------------------------------------------------------------------------------------------------------------------------------------------------------------------------------------------------------------------------------------------------------------------------------------------------------------------------------------------------------------------------------------------------------------------------------------------------------------------------------------------------------------------------------------------------------------------------------------------------------------------------------------------------------------------------------------------------------------------------------------------------------------------------------------------------------------------------------------------------------------------------------------------------------------------------------------------------------------------------------------------------------------------------------------------------------------------------------------------------------------------------------------------------------------------------------------------------------------------------------------------------------------------------------------------------------------------------------------------------------------------------------------------------------------------------------------------------------------------------------------------------------------------------------------------------------------------------------------------------------------------------------------------------------------------------------------------------------------------------------------------------------------------------------------------------------------------------------------------------------------------------------------------------------------------------------------------------------------------------------------------------------------------------------------------------------------------------------------------------------------------------------------------------------------------------------------------------------------------------------------------------------------------------|--------------------------------------------------------------------------------------------------------------------------------------------------------------------------------------------------------------------------------------------------------------------------------------------------------------------------------------------------------------------------------------------------------------------------------------------------|--------------|------------------------------|-------------|
| - D 8 2500A<br>- E 8 2610A<br>- F 8 2610A<br>- F 8 2610A<br>- F 8 2610A<br>- H 8 2700A<br>- H 8 2700A<br>- H 8 2700A<br>- H 8 2810A<br>- K 9 3410A<br>- H 9 3700A<br>- K 9 4140A<br>- K 9 4160A<br>- K 9 4200A                                                                                                                                                                                                                                                                                                                                                                                                                                                                                                                                                                                                                                                                                                                                                                                                                                                                                                                                                                                                                                                                                                                                                                                                                                                                                                                                                                                                                                                                                                                                                                                                                                                                                                                                                                                                                                                                                                                                                                                                                         | (181 & 182 MODELS)<br>A PROPELLER SHAFT<br>(183 MODEL)<br>REAR AXLE<br>REAR BRAKES (DRUM BRAKE)<br>(S & GS)<br>A REAR BRAKES (DISC BRAKE)<br>(GSL)<br>DIFFERENTIAL<br>REAR SUSPENSION<br>STABILIZER<br>STEERING WHEEL<br>STEERING GEAR & COLUMN<br>STEERING LINKAGE<br>FRONT AXLE & BRAKES<br>FRONT AXLE & BRAKES<br>FRONT SUSPENSION<br>CROSS MEMBER & STABILIZER<br>TIRE & JACK<br>ENGINE &<br>TRANSMISSION MOUNTINGS                          |              |                              |             |
| - E 8 2600A<br>- F 8 2610A<br>- G 8 2610A<br>- H 8 2700A<br>- H 8 2700A<br>- H 8 2700A<br>- H 8 2800A<br>- K 8 2810A<br>- K 9 3410A<br>- H 9 3700A<br>- H 9 | (*83 MODEL)<br>REAR AXLE<br>REAR BRAKES IDRUM BRAKE)<br>(S & GS)<br>A REAR BRAKES (DISC BRAKE)<br>(GSL)<br>DIFFERENTIAL<br>REAR SUSPENSION<br>STABILIZER<br>STEERING WHEEL<br>STEERING GEAR & COLUMN<br>STEERING LINKAGE<br>FRONT AXLE & BRAKES<br>FRONT AXLE & BRAKES<br>FRONT SUSPENSION<br>CROSS MEMBER & STABILIZER<br>TIRE & JACK<br>ENGINE &<br>TRANSMISSION MOUNTINGS                                                                     |              |                              |             |
| - F B         2610A           - G B         2610A           - H B         2700A           - J B         2800A           - K B         2810A           - K B         320A           - N B         3210A           - C 9         3300A           - C 9         3400A           - E 9         3410A           - E 9         3400A           - H 9         3900A           - I 9         4000A           - K 9         4140A           - L 9         4160A           - M 9         4200A                                                                                                                                                                                                                                                                                                                                                                                                                                                                                                                                                                                                                                                                                                                                                                                                                                                                                                                                                                                                                                                                                                                                                                                                                                                                                                                                                                                                                                                                                                                                                                                                                                                                                                                                                                                                                                             | REAR AXLE         REAR AXLE         REAR BRAKES (DRUM BRAKE)         IS & GS;         A         REAR BRAKES (DISC BRAKE;         (GSL)         DIFFERENTIAL         REAR SUSPENSION         STABILIZER         STEERING WHEEL         STEERING GEAR & COLUMN         STEERING LINKAGE         FRONT AXLE & BRAKES         FRONT SUSPENSION         CROSS MEMBER & STABILIZER         THRE & JACK         ENGINE &         TRANSMISSION MOUNTINGS |              |                              |             |
| - G 8 2610A<br>- H 8 2700A<br>- J 8 2800A<br>- K 8 2810A<br>- K 8 2810A<br>- K 8 2810A<br>- K 8 3210A<br>- N 8 3210A<br>- N 8 3210A<br>- N 8 3230A<br>- O 9 3400A<br>- E 9 3410A<br>- F 9 3700A<br>- H 9 3900A<br>- H 9 3900A<br>- H 9 4160A<br>- K 9 4160A<br>- M 9 4200A                                                                                                                                                                                                                                                                                                                                                                                                                                                                                                                                                                                                                                                                                                                                                                                                                                                                                                                                                                                                                                                                                                                                                                                                                                                                                                                                                                                                                                                                                                                                                                                                                                                                                                                                                                                                                                                                                                                                                                                                                                                                                                                                                                               | IS & GS)<br>IS & GS)<br>IS & GS)<br>IS EAR BRAKES (DISC BRAKE)<br>IGSU)<br>DIFFERENTIAL<br>REAR SUSPENSION<br>STABILIZER<br>STEERING WHEEL<br>STEERING GEAR & COLUMN<br>STEERING LINKAGE<br>FRONT AXLE & BRAKES<br>FRONT AXLE & BRAKES<br>FRONT SUSPENSION<br>CROSS MEMBER & STABILIZER<br>TIRE & JACK<br>ENGINE &<br>TRANSMISSION MOUNTINGS                                                                                                     |              |                              |             |
| H B       2700A         J B       2800A         K B       2810A         L B       3200A         M B       3210A         N B       3210A         - C 9       3300A         - D 9       3400A         - E 9       3410A         - F 9       3700A         - H 9       3900A         - I 9       4000A         - K 9       4140A         - L 9       4160A         - M 9       4200A                                                                                                                                                                                                                                                                                                                                                                                                                                                                                                                                                                                                                                                                                                                                                                                                                                                                                                                                                                                                                                                                                                                                                                                                                                                                                                                                                                                                                                                                                                                                                                                                                                                                                                                                                                                                                                                                                                                                                                                                                                                                        | A PEAR BRAKES (DISC BRAKE)<br>(GSL)<br>DIFFERENTIAL<br>REAR SUSPENSION<br>STABILIZER<br>STEERING WHEEL<br>STEERING GEAR & COLUMN<br>STEERING LINKAGE<br>FRONT AXLE & BRAKES<br>FRONT AXLE & BRAKES<br>FRONT SUSPENSION<br>CROSS MEMBER & STABILIZER<br>THRE & JACK<br>ENGINE &<br>TRANSMISSION MOUNTINGS                                                                                                                                         |              |                              |             |
| - J 8 2800A<br>- K 8 2810A<br>- K 8 2810A<br>- K 8 3210A<br>- N 8 3210A<br>- N 8 3210A<br>- N 8 3230A<br>- C 9 3300A<br>- C 9 3300A<br>- C 9 3400A<br>- F 9 3700A<br>- H 9 3900A<br>- I 9 4000A<br>- K 9 4140A<br>- L 9 4160A<br>- M 9 4200A                                                                                                                                                                                                                                                                                                                                                                                                                                                                                                                                                                                                                                                                                                                                                                                                                                                                                                                                                                                                                                                                                                                                                                                                                                                                                                                                                                                                                                                                                                                                                                                                                                                                                                                                                                                                                                                                                                                                                                                                                                                                                                                                                                                                             | DIFFERENTIAL<br>REAR SUSPENSION<br>STABILIZER<br>STEERING WHEEL<br>STEERING GEAR & COLUMN<br>STEERING LINKAGE<br>FRONT AXLE & BRAKES<br>FRONT AXLE & BRAKES<br>FRONT SUSPENSION<br>CROSS MEMBER & STABILIZER<br>TIRE & JACK<br>ENGINE &<br>TRANSMISSION MOUNTINGS                                                                                                                                                                                |              |                              |             |
| - J 8 2800A<br>- K 8 2810A<br>- K 8 2810A<br>- K 8 3210A<br>- N 8 3210A<br>- N 8 3210A<br>- N 8 3230A<br>- C 9 3300A<br>- C 9 3300A<br>- C 9 3400A<br>- F 9 3700A<br>- H 9 3900A<br>- I 9 4000A<br>- K 9 4140A<br>- L 9 4160A<br>- M 9 4200A                                                                                                                                                                                                                                                                                                                                                                                                                                                                                                                                                                                                                                                                                                                                                                                                                                                                                                                                                                                                                                                                                                                                                                                                                                                                                                                                                                                                                                                                                                                                                                                                                                                                                                                                                                                                                                                                                                                                                                                                                                                                                                                                                                                                             | REAR SUSPENSION<br>STABILIZER<br>STEERING WHEEL<br>STEERING GEAR & COLUMN<br>STEERING LINKAGE<br>FRONT AXLE & BRAKES<br>FRONT AXLE & BRAKES<br>FRONT SUSPENSION<br>CROSS MEMBER & STABILIZER<br>TIRE & JACK<br>ENGINE &<br>TRANSMISSION MOUNTINGS                                                                                                                                                                                                |              |                              |             |
| - K 8         2810A           - L 8         3200A           - N 8         3210A           - N 8         3230A           - C 9         3300A           - D 9         3400A           - E 9         3410A           - F 9         3700A           - H 9         3900A           - I 9         4000A           - K 9         4140A           - L 9         4160A           - M 9         4200A                                                                                                                                                                                                                                                                                                                                                                                                                                                                                                                                                                                                                                                                                                                                                                                                                                                                                                                                                                                                                                                                                                                                                                                                                                                                                                                                                                                                                                                                                                                                                                                                                                                                                                                                                                                                                                                                                                                                                                                                                                                              | STABILIZER<br>STEERING WHEEL<br>STEERING GEAR & COLUMN<br>STEERING LINKAGE<br>FRONT AXLE & BRAKES<br>FRONT SUSPENSION<br>CROSS MEMBER & STABILIZER<br>THRE & JACK<br>ENGINE &<br>TRANSMISSION MOUNTINGS                                                                                                                                                                                                                                          |              |                              |             |
| - L B 3200A<br>- M B 3210A<br>- N B 3230A<br>- C 9 3300A<br>- C 9 3300A<br>- C 9 3400A<br>- E 9 3410A<br>- F 9 3700A<br>- H 9 3900A<br>- H 9 3900A<br>- L 9 4140A<br>- L 9 4160A<br>- M 9 4200A                                                                                                                                                                                                                                                                                                                                                                                                                                                                                                                                                                                                                                                                                                                                                                                                                                                                                                                                                                                                                                                                                                                                                                                                                                                                                                                                                                                                                                                                                                                                                                                                                                                                                                                                                                                                                                                                                                                                                                                                                                                                                                                                                                                                                                                          | STEERING WHEEL<br>STEERING GEAR & COLUMN<br>STEERING LINKAGE<br>FRONT AXLE & BRAKES<br>FRONT SUSPENSION<br>CROSS MEMBER & STABILIZER<br>TIRE & JACK<br>ENGINE &<br>TRANSMISSION MOUNTINGS                                                                                                                                                                                                                                                        |              |                              |             |
| - M 8 3210A<br>- N 8 3230A<br>- C 9 3300A<br>- D 9 3400A<br>- E 9 3410A<br>- F 9 3700A<br>- H 9 3900A<br>- I 9 4000A<br>- K 9 4140A<br>- L 9 4160A<br>- M 9 4200A                                                                                                                                                                                                                                                                                                                                                                                                                                                                                                                                                                                                                                                                                                                                                                                                                                                                                                                                                                                                                                                                                                                                                                                                                                                                                                                                                                                                                                                                                                                                                                                                                                                                                                                                                                                                                                                                                                                                                                                                                                                                                                                                                                                                                                                                                        | STEERING GEAR & COLUMN<br>STEERING LINKAGE<br>FRONT AXLE & BRAKES<br>FRONT SUSPENSION<br>CROSS MEMBER & STABILIZER<br>TIRE & JACK<br>ENGINE &<br>TRANSMISSION MOUNTINGS                                                                                                                                                                                                                                                                          |              |                              |             |
| - N 8 3230A<br>- C 9 3300A<br>- D 9 3400A<br>- E 9 3410A<br>- F 9 3700A<br>- H 9 3700A<br>- H 9 3900A<br>- I 9 4000A<br>- K 9 4140A<br>- L 9 4160A<br>- M 9 4200A                                                                                                                                                                                                                                                                                                                                                                                                                                                                                                                                                                                                                                                                                                                                                                                                                                                                                                                                                                                                                                                                                                                                                                                                                                                                                                                                                                                                                                                                                                                                                                                                                                                                                                                                                                                                                                                                                                                                                                                                                                                                                                                                                                                                                                                                                        | STEERING LINKAGE<br>FRONT AXLE & BRAKES<br>FRONT SUSPENSION<br>CROSS MEMBER & STABILIZER<br>TIRE & JACK<br>ENGINE &<br>TRANSMISSION MOUNTINGS                                                                                                                                                                                                                                                                                                    |              |                              |             |
| - D 9 3400A<br>- E 9 3410A<br>- F 9 3700A<br>- H 9 3700A<br>- H 9 3900A<br>- H 9 4000A<br>- K 9 4140A<br>- L 9 4160A<br>- M 9 4200A                                                                                                                                                                                                                                                                                                                                                                                                                                                                                                                                                                                                                                                                                                                                                                                                                                                                                                                                                                                                                                                                                                                                                                                                                                                                                                                                                                                                                                                                                                                                                                                                                                                                                                                                                                                                                                                                                                                                                                                                                                                                                                                                                                                                                                                                                                                      | FRONT SUSPENSION<br>CROSS MEMBER & STABILIZER<br>TIRE & JACK<br>ENGINE &<br>TRANSMISSION MOUNTINGS                                                                                                                                                                                                                                                                                                                                               |              |                              |             |
| - D 9 3400A<br>- E 9 3410A<br>- F 9 3700A<br>- H 9 3700A<br>- H 9 3900A<br>- H 9 4000A<br>- K 9 4140A<br>- L 9 4160A<br>- M 9 4200A                                                                                                                                                                                                                                                                                                                                                                                                                                                                                                                                                                                                                                                                                                                                                                                                                                                                                                                                                                                                                                                                                                                                                                                                                                                                                                                                                                                                                                                                                                                                                                                                                                                                                                                                                                                                                                                                                                                                                                                                                                                                                                                                                                                                                                                                                                                      | FRONT SUSPENSION<br>CROSS MEMBER & STABILIZER<br>TIRE & JACK<br>ENGINE &<br>TRANSMISSION MOUNTINGS                                                                                                                                                                                                                                                                                                                                               |              |                              |             |
| - E 9 3410A<br>- F 9 3700A<br>- H 9 3900A<br>- I 9 4000A<br>- K 9 4140A<br>- L 9 4160A<br>- M 9 4200A                                                                                                                                                                                                                                                                                                                                                                                                                                                                                                                                                                                                                                                                                                                                                                                                                                                                                                                                                                                                                                                                                                                                                                                                                                                                                                                                                                                                                                                                                                                                                                                                                                                                                                                                                                                                                                                                                                                                                                                                                                                                                                                                                                                                                                                                                                                                                    | CROSS MEMBER & STABILIZER<br>TIRE & JACK<br>ENGINE &<br>TRANSMISSION MOUNTINGS                                                                                                                                                                                                                                                                                                                                                                   |              |                              |             |
| - F 9 3700A<br>- H 9 3900A<br>- I 9 4000A<br>- K 9 4140A<br>- L 9 4160A<br>- M 9 4200A                                                                                                                                                                                                                                                                                                                                                                                                                                                                                                                                                                                                                                                                                                                                                                                                                                                                                                                                                                                                                                                                                                                                                                                                                                                                                                                                                                                                                                                                                                                                                                                                                                                                                                                                                                                                                                                                                                                                                                                                                                                                                                                                                                                                                                                                                                                                                                   | TIRE & JACK<br>ENGINE &<br>TRANSMISSION MOUNTINGS                                                                                                                                                                                                                                                                                                                                                                                                |              |                              |             |
| - H 9 3900A<br>- I 9 4000A<br>- K 9 4140A<br>- L 9 4160A<br>- M 9 4200A                                                                                                                                                                                                                                                                                                                                                                                                                                                                                                                                                                                                                                                                                                                                                                                                                                                                                                                                                                                                                                                                                                                                                                                                                                                                                                                                                                                                                                                                                                                                                                                                                                                                                                                                                                                                                                                                                                                                                                                                                                                                                                                                                                                                                                                                                                                                                                                  | ENGINE &<br>TRANSMISSION MOUNTINGS                                                                                                                                                                                                                                                                                                                                                                                                               |              |                              |             |
| - 19 4000A<br>- K 9 4140A<br>- L 9 4160A<br>- M 9 4200A                                                                                                                                                                                                                                                                                                                                                                                                                                                                                                                                                                                                                                                                                                                                                                                                                                                                                                                                                                                                                                                                                                                                                                                                                                                                                                                                                                                                                                                                                                                                                                                                                                                                                                                                                                                                                                                                                                                                                                                                                                                                                                                                                                                                                                                                                                                                                                                                  | TRANSMISSION MOUNTINGS                                                                                                                                                                                                                                                                                                                                                                                                                           |              |                              |             |
| - K 9 4140A<br>- L 9 4160A<br>- M 9 4200A                                                                                                                                                                                                                                                                                                                                                                                                                                                                                                                                                                                                                                                                                                                                                                                                                                                                                                                                                                                                                                                                                                                                                                                                                                                                                                                                                                                                                                                                                                                                                                                                                                                                                                                                                                                                                                                                                                                                                                                                                                                                                                                                                                                                                                                                                                                                                                                                                |                                                                                                                                                                                                                                                                                                                                                                                                                                                  |              |                              |             |
| - L 9 4160A<br>- M 9 4200A                                                                                                                                                                                                                                                                                                                                                                                                                                                                                                                                                                                                                                                                                                                                                                                                                                                                                                                                                                                                                                                                                                                                                                                                                                                                                                                                                                                                                                                                                                                                                                                                                                                                                                                                                                                                                                                                                                                                                                                                                                                                                                                                                                                                                                                                                                                                                                                                                               | EXHAUST SYSTEM                                                                                                                                                                                                                                                                                                                                                                                                                                   |              |                              |             |
| M 9 4200A                                                                                                                                                                                                                                                                                                                                                                                                                                                                                                                                                                                                                                                                                                                                                                                                                                                                                                                                                                                                                                                                                                                                                                                                                                                                                                                                                                                                                                                                                                                                                                                                                                                                                                                                                                                                                                                                                                                                                                                                                                                                                                                                                                                                                                                                                                                                                                                                                                                | CLUTCH RELEASE & MASTER CYLINDER                                                                                                                                                                                                                                                                                                                                                                                                                 |              |                              |             |
|                                                                                                                                                                                                                                                                                                                                                                                                                                                                                                                                                                                                                                                                                                                                                                                                                                                                                                                                                                                                                                                                                                                                                                                                                                                                                                                                                                                                                                                                                                                                                                                                                                                                                                                                                                                                                                                                                                                                                                                                                                                                                                                                                                                                                                                                                                                                                                                                                                                          | ACCELERATOR CONTROLS                                                                                                                                                                                                                                                                                                                                                                                                                             |              |                              |             |
|                                                                                                                                                                                                                                                                                                                                                                                                                                                                                                                                                                                                                                                                                                                                                                                                                                                                                                                                                                                                                                                                                                                                                                                                                                                                                                                                                                                                                                                                                                                                                                                                                                                                                                                                                                                                                                                                                                                                                                                                                                                                                                                                                                                                                                                                                                                                                                                                                                                          | FUEL TANK                                                                                                                                                                                                                                                                                                                                                                                                                                        |              |                              |             |
| - N 9 4300A                                                                                                                                                                                                                                                                                                                                                                                                                                                                                                                                                                                                                                                                                                                                                                                                                                                                                                                                                                                                                                                                                                                                                                                                                                                                                                                                                                                                                                                                                                                                                                                                                                                                                                                                                                                                                                                                                                                                                                                                                                                                                                                                                                                                                                                                                                                                                                                                                                              | CLUTCH & BRAKE                                                                                                                                                                                                                                                                                                                                                                                                                                   |              |                              |             |
| C10 4340A                                                                                                                                                                                                                                                                                                                                                                                                                                                                                                                                                                                                                                                                                                                                                                                                                                                                                                                                                                                                                                                                                                                                                                                                                                                                                                                                                                                                                                                                                                                                                                                                                                                                                                                                                                                                                                                                                                                                                                                                                                                                                                                                                                                                                                                                                                                                                                                                                                                | TANDEM MASTER CYLINDER &<br>VACUUM POWER ASSIST SYSTEM                                                                                                                                                                                                                                                                                                                                                                                           |              |                              |             |
| - DIO 4360A                                                                                                                                                                                                                                                                                                                                                                                                                                                                                                                                                                                                                                                                                                                                                                                                                                                                                                                                                                                                                                                                                                                                                                                                                                                                                                                                                                                                                                                                                                                                                                                                                                                                                                                                                                                                                                                                                                                                                                                                                                                                                                                                                                                                                                                                                                                                                                                                                                              | BRAKE PIPINGS (REAR DRUM BRAKE)                                                                                                                                                                                                                                                                                                                                                                                                                  |              |                              |             |
| E10 4360A                                                                                                                                                                                                                                                                                                                                                                                                                                                                                                                                                                                                                                                                                                                                                                                                                                                                                                                                                                                                                                                                                                                                                                                                                                                                                                                                                                                                                                                                                                                                                                                                                                                                                                                                                                                                                                                                                                                                                                                                                                                                                                                                                                                                                                                                                                                                                                                                                                                | (S. GS)<br>A BRAKE PIPINGS (REAR DISC BRAKE)                                                                                                                                                                                                                                                                                                                                                                                                     |              |                              |             |
| - F10 4400A                                                                                                                                                                                                                                                                                                                                                                                                                                                                                                                                                                                                                                                                                                                                                                                                                                                                                                                                                                                                                                                                                                                                                                                                                                                                                                                                                                                                                                                                                                                                                                                                                                                                                                                                                                                                                                                                                                                                                                                                                                                                                                                                                                                                                                                                                                                                                                                                                                              | IGSU<br>PARKING BRAKE SYSTEM                                                                                                                                                                                                                                                                                                                                                                                                                     |              |                              |             |
|                                                                                                                                                                                                                                                                                                                                                                                                                                                                                                                                                                                                                                                                                                                                                                                                                                                                                                                                                                                                                                                                                                                                                                                                                                                                                                                                                                                                                                                                                                                                                                                                                                                                                                                                                                                                                                                                                                                                                                                                                                                                                                                                                                                                                                                                                                                                                                                                                                                          | FUEL PIPINGS                                                                                                                                                                                                                                                                                                                                                                                                                                     |              |                              |             |
| •                                                                                                                                                                                                                                                                                                                                                                                                                                                                                                                                                                                                                                                                                                                                                                                                                                                                                                                                                                                                                                                                                                                                                                                                                                                                                                                                                                                                                                                                                                                                                                                                                                                                                                                                                                                                                                                                                                                                                                                                                                                                                                                                                                                                                                                                                                                                                                                                                                                        | CHANGE CONTROLS (AUTOMATIC)                                                                                                                                                                                                                                                                                                                                                                                                                      |              |                              |             |
|                                                                                                                                                                                                                                                                                                                                                                                                                                                                                                                                                                                                                                                                                                                                                                                                                                                                                                                                                                                                                                                                                                                                                                                                                                                                                                                                                                                                                                                                                                                                                                                                                                                                                                                                                                                                                                                                                                                                                                                                                                                                                                                                                                                                                                                                                                                                                                                                                                                          |                                                                                                                                                                                                                                                                                                                                                                                                                                                  |              |                              |             |
|                                                                                                                                                                                                                                                                                                                                                                                                                                                                                                                                                                                                                                                                                                                                                                                                                                                                                                                                                                                                                                                                                                                                                                                                                                                                                                                                                                                                                                                                                                                                                                                                                                                                                                                                                                                                                                                                                                                                                                                                                                                                                                                                                                                                                                                                                                                                                                                                                                                          |                                                                                                                                                                                                                                                                                                                                                                                                                                                  |              |                              |             |
|                                                                                                                                                                                                                                                                                                                                                                                                                                                                                                                                                                                                                                                                                                                                                                                                                                                                                                                                                                                                                                                                                                                                                                                                                                                                                                                                                                                                                                                                                                                                                                                                                                                                                                                                                                                                                                                                                                                                                                                                                                                                                                                                                                                                                                                                                                                                                                                                                                                          |                                                                                                                                                                                                                                                                                                                                                                                                                                                  |              |                              |             |
| 1                                                                                                                                                                                                                                                                                                                                                                                                                                                                                                                                                                                                                                                                                                                                                                                                                                                                                                                                                                                                                                                                                                                                                                                                                                                                                                                                                                                                                                                                                                                                                                                                                                                                                                                                                                                                                                                                                                                                                                                                                                                                                                                                                                                                                                                                                                                                                                                                                                                        |                                                                                                                                                                                                                                                                                                                                                                                                                                                  |              |                              |             |
|                                                                                                                                                                                                                                                                                                                                                                                                                                                                                                                                                                                                                                                                                                                                                                                                                                                                                                                                                                                                                                                                                                                                                                                                                                                                                                                                                                                                                                                                                                                                                                                                                                                                                                                                                                                                                                                                                                                                                                                                                                                                                                                                                                                                                                                                                                                                                                                                                                                          |                                                                                                                                                                                                                                                                                                                                                                                                                                                  |              |                              |             |
|                                                                                                                                                                                                                                                                                                                                                                                                                                                                                                                                                                                                                                                                                                                                                                                                                                                                                                                                                                                                                                                                                                                                                                                                                                                                                                                                                                                                                                                                                                                                                                                                                                                                                                                                                                                                                                                                                                                                                                                                                                                                                                                                                                                                                                                                                                                                                                                                                                                          | :                                                                                                                                                                                                                                                                                                                                                                                                                                                |              |                              |             |
|                                                                                                                                                                                                                                                                                                                                                                                                                                                                                                                                                                                                                                                                                                                                                                                                                                                                                                                                                                                                                                                                                                                                                                                                                                                                                                                                                                                                                                                                                                                                                                                                                                                                                                                                                                                                                                                                                                                                                                                                                                                                                                                                                                                                                                                                                                                                                                                                                                                          |                                                                                                                                                                                                                                                                                                                                                                                                                                                  |              |                              |             |
|                                                                                                                                                                                                                                                                                                                                                                                                                                                                                                                                                                                                                                                                                                                                                                                                                                                                                                                                                                                                                                                                                                                                                                                                                                                                                                                                                                                                                                                                                                                                                                                                                                                                                                                                                                                                                                                                                                                                                                                                                                                                                                                                                                                                                                                                                                                                                                                                                                                          |                                                                                                                                                                                                                                                                                                                                                                                                                                                  |              |                              |             |