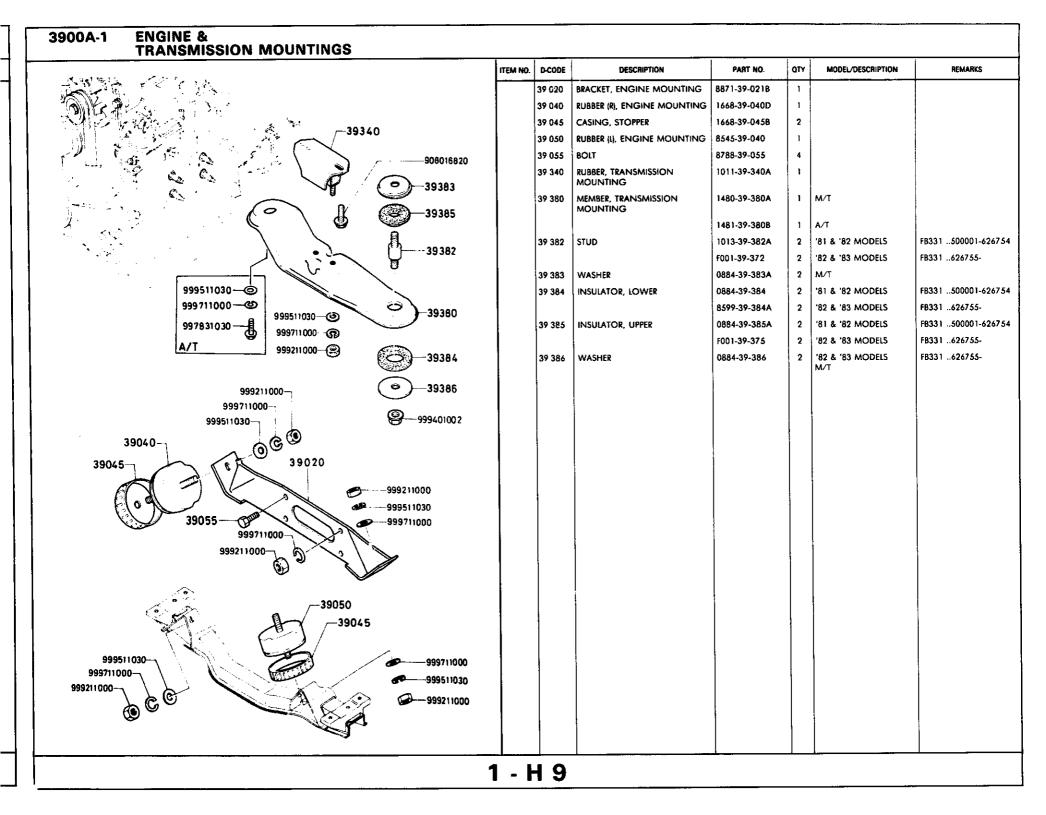

|
|         |          |                       |              |     |                   |         |
|         |          | 1                     |              |     |                   |         |
|         |          |                       |              |     |                   |         |
|         | 1        |                       |              |     |                   |         |
|         |          |                       |              |     |                   |         |
|         |          |                       |              |     |                   |         |
|         | 1        |                       |              |     |                   |         |
|         |          |                       |              |     |                   |         |









### 4000A-1 EXHAUST SYSTEM



| TEM NO. | D-CODE  | DESCRIPTION          | PART NO.     | ατγ | MODEL/DESCRIPTION | REMARKS            |
|---------|---------|----------------------|--------------|-----|-------------------|--------------------|
|         | 20 500  | CONVERTER, CATALYTIC | N231-40-300  | 1   | '81 & '82 MODELS  |                    |
|         |         |                      |              | 1   | '83 MODEL         |                    |
|         | 20 547  | PLUG                 | 1480-40-318A | 2   |                   |                    |
|         | 20 548A | WASHER, LOCK         | 8021-20-548  | 2   |                   |                    |
|         | 20 7 30 | VALVE, CHECK         | N201-20-730  | 1   | '81 & '82 MODELS  |                    |
|         | 40 050A