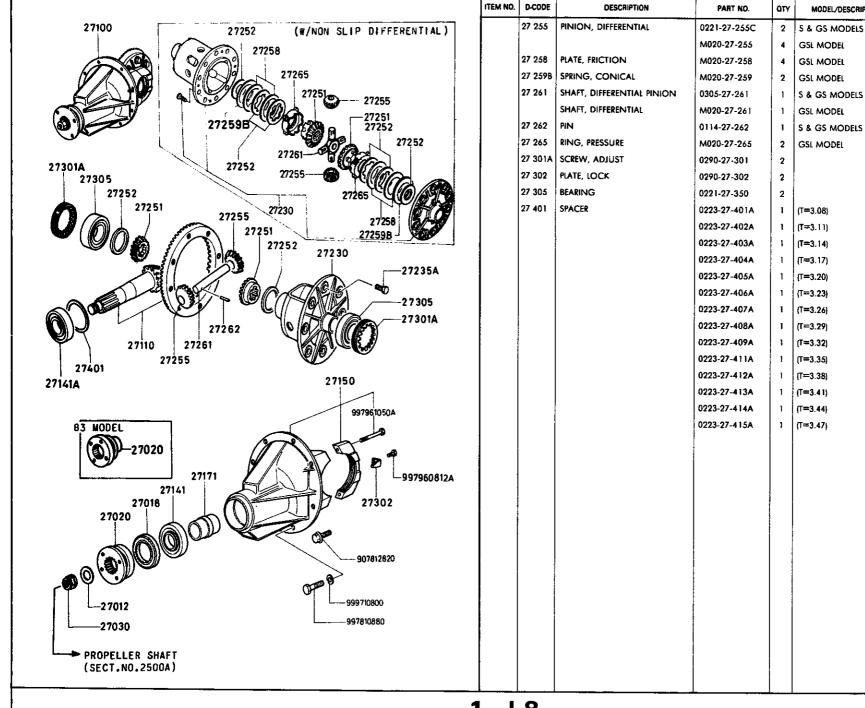

This file is available for free download at http://www.iluvmyrx7.com

www.iluvmyrx7.com

| - E 8 2600A<br>- F 8 2610A<br>- G 8 2610A<br>- H 8 2700A<br>- H 8 2700A<br>- H 8 2700A<br>- H 8 2800A<br>- K 8 2810A<br>- K 9 3410A<br>- H 9 3700A<br>- H 9 | PROPELLER SHAFT<br>(*81 & *82 MODELS)<br>A PROPELLER SHAFT<br>(*83 MODEL)<br>REAR AXLE<br>REAR BRAKES (DRUM BRAKE)<br>(*5 & GS)<br>A REAR BRAKES (DISC BRAKE)<br>(GSL)<br>DIFFERENTIAL<br>REAR SUSPENSION<br>STABILIZER<br>STEERING WHEEL<br>STEERING GEAR & COLUMN<br>STEERING LINKAGE<br>FRONT AXLE & BRAKES<br>FRONT AXLE & BRAKES<br>FRONT SUSPENSION<br>CROSS MEMBER & STABILIZER<br>TIRE & JACK<br>ENGINE &<br>TRANSMISSION MOUNTINGS      | SECTION HAVE | STATING<br>LOCATON SECT. NO. | SECRON MAKE |
|----------------------------------------------------------------------------------------------------------------------------------------------------------------------------------------------------------------------------------------------------------------------------------------------------------------------------------------------------------------------------------------------------------------------------------------------------------------------------------------------------------------------------------------------------------------------------------------------------------------------------------------------------------------------------------------------------------------------------------------------------------------------------------------------------------------------------------------------------------------------------------------------------------------------------------------------------------------------------------------------------------------------------------------------------------------------------------------------------------------------------------------------------------------------------------------------------------------------------------------------------------------------------------------------------------------------------------------------------------------------------------------------------------------------------------------------------------------------------------------------------------------------------------------------------------------------------------------------------------------------------------------------------------------------------------------------------------------------------------------------------------------------------------------------------------------------------------------------------------------------------------------------------------------------------------------------------------------------------------------------------------------------------------------------------------------------------------------------------------------------------------------------------------------------------------------------------------------------------------------------------------------------------------------------------------------------------------------------------------------------------------------------------------------------------------------------------------|--------------------------------------------------------------------------------------------------------------------------------------------------------------------------------------------------------------------------------------------------------------------------------------------------------------------------------------------------------------------------------------------------------------------------------------------------|--------------|------------------------------|-------------|
| - D 8 2500A<br>- E 8 2610A<br>- F 8 2610A<br>- F 8 2610A<br>- F 8 2610A<br>- H 8 2700A<br>- H 8 2700A<br>- H 8 2700A<br>- H 8 2810A<br>- K 9 3410A<br>- H 9 3700A<br>- K 9 4140A<br>- K 9 4160A<br>- K 9 4200A                                                                                                                                                                                                                                                                                                                                                                                                                                                                                                                                                                                                                                                                                                                                                                                                                                                                                                                                                                                                                                                                                                                                                                                                                                                                                                                                                                                                                                                                                                                                                                                                                                                                                                                                                                                                                                                                                                                                                                                                                         | (181 & 182 MODELS)<br>A PROPELLER SHAFT<br>(183 MODEL)<br>REAR AXLE<br>REAR BRAKES (DRUM BRAKE)<br>(S & GS)<br>A REAR BRAKES (DISC BRAKE)<br>(GSL)<br>DIFFERENTIAL<br>REAR SUSPENSION<br>STABILIZER<br>STEERING WHEEL<br>STEERING GEAR & COLUMN<br>STEERING LINKAGE<br>FRONT AXLE & BRAKES<br>FRONT AXLE & BRAKES<br>FRONT SUSPENSION<br>CROSS MEMBER & STABILIZER<br>TIRE & JACK<br>ENGINE &<br>TRANSMISSION MOUNTINGS                          |              |                              |             |
| - E 8 2600A<br>- F 8 2610A<br>- G 8 2610A<br>- H 8 2700A<br>- H 8 2700A<br>- H 8 2700A<br>- H 8 2800A<br>- K 8 2810A<br>- K 9 3410A<br>- H 9 3700A<br>- H 9 | (*83 MODEL)<br>REAR AXLE<br>REAR BRAKES IDRUM BRAKE)<br>(S & GS)<br>A REAR BRAKES (DISC BRAKE)<br>(GSL)<br>DIFFERENTIAL<br>REAR SUSPENSION<br>STABILIZER<br>STEERING WHEEL<br>STEERING GEAR & COLUMN<br>STEERING LINKAGE<br>FRONT AXLE & BRAKES<br>FRONT AXLE & BRAKES<br>FRONT SUSPENSION<br>CROSS MEMBER & STABILIZER<br>TIRE & JACK<br>ENGINE &<br>TRANSMISSION MOUNTINGS                                                                     |              |                              |             |
| - F B         2610A           - G B         2610A           - H B         2700A           - J B         2800A           - K B         2810A           - K B         320A           - N B         3210A           - C 9         3300A           - C 9         3400A           - E 9         3410A           - E 9         3400A           - H 9         3900A           - I 9         4000A           - K 9         4140A           - L 9         4160A           - M 9         4200A                                                                                                                                                                                                                                                                                                                                                                                                                                                                                                                                                                                                                                                                                                                                                                                                                                                                                                                                                                                                                                                                                                                                                                                                                                                                                                                                                                                                                                                                                                                                                                                                                                                                                                                                                                                                                                             | REAR AXLE         REAR AXLE         REAR BRAKES (DRUM BRAKE)         IS & GS;         A         REAR BRAKES (DISC BRAKE;         (GSL)         DIFFERENTIAL         REAR SUSPENSION         STABILIZER         STEERING WHEEL         STEERING GEAR & COLUMN         STEERING LINKAGE         FRONT AXLE & BRAKES         FRONT SUSPENSION         CROSS MEMBER & STABILIZER         THRE & JACK         ENGINE &         TRANSMISSION MOUNTINGS |              |                              |             |
| - G 8 2610A<br>- H 8 2700A<br>- J 8 2800A<br>- K 8 2810A<br>- K 8 2810A<br>- K 8 2810A<br>- K 8 3210A<br>- N 8 3210A<br>- N 8 3210A<br>- N 8 3230A<br>- O 9 3400A<br>- E 9 3410A<br>- F 9 3700A<br>- H 9 3900A<br>- H 9 3900A<br>- H 9 4160A<br>- K 9 4160A<br>- M 9 4200A                                                                                                                                                                                                                                                                                                                                                                                                                                                                                                                                                                                                                                                                                                                                                                                                                                                                                                                                                                                                                                                                                                                                                                                                                                                                                                                                                                                                                                                                                                                                                                                                                                                                                                                                                                                                                                                                                                                                                                                                                                                                                                                                                                               | IS & GS)<br>IS & GS)<br>IS & GS)<br>IS EAR BRAKES (DISC BRAKE)<br>IGSU)<br>DIFFERENTIAL<br>REAR SUSPENSION<br>STABILIZER<br>STEERING WHEEL<br>STEERING GEAR & COLUMN<br>STEERING LINKAGE<br>FRONT AXLE & BRAKES<br>FRONT AXLE & BRAKES<br>FRONT SUSPENSION<br>CROSS MEMBER & STABILIZER<br>TIRE & JACK<br>ENGINE &<br>TRANSMISSION MOUNTINGS                                                                                                     |              |                              |             |
| H B       2700A         J B       2800A         K B       2810A         L B       3200A         M B       3210A         N B       3210A         - C 9       3300A         - D 9       3400A         - E 9       3410A         - F 9       3700A         - H 9       3900A         - I 9       4000A         - K 9       4140A         - L 9       4160A         - M 9       4200A                                                                                                                                                                                                                                                                                                                                                                                                                                                                                                                                                                                                                                                                                                                                                                                                                                                                                                                                                                                                                                                                                                                                                                                                                                                                                                                                                                                                                                                                                                                                                                                                                                                                                                                                                                                                                                                                                                                                                                                                                                                                        | A PEAR BRAKES (DISC BRAKE)<br>(GSL)<br>DIFFERENTIAL<br>REAR SUSPENSION<br>STABILIZER<br>STEERING WHEEL<br>STEERING GEAR & COLUMN<br>STEERING LINKAGE<br>FRONT AXLE & BRAKES<br>FRONT AXLE & BRAKES<br>FRONT SUSPENSION<br>CROSS MEMBER & STABILIZER<br>THRE & JACK<br>ENGINE &<br>TRANSMISSION MOUNTINGS                                                                                                                                         |              |                              |             |
| - J 8 2800A<br>- K 8 2810A<br>- K 8 2810A<br>- K 8 3210A<br>- N 8 3210A<br>- N 8 3210A<br>- N 8 3230A<br>- C 9 3300A<br>- C 9 3300A<br>- C 9 3400A<br>- F 9 3700A<br>- H 9 3900A<br>- I 9 4000A<br>- K 9 4140A<br>- L 9 4160A<br>- M 9 4200A                                                                                                                                                                                                                                                                                                                                                                                                                                                                                                                                                                                                                                                                                                                                                                                                                                                                                                                                                                                                                                                                                                                                                                                                                                                                                                                                                                                                                                                                                                                                                                                                                                                                                                                                                                                                                                                                                                                                                                                                                                                                                                                                                                                                             | DIFFERENTIAL<br>REAR SUSPENSION<br>STABILIZER<br>STEERING WHEEL<br>STEERING GEAR & COLUMN<br>STEERING LINKAGE<br>FRONT AXLE & BRAKES<br>FRONT AXLE & BRAKES<br>FRONT SUSPENSION<br>CROSS MEMBER & STABILIZER<br>TIRE & JACK<br>ENGINE &<br>TRANSMISSION MOUNTINGS                                                                                                                                                                                |              |                              |             |
| - J 8 2800A<br>- K 8 2810A<br>- K 8 2810A<br>- K 8 3210A<br>- N 8 3210A<br>- N 8 3210A<br>- N 8 3230A<br>- C 9 3300A<br>- C 9 3300A<br>- C 9 3400A<br>- F 9 3700A<br>- H 9 3900A<br>- I 9 4000A<br>- K 9 4140A<br>- L 9 4160A<br>- M 9 4200A                                                                                                                                                                                                                                                                                                                                                                                                                                                                                                                                                                                                                                                                                                                                                                                                                                                                                                                                                                                                                                                                                                                                                                                                                                                                                                                                                                                                                                                                                                                                                                                                                                                                                                                                                                                                                                                                                                                                                                                                                                                                                                                                                                                                             | REAR SUSPENSION<br>STABILIZER<br>STEERING WHEEL<br>STEERING GEAR & COLUMN<br>STEERING LINKAGE<br>FRONT AXLE & BRAKES<br>FRONT AXLE & BRAKES<br>FRONT SUSPENSION<br>CROSS MEMBER & STABILIZER<br>TIRE & JACK<br>ENGINE &<br>TRANSMISSION MOUNTINGS                                                                                                                                                                                                |              |                              |             |
| - K 8         2810A           - L 8         3200A           - N 8         3210A           - N 8         3230A           - C 9         3300A           - D 9         3400A           - E 9         3410A           - F 9         3700A           - H 9         3900A           - I 9         4000A           - K 9         4140A           - L 9         4160A           - M 9         4200A                                                                                                                                                                                                                                                                                                                                                                                                                                                                                                                                                                                                                                                                                                                                                                                                                                                                                                                                                                                                                                                                                                                                                                                                                                                                                                                                                                                                                                                                                                                                                                                                                                                                                                                                                                                                                                                                                                                                                                                                                                                              | STABILIZER<br>STEERING WHEEL<br>STEERING GEAR & COLUMN<br>STEERING LINKAGE<br>FRONT AXLE & BRAKES<br>FRONT SUSPENSION<br>CROSS MEMBER & STABILIZER<br>THRE & JACK<br>ENGINE &<br>TRANSMISSION MOUNTINGS                                                                                                                                                                                                                                          |              |                              |             |
| - L B 3200A<br>- M B 3210A<br>- N B 3230A<br>- C 9 3300A<br>- C 9 3300A<br>- C 9 3400A<br>- E 9 3410A<br>- F 9 3700A<br>- H 9 3900A<br>- H 9 3900A<br>- L 9 4140A<br>- L 9 4160A<br>- M 9 4200A                                                                                                                                                                                                                                                                                                                                                                                                                                                                                                                                                                                                                                                                                                                                                                                                                                                                                                                                                                                                                                                                                                                                                                                                                                                                                                                                                                                                                                                                                                                                                                                                                                                                                                                                                                                                                                                                                                                                                                                                                                                                                                                                                                                                                                                          | STEERING WHEEL<br>STEERING GEAR & COLUMN<br>STEERING LINKAGE<br>FRONT AXLE & BRAKES<br>FRONT SUSPENSION<br>CROSS MEMBER & STABILIZER<br>TIRE & JACK<br>ENGINE &<br>TRANSMISSION MOUNTINGS                                                                                                                                                                                                                                                        |              |                              |             |
| - M 8 3210A<br>- N 8 3230A<br>- C 9 3300A<br>- D 9 3400A<br>- E 9 3410A<br>- F 9 3700A<br>- H 9 3900A<br>- I 9 4000A<br>- K 9 4140A<br>- L 9 4160A<br>- M 9 4200A                                                                                                                                                                                                                                                                                                                                                                                                                                                                                                                                                                                                                                                                                                                                                                                                                                                                                                                                                                                                                                                                                                                                                                                                                                                                                                                                                                                                                                                                                                                                                                                                                                                                                                                                                                                                                                                                                                                                                                                                                                                                                                                                                                                                                                                                                        | STEERING GEAR & COLUMN<br>STEERING LINKAGE<br>FRONT AXLE & BRAKES<br>FRONT SUSPENSION<br>CROSS MEMBER & STABILIZER<br>TIRE & JACK<br>ENGINE &<br>TRANSMISSION MOUNTINGS                                                                                                                                                                                                                                                                          |              |                              |             |
| - N 8 3230A<br>- C 9 3300A<br>- D 9 3400A<br>- E 9 3410A<br>- F 9 3700A<br>- H 9 3700A<br>- H 9 3900A<br>- I 9 4000A<br>- K 9 4140A<br>- L 9 4160A<br>- M 9 4200A                                                                                                                                                                                                                                                                                                                                                                                                                                                                                                                                                                                                                                                                                                                                                                                                                                                                                                                                                                                                                                                                                                                                                                                                                                                                                                                                                                                                                                                                                                                                                                                                                                                                                                                                                                                                                                                                                                                                                                                                                                                                                                                                                                                                                                                                                        | STEERING LINKAGE<br>FRONT AXLE & BRAKES<br>FRONT SUSPENSION<br>CROSS MEMBER & STABILIZER<br>TIRE & JACK<br>ENGINE &<br>TRANSMISSION MOUNTINGS                                                                                                                                                                                                                                                                                                    |              |                              |             |
| - D 9 3400A<br>- E 9 3410A<br>- F 9 3700A<br>- H 9 3700A<br>- H 9 3900A<br>- H 9 4000A<br>- K 9 4140A<br>- L 9 4160A<br>- M 9 4200A                                                                                                                                                                                                                                                                                                                                                                                                                                                                                                                                                                                                                                                                                                                                                                                                                                                                                                                                                                                                                                                                                                                                                                                                                                                                                                                                                                                                                                                                                                                                                                                                                                                                                                                                                                                                                                                                                                                                                                                                                                                                                                                                                                                                                                                                                                                      | FRONT SUSPENSION<br>CROSS MEMBER & STABILIZER<br>TIRE & JACK<br>ENGINE &<br>TRANSMISSION MOUNTINGS                                                                                                                                                                                                                                                                                                                                               |              |                              |             |
| - D 9 3400A<br>- E 9 3410A<br>- F 9 3700A<br>- H 9 3700A<br>- H 9 3900A<br>- H 9 4000A<br>- K 9 4140A<br>- L 9 4160A<br>- M 9 4200A                                                                                                                                                                                                                                                                                                                                                                                                                                                                                                                                                                                                                                                                                                                                                                                                                                                                                                                                                                                                                                                                                                                                                                                                                                                                                                                                                                                                                                                                                                                                                                                                                                                                                                                                                                                                                                                                                                                                                                                                                                                                                                                                                                                                                                                                                                                      | FRONT SUSPENSION<br>CROSS MEMBER & STABILIZER<br>TIRE & JACK<br>ENGINE &<br>TRANSMISSION MOUNTINGS                                                                                                                                                                                                                                                                                                                                               |              |                              |             |
| - E 9 3410A<br>- F 9 3700A<br>- H 9 3900A<br>- I 9 4000A<br>- K 9 4140A<br>- L 9 4160A<br>- M 9 4200A                                                                                                                                                                                                                                                                                                                                                                                                                                                                                                                                                                                                                                                                                                                                                                                                                                                                                                                                                                                                                                                                                                                                                                                                                                                                                                                                                                                                                                                                                                                                                                                                                                                                                                                                                                                                                                                                                                                                                                                                                                                                                                                                                                                                                                                                                                                                                    | CROSS MEMBER & STABILIZER<br>TIRE & JACK<br>ENGINE &<br>TRANSMISSION MOUNTINGS                                                                                                                                                                                                                                                                                                                                                                   |              |                              |             |
| - F 9 3700A<br>- H 9 3900A<br>- I 9 4000A<br>- K 9 4140A<br>- L 9 4160A<br>- M 9 4200A                                                                                                                                                                                                                                                                                                                                                                                                                                                                                                                                                                                                                                                                                                                                                                                                                                                                                                                                                                                                                                                                                                                                                                                                                                                                                                                                                                                                                                                                                                                                                                                                                                                                                                                                                                                                                                                                                                                                                                                                                                                                                                                                                                                                                                                                                                                                                                   | TIRE & JACK<br>ENGINE &<br>TRANSMISSION MOUNTINGS                                                                                                                                                                                                                                                                                                                                                                                                |              |                              |             |
| - H 9 3900A<br>- I 9 4000A<br>- K 9 4140A<br>- L 9 4160A<br>- M 9 4200A                                                                                                                                                                                                                                                                                                                                                                                                                                                                                                                                                                                                                                                                                                                                                                                                                                                                                                                                                                                                                                                                                                                                                                                                                                                                                                                                                                                                                                                                                                                                                                                                                                                                                                                                                                                                                                                                                                                                                                                                                                                                                                                                                                                                                                                                                                                                                                                  | ENGINE &<br>TRANSMISSION MOUNTINGS                                                                                                                                                                                                                                                                                                                                                                                                               |              |                              |             |
| - 19 4000A<br>- K 9 4140A<br>- L 9 4160A<br>- M 9 4200A                                                                                                                                                                                                                                                                                                                                                                                                                                                                                                                                                                                                                                                                                                                                                                                                                                                                                                                                                                                                                                                                                                                                                                                                                                                                                                                                                                                                                                                                                                                                                                                                                                                                                                                                                                                                                                                                                                                                                                                                                                                                                                                                                                                                                                                                                                                                                                                                  | TRANSMISSION MOUNTINGS                                                                                                                                                                                                                                                                                                                                                                                                                           |              |                              |             |
| - K 9 4140A<br>- L 9 4160A<br>- M 9 4200A                                                                                                                                                                                                                                                                                                                                                                                                                                                                                                                                                                                                                                                                                                                                                                                                                                                                                                                                                                                                                                                                                                                                                                                                                                                                                                                                                                                                                                                                                                                                                                                                                                                                                                                                                                                                                                                                                                                                                                                                                                                                                                                                                                                                                                                                                                                                                                                                                |                                                                                                                                                                                                                                                                                                                                                                                                                                                  |              |                              |             |
| - L 9 4160A<br>- M 9 4200A                                                                                                                                                                                                                                                                                                                                                                                                                                                                                                                                                                                                                                                                                                                                                                                                                                                                                                                                                                                                                                                                                                                                                                                                                                                                                                                                                                                                                                                                                                                                                                                                                                                                                                                                                                                                                                                                                                                                                                                                                                                                                                                                                                                                                                                                                                                                                                                                                               | EXHAUST SYSTEM                                                                                                                                                                                                                                                                                                                                                                                                                                   |              |                              |             |
| M 9 4200A                                                                                                                                                                                                                                                                                                                                                                                                                                                                                                                                                                                                                                                                                                                                                                                                                                                                                                                                                                                                                                                                                                                                                                                                                                                                                                                                                                                                                                                                                                                                                                                                                                                                                                                                                                                                                                                                                                                                                                                                                                                                                                                                                                                                                                                                                                                                                                                                                                                | CLUTCH RELEASE & MASTER CYLINDER                                                                                                                                                                                                                                                                                                                                                                                                                 |              |                              |             |
|                                                                                                                                                                                                                                                                                                                                                                                                                                                                                                                                                                                                                                                                                                                                                                                                                                                                                                                                                                                                                                                                                                                                                                                                                                                                                                                                                                                                                                                                                                                                                                                                                                                                                                                                                                                                                                                                                                                                                                                                                                                                                                                                                                                                                                                                                                                                                                                                                                                          | ACCELERATOR CONTROLS                                                                                                                                                                                                                                                                                                                                                                                                                             |              |                              |             |
|                                                                                                                                                                                                                                                                                                                                                                                                                                                                                                                                                                                                                                                                                                                                                                                                                                                                                                                                                                                                                                                                                                                                                                                                                                                                                                                                                                                                                                                                                                                                                                                                                                                                                                                                                                                                                                                                                                                                                                                                                                                                                                                                                                                                                                                                                                                                                                                                                                                          | FUEL TANK                                                                                                                                                                                                                                                                                                                                                                                                                                        |              |                              |             |
| - N 9 4300A                                                                                                                                                                                                                                                                                                                                                                                                                                                                                                                                                                                                                                                                                                                                                                                                                                                                                                                                                                                                                                                                                                                                                                                                                                                                                                                                                                                                                                                                                                                                                                                                                                                                                                                                                                                                                                                                                                                                                                                                                                                                                                                                                                                                                                                                                                                                                                                                                                              | CLUTCH & BRAKE                                                                                                                                                                                                                                                                                                                                                                                                                                   |              |                              |             |
| C10 4340A                                                                                                                                                                                                                                                                                                                                                                                                                                                                                                                                                                                                                                                                                                                                                                                                                                                                                                                                                                                                                                                                                                                                                                                                                                                                                                                                                                                                                                                                                                                                                                                                                                                                                                                                                                                                                                                                                                                                                                                                                                                                                                                                                                                                                                                                                                                                                                                                                                                | TANDEM MASTER CYLINDER &<br>VACUUM POWER ASSIST SYSTEM                                                                                                                                                                                                                                                                                                                                                                                           |              |                              |             |
| - DIO 4360A                                                                                                                                                                                                                                                                                                                                                                                                                                                                                                                                                                                                                                                                                                                                                                                                                                                                                                                                                                                                                                                                                                                                                                                                                                                                                                                                                                                                                                                                                                                                                                                                                                                                                                                                                                                                                                                                                                                                                                                                                                                                                                                                                                                                                                                                                                                                                                                                                                              | BRAKE PIPINGS (REAR DRUM BRAKE)                                                                                                                                                                                                                                                                                                                                                                                                                  |              |                              |             |
| E10 4360A                                                                                                                                                                                                                                                                                                                                                                                                                                                                                                                                                                                                                                                                                                                                                                                                                                                                                                                                                                                                                                                                                                                                                                                                                                                                                                                                                                                                                                                                                                                                                                                                                                                                                                                                                                                                                                                                                                                                                                                                                                                                                                                                                                                                                                                                                                                                                                                                                                                | (S. GS)<br>A BRAKE PIPINGS (REAR DISC BRAKE)                                                                                                                                                                                                                                                                                                                                                                                                     |              |                              |             |
| - F10 4400A                                                                                                                                                                                                                                                                                                                                                                                                                                                                                                                                                                                                                                                                                                                                                                                                                                                                                                                                                                                                                                                                                                                                                                                                                                                                                                                                                                                                                                                                                                                                                                                                                                                                                                                                                                                                                                                                                                                                                                                                                                                                                                                                                                                                                                                                                                                                                                                                                                              | IGSU<br>PARKING BRAKE SYSTEM                                                                                                                                                                                                                                                                                                                                                                                                                     |              |                              |             |
|                                                                                                                                                                                                                                                                                                                                                                                                                                                                                                                                                                                                                                                                                                                                                                                                                                                                                                                                                                                                                                                                                                                                                                                                                                                                                                                                                                                                                                                                                                                                                                                                                                                                                                                                                                                                                                                                                                                                                                                                                                                                                                                                                                                                                                                                                                                                                                                                                                                          | FUEL PIPINGS                                                                                                                                                                                                                                                                                                                                                                                                                                     |              |                              |             |
| •                                                                                                                                                                                                                                                                                                                                                                                                                                                                                                                                                                                                                                                                                                                                                                                                                                                                                                                                                                                                                                                                                                                                                                                                                                                                                                                                                                                                                                                                                                                                                                                                                                                                                                                                                                                                                                                                                                                                                                                                                                                                                                                                                                                                                                                                                                                                                                                                                                                        | CHANGE CONTROLS (AUTOMATIC)                                                                                                                                                                                                                                                                                                                                                                                                                      |              |                              |             |
|                                                                                                                                                                                                                                                                                                                                                                                                                                                                                                                                                                                                                                                                                                                                                                                                                                                                                                                                                                                                                                                                                                                                                                                                                                                                                                                                                                                                                                                                                                                                                                                                                                                                                                                                                                                                                                                                                                                                                                                                                                                                                                                                                                                                                                                                                                                                                                                                                                                          |                                                                                                                                                                                                                                                                                                                                                                                                                                                  |              |                              |             |
|                                                                                                                                                                                                                                                                                                                                                                                                                                                                                                                                                                                                                                                                                                                                                                                                                                                                                                                                                                                                                                                                                                                                                                                                                                                                                                                                                                                                                                                                                                                                                                                                                                                                                                                                                                                                                                                                                                                                                                                                                                                                                                                                                                                                                                                                                                                                                                                                                                                          |                                                                                                                                                                                                                                                                                                                                                                                                                                                  |              |                              |             |
|                                                                                                                                                                                                                                                                                                                                                                                                                                                                                                                                                                                                                                                                                                                                                                                                                                                                                                                                                                                                                                                                                                                                                                                                                                                                                                                                                                                                                                                                                                                                                                                                                                                                                                                                                                                                                                                                                                                                                                                                                                                                                                                                                                                                                                                                                                                                                                                                                                                          |                                                                                                                                                                                                                                                                                                                                                                                                                                                  |              |                              |             |
| 1                                                                                                                                                                                                                                                                                                                                                                                                                                                                                                                                                                                                                                                                                                                                                                                                                                                                                                                                                                                                                                                                                                                                                                                                                                                                                                                                                                                                                                                                                                                                                                                                                                                                                                                                                                                                                                                                                                                                                                                                                                                                                                                                                                                                                                                                                                                                                                                                                                                        |                                                                                                                                                                                                                                                                                                                                                                                                                                                  |              |                              |             |
|                                                                                                                                                                                                                                                                                                                                                                                                                                                                                                                                                                                                                                                                                                                                                                                                                                                                                                                                                                                                                                                                                                                                                                                                                                                                                                                                                                                                                                                                                                                                                                                                                                                                                                                                                                                                                                                                                                                                                                                                                                                                                                                                                                                                                                                                                                                                                                                                                                                          |                                                                                                                                                                                                                                                                                                                                                                                                                                                  |              |                              |             |
|                                                                                                                                                                                                                                                                                                                                                                                                                                                                                                                                                                                                                                                                                                                                                                                                                                                                                                                                                                                                                                                                                                                                                                                                                                                                                                                                                                                                                                                                                                                                                                                                                                                                                                                                                                                                                                                                                                                                                                                                                                                                                                                                                                                                                                                                                                                                                                                                                                                          | :                                                                                                                                                                                                                                                                                                                                                                                                                                                |              |                              |             |
|                                                                                                                                                                                                                                                                                                                                                                                                                                                                                                                                                                                                                                                                                                                                                                                                                                                                                                                                                                                                                                                                                                                                                                                                                                                                                                                                                                                                                                                                                                                                                                                                                                                                                                                                                                                                                                                                                                                                                                                                                                                                                                                                                                                                                                                                                                                                                                                                                                                          |                                                                                                                                                                                                                                                                                                                                                                                                                                                  |              |                              |             |
|                                                                                                                                                                                                                                                                                                                                                                                                                                                                                                                                                                                                                                                                                                                                                                                                                                                                                                                                                                                                                                                                                                                                                                                                                                                                                                                                                                                                                                                                                                                                                                                                                                                                                                                                                                                                                                                                                                                                                                                                                                                                                                                                                                                                                                                                                                                                                                                                                                                          |                                                                                                                                                                                                                                                                                                                                                                                                                                                  |              |                              |             |