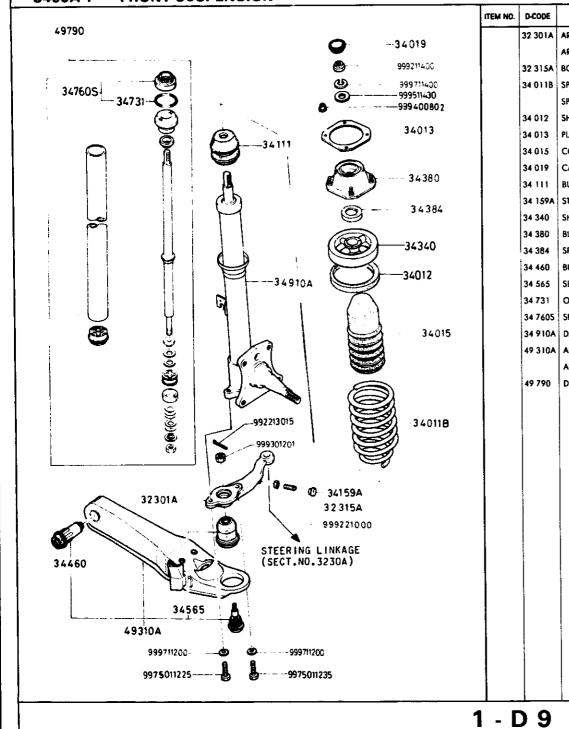

This file is available for free download at http://www.iluvmyrx7.com

www.iluvmyrx7.com

| - E 8 2600A<br>- F 8 2610A<br>- G 8 2610A<br>- H 8 2700A<br>- H 8 2700A<br>- H 8 2700A<br>- H 8 2800A<br>- K 8 2810A<br>- K 9 3410A<br>- H 9 3700A<br>- H 9 | PROPELLER SHAFT<br>(*81 & *82 MODELS)<br>A PROPELLER SHAFT<br>(*83 MODEL)<br>REAR AXLE<br>REAR BRAKES (DRUM BRAKE)<br>(*5 & GS)<br>A REAR BRAKES (DISC BRAKE)<br>(GSL)<br>DIFFERENTIAL<br>REAR SUSPENSION<br>STABILIZER<br>STEERING WHEEL<br>STEERING GEAR & COLUMN<br>STEERING LINKAGE<br>FRONT AXLE & BRAKES<br>FRONT AXLE & BRAKES<br>FRONT SUSPENSION<br>CROSS MEMBER & STABILIZER<br>TIRE & JACK<br>ENGINE &<br>TRANSMISSION MOUNTINGS      | SECTION HAVE | STATING<br>LOCATON SECT. NO. | SECRON MAKE |
|----------------------------------------------------------------------------------------------------------------------------------------------------------------------------------------------------------------------------------------------------------------------------------------------------------------------------------------------------------------------------------------------------------------------------------------------------------------------------------------------------------------------------------------------------------------------------------------------------------------------------------------------------------------------------------------------------------------------------------------------------------------------------------------------------------------------------------------------------------------------------------------------------------------------------------------------------------------------------------------------------------------------------------------------------------------------------------------------------------------------------------------------------------------------------------------------------------------------------------------------------------------------------------------------------------------------------------------------------------------------------------------------------------------------------------------------------------------------------------------------------------------------------------------------------------------------------------------------------------------------------------------------------------------------------------------------------------------------------------------------------------------------------------------------------------------------------------------------------------------------------------------------------------------------------------------------------------------------------------------------------------------------------------------------------------------------------------------------------------------------------------------------------------------------------------------------------------------------------------------------------------------------------------------------------------------------------------------------------------------------------------------------------------------------------------------------------------|--------------------------------------------------------------------------------------------------------------------------------------------------------------------------------------------------------------------------------------------------------------------------------------------------------------------------------------------------------------------------------------------------------------------------------------------------|--------------|------------------------------|-------------|
| - D 8 2500A<br>- E 8 2610A<br>- F 8 2610A<br>- F 8 2610A<br>- F 8 2610A<br>- H 8 2700A<br>- H 8 2700A<br>- H 8 2700A<br>- H 8 2810A<br>- K 9 3410A<br>- H 9 3700A<br>- K 9 4140A<br>- K 9 4160A<br>- K 9 4200A                                                                                                                                                                                                                                                                                                                                                                                                                                                                                                                                                                                                                                                                                                                                                                                                                                                                                                                                                                                                                                                                                                                                                                                                                                                                                                                                                                                                                                                                                                                                                                                                                                                                                                                                                                                                                                                                                                                                                                                                                         | (181 & 182 MODELS)<br>A PROPELLER SHAFT<br>(183 MODEL)<br>REAR AXLE<br>REAR BRAKES (DRUM BRAKE)<br>(S & GS)<br>A REAR BRAKES (DISC BRAKE)<br>(GSL)<br>DIFFERENTIAL<br>REAR SUSPENSION<br>STABILIZER<br>STEERING WHEEL<br>STEERING GEAR & COLUMN<br>STEERING LINKAGE<br>FRONT AXLE & BRAKES<br>FRONT AXLE & BRAKES<br>FRONT SUSPENSION<br>CROSS MEMBER & STABILIZER<br>TIRE & JACK<br>ENGINE &<br>TRANSMISSION MOUNTINGS                          |              |                              |             |
| - E 8 2600A<br>- F 8 2610A<br>- G 8 2610A<br>- H 8 2700A<br>- H 8 2700A<br>- H 8 2700A<br>- H 8 2800A<br>- K 8 2810A<br>- K 9 3410A<br>- H 9 3700A<br>- H 9 | (*83 MODEL)<br>REAR AXLE<br>REAR BRAKES IDRUM BRAKE)<br>(S & GS)<br>A REAR BRAKES (DISC BRAKE)<br>(GSL)<br>DIFFERENTIAL<br>REAR SUSPENSION<br>STABILIZER<br>STEERING WHEEL<br>STEERING GEAR & COLUMN<br>STEERING LINKAGE<br>FRONT AXLE & BRAKES<br>FRONT AXLE & BRAKES<br>FRONT SUSPENSION<br>CROSS MEMBER & STABILIZER<br>TIRE & JACK<br>ENGINE &<br>TRANSMISSION MOUNTINGS                                                                     |              |                              |             |
| - F B         2610A           - G B         2610A           - H B         2700A           - J B         2800A           - K B         2810A           - K B         320A           - N B         3210A           - C 9         3300A           - C 9         3400A           - E 9         3410A           - E 9         3400A           - H 9         3900A           - I 9         4000A           - K 9         4140A           - L 9         4160A           - M 9         4200A                                                                                                                                                                                                                                                                                                                                                                                                                                                                                                                                                                                                                                                                                                                                                                                                                                                                                                                                                                                                                                                                                                                                                                                                                                                                                                                                                                                                                                                                                                                                                                                                                                                                                                                                                                                                                                             | REAR AXLE         REAR AXLE         REAR BRAKES (DRUM BRAKE)         IS & GS;         A         REAR BRAKES (DISC BRAKE;         (GSL)         DIFFERENTIAL         REAR SUSPENSION         STABILIZER         STEERING WHEEL         STEERING GEAR & COLUMN         STEERING LINKAGE         FRONT AXLE & BRAKES         FRONT SUSPENSION         CROSS MEMBER & STABILIZER         THRE & JACK         ENGINE &         TRANSMISSION MOUNTINGS |              |                              |             |
| - G 8 2610A<br>- H 8 2700A<br>- J 8 2800A<br>- K 8 2810A<br>- K 8 2810A<br>- K 8 2810A<br>- K 8 3210A<br>- N 8 3210A<br>- N 8 3210A<br>- N 8 3230A<br>- O 9 3400A<br>- E 9 3410A<br>- F 9 3700A<br>- H 9 3900A<br>- H 9 3900A<br>- H 9 4160A<br>- K 9 4160A<br>- M 9 4200A                                                                                                                                                                                                                                                                                                                                                                                                                                                                                                                                                                                                                                                                                                                                                                                                                                                                                                                                                                                                                                                                                                                                                                                                                                                                                                                                                                                                                                                                                                                                                                                                                                                                                                                                                                                                                                                                                                                                                                                                                                                                                                                                                                               | IS & GS)<br>IS & GS)<br>IS & GS)<br>IS EAR BRAKES (DISC BRAKE)<br>IGSU)<br>DIFFERENTIAL<br>REAR SUSPENSION<br>STABILIZER<br>STEERING WHEEL<br>STEERING GEAR & COLUMN<br>STEERING LINKAGE<br>FRONT AXLE & BRAKES<br>FRONT AXLE & BRAKES<br>FRONT SUSPENSION<br>CROSS MEMBER & STABILIZER<br>TIRE & JACK<br>ENGINE &<br>TRANSMISSION MOUNTINGS                                                                                                     |              |                              |             |
| H B       2700A         J B       2800A         K B       2810A         L B       3200A         M B       3210A         N B       3210A         - C 9       3300A         - D 9       3400A         - E 9       3410A         - F 9       3700A         - H 9       3900A         - I 9       4000A         - K 9       4140A         - L 9       4160A         - M 9       4200A                                                                                                                                                                                                                                                                                                                                                                                                                                                                                                                                                                                                                                                                                                                                                                                                                                                                                                                                                                                                                                                                                                                                                                                                                                                                                                                                                                                                                                                                                                                                                                                                                                                                                                                                                                                                                                                                                                                                                                                                                                                                        | A PEAR BRAKES (DISC BRAKE)<br>(GSL)<br>DIFFERENTIAL<br>REAR SUSPENSION<br>STABILIZER<br>STEERING WHEEL<br>STEERING GEAR & COLUMN<br>STEERING LINKAGE<br>FRONT AXLE & BRAKES<br>FRONT AXLE & BRAKES<br>FRONT SUSPENSION<br>CROSS MEMBER & STABILIZER<br>THRE & JACK<br>ENGINE &<br>TRANSMISSION MOUNTINGS                                                                                                                                         |              |                              |             |
| - J 8 2800A<br>- K 8 2810A<br>- K 8 2810A<br>- K 8 3210A<br>- N 8 3210A<br>- N 8 3210A<br>- N 8 3230A<br>- C 9 3300A<br>- C 9 3300A<br>- C 9 3400A<br>- F 9 3700A<br>- H 9 3900A<br>- I 9 4000A<br>- K 9 4140A<br>- L 9 4160A<br>- M 9 4200A                                                                                                                                                                                                                                                                                                                                                                                                                                                                                                                                                                                                                                                                                                                                                                                                                                                                                                                                                                                                                                                                                                                                                                                                                                                                                                                                                                                                                                                                                                                                                                                                                                                                                                                                                                                                                                                                                                                                                                                                                                                                                                                                                                                                             | DIFFERENTIAL<br>REAR SUSPENSION<br>STABILIZER<br>STEERING WHEEL<br>STEERING GEAR & COLUMN<br>STEERING LINKAGE<br>FRONT AXLE & BRAKES<br>FRONT AXLE & BRAKES<br>FRONT SUSPENSION<br>CROSS MEMBER & STABILIZER<br>TIRE & JACK<br>ENGINE &<br>TRANSMISSION MOUNTINGS                                                                                                                                                                                |              |                              |             |
| - J 8 2800A<br>- K 8 2810A<br>- K 8 2810A<br>- K 8 3210A<br>- N 8 3210A<br>- N 8 3210A<br>- N 8 3230A<br>- C 9 3300A<br>- C 9 3300A<br>- C 9 3400A<br>- F 9 3700A<br>- H 9 3900A<br>- I 9 4000A<br>- K 9 4140A<br>- L 9 4160A<br>- M 9 4200A                                                                                                                                                                                                                                                                                                                                                                                                                                                                                                                                                                                                                                                                                                                                                                                                                                                                                                                                                                                                                                                                                                                                                                                                                                                                                                                                                                                                                                                                                                                                                                                                                                                                                                                                                                                                                                                                                                                                                                                                                                                                                                                                                                                                             | REAR SUSPENSION<br>STABILIZER<br>STEERING WHEEL<br>STEERING GEAR & COLUMN<br>STEERING LINKAGE<br>FRONT AXLE & BRAKES<br>FRONT AXLE & BRAKES<br>FRONT SUSPENSION<br>CROSS MEMBER & STABILIZER<br>TIRE & JACK<br>ENGINE &<br>TRANSMISSION MOUNTINGS                                                                                                                                                                                                |              |                              |             |
| - K 8         2810A           - L 8         3200A           - N 8         3210A           - N 8         3230A           - C 9         3300A           - D 9         3400A           - E 9         3410A           - F 9         3700A           - H 9         3900A           - I 9         4000A           - K 9         4140A           - L 9         4160A           - M 9         4200A                                                                                                                                                                                                                                                                                                                                                                                                                                                                                                                                                                                                                                                                                                                                                                                                                                                                                                                                                                                                                                                                                                                                                                                                                                                                                                                                                                                                                                                                                                                                                                                                                                                                                                                                                                                                                                                                                                                                                                                                                                                              | STABILIZER<br>STEERING WHEEL<br>STEERING GEAR & COLUMN<br>STEERING LINKAGE<br>FRONT AXLE & BRAKES<br>FRONT SUSPENSION<br>CROSS MEMBER & STABILIZER<br>THRE & JACK<br>ENGINE &<br>TRANSMISSION MOUNTINGS                                                                                                                                                                                                                                          |              |                              |             |
| - L B 3200A<br>- M B 3210A<br>- N B 3230A<br>- C 9 3300A<br>- C 9 3300A<br>- C 9 3400A<br>- E 9 3410A<br>- F 9 3700A<br>- H 9 3900A<br>- H 9 3900A<br>- L 9 4140A<br>- L 9 4160A<br>- M 9 4200A                                                                                                                                                                                                                                                                                                                                                                                                                                                                                                                                                                                                                                                                                                                                                                                                                                                                                                                                                                                                                                                                                                                                                                                                                                                                                                                                                                                                                                                                                                                                                                                                                                                                                                                                                                                                                                                                                                                                                                                                                                                                                                                                                                                                                                                          | STEERING WHEEL<br>STEERING GEAR & COLUMN<br>STEERING LINKAGE<br>FRONT AXLE & BRAKES<br>FRONT SUSPENSION<br>CROSS MEMBER & STABILIZER<br>TIRE & JACK<br>ENGINE &<br>TRANSMISSION MOUNTINGS                                                                                                                                                                                                                                                        |              |                              |             |
| - M 8 3210A<br>- N 8 3230A<br>- C 9 3300A<br>- D 9 3400A<br>- E 9 3410A<br>- F 9 3700A<br>- H 9 3900A<br>- I 9 4000A<br>- K 9 4140A<br>- L 9 4160A<br>- M 9 4200A                                                                                                                                                                                                                                                                                                                                                                                                                                                                                                                                                                                                                                                                                                                                                                                                                                                                                                                                                                                                                                                                                                                                                                                                                                                                                                                                                                                                                                                                                                                                                                                                                                                                                                                                                                                                                                                                                                                                                                                                                                                                                                                                                                                                                                                                                        | STEERING GEAR & COLUMN<br>STEERING LINKAGE<br>FRONT AXLE & BRAKES<br>FRONT SUSPENSION<br>CROSS MEMBER & STABILIZER<br>TIRE & JACK<br>ENGINE &<br>TRANSMISSION MOUNTINGS                                                                                                                                                                                                                                                                          |              |                              |             |
| - N 8 3230A<br>- C 9 3300A<br>- D 9 3400A<br>- E 9 3410A<br>- F 9 3700A<br>- H 9 3700A<br>- H 9 3900A<br>- I 9 4000A<br>- K 9 4140A<br>- L 9 4160A<br>- M 9 4200A                                                                                                                                                                                                                                                                                                                                                                                                                                                                                                                                                                                                                                                                                                                                                                                                                                                                                                                                                                                                                                                                                                                                                                                                                                                                                                                                                                                                                                                                                                                                                                                                                                                                                                                                                                                                                                                                                                                                                                                                                                                                                                                                                                                                                                                                                        | STEERING LINKAGE<br>FRONT AXLE & BRAKES<br>FRONT SUSPENSION<br>CROSS MEMBER & STABILIZER<br>TIRE & JACK<br>ENGINE &<br>TRANSMISSION MOUNTINGS                                                                                                                                                                                                                                                                                                    |              |                              |             |
| - D 9 3400A<br>- E 9 3410A<br>- F 9 3700A<br>- H 9 3700A<br>- H 9 3900A<br>- H 9 4000A<br>- K 9 4140A<br>- L 9 4160A<br>- M 9 4200A                                                                                                                                                                                                                                                                                                                                                                                                                                                                                                                                                                                                                                                                                                                                                                                                                                                                                                                                                                                                                                                                                                                                                                                                                                                                                                                                                                                                                                                                                                                                                                                                                                                                                                                                                                                                                                                                                                                                                                                                                                                                                                                                                                                                                                                                                                                      | FRONT SUSPENSION<br>CROSS MEMBER & STABILIZER<br>TIRE & JACK<br>ENGINE &<br>TRANSMISSION MOUNTINGS                                                                                                                                                                                                                                                                                                                                               |              |                              |             |
| - D 9 3400A<br>- E 9 3410A<br>- F 9 3700A<br>- H 9 3700A<br>- H 9 3900A<br>- H 9 4000A<br>- K 9 4140A<br>- L 9 4160A<br>- M 9 4200A                                                                                                                                                                                                                                                                                                                                                                                                                                                                                                                                                                                                                                                                                                                                                                                                                                                                                                                                                                                                                                                                                                                                                                                                                                                                                                                                                                                                                                                                                                                                                                                                                                                                                                                                                                                                                                                                                                                                                                                                                                                                                                                                                                                                                                                                                                                      | FRONT SUSPENSION<br>CROSS MEMBER & STABILIZER<br>TIRE & JACK<br>ENGINE &<br>TRANSMISSION MOUNTINGS                                                                                                                                                                                                                                                                                                                                               |              |                              |             |
| - E 9 3410A<br>- F 9 3700A<br>- H 9 3900A<br>- I 9 4000A<br>- K 9 4140A<br>- L 9 4160A<br>- M 9 4200A                                                                                                                                                                                                                                                                                                                                                                                                                                                                                                                                                                                                                                                                                                                                                                                                                                                                                                                                                                                                                                                                                                                                                                                                                                                                                                                                                                                                                                                                                                                                                                                                                                                                                                                                                                                                                                                                                                                                                                                                                                                                                                                                                                                                                                                                                                                                                    | CROSS MEMBER & STABILIZER<br>TIRE & JACK<br>ENGINE &<br>TRANSMISSION MOUNTINGS                                                                                                                                                                                                                                                                                                                                                                   |              |                              |             |
| - F 9 3700A<br>- H 9 3900A<br>- I 9 4000A<br>- K 9 4140A<br>- L 9 4160A<br>- M 9 4200A                                                                                                                                                                                                                                                                                                                                                                                                                                                                                                                                                                                                                                                                                                                                                                                                                                                                                                                                                                                                                                                                                                                                                                                                                                                                                                                                                                                                                                                                                                                                                                                                                                                                                                                                                                                                                                                                                                                                                                                                                                                                                                                                                                                                                                                                                                                                                                   | TIRE & JACK<br>ENGINE &<br>TRANSMISSION MOUNTINGS                                                                                                                                                                                                                                                                                                                                                                                                |              |                              |             |
| - H 9 3900A<br>- I 9 4000A<br>- K 9 4140A<br>- L 9 4160A<br>- M 9 4200A                                                                                                                                                                                                                                                                                                                                                                                                                                                                                                                                                                                                                                                                                                                                                                                                                                                                                                                                                                                                                                                                                                                                                                                                                                                                                                                                                                                                                                                                                                                                                                                                                                                                                                                                                                                                                                                                                                                                                                                                                                                                                                                                                                                                                                                                                                                                                                                  | ENGINE &<br>TRANSMISSION MOUNTINGS                                                                                                                                                                                                                                                                                                                                                                                                               |              |                              |             |
| - 19 4000A<br>- K 9 4140A<br>- L 9 4160A<br>- M 9 4200A                                                                                                                                                                                                                                                                                                                                                                                                                                                                                                                                                                                                                                                                                                                                                                                                                                                                                                                                                                                                                                                                                                                                                                                                                                                                                                                                                                                                                                                                                                                                                                                                                                                                                                                                                                                                                                                                                                                                                                                                                                                                                                                                                                                                                                                                                                                                                                                                  | TRANSMISSION MOUNTINGS                                                                                                                                                                                                                                                                                                                                                                                                                           |              |                              |             |
| - K 9 4140A<br>- L 9 4160A<br>- M 9 4200A                                                                                                                                                                                                                                                                                                                                                                                                                                                                                                                                                                                                                                                                                                                                                                                                                                                                                                                                                                                                                                                                                                                                                                                                                                                                                                                                                                                                                                                                                                                                                                                                                                                                                                                                                                                                                                                                                                                                                                                                                                                                                                                                                                                                                                                                                                                                                                                                                |                                                                                                                                                                                                                                                                                                                                                                                                                                                  |              |                              |             |
| - L 9 4160A<br>- M 9 4200A                                                                                                                                                                                                                                                                                                                                                                                                                                                                                                                                                                                                                                                                                                                                                                                                                                                                                                                                                                                                                                                                                                                                                                                                                                                                                                                                                                                                                                                                                                                                                                                                                                                                                                                                                                                                                                                                                                                                                                                                                                                                                                                                                                                                                                                                                                                                                                                                                               | EXHAUST SYSTEM                                                                                                                                                                                                                                                                                                                                                                                                                                   |              |                              |             |
| M 9 4200A                                                                                                                                                                                                                                                                                                                                                                                                                                                                                                                                                                                                                                                                                                                                                                                                                                                                                                                                                                                                                                                                                                                                                                                                                                                                                                                                                                                                                                                                                                                                                                                                                                                                                                                                                                                                                                                                                                                                                                                                                                                                                                                                                                                                                                                                                                                                                                                                                                                | CLUTCH RELEASE & MASTER CYLINDER                                                                                                                                                                                                                                                                                                                                                                                                                 |              |                              |             |
|                                                                                                                                                                                                                                                                                                                                                                                                                                                                                                                                                                                                                                                                                                                                                                                                                                                                                                                                                                                                                                                                                                                                                                                                                                                                                                                                                                                                                                                                                                                                                                                                                                                                                                                                                                                                                                                                                                                                                                                                                                                                                                                                                                                                                                                                                                                                                                                                                                                          | ACCELERATOR CONTROLS                                                                                                                                                                                                                                                                                                                                                                                                                             |              |                              |             |
|                                                                                                                                                                                                                                                                                                                                                                                                                                                                                                                                                                                                                                                                                                                                                                                                                                                                                                                                                                                                                                                                                                                                                                                                                                                                                                                                                                                                                                                                                                                                                                                                                                                                                                                                                                                                                                                                                                                                                                                                                                                                                                                                                                                                                                                                                                                                                                                                                                                          | FUEL TANK                                                                                                                                                                                                                                                                                                                                                                                                                                        |              |                              |             |
| - N 9 4300A                                                                                                                                                                                                                                                                                                                                                                                                                                                                                                                                                                                                                                                                                                                                                                                                                                                                                                                                                                                                                                                                                                                                                                                                                                                                                                                                                                                                                                                                                                                                                                                                                                                                                                                                                                                                                                                                                                                                                                                                                                                                                                                                                                                                                                                                                                                                                                                                                                              | CLUTCH & BRAKE                                                                                                                                                                                                                                                                                                                                                                                                                                   |              |                              |             |
| C10 4340A                                                                                                                                                                                                                                                                                                                                                                                                                                                                                                                                                                                                                                                                                                                                                                                                                                                                                                                                                                                                                                                                                                                                                                                                                                                                                                                                                                                                                                                                                                                                                                                                                                                                                                                                                                                                                                                                                                                                                                                                                                                                                                                                                                                                                                                                                                                                                                                                                                                | TANDEM MASTER CYLINDER &<br>VACUUM POWER ASSIST SYSTEM                                                                                                                                                                                                                                                                                                                                                                                           |              |                              |             |
| - DIO 4360A                                                                                                                                                                                                                                                                                                                                                                                                                                                                                                                                                                                                                                                                                                                                                                                                                                                                                                                                                                                                                                                                                                                                                                                                                                                                                                                                                                                                                                                                                                                                                                                                                                                                                                                                                                                                                                                                                                                                                                                                                                                                                                                                                                                                                                                                                                                                                                                                                                              | BRAKE PIPINGS (REAR DRUM BRAKE)                                                                                                                                                                                                                                                                                                                                                                                                                  |              |                              |             |
| E10 4360A                                                                                                                                                                                                                                                                                                                                                                                                                                                                                                                                                                                                                                                                                                                                                                                                                                                                                                                                                                                                                                                                                                                                                                                                                                                                                                                                                                                                                                                                                                                                                                                                                                                                                                                                                                                                                                                                                                                                                                                                                                                                                                                                                                                                                                                                                                                                                                                                                                                | (S. GS)<br>A BRAKE PIPINGS (REAR DISC BRAKE)                                                                                                                                                                                                                                                                                                                                                                                                     |              |                              |             |
| - F10 4400A                                                                                                                                                                                                                                                                                                                                                                                                                                                                                                                                                                                                                                                                                                                                                                                                                                                                                                                                                                                                                                                                                                                                                                                                                                                                                                                                                                                                                                                                                                                                                                                                                                                                                                                                                                                                                                                                                                                                                                                                                                                                                                                                                                                                                                                                                                                                                                                                                                              | IGSU<br>PARKING BRAKE SYSTEM                                                                                                                                                                                                                                                                                                                                                                                                                     |              |                              |             |
|                                                                                                                                                                                                                                                                                                                                                                                                                                                                                                                                                                                                                                                                                                                                                                                                                                                                                                                                                                                                                                                                                                                                                                                                                                                                                                                                                                                                                                                                                                                                                                                                                                                                                                                                                                                                                                                                                                                                                                                                                                                                                                                                                                                                                                                                                                                                                                                                                                                          | FUEL PIPINGS                                                                                                                                                                                                                                                                                                                                                                                                                                     |              |                              |             |
| •                                                                                                                                                                                                                                                                                                                                                                                                                                                                                                                                                                                                                                                                                                                                                                                                                                                                                                                                                                                                                                                                                                                                                                                                                                                                                                                                                                                                                                                                                                                                                                                                                                                                                                                                                                                                                                                                                                                                                                                                                                                                                                                                                                                                                                                                                                                                                                                                                                                        | CHANGE CONTROLS (AUTOMATIC)                                                                                                                                                                                                                                                                                                                                                                                                                      |              |                              |             |
|                                                                                                                                                                                                                                                                                                                                                                                                                                                                                                                                                                                                                                                                                                                                                                                                                                                                                                                                                                                                                                                                                                                                                                                                                                                                                                                                                                                                                                                                                                                                                                                                                                                                                                                                                                                                                                                                                                                                                                                                                                                                                                                                                                                                                                                                                                                                                                                                                                                          |                                                                                                                                                                                                                                                                                                                                                                                                                                                  |              |                              |             |
|                                                                                                                                                                                                                                                                                                                                                                                                                                                                                                                                                                                                                                                                                                                                                                                                                                                                                                                                                                                                                                                                                                                                                                                                                                                                                                                                                                                                                                                                                                                                                                                                                                                                                                                                                                                                                                                                                                                                                                                                                                                                                                                                                                                                                                                                                                                                                                                                                                                          |                                                                                                                                                                                                                                                                                                                                                                                                                                                  |              |                              |             |
|                                                                                                                                                                                                                                                                                                                                                                                                                                                                                                                                                                                                                                                                                                                                                                                                                                                                                                                                                                                                                                                                                                                                                                                                                                                                                                                                                                                                                                                                                                                                                                                                                                                                                                                                                                                                                                                                                                                                                                                                                                                                                                                                                                                                                                                                                                                                                                                                                                                          |                                                                                                                                                                                                                                                                                                                                                                                                                                                  |              |                              |             |
| 1                                                                                                                                                                                                                                                                                                                                                                                                                                                                                                                                                                                                                                                                                                                                                                                                                                                                                                                                                                                                                                                                                                                                                                                                                                                                                                                                                                                                                                                                                                                                                                                                                                                                                                                                                                                                                                                                                                                                                                                                                                                                                                                                                                                                                                                                                                                                                                                                                                                        |                                                                                                                                                                                                                                                                                                                                                                                                                                                  |              |                              |             |
|                                                                                                                                                                                                                                                                                                                                                                                                                                                                                                                                                                                                                                                                                                                                                                                                                                                                                                                                                                                                                                                                                                                                                                                                                                                                                                                                                                                                                                                                                                                                                                                                                                                                                                                                                                                                                                                                                                                                                                                                                                                                                                                                                                                                                                                                                                                                                                                                                                                          |                                                                                                                                                                                                                                                                                                                                                                                                                                                  |              |                              |             |
|                                                                                                                                                                                                                                                                                                                                                                                                                                                                                                                                                                                                                                                                                                                                                                                                                                                                                                                                                                                                                                                                                                                                                                                                                                                                                                                                                                                                                                                                                                                                                                                                                                                                                                                                                                                                                                                                                                                                                                                                                                                                                                                                                                                                                                                                                                                                                                                                                                                          | :                                                                                                                                                                                                                                                                                                                                                                                                                                                |              |                              |             |
|                                                                                                                                                                                                                                                                                                                                                                                                                                                                                                                                                                                                                                                                                                                                                                                                                                                                                                                                                                                                                                                                                                                                                                                                                                                                                                                                                                                                                                                                                                                                                                                                                                                                                                                                                                                                                                                                                                                                                                                                                                                                                                                                                                                                                                                                                                                                                                                                                                                          |                                                                                                                                                                                                                                                                                                                                                                                                                                                  |              |                              |             |
|                                                                                                                                                                                                                                                                                                                                                                                                                                                                                                                                                                                                                                                                                                                                                                                                                                                                                                                                                                                                                                                                                                                                                                                                                                                                                                                                                                                                                                                                                                                                                                                                                                                                                                                                                                                                                                                                                                                                                                                                                                                                                                                                                                                                                                                                                                                                                                                                                                                          |                                                                                                                                                                                                                                                                                                                                                                                                                                                  |              |                              |             |