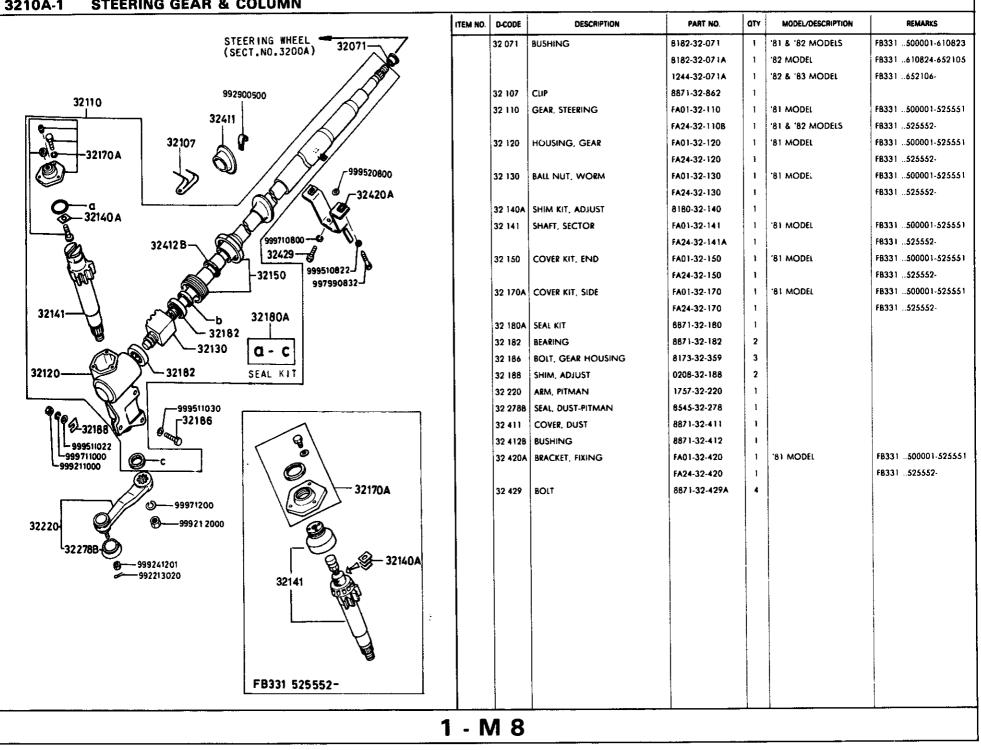

This file is available for free download at http://www.iluvmyrx7.com

www.iluvmyrx7.com

| - E 8 2600A<br>- F 8 2610A<br>- G 8 2610A<br>- H 8 2700A<br>- H 8 2700A<br>- H 8 2700A<br>- H 8 2800A<br>- K 8 2810A<br>- K 9 3410A<br>- H 9 3700A<br>- H 9 | PROPELLER SHAFT<br>(*81 & *82 MODELS)<br>A PROPELLER SHAFT<br>(*83 MODEL)<br>REAR AXLE<br>REAR BRAKES (DRUM BRAKE)<br>(*5 & GS)<br>A REAR BRAKES (DISC BRAKE)<br>(GSL)<br>DIFFERENTIAL<br>REAR SUSPENSION<br>STABILIZER<br>STEERING WHEEL<br>STEERING GEAR & COLUMN<br>STEERING LINKAGE<br>FRONT AXLE & BRAKES<br>FRONT AXLE & BRAKES<br>FRONT SUSPENSION<br>CROSS MEMBER & STABILIZER<br>TIRE & JACK<br>ENGINE &<br>TRANSMISSION MOUNTINGS      | SECTION HAVE | STATING<br>LOCATON SECT. NO. | SECRON MAKE |
|----------------------------------------------------------------------------------------------------------------------------------------------------------------------------------------------------------------------------------------------------------------------------------------------------------------------------------------------------------------------------------------------------------------------------------------------------------------------------------------------------------------------------------------------------------------------------------------------------------------------------------------------------------------------------------------------------------------------------------------------------------------------------------------------------------------------------------------------------------------------------------------------------------------------------------------------------------------------------------------------------------------------------------------------------------------------------------------------------------------------------------------------------------------------------------------------------------------------------------------------------------------------------------------------------------------------------------------------------------------------------------------------------------------------------------------------------------------------------------------------------------------------------------------------------------------------------------------------------------------------------------------------------------------------------------------------------------------------------------------------------------------------------------------------------------------------------------------------------------------------------------------------------------------------------------------------------------------------------------------------------------------------------------------------------------------------------------------------------------------------------------------------------------------------------------------------------------------------------------------------------------------------------------------------------------------------------------------------------------------------------------------------------------------------------------------------------------|--------------------------------------------------------------------------------------------------------------------------------------------------------------------------------------------------------------------------------------------------------------------------------------------------------------------------------------------------------------------------------------------------------------------------------------------------|--------------|------------------------------|-------------|
| - D 8 2500A<br>- E 8 2610A<br>- F 8 2610A<br>- F 8 2610A<br>- F 8 2610A<br>- H 8 2700A<br>- H 8 2700A<br>- H 8 2700A<br>- H 8 2810A<br>- K 9 3410A<br>- H 9 3700A<br>- K 9 4140A<br>- K 9 4160A<br>- K 9 4200A                                                                                                                                                                                                                                                                                                                                                                                                                                                                                                                                                                                                                                                                                                                                                                                                                                                                                                                                                                                                                                                                                                                                                                                                                                                                                                                                                                                                                                                                                                                                                                                                                                                                                                                                                                                                                                                                                                                                                                                                                         | (181 & 182 MODELS)<br>A PROPELLER SHAFT<br>(183 MODEL)<br>REAR AXLE<br>REAR BRAKES (DRUM BRAKE)<br>(S & GS)<br>A REAR BRAKES (DISC BRAKE)<br>(GSL)<br>DIFFERENTIAL<br>REAR SUSPENSION<br>STABILIZER<br>STEERING WHEEL<br>STEERING GEAR & COLUMN<br>STEERING LINKAGE<br>FRONT AXLE & BRAKES<br>FRONT AXLE & BRAKES<br>FRONT SUSPENSION<br>CROSS MEMBER & STABILIZER<br>TIRE & JACK<br>ENGINE &<br>TRANSMISSION MOUNTINGS                          |              |                              |             |
| - E 8 2600A<br>- F 8 2610A<br>- G 8 2610A<br>- H 8 2700A<br>- H 8 2700A<br>- H 8 2700A<br>- H 8 2800A<br>- K 8 2810A<br>- K 9 3410A<br>- H 9 3700A<br>- H 9 | (*83 MODEL)<br>REAR AXLE<br>REAR BRAKES IDRUM BRAKE)<br>(S & GS)<br>A REAR BRAKES (DISC BRAKE)<br>(GSL)<br>DIFFERENTIAL<br>REAR SUSPENSION<br>STABILIZER<br>STEERING WHEEL<br>STEERING GEAR & COLUMN<br>STEERING LINKAGE<br>FRONT AXLE & BRAKES<br>FRONT AXLE & BRAKES<br>FRONT SUSPENSION<br>CROSS MEMBER & STABILIZER<br>TIRE & JACK<br>ENGINE &<br>TRANSMISSION MOUNTINGS                                                                     |              |                              |             |
| - F B         2610A           - G B         2610A           - H B         2700A           - J B         2800A           - K B         2810A           - K B         320A           - N B         3210A           - C 9         3300A           - C 9         3400A           - E 9         3410A           - E 9         3400A           - H 9         3900A           - I 9         4000A           - K 9         4140A           - L 9         4160A           - M 9         4200A                                                                                                                                                                                                                                                                                                                                                                                                                                                                                                                                                                                                                                                                                                                                                                                                                                                                                                                                                                                                                                                                                                                                                                                                                                                                                                                                                                                                                                                                                                                                                                                                                                                                                                                                                                                                                                             | REAR AXLE         REAR AXLE         REAR BRAKES (DRUM BRAKE)         IS & GS;         A         REAR BRAKES (DISC BRAKE;         (GSL)         DIFFERENTIAL         REAR SUSPENSION         STABILIZER         STEERING WHEEL         STEERING GEAR & COLUMN         STEERING LINKAGE         FRONT AXLE & BRAKES         FRONT SUSPENSION         CROSS MEMBER & STABILIZER         THRE & JACK         ENGINE &         TRANSMISSION MOUNTINGS |              |                              |             |
| - G 8 2610A<br>- H 8 2700A<br>- J 8 2800A<br>- K 8 2810A<br>- K 8 2810A<br>- K 8 2810A<br>- K 8 3210A<br>- N 8 3210A<br>- N 8 3210A<br>- N 8 3230A<br>- O 9 3400A<br>- E 9 3410A<br>- F 9 3700A<br>- H 9 3900A<br>- H 9 3900A<br>- H 9 4160A<br>- K 9 4160A<br>- M 9 4200A                                                                                                                                                                                                                                                                                                                                                                                                                                                                                                                                                                                                                                                                                                                                                                                                                                                                                                                                                                                                                                                                                                                                                                                                                                                                                                                                                                                                                                                                                                                                                                                                                                                                                                                                                                                                                                                                                                                                                                                                                                                                                                                                                                               | IS & GS)<br>IS & GS)<br>IS & GS)<br>IS EAR BRAKES (DISC BRAKE)<br>IGSU)<br>DIFFERENTIAL<br>REAR SUSPENSION<br>STABILIZER<br>STEERING WHEEL<br>STEERING GEAR & COLUMN<br>STEERING LINKAGE<br>FRONT AXLE & BRAKES<br>FRONT AXLE & BRAKES<br>FRONT SUSPENSION<br>CROSS MEMBER & STABILIZER<br>TIRE & JACK<br>ENGINE &<br>TRANSMISSION MOUNTINGS                                                                                                     |              |                              |             |
| H B       2700A         J B       2800A         K B       2810A         L B       3200A         M B       3210A         N B       3210A         - C 9       3300A         - D 9       3400A         - E 9       3410A         - F 9       3700A         - H 9       3900A         - I 9       4000A         - K 9       4140A         - L 9       4160A         - M 9       4200A                                                                                                                                                                                                                                                                                                                                                                                                                                                                                                                                                                                                                                                                                                                                                                                                                                                                                                                                                                                                                                                                                                                                                                                                                                                                                                                                                                                                                                                                                                                                                                                                                                                                                                                                                                                                                                                                                                                                                                                                                                                                        | A PEAR BRAKES (DISC BRAKE)<br>(GSL)<br>DIFFERENTIAL<br>REAR SUSPENSION<br>STABILIZER<br>STEERING WHEEL<br>STEERING GEAR & COLUMN<br>STEERING LINKAGE<br>FRONT AXLE & BRAKES<br>FRONT AXLE & BRAKES<br>FRONT SUSPENSION<br>CROSS MEMBER & STABILIZER<br>THRE & JACK<br>ENGINE &<br>TRANSMISSION MOUNTINGS                                                                                                                                         |              |                              |             |
| - J 8 2800A<br>- K 8 2810A<br>- K 8 2810A<br>- K 8 3210A<br>- N 8 3210A<br>- N 8 3210A<br>- N 8 3230A<br>- C 9 3300A<br>- C 9 3300A<br>- C 9 3400A<br>- F 9 3700A<br>- H 9 3900A<br>- I 9 4000A<br>- K 9 4140A<br>- L 9 4160A<br>- M 9 4200A                                                                                                                                                                                                                                                                                                                                                                                                                                                                                                                                                                                                                                                                                                                                                                                                                                                                                                                                                                                                                                                                                                                                                                                                                                                                                                                                                                                                                                                                                                                                                                                                                                                                                                                                                                                                                                                                                                                                                                                                                                                                                                                                                                                                             | DIFFERENTIAL<br>REAR SUSPENSION<br>STABILIZER<br>STEERING WHEEL<br>STEERING GEAR & COLUMN<br>STEERING LINKAGE<br>FRONT AXLE & BRAKES<br>FRONT AXLE & BRAKES<br>FRONT SUSPENSION<br>CROSS MEMBER & STABILIZER<br>TIRE & JACK<br>ENGINE &<br>TRANSMISSION MOUNTINGS                                                                                                                                                                                |              |                              |             |
| - J 8 2800A<br>- K 8 2810A<br>- K 8 2810A<br>- K 8 3210A<br>- N 8 3210A<br>- N 8 3210A<br>- N 8 3230A<br>- C 9 3300A<br>- C 9 3300A<br>- C 9 3400A<br>- F 9 3700A<br>- H 9 3900A<br>- I 9 4000A<br>- K 9 4140A<br>- L 9 4160A<br>- M 9 4200A                                                                                                                                                                                                                                                                                                                                                                                                                                                                                                                                                                                                                                                                                                                                                                                                                                                                                                                                                                                                                                                                                                                                                                                                                                                                                                                                                                                                                                                                                                                                                                                                                                                                                                                                                                                                                                                                                                                                                                                                                                                                                                                                                                                                             | REAR SUSPENSION<br>STABILIZER<br>STEERING WHEEL<br>STEERING GEAR & COLUMN<br>STEERING LINKAGE<br>FRONT AXLE & BRAKES<br>FRONT AXLE & BRAKES<br>FRONT SUSPENSION<br>CROSS MEMBER & STABILIZER<br>TIRE & JACK<br>ENGINE &<br>TRANSMISSION MOUNTINGS                                                                                                                                                                                                |              |                              |             |
| - K 8         2810A           - L 8         3200A           - N 8         3210A           - N 8         3230A           - C 9         3300A           - D 9         3400A           - E 9         3410A           - F 9         3700A           - H 9         3900A           - I 9         4000A           - K 9         4140A           - L 9         4160A           - M 9         4200A                                                                                                                                                                                                                                                                                                                                                                                                                                                                                                                                                                                                                                                                                                                                                                                                                                                                                                                                                                                                                                                                                                                                                                                                                                                                                                                                                                                                                                                                                                                                                                                                                                                                                                                                                                                                                                                                                                                                                                                                                                                              | STABILIZER<br>STEERING WHEEL<br>STEERING GEAR & COLUMN<br>STEERING LINKAGE<br>FRONT AXLE & BRAKES<br>FRONT SUSPENSION<br>CROSS MEMBER & STABILIZER<br>THRE & JACK<br>ENGINE &<br>TRANSMISSION MOUNTINGS                                                                                                                                                                                                                                          |              |                              |             |
| - L B 3200A<br>- M B 3210A<br>- N B 3230A<br>- C 9 3300A<br>- C 9 3300A<br>- C 9 3400A<br>- E 9 3410A<br>- F 9 3700A<br>- H 9 3900A<br>- H 9 3900A<br>- L 9 4140A<br>- L 9 4160A<br>- M 9 4200A                                                                                                                                                                                                                                                                                                                                                                                                                                                                                                                                                                                                                                                                                                                                                                                                                                                                                                                                                                                                                                                                                                                                                                                                                                                                                                                                                                                                                                                                                                                                                                                                                                                                                                                                                                                                                                                                                                                                                                                                                                                                                                                                                                                                                                                          | STEERING WHEEL<br>STEERING GEAR & COLUMN<br>STEERING LINKAGE<br>FRONT AXLE & BRAKES<br>FRONT SUSPENSION<br>CROSS MEMBER & STABILIZER<br>TIRE & JACK<br>ENGINE &<br>TRANSMISSION MOUNTINGS                                                                                                                                                                                                                                                        |              |                              |             |
| - M 8 3210A<br>- N 8 3230A<br>- C 9 3300A<br>- D 9 3400A<br>- E 9 3410A<br>- F 9 3700A<br>- H 9 3900A<br>- I 9 4000A<br>- K 9 4140A<br>- L 9 4160A<br>- M 9 4200A                                                                                                                                                                                                                                                                                                                                                                                                                                                                                                                                                                                                                                                                                                                                                                                                                                                                                                                                                                                                                                                                                                                                                                                                                                                                                                                                                                                                                                                                                                                                                                                                                                                                                                                                                                                                                                                                                                                                                                                                                                                                                                                                                                                                                                                                                        | STEERING GEAR & COLUMN<br>STEERING LINKAGE<br>FRONT AXLE & BRAKES<br>FRONT SUSPENSION<br>CROSS MEMBER & STABILIZER<br>TIRE & JACK<br>ENGINE &<br>TRANSMISSION MOUNTINGS                                                                                                                                                                                                                                                                          |              |                              |             |
| - N 8 3230A<br>- C 9 3300A<br>- D 9 3400A<br>- E 9 3410A<br>- F 9 3700A<br>- H 9 3700A<br>- H 9 3900A<br>- I 9 4000A<br>- K 9 4140A<br>- L 9 4160A<br>- M 9 4200A                                                                                                                                                                                                                                                                                                                                                                                                                                                                                                                                                                                                                                                                                                                                                                                                                                                                                                                                                                                                                                                                                                                                                                                                                                                                                                                                                                                                                                                                                                                                                                                                                                                                                                                                                                                                                                                                                                                                                                                                                                                                                                                                                                                                                                                                                        | STEERING LINKAGE<br>FRONT AXLE & BRAKES<br>FRONT SUSPENSION<br>CROSS MEMBER & STABILIZER<br>TIRE & JACK<br>ENGINE &<br>TRANSMISSION MOUNTINGS                                                                                                                                                                                                                                                                                                    |              |                              |             |
| - D 9 3400A<br>- E 9 3410A<br>- F 9 3700A<br>- H 9 3700A<br>- H 9 3900A<br>- H 9 4000A<br>- K 9 4140A<br>- L 9 4160A<br>- M 9 4200A                                                                                                                                                                                                                                                                                                                                                                                                                                                                                                                                                                                                                                                                                                                                                                                                                                                                                                                                                                                                                                                                                                                                                                                                                                                                                                                                                                                                                                                                                                                                                                                                                                                                                                                                                                                                                                                                                                                                                                                                                                                                                                                                                                                                                                                                                                                      | FRONT SUSPENSION<br>CROSS MEMBER & STABILIZER<br>TIRE & JACK<br>ENGINE &<br>TRANSMISSION MOUNTINGS                                                                                                                                                                                                                                                                                                                                               |              |                              |             |
| - D 9 3400A<br>- E 9 3410A<br>- F 9 3700A<br>- H 9 3700A<br>- H 9 3900A<br>- H 9 4000A<br>- K 9 4140A<br>- L 9 4160A<br>- M 9 4200A                                                                                                                                                                                                                                                                                                                                                                                                                                                                                                                                                                                                                                                                                                                                                                                                                                                                                                                                                                                                                                                                                                                                                                                                                                                                                                                                                                                                                                                                                                                                                                                                                                                                                                                                                                                                                                                                                                                                                                                                                                                                                                                                                                                                                                                                                                                      | FRONT SUSPENSION<br>CROSS MEMBER & STABILIZER<br>TIRE & JACK<br>ENGINE &<br>TRANSMISSION MOUNTINGS                                                                                                                                                                                                                                                                                                                                               |              |                              |             |
| - E 9 3410A<br>- F 9 3700A<br>- H 9 3900A<br>- I 9 4000A<br>- K 9 4140A<br>- L 9 4160A<br>- M 9 4200A                                                                                                                                                                                                                                                                                                                                                                                                                                                                                                                                                                                                                                                                                                                                                                                                                                                                                                                                                                                                                                                                                                                                                                                                                                                                                                                                                                                                                                                                                                                                                                                                                                                                                                                                                                                                                                                                                                                                                                                                                                                                                                                                                                                                                                                                                                                                                    | CROSS MEMBER & STABILIZER<br>TIRE & JACK<br>ENGINE &<br>TRANSMISSION MOUNTINGS                                                                                                                                                                                                                                                                                                                                                                   |              |                              |             |
| - F 9 3700A<br>- H 9 3900A<br>- I 9 4000A<br>- K 9 4140A<br>- L 9 4160A<br>- M 9 4200A                                                                                                                                                                                                                                                                                                                                                                                                                                                                                                                                                                                                                                                                                                                                                                                                                                                                                                                                                                                                                                                                                                                                                                                                                                                                                                                                                                                                                                                                                                                                                                                                                                                                                                                                                                                                                                                                                                                                                                                                                                                                                                                                                                                                                                                                                                                                                                   | TIRE & JACK<br>ENGINE &<br>TRANSMISSION MOUNTINGS                                                                                                                                                                                                                                                                                                                                                                                                |              |                              |             |
| - H 9 3900A<br>- I 9 4000A<br>- K 9 4140A<br>- L 9 4160A<br>- M 9 4200A                                                                                                                                                                                                                                                                                                                                                                                                                                                                                                                                                                                                                                                                                                                                                                                                                                                                                                                                                                                                                                                                                                                                                                                                                                                                                                                                                                                                                                                                                                                                                                                                                                                                                                                                                                                                                                                                                                                                                                                                                                                                                                                                                                                                                                                                                                                                                                                  | ENGINE &<br>TRANSMISSION MOUNTINGS                                                                                                                                                                                                                                                                                                                                                                                                               |              |                              |             |
| - 19 4000A<br>- K 9 4140A<br>- L 9 4160A<br>- M 9 4200A                                                                                                                                                                                                                                                                                                                                                                                                                                                                                                                                                                                                                                                                                                                                                                                                                                                                                                                                                                                                                                                                                                                                                                                                                                                                                                                                                                                                                                                                                                                                                                                                                                                                                                                                                                                                                                                                                                                                                                                                                                                                                                                                                                                                                                                                                                                                                                                                  | TRANSMISSION MOUNTINGS                                                                                                                                                                                                                                                                                                                                                                                                                           |              |                              |             |
| - K 9 4140A<br>- L 9 4160A<br>- M 9 4200A                                                                                                                                                                                                                                                                                                                                                                                                                                                                                                                                                                                                                                                                                                                                                                                                                                                                                                                                                                                                                                                                                                                                                                                                                                                                                                                                                                                                                                                                                                                                                                                                                                                                                                                                                                                                                                                                                                                                                                                                                                                                                                                                                                                                                                                                                                                                                                                                                |                                                                                                                                                                                                                                                                                                                                                                                                                                                  |              |                              |             |
| - L 9 4160A<br>- M 9 4200A                                                                                                                                                                                                                                                                                                                                                                                                                                                                                                                                                                                                                                                                                                                                                                                                                                                                                                                                                                                                                                                                                                                                                                                                                                                                                                                                                                                                                                                                                                                                                                                                                                                                                                                                                                                                                                                                                                                                                                                                                                                                                                                                                                                                                                                                                                                                                                                                                               | EXHAUST SYSTEM                                                                                                                                                                                                                                                                                                                                                                                                                                   |              |                              |             |
| M 9 4200A                                                                                                                                                                                                                                                                                                                                                                                                                                                                                                                                                                                                                                                                                                                                                                                                                                                                                                                                                                                                                                                                                                                                                                                                                                                                                                                                                                                                                                                                                                                                                                                                                                                                                                                                                                                                                                                                                                                                                                                                                                                                                                                                                                                                                                                                                                                                                                                                                                                | CLUTCH RELEASE & MASTER CYLINDER                                                                                                                                                                                                                                                                                                                                                                                                                 |              |                              |             |
|                                                                                                                                                                                                                                                                                                                                                                                                                                                                                                                                                                                                                                                                                                                                                                                                                                                                                                                                                                                                                                                                                                                                                                                                                                                                                                                                                                                                                                                                                                                                                                                                                                                                                                                                                                                                                                                                                                                                                                                                                                                                                                                                                                                                                                                                                                                                                                                                                                                          | ACCELERATOR CONTROLS                                                                                                                                                                                                                                                                                                                                                                                                                             |              |                              |             |
|                                                                                                                                                                                                                                                                                                                                                                                                                                                                                                                                                                                                                                                                                                                                                                                                                                                                                                                                                                                                                                                                                                                                                                                                                                                                                                                                                                                                                                                                                                                                                                                                                                                                                                                                                                                                                                                                                                                                                                                                                                                                                                                                                                                                                                                                                                                                                                                                                                                          | FUEL TANK                                                                                                                                                                                                                                                                                                                                                                                                                                        |              |                              |             |
| - N 9 4300A                                                                                                                                                                                                                                                                                                                                                                                                                                                                                                                                                                                                                                                                                                                                                                                                                                                                                                                                                                                                                                                                                                                                                                                                                                                                                                                                                                                                                                                                                                                                                                                                                                                                                                                                                                                                                                                                                                                                                                                                                                                                                                                                                                                                                                                                                                                                                                                                                                              | CLUTCH & BRAKE                                                                                                                                                                                                                                                                                                                                                                                                                                   |              |                              |             |
| C10 4340A                                                                                                                                                                                                                                                                                                                                                                                                                                                                                                                                                                                                                                                                                                                                                                                                                                                                                                                                                                                                                                                                                                                                                                                                                                                                                                                                                                                                                                                                                                                                                                                                                                                                                                                                                                                                                                                                                                                                                                                                                                                                                                                                                                                                                                                                                                                                                                                                                                                | TANDEM MASTER CYLINDER &<br>VACUUM POWER ASSIST SYSTEM                                                                                                                                                                                                                                                                                                                                                                                           |              |                              |             |
| - DIO 4360A                                                                                                                                                                                                                                                                                                                                                                                                                                                                                                                                                                                                                                                                                                                                                                                                                                                                                                                                                                                                                                                                                                                                                                                                                                                                                                                                                                                                                                                                                                                                                                                                                                                                                                                                                                                                                                                                                                                                                                                                                                                                                                                                                                                                                                                                                                                                                                                                                                              | BRAKE PIPINGS (REAR DRUM BRAKE)                                                                                                                                                                                                                                                                                                                                                                                                                  |              |                              |             |
| E10 4360A                                                                                                                                                                                                                                                                                                                                                                                                                                                                                                                                                                                                                                                                                                                                                                                                                                                                                                                                                                                                                                                                                                                                                                                                                                                                                                                                                                                                                                                                                                                                                                                                                                                                                                                                                                                                                                                                                                                                                                                                                                                                                                                                                                                                                                                                                                                                                                                                                                                | (S. GS)<br>A BRAKE PIPINGS (REAR DISC BRAKE)                                                                                                                                                                                                                                                                                                                                                                                                     |              |                              |             |
| - F10 4400A                                                                                                                                                                                                                                                                                                                                                                                                                                                                                                                                                                                                                                                                                                                                                                                                                                                                                                                                                                                                                                                                                                                                                                                                                                                                                                                                                                                                                                                                                                                                                                                                                                                                                                                                                                                                                                                                                                                                                                                                                                                                                                                                                                                                                                                                                                                                                                                                                                              | IGSU<br>PARKING BRAKE SYSTEM                                                                                                                                                                                                                                                                                                                                                                                                                     |              |                              |             |
|                                                                                                                                                                                                                                                                                                                                                                                                                                                                                                                                                                                                                                                                                                                                                                                                                                                                                                                                                                                                                                                                                                                                                                                                                                                                                                                                                                                                                                                                                                                                                                                                                                                                                                                                                                                                                                                                                                                                                                                                                                                                                                                                                                                                                                                                                                                                                                                                                                                          | FUEL PIPINGS                                                                                                                                                                                                                                                                                                                                                                                                                                     |              |                              |             |
| •                                                                                                                                                                                                                                                                                                                                                                                                                                                                                                                                                                                                                                                                                                                                                                                                                                                                                                                                                                                                                                                                                                                                                                                                                                                                                                                                                                                                                                                                                                                                                                                                                                                                                                                                                                                                                                                                                                                                                                                                                                                                                                                                                                                                                                                                                                                                                                                                                                                        | CHANGE CONTROLS (AUTOMATIC)                                                                                                                                                                                                                                                                                                                                                                                                                      |              |                              |             |
|                                                                                                                                                                                                                                                                                                                                                                                                                                                                                                                                                                                                                                                                                                                                                                                                                                                                                                                                                                                                                                                                                                                                                                                                                                                                                                                                                                                                                                                                                                                                                                                                                                                                                                                                                                                                                                                                                                                                                                                                                                                                                                                                                                                                                                                                                                                                                                                                                                                          |                                                                                                                                                                                                                                                                                                                                                                                                                                                  |              |                              |             |
|                                                                                                                                                                                                                                                                                                                                                                                                                                                                                                                                                                                                                                                                                                                                                                                                                                                                                                                                                                                                                                                                                                                                                                                                                                                                                                                                                                                                                                                                                                                                                                                                                                                                                                                                                                                                                                                                                                                                                                                                                                                                                                                                                                                                                                                                                                                                                                                                                                                          |                                                                                                                                                                                                                                                                                                                                                                                                                                                  |              |                              |             |
|                                                                                                                                                                                                                                                                                                                                                                                                                                                                                                                                                                                                                                                                                                                                                                                                                                                                                                                                                                                                                                                                                                                                                                                                                                                                                                                                                                                                                                                                                                                                                                                                                                                                                                                                                                                                                                                                                                                                                                                                                                                                                                                                                                                                                                                                                                                                                                                                                                                          |                                                                                                                                                                                                                                                                                                                                                                                                                                                  |              |                              |             |
| 1                                                                                                                                                                                                                                                                                                                                                                                                                                                                                                                                                                                                                                                                                                                                                                                                                                                                                                                                                                                                                                                                                                                                                                                                                                                                                                                                                                                                                                                                                                                                                                                                                                                                                                                                                                                                                                                                                                                                                                                                                                                                                                                                                                                                                                                                                                                                                                                                                                                        |                                                                                                                                                                                                                                                                                                                                                                                                                                                  |              |                              |             |
|                                                                                                                                                                                                                                                                                                                                                                                                                                                                                                                                                                                                                                                                                                                                                                                                                                                                                                                                                                                                                                                                                                                                                                                                                                                                                                                                                                                                                                                                                                                                                                                                                                                                                                                                                                                                                                                                                                                                                                                                                                                                                                                                                                                                                                                                                                                                                                                                                                                          |                                                                                                                                                                                                                                                                                                                                                                                                                                                  |              |                              |             |
|                                                                                                                                                                                                                                                                                                                                                                                                                                                                                                                                                                                                                                                                                                                                                                                                                                                                                                                                                                                                                                                                                                                                                                                                                                                                                                                                                                                                                                                                                                                                                                                                                                                                                                                                                                                                                                                                                                                                                                                                                                                                                                                                                                                                                                                                                                                                                                                                                                                          | :                                                                                                                                                                                                                                                                                                                                                                                                                                                |              |                              |             |
|                                                                                                                                                                                                                                                                                                                                                                                                                                                                                                                                                                                                                                                                                                                                                                                                                                                                                                                                                                                                                                                                                                                                                                                                                                                                                                                                                                                                                                                                                                                                                                                                                                                                                                                                                                                                                                                                                                                                                                                                                                                                                                                                                                                                                                                                                                                                                                                                                                                          |                                                                                                                                                                                                                                                                                                                                                                                                                                                  |              |                              |             |
|                                                                                                                                                                                                                                                                                                                                                                                                                                                                                                                                                                                                                                                                                                                                                                                                                                                                                                                                                                                                                                                                                                                                                                                                                                                                                                                                                                                                                                                                                                                                                                                                                                                                                                                                                                                                                                                                                                                                                                                                                                                                                                                                                                                                                                                                                                                                                                                                                                                          |                                                                                                                                                                                                                                                                                                                                                                                                                                                  |              |                              |             |