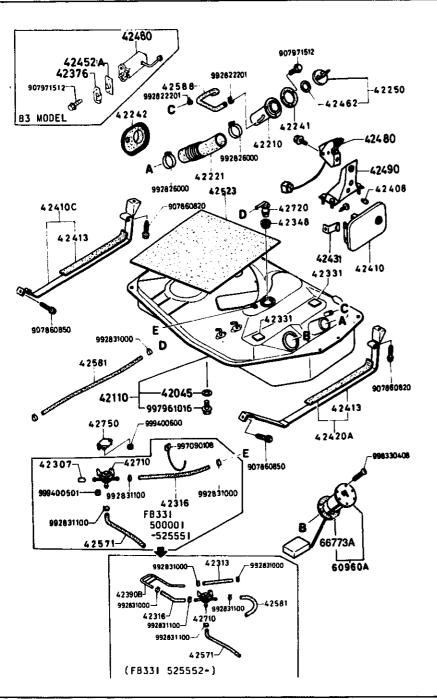

This file is available for free download at http://www.iluvmyrx7.com

www.iluvmyrx7.com

| - E 8 2600A<br>- F 8 2610A<br>- G 8 2610A<br>- H 8 2700A<br>- H 8 2700A<br>- H 8 2700A<br>- H 8 2800A<br>- K 8 2810A<br>- K 9 3410A<br>- H 9 3700A<br>- H 9 | PROPELLER SHAFT<br>(*81 & *82 MODELS)<br>A PROPELLER SHAFT<br>(*83 MODEL)<br>REAR AXLE<br>REAR BRAKES (DRUM BRAKE)<br>(*5 & GS)<br>A REAR BRAKES (DISC BRAKE)<br>(GSL)<br>DIFFERENTIAL<br>REAR SUSPENSION<br>STABILIZER<br>STEERING WHEEL<br>STEERING GEAR & COLUMN<br>STEERING LINKAGE<br>FRONT AXLE & BRAKES<br>FRONT AXLE & BRAKES<br>FRONT SUSPENSION<br>CROSS MEMBER & STABILIZER<br>TIRE & JACK<br>ENGINE &<br>TRANSMISSION MOUNTINGS      | SECTION HAVE | STATING<br>LOCATON SECT. NO. | SECRON MAKE |
|----------------------------------------------------------------------------------------------------------------------------------------------------------------------------------------------------------------------------------------------------------------------------------------------------------------------------------------------------------------------------------------------------------------------------------------------------------------------------------------------------------------------------------------------------------------------------------------------------------------------------------------------------------------------------------------------------------------------------------------------------------------------------------------------------------------------------------------------------------------------------------------------------------------------------------------------------------------------------------------------------------------------------------------------------------------------------------------------------------------------------------------------------------------------------------------------------------------------------------------------------------------------------------------------------------------------------------------------------------------------------------------------------------------------------------------------------------------------------------------------------------------------------------------------------------------------------------------------------------------------------------------------------------------------------------------------------------------------------------------------------------------------------------------------------------------------------------------------------------------------------------------------------------------------------------------------------------------------------------------------------------------------------------------------------------------------------------------------------------------------------------------------------------------------------------------------------------------------------------------------------------------------------------------------------------------------------------------------------------------------------------------------------------------------------------------------------------|--------------------------------------------------------------------------------------------------------------------------------------------------------------------------------------------------------------------------------------------------------------------------------------------------------------------------------------------------------------------------------------------------------------------------------------------------|--------------|------------------------------|-------------|
| - D 8 2500A<br>- E 8 2610A<br>- F 8 2610A<br>- F 8 2610A<br>- F 8 2610A<br>- H 8 2700A<br>- H 8 2700A<br>- H 8 2700A<br>- H 8 2810A<br>- K 9 3410A<br>- H 9 3700A<br>- K 9 4140A<br>- K 9 4160A<br>- K 9 4200A                                                                                                                                                                                                                                                                                                                                                                                                                                                                                                                                                                                                                                                                                                                                                                                                                                                                                                                                                                                                                                                                                                                                                                                                                                                                                                                                                                                                                                                                                                                                                                                                                                                                                                                                                                                                                                                                                                                                                                                                                         | (181 & 182 MODELS)<br>A PROPELLER SHAFT<br>(183 MODEL)<br>REAR AXLE<br>REAR BRAKES (DRUM BRAKE)<br>(S & GS)<br>A REAR BRAKES (DISC BRAKE)<br>(GSL)<br>DIFFERENTIAL<br>REAR SUSPENSION<br>STABILIZER<br>STEERING WHEEL<br>STEERING GEAR & COLUMN<br>STEERING LINKAGE<br>FRONT AXLE & BRAKES<br>FRONT AXLE & BRAKES<br>FRONT SUSPENSION<br>CROSS MEMBER & STABILIZER<br>TIRE & JACK<br>ENGINE &<br>TRANSMISSION MOUNTINGS                          |              |                              |             |
| - E 8 2600A<br>- F 8 2610A<br>- G 8 2610A<br>- H 8 2700A<br>- H 8 2700A<br>- H 8 2700A<br>- H 8 2800A<br>- K 8 2810A<br>- K 9 3410A<br>- H 9 3700A<br>- H 9 | (*83 MODEL)<br>REAR AXLE<br>REAR BRAKES IDRUM BRAKE)<br>(S & GS)<br>A REAR BRAKES (DISC BRAKE)<br>(GSL)<br>DIFFERENTIAL<br>REAR SUSPENSION<br>STABILIZER<br>STEERING WHEEL<br>STEERING GEAR & COLUMN<br>STEERING LINKAGE<br>FRONT AXLE & BRAKES<br>FRONT AXLE & BRAKES<br>FRONT SUSPENSION<br>CROSS MEMBER & STABILIZER<br>TIRE & JACK<br>ENGINE &<br>TRANSMISSION MOUNTINGS                                                                     |              |                              |             |
| - F B         2610A           - G B         2610A           - H B         2700A           - J B         2800A           - K B         2810A           - K B         320A           - N B         3210A           - C 9         3300A           - C 9         3400A           - E 9         3410A           - E 9         3400A           - H 9         3900A           - I 9         4000A           - K 9         4140A           - L 9         4160A           - M 9         4200A                                                                                                                                                                                                                                                                                                                                                                                                                                                                                                                                                                                                                                                                                                                                                                                                                                                                                                                                                                                                                                                                                                                                                                                                                                                                                                                                                                                                                                                                                                                                                                                                                                                                                                                                                                                                                                             | REAR AXLE         REAR AXLE         REAR BRAKES (DRUM BRAKE)         IS & GS;         A         REAR BRAKES (DISC BRAKE;         (GSL)         DIFFERENTIAL         REAR SUSPENSION         STABILIZER         STEERING WHEEL         STEERING GEAR & COLUMN         STEERING LINKAGE         FRONT AXLE & BRAKES         FRONT SUSPENSION         CROSS MEMBER & STABILIZER         THRE & JACK         ENGINE &         TRANSMISSION MOUNTINGS |              |                              |             |
| - G 8 2610A<br>- H 8 2700A<br>- J 8 2800A<br>- K 8 2810A<br>- K 8 2810A<br>- K 8 2810A<br>- K 8 3210A<br>- N 8 3210A<br>- N 8 3210A<br>- N 8 3230A<br>- O 9 3400A<br>- E 9 3410A<br>- F 9 3700A<br>- H 9 3900A<br>- H 9 3900A<br>- H 9 4160A<br>- K 9 4160A<br>- M 9 4200A                                                                                                                                                                                                                                                                                                                                                                                                                                                                                                                                                                                                                                                                                                                                                                                                                                                                                                                                                                                                                                                                                                                                                                                                                                                                                                                                                                                                                                                                                                                                                                                                                                                                                                                                                                                                                                                                                                                                                                                                                                                                                                                                                                               | IS & GS)<br>IS & GS)<br>IS & GS)<br>IS EAR BRAKES (DISC BRAKE)<br>IGSU)<br>DIFFERENTIAL<br>REAR SUSPENSION<br>STABILIZER<br>STEERING WHEEL<br>STEERING GEAR & COLUMN<br>STEERING LINKAGE<br>FRONT AXLE & BRAKES<br>FRONT AXLE & BRAKES<br>FRONT SUSPENSION<br>CROSS MEMBER & STABILIZER<br>TIRE & JACK<br>ENGINE &<br>TRANSMISSION MOUNTINGS                                                                                                     |              |                              |             |
| H B       2700A         J B       2800A         K B       2810A         L B       3200A         M B       3210A         N B       3210A         - C 9       3300A         - D 9       3400A         - E 9       3410A         - F 9       3700A         - H 9       3900A         - I 9       4000A         - K 9       4140A         - L 9       4160A         - M 9       4200A                                                                                                                                                                                                                                                                                                                                                                                                                                                                                                                                                                                                                                                                                                                                                                                                                                                                                                                                                                                                                                                                                                                                                                                                                                                                                                                                                                                                                                                                                                                                                                                                                                                                                                                                                                                                                                                                                                                                                                                                                                                                        | A PEAR BRAKES (DISC BRAKE)<br>(GSL)<br>DIFFERENTIAL<br>REAR SUSPENSION<br>STABILIZER<br>STEERING WHEEL<br>STEERING GEAR & COLUMN<br>STEERING LINKAGE<br>FRONT AXLE & BRAKES<br>FRONT AXLE & BRAKES<br>FRONT SUSPENSION<br>CROSS MEMBER & STABILIZER<br>THRE & JACK<br>ENGINE &<br>TRANSMISSION MOUNTINGS                                                                                                                                         |              |                              |             |
| - J 8 2800A<br>- K 8 2810A<br>- K 8 2810A<br>- K 8 3210A<br>- N 8 3210A<br>- N 8 3210A<br>- N 8 3230A<br>- C 9 3300A<br>- C 9 3300A<br>- C 9 3400A<br>- F 9 3700A<br>- H 9 3900A<br>- I 9 4000A<br>- K 9 4140A<br>- L 9 4160A<br>- M 9 4200A                                                                                                                                                                                                                                                                                                                                                                                                                                                                                                                                                                                                                                                                                                                                                                                                                                                                                                                                                                                                                                                                                                                                                                                                                                                                                                                                                                                                                                                                                                                                                                                                                                                                                                                                                                                                                                                                                                                                                                                                                                                                                                                                                                                                             | DIFFERENTIAL<br>REAR SUSPENSION<br>STABILIZER<br>STEERING WHEEL<br>STEERING GEAR & COLUMN<br>STEERING LINKAGE<br>FRONT AXLE & BRAKES<br>FRONT AXLE & BRAKES<br>FRONT SUSPENSION<br>CROSS MEMBER & STABILIZER<br>TIRE & JACK<br>ENGINE &<br>TRANSMISSION MOUNTINGS                                                                                                                                                                                |              |                              |             |
| - J 8 2800A<br>- K 8 2810A<br>- K 8 2810A<br>- K 8 3210A<br>- N 8 3210A<br>- N 8 3210A<br>- N 8 3230A<br>- C 9 3300A<br>- C 9 3300A<br>- C 9 3400A<br>- F 9 3700A<br>- H 9 3900A<br>- I 9 4000A<br>- K 9 4140A<br>- L 9 4160A<br>- M 9 4200A                                                                                                                                                                                                                                                                                                                                                                                                                                                                                                                                                                                                                                                                                                                                                                                                                                                                                                                                                                                                                                                                                                                                                                                                                                                                                                                                                                                                                                                                                                                                                                                                                                                                                                                                                                                                                                                                                                                                                                                                                                                                                                                                                                                                             | REAR SUSPENSION<br>STABILIZER<br>STEERING WHEEL<br>STEERING GEAR & COLUMN<br>STEERING LINKAGE<br>FRONT AXLE & BRAKES<br>FRONT AXLE & BRAKES<br>FRONT SUSPENSION<br>CROSS MEMBER & STABILIZER<br>TIRE & JACK<br>ENGINE &<br>TRANSMISSION MOUNTINGS                                                                                                                                                                                                |              |                              |             |
| - K 8         2810A           - L 8         3200A           - N 8         3210A           - N 8         3230A           - C 9         3300A           - D 9         3400A           - E 9         3410A           - F 9         3700A           - H 9         3900A           - I 9         4000A           - K 9         4140A           - L 9         4160A           - M 9         4200A                                                                                                                                                                                                                                                                                                                                                                                                                                                                                                                                                                                                                                                                                                                                                                                                                                                                                                                                                                                                                                                                                                                                                                                                                                                                                                                                                                                                                                                                                                                                                                                                                                                                                                                                                                                                                                                                                                                                                                                                                                                              | STABILIZER<br>STEERING WHEEL<br>STEERING GEAR & COLUMN<br>STEERING LINKAGE<br>FRONT AXLE & BRAKES<br>FRONT SUSPENSION<br>CROSS MEMBER & STABILIZER<br>THRE & JACK<br>ENGINE &<br>TRANSMISSION MOUNTINGS                                                                                                                                                                                                                                          |              |                              |             |
| - L B 3200A<br>- M B 3210A<br>- N B 3230A<br>- C 9 3300A<br>- C 9 3300A<br>- C 9 3400A<br>- E 9 3410A<br>- F 9 3700A<br>- H 9 3900A<br>- H 9 3900A<br>- L 9 4140A<br>- L 9 4160A<br>- M 9 4200A                                                                                                                                                                                                                                                                                                                                                                                                                                                                                                                                                                                                                                                                                                                                                                                                                                                                                                                                                                                                                                                                                                                                                                                                                                                                                                                                                                                                                                                                                                                                                                                                                                                                                                                                                                                                                                                                                                                                                                                                                                                                                                                                                                                                                                                          | STEERING WHEEL<br>STEERING GEAR & COLUMN<br>STEERING LINKAGE<br>FRONT AXLE & BRAKES<br>FRONT SUSPENSION<br>CROSS MEMBER & STABILIZER<br>TIRE & JACK<br>ENGINE &<br>TRANSMISSION MOUNTINGS                                                                                                                                                                                                                                                        |              |                              |             |
| - M 8 3210A<br>- N 8 3230A<br>- C 9 3300A<br>- D 9 3400A<br>- E 9 3410A<br>- F 9 3700A<br>- H 9 3900A<br>- I 9 4000A<br>- K 9 4140A<br>- L 9 4160A<br>- M 9 4200A                                                                                                                                                                                                                                                                                                                                                                                                                                                                                                                                                                                                                                                                                                                                                                                                                                                                                                                                                                                                                                                                                                                                                                                                                                                                                                                                                                                                                                                                                                                                                                                                                                                                                                                                                                                                                                                                                                                                                                                                                                                                                                                                                                                                                                                                                        | STEERING GEAR & COLUMN<br>STEERING LINKAGE<br>FRONT AXLE & BRAKES<br>FRONT SUSPENSION<br>CROSS MEMBER & STABILIZER<br>TIRE & JACK<br>ENGINE &<br>TRANSMISSION MOUNTINGS                                                                                                                                                                                                                                                                          |              |                              |             |
| - N 8 3230A<br>- C 9 3300A<br>- D 9 3400A<br>- E 9 3410A<br>- F 9 3700A<br>- H 9 3700A<br>- H 9 3900A<br>- I 9 4000A<br>- K 9 4140A<br>- L 9 4160A<br>- M 9 4200A                                                                                                                                                                                                                                                                                                                                                                                                                                                                                                                                                                                                                                                                                                                                                                                                                                                                                                                                                                                                                                                                                                                                                                                                                                                                                                                                                                                                                                                                                                                                                                                                                                                                                                                                                                                                                                                                                                                                                                                                                                                                                                                                                                                                                                                                                        | STEERING LINKAGE<br>FRONT AXLE & BRAKES<br>FRONT SUSPENSION<br>CROSS MEMBER & STABILIZER<br>TIRE & JACK<br>ENGINE &<br>TRANSMISSION MOUNTINGS                                                                                                                                                                                                                                                                                                    |              |                              |             |
| - D 9 3400A<br>- E 9 3410A<br>- F 9 3700A<br>- H 9 3700A<br>- H 9 3900A<br>- H 9 4000A<br>- K 9 4140A<br>- L 9 4160A<br>- M 9 4200A                                                                                                                                                                                                                                                                                                                                                                                                                                                                                                                                                                                                                                                                                                                                                                                                                                                                                                                                                                                                                                                                                                                                                                                                                                                                                                                                                                                                                                                                                                                                                                                                                                                                                                                                                                                                                                                                                                                                                                                                                                                                                                                                                                                                                                                                                                                      | FRONT SUSPENSION<br>CROSS MEMBER & STABILIZER<br>TIRE & JACK<br>ENGINE &<br>TRANSMISSION MOUNTINGS                                                                                                                                                                                                                                                                                                                                               |              |                              |             |
| - D 9 3400A<br>- E 9 3410A<br>- F 9 3700A<br>- H 9 3700A<br>- H 9 3900A<br>- H 9 4000A<br>- K 9 4140A<br>- L 9 4160A<br>- M 9 4200A                                                                                                                                                                                                                                                                                                                                                                                                                                                                                                                                                                                                                                                                                                                                                                                                                                                                                                                                                                                                                                                                                                                                                                                                                                                                                                                                                                                                                                                                                                                                                                                                                                                                                                                                                                                                                                                                                                                                                                                                                                                                                                                                                                                                                                                                                                                      | FRONT SUSPENSION<br>CROSS MEMBER & STABILIZER<br>TIRE & JACK<br>ENGINE &<br>TRANSMISSION MOUNTINGS                                                                                                                                                                                                                                                                                                                                               |              |                              |             |
| - E 9 3410A<br>- F 9 3700A<br>- H 9 3900A<br>- I 9 4000A<br>- K 9 4140A<br>- L 9 4160A<br>- M 9 4200A                                                                                                                                                                                                                                                                                                                                                                                                                                                                                                                                                                                                                                                                                                                                                                                                                                                                                                                                                                                                                                                                                                                                                                                                                                                                                                                                                                                                                                                                                                                                                                                                                                                                                                                                                                                                                                                                                                                                                                                                                                                                                                                                                                                                                                                                                                                                                    | CROSS MEMBER & STABILIZER<br>TIRE & JACK<br>ENGINE &<br>TRANSMISSION MOUNTINGS                                                                                                                                                                                                                                                                                                                                                                   |              |                              |             |
| - F 9 3700A<br>- H 9 3900A<br>- I 9 4000A<br>- K 9 4140A<br>- L 9 4160A<br>- M 9 4200A                                                                                                                                                                                                                                                                                                                                                                                                                                                                                                                                                                                                                                                                                                                                                                                                                                                                                                                                                                                                                                                                                                                                                                                                                                                                                                                                                                                                                                                                                                                                                                                                                                                                                                                                                                                                                                                                                                                                                                                                                                                                                                                                                                                                                                                                                                                                                                   | TIRE & JACK<br>ENGINE &<br>TRANSMISSION MOUNTINGS                                                                                                                                                                                                                                                                                                                                                                                                |              |                              |             |
| - H 9 3900A<br>- I 9 4000A<br>- K 9 4140A<br>- L 9 4160A<br>- M 9 4200A                                                                                                                                                                                                                                                                                                                                                                                                                                                                                                                                                                                                                                                                                                                                                                                                                                                                                                                                                                                                                                                                                                                                                                                                                                                                                                                                                                                                                                                                                                                                                                                                                                                                                                                                                                                                                                                                                                                                                                                                                                                                                                                                                                                                                                                                                                                                                                                  | ENGINE &<br>TRANSMISSION MOUNTINGS                                                                                                                                                                                                                                                                                                                                                                                                               |              |                              |             |
| - 19 4000A<br>- K 9 4140A<br>- L 9 4160A<br>- M 9 4200A                                                                                                                                                                                                                                                                                                                                                                                                                                                                                                                                                                                                                                                                                                                                                                                                                                                                                                                                                                                                                                                                                                                                                                                                                                                                                                                                                                                                                                                                                                                                                                                                                                                                                                                                                                                                                                                                                                                                                                                                                                                                                                                                                                                                                                                                                                                                                                                                  | TRANSMISSION MOUNTINGS                                                                                                                                                                                                                                                                                                                                                                                                                           |              |                              |             |
| - K 9 4140A<br>- L 9 4160A<br>- M 9 4200A                                                                                                                                                                                                                                                                                                                                                                                                                                                                                                                                                                                                                                                                                                                                                                                                                                                                                                                                                                                                                                                                                                                                                                                                                                                                                                                                                                                                                                                                                                                                                                                                                                                                                                                                                                                                                                                                                                                                                                                                                                                                                                                                                                                                                                                                                                                                                                                                                |                                                                                                                                                                                                                                                                                                                                                                                                                                                  |              |                              |             |
| - L 9 4160A<br>- M 9 4200A                                                                                                                                                                                                                                                                                                                                                                                                                                                                                                                                                                                                                                                                                                                                                                                                                                                                                                                                                                                                                                                                                                                                                                                                                                                                                                                                                                                                                                                                                                                                                                                                                                                                                                                                                                                                                                                                                                                                                                                                                                                                                                                                                                                                                                                                                                                                                                                                                               | EXHAUST SYSTEM                                                                                                                                                                                                                                                                                                                                                                                                                                   |              |                              |             |
| M 9 4200A                                                                                                                                                                                                                                                                                                                                                                                                                                                                                                                                                                                                                                                                                                                                                                                                                                                                                                                                                                                                                                                                                                                                                                                                                                                                                                                                                                                                                                                                                                                                                                                                                                                                                                                                                                                                                                                                                                                                                                                                                                                                                                                                                                                                                                                                                                                                                                                                                                                | CLUTCH RELEASE & MASTER CYLINDER                                                                                                                                                                                                                                                                                                                                                                                                                 |              |                              |             |
|                                                                                                                                                                                                                                                                                                                                                                                                                                                                                                                                                                                                                                                                                                                                                                                                                                                                                                                                                                                                                                                                                                                                                                                                                                                                                                                                                                                                                                                                                                                                                                                                                                                                                                                                                                                                                                                                                                                                                                                                                                                                                                                                                                                                                                                                                                                                                                                                                                                          | ACCELERATOR CONTROLS                                                                                                                                                                                                                                                                                                                                                                                                                             |              |                              |             |
|                                                                                                                                                                                                                                                                                                                                                                                                                                                                                                                                                                                                                                                                                                                                                                                                                                                                                                                                                                                                                                                                                                                                                                                                                                                                                                                                                                                                                                                                                                                                                                                                                                                                                                                                                                                                                                                                                                                                                                                                                                                                                                                                                                                                                                                                                                                                                                                                                                                          | FUEL TANK                                                                                                                                                                                                                                                                                                                                                                                                                                        |              |                              |             |
| - N 9 4300A                                                                                                                                                                                                                                                                                                                                                                                                                                                                                                                                                                                                                                                                                                                                                                                                                                                                                                                                                                                                                                                                                                                                                                                                                                                                                                                                                                                                                                                                                                                                                                                                                                                                                                                                                                                                                                                                                                                                                                                                                                                                                                                                                                                                                                                                                                                                                                                                                                              | CLUTCH & BRAKE                                                                                                                                                                                                                                                                                                                                                                                                                                   |              |                              |             |
| C10 4340A                                                                                                                                                                                                                                                                                                                                                                                                                                                                                                                                                                                                                                                                                                                                                                                                                                                                                                                                                                                                                                                                                                                                                                                                                                                                                                                                                                                                                                                                                                                                                                                                                                                                                                                                                                                                                                                                                                                                                                                                                                                                                                                                                                                                                                                                                                                                                                                                                                                | TANDEM MASTER CYLINDER &<br>VACUUM POWER ASSIST SYSTEM                                                                                                                                                                                                                                                                                                                                                                                           |              |                              |             |
| - DIO 4360A                                                                                                                                                                                                                                                                                                                                                                                                                                                                                                                                                                                                                                                                                                                                                                                                                                                                                                                                                                                                                                                                                                                                                                                                                                                                                                                                                                                                                                                                                                                                                                                                                                                                                                                                                                                                                                                                                                                                                                                                                                                                                                                                                                                                                                                                                                                                                                                                                                              | BRAKE PIPINGS (REAR DRUM BRAKE)                                                                                                                                                                                                                                                                                                                                                                                                                  |              |                              |             |
| E10 4360A                                                                                                                                                                                                                                                                                                                                                                                                                                                                                                                                                                                                                                                                                                                                                                                                                                                                                                                                                                                                                                                                                                                                                                                                                                                                                                                                                                                                                                                                                                                                                                                                                                                                                                                                                                                                                                                                                                                                                                                                                                                                                                                                                                                                                                                                                                                                                                                                                                                | (S. GS)<br>A BRAKE PIPINGS (REAR DISC BRAKE)                                                                                                                                                                                                                                                                                                                                                                                                     |              |                              |             |
| - F10 4400A                                                                                                                                                                                                                                                                                                                                                                                                                                                                                                                                                                                                                                                                                                                                                                                                                                                                                                                                                                                                                                                                                                                                                                                                                                                                                                                                                                                                                                                                                                                                                                                                                                                                                                                                                                                                                                                                                                                                                                                                                                                                                                                                                                                                                                                                                                                                                                                                                                              | IGSU<br>PARKING BRAKE SYSTEM                                                                                                                                                                                                                                                                                                                                                                                                                     |              |                              |             |
|                                                                                                                                                                                                                                                                                                                                                                                                                                                                                                                                                                                                                                                                                                                                                                                                                                                                                                                                                                                                                                                                                                                                                                                                                                                                                                                                                                                                                                                                                                                                                                                                                                                                                                                                                                                                                                                                                                                                                                                                                                                                                                                                                                                                                                                                                                                                                                                                                                                          | FUEL PIPINGS                                                                                                                                                                                                                                                                                                                                                                                                                                     |              |                              |             |
| •                                                                                                                                                                                                                                                                                                                                                                                                                                                                                                                                                                                                                                                                                                                                                                                                                                                                                                                                                                                                                                                                                                                                                                                                                                                                                                                                                                                                                                                                                                                                                                                                                                                                                                                                                                                                                                                                                                                                                                                                                                                                                                                                                                                                                                                                                                                                                                                                                                                        | CHANGE CONTROLS (AUTOMATIC)                                                                                                                                                                                                                                                                                                                                                                                                                      |              |                              |             |
|                                                                                                                                                                                                                                                                                                                                                                                                                                                                                                                                                                                                                                                                                                                                                                                                                                                                                                                                                                                                                                                                                                                                                                                                                                                                                                                                                                                                                                                                                                                                                                                                                                                                                                                                                                                                                                                                                                                                                                                                                                                                                                                                                                                                                                                                                                                                                                                                                                                          |                                                                                                                                                                                                                                                                                                                                                                                                                                                  |              |                              |             |
|                                                                                                                                                                                                                                                                                                                                                                                                                                                                                                                                                                                                                                                                                                                                                                                                                                                                                                                                                                                                                                                                                                                                                                                                                                                                                                                                                                                                                                                                                                                                                                                                                                                                                                                                                                                                                                                                                                                                                                                                                                                                                                                                                                                                                                                                                                                                                                                                                                                          |                                                                                                                                                                                                                                                                                                                                                                                                                                                  |              |                              |             |
|                                                                                                                                                                                                                                                                                                                                                                                                                                                                                                                                                                                                                                                                                                                                                                                                                                                                                                                                                                                                                                                                                                                                                                                                                                                                                                                                                                                                                                                                                                                                                                                                                                                                                                                                                                                                                                                                                                                                                                                                                                                                                                                                                                                                                                                                                                                                                                                                                                                          |                                                                                                                                                                                                                                                                                                                                                                                                                                                  |              |                              |             |
| 1                                                                                                                                                                                                                                                                                                                                                                                                                                                                                                                                                                                                                                                                                                                                                                                                                                                                                                                                                                                                                                                                                                                                                                                                                                                                                                                                                                                                                                                                                                                                                                                                                                                                                                                                                                                                                                                                                                                                                                                                                                                                                                                                                                                                                                                                                                                                                                                                                                                        |                                                                                                                                                                                                                                                                                                                                                                                                                                                  |              |                              |             |
|                                                                                                                                                                                                                                                                                                                                                                                                                                                                                                                                                                                                                                                                                                                                                                                                                                                                                                                                                                                                                                                                                                                                                                                                                                                                                                                                                                                                                                                                                                                                                                                                                                                                                                                                                                                                                                                                                                                                                                                                                                                                                                                                                                                                                                                                                                                                                                                                                                                          |                                                                                                                                                                                                                                                                                                                                                                                                                                                  |              |                              |             |
|                                                                                                                                                                                                                                                                                                                                                                                                                                                                                                                                                                                                                                                                                                                                                                                                                                                                                                                                                                                                                                                                                                                                                                                                                                                                                                                                                                                                                                                                                                                                                                                                                                                                                                                                                                                                                                                                                                                                                                                                                                                                                                                                                                                                                                                                                                                                                                                                                                                          | :                                                                                                                                                                                                                                                                                                                                                                                                                                                |              |                              |             |
|                                                                                                                                                                                                                                                                                                                                                                                                                                                                                                                                                                                                                                                                                                                                                                                                                                                                                                                                                                                                                                                                                                                                                                                                                                                                                                                                                                                                                                                                                                                                                                                                                                                                                                                                                                                                                                                                                                                                                                                                                                                                                                                                                                                                                                                                                                                                                                                                                                                          |                                                                                                                                                                                                                                                                                                                                                                                                                                                  |              |                              |             |
|                                                                                                                                                                                                                                                                                                                                                                                                                                                                                                                                                                                                                                                                                                                                                                                                                                                                                                                                                                                                                                                                                                                                                                                                                                                                                                                                                                                                                                                                                                                                                                                                                                                                                                                                                                                                                                                                                                                                                                                                                                                                                                                                                                                                                                                                                                                                                                                                                                                          |                                                                                                                                                                                                                                                                                                                                                                                                                                                  |              |                              |             |