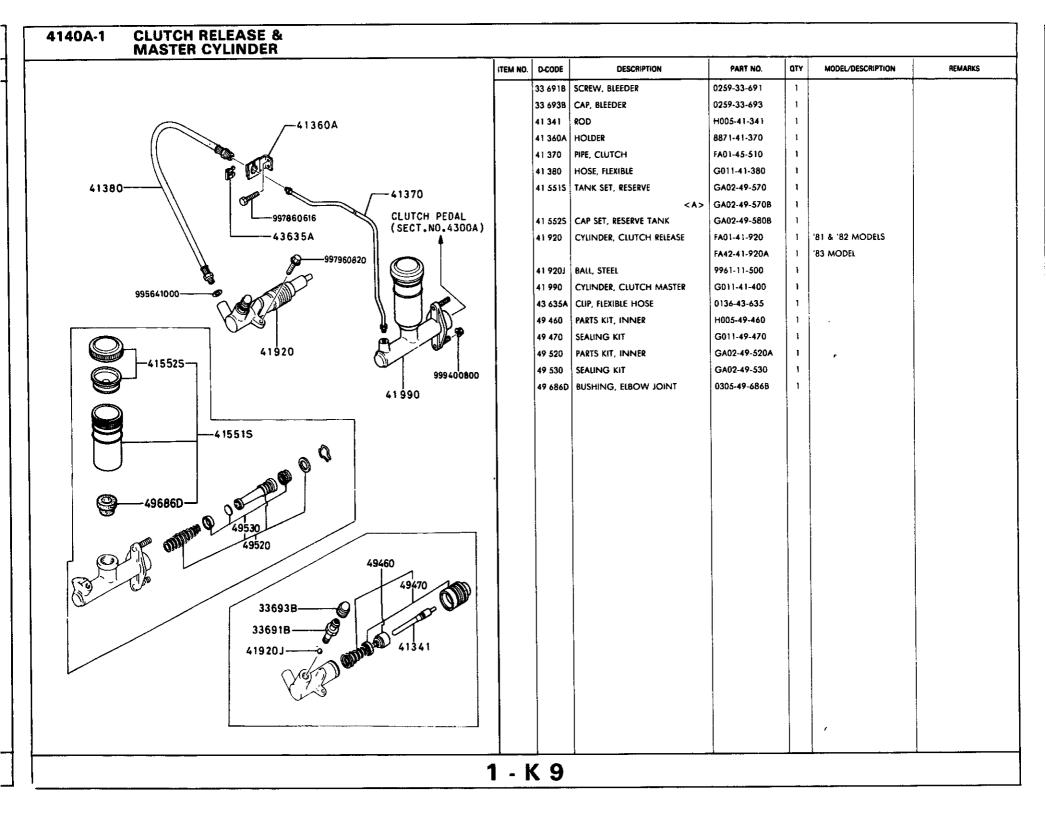

This file is available for free download at http://www.iluvmyrx7.com

www.iluvmyrx7.com

| - E 8 2600A<br>- F 8 2610A<br>- G 8 2610A<br>- H 8 2700A<br>- H 8 2700A<br>- H 8 2700A<br>- H 8 2800A<br>- K 8 2810A<br>- K 9 3410A<br>- H 9 3700A<br>- H 9 | PROPELLER SHAFT<br>(*81 & *82 MODELS)<br>A PROPELLER SHAFT<br>(*83 MODEL)<br>REAR AXLE<br>REAR BRAKES (DRUM BRAKE)<br>(*5 & GS)<br>A REAR BRAKES (DISC BRAKE)<br>(GSL)<br>DIFFERENTIAL<br>REAR SUSPENSION<br>STABILIZER<br>STEERING WHEEL<br>STEERING GEAR & COLUMN<br>STEERING LINKAGE<br>FRONT AXLE & BRAKES<br>FRONT AXLE & BRAKES<br>FRONT SUSPENSION<br>CROSS MEMBER & STABILIZER<br>TIRE & JACK<br>ENGINE &<br>TRANSMISSION MOUNTINGS      | SECTION HAVE | STATING<br>LOCATON SECT. NO. | SECRON MAKE |
|----------------------------------------------------------------------------------------------------------------------------------------------------------------------------------------------------------------------------------------------------------------------------------------------------------------------------------------------------------------------------------------------------------------------------------------------------------------------------------------------------------------------------------------------------------------------------------------------------------------------------------------------------------------------------------------------------------------------------------------------------------------------------------------------------------------------------------------------------------------------------------------------------------------------------------------------------------------------------------------------------------------------------------------------------------------------------------------------------------------------------------------------------------------------------------------------------------------------------------------------------------------------------------------------------------------------------------------------------------------------------------------------------------------------------------------------------------------------------------------------------------------------------------------------------------------------------------------------------------------------------------------------------------------------------------------------------------------------------------------------------------------------------------------------------------------------------------------------------------------------------------------------------------------------------------------------------------------------------------------------------------------------------------------------------------------------------------------------------------------------------------------------------------------------------------------------------------------------------------------------------------------------------------------------------------------------------------------------------------------------------------------------------------------------------------------------------------|--------------------------------------------------------------------------------------------------------------------------------------------------------------------------------------------------------------------------------------------------------------------------------------------------------------------------------------------------------------------------------------------------------------------------------------------------|--------------|------------------------------|-------------|
| - D 8 2500A<br>- E 8 2610A<br>- F 8 2610A<br>- F 8 2610A<br>- F 8 2610A<br>- H 8 2700A<br>- H 8 2700A<br>- H 8 2700A<br>- H 8 2810A<br>- K 9 3410A<br>- H 9 3700A<br>- K 9 4140A<br>- K 9 4160A<br>- K 9 4200A                                                                                                                                                                                                                                                                                                                                                                                                                                                                                                                                                                                                                                                                                                                                                                                                                                                                                                                                                                                                                                                                                                                                                                                                                                                                                                                                                                                                                                                                                                                                                                                                                                                                                                                                                                                                                                                                                                                                                                                                                         | (181 & 182 MODELS)<br>A PROPELLER SHAFT<br>(183 MODEL)<br>REAR AXLE<br>REAR BRAKES (DRUM BRAKE)<br>(S & GS)<br>A REAR BRAKES (DISC BRAKE)<br>(GSL)<br>DIFFERENTIAL<br>REAR SUSPENSION<br>STABILIZER<br>STEERING WHEEL<br>STEERING GEAR & COLUMN<br>STEERING LINKAGE<br>FRONT AXLE & BRAKES<br>FRONT AXLE & BRAKES<br>FRONT SUSPENSION<br>CROSS MEMBER & STABILIZER<br>TIRE & JACK<br>ENGINE &<br>TRANSMISSION MOUNTINGS                          |              |                              |             |
| - E 8 2600A<br>- F 8 2610A<br>- G 8 2610A<br>- H 8 2700A<br>- H 8 2700A<br>- H 8 2700A<br>- H 8 2800A<br>- K 8 2810A<br>- K 9 3410A<br>- H 9 3700A<br>- H 9 | (*83 MODEL)<br>REAR AXLE<br>REAR BRAKES IDRUM BRAKE)<br>(S & GS)<br>A REAR BRAKES (DISC BRAKE)<br>(GSL)<br>DIFFERENTIAL<br>REAR SUSPENSION<br>STABILIZER<br>STEERING WHEEL<br>STEERING GEAR & COLUMN<br>STEERING LINKAGE<br>FRONT AXLE & BRAKES<br>FRONT AXLE & BRAKES<br>FRONT SUSPENSION<br>CROSS MEMBER & STABILIZER<br>TIRE & JACK<br>ENGINE &<br>TRANSMISSION MOUNTINGS                                                                     |              |                              |             |
| - F B         2610A           - G B         2610A           - H B         2700A           - J B         2800A           - K B         2810A           - K B         320A           - N B         3210A           - C 9         3300A           - C 9         3400A           - E 9         3410A           - E 9         3400A           - H 9         3900A           - I 9         4000A           - K 9         4140A           - L 9         4160A           - M 9         4200A                                                                                                                                                                                                                                                                                                                                                                                                                                                                                                                                                                                                                                                                                                                                                                                                                                                                                                                                                                                                                                                                                                                                                                                                                                                                                                                                                                                                                                                                                                                                                                                                                                                                                                                                                                                                                                             | REAR AXLE         REAR AXLE         REAR BRAKES (DRUM BRAKE)         IS & GS;         A         REAR BRAKES (DISC BRAKE;         (GSL)         DIFFERENTIAL         REAR SUSPENSION         STABILIZER         STEERING WHEEL         STEERING GEAR & COLUMN         STEERING LINKAGE         FRONT AXLE & BRAKES         FRONT SUSPENSION         CROSS MEMBER & STABILIZER         THRE & JACK         ENGINE &         TRANSMISSION MOUNTINGS |              |                              |             |
| - G 8 2610A<br>- H 8 2700A<br>- J 8 2800A<br>- K 8 2810A<br>- K 8 2810A<br>- K 8 2810A<br>- K 8 3210A<br>- N 8 3210A<br>- N 8 3210A<br>- N 8 3230A<br>- O 9 3400A<br>- E 9 3410A<br>- F 9 3700A<br>- H 9 3900A<br>- H 9 3900A<br>- H 9 4160A<br>- K 9 4160A<br>- M 9 4200A                                                                                                                                                                                                                                                                                                                                                                                                                                                                                                                                                                                                                                                                                                                                                                                                                                                                                                                                                                                                                                                                                                                                                                                                                                                                                                                                                                                                                                                                                                                                                                                                                                                                                                                                                                                                                                                                                                                                                                                                                                                                                                                                                                               | IS & GS)<br>IS & GS)<br>IS & GS)<br>IS EAR BRAKES (DISC BRAKE)<br>IGSU)<br>DIFFERENTIAL<br>REAR SUSPENSION<br>STABILIZER<br>STEERING WHEEL<br>STEERING GEAR & COLUMN<br>STEERING LINKAGE<br>FRONT AXLE & BRAKES<br>FRONT AXLE & BRAKES<br>FRONT SUSPENSION<br>CROSS MEMBER & STABILIZER<br>TIRE & JACK<br>ENGINE &<br>TRANSMISSION MOUNTINGS                                                                                                     |              |                              |             |
| H B       2700A         J B       2800A         K B       2810A         L B       3200A         M B       3210A         N B       3210A         - C 9       3300A         - D 9       3400A         - E 9       3410A         - F 9       3700A         - H 9       3900A         - I 9       4000A         - K 9       4140A         - L 9       4160A         - M 9       4200A                                                                                                                                                                                                                                                                                                                                                                                                                                                                                                                                                                                                                                                                                                                                                                                                                                                                                                                                                                                                                                                                                                                                                                                                                                                                                                                                                                                                                                                                                                                                                                                                                                                                                                                                                                                                                                                                                                                                                                                                                                                                        | A PEAR BRAKES (DISC BRAKE)<br>(GSL)<br>DIFFERENTIAL<br>REAR SUSPENSION<br>STABILIZER<br>STEERING WHEEL<br>STEERING GEAR & COLUMN<br>STEERING LINKAGE<br>FRONT AXLE & BRAKES<br>FRONT AXLE & BRAKES<br>FRONT SUSPENSION<br>CROSS MEMBER & STABILIZER<br>THRE & JACK<br>ENGINE &<br>TRANSMISSION MOUNTINGS                                                                                                                                         |              |                              |             |
| - J 8 2800A<br>- K 8 2810A<br>- K 8 2810A<br>- K 8 3210A<br>- N 8 3210A<br>- N 8 3210A<br>- N 8 3230A<br>- C 9 3300A<br>- C 9 3300A<br>- C 9 3400A<br>- F 9 3700A<br>- H 9 3900A<br>- I 9 4000A<br>- K 9 4140A<br>- L 9 4160A<br>- M 9 4200A                                                                                                                                                                                                                                                                                                                                                                                                                                                                                                                                                                                                                                                                                                                                                                                                                                                                                                                                                                                                                                                                                                                                                                                                                                                                                                                                                                                                                                                                                                                                                                                                                                                                                                                                                                                                                                                                                                                                                                                                                                                                                                                                                                                                             | DIFFERENTIAL<br>REAR SUSPENSION<br>STABILIZER<br>STEERING WHEEL<br>STEERING GEAR & COLUMN<br>STEERING LINKAGE<br>FRONT AXLE & BRAKES<br>FRONT AXLE & BRAKES<br>FRONT SUSPENSION<br>CROSS MEMBER & STABILIZER<br>TIRE & JACK<br>ENGINE &<br>TRANSMISSION MOUNTINGS                                                                                                                                                                                |              |                              |             |
| - J 8 2800A<br>- K 8 2810A<br>- K 8 2810A<br>- K 8 3210A<br>- N 8 3210A<br>- N 8 3210A<br>- N 8 3230A<br>- C 9 3300A<br>- C 9 3300A<br>- C 9 3400A<br>- F 9 3700A<br>- H 9 3900A<br>- I 9 4000A<br>- K 9 4140A<br>- L 9 4160A<br>- M 9 4200A                                                                                                                                                                                                                                                                                                                                                                                                                                                                                                                                                                                                                                                                                                                                                                                                                                                                                                                                                                                                                                                                                                                                                                                                                                                                                                                                                                                                                                                                                                                                                                                                                                                                                                                                                                                                                                                                                                                                                                                                                                                                                                                                                                                                             | REAR SUSPENSION<br>STABILIZER<br>STEERING WHEEL<br>STEERING GEAR & COLUMN<br>STEERING LINKAGE<br>FRONT AXLE & BRAKES<br>FRONT AXLE & BRAKES<br>FRONT SUSPENSION<br>CROSS MEMBER & STABILIZER<br>TIRE & JACK<br>ENGINE &<br>TRANSMISSION MOUNTINGS                                                                                                                                                                                                |              |                              |             |
| - K 8         2810A           - L 8         3200A           - N 8         3210A           - N 8         3230A           - C 9         3300A           - D 9         3400A           - E 9         3410A           - F 9         3700A           - H 9         3900A           - I 9         4000A           - K 9         4140A           - L 9         4160A           - M 9         4200A                                                                                                                                                                                                                                                                                                                                                                                                                                                                                                                                                                                                                                                                                                                                                                                                                                                                                                                                                                                                                                                                                                                                                                                                                                                                                                                                                                                                                                                                                                                                                                                                                                                                                                                                                                                                                                                                                                                                                                                                                                                              | STABILIZER<br>STEERING WHEEL<br>STEERING GEAR & COLUMN<br>STEERING LINKAGE<br>FRONT AXLE & BRAKES<br>FRONT SUSPENSION<br>CROSS MEMBER & STABILIZER<br>THRE & JACK<br>ENGINE &<br>TRANSMISSION MOUNTINGS                                                                                                                                                                                                                                          |              |                              |             |
| - L B 3200A<br>- M B 3210A<br>- N B 3230A<br>- C 9 3300A<br>- C 9 3300A<br>- C 9 3400A<br>- E 9 3410A<br>- F 9 3700A<br>- H 9 3900A<br>- H 9 3900A<br>- L 9 4140A<br>- L 9 4160A<br>- M 9 4200A                                                                                                                                                                                                                                                                                                                                                                                                                                                                                                                                                                                                                                                                                                                                                                                                                                                                                                                                                                                                                                                                                                                                                                                                                                                                                                                                                                                                                                                                                                                                                                                                                                                                                                                                                                                                                                                                                                                                                                                                                                                                                                                                                                                                                                                          | STEERING WHEEL<br>STEERING GEAR & COLUMN<br>STEERING LINKAGE<br>FRONT AXLE & BRAKES<br>FRONT SUSPENSION<br>CROSS MEMBER & STABILIZER<br>TIRE & JACK<br>ENGINE &<br>TRANSMISSION MOUNTINGS                                                                                                                                                                                                                                                        |              |                              |             |
| - M 8 3210A<br>- N 8 3230A<br>- C 9 3300A<br>- D 9 3400A<br>- E 9 3410A<br>- F 9 3700A<br>- H 9 3900A<br>- I 9 4000A<br>- K 9 4140A<br>- L 9 4160A<br>- M 9 4200A                                                                                                                                                                                                                                                                                                                                                                                                                                                                                                                                                                                                                                                                                                                                                                                                                                                                                                                                                                                                                                                                                                                                                                                                                                                                                                                                                                                                                                                                                                                                                                                                                                                                                                                                                                                                                                                                                                                                                                                                                                                                                                                                                                                                                                                                                        | STEERING GEAR & COLUMN<br>STEERING LINKAGE<br>FRONT AXLE & BRAKES<br>FRONT SUSPENSION<br>CROSS MEMBER & STABILIZER<br>TIRE & JACK<br>ENGINE &<br>TRANSMISSION MOUNTINGS                                                                                                                                                                                                                                                                          |              |                              |             |
| - N 8 3230A<br>- C 9 3300A<br>- D 9 3400A<br>- E 9 3410A<br>- F 9 3700A<br>- H 9 3700A<br>- H 9 3900A<br>- I 9 4000A<br>- K 9 4140A<br>- L 9 4160A<br>- M 9 4200A                                                                                                                                                                                                                                                                                                                                                                                                                                                                                                                                                                                                                                                                                                                                                                                                                                                                                                                                                                                                                                                                                                                                                                                                                                                                                                                                                                                                                                                                                                                                                                                                                                                                                                                                                                                                                                                                                                                                                                                                                                                                                                                                                                                                                                                                                        | STEERING LINKAGE<br>FRONT AXLE & BRAKES<br>FRONT SUSPENSION<br>CROSS MEMBER & STABILIZER<br>TIRE & JACK<br>ENGINE &<br>TRANSMISSION MOUNTINGS                                                                                                                                                                                                                                                                                                    |              |                              |             |
| - D 9 3400A<br>- E 9 3410A<br>- F 9 3700A<br>- H 9 3700A<br>- H 9 3900A<br>- H 9 4000A<br>- K 9 4140A<br>- L 9 4160A<br>- M 9 4200A                                                                                                                                                                                                                                                                                                                                                                                                                                                                                                                                                                                                                                                                                                                                                                                                                                                                                                                                                                                                                                                                                                                                                                                                                                                                                                                                                                                                                                                                                                                                                                                                                                                                                                                                                                                                                                                                                                                                                                                                                                                                                                                                                                                                                                                                                                                      | FRONT SUSPENSION<br>CROSS MEMBER & STABILIZER<br>TIRE & JACK<br>ENGINE &<br>TRANSMISSION MOUNTINGS                                                                                                                                                                                                                                                                                                                                               |              |                              |             |
| - D 9 3400A<br>- E 9 3410A<br>- F 9 3700A<br>- H 9 3700A<br>- H 9 3900A<br>- H 9 4000A<br>- K 9 4140A<br>- L 9 4160A<br>- M 9 4200A                                                                                                                                                                                                                                                                                                                                                                                                                                                                                                                                                                                                                                                                                                                                                                                                                                                                                                                                                                                                                                                                                                                                                                                                                                                                                                                                                                                                                                                                                                                                                                                                                                                                                                                                                                                                                                                                                                                                                                                                                                                                                                                                                                                                                                                                                                                      | FRONT SUSPENSION<br>CROSS MEMBER & STABILIZER<br>TIRE & JACK<br>ENGINE &<br>TRANSMISSION MOUNTINGS                                                                                                                                                                                                                                                                                                                                               |              |                              |             |
| - E 9 3410A<br>- F 9 3700A<br>- H 9 3900A<br>- I 9 4000A<br>- K 9 4140A<br>- L 9 4160A<br>- M 9 4200A                                                                                                                                                                                                                                                                                                                                                                                                                                                                                                                                                                                                                                                                                                                                                                                                                                                                                                                                                                                                                                                                                                                                                                                                                                                                                                                                                                                                                                                                                                                                                                                                                                                                                                                                                                                                                                                                                                                                                                                                                                                                                                                                                                                                                                                                                                                                                    | CROSS MEMBER & STABILIZER<br>TIRE & JACK<br>ENGINE &<br>TRANSMISSION MOUNTINGS                                                                                                                                                                                                                                                                                                                                                                   |              |                              |             |
| - F 9 3700A<br>- H 9 3900A<br>- I 9 4000A<br>- K 9 4140A<br>- L 9 4160A<br>- M 9 4200A                                                                                                                                                                                                                                                                                                                                                                                                                                                                                                                                                                                                                                                                                                                                                                                                                                                                                                                                                                                                                                                                                                                                                                                                                                                                                                                                                                                                                                                                                                                                                                                                                                                                                                                                                                                                                                                                                                                                                                                                                                                                                                                                                                                                                                                                                                                                                                   | TIRE & JACK<br>ENGINE &<br>TRANSMISSION MOUNTINGS                                                                                                                                                                                                                                                                                                                                                                                                |              |                              |             |
| - H 9 3900A<br>- I 9 4000A<br>- K 9 4140A<br>- L 9 4160A<br>- M 9 4200A                                                                                                                                                                                                                                                                                                                                                                                                                                                                                                                                                                                                                                                                                                                                                                                                                                                                                                                                                                                                                                                                                                                                                                                                                                                                                                                                                                                                                                                                                                                                                                                                                                                                                                                                                                                                                                                                                                                                                                                                                                                                                                                                                                                                                                                                                                                                                                                  | ENGINE &<br>TRANSMISSION MOUNTINGS                                                                                                                                                                                                                                                                                                                                                                                                               |              |                              |             |
| - 19 4000A<br>- K 9 4140A<br>- L 9 4160A<br>- M 9 4200A                                                                                                                                                                                                                                                                                                                                                                                                                                                                                                                                                                                                                                                                                                                                                                                                                                                                                                                                                                                                                                                                                                                                                                                                                                                                                                                                                                                                                                                                                                                                                                                                                                                                                                                                                                                                                                                                                                                                                                                                                                                                                                                                                                                                                                                                                                                                                                                                  | TRANSMISSION MOUNTINGS                                                                                                                                                                                                                                                                                                                                                                                                                           |              |                              |             |
| - K 9 4140A<br>- L 9 4160A<br>- M 9 4200A                                                                                                                                                                                                                                                                                                                                                                                                                                                                                                                                                                                                                                                                                                                                                                                                                                                                                                                                                                                                                                                                                                                                                                                                                                                                                                                                                                                                                                                                                                                                                                                                                                                                                                                                                                                                                                                                                                                                                                                                                                                                                                                                                                                                                                                                                                                                                                                                                |                                                                                                                                                                                                                                                                                                                                                                                                                                                  |              |                              |             |
| - L 9 4160A<br>- M 9 4200A                                                                                                                                                                                                                                                                                                                                                                                                                                                                                                                                                                                                                                                                                                                                                                                                                                                                                                                                                                                                                                                                                                                                                                                                                                                                                                                                                                                                                                                                                                                                                                                                                                                                                                                                                                                                                                                                                                                                                                                                                                                                                                                                                                                                                                                                                                                                                                                                                               | EXHAUST SYSTEM                                                                                                                                                                                                                                                                                                                                                                                                                                   |              |                              |             |
| M 9 4200A                                                                                                                                                                                                                                                                                                                                                                                                                                                                                                                                                                                                                                                                                                                                                                                                                                                                                                                                                                                                                                                                                                                                                                                                                                                                                                                                                                                                                                                                                                                                                                                                                                                                                                                                                                                                                                                                                                                                                                                                                                                                                                                                                                                                                                                                                                                                                                                                                                                | CLUTCH RELEASE & MASTER CYLINDER                                                                                                                                                                                                                                                                                                                                                                                                                 |              |                              |             |
|                                                                                                                                                                                                                                                                                                                                                                                                                                                                                                                                                                                                                                                                                                                                                                                                                                                                                                                                                                                                                                                                                                                                                                                                                                                                                                                                                                                                                                                                                                                                                                                                                                                                                                                                                                                                                                                                                                                                                                                                                                                                                                                                                                                                                                                                                                                                                                                                                                                          | ACCELERATOR CONTROLS                                                                                                                                                                                                                                                                                                                                                                                                                             |              |                              |             |
|                                                                                                                                                                                                                                                                                                                                                                                                                                                                                                                                                                                                                                                                                                                                                                                                                                                                                                                                                                                                                                                                                                                                                                                                                                                                                                                                                                                                                                                                                                                                                                                                                                                                                                                                                                                                                                                                                                                                                                                                                                                                                                                                                                                                                                                                                                                                                                                                                                                          | FUEL TANK                                                                                                                                                                                                                                                                                                                                                                                                                                        |              |                              |             |
| - N 9 4300A                                                                                                                                                                                                                                                                                                                                                                                                                                                                                                                                                                                                                                                                                                                                                                                                                                                                                                                                                                                                                                                                                                                                                                                                                                                                                                                                                                                                                                                                                                                                                                                                                                                                                                                                                                                                                                                                                                                                                                                                                                                                                                                                                                                                                                                                                                                                                                                                                                              | CLUTCH & BRAKE                                                                                                                                                                                                                                                                                                                                                                                                                                   |              |                              |             |
| C10 4340A                                                                                                                                                                                                                                                                                                                                                                                                                                                                                                                                                                                                                                                                                                                                                                                                                                                                                                                                                                                                                                                                                                                                                                                                                                                                                                                                                                                                                                                                                                                                                                                                                                                                                                                                                                                                                                                                                                                                                                                                                                                                                                                                                                                                                                                                                                                                                                                                                                                | TANDEM MASTER CYLINDER &<br>VACUUM POWER ASSIST SYSTEM                                                                                                                                                                                                                                                                                                                                                                                           |              |                              |             |
| - DIO 4360A                                                                                                                                                                                                                                                                                                                                                                                                                                                                                                                                                                                                                                                                                                                                                                                                                                                                                                                                                                                                                                                                                                                                                                                                                                                                                                                                                                                                                                                                                                                                                                                                                                                                                                                                                                                                                                                                                                                                                                                                                                                                                                                                                                                                                                                                                                                                                                                                                                              | BRAKE PIPINGS (REAR DRUM BRAKE)                                                                                                                                                                                                                                                                                                                                                                                                                  |              |                              |             |
| E10 4360A                                                                                                                                                                                                                                                                                                                                                                                                                                                                                                                                                                                                                                                                                                                                                                                                                                                                                                                                                                                                                                                                                                                                                                                                                                                                                                                                                                                                                                                                                                                                                                                                                                                                                                                                                                                                                                                                                                                                                                                                                                                                                                                                                                                                                                                                                                                                                                                                                                                | (S. GS)<br>A BRAKE PIPINGS (REAR DISC BRAKE)                                                                                                                                                                                                                                                                                                                                                                                                     |              |                              |             |
| - F10 4400A                                                                                                                                                                                                                                                                                                                                                                                                                                                                                                                                                                                                                                                                                                                                                                                                                                                                                                                                                                                                                                                                                                                                                                                                                                                                                                                                                                                                                                                                                                                                                                                                                                                                                                                                                                                                                                                                                                                                                                                                                                                                                                                                                                                                                                                                                                                                                                                                                                              | IGSU<br>PARKING BRAKE SYSTEM                                                                                                                                                                                                                                                                                                                                                                                                                     |              |                              |             |
|                                                                                                                                                                                                                                                                                                                                                                                                                                                                                                                                                                                                                                                                                                                                                                                                                                                                                                                                                                                                                                                                                                                                                                                                                                                                                                                                                                                                                                                                                                                                                                                                                                                                                                                                                                                                                                                                                                                                                                                                                                                                                                                                                                                                                                                                                                                                                                                                                                                          | FUEL PIPINGS                                                                                                                                                                                                                                                                                                                                                                                                                                     |              |                              |             |
| •                                                                                                                                                                                                                                                                                                                                                                                                                                                                                                                                                                                                                                                                                                                                                                                                                                                                                                                                                                                                                                                                                                                                                                                                                                                                                                                                                                                                                                                                                                                                                                                                                                                                                                                                                                                                                                                                                                                                                                                                                                                                                                                                                                                                                                                                                                                                                                                                                                                        | CHANGE CONTROLS (AUTOMATIC)                                                                                                                                                                                                                                                                                                                                                                                                                      |              |                              |             |
|                                                                                                                                                                                                                                                                                                                                                                                                                                                                                                                                                                                                                                                                                                                                                                                                                                                                                                                                                                                                                                                                                                                                                                                                                                                                                                                                                                                                                                                                                                                                                                                                                                                                                                                                                                                                                                                                                                                                                                                                                                                                                                                                                                                                                                                                                                                                                                                                                                                          |                                                                                                                                                                                                                                                                                                                                                                                                                                                  |              |                              |             |
|                                                                                                                                                                                                                                                                                                                                                                                                                                                                                                                                                                                                                                                                                                                                                                                                                                                                                                                                                                                                                                                                                                                                                                                                                                                                                                                                                                                                                                                                                                                                                                                                                                                                                                                                                                                                                                                                                                                                                                                                                                                                                                                                                                                                                                                                                                                                                                                                                                                          |                                                                                                                                                                                                                                                                                                                                                                                                                                                  |              |                              |             |
|                                                                                                                                                                                                                                                                                                                                                                                                                                                                                                                                                                                                                                                                                                                                                                                                                                                                                                                                                                                                                                                                                                                                                                                                                                                                                                                                                                                                                                                                                                                                                                                                                                                                                                                                                                                                                                                                                                                                                                                                                                                                                                                                                                                                                                                                                                                                                                                                                                                          |                                                                                                                                                                                                                                                                                                                                                                                                                                                  |              |                              |             |
| 1                                                                                                                                                                                                                                                                                                                                                                                                                                                                                                                                                                                                                                                                                                                                                                                                                                                                                                                                                                                                                                                                                                                                                                                                                                                                                                                                                                                                                                                                                                                                                                                                                                                                                                                                                                                                                                                                                                                                                                                                                                                                                                                                                                                                                                                                                                                                                                                                                                                        |                                                                                                                                                                                                                                                                                                                                                                                                                                                  |              |                              |             |
|                                                                                                                                                                                                                                                                                                                                                                                                                                                                                                                                                                                                                                                                                                                                                                                                                                                                                                                                                                                                                                                                                                                                                                                                                                                                                                                                                                                                                                                                                                                                                                                                                                                                                                                                                                                                                                                                                                                                                                                                                                                                                                                                                                                                                                                                                                                                                                                                                                                          |                                                                                                                                                                                                                                                                                                                                                                                                                                                  |              |                              |             |
|                                                                                                                                                                                                                                                                                                                                                                                                                                                                                                                                                                                                                                                                                                                                                                                                                                                                                                                                                                                                                                                                                                                                                                                                                                                                                                                                                                                                                                                                                                                                                                                                                                                                                                                                                                                                                                                                                                                                                                                                                                                                                                                                                                                                                                                                                                                                                                                                                                                          | :                                                                                                                                                                                                                                                                                                                                                                                                                                                |              |                              |             |
|                                                                                                                                                                                                                                                                                                                                                                                                                                                                                                                                                                                                                                                                                                                                                                                                                                                                                                                                                                                                                                                                                                                                                                                                                                                                                                                                                                                                                                                                                                                                                                                                                                                                                                                                                                                                                                                                                                                                                                                                                                                                                                                                                                                                                                                                                                                                                                                                                                                          |                                                                                                                                                                                                                                                                                                                                                                                                                                                  |              |                              |             |
|                                                                                                                                                                                                                                                                                                                                                                                                                                                                                                                                                                                                                                                                                                                                                                                                                                                                                                                                                                                                                                                                                                                                                                                                                                                                                                                                                                                                                                                                                                                                                                                                                                                                                                                                                                                                                                                                                                                                                                                                                                                                                                                                                                                                                                                                                                                                                                                                                                                          |                                                                                                                                                                                                                                                                                                                                                                                                                                                  |              |                              |             |