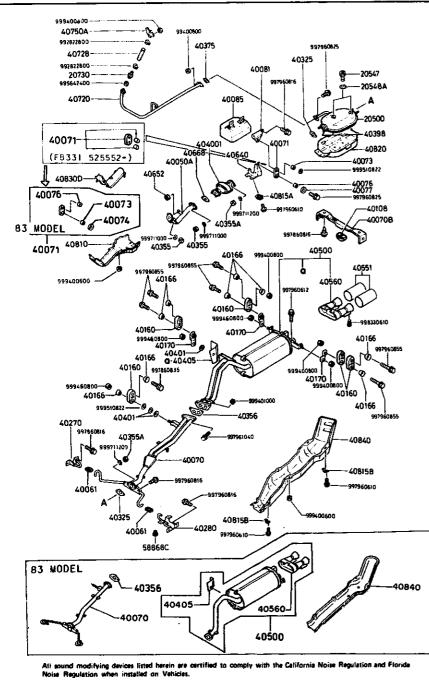

|                       |              |     |                   |         |
|         |          | 1                     |              |     |                   |         |
|         |          |                       |              |     |                   |         |
|         | 1        |                       |              |     |                   |         |
|         |          |                       |              |     |                   |         |
|         |          |                       |              |     |                   |         |
|         | 1        |                       |              |     |                   |         |
|         |          |                       |              |     |                   |         |









### 4000A-1 EXHAUST SYSTEM



| TEM NO. | D-CODE  | DESCRIPTION          | PART NO.     | ατγ | MODEL/DESCRIPTION | REMARKS            |
|---------|---------|----------------------|--------------|-----|-------------------|--------------------|
|         | 20 500  | CONVERTER, CATALYTIC | N231-40-300  | 1   | '81 & '82 MODELS  |                    |
|         |         |                      |              | 1   | '83 MODEL         |                    |
|         | 20 547  | PLUG                 | 1480-40-318A | 2   |                   |                    |
|         | 20 548A | WASHER, LOCK         | 8021-20-548  | 2   |                   |                    |
|         | 20 7 30 | VALVE, CHECK         | N201-20-730  | 1   | '81 & '82 MODELS  |                    |
|         | 40 050A | PIPE, EXHAUST-FRONT  | N201