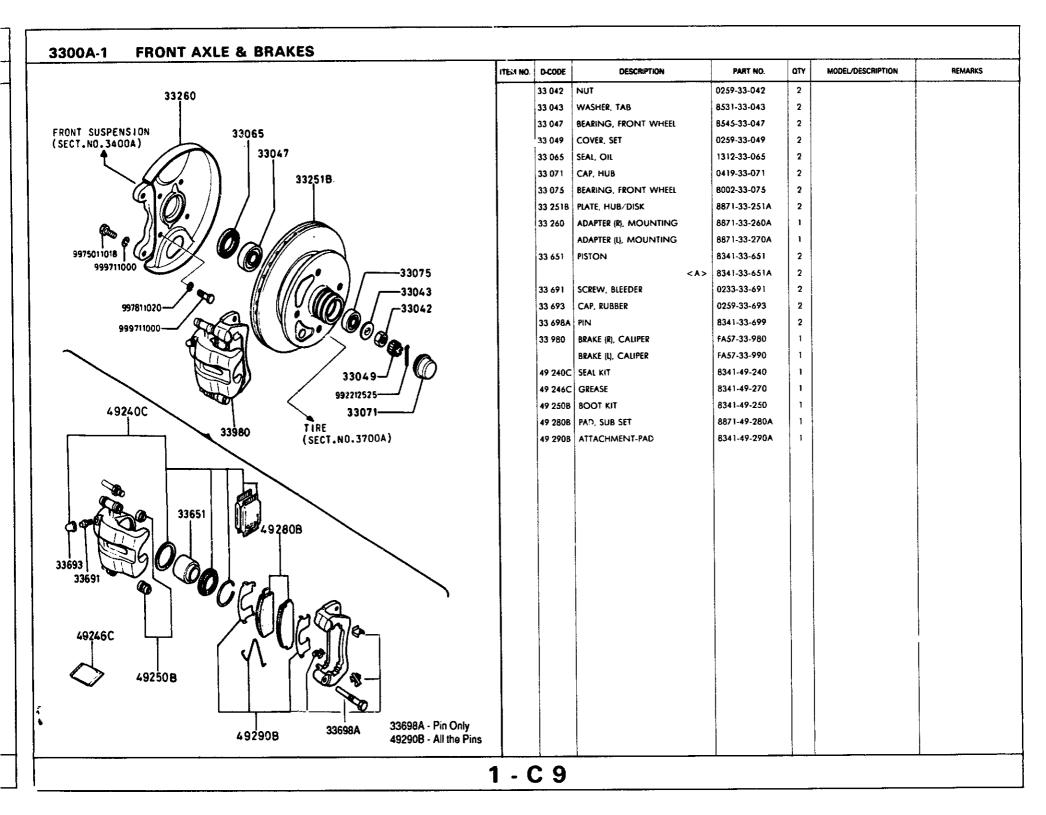

This file is available for free download at http://www.iluvmyrx7.com

www.iluvmyrx7.com

| - E 8 2600A<br>- F 8 2610A<br>- G 8 2610A<br>- H 8 2700A<br>- H 8 2700A<br>- H 8 2700A<br>- H 8 2800A<br>- K 8 2810A<br>- K 9 3410A<br>- H 9 3700A<br>- H 9 | PROPELLER SHAFT<br>(*81 & *82 MODELS)<br>A PROPELLER SHAFT<br>(*83 MODEL)<br>REAR AXLE<br>REAR BRAKES (DRUM BRAKE)<br>(*5 & GS)<br>A REAR BRAKES (DISC BRAKE)<br>(GSL)<br>DIFFERENTIAL<br>REAR SUSPENSION<br>STABILIZER<br>STEERING WHEEL<br>STEERING GEAR & COLUMN<br>STEERING LINKAGE<br>FRONT AXLE & BRAKES<br>FRONT AXLE & BRAKES<br>FRONT SUSPENSION<br>CROSS MEMBER & STABILIZER<br>TIRE & JACK<br>ENGINE &<br>TRANSMISSION MOUNTINGS      | SECTION HAVE | STATING<br>LOCATON SECT. NO. | SECRON MAKE |
|----------------------------------------------------------------------------------------------------------------------------------------------------------------------------------------------------------------------------------------------------------------------------------------------------------------------------------------------------------------------------------------------------------------------------------------------------------------------------------------------------------------------------------------------------------------------------------------------------------------------------------------------------------------------------------------------------------------------------------------------------------------------------------------------------------------------------------------------------------------------------------------------------------------------------------------------------------------------------------------------------------------------------------------------------------------------------------------------------------------------------------------------------------------------------------------------------------------------------------------------------------------------------------------------------------------------------------------------------------------------------------------------------------------------------------------------------------------------------------------------------------------------------------------------------------------------------------------------------------------------------------------------------------------------------------------------------------------------------------------------------------------------------------------------------------------------------------------------------------------------------------------------------------------------------------------------------------------------------------------------------------------------------------------------------------------------------------------------------------------------------------------------------------------------------------------------------------------------------------------------------------------------------------------------------------------------------------------------------------------------------------------------------------------------------------------------------------|--------------------------------------------------------------------------------------------------------------------------------------------------------------------------------------------------------------------------------------------------------------------------------------------------------------------------------------------------------------------------------------------------------------------------------------------------|--------------|------------------------------|-------------|
| - D 8 2500A<br>- E 8 2610A<br>- F 8 2610A<br>- F 8 2610A<br>- F 8 2610A<br>- H 8 2700A<br>- H 8 2700A<br>- H 8 2700A<br>- H 8 2810A<br>- K 9 3410A<br>- H 9 3700A<br>- K 9 4140A<br>- K 9 4160A<br>- K 9 4200A                                                                                                                                                                                                                                                                                                                                                                                                                                                                                                                                                                                                                                                                                                                                                                                                                                                                                                                                                                                                                                                                                                                                                                                                                                                                                                                                                                                                                                                                                                                                                                                                                                                                                                                                                                                                                                                                                                                                                                                                                         | (181 & 182 MODELS)<br>A PROPELLER SHAFT<br>(183 MODEL)<br>REAR AXLE<br>REAR BRAKES (DRUM BRAKE)<br>(S & GS)<br>A REAR BRAKES (DISC BRAKE)<br>(GSL)<br>DIFFERENTIAL<br>REAR SUSPENSION<br>STABILIZER<br>STEERING WHEEL<br>STEERING GEAR & COLUMN<br>STEERING LINKAGE<br>FRONT AXLE & BRAKES<br>FRONT AXLE & BRAKES<br>FRONT SUSPENSION<br>CROSS MEMBER & STABILIZER<br>TIRE & JACK<br>ENGINE &<br>TRANSMISSION MOUNTINGS                          |              |                              |             |
| - E 8 2600A<br>- F 8 2610A<br>- G 8 2610A<br>- H 8 2700A<br>- H 8 2700A<br>- H 8 2700A<br>- H 8 2800A<br>- K 8 2810A<br>- K 9 3410A<br>- H 9 3700A<br>- H 9 | (*83 MODEL)<br>REAR AXLE<br>REAR BRAKES IDRUM BRAKE)<br>(S & GS)<br>A REAR BRAKES (DISC BRAKE)<br>(GSL)<br>DIFFERENTIAL<br>REAR SUSPENSION<br>STABILIZER<br>STEERING WHEEL<br>STEERING GEAR & COLUMN<br>STEERING LINKAGE<br>FRONT AXLE & BRAKES<br>FRONT AXLE & BRAKES<br>FRONT SUSPENSION<br>CROSS MEMBER & STABILIZER<br>TIRE & JACK<br>ENGINE &<br>TRANSMISSION MOUNTINGS                                                                     |              |                              |             |
| - F B         2610A           - G B         2610A           - H B         2700A           - J B         2800A           - K B         2810A           - K B         320A           - N B         3210A           - C 9         3300A           - C 9         3400A           - E 9         3410A           - E 9         3400A           - H 9         3900A           - I 9         4000A           - K 9         4140A           - L 9         4160A           - M 9         4200A                                                                                                                                                                                                                                                                                                                                                                                                                                                                                                                                                                                                                                                                                                                                                                                                                                                                                                                                                                                                                                                                                                                                                                                                                                                                                                                                                                                                                                                                                                                                                                                                                                                                                                                                                                                                                                             | REAR AXLE         REAR AXLE         REAR BRAKES (DRUM BRAKE)         IS & GS;         A         REAR BRAKES (DISC BRAKE;         (GSL)         DIFFERENTIAL         REAR SUSPENSION         STABILIZER         STEERING WHEEL         STEERING GEAR & COLUMN         STEERING LINKAGE         FRONT AXLE & BRAKES         FRONT SUSPENSION         CROSS MEMBER & STABILIZER         THRE & JACK         ENGINE &         TRANSMISSION MOUNTINGS |              |                              |             |
| - G 8 2610A<br>- H 8 2700A<br>- J 8 2800A<br>- K 8 2810A<br>- K 8 2810A<br>- K 8 2810A<br>- K 8 3210A<br>- N 8 3210A<br>- N 8 3210A<br>- N 8 3230A<br>- O 9 3400A<br>- E 9 3410A<br>- F 9 3700A<br>- H 9 3900A<br>- H 9 3900A<br>- H 9 4160A<br>- K 9 4160A<br>- M 9 4200A                                                                                                                                                                                                                                                                                                                                                                                                                                                                                                                                                                                                                                                                                                                                                                                                                                                                                                                                                                                                                                                                                                                                                                                                                                                                                                                                                                                                                                                                                                                                                                                                                                                                                                                                                                                                                                                                                                                                                                                                                                                                                                                                                                               | IS & GS)<br>IS & GS)<br>IS & GS)<br>IS EAR BRAKES (DISC BRAKE)<br>IGSU)<br>DIFFERENTIAL<br>REAR SUSPENSION<br>STABILIZER<br>STEERING WHEEL<br>STEERING GEAR & COLUMN<br>STEERING LINKAGE<br>FRONT AXLE & BRAKES<br>FRONT AXLE & BRAKES<br>FRONT SUSPENSION<br>CROSS MEMBER & STABILIZER<br>TIRE & JACK<br>ENGINE &<br>TRANSMISSION MOUNTINGS                                                                                                     |              |                              |             |
| H B       2700A         J B       2800A         K B       2810A         L B       3200A         M B       3210A         N B       3210A         - C 9       3300A         - D 9       3400A         - E 9       3410A         - F 9       3700A         - H 9       3900A         - I 9       4000A         - K 9       4140A         - L 9       4160A         - M 9       4200A                                                                                                                                                                                                                                                                                                                                                                                                                                                                                                                                                                                                                                                                                                                                                                                                                                                                                                                                                                                                                                                                                                                                                                                                                                                                                                                                                                                                                                                                                                                                                                                                                                                                                                                                                                                                                                                                                                                                                                                                                                                                        | A PEAR BRAKES (DISC BRAKE)<br>(GSL)<br>DIFFERENTIAL<br>REAR SUSPENSION<br>STABILIZER<br>STEERING WHEEL<br>STEERING GEAR & COLUMN<br>STEERING LINKAGE<br>FRONT AXLE & BRAKES<br>FRONT AXLE & BRAKES<br>FRONT SUSPENSION<br>CROSS MEMBER & STABILIZER<br>THRE & JACK<br>ENGINE &<br>TRANSMISSION MOUNTINGS                                                                                                                                         |              |                              |             |
| - J 8 2800A<br>- K 8 2810A<br>- K 8 2810A<br>- K 8 3210A<br>- N 8 3210A<br>- N 8 3210A<br>- N 8 3230A<br>- C 9 3300A<br>- C 9 3300A<br>- C 9 3400A<br>- F 9 3700A<br>- H 9 3900A<br>- I 9 4000A<br>- K 9 4140A<br>- L 9 4160A<br>- M 9 4200A                                                                                                                                                                                                                                                                                                                                                                                                                                                                                                                                                                                                                                                                                                                                                                                                                                                                                                                                                                                                                                                                                                                                                                                                                                                                                                                                                                                                                                                                                                                                                                                                                                                                                                                                                                                                                                                                                                                                                                                                                                                                                                                                                                                                             | DIFFERENTIAL<br>REAR SUSPENSION<br>STABILIZER<br>STEERING WHEEL<br>STEERING GEAR & COLUMN<br>STEERING LINKAGE<br>FRONT AXLE & BRAKES<br>FRONT AXLE & BRAKES<br>FRONT SUSPENSION<br>CROSS MEMBER & STABILIZER<br>TIRE & JACK<br>ENGINE &<br>TRANSMISSION MOUNTINGS                                                                                                                                                                                |              |                              |             |
| - J 8 2800A<br>- K 8 2810A<br>- K 8 2810A<br>- K 8 3210A<br>- N 8 3210A<br>- N 8 3210A<br>- N 8 3230A<br>- C 9 3300A<br>- C 9 3300A<br>- C 9 3400A<br>- F 9 3700A<br>- H 9 3900A<br>- I 9 4000A<br>- K 9 4140A<br>- L 9 4160A<br>- M 9 4200A                                                                                                                                                                                                                                                                                                                                                                                                                                                                                                                                                                                                                                                                                                                                                                                                                                                                                                                                                                                                                                                                                                                                                                                                                                                                                                                                                                                                                                                                                                                                                                                                                                                                                                                                                                                                                                                                                                                                                                                                                                                                                                                                                                                                             | REAR SUSPENSION<br>STABILIZER<br>STEERING WHEEL<br>STEERING GEAR & COLUMN<br>STEERING LINKAGE<br>FRONT AXLE & BRAKES<br>FRONT AXLE & BRAKES<br>FRONT SUSPENSION<br>CROSS MEMBER & STABILIZER<br>TIRE & JACK<br>ENGINE &<br>TRANSMISSION MOUNTINGS                                                                                                                                                                                                |              |                              |             |
| - K 8         2810A           - L 8         3200A           - N 8         3210A           - N 8         3230A           - C 9         3300A           - D 9         3400A           - E 9         3410A           - F 9         3700A           - H 9         3900A           - I 9         4000A           - K 9         4140A           - L 9         4160A           - M 9         4200A                                                                                                                                                                                                                                                                                                                                                                                                                                                                                                                                                                                                                                                                                                                                                                                                                                                                                                                                                                                                                                                                                                                                                                                                                                                                                                                                                                                                                                                                                                                                                                                                                                                                                                                                                                                                                                                                                                                                                                                                                                                              | STABILIZER<br>STEERING WHEEL<br>STEERING GEAR & COLUMN<br>STEERING LINKAGE<br>FRONT AXLE & BRAKES<br>FRONT SUSPENSION<br>CROSS MEMBER & STABILIZER<br>THRE & JACK<br>ENGINE &<br>TRANSMISSION MOUNTINGS                                                                                                                                                                                                                                          |              |                              |             |
| - L B 3200A<br>- M B 3210A<br>- N B 3230A<br>- C 9 3300A<br>- C 9 3300A<br>- C 9 3400A<br>- E 9 3410A<br>- F 9 3700A<br>- H 9 3900A<br>- H 9 3900A<br>- L 9 4140A<br>- L 9 4160A<br>- M 9 4200A                                                                                                                                                                                                                                                                                                                                                                                                                                                                                                                                                                                                                                                                                                                                                                                                                                                                                                                                                                                                                                                                                                                                                                                                                                                                                                                                                                                                                                                                                                                                                                                                                                                                                                                                                                                                                                                                                                                                                                                                                                                                                                                                                                                                                                                          | STEERING WHEEL<br>STEERING GEAR & COLUMN<br>STEERING LINKAGE<br>FRONT AXLE & BRAKES<br>FRONT SUSPENSION<br>CROSS MEMBER & STABILIZER<br>TIRE & JACK<br>ENGINE &<br>TRANSMISSION MOUNTINGS                                                                                                                                                                                                                                                        |              |                              |             |
| - M 8 3210A<br>- N 8 3230A<br>- C 9 3300A<br>- D 9 3400A<br>- E 9 3410A<br>- F 9 3700A<br>- H 9 3900A<br>- I 9 4000A<br>- K 9 4140A<br>- L 9 4160A<br>- M 9 4200A                                                                                                                                                                                                                                                                                                                                                                                                                                                                                                                                                                                                                                                                                                                                                                                                                                                                                                                                                                                                                                                                                                                                                                                                                                                                                                                                                                                                                                                                                                                                                                                                                                                                                                                                                                                                                                                                                                                                                                                                                                                                                                                                                                                                                                                                                        | STEERING GEAR & COLUMN<br>STEERING LINKAGE<br>FRONT AXLE & BRAKES<br>FRONT SUSPENSION<br>CROSS MEMBER & STABILIZER<br>TIRE & JACK<br>ENGINE &<br>TRANSMISSION MOUNTINGS                                                                                                                                                                                                                                                                          |              |                              |             |
| - N 8 3230A<br>- C 9 3300A<br>- D 9 3400A<br>- E 9 3410A<br>- F 9 3700A<br>- H 9 3700A<br>- H 9 3900A<br>- I 9 4000A<br>- K 9 4140A<br>- L 9 4160A<br>- M 9 4200A                                                                                                                                                                                                                                                                                                                                                                                                                                                                                                                                                                                                                                                                                                                                                                                                                                                                                                                                                                                                                                                                                                                                                                                                                                                                                                                                                                                                                                                                                                                                                                                                                                                                                                                                                                                                                                                                                                                                                                                                                                                                                                                                                                                                                                                                                        | STEERING LINKAGE<br>FRONT AXLE & BRAKES<br>FRONT SUSPENSION<br>CROSS MEMBER & STABILIZER<br>TIRE & JACK<br>ENGINE &<br>TRANSMISSION MOUNTINGS                                                                                                                                                                                                                                                                                                    |              |                              |             |
| - D 9 3400A<br>- E 9 3410A<br>- F 9 3700A<br>- H 9 3700A<br>- H 9 3900A<br>- H 9 4000A<br>- K 9 4140A<br>- L 9 4160A<br>- M 9 4200A                                                                                                                                                                                                                                                                                                                                                                                                                                                                                                                                                                                                                                                                                                                                                                                                                                                                                                                                                                                                                                                                                                                                                                                                                                                                                                                                                                                                                                                                                                                                                                                                                                                                                                                                                                                                                                                                                                                                                                                                                                                                                                                                                                                                                                                                                                                      | FRONT SUSPENSION<br>CROSS MEMBER & STABILIZER<br>TIRE & JACK<br>ENGINE &<br>TRANSMISSION MOUNTINGS                                                                                                                                                                                                                                                                                                                                               |              |                              |             |
| - D 9 3400A<br>- E 9 3410A<br>- F 9 3700A<br>- H 9 3700A<br>- H 9 3900A<br>- H 9 4000A<br>- K 9 4140A<br>- L 9 4160A<br>- M 9 4200A                                                                                                                                                                                                                                                                                                                                                                                                                                                                                                                                                                                                                                                                                                                                                                                                                                                                                                                                                                                                                                                                                                                                                                                                                                                                                                                                                                                                                                                                                                                                                                                                                                                                                                                                                                                                                                                                                                                                                                                                                                                                                                                                                                                                                                                                                                                      | FRONT SUSPENSION<br>CROSS MEMBER & STABILIZER<br>TIRE & JACK<br>ENGINE &<br>TRANSMISSION MOUNTINGS                                                                                                                                                                                                                                                                                                                                               |              |                              |             |
| - E 9 3410A<br>- F 9 3700A<br>- H 9 3900A<br>- I 9 4000A<br>- K 9 4140A<br>- L 9 4160A<br>- M 9 4200A                                                                                                                                                                                                                                                                                                                                                                                                                                                                                                                                                                                                                                                                                                                                                                                                                                                                                                                                                                                                                                                                                                                                                                                                                                                                                                                                                                                                                                                                                                                                                                                                                                                                                                                                                                                                                                                                                                                                                                                                                                                                                                                                                                                                                                                                                                                                                    | CROSS MEMBER & STABILIZER<br>TIRE & JACK<br>ENGINE &<br>TRANSMISSION MOUNTINGS                                                                                                                                                                                                                                                                                                                                                                   |              |                              |             |
| - F 9 3700A<br>- H 9 3900A<br>- I 9 4000A<br>- K 9 4140A<br>- L 9 4160A<br>- M 9 4200A                                                                                                                                                                                                                                                                                                                                                                                                                                                                                                                                                                                                                                                                                                                                                                                                                                                                                                                                                                                                                                                                                                                                                                                                                                                                                                                                                                                                                                                                                                                                                                                                                                                                                                                                                                                                                                                                                                                                                                                                                                                                                                                                                                                                                                                                                                                                                                   | TIRE & JACK<br>ENGINE &<br>TRANSMISSION MOUNTINGS                                                                                                                                                                                                                                                                                                                                                                                                |              |                              |             |
| - H 9 3900A<br>- I 9 4000A<br>- K 9 4140A<br>- L 9 4160A<br>- M 9 4200A                                                                                                                                                                                                                                                                                                                                                                                                                                                                                                                                                                                                                                                                                                                                                                                                                                                                                                                                                                                                                                                                                                                                                                                                                                                                                                                                                                                                                                                                                                                                                                                                                                                                                                                                                                                                                                                                                                                                                                                                                                                                                                                                                                                                                                                                                                                                                                                  | ENGINE &<br>TRANSMISSION MOUNTINGS                                                                                                                                                                                                                                                                                                                                                                                                               |              |                              |             |
| - 19 4000A<br>- K 9 4140A<br>- L 9 4160A<br>- M 9 4200A                                                                                                                                                                                                                                                                                                                                                                                                                                                                                                                                                                                                                                                                                                                                                                                                                                                                                                                                                                                                                                                                                                                                                                                                                                                                                                                                                                                                                                                                                                                                                                                                                                                                                                                                                                                                                                                                                                                                                                                                                                                                                                                                                                                                                                                                                                                                                                                                  | TRANSMISSION MOUNTINGS                                                                                                                                                                                                                                                                                                                                                                                                                           |              |                              |             |
| - K 9 4140A<br>- L 9 4160A<br>- M 9 4200A                                                                                                                                                                                                                                                                                                                                                                                                                                                                                                                                                                                                                                                                                                                                                                                                                                                                                                                                                                                                                                                                                                                                                                                                                                                                                                                                                                                                                                                                                                                                                                                                                                                                                                                                                                                                                                                                                                                                                                                                                                                                                                                                                                                                                                                                                                                                                                                                                |                                                                                                                                                                                                                                                                                                                                                                                                                                                  |              |                              |             |
| - L 9 4160A<br>- M 9 4200A                                                                                                                                                                                                                                                                                                                                                                                                                                                                                                                                                                                                                                                                                                                                                                                                                                                                                                                                                                                                                                                                                                                                                                                                                                                                                                                                                                                                                                                                                                                                                                                                                                                                                                                                                                                                                                                                                                                                                                                                                                                                                                                                                                                                                                                                                                                                                                                                                               | EXHAUST SYSTEM                                                                                                                                                                                                                                                                                                                                                                                                                                   |              |                              |             |
| M 9 4200A                                                                                                                                                                                                                                                                                                                                                                                                                                                                                                                                                                                                                                                                                                                                                                                                                                                                                                                                                                                                                                                                                                                                                                                                                                                                                                                                                                                                                                                                                                                                                                                                                                                                                                                                                                                                                                                                                                                                                                                                                                                                                                                                                                                                                                                                                                                                                                                                                                                | CLUTCH RELEASE & MASTER CYLINDER                                                                                                                                                                                                                                                                                                                                                                                                                 |              |                              |             |
|                                                                                                                                                                                                                                                                                                                                                                                                                                                                                                                                                                                                                                                                                                                                                                                                                                                                                                                                                                                                                                                                                                                                                                                                                                                                                                                                                                                                                                                                                                                                                                                                                                                                                                                                                                                                                                                                                                                                                                                                                                                                                                                                                                                                                                                                                                                                                                                                                                                          | ACCELERATOR CONTROLS                                                                                                                                                                                                                                                                                                                                                                                                                             |              |                              |             |
|                                                                                                                                                                                                                                                                                                                                                                                                                                                                                                                                                                                                                                                                                                                                                                                                                                                                                                                                                                                                                                                                                                                                                                                                                                                                                                                                                                                                                                                                                                                                                                                                                                                                                                                                                                                                                                                                                                                                                                                                                                                                                                                                                                                                                                                                                                                                                                                                                                                          | FUEL TANK                                                                                                                                                                                                                                                                                                                                                                                                                                        |              |                              |             |
| - N 9 4300A                                                                                                                                                                                                                                                                                                                                                                                                                                                                                                                                                                                                                                                                                                                                                                                                                                                                                                                                                                                                                                                                                                                                                                                                                                                                                                                                                                                                                                                                                                                                                                                                                                                                                                                                                                                                                                                                                                                                                                                                                                                                                                                                                                                                                                                                                                                                                                                                                                              | CLUTCH & BRAKE                                                                                                                                                                                                                                                                                                                                                                                                                                   |              |                              |             |
| C10 4340A                                                                                                                                                                                                                                                                                                                                                                                                                                                                                                                                                                                                                                                                                                                                                                                                                                                                                                                                                                                                                                                                                                                                                                                                                                                                                                                                                                                                                                                                                                                                                                                                                                                                                                                                                                                                                                                                                                                                                                                                                                                                                                                                                                                                                                                                                                                                                                                                                                                | TANDEM MASTER CYLINDER &<br>VACUUM POWER ASSIST SYSTEM                                                                                                                                                                                                                                                                                                                                                                                           |              |                              |             |
| - DIO 4360A                                                                                                                                                                                                                                                                                                                                                                                                                                                                                                                                                                                                                                                                                                                                                                                                                                                                                                                                                                                                                                                                                                                                                                                                                                                                                                                                                                                                                                                                                                                                                                                                                                                                                                                                                                                                                                                                                                                                                                                                                                                                                                                                                                                                                                                                                                                                                                                                                                              | BRAKE PIPINGS (REAR DRUM BRAKE)                                                                                                                                                                                                                                                                                                                                                                                                                  |              |                              |             |
| E10 4360A                                                                                                                                                                                                                                                                                                                                                                                                                                                                                                                                                                                                                                                                                                                                                                                                                                                                                                                                                                                                                                                                                                                                                                                                                                                                                                                                                                                                                                                                                                                                                                                                                                                                                                                                                                                                                                                                                                                                                                                                                                                                                                                                                                                                                                                                                                                                                                                                                                                | (S. GS)<br>A BRAKE PIPINGS (REAR DISC BRAKE)                                                                                                                                                                                                                                                                                                                                                                                                     |              |                              |             |
| - F10 4400A                                                                                                                                                                                                                                                                                                                                                                                                                                                                                                                                                                                                                                                                                                                                                                                                                                                                                                                                                                                                                                                                                                                                                                                                                                                                                                                                                                                                                                                                                                                                                                                                                                                                                                                                                                                                                                                                                                                                                                                                                                                                                                                                                                                                                                                                                                                                                                                                                                              | IGSU<br>PARKING BRAKE SYSTEM                                                                                                                                                                                                                                                                                                                                                                                                                     |              |                              |             |
|                                                                                                                                                                                                                                                                                                                                                                                                                                                                                                                                                                                                                                                                                                                                                                                                                                                                                                                                                                                                                                                                                                                                                                                                                                                                                                                                                                                                                                                                                                                                                                                                                                                                                                                                                                                                                                                                                                                                                                                                                                                                                                                                                                                                                                                                                                                                                                                                                                                          | FUEL PIPINGS                                                                                                                                                                                                                                                                                                                                                                                                                                     |              |                              |             |
| •                                                                                                                                                                                                                                                                                                                                                                                                                                                                                                                                                                                                                                                                                                                                                                                                                                                                                                                                                                                                                                                                                                                                                                                                                                                                                                                                                                                                                                                                                                                                                                                                                                                                                                                                                                                                                                                                                                                                                                                                                                                                                                                                                                                                                                                                                                                                                                                                                                                        | CHANGE CONTROLS (AUTOMATIC)                                                                                                                                                                                                                                                                                                                                                                                                                      |              |                              |             |
|                                                                                                                                                                                                                                                                                                                                                                                                                                                                                                                                                                                                                                                                                                                                                                                                                                                                                                                                                                                                                                                                                                                                                                                                                                                                                                                                                                                                                                                                                                                                                                                                                                                                                                                                                                                                                                                                                                                                                                                                                                                                                                                                                                                                                                                                                                                                                                                                                                                          |                                                                                                                                                                                                                                                                                                                                                                                                                                                  |              |                              |             |
|                                                                                                                                                                                                                                                                                                                                                                                                                                                                                                                                                                                                                                                                                                                                                                                                                                                                                                                                                                                                                                                                                                                                                                                                                                                                                                                                                                                                                                                                                                                                                                                                                                                                                                                                                                                                                                                                                                                                                                                                                                                                                                                                                                                                                                                                                                                                                                                                                                                          |                                                                                                                                                                                                                                                                                                                                                                                                                                                  |              |                              |             |
|                                                                                                                                                                                                                                                                                                                                                                                                                                                                                                                                                                                                                                                                                                                                                                                                                                                                                                                                                                                                                                                                                                                                                                                                                                                                                                                                                                                                                                                                                                                                                                                                                                                                                                                                                                                                                                                                                                                                                                                                                                                                                                                                                                                                                                                                                                                                                                                                                                                          |                                                                                                                                                                                                                                                                                                                                                                                                                                                  |              |                              |             |
| 1                                                                                                                                                                                                                                                                                                                                                                                                                                                                                                                                                                                                                                                                                                                                                                                                                                                                                                                                                                                                                                                                                                                                                                                                                                                                                                                                                                                                                                                                                                                                                                                                                                                                                                                                                                                                                                                                                                                                                                                                                                                                                                                                                                                                                                                                                                                                                                                                                                                        |                                                                                                                                                                                                                                                                                                                                                                                                                                                  |              |                              |             |
|                                                                                                                                                                                                                                                                                                                                                                                                                                                                                                                                                                                                                                                                                                                                                                                                                                                                                                                                                                                                                                                                                                                                                                                                                                                                                                                                                                                                                                                                                                                                                                                                                                                                                                                                                                                                                                                                                                                                                                                                                                                                                                                                                                                                                                                                                                                                                                                                                                                          |                                                                                                                                                                                                                                                                                                                                                                                                                                                  |              |                              |             |
|                                                                                                                                                                                                                                                                                                                                                                                                                                                                                                                                                                                                                                                                                                                                                                                                                                                                                                                                                                                                                                                                                                                                                                                                                                                                                                                                                                                                                                                                                                                                                                                                                                                                                                                                                                                                                                                                                                                                                                                                                                                                                                                                                                                                                                                                                                                                                                                                                                                          | :                                                                                                                                                                                                                                                                                                                                                                                                                                                |              |                              |             |
|                                                                                                                                                                                                                                                                                                                                                                                                                                                                                                                                                                                                                                                                                                                                                                                                                                                                                                                                                                                                                                                                                                                                                                                                                                                                                                                                                                                                                                                                                                                                                                                                                                                                                                                                                                                                                                                                                                                                                                                                                                                                                                                                                                                                                                                                                                                                                                                                                                                          |                                                                                                                                                                                                                                                                                                                                                                                                                                                  |              |                              |             |
|                                                                                                                                                                                                                                                                                                                                                                                                                                                                                                                                                                                                                                                                                                                                                                                                                                                                                                                                                                                                                                                                                                                                                                                                                                                                                                                                                                                                                                                                                                                                                                                                                                                                                                                                                                                                                                                                                                                                                                                                                                                                                                                                                                                                                                                                                                                                                                                                                                                          |                                                                                                                                                                                                                                                                                                                                                                                                                                                  |              |                              |             |