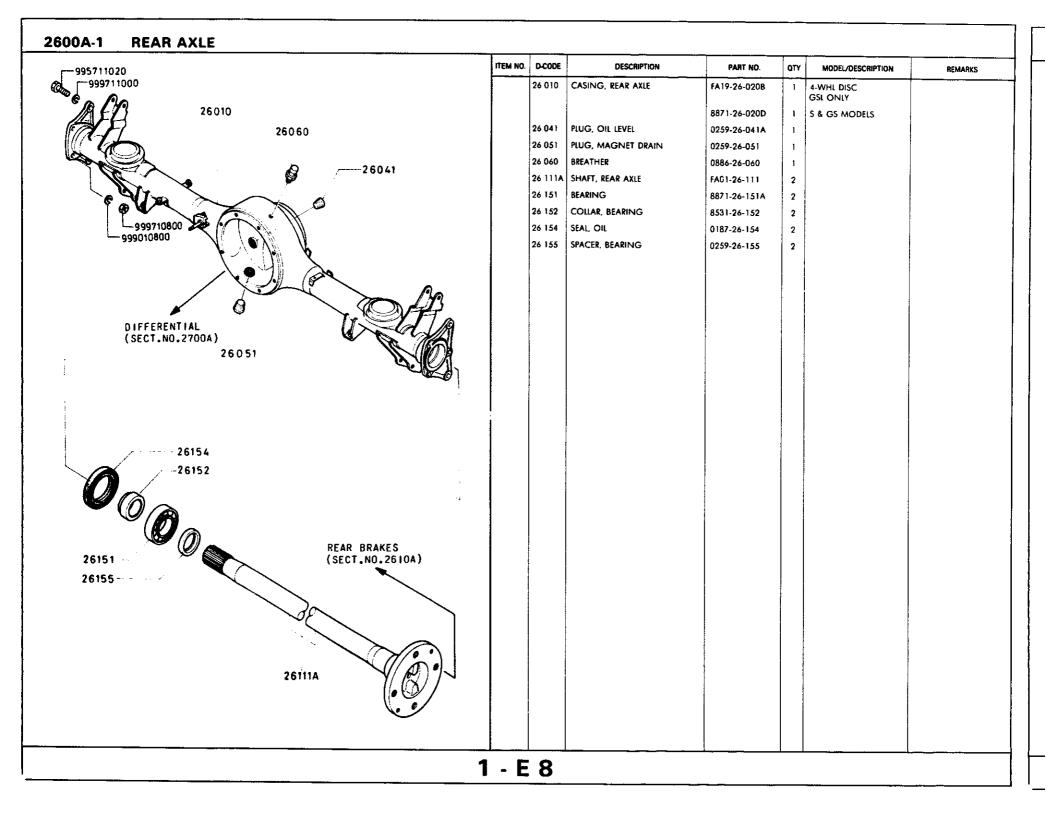

This file is available for free download at http://www.iluvmyrx7.com

www.iluvmyrx7.com

| - E 8 2600A<br>- F 8 2610A<br>- G 8 2610A<br>- H 8 2700A<br>- H 8 2700A<br>- H 8 2700A<br>- H 8 2800A<br>- K 8 2810A<br>- K 9 3410A<br>- H 9 3700A<br>- H 9 | PROPELLER SHAFT<br>(*81 & *82 MODELS)<br>A PROPELLER SHAFT<br>(*83 MODEL)<br>REAR AXLE<br>REAR BRAKES (DRUM BRAKE)<br>(*5 & GS)<br>A REAR BRAKES (DISC BRAKE)<br>(GSL)<br>DIFFERENTIAL<br>REAR SUSPENSION<br>STABILIZER<br>STEERING WHEEL<br>STEERING GEAR & COLUMN<br>STEERING LINKAGE<br>FRONT AXLE & BRAKES<br>FRONT AXLE & BRAKES<br>FRONT SUSPENSION<br>CROSS MEMBER & STABILIZER<br>TIRE & JACK<br>ENGINE &<br>TRANSMISSION MOUNTINGS      | SECTION HAVE | STATING<br>LOCATON SECT. NO. | SECRON MAKE |
|----------------------------------------------------------------------------------------------------------------------------------------------------------------------------------------------------------------------------------------------------------------------------------------------------------------------------------------------------------------------------------------------------------------------------------------------------------------------------------------------------------------------------------------------------------------------------------------------------------------------------------------------------------------------------------------------------------------------------------------------------------------------------------------------------------------------------------------------------------------------------------------------------------------------------------------------------------------------------------------------------------------------------------------------------------------------------------------------------------------------------------------------------------------------------------------------------------------------------------------------------------------------------------------------------------------------------------------------------------------------------------------------------------------------------------------------------------------------------------------------------------------------------------------------------------------------------------------------------------------------------------------------------------------------------------------------------------------------------------------------------------------------------------------------------------------------------------------------------------------------------------------------------------------------------------------------------------------------------------------------------------------------------------------------------------------------------------------------------------------------------------------------------------------------------------------------------------------------------------------------------------------------------------------------------------------------------------------------------------------------------------------------------------------------------------------------------------|--------------------------------------------------------------------------------------------------------------------------------------------------------------------------------------------------------------------------------------------------------------------------------------------------------------------------------------------------------------------------------------------------------------------------------------------------|--------------|------------------------------|-------------|
| - D 8 2500A<br>- E 8 2610A<br>- F 8 2610A<br>- F 8 2610A<br>- F 8 2610A<br>- H 8 2700A<br>- H 8 2700A<br>- H 8 2700A<br>- H 8 2810A<br>- K 9 3410A<br>- H 9 3700A<br>- K 9 4140A<br>- K 9 4160A<br>- K 9 4200A                                                                                                                                                                                                                                                                                                                                                                                                                                                                                                                                                                                                                                                                                                                                                                                                                                                                                                                                                                                                                                                                                                                                                                                                                                                                                                                                                                                                                                                                                                                                                                                                                                                                                                                                                                                                                                                                                                                                                                                                                         | (181 & 182 MODELS)<br>A PROPELLER SHAFT<br>(183 MODEL)<br>REAR AXLE<br>REAR BRAKES (DRUM BRAKE)<br>(S & GS)<br>A REAR BRAKES (DISC BRAKE)<br>(GSL)<br>DIFFERENTIAL<br>REAR SUSPENSION<br>STABILIZER<br>STEERING WHEEL<br>STEERING GEAR & COLUMN<br>STEERING LINKAGE<br>FRONT AXLE & BRAKES<br>FRONT AXLE & BRAKES<br>FRONT SUSPENSION<br>CROSS MEMBER & STABILIZER<br>TIRE & JACK<br>ENGINE &<br>TRANSMISSION MOUNTINGS                          |              |                              |             |
| - E 8 2600A<br>- F 8 2610A<br>- G 8 2610A<br>- H 8 2700A<br>- H 8 2700A<br>- H 8 2700A<br>- H 8 2800A<br>- K 8 2810A<br>- K 9 3410A<br>- H 9 3700A<br>- H 9 | (*83 MODEL)<br>REAR AXLE<br>REAR BRAKES IDRUM BRAKE)<br>(S & GS)<br>A REAR BRAKES (DISC BRAKE)<br>(GSL)<br>DIFFERENTIAL<br>REAR SUSPENSION<br>STABILIZER<br>STEERING WHEEL<br>STEERING GEAR & COLUMN<br>STEERING LINKAGE<br>FRONT AXLE & BRAKES<br>FRONT AXLE & BRAKES<br>FRONT SUSPENSION<br>CROSS MEMBER & STABILIZER<br>TIRE & JACK<br>ENGINE &<br>TRANSMISSION MOUNTINGS                                                                     |              |                              |             |
| - F B         2610A           - G B         2610A           - H B         2700A           - J B         2800A           - K B         2810A           - K B         320A           - N B         3210A           - C 9         3300A           - C 9         3400A           - E 9         3410A           - E 9         3400A           - H 9         3900A           - I 9         4000A           - K 9         4140A           - L 9         4160A           - M 9         4200A                                                                                                                                                                                                                                                                                                                                                                                                                                                                                                                                                                                                                                                                                                                                                                                                                                                                                                                                                                                                                                                                                                                                                                                                                                                                                                                                                                                                                                                                                                                                                                                                                                                                                                                                                                                                                                             | REAR AXLE         REAR AXLE         REAR BRAKES (DRUM BRAKE)         IS & GS;         A         REAR BRAKES (DISC BRAKE;         (GSL)         DIFFERENTIAL         REAR SUSPENSION         STABILIZER         STEERING WHEEL         STEERING GEAR & COLUMN         STEERING LINKAGE         FRONT AXLE & BRAKES         FRONT SUSPENSION         CROSS MEMBER & STABILIZER         THRE & JACK         ENGINE &         TRANSMISSION MOUNTINGS |              |                              |             |
| - G 8 2610A<br>- H 8 2700A<br>- J 8 2800A<br>- K 8 2810A<br>- K 8 2810A<br>- K 8 2810A<br>- K 8 3210A<br>- N 8 3210A<br>- N 8 3210A<br>- N 8 3230A<br>- O 9 3400A<br>- E 9 3410A<br>- F 9 3700A<br>- H 9 3900A<br>- H 9 3900A<br>- H 9 4160A<br>- K 9 4160A<br>- M 9 4200A                                                                                                                                                                                                                                                                                                                                                                                                                                                                                                                                                                                                                                                                                                                                                                                                                                                                                                                                                                                                                                                                                                                                                                                                                                                                                                                                                                                                                                                                                                                                                                                                                                                                                                                                                                                                                                                                                                                                                                                                                                                                                                                                                                               | IS & GS)<br>IS & GS)<br>IS & GS)<br>IS EAR BRAKES (DISC BRAKE)<br>IGSU)<br>DIFFERENTIAL<br>REAR SUSPENSION<br>STABILIZER<br>STEERING WHEEL<br>STEERING GEAR & COLUMN<br>STEERING LINKAGE<br>FRONT AXLE & BRAKES<br>FRONT AXLE & BRAKES<br>FRONT SUSPENSION<br>CROSS MEMBER & STABILIZER<br>TIRE & JACK<br>ENGINE &<br>TRANSMISSION MOUNTINGS                                                                                                     |              |                              |             |
| H B       2700A         J B       2800A         K B       2810A         L B       3200A         M B       3210A         N B       3210A         - C 9       3300A         - D 9       3400A         - E 9       3410A         - F 9       3700A         - H 9       3900A         - I 9       4000A         - K 9       4140A         - L 9       4160A         - M 9       4200A                                                                                                                                                                                                                                                                                                                                                                                                                                                                                                                                                                                                                                                                                                                                                                                                                                                                                                                                                                                                                                                                                                                                                                                                                                                                                                                                                                                                                                                                                                                                                                                                                                                                                                                                                                                                                                                                                                                                                                                                                                                                        | A PEAR BRAKES (DISC BRAKE)<br>(GSL)<br>DIFFERENTIAL<br>REAR SUSPENSION<br>STABILIZER<br>STEERING WHEEL<br>STEERING GEAR & COLUMN<br>STEERING LINKAGE<br>FRONT AXLE & BRAKES<br>FRONT AXLE & BRAKES<br>FRONT SUSPENSION<br>CROSS MEMBER & STABILIZER<br>THRE & JACK<br>ENGINE &<br>TRANSMISSION MOUNTINGS                                                                                                                                         |              |                              |             |
| - J 8 2800A<br>- K 8 2810A<br>- K 8 2810A<br>- K 8 3210A<br>- N 8 3210A<br>- N 8 3210A<br>- N 8 3230A<br>- C 9 3300A<br>- C 9 3300A<br>- C 9 3400A<br>- F 9 3700A<br>- H 9 3900A<br>- I 9 4000A<br>- K 9 4140A<br>- L 9 4160A<br>- M 9 4200A                                                                                                                                                                                                                                                                                                                                                                                                                                                                                                                                                                                                                                                                                                                                                                                                                                                                                                                                                                                                                                                                                                                                                                                                                                                                                                                                                                                                                                                                                                                                                                                                                                                                                                                                                                                                                                                                                                                                                                                                                                                                                                                                                                                                             | DIFFERENTIAL<br>REAR SUSPENSION<br>STABILIZER<br>STEERING WHEEL<br>STEERING GEAR & COLUMN<br>STEERING LINKAGE<br>FRONT AXLE & BRAKES<br>FRONT AXLE & BRAKES<br>FRONT SUSPENSION<br>CROSS MEMBER & STABILIZER<br>TIRE & JACK<br>ENGINE &<br>TRANSMISSION MOUNTINGS                                                                                                                                                                                |              |                              |             |
| - J 8 2800A<br>- K 8 2810A<br>- K 8 2810A<br>- K 8 3210A<br>- N 8 3210A<br>- N 8 3210A<br>- N 8 3230A<br>- C 9 3300A<br>- C 9 3300A<br>- C 9 3400A<br>- F 9 3700A<br>- H 9 3900A<br>- I 9 4000A<br>- K 9 4140A<br>- L 9 4160A<br>- M 9 4200A                                                                                                                                                                                                                                                                                                                                                                                                                                                                                                                                                                                                                                                                                                                                                                                                                                                                                                                                                                                                                                                                                                                                                                                                                                                                                                                                                                                                                                                                                                                                                                                                                                                                                                                                                                                                                                                                                                                                                                                                                                                                                                                                                                                                             | REAR SUSPENSION<br>STABILIZER<br>STEERING WHEEL<br>STEERING GEAR & COLUMN<br>STEERING LINKAGE<br>FRONT AXLE & BRAKES<br>FRONT AXLE & BRAKES<br>FRONT SUSPENSION<br>CROSS MEMBER & STABILIZER<br>TIRE & JACK<br>ENGINE &<br>TRANSMISSION MOUNTINGS                                                                                                                                                                                                |              |                              |             |
| - K 8         2810A           - L 8         3200A           - N 8         3210A           - N 8         3230A           - C 9         3300A           - D 9         3400A           - E 9         3410A           - F 9         3700A           - H 9         3900A           - I 9         4000A           - K 9         4140A           - L 9         4160A           - M 9         4200A                                                                                                                                                                                                                                                                                                                                                                                                                                                                                                                                                                                                                                                                                                                                                                                                                                                                                                                                                                                                                                                                                                                                                                                                                                                                                                                                                                                                                                                                                                                                                                                                                                                                                                                                                                                                                                                                                                                                                                                                                                                              | STABILIZER<br>STEERING WHEEL<br>STEERING GEAR & COLUMN<br>STEERING LINKAGE<br>FRONT AXLE & BRAKES<br>FRONT SUSPENSION<br>CROSS MEMBER & STABILIZER<br>THRE & JACK<br>ENGINE &<br>TRANSMISSION MOUNTINGS                                                                                                                                                                                                                                          |              |                              |             |
| - L B 3200A<br>- M B 3210A<br>- N B 3230A<br>- C 9 3300A<br>- C 9 3300A<br>- C 9 3400A<br>- E 9 3410A<br>- F 9 3700A<br>- H 9 3900A<br>- H 9 3900A<br>- L 9 4140A<br>- L 9 4160A<br>- M 9 4200A                                                                                                                                                                                                                                                                                                                                                                                                                                                                                                                                                                                                                                                                                                                                                                                                                                                                                                                                                                                                                                                                                                                                                                                                                                                                                                                                                                                                                                                                                                                                                                                                                                                                                                                                                                                                                                                                                                                                                                                                                                                                                                                                                                                                                                                          | STEERING WHEEL<br>STEERING GEAR & COLUMN<br>STEERING LINKAGE<br>FRONT AXLE & BRAKES<br>FRONT SUSPENSION<br>CROSS MEMBER & STABILIZER<br>TIRE & JACK<br>ENGINE &<br>TRANSMISSION MOUNTINGS                                                                                                                                                                                                                                                        |              |                              |             |
| - M 8 3210A<br>- N 8 3230A<br>- C 9 3300A<br>- D 9 3400A<br>- E 9 3410A<br>- F 9 3700A<br>- H 9 3900A<br>- I 9 4000A<br>- K 9 4140A<br>- L 9 4160A<br>- M 9 4200A                                                                                                                                                                                                                                                                                                                                                                                                                                                                                                                                                                                                                                                                                                                                                                                                                                                                                                                                                                                                                                                                                                                                                                                                                                                                                                                                                                                                                                                                                                                                                                                                                                                                                                                                                                                                                                                                                                                                                                                                                                                                                                                                                                                                                                                                                        | STEERING GEAR & COLUMN<br>STEERING LINKAGE<br>FRONT AXLE & BRAKES<br>FRONT SUSPENSION<br>CROSS MEMBER & STABILIZER<br>TIRE & JACK<br>ENGINE &<br>TRANSMISSION MOUNTINGS                                                                                                                                                                                                                                                                          |              |                              |             |
| - N 8 3230A<br>- C 9 3300A<br>- D 9 3400A<br>- E 9 3410A<br>- F 9 3700A<br>- H 9 3700A<br>- H 9 3900A<br>- I 9 4000A<br>- K 9 4140A<br>- L 9 4160A<br>- M 9 4200A                                                                                                                                                                                                                                                                                                                                                                                                                                                                                                                                                                                                                                                                                                                                                                                                                                                                                                                                                                                                                                                                                                                                                                                                                                                                                                                                                                                                                                                                                                                                                                                                                                                                                                                                                                                                                                                                                                                                                                                                                                                                                                                                                                                                                                                                                        | STEERING LINKAGE<br>FRONT AXLE & BRAKES<br>FRONT SUSPENSION<br>CROSS MEMBER & STABILIZER<br>TIRE & JACK<br>ENGINE &<br>TRANSMISSION MOUNTINGS                                                                                                                                                                                                                                                                                                    |              |                              |             |
| - D 9 3400A<br>- E 9 3410A<br>- F 9 3700A<br>- H 9 3700A<br>- H 9 3900A<br>- H 9 4000A<br>- K 9 4140A<br>- L 9 4160A<br>- M 9 4200A                                                                                                                                                                                                                                                                                                                                                                                                                                                                                                                                                                                                                                                                                                                                                                                                                                                                                                                                                                                                                                                                                                                                                                                                                                                                                                                                                                                                                                                                                                                                                                                                                                                                                                                                                                                                                                                                                                                                                                                                                                                                                                                                                                                                                                                                                                                      | FRONT SUSPENSION<br>CROSS MEMBER & STABILIZER<br>TIRE & JACK<br>ENGINE &<br>TRANSMISSION MOUNTINGS                                                                                                                                                                                                                                                                                                                                               |              |                              |             |
| - D 9 3400A<br>- E 9 3410A<br>- F 9 3700A<br>- H 9 3700A<br>- H 9 3900A<br>- H 9 4000A<br>- K 9 4140A<br>- L 9 4160A<br>- M 9 4200A                                                                                                                                                                                                                                                                                                                                                                                                                                                                                                                                                                                                                                                                                                                                                                                                                                                                                                                                                                                                                                                                                                                                                                                                                                                                                                                                                                                                                                                                                                                                                                                                                                                                                                                                                                                                                                                                                                                                                                                                                                                                                                                                                                                                                                                                                                                      | FRONT SUSPENSION<br>CROSS MEMBER & STABILIZER<br>TIRE & JACK<br>ENGINE &<br>TRANSMISSION MOUNTINGS                                                                                                                                                                                                                                                                                                                                               |              |                              |             |
| - E 9 3410A<br>- F 9 3700A<br>- H 9 3900A<br>- I 9 4000A<br>- K 9 4140A<br>- L 9 4160A<br>- M 9 4200A                                                                                                                                                                                                                                                                                                                                                                                                                                                                                                                                                                                                                                                                                                                                                                                                                                                                                                                                                                                                                                                                                                                                                                                                                                                                                                                                                                                                                                                                                                                                                                                                                                                                                                                                                                                                                                                                                                                                                                                                                                                                                                                                                                                                                                                                                                                                                    | CROSS MEMBER & STABILIZER<br>TIRE & JACK<br>ENGINE &<br>TRANSMISSION MOUNTINGS                                                                                                                                                                                                                                                                                                                                                                   |              |                              |             |
| - F 9 3700A<br>- H 9 3900A<br>- I 9 4000A<br>- K 9 4140A<br>- L 9 4160A<br>- M 9 4200A                                                                                                                                                                                                                                                                                                                                                                                                                                                                                                                                                                                                                                                                                                                                                                                                                                                                                                                                                                                                                                                                                                                                                                                                                                                                                                                                                                                                                                                                                                                                                                                                                                                                                                                                                                                                                                                                                                                                                                                                                                                                                                                                                                                                                                                                                                                                                                   | TIRE & JACK<br>ENGINE &<br>TRANSMISSION MOUNTINGS                                                                                                                                                                                                                                                                                                                                                                                                |              |                              |             |
| - H 9 3900A<br>- I 9 4000A<br>- K 9 4140A<br>- L 9 4160A<br>- M 9 4200A                                                                                                                                                                                                                                                                                                                                                                                                                                                                                                                                                                                                                                                                                                                                                                                                                                                                                                                                                                                                                                                                                                                                                                                                                                                                                                                                                                                                                                                                                                                                                                                                                                                                                                                                                                                                                                                                                                                                                                                                                                                                                                                                                                                                                                                                                                                                                                                  | ENGINE &<br>TRANSMISSION MOUNTINGS                                                                                                                                                                                                                                                                                                                                                                                                               |              |                              |             |
| - 19 4000A<br>- K 9 4140A<br>- L 9 4160A<br>- M 9 4200A                                                                                                                                                                                                                                                                                                                                                                                                                                                                                                                                                                                                                                                                                                                                                                                                                                                                                                                                                                                                                                                                                                                                                                                                                                                                                                                                                                                                                                                                                                                                                                                                                                                                                                                                                                                                                                                                                                                                                                                                                                                                                                                                                                                                                                                                                                                                                                                                  | TRANSMISSION MOUNTINGS                                                                                                                                                                                                                                                                                                                                                                                                                           |              |                              |             |
| - K 9 4140A<br>- L 9 4160A<br>- M 9 4200A                                                                                                                                                                                                                                                                                                                                                                                                                                                                                                                                                                                                                                                                                                                                                                                                                                                                                                                                                                                                                                                                                                                                                                                                                                                                                                                                                                                                                                                                                                                                                                                                                                                                                                                                                                                                                                                                                                                                                                                                                                                                                                                                                                                                                                                                                                                                                                                                                |                                                                                                                                                                                                                                                                                                                                                                                                                                                  |              |                              |             |
| - L 9 4160A<br>- M 9 4200A                                                                                                                                                                                                                                                                                                                                                                                                                                                                                                                                                                                                                                                                                                                                                                                                                                                                                                                                                                                                                                                                                                                                                                                                                                                                                                                                                                                                                                                                                                                                                                                                                                                                                                                                                                                                                                                                                                                                                                                                                                                                                                                                                                                                                                                                                                                                                                                                                               | EXHAUST SYSTEM                                                                                                                                                                                                                                                                                                                                                                                                                                   |              |                              |             |
| M 9 4200A                                                                                                                                                                                                                                                                                                                                                                                                                                                                                                                                                                                                                                                                                                                                                                                                                                                                                                                                                                                                                                                                                                                                                                                                                                                                                                                                                                                                                                                                                                                                                                                                                                                                                                                                                                                                                                                                                                                                                                                                                                                                                                                                                                                                                                                                                                                                                                                                                                                | CLUTCH RELEASE & MASTER CYLINDER                                                                                                                                                                                                                                                                                                                                                                                                                 |              |                              |             |
|                                                                                                                                                                                                                                                                                                                                                                                                                                                                                                                                                                                                                                                                                                                                                                                                                                                                                                                                                                                                                                                                                                                                                                                                                                                                                                                                                                                                                                                                                                                                                                                                                                                                                                                                                                                                                                                                                                                                                                                                                                                                                                                                                                                                                                                                                                                                                                                                                                                          | ACCELERATOR CONTROLS                                                                                                                                                                                                                                                                                                                                                                                                                             |              |                              |             |
|                                                                                                                                                                                                                                                                                                                                                                                                                                                                                                                                                                                                                                                                                                                                                                                                                                                                                                                                                                                                                                                                                                                                                                                                                                                                                                                                                                                                                                                                                                                                                                                                                                                                                                                                                                                                                                                                                                                                                                                                                                                                                                                                                                                                                                                                                                                                                                                                                                                          | FUEL TANK                                                                                                                                                                                                                                                                                                                                                                                                                                        |              |                              |             |
| - N 9 4300A                                                                                                                                                                                                                                                                                                                                                                                                                                                                                                                                                                                                                                                                                                                                                                                                                                                                                                                                                                                                                                                                                                                                                                                                                                                                                                                                                                                                                                                                                                                                                                                                                                                                                                                                                                                                                                                                                                                                                                                                                                                                                                                                                                                                                                                                                                                                                                                                                                              | CLUTCH & BRAKE                                                                                                                                                                                                                                                                                                                                                                                                                                   |              |                              |             |
| C10 4340A                                                                                                                                                                                                                                                                                                                                                                                                                                                                                                                                                                                                                                                                                                                                                                                                                                                                                                                                                                                                                                                                                                                                                                                                                                                                                                                                                                                                                                                                                                                                                                                                                                                                                                                                                                                                                                                                                                                                                                                                                                                                                                                                                                                                                                                                                                                                                                                                                                                | TANDEM MASTER CYLINDER &<br>VACUUM POWER ASSIST SYSTEM                                                                                                                                                                                                                                                                                                                                                                                           |              |                              |             |
| - DIO 4360A                                                                                                                                                                                                                                                                                                                                                                                                                                                                                                                                                                                                                                                                                                                                                                                                                                                                                                                                                                                                                                                                                                                                                                                                                                                                                                                                                                                                                                                                                                                                                                                                                                                                                                                                                                                                                                                                                                                                                                                                                                                                                                                                                                                                                                                                                                                                                                                                                                              | BRAKE PIPINGS (REAR DRUM BRAKE)                                                                                                                                                                                                                                                                                                                                                                                                                  |              |                              |             |
| E10 4360A                                                                                                                                                                                                                                                                                                                                                                                                                                                                                                                                                                                                                                                                                                                                                                                                                                                                                                                                                                                                                                                                                                                                                                                                                                                                                                                                                                                                                                                                                                                                                                                                                                                                                                                                                                                                                                                                                                                                                                                                                                                                                                                                                                                                                                                                                                                                                                                                                                                | (S. GS)<br>A BRAKE PIPINGS (REAR DISC BRAKE)                                                                                                                                                                                                                                                                                                                                                                                                     |              |                              |             |
| - F10 4400A                                                                                                                                                                                                                                                                                                                                                                                                                                                                                                                                                                                                                                                                                                                                                                                                                                                                                                                                                                                                                                                                                                                                                                                                                                                                                                                                                                                                                                                                                                                                                                                                                                                                                                                                                                                                                                                                                                                                                                                                                                                                                                                                                                                                                                                                                                                                                                                                                                              | IGSU<br>PARKING BRAKE SYSTEM                                                                                                                                                                                                                                                                                                                                                                                                                     |              |                              |             |
|                                                                                                                                                                                                                                                                                                                                                                                                                                                                                                                                                                                                                                                                                                                                                                                                                                                                                                                                                                                                                                                                                                                                                                                                                                                                                                                                                                                                                                                                                                                                                                                                                                                                                                                                                                                                                                                                                                                                                                                                                                                                                                                                                                                                                                                                                                                                                                                                                                                          | FUEL PIPINGS                                                                                                                                                                                                                                                                                                                                                                                                                                     |              |                              |             |
| •                                                                                                                                                                                                                                                                                                                                                                                                                                                                                                                                                                                                                                                                                                                                                                                                                                                                                                                                                                                                                                                                                                                                                                                                                                                                                                                                                                                                                                                                                                                                                                                                                                                                                                                                                                                                                                                                                                                                                                                                                                                                                                                                                                                                                                                                                                                                                                                                                                                        | CHANGE CONTROLS (AUTOMATIC)                                                                                                                                                                                                                                                                                                                                                                                                                      |              |                              |             |
|                                                                                                                                                                                                                                                                                                                                                                                                                                                                                                                                                                                                                                                                                                                                                                                                                                                                                                                                                                                                                                                                                                                                                                                                                                                                                                                                                                                                                                                                                                                                                                                                                                                                                                                                                                                                                                                                                                                                                                                                                                                                                                                                                                                                                                                                                                                                                                                                                                                          |                                                                                                                                                                                                                                                                                                                                                                                                                                                  |              |                              |             |
|                                                                                                                                                                                                                                                                                                                                                                                                                                                                                                                                                                                                                                                                                                                                                                                                                                                                                                                                                                                                                                                                                                                                                                                                                                                                                                                                                                                                                                                                                                                                                                                                                                                                                                                                                                                                                                                                                                                                                                                                                                                                                                                                                                                                                                                                                                                                                                                                                                                          |                                                                                                                                                                                                                                                                                                                                                                                                                                                  |              |                              |             |
|                                                                                                                                                                                                                                                                                                                                                                                                                                                                                                                                                                                                                                                                                                                                                                                                                                                                                                                                                                                                                                                                                                                                                                                                                                                                                                                                                                                                                                                                                                                                                                                                                                                                                                                                                                                                                                                                                                                                                                                                                                                                                                                                                                                                                                                                                                                                                                                                                                                          |                                                                                                                                                                                                                                                                                                                                                                                                                                                  |              |                              |             |
| 1                                                                                                                                                                                                                                                                                                                                                                                                                                                                                                                                                                                                                                                                                                                                                                                                                                                                                                                                                                                                                                                                                                                                                                                                                                                                                                                                                                                                                                                                                                                                                                                                                                                                                                                                                                                                                                                                                                                                                                                                                                                                                                                                                                                                                                                                                                                                                                                                                                                        |                                                                                                                                                                                                                                                                                                                                                                                                                                                  |              |                              |             |
|                                                                                                                                                                                                                                                                                                                                                                                                                                                                                                                                                                                                                                                                                                                                                                                                                                                                                                                                                                                                                                                                                                                                                                                                                                                                                                                                                                                                                                                                                                                                                                                                                                                                                                                                                                                                                                                                                                                                                                                                                                                                                                                                                                                                                                                                                                                                                                                                                                                          |                                                                                                                                                                                                                                                                                                                                                                                                                                                  |              |                              |             |
|                                                                                                                                                                                                                                                                                                                                                                                                                                                                                                                                                                                                                                                                                                                                                                                                                                                                                                                                                                                                                                                                                                                                                                                                                                                                                                                                                                                                                                                                                                                                                                                                                                                                                                                                                                                                                                                                                                                                                                                                                                                                                                                                                                                                                                                                                                                                                                                                                                                          | :                                                                                                                                                                                                                                                                                                                                                                                                                                                |              |                              |             |
|                                                                                                                                                                                                                                                                                                                                                                                                                                                                                                                                                                                                                                                                                                                                                                                                                                                                                                                                                                                                                                                                                                                                                                                                                                                                                                                                                                                                                                                                                                                                                                                                                                                                                                                                                                                                                                                                                                                                                                                                                                                                                                                                                                                                                                                                                                                                                                                                                                                          |                                                                                                                                                                                                                                                                                                                                                                                                                                                  |              |                              |             |
|                                                                                                                                                                                                                                                                                                                                                                                                                                                                                                                                                                                                                                                                                                                                                                                                                                                                                                                                                                                                                                                                                                                                                                                                                                                                                                                                                                                                                                                                                                                                                                                                                                                                                                                                                                                                                                                                                                                                                                                                                                                                                                                                                                                                                                                                                                                                                                                                                                                          |                                                                                                                                                                                                                                                                                                                                                                                                                                                  |              |                              |             |