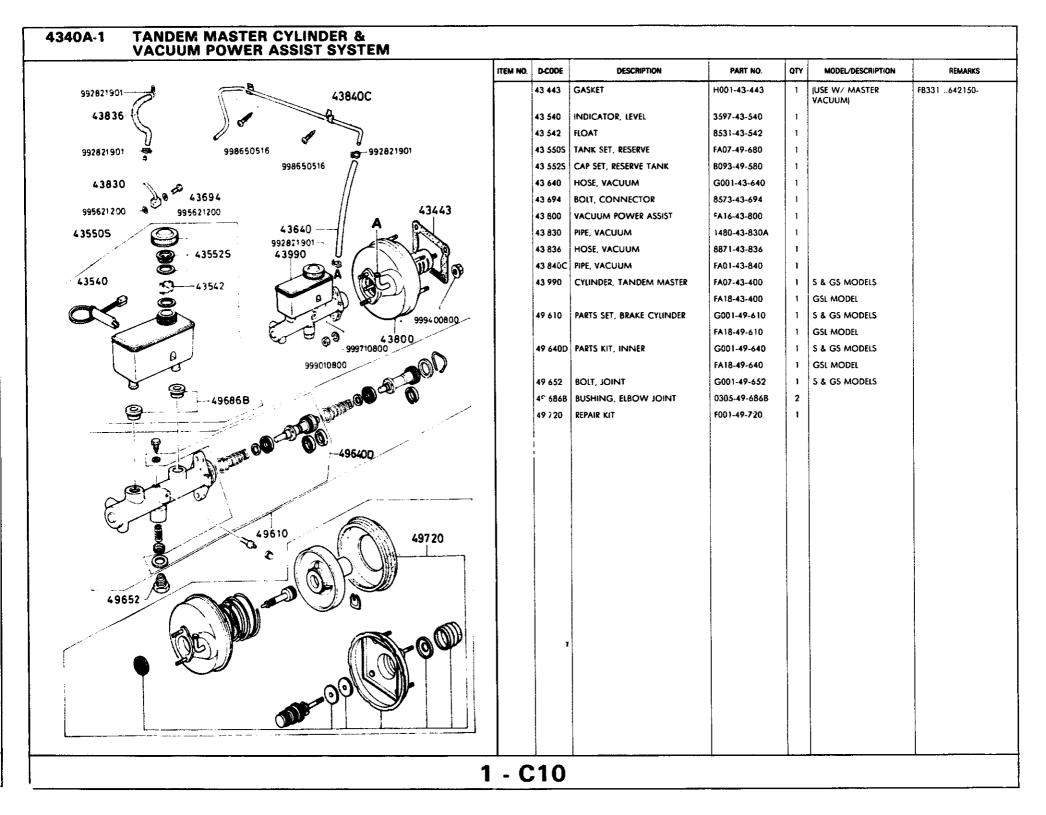

|                      |           |              |
|                       |                |                                            |                      |            |           |                      |           |              |
|                       |                |                                            |                      |            |           |                      |           |              |
|                       |                |                                            |                      |            |           |                      |           |              |
|                       |                |                                            |                      |            | 1 - B10   |                      |           |              |

•



| 360A-1 BRAKE PIPINGS (REAR DRUM BRAKE)<br>(S, GS)