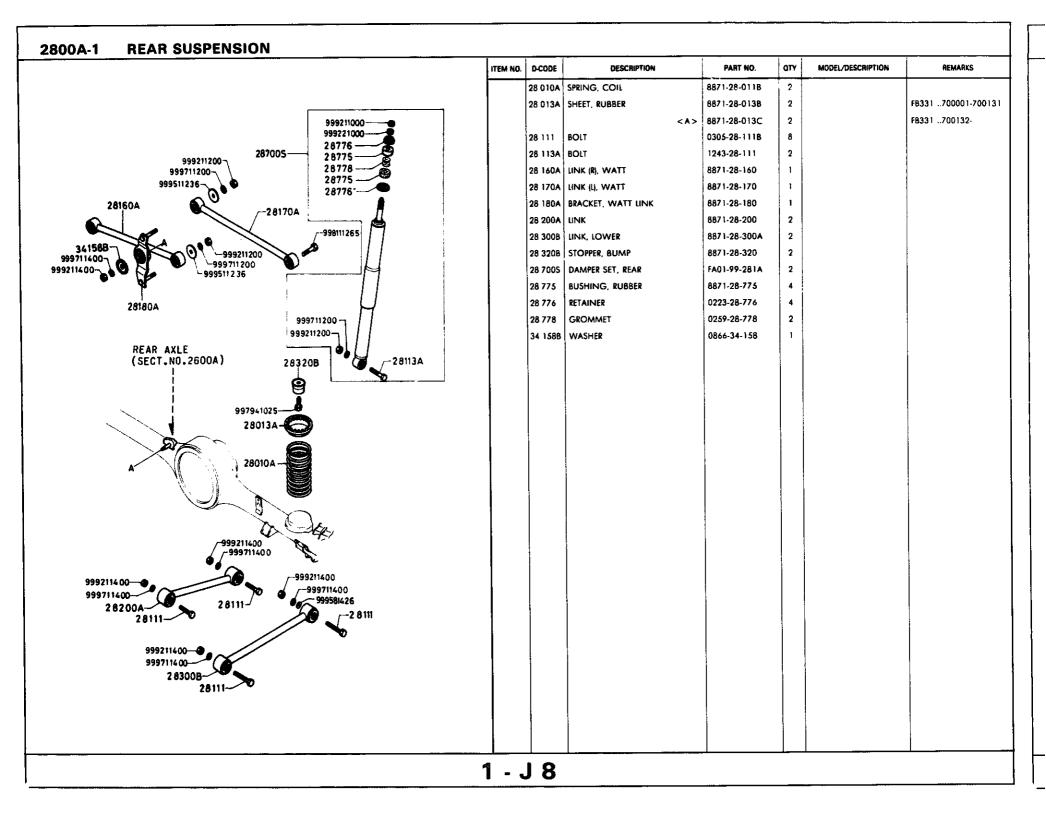

This file is available for free download at http://www.iluvmyrx7.com

www.iluvmyrx7.com

| - E 8 2600A<br>- F 8 2610A<br>- G 8 2610A<br>- H 8 2700A<br>- H 8 2700A<br>- H 8 2700A<br>- H 8 2800A<br>- K 8 2810A<br>- K 9 3410A<br>- H 9 3700A<br>- H 9 | PROPELLER SHAFT<br>(*81 & *82 MODELS)<br>A PROPELLER SHAFT<br>(*83 MODEL)<br>REAR AXLE<br>REAR BRAKES (DRUM BRAKE)<br>(*5 & GS)<br>A REAR BRAKES (DISC BRAKE)<br>(GSL)<br>DIFFERENTIAL<br>REAR SUSPENSION<br>STABILIZER<br>STEERING WHEEL<br>STEERING GEAR & COLUMN<br>STEERING LINKAGE<br>FRONT AXLE & BRAKES<br>FRONT AXLE & BRAKES<br>FRONT SUSPENSION<br>CROSS MEMBER & STABILIZER<br>TIRE & JACK<br>ENGINE &<br>TRANSMISSION MOUNTINGS      | SECTION HAVE | STATING<br>LOCATON SECT. NO. | SECRON MAKE |
|----------------------------------------------------------------------------------------------------------------------------------------------------------------------------------------------------------------------------------------------------------------------------------------------------------------------------------------------------------------------------------------------------------------------------------------------------------------------------------------------------------------------------------------------------------------------------------------------------------------------------------------------------------------------------------------------------------------------------------------------------------------------------------------------------------------------------------------------------------------------------------------------------------------------------------------------------------------------------------------------------------------------------------------------------------------------------------------------------------------------------------------------------------------------------------------------------------------------------------------------------------------------------------------------------------------------------------------------------------------------------------------------------------------------------------------------------------------------------------------------------------------------------------------------------------------------------------------------------------------------------------------------------------------------------------------------------------------------------------------------------------------------------------------------------------------------------------------------------------------------------------------------------------------------------------------------------------------------------------------------------------------------------------------------------------------------------------------------------------------------------------------------------------------------------------------------------------------------------------------------------------------------------------------------------------------------------------------------------------------------------------------------------------------------------------------------------------|--------------------------------------------------------------------------------------------------------------------------------------------------------------------------------------------------------------------------------------------------------------------------------------------------------------------------------------------------------------------------------------------------------------------------------------------------|--------------|------------------------------|-------------|
| - D 8 2500A<br>- E 8 2610A<br>- F 8 2610A<br>- F 8 2610A<br>- F 8 2610A<br>- H 8 2700A<br>- H 8 2700A<br>- H 8 2700A<br>- H 8 2810A<br>- K 9 3410A<br>- H 9 3700A<br>- K 9 4140A<br>- K 9 4160A<br>- K 9 4200A                                                                                                                                                                                                                                                                                                                                                                                                                                                                                                                                                                                                                                                                                                                                                                                                                                                                                                                                                                                                                                                                                                                                                                                                                                                                                                                                                                                                                                                                                                                                                                                                                                                                                                                                                                                                                                                                                                                                                                                                                         | (181 & 182 MODELS)<br>A PROPELLER SHAFT<br>(183 MODEL)<br>REAR AXLE<br>REAR BRAKES (DRUM BRAKE)<br>(S & GS)<br>A REAR BRAKES (DISC BRAKE)<br>(GSL)<br>DIFFERENTIAL<br>REAR SUSPENSION<br>STABILIZER<br>STEERING WHEEL<br>STEERING GEAR & COLUMN<br>STEERING LINKAGE<br>FRONT AXLE & BRAKES<br>FRONT AXLE & BRAKES<br>FRONT SUSPENSION<br>CROSS MEMBER & STABILIZER<br>TIRE & JACK<br>ENGINE &<br>TRANSMISSION MOUNTINGS                          |              |                              |             |
| - E 8 2600A<br>- F 8 2610A<br>- G 8 2610A<br>- H 8 2700A<br>- H 8 2700A<br>- H 8 2700A<br>- H 8 2800A<br>- K 8 2810A<br>- K 9 3410A<br>- H 9 3700A<br>- H 9 | (*83 MODEL)<br>REAR AXLE<br>REAR BRAKES IDRUM BRAKE)<br>(S & GS)<br>A REAR BRAKES (DISC BRAKE)<br>(GSL)<br>DIFFERENTIAL<br>REAR SUSPENSION<br>STABILIZER<br>STEERING WHEEL<br>STEERING GEAR & COLUMN<br>STEERING LINKAGE<br>FRONT AXLE & BRAKES<br>FRONT AXLE & BRAKES<br>FRONT SUSPENSION<br>CROSS MEMBER & STABILIZER<br>TIRE & JACK<br>ENGINE &<br>TRANSMISSION MOUNTINGS                                                                     |              |                              |             |
| - F B         2610A           - G B         2610A           - H B         2700A           - J B         2800A           - K B         2810A           - K B         320A           - N B         3210A           - C 9         3300A           - C 9         3400A           - E 9         3410A           - E 9         3400A           - H 9         3900A           - I 9         4000A           - K 9         4140A           - L 9         4160A           - M 9         4200A                                                                                                                                                                                                                                                                                                                                                                                                                                                                                                                                                                                                                                                                                                                                                                                                                                                                                                                                                                                                                                                                                                                                                                                                                                                                                                                                                                                                                                                                                                                                                                                                                                                                                                                                                                                                                                             | REAR AXLE         REAR AXLE         REAR BRAKES (DRUM BRAKE)         IS & GS;         A         REAR BRAKES (DISC BRAKE;         (GSL)         DIFFERENTIAL         REAR SUSPENSION         STABILIZER         STEERING WHEEL         STEERING GEAR & COLUMN         STEERING LINKAGE         FRONT AXLE & BRAKES         FRONT SUSPENSION         CROSS MEMBER & STABILIZER         THRE & JACK         ENGINE &         TRANSMISSION MOUNTINGS |              |                              |             |
| - G 8 2610A<br>- H 8 2700A<br>- J 8 2800A<br>- K 8 2810A<br>- K 8 2810A<br>- K 8 2810A<br>- K 8 3210A<br>- N 8 3210A<br>- N 8 3210A<br>- N 8 3230A<br>- O 9 3400A<br>- E 9 3410A<br>- F 9 3700A<br>- H 9 3900A<br>- H 9 3900A<br>- H 9 4160A<br>- K 9 4160A<br>- M 9 4200A                                                                                                                                                                                                                                                                                                                                                                                                                                                                                                                                                                                                                                                                                                                                                                                                                                                                                                                                                                                                                                                                                                                                                                                                                                                                                                                                                                                                                                                                                                                                                                                                                                                                                                                                                                                                                                                                                                                                                                                                                                                                                                                                                                               | IS & GS)<br>IS & GS)<br>IS & GS)<br>IS EAR BRAKES (DISC BRAKE)<br>IGSU)<br>DIFFERENTIAL<br>REAR SUSPENSION<br>STABILIZER<br>STEERING WHEEL<br>STEERING GEAR & COLUMN<br>STEERING LINKAGE<br>FRONT AXLE & BRAKES<br>FRONT AXLE & BRAKES<br>FRONT SUSPENSION<br>CROSS MEMBER & STABILIZER<br>TIRE & JACK<br>ENGINE &<br>TRANSMISSION MOUNTINGS                                                                                                     |              |                              |             |
| H B       2700A         J B       2800A         K B       2810A         L B       3200A         M B       3210A         N B       3210A         - C 9       3300A         - D 9       3400A         - E 9       3410A         - F 9       3700A         - H 9       3900A         - I 9       4000A         - K 9       4140A         - L 9       4160A         - M 9       4200A                                                                                                                                                                                                                                                                                                                                                                                                                                                                                                                                                                                                                                                                                                                                                                                                                                                                                                                                                                                                                                                                                                                                                                                                                                                                                                                                                                                                                                                                                                                                                                                                                                                                                                                                                                                                                                                                                                                                                                                                                                                                        | A PEAR BRAKES (DISC BRAKE)<br>(GSL)<br>DIFFERENTIAL<br>REAR SUSPENSION<br>STABILIZER<br>STEERING WHEEL<br>STEERING GEAR & COLUMN<br>STEERING LINKAGE<br>FRONT AXLE & BRAKES<br>FRONT AXLE & BRAKES<br>FRONT SUSPENSION<br>CROSS MEMBER & STABILIZER<br>THRE & JACK<br>ENGINE &<br>TRANSMISSION MOUNTINGS                                                                                                                                         |              |                              |             |
| - J 8 2800A<br>- K 8 2810A<br>- K 8 2810A<br>- K 8 3210A<br>- N 8 3210A<br>- N 8 3210A<br>- N 8 3230A<br>- C 9 3300A<br>- C 9 3300A<br>- C 9 3400A<br>- F 9 3700A<br>- H 9 3900A<br>- I 9 4000A<br>- K 9 4140A<br>- L 9 4160A<br>- M 9 4200A                                                                                                                                                                                                                                                                                                                                                                                                                                                                                                                                                                                                                                                                                                                                                                                                                                                                                                                                                                                                                                                                                                                                                                                                                                                                                                                                                                                                                                                                                                                                                                                                                                                                                                                                                                                                                                                                                                                                                                                                                                                                                                                                                                                                             | DIFFERENTIAL<br>REAR SUSPENSION<br>STABILIZER<br>STEERING WHEEL<br>STEERING GEAR & COLUMN<br>STEERING LINKAGE<br>FRONT AXLE & BRAKES<br>FRONT AXLE & BRAKES<br>FRONT SUSPENSION<br>CROSS MEMBER & STABILIZER<br>TIRE & JACK<br>ENGINE &<br>TRANSMISSION MOUNTINGS                                                                                                                                                                                |              |                              |             |
| - J 8 2800A<br>- K 8 2810A<br>- K 8 2810A<br>- K 8 3210A<br>- N 8 3210A<br>- N 8 3210A<br>- N 8 3230A<br>- C 9 3300A<br>- C 9 3300A<br>- C 9 3400A<br>- F 9 3700A<br>- H 9 3900A<br>- I 9 4000A<br>- K 9 4140A<br>- L 9 4160A<br>- M 9 4200A                                                                                                                                                                                                                                                                                                                                                                                                                                                                                                                                                                                                                                                                                                                                                                                                                                                                                                                                                                                                                                                                                                                                                                                                                                                                                                                                                                                                                                                                                                                                                                                                                                                                                                                                                                                                                                                                                                                                                                                                                                                                                                                                                                                                             | REAR SUSPENSION<br>STABILIZER<br>STEERING WHEEL<br>STEERING GEAR & COLUMN<br>STEERING LINKAGE<br>FRONT AXLE & BRAKES<br>FRONT AXLE & BRAKES<br>FRONT SUSPENSION<br>CROSS MEMBER & STABILIZER<br>TIRE & JACK<br>ENGINE &<br>TRANSMISSION MOUNTINGS                                                                                                                                                                                                |              |                              |             |
| - K 8         2810A           - L 8         3200A           - N 8         3210A           - N 8         3230A           - C 9         3300A           - D 9         3400A           - E 9         3410A           - F 9         3700A           - H 9         3900A           - I 9         4000A           - K 9         4140A           - L 9         4160A           - M 9         4200A                                                                                                                                                                                                                                                                                                                                                                                                                                                                                                                                                                                                                                                                                                                                                                                                                                                                                                                                                                                                                                                                                                                                                                                                                                                                                                                                                                                                                                                                                                                                                                                                                                                                                                                                                                                                                                                                                                                                                                                                                                                              | STABILIZER<br>STEERING WHEEL<br>STEERING GEAR & COLUMN<br>STEERING LINKAGE<br>FRONT AXLE & BRAKES<br>FRONT SUSPENSION<br>CROSS MEMBER & STABILIZER<br>THRE & JACK<br>ENGINE &<br>TRANSMISSION MOUNTINGS                                                                                                                                                                                                                                          |              |                              |             |
| - L B 3200A<br>- M B 3210A<br>- N B 3230A<br>- C 9 3300A<br>- C 9 3300A<br>- C 9 3400A<br>- E 9 3410A<br>- F 9 3700A<br>- H 9 3900A<br>- H 9 3900A<br>- L 9 4140A<br>- L 9 4160A<br>- M 9 4200A                                                                                                                                                                                                                                                                                                                                                                                                                                                                                                                                                                                                                                                                                                                                                                                                                                                                                                                                                                                                                                                                                                                                                                                                                                                                                                                                                                                                                                                                                                                                                                                                                                                                                                                                                                                                                                                                                                                                                                                                                                                                                                                                                                                                                                                          | STEERING WHEEL<br>STEERING GEAR & COLUMN<br>STEERING LINKAGE<br>FRONT AXLE & BRAKES<br>FRONT SUSPENSION<br>CROSS MEMBER & STABILIZER<br>TIRE & JACK<br>ENGINE &<br>TRANSMISSION MOUNTINGS                                                                                                                                                                                                                                                        |              |                              |             |
| - M 8 3210A<br>- N 8 3230A<br>- C 9 3300A<br>- D 9 3400A<br>- E 9 3410A<br>- F 9 3700A<br>- H 9 3900A<br>- I 9 4000A<br>- K 9 4140A<br>- L 9 4160A<br>- M 9 4200A                                                                                                                                                                                                                                                                                                                                                                                                                                                                                                                                                                                                                                                                                                                                                                                                                                                                                                                                                                                                                                                                                                                                                                                                                                                                                                                                                                                                                                                                                                                                                                                                                                                                                                                                                                                                                                                                                                                                                                                                                                                                                                                                                                                                                                                                                        | STEERING GEAR & COLUMN<br>STEERING LINKAGE<br>FRONT AXLE & BRAKES<br>FRONT SUSPENSION<br>CROSS MEMBER & STABILIZER<br>TIRE & JACK<br>ENGINE &<br>TRANSMISSION MOUNTINGS                                                                                                                                                                                                                                                                          |              |                              |             |
| - N 8 3230A<br>- C 9 3300A<br>- D 9 3400A<br>- E 9 3410A<br>- F 9 3700A<br>- H 9 3700A<br>- H 9 3900A<br>- I 9 4000A<br>- K 9 4140A<br>- L 9 4160A<br>- M 9 4200A                                                                                                                                                                                                                                                                                                                                                                                                                                                                                                                                                                                                                                                                                                                                                                                                                                                                                                                                                                                                                                                                                                                                                                                                                                                                                                                                                                                                                                                                                                                                                                                                                                                                                                                                                                                                                                                                                                                                                                                                                                                                                                                                                                                                                                                                                        | STEERING LINKAGE<br>FRONT AXLE & BRAKES<br>FRONT SUSPENSION<br>CROSS MEMBER & STABILIZER<br>TIRE & JACK<br>ENGINE &<br>TRANSMISSION MOUNTINGS                                                                                                                                                                                                                                                                                                    |              |                              |             |
| - D 9 3400A<br>- E 9 3410A<br>- F 9 3700A<br>- H 9 3700A<br>- H 9 3900A<br>- H 9 4000A<br>- K 9 4140A<br>- L 9 4160A<br>- M 9 4200A                                                                                                                                                                                                                                                                                                                                                                                                                                                                                                                                                                                                                                                                                                                                                                                                                                                                                                                                                                                                                                                                                                                                                                                                                                                                                                                                                                                                                                                                                                                                                                                                                                                                                                                                                                                                                                                                                                                                                                                                                                                                                                                                                                                                                                                                                                                      | FRONT SUSPENSION<br>CROSS MEMBER & STABILIZER<br>TIRE & JACK<br>ENGINE &<br>TRANSMISSION MOUNTINGS                                                                                                                                                                                                                                                                                                                                               |              |                              |             |
| - D 9 3400A<br>- E 9 3410A<br>- F 9 3700A<br>- H 9 3700A<br>- H 9 3900A<br>- H 9 4000A<br>- K 9 4140A<br>- L 9 4160A<br>- M 9 4200A                                                                                                                                                                                                                                                                                                                                                                                                                                                                                                                                                                                                                                                                                                                                                                                                                                                                                                                                                                                                                                                                                                                                                                                                                                                                                                                                                                                                                                                                                                                                                                                                                                                                                                                                                                                                                                                                                                                                                                                                                                                                                                                                                                                                                                                                                                                      | FRONT SUSPENSION<br>CROSS MEMBER & STABILIZER<br>TIRE & JACK<br>ENGINE &<br>TRANSMISSION MOUNTINGS                                                                                                                                                                                                                                                                                                                                               |              |                              |             |
| - E 9 3410A<br>- F 9 3700A<br>- H 9 3900A<br>- I 9 4000A<br>- K 9 4140A<br>- L 9 4160A<br>- M 9 4200A                                                                                                                                                                                                                                                                                                                                                                                                                                                                                                                                                                                                                                                                                                                                                                                                                                                                                                                                                                                                                                                                                                                                                                                                                                                                                                                                                                                                                                                                                                                                                                                                                                                                                                                                                                                                                                                                                                                                                                                                                                                                                                                                                                                                                                                                                                                                                    | CROSS MEMBER & STABILIZER<br>TIRE & JACK<br>ENGINE &<br>TRANSMISSION MOUNTINGS                                                                                                                                                                                                                                                                                                                                                                   |              |                              |             |
| - F 9 3700A<br>- H 9 3900A<br>- I 9 4000A<br>- K 9 4140A<br>- L 9 4160A<br>- M 9 4200A                                                                                                                                                                                                                                                                                                                                                                                                                                                                                                                                                                                                                                                                                                                                                                                                                                                                                                                                                                                                                                                                                                                                                                                                                                                                                                                                                                                                                                                                                                                                                                                                                                                                                                                                                                                                                                                                                                                                                                                                                                                                                                                                                                                                                                                                                                                                                                   | TIRE & JACK<br>ENGINE &<br>TRANSMISSION MOUNTINGS                                                                                                                                                                                                                                                                                                                                                                                                |              |                              |             |
| - H 9 3900A<br>- I 9 4000A<br>- K 9 4140A<br>- L 9 4160A<br>- M 9 4200A                                                                                                                                                                                                                                                                                                                                                                                                                                                                                                                                                                                                                                                                                                                                                                                                                                                                                                                                                                                                                                                                                                                                                                                                                                                                                                                                                                                                                                                                                                                                                                                                                                                                                                                                                                                                                                                                                                                                                                                                                                                                                                                                                                                                                                                                                                                                                                                  | ENGINE &<br>TRANSMISSION MOUNTINGS                                                                                                                                                                                                                                                                                                                                                                                                               |              |                              |             |
| - 19 4000A<br>- K 9 4140A<br>- L 9 4160A<br>- M 9 4200A                                                                                                                                                                                                                                                                                                                                                                                                                                                                                                                                                                                                                                                                                                                                                                                                                                                                                                                                                                                                                                                                                                                                                                                                                                                                                                                                                                                                                                                                                                                                                                                                                                                                                                                                                                                                                                                                                                                                                                                                                                                                                                                                                                                                                                                                                                                                                                                                  | TRANSMISSION MOUNTINGS                                                                                                                                                                                                                                                                                                                                                                                                                           |              |                              |             |
| - K 9 4140A<br>- L 9 4160A<br>- M 9 4200A                                                                                                                                                                                                                                                                                                                                                                                                                                                                                                                                                                                                                                                                                                                                                                                                                                                                                                                                                                                                                                                                                                                                                                                                                                                                                                                                                                                                                                                                                                                                                                                                                                                                                                                                                                                                                                                                                                                                                                                                                                                                                                                                                                                                                                                                                                                                                                                                                |                                                                                                                                                                                                                                                                                                                                                                                                                                                  |              |                              |             |
| - L 9 4160A<br>- M 9 4200A                                                                                                                                                                                                                                                                                                                                                                                                                                                                                                                                                                                                                                                                                                                                                                                                                                                                                                                                                                                                                                                                                                                                                                                                                                                                                                                                                                                                                                                                                                                                                                                                                                                                                                                                                                                                                                                                                                                                                                                                                                                                                                                                                                                                                                                                                                                                                                                                                               | EXHAUST SYSTEM                                                                                                                                                                                                                                                                                                                                                                                                                                   |              |                              |             |
| M 9 4200A                                                                                                                                                                                                                                                                                                                                                                                                                                                                                                                                                                                                                                                                                                                                                                                                                                                                                                                                                                                                                                                                                                                                                                                                                                                                                                                                                                                                                                                                                                                                                                                                                                                                                                                                                                                                                                                                                                                                                                                                                                                                                                                                                                                                                                                                                                                                                                                                                                                | CLUTCH RELEASE & MASTER CYLINDER                                                                                                                                                                                                                                                                                                                                                                                                                 |              |                              |             |
|                                                                                                                                                                                                                                                                                                                                                                                                                                                                                                                                                                                                                                                                                                                                                                                                                                                                                                                                                                                                                                                                                                                                                                                                                                                                                                                                                                                                                                                                                                                                                                                                                                                                                                                                                                                                                                                                                                                                                                                                                                                                                                                                                                                                                                                                                                                                                                                                                                                          | ACCELERATOR CONTROLS                                                                                                                                                                                                                                                                                                                                                                                                                             |              |                              |             |
|                                                                                                                                                                                                                                                                                                                                                                                                                                                                                                                                                                                                                                                                                                                                                                                                                                                                                                                                                                                                                                                                                                                                                                                                                                                                                                                                                                                                                                                                                                                                                                                                                                                                                                                                                                                                                                                                                                                                                                                                                                                                                                                                                                                                                                                                                                                                                                                                                                                          | FUEL TANK                                                                                                                                                                                                                                                                                                                                                                                                                                        |              |                              |             |
| - N 9 4300A                                                                                                                                                                                                                                                                                                                                                                                                                                                                                                                                                                                                                                                                                                                                                                                                                                                                                                                                                                                                                                                                                                                                                                                                                                                                                                                                                                                                                                                                                                                                                                                                                                                                                                                                                                                                                                                                                                                                                                                                                                                                                                                                                                                                                                                                                                                                                                                                                                              | CLUTCH & BRAKE                                                                                                                                                                                                                                                                                                                                                                                                                                   |              |                              |             |
| C10 4340A                                                                                                                                                                                                                                                                                                                                                                                                                                                                                                                                                                                                                                                                                                                                                                                                                                                                                                                                                                                                                                                                                                                                                                                                                                                                                                                                                                                                                                                                                                                                                                                                                                                                                                                                                                                                                                                                                                                                                                                                                                                                                                                                                                                                                                                                                                                                                                                                                                                | TANDEM MASTER CYLINDER &<br>VACUUM POWER ASSIST SYSTEM                                                                                                                                                                                                                                                                                                                                                                                           |              |                              |             |
| - DIO 4360A                                                                                                                                                                                                                                                                                                                                                                                                                                                                                                                                                                                                                                                                                                                                                                                                                                                                                                                                                                                                                                                                                                                                                                                                                                                                                                                                                                                                                                                                                                                                                                                                                                                                                                                                                                                                                                                                                                                                                                                                                                                                                                                                                                                                                                                                                                                                                                                                                                              | BRAKE PIPINGS (REAR DRUM BRAKE)                                                                                                                                                                                                                                                                                                                                                                                                                  |              |                              |             |
| E10 4360A                                                                                                                                                                                                                                                                                                                                                                                                                                                                                                                                                                                                                                                                                                                                                                                                                                                                                                                                                                                                                                                                                                                                                                                                                                                                                                                                                                                                                                                                                                                                                                                                                                                                                                                                                                                                                                                                                                                                                                                                                                                                                                                                                                                                                                                                                                                                                                                                                                                | (S. GS)<br>A BRAKE PIPINGS (REAR DISC BRAKE)                                                                                                                                                                                                                                                                                                                                                                                                     |              |                              |             |
| - F10 4400A                                                                                                                                                                                                                                                                                                                                                                                                                                                                                                                                                                                                                                                                                                                                                                                                                                                                                                                                                                                                                                                                                                                                                                                                                                                                                                                                                                                                                                                                                                                                                                                                                                                                                                                                                                                                                                                                                                                                                                                                                                                                                                                                                                                                                                                                                                                                                                                                                                              | IGSU<br>PARKING BRAKE SYSTEM                                                                                                                                                                                                                                                                                                                                                                                                                     |              |                              |             |
|                                                                                                                                                                                                                                                                                                                                                                                                                                                                                                                                                                                                                                                                                                                                                                                                                                                                                                                                                                                                                                                                                                                                                                                                                                                                                                                                                                                                                                                                                                                                                                                                                                                                                                                                                                                                                                                                                                                                                                                                                                                                                                                                                                                                                                                                                                                                                                                                                                                          | FUEL PIPINGS                                                                                                                                                                                                                                                                                                                                                                                                                                     |              |                              |             |
| •                                                                                                                                                                                                                                                                                                                                                                                                                                                                                                                                                                                                                                                                                                                                                                                                                                                                                                                                                                                                                                                                                                                                                                                                                                                                                                                                                                                                                                                                                                                                                                                                                                                                                                                                                                                                                                                                                                                                                                                                                                                                                                                                                                                                                                                                                                                                                                                                                                                        | CHANGE CONTROLS (AUTOMATIC)                                                                                                                                                                                                                                                                                                                                                                                                                      |              |                              |             |
|                                                                                                                                                                                                                                                                                                                                                                                                                                                                                                                                                                                                                                                                                                                                                                                                                                                                                                                                                                                                                                                                                                                                                                                                                                                                                                                                                                                                                                                                                                                                                                                                                                                                                                                                                                                                                                                                                                                                                                                                                                                                                                                                                                                                                                                                                                                                                                                                                                                          |                                                                                                                                                                                                                                                                                                                                                                                                                                                  |              |                              |             |
|                                                                                                                                                                                                                                                                                                                                                                                                                                                                                                                                                                                                                                                                                                                                                                                                                                                                                                                                                                                                                                                                                                                                                                                                                                                                                                                                                                                                                                                                                                                                                                                                                                                                                                                                                                                                                                                                                                                                                                                                                                                                                                                                                                                                                                                                                                                                                                                                                                                          |                                                                                                                                                                                                                                                                                                                                                                                                                                                  |              |                              |             |
|                                                                                                                                                                                                                                                                                                                                                                                                                                                                                                                                                                                                                                                                                                                                                                                                                                                                                                                                                                                                                                                                                                                                                                                                                                                                                                                                                                                                                                                                                                                                                                                                                                                                                                                                                                                                                                                                                                                                                                                                                                                                                                                                                                                                                                                                                                                                                                                                                                                          |                                                                                                                                                                                                                                                                                                                                                                                                                                                  |              |                              |             |
| 1                                                                                                                                                                                                                                                                                                                                                                                                                                                                                                                                                                                                                                                                                                                                                                                                                                                                                                                                                                                                                                                                                                                                                                                                                                                                                                                                                                                                                                                                                                                                                                                                                                                                                                                                                                                                                                                                                                                                                                                                                                                                                                                                                                                                                                                                                                                                                                                                                                                        |                                                                                                                                                                                                                                                                                                                                                                                                                                                  |              |                              |             |
|                                                                                                                                                                                                                                                                                                                                                                                                                                                                                                                                                                                                                                                                                                                                                                                                                                                                                                                                                                                                                                                                                                                                                                                                                                                                                                                                                                                                                                                                                                                                                                                                                                                                                                                                                                                                                                                                                                                                                                                                                                                                                                                                                                                                                                                                                                                                                                                                                                                          |                                                                                                                                                                                                                                                                                                                                                                                                                                                  |              |                              |             |
|                                                                                                                                                                                                                                                                                                                                                                                                                                                                                                                                                                                                                                                                                                                                                                                                                                                                                                                                                                                                                                                                                                                                                                                                                                                                                                                                                                                                                                                                                                                                                                                                                                                                                                                                                                                                                                                                                                                                                                                                                                                                                                                                                                                                                                                                                                                                                                                                                                                          | :                                                                                                                                                                                                                                                                                                                                                                                                                                                |              |                              |             |
|                                                                                                                                                                                                                                                                                                                                                                                                                                                                                                                                                                                                                                                                                                                                                                                                                                                                                                                                                                                                                                                                                                                                                                                                                                                                                                                                                                                                                                                                                                                                                                                                                                                                                                                                                                                                                                                                                                                                                                                                                                                                                                                                                                                                                                                                                                                                                                                                                                                          |                                                                                                                                                                                                                                                                                                                                                                                                                                                  |              |                              |             |
|                                                                                                                                                                                                                                                                                                                                                                                                                                                                                                                                                                                                                                                                                                                                                                                                                                                                                                                                                                                                                                                                                                                                                                                                                                                                                                                                                                                                                                                                                                                                                                                                                                                                                                                                                                                                                                                                                                                                                                                                                                                                                                                                                                                                                                                                                                                                                                                                                                                          |                                                                                                                                                                                                                                                                                                                                                                                                                                                  |              |                              |             |