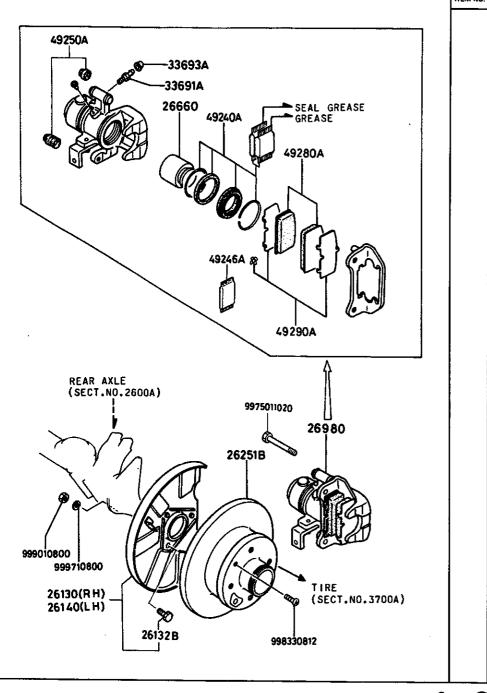

This file is available for free download at http://www.iluvmyrx7.com

www.iluvmyrx7.com

| - E 8 2600A<br>- F 8 2610A<br>- G 8 2610A<br>- H 8 2700A<br>- H 8 2700A<br>- H 8 2700A<br>- H 8 2800A<br>- K 8 2810A<br>- K 9 3410A<br>- H 9 3700A<br>- H 9 | PROPELLER SHAFT<br>(*81 & *82 MODELS)<br>A PROPELLER SHAFT<br>(*83 MODEL)<br>REAR AXLE<br>REAR BRAKES (DRUM BRAKE)<br>(*5 & GS)<br>A REAR BRAKES (DISC BRAKE)<br>(GSL)<br>DIFFERENTIAL<br>REAR SUSPENSION<br>STABILIZER<br>STEERING WHEEL<br>STEERING GEAR & COLUMN<br>STEERING LINKAGE<br>FRONT AXLE & BRAKES<br>FRONT AXLE & BRAKES<br>FRONT SUSPENSION<br>CROSS MEMBER & STABILIZER<br>TIRE & JACK<br>ENGINE &<br>TRANSMISSION MOUNTINGS      | SECTION HAVE | STATING<br>LOCATON SECT. NO. | SECRON MAKE |
|----------------------------------------------------------------------------------------------------------------------------------------------------------------------------------------------------------------------------------------------------------------------------------------------------------------------------------------------------------------------------------------------------------------------------------------------------------------------------------------------------------------------------------------------------------------------------------------------------------------------------------------------------------------------------------------------------------------------------------------------------------------------------------------------------------------------------------------------------------------------------------------------------------------------------------------------------------------------------------------------------------------------------------------------------------------------------------------------------------------------------------------------------------------------------------------------------------------------------------------------------------------------------------------------------------------------------------------------------------------------------------------------------------------------------------------------------------------------------------------------------------------------------------------------------------------------------------------------------------------------------------------------------------------------------------------------------------------------------------------------------------------------------------------------------------------------------------------------------------------------------------------------------------------------------------------------------------------------------------------------------------------------------------------------------------------------------------------------------------------------------------------------------------------------------------------------------------------------------------------------------------------------------------------------------------------------------------------------------------------------------------------------------------------------------------------------------------|--------------------------------------------------------------------------------------------------------------------------------------------------------------------------------------------------------------------------------------------------------------------------------------------------------------------------------------------------------------------------------------------------------------------------------------------------|--------------|------------------------------|-------------|
| - D 8 2500A<br>- E 8 2610A<br>- F 8 2610A<br>- F 8 2610A<br>- F 8 2610A<br>- H 8 2700A<br>- H 8 2700A<br>- H 8 2700A<br>- H 8 2810A<br>- K 9 3410A<br>- H 9 3700A<br>- K 9 4140A<br>- K 9 4160A<br>- K 9 4200A                                                                                                                                                                                                                                                                                                                                                                                                                                                                                                                                                                                                                                                                                                                                                                                                                                                                                                                                                                                                                                                                                                                                                                                                                                                                                                                                                                                                                                                                                                                                                                                                                                                                                                                                                                                                                                                                                                                                                                                                                         | (181 & 182 MODELS)<br>A PROPELLER SHAFT<br>(183 MODEL)<br>REAR AXLE<br>REAR BRAKES (DRUM BRAKE)<br>(S & GS)<br>A REAR BRAKES (DISC BRAKE)<br>(GSL)<br>DIFFERENTIAL<br>REAR SUSPENSION<br>STABILIZER<br>STEERING WHEEL<br>STEERING GEAR & COLUMN<br>STEERING LINKAGE<br>FRONT AXLE & BRAKES<br>FRONT AXLE & BRAKES<br>FRONT SUSPENSION<br>CROSS MEMBER & STABILIZER<br>TIRE & JACK<br>ENGINE &<br>TRANSMISSION MOUNTINGS                          |              |                              |             |
| - E 8 2600A<br>- F 8 2610A<br>- G 8 2610A<br>- H 8 2700A<br>- H 8 2700A<br>- H 8 2700A<br>- H 8 2800A<br>- K 8 2810A<br>- K 9 3410A<br>- H 9 3700A<br>- H 9 | (*83 MODEL)<br>REAR AXLE<br>REAR BRAKES IDRUM BRAKE)<br>(S & GS)<br>A REAR BRAKES (DISC BRAKE)<br>(GSL)<br>DIFFERENTIAL<br>REAR SUSPENSION<br>STABILIZER<br>STEERING WHEEL<br>STEERING GEAR & COLUMN<br>STEERING LINKAGE<br>FRONT AXLE & BRAKES<br>FRONT AXLE & BRAKES<br>FRONT SUSPENSION<br>CROSS MEMBER & STABILIZER<br>TIRE & JACK<br>ENGINE &<br>TRANSMISSION MOUNTINGS                                                                     |              |                              |             |
| - F B         2610A           - G B         2610A           - H B         2700A           - J B         2800A           - K B         2810A           - K B         320A           - N B         3210A           - C 9         3300A           - C 9         3400A           - E 9         3410A           - E 9         3400A           - H 9         3900A           - I 9         4000A           - K 9         4140A           - L 9         4160A           - M 9         4200A                                                                                                                                                                                                                                                                                                                                                                                                                                                                                                                                                                                                                                                                                                                                                                                                                                                                                                                                                                                                                                                                                                                                                                                                                                                                                                                                                                                                                                                                                                                                                                                                                                                                                                                                                                                                                                             | REAR AXLE         REAR AXLE         REAR BRAKES (DRUM BRAKE)         IS & GS;         A         REAR BRAKES (DISC BRAKE;         (GSL)         DIFFERENTIAL         REAR SUSPENSION         STABILIZER         STEERING WHEEL         STEERING GEAR & COLUMN         STEERING LINKAGE         FRONT AXLE & BRAKES         FRONT SUSPENSION         CROSS MEMBER & STABILIZER         THRE & JACK         ENGINE &         TRANSMISSION MOUNTINGS |              |                              |             |
| - G 8 2610A<br>- H 8 2700A<br>- J 8 2800A<br>- K 8 2810A<br>- K 8 2810A<br>- K 8 2810A<br>- K 8 3210A<br>- N 8 3210A<br>- N 8 3210A<br>- N 8 3230A<br>- O 9 3400A<br>- E 9 3410A<br>- F 9 3700A<br>- H 9 3900A<br>- H 9 3900A<br>- H 9 4160A<br>- K 9 4160A<br>- M 9 4200A                                                                                                                                                                                                                                                                                                                                                                                                                                                                                                                                                                                                                                                                                                                                                                                                                                                                                                                                                                                                                                                                                                                                                                                                                                                                                                                                                                                                                                                                                                                                                                                                                                                                                                                                                                                                                                                                                                                                                                                                                                                                                                                                                                               | IS & GS)<br>IS & GS)<br>IS & GS)<br>IS EAR BRAKES (DISC BRAKE)<br>IGSU)<br>DIFFERENTIAL<br>REAR SUSPENSION<br>STABILIZER<br>STEERING WHEEL<br>STEERING GEAR & COLUMN<br>STEERING LINKAGE<br>FRONT AXLE & BRAKES<br>FRONT AXLE & BRAKES<br>FRONT SUSPENSION<br>CROSS MEMBER & STABILIZER<br>TIRE & JACK<br>ENGINE &<br>TRANSMISSION MOUNTINGS                                                                                                     |              |                              |             |
| H B       2700A         J B       2800A         K B       2810A         L B       3200A         M B       3210A         N B       3210A         - C 9       3300A         - D 9       3400A         - E 9       3410A         - F 9       3700A         - H 9       3900A         - I 9       4000A         - K 9       4140A         - L 9       4160A         - M 9       4200A                                                                                                                                                                                                                                                                                                                                                                                                                                                                                                                                                                                                                                                                                                                                                                                                                                                                                                                                                                                                                                                                                                                                                                                                                                                                                                                                                                                                                                                                                                                                                                                                                                                                                                                                                                                                                                                                                                                                                                                                                                                                        | A PEAR BRAKES (DISC BRAKE)<br>(GSL)<br>DIFFERENTIAL<br>REAR SUSPENSION<br>STABILIZER<br>STEERING WHEEL<br>STEERING GEAR & COLUMN<br>STEERING LINKAGE<br>FRONT AXLE & BRAKES<br>FRONT AXLE & BRAKES<br>FRONT SUSPENSION<br>CROSS MEMBER & STABILIZER<br>THRE & JACK<br>ENGINE &<br>TRANSMISSION MOUNTINGS                                                                                                                                         |              |                              |             |
| - J 8 2800A<br>- K 8 2810A<br>- K 8 2810A<br>- K 8 3210A<br>- N 8 3210A<br>- N 8 3210A<br>- N 8 3230A<br>- C 9 3300A<br>- C 9 3300A<br>- C 9 3400A<br>- F 9 3700A<br>- H 9 3900A<br>- I 9 4000A<br>- K 9 4140A<br>- L 9 4160A<br>- M 9 4200A                                                                                                                                                                                                                                                                                                                                                                                                                                                                                                                                                                                                                                                                                                                                                                                                                                                                                                                                                                                                                                                                                                                                                                                                                                                                                                                                                                                                                                                                                                                                                                                                                                                                                                                                                                                                                                                                                                                                                                                                                                                                                                                                                                                                             | DIFFERENTIAL<br>REAR SUSPENSION<br>STABILIZER<br>STEERING WHEEL<br>STEERING GEAR & COLUMN<br>STEERING LINKAGE<br>FRONT AXLE & BRAKES<br>FRONT AXLE & BRAKES<br>FRONT SUSPENSION<br>CROSS MEMBER & STABILIZER<br>TIRE & JACK<br>ENGINE &<br>TRANSMISSION MOUNTINGS                                                                                                                                                                                |              |                              |             |
| - J 8 2800A<br>- K 8 2810A<br>- K 8 2810A<br>- K 8 3210A<br>- N 8 3210A<br>- N 8 3210A<br>- N 8 3230A<br>- C 9 3300A<br>- C 9 3300A<br>- C 9 3400A<br>- F 9 3700A<br>- H 9 3900A<br>- I 9 4000A<br>- K 9 4140A<br>- L 9 4160A<br>- M 9 4200A                                                                                                                                                                                                                                                                                                                                                                                                                                                                                                                                                                                                                                                                                                                                                                                                                                                                                                                                                                                                                                                                                                                                                                                                                                                                                                                                                                                                                                                                                                                                                                                                                                                                                                                                                                                                                                                                                                                                                                                                                                                                                                                                                                                                             | REAR SUSPENSION<br>STABILIZER<br>STEERING WHEEL<br>STEERING GEAR & COLUMN<br>STEERING LINKAGE<br>FRONT AXLE & BRAKES<br>FRONT AXLE & BRAKES<br>FRONT SUSPENSION<br>CROSS MEMBER & STABILIZER<br>TIRE & JACK<br>ENGINE &<br>TRANSMISSION MOUNTINGS                                                                                                                                                                                                |              |                              |             |
| - K 8         2810A           - L 8         3200A           - N 8         3210A           - N 8         3230A           - C 9         3300A           - D 9         3400A           - E 9         3410A           - F 9         3700A           - H 9         3900A           - I 9         4000A           - K 9         4140A           - L 9         4160A           - M 9         4200A                                                                                                                                                                                                                                                                                                                                                                                                                                                                                                                                                                                                                                                                                                                                                                                                                                                                                                                                                                                                                                                                                                                                                                                                                                                                                                                                                                                                                                                                                                                                                                                                                                                                                                                                                                                                                                                                                                                                                                                                                                                              | STABILIZER<br>STEERING WHEEL<br>STEERING GEAR & COLUMN<br>STEERING LINKAGE<br>FRONT AXLE & BRAKES<br>FRONT SUSPENSION<br>CROSS MEMBER & STABILIZER<br>THRE & JACK<br>ENGINE &<br>TRANSMISSION MOUNTINGS                                                                                                                                                                                                                                          |              |                              |             |
| - L B 3200A<br>- M B 3210A<br>- N B 3230A<br>- C 9 3300A<br>- C 9 3300A<br>- C 9 3400A<br>- E 9 3410A<br>- F 9 3700A<br>- H 9 3900A<br>- H 9 3900A<br>- L 9 4140A<br>- L 9 4160A<br>- M 9 4200A                                                                                                                                                                                                                                                                                                                                                                                                                                                                                                                                                                                                                                                                                                                                                                                                                                                                                                                                                                                                                                                                                                                                                                                                                                                                                                                                                                                                                                                                                                                                                                                                                                                                                                                                                                                                                                                                                                                                                                                                                                                                                                                                                                                                                                                          | STEERING WHEEL<br>STEERING GEAR & COLUMN<br>STEERING LINKAGE<br>FRONT AXLE & BRAKES<br>FRONT SUSPENSION<br>CROSS MEMBER & STABILIZER<br>TIRE & JACK<br>ENGINE &<br>TRANSMISSION MOUNTINGS                                                                                                                                                                                                                                                        |              |                              |             |
| - M 8 3210A<br>- N 8 3230A<br>- C 9 3300A<br>- D 9 3400A<br>- E 9 3410A<br>- F 9 3700A<br>- H 9 3900A<br>- I 9 4000A<br>- K 9 4140A<br>- L 9 4160A<br>- M 9 4200A                                                                                                                                                                                                                                                                                                                                                                                                                                                                                                                                                                                                                                                                                                                                                                                                                                                                                                                                                                                                                                                                                                                                                                                                                                                                                                                                                                                                                                                                                                                                                                                                                                                                                                                                                                                                                                                                                                                                                                                                                                                                                                                                                                                                                                                                                        | STEERING GEAR & COLUMN<br>STEERING LINKAGE<br>FRONT AXLE & BRAKES<br>FRONT SUSPENSION<br>CROSS MEMBER & STABILIZER<br>TIRE & JACK<br>ENGINE &<br>TRANSMISSION MOUNTINGS                                                                                                                                                                                                                                                                          |              |                              |             |
| - N 8 3230A<br>- C 9 3300A<br>- D 9 3400A<br>- E 9 3410A<br>- F 9 3700A<br>- H 9 3700A<br>- H 9 3900A<br>- I 9 4000A<br>- K 9 4140A<br>- L 9 4160A<br>- M 9 4200A                                                                                                                                                                                                                                                                                                                                                                                                                                                                                                                                                                                                                                                                                                                                                                                                                                                                                                                                                                                                                                                                                                                                                                                                                                                                                                                                                                                                                                                                                                                                                                                                                                                                                                                                                                                                                                                                                                                                                                                                                                                                                                                                                                                                                                                                                        | STEERING LINKAGE<br>FRONT AXLE & BRAKES<br>FRONT SUSPENSION<br>CROSS MEMBER & STABILIZER<br>TIRE & JACK<br>ENGINE &<br>TRANSMISSION MOUNTINGS                                                                                                                                                                                                                                                                                                    |              |                              |             |
| - D 9 3400A<br>- E 9 3410A<br>- F 9 3700A<br>- H 9 3700A<br>- H 9 3900A<br>- H 9 4000A<br>- K 9 4140A<br>- L 9 4160A<br>- M 9 4200A                                                                                                                                                                                                                                                                                                                                                                                                                                                                                                                                                                                                                                                                                                                                                                                                                                                                                                                                                                                                                                                                                                                                                                                                                                                                                                                                                                                                                                                                                                                                                                                                                                                                                                                                                                                                                                                                                                                                                                                                                                                                                                                                                                                                                                                                                                                      | FRONT SUSPENSION<br>CROSS MEMBER & STABILIZER<br>TIRE & JACK<br>ENGINE &<br>TRANSMISSION MOUNTINGS                                                                                                                                                                                                                                                                                                                                               |              |                              |             |
| - D 9 3400A<br>- E 9 3410A<br>- F 9 3700A<br>- H 9 3700A<br>- H 9 3900A<br>- H 9 4000A<br>- K 9 4140A<br>- L 9 4160A<br>- M 9 4200A                                                                                                                                                                                                                                                                                                                                                                                                                                                                                                                                                                                                                                                                                                                                                                                                                                                                                                                                                                                                                                                                                                                                                                                                                                                                                                                                                                                                                                                                                                                                                                                                                                                                                                                                                                                                                                                                                                                                                                                                                                                                                                                                                                                                                                                                                                                      | FRONT SUSPENSION<br>CROSS MEMBER & STABILIZER<br>TIRE & JACK<br>ENGINE &<br>TRANSMISSION MOUNTINGS                                                                                                                                                                                                                                                                                                                                               |              |                              |             |
| - E 9 3410A<br>- F 9 3700A<br>- H 9 3900A<br>- I 9 4000A<br>- K 9 4140A<br>- L 9 4160A<br>- M 9 4200A                                                                                                                                                                                                                                                                                                                                                                                                                                                                                                                                                                                                                                                                                                                                                                                                                                                                                                                                                                                                                                                                                                                                                                                                                                                                                                                                                                                                                                                                                                                                                                                                                                                                                                                                                                                                                                                                                                                                                                                                                                                                                                                                                                                                                                                                                                                                                    | CROSS MEMBER & STABILIZER<br>TIRE & JACK<br>ENGINE &<br>TRANSMISSION MOUNTINGS                                                                                                                                                                                                                                                                                                                                                                   |              |                              |             |
| - F 9 3700A<br>- H 9 3900A<br>- I 9 4000A<br>- K 9 4140A<br>- L 9 4160A<br>- M 9 4200A                                                                                                                                                                                                                                                                                                                                                                                                                                                                                                                                                                                                                                                                                                                                                                                                                                                                                                                                                                                                                                                                                                                                                                                                                                                                                                                                                                                                                                                                                                                                                                                                                                                                                                                                                                                                                                                                                                                                                                                                                                                                                                                                                                                                                                                                                                                                                                   | TIRE & JACK<br>ENGINE &<br>TRANSMISSION MOUNTINGS                                                                                                                                                                                                                                                                                                                                                                                                |              |                              |             |
| - H 9 3900A<br>- I 9 4000A<br>- K 9 4140A<br>- L 9 4160A<br>- M 9 4200A                                                                                                                                                                                                                                                                                                                                                                                                                                                                                                                                                                                                                                                                                                                                                                                                                                                                                                                                                                                                                                                                                                                                                                                                                                                                                                                                                                                                                                                                                                                                                                                                                                                                                                                                                                                                                                                                                                                                                                                                                                                                                                                                                                                                                                                                                                                                                                                  | ENGINE &<br>TRANSMISSION MOUNTINGS                                                                                                                                                                                                                                                                                                                                                                                                               |              |                              |             |
| - 19 4000A<br>- K 9 4140A<br>- L 9 4160A<br>- M 9 4200A                                                                                                                                                                                                                                                                                                                                                                                                                                                                                                                                                                                                                                                                                                                                                                                                                                                                                                                                                                                                                                                                                                                                                                                                                                                                                                                                                                                                                                                                                                                                                                                                                                                                                                                                                                                                                                                                                                                                                                                                                                                                                                                                                                                                                                                                                                                                                                                                  | TRANSMISSION MOUNTINGS                                                                                                                                                                                                                                                                                                                                                                                                                           |              |                              |             |
| - K 9 4140A<br>- L 9 4160A<br>- M 9 4200A                                                                                                                                                                                                                                                                                                                                                                                                                                                                                                                                                                                                                                                                                                                                                                                                                                                                                                                                                                                                                                                                                                                                                                                                                                                                                                                                                                                                                                                                                                                                                                                                                                                                                                                                                                                                                                                                                                                                                                                                                                                                                                                                                                                                                                                                                                                                                                                                                |                                                                                                                                                                                                                                                                                                                                                                                                                                                  |              |                              |             |
| - L 9 4160A<br>- M 9 4200A                                                                                                                                                                                                                                                                                                                                                                                                                                                                                                                                                                                                                                                                                                                                                                                                                                                                                                                                                                                                                                                                                                                                                                                                                                                                                                                                                                                                                                                                                                                                                                                                                                                                                                                                                                                                                                                                                                                                                                                                                                                                                                                                                                                                                                                                                                                                                                                                                               | EXHAUST SYSTEM                                                                                                                                                                                                                                                                                                                                                                                                                                   |              |                              |             |
| M 9 4200A                                                                                                                                                                                                                                                                                                                                                                                                                                                                                                                                                                                                                                                                                                                                                                                                                                                                                                                                                                                                                                                                                                                                                                                                                                                                                                                                                                                                                                                                                                                                                                                                                                                                                                                                                                                                                                                                                                                                                                                                                                                                                                                                                                                                                                                                                                                                                                                                                                                | CLUTCH RELEASE & MASTER CYLINDER                                                                                                                                                                                                                                                                                                                                                                                                                 |              |                              |             |
|                                                                                                                                                                                                                                                                                                                                                                                                                                                                                                                                                                                                                                                                                                                                                                                                                                                                                                                                                                                                                                                                                                                                                                                                                                                                                                                                                                                                                                                                                                                                                                                                                                                                                                                                                                                                                                                                                                                                                                                                                                                                                                                                                                                                                                                                                                                                                                                                                                                          | ACCELERATOR CONTROLS                                                                                                                                                                                                                                                                                                                                                                                                                             |              |                              |             |
|                                                                                                                                                                                                                                                                                                                                                                                                                                                                                                                                                                                                                                                                                                                                                                                                                                                                                                                                                                                                                                                                                                                                                                                                                                                                                                                                                                                                                                                                                                                                                                                                                                                                                                                                                                                                                                                                                                                                                                                                                                                                                                                                                                                                                                                                                                                                                                                                                                                          | FUEL TANK                                                                                                                                                                                                                                                                                                                                                                                                                                        |              |                              |             |
| - N 9 4300A                                                                                                                                                                                                                                                                                                                                                                                                                                                                                                                                                                                                                                                                                                                                                                                                                                                                                                                                                                                                                                                                                                                                                                                                                                                                                                                                                                                                                                                                                                                                                                                                                                                                                                                                                                                                                                                                                                                                                                                                                                                                                                                                                                                                                                                                                                                                                                                                                                              | CLUTCH & BRAKE                                                                                                                                                                                                                                                                                                                                                                                                                                   |              |                              |             |
| C10 4340A                                                                                                                                                                                                                                                                                                                                                                                                                                                                                                                                                                                                                                                                                                                                                                                                                                                                                                                                                                                                                                                                                                                                                                                                                                                                                                                                                                                                                                                                                                                                                                                                                                                                                                                                                                                                                                                                                                                                                                                                                                                                                                                                                                                                                                                                                                                                                                                                                                                | TANDEM MASTER CYLINDER &<br>VACUUM POWER ASSIST SYSTEM                                                                                                                                                                                                                                                                                                                                                                                           |              |                              |             |
| - DIO 4360A                                                                                                                                                                                                                                                                                                                                                                                                                                                                                                                                                                                                                                                                                                                                                                                                                                                                                                                                                                                                                                                                                                                                                                                                                                                                                                                                                                                                                                                                                                                                                                                                                                                                                                                                                                                                                                                                                                                                                                                                                                                                                                                                                                                                                                                                                                                                                                                                                                              | BRAKE PIPINGS (REAR DRUM BRAKE)                                                                                                                                                                                                                                                                                                                                                                                                                  |              |                              |             |
| E10 4360A                                                                                                                                                                                                                                                                                                                                                                                                                                                                                                                                                                                                                                                                                                                                                                                                                                                                                                                                                                                                                                                                                                                                                                                                                                                                                                                                                                                                                                                                                                                                                                                                                                                                                                                                                                                                                                                                                                                                                                                                                                                                                                                                                                                                                                                                                                                                                                                                                                                | (S. GS)<br>A BRAKE PIPINGS (REAR DISC BRAKE)                                                                                                                                                                                                                                                                                                                                                                                                     |              |                              |             |
| - F10 4400A                                                                                                                                                                                                                                                                                                                                                                                                                                                                                                                                                                                                                                                                                                                                                                                                                                                                                                                                                                                                                                                                                                                                                                                                                                                                                                                                                                                                                                                                                                                                                                                                                                                                                                                                                                                                                                                                                                                                                                                                                                                                                                                                                                                                                                                                                                                                                                                                                                              | IGSU<br>PARKING BRAKE SYSTEM                                                                                                                                                                                                                                                                                                                                                                                                                     |              |                              |             |
|                                                                                                                                                                                                                                                                                                                                                                                                                                                                                                                                                                                                                                                                                                                                                                                                                                                                                                                                                                                                                                                                                                                                                                                                                                                                                                                                                                                                                                                                                                                                                                                                                                                                                                                                                                                                                                                                                                                                                                                                                                                                                                                                                                                                                                                                                                                                                                                                                                                          | FUEL PIPINGS                                                                                                                                                                                                                                                                                                                                                                                                                                     |              |                              |             |
| •                                                                                                                                                                                                                                                                                                                                                                                                                                                                                                                                                                                                                                                                                                                                                                                                                                                                                                                                                                                                                                                                                                                                                                                                                                                                                                                                                                                                                                                                                                                                                                                                                                                                                                                                                                                                                                                                                                                                                                                                                                                                                                                                                                                                                                                                                                                                                                                                                                                        | CHANGE CONTROLS (AUTOMATIC)                                                                                                                                                                                                                                                                                                                                                                                                                      |              |                              |             |
|                                                                                                                                                                                                                                                                                                                                                                                                                                                                                                                                                                                                                                                                                                                                                                                                                                                                                                                                                                                                                                                                                                                                                                                                                                                                                                                                                                                                                                                                                                                                                                                                                                                                                                                                                                                                                                                                                                                                                                                                                                                                                                                                                                                                                                                                                                                                                                                                                                                          |                                                                                                                                                                                                                                                                                                                                                                                                                                                  |              |                              |             |
|                                                                                                                                                                                                                                                                                                                                                                                                                                                                                                                                                                                                                                                                                                                                                                                                                                                                                                                                                                                                                                                                                                                                                                                                                                                                                                                                                                                                                                                                                                                                                                                                                                                                                                                                                                                                                                                                                                                                                                                                                                                                                                                                                                                                                                                                                                                                                                                                                                                          |                                                                                                                                                                                                                                                                                                                                                                                                                                                  |              |                              |             |
|                                                                                                                                                                                                                                                                                                                                                                                                                                                                                                                                                                                                                                                                                                                                                                                                                                                                                                                                                                                                                                                                                                                                                                                                                                                                                                                                                                                                                                                                                                                                                                                                                                                                                                                                                                                                                                                                                                                                                                                                                                                                                                                                                                                                                                                                                                                                                                                                                                                          |                                                                                                                                                                                                                                                                                                                                                                                                                                                  |              |                              |             |
| 1                                                                                                                                                                                                                                                                                                                                                                                                                                                                                                                                                                                                                                                                                                                                                                                                                                                                                                                                                                                                                                                                                                                                                                                                                                                                                                                                                                                                                                                                                                                                                                                                                                                                                                                                                                                                                                                                                                                                                                                                                                                                                                                                                                                                                                                                                                                                                                                                                                                        |                                                                                                                                                                                                                                                                                                                                                                                                                                                  |              |                              |             |
|                                                                                                                                                                                                                                                                                                                                                                                                                                                                                                                                                                                                                                                                                                                                                                                                                                                                                                                                                                                                                                                                                                                                                                                                                                                                                                                                                                                                                                                                                                                                                                                                                                                                                                                                                                                                                                                                                                                                                                                                                                                                                                                                                                                                                                                                                                                                                                                                                                                          |                                                                                                                                                                                                                                                                                                                                                                                                                                                  |              |                              |             |
|                                                                                                                                                                                                                                                                                                                                                                                                                                                                                                                                                                                                                                                                                                                                                                                                                                                                                                                                                                                                                                                                                                                                                                                                                                                                                                                                                                                                                                                                                                                                                                                                                                                                                                                                                                                                                                                                                                                                                                                                                                                                                                                                                                                                                                                                                                                                                                                                                                                          | :                                                                                                                                                                                                                                                                                                                                                                                                                                                |              |                              |             |
|                                                                                                                                                                                                                                                                                                                                                                                                                                                                                                                                                                                                                                                                                                                                                                                                                                                                                                                                                                                                                                                                                                                                                                                                                                                                                                                                                                                                                                                                                                                                                                                                                                                                                                                                                                                                                                                                                                                                                                                                                                                                                                                                                                                                                                                                                                                                                                                                                                                          |                                                                                                                                                                                                                                                                                                                                                                                                                                                  |              |                              |             |
|                                                                                                                                                                                                                                                                                                                                                                                                                                                                                                                                                                                                                                                                                                                                                                                                                                                                                                                                                                                                                                                                                                                                                                                                                                                                                                                                                                                                                                                                                                                                                                                                                                                                                                                                                                                                                                                                                                                                                                                                                                                                                                                                                                                                                                                                                                                                                                                                                                                          |                                                                                                                                                                                                                                                                                                                                                                                                                                                  |              |                              |             |