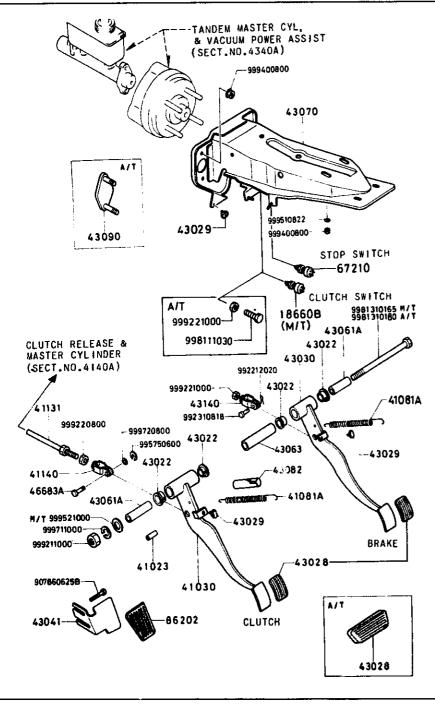

| 8344-42-245    | 1   |                   |                    |
|          | 42 7 10  | VALVE, CHECK                                    | 8341-42-910A   | 1   |                   |                    |
|          | 42 720   | VALVE, FUEL VAPORIZER                           | 3870-42-720A   | 1   | '81 MODEL         | FB331500001-52555  |
|          | 42 7 50  | BRACKET, CHECK VALVE                            | 8871-42-920    | 1   |                   |                    |
|          | 60 960A  | GAUGE, FUEL TANK                                | FA01-60-960A   | 1   |                   |                    |
| l I      | 66 773A  | GAUGE, GASKET                                   | 8871-60-962A   | 1   |                   |                    |

### 4300A-1 CLUTCH & BRAKE



| M NO. | 0-CODE   | DESCRIPTION              | PART NO.     | OTY | MODEL/DESCRIPTION                                  | REMARKS            |
|-------|----------|--------------------------|--------------|-----|----------------------------------------------------|--------------------|
|       | 18 660B  | SWITCH, CLUTCH           | 8001-66-490A | 1   | M/T, GSL MODEL                                     |                    |
|       | 41 023   | BUSHING, CLUTCH PEDAL    | 0727-41-023  | 1   | м/т                                                |                    |
|       | 41 030   | PEDAL, CLUTCH            | FA01-41-030  | 1   | M/T                                                |                    |
|       | 41 081A  | SPRING, RETURN           | 0088-41-352A | 1   | A/T