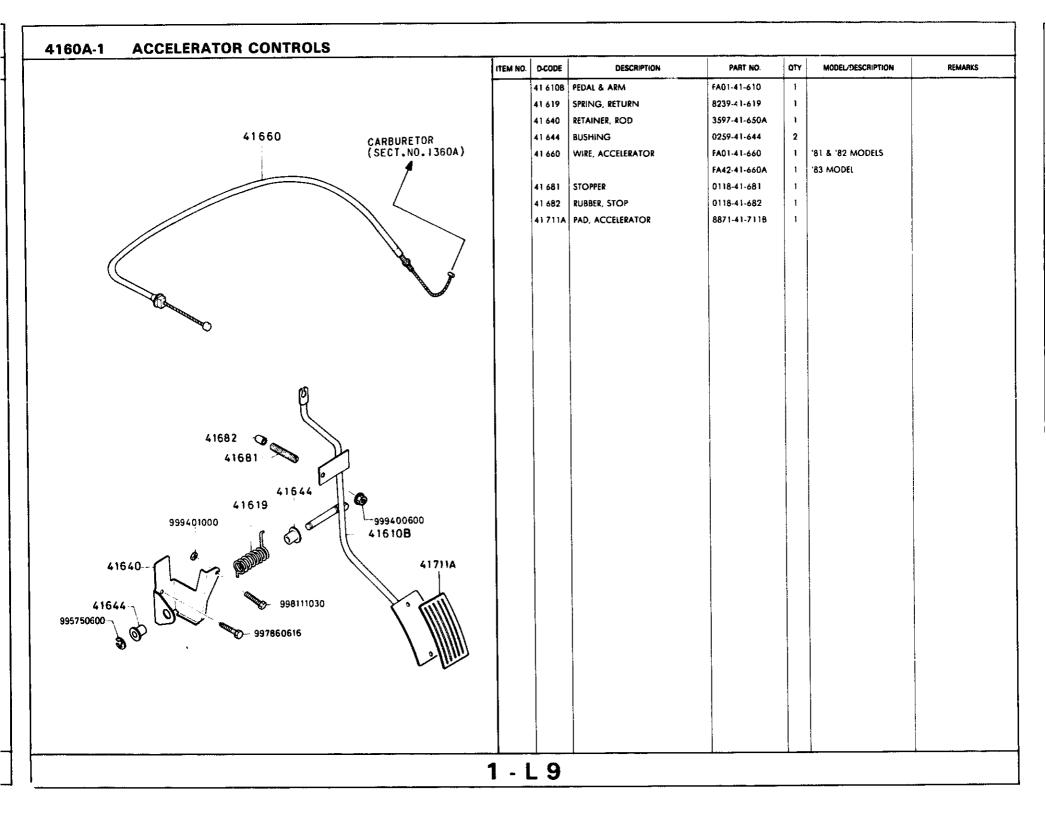

This file is available for free download at http://www.iluvmyrx7.com

www.iluvmyrx7.com

| - E 8 2600A<br>- F 8 2610A<br>- G 8 2610A<br>- H 8 2700A<br>- H 8 2700A<br>- H 8 2700A<br>- H 8 2800A<br>- K 8 2810A<br>- K 9 3410A<br>- H 9 3700A<br>- H 9 | PROPELLER SHAFT<br>(*81 & *82 MODELS)<br>A PROPELLER SHAFT<br>(*83 MODEL)<br>REAR AXLE<br>REAR BRAKES (DRUM BRAKE)<br>(*5 & GS)<br>A REAR BRAKES (DISC BRAKE)<br>(GSL)<br>DIFFERENTIAL<br>REAR SUSPENSION<br>STABILIZER<br>STEERING WHEEL<br>STEERING GEAR & COLUMN<br>STEERING LINKAGE<br>FRONT AXLE & BRAKES<br>FRONT AXLE & BRAKES<br>FRONT SUSPENSION<br>CROSS MEMBER & STABILIZER<br>TIRE & JACK<br>ENGINE &<br>TRANSMISSION MOUNTINGS      | SECTION HAVE | STATING<br>LOCATON SECT. NO. | SECRON MAKE |
|----------------------------------------------------------------------------------------------------------------------------------------------------------------------------------------------------------------------------------------------------------------------------------------------------------------------------------------------------------------------------------------------------------------------------------------------------------------------------------------------------------------------------------------------------------------------------------------------------------------------------------------------------------------------------------------------------------------------------------------------------------------------------------------------------------------------------------------------------------------------------------------------------------------------------------------------------------------------------------------------------------------------------------------------------------------------------------------------------------------------------------------------------------------------------------------------------------------------------------------------------------------------------------------------------------------------------------------------------------------------------------------------------------------------------------------------------------------------------------------------------------------------------------------------------------------------------------------------------------------------------------------------------------------------------------------------------------------------------------------------------------------------------------------------------------------------------------------------------------------------------------------------------------------------------------------------------------------------------------------------------------------------------------------------------------------------------------------------------------------------------------------------------------------------------------------------------------------------------------------------------------------------------------------------------------------------------------------------------------------------------------------------------------------------------------------------------------|--------------------------------------------------------------------------------------------------------------------------------------------------------------------------------------------------------------------------------------------------------------------------------------------------------------------------------------------------------------------------------------------------------------------------------------------------|--------------|------------------------------|-------------|
| - D 8 2500A<br>- E 8 2610A<br>- F 8 2610A<br>- F 8 2610A<br>- F 8 2610A<br>- H 8 2700A<br>- H 8 2700A<br>- H 8 2700A<br>- H 8 2810A<br>- K 9 3410A<br>- H 9 3700A<br>- K 9 4140A<br>- K 9 4160A<br>- K 9 4200A                                                                                                                                                                                                                                                                                                                                                                                                                                                                                                                                                                                                                                                                                                                                                                                                                                                                                                                                                                                                                                                                                                                                                                                                                                                                                                                                                                                                                                                                                                                                                                                                                                                                                                                                                                                                                                                                                                                                                                                                                         | (181 & 182 MODELS)<br>A PROPELLER SHAFT<br>(183 MODEL)<br>REAR AXLE<br>REAR BRAKES (DRUM BRAKE)<br>(S & GS)<br>A REAR BRAKES (DISC BRAKE)<br>(GSL)<br>DIFFERENTIAL<br>REAR SUSPENSION<br>STABILIZER<br>STEERING WHEEL<br>STEERING GEAR & COLUMN<br>STEERING LINKAGE<br>FRONT AXLE & BRAKES<br>FRONT AXLE & BRAKES<br>FRONT SUSPENSION<br>CROSS MEMBER & STABILIZER<br>TIRE & JACK<br>ENGINE &<br>TRANSMISSION MOUNTINGS                          |              |                              |             |
| - E 8 2600A<br>- F 8 2610A<br>- G 8 2610A<br>- H 8 2700A<br>- H 8 2700A<br>- H 8 2700A<br>- H 8 2800A<br>- K 8 2810A<br>- K 9 3410A<br>- H 9 3700A<br>- H 9 | (*83 MODEL)<br>REAR AXLE<br>REAR BRAKES IDRUM BRAKE)<br>(S & GS)<br>A REAR BRAKES (DISC BRAKE)<br>(GSL)<br>DIFFERENTIAL<br>REAR SUSPENSION<br>STABILIZER<br>STEERING WHEEL<br>STEERING GEAR & COLUMN<br>STEERING LINKAGE<br>FRONT AXLE & BRAKES<br>FRONT AXLE & BRAKES<br>FRONT SUSPENSION<br>CROSS MEMBER & STABILIZER<br>TIRE & JACK<br>ENGINE &<br>TRANSMISSION MOUNTINGS                                                                     |              |                              |             |
| - F B         2610A           - G B         2610A           - H B         2700A           - J B         2800A           - K B         2810A           - K B         320A           - N B         3210A           - C 9         3300A           - C 9         3400A           - E 9         3410A           - E 9         3400A           - H 9         3900A           - I 9         4000A           - K 9         4140A           - L 9         4160A           - M 9         4200A                                                                                                                                                                                                                                                                                                                                                                                                                                                                                                                                                                                                                                                                                                                                                                                                                                                                                                                                                                                                                                                                                                                                                                                                                                                                                                                                                                                                                                                                                                                                                                                                                                                                                                                                                                                                                                             | REAR AXLE         REAR AXLE         REAR BRAKES (DRUM BRAKE)         IS & GS;         A         REAR BRAKES (DISC BRAKE;         (GSL)         DIFFERENTIAL         REAR SUSPENSION         STABILIZER         STEERING WHEEL         STEERING GEAR & COLUMN         STEERING LINKAGE         FRONT AXLE & BRAKES         FRONT SUSPENSION         CROSS MEMBER & STABILIZER         THRE & JACK         ENGINE &         TRANSMISSION MOUNTINGS |              |                              |             |
| - G 8 2610A<br>- H 8 2700A<br>- J 8 2800A<br>- K 8 2810A<br>- K 8 2810A<br>- K 8 2810A<br>- K 8 3210A<br>- N 8 3210A<br>- N 8 3210A<br>- N 8 3230A<br>- O 9 3400A<br>- E 9 3410A<br>- F 9 3700A<br>- H 9 3900A<br>- H 9 3900A<br>- H 9 4160A<br>- K 9 4160A<br>- M 9 4200A                                                                                                                                                                                                                                                                                                                                                                                                                                                                                                                                                                                                                                                                                                                                                                                                                                                                                                                                                                                                                                                                                                                                                                                                                                                                                                                                                                                                                                                                                                                                                                                                                                                                                                                                                                                                                                                                                                                                                                                                                                                                                                                                                                               | IS & GS)<br>IS & GS)<br>IS & GS)<br>IS EAR BRAKES (DISC BRAKE)<br>IGSU)<br>DIFFERENTIAL<br>REAR SUSPENSION<br>STABILIZER<br>STEERING WHEEL<br>STEERING GEAR & COLUMN<br>STEERING LINKAGE<br>FRONT AXLE & BRAKES<br>FRONT AXLE & BRAKES<br>FRONT SUSPENSION<br>CROSS MEMBER & STABILIZER<br>TIRE & JACK<br>ENGINE &<br>TRANSMISSION MOUNTINGS                                                                                                     |              |                              |             |
| H B       2700A         J B       2800A         K B       2810A         L B       3200A         M B       3210A         N B       3210A         - C 9       3300A         - D 9       3400A         - E 9       3410A         - F 9       3700A         - H 9       3900A         - I 9       4000A         - K 9       4140A         - L 9       4160A         - M 9       4200A                                                                                                                                                                                                                                                                                                                                                                                                                                                                                                                                                                                                                                                                                                                                                                                                                                                                                                                                                                                                                                                                                                                                                                                                                                                                                                                                                                                                                                                                                                                                                                                                                                                                                                                                                                                                                                                                                                                                                                                                                                                                        | A PEAR BRAKES (DISC BRAKE)<br>(GSL)<br>DIFFERENTIAL<br>REAR SUSPENSION<br>STABILIZER<br>STEERING WHEEL<br>STEERING GEAR & COLUMN<br>STEERING LINKAGE<br>FRONT AXLE & BRAKES<br>FRONT AXLE & BRAKES<br>FRONT SUSPENSION<br>CROSS MEMBER & STABILIZER<br>THRE & JACK<br>ENGINE &<br>TRANSMISSION MOUNTINGS                                                                                                                                         |              |                              |             |
| - J 8 2800A<br>- K 8 2810A<br>- K 8 2810A<br>- K 8 3210A<br>- N 8 3210A<br>- N 8 3210A<br>- N 8 3230A<br>- C 9 3300A<br>- C 9 3300A<br>- C 9 3400A<br>- F 9 3700A<br>- H 9 3900A<br>- I 9 4000A<br>- K 9 4140A<br>- L 9 4160A<br>- M 9 4200A                                                                                                                                                                                                                                                                                                                                                                                                                                                                                                                                                                                                                                                                                                                                                                                                                                                                                                                                                                                                                                                                                                                                                                                                                                                                                                                                                                                                                                                                                                                                                                                                                                                                                                                                                                                                                                                                                                                                                                                                                                                                                                                                                                                                             | DIFFERENTIAL<br>REAR SUSPENSION<br>STABILIZER<br>STEERING WHEEL<br>STEERING GEAR & COLUMN<br>STEERING LINKAGE<br>FRONT AXLE & BRAKES<br>FRONT AXLE & BRAKES<br>FRONT SUSPENSION<br>CROSS MEMBER & STABILIZER<br>TIRE & JACK<br>ENGINE &<br>TRANSMISSION MOUNTINGS                                                                                                                                                                                |              |                              |             |
| - J 8 2800A<br>- K 8 2810A<br>- K 8 2810A<br>- K 8 3210A<br>- N 8 3210A<br>- N 8 3210A<br>- N 8 3230A<br>- C 9 3300A<br>- C 9 3300A<br>- C 9 3400A<br>- F 9 3700A<br>- H 9 3900A<br>- I 9 4000A<br>- K 9 4140A<br>- L 9 4160A<br>- M 9 4200A                                                                                                                                                                                                                                                                                                                                                                                                                                                                                                                                                                                                                                                                                                                                                                                                                                                                                                                                                                                                                                                                                                                                                                                                                                                                                                                                                                                                                                                                                                                                                                                                                                                                                                                                                                                                                                                                                                                                                                                                                                                                                                                                                                                                             | REAR SUSPENSION<br>STABILIZER<br>STEERING WHEEL<br>STEERING GEAR & COLUMN<br>STEERING LINKAGE<br>FRONT AXLE & BRAKES<br>FRONT AXLE & BRAKES<br>FRONT SUSPENSION<br>CROSS MEMBER & STABILIZER<br>TIRE & JACK<br>ENGINE &<br>TRANSMISSION MOUNTINGS                                                                                                                                                                                                |              |                              |             |
| - K 8         2810A           - L 8         3200A           - N 8         3210A           - N 8         3230A           - C 9         3300A           - D 9         3400A           - E 9         3410A           - F 9         3700A           - H 9         3900A           - I 9         4000A           - K 9         4140A           - L 9         4160A           - M 9         4200A                                                                                                                                                                                                                                                                                                                                                                                                                                                                                                                                                                                                                                                                                                                                                                                                                                                                                                                                                                                                                                                                                                                                                                                                                                                                                                                                                                                                                                                                                                                                                                                                                                                                                                                                                                                                                                                                                                                                                                                                                                                              | STABILIZER<br>STEERING WHEEL<br>STEERING GEAR & COLUMN<br>STEERING LINKAGE<br>FRONT AXLE & BRAKES<br>FRONT SUSPENSION<br>CROSS MEMBER & STABILIZER<br>THRE & JACK<br>ENGINE &<br>TRANSMISSION MOUNTINGS                                                                                                                                                                                                                                          |              |                              |             |
| - L B 3200A<br>- M B 3210A<br>- N B 3230A<br>- C 9 3300A<br>- C 9 3300A<br>- C 9 3400A<br>- E 9 3410A<br>- F 9 3700A<br>- H 9 3900A<br>- H 9 3900A<br>- L 9 4140A<br>- L 9 4160A<br>- M 9 4200A                                                                                                                                                                                                                                                                                                                                                                                                                                                                                                                                                                                                                                                                                                                                                                                                                                                                                                                                                                                                                                                                                                                                                                                                                                                                                                                                                                                                                                                                                                                                                                                                                                                                                                                                                                                                                                                                                                                                                                                                                                                                                                                                                                                                                                                          | STEERING WHEEL<br>STEERING GEAR & COLUMN<br>STEERING LINKAGE<br>FRONT AXLE & BRAKES<br>FRONT SUSPENSION<br>CROSS MEMBER & STABILIZER<br>TIRE & JACK<br>ENGINE &<br>TRANSMISSION MOUNTINGS                                                                                                                                                                                                                                                        |              |                              |             |
| - M 8 3210A<br>- N 8 3230A<br>- C 9 3300A<br>- D 9 3400A<br>- E 9 3410A<br>- F 9 3700A<br>- H 9 3900A<br>- I 9 4000A<br>- K 9 4140A<br>- L 9 4160A<br>- M 9 4200A                                                                                                                                                                                                                                                                                                                                                                                                                                                                                                                                                                                                                                                                                                                                                                                                                                                                                                                                                                                                                                                                                                                                                                                                                                                                                                                                                                                                                                                                                                                                                                                                                                                                                                                                                                                                                                                                                                                                                                                                                                                                                                                                                                                                                                                                                        | STEERING GEAR & COLUMN<br>STEERING LINKAGE<br>FRONT AXLE & BRAKES<br>FRONT SUSPENSION<br>CROSS MEMBER & STABILIZER<br>TIRE & JACK<br>ENGINE &<br>TRANSMISSION MOUNTINGS                                                                                                                                                                                                                                                                          |              |                              |             |
| - N 8 3230A<br>- C 9 3300A<br>- D 9 3400A<br>- E 9 3410A<br>- F 9 3700A<br>- H 9 3700A<br>- H 9 3900A<br>- I 9 4000A<br>- K 9 4140A<br>- L 9 4160A<br>- M 9 4200A                                                                                                                                                                                                                                                                                                                                                                                                                                                                                                                                                                                                                                                                                                                                                                                                                                                                                                                                                                                                                                                                                                                                                                                                                                                                                                                                                                                                                                                                                                                                                                                                                                                                                                                                                                                                                                                                                                                                                                                                                                                                                                                                                                                                                                                                                        | STEERING LINKAGE<br>FRONT AXLE & BRAKES<br>FRONT SUSPENSION<br>CROSS MEMBER & STABILIZER<br>TIRE & JACK<br>ENGINE &<br>TRANSMISSION MOUNTINGS                                                                                                                                                                                                                                                                                                    |              |                              |             |
| - D 9 3400A<br>- E 9 3410A<br>- F 9 3700A<br>- H 9 3700A<br>- H 9 3900A<br>- H 9 4000A<br>- K 9 4140A<br>- L 9 4160A<br>- M 9 4200A                                                                                                                                                                                                                                                                                                                                                                                                                                                                                                                                                                                                                                                                                                                                                                                                                                                                                                                                                                                                                                                                                                                                                                                                                                                                                                                                                                                                                                                                                                                                                                                                                                                                                                                                                                                                                                                                                                                                                                                                                                                                                                                                                                                                                                                                                                                      | FRONT SUSPENSION<br>CROSS MEMBER & STABILIZER<br>TIRE & JACK<br>ENGINE &<br>TRANSMISSION MOUNTINGS                                                                                                                                                                                                                                                                                                                                               |              |                              |             |
| - D 9 3400A<br>- E 9 3410A<br>- F 9 3700A<br>- H 9 3700A<br>- H 9 3900A<br>- H 9 4000A<br>- K 9 4140A<br>- L 9 4160A<br>- M 9 4200A                                                                                                                                                                                                                                                                                                                                                                                                                                                                                                                                                                                                                                                                                                                                                                                                                                                                                                                                                                                                                                                                                                                                                                                                                                                                                                                                                                                                                                                                                                                                                                                                                                                                                                                                                                                                                                                                                                                                                                                                                                                                                                                                                                                                                                                                                                                      | FRONT SUSPENSION<br>CROSS MEMBER & STABILIZER<br>TIRE & JACK<br>ENGINE &<br>TRANSMISSION MOUNTINGS                                                                                                                                                                                                                                                                                                                                               |              |                              |             |
| - E 9 3410A<br>- F 9 3700A<br>- H 9 3900A<br>- I 9 4000A<br>- K 9 4140A<br>- L 9 4160A<br>- M 9 4200A                                                                                                                                                                                                                                                                                                                                                                                                                                                                                                                                                                                                                                                                                                                                                                                                                                                                                                                                                                                                                                                                                                                                                                                                                                                                                                                                                                                                                                                                                                                                                                                                                                                                                                                                                                                                                                                                                                                                                                                                                                                                                                                                                                                                                                                                                                                                                    | CROSS MEMBER & STABILIZER<br>TIRE & JACK<br>ENGINE &<br>TRANSMISSION MOUNTINGS                                                                                                                                                                                                                                                                                                                                                                   |              |                              |             |
| - F 9 3700A<br>- H 9 3900A<br>- I 9 4000A<br>- K 9 4140A<br>- L 9 4160A<br>- M 9 4200A                                                                                                                                                                                                                                                                                                                                                                                                                                                                                                                                                                                                                                                                                                                                                                                                                                                                                                                                                                                                                                                                                                                                                                                                                                                                                                                                                                                                                                                                                                                                                                                                                                                                                                                                                                                                                                                                                                                                                                                                                                                                                                                                                                                                                                                                                                                                                                   | TIRE & JACK<br>ENGINE &<br>TRANSMISSION MOUNTINGS                                                                                                                                                                                                                                                                                                                                                                                                |              |                              |             |
| - H 9 3900A<br>- I 9 4000A<br>- K 9 4140A<br>- L 9 4160A<br>- M 9 4200A                                                                                                                                                                                                                                                                                                                                                                                                                                                                                                                                                                                                                                                                                                                                                                                                                                                                                                                                                                                                                                                                                                                                                                                                                                                                                                                                                                                                                                                                                                                                                                                                                                                                                                                                                                                                                                                                                                                                                                                                                                                                                                                                                                                                                                                                                                                                                                                  | ENGINE &<br>TRANSMISSION MOUNTINGS                                                                                                                                                                                                                                                                                                                                                                                                               |              |                              |             |
| - 19 4000A<br>- K 9 4140A<br>- L 9 4160A<br>- M 9 4200A                                                                                                                                                                                                                                                                                                                                                                                                                                                                                                                                                                                                                                                                                                                                                                                                                                                                                                                                                                                                                                                                                                                                                                                                                                                                                                                                                                                                                                                                                                                                                                                                                                                                                                                                                                                                                                                                                                                                                                                                                                                                                                                                                                                                                                                                                                                                                                                                  | TRANSMISSION MOUNTINGS                                                                                                                                                                                                                                                                                                                                                                                                                           |              |                              |             |
| - K 9 4140A<br>- L 9 4160A<br>- M 9 4200A                                                                                                                                                                                                                                                                                                                                                                                                                                                                                                                                                                                                                                                                                                                                                                                                                                                                                                                                                                                                                                                                                                                                                                                                                                                                                                                                                                                                                                                                                                                                                                                                                                                                                                                                                                                                                                                                                                                                                                                                                                                                                                                                                                                                                                                                                                                                                                                                                |                                                                                                                                                                                                                                                                                                                                                                                                                                                  |              |                              |             |
| - L 9 4160A<br>- M 9 4200A                                                                                                                                                                                                                                                                                                                                                                                                                                                                                                                                                                                                                                                                                                                                                                                                                                                                                                                                                                                                                                                                                                                                                                                                                                                                                                                                                                                                                                                                                                                                                                                                                                                                                                                                                                                                                                                                                                                                                                                                                                                                                                                                                                                                                                                                                                                                                                                                                               | EXHAUST SYSTEM                                                                                                                                                                                                                                                                                                                                                                                                                                   |              |                              |             |
| M 9 4200A                                                                                                                                                                                                                                                                                                                                                                                                                                                                                                                                                                                                                                                                                                                                                                                                                                                                                                                                                                                                                                                                                                                                                                                                                                                                                                                                                                                                                                                                                                                                                                                                                                                                                                                                                                                                                                                                                                                                                                                                                                                                                                                                                                                                                                                                                                                                                                                                                                                | CLUTCH RELEASE & MASTER CYLINDER                                                                                                                                                                                                                                                                                                                                                                                                                 |              |                              |             |
|                                                                                                                                                                                                                                                                                                                                                                                                                                                                                                                                                                                                                                                                                                                                                                                                                                                                                                                                                                                                                                                                                                                                                                                                                                                                                                                                                                                                                                                                                                                                                                                                                                                                                                                                                                                                                                                                                                                                                                                                                                                                                                                                                                                                                                                                                                                                                                                                                                                          | ACCELERATOR CONTROLS                                                                                                                                                                                                                                                                                                                                                                                                                             |              |                              |             |
|                                                                                                                                                                                                                                                                                                                                                                                                                                                                                                                                                                                                                                                                                                                                                                                                                                                                                                                                                                                                                                                                                                                                                                                                                                                                                                                                                                                                                                                                                                                                                                                                                                                                                                                                                                                                                                                                                                                                                                                                                                                                                                                                                                                                                                                                                                                                                                                                                                                          | FUEL TANK                                                                                                                                                                                                                                                                                                                                                                                                                                        |              |                              |             |
| - N 9 4300A                                                                                                                                                                                                                                                                                                                                                                                                                                                                                                                                                                                                                                                                                                                                                                                                                                                                                                                                                                                                                                                                                                                                                                                                                                                                                                                                                                                                                                                                                                                                                                                                                                                                                                                                                                                                                                                                                                                                                                                                                                                                                                                                                                                                                                                                                                                                                                                                                                              | CLUTCH & BRAKE                                                                                                                                                                                                                                                                                                                                                                                                                                   |              |                              |             |
| C10 4340A                                                                                                                                                                                                                                                                                                                                                                                                                                                                                                                                                                                                                                                                                                                                                                                                                                                                                                                                                                                                                                                                                                                                                                                                                                                                                                                                                                                                                                                                                                                                                                                                                                                                                                                                                                                                                                                                                                                                                                                                                                                                                                                                                                                                                                                                                                                                                                                                                                                | TANDEM MASTER CYLINDER &<br>VACUUM POWER ASSIST SYSTEM                                                                                                                                                                                                                                                                                                                                                                                           |              |                              |             |
| - DIO 4360A                                                                                                                                                                                                                                                                                                                                                                                                                                                                                                                                                                                                                                                                                                                                                                                                                                                                                                                                                                                                                                                                                                                                                                                                                                                                                                                                                                                                                                                                                                                                                                                                                                                                                                                                                                                                                                                                                                                                                                                                                                                                                                                                                                                                                                                                                                                                                                                                                                              | BRAKE PIPINGS (REAR DRUM BRAKE)                                                                                                                                                                                                                                                                                                                                                                                                                  |              |                              |             |
| E10 4360A                                                                                                                                                                                                                                                                                                                                                                                                                                                                                                                                                                                                                                                                                                                                                                                                                                                                                                                                                                                                                                                                                                                                                                                                                                                                                                                                                                                                                                                                                                                                                                                                                                                                                                                                                                                                                                                                                                                                                                                                                                                                                                                                                                                                                                                                                                                                                                                                                                                | (S. GS)<br>A BRAKE PIPINGS (REAR DISC BRAKE)                                                                                                                                                                                                                                                                                                                                                                                                     |              |                              |             |
| - F10 4400A                                                                                                                                                                                                                                                                                                                                                                                                                                                                                                                                                                                                                                                                                                                                                                                                                                                                                                                                                                                                                                                                                                                                                                                                                                                                                                                                                                                                                                                                                                                                                                                                                                                                                                                                                                                                                                                                                                                                                                                                                                                                                                                                                                                                                                                                                                                                                                                                                                              | IGSU<br>PARKING BRAKE SYSTEM                                                                                                                                                                                                                                                                                                                                                                                                                     |              |                              |             |
|                                                                                                                                                                                                                                                                                                                                                                                                                                                                                                                                                                                                                                                                                                                                                                                                                                                                                                                                                                                                                                                                                                                                                                                                                                                                                                                                                                                                                                                                                                                                                                                                                                                                                                                                                                                                                                                                                                                                                                                                                                                                                                                                                                                                                                                                                                                                                                                                                                                          | FUEL PIPINGS                                                                                                                                                                                                                                                                                                                                                                                                                                     |              |                              |             |
| •                                                                                                                                                                                                                                                                                                                                                                                                                                                                                                                                                                                                                                                                                                                                                                                                                                                                                                                                                                                                                                                                                                                                                                                                                                                                                                                                                                                                                                                                                                                                                                                                                                                                                                                                                                                                                                                                                                                                                                                                                                                                                                                                                                                                                                                                                                                                                                                                                                                        | CHANGE CONTROLS (AUTOMATIC)                                                                                                                                                                                                                                                                                                                                                                                                                      |              |                              |             |
|                                                                                                                                                                                                                                                                                                                                                                                                                                                                                                                                                                                                                                                                                                                                                                                                                                                                                                                                                                                                                                                                                                                                                                                                                                                                                                                                                                                                                                                                                                                                                                                                                                                                                                                                                                                                                                                                                                                                                                                                                                                                                                                                                                                                                                                                                                                                                                                                                                                          |                                                                                                                                                                                                                                                                                                                                                                                                                                                  |              |                              |             |
|                                                                                                                                                                                                                                                                                                                                                                                                                                                                                                                                                                                                                                                                                                                                                                                                                                                                                                                                                                                                                                                                                                                                                                                                                                                                                                                                                                                                                                                                                                                                                                                                                                                                                                                                                                                                                                                                                                                                                                                                                                                                                                                                                                                                                                                                                                                                                                                                                                                          |                                                                                                                                                                                                                                                                                                                                                                                                                                                  |              |                              |             |
|                                                                                                                                                                                                                                                                                                                                                                                                                                                                                                                                                                                                                                                                                                                                                                                                                                                                                                                                                                                                                                                                                                                                                                                                                                                                                                                                                                                                                                                                                                                                                                                                                                                                                                                                                                                                                                                                                                                                                                                                                                                                                                                                                                                                                                                                                                                                                                                                                                                          |                                                                                                                                                                                                                                                                                                                                                                                                                                                  |              |                              |             |
| 1                                                                                                                                                                                                                                                                                                                                                                                                                                                                                                                                                                                                                                                                                                                                                                                                                                                                                                                                                                                                                                                                                                                                                                                                                                                                                                                                                                                                                                                                                                                                                                                                                                                                                                                                                                                                                                                                                                                                                                                                                                                                                                                                                                                                                                                                                                                                                                                                                                                        |                                                                                                                                                                                                                                                                                                                                                                                                                                                  |              |                              |             |
|                                                                                                                                                                                                                                                                                                                                                                                                                                                                                                                                                                                                                                                                                                                                                                                                                                                                                                                                                                                                                                                                                                                                                                                                                                                                                                                                                                                                                                                                                                                                                                                                                                                                                                                                                                                                                                                                                                                                                                                                                                                                                                                                                                                                                                                                                                                                                                                                                                                          |                                                                                                                                                                                                                                                                                                                                                                                                                                                  |              |                              |             |
|                                                                                                                                                                                                                                                                                                                                                                                                                                                                                                                                                                                                                                                                                                                                                                                                                                                                                                                                                                                                                                                                                                                                                                                                                                                                                                                                                                                                                                                                                                                                                                                                                                                                                                                                                                                                                                                                                                                                                                                                                                                                                                                                                                                                                                                                                                                                                                                                                                                          | :                                                                                                                                                                                                                                                                                                                                                                                                                                                |              |                              |             |
|                                                                                                                                                                                                                                                                                                                                                                                                                                                                                                                                                                                                                                                                                                                                                                                                                                                                                                                                                                                                                                                                                                                                                                                                                                                                                                                                                                                                                                                                                                                                                                                                                                                                                                                                                                                                                                                                                                                                                                                                                                                                                                                                                                                                                                                                                                                                                                                                                                                          |                                                                                                                                                                                                                                                                                                                                                                                                                                                  |              |                              |             |
|                                                                                                                                                                                                                                                                                                                                                                                                                                                                                                                                                                                                                                                                                                                                                                                                                                                                                                                                                                                                                                                                                                                                                                                                                                                                                                                                                                                                                                                                                                                                                                                                                                                                                                                                                                                                                                                                                                                                                                                                                                                                                                                                                                                                                                                                                                                                                                                                                                                          |                                                                                                                                                                                                                                                                                                                                                                                                                                                  |              |                              |             |