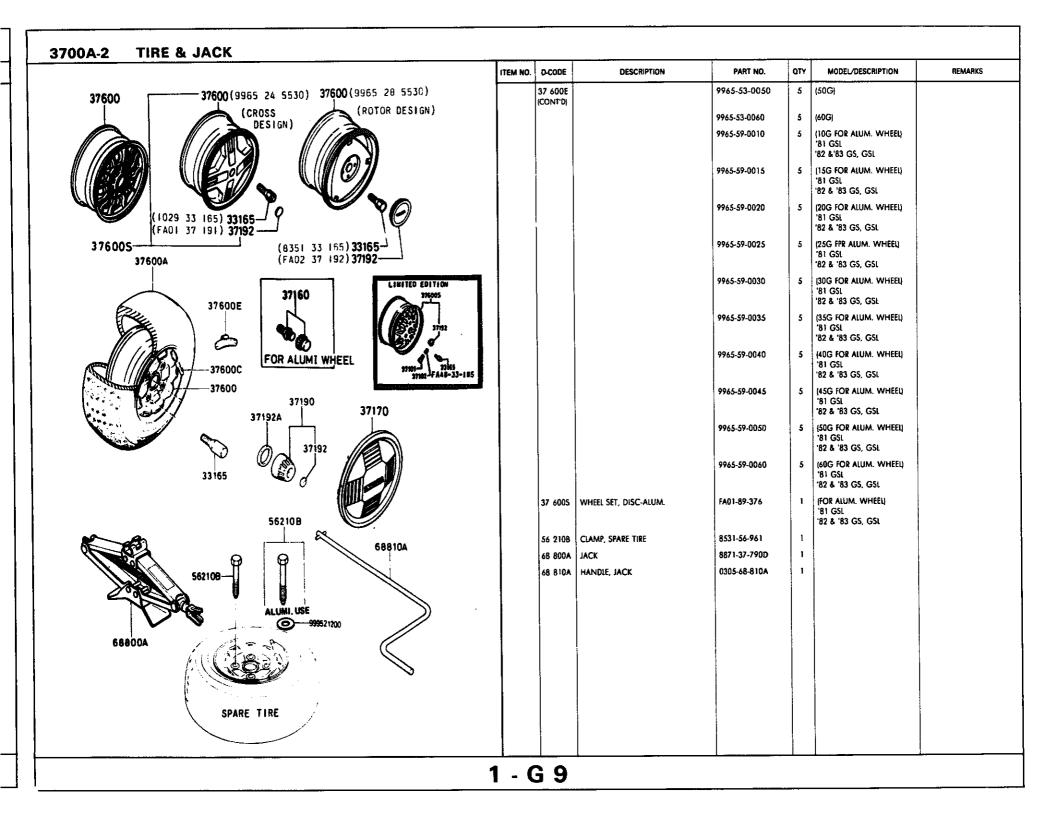

|
|         |          |                       |              |     |                   |         |
|         |          | 1                     |              |     |                   |         |
|         |          |                       |              |     |                   |         |
|         | 1        |                       |              |     |                   |         |
|         |          |                       |              |     |                   |         |
|         |          |                       |              |     |                   |         |
|         | 1        |                       |              |     |                   |         |
|         |          |                       |              |     |                   |         |









### 4000A-1 EXHAUST SYSTEM



| TEM NO. | D-CODE  | DESCRIPTION          | PART NO.     | ατγ | MODEL/DESCRIPTION | REMARKS            |
|---------|---------|----------------------|--------------|-----|-------------------|--------------------|
|         | 20 500  | CONVERTER, CATALYTIC | N231-40-300  | 1   | '81 & '82 MODELS  |                    |
|         |         |                      |              | 1   | '83 MODEL         |                    |
|         | 20 547  | PLUG                 | 1480-40-318A | 2   |                   |                    |
|         | 20 548A | WASHER, LOCK         | 8021-20-548  | 2   |                   |                    |
|         | 20 7 30 | VALVE, CHECK         | N201-20-730  | 1   | '81 & '82 MODELS  |                    |
|         | 40 05