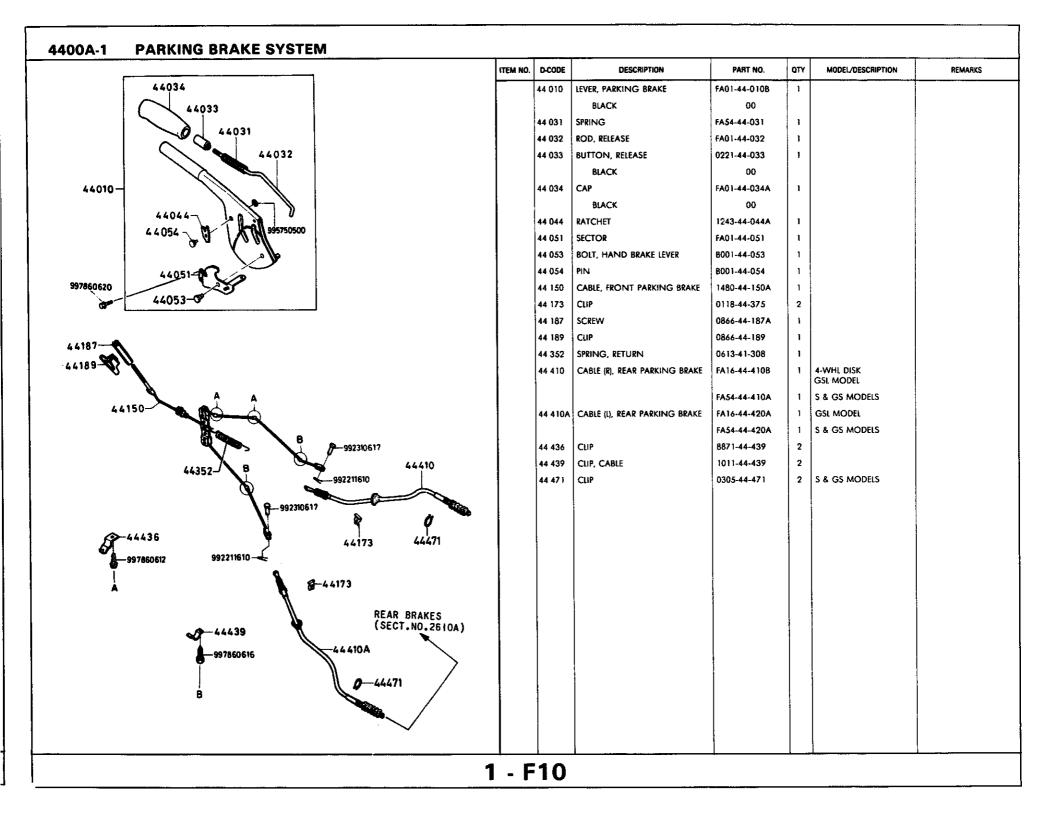

|          | 10      | l                     |              |     |                   |                  |



### 4500A-1 FUEL PIPINGS



| D-CODE  | DESCRIPTION             | PART NO.     | QTY | MODEL/DESCRIPTION | REMARKS           |
|---------|-------------------------|--------------|-----|-------------------|-------------------|
| 45 111  | PIPE, FUEL MAIN         | FA01-45-111B | 1   | '81 & '82 MODELS  |                   |
|         |                         | FA42-45-111A | 1   | '83 MODEL         |                   |
| 45 112  | PIPE, FUEL MAIN         | FA01-45-112  | 1   |                   |                   |
| 45 121  | BRACKET, FUEL PUMP      | 8871-45-160  | 1   | '81 & '82 MODELS  |                   |
|         |                         | FA23-45-160A | 1   | '83 MODEL         |                   |
| 45 125  | HOSE, FUEL              | 9935-80-8999 | 1   | BULK QTY.