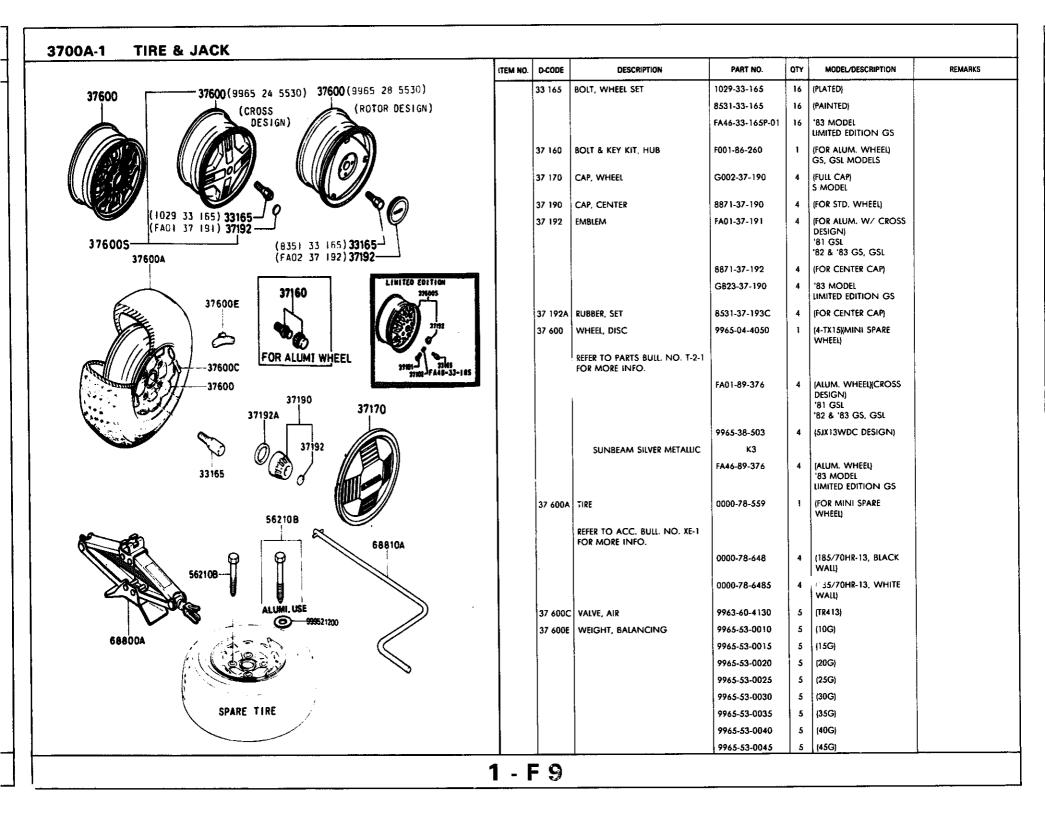

|         |
|         |          |                       |              |     |                   |         |
|         |          | 1                     |              |     |                   |         |
|         |          |                       |              |     |                   |         |
|         | 1        |                       |              |     |                   |         |
|         |          |                       |              |     |                   |         |
|         |          |                       |              |     |                   |         |
|         | 1        |                       |              |     |                   |         |
|         |          |                       |              |     |                   |         |









### 4000A-1 EXHAUST SYSTEM



| TEM NO. | D-CODE  | DESCRIPTION          | PART NO.     | ατγ | MODEL/DESCRIPTION | REMARKS            |
|---------|---------|----------------------|--------------|-----|-------------------|--------------------|
|         | 20 500  | CONVERTER, CATALYTIC | N231-40-300  | 1   | '81 & '82 MODELS  |                    |
|         |         |                      |              | 1   | '83 MODEL         |                    |
|         | 20 547  | PLUG                 | 1480-40-318A | 2   |                   |                    |
|         | 20 548A | WASHER, LOCK         | 8021-20-548  | 2   |                   |                    |
|         | 20 7 30 | VALVE, CHECK         | N201-20-730  | 1   | '81 & '82 MODELS  |                    |
|         | 40