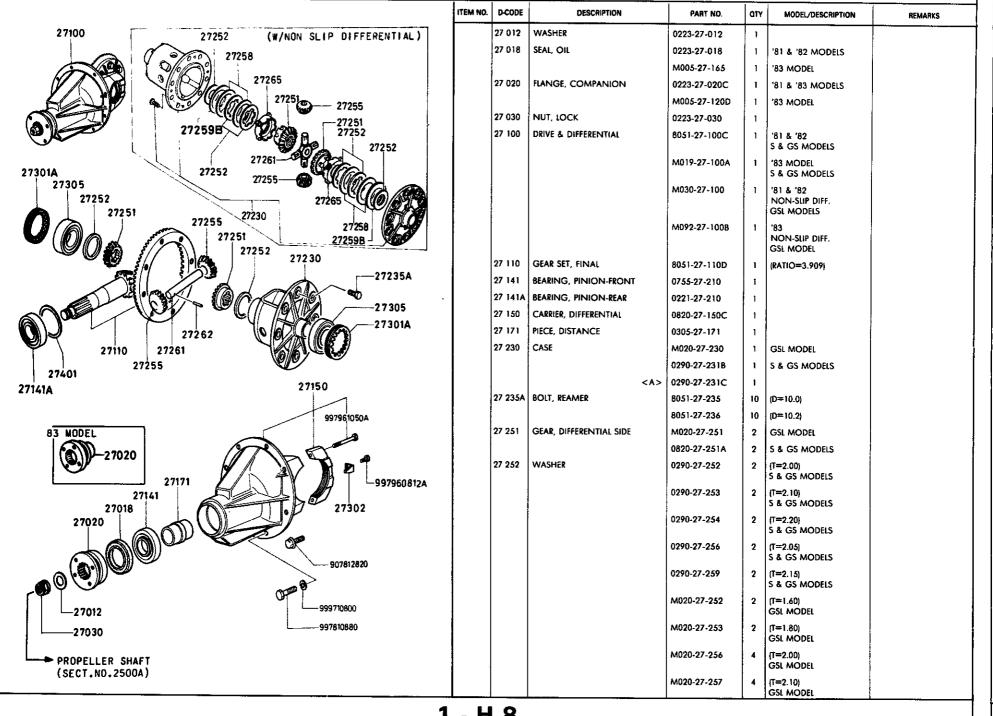

This file is available for free download at http://www.iluvmyrx7.com

www.iluvmyrx7.com

| - E 8 2600A<br>- F 8 2610A<br>- G 8 2610A<br>- H 8 2700A<br>- H 8 2700A<br>- H 8 2700A<br>- H 8 2800A<br>- K 8 2810A<br>- K 9 3410A<br>- H 9 3700A<br>- H 9 | PROPELLER SHAFT<br>(*81 & *82 MODELS)<br>A PROPELLER SHAFT<br>(*83 MODEL)<br>REAR AXLE<br>REAR BRAKES (DRUM BRAKE)<br>(*5 & GS)<br>A REAR BRAKES (DISC BRAKE)<br>(GSL)<br>DIFFERENTIAL<br>REAR SUSPENSION<br>STABILIZER<br>STEERING WHEEL<br>STEERING GEAR & COLUMN<br>STEERING LINKAGE<br>FRONT AXLE & BRAKES<br>FRONT AXLE & BRAKES<br>FRONT SUSPENSION<br>CROSS MEMBER & STABILIZER<br>TIRE & JACK<br>ENGINE &<br>TRANSMISSION MOUNTINGS      | SECTION HAVE | STATING<br>LOCATON SECT. NO. | SECRON MAKE |
|----------------------------------------------------------------------------------------------------------------------------------------------------------------------------------------------------------------------------------------------------------------------------------------------------------------------------------------------------------------------------------------------------------------------------------------------------------------------------------------------------------------------------------------------------------------------------------------------------------------------------------------------------------------------------------------------------------------------------------------------------------------------------------------------------------------------------------------------------------------------------------------------------------------------------------------------------------------------------------------------------------------------------------------------------------------------------------------------------------------------------------------------------------------------------------------------------------------------------------------------------------------------------------------------------------------------------------------------------------------------------------------------------------------------------------------------------------------------------------------------------------------------------------------------------------------------------------------------------------------------------------------------------------------------------------------------------------------------------------------------------------------------------------------------------------------------------------------------------------------------------------------------------------------------------------------------------------------------------------------------------------------------------------------------------------------------------------------------------------------------------------------------------------------------------------------------------------------------------------------------------------------------------------------------------------------------------------------------------------------------------------------------------------------------------------------------------------|--------------------------------------------------------------------------------------------------------------------------------------------------------------------------------------------------------------------------------------------------------------------------------------------------------------------------------------------------------------------------------------------------------------------------------------------------|--------------|------------------------------|-------------|
| - D 8 2500A<br>- E 8 2610A<br>- F 8 2610A<br>- F 8 2610A<br>- F 8 2610A<br>- H 8 2700A<br>- H 8 2700A<br>- H 8 2700A<br>- H 8 2810A<br>- K 9 3410A<br>- H 9 3700A<br>- K 9 4140A<br>- K 9 4160A<br>- K 9 4200A                                                                                                                                                                                                                                                                                                                                                                                                                                                                                                                                                                                                                                                                                                                                                                                                                                                                                                                                                                                                                                                                                                                                                                                                                                                                                                                                                                                                                                                                                                                                                                                                                                                                                                                                                                                                                                                                                                                                                                                                                         | (181 & 182 MODELS)<br>A PROPELLER SHAFT<br>(183 MODEL)<br>REAR AXLE<br>REAR BRAKES (DRUM BRAKE)<br>(S & GS)<br>A REAR BRAKES (DISC BRAKE)<br>(GSL)<br>DIFFERENTIAL<br>REAR SUSPENSION<br>STABILIZER<br>STEERING WHEEL<br>STEERING GEAR & COLUMN<br>STEERING LINKAGE<br>FRONT AXLE & BRAKES<br>FRONT AXLE & BRAKES<br>FRONT SUSPENSION<br>CROSS MEMBER & STABILIZER<br>TIRE & JACK<br>ENGINE &<br>TRANSMISSION MOUNTINGS                          |              |                              |             |
| - E 8 2600A<br>- F 8 2610A<br>- G 8 2610A<br>- H 8 2700A<br>- H 8 2700A<br>- H 8 2700A<br>- H 8 2800A<br>- K 8 2810A<br>- K 9 3410A<br>- H 9 3700A<br>- H 9 | (*83 MODEL)<br>REAR AXLE<br>REAR BRAKES IDRUM BRAKE)<br>(S & GS)<br>A REAR BRAKES (DISC BRAKE)<br>(GSL)<br>DIFFERENTIAL<br>REAR SUSPENSION<br>STABILIZER<br>STEERING WHEEL<br>STEERING GEAR & COLUMN<br>STEERING LINKAGE<br>FRONT AXLE & BRAKES<br>FRONT AXLE & BRAKES<br>FRONT SUSPENSION<br>CROSS MEMBER & STABILIZER<br>TIRE & JACK<br>ENGINE &<br>TRANSMISSION MOUNTINGS                                                                     |              |                              |             |
| - F B         2610A           - G B         2610A           - H B         2700A           - J B         2800A           - K B         2810A           - K B         320A           - N B         3210A           - C 9         3300A           - C 9         3400A           - E 9         3410A           - E 9         3400A           - H 9         3900A           - I 9         4000A           - K 9         4140A           - L 9         4160A           - M 9         4200A                                                                                                                                                                                                                                                                                                                                                                                                                                                                                                                                                                                                                                                                                                                                                                                                                                                                                                                                                                                                                                                                                                                                                                                                                                                                                                                                                                                                                                                                                                                                                                                                                                                                                                                                                                                                                                             | REAR AXLE         REAR AXLE         REAR BRAKES (DRUM BRAKE)         IS & GS;         A         REAR BRAKES (DISC BRAKE;         (GSL)         DIFFERENTIAL         REAR SUSPENSION         STABILIZER         STEERING WHEEL         STEERING GEAR & COLUMN         STEERING LINKAGE         FRONT AXLE & BRAKES         FRONT SUSPENSION         CROSS MEMBER & STABILIZER         THRE & JACK         ENGINE &         TRANSMISSION MOUNTINGS |              |                              |             |
| - G 8 2610A<br>- H 8 2700A<br>- J 8 2800A<br>- K 8 2810A<br>- K 8 2810A<br>- K 8 2810A<br>- K 8 3210A<br>- N 8 3210A<br>- N 8 3210A<br>- N 8 3230A<br>- O 9 3400A<br>- E 9 3410A<br>- F 9 3700A<br>- H 9 3900A<br>- H 9 3900A<br>- H 9 4160A<br>- K 9 4160A<br>- M 9 4200A                                                                                                                                                                                                                                                                                                                                                                                                                                                                                                                                                                                                                                                                                                                                                                                                                                                                                                                                                                                                                                                                                                                                                                                                                                                                                                                                                                                                                                                                                                                                                                                                                                                                                                                                                                                                                                                                                                                                                                                                                                                                                                                                                                               | IS & GS)<br>IS & GS)<br>IS & GS)<br>IS EAR BRAKES (DISC BRAKE)<br>IGSU)<br>DIFFERENTIAL<br>REAR SUSPENSION<br>STABILIZER<br>STEERING WHEEL<br>STEERING GEAR & COLUMN<br>STEERING LINKAGE<br>FRONT AXLE & BRAKES<br>FRONT AXLE & BRAKES<br>FRONT SUSPENSION<br>CROSS MEMBER & STABILIZER<br>TIRE & JACK<br>ENGINE &<br>TRANSMISSION MOUNTINGS                                                                                                     |              |                              |             |
| H B       2700A         J B       2800A         K B       2810A         L B       3200A         M B       3210A         N B       3210A         - C 9       3300A         - D 9       3400A         - E 9       3410A         - F 9       3700A         - H 9       3900A         - I 9       4000A         - K 9       4140A         - L 9       4160A         - M 9       4200A                                                                                                                                                                                                                                                                                                                                                                                                                                                                                                                                                                                                                                                                                                                                                                                                                                                                                                                                                                                                                                                                                                                                                                                                                                                                                                                                                                                                                                                                                                                                                                                                                                                                                                                                                                                                                                                                                                                                                                                                                                                                        | A PEAR BRAKES (DISC BRAKE)<br>(GSL)<br>DIFFERENTIAL<br>REAR SUSPENSION<br>STABILIZER<br>STEERING WHEEL<br>STEERING GEAR & COLUMN<br>STEERING LINKAGE<br>FRONT AXLE & BRAKES<br>FRONT AXLE & BRAKES<br>FRONT SUSPENSION<br>CROSS MEMBER & STABILIZER<br>THRE & JACK<br>ENGINE &<br>TRANSMISSION MOUNTINGS                                                                                                                                         |              |                              |             |
| - J 8 2800A<br>- K 8 2810A<br>- K 8 2810A<br>- K 8 3210A<br>- N 8 3210A<br>- N 8 3210A<br>- N 8 3230A<br>- C 9 3300A<br>- C 9 3300A<br>- C 9 3400A<br>- F 9 3700A<br>- H 9 3900A<br>- I 9 4000A<br>- K 9 4140A<br>- L 9 4160A<br>- M 9 4200A                                                                                                                                                                                                                                                                                                                                                                                                                                                                                                                                                                                                                                                                                                                                                                                                                                                                                                                                                                                                                                                                                                                                                                                                                                                                                                                                                                                                                                                                                                                                                                                                                                                                                                                                                                                                                                                                                                                                                                                                                                                                                                                                                                                                             | DIFFERENTIAL<br>REAR SUSPENSION<br>STABILIZER<br>STEERING WHEEL<br>STEERING GEAR & COLUMN<br>STEERING LINKAGE<br>FRONT AXLE & BRAKES<br>FRONT AXLE & BRAKES<br>FRONT SUSPENSION<br>CROSS MEMBER & STABILIZER<br>TIRE & JACK<br>ENGINE &<br>TRANSMISSION MOUNTINGS                                                                                                                                                                                |              |                              |             |
| - J 8 2800A<br>- K 8 2810A<br>- K 8 2810A<br>- K 8 3210A<br>- N 8 3210A<br>- N 8 3210A<br>- N 8 3230A<br>- C 9 3300A<br>- C 9 3300A<br>- C 9 3400A<br>- F 9 3700A<br>- H 9 3900A<br>- I 9 4000A<br>- K 9 4140A<br>- L 9 4160A<br>- M 9 4200A                                                                                                                                                                                                                                                                                                                                                                                                                                                                                                                                                                                                                                                                                                                                                                                                                                                                                                                                                                                                                                                                                                                                                                                                                                                                                                                                                                                                                                                                                                                                                                                                                                                                                                                                                                                                                                                                                                                                                                                                                                                                                                                                                                                                             | REAR SUSPENSION<br>STABILIZER<br>STEERING WHEEL<br>STEERING GEAR & COLUMN<br>STEERING LINKAGE<br>FRONT AXLE & BRAKES<br>FRONT AXLE & BRAKES<br>FRONT SUSPENSION<br>CROSS MEMBER & STABILIZER<br>TIRE & JACK<br>ENGINE &<br>TRANSMISSION MOUNTINGS                                                                                                                                                                                                |              |                              |             |
| - K 8         2810A           - L 8         3200A           - N 8         3210A           - N 8         3230A           - C 9         3300A           - D 9         3400A           - E 9         3410A           - F 9         3700A           - H 9         3900A           - I 9         4000A           - K 9         4140A           - L 9         4160A           - M 9         4200A                                                                                                                                                                                                                                                                                                                                                                                                                                                                                                                                                                                                                                                                                                                                                                                                                                                                                                                                                                                                                                                                                                                                                                                                                                                                                                                                                                                                                                                                                                                                                                                                                                                                                                                                                                                                                                                                                                                                                                                                                                                              | STABILIZER<br>STEERING WHEEL<br>STEERING GEAR & COLUMN<br>STEERING LINKAGE<br>FRONT AXLE & BRAKES<br>FRONT SUSPENSION<br>CROSS MEMBER & STABILIZER<br>THRE & JACK<br>ENGINE &<br>TRANSMISSION MOUNTINGS                                                                                                                                                                                                                                          |              |                              |             |
| - L B 3200A<br>- M B 3210A<br>- N B 3230A<br>- C 9 3300A<br>- C 9 3300A<br>- C 9 3400A<br>- E 9 3410A<br>- F 9 3700A<br>- H 9 3900A<br>- H 9 3900A<br>- L 9 4140A<br>- L 9 4160A<br>- M 9 4200A                                                                                                                                                                                                                                                                                                                                                                                                                                                                                                                                                                                                                                                                                                                                                                                                                                                                                                                                                                                                                                                                                                                                                                                                                                                                                                                                                                                                                                                                                                                                                                                                                                                                                                                                                                                                                                                                                                                                                                                                                                                                                                                                                                                                                                                          | STEERING WHEEL<br>STEERING GEAR & COLUMN<br>STEERING LINKAGE<br>FRONT AXLE & BRAKES<br>FRONT SUSPENSION<br>CROSS MEMBER & STABILIZER<br>TIRE & JACK<br>ENGINE &<br>TRANSMISSION MOUNTINGS                                                                                                                                                                                                                                                        |              |                              |             |
| - M 8 3210A<br>- N 8 3230A<br>- C 9 3300A<br>- D 9 3400A<br>- E 9 3410A<br>- F 9 3700A<br>- H 9 3900A<br>- I 9 4000A<br>- K 9 4140A<br>- L 9 4160A<br>- M 9 4200A                                                                                                                                                                                                                                                                                                                                                                                                                                                                                                                                                                                                                                                                                                                                                                                                                                                                                                                                                                                                                                                                                                                                                                                                                                                                                                                                                                                                                                                                                                                                                                                                                                                                                                                                                                                                                                                                                                                                                                                                                                                                                                                                                                                                                                                                                        | STEERING GEAR & COLUMN<br>STEERING LINKAGE<br>FRONT AXLE & BRAKES<br>FRONT SUSPENSION<br>CROSS MEMBER & STABILIZER<br>TIRE & JACK<br>ENGINE &<br>TRANSMISSION MOUNTINGS                                                                                                                                                                                                                                                                          |              |                              |             |
| - N 8 3230A<br>- C 9 3300A<br>- D 9 3400A<br>- E 9 3410A<br>- F 9 3700A<br>- H 9 3700A<br>- H 9 3900A<br>- I 9 4000A<br>- K 9 4140A<br>- L 9 4160A<br>- M 9 4200A                                                                                                                                                                                                                                                                                                                                                                                                                                                                                                                                                                                                                                                                                                                                                                                                                                                                                                                                                                                                                                                                                                                                                                                                                                                                                                                                                                                                                                                                                                                                                                                                                                                                                                                                                                                                                                                                                                                                                                                                                                                                                                                                                                                                                                                                                        | STEERING LINKAGE<br>FRONT AXLE & BRAKES<br>FRONT SUSPENSION<br>CROSS MEMBER & STABILIZER<br>TIRE & JACK<br>ENGINE &<br>TRANSMISSION MOUNTINGS                                                                                                                                                                                                                                                                                                    |              |                              |             |
| - D 9 3400A<br>- E 9 3410A<br>- F 9 3700A<br>- H 9 3700A<br>- H 9 3900A<br>- H 9 4000A<br>- K 9 4140A<br>- L 9 4160A<br>- M 9 4200A                                                                                                                                                                                                                                                                                                                                                                                                                                                                                                                                                                                                                                                                                                                                                                                                                                                                                                                                                                                                                                                                                                                                                                                                                                                                                                                                                                                                                                                                                                                                                                                                                                                                                                                                                                                                                                                                                                                                                                                                                                                                                                                                                                                                                                                                                                                      | FRONT SUSPENSION<br>CROSS MEMBER & STABILIZER<br>TIRE & JACK<br>ENGINE &<br>TRANSMISSION MOUNTINGS                                                                                                                                                                                                                                                                                                                                               |              |                              |             |
| - D 9 3400A<br>- E 9 3410A<br>- F 9 3700A<br>- H 9 3700A<br>- H 9 3900A<br>- H 9 4000A<br>- K 9 4140A<br>- L 9 4160A<br>- M 9 4200A                                                                                                                                                                                                                                                                                                                                                                                                                                                                                                                                                                                                                                                                                                                                                                                                                                                                                                                                                                                                                                                                                                                                                                                                                                                                                                                                                                                                                                                                                                                                                                                                                                                                                                                                                                                                                                                                                                                                                                                                                                                                                                                                                                                                                                                                                                                      | FRONT SUSPENSION<br>CROSS MEMBER & STABILIZER<br>TIRE & JACK<br>ENGINE &<br>TRANSMISSION MOUNTINGS                                                                                                                                                                                                                                                                                                                                               |              |                              |             |
| - E 9 3410A<br>- F 9 3700A<br>- H 9 3900A<br>- I 9 4000A<br>- K 9 4140A<br>- L 9 4160A<br>- M 9 4200A                                                                                                                                                                                                                                                                                                                                                                                                                                                                                                                                                                                                                                                                                                                                                                                                                                                                                                                                                                                                                                                                                                                                                                                                                                                                                                                                                                                                                                                                                                                                                                                                                                                                                                                                                                                                                                                                                                                                                                                                                                                                                                                                                                                                                                                                                                                                                    | CROSS MEMBER & STABILIZER<br>TIRE & JACK<br>ENGINE &<br>TRANSMISSION MOUNTINGS                                                                                                                                                                                                                                                                                                                                                                   |              |                              |             |
| - F 9 3700A<br>- H 9 3900A<br>- I 9 4000A<br>- K 9 4140A<br>- L 9 4160A<br>- M 9 4200A                                                                                                                                                                                                                                                                                                                                                                                                                                                                                                                                                                                                                                                                                                                                                                                                                                                                                                                                                                                                                                                                                                                                                                                                                                                                                                                                                                                                                                                                                                                                                                                                                                                                                                                                                                                                                                                                                                                                                                                                                                                                                                                                                                                                                                                                                                                                                                   | TIRE & JACK<br>ENGINE &<br>TRANSMISSION MOUNTINGS                                                                                                                                                                                                                                                                                                                                                                                                |              |                              |             |
| - H 9 3900A<br>- I 9 4000A<br>- K 9 4140A<br>- L 9 4160A<br>- M 9 4200A                                                                                                                                                                                                                                                                                                                                                                                                                                                                                                                                                                                                                                                                                                                                                                                                                                                                                                                                                                                                                                                                                                                                                                                                                                                                                                                                                                                                                                                                                                                                                                                                                                                                                                                                                                                                                                                                                                                                                                                                                                                                                                                                                                                                                                                                                                                                                                                  | ENGINE &<br>TRANSMISSION MOUNTINGS                                                                                                                                                                                                                                                                                                                                                                                                               |              |                              |             |
| - 19 4000A<br>- K 9 4140A<br>- L 9 4160A<br>- M 9 4200A                                                                                                                                                                                                                                                                                                                                                                                                                                                                                                                                                                                                                                                                                                                                                                                                                                                                                                                                                                                                                                                                                                                                                                                                                                                                                                                                                                                                                                                                                                                                                                                                                                                                                                                                                                                                                                                                                                                                                                                                                                                                                                                                                                                                                                                                                                                                                                                                  | TRANSMISSION MOUNTINGS                                                                                                                                                                                                                                                                                                                                                                                                                           |              |                              |             |
| - K 9 4140A<br>- L 9 4160A<br>- M 9 4200A                                                                                                                                                                                                                                                                                                                                                                                                                                                                                                                                                                                                                                                                                                                                                                                                                                                                                                                                                                                                                                                                                                                                                                                                                                                                                                                                                                                                                                                                                                                                                                                                                                                                                                                                                                                                                                                                                                                                                                                                                                                                                                                                                                                                                                                                                                                                                                                                                |                                                                                                                                                                                                                                                                                                                                                                                                                                                  |              |                              |             |
| - L 9 4160A<br>- M 9 4200A                                                                                                                                                                                                                                                                                                                                                                                                                                                                                                                                                                                                                                                                                                                                                                                                                                                                                                                                                                                                                                                                                                                                                                                                                                                                                                                                                                                                                                                                                                                                                                                                                                                                                                                                                                                                                                                                                                                                                                                                                                                                                                                                                                                                                                                                                                                                                                                                                               | EXHAUST SYSTEM                                                                                                                                                                                                                                                                                                                                                                                                                                   |              |                              |             |
| M 9 4200A                                                                                                                                                                                                                                                                                                                                                                                                                                                                                                                                                                                                                                                                                                                                                                                                                                                                                                                                                                                                                                                                                                                                                                                                                                                                                                                                                                                                                                                                                                                                                                                                                                                                                                                                                                                                                                                                                                                                                                                                                                                                                                                                                                                                                                                                                                                                                                                                                                                | CLUTCH RELEASE & MASTER CYLINDER                                                                                                                                                                                                                                                                                                                                                                                                                 |              |                              |             |
|                                                                                                                                                                                                                                                                                                                                                                                                                                                                                                                                                                                                                                                                                                                                                                                                                                                                                                                                                                                                                                                                                                                                                                                                                                                                                                                                                                                                                                                                                                                                                                                                                                                                                                                                                                                                                                                                                                                                                                                                                                                                                                                                                                                                                                                                                                                                                                                                                                                          | ACCELERATOR CONTROLS                                                                                                                                                                                                                                                                                                                                                                                                                             |              |                              |             |
|                                                                                                                                                                                                                                                                                                                                                                                                                                                                                                                                                                                                                                                                                                                                                                                                                                                                                                                                                                                                                                                                                                                                                                                                                                                                                                                                                                                                                                                                                                                                                                                                                                                                                                                                                                                                                                                                                                                                                                                                                                                                                                                                                                                                                                                                                                                                                                                                                                                          | FUEL TANK                                                                                                                                                                                                                                                                                                                                                                                                                                        |              |                              |             |
| - N 9 4300A                                                                                                                                                                                                                                                                                                                                                                                                                                                                                                                                                                                                                                                                                                                                                                                                                                                                                                                                                                                                                                                                                                                                                                                                                                                                                                                                                                                                                                                                                                                                                                                                                                                                                                                                                                                                                                                                                                                                                                                                                                                                                                                                                                                                                                                                                                                                                                                                                                              | CLUTCH & BRAKE                                                                                                                                                                                                                                                                                                                                                                                                                                   |              |                              |             |
| C10 4340A                                                                                                                                                                                                                                                                                                                                                                                                                                                                                                                                                                                                                                                                                                                                                                                                                                                                                                                                                                                                                                                                                                                                                                                                                                                                                                                                                                                                                                                                                                                                                                                                                                                                                                                                                                                                                                                                                                                                                                                                                                                                                                                                                                                                                                                                                                                                                                                                                                                | TANDEM MASTER CYLINDER &<br>VACUUM POWER ASSIST SYSTEM                                                                                                                                                                                                                                                                                                                                                                                           |              |                              |             |
| - DIO 4360A                                                                                                                                                                                                                                                                                                                                                                                                                                                                                                                                                                                                                                                                                                                                                                                                                                                                                                                                                                                                                                                                                                                                                                                                                                                                                                                                                                                                                                                                                                                                                                                                                                                                                                                                                                                                                                                                                                                                                                                                                                                                                                                                                                                                                                                                                                                                                                                                                                              | BRAKE PIPINGS (REAR DRUM BRAKE)                                                                                                                                                                                                                                                                                                                                                                                                                  |              |                              |             |
| E10 4360A                                                                                                                                                                                                                                                                                                                                                                                                                                                                                                                                                                                                                                                                                                                                                                                                                                                                                                                                                                                                                                                                                                                                                                                                                                                                                                                                                                                                                                                                                                                                                                                                                                                                                                                                                                                                                                                                                                                                                                                                                                                                                                                                                                                                                                                                                                                                                                                                                                                | (S. GS)<br>A BRAKE PIPINGS (REAR DISC BRAKE)                                                                                                                                                                                                                                                                                                                                                                                                     |              |                              |             |
| - F10 4400A                                                                                                                                                                                                                                                                                                                                                                                                                                                                                                                                                                                                                                                                                                                                                                                                                                                                                                                                                                                                                                                                                                                                                                                                                                                                                                                                                                                                                                                                                                                                                                                                                                                                                                                                                                                                                                                                                                                                                                                                                                                                                                                                                                                                                                                                                                                                                                                                                                              | IGSU<br>PARKING BRAKE SYSTEM                                                                                                                                                                                                                                                                                                                                                                                                                     |              |                              |             |
|                                                                                                                                                                                                                                                                                                                                                                                                                                                                                                                                                                                                                                                                                                                                                                                                                                                                                                                                                                                                                                                                                                                                                                                                                                                                                                                                                                                                                                                                                                                                                                                                                                                                                                                                                                                                                                                                                                                                                                                                                                                                                                                                                                                                                                                                                                                                                                                                                                                          | FUEL PIPINGS                                                                                                                                                                                                                                                                                                                                                                                                                                     |              |                              |             |
| •                                                                                                                                                                                                                                                                                                                                                                                                                                                                                                                                                                                                                                                                                                                                                                                                                                                                                                                                                                                                                                                                                                                                                                                                                                                                                                                                                                                                                                                                                                                                                                                                                                                                                                                                                                                                                                                                                                                                                                                                                                                                                                                                                                                                                                                                                                                                                                                                                                                        | CHANGE CONTROLS (AUTOMATIC)                                                                                                                                                                                                                                                                                                                                                                                                                      |              |                              |             |
|                                                                                                                                                                                                                                                                                                                                                                                                                                                                                                                                                                                                                                                                                                                                                                                                                                                                                                                                                                                                                                                                                                                                                                                                                                                                                                                                                                                                                                                                                                                                                                                                                                                                                                                                                                                                                                                                                                                                                                                                                                                                                                                                                                                                                                                                                                                                                                                                                                                          |                                                                                                                                                                                                                                                                                                                                                                                                                                                  |              |                              |             |
|                                                                                                                                                                                                                                                                                                                                                                                                                                                                                                                                                                                                                                                                                                                                                                                                                                                                                                                                                                                                                                                                                                                                                                                                                                                                                                                                                                                                                                                                                                                                                                                                                                                                                                                                                                                                                                                                                                                                                                                                                                                                                                                                                                                                                                                                                                                                                                                                                                                          |                                                                                                                                                                                                                                                                                                                                                                                                                                                  |              |                              |             |
|                                                                                                                                                                                                                                                                                                                                                                                                                                                                                                                                                                                                                                                                                                                                                                                                                                                                                                                                                                                                                                                                                                                                                                                                                                                                                                                                                                                                                                                                                                                                                                                                                                                                                                                                                                                                                                                                                                                                                                                                                                                                                                                                                                                                                                                                                                                                                                                                                                                          |                                                                                                                                                                                                                                                                                                                                                                                                                                                  |              |                              |             |
| 1                                                                                                                                                                                                                                                                                                                                                                                                                                                                                                                                                                                                                                                                                                                                                                                                                                                                                                                                                                                                                                                                                                                                                                                                                                                                                                                                                                                                                                                                                                                                                                                                                                                                                                                                                                                                                                                                                                                                                                                                                                                                                                                                                                                                                                                                                                                                                                                                                                                        |                                                                                                                                                                                                                                                                                                                                                                                                                                                  |              |                              |             |
|                                                                                                                                                                                                                                                                                                                                                                                                                                                                                                                                                                                                                                                                                                                                                                                                                                                                                                                                                                                                                                                                                                                                                                                                                                                                                                                                                                                                                                                                                                                                                                                                                                                                                                                                                                                                                                                                                                                                                                                                                                                                                                                                                                                                                                                                                                                                                                                                                                                          |                                                                                                                                                                                                                                                                                                                                                                                                                                                  |              |                              |             |
|                                                                                                                                                                                                                                                                                                                                                                                                                                                                                                                                                                                                                                                                                                                                                                                                                                                                                                                                                                                                                                                                                                                                                                                                                                                                                                                                                                                                                                                                                                                                                                                                                                                                                                                                                                                                                                                                                                                                                                                                                                                                                                                                                                                                                                                                                                                                                                                                                                                          | :                                                                                                                                                                                                                                                                                                                                                                                                                                                |              |                              |             |
|                                                                                                                                                                                                                                                                                                                                                                                                                                                                                                                                                                                                                                                                                                                                                                                                                                                                                                                                                                                                                                                                                                                                                                                                                                                                                                                                                                                                                                                                                                                                                                                                                                                                                                                                                                                                                                                                                                                                                                                                                                                                                                                                                                                                                                                                                                                                                                                                                                                          |                                                                                                                                                                                                                                                                                                                                                                                                                                                  |              |                              |             |
|                                                                                                                                                                                                                                                                                                                                                                                                                                                                                                                                                                                                                                                                                                                                                                                                                                                                                                                                                                                                                                                                                                                                                                                                                                                                                                                                                                                                                                                                                                                                                                                                                                                                                                                                                                                                                                                                                                                                                                                                                                                                                                                                                                                                                                                                                                                                                                                                                                                          |                                                                                                                                                                                                                                                                                                                                                                                                                                                  |              |                              |             |