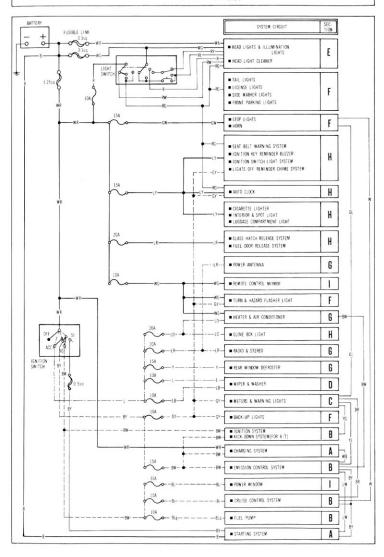

The complete electrical system is divided into charging system, ignition system, etc. Each system is shown on both right and left pages as described below.

All information contained in this booklet is based on the latest information available at the time of printing. Toyo Kogyo reserves the right to make changes without previous notice.

#### INDEX

| CONTRACTOR OF THE PROPERTY OF | CONTENT SE                                                                                     | CTIO |
|-------------------------------------------------------------------------------------------------------------------------------------------------------------------------------------------------------------------------------------------------------------------------------------------------------------------------------------------------------------------------------------------------------------------------------------------------------------------------------------------------------------------------------------------------------------------------------------------------------------------------------------------------------------------------------------------------------------------------------------------------------------------------------------------------------------------------------------------------------------------------------------------------------------------------------------------------------------------------------------------------------------------------------------------------------------------------------------------------------------------------------------------------------------------------------------------------------------------------------------------------------------------------------------------------------------------------------------------------------------------------------------------------------------------------------------------------------------------------------------------------------------------------------------------------------------------------------------------------------------------------------------------------------------------------------------------------------------------------------------------------------------------------------------------------------------------------------------------------------------------------------------------------------------------------------------------------------------------------------------------------------------------------------------------------------------------------------------------------------------------------------|------------------------------------------------------------------------------------------------|------|
| ■ELECTRICAL WIRING SC                                                                                                                                                                                                                                                                                                                                                                                                                                                                                                                                                                                                                                                                                                                                                                                                                                                                                                                                                                                                                                                                                                                                                                                                                                                                                                                                                                                                                                                                                                                                                                                                                                                                                                                                                                                                                                                                                                                                                                                                                                                                                                         | CHEMATIC                                                                                       |      |
| ■CHARGING SYSTEM                                                                                                                                                                                                                                                                                                                                                                                                                                                                                                                                                                                                                                                                                                                                                                                                                                                                                                                                                                                                                                                                                                                                                                                                                                                                                                                                                                                                                                                                                                                                                                                                                                                                                                                                                                                                                                                                                                                                                                                                                                                                                                              | ■STARTING SYSTEM                                                                               | A    |
| ■EMISSION CONTROL SYS                                                                                                                                                                                                                                                                                                                                                                                                                                                                                                                                                                                                                                                                                                                                                                                                                                                                                                                                                                                                                                                                                                                                                                                                                                                                                                                                                                                                                                                                                                                                                                                                                                                                                                                                                                                                                                                                                                                                                                                                                                                                                                         | STEM CRUISE CONTROL SYSTEM                                                                     | В    |
| ■IGNITION SYSTEM                                                                                                                                                                                                                                                                                                                                                                                                                                                                                                                                                                                                                                                                                                                                                                                                                                                                                                                                                                                                                                                                                                                                                                                                                                                                                                                                                                                                                                                                                                                                                                                                                                                                                                                                                                                                                                                                                                                                                                                                                                                                                                              | ■KICK-DOWN SYSTEM (FOR A/T) ■FUEL PUMP                                                         |      |
| METERS & WARNING LIG                                                                                                                                                                                                                                                                                                                                                                                                                                                                                                                                                                                                                                                                                                                                                                                                                                                                                                                                                                                                                                                                                                                                                                                                                                                                                                                                                                                                                                                                                                                                                                                                                                                                                                                                                                                                                                                                                                                                                                                                                                                                                                          | GHTS                                                                                           | С    |
| WIPER & WASHER                                                                                                                                                                                                                                                                                                                                                                                                                                                                                                                                                                                                                                                                                                                                                                                                                                                                                                                                                                                                                                                                                                                                                                                                                                                                                                                                                                                                                                                                                                                                                                                                                                                                                                                                                                                                                                                                                                                                                                                                                                                                                                                |                                                                                                | D    |
| ■HEADLIGHTS & ILLUMIN                                                                                                                                                                                                                                                                                                                                                                                                                                                                                                                                                                                                                                                                                                                                                                                                                                                                                                                                                                                                                                                                                                                                                                                                                                                                                                                                                                                                                                                                                                                                                                                                                                                                                                                                                                                                                                                                                                                                                                                                                                                                                                         | NATION LIGHTS                                                                                  | Ε    |
| TURN & HAZARD FLASH                                                                                                                                                                                                                                                                                                                                                                                                                                                                                                                                                                                                                                                                                                                                                                                                                                                                                                                                                                                                                                                                                                                                                                                                                                                                                                                                                                                                                                                                                                                                                                                                                                                                                                                                                                                                                                                                                                                                                                                                                                                                                                           | HER LIGHTS BACK-UP LIGHTS                                                                      | F    |
|                                                                                                                                                                                                                                                                                                                                                                                                                                                                                                                                                                                                                                                                                                                                                                                                                                                                                                                                                                                                                                                                                                                                                                                                                                                                                                                                                                                                                                                                                                                                                                                                                                                                                                                                                                                                                                                                                                                                                                                                                                                                                                                               | - LIGHNOR LIGHTS - HORN                                                                        |      |
| ■STOP & TAIL LIGHTS                                                                                                                                                                                                                                                                                                                                                                                                                                                                                                                                                                                                                                                                                                                                                                                                                                                                                                                                                                                                                                                                                                                                                                                                                                                                                                                                                                                                                                                                                                                                                                                                                                                                                                                                                                                                                                                                                                                                                                                                                                                                                                           | ■LICENSE LIGHTS ■HORN                                                                          |      |
|                                                                                                                                                                                                                                                                                                                                                                                                                                                                                                                                                                                                                                                                                                                                                                                                                                                                                                                                                                                                                                                                                                                                                                                                                                                                                                                                                                                                                                                                                                                                                                                                                                                                                                                                                                                                                                                                                                                                                                                                                                                                                                                               | ■FRONT PARKING LIGHTS                                                                          |      |
|                                                                                                                                                                                                                                                                                                                                                                                                                                                                                                                                                                                                                                                                                                                                                                                                                                                                                                                                                                                                                                                                                                                                                                                                                                                                                                                                                                                                                                                                                                                                                                                                                                                                                                                                                                                                                                                                                                                                                                                                                                                                                                                               |                                                                                                | G    |
| SIDE MARKER LIGHTS  RADIO & STEREO                                                                                                                                                                                                                                                                                                                                                                                                                                                                                                                                                                                                                                                                                                                                                                                                                                                                                                                                                                                                                                                                                                                                                                                                                                                                                                                                                                                                                                                                                                                                                                                                                                                                                                                                                                                                                                                                                                                                                                                                                                                                                            | ■FRONT PARKING LIGHTS                                                                          | G    |
| ■SIDE MARKER LIGHTS<br>■RADIO & STEREO<br>■HEATER & AIR CONDITI                                                                                                                                                                                                                                                                                                                                                                                                                                                                                                                                                                                                                                                                                                                                                                                                                                                                                                                                                                                                                                                                                                                                                                                                                                                                                                                                                                                                                                                                                                                                                                                                                                                                                                                                                                                                                                                                                                                                                                                                                                                               | ■FRONT PARKING LIGHTS ■POWER ANTENNA                                                           |      |
| SIDE MARKER LIGHTS  RADIO & STEREO  HEATER & AIR CONDITI  GLOVE BOX LIGHT                                                                                                                                                                                                                                                                                                                                                                                                                                                                                                                                                                                                                                                                                                                                                                                                                                                                                                                                                                                                                                                                                                                                                                                                                                                                                                                                                                                                                                                                                                                                                                                                                                                                                                                                                                                                                                                                                                                                                                                                                                                     | ■FRONT PARKING LIGHTS  ■POWER ANTENNA                                                          |      |
| SIDE MARKER LIGHTS  RADIO & STEREO  HEATER & AIR CONDITI  GLOVE BOX LIGHT  CIGARETTE LIGHTER                                                                                                                                                                                                                                                                                                                                                                                                                                                                                                                                                                                                                                                                                                                                                                                                                                                                                                                                                                                                                                                                                                                                                                                                                                                                                                                                                                                                                                                                                                                                                                                                                                                                                                                                                                                                                                                                                                                                                                                                                                  | ■FRONT PARKING LIGHTS  ■POWER ANTENNA  ONER  ■REAR WINDOW DEFROSTER  ■SEAT BELT WARNING SYSTEM |      |
| SIDE MARKER LIGHTS  RADIO & STEREO  HEATER & AIR CONDITI  GLOVE BOX LIGHT  CIGARETTE LIGHTER  IGNITION SWITCH LIGHT                                                                                                                                                                                                                                                                                                                                                                                                                                                                                                                                                                                                                                                                                                                                                                                                                                                                                                                                                                                                                                                                                                                                                                                                                                                                                                                                                                                                                                                                                                                                                                                                                                                                                                                                                                                                                                                                                                                                                                                                           | ■FRONT PARKING LIGHTS  ■POWER ANTENNA  IONER ■REAR WINDOW DEFROSTER  ■SEAT BELT WARNING SYSTEM |      |
| SIDE MARKER LIGHTS  RADIO & STEREO  HEATER & AIR CONDITI  GLOVE BOX LIGHT  CIGARETTE LIGHTER  GRITION SWITCH LIGHT  INTERIOR & SPOT LIGHT                                                                                                                                                                                                                                                                                                                                                                                                                                                                                                                                                                                                                                                                                                                                                                                                                                                                                                                                                                                                                                                                                                                                                                                                                                                                                                                                                                                                                                                                                                                                                                                                                                                                                                                                                                                                                                                                                                                                                                                     | ■FRONT PARKING LIGHTS  ■POWER ANTENNA                                                          |      |