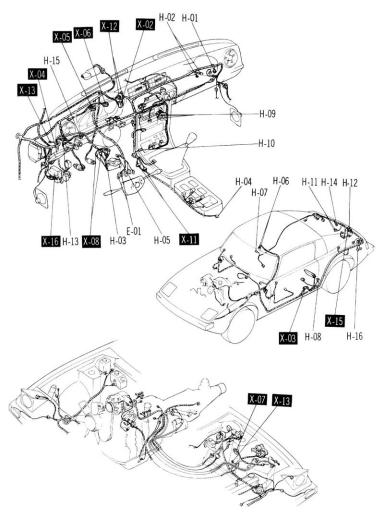

#### INDEX

| CONTRACTOR OF THE PROPERTY OF | CONTENT SE                                                                                     | CTIO |
|-------------------------------------------------------------------------------------------------------------------------------------------------------------------------------------------------------------------------------------------------------------------------------------------------------------------------------------------------------------------------------------------------------------------------------------------------------------------------------------------------------------------------------------------------------------------------------------------------------------------------------------------------------------------------------------------------------------------------------------------------------------------------------------------------------------------------------------------------------------------------------------------------------------------------------------------------------------------------------------------------------------------------------------------------------------------------------------------------------------------------------------------------------------------------------------------------------------------------------------------------------------------------------------------------------------------------------------------------------------------------------------------------------------------------------------------------------------------------------------------------------------------------------------------------------------------------------------------------------------------------------------------------------------------------------------------------------------------------------------------------------------------------------------------------------------------------------------------------------------------------------------------------------------------------------------------------------------------------------------------------------------------------------------------------------------------------------------------------------------------------------|------------------------------------------------------------------------------------------------|------|
| ■ELECTRICAL WIRING SC                                                                                                                                                                                                                                                                                                                                                                                                                                                                                                                                                                                                                                                                                                                                                                                                                                                                                                                                                                                                                                                                                                                                                                                                                                                                                                                                                                                                                                                                                                                                                                                                                                                                                                                                                                                                                                                                                                                                                                                                                                                                                                         | CHEMATIC                                                                                       |      |
| ■CHARGING SYSTEM                                                                                                                                                                                                                                                                                                                                                                                                                                                                                                                                                                                                                                                                                                                                                                                                                                                                                                                                                                                                                                                                                                                                                                                                                                                                                                                                                                                                                                                                                                                                                                                                                                                                                                                                                                                                                                                                                                                                                                                                                                                                                                              | ■STARTING SYSTEM                                                                               | A    |
| ■EMISSION CONTROL SYS                                                                                                                                                                                                                                                                                                                                                                                                                                                                                                                                                                                                                                                                                                                                                                                                                                                                                                                                                                                                                                                                                                                                                                                                                                                                                                                                                                                                                                                                                                                                                                                                                                                                                                                                                                                                                                                                                                                                                                                                                                                                                                         | STEM CRUISE CONTROL SYSTEM                                                                     | В    |
| ■IGNITION SYSTEM                                                                                                                                                                                                                                                                                                                                                                                                                                                                                                                                                                                                                                                                                                                                                                                                                                                                                                                                                                                                                                                                                                                                                                                                                                                                                                                                                                                                                                                                                                                                                                                                                                                                                                                                                                                                                                                                                                                                                                                                                                                                                                              | ■KICK-DOWN SYSTEM (FOR A/T) ■FUEL PUMP                                                         |      |
| METERS & WARNING LIG                                                                                                                                                                                                                                                                                                                                                                                                                                                                                                                                                                                                                                                                                                                                                                                                                                                                                                                                                                                                                                                                                                                                                                                                                                                                                                                                                                                                                                                                                                                                                                                                                                                                                                                                                                                                                                                                                                                                                                                                                                                                                                          | GHTS                                                                                           | С    |
| WIPER & WASHER                                                                                                                                                                                                                                                                                                                                                                                                                                                                                                                                                                                                                                                                                                                                                                                                                                                                                                                                                                                                                                                                                                                                                                                                                                                                                                                                                                                                                                                                                                                                                                                                                                                                                                                                                                                                                                                                                                                                                                                                                                                                                                                |                                                                                                | D    |
| ■HEADLIGHTS & ILLUMIN                                                                                                                                                                                                                                                                                                                                                                                                                                                                                                                                                                                                                                                                                                                                                                                                                                                                                                                                                                                                                                                                                                                                                                                                                                                                                                                                                                                                                                                                                                                                                                                                                                                                                                                                                                                                                                                                                                                                                                                                                                                                                                         | NATION LIGHTS                                                                                  | Ε    |
| TURN & HAZARD FLASH                                                                                                                                                                                                                                                                                                                                                                                                                                                                                                                                                                                                                                                                                                                                                                                                                                                                                                                                                                                                                                                                                                                                                                                                                                                                                                                                                                                                                                                                                                                                                                                                                                                                                                                                                                                                                                                                                                                                                                                                                                                                                                           | HER LIGHTS BACK-UP LIGHTS                                                                      | F    |
|                                                                                                                                                                                                                                                                                                                                                                                                                                                                                                                                                                                                                                                                                                                                                                                                                                                                                                                                                                                                                                                                                                                                                                                                                                                                                                                                                                                                                                                                                                                                                                                                                                                                                                                                                                                                                                                                                                                                                                                                                                                                                                                               | - LIGHNOR LIGHTS - HORN                                                                        |      |
| ■STOP & TAIL LIGHTS                                                                                                                                                                                                                                                                                                                                                                                                                                                                                                                                                                                                                                                                                                                                                                                                                                                                                                                                                                                                                                                                                                                                                                                                                                                                                                                                                                                                                                                                                                                                                                                                                                                                                                                                                                                                                                                                                                                                                                                                                                                                                                           | ■LICENSE LIGHTS ■HORN                                                                          |      |
|                                                                                                                                                                                                                                                                                                                                                                                                                                                                                                                                                                                                                                                                                                                                                                                                                                                                                                                                                                                                                                                                                                                                                                                                                                                                                                                                                                                                                                                                                                                                                                                                                                                                                                                                                                                                                                                                                                                                                                                                                                                                                                                               | ■FRONT PARKING LIGHTS                                                                          |      |
|                                                                                                                                                                                                                                                                                                                                                                                                                                                                                                                                                                                                                                                                                                                                                                                                                                                                                                                                                                                                                                                                                                                                                                                                                                                                                                                                                                                                                                                                                                                                                                                                                                                                                                                                                                                                                                                                                                                                                                                                                                                                                                                               |                                                                                                | G    |
| SIDE MARKER LIGHTS  RADIO & STEREO                                                                                                                                                                                                                                                                                                                                                                                                                                                                                                                                                                                                                                                                                                                                                                                                                                                                                                                                                                                                                                                                                                                                                                                                                                                                                                                                                                                                                                                                                                                                                                                                                                                                                                                                                                                                                                                                                                                                                                                                                                                                                            | ■FRONT PARKING LIGHTS                                                                          | G    |
| ■SIDE MARKER LIGHTS<br>■RADIO & STEREO<br>■HEATER & AIR CONDITI                                                                                                                                                                                                                                                                                                                                                                                                                                                                                                                                                                                                                                                                                                                                                                                                                                                                                                                                                                                                                                                                                                                                                                                                                                                                                                                                                                                                                                                                                                                                                                                                                                                                                                                                                                                                                                                                                                                                                                                                                                                               | ■FRONT PARKING LIGHTS ■POWER ANTENNA                                                           |      |
| SIDE MARKER LIGHTS  RADIO & STEREO  HEATER & AIR CONDITI  GLOVE BOX LIGHT                                                                                                                                                                                                                                                                                                                                                                                                                                                                                                                                                                                                                                                                                                                                                                                                                                                                                                                                                                                                                                                                                                                                                                                                                                                                                                                                                                                                                                                                                                                                                                                                                                                                                                                                                                                                                                                                                                                                                                                                                                                     | ■FRONT PARKING LIGHTS  ■POWER ANTENNA                                                          |      |
| SIDE MARKER LIGHTS  RADIO & STEREO  HEATER & AIR CONDITI  GLOVE BOX LIGHT  CIGARETTE LIGHTER                                                                                                                                                                                                                                                                                                                                                                                                                                                                                                                                                                                                                                                                                                                                                                                                                                                                                                                                                                                                                                                                                                                                                                                                                                                                                                                                                                                                                                                                                                                                                                                                                                                                                                                                                                                                                                                                                                                                                                                                                                  | ■FRONT PARKING LIGHTS  ■POWER ANTENNA  ONER  ■REAR WINDOW DEFROSTER  ■SEAT BELT WARNING SYSTEM |      |
| SIDE MARKER LIGHTS  RADIO & STEREO  HEATER & AIR CONDITI  GLOVE BOX LIGHT  CIGARETTE LIGHTER  IGNITION SWITCH LIGHT                                                                                                                                                                                                                                                                                                                                                                                                                                                                                                                                                                                                                                                                                                                                                                                                                                                                                                                                                                                                                                                                                                                                                                                                                                                                                                                                                                                                                                                                                                                                                                                                                                                                                                                                                                                                                                                                                                                                                                                                           | ■FRONT PARKING LIGHTS  ■POWER ANTENNA  IONER ■REAR WINDOW DEFROSTER  ■SEAT BELT WARNING SYSTEM |      |
| SIDE MARKER LIGHTS  RADIO & STEREO  HEATER & AIR CONDITI  GLOVE BOX LIGHT  CIGARETTE LIGHTER  GRITION SWITCH LIGHT  INTERIOR & SPOT LIGHT                                                                                                                                                                                                                                                                                                                                                                                                                                                                                                                                                                                                                                                                                                                                                                                                                                                                                                                                                                                                                                                                                                                                                                                                                                                                                                                                                                                                                                                                                                                                                                                                                                                                                                                                                                                                                                                                                                                                                                                     | ■FRONT PARKING LIGHTS  ■POWER ANTENNA                                                          |      |