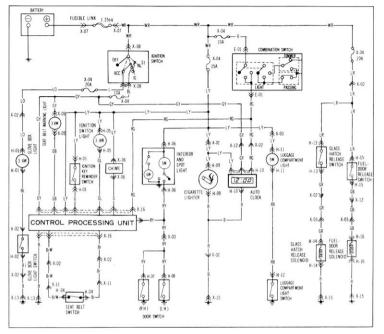

#### INDEX

| CONTRACTOR OF THE PROPERTY OF | CONTENT SE                                                                                     | CTIO |
|-------------------------------------------------------------------------------------------------------------------------------------------------------------------------------------------------------------------------------------------------------------------------------------------------------------------------------------------------------------------------------------------------------------------------------------------------------------------------------------------------------------------------------------------------------------------------------------------------------------------------------------------------------------------------------------------------------------------------------------------------------------------------------------------------------------------------------------------------------------------------------------------------------------------------------------------------------------------------------------------------------------------------------------------------------------------------------------------------------------------------------------------------------------------------------------------------------------------------------------------------------------------------------------------------------------------------------------------------------------------------------------------------------------------------------------------------------------------------------------------------------------------------------------------------------------------------------------------------------------------------------------------------------------------------------------------------------------------------------------------------------------------------------------------------------------------------------------------------------------------------------------------------------------------------------------------------------------------------------------------------------------------------------------------------------------------------------------------------------------------------------|------------------------------------------------------------------------------------------------|------|
| ■ELECTRICAL WIRING SC                                                                                                                                                                                                                                                                                                                                                                                                                                                                                                                                                                                                                                                                                                                                                                                                                                                                                                                                                                                                                                                                                                                                                                                                                                                                                                                                                                                                                                                                                                                                                                                                                                                                                                                                                                                                                                                                                                                                                                                                                                                                                                         | CHEMATIC                                                                                       |      |
| ■CHARGING SYSTEM                                                                                                                                                                                                                                                                                                                                                                                                                                                                                                                                                                                                                                                                                                                                                                                                                                                                                                                                                                                                                                                                                                                                                                                                                                                                                                                                                                                                                                                                                                                                                                                                                                                                                                                                                                                                                                                                                                                                                                                                                                                                                                              | ■STARTING SYSTEM                                                                               | A    |
| ■EMISSION CONTROL SYS                                                                                                                                                                                                                                                                                                                                                                                                                                                                                                                                                                                                                                                                                                                                                                                                                                                                                                                                                                                                                                                                                                                                                                                                                                                                                                                                                                                                                                                                                                                                                                                                                                                                                                                                                                                                                                                                                                                                                                                                                                                                                                         | STEM CRUISE CONTROL SYSTEM                                                                     | В    |
| ■IGNITION SYSTEM                                                                                                                                                                                                                                                                                                                                                                                                                                                                                                                                                                                                                                                                                                                                                                                                                                                                                                                                                                                                                                                                                                                                                                                                                                                                                                                                                                                                                                                                                                                                                                                                                                                                                                                                                                                                                                                                                                                                                                                                                                                                                                              | ■KICK-DOWN SYSTEM (FOR A/T) ■FUEL PUMP                                                         |      |
| METERS & WARNING LIG                                                                                                                                                                                                                                                                                                                                                                                                                                                                                                                                                                                                                                                                                                                                                                                                                                                                                                                                                                                                                                                                                                                                                                                                                                                                                                                                                                                                                                                                                                                                                                                                                                                                                                                                                                                                                                                                                                                                                                                                                                                                                                          | GHTS                                                                                           | С    |
| WIPER & WASHER                                                                                                                                                                                                                                                                                                                                                                                                                                                                                                                                                                                                                                                                                                                                                                                                                                                                                                                                                                                                                                                                                                                                                                                                                                                                                                                                                                                                                                                                                                                                                                                                                                                                                                                                                                                                                                                                                                                                                                                                                                                                                                                |                                                                                                | D    |
| ■HEADLIGHTS & ILLUMIN                                                                                                                                                                                                                                                                                                                                                                                                                                                                                                                                                                                                                                                                                                                                                                                                                                                                                                                                                                                                                                                                                                                                                                                                                                                                                                                                                                                                                                                                                                                                                                                                                                                                                                                                                                                                                                                                                                                                                                                                                                                                                                         | NATION LIGHTS                                                                                  | Ε    |
| TURN & HAZARD FLASH                                                                                                                                                                                                                                                                                                                                                                                                                                                                                                                                                                                                                                                                                                                                                                                                                                                                                                                                                                                                                                                                                                                                                                                                                                                                                                                                                                                                                                                                                                                                                                                                                                                                                                                                                                                                                                                                                                                                                                                                                                                                                                           | HER LIGHTS BACK-UP LIGHTS                                                                      | F    |
|                                                                                                                                                                                                                                                                                                                                                                                                                                                                                                                                                                                                                                                                                                                                                                                                                                                                                                                                                                                                                                                                                                                                                                                                                                                                                                                                                                                                                                                                                                                                                                                                                                                                                                                                                                                                                                                                                                                                                                                                                                                                                                                               | - LIGHNOR LIGHTS - HORN                                                                        |      |
| ■STOP & TAIL LIGHTS                                                                                                                                                                                                                                                                                                                                                                                                                                                                                                                                                                                                                                                                                                                                                                                                                                                                                                                                                                                                                                                                                                                                                                                                                                                                                                                                                                                                                                                                                                                                                                                                                                                                                                                                                                                                                                                                                                                                                                                                                                                                                                           | ■LICENSE LIGHTS ■HORN                                                                          |      |
|                                                                                                                                                                                                                                                                                                                                                                                                                                                                                                                                                                                                                                                                                                                                                                                                                                                                                                                                                                                                                                                                                                                                                                                                                                                                                                                                                                                                                                                                                                                                                                                                                                                                                                                                                                                                                                                                                                                                                                                                                                                                                                                               | ■FRONT PARKING LIGHTS                                                                          |      |
|                                                                                                                                                                                                                                                                                                                                                                                                                                                                                                                                                                                                                                                                                                                                                                                                                                                                                                                                                                                                                                                                                                                                                                                                                                                                                                                                                                                                                                                                                                                                                                                                                                                                                                                                                                                                                                                                                                                                                                                                                                                                                                                               |                                                                                                | G    |
| SIDE MARKER LIGHTS  RADIO & STEREO                                                                                                                                                                                                                                                                                                                                                                                                                                                                                                                                                                                                                                                                                                                                                                                                                                                                                                                                                                                                                                                                                                                                                                                                                                                                                                                                                                                                                                                                                                                                                                                                                                                                                                                                                                                                                                                                                                                                                                                                                                                                                            | ■FRONT PARKING LIGHTS                                                                          | G    |
| ■SIDE MARKER LIGHTS<br>■RADIO & STEREO<br>■HEATER & AIR CONDITI                                                                                                                                                                                                                                                                                                                                                                                                                                                                                                                                                                                                                                                                                                                                                                                                                                                                                                                                                                                                                                                                                                                                                                                                                                                                                                                                                                                                                                                                                                                                                                                                                                                                                                                                                                                                                                                                                                                                                                                                                                                               | ■FRONT PARKING LIGHTS ■POWER ANTENNA                                                           |      |
| SIDE MARKER LIGHTS  RADIO & STEREO  HEATER & AIR CONDITI  GLOVE BOX LIGHT                                                                                                                                                                                                                                                                                                                                                                                                                                                                                                                                                                                                                                                                                                                                                                                                                                                                                                                                                                                                                                                                                                                                                                                                                                                                                                                                                                                                                                                                                                                                                                                                                                                                                                                                                                                                                                                                                                                                                                                                                                                     | ■FRONT PARKING LIGHTS  ■POWER ANTENNA                                                          |      |
| SIDE MARKER LIGHTS  RADIO & STEREO  HEATER & AIR CONDITI  GLOVE BOX LIGHT  CIGARETTE LIGHTER                                                                                                                                                                                                                                                                                                                                                                                                                                                                                                                                                                                                                                                                                                                                                                                                                                                                                                                                                                                                                                                                                                                                                                                                                                                                                                                                                                                                                                                                                                                                                                                                                                                                                                                                                                                                                                                                                                                                                                                                                                  | ■FRONT PARKING LIGHTS  ■POWER ANTENNA  ONER  ■REAR WINDOW DEFROSTER  ■SEAT BELT WARNING SYSTEM |      |
| SIDE MARKER LIGHTS  RADIO & STEREO  HEATER & AIR CONDITI  GLOVE BOX LIGHT  CIGARETTE LIGHTER  IGNITION SWITCH LIGHT                                                                                                                                                                                                                                                                                                                                                                                                                                                                                                                                                                                                                                                                                                                                                                                                                                                                                                                                                                                                                                                                                                                                                                                                                                                                                                                                                                                                                                                                                                                                                                                                                                                                                                                                                                                                                                                                                                                                                                                                           | ■FRONT PARKING LIGHTS  ■POWER ANTENNA  IONER ■REAR WINDOW DEFROSTER  ■SEAT BELT WARNING SYSTEM |      |
| SIDE MARKER LIGHTS  RADIO & STEREO  HEATER & AIR CONDITI  GLOVE BOX LIGHT  CIGARETTE LIGHTER  GRITION SWITCH LIGHT  INTERIOR & SPOT LIGHT                                                                                                                                                                                                                                                                                                                                                                                                                                                                                                                                                                                                                                                                                                                                                                                                                                                                                                                                                                                                                                                                                                                                                                                                                                                                                                                                                                                                                                                                                                                                                                                                                                                                                                                                                                                                                                                                                                                                                                                     | ■FRONT PARKING LIGHTS  ■POWER ANTENNA                                                          |      |