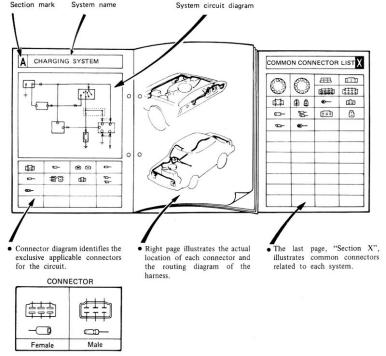

The complete electrical system is divided into charging system, ignition system, etc. Each system is shown on both right and left pages as described below.

All information contained in this booklet is based on the latest information available at the time of printing. Toyo Kogyo reserves the right to make changes without previous notice.

Toyo Kogyo Co., Ltd.

NOTE: When reading the wiring diagram, following should be noted: