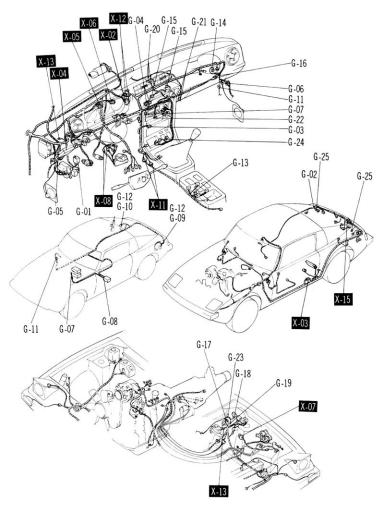

#### INDEX

| CONTRACTOR OF THE PROPERTY OF | CONTENT SE                                                                                     | CTIO |
|-------------------------------------------------------------------------------------------------------------------------------------------------------------------------------------------------------------------------------------------------------------------------------------------------------------------------------------------------------------------------------------------------------------------------------------------------------------------------------------------------------------------------------------------------------------------------------------------------------------------------------------------------------------------------------------------------------------------------------------------------------------------------------------------------------------------------------------------------------------------------------------------------------------------------------------------------------------------------------------------------------------------------------------------------------------------------------------------------------------------------------------------------------------------------------------------------------------------------------------------------------------------------------------------------------------------------------------------------------------------------------------------------------------------------------------------------------------------------------------------------------------------------------------------------------------------------------------------------------------------------------------------------------------------------------------------------------------------------------------------------------------------------------------------------------------------------------------------------------------------------------------------------------------------------------------------------------------------------------------------------------------------------------------------------------------------------------------------------------------------------------|------------------------------------------------------------------------------------------------|------|
| ■ELECTRICAL WIRING SC                                                                                                                                                                                                                                                                                                                                                                                                                                                                                                                                                                                                                                                                                                                                                                                                                                                                                                                                                                                                                                                                                                                                                                                                                                                                                                                                                                                                                                                                                                                                                                                                                                                                                                                                                                                                                                                                                                                                                                                                                                                                                                         | CHEMATIC                                                                                       |      |
| ■CHARGING SYSTEM                                                                                                                                                                                                                                                                                                                                                                                                                                                                                                                                                                                                                                                                                                                                                                                                                                                                                                                                                                                                                                                                                                                                                                                                                                                                                                                                                                                                                                                                                                                                                                                                                                                                                                                                                                                                                                                                                                                                                                                                                                                                                                              | ■STARTING SYSTEM                                                                               | A    |
| ■EMISSION CONTROL SYS                                                                                                                                                                                                                                                                                                                                                                                                                                                                                                                                                                                                                                                                                                                                                                                                                                                                                                                                                                                                                                                                                                                                                                                                                                                                                                                                                                                                                                                                                                                                                                                                                                                                                                                                                                                                                                                                                                                                                                                                                                                                                                         | STEM CRUISE CONTROL SYSTEM                                                                     | В    |
| ■IGNITION SYSTEM                                                                                                                                                                                                                                                                                                                                                                                                                                                                                                                                                                                                                                                                                                                                                                                                                                                                                                                                                                                                                                                                                                                                                                                                                                                                                                                                                                                                                                                                                                                                                                                                                                                                                                                                                                                                                                                                                                                                                                                                                                                                                                              | ■KICK-DOWN SYSTEM (FOR A/T) ■FUEL PUMP                                                         |      |
| METERS & WARNING LIG                                                                                                                                                                                                                                                                                                                                                                                                                                                                                                                                                                                                                                                                                                                                                                                                                                                                                                                                                                                                                                                                                                                                                                                                                                                                                                                                                                                                                                                                                                                                                                                                                                                                                                                                                                                                                                                                                                                                                                                                                                                                                                          | GHTS                                                                                           | С    |
| WIPER & WASHER                                                                                                                                                                                                                                                                                                                                                                                                                                                                                                                                                                                                                                                                                                                                                                                                                                                                                                                                                                                                                                                                                                                                                                                                                                                                                                                                                                                                                                                                                                                                                                                                                                                                                                                                                                                                                                                                                                                                                                                                                                                                                                                |                                                                                                | D    |
| ■HEADLIGHTS & ILLUMIN                                                                                                                                                                                                                                                                                                                                                                                                                                                                                                                                                                                                                                                                                                                                                                                                                                                                                                                                                                                                                                                                                                                                                                                                                                                                                                                                                                                                                                                                                                                                                                                                                                                                                                                                                                                                                                                                                                                                                                                                                                                                                                         | NATION LIGHTS                                                                                  | Ε    |
| TURN & HAZARD FLASH                                                                                                                                                                                                                                                                                                                                                                                                                                                                                                                                                                                                                                                                                                                                                                                                                                                                                                                                                                                                                                                                                                                                                                                                                                                                                                                                                                                                                                                                                                                                                                                                                                                                                                                                                                                                                                                                                                                                                                                                                                                                                                           | HER LIGHTS BACK-UP LIGHTS                                                                      | F    |
|                                                                                                                                                                                                                                                                                                                                                                                                                                                                                                                                                                                                                                                                                                                                                                                                                                                                                                                                                                                                                                                                                                                                                                                                                                                                                                                                                                                                                                                                                                                                                                                                                                                                                                                                                                                                                                                                                                                                                                                                                                                                                                                               | - LIGHNOR LIGHTS - HORN                                                                        |      |
| ■STOP & TAIL LIGHTS                                                                                                                                                                                                                                                                                                                                                                                                                                                                                                                                                                                                                                                                                                                                                                                                                                                                                                                                                                                                                                                                                                                                                                                                                                                                                                                                                                                                                                                                                                                                                                                                                                                                                                                                                                                                                                                                                                                                                                                                                                                                                                           | ■LICENSE LIGHTS ■HORN                                                                          |      |
|                                                                                                                                                                                                                                                                                                                                                                                                                                                                                                                                                                                                                                                                                                                                                                                                                                                                                                                                                                                                                                                                                                                                                                                                                                                                                                                                                                                                                                                                                                                                                                                                                                                                                                                                                                                                                                                                                                                                                                                                                                                                                                                               | ■FRONT PARKING LIGHTS                                                                          |      |
|                                                                                                                                                                                                                                                                                                                                                                                                                                                                                                                                                                                                                                                                                                                                                                                                                                                                                                                                                                                                                                                                                                                                                                                                                                                                                                                                                                                                                                                                                                                                                                                                                                                                                                                                                                                                                                                                                                                                                                                                                                                                                                                               |                                                                                                | G    |
| SIDE MARKER LIGHTS  RADIO & STEREO                                                                                                                                                                                                                                                                                                                                                                                                                                                                                                                                                                                                                                                                                                                                                                                                                                                                                                                                                                                                                                                                                                                                                                                                                                                                                                                                                                                                                                                                                                                                                                                                                                                                                                                                                                                                                                                                                                                                                                                                                                                                                            | ■FRONT PARKING LIGHTS                                                                          | G    |
| ■SIDE MARKER LIGHTS<br>■RADIO & STEREO<br>■HEATER & AIR CONDITI                                                                                                                                                                                                                                                                                                                                                                                                                                                                                                                                                                                                                                                                                                                                                                                                                                                                                                                                                                                                                                                                                                                                                                                                                                                                                                                                                                                                                                                                                                                                                                                                                                                                                                                                                                                                                                                                                                                                                                                                                                                               | ■FRONT PARKING LIGHTS ■POWER ANTENNA                                                           |      |
| SIDE MARKER LIGHTS  RADIO & STEREO  HEATER & AIR CONDITI  GLOVE BOX LIGHT                                                                                                                                                                                                                                                                                                                                                                                                                                                                                                                                                                                                                                                                                                                                                                                                                                                                                                                                                                                                                                                                                                                                                                                                                                                                                                                                                                                                                                                                                                                                                                                                                                                                                                                                                                                                                                                                                                                                                                                                                                                     | ■FRONT PARKING LIGHTS  ■POWER ANTENNA                                                          |      |
| SIDE MARKER LIGHTS  RADIO & STEREO  HEATER & AIR CONDITI  GLOVE BOX LIGHT  CIGARETTE LIGHTER                                                                                                                                                                                                                                                                                                                                                                                                                                                                                                                                                                                                                                                                                                                                                                                                                                                                                                                                                                                                                                                                                                                                                                                                                                                                                                                                                                                                                                                                                                                                                                                                                                                                                                                                                                                                                                                                                                                                                                                                                                  | ■FRONT PARKING LIGHTS  ■POWER ANTENNA  ONER  ■REAR WINDOW DEFROSTER  ■SEAT BELT WARNING SYSTEM |      |
| SIDE MARKER LIGHTS  RADIO & STEREO  HEATER & AIR CONDITI  GLOVE BOX LIGHT  CIGARETTE LIGHTER  IGNITION SWITCH LIGHT                                                                                                                                                                                                                                                                                                                                                                                                                                                                                                                                                                                                                                                                                                                                                                                                                                                                                                                                                                                                                                                                                                                                                                                                                                                                                                                                                                                                                                                                                                                                                                                                                                                                                                                                                                                                                                                                                                                                                                                                           | ■FRONT PARKING LIGHTS  ■POWER ANTENNA  IONER ■REAR WINDOW DEFROSTER  ■SEAT BELT WARNING SYSTEM |      |
| SIDE MARKER LIGHTS  RADIO & STEREO  HEATER & AIR CONDITI  GLOVE BOX LIGHT  CIGARETTE LIGHTER  GRITION SWITCH LIGHT  INTERIOR & SPOT LIGHT                                                                                                                                                                                                                                                                                                                                                                                                                                                                                                                                                                                                                                                                                                                                                                                                                                                                                                                                                                                                                                                                                                                                                                                                                                                                                                                                                                                                                                                                                                                                                                                                                                                                                                                                                                                                                                                                                                                                                                                     | ■FRONT PARKING LIGHTS  ■POWER ANTENNA                                                          |      |