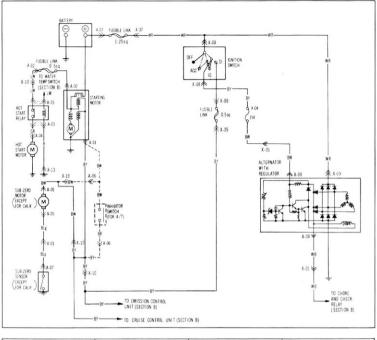

The complete electrical system is divided into charging system, ignition system, etc. Each system is shown on both right and left pages as described below.

All information contained in this booklet is based on the latest information available at the time of printing. Toyo Kogyo reserves the right to make changes without previous notice.