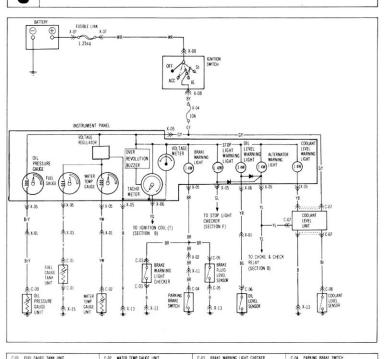

#### INDEX

| CONTRACTOR OF THE PROPERTY OF | CONTENT SE                                                                                     | CTIO |
|-------------------------------------------------------------------------------------------------------------------------------------------------------------------------------------------------------------------------------------------------------------------------------------------------------------------------------------------------------------------------------------------------------------------------------------------------------------------------------------------------------------------------------------------------------------------------------------------------------------------------------------------------------------------------------------------------------------------------------------------------------------------------------------------------------------------------------------------------------------------------------------------------------------------------------------------------------------------------------------------------------------------------------------------------------------------------------------------------------------------------------------------------------------------------------------------------------------------------------------------------------------------------------------------------------------------------------------------------------------------------------------------------------------------------------------------------------------------------------------------------------------------------------------------------------------------------------------------------------------------------------------------------------------------------------------------------------------------------------------------------------------------------------------------------------------------------------------------------------------------------------------------------------------------------------------------------------------------------------------------------------------------------------------------------------------------------------------------------------------------------------|------------------------------------------------------------------------------------------------|------|
| ■ELECTRICAL WIRING SC                                                                                                                                                                                                                                                                                                                                                                                                                                                                                                                                                                                                                                                                                                                                                                                                                                                                                                                                                                                                                                                                                                                                                                                                                                                                                                                                                                                                                                                                                                                                                                                                                                                                                                                                                                                                                                                                                                                                                                                                                                                                                                         | CHEMATIC                                                                                       |      |
| ■CHARGING SYSTEM                                                                                                                                                                                                                                                                                                                                                                                                                                                                                                                                                                                                                                                                                                                                                                                                                                                                                                                                                                                                                                                                                                                                                                                                                                                                                                                                                                                                                                                                                                                                                                                                                                                                                                                                                                                                                                                                                                                                                                                                                                                                                                              | ■STARTING SYSTEM                                                                               | A    |
| ■EMISSION CONTROL SYS                                                                                                                                                                                                                                                                                                                                                                                                                                                                                                                                                                                                                                                                                                                                                                                                                                                                                                                                                                                                                                                                                                                                                                                                                                                                                                                                                                                                                                                                                                                                                                                                                                                                                                                                                                                                                                                                                                                                                                                                                                                                                                         | STEM CRUISE CONTROL SYSTEM                                                                     | В    |
| ■IGNITION SYSTEM                                                                                                                                                                                                                                                                                                                                                                                                                                                                                                                                                                                                                                                                                                                                                                                                                                                                                                                                                                                                                                                                                                                                                                                                                                                                                                                                                                                                                                                                                                                                                                                                                                                                                                                                                                                                                                                                                                                                                                                                                                                                                                              | ■KICK-DOWN SYSTEM (FOR A/T) ■FUEL PUMP                                                         |      |
| METERS & WARNING LIG                                                                                                                                                                                                                                                                                                                                                                                                                                                                                                                                                                                                                                                                                                                                                                                                                                                                                                                                                                                                                                                                                                                                                                                                                                                                                                                                                                                                                                                                                                                                                                                                                                                                                                                                                                                                                                                                                                                                                                                                                                                                                                          | GHTS                                                                                           | С    |
| WIPER & WASHER                                                                                                                                                                                                                                                                                                                                                                                                                                                                                                                                                                                                                                                                                                                                                                                                                                                                                                                                                                                                                                                                                                                                                                                                                                                                                                                                                                                                                                                                                                                                                                                                                                                                                                                                                                                                                                                                                                                                                                                                                                                                                                                |                                                                                                | D    |
| ■HEADLIGHTS & ILLUMIN                                                                                                                                                                                                                                                                                                                                                                                                                                                                                                                                                                                                                                                                                                                                                                                                                                                                                                                                                                                                                                                                                                                                                                                                                                                                                                                                                                                                                                                                                                                                                                                                                                                                                                                                                                                                                                                                                                                                                                                                                                                                                                         | NATION LIGHTS                                                                                  | Ε    |
| TURN & HAZARD FLASH                                                                                                                                                                                                                                                                                                                                                                                                                                                                                                                                                                                                                                                                                                                                                                                                                                                                                                                                                                                                                                                                                                                                                                                                                                                                                                                                                                                                                                                                                                                                                                                                                                                                                                                                                                                                                                                                                                                                                                                                                                                                                                           | HER LIGHTS BACK-UP LIGHTS                                                                      | F    |
|                                                                                                                                                                                                                                                                                                                                                                                                                                                                                                                                                                                                                                                                                                                                                                                                                                                                                                                                                                                                                                                                                                                                                                                                                                                                                                                                                                                                                                                                                                                                                                                                                                                                                                                                                                                                                                                                                                                                                                                                                                                                                                                               | - LIGHNOR LIGHTS - HORN                                                                        |      |
| ■STOP & TAIL LIGHTS                                                                                                                                                                                                                                                                                                                                                                                                                                                                                                                                                                                                                                                                                                                                                                                                                                                                                                                                                                                                                                                                                                                                                                                                                                                                                                                                                                                                                                                                                                                                                                                                                                                                                                                                                                                                                                                                                                                                                                                                                                                                                                           | ■LICENSE LIGHTS ■HORN                                                                          |      |
|                                                                                                                                                                                                                                                                                                                                                                                                                                                                                                                                                                                                                                                                                                                                                                                                                                                                                                                                                                                                                                                                                                                                                                                                                                                                                                                                                                                                                                                                                                                                                                                                                                                                                                                                                                                                                                                                                                                                                                                                                                                                                                                               | ■FRONT PARKING LIGHTS                                                                          |      |
|                                                                                                                                                                                                                                                                                                                                                                                                                                                                                                                                                                                                                                                                                                                                                                                                                                                                                                                                                                                                                                                                                                                                                                                                                                                                                                                                                                                                                                                                                                                                                                                                                                                                                                                                                                                                                                                                                                                                                                                                                                                                                                                               |                                                                                                | G    |
| SIDE MARKER LIGHTS  RADIO & STEREO                                                                                                                                                                                                                                                                                                                                                                                                                                                                                                                                                                                                                                                                                                                                                                                                                                                                                                                                                                                                                                                                                                                                                                                                                                                                                                                                                                                                                                                                                                                                                                                                                                                                                                                                                                                                                                                                                                                                                                                                                                                                                            | ■FRONT PARKING LIGHTS                                                                          | G    |
| ■SIDE MARKER LIGHTS<br>■RADIO & STEREO<br>■HEATER & AIR CONDITI                                                                                                                                                                                                                                                                                                                                                                                                                                                                                                                                                                                                                                                                                                                                                                                                                                                                                                                                                                                                                                                                                                                                                                                                                                                                                                                                                                                                                                                                                                                                                                                                                                                                                                                                                                                                                                                                                                                                                                                                                                                               | ■FRONT PARKING LIGHTS ■POWER ANTENNA                                                           |      |
| SIDE MARKER LIGHTS  RADIO & STEREO  HEATER & AIR CONDITI  GLOVE BOX LIGHT                                                                                                                                                                                                                                                                                                                                                                                                                                                                                                                                                                                                                                                                                                                                                                                                                                                                                                                                                                                                                                                                                                                                                                                                                                                                                                                                                                                                                                                                                                                                                                                                                                                                                                                                                                                                                                                                                                                                                                                                                                                     | ■FRONT PARKING LIGHTS  ■POWER ANTENNA                                                          |      |
| SIDE MARKER LIGHTS  RADIO & STEREO  HEATER & AIR CONDITI  GLOVE BOX LIGHT  CIGARETTE LIGHTER                                                                                                                                                                                                                                                                                                                                                                                                                                                                                                                                                                                                                                                                                                                                                                                                                                                                                                                                                                                                                                                                                                                                                                                                                                                                                                                                                                                                                                                                                                                                                                                                                                                                                                                                                                                                                                                                                                                                                                                                                                  | ■FRONT PARKING LIGHTS  ■POWER ANTENNA  ONER  ■REAR WINDOW DEFROSTER  ■SEAT BELT WARNING SYSTEM |      |
| SIDE MARKER LIGHTS  RADIO & STEREO  HEATER & AIR CONDITI  GLOVE BOX LIGHT  CIGARETTE LIGHTER  IGNITION SWITCH LIGHT                                                                                                                                                                                                                                                                                                                                                                                                                                                                                                                                                                                                                                                                                                                                                                                                                                                                                                                                                                                                                                                                                                                                                                                                                                                                                                                                                                                                                                                                                                                                                                                                                                                                                                                                                                                                                                                                                                                                                                                                           | ■FRONT PARKING LIGHTS  ■POWER ANTENNA  IONER ■REAR WINDOW DEFROSTER  ■SEAT BELT WARNING SYSTEM |      |
| SIDE MARKER LIGHTS  RADIO & STEREO  HEATER & AIR CONDITI  GLOVE BOX LIGHT  CIGARETTE LIGHTER  GRITION SWITCH LIGHT  INTERIOR & SPOT LIGHT                                                                                                                                                                                                                                                                                                                                                                                                                                                                                                                                                                                                                                                                                                                                                                                                                                                                                                                                                                                                                                                                                                                                                                                                                                                                                                                                                                                                                                                                                                                                                                                                                                                                                                                                                                                                                                                                                                                                                                                     | ■FRONT PARKING LIGHTS  ■POWER ANTENNA                                                          |      |