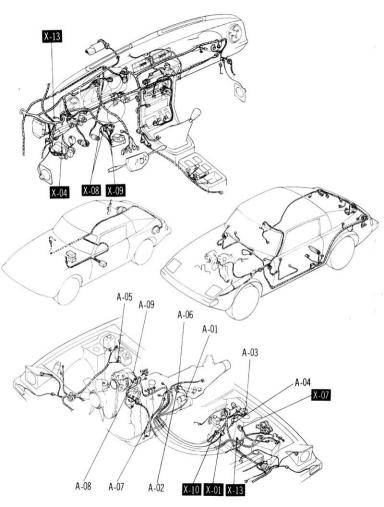

There are several ways to get around in the document. I have provided Bookmarks to all the sections and subsections, and thumbnails are also provided in the Thumbnails side bar.

Only a few of the pages in the original document were of the fold-out variety, and only two really needed to be split into multiple documents. These pages have been provided in full sheet and segmented versions, as indicated in the Bookmarks. These pages probably should be printed out on 11" x 17" paper if available, but are still readable on 8.5" x 11" paper. You could also print out the segmented versions and attach them together, if so desired (or not. Whatever you want, eh?)