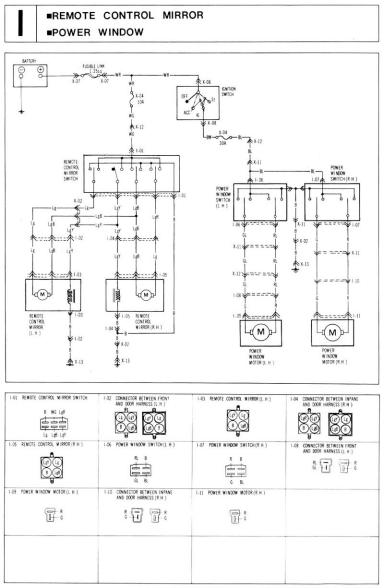

#### INDEX

| CONTRACTOR OF THE PROPERTY OF | CONTENT SE                                                                                     | CTIO |
|-------------------------------------------------------------------------------------------------------------------------------------------------------------------------------------------------------------------------------------------------------------------------------------------------------------------------------------------------------------------------------------------------------------------------------------------------------------------------------------------------------------------------------------------------------------------------------------------------------------------------------------------------------------------------------------------------------------------------------------------------------------------------------------------------------------------------------------------------------------------------------------------------------------------------------------------------------------------------------------------------------------------------------------------------------------------------------------------------------------------------------------------------------------------------------------------------------------------------------------------------------------------------------------------------------------------------------------------------------------------------------------------------------------------------------------------------------------------------------------------------------------------------------------------------------------------------------------------------------------------------------------------------------------------------------------------------------------------------------------------------------------------------------------------------------------------------------------------------------------------------------------------------------------------------------------------------------------------------------------------------------------------------------------------------------------------------------------------------------------------------------|------------------------------------------------------------------------------------------------|------|
| ■ELECTRICAL WIRING SC                                                                                                                                                                                                                                                                                                                                                                                                                                                                                                                                                                                                                                                                                                                                                                                                                                                                                                                                                                                                                                                                                                                                                                                                                                                                                                                                                                                                                                                                                                                                                                                                                                                                                                                                                                                                                                                                                                                                                                                                                                                                                                         | CHEMATIC                                                                                       |      |
| ■CHARGING SYSTEM                                                                                                                                                                                                                                                                                                                                                                                                                                                                                                                                                                                                                                                                                                                                                                                                                                                                                                                                                                                                                                                                                                                                                                                                                                                                                                                                                                                                                                                                                                                                                                                                                                                                                                                                                                                                                                                                                                                                                                                                                                                                                                              | ■STARTING SYSTEM                                                                               | A    |
| ■EMISSION CONTROL SYS                                                                                                                                                                                                                                                                                                                                                                                                                                                                                                                                                                                                                                                                                                                                                                                                                                                                                                                                                                                                                                                                                                                                                                                                                                                                                                                                                                                                                                                                                                                                                                                                                                                                                                                                                                                                                                                                                                                                                                                                                                                                                                         | STEM CRUISE CONTROL SYSTEM                                                                     | В    |
| ■IGNITION SYSTEM                                                                                                                                                                                                                                                                                                                                                                                                                                                                                                                                                                                                                                                                                                                                                                                                                                                                                                                                                                                                                                                                                                                                                                                                                                                                                                                                                                                                                                                                                                                                                                                                                                                                                                                                                                                                                                                                                                                                                                                                                                                                                                              | ■KICK-DOWN SYSTEM (FOR A/T) ■FUEL PUMP                                                         |      |
| METERS & WARNING LIG                                                                                                                                                                                                                                                                                                                                                                                                                                                                                                                                                                                                                                                                                                                                                                                                                                                                                                                                                                                                                                                                                                                                                                                                                                                                                                                                                                                                                                                                                                                                                                                                                                                                                                                                                                                                                                                                                                                                                                                                                                                                                                          | GHTS                                                                                           | С    |
| WIPER & WASHER                                                                                                                                                                                                                                                                                                                                                                                                                                                                                                                                                                                                                                                                                                                                                                                                                                                                                                                                                                                                                                                                                                                                                                                                                                                                                                                                                                                                                                                                                                                                                                                                                                                                                                                                                                                                                                                                                                                                                                                                                                                                                                                |                                                                                                | D    |
| ■HEADLIGHTS & ILLUMIN                                                                                                                                                                                                                                                                                                                                                                                                                                                                                                                                                                                                                                                                                                                                                                                                                                                                                                                                                                                                                                                                                                                                                                                                                                                                                                                                                                                                                                                                                                                                                                                                                                                                                                                                                                                                                                                                                                                                                                                                                                                                                                         | NATION LIGHTS                                                                                  | Ε    |
| TURN & HAZARD FLASH                                                                                                                                                                                                                                                                                                                                                                                                                                                                                                                                                                                                                                                                                                                                                                                                                                                                                                                                                                                                                                                                                                                                                                                                                                                                                                                                                                                                                                                                                                                                                                                                                                                                                                                                                                                                                                                                                                                                                                                                                                                                                                           | HER LIGHTS BACK-UP LIGHTS                                                                      | F    |
|                                                                                                                                                                                                                                                                                                                                                                                                                                                                                                                                                                                                                                                                                                                                                                                                                                                                                                                                                                                                                                                                                                                                                                                                                                                                                                                                                                                                                                                                                                                                                                                                                                                                                                                                                                                                                                                                                                                                                                                                                                                                                                                               | - LIGHNOR LIGHTS - HORN                                                                        |      |
| ■STOP & TAIL LIGHTS                                                                                                                                                                                                                                                                                                                                                                                                                                                                                                                                                                                                                                                                                                                                                                                                                                                                                                                                                                                                                                                                                                                                                                                                                                                                                                                                                                                                                                                                                                                                                                                                                                                                                                                                                                                                                                                                                                                                                                                                                                                                                                           | ■LICENSE LIGHTS ■HORN                                                                          |      |
|                                                                                                                                                                                                                                                                                                                                                                                                                                                                                                                                                                                                                                                                                                                                                                                                                                                                                                                                                                                                                                                                                                                                                                                                                                                                                                                                                                                                                                                                                                                                                                                                                                                                                                                                                                                                                                                                                                                                                                                                                                                                                                                               | ■FRONT PARKING LIGHTS                                                                          |      |
|                                                                                                                                                                                                                                                                                                                                                                                                                                                                                                                                                                                                                                                                                                                                                                                                                                                                                                                                                                                                                                                                                                                                                                                                                                                                                                                                                                                                                                                                                                                                                                                                                                                                                                                                                                                                                                                                                                                                                                                                                                                                                                                               |                                                                                                | G    |
| SIDE MARKER LIGHTS  RADIO & STEREO                                                                                                                                                                                                                                                                                                                                                                                                                                                                                                                                                                                                                                                                                                                                                                                                                                                                                                                                                                                                                                                                                                                                                                                                                                                                                                                                                                                                                                                                                                                                                                                                                                                                                                                                                                                                                                                                                                                                                                                                                                                                                            | ■FRONT PARKING LIGHTS                                                                          | G    |
| ■SIDE MARKER LIGHTS<br>■RADIO & STEREO<br>■HEATER & AIR CONDITI                                                                                                                                                                                                                                                                                                                                                                                                                                                                                                                                                                                                                                                                                                                                                                                                                                                                                                                                                                                                                                                                                                                                                                                                                                                                                                                                                                                                                                                                                                                                                                                                                                                                                                                                                                                                                                                                                                                                                                                                                                                               | ■FRONT PARKING LIGHTS ■POWER ANTENNA                                                           |      |
| SIDE MARKER LIGHTS  RADIO & STEREO  HEATER & AIR CONDITI  GLOVE BOX LIGHT                                                                                                                                                                                                                                                                                                                                                                                                                                                                                                                                                                                                                                                                                                                                                                                                                                                                                                                                                                                                                                                                                                                                                                                                                                                                                                                                                                                                                                                                                                                                                                                                                                                                                                                                                                                                                                                                                                                                                                                                                                                     | ■FRONT PARKING LIGHTS  ■POWER ANTENNA                                                          |      |
| SIDE MARKER LIGHTS  RADIO & STEREO  HEATER & AIR CONDITI  GLOVE BOX LIGHT  CIGARETTE LIGHTER                                                                                                                                                                                                                                                                                                                                                                                                                                                                                                                                                                                                                                                                                                                                                                                                                                                                                                                                                                                                                                                                                                                                                                                                                                                                                                                                                                                                                                                                                                                                                                                                                                                                                                                                                                                                                                                                                                                                                                                                                                  | ■FRONT PARKING LIGHTS  ■POWER ANTENNA  ONER  ■REAR WINDOW DEFROSTER  ■SEAT BELT WARNING SYSTEM |      |
| SIDE MARKER LIGHTS  RADIO & STEREO  HEATER & AIR CONDITI  GLOVE BOX LIGHT  CIGARETTE LIGHTER  IGNITION SWITCH LIGHT                                                                                                                                                                                                                                                                                                                                                                                                                                                                                                                                                                                                                                                                                                                                                                                                                                                                                                                                                                                                                                                                                                                                                                                                                                                                                                                                                                                                                                                                                                                                                                                                                                                                                                                                                                                                                                                                                                                                                                                                           | ■FRONT PARKING LIGHTS  ■POWER ANTENNA  IONER ■REAR WINDOW DEFROSTER  ■SEAT BELT WARNING SYSTEM |      |
| SIDE MARKER LIGHTS  RADIO & STEREO  HEATER & AIR CONDITI  GLOVE BOX LIGHT  CIGARETTE LIGHTER  GRITION SWITCH LIGHT  INTERIOR & SPOT LIGHT                                                                                                                                                                                                                                                                                                                                                                                                                                                                                                                                                                                                                                                                                                                                                                                                                                                                                                                                                                                                                                                                                                                                                                                                                                                                                                                                                                                                                                                                                                                                                                                                                                                                                                                                                                                                                                                                                                                                                                                     | ■FRONT PARKING LIGHTS  ■POWER ANTENNA                                                          |      |