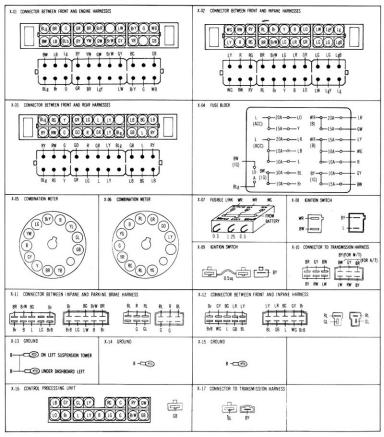

### SYMBOL IN THIS WIRING DIAGRAM

| $\Theta$ $\Theta$ | HARNESS BODY     | HOLDER BOX        | ->>-         |       |
|-------------------|------------------|-------------------|--------------|-------|
| BATTERY           | GROUND           | FUSE              | FUSIBLE LINK | MOTOR |
|                   | \\               |                   | TANAS        | +     |
| COIL, SOLENOID    | RESISTOR         | VARIABLE RESISTOR | THERMISTER   | DIODE |
| <u> </u>          | NPN PNP          | Р                 | (3.4W)       |       |
| CONDENSER         | TRANSISTOR       | PUMP              | LIGHT        | HORN  |
|                   |                  | 阜                 |              |       |
| SPEAKER           | CIGARRET LIGHTER | HEATER            |              |       |