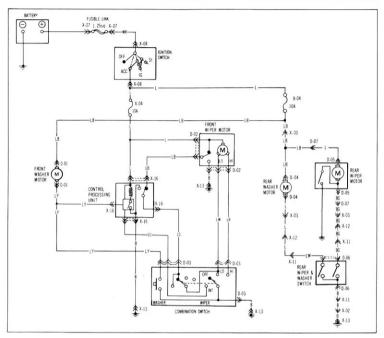

#### INDEX

| CONTRACTOR OF THE PROPERTY OF | CONTENT SE                                                                                     | CTIO |
|-------------------------------------------------------------------------------------------------------------------------------------------------------------------------------------------------------------------------------------------------------------------------------------------------------------------------------------------------------------------------------------------------------------------------------------------------------------------------------------------------------------------------------------------------------------------------------------------------------------------------------------------------------------------------------------------------------------------------------------------------------------------------------------------------------------------------------------------------------------------------------------------------------------------------------------------------------------------------------------------------------------------------------------------------------------------------------------------------------------------------------------------------------------------------------------------------------------------------------------------------------------------------------------------------------------------------------------------------------------------------------------------------------------------------------------------------------------------------------------------------------------------------------------------------------------------------------------------------------------------------------------------------------------------------------------------------------------------------------------------------------------------------------------------------------------------------------------------------------------------------------------------------------------------------------------------------------------------------------------------------------------------------------------------------------------------------------------------------------------------------------|------------------------------------------------------------------------------------------------|------|
| ■ELECTRICAL WIRING SC                                                                                                                                                                                                                                                                                                                                                                                                                                                                                                                                                                                                                                                                                                                                                                                                                                                                                                                                                                                                                                                                                                                                                                                                                                                                                                                                                                                                                                                                                                                                                                                                                                                                                                                                                                                                                                                                                                                                                                                                                                                                                                         | CHEMATIC                                                                                       |      |
| ■CHARGING SYSTEM                                                                                                                                                                                                                                                                                                                                                                                                                                                                                                                                                                                                                                                                                                                                                                                                                                                                                                                                                                                                                                                                                                                                                                                                                                                                                                                                                                                                                                                                                                                                                                                                                                                                                                                                                                                                                                                                                                                                                                                                                                                                                                              | ■STARTING SYSTEM                                                                               | A    |
| ■EMISSION CONTROL SYS                                                                                                                                                                                                                                                                                                                                                                                                                                                                                                                                                                                                                                                                                                                                                                                                                                                                                                                                                                                                                                                                                                                                                                                                                                                                                                                                                                                                                                                                                                                                                                                                                                                                                                                                                                                                                                                                                                                                                                                                                                                                                                         | STEM CRUISE CONTROL SYSTEM                                                                     | В    |
| ■IGNITION SYSTEM                                                                                                                                                                                                                                                                                                                                                                                                                                                                                                                                                                                                                                                                                                                                                                                                                                                                                                                                                                                                                                                                                                                                                                                                                                                                                                                                                                                                                                                                                                                                                                                                                                                                                                                                                                                                                                                                                                                                                                                                                                                                                                              | ■KICK-DOWN SYSTEM (FOR A/T) ■FUEL PUMP                                                         |      |
| METERS & WARNING LIG                                                                                                                                                                                                                                                                                                                                                                                                                                                                                                                                                                                                                                                                                                                                                                                                                                                                                                                                                                                                                                                                                                                                                                                                                                                                                                                                                                                                                                                                                                                                                                                                                                                                                                                                                                                                                                                                                                                                                                                                                                                                                                          | GHTS                                                                                           | С    |
| WIPER & WASHER                                                                                                                                                                                                                                                                                                                                                                                                                                                                                                                                                                                                                                                                                                                                                                                                                                                                                                                                                                                                                                                                                                                                                                                                                                                                                                                                                                                                                                                                                                                                                                                                                                                                                                                                                                                                                                                                                                                                                                                                                                                                                                                |                                                                                                | D    |
| ■HEADLIGHTS & ILLUMIN                                                                                                                                                                                                                                                                                                                                                                                                                                                                                                                                                                                                                                                                                                                                                                                                                                                                                                                                                                                                                                                                                                                                                                                                                                                                                                                                                                                                                                                                                                                                                                                                                                                                                                                                                                                                                                                                                                                                                                                                                                                                                                         | NATION LIGHTS                                                                                  | Ε    |
| TURN & HAZARD FLASH                                                                                                                                                                                                                                                                                                                                                                                                                                                                                                                                                                                                                                                                                                                                                                                                                                                                                                                                                                                                                                                                                                                                                                                                                                                                                                                                                                                                                                                                                                                                                                                                                                                                                                                                                                                                                                                                                                                                                                                                                                                                                                           | HER LIGHTS BACK-UP LIGHTS                                                                      | F    |
|                                                                                                                                                                                                                                                                                                                                                                                                                                                                                                                                                                                                                                                                                                                                                                                                                                                                                                                                                                                                                                                                                                                                                                                                                                                                                                                                                                                                                                                                                                                                                                                                                                                                                                                                                                                                                                                                                                                                                                                                                                                                                                                               | - LIGHNOR LIGHTS - HORN                                                                        |      |
| ■STOP & TAIL LIGHTS                                                                                                                                                                                                                                                                                                                                                                                                                                                                                                                                                                                                                                                                                                                                                                                                                                                                                                                                                                                                                                                                                                                                                                                                                                                                                                                                                                                                                                                                                                                                                                                                                                                                                                                                                                                                                                                                                                                                                                                                                                                                                                           | ■LICENSE LIGHTS ■HORN                                                                          |      |
|                                                                                                                                                                                                                                                                                                                                                                                                                                                                                                                                                                                                                                                                                                                                                                                                                                                                                                                                                                                                                                                                                                                                                                                                                                                                                                                                                                                                                                                                                                                                                                                                                                                                                                                                                                                                                                                                                                                                                                                                                                                                                                                               | ■FRONT PARKING LIGHTS                                                                          |      |
|                                                                                                                                                                                                                                                                                                                                                                                                                                                                                                                                                                                                                                                                                                                                                                                                                                                                                                                                                                                                                                                                                                                                                                                                                                                                                                                                                                                                                                                                                                                                                                                                                                                                                                                                                                                                                                                                                                                                                                                                                                                                                                                               |                                                                                                | G    |
| SIDE MARKER LIGHTS  RADIO & STEREO                                                                                                                                                                                                                                                                                                                                                                                                                                                                                                                                                                                                                                                                                                                                                                                                                                                                                                                                                                                                                                                                                                                                                                                                                                                                                                                                                                                                                                                                                                                                                                                                                                                                                                                                                                                                                                                                                                                                                                                                                                                                                            | ■FRONT PARKING LIGHTS                                                                          | G    |
| ■SIDE MARKER LIGHTS<br>■RADIO & STEREO<br>■HEATER & AIR CONDITI                                                                                                                                                                                                                                                                                                                                                                                                                                                                                                                                                                                                                                                                                                                                                                                                                                                                                                                                                                                                                                                                                                                                                                                                                                                                                                                                                                                                                                                                                                                                                                                                                                                                                                                                                                                                                                                                                                                                                                                                                                                               | ■FRONT PARKING LIGHTS ■POWER ANTENNA                                                           |      |
| SIDE MARKER LIGHTS  RADIO & STEREO  HEATER & AIR CONDITI  GLOVE BOX LIGHT                                                                                                                                                                                                                                                                                                                                                                                                                                                                                                                                                                                                                                                                                                                                                                                                                                                                                                                                                                                                                                                                                                                                                                                                                                                                                                                                                                                                                                                                                                                                                                                                                                                                                                                                                                                                                                                                                                                                                                                                                                                     | ■FRONT PARKING LIGHTS  ■POWER ANTENNA                                                          |      |
| SIDE MARKER LIGHTS  RADIO & STEREO  HEATER & AIR CONDITI  GLOVE BOX LIGHT  CIGARETTE LIGHTER                                                                                                                                                                                                                                                                                                                                                                                                                                                                                                                                                                                                                                                                                                                                                                                                                                                                                                                                                                                                                                                                                                                                                                                                                                                                                                                                                                                                                                                                                                                                                                                                                                                                                                                                                                                                                                                                                                                                                                                                                                  | ■FRONT PARKING LIGHTS  ■POWER ANTENNA  ONER  ■REAR WINDOW DEFROSTER  ■SEAT BELT WARNING SYSTEM |      |
| SIDE MARKER LIGHTS  RADIO & STEREO  HEATER & AIR CONDITI  GLOVE BOX LIGHT  CIGARETTE LIGHTER  IGNITION SWITCH LIGHT                                                                                                                                                                                                                                                                                                                                                                                                                                                                                                                                                                                                                                                                                                                                                                                                                                                                                                                                                                                                                                                                                                                                                                                                                                                                                                                                                                                                                                                                                                                                                                                                                                                                                                                                                                                                                                                                                                                                                                                                           | ■FRONT PARKING LIGHTS  ■POWER ANTENNA  IONER ■REAR WINDOW DEFROSTER  ■SEAT BELT WARNING SYSTEM |      |
| SIDE MARKER LIGHTS  RADIO & STEREO  HEATER & AIR CONDITI  GLOVE BOX LIGHT  CIGARETTE LIGHTER  GRITION SWITCH LIGHT  INTERIOR & SPOT LIGHT                                                                                                                                                                                                                                                                                                                                                                                                                                                                                                                                                                                                                                                                                                                                                                                                                                                                                                                                                                                                                                                                                                                                                                                                                                                                                                                                                                                                                                                                                                                                                                                                                                                                                                                                                                                                                                                                                                                                                                                     | ■FRONT PARKING LIGHTS  ■POWER ANTENNA                                                          |      |