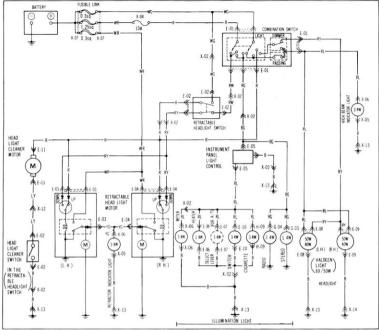

#### INDEX

| CONTRACTOR OF THE PROPERTY OF | CONTENT SE                                                                                     | CTIO |
|-------------------------------------------------------------------------------------------------------------------------------------------------------------------------------------------------------------------------------------------------------------------------------------------------------------------------------------------------------------------------------------------------------------------------------------------------------------------------------------------------------------------------------------------------------------------------------------------------------------------------------------------------------------------------------------------------------------------------------------------------------------------------------------------------------------------------------------------------------------------------------------------------------------------------------------------------------------------------------------------------------------------------------------------------------------------------------------------------------------------------------------------------------------------------------------------------------------------------------------------------------------------------------------------------------------------------------------------------------------------------------------------------------------------------------------------------------------------------------------------------------------------------------------------------------------------------------------------------------------------------------------------------------------------------------------------------------------------------------------------------------------------------------------------------------------------------------------------------------------------------------------------------------------------------------------------------------------------------------------------------------------------------------------------------------------------------------------------------------------------------------|------------------------------------------------------------------------------------------------|------|
| ■ELECTRICAL WIRING SC                                                                                                                                                                                                                                                                                                                                                                                                                                                                                                                                                                                                                                                                                                                                                                                                                                                                                                                                                                                                                                                                                                                                                                                                                                                                                                                                                                                                                                                                                                                                                                                                                                                                                                                                                                                                                                                                                                                                                                                                                                                                                                         | CHEMATIC                                                                                       |      |
| ■CHARGING SYSTEM                                                                                                                                                                                                                                                                                                                                                                                                                                                                                                                                                                                                                                                                                                                                                                                                                                                                                                                                                                                                                                                                                                                                                                                                                                                                                                                                                                                                                                                                                                                                                                                                                                                                                                                                                                                                                                                                                                                                                                                                                                                                                                              | ■STARTING SYSTEM                                                                               | A    |
| ■EMISSION CONTROL SYS                                                                                                                                                                                                                                                                                                                                                                                                                                                                                                                                                                                                                                                                                                                                                                                                                                                                                                                                                                                                                                                                                                                                                                                                                                                                                                                                                                                                                                                                                                                                                                                                                                                                                                                                                                                                                                                                                                                                                                                                                                                                                                         | STEM CRUISE CONTROL SYSTEM                                                                     | В    |
| ■IGNITION SYSTEM                                                                                                                                                                                                                                                                                                                                                                                                                                                                                                                                                                                                                                                                                                                                                                                                                                                                                                                                                                                                                                                                                                                                                                                                                                                                                                                                                                                                                                                                                                                                                                                                                                                                                                                                                                                                                                                                                                                                                                                                                                                                                                              | ■KICK-DOWN SYSTEM (FOR A/T) ■FUEL PUMP                                                         |      |
| METERS & WARNING LIG                                                                                                                                                                                                                                                                                                                                                                                                                                                                                                                                                                                                                                                                                                                                                                                                                                                                                                                                                                                                                                                                                                                                                                                                                                                                                                                                                                                                                                                                                                                                                                                                                                                                                                                                                                                                                                                                                                                                                                                                                                                                                                          | GHTS                                                                                           | С    |
| WIPER & WASHER                                                                                                                                                                                                                                                                                                                                                                                                                                                                                                                                                                                                                                                                                                                                                                                                                                                                                                                                                                                                                                                                                                                                                                                                                                                                                                                                                                                                                                                                                                                                                                                                                                                                                                                                                                                                                                                                                                                                                                                                                                                                                                                |                                                                                                | D    |
| ■HEADLIGHTS & ILLUMIN                                                                                                                                                                                                                                                                                                                                                                                                                                                                                                                                                                                                                                                                                                                                                                                                                                                                                                                                                                                                                                                                                                                                                                                                                                                                                                                                                                                                                                                                                                                                                                                                                                                                                                                                                                                                                                                                                                                                                                                                                                                                                                         | NATION LIGHTS                                                                                  | Ε    |
| TURN & HAZARD FLASH                                                                                                                                                                                                                                                                                                                                                                                                                                                                                                                                                                                                                                                                                                                                                                                                                                                                                                                                                                                                                                                                                                                                                                                                                                                                                                                                                                                                                                                                                                                                                                                                                                                                                                                                                                                                                                                                                                                                                                                                                                                                                                           | HER LIGHTS BACK-UP LIGHTS                                                                      | F    |
|                                                                                                                                                                                                                                                                                                                                                                                                                                                                                                                                                                                                                                                                                                                                                                                                                                                                                                                                                                                                                                                                                                                                                                                                                                                                                                                                                                                                                                                                                                                                                                                                                                                                                                                                                                                                                                                                                                                                                                                                                                                                                                                               | - LIGHNOR LIGHTS - HORN                                                                        |      |
| ■STOP & TAIL LIGHTS                                                                                                                                                                                                                                                                                                                                                                                                                                                                                                                                                                                                                                                                                                                                                                                                                                                                                                                                                                                                                                                                                                                                                                                                                                                                                                                                                                                                                                                                                                                                                                                                                                                                                                                                                                                                                                                                                                                                                                                                                                                                                                           | ■LICENSE LIGHTS ■HORN                                                                          |      |
|                                                                                                                                                                                                                                                                                                                                                                                                                                                                                                                                                                                                                                                                                                                                                                                                                                                                                                                                                                                                                                                                                                                                                                                                                                                                                                                                                                                                                                                                                                                                                                                                                                                                                                                                                                                                                                                                                                                                                                                                                                                                                                                               | ■FRONT PARKING LIGHTS                                                                          |      |
|                                                                                                                                                                                                                                                                                                                                                                                                                                                                                                                                                                                                                                                                                                                                                                                                                                                                                                                                                                                                                                                                                                                                                                                                                                                                                                                                                                                                                                                                                                                                                                                                                                                                                                                                                                                                                                                                                                                                                                                                                                                                                                                               |                                                                                                | G    |
| SIDE MARKER LIGHTS  RADIO & STEREO                                                                                                                                                                                                                                                                                                                                                                                                                                                                                                                                                                                                                                                                                                                                                                                                                                                                                                                                                                                                                                                                                                                                                                                                                                                                                                                                                                                                                                                                                                                                                                                                                                                                                                                                                                                                                                                                                                                                                                                                                                                                                            | ■FRONT PARKING LIGHTS                                                                          | G    |
| ■SIDE MARKER LIGHTS<br>■RADIO & STEREO<br>■HEATER & AIR CONDITI                                                                                                                                                                                                                                                                                                                                                                                                                                                                                                                                                                                                                                                                                                                                                                                                                                                                                                                                                                                                                                                                                                                                                                                                                                                                                                                                                                                                                                                                                                                                                                                                                                                                                                                                                                                                                                                                                                                                                                                                                                                               | ■FRONT PARKING LIGHTS ■POWER ANTENNA                                                           |      |
| SIDE MARKER LIGHTS  RADIO & STEREO  HEATER & AIR CONDITI  GLOVE BOX LIGHT                                                                                                                                                                                                                                                                                                                                                                                                                                                                                                                                                                                                                                                                                                                                                                                                                                                                                                                                                                                                                                                                                                                                                                                                                                                                                                                                                                                                                                                                                                                                                                                                                                                                                                                                                                                                                                                                                                                                                                                                                                                     | ■FRONT PARKING LIGHTS  ■POWER ANTENNA                                                          |      |
| SIDE MARKER LIGHTS  RADIO & STEREO  HEATER & AIR CONDITI  GLOVE BOX LIGHT  CIGARETTE LIGHTER                                                                                                                                                                                                                                                                                                                                                                                                                                                                                                                                                                                                                                                                                                                                                                                                                                                                                                                                                                                                                                                                                                                                                                                                                                                                                                                                                                                                                                                                                                                                                                                                                                                                                                                                                                                                                                                                                                                                                                                                                                  | ■FRONT PARKING LIGHTS  ■POWER ANTENNA  ONER  ■REAR WINDOW DEFROSTER  ■SEAT BELT WARNING SYSTEM |      |
| SIDE MARKER LIGHTS  RADIO & STEREO  HEATER & AIR CONDITI  GLOVE BOX LIGHT  CIGARETTE LIGHTER  IGNITION SWITCH LIGHT                                                                                                                                                                                                                                                                                                                                                                                                                                                                                                                                                                                                                                                                                                                                                                                                                                                                                                                                                                                                                                                                                                                                                                                                                                                                                                                                                                                                                                                                                                                                                                                                                                                                                                                                                                                                                                                                                                                                                                                                           | ■FRONT PARKING LIGHTS  ■POWER ANTENNA  IONER ■REAR WINDOW DEFROSTER  ■SEAT BELT WARNING SYSTEM |      |
| SIDE MARKER LIGHTS  RADIO & STEREO  HEATER & AIR CONDITI  GLOVE BOX LIGHT  CIGARETTE LIGHTER  GRITION SWITCH LIGHT  INTERIOR & SPOT LIGHT                                                                                                                                                                                                                                                                                                                                                                                                                                                                                                                                                                                                                                                                                                                                                                                                                                                                                                                                                                                                                                                                                                                                                                                                                                                                                                                                                                                                                                                                                                                                                                                                                                                                                                                                                                                                                                                                                                                                                                                     | ■FRONT PARKING LIGHTS  ■POWER ANTENNA                                                          |      |