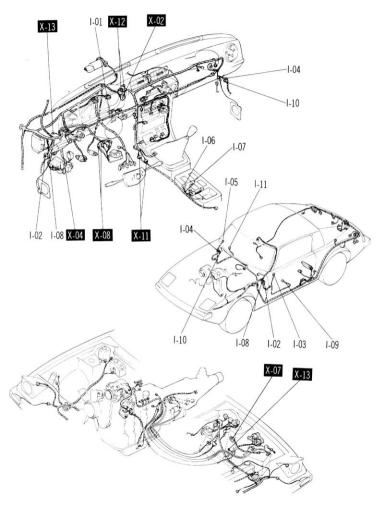

### SYMBOL IN THIS WIRING DIAGRAM

| $\Theta$ $\Theta$ | HARNESS BODY     | HOLDER BOX        | ->>-         |       |
|-------------------|------------------|-------------------|--------------|-------|
| BATTERY           | GROUND           | FUSE              | FUSIBLE LINK | MOTOR |
|                   | \\               |                   | TANAS        | +     |
| COIL, SOLENOID    | RESISTOR         | VARIABLE RESISTOR | THERMISTER   | DIODE |
| <u> </u>          | NPN PNP          | Р                 | (3.4W)       |       |
| CONDENSER         | TRANSISTOR       | PUMP              | LIGHT        | HORN  |
|                   |                  | 阜                 |              |       |
| SPEAKER           | CIGARRET LIGHTER | HEATER            |              |       |