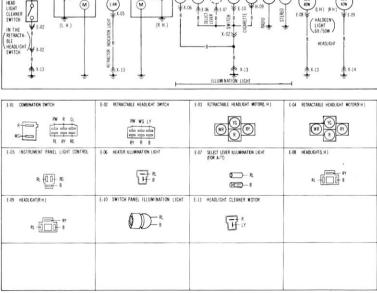

### SYMBOL IN THIS WIRING DIAGRAM

| $\Theta$ $\Theta$ | HARNESS BODY     | HOLDER BOX        | ->>-         |       |
|-------------------|------------------|-------------------|--------------|-------|
| BATTERY           | GROUND           | FUSE              | FUSIBLE LINK | MOTOR |
|                   | \\               |                   | TANAS        | +     |
| COIL, SOLENOID    | RESISTOR         | VARIABLE RESISTOR | THERMISTER   | DIODE |
| <u> </u>          | NPN PNP          | Р                 | (3.4W)       |       |
| CONDENSER         | TRANSISTOR       | PUMP              | LIGHT        | HORN  |
|                   |                  | 阜                 |              |       |
| SPEAKER           | CIGARRET LIGHTER | HEATER            |              |       |