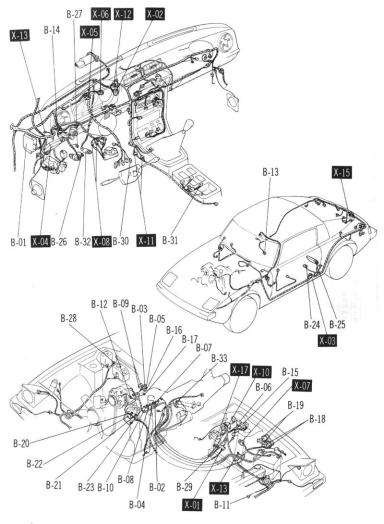

VALVE B-08 SWITCHING SOLENOID VALVE 8-05 CONNECTOR OF CHECK 8-06 NO 2 AIR-CON RELAY 8-03 THROTTLE SENSOR B-04 SHUTTER VALVE SOLENOID GY BW GW TTT ---8-09 SHORT CONNECTOR 8-10 VACUUM CONTROL SOLENOID 8-11 NO. 2 WATER TEMP. SWITCH B-12 NO. 1 WATER TEMP. SWITCH B-13 HEAT HAZARD SENSOR B-15 CHOKE AND CHECK RELAY 8-14 CHOKE SWITCH AND MAGNET 骨出 E LB TH LW LB RY 8-21 IGNITER (L) 8-17 AIR VENT VALVE B-23 GROUND B-24 FUEL PUMP 8-16 CARBURETOR HEATER B-18 IGNITION COIL (T) 8-19 IGNITION COIL (L) 8-20 IGNITER (T) B-22 CONDENSER 8-40 GF0 BW -CO BW -CO C BW G B-25 CRUISE CONTROL UNIT B-26 STOP SWITCH B-27 CLUTCH SWITCH B-29 SPEED PULSE GENERATOR B-30 COMBINATION SWITCH B-31 C.C. MAIN SWITCH B-32 KICK DOWN SWITCH B-28 ACTUATOR SOLENOID VALVE BL + BR 曹 G Br RY Br BrY B-33 KICK DOWN SOLENOID

**O**→ BR



■METERS & WARNING LIGHTS



| COA PRIORING BRAKE SWITCH               | C-08 COOLANT LEVEL SENSOR                |                              |  |
|-----------------------------------------|------------------------------------------|------------------------------|--|
| C-03 BRAKE MARNING LIGHT CHECKEN  BR BR | C-07 COOLANT LEVEL UNIT  YS YL  O'Y BY S |                              |  |
| C-02 WATER TEMP GAUGE UNIT              | C.06 OIL LEVEL SEMSOR                    |                              |  |
| C-01 FUEL GAUGE TANK UNIT               | C-05 BRAKE FLUO LEVEL SENSOR             | C-09 OIL PRESSURE GAUGE UNIT |  |



# D

#### ■FRONT WIPER & WASHER

#### ■REAR WIPER & WASHER



| D-02 FRONT WIPER MOTOR          | D-03 COMBINATION SWITCH                     | D-04 REAR WASHER M