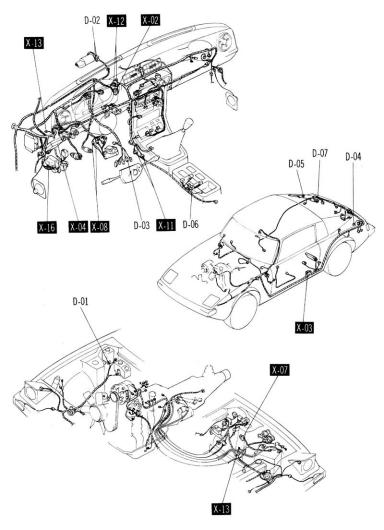

|                                                                                        |
|                                 |                                             |                                                                                        |
|                                 |                                             |                                                                                        |
|                                 |                                             |                                                                                        |
|                                 | LW LR LB B  D.06 REAR WIPER & WASHER SWITCH | B LO LY  L B B LR LG LW  D-06 REAR WIFER & WASHER SWITCH  D-07 CONNECTOR TO REAR WIFER |



E

■HEADLIGHTS & ILLUMINATION LIGHTS ■HEADLIGHT CLEANER











G

■STEREO & RADIO ■POWER ANTENNA

■HEATER & AIR CONDITIONER ■REAR WINDOW DEFROSTER



| G-01 | POWER ANTENNA RELAY                                             | G-02 POWER ANTENNA MOTOR                                              | G-03 STEREO                                             | G-04 RADIO                           | G-05 FRONT SPEAKER(L H )                          |
|------|-----------------------------------------------------------------|-----------------------------------------------------------------------|---------------------------------------------------------|--------------------------------------|---------------------------------------------------|
|      | LR R LY B