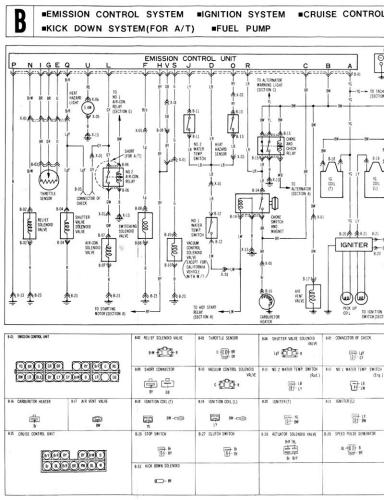

#### INDEX

| CONTRACTOR OF THE PROPERTY OF | CONTENT SE                                                                                     | CTIO |
|-------------------------------------------------------------------------------------------------------------------------------------------------------------------------------------------------------------------------------------------------------------------------------------------------------------------------------------------------------------------------------------------------------------------------------------------------------------------------------------------------------------------------------------------------------------------------------------------------------------------------------------------------------------------------------------------------------------------------------------------------------------------------------------------------------------------------------------------------------------------------------------------------------------------------------------------------------------------------------------------------------------------------------------------------------------------------------------------------------------------------------------------------------------------------------------------------------------------------------------------------------------------------------------------------------------------------------------------------------------------------------------------------------------------------------------------------------------------------------------------------------------------------------------------------------------------------------------------------------------------------------------------------------------------------------------------------------------------------------------------------------------------------------------------------------------------------------------------------------------------------------------------------------------------------------------------------------------------------------------------------------------------------------------------------------------------------------------------------------------------------------|------------------------------------------------------------------------------------------------|------|
| ■ELECTRICAL WIRING SC                                                                                                                                                                                                                                                                                                                                                                                                                                                                                                                                                                                                                                                                                                                                                                                                                                                                                                                                                                                                                                                                                                                                                                                                                                                                                                                                                                                                                                                                                                                                                                                                                                                                                                                                                                                                                                                                                                                                                                                                                                                                                                         | CHEMATIC                                                                                       |      |
| ■CHARGING SYSTEM                                                                                                                                                                                                                                                                                                                                                                                                                                                                                                                                                                                                                                                                                                                                                                                                                                                                                                                                                                                                                                                                                                                                                                                                                                                                                                                                                                                                                                                                                                                                                                                                                                                                                                                                                                                                                                                                                                                                                                                                                                                                                                              | ■STARTING SYSTEM                                                                               | A    |
| ■EMISSION CONTROL SYS                                                                                                                                                                                                                                                                                                                                                                                                                                                                                                                                                                                                                                                                                                                                                                                                                                                                                                                                                                                                                                                                                                                                                                                                                                                                                                                                                                                                                                                                                                                                                                                                                                                                                                                                                                                                                                                                                                                                                                                                                                                                                                         | STEM CRUISE CONTROL SYSTEM                                                                     | В    |
| ■IGNITION SYSTEM                                                                                                                                                                                                                                                                                                                                                                                                                                                                                                                                                                                                                                                                                                                                                                                                                                                                                                                                                                                                                                                                                                                                                                                                                                                                                                                                                                                                                                                                                                                                                                                                                                                                                                                                                                                                                                                                                                                                                                                                                                                                                                              | ■KICK-DOWN SYSTEM (FOR A/T) ■FUEL PUMP                                                         |      |
| METERS & WARNING LIG                                                                                                                                                                                                                                                                                                                                                                                                                                                                                                                                                                                                                                                                                                                                                                                                                                                                                                                                                                                                                                                                                                                                                                                                                                                                                                                                                                                                                                                                                                                                                                                                                                                                                                                                                                                                                                                                                                                                                                                                                                                                                                          | GHTS                                                                                           | С    |
| WIPER & WASHER                                                                                                                                                                                                                                                                                                                                                                                                                                                                                                                                                                                                                                                                                                                                                                                                                                                                                                                                                                                                                                                                                                                                                                                                                                                                                                                                                                                                                                                                                                                                                                                                                                                                                                                                                                                                                                                                                                                                                                                                                                                                                                                |                                                                                                | D    |
| ■HEADLIGHTS & ILLUMIN                                                                                                                                                                                                                                                                                                                                                                                                                                                                                                                                                                                                                                                                                                                                                                                                                                                                                                                                                                                                                                                                                                                                                                                                                                                                                                                                                                                                                                                                                                                                                                                                                                                                                                                                                                                                                                                                                                                                                                                                                                                                                                         | NATION LIGHTS                                                                                  | Ε    |
| TURN & HAZARD FLASH                                                                                                                                                                                                                                                                                                                                                                                                                                                                                                                                                                                                                                                                                                                                                                                                                                                                                                                                                                                                                                                                                                                                                                                                                                                                                                                                                                                                                                                                                                                                                                                                                                                                                                                                                                                                                                                                                                                                                                                                                                                                                                           | HER LIGHTS BACK-UP LIGHTS                                                                      | F    |
|                                                                                                                                                                                                                                                                                                                                                                                                                                                                                                                                                                                                                                                                                                                                                                                                                                                                                                                                                                                                                                                                                                                                                                                                                                                                                                                                                                                                                                                                                                                                                                                                                                                                                                                                                                                                                                                                                                                                                                                                                                                                                                                               | - LIGHNOR LIGHTS - HORN                                                                        |      |
| ■STOP & TAIL LIGHTS                                                                                                                                                                                                                                                                                                                                                                                                                                                                                                                                                                                                                                                                                                                                                                                                                                                                                                                                                                                                                                                                                                                                                                                                                                                                                                                                                                                                                                                                                                                                                                                                                                                                                                                                                                                                                                                                                                                                                                                                                                                                                                           | ■LICENSE LIGHTS ■HORN                                                                          |      |
|                                                                                                                                                                                                                                                                                                                                                                                                                                                                                                                                                                                                                                                                                                                                                                                                                                                                                                                                                                                                                                                                                                                                                                                                                                                                                                                                                                                                                                                                                                                                                                                                                                                                                                                                                                                                                                                                                                                                                                                                                                                                                                                               | ■FRONT PARKING LIGHTS                                                                          |      |
|                                                                                                                                                                                                                                                                                                                                                                                                                                                                                                                                                                                                                                                                                                                                                                                                                                                                                                                                                                                                                                                                                                                                                                                                                                                                                                                                                                                                                                                                                                                                                                                                                                                                                                                                                                                                                                                                                                                                                                                                                                                                                                                               |                                                                                                | G    |
| SIDE MARKER LIGHTS  RADIO & STEREO                                                                                                                                                                                                                                                                                                                                                                                                                                                                                                                                                                                                                                                                                                                                                                                                                                                                                                                                                                                                                                                                                                                                                                                                                                                                                                                                                                                                                                                                                                                                                                                                                                                                                                                                                                                                                                                                                                                                                                                                                                                                                            | ■FRONT PARKING LIGHTS                                                                          | G    |
| ■SIDE MARKER LIGHTS<br>■RADIO & STEREO<br>■HEATER & AIR CONDITI                                                                                                                                                                                                                                                                                                                                                                                                                                                                                                                                                                                                                                                                                                                                                                                                                                                                                                                                                                                                                                                                                                                                                                                                                                                                                                                                                                                                                                                                                                                                                                                                                                                                                                                                                                                                                                                                                                                                                                                                                                                               | ■FRONT PARKING LIGHTS ■POWER ANTENNA                                                           |      |
| SIDE MARKER LIGHTS  RADIO & STEREO  HEATER & AIR CONDITI  GLOVE BOX LIGHT                                                                                                                                                                                                                                                                                                                                                                                                                                                                                                                                                                                                                                                                                                                                                                                                                                                                                                                                                                                                                                                                                                                                                                                                                                                                                                                                                                                                                                                                                                                                                                                                                                                                                                                                                                                                                                                                                                                                                                                                                                                     | ■FRONT PARKING LIGHTS  ■POWER ANTENNA                                                          |      |
| SIDE MARKER LIGHTS  RADIO & STEREO  HEATER & AIR CONDITI  GLOVE BOX LIGHT  CIGARETTE LIGHTER                                                                                                                                                                                                                                                                                                                                                                                                                                                                                                                                                                                                                                                                                                                                                                                                                                                                                                                                                                                                                                                                                                                                                                                                                                                                                                                                                                                                                                                                                                                                                                                                                                                                                                                                                                                                                                                                                                                                                                                                                                  | ■FRONT PARKING LIGHTS  ■POWER ANTENNA  ONER  ■REAR WINDOW DEFROSTER  ■SEAT BELT WARNING SYSTEM |      |
| SIDE MARKER LIGHTS  RADIO & STEREO  HEATER & AIR CONDITI  GLOVE BOX LIGHT  CIGARETTE LIGHTER  IGNITION SWITCH LIGHT                                                                                                                                                                                                                                                                                                                                                                                                                                                                                                                                                                                                                                                                                                                                                                                                                                                                                                                                                                                                                                                                                                                                                                                                                                                                                                                                                                                                                                                                                                                                                                                                                                                                                                                                                                                                                                                                                                                                                                                                           | ■FRONT PARKING LIGHTS  ■POWER ANTENNA  IONER ■REAR WINDOW DEFROSTER  ■SEAT BELT WARNING SYSTEM |      |
| SIDE MARKER LIGHTS  RADIO & STEREO  HEATER & AIR CONDITI  GLOVE BOX LIGHT  CIGARETTE LIGHTER  GRITION SWITCH LIGHT  INTERIOR & SPOT LIGHT                                                                                                                                                                                                                                                                                                                                                                                                                                                                                                                                                                                                                                                                                                                                                                                                                                                                                                                                                                                                                                                                                                                                                                                                                                                                                                                                                                                                                                                                                                                                                                                                                                                                                                                                                                                                                                                                                                                                                                                     | ■FRONT PARKING LIGHTS  ■POWER ANTENNA                                                          |      |