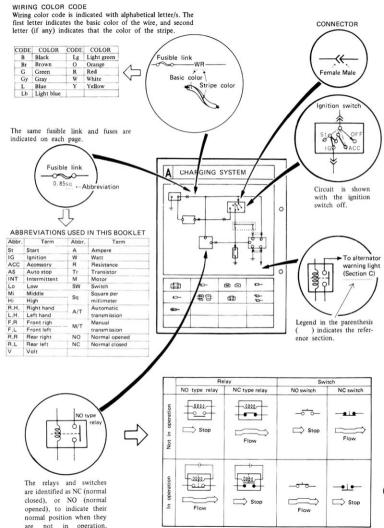

Toyo Kogyo Co., Ltd.

NOTE: When reading the wiring diagram, following should be noted:

### SYMBOL IN THIS WIRING DIAGRAM

| $\Theta$ $\Theta$ | HARNESS BODY     | HOLDER BOX        | ->>-         |       |
|-------------------|------------------|-------------------|--------------|-------|
| BATTERY           | GROUND           | FUSE              | FUSIBLE LINK | MOTOR |
|                   | \\               |                   | TANAS        | +     |
| COIL, SOLENOID    | RESISTOR         | VARIABLE RESISTOR | THERMISTER   | DIODE |
| <u> </u>          | NPN PNP          | Р                 | (3.4W)       |       |
| CONDENSER         | TRANSISTOR       | PUMP              | LIGHT        | HORN  |
|                   |                  | 阜                 |              |       |
| SPEAKER           | CIGARRET LIGHTER | HEATER            |              |       |