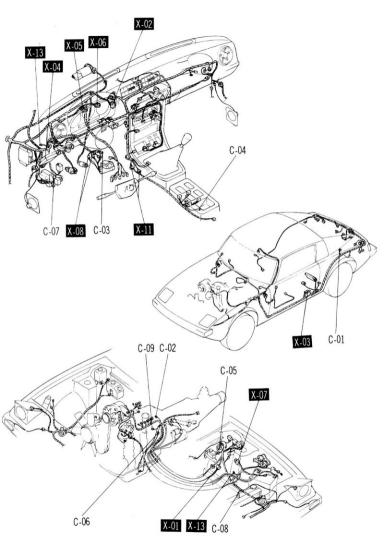

RATOR B-30 COMBINATION SWITCH B-31 C.C. MAIN SWITCH B-32 KICK DOWN SWITCH B-28 ACTUATOR SOLENOID VALVE BL + BR 曹 G Br RY Br BrY B-33 KICK DOWN SOLENOID

**O**→ BR



■METERS & WARNING LIGHTS



| COA PRIORING BRAKE SWITCH               | C-08 COOLANT LEVEL SENSOR                |                              |  |
|-----------------------------------------|------------------------------------------|------------------------------|--|
| C-03 BRAKE MARNING LIGHT CHECKEN  BR BR | C-07 COOLANT LEVEL UNIT  YS YL  O'Y BY S |                              |  |
| C-02 WATER TEMP GAUGE UNIT              | C.06 OIL LEVEL SEMSOR                    |                              |  |
| C-01 FUEL GAUGE TANK UNIT               | C-05 BRAKE FLUO LEVEL SENSOR             | C-09 OIL PRESSURE GAUGE UNIT |  |



# D

#### ■FRONT WIPER & WASHER

#### ■REAR WIPER & WASHER



| D-02 FRONT WIPER MOTOR          | D-03 COMBINATION SWITCH                     | D-04 REAR WASHER MOTOR                                                                 |
|---------------------------------|---------------------------------------------|----------------------------------------------------------------------------------------|
| LW (R                           | IR IO IM                                    | LB LB                                                                                  |
| D-06 REAR WIPER & WASHER SWITCH | D-07 CONNECTOR TO REAR WIPER                |                                                                                        |
| B - 1 BC LW                     | 8 1 0 8 1 1 8