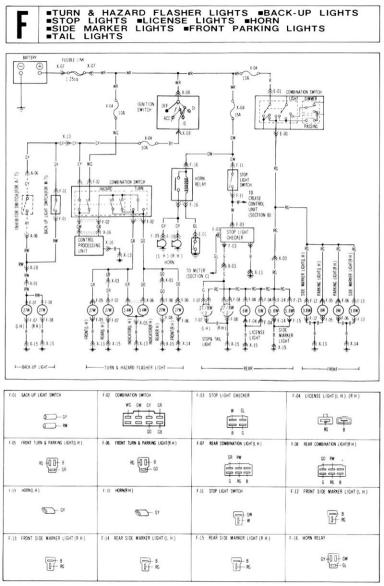

#### INDEX

| CONTRACTOR OF THE PROPERTY OF | CONTENT SE                                                                                     | CTIO |
|-------------------------------------------------------------------------------------------------------------------------------------------------------------------------------------------------------------------------------------------------------------------------------------------------------------------------------------------------------------------------------------------------------------------------------------------------------------------------------------------------------------------------------------------------------------------------------------------------------------------------------------------------------------------------------------------------------------------------------------------------------------------------------------------------------------------------------------------------------------------------------------------------------------------------------------------------------------------------------------------------------------------------------------------------------------------------------------------------------------------------------------------------------------------------------------------------------------------------------------------------------------------------------------------------------------------------------------------------------------------------------------------------------------------------------------------------------------------------------------------------------------------------------------------------------------------------------------------------------------------------------------------------------------------------------------------------------------------------------------------------------------------------------------------------------------------------------------------------------------------------------------------------------------------------------------------------------------------------------------------------------------------------------------------------------------------------------------------------------------------------------|------------------------------------------------------------------------------------------------|------|
| ■ELECTRICAL WIRING SC                                                                                                                                                                                                                                                                                                                                                                                                                                                                                                                                                                                                                                                                                                                                                                                                                                                                                                                                                                                                                                                                                                                                                                                                                                                                                                                                                                                                                                                                                                                                                                                                                                                                                                                                                                                                                                                                                                                                                                                                                                                                                                         | CHEMATIC                                                                                       |      |
| ■CHARGING SYSTEM                                                                                                                                                                                                                                                                                                                                                                                                                                                                                                                                                                                                                                                                                                                                                                                                                                                                                                                                                                                                                                                                                                                                                                                                                                                                                                                                                                                                                                                                                                                                                                                                                                                                                                                                                                                                                                                                                                                                                                                                                                                                                                              | ■STARTING SYSTEM                                                                               | A    |
| ■EMISSION CONTROL SYS                                                                                                                                                                                                                                                                                                                                                                                                                                                                                                                                                                                                                                                                                                                                                                                                                                                                                                                                                                                                                                                                                                                                                                                                                                                                                                                                                                                                                                                                                                                                                                                                                                                                                                                                                                                                                                                                                                                                                                                                                                                                                                         | STEM CRUISE CONTROL SYSTEM                                                                     | В    |
| ■IGNITION SYSTEM                                                                                                                                                                                                                                                                                                                                                                                                                                                                                                                                                                                                                                                                                                                                                                                                                                                                                                                                                                                                                                                                                                                                                                                                                                                                                                                                                                                                                                                                                                                                                                                                                                                                                                                                                                                                                                                                                                                                                                                                                                                                                                              | ■KICK-DOWN SYSTEM (FOR A/T) ■FUEL PUMP                                                         |      |
| METERS & WARNING LIG                                                                                                                                                                                                                                                                                                                                                                                                                                                                                                                                                                                                                                                                                                                                                                                                                                                                                                                                                                                                                                                                                                                                                                                                                                                                                                                                                                                                                                                                                                                                                                                                                                                                                                                                                                                                                                                                                                                                                                                                                                                                                                          | GHTS                                                                                           | С    |
| WIPER & WASHER                                                                                                                                                                                                                                                                                                                                                                                                                                                                                                                                                                                                                                                                                                                                                                                                                                                                                                                                                                                                                                                                                                                                                                                                                                                                                                                                                                                                                                                                                                                                                                                                                                                                                                                                                                                                                                                                                                                                                                                                                                                                                                                |                                                                                                | D    |
| ■HEADLIGHTS & ILLUMIN                                                                                                                                                                                                                                                                                                                                                                                                                                                                                                                                                                                                                                                                                                                                                                                                                                                                                                                                                                                                                                                                                                                                                                                                                                                                                                                                                                                                                                                                                                                                                                                                                                                                                                                                                                                                                                                                                                                                                                                                                                                                                                         | NATION LIGHTS                                                                                  | Ε    |
| TURN & HAZARD FLASH                                                                                                                                                                                                                                                                                                                                                                                                                                                                                                                                                                                                                                                                                                                                                                                                                                                                                                                                                                                                                                                                                                                                                                                                                                                                                                                                                                                                                                                                                                                                                                                                                                                                                                                                                                                                                                                                                                                                                                                                                                                                                                           | HER LIGHTS BACK-UP LIGHTS                                                                      | F    |
|                                                                                                                                                                                                                                                                                                                                                                                                                                                                                                                                                                                                                                                                                                                                                                                                                                                                                                                                                                                                                                                                                                                                                                                                                                                                                                                                                                                                                                                                                                                                                                                                                                                                                                                                                                                                                                                                                                                                                                                                                                                                                                                               | - LIGHNOR LIGHTS - HORN                                                                        |      |
| ■STOP & TAIL LIGHTS                                                                                                                                                                                                                                                                                                                                                                                                                                                                                                                                                                                                                                                                                                                                                                                                                                                                                                                                                                                                                                                                                                                                                                                                                                                                                                                                                                                                                                                                                                                                                                                                                                                                                                                                                                                                                                                                                                                                                                                                                                                                                                           | ■LICENSE LIGHTS ■HORN                                                                          |      |
|                                                                                                                                                                                                                                                                                                                                                                                                                                                                                                                                                                                                                                                                                                                                                                                                                                                                                                                                                                                                                                                                                                                                                                                                                                                                                                                                                                                                                                                                                                                                                                                                                                                                                                                                                                                                                                                                                                                                                                                                                                                                                                                               | ■FRONT PARKING LIGHTS                                                                          |      |
|                                                                                                                                                                                                                                                                                                                                                                                                                                                                                                                                                                                                                                                                                                                                                                                                                                                                                                                                                                                                                                                                                                                                                                                                                                                                                                                                                                                                                                                                                                                                                                                                                                                                                                                                                                                                                                                                                                                                                                                                                                                                                                                               |                                                                                                | G    |
| SIDE MARKER LIGHTS  RADIO & STEREO                                                                                                                                                                                                                                                                                                                                                                                                                                                                                                                                                                                                                                                                                                                                                                                                                                                                                                                                                                                                                                                                                                                                                                                                                                                                                                                                                                                                                                                                                                                                                                                                                                                                                                                                                                                                                                                                                                                                                                                                                                                                                            | ■FRONT PARKING LIGHTS                                                                          | G    |
| ■SIDE MARKER LIGHTS<br>■RADIO & STEREO<br>■HEATER & AIR CONDITI                                                                                                                                                                                                                                                                                                                                                                                                                                                                                                                                                                                                                                                                                                                                                                                                                                                                                                                                                                                                                                                                                                                                                                                                                                                                                                                                                                                                                                                                                                                                                                                                                                                                                                                                                                                                                                                                                                                                                                                                                                                               | ■FRONT PARKING LIGHTS ■POWER ANTENNA                                                           |      |
| SIDE MARKER LIGHTS  RADIO & STEREO  HEATER & AIR CONDITI  GLOVE BOX LIGHT                                                                                                                                                                                                                                                                                                                                                                                                                                                                                                                                                                                                                                                                                                                                                                                                                                                                                                                                                                                                                                                                                                                                                                                                                                                                                                                                                                                                                                                                                                                                                                                                                                                                                                                                                                                                                                                                                                                                                                                                                                                     | ■FRONT PARKING LIGHTS  ■POWER ANTENNA                                                          |      |
| SIDE MARKER LIGHTS  RADIO & STEREO  HEATER & AIR CONDITI  GLOVE BOX LIGHT  CIGARETTE LIGHTER                                                                                                                                                                                                                                                                                                                                                                                                                                                                                                                                                                                                                                                                                                                                                                                                                                                                                                                                                                                                                                                                                                                                                                                                                                                                                                                                                                                                                                                                                                                                                                                                                                                                                                                                                                                                                                                                                                                                                                                                                                  | ■FRONT PARKING LIGHTS  ■POWER ANTENNA  ONER  ■REAR WINDOW DEFROSTER  ■SEAT BELT WARNING SYSTEM |      |
| SIDE MARKER LIGHTS  RADIO & STEREO  HEATER & AIR CONDITI  GLOVE BOX LIGHT  CIGARETTE LIGHTER  IGNITION SWITCH LIGHT                                                                                                                                                                                                                                                                                                                                                                                                                                                                                                                                                                                                                                                                                                                                                                                                                                                                                                                                                                                                                                                                                                                                                                                                                                                                                                                                                                                                                                                                                                                                                                                                                                                                                                                                                                                                                                                                                                                                                                                                           | ■FRONT PARKING LIGHTS  ■POWER ANTENNA  IONER ■REAR WINDOW DEFROSTER  ■SEAT BELT WARNING SYSTEM |      |
| SIDE MARKER LIGHTS  RADIO & STEREO  HEATER & AIR CONDITI  GLOVE BOX LIGHT  CIGARETTE LIGHTER  GRITION SWITCH LIGHT  INTERIOR & SPOT LIGHT                                                                                                                                                                                                                                                                                                                                                                                                                                                                                                                                                                                                                                                                                                                                                                                                                                                                                                                                                                                                                                                                                                                                                                                                                                                                                                                                                                                                                                                                                                                                                                                                                                                                                                                                                                                                                                                                                                                                                                                     | ■FRONT PARKING LIGHTS  ■POWER ANTENNA                                                          |      |