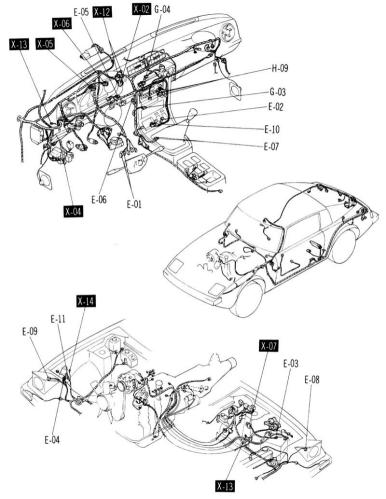

### SYMBOL IN THIS WIRING DIAGRAM

| $\Theta$ $\Theta$ | HARNESS BODY     | HOLDER BOX        | ->>-         |       |
|-------------------|------------------|-------------------|--------------|-------|
| BATTERY           | GROUND           | FUSE              | FUSIBLE LINK | MOTOR |
|                   | \\               |                   | TANAS        | +     |
| COIL, SOLENOID    | RESISTOR         | VARIABLE RESISTOR | THERMISTER   | DIODE |
| <u> </u>          | NPN PNP          | Р                 | (3.4W)       |       |
| CONDENSER         | TRANSISTOR       | PUMP              | LIGHT        | HORN  |
|                   |                  | 阜                 |              |       |
| SPEAKER           | CIGARRET LIGHTER | HEATER            |              |       |

#### INDEX

| CONTRACTOR OF THE PROPERTY OF | CONTENT SE                                                                                     | CTIO |
|-------------------------------------------------------------------------------------------------------------------------------------------------------------------------------------------------------------------------------------------------------------------------------------------------------------------------------------------------------------------------------------------------------------------------------------------------------------------------------------------------------------------------------------------------------------------------------------------------------------------------------------------------------------------------------------------------------------------------------------------------------------------------------------------------------------------------------------------------------------------------------------------------------------------------------------------------------------------------------------------------------------------------------------------------------------------------------------------------------------------------------------------------------------------------------------------------------------------------------------------------------------------------------------------------------------------------------------------------------------------------------------------------------------------------------------------------------------------------------------------------------------------------------------------------------------------------------------------------------------------------------------------------------------------------------------------------------------------------------------------------------------------------------------------------------------------------------------------------------------------------------------------------------------------------------------------------------------------------------------------------------------------------------------------------------------------------------------------------------------------------------|------------------------------------------------------------------------------------------------|------|
| ■ELECTRICAL WIRING SC                                                                                                                                                                                                                                                                                                                                                                                                                                                                                                                                                                                                                                                                                                                                                                                                                                                                                                                                                                                                                                                                                                                                                                                                                                                                                                                                                                                                                                                                                                                                                                                                                                                                                                                                                                                                                                                                                                                                                                                                                                                                                                         | CHEMATIC                                                                                       |      |
| ■CHARGING SYSTEM                                                                                                                                                                                                                                                                                                                                                                                                                                                                                                                                                                                                                                                                                                                                                                                                                                                                                                                                                                                                                                                                                                                                                                                                                                                                                                                                                                                                                                                                                                                                                                                                                                                                                                                                                                                                                                                                                                                                                                                                                                                                                                              | ■STARTING SYSTEM                                                                               | A    |
| ■EMISSION CONTROL SYS                                                                                                                                                                                                                                                                                                                                                                                                                                                                                                                                                                                                                                                                                                                                                                                                                                                                                                                                                                                                                                                                                                                                                                                                                                                                                                                                                                                                                                                                                                                                                                                                                                                                                                                                                                                                                                                                                                                                                                                                                                                                                                         | STEM CRUISE CONTROL SYSTEM                                                                     | В    |
| ■IGNITION SYSTEM                                                                                                                                                                                                                                                                                                                                                                                                                                                                                                                                                                                                                                                                                                                                                                                                                                                                                                                                                                                                                                                                                                                                                                                                                                                                                                                                                                                                                                                                                                                                                                                                                                                                                                                                                                                                                                                                                                                                                                                                                                                                                                              | ■KICK-DOWN SYSTEM (FOR A/T) ■FUEL PUMP                                                         |      |
| METERS & WARNING LIG                                                                                                                                                                                                                                                                                                                                                                                                                                                                                                                                                                                                                                                                                                                                                                                                                                                                                                                                                                                                                                                                                                                                                                                                                                                                                                                                                                                                                                                                                                                                                                                                                                                                                                                                                                                                                                                                                                                                                                                                                                                                                                          | GHTS                                                                                           | С    |
| WIPER & WASHER                                                                                                                                                                                                                                                                                                                                                                                                                                                                                                                                                                                                                                                                                                                                                                                                                                                                                                                                                                                                                                                                                                                                                                                                                                                                                                                                                                                                                                                                                                                                                                                                                                                                                                                                                                                                                                                                                                                                                                                                                                                                                                                |                                                                                                | D    |
| ■HEADLIGHTS & ILLUMIN                                                                                                                                                                                                                                                                                                                                                                                                                                                                                                                                                                                                                                                                                                                                                                                                                                                                                                                                                                                                                                                                                                                                                                                                                                                                                                                                                                                                                                                                                                                                                                                                                                                                                                                                                                                                                                                                                                                                                                                                                                                                                                         | NATION LIGHTS                                                                                  | Ε    |
| TURN & HAZARD FLASH                                                                                                                                                                                                                                                                                                                                                                                                                                                                                                                                                                                                                                                                                                                                                                                                                                                                                                                                                                                                                                                                                                                                                                                                                                                                                                                                                                                                                                                                                                                                                                                                                                                                                                                                                                                                                                                                                                                                                                                                                                                                                                           | HER LIGHTS BACK-UP LIGHTS                                                                      | F    |
|                                                                                                                                                                                                                                                                                                                                                                                                                                                                                                                                                                                                                                                                                                                                                                                                                                                                                                                                                                                                                                                                                                                                                                                                                                                                                                                                                                                                                                                                                                                                                                                                                                                                                                                                                                                                                                                                                                                                                                                                                                                                                                                               | - LIGHNOR LIGHTS - HORN                                                                        |      |
| ■STOP & TAIL LIGHTS                                                                                                                                                                                                                                                                                                                                                                                                                                                                                                                                                                                                                                                                                                                                                                                                                                                                                                                                                                                                                                                                                                                                                                                                                                                                                                                                                                                                                                                                                                                                                                                                                                                                                                                                                                                                                                                                                                                                                                                                                                                                                                           | ■LICENSE LIGHTS ■HORN                                                                          |      |
|                                                                                                                                                                                                                                                                                                                                                                                                                                                                                                                                                                                                                                                                                                                                                                                                                                                                                                                                                                                                                                                                                                                                                                                                                                                                                                                                                                                                                                                                                                                                                                                                                                                                                                                                                                                                                                                                                                                                                                                                                                                                                                                               | ■FRONT PARKING LIGHTS                                                                          |      |
|                                                                                                                                                                                                                                                                                                                                                                                                                                                                                                                                                                                                                                                                                                                                                                                                                                                                                                                                                                                                                                                                                                                                                                                                                                                                                                                                                                                                                                                                                                                                                                                                                                                                                                                                                                                                                                                                                                                                                                                                                                                                                                                               |                                                                                                | G    |
| SIDE MARKER LIGHTS  RADIO & STEREO                                                                                                                                                                                                                                                                                                                                                                                                                                                                                                                                                                                                                                                                                                                                                                                                                                                                                                                                                                                                                                                                                                                                                                                                                                                                                                                                                                                                                                                                                                                                                                                                                                                                                                                                                                                                                                                                                                                                                                                                                                                                                            | ■FRONT PARKING LIGHTS                                                                          | G    |
| ■SIDE MARKER LIGHTS<br>■RADIO & STEREO<br>■HEATER & AIR CONDITI                                                                                                                                                                                                                                                                                                                                                                                                                                                                                                                                                                                                                                                                                                                                                                                                                                                                                                                                                                                                                                                                                                                                                                                                                                                                                                                                                                                                                                                                                                                                                                                                                                                                                                                                                                                                                                                                                                                                                                                                                                                               | ■FRONT PARKING LIGHTS ■POWER ANTENNA                                                           |      |
| SIDE MARKER LIGHTS  RADIO & STEREO  HEATER & AIR CONDITI  GLOVE BOX LIGHT                                                                                                                                                                                                                                                                                                                                                                                                                                                                                                                                                                                                                                                                                                                                                                                                                                                                                                                                                                                                                                                                                                                                                                                                                                                                                                                                                                                                                                                                                                                                                                                                                                                                                                                                                                                                                                                                                                                                                                                                                                                     | ■FRONT PARKING LIGHTS  ■POWER ANTENNA                                                          |      |
| SIDE MARKER LIGHTS  RADIO & STEREO  HEATER & AIR CONDITI  GLOVE BOX LIGHT  CIGARETTE LIGHTER                                                                                                                                                                                                                                                                                                                                                                                                                                                                                                                                                                                                                                                                                                                                                                                                                                                                                                                                                                                                                                                                                                                                                                                                                                                                                                                                                                                                                                                                                                                                                                                                                                                                                                                                                                                                                                                                                                                                                                                                                                  | ■FRONT PARKING LIGHTS  ■POWER ANTENNA  ONER  ■REAR WINDOW DEFROSTER  ■SEAT BELT WARNING SYSTEM |      |
| SIDE MARKER LIGHTS  RADIO & STEREO  HEATER & AIR CONDITI  GLOVE BOX LIGHT  CIGARETTE LIGHTER  IGNITION SWITCH LIGHT                                                                                                                                                                                                                                                                                                                                                                                                                                                                                                                                                                                                                                                                                                                                                                                                                                                                                                                                                                                                                                                                                                                                                                                                                                                                                                                                                                                                                                                                                                                                                                                                                                                                                                                                                                                                                                                                                                                                                                                                           | ■FRONT PARKING LIGHTS  ■POWER ANTENNA  IONER ■REAR WINDOW DEFROSTER  ■SEAT BELT WARNING SYSTEM |      |
| SIDE MARKER LIGHTS  RADIO & STEREO  HEATER & AIR CONDITI  GLOVE BOX LIGHT  CIGARETTE LIGHTER  GRITION SWITCH LIGHT  INTERIOR & SPOT LIGHT                                                                                                                                                                                                                                                                                                                                                                                                                                                                                                                                                                                                                                                                                                                                                                                                                                                                                                                                                                                                                                                                                                                                                                                                                                                                                                                                                                                                                                                                                                                                                                                                                                                                                                                                                                                                                                                                                                                                                                                     | ■FRONT PARKING LIGHTS  ■POWER ANTENNA                                                          |      |