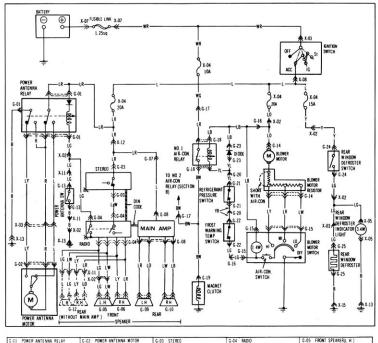

#### INDEX

| CONTRACTOR OF THE PROPERTY OF | CONTENT SE                                                                                     | CTIO |
|-------------------------------------------------------------------------------------------------------------------------------------------------------------------------------------------------------------------------------------------------------------------------------------------------------------------------------------------------------------------------------------------------------------------------------------------------------------------------------------------------------------------------------------------------------------------------------------------------------------------------------------------------------------------------------------------------------------------------------------------------------------------------------------------------------------------------------------------------------------------------------------------------------------------------------------------------------------------------------------------------------------------------------------------------------------------------------------------------------------------------------------------------------------------------------------------------------------------------------------------------------------------------------------------------------------------------------------------------------------------------------------------------------------------------------------------------------------------------------------------------------------------------------------------------------------------------------------------------------------------------------------------------------------------------------------------------------------------------------------------------------------------------------------------------------------------------------------------------------------------------------------------------------------------------------------------------------------------------------------------------------------------------------------------------------------------------------------------------------------------------------|------------------------------------------------------------------------------------------------|------|
| ■ELECTRICAL WIRING SC                                                                                                                                                                                                                                                                                                                                                                                                                                                                                                                                                                                                                                                                                                                                                                                                                                                                                                                                                                                                                                                                                                                                                                                                                                                                                                                                                                                                                                                                                                                                                                                                                                                                                                                                                                                                                                                                                                                                                                                                                                                                                                         | CHEMATIC                                                                                       |      |
| ■CHARGING SYSTEM                                                                                                                                                                                                                                                                                                                                                                                                                                                                                                                                                                                                                                                                                                                                                                                                                                                                                                                                                                                                                                                                                                                                                                                                                                                                                                                                                                                                                                                                                                                                                                                                                                                                                                                                                                                                                                                                                                                                                                                                                                                                                                              | ■STARTING SYSTEM                                                                               | A    |
| ■EMISSION CONTROL SYS                                                                                                                                                                                                                                                                                                                                                                                                                                                                                                                                                                                                                                                                                                                                                                                                                                                                                                                                                                                                                                                                                                                                                                                                                                                                                                                                                                                                                                                                                                                                                                                                                                                                                                                                                                                                                                                                                                                                                                                                                                                                                                         | STEM CRUISE CONTROL SYSTEM                                                                     | В    |
| ■IGNITION SYSTEM                                                                                                                                                                                                                                                                                                                                                                                                                                                                                                                                                                                                                                                                                                                                                                                                                                                                                                                                                                                                                                                                                                                                                                                                                                                                                                                                                                                                                                                                                                                                                                                                                                                                                                                                                                                                                                                                                                                                                                                                                                                                                                              | ■KICK-DOWN SYSTEM (FOR A/T) ■FUEL PUMP                                                         |      |
| METERS & WARNING LIG                                                                                                                                                                                                                                                                                                                                                                                                                                                                                                                                                                                                                                                                                                                                                                                                                                                                                                                                                                                                                                                                                                                                                                                                                                                                                                                                                                                                                                                                                                                                                                                                                                                                                                                                                                                                                                                                                                                                                                                                                                                                                                          | GHTS                                                                                           | С    |
| WIPER & WASHER                                                                                                                                                                                                                                                                                                                                                                                                                                                                                                                                                                                                                                                                                                                                                                                                                                                                                                                                                                                                                                                                                                                                                                                                                                                                                                                                                                                                                                                                                                                                                                                                                                                                                                                                                                                                                                                                                                                                                                                                                                                                                                                |                                                                                                | D    |
| ■HEADLIGHTS & ILLUMIN                                                                                                                                                                                                                                                                                                                                                                                                                                                                                                                                                                                                                                                                                                                                                                                                                                                                                                                                                                                                                                                                                                                                                                                                                                                                                                                                                                                                                                                                                                                                                                                                                                                                                                                                                                                                                                                                                                                                                                                                                                                                                                         | NATION LIGHTS                                                                                  | Ε    |
| TURN & HAZARD FLASH                                                                                                                                                                                                                                                                                                                                                                                                                                                                                                                                                                                                                                                                                                                                                                                                                                                                                                                                                                                                                                                                                                                                                                                                                                                                                                                                                                                                                                                                                                                                                                                                                                                                                                                                                                                                                                                                                                                                                                                                                                                                                                           | HER LIGHTS BACK-UP LIGHTS                                                                      | F    |
|                                                                                                                                                                                                                                                                                                                                                                                                                                                                                                                                                                                                                                                                                                                                                                                                                                                                                                                                                                                                                                                                                                                                                                                                                                                                                                                                                                                                                                                                                                                                                                                                                                                                                                                                                                                                                                                                                                                                                                                                                                                                                                                               | - LIGHNOR LIGHTS - HORN                                                                        |      |
| ■STOP & TAIL LIGHTS                                                                                                                                                                                                                                                                                                                                                                                                                                                                                                                                                                                                                                                                                                                                                                                                                                                                                                                                                                                                                                                                                                                                                                                                                                                                                                                                                                                                                                                                                                                                                                                                                                                                                                                                                                                                                                                                                                                                                                                                                                                                                                           | ■LICENSE LIGHTS ■HORN                                                                          |      |
|                                                                                                                                                                                                                                                                                                                                                                                                                                                                                                                                                                                                                                                                                                                                                                                                                                                                                                                                                                                                                                                                                                                                                                                                                                                                                                                                                                                                                                                                                                                                                                                                                                                                                                                                                                                                                                                                                                                                                                                                                                                                                                                               | ■FRONT PARKING LIGHTS                                                                          |      |
|                                                                                                                                                                                                                                                                                                                                                                                                                                                                                                                                                                                                                                                                                                                                                                                                                                                                                                                                                                                                                                                                                                                                                                                                                                                                                                                                                                                                                                                                                                                                                                                                                                                                                                                                                                                                                                                                                                                                                                                                                                                                                                                               |                                                                                                | G    |
| SIDE MARKER LIGHTS  RADIO & STEREO                                                                                                                                                                                                                                                                                                                                                                                                                                                                                                                                                                                                                                                                                                                                                                                                                                                                                                                                                                                                                                                                                                                                                                                                                                                                                                                                                                                                                                                                                                                                                                                                                                                                                                                                                                                                                                                                                                                                                                                                                                                                                            | ■FRONT PARKING LIGHTS                                                                          | G    |
| ■SIDE MARKER LIGHTS<br>■RADIO & STEREO<br>■HEATER & AIR CONDITI                                                                                                                                                                                                                                                                                                                                                                                                                                                                                                                                                                                                                                                                                                                                                                                                                                                                                                                                                                                                                                                                                                                                                                                                                                                                                                                                                                                                                                                                                                                                                                                                                                                                                                                                                                                                                                                                                                                                                                                                                                                               | ■FRONT PARKING LIGHTS ■POWER ANTENNA                                                           |      |
| SIDE MARKER LIGHTS  RADIO & STEREO  HEATER & AIR CONDITI  GLOVE BOX LIGHT                                                                                                                                                                                                                                                                                                                                                                                                                                                                                                                                                                                                                                                                                                                                                                                                                                                                                                                                                                                                                                                                                                                                                                                                                                                                                                                                                                                                                                                                                                                                                                                                                                                                                                                                                                                                                                                                                                                                                                                                                                                     | ■FRONT PARKING LIGHTS  ■POWER ANTENNA                                                          |      |
| SIDE MARKER LIGHTS  RADIO & STEREO  HEATER & AIR CONDITI  GLOVE BOX LIGHT  CIGARETTE LIGHTER                                                                                                                                                                                                                                                                                                                                                                                                                                                                                                                                                                                                                                                                                                                                                                                                                                                                                                                                                                                                                                                                                                                                                                                                                                                                                                                                                                                                                                                                                                                                                                                                                                                                                                                                                                                                                                                                                                                                                                                                                                  | ■FRONT PARKING LIGHTS  ■POWER ANTENNA  ONER  ■REAR WINDOW DEFROSTER  ■SEAT BELT WARNING SYSTEM |      |
| SIDE MARKER LIGHTS  RADIO & STEREO  HEATER & AIR CONDITI  GLOVE BOX LIGHT  CIGARETTE LIGHTER  IGNITION SWITCH LIGHT                                                                                                                                                                                                                                                                                                                                                                                                                                                                                                                                                                                                                                                                                                                                                                                                                                                                                                                                                                                                                                                                                                                                                                                                                                                                                                                                                                                                                                                                                                                                                                                                                                                                                                                                                                                                                                                                                                                                                                                                           | ■FRONT PARKING LIGHTS  ■POWER ANTENNA  IONER ■REAR WINDOW DEFROSTER  ■SEAT BELT WARNING SYSTEM |      |
| SIDE MARKER LIGHTS  RADIO & STEREO  HEATER & AIR CONDITI  GLOVE BOX LIGHT  CIGARETTE LIGHTER  GRITION SWITCH LIGHT  INTERIOR & SPOT LIGHT                                                                                                                                                                                                                                                                                                                                                                                                                                                                                                                                                                                                                                                                                                                                                                                                                                                                                                                                                                                                                                                                                                                                                                                                                                                                                                                                                                                                                                                                                                                                                                                                                                                                                                                                                                                                                                                                                                                                                                                     | ■FRONT PARKING LIGHTS  ■POWER ANTENNA                                                          |      |