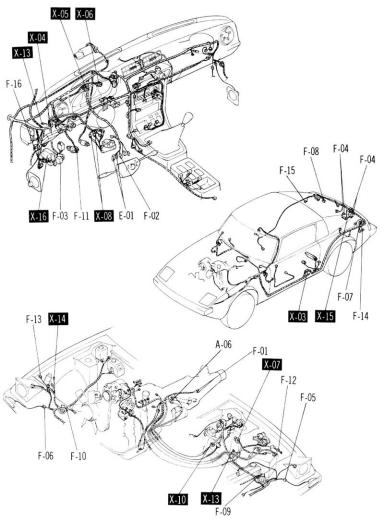

### SYMBOL IN THIS WIRING DIAGRAM

| $\Theta$ $\Theta$ | HARNESS BODY     | HOLDER BOX        | ->>-         |       |
|-------------------|------------------|-------------------|--------------|-------|
| BATTERY           | GROUND           | FUSE              | FUSIBLE LINK | MOTOR |
|                   | \\               |                   | TANAS        | +     |
| COIL, SOLENOID    | RESISTOR         | VARIABLE RESISTOR | THERMISTER   | DIODE |
| <u> </u>          | NPN PNP          | Р                 | (3.4W)       |       |
| CONDENSER         | TRANSISTOR       | PUMP              | LIGHT        | HORN  |
|                   |                  | 阜                 |              |       |
| SPEAKER           | CIGARRET LIGHTER | HEATER            |              |       |

#### INDEX

| CONTRACTOR OF THE PROPERTY OF | CONTENT SE                                                                                     | CTIO |
|-------------------------------------------------------------------------------------------------------------------------------------------------------------------------------------------------------------------------------------------------------------------------------------------------------------------------------------------------------------------------------------------------------------------------------------------------------------------------------------------------------------------------------------------------------------------------------------------------------------------------------------------------------------------------------------------------------------------------------------------------------------------------------------------------------------------------------------------------------------------------------------------------------------------------------------------------------------------------------------------------------------------------------------------------------------------------------------------------------------------------------------------------------------------------------------------------------------------------------------------------------------------------------------------------------------------------------------------------------------------------------------------------------------------------------------------------------------------------------------------------------------------------------------------------------------------------------------------------------------------------------------------------------------------------------------------------------------------------------------------------------------------------------------------------------------------------------------------------------------------------------------------------------------------------------------------------------------------------------------------------------------------------------------------------------------------------------------------------------------------------------|------------------------------------------------------------------------------------------------|------|
| ■ELECTRICAL WIRING SC                                                                                                                                                                                                                                                                                                                                                                                                                                                                                                                                                                                                                                                                                                                                                                                                                                                                                                                                                                                                                                                                                                                                                                                                                                                                                                                                                                                                                                                                                                                                                                                                                                                                                                                                                                                                                                                                                                                                                                                                                                                                                                         | CHEMATIC                                                                                       |      |
| ■CHARGING SYSTEM                                                                                                                                                                                                                                                                                                                                                                                                                                                                                                                                                                                                                                                                                                                                                                                                                                                                                                                                                                                                                                                                                                                                                                                                                                                                                                                                                                                                                                                                                                                                                                                                                                                                                                                                                                                                                                                                                                                                                                                                                                                                                                              | ■STARTING SYSTEM                                                                               | A    |
| ■EMISSION CONTROL SYS                                                                                                                                                                                                                                                                                                                                                                                                                                                                                                                                                                                                                                                                                                                                                                                                                                                                                                                                                                                                                                                                                                                                                                                                                                                                                                                                                                                                                                                                                                                                                                                                                                                                                                                                                                                                                                                                                                                                                                                                                                                                                                         | STEM CRUISE CONTROL SYSTEM                                                                     | В    |
| ■IGNITION SYSTEM                                                                                                                                                                                                                                                                                                                                                                                                                                                                                                                                                                                                                                                                                                                                                                                                                                                                                                                                                                                                                                                                                                                                                                                                                                                                                                                                                                                                                                                                                                                                                                                                                                                                                                                                                                                                                                                                                                                                                                                                                                                                                                              | ■KICK-DOWN SYSTEM (FOR A/T) ■FUEL PUMP                                                         |      |
| METERS & WARNING LIG                                                                                                                                                                                                                                                                                                                                                                                                                                                                                                                                                                                                                                                                                                                                                                                                                                                                                                                                                                                                                                                                                                                                                                                                                                                                                                                                                                                                                                                                                                                                                                                                                                                                                                                                                                                                                                                                                                                                                                                                                                                                                                          | GHTS                                                                                           | С    |
| WIPER & WASHER                                                                                                                                                                                                                                                                                                                                                                                                                                                                                                                                                                                                                                                                                                                                                                                                                                                                                                                                                                                                                                                                                                                                                                                                                                                                                                                                                                                                                                                                                                                                                                                                                                                                                                                                                                                                                                                                                                                                                                                                                                                                                                                |                                                                                                | D    |
| ■HEADLIGHTS & ILLUMIN                                                                                                                                                                                                                                                                                                                                                                                                                                                                                                                                                                                                                                                                                                                                                                                                                                                                                                                                                                                                                                                                                                                                                                                                                                                                                                                                                                                                                                                                                                                                                                                                                                                                                                                                                                                                                                                                                                                                                                                                                                                                                                         | NATION LIGHTS                                                                                  | Ε    |
| TURN & HAZARD FLASH                                                                                                                                                                                                                                                                                                                                                                                                                                                                                                                                                                                                                                                                                                                                                                                                                                                                                                                                                                                                                                                                                                                                                                                                                                                                                                                                                                                                                                                                                                                                                                                                                                                                                                                                                                                                                                                                                                                                                                                                                                                                                                           | HER LIGHTS BACK-UP LIGHTS                                                                      | F    |
|                                                                                                                                                                                                                                                                                                                                                                                                                                                                                                                                                                                                                                                                                                                                                                                                                                                                                                                                                                                                                                                                                                                                                                                                                                                                                                                                                                                                                                                                                                                                                                                                                                                                                                                                                                                                                                                                                                                                                                                                                                                                                                                               | - LIGHNOR LIGHTS - HORN                                                                        |      |
| ■STOP & TAIL LIGHTS                                                                                                                                                                                                                                                                                                                                                                                                                                                                                                                                                                                                                                                                                                                                                                                                                                                                                                                                                                                                                                                                                                                                                                                                                                                                                                                                                                                                                                                                                                                                                                                                                                                                                                                                                                                                                                                                                                                                                                                                                                                                                                           | ■LICENSE LIGHTS ■HORN                                                                          |      |
|                                                                                                                                                                                                                                                                                                                                                                                                                                                                                                                                                                                                                                                                                                                                                                                                                                                                                                                                                                                                                                                                                                                                                                                                                                                                                                                                                                                                                                                                                                                                                                                                                                                                                                                                                                                                                                                                                                                                                                                                                                                                                                                               | ■FRONT PARKING LIGHTS                                                                          |      |
|                                                                                                                                                                                                                                                                                                                                                                                                                                                                                                                                                                                                                                                                                                                                                                                                                                                                                                                                                                                                                                                                                                                                                                                                                                                                                                                                                                                                                                                                                                                                                                                                                                                                                                                                                                                                                                                                                                                                                                                                                                                                                                                               |                                                                                                | G    |
| SIDE MARKER LIGHTS  RADIO & STEREO                                                                                                                                                                                                                                                                                                                                                                                                                                                                                                                                                                                                                                                                                                                                                                                                                                                                                                                                                                                                                                                                                                                                                                                                                                                                                                                                                                                                                                                                                                                                                                                                                                                                                                                                                                                                                                                                                                                                                                                                                                                                                            | ■FRONT PARKING LIGHTS                                                                          | G    |
| ■SIDE MARKER LIGHTS<br>■RADIO & STEREO<br>■HEATER & AIR CONDITI                                                                                                                                                                                                                                                                                                                                                                                                                                                                                                                                                                                                                                                                                                                                                                                                                                                                                                                                                                                                                                                                                                                                                                                                                                                                                                                                                                                                                                                                                                                                                                                                                                                                                                                                                                                                                                                                                                                                                                                                                                                               | ■FRONT PARKING LIGHTS ■POWER ANTENNA                                                           |      |
| SIDE MARKER LIGHTS  RADIO & STEREO  HEATER & AIR CONDITI  GLOVE BOX LIGHT                                                                                                                                                                                                                                                                                                                                                                                                                                                                                                                                                                                                                                                                                                                                                                                                                                                                                                                                                                                                                                                                                                                                                                                                                                                                                                                                                                                                                                                                                                                                                                                                                                                                                                                                                                                                                                                                                                                                                                                                                                                     | ■FRONT PARKING LIGHTS  ■POWER ANTENNA                                                          |      |
| SIDE MARKER LIGHTS  RADIO & STEREO  HEATER & AIR CONDITI  GLOVE BOX LIGHT  CIGARETTE LIGHTER                                                                                                                                                                                                                                                                                                                                                                                                                                                                                                                                                                                                                                                                                                                                                                                                                                                                                                                                                                                                                                                                                                                                                                                                                                                                                                                                                                                                                                                                                                                                                                                                                                                                                                                                                                                                                                                                                                                                                                                                                                  | ■FRONT PARKING LIGHTS  ■POWER ANTENNA  ONER  ■REAR WINDOW DEFROSTER  ■SEAT BELT WARNING SYSTEM |      |
| SIDE MARKER LIGHTS  RADIO & STEREO  HEATER & AIR CONDITI  GLOVE BOX LIGHT  CIGARETTE LIGHTER  IGNITION SWITCH LIGHT                                                                                                                                                                                                                                                                                                                                                                                                                                                                                                                                                                                                                                                                                                                                                                                                                                                                                                                                                                                                                                                                                                                                                                                                                                                                                                                                                                                                                                                                                                                                                                                                                                                                                                                                                                                                                                                                                                                                                                                                           | ■FRONT PARKING LIGHTS  ■POWER ANTENNA  IONER ■REAR WINDOW DEFROSTER  ■SEAT BELT WARNING SYSTEM |      |
| SIDE MARKER LIGHTS  RADIO & STEREO  HEATER & AIR CONDITI  GLOVE BOX LIGHT  CIGARETTE LIGHTER  GRITION SWITCH LIGHT  INTERIOR & SPOT LIGHT                                                                                                                                                                                                                                                                                                                                                                                                                                                                                                                                                                                                                                                                                                                                                                                                                                                                                                                                                                                                                                                                                                                                                                                                                                                                                                                                                                                                                                                                                                                                                                                                                                                                                                                                                                                                                                                                                                                                                                                     | ■FRONT PARKING LIGHTS  ■POWER ANTENNA                                                          |      |