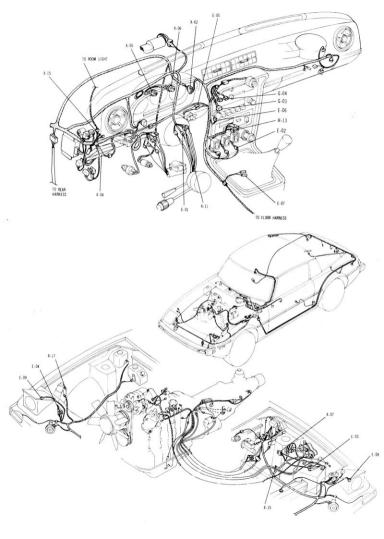

|                            |                                  | 2                         |
|                                       |                            |                                  |                           |
|                                       |                            |                                  |                           |





### WIPER & WASHER SYSTEM



| D-01 WASHER MOTOR | D-02 WIPER MOTOR | D-04 COMBINATION SWITCH |
|-------------------|------------------|-------------------------|
|                   |                  |                         |
|                   |                  |                         |
|                   |                  |                         |



## HEADLIGHT & ILLUMINATION SYSTEM







## SIGNAL LIGHT SYSTEM HORN



F





## ·HEATER SYSTEM 'RADIO 'STEREO ·HEATED WINDOW SYSTEM 'POWER ANTENNA





# H

## •SEAT BELT WARNING SYSTEM •ROOM & MAP LIGHT •AUTO CLOCK •CIGARETTE LIGHTER•GLOVE BOX LIGHT•GLASS HATCH RELEASE SYSTEM



|                                   |                        |                                 | Q                              |
|-----------------------------------|------------------------|---------------------------------|--------------------------------|
| H-05 DI0DE                        | H-06 DOOR SWITCH(L.H.) | H-07 DOOR SWITCH(R.H.)          | H-08 SEAT BELT WARNING BUZZER  |
|                                   | RY -COS                | RY -CO                          | G H H RY                       |
| H-09 IGNITION KEY REMINDER SWITCH