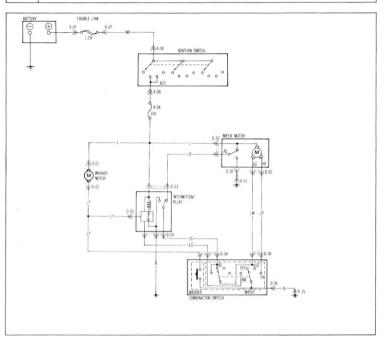

### WIPER & WASHER SYSTEM

| D-01 WASHER MOTOR | D-02 WIPER MOTOR | D-04 COMBINATION SWITCH |
|-------------------|------------------|-------------------------|
|                   |                  |                         |
|                   |                  |                         |
|                   |                  |                         |