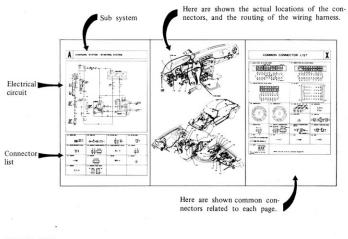

## INTRODUCTION

In this booklet, the whole electrical system is divided into sub systems, such as charging system, ignition system, and so on.

Index shows on which page the sub system is found and which page each component belong to. Each system is shown on right and left pages. The upper part of the left page shows the electrical circuit and the lower part shows the configulation of each connector. Right page shows the actual location of each connector and the routing of the harness in the vehicle. The last page X shows the common connectors related to each sub system.