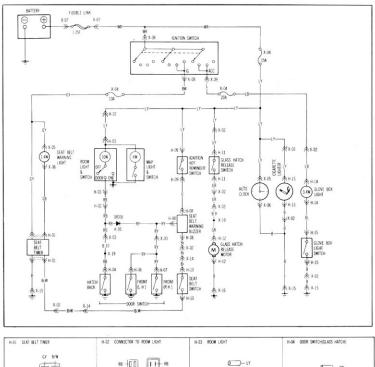

## •SEAT BELT WARNING SYSTEM •ROOM & MAP LIGHT •AUTO CLOCK •CIGARETTE LIGHTER•GLOVE BOX LIGHT•GLASS HATCH RELEASE SYSTEM

|                                   |                        |                                 | Q                              |
|-----------------------------------|------------------------|---------------------------------|--------------------------------|
| H-05 DI0DE                        | H-06 DOOR SWITCH(L.H.) | H-07 DOOR SWITCH(R.H.)          | H-08 SEAT BELT WARNING BUZZER  |
|                                   | RY -COS                | RY -CO                          | G H H RY                       |
| H-09 IGNITION KEY REMINDER SWITCH | H-10 SEAT BELT SWITCH  | H-11 GLASS HATCH RELEASE SWITCH | H-12 GLASS HATCH RELEASE MOTOR |
| LY C                              | Br BrW                 | CD-LY<br>CD-GR                  | GR<br>B                        |
| H-13 CIGARETTE LIGHTER            | H-14 GLOVE BOX LIGHT   | H-15 GLOVE BOX LIGHT SWITCH     | ·                              |
|                                   | LB<br>RL               | BL                              |                                |