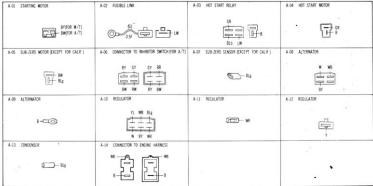

## ·CHARGING SYSTEM ·STARTING SYSTEM

| B-01 Emission control unit                     |                                                       | 8-42 RELEIF SOLENOD VALVE | 8-03 IDLE SWITCH(FOR M/T)      | 8-64 RICHER SOLENOID VALVE(FOR M/T) | B-05 COASTING VALVE(FOR M/T)                      |
|------------------------------------------------|-------------------------------------------------------|---------------------------|--------------------------------|-------------------------------------|---------------------------------------------------|
|                                                | GR YG                                                 | 14                        | 0 10 0- 1<br>100 - 18          | <u>ا</u> ل                          |                                                   |
| 8 GY L                                         |                                                       |                           | 8-10 VACUUM SMICH(FOR A/T)<br> | 8-11 FOMER SOLENDE VALVE(FOR A/T)   | 8-12 KIOKOOWN SMITCH(FOR A/T)<br>950-84<br>950-83 |
| 8-16 AIR VENT VALVE                            | B-17 ANTI AFTERSURN VALVE<br>BW EDEELS B<br>(YELLINA) | SUS CARBURITOR HEATER     | 8-19 ENTIFINAL RESISTIR        | 8-20 EXTERNAL RESISTOR              | B-21 CONCONSER                                    |
| 8-25 SHORT RELAY<br>BY BR                      | 8-26 DTERNAL RESISTOR                                 | 8.27 EXTERNAL RESISTOR    | 8-28 LITTERNA, RESETTR         | 8.25 EXTERNAL RESISTOR<br>Y8 -CI3   | B-30 EXTERNAL RESISTOR                            |
| B-34 ⊕ TERMINAL OF IGNITION COLL(T)<br>YB -⊂c⊙ | B-35 CONDENSER                                        | 8-36 FUEL PUMP            | -                              |                                     |                                                   |