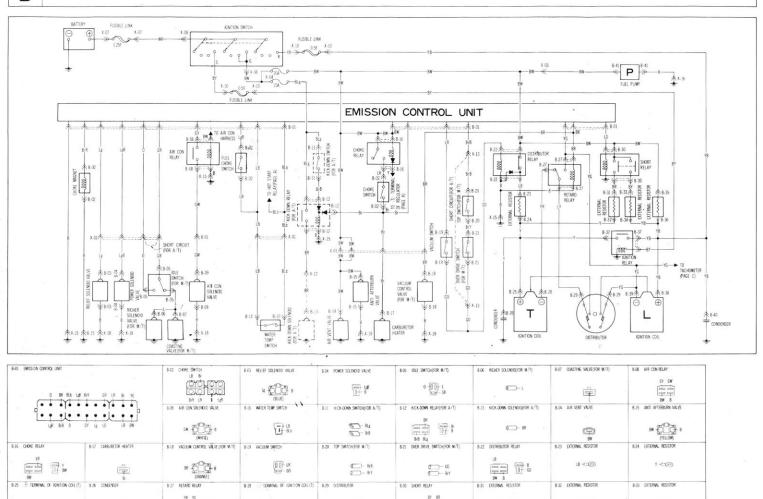

#### ·EMISSION CONTROL SYSTEM ·KICK-DOWN SYSTEM ·FUEL PUMP ·IGNITION SYSTEM

| 8-01 Emission control unit                                                          |                           | B-42 RELEIF SOLENOD VALVE | 8-03 IDLE SWITCH(FOR M/T)                                                                                            | 8-04 RICHER SOLENDID VALVE(FOR N/T) | 8-05 COASTING VALVE(FOR M/T)                               | 8-06 AR CON RELAY                                                                                                                               | 8-07 AIR CON SOLENID VALTAGE          | 8-08 WATER TEMP SMITCH             |
|-------------------------------------------------------------------------------------|---------------------------|---------------------------|----------------------------------------------------------------------------------------------------------------------|-------------------------------------|------------------------------------------------------------|-------------------------------------------------------------------------------------------------------------------------------------------------|---------------------------------------|------------------------------------|
|                                                                                     | GR YS                     | 14 - 💭 🕄 8<br>(848)       | $0  \begin{cases} \overline{Q} \ \overline{D} + t \\ t \\ \overline{C} \overline{D} + c \\ \overline{R} \end{cases}$ | ₫ <u></u> _t                        |                                                            | CY CW                                                                                                                                           | SW (DOC) 8<br>(MHITE)                 |                                    |
| 8 GY L                                                                              | 4                         |                           | 8-10 VACUM SWITCH(FOR A/T)                                                                                           | 8-11 POWER SOLUCIO VALVE (FOR A/T)  | 8-12 KICK-ODWY SWEDH(FOR A/T)<br>The Big<br>The Big<br>Big | 8-13 KICK COMN RELAY (CR A/T)<br>88<br>80<br>80<br>80<br>84<br>84<br>84<br>84<br>84<br>85<br>85<br>85<br>85<br>85<br>85<br>85<br>85<br>85<br>85 | 8-14 KOX COM SOLINGC(FOR A/T)<br>0 BR |                                    |
| 8-16 AIR VENT VALVE                                                                 | 8-17 ANTI AFTERBURN VALVE | 8-18 CARSURETOR HEATER    | 8-19 EXTERNAL RESISTOR                                                                                               | B-20 EXTERNAL RESISTOR              | B-21 CONCENSER                                             | 8-22 TERMINAL OF IONITION COLL (T)                                                                                                              | 8-23 😁 TERMINAL OF IGN TION COIL(T)   | 8-24 DISTRIBUTOR                   |
| EN EN                                                                               | EW CLICK) B               | G.                        | BN CLÈ                                                                                                               | Y-⊂©                                | 0 - Y                                                      | 1 - Cô                                                                                                                                          | 18<br>17                              | THE YE                             |
| B-25 SHORT RELAY                                                                    | 8-26 EXTERNAL RESISTOR    | 8-27 DITERNA, RESISTOR    | B-28 EXTERNAL RESISTOR                                                                                               | 8-25 EXTERNAL RESISTOR              | B-30 EXTERNAL RESISTOR                                     | 8-31 EXTERNAL RESISTOR                                                                                                                          | 8-32 IGMITION RELAY                   | 8-33 E TERMINAL OF IGNITION COLULY |
| 88 18<br>10<br>10<br>10<br>10<br>10<br>10<br>10<br>10<br>10<br>10<br>10<br>10<br>10 | 95- B                     | Y-CO                      | 87 cc3.                                                                                                              | <i>1</i> 8-CIO                      | 8 <b>8 -</b> CO                                            | 18-000                                                                                                                                          | т - (П) - тв<br>Ст - вт               | a El                               |
| 8-34                                                                                | 8-35 CONDENSER            | 8-36 FUEL PUMP            |                                                                                                                      |                                     |                                                            |                                                                                                                                                 |                                       |                                    |

#### KICK-DOWN SYSTEM 'FUEL PUMP 'IGNITION SYSTEM

| 8-04 RIDHER SOLENOID VALVA        |                                                                                                                                                                                                                                                                                                                                                                                                                                                                                                                                                                                                                                                                                                                                                                                                                                                                                                                                                                                                                                                                                                                                                                                                                                                                                                                                                                                                                                                                                                                                                                                                                                                                                                                                                                                                                                                                                                                                                                                                                                                                                                                                | 5.06 AR CON ISLAY                             | BOT AR CONSILEND VALUE                      | B-08 WATER TEMP SMITCH           |
|-----------------------------------|--------------------------------------------------------------------------------------------------------------------------------------------------------------------------------------------------------------------------------------------------------------------------------------------------------------------------------------------------------------------------------------------------------------------------------------------------------------------------------------------------------------------------------------------------------------------------------------------------------------------------------------------------------------------------------------------------------------------------------------------------------------------------------------------------------------------------------------------------------------------------------------------------------------------------------------------------------------------------------------------------------------------------------------------------------------------------------------------------------------------------------------------------------------------------------------------------------------------------------------------------------------------------------------------------------------------------------------------------------------------------------------------------------------------------------------------------------------------------------------------------------------------------------------------------------------------------------------------------------------------------------------------------------------------------------------------------------------------------------------------------------------------------------------------------------------------------------------------------------------------------------------------------------------------------------------------------------------------------------------------------------------------------------------------------------------------------------------------------------------------------------|-----------------------------------------------|---------------------------------------------|----------------------------------|
|                                   | i and the second | Sw B<br>allow allow                           | (WHIE)                                      | E-IS CHOKE RELAY                 |
| B-11 POWER SOLENOD VALVE          | (108 A/T) 8-12 KICK-2000 SMITCH(108 A/T)<br><sup>10</sup> 5                                                                                                                                                                                                                                                                                                                                                                                                                                                                                                                                                                                                                                                                                                                                                                                                                                                                                                                                                                                                                                                                                                                                                                                                                                                                                                                                                                                                                                                                                                                                                                                                                                                                                                                                                                                                                                                                                                                                                                                                                                                                    | B-13 KIOK KOWN RELAY (FOR A/T)                | B-14 NOR.COM SOLENDUCFOR A/T)               |                                  |
| B-20 ETTERNA RESSTOR<br>Y -⊂⊐⊘    | B 21 OXICENCER                                                                                                                                                                                                                                                                                                                                                                                                                                                                                                                                                                                                                                                                                                                                                                                                                                                                                                                                                                                                                                                                                                                                                                                                                                                                                                                                                                                                                                                                                                                                                                                                                                                                                                                                                                                                                                                                                                                                                                                                                                                                                                                 | 8-22 ← TERMINAL OF IONITION COLU(T)<br>Y -CC3 | B23 ⊖ TERMINE OF IGNITION COL(T)<br><br>178 | ROR DISTRIBUTION                 |
| 8.29 DITERNAL RESISTOR<br>18.~CC@ | B-30 EXTERNAL RESISTOR                                                                                                                                                                                                                                                                                                                                                                                                                                                                                                                                                                                                                                                                                                                                                                                                                                                                                                                                                                                                                                                                                                                                                                                                                                                                                                                                                                                                                                                                                                                                                                                                                                                                                                                                                                                                                                                                                                                                                                                                                                                                                                         | 8-31 DOTERNAL RESISTOR<br>178 -CCC            | 8-32 Idention RELAY                         | 833 C TERMINAL OF LOWITON COLLD. |
|                                   |                                                                                                                                                                                                                                                                                                                                                                                                                                                                                                                                                                                                                                                                                                                                                                                                                                                                                                                                                                                                                                                                                                                                                                                                                                                                                                                                                                                                                                                                                                                                                                                                                                                                                                                                                                                                                                                                                                                                                                                                                                                                                                                                | 2.                                            |                                             |                                  |

### ·EMISSION CONTROL SYSTEM ·KICK-DOWN SYSTEM ·FUEL PUMP ·IGNITION SYSTEM

TH IS

. 8-38 + TERMINAL OF IGNITION COIL (L) 8-39 - TERMINAL OF IGNITION COIL

IC RM

88 - 10

2 - Y8

B-40 CENDENSER

CD-Y

BW BH B

8-41 FUEL PUMP

B-37 IGNITION RELAY

Gia

The Par

8-36 EXTERNAL RESISTOR

BY -CI

| C-01 FUEL GAUGE TANK UNIT             | C-02 WATER TEMP GAUGE UNIT | C-03 BRAKE WARNING LIGHT CHECKER | C-04 PARKING BRAKE SWITCH |
|---------------------------------------|----------------------------|----------------------------------|---------------------------|
| R R R R R R R R R R R R R R R R R R R | <u>لي</u>                  | 8 - (1) (1)- 88<br>E- 88         | @ #8                      |
| C-05 BRAKE FLUID LEVEL SENSOR         | C-06 OIL LEVEL SENSOR      | C-07 COOLANT LEVEL UNIT          | C-08 COOLANT LEVEL SENSOR |
| ₩                                     |                            | YB YL<br>GY Br B                 | Ø>− 8r                    |
|                                       |                            |                                  |                           |
|                                       |                            |                                  | 2                         |
|                                       |                            |                                  |                           |
|                                       |                            |                                  |                           |