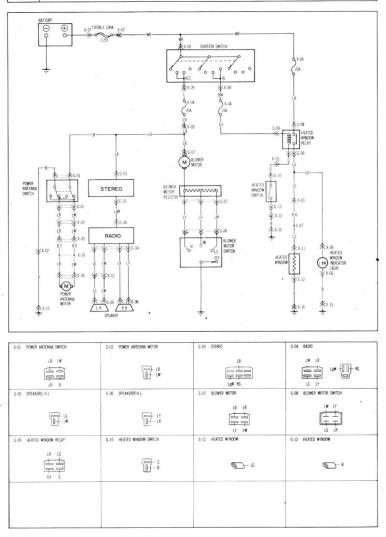

|
|                                       |                            |                                  |                           |
|                                       |                            |                                  |                           |





### WIPER & WASHER SYSTEM



| D-01 WASHER MOTOR | D-02 WIPER MOTOR | D-04 COMBINATION SWITCH |
|-------------------|------------------|-------------------------|
|                   |                  |                         |
|                   |                  |                         |
|                   |                  |                         |



## HEADLIGHT & ILLUMINATION SYSTEM







## SIGNAL LIGHT SYSTEM HORN



F





## ·HEATER SYSTEM 'RADIO 'STEREO ·HEATED WINDOW SYSTEM 'POWER ANTENNA





# H

## •SEAT BELT WARNING SYSTEM •ROOM & MAP LIGHT •AUTO CLOCK •CIGARETTE LIGHTER•GLOVE BOX LIGHT•GLASS HATCH RELEASE SYSTEM



|                                   |                        |                                 | Q                              |
|-----------------------------------|------------------------|---------------------------------|--------------------------------|
| H-05 DI0DE                        | H-06 DOOR SWITCH(L.H.) | H-07 DOOR SWITCH(R.H.)          | H-08 SEAT BELT WARNING BUZZER  |
|                                   | RY -COS                | RY -CO                          | G H H RY                       |
| H-09 IGNITION KEY REMINDER SWITCH | H-10 SEAT BELT SWITCH  | H-11 GLASS HATCH RELEASE SWITCH | H-12 GLASS HATCH RELEASE MOTOR |
| LY C