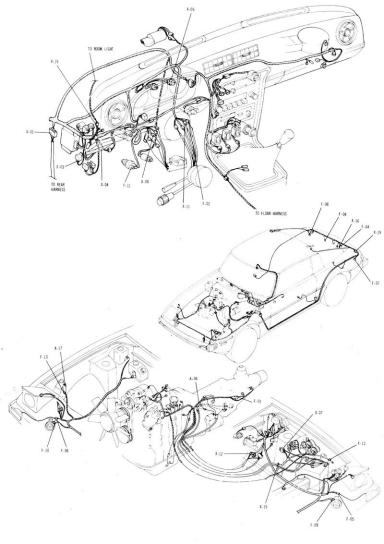

## INTRODUCTION

In this booklet, the whole electrical system is divided into sub systems, such as charging system, ignition system, and so on.

Index shows on which page the sub system is found and which page each component belong to. Each system is shown on right and left pages. The upper part of the left page shows the electrical circuit and the lower part shows the configulation of each connector. Right page shows the actual location of each connector and the routing of the harness in the vehicle. The last page X shows the common connectors related to each sub system.