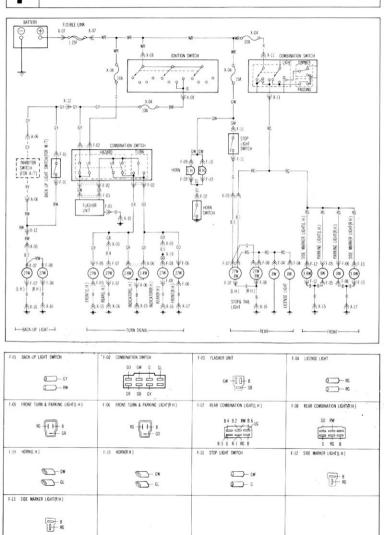

|                                  | 2                         |
|                                       |                            |                                  |                           |
|                                       |                            |                                  |                           |





### WIPER & WASHER SYSTEM



| D-01 WASHER MOTOR | D-02 WIPER MOTOR | D-04 COMBINATION SWITCH |
|-------------------|------------------|-------------------------|
|                   |                  |                         |
|                   |                  |                         |
|                   |                  |                         |



## HEADLIGHT & ILLUMINATION SYSTEM







## SIGNAL LIGHT SYSTEM HORN



F





## ·HEATER SYSTEM 'RADIO 'STEREO ·HEATED WINDOW SYSTEM 'POWER ANTENNA





# H

## •SEAT BELT WARNING SYSTEM •ROOM & MAP LIGHT •AUTO CLOCK •CIGARETTE LIGHTER•GLOVE BOX LIGHT•GLASS HATCH RELEASE SYSTEM



|                                   |                        |                                 | Q                              |
|-----------------------------------|------------------------|---------------------------------|--------------------------------|
| H-05 DI0DE                        | H-06 DOOR SWITCH(L.H.) | H-07 DOOR SWITCH(R.H.)          | H-08 SEAT BELT WARNING BUZZER  |
|                                   | RY -COS                | RY -CO                          | G H H RY                       |
| H-09 IGNITION KEY REMINDER SWITCH | H-10 SEAT BELT SWITCH  | H-11