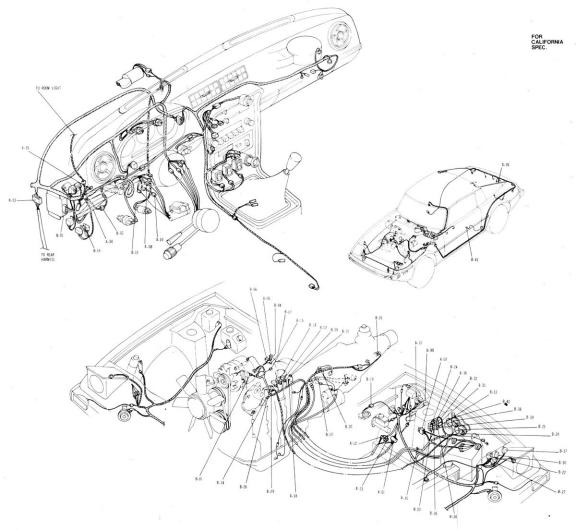

There are several ways to get around in the document. I have provided Bookmarks to all the sections and subsections, and thumbnails are also provided in the Thumbnails side bar.

Only a few of the pages in the original document were of the fold-out variety, and only two really needed to be split into multiple documents. These pages have been provided in full sheet and segmented versions, as indicated in the Bookmarks. These pages probably should be printed out on 11" x 17" paper if available, but are still readable on 8.5" x 11" paper. You could also print out the segmented versions and attach them together, if so desired (or not. Whatever you want, eh?)

## INTRODUCTION

In this booklet, the whole electrical system is divided into sub systems, such as charging system, ignition system, and so on.

Index shows on which page the sub system is found and which page each component belong to. Each system is shown on right and left pages. The upper part of the left page shows the electrical circuit and the lower part shows the configulation of each connector. Right page shows the actual location of each connector and the routing of the harness in the vehicle. The last page X shows the common connectors related to each sub system.