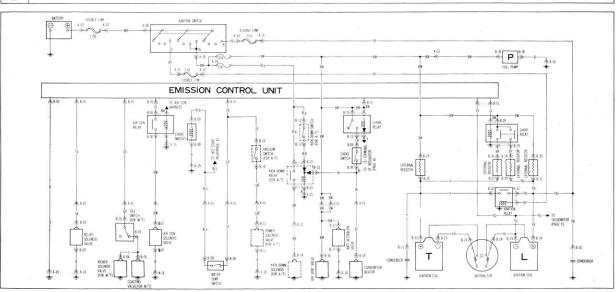

#### ·EMISSION CONTROL SYSTEM ·KICK-DOWN SYSTEM ·FUEL PUMP ·IGNITION SYSTEM

| 8-01 Emission control unit                                                          |                           | B-42 RELEIF SOLENOD VALVE | 8-03 IDLE SWITCH(FOR M/T)                                                                                            | 8-04 RICHER SOLENDID VALVE(FOR N/T) | 8-05 COASTING VALVE(FOR M/T)                               | 8-06 AR CON RELAY                                                                                                                               | 8-07 AIR CON SOLENID VALTAGE          | 8-08 WATER TEMP SMITCH             |
|-------------------------------------------------------------------------------------|---------------------------|---------------------------|----------------------------------------------------------------------------------------------------------------------|-------------------------------------|------------------------------------------------------------|-------------------------------------------------------------------------------------------------------------------------------------------------|---------------------------------------|------------------------------------|
|                                                                                     | GR YS                     | 14 - 💭 🕄 8<br>(848)       | $0  \begin{cases} \overline{Q} \ \overline{D} + t \\ t \\ \overline{C} \overline{D} + c \\ \overline{R} \end{cases}$ | ₫ <u></u> _t                        |                                                            | CY CW                                                                                                                                           | SW (DOC) 8<br>(MHITE)                 |                                    |
| 8 GY L                                                                              | 4                         |                           | 8-10 VACUM SWITCH(FOR A/T)                                                                                           | 8-11 POWER SOLUCIO VALVE (FOR A/T)  | 8-12 KICK-ODWY SWEDH(FOR A/T)<br>The Big<br>The Big<br>Big | 8-13 KICK COMN RELAY (CR A/T)<br>88<br>80<br>80<br>80<br>84<br>84<br>84<br>84<br>84<br>85<br>85<br>85<br>85<br>85<br>85<br>85<br>85<br>85<br>85 | 8-14 KOX COM SOLINGC(FOR A/T)<br>0 BR |                                    |
| 8-16 AIR VENT VALVE                                                                 | 8-17 ANTI AFTERBURN VALVE | 8-18 CARSURETOR HEATER    | 8-19 EXTERNAL RESISTOR                                                                                               | B-20 EXTERNAL RESISTOR              | B-21 CONCENSER                                             | 8-22 TERMINAL OF IONITION COLL (T)                                                                                                              | 8-23 😁 TERMINAL OF IGN TION COIL(T)   | 8-24 DISTRIBUTOR                   |
| EN EN                                                                               | EW CLICK) B               | G.                        | BN CLÈ                                                                                                               | Y-⊂©                                | 0 - Y                                                      | 1 - Cô                                                                                                                                          | 18<br>17                              | THE YE                             |
| B-25 SHORT RELAY                                                                    | 8-26 EXTERNAL RESISTOR    | 8-27 DITERNA, RESISTOR    | B-28 EXTERNAL RESISTOR                                                                                               | 8-25 EXTERNAL RESISTOR              | B-30 EXTERNAL RESISTOR                                     | 8-31 EXTERNAL RESISTOR                                                                                                                          | 8-32 IGMITION RELAY                   | 8-33 E TERMINAL OF IGNITION COLULY |
| 88 18<br>10<br>10<br>10<br>10<br>10<br>10<br>10<br>10<br>10<br>10<br>10<br>10<br>10 | 95- B                     | Y-CO                      | 87 cc3.                                                                                                              | <i>1</i> 8-CIO                      | 8 <b>8 -</b> CO                                            | 18-000                                                                                                                                          | т - (П) - тв<br>Ст - вт               | a El                               |
| 8-34                                                                                | 8-35 CONDENSER            | 8-36 FUEL PUMP            |                                                                                                                      |                                     |                                                            |                                                                                                                                                 |                                       |                                    |