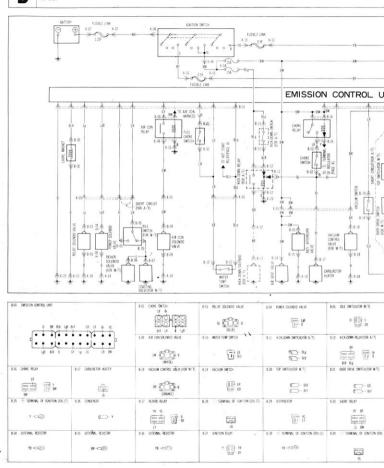

## ·CHARGING SYSTEM ·STARTING SYSTEM

| B-01 Emission control unit                     |                                                       | 8-42 RELEIF SOLENOD VALVE | 8-03 IDLE SWITCH(FOR M/T)      | 8-64 RICHER SOLENOID VALVE(FOR M/T) | B-05 COASTING VALVE(FOR M/T)                      |
|------------------------------------------------|-------------------------------------------------------|---------------------------|--------------------------------|-------------------------------------|---------------------------------------------------|
|                                                | GR YG                                                 | 14                        | 0 10 0- 1<br>100 - 18          | <u>ا</u> ل                          |                                                   |
| 8 GY L                                         |                                                       |                           | 8-10 VACUUM SMICH(FOR A/T)<br> | 8-11 FOMER SOLENDE VALVE(FOR A/T)   | 8-12 KIOKOOWN SMITCH(FOR A/T)<br>950-84<br>950-83 |
| 8-16 AIR VENT VALVE                            | B-17 ANTI AFTERSURN VALVE<br>BW EDEELS B<br>(YELLINA) | SUS CARBURITOR HEATER     | 8-19 ENTIFINAL RESISTIR        | 8-20 EXTERNAL RESISTOR              | B-21 CONCONSER                                    |
| 8-25 SHORT RELAY<br>BY BR                      | 8-26 DTERNAL RESISTOR                                 | 8.27 EXTERNAL RESISTOR    | 8-28 LITTERNA, RESETTR         | 8.25 EXTERNAL RESISTOR<br>Y8 -CI3   | B-30 EXTERNAL RESISTOR                            |
| B-34 ⊕ TERMINAL OF IGNITION COLL(T)<br>YB -⊂c⊙ | B-35 CONDENSER                                        | 8-36 FUEL PUMP            | -                              |                                     |                                                   |

#### KICK-DOWN SYSTEM 'FUEL PUMP 'IGNITION SYSTEM

| 8-04 RIDHER SOLENOID VALVA        |                                                                                                                                                                                                                                                                                                                                                                                                                                                                                                                                                                                                                                                                                                                                                                                                                                                                                                                                                                                                                                                                                                                                                                                                                                                                                                                                                                                                                                                                                                                                                                                                                                                                                                                                                                                                                                                                                                                                                                                                                                                                                                                                | 5.06 AR CON ISLAY                             | BOT AR CONSILEND VALUE                      | B-OS WATER TEMP SWITCH           |
|-----------------------------------|--------------------------------------------------------------------------------------------------------------------------------------------------------------------------------------------------------------------------------------------------------------------------------------------------------------------------------------------------------------------------------------------------------------------------------------------------------------------------------------------------------------------------------------------------------------------------------------------------------------------------------------------------------------------------------------------------------------------------------------------------------------------------------------------------------------------------------------------------------------------------------------------------------------------------------------------------------------------------------------------------------------------------------------------------------------------------------------------------------------------------------------------------------------------------------------------------------------------------------------------------------------------------------------------------------------------------------------------------------------------------------------------------------------------------------------------------------------------------------------------------------------------------------------------------------------------------------------------------------------------------------------------------------------------------------------------------------------------------------------------------------------------------------------------------------------------------------------------------------------------------------------------------------------------------------------------------------------------------------------------------------------------------------------------------------------------------------------------------------------------------------|-----------------------------------------------|---------------------------------------------|----------------------------------|
|                                   | i and the second | Sw 8<br>allow allow                           | (WHIE)                                      | E-IS CHOKE RELAY                 |
| B-11 POWER SOLENOD VALVE          | (108 A/T) 8-12 KICK-2000 SMITCH(108 A/T)<br><sup>10</sup> 5                                                                                                                                                                                                                                                                                                                                                                                                                                                                                                                                                                                                                                                                                                                                                                                                                                                                                                                                                                                                                                                                                                                                                                                                                                                                                                                                                                                                                                                                                                                                                                                                                                                                                                                                                                                                                                                                                                                                                                                                                                                                    | B-13 KIOK KOWN RELAY (FOR A/T)                | B-14 NOR.COM SOLENDUCFOR A/T)               |                                  |
| B-20 ETTERNA RESSTOR<br>Y -⊂⊐⊘    | B 21 OXICENCER                                                                                                                                                                                                                                                                                                                                                                                                                                                                                                                                                                                                                                                                                                                                                                                                                                                                                                                                                                                                                                                                                                                                                                                                                                                                                                                                                                                                                                                                                                                                                                                                                                                                                                                                                                                                                                                                                                                                                                                                                                                                                                                 | 8-22 ↔ Terminal of ionition coll(t)<br>Y -CC3 | B23 ⊖ TERMINE OF IGNITION COL(T)<br><br>178 | ROR DISTRIBUTION                 |
| 8.29 DITERNAL RESISTOR<br>18.~CC@ | B-30 EXTERNAL RESISTOR                                                                                                                                                                                                                                                                                                                                                                                                                                                                                                                                                                                                                                                                                                                                                                                                                                                                                                                                                                                                                                                                                                                                                                                                                                                                                                                                                                                                                                                                                                                                                                                                                                                                                                                                                                                                                                                                                                                                                                                                                                                                                                         | 8-31 DOTERNAL RESISTOR<br>178 -CCC            | 8-32 Idention RELAY                         | 833 C TERMINAL OF LOWITON COLLD. |
|                                   |                                                                                                                                                                                                                                                                                                                                                                                                                                                                                                                                                                                                                                                                                                                                                                                                                                                                                                                                                                                                                                                                                                                                                                                                                                                                                                                                                                                                                                                                                                                                                                                                                                                                                                                                                                                                                                                                                                                                                                                                                                                                                                                                | 2.                                            |                                             |                                  |

#### ·EMISSION CONTROL SYSTEM ·KICK-DOWN SYSTEM ·FUEL PUMP ·IGNITION SYSTEM

| 8-01 Emission control unit                                                          |                           | B-42 RELEIF SOLENOD VALVE | 8-03 IDLE SWITCH(FOR M/T)                                                                                            | 8-04 RICHER SOLENDID VALVE(FOR N/T) | 8-05 COASTING VALVE(FOR M/T)                               | 8-06 AR CON RELAY                                                                                                                               | 8-07 AIR CON SOLENID VALTAGE          | 8-08 WATER TEMP SMITCH             |
|-------------------------------------------------------------------------------------|---------------------------|---------------------------|----------------------------------------------------------------------------------------------------------------------|-------------------------------------|------------------------------------------------------------|-------------------------------------------------------------------------------------------------------------------------------------------------|---------------------------------------|------------------------------------|
|                                                                                     | GR YS                     | 14 - 💭 🕄 8<br>(848)       | $0  \begin{cases} \overline{Q} \ \overline{D} + t \\ t \\ \overline{C} \overline{D} + c \\ \overline{R} \end{cases}$ | ₫ <u></u> _t                        |                                                            | CY CW                                                                                                                                           | SW (DOC) 8<br>(MHITE)                 |                                    |
| 8 GY L                                                                              | 4                         |                           | 8-10 VACUM SWITCH(FOR A/T)                                                                                           | 8-11 POWER SOLUCIO VALVE (FOR A/T)  | 8-12 KICK-ODWY SWEDH(FOR A/T)<br>The Big<br>The Big<br>Big | 8-13 KICK COMN RELAY (CR A/T)<br>88<br>80<br>80<br>80<br>84<br>84<br>84<br>84<br>84<br>85<br>85<br>85<br>85<br>85<br>85<br>85<br>85<br>85<br>85 | 8-14 KOX COM SOLINGC(FOR A/T)<br>0 BR |                                    |
| 8-16 AIR VENT VALVE                                                                 | 8-17 ANTI AFTERBURN VALVE | 8-18 CARSURETOR HEATER    | 8-19 EXTERNAL RESISTOR                                                                                               | B-20 EXTERNAL RESISTOR              | B-21 CONCENSER                                             | 8-22 TERMINAL OF IONITION COLL (T)                                                                                                              | 8-23 😁 TERMINAL OF IGN TION COIL(T)   | 8-24 DISTRIBUTOR                   |
| EN EN                                                                               | EW CLICK) B               | G.                        | BN CLÈ                                                                                                               | Y-⊂©                                | 0 - Y                                                      | 1 - Cô                                                                                                                                          | 18<br>17                              | THE YE                             |
| B-25 SHORT RELAY                                                                    | 8-26 EXTERNAL RESISTOR    | 8-27 DITERNA, RESISTOR    | B-28 EXTERNAL RESISTOR                                                                                               | 8-25 EXTERNAL RESISTOR              | B-30 EXTERNAL RESISTOR                                     | 8-31 EXTERNAL RESISTOR                                                                                                                          | 8-32 IGMITION RELAY                   | 8-33 E TERMINAL OF IGNITION COLULY |
| 88 18<br>10<br>10<br>10<br>10<br>10<br>10<br>10<br>10<br>10<br>10<br>10<br>10<br>10 | 95- B                     | Y-CO                      | 87 cc3.                                                                                                              | <i>1</i> 8-CIO                      | 8 <b>8 -</b> CO                                            | 18-000                                                                                                                                          | т - (П) - тв<br>Ст - вт               | a El                               |
| 8-34                                                                                | 8-35 CONDENSER            | 8-36 FUEL PUMP            |                                                                                                                      |                                     |                                                            |                                                                                                                                                 |                                       |                                    |

#### KICK-DOWN SYSTEM 'FUEL PUMP 'IGNITION SYSTEM

| 8-04 RIDHER SOLENOID VALVA        |                                                                                                                                                                                                                                                                                                                                                                                                                                                                                                                                                                                                                                                                                                                                                                                                                                                                                                                                                                                                                                                                                                                                                                                                                                                                                                                                                                                                                                                                                                                                                                                                                                                                                                                                                                                                                                                                                                                                                                                                                                                                                                                                | 5.06 AR CON ISLAY                             | BOT AR CONSILEND VALUE                      | B-08 WATER TEMP SMITCH           |
|-----------------------------------|--------------------------------------------------------------------------------------------------------------------------------------------------------------------------------------------------------------------------------------------------------------------------------------------------------------------------------------------------------------------------------------------------------------------------------------------------------------------------------------------------------------------------------------------------------------------------------------------------------------------------------------------------------------------------------------------------------------------------------------------------------------------------------------------------------------------------------------------------------------------------------------------------------------------------------------------------------------------------------------------------------------------------------------------------------------------------------------------------------------------------------------------------------------------------------------------------------------------------------------------------------------------------------------------------------------------------------------------------------------------------------------------------------------------------------------------------------------------------------------------------------------------------------------------------------------------------------------------------------------------------------------------------------------------------------------------------------------------------------------------------------------------------------------------------------------------------------------------------------------------------------------------------------------------------------------------------------------------------------------------------------------------------------------------------------------------------------------------------------------------------------|-----------------------------------------------|---------------------------------------------|----------------------------------|
|                                   | i and the second | Sw B<br>allow allow                           | (WHIE)                                      | E-IS CHOKE RELAY                 |
| B-11 POWER SOLENOD VALVE          | (108 A/T) 8-12 KICK-2000 SMITCH(108 A/T)<br><sup>10</sup> 5                                                                                                                                                                                                                                                                                                                                                                                                                                                                                                                                                                                                                                                                                                                                                                                                                                                                                                                                                                                                                                                                                                                                                                                                                                                                                                                                                                                                                                                                                                                                                                                                                                                                                                                                                                                                                                                                                                                                                                                                                                                                    | B-13 KIOK KOWN RELAY (FOR A/T)                | B-14 NOR.COM SOLENDUCFOR A/T)               |                                  |
| B-20 ETTERNA RESSTOR<br>Y -⊂⊐⊘    | B 21 OXICENCER                                                                                                                                                                                                                                                                                                                                                                                                                                                                                                                                                                                                                                                                                                                                                                                                                                                                                                                                                                                                                                                                                                                                                                                                                                                                                                                                                                                                                                                                                                                                                                                                                                                                                                                                                                                                                                                                                                                                                                                                                                                                                                                 | 8-22 ← TERMINAL OF IONITION COLU(T)<br>Y -CC3 | B23 ⊖ TERMINE OF IGNITION COL(T)<br><br>178 | ROR DISTRIBUTION                 |
| 8.29 DITERNAL RESISTOR<br>18.~CC@ | B-30 EXTERNAL RESISTOR                                                                                                                                                                                                                                                                                                                                                                                                                                                                                                                                                                                                                                                                                                                                                                                                                                                                                                                                                                                                                                                                                                                                                                                                                                                                                                                                                                                                                                                                                                                                                                                                                                                                                                                                                                                                                                                                                                                                                                                                                                                                                                         | 8-31 DOTERNAL RESISTOR<br>178 -CCC            | 8-32 Idention RELAY                         | 833 C TERMINAL OF LOWITON COLLD. |
|                                   |                                                                                                                                                                                                                                                                                                                                                                                                                                                                                                                                                                                                                                                                                                                                                                                                                                                                                                                                                                                                                                                                                                                                                                                                                                                                                                                                                                                                                                                                                                                                                                                                                                                                                                                                                                                                                                                                                                                                                                                                                                                                                                                                | 2.                                            |                                             |                                  |