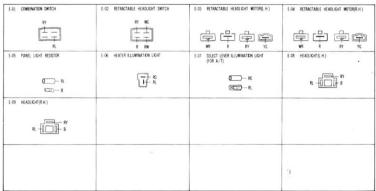

|                            |                                  | 2                         |
|                                       |                            |                                  |                           |
|                                       |                            |                                  |                           |





### WIPER & WASHER SYSTEM



| D-01 WASHER MOTOR | D-02 WIPER MOTOR | D-04 COMBINATION SWITCH |
|-------------------|------------------|-------------------------|
|                   |                  |                         |
|                   |                  |                         |
|                   |                  |                         |



## HEADLIGHT & ILLUMINATION SYSTEM







## SIGNAL LIGHT SYSTEM HORN



F





## ·HEATER SYSTEM 'RADIO 'STEREO ·HEATED WINDOW SYSTEM 'POWER ANTENNA





# H

## •SEAT BELT WARNING SYSTEM •ROOM & MAP LIGHT •AUTO CLOCK •CIGARETTE LIGHTER•GLOVE BOX LIGHT•GLASS HATCH RELEASE SYSTEM



|                                   |                        |                                 | Q                              |
|-----------------------------------|------------------------|---------------------------------|--------------------------------|
| H-05 DI0DE                        | H-06 DOOR SWITCH(L.H.) | H-07 DOOR SWITCH(R.H.)          | H-08 SEAT BELT WARNING BUZZER  |
|                                   | RY -COS                | RY -CO                          | G H H RY                       |
| H-09 IGNITION KEY REMINDER SWITC