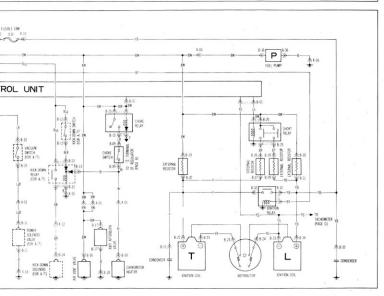

#### ·EMISSION CONTROL SYSTEM ·KICK-DOWN SYSTEM ·FUEL PUMP ·IGNITION SYSTEM

| 8-01 Emission control unit                                                          |                           | B-42 RELEIF SOLENOD VALVE | 8-03 IDLE SWITCH(FOR M/T)                                                                                            | 8-04 RICHER SOLENDID VALVE(FOR N/T) | 8-05 COASTING VALVE(FOR M/T)                               | 8-06 AR CON RELAY                                                                                                                               | 8-07 AIR CON SOLENID VALTAGE          | 8-08 WATER TEMP SMITCH             |
|-------------------------------------------------------------------------------------|---------------------------|---------------------------|----------------------------------------------------------------------------------------------------------------------|-------------------------------------|------------------------------------------------------------|-------------------------------------------------------------------------------------------------------------------------------------------------|---------------------------------------|------------------------------------|
|                                                                                     | GR YS                     | 14 - 💭 🕄 8<br>(848)       | $0  \begin{cases} \overline{Q} \ \overline{D} + t \\ t \\ \overline{C} \overline{D} + c \\ \overline{R} \end{cases}$ | ₫ <u></u> _t                        |                                                            | CY CW                                                                                                                                           | SW (DOC) 8<br>(MHITE)                 |                                    |
| 8 GY L                                                                              | 4                         |                           | 8-10 VACUM SWITCH(FOR A/T)                                                                                           | 8-11 POWER SOLUCIO VALVE (FOR A/T)  | 8-12 KICK-ODWY SWEDH(FOR A/T)<br>The Big<br>The Big<br>Big | 8-13 KICK COMN RELAY (CR A/T)<br>88<br>80<br>80<br>80<br>84<br>84<br>84<br>84<br>84<br>85<br>85<br>85<br>85<br>85<br>85<br>85<br>85<br>85<br>85 | 8-14 KOX COM SOLINGC(FOR A/T)<br>0 BR |                                    |
| 8-16 AIR VENT VALVE                                                                 | 8-17 ANTI AFTERBURN VALVE | 8-18 CARSURETOR HEATER    | 8-19 EXTERNAL RESISTOR                                                                                               | B-20 EXTERNAL RESISTOR              | B-21 CONCENSER                                             | 8-22 TERMINAL OF IONITION COLL (T)                                                                                                              | 8-23 😁 TERMINAL OF IGN TION COIL(T)   | 8-24 DISTRIBUTOR                   |
| EN EN                                                                               | EW CLICK) B               | G.                        | BN CLÈ                                                                                                               | Y-⊂©                                | 0 - Y                                                      | 1 - Cô                                                                                                                                          | 18<br>17                              | THE YE                             |
| B-25 SHORT RELAY                                                                    | 8-26 EXTERNAL RESISTOR    | 8-27 DITERNA, RESISTOR    | B-28 EXTERNAL RESISTOR                                                                                               | 8-25 EXTERNAL RESISTOR              | B-30 EXTERNAL RESISTOR                                     | 8-31 EXTERNAL RESISTOR                                                                                                                          | 8-32 IGMITION RELAY                   | 8-33 E TERMINAL OF IGNITION COLULY |
| 88 18<br>10<br>10<br>10<br>10<br>10<br>10<br>10<br>10<br>10<br>10<br>10<br>10<br>10 | 95- B                     | Y-CO                      | 87 cc3.                                                                                                              | <i>1</i> 8-CIO                      | 8 <b>8 -</b> CO                                            | 18-000                                                                                                                                          | т - (П) - тв<br>Ст - вт               | a El                               |
| 8-34                                                                                | 8-35 CONDENSER            | 8-36 FUEL PUMP            |                                                                                                                      |                                     |                                                            |                                                                                                                                                 |                                       |                                    |

#### KICK-DOWN SYSTEM 'FUEL PUMP 'IGNITION SYSTEM

| 8-04 RIDHER SOLENOID VALVA        |                                                                                                                                                                                                                                                                                                                                                                                                                                                                                                                                                                                                                                                                                                                                                                                                                                                                                                                                                                                                                                                                                                                                                                                                                                                                                                                                                                                                                                                                                                                                                                                                                                                                                                                                                                                                                                                                                                                                                                                                                                                                                                                                | 5.06 AR CON ISLAY                             | BOT AR CONSILEND VALUE                      | B-08 WATER TEMP SMITCH           |
|-----------------------------------|--------------------------------------------------------------------------------------------------------------------------------------------------------------------------------------------------------------------------------------------------------------------------------------------------------------------------------------------------------------------------------------------------------------------------------------------------------------------------------------------------------------------------------------------------------------------------------------------------------------------------------------------------------------------------------------------------------------------------------------------------------------------------------------------------------------------------------------------------------------------------------------------------------------------------------------------------------------------------------------------------------------------------------------------------------------------------------------------------------------------------------------------------------------------------------------------------------------------------------------------------------------------------------------------------------------------------------------------------------------------------------------------------------------------------------------------------------------------------------------------------------------------------------------------------------------------------------------------------------------------------------------------------------------------------------------------------------------------------------------------------------------------------------------------------------------------------------------------------------------------------------------------------------------------------------------------------------------------------------------------------------------------------------------------------------------------------------------------------------------------------------|-----------------------------------------------|---------------------------------------------|----------------------------------|
|                                   | i and the second | Sw B<br>allow allow                           | (WHIE)                                      | E-IS CHOKE RELAY                 |
| B-11 POWER SOLENOD VALVE          | (108 A/T) 8-12 KICK-2000 SMITCH(108 A/T)<br><sup>10</sup> 5                                                                                                                                                                                                                                                                                                                                                                                                                                                                                                                                                                                                                                                                                                                                                                                                                                                                                                                                                                                                                                                                                                                                                                                                                                                                                                                                                                                                                                                                                                                                                                                                                                                                                                                                                                                                                                                                                                                                                                                                                                                                    | B-13 KIOK KOWN RELAY (FOR A/T)                | B-14 NOR.COM SOLENDUCFOR A/T)               |                                  |
| B-20 ETTERNA RESSTOR<br>Y -⊂⊐⊘    | B 21 OXICENCER                                                                                                                                                                                                                                                                                                                                                                                                                                                                                                                                                                                                                                                                                                                                                                                                                                                                                                                                                                                                                                                                                                                                                                                                                                                                                                                                                                                                                                                                                                                                                                                                                                                                                                                                                                                                                                                                                                                                                                                                                                                                                                                 | 8-22 ← TERMINAL OF IONITION COLU(T)<br>Y -CC3 | B23 ⊖ TERMINE OF IGNITION COL(T)<br><br>178 | ROR DISTRIBUTION                 |
| 8.29 DITERNAL RESISTOR<br>18.~CC@ | B-30 EXTERNAL RESISTOR                                                                                                                                                                                                                                                                                                                                                                                                                                                                                                                                                                                                                                                                                                                                                                                                                                                                                                                                                                                                                                                                                                                                                                                                                                                                                                                                                                                                                                                                                                                                                                                                                                                                                                                                                                                                                                                                                                                                                                                                                                                                                                         | 8-31 DOTERNAL RESISTOR<br>178 -CCC            | 8-32 Idention RELAY                         | 833 C TERMINAL OF LOWITON COLLD. |
|                                   |                                                                                                                                                                                                                                                                                                                                                                                                                                                                                                                                                                                                                                                                                                                                                                                                                                                                                                                                                                                                                                                                                                                                                                                                                                                                                                                                                                                                                                                                                                                                                                                                                                                                                                                                                                                                                                                                                                                                                                                                                                                                                                                                | 2.                                            |                                             |                                  |

### ·EMISSION CONTROL SYSTEM ·KICK-DOWN SYSTEM ·FUEL PUMP ·IGNITION SYSTEM

TH IS

. 8-38 + TERMINAL OF IGNITION COIL (L) 8-39 - TERMINAL OF IGNITION COIL

IC RM

88 - 10

2 - Y8

B-40 CENDENSER

CD-Y

BW BH B

8-41 FUEL PUMP

B-37 IGNITION RELAY

Gia

The Par

8-36 EXTERNAL RESISTOR

BY -CI

| C-01 FUEL GAUGE TANK UNIT             | C-02 WATER TEMP GAUGE UNIT | C-03 BRAKE WARNING LIGHT CHECKER | C-04 PARKING BRAKE SWITCH |
|---------------------------------------|----------------------------|----------------------------------|---------------------------|
| R R R R R R R R R R R R R R R R R R R | <u>لي</u>                  | 8 - (1) (1)- 88<br>E- 88         | @ #8                      |
| C-05 BRAKE FLUID LEVEL SENSOR         | C-06 OIL LEVEL SENSOR      | C-07 COOLANT LEVEL UNIT          | C-08 COOLANT LEVEL SENSOR |
| ₩                                     |                            | YB YL<br>GY Br B                 | Ø>− 8r                    |
|                                       |                            |                                  |                           |
|                                       |                            |                                  | 2                         |
|                                       |                            |                                  |                           |
|                                       |                            |                                  |                           |