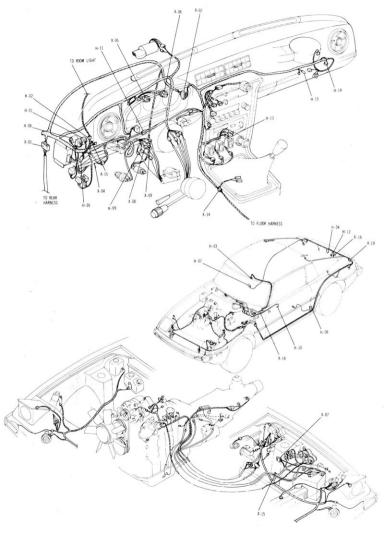

## INTRODUCTION

In this booklet, the whole electrical system is divided into sub systems, such as charging system, ignition system, and so on.

Index shows on which page the sub system is found and which page each component belong to. Each system is shown on right and left pages. The upper part of the left page shows the electrical circuit and the lower part shows the configulation of each connector. Right page shows the actual location of each connector and the routing of the harness in the vehicle. The last page X shows the common connectors related to each sub system.