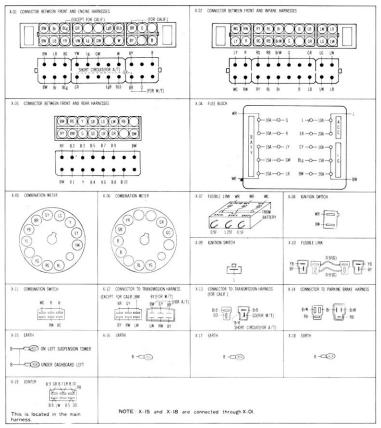

E                        | H-06 DOOR SWITCH(L.H.) | H-07 DOOR SWITCH(R.H.)          | H-08 SEAT BELT WARNING BUZZER  |
|                                   | RY -COS                | RY -CO                          | G H H RY                       |
| H-09 IGNITION KEY REMINDER SWITCH | H-10 SEAT BELT SWITCH  | H-11 GLASS HATCH RELEASE SWITCH | H-12 GLASS HATCH RELEASE MOTOR |
| LY C                              | Br BrW                 | CD-LY<br>CD-GR                  | GR<br>B                        |
| H-13 CIGARETTE LIGHTER            | H-14 GLOVE BOX LIGHT   | H-15 GLOVE BOX LIGHT SWITCH     | ·                              |
|                                   | LB<br>RL               | BL                              |                                |



## COMMON CONNECTOR LIST





SUB SYSTEM CONNECTIONS



.