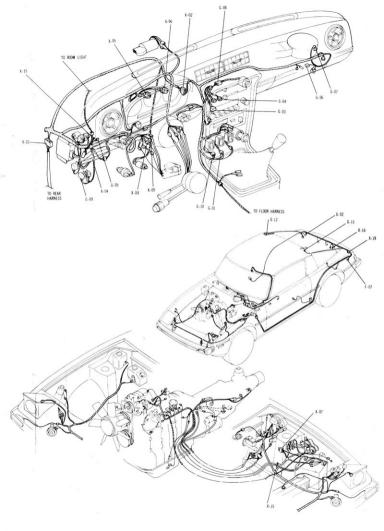

## INTRODUCTION

In this booklet, the whole electrical system is divided into sub systems, such as charging system, ignition system, and so on.

Index shows on which page the sub system is found and which page each component belong to. Each system is shown on right and left pages. The upper part of the left page shows the electrical circuit and the lower part shows the configulation of each connector. Right page shows the actual location of each connector and the routing of the harness in the vehicle. The last page X shows the common connectors related to each sub system.