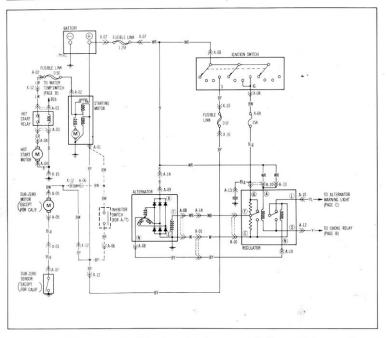

## A

## ·CHARGING SYSTEM ·STARTING SYSTEM

| B-01 Emission control unit                     |                                                       | 8-42 RELEIF SOLENOD VALVE | 8-03 IDLE SWITCH(FOR M/T)      | 8-64 RICHER SOLENOID VALVE(FOR M/T) | B-05 COASTING VALVE(FOR M/T)                      |
|------------------------------------------------|-------------------------------------------------------|---------------------------|--------------------------------|-------------------------------------|---------------------------------------------------|
|                                                | GR YG                                                 | 14                        | 0 10 0- 1<br>100 - 18          | <u>ا</u> ل                          |                                                   |
| 8 GY L                                         |                                                       |                           | 8-10 VACUUM SMICH(FOR A/T)<br> | 8-11 FOMER SOLENDE VALVE(FOR A/T)   | 8-12 KIOKOOWN SMITCH(FOR A/T)<br>950-84<br>950-83 |
| 8-16 AIR VENT VALVE                            | B-17 ANTI AFTERSURN VALVE<br>BW EDEELS B<br>(YELLINA) | SUS CARBURITOR HEATER     | 8-19 ENTIFINAL RESISTIR        | 8-20 EXTERNAL RESISTOR              | B-21 CONCONSER                                    |
| 8-25 SHORT RELAY<br>BY BR                      | 8-26 DTERNAL RESISTOR                                 | 8.27 EXTERNAL RESISTOR    | 8-28 LITTERNA, RESETTR         | 8.25 EXTERNAL RESISTOR<br>Y8 -CI3   | B-30 EXTERNAL RESISTOR                            |
| B-34 ⊕ TERMINAL OF IGNITION COLL(T)<br>YB -⊂c⊙ | B-35 CONDENSER                                        | 8-36 FUEL PUMP            | -                              |                                     |                                                   |