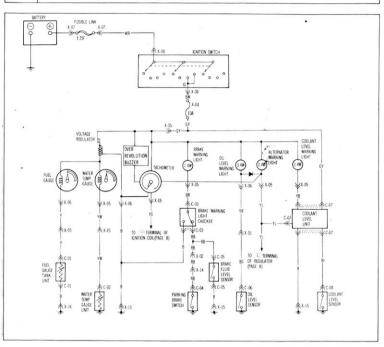

## ·CHARGING SYSTEM ·STARTING SYSTEM

| B-01 Emission control unit                     |                                                       | 8-42 RELEIF SOLENOD VALVE | 8-03 IDLE SWITCH(FOR M/T)      | 8-64 RICHER SOLENOID VALVE(FOR M/T) | B-05 COASTING VALVE(FOR M/T)                      |
|------------------------------------------------|-------------------------------------------------------|---------------------------|--------------------------------|-------------------------------------|---------------------------------------------------|
|                                                | GR YG                                                 | 14                        | 0 10 0- 1<br>100 - 18          | <u>ا</u> ل                          |                                                   |
| 8 GY L                                         |                                                       |                           | 8-10 VACUUM SMICH(FOR A/T)<br> | 8-11 FOMER SOLENDE VALVE(FOR A/T)   | 8-12 KIOKOOWN SMITCH(FOR A/T)<br>950-84<br>950-83 |
| 8-16 AIR VENT VALVE                            | B-17 ANTI AFTERSURN VALVE<br>BW EDEELS B<br>(YELLINA) | SUS CARBURITOR HEATER     | 8-19 ENTIFINAL RESISTIR        | 8-20 EXTERNAL RESISTOR              | B-21 CONCONSER                                    |
| 8-25 SHORT RELAY<br>BY BR                      | 8-26 DTERNAL RESISTOR                                 | 8.27 EXTERNAL RESISTOR    | 8-28 LITTERNA, RESETTR         | 8.25 EXTERNAL RESISTOR<br>Y8 -CI3   | B-30 EXTERNAL RESISTOR                            |
| B-34 ⊕ TERMINAL OF IGNITION COLL(T)<br>YB -⊂c⊙ | B-35 CONDENSER                                        | 8-36 FUEL PUMP            | -                              |                                     |                                                   |

#### KICK-DOWN SYSTEM 'FUEL PUMP 'IGNITION SYSTEM

| 8-04 RIDHER SOLENOID VALVA        |                                                                                                                                                                                                                                                                                                                                                                                                                                                                                                                                                                                                                                                                                                                                                                                                                                                                                                                                                                                                                                                                                                                                                                                                                                                                                                                                                                                                                                                                                                                                                                                                                                                                                                                                                                                                                                                                                                                                                                                                                                                                                                                                | 5.06 AR CON ISLAY                             | BOT AR CONSILEND VALUE                      | B-OS WATER TEMP SWITCH           |
|-----------------------------------|--------------------------------------------------------------------------------------------------------------------------------------------------------------------------------------------------------------------------------------------------------------------------------------------------------------------------------------------------------------------------------------------------------------------------------------------------------------------------------------------------------------------------------------------------------------------------------------------------------------------------------------------------------------------------------------------------------------------------------------------------------------------------------------------------------------------------------------------------------------------------------------------------------------------------------------------------------------------------------------------------------------------------------------------------------------------------------------------------------------------------------------------------------------------------------------------------------------------------------------------------------------------------------------------------------------------------------------------------------------------------------------------------------------------------------------------------------------------------------------------------------------------------------------------------------------------------------------------------------------------------------------------------------------------------------------------------------------------------------------------------------------------------------------------------------------------------------------------------------------------------------------------------------------------------------------------------------------------------------------------------------------------------------------------------------------------------------------------------------------------------------|-----------------------------------------------|---------------------------------------------|----------------------------------|
|                                   | i and the second | Sw 8<br>allow allow                           | (WHIE)                                      | E-IS CHOKE RELAY                 |
| B-11 POWER SOLENOD VALVE          | (108 A/T) 8-12 KICK-2000 SMITCH(108 A/T)<br><sup>10</sup> 5                                                                                                                                                                                                                                                                                                                                                                                                                                                                                                                                                                                                                                                                                                                                                                                                                                                                                                                                                                                                                                                                                                                                                                                                                                                                                                                                                                                                                                                                                                                                                                                                                                                                                                                                                                                                                                                                                                                                                                                                                                                                    | B-13 KIOK KOWN RELAY (FOR A/T)                | B-14 NOR.COM SOLENDUCFOR A/T)               |                                  |
| B-20 ETTERNA RESSTOR<br>Y -⊂⊐⊘    | B 21 OXICENCER                                                                                                                                                                                                                                                                                                                                                                                                                                                                                                                                                                                                                                                                                                                                                                                                                                                                                                                                                                                                                                                                                                                                                                                                                                                                                                                                                                                                                                                                                                                                                                                                                                                                                                                                                                                                                                                                                                                                                                                                                                                                                                                 | 8-22 ↔ Terminal of ionition coll(t)<br>Y -CC3 | B23 ⊖ TERMINE OF IGNITION COL(T)<br><br>178 | ROR DISTRIBUTION                 |
| 8.29 DITERNAL RESISTOR<br>18.~CC@ | B-30 EXTERNAL RESISTOR                                                                                                                                                                                                                                                                                                                                                                                                                                                                                                                                                                                                                                                                                                                                                                                                                                                                                                                                                                                                                                                                                                                                                                                                                                                                                                                                                                                                                                                                                                                                                                                                                                                                                                                                                                                                                                                                                                                                                                                                                                                                                                         | 8-31 DOTERNAL RESISTOR<br>178 -CCC            | 8-32 Idention RELAY                         | 833 C TERMINAL OF LOWITON COLLD. |
|                                   |                                                                                                                                                                                                                                                                                                                                                                                                                                                                                                                                                                                                                                                                                                                                                                                                                                                                                                                                                                                                                                                                                                                                                                                                                                                                                                                                                                                                                                                                                                                                                                                                                                                                                                                                                                                                                                                                                                                                                                                                                                                                                                                                | 2.                                            |                                             |                                  |

#### ·EMISSION CONTROL SYSTEM ·KICK-DOWN SYSTEM ·FUEL PUMP ·IGNITION SYSTEM

| 8-01 Emission control unit                                                          |                           | B-42 RELEIF SOLENOD VALVE | 8-03 IDLE SWITCH(FOR M/T)                                                                                            | 8-04 RICHER SOLENDID VALVE(FOR N/T) | 8-05 COASTING VALVE(FOR M/T)                               | 8-06 AR CON RELAY                                                                                                                               | 8-07 AIR CON SOLENID VALTAGE          | 8-08 WATER TEMP SMITCH             |
|-------------------------------------------------------------------------------------|---------------------------|---------------------------|----------------------------------------------------------------------------------------------------------------------|-------------------------------------|------------------------------------------------------------|-------------------------------------------------------------------------------------------------------------------------------------------------|---------------------------------------|------------------------------------|
|                                                                                     | GR YS                     | 14 - 💭 🕄 8<br>(848)       | $0  \begin{cases} \overline{Q} \ \overline{D} + t \\ t \\ \overline{C} \overline{D} + c \\ \overline{R} \end{cases}$ | ₫ <u></u> _t                        |                                                            | CY CW                                                                                                                                           | SW (DOC) 8<br>(MHITE)                 |                                    |
| 8 GY L                                                                              | 4                         |                           | 8-10 VACUM SWITCH(FOR A/T)                                                                                           | 8-11 POWER SOLUCIO VALVE (FOR A/T)  | 8-12 KICK-ODWY SWEDH(FOR A/T)<br>The Big<br>The Big<br>Big | 8-13 KICK COMN RELAY (CR A/T)<br>88<br>80<br>80<br>80<br>84<br>84<br>84<br>84<br>84<br>85<br>85<br>85<br>85<br>85<br>85<br>85<br>85<br>85<br>85 | 8-14 KOX COM SOLINGC(FOR A/T)<br>0 BR |                                    |
| 8-16 AIR VENT VALVE                                                                 | 8-17 ANTI AFTERBURN VALVE | 8-18 CARSURETOR HEATER    | 8-19 EXTERNAL RESISTOR                                                                                               | B-20 EXTERNAL RESISTOR              | B-21 CONCENSER                                             | 8-22 TERMINAL OF IONITION COLL (T)                                                                                                              | 8-23 😁 TERMINAL OF IGN TION COIL(T)   | 8-24 DISTRIBUTOR                   |
| EN EN                                                                               | EW CLICK) B               | G.                        | BN CLÈ                                                                                                               | Y-⊂©                                | 0 - Y                                                      | 1 - Cô                                                                                                                                          | 18<br>17                              | THE YE                             |
| B-25 SHORT RELAY                                                                    | 8-26 EXTERNAL RESISTOR    | 8-27 DITERNA, RESISTOR    | B-28 EXTERNAL RESISTOR                                                                                               | 8-25 EXTERNAL RESISTOR              | B-30 EXTERNAL RESISTOR                                     | 8-31 EXTERNAL RESISTOR                                                                                                                          | 8-32 IGMITION RELAY                   | 8-33 E TERMINAL OF IGNITION COLULY |
| 88 18<br>10<br>10<br>10<br>10<br>10<br>10<br>10<br>10<br>10<br>10<br>10<br>10<br>10 | 95- B                     | Y-CO                      | 87 cc3.                                                                                                              | <i>1</i> 8-CIO                      | 8 <b>8 -</b> CO                                            | 18-000                                                                                                                                          | т - (П) - тв<br>Ст - вт               | a El                               |
| 8-34                                                                                | 8-35 CONDENSER            | 8-36 FUEL PUMP            |                                                                                                                      |                                     |                                                            |                                                                                                                                                 |                                       |                                    |

#### KICK-DOWN SYSTEM 'FUEL PUMP 'IGNITION SYSTEM

| 8-04 RIDHER SOLENOID VALVA        |                                                                                                                                                                                                                                                                                                                                                                                                                                                                                                                                                                                                                                                                                                                                                                                                                                                                                                                                                                                                                                                                                                                                                                                                                                                                                                                                                                                                                                                                                                                                                                                                                                                                                                                                                                                                                                                                                                                                                                                                                                                                                                                                | 5.06 AR CON ISLAY                             | BOT AR CONSILEND VALUE                      | B-08 WATER TEMP SMITCH           |
|-----------------------------------|--------------------------------------------------------------------------------------------------------------------------------------------------------------------------------------------------------------------------------------------------------------------------------------------------------------------------------------------------------------------------------------------------------------------------------------------------------------------------------------------------------------------------------------------------------------------------------------------------------------------------------------------------------------------------------------------------------------------------------------------------------------------------------------------------------------------------------------------------------------------------------------------------------------------------------------------------------------------------------------------------------------------------------------------------------------------------------------------------------------------------------------------------------------------------------------------------------------------------------------------------------------------------------------------------------------------------------------------------------------------------------------------------------------------------------------------------------------------------------------------------------------------------------------------------------------------------------------------------------------------------------------------------------------------------------------------------------------------------------------------------------------------------------------------------------------------------------------------------------------------------------------------------------------------------------------------------------------------------------------------------------------------------------------------------------------------------------------------------------------------------------|-----------------------------------------------|---------------------------------------------|----------------------------------|
|                                   | i and the second | Sw B<br>allow allow                           | (WHIE)                                      | E-IS CHOKE RELAY                 |
| B-11 POWER SOLENOD VALVE          | (108 A/T) 8-12 KICK-2000 SMITCH(108 A/T)<br><sup>10</sup> 5                                                                                                                                                                                                                                                                                                                                                                                                                                                                                                                                                                                                                                                                                                                                                                                                                                                                                                                                                                                                                                                                                                                                                                                                                                                                                                                                                                                                                                                                                                                                                                                                                                                                                                                                                                                                                                                                                                                                                                                                                                                                    | B-13 KIOK KOWN RELAY (FOR A/T)                | B-14 NOR.COM SOLENDUCFOR A/T)               |                                  |
| B-20 ETTERNA RESSTOR<br>Y -⊂⊐⊘    | B 21 OXICENCER                                                                                                                                                                                                                                                                                                                                                                                                                                                                                                                                                                                                                                                                                                                                                                                                                                                                                                                                                                                                                                                                                                                                                                                                                                                                                                                                                                                                                                                                                                                                                                                                                                                                                                                                                                                                                                                                                                                                                                                                                                                                                                                 | 8-22 ← TERMINAL OF IONITION COLU(T)<br>Y -CC3 | B23 ⊖ TERMINE OF IGNITION COL(T)<br><br>178 | ROR DISTRIBUTION                 |
| 8.29 DITERNAL RESISTOR<br>18.~CC@ | B-30 EXTERNAL RESISTOR                                                                                                                                                                                                                                                                                                                                                                                                                                                                                                                                                                                                                                                                                                                                                                                                                                                                                                                                                                                                                                                                                                                                                                                                                                                                                                                                                                                                                                                                                                                                                                                                                                                                                                                                                                                                                                                                                                                                                                                                                                                                                                         | 8-31 DOTERNAL RESISTOR<br>178 -CCC            | 8-32 Idention RELAY                         | 833 C TERMINAL OF LOWITON COLLD. |
|                                   |                                                                                                                                                                                                                                                                                                                                                                                                                                                                                                                                                                                                                                                                                                                                                                                                                                                                                                                                                                                                                                                                                                                                                                                                                                                                                                                                                                                                                                                                                                                                                                                                                                                                                                                                                                                                                                                                                                                                                                                                                                                                                                                                | 2.                                            |                                             |                                  |

### ·EMISSION CONTROL SYSTEM ·KICK-DOWN SYSTEM ·FUEL PUMP ·IGNITION SYSTEM

TH IS

. 8-38 + TERMINAL OF IGNITION COIL (L) 8-39 - TERMINAL OF IGNITION COIL

IC RM

88 - 10

2 - Y8

B-40 CENDENSER

CD-Y

BW BH B

8-41 FUEL PUMP

B-37 IGNITION RELAY

Gia

The Par

8-36 EXTERNAL RESISTOR

BY -CI

| C-01 FUEL GAUGE TANK UNIT             | C-02 WATER TEMP GAUGE UNIT | C-03 BRAKE WARNING LIGHT CHECKER | C-04 PARKING BRAKE SWITCH |
|---------------------------------------|----------------------------|----------------------------------|---------------------------|
| R R R R R R R R R R R R R R R R R R R | <u>لي</u>                  | 8 - (1) (1)- 88<br>E- 88         | @ #8                      |
| C-05 BRAKE FLUID LEVEL SENSOR         | C-06 OIL LEVEL SENSOR      | C-07 COOLANT LEVEL UNIT          | C-08 COOLANT LEVEL SENSOR |
| ₩                                     |                            | YB YL<br>GY Br B                 | Ø>− 8r                    |
|                                       |                            |                                  |                           |
|                                       |                            |                                  | 2                         |
|                                       |                            |                                  |                           |
|                                       |                            |                                  |                           |