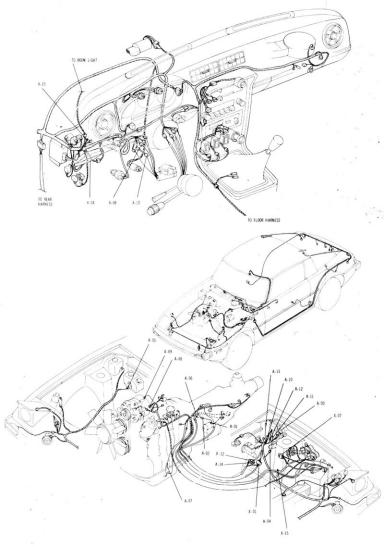

## INTRODUCTION

In this booklet, the whole electrical system is divided into sub systems, such as charging system, ignition system, and so on.

Index shows on which page the sub system is found and which page each component belong to. Each system is shown on right and left pages. The upper part of the left page shows the electrical circuit and the lower part shows the configulation of each connector. Right page shows the actual location of each connector and the routing of the harness in the vehicle. The last page X shows the common connectors related to each sub system.