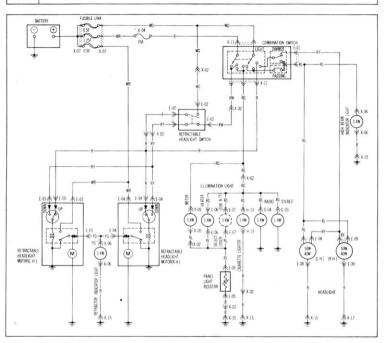

|                            |                                  | 2                         |
|                                       |                            |                                  |                           |
|                                       |                            |                                  |                           |





### WIPER & WASHER SYSTEM



| D-01 WASHER MOTOR | D-02 WIPER MOTOR | D-04 COMBINATION SWITCH |
|-------------------|------------------|-------------------------|
|                   |                  |                         |
|                   |                  |                         |
|                   |                  |                         |



## HEADLIGHT & ILLUMINATION SYSTEM







## SIGNAL LIGHT SYSTEM HORN



F





## ·HEATER SYSTEM 'RADIO 'STEREO ·HEATED WINDOW SYSTEM 'POWER ANTENNA





# H

## •SEAT BELT WARNING SYSTEM •ROOM & MAP LIGHT •AUTO CLOCK •CIGARETTE LIGHTER•GLOVE BOX LIGHT•GLASS HATCH RELEASE SYSTEM



|                                   |                        |                                 | Q                              |
|-----------------------------------|------------------------|---------------------------------|--------------------------------|
| H-05 DI0DE                        | H-06 DOOR SWITCH(L.H.) | H-07 DOOR SWITCH(R.H.)          | H-08 SEAT BELT WARNING BUZZER  |
|                                   | RY -COS                | RY -CO                          | G H H RY                       |
| H-09 IGNITION KEY REMINDER SWI