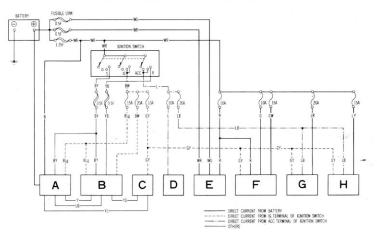

## INTRODUCTION

In this booklet, the whole electrical system is divided into sub systems, such as charging system, ignition system, and so on.

Index shows on which page the sub system is found and which page each component belong to. Each system is shown on right and left pages. The upper part of the left page shows the electrical circuit and the lower part shows the configulation of each connector. Right page shows the actual location of each connector and the routing of the harness in the vehicle. The last page X shows the common connectors related to each sub system.