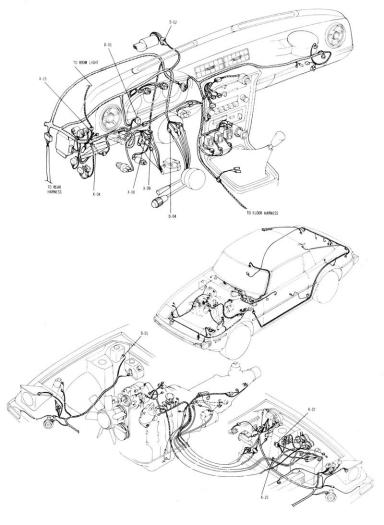

|
|                                       |                            |                                  | 2                         |
|                                       |                            |                                  |                           |
|                                       |                            |                                  |                           |





### WIPER & WASHER SYSTEM



| D-01 WASHER MOTOR | D-02 WIPER MOTOR | D-04 COMBINATION SWITCH |
|-------------------|------------------|-------------------------|
|                   |                  |                         |
|                   |                  |                         |
|                   |                  |                         |



## HEADLIGHT & ILLUMINATION SYSTEM







## SIGNAL LIGHT SYSTEM HORN



F





## ·HEATER SYSTEM 'RADIO 'STEREO ·HEATED WINDOW SYSTEM 'POWER ANTENNA





# H

## •SEAT BELT WARNING SYSTEM •ROOM & MAP LIGHT •AUTO CLOCK •CIGARETTE LIGHTER•GLOVE BOX LIGHT•GLASS HATCH RELEASE SYSTEM



|                                   |                        |                                 | Q                              |
|-----------------------------------|------------------------|---------------------------------|--------------------------------|
| H-05 DI0DE                        | H-06 DOOR SWITCH(L.H.) | H-07 DOOR SWITCH(R.H.)          | H-08 SEAT BELT WARNING BUZZER  |
|                                   | RY -COS                | RY -CO                          | G H H RY