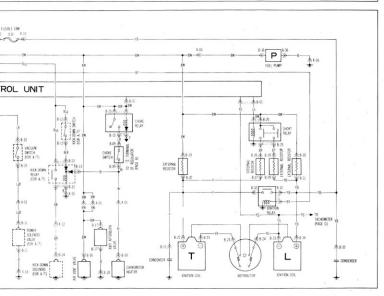

#### KICK-DOWN SYSTEM 'FUEL PUMP 'IGNITION SYSTEM

| 8-04 RIDHER SOLENOID VALVA        |                                                                                                                                                                                                                                                                                                                                                                                                                                                                                                                                                                                                                                                                                                                                                                                                                                                                                                                                                                                                                                                                                                                                                                                                                                                                                                                                                                                                                                                                                                                                                                                                                                                                                                                                                                                                                                                                                                                                                                                                                                                                                                                                | 5.06 AR CON ISLAY                             | BOT AR CONSILEND VALUE                      | B-08 WATER TEMP SMITCH           |
|-----------------------------------|--------------------------------------------------------------------------------------------------------------------------------------------------------------------------------------------------------------------------------------------------------------------------------------------------------------------------------------------------------------------------------------------------------------------------------------------------------------------------------------------------------------------------------------------------------------------------------------------------------------------------------------------------------------------------------------------------------------------------------------------------------------------------------------------------------------------------------------------------------------------------------------------------------------------------------------------------------------------------------------------------------------------------------------------------------------------------------------------------------------------------------------------------------------------------------------------------------------------------------------------------------------------------------------------------------------------------------------------------------------------------------------------------------------------------------------------------------------------------------------------------------------------------------------------------------------------------------------------------------------------------------------------------------------------------------------------------------------------------------------------------------------------------------------------------------------------------------------------------------------------------------------------------------------------------------------------------------------------------------------------------------------------------------------------------------------------------------------------------------------------------------|-----------------------------------------------|---------------------------------------------|----------------------------------|
|                                   | i and the second | Sw B<br>allow allow                           | (WHIE)                                      | E-IS CHOKE RELAY                 |
| B-11 POWER SOLENOD VALVE          | (108 A/T) 8-12 KICK-2000 SMITCH(108 A/T)<br><sup>10</sup> 5                                                                                                                                                                                                                                                                                                                                                                                                                                                                                                                                                                                                                                                                                                                                                                                                                                                                                                                                                                                                                                                                                                                                                                                                                                                                                                                                                                                                                                                                                                                                                                                                                                                                                                                                                                                                                                                                                                                                                                                                                                                                    | B-13 KIOK KOWN RELAY (FOR A/T)                | B-14 NOR.COM SOLENDUCFOR A/T)               |                                  |
| B-20 ETTERNA RESSTOR<br>Y -⊂⊐⊘    | B 21 OXICENCER                                                                                                                                                                                                                                                                                                                                                                                                                                                                                                                                                                                                                                                                                                                                                                                                                                                                                                                                                                                                                                                                                                                                                                                                                                                                                                                                                                                                                                                                                                                                                                                                                                                                                                                                                                                                                                                                                                                                                                                                                                                                                                                 | 8-22 ← TERMINAL OF IONITION COLU(T)<br>Y -CC3 | B23 ⊖ TERMINE OF IGNITION COL(T)<br><br>178 | ROR DISTRIBUTION                 |
| 8.29 DITERNAL RESISTOR<br>18.~CC@ | B-30 EXTERNAL RESISTOR                                                                                                                                                                                                                                                                                                                                                                                                                                                                                                                                                                                                                                                                                                                                                                                                                                                                                                                                                                                                                                                                                                                                                                                                                                                                                                                                                                                                                                                                                                                                                                                                                                                                                                                                                                                                                                                                                                                                                                                                                                                                                                         | 8-31 DOTERNAL RESISTOR<br>178 -CCC            | 8-32 Idention RELAY                         | 833 C TERMINAL OF LOWITON COLLD. |
|                                   |                                                                                                                                                                                                                                                                                                                                                                                                                                                                                                                                                                                                                                                                                                                                                                                                                                                                                                                                                                                                                                                                                                                                                                                                                                                                                                                                                                                                                                                                                                                                                                                                                                                                                                                                                                                                                                                                                                                                                                                                                                                                                                                                | 2.                                            |                                             |                                  |

### ·EMISSION CONTROL SYSTEM ·KICK-DOWN SYSTEM ·FUEL PUMP ·IGNITION SYSTEM

TH IS

. 8-38 + TERMINAL OF IGNITION COIL (L) 8-39 - TERMINAL OF IGNITION COIL

IC RM

88 - 10

2 - Y8

B-40 CENDENSER

CD-Y

BW BH B

8-41 FUEL PUMP

B-37 IGNITION RELAY

Gia

The Par

8-36 EXTERNAL RESISTOR

BY -CI

| C-01 FUEL GAUGE TANK UNIT             | C-02 WATER TEMP GAUGE UNIT | C-03 BRAKE WARNING LIGHT CHECKER | C-04 PARKING BRAKE SWITCH |
|---------------------------------------|----------------------------|----------------------------------|---------------------------|
| R R R R R R R R R R R R R R R R R R R | <u>لي</u>                  | 8 - (1) (1)- 88<br>E- 88         | @ #8                      |
| C-05 BRAKE FLUID LEVEL SENSOR         | C-06 OIL LEVEL SENSOR      | C-07 COOLANT LEVEL UNIT          | C-08 COOLANT LEVEL SENSOR |
| ₩                                     |                            | YB YL<br>GY Br B                 | Ø>− 8r                    |
|                                       |                            |                                  |                           |
|                                       |                            |                                  | 2                         |
|                                       |                            |                                  |                           |
|                                       |                            |                                  |                           |