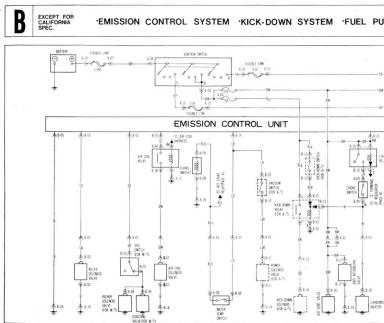

## ·CHARGING SYSTEM ·STARTING SYSTEM

| B-01 Emission control unit                     |                                                       | 8-42 RELEIF SOLENOD VALVE | 8-03 IDLE SWITCH(FOR M/T)      | 8-64 RICHER SOLENOID VALVE(FOR M/T) | B-05 COASTING VALVE(FOR M/T)                      |
|------------------------------------------------|-------------------------------------------------------|---------------------------|--------------------------------|-------------------------------------|---------------------------------------------------|
|                                                | GR YG                                                 | 14                        | 0 10 0- 1<br>100 - 18          | <u>ا</u> ل                          |                                                   |
| 8 GY L                                         |                                                       |                           | 8-10 VACUUM SMICH(FOR A/T)<br> | 8-11 FOMER SOLENDE VALVE(FOR A/T)   | 8-12 KIOKOOWN SMITCH(FOR A/T)<br>950-84<br>950-83 |
| 8-16 AIR VENT VALVE                            | B-17 ANTI AFTERSURN VALVE<br>BW EDEELS B<br>(YELLINA) | SUS CARBURITOR HEATER     | 8-19 ENTIFINAL RESISTIR        | 8-20 EXTERNAL RESISTOR              | B-21 CONCONSER                                    |
| 8-25 SHORT RELAY<br>BY BR                      | 8-26 DTERNAL RESISTOR                                 | 8.27 EXTERNAL RESISTOR    | 8-28 LITTERNA, RESETTR         | 8.25 EXTERNAL RESISTOR<br>Y8 -CI3   | B-30 EXTERNAL RESISTOR                            |
| B-34 ⊕ TERMINAL OF IGNITION COLL(T)<br>YB -⊂c⊙ | B-35 CONDENSER                                        | 8-36 FUEL PUMP            | -                              |                                     |                                                   |

#### KICK-DOWN SYSTEM 'FUEL PUMP 'IGNITION SYSTEM

| 8-04 RIDHER SOLENOID VALVA        |                                                                                                                                                                                                                                                                                                                                                                                                                                                                                                                                                                                                                                                                                                                                                                                                                                                                                                                                                                                                                                                                                                                                                                                                                                                                                                                                                                                                                                                                                                                                                                                                                                                                                                                                                                                                                                                                                                                                                                                                                                                                                                                                | 5.06 AR CON ISLAY                             | BOT AR CONSILEND VALUE                      | B-OS WATER TEMP SWITCH           |
|-----------------------------------|--------------------------------------------------------------------------------------------------------------------------------------------------------------------------------------------------------------------------------------------------------------------------------------------------------------------------------------------------------------------------------------------------------------------------------------------------------------------------------------------------------------------------------------------------------------------------------------------------------------------------------------------------------------------------------------------------------------------------------------------------------------------------------------------------------------------------------------------------------------------------------------------------------------------------------------------------------------------------------------------------------------------------------------------------------------------------------------------------------------------------------------------------------------------------------------------------------------------------------------------------------------------------------------------------------------------------------------------------------------------------------------------------------------------------------------------------------------------------------------------------------------------------------------------------------------------------------------------------------------------------------------------------------------------------------------------------------------------------------------------------------------------------------------------------------------------------------------------------------------------------------------------------------------------------------------------------------------------------------------------------------------------------------------------------------------------------------------------------------------------------------|-----------------------------------------------|---------------------------------------------|----------------------------------|
|                                   | i and the second | Sw 8<br>allow allow                           | (WHIE)                                      | E-IS CHOKE RELAY                 |
| B-11 POWER SOLENOD VALVE          | (108 A/T) 8-12 KICK-2000 SMITCH(108 A/T)<br><sup>10</sup> 5                                                                                                                                                                                                                                                                                                                                                                                                                                                                                                                                                                                                                                                                                                                                                                                                                                                                                                                                                                                                                                                                                                                                                                                                                                                                                                                                                                                                                                                                                                                                                                                                                                                                                                                                                                                                                                                                                                                                                                                                                                                                    | B-13 KIOK KOWN RELAY (FOR A/T)                | B-14 NOR.COM SOLENDUCFOR A/T)               |                                  |
| B-20 ETTERNA RESSTOR<br>Y -⊂⊐⊘    | B 21 OXICENCER                                                                                                                                                                                                                                                                                                                                                                                                                                                                                                                                                                                                                                                                                                                                                                                                                                                                                                                                                                                                                                                                                                                                                                                                                                                                                                                                                                                                                                                                                                                                                                                                                                                                                                                                                                                                                                                                                                                                                                                                                                                                                                                 | 8-22 ↔ Terminal of ionition coll(t)<br>Y -CC3 | B23 ⊖ TERMINE OF IGNITION COL(T)<br><br>178 | ROR DISTRIBUTION                 |
| 8.29 DITERNAL RESISTOR<br>18.~CC@ | B-30 EXTERNAL RESISTOR                                                                                                                                                                                                                                                                                                                                                                                                                                                                                                                                                                                                                                                                                                                                                                                                                                                                                                                                                                                                                                                                                                                                                                                                                                                                                                                                                                                                                                                                                                                                                                                                                                                                                                                                                                                                                                                                                                                                                                                                                                                                                                         | 8-31 DOTERNAL RESISTOR<br>178 -CCC            | 8-32 Idention RELAY                         | 833 C TERMINAL OF LOWITON COLLD. |
|                                   |                                                                                                                                                                                                                                                                                                                                                                                                                                                                                                                                                                                                                                                                                                                                                                                                                                                                                                                                                                                                                                                                                                                                                                                                                                                                                                                                                                                                                                                                                                                                                                                                                                                                                                                                                                                                                                                                                                                                                                                                                                                                                                                                | 2.                                            |                                             |                                  |

#### ·EMISSION CONTROL SYSTEM ·KICK-DOWN SYSTEM ·FUEL PUMP ·IGNITION SYSTEM

| 8-01 Emission control unit                                                          |                           | B-42 RELEIF SOLENOD VALVE | 8-03 IDLE SWITCH(FOR M/T)                                                                                            | 8-04 RICHER SOLENDID VALVE(FOR N/T) | 8-05 COASTING VALVE(FOR M/T)                               | 8-06 AR CON RELAY                                                                                                                               | 8-07 AIR CON SOLENID VALTAGE          | 8-08 WATER TEMP SMITCH             |
|-------------------------------------------------------------------------------------|---------------------------|---------------------------|----------------------------------------------------------------------------------------------------------------------|-------------------------------------|------------------------------------------------------------|-------------------------------------------------------------------------------------------------------------------------------------------------|---------------------------------------|------------------------------------|
|                                                                                     | GR YS                     | 14 - 💭 🕄 8<br>(848)       | $0  \begin{cases} \overline{Q} \ \overline{D} + t \\ t \\ \overline{C} \overline{D} + c \\ \overline{R} \end{cases}$ | ₫ <u></u> _t                        |                                                            | CY CW                                                                                                                                           | SW (DOC) 8<br>(MHITE)                 |                                    |
| 8 GY L                                                                              | 4                         |                           | 8-10 VACUM SWITCH(FOR A/T)                                                                                           | 8-11 POWER SOLUCIO VALVE (FOR A/T)  | 8-12 KICK-ODWY SWEDH(FOR A/T)<br>The Big<br>The Big<br>Big | 8-13 KICK COMN RELAY (CR A/T)<br>88<br>80<br>80<br>80<br>84<br>84<br>84<br>84<br>84<br>85<br>85<br>85<br>85<br>85<br>85<br>85<br>85<br>85<br>85 | 8-14 KOX COM SOLINGC(FOR A/T)<br>0 BR |                                    |
| 8-16 AIR VENT VALVE                                                                 | 8-17 ANTI AFTERBURN VALVE | 8-18 CARSURETOR HEATER    | 8-19 EXTERNAL RESISTOR                                                                                               | B-20 EXTERNAL RESISTOR              | B-21 CONCENSER                                             | 8-22 TERMINAL OF IONITION COLL (T)                                                                                                              | 8-23 😁 TERMINAL OF IGN TION COIL(T)   | 8-24 DISTRIBUTOR                   |
| EN EN                                                                               | EW CLICK) B               | G.                        | BN CLÈ                                                                                                               | Y-⊂©                                | 0 - Y                                                      | 1 - Cô                                                                                                                                          | 18<br>17                              | THE YE                             |
| B-25 SHORT RELAY                                                                    | 8-26 EXTERNAL RESISTOR    | 8-27 DITERNA, RESISTOR    | B-28 EXTERNAL RESISTOR                                                                                               | 8-25 EXTERNAL RESISTOR              | B-30 EXTERNAL RESISTOR                                     | 8-31 EXTERNAL RESISTOR                                                                                                                          | 8-32 IGMITION RELAY                   | 8-33 E TERMINAL OF IGNITION COLULY |
| 88 18<br>10<br>10<br>10<br>10<br>10<br>10<br>10<br>10<br>10<br>10<br>10<br>10<br>10 | 95- B                     | Y-CO                      | 87 cc3.                                                                                                              | <i>1</i> 8-CIO                      | 8 <b>8 -</b> CO                                            | 18-000                                                                                                                                          | т - (П) - тв<br>Ст - вт               | a El                               |
| 8-34                                                                                | 8-35 CONDENSER            | 8-36 FUEL PUMP            |                                                                                                                      |                                     |                                                            |                                                                                                                                                 |                                       |                                    |