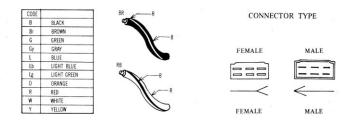

All informations in this booklet are best available at the time of printing. Toyo Kogyo reserves right to make changes in circuit and specifications without previous notice.

WIRING CODE:

The first alphabet indicates the basic color for the wire, and the second alphabet indicates the stripe color.