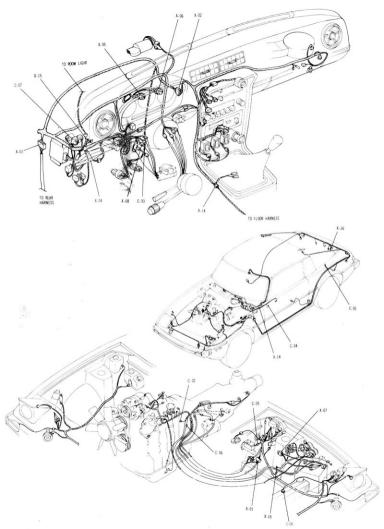

## INTRODUCTION

In this booklet, the whole electrical system is divided into sub systems, such as charging system, ignition system, and so on.

Index shows on which page the sub system is found and which page each component belong to. Each system is shown on right and left pages. The upper part of the left page shows the electrical circuit and the lower part shows the configulation of each connector. Right page shows the actual location of each connector and the routing of the harness in the vehicle. The last page X shows the common connectors related to each sub system.