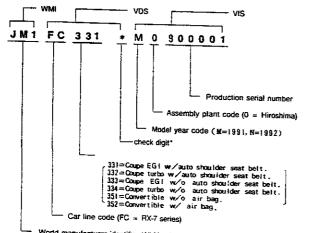

| R553 — 03 — 000     |  |  |  |
| Automatic T/mission | *            | *           | BV09 - 19 - 090C    |  |  |  |

The % mark in the above chart does not affect on part number selection.

Complete assemblies are available and manufactured in accordance with current production specifications only.

AUFA03 - 07

## VEHICLE IDENTIFICATION SYSTEM FOR RX-7 SERIES (1991,1992)

VIN (= Vehicle Identification Number) for RX-7series. (1991,1992 Year Model) consists of WMI(= World Manufacturer Identifier), VDS(= Vehicle Description Section) and VIS(= Vehicle Identification Section). VDS consisting of six alphanumeric characters denotes the "MODEL SERIES". VIS consisting of eight alphanumeric characters denotes the serial unit number of vehicle and is sequentially numbered within each VDS.



World manufacturer identifier (All Mazda passenger cars under U.S.A. & Canada specifications are identified by JM1)

Check digit is included as a VIN security feature to permit law enforcement verification
of the authenticity of a suspected illegal VIN plate. This single digit number is determined, based upon a complex mathematical formula which is applied to each vehicle's VIN
number.

\*\* Miscellaneous Identification Code identifies major components such as engine, brake system, cab type, etc.

AUFA03 - 07

#### LOCATION OF VIN PLATE

The plate is attached to the top ledge of the dash panel under the bonnet (engine hood), refer to the illustration shown right.



#### [NOTE]

If the VIN (chassis) reference number in the PCM (Parts catalog microfiche) appeared as:

FC3\*\*\*-900001

..