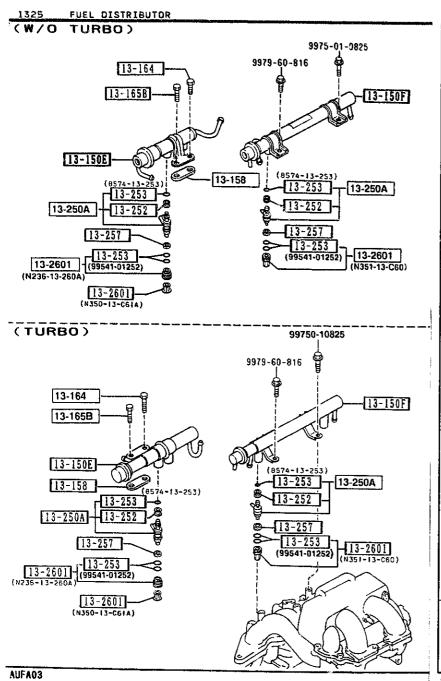

CATLOG-NO= AUFA03-07

DATE. 1993-12

FA03

ENGINE & GASKET SETS (W/O TURBO)

| PART NO.                               | QTY    | Nunei /pretetetet       | MODEL ADECTOR     | WAREL BEATTER     | T       |
|----------------------------------------|--------|-------------------------|-------------------|-------------------|---------|
| ************************************** | ĮŲ I I | MUDEL/RESTRICTION       | MODEL/RESTRICTION | MODEL/RESTRICTION | FROMETO |
| 10-2715                                |        | GASKET SET, ENGINE      |                   |                   |         |
| 8AFD-10-271                            | 1      | ASBESTOS<br>('92 MODEL) |                   | 1                 |         |
| 8AF5-10-271                            | 1      | ('91 MODEL)             |                   |                   |         |
| 13-1115                                |        | GASKET SET, SUB-ENG.    |                   |                   |         |
| 8AF4-13-111                            |        | ('91 MODEL)             |                   |                   |         |
| 8AF6~13-111                            | 1      | ASBESTOS<br>(192 MODEL) |                   |                   |         |
| 23-0401                                |        | RING SET, 'O'           |                   |                   |         |
| N350-10-S60                            | 1      |                         |                   |                   |         |
| 1 23-800 i                             |        | ENGINE, SHORT           |                   | !                 |         |
| N3B1-02-200                            | 1      | (('92 MODEL)>(MT)       |                   | •                 |         |
| N3B2-02-200                            | 1      | (('92 MODEL)>(AT) )     |                   |                   |         |
| N350-02-200A                           | 1      | ((191 MODEL)>(MT)       |                   |                   |         |
| N351-02-200A                           | 1      | (('91 MODEL)>(AT) )     |                   |                   |         |
|                                        |        | i                       |                   |                   |         |
|                                        |        |                         |                   |                   |         |
|                                        |        |                         |                   |                   |         |
|                                        |        |                         |                   |                   |         |
|                                        |        |                         |                   |                   |         |
|                                        |        |                         |                   |                   |         |
|                                        |        |                         |                   |                   |         |
|                                        |        |                         |                   |                   |         |
|                                        |        |                         |                   |                   |         |
|                                        |        |                         |                   |                   |         |
|                                        |        |                         |                   |                   |         |
|                                        |        |                         |                   |                   |         |
|                                        |        |                         |                   |                   |         |
|                                        |        |                         |                   |                   |         |
|                                        |        |                         |                   |                   |         |
|                                        |        |                         |                   |                   |         |
|                                        |        |                         |                   |                   |         |
|                                        |        |                         |                   |                   |         |
|                                        |        |                         |                   |                   |         |
|                                        |        |                         |                   |                   |         |
|                                        |        |                         |                   |                   |         |
|                                        |        |                         |                   |                   |         |

CAT. AUFA03-07

| (TURBO)                                                                  |                                                            |
|--------------------------------------------------------------------------|------------------------------------------------------------|
| [10-2715]                                                                | 23-800                                                     |
| I-RING SET. "O" (1)<br>2-GASKET. OIL FLLER PIPE. (1)                     |                                                            |
| 3-GASKET, OIL PAN                                                        |                                                            |
| 5-GASKET. IN MANIFOLD. (1)                                               |                                                            |
|                                                                          |                                                            |
| 10-GASKET, FUEL DIS(2)                                                   |                                                            |
| 13-GASKET, OIL PIPE                                                      |                                                            |
| 14-GASKET. TURBO CHARGER(1)<br>15-GASKET(1)<br>16-GASKET. A. C. VALVE(1) |                                                            |
| 17-GASKET, OIL STRAINER(1)<br>18-GASKET, OIL STRAINER(1)                 |                                                            |
| 19-GASKET, METERING OIL (1)<br>20-GASKET, WATER PUMP(1)<br>21-GASKET(1)  | 6-GASKET. IN MANIFOLD (1)                                  |
| 22-GASKET, THERMOSTAT COVER (1)<br>23-GASKET, B. A. C. VALVE             | 1-GASKET NO 2. IN MANIFOLD (1)<br>9-GASKET EX MANIFOLD (1) |
| 25-GASKET (8)                                                            | 25-GASKET(8)                                               |
| 26GASKET(2)<br>27-GASKET(1)<br>28-GASKET(4)                              |                                                            |
| 29-GASKĒT(3)                                                             |                                                            |
| 1                                                                        | [13-1115]                                                  |
|                                                                          |                                                            |
| · ·                                                                      | 23-0401                                                    |
|                                                                          |                                                            |
|                                                                          | 3                                                          |
| (29)                                                                     | TOLS WITH I                                                |
| (3)                                                                      |                                                            |
|                                                                          |                                                            |
| 23-0-1-1-1-1-1-1-1-1-1-1-1-1-1-1-1-1-1-1-                                |                                                            |
|                                                                          |                                                            |
| 1 10                                                                     |                                                            |
| B 18-18-18-18-18-18-18-18-18-18-18-18-18-1                               |                                                            |
| CAN BE CO-                                                               |                                                            |
| 7 60 20-                                                                 | 1000 9 · 100                                               |
|                                                                          |                                                            |
|                                                                          | (1)                                                        |
|                                                                          |                                                            |
| 1 19-                                                                    |                                                            |
| (n)-                                                                     |                                                            |
| AUFA03                                                                   | +                                                          |
|                                                                          | •                                                          |

|                            | 011007 |                                | *                 |                   |         |
|----------------------------|--------|--------------------------------|-------------------|-------------------|---------|
| PART NO.                   | QTY    | MODEL/RESTRICTION              | MODEL/RESTRICTION | MODEL/RESTRICTION | FROM-10 |
| 10-271S  <br>8AF6-10-271   | - 1    | GASKET SET, ENGINE<br>ASBESTOS |                   |                   |         |
| 13-1115  <br>  8AF5-13-111 | 1      | GASKET SET, SUB-ENG.           |                   |                   |         |
| 23-0401  <br>N370-10-560   | 1      | RING SET,'O'                   |                   |                   |         |
| 23-800  <br>N370-02-200A   | 1      | ENGINE, SHORT                  |                   |                   |         |
|                            |        |                                |                   |                   |         |
|                            |        |                                |                   |                   |         |
|                            |        |                                |                   |                   |         |
|                            |        |                                |                   |                   |         |
|                            |        |                                |                   |                   |         |
|                            |        |                                |                   |                   |         |
|                            |        |                                |                   |                   |         |
|                            |        |                                |                   |                   |         |
|                            |        |                                |                   |                   |         |
|                            |        |                                |                   |                   |         |
|                            |        |                                |                   |                   |         |