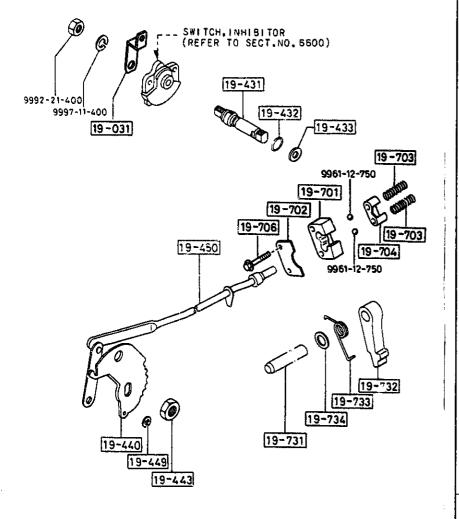

|     |                   |                   |                   |         |
|                       |     |                   |                   |                   | Ì       |
|                       |     |                   | ,                 |                   |         |
|                       |     |                   |                   |                   | [       |
|                       |     |                   |                   |                   | ļ       |
|                       |     |                   |                   |                   |         |
|                       |     |                   |                   | -                 |         |
| TAT AUCANZ-07         |     |                   |                   |                   |         |



| PART NO.  QTY                      | / MODEL/RESTRICTION | _MODEL/RESTRICTION | MODEL/RESTRICTION |         |
|------------------------------------|---------------------|--------------------|-------------------|---------|
| 19-031                             |                     |                    | MODEL MEGINICAN   | FROM-TO |
| <b>+</b>                           | LEVER, SELECT       |                    |                   |         |
| BV09-19-031 1                      |                     |                    | İ                 |         |
| 19-431                             | SHAFT, MANUAL       |                    |                   |         |
| BV17-19-431 1                      | -                   |                    |                   | -0901   |
| BU67-19-431