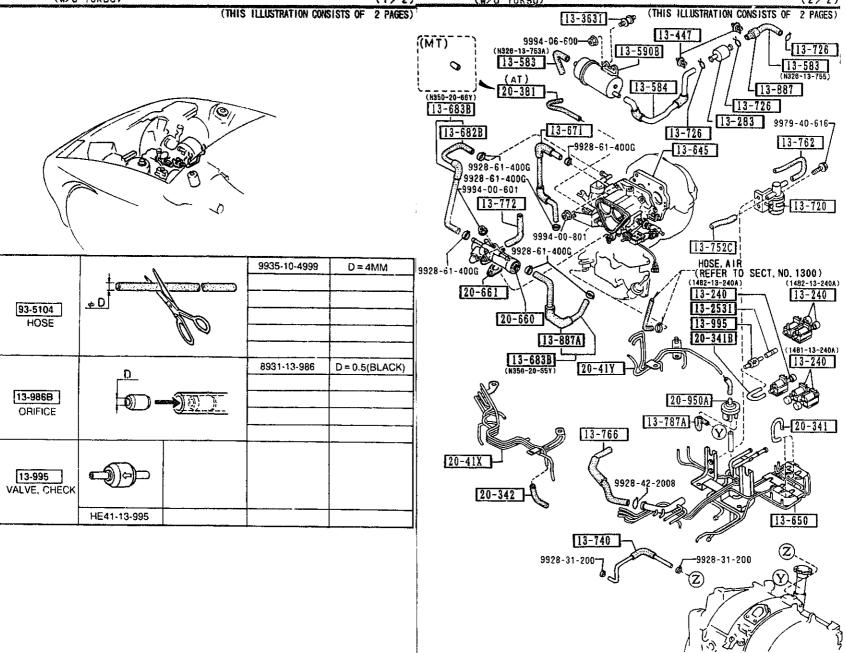

|                   |         |
|                                                                   |                                |                   |                   |         |
|                                                                   | L                              |                   |                   |         |
|                                                                   |                                |                   |                   |         |
|                                                                   |                                |                   |                   |         |
| CAT AUEAGT-07                                                     |                                |                   |                   |         |



1380 -1

1380

(THIS ILLUSTRATION CONSISTS OF 2 PAGES)



| 93-5104<br>HOSE        |             | 9935-10-4999 | D#M            |
|------------------------|-------------|--------------|----------------|
| 13-986B<br>ORIFICE     | D           | 8931-13-986  | D = 0.5(BLACK) |
| 13-995<br>VALVE, CHECK | HE41-13-995 |              |                |

| PART NO.                                      | YTQ    | MODEL/RESTRICTION             | MODEL/RESTRICTION | MODEL/RESTRICTION | FROM-TO |
|-----------------------------------------------|--------|-------------------------------|-------------------|-------------------|---------|
| 1 13-240                                      |        | VALVE, SWAY                   |                   |                   |         |
| 1481-13-240A<br>1482-1