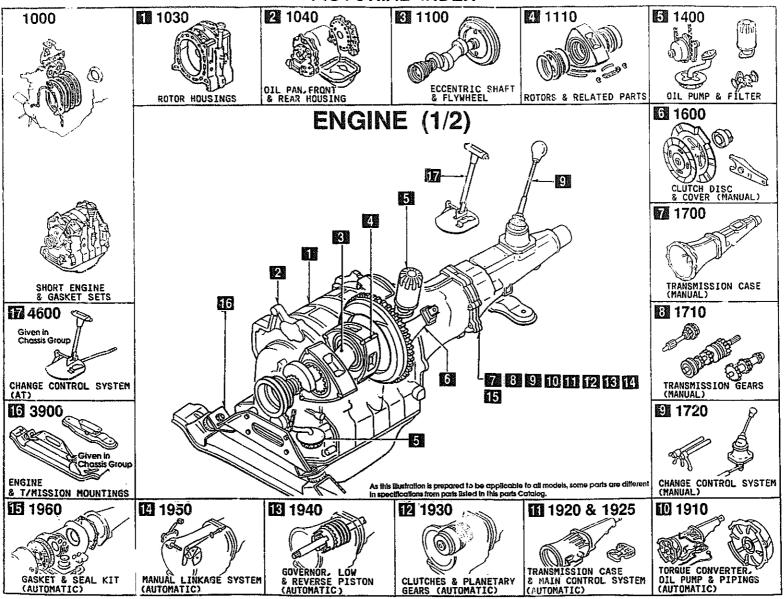

| LO.NO | SEC.NO | SECTION NAME                              | LO.NO  | SEC.NO       | TION NAME INDEX (ENGINE) SECTION NAME                | LO.NO | SEC.NO | SECTION NAME |
|-------|--------|-------------------------------------------|--------|--------------|------------------------------------------------------|-------|--------|--------------|
| 1-C03 | 1000   | ENGINE & GASKET SETS                      | 1-C09  | 1600         | CLUTCH DISC & COVER (MANUAL)                         |       |        | SECTION NAME |
| 1-D03 | 1000 A | ENGINE & GASKET SETS                      | 1-009  | 1600 A       |                                                      |       |        |              |
| 1-E03 | 1030   | ROTOR HOUSINGS<br>(W/O TURSO)             | 1-F09  | 1700         | TRANSMISSION CASE (MANUAL)                           |       |        |              |
| 1-603 | 1030 A | ROTOR HOUSINGS<br>(TURBO)                 | 1-H09  | 1700 A       | TRANSMISSION CASE (MANUAL)                           |       |        |              |
| 1-103 | 1040   | OIL PAN, FRONT & REAR HOUSING (W/O TURBO) | 1-K09  | 1710         | TRANSMISSION GEARS(MANUAL)                           |       |        |              |
| 1-L03 | 1040 A | OIL PAN, FRONT & REAR HOUSING (TURBO)     | 1-E10  | 1710 A       | TRANSMISSION GEARS(MANUAL)                           |       |        |              |
| 1-004 | 1100   | ECCENTRIC SHAFT & FLYWHEEL                | 1-K10  | 1720         | CHANGE CONTROL SYSTEM (MANUAL)                       |       |        |              |
| 1-F04 | 1110   | ROTORS & RELATED PARTS                    | 1-N10  | 1720 A       | CHANGE CONTROL SYSTEM (MANUAL)                       |       |        |              |
| 1-H04 | 1300   | INLET MANIFOLD<br>(W/O TURBO)             |        |              | ( lukbu)                                             |       | İ      |              |
| 1-J04 | 1300 A | INLET MANIFOLD                            | 1-E11  | 1800         | ENGINE ELECTRICAL SYSTEM                             |       |        |              |
| 1-K04 | 1310   | (TURBO)                                   | 1-111  | 1830         | ALTERNATOR                                           |       |        |              |
| 1-L04 | 1311   | EXHAUST MANIFOLD INTER COOLER             | 1-K11  | 1840         | STARTER                                              |       | }      |              |
| 1-604 | 1311   | (TURBO)                                   | 1-N11  | 1850         | BATTERY                                              |       | i      |              |
| 1-MC4 | 1312   | TURBO CHARGER                             | 1-012  | 1910         | TORQUE CONVERTER, OIL PUMP & PI<br>PINGS (AUTOMATIC) |       | İ      |              |
| 1-005 | 1320   | FUEL SYSTEM                               | 1-F12  | 1920         | TRANSMISSION CASE & MAIN CONTR                       | İ     |        |              |
| 1-E05 | 1325   | FUEL DISTRIBUTOR                          | 1-M12  | 1005         | OL SYSTEM (AUTOMATIC)                                |       | İ      |              |
| 1-F05 | 1330   | AIR CLEANER<br>(W/O TURBO)                | 1-H13  | 1925<br>1930 | CONTROL VALVE (AUTOMATIC)                            | l     |        |              |
| 1-H05 | 1330 A | AIR CLEANER                               | - 1125 | 1/30         | CLUTCHES & PLANETARY GEARS (AU TOMATIC)              | ļ     |        |              |
|       |        | (TURBO)                                   | 1-D14  | 1940         | GOVERNOR, LOW & REVERSE PISTON (AUTOMATIC)           |       | 1      |              |
| 1-J05 | 1364   | THROTTLE BODY<br>(W/D TURBO)              | l-G14  | 1950         | MANUAL LINKAGE SYSTEM (AUTOMAT                       | -     |        |              |
| 1-M05 | 1364 A | THROTTLE BODY                             |        |              | IC)                                                  | į     | -      |              |
| 1-006 | 13/1   | (TURBO) AIR PUMP & AIR CONTROL VALVE      | 1-114  | 1960         | GASKET & SEAL KIT (AUTOMATIC)                        | ļ     | -      |              |
| 1-F06 | 1380   | EMISSION CONTROL SYSTEM                   |        |              |                                                      |       | ;      |              |
|       |        | (W/D TURBO)                               |        |              |                                                      | 1     | 27     |              |
| 1~J06 | 1380 A | EMISSION CONTROL SYSTEM (TURBO)           |        |              |                                                      |       |        |              |
| 1-007 | 1400   | OIL PUMP & FILTER<br>(W/O TURBO)          |        |              |                                                      |       |        |              |
| 1-F07 | 1400 A | OIL PUMP & FILTER<br>(TURBO)              |        |              |                                                      |       |        |              |
| 1-J07 | 1500   | COOLING SYSTEM                            |        |              |                                                      | 1     |        |              |
| 1-008 | 1580   | BRACKET, PULLEY & BELT                    | ļ      |              | ļ                                                    | ŀ     |        |              |
| İ     |        |                                           |        | ļ            |                                                      |       |        |              |
| i     |        |                                           |        |              |                                                      |       |        |              |