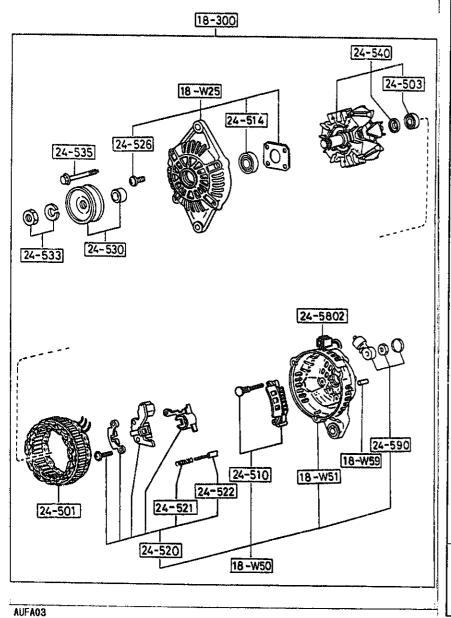

|     |                               |                   |                   |         |
|                                            |     |                               |                   |                   |         |
|                                            |     |                               |                   |                   | į       |
|                                            |     |                               |                   |                   |         |
|                                            |     |                               |                   |                   |         |
| AT. AUFA03-07                              |     |                               | ·····•            |                   |         |

(CONT'D) CAT. AUFA03-07



| 18-W25                                                                                                                                                                                                                                | R O M - T D |
|---------------------------------------------------------------------------------------------------------------------------------------------------------------------------------------------------------------------------------------|-------------|
| JE15-18-W25 1  18-W50   COVER, REAR-ALTERNATO R  N350-18-W50 1 (TURBO)  18-W51   COVER, REAR-ALTERNATO R  N350-18-W51 1 (TURBO)  N370-18-W51 1 (TURBO)  18-W59   PLUG  B675-18-W59 1  18-300   ALTERNATOR  N350-18-300B 1 (W/O TURBO) |             |
| 18-W50