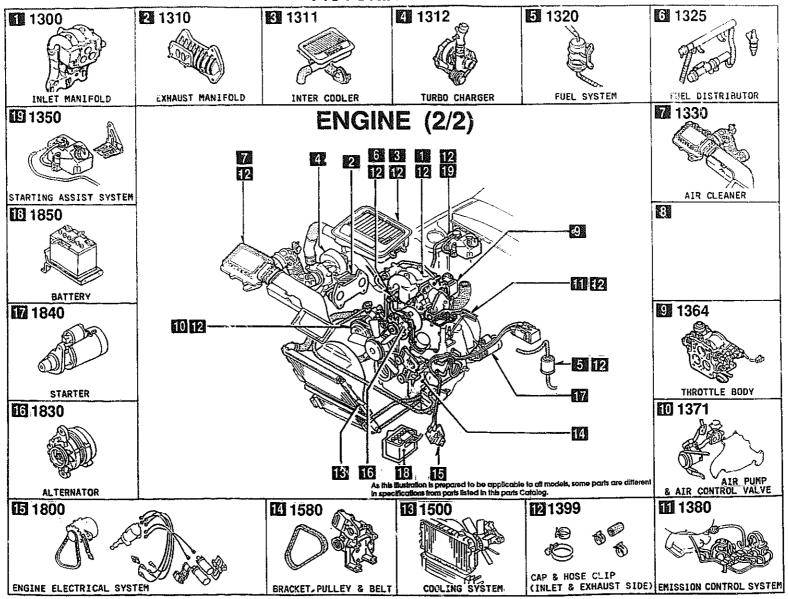

| LO.NO | SEC.NO | SECTION NAME                              | LO.NO  | SEC.NO       | TION NAME INDEX (ENGINE) SECTION NAME                | LO.NO | SEC.NO | SECTION NAME |
|-------|--------|-------------------------------------------|--------|--------------|------------------------------------------------------|-------|--------|--------------|
| 1-C03 | 1000   | ENGINE & GASKET SETS                      | 1-C09  | 1600         | CLUTCH DISC & COVER (MANUAL)                         |       |        | SECTION NAME |
| 1-D03 | 1000 A | ENGINE & GASKET SETS                      | 1-009  | 1600 A       |                                                      |       |        |              |
| 1-E03 | 1030   | ROTOR HOUSINGS<br>(W/O TURSO)             | 1-F09  | 1700         | TRANSMISSION CASE (MANUAL)                           |       |        |              |
| 1-603 | 1030 A | ROTOR HOUSINGS<br>(TURBO)                 | 1-H09  | 1700 A       | TRANSMISSION CASE (MANUAL)                           |       |        |              |
| 1-103 | 1040   | OIL PAN, FRONT & REAR HOUSING (W/O TURBO) | 1-K09  | 1710         | TRANSMISSION GEARS(MANUAL)                           |       |        |              |
| 1-L03 | 1040 A | OIL PAN, FRONT & REAR HOUSING (TURBO)     | 1-E10  | 1710 A       | TRANSMISSION GEARS(MANUAL)                           |       |        |              |
| 1-004 | 1100   | ECCENTRIC SHAFT & FLYWHEEL                | 1-K10  | 1720         | CHANGE CONTROL SYSTEM (MANUAL)                       |       |        |              |
| 1-F04 | 1110   | ROTORS & RELATED PARTS                    | 1-N10  | 1720 A       | CHANGE CONTROL SYSTEM (MANUAL)                       |       |        |              |
| 1-H04 | 1300   | INLET MANIFOLD<br>(W/O TURBO)             |        |              | ( lukbu)                                             |       | İ      |              |
| 1-J04 | 1300 A | INLET MANIFOLD                            | 1-E11  | 1800         | ENGINE ELECTRICAL SYSTEM                             |       |        |              |
| 1-K04 | 1310   | (TURBO)                                   | 1-111  | 1830         | ALTERNATOR                                           |       |        |              |
| 1-L04 | 1311   | EXHAUST MANIFOLD INTER COOLER             | 1-K11  | 1840         | STARTER                                              |       | }      |              |
| 1-604 | 1311   | (TURBO)                                   | 1-N11  | 1850         | BATTERY                                              |       | i      |              |
| 1-MC4 | 1312   | TURBO CHARGER                             | 1-012  | 1910         | TORQUE CONVERTER, OIL PUMP & PI<br>PINGS (AUTOMATIC) |       | İ      |              |
| 1-005 | 1320   | FUEL SYSTEM                               | 1-F12  | 1920         | TRANSMISSION CASE & MAIN CONTR                       | İ     |        |              |
| 1-E05 | 1325   | FUEL DISTRIBUTOR                          | 1-M12  | 1005         | OL SYSTEM (AUTOMATIC)                                |       | İ      |              |
| 1-F05 | 1330   | AIR CLEANER<br>(W/O TURBO)                | 1-H13  | 1925<br>1930 | CONTROL VALVE (AUTOMATIC)                            | l     |        |              |
| 1-H05 | 1330 A | AIR CLEANER                               | - 1125 | 1/30         | CLUTCHES & PLANETARY GEARS (AU TOMATIC)              | ļ     |        |              |
|       |        | (TURBO)                                   | 1-D14  | 1940         | GOVERNOR, LOW & REVERSE PISTON (AUTOMATIC)           |       | 1      |              |
| 1-J05 | 1364   | THROTTLE BODY<br>(W/D TURBO)              | l-G14  | 1950         | MANUAL LINKAGE SYSTEM (AUTOMAT                       | -     |        |              |
| 1-M05 | 1364 A | THROTTLE BODY                             |        |              | IC)                                                  | į     | -      |              |
| 1-006 | 13/1   | (TURBO) AIR PUMP & AIR CONTROL VALVE      | 1-114  | 1960         | GASKET & SEAL KIT (AUTOMATIC)                        | ļ     | -      |              |
| 1-F06 | 1380   | EMISSION CONTROL SYSTEM                   |        |              |                                                      |       | ;      |              |
|       |        | (W/D TURBO)                               |        |              |                                                      | 1     | 27     |              |
| 1~J06 | 1380 A | EMISSION CONTROL SYSTEM (TURBO)           |        |              |                                                      |       |        |              |
| 1-007 | 1400   | OIL PUMP & FILTER<br>(W/O TURBO)          |        |              |                                                      |       |        |              |
| 1-F07 | 1400 A | OIL PUMP & FILTER<br>(TURBO)              |        |              |                                                      |       |        |              |
| 1-J07 | 1500   | COOLING SYSTEM                            |        |              |                                                      | 1     |        |              |
| 1-008 | 1580   | BRACKET, PULLEY & BELT                    | ļ      |              | ļ                                                    | ŀ     |        |              |
| İ     |        |                                           |        | ļ            |                                                      |       |        |              |
| i     |        |                                           |        |              |                                                      |       |        |              |