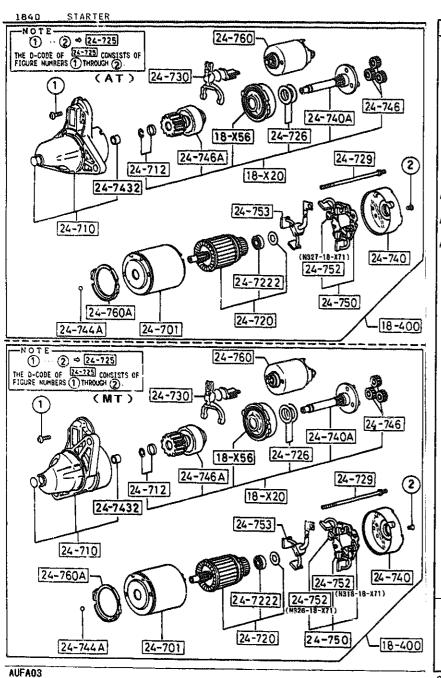

| LO.NO | SEC.NO | SECTION NAME                              | LO.NO  | SEC.NO       | TION NAME INDEX (ENGINE) SECTION NAME                | LO.NO | SEC.NO | SECTION NAME |
|-------|--------|-------------------------------------------|--------|--------------|------------------------------------------------------|-------|--------|--------------|
| 1-C03 | 1000   | ENGINE & GASKET SETS                      | 1-C09  | 1600         | CLUTCH DISC & COVER (MANUAL)                         |       |        | SECTION NAME |
| 1-D03 | 1000 A | ENGINE & GASKET SETS                      | 1-009  | 1600 A       |                                                      |       |        |              |
| 1-E03 | 1030   | ROTOR HOUSINGS<br>(W/O TURSO)             | 1-F09  | 1700         | TRANSMISSION CASE (MANUAL)                           |       |        |              |
| 1-603 | 1030 A | ROTOR HOUSINGS<br>(TURBO)                 | 1-H09  | 1700 A       | TRANSMISSION CASE (MANUAL)                           |       |        |              |
| 1-103 | 1040   | OIL PAN, FRONT & REAR HOUSING (W/O TURBO) | 1-K09  | 1710         | TRANSMISSION GEARS(MANUAL)                           |       |        |              |
| 1-L03 | 1040 A | OIL PAN, FRONT & REAR HOUSING (TURBO)     | 1-E10  | 1710 A       | TRANSMISSION GEARS(MANUAL)                           |       |        |              |
| 1-004 | 1100   | ECCENTRIC SHAFT & FLYWHEEL                | 1-K10  | 1720         | CHANGE CONTROL SYSTEM (MANUAL)                       |       |        |              |
| 1-F04 | 1110   | ROTORS & RELATED PARTS                    | 1-N10  | 1720 A       | CHANGE CONTROL SYSTEM (MANUAL)                       |       |        |              |
| 1-H04 | 1300   | INLET MANIFOLD<br>(W/O TURBO)             |        |              | ( lukbu)                                             |       | İ      |              |
| 1-J04 | 1300 A | INLET MANIFOLD                            | 1-E11  | 1800         | ENGINE ELECTRICAL SYSTEM                             |       |        |              |
| 1-K04 | 1310   | (TURBO)                                   | 1-111  | 1830         | ALTERNATOR                                           |       |        |              |
| 1-L04 | 1311   | EXHAUST MANIFOLD INTER COOLER             | 1-K11  | 1840         | STARTER                                              |       | }      |              |
| 1-604 | 1311   | (TURBO)                                   | 1-N11  | 1850         | BATTERY                                              |       | i      |              |
| 1-MC4 | 1312   | TURBO CHARGER                             | 1-012  | 1910         | TORQUE CONVERTER, OIL PUMP & PI<br>PINGS (AUTOMATIC) |       | İ      |              |
| 1-005 | 1320   | FUEL SYSTEM                               | 1-F12  | 1920         | TRANSMISSION CASE & MAIN CONTR                       | İ     |        |              |
| 1-E05 | 1325   | FUEL DISTRIBUTOR                          | 1-M12  | 1005         | OL SYSTEM (AUTOMATIC)                                |       | İ      |              |
| 1-F05 | 1330   | AIR CLEANER<br>(W/O TURBO)                | 1-H13  | 1925<br>1930 | CONTROL VALVE (AUTOMATIC)                            | l     |        |              |
| 1-H05 | 1330 A | AIR CLEANER                               | - 1125 | 1/30         | CLUTCHES & PLANETARY GEARS (AU TOMATIC)              | ļ     |        |              |
|       |        | (TURBO)                                   | 1-D14  | 1940         | GOVERNOR, LOW & REVERSE PISTON (AUTOMATIC)           |       | 1      |              |
| 1-J05 | 1364   | THROTTLE BODY<br>(W/D TURBO)              | l-G14  | 1950         | MANUAL LINKAGE SYSTEM (AUTOMAT                       | -     |        |              |
| 1-M05 | 1364 A | THROTTLE BODY                             |        |              | IC)                                                  | į     | -      |              |
| 1-006 | 13/1   | (TURBO) AIR PUMP & AIR CONTROL VALVE      | 1-114  | 1960         | GASKET & SEAL KIT (AUTOMATIC)                        | ļ     | -      |              |
| 1-F06 | 1380   | EMISSION CONTROL SYSTEM                   |        |              |                                                      |       | ;      |              |
|       |        | (W/D TURBO)                               |        |              |                                                      | 1     | 27     |              |
| 1~J06 | 1380 A | EMISSION CONTROL SYSTEM (TURBO)           |        |              |                                                      |       |        |              |
| 1-007 | 1400   | OIL PUMP & FILTER<br>(W/O TURBO)          |        |              |                                                      |       |        |              |
| 1-F07 | 1400 A | OIL PUMP & FILTER<br>(TURBO)              |        |              |                                                      |       |        |              |
| 1-J07 | 1500   | COOLING SYSTEM                            |        |              |                                                      | 1     |        |              |
| 1-008 | 1580   | BRACKET, PULLEY & BELT                    | ļ      |              | ļ                                                    | ŀ     |        |              |
| İ     |        |                                           |        | ļ            |                                                      |       |        |              |
| i     |        |                                           |        |              |                                                      |       |        |              |