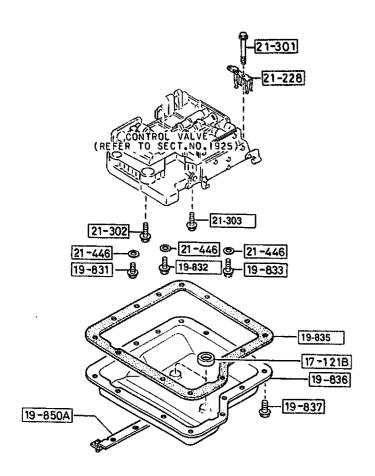

| LO.NO | SEC.NO | SECTION NAME                              | LO.NO  | SEC.NO       | TION NAME INDEX (ENGINE) SECTION NAME                | LO.NO | SEC.NO | SECTION NAME |
|-------|--------|-------------------------------------------|--------|--------------|------------------------------------------------------|-------|--------|--------------|
| 1-C03 | 1000   | ENGINE & GASKET SETS                      | 1-C09  | 1600         | CLUTCH DISC & COVER (MANUAL)                         |       |        | SECTION NAME |
| 1-D03 | 1000 A | ENGINE & GASKET SETS                      | 1-009  | 1600 A       |                                                      |       |        |              |
| 1-E03 | 1030   | ROTOR HOUSINGS<br>(W/O TURSO)             | 1-F09  | 1700         | TRANSMISSION CASE (MANUAL)                           |       |        |              |
| 1-603 | 1030 A | ROTOR HOUSINGS<br>(TURBO)                 | 1-H09  | 1700 A       | TRANSMISSION CASE (MANUAL)                           |       |        |              |
| 1-103 | 1040   | OIL PAN, FRONT & REAR HOUSING (W/O TURBO) | 1-K09  | 1710         | TRANSMISSION GEARS(MANUAL)                           |       |        |              |
| 1-L03 | 1040 A | OIL PAN, FRONT & REAR HOUSING (TURBO)     | 1-E10  | 1710 A       | TRANSMISSION GEARS(MANUAL)                           |       |        |              |
| 1-004 | 1100   | ECCENTRIC SHAFT & FLYWHEEL                | 1-K10  | 1720         | CHANGE CONTROL SYSTEM (MANUAL)                       |       |        |              |
| 1-F04 | 1110   | ROTORS & RELATED PARTS                    | 1-N10  | 1720 A       | CHANGE CONTROL SYSTEM (MANUAL)                       |       |        |              |
| 1-H04 | 1300   | INLET MANIFOLD<br>(W/O TURBO)             |        |              | ( lukbu)                                             |       | İ      |              |
| 1-J04 | 1300 A | INLET MANIFOLD                            | 1-E11  | 1800         | ENGINE ELECTRICAL SYSTEM                             |       |        |              |
| 1-K04 | 1310   | (TURBO)                                   | 1-111  | 1830         | ALTERNATOR                                           |       |        |              |
| 1-L04 | 1311   | EXHAUST MANIFOLD INTER COOLER             | 1-K11  | 1840         | STARTER                                              |       | }      |              |
| 1-604 | 1311   | (TURBO)                                   | 1-N11  | 1850         | BATTERY                                              |       | i      |              |
| 1-MC4 | 1312   | TURBO CHARGER                             | 1-012  | 1910         | TORQUE CONVERTER, OIL PUMP & PI<br>PINGS (AUTOMATIC) |       | İ      |              |
| 1-005 | 1320   | FUEL SYSTEM                               | 1-F12  | 1920         | TRANSMISSION CASE & MAIN CONTR                       | İ     |        |              |
| 1-E05 | 1325   | FUEL DISTRIBUTOR                          | 1-M12  | 1005         | OL SYSTEM (AUTOMATIC)                                |       | İ      |              |
| 1-F05 | 1330   | AIR CLEANER<br>(W/O TURBO)                | 1-H13  | 1925<br>1930 | CONTROL VALVE (AUTOMATIC)                            | l     |        |              |
| 1-H05 | 1330 A | AIR CLEANER                               | - 1125 | 1/30         | CLUTCHES & PLANETARY GEARS (AU TOMATIC)              | ļ     |        |              |
|       |        | (TURBO)                                   | 1-D14  | 1940         | GOVERNOR, LOW & REVERSE PISTON (AUTOMATIC)           |       | 1      |              |
| 1-J05 | 1364   | THROTTLE BODY<br>(W/D TURBO)              | l-G14  | 1950         | MANUAL LINKAGE SYSTEM (AUTOMAT                       | -     |        |              |
| 1-M05 | 1364 A | THROTTLE BODY                             |        |              | IC)                                                  | į     | -      |              |
| 1-006 | 13/1   | (TURBO) AIR PUMP & AIR CONTROL VALVE      | 1-114  | 1960         | GASKET & SEAL KIT (AUTOMATIC)                        | ļ     | -      |              |
| 1-F06 | 1380   | EMISSION CONTROL SYSTEM                   |        |              |                                                      |       | ;      |              |
|       |        | (W/D TURBO)                               |        |              |                                                      | 1     | 27     |              |
| 1~J06 | 1380 A | EMISSION CONTROL SYSTEM (TURBO)           |        |              |                                                      |       |        |              |
| 1-007 | 1400   | OIL PUMP & FILTER<br>(W/O TURBO)          |        |              |                                                      |       |        |              |
| 1-F07 | 1400 A | OIL PUMP & FILTER<br>(TURBO)              |        |              |                                                      |       |        |              |
| 1-J07 | 1500   | COOLING SYSTEM                            |        |              |                                                      | 1     |        |              |
| 1-008 | 1580   | BRACKET, PULLEY & BELT                    | ļ      |              | ļ                                                    | ŀ     |        |              |
| İ     |        |                                           |        | ļ            |                                                      |       |        |              |
| i     |        |                                           |        |              |                                                      |       |        |              |