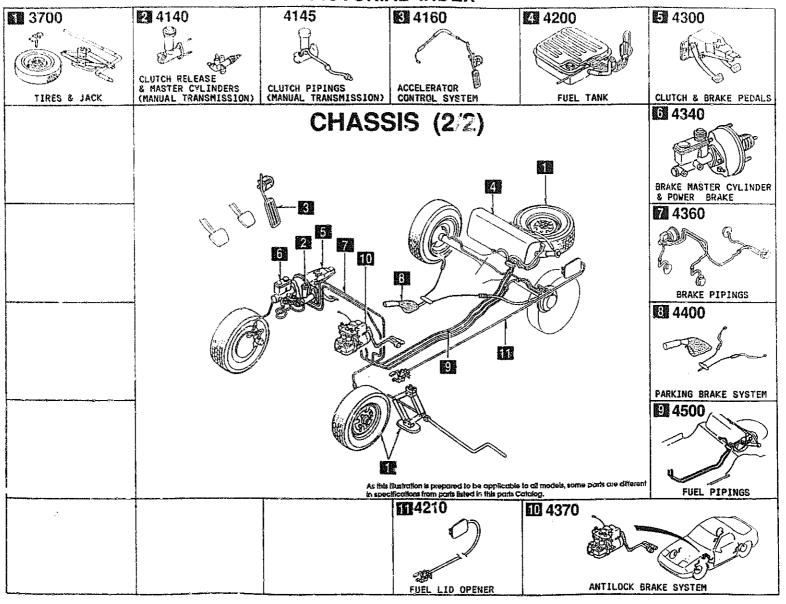

CATLOG-NO= AUFA03-07

DATE: 1993-12

SECTION NAME INDEX (CHASSIS)

|       |        |                                                              |       |        | TION MARE INDEX (CRASSIS)                   |       |        |              |
|-------|--------|--------------------------------------------------------------|-------|--------|---------------------------------------------|-------|--------|--------------|
| LD.NO | SEC.NO | SECTION NAME                                                 | LO.NO | SEC.NO | SECTION NAME                                | LD.NO | SEC.NO | SECTION NAME |
| S-C03 | 2505   | REAR PROPELLER SHAFT                                         | S-C08 | 4160   | ACCELERATOR CONTROL SYSTEM                  |       |        |              |
| 2-003 | 2550   | REAR DRIVE SHAFT                                             | S-D08 | 4200   | FUEL TANK                                   |       |        |              |
| 2-E03 | 5600   | REAR AXLE                                                    | 2-G08 | 4210   | FUEL LID OPENER                             |       | ]      |              |
| 2-603 | 5610   | REAR BRAKE MECHANISMS                                        | S-H08 | 4300   | CLUTCH & BRAKE PEDALS (MANUAL TRANSMISSION) |       |        |              |
| 2-103 | 2710   | REAR DIFFERENTIALS (NORMAL DIFF.)                            | 2-K08 | 4300A  | BRAKE PEDALS (AUTOMATIC TRANSMISSION)       |       |        |              |
| 2-N03 | 2710 A | REAR DIFFERENTIALS (LIMITED SLIP DIFF.)                      | 80M-S | 4340   | BRAKE MASTER CYLINDER & POWER BRAKE         |       |        |              |
| 2-F04 | 5800   | REAR SUSPENSION MECHANISMS                                   |       |        | (₩20°turbo)                                 |       |        |              |
| 2-G04 | 5801   | REAP SPRING & DAMPER                                         | 2-C09 | 4340 A | BRAKE MASTER CYLINDER & POWER BRAKE         |       |        |              |
| 2-404 | 2810   | REAR STABILIZER                                              |       |        | (TURBO)                                     |       |        |              |
| 2-104 | 2830   | REAR LOWER ARMS & SUB FRAME                                  | 2-E09 | 4360   | BRAKE PIPINGS<br>(W/O TURBO)                |       |        |              |
| 2-K04 | 3200   | STEERING WHEEL<br>(W/O AIR BAG)                              | 2-609 | 4360 A | BRAKE PIPINGS                               |       |        |              |
| 2-M04 | 3200 A | STEERING WHEEL<br>(W/ AIR BAG)                               | 2-109 | 4370   | (TURBO)<br>ANTILOCK BRAKE SYSTEM            |       |        |              |
| 2-N04 | 3210   | STEERING COLUMN & SHAFTS                                     | 2-M09 | 4400   | PARKING BRAKE SYSTEM                        |       |        |              |
| 2-005 | 3220   | STEERING GEAR                                                | 2-C10 | 4500   | FUEL PIPINGS                                |       |        |              |
|       |        | (W/ POWER STEERING: ENGINE REVO<br>LUTION PER MINUTE SENSOR) | 2-610 | 4600   | CHANGE CONTROL SYSTEM                       |       |        |              |
| 2-G05 | 3220 A | STEERING GEAR<br>(W/ POWER STEERING: VELOCITY SE<br>NSOR)    |       |        | (AT)                                        |       |        |              |
| 2-J05 | 3240   | POWER STEERING SYSTEM                                        |       | i<br>i |                                             |       |        |              |
| 2-M05 | 3300   | FRONT AXLE                                                   |       |        |                                             |       |        |              |
| 2-006 | 3310   | FRONT BRAKE MECHANISMS                                       |       |        |                                             |       |        |              |
| 2-G06 | 3400   | FRONT SUSPENSION MECHANISMS                                  |       |        |                                             |       |        | ł            |
| 5-106 | 3401   | FRONT SPRING & DAMPER                                        |       |        |                                             |       |        |              |
| 2-J06 | 3410   | CROSSMEMBER & STABILIZER                                     |       |        |                                             |       |        |              |
| 2-K06 | 3700   | TIRES & JACK                                                 |       |        |                                             |       |        |              |
| 2-C07 | 3900   | ENGINE & T/MISSION MOUNTINGS                                 |       |        |                                             |       |        |              |
| 2-007 | 3900A  | ENGINE & T/MISSION MOUNTINGS                                 |       |        |                                             |       |        |              |
| 2-E07 | 4000   | EXHAUST SYSTEM (W/O TURBO)                                   |       |        |                                             |       |        |              |
| 2-107 | 4000 A | EXHAUST SYSTEM (TURBO)                                       |       |        |                                             |       |        |              |
| 2-L07 | 4140   | CLUTCH RELEASE & MASTER CYLIND<br>ERS (MANUAL TRANSMISSION)  |       |        |                                             |       |        |              |
| 2-N07 | 4145   | CLUTCH PIPINGS (MANUAL TRANSMI<br>SSION)                     |       |        |                                             |       |        |              |
|       |        |                                                              |       |        |                                             |       | ĺ      |              |
|       |        |                                                              |       |        |                                             |       |        |              |