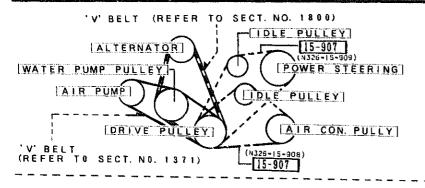

|
|               |      |                       |                   |                   |         |
|               |      |                       |                   |                   |         |
|               |      | <u> </u>              |                   |                   | L       |
|               |      |                       | *                 |                   |         |
|               |      |                       |                   |                   |         |
|               |      |                       |                   |                   |         |
|               |      |                       |                   |                   |         |
| AT. AUFANS-07 |      |                       |                   |                   | 1993-12 |





| 0.45-                | 40       | i - |                                |                   |                   |         |
|----------------------|----------|-----|--------------------------------|-------------------|-------------------|---------|
| PART                 | ·        | QTY | MODEL/RESTRICTION              | MODEL/RESTRICTION | MODEL/RESTRICTION | FROM-10 |
| į 15-                | +        |     | BELT'V'                        |                   |                   |         |
| N326-15              | -908     | 1   | L=965MM V BELT<br>(W/AIR CON.) |                   |                   |         |
| N326-15              | -909     | 1   | L=1055MM V BELT<br>(W/ P.S.)   |                   |                   |         |
| 15-                  | 920      |     | BRAC