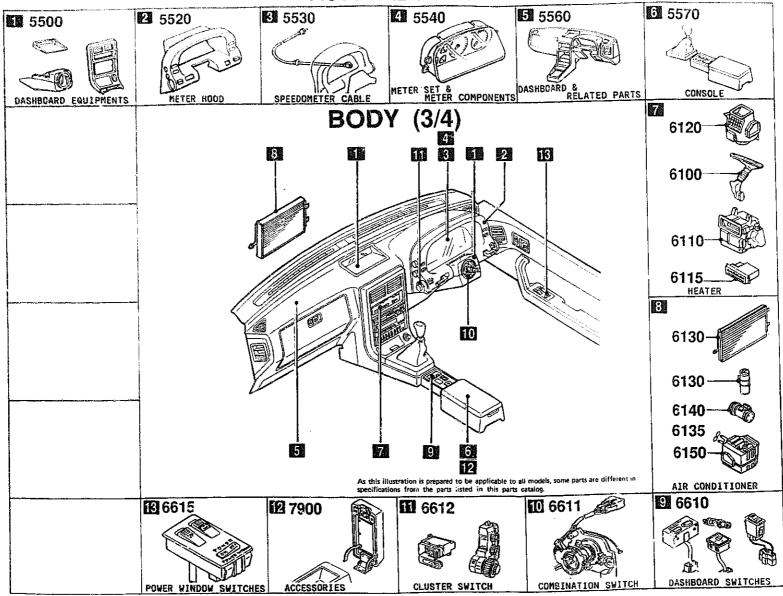

CATLOG-NO= AUFA03-07

DATE. 1993-12

SECTION NAME INDEX (BODY)2/2

| LO.NO | SEC.NO | SECTION NAME                                             | LO.ND | SEC.NO | SECTION NAME                           | LO.NO | SEC.NO | SECTION NAME |
|-------|--------|----------------------------------------------------------|-------|--------|----------------------------------------|-------|--------|--------------|
| 4-C03 | 6135   | O KING SET.PIPING                                        | 4-307 | 6701 A | WIRING HARNESSES(ENGINE & T/MI         |       |        |              |
| 4-D03 | 6140   | COMPRESSOR COMPONENTS (AIR CON<br>DITIONER)              |       |        | (CONVERTIBLE)                          |       |        |              |
|       |        | (JAPAN MAKE)                                             | 4~K07 | 6702   | WIRING HARNESSES(DASHBOARD)            |       |        |              |
| 4-G03 | 6140A  | COMPRESSOR COMPONENTS (AIR CONDITIONER) (OPTIONAL PARTS) | 4-107 | 6703   | WIRING HARNESSES(DODR, FLOOR/CE ILING) |       |        |              |
| 4-103 | 6150   | COULING UNIT (AIR CONDITIONER)                           | 4-MD7 | 6704   | WIRING HARNESS CLAMPS                  |       | į      |              |
|       |        | (JAPAN MAKE)                                             | 4-008 | 6720   | WINDSHIELD WASHER                      |       |        |              |
| 4-JD3 | 6150A  | CODLING UNIT (AIR CONDITIONER)                           | 4-F08 | 6730   | WINDSHIELD WIPERS                      |       |        |              |
| 4-K03 | 6230   | LIFT SATE MECHANISMS                                     | 4-G08 | 6740   | WIPER MOTOR COMPONENTS(FRONT)          |       |        |              |
|       |        | (COUPE)                                                  | 4-H08 | 6750   | WINDOW WIPER & WASHER (REAR)           |       |        |              |
| 4-N03 | 6300   | WINDDW GLASSES<br>(COUPE)                                | 4-KD8 | 6760   | WINDOW WIPER MOTOR COMPONENTS (REAR)   |       |        |              |
| 4-C04 | 6300A  | WINDOW GLASSES<br>(CONVERTIBLE)                          | 4-L08 | 680D   | CEILING TRIMS                          |       |        |              |
| 4-D04 | 6330   | SUNROOF<br>(COUPE)                                       | 4-N08 | 6800A  | CEILING TRIMS<br>(CONVERTIBLE)         |       |        |              |
| 4-H04 | 6330A  | SUNROOF<br>(CONVERTIBLE)                                 | 4-C09 | 6810   | ROLLEBAR<br>(CONVERTIBLE)              |       |        |              |
| 4-M04 | 6600   | SWITCHES & RELAYS (ENGINE)                               | 4-E09 | 6820   | PILLAR TRIMS                           |       |        |              |
| 4-605 | 6610   | DASHBOARD SWITCHES                                       |       |        | (COUPE)                                |       |        |              |
| 4-H05 | 6611   | COMBINATION SWITCH                                       | 4-G09 | 6820A  | PILLAR TRIMS<br>(CONVERTIBLE)          |       |        |              |
| 4-105 | 6612   | CLUSTER SWITCH                                           | 4-HD9 | 6840   | TRIMS & SCUFF PLATES                   |       | l      |              |
| 4-L05 | 6615   | POWER WINDOW SWITCHES                                    |       |        | (COUPE)                                |       |        |              |
| 4-M05 |        | RELAYS & UNIT (BODY)                                     | 4-L09 | 6840A  | TRIMS & SCUFF PLATES (CONVERTIBLE)     |       |        |              |
| 4-006 |        | DOOR SWITCH & HORNS                                      | 4-N09 | 6845   | STRAGE BOX                             |       |        |              |
| 4-006 |        | AUTO CRUISE CONTROL SYSTEM                               | 4-010 | 6860   | FLOOR MATS & PADS                      |       |        |              |
| 4-F06 | 6680   | AUDIO SYSTEMS (RADIO & TAPE DE CK)                       | 4-I10 | 48484  | (COUPE)                                | 1     |        |              |
| 4-J06 | 6682   | AUDIO SYSTEMS (ANTENNA & SPEAK<br>ER)                    |       | 686DA  | FLOOR MATS & PADS<br>(CONVERTIBLE)     |       |        |              |
| 4-C07 | 6684   | AUDIO SYSTEMS/NOTES SUPPRESON                            | 4-M10 | 6870   | SERVICE TOOLS                          |       |        |              |
|       |        | & EARTH CORD)                                            | 4-N10 | 6900   | VISORS.ASSIST HANDLES & MIRROR         |       |        |              |
| 4-D07 | 6700   | WIRING HARNESSES(FRONT & REAR                            |       |        | (COUPE)                                | ļ     |        |              |
|       |        | (COUPE)                                                  | 4-E11 | 6900A  | VISORS, ASSIST HANDLES & MIRROR        |       |        |              |
| 4-F07 | 6700 A | WIRING HARNESSES(FRONT & REAR                            |       |        | (CONVERTIBLE)                          | ļ     |        |              |
| j     |        | (CONVERTIBLE)                                            | 4-G11 | 6930   | CAUTION PLATES & LABELS                |       |        |              |
| 4-HD7 | 6701   | WIRING HARNESSES(ENGINE & T/MI SSION)                    | 4-Ill | 7250   | QUARTER WINDOW & TRIMS                 |       | ļ      |              |
|       |        | (CÔUPÉ)                                                  | 4K11  | 7800   | SPOILERS & RELATED PARTS               |       |        |              |
|       |        |                                                          |       |        |                                        |       |        |              |
|       |        |                                                          |       | !      |                                        | ļ     | ł      |              |