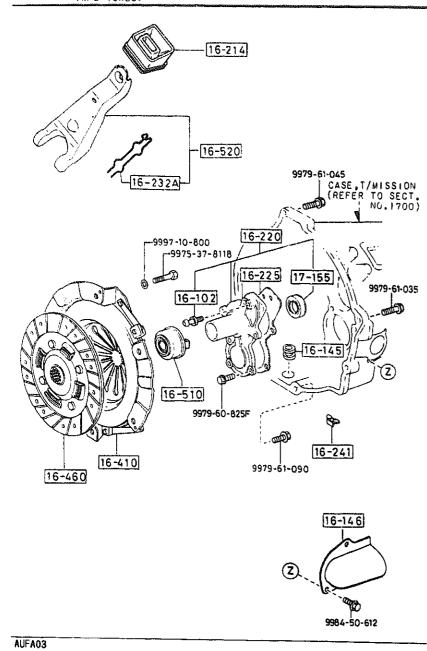

|
|                      |          |     |                                |                   |                   |         |
|                      |          |     |                                |                   |                   |         |
|                      |          |     |                                |                   |                   |         |
|                      |          |     |                                |                   |                   |         |

| * | 10.5% | 80 120 |     | 458 | 200 | -       |      |
|---|-------|--------|-----|-----|-----|---------|------|
| П |       |        | T a |     |     | •       | Till |
|   |       |        | l   | HQ. |     | ¥       | ı    |
| u |       |        |     |     |     | illowed |      |



CEOM-10

|                                     | PART NO.                                 | QTY | MODEL/RESTRICTION            | MODEL/RESTRICTION                     | MODEL/RESTRICTION | FROM-10 |
|-------------------------------------|------------------------------------------|-----|------------------------------|---------------------------------------|-------------------|---------|
| [6-214]                             | 16-102  <br>  16-102  <br>  N310-16-102  | 1   | PIN, PIVOT-CLUTCH REL        |                                       |                   |         |
| 16-520                              | 16-118  <br>  N302-16-118A               | 4   | STUD,CLUTCH HOUSING          |                                       |                   |         |
| [16-232A] [16-52U]<br>[-997