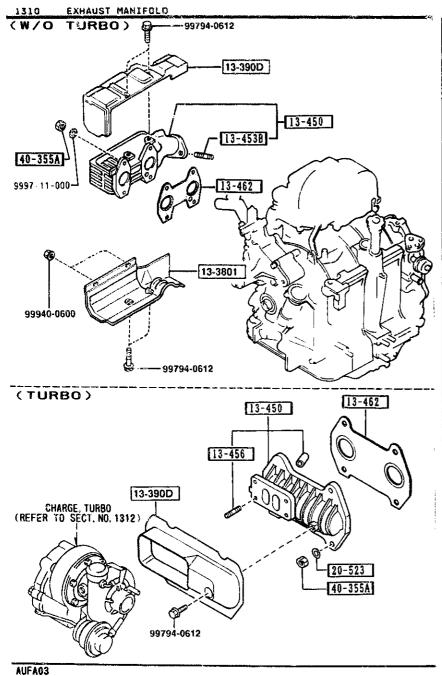

CATLOG-NO= AUFA03-07

DATE. 1993-12

FA03

ENGINE & GASKET SETS (W/O TURBO)

| PART NO.                               | QTY    | Nunei /pretetetet       | MODEL ADECTOR     | WAREL BEATTER     | T       |
|----------------------------------------|--------|-------------------------|-------------------|-------------------|---------|
| ************************************** | ĮŲ I I | MUDEL/RESTRICTION       | MODEL/RESTRICTION | MODEL/RESTRICTION | FROMETO |
| 10-2715                                |        | GASKET SET, ENGINE      |                   |                   |         |
| 8AFD-10-271                            | 1      | ASBESTOS<br>('92 MODEL) |                   | 1                 |         |
| 8AF5-10-271                            | 1      | ('91 MODEL)             |                   |                   |         |
| 13-1115                                |        | GASKET SET, SUB-ENG.    |                   |                   |         |
| 8AF4-13-111                            |        | ('91 MODEL)             |                   |                   |         |
| 8AF6~13-111                            | 1      | ASBESTOS<br>(192 MODEL) |                   |                   |         |
| 23-0401                                |        | RING SET, 'O'           |                   |                   |         |
| N350-10-S60                            | 1      |                         |                   |                   |         |
| 1 23-800 i                             |        | ENGINE, SHORT           |                   | !                 |         |
| N3B1-02-200                            | 1      | (('92 MODEL)>(MT)       |                   | •                 |         |
| N3B2-02-200                            | 1      | (('92 MODEL)>(AT) )     |                   |                   |         |
| N350-02-200A                           | 1      | ((191 MODEL)>(MT)       |                   |                   |         |
| N351-02-200A                           | 1      | (('91 MODEL)>(AT) )     |                   |                   |         |
|                                        |        | i                       |                   |                   |         |
|                                        |        |                         |                   |                   |         |
|                                        |        |                         |                   |                   |         |
|                                        |        |                         |                   |                   |         |
|                                        |        |                         |                   |                   |         |
|                                        |        |                         |                   |                   |         |
|                                        |        |                         |                   |                   |         |
|                                        |        |                         |                   |                   |         |
|                                        |        |                         |                   |                   |         |
|                                        |        |                         |                   |                   |         |
|                                        |        |                         |                   |                   |         |
|                                        |        |                         |                   |                   |         |
|                                        |        |                         |                   |                   |         |
|                                        |        |                         |                   |                   |         |
|                                        |        |                         |                   |                   |         |
|                                        |        |                         |                   |                   |         |
|                                        |        |                         |                   |                   |         |
|                                        |        |                         |                   |                   |         |
|                                        |        |                         |                   |                   |         |
|                                        |        |                         |                   |                   |         |
|                                        |        |                         |                   |                   |         |
|                                        |        |                         |                   |                   |         |

CAT. AUFA03-07

| (TURBO)                                                                  |                                                            |
|--------------------------------------------------------------------------|------------------------------------------------------------|
| [10-2715]                                                                | 23-800                                                     |
| I-RING SET. "O" (1)<br>2-GASKET. OIL FLLER PIPE. (1)                     |                                                            |
| 3-GASKET, OIL PAN                                                        |                                                            |
| 5-GASKET. IN MANIFOLD. (1)                                               |                                                            |
|                                                                          |                                                            |
| 10-GASKET, FUEL DIS(2)                                                   |                                                            |
| 13-GASKET, OIL PIPE                                                      |                                                            |
| 14-GASKET. TURBO CHARGER(1)<br>15-GASKET(1)<br>16-GASKET. A. C. VALVE(1) |                                                            |
| 17-GASKET, OIL STRAINER(1)<br>18-GASKET, OIL STRAINER(1)                 |                                                            |
| 19-GASKET, METERING OIL (1)<br>20-GASKET, WATER PUMP(1)<br>21-GASKET(1)  | 6-GASKET. IN MANIFOLD (1)                                  |
| 22-GASKET, THERMOSTAT COVER (1)<br>23-GASKET, B. A. C. VALVE             | 1-GASKET NO 2. IN MANIFOLD (1)<br>9-GASKET EX MANIFOLD (1) |
| 25-GASKET (8)                                                            | 25-GASKET(8)                                               |
| 26GASKET(2)<br>27-GASKET(1)<br>28-GASKET(4)                              |                                                            |
| 29-GASKĒT(3)                                                             |                                                            |
| 1                                                                        | [13-1115]                                                  |
|                                                                          |                                                            |
| · ·                                                                      | 23-0401                                                    |
|                                                                          |                                                            |
|                                                                          | 3                                                          |
| (29)                                                                     | TOLS WITH I                                                |
| (3)                                                                      |                                                            |
|                                                                          |                                                            |
| 23-0-1-1-1-1-1-1-1-1-1-1-1-1-1-1-1-1-1-1-                                |                                                            |
|                                                                          |                                                            |
| 1 10                                                                     |                                                            |
| B 18-18-18-18-18-18-18-18-18-18-18-18-18-1                               |                                                            |
| CAN BE CO-                                                               |                                                            |
| 7 60 20-                                                                 | 1000 9 · 100                                               |
|                                                                          |                                                            |
|                                                                          | (1)                                                        |
|                                                                          |                                                            |
| 1 19-                                                                    |                                                            |
| (n)-                                                                     |                                                            |
| AUFA03                                                                   | +                                                          |
|                                                                          | •                                                          |

|                            | 011007 |                                | *                 |                   |         |
|----------------------------|--------|--------------------------------|-------------------|-------------------|---------|
| PART NO.                   | QTY    | MODEL/RESTRICTION              | MODEL/RESTRICTION | MODEL/RESTRICTION | FROM-10 |
| 10-271S  <br>8AF6-10-271   | - 1    | GASKET SET, ENGINE<br>ASBESTOS |                   |                   |         |
| 13-1115  <br>  8AF5-13-111 | 1      | GASKET SET, SUB-ENG.           |                   |                   |         |
| 23-0401  <br>N370-10-560   | 1      | RING SET,'O'                   |                   |                   |         |
| 23-800  <br>N370-02-200A   | 1      | ENGINE, SHORT                  |                   |                   |         |
|                            |        |                                |                   |                   |         |
|                            |        |                                |                   |                   |         |
|                            |        |                                |                   |                   |         |
|                            |        |                                |                   |                   |         |
|                            |        |                                |                   |                   |         |
|                            |        |                                |                   |                   |         |
|                            |        |                                |                   |                   |         |
|                            |        |                                |                   |                   |         |
|                            |        |                                |                   |                   |         |
|                            |        |                                |                   |                   |         |
|                            |        |                                |                   |                   |         |