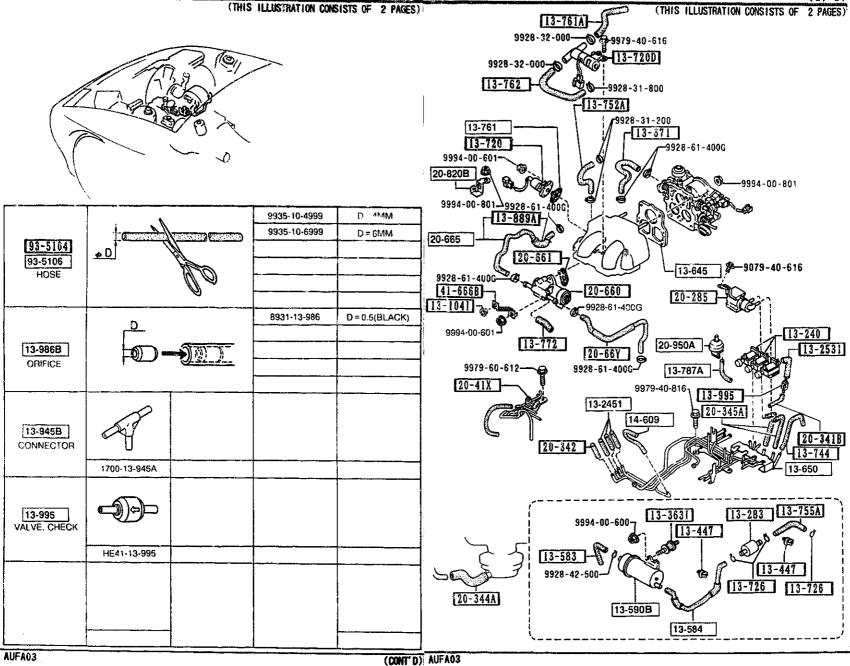

CATLOG-NO= AUFA03-07

DATE. 1993-12

FA03

ENGINE & GASKET SETS (W/O TURBO)

| PART NO.                               | QTY    | Nunei /pretetetet       | MODEL ADECTOR     | WAREL BEATTER     | T       |
|----------------------------------------|--------|-------------------------|-------------------|-------------------|---------|
| ************************************** | ĮŲ I I | MUDEL/RESTRICTION       | MODEL/RESTRICTION | MODEL/RESTRICTION | FROMETO |
| 10-2715                                |        | GASKET SET, ENGINE      |                   |                   |         |
| 8AFD-10-271                            | 1      | ASBESTOS<br>('92 MODEL) |                   | 1                 |         |
| 8AF5-10-271                            | 1      | ('91 MODEL)             |                   |                   |         |
| 13-1115                                |        | GASKET SET, SUB-ENG.    |                   |                   |         |
| 8AF4-13-111                            |        | ('91 MODEL)             |                   |                   |         |
| 8AF6~13-111                            | 1      | ASBESTOS<br>(192 MODEL) |                   |                   |         |
| 23-0401                                |        | RING SET, 'O'           |                   |                   |         |
| N350-10-S60                            | 1      |                         |                   |                   |         |
| 1 23-800 i                             |        | ENGINE, SHORT           |                   | !                 |         |
| N3B1-02-200                            | 1      | (('92 MODEL)>(MT)       |                   | •                 |         |
| N3B2-02-200                            | 1      | (('92 MODEL)>(AT) )     |                   |                   |         |
| N350-02-200A                           | 1      | ((191 MODEL)>(MT)       |                   |                   |         |
| N351-02-200A                           | 1      | (('91 MODEL)>(AT) )     |                   |                   |         |
|                                        |        | i                       |                   |                   |         |
|                                        |        |                         |                   |                   |         |
|                                        |        |                         |                   |                   |         |
|                                        |        |                         |                   |                   |         |
|                                        |        |                         |                   |                   |         |
|                                        |        |                         |                   |                   |         |
|                                        |        |                         |                   |                   |         |
|                                        |        |                         |                   |                   |         |
|                                        |        |                         |                   |                   |         |
|                                        |        |                         |                   |                   |         |
|                                        |        |                         |                   |                   |         |
|                                        |        |                         |                   |                   |         |
|                                        |        |                         |                   |                   |         |
|                                        |        |                         |                   |                   |         |
|                                        |        |                         |                   |                   |         |
|                                        |        |                         |                   |                   |         |
|                                        |        |                         |                   |                   |         |
|                                        |        |                         |                   |                   |         |
|                                        |        |                         |                   |                   |         |
|                                        |        |                         |                   |                   |         |
|                                        |        |                         |                   |                   |         |
|                                        |        |                         |                   |                   |         |

CAT. AUFA03-07

| (TURBO)                                                                  |                                                            |
|--------------------------------------------------------------------------|------------------------------------------------------------|
| [10-2715]                                                                | 23-800                                                     |
| I-RING SET. "O" (1)<br>2-GASKET. OIL FLLER PIPE. (1)                     |                                                            |
| 3-GASKET, OIL PAN                                                        |                                                            |
| 5-GASKET. IN MANIFOLD. (1)                                               |                                                            |
|                                                                          |                                                            |
| 10-GASKET, FUEL DIS(2)                                                   |                                                            |
| 13-GASKET, OIL PIPE                                                      |                                                            |
| 14-GASKET. TURBO CHARGER(1)<br>15-GASKET(1)<br>16-GASKET. A. C. VALVE(1) |                                                            |
| 17-GASKET, OIL STRAINER(1)<br>18-GASKET, OIL STRAINER(1)                 |                                                            |
| 19-GASKET, METERING OIL (1)<br>20-GASKET, WATER PUMP(1)<br>21-GASKET(1)  | 6-GASKET. IN MANIFOLD (1)                                  |
| 22-GASKET, THERMOSTAT COVER (1)<br>23-GASKET, B. A. C. VALVE             | 1-GASKET NO 2. IN MANIFOLD (1)<br>9-GASKET EX MANIFOLD (1) |
| 25-GASKET (8)                                                            | 25-GASKET(8)                                               |
| 26GASKET(2)<br>27-GASKET(1)<br>28-GASKET(4)                              |                                                            |
| 29-GASKĒT(3)                                                             |                                                            |
| 1                                                                        | [13-1115]                                                  |
|                                                                          |                                                            |
| · ·                                                                      | 23-0401                                                    |
|                                                                          |                                                            |
|                                                                          | 3                                                          |
| (29)                                                                     | TOLS WITH I                                                |
| (3)                                                                      |                                                            |
|                                                                          |                                                            |
| 23-0-1-1-1-1-1-1-1-1-1-1-1-1-1-1-1-1-1-1-                                |                                                            |
|                                                                          |                                                            |
| 1 10                                                                     |                                                            |
| B 18-18-18-18-18-18-18-18-18-18-18-18-18-1                               |                                                            |
| CAN BE CO-                                                               |                                                            |
| 7 60 20-                                                                 | 1000 9 · 100                                               |
|                                                                          |                                                            |
|                                                                          | (1)                                                        |
|                                                                          |                                                            |
| 1 19-                                                                    |                                                            |
| (n)-                                                                     |                                                            |
| AUFA03                                                                   | +                                                          |
|                                                                          | •                                                          |