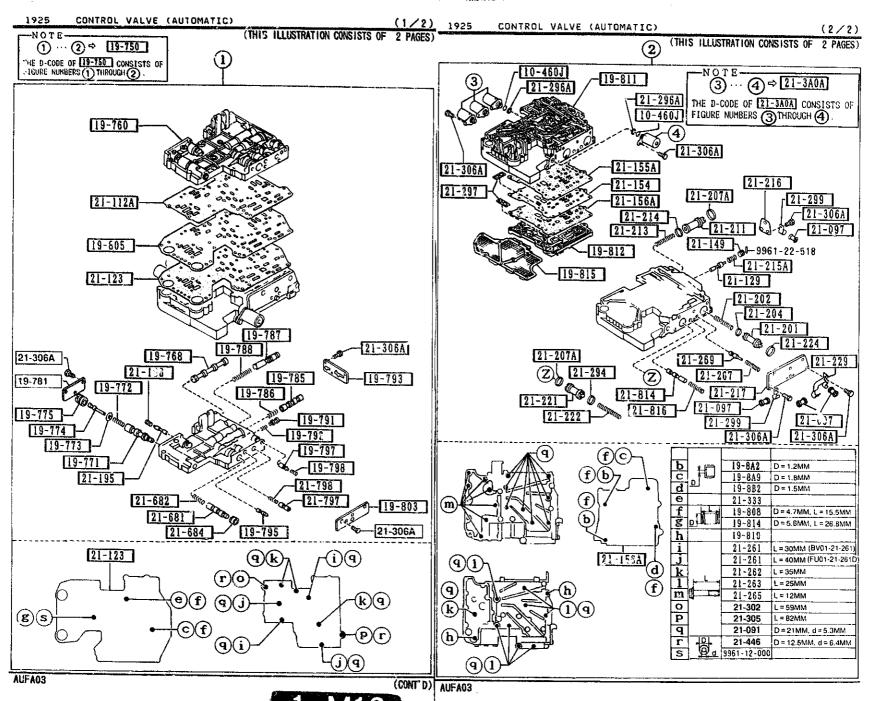

| LO.NO | SEC.NO | SECTION NAME                              | LO.NO  | SEC.NO       | TION NAME INDEX (ENGINE) SECTION NAME                | LO.NO | SEC.NO | SECTION NAME |
|-------|--------|-------------------------------------------|--------|--------------|------------------------------------------------------|-------|--------|--------------|
| 1-C03 | 1000   | ENGINE & GASKET SETS                      | 1-C09  | 1600         | CLUTCH DISC & COVER (MANUAL)                         |       |        | SECTION NAME |
| 1-D03 | 1000 A | ENGINE & GASKET SETS                      | 1-009  | 1600 A       |                                                      |       |        |              |
| 1-E03 | 1030   | ROTOR HOUSINGS<br>(W/O TURSO)             | 1-F09  | 1700         | TRANSMISSION CASE (MANUAL)                           |       |        |              |
| 1-603 | 1030 A | ROTOR HOUSINGS<br>(TURBO)                 | 1-H09  | 1700 A       | TRANSMISSION CASE (MANUAL)                           |       |        |              |
| 1-103 | 1040   | OIL PAN, FRONT & REAR HOUSING (W/O TURBO) | 1-K09  | 1710         | TRANSMISSION GEARS(MANUAL)                           |       |        |              |
| 1-L03 | 1040 A | OIL PAN, FRONT & REAR HOUSING (TURBO)     | 1-E10  | 1710 A       | TRANSMISSION GEARS(MANUAL)                           |       |        |              |
| 1-004 | 1100   | ECCENTRIC SHAFT & FLYWHEEL                | 1-K10  | 1720         | CHANGE CONTROL SYSTEM (MANUAL)                       |       |        |              |
| 1-F04 | 1110   | ROTORS & RELATED PARTS                    | 1-N10  | 1720 A       | CHANGE CONTROL SYSTEM (MANUAL)                       |       |        |              |
| 1-H04 | 1300   | INLET MANIFOLD<br>(W/O TURBO)             |        |              | ( lukbu)                                             |       | İ      |              |
| 1-J04 | 1300 A | INLET MANIFOLD                            | 1-E11  | 1800         | ENGINE ELECTRICAL SYSTEM                             |       |        |              |
| 1-K04 | 1310   | (TURBO)                                   | 1-111  | 1830         | ALTERNATOR                                           |       |        |              |
| 1-L04 | 1311   | EXHAUST MANIFOLD INTER COOLER             | 1-K11  | 1840         | STARTER                                              |       | }      |              |
| 1-604 | 1311   | (TURBO)                                   | 1-N11  | 1850         | BATTERY                                              |       | i      |              |
| 1-MC4 | 1312   | TURBO CHARGER                             | 1-012  | 1910         | TORQUE CONVERTER, OIL PUMP & PI<br>PINGS (AUTOMATIC) |       | İ      |              |
| 1-005 | 1320   | FUEL SYSTEM                               | 1-F12  | 1920         | TRANSMISSION CASE & MAIN CONTR                       | İ     |        |              |
| 1-E05 | 1325   | FUEL DISTRIBUTOR                          | 1-M12  | 1005         | OL SYSTEM (AUTOMATIC)                                |       | İ      |              |
| 1-F05 | 1330   | AIR CLEANER<br>(W/O TURBO)                | 1-H13  | 1925<br>1930 | CONTROL VALVE (AUTOMATIC)                            | l     |        |              |
| 1-H05 | 1330 A | AIR CLEANER                               | - 1125 | 1/30         | CLUTCHES & PLANETARY GEARS (AU TOMATIC)              | ļ     |        |              |
|       |        | (TURBO)                                   | 1-D14  | 1940         | GOVERNOR, LOW & REVERSE PISTON (AUTOMATIC)           |       | 1      |              |
| 1-J05 | 1364   | THROTTLE BODY<br>(W/D TURBO)              | l-G14  | 1950         | MANUAL LINKAGE SYSTEM (AUTOMAT                       | -     |        |              |
| 1-M05 | 1364 A | THROTTLE BODY                             |        |              | IC)                                                  | į     | -      |              |
| 1-006 | 13/1   | (TURBO) AIR PUMP & AIR CONTROL VALVE      | 1-114  | 1960         | GASKET & SEAL KIT (AUTOMATIC)                        | ļ     | -      |              |
| 1-F06 | 1380   | EMISSION CONTROL SYSTEM                   |        |              |                                                      |       | ;      |              |
|       |        | (W/D TURBO)                               |        |              |                                                      | 1     | 27     |              |
| 1~J06 | 1380 A | EMISSION CONTROL SYSTEM (TURBO)           |        |              |                                                      |       |        |              |
| 1-007 | 1400   | OIL PUMP & FILTER<br>(W/O TURBO)          |        |              |                                                      |       |        |              |
| 1-F07 | 1400 A | OIL PUMP & FILTER<br>(TURBO)              |        |              |                                                      |       |        |              |
| 1-J07 | 1500   | COOLING SYSTEM                            |        |              |                                                      | 1     |        |              |
| 1-008 | 1580   | BRACKET, PULLEY & BELT                    | ļ      |              | ļ                                                    | ŀ     |        |              |
| İ     |        |                                           |        | ļ            |                                                      |       |        |              |
| i     |        |                                           |        |              |                                                      |       |        |              |