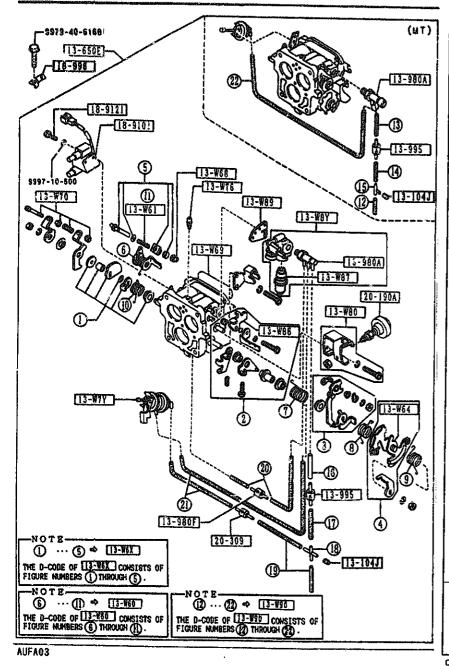

CATLOG-NO= AUFA03-07

DATE. 1993-12

FA03

ENGINE & GASKET SETS (W/O TURBO)

| PART NO.                               | QTY    | Nunei /pretetetet       | MODEL ADECTOR     | WAREL BEATTER     | T       |
|----------------------------------------|--------|-------------------------|-------------------|-------------------|---------|
| ************************************** | ĮŲ I I | MUDEL/RESTRICTION       | MODEL/RESTRICTION | MODEL/RESTRICTION | FROMETO |
| 10-2715                                |        | GASKET SET, ENGINE      |                   |                   |         |
| 8AFD-10-271                            | 1      | ASBESTOS<br>('92 MODEL) |                   | 1                 |         |
| 8AF5-10-271                            | 1      | ('91 MODEL)             |                   |                   |         |
| 13-1115                                |        | GASKET SET, SUB-ENG.    |                   |                   |         |
| 8AF4-13-111                            |        | ('91 MODEL)             |                   |                   |         |
| 8AF6~13-111                            | 1      | ASBESTOS<br>(192 MODEL) |                   |                   |         |
| 23-0401                                |        | RING SET, 'O'           |                   |                   |         |
| N350-10-S60                            | 1      |                         |                   |                   |         |
| 1 23-800 i                             |        | ENGINE, SHORT           |                   | !                 |         |
| N3B1-02-200                            | 1      | (('92 MODEL)>(MT)       |                   | •                 |         |
| N3B2-02-200                            | 1      | (('92 MODEL)>(AT) )     |                   |                   |         |
| N350-02-200A                           | 1      | ((191 MODEL)>(MT)       |                   |                   |         |
| N351-02-200A                           | 1      | (('91 MODEL)>(AT) )     |                   |                   |         |
|                                        |        | i                       |                   |                   |         |
|                                        |        |                         |                   |                   |         |
|                                        |        |                         |                   |                   |         |
|                                        |        |                         |                   |                   |         |
|                                        |        |                         |                   |                   |         |
|                                        |        |                         |                   |                   |         |
|                                        |        |                         |                   |                   |         |
|                                        |        |                         |                   |                   |         |
|                                        |        |                         |                   |                   |         |
|                                        |        |                         |                   |                   |         |
|                                        |        |                         |                   |                   |         |
|                                        |        |                         |                   |                   |         |
|                                        |        |                         |                   |                   |         |
|                                        |        |                         |                   |                   |         |
|                                        |        |                         |                   |                   |         |
|                                        |        |                         |                   |                   |         |
|                                        |        |                         |                   |                   |         |
|                                        |        |                         |                   |                   |         |
|                                        |        |                         |                   |                   |         |
|                                        |        |                         |                   |                   |         |
|                                        |        |                         |                   |                   |         |
|                                        |        |                         |                   |                   |         |

CAT. AUFA03-07

| (TURBO)                                                                  |                                                            |
|--------------------------------------------------------------------------|------------------------------------------------------------|
| [10-2715]                                                                | 23-800                                                     |
| I-RING SET. "O" (1)<br>2-GASKET. OIL FLLER PIPE. (1)                     |                                                            |
| 3-GASKET, OIL PAN                                                        |                                                            |
| 5-GASKET. IN MANIFOLD. (1)                                               |                                                            |
|                                                                          |                                                            |
| 10-GASKET, FUEL DIS(2)                                                   |                                                            |
| 13-GASKET, OIL PIPE                                                      |                                                            |
| 14-GASKET. TURBO CHARGER(1)<br>15-GASKET(1)<br>16-GASKET. A. C. VALVE(1) |                                                            |
| 17-GASKET, OIL STRAINER(1)<br>18-GASKET, OIL STRAINER(1)                 |                                                            |
| 19-GASKET, METERING OIL (1)<br>20-GASKET, WATER PUMP(1)<br>21-GASKET(1)  | 6-GASKET. IN MANIFOLD (1)                                  |
| 22-GASKET, THERMOSTAT COVER (1)<br>23-GASKET, B. A. C. VALVE             | 1-GASKET NO 2. IN MANIFOLD (1)<br>9-GASKET EX MANIFOLD (1) |
| 25-GASKET (8)                                                            | 25-GASKET(8)                                               |
| 26GASKET(2)<br>27-GASKET(1)<br>28-GASKET(4)                              |                                                            |
| 29-GASKĒT(3)                                                             |                                                            |
| 1                                                                        | [13-1115]                                                  |
|                                                                          |                                                            |
| · ·                                                                      | 23-0401                                                    |
|                                                                          |                                                            |
|                                                                          | 3                                                          |
| (29)                                                                     | TOLS WITH I                                                |
| (3)                                                                      |                                                            |
|                                                                          |                                                            |
| 23-0-1-1-1-1-1-1-1-1-1-1-1-1-1-1-1-1-1-1-                                |                                                            |
|                                                                          |                                                            |
| 1 10                                                                     |                                                            |
| B 18-18-18-18-18-18-18-18-18-18-18-18-18-1                               |                                                            |
| CAN BE CO-                                                               |                                                            |
| 7 60 20-                                                                 | 1000 9 · 100                                               |
|                                                                          |                                                            |
|                                                                          | (1)                                                        |
|                                                                          |                                                            |
| 1 19-                                                                    |                                                            |
| (n)-                                                                     |                                                            |
| AUFA03                                                                   | +                                                          |
|                                                                          | •                                                          |

|                            | 011007 |                                | *                 |                   |         |
|----------------------------|--------|--------------------------------|-------------------|-------------------|---------|
| PART NO.                   | QTY    | MODEL/RESTRICTION              | MODEL/RESTRICTION | MODEL/RESTRICTION | FROM-10 |
| 10-271S  <br>8AF6-10-271   | - 1    | GASKET SET, ENGINE<br>ASBESTOS |                   |                   |         |
| 13-1115  <br>  8AF5-13-111 | 1      | GASKET SET, SUB-ENG.           |                   |                   |         |
| 23-0401  <br>N370-10-560   | 1      | RING SET,'O'                   |                   |                   |         |
| 23-800  <br>N370-02-200A   | 1      | ENGINE, SHORT                  |                   |                   |         |
|                            |        |                                |                   |                   |         |
|                            |        |                                |                   |                   |         |
|                            |        |                                |                   |                   |         |
|                            |        |                                |                   |                   |         |
|                            |        |                                |                   |                   |         |
|                            |        |                                |                   |                   |         |
|                            |        |                                |                   |                   |         |
|                            |        |                                |                   |                   |         |
|                            |        |                                |                   |                   |         |
|                            |        |                                |                   |                   |         |
|                            |        |                                |                   |                   |         |