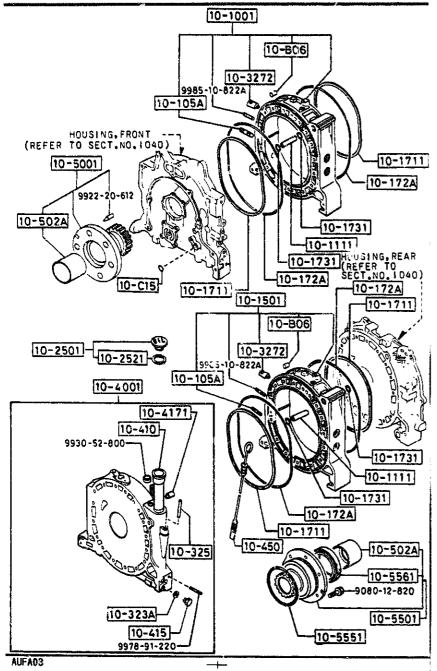

| PART NO.                   | YTO | MODEL/RESTRICTION             | MODEL/RESTRICTION | MODEL/RESTRICTION | FROM 10 |
|----------------------------|-----|-------------------------------|-------------------|-------------------|---------|
| 10-806  <br>N326-10-806    | 4   | PIN, SPRING                   |                   |                   |         |
| 10-C15  <br>N32(-10-C15    | 1   | RING, BACKUP                  |                   |                   |         |
| 10-1001<br>N350-10-810A    | 1   | HOUSING, ROTOR-FRONT          |                   |                   |         |
| 10-105A  <br>0839-10-105   | 4   | STUD,ROTOR HOUSING            |                   |                   |         |
| 10-1111  <br>1757-10-111   | 4   | DOWEL, TUBULAR                |                   |                   |         |
| 10-1501<br>N350-10-B50A    | 1   | HOUSING, ROTOR-REAR           |                   |                   |         |
| 10-1711<br>N326-10-B71A    | 4   | RING, SQUARE                  |                   |                   |         |
| 1 10-172A  <br>N326-10-872 | 4   | RING, SQUARE-OUTER            |                   |                   |         |
| 10-1731  <br>N231-10-173   | 4   | RING,'O'                      |                   |                   |         |
| 10-2501  <br>8871-10-250A  | 1   | CAP,OIL FILLER                |                   |                   |         |
| 10-2521<br>8871-10-252     | 1   | GASKET, OIL CAP               |                   |                   |         |
| 10-323A 1<br>N326-10-323   |     | GASKET,WATER DRAIN-I<br>NTER. |                   |                   |         |
| 10-325<br>N326-10-441      | 1   | PIPE,OIL LEVEL GAUGE          |                   |                   |         |
| 10-3272  <br>N326-14-633   | 2   | PLUG, JET                     |                   |                   |         |

|              |     |                       | · · · · · · · · · · · · · · · · · · · |                   |          |
|--------------|-----|-----------------------|---------------------------------------|-------------------|----------|
| PART NO.     | QTY | MODEL/RESTRICTION     | MODEL/RESIRICTION                     | MODEL/RESTRICTION | FROM-TO  |
| 10-4001      |     | HOUSING, INTERMEDIATE |                                       |                   |          |
| N350-10-D00C | 1   |                       |                                       |                   |          |
| 10-410       | :   | PIPE, OIL FILLER      |                                       |                   |          |
| N350-10-420  | 3.  |                       |                                       |                   |          |
| 10-415       |     | PLUG, SOCKET          |                                       |                   |          |
| N225-10-415  | 1   | į                     |                                       |                   |          |
| 10-4171      |     | JOINT, PIPE           |                                       |                   |          |
| 8562-10-417  | 1   | į                     |                                       |                   |          |
| 10-450       |     | GAUGE, OIL LEVEL      |                                       |                   |          |
| N326-10-450B | 1   |                       |                                       |                   |          |
| 10-5001      |     | GEAR, STATIONARY-FRT. |                                       |                   |          |
| N370~10~E00C | 1   |                       |                                       |                   |          |
| 1 10-502A    |     | METAL, STATIONARY GEA |                                       |                   |          |
| N350-10-E02  |     | R<br>0.s.             |                                       |                   |          |
| 0820-10-502B |     | STD.                  |                                       |                   |          |
| <b>*****</b> | 2   | _                     |                                       |                   |          |
| 10-5501      |     | GEAR, STATIONARY-RR.  |                                       |                   |          |
| N370-10-E10B | 1   |                       |                                       |                   | ļ<br>    |
| 10-5551      |     | RING,'0'              |                                       |                   | j        |
| 0813-10-555A | 1   |                       |                                       |                   |          |
| 10-5561      |     | SEAL, OIL             |                                       |                   |          |
| 1668-10-556A | 1   |                       |                                       |                   |          |
|              |     |                       | !                                     |                   |          |
|              |     |                       |                                       |                   | ļ        |
|              |     |                       |                                       |                   |          |
|              |     |                       | ;                                     |                   | ļ        |
|              |     |                       |                                       |                   |          |
|              |     |                       |                                       |                   | Ì        |
|              |     |                       |                                       | <u> </u>          | <u> </u> |
|              |     |                       |                                       |                   |          |
|              |     |                       |                                       |                   |          |
|              |     |                       |                                       |                   |          |