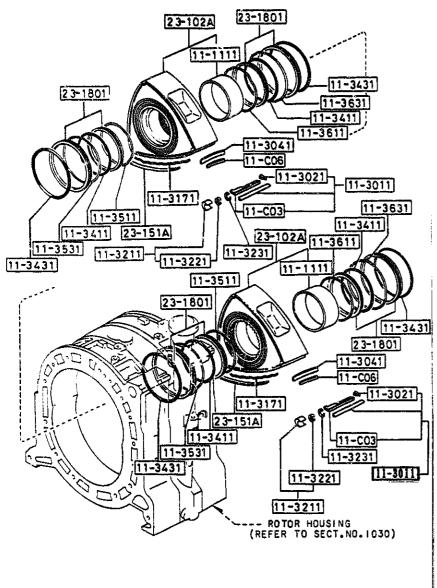

| PART NO.                   | YTO | MODEL/RESTRICTION             | MODEL/RESTRICTION | MODEL/RESTRICTION | FROM 10 |
|----------------------------|-----|-------------------------------|-------------------|-------------------|---------|
| 10-806  <br>N326-10-806    | 4   | PIN, SPRING                   |                   |                   |         |
| 10-C15  <br>N32(-10-C15    | 1   | RING, BACKUP                  |                   |                   |         |
| 10-1001<br>N350-10-810A    | 1   | HOUSING, ROTOR-FRONT          |                   |                   |         |
| 10-105A  <br>0839-10-105   | 4   | STUD,ROTOR HOUSING            |                   |                   |         |
| 10-1111  <br>1757-10-111   | 4   | DOWEL, TUBULAR                |                   |                   |         |
| 10-1501<br>N350-10-B50A    | 1   | HOUSING, ROTOR-REAR           |                   |                   |         |
| 10-1711<br>N326-10-B71A    | 4   | RING, SQUARE                  |                   |                   |         |
| 1 10-172A  <br>N326-10-872 | 4   | RING, SQUARE-OUTER            |                   |                   |         |
| 10-1731  <br>N231-10-173   | 4   | RING,'O'                      |                   |                   |         |
| 10-2501  <br>8871-10-250A  | 1   | CAP,OIL FILLER                |                   |                   |         |
| 10-2521<br>8871-10-252     | 1   | GASKET, OIL CAP               |                   |                   |         |
| 10-323A 1<br>N326-10-323   |     | GASKET,WATER DRAIN-I<br>NTER. |                   |                   |         |
| 10-325<br>N326-10-441      | 1   | PIPE,OIL LEVEL GAUGE          |                   |                   |         |
| 10-3272  <br>N326-14-633   | 2   | PLUG, JET                     |                   |                   |         |

|              |     |                       | · · · · · · · · · · · · · · · · · · · |                   |          |
|--------------|-----|-----------------------|---------------------------------------|-------------------|----------|
| PART NO.     | QTY | MODEL/RESTRICTION     | MODEL/RESIRICTION                     | MODEL/RESTRICTION | FROM-TO  |
| 10-4001      |     | HOUSING, INTERMEDIATE |                                       |                   |          |
| N350-10-D00C | 1   |                       |                                       |                   |          |
| 10-410       | :   | PIPE, OIL FILLER      |                                       |                   |          |
| N350-10-420  | 3.  |                       |                                       |                   |          |
| 10-415       |     | PLUG, SOCKET          |                                       |                   |          |
| N225-10-415  | 1   | į                     |                                       |                   |          |
| 10-4171      |     | JOINT, PIPE           |                                       |                   |          |
| 8562-10-417  | 1   | į                     |                                       |                   |          |
| 10-450       |     | GAUGE, OIL LEVEL      |                                       |                   |          |
| N326-10-450B | 1   |                       |                                       |                   |          |
| 10-5001      |     | GEAR, STATIONARY-FRT. |                                       |                   |          |
| N370~10~E00C | 1   |                       |                                       |                   |          |
| 1 10-502A    |     | METAL, STATIONARY GEA |                                       |                   |          |
| N350-10-E02  |     | R<br>0.s.             |                                       |                   |          |
| 0820-10-502B |     | STD.                  |                                       |                   |          |
| <b>*****</b> | 2   | _                     |                                       |                   |          |
| 10-5501      |     | GEAR, STATIONARY-RR.  |                                       |                   |          |
| N370-10-E10B | 1   |                       |                                       |                   | ļ<br>    |
| 10-5551      |     | RING,'0'              |                                       |                   | j        |
| 0813-10-555A | 1   |                       |                                       |                   |          |
| 10-5561      |     | SEAL, OIL             |                                       |                   |          |
| 1668-10-556A | 1   |                       |                                       |                   |          |
|              |     |                       | !                                     |                   |          |
|              |     |                       |                                       |                   | ļ        |
|              |     |                       |                                       |                   |          |
|              |     |                       | ;                                     |                   | ļ        |
|              |     |                       |                                       |                   |          |
|              |     |                       |                                       |                   | Ì        |
|              |     |                       |                                       | <u> </u>          | <u> </u> |
|              |     |                       |                                       |                   |          |
|              |     |                       |                                       |                   |          |
|              |     |                       |                                       |                   |          |