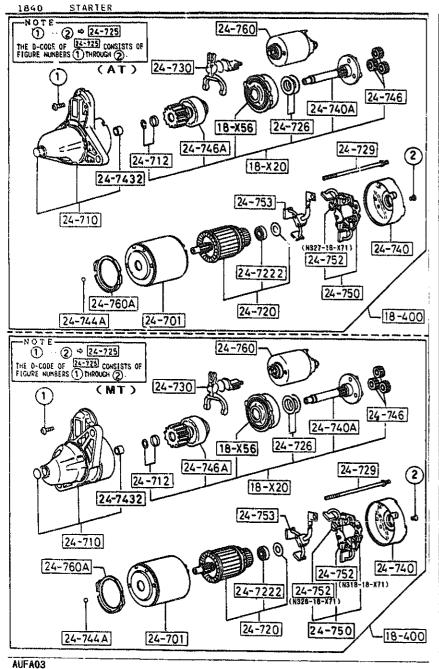

| LO.NO | SEC.NO | SECTION NAME                              | LO.NO  | SEC.NO       | TION NAME INDEX (ENGINE) SECTION NAME                | LO.NO | SEC.NO | SECTION NAME |
|-------|--------|-------------------------------------------|--------|--------------|------------------------------------------------------|-------|--------|--------------|
| 1-C03 | 1000   | ENGINE & GASKET SETS                      | 1-C09  | 1600         | CLUTCH DISC & COVER (MANUAL)                         |       |        | SECTION NAME |
| 1-D03 | 1000 A | ENGINE & GASKET SETS                      | 1-009  | 1600 A       |                                                      |       |        |              |
| 1-E03 | 1030   | ROTOR HOUSINGS<br>(W/O TURSO)             | 1-F09  | 1700         | TRANSMISSION CASE (MANUAL)                           |       |        |              |
| 1-603 | 1030 A | ROTOR HOUSINGS<br>(TURBO)                 | 1-H09  | 1700 A       | TRANSMISSION CASE (MANUAL)                           |       |        |              |
| 1-103 | 1040   | OIL PAN, FRONT & REAR HOUSING (W/O TURBO) | 1-K09  | 1710         | TRANSMISSION GEARS(MANUAL)                           |       |        |              |
| 1-L03 | 1040 A | OIL PAN, FRONT & REAR HOUSING (TURBO)     | 1-E10  | 1710 A       | TRANSMISSION GEARS(MANUAL)                           |       |        |              |
| 1-004 | 1100   | ECCENTRIC SHAFT & FLYWHEEL                | 1-K10  | 1720         | CHANGE CONTROL SYSTEM (MANUAL)                       |       |        |              |
| 1-F04 | 1110   | ROTORS & RELATED PARTS                    | 1-N10  | 1720 A       | CHANGE CONTROL SYSTEM (MANUAL)                       |       |        |              |
| 1-H04 | 1300   | INLET MANIFOLD<br>(W/O TURBO)             |        |              | ( lukbu)                                             |       | İ      |              |
| 1-J04 | 1300 A | INLET MANIFOLD                            | 1-E11  | 1800         | ENGINE ELECTRICAL SYSTEM                             |       |        |              |
| 1-K04 | 1310   | (TURBO)                                   | 1-111  | 1830         | ALTERNATOR                                           |       |        |              |
| 1-L04 | 1311   | EXHAUST MANIFOLD INTER COOLER             | 1-K11  | 1840         | STARTER                                              |       | }      |              |
| 1-604 | 1311   | (TURBO)                                   | 1-N11  | 1850         | BATTERY                                              |       | i      |              |
| 1-MC4 | 1312   | TURBO CHARGER                             | 1-012  | 1910         | TORQUE CONVERTER, OIL PUMP & PI<br>PINGS (AUTOMATIC) |       | İ      |              |
| 1-005 | 1320   | FUEL SYSTEM                               | 1-F12  | 1920         | TRANSMISSION CASE & MAIN CONTR                       | İ     |        |              |
| 1-E05 | 1325   | FUEL DISTRIBUTOR                          | 1-M12  | 1005         | OL SYSTEM (AUTOMATIC)                                |       | İ      |              |
| 1-F05 | 1330   | AIR CLEANER<br>(W/O TURBO)                | 1-H13  | 1925<br>1930 | CONTROL VALVE (AUTOMATIC)                            | l     |        |              |
| 1-H05 | 1330 A | AIR CLEANER                               | - 1125 | 1/30         | CLUTCHES & PLANETARY GEARS (AU TOMATIC)              | ļ     |        |              |
|       |        | (TURBO)                                   | 1-D14  | 1940         | GOVERNOR, LOW & REVERSE PISTON (AUTOMATIC)           |       | 1      |              |
| 1-J05 | 1364   | THROTTLE BODY<br>(W/D TURBO)              | l-G14  | 1950         | MANUAL LINKAGE SYSTEM (AUTOMAT                       | -     |        |              |
| 1-M05 | 1364 A | THROTTLE BODY                             |        |              | IC)                                                  | į     | -      |              |
| 1-006 | 13/1   | (TURBO) AIR PUMP & AIR CONTROL VALVE      | 1-114  | 1960         | GASKET & SEAL KIT (AUTOMATIC)                        | ļ     | -      |              |
| 1-F06 | 1380   | EMISSION CONTROL SYSTEM                   |        |              |                                                      |       | ;      |              |
|       |        | (W/D TURBO)                               |        |              |                                                      | 1     | 27     |              |
| 1~J06 | 1380 A | EMISSION CONTROL SYSTEM (TURBO)           |        |              |                                                      |       |        |              |
| 1-007 | 1400   | OIL PUMP & FILTER<br>(W/O TURBO)          |        |              |                                                      |       |        |              |
| 1-F07 | 1400 A | OIL PUMP & FILTER<br>(TURBO)              |        |              |                                                      |       |        |              |
| 1-J07 | 1500   | COOLING SYSTEM                            |        |              |                                                      | 1     |        |              |
| 1-008 | 1580   | BRACKET, PULLEY & BELT                    | ļ      |              | ļ                                                    | ŀ     |        |              |
| İ     |        |                                           |        | ļ            |                                                      |       |        |              |
| i     |        |                                           |        |              |                                                      |       |        |              |