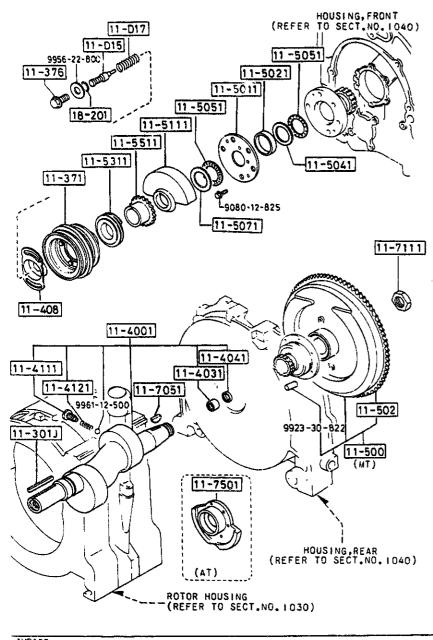

| PART NO.                   | YTO | MODEL/RESTRICTION             | MODEL/RESTRICTION | MODEL/RESTRICTION | FROM 10 |
|----------------------------|-----|-------------------------------|-------------------|-------------------|---------|
| 10-806  <br>N326-10-806    | 4   | PIN, SPRING                   |                   |                   |         |
| 10-C15  <br>N32(-10-C15    | 1   | RING, BACKUP                  |                   |                   |         |
| 10-1001<br>N350-10-810A    | 1   | HOUSING, ROTOR-FRONT          |                   |                   |         |
| 10-105A  <br>0839-10-105   | 4   | STUD,ROTOR HOUSING            |                   |                   |         |
| 10-1111  <br>1757-10-111   | 4   | DOWEL, TUBULAR                |                   |                   |         |
| 10-1501<br>N350-10-B50A    | 1   | HOUSING, ROTOR-REAR           |                   |                   |         |
| 10-1711<br>N326-10-B71A    | 4   | RING, SQUARE                  |                   |                   |         |
| 1 10-172A  <br>N326-10-872 | 4   | RING, SQUARE-OUTER            |                   |                   |         |
| 10-1731  <br>N231-10-173   | 4   | RING,'O'                      |                   |                   |         |
| 10-2501  <br>8871-10-250A  | 1   | CAP,OIL FILLER                |                   |                   |         |
| 10-2521<br>8871-10-252     | 1   | GASKET, OIL CAP               |                   |                   |         |
| 10-323A 1<br>N326-10-323   |     | GASKET,WATER DRAIN-I<br>NTER. |                   |                   |         |
| 10-325<br>N326-10-441      | 1   | PIPE,OIL LEVEL GAUGE          |                   |                   |         |
| 10-3272  <br>N326-14-633   | 2   | PLUG, JET                     |                   |                   |         |

|              |     |                       | · · · · · · · · · · · · · · · · · · · |                   |          |
|--------------|-----|-----------------------|---------------------------------------|-------------------|----------|
| PART NO.     | QTY | MODEL/RESTRICTION     | MODEL/RESIRICTION                     | MODEL/RESTRICTION | FROM-TO  |
| 10-4001      |     | HOUSING, INTERMEDIATE |                                       |                   |          |
| N350-10-D00C | 1   |                       |                                       |                   |          |
| 10-410       | :   | PIPE, OIL FILLER      |                                       |                   |          |
| N350-10-420  | 3.  |                       |                                       |                   |          |
| 10-415       |     | PLUG, SOCKET          |                                       |                   |          |
| N225-10-415  | 1   | į                     |                                       |                   |          |
| 10-4171      |     | JOINT, PIPE           |                                       |                   |          |
| 8562-10-417  | 1   | į                     |                                       |                   |          |
| 10-450       |     | GAUGE, OIL LEVEL      |                                       |                   |          |
| N326-10-450B | 1   |                       |                                       |                   |          |
| 10-5001      |     | GEAR, STATIONARY-FRT. |                                       |                   |          |
| N370~10~E00C | 1   |                       |                                       |                   |          |
| 1 10-502A    |     | METAL, STATIONARY GEA |                                       |                   |          |
| N350-10-E02  |     | R<br>0.s.             |                                       |                   |          |
| 0820-10-502B |     | STD.                  |                                       |                   |          |
| <b>*****</b> | 2   | _                     |                                       |                   |          |
| 10-5501      |     | GEAR, STATIONARY-RR.  |                                       |                   |          |
| N370-10-E10B | 1   |                       |                                       |                   | ļ<br>    |
| 10-5551      |     | RING,'0'              |                                       |                   | j        |
| 0813-10-555A | 1   |                       |                                       |                   |          |
| 10-5561      |     | SEAL, OIL             |                                       |                   |          |
| 1668-10-556A | 1   |                       |                                       |                   |          |
|              |     |                       | !                                     |                   |          |
|              |     |                       |                                       |                   | ļ        |
|              |     |                       |                                       |                   |          |
|              |     |                       | ;                                     |                   | ļ        |
|              |     |                       |                                       |                   |          |
|              |     |                       |                                       |                   | Ì        |
|              |     |                       |                                       | <u> </u>          | <u> </u> |
|              |     |                       |                                       |                   |          |
|              |     |                       |                                       |                   |          |
|              |     |                       |                                       |                   |          |