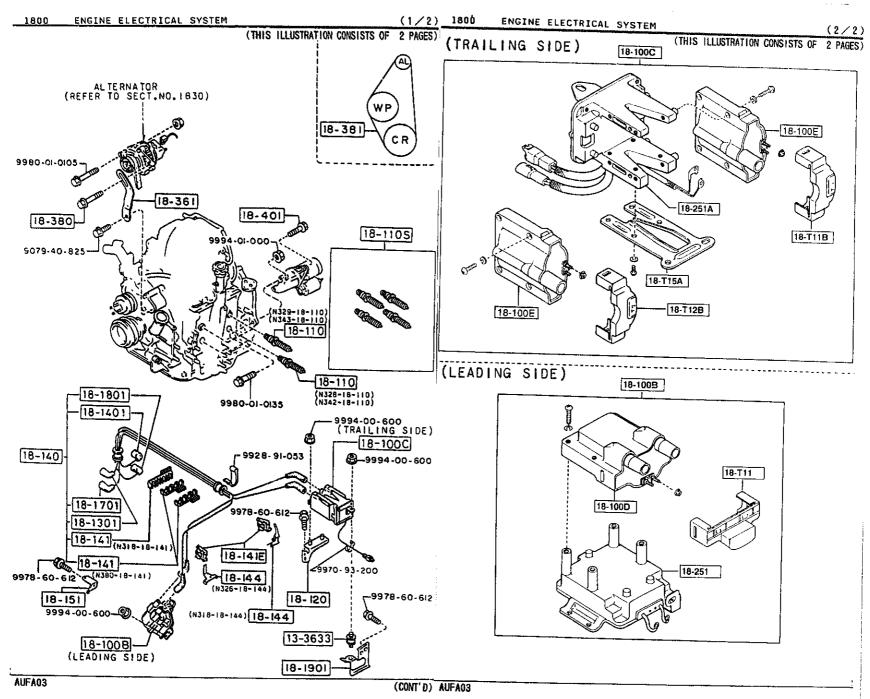

|                   |                   |         |
|                 |                  |                               |                   |                   |         |
|                 |                  |                               |                   |                   |         |
|                 |                  |                               |                   |                   |         |
|                 |                  |                               |                   |                   |         |
|                 |                  |                               |                   |                   |         |
| CAT. AUFA       | 03-07            |                               |                   |                   | 1993-12 |

1-D11



| 1800 ENGINE ELECTRICAL SYSTEM                                                                              | (1/2)                                                      |
|------------------------------------------------------------------------------------------------------------|------------------------------------------------------------|
| (THIS ILLUSTRA                                                                                             | ATION CONSISTS OF 2 PAGES)                                 |
| AL TERNATOR<br>(REFER TO SECT.NO. 1830)                                                                    | (AL) (WP) (CR)                                             |
| 9994-01-000                                                                                                |