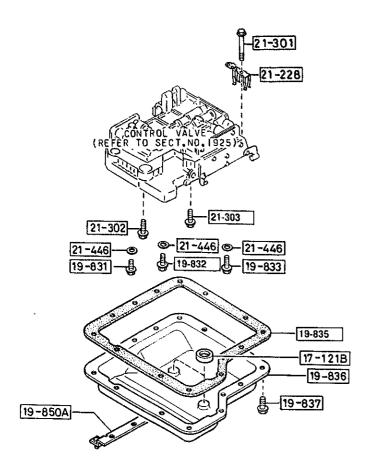

| LO.NO | SEC.NO | SECTION NAME                              | LO.NO  | SEC.NO       | TION NAME INDEX (ENGINE) SECTION NAME                | LO.NO | SEC.NO | SECTION NAME |
|-------|--------|-------------------------------------------|--------|--------------|------------------------------------------------------|-------|--------|--------------|
| 1-C03 | 1000   | ENGINE & GASKET SETS                      | 1-C09  | 1600         | CLUTCH DISC & COVER (MANUAL)                         |       |        | SECTION NAME |
| 1-D03 | 1000 A | ENGINE & GASKET SETS                      | 1-009  | 1600 A       |                                                      |       |        |              |
| 1-E03 | 1030   | ROTOR HOUSINGS<br>(W/O TURSO)             | 1-F09  | 1700         | TRANSMISSION CASE (MANUAL)                           |       |        |              |
| 1-603 | 1030 A | ROTOR HOUSINGS<br>(TURBO)                 | 1-H09  | 1700 A       | TRANSMISSION CASE (MANUAL)                           |       |        |              |
| 1-103 | 1040   | OIL PAN, FRONT & REAR HOUSING (W/O TURBO) | 1-K09  | 1710         | TRANSMISSION GEARS(MANUAL)                           |       |        |              |
| 1-L03 | 1040 A | OIL PAN, FRONT & REAR HOUSING (TURBO)     | 1-E10  | 1710 A       | TRANSMISSION GEARS(MANUAL)                           |       |        |              |
| 1-004 | 1100   | ECCENTRIC SHAFT & FLYWHEEL                | 1-K10  | 1720         | CHANGE CONTROL SYSTEM (MANUAL)                       |       |        |              |
| 1-F04 | 1110   | ROTORS & RELATED PARTS                    | 1-N10  | 1720 A       | CHANGE CONTROL SYSTEM (MANUAL)                       |       |        |              |
| 1-H04 | 1300   | INLET MANIFOLD<br>(W/O TURBO)             |        |              | ( lukbu)                                             |       | İ      |              |
| 1-J04 | 1300 A | INLET MANIFOLD                            | 1-E11  | 1800         | ENGINE ELECTRICAL SYSTEM                             |       |        |              |
| 1-K04 | 1310   | (TURBO)                                   | 1-111  | 1830         | ALTERNATOR                                           |       |        |              |
| 1-L04 | 1311   | EXHAUST MANIFOLD INTER COOLER             | 1-K11  | 1840         | STARTER                                              |       | }      |              |
| 1-604 | 1311   | (TURBO)                                   | 1-N11  | 1850         | BATTERY                                              |       | i      |              |
| 1-MC4 | 1312   | TURBO CHARGER                             | 1-012  | 1910         | TORQUE CONVERTER, OIL PUMP & PI<br>PINGS (AUTOMATIC) |       | İ      |              |
| 1-005 | 1320   | FUEL SYSTEM                               | 1-F12  | 1920         | TRANSMISSION CASE & MAIN CONTR                       | İ     |        |              |
| 1-E05 | 1325   | FUEL DISTRIBUTOR                          | 1-M12  | 1005         | OL SYSTEM (AUTOMATIC)                                |       | İ      |              |
| 1-F05 | 1330   | AIR CLEANER<br>(W/O TURBO)                | 1-H13  | 1925<br>1930 | CONTROL VALVE (AUTOMATIC)                            | l     |        |              |
| 1-H05 | 1330 A | AIR CLEANER                               | - 1125 | 1/30         | CLUTCHES & PLANETARY GEARS (AU TOMATIC)              | ļ     |        |              |
|       |        | (TURBO)                                   | 1-D14  | 1940         | GOVERNOR, LOW & REVERSE PISTON (AUTOMATIC)           |       | 1      |              |
| 1-J05 | 1364   | THROTTLE BODY<br>(W/D TURBO)              | l-G14  | 1950         | MANUAL LINKAGE SYSTEM (AUTOMAT                       | -     |        |              |
| 1-M05 | 1364 A | THROTTLE BODY                             |        |              | IC)                                                  | į     | -      |              |
| 1-006 | 13/1   | (TURBO) AIR PUMP & AIR CONTROL VALVE      | 1-114  | 1960         | GASKET & SEAL KIT (AUTOMATIC)                        | ļ     | -      |              |
| 1-F06 | 1380   | EMISSION CONTROL SYSTEM                   |        |              |                                                      |       | ;      |              |
|       |        | (W/D TURBO)                               |        |              |                                                      | 1     | 27     |              |
| 1~J06 | 1380 A | EMISSION CONTROL SYSTEM (TURBO)           |        |              |                                                      |       |        |              |
| 1-007 | 1400   | OIL PUMP & FILTER<br>(W/O TURBO)          |        |              |                                                      |       |        |              |
| 1-F07 | 1400 A | OIL PUMP & FILTER<br>(TURBO)              |        |              |                                                      |       |        |              |
| 1-J07 | 1500   | COOLING SYSTEM                            |        |              |                                                      | 1     |        |              |
| 1-008 | 1580   | BRACKET, PULLEY & BELT                    | ļ      |              | ļ                                                    | ŀ     |        |              |
| İ     |        |                                           |        | ļ            |                                                      |       |        |              |
| i     |        |                                           |        |              |                                                      |       |        |              |