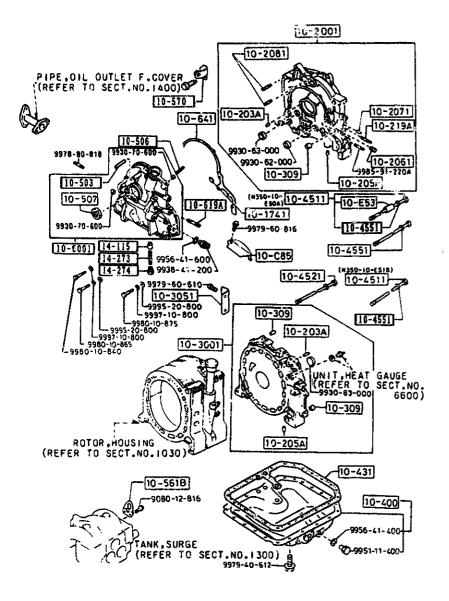

CATLOG-NO= AUFA03-07

DATE. 1993-12

FA03

ENGINE & GASKET SETS (W/O TURBO)

| PART NO.                               | QTY    | Nunei /pretetetet       | MODEL ADECTOR     | WAREL BEATTER     | T       |
|----------------------------------------|--------|-------------------------|-------------------|-------------------|---------|
| ************************************** | ĮŲ I I | MUDEL/RESTRICTION       | MODEL/RESTRICTION | MODEL/RESTRICTION | FROMETO |
| 10-2715                                |        | GASKET SET, ENGINE      |                   |                   |         |
| 8AFD-10-271                            | 1      | ASBESTOS<br>('92 MODEL) |                   | 1                 |         |
| 8AF5-10-271                            | 1      | ('91 MODEL)             |                   |                   |         |
| 13-1115                                |        | GASKET SET, SUB-ENG.    |                   |                   |         |
| 8AF4-13-111                            |        | ('91 MODEL)             |                   |                   |         |
| 8AF6~13-111                            | 1      | ASBESTOS<br>(192 MODEL) |                   |                   |         |
| 23-0401                                |        | RING SET, 'O'           |                   |                   |         |
| N350-10-S60                            | 1      |                         |                   |                   |         |
| 1 23-800 i                             |        | ENGINE, SHORT           |                   | !                 |         |
| N3B1-02-200                            | 1      | (('92 MODEL)>(MT)       |                   | •                 |         |
| N3B2-02-200                            | 1      | (('92 MODEL)>(AT) )     |                   |                   |         |
| N350-02-200A                           | 1      | ((191 MODEL)>(MT)       |                   |                   |         |
| N351-02-200A                           | 1      | (('91 MODEL)>(AT) )     |                   |                   |         |
|                                        |        | i                       |                   |                   |         |
|                                        |        |                         |                   |                   |         |
|                                        |        |                         |                   |                   |         |
|                                        |        |                         |                   |                   |         |
|                                        |        |                         |                   |                   |         |
|                                        |        |                         |                   |                   |         |
|                                        |        |                         |                   |                   |         |
|                                        |        |                         |                   |                   |         |
|                                        |        |                         |                   |                   |         |
|                                        |        |                         |                   |                   |         |
|                                        |        |                         |                   |                   |         |
|                                        |        |                         |                   |                   |         |
|                                        |        |                         |                   |                   |         |
|                                        |        |                         |                   |                   |         |
|                                        |        |                         |                   |                   |         |
|                                        |        |                         |                   |                   |         |
|                                        |        |                         |                   |                   |         |
|                                        |        |                         |                   |                   |         |
|                                        |        |                         |                   |                   |         |
|                                        |        |                         |                   |                   |         |
|                                        |        |                         |                   |                   |         |
|                                        |        |                         |                   |                   |         |

|                            | 011007 |                                | *                 |                   |         |
|----------------------------|--------|--------------------------------|-------------------|-------------------|---------|
| PART NO.                   | QTY    | MODEL/RESTRICTION              | MODEL/RESTRICTION | MODEL/RESTRICTION | FROM-10 |
| 10-271S  <br>8AF6-10-271   | - 1    | GASKET SET, ENGINE<br>ASBESTOS |                   |                   |         |
| 13-1115  <br>  8AF5-13-111 | 1      | GASKET SET, SUB-ENG.           |                   |                   |         |
| 23-0401  <br>N370-10-560   | 1      | RING SET,'O'                   |                   |                   |         |
| 23-800  <br>N370-02-200A   | 1      | ENGINE, SHORT                  |                   |                   |         |
|                            |        |                                |                   |                   |         |
|                            |        |                                |                   |                   |         |
|                            |        |                                |                   |                   |         |
|                            |        |                                |                   |                   |         |
|                            |        |                                |                   |                   |         |
|                            |        |                                |                   |                   |         |
|                            |        |                                |                   |                   |         |
|                            |        |                                |                   |                   |         |
|                            |        |                                |                   |                   |         |
|                            |        |                                |                   |                   |         |
|                            |        |                                |                   |                   |         |