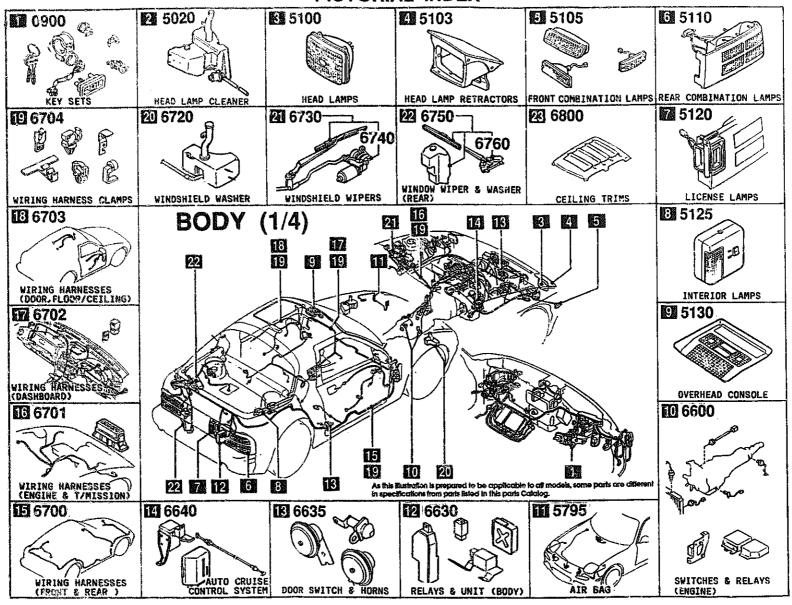

CATLOG~NO= AUFA03-07

DATE. 1993-12

SECTION NAME INDEX (BODY)1/2

| LO.NO  | SEC.NO | SECTION NAME                              | LO.NO | SEC.ND | SECTION NAME                        | 10.40 | CEC NO | CCOTTON WAYS |
|--------|--------|-------------------------------------------|-------|--------|-------------------------------------|-------|--------|--------------|
| 3-C03  | 0900   | KEY SETS                                  | 3-E09 | 5390   | FLOOR ATTACHMENTS                   | LU.NU | SEC.NO | SECTION NAME |
| 3-F03  | 5000   | FRONT BUMPER                              | 3-C10 | 5500   | DASHBOARD EQUIPMENTS                |       |        |              |
| 3-H03  | 5010   | REAR BUMPER                               | 3-F10 | 5520   | METER HOOD                          |       |        |              |
| 3-J03  | 5020   | HEAD LAMP CLEANER                         | 3-G10 | 5530   | SPEEDOMETER CABLE                   |       |        |              |
| 3-L03  | 5030   | WINDOW MOULDINGS                          | 3~H10 | 5540   | METER COMPONENTS                    |       |        |              |
| 3-M03  | 5040   | BODY MOULDINGS                            | 3-J10 | 5560   | DASHBOARD & RELATED PARTS           |       |        |              |
|        |        | (COUPE)                                   | 3-D11 | 5570   | CONSOLE                             |       |        |              |
| 3-004  | 5060   | SIDE PROTECTORS                           | 3-G11 | 5580   | VENTILATOR                          |       | 1      |              |
| 3-604  | 5100   | HEAD LAMPS                                | 3-H11 | 5700   | FRONT SEATS                         |       |        |              |
| 3-H04  | 5103   | HEAD LAMP RETRACTORS                      | .,,,  | 3.00   | (COUPE)                             |       |        |              |
| 3-K04  | 5105   | FRONT COMBINATION LAMPS                   | 3-115 | 5700A  | FRONT SEATS<br>(CONVERTIBLE)        |       |        |              |
| 3-005  | 5110   | REAR COMBINATION LAMPS                    | 3-D13 | 5790   | SEAT BELTS                          |       |        |              |
| 3-H05  | 5120   | LICENSE LAMPS                             | - 510 | 2,,,   | (CDÚPE)                             |       |        |              |
| 3-J05  | 5125   | INTERIOR LAMPS                            | 3-F13 | 5790A  | SEAT BELTS<br>(CONVERTIBLE)         |       |        |              |
| 3-K05  | 3130   | OVERHEAD CONSOLE                          | 3-G13 | 5795   | AIR BAG                             |       |        |              |
| 3-L05  | 5170   | ORNAMENTS                                 | 3-H13 | 5800   | FRONT DOORS                         |       |        |              |
| 3-M05  | 5180   | COWL & EXTRACTOR GRILLES                  |       |        | (COUPE)                             |       |        |              |
| 3-D06  | 5230   | BONNET                                    | 3-K13 | 5800A  | FRONT DOORS<br>(CONVERTIBLE)        |       |        |              |
| 3-G06  | 5260   | TRUNK LID<br>(CONVERTIBLE)                | 3-C14 | 5830   | FRONT DOOR MECHANISMS               |       | Ì      |              |
| 3-H06  | 5310   | FRONT PANELS                              |       |        | (COUPE)                             |       |        |              |
|        |        | (COUPE)                                   | 3-114 | 5830A  | FRONT DOOR MECHANISMS (CONVERTIBLE) |       |        |              |
| 3-106  | 5310 A | FRONT PANELS<br>(CONVERTIBLE)             | 3-M14 | 5840   | FRONT DOOR TRIMS & RELATED PAR      |       |        |              |
| 3-M06  | 5320   | FENDER & WHEEL APRON PANELS               |       |        | (COUPE)                             |       |        |              |
| 7 505  |        | (COUPE)                                   | 3-H15 | 5840A  | FRONT DOOR TRIMS & RELATED PAR      |       |        |              |
| 3-007  | 5320 A | FENDER & WHEEL APRON PANELS (CONVERTIBLE) |       |        | TS (CONVERTIBLE)                    |       |        |              |
| 3-607  | 5330   | DASH & COWL PANELS                        | 3-C16 | 6100   | HEATER                              |       |        |              |
| 3-H07  | 5340   | SIDE PANELS                               | 3~E16 | 6110   | HEATER UNIT COMPONENTS              |       |        |              |
| 3-M07  | EZGDA  | (COUPE)                                   | 3-F16 | 6115   | HEATER CONTROLS COMPONENTS          |       | •      |              |
| 3-1107 | 5340A  | SIDE PANELS<br>(CONVERTIBLE)              | 3-G16 | 6120   | HEATER BLOWER COMPONENTS            |       |        |              |
| 3-G08  | 5360   | ROOF PANELS (COUPE)                       | 3-116 | 6130   | AIR CONDITIONER<br>(JAPAN MAKE)     |       |        |              |
| 3-H08  | 5370   | FLOOR PANELS (COUPE)                      | 3-L16 | 6130A  | AIR CONDITIONER<br>(OPTIONAL PARTS) |       |        |              |
| 3-K08  | 5370 A | FLOOR PANELS<br>(CONVERTIBLE)             |       |        | THE CHAINS CHAINS                   |       |        |              |
| 3-009  | 5380   | FLOOR ATTACHMENTS (HOLE COVERS            |       |        |                                     |       |        |              |
|        | ;      | )                                         | ļ     | }      |                                     |       |        |              |
| L      |        |                                           |       | İ      |                                     |       |        |              |

CATLOG-NO= AUFA03-07

DATE. 1993-12

SECTION NAME INDEX (BODY)2/2

| LO.NO | SEC.NO | SECTION NAME                                             | LO.ND | SEC.NO | SECTION NAME                           | LO.NO | SEC.NO | SECTION NAME |
|-------|--------|----------------------------------------------------------|-------|--------|----------------------------------------|-------|--------|--------------|
| 4-C03 | 6135   | O KING SET.PIPING                                        | 4-307 | 6701 A | WIRING HARNESSES(ENGINE & T/MI         |       |        |              |
| 4-D03 | 6140   | COMPRESSOR COMPONENTS (AIR CON<br>DITIONER)              |       |        | (CONVERTIBLE)                          |       |        |              |
|       |        | (JAPAN MAKE)                                             | 4~K07 | 6702   | WIRING HARNESSES(DASHBOARD)            |       |        |              |
| 4-G03 | 6140A  | COMPRESSOR COMPONENTS (AIR CONDITIONER) (OPTIONAL PARTS) | 4-107 | 6703   | WIRING HARNESSES(DODR, FLOOR/CE ILING) |       |        |              |
| 4-103 | 6150   | COULING UNIT (AIR CONDITIONER)                           | 4-MD7 | 6704   | WIRING HARNESS CLAMPS                  |       | į      |              |
|       |        | (JAPAN MAKE)                                             | 4-008 | 6720   | WINDSHIELD WASHER                      |       |        |              |
| 4-JD3 | 6150A  | CODLING UNIT (AIR CONDITIONER)                           | 4-F08 | 6730   | WINDSHIELD WIPERS                      |       |        |              |
| 4-K03 | 6230   | LIFT SATE MECHANISMS                                     | 4-G08 | 6740   | WIPER MOTOR COMPONENTS(FRONT)          |       |        |              |
|       |        | (COUPE)                                                  | 4-H08 | 6750   | WINDOW WIPER & WASHER (REAR)           |       |        |              |
| 4-N03 | 6300   | WINDDW GLASSES<br>(COUPE)                                | 4-KD8 | 6760   | WINDOW WIPER MOTOR COMPONENTS (REAR)   |       |        |              |
| 4-C04 | 6300A  | WINDOW GLASSES<br>(CONVERTIBLE)                          | 4-L08 | 680D   | CEILING TRIMS                          |       |        |              |
| 4-D04 | 6330   | SUNROOF<br>(COUPE)                                       | 4-N08 | 6800A  | CEILING TRIMS<br>(CONVERTIBLE)         |       |        |              |
| 4-H04 | 6330A  | SUNROOF<br>(CONVERTIBLE)                                 | 4-C09 | 6810   | ROLLEBAR<br>(CONVERTIBLE)              |       |        |              |
| 4-M04 | 6600   | SWITCHES & RELAYS (ENGINE)                               | 4-E09 | 6820   | PILLAR TRIMS                           |       |        |              |
| 4-605 | 6610   | DASHBOARD SWITCHES                                       |       |        | (COUPE)                                |       |        |              |
| 4-H05 | 6611   | COMBINATION SWITCH                                       | 4-G09 | 6820A  | PILLAR TRIMS<br>(CONVERTIBLE)          |       |        |              |
| 4-105 | 6612   | CLUSTER SWITCH                                           | 4-HD9 | 6840   | TRIMS & SCUFF PLATES                   |       | l      |              |
| 4-L05 | 6615   | POWER WINDOW SWITCHES                                    |       |        | (COUPE)                                |       |        |              |
| 4-M05 |        | RELAYS & UNIT (BODY)                                     | 4-L09 | 6840A  | TRIMS & SCUFF PLATES (CONVERTIBLE)     |       |        |              |
| 4-006 |        | DOOR SWITCH & HORNS                                      | 4-N09 | 6845   | STRAGE BOX                             |       |        |              |
| 4-006 |        | AUTO CRUISE CONTROL SYSTEM                               | 4-010 | 6860   | FLOOR MATS & PADS                      |       |        |              |
| 4-F06 | 6680   | AUDIO SYSTEMS (RADIO & TAPE DE CK)                       | 4-I10 | 48484  | (COUPE)                                | 1     |        |              |
| 4-J06 | 6682   | AUDIO SYSTEMS (ANTENNA & SPEAK<br>ER)                    |       | 686DA  | FLOOR MATS & PADS<br>(CONVERTIBLE)     |       |        |              |
| 4-C07 | 6684   | AUDIO SYSTEMS/NOTES SUPPRESON                            | 4-M10 | 6870   | SERVICE TOOLS                          |       |        |              |
|       |        | & EARTH CORD)                                            | 4-N10 | 6900   | VISORS.ASSIST HANDLES & MIRROR         |       |        |              |
| 4-D07 | 6700   | WIRING HARNESSES(FRONT & REAR                            |       |        | (COUPE)                                | ļ     |        |              |
|       |        | (COUPE)                                                  | 4-E11 | 6900A  | VISORS, ASSIST HANDLES & MIRROR        |       |        |              |
| 4-F07 | 6700 A | WIRING HARNESSES(FRONT & REAR                            |       |        | (CONVERTIBLE)                          | ļ     |        |              |
| j     |        | (CONVERTIBLE)                                            | 4-G11 | 6930   | CAUTION PLATES & LABELS                |       |        |              |
| 4-HD7 | 6701   | WIRING HARNESSES(ENGINE & T/MI SSION)                    | 4-Ill | 7250   | QUARTER WINDOW & TRIMS                 |       | ļ      |              |
|       |        | (CÔUPÉ)                                                  | 4K11  | 7800   | SPOILERS & RELATED PARTS               |       |        |              |
|       |        |                                                          |       |        |                                        |       |        |              |
|       |        |                                                          |       | !      |                                        | ļ     | ł      |              |