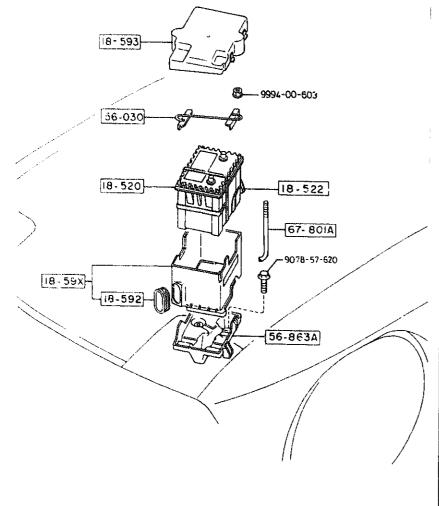

|                   |                   |         |



| PART NO.                                   | QΙΥ   | MBDEL / DECIDIOTION          | MODEL (DESTRICTED |                   |         |
|--------------------------------------------|-------|------------------------------|-------------------|-------------------|---------|
| +                                          | ψ ; 1 |                              | MODEL/RESTRICTION | MODEL/RESTRICTION | FROM-10 |
| 18-520                                     |       | BATTERY                      |                   |                   |         |
| AM15-18-520A                               | 1     | 75D26L GS                    |                   |                   |         |
| E566-18-520A                               | 1     | F5D23L OS M/F TYPE           |                   |