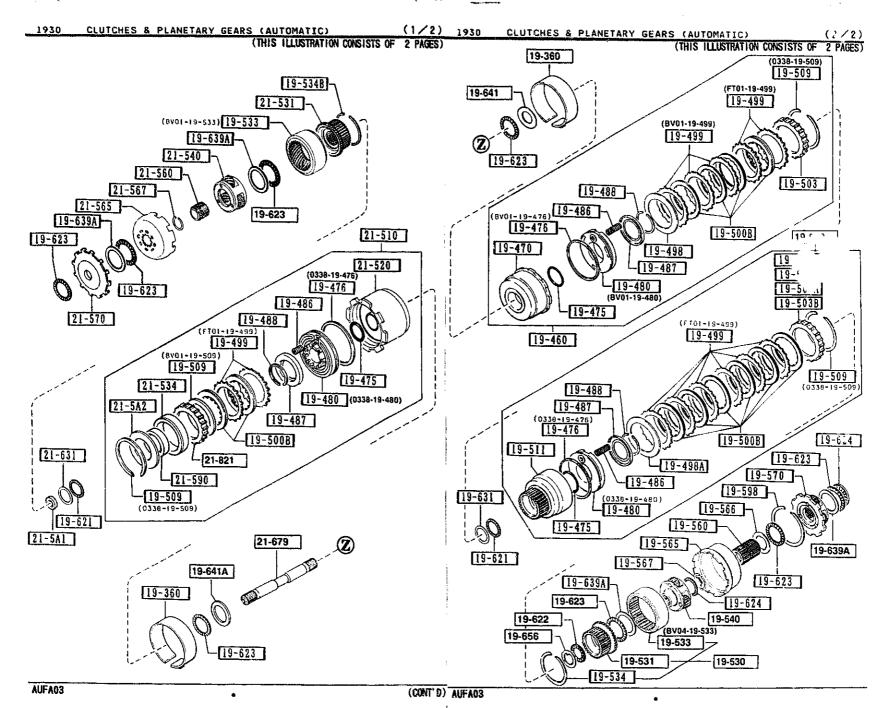

|
| 21-<br>  21-<br>  BV01-21 | 814 j<br>-814 | 1   | SPRING,3-2 TIMING         |                   |                   |         |
|                           | 816           | 1   | SPRING,3-2 TIMING         |                   |                   |         |
|                           |               |     |                           |                   |                   |         |
|                           |               |     |                           |                   |                   | L       |
|                           |               |     |                           |                   |                   |         |
|                           |               |     |                           |                   |                   |         |

CAT. AUFA03-07



(1/2)

CLUTCHES & PLANETARY GEARS (AUTOMATIC) (THIS ILLUSTRATION CONSISTS OF 2 PAGES) 19-534B 21-531 (BVOI-19-533) 19-533 19-639A 21-540 21-560 21-565 19-639A 21-510 19-623 (0338-19-476) 19-476 19-486 21-570 (FTO1-19-499) 19-499 (BVOI+19+ 29) 19-50 19-480 (0338-19-480) 19-487 19-500B 21-631 21-821 19-509 (0338-19-509 21-5A1 21-679 19-641A 19-360

1930

AUFA03

|                                                                |       |                       | · · · · · · · · · · · · · · · · · · · |                   |         |
|----------------------------------------------------------------|-------|-----------------------|---------------------------------------|-------------------|---------|
| PART NO. Q                                                     | ) T Y | MODEL/RESTRICTION