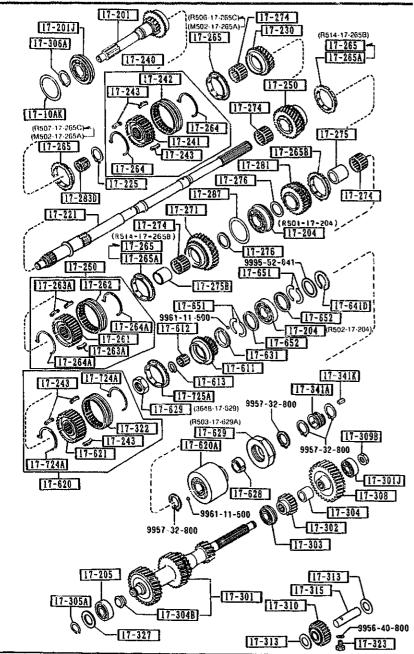

821-17-303                | BEARING, BALL                                   |   |  |
| 17-304  <br>R501-17-304                  | SPACER                                          |   |  |
| 17-304B  <br>R501-17-316A                | SPACER                                          |   |  |
| 17-305A  <br>  17-305B                   | RING, RETAINING-BALL BEARING                    |   |  |
| 17-306A  <br>0727-17-306                 | RING, SNAP                                      |   |  |
| 17-308  <br>R524-17-308                  | GEAR, COUNTER                                   |   |  |
| 17-309B  <br>M501-17-309                 | NUT, LOCK-COUNTER SHA                           |   |  |
| 17-310  <br>  17-310  <br>  R505-17-310B | GEAR, REVERSE IDLE                              |   |  |



| 17-313<br>0821-17-313<br>17-315<br>0884-17-315<br>17-322<br>R501-17-622<br>17-323<br>4069-17-323<br>17-327<br>0305-17-327 | 1                 | WASHER, THRUST-REVERS E IDLE G. SHAFT, REV. IDLE GEAR SLEEVE, CLUTCH HUB |   |  |
|---------------------------------------------------------------------------------------------------------------------------|-------------------|--------------------------------------------------------------------------|---|--|
| 17-315<br>0884-17-315<br>17-322<br>R501-17-622<br>17-323<br>4069-17-323                                                   | † 1<br>† 1<br>† 1 |                                                                          |   |  |
| 17-322<br>R501-17-622<br>17-323<br>4069-17-323