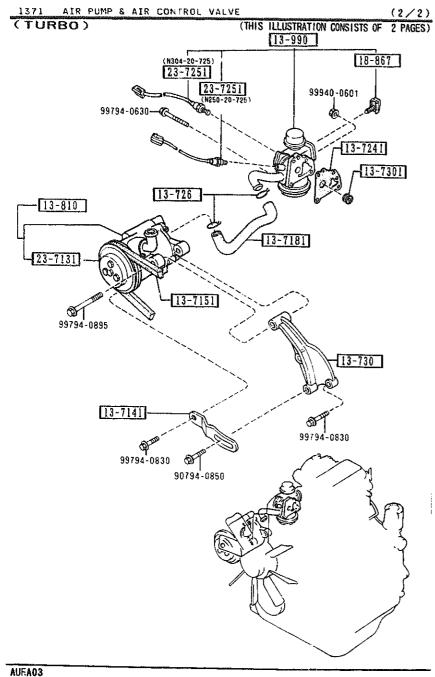

|         |
| 13-990             |     | VALVE,AIR CONTROL                          |                   |                   |         |
| N381-13-990        | 1   | ((W/O TURBO)>(MT)>('<br>92 MODEL) )        |                   |                   |         |
| N3B2-13-990        | 1   | ((W/O TURBO)>(AT)>('<br>92 MODEL) )        |                   |                   |         |
| N350-13-990A       | 1   | ((W/O TURBO)>(MT)>('<br>91 MODEL) )        |                   |                   |         |
| N351-13-990A       | 1   | ((W/O TURBO)>(AT)>('<br>91 MODEL) )        |                   |                   |         |
| N370-13-990A       | 1   | (TURBO)                                    |                   |                   |         |

(CONT'D) CAT. AUFA03-07



| PART NO. OTY                                                      | MODEL/RESTRICTION              | MODEL/RESTRICTION | MODEL/RESTRICTION | FROM-TO |
|-------------------------------------------------------------------|--------------------------------|-------------------|-------------------|---------|
| 13-996C                                                           | GASKET, A.C.V.                 |                   |                   | İ       |
| N381-13-996 1                                                     | ((W/O TURBO)>('92 MO<br>DEL) ) |                   |                   |         |
| 15-103                                                            | SPACER                         |                   |                   |         |
| N304-15-103 1