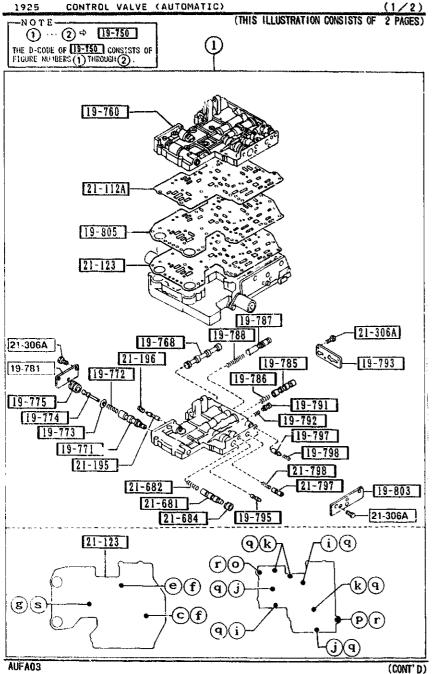

LVE, ONE WAY              |                   |                   |         |
| 21-386<br>BU01-21-386     | 1   | STEM, PISTON BAND           |                   |                   |         |
| 21-391  <br>BU20-21-391   | 1   | RETAINER, SERVO             |                   |                   |         |
| 21-395<br>BU01-21-395     | 2   | RING,'O'                    |                   |                   |         |
| 21-446<br>BV01-21-446     | 7   | WASHER DISHED               |                   |                   |         |
|                           |     |                             |                   |                   |         |
|                           |     |                             |                   |                   |         |

CAT. AUFA03-07



1-M12



| PART NO.                  | QTY | MODEL/RESTRICTION     | MODEL/RESIRICTION | MODEL/RESTRICTION | FROM-TO |
|---------------------------|-----|-----------------------|-------------------|-------------------|---------|
| 10-460J  <br>99541-00707  | 4   | RING, 'O'             |                   |                   |         |
| 19-750  <br>BV09-19-750   | 1   | VALVE, CONTROL        |                   |                   |         |
| 19-760  <br>BV01-19-760F  | 1   | BODY, CONTROL VALVE-U |                   |                   |         |
| 1 19-768  <br>0338-19-768 | 1   | VALVE, MANUAL         |                   |                   |         |
| 19-771<br>BV01-19-771     | 1   | VALVE, REGULATOR      |                   |                   |         |
| 19-772<br>0338-19-772