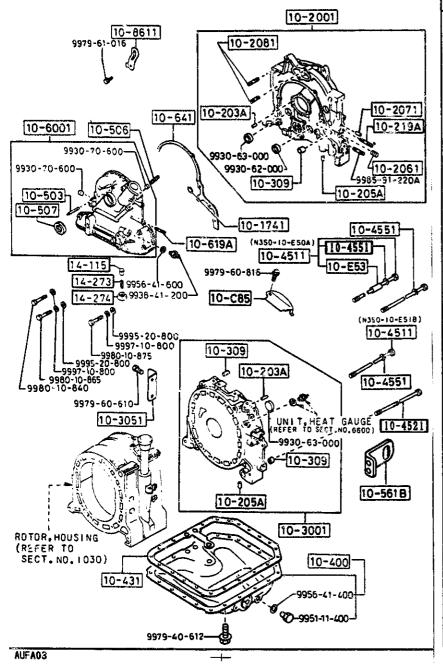

CATLOG-NO= AUFA03-07

DATE. 1993-12

FA03

ENGINE & GASKET SETS (W/O TURBO)

| PART NO.                               | QTY    | Nunei /pretetetet       | MODEL ADECTOR     | WAREL BEATTER     | T       |
|----------------------------------------|--------|-------------------------|-------------------|-------------------|---------|
| ************************************** | ĮŲ I I | MUDEL/RESTRICTION       | MODEL/RESTRICTION | MODEL/RESTRICTION | FROMETO |
| 10-2715                                |        | GASKET SET, ENGINE      |                   |                   |         |
| 8AFD-10-271                            | 1      | ASBESTOS<br>('92 MODEL) |                   | 1                 |         |
| 8AF5-10-271                            | 1      | ('91 MODEL)             |                   |                   |         |
| 13-1115                                |        | GASKET SET, SUB-ENG.    |                   |                   |         |
| 8AF4-13-111                            |        | ('91 MODEL)             |                   |                   |         |
| 8AF6~13-111                            | 1      | ASBESTOS<br>(192 MODEL) |                   |                   |         |
| 23-0401                                |        | RING SET, 'O'           |                   |                   |         |
| N350-10-S60                            | 1      |                         |                   |                   |         |
| 1 23-800 i                             |        | ENGINE, SHORT           |                   | !                 |         |
| N3B1-02-200                            | 1      | (('92 MODEL)>(MT)       |                   | •                 |         |
| N3B2-02-200                            | 1      | (('92 MODEL)>(AT) )     |                   |                   |         |
| N350-02-200A                           | 1      | ((191 MODEL)>(MT)       |                   |                   |         |
| N351-02-200A                           | 1      | (('91 MODEL)>(AT) )     |                   |                   |         |
|                                        |        | i                       |                   |                   |         |
|                                        |        |                         |                   |                   |         |
|                                        |        |                         |                   |                   |         |
|                                        |        |                         |                   |                   |         |
|                                        |        |                         |                   |                   |         |
|                                        |        |                         |                   |                   |         |
|                                        |        |                         |                   |                   |         |
|                                        |        |                         |                   |                   |         |
|                                        |        |                         |                   |                   |         |
|                                        |        |                         |                   |                   |         |
|                                        |        |                         |                   |                   |         |
|                                        |        |                         |                   |                   |         |
|                                        |        |                         |                   |                   |         |
|                                        |        |                         |                   |                   |         |
|                                        |        |                         |                   |                   |         |
|                                        |        |                         |                   |                   |         |
|                                        |        |                         |                   |                   |         |
|                                        |        |                         |                   |                   |         |
|                                        |        |                         |                   |                   |         |
|                                        |        |                         |                   |                   |         |
|                                        |        |                         |                   |                   |         |
|                                        |        |                         |                   |                   |         |

|                            | 011007 |                                | *                 |                   |         |
|----------------------------|--------|--------------------------------|-------------------|-------------------|---------|
| PART NO.                   | QTY    | MODEL/RESTRICTION              | MODEL/RESTRICTION | MODEL/RESTRICTION | FROM-10 |
| 10-271S  <br>8AF6-10-271   | - 1    | GASKET SET, ENGINE<br>ASBESTOS |                   |                   |         |
| 13-1115  <br>  8AF5-13-111 | 1      | GASKET SET, SUB-ENG.           |                   |                   |         |
| 23-0401  <br>N370-10-560   | 1      | RING SET,'O'                   |                   |                   |         |
| 23-800  <br>N370-02-200A   | 1      | ENGINE, SHORT                  |                   |                   |         |
|                            |        |                                |                   |                   |         |
|                            |        |                                |                   |                   |         |
|                            |        |                                |                   |                   |         |
|                            |        |                                |                   |                   |         |
|                            |        |                                |                   |                   |         |
|                            |        |                                |                   |                   |         |
|                            |        |                                |                   |                   |         |
|                            |        |                                |                   |                   |         |
|                            |        |                                |                   |                   |         |
|                            |        |                                |                   |                   |         |
|                            |        |                                |                   |                   |         |