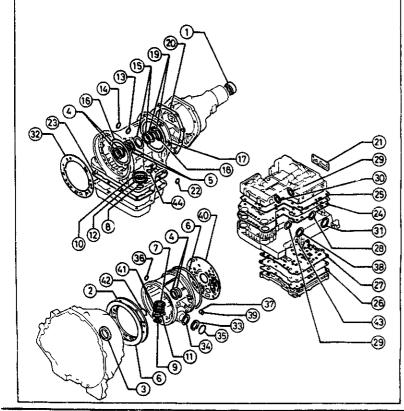

CATLOG-NO= AUFA03-07

DATE. 1993-12

FA03

ENGINE & GASKET SETS (W/O TURBO)

| PART NO.                               | QTY    | Nunei /pretetetet       | MODEL ADECTOR     | WAREL BEATTER     | T       |
|----------------------------------------|--------|-------------------------|-------------------|-------------------|---------|
| ************************************** | ĮŲ I I | MUDEL/RESTRICTION       | MODEL/RESTRICTION | MODEL/RESTRICTION | FROMETO |
| 10-2715                                |        | GASKET SET, ENGINE      |                   |                   |         |
| 8AFD-10-271                            | 1      | ASBESTOS<br>('92 MODEL) |                   | 1                 |         |
| 8AF5-10-271                            | 1      | ('91 MODEL)             |                   |                   |         |
| 13-1115                                |        | GASKET SET, SUB-ENG.    |                   |                   |         |
| 8AF4-13-111                            |        | ('91 MODEL)             |                   |                   |         |
| 8AF6~13-111                            | 1      | ASBESTOS<br>(192 MODEL) |                   |                   |         |
| 23-0401                                |        | RING SET, 'O'           |                   |                   |         |
| N350-10-S60                            | 1      |                         |                   |                   |         |
| 1 23-800 i                             |        | ENGINE, SHORT           |                   | !                 |         |
| N3B1-02-200                            | 1      | (('92 MODEL)>(MT)       |                   | •                 |         |
| N3B2-02-200                            | 1      | (('92 MODEL)>(AT) )     |                   |                   |         |
| N350-02-200A                           | 1      | ((191 MODEL)>(MT)       |                   |                   |         |
| N351-02-200A                           | 1      | (('91 MODEL)>(AT) )     |                   |                   |         |
|                                        |        | i                       |                   |                   |         |
|                                        |        |                         |                   |                   |         |
|                                        |        |                         |                   |                   |         |
|                                        |        |                         |                   |                   |         |
|                                        |        |                         |                   |                   |         |
|                                        |        |                         |                   |                   |         |
|                                        |        |                         |                   |                   |         |
|                                        |        |                         |                   |                   |         |
|                                        |        |                         |                   |                   |         |
|                                        |        |                         |                   |                   |         |
|                                        |        |                         |                   |                   |         |
|                                        |        |                         |                   |                   |         |
|                                        |        |                         |                   |                   |         |
|                                        |        |                         |                   |                   |         |
|                                        |        |                         |                   |                   |         |
|                                        |        |                         |                   |                   |         |
|                                        |        |                         |                   |                   |         |
|                                        |        |                         |                   |                   |         |
|                                        |        |                         |                   |                   |         |
|                                        |        |                         |                   |                   |         |
|                                        |        |                         |                   |                   |         |
|                                        |        |                         |                   |                   |         |