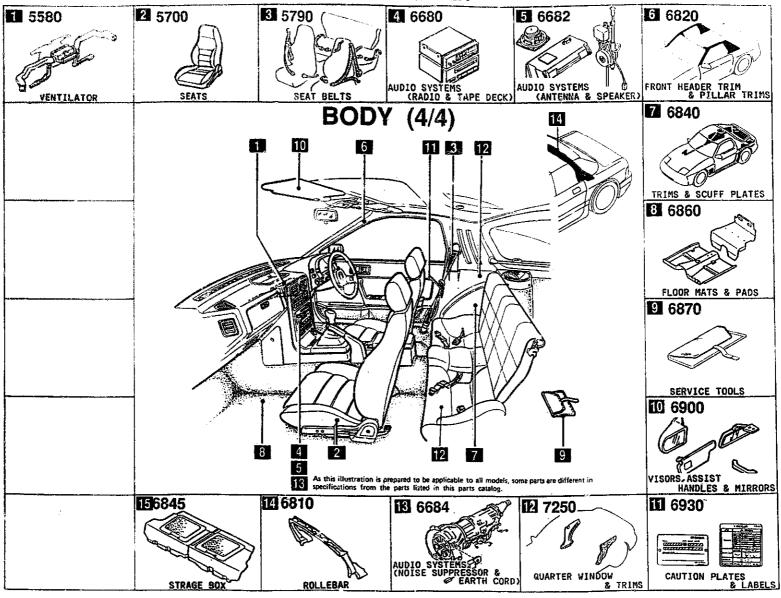

CATLOG~NO= AUFA03-07

DATE. 1993-12

SECTION NAME INDEX (BODY)1/2

| LO.NO  | SEC.NO | SECTION NAME                              | LO.NO | SEC.ND | SECTION NAME                        | 10.40 | CEC NO | CCOTTON WAYS |
|--------|--------|-------------------------------------------|-------|--------|-------------------------------------|-------|--------|--------------|
| 3-C03  | 0900   | KEY SETS                                  | 3-E09 | 5390   | FLOOR ATTACHMENTS                   | LU.NU | SEC.NO | SECTION NAME |
| 3-F03  | 5000   | FRONT BUMPER                              | 3-C10 | 5500   | DASHBOARD EQUIPMENTS                |       |        |              |
| 3-H03  | 5010   | REAR BUMPER                               | 3-F10 | 5520   | METER HOOD                          |       |        |              |
| 3-J03  | 5020   | HEAD LAMP CLEANER                         | 3-G10 | 5530   | SPEEDOMETER CABLE                   |       |        |              |
| 3-L03  | 5030   | WINDOW MOULDINGS                          | 3~H10 | 5540   | METER COMPONENTS                    |       |        |              |
| 3-M03  | 5040   | BODY MOULDINGS                            | 3-J10 | 5560   | DASHBOARD & RELATED PARTS           |       |        |              |
|        |        | (COUPE)                                   | 3-D11 | 5570   | CONSOLE                             |       |        |              |
| 3-004  | 5060   | SIDE PROTECTORS                           | 3-G11 | 5580   | VENTILATOR                          |       | 1      |              |
| 3-604  | 5100   | HEAD LAMPS                                | 3-H11 | 5700   | FRONT SEATS                         |       |        |              |
| 3-H04  | 5103   | HEAD LAMP RETRACTORS                      | .,,,  | 3.00   | (COUPE)                             |       |        |              |
| 3-K04  | 5105   | FRONT COMBINATION LAMPS                   | 3-115 | 5700A  | FRONT SEATS<br>(CONVERTIBLE)        |       |        |              |
| 3-005  | 5110   | REAR COMBINATION LAMPS                    | 3-D13 | 5790   | SEAT BELTS                          |       |        |              |
| 3-H05  | 5120   | LICENSE LAMPS                             | - 510 | 2,,,   | (CDÚPE)                             |       |        |              |
| 3-J05  | 5125   | INTERIOR LAMPS                            | 3-F13 | 5790A  | SEAT BELTS<br>(CONVERTIBLE)         |       |        |              |
| 3-K05  | 3130   | OVERHEAD CONSOLE                          | 3-G13 | 5795   | AIR BAG                             |       |        |              |
| 3-L05  | 5170   | ORNAMENTS                                 | 3-H13 | 5800   | FRONT DOORS                         |       |        |              |
| 3-M05  | 5180   | COWL & EXTRACTOR GRILLES                  |       |        | (COUPE)                             |       |        |              |
| 3-D06  | 5230   | BONNET                                    | 3-K13 | 5800A  | FRONT DOORS<br>(CONVERTIBLE)        |       |        |              |
| 3-G06  | 5260   | TRUNK LID<br>(CONVERTIBLE)                | 3-C14 | 5830   | FRONT DOOR MECHANISMS               |       | Ì      |              |
| 3-H06  | 5310   | FRONT PANELS                              |       |        | (COUPE)                             |       |        |              |
|        |        | (COUPE)                                   | 3-114 | 5830A  | FRONT DOOR MECHANISMS (CONVERTIBLE) |       |        |              |
| 3-106  | 5310 A | FRONT PANELS<br>(CONVERTIBLE)             | 3-M14 | 5840   | FRONT DOOR TRIMS & RELATED PAR      |       |        |              |
| 3-M06  | 5320   | FENDER & WHEEL APRON PANELS               |       |        | (COUPE)                             |       |        |              |
| 7 505  |        | (COUPE)                                   | 3-H15 | 5840A  | FRONT DOOR TRIMS & RELATED PAR      |       |        |              |
| 3-007  | 5320 A | FENDER & WHEEL APRON PANELS (CONVERTIBLE) |       |        | TS (CONVERTIBLE)                    |       |        |              |
| 3-607  | 5330   | DASH & COWL PANELS                        | 3-C16 | 6100   | HEATER                              |       |        |              |
| 3-H07  | 5340   | SIDE PANELS                               | 3~E16 | 6110   | HEATER UNIT COMPONENTS              |       |        |              |
| 3-M07  | EZGDA  | (COUPE)                                   | 3-F16 | 6115   | HEATER CONTROLS COMPONENTS          |       | •      |              |
| 3-1107 | 5340A  | SIDE PANELS<br>(CONVERTIBLE)              | 3-G16 | 6120   | HEATER BLOWER COMPONENTS            |       |        |              |
| 3-G08  | 5360   | ROOF PANELS (COUPE)                       | 3-116 | 6130   | AIR CONDITIONER<br>(JAPAN MAKE)     |       |        |              |
| 3-H08  | 5370   | FLOOR PANELS (COUPE)                      | 3-L16 | 6130A  | AIR CONDITIONER<br>(OPTIONAL PARTS) |       |        |              |
| 3-K08  | 5370 A | FLOOR PANELS<br>(CONVERTIBLE)             |       |        | THE CHAINS CHAINS                   |       |        |              |
| 3-009  | 5380   | FLOOR ATTACHMENTS (HOLE COVERS            |       |        |                                     |       |        |              |
|        | ;      | )                                         | ļ     | }      |                                     |       |        |              |
| L      |        |                                           |       | İ      |                                     |       |        |              |

CATLOG-NO= AUFA03-07

DATE. 1993-12

SECTION NAME INDEX (BODY)2/2

| LO.NO | SEC.NO | SECTION NAME                                             | LO.ND | SEC.NO | SECTION NAME                           | LO.NO | SEC.NO | SECTION NAME |
|-------|--------|----------------------------------------------------------|-------|--------|----------------------------------------|-------|--------|--------------|
| 4-C03 | 6135   | O KING SET.PIPING                                        | 4-307 | 6701 A | WIRING HARNESSES(ENGINE & T/MI         |       |        |              |
| 4-D03 | 6140   | COMPRESSOR COMPONENTS (AIR CON<br>DITIONER)              |       |        | (CONVERTIBLE)                          |       |        |              |
|       |        | (JAPAN MAKE)                                             | 4~K07 | 6702   | WIRING HARNESSES(DASHBOARD)            |       |        |              |
| 4-G03 | 6140A  | COMPRESSOR COMPONENTS (AIR CONDITIONER) (OPTIONAL PARTS) | 4-107 | 6703   | WIRING HARNESSES(DODR, FLOOR/CE ILING) |       |        |              |
| 4-103 | 6150   | COULING UNIT (AIR CONDITIONER)                           | 4-MD7 | 6704   | WIRING HARNESS CLAMPS                  |       | į      |              |
|       |        | (JAPAN MAKE)                                             | 4-008 | 6720   | WINDSHIELD WASHER                      |       |        |              |
| 4-JD3 | 6150A  | CODLING UNIT (AIR CONDITIONER)                           | 4-F08 | 6730   | WINDSHIELD WIPERS                      |       |        |              |
| 4-K03 | 6230   | LIFT SATE MECHANISMS                                     | 4-G08 | 6740   | WIPER MOTOR COMPONENTS(FRONT)          |       |        |              |
|       |        | (COUPE)                                                  | 4-H08 | 6750   | WINDOW WIPER & WASHER (REAR)           |       |        |              |
| 4-N03 | 6300   | WINDDW GLASSES<br>(COUPE)                                | 4-KD8 | 6760   | WINDOW WIPER MOTOR COMPONENTS (REAR)   |       |        |              |
| 4-C04 | 6300A  | WINDOW GLASSES<br>(CONVERTIBLE)                          | 4-L08 | 680D   | CEILING TRIMS                          |       |        |              |
| 4-D04 | 6330   | SUNROOF<br>(COUPE)                                       | 4-N08 | 6800A  | CEILING TRIMS<br>(CONVERTIBLE)         |       |        |              |
| 4-H04 | 6330A  | SUNROOF<br>(CONVERTIBLE)                                 | 4-C09 | 6810   | ROLLEBAR<br>(CONVERTIBLE)              |       |        |              |
| 4-M04 | 6600   | SWITCHES & RELAYS (ENGINE)                               | 4-E09 | 6820   | PILLAR TRIMS                           |       |        |              |
| 4-605 | 6610   | DASHBOARD SWITCHES                                       |       |        | (COUPE)                                |       |        |              |
| 4-H05 | 6611   | COMBINATION SWITCH                                       | 4-G09 | 6820A  | PILLAR TRIMS<br>(CONVERTIBLE)          |       |        |              |
| 4-105 | 6612   | CLUSTER SWITCH                                           | 4-HD9 | 6840   | TRIMS & SCUFF PLATES                   |       | l      |              |
| 4-L05 | 6615   | POWER WINDOW SWITCHES                                    |       |        | (COUPE)                                |       |        |              |
| 4-M05 |        | RELAYS & UNIT (BODY)                                     | 4-L09 | 6840A  | TRIMS & SCUFF PLATES (CONVERTIBLE)     |       |        |              |
| 4-006 |        | DOOR SWITCH & HORNS                                      | 4-N09 | 6845   | STRAGE BOX                             |       |        |              |
| 4-006 |        | AUTO CRUISE CONTROL SYSTEM                               | 4-010 | 6860   | FLOOR MATS & PADS                      |       |        |              |
| 4-F06 | 6680   | AUDIO SYSTEMS (RADIO & TAPE DE CK)                       | 4-I10 | 48484  | (COUPE)                                | 1     |        |              |
| 4-J06 | 6682   | AUDIO SYSTEMS (ANTENNA & SPEAK<br>ER)                    |       | 686DA  | FLOOR MATS & PADS<br>(CONVERTIBLE)     |       |        |              |
| 4-C07 | 6684   | AUDIO SYSTEMS/NOTES SUPPRESON                            | 4-M10 | 6870   | SERVICE TOOLS                          |       |        |              |
|       |        | & EARTH CORD)                                            | 4-N10 | 6900   | VISORS.ASSIST HANDLES & MIRROR         |       |        |              |
| 4-D07 | 6700   | WIRING HARNESSES(FRONT & REAR                            |       |        | (COUPE)                                | ļ     |        |              |
|       |        | (COUPE)                                                  | 4-E11 | 6900A  | VISORS, ASSIST HANDLES & MIRROR        |       |        |              |
| 4-F07 | 6700 A | WIRING HARNESSES(FRONT & REAR                            |       |        | (CONVERTIBLE)                          | ļ     |        |              |
| j     |        | (CONVERTIBLE)                                            | 4-G11 | 6930   | CAUTION PLATES & LABELS                |       |        |              |
| 4-HD7 | 6701   | WIRING HARNESSES(ENGINE & T/MI SSION)                    | 4-Ill | 7250   | QUARTER WINDOW & TRIMS                 |       | ļ      |              |
|       |        | (CÔUPÉ)                                                  | 4K11  | 7800   | SPOILERS & RELATED PARTS               |       |        |              |
|       |        |                                                          |       |        |                                        |       |        |              |
|       |        |                                                          |       | !      |                                        | ļ     | ł      |              |