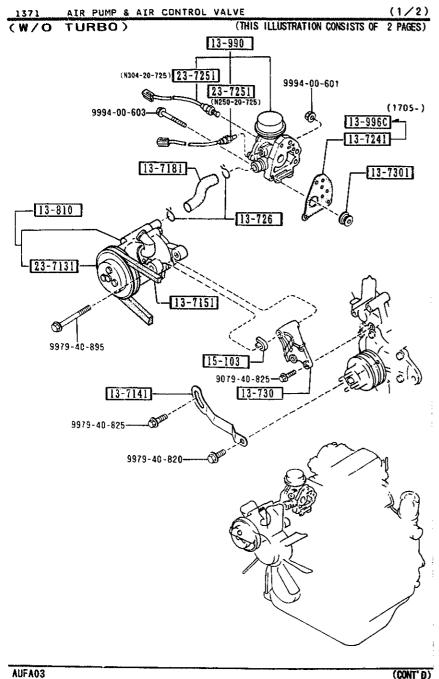

|       |                               |                   |                   |         |
|                                            |       |                               |                   |                   |         |
|                                            |       |                               |                   |                   |         |
|                                            |       |                               |                   |                   |         |
|                                            | 1     |                               |                   |                   |         |
|                                            |       |                               |                   |                   |         |

(CONT'D) AUFA03



| PART NO.           | QTY | MODEL/RESTRICTION                          | MODEL/RESTRICTION | MODEL/RES:RICTION | FROM-TO |
|--------------------|-----|--------------------------------------------|-------------------|-------------------|---------|
| 13-7141            |     | STRAP,AIR PUMP                             |                   |                   |         |
| N350-13-812        | 1   | (W/O TURBO)                                |                   |                   |         |
| N370-13-812        | 1   | (TURBO)                                    |                   |                   |         |
| 13-7151            |     | BELT'V'                                    |                   |                   |         |
| N370-13-813A<br>++ | 1   |