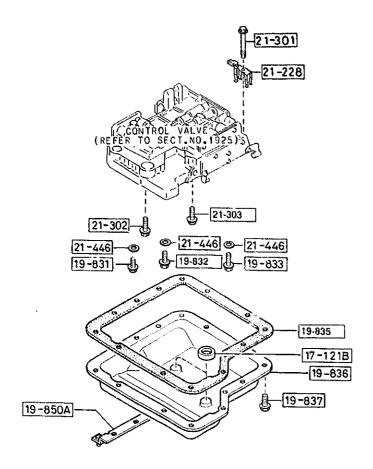

| LO.NO | SEC.NO | SECTION NAME                              | LO.NO  | SEC.NO       | TION NAME INDEX (ENGINE) SECTION NAME                | LO.NO | SEC.NO | SECTION NAME |
|-------|--------|-------------------------------------------|--------|--------------|------------------------------------------------------|-------|--------|--------------|
| 1-C03 | 1000   | ENGINE & GASKET SETS                      | 1-C09  | 1600         | CLUTCH DISC & COVER (MANUAL)                         |       |        | SECTION NAME |
| 1-D03 | 1000 A | ENGINE & GASKET SETS                      | 1-009  | 1600 A       |                                                      |       |        |              |
| 1-E03 | 1030   | ROTOR HOUSINGS<br>(W/O TURSO)             | 1-F09  | 1700         | TRANSMISSION CASE (MANUAL)                           |       |        |              |
| 1-603 | 1030 A | ROTOR HOUSINGS<br>(TURBO)                 | 1-H09  | 1700 A       | TRANSMISSION CASE (MANUAL)                           |       |        |              |
| 1-103 | 1040   | OIL PAN, FRONT & REAR HOUSING (W/O TURBO) | 1-K09  | 1710         | TRANSMISSION GEARS(MANUAL)                           |       |        |              |
| 1-L03 | 1040 A | OIL PAN, FRONT & REAR HOUSING (TURBO)     | 1-E10  | 1710 A       | TRANSMISSION GEARS(MANUAL)                           |       |        |              |
| 1-004 | 1100   | ECCENTRIC SHAFT & FLYWHEEL                | 1-K10  | 1720         | CHANGE CONTROL SYSTEM (MANUAL)                       |       |        |              |
| 1-F04 | 1110   | ROTORS & RELATED PARTS                    | 1-N10  | 1720 A       | CHANGE CONTROL SYSTEM (MANUAL)                       |       |        |              |
| 1-H04 | 1300   | INLET MANIFOLD<br>(W/O TURBO)             |        |              | ( lukbu)                                             |       | İ      |              |
| 1-J04 | 1300 A | INLET MANIFOLD                            | 1-E11  | 1800         | ENGINE ELECTRICAL SYSTEM                             |       |        |              |
| 1-K04 | 1310   | (TURBO)                                   | 1-111  | 1830         | ALTERNATOR                                           |       |        |              |
| 1-L04 | 1311   | EXHAUST MANIFOLD INTER COOLER             | 1-K11  | 1840         | STARTER                                              |       | }      |              |
| 1-604 | 1311   | (TURBO)                                   | 1-N11  | 1850         | BATTERY                                              |       | i      |              |
| 1-MC4 | 1312   | TURBO CHARGER                             | 1-012  | 1910         | TORQUE CONVERTER, OIL PUMP & PI<br>PINGS (AUTOMATIC) |       | İ      |              |
| 1-005 | 1320   | FUEL SYSTEM                               | 1-F12  | 1920         | TRANSMISSION CASE & MAIN CONTR                       | İ     |        |              |
| 1-E05 | 1325   | FUEL DISTRIBUTOR                          | 1-M12  | 1005         | OL SYSTEM (AUTOMATIC)                                |       | İ      |              |
| 1-F05 | 1330   | AIR CLEANER<br>(W/O TURBO)                | 1-H13  | 1925<br>1930 | CONTROL VALVE (AUTOMATIC)                            | l     |        |              |
| 1-H05 | 1330 A | AIR CLEANER                               | - 1125 | 1/30         | CLUTCHES & PLANETARY GEARS (AU TOMATIC)              | ļ     |        |              |
|       |        | (TURBO)                                   | 1-D14  | 1940         | GOVERNOR, LOW & REVERSE PISTON (AUTOMATIC)           |       | 1      |              |
| 1-J05 | 1364   | THROTTLE BODY<br>(W/D TURBO)              | l-G14  | 1950         | MANUAL LINKAGE SYSTEM (AUTOMAT                       | -     |        |              |
| 1-M05 | 1364 A | THROTTLE BODY                             |        |              | IC)                                                  | į     | -      |              |
| 1-006 | 13/1   | (TURBO) AIR PUMP & AIR CONTROL VALVE      | 1-114  | 1960         | GASKET & SEAL KIT (AUTOMATIC)                        | ļ     | -      |              |
| 1-F06 | 1380   | EMISSION CONTROL SYSTEM                   |        |              |                                                      |       | ;      |              |
|       |        | (W/D TURBO)                               |        |              |                                                      | 1     | 27     |              |
| 1~J06 | 1380 A | EMISSION CONTROL SYSTEM (TURBO)           |        |              |                                                      |       |        |              |
| 1-007 | 1400   | OIL PUMP & FILTER<br>(W/O TURBO)          |        |              |                                                      |       |        |              |
| 1-F07 | 1400 A | OIL PUMP & FILTER<br>(TURBO)              |        |              |                                                      |       |        |              |
| 1-J07 | 1500   | COOLING SYSTEM                            |        |              |                                                      | 1     |        |              |
| 1-008 | 1580   | BRACKET, PULLEY & BELT                    | ļ      |              | ļ                                                    | ŀ     |        |              |
| İ     |        |                                           |        | ļ            |                                                      |       |        |              |
| i     |        |                                           |        |              |                                                      |       |        |              |