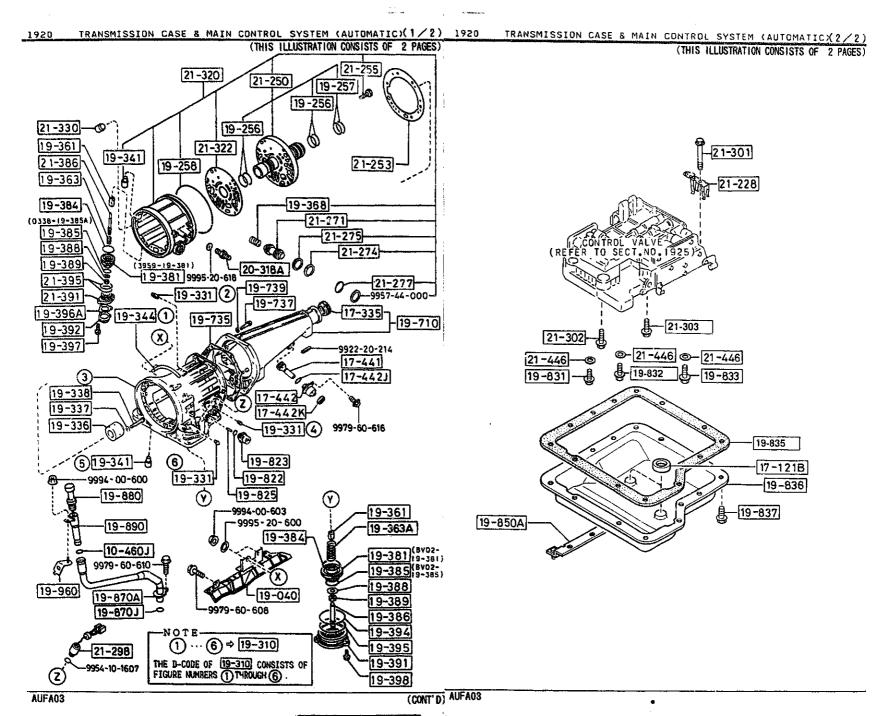

| LO.NO | SEC.NO | SECTION NAME                              | LO.NO  | SEC.NO       | TION NAME INDEX (ENGINE) SECTION NAME                | LO.NO | SEC.NO | SECTION NAME |
|-------|--------|-------------------------------------------|--------|--------------|------------------------------------------------------|-------|--------|--------------|
| 1-C03 | 1000   | ENGINE & GASKET SETS                      | 1-C09  | 1600         | CLUTCH DISC & COVER (MANUAL)                         |       |        | SECTION NAME |
| 1-D03 | 1000 A | ENGINE & GASKET SETS                      | 1-009  | 1600 A       |                                                      |       |        |              |
| 1-E03 | 1030   | ROTOR HOUSINGS<br>(W/O TURSO)             | 1-F09  | 1700         | TRANSMISSION CASE (MANUAL)                           |       |        |              |
| 1-603 | 1030 A | ROTOR HOUSINGS<br>(TURBO)                 | 1-H09  | 1700 A       | TRANSMISSION CASE (MANUAL)                           |       |        |              |
| 1-103 | 1040   | OIL PAN, FRONT & REAR HOUSING (W/O TURBO) | 1-K09  | 1710         | TRANSMISSION GEARS(MANUAL)                           |       |        |              |
| 1-L03 | 1040 A | OIL PAN, FRONT & REAR HOUSING (TURBO)     | 1-E10  | 1710 A       | TRANSMISSION GEARS(MANUAL)                           |       |        |              |
| 1-004 | 1100   | ECCENTRIC SHAFT & FLYWHEEL                | 1-K10  | 1720         | CHANGE CONTROL SYSTEM (MANUAL)                       |       |        |              |
| 1-F04 | 1110   | ROTORS & RELATED PARTS                    | 1-N10  | 1720 A       | CHANGE CONTROL SYSTEM (MANUAL)                       |       |        |              |
| 1-H04 | 1300   | INLET MANIFOLD<br>(W/O TURBO)             |        |              | ( lukbu)                                             |       | İ      |              |
| 1-J04 | 1300 A | INLET MANIFOLD                            | 1-E11  | 1800         | ENGINE ELECTRICAL SYSTEM                             |       |        |              |
| 1-K04 | 1310   | (TURBO)                                   | 1-111  | 1830         | ALTERNATOR                                           |       |        |              |
| 1-L04 | 1311   | EXHAUST MANIFOLD INTER COOLER             | 1-K11  | 1840         | STARTER                                              |       | }      |              |
| 1-604 | 1311   | (TURBO)                                   | 1-N11  | 1850         | BATTERY                                              |       | i      |              |
| 1-MC4 | 1312   | TURBO CHARGER                             | 1-012  | 1910         | TORQUE CONVERTER, OIL PUMP & PI<br>PINGS (AUTOMATIC) |       | İ      |              |
| 1-005 | 1320   | FUEL SYSTEM                               | 1-F12  | 1920         | TRANSMISSION CASE & MAIN CONTR                       | İ     |        |              |
| 1-E05 | 1325   | FUEL DISTRIBUTOR                          | 1-M12  | 1005         | OL SYSTEM (AUTOMATIC)                                |       | İ      |              |
| 1-F05 | 1330   | AIR CLEANER<br>(W/O TURBO)                | 1-H13  | 1925<br>1930 | CONTROL VALVE (AUTOMATIC)                            | l     |        |              |
| 1-H05 | 1330 A | AIR CLEANER                               | - 1125 | 1/30         | CLUTCHES & PLANETARY GEARS (AU TOMATIC)              | ļ     |        |              |
|       |        | (TURBO)                                   | 1-D14  | 1940         | GOVERNOR, LOW & REVERSE PISTON (AUTOMATIC)           |       | 1      |              |
| 1-J05 | 1364   | THROTTLE BODY<br>(W/D TURBO)              | l-G14  | 1950         | MANUAL LINKAGE SYSTEM (AUTOMAT                       | -     |        |              |
| 1-M05 | 1364 A | THROTTLE BODY                             |        |              | IC)                                                  | į     | -      |              |
| 1-006 | 13/1   | (TURBO) AIR PUMP & AIR CONTROL VALVE      | 1-114  | 1960         | GASKET & SEAL KIT (AUTOMATIC)                        | ļ     | -      |              |
| 1-F06 | 1380   | EMISSION CONTROL SYSTEM                   |        |              |                                                      |       | ;      |              |
|       |        | (W/D TURBO)                               |        |              |                                                      | 1     | 27     |              |
| 1~J06 | 1380 A | EMISSION CONTROL SYSTEM (TURBO)           |        |              |                                                      |       |        |              |
| 1-007 | 1400   | OIL PUMP & FILTER<br>(W/O TURBO)          |        |              |                                                      |       |        |              |
| 1-F07 | 1400 A | OIL PUMP & FILTER<br>(TURBO)              |        |              |                                                      |       |        |              |
| 1-J07 | 1500   | COOLING SYSTEM                            |        |              |                                                      | 1     |        |              |
| 1-008 | 1580   | BRACKET, PULLEY & BELT                    | ļ      |              | ļ                                                    | ŀ     |        |              |
| İ     |        |                                           |        | ļ            |                                                      |       |        |              |
| i     |        |                                           |        |              |                                                      |       |        |              |