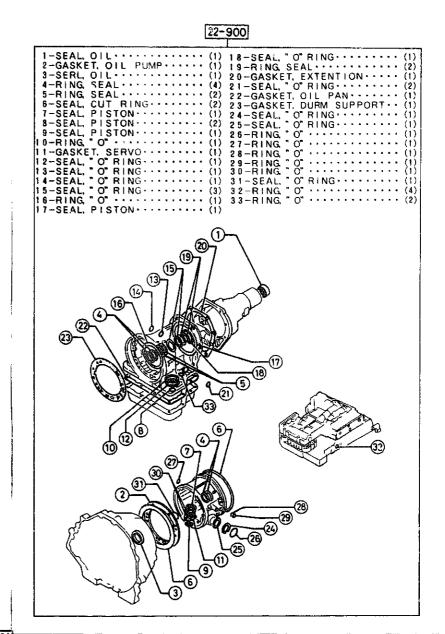

CATLOG-NO= AUFA03-07

DATE. 1993-12

FA03

ENGINE & GASKET SETS (W/O TURBO)

| PART NO.                               | QTY    | Nunei /pretetetet       | MODEL ADECTOR     | WAREL BEATTER     | T       |
|----------------------------------------|--------|-------------------------|-------------------|-------------------|---------|
| ************************************** | ĮŲ I I | MUDEL/RESTRICTION       | MODEL/RESTRICTION | MODEL/RESTRICTION | FROMETO |
| 10-2715                                |        | GASKET SET, ENGINE      |                   |                   |         |
| 8AFD-10-271                            | 1      | ASBESTOS<br>('92 MODEL) |                   | 1                 |         |
| 8AF5-10-271                            | 1      | ('91 MODEL)             |                   |                   |         |
| 13-1115                                |        | GASKET SET, SUB-ENG.    |                   |                   |         |
| 8AF4-13-111                            |        | ('91 MODEL)             |                   |                   |         |
| 8AF6~13-111                            | 1      | ASBESTOS<br>(192 MODEL) |                   |                   |         |
| 23-0401                                |        | RING SET, 'O'           |                   |                   |         |
| N350-10-S60                            | 1      |                         |                   |                   |         |
| 1 23-800 i                             |        | ENGINE, SHORT           |                   | !                 |         |
| N3B1-02-200                            | 1      | (('92 MODEL)>(MT)       |                   | •                 |         |
| N3B2-02-200                            | 1      | (('92 MODEL)>(AT) )     |                   |                   |         |
| N350-02-200A                           | 1      | ((191 MODEL)>(MT)       |                   |                   |         |
| N351-02-200A                           | 1      | (('91 MODEL)>(AT) )     |                   |                   |         |
|                                        |        | i                       |                   |                   |         |
|                                        |        |                         |                   |                   |         |
|                                        |        |                         |                   |                   |         |
|                                        |        |                         |                   |                   |         |
|                                        |        |                         |                   |                   |         |
|                                        |        |                         |                   |                   |         |
|                                        |        |                         |                   |                   |         |
|                                        |        |                         |                   |                   |         |
|                                        |        |                         |                   |                   |         |
|                                        |        |                         |                   |                   |         |
|                                        |        |                         |                   |                   |         |
|                                        |        |                         |                   |                   |         |
|                                        |        |                         |                   |                   |         |
|                                        |        |                         |                   |                   |         |
|                                        |        |                         |                   |                   |         |
|                                        |        |                         |                   |                   |         |
|                                        |        |                         |                   |                   |         |
|                                        |        |                         |                   |                   |         |
|                                        |        |                         |                   |                   |         |
|                                        |        |                         |                   |                   |         |
|                                        |        |                         |                   |                   |         |
|                                        |        |                         |                   |                   |         |