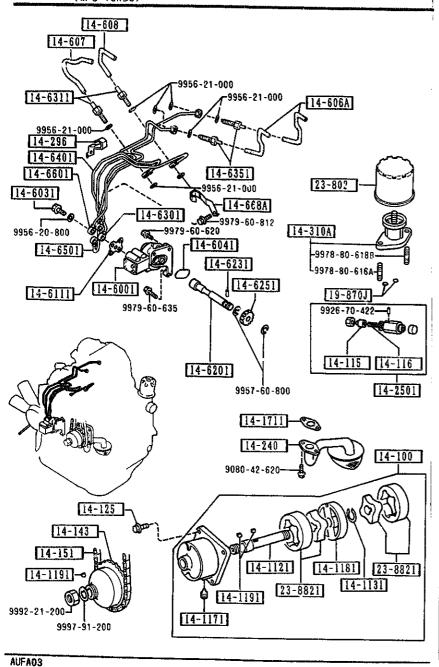

CATLOG-NO= AUFA03-07

DATE. 1993-12

FA03

ENGINE & GASKET SETS (W/O TURBO)

| PART NO.                               | QTY    | Nunei /pretetetet       | MODEL ADECTOR     | WAREL BEATTER     | T       |
|----------------------------------------|--------|-------------------------|-------------------|-------------------|---------|
| ************************************** | ĮŲ I I | MUDEL/RESTRICTION       | MODEL/RESTRICTION | MODEL/RESTRICTION | FROMETO |
| 10-2715                                |        | GASKET SET, ENGINE      |                   |                   |         |
| 8AFD-10-271                            | 1      | ASBESTOS<br>('92 MODEL) |                   | 1                 |         |
| 8AF5-10-271                            | 1      | ('91 MODEL)             |                   |                   |         |
| 13-1115                                |        | GASKET SET, SUB-ENG.    |                   |                   |         |
| 8AF4-13-111                            |        | ('91 MODEL)             |                   |                   |         |
| 8AF6~13-111                            | 1      | ASBESTOS<br>(192 MODEL) |                   |                   |         |
| 23-0401                                |        | RING SET, 'O'           |                   |                   |         |
| N350-10-S60                            | 1      |                         |                   |                   |         |
| 1 23-800 i                             |        | ENGINE, SHORT           |                   | !                 |         |
| N3B1-02-200                            | 1      | (('92 MODEL)>(MT)       |                   | •                 |         |
| N3B2-02-200                            | 1      | (('92 MODEL)>(AT) )     |                   |                   |         |
| N350-02-200A                           | 1      | ((191 MODEL)>(MT)       |                   |                   |         |
| N351-02-200A                           | 1      | (('91 MODEL)>(AT) )     |                   |                   |         |
|                                        |        | i                       |                   |                   |         |
|                                        |        |                         |                   |                   |         |
|                                        |        |                         |                   |                   |         |
|                                        |        |                         |                   |                   |         |
|                                        |        |                         |                   |                   |         |
|                                        |        |                         |                   |                   |         |
|                                        |        |                         |                   |                   |         |
|                                        |        |                         |                   |                   |         |
|                                        |        |                         |                   |                   |         |
|                                        |        |                         |                   |                   |         |
|                                        |        |                         |                   |                   |         |
|                                        |        |                         |                   |                   |         |
|                                        |        |                         |                   |                   |         |
|                                        |        |                         |                   |                   |         |
|                                        |        |                         |                   |                   |         |
|                                        |        |                         |                   |                   |         |
|                                        |        |                         |                   |                   |         |
|                                        |        |                         |                   |                   |         |
|                                        |        |                         |                   |                   |         |
|                                        |        |                         |                   |                   |         |
|                                        |        |                         |                   |                   |         |
|                                        |        |                         |                   |                   |         |