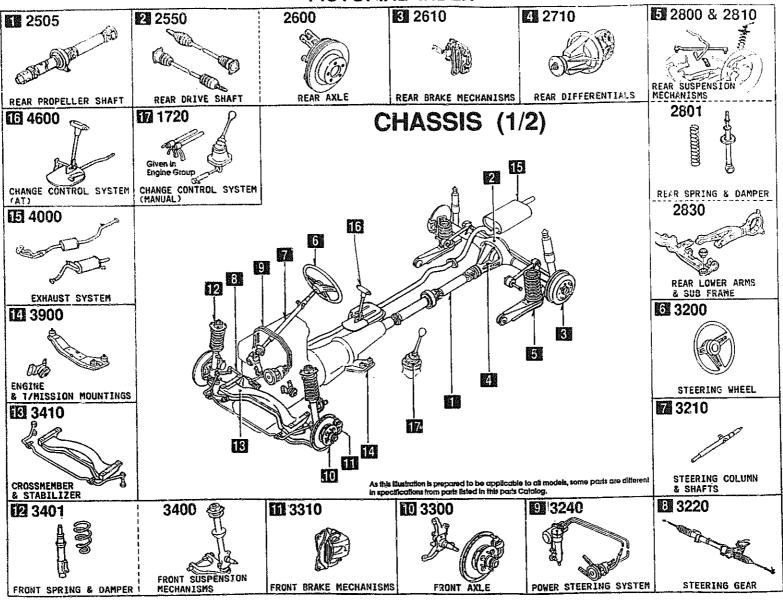

CATLOG-NO= AUFA03-07

DATE: 1993-12

SECTION NAME INDEX (CHASSIS)

|       |        |                                                              |       |        | TION MARE INDEX (CRASSIS)                   |       |        |              |
|-------|--------|--------------------------------------------------------------|-------|--------|---------------------------------------------|-------|--------|--------------|
| LD.NO | SEC.NO | SECTION NAME                                                 | LO.NO | SEC.NO | SECTION NAME                                | LD.NO | SEC.NO | SECTION NAME |
| S-C03 | 2505   | REAR PROPELLER SHAFT                                         | S-C08 | 4160   | ACCELERATOR CONTROL SYSTEM                  |       |        |              |
| 2-003 | 2550   | REAR DRIVE SHAFT                                             | S-D08 | 4200   | FUEL TANK                                   |       |        |              |
| 2-E03 | 5600   | REAR AXLE                                                    | 2-G08 | 4210   | FUEL LID OPENER                             |       | ]      |              |
| 2-603 | 5610   | REAR BRAKE MECHANISMS                                        | S-H08 | 4300   | CLUTCH & BRAKE PEDALS (MANUAL TRANSMISSION) |       |        |              |
| 2-103 | 2710   | REAR DIFFERENTIALS (NORMAL DIFF.)                            | 2-K08 | 4300A  | BRAKE PEDALS (AUTOMATIC TRANSMISSION)       |       |        |              |
| 2-N03 | 2710 A | REAR DIFFERENTIALS (LIMITED SLIP DIFF.)                      | 80M-S | 4340   | BRAKE MASTER CYLINDER & POWER BRAKE         |       |        |              |
| 2-F04 | 5800   | REAR SUSPENSION MECHANISMS                                   |       |        | (₩20°turbo)                                 |       |        |              |
| 2-G04 | 5801   | REAP SPRING & DAMPER                                         | 2-C09 | 4340 A | BRAKE MASTER CYLINDER & POWER BRAKE         |       |        |              |
| 2-404 | 2810   | REAR STABILIZER                                              |       |        | (TURBO)                                     |       |        |              |
| 2-104 | 2830   | REAR LOWER ARMS & SUB FRAME                                  | 2-E09 | 4360   | BRAKE PIPINGS<br>(W/O TURBO)                |       |        |              |
| 2-K04 | 3200   | STEERING WHEEL<br>(W/O AIR BAG)                              | 2-609 | 4360 A | BRAKE PIPINGS                               |       |        |              |
| 2-M04 | 3200 A | STEERING WHEEL<br>(W/ AIR BAG)                               | 2-109 | 4370   | (TURBO)<br>ANTILOCK BRAKE SYSTEM            |       |        |              |
| 2-N04 | 3210   | STEERING COLUMN & SHAFTS                                     | 2-M09 | 4400   | PARKING BRAKE SYSTEM                        |       |        |              |
| 2-005 | 3220   | STEERING GEAR                                                | 2-C10 | 4500   | FUEL PIPINGS                                |       |        |              |
|       |        | (W/ POWER STEERING: ENGINE REVO<br>LUTION PER MINUTE SENSOR) | 2-610 | 4600   | CHANGE CONTROL SYSTEM                       |       |        |              |
| 2-G05 | 3220 A | STEERING GEAR<br>(W/ POWER STEERING: VELOCITY SE<br>NSOR)    |       |        | (AT)                                        |       |        |              |
| 2-J05 | 3240   | POWER STEERING SYSTEM                                        |       | i<br>i |                                             |       |        |              |
| 2-M05 | 3300   | FRONT AXLE                                                   |       |        |                                             |       |        |              |
| 2-006 | 3310   | FRONT BRAKE MECHANISMS                                       |       |        |                                             |       |        |              |
| 2-G06 | 3400   | FRONT SUSPENSION MECHANISMS                                  |       |        |                                             |       |        | ł            |
| 5-106 | 3401   | FRONT SPRING & DAMPER                                        |       |        |                                             |       |        |              |
| 2-J06 | 3410   | CROSSMEMBER & STABILIZER                                     |       |        |                                             |       |        |              |
| 2-K06 | 3700   | TIRES & JACK                                                 |       |        |                                             |       |        |              |
| 2-C07 | 3900   | ENGINE & T/MISSION MOUNTINGS                                 |       |        |                                             |       |        |              |
| 2-007 | 3900A  | ENGINE & T/MISSION MOUNTINGS                                 |       |        |                                             |       |        |              |
| 2-E07 | 4000   | EXHAUST SYSTEM (W/O TURBO)                                   |       |        |                                             |       |        |              |
| 2-107 | 4000 A | EXHAUST SYSTEM (TURBO)                                       |       |        |                                             |       |        |              |
| 2-L07 | 4140   | CLUTCH RELEASE & MASTER CYLIND<br>ERS (MANUAL TRANSMISSION)  |       |        |                                             |       |        |              |
| 2-N07 | 4145   | CLUTCH PIPINGS (MANUAL TRANSMI<br>SSION)                     |       |        |                                             |       |        |              |
|       |        |                                                              |       |        |                                             |       | ĺ      |              |
|       |        |                                                              |       |        |                                             |       |        |              |