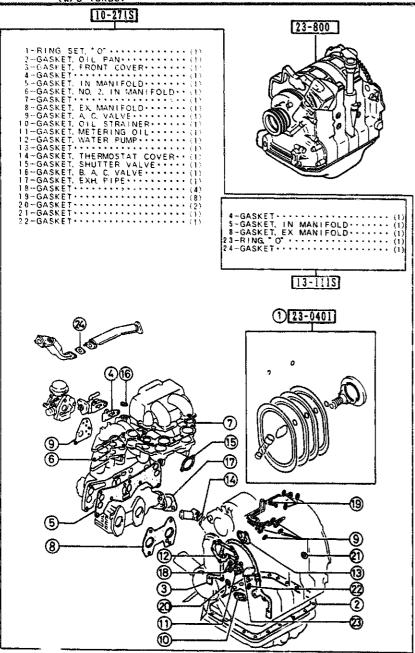

CATLOG-NO= AUFA03-07

DATE. 1993-12

FA03

ENGINE & GASKET SETS (W/O TURBO)

| PART NO.                               | QTY    | Nunei /pretetetet       | MODEL ADECTOR     | WAREL BEATTER     | T       |
|----------------------------------------|--------|-------------------------|-------------------|-------------------|---------|
| ************************************** | ĮŲ I I | MUDEL/RESTRICTION       | MODEL/RESTRICTION | MODEL/RESTRICTION | FROMETO |
| 10-2715                                |        | GASKET SET, ENGINE      |                   |                   |         |
| 8AFD-10-271                            | 1      | ASBESTOS<br>('92 MODEL) |                   | 1                 |         |
| 8AF5-10-271                            | 1      | ('91 MODEL)             |                   |                   |         |
| 13-1115                                |        | GASKET SET, SUB-ENG.    |                   |                   |         |
| 8AF4-13-111                            |        | ('91 MODEL)             |                   |                   |         |
| 8AF6~13-111                            | 1      | ASBESTOS<br>(192 MODEL) |                   |                   |         |
| 23-0401                                |        | RING SET, 'O'           |                   |                   |         |
| N350-10-S60                            | 1      |                         |                   |                   |         |
| 1 23-800 i                             |        | ENGINE, SHORT           |                   | !                 |         |
| N3B1-02-200                            | 1      | (('92 MODEL)>(MT)       |                   | •                 |         |
| N3B2-02-200                            | 1      | (('92 MODEL)>(AT) )     |                   |                   |         |
| N350-02-200A                           | 1      | ((191 MODEL)>(MT)       |                   |                   |         |
| N351-02-200A                           | 1      | (('91 MODEL)>(AT) )     |                   |                   |         |
|                                        |        | i                       |                   |                   |         |
|                                        |        |                         |                   |                   |         |
|                                        |        |                         |                   |                   |         |
|                                        |        |                         |                   |                   |         |
|                                        |        |                         |                   |                   |         |
|                                        |        |                         |                   |                   |         |
|                                        |        |                         |                   |                   |         |
|                                        |        |                         |                   |                   |         |
|                                        |        |                         |                   |                   |         |
|                                        |        |                         |                   |                   |         |
|                                        |        |                         |                   |                   |         |
|                                        |        |                         |                   |                   |         |
|                                        |        |                         |                   |                   |         |
|                                        |        |                         |                   |                   |         |
|                                        |        |                         |                   |                   |         |
|                                        |        |                         |                   |                   |         |
|                                        |        |                         |                   |                   |         |
|                                        |        |                         |                   |                   |         |
|                                        |        |                         |                   |                   |         |
|                                        |        |                         |                   |                   |         |
|                                        |        |                         |                   |                   |         |
|                                        |        |                         |                   |                   |         |

CAT. AUFA03-07

| (TURBO)                                                                  |                                                            |
|--------------------------------------------------------------------------|------------------------------------------------------------|
| [10-2715]                                                                | 23-800                                                     |
| I-RING SET. "O" (1)<br>2-GASKET. OIL FLLER PIPE. (1)                     |                                                            |
| 3-GASKET, OIL PAN                                                        |                                                            |
| 5-GASKET. IN MANIFOLD. (1)                                               |                                                            |
|                                                                          |                                                            |
| 10-GASKET, FUEL DIS(2)                                                   |                                                            |
| 13-GASKET, OIL PIPE                                                      |                                                            |
| 14-GASKET. TURBO CHARGER(1)<br>15-GASKET(1)<br>16-GASKET. A. C. VALVE(1) |                                                            |
| 17-GASKET, OIL STRAINER(1)<br>18-GASKET, OIL STRAINER(1)                 |                                                            |
| 19-GASKET, METERING OIL (1)<br>20-GASKET, WATER PUMP(1)<br>21-GASKET(1)  | 6-GASKET. IN MANIFOLD (1)                                  |
| 22-GASKET, THERMOSTAT COVER (1)<br>23-GASKET, B. A. C. VALVE             | 1-GASKET NO 2. IN MANIFOLD (1)<br>9-GASKET EX MANIFOLD (1) |
| 25-GASKET (8)                                                            | 25-GASKET(8)                                               |
| 26GASKET(2)<br>27-GASKET(1)<br>28-GASKET(4)                              |                                                            |
| 29-GASKĒT(3)                                                             |                                                            |
| 1                                                                        | [13-1115]                                                  |
|                                                                          |                                                            |
| · ·                                                                      | 23-0401                                                    |
|                                                                          |                                                            |
|                                                                          | 3                                                          |
| (29)                                                                     | TOLS WITH I                                                |
| (3)                                                                      |                                                            |
|                                                                          |                                                            |
| 23-0-1-1-1-1-1-1-1-1-1-1-1-1-1-1-1-1-1-1-                                |                                                            |
|                                                                          |                                                            |
| 1 10                                                                     |                                                            |
| B 18-18-18-18-18-18-18-18-18-18-18-18-18-1                               |                                                            |
| CAN BE CO-                                                               |                                                            |
| 7 60 20-                                                                 | 1000 9 · 100                                               |
|                                                                          |                                                            |
|                                                                          | (1)                                                        |
|                                                                          |                                                            |
| 1 19-                                                                    |                                                            |
| (n)-                                                                     |                                                            |
| AUFA03                                                                   | +                                                          |
|                                                                          | •                                                          |

|                            | 011007 |                                | *                 |                   |         |
|----------------------------|--------|--------------------------------|-------------------|-------------------|---------|
| PART NO.                   | QTY    | MODEL/RESTRICTION              | MODEL/RESTRICTION | MODEL/RESTRICTION | FROM-10 |
| 10-271S  <br>8AF6-10-271   | - 1    | GASKET SET, ENGINE<br>ASBESTOS |                   |                   |         |
| 13-1115  <br>  8AF5-13-111 | 1      | GASKET SET, SUB-ENG.           |                   |                   |         |
| 23-0401  <br>N370-10-560   | 1      | RING SET,'O'                   |                   |                   |         |
| 23-800  <br>N370-02-200A   | 1      | ENGINE, SHORT                  |                   |                   |         |
|                            |        |                                |                   |                   |         |
|                            |        |                                |                   |                   |         |
|                            |        |                                |                   |                   |         |
|                            |        |                                |                   |                   |         |
|                            |        |                                |                   |                   |         |
|                            |        |                                |                   |                   |         |
|                            |        |                                |                   |                   |         |
|                            |        |                                |                   |                   |         |
|                            |        |                                |                   |                   |         |
|                            |        |                                |                   |                   |         |
|                            |        |                                |                   |                   |         |