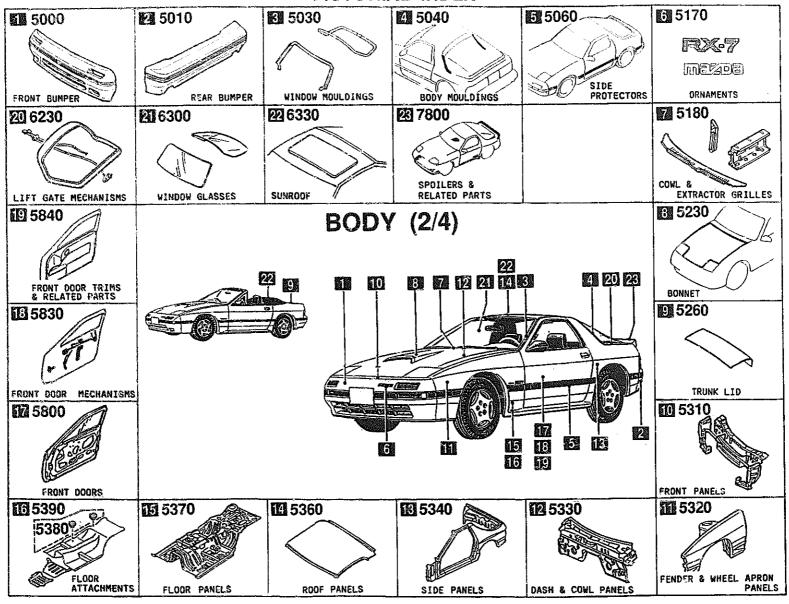

CATLOG~NO= AUFA03-07

DATE. 1993-12

SECTION NAME INDEX (BODY)1/2

| LO.NO  | SEC.NO | SECTION NAME                              | LO.NO | SEC.ND | SECTION NAME                        | 10.40 | CEC NO | CCOTTON WAYS |
|--------|--------|-------------------------------------------|-------|--------|-------------------------------------|-------|--------|--------------|
| 3-C03  | 0900   | KEY SETS                                  | 3-E09 | 5390   | FLOOR ATTACHMENTS                   | LU.NU | SEC.NO | SECTION NAME |
| 3-F03  | 5000   | FRONT BUMPER                              | 3-C10 | 5500   | DASHBOARD EQUIPMENTS                |       |        |              |
| 3-H03  | 5010   | REAR BUMPER                               | 3-F10 | 5520   | METER HOOD                          |       |        |              |
| 3-J03  | 5020   | HEAD LAMP CLEANER                         | 3-G10 | 5530   | SPEEDOMETER CABLE                   |       |        |              |
| 3-L03  | 5030   | WINDOW MOULDINGS                          | 3~H10 | 5540   | METER COMPONENTS                    |       |        |              |
| 3-M03  | 5040   | BODY MOULDINGS                            | 3-J10 | 5560   | DASHBOARD & RELATED PARTS           |       |        |              |
|        |        | (COUPE)                                   | 3-D11 | 5570   | CONSOLE                             |       |        |              |
| 3-004  | 5060   | SIDE PROTECTORS                           | 3-G11 | 5580   | VENTILATOR                          |       | 1      |              |
| 3-604  | 5100   | HEAD LAMPS                                | 3-H11 | 5700   | FRONT SEATS                         |       |        |              |
| 3-H04  | 5103   | HEAD LAMP RETRACTORS                      | .,,,  | 3.00   | (COUPE)                             |       |        |              |
| 3-K04  | 5105   | FRONT COMBINATION LAMPS                   | 3-115 | 5700A  | FRONT SEATS<br>(CONVERTIBLE)        |       |        |              |
| 3-005  | 5110   | REAR COMBINATION LAMPS                    | 3-D13 | 5790   | SEAT BELTS                          |       |        |              |
| 3-H05  | 5120   | LICENSE LAMPS                             | - 510 | 2,,,   | (CDÚPE)                             |       |        |              |
| 3-J05  | 5125   | INTERIOR LAMPS                            | 3-F13 | 5790A  | SEAT BELTS<br>(CONVERTIBLE)         |       |        |              |
| 3-K05  | 3130   | OVERHEAD CONSOLE                          | 3-G13 | 5795   | AIR BAG                             |       |        |              |
| 3-L05  | 5170   | ORNAMENTS                                 | 3-H13 | 5800   | FRONT DOORS                         |       |        |              |
| 3-M05  | 5180   | COWL & EXTRACTOR GRILLES                  |       |        | (COUPE)                             |       |        |              |
| 3-D06  | 5230   | BONNET                                    | 3-K13 | 5800A  | FRONT DOORS<br>(CONVERTIBLE)        |       |        |              |
| 3-G06  | 5260   | TRUNK LID<br>(CONVERTIBLE)                | 3-C14 | 5830   | FRONT DOOR MECHANISMS               |       | Ì      |              |
| 3-H06  | 5310   | FRONT PANELS                              |       |        | (COUPE)                             |       |        |              |
|        |        | (COUPE)                                   | 3-114 | 5830A  | FRONT DOOR MECHANISMS (CONVERTIBLE) |       |        |              |
| 3-106  | 5310 A | FRONT PANELS<br>(CONVERTIBLE)             | 3-M14 | 5840   | FRONT DOOR TRIMS & RELATED PAR      |       |        |              |
| 3-M06  | 5320   | FENDER & WHEEL APRON PANELS               |       |        | (COUPE)                             |       |        |              |
| 7 505  |        | (COUPE)                                   | 3-H15 | 5840A  | FRONT DOOR TRIMS & RELATED PAR      |       |        |              |
| 3-007  | 5320 A | FENDER & WHEEL APRON PANELS (CONVERTIBLE) |       |        | TS (CONVERTIBLE)                    |       |        |              |
| 3-607  | 5330   | DASH & COWL PANELS                        | 3-C16 | 6100   | HEATER                              |       |        |              |
| 3-H07  | 5340   | SIDE PANELS                               | 3~E16 | 6110   | HEATER UNIT COMPONENTS              |       |        |              |
| 3-M07  | EZGDA  | (COUPE)                                   | 3-F16 | 6115   | HEATER CONTROLS COMPONENTS          |       | •      |              |
| 3-1107 | 5340A  | SIDE PANELS<br>(CONVERTIBLE)              | 3-G16 | 6120   | HEATER BLOWER COMPONENTS            |       |        |              |
| 3-G08  | 5360   | ROOF PANELS (COUPE)                       | 3-116 | 6130   | AIR CONDITIONER<br>(JAPAN MAKE)     |       |        |              |
| 3-H08  | 5370   | FLOOR PANELS (COUPE)                      | 3-L16 | 6130A  | AIR CONDITIONER<br>(OPTIONAL PARTS) |       |        |              |
| 3-K08  | 5370 A | FLOOR PANELS<br>(CONVERTIBLE)             |       |        | THE CHAINS CHAINS                   |       |        |              |
| 3-009  | 5380   | FLOOR ATTACHMENTS (HOLE COVERS            |       |        |                                     |       |        |              |
|        | ;      | )                                         | ļ     | }      |                                     |       |        |              |
| L      |        |                                           |       | İ      |                                     |       |        |              |

CATLOG-NO= AUFA03-07

DATE. 1993-12

SECTION NAME INDEX (BODY)2/2

| LO.NO | SEC.NO | SECTION NAME                                             | LO.ND | SEC.NO | SECTION NAME                           | LO.NO | SEC.NO | SECTION NAME |
|-------|--------|----------------------------------------------------------|-------|--------|----------------------------------------|-------|--------|--------------|
| 4-C03 | 6135   | O KING SET.PIPING                                        | 4-307 | 6701 A | WIRING HARNESSES(ENGINE & T/MI         |       |        |              |
| 4-D03 | 6140   | COMPRESSOR COMPONENTS (AIR CON<br>DITIONER)              |       |        | (CONVERTIBLE)                          |       |        |              |
|       |        | (JAPAN MAKE)                                             | 4~K07 | 6702   | WIRING HARNESSES(DASHBOARD)            |       |        |              |
| 4-G03 | 6140A  | COMPRESSOR COMPONENTS (AIR CONDITIONER) (OPTIONAL PARTS) | 4-107 | 6703   | WIRING HARNESSES(DODR, FLOOR/CE ILING) |       |        |              |
| 4-103 | 6150   | COULING UNIT (AIR CONDITIONER)                           | 4-MD7 | 6704   | WIRING HARNESS CLAMPS                  |       | į      |              |
|       |        | (JAPAN MAKE)                                             | 4-008 | 6720   | WINDSHIELD WASHER                      |       |        |              |
| 4-JD3 | 6150A  | CODLING UNIT (AIR CONDITIONER)                           | 4-F08 | 6730   | WINDSHIELD WIPERS                      |       |        |              |
| 4-K03 | 6230   | LIFT SATE MECHANISMS                                     | 4-G08 | 6740   | WIPER MOTOR COMPONENTS(FRONT)          |       |        |              |
|       |        | (COUPE)                                                  | 4-H08 | 6750   | WINDOW WIPER & WASHER (REAR)           |       |        |              |
| 4-N03 | 6300   | WINDDW GLASSES<br>(COUPE)                                | 4-KD8 | 6760   | WINDOW WIPER MOTOR COMPONENTS (REAR)   |       |        |              |
| 4-C04 | 6300A  | WINDOW GLASSES<br>(CONVERTIBLE)                          | 4-L08 | 680D   | CEILING TRIMS                          |       |        |              |
| 4-D04 | 6330   | SUNROOF<br>(COUPE)                                       | 4-N08 | 6800A  | CEILING TRIMS<br>(CONVERTIBLE)         |       |        |              |
| 4-H04 | 6330A  | SUNROOF<br>(CONVERTIBLE)                                 | 4-C09 | 6810   | ROLLEBAR<br>(CONVERTIBLE)              |       |        |              |
| 4-M04 | 6600   | SWITCHES & RELAYS (ENGINE)                               | 4-E09 | 6820   | PILLAR TRIMS                           |       |        |              |
| 4-605 | 6610   | DASHBOARD SWITCHES                                       |       |        | (COUPE)                                |       |        |              |
| 4-H05 | 6611   | COMBINATION SWITCH                                       | 4-G09 | 6820A  | PILLAR TRIMS<br>(CONVERTIBLE)          |       |        |              |
| 4-105 | 6612   | CLUSTER SWITCH                                           | 4-HD9 | 6840   | TRIMS & SCUFF PLATES                   |       | l      |              |
| 4-L05 | 6615   | POWER WINDOW SWITCHES                                    |       |        | (COUPE)                                |       |        |              |
| 4-M05 |        | RELAYS & UNIT (BODY)                                     | 4-L09 | 6840A  | TRIMS & SCUFF PLATES (CONVERTIBLE)     |       |        |              |
| 4-006 |        | DOOR SWITCH & HORNS                                      | 4-N09 | 6845   | STRAGE BOX                             |       |        |              |
| 4-006 |        | AUTO CRUISE CONTROL SYSTEM                               | 4-010 | 6860   | FLOOR MATS & PADS                      |       |        |              |
| 4-F06 | 6680   | AUDIO SYSTEMS (RADIO & TAPE DE CK)                       | 4-I10 | 48484  | (COUPE)                                | 1     |        |              |
| 4-J06 | 6682   | AUDIO SYSTEMS (ANTENNA & SPEAK<br>ER)                    |       | 686DA  | FLOOR MATS & PADS<br>(CONVERTIBLE)     |       |        |              |
| 4-C07 | 6684   | AUDIO SYSTEMS/NOTES SUPPRESON                            | 4-M10 | 6870   | SERVICE TOOLS                          |       |        |              |
|       |        | & EARTH CORD)                                            | 4-N10 | 6900   | VISORS.ASSIST HANDLES & MIRROR         |       |        |              |
| 4-D07 | 6700   | WIRING HARNESSES(FRONT & REAR                            |       |        | (COUPE)                                | ļ     |        |              |
|       |        | (COUPE)                                                  | 4-E11 | 6900A  | VISORS, ASSIST HANDLES & MIRROR        |       |        |              |
| 4-F07 | 6700 A | WIRING HARNESSES(FRONT & REAR                            |       |        | (CONVERTIBLE)                          | ļ     |        |              |
| j     |        | (CONVERTIBLE)                                            | 4-G11 | 6930   | CAUTION PLATES & LABELS                |       |        |              |
| 4-HD7 | 6701   | WIRING HARNESSES(ENGINE & T/MI SSION)                    | 4-Ill | 7250   | QUARTER WINDOW & TRIMS                 |       | ļ      |              |
|       |        | (CÔUPÉ)                                                  | 4K11  | 7800   | SPOILERS & RELATED PARTS               |       |        |              |
|       |        |                                                          |       |        |                                        |       |        |              |
|       |        |                                                          |       | !      |                                        | ļ     | ł      |              |