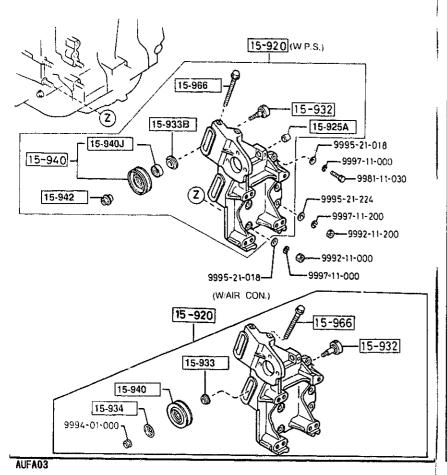

|
|               |      |                       |                   |                   |         |
|               |      |                       |                   |                   |         |
|               |      | <u> </u>              |                   |                   | L       |
|               |      |                       | *                 |                   |         |
|               |      |                       |                   |                   |         |
|               |      |                       |                   |                   |         |
|               |      |                       |                   |                   |         |
| AT. AUFANS-07 |      |                       |                   |                   | 1993-12 |





| 0.45-                | 40       | i - |                                |                   |                   |         |
|----------------------|----------|-----|--------------------------------|-------------------|-------------------|---------|
| PART                 | ·        | QTY | MODEL/RESTRICTION              | MODEL/RESTRICTION | MODEL/RESTRICTION | FROM-10 |
| į 15-                | +        |     | BELT'V'                        |                   |                   |         |
| N326-15              | -908     | 1   | L=965MM V BELT<br>(W/AIR CON.) |                   |                   |         |
| N326-15              | -909     | 1   | L=1055MM V BELT<br>(W/ P.S.)   |                   |                   |         |
| 15-                  | 920      |     | BRACKE