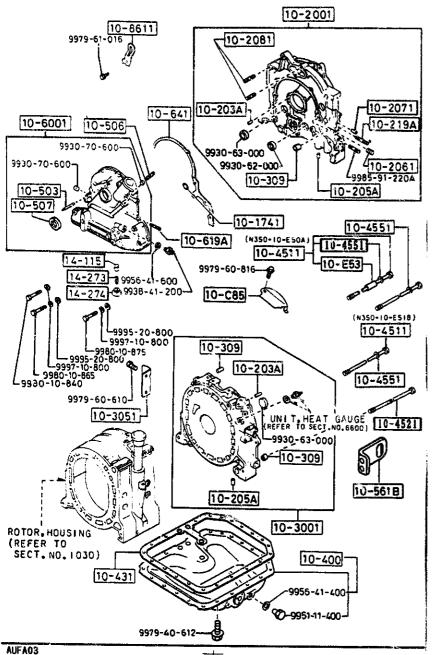

CATLOG-NO= AUFA03-07

DATE. 1993-12

FA03

ENGINE & GASKET SETS (W/O TURBO)

| PART NO.                               | QTY    | Nunei /pretetetet       | MODEL ADECTOR     | WAREL BEATTER     | T       |
|----------------------------------------|--------|-------------------------|-------------------|-------------------|---------|
| ************************************** | ĮŲ I I | MUDEL/RESTRICTION       | MODEL/RESTRICTION | MODEL/RESTRICTION | FROMETO |
| 10-2715                                |        | GASKET SET, ENGINE      |                   |                   |         |
| 8AFD-10-271                            | 1      | ASBESTOS<br>('92 MODEL) |                   | 1                 |         |
| 8AF5-10-271                            | 1      | ('91 MODEL)             |                   |                   |         |
| 13-1115                                |        | GASKET SET, SUB-ENG.    |                   |                   |         |
| 8AF4-13-111                            |        | ('91 MODEL)             |                   |                   |         |
| 8AF6~13-111                            | 1      | ASBESTOS<br>(192 MODEL) |                   |                   |         |
| 23-0401                                |        | RING SET, 'O'           |                   |                   |         |
| N350-10-S60                            | 1      |                         |                   |                   |         |
| 1 23-800 i                             |        | ENGINE, SHORT           |                   | !                 |         |
| N3B1-02-200                            | 1      | (('92 MODEL)>(MT)       |                   | •                 |         |
| N3B2-02-200                            | 1      | (('92 MODEL)>(AT) )     |                   |                   |         |
| N350-02-200A                           | 1      | ((191 MODEL)>(MT)       |                   |                   |         |
| N351-02-200A                           | 1      | (('91 MODEL)>(AT) )     |                   |                   |         |
|                                        |        | i                       |                   |                   |         |
|                                        |        |                         |                   |                   |         |
|                                        |        |                         |                   |                   |         |
|                                        |        |                         |                   |                   |         |
|                                        |        |                         |                   |                   |         |
|                                        |        |                         |                   |                   |         |
|                                        |        |                         |                   |                   |         |
|                                        |        |                         |                   |                   |         |
|                                        |        |                         |                   |                   |         |
|                                        |        |                         |                   |                   |         |
|                                        |        |                         |                   |                   |         |
|                                        |        |                         |                   |                   |         |
|                                        |        |                         |                   |                   |         |
|                                        |        |                         |                   |                   |         |
|                                        |        |                         |                   |                   |         |
|                                        |        |                         |                   |                   |         |
|                                        |        |                         |                   |                   |         |
|                                        |        |                         |                   |                   |         |
|                                        |        |                         |                   |                   |         |
|                                        |        |                         |                   |                   |         |
|                                        |        |                         |                   |                   |         |
|                                        |        |                         |                   |                   |         |

|                            | 011007 |                                | *                 |                   |         |
|----------------------------|--------|--------------------------------|-------------------|-------------------|---------|
| PART NO.                   | QTY    | MODEL/RESTRICTION              | MODEL/RESTRICTION | MODEL/RESTRICTION | FROM-10 |
| 10-271S  <br>8AF6-10-271   | - 1    | GASKET SET, ENGINE<br>ASBESTOS |                   |                   |         |
| 13-1115  <br>  8AF5-13-111 | 1      | GASKET SET, SUB-ENG.           |                   |                   |         |
| 23-0401  <br>N370-10-560   | 1      | RING SET,'O'                   |                   |                   |         |
| 23-800  <br>N370-02-200A   | 1      | ENGINE, SHORT                  |                   |                   |         |
|                            |        |                                |                   |                   |         |
|                            |        |                                |                   |                   |         |
|                            |        |                                |                   |                   |         |
|                            |        |                                |                   |                   |         |
|                            |        |                                |                   |                   |         |
|                            |        |                                |                   |                   |         |
|                            |        |                                |                   |                   |         |
|                            |        |                                |                   |                   |         |
|                            |        |                                |                   |                   |         |
|                            |        |                                |                   |                   |         |
|                            |        |                                |                   |                   |         |